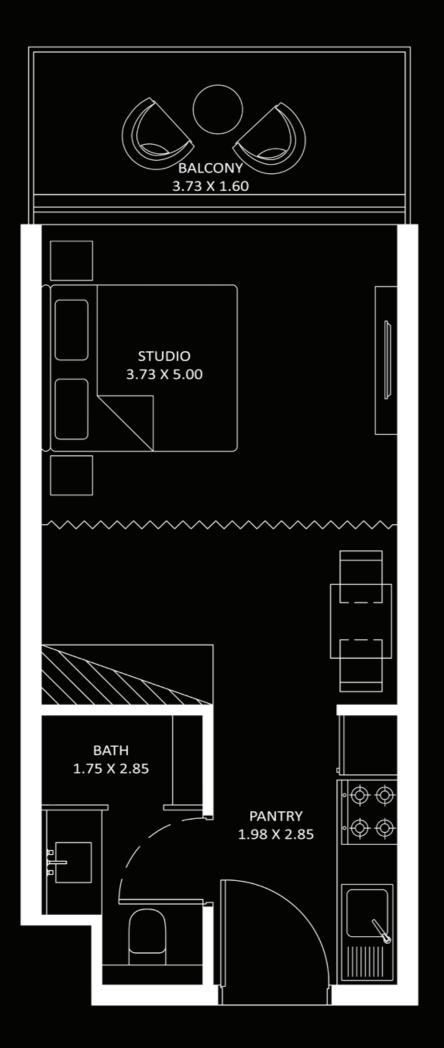

# **STUDIO**

Level

Bayz 101

20 - 35

### AREA (Sq.Ft)

Apartment

309 to 310

Balcony

64

Total

373 to 374

# **EXECUTIVE**STUDIO

AREA (Sq.Ft)

Apartment 309 to 310

Balcony

64

Total 373 to 374