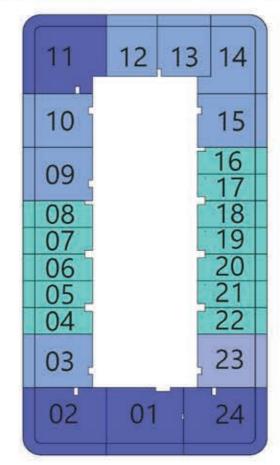

## 2 BEDROOM TYPE - D

Level

20 - 35

Bayz 101

40 - 54

| 11 | 12  | 13  | 14  |
|----|-----|-----|-----|
|    |     |     | _   |
| 10 |     | ĺ   | 15  |
| 09 |     |     | 16  |
| 09 |     |     | 17  |
| 08 |     |     | 18  |
| 07 |     |     | 19  |
| 06 |     | [   | 20  |
| 05 |     |     | 21  |
| 04 |     |     | 22  |
| 03 |     | - [ | 23  |
| 00 | 0.1 |     | 0.4 |
| 02 | 01  |     | 24  |
| (  |     |     |     |