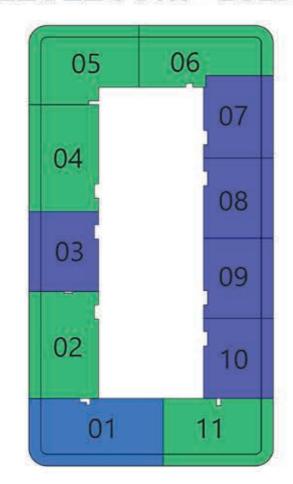

### Bayz 101

01 11

## **3 BEDROOM**

TYPE - C

90 - 101 05 06 07 08 08 09 02 10

01

Bayz 101

11