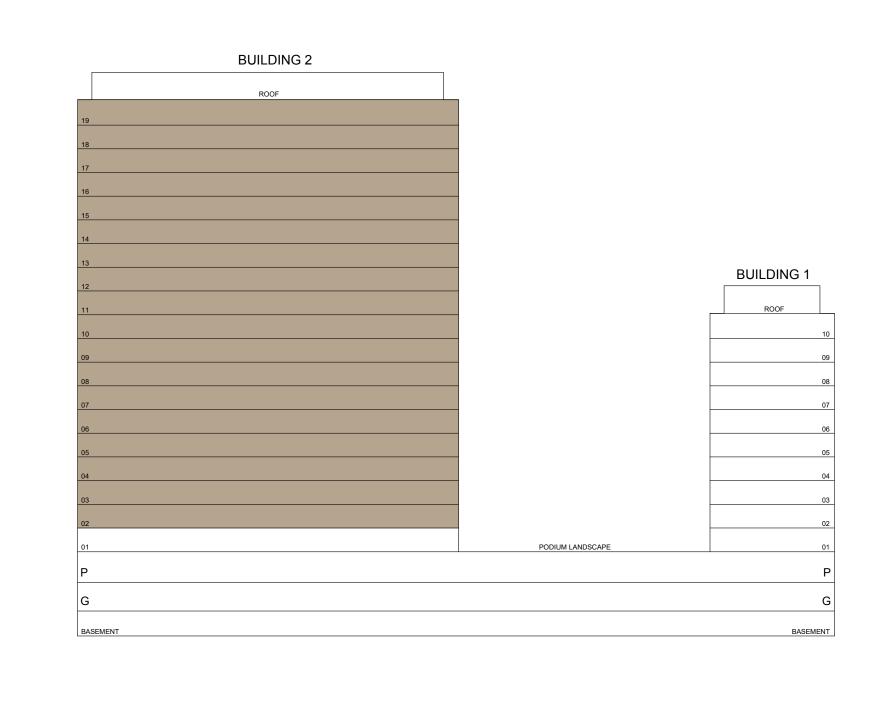

## 2 BEDROOM TYPE B2

BUILDING 1 LEVELS 02-10

UNIT 01

| SUITE AREA   | 932.91 SQ.FT.  | 86.67 SQ.M. |
|--------------|----------------|-------------|
| BALCONY AREA | 68.46 SQ.FT.   | 6.36 SQ.M.  |
| TOTAL AREA   | 1001.37 SQ.FT. | 93.03 SQ.M. |

KEY PLAN

KEY SECTION

DUBAI HILLS ESTATE