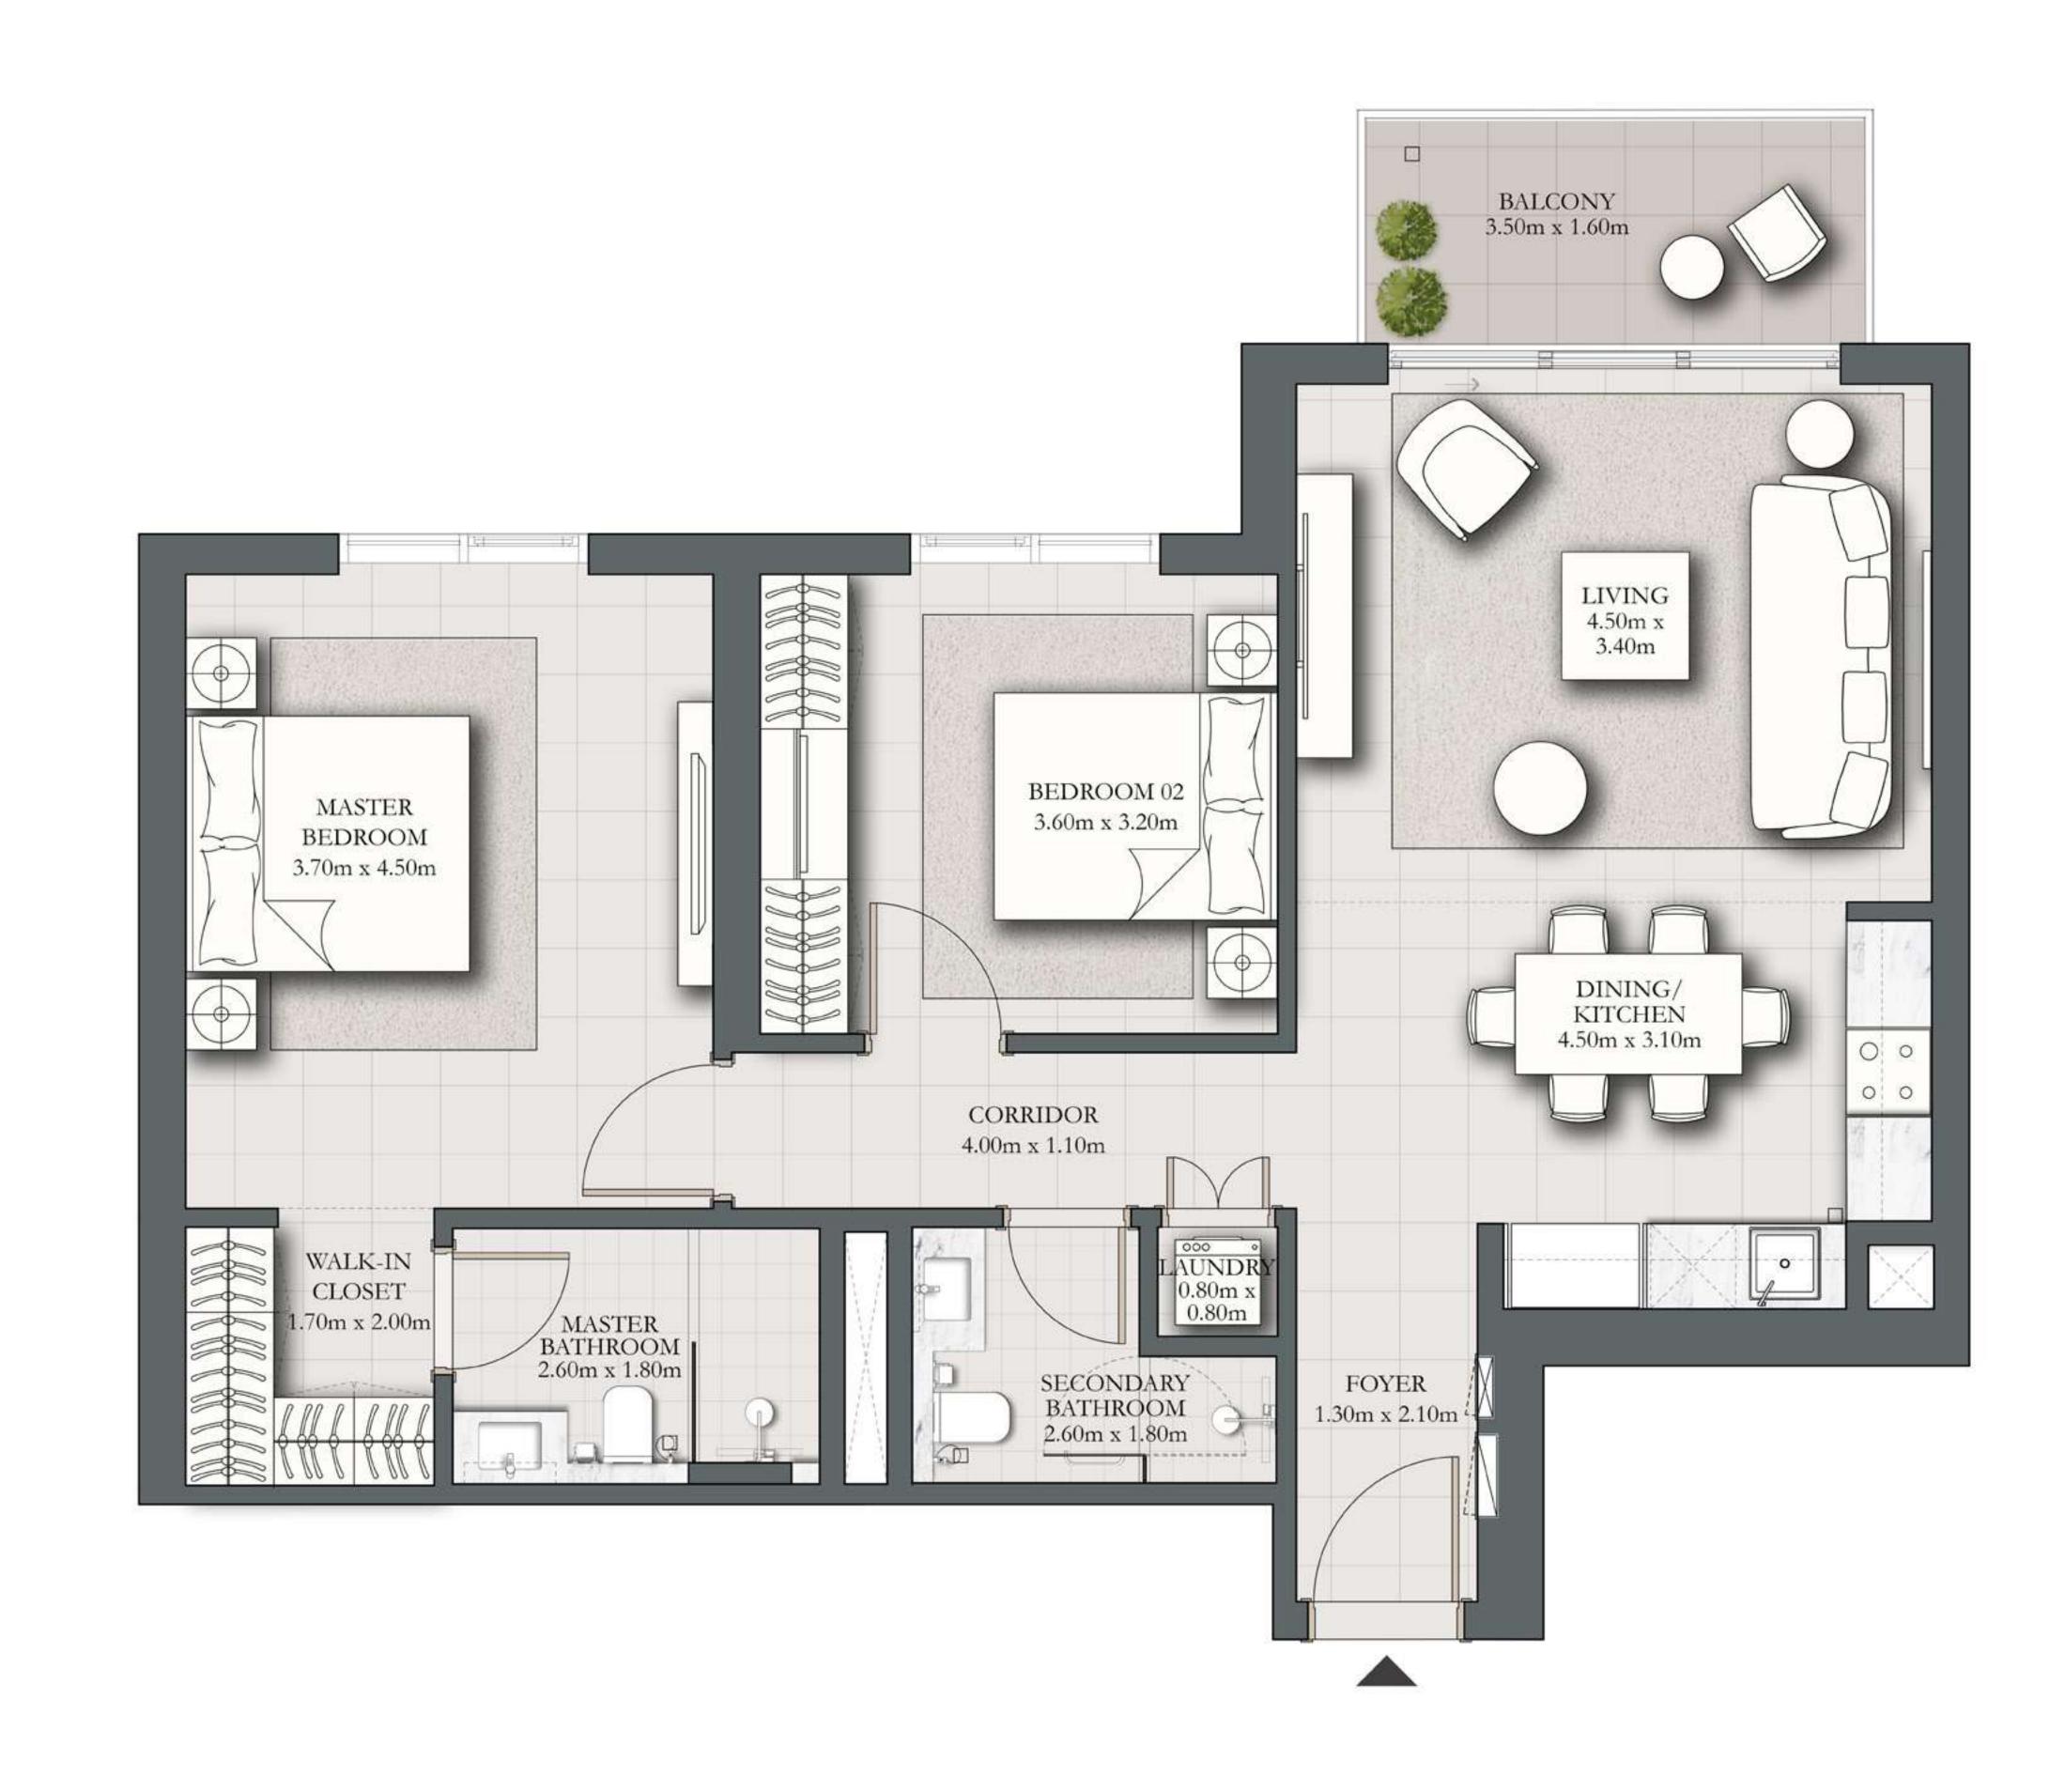

## 2 BEDROOM TYPE A3.1

BUILDING 1 LEVEL 01

UNIT 101

| SUITE AREA   | 924.30 SQ.FT.  | 85.87 SQ.M.  |
|--------------|----------------|--------------|
| BALCONY AREA | 795.02 SQ.FT.  | 73.86 SQ.M.  |
| TOTAL AREA   | 1719.32 SQ.FT. | 159.73 SQ.M. |