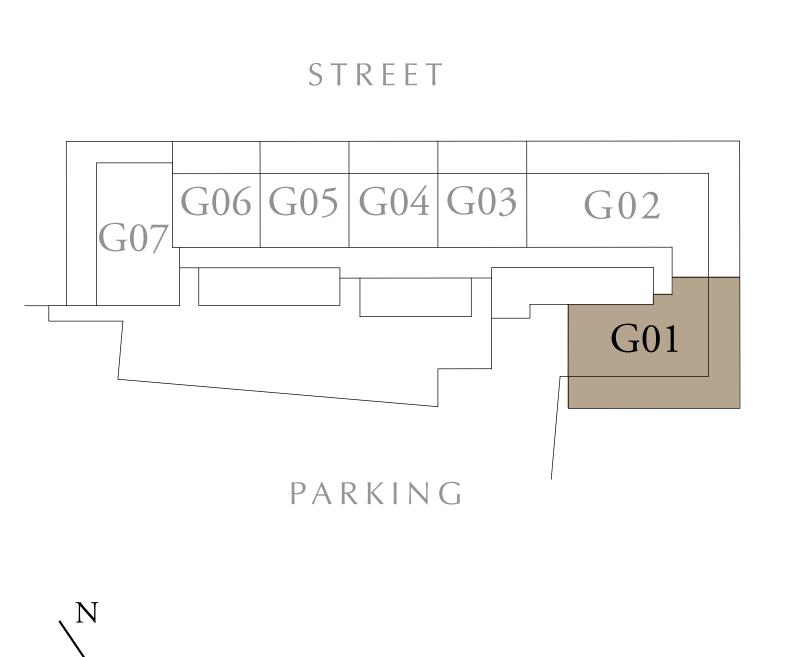

## 2 BEDROOM TYPE F1

BUILDING 2 GROUND LEVEL UNIT G01

| SUITE AREA   | 1026.77 SQ.FT. | 95.39 SQ.M.  |
|--------------|----------------|--------------|
| BALCONY AREA | 854.22 SQ.FT.  | 79.36 SQ.M.  |
| TOTAL AREA   | 1880.99 SQ.FT. | 174.75 SQ.M. |

KEY PLAN

DUBAI HILLS ESTATE