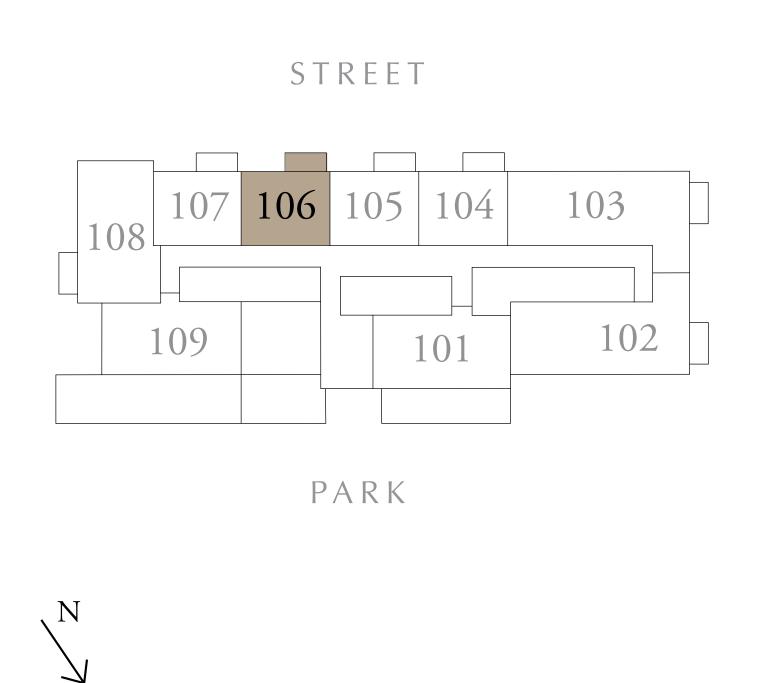

## 1 BEDROOM TYPE A1

BUILDING 1 LEVEL 01

UNIT 106

| SUITE AREA   | 589.86 SQ.FT. | 54.80 SQ.M. |
|--------------|---------------|-------------|
| BALCONY AREA | 167.59 SQ.FT. | 15.57 SQ.M. |
| TOTAL AREA   | 757.46 SQ.FT. | 70.37 SQ.M. |