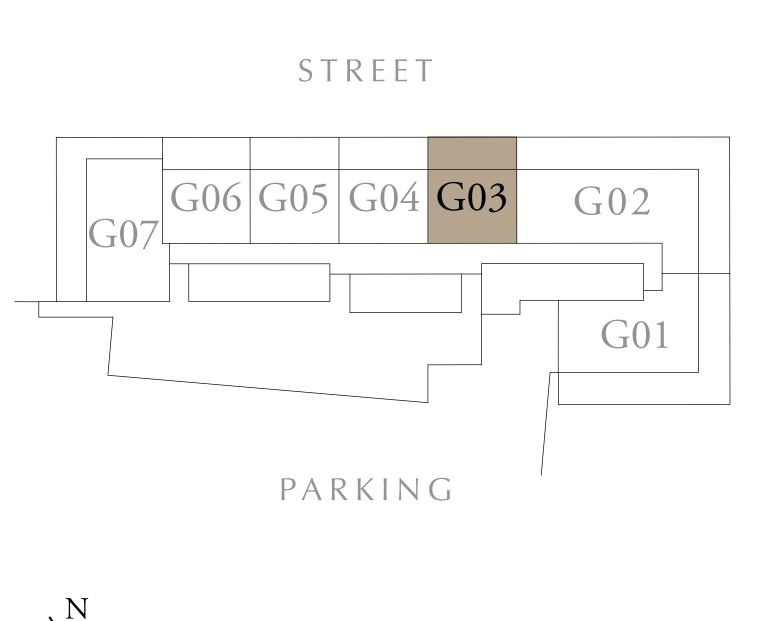

## 1 BEDROOM TYPE B1

BUILDING 2 GROUND LEVEL

UNIT G03

| SUITE AREA   | 582.54 SQ.FT. | 54.12 SQ.M. |
|--------------|---------------|-------------|
| BALCONY AREA | 284.6 SQ.FT.  | 26.44 SQ.M. |
| TOTAL AREA   | 867.14 SQ.FT. | 80.56 SQ.M. |