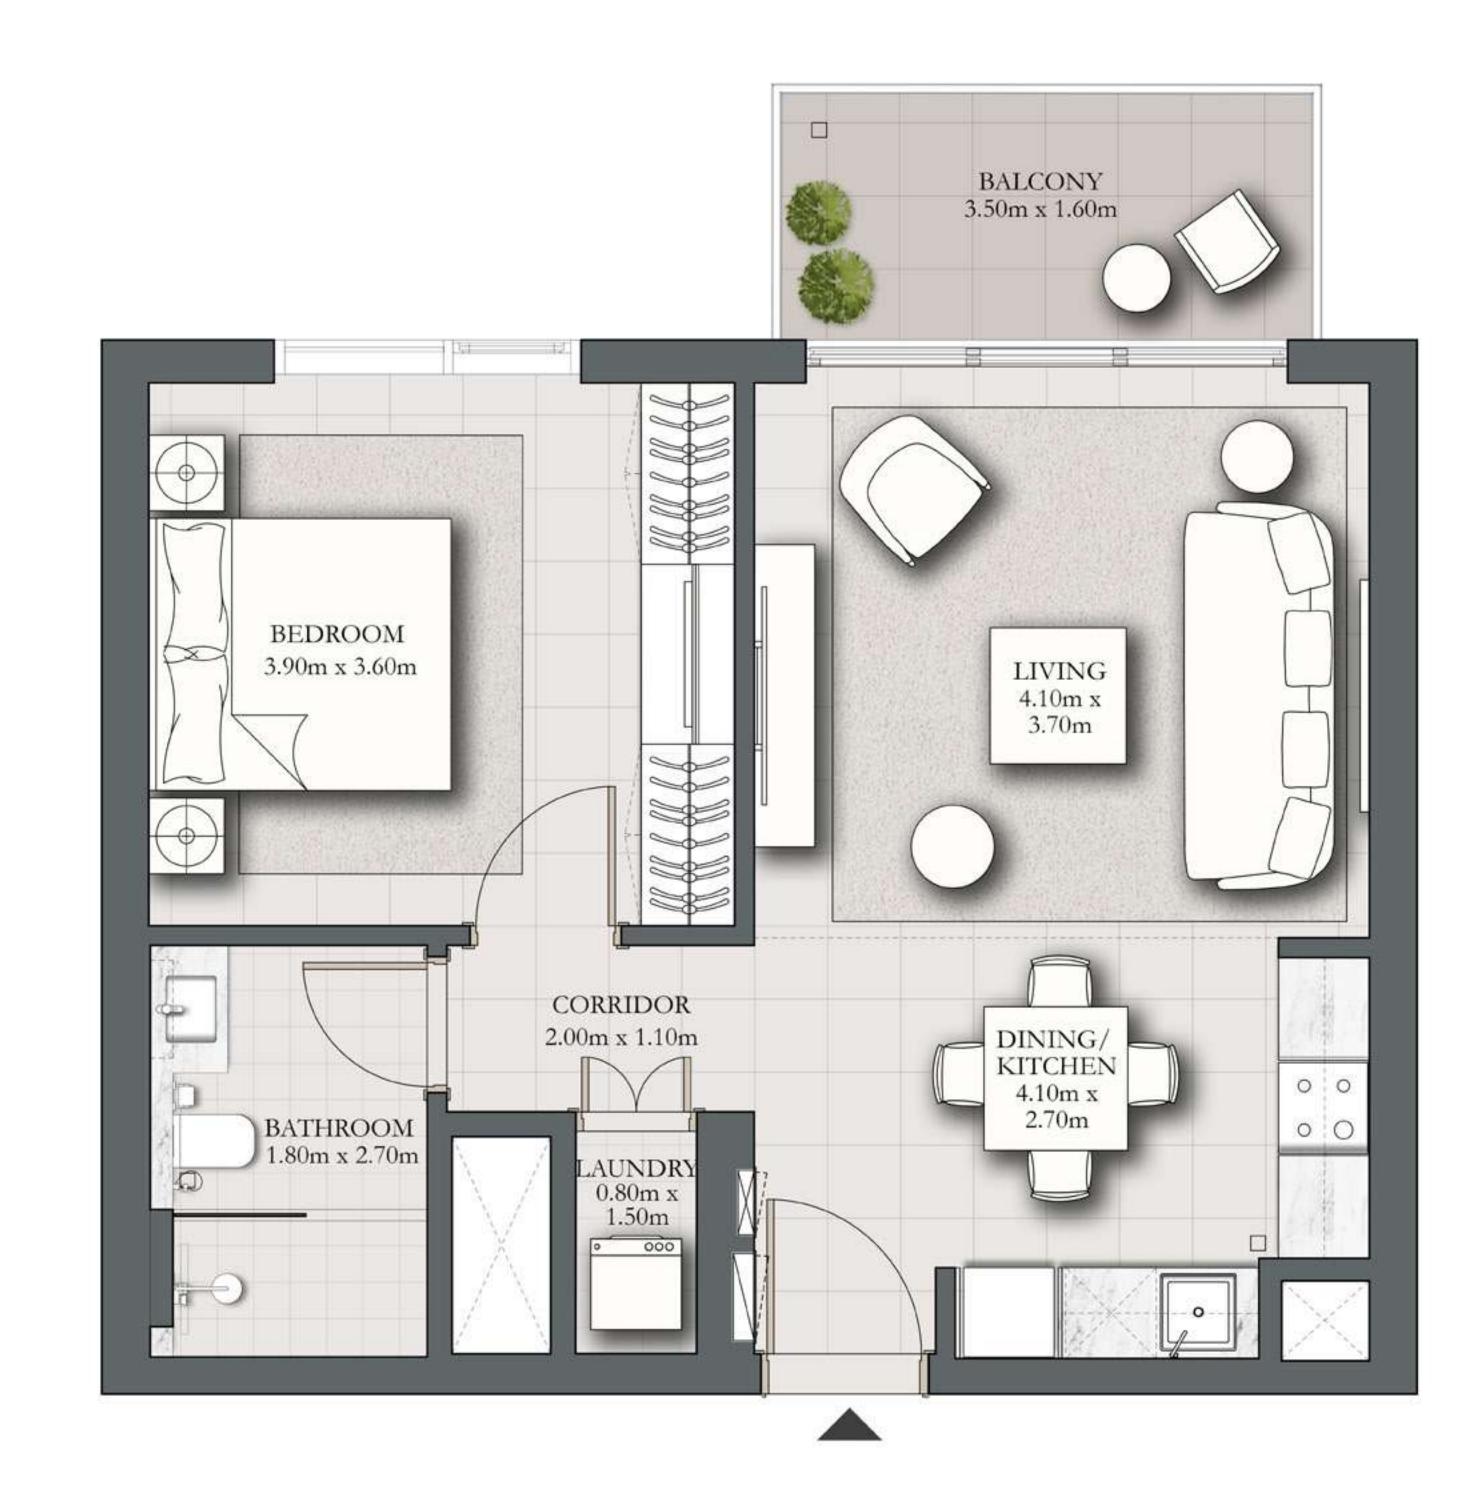

## 1 BEDROOM TYPE A

BUILDING 1 LEVELS 02-10

UNIT 06

| SUITE AREA   | 590.08 SQ.FT. | 54.82 SQ.M. |
|--------------|---------------|-------------|
| BALCONY AREA | 64.91 SQ.FT.  | 6.03 SQ.M.  |
| TOTAL AREA   | 654.98 SQ.FT. | 60.85 SQ.M. |