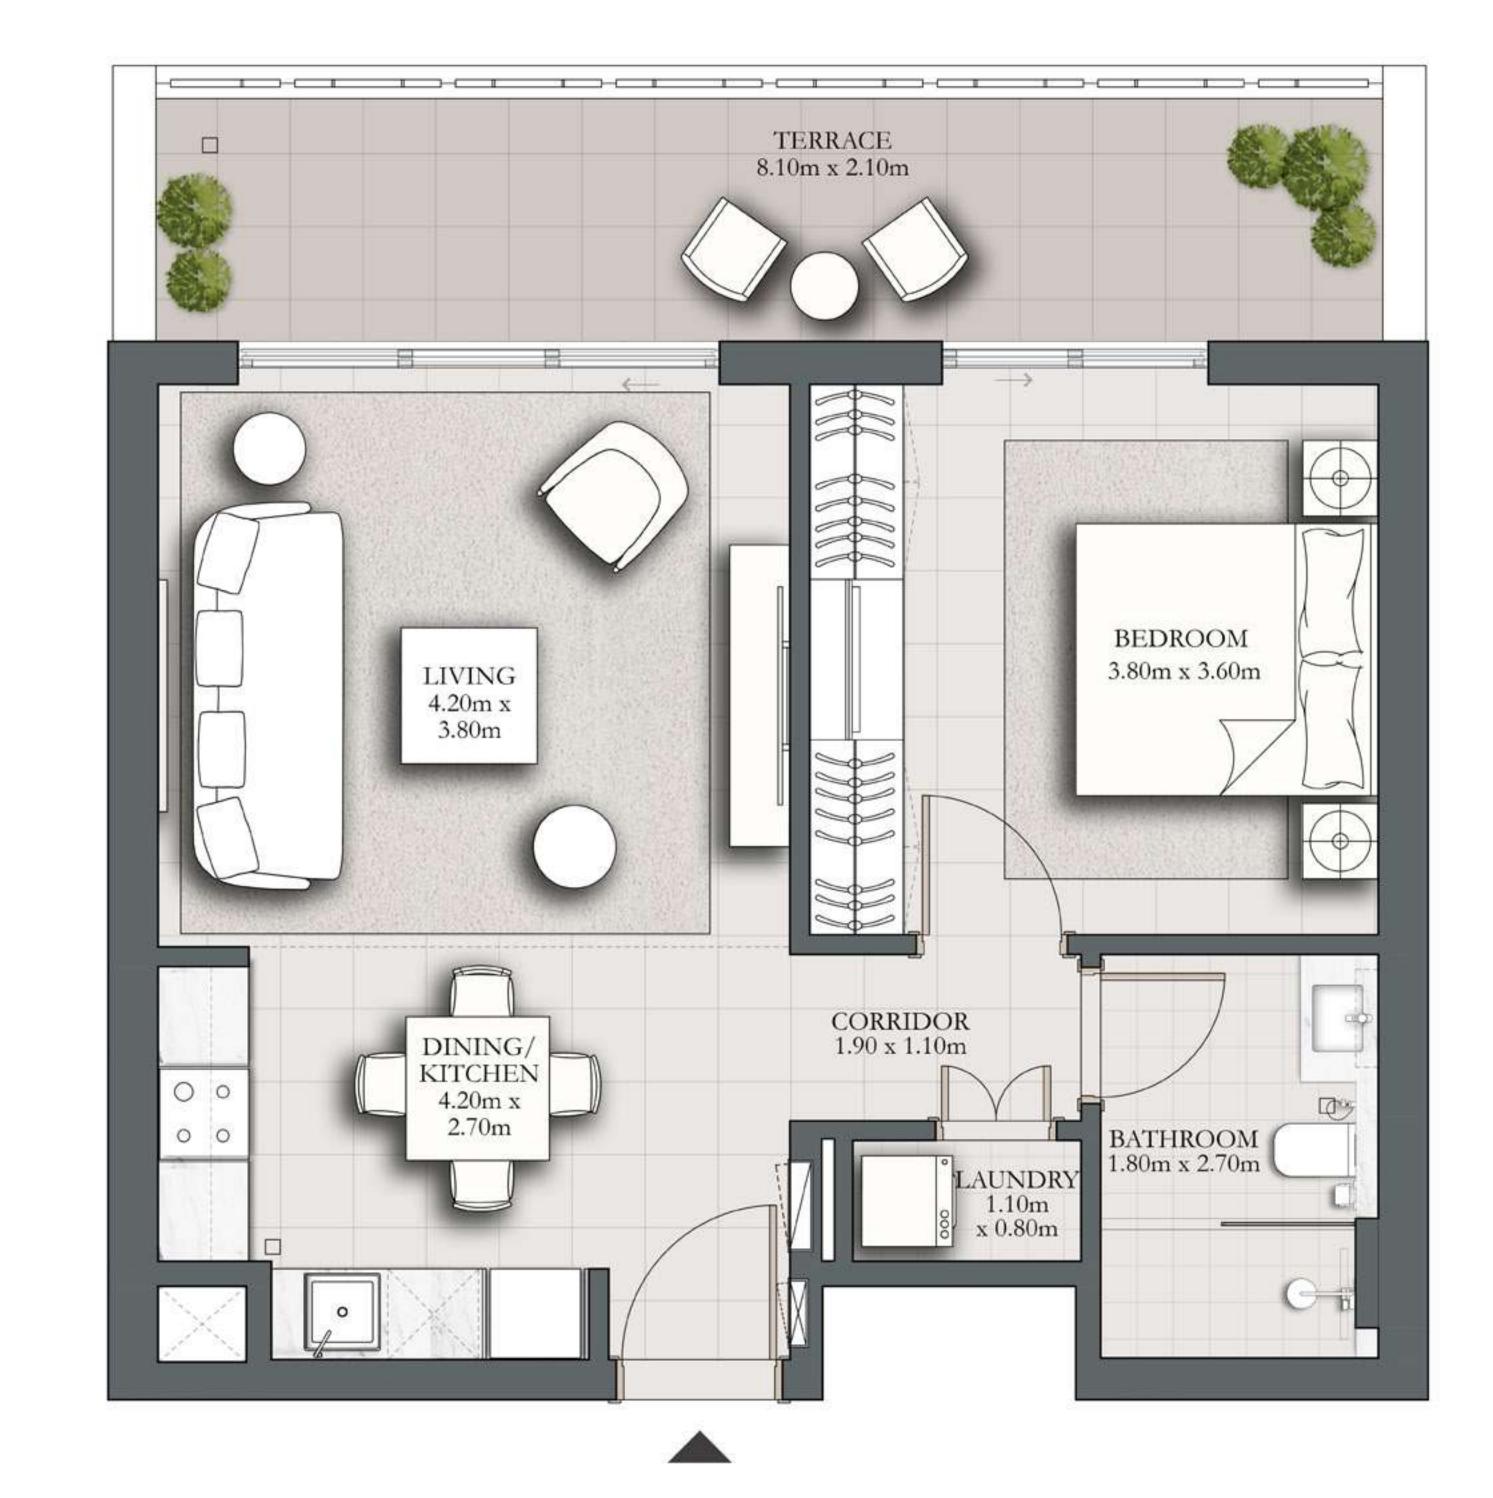

## 1 BEDROOM TYPE A3

BUILDING 1 LEVEL 01

UNIT 104

| SUITE AREA   | 589.86 SQ.FT. | 54.80 SQ.M. |
|--------------|---------------|-------------|
| BALCONY AREA | 167.16 SQ.FT. | 15.53 SQ.M. |
| TOTAL AREA   | 757.03 SQ.FT. | 70.33 SQ.M. |