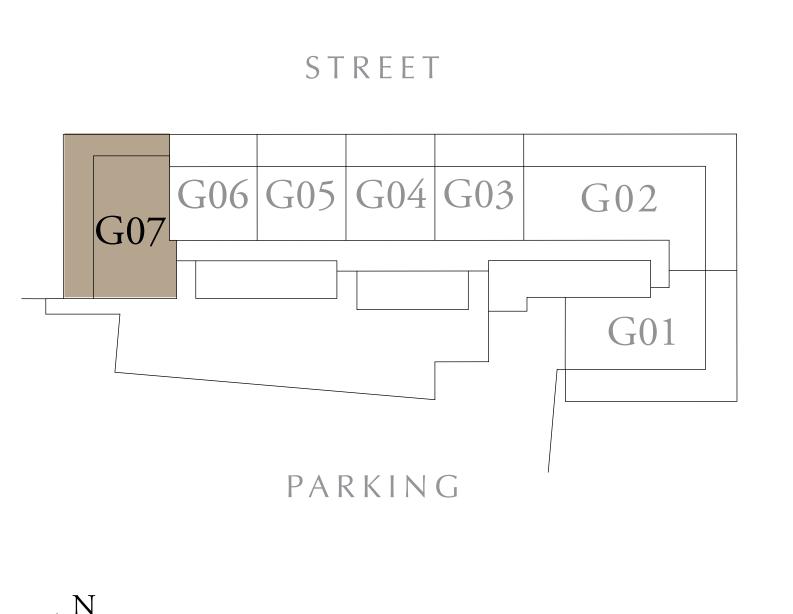

## 2 BEDROOM TYPE E1

BUILDING 2 GROUND LEVEL UNIT G07

| SUITE AREA   | 965.74 SQ.FT.  | 89.72 SQ.M.  |
|--------------|----------------|--------------|
| BALCONY AREA | 661.12 SQ.FT.  | 61.42 SQ.M.  |
| TOTAL AREA   | 1626.86 SQ.FT. | 151.14 SQ.M. |