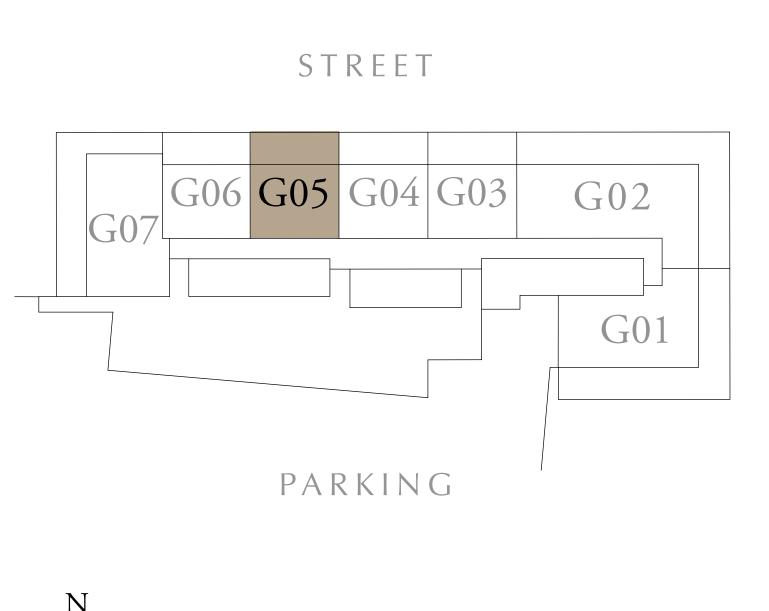

## 1 BEDROOM TYPE B1

BUILDING 2 GROUND LEVEL

UNIT G05

| SUITE AREA   | 583.51 SQ.FT. | 54.21 SQ.M. |
|--------------|---------------|-------------|
| BALCONY AREA | 284.71 SQ.FT. | 26.45 SQ.M. |
| TOTAL AREA   | 868.22 SQ.FT. | 80.66 SQ.M. |