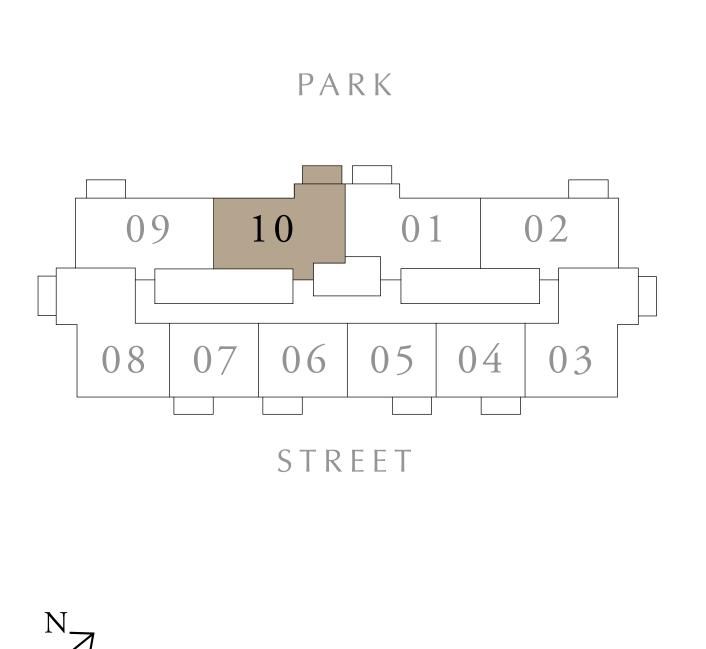

## 2 BEDROOM TYPE B

BUILDING 1 LEVELS 02-10

UNIT 10

| SUITE AREA   | 925.80 SQ.FT. | 86.01 SQ.M. |
|--------------|---------------|-------------|
| BALCONY AREA | 68.46 SQ.FT.  | 6.36 SQ.M.  |
| TOTAL AREA   | 994.26 SQ.FT. | 92.37 SQ.M. |