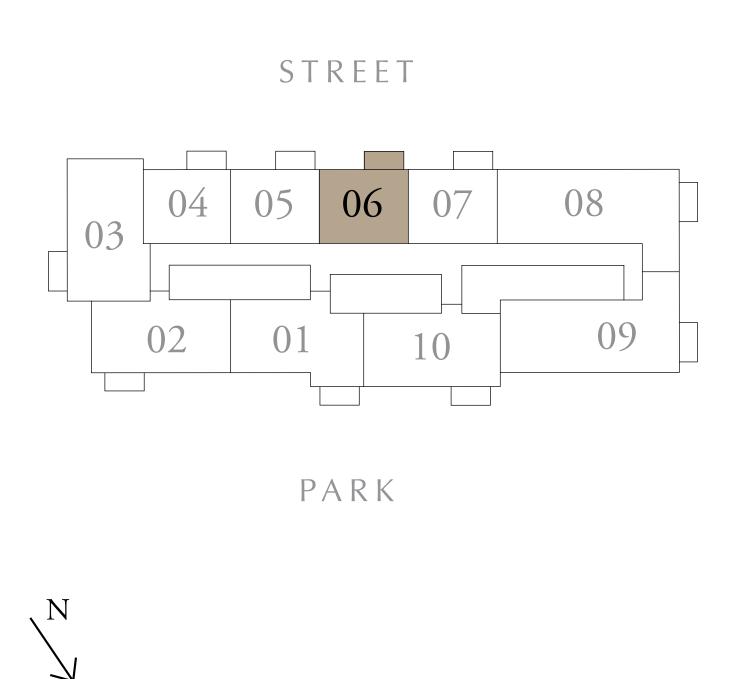

## 1 BEDROOM TYPE A

BUILDING 1 LEVELS 02-10

UNIT 06

| SUITE AREA   | 590.08 SQ.FT. | 54.82 SQ.M. |
|--------------|---------------|-------------|
| BALCONY AREA | 64.91 SQ.FT.  | 6.03 SQ.M.  |
| TOTAL AREA   | 654.98 SQ.FT. | 60.85 SQ.M. |

KEY PLAN

KEY SECTION

DUBAI HILLS ESTATE