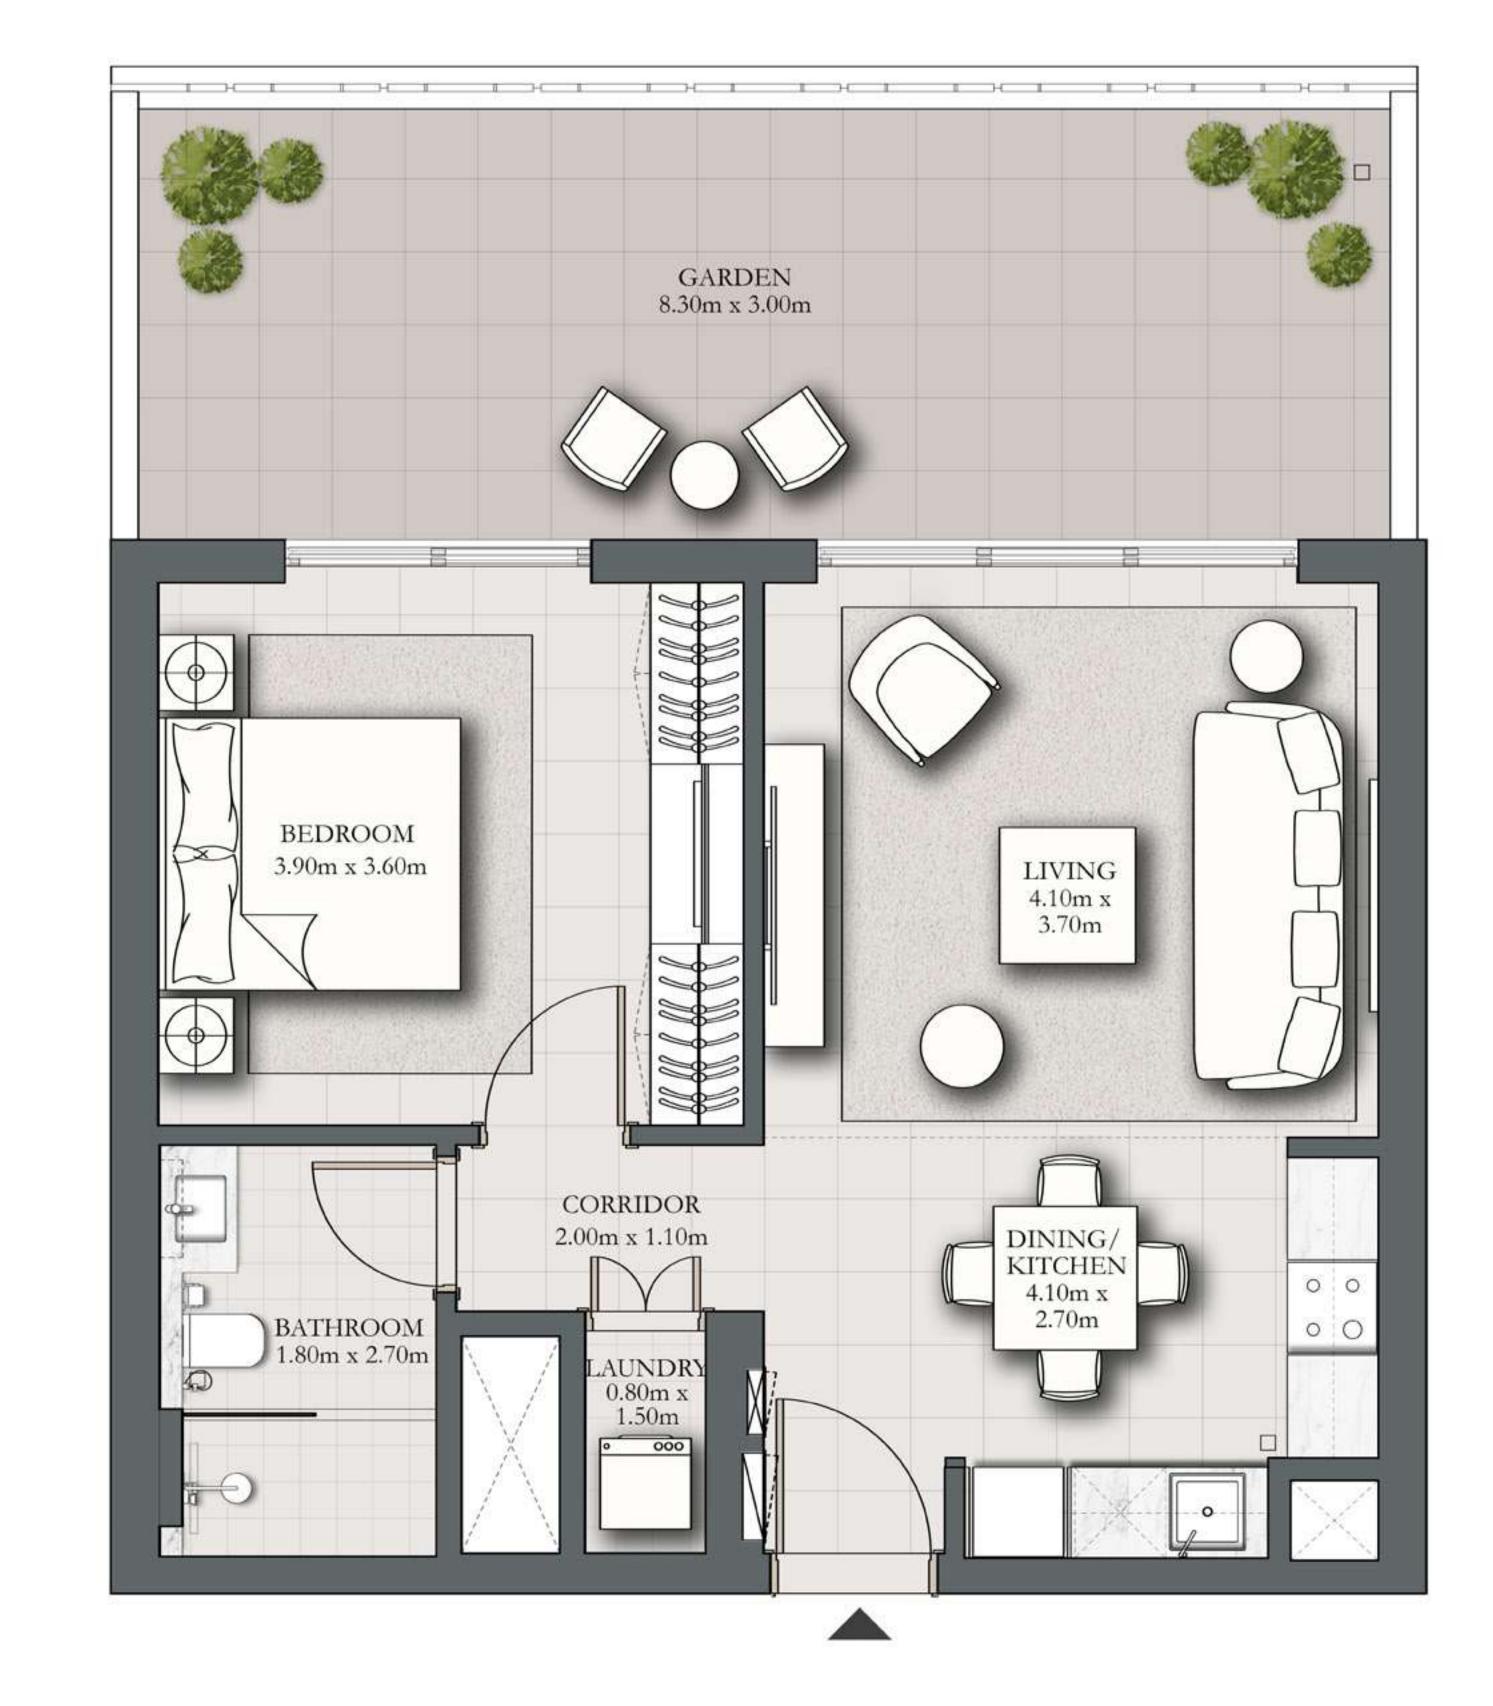

## 1 BEDROOM TYPE B1

BUILDING 2 GROUND LEVEL

UNIT G06

| SUITE AREA   | 583.62 SQ.FT. | 54.22 SQ.M. |
|--------------|---------------|-------------|
| BALCONY AREA | 281.48 SQ.FT. | 26.15 SQ.M. |
| TOTAL AREA   | 865.09 SQ.FT. | 80.37 SQ.M. |