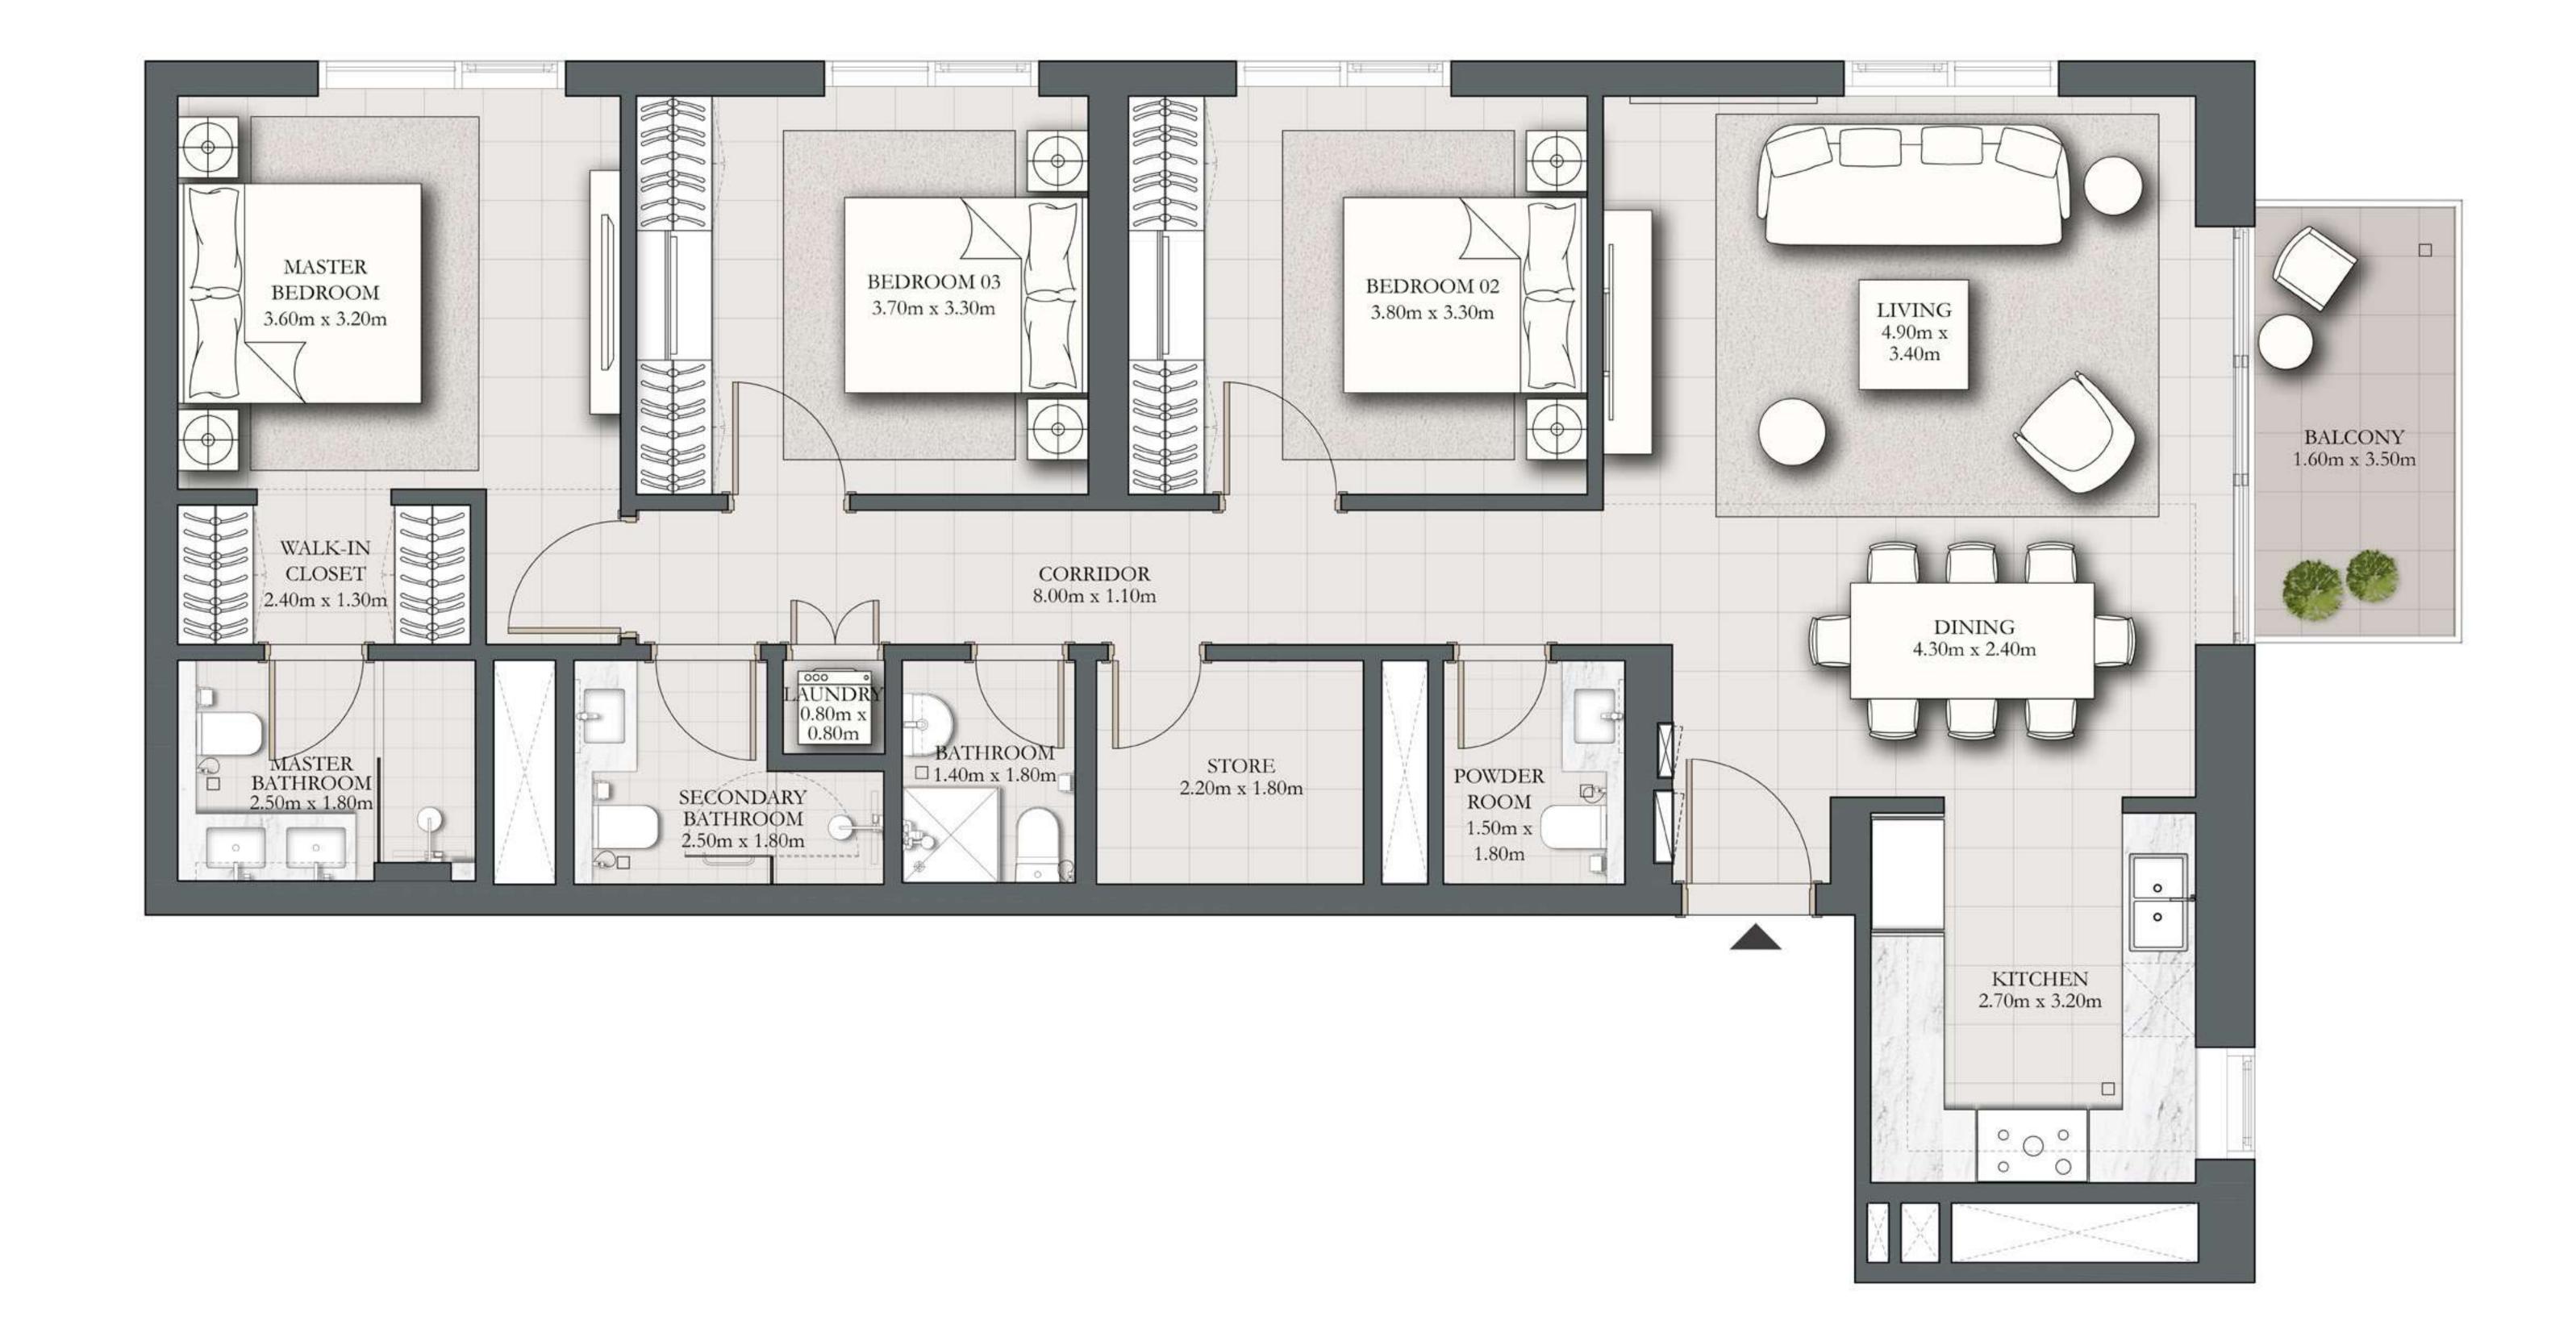

## 1 BEDROOM TYPE B

BUILDING 2 PODIUM LEVEL

UNIT P03

| SUITE AREA   | 583.94 SQ.FT. | 54.25 SQ.M. |
|--------------|---------------|-------------|
| BALCONY AREA | 70.29 SQ.FT.  | 6.53 SQ.M.  |
| TOTAL AREA   | 654.23 SQ.FT. | 60.78 SQ.M. |

KEY PLAN

DUBAI HILLS ESTATE