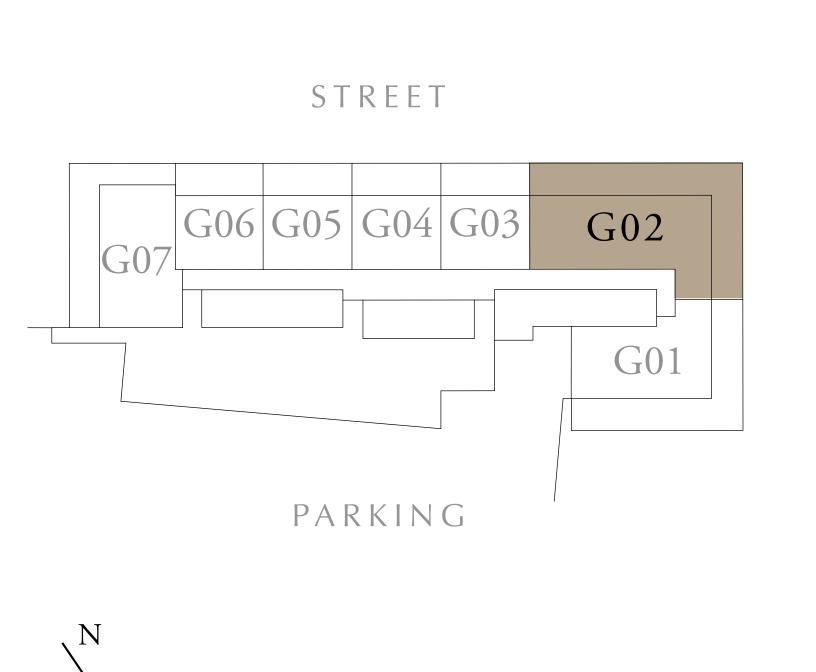

## 3 BEDROOM TYPE A1

BUILDING 2 GROUND LEVEL UNIT G02

| SUITE AREA   | 1284.89 SQ.FT. | 119.37 SQ.M. |
|--------------|----------------|--------------|
| BALCONY AREA | 1006.42 SQ.FT. | 93.50 SQ.M.  |
| TOTAL AREA   | 2291.31 SQ.FT. | 212.87 SQ.M. |