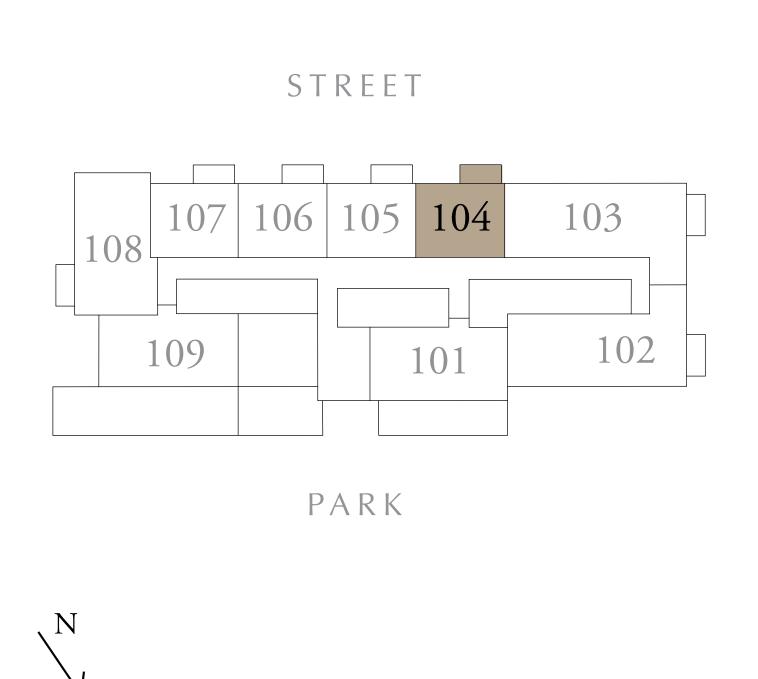

## 1 BEDROOM TYPE A1

BUILDING 1 LEVEL 01

UNIT 105

| SUITE AREA   | 589.86 SQ.FT. | 54.80 SQ.M. |
|--------------|---------------|-------------|
| BALCONY AREA | 167.16 SQ.FT. | 15.53 SQ.M. |
| TOTAL AREA   | 757.03 SQ.FT. | 70.33 SQ.M. |