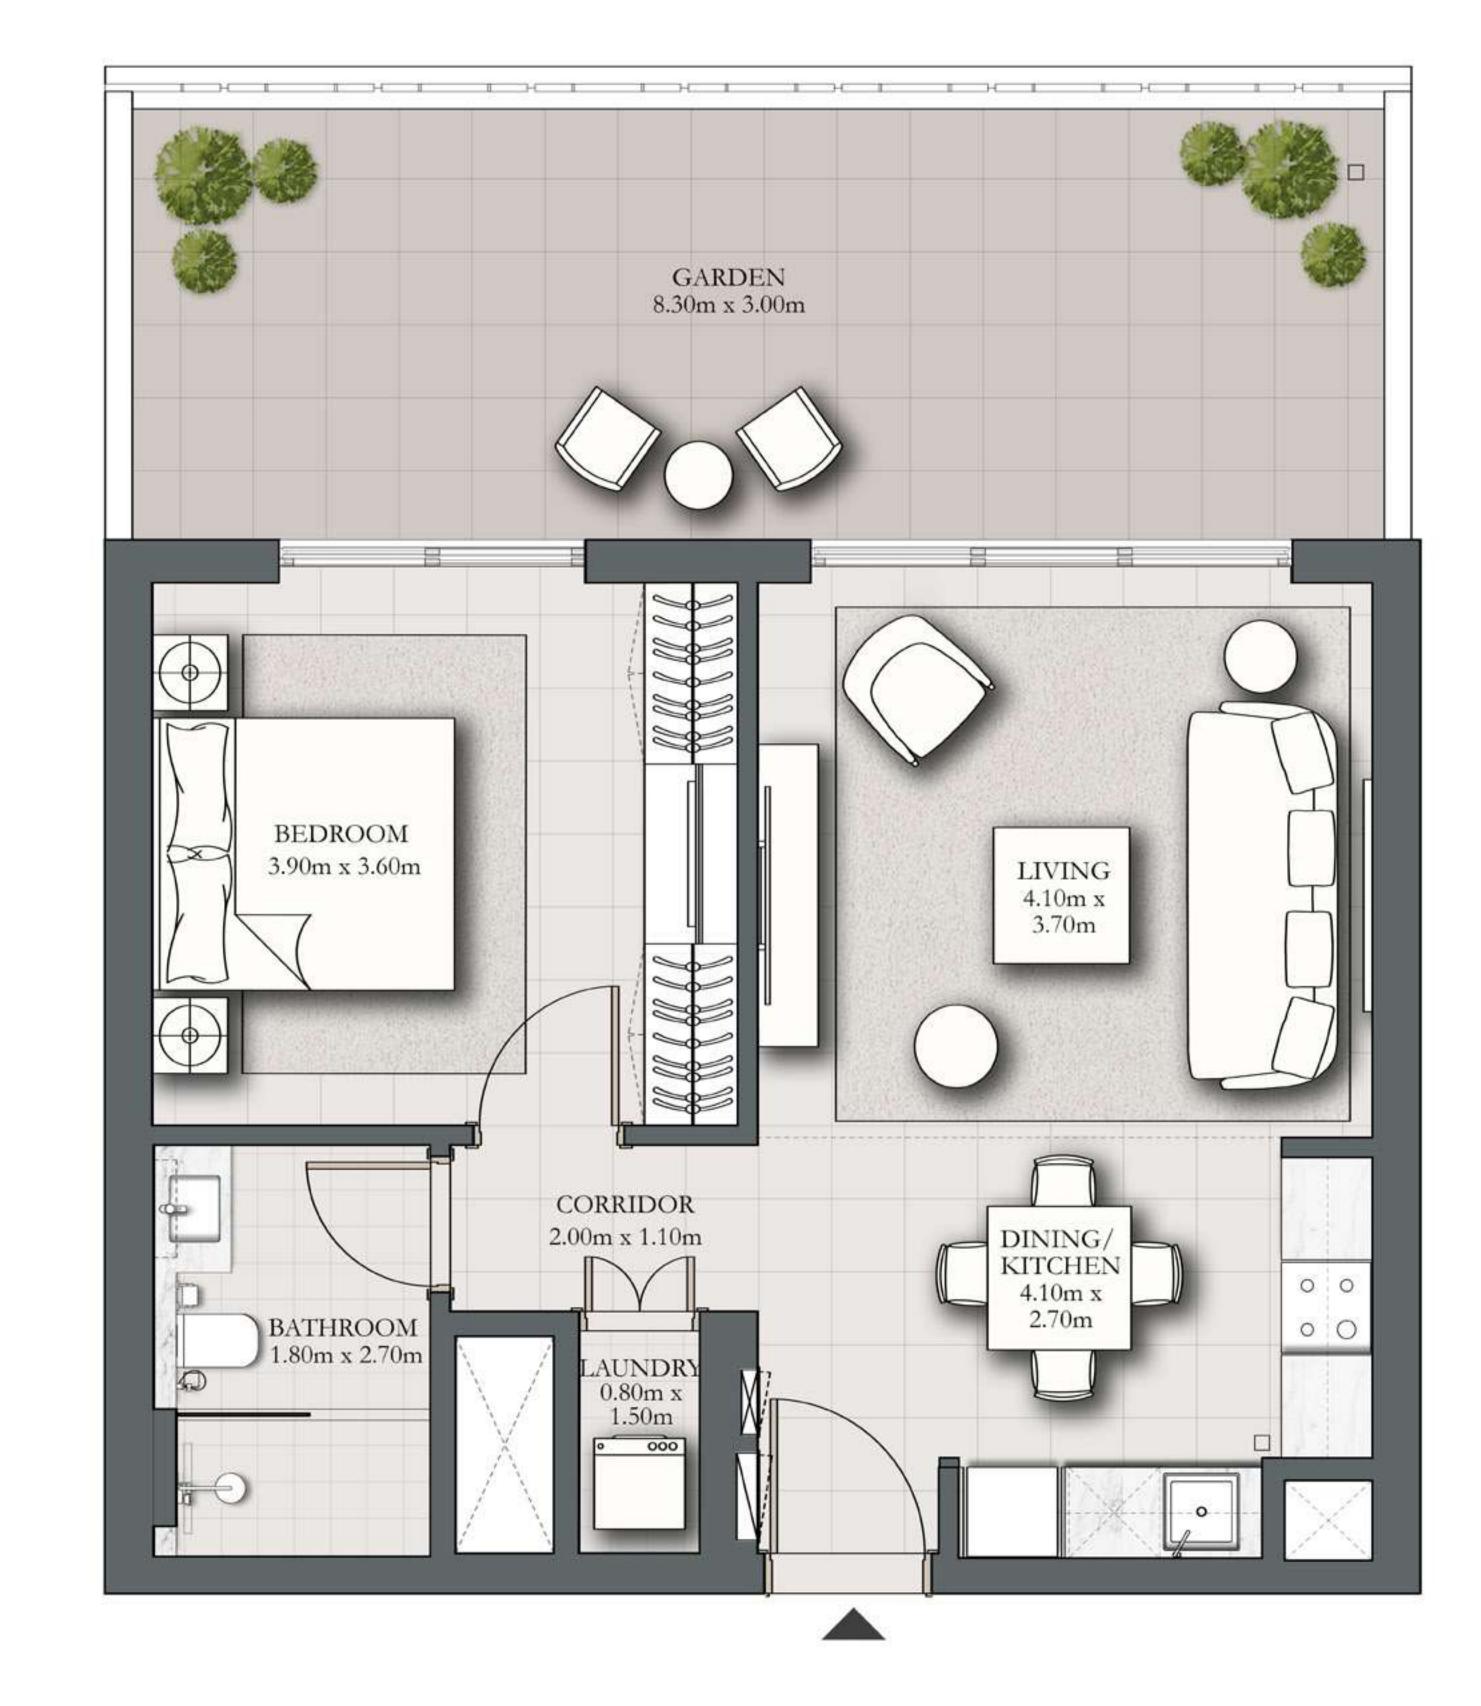

## 1 BEDROOM TYPE B1

BUILDING 2 GROUND LEVEL

UNIT G05

| SUITE AREA   | 583.51 SQ.FT. | 54.21 SQ.M. |
|--------------|---------------|-------------|
| BALCONY AREA | 284.71 SQ.FT. | 26.45 SQ.M. |
| TOTAL AREA   | 868.22 SQ.FT. | 80.66 SQ.M. |