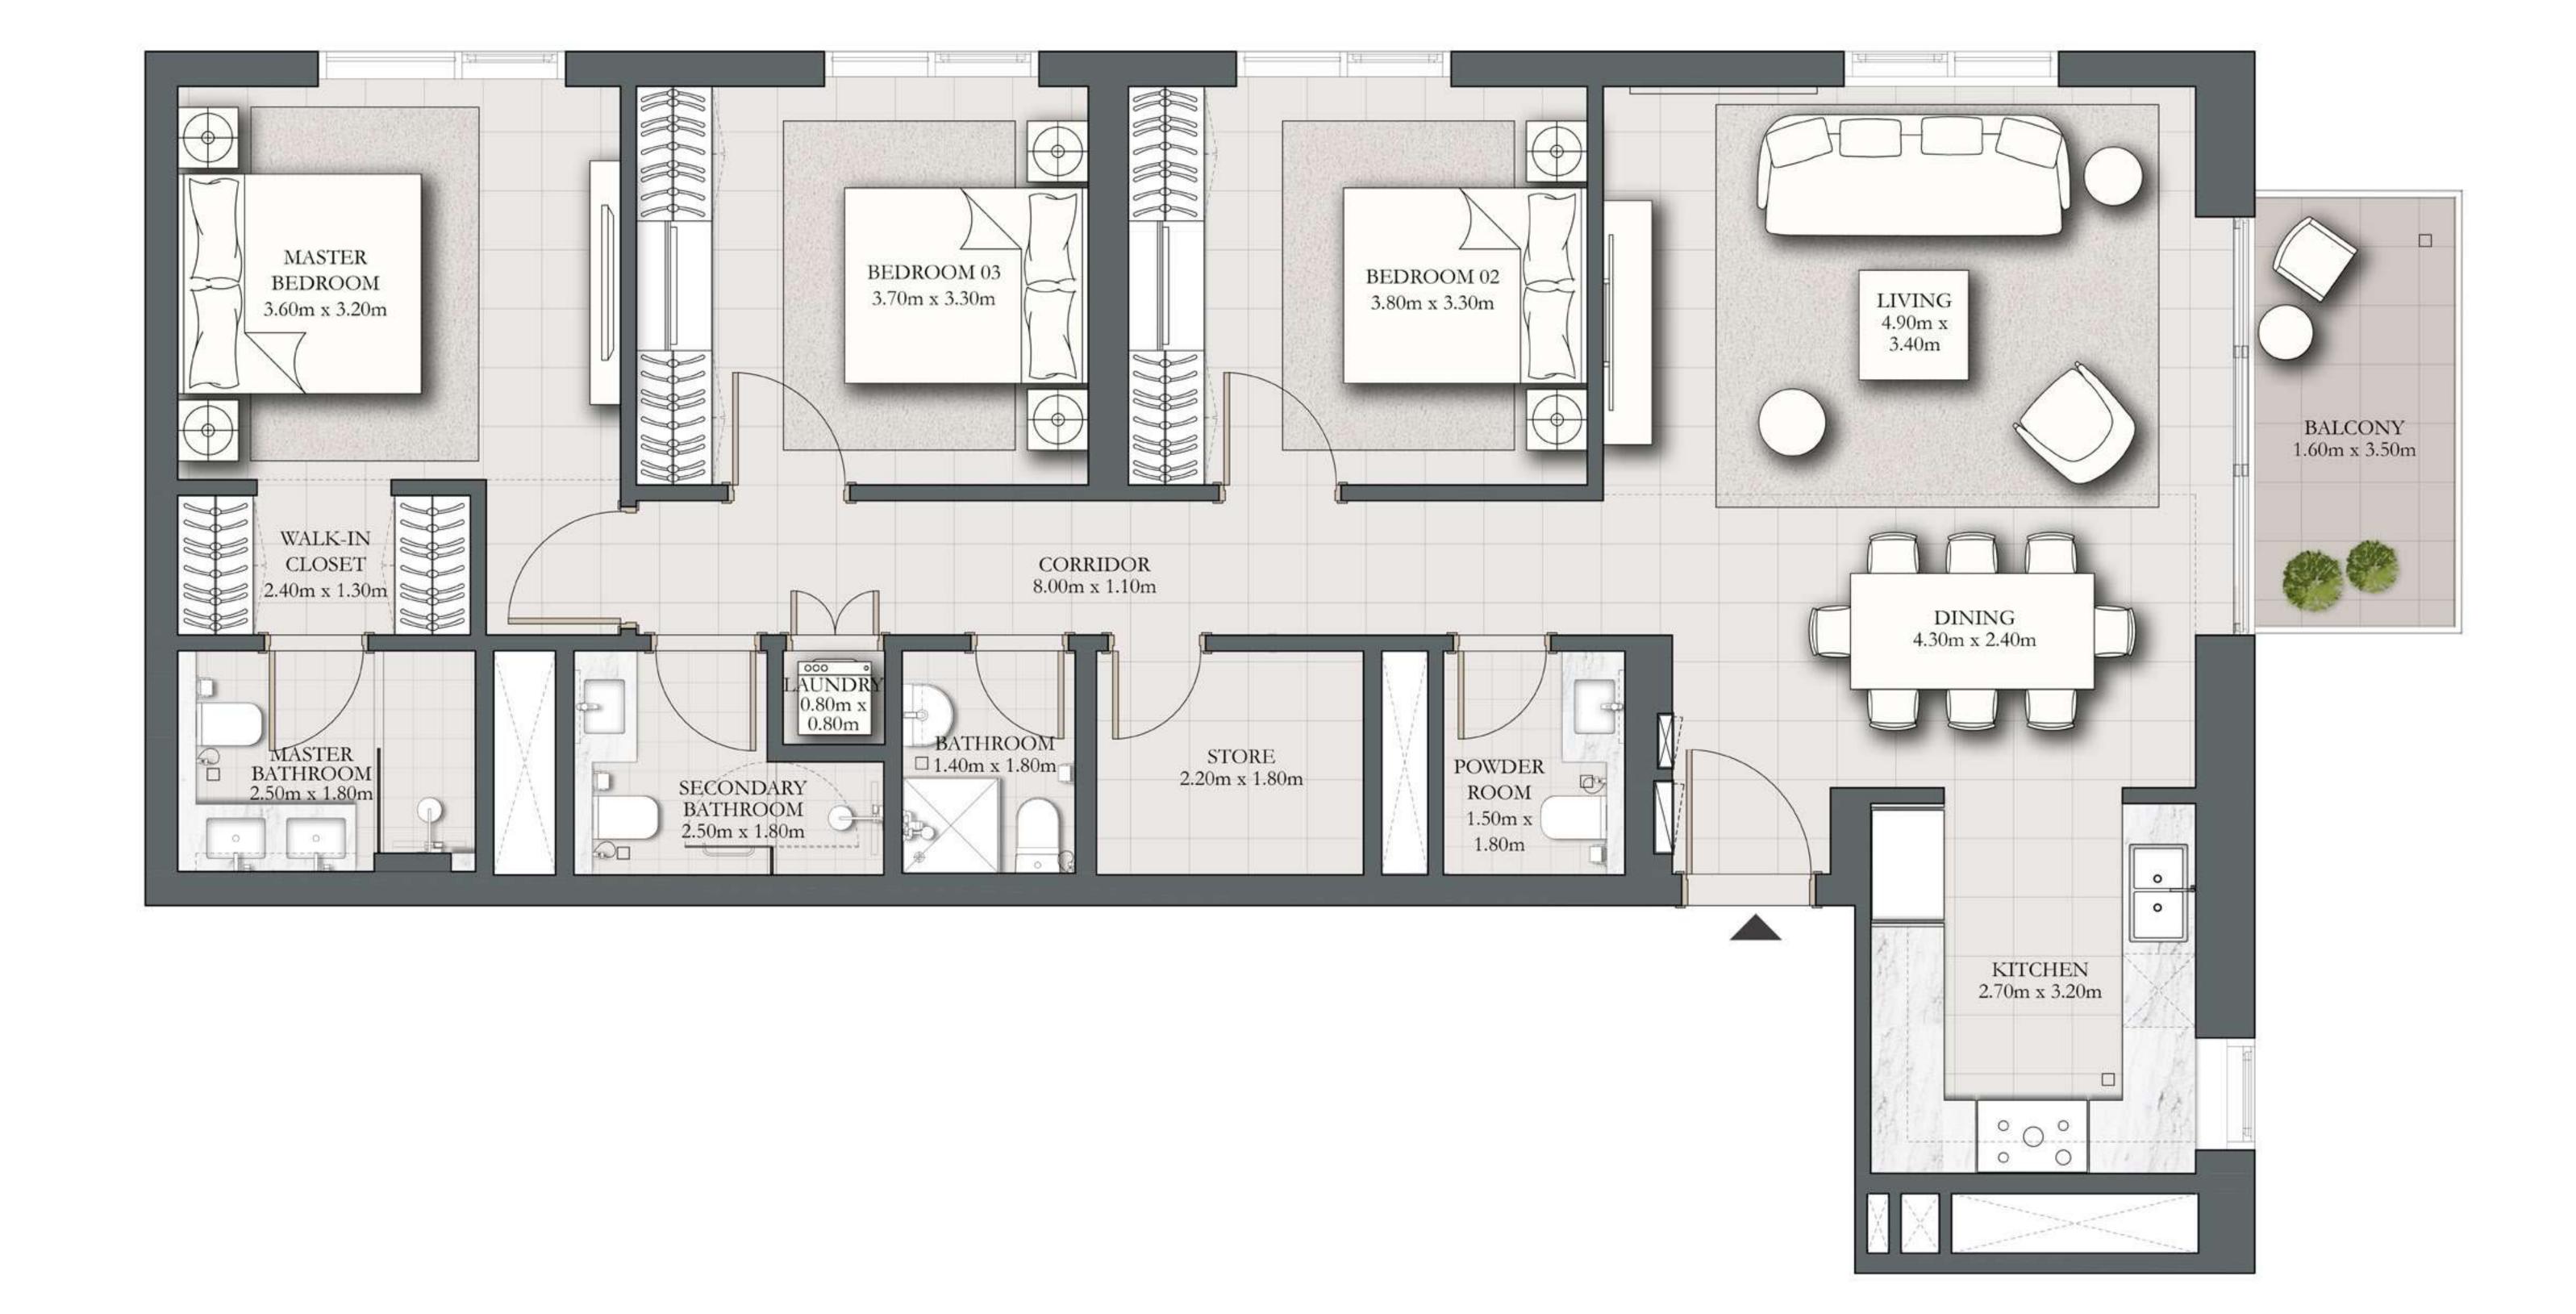

## 3 BEDROOM TYPE A

BUILDING 2 LEVEL 01

UNIT 103

| SUITE AREA   | 1284.03 SQ.FT. | 119.29 SQ.M. |
|--------------|----------------|--------------|
| BALCONY AREA | 74.38 SQ.FT.   | 6.91 SQ.M.   |
| TOTAL AREA   | 1358.40 SQ.FT. | 126.20 SQ.M. |