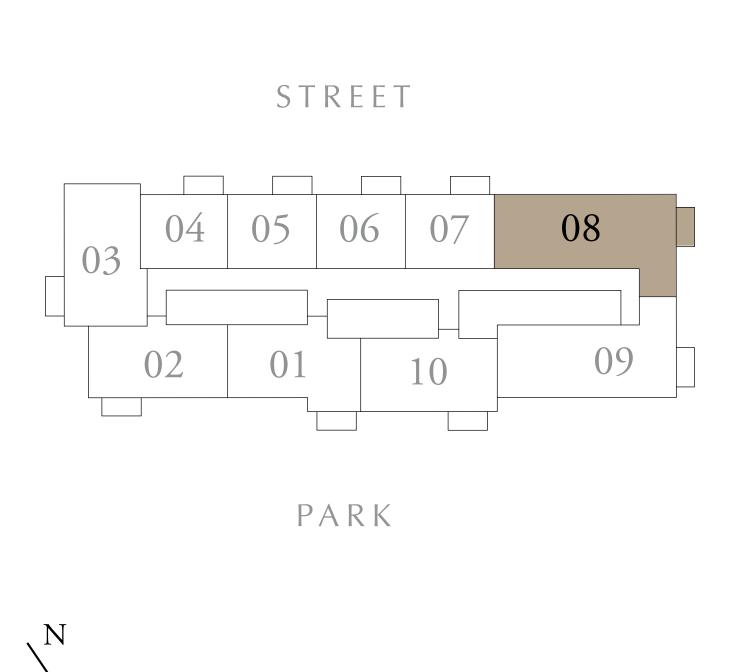

## 2 BEDROOM TYPE C

BUILDING 1 LEVELS 02-10

UNIT 08

| SUITE AREA   | 982.64 SQ.FT.  | 91.29 SQ.M. |   |
|--------------|----------------|-------------|---|
| BALCONY AREA | 70.40 SQ.FT.   | 6.54 SQ.M.  |   |
| TOTAL AREA   | 1053.03 SQ.FT. | 97.83 SQ.M. | _ |