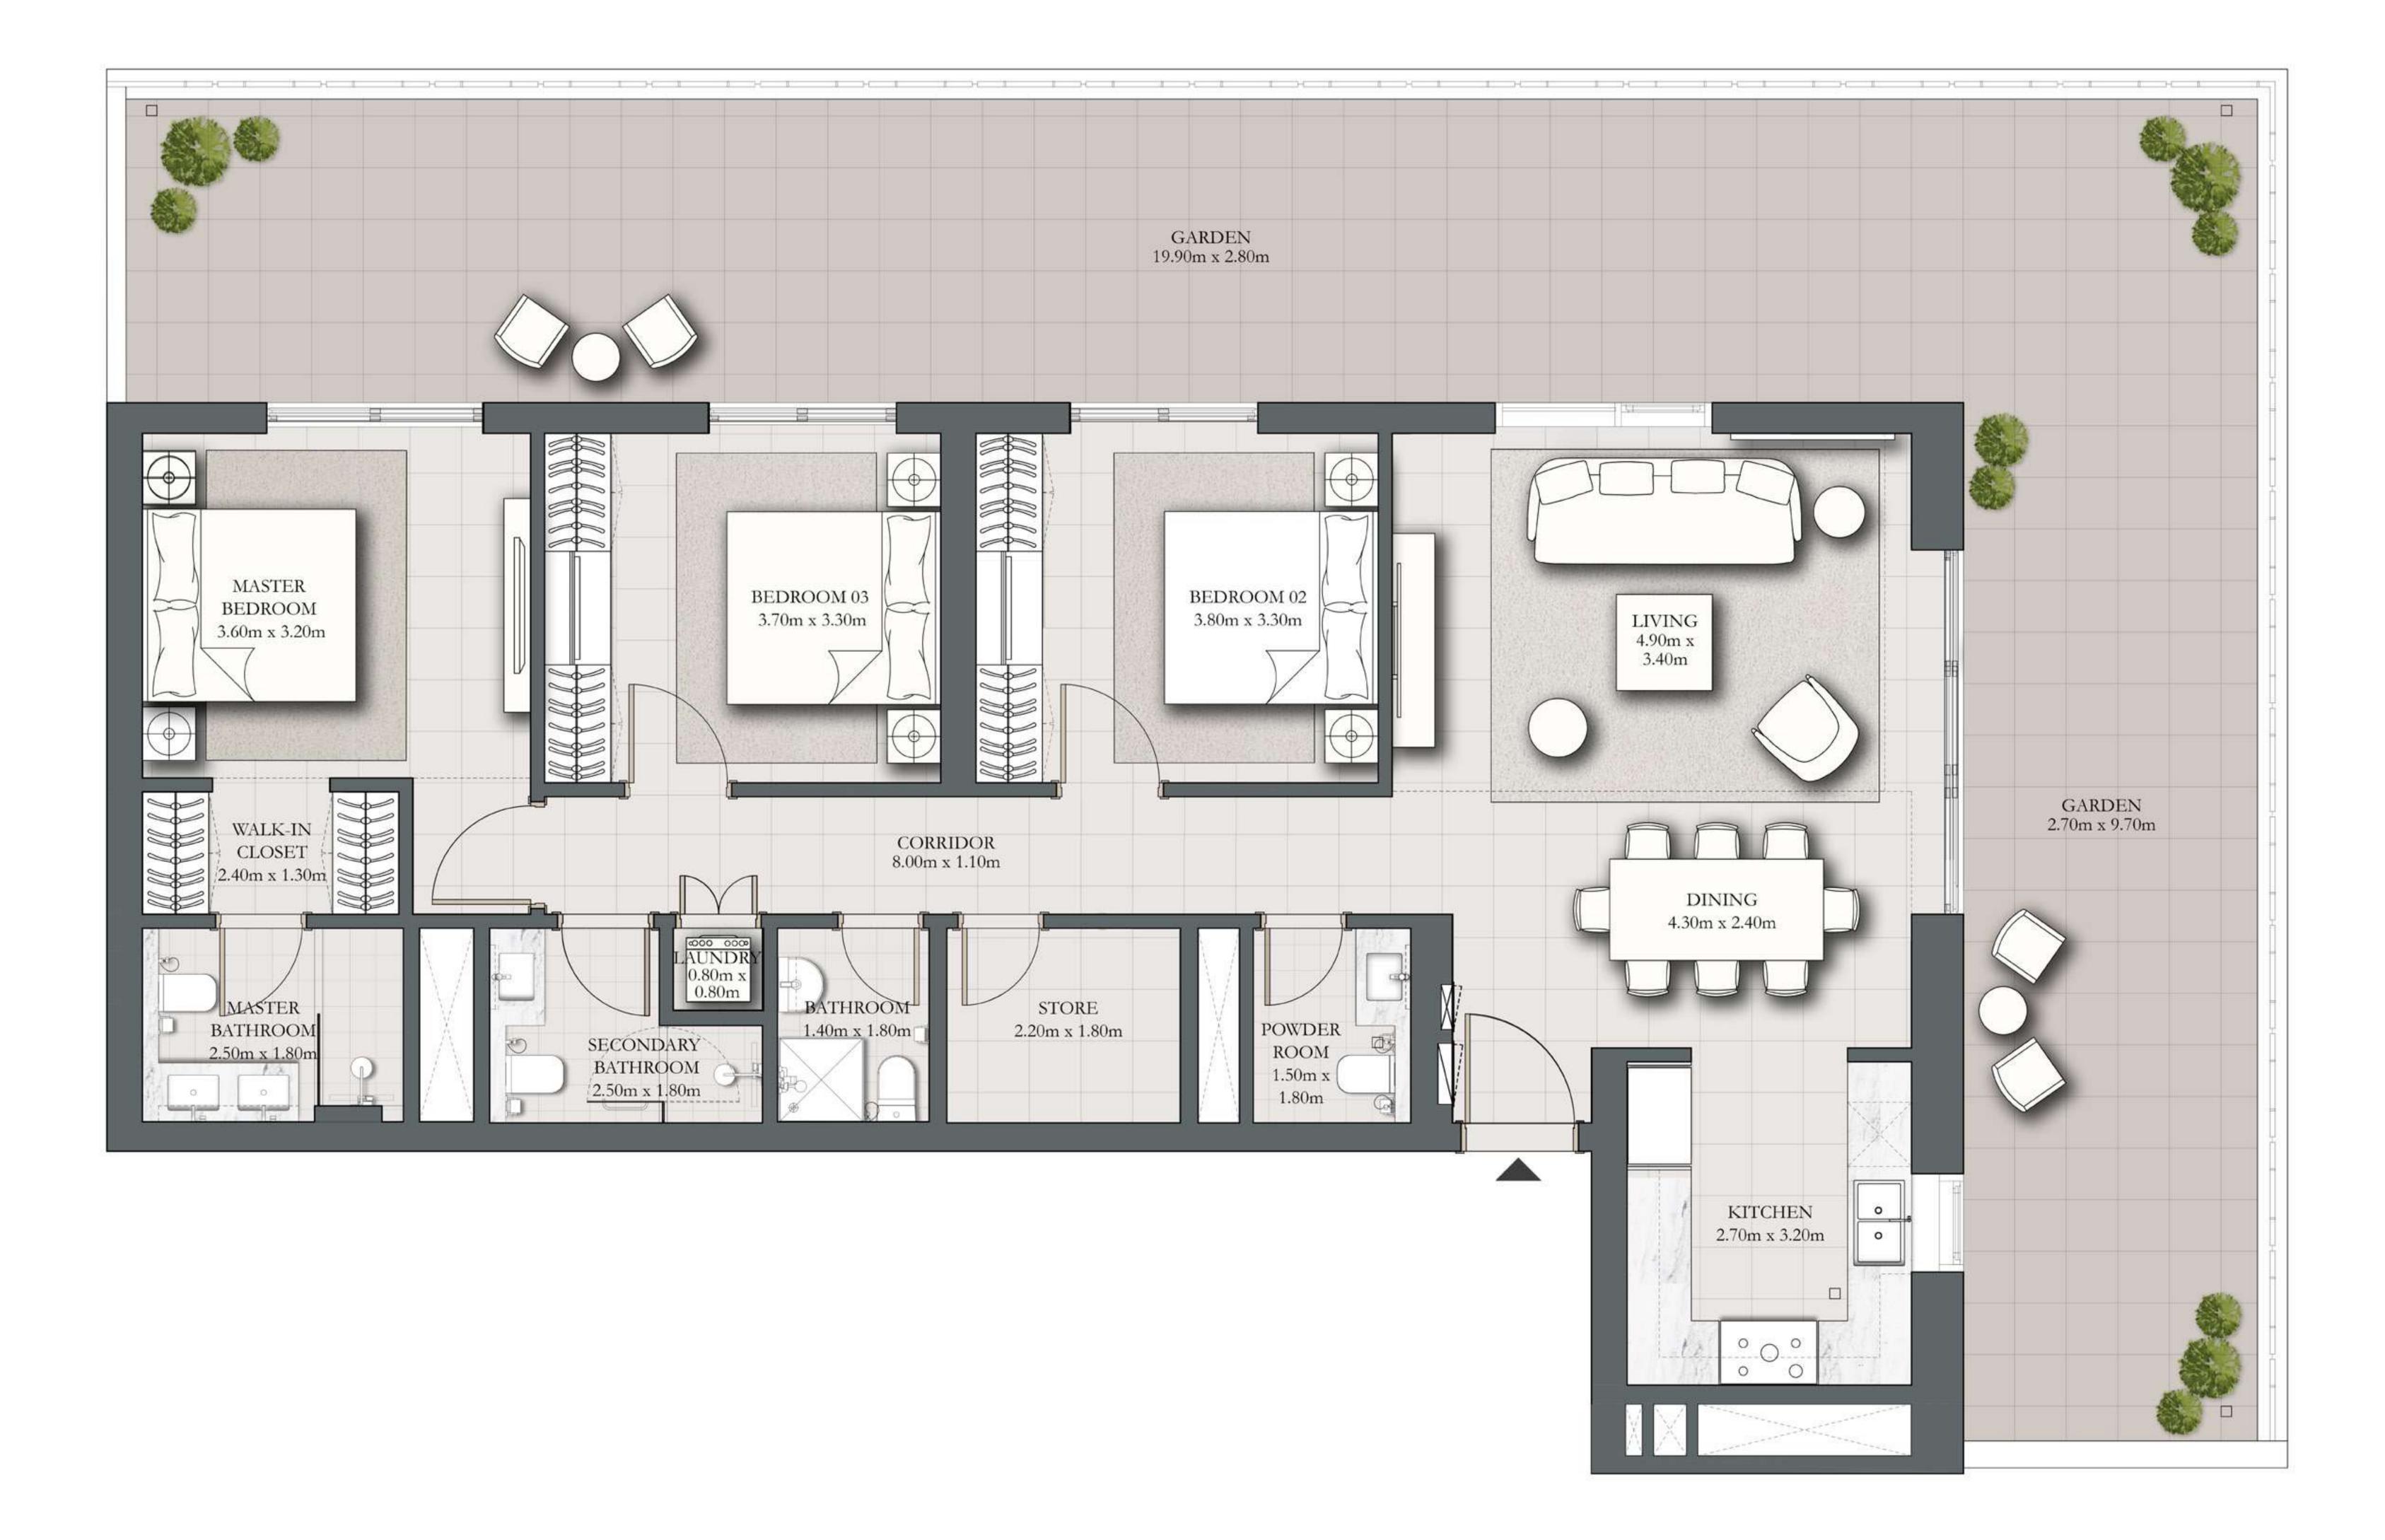

## 3 BEDROOM TYPE A2

BUILDING 2 LEVEL 01

UNIT 102

| SUITE AREA   | 1294.57 SQ.FT. | 120.27 SQ.M. |
|--------------|----------------|--------------|
| BALCONY AREA | 74.38 SQ.FT.   | 6.91 SQ.M.   |
| TOTAL AREA   | 1368.95 SQ.FT. | 127.18 SQ.M. |