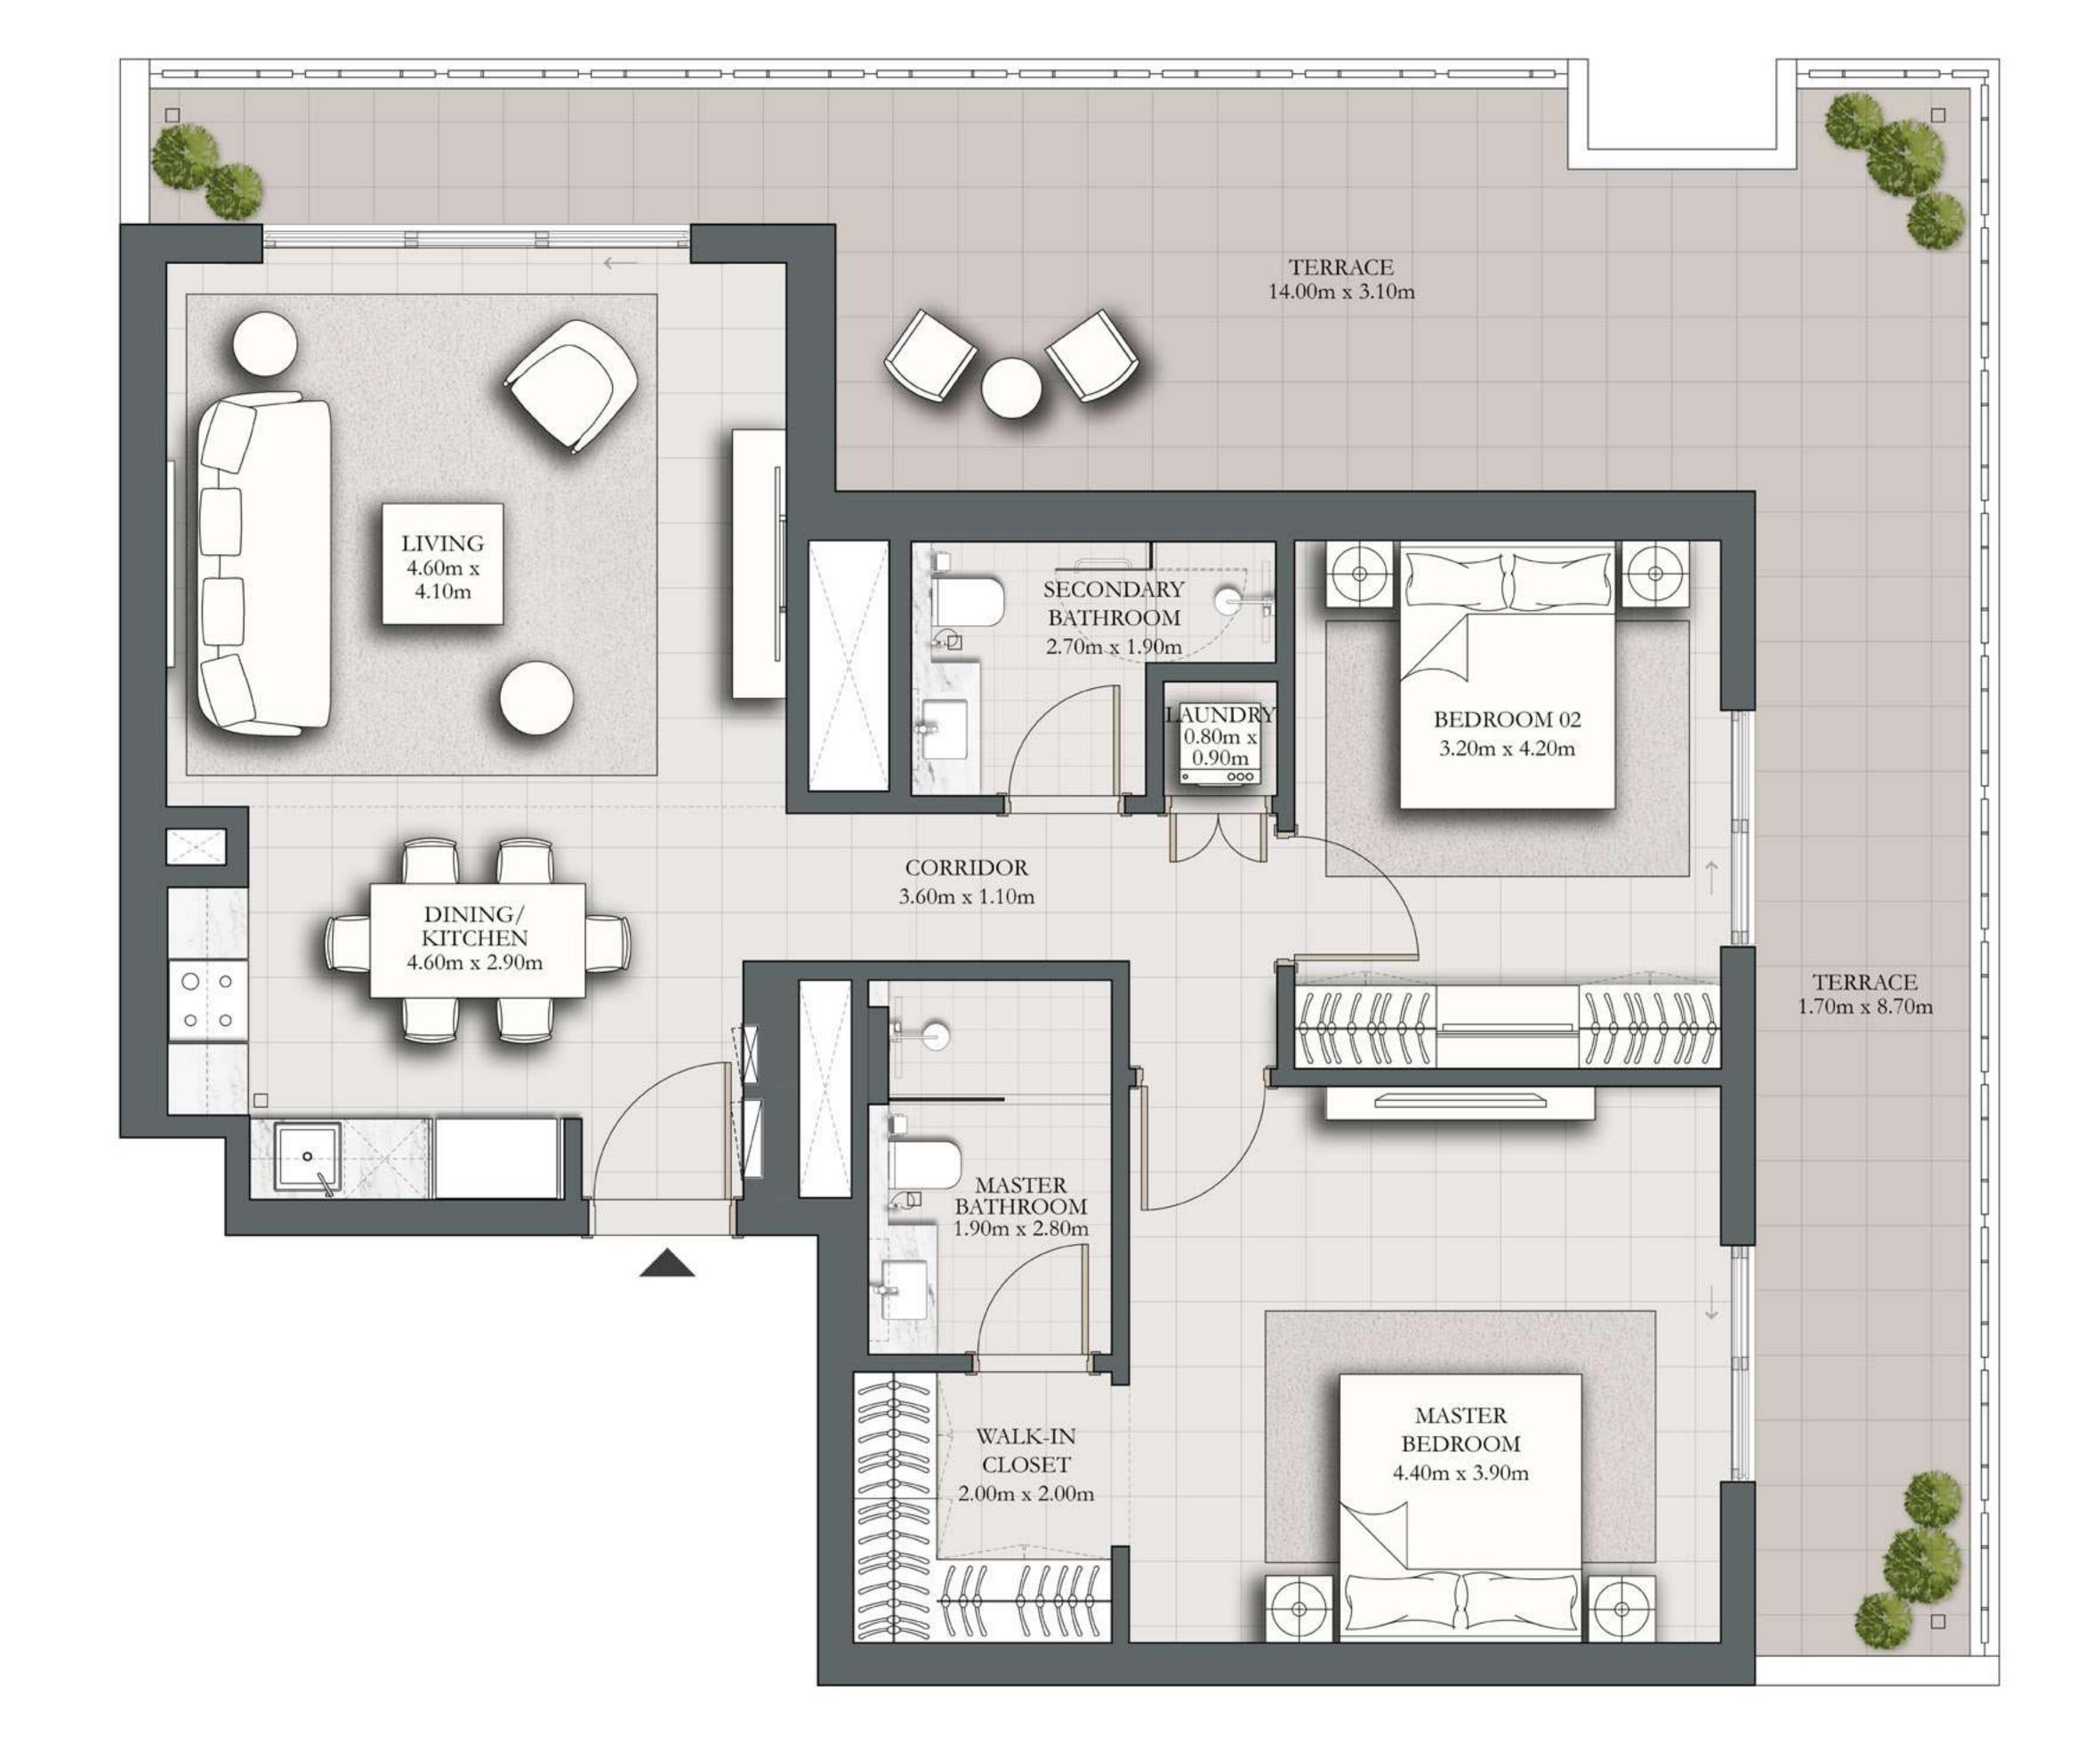

## 1 BEDROOM TYPE A3

BUILDING 1 LEVEL 01

UNIT 103

| SUITE AREA   | 589.86 SQ.FT. | 54.80 SQ.M. |
|--------------|---------------|-------------|
| BALCONY AREA | 167.59 SQ.FT. | 15.57 SQ.M. |
| TOTAL AREA   | 757.46 SQ.FT. | 70.37 SQ.M. |