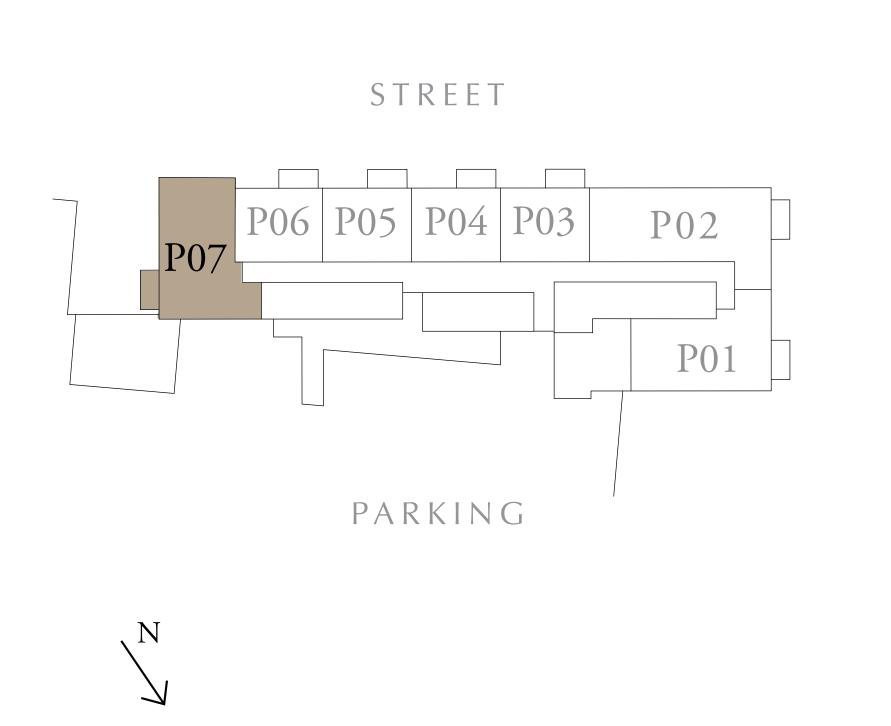

## 2 BEDROOM TYPE E

BUILDING 2 PODIUM LEVEL

UNIT P07

| SUITE AREA   | 968.75 SQ.FT.  | 90 SQ.M.    |
|--------------|----------------|-------------|
| BALCONY AREA | 74.16 SQ.FT.   | 6.89 SQ.M.  |
| TOTAL AREA   | 1042.91 SQ.FT. | 96.89 SQ.M. |