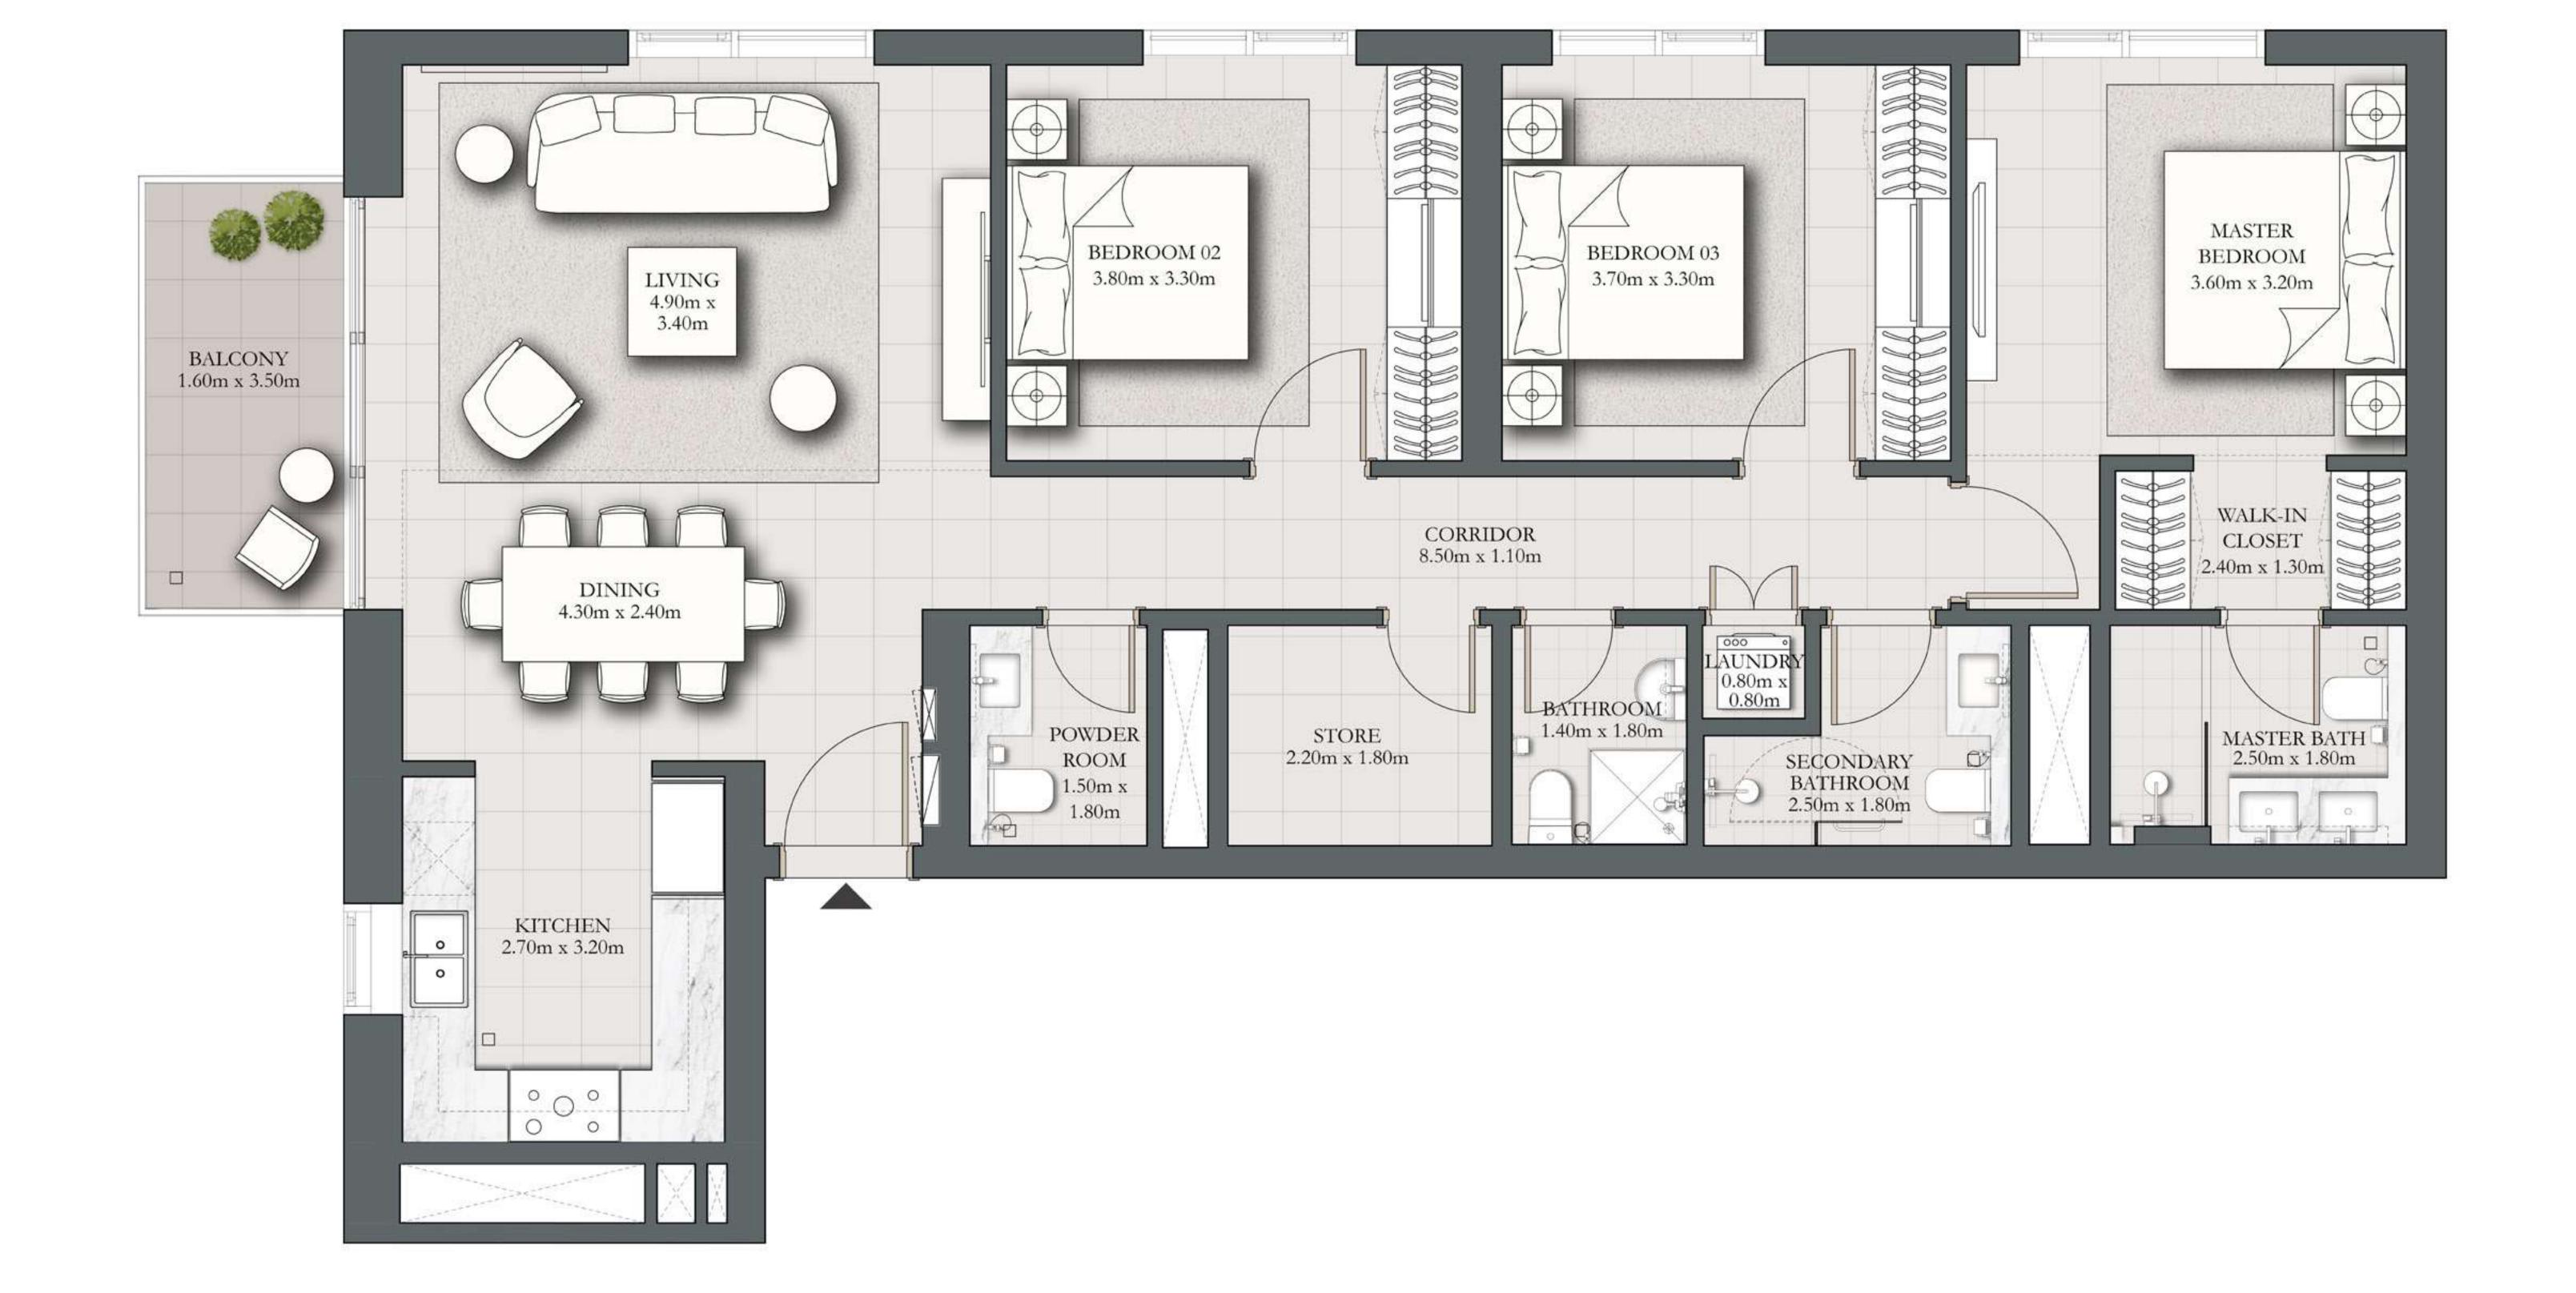

## 1 BEDROOM TYPE A3

BUILDING 1 LEVEL 01

UNIT 103

| SUITE AREA   | 589.86 SQ.FT. | 54.80 SQ.M. |
|--------------|---------------|-------------|
| BALCONY AREA | 167.59 SQ.FT. | 15.57 SQ.M. |
| TOTAL AREA   | 757.46 SQ.FT. | 70.37 SQ.M. |