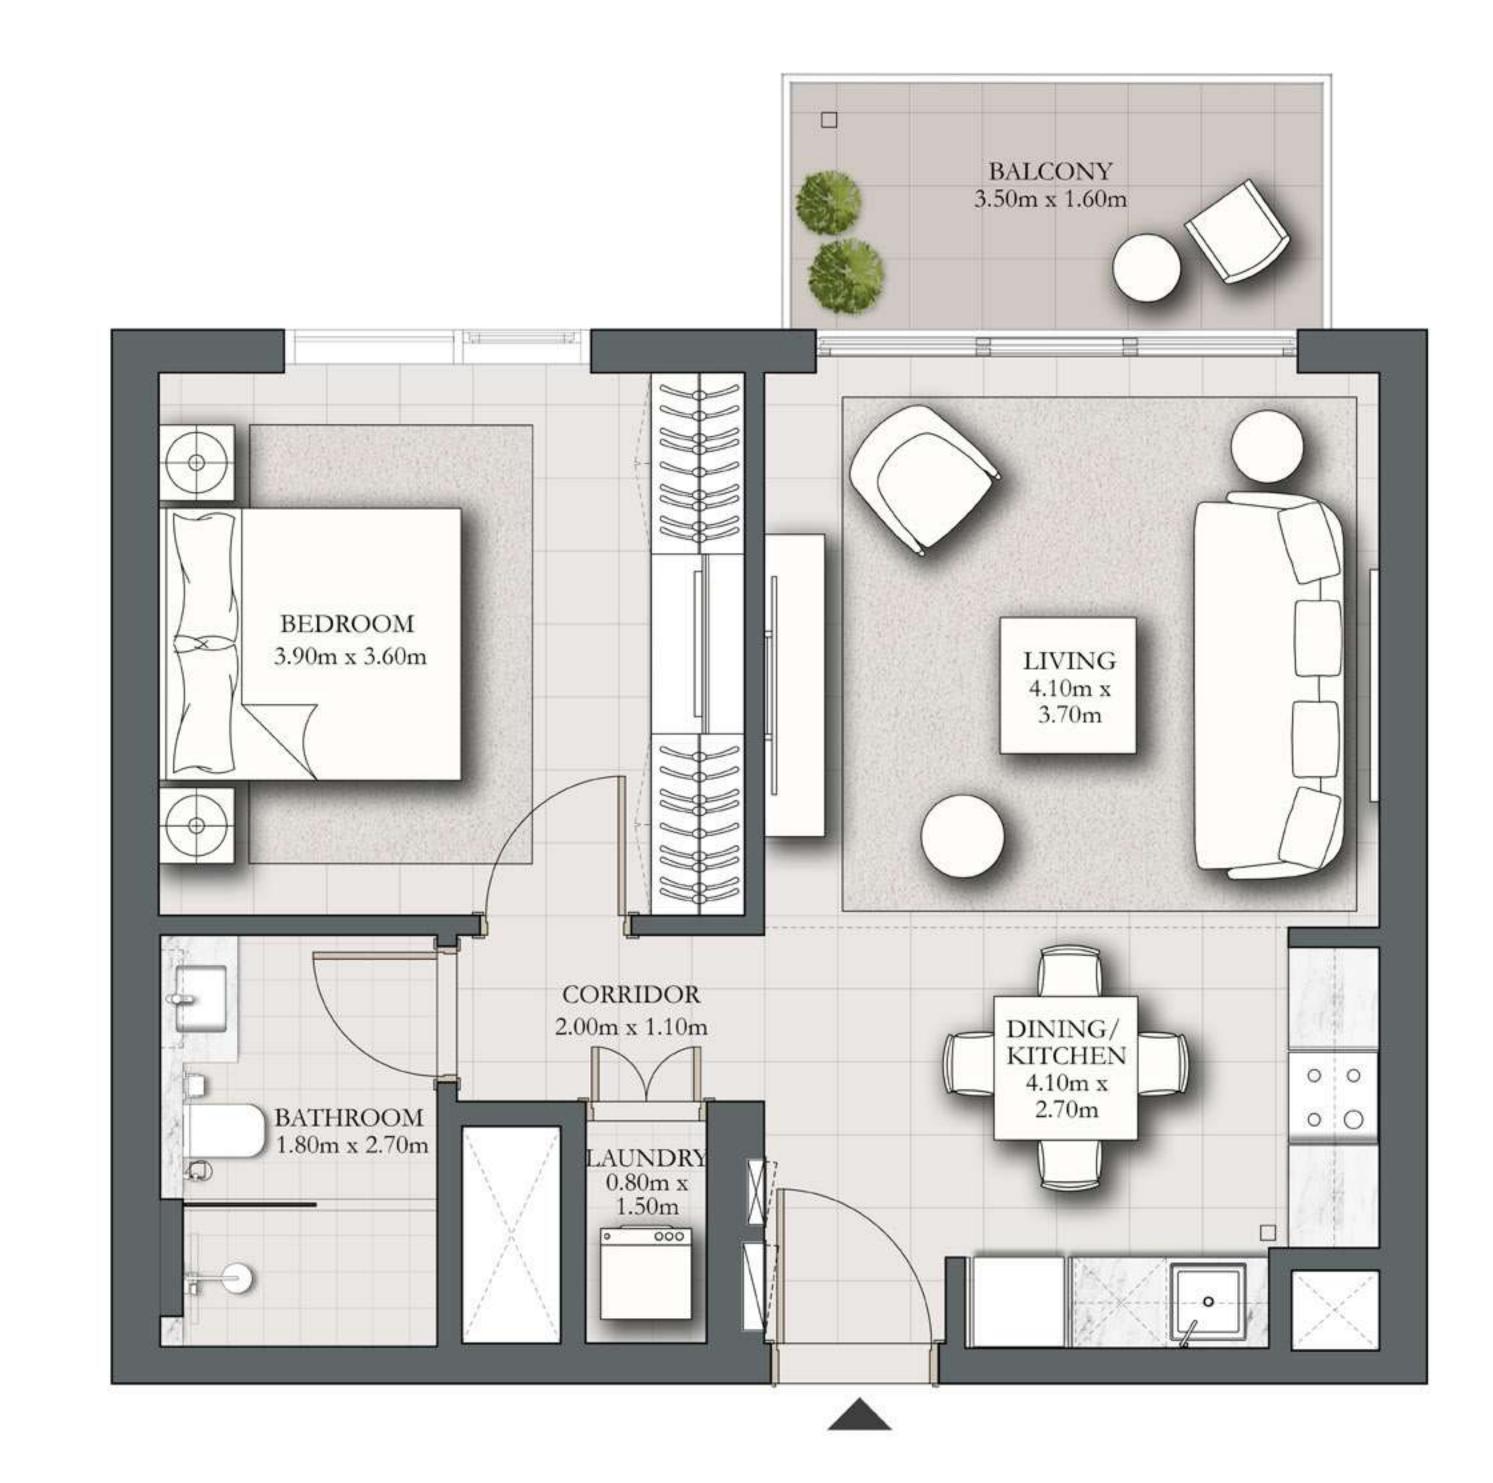

## 1 BEDROOM TYPE A1

BUILDING 1 LEVEL 01

UNIT 106

| SUITE AREA   | 589.86 SQ.FT. | 54.80 SQ.M. |
|--------------|---------------|-------------|
| BALCONY AREA | 167.59 SQ.FT. | 15.57 SQ.M. |
| TOTAL AREA   | 757.46 SQ.FT. | 70.37 SQ.M. |