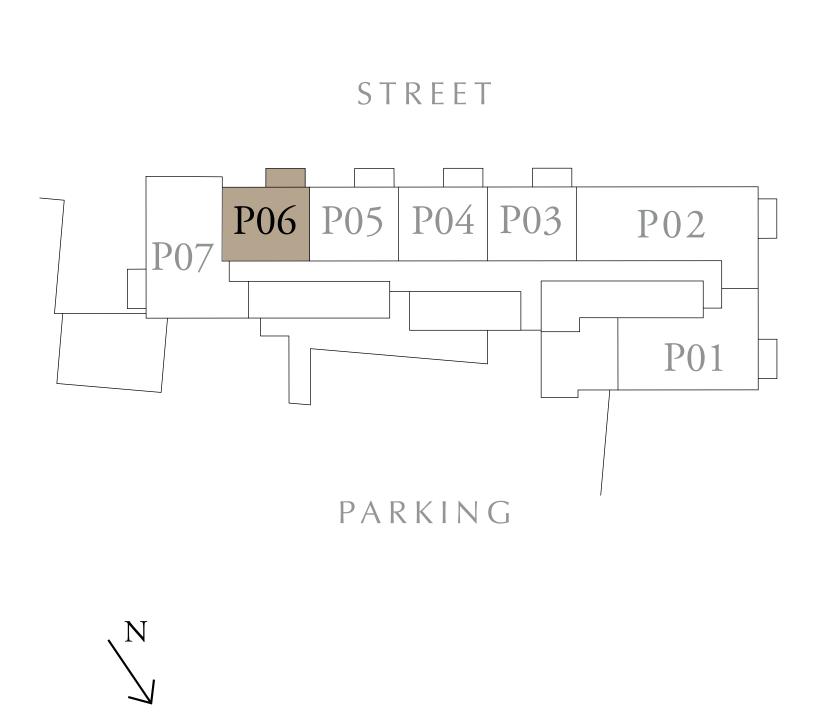

## 1 BEDROOM TYPE B

BUILDING 2 PODIUM LEVEL

UNIT P06

| SUITE AREA   | 583.83 SQ.FT. | 54.24 SQ.M. |
|--------------|---------------|-------------|
| BALCONY AREA | 70.29 SQ.FT.  | 6.53 SQ.M.  |
| TOTAL AREA   | 654.12 SQ.FT. | 60.77 SQ.M. |