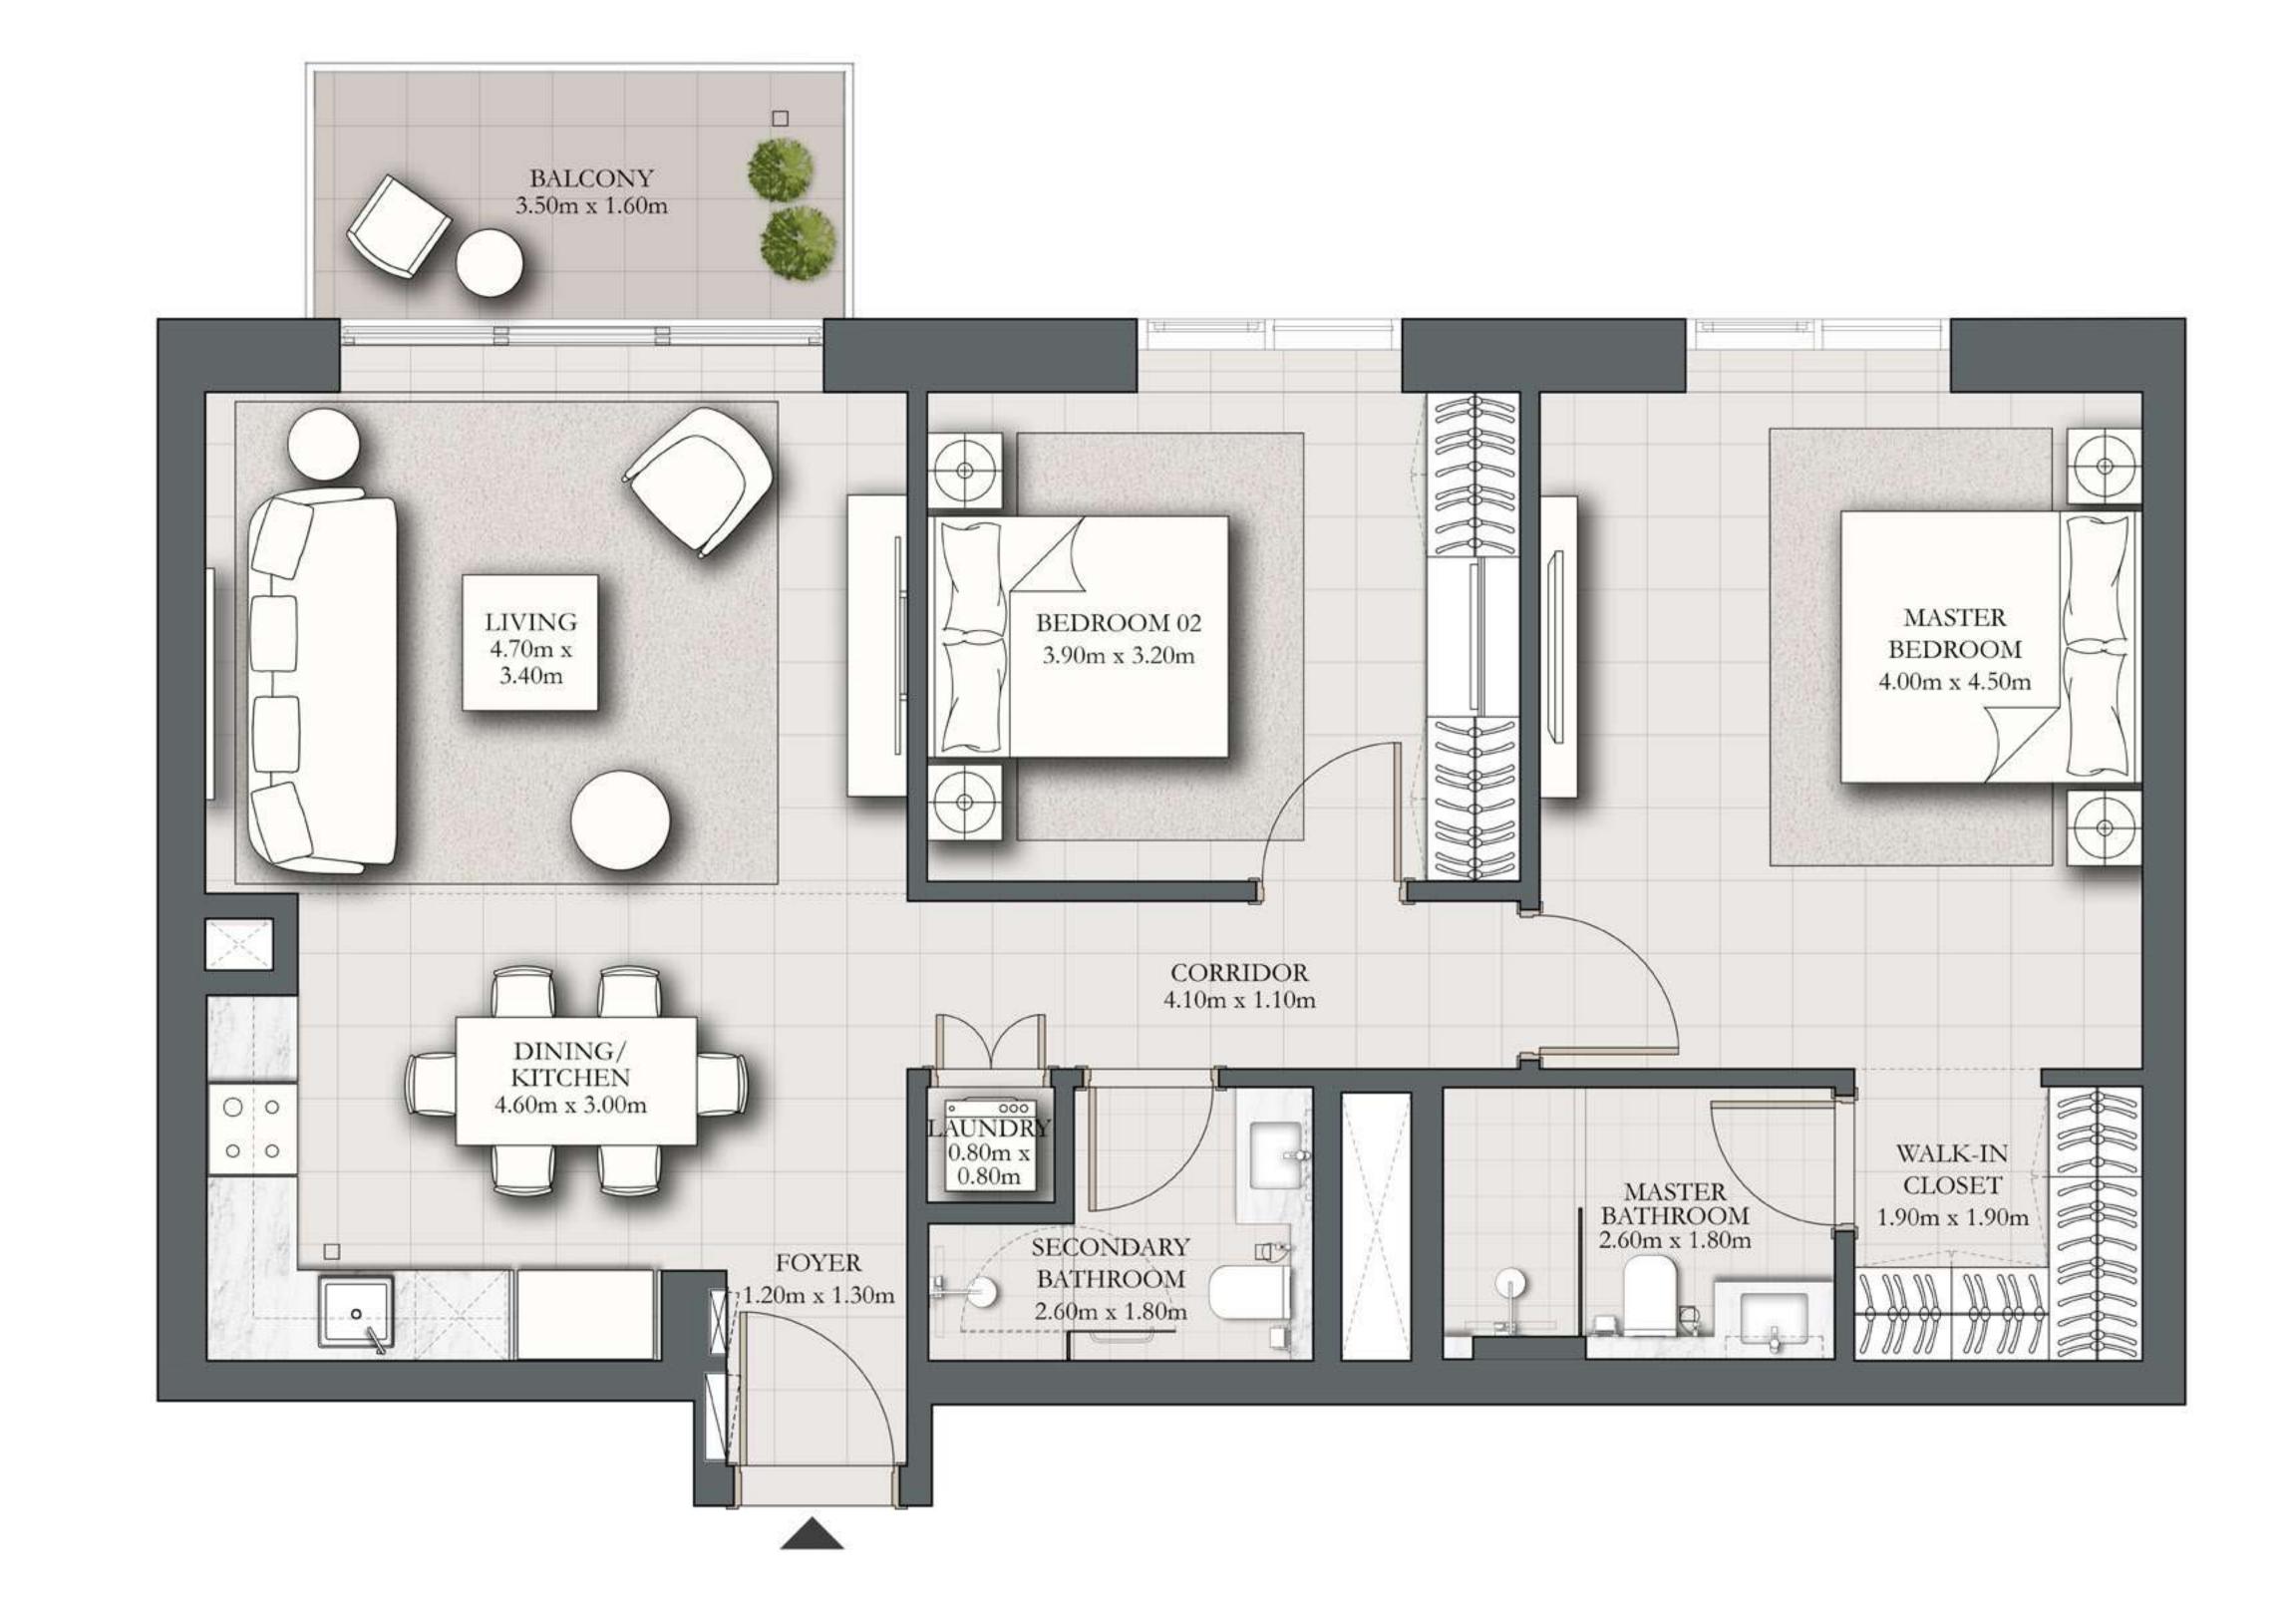

## 2 BEDROOM TYPE A3.1

BUILDING 1 LEVEL 01

UNIT 101

| SUITE AREA   | 924.30 SQ.FT.  | 85.87 SQ.M.  |
|--------------|----------------|--------------|
| BALCONY AREA | 795.02 SQ.FT.  | 73.86 SQ.M.  |
| TOTAL AREA   | 1719.32 SQ.FT. | 159.73 SQ.M. |