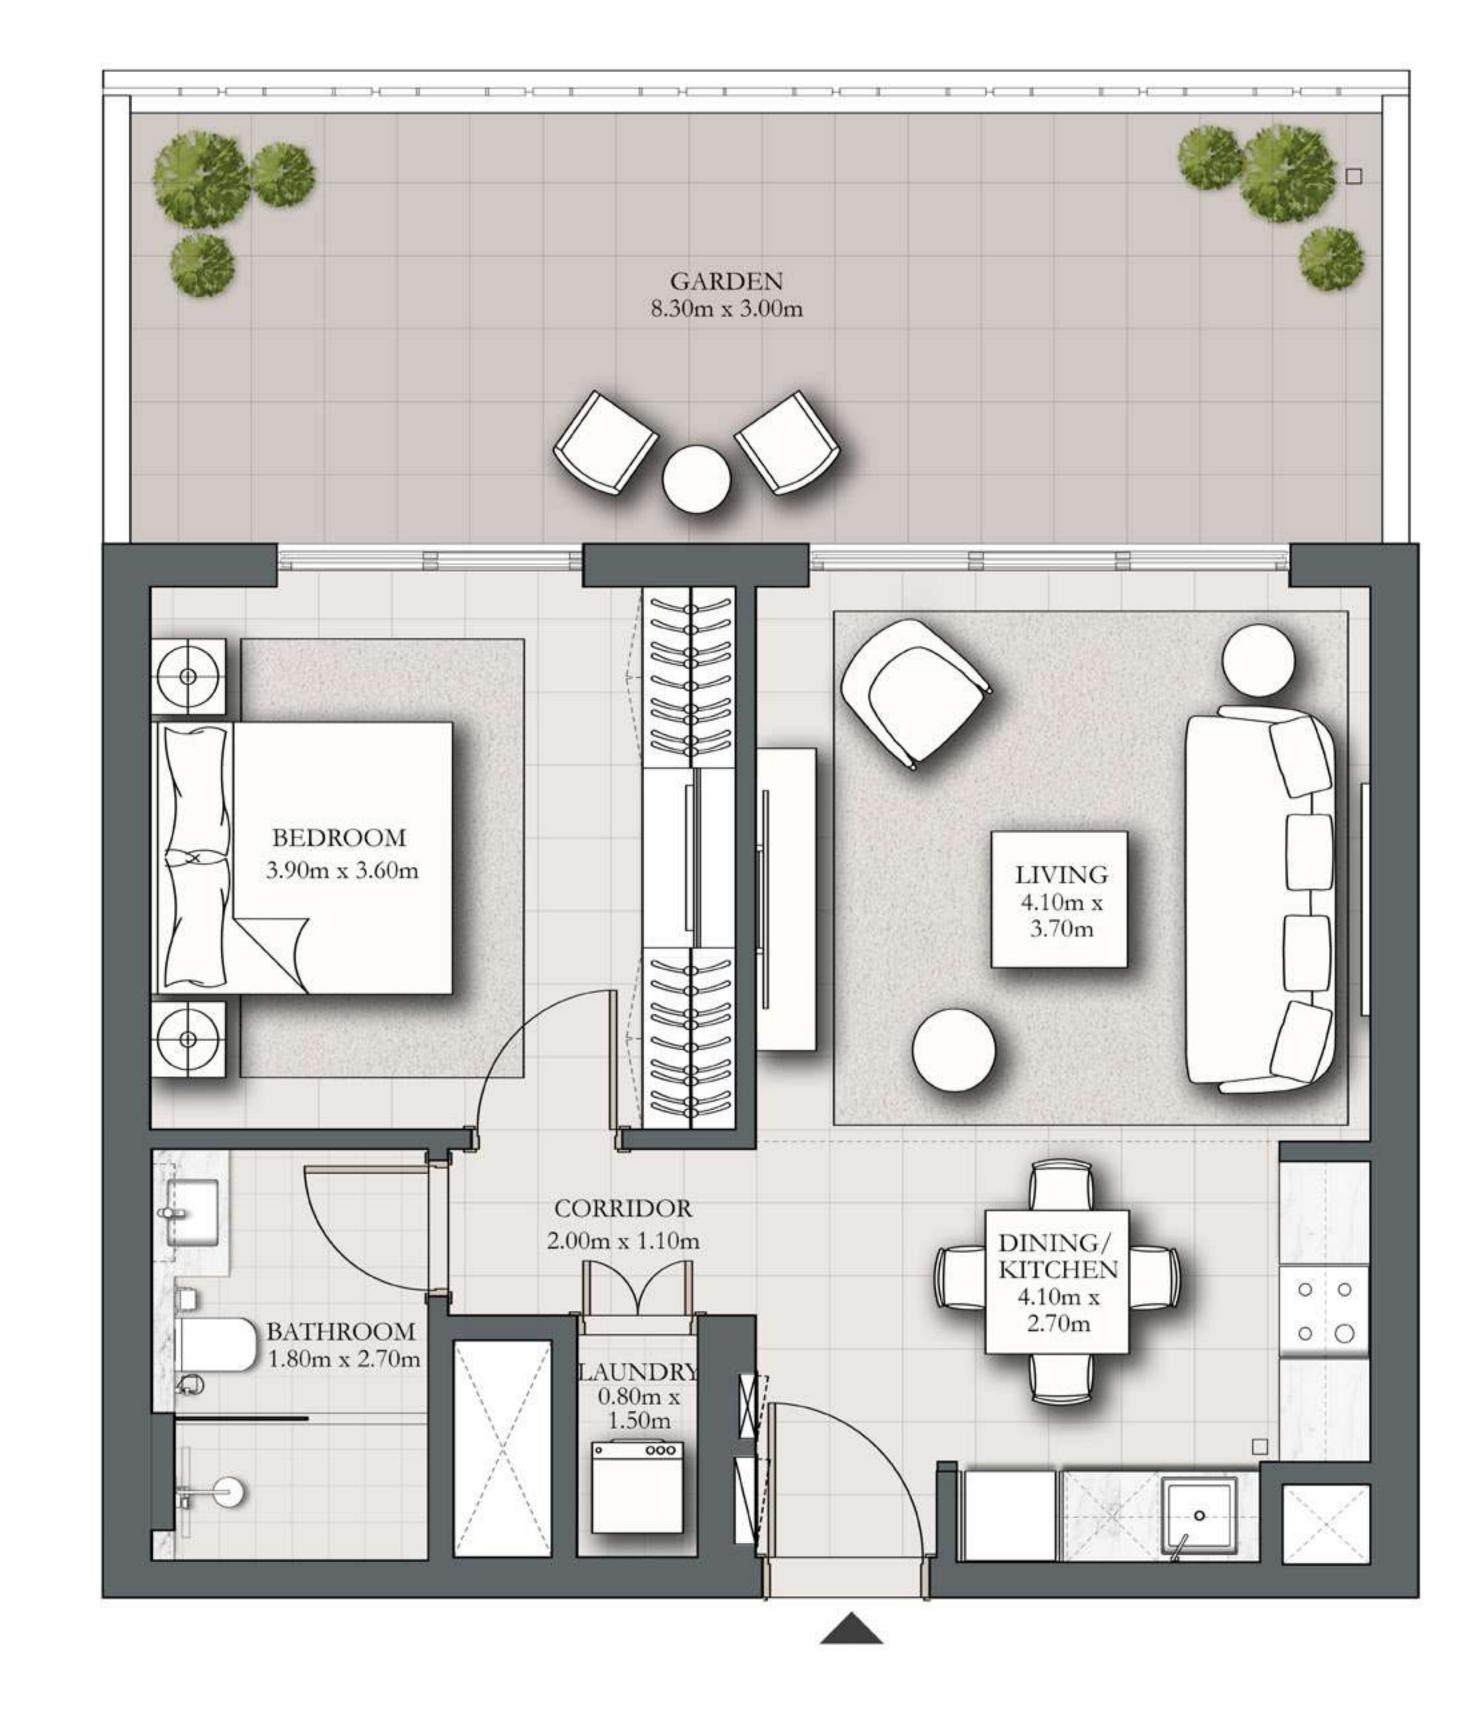

## 1 BEDROOM TYPE B1

BUILDING 2 GROUND LEVEL

UNIT G05

| SUITE AREA   | 583.51 SQ.FT. | 54.21 SQ.M. |
|--------------|---------------|-------------|
| BALCONY AREA | 284.71 SQ.FT. | 26.45 SQ.M. |
| TOTAL AREA   | 868.22 SQ.FT. | 80.66 SQ.M. |