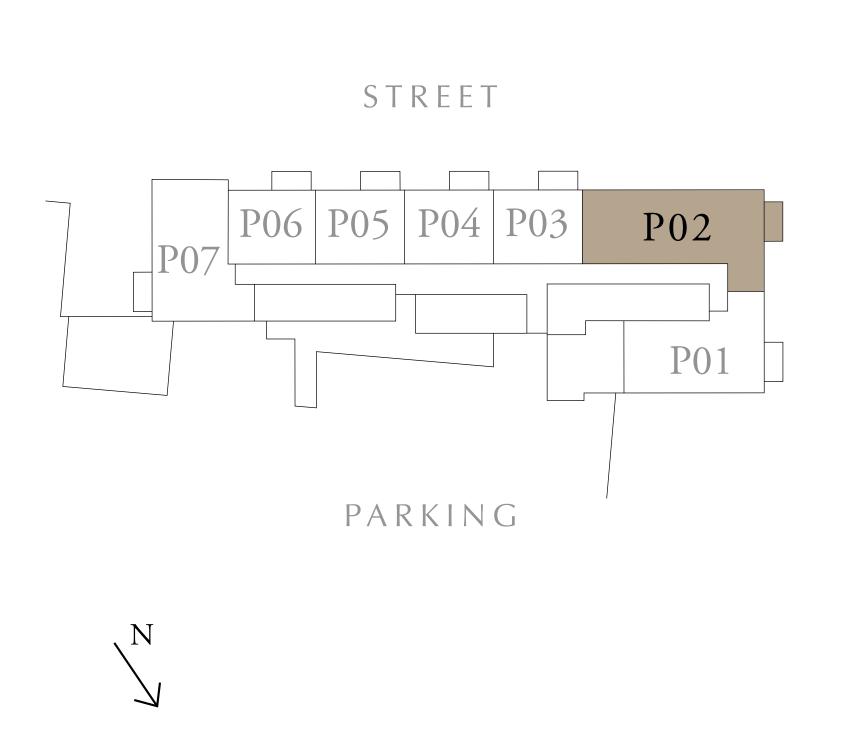

## 3 BEDROOM TYPE A

BUILDING 2 PODIUM LEVEL

UNIT P02

| SUITE AREA   | 1284.24 SQ.FT. | 119.31 SQ.M. |
|--------------|----------------|--------------|
| BALCONY AREA | 74.16 SQ.FT.   | 6.89 SQ.M.   |
| TOTAL AREA   | 1358.40 SQ.FT. | 126.20 SQ.M. |