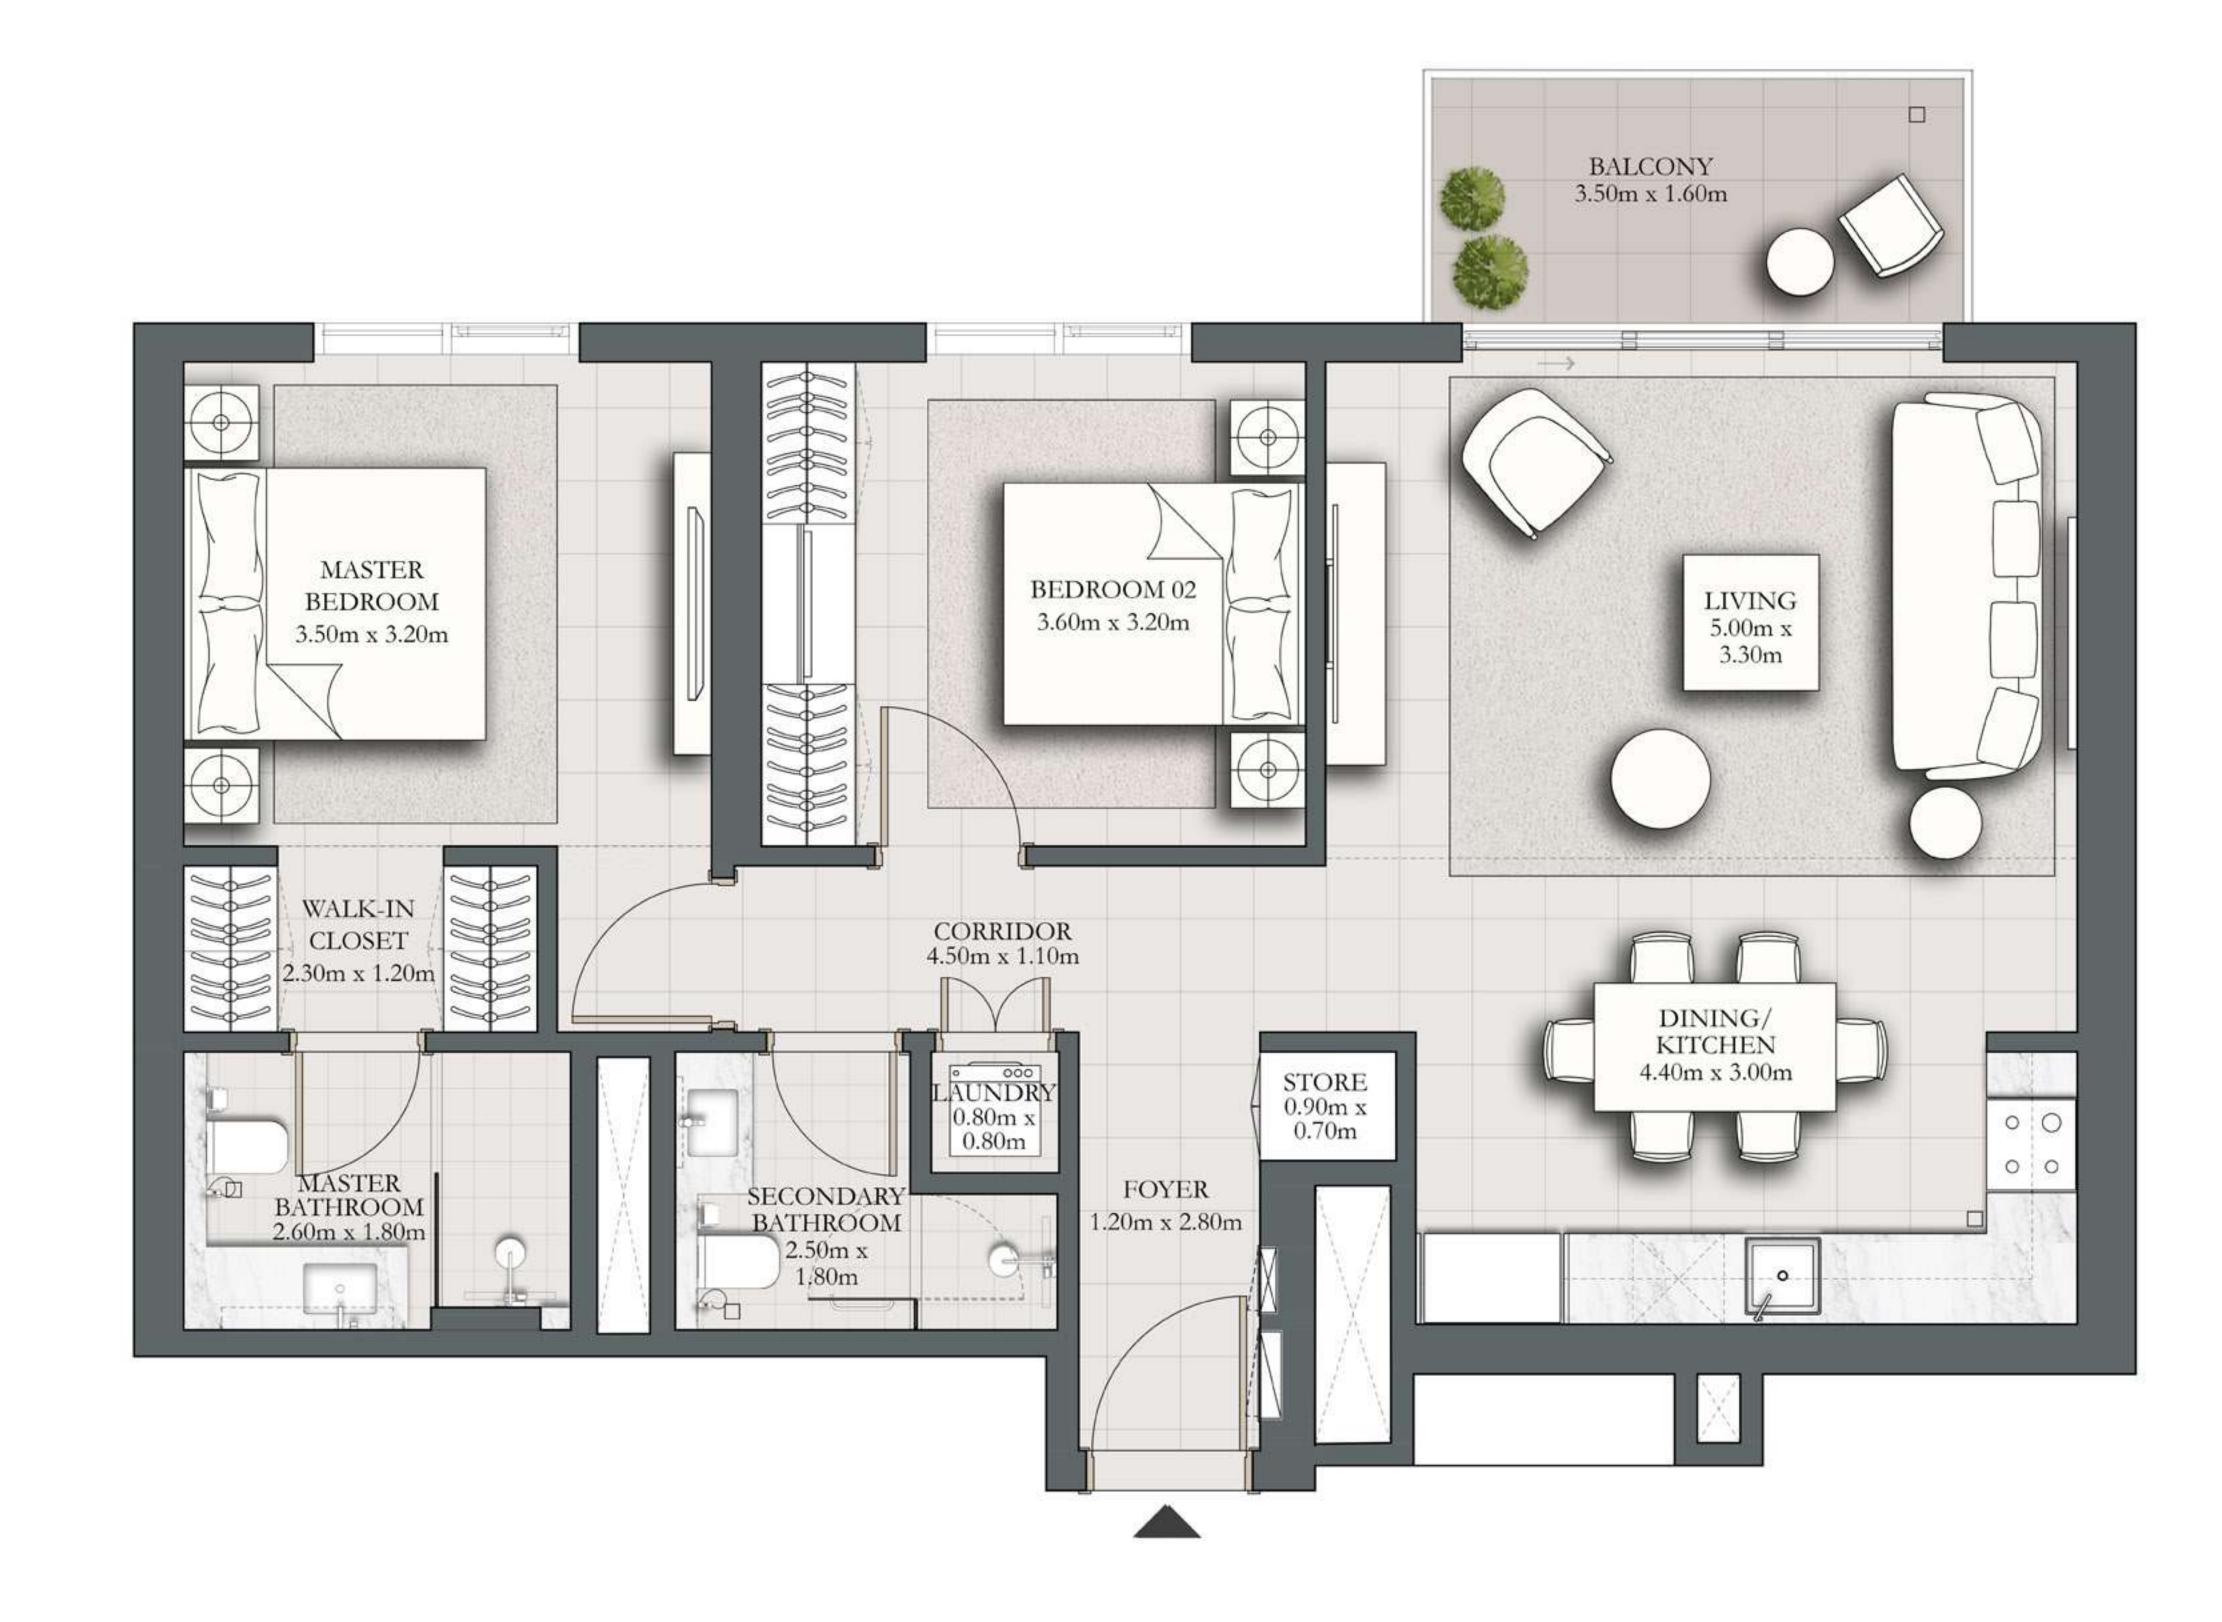

## 2 BEDROOM TYPE A2

BUILDING 1 LEVELS 02-10

UNIT 02

| SUITE AREA   | 924.94 SQ.FT. | 85.93 SQ.M. |
|--------------|---------------|-------------|
| BALCONY AREA | 68.46 SQ.FT.  | 6.36 SQ.M.  |
| TOTAL AREA   | 993.40 SQ.FT. | 92.29 SQ.M. |

KEY PLAN

KEY SECTION

DUBAI HILLS ESTATE