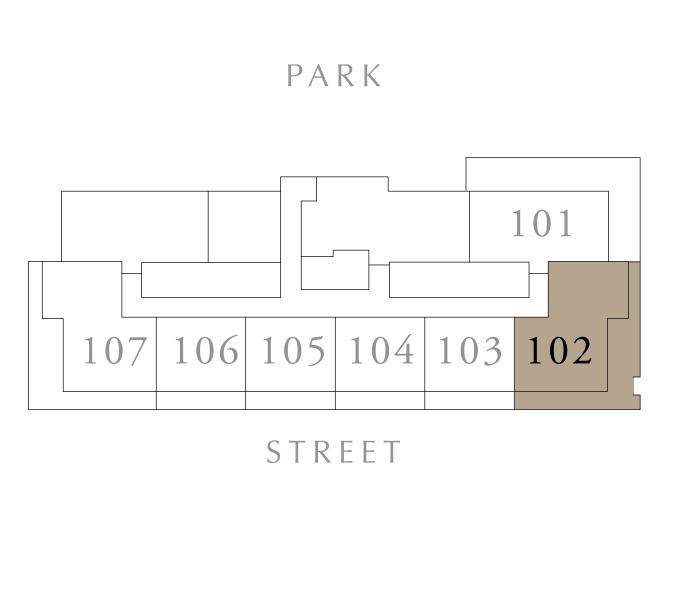

## 2 BEDROOM TYPE C3

BUILDING 1 LEVEL 01

UNIT 102

| SUITE AREA   | 994.15 SQ.FT.  | 92.36 SQ.M.  |  |
|--------------|----------------|--------------|--|
| BALCONY AREA | 539.16 SQ.FT.  | 50.09 SQ.M.  |  |
| TOTAL AREA   | 1533.32 SQ.FT. | 142.45 SQ.M. |  |

KEY PLAN

DUBAI HILLS ESTATE