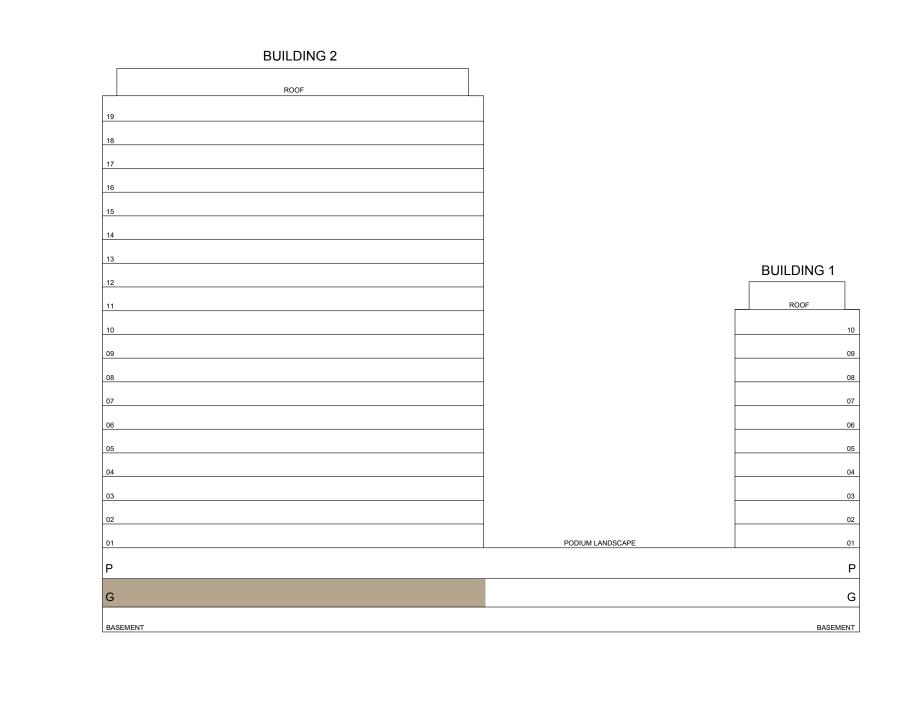

## 2 BEDROOM TYPE B2

BUILDING 1 LEVELS 02-10

UNIT 01

| SUITE AREA   | 932.91 SQ.FT.  | 86.67 SQ.M. |
|--------------|----------------|-------------|
| BALCONY AREA | 68.46 SQ.FT.   | 6.36 SQ.M.  |
| TOTAL AREA   | 1001.37 SQ.FT. | 93.03 SQ.M. |

KEY PLAN

KEY SECTION

DUBAI HILLS ESTATE