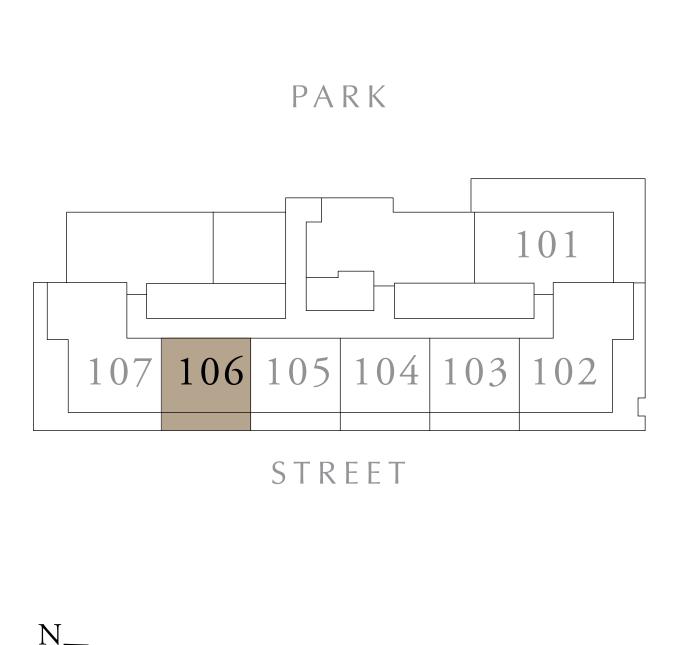

## 1 BEDROOM TYPE A1

BUILDING 1 LEVEL 01

UNIT 106

| SUITE AREA   | 589.86 SQ.FT. | 54.80 SQ.M. |
|--------------|---------------|-------------|
| BALCONY AREA | 167.59 SQ.FT. | 15.57 SQ.M. |
| TOTAL AREA   | 757.46 SQ.FT. | 70.37 SQ.M. |