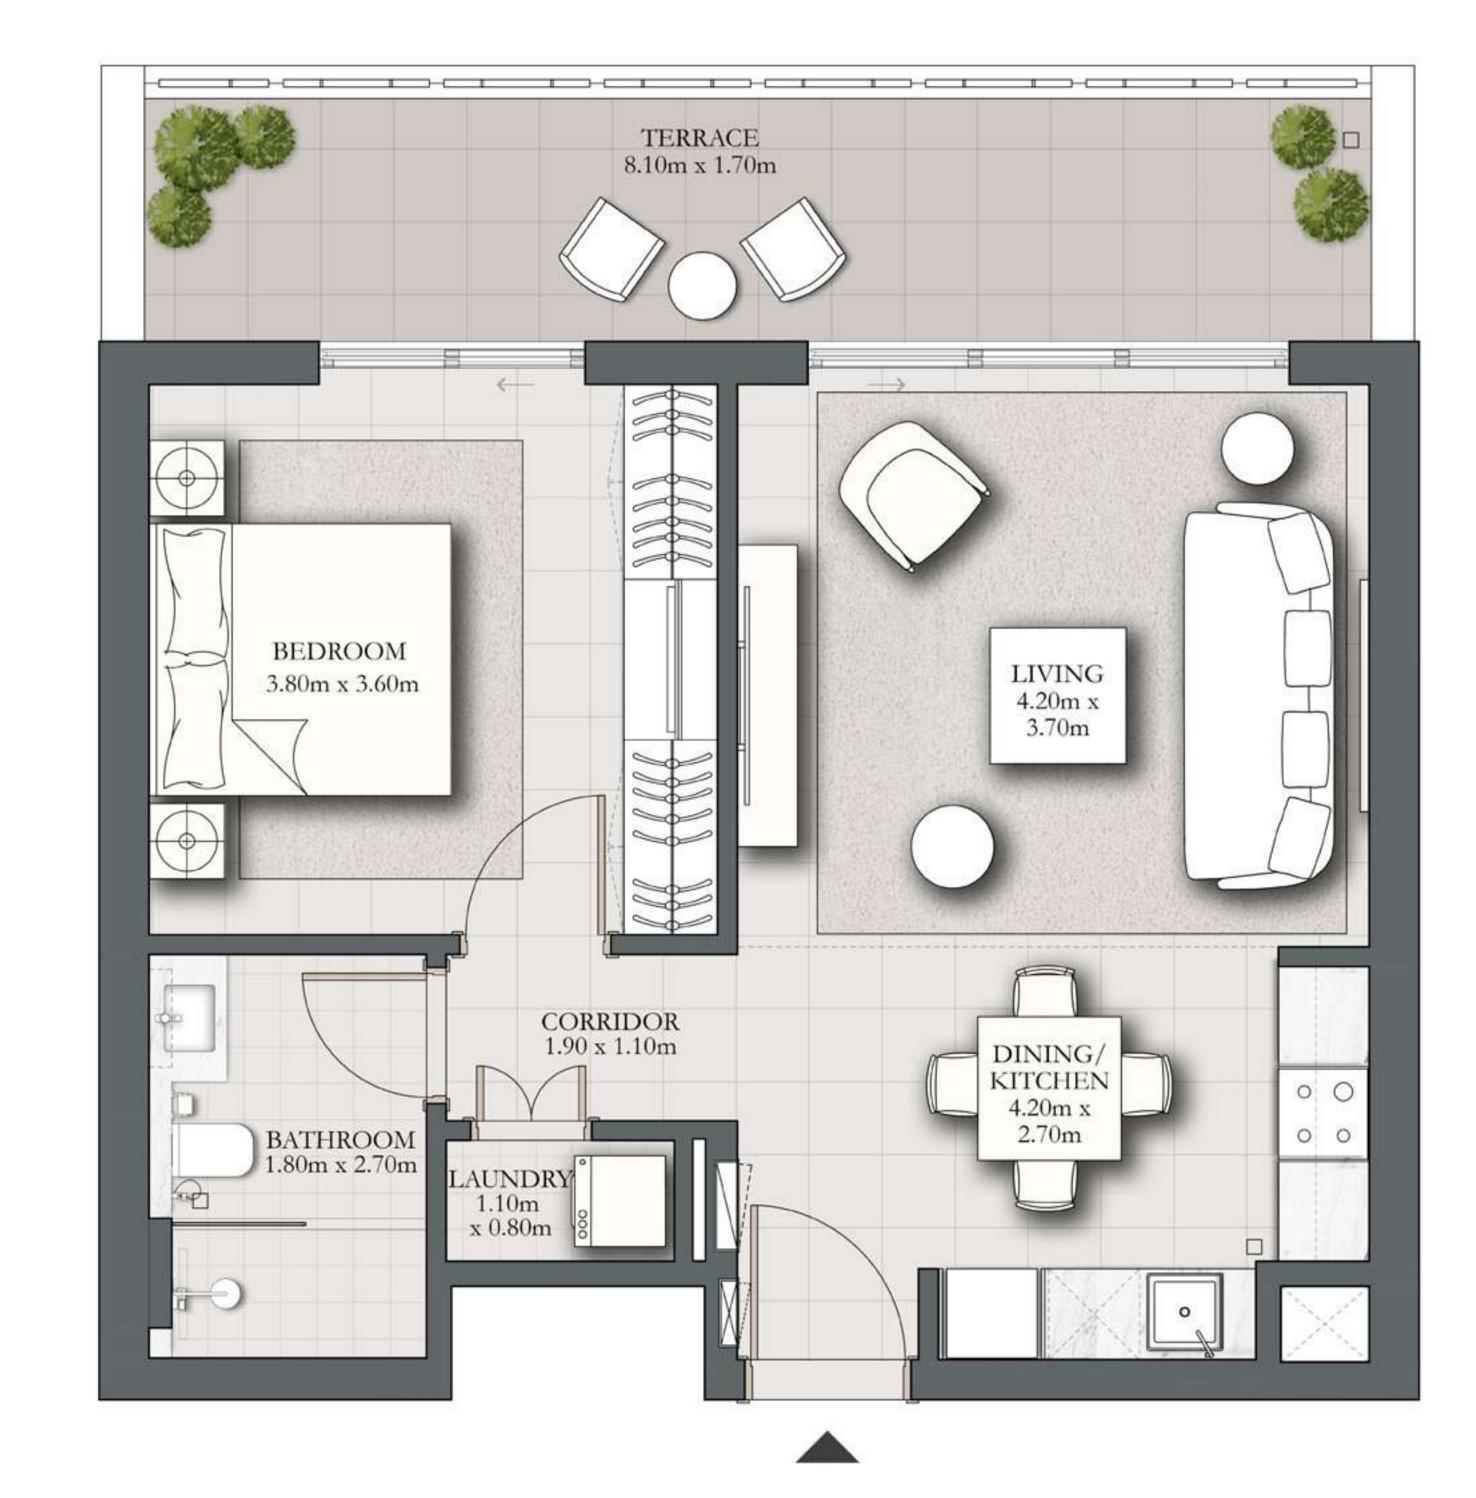

## 1 BEDROOM TYPE A1

BUILDING 1 LEVEL 01

UNIT 105

| SUITE AREA   | 589.86 SQ.FT. | 54.80 SQ.M. |
|--------------|---------------|-------------|
| BALCONY AREA | 167.16 SQ.FT. | 15.53 SQ.M. |
| TOTAL AREA   | 757.03 SQ.FT. | 70.33 SQ.M. |