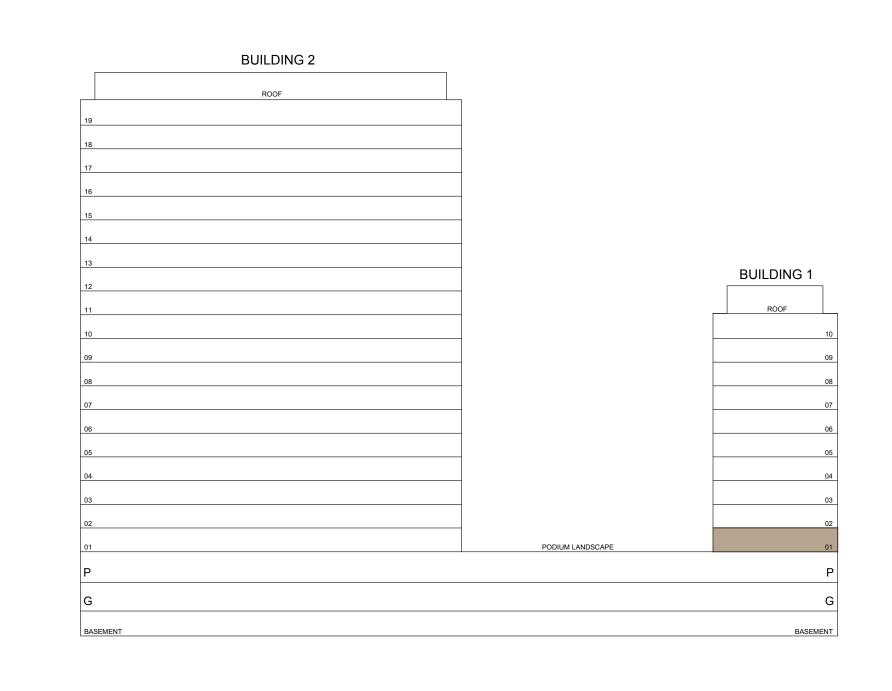

## 1 BEDROOM TYPE A3

BUILDING 1 LEVEL 01

UNIT 103

| SUITE AREA   | 589.86 SQ.FT. | 54.80 SQ.M. |
|--------------|---------------|-------------|
| BALCONY AREA | 167.59 SQ.FT. | 15.57 SQ.M. |
| TOTAL AREA   | 757.46 SQ.FT. | 70.37 SQ.M. |