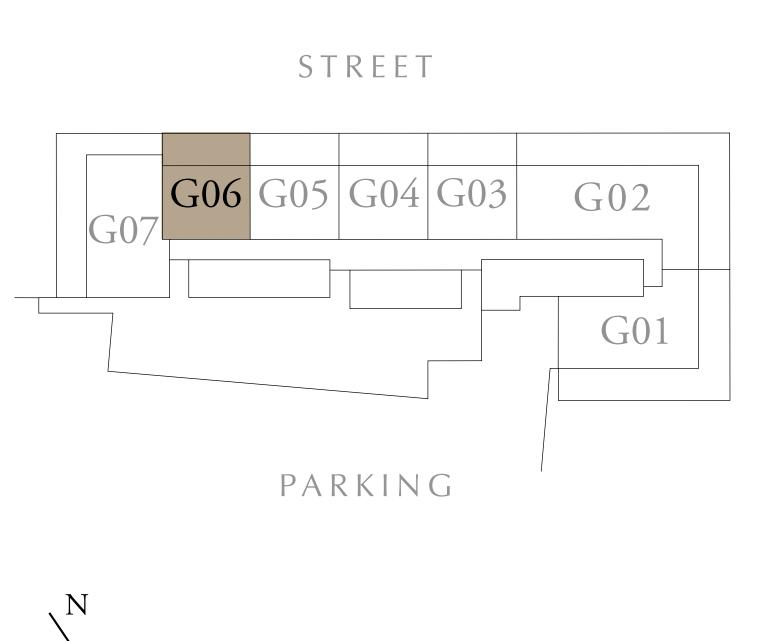

## 1 BEDROOM TYPE B1

BUILDING 2 GROUND LEVEL

UNIT G06

| SUITE AREA   | 583.62 SQ.FT. | 54.22 SQ.M. |
|--------------|---------------|-------------|
| BALCONY AREA | 281.48 SQ.FT. | 26.15 SQ.M. |
| TOTAL AREA   | 865.09 SQ.FT. | 80.37 SQ.M. |