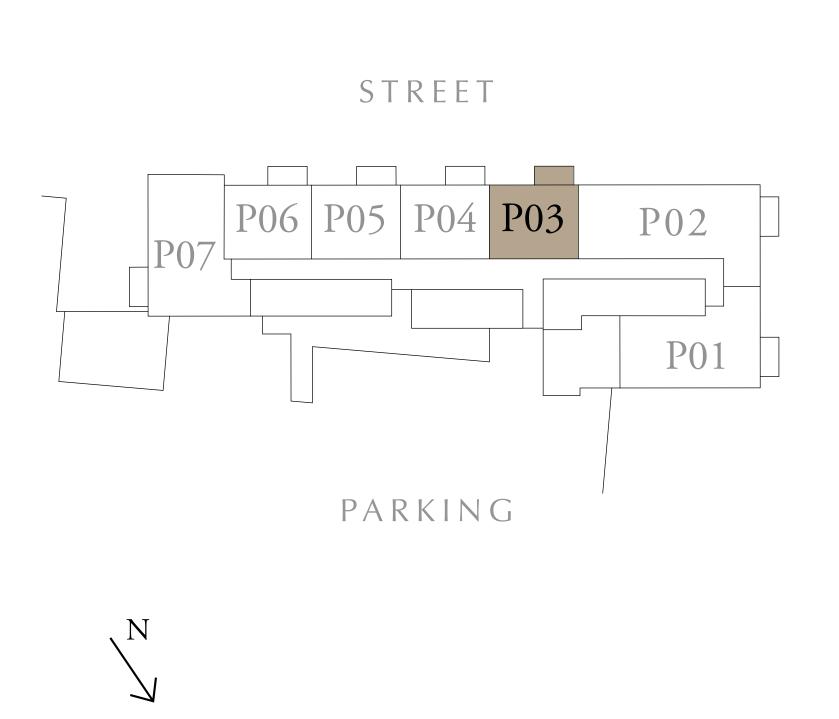

## 1 BEDROOM TYPE B

BUILDING 2 PODIUM LEVEL

UNIT P03

| SUITE AREA   | 583.94 SQ.FT. | 54.25 SQ.M. |
|--------------|---------------|-------------|
| BALCONY AREA | 70.29 SQ.FT.  | 6.53 SQ.M.  |
| TOTAL AREA   | 654.23 SQ.FT. | 60.78 SQ.M. |

KEY PLAN

DUBAI HILLS ESTATE