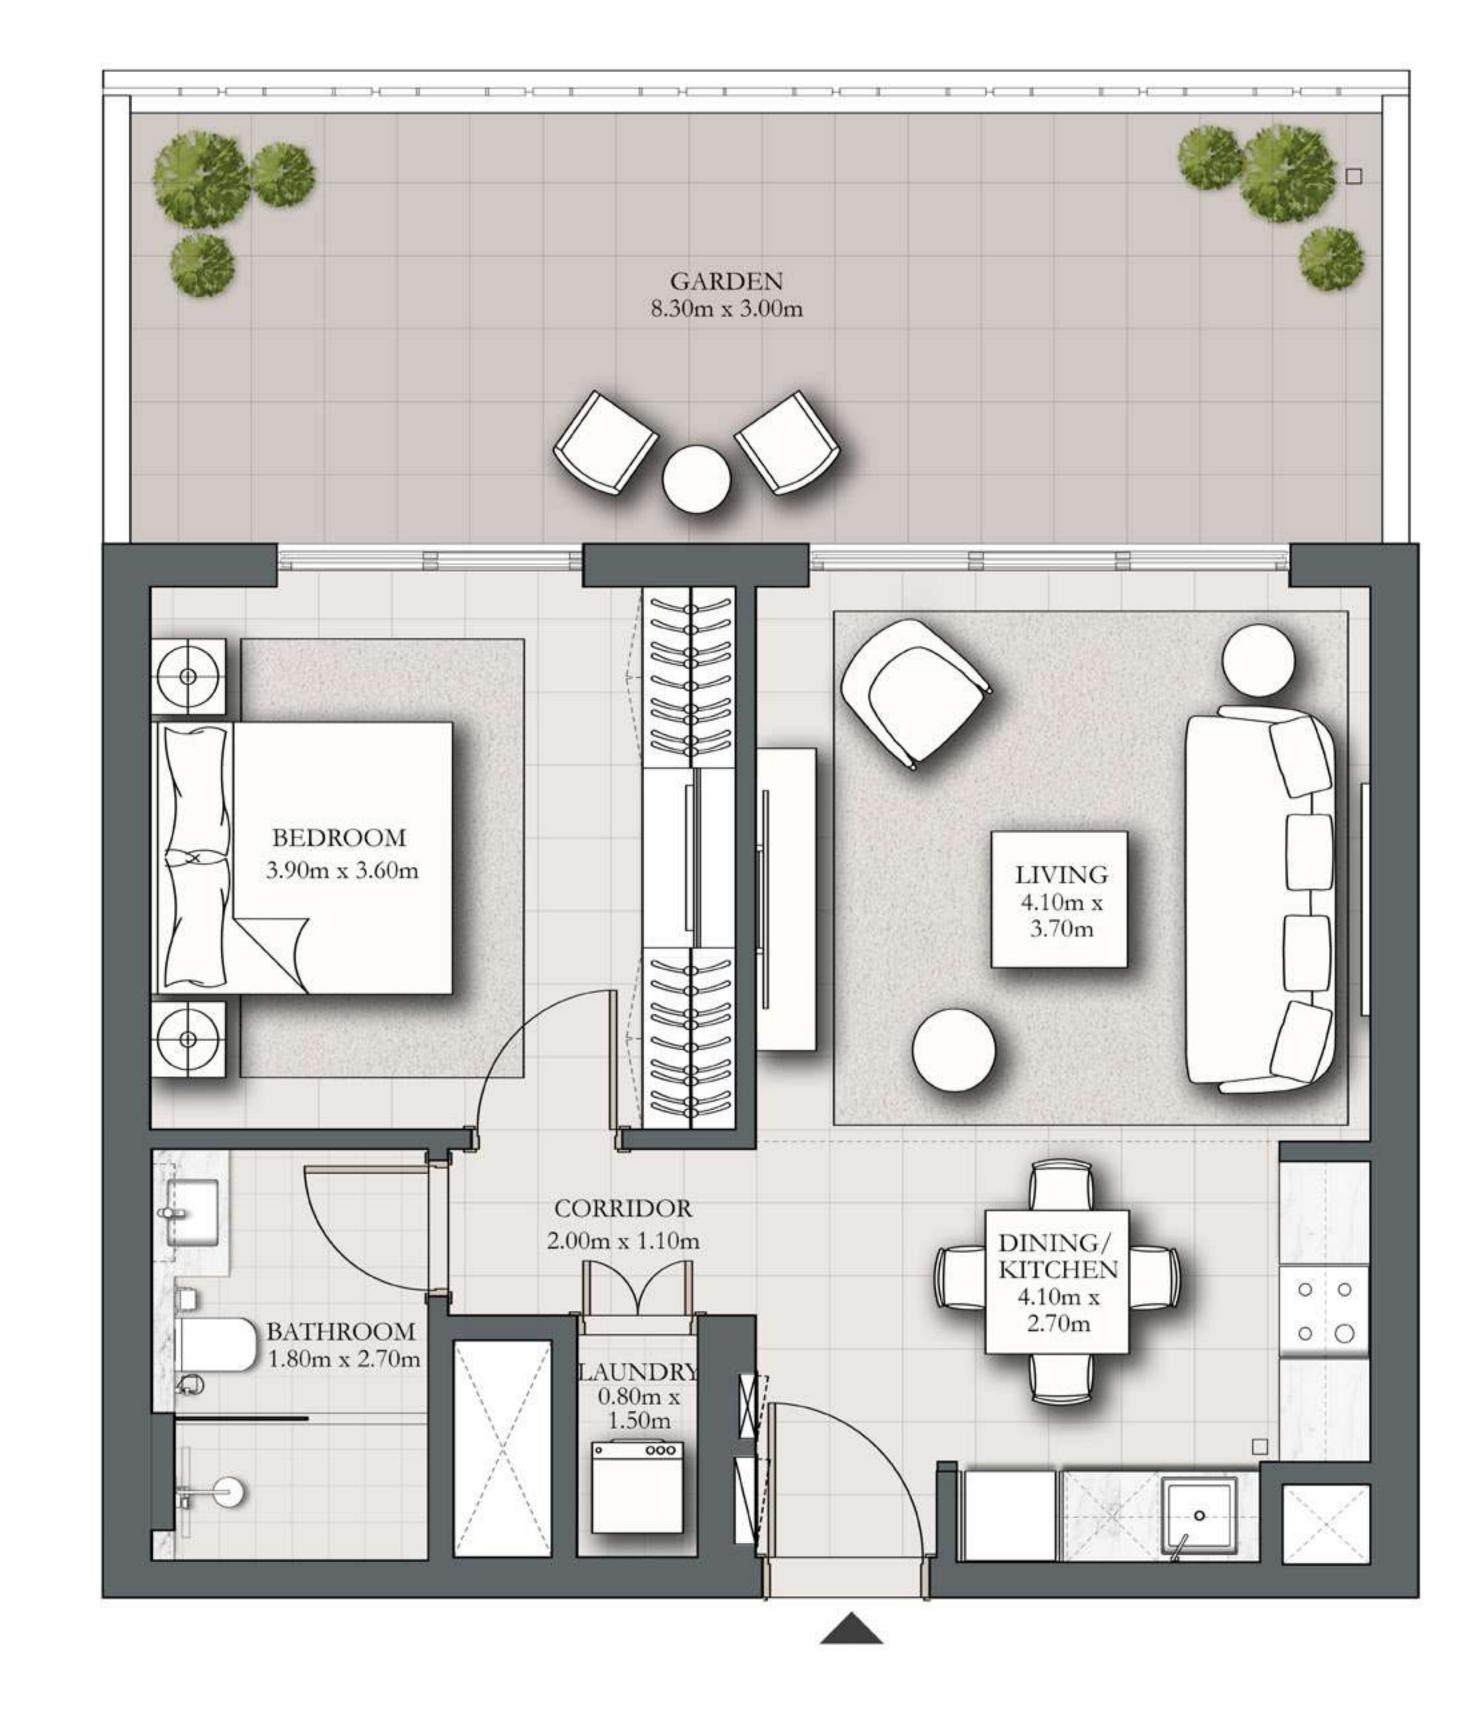

## 1 BEDROOM TYPE B1

BUILDING 2 GROUND LEVEL

UNIT G03

| SUITE AREA   | 582.54 SQ.FT. | 54.12 SQ.M. |
|--------------|---------------|-------------|
| BALCONY AREA | 284.6 SQ.FT.  | 26.44 SQ.M. |
| TOTAL AREA   | 867.14 SQ.FT. | 80.56 SQ.M. |