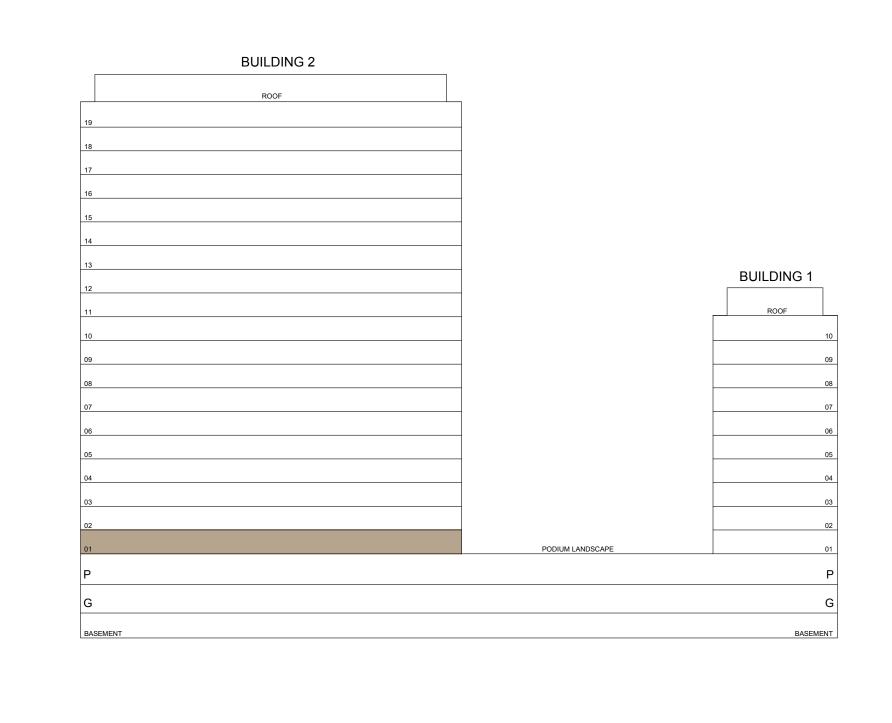

## 2 BEDROOM TYPE E

BUILDING 2 LEVEL 01

UNIT 108

| SUITE AREA   | 963.80 SQ.FT.  | 89.54 SQ.M. |
|--------------|----------------|-------------|
| BALCONY AREA | 74.49 SQ.FT.   | 6.92 SQ.M.  |
| TOTAL AREA   | 1038.29 SQ.FT. | 96.46 SQ.M. |