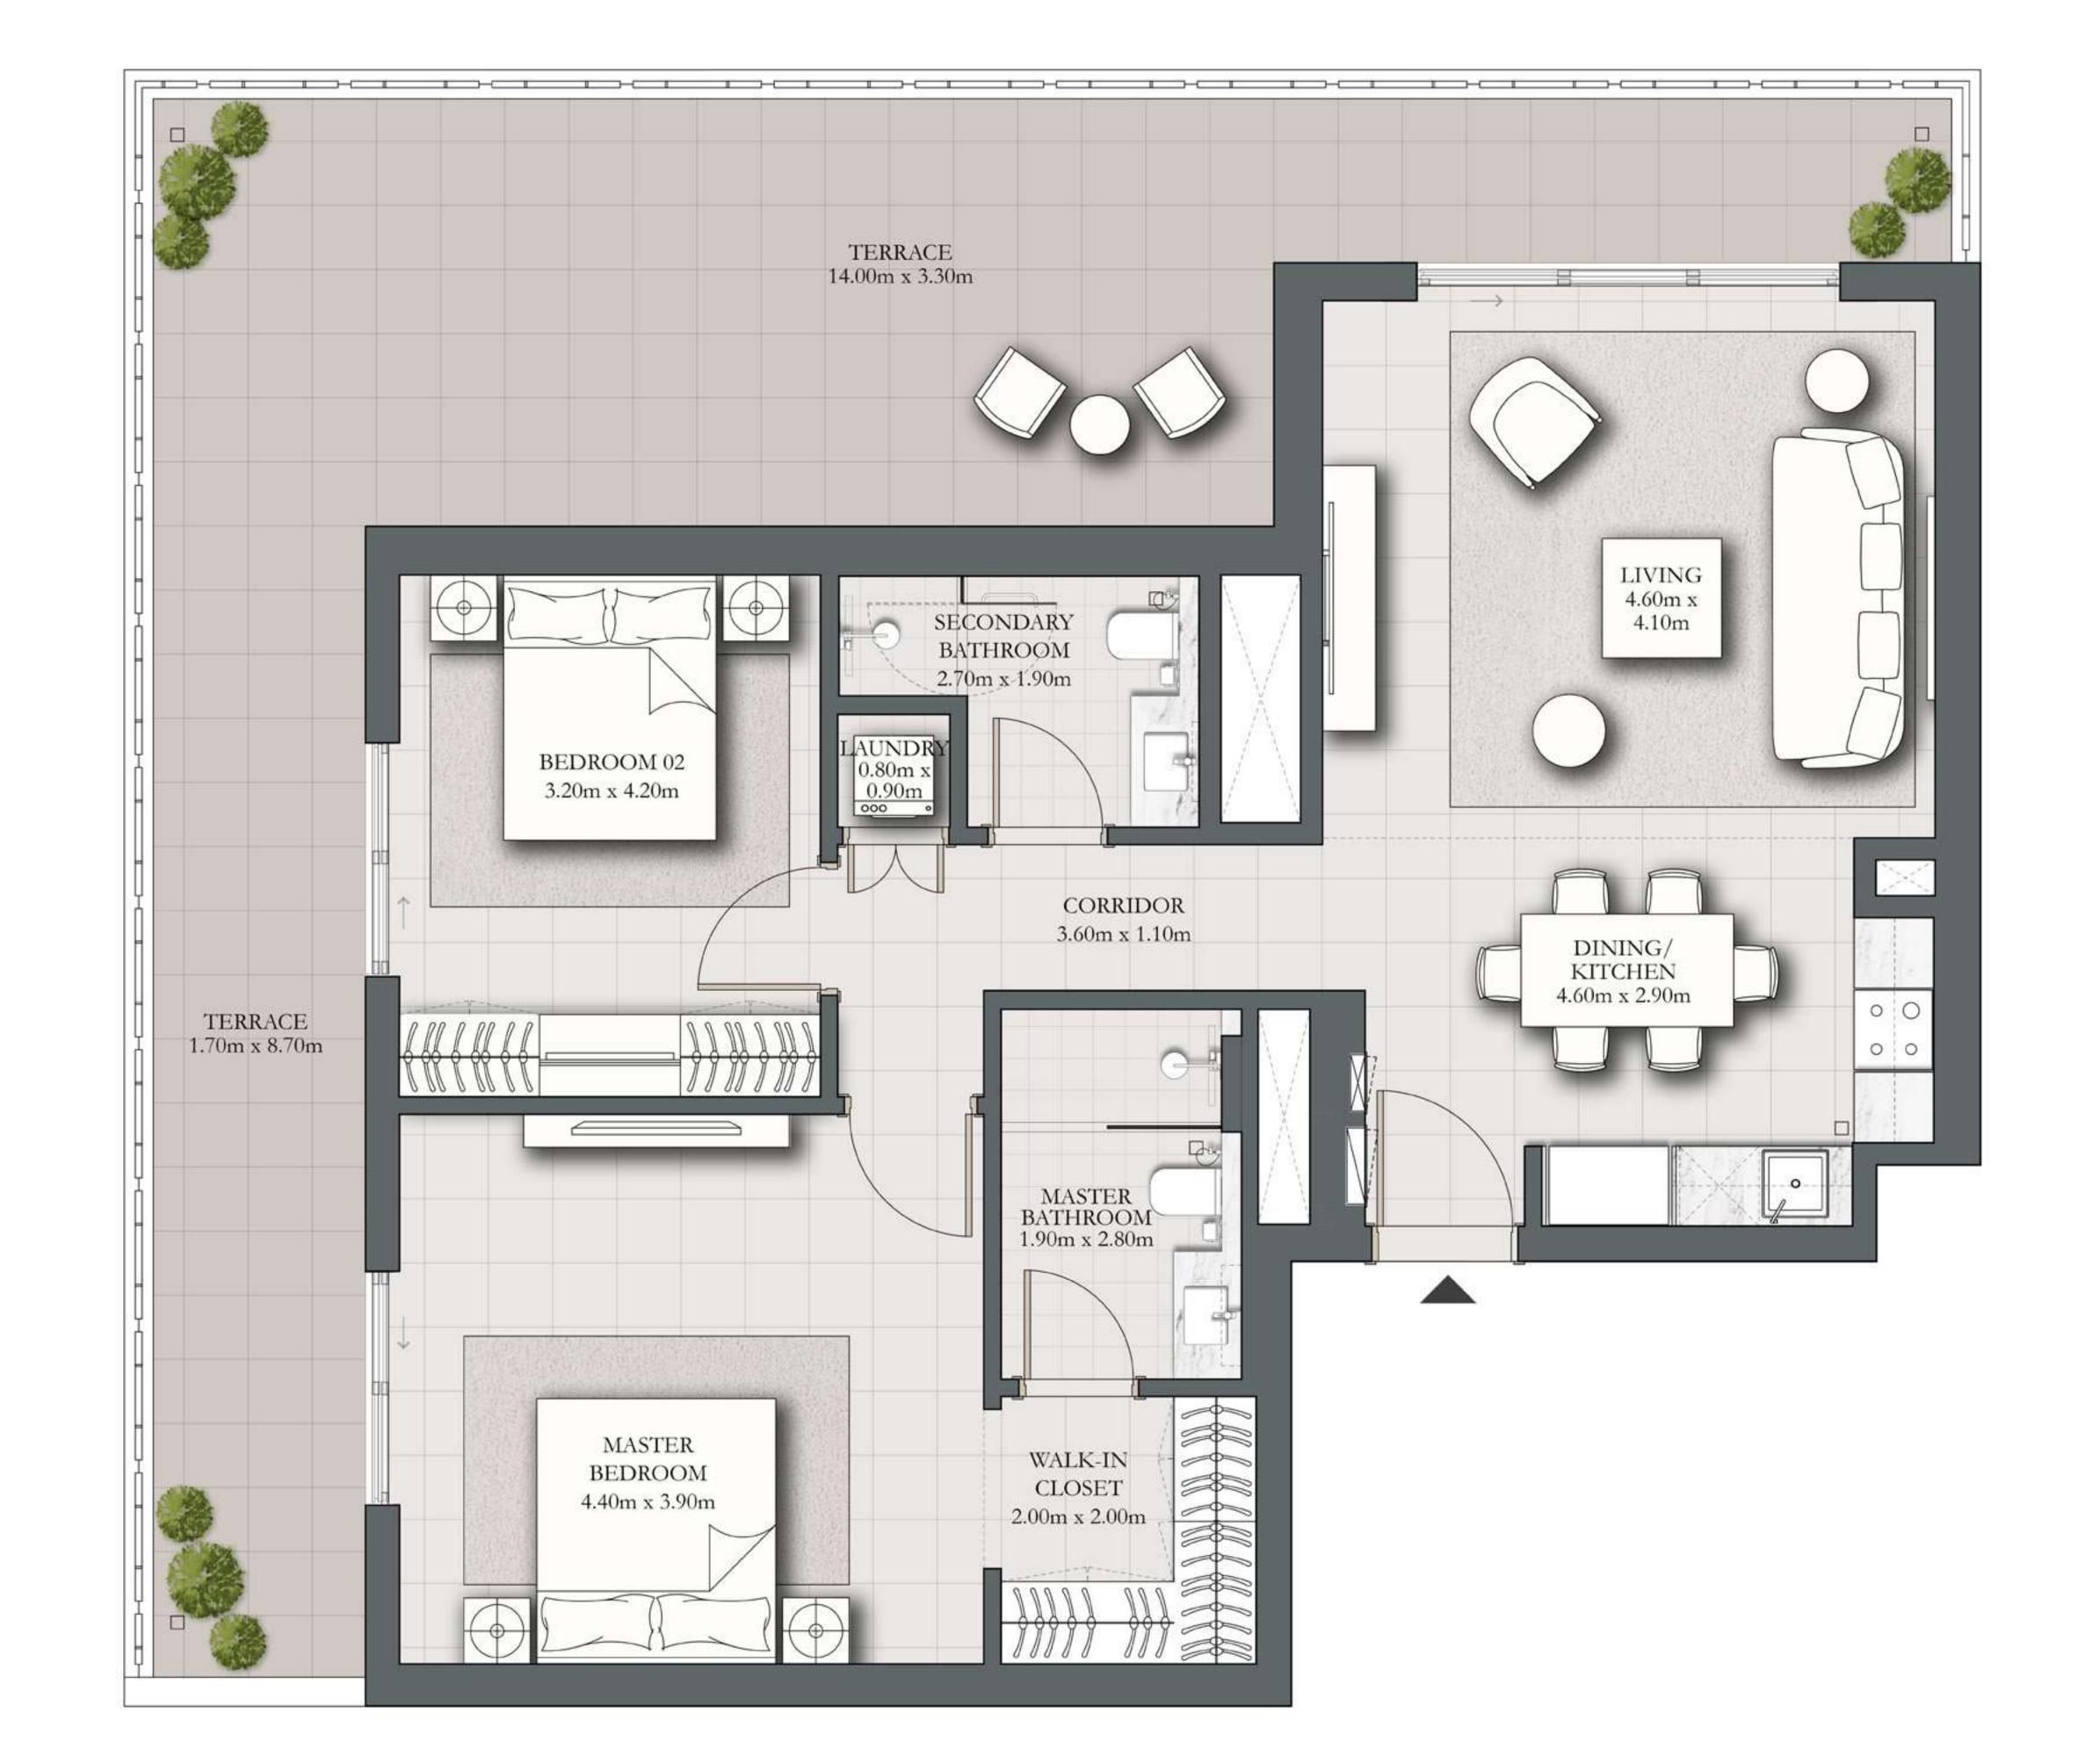

## 3 BEDROOM TYPE A1

BUILDING 2 GROUND LEVEL UNIT G02

| SUITE AREA   | 1284.89 SQ.FT. | 119.37 SQ.M. |
|--------------|----------------|--------------|
| BALCONY AREA | 1006.42 SQ.FT. | 93.50 SQ.M.  |
| TOTAL AREA   | 2291.31 SQ.FT. | 212.87 SQ.M. |