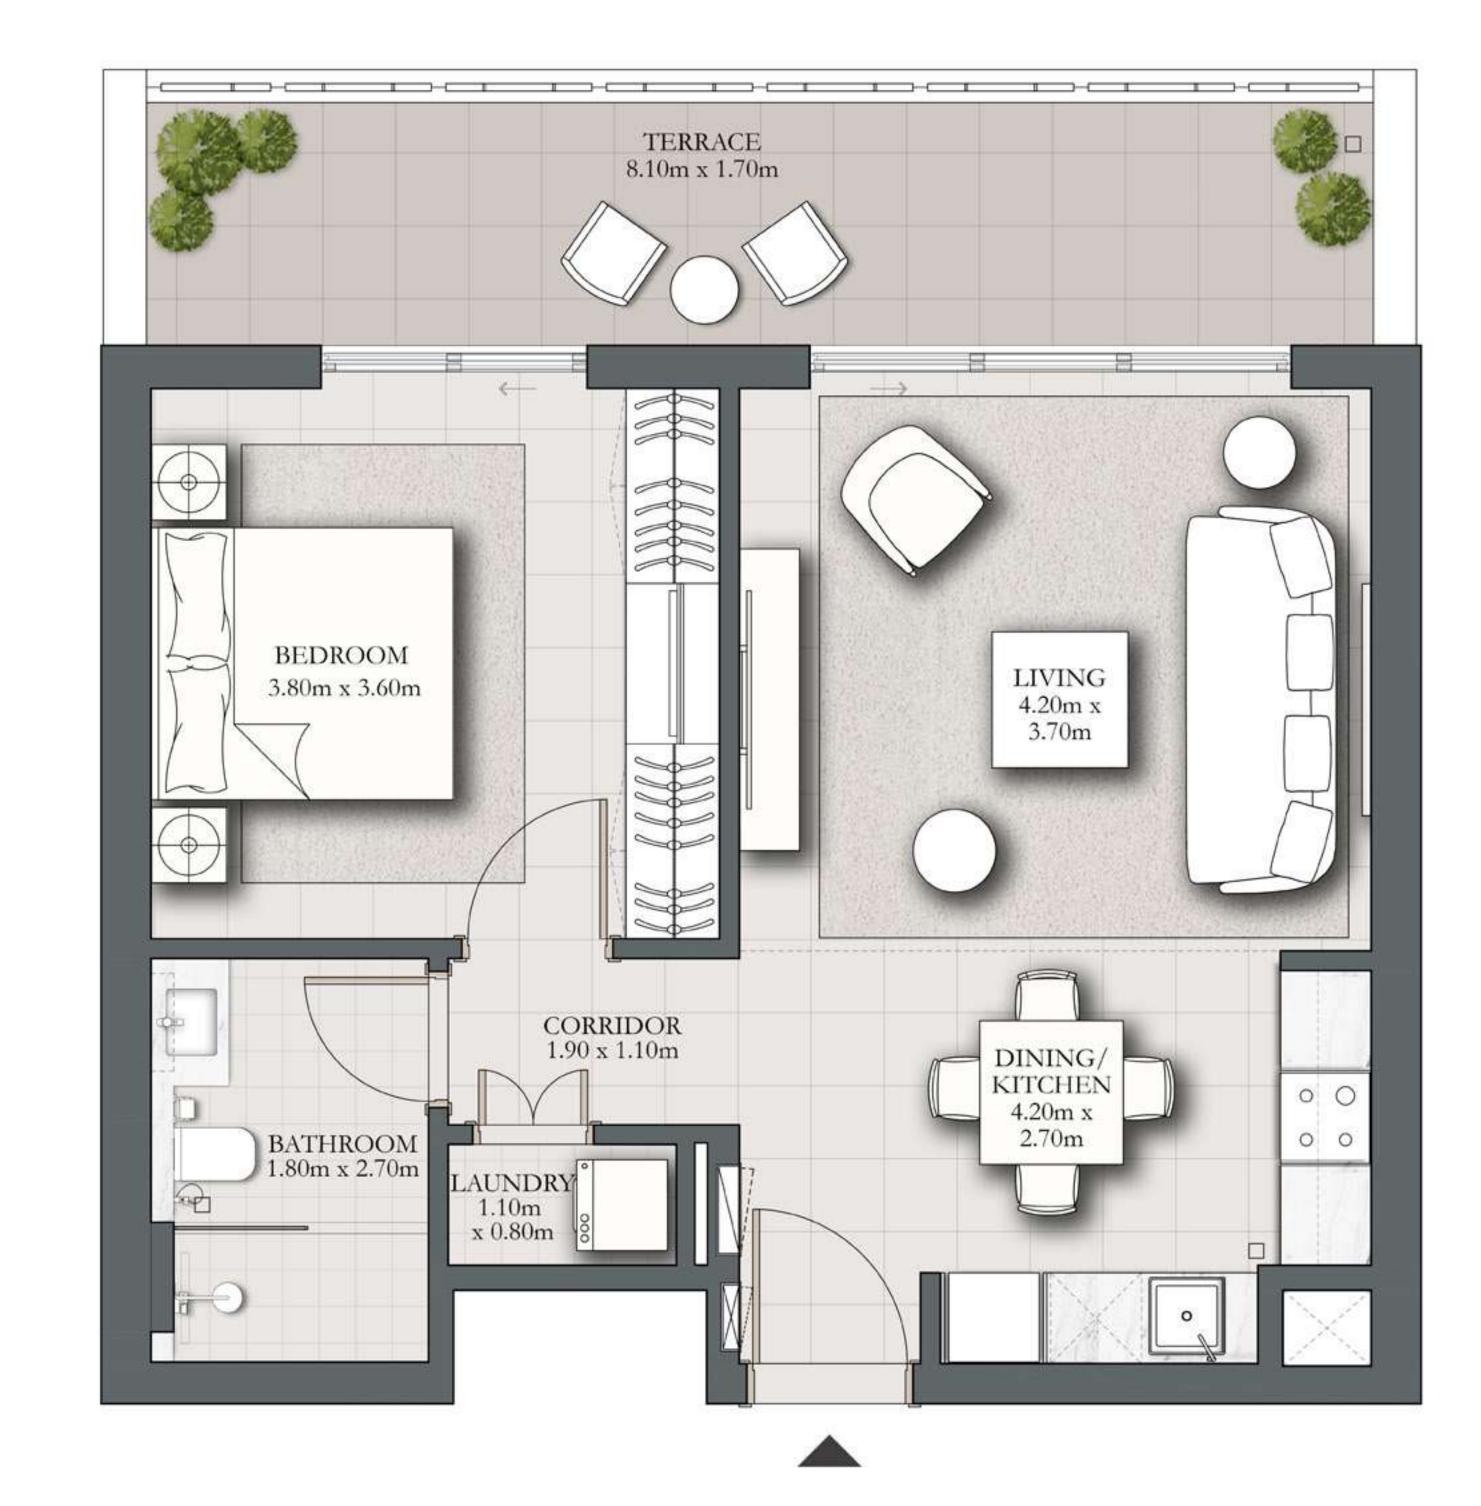

## 2 BEDROOM TYPE C1

BUILDING 1 LEVEL 01

UNIT 107

| SUITE AREA   | 984.36 SQ.FT.  | 91.45 SQ.M.  |
|--------------|----------------|--------------|
| BALCONY AREA | 584.48 SQ.FT.  | 54.30 SQ.M.  |
| TOTAL AREA   | 1568.84 SQ.FT. | 145.75 SQ.M. |