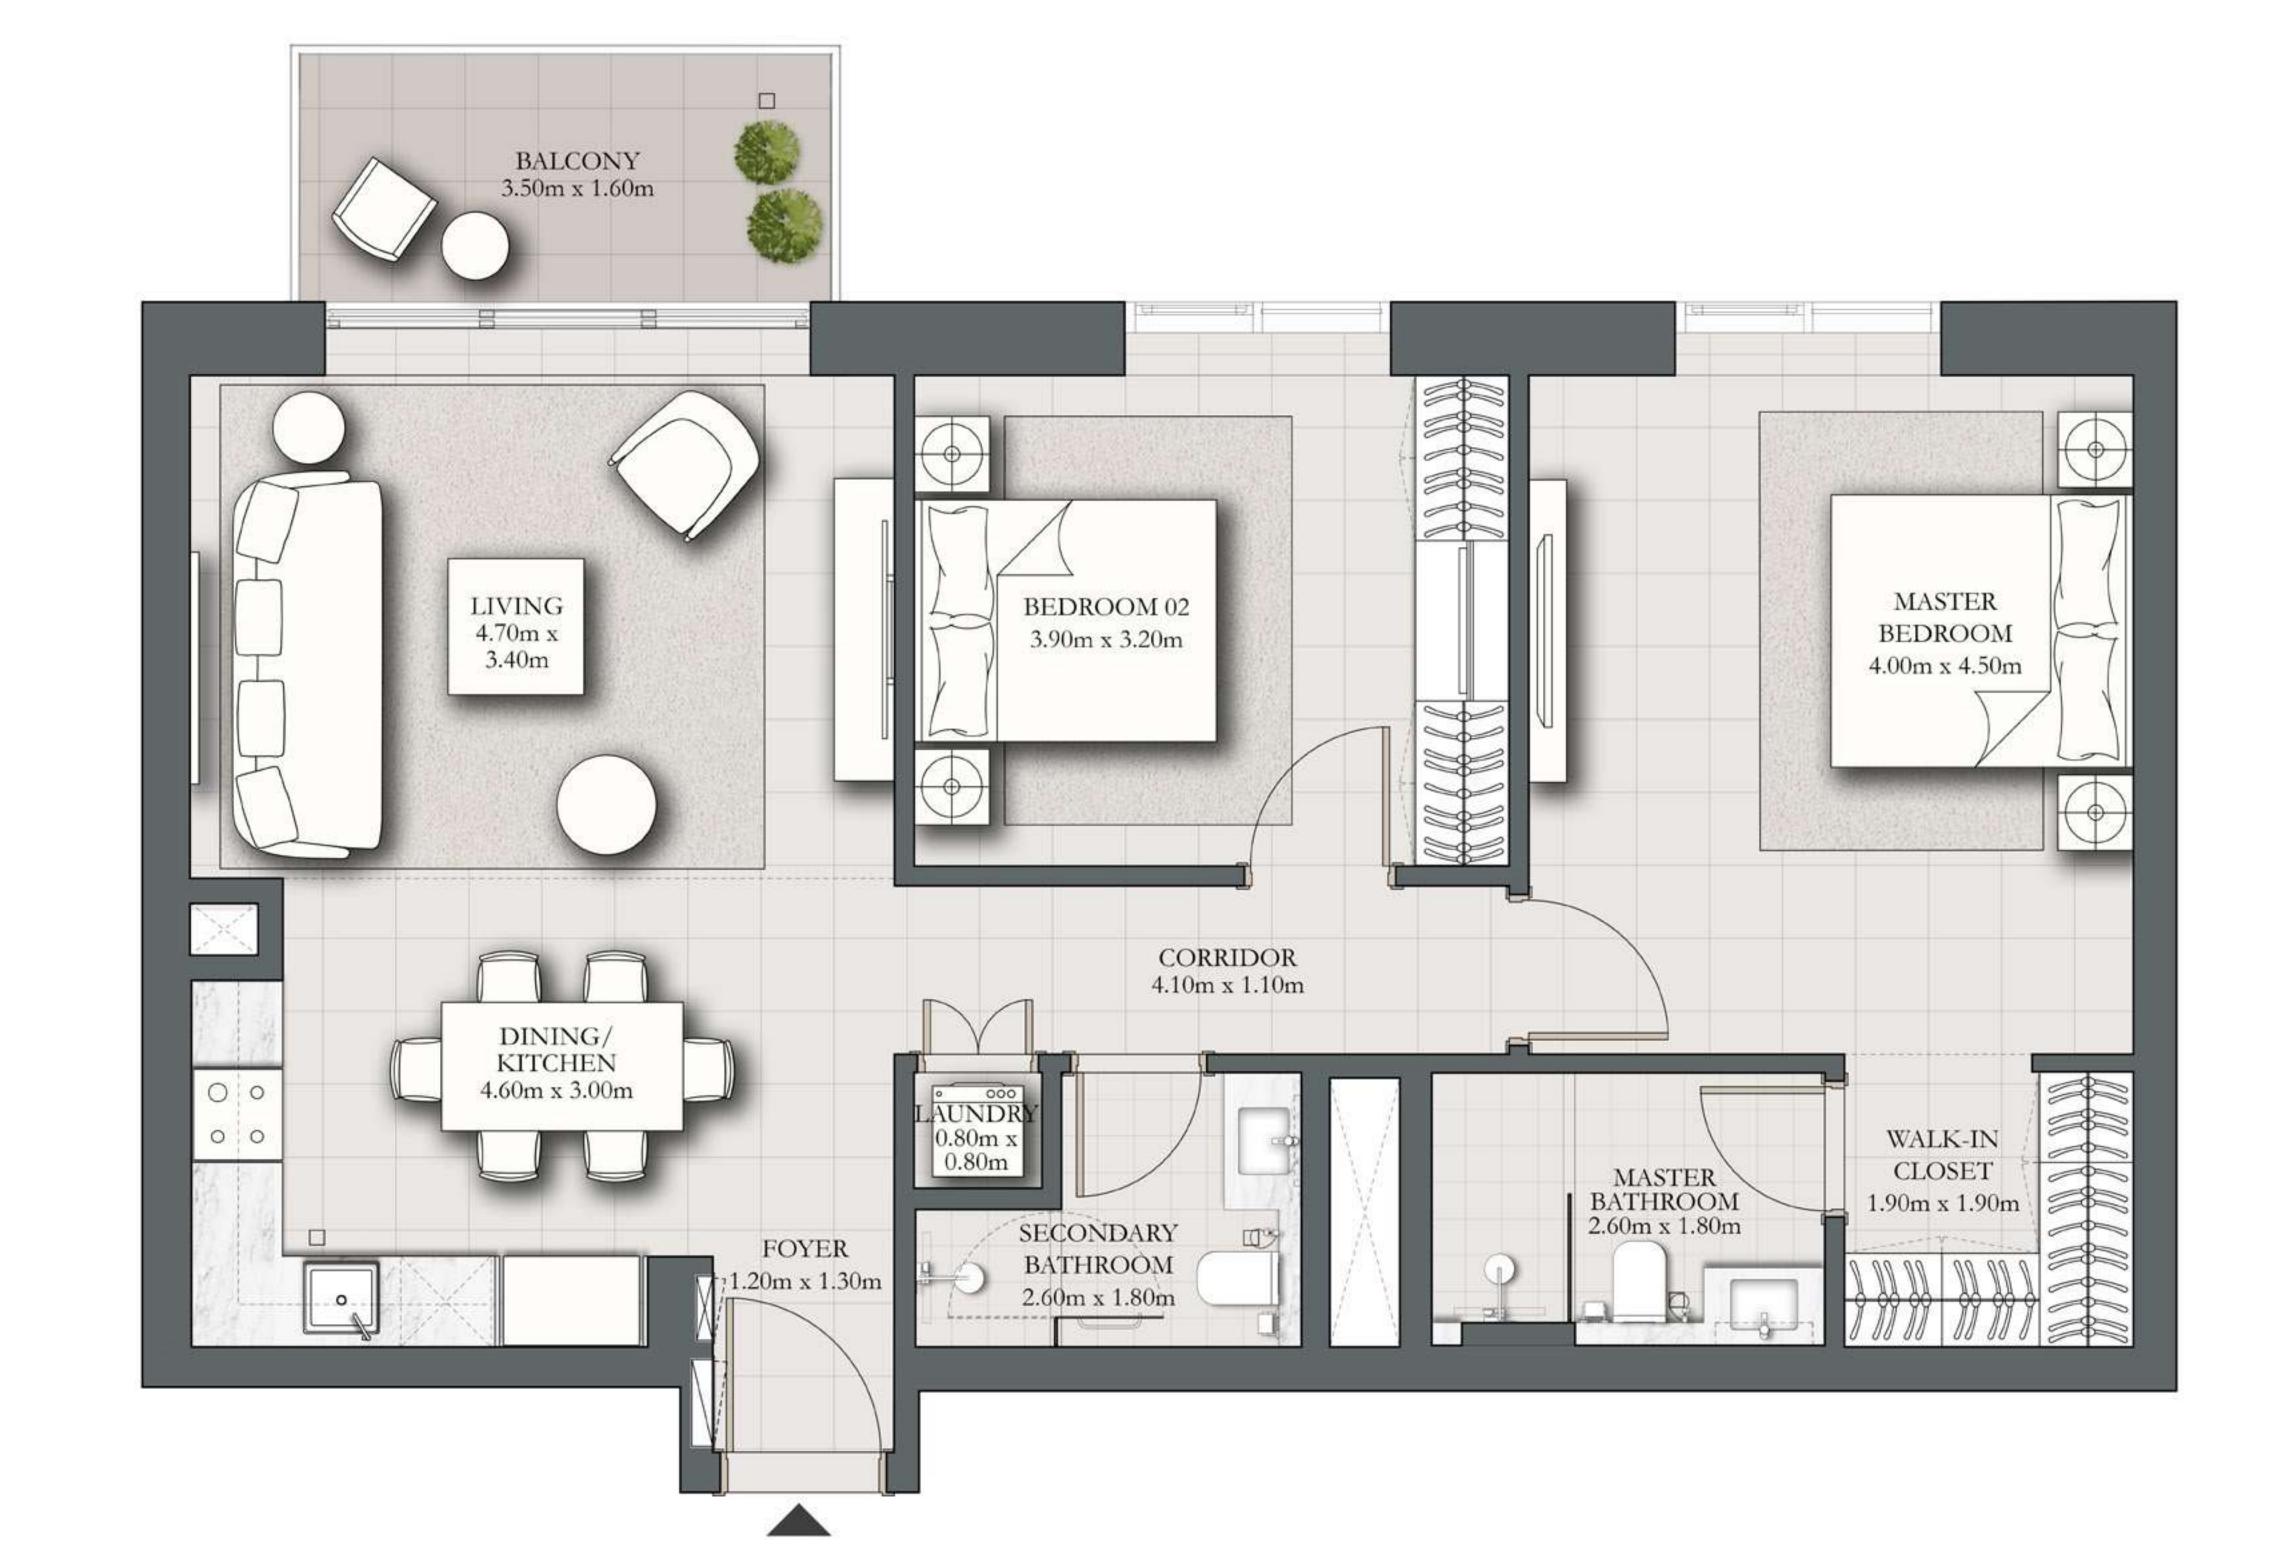

## 2 BEDROOM TYPE C1

BUILDING 1 LEVEL 01

UNIT 107

| SUITE AREA   | 984.36 SQ.FT.  | 91.45 SQ.M.  |
|--------------|----------------|--------------|
| BALCONY AREA | 584.48 SQ.FT.  | 54.30 SQ.M.  |
| TOTAL AREA   | 1568.84 SQ.FT. | 145.75 SQ.M. |