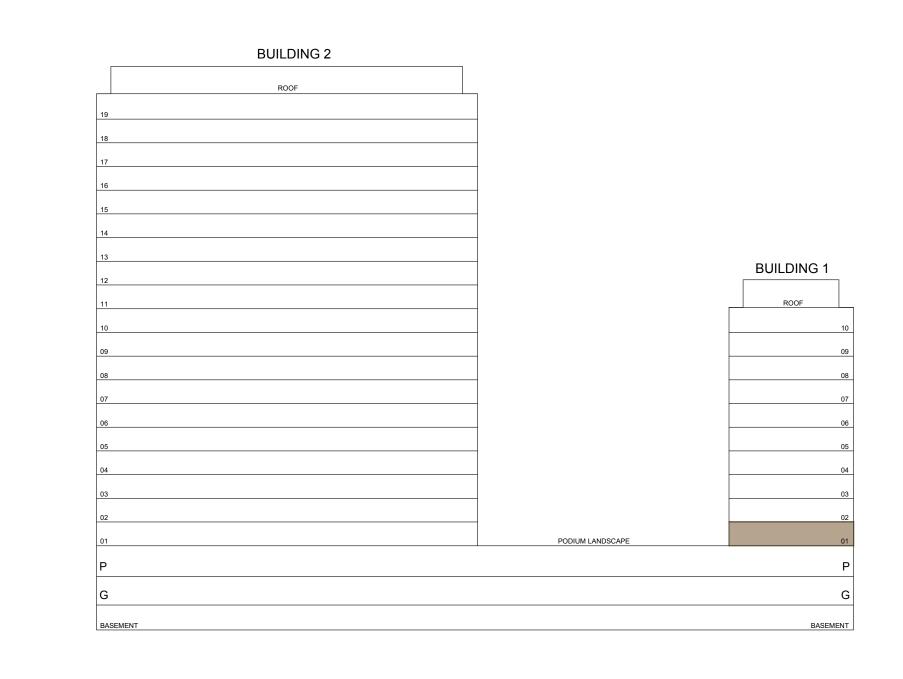

## 2 BEDROOM TYPE B2

BUILDING 1 LEVELS 02-10

UNIT 01

| SUITE AREA   | 932.91 SQ.FT.  | 86.67 SQ.M. |
|--------------|----------------|-------------|
| BALCONY AREA | 68.46 SQ.FT.   | 6.36 SQ.M.  |
| TOTAL AREA   | 1001.37 SQ.FT. | 93.03 SQ.M. |

KEY PLAN

KEY SECTION

7. The developer reserves the right to make revisions / alterations, at it's absolute discretion, without any liability whatsoever.

FLOOR PLAN 1. All dimensions are in imperial and metric, and measured from finish to finish excluding construction tolerances. 2. All materials, dimensions, and drawings are approximate only. 3. Information is subject to change without notice,