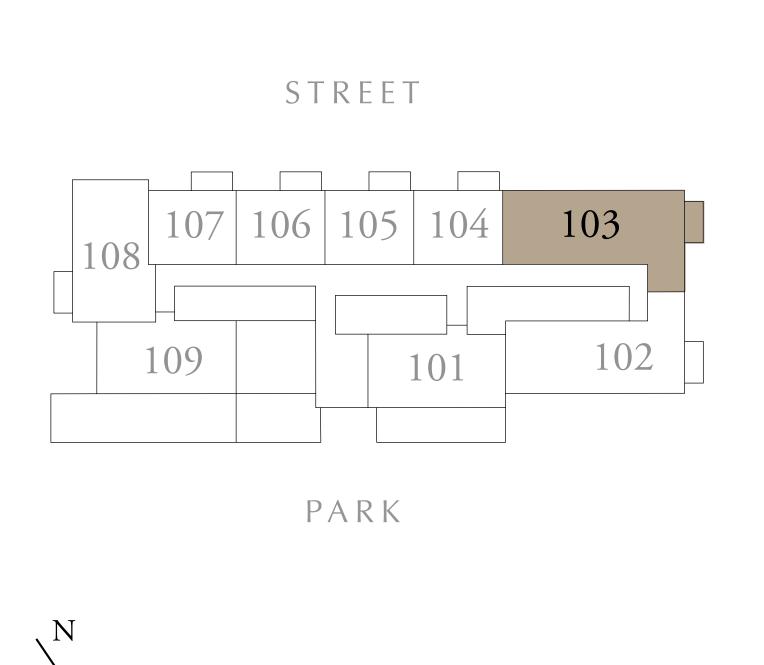

## 1 BEDROOM TYPE A3

BUILDING 1 LEVEL 01

UNIT 103

| SUITE AREA   | 589.86 SQ.FT. | 54.80 SQ.M. |
|--------------|---------------|-------------|
| BALCONY AREA | 167.59 SQ.FT. | 15.57 SQ.M. |
| TOTAL AREA   | 757.46 SQ.FT. | 70.37 SQ.M. |

KEY PLAN

DUBAI HILLS ESTATE