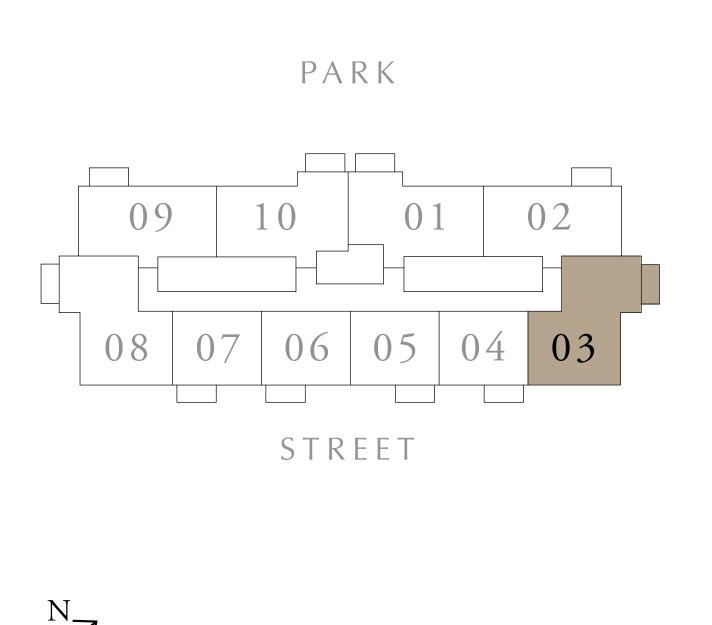

## 2 BEDROOM TYPE C2

BUILDING 1 LEVELS 02-10

UNIT 03

| SUITE AREA   | 983.61 SQ.FT.  | 91.38 SQ.M. |
|--------------|----------------|-------------|
| BALCONY AREA | 68.46 SQ.FT.   | 6.36 SQ.M.  |
| TOTAL AREA   | 1052.06 SQ.FT. | 97.74 SQ.M. |

KEY PLAN

KEY SECTION

DUBAI HILLS ESTATE