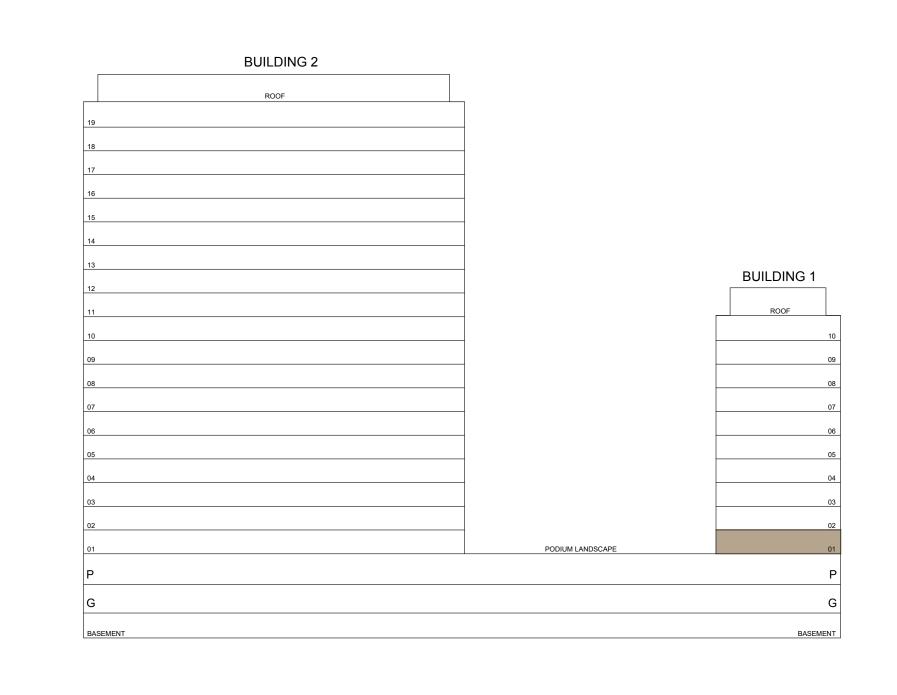

## 2 BEDROOM TYPE A3.1

BUILDING 1 LEVEL 01

UNIT 101

| SUITE AREA   | 924.30 SQ.FT.  | 85.87 SQ.M.  |
|--------------|----------------|--------------|
| BALCONY AREA | 795.02 SQ.FT.  | 73.86 SQ.M.  |
| TOTAL AREA   | 1719.32 SQ.FT. | 159.73 SQ.M. |