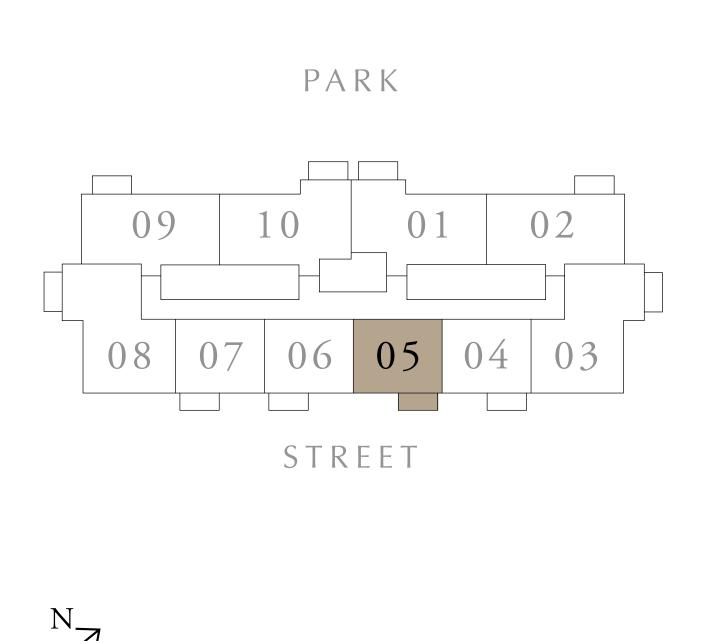

## 1 BEDROOM TYPE A2

BUILDING 1 LEVELS 02-10

UNIT 05

| SUITE AREA   | 590.08 SQ.FT. | 54.82 SQ.M. |
|--------------|---------------|-------------|
| BALCONY AREA | 64.91 SQ.FT.  | 6.03 SQ.M.  |
| TOTAL AREA   | 654.98 SQ.FT. | 60.85 SQ.M. |