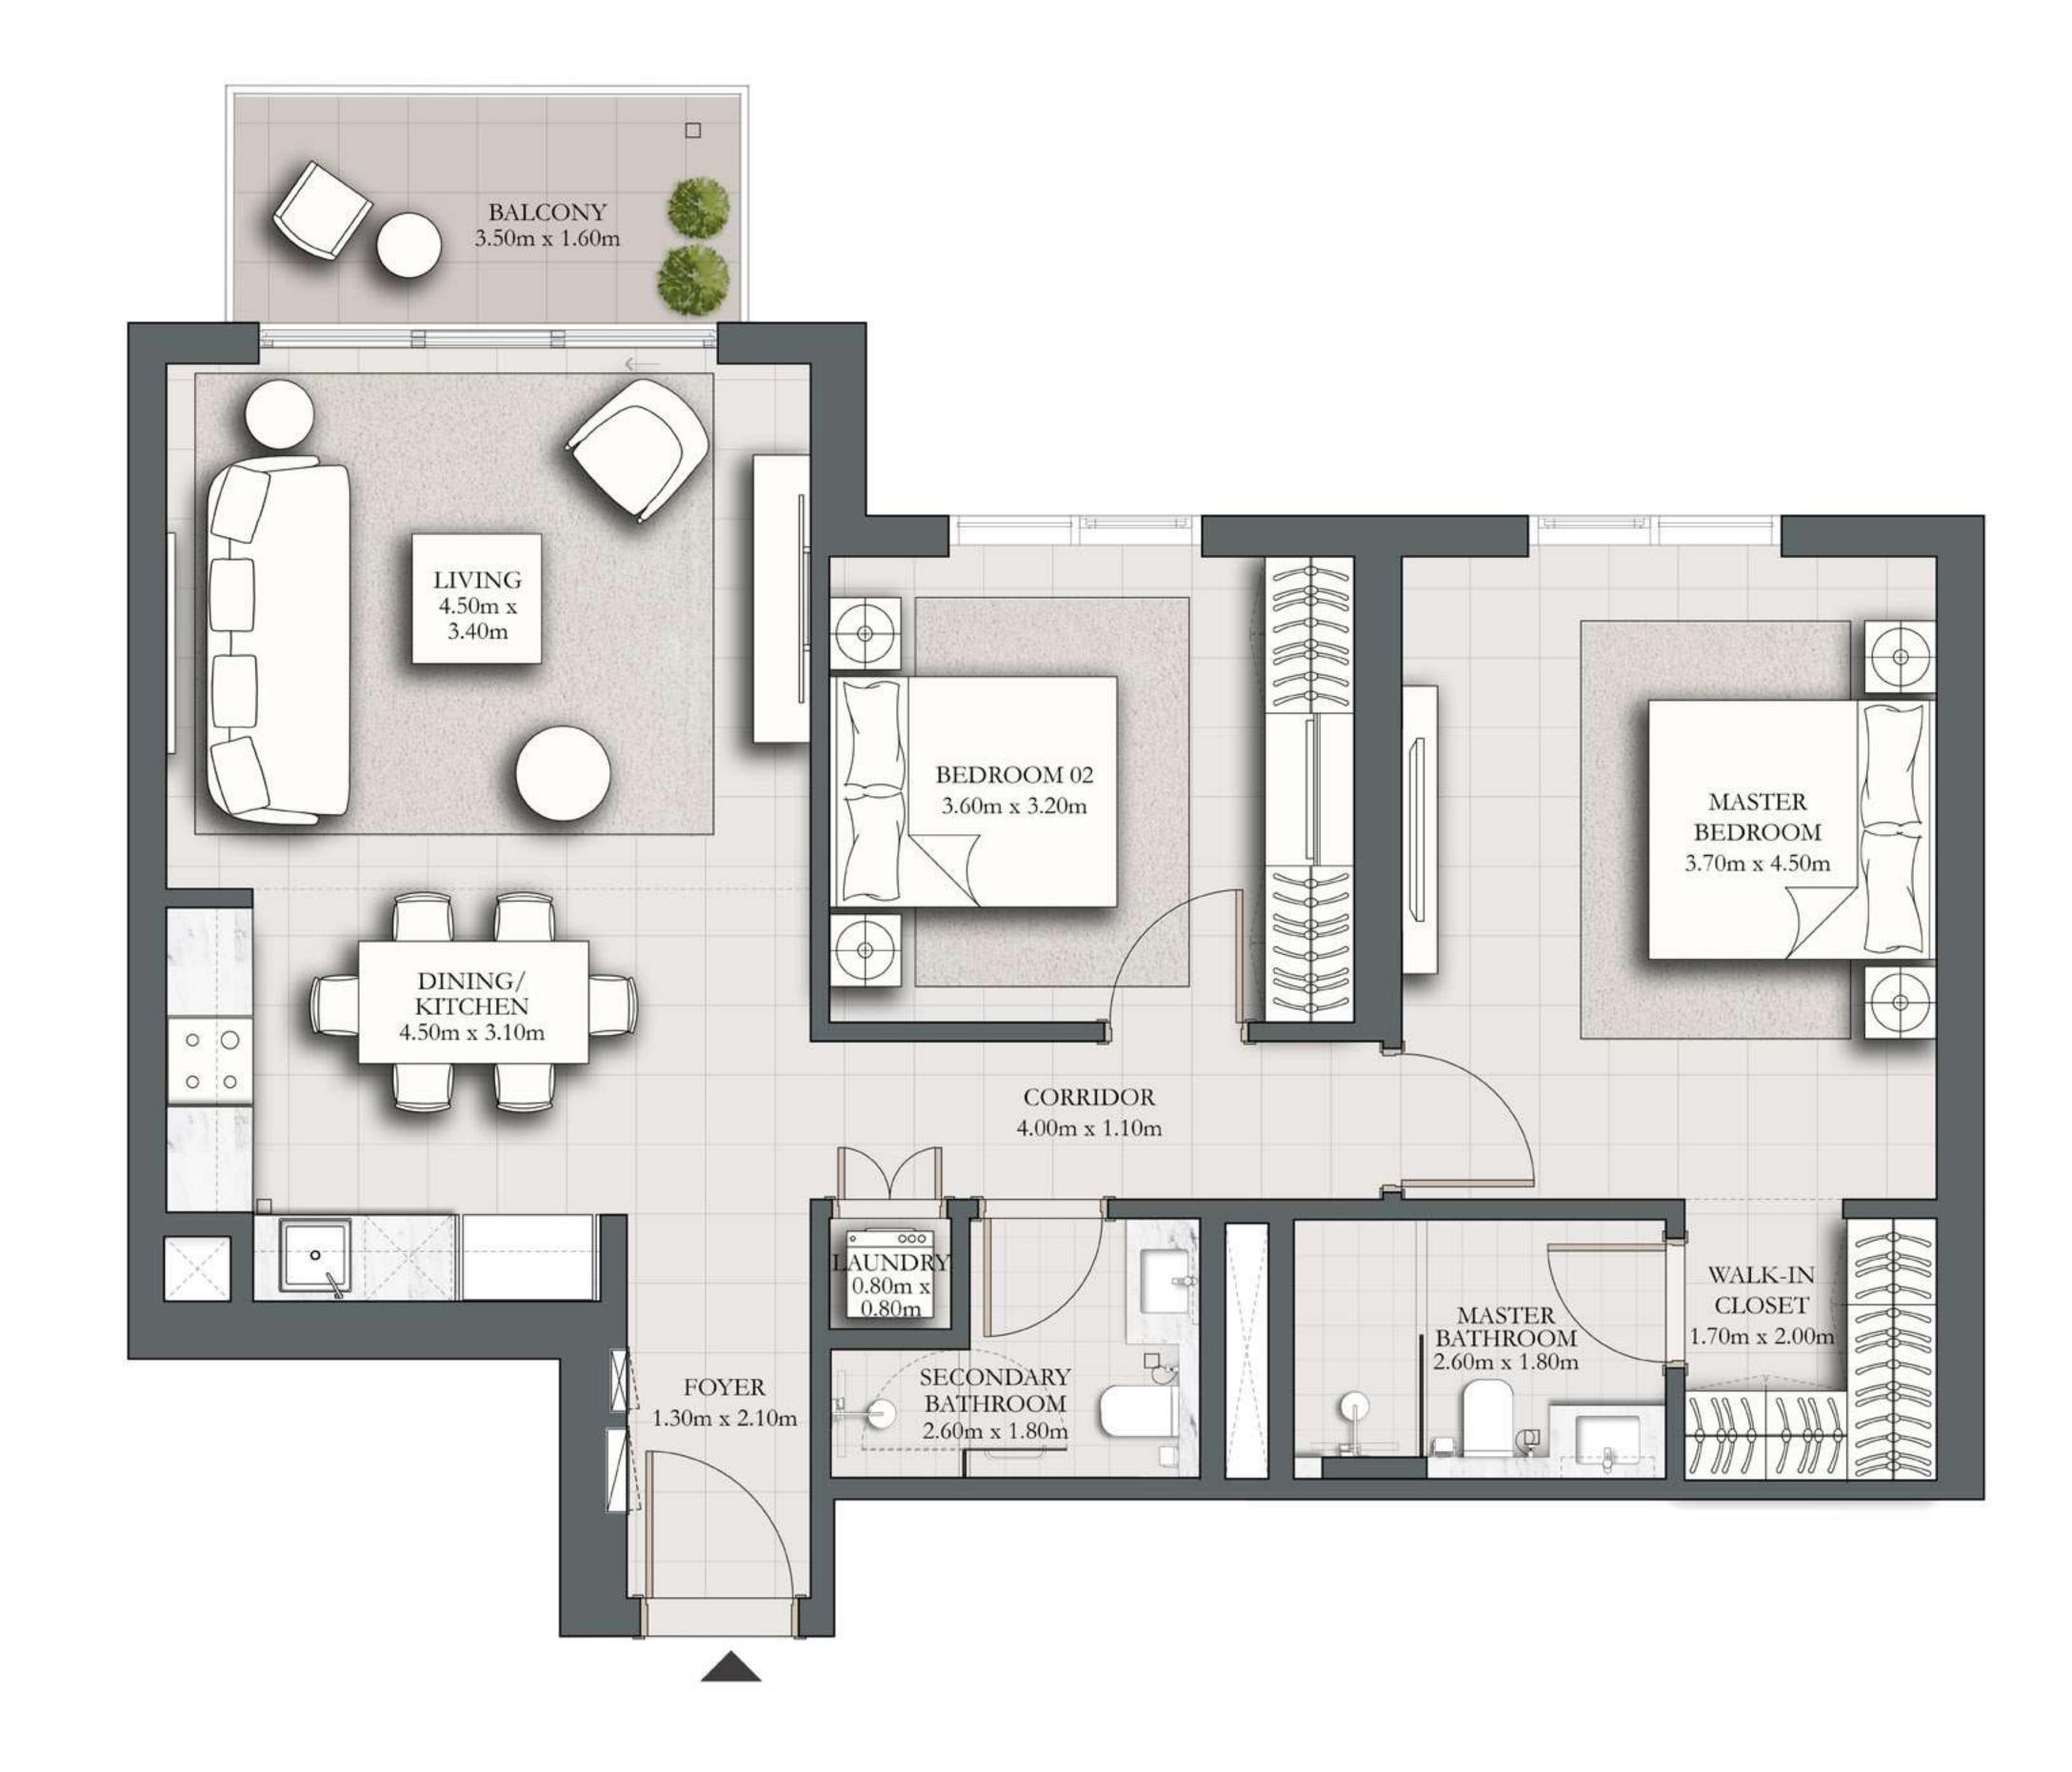

## 2 BEDROOM TYPE A

BUILDING 2 LEVELS 02-19

UNIT 02

| SUITE AREA   | 945.07 SQ.FT.  | 87.80 SQ.M. |
|--------------|----------------|-------------|
| BALCONY AREA | 68.24 SQ.FT.   | 6.34 SQ.M.  |
| TOTAL AREA   | 1013.31 SQ.FT. | 94.14 SQ.M. |