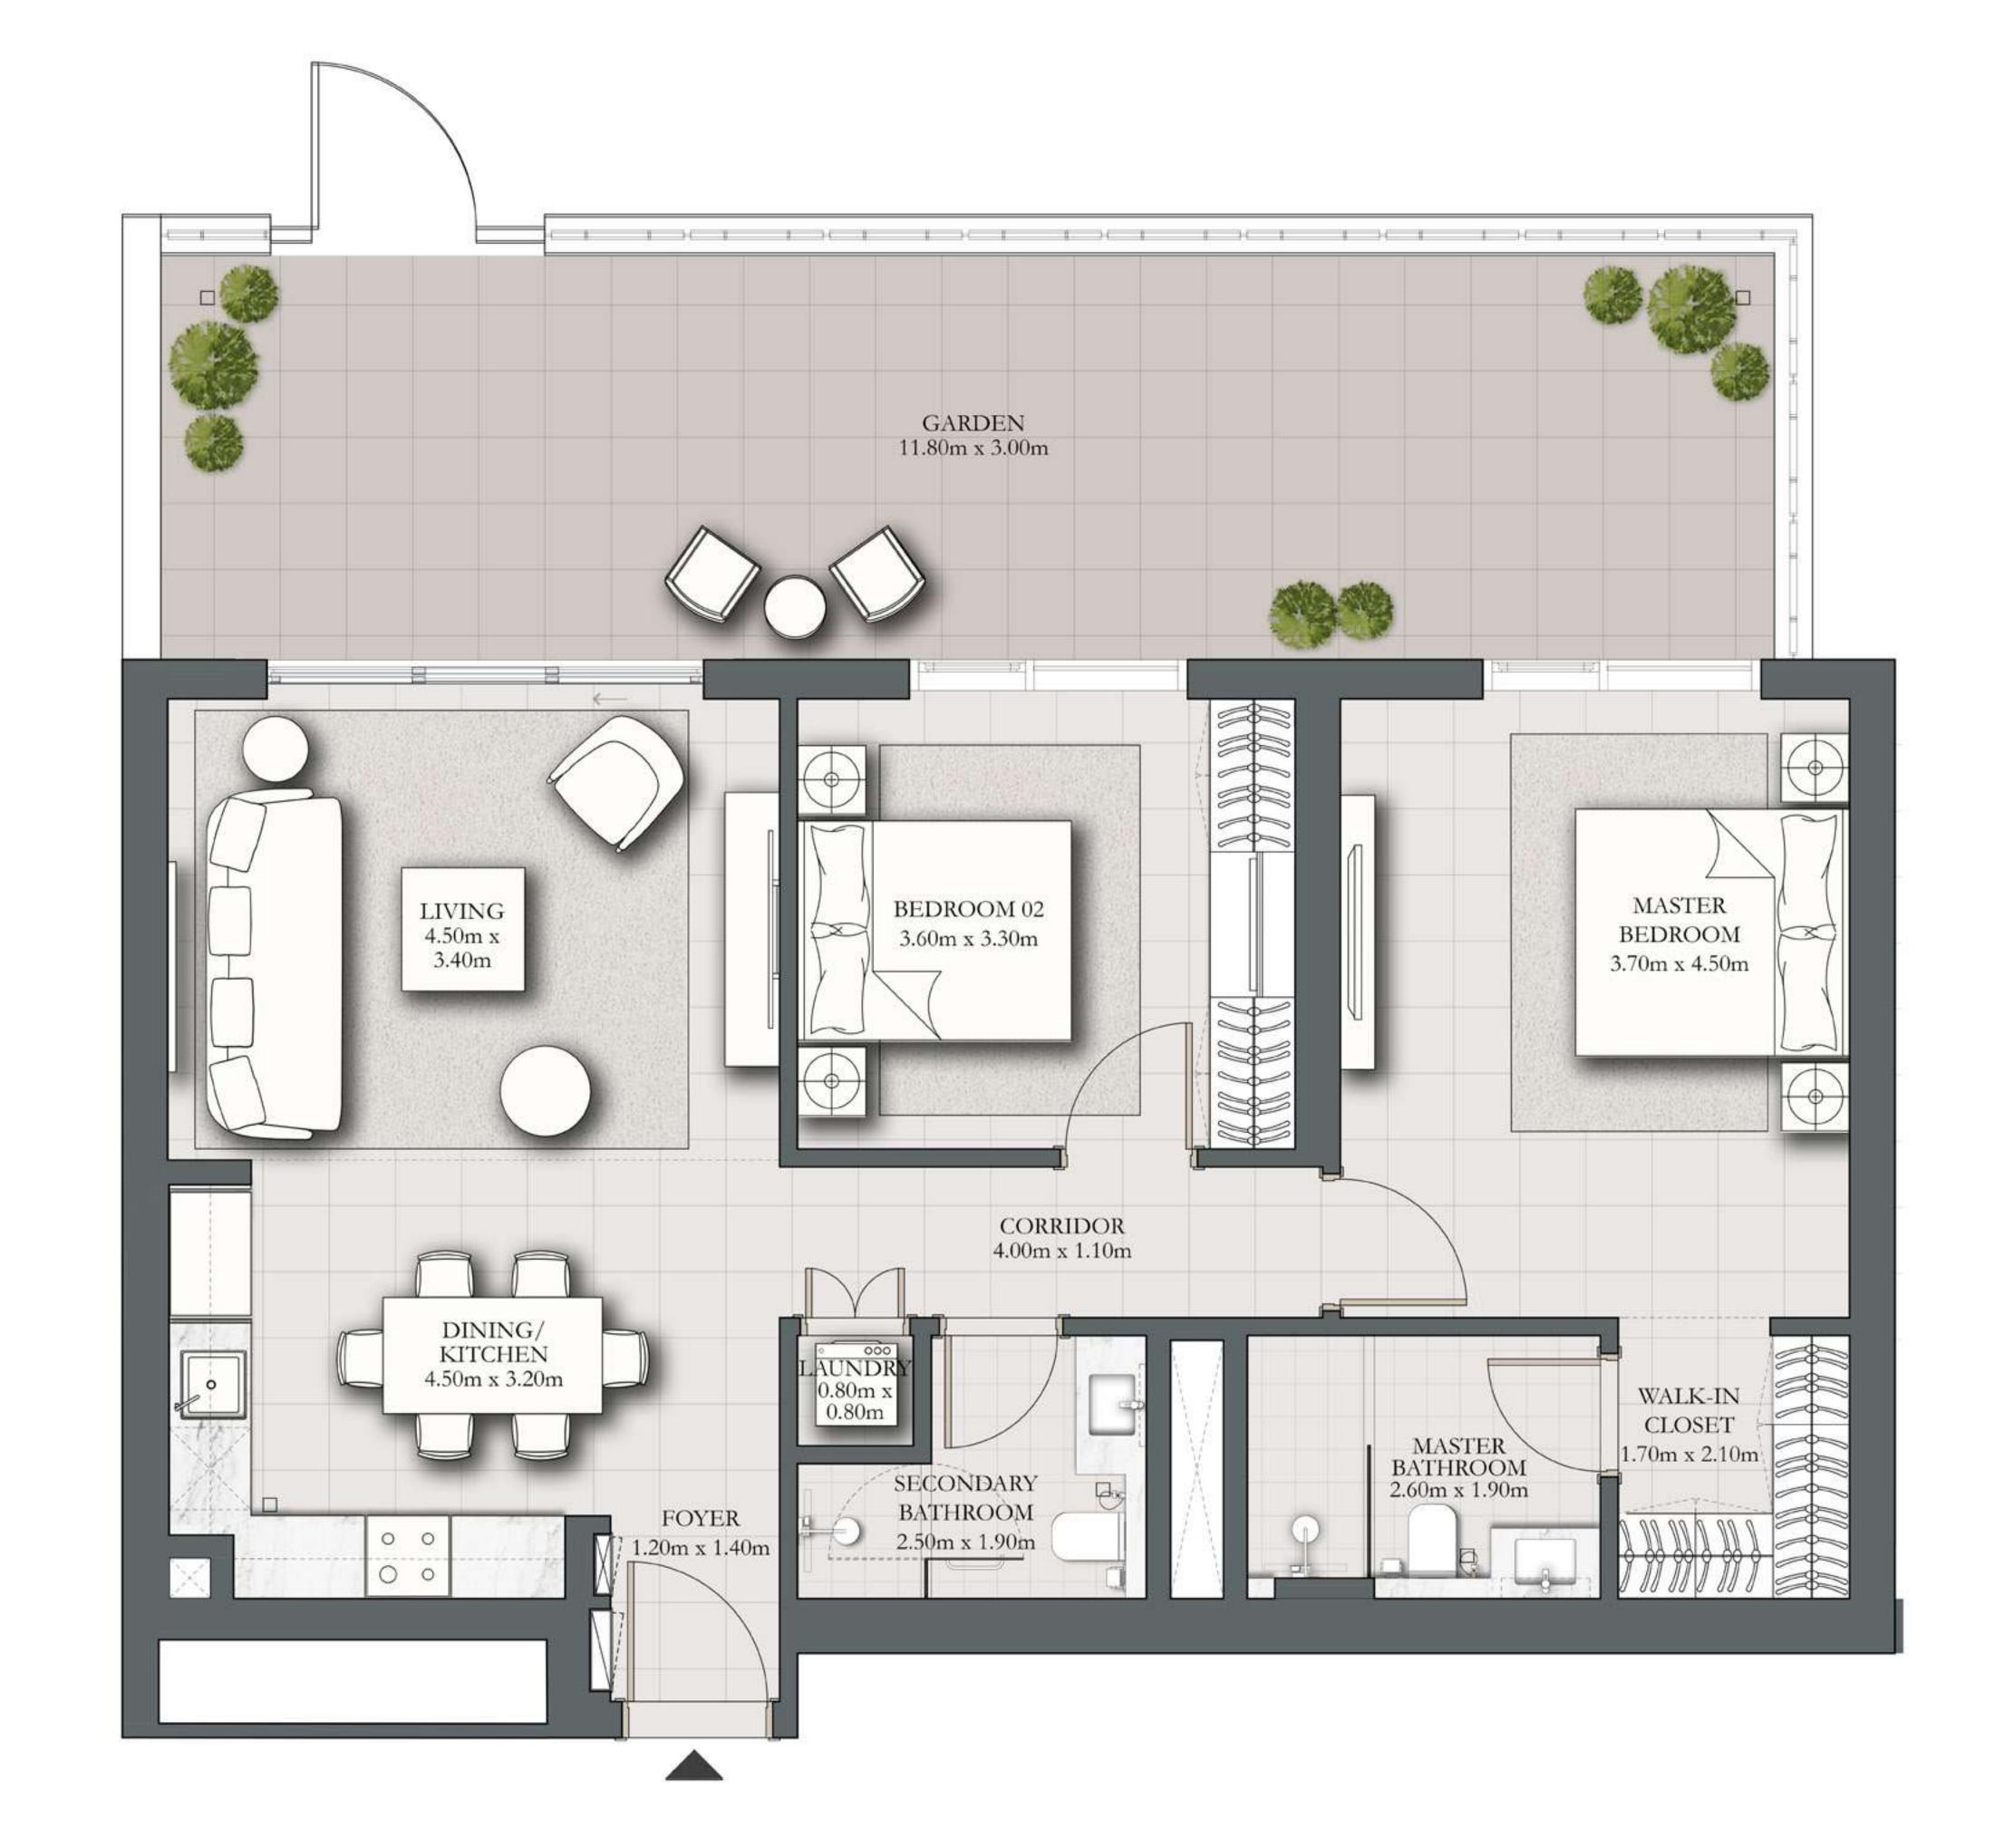

## 2 BEDROOM TYPE C3

BUILDING 1 LEVEL 01

UNIT 102

| SUITE AREA   | 994.15 SQ.FT.  | 92.36 SQ.M.  |  |
|--------------|----------------|--------------|--|
| BALCONY AREA | 539.16 SQ.FT.  | 50.09 SQ.M.  |  |
| TOTAL AREA   | 1533.32 SQ.FT. | 142.45 SQ.M. |  |