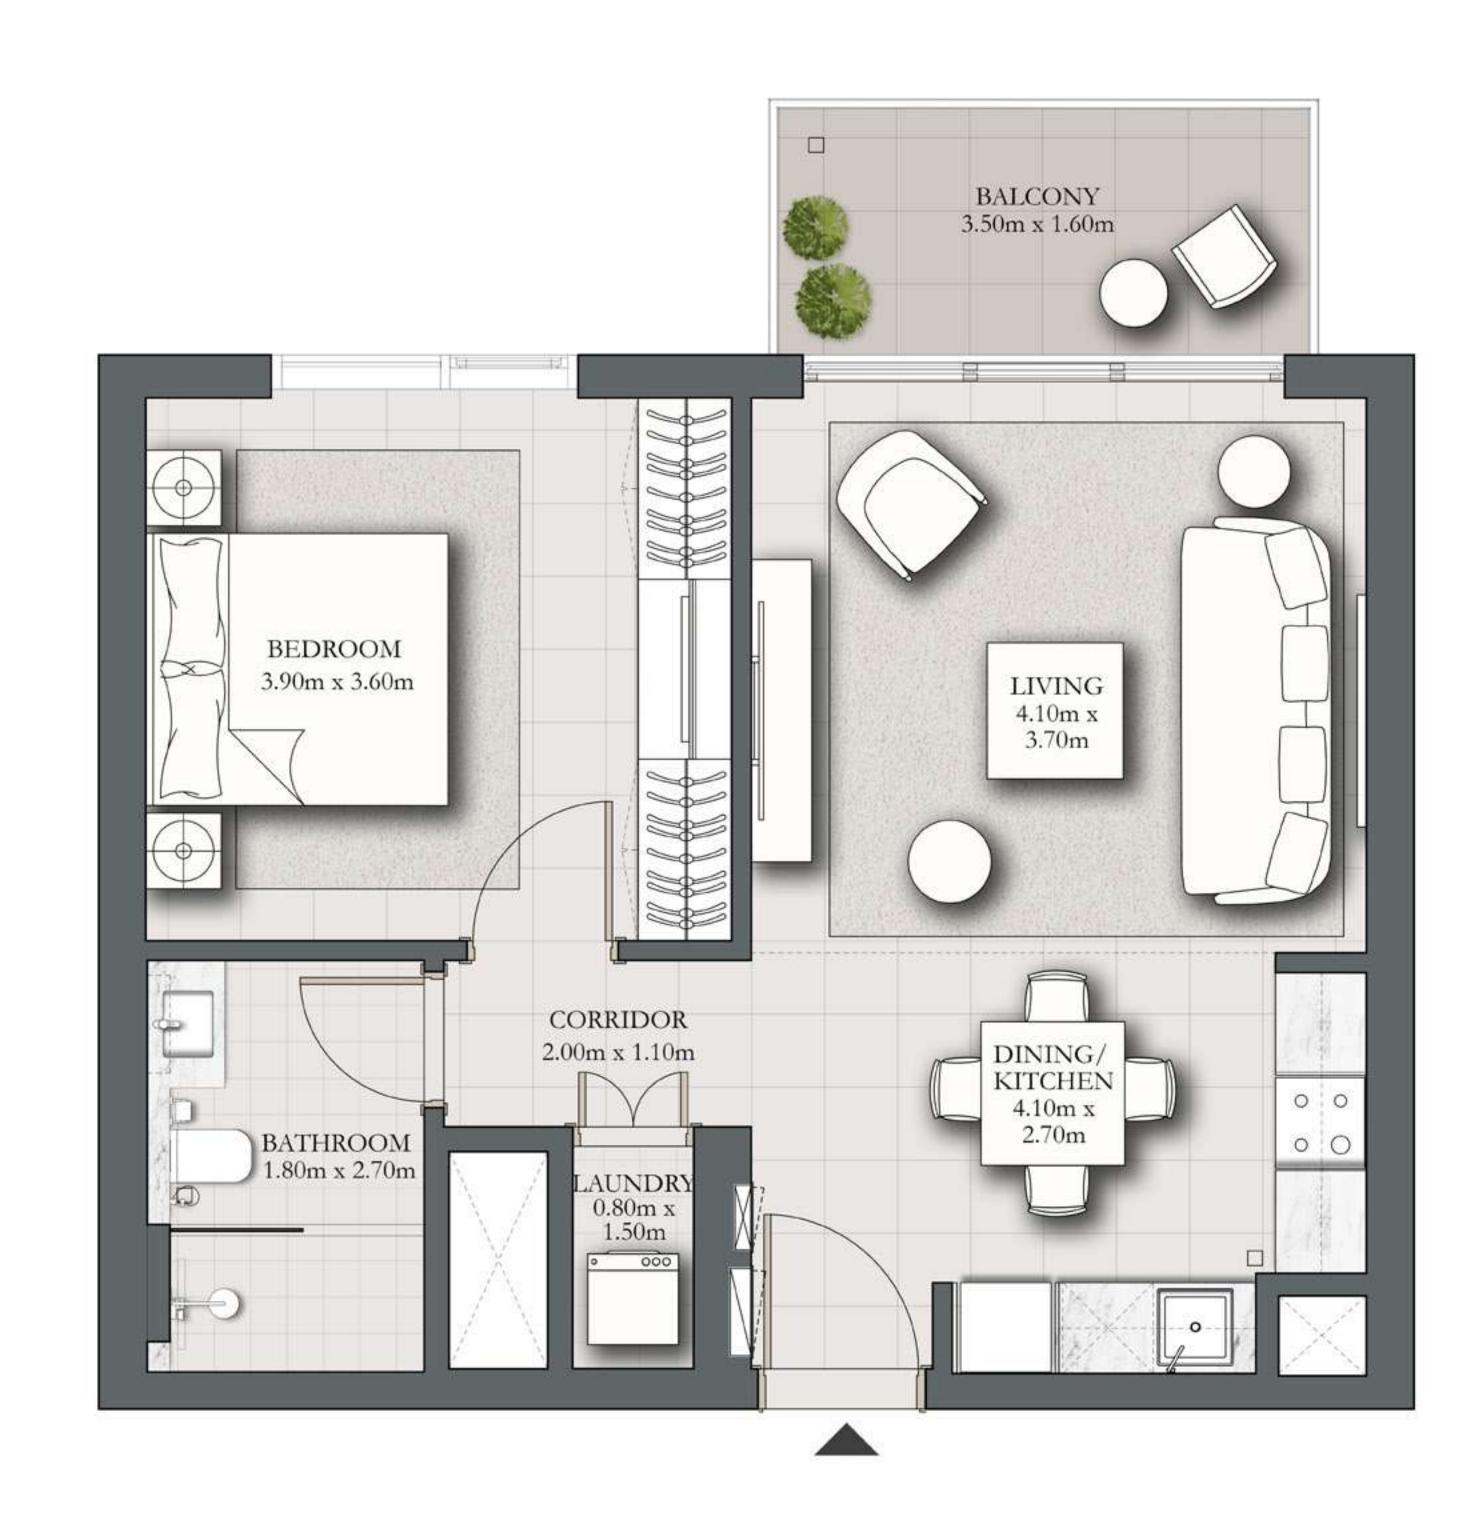

## 2 BEDROOM TYPE C1

BUILDING 1 LEVEL 01

UNIT 107

| SUITE AREA   | 984.36 SQ.FT.  | 91.45 SQ.M.  |
|--------------|----------------|--------------|
| BALCONY AREA | 584.48 SQ.FT.  | 54.30 SQ.M.  |
| TOTAL AREA   | 1568.84 SQ.FT. | 145.75 SQ.M. |