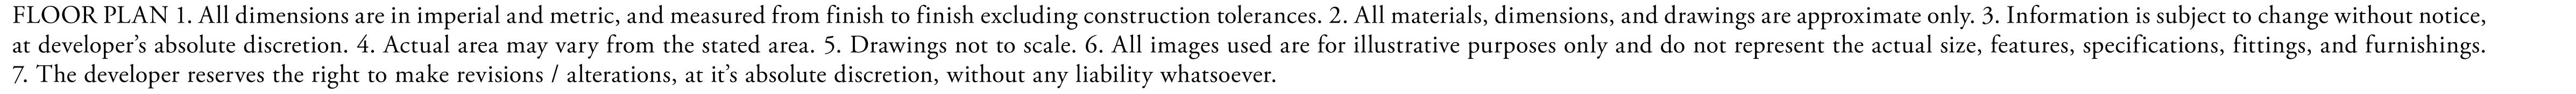

## 1 BEDROOM TYPE A3

BUILDING 1 LEVEL 01

UNIT 104

| SUITE AREA   | 589.86 SQ.FT. | 54.80 SQ.M. |
|--------------|---------------|-------------|
| BALCONY AREA | 167.16 SQ.FT. | 15.53 SQ.M. |
| TOTAL AREA   | 757.03 SQ.FT. | 70.33 SQ.M. |