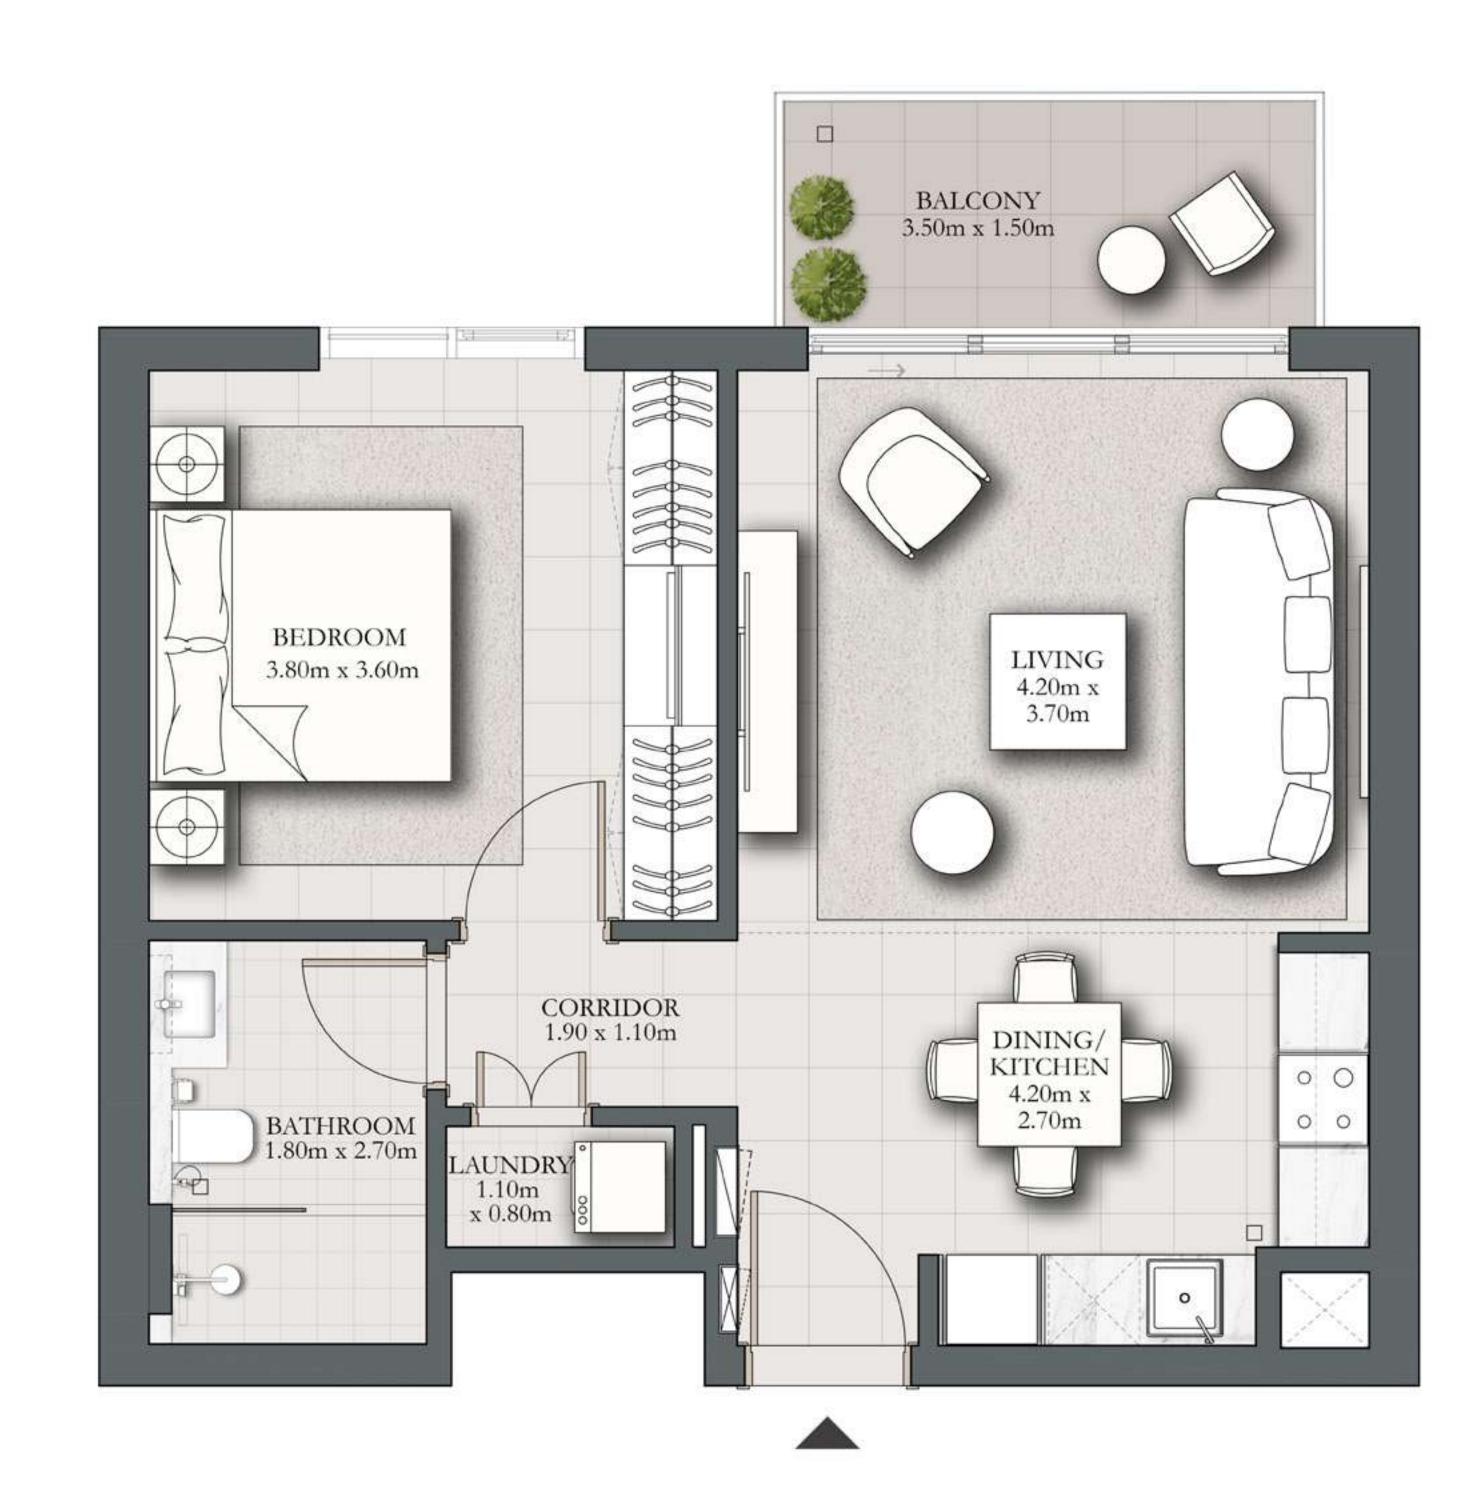

## 1 BEDROOM TYPE A

BUILDING 1 LEVELS 02-10

UNIT 06

| SUITE AREA   | 590.08 SQ.FT. | 54.82 SQ.M. |
|--------------|---------------|-------------|
| BALCONY AREA | 64.91 SQ.FT.  | 6.03 SQ.M.  |
| TOTAL AREA   | 654.98 SQ.FT. | 60.85 SQ.M. |