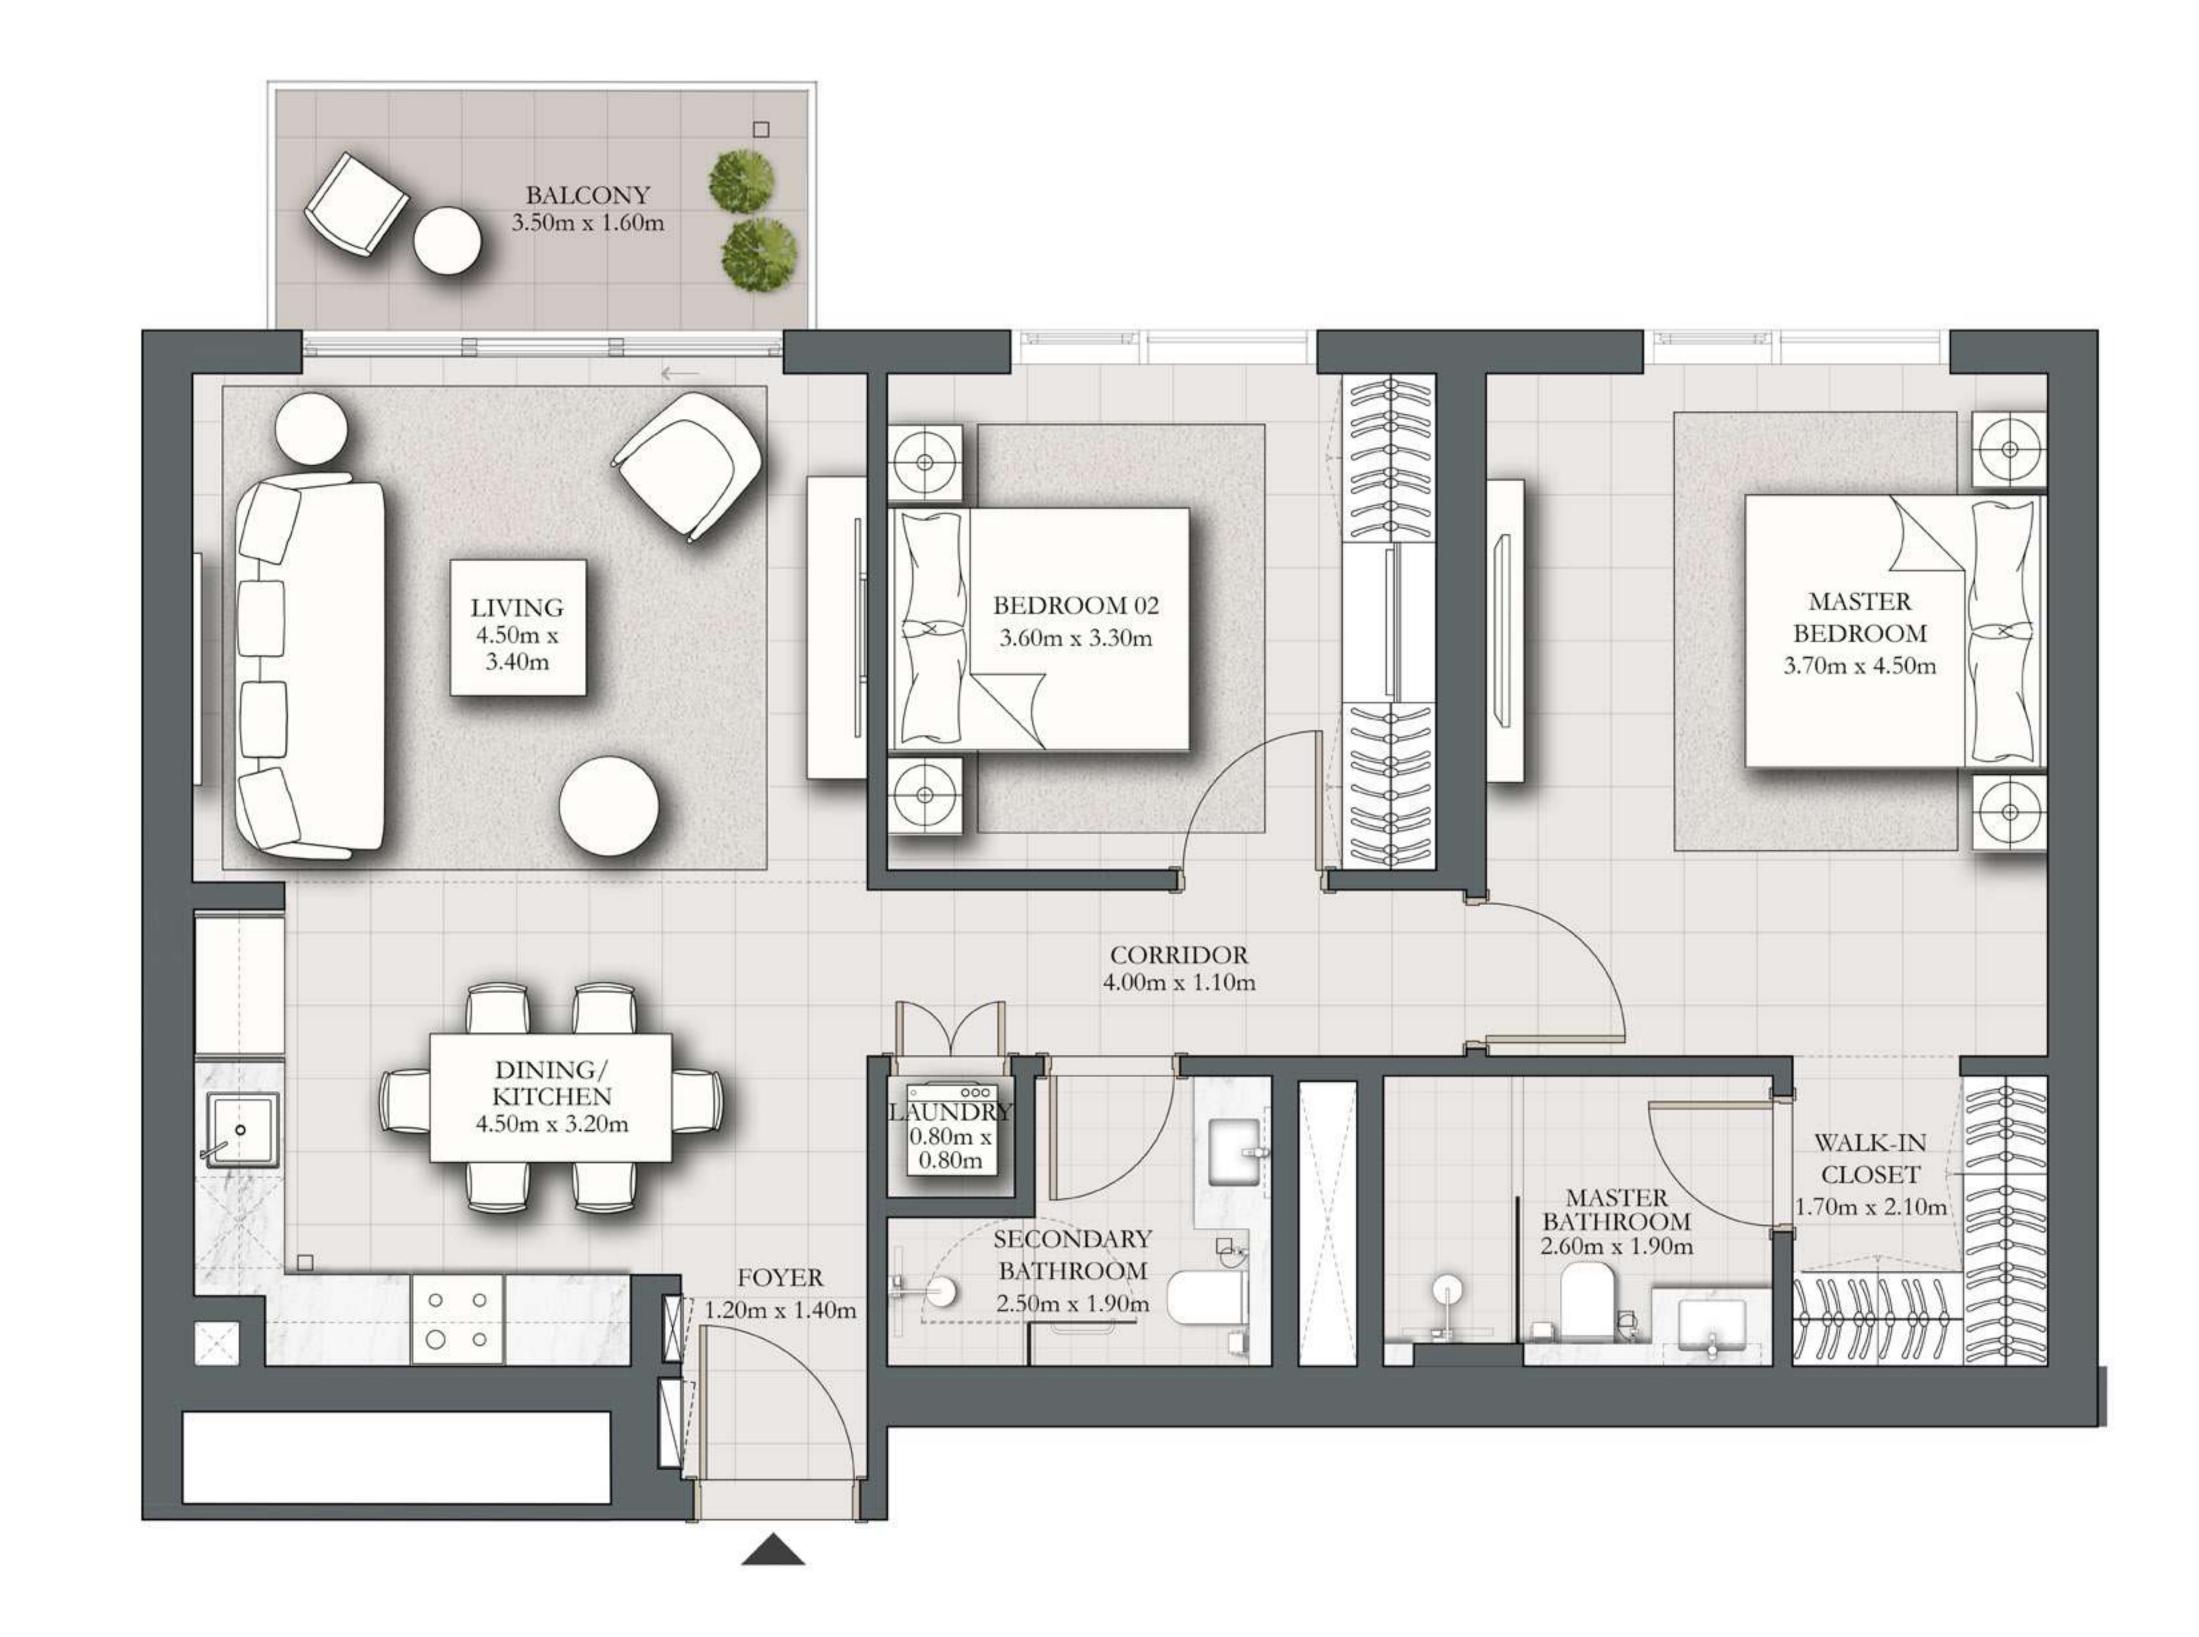

## 2 BEDROOM TYPE B2

BUILDING 1 LEVELS 02-10

UNIT 01

| SUITE AREA   | 932.91 SQ.FT.  | 86.67 SQ.M. |
|--------------|----------------|-------------|
| BALCONY AREA | 68.46 SQ.FT.   | 6.36 SQ.M.  |
| TOTAL AREA   | 1001.37 SQ.FT. | 93.03 SQ.M. |