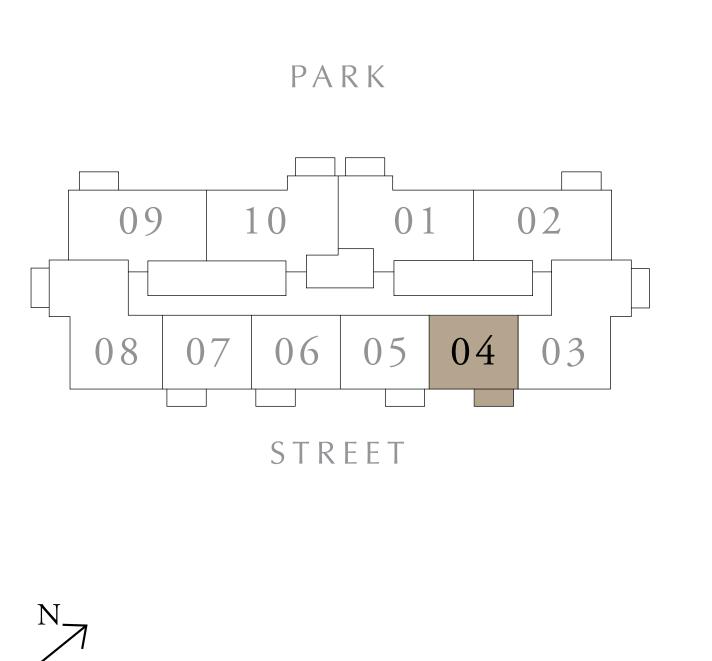

AREA   | 924.94 SQ.FT. | 85.93 SQ.M. |
|--------------|---------------|-------------|
| BALCONY AREA | 68.46 SQ.FT.  | 6.36 SQ.M.  |
| TOTAL AREA   | 993.40 SQ.FT. | 92.29 SQ.M. |

KEY PLAN

KEY SECTION









DUBAI HILLS ESTATE

## 2 BEDROOM TYPE C2

BUILDING 1 LEVELS 02-10

UNIT 03

| SUITE AREA   | 983.61 SQ.FT.  | 91.38 SQ.M. |
|--------------|----------------|-------------|
| BALCONY AREA | 68.46 SQ.FT.   | 6.36 SQ.M.  |
| TOTAL AREA   | 1052.06 SQ.FT. | 97.74 SQ.M. |

KEY PLAN

KEY SECTION









DUBAI HILLS ESTATE

## 1 BEDROOM TYPE A2

BUILDING 1 LEVELS 02-10

UNIT 04

| SUITE AREA   | 590.08 SQ.FT. | 54.82 SQ.M. |
|--------------|---------------|-------------|
| BALCONY AREA | 64.91 SQ.FT.  | 6.03 SQ.M.  |
| TOTAL AREA   | 654.98 SQ.FT. | 60.85 SQ.M. |

KEY PLAN

KEY SECTION









DUBAI HILLS ESTATE

## 1 BEDROOM TYPE A2

BUILDING 1 LEVELS 02-10

UNIT 05

| SUITE AREA   | 590.08 SQ.FT. | 54.82 SQ.M. |
|--------------|---------------|-------------|
| BALCONY AREA | 64.91 SQ.FT.  | 6.03 SQ.M.  |
| TOTAL AREA   | 654.98 SQ.FT. | 60.85 SQ.M. |

KEY PLAN

KEY SECTION









DUBAI HILLS ESTATE

## 1 BEDROOM TYPE A

BUILDING 1 LEVELS 02-10

UNIT 06

| SUITE AREA   | 590.08 SQ.FT. | 54.82 SQ.M. |
|--------------|---------------|-------------|
| BALCONY AREA | 64.91 SQ.FT.  | 6.03 SQ.M.  |
| TOTAL AREA   | 654.98 SQ.FT. | 60.85 SQ.M. |

KEY PLAN

KEY SECTION









DUBAI HILLS ESTATE

## 1 BEDROOM TYPE A

BUILDING 1 LEVELS 02-10

UNIT 07

| SUITE AREA   | 590.08 SQ.FT. | 54.82 SQ.M. |
|--------------|---------------|-------------|
| BALCONY AREA | 64.91 SQ.FT.  |