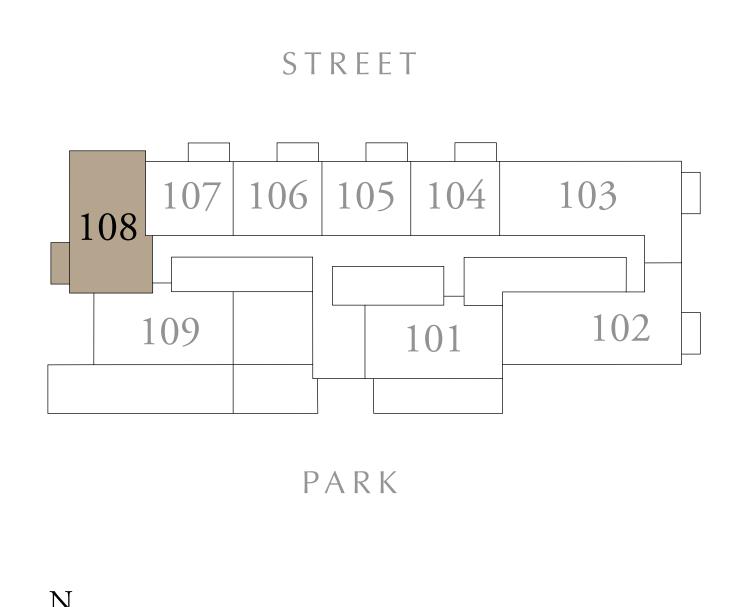

## 2 BEDROOM TYPE E

BUILDING 2 LEVEL 01

UNIT 108

| SUITE AREA   | 963.80 SQ.FT.  | 89.54 SQ.M. |
|--------------|----------------|-------------|
| BALCONY AREA | 74.49 SQ.FT.   | 6.92 SQ.M.  |
| TOTAL AREA   | 1038.29 SQ.FT. | 96.46 SQ.M. |