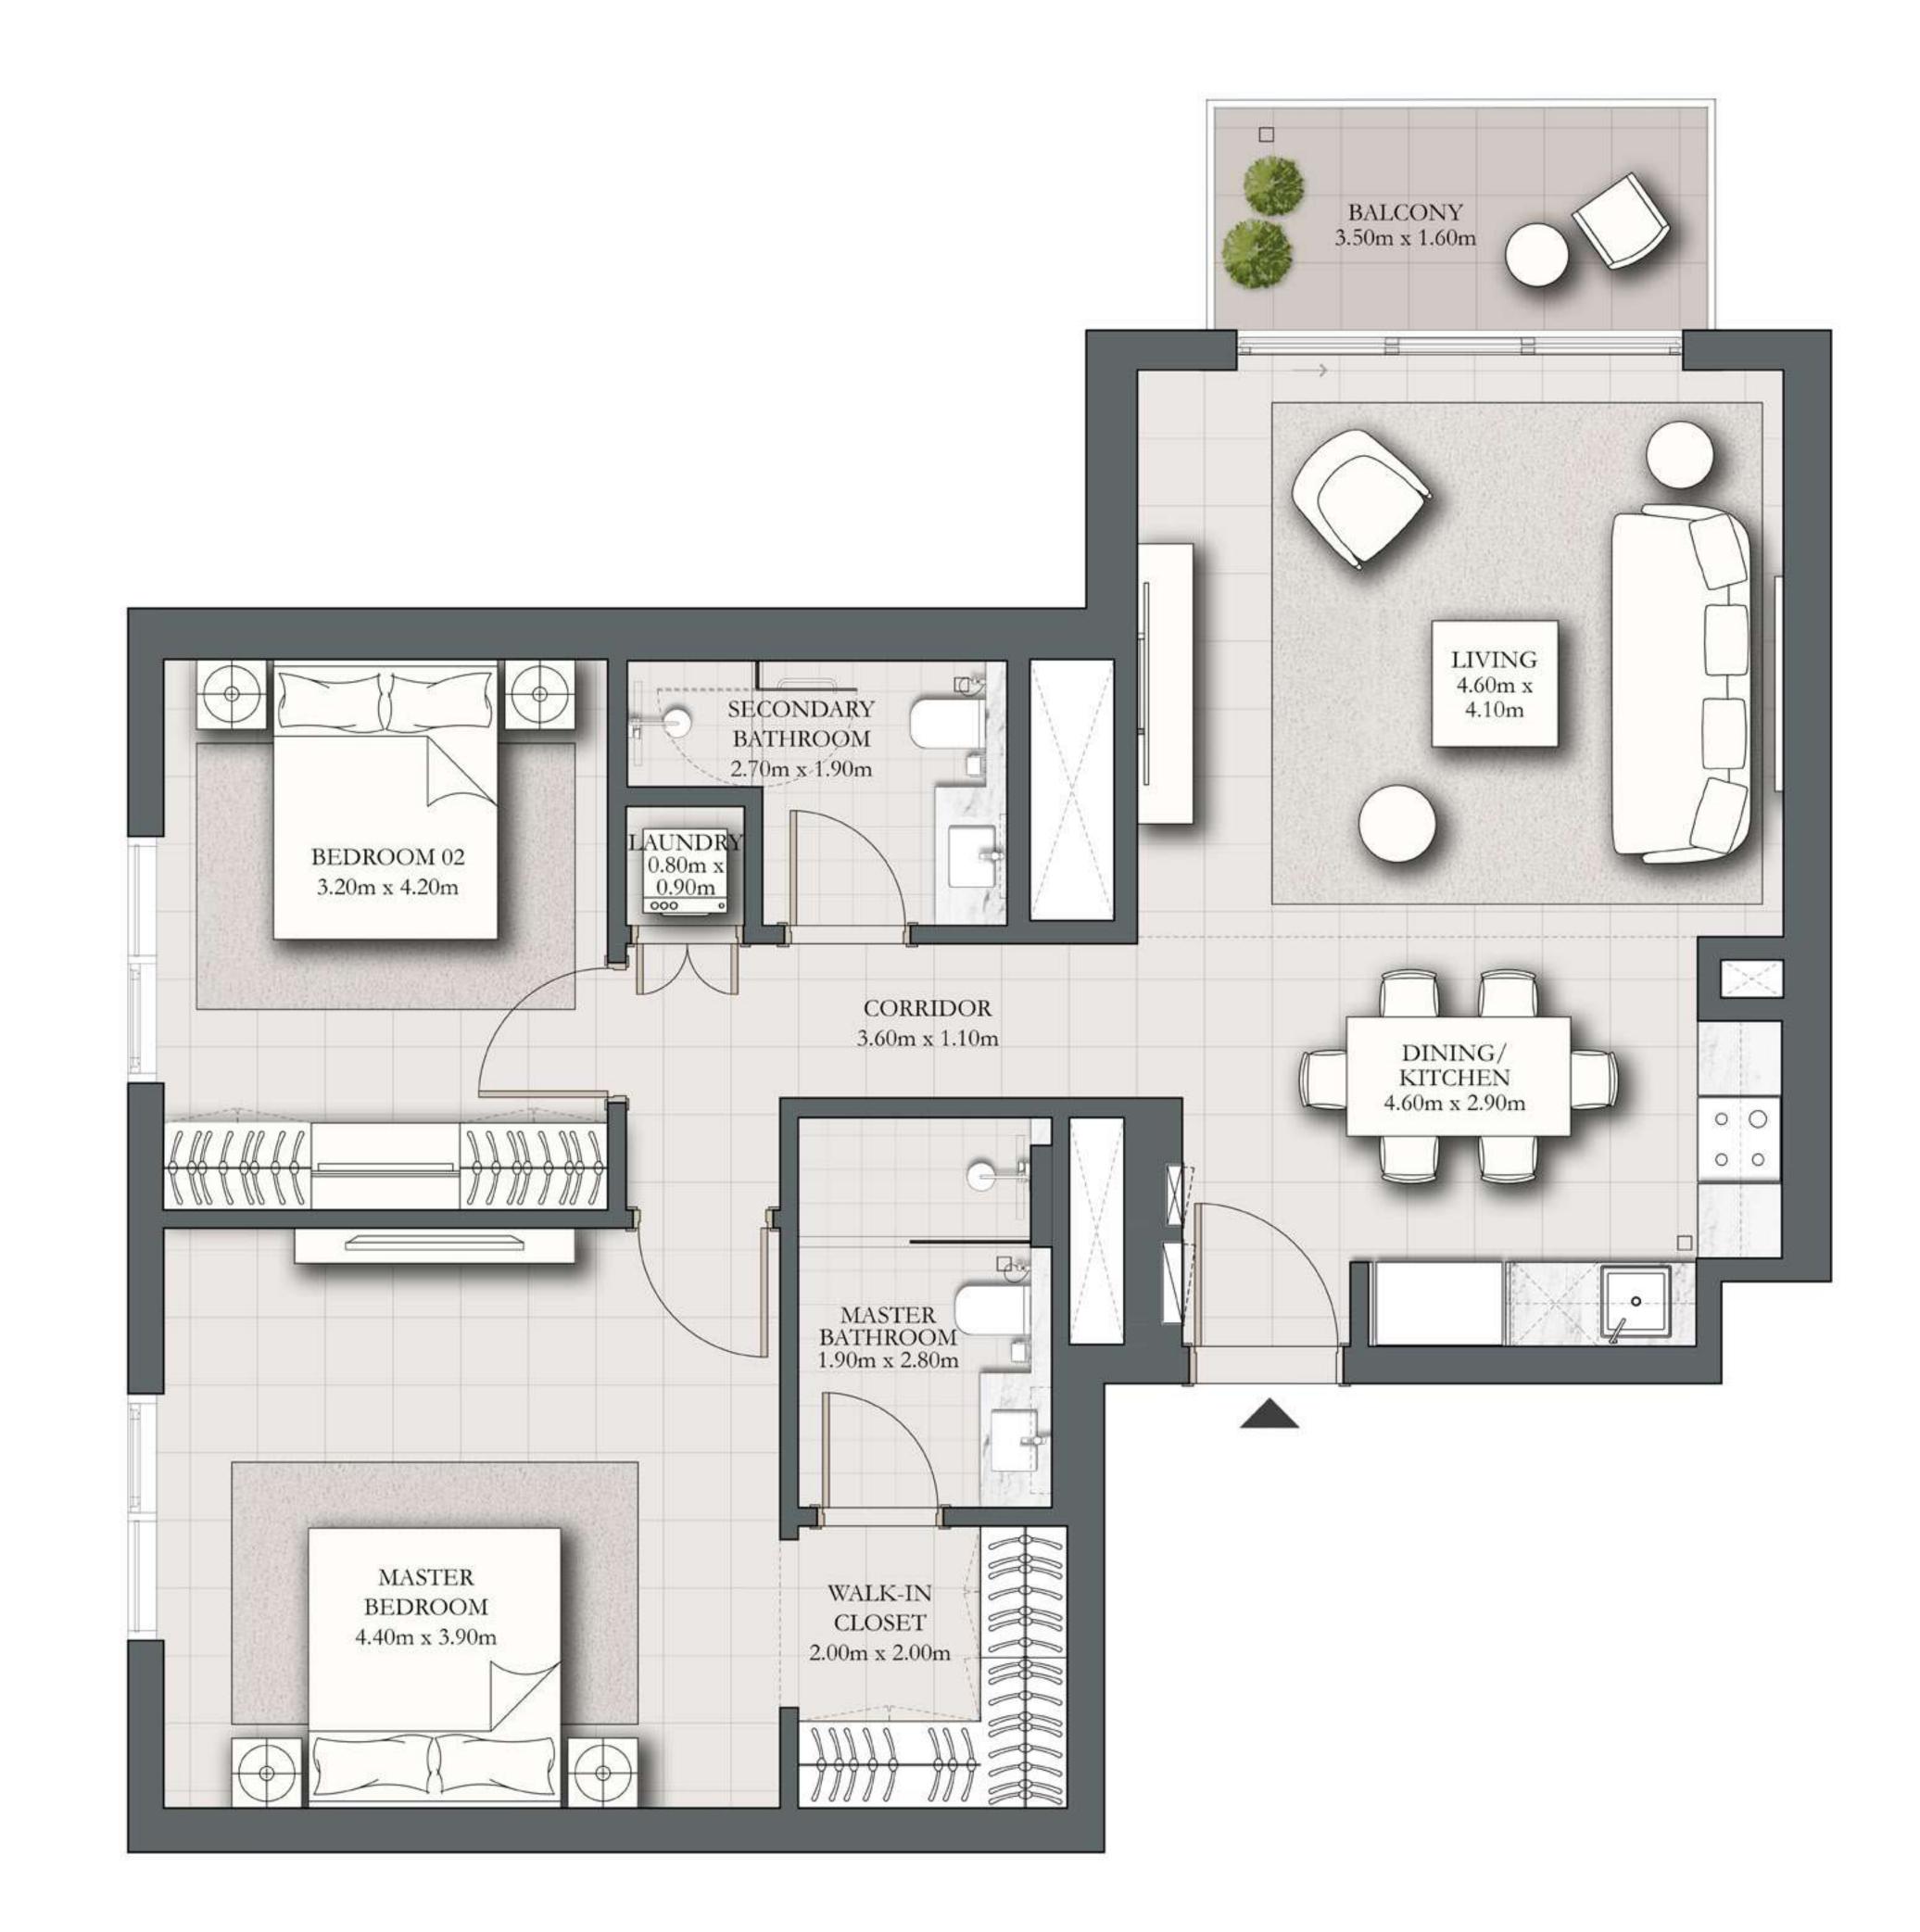

## 1 BEDROOM TYPE A

BUILDING 1 LEVELS 02-10

UNIT 07

| SUITE AREA   | 590.08 SQ.FT. | 54.82 SQ.M. |
|--------------|---------------|-------------|
| BALCONY AREA | 64.91 SQ.FT.  | 6.03 SQ.M.  |
| TOTAL AREA   | 654.98 SQ.FT. | 60.85 SQ.M. |