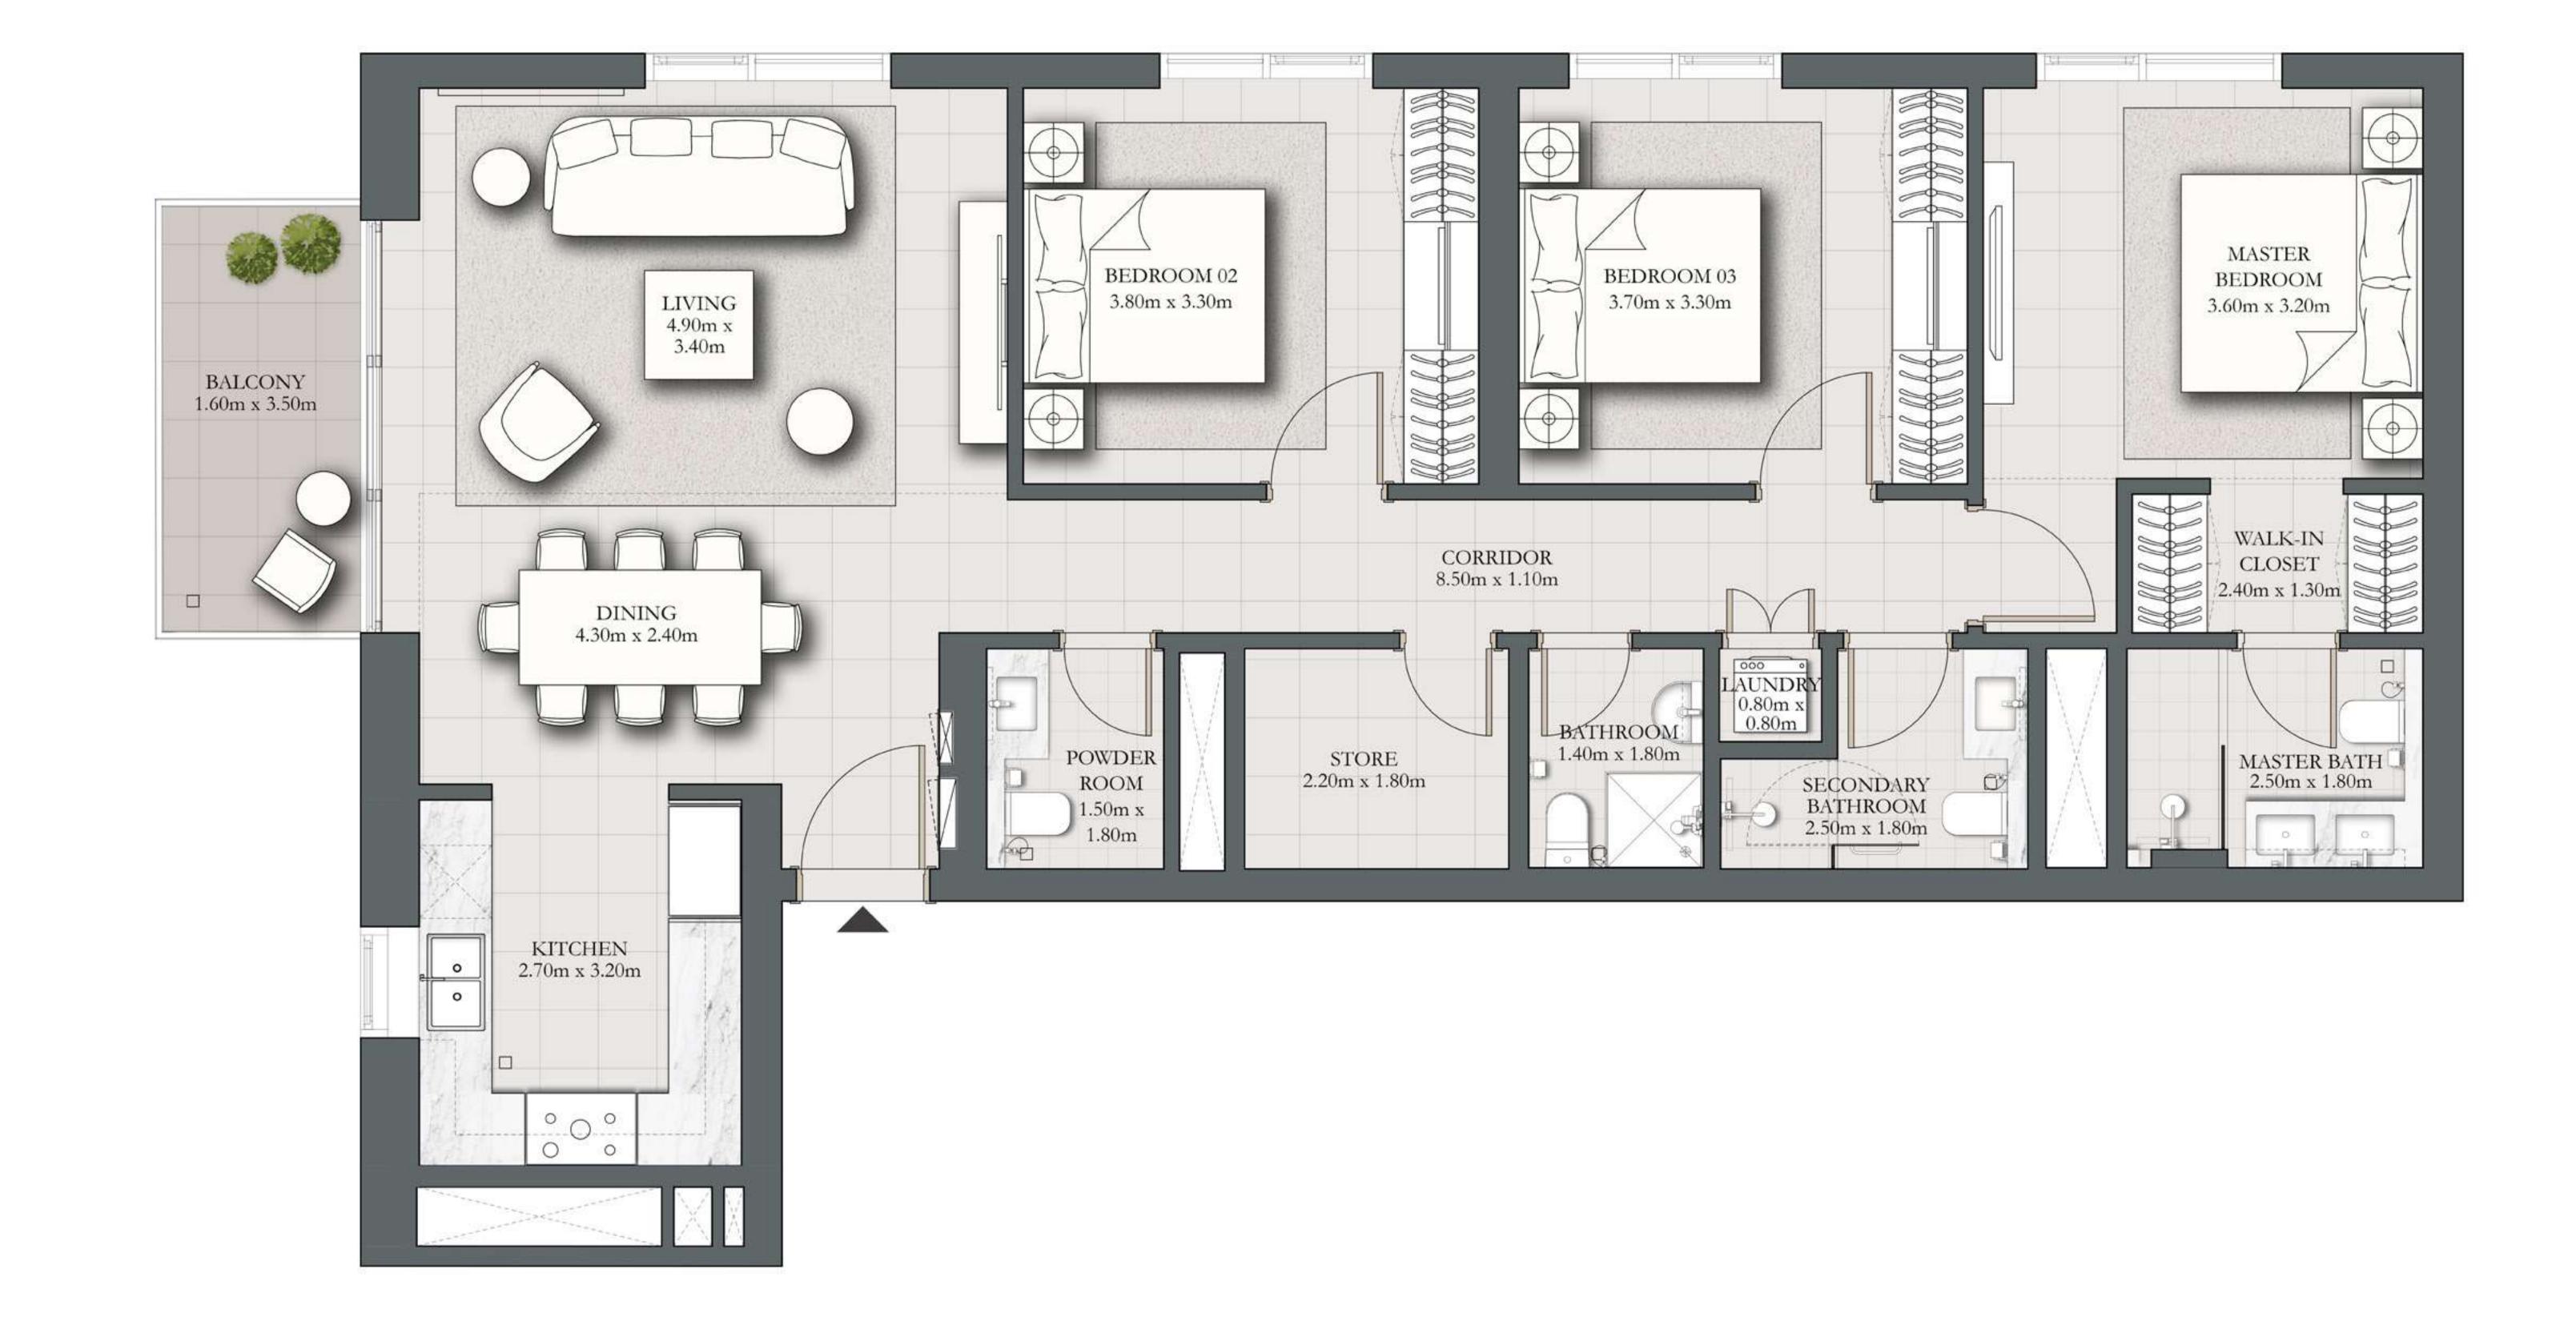

## 2 BEDROOM TYPE B

BUILDING 1 LEVELS 02-10

UNIT 10

| SUITE AREA   | 925.80 SQ.FT. | 86.01 SQ.M. |
|--------------|---------------|-------------|
| BALCONY AREA | 68.46 SQ.FT.  | 6.36 SQ.M.  |
| TOTAL AREA   | 994.26 SQ.FT. | 92.37 SQ.M. |