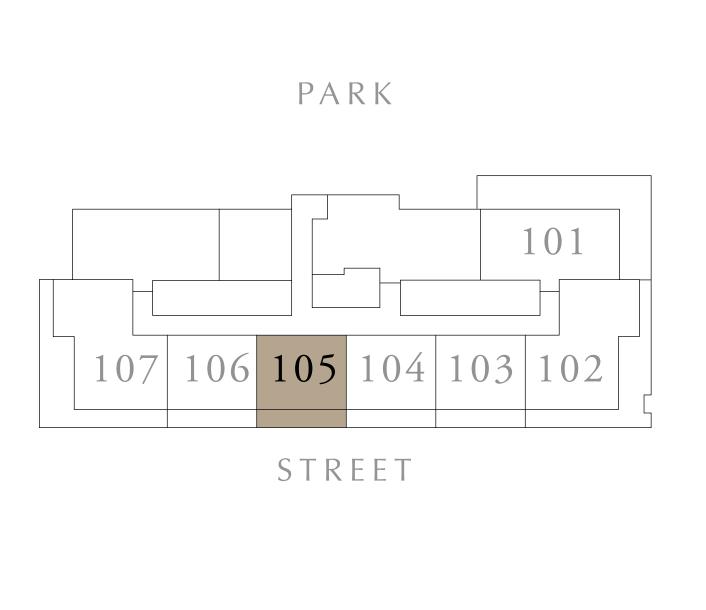

## 1 BEDROOM TYPE A1

BUILDING 1 LEVEL 01

UNIT 105

| SUITE AREA   | 589.86 SQ.FT. | 54.80 SQ.M. |
|--------------|---------------|-------------|
| BALCONY AREA | 167.16 SQ.FT. | 15.53 SQ.M. |
| TOTAL AREA   | 757.03 SQ.FT. | 70.33 SQ.M. |