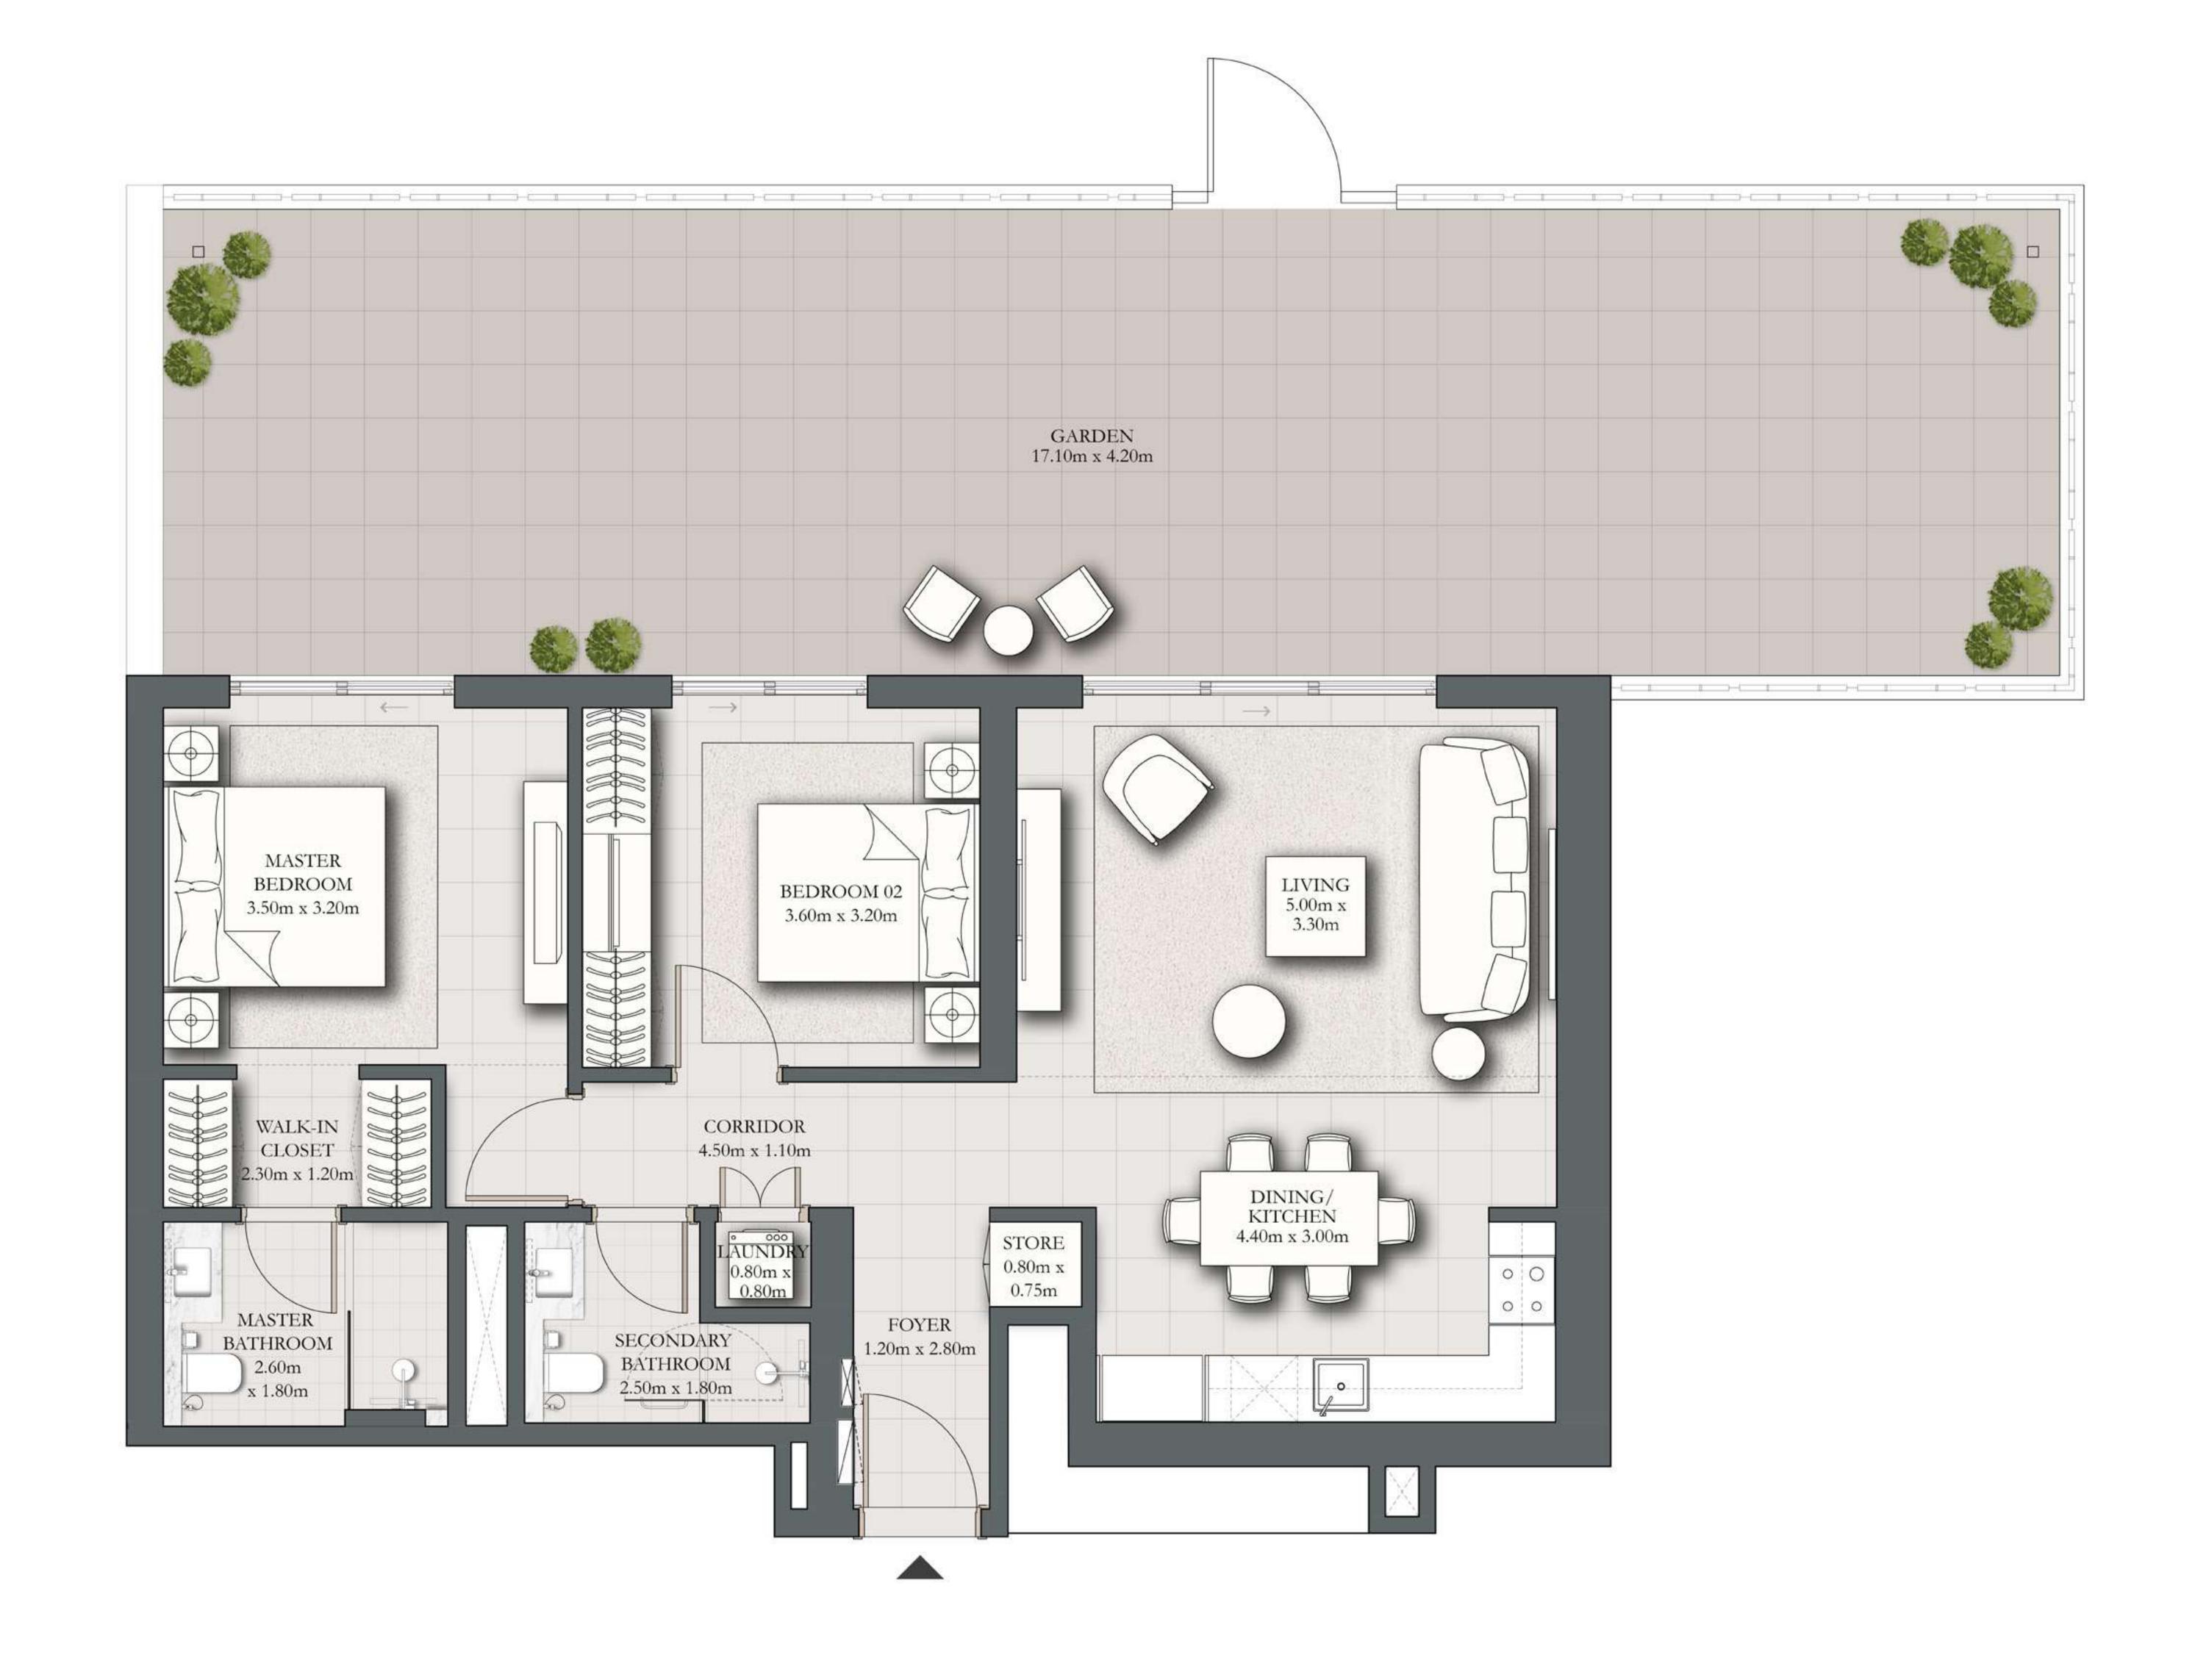

## 2 BEDROOM TYPE A3.2

BUILDING 2 LEVEL 01

UNIT 109

| SUITE AREA   | 935.49 SQ.FT.  | 86.91 SQ.M.  |
|--------------|----------------|--------------|
| BALCONY AREA | 853.47 SQ.FT.  | 79.29 SQ.M.  |
| TOTAL AREA   | 1788.96 SQ.FT. | 166.20 SQ.M. |

KEY PLAN

DUBAI HILLS ESTATE