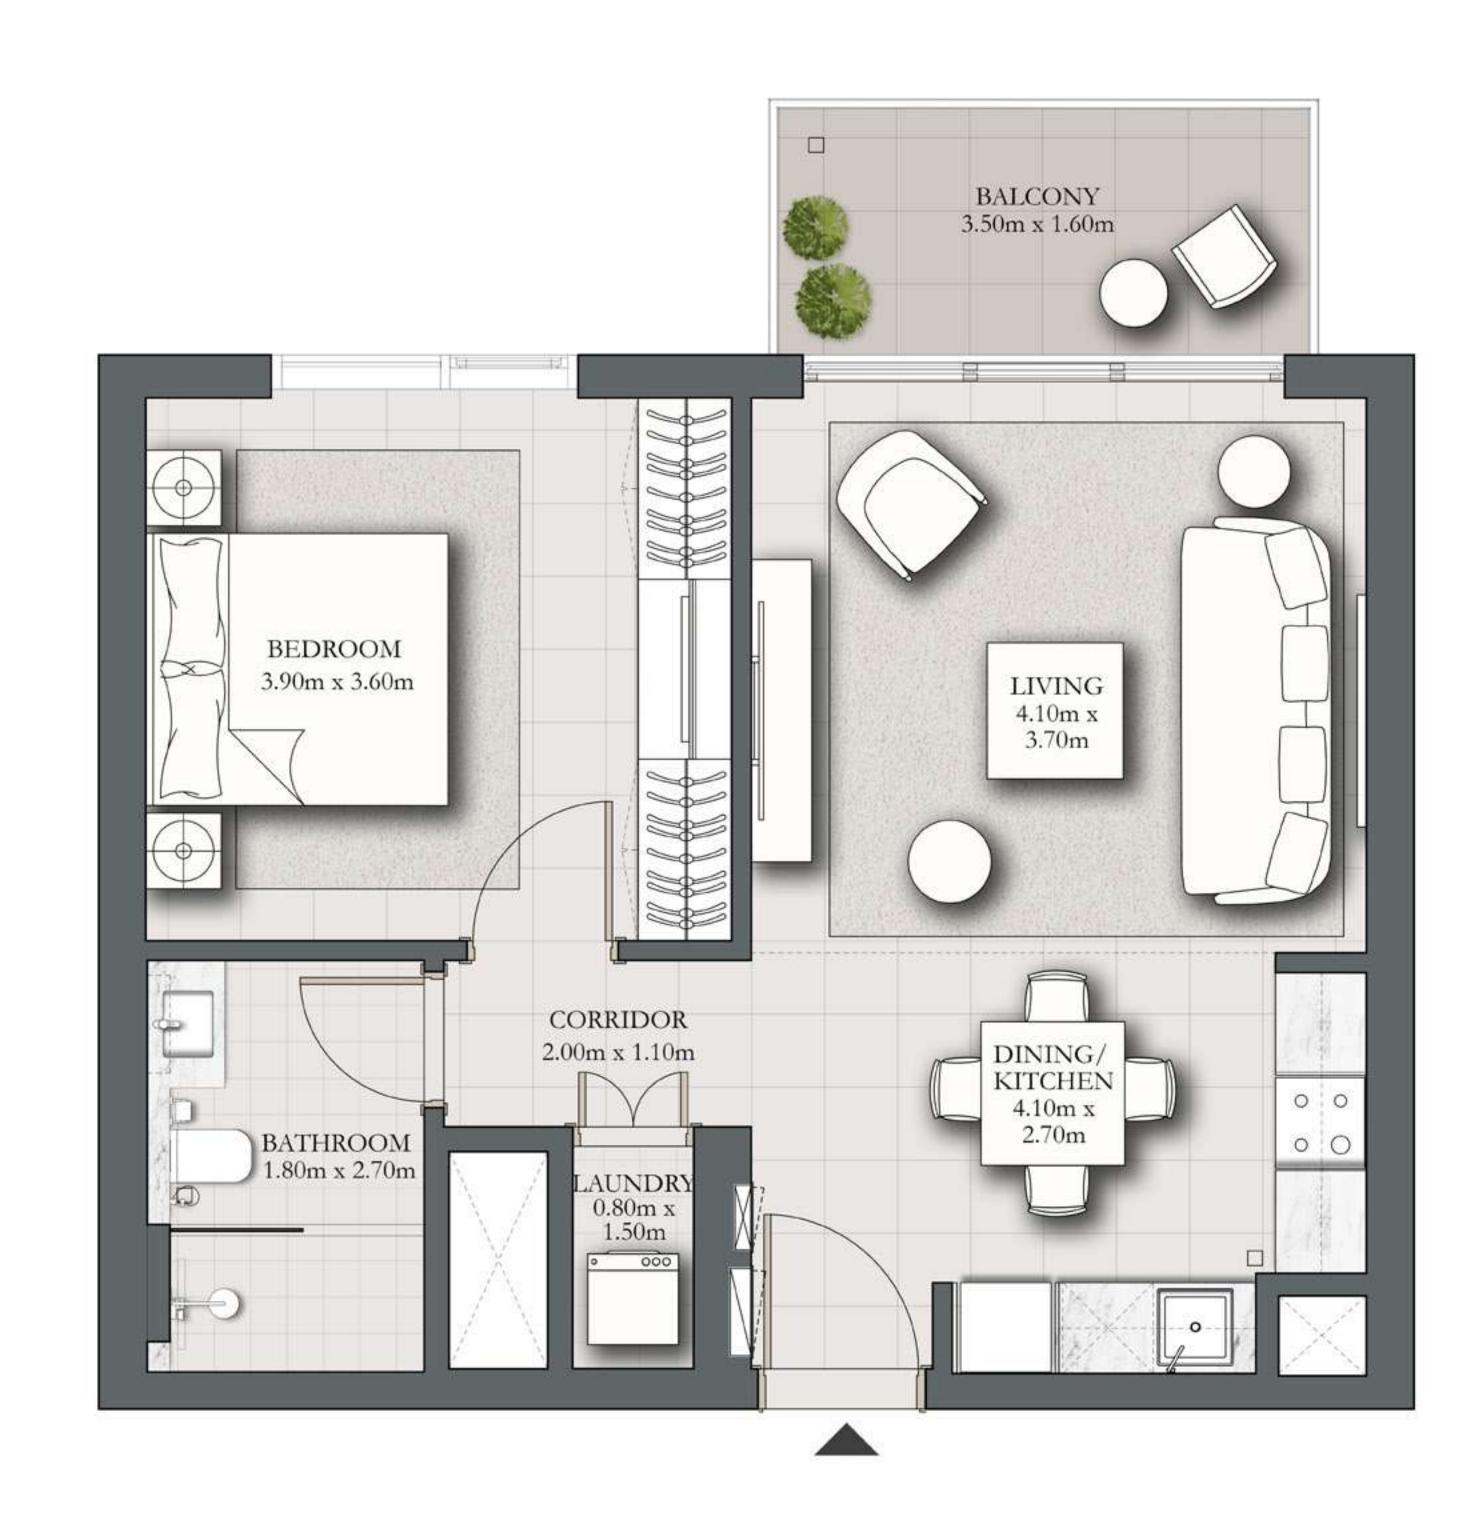

## 1 BEDROOM TYPE A1

BUILDING 1 LEVEL 01

UNIT 105

| SUITE AREA   | 589.86 SQ.FT. | 54.80 SQ.M. |
|--------------|---------------|-------------|
| BALCONY AREA | 167.16 SQ.FT. | 15.53 SQ.M. |
| TOTAL AREA   | 757.03 SQ.FT. | 70.33 SQ.M. |