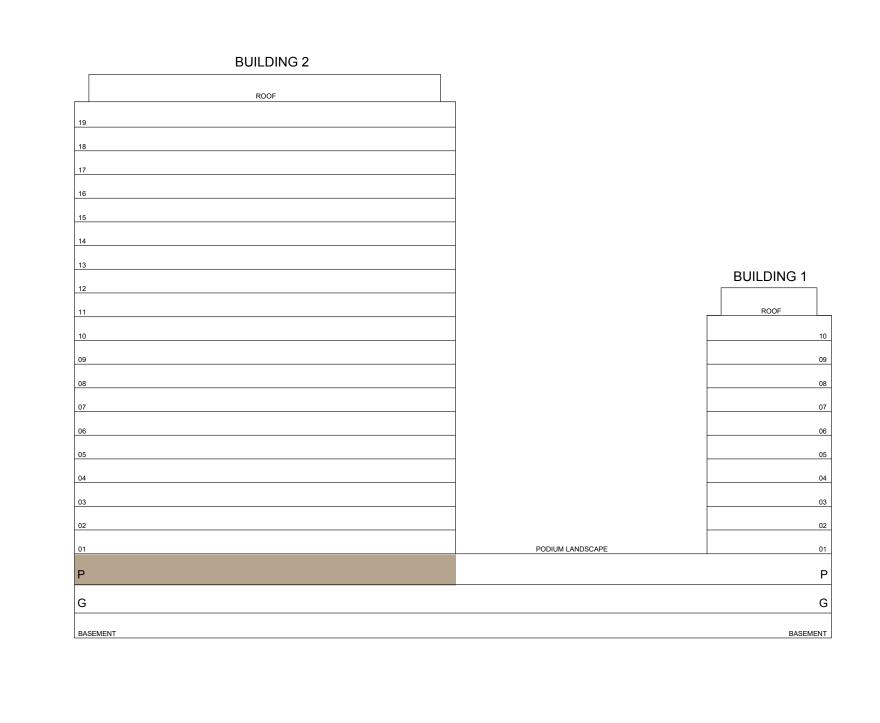

| SUITE AREA   | 1025.15 SQ.FT. | 95.24 SQ.M.  |  |
|--------------|----------------|--------------|--|
| BALCONY AREA | 74.16 SQ.FT.   | 6.89 SQ.M.   |  |
| TOTAL AREA   | 1099.32 SQ.FT. | 102.13 SQ.M. |  |

KEY PLAN











DUBAI HILLS ESTATE

## 3 BEDROOM TYPE A

BUILDING 2 PODIUM LEVEL

UNIT P02

| SUITE AREA   | 1284.24 SQ.FT. | 119.31 SQ.M. |
|--------------|----------------|--------------|
| BALCONY AREA | 74.16 SQ.FT.   | 6.89 SQ.M.   |
| TOTAL AREA   | 1358.40 SQ.FT. | 126.20 SQ.M. |

KEY PLAN











DUBAI HILLS ESTATE

## 1 BEDROOM TYPE B

BUILDING 2 PODIUM LEVEL

UNIT P03

| SUITE AREA   | 583.94 SQ.FT. | 54.25 SQ.M. |
|--------------|---------------|-------------|
| BALCONY AREA | 70.29 SQ.FT.  | 6.53 SQ.M.  |
| TOTAL AREA   | 654.23 SQ.FT. | 60.78 SQ.M. |

KEY PLAN











DUBAI HILLS ESTATE

## 1 BEDROOM TYPE B

BUILDING 2 PODIUM LEVEL

UNIT P04

| SUITE AREA   | 583.73 SQ.FT. | 54.23 SQ.M. |
|--------------|---------------|-------------|
| BALCONY AREA | 70.29 SQ.FT.  | 6.53 SQ.M.  |
| TOTAL AREA   | 654.01 SQ.FT. | 60.76 SQ.M. |

KEY PLAN











DUBAI HILLS ESTATE

## 1 BEDROOM TYPE B

BUILDING 2 PODIUM LEVEL

UNIT P05

| SUITE AREA   | 583.73 SQ.FT. | 54.23 SQ.M. |
|--------------|---------------|-------------|
| BALCONY AREA | 70.29 SQ.FT.  | 6.53 SQ.M.  |
| TOTAL AREA   | 654.01 SQ.FT. | 60.76 SQ.M. |

KEY PLAN











DUBAI HILLS ESTATE

## 1 BEDROOM TYPE B

BUILDING 2 PODIUM LEVEL

UNIT P06

| SUITE AREA   | 583.83 SQ.FT. | 54.24 SQ.M. |
|--------------|---------------|-------------|
| BALCONY AREA | 70.29 SQ.FT.  | 6.53 SQ.M.  |
| TOT