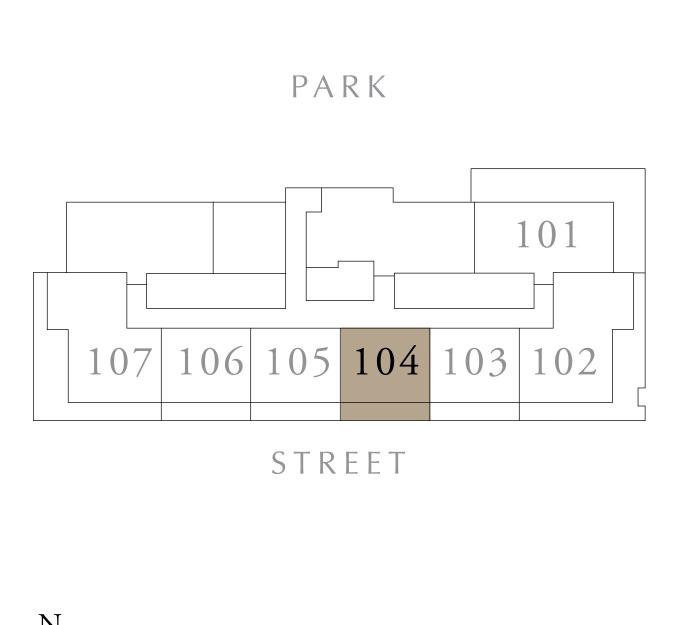

## 1 BEDROOM TYPE A3

BUILDING 1 LEVEL 01

UNIT 104

| SUITE AREA   | 589.86 SQ.FT. | 54.80 SQ.M. |
|--------------|---------------|-------------|
| BALCONY AREA | 167.16 SQ.FT. | 15.53 SQ.M. |
| TOTAL AREA   | 757.03 SQ.FT. | 70.33 SQ.M. |

KEY PLAN

DUBAI HILLS ESTATE