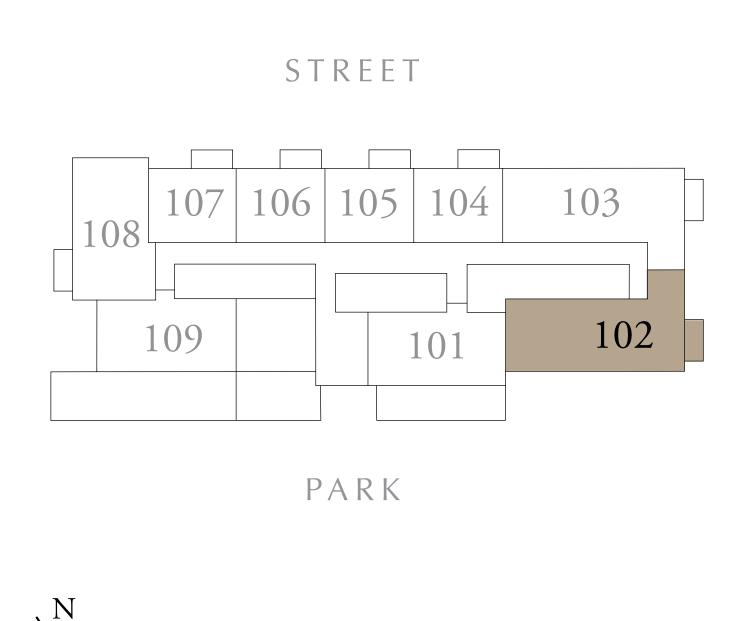

## 2 BEDROOM TYPE C3

BUILDING 1 LEVEL 01

UNIT 102

| SUITE AREA   | 994.15 SQ.FT.  | 92.36 SQ.M.  |  |
|--------------|----------------|--------------|--|
| BALCONY AREA | 539.16 SQ.FT.  | 50.09 SQ.M.  |  |
| TOTAL AREA   | 1533.32 SQ.FT. | 142.45 SQ.M. |  |