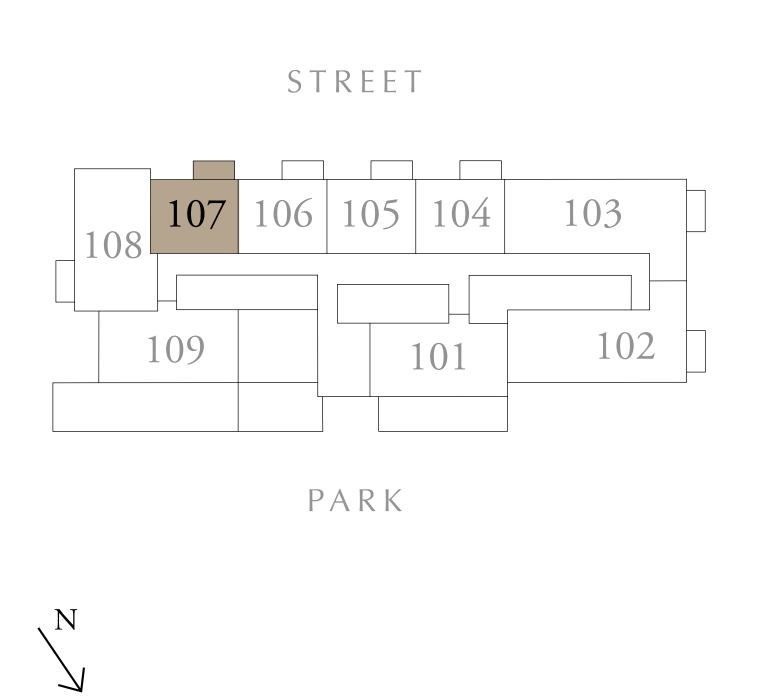

## 2 BEDROOM TYPE C1

BUILDING 1 LEVEL 01

UNIT 107

| SUITE AREA   | 984.36 SQ.FT.  | 91.45 SQ.M.  |
|--------------|----------------|--------------|
| BALCONY AREA | 584.48 SQ.FT.  | 54.30 SQ.M.  |
| TOTAL AREA   | 1568.84 SQ.FT. | 145.75 SQ.M. |