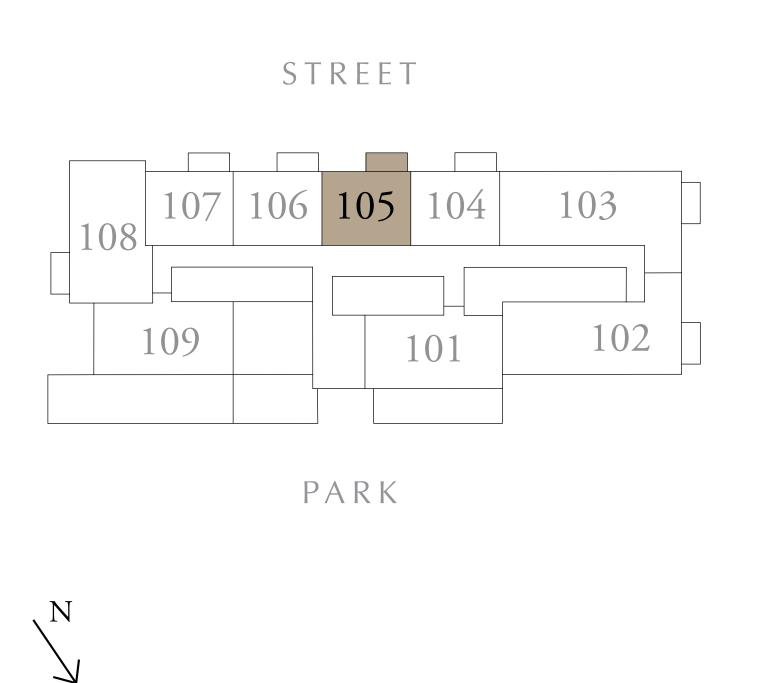

## 2 BEDROOM TYPE B2

BUILDING 1 LEVELS 02-10

UNIT 01

| SUITE AREA   | 932.91 SQ.FT.  | 86.67 SQ.M. |
|--------------|----------------|-------------|
| BALCONY AREA | 68.46 SQ.FT.   | 6.36 SQ.M.  |
| TOTAL AREA   | 1001.37 SQ.FT. | 93.03 SQ.M. |

KEY PLAN

KEY SECTION

DUBAI HILLS ESTATE