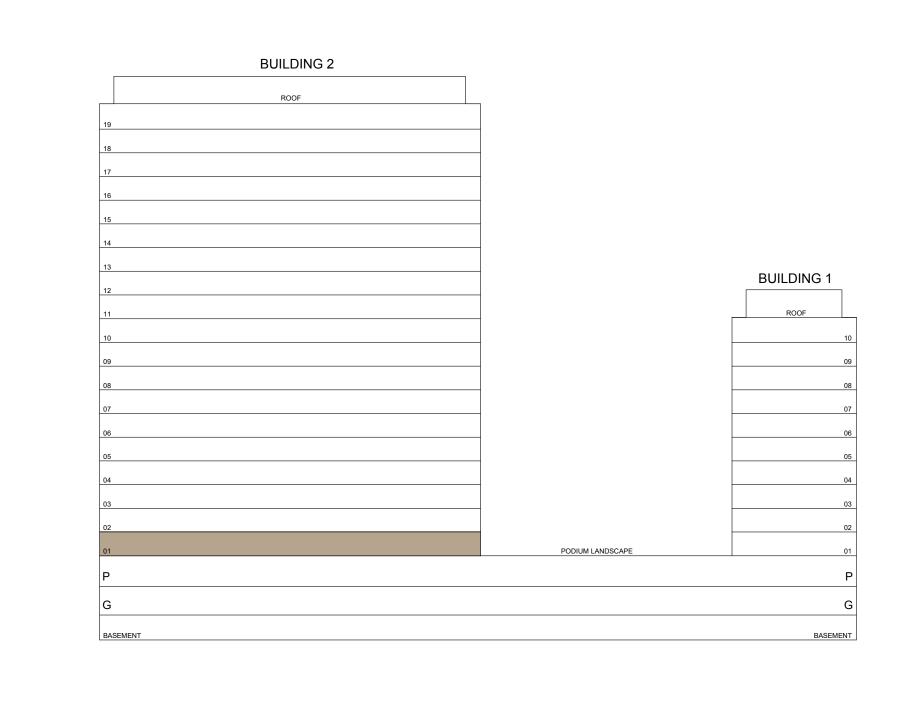

## 2 BEDROOM TYPE B2

BUILDING 1 LEVELS 02-10

UNIT 01

| SUITE AREA   | 932.91 SQ.FT.  | 86.67 SQ.M. |
|--------------|----------------|-------------|
| BALCONY AREA | 68.46 SQ.FT.   | 6.36 SQ.M.  |
| TOTAL AREA   | 1001.37 SQ.FT. | 93.03 SQ.M. |