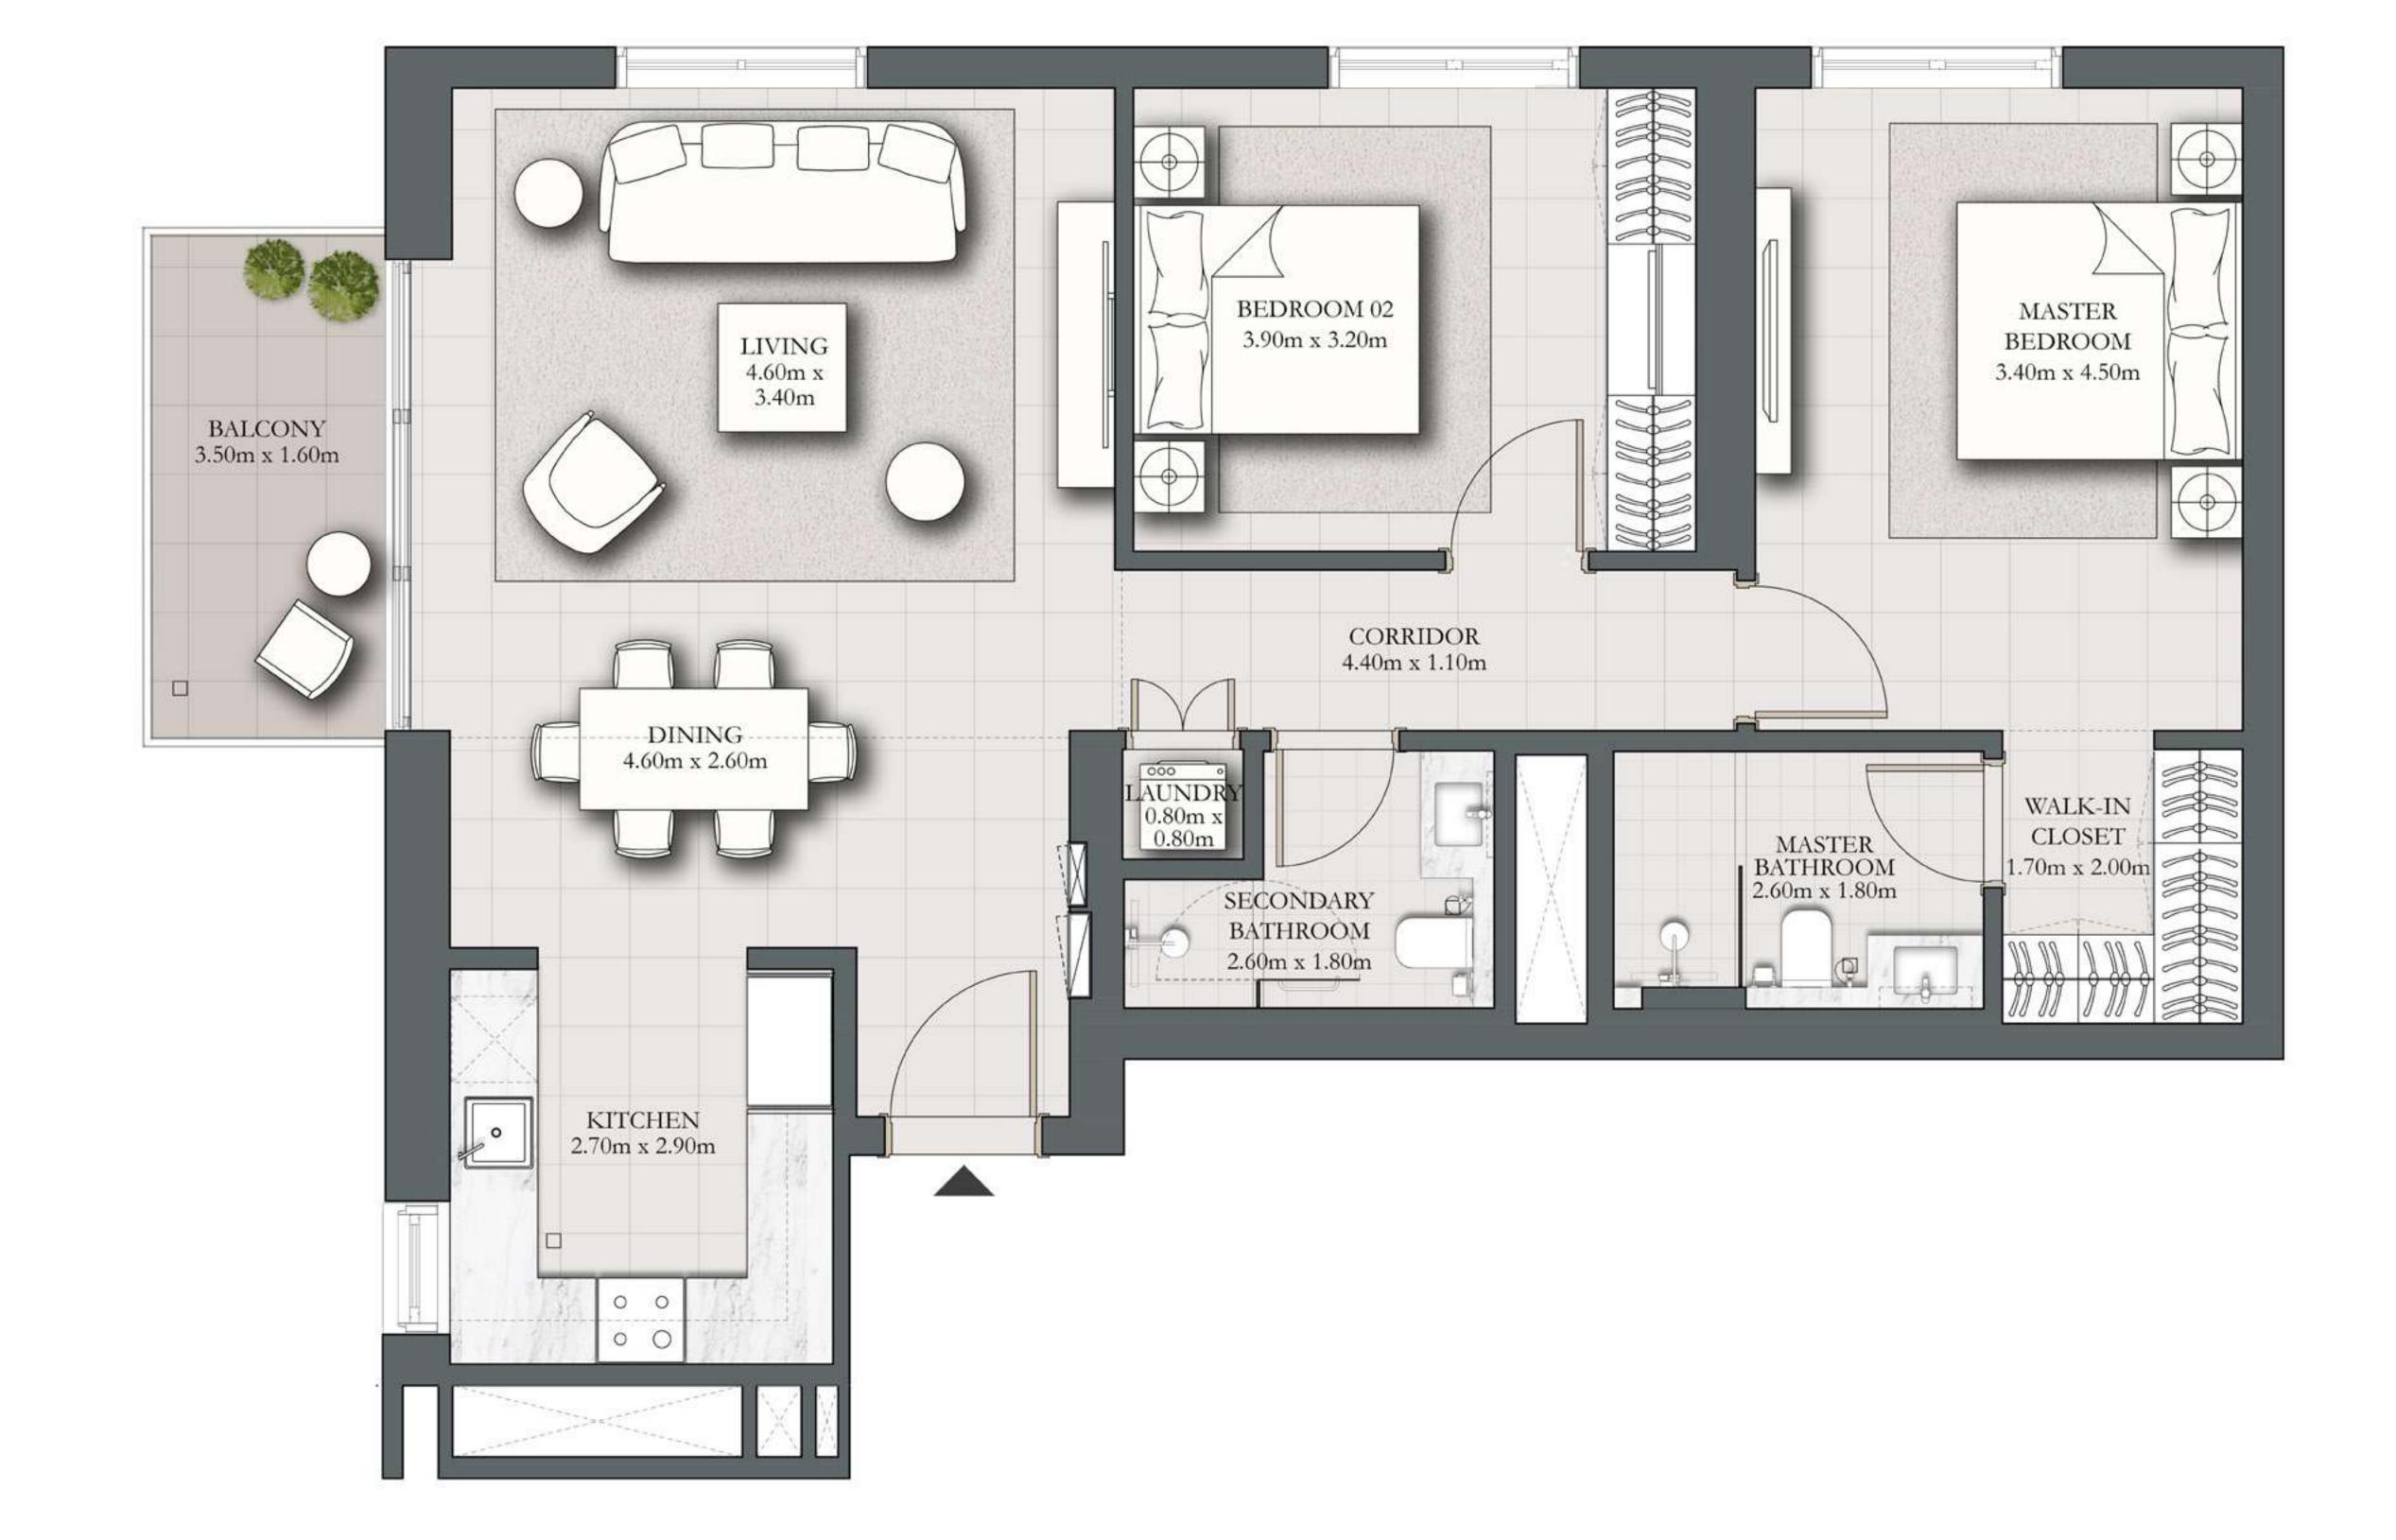

## 2 BEDROOM TYPE F

BUILDING 2 PODIUM LEVEL U

UNIT P01

| SUITE AREA   | 1025.15 SQ.FT. | 95.24 SQ.M.  |  |
|--------------|----------------|--------------|--|
| BALCONY AREA | 74.16 SQ.FT.   | 6.89 SQ.M.   |  |
| TOTAL AREA   | 1099.32 SQ.FT. | 102.13 SQ.M. |  |