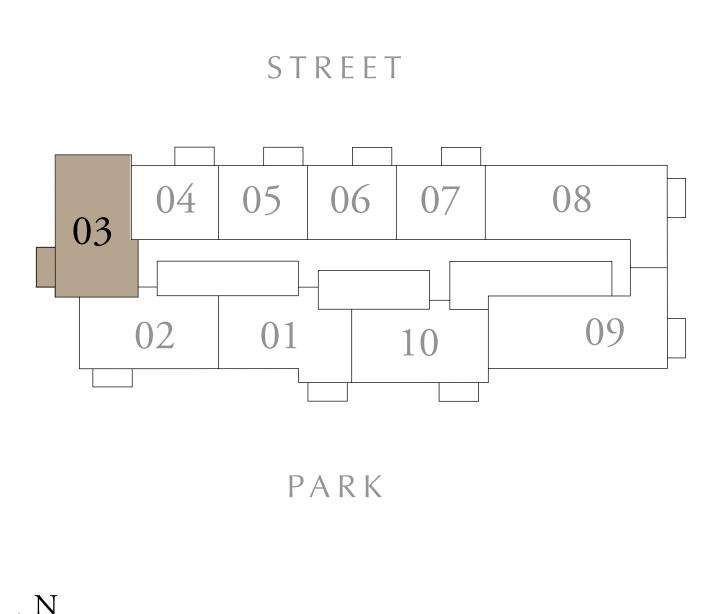

## 2 BEDROOM TYPE C2

BUILDING 1 LEVELS 02-10

UNIT 03

| SUITE AREA   | 983.61 SQ.FT.  | 91.38 SQ.M. |
|--------------|----------------|-------------|
| BALCONY AREA | 68.46 SQ.FT.   | 6.36 SQ.M.  |
| TOTAL AREA   | 1052.06 SQ.FT. | 97.74 SQ.M. |