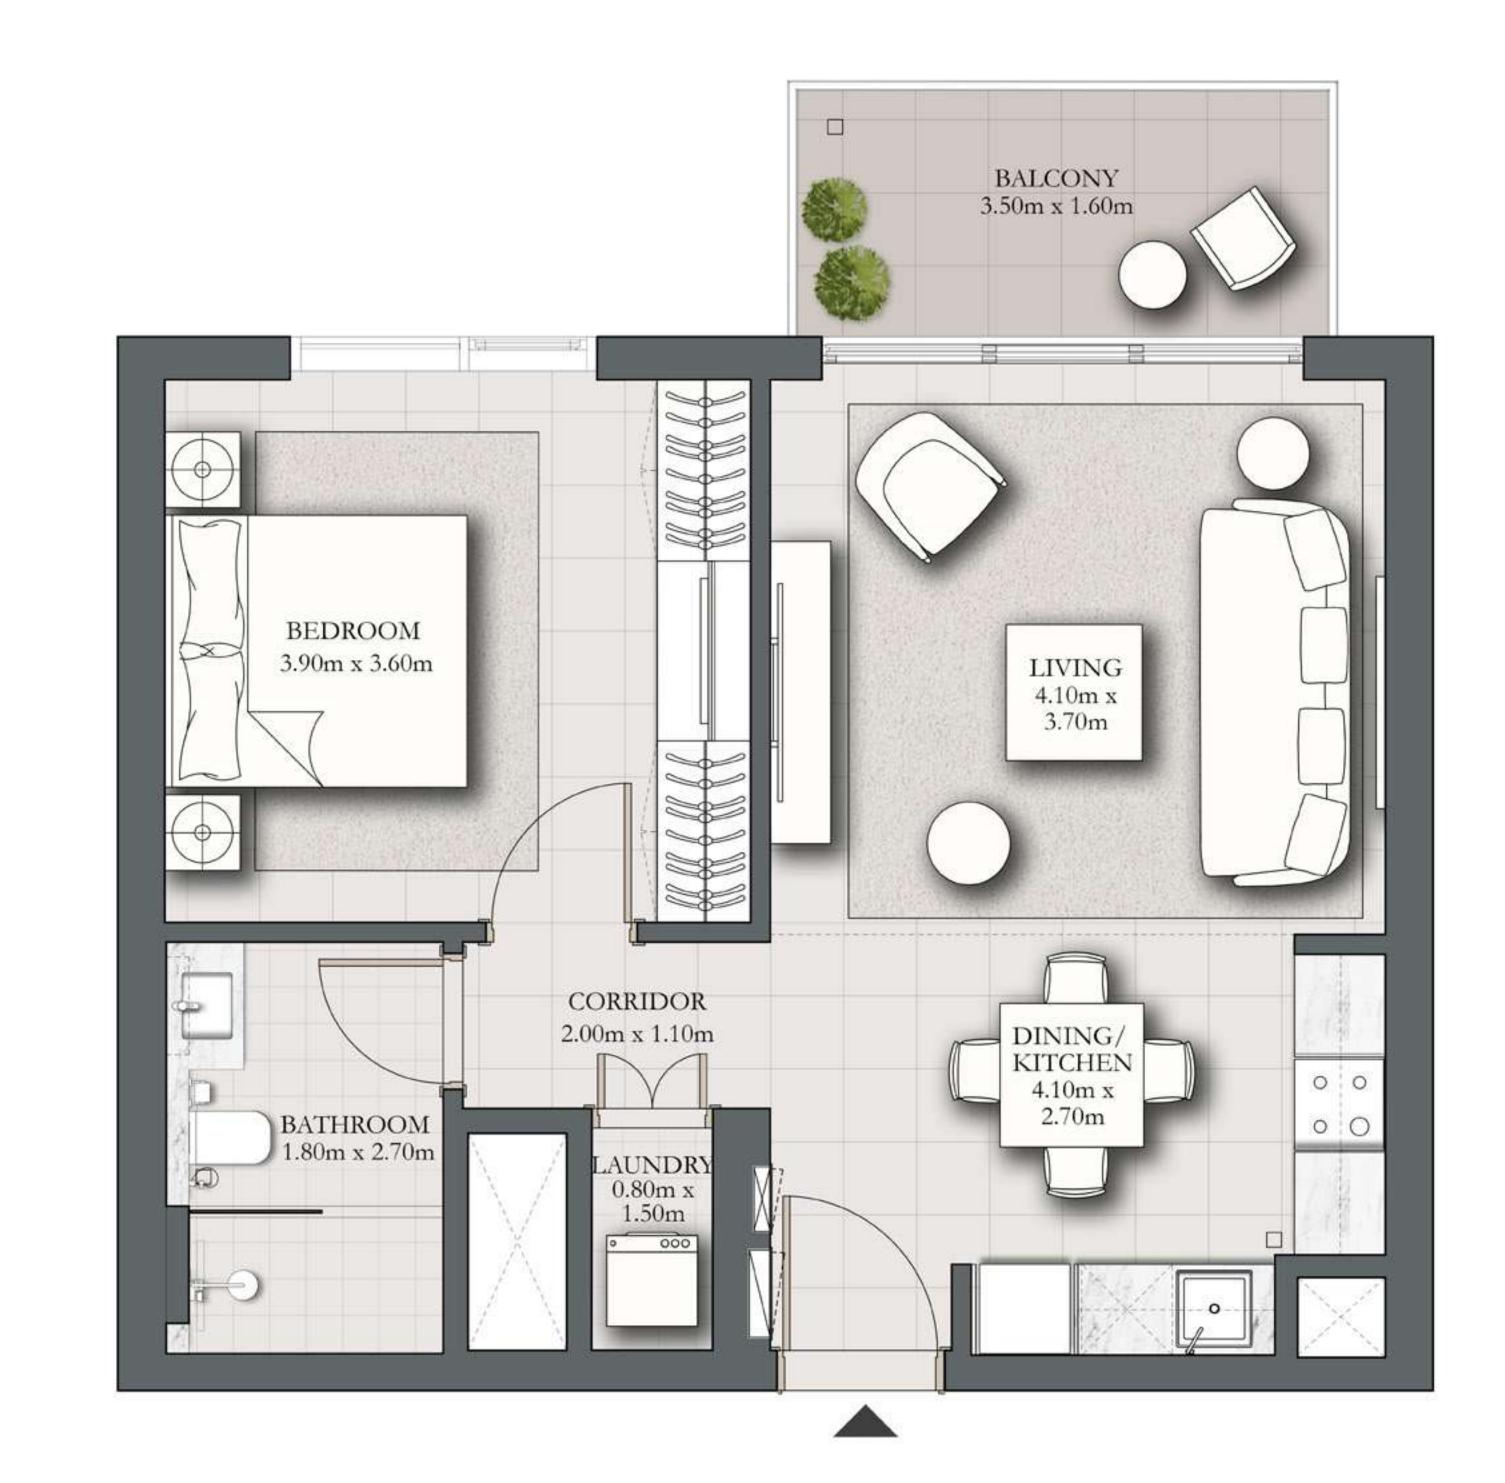

## 1 BEDROOM TYPE A1

BUILDING 1 LEVEL 01

UNIT 106

| SUITE AREA   | 589.86 SQ.FT. | 54.80 SQ.M. |
|--------------|---------------|-------------|
| BALCONY AREA | 167.59 SQ.FT. | 15.57 SQ.M. |
| TOTAL AREA   | 757.46 SQ.FT. | 70.37 SQ.M. |