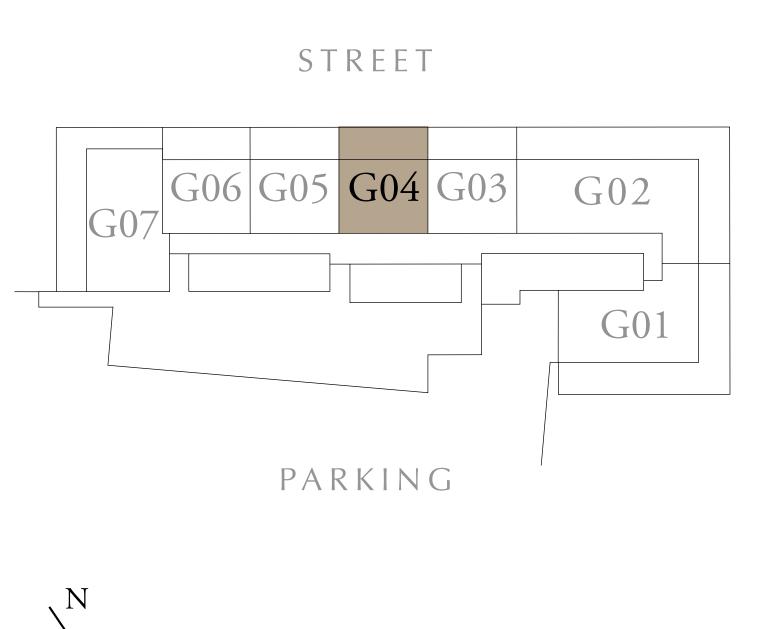

## 1 BEDROOM TYPE B1

BUILDING 2 GROUND LEVEL UNITS G04

| SUITE AREA   | 562.95 SQ.FT. | 52.30 SQ.M. |
|--------------|---------------|-------------|
| BALCONY AREA | 284.71 SQ.FT. | 26.45 SQ.M. |
| TOTAL AREA   | 847.66 SQ.FT. | 78.75 SQ.M. |