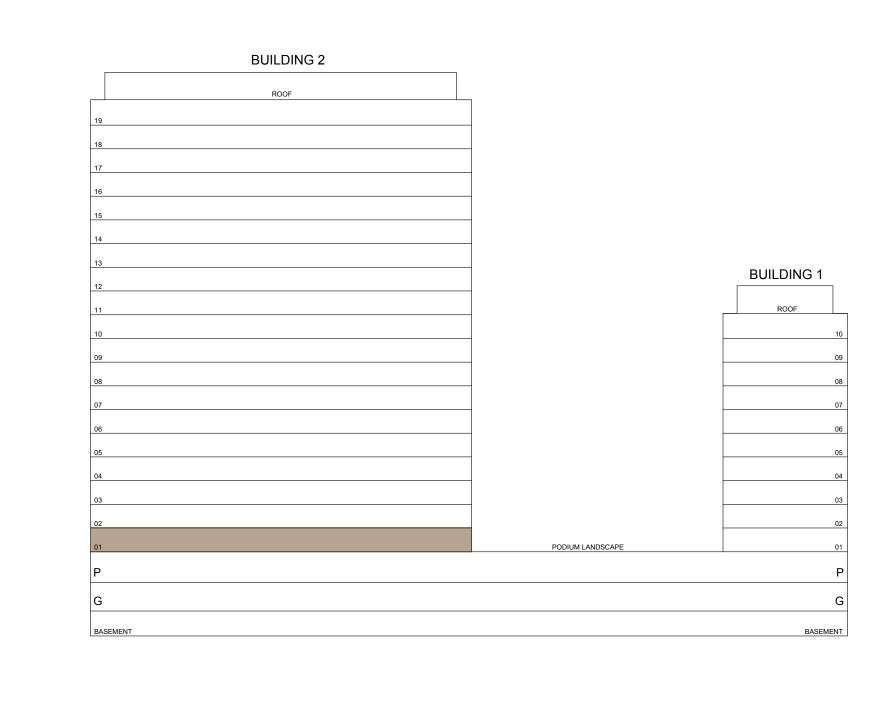

## 2 BEDROOM TYPE B2

BUILDING 1 LEVELS 02-10

UNIT 01

| SUITE AREA   | 932.91 SQ.FT.  | 86.67 SQ.M. |
|--------------|----------------|-------------|
| BALCONY AREA | 68.46 SQ.FT.   | 6.36 SQ.M.  |
| TOTAL AREA   | 1001.37 SQ.FT. | 93.03 SQ.M. |

KEY PLAN

KEY SECTION

DUBAI HILLS ESTATE