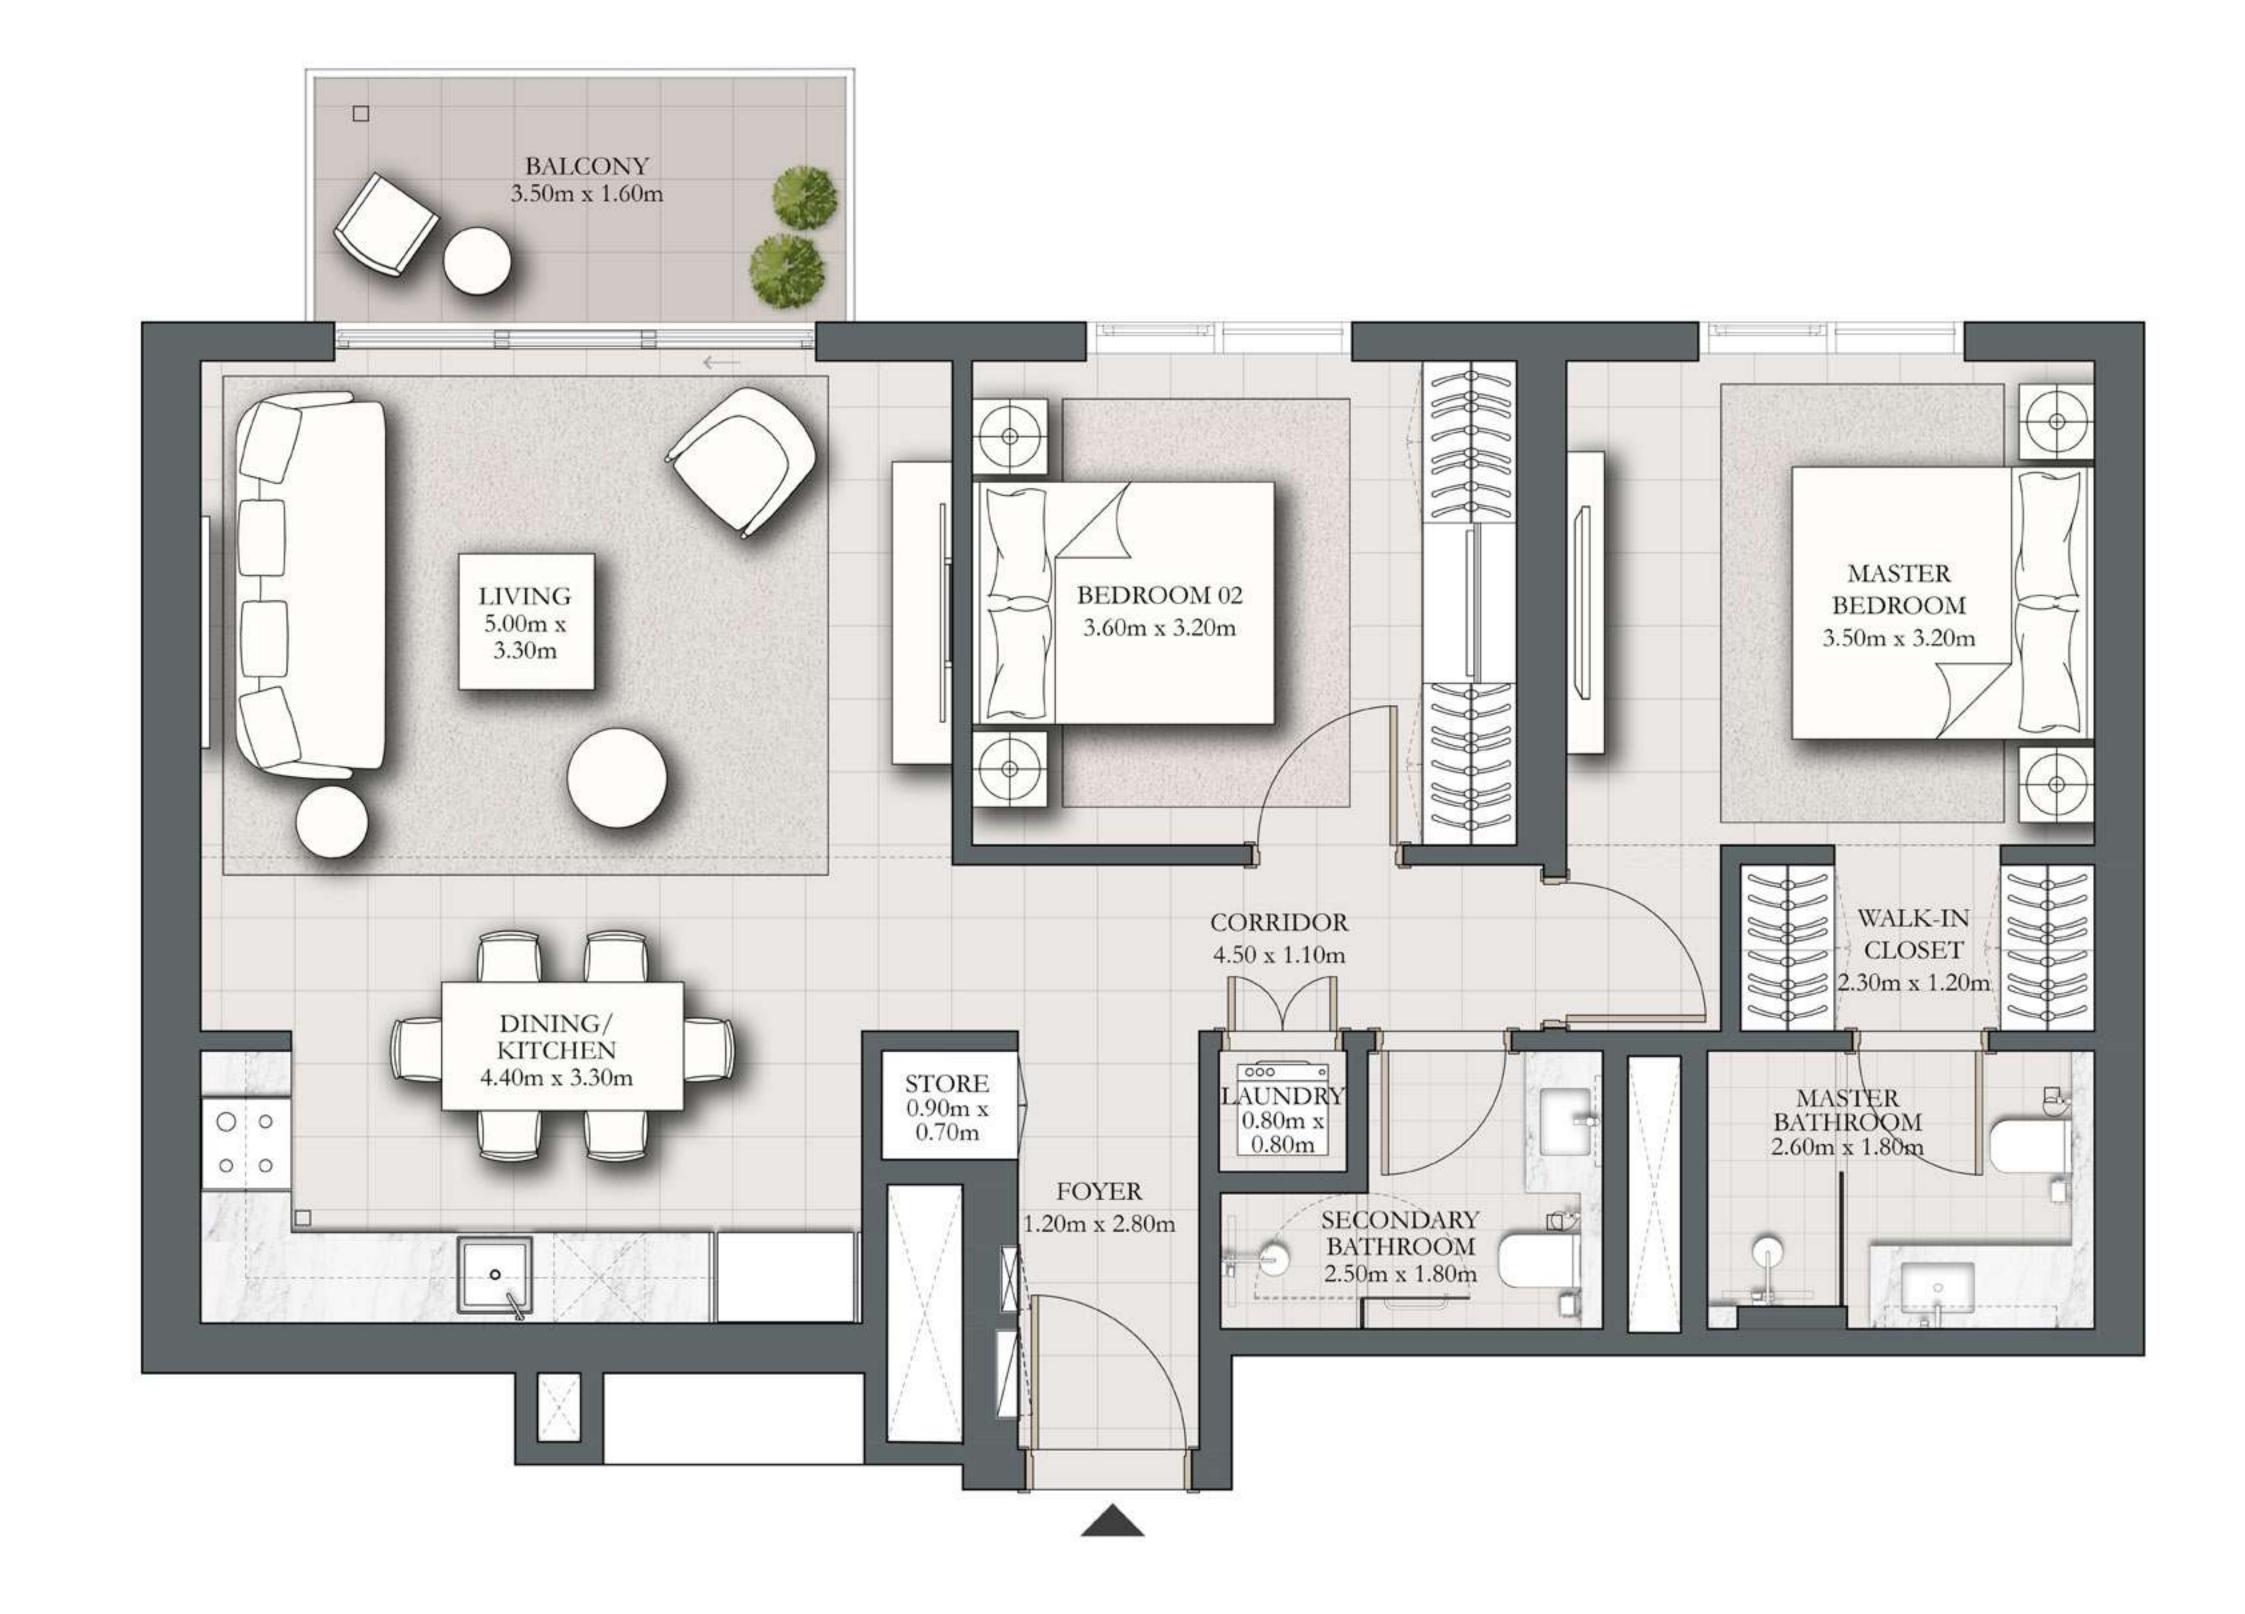

## 2 BEDROOM TYPE C2

BUILDING 1 LEVELS 02-10

UNIT 03

| SUITE AREA   | 983.61 SQ.FT.  | 91.38 SQ.M. |
|--------------|----------------|-------------|
| BALCONY AREA | 68.46 SQ.FT.   | 6.36 SQ.M.  |
| TOTAL AREA   | 1052.06 SQ.FT. | 97.74 SQ.M. |