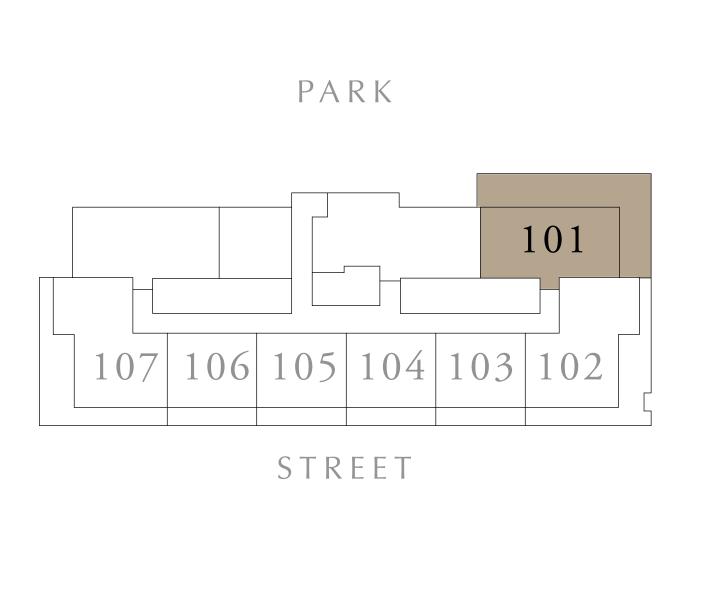

## 2 BEDROOM TYPE A3.1

BUILDING 1 LEVEL 01

UNIT 101

| SUITE AREA   | 924.30 SQ.FT.  | 85.87 SQ.M.  |
|--------------|----------------|--------------|
| BALCONY AREA | 795.02 SQ.FT.  | 73.86 SQ.M.  |
| TOTAL AREA   | 1719.32 SQ.FT. | 159.73 SQ.M. |

KEY PLAN

DUBAI HILLS ESTATE