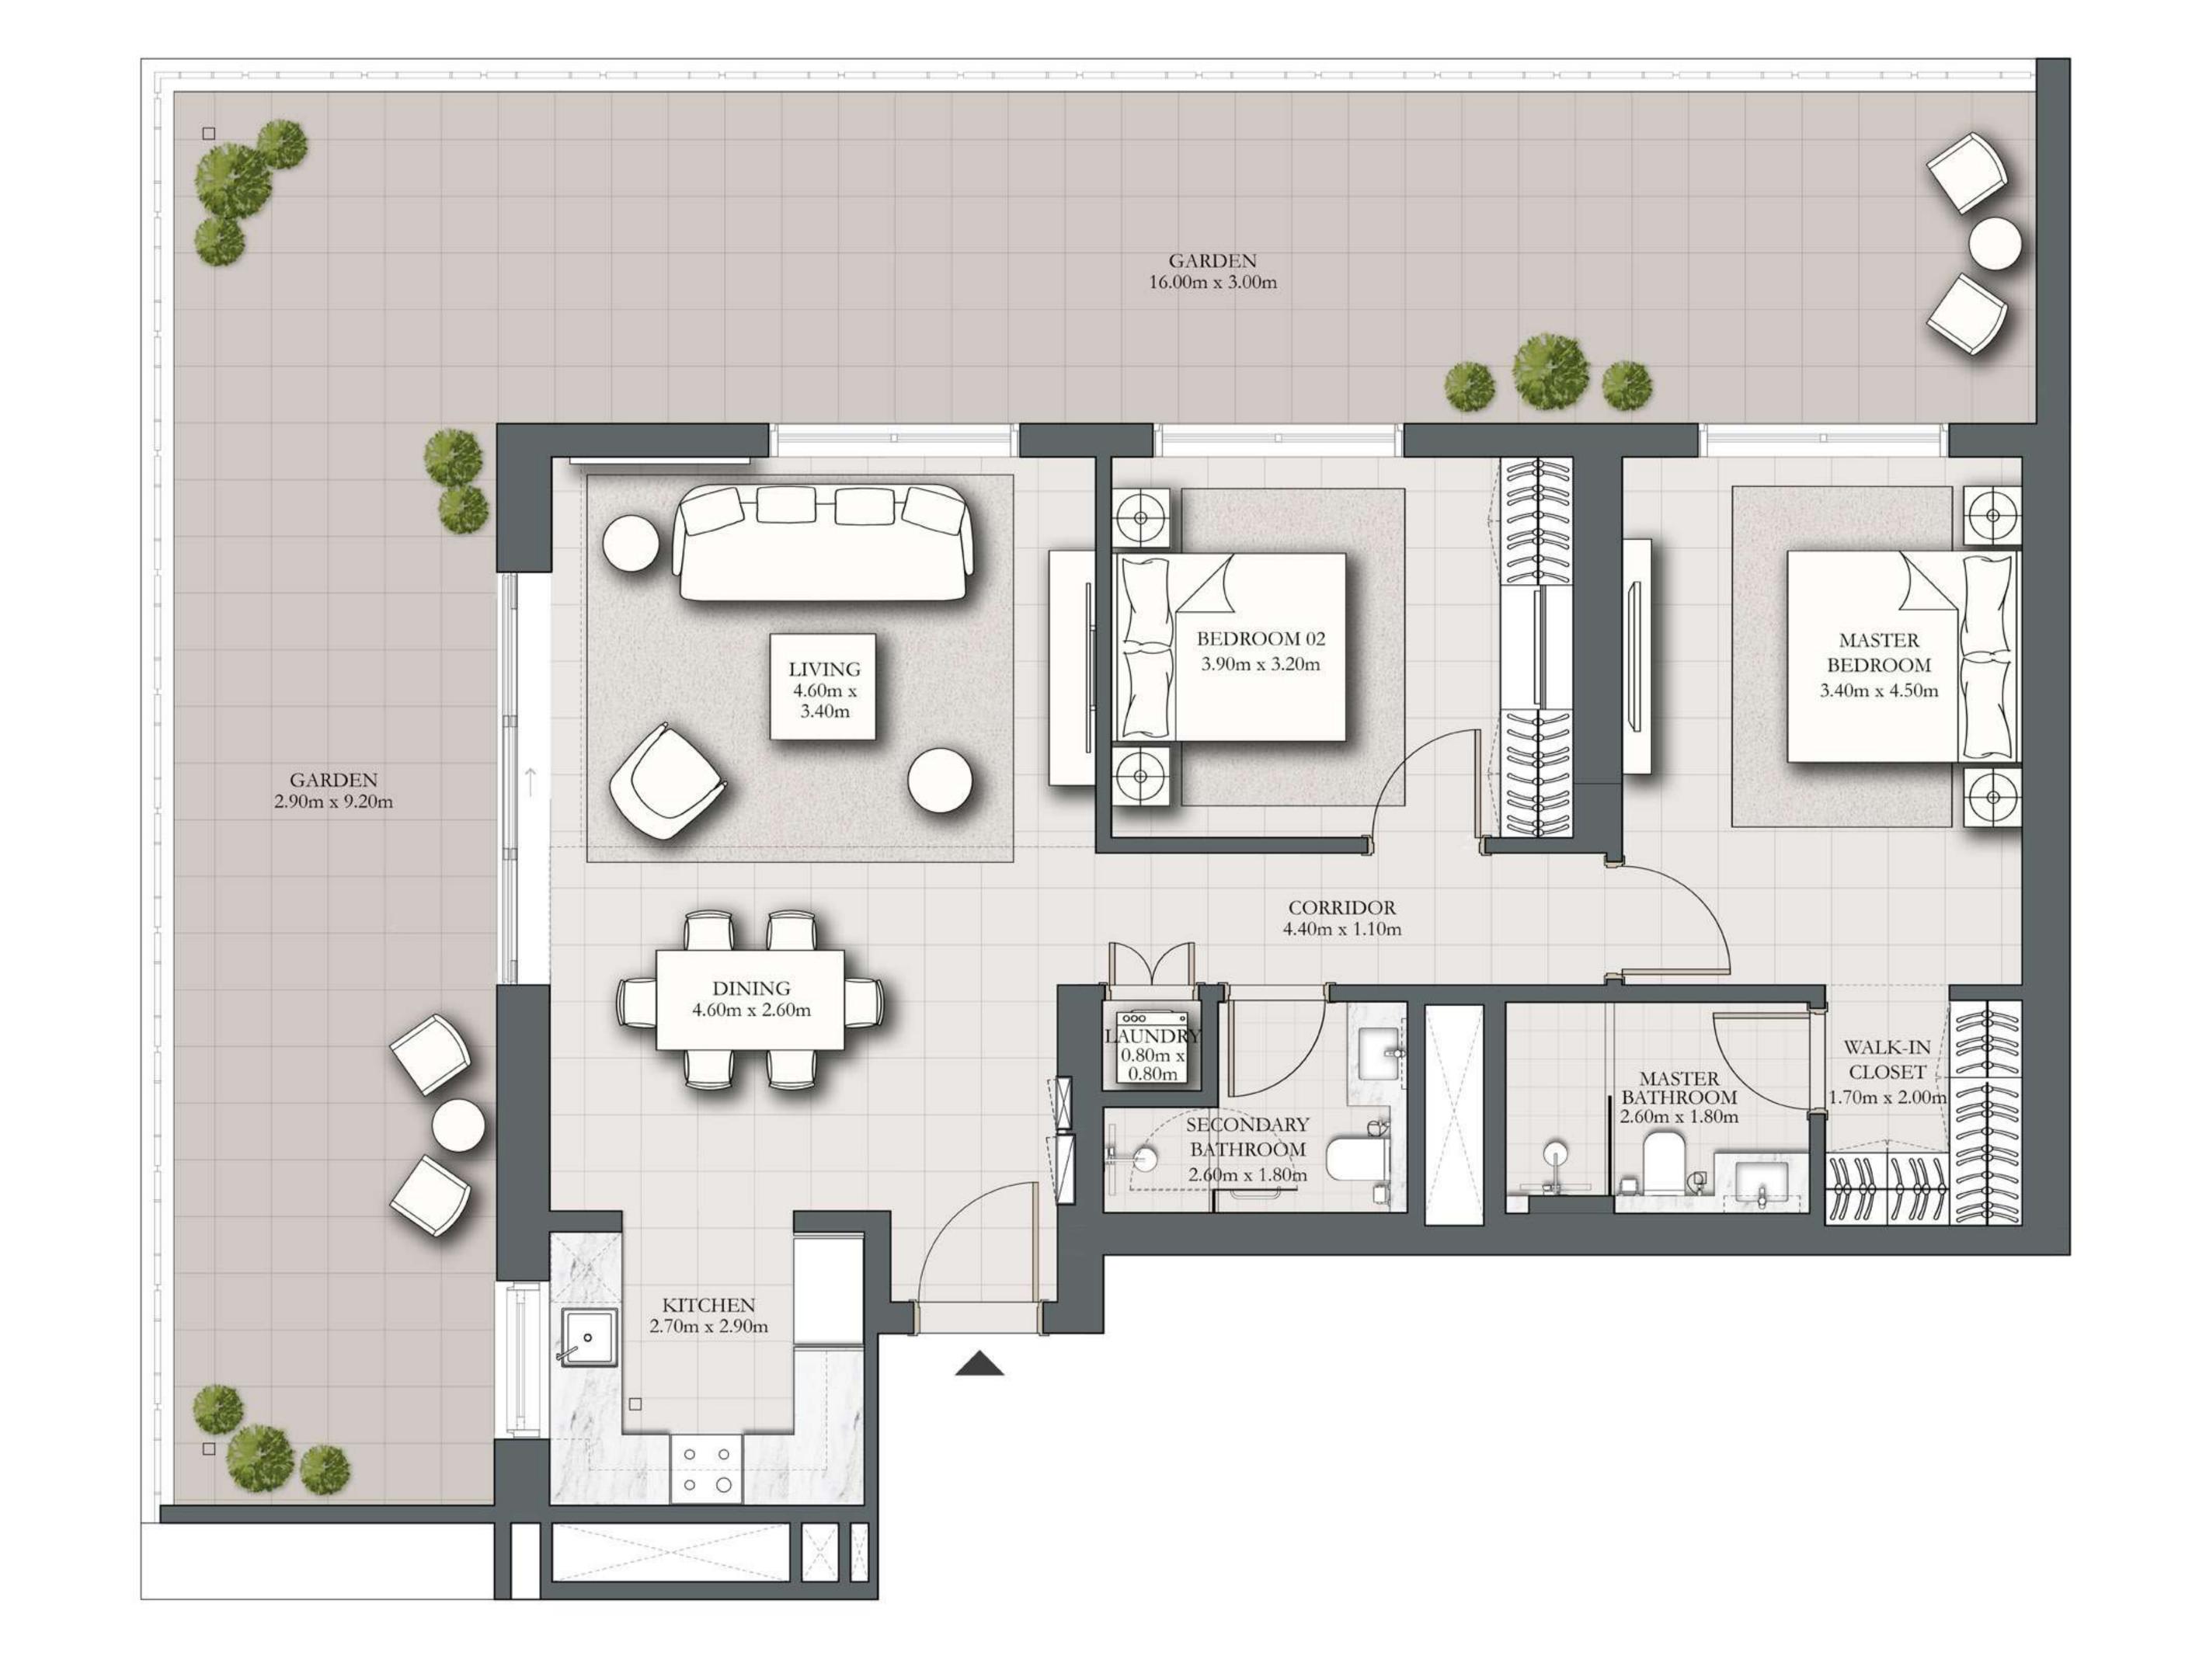

## 3 BEDROOM TYPE A1

BUILDING 2 GROUND LEVEL UNIT G02

| SUITE AREA   | 1284.89 SQ.FT. | 119.37 SQ.M. |
|--------------|----------------|--------------|
| BALCONY AREA | 1006.42 SQ.FT. | 93.50 SQ.M.  |
| TOTAL AREA   | 2291.31 SQ.FT. | 212.87 SQ.M. |