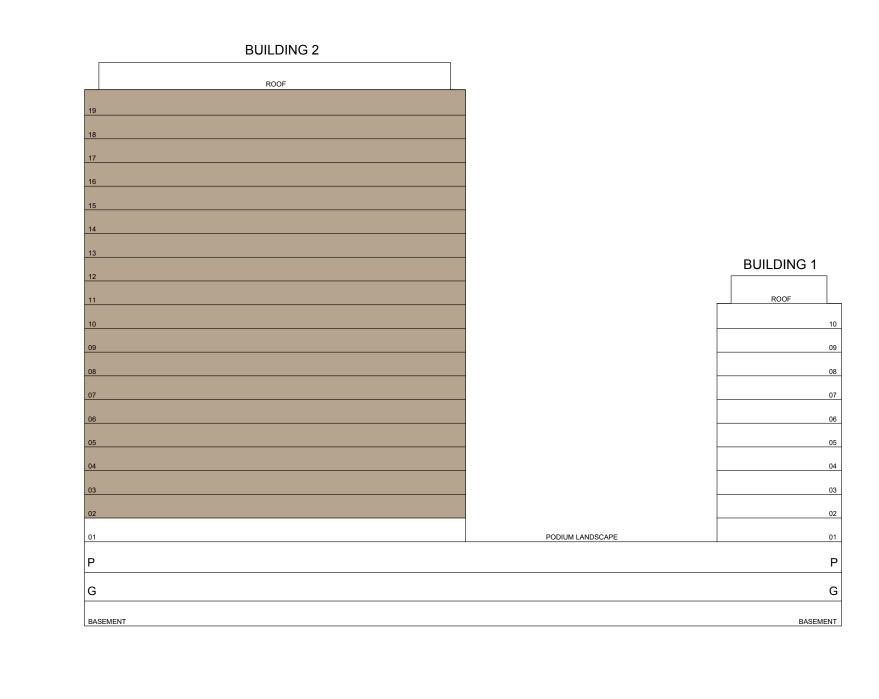

Q.FT.  | 86.91 SQ.M.  |
|--------------|----------------|--------------|
| BALCONY AREA | 853.47 SQ.FT.  | 79.29 SQ.M.  |
| TOTAL AREA   | 1788.96 SQ.FT. | 166.20 SQ.M. |

KEY PLAN











DUBAI HILLS ESTATE

## 2 BEDROOM TYPE B

BUILDING 2 LEVELS 02-19

UNIT 01

| SUITE AREA   | 943.56 SQ.FT.  | 87.66 SQ.M. | _ |
|--------------|----------------|-------------|---|
| BALCONY AREA | 68.24 SQ.FT.   | 6.34 SQ.M.  |   |
| TOTAL AREA   | 1011.81 SQ.FT. | 94 SQ.M.    | - |

KEY PLAN

KEY SECTION









DUBAI HILLS ESTATE

## 2 BEDROOM TYPE A

BUILDING 2 LEVELS 02-19

UNIT 02

| SUITE AREA   | 945.07 SQ.FT.  | 87.80 SQ.M. |
|--------------|----------------|-------------|
| BALCONY AREA | 68.24 SQ.FT.   | 6.34 SQ.M.  |
| TOTAL AREA   | 1013.31 SQ.FT. | 94.14 SQ.M. |

KEY PLAN

KEY SECTION









DUBAI HILLS ESTATE

## 2 BEDROOM TYPE E

BUILDING 2 LEVELS 02-19

UNIT 03

| SUITE AREA   | 961.97 SQ.FT.  | 89.37 SQ.M. | - |
|--------------|----------------|-------------|---|
| BALCONY AREA | 74.06 SQ.FT.   | 6.88 SQ.M.  |   |
| TOTAL AREA   | 1036.03 SQ.FT. | 96.25 SQ.M. |   |

KEY PLAN

KEY SECTION









DUBAI HILLS ESTATE

## 1 BEDROOM TYPE B

BUILDING 2 LEVELS 02-19

UNIT 04

| SUITE AREA   | 583.19 SQ.FT. | 54.18 SQ.M. |
|--------------|---------------|-------------|
| BALCONY AREA | 70.18 SQ.FT.  | 6.52 SQ.M.  |
| TOTAL AREA   | 653.37 SQ.FT. | 60.70 SQ.M. |

KEY PLAN

KEY SECTION









DUBAI HILLS ESTATE

## 1 BEDROOM TYPE B

BUILDING 2 LEVELS 02-19

UNIT 05

| SUITE AREA   | 583.08 SQ.FT. | 54.17 SQ.M. |
|--------------|---------------|-------------|
| BALCONY AREA