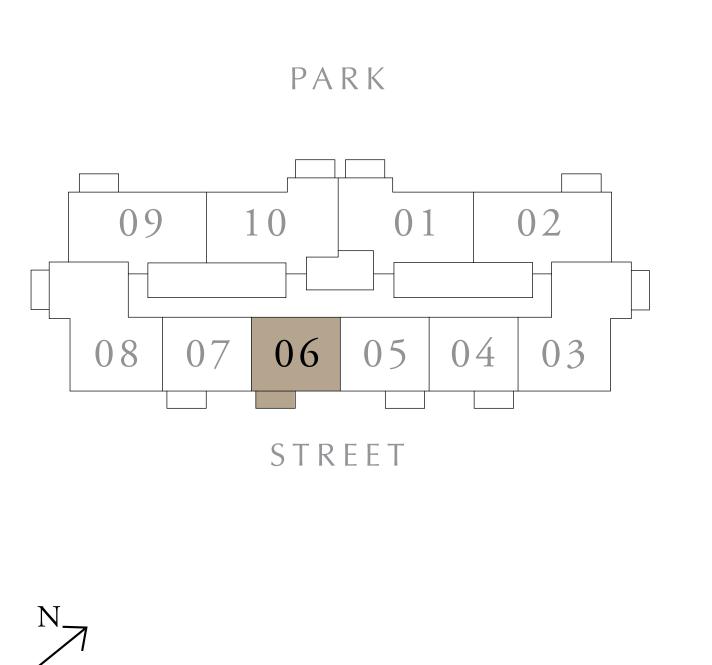

## 1 BEDROOM TYPE A

BUILDING 1 LEVELS 02-10

UNIT 06

| SUITE AREA   | 590.08 SQ.FT. | 54.82 SQ.M. |
|--------------|---------------|-------------|
| BALCONY AREA | 64.91 SQ.FT.  | 6.03 SQ.M.  |
| TOTAL AREA   | 654.98 SQ.FT. | 60.85 SQ.M. |