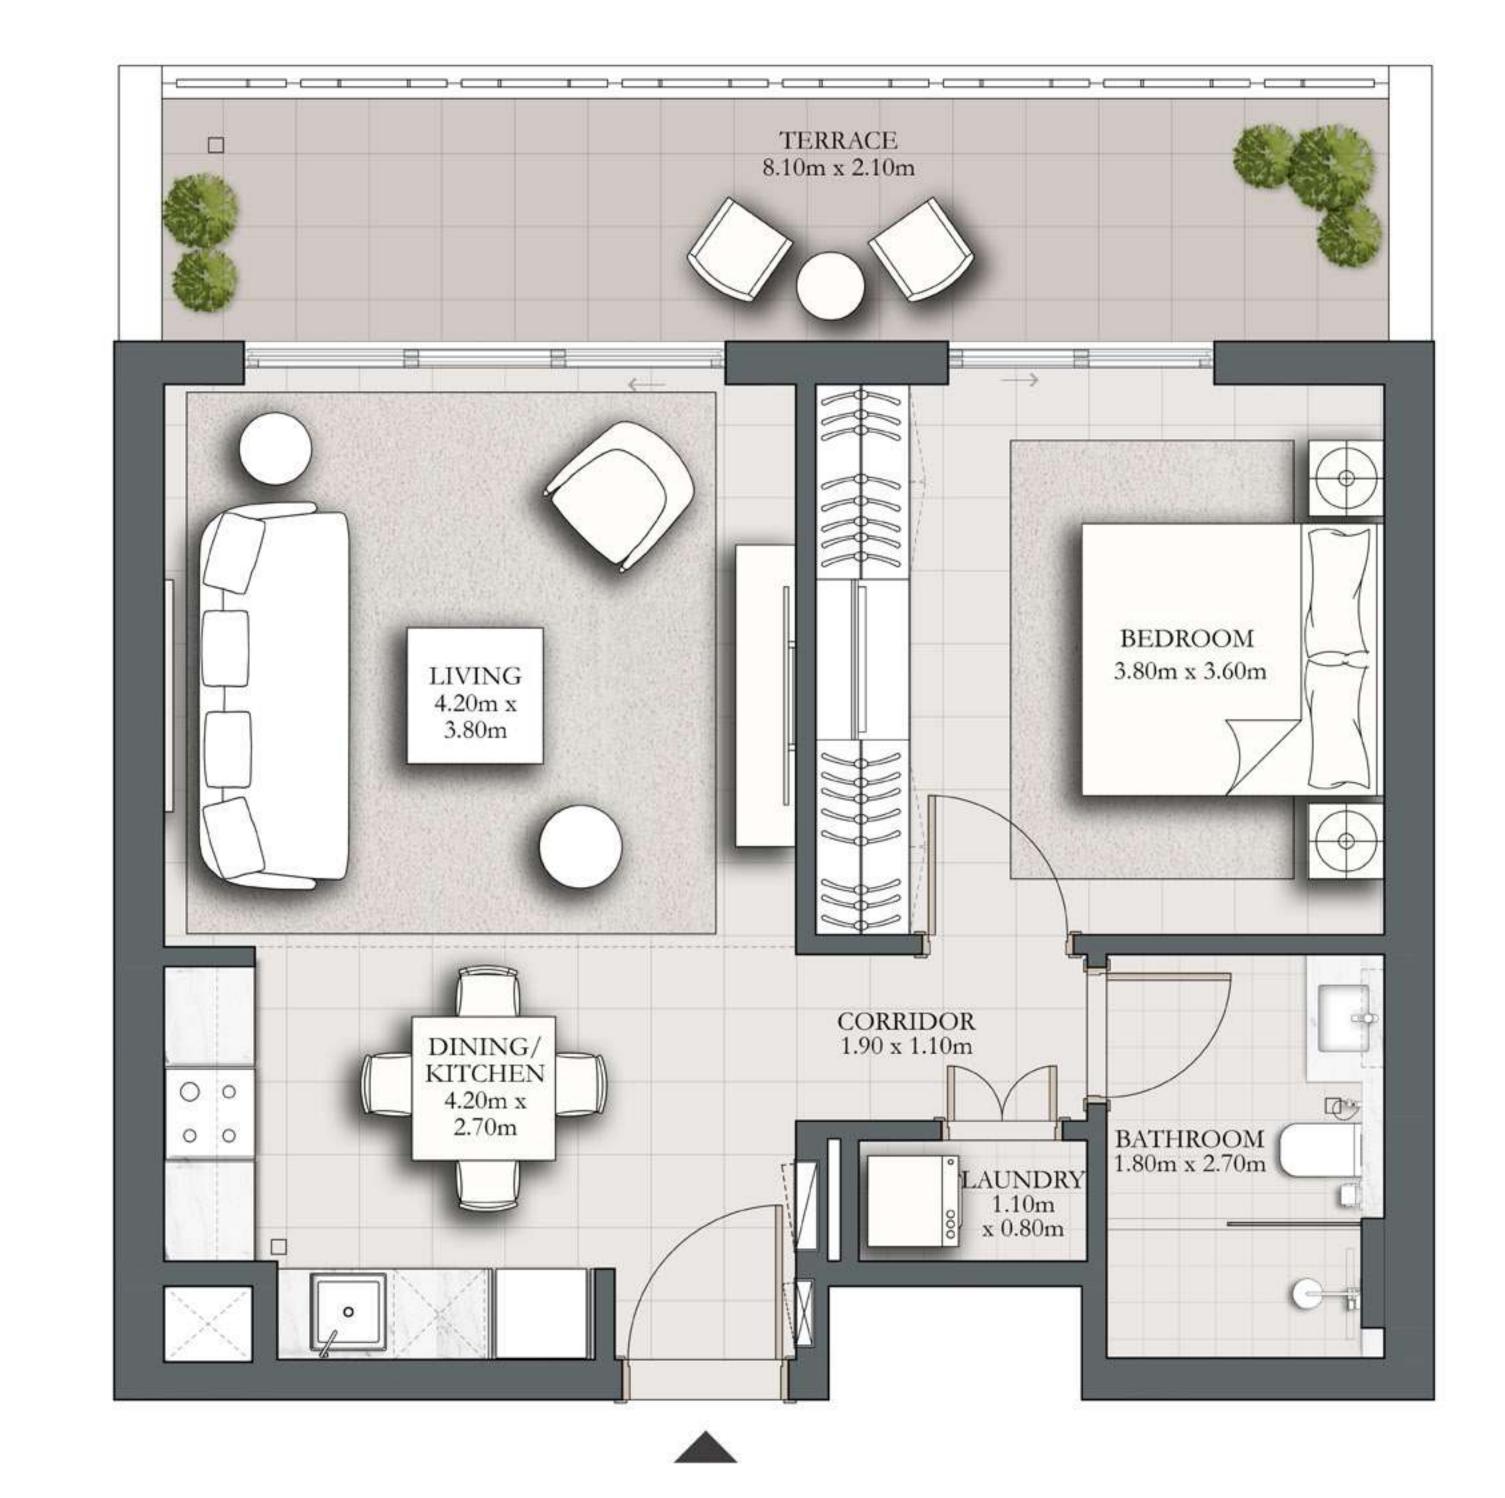

## 1 BEDROOM TYPE A3

BUILDING 1 LEVEL 01

UNIT 104

| SUITE AREA   | 589.86 SQ.FT. | 54.80 SQ.M. |
|--------------|---------------|-------------|
| BALCONY AREA | 167.16 SQ.FT. | 15.53 SQ.M. |
| TOTAL AREA   | 757.03 SQ.FT. | 70.33 SQ.M. |