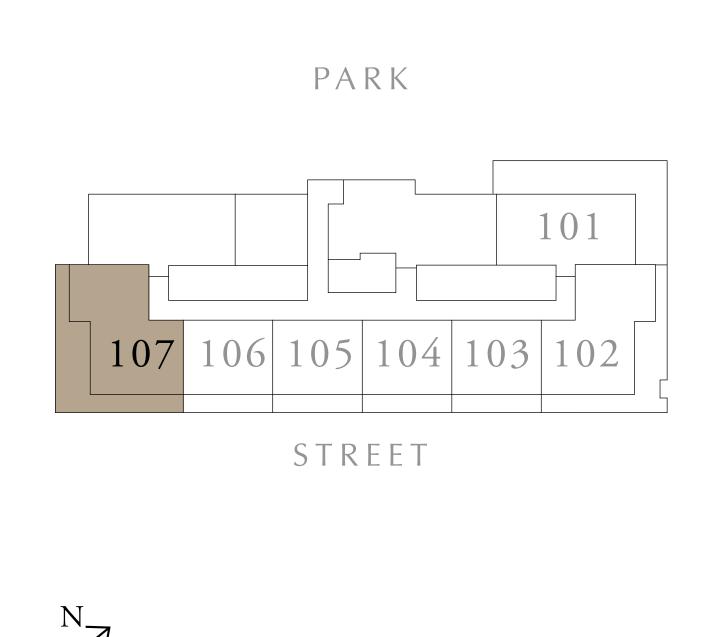

## 2 BEDROOM TYPE C1

BUILDING 1 LEVEL 01

UNIT 107

| SUITE AREA   | 984.36 SQ.FT.  | 91.45 SQ.M.  |
|--------------|----------------|--------------|
| BALCONY AREA | 584.48 SQ.FT.  | 54.30 SQ.M.  |
| TOTAL AREA   | 1568.84 SQ.FT. | 145.75 SQ.M. |

KEY PLAN

DUBAI HILLS ESTATE