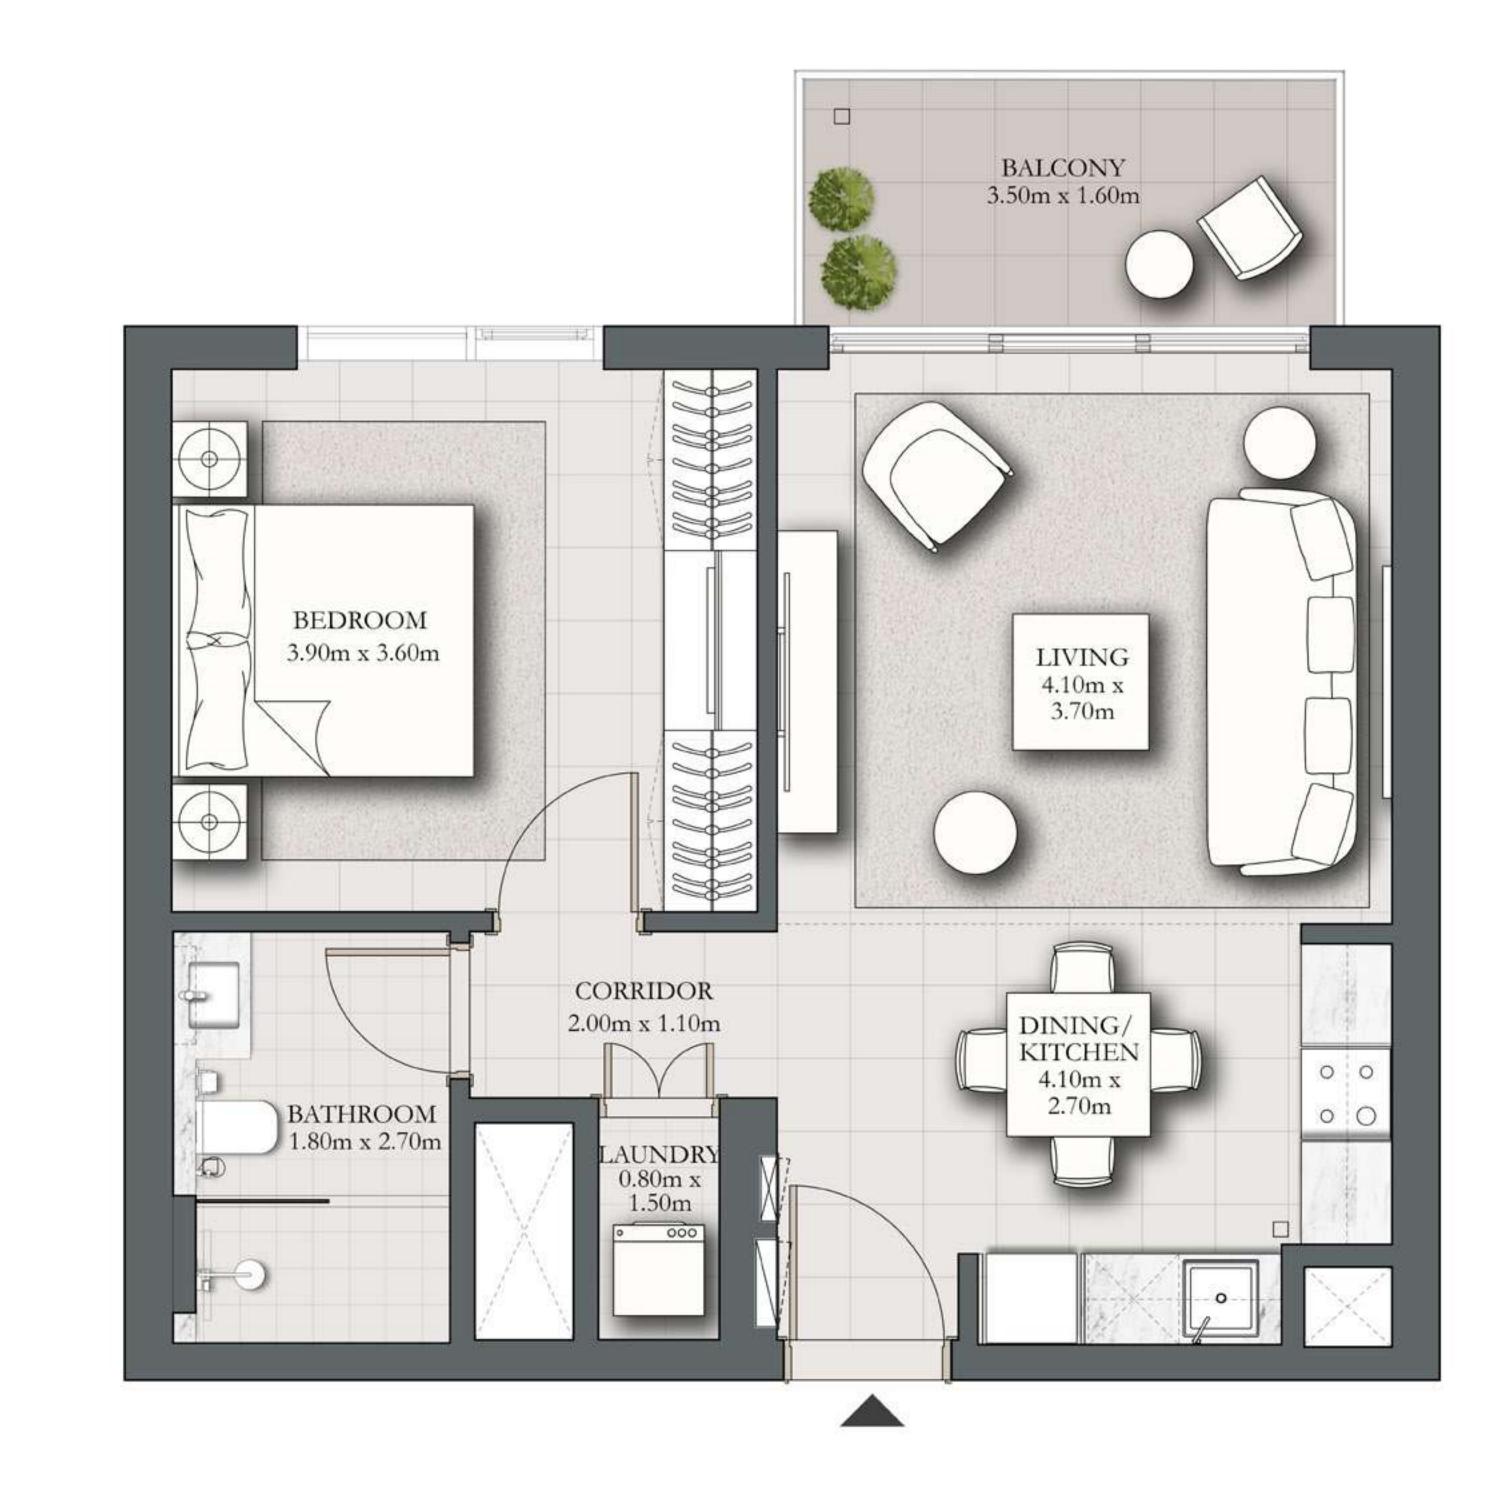

## 1 BEDROOM TYPE B

BUILDING 2 PODIUM LEVEL

UNIT P04

| SUITE AREA   | 583.73 SQ.FT. | 54.23 SQ.M. |
|--------------|---------------|-------------|
| BALCONY AREA | 70.29 SQ.FT.  | 6.53 SQ.M.  |
| TOTAL AREA   | 654.01 SQ.FT. | 60.76 SQ.M. |