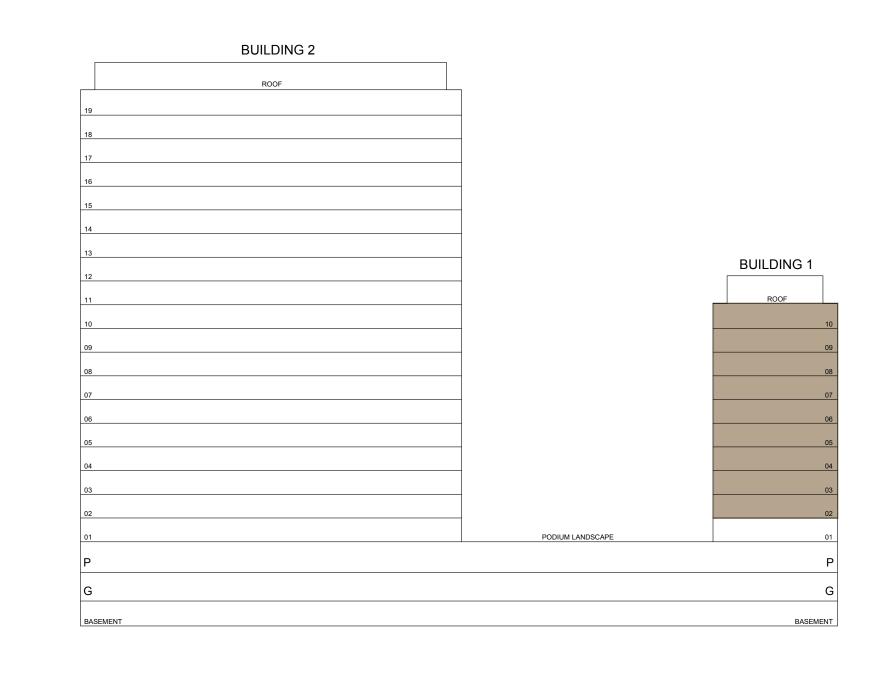

EA   | 924.94 SQ.FT. | 85.93 SQ.M. |
|--------------|---------------|-------------|
| BALCONY AREA | 68.46 SQ.FT.  | 6.36 SQ.M.  |
| TOTAL AREA   | 993.40 SQ.FT. | 92.29 SQ.M. |

KEY PLAN

KEY SECTION









DUBAI HILLS ESTATE

## 2 BEDROOM TYPE C2

BUILDING 1 LEVELS 02-10

UNIT 03

| SUITE AREA   | 983.61 SQ.FT.  | 91.38 SQ.M. |
|--------------|----------------|-------------|
| BALCONY AREA | 68.46 SQ.FT.   | 6.36 SQ.M.  |
| TOTAL AREA   | 1052.06 SQ.FT. | 97.74 SQ.M. |

KEY PLAN

KEY SECTION









DUBAI HILLS ESTATE

## 1 BEDROOM TYPE A2

BUILDING 1 LEVELS 02-10

UNIT 04

| SUITE AREA   | 590.08 SQ.FT. | 54.82 SQ.M. |
|--------------|---------------|-------------|
| BALCONY AREA | 64.91 SQ.FT.  | 6.03 SQ.M.  |
| TOTAL AREA   | 654.98 SQ.FT. | 60.85 SQ.M. |

KEY PLAN

KEY SECTION









DUBAI HILLS ESTATE

## 1 BEDROOM TYPE A2

BUILDING 1 LEVELS 02-10

UNIT 05

| SUITE AREA   | 590.08 SQ.FT. | 54.82 SQ.M. |
|--------------|---------------|-------------|
| BALCONY AREA | 64.91 SQ.FT.  | 6.03 SQ.M.  |
| TOTAL AREA   | 654.98 SQ.FT. | 60.85 SQ.M. |

KEY PLAN

KEY SECTION









DUBAI HILLS ESTATE

## 1 BEDROOM TYPE A

BUILDING 1 LEVELS 02-10

UNIT 06

| SUITE AREA   | 590.08 SQ.FT. | 54.82 SQ.M. |
|--------------|---------------|-------------|
| BALCONY AREA | 64.91 SQ.FT.  | 6.03 SQ.M.  |
| TOTAL AREA   | 654.98 SQ.FT. | 60.85 SQ.M. |

KEY PLAN

KEY SECTION









DUBAI HILLS ESTATE

## 1 BEDROOM TYPE A

BUILDING 1 LEVELS 02-10

UNIT 07

| SUITE AREA   | 590.08 SQ.FT. | 54.82 SQ.M. |
|--------------|---------------|-------------|
| BALCONY AREA | 64.91 SQ.FT.  | 6