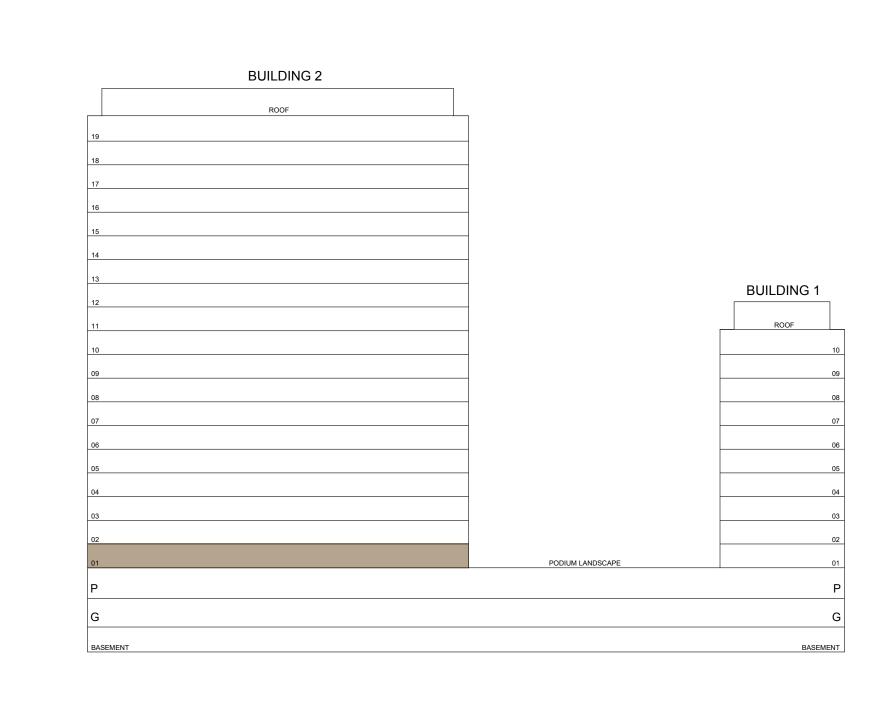

## 2 BEDROOM TYPE C1

BUILDING 1 LEVEL 01

UNIT 107

| SUITE AREA   | 984.36 SQ.FT.  | 91.45 SQ.M.  |
|--------------|----------------|--------------|
| BALCONY AREA | 584.48 SQ.FT.  | 54.30 SQ.M.  |
| TOTAL AREA   | 1568.84 SQ.FT. | 145.75 SQ.M. |