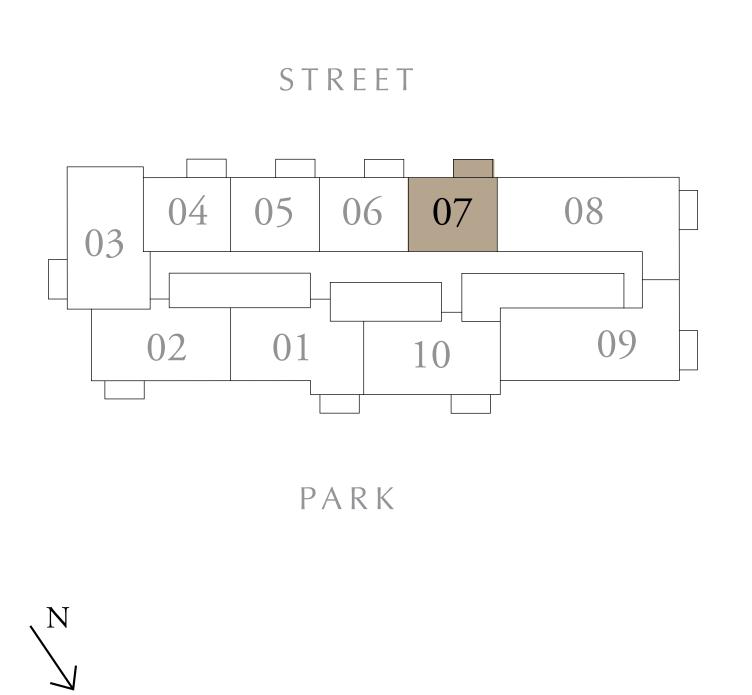

## 2 BEDROOM TYPE C1

BUILDING 1 LEVEL 01

UNIT 107

| SUITE AREA   | 984.36 SQ.FT.  | 91.45 SQ.M.  |
|--------------|----------------|--------------|
| BALCONY AREA | 584.48 SQ.FT.  | 54.30 SQ.M.  |
| TOTAL AREA   | 1568.84 SQ.FT. | 145.75 SQ.M. |