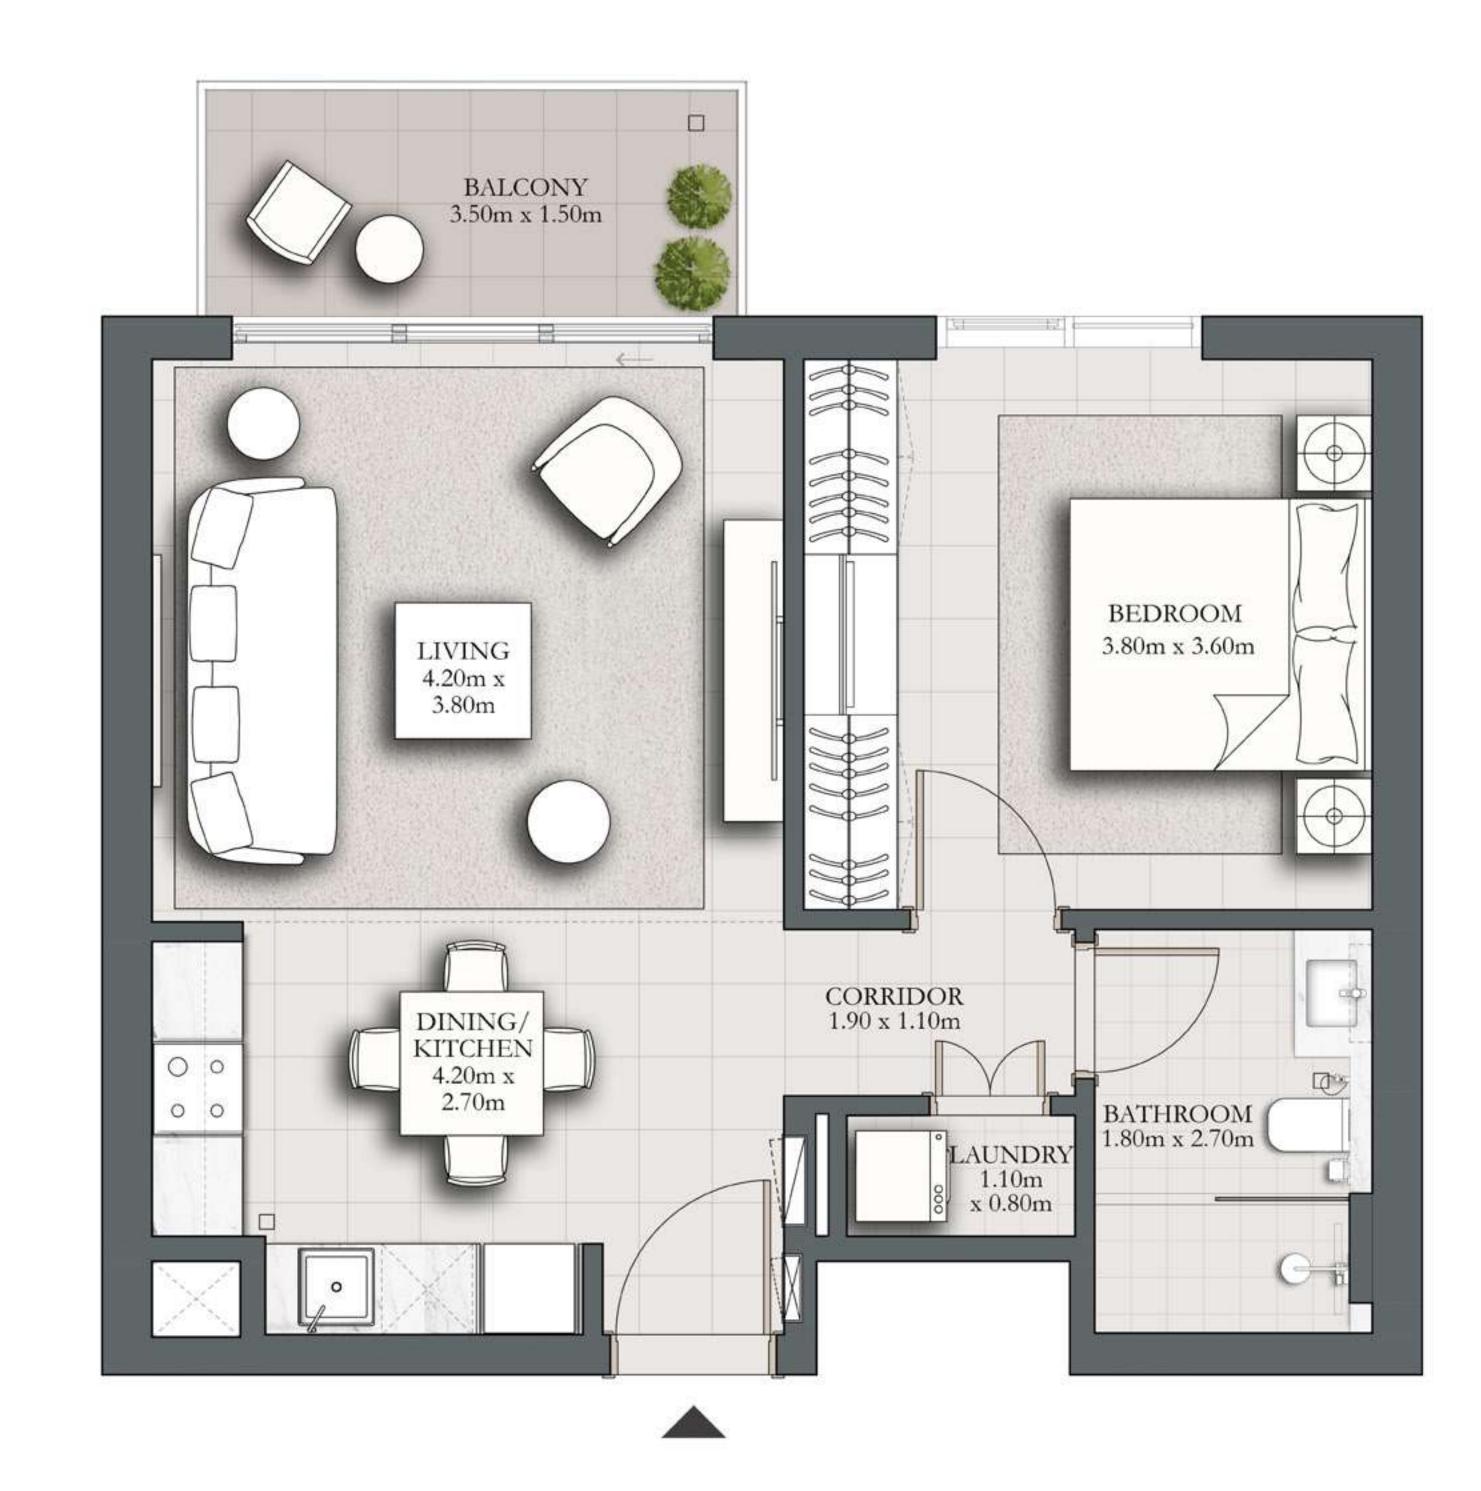

## 1 BEDROOM TYPE A2

BUILDING 1 LEVELS 02-10

UNIT 04

| SUITE AREA   | 590.08 SQ.FT. | 54.82 SQ.M. |
|--------------|---------------|-------------|
| BALCONY AREA | 64.91 SQ.FT.  | 6.03 SQ.M.  |
| TOTAL AREA   | 654.98 SQ.FT. | 60.85 SQ.M. |

## 1 BEDROOM TYPE A2

BUILDING 1 LEVELS 02-10

UNIT 05

| SUITE AREA   | 590.08 SQ.FT. | 54.82 SQ.M. |
|--------------|---------------|-------------|
| BALCONY AREA | 64.91 SQ.FT.  | 6.03 SQ.M.  |
| TOTAL AREA   | 654.98 SQ.FT. | 60.85 SQ.M. |

## 1 BEDROOM TYPE A

BUILDING 1 LEVELS 02-10

UNIT 06

| SUITE AREA   | 590.08 SQ.FT. | 54.82 SQ.M. |
|--------------|---------------|-------------|
| BALCONY AREA | 64.91 SQ.FT.  | 6.03 SQ.M.  |
| TOTAL AREA   | 654.98 SQ.FT. | 60.85 SQ.M. |

## 1 BEDROOM TYPE A

BUILDING 1 LEVELS 02-10

UNIT 07

| SUITE AREA   | 590.08 SQ.FT. | 54.82 SQ.M. |
|--------------|---------------|-------------|
| BALCONY AREA | 64.91 SQ.FT.  | 6.03 SQ.M.  |
| TOTAL AREA   | 654.98 SQ.FT. | 60.85 SQ.M. |