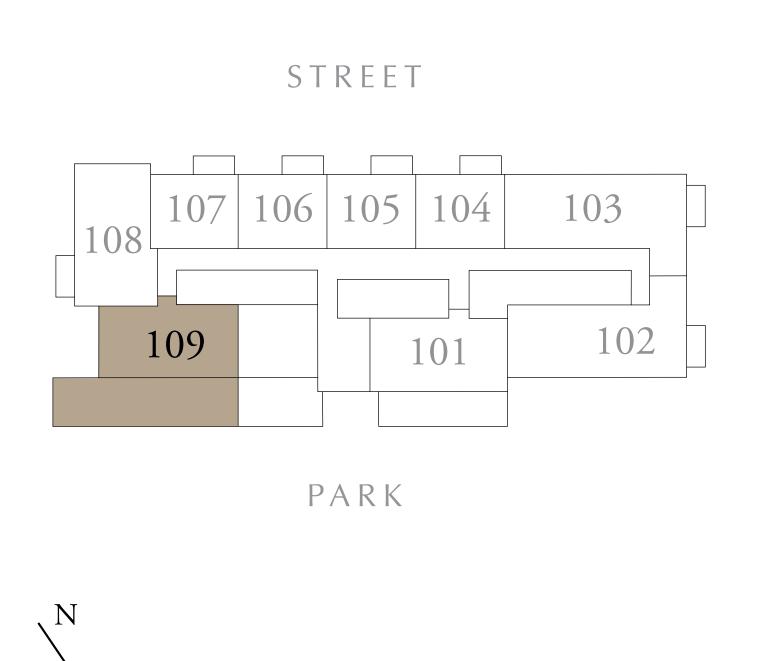

## 2 BEDROOM TYPE C1

BUILDING 1 LEVEL 01

UNIT 107

| SUITE AREA   | 984.36 SQ.FT.  | 91.45 SQ.M.  |
|--------------|----------------|--------------|
| BALCONY AREA | 584.48 SQ.FT.  | 54.30 SQ.M.  |
| TOTAL AREA   | 1568.84 SQ.FT. | 145.75 SQ.M. |

KEY PLAN

DUBAI HILLS ESTATE