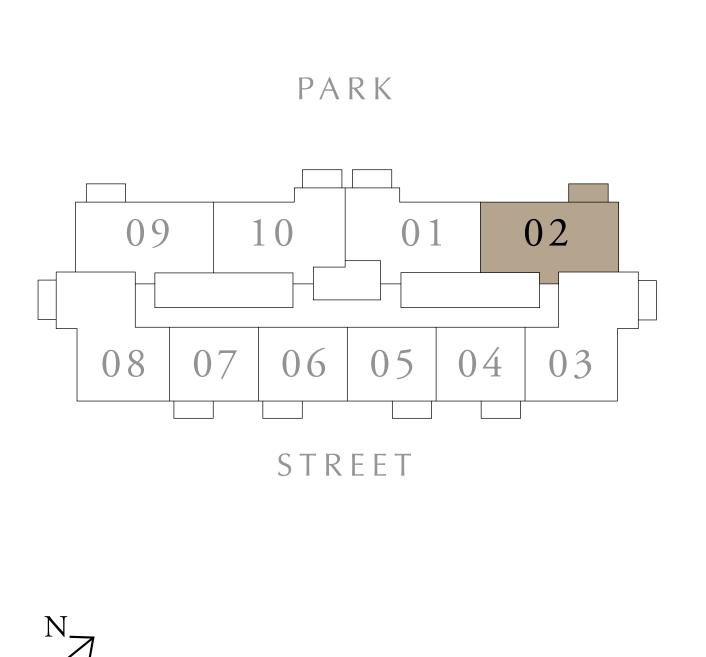

## 2 BEDROOM TYPE A2

BUILDING 1 LEVELS 02-10

UNIT 02

| SUITE AREA   | 924.94 SQ.FT. | 85.93 SQ.M. |
|--------------|---------------|-------------|
| BALCONY AREA | 68.46 SQ.FT.  | 6.36 SQ.M.  |
| TOTAL AREA   | 993.40 SQ.FT. | 92.29 SQ.M. |

KEY PLAN

KEY SECTION

DUBAI HILLS ESTATE