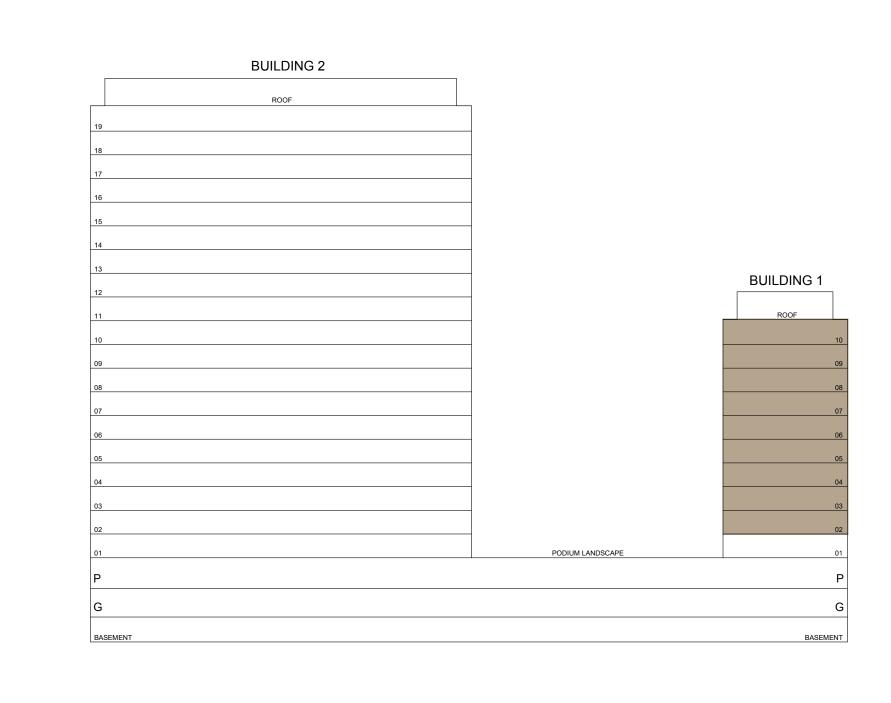

## 2 BEDROOM TYPE A3.1

BUILDING 1 LEVEL 01

UNIT 101

| SUITE AREA   | 924.30 SQ.FT.  | 85.87 SQ.M.  |
|--------------|----------------|--------------|
| BALCONY AREA | 795.02 SQ.FT.  | 73.86 SQ.M.  |
| TOTAL AREA   | 1719.32 SQ.FT. | 159.73 SQ.M. |

KEY PLAN

DUBAI HILLS ESTATE