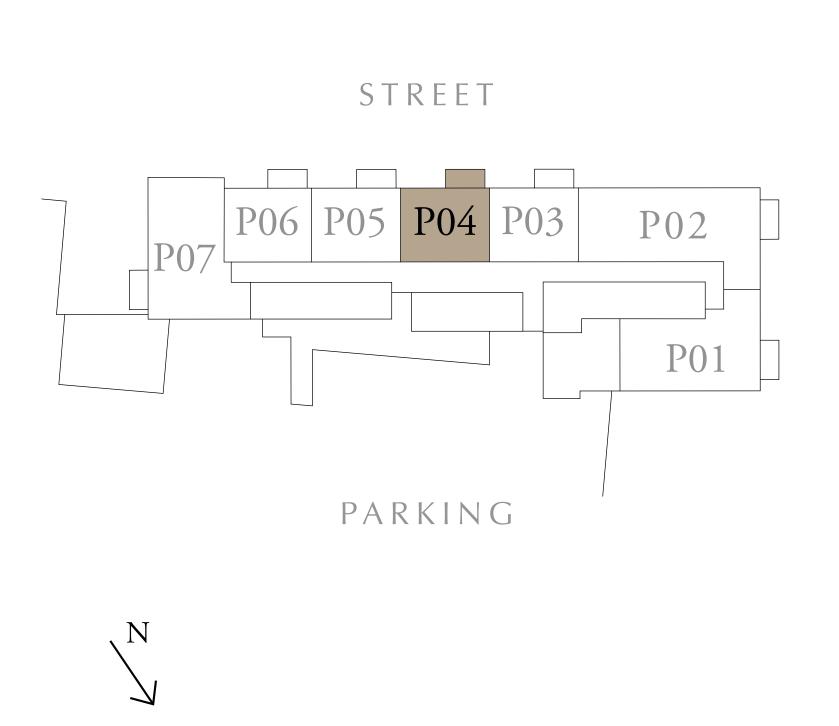

## 1 BEDROOM TYPE B

BUILDING 2 PODIUM LEVEL

UNIT P04

| SUITE AREA   | 583.73 SQ.FT. | 54.23 SQ.M. |
|--------------|---------------|-------------|
| BALCONY AREA | 70.29 SQ.FT.  | 6.53 SQ.M.  |
| TOTAL AREA   | 654.01 SQ.FT. | 60.76 SQ.M. |