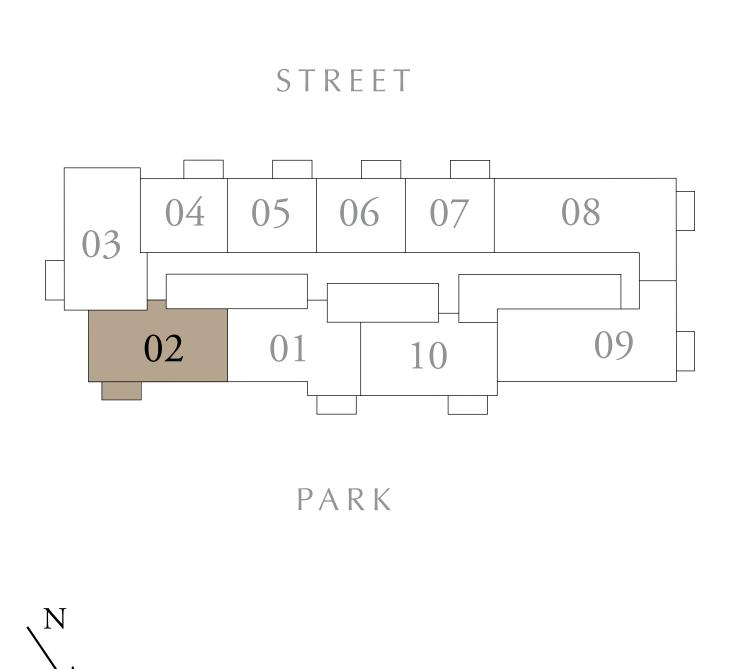

## 2 BEDROOM TYPE A2

BUILDING 1 LEVELS 02-10

UNIT 02

| SUITE AREA   | 924.94 SQ.FT. | 85.93 SQ.M. |
|--------------|---------------|-------------|
| BALCONY AREA | 68.46 SQ.FT.  | 6.36 SQ.M.  |
| TOTAL AREA   | 993.40 SQ.FT. | 92.29 SQ.M. |

KEY PLAN

KEY SECTION

DUBAI HILLS ESTATE