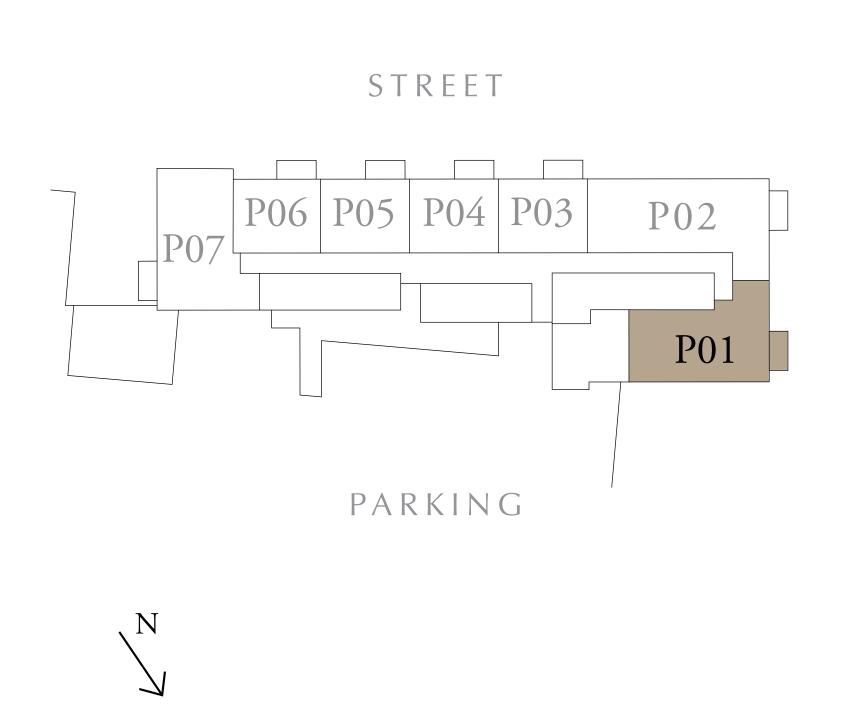

## 2 BEDROOM TYPE F

BUILDING 2 PODIUM LEVEL U

UNIT P01

| SUITE AREA   | 1025.15 SQ.FT. | 95.24 SQ.M.  |  |
|--------------|----------------|--------------|--|
| BALCONY AREA | 74.16 SQ.FT.   | 6.89 SQ.M.   |  |
| TOTAL AREA   | 1099.32 SQ.FT. | 102.13 SQ.M. |  |