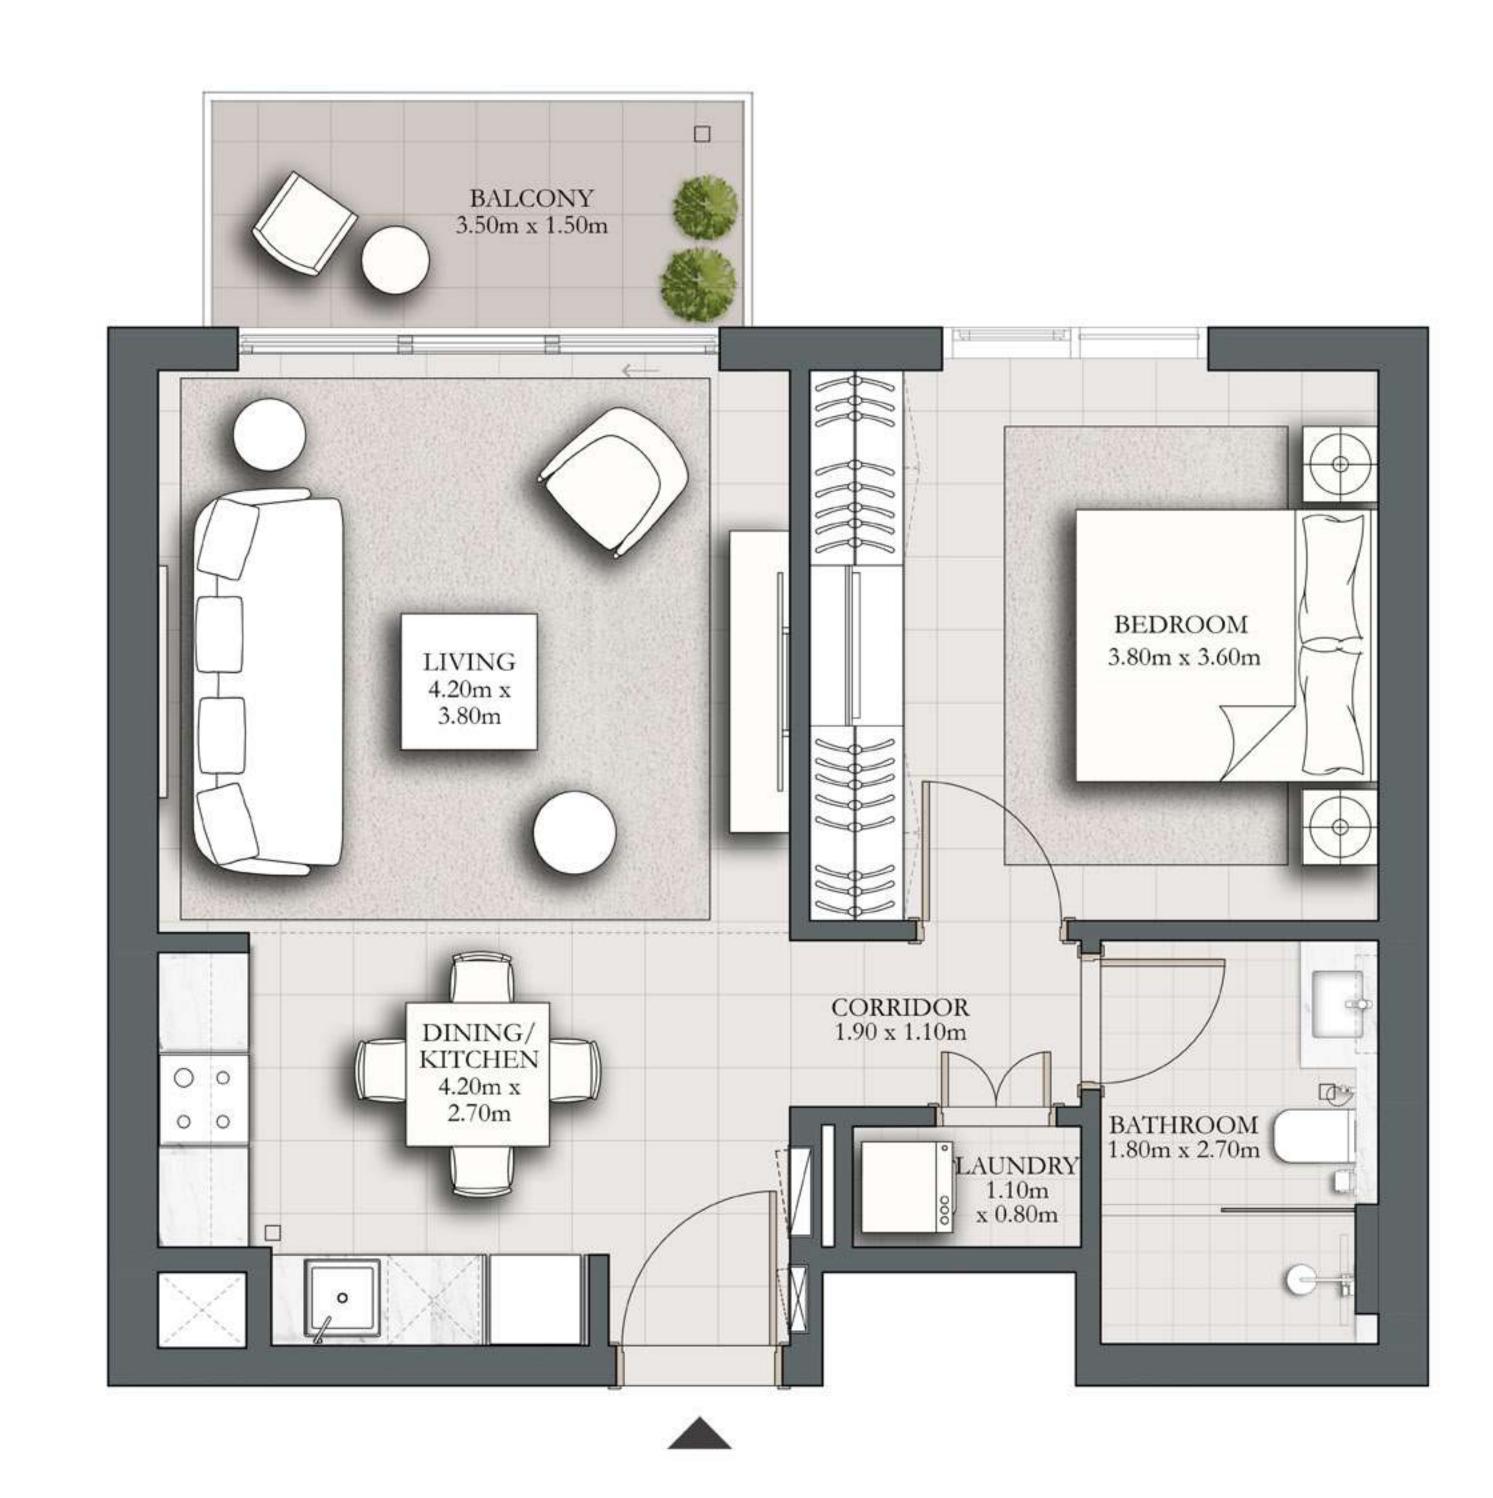

## 1 BEDROOM TYPE A2

BUILDING 1 LEVELS 02-10

UNIT 05

| SUITE AREA   | 590.08 SQ.FT. | 54.82 SQ.M. |
|--------------|---------------|-------------|
| BALCONY AREA | 64.91 SQ.FT.  | 6.03 SQ.M.  |
| TOTAL AREA   | 654.98 SQ.FT. | 60.85 SQ.M. |