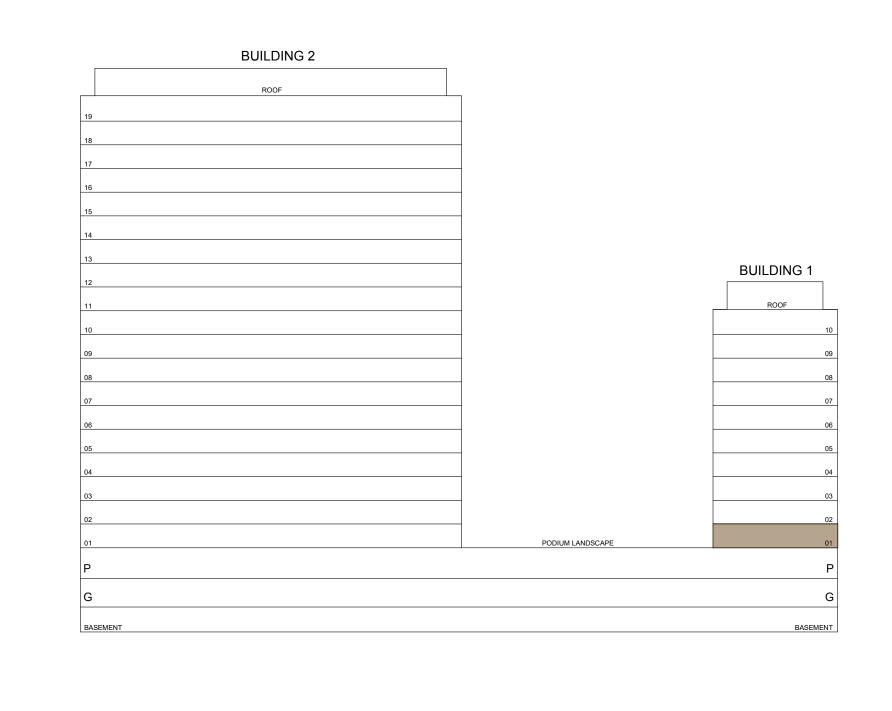

## 2 BEDROOM TYPE C1

BUILDING 1 LEVEL 01

UNIT 107

| SUITE AREA   | 984.36 SQ.FT.  | 91.45 SQ.M.  |
|--------------|----------------|--------------|
| BALCONY AREA | 584.48 SQ.FT.  | 54.30 SQ.M.  |
| TOTAL AREA   | 1568.84 SQ.FT. | 145.75 SQ.M. |