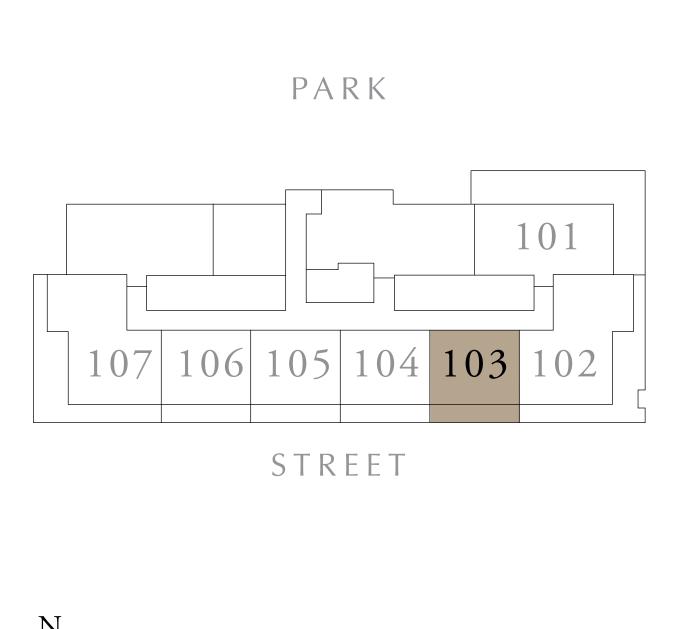

## 1 BEDROOM TYPE A3

BUILDING 1 LEVEL 01

UNIT 103

| SUITE AREA   | 589.86 SQ.FT. | 54.80 SQ.M. |
|--------------|---------------|-------------|
| BALCONY AREA | 167.59 SQ.FT. | 15.57 SQ.M. |
| TOTAL AREA   | 757.46 SQ.FT. | 70.37 SQ.M. |