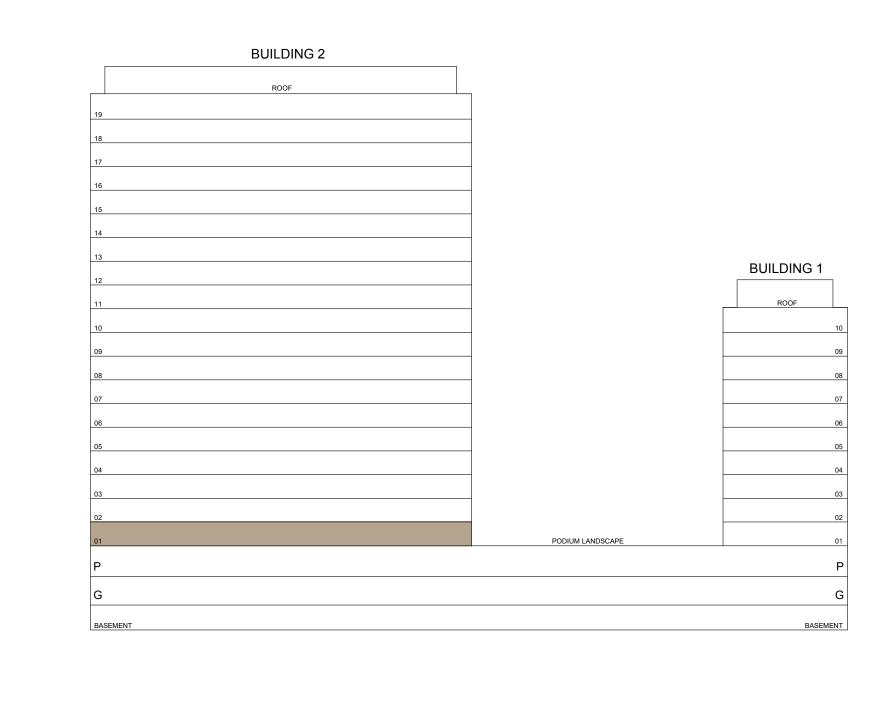

## 2 BEDROOM TYPE A3.1

BUILDING 1 LEVEL 01

UNIT 101

| SUITE AREA   | 924.30 SQ.FT.  | 85.87 SQ.M.  |
|--------------|----------------|--------------|
| BALCONY AREA | 795.02 SQ.FT.  | 73.86 SQ.M.  |
| TOTAL AREA   | 1719.32 SQ.FT. | 159.73 SQ.M. |