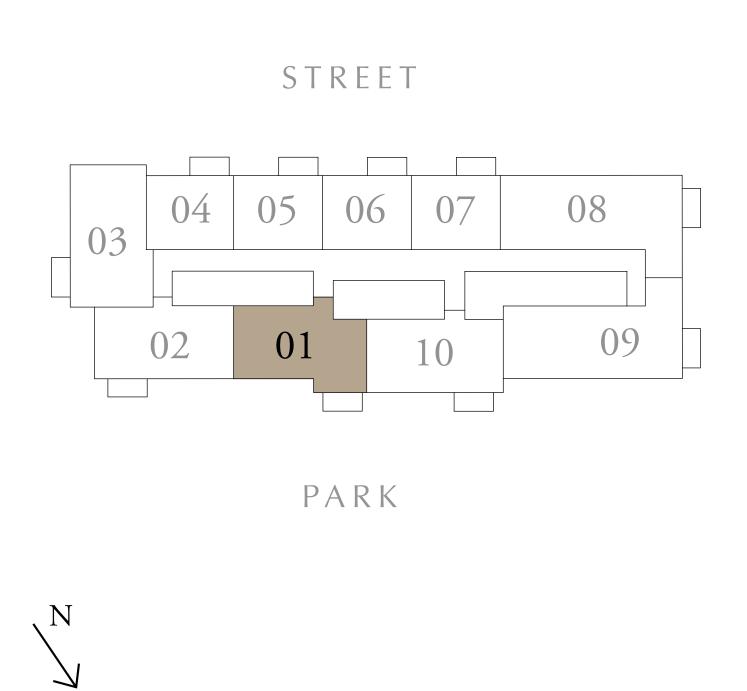

## 2 BEDROOM TYPE A3.1

BUILDING 1 LEVEL 01

UNIT 101

| SUITE AREA   | 924.30 SQ.FT.  | 85.87 SQ.M.  |
|--------------|----------------|--------------|
| BALCONY AREA | 795.02 SQ.FT.  | 73.86 SQ.M.  |
| TOTAL AREA   | 1719.32 SQ.FT. | 159.73 SQ.M. |