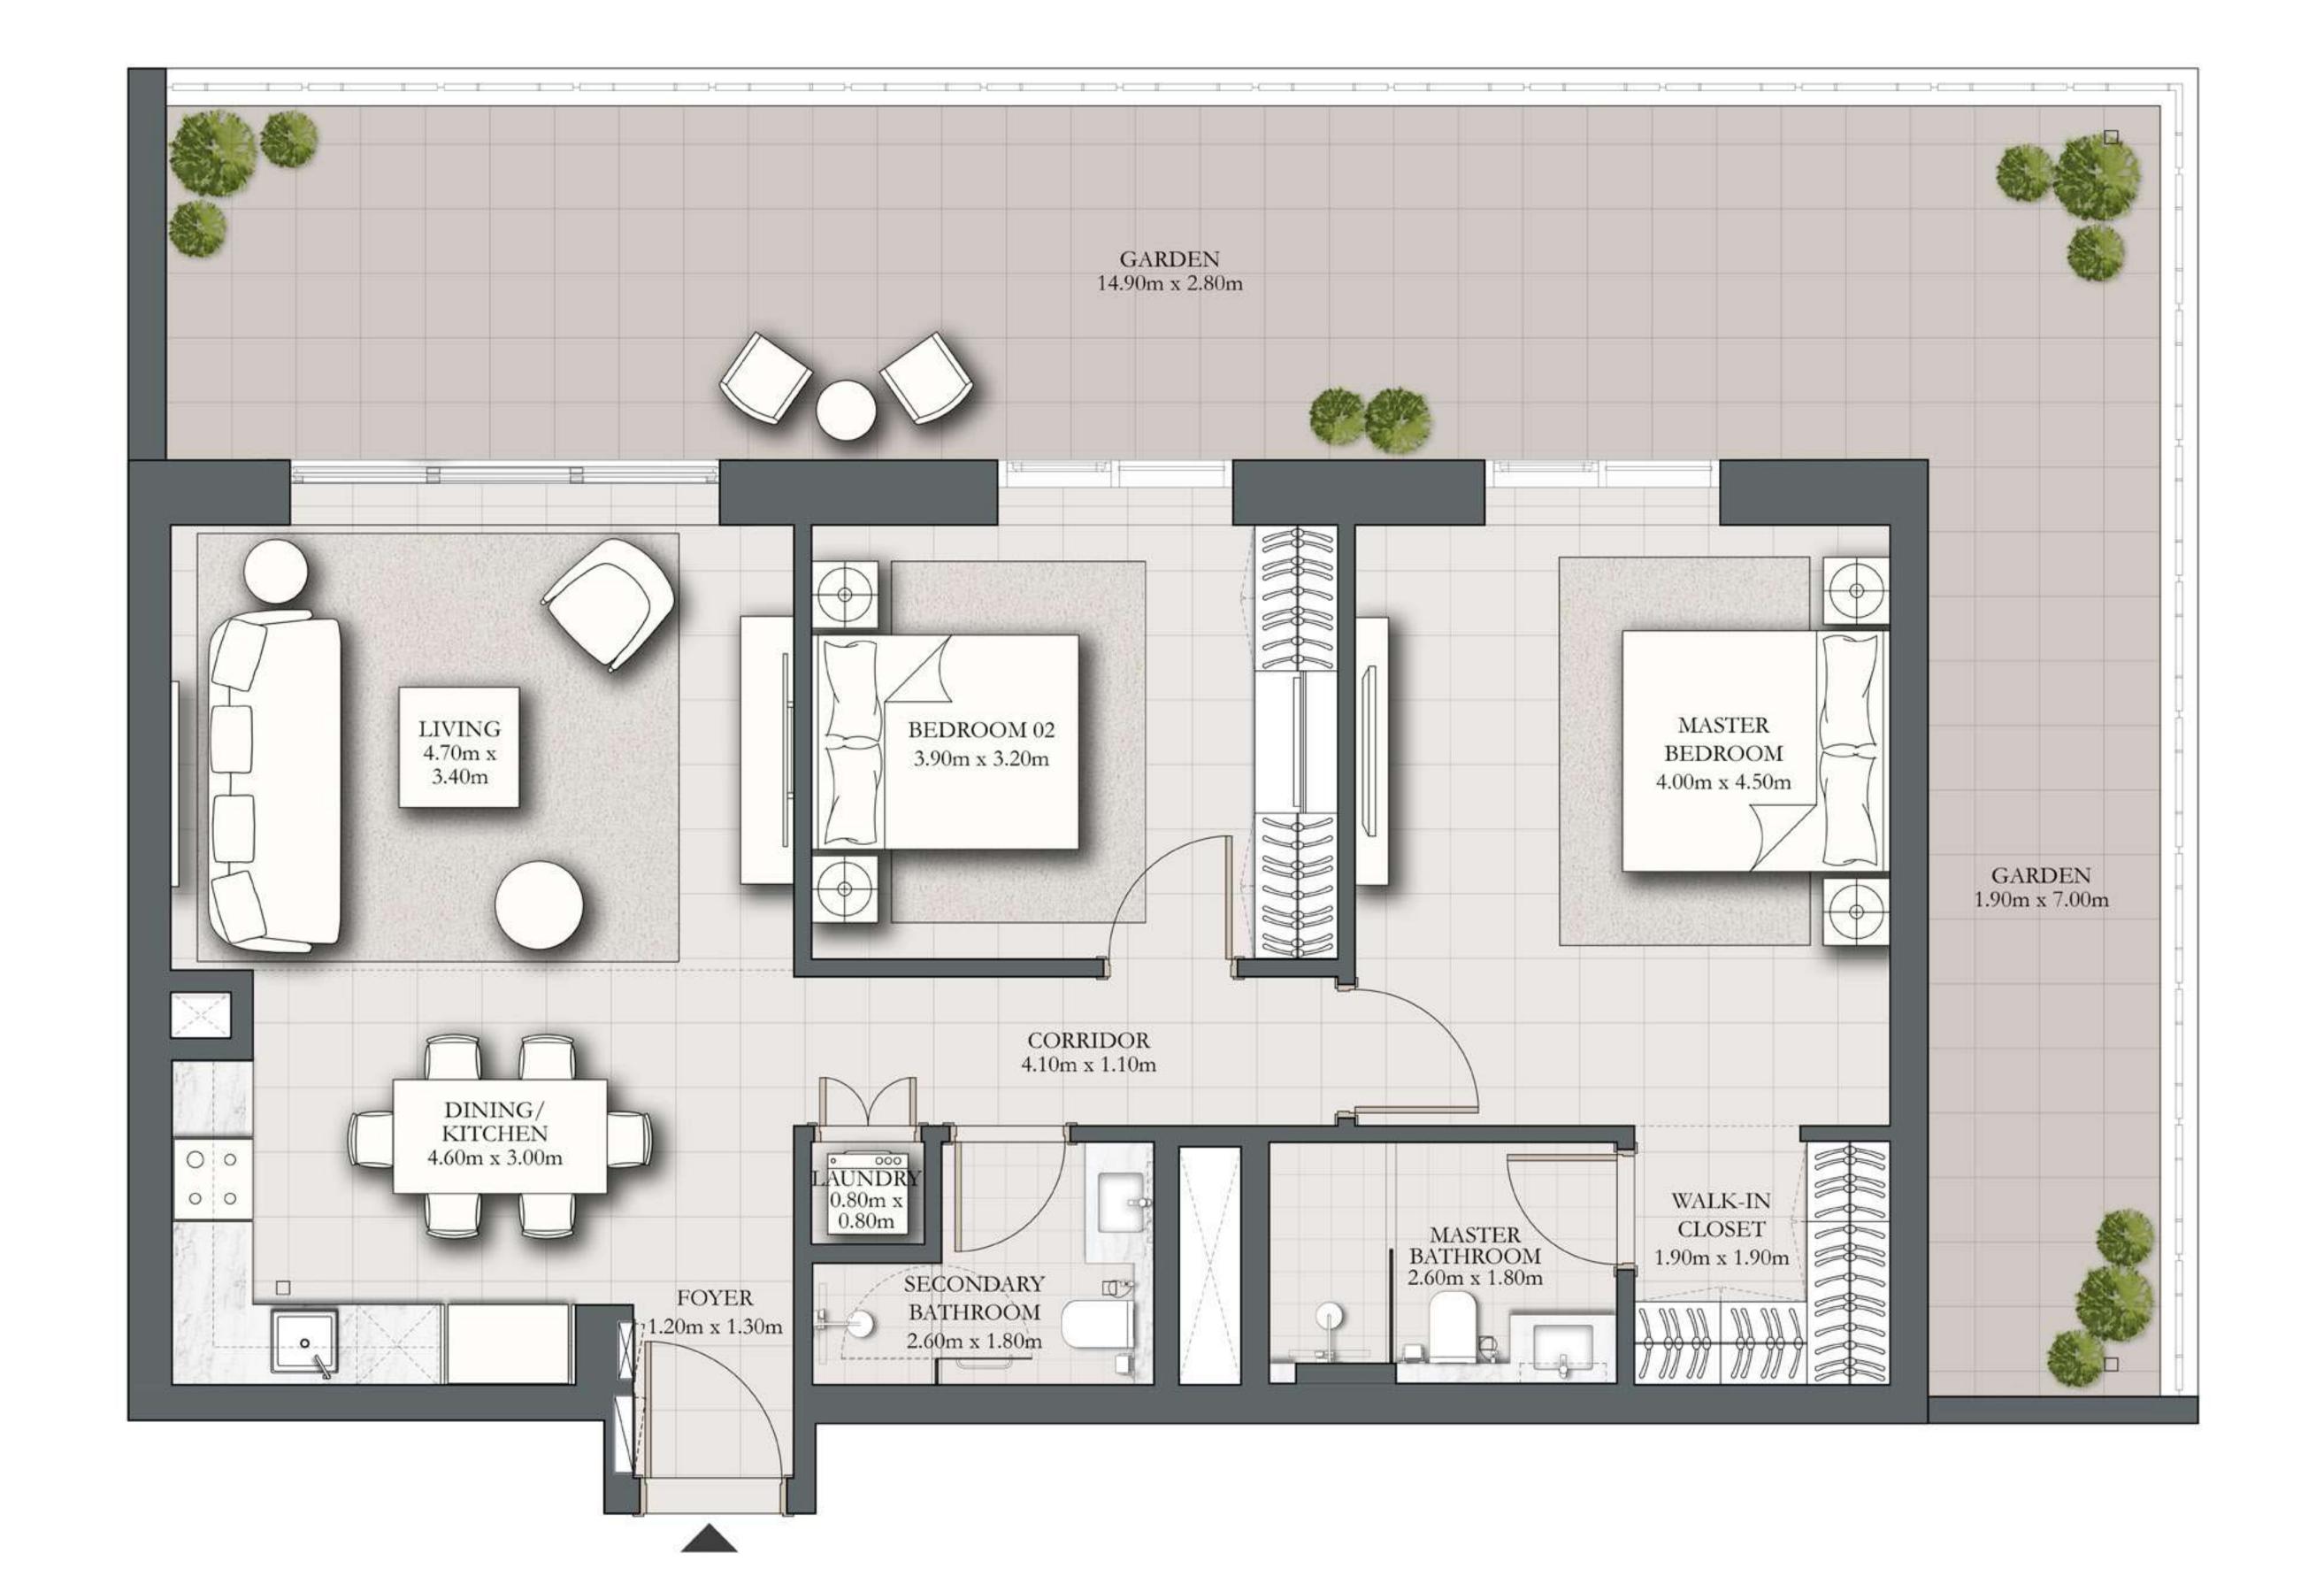

## 2 BEDROOM TYPE E1

BUILDING 2 GROUND LEVEL UNIT G07

| SUITE AREA   | 965.74 SQ.FT.  | 89.72 SQ.M.  |
|--------------|----------------|--------------|
| BALCONY AREA | 661.12 SQ.FT.  | 61.42 SQ.M.  |
| TOTAL AREA   | 1626.86 SQ.FT. | 151.14 SQ.M. |