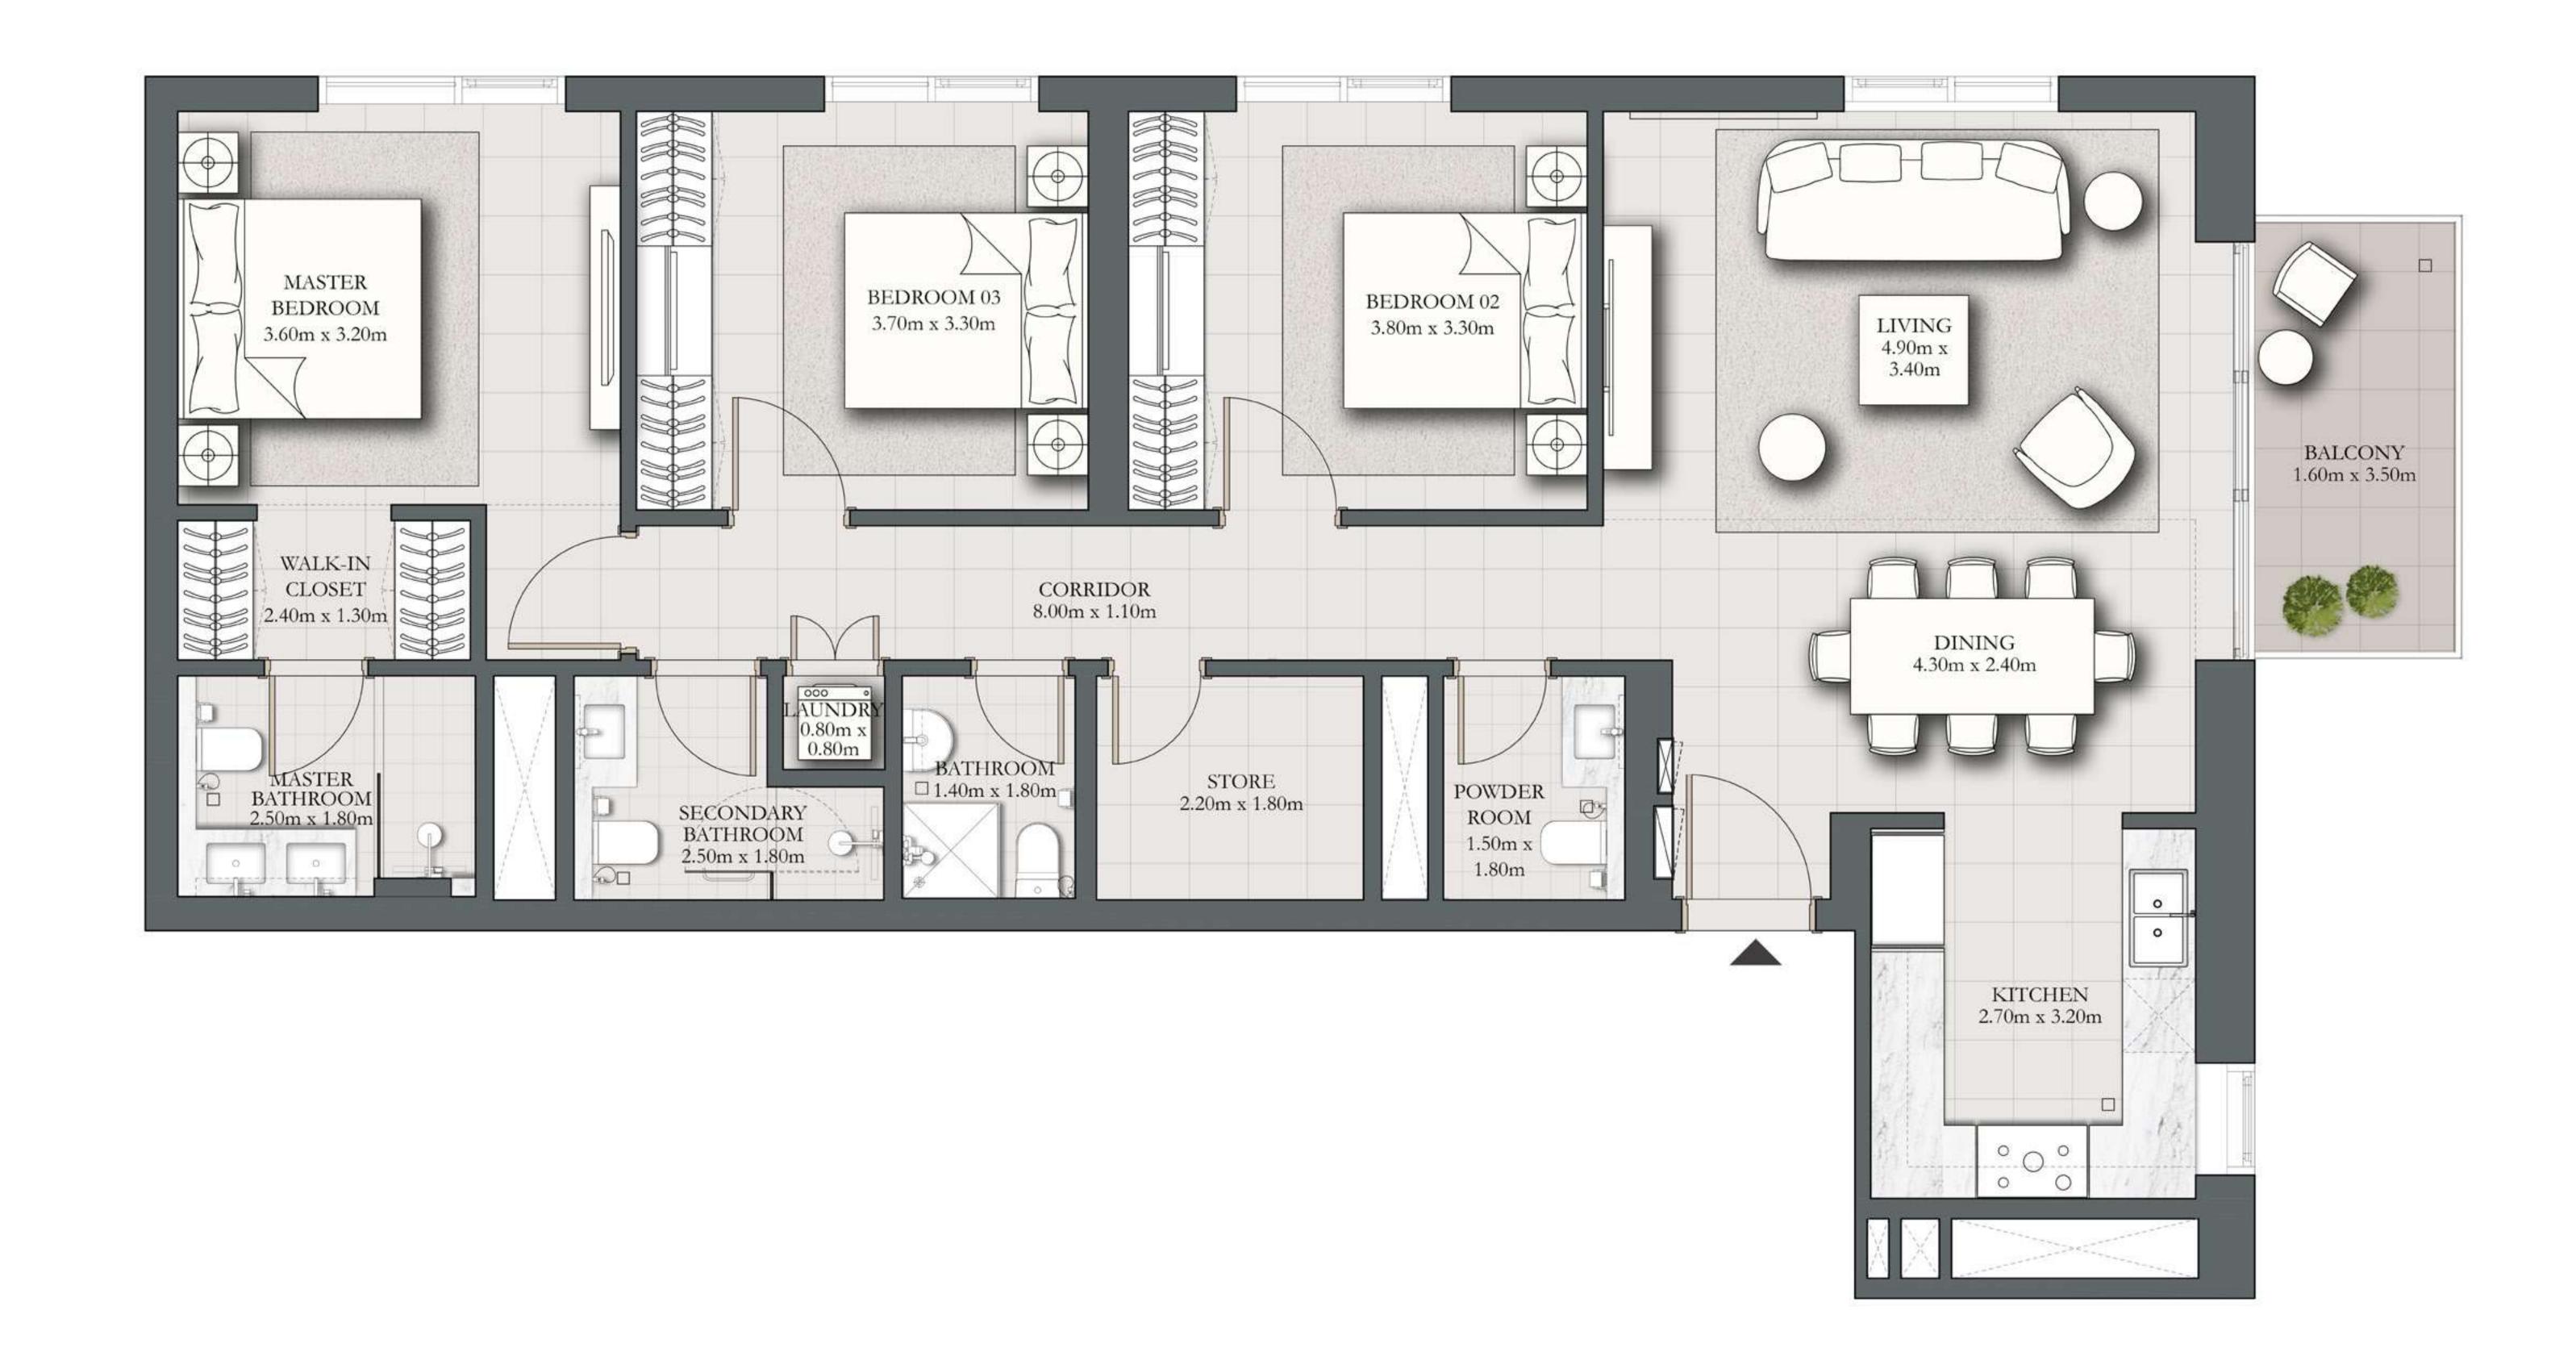

## 2 BEDROOM TYPE A

BUILDING 1 LEVELS 02-10

UNIT 09

| SUITE AREA   | 923.54 SQ.FT. | 85.80 SQ.M. |
|--------------|---------------|-------------|
| BALCONY AREA | 68.46 SQ.FT.  | 6.36 SQ.M.  |
| TOTAL AREA   | 992 SQ.FT.    | 92.16 SQ.M. |