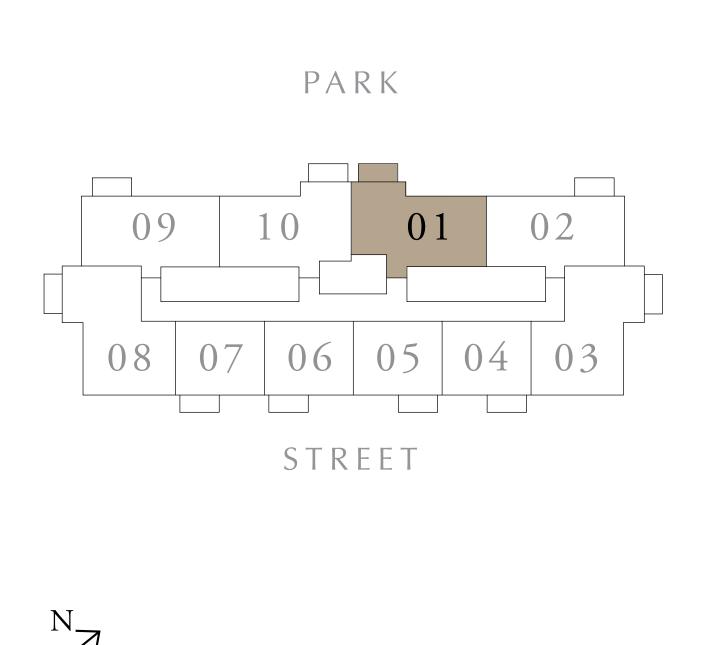

## 2 BEDROOM TYPE A

BUILDING 1 LEVELS 02-10

UNIT 09

| SUITE AREA   | 923.54 SQ.FT. | 85.80 SQ.M. |
|--------------|---------------|-------------|
| BALCONY AREA | 68.46 SQ.FT.  | 6.36 SQ.M.  |
| TOTAL AREA   | 992 SQ.FT.    | 92.16 SQ.M. |