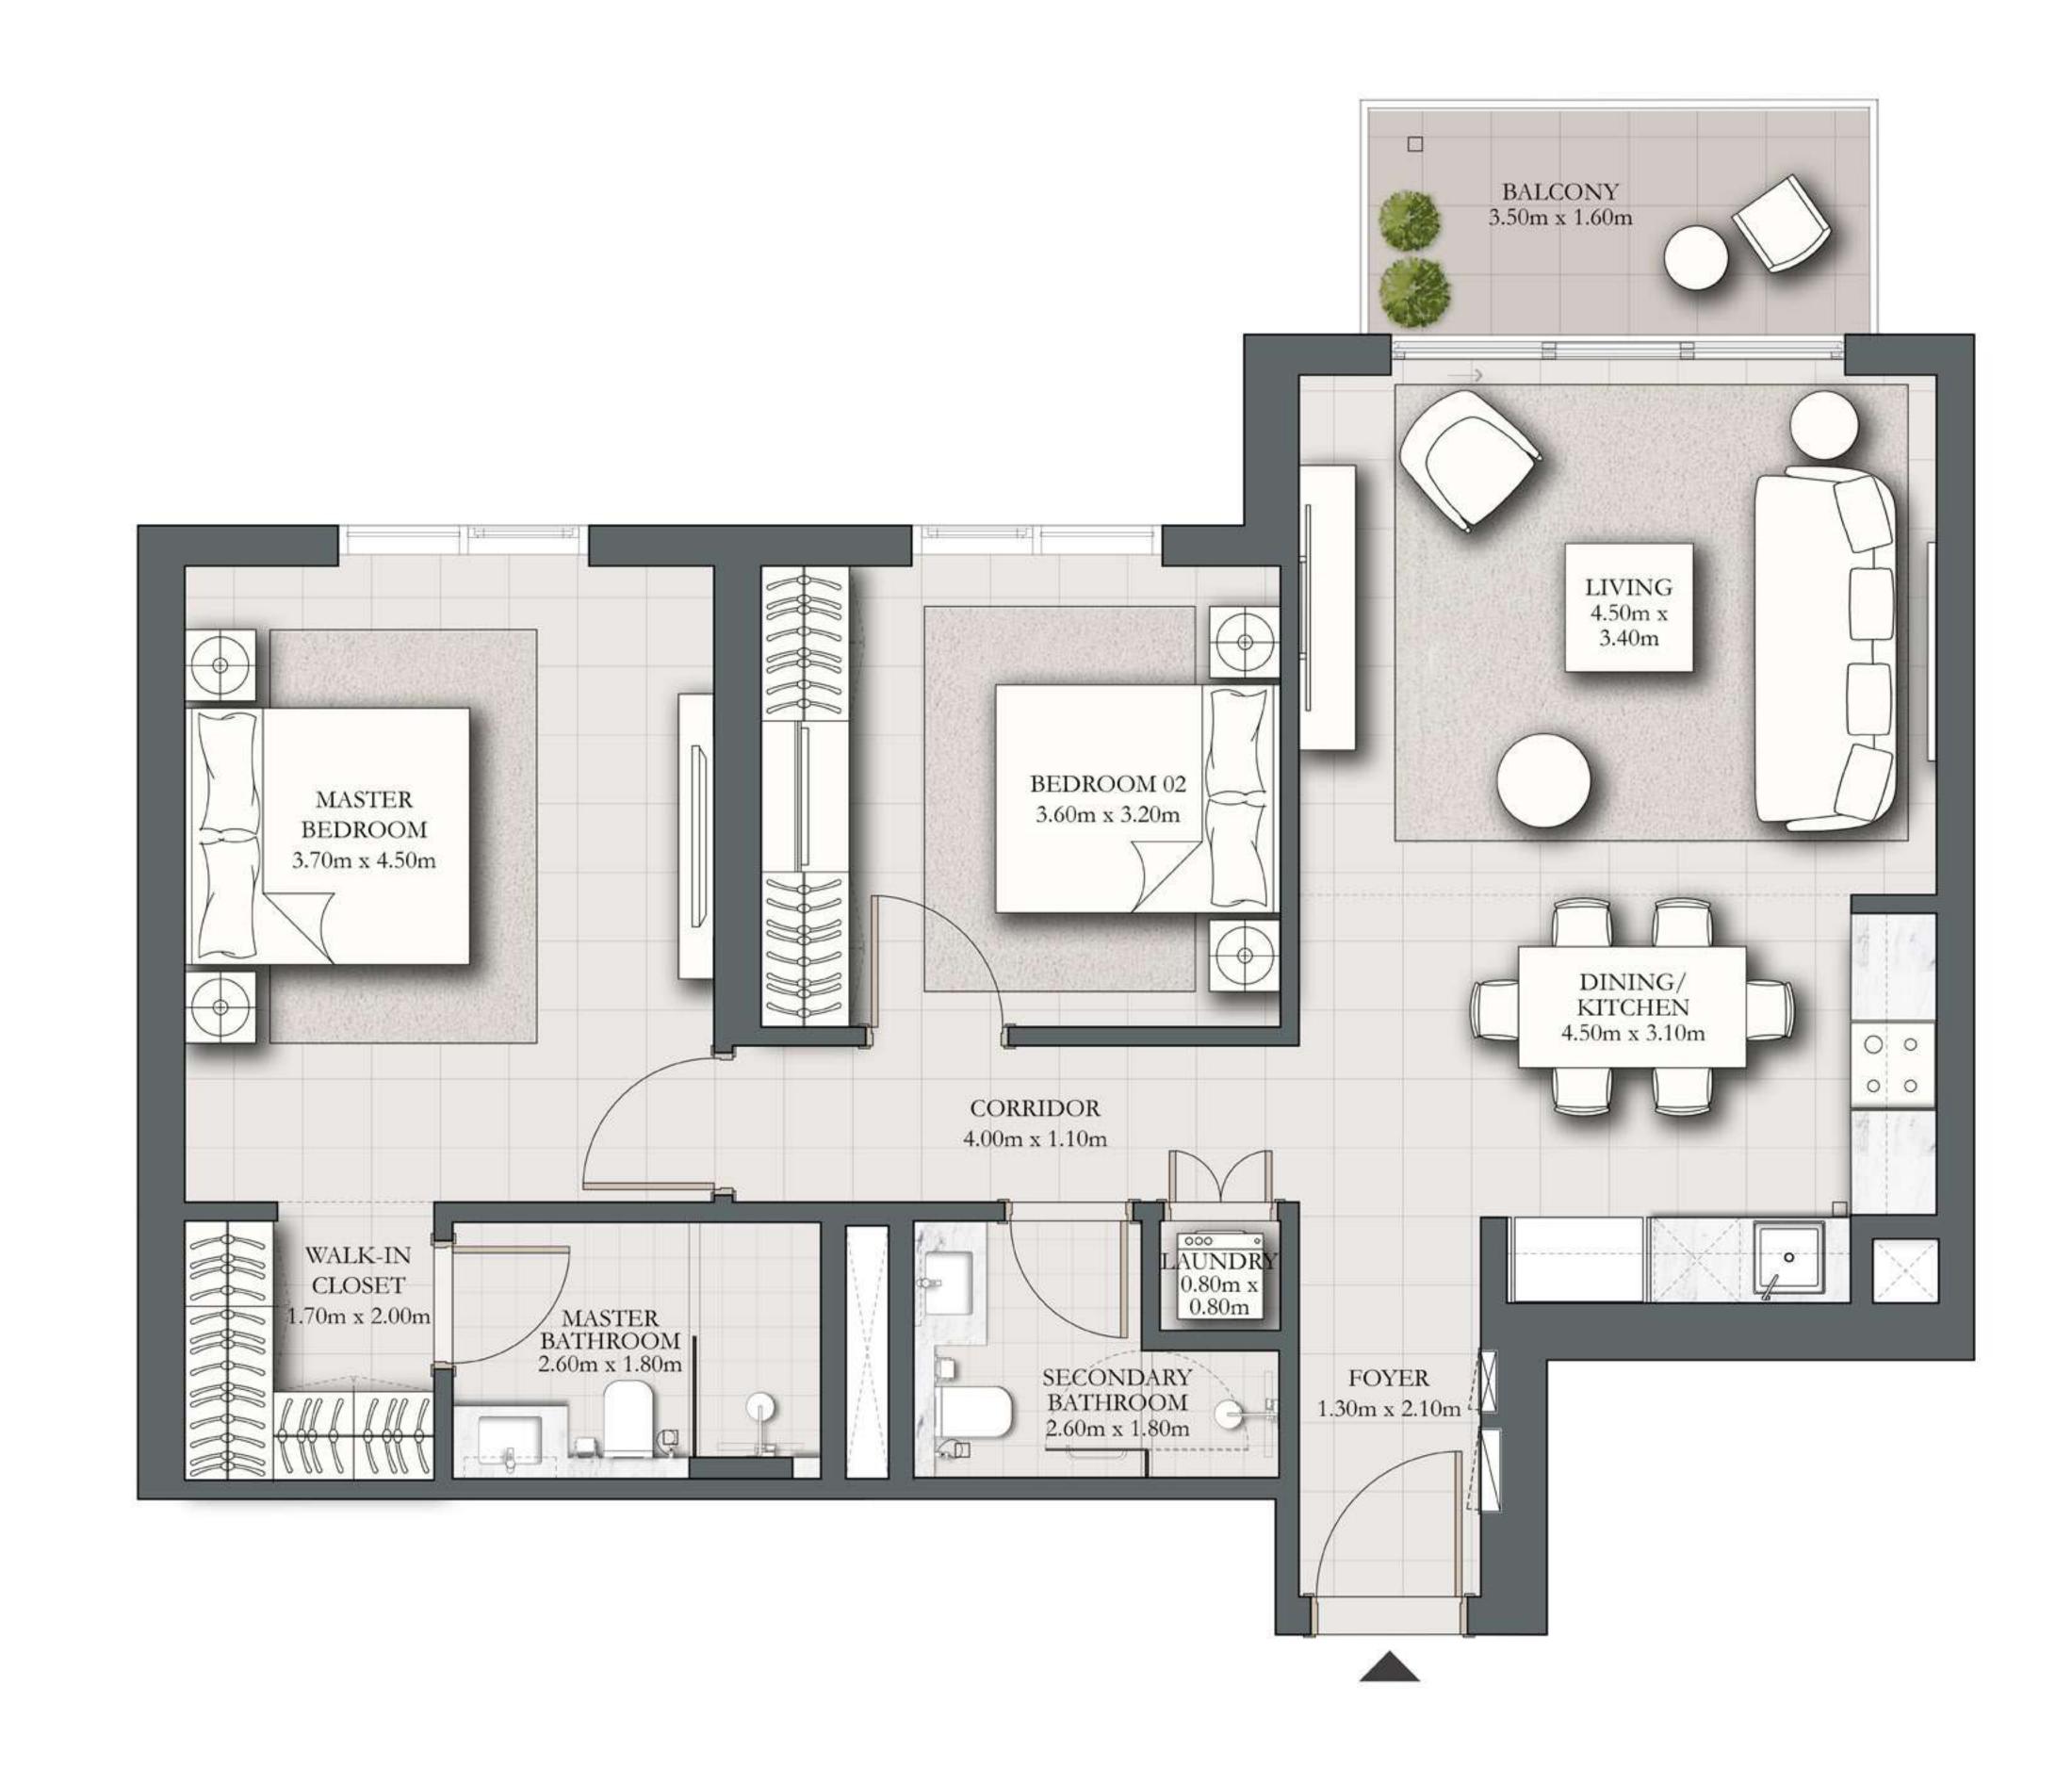

## 2 BEDROOM TYPE A3.1

BUILDING 1 LEVEL 01

UNIT 101

| SUITE AREA   | 924.30 SQ.FT.  | 85.87 SQ.M.  |
|--------------|----------------|--------------|
| BALCONY AREA | 795.02 SQ.FT.  | 73.86 SQ.M.  |
| TOTAL AREA   | 1719.32 SQ.FT. | 159.73 SQ.M. |