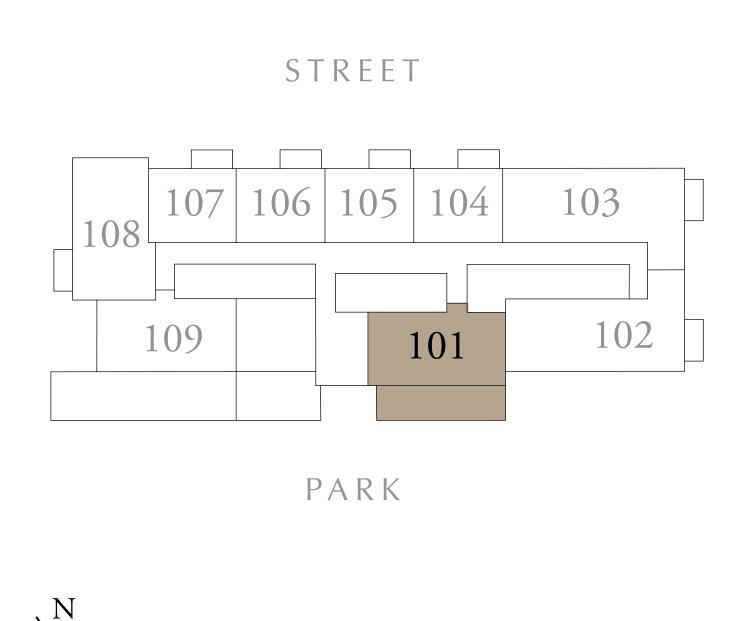

## 2 BEDROOM TYPE A3.1

BUILDING 1 LEVEL 01

UNIT 101

| SUITE AREA   | 924.30 SQ.FT.  | 85.87 SQ.M.  |
|--------------|----------------|--------------|
| BALCONY AREA | 795.02 SQ.FT.  | 73.86 SQ.M.  |
| TOTAL AREA   | 1719.32 SQ.FT. | 159.73 SQ.M. |

KEY PLAN

DUBAI HILLS ESTATE