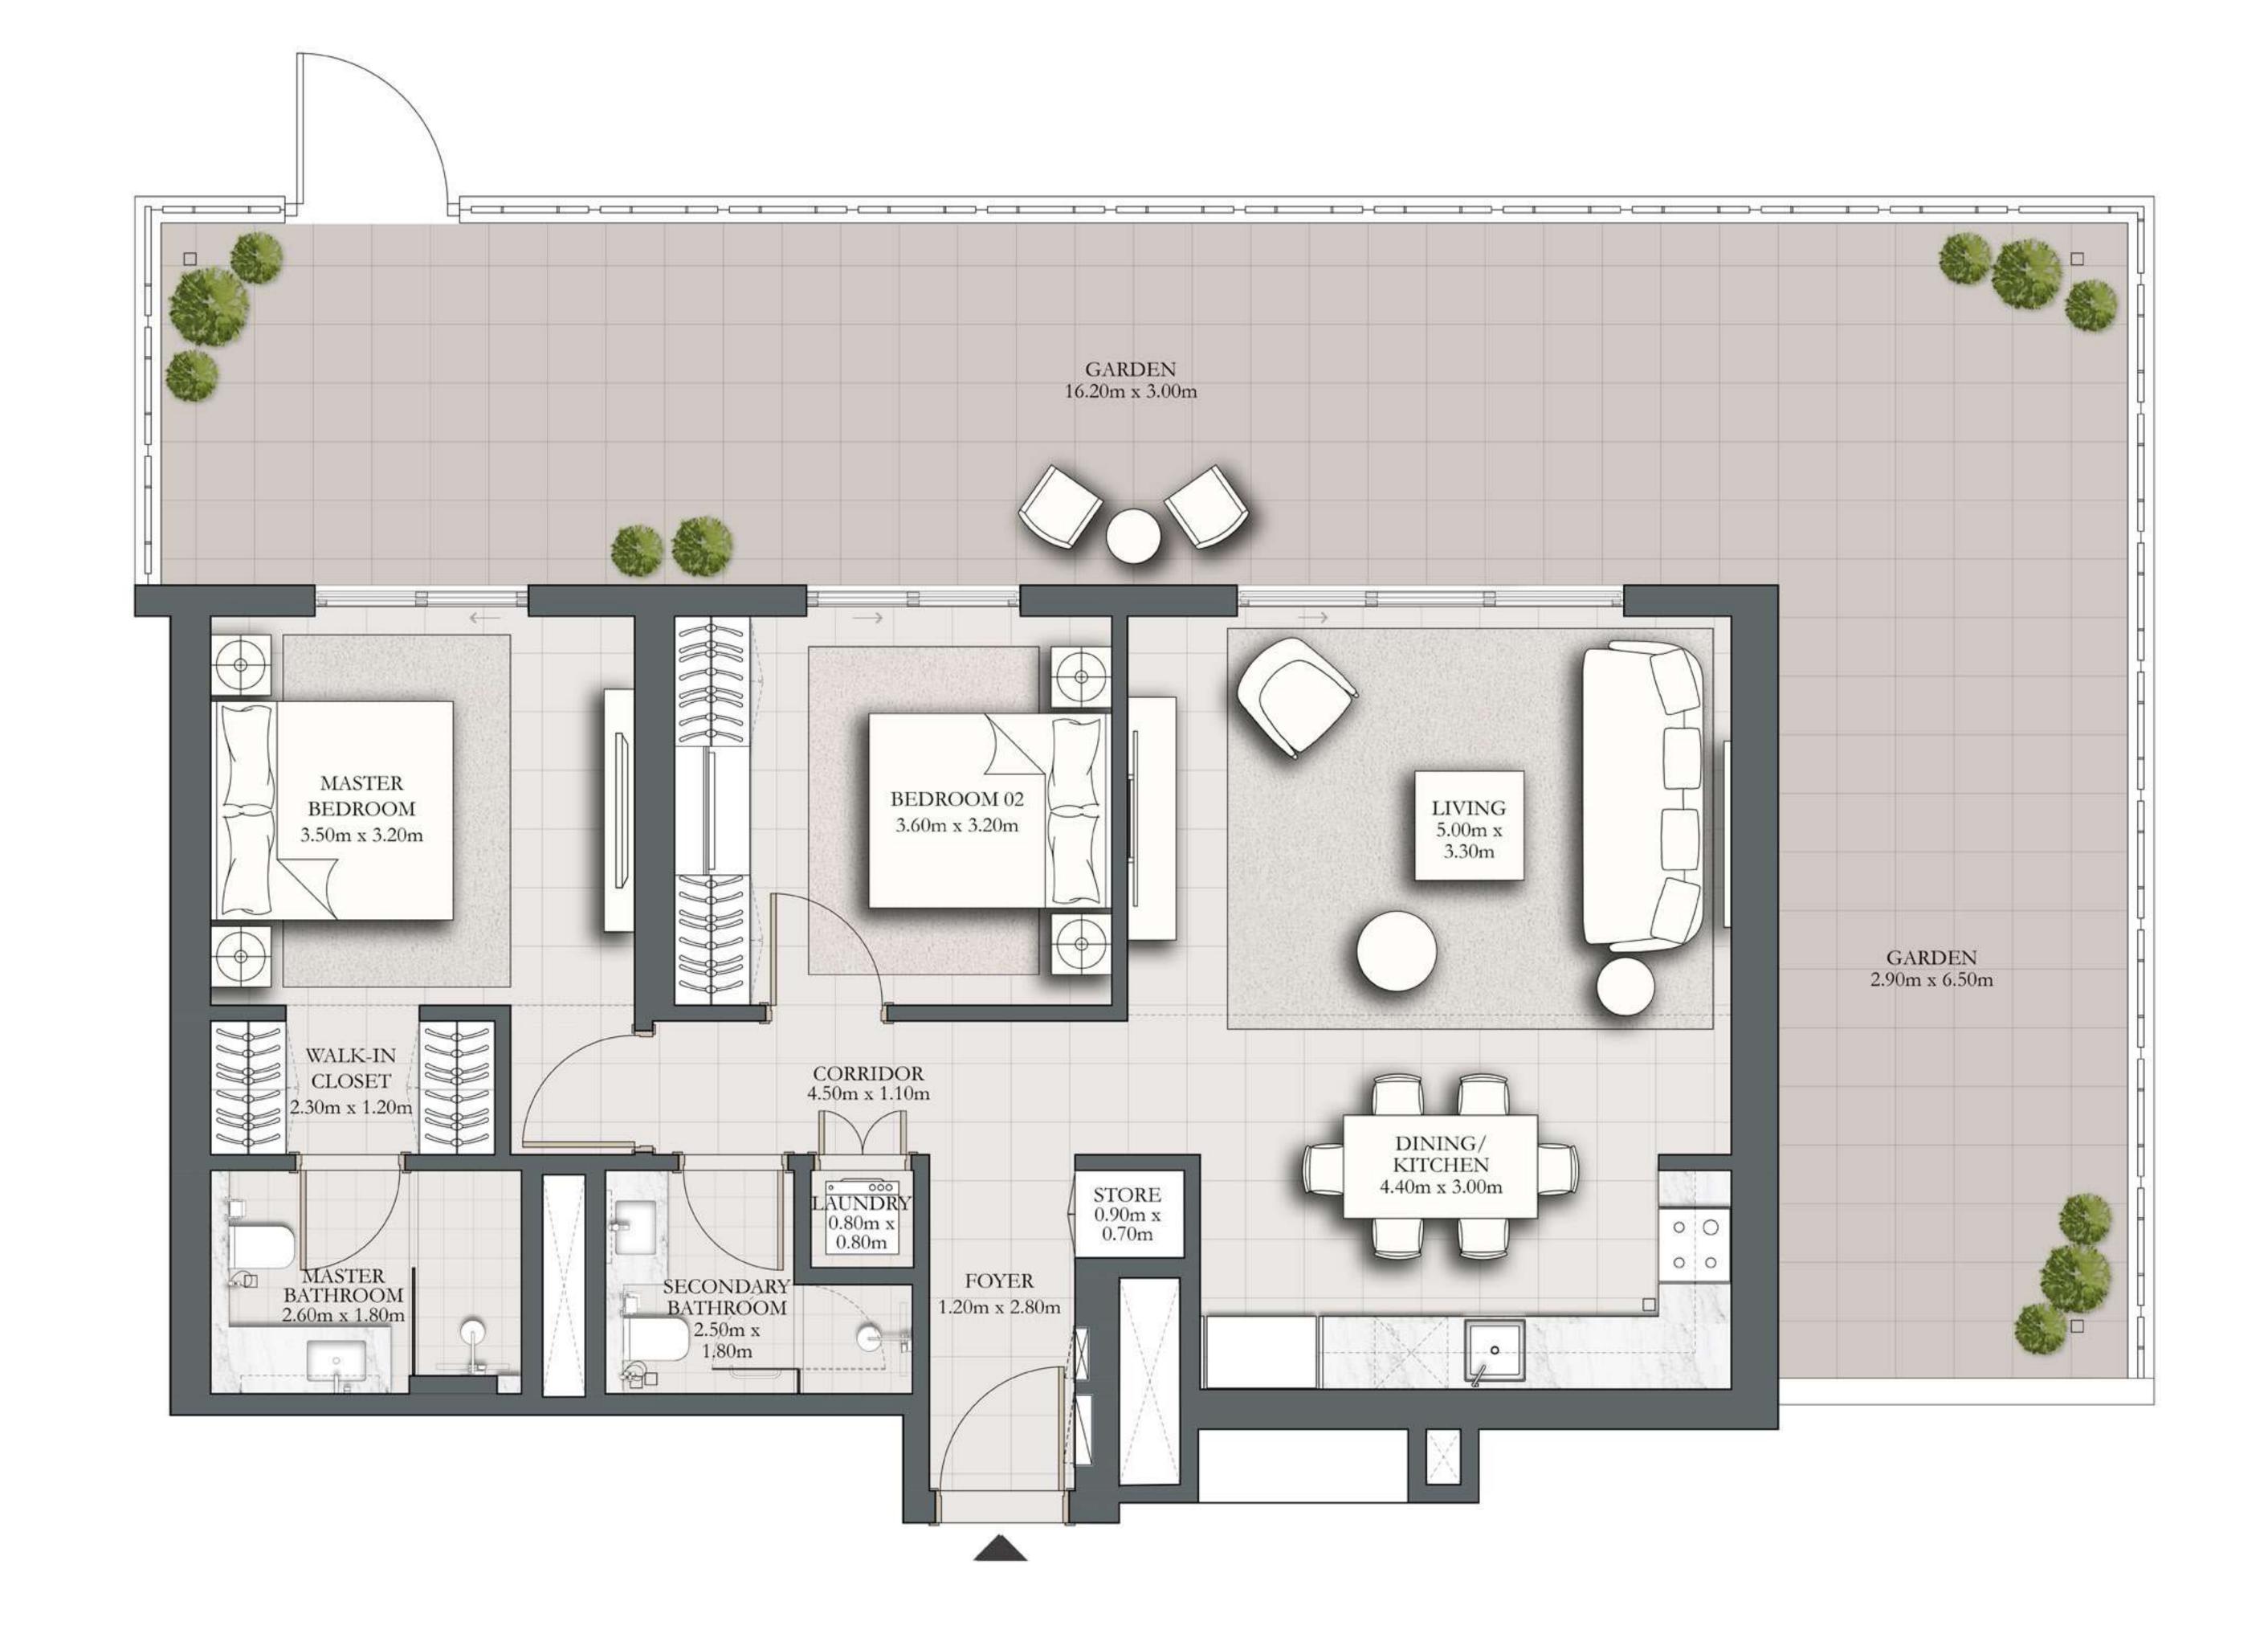

## 2 BEDROOM TYPE A3.1

BUILDING 1 LEVEL 01

UNIT 101

| SUITE AREA   | 924.30 SQ.FT.  | 85.87 SQ.M.  |
|--------------|----------------|--------------|
| BALCONY AREA | 795.02 SQ.FT.  | 73.86 SQ.M.  |
| TOTAL AREA   | 1719.32 SQ.FT. | 159.73 SQ.M. |