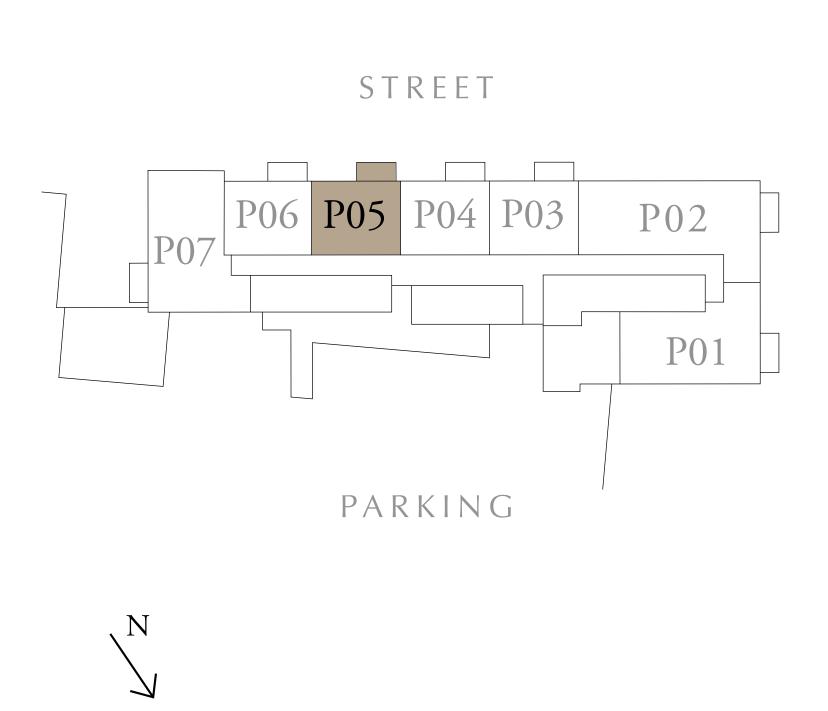

## 1 BEDROOM TYPE B

BUILDING 2 PODIUM LEVEL

UNIT P05

| SUITE AREA   | 583.73 SQ.FT. | 54.23 SQ.M. |
|--------------|---------------|-------------|
| BALCONY AREA | 70.29 SQ.FT.  | 6.53 SQ.M.  |
| TOTAL AREA   | 654.01 SQ.FT. | 60.76 SQ.M. |