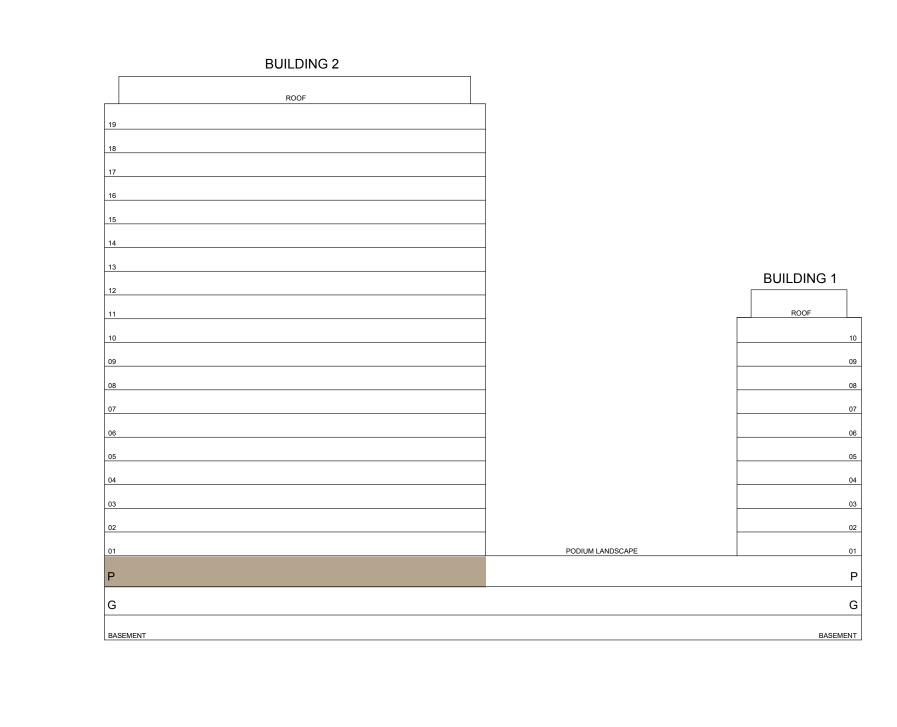

## 2 BEDROOM TYPE B2

BUILDING 1 LEVELS 02-10

UNIT 01

| SUITE AREA   | 932.91 SQ.FT.  | 86.67 SQ.M. |
|--------------|----------------|-------------|
| BALCONY AREA | 68.46 SQ.FT.   | 6.36 SQ.M.  |
| TOTAL AREA   | 1001.37 SQ.FT. | 93.03 SQ.M. |

## 2 BEDROOM TYPE B

BUILDING 2 LEVELS 02-19

UNIT 01

| SUITE AREA   | 943.56 SQ.FT.  | 87.66 SQ.M. | _ |
|--------------|----------------|-------------|---|
| BALCONY AREA | 68.24 SQ.FT.   | 6.34 SQ.M.  |   |
| TOTAL AREA   | 1011.81 SQ.FT. | 94 SQ.M.    | - |