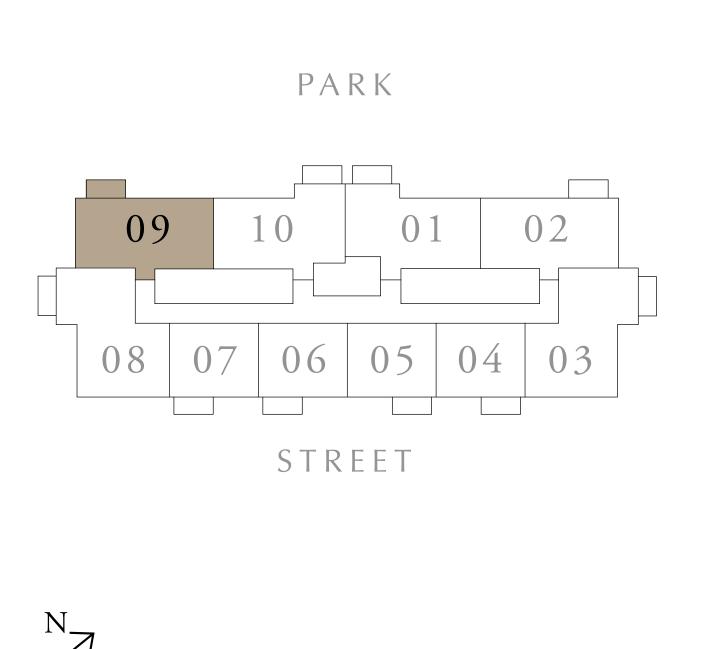

## 2 BEDROOM TYPE A

BUILDING 1 LEVELS 02-10

UNIT 09

| SUITE AREA   | 923.54 SQ.FT. | 85.80 SQ.M. |
|--------------|---------------|-------------|
| BALCONY AREA | 68.46 SQ.FT.  | 6.36 SQ.M.  |
| TOTAL AREA   | 992 SQ.FT.    | 92.16 SQ.M. |