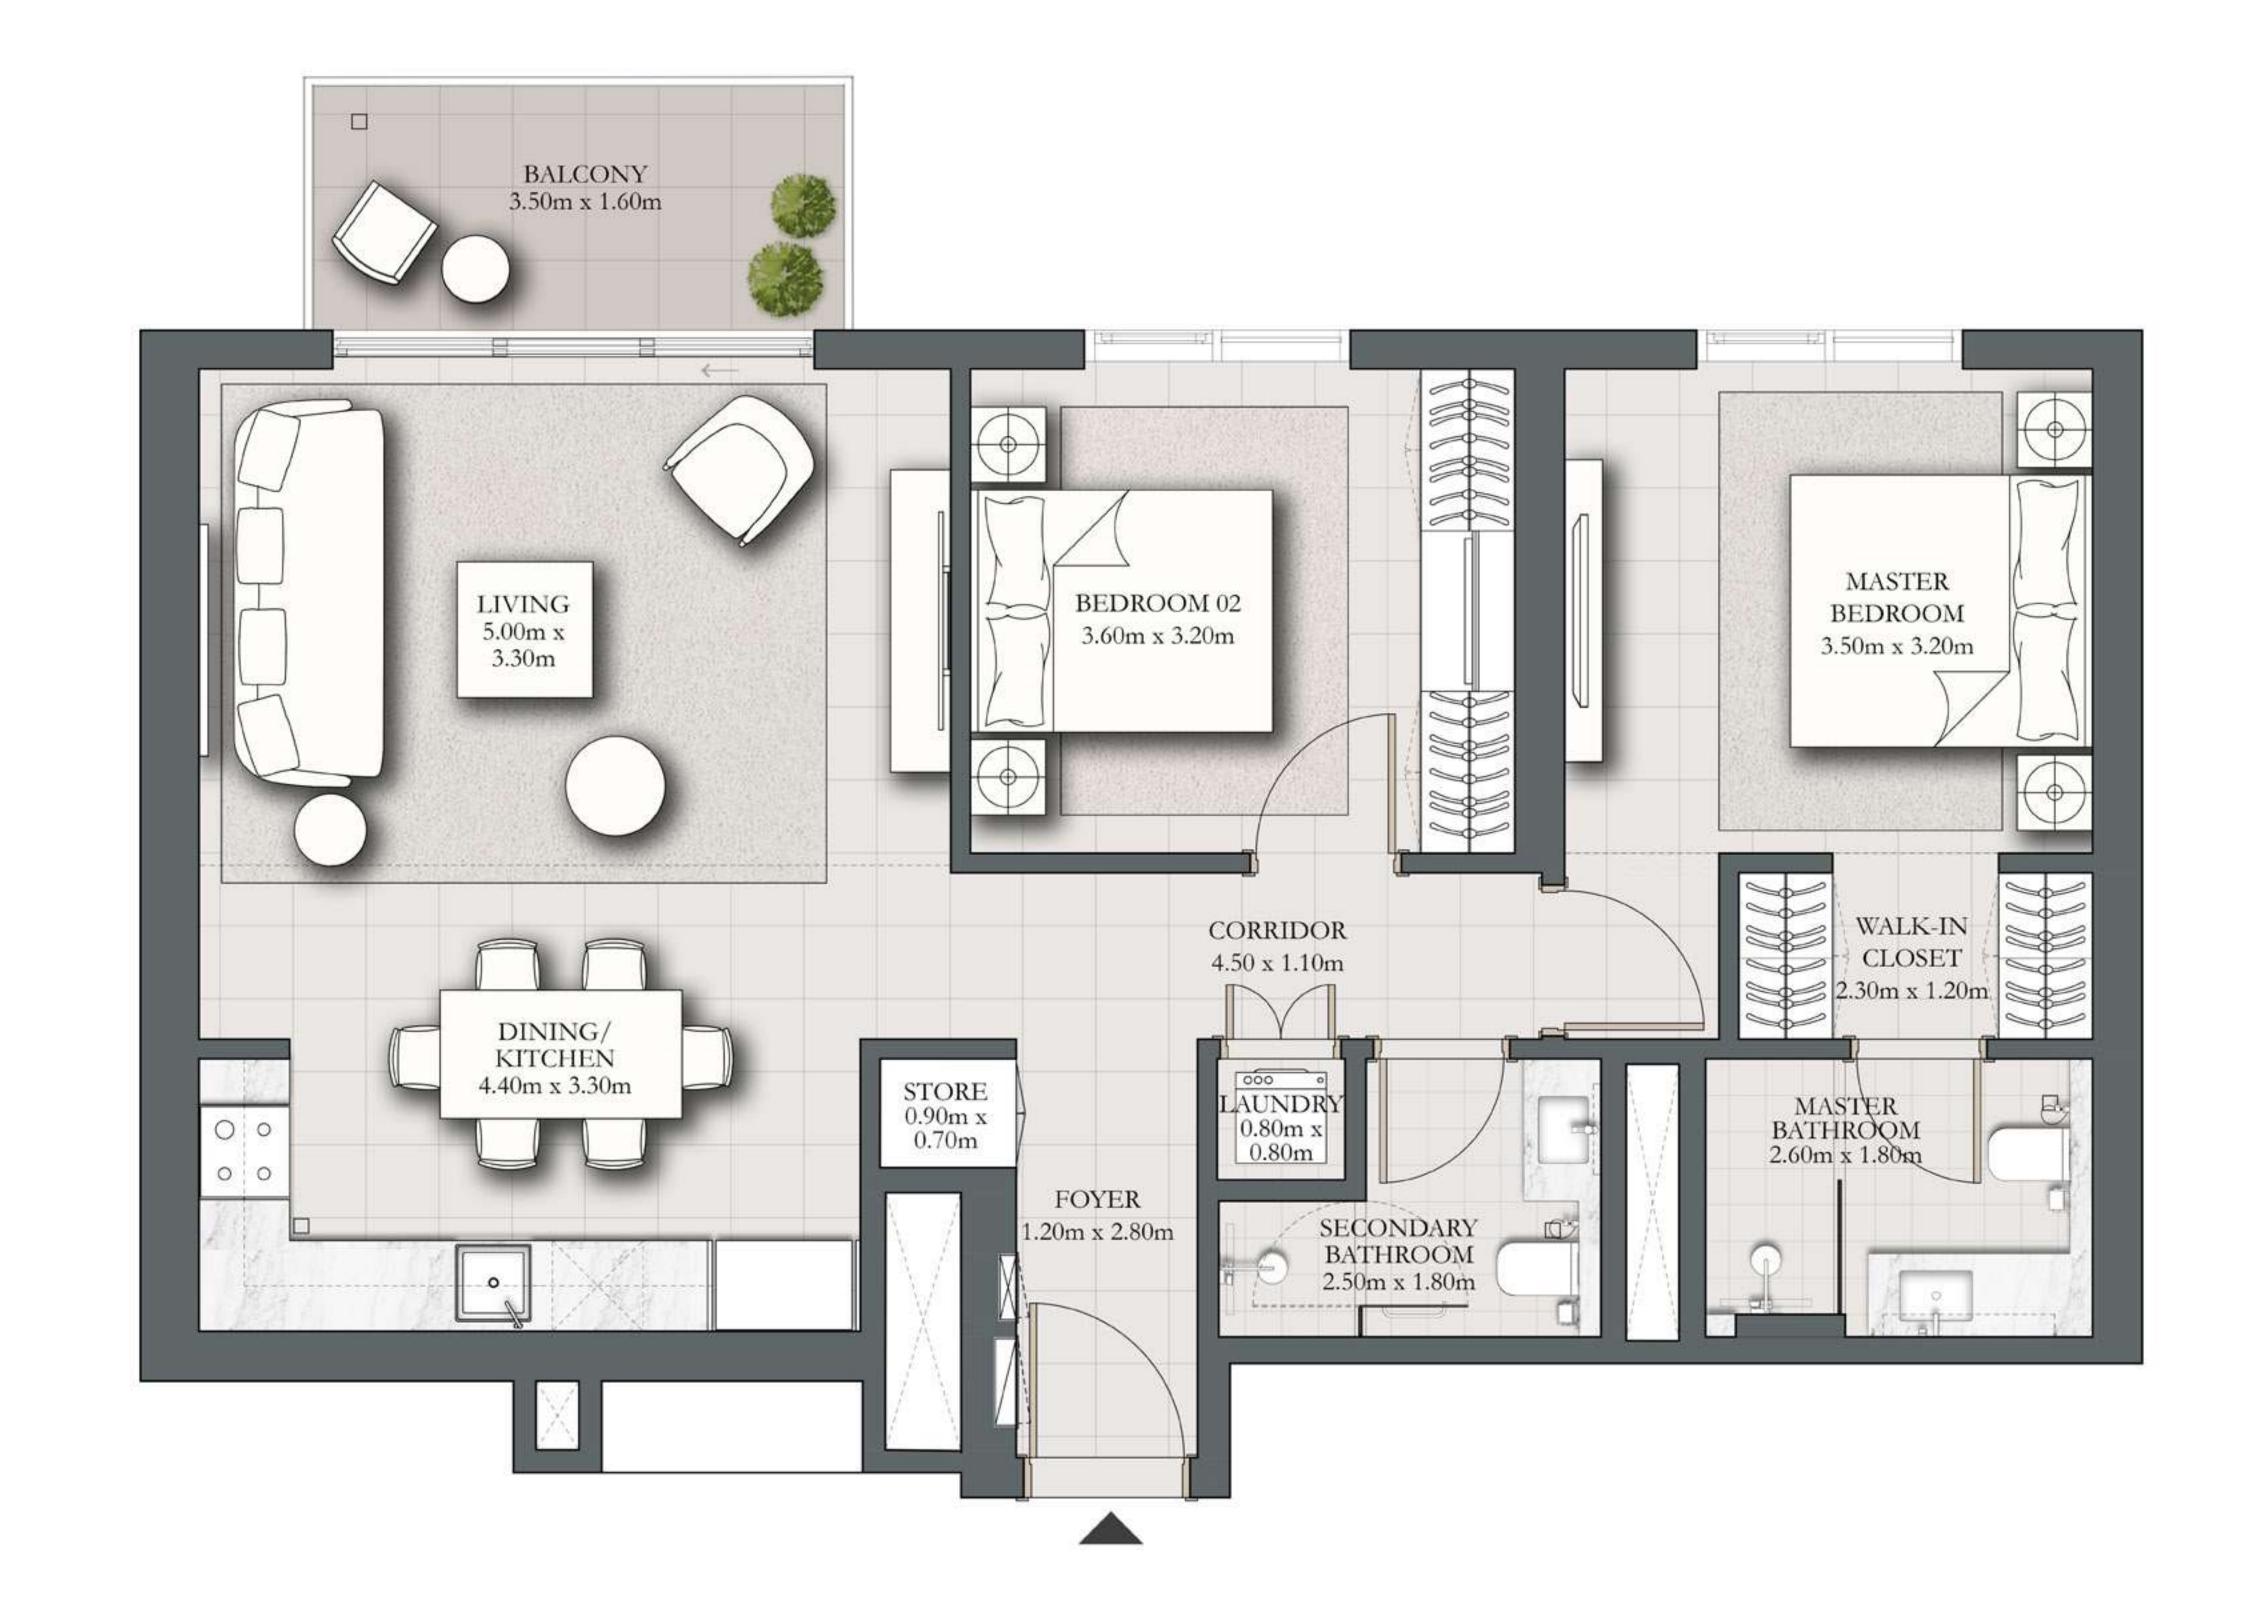

## 2 BEDROOM TYPE A

BUILDING 1 LEVELS 02-10

UNIT 09

| SUITE AREA   | 923.54 SQ.FT. | 85.80 SQ.M. |
|--------------|---------------|-------------|
| BALCONY AREA | 68.46 SQ.FT.  | 6.36 SQ.M.  |
| TOTAL AREA   | 992 SQ.FT.    | 92.16 SQ.M. |