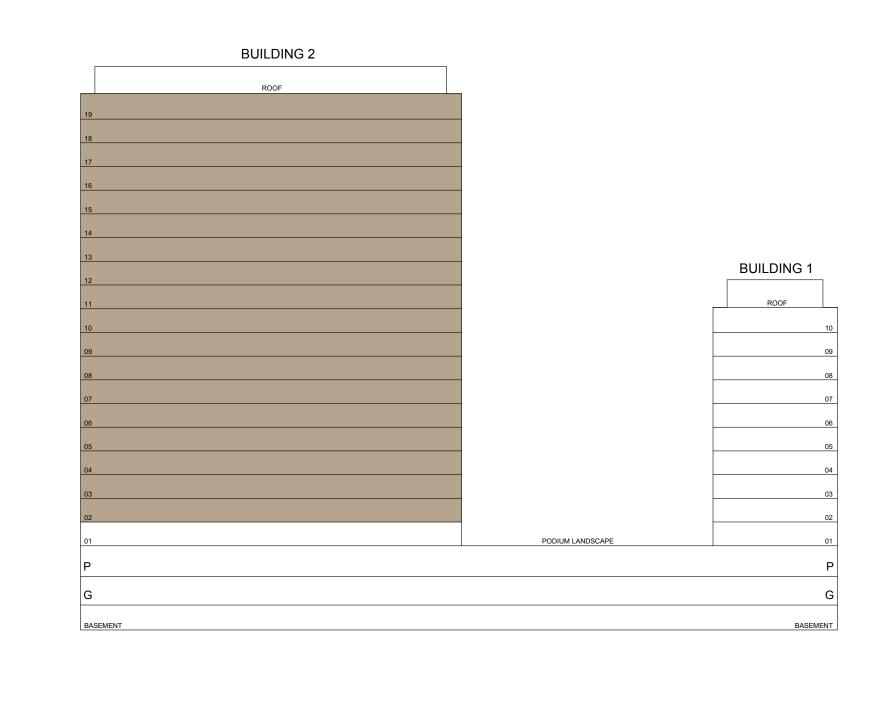

_ |
|--------------|----------------|-------------|---|
| BALCONY AREA | 68.24 SQ.FT.   | 6.34 SQ.M.  |   |
| TOTAL AREA   | 1011.81 SQ.FT. | 94 SQ.M.    | - |

KEY PLAN

KEY SECTION









DUBAI HILLS ESTATE

## 2 BEDROOM TYPE A

BUILDING 2 LEVELS 02-19

UNIT 02

| SUITE AREA   | 945.07 SQ.FT.  | 87.80 SQ.M. |
|--------------|----------------|-------------|
| BALCONY AREA | 68.24 SQ.FT.   | 6.34 SQ.M.  |
| TOTAL AREA   | 1013.31 SQ.FT. | 94.14 SQ.M. |

KEY PLAN

KEY SECTION









DUBAI HILLS ESTATE

## 2 BEDROOM TYPE E

BUILDING 2 LEVELS 02-19

UNIT 03

| SUITE AREA   | 961.97 SQ.FT.  | 89.37 SQ.M. | - |
|--------------|----------------|-------------|---|
| BALCONY AREA | 74.06 SQ.FT.   | 6.88 SQ.M.  |   |
| TOTAL AREA   | 1036.03 SQ.FT. | 96.25 SQ.M. |   |

KEY PLAN

KEY SECTION









DUBAI HILLS ESTATE

## 1 BEDROOM TYPE B

BUILDING 2 LEVELS 02-19

UNIT 04

| SUITE AREA   | 583.19 SQ.FT. | 54.18 SQ.M. |
|--------------|---------------|-------------|
| BALCONY AREA | 70.18 SQ.FT.  | 6.52 SQ.M.  |
| TOTAL AREA   | 653.37 SQ.FT. | 60.70 SQ.M. |

KEY PLAN

KEY SECTION









DUBAI HILLS ESTATE

## 1 BEDROOM TYPE B

BUILDING 2 LEVELS 02-19

UNIT 05

| SUITE AREA   | 583.08 SQ.FT. | 54.17 SQ.M. |
|--------------|---------------|-------------|
| BALCONY AREA | 70.18 SQ.FT.  | 6.52 SQ.M.  |
| TOTAL AREA   | 653.26 SQ.FT. | 60.69 SQ.M. |

KEY PLAN

KEY SECTION









DUBAI HILLS ESTATE

## 1 BEDROOM TYPE B

BUILDING 2 LEVELS 02-19

UNIT 06

| SUITE AREA   | 583.19 SQ.FT. | 54.18 SQ.M. |
|--------------|---------------|-------------|
| BALCONY AREA | 70.18 SQ.FT.  | 6.