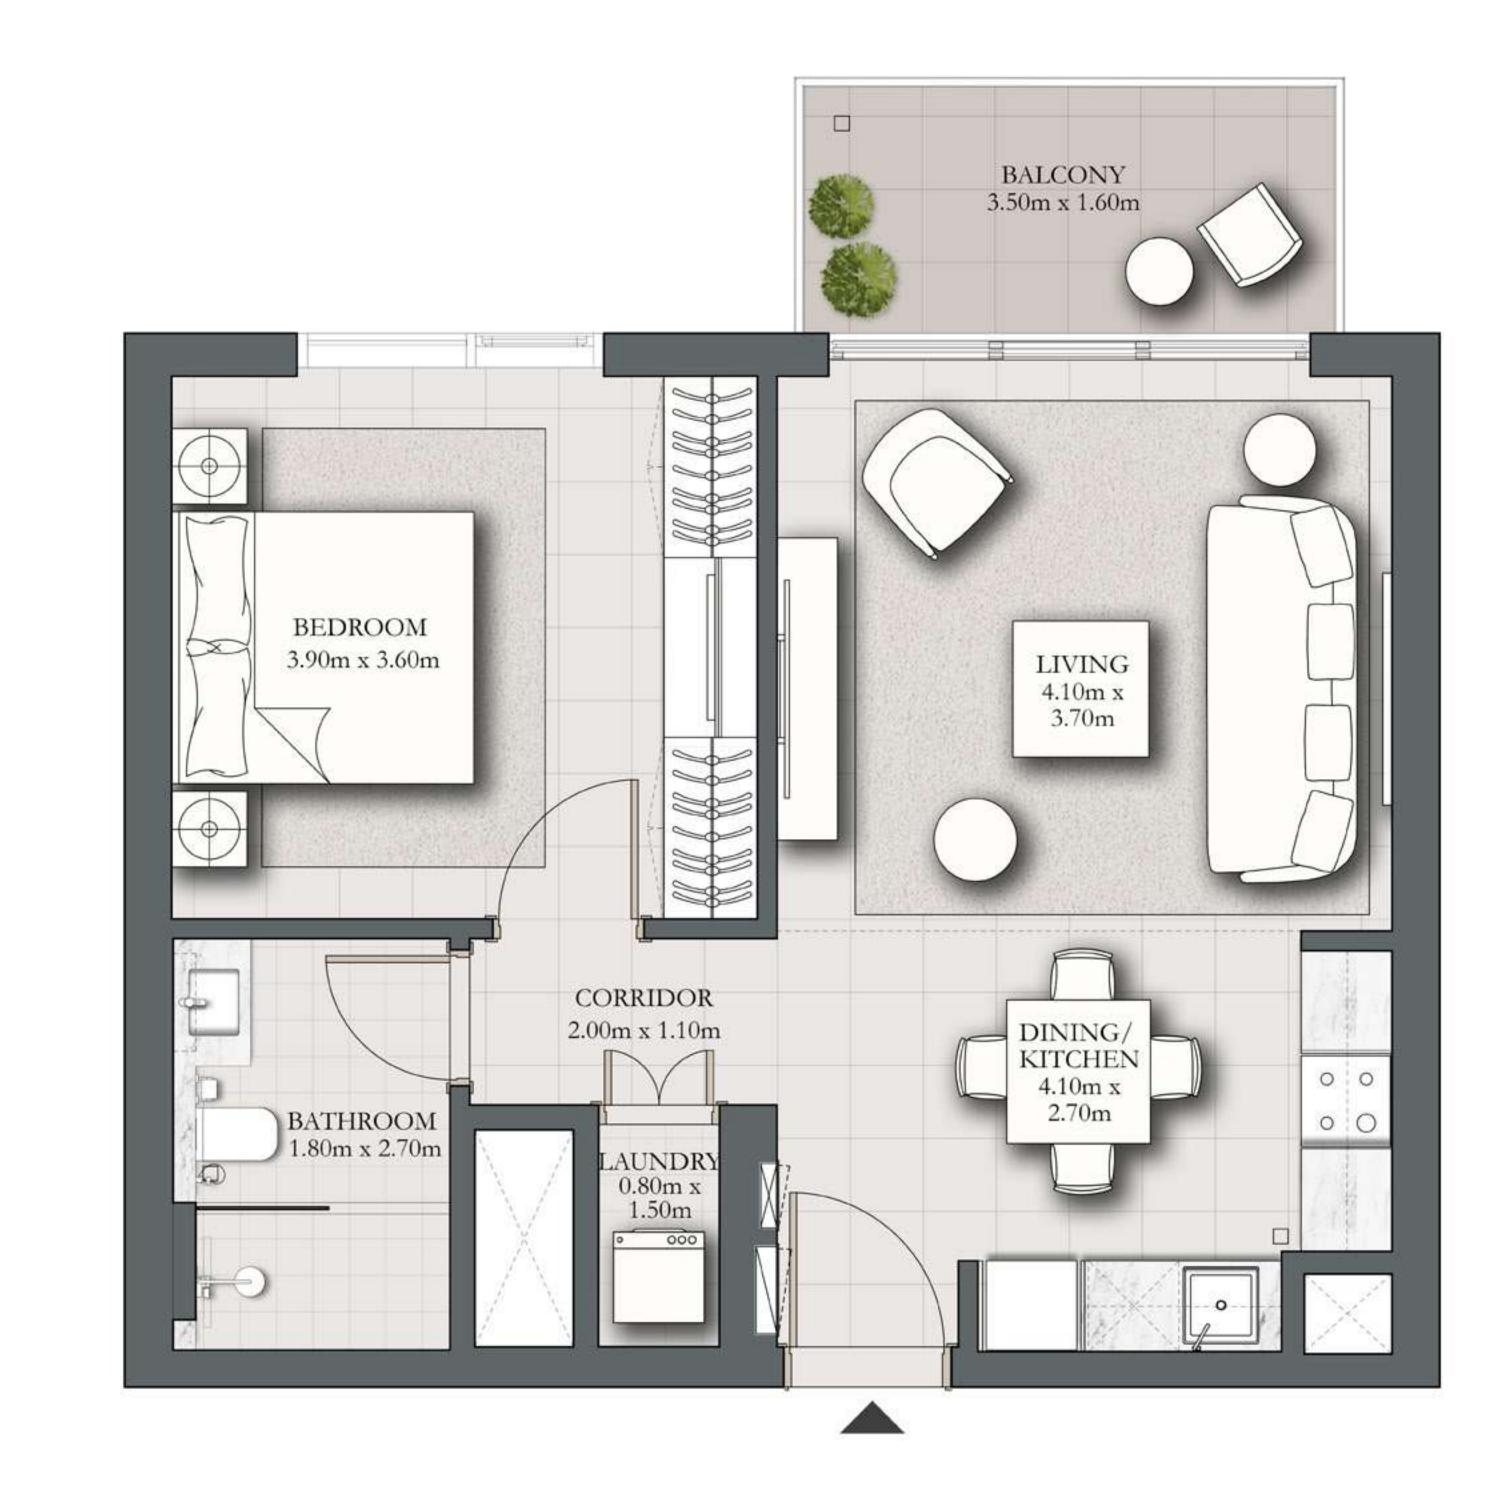

## 1 BEDROOM TYPE B

BUILDING 2 PODIUM LEVEL

UNIT P05

| SUITE AREA   | 583.73 SQ.FT. | 54.23 SQ.M. |
|--------------|---------------|-------------|
| BALCONY AREA | 70.29 SQ.FT.  | 6.53 SQ.M.  |
| TOTAL AREA   | 654.01 SQ.FT. | 60.76 SQ.M. |