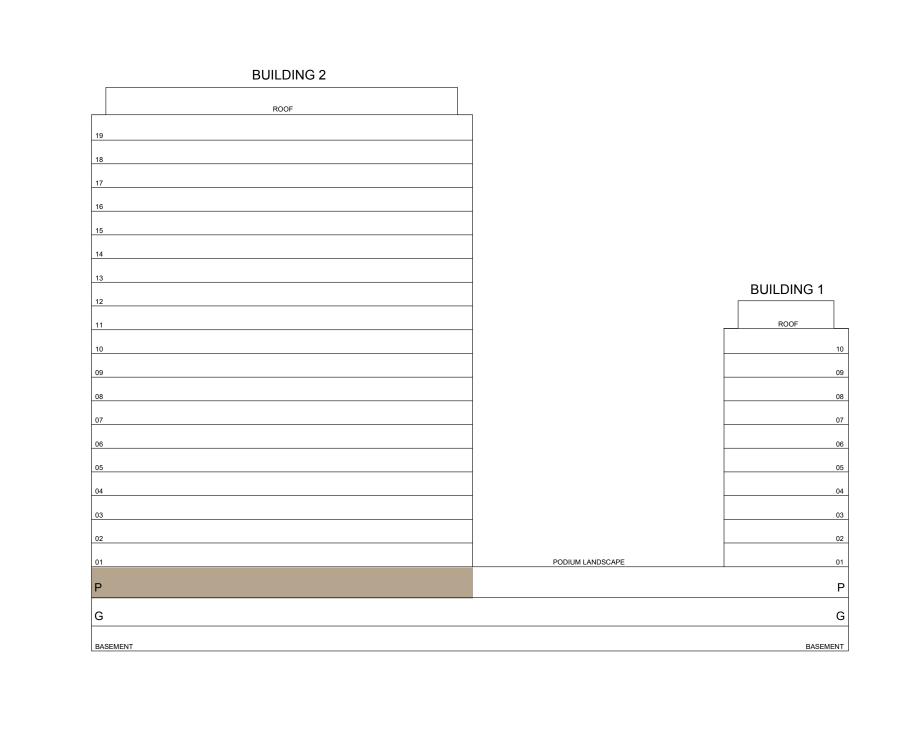

## 2 BEDROOM TYPE B2

BUILDING 1 LEVELS 02-10

UNIT 01

| SUITE AREA   | 932.91 SQ.FT.  | 86.67 SQ.M. |
|--------------|----------------|-------------|
| BALCONY AREA | 68.46 SQ.FT.   | 6.36 SQ.M.  |
| TOTAL AREA   | 1001.37 SQ.FT. | 93.03 SQ.M. |

KEY PLAN

KEY SECTION

DUBAI HILLS ESTATE