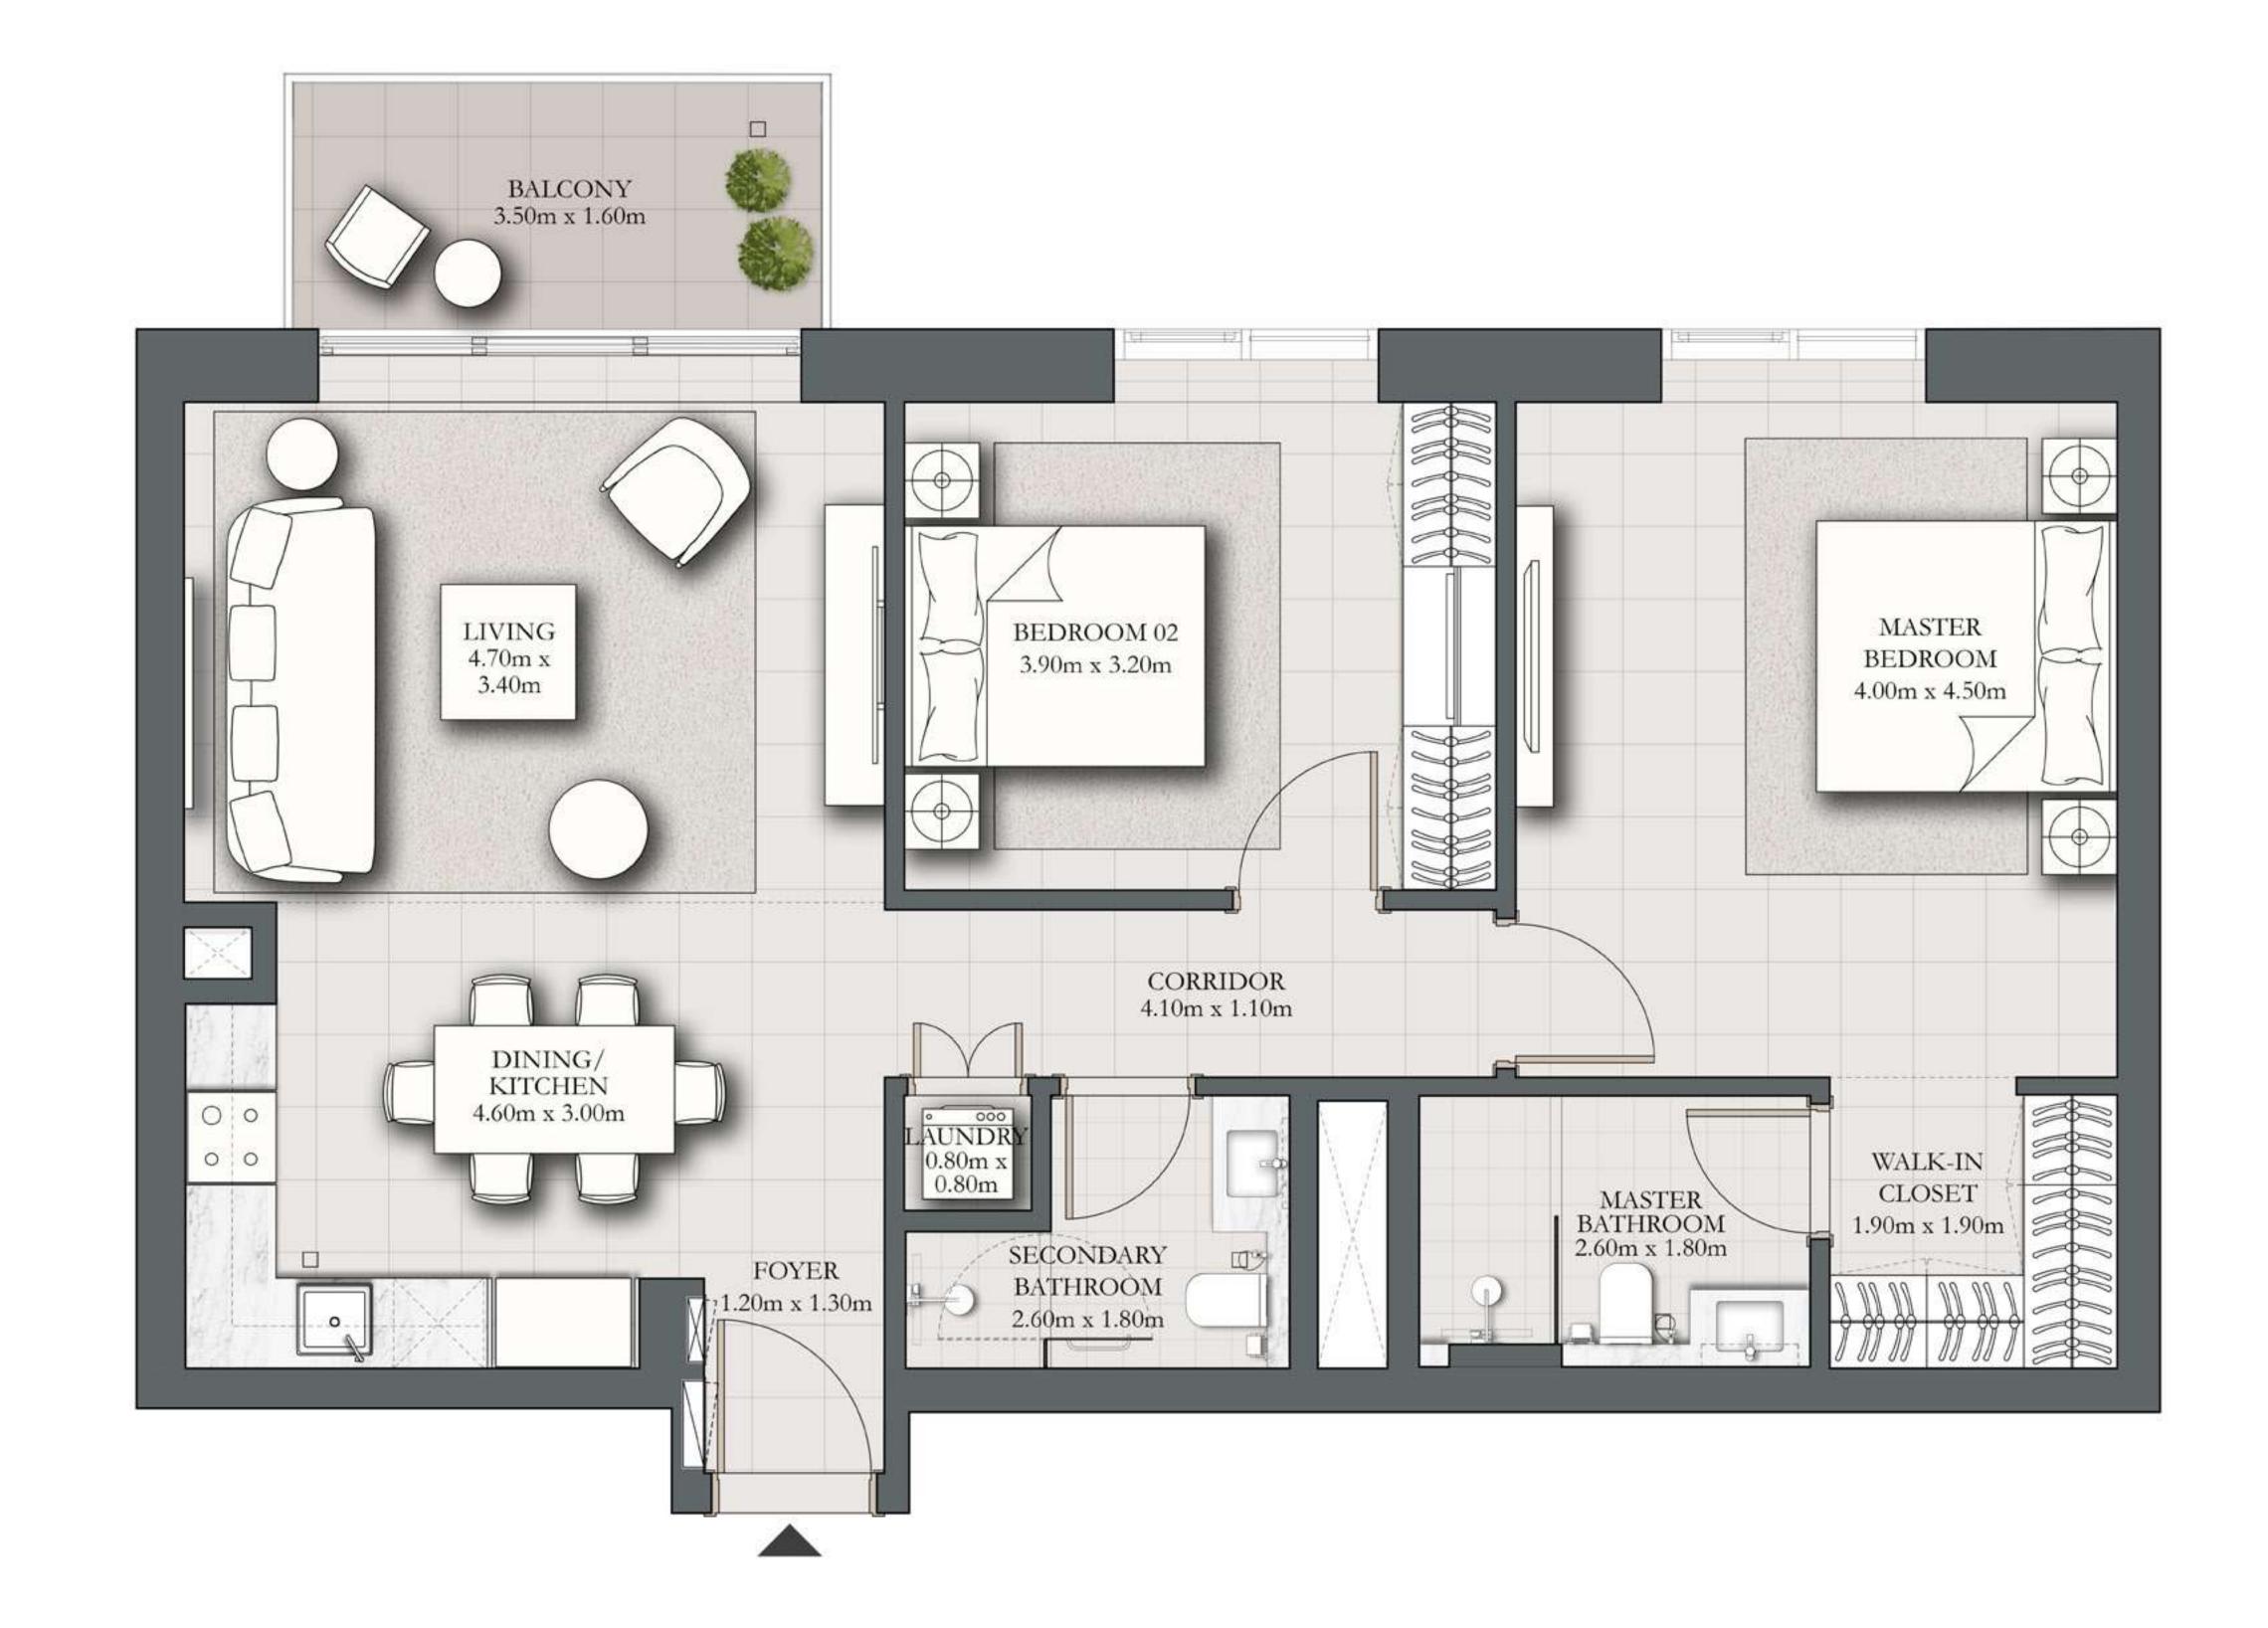

## 1 BEDROOM TYPE A3

BUILDING 1 LEVEL 01

UNIT 104

| SUITE AREA   | 589.86 SQ.FT. | 54.80 SQ.M. |
|--------------|---------------|-------------|
| BALCONY AREA | 167.16 SQ.FT. | 15.53 SQ.M. |
| TOTAL AREA   | 757.03 SQ.FT. | 70.33 SQ.M. |