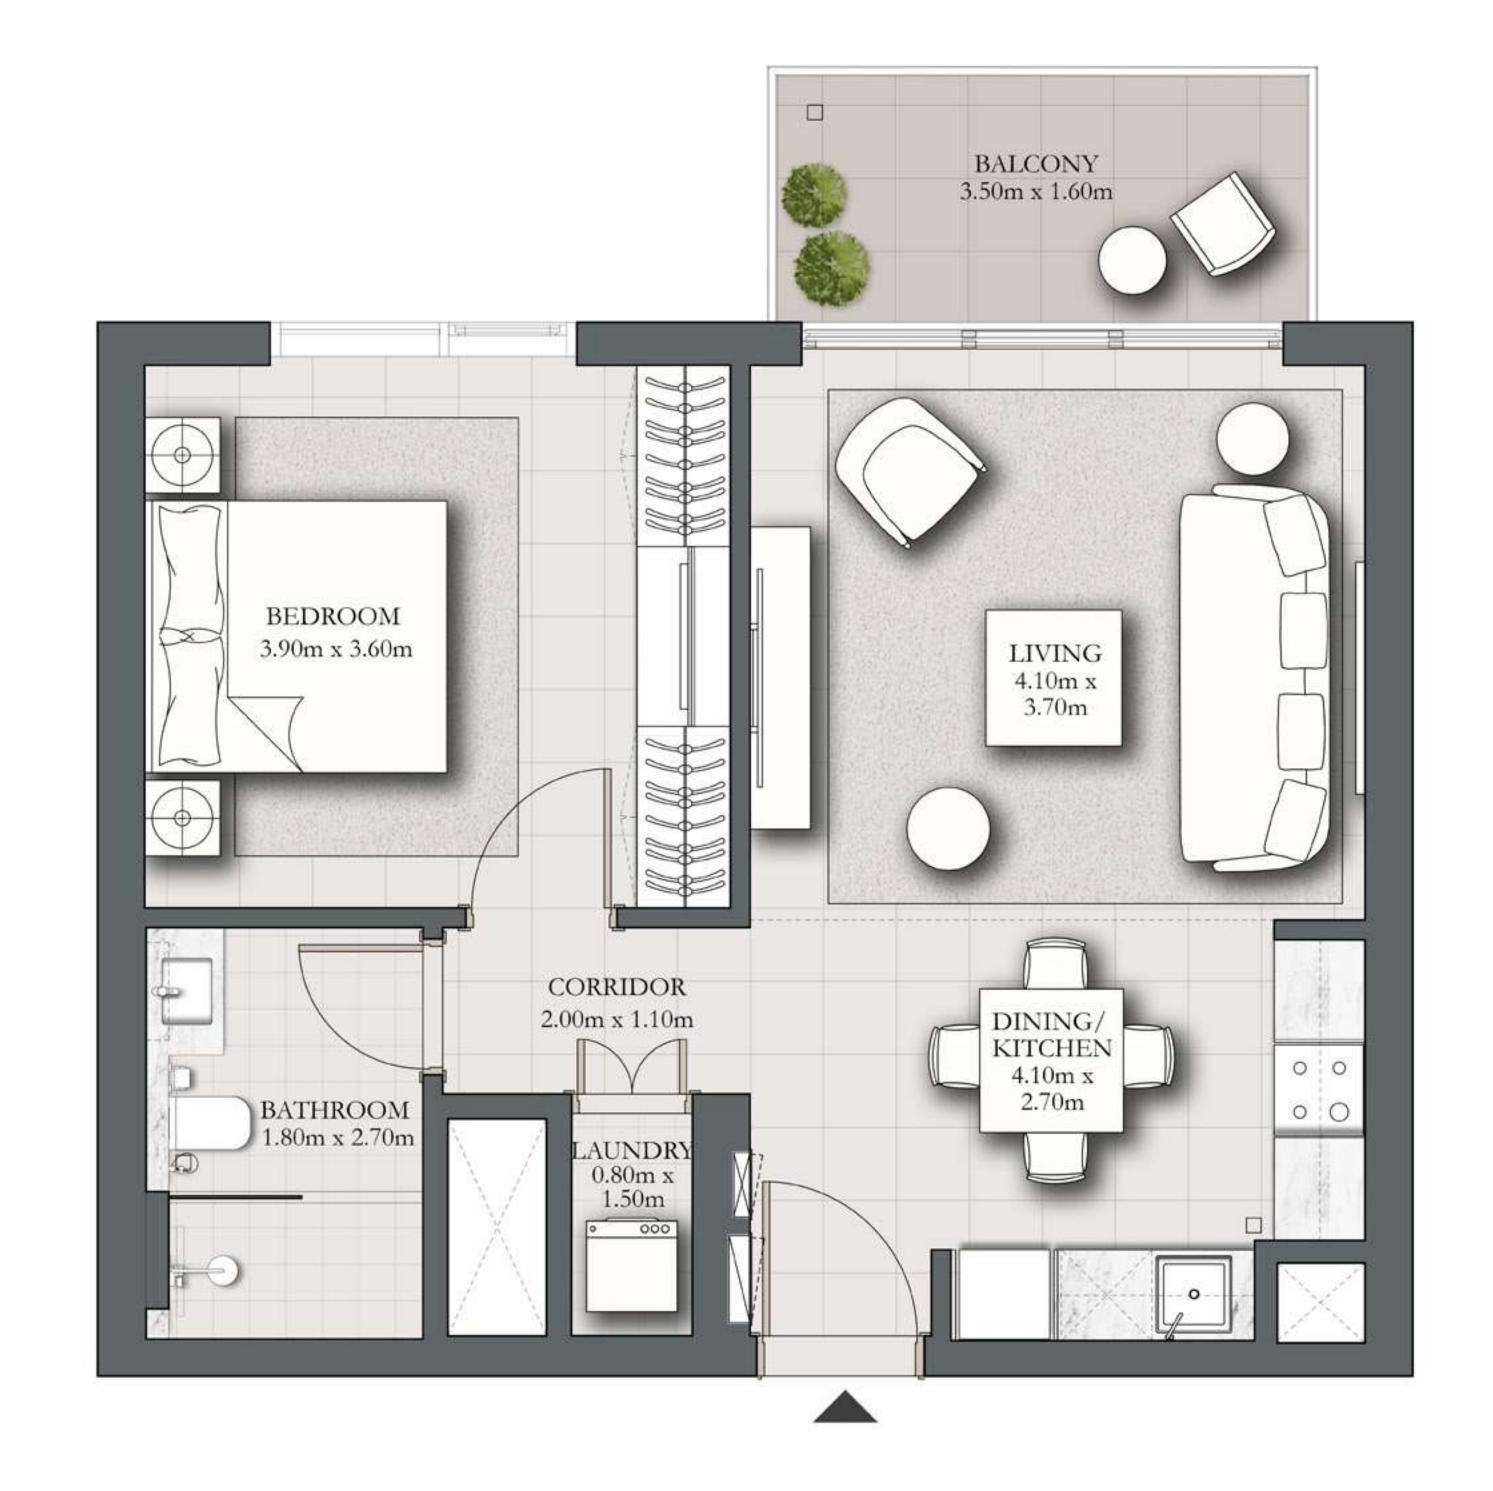

## 2 BEDROOM TYPE E

BUILDING 2 PODIUM LEVEL

UNIT P07

| SUITE AREA   | 968.75 SQ.FT.  | 90 SQ.M.    |
|--------------|----------------|-------------|
| BALCONY AREA | 74.16 SQ.FT.   | 6.89 SQ.M.  |
| TOTAL AREA   | 1042.91 SQ.FT. | 96.89 SQ.M. |