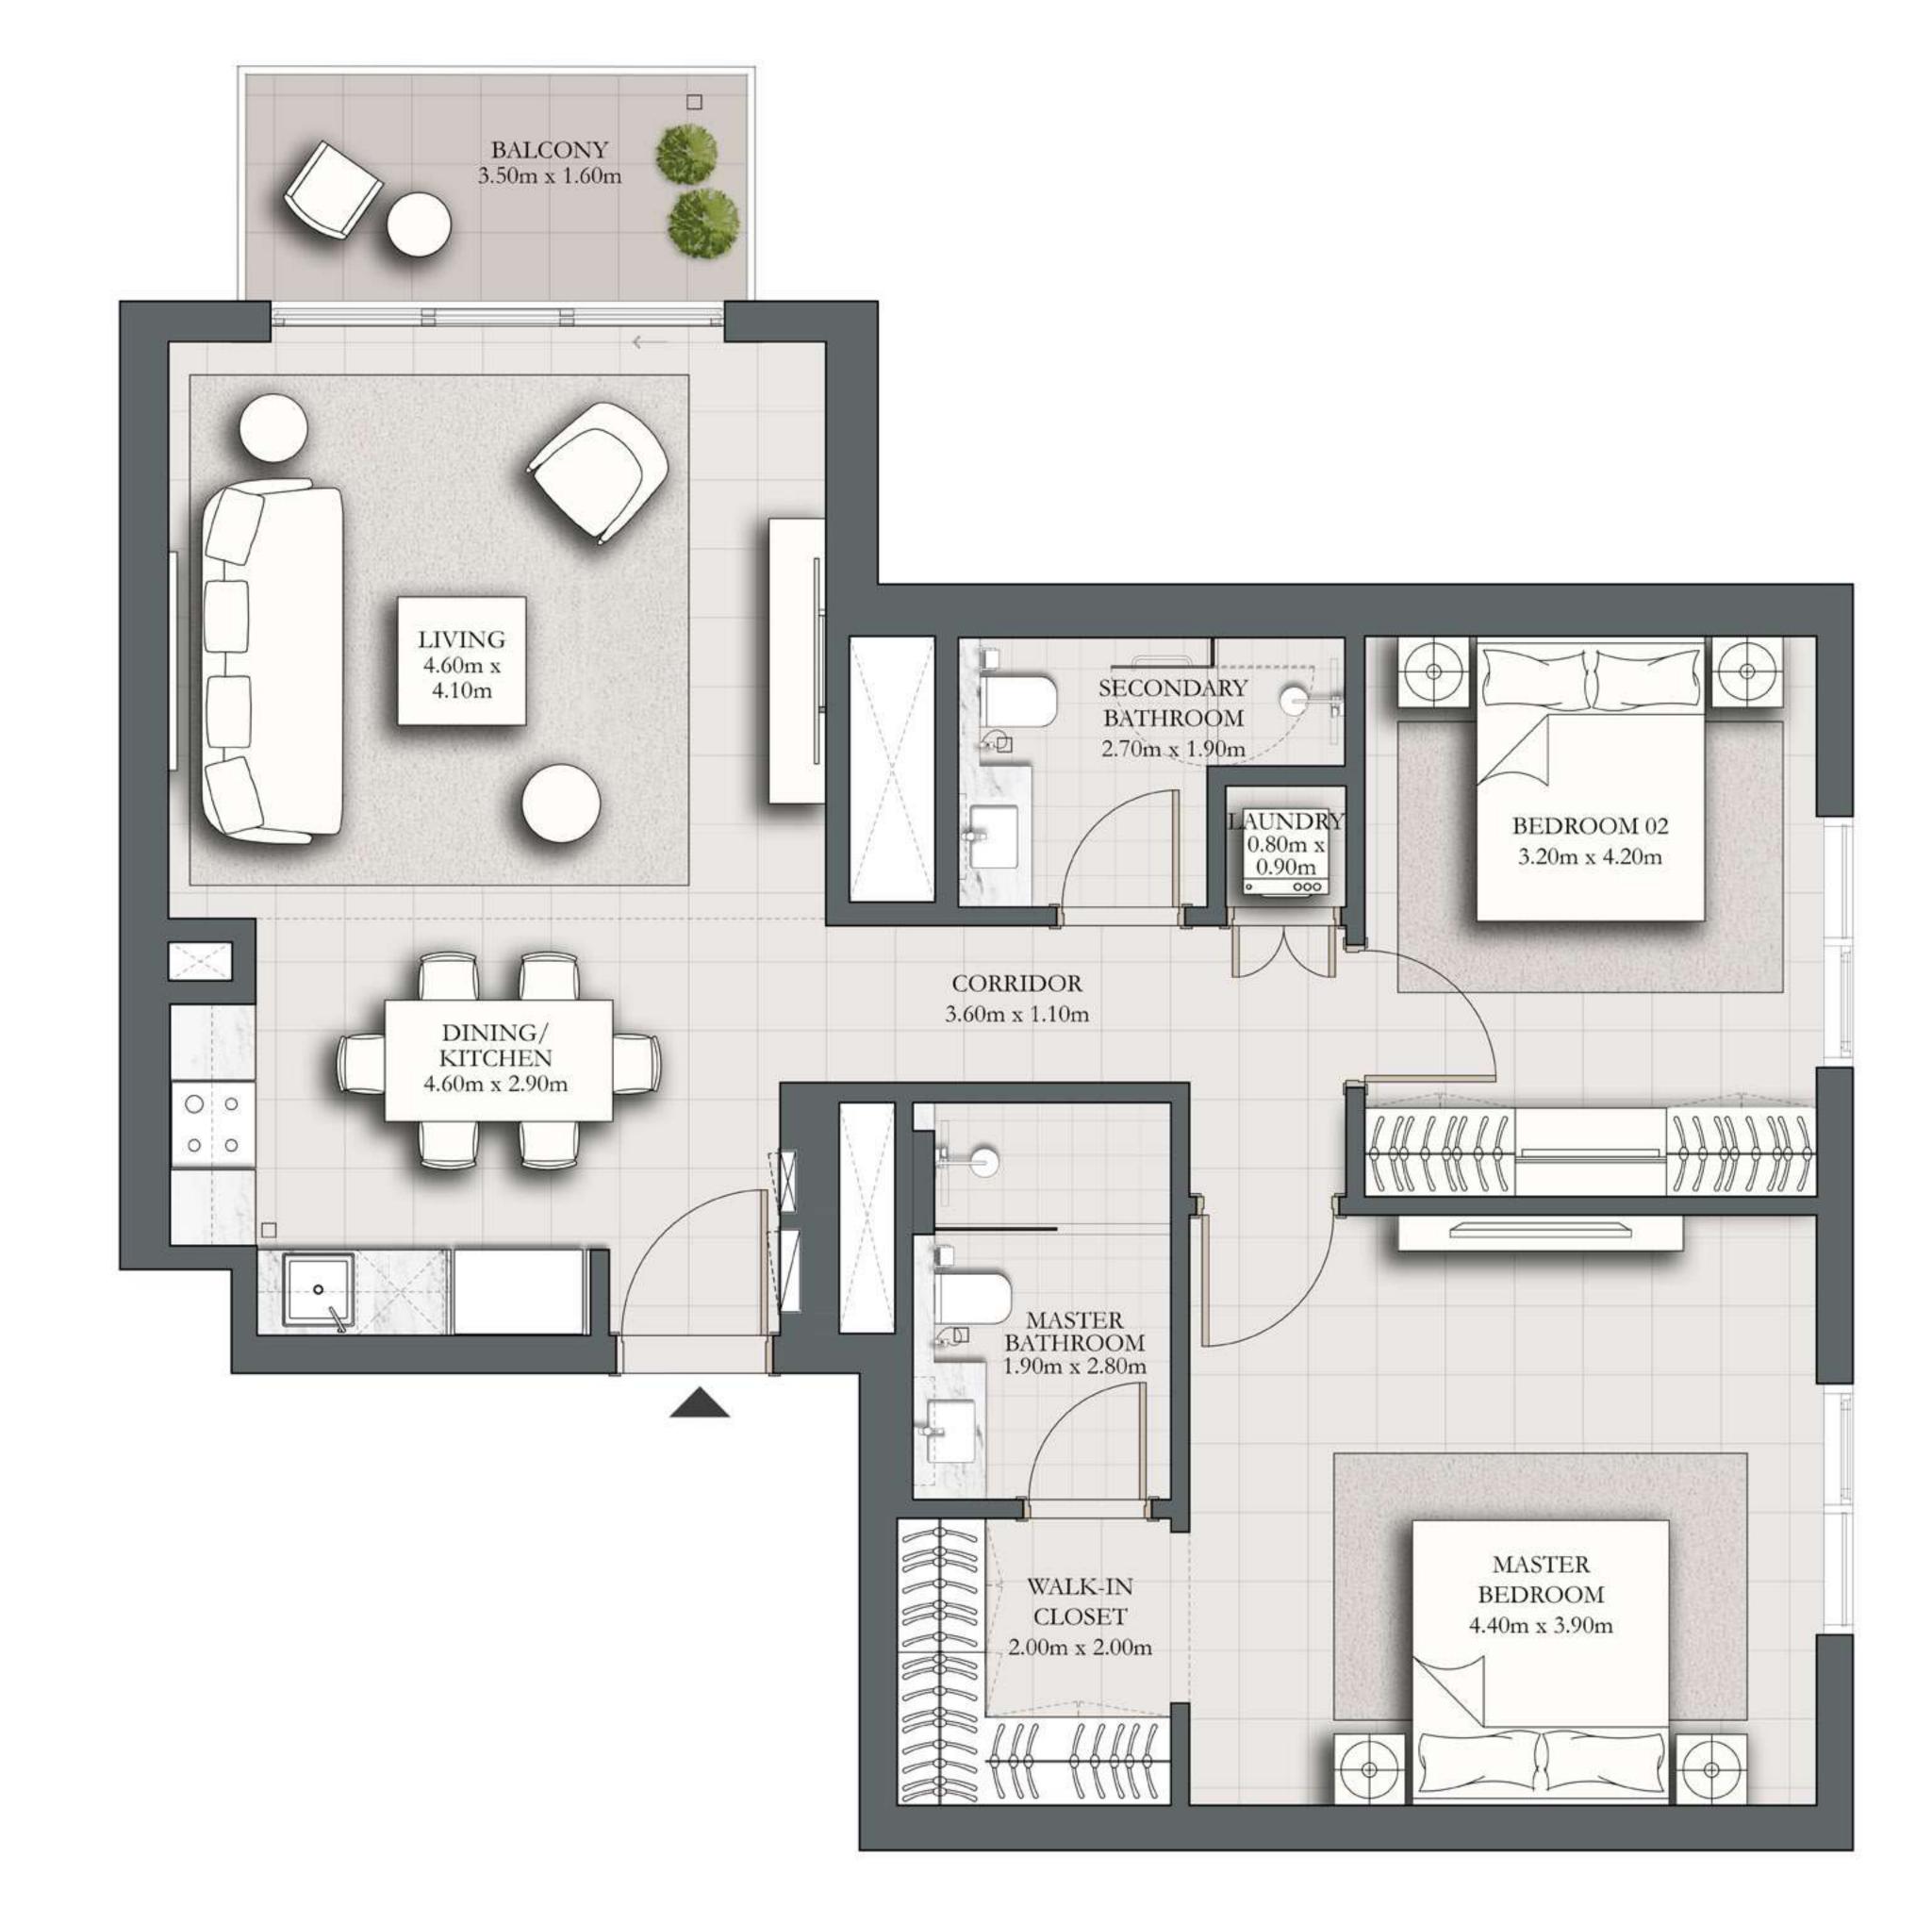

## 1 BEDROOM TYPE A3

BUILDING 1 LEVEL 01

UNIT 104

| SUITE AREA   | 589.86 SQ.FT. | 54.80 SQ.M. |
|--------------|---------------|-------------|
| BALCONY AREA | 167.16 SQ.FT. | 15.53 SQ.M. |
| TOTAL AREA   | 757.03 SQ.FT. | 70.33 SQ.M. |