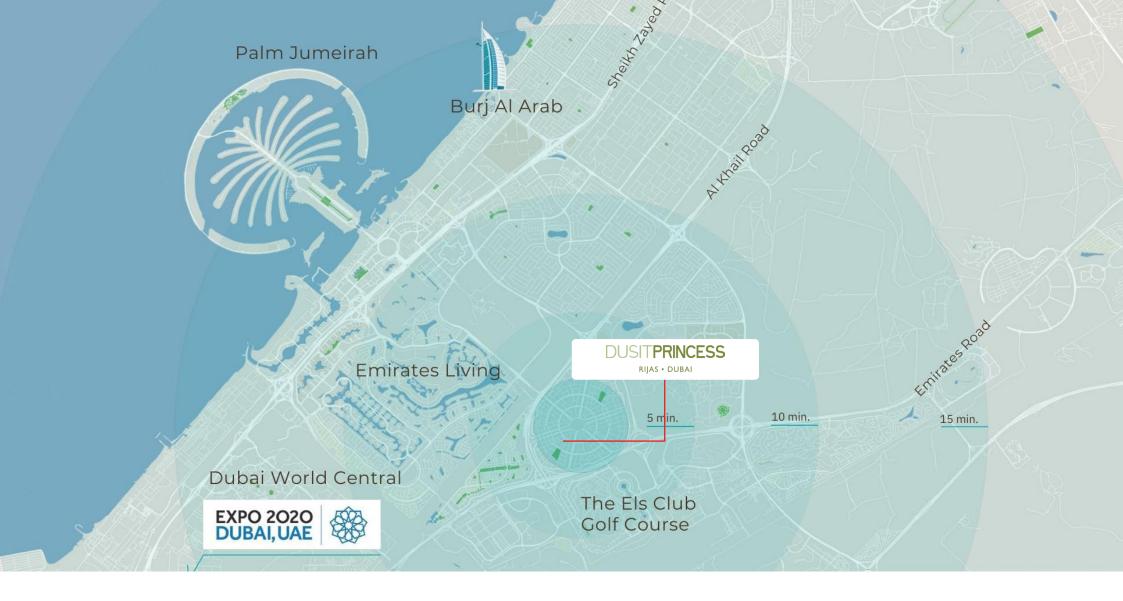

Located in Jumeirah Village Circle (JVC) district 18 which is also known as the heart of Dubai, the property offers convenient access to the city's key points in the city