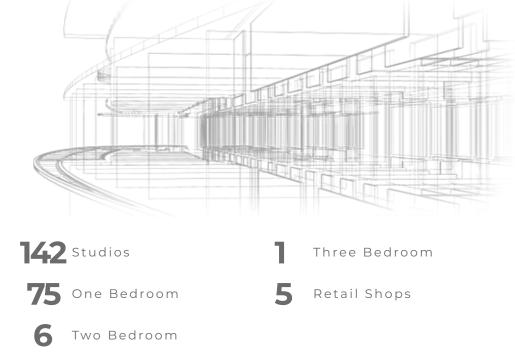

#### AMENITIES

- Namm Spa
- D-Fit Gymnasium
- Soi Contemporary Thai
- Splash Bar
- Infinity Pool & Jacuzzi
- Retail Shops
- Business Centre
- Smart Check in/out
- Shisha lounge
- Banquet Hall
- Co-working Space
- All Day Gourmet Bakery
- Kids Play Area
- Shuttle Services Every 30 minutes to Dubai Mall, Mall Of Emirates, DIFC & Dusit Thani (Sheikh Zayed Rd)