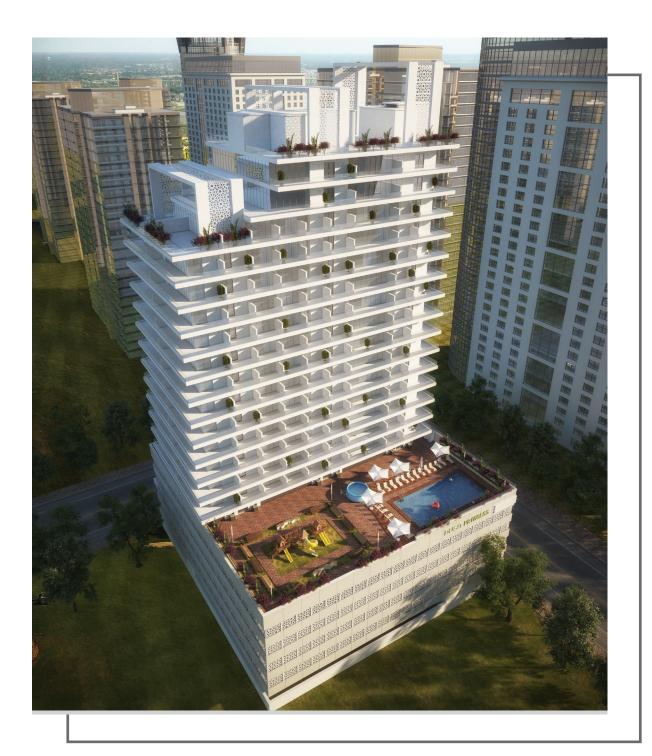

### HOTEL SERVICED APARTMENT & BRANDED RESIDENCES

DUSIT**PRINCESS** RIJAS • DUBAI

> Dusit Princess Rijas offers 224 opulent hotel serviced apartments that includes Blissful Beds, Wedgwood chinaware, crystal glassware, Nespresso machine and bespoke British minibars, fully equipped with the very latest high-tech amenities.

## THE PERFECT INVESTMENT

ATTRACTIVE VALUE FOR MONEY

DusitPrincess RIJAS is designed for the 'value-oriented' traveller seeking clean, simple and comfortable accommodations. This segment of travellers is of significant growth and volume in the hospitality market.

Located in Jumeirah Village Circle (JVC) district 18 which is also known as the heart of Dubai, the property offers convenient access to the city's key points in the city