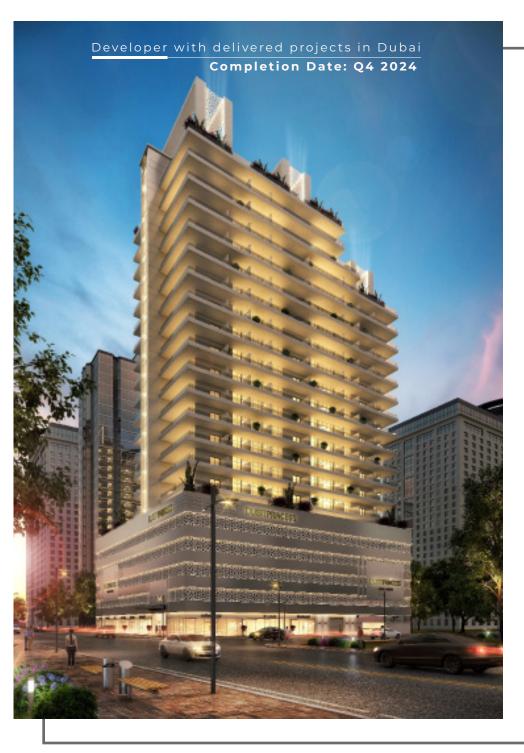

### HOTEL SERVICED APARTMENT & BRANDED RESIDENCES

DUSIT**PRINCESS** RIJAS • DUBAI

> Dusit Princess Rijas offers 224 opulent hotel serviced apartments that includes Blissful Beds, Wedgwood chinaware, crystal glassware, Nespresso machine and bespoke British minibars, fully equipped with the very latest high-tech amenities.

## THE PERFECT INVESTMENT

ATTRACTIVE VALUE FOR MONEY

DusitPrincess RIJAS is designed for the 'value-oriented' traveller seeking clean, simple and comfortable accommodations. This segment of travellers is of significant growth and volume in the hospitality market.

Located in Jumeirah Village Circle (JVC) district 18 which is also known as the heart of Dubai, the property offers convenient access to the city's key points in the city