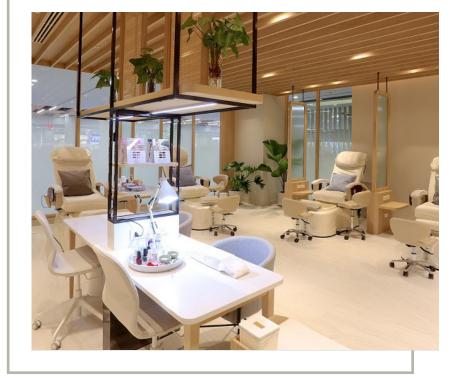

#### Namm Spa | A Journey of Simple Harmony

Namm' is the Thai word for water. It also serves as an acronym for our fourpronged spa concept – Natural, Aroma, Massage, and Marine – which has been designed to promote overall well-being through a choice of invigorating and calming wellness therapies.

Our contemporary Thai design blends minimal aesthetics with wooden accents to create a warm and welcoming atmosphere where the focus is on relaxation and rejuvenation. Our sleek, modern interiors are softened by intricate rattan patterns and subtle splashes of colour evoking our marine concept. Natural elements such as weathered stones and distressed timber further bring a touch of the outside in – all beautifully lit and arranged to promote an ambience of calm and tranquillity.

Our skillful therapists have been trained to deliver a wide variety of massage therapies, spa programmes and beauty treatments. Offering the ultimate in relaxation, our Namm Spa Signature Massage combines three massage techniques – Thai, Lomi Lomi, and Abhyanga – to soothe the mind, body and spirit.