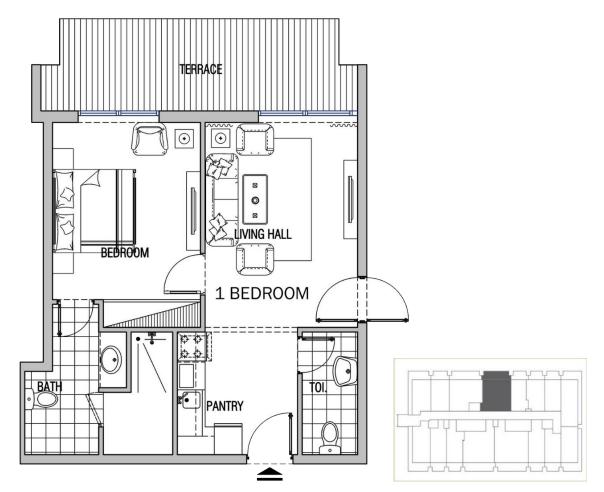

### <u>1 Bedroom</u>

| Unit | Level     | Total Net Area |              |
|------|-----------|----------------|--------------|
| 607  | 6th Floor | 70.02 SQ.M     | 753.66 SQ.FT |

\* Rendered pictures used in this presentation are only for illustration purposes