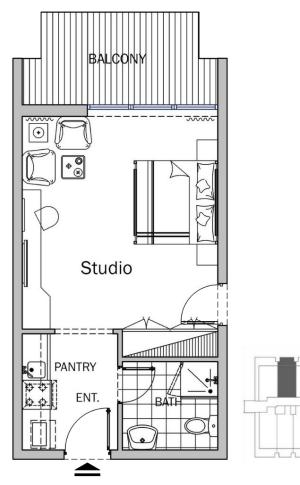

## **Studio**

| Unit | Level     | Total Net Area |              |
|------|-----------|----------------|--------------|
| 605  | 6th Floor | 43.86 SQ.M     | 472.07 SQ.FT |