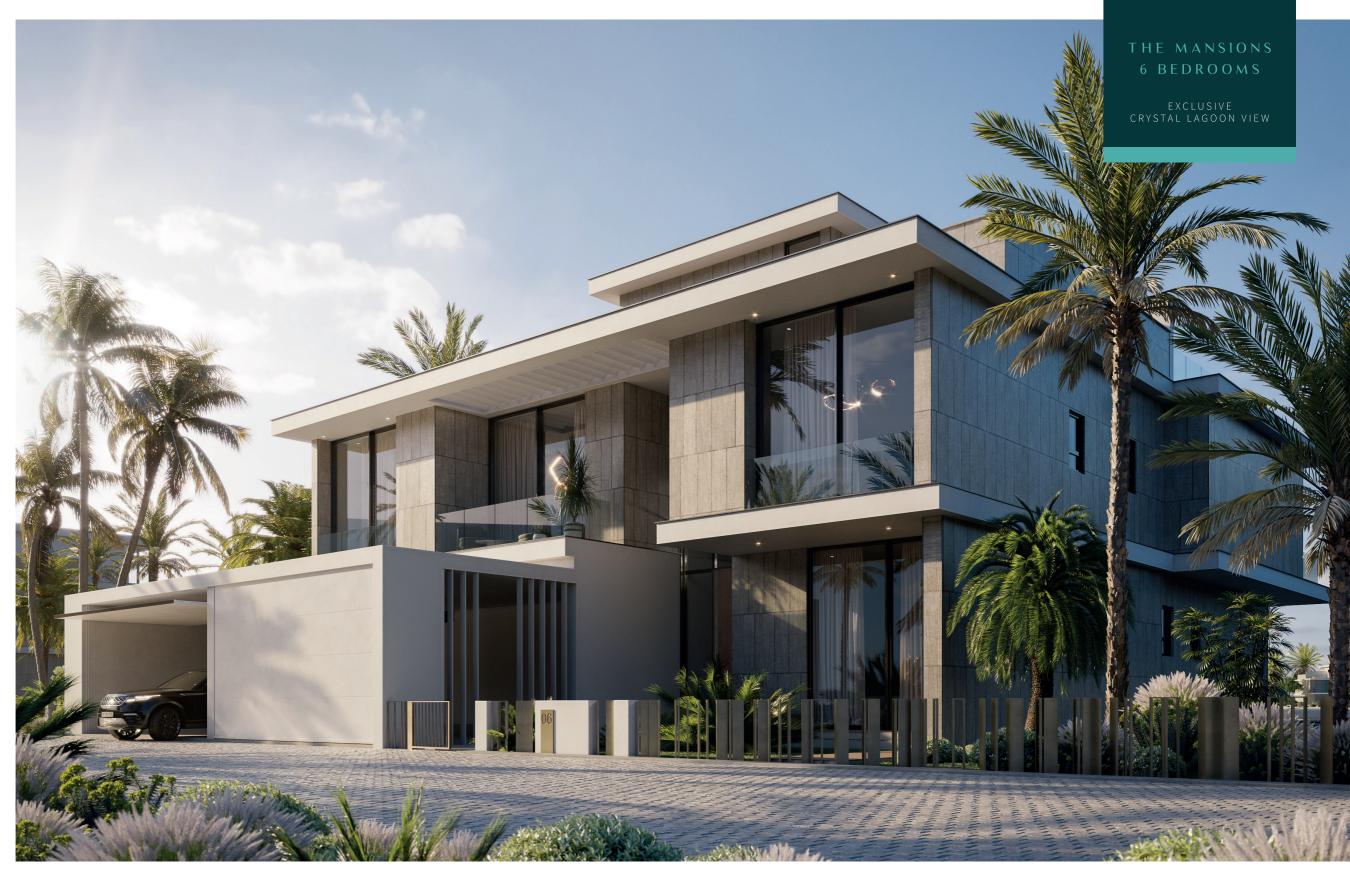

loor Type                          | Sq.m             | Sq.F               |
|-------------------------------------|------------------|--------------------|
| Basement Floor                      | 202.00           | 2,174.3            |
| Ground Floor<br>Terrace/ Porch - GF | 581.37<br>0.83   | 6,257.8<br>8.9     |
| First Floor Terrace - First Floor   | 538.18<br>98.76  | 5,792.9<br>1,063.0 |
| Roof<br>Terrace - Roof              | 262.91<br>103.57 | 2,829.9<br>1,114.8 |
| Garage - Covered                    | 277.10           | 2,982.6            |
| TOTAL BUILT-UP AREA                 | 2,064.72         | 22,224.4           |
| Garage with Pergola                 | 0.00             | 0.0                |
| TOTAL AREA                          | 2,064.72         | 22,224.4           |

















## **MANSION**G+2

#### 6 BEDROOMS TYPE A2

6 BEDROOMS + FAMILY ROOM + MULTIPURPOSE ROOM + TERRACE

| Floor Type                          | Sq.m            | Sq.Ft              |
|-------------------------------------|-----------------|--------------------|
| Ground Floor<br>Terrace/ Porch - GF | 358.47<br>0.90  | 3,858.54<br>9.69   |
| First Floor Terrace - First Floor   | 328.18<br>42.30 | 3,532.50<br>455.31 |
| Roof<br>Terrace - Roof              | 103.00<br>76.66 | 1,108.68<br>825.16 |
| Garage - Covered                    | 104.83          | 1,128.38           |
| TOTAL BUILT-UP AREA                 | 1,014.34        | 10,918.25          |
| Garage with Pergola                 | 0.00            | 0.00               |
| TOTAL AREA                          | 1,014.34