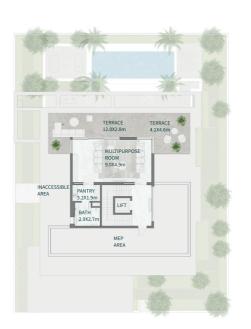

SECOND FLOOR

BASEMENT

GROUND FIRST FLOOR

MOHAMMED BIN RASHID
AL MAKTOUM CITY

DISTRICT ONE WEST

## THE ISLAND B+G+2

### 7 BEDROOMS

7 BEDROOMS + FAMILY ROOM + STUDY + GYM + MULTIPURPOSE ROOM + TERRACE

| 0.00             | 0.0                                                                       |
|------------------|---------------------------------------------------------------------------|
|                  |                                                                           |
| 1,932.06         | 20,796.5                                                                  |
| 430.08           | 4,692.3                                                                   |
| 175.98<br>157.83 | 1,894.23<br>1,698.8                                                       |
| 433.69<br>52.19  | 4,668.2<br>561.7                                                          |
| 488.49<br>0.00   | 5,258.0<br>0.0                                                            |
| 193.80           | 2,086.0                                                                   |
| Sq.m             | Sq.F                                                                      |
|                  | 193.80<br>488.49<br>0.00<br>433.69<br>52.19<br>175.98<br>157.83<br>430.08 |