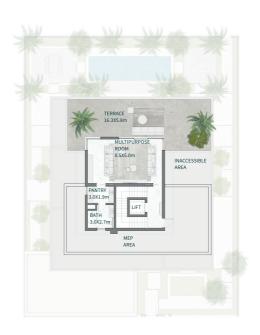

SECOND FLOOR

BASEMENT

GROUND FIRST FLOOR

## THE ISLAND B+G+2

### 7 BEDROOMS

7 BEDROOMS + FAMILY ROOM + STUDY + GYM + MULTIPURPOSE ROOM + TERRACE

| TOTAL AREA                           | 1,932.06         | 20,796.52            |
|--------------------------------------|------------------|----------------------|
| Garage with Pergola                  | 0.00             | 0.00                 |
| TOTAL BUILT-UP AREA                  | 1,932.06         | 20,796.52            |
| Garage - Covered                     | 430.08           | 4,692.34             |
| Roof<br>Terrace - Roof               | 175.98<br>157.83 | 1,894.23<br>1,698.87 |
| First Floor<br>Terrace - First Floor | 433.69<br>52.19  | 4,668.20<br>561.77   |
| Ground Floor<br>Terrace/ Porch - GF  | 488.49<br>0.00   | 5,258.00<br>0.00     |
| Basement Floor                       | 193.80           | 2,086.04             |
| Floor Type                           | Sq.m             | Sq.F                 |