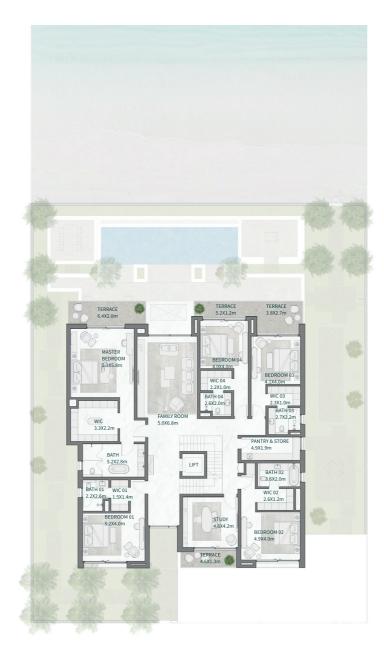

SECOND FLOOR

BASEMENT

GROUND FIRST FLOOR

MOHAMMED BIN RASHID
AL MAKTOUM CITY

DISTRICT ONE WEST

## THE ISLAND B+G+2

### 7 BEDROOMS

7 BEDROOMS + FAMILY ROOM + STUDY + GYM + MULTIPURPOSE ROOM + TERRACE

| 0.00             | 0.0                                                                       |
|------------------|---------------------------------------------------------------------------|
|                  |                                                                           |
| 1,932.06         | 20,796.5                                                                  |
| 430.08           | 4,692.3                                                                   |
| 175.98<br>157.83 | 1,894.23<br>1,698.8                                                       |
| 433.69<br>52.19  | 4,668.2<br>561.7                                                          |
| 488.49<br>0.00   | 5,258.0<br>0.0                                                            |
| 193.80           | 2,086.0                                                                   |
| Sq.m             | Sq.F                                                                      |
|                  | 193.80<br>488.49<br>0.00<br>433.69<br>52.19<br>175.98<br>157.83<br>430.08 |