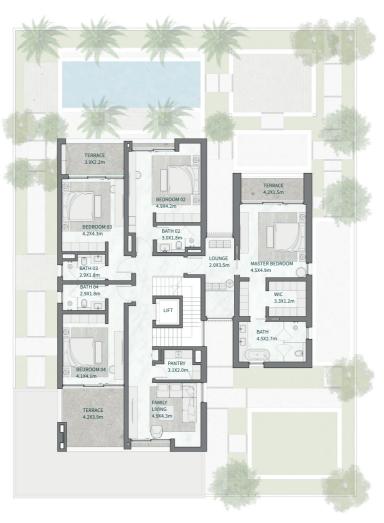

SECOND FLOOR

MOHAMMED BIN RASHID AL MAKTOUM CITY

DISTRICT ONE WEST

## THE ISLAND B+G+2

### 7 BEDROOMS

BEDROOMS + FAMILY ROOM + STUDY + GYM + MULTIPURPOSE ROOM + TERRACE

| Floor Type                          | Sq.m             | Sq.Ft                |
|-------------------------------------|------------------|----------------------|
| Basement Floor                      | 249.11           | 2,681.40             |
| Ground Floor<br>Terrace/ Porch - GF | 553.11<br>1.13   | 5,953.62<br>12.16    |
| First Floor Terrace - First Floor   | 538.65<br>112.28 | 5,797.97<br>1,208.57 |
| Roof<br>Terrace - Roof              | 187.83<br>106.21 | 2,021.78<br>1,143.23 |
| Garage - Covered                    | 385.58           | 4,150.34             |
| TOTAL BUILT-UP AREA                 | 2,133.90         | 22,969.11            |
| Garage with Pergola                 | 0.00             | 0.00                 |
| TOTAL AREA                          | 2,133.90         | 22,969.11            |