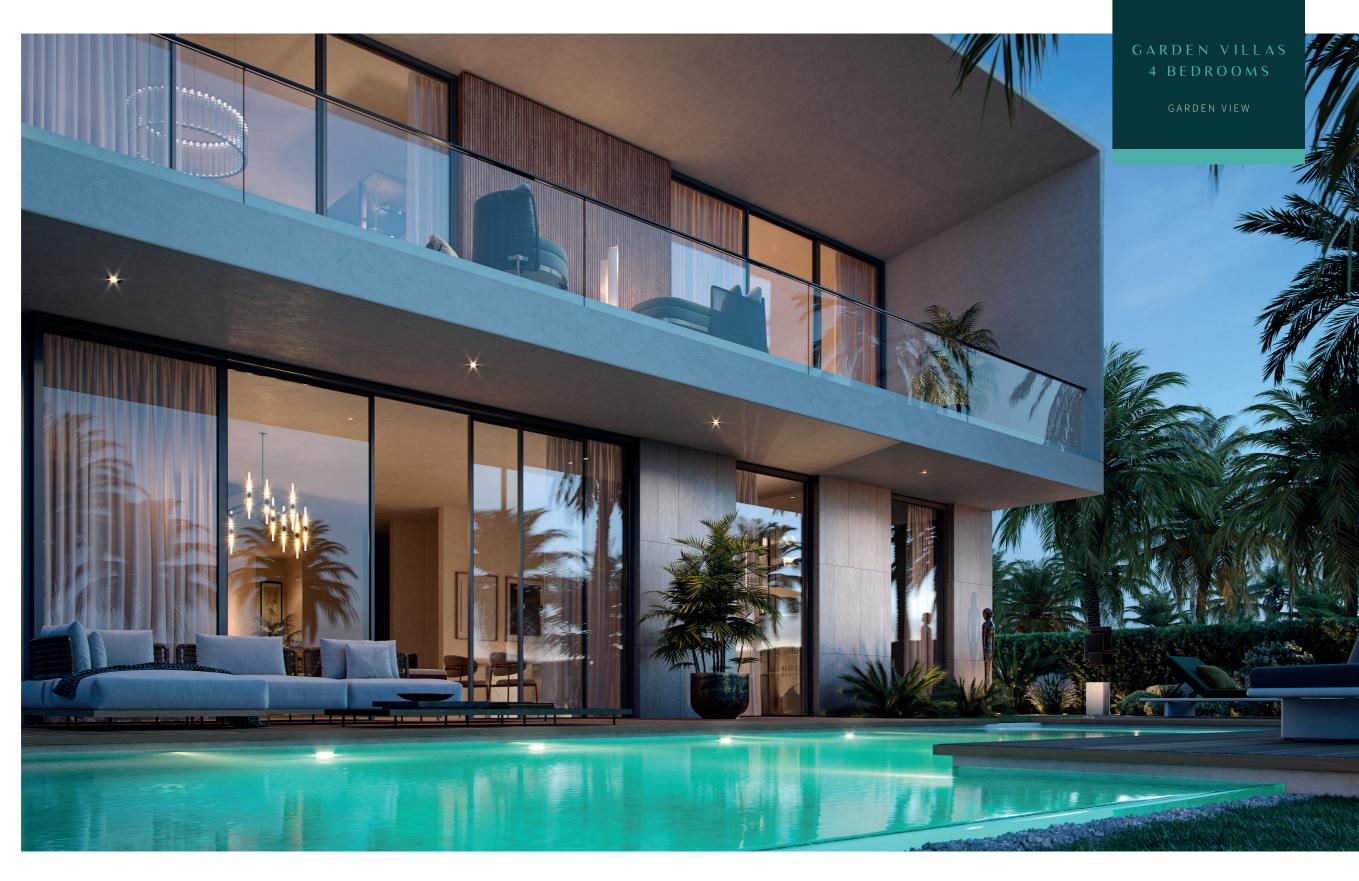

# THE GARDEN VILLAS

G + 1 + ROOF

## 5 BEDROOMS

5 BEDROOMS + FAMILY ROOM + ROO

| Floor Type                          | Sq.m   | Sq.Ft              |
|-------------------------------------|--------|--------------------|
| Ground Floor<br>Terrace/ Porch - GF | 210.72 | 2,268.17           |
| First Floor Terrace - First Floor   | 242.23 | 2,607.34<br>407.41 |
| Roof Terrace - Roof                 | 28.32  | 304.83             |
| Garage - Covered                    | 86.56  | 931.72             |
| TOTAL BUILT-UP AREA                 | 605.68 | 6,519.48           |
| Garage with Pergola                 | 0.00   | 0.00               |
| Terrace - Roof                      | 53.17  | 572.32             |
| TOTAL AREA                          | 658.85 | 7,091.80           |