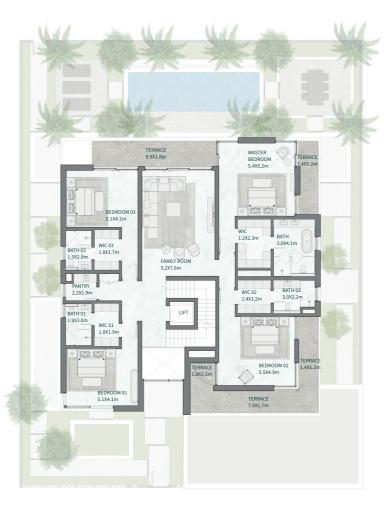

## **MANSION**G+2

#### 6 BEDROOMS TYPE A2

6 BEDROOMS + FAMILY ROOM + MULTIPURPOSE ROOM + TERRACE

| Floor Type                          | Sq.m            | Sq.Ft              |
|-------------------------------------|-----------------|--------------------|
| Ground Floor<br>Terrace/ Porch - GF | 358.47<br>0.90  | 3,858.54<br>9.69   |
| First Floor Terrace - First Floor   | 328.18<br>42.30 | 3,532.50<br>455.31 |
| Roof<br>Terrace - Roof              | 103.00<br>76.66 | 1,108.68<br>825.16 |
| Garage - Covered                    | 104.83          | 1,128.38           |
| TOTAL BUILT-UP AREA                 | 1,014.34        | 10,918.25          |
| Garage with Pergola                 | 0.00            | 0.00               |
| TOTAL AREA                          | 1,014.34        | 10,918.25          |