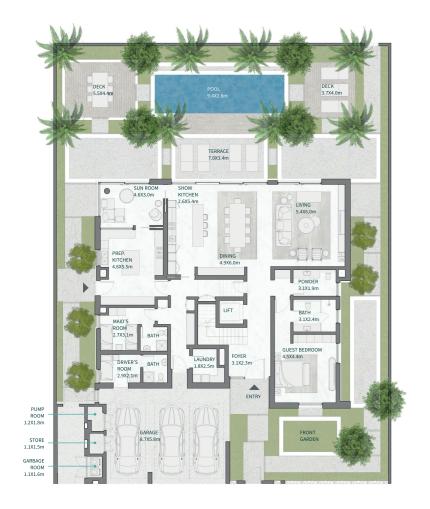

SECOND FLOOR

BASEMENT

GROUND FIRST FLOOR

## THE ISLAND B+G+2

### 7 BEDROOMS

7 BEDROOMS + FAMILY ROOM + STUDY + GYM + MULTIPURPOSE ROOM + TERRACE

| TOTAL AREA                           | 1,932.06         | 20,796.52            |
|--------------------------------------|------------------|----------------------|
| Garage with Pergola                  | 0.00             | 0.00                 |
| TOTAL BUILT-UP AREA                  | 1,932.06         | 20,796.52            |
| Garage - Covered                     | 430.08           | 4,692.34             |
| Roof<br>Terrace - Roof               | 175.98<br>157.83 | 1,894.23<br>1,698.87 |
| First Floor<br>Terrace - First Floor | 433.69<br>52.19  | 4,668.20<br>561.77   |
| Ground Floor<br>Terrace/ Porch - GF  | 488.49<br>0.00   | 5,258.00<br>0.00     |
| Basement Floor                       | 193.80           | 2,086.04             |
| Floor Type                           | Sq.m             | Sq.F                 |