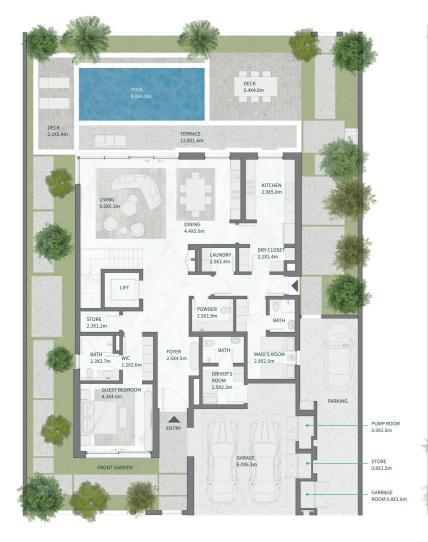

GROUND FLOOR

FIRST FLOOR

SECOND FLOOR

BASEMENT

#### THE ISLAND

B + G + 2

### 7 BEDROOMS TYPE C2

7 BEDROOMS + FAMILY ROOM + GYM + MUITI PURPOSE ROOM + TERRACE

| Floor Type                          | Sq.m             | Sq.F               |
|-------------------------------------|------------------|--------------------|
| Basement Floor                      | 202.00           | 2,174.3            |
| Ground Floor<br>Terrace/ Porch - GF | 581.37<br>0.83   | 6,257.8<br>8.9     |
| First Floor Terrace - First Floor   | 538.18<br>98.76  | 5,792.9<br>1,063.0 |
| Roof<br>Terrace - Roof              | 262.91<br>103.57 | 2,829.9<br>1,114.8 |
| Garage - Covered                    | 277.10           | 2,982.6            |
| TOTAL BUILT-UP AREA                 | 2,064.72         | 22,224.4           |
| Garage with Pergola                 | 0.00             | 0.0                |
| TOTAL AREA                          | 2,064.72         | 22,224.4           |