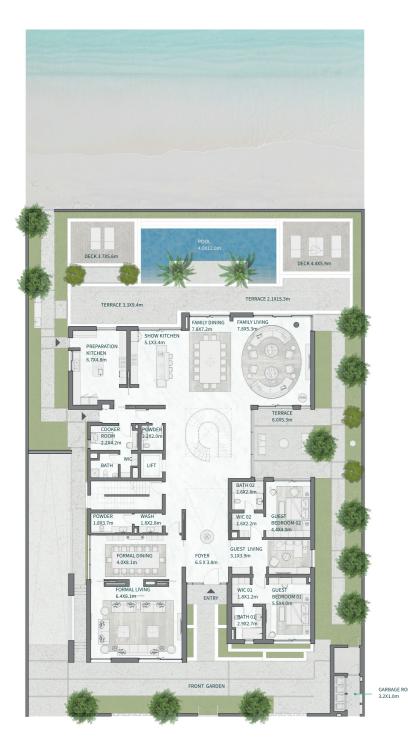

SECOND FLOOR

MOHAMMED BIN RASHID AL MAKTOUM CITY

DISTRICT ONE WEST

## THE ISLAND B+G+2

### 7 BEDROOMS

BEDROOMS + FAMILY ROOM + STUDY + GYM + MULTIPURPOSE ROOM + TERRACE

| Floor Type                          | Sq.m             | Sq.Ft                |
|-------------------------------------|------------------|----------------------|
| Basement Floor                      | 249.11           | 2,681.40             |
| Ground Floor<br>Terrace/ Porch - GF | 553.11<br>1.13   | 5,953.62<br>12.16    |
| First Floor Terrace - First Floor   | 538.65<br>112.28 | 5,797.97<br>1,208.57 |
| Roof<br>Terrace - Roof              | 187.83<br>106.21 | 2,021.78<br>1,143.23 |
| Garage - Covered                    | 385.58           | 4,150.34             |
| TOTAL BUILT-UP AREA                 | 2,133.90         | 22,969.11            |
| Garage with Pergola                 | 0.00             | 0.00                 |
| TOTAL AREA                          | 2,133.90         | 22,969.11            |