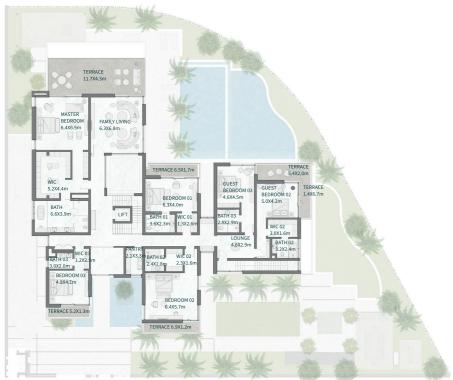

## **MANSION**G+2

#### 6 BEDROOMS TYPE A2

6 BEDROOMS + FAMILY ROOM + MULTIPURPOSE ROOM + TERRACE

| Floor Type                          | Sq.m            | Sq.Ft              |
|-------------------------------------|-----------------|--------------------|
| Ground Floor<br>Terrace/ Porch - GF | 358.47<br>0.90  | 3,858.54<br>9.69   |
| First Floor Terrace - First Floor   | 328.18<br>42.30 | 3,532.50<br>455.31 |
| Roof<br>Terrace - Roof              | 103.00<br>76.66 | 1,108.68<br>825.16 |
| Garage - Covered                    | 104.83          | 1,128.38           |
| TOTAL BUILT-UP AREA                 | 1,014.34        | 10,918.25          |
| Garage with Pergola                 | 0.00            | 0.00               |
| TOTAL AREA                          | 1,014.34        | 10,918.25          |