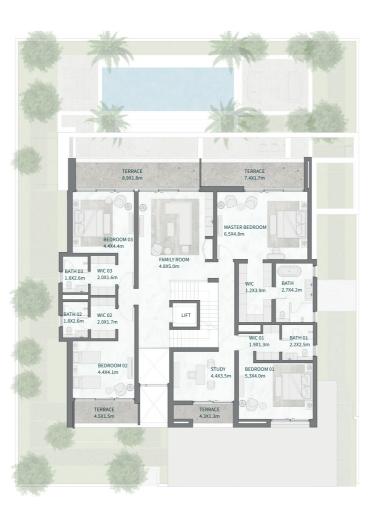

SECOND FLOOR

MOHAMMED BIN RASHID AL MAKTOUM CITY

DISTRICT ONE WEST

## THE ISLAND B+G+2

### 7 BEDROOMS

BEDROOMS + FAMILY ROOM + STUDY + GYM + MULTIPURPOSE ROOM + TERRACE

| Floor Type                          | Sq.m             | Sq.Ft                |
|-------------------------------------|------------------|----------------------|
| Basement Floor                      | 249.11           | 2,681.40             |
| Ground Floor<br>Terrace/ Porch - GF | 553.11<br>1.13   | 5,953.62<br>12.16    |
| First Floor Terrace - First Floor   | 538.65<br>112.28 | 5,797.97<br>1,208.57 |
| Roof<br>Terrace - Roof              | 187.83<br>106.21 | 2,021.78<br>1,143.23 |
| Garage - Covered                    | 385.58           | 4,150.34             |
| TOTAL BUILT-UP AREA                 | 2,133.90         | 22,969.11            |
| Garage with Pergola                 | 0.00             | 0.00                 |
| TOTAL AREA                          | 2,133.90         | 22,969.11            |