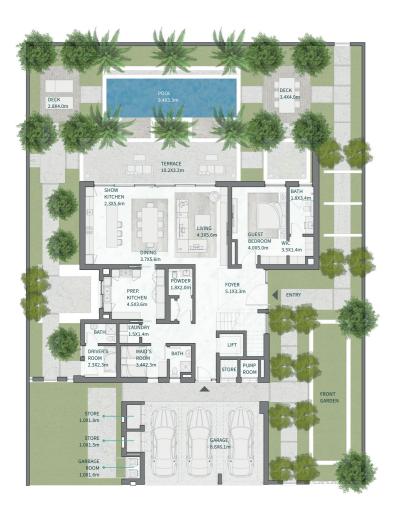

SECOND FLOOR

BASEMENT

GROUND FIRST FLOOR

MOHAMMED BIN RASHID
AL MAKTOUM CITY

DISTRICT ONE WEST

## THE ISLAND B+G+2

### 7 BEDROOMS

7 BEDROOMS + FAMILY ROOM + STUDY + GYM + MULTIPURPOSE ROOM + TERRACE

| 0.00             | 0.0                                                                       |
|------------------|---------------------------------------------------------------------------|
|                  |                                                                           |
| 1,932.06         | 20,796.5                                                                  |
| 430.08           | 4,692.3                                                                   |
| 175.98<br>157.83 | 1,894.23<br>1,698.8                                                       |
| 433.69<br>52.19  | 4,668.2<br>561.7                                                          |
| 488.49<br>0.00   | 5,258.0<br>0.0                                                            |
| 193.80           | 2,086.0                                                                   |
| Sq.m             | Sq.F                                                                      |
|                  | 193.80<br>488.49<br>0.00<br>433.69<br>52.19<br>175.98<br>157.83<br>430.08 |