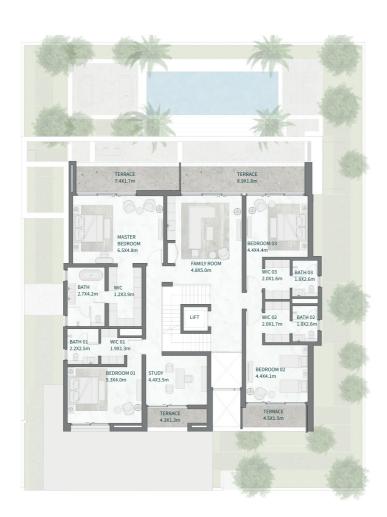

SECOND FLOOR

BASEMENT

GROUND FIRST FLOOR

MOHAMMED BIN RASHID
AL MAKTOUM CITY

DISTRICT ONE WEST

## THE ISLAND B+G+2

### 7 BEDROOMS

7 BEDROOMS + FAMILY ROOM + STUDY + GYM + MULTIPURPOSE ROOM + TERRACE

| 0.00             | 0.0                                                                       |
|------------------|---------------------------------------------------------------------------|
|                  |                                                                           |
| 1,932.06         | 20,796.5                                                                  |
| 430.08           | 4,692.3                                                                   |
| 175.98<br>157.83 | 1,894.23<br>1,698.8                                                       |
| 433.69<br>52.19  | 4,668.2<br>561.7                                                          |
| 488.49<br>0.00   | 5,258.0<br>0.0                                                            |
| 193.80           | 2,086.0                                                                   |
| Sq.m             | Sq.F                                                                      |
|                  | 193.80<br>488.49<br>0.00<br>433.69<br>52.19<br>175.98<br>157.83<br>430.08 |