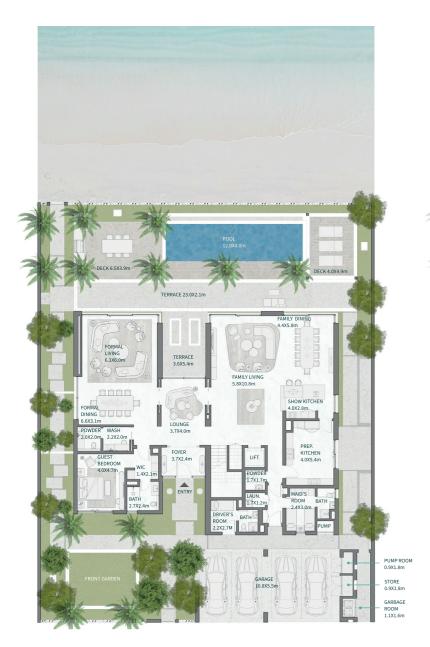

SECOND FLOOR

BASEMENT

GROUND FIRST FLOOR

MOHAMMED BIN RASHID
AL MAKTOUM CITY

DISTRICT ONE WEST

## THE ISLAND B+G+2

### 7 BEDROOMS

7 BEDROOMS + FAMILY ROOM + STUDY + GYM + MULTIPURPOSE ROOM + TERRACE

| 0.00             | 0.0                                                                       |
|------------------|---------------------------------------------------------------------------|
|                  |                                                                           |
| 1,932.06         | 20,796.5                                                                  |
| 430.08           | 4,692.3                                                                   |
| 175.98<br>157.83 | 1,894.23<br>1,698.8                                                       |
| 433.69<br>52.19  | 4,668.2<br>561.7                                                          |
| 488.49<br>0.00   | 5,258.0<br>0.0                                                            |
| 193.80           | 2,086.0                                                                   |
| Sq.m             | Sq.F                                                                      |
|                  | 193.80<br>488.49<br>0.00<br>433.69<br>52.19<br>175.98<br>157.83<br>430.08 |