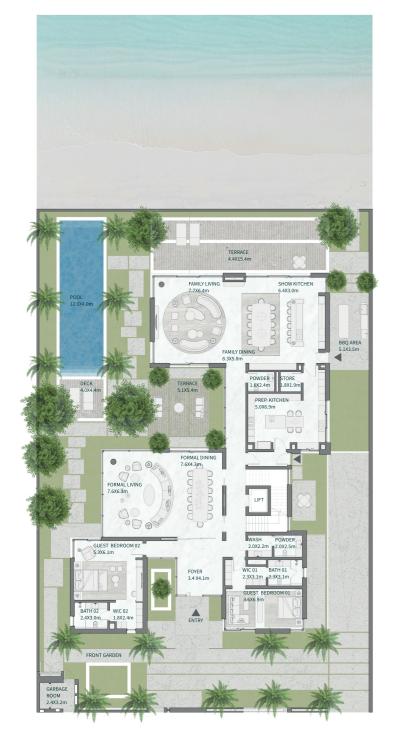

SECOND FLOOR

BASEMENT

GROUND FIRST FLOOR

## THE ISLAND B+G+2

### 7 BEDROOMS

7 BEDROOMS + FAMILY ROOM + STUDY + GYM + MULTIPURPOSE ROOM + TERRACE

| TOTAL AREA                           | 1,932.06         | 20,796.52            |
|--------------------------------------|------------------|----------------------|
| Garage with Pergola                  | 0.00             | 0.00                 |
| TOTAL BUILT-UP AREA                  | 1,932.06         | 20,796.52            |
| Garage - Covered                     | 430.08           | 4,692.34             |
| Roof<br>Terrace - Roof               | 175.98<br>157.83 | 1,894.23<br>1,698.87 |
| First Floor<br>Terrace - First Floor | 433.69<br>52.19  | 4,668.20<br>561.77   |
| Ground Floor<br>Terrace/ Porch - GF  | 488.49<br>0.00   | 5,258.00<br>0.00     |
| Basement Floor                       | 193.80           | 2,086.04             |
| Floor Type                           | Sq.m             | Sq.F                 |