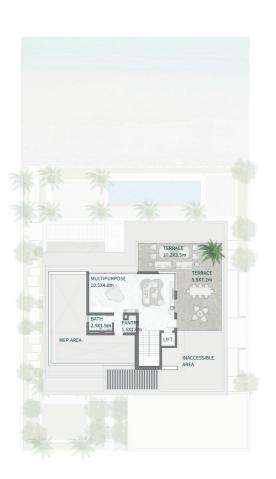

SECOND FLOOR

BASEMENT

GROUND FIRST FLOOR

MOHAMMED BIN RASHID
AL MAKTOUM CITY

DISTRICT ONE WEST

## THE ISLAND B+G+2

### 7 BEDROOMS

7 BEDROOMS + FAMILY ROOM + STUDY + GYM + MULTIPURPOSE ROOM + TERRACE

| 0.00             | 0.0                                                                       |
|------------------|---------------------------------------------------------------------------|
|                  |                                                                           |
| 1,932.06         | 20,796.5                                                                  |
| 430.08           | 4,692.3                                                                   |
| 175.98<br>157.83 | 1,894.23<br>1,698.8                                                       |
| 433.69<br>52.19  | 4,668.2<br>561.7                                                          |
| 488.49<br>0.00   | 5,258.0<br>0.0                                                            |
| 193.80           | 2,086.0                                                                   |
| Sq.m             | Sq.F                                                                      |
|                  | 193.80<br>488.49<br>0.00<br>433.69<br>52.19<br>175.98<br>157.83<br>430.08 |