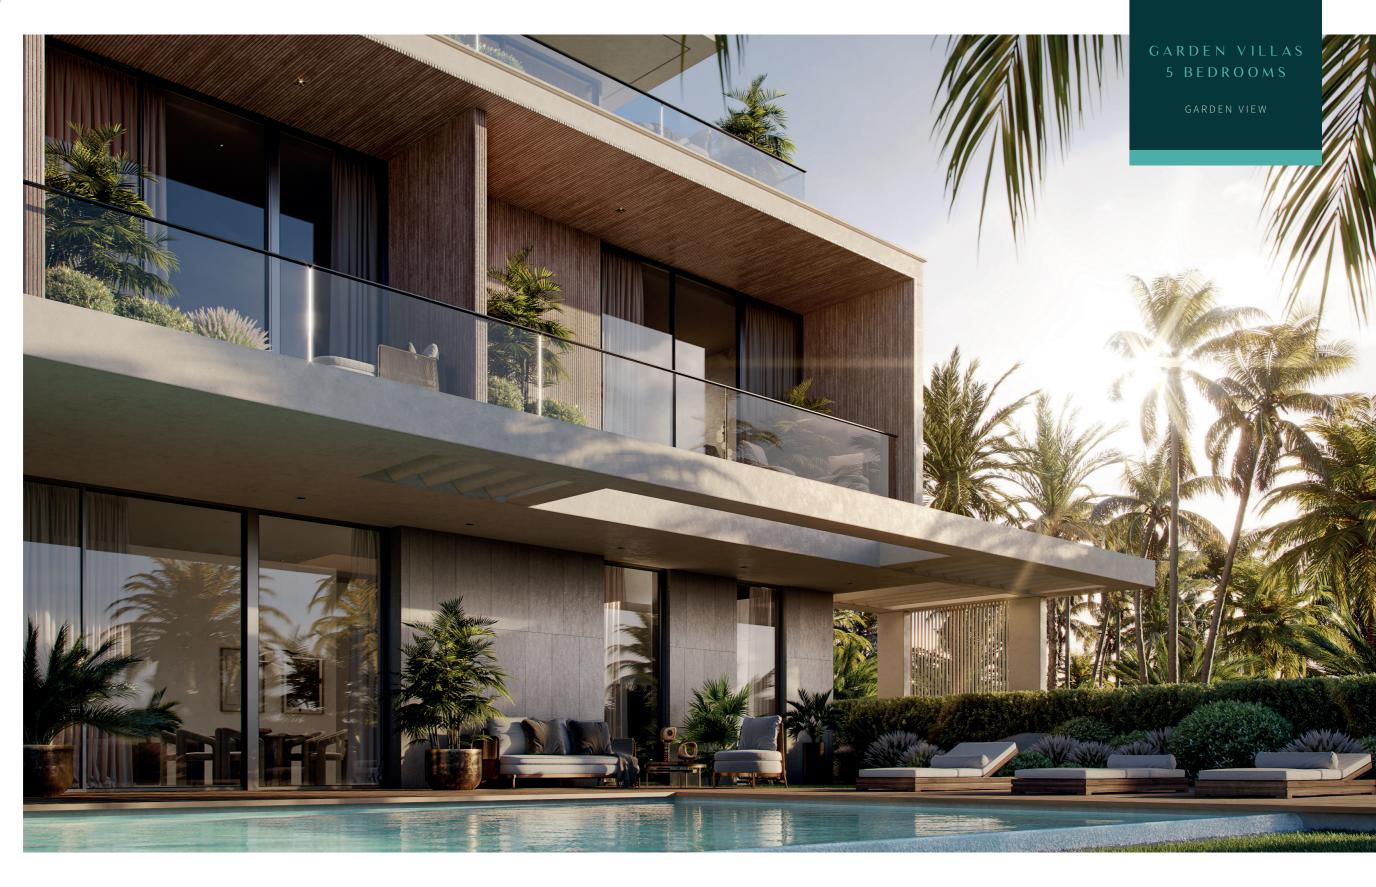

# THE GARDEN VILLAS

G + 1 + ROOF

## 5 BEDROOMS

5 BEDROOMS + FAMILY ROOM + ROO

| Floor Type                          | Sq.m   | Sq.Ft              |
|-------------------------------------|--------|--------------------|
| Ground Floor<br>Terrace/ Porch - GF | 210.72 | 2,268.17           |
| First Floor Terrace - First Floor   | 242.23 | 2,607.34<br>407.41 |
| Roof Terrace - Roof                 | 28.32  | 304.83             |
| Garage - Covered                    | 86.56  | 931.72             |
| TOTAL BUILT-UP AREA                 | 605.68 | 6,519.48           |
| Garage with Pergola                 | 0.00   | 0.00               |
| Terrace - Roof                      | 53.17  | 572.32             |
| TOTAL AREA                          | 658.85 | 7,091.80           |