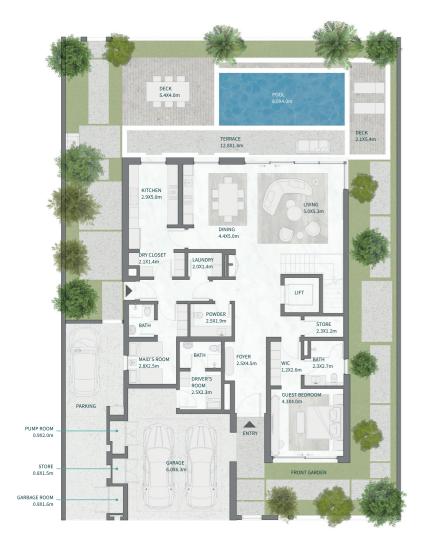

SECOND FLOOR

BASEMENT

GROUND FIRST FLOOR

MOHAMMED BIN RASHID
AL MAKTOUM CITY

DISTRICT ONE WEST

## THE ISLAND B+G+2

### 7 BEDROOMS

7 BEDROOMS + FAMILY ROOM + STUDY + GYM + MULTIPURPOSE ROOM + TERRACE

| 0.00             | 0.0                                                                       |
|------------------|---------------------------------------------------------------------------|
|                  |                                                                           |
| 1,932.06         | 20,796.5                                                                  |
| 430.08           | 4,692.3                                                                   |
| 175.98<br>157.83 | 1,894.23<br>1,698.8                                                       |
| 433.69<br>52.19  | 4,668.2<br>561.7                                                          |
| 488.49<br>0.00   | 5,258.0<br>0.0                                                            |
| 193.80           | 2,086.0                                                                   |
| Sq.m             | Sq.F                                                                      |
|                  | 193.80<br>488.49<br>0.00<br>433.69<br>52.19<br>175.98<br>157.83<br>430.08 |