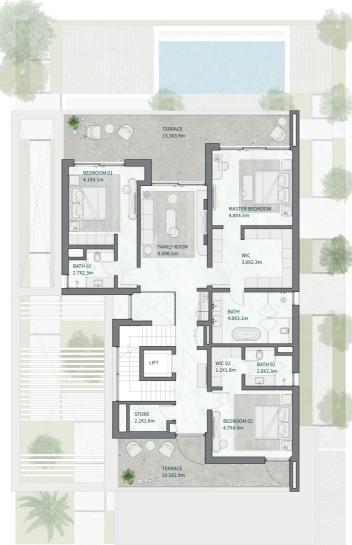

SECOND FLOOR

BASEMENT

GROUND FIRST FLOOR

## THE ISLAND B+G+2

### 7 BEDROOMS

7 BEDROOMS + FAMILY ROOM + STUDY + GYM + MULTIPURPOSE ROOM + TERRACE

| TOTAL AREA                           | 1,932.06         | 20,796.52            |
|--------------------------------------|------------------|----------------------|
| Garage with Pergola                  | 0.00             | 0.00                 |
| TOTAL BUILT-UP AREA                  | 1,932.06         | 20,796.52            |
| Garage - Covered                     | 430.08           | 4,692.34             |
| Roof<br>Terrace - Roof               | 175.98<br>157.83 | 1,894.23<br>1,698.87 |
| First Floor<br>Terrace - First Floor | 433.69<br>52.19  | 4,668.20<br>561.77   |
| Ground Floor<br>Terrace/ Porch - GF  | 488.49<br>0.00   | 5,258.00<br>0.00     |
| Basement Floor                       | 193.80           | 2,086.04             |
| Floor Type                           | Sq.m             | Sq.F                 |