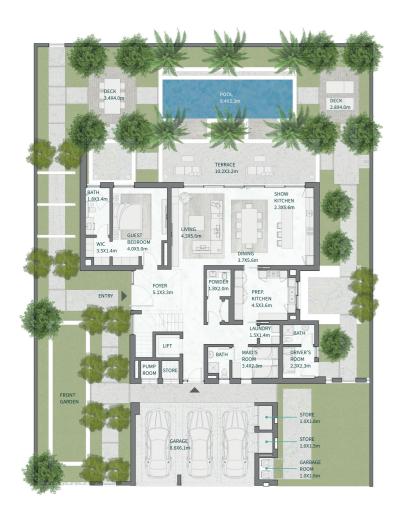

GROUND FLOOR

FIRST FLOOR

SECOND FLOOR

BASEMENT

#### THE ISLAND

B + G + 2

### 7 BEDROOMS TYPE C2

7 BEDROOMS + FAMILY ROOM + GYM + MUITI PURPOSE ROOM + TERRACE

| Floor Type                          | Sq.m             | Sq.F               |
|-------------------------------------|------------------|--------------------|
| Basement Floor                      | 202.00           | 2,174.3            |
| Ground Floor<br>Terrace/ Porch - GF | 581.37<br>0.83   | 6,257.8<br>8.9     |
| First Floor Terrace - First Floor   | 538.18<br>98.76  | 5,792.9<br>1,063.0 |
| Roof<br>Terrace - Roof              | 262.91<br>103.57 | 2,829.9<br>1,114.8 |
| Garage - Covered                    | 277.10           | 2,982.6            |
| TOTAL BUILT-UP AREA                 | 2,064.72         | 22,224.4           |
| Garage with Pergola                 | 0.00             | 0.0                |
| TOTAL AREA                          | 2,064.72         | 22,224.4           |