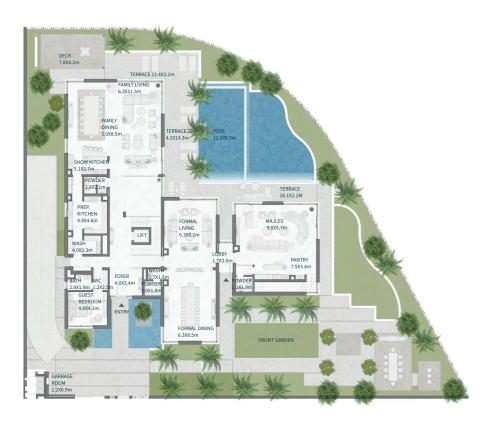

GROUND FLOOR

FIRST FLOOR

SECOND FLOOR

BASEMENT

#### THE ISLAND

B + G + 2

### 7 BEDROOMS TYPE C2

7 BEDROOMS + FAMILY ROOM + GYM + MUITI PURPOSE ROOM + TERRACE

| Floor Type                          | Sq.m             | Sq.F               |
|-------------------------------------|------------------|--------------------|
| Basement Floor                      | 202.00           | 2,174.3            |
| Ground Floor<br>Terrace/ Porch - GF | 581.37<br>0.83   | 6,257.8<br>8.9     |
| First Floor Terrace - First Floor   | 538.18<br>98.76  | 5,792.9<br>1,063.0 |
| Roof<br>Terrace - Roof              | 262.91<br>103.57 | 2,829.9<br>1,114.8 |
| Garage - Covered                    | 277.10           | 2,982.6            |
| TOTAL BUILT-UP AREA                 | 2,064.72         | 22,224.4           |
| Garage with Pergola                 | 0.00             | 0.0                |
| TOTAL AREA                          | 2,064.72         | 22,224.4           |