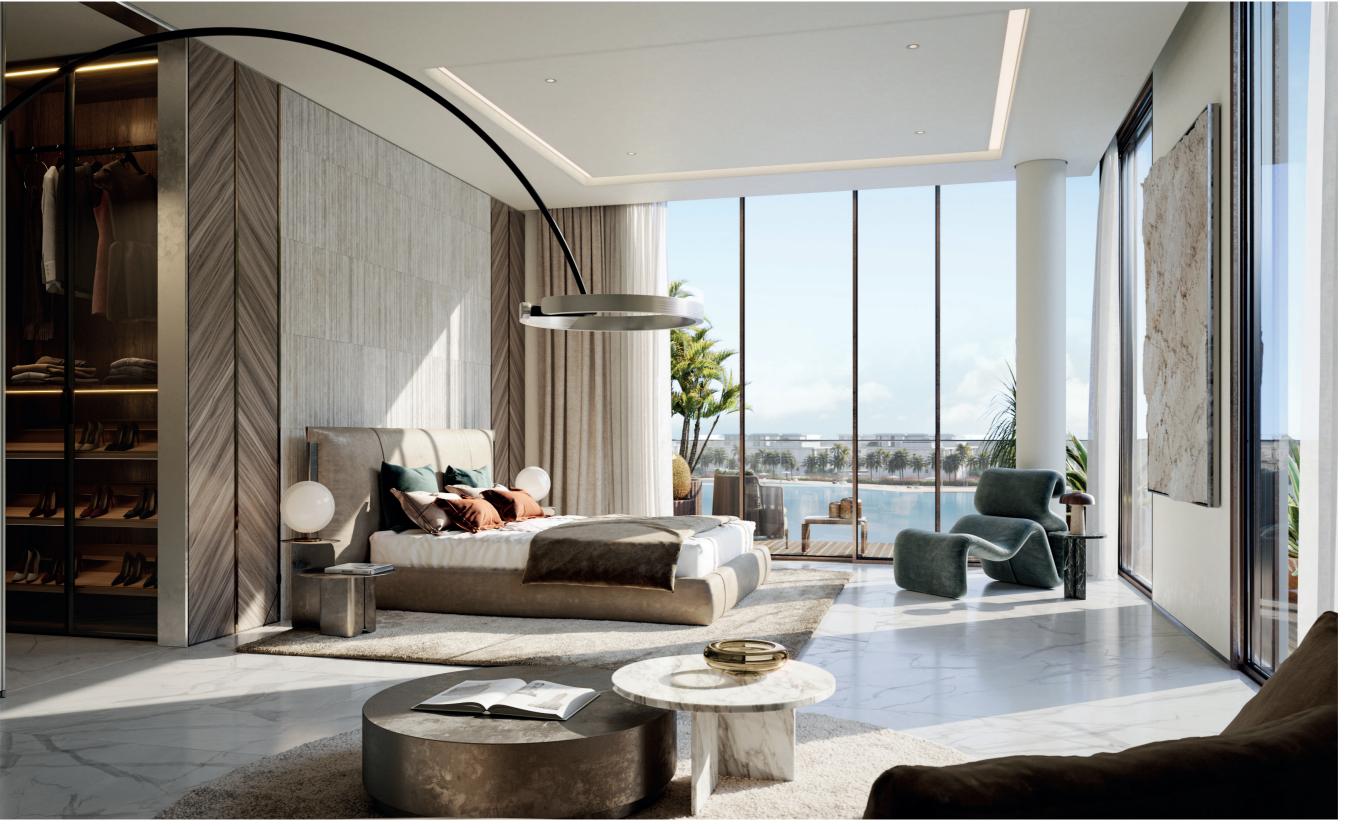

### 7 BEDROOMS

7 BEDROOMS + FAMILY ROOM + STUDY + GYM + MULTIPURPOSE ROOM + TERRACE

| 0.00             | 0.0                                                                       |
|------------------|---------------------------------------------------------------------------|
|                  |                                                                           |
| 1,932.06         | 20,796.5                                                                  |
| 430.08           | 4,692.3                                                                   |
| 175.98<br>157.83 | 1,894.23<br>1,698.8                                                       |
| 433.69<br>52.19  | 4,668.2<br>561.7                                                          |
| 488.49<br>0.00   | 5,258.0<br>0.0                                                            |
| 193.80           | 2,086.0                                                                   |
| Sq.m             | Sq.F                                                                      |
|                  | 193.80<br>488.49<br>0.00<br>433.69<br>52.19<br>175.98<br>157.83<br>430.08 |