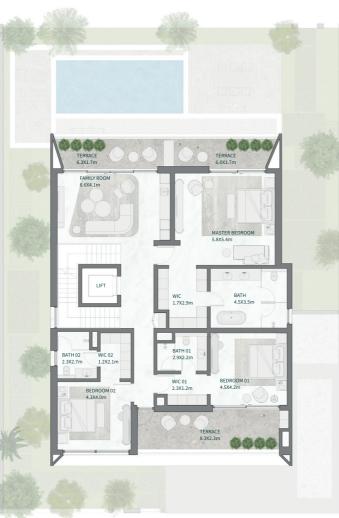

## THE ISLAND B+G+2

### 7 BEDROOMS

BEDROOMS + FAMILY ROOM + STUDY + GYM + MULTIPURPOSE ROOM + TERRACE

| Floor Type                          | Sq.m             | Sq.Ft                |
|-------------------------------------|------------------|----------------------|
| Basement Floor                      | 249.11           | 2,681.40             |
| Ground Floor<br>Terrace/ Porch - GF | 553.11<br>1.13   | 5,953.62<br>12.16    |
| First Floor Terrace - First Floor   | 538.65<br>112.28 | 5,797.97<br>1,208.57 |
| Roof<br>Terrace - Roof              | 187.83<br>106.21 | 2,021.78<br>1,143.23 |
| Garage - Covered                    | 385.58           | 4,150.34             |
| TOTAL BUILT-UP AREA                 | 2,133.90         | 22,969.11            |
| Garage with Pergola                 | 0.00             | 0.00                 |
| TOTAL AREA                          | 2,133.90         | 22,969.11            |