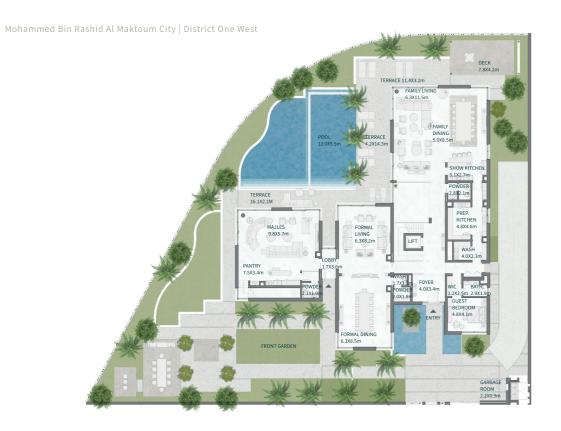

SECOND FLOOR

BASEMENT

GROUND FIRST FLOOR

MOHAMMED BIN RASHID
AL MAKTOUM CITY

DISTRICT ONE WEST

## THE ISLAND B+G+2

### 7 BEDROOMS

7 BEDROOMS + FAMILY ROOM + STUDY + GYM + MULTIPURPOSE ROOM + TERRACE

| 0.00             | 0.0                                                                       |
|------------------|---------------------------------------------------------------------------|
|                  |                                                                           |
| 1,932.06         | 20,796.5                                                                  |
| 430.08           | 4,692.3                                                                   |
| 175.98<br>157.83 | 1,894.23<br>1,698.8                                                       |
| 433.69<br>52.19  | 4,668.2<br>561.7                                                          |
| 488.49<br>0.00   | 5,258.0<br>0.0                                                            |
| 193.80           | 2,086.0                                                                   |
| Sq.m             | Sq.F                                                                      |
|                  | 193.80<br>488.49<br>0.00<br>433.69<br>52.19<br>175.98<br>157.83<br>430.08 |