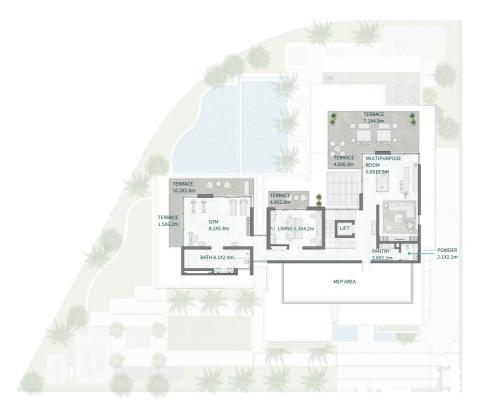

SECOND FLOOR

BASEMENT

GROUND FIRST FLOOR

## THE ISLAND B+G+2

### 7 BEDROOMS

7 BEDROOMS + FAMILY ROOM + STUDY + GYM + MULTIPURPOSE ROOM + TERRACE

| TOTAL AREA                           | 1,932.06         | 20,796.52            |
|--------------------------------------|------------------|----------------------|
| Garage with Pergola                  | 0.00             | 0.00                 |
| TOTAL BUILT-UP AREA                  | 1,932.06         | 20,796.52            |
| Garage - Covered                     | 430.08           | 4,692.34             |
| Roof<br>Terrace - Roof               | 175.98<br>157.83 | 1,894.23<br>1,698.87 |
| First Floor<br>Terrace - First Floor | 433.69<br>52.19  | 4,668.20<br>561.77   |
| Ground Floor<br>Terrace/ Porch - GF  | 488.49<br>0.00   | 5,258.00<br>0.00     |
| Basement Floor                       | 193.80           | 2,086.04             |
| Floor Type                           | Sq.m             | Sq.F                 |