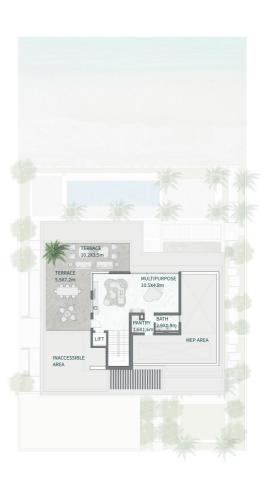

SECOND FLOOR

BASEMENT

GROUND FIRST FLOOR

## THE ISLAND B+G+2

### 7 BEDROOMS

7 BEDROOMS + FAMILY ROOM + STUDY + GYM + MULTIPURPOSE ROOM + TERRACE

| TOTAL AREA                           | 1,932.06         | 20,796.52            |
|--------------------------------------|------------------|----------------------|
| Garage with Pergola                  | 0.00             | 0.00                 |
| TOTAL BUILT-UP AREA                  | 1,932.06         | 20,796.52            |
| Garage - Covered                     | 430.08           | 4,692.34             |
| Roof<br>Terrace - Roof               | 175.98<br>157.83 | 1,894.23<br>1,698.87 |
| First Floor<br>Terrace - First Floor | 433.69<br>52.19  | 4,668.20<br>561.77   |
| Ground Floor<br>Terrace/ Porch - GF  | 488.49<br>0.00   | 5,258.00<br>0.00     |
| Basement Floor                       | 193.80           | 2,086.04             |
| Floor Type                           | Sq.m             | Sq.F                 |