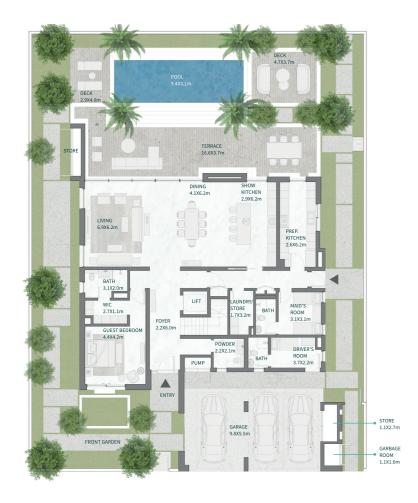

SECOND FLOOR

BASEMENT

GROUND FIRST FLOOR

MOHAMMED BIN RASHID
AL MAKTOUM CITY

DISTRICT ONE WEST

## THE ISLAND B+G+2

### 7 BEDROOMS

7 BEDROOMS + FAMILY ROOM + STUDY + GYM + MULTIPURPOSE ROOM + TERRACE

| 0.00             | 0.0                                                                       |
|------------------|---------------------------------------------------------------------------|
|                  |                                                                           |
| 1,932.06         | 20,796.5                                                                  |
| 430.08           | 4,692.3                                                                   |
| 175.98<br>157.83 | 1,894.23<br>1,698.8                                                       |
| 433.69<br>52.19  | 4,668.2<br>561.7                                                          |
| 488.49<br>0.00   | 5,258.0<br>0.0                                                            |
| 193.80           | 2,086.0                                                                   |
| Sq.m             | Sq.F                                                                      |
|                  | 193.80<br>488.49<br>0.00<br>433.69<br>52.19<br>175.98<br>157.83<br>430.08 |