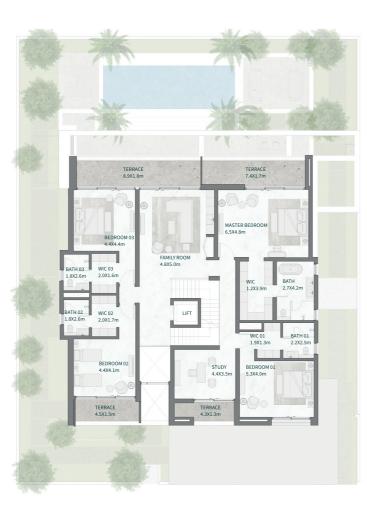

SECOND FLOOR

BASEMENT

GROUND FIRST FLOOR

## THE ISLAND B+G+2

### 7 BEDROOMS

7 BEDROOMS + FAMILY ROOM + STUDY + GYM + MULTIPURPOSE ROOM + TERRACE

| TOTAL AREA                           | 1,932.06         | 20,796.52            |
|--------------------------------------|------------------|----------------------|
| Garage with Pergola                  | 0.00             | 0.00                 |
| TOTAL BUILT-UP AREA                  | 1,932.06         | 20,796.52            |
| Garage - Covered                     | 430.08           | 4,692.34             |
| Roof<br>Terrace - Roof               | 175.98<br>157.83 | 1,894.23<br>1,698.87 |
| First Floor<br>Terrace - First Floor | 433.69<br>52.19  | 4,668.20<br>561.77   |
| Ground Floor<br>Terrace/ Porch - GF  | 488.49<br>0.00   | 5,258.00<br>0.00     |
| Basement Floor                       | 193.80           | 2,086.04             |
| Floor Type                           | Sq.m             | Sq.F                 |