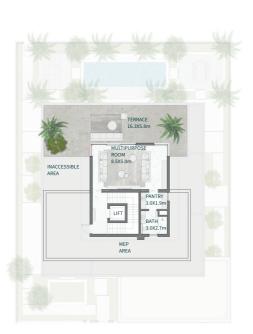

SECOND FLOOR

BASEMENT

GROUND FIRST FLOOR

MOHAMMED BIN RASHID
AL MAKTOUM CITY

DISTRICT ONE WEST

## THE ISLAND B+G+2

### 7 BEDROOMS

7 BEDROOMS + FAMILY ROOM + STUDY + GYM + MULTIPURPOSE ROOM + TERRACE

| 0.00             | 0.0                                                                       |
|------------------|---------------------------------------------------------------------------|
|                  |                                                                           |
| 1,932.06         | 20,796.5                                                                  |
| 430.08           | 4,692.3                                                                   |
| 175.98<br>157.83 | 1,894.23<br>1,698.8                                                       |
| 433.69<br>52.19  | 4,668.2<br>561.7                                                          |
| 488.49<br>0.00   | 5,258.0<br>0.0                                                            |
| 193.80           | 2,086.0                                                                   |
| Sq.m             | Sq.F                                                                      |
|                  | 193.80<br>488.49<br>0.00<br>433.69<br>52.19<br>175.98<br>157.83<br>430.08 |