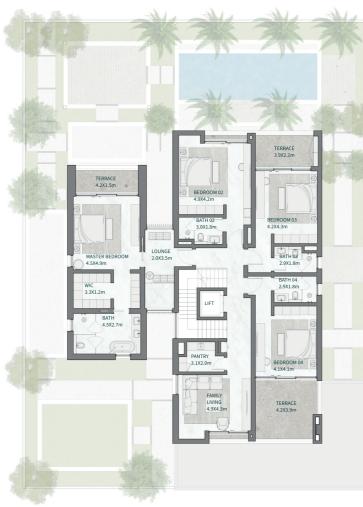

SECOND FLOOR

BASEMENT

GROUND FIRST FLOOR

MOHAMMED BIN RASHID
AL MAKTOUM CITY

DISTRICT ONE WEST

## THE ISLAND B+G+2

### 7 BEDROOMS

7 BEDROOMS + FAMILY ROOM + STUDY + GYM + MULTIPURPOSE ROOM + TERRACE

| 0.00             | 0.0                                                                       |
|------------------|---------------------------------------------------------------------------|
|                  |                                                                           |
| 1,932.06         | 20,796.5                                                                  |
| 430.08           | 4,692.3                                                                   |
| 175.98<br>157.83 | 1,894.23<br>1,698.8                                                       |
| 433.69<br>52.19  | 4,668.2<br>561.7                                                          |
| 488.49<br>0.00   | 5,258.0<br>0.0                                                            |
| 193.80           | 2,086.0                                                                   |
| Sq.m             | Sq.F                                                                      |
|                  | 193.80<br>488.49<br>0.00<br>433.69<br>52.19<br>175.98<br>157.83<br>430.08 |