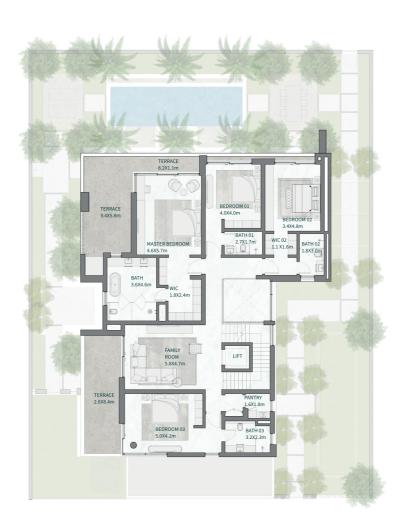

SECOND FLOOR

BASEMENT

GROUND FIRST FLOOR

## THE ISLAND B+G+2

### 7 BEDROOMS

7 BEDROOMS + FAMILY ROOM + STUDY + GYM + MULTIPURPOSE ROOM + TERRACE

| TOTAL AREA                           | 1,932.06         | 20,796.52            |
|--------------------------------------|------------------|----------------------|
| Garage with Pergola                  | 0.00             | 0.00                 |
| TOTAL BUILT-UP AREA                  | 1,932.06         | 20,796.52            |
| Garage - Covered                     | 430.08           | 4,692.34             |
| Roof<br>Terrace - Roof               | 175.98<br>157.83 | 1,894.23<br>1,698.87 |
| First Floor<br>Terrace - First Floor | 433.69<br>52.19  | 4,668.20<br>561.77   |
| Ground Floor<br>Terrace/ Porch - GF  | 488.49<br>0.00   | 5,258.00<br>0.00     |
| Basement Floor                       | 193.80           | 2,086.04             |
| Floor Type                           | Sq.m             | Sq.F                 |