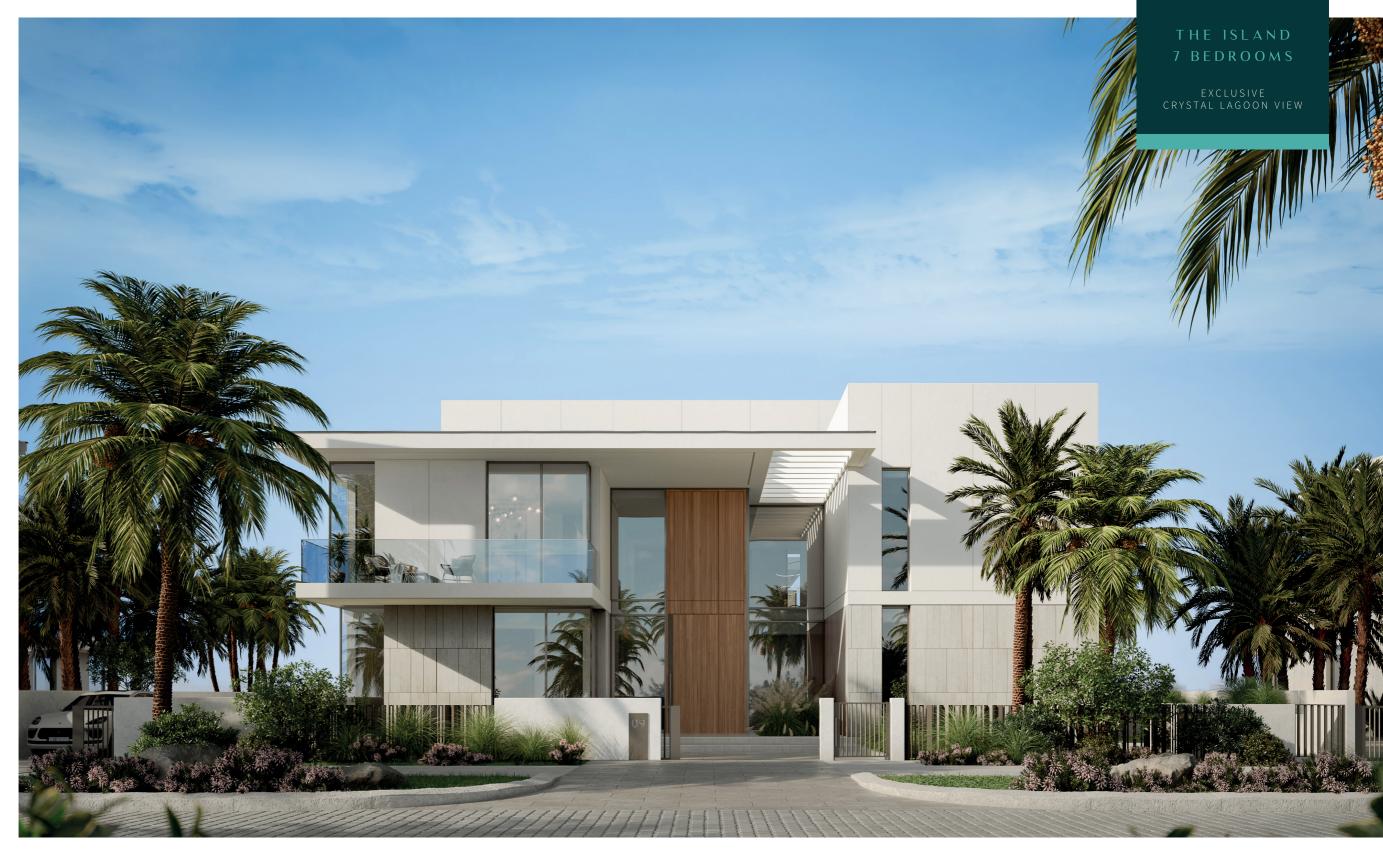

## THE ISLAND B+G+2

### 7 BEDROOMS

7 BEDROOMS + FAMILY ROOM + STUDY + GYM + MULTIPURPOSE ROOM + TERRACE

| 0.00             | 0.0                                                                       |
|------------------|---------------------------------------------------------------------------|
|                  |                                                                           |
| 1,932.06         | 20,796.5                                                                  |
| 430.08           | 4,692.3                                                                   |
| 175.98<br>157.83 | 1,894.23<br>1,698.8                                                       |
| 433.69<br>52.19  | 4,668.2<br>561.7                                                          |
| 488.49<br>0.00   | 5,258.0<br>0.0                                                            |
| 193.80           | 2,086.0                                                                   |
| Sq.m             | Sq.F                                                                      |
|                  | 193.80<br>488.49<br>0.00<br>433.69<br>52.19<br>175.98<br>157.83<br>430.08 |