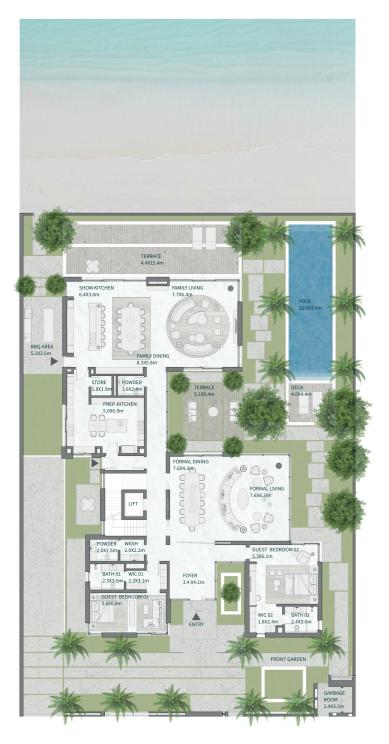

### 7 BEDROOMS

7 BEDROOMS + FAMILY ROOM + STUDY + GYM + MULTIPURPOSE ROOM + TERRACE

| 0.00             | 0.0                                                                       |
|------------------|---------------------------------------------------------------------------|
|                  |                                                                           |
| 1,932.06         | 20,796.5                                                                  |
| 430.08           | 4,692.3                                                                   |
| 175.98<br>157.83 | 1,894.23<br>1,698.8                                                       |
| 433.69<br>52.19  | 4,668.2<br>561.7                                                          |
| 488.49<br>0.00   | 5,258.0<br>0.0                                                            |
| 193.80           | 2,086.0                                                                   |
| Sq.m             | Sq.F                                                                      |
|                  | 193.80<br>488.49<br>0.00<br>433.69<br>52.19<br>175.98<br>157.83<br>430.08 |