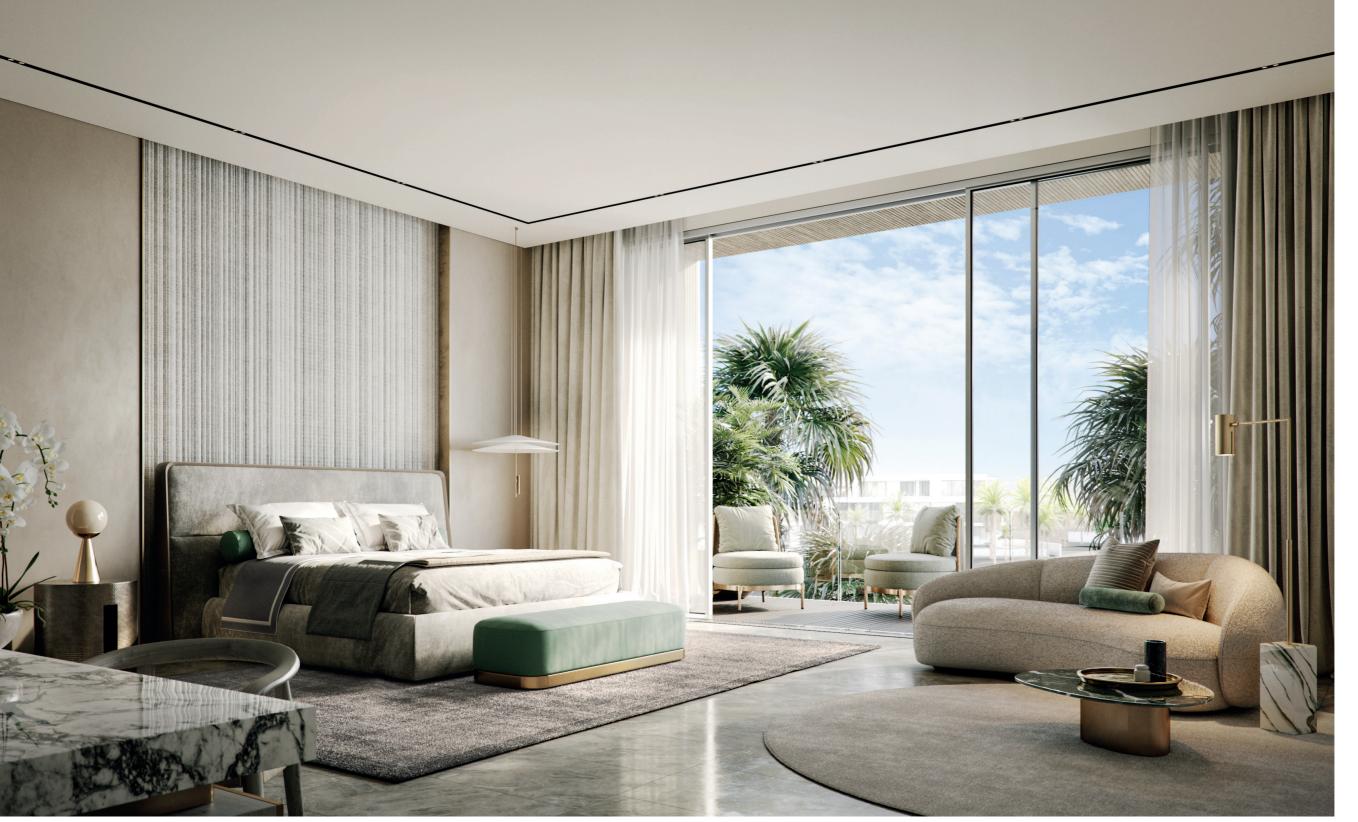

# THE GARDEN VILLAS

G + 1 + ROOF

## 5 BEDROOMS

5 BEDROOMS + FAMILY ROOM + ROO

| Floor Type                          | Sq.m   | Sq.Ft              |
|-------------------------------------|--------|--------------------|
| Ground Floor<br>Terrace/ Porch - GF | 210.72 | 2,268.17           |
| First Floor Terrace - First Floor   | 242.23 | 2,607.34<br>407.41 |
| Roof Terrace - Roof                 | 28.32  | 304.83             |
| Garage - Covered                    | 86.56  | 931.72             |
| TOTAL BUILT-UP AREA                 | 605.68 | 6,519.48           |
| Garage with Pergola                 | 0.00   | 0.00               |
| Terrace - Roof                      | 53.17  | 572.32             |
| TOTAL AREA                          | 658.85 | 7,091.80           |