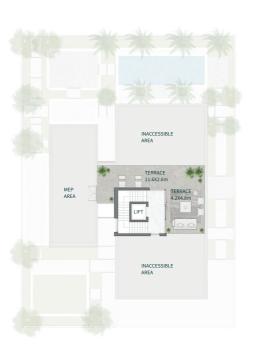

SECOND FLOOR

BASEMENT

GROUND FIRST FLOOR

## THE ISLAND B+G+2

### 7 BEDROOMS

7 BEDROOMS + FAMILY ROOM + STUDY + GYM + MULTIPURPOSE ROOM + TERRACE

| TOTAL AREA                           | 1,932.06         | 20,796.52            |
|--------------------------------------|------------------|----------------------|
| Garage with Pergola                  | 0.00             | 0.00                 |
| TOTAL BUILT-UP AREA                  | 1,932.06         | 20,796.52            |
| Garage - Covered                     | 430.08           | 4,692.34             |
| Roof<br>Terrace - Roof               | 175.98<br>157.83 | 1,894.23<br>1,698.87 |
| First Floor<br>Terrace - First Floor | 433.69<br>52.19  | 4,668.20<br>561.77   |
| Ground Floor<br>Terrace/ Porch - GF  | 488.49<br>0.00   | 5,258.00<br>0.00     |
| Basement Floor                       | 193.80           | 2,086.04             |
| Floor Type                           | Sq.m             | Sq.F                 |