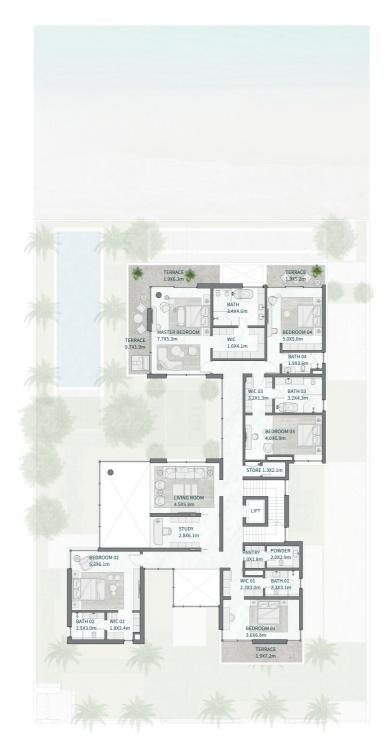

SECOND FLOOR

BASEMENT

GROUND FIRST FLOOR

MOHAMMED BIN RASHID
AL MAKTOUM CITY

DISTRICT ONE WEST

## THE ISLAND B+G+2

### 7 BEDROOMS

7 BEDROOMS + FAMILY ROOM + STUDY + GYM + MULTIPURPOSE ROOM + TERRACE

| 0.00             | 0.0                                                                       |
|------------------|---------------------------------------------------------------------------|
|                  |                                                                           |
| 1,932.06         | 20,796.5                                                                  |
| 430.08           | 4,692.3                                                                   |
| 175.98<br>157.83 | 1,894.23<br>1,698.8                                                       |
| 433.69<br>52.19  | 4,668.2<br>561.7                                                          |
| 488.49<br>0.00   | 5,258.0<br>0.0                                                            |
| 193.80           | 2,086.0                                                                   |
| Sq.m             | Sq.F                                                                      |
|                  | 193.80<br>488.49<br>0.00<br>433.69<br>52.19<br>175.98<br>157.83<br>430.08 |