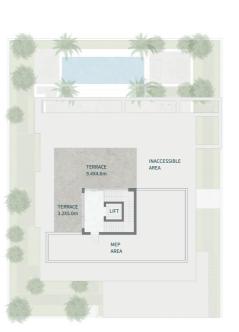

SECOND FLOOR

BASEMENT

GROUND FIRST FLOOR

## THE ISLAND B+G+2

### 7 BEDROOMS

7 BEDROOMS + FAMILY ROOM + STUDY + GYM + MULTIPURPOSE ROOM + TERRACE

| TOTAL AREA                           | 1,932.06         | 20,796.52            |
|--------------------------------------|------------------|----------------------|
| Garage with Pergola                  | 0.00             | 0.00                 |
| TOTAL BUILT-UP AREA                  | 1,932.06         | 20,796.52            |
| Garage - Covered                     | 430.08           | 4,692.34             |
| Roof<br>Terrace - Roof               | 175.98<br>157.83 | 1,894.23<br>1,698.87 |
| First Floor<br>Terrace - First Floor | 433.69<br>52.19  | 4,668.20<br>561.77   |
| Ground Floor<br>Terrace/ Porch - GF  | 488.49<br>0.00   | 5,258.00<br>0.00     |
| Basement Floor                       | 193.80           | 2,086.04             |
| Floor Type                           | Sq.m             | Sq.F                 |