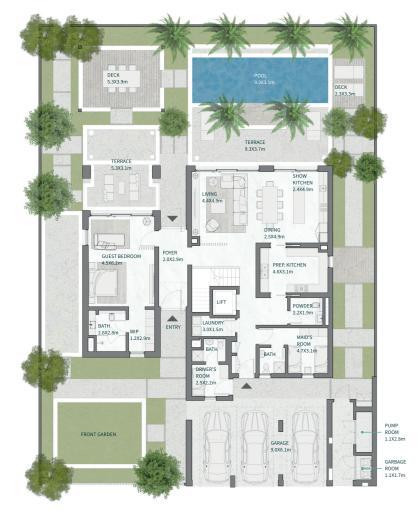

SECOND FLOOR

MOHAMMED BIN RASHID AL MAKTOUM CITY

DISTRICT ONE WEST

## THE ISLAND B+G+2

### 7 BEDROOMS

BEDROOMS + FAMILY ROOM + STUDY + GYM + MULTIPURPOSE ROOM + TERRACE

| Floor Type                          | Sq.m             | Sq.Ft                |
|-------------------------------------|------------------|----------------------|
| Basement Floor                      | 249.11           | 2,681.40             |
| Ground Floor<br>Terrace/ Porch - GF | 553.11<br>1.13   | 5,953.62<br>12.16    |
| First Floor Terrace - First Floor   | 538.65<br>112.28 | 5,797.97<br>1,208.57 |
| Roof<br>Terrace - Roof              | 187.83<br>106.21 | 2,021.78<br>1,143.23 |
| Garage - Covered                    | 385.58           | 4,150.34             |
| TOTAL BUILT-UP AREA                 | 2,133.90         | 22,969.11            |
| Garage with Pergola                 | 0.00             | 0.00                 |
| TOTAL AREA                          | 2,133.90         | 22,969.11            |