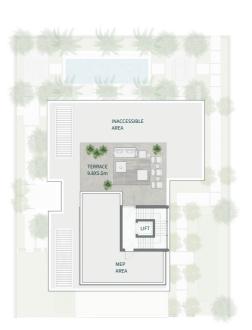

2

### 5 BEDROOMS

5 BEDROOMS + FAMILY ROOM + MULTIPURPOSE ROOM + TERRACE

| Floor Type                           | Sq.m            | Sq.Ft              |
|--------------------------------------|-----------------|--------------------|
| Ground Floor<br>Terrace/ Porch - GF  | 214.52<br>0.00  | 2,309.07<br>0.00   |
| First Floor<br>Terrace - First Floor | 254.80<br>58.13 | 2,742.64<br>625.71 |
| Roof<br>Terrace - Roof               | 81.36<br>62.88  | 875.75<br>676.83   |
| Garage - Covered                     | 78.67           | 846.80             |
| TOTAL BUILT-UP AREA                  | 750.36          | 8,076.80           |
| Garage with Pergola                  | 0.00            | 0.00               |
| TOTAL AREA                           | 750.36          | 8,076.80           |







GROUND FIRST ROOFTOP FLOOR —



# THE GARDEN VILLAS

G + 1 + ROOF

## 5 BEDROOMS

5 REDPOOMS + FAMILY POOM + POOF

| Floor Type            | Sq.m   | Sq.Ft    |
|-----------------------|--------|----------|
| Ground Floor          | 214.52 | 2,309.07 |
| Terrace/ Porch - GF   | 0.00   | 0.00     |
| First Floor           | 254.80 | 2,742.64 |
| Terrace - First Floor | 58.13  | 625.71   |
| Roof                  | 28.12  | 302.68   |
| Terrace - Roof        | 0.00   | 0.00     |
| Garage - Covered      | 78.67  | 846.80   |
| TOTAL BUILT-UP AREA   | 634.24 | 6,826.90 |
| Garage with Pergola   | 0.00   | 0.00     |
| Terrace - Roof        | 63.83  | 687.06   |
| TOTAL AREA            | 698.07 | 7,513.96 |









MOHAMMED BIN RASHID AL MAKTOUM CITY DISTRICT ONE WEST

#### THE GARDEN VILLA