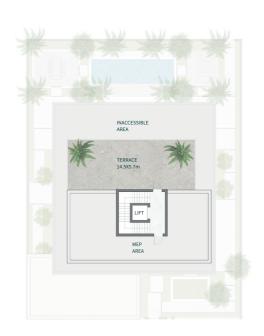

SECOND FLOOR

BASEMENT

GROUND FIRST FLOOR

MOHAMMED BIN RASHID
AL MAKTOUM CITY

DISTRICT ONE WEST

## THE ISLAND B+G+2

### 7 BEDROOMS

7 BEDROOMS + FAMILY ROOM + STUDY + GYM + MULTIPURPOSE ROOM + TERRACE

| 0.00             | 0.0                                                                       |
|------------------|---------------------------------------------------------------------------|
|                  |                                                                           |
| 1,932.06         | 20,796.5                                                                  |
| 430.08           | 4,692.3                                                                   |
| 175.98<br>157.83 | 1,894.23<br>1,698.8                                                       |
| 433.69<br>52.19  | 4,668.2<br>561.7                                                          |
| 488.49<br>0.00   | 5,258.0<br>0.0                                                            |
| 193.80           | 2,086.0                                                                   |
| Sq.m             | Sq.F                                                                      |
|                  | 193.80<br>488.49<br>0.00<br>433.69<br>52.19<br>175.98<br>157.83<br>430.08 |