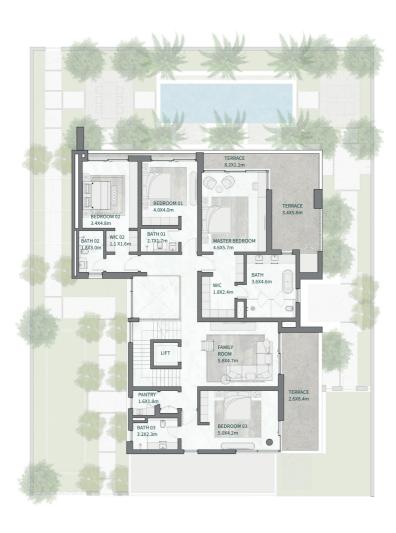

## **MANSION**G+2

### 6 BEDROOMS

5 BEDROOMS + FAMILY ROOM + STUD\ + MUITIPURPOSF ROOM + TERRACF

| Floor Type                          | Sq.m            | Sq.Ft              |
|-------------------------------------|-----------------|--------------------|
| Ground Floor<br>Terrace/ Porch - GF | 335.46<br>0.0   | 3,610.86<br>0.0    |
| First Floor Terrace - First Floor   | 372.49<br>40.18 | 4,009.45<br>432.49 |
| Roof<br>Terrace - Roof              | 111.06<br>85.19 | 1,195.44<br>916.98 |
| Garage - Covered                    | 99.56           | 1,071.65           |
| TOTAL BUILT-UP AREA                 | 1,043.94        | 11,236.87          |
| Garage with Pergola                 | 0.00            | 0.00               |
| TOTAL AREA                          | 1,043.94        | 11,236.87          |