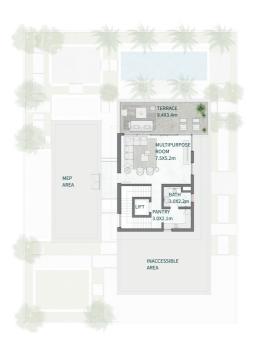

SECOND FLOOR

BASEMENT

GROUND FIRST FLOOR

## THE ISLAND B+G+2

### 7 BEDROOMS

7 BEDROOMS + FAMILY ROOM + STUDY + GYM + MULTIPURPOSE ROOM + TERRACE

| TOTAL AREA                           | 1,932.06         | 20,796.52            |
|--------------------------------------|------------------|----------------------|
| Garage with Pergola                  | 0.00             | 0.00                 |
| TOTAL BUILT-UP AREA                  | 1,932.06         | 20,796.52            |
| Garage - Covered                     | 430.08           | 4,692.34             |
| Roof<br>Terrace - Roof               | 175.98<br>157.83 | 1,894.23<br>1,698.87 |
| First Floor<br>Terrace - First Floor | 433.69<br>52.19  | 4,668.20<br>561.77   |
| Ground Floor<br>Terrace/ Porch - GF  | 488.49<br>0.00   | 5,258.00<br>0.00     |
| Basement Floor                       | 193.80           | 2,086.04             |
| Floor Type                           | Sq.m             | Sq.F                 |