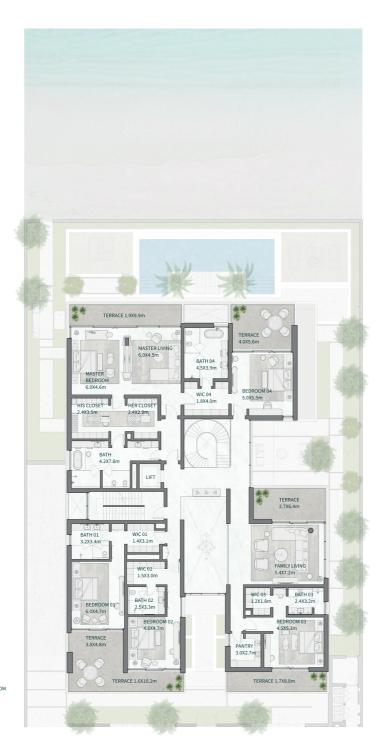

SECOND FLOOR

BASEMENT

GROUND FIRST FLOOR

MOHAMMED BIN RASHID
AL MAKTOUM CITY

DISTRICT ONE WEST

## THE ISLAND B+G+2

### 7 BEDROOMS

7 BEDROOMS + FAMILY ROOM + STUDY + GYM + MULTIPURPOSE ROOM + TERRACE

| 0.00             | 0.0                                                                       |
|------------------|---------------------------------------------------------------------------|
|                  |                                                                           |
| 1,932.06         | 20,796.5                                                                  |
| 430.08           | 4,692.3                                                                   |
| 175.98<br>157.83 | 1,894.23<br>1,698.8                                                       |
| 433.69<br>52.19  | 4,668.2<br>561.7                                                          |
| 488.49<br>0.00   | 5,258.0<br>0.0                                                            |
| 193.80           | 2,086.0                                                                   |
| Sq.m             | Sq.F                                                                      |
|                  | 193.80<br>488.49<br>0.00<br>433.69<br>52.19<br>175.98<br>157.83<br>430.08 |