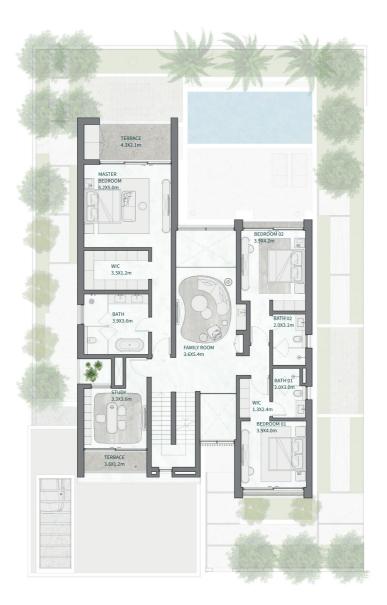

## THE ISLAND B+G+2

### 7 BEDROOMS

7 BEDROOMS + FAMILY ROOM + STUDY + GYM + MULTIPURPOSE ROOM + TERRACE

| 0.00             | 0.0                                                                       |
|------------------|---------------------------------------------------------------------------|
|                  |                                                                           |
| 1,932.06         | 20,796.5                                                                  |
| 430.08           | 4,692.3                                                                   |
| 175.98<br>157.83 | 1,894.23<br>1,698.8                                                       |
| 433.69<br>52.19  | 4,668.2<br>561.7                                                          |
| 488.49<br>0.00   | 5,258.0<br>0.0                                                            |
| 193.80           | 2,086.0                                                                   |
| Sq.m             | Sq.F                                                                      |
|                  | 193.80<br>488.49<br>0.00<br>433.69<br>52.19<br>175.98<br>157.83<br>430.08 |