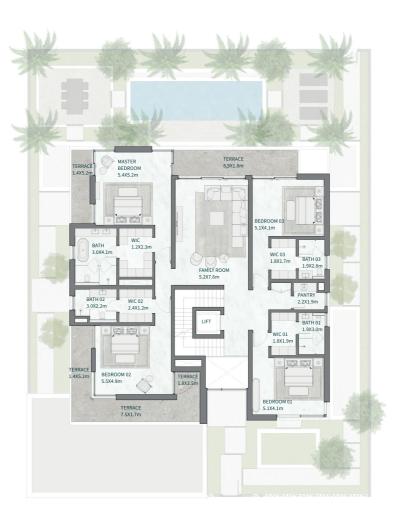

SECOND FLOOR

BASEMENT

GROUND FIRST FLOOR

## THE ISLAND B+G+2

### 7 BEDROOMS

7 BEDROOMS + FAMILY ROOM + STUDY + GYM + MULTIPURPOSE ROOM + TERRACE

| TOTAL AREA                           | 1,932.06         | 20,796.52            |
|--------------------------------------|------------------|----------------------|
| Garage with Pergola                  | 0.00             | 0.00                 |
| TOTAL BUILT-UP AREA                  | 1,932.06         | 20,796.52            |
| Garage - Covered                     | 430.08           | 4,692.34             |
| Roof<br>Terrace - Roof               | 175.98<br>157.83 | 1,894.23<br>1,698.87 |
| First Floor<br>Terrace - First Floor | 433.69<br>52.19  | 4,668.20<br>561.77   |
| Ground Floor<br>Terrace/ Porch - GF  | 488.49<br>0.00   | 5,258.00<br>0.00     |
| Basement Floor                       | 193.80           | 2,086.04             |
| Floor Type                           | Sq.m             | Sq.F                 |