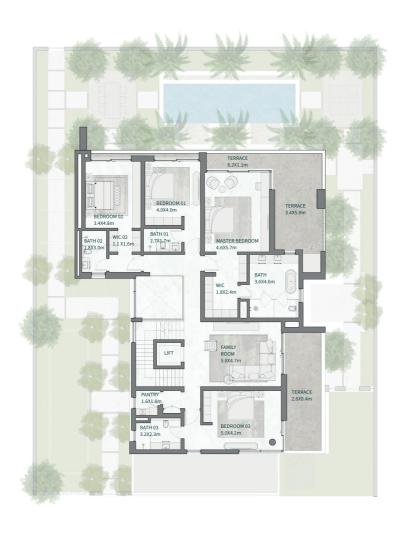

## **MANSION**G+2

### 6 BEDROOMS

5 BEDROOMS + FAMILY ROOM + STUD\ + MUITIPURPOSF ROOM + TERRACF

| Floor Type                          | Sq.m            | Sq.Ft              |
|-------------------------------------|-----------------|--------------------|
| Ground Floor<br>Terrace/ Porch - GF | 335.46<br>0.0   | 3,610.86<br>0.0    |
| First Floor Terrace - First Floor   | 372.49<br>40.18 | 4,009.45<br>432.49 |
| Roof<br>Terrace - Roof              | 111.06<br>85.19 | 1,195.44<br>916.98 |
| Garage - Covered                    | 99.56           | 1,071.65           |
| TOTAL BUILT-UP AREA                 | 1,043.94        | 11,236.87          |
| Garage with Pergola                 | 0.00            | 0.00               |
| TOTAL AREA                          | 1,043.94        | 11,236.87          |