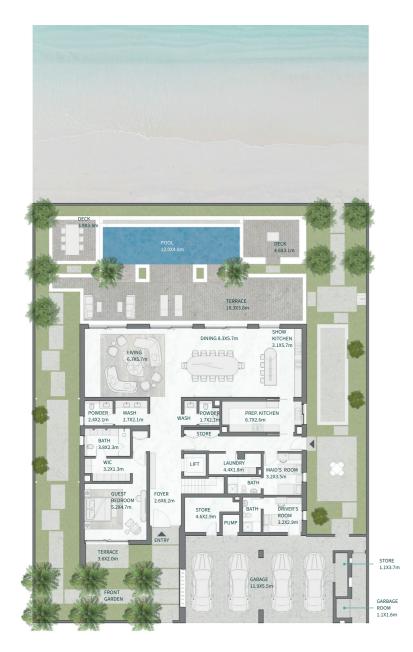

SECOND FLOOR

MOHAMMED BIN RASHID AL MAKTOUM CITY

DISTRICT ONE WEST

## THE ISLAND B+G+2

### 7 BEDROOMS

BEDROOMS + FAMILY ROOM + STUDY + GYM + MULTIPURPOSE ROOM + TERRACE

| Floor Type                          | Sq.m             | Sq.Ft                |
|-------------------------------------|------------------|----------------------|
| Basement Floor                      | 249.11           | 2,681.40             |
| Ground Floor<br>Terrace/ Porch - GF | 553.11<br>1.13   | 5,953.62<br>12.16    |
| First Floor Terrace - First Floor   | 538.65<br>112.28 | 5,797.97<br>1,208.57 |
| Roof<br>Terrace - Roof              | 187.83<br>106.21 | 2,021.78<br>1,143.23 |
| Garage - Covered                    | 385.58           | 4,150.34             |
| TOTAL BUILT-UP AREA                 | 2,133.90         | 22,969.11            |
| Garage with Pergola                 | 0.00             | 0.00                 |
| TOTAL AREA                          | 2,133.90         | 22,969.11            |