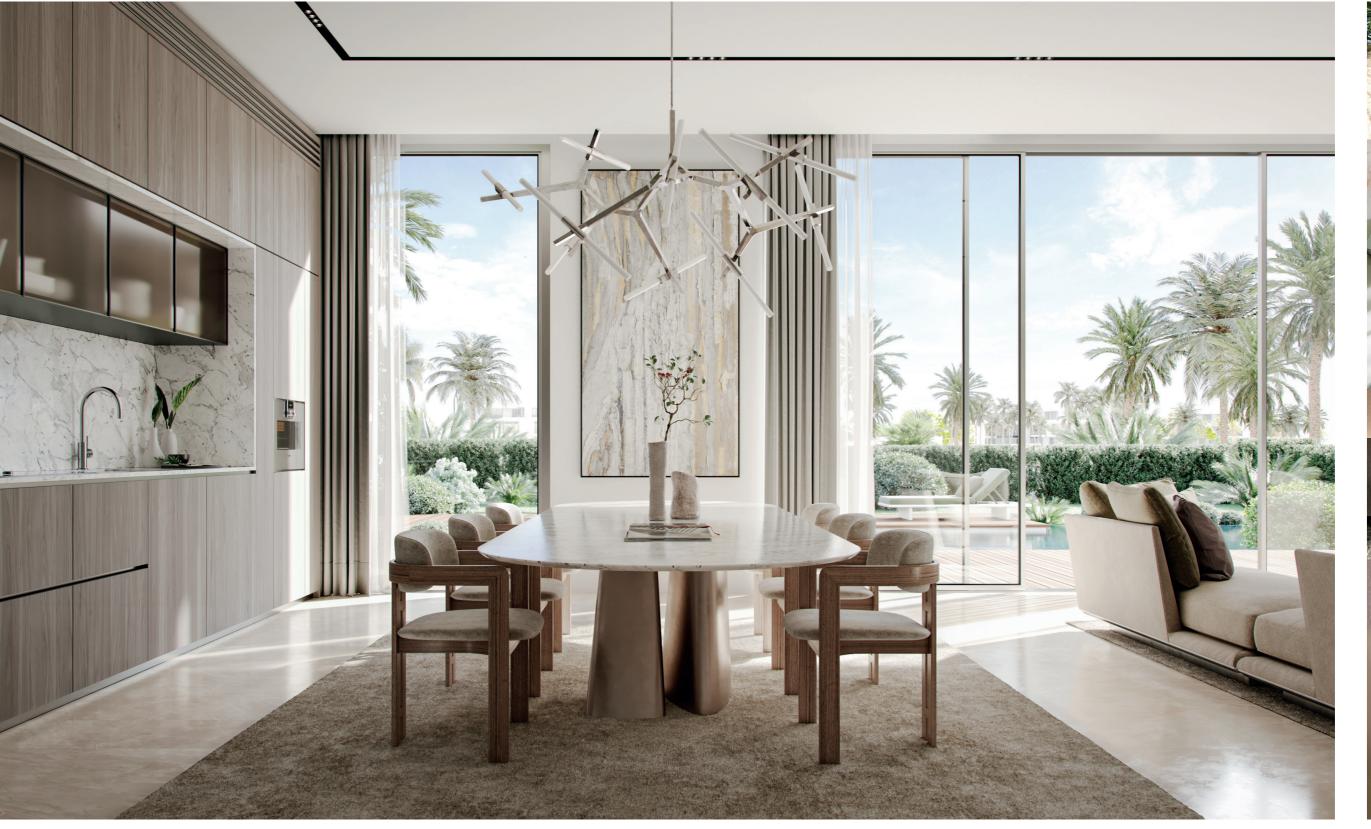

# THE GARDEN VILLAS

G + 1 + ROOF

## 5 BEDROOMS

5 BEDROOMS + FAMILY ROOM + ROO

| Floor Type                          | Sq.m   | Sq.Ft              |
|-------------------------------------|--------|--------------------|
| Ground Floor<br>Terrace/ Porch - GF | 210.72 | 2,268.17           |
| First Floor Terrace - First Floor   | 242.23 | 2,607.34<br>407.41 |
| Roof Terrace - Roof                 | 28.32  | 304.83             |
| Garage - Covered                    | 86.56  | 931.72             |
| TOTAL BUILT-UP AREA                 | 605.68 | 6,519.48           |
| Garage with Pergola                 | 0.00   | 0.00               |
| Terrace - Roof                      | 53.17  | 572.32             |
| TOTAL AREA                          | 658.85 | 7,091.80           |