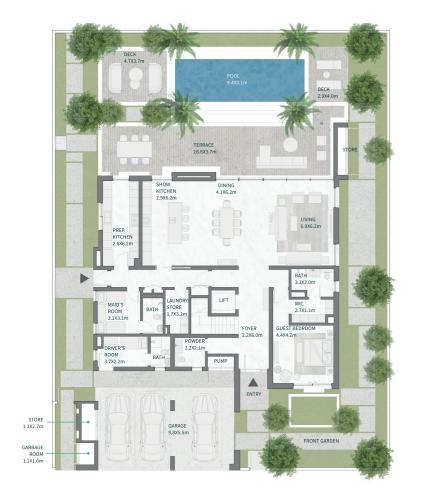

SECOND FLOOR

MOHAMMED BIN RASHID AL MAKTOUM CITY

DISTRICT ONE WEST

## THE ISLAND B+G+2

### 7 BEDROOMS

BEDROOMS + FAMILY ROOM + STUDY + GYM + MULTIPURPOSE ROOM + TERRACE

| Floor Type                          | Sq.m             | Sq.Ft                |
|-------------------------------------|------------------|----------------------|
| Basement Floor                      | 249.11           | 2,681.40             |
| Ground Floor<br>Terrace/ Porch - GF | 553.11<br>1.13   | 5,953.62<br>12.16    |
| First Floor Terrace - First Floor   | 538.65<br>112.28 | 5,797.97<br>1,208.57 |
| Roof<br>Terrace - Roof              | 187.83<br>106.21 | 2,021.78<br>1,143.23 |
| Garage - Covered                    | 385.58           | 4,150.34             |
| TOTAL BUILT-UP AREA                 | 2,133.90         | 22,969.11            |
| Garage with Pergola                 | 0.00             | 0.00                 |
| TOTAL AREA                          | 2,133.90         | 22,969.11            |