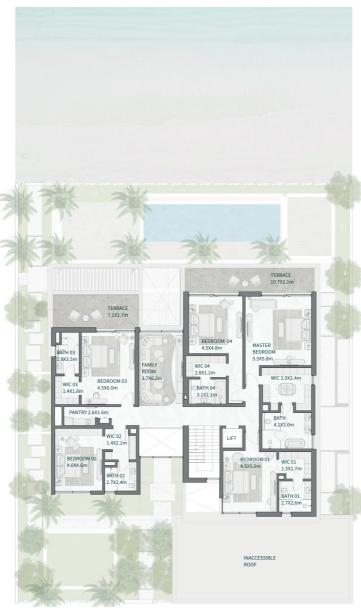

SECOND FLOOR

BASEMENT

GROUND FIRST FLOOR

## THE ISLAND B+G+2

### 7 BEDROOMS

7 BEDROOMS + FAMILY ROOM + STUDY + GYM + MULTIPURPOSE ROOM + TERRACE

| TOTAL AREA                           | 1,932.06         | 20,796.52            |
|--------------------------------------|------------------|----------------------|
| Garage with Pergola                  | 0.00             | 0.00                 |
| TOTAL BUILT-UP AREA                  | 1,932.06         | 20,796.52            |
| Garage - Covered                     | 430.08           | 4,692.34             |
| Roof<br>Terrace - Roof               | 175.98<br>157.83 | 1,894.23<br>1,698.87 |
| First Floor<br>Terrace - First Floor | 433.69<br>52.19  | 4,668.20<br>561.77   |
| Ground Floor<br>Terrace/ Porch - GF  | 488.49<br>0.00   | 5,258.00<br>0.00     |
| Basement Floor                       | 193.80           | 2,086.04             |
| Floor Type                           | Sq.m             | Sq.F                 |