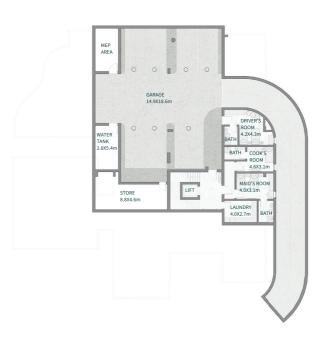

SECOND FLOOR

MOHAMMED BIN RASHID AL MAKTOUM CITY

DISTRICT ONE WEST

## THE ISLAND B+G+2

### 7 BEDROOMS

BEDROOMS + FAMILY ROOM + STUDY + GYM + MULTIPURPOSE ROOM + TERRACE

| Floor Type                          | Sq.m             | Sq.Ft                |
|-------------------------------------|------------------|----------------------|
| Basement Floor                      | 249.11           | 2,681.40             |
| Ground Floor<br>Terrace/ Porch - GF | 553.11<br>1.13   | 5,953.62<br>12.16    |
| First Floor Terrace - First Floor   | 538.65<br>112.28 | 5,797.97<br>1,208.57 |
| Roof<br>Terrace - Roof              | 187.83<br>106.21 | 2,021.78<br>1,143.23 |
| Garage - Covered                    | 385.58           | 4,150.34             |
| TOTAL BUILT-UP AREA                 | 2,133.90         | 22,969.11            |
| Garage with Pergola                 | 0.00             | 0.00                 |
| TOTAL AREA                          | 2,133.90         | 22,969.11            |