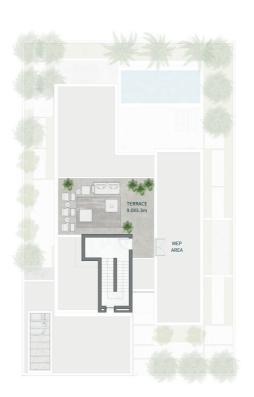

SECOND FLOOR

BASEMENT

GROUND FIRST FLOOR

MOHAMMED BIN RASHID
AL MAKTOUM CITY

DISTRICT ONE WEST

## THE ISLAND B+G+2

### 7 BEDROOMS

7 BEDROOMS + FAMILY ROOM + STUDY + GYM + MULTIPURPOSE ROOM + TERRACE

| 0.00             | 0.0                                                                       |
|------------------|---------------------------------------------------------------------------|
|                  |                                                                           |
| 1,932.06         | 20,796.5                                                                  |
| 430.08           | 4,692.3                                                                   |
| 175.98<br>157.83 | 1,894.23<br>1,698.8                                                       |
| 433.69<br>52.19  | 4,668.2<br>561.7                                                          |
| 488.49<br>0.00   | 5,258.0<br>0.0                                                            |
| 193.80           | 2,086.0                                                                   |
| Sq.m             | Sq.F                                                                      |
|                  | 193.80<br>488.49<br>0.00<br>433.69<br>52.19<br>175.98<br>157.83<br>430.08 |