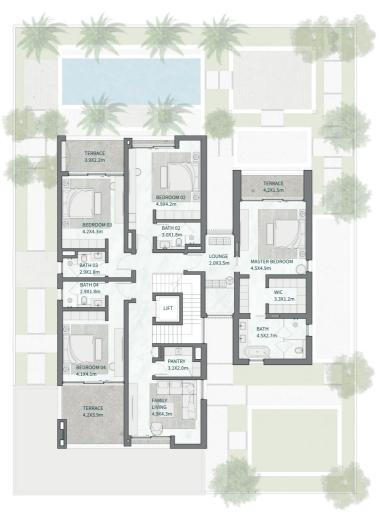

SECOND FLOOR

BASEMENT

GROUND FIRST FLOOR

## THE ISLAND B+G+2

### 7 BEDROOMS

7 BEDROOMS + FAMILY ROOM + STUDY + GYM + MULTIPURPOSE ROOM + TERRACE

| TOTAL AREA                           | 1,932.06         | 20,796.52            |
|--------------------------------------|------------------|----------------------|
| Garage with Pergola                  | 0.00             | 0.00                 |
| TOTAL BUILT-UP AREA                  | 1,932.06         | 20,796.52            |
| Garage - Covered                     | 430.08           | 4,692.34             |
| Roof<br>Terrace - Roof               | 175.98<br>157.83 | 1,894.23<br>1,698.87 |
| First Floor<br>Terrace - First Floor | 433.69<br>52.19  | 4,668.20<br>561.77   |
| Ground Floor<br>Terrace/ Porch - GF  | 488.49<br>0.00   | 5,258.00<br>0.00     |
| Basement Floor                       | 193.80           | 2,086.04             |
| Floor Type                           | Sq.m             | Sq.F                 |