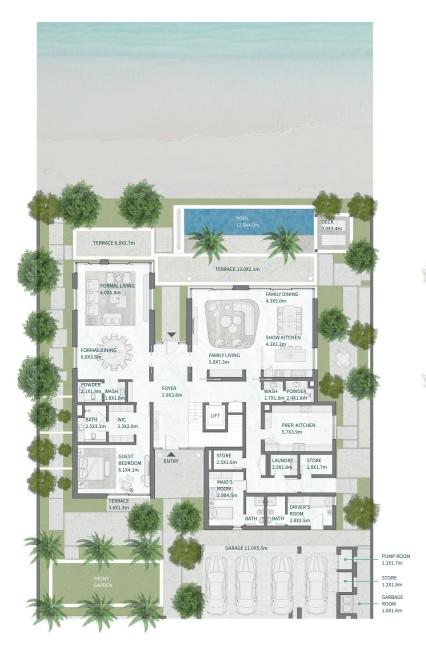

SECOND FLOOR

BASEMENT

GROUND FIRST FLOOR

MOHAMMED BIN RASHID
AL MAKTOUM CITY

DISTRICT ONE WEST

## THE ISLAND B+G+2

### 7 BEDROOMS

7 BEDROOMS + FAMILY ROOM + STUDY + GYM + MULTIPURPOSE ROOM + TERRACE

| 0.00             | 0.0                                                                       |
|------------------|---------------------------------------------------------------------------|
|                  |                                                                           |
| 1,932.06         | 20,796.5                                                                  |
| 430.08           | 4,692.3                                                                   |
| 175.98<br>157.83 | 1,894.23<br>1,698.8                                                       |
| 433.69<br>52.19  | 4,668.2<br>561.7                                                          |
| 488.49<br>0.00   | 5,258.0<br>0.0                                                            |
| 193.80           | 2,086.0                                                                   |
| Sq.m             | Sq.F                                                                      |
|                  | 193.80<br>488.49<br>0.00<br>433.69<br>52.19<br>175.98<br>157.83<br>430.08 |