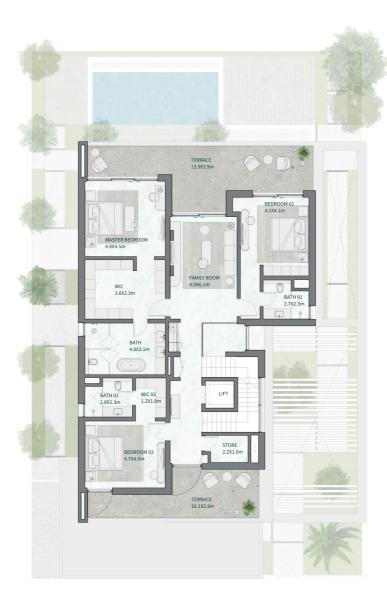

SECOND FLOOR

BASEMENT

GROUND FIRST FLOOR

MOHAMMED BIN RASHID
AL MAKTOUM CITY

DISTRICT ONE WEST

## THE ISLAND B+G+2

### 7 BEDROOMS

7 BEDROOMS + FAMILY ROOM + STUDY + GYM + MULTIPURPOSE ROOM + TERRACE

| 0.00             | 0.0                                                                       |
|------------------|---------------------------------------------------------------------------|
|                  |                                                                           |
| 1,932.06         | 20,796.5                                                                  |
| 430.08           | 4,692.3                                                                   |
| 175.98<br>157.83 | 1,894.23<br>1,698.8                                                       |
| 433.69<br>52.19  | 4,668.2<br>561.7                                                          |
| 488.49<br>0.00   | 5,258.0<br>0.0                                                            |
| 193.80           | 2,086.0                                                                   |
| Sq.m             | Sq.F                                                                      |
|                  | 193.80<br>488.49<br>0.00<br>433.69<br>52.19<br>175.98<br>157.83<br>430.08 |