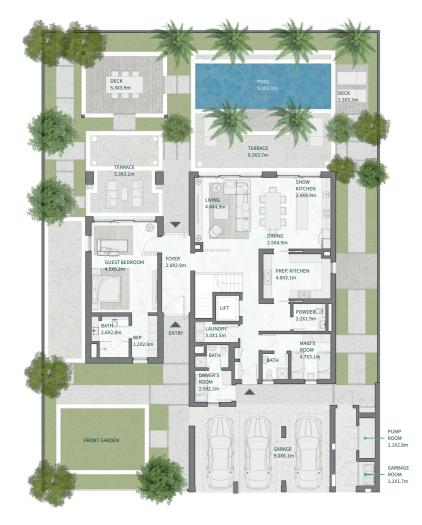

SECOND FLOOR

BASEMENT

GROUND FIRST FLOOR

MOHAMMED BIN RASHID
AL MAKTOUM CITY

DISTRICT ONE WEST

## THE ISLAND B+G+2

### 7 BEDROOMS

7 BEDROOMS + FAMILY ROOM + STUDY + GYM + MULTIPURPOSE ROOM + TERRACE

| 0.00             | 0.0                                                                       |
|------------------|---------------------------------------------------------------------------|
|                  |                                                                           |
| 1,932.06         | 20,796.5                                                                  |
| 430.08           | 4,692.3                                                                   |
| 175.98<br>157.83 | 1,894.23<br>1,698.8                                                       |
| 433.69<br>52.19  | 4,668.2<br>561.7                                                          |
| 488.49<br>0.00   | 5,258.0<br>0.0                                                            |
| 193.80           | 2,086.0                                                                   |
| Sq.m             | Sq.F                                                                      |
|                  | 193.80<br>488.49<br>0.00<br>433.69<br>52.19<br>175.98<br>157.83<br>430.08 |