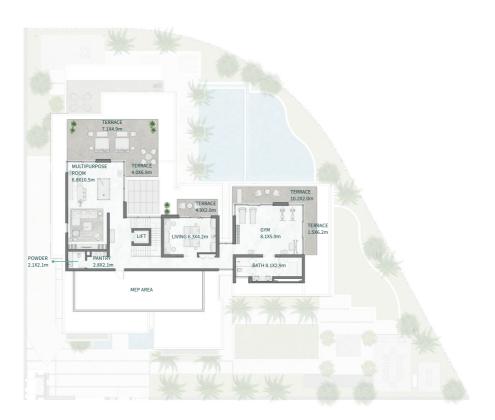

## **MANSION**G+2

#### 6 BEDROOMS TYPE A2

6 BEDROOMS + FAMILY ROOM + MULTIPURPOSE ROOM + TERRACE

| Floor Type                          | Sq.m            | Sq.Ft              |
|-------------------------------------|-----------------|--------------------|
| Ground Floor<br>Terrace/ Porch - GF | 358.47<br>0.90  | 3,858.54<br>9.69   |
| First Floor Terrace - First Floor   | 328.18<br>42.30 | 3,532.50<br>455.31 |
| Roof<br>Terrace - Roof              | 103.00<br>76.66 | 1,108.68<br>825.16 |
| Garage - Covered                    | 104.83          | 1,128.38           |
| TOTAL BUILT-UP AREA                 | 1,014.34        | 10,918.25          |
| Garage with Pergola                 | 0.00            | 0.00               |
| TOTAL AREA                          | 1,014.34        | 10,918.25          |