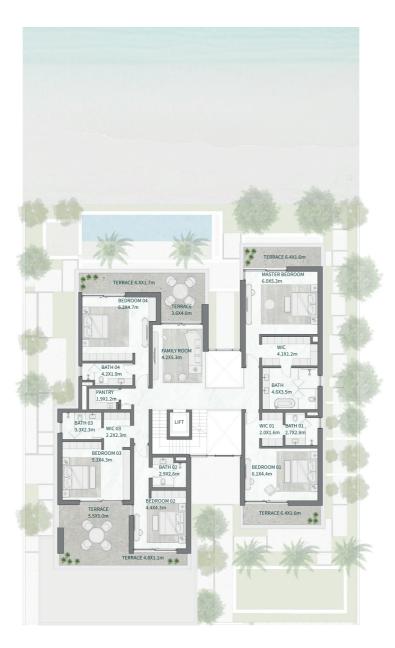

## THE ISLAND B+G+2

### 7 BEDROOMS

BEDROOMS + FAMILY ROOM + STUDY + GYM + MULTIPURPOSE ROOM + TERRACE

| Floor Type                          | Sq.m             | Sq.Ft                |
|-------------------------------------|------------------|----------------------|
| Basement Floor                      | 249.11           | 2,681.40             |
| Ground Floor<br>Terrace/ Porch - GF | 553.11<br>1.13   | 5,953.62<br>12.16    |
| First Floor Terrace - First Floor   | 538.65<br>112.28 | 5,797.97<br>1,208.57 |
| Roof<br>Terrace - Roof              | 187.83<br>106.21 | 2,021.78<br>1,143.23 |
| Garage - Covered                    | 385.58           | 4,150.34             |
| TOTAL BUILT-UP AREA                 | 2,133.90         | 22,969.11            |
| Garage with Pergola                 | 0.00             | 0.00                 |
| TOTAL AREA                          | 2,133.90         | 22,969.11            |