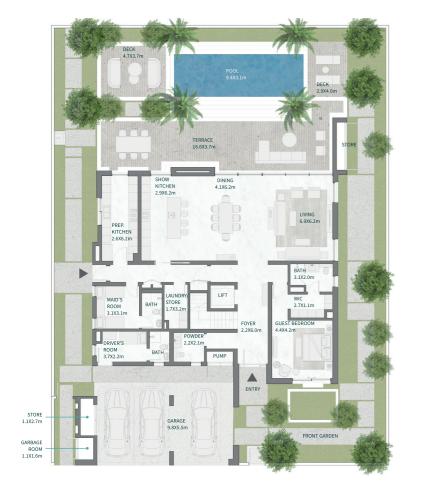

GROUND FLOOR

FIRST FLOOR

SECOND FLOOR

BASEMENT

#### THE ISLAND

B + G + 2

### 7 BEDROOMS TYPE C2

7 BEDROOMS + FAMILY ROOM + GYM + MUITI PURPOSE ROOM + TERRACE

| Floor Type                          | Sq.m             | Sq.F               |
|-------------------------------------|------------------|--------------------|
| Basement Floor                      | 202.00           | 2,174.3            |
| Ground Floor<br>Terrace/ Porch - GF | 581.37<br>0.83   | 6,257.8<br>8.9     |
| First Floor Terrace - First Floor   | 538.18<br>98.76  | 5,792.9<br>1,063.0 |
| Roof<br>Terrace - Roof              | 262.91<br>103.57 | 2,829.9<br>1,114.8 |
| Garage - Covered                    | 277.10           | 2,982.6            |
| TOTAL BUILT-UP AREA                 | 2,064.72         | 22,224.4           |
| Garage with Pergola                 | 0.00             | 0.0                |
| TOTAL AREA                          | 2,064.72         | 22,224.4           |