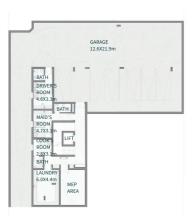

SECOND FLOOR

BASEMENT

GROUND FIRST FLOOR

MOHAMMED BIN RASHID
AL MAKTOUM CITY

DISTRICT ONE WEST

## THE ISLAND B+G+2

### 7 BEDROOMS

7 BEDROOMS + FAMILY ROOM + STUDY + GYM + MULTIPURPOSE ROOM + TERRACE

| 0.00             | 0.0                                                                       |
|------------------|---------------------------------------------------------------------------|
|                  |                                                                           |
| 1,932.06         | 20,796.5                                                                  |
| 430.08           | 4,692.3                                                                   |
| 175.98<br>157.83 | 1,894.23<br>1,698.8                                                       |
| 433.69<br>52.19  | 4,668.2<br>561.7                                                          |
| 488.49<br>0.00   | 5,258.0<br>0.0                                                            |
| 193.80           | 2,086.0                                                                   |
| Sq.m             | Sq.F                                                                      |
|                  | 193.80<br>488.49<br>0.00<br>433.69<br>52.19<br>175.98<br>157.83<br>430.08 |