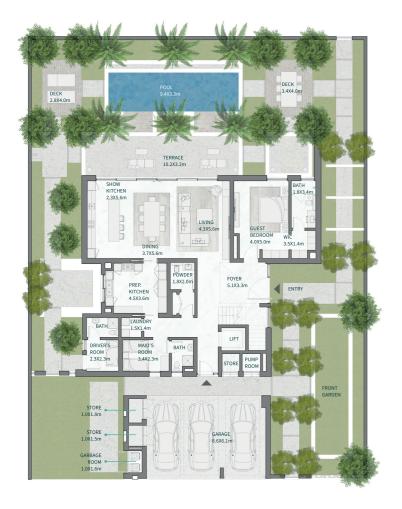

G + 2

### 5 BEDROOMS

5 BEDROOMS + FAMILY ROOM + MULTIPURPOSE ROOM + TERRACE

| Floor Type                           | Sq.m            | Sq.Ft              |
|--------------------------------------|-----------------|--------------------|
| Ground Floor<br>Terrace/ Porch - GF  | 214.52<br>0.00  | 2,309.07<br>0.00   |
| First Floor<br>Terrace - First Floor | 254.80<br>58.13 | 2,742.64<br>625.71 |
| Roof<br>Terrace - Roof               | 81.36<br>62.88  | 875.75<br>676.83   |
| Garage - Covered                     | 78.67           | 846.80             |
| TOTAL BUILT-UP AREA                  | 750.36          | 8,076.80           |
| Garage with Pergola                  | 0.00            | 0.00               |
| TOTAL AREA                           | 750.36          | 8,076.80           |







GROUND FIRST ROOFTOP FLOOR —



# THE GARDEN VILLAS

G + 1 + ROOF

## 5 BEDROOMS

5 REDPOOMS + FAMILY POOM + POOF

| Floor Type            | Sq.m   | Sq.Ft    |
|-----------------------|--------|----------|
| Ground Floor          | 214.52 | 2,309.07 |
| Terrace/ Porch - GF   | 0.00   | 0.00     |
| First Floor           | 254.80 | 2,742.64 |
| Terrace - First Floor | 58.13  | 625.71   |
| Roof                  | 28.12  | 302.68   |
| Terrace - Roof        | 0.00   | 0.00     |
| Garage - Covered      | 78.67  | 846.80   |
| TOTAL BUILT-UP AREA   | 634.24 | 6,826.90 |
| Garage with Pergola   | 0.00   | 0.00     |
| Terrace - Roof        | 63.83  | 687.06   |
| TOTAL AREA            | 698.07 | 7,513.96 |









MOHAMMED BIN RASHID AL MAKTOUM CITY DISTRICT ONE WEST

#### THE GARDEN V