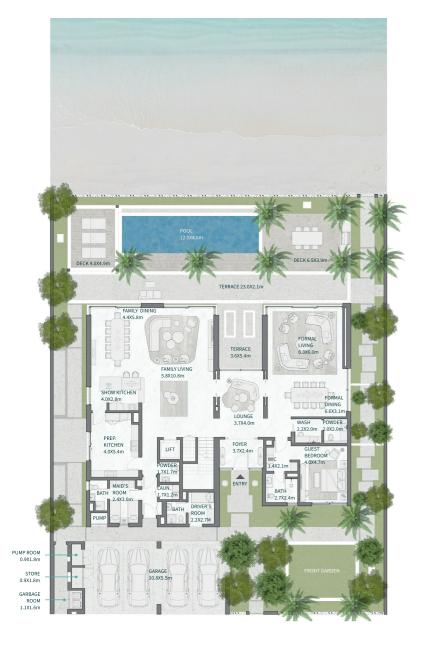

SECOND FLOOR

BASEMENT

GROUND FIRST FLOOR

MOHAMMED BIN RASHID
AL MAKTOUM CITY

DISTRICT ONE WEST

## THE ISLAND B+G+2

### 7 BEDROOMS

7 BEDROOMS + FAMILY ROOM + STUDY + GYM + MULTIPURPOSE ROOM + TERRACE

| 0.00             | 0.0                                                                       |
|------------------|---------------------------------------------------------------------------|
|                  |                                                                           |
| 1,932.06         | 20,796.5                                                                  |
| 430.08           | 4,692.3                                                                   |
| 175.98<br>157.83 | 1,894.23<br>1,698.8                                                       |
| 433.69<br>52.19  | 4,668.2<br>561.7                                                          |
| 488.49<br>0.00   | 5,258.0<br>0.0                                                            |
| 193.80           | 2,086.0                                                                   |
| Sq.m             | Sq.F                                                                      |
|                  | 193.80<br>488.49<br>0.00<br>433.69<br>52.19<br>175.98<br>157.83<br>430.08 |