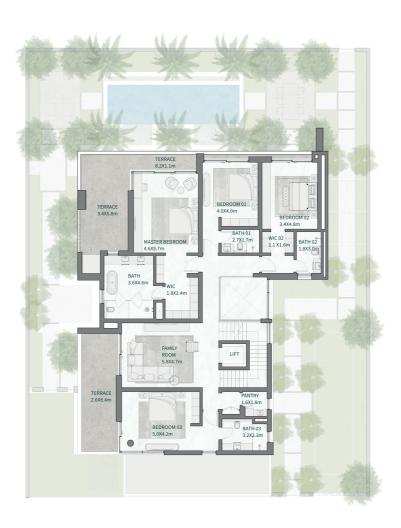

+ 2

### 5 BEDROOMS

5 BEDROOMS + FAMILY ROOM + MULTIPURPOSE ROOM + TERRACE

| Floor Type                           | Sq.m            | Sq.Ft              |
|--------------------------------------|-----------------|--------------------|
| Ground Floor<br>Terrace/ Porch - GF  | 214.52<br>0.00  | 2,309.07<br>0.00   |
| First Floor<br>Terrace - First Floor | 254.80<br>58.13 | 2,742.64<br>625.71 |
| Roof<br>Terrace - Roof               | 81.36<br>62.88  | 875.75<br>676.83   |
| Garage - Covered                     | 78.67           | 846.80             |
| TOTAL BUILT-UP AREA                  | 750.36          | 8,076.80           |
| Garage with Pergola                  | 0.00            | 0.00               |
| TOTAL AREA                           | 750.36          | 8,076.80           |







GROUND FIRST ROOFTOP FLOOR —



# THE GARDEN VILLAS

G + 1 + ROOF

## 5 BEDROOMS

5 REDPOOMS + FAMILY POOM + POOF

| Floor Type            | Sq.m   | Sq.Ft    |
|-----------------------|--------|----------|
| Ground Floor          | 214.52 | 2,309.07 |
| Terrace/ Porch - GF   | 0.00   | 0.00     |
| First Floor           | 254.80 | 2,742.64 |
| Terrace - First Floor | 58.13  | 625.71   |
| Roof                  | 28.12  | 302.68   |
| Terrace - Roof        | 0.00   | 0.00     |
| Garage - Covered      | 78.67  | 846.80   |
| TOTAL BUILT-UP AREA   | 634.24 | 6,826.90 |
| Garage with Pergola   | 0.00   | 0.00     |
| Terrace - Roof        | 63.83  | 687.06   |
| TOTAL AREA            | 698.07 | 7,513.96 |









MOHAMMED BIN RASHID AL MAKTOUM CITY DISTRICT ONE WEST

#### THE GARDEN VIL