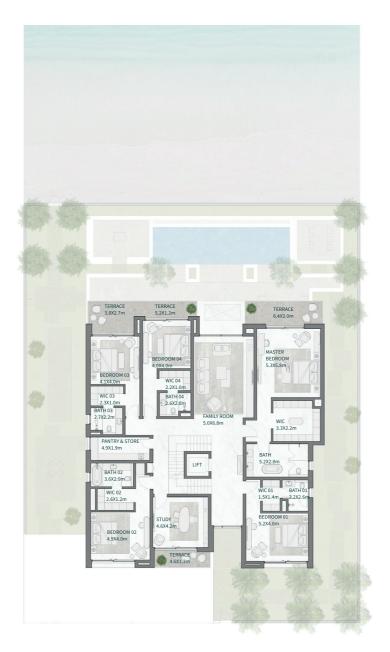

SECOND FLOOR

BASEMENT

GROUND FIRST FLOOR

## THE ISLAND B+G+2

### 7 BEDROOMS

7 BEDROOMS + FAMILY ROOM + STUDY + GYM + MULTIPURPOSE ROOM + TERRACE

| TOTAL AREA                           | 1,932.06         | 20,796.52            |
|--------------------------------------|------------------|----------------------|
| Garage with Pergola                  | 0.00             | 0.00                 |
| TOTAL BUILT-UP AREA                  | 1,932.06         | 20,796.52            |
| Garage - Covered                     | 430.08           | 4,692.34             |
| Roof<br>Terrace - Roof               | 175.98<br>157.83 | 1,894.23<br>1,698.87 |
| First Floor<br>Terrace - First Floor | 433.69<br>52.19  | 4,668.20<br>561.77   |
| Ground Floor<br>Terrace/ Porch - GF  | 488.49<br>0.00   | 5,258.00<br>0.00     |
| Basement Floor                       | 193.80           | 2,086.04             |
| Floor Type                           | Sq.m             | Sq.F                 |