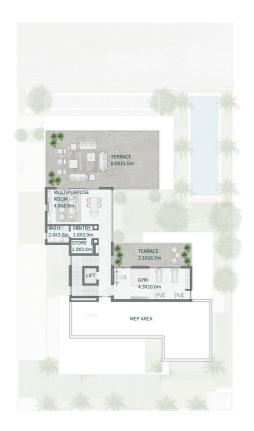

SECOND FLOOR

BASEMENT

GROUND FIRST FLOOR

MOHAMMED BIN RASHID
AL MAKTOUM CITY

DISTRICT ONE WEST

## THE ISLAND B+G+2

### 7 BEDROOMS

7 BEDROOMS + FAMILY ROOM + STUDY + GYM + MULTIPURPOSE ROOM + TERRACE

| 0.00             | 0.0                                                                       |
|------------------|---------------------------------------------------------------------------|
|                  |                                                                           |
| 1,932.06         | 20,796.5                                                                  |
| 430.08           | 4,692.3                                                                   |
| 175.98<br>157.83 | 1,894.23<br>1,698.8                                                       |
| 433.69<br>52.19  | 4,668.2<br>561.7                                                          |
| 488.49<br>0.00   | 5,258.0<br>0.0                                                            |
| 193.80           | 2,086.0                                                                   |
| Sq.m             | Sq.F                                                                      |
|                  | 193.80<br>488.49<br>0.00<br>433.69<br>52.19<br>175.98<br>157.83<br>430.08 |