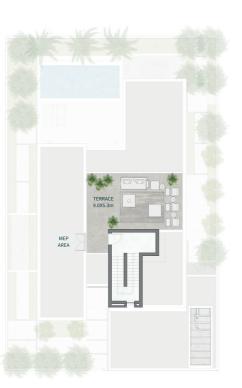

SECOND FLOOR

BASEMENT

GROUND FIRST FLOOR

## THE ISLAND B+G+2

### 7 BEDROOMS

7 BEDROOMS + FAMILY ROOM + STUDY + GYM + MULTIPURPOSE ROOM + TERRACE

| TOTAL AREA                           | 1,932.06         | 20,796.52            |
|--------------------------------------|------------------|----------------------|
| Garage with Pergola                  | 0.00             | 0.00                 |
| TOTAL BUILT-UP AREA                  | 1,932.06         | 20,796.52            |
| Garage - Covered                     | 430.08           | 4,692.34             |
| Roof<br>Terrace - Roof               | 175.98<br>157.83 | 1,894.23<br>1,698.87 |
| First Floor<br>Terrace - First Floor | 433.69<br>52.19  | 4,668.20<br>561.77   |
| Ground Floor<br>Terrace/ Porch - GF  | 488.49<br>0.00   | 5,258.00<br>0.00     |
| Basement Floor                       | 193.80           | 2,086.04             |
| Floor Type                           | Sq.m             | Sq.F                 |