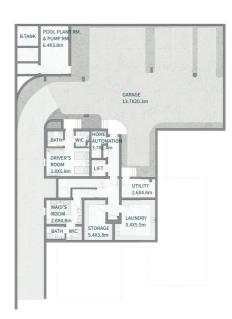

SECOND FLOOR

BASEMENT

GROUND FIRST FLOOR

MOHAMMED BIN RASHID
AL MAKTOUM CITY

DISTRICT ONE WEST

## THE ISLAND B+G+2

### 7 BEDROOMS

7 BEDROOMS + FAMILY ROOM + STUDY + GYM + MULTIPURPOSE ROOM + TERRACE

| 0.00             | 0.0                                                                       |
|------------------|---------------------------------------------------------------------------|
|                  |                                                                           |
| 1,932.06         | 20,796.5                                                                  |
| 430.08           | 4,692.3                                                                   |
| 175.98<br>157.83 | 1,894.23<br>1,698.8                                                       |
| 433.69<br>52.19  | 4,668.2<br>561.7                                                          |
| 488.49<br>0.00   | 5,258.0<br>0.0                                                            |
| 193.80           | 2,086.0                                                                   |
| Sq.m             | Sq.F                                                                      |
|                  | 193.80<br>488.49<br>0.00<br>433.69<br>52.19<br>175.98<br>157.83<br>430.08 |