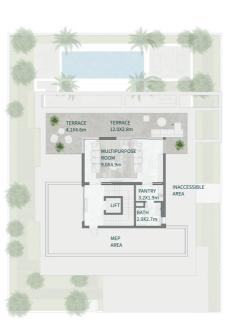

SECOND FLOOR

MOHAMMED BIN RASHID AL MAKTOUM CITY

DISTRICT ONE WEST

## THE ISLAND B+G+2

### 7 BEDROOMS

BEDROOMS + FAMILY ROOM + STUDY + GYM + MULTIPURPOSE ROOM + TERRACE

| Floor Type                          | Sq.m             | Sq.Ft                |
|-------------------------------------|------------------|----------------------|
| Basement Floor                      | 249.11           | 2,681.40             |
| Ground Floor<br>Terrace/ Porch - GF | 553.11<br>1.13   | 5,953.62<br>12.16    |
| First Floor Terrace - First Floor   | 538.65<br>112.28 | 5,797.97<br>1,208.57 |
| Roof<br>Terrace - Roof              | 187.83<br>106.21 | 2,021.78<br>1,143.23 |
| Garage - Covered                    | 385.58           | 4,150.34             |
| TOTAL BUILT-UP AREA                 | 2,133.90         | 22,969.11            |
| Garage with Pergola                 | 0.00             | 0.00                 |
| TOTAL AREA                          | 2,133.90         | 22,969.11            |