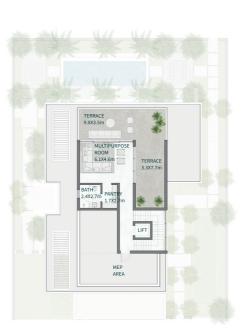

SECOND FLOOR

MOHAMMED BIN RASHID AL MAKTOUM CITY

DISTRICT ONE WEST

## THE ISLAND B+G+2

### 7 BEDROOMS

BEDROOMS + FAMILY ROOM + STUDY + GYM + MULTIPURPOSE ROOM + TERRACE

| Floor Type                          | Sq.m             | Sq.Ft                |
|-------------------------------------|------------------|----------------------|
| Basement Floor                      | 249.11           | 2,681.40             |
| Ground Floor<br>Terrace/ Porch - GF | 553.11<br>1.13   | 5,953.62<br>12.16    |
| First Floor Terrace - First Floor   | 538.65<br>112.28 | 5,797.97<br>1,208.57 |
| Roof<br>Terrace - Roof              | 187.83<br>106.21 | 2,021.78<br>1,143.23 |
| Garage - Covered                    | 385.58           | 4,150.34             |
| TOTAL BUILT-UP AREA                 | 2,133.90         | 22,969.11            |
| Garage with Pergola                 | 0.00             | 0.00                 |
| TOTAL AREA                          | 2,133.90         | 22,969.11            |