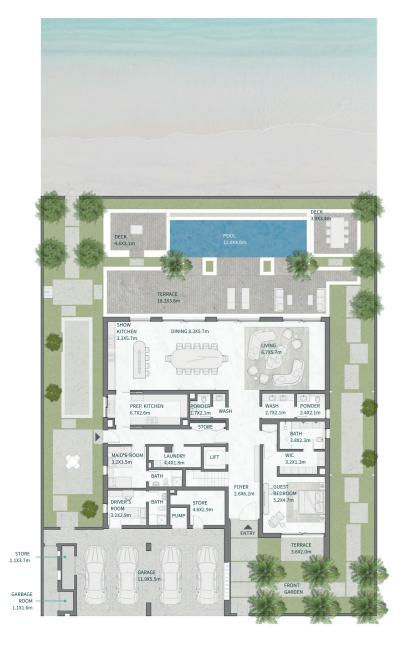

SECOND FLOOR

BASEMENT

GROUND FIRST FLOOR

MOHAMMED BIN RASHID
AL MAKTOUM CITY

DISTRICT ONE WEST

## THE ISLAND B+G+2

### 7 BEDROOMS

7 BEDROOMS + FAMILY ROOM + STUDY + GYM + MULTIPURPOSE ROOM + TERRACE

| 0.00             | 0.0                                                                       |
|------------------|---------------------------------------------------------------------------|
|                  |                                                                           |
| 1,932.06         | 20,796.5                                                                  |
| 430.08           | 4,692.3                                                                   |
| 175.98<br>157.83 | 1,894.23<br>1,698.8                                                       |
| 433.69<br>52.19  | 4,668.2<br>561.7                                                          |
| 488.49<br>0.00   | 5,258.0<br>0.0                                                            |
| 193.80           | 2,086.0                                                                   |
| Sq.m             | Sq.F                                                                      |
|                  | 193.80<br>488.49<br>0.00<br>433.69<br>52.19<br>175.98<br>157.83<br>430.08 |