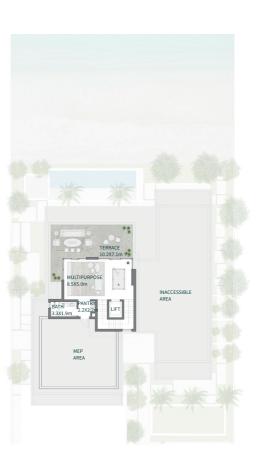

SECOND FLOOR

BASEMENT

GROUND FIRST FLOOR

## THE ISLAND B+G+2

### 7 BEDROOMS

7 BEDROOMS + FAMILY ROOM + STUDY + GYM + MULTIPURPOSE ROOM + TERRACE

| TOTAL AREA                           | 1,932.06         | 20,796.52            |
|--------------------------------------|------------------|----------------------|
| Garage with Pergola                  | 0.00             | 0.00                 |
| TOTAL BUILT-UP AREA                  | 1,932.06         | 20,796.52            |
| Garage - Covered                     | 430.08           | 4,692.34             |
| Roof<br>Terrace - Roof               | 175.98<br>157.83 | 1,894.23<br>1,698.87 |
| First Floor<br>Terrace - First Floor | 433.69<br>52.19  | 4,668.20<br>561.77   |
| Ground Floor<br>Terrace/ Porch - GF  | 488.49<br>0.00   | 5,258.00<br>0.00     |
| Basement Floor                       | 193.80           | 2,086.04             |
| Floor Type                           | Sq.m             | Sq.F                 |