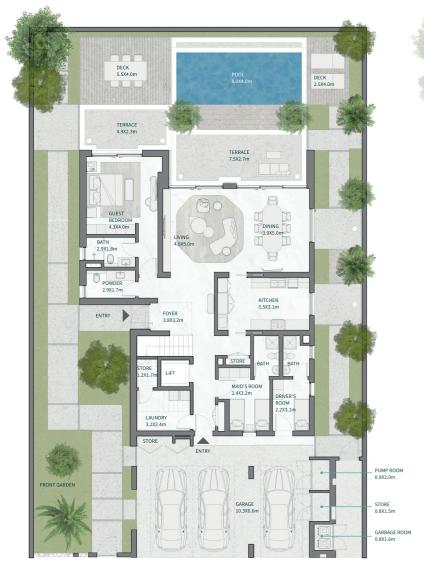

SECOND FLOOR

BASEMENT

GROUND FIRST FLOOR

MOHAMMED BIN RASHID
AL MAKTOUM CITY

DISTRICT ONE WEST

## THE ISLAND B+G+2

### 7 BEDROOMS

7 BEDROOMS + FAMILY ROOM + STUDY + GYM + MULTIPURPOSE ROOM + TERRACE

| 0.00             | 0.0                                                                       |
|------------------|---------------------------------------------------------------------------|
|                  |                                                                           |
| 1,932.06         | 20,796.5                                                                  |
| 430.08           | 4,692.3                                                                   |
| 175.98<br>157.83 | 1,894.23<br>1,698.8                                                       |
| 433.69<br>52.19  | 4,668.2<br>561.7                                                          |
| 488.49<br>0.00   | 5,258.0<br>0.0                                                            |
| 193.80           | 2,086.0                                                                   |
| Sq.m             | Sq.F                                                                      |
|                  | 193.80<br>488.49<br>0.00<br>433.69<br>52.19<br>175.98<br>157.83<br>430.08 |