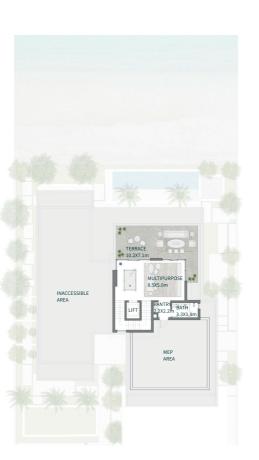

SECOND FLOOR

BASEMENT

GROUND FIRST FLOOR

MOHAMMED BIN RASHID
AL MAKTOUM CITY

DISTRICT ONE WEST

## THE ISLAND B+G+2

### 7 BEDROOMS

7 BEDROOMS + FAMILY ROOM + STUDY + GYM + MULTIPURPOSE ROOM + TERRACE

| 0.00             | 0.0                                                                       |
|------------------|---------------------------------------------------------------------------|
|                  |                                                                           |
| 1,932.06         | 20,796.5                                                                  |
| 430.08           | 4,692.3                                                                   |
| 175.98<br>157.83 | 1,894.23<br>1,698.8                                                       |
| 433.69<br>52.19  | 4,668.2<br>561.7                                                          |
| 488.49<br>0.00   | 5,258.0<br>0.0                                                            |
| 193.80           | 2,086.0                                                                   |
| Sq.m             | Sq.F                                                                      |
|                  | 193.80<br>488.49<br>0.00<br>433.69<br>52.19<br>175.98<br>157.83<br>430.08 |