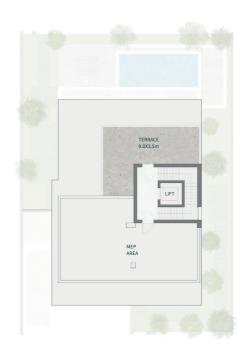

SECOND FLOOR

MOHAMMED BIN RASHID AL MAKTOUM CITY

DISTRICT ONE WEST

## THE ISLAND B+G+2

### 7 BEDROOMS

BEDROOMS + FAMILY ROOM + STUDY + GYM + MULTIPURPOSE ROOM + TERRACE

| Floor Type                          | Sq.m             | Sq.Ft                |
|-------------------------------------|------------------|----------------------|
| Basement Floor                      | 249.11           | 2,681.40             |
| Ground Floor<br>Terrace/ Porch - GF | 553.11<br>1.13   | 5,953.62<br>12.16    |
| First Floor Terrace - First Floor   | 538.65<br>112.28 | 5,797.97<br>1,208.57 |
| Roof<br>Terrace - Roof              | 187.83<br>106.21 | 2,021.78<br>1,143.23 |
| Garage - Covered                    | 385.58           | 4,150.34             |
| TOTAL BUILT-UP AREA                 | 2,133.90         | 22,969.11            |
| Garage with Pergola                 | 0.00             | 0.00                 |
| TOTAL AREA                          | 2,133.90         | 22,969.11            |