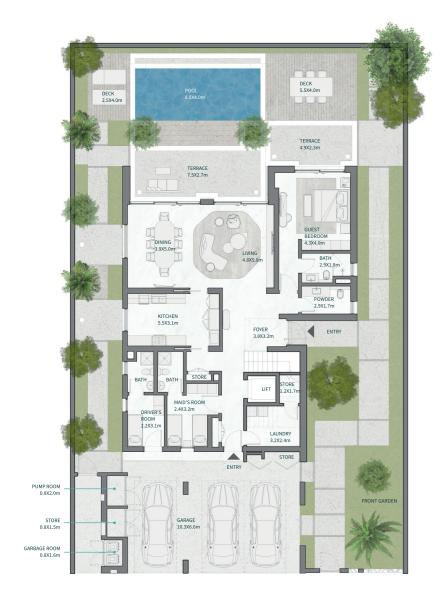

SECOND FLOOR

MOHAMMED BIN RASHID AL MAKTOUM CITY

DISTRICT ONE WEST

## THE ISLAND B+G+2

### 7 BEDROOMS

BEDROOMS + FAMILY ROOM + STUDY + GYM + MULTIPURPOSE ROOM + TERRACE

| Floor Type                          | Sq.m             | Sq.Ft                |
|-------------------------------------|------------------|----------------------|
| Basement Floor                      | 249.11           | 2,681.40             |
| Ground Floor<br>Terrace/ Porch - GF | 553.11<br>1.13   | 5,953.62<br>12.16    |
| First Floor Terrace - First Floor   | 538.65<br>112.28 | 5,797.97<br>1,208.57 |
| Roof<br>Terrace - Roof              | 187.83<br>106.21 | 2,021.78<br>1,143.23 |
| Garage - Covered                    | 385.58           | 4,150.34             |
| TOTAL BUILT-UP AREA                 | 2,133.90         | 22,969.11            |
| Garage with Pergola                 | 0.00             | 0.00                 |
| TOTAL AREA                          | 2,133.90         | 22,969.11            |