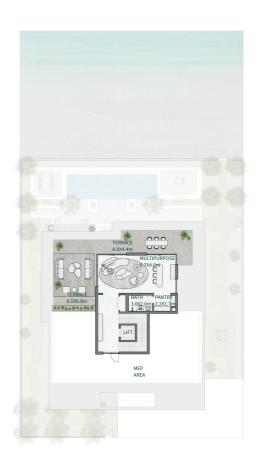

SECOND FLOOR

BASEMENT

GROUND FIRST FLOOR

MOHAMMED BIN RASHID
AL MAKTOUM CITY

DISTRICT ONE WEST

## THE ISLAND B+G+2

### 7 BEDROOMS

7 BEDROOMS + FAMILY ROOM + STUDY + GYM + MULTIPURPOSE ROOM + TERRACE

| 0.00             | 0.0                                                                       |
|------------------|---------------------------------------------------------------------------|
|                  |                                                                           |
| 1,932.06         | 20,796.5                                                                  |
| 430.08           | 4,692.3                                                                   |
| 175.98<br>157.83 | 1,894.23<br>1,698.8                                                       |
| 433.69<br>52.19  | 4,668.2<br>561.7                                                          |
| 488.49<br>0.00   | 5,258.0<br>0.0                                                            |
| 193.80           | 2,086.0                                                                   |
| Sq.m             | Sq.F                                                                      |
|                  | 193.80<br>488.49<br>0.00<br>433.69<br>52.19<br>175.98<br>157.83<br>430.08 |