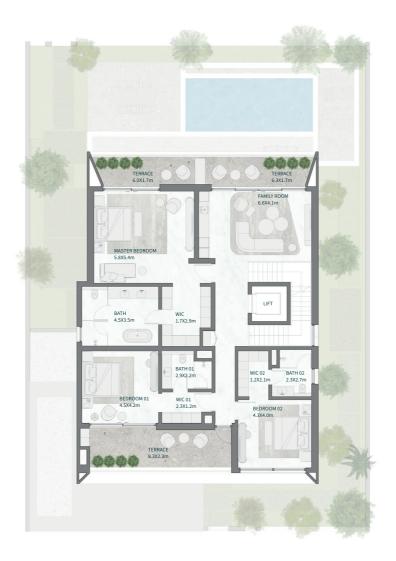

SECOND FLOOR

BASEMENT

GROUND FIRST FLOOR

## THE ISLAND B+G+2

### 7 BEDROOMS

7 BEDROOMS + FAMILY ROOM + STUDY + GYM + MULTIPURPOSE ROOM + TERRACE

| TOTAL AREA                           | 1,932.06         | 20,796.52            |
|--------------------------------------|------------------|----------------------|
| Garage with Pergola                  | 0.00             | 0.00                 |
| TOTAL BUILT-UP AREA                  | 1,932.06         | 20,796.52            |
| Garage - Covered                     | 430.08           | 4,692.34             |
| Roof<br>Terrace - Roof               | 175.98<br>157.83 | 1,894.23<br>1,698.87 |
| First Floor<br>Terrace - First Floor | 433.69<br>52.19  | 4,668.20<br>561.77   |
| Ground Floor<br>Terrace/ Porch - GF  | 488.49<br>0.00   | 5,258.00<br>0.00     |
| Basement Floor                       | 193.80           | 2,086.04             |
| Floor Type                           | Sq.m             | Sq.F                 |