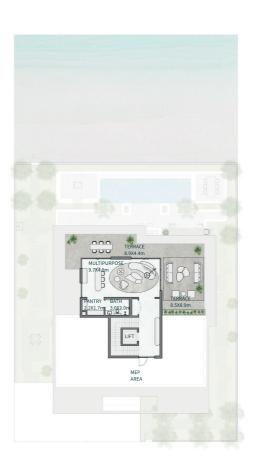

SECOND FLOOR

BASEMENT

GROUND FIRST FLOOR

## THE ISLAND B+G+2

### 7 BEDROOMS

7 BEDROOMS + FAMILY ROOM + STUDY + GYM + MULTIPURPOSE ROOM + TERRACE

| TOTAL AREA                           | 1,932.06         | 20,796.52            |
|--------------------------------------|------------------|----------------------|
| Garage with Pergola                  | 0.00             | 0.00                 |
| TOTAL BUILT-UP AREA                  | 1,932.06         | 20,796.52            |
| Garage - Covered                     | 430.08           | 4,692.34             |
| Roof<br>Terrace - Roof               | 175.98<br>157.83 | 1,894.23<br>1,698.87 |
| First Floor<br>Terrace - First Floor | 433.69<br>52.19  | 4,668.20<br>561.77   |
| Ground Floor<br>Terrace/ Porch - GF  | 488.49<br>0.00   | 5,258.00<br>0.00     |
| Basement Floor                       | 193.80           | 2,086.04             |
| Floor Type                           | Sq.m             | Sq.F                 |