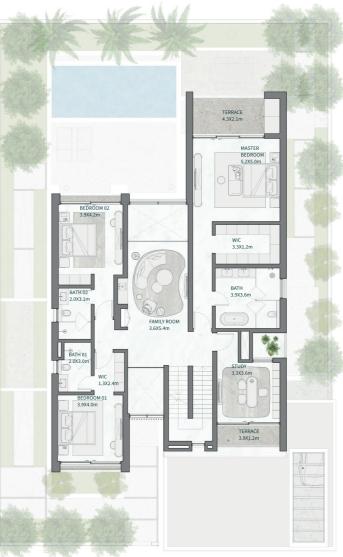

## THE ISLAND B+G+2

### 7 BEDROOMS

7 BEDROOMS + FAMILY ROOM + STUDY + GYM + MULTIPURPOSE ROOM + TERRACE

| TOTAL AREA                           | 1,932.06         | 20,796.52            |
|--------------------------------------|------------------|----------------------|
| Garage with Pergola                  | 0.00             | 0.00                 |
| TOTAL BUILT-UP AREA                  | 1,932.06         | 20,796.52            |
| Garage - Covered                     | 430.08           | 4,692.34             |
| Roof<br>Terrace - Roof               | 175.98<br>157.83 | 1,894.23<br>1,698.87 |
| First Floor<br>Terrace - First Floor | 433.69<br>52.19  | 4,668.20<br>561.77   |
| Ground Floor<br>Terrace/ Porch - GF  | 488.49<br>0.00   | 5,258.00<br>0.00     |
| Basement Floor                       | 193.80           | 2,086.04             |
| Floor Type                           | Sq.m             | Sq.F                 |