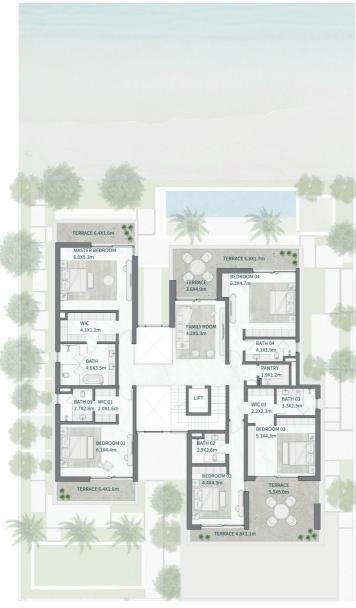

SECOND FLOOR

BASEMENT

GROUND FIRST FLOOR

## THE ISLAND B+G+2

### 7 BEDROOMS

7 BEDROOMS + FAMILY ROOM + STUDY + GYM + MULTIPURPOSE ROOM + TERRACE

| TOTAL AREA                           | 1,932.06         | 20,796.52            |
|--------------------------------------|------------------|----------------------|
| Garage with Pergola                  | 0.00             | 0.00                 |
| TOTAL BUILT-UP AREA                  | 1,932.06         | 20,796.52            |
| Garage - Covered                     | 430.08           | 4,692.34             |
| Roof<br>Terrace - Roof               | 175.98<br>157.83 | 1,894.23<br>1,698.87 |
| First Floor<br>Terrace - First Floor | 433.69<br>52.19  | 4,668.20<br>561.77   |
| Ground Floor<br>Terrace/ Porch - GF  | 488.49<br>0.00   | 5,258.00<br>0.00     |
| Basement Floor                       | 193.80           | 2,086.04             |
| Floor Type                           | Sq.m             | Sq.F                 |