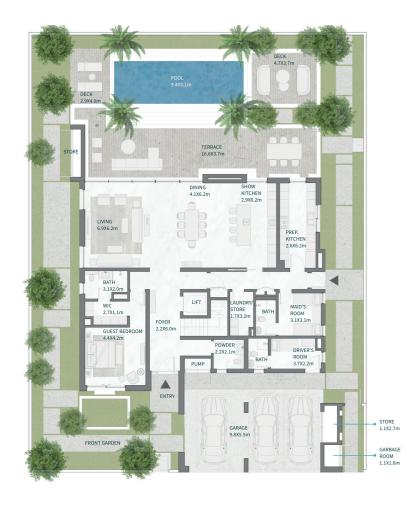

SECOND FLOOR

MOHAMMED BIN RASHID AL MAKTOUM CITY

DISTRICT ONE WEST

## THE ISLAND B+G+2

### 7 BEDROOMS

BEDROOMS + FAMILY ROOM + STUDY + GYM + MULTIPURPOSE ROOM + TERRACE

| Floor Type                          | Sq.m             | Sq.Ft                |
|-------------------------------------|------------------|----------------------|
| Basement Floor                      | 249.11           | 2,681.40             |
| Ground Floor<br>Terrace/ Porch - GF | 553.11<br>1.13   | 5,953.62<br>12.16    |
| First Floor Terrace - First Floor   | 538.65<br>112.28 | 5,797.97<br>1,208.57 |
| Roof<br>Terrace - Roof              | 187.83<br>106.21 | 2,021.78<br>1,143.23 |
| Garage - Covered                    | 385.58           | 4,150.34             |
| TOTAL BUILT-UP AREA                 | 2,133.90         | 22,969.11            |
| Garage with Pergola                 | 0.00             | 0.00                 |
| TOTAL AREA                          | 2,133.90         | 22,969.11            |