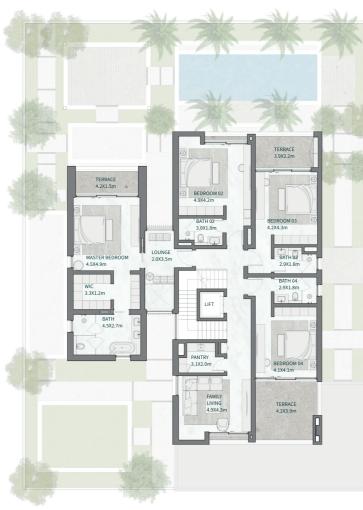

SECOND FLOOR

BASEMENT

GROUND FIRST FLOOR

## THE ISLAND B+G+2

### 7 BEDROOMS

7 BEDROOMS + FAMILY ROOM + STUDY + GYM + MULTIPURPOSE ROOM + TERRACE

| TOTAL AREA                           | 1,932.06         | 20,796.52            |
|--------------------------------------|------------------|----------------------|
| Garage with Pergola                  | 0.00             | 0.00                 |
| TOTAL BUILT-UP AREA                  | 1,932.06         | 20,796.52            |
| Garage - Covered                     | 430.08           | 4,692.34             |
| Roof<br>Terrace - Roof               | 175.98<br>157.83 | 1,894.23<br>1,698.87 |
| First Floor<br>Terrace - First Floor | 433.69<br>52.19  | 4,668.20<br>561.77   |
| Ground Floor<br>Terrace/ Porch - GF  | 488.49<br>0.00   | 5,258.00<br>0.00     |
| Basement Floor                       | 193.80           | 2,086.04             |
| Floor Type                           | Sq.m             | Sq.F                 |