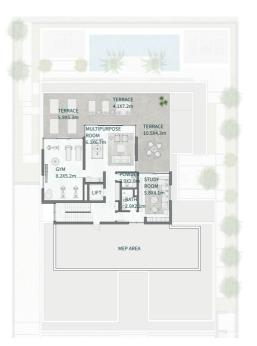

SECOND FLOOR

BASEMENT

GROUND FIRST FLOOR

MOHAMMED BIN RASHID
AL MAKTOUM CITY

DISTRICT ONE WEST

## THE ISLAND B+G+2

### 7 BEDROOMS

7 BEDROOMS + FAMILY ROOM + STUDY + GYM + MULTIPURPOSE ROOM + TERRACE

| 0.00             | 0.0                                                                       |
|------------------|---------------------------------------------------------------------------|
|                  |                                                                           |
| 1,932.06         | 20,796.5                                                                  |
| 430.08           | 4,692.3                                                                   |
| 175.98<br>157.83 | 1,894.23<br>1,698.8                                                       |
| 433.69<br>52.19  | 4,668.2<br>561.7                                                          |
| 488.49<br>0.00   | 5,258.0<br>0.0                                                            |
| 193.80           | 2,086.0                                                                   |
| Sq.m             | Sq.F                                                                      |
|                  | 193.80<br>488.49<br>0.00<br>433.69<br>52.19<br>175.98<br>157.83<br>430.08 |