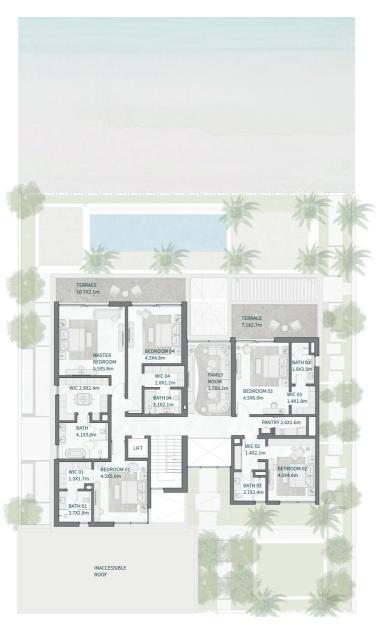

SECOND FLOOR

BASEMENT

GROUND FIRST FLOOR

MOHAMMED BIN RASHID
AL MAKTOUM CITY

DISTRICT ONE WEST

## THE ISLAND B+G+2

### 7 BEDROOMS

7 BEDROOMS + FAMILY ROOM + STUDY + GYM + MULTIPURPOSE ROOM + TERRACE

| 0.00             | 0.0                                                                       |
|------------------|---------------------------------------------------------------------------|
|                  |                                                                           |
| 1,932.06         | 20,796.5                                                                  |
| 430.08           | 4,692.3                                                                   |
| 175.98<br>157.83 | 1,894.23<br>1,698.8                                                       |
| 433.69<br>52.19  | 4,668.2<br>561.7                                                          |
| 488.49<br>0.00   | 5,258.0<br>0.0                                                            |
| 193.80           | 2,086.0                                                                   |
| Sq.m             | Sq.F                                                                      |
|                  | 193.80<br>488.49<br>0.00<br>433.69<br>52.19<br>175.98<br>157.83<br>430.08 |