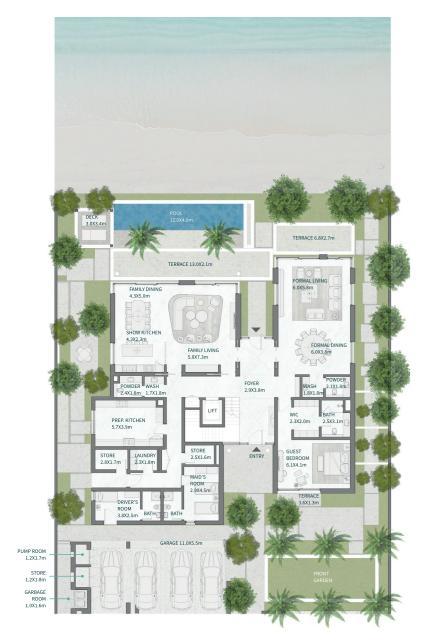

## THE ISLAND B+G+2

### 7 BEDROOMS

7 BEDROOMS + FAMILY ROOM + STUDY + GYM + MULTIPURPOSE ROOM + TERRACE

| TOTAL AREA                           | 1,932.06         | 20,796.52            |
|--------------------------------------|------------------|----------------------|
| Garage with Pergola                  | 0.00             | 0.00                 |
| TOTAL BUILT-UP AREA                  | 1,932.06         | 20,796.52            |
| Garage - Covered                     | 430.08           | 4,692.34             |
| Roof<br>Terrace - Roof               | 175.98<br>157.83 | 1,894.23<br>1,698.87 |
| First Floor<br>Terrace - First Floor | 433.69<br>52.19  | 4,668.20<br>561.77   |
| Ground Floor<br>Terrace/ Porch - GF  | 488.49<br>0.00   | 5,258.00<br>0.00     |
| Basement Floor                       | 193.80           | 2,086.04             |
| Floor Type                           | Sq.m             | Sq.F                 |