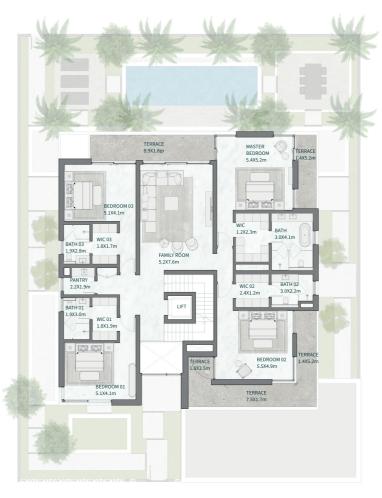

## **MANSION**G+2

#### 6 BEDROOMS TYPE A2

6 BEDROOMS + FAMILY ROOM + MULTIPURPOSE ROOM + TERRACE

| Floor Type                          | Sq.m            | Sq.Ft              |
|-------------------------------------|-----------------|--------------------|
| Ground Floor<br>Terrace/ Porch - GF | 358.47<br>0.90  | 3,858.54<br>9.69   |
| First Floor Terrace - First Floor   | 328.18<br>42.30 | 3,532.50<br>455.31 |
| Roof<br>Terrace - Roof              | 103.00<br>76.66 | 1,108.68<br>825.16 |
| Garage - Covered                    | 104.83          | 1,128.38           |
| TOTAL BUILT-UP AREA                 | 1,014.34        | 10,918.25          |
| Garage with Pergola                 | 0.00            | 0.00               |
| TOTAL AREA                          | 1,014.34        | 10,918.25          |