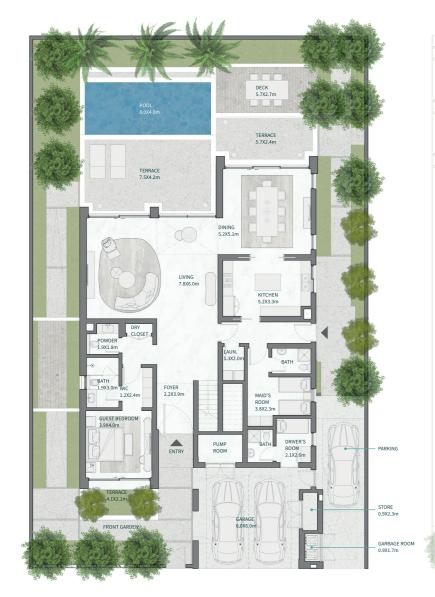

## THE ISLAND B+G+2

### 7 BEDROOMS

7 BEDROOMS + FAMILY ROOM + STUDY + GYM + MULTIPURPOSE ROOM + TERRACE

| TOTAL AREA                           | 1,932.06         | 20,796.52            |
|--------------------------------------|------------------|----------------------|
| Garage with Pergola                  | 0.00             | 0.00                 |
| TOTAL BUILT-UP AREA                  | 1,932.06         | 20,796.52            |
| Garage - Covered                     | 430.08           | 4,692.34             |
| Roof<br>Terrace - Roof               | 175.98<br>157.83 | 1,894.23<br>1,698.87 |
| First Floor<br>Terrace - First Floor | 433.69<br>52.19  | 4,668.20<br>561.77   |
| Ground Floor<br>Terrace/ Porch - GF  | 488.49<br>0.00   | 5,258.00<br>0.00     |
| Basement Floor                       | 193.80           | 2,086.04             |
| Floor Type                           | Sq.m             | Sq.F                 |