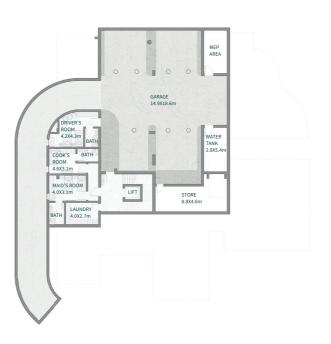

## **MANSION**G+2

#### 6 BEDROOMS TYPE A2

6 BEDROOMS + FAMILY ROOM + MULTIPURPOSE ROOM + TERRACE

| Floor Type                          | Sq.m            | Sq.Ft              |
|-------------------------------------|-----------------|--------------------|
| Ground Floor<br>Terrace/ Porch - GF | 358.47<br>0.90  | 3,858.54<br>9.69   |
| First Floor Terrace - First Floor   | 328.18<br>42.30 | 3,532.50<br>455.31 |
| Roof<br>Terrace - Roof              | 103.00<br>76.66 | 1,108.68<br>825.16 |
| Garage - Covered                    | 104.83          | 1,128.38           |
| TOTAL BUILT-UP AREA                 | 1,014.34        | 10,918.25          |
| Garage with Pergola                 | 0.00            | 0.00               |
| TOTAL AREA                          | 1,014.34        | 10,918.25          |