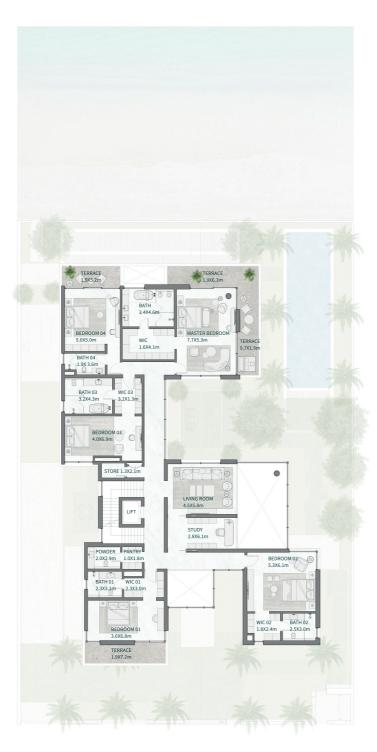

SECOND FLOOR

BASEMENT

GROUND FIRST FLOOR

MOHAMMED BIN RASHID
AL MAKTOUM CITY

DISTRICT ONE WEST

## THE ISLAND B+G+2

### 7 BEDROOMS

7 BEDROOMS + FAMILY ROOM + STUDY + GYM + MULTIPURPOSE ROOM + TERRACE

| 0.00             | 0.0                                                                       |
|------------------|---------------------------------------------------------------------------|
|                  |                                                                           |
| 1,932.06         | 20,796.5                                                                  |
| 430.08           | 4,692.3                                                                   |
| 175.98<br>157.83 | 1,894.23<br>1,698.8                                                       |
| 433.69<br>52.19  | 4,668.2<br>561.7                                                          |
| 488.49<br>0.00   | 5,258.0<br>0.0                                                            |
| 193.80           | 2,086.0                                                                   |
| Sq.m             | Sq.F                                                                      |
|                  | 193.80<br>488.49<br>0.00<br>433.69<br>52.19<br>175.98<br>157.83<br>430.08 |