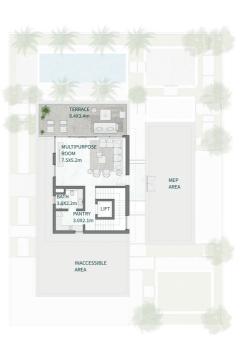

SECOND FLOOR

BASEMENT

GROUND FIRST FLOOR

MOHAMMED BIN RASHID
AL MAKTOUM CITY

DISTRICT ONE WEST

## THE ISLAND B+G+2

### 7 BEDROOMS

7 BEDROOMS + FAMILY ROOM + STUDY + GYM + MULTIPURPOSE ROOM + TERRACE

| 0.00             | 0.0                                                                       |
|------------------|---------------------------------------------------------------------------|
|                  |                                                                           |
| 1,932.06         | 20,796.5                                                                  |
| 430.08           | 4,692.3                                                                   |
| 175.98<br>157.83 | 1,894.23<br>1,698.8                                                       |
| 433.69<br>52.19  | 4,668.2<br>561.7                                                          |
| 488.49<br>0.00   | 5,258.0<br>0.0                                                            |
| 193.80           | 2,086.0                                                                   |
| Sq.m             | Sq.F                                                                      |
|                  | 193.80<br>488.49<br>0.00<br>433.69<br>52.19<br>175.98<br>157.83<br>430.08 |