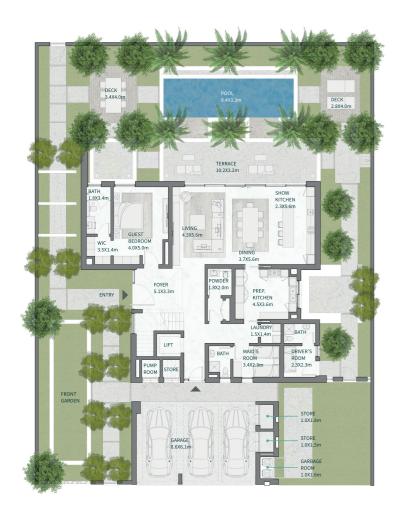

## **MANSION**G+2

## 6 BEDROOMS TYPEB2

6 BEDROOMS + FAMILY ROOM + STUD\ + MULTIPURPOSE ROOM + TERRACE

| Floor Type                           | Sq.m            | Sq.Ft              |
|--------------------------------------|-----------------|--------------------|
| Ground Floor<br>Terrace/ Porch - GF  | 335.46<br>0.0   | 3,610.86<br>0.0    |
| First Floor<br>Terrace - First Floor | 372.49<br>40.18 | 4,009.45<br>432.49 |
| Roof<br>Terrace - Roof               | 111.06<br>85.19 | 1,195.44<br>916.98 |
| Garage - Covered                     | 99.56           | 1,071.65           |
| TOTAL BUILT-UP AREA                  | 1,043.94        | 11,236.87          |
| Garage with Pergola                  | 0.00            | 0.00               |
| TOTAL AREA                           | 1,043.94        | 11,236.87          |