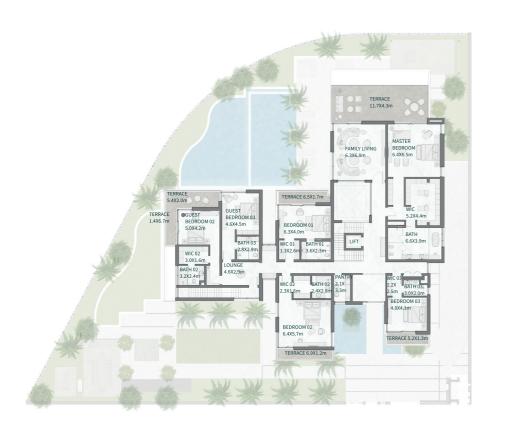

SECOND FLOOR

BASEMENT

GROUND FIRST FLOOR

MOHAMMED BIN RASHID
AL MAKTOUM CITY

DISTRICT ONE WEST

## THE ISLAND B+G+2

### 7 BEDROOMS

7 BEDROOMS + FAMILY ROOM + STUDY + GYM + MULTIPURPOSE ROOM + TERRACE

| 0.00             | 0.0                                                                       |
|------------------|---------------------------------------------------------------------------|
|                  |                                                                           |
| 1,932.06         | 20,796.5                                                                  |
| 430.08           | 4,692.3                                                                   |
| 175.98<br>157.83 | 1,894.23<br>1,698.8                                                       |
| 433.69<br>52.19  | 4,668.2<br>561.7                                                          |
| 488.49<br>0.00   | 5,258.0<br>0.0                                                            |
| 193.80           | 2,086.0                                                                   |
| Sq.m             | Sq.F                                                                      |
|                  | 193.80<br>488.49<br>0.00<br>433.69<br>52.19<br>175.98<br>157.83<br>430.08 |