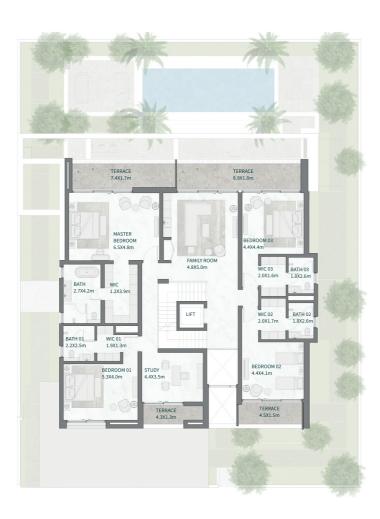

SECOND FLOOR

MOHAMMED BIN RASHID AL MAKTOUM CITY

DISTRICT ONE WEST

## THE ISLAND B+G+2

### 7 BEDROOMS

BEDROOMS + FAMILY ROOM + STUDY + GYM + MULTIPURPOSE ROOM + TERRACE

| Floor Type                          | Sq.m             | Sq.Ft                |
|-------------------------------------|------------------|----------------------|
| Basement Floor                      | 249.11           | 2,681.40             |
| Ground Floor<br>Terrace/ Porch - GF | 553.11<br>1.13   | 5,953.62<br>12.16    |
| First Floor Terrace - First Floor   | 538.65<br>112.28 | 5,797.97<br>1,208.57 |
| Roof<br>Terrace - Roof              | 187.83<br>106.21 | 2,021.78<br>1,143.23 |
| Garage - Covered                    | 385.58           | 4,150.34             |
| TOTAL BUILT-UP AREA                 | 2,133.90         | 22,969.11            |
| Garage with Pergola                 | 0.00             | 0.00                 |
| TOTAL AREA                          | 2,133.90         | 22,969.11            |