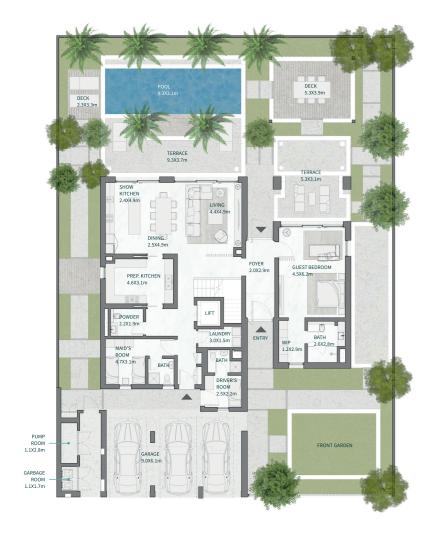

SECOND FLOOR

BASEMENT

GROUND FIRST FLOOR

MOHAMMED BIN RASHID
AL MAKTOUM CITY

DISTRICT ONE WEST

## THE ISLAND B+G+2

### 7 BEDROOMS

7 BEDROOMS + FAMILY ROOM + STUDY + GYM + MULTIPURPOSE ROOM + TERRACE

| 0.00             | 0.0                                                                       |
|------------------|---------------------------------------------------------------------------|
|                  |                                                                           |
| 1,932.06         | 20,796.5                                                                  |
| 430.08           | 4,692.3                                                                   |
| 175.98<br>157.83 | 1,894.23<br>1,698.8                                                       |
| 433.69<br>52.19  | 4,668.2<br>561.7                                                          |
| 488.49<br>0.00   | 5,258.0<br>0.0                                                            |
| 193.80           | 2,086.0                                                                   |
| Sq.m             | Sq.F                                                                      |
|                  | 193.80<br>488.49<br>0.00<br>433.69<br>52.19<br>175.98<br>157.83<br>430.08 |