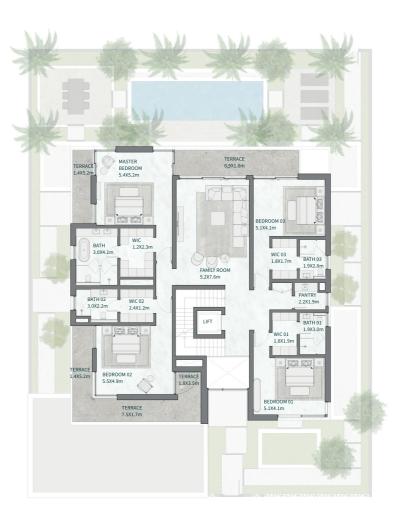

GROUND FLOOR

FIRST FLOOR

SECOND FLOOR

BASEMENT

#### THE ISLAND

B + G + 2

### 7 BEDROOMS TYPE C2

7 BEDROOMS + FAMILY ROOM + GYM + MUITI PURPOSE ROOM + TERRACE

| Floor Type                          | Sq.m             | Sq.F               |
|-------------------------------------|------------------|--------------------|
| Basement Floor                      | 202.00           | 2,174.3            |
| Ground Floor<br>Terrace/ Porch - GF | 581.37<br>0.83   | 6,257.8<br>8.9     |
| First Floor Terrace - First Floor   | 538.18<br>98.76  | 5,792.9<br>1,063.0 |
| Roof<br>Terrace - Roof              | 262.91<br>103.57 | 2,829.9<br>1,114.8 |
| Garage - Covered                    | 277.10           | 2,982.6            |
| TOTAL BUILT-UP AREA                 | 2,064.72         | 22,224.4           |
| Garage with Pergola                 | 0.00             | 0.0                |
| TOTAL AREA                          | 2,064.72         | 22,224.4           |