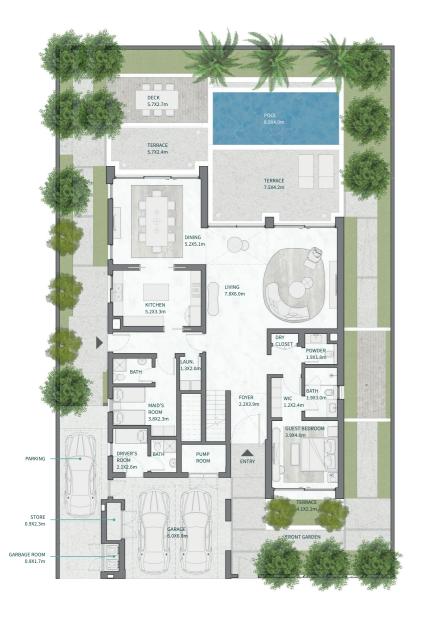

## THE ISLAND B+G+2

### 7 BEDROOMS

7 BEDROOMS + FAMILY ROOM + STUDY + GYM + MULTIPURPOSE ROOM + TERRACE

| TOTAL AREA                           | 1,932.06         | 20,796.52            |
|--------------------------------------|------------------|----------------------|
| Garage with Pergola                  | 0.00             | 0.00                 |
| TOTAL BUILT-UP AREA                  | 1,932.06         | 20,796.52            |
| Garage - Covered                     | 430.08           | 4,692.34             |
| Roof<br>Terrace - Roof               | 175.98<br>157.83 | 1,894.23<br>1,698.87 |
| First Floor<br>Terrace - First Floor | 433.69<br>52.19  | 4,668.20<br>561.77   |
| Ground Floor<br>Terrace/ Porch - GF  | 488.49<br>0.00   | 5,258.00<br>0.00     |
| Basement Floor                       | 193.80           | 2,086.04             |
| Floor Type                           | Sq.m             | Sq.F                 |