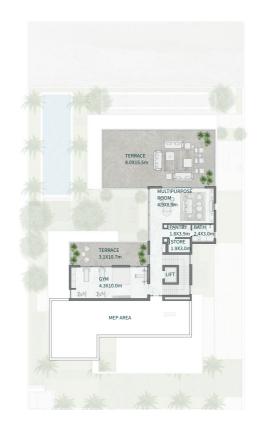

SECOND FLOOR

BASEMENT

GROUND FIRST FLOOR

## THE ISLAND B+G+2

### 7 BEDROOMS

7 BEDROOMS + FAMILY ROOM + STUDY + GYM + MULTIPURPOSE ROOM + TERRACE

| TOTAL AREA                           | 1,932.06         | 20,796.52            |
|--------------------------------------|------------------|----------------------|
| Garage with Pergola                  | 0.00             | 0.00                 |
| TOTAL BUILT-UP AREA                  | 1,932.06         | 20,796.52            |
| Garage - Covered                     | 430.08           | 4,692.34             |
| Roof<br>Terrace - Roof               | 175.98<br>157.83 | 1,894.23<br>1,698.87 |
| First Floor<br>Terrace - First Floor | 433.69<br>52.19  | 4,668.20<br>561.77   |
| Ground Floor<br>Terrace/ Porch - GF  | 488.49<br>0.00   | 5,258.00<br>0.00     |
| Basement Floor                       | 193.80           | 2,086.04             |
| Floor Type                           | Sq.m             | Sq.F                 |