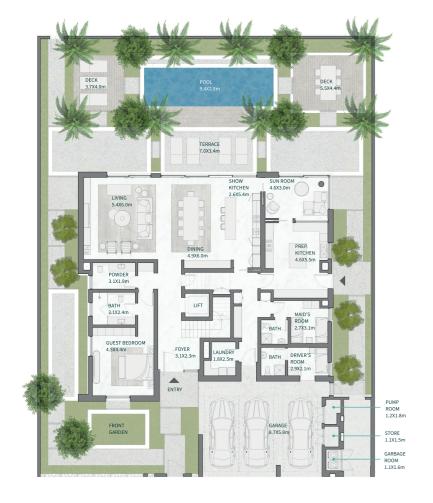

## **MANSION**G+2

#### 6 BEDROOMS TYPE A2

6 BEDROOMS + FAMILY ROOM + MULTIPURPOSE ROOM + TERRACE

| Floor Type                          | Sq.m            | Sq.Ft              |
|-------------------------------------|-----------------|--------------------|
| Ground Floor<br>Terrace/ Porch - GF | 358.47<br>0.90  | 3,858.54<br>9.69   |
| First Floor Terrace - First Floor   | 328.18<br>42.30 | 3,532.50<br>455.31 |
| Roof<br>Terrace - Roof              | 103.00<br>76.66 | 1,108.68<br>825.16 |
| Garage - Covered                    | 104.83          | 1,128.38           |
| TOTAL BUILT-UP AREA                 | 1,014.34        | 10,918.25          |
| Garage with Pergola                 | 0.00            | 0.00               |
| TOTAL AREA                          | 1,014.34        | 10,918.25          |