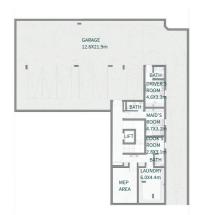

SECOND FLOOR

BASEMENT

GROUND FIRST FLOOR

## THE ISLAND B+G+2

### 7 BEDROOMS

7 BEDROOMS + FAMILY ROOM + STUDY + GYM + MULTIPURPOSE ROOM + TERRACE

| TOTAL AREA                           | 1,932.06         | 20,796.52            |
|--------------------------------------|------------------|----------------------|
| Garage with Pergola                  | 0.00             | 0.00                 |
| TOTAL BUILT-UP AREA                  | 1,932.06         | 20,796.52            |
| Garage - Covered                     | 430.08           | 4,692.34             |
| Roof<br>Terrace - Roof               | 175.98<br>157.83 | 1,894.23<br>1,698.87 |
| First Floor<br>Terrace - First Floor | 433.69<br>52.19  | 4,668.20<br>561.77   |
| Ground Floor<br>Terrace/ Porch - GF  | 488.49<br>0.00   | 5,258.00<br>0.00     |
| Basement Floor                       | 193.80           | 2,086.04             |
| Floor Type                           | Sq.m             | Sq.F                 |