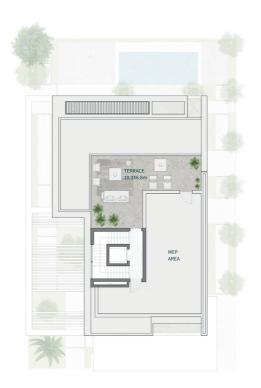

SECOND FLOOR

BASEMENT

GROUND FIRST FLOOR

## THE ISLAND B+G+2

### 7 BEDROOMS

7 BEDROOMS + FAMILY ROOM + STUDY + GYM + MULTIPURPOSE ROOM + TERRACE

| TOTAL AREA                           | 1,932.06         | 20,796.52            |
|--------------------------------------|------------------|----------------------|
| Garage with Pergola                  | 0.00             | 0.00                 |
| TOTAL BUILT-UP AREA                  | 1,932.06         | 20,796.52            |
| Garage - Covered                     | 430.08           | 4,692.34             |
| Roof<br>Terrace - Roof               | 175.98<br>157.83 | 1,894.23<br>1,698.87 |
| First Floor<br>Terrace - First Floor | 433.69<br>52.19  | 4,668.20<br>561.77   |
| Ground Floor<br>Terrace/ Porch - GF  | 488.49<br>0.00   | 5,258.00<br>0.00     |
| Basement Floor                       | 193.80           | 2,086.04             |
| Floor Type                           | Sq.m             | Sq.F                 |