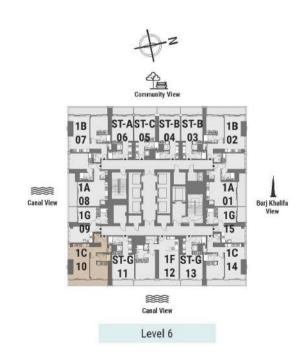

| Total Area                  | 80.18m <sup>2</sup> | 863 ft <sup>2</sup> |
|---------------------------------------------------------|-----------------------------|---------------------|---------------------|
| spartment Area 67.38 m <sup>2</sup> 725 ft <sup>2</sup> | Apartment Area Balcony Area | 12.8 m <sup>2</sup> | 138 ft²             |





### ONE BEDROOM

Tower A | Type B | Unit 02 Levels 24-47





| Apartment Area | 67.39 m <sup>2</sup> | 725 ft <sup>2</sup> |
|----------------|----------------------|---------------------|
| Balcony Area   | 12.8 m <sup>2</sup>  | 138 ft <sup>2</sup> |
| Total Area     | 80.19 m <sup>2</sup> | 863 ft <sup>2</sup> |





C

### ONE BEDROOM

Tower A | Type C | Unit 14 Levels 4-5











C

## ONE BEDROOM

Tower A | Type C | Unit 10 Level 6





| Apartment Area | 64.27 m <sup>2</sup> | 692 ft <sup>2</sup> |
|----------------|----------------------|---------------------|
| Balcony Area   | 10.36 m <sup>2</sup> | 111 ft²             |
| Total Area     | 74.63 m <sup>2</sup> | 803 ft <sup>2</sup> |





C

## ONE BEDROOM

Tower A | Type C | Unit 14 Level 6





| Apartment Area | 64.26 m <sup>2</sup> | 692 ft <sup>2</sup> |
|----------------|----------------------|---------------------|
| Balcony Area   | 10.34 m <sup>2</sup> | 111 ft²             |
| Total Area     | 74.60 m <sup>2</sup> | 803 ft <sup>2</sup> |





Tower A | Type D | Unit 11 Levels 7-22







| Apartment Area | 75.49 m <sup>2</sup> | 813 ft <sup>2</sup> |
|----------------|----------------------|---------------------|
| Balcony Area   | 14.74 m <sup>2</sup> | 1