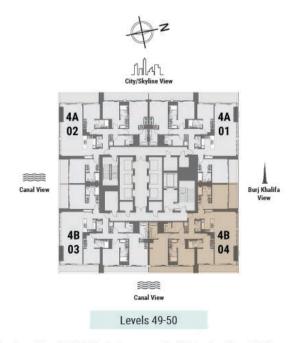

# FOUR BEDROOM

Tower B | Type B | Unit 04 Levels 49-50

| Total Area     | 240.93 m <sup>2</sup> | 2,593 ft <sup>2</sup> |
|----------------|-----------------------|-----------------------|
| Balcony Area   | 33.93 m²              | 365 ft <sup>2</sup>   |
| Apartment Area | 207 m <sup>2</sup>    | 2,228 ft <sup>2</sup> |