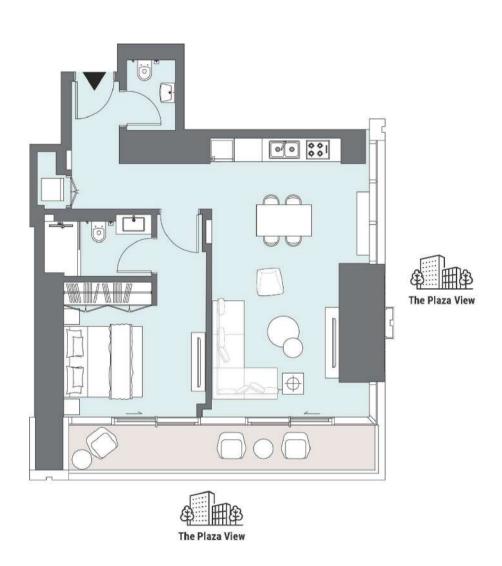

### ONE BEDROOM

Tower A | Type B | Unit 02 Levels 4-5

| Total Area     | 79.96 m²             | 861 ft <sup>2</sup> |
|----------------|----------------------|---------------------|
| Balcony Area   | 12.81 m <sup>2</sup> | 138 ft <sup>2</sup> |
| Apartment Area | 67.15 m <sup>2</sup> | 723 ft <sup>2</sup> |

### ONE BEDROOM

Tower A | Type B | Unit 02 Levels 7-22

| Total Area     | 79.93 m <sup>2</sup> | 860 ft <sup>2</sup> |
|----------------|----------------------|---------------------|
| Balcony Area   | 12.81 m <sup>2</sup> | 138 ft <sup>2</sup> |
| Apartment Area | 67.12 m <sup>2</sup> | 722 ft <sup>2</sup> |

### ONE BEDROOM

Tower A | Type B | Unit 02 Levels 24-47

| Apartment Area | 67.39 m <sup>2</sup> | 725 ft <sup>2</sup> |
|----------------|----------------------|---------------------|
| Balcony Area   | 12.8 m <sup>2</sup>  | 138 ft <sup>2</sup> |
| Total Area     | 80.19 m <sup>2</sup> | 863 ft <sup>2</sup> |