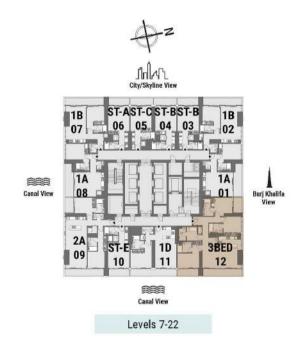

Tower A | Type A | Unit 01 Levels 7-22

| Apartment Area | 65.23 m <sup>2</sup> | 702 ft <sup>2</sup> |
|----------------|----------------------|---------------------|
| Balcony Area   | 12.08 m <sup>2</sup> | 130 ft <sup>2</sup> |
| Total Area     | 77.31 m <sup>2</sup> | 832 ft <sup>2</sup> |

Tower A | Type D | Unit 11 Levels 7-22

| Apartment Area | 75.49 m <sup>2</sup> | 813 ft <sup>2</sup> |
|----------------|----------------------|---------------------|
| Balcony Area   | 14.74 m <sup>2</sup> | 158 ft <sup>2</sup> |
| Total Area     | 90.23 m <sup>2</sup> | 971 ft <sup>2</sup> |

Tower A | Type D | Unit 11 Levels 7-22

| 2 doony Aron 14 74 m <sup>2</sup> 150 ft <sup>2</sup> | Balcolly Alea | 14.74 111 | 130 11 |
|-------------------------------------------------------|---------------|-----------|--------|
|                                                       | Balcony Area  | 14.74 m²  | 158 ft |