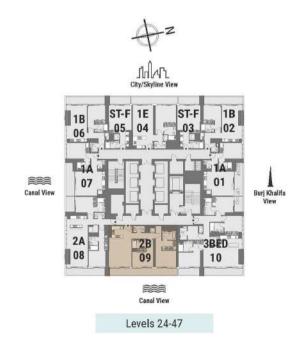

### TWO BEDROOM

Tower A | Type B | Unit 09 Levels 24-47

| Balcony Area | 22.06 m <sup>2</sup> | 237 ft <sup>2</sup> |
|--------------|----------------------|---------------------|
| Balcony Area | 22.06 m <sup>2</sup> | 237 ft <sup>2</sup> |

### TWO BEDROOM

Tower A | Type B | Unit 09 Levels 24-47

| Apartment Area  Balcony Area | 112.97 m <sup>2</sup> | 1,216 ft <sup>2</sup> |
|------------------------------|-----------------------|-----------------------|
|                              | 22.06 m <sup>2</sup>  | 237 ft <sup>2</sup>   |
| Total Area                   | 135.03 m <sup>2</sup> | 1,453 ft <sup>2</sup> |