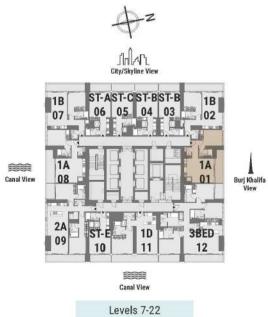

Tower A | Type A | Unit 01 Levels 4-5

Tower A | Type A | Unit 07 Levels 24-47

| Apartment Area | 65.29 m²             | 703 ft <sup>2</sup> |
|----------------|----------------------|---------------------|
| Balcony Area   | 12 m²                | 129 ft <sup>2</sup> |
| Total Area     | 77.29 m <sup>2</sup> | 832 ft <sup>2</sup> |

Tower A | Type A | Unit 01 Levels 7-22

| Apartment Area | 65.23 m <sup>2</sup> | 702 ft <sup>2</sup> |
|----------------|----------------------|---------------------|
| Balcony Area   | 12.08 m <sup>2</sup> | 130 ft <sup>2</sup> |
| Total Area     | 77.31 m <sup>2</sup> | 832 ft <sup>2</sup> |