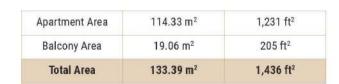

### TWO BEDROOM

Tower A | Type B | Unit 09 Levels 24-47

| Balcony Area | 22.06 m <sup>2</sup> | 237 ft <sup>2</sup> |
|--------------|----------------------|---------------------|
| Balcony Area | 22.06 m <sup>2</sup> | 237 ft <sup>2</sup> |

### TWO BEDROOM

Tower A | Type B | Unit 09 Levels 24-47

| Apartment Area  Balcony Area | 112.97 m <sup>2</sup> | 1,216 ft <sup>2</sup> |
|------------------------------|-----------------------|-----------------------|
|                              | 22.06 m <sup>2</sup>  | 237 ft <sup>2</sup>   |
| Total Area                   | 135.03 m <sup>2</sup> | 1,453 ft <sup>2</sup> |

### TWO BEDROOM

Tower A | Type B | Unit 09 Levels 24-47

| Apartment Area  Balcony Area | 112.97 m <sup>2</sup><br>22.06 m <sup>2</sup> | 1,216 ft <sup>2</sup> |
|------------------------------|-----------------------------------------------|-----------------------|
|                              |                                               |                       |