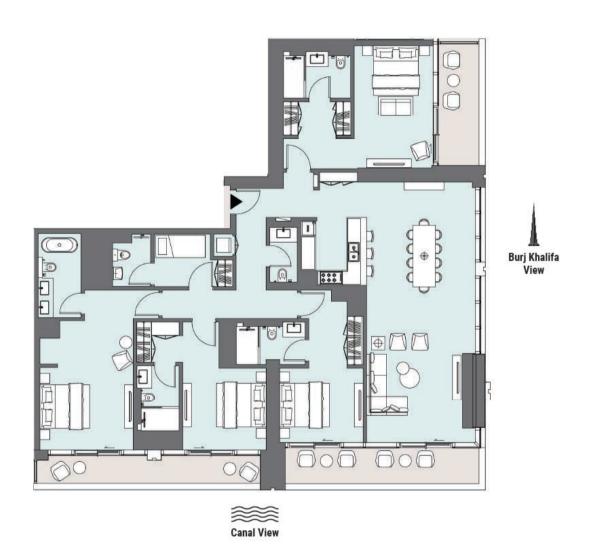

# FOUR BEDROOM

Tower B | Type B | Unit 04 Levels 49-50

| Total Area     | 240.93 m <sup>2</sup> | 2,593 ft <sup>2</sup> |
|----------------|-----------------------|-----------------------|
| Balcony Area   | 33.93 m²              | 365 ft <sup>2</sup>   |
| Apartment Area | 207 m <sup>2</sup>    | 2,228 ft <sup>2</sup> |