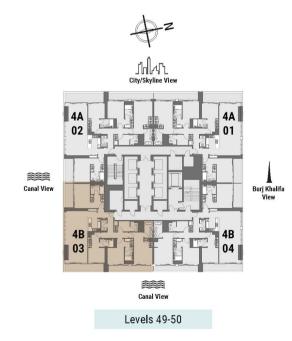

# FOUR BEDROOM

Tower B | Type B | Unit 03 Levels 49-50

| Total Area     | 240.77 m <sup>2</sup> | 2,592 ft <sup>2</sup> |
|----------------|-----------------------|-----------------------|
| Balcony Area   | 33.92 m²              | 365 ft <sup>2</sup>   |
| Apartment Area | 206.85 m <sup>2</sup> | 2,227 ft <sup>2</sup> |

# FOUR BEDROOM

Tower B | Type B | Unit 03 Levels 49-50