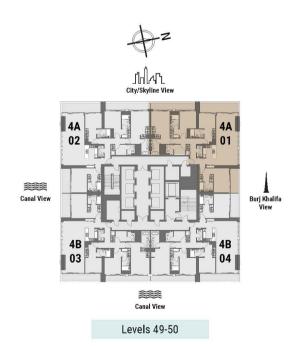

----|-----------------------|
| Balcony Area   | 41.01 m <sup>2</sup>  | 442 ft <sup>2</sup>   |
| Apartment Area | 208.7 m <sup>2</sup>  | 2,246 ft <sup>2</sup> |





#### **FOUR BEDROOM**

Tower A | Type B | Unit 03 Levels 49-50





| Apartment Area | 206.85 m <sup>2</sup> | 2,227 ft <sup>2</sup> |
|----------------|-----------------------|-----------------------|
| Balcony Area   | 33.92 m <sup>2</sup>  | 365 ft <sup>2</sup>   |
| Total Area     | 240.77 m <sup>2</sup> | 2,592 ft <sup>2</sup> |



**Canal View** 



# PH A

#### FOUR BEDROOM PENTHOUSE

Tower A | PH A | Unit 01 Level 51



















#### 3 BEDROOM DUPLEX LOFT

Lofts A | Unit 102 Levels 1-2









#### 4 BEDROOM DUPLEX LOFT

Lofts A | Unit 104 Levels 1-2













Tower A | Type A | Unit 01 Levels 49-50







| Total Area     | 249.71 m²            | 2,688 ft <sup>2</sup> |
|----------------|----------------------|-----------------------|
| Balcony Area   | 41.01 m <sup>2</sup> | 442 ft <sup>2</sup>   |
| Apartment Area | 208.7 m <sup>2</sup> | 2,246 ft <sup>2</sup> |







Tower A | Type A | Unit 02 Levels 49-50









| Total Area     | 249.80 m²             | 2,689 ft <sup>2</sup> |
|----------------|-----------------------|-----------------------|
| Balcony Area   | 41.05 m <sup>2</sup>  | 442 ft <sup>2</sup>   |
| Apartment Area | 208.75 m <sup>2</sup> | 2,247 ft <sup>2</sup> |





#### FOUR BEDROOM

Tower A | Type B | Unit 03 Levels 49-50











#### FOUR BEDROOM

Tower A | Type B | Unit 04 Levels 49-50





| Total Area     | 240.93 m²          | 2,593 ft <sup>2</sup> |
|------