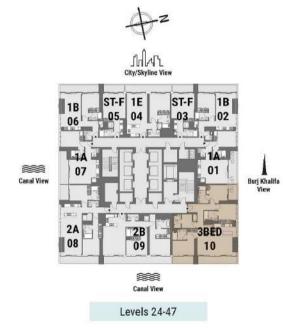

## ONE BEDROOM

Tower A | Type F | Unit 02 Podium 3

Tower A | Type A | Unit 02 Level 23

Tower A | Type A | Unit 08 Levels 24-47

Tower A | Type A | Unit 08 Levels 24-47

Tower A | Type A | Unit 08 Levels 24-47