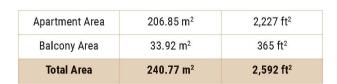

#### **FOUR BEDROOM**

Tower A | Type B | Unit 03 Levels 49-50

| Apartment Area | 206.85 m <sup>2</sup> | 2,227 ft <sup>2</sup> |
|----------------|-----------------------|-----------------------|
| Balcony Area   | 33.92 m <sup>2</sup>  | 365 ft <sup>2</sup>   |
| Total Area     | 240.77 m <sup>2</sup> | 2,592 ft <sup>2</sup> |