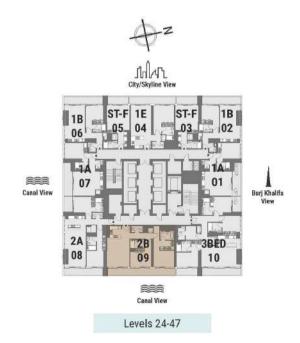

### TWO BEDROOM

Tower A | Type B | Unit 09 Levels 24-47

| Balcony Area | 22.06 m <sup>2</sup> | 237 ft <sup>2</sup> |
|--------------|----------------------|---------------------|
| Balcony Area | 22.06 m <sup>2</sup> | 237 ft <sup>2</sup> |

### TWO BEDROOM

Tower A | Type B | Unit 09 Levels 24-47

| Apartment Area  Balcony Area | 112.97 m <sup>2</sup> | 1,216 ft <sup>2</sup> |
|------------------------------|-----------------------|-----------------------|
|                              | 22.06 m <sup>2</sup>  | 237 ft <sup>2</sup>   |
| Total Area                   | 135.03 m <sup>2</sup> | 1,453 ft <sup>2</sup> |