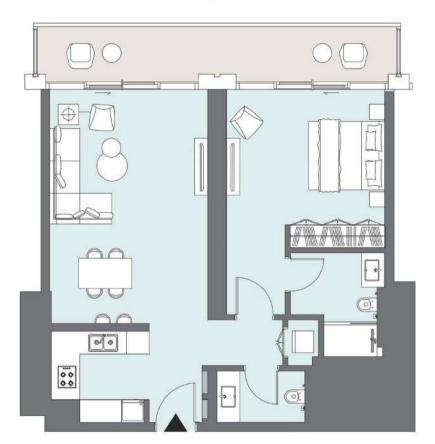

## ONE BEDROOM

Tower A | Type E | Unit 04 Levels 24-47

| Apartment Area | 77.5 m²              | 834 ft²             |
|----------------|----------------------|---------------------|
| Balcony Area   | 14.72 m²             | 159 ft <sup>2</sup> |
| Total Area     | 92.22 m <sup>2</sup> | 993 ft <sup>2</sup> |

Ε

## ONE BEDROOM

Tower A | Type E | Unit 04 Levels 24-47

| Balcony Area | 14.72 m <sup>2</sup> | 159 ft <sup>2</sup> |
|--------------|----------------------|---------------------|
|--------------|----------------------|---------------------|

## ONE BEDROOM

Tower A | Type E | Unit 04 Levels 24-47

| Total Area     | 92.22 m²             | 993 ft²             |
|----------------|----------------------|---------------------|
| Balcony Area   | 14.72 m <sup>2</sup> | 159 ft <sup>2</sup> |
| Apartment Area | 77.5 m <sup>2</sup>  | 834 ft <sup>2</sup> |