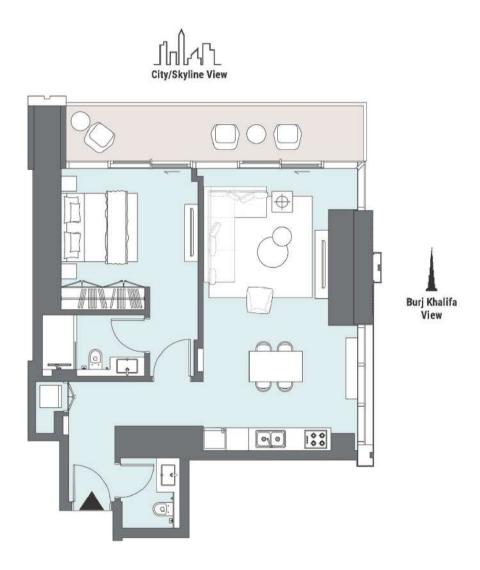

## ONE BEDROOM

Tower A | Type A | Unit 07 Levels 24-47

| Balcony Area 12 m <sup>2</sup> 12 | 129 1 |
|-----------------------------------|-------|
|-----------------------------------|-------|

## ONE BEDROOM

Tower A | Type A | Unit 07 Levels 24-47

| Apartment Area | 65.29 m²             | 703 ft <sup>2</sup> |
|----------------|----------------------|---------------------|
| Balcony Area   | 12 m²                | 129 ft <sup>2</sup> |
| Total Area     | 77.29 m <sup>2</sup> | 832 ft <sup>2</sup> |