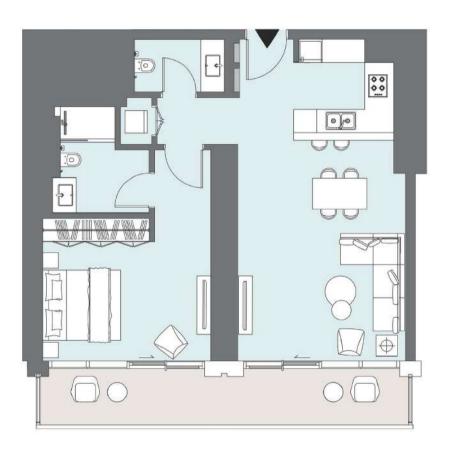

Tower A | Type D | Unit 04 Level 23

| Total Area    | 90.13 m <sup>2</sup> | 970 ft <sup>2</sup> |
|---------------|----------------------|---------------------|
| Balcony Area  | 14.64 m²             | 157 ft <sup>2</sup> |
| partment Area | 75.49 m <sup>2</sup> | 813 ft <sup>2</sup> |