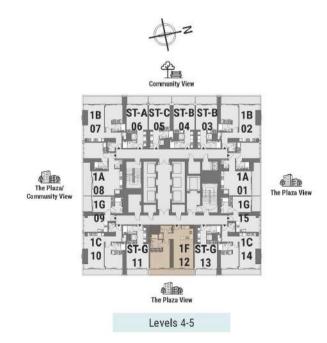

Tower A | Type A | Unit 01 Levels 4-5

Tower A | Type A | Unit 07 Levels 24-47

| Apartment Area | 65.29 m²             | 703 ft <sup>2</sup> |
|----------------|----------------------|---------------------|
| Balcony Area   | 12 m²                | 129 ft <sup>2</sup> |
| Total Area     | 77.29 m <sup>2</sup> | 832 ft <sup>2</sup> |

## ONE BEDROOM

Tower A | Type A | Unit 07 Levels 24-47

| Apartment Area | 65.29 m²             | 703 ft <sup>2</sup> |
|----------------|----------------------|---------------------|
| Balcony Area   | 12 m²                | 129 ft <sup>2</sup> |
| Total Area     | 77.29 m <sup>2</sup> | 832 ft <sup>2</sup> |