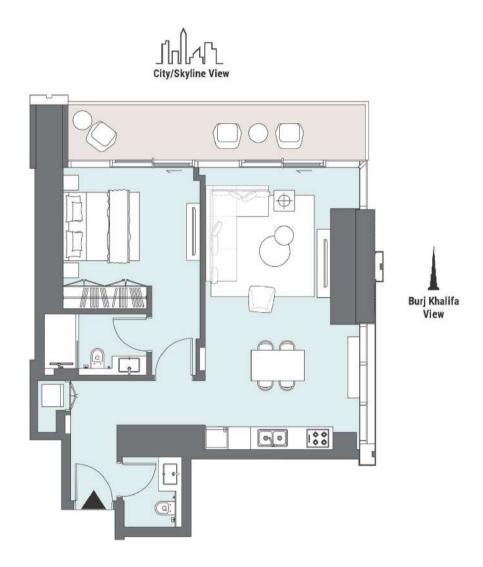

## ONE BEDROOM

Tower A | Type B | Unit 07 Levels 4-5

| Apartment Area | 67.15 m <sup>2</sup> | 723 ft <sup>2</sup> |
|----------------|----------------------|---------------------|
| Balcony Area   | 12.81 m <sup>2</sup> | 138 ft <sup>2</sup> |
| Total Area     | 79.96 m <sup>2</sup> | 861 ft <sup>2</sup> |