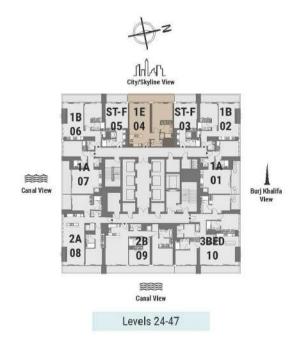

## ONE BEDROOM

Tower A | Type E | Unit 04 Levels 24-47

| Apartment Area | 77.5 m²              | 834 ft²             |
|----------------|----------------------|---------------------|
| Balcony Area   | 14.72 m²             | 159 ft <sup>2</sup> |
| Total Area     | 92.22 m <sup>2</sup> | 993 ft <sup>2</sup> |

## ONE BEDROOM

Tower A | Type E | Unit 04 Levels 24-47

| Total Area     | 92.22 m²             | 993 ft²             |
|----------------|----------------------|---------------------|
| Balcony Area   | 14.72 m <sup>2</sup> | 159 ft <sup>2</sup> |
| Apartment Area | 77.5 m <sup>2</sup>  | 834 ft <sup>2</sup> |