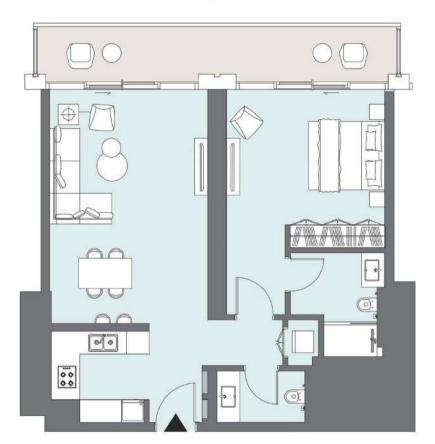

## ONE BEDROOM

Tower A | Type E | Unit 04 Levels 24-47

| Apartment Area | 77.5 m²              | 834 ft²             |
|----------------|----------------------|---------------------|
| Balcony Area   | 14.72 m²             | 159 ft <sup>2</sup> |
| Total Area     | 92.22 m <sup>2</sup> | 993 ft <sup>2</sup> |

## ONE BEDROOM

Tower A | Type E | Unit 04 Levels 24-47

| Total Area     | 92.22 m²             | 993 ft²             |
|----------------|----------------------|---------------------|
| Balcony Area   | 14.72 m <sup>2</sup> | 159 ft <sup>2</sup> |
| Apartment Area | 77.5 m <sup>2</sup>  | 834 ft <sup>2</sup> |