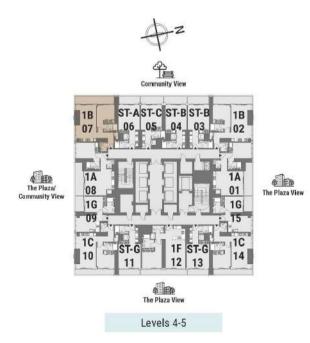

## ONE BEDROOM

Tower A | Type B | Unit 07 Levels 4-5

| Apartment Area | 67.15 m <sup>2</sup> | 723 ft <sup>2</sup> |
|----------------|----------------------|---------------------|
| Balcony Area   | 12.81 m <sup>2</sup> | 138 ft <sup>2</sup> |
| Total Area     | 79.96 m <sup>2</sup> | 861 ft <sup>2</sup> |