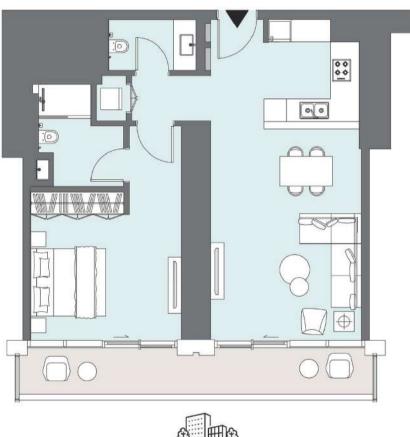

## ONE BEDROOM

Tower A | Type F | Unit 06 Podium 2

| Total Area     | 87.68 m <sup>2</sup> | 944 ft²             |
|----------------|----------------------|---------------------|
| Balcony Area   | 11.65 m <sup>2</sup> | 126 ft <sup>2</sup> |
| Apartment Area | 76.03 m <sup>2</sup> | 818 ft <sup>2</sup> |