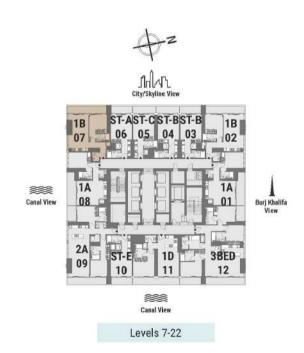

## ONE BEDROOM

Tower A | Type B | Unit 07 Levels 4-5

| Apartment Area | 67.15 m <sup>2</sup> | 723 ft <sup>2</sup> |
|----------------|----------------------|---------------------|
| Balcony Area   | 12.81 m <sup>2</sup> | 138 ft <sup>2</sup> |
| Total Area     | 79.96 m <sup>2</sup> | 861 ft <sup>2</sup> |