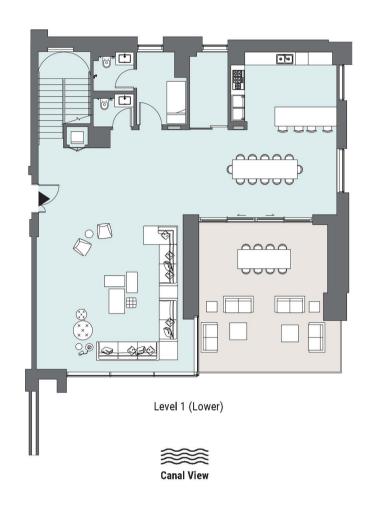

8 ft <sup>2</sup> |
|----------------|-----------------------|-----------------------|
| Balcony Area   | 41.01 m <sup>2</sup>  | 442 ft <sup>2</sup>   |
| Apartment Area | 208.7 m <sup>2</sup>  | 2,246 ft <sup>2</sup> |





#### **FOUR BEDROOM**

Tower A | Type B | Unit 03 Levels 49-50





| Apartment Area | 206.85 m <sup>2</sup> | 2,227 ft <sup>2</sup> |
|----------------|-----------------------|-----------------------|
| Balcony Area   | 33.92 m <sup>2</sup>  | 365 ft <sup>2</sup>   |
| Total Area     | 240.77 m <sup>2</sup> | 2,592 ft <sup>2</sup> |



**Canal View** 



# PH A

#### FOUR BEDROOM PENTHOUSE

Tower A | PH A | Unit 01 Level 51



















#### 3 BEDROOM DUPLEX LOFT

Lofts A | Unit 102 Levels 1-2









#### 4 BEDROOM DUPLEX LOFT

Lofts A | Unit 104 Levels 1-2













Tower A | Type A | Unit 01 Levels 49-50







| Total Area     | 249.71 m²            | 2,688 ft <sup>2</sup> |
|----------------|----------------------|-----------------------|
| Balcony Area   | 41.01 m <sup>2</sup> | 442 ft <sup>2</sup>   |
| Apartment Area | 208.7 m <sup>2</sup> | 2,246 ft <sup>2</sup> |







Tower A | Type A | Unit 02 Levels 49-50









| Total Area     | 249.80 m²             | 2,689 ft <sup>2</sup> |
|----------------|-----------------------|-----------------------|
| Balcony Area   | 41.05 m <sup>2</sup>  | 442 ft <sup>2</sup>   |
| Apartment Area | 208.75 m <sup>2</sup> | 2,247 ft <sup>2</sup> |





#### FOUR BEDROOM

Tower A | Type B | Unit 03 Levels 49-50











#### FOUR BEDROOM

Tower A | Type B | Unit 04 Levels 49-50





| Total Area