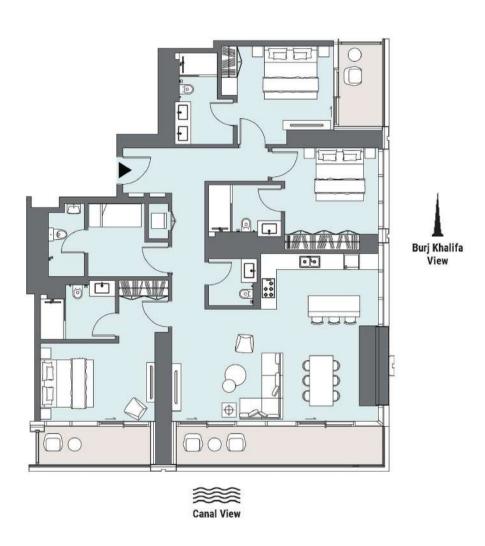

Tower A | Type A | Unit 01 Levels 49-50

**-** [] []

| Total Area     | 249.71 m <sup>2</sup> | 2,688 ft <sup>2</sup> |
|----------------|-----------------------|-----------------------|
| Balcony Area   | 41.01 m <sup>2</sup>  | 442 ft <sup>2</sup>   |
| Apartment Area | 208.7 m <sup>2</sup>  | 2,246 ft <sup>2</sup> |

#### 4 BEDROOM DUPLEX LOFT

Lofts A | Unit 104 Levels 1-2

Tower A | Type A | Unit 01 Levels 49-50

| Total Area     | 249.71 m²            | 2,688 ft <sup>2</sup> |
|----------------|----------------------|-----------------------|
| Balcony Area   | 41.01 m <sup>2</sup> | 442 ft <sup>2</sup>   |
| Apartment Area | 208.7 m <sup>2</sup> | 2,246 ft <sup>2</sup> |