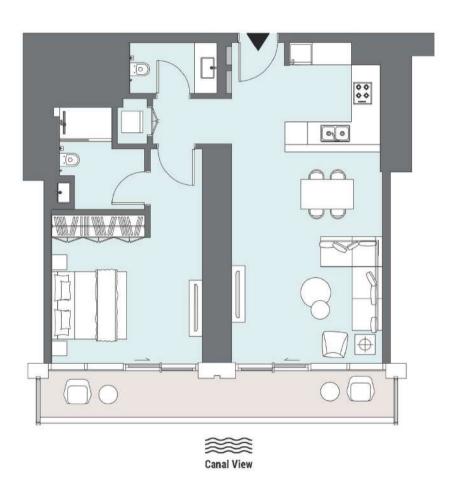

>2</sup> | 159 ft <sup>2</sup> |
| Apartment Area | 77.5 m <sup>2</sup>  | 834 ft <sup>2</sup> |





## ONE BEDROOM

Tower A | Type E | Unit 04 Levels 24-47







| Total Area     | 92.22 m²             | 993 ft²             |
|----------------|----------------------|---------------------|
| Balcony Area   | 14.72 m <sup>2</sup> | 159 ft <sup>2</sup> |
| Apartment Area | 77.5 m <sup>2</sup>  | 834 ft <sup>2</sup> |





## ONE BEDROOM

Tower A | Type F | Unit 12 Levels 4-5







| Apartment Area | 75.71 m <sup>2</sup> | 815 ft <sup>2</sup> |
|----------------|----------------------|---------------------|
| Balcony Area   | 11.86 m <sup>2</sup> | 128 ft <sup>2</sup> |
| Total Area     | 87.57 m <sup>2</sup> | 943 ft <sup>2</sup> |





## ONE BEDROOM

Tower A | Type F | Unit 12 Level 6





| Apartment Area | 75.71 m <sup>2</sup> | 815 ft <sup>2</sup> |
|----------------|----------------------|---------------------|
| Balcony Area   | 11.86 m <sup>2</sup> | 128 ft <sup>2</sup> |
| Total Area     | 87.57 m <sup>2</sup> | 943 ft <sup>2</sup> |





## ONE BEDROOM

Tower A | Type F | Unit 06 Podium 2









| Total Area     | 87.68 m <sup>2</sup> | 944 ft²             |
|----------------|----------------------|---------------------|
| Balcony Area   | 11.65 m <sup>2</sup> | 126 ft <sup>2</sup> |
| Apartment Area | 76.03 m <sup>2</sup> | 818 ft <sup>2</sup> |





## ONE BEDROOM

Tower A | Type F | Unit 02 Podium 3















Tower A | Type A | Unit 02 Level 23













Tower A | Type A | Unit 08 Levels 24-47













Tower A | Type A | Unit 08 Levels 24-47