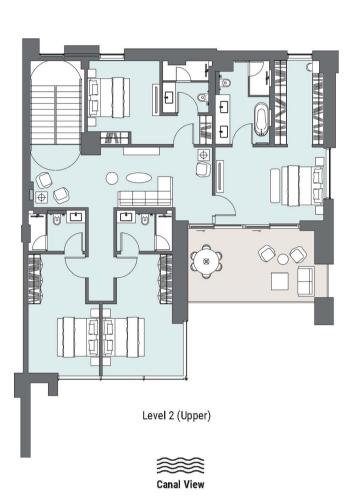

ft <sup>2</sup> |
|----------------|-----------------------|-----------------------|
| Balcony Area   | 41.01 m <sup>2</sup>  | 442 ft <sup>2</sup>   |
| Apartment Area | 208.7 m <sup>2</sup>  | 2,246 ft <sup>2</sup> |





#### **FOUR BEDROOM**

Tower A | Type B | Unit 03 Levels 49-50





| Apartment Area | 206.85 m <sup>2</sup> | 2,227 ft <sup>2</sup> |
|----------------|-----------------------|-----------------------|
| Balcony Area   | 33.92 m <sup>2</sup>  | 365 ft <sup>2</sup>   |
| Total Area     | 240.77 m <sup>2</sup> | 2,592 ft <sup>2</sup> |



**Canal View** 



# PH A

#### FOUR BEDROOM PENTHOUSE

Tower A | PH A | Unit 01 Level 51



















#### 3 BEDROOM DUPLEX LOFT

Lofts A | Unit 102 Levels 1-2









#### 4 BEDROOM DUPLEX LOFT

Lofts A | Unit 104 Levels 1-2













Tower A | Type A | Unit 01 Levels 49-50







| Total Area     | 249.71 m²            | 2,688 ft <sup>2</sup> |
|----------------|----------------------|-----------------------|
| Balcony Area   | 41.01 m <sup>2</sup> | 442 ft <sup>2</sup>   |
| Apartment Area | 208.7 m <sup>2</sup> | 2,246 ft <sup>2</sup> |







Tower A | Type A | Unit 02 Levels 49-50









| Total Area     | 249.80 m²             | 2,689 ft <sup>2</sup> |
|----------------|-----------------------|-----------------------|
| Balcony Area   | 41.05 m <sup>2</sup>  | 442 ft <sup>2</sup>   |
| Apartment Area | 208.75 m <sup>2</sup> | 2,247 ft <sup>2</sup> |





#### FOUR BEDROOM

Tower A | Type B | Unit 03 Levels 49-50











#### FOUR BEDROOM

Tower A | Type B | Unit 04 Levels 49-50





| Total Area