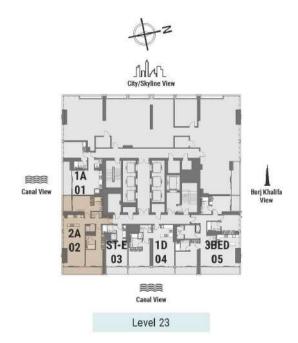

| 87.57 m <sup>2</sup> | 943 ft <sup>2</sup> |





## ONE BEDROOM

Tower A | Type F | Unit 12 Level 6





| Apartment Area | 75.71 m <sup>2</sup> | 815 ft <sup>2</sup> |
|----------------|----------------------|---------------------|
| Balcony Area   | 11.86 m <sup>2</sup> | 128 ft <sup>2</sup> |
| Total Area     | 87.57 m <sup>2</sup> | 943 ft <sup>2</sup> |





## ONE BEDROOM

Tower A | Type F | Unit 06 Podium 2









| Total Area     | 87.68 m <sup>2</sup> | 944 ft²             |
|----------------|----------------------|---------------------|
| Balcony Area   | 11.65 m <sup>2</sup> | 126 ft <sup>2</sup> |
| Apartment Area | 76.03 m <sup>2</sup> | 818 ft <sup>2</sup> |





## ONE BEDROOM

Tower A | Type F | Unit 02 Podium 3















Tower A | Type A | Unit 02 Level 23













Tower A | Type A | Unit 08 Levels 24-47













Tower A | Type A | Unit 08 Levels 24-47













Tower A | Type A | Unit 08 Levels 24-47











### TWO BEDROOM

Tower A | Type B | Unit 09 Levels 24-47







| Balcony Area | 22.06 m <sup>2</sup> | 237 ft <sup>2</sup> |
|--------------|----------------------|---------------------|
| Balcony Area | 22.06 m <sup>2</sup> | 237 ft <sup>2</sup> |





### TWO BEDROOM

Tower A | Type B | Unit 09 Levels 24-47







| Apartment Area  Balcony Area | 112.97 m <sup>2</sup> | 1,216 ft <sup>2</sup> |
|------------------------------|-----------------------|-----------------------|
|                              | 22.06 m <sup>2</sup>  | 237 ft <sup>2</sup>   |
| Total Area                   | 135.03 m <sup>2</sup> | 1,453 ft <sup>