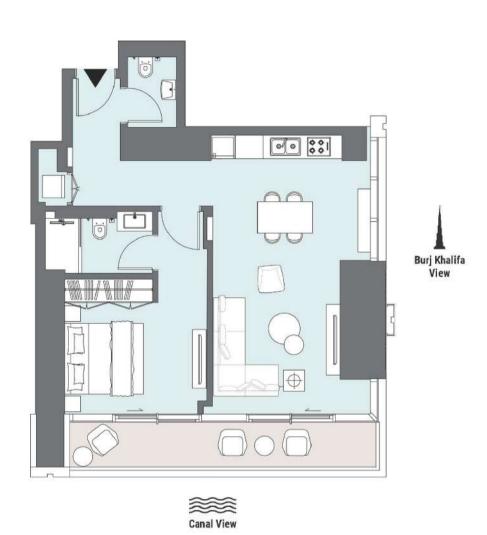

Tower A | Type D | Unit 11 Levels 7-22

| Apartment Area | 75.49 m <sup>2</sup> | 813 ft <sup>2</sup> |
|----------------|----------------------|---------------------|
| Balcony Area   | 14.74 m <sup>2</sup> | 158 ft <sup>2</sup> |
| Total Area     | 90.23 m <sup>2</sup> | 971 ft <sup>2</sup> |

Tower A | Type D | Unit 11 Levels 7-22

| 2 doony Aron 14 74 m <sup>2</sup> 150 ft <sup>2</sup> | Balcolly Alea | 14.74 111 | 130 11 |
|-------------------------------------------------------|---------------|-----------|--------|
|                                                       | Balcony Area  | 14.74 m²  | 158 ft |