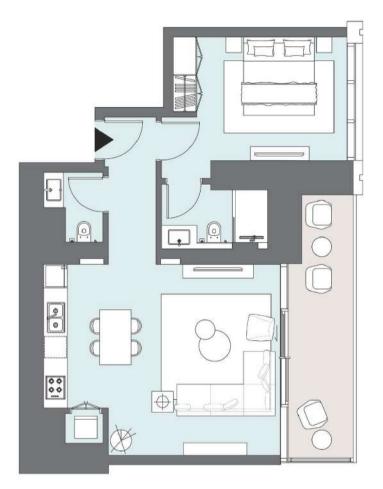

Tower A | Type A | Unit 01 Levels 4-5

Tower A | Type A | Unit 07 Levels 24-47

| Apartment Area | 65.29 m²             | 703 ft <sup>2</sup> |
|----------------|----------------------|---------------------|
| Balcony Area   | 12 m²                | 129 ft <sup>2</sup> |
| Total Area     | 77.29 m <sup>2</sup> | 832 ft <sup>2</sup> |

Tower A | Type A | Unit 01 Levels 7-22

| Apartment Area | 65.23 m <sup>2</sup> | 702 ft <sup>2</sup> |
|----------------|----------------------|---------------------|
| Balcony Area   | 12.08 m <sup>2</sup> | 130 ft <sup>2</sup> |
| Total Area     | 77.31 m <sup>2</sup> | 832 ft <sup>2</sup> |