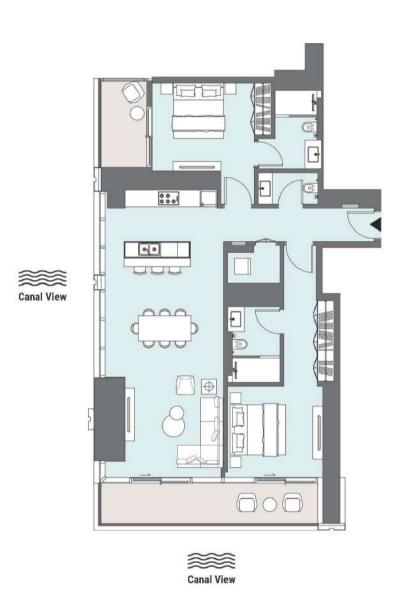

### TWO BEDROOM

Tower A | Type B | Unit 09 Levels 24-47

| Balcony Area | 22.06 m <sup>2</sup> | 237 ft <sup>2</sup> |
|--------------|----------------------|---------------------|
| Balcony Area | 22.06 m <sup>2</sup> | 237 ft <sup>2</sup> |

### TWO BEDROOM

Tower A | Type B | Unit 09 Levels 24-47

| Apartment Area  Balcony Area | 112.97 m <sup>2</sup> | 1,216 ft <sup>2</sup> |
|------------------------------|-----------------------|-----------------------|
|                              | 22.06 m <sup>2</sup>  | 237 ft <sup>2</sup>   |
| Total Area                   | 135.03 m <sup>2</sup> | 1,453 ft <sup>2</sup> |