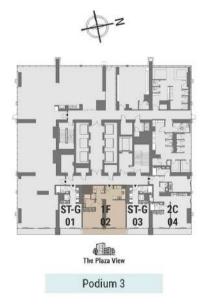

## ONE BEDROOM

Tower A | Type F | Unit 02 Podium 3

Tower A | Type A | Unit 02 Level 23

Tower A | Type A | Unit 08 Levels 24-47

Tower A | Type A | Unit 08 Levels 24-47

Tower A | Type A | Unit 08 Levels 24-47