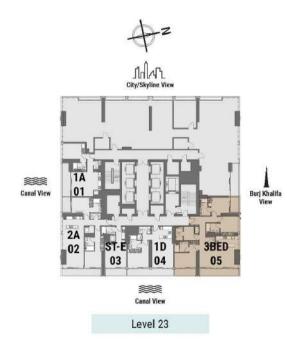

Tower A | Type D | Unit 04 Level 23

| Total Area    | 90.13 m <sup>2</sup> | 970 ft <sup>2</sup> |
|---------------|----------------------|---------------------|
| Balcony Area  | 14.64 m²             | 157 ft <sup>2</sup> |
| partment Area | 75.49 m <sup>2</sup> | 813 ft <sup>2</sup> |