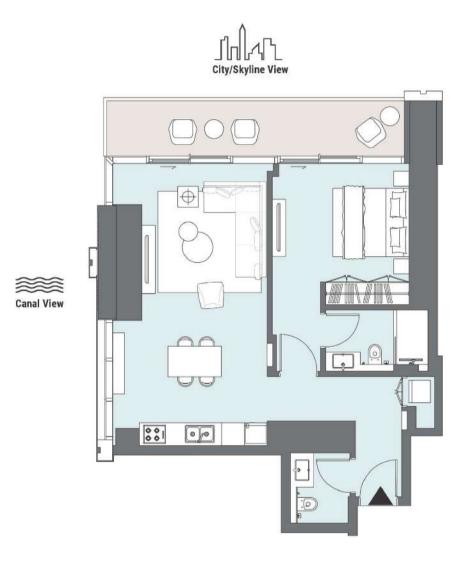

Tower A | Type A | Unit 01 Levels 7-22

| Apartment Area | 65.23 m <sup>2</sup> | 702 ft <sup>2</sup> |
|----------------|----------------------|---------------------|
| Balcony Area   | 12.08 m <sup>2</sup> | 130 ft <sup>2</sup> |
| Total Area     | 77.31 m <sup>2</sup> | 832 ft <sup>2</sup> |