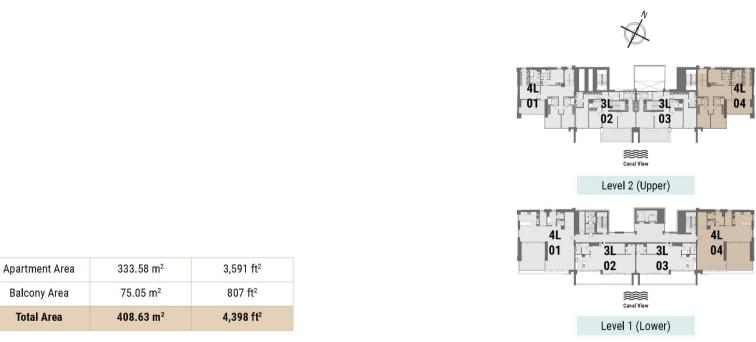

#### 4 BEDROOM DUPLEX LOFT

Lofts A | Unit 104 Levels 1-2

Tower A | Type A | Unit 01 Levels 49-50

| Total Area     | 249.71 m²            | 2,688 ft <sup>2</sup> |
|----------------|----------------------|-----------------------|
| Balcony Area   | 41.01 m <sup>2</sup> | 442 ft <sup>2</sup>   |
| Apartment Area | 208.7 m <sup>2</sup> | 2,246 ft <sup>2</sup> |