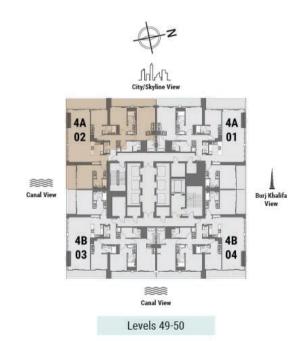

Tower A | Type A | Unit 01 Levels 49-50

**-** [] []

| Total Area     | 249.71 m <sup>2</sup> | 2,688 ft <sup>2</sup> |
|----------------|-----------------------|-----------------------|
| Balcony Area   | 41.01 m <sup>2</sup>  | 442 ft <sup>2</sup>   |
| Apartment Area | 208.7 m <sup>2</sup>  | 2,246 ft <sup>2</sup> |

#### 4 BEDROOM DUPLEX LOFT

Lofts A | Unit 104 Levels 1-2

Tower A | Type A | Unit 01 Levels 49-50

| Total Area     | 249.71 m²            | 2,688 ft <sup>2</sup> |
|----------------|----------------------|-----------------------|
| Balcony Area   | 41.01 m <sup>2</sup> | 442 ft <sup>2</sup>   |
| Apartment Area | 208.7 m <sup>2</sup> | 2,246 ft <sup>2</sup> |