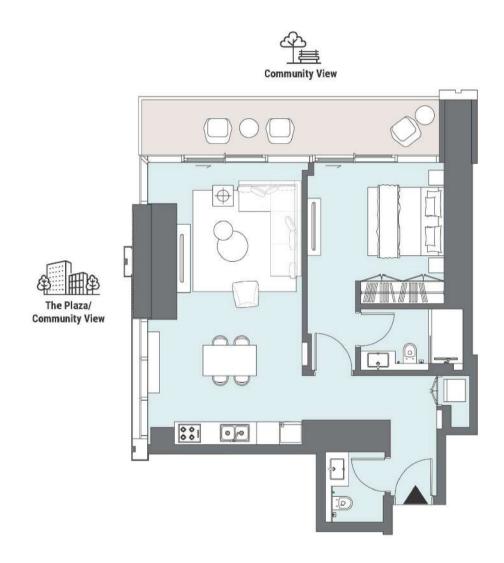

Tower A | Type A | Unit 01 Levels 4-5

Tower A | Type A | Unit 07 Levels 24-47

| Apartment Area | 65.29 m²             | 703 ft <sup>2</sup> |
|----------------|----------------------|---------------------|
| Balcony Area   | 12 m²                | 129 ft <sup>2</sup> |
| Total Area     | 77.29 m <sup>2</sup> | 832 ft <sup>2</sup> |

## ONE BEDROOM

Tower A | Type A | Unit 07 Levels 24-47

| Apartment Area | 65.29 m²             | 703 ft <sup>2</sup> |
|----------------|----------------------|---------------------|
| Balcony Area   | 12 m²                | 129 ft <sup>2</sup> |
| Total Area     | 77.29 m <sup>2</sup> | 832 ft <sup>2</sup> |