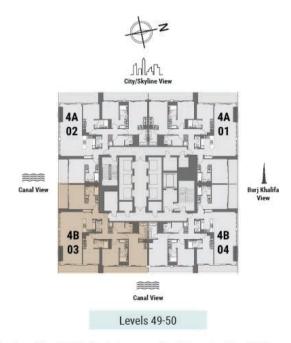

# FOUR BEDROOM

Tower B | Type B | Unit 03 Levels 49-50

| Total Area     | 240.77 m <sup>2</sup> | 2,592 ft <sup>2</sup> |
|----------------|-----------------------|-----------------------|
| Balcony Area   | 33.92 m²              | 365 ft <sup>2</sup>   |
| Apartment Area | 206.85 m <sup>2</sup> | 2,227 ft <sup>2</sup> |