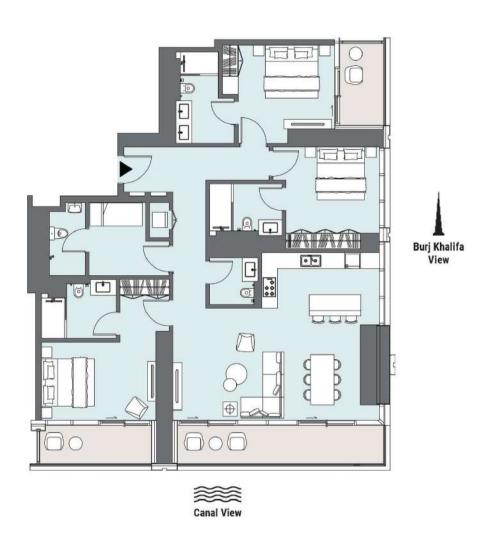

Tower A | Unit 05 Level 23

| Apartment Area | 153.5 m <sup>2</sup>  | 1,652 ft²             |
|----------------|-----------------------|-----------------------|
| Balcony Area   | 26.49 m²              | 285 ft <sup>2</sup>   |
| Total Area     | 179.99 m <sup>2</sup> | 1,937 ft <sup>2</sup> |