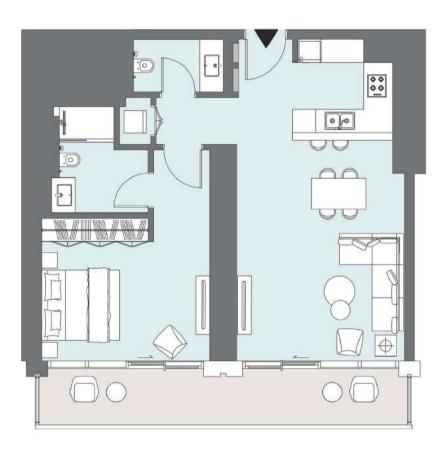

Tower A | Type A | Unit 01 Levels 7-22

| Apartment Area | 65.23 m <sup>2</sup> | 702 ft <sup>2</sup> |
|----------------|----------------------|---------------------|
| Balcony Area   | 12.08 m <sup>2</sup> | 130 ft <sup>2</sup> |
| Total Area     | 77.31 m <sup>2</sup> | 832 ft <sup>2</sup> |