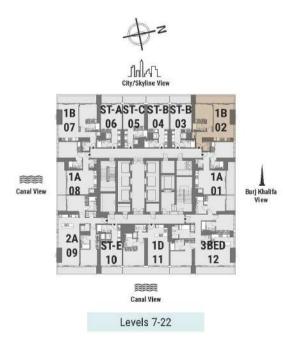

Tower A | Type A | Unit 01 Levels 7-22

| Apartment Area | 65.23 m <sup>2</sup> | 702 ft <sup>2</sup> |
|----------------|----------------------|---------------------|
| Balcony Area   | 12.08 m <sup>2</sup> | 130 ft <sup>2</sup> |
| Total Area     | 77.31 m <sup>2</sup> | 832 ft <sup>2</sup> |