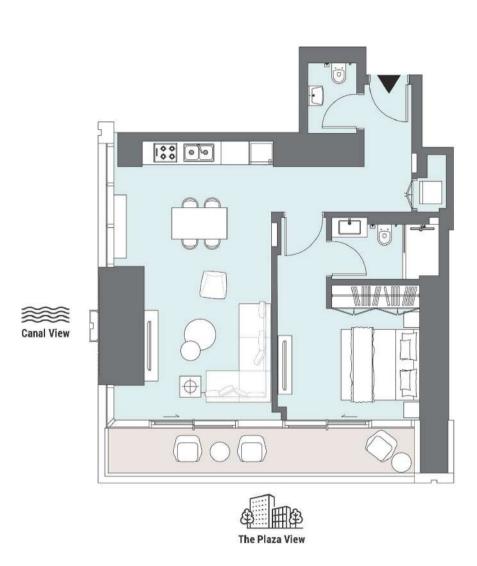

## ONE BEDROOM

Tower A | Type C | Unit 14 Level 6

| Apartment Area | 64.26 m <sup>2</sup> | 692 ft <sup>2</sup> |
|----------------|----------------------|---------------------|
| Balcony Area   | 10.34 m <sup>2</sup> | 111 ft²             |
| Total Area     | 74.60 m <sup>2</sup> | 803 ft <sup>2</sup> |