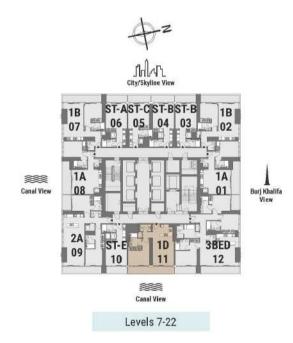

Tower A | Type A | Unit 01 Levels 7-22

| Apartment Area | 65.23 m <sup>2</sup> | 702 ft <sup>2</sup> |
|----------------|----------------------|---------------------|
| Balcony Area   | 12.08 m <sup>2</sup> | 130 ft <sup>2</sup> |
| Total Area     | 77.31 m <sup>2</sup> | 832 ft <sup>2</sup> |