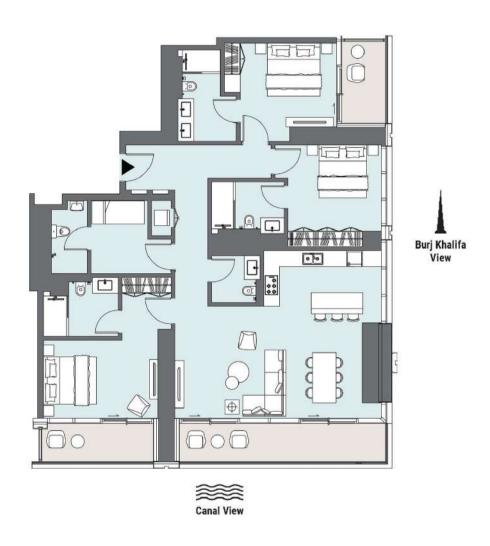

Tower A | Type A | Unit 01 Levels 49-50

**-** [] []

| Total Area     | 249.71 m <sup>2</sup> | 2,688 ft <sup>2</sup> |
|----------------|-----------------------|-----------------------|
| Balcony Area   | 41.01 m <sup>2</sup>  | 442 ft <sup>2</sup>   |
| Apartment Area | 208.7 m <sup>2</sup>  | 2,246 ft <sup>2</sup> |

#### 4 BEDROOM DUPLEX LOFT

Lofts A | Unit 104 Levels 1-2

Tower A | Type A | Unit 01 Levels 49-50

| Total Area     | 249.71 m²            | 2,688 ft <sup>2</sup> |
|----------------|----------------------|-----------------------|
| Balcony Area   | 41.01 m <sup>2</sup> | 442 ft <sup>2</sup>   |
| Apartment Area | 208.7 m <sup>2</sup> | 2,246 ft <sup>2</sup> |