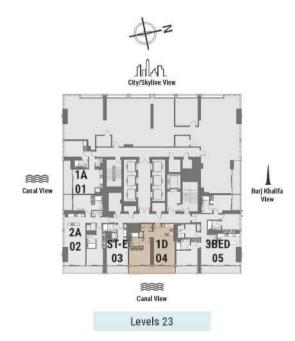

Tower A | Type D | Unit 04 Level 23

| Total Area    | 90.13 m <sup>2</sup> | 970 ft <sup>2</sup> |
|---------------|----------------------|---------------------|
| Balcony Area  | 14.64 m²             | 157 ft <sup>2</sup> |
| partment Area | 75.49 m <sup>2</sup> | 813 ft <sup>2</sup> |