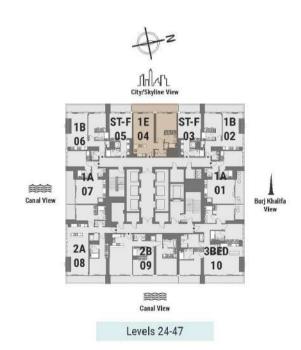

## ONE BEDROOM

Tower A | Type E | Unit 04 Levels 24-47

| Apartment Area | 77.5 m²              | 834 ft²             |
|----------------|----------------------|---------------------|
| Balcony Area   | 14.72 m²             | 159 ft <sup>2</sup> |
| Total Area     | 92.22 m <sup>2</sup> | 993 ft <sup>2</sup> |

Ε

## ONE BEDROOM

Tower A | Type E | Unit 04 Levels 24-47

| Balcony Area | 14.72 m <sup>2</sup> | 159 ft <sup>2</sup> |
|--------------|----------------------|---------------------|
|--------------|----------------------|---------------------|

## ONE BEDROOM

Tower A | Type E | Unit 04 Levels 24-47

| Total Area     | 92.22 m²             | 993 ft²             |
|----------------|----------------------|---------------------|
| Balcony Area   | 14.72 m <sup>2</sup> | 159 ft <sup>2</sup> |
| Apartment Area | 77.5 m <sup>2</sup>  | 834 ft <sup>2</sup> |