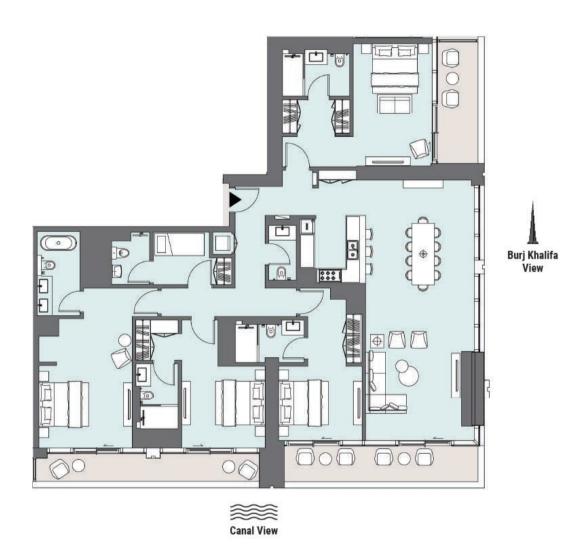

Tower A | Type A | Unit 01 Levels 49-50

**-** [] []

| Total Area     | 249.71 m <sup>2</sup> | 2,688 ft <sup>2</sup> |
|----------------|-----------------------|-----------------------|
| Balcony Area   | 41.01 m <sup>2</sup>  | 442 ft <sup>2</sup>   |
| Apartment Area | 208.7 m <sup>2</sup>  | 2,246 ft <sup>2</sup> |

#### 4 BEDROOM DUPLEX LOFT

Lofts A | Unit 104 Levels 1-2

Tower A | Type A | Unit 01 Levels 49-50

| Total Area     | 249.71 m²            | 2,688 ft <sup>2</sup> |
|----------------|----------------------|-----------------------|
| Balcony Area   | 41.01 m <sup>2</sup> | 442 ft <sup>2</sup>   |
| Apartment Area | 208.7 m <sup>2</sup> | 2,246 ft <sup>2</sup> |