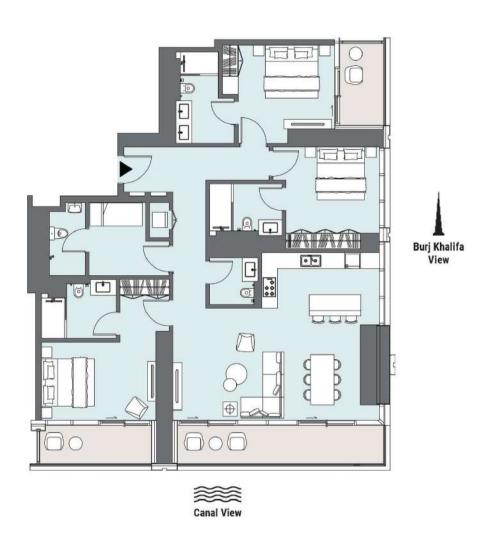

Tower A | Unit 10 Levels 24-47

| Total Area     | 181.02 m²             | 1.948 ft <sup>2</sup> |
|----------------|-----------------------|-----------------------|
| Balcony Area   | 26.4 m <sup>2</sup>   | 284 ft <sup>2</sup>   |
| Apartment Area | 154.62 m <sup>2</sup> | 1,664 ft <sup>2</sup> |

Tower A | Unit 10 Levels 24-47

| Apartment Area | 154.62 m <sup>2</sup> | 1,664 ft²             |
|----------------|-----------------------|-----------------------|
| Balcony Area   | 26.4 m <sup>2</sup>   | 284 ft²               |
| Total Area     | 181.02 m <sup>2</sup> | 1,948 ft <sup>2</sup> |

Tower A | Unit 10 Levels 24-47

| Apartment Area | 154.62 m <sup>2</sup> | 1,664 ft <sup>2</sup> |
|----------------|-----------------------|-----------------------|
| Balcony Area   | 26.4 m <sup>2</sup>   | 284 ft <sup>2</sup>   |
| Total Area     | 181.02 m <sup>2</sup> | 1,948 ft <sup>2</sup> |