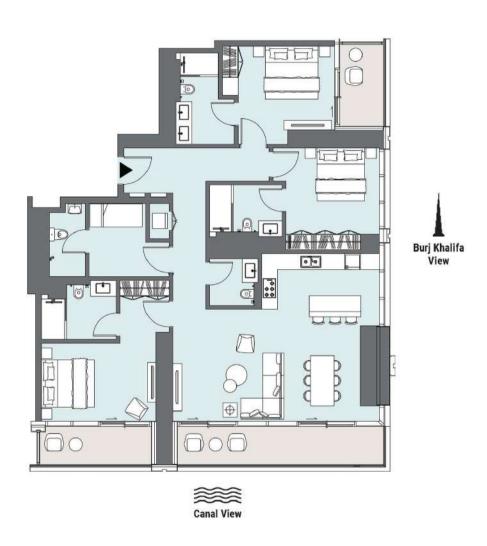

Tower A | Type A | Unit 01 Levels 49-50

**-** [] []

| Total Area     | 249.71 m <sup>2</sup> | 2,688 ft <sup>2</sup> |
|----------------|-----------------------|-----------------------|
| Balcony Area   | 41.01 m <sup>2</sup>  | 442 ft <sup>2</sup>   |
| Apartment Area | 208.7 m <sup>2</sup>  | 2,246 ft <sup>2</sup> |

#### 4 BEDROOM DUPLEX LOFT

Lofts A | Unit 104 Levels 1-2

Tower A | Type A | Unit 01 Levels 49-50

| Total Area     | 249.71 m²            | 2,688 ft <sup>2</sup> |
|----------------|----------------------|-----------------------|
| Balcony Area   | 41.01 m <sup>2</sup> | 442 ft <sup>2</sup>   |
| Apartment Area | 208.7 m <sup>2</sup> | 2,246 ft <sup>2</sup> |