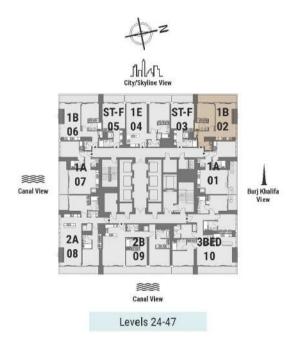

### ONE BEDROOM

Tower A | Type B | Unit 02 Levels 4-5

| Total Area     | 79.96 m²             | 861 ft <sup>2</sup> |
|----------------|----------------------|---------------------|
| Balcony Area   | 12.81 m <sup>2</sup> | 138 ft <sup>2</sup> |
| Apartment Area | 67.15 m <sup>2</sup> | 723 ft <sup>2</sup> |

### ONE BEDROOM

Tower A | Type B | Unit 02 Levels 7-22

| Total Area     | 79.93 m <sup>2</sup> | 860 ft <sup>2</sup> |
|----------------|----------------------|---------------------|
| Balcony Area   | 12.81 m <sup>2</sup> | 138 ft <sup>2</sup> |
| Apartment Area | 67.12 m <sup>2</sup> | 722 ft <sup>2</sup> |

### ONE BEDROOM

Tower A | Type B | Unit 02 Levels 24-47

| Apartment Area | 67.39 m <sup>2</sup> | 725 ft <sup>2</sup> |
|----------------|----------------------|---------------------|
| Balcony Area   | 12.8 m <sup>2</sup>  | 138 ft <sup>2</sup> |
| Total Area     | 80.19 m <sup>2</sup> | 863 ft <sup>2</sup> |