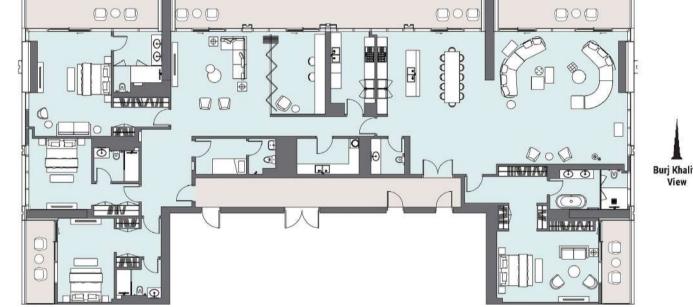

| 1,937 ft <sup>2</sup> |







Tower A | Type A | Unit 01 Levels 49-50



**-** [] []



| Total Area     | 249.71 m <sup>2</sup> | 2,688 ft <sup>2</sup> |
|----------------|-----------------------|-----------------------|
| Balcony Area   | 41.01 m <sup>2</sup>  | 442 ft <sup>2</sup>   |
| Apartment Area | 208.7 m <sup>2</sup>  | 2,246 ft <sup>2</sup> |





#### **FOUR BEDROOM**

Tower A | Type B | Unit 03 Levels 49-50





| Apartment Area | 206.85 m <sup>2</sup> | 2,227 ft <sup>2</sup> |
|----------------|-----------------------|-----------------------|
| Balcony Area   | 33.92 m <sup>2</sup>  | 365 ft <sup>2</sup>   |
| Total Area     | 240.77 m <sup>2</sup> | 2,592 ft <sup>2</sup> |



**Canal View** 



# PH A

#### FOUR BEDROOM PENTHOUSE

Tower A | PH A | Unit 01 Level 51



















#### 3 BEDROOM DUPLEX LOFT

Lofts A | Unit 102 Levels 1-2









#### 4 BEDROOM DUPLEX LOFT

Lofts A | Unit 104 Levels 1-2













Tower A | Type A | Unit 01 Levels 49-50







| Total Area     | 249.71 m²            | 2,688 ft <sup>2</sup> |
|----------------|----------------------|-----------------------|
| Balcony Area   | 41.01 m <sup>2</sup> | 442 ft <sup>2</sup>   |
| Apartment Area | 208.7 m <sup>2</sup> | 2,246 ft <sup>2</sup> |







Tower A | Type A | Unit 02 Levels 49-50









| Total Area     | 249.80 m²             | 2,689 ft <sup>2</sup> |
|----------------|-----------------------|-----------------------|
| Balcony Area   | 41.05 m <sup>2</sup>  | 442 ft <sup>2</sup>   |
| Apartment Area | 208.75 m <sup>2</sup> | 2,247 ft <sup>2</sup> |





#### FOU