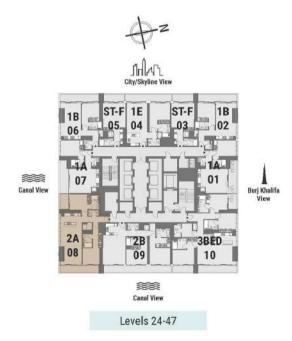

## ONE BEDROOM

Tower A | Type B | Unit 06 Levels 24-47

| Delegati Area 12.0 m² 120.642                           | Total Area                  | 80.18m <sup>2</sup> | 863 ft <sup>2</sup> |
|---------------------------------------------------------|-----------------------------|---------------------|---------------------|
| spartment Area 67.38 m <sup>2</sup> 725 ft <sup>2</sup> | Apartment Area Balcony Area | 12.8 m <sup>2</sup> | 138 ft²             |

### ONE BEDROOM

Tower A | Type B | Unit 02 Levels 24-47

| Apartment Area | 67.39 m <sup>2</sup> | 725 ft <sup>2</sup> |
|----------------|----------------------|---------------------|
| Balcony Area   | 12.8 m <sup>2</sup>  | 138 ft <sup>2</sup> |
| Total Area     | 80.19 m <sup>2</sup> | 863 ft <sup>2</sup> |