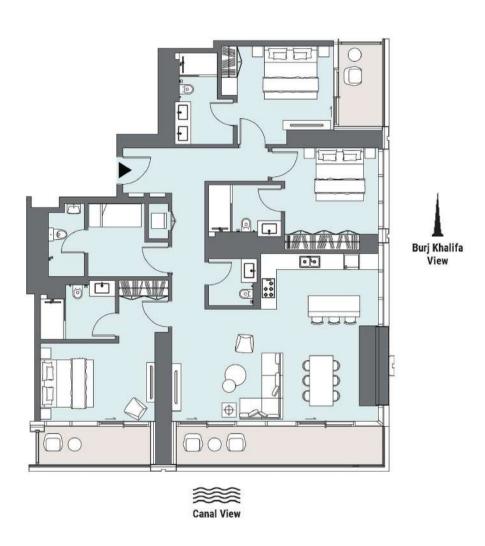

### TWO BEDROOM

Tower A | Type B | Unit 09 Levels 24-47

| Balcony Area | 22.06 m <sup>2</sup> | 237 ft <sup>2</sup> |
|--------------|----------------------|---------------------|
| Balcony Area | 22.06 m <sup>2</sup> | 237 ft <sup>2</sup> |

### TWO BEDROOM

Tower A | Type B | Unit 09 Levels 24-47

| Apartment Area  Balcony Area | 112.97 m <sup>2</sup> | 1,216 ft <sup>2</sup> |
|------------------------------|-----------------------|-----------------------|
|                              | 22.06 m <sup>2</sup>  | 237 ft <sup>2</sup>   |
| Total Area                   | 135.03 m <sup>2</sup> | 1,453 ft <sup>2</sup> |

### TWO BEDROOM

Tower A | Type B | Unit 09 Levels 24-47

| Apartment Area  Balcony Area | 112.97 m <sup>2</sup><br>22.06 m <sup>2</sup> | 1,216 ft <sup>2</sup> |
|------------------------------|-----------------------------------------------|-----------------------|
|                              |                                               |                       |