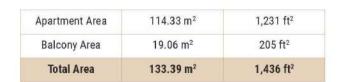

### TWO BEDROOM

Tower A | Type B | Unit 09 Levels 24-47

| Balcony Area | 22.06 m <sup>2</sup> | 237 ft <sup>2</sup> |
|--------------|----------------------|---------------------|
| Balcony Area | 22.06 m <sup>2</sup> | 237 ft <sup>2</sup> |

### TWO BEDROOM

Tower A | Type B | Unit 09 Levels 24-47

| Apartment Area  Balcony Area | 112.97 m <sup>2</sup> | 1,216 ft <sup>2</sup> |
|------------------------------|-----------------------|-----------------------|
|                              | 22.06 m <sup>2</sup>  | 237 ft <sup>2</sup>   |
| Total Area                   | 135.03 m <sup>2</sup> | 1,453 ft <sup>2</sup> |