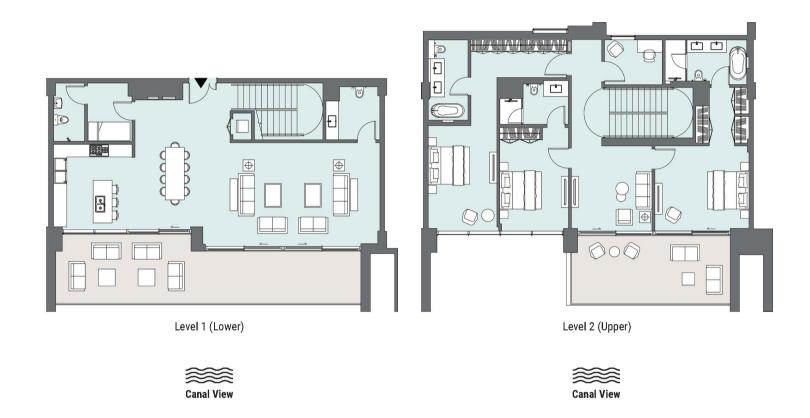

0



**-** [] []



| Total Area     | 249.71 m <sup>2</sup> | 2,688 ft <sup>2</sup> |
|----------------|-----------------------|-----------------------|
| Balcony Area   | 41.01 m <sup>2</sup>  | 442 ft <sup>2</sup>   |
| Apartment Area | 208.7 m <sup>2</sup>  | 2,246 ft <sup>2</sup> |





#### **FOUR BEDROOM**

Tower A | Type B | Unit 03 Levels 49-50





| Apartment Area | 206.85 m <sup>2</sup> | 2,227 ft <sup>2</sup> |
|----------------|-----------------------|-----------------------|
| Balcony Area   | 33.92 m <sup>2</sup>  | 365 ft <sup>2</sup>   |
| Total Area     | 240.77 m <sup>2</sup> | 2,592 ft <sup>2</sup> |



**Canal View** 



# PH A

#### FOUR BEDROOM PENTHOUSE

Tower A | PH A | Unit 01 Level 51



















#### 3 BEDROOM DUPLEX LOFT

Lofts A | Unit 102 Levels 1-2









#### 4 BEDROOM DUPLEX LOFT

Lofts A | Unit 104 Levels 1-2













Tower A | Type A | Unit 01 Levels 49-50







| Total Area     | 249.71 m²            | 2,688 ft <sup>2</sup> |
|----------------|----------------------|-----------------------|
| Balcony Area   | 41.01 m <sup>2</sup> | 442 ft <sup>2</sup>   |
| Apartment Area | 208.7 m <sup>2</sup> | 2,246 ft <sup>2</sup> |







Tower A | Type A | Unit 02 Levels 49-50









| Total Area     | 249.80 m²             | 2,689 ft <sup>2</sup> |
|----------------|-----------------------|-----------------------|
| Balcony Area   | 41.05 m <sup>2</sup>  | 442 ft <sup>2</sup>   |
| Apartment Area | 208.75 m <sup>2</sup> | 2,247 ft <sup>2</sup> |





#### FOUR BEDROOM

Tower A | Type B | Unit 03 Levels 49-50











#### FOUR B