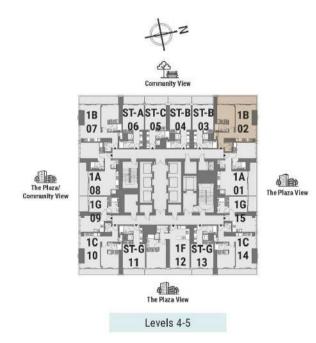

Tower A | Type A | Unit 01 Levels 4-5

Tower A | Type A | Unit 07 Levels 24-47

| Apartment Area | 65.29 m²             | 703 ft <sup>2</sup> |
|----------------|----------------------|---------------------|
| Balcony Area   | 12 m²                | 129 ft <sup>2</sup> |
| Total Area     | 77.29 m <sup>2</sup> | 832 ft <sup>2</sup> |

## ONE BEDROOM

Tower A | Type A | Unit 07 Levels 24-47

| Apartment Area | 65.29 m²             | 703 ft <sup>2</sup> |
|----------------|----------------------|---------------------|
| Balcony Area   | 12 m²                | 129 ft <sup>2</sup> |
| Total Area     | 77.29 m <sup>2</sup> | 832 ft <sup>2</sup> |