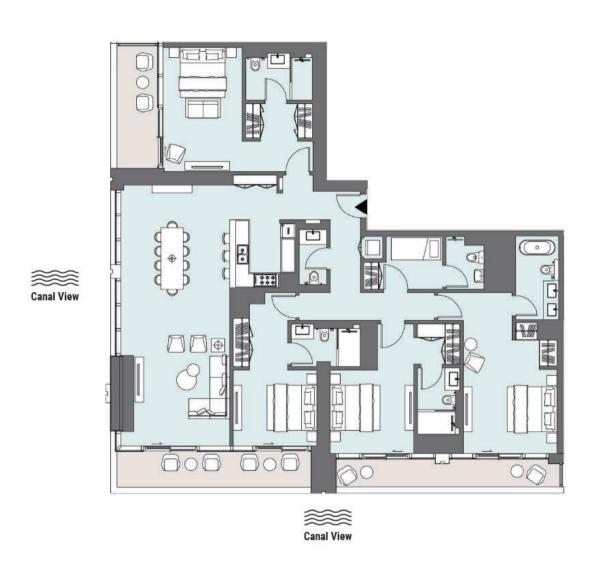

Tower A | Type A | Unit 02 Levels 49-50

| Total Area     | 249.80 m²             | 2,689 ft <sup>2</sup> |
|----------------|-----------------------|-----------------------|
| Balcony Area   | 41.05 m <sup>2</sup>  | 442 ft <sup>2</sup>   |
| Apartment Area | 208.75 m <sup>2</sup> | 2,247 ft <sup>2</sup> |