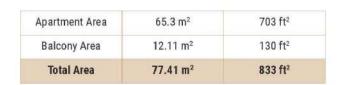

Tower A | Type A | Unit 01 Levels 4-5

Tower A | Type A | Unit 07 Levels 24-47

| Apartment Area | 65.29 m²             | 703 ft <sup>2</sup> |
|----------------|----------------------|---------------------|
| Balcony Area   | 12 m²                | 129 ft <sup>2</sup> |
| Total Area     | 77.29 m <sup>2</sup> | 832 ft <sup>2</sup> |

Tower A | Type A | Unit 01 Levels 7-22

| Apartment Area | 65.23 m <sup>2</sup> | 702 ft <sup>2</sup> |
|----------------|----------------------|---------------------|
| Balcony Area   | 12.08 m <sup>2</sup> | 130 ft <sup>2</sup> |
| Total Area     | 77.31 m <sup>2</sup> | 832 ft <sup>2</sup> |