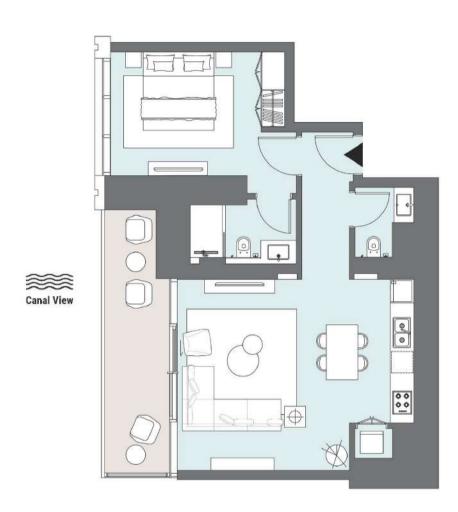

Tower A | Type A | Unit 01 Levels 4-5

Tower A | Type A | Unit 07 Levels 24-47

| Apartment Area | 65.29 m²             | 703 ft <sup>2</sup> |
|----------------|----------------------|---------------------|
| Balcony Area   | 12 m²                | 129 ft <sup>2</sup> |
| Total Area     | 77.29 m <sup>2</sup> | 832 ft <sup>2</sup> |

## ONE BEDROOM

Tower A | Type A | Unit 07 Levels 24-47

| Apartment Area | 65.29 m²             | 703 ft <sup>2</sup> |
|----------------|----------------------|---------------------|
| Balcony Area   | 12 m²                | 129 ft <sup>2</sup> |
| Total Area     | 77.29 m <sup>2</sup> | 832 ft <sup>2</sup> |