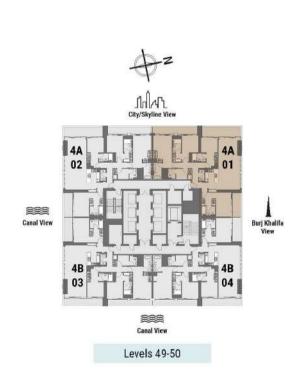

Tower A | Type A | Unit 01 Levels 49-50

**-** [] []

| Total Area     | 249.71 m <sup>2</sup> | 2,688 ft <sup>2</sup> |
|----------------|-----------------------|-----------------------|
| Balcony Area   | 41.01 m <sup>2</sup>  | 442 ft <sup>2</sup>   |
| Apartment Area | 208.7 m <sup>2</sup>  | 2,246 ft <sup>2</sup> |

#### **FOUR BEDROOM**

Tower A | Type B | Unit 03 Levels 49-50

| Apartment Area | 206.85 m <sup>2</sup> | 2,227 ft <sup>2</sup> |
|----------------|-----------------------|-----------------------|
| Balcony Area   | 33.92 m <sup>2</sup>  | 365 ft <sup>2</sup>   |
| Total Area     | 240.77 m <sup>2</sup> | 2,592 ft <sup>2</sup> |

#### 4 BEDROOM DUPLEX LOFT

Lofts A | Unit 104 Levels 1-2

Tower A | Type A | Unit 01 Levels 49-50

| Total Area     | 249.71 m²            | 2,688 ft <sup>2</sup> |
|----------------|----------------------|-----------------------|
| Balcony Area   | 41.01 m <sup>2</sup> | 442 ft <sup>2</sup>   |
| Apartment Area | 208.7 m <sup>2</sup> | 2,246 ft <sup>2</sup> |

#### FOUR BEDROOM

Tower A | Type B | Unit 03 Levels 49-50

#### FOUR BEDROOM

Tower A | Type B | Unit 04 Levels 49-50

| Total Area     | 240.93 m²          | 2,593 ft <sup>2</sup> |
|----------------|--------------------|-----------------------|
| Balcony Area   | 33.93 m²           | 365 ft <sup>2</sup>   |
| Apartment Area | 207 m <sup>2</sup> | 2,228 ft <sup>2</sup> |