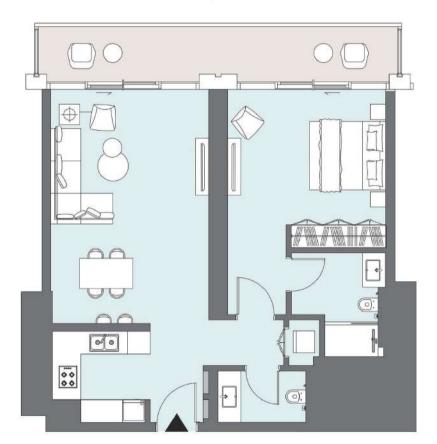

## ONE BEDROOM

Tower A | Type E | Unit 04 Levels 24-47

| Apartment Area | 77.5 m²              | 834 ft²             |
|----------------|----------------------|---------------------|
| Balcony Area   | 14.72 m²             | 159 ft <sup>2</sup> |
| Total Area     | 92.22 m <sup>2</sup> | 993 ft <sup>2</sup> |

## ONE BEDROOM

Tower A | Type E | Unit 04 Levels 24-47

| Total Area     | 92.22 m²             | 993 ft²             |
|----------------|----------------------|---------------------|
| Balcony Area   | 14.72 m <sup>2</sup> | 159 ft <sup>2</sup> |
| Apartment Area | 77.5 m <sup>2</sup>  | 834 ft <sup>2</sup> |