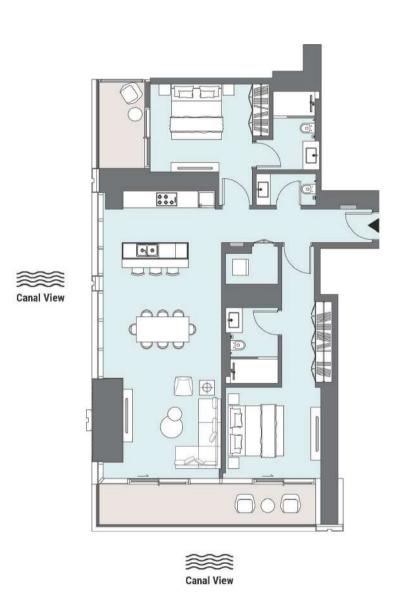

## ONE BEDROOM

Tower A | Type F | Unit 02 Podium 3

Tower A | Type A | Unit 02 Level 23

Tower A | Type A | Unit 08 Levels 24-47

Tower A | Type A | Unit 08 Levels 24-47

Tower A | Type A | Unit 08 Levels 24-47