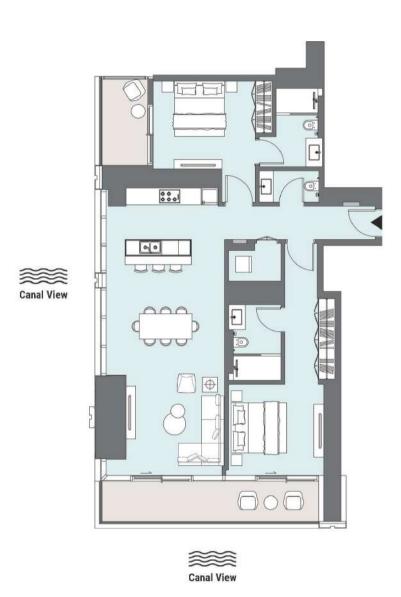

### TWO BEDROOM

Tower A | Type B | Unit 09 Levels 24-47

| Balcony Area | 22.06 m <sup>2</sup> | 237 ft <sup>2</sup> |
|--------------|----------------------|---------------------|
| Balcony Area | 22.06 m <sup>2</sup> | 237 ft <sup>2</sup> |

### TWO BEDROOM

Tower A | Type B | Unit 09 Levels 24-47

| Apartment Area  Balcony Area | 112.97 m <sup>2</sup> | 1,216 ft <sup>2</sup> |
|------------------------------|-----------------------|-----------------------|
|                              | 22.06 m <sup>2</sup>  | 237 ft <sup>2</sup>   |
| Total Area                   | 135.03 m <sup>2</sup> | 1,453 ft <sup>2</sup> |