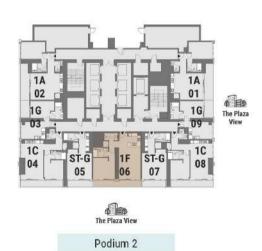

## ONE BEDROOM

Tower A | Type F | Unit 06 Podium 2

| Total Area     | 87.68 m <sup>2</sup> | 944 ft²             |
|----------------|----------------------|---------------------|
| Balcony Area   | 11.65 m <sup>2</sup> | 126 ft <sup>2</sup> |
| Apartment Area | 76.03 m <sup>2</sup> | 818 ft <sup>2</sup> |