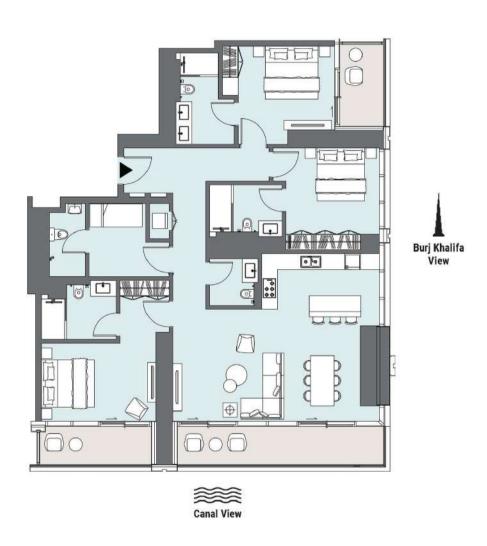

Tower A | Unit 10 Levels 24-47

| Total Area     | 181.02 m²             | 1.948 ft <sup>2</sup> |
|----------------|-----------------------|-----------------------|
| Balcony Area   | 26.4 m <sup>2</sup>   | 284 ft <sup>2</sup>   |
| Apartment Area | 154.62 m <sup>2</sup> | 1,664 ft <sup>2</sup> |

Tower A | Unit 10 Levels 24-47

| Apartment Area | 154.62 m <sup>2</sup> | 1,664 ft²             |
|----------------|-----------------------|-----------------------|
| Balcony Area   | 26.4 m <sup>2</sup>   | 284 ft²               |
| Total Area     | 181.02 m <sup>2</sup> | 1,948 ft <sup>2</sup> |

Tower A | Unit 10 Levels 24-47

| Apartment Area | 154.62 m <sup>2</sup> | 1,664 ft <sup>2</sup> |
|----------------|-----------------------|-----------------------|
| Balcony Area   | 26.4 m <sup>2</sup>   | 284 ft <sup>2</sup>   |
| Total Area     | 181.02 m <sup>2</sup> | 1,948 ft <sup>2</sup> |