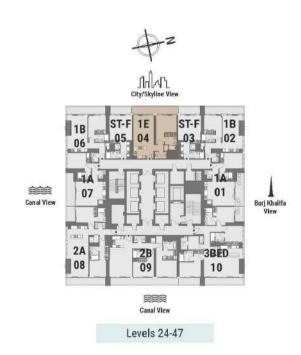

## ONE BEDROOM

Tower A | Type E | Unit 04 Levels 24-47

| Apartment Area | 77.5 m²              | 834 ft²             |
|----------------|----------------------|---------------------|
| Balcony Area   | 14.72 m²             | 159 ft <sup>2</sup> |
| Total Area     | 92.22 m <sup>2</sup> | 993 ft <sup>2</sup> |

Ε

## ONE BEDROOM

Tower A | Type E | Unit 04 Levels 24-47

| Balcony Area | 14.72 m <sup>2</sup> | 159 ft <sup>2</sup> |
|--------------|----------------------|---------------------|
|--------------|----------------------|---------------------|

## ONE BEDROOM

Tower A | Type E | Unit 04 Levels 24-47

| Total Area     | 92.22 m²             | 993 ft²             |
|----------------|----------------------|---------------------|
| Balcony Area   | 14.72 m <sup>2</sup> | 159 ft <sup>2</sup> |
| Apartment Area | 77.5 m <sup>2</sup>  | 834 ft <sup>2</sup> |