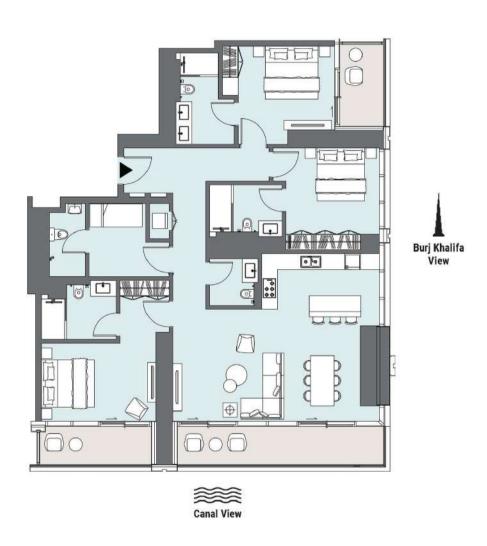

Tower A | Unit 12 Levels 7-22

| Apartment Area | 153.38 m <sup>2</sup> | 1,651 ft <sup>2</sup> |
|----------------|-----------------------|-----------------------|
| Balcony Area   | 26.53 m <sup>2</sup>  | 286 ft <sup>2</sup>   |
| Total Area     | 179.91 m <sup>2</sup> | 1,937 ft <sup>2</sup> |

Tower A | Unit 12 Levels 7-22

| Apartment Area | 153.38 m <sup>2</sup> | 1,651 ft <sup>2</sup> |
|----------------|-----------------------|-----------------------|
| Balcony Area   | 26.53 m <sup>2</sup>  | 286 ft <sup>2</sup>   |
| Total Area     | 179.91 m²             | 1,937 ft <sup>2</sup> |