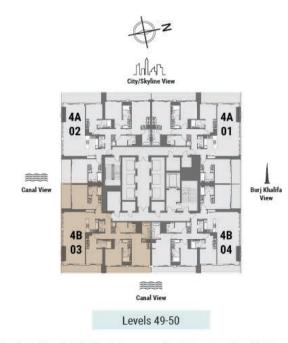

Tower A | Type A | Unit 01 Levels 49-50

**-** [] []

| Total Area     | 249.71 m <sup>2</sup> | 2,688 ft <sup>2</sup> |
|----------------|-----------------------|-----------------------|
| Balcony Area   | 41.01 m <sup>2</sup>  | 442 ft <sup>2</sup>   |
| Apartment Area | 208.7 m <sup>2</sup>  | 2,246 ft <sup>2</sup> |

#### 4 BEDROOM DUPLEX LOFT

Lofts A | Unit 104 Levels 1-2

Tower A | Type A | Unit 01 Levels 49-50

| Total Area     | 249.71 m²            | 2,688 ft <sup>2</sup> |
|----------------|----------------------|-----------------------|
| Balcony Area   | 41.01 m <sup>2</sup> | 442 ft <sup>2</sup>   |
| Apartment Area | 208.7 m <sup>2</sup> | 2,246 ft <sup>2</sup> |