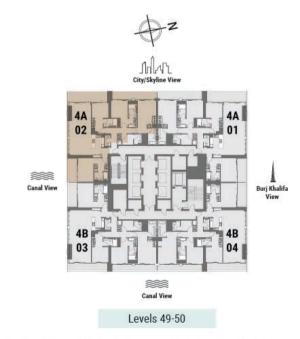

Tower A | Type A | Unit 02 Levels 49-50

| Total Area     | 249.80 m²             | 2,689 ft <sup>2</sup> |
|----------------|-----------------------|-----------------------|
| Balcony Area   | 41.05 m <sup>2</sup>  | 442 ft <sup>2</sup>   |
| Apartment Area | 208.75 m <sup>2</sup> | 2,247 ft <sup>2</sup> |