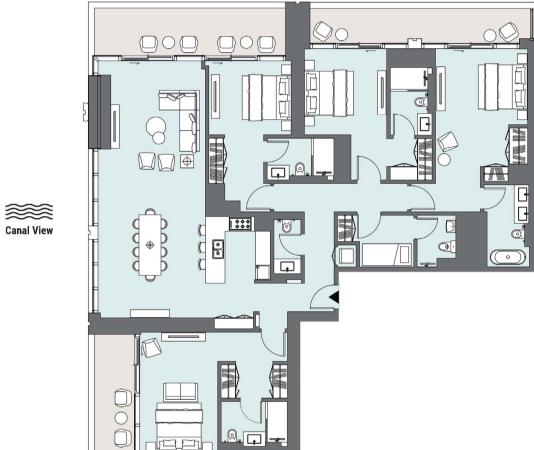

**Canal View** 

Tower A | Type A | Unit 02 Levels 49-50

| Total Area     | 249.80 m²             | 2,689 ft <sup>2</sup> |
|----------------|-----------------------|-----------------------|
| Balcony Area   | 41.05 m <sup>2</sup>  | 442 ft <sup>2</sup>   |
| Apartment Area | 208.75 m <sup>2</sup> | 2,247 ft <sup>2</sup> |