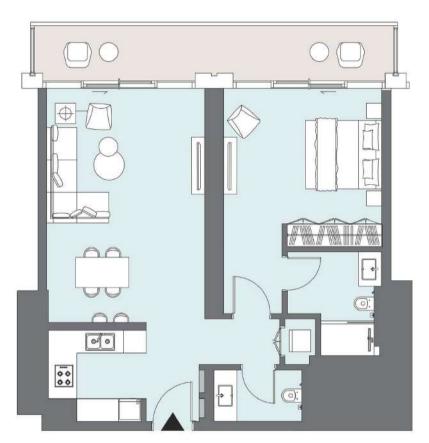

Tower A | Type D | Unit 04 Level 23

| Total Area    | 90.13 m <sup>2</sup> | 970 ft <sup>2</sup> |
|---------------|----------------------|---------------------|
| Balcony Area  | 14.64 m²             | 157 ft <sup>2</sup> |
| partment Area | 75.49 m <sup>2</sup> | 813 ft <sup>2</sup> |