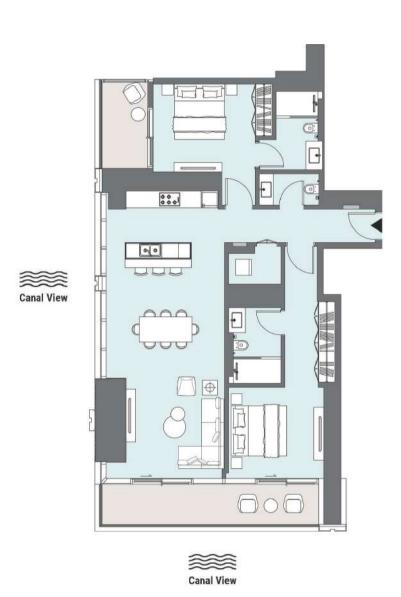

### TWO BEDROOM

Tower A | Type B | Unit 09 Levels 24-47

| Balcony Area | 22.06 m <sup>2</sup> | 237 ft <sup>2</sup> |
|--------------|----------------------|---------------------|
| Balcony Area | 22.06 m <sup>2</sup> | 237 ft <sup>2</sup> |

### TWO BEDROOM

Tower A | Type B | Unit 09 Levels 24-47

| Apartment Area  Balcony Area | 112.97 m <sup>2</sup> | 1,216 ft <sup>2</sup> |
|------------------------------|-----------------------|-----------------------|
|                              | 22.06 m <sup>2</sup>  | 237 ft <sup>2</sup>   |
| Total Area                   | 135.03 m <sup>2</sup> | 1,453 ft <sup>2</sup> |

### TWO BEDROOM

Tower A | Type B | Unit 09 Levels 24-47

| Apartment Area  Balcony Area | 112.97 m <sup>2</sup><br>22.06 m <sup>2</sup> | 1,216 ft <sup>2</sup> |
|------------------------------|-----------------------------------------------|-----------------------|
|                              |                                               |                       |