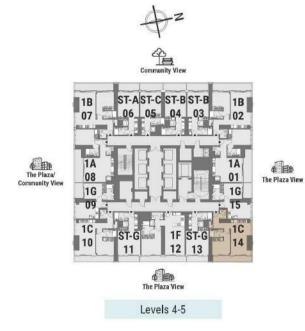

## ONE BEDROOM

Tower A | Type C | Unit 10 Level 6

| Apartment Area | 64.27 m <sup>2</sup> | 692 ft <sup>2</sup> |
|----------------|----------------------|---------------------|
| Balcony Area   | 10.36 m <sup>2</sup> | 111 ft²             |
| Total Area     | 74.63 m <sup>2</sup> | 803 ft <sup>2</sup> |