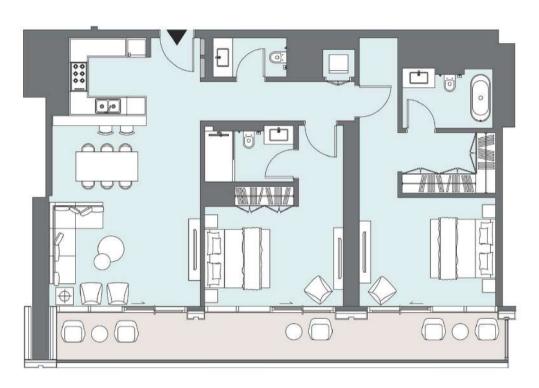

### TWO BEDROOM

Tower A | Type B | Unit 09 Levels 24-47

| Balcony Area | 22.06 m <sup>2</sup> | 237 ft <sup>2</sup> |
|--------------|----------------------|---------------------|
| Balcony Area | 22.06 m <sup>2</sup> | 237 ft <sup>2</sup> |

### TWO BEDROOM

Tower A | Type B | Unit 09 Levels 24-47

| Apartment Area  Balcony Area | 112.97 m <sup>2</sup> | 1,216 ft <sup>2</sup> |
|------------------------------|-----------------------|-----------------------|
|                              | 22.06 m <sup>2</sup>  | 237 ft <sup>2</sup>   |
| Total Area                   | 135.03 m <sup>2</sup> | 1,453 ft <sup>2</sup> |