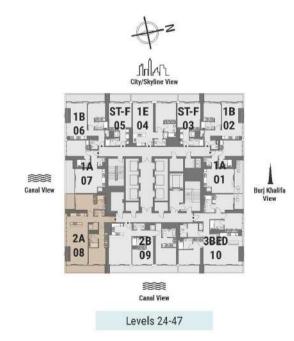

### TWO BEDROOM

Tower A | Type B | Unit 09 Levels 24-47

| Balcony Area | 22.06 m <sup>2</sup> | 237 ft <sup>2</sup> |
|--------------|----------------------|---------------------|
| Balcony Area | 22.06 m <sup>2</sup> | 237 ft <sup>2</sup> |

### TWO BEDROOM

Tower A | Type B | Unit 09 Levels 24-47

| Apartment Area  Balcony Area | 112.97 m <sup>2</sup> | 1,216 ft <sup>2</sup> |
|------------------------------|-----------------------|-----------------------|
|                              | 22.06 m <sup>2</sup>  | 237 ft <sup>2</sup>   |
| Total Area                   | 135.03 m <sup>2</sup> | 1,453 ft <sup>2</sup> |