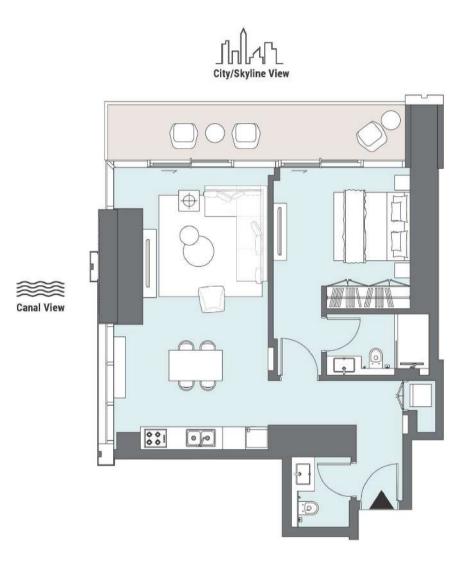

## ONE BEDROOM

Tower A | Type B | Unit 07 Levels 4-5

| Apartment Area | 67.15 m <sup>2</sup> | 723 ft <sup>2</sup> |
|----------------|----------------------|---------------------|
| Balcony Area   | 12.81 m <sup>2</sup> | 138 ft <sup>2</sup> |
| Total Area     | 79.96 m <sup>2</sup> | 861 ft <sup>2</sup> |