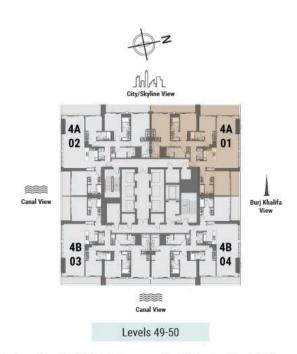

# FOUR BEDROOM

Tower B | Type B | Unit 03 Levels 49-50

| Total Area     | 240.77 m <sup>2</sup> | 2,592 ft <sup>2</sup> |
|----------------|-----------------------|-----------------------|
| Balcony Area   | 33.92 m²              | 365 ft <sup>2</sup>   |
| Apartment Area | 206.85 m <sup>2</sup> | 2,227 ft <sup>2</sup> |

# FOUR BEDROOM

Tower B | Type B | Unit 04 Levels 49-50

| Total Area     | 240.93 m <sup>2</sup> | 2,593 ft <sup>2</sup> |
|----------------|-----------------------|-----------------------|
| Balcony Area   | 33.93 m²              | 365 ft <sup>2</sup>   |
| Apartment Area | 207 m <sup>2</sup>    | 2,228 ft <sup>2</sup> |