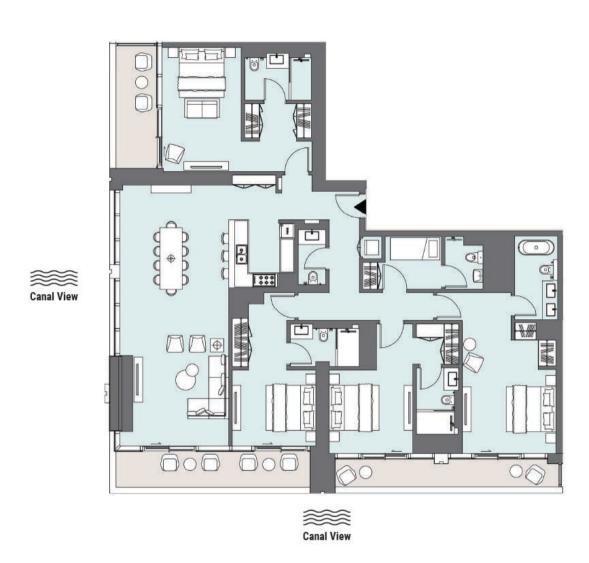

#### FOUR BEDROOM

Tower A | Type B | Unit 04 Levels 49-50

| Total Area     | 240.93 m²          | 2,593 ft <sup>2</sup> |
|----------------|--------------------|-----------------------|
| Balcony Area   | 33.93 m²           | 365 ft <sup>2</sup>   |
| Apartment Area | 207 m <sup>2</sup> | 2,228 ft <sup>2</sup> |

# FOUR BEDROOM

Tower B | Type B | Unit 04 Levels 49-50

| Total Area     | 240.93 m <sup>2</sup> | 2,593 ft <sup>2</sup> |
|----------------|-----------------------|-----------------------|
| Balcony Area   | 33.93 m²              | 365 ft <sup>2</sup>   |
| Apartment Area | 207 m <sup>2</sup>    | 2,228 ft <sup>2</sup> |

# FOUR BEDROOM

Tower B | Type B | Unit 04 Levels 49-50

| Total Area     | 240.93 m <sup>2</sup> | 2,593 ft <sup>2</sup> |
|----------------|-----------------------|-----------------------|
| Balcony Area   | 33.93 m²              | 365 ft²               |
| Apartment Area | 207 m <sup>2</sup>    | 2,228 ft <sup>2</sup> |