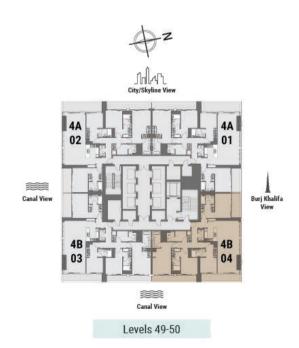

#### FOUR BEDROOM

Tower A | Type B | Unit 04 Levels 49-50

| Total Area     | 240.93 m²          | 2,593 ft <sup>2</sup> |
|----------------|--------------------|-----------------------|
| Balcony Area   | 33.93 m²           | 365 ft <sup>2</sup>   |
| Apartment Area | 207 m <sup>2</sup> | 2,228 ft <sup>2</sup> |

# FOUR BEDROOM

Tower B | Type B | Unit 04 Levels 49-50

| Total Area     | 240.93 m <sup>2</sup> | 2,593 ft <sup>2</sup> |
|----------------|-----------------------|-----------------------|
| Balcony Area   | 33.93 m²              | 365 ft <sup>2</sup>   |
| Apartment Area | 207 m <sup>2</sup>    | 2,228 ft <sup>2</sup> |

# FOUR BEDROOM

Tower B | Type B | Unit 04 Levels 49-50

| Total Area     | 240.93 m <sup>2</sup> | 2,593 ft <sup>2</sup> |
|----------------|-----------------------|-----------------------|
| Balcony Area   | 33.93 m²              | 365 ft²               |
| Apartment Area | 207 m <sup>2</sup>    | 2,228 ft <sup>2</sup> |