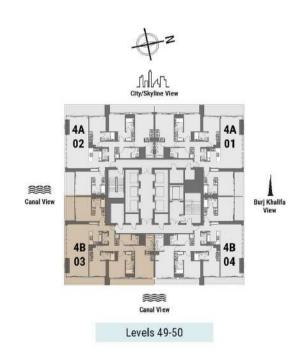

#### **FOUR BEDROOM**

Tower A | Type B | Unit 03 Levels 49-50

| Apartment Area | 206.85 m <sup>2</sup> | 2,227 ft <sup>2</sup> |
|----------------|-----------------------|-----------------------|
| Balcony Area   | 33.92 m <sup>2</sup>  | 365 ft <sup>2</sup>   |
| Total Area     | 240.77 m <sup>2</sup> | 2,592 ft <sup>2</sup> |

**Canal View** 

#### FOUR BEDROOM

Tower A | Type B | Unit 03 Levels 49-50

#### FOUR BEDROOM

Tower A | Type B | Unit 04 Levels 49-50

| Total Area     | 240.93 m²          | 2,593 ft <sup>2</sup> |
|----------------|--------------------|-----------------------|
| Balcony Area   | 33.93 m²           | 365 ft <sup>2</sup>   |
| Apartment Area | 207 m <sup>2</sup> | 2,228 ft <sup>2</sup> |