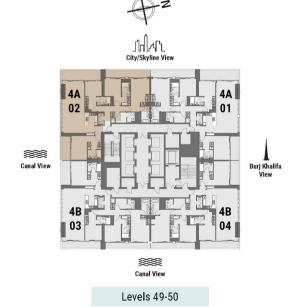

#### **FOUR BEDROOM**

Tower A | Type B | Unit 03 Levels 49-50

| Apartment Area | 206.85 m <sup>2</sup> | 2,227 ft <sup>2</sup> |
|----------------|-----------------------|-----------------------|
| Balcony Area   | 33.92 m <sup>2</sup>  | 365 ft <sup>2</sup>   |
| Total Area     | 240.77 m <sup>2</sup> | 2,592 ft <sup>2</sup> |

#### FOUR BEDROOM

Tower A | Type B | Unit 03 Levels 49-50