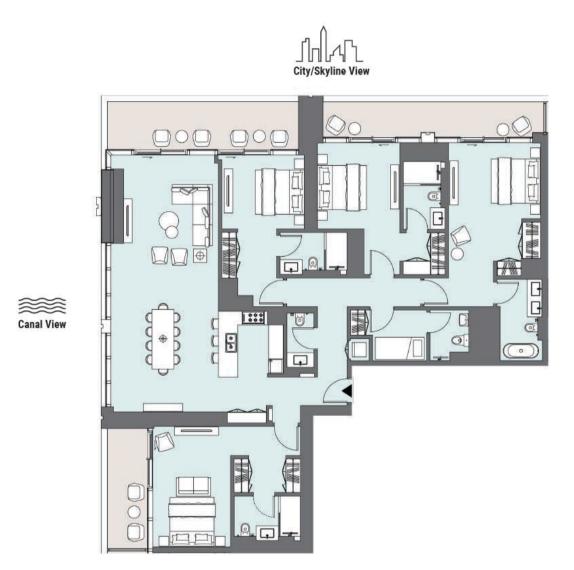

Tower A | Type A | Unit 01 Levels 49-50

**-** [] []

| Total Area     | 249.71 m <sup>2</sup> | 2,688 ft <sup>2</sup> |
|----------------|-----------------------|-----------------------|
| Balcony Area   | 41.01 m <sup>2</sup>  | 442 ft <sup>2</sup>   |
| Apartment Area | 208.7 m <sup>2</sup>  | 2,246 ft <sup>2</sup> |

#### 4 BEDROOM DUPLEX LOFT

Lofts A | Unit 104 Levels 1-2

Tower A | Type A | Unit 01 Levels 49-50

| Total Area     | 249.71 m²            | 2,688 ft <sup>2</sup> |
|----------------|----------------------|-----------------------|
| Balcony Area   | 41.01 m <sup>2</sup> | 442 ft <sup>2</sup>   |
| Apartment Area | 208.7 m <sup>2</sup> | 2,246 ft <sup>2</sup> |