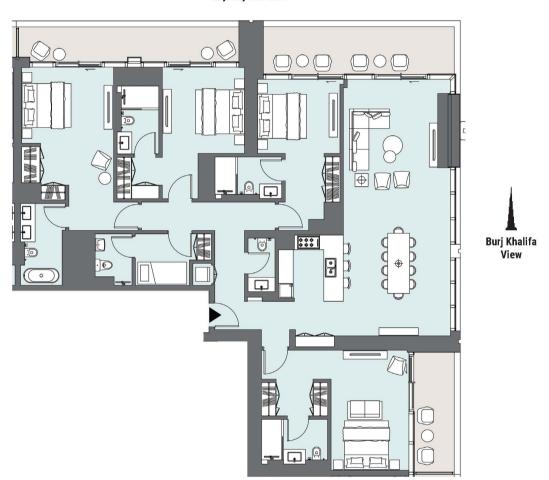

Tower A | Type A | Unit 01 Levels 49-50

**-** [] []

| Total Area     | 249.71 m <sup>2</sup> | 2,688 ft <sup>2</sup> |
|----------------|-----------------------|-----------------------|
| Balcony Area   | 41.01 m <sup>2</sup>  | 442 ft <sup>2</sup>   |
| Apartment Area | 208.7 m <sup>2</sup>  | 2,246 ft <sup>2</sup> |

#### 4 BEDROOM DUPLEX LOFT

Lofts A | Unit 104 Levels 1-2

Tower A | Type A | Unit 01 Levels 49-50

| Total Area     | 249.71 m²            | 2,688 ft <sup>2</sup> |
|----------------|----------------------|-----------------------|
| Balcony Area   | 41.01 m <sup>2</sup> | 442 ft <sup>2</sup>   |
| Apartment Area | 208.7 m <sup>2</sup> | 2,246 ft <sup>2</sup> |