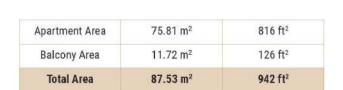

## ONE BEDROOM

Tower A | Type F | Unit 02 Podium 3

Tower A | Type A | Unit 02 Level 23

Tower A | Type A | Unit 08 Levels 24-47

Tower A | Type A | Unit 08 Levels 24-47

Tower A | Type A | Unit 08 Levels 24-47