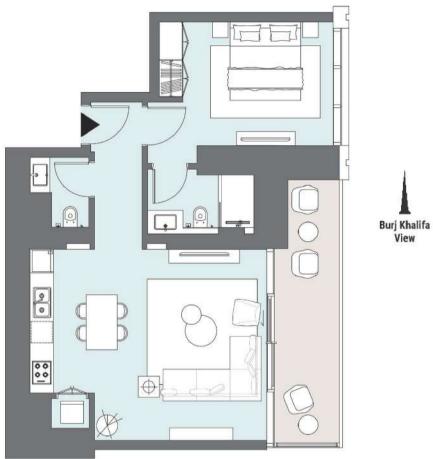

Tower A | Type A | Unit 01 Levels 4-5

Tower A | Type A | Unit 07 Levels 24-47

| Apartment Area | 65.29 m²             | 703 ft <sup>2</sup> |
|----------------|----------------------|---------------------|
| Balcony Area   | 12 m²                | 129 ft <sup>2</sup> |
| Total Area     | 77.29 m <sup>2</sup> | 832 ft <sup>2</sup> |