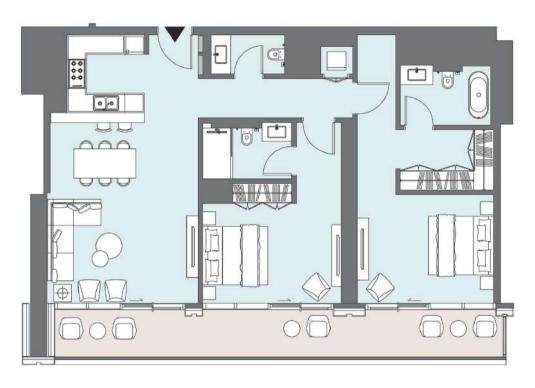

### TWO BEDROOM

Tower A | Type B | Unit 09 Levels 24-47

| Balcony Area | 22.06 m <sup>2</sup> | 237 ft <sup>2</sup> |
|--------------|----------------------|---------------------|
| Balcony Area | 22.06 m <sup>2</sup> | 237 ft <sup>2</sup> |

### TWO BEDROOM

Tower A | Type B | Unit 09 Levels 24-47

| Apartment Area  Balcony Area | 112.97 m <sup>2</sup> | 1,216 ft <sup>2</sup> |
|------------------------------|-----------------------|-----------------------|
|                              | 22.06 m <sup>2</sup>  | 237 ft <sup>2</sup>   |
| Total Area                   | 135.03 m <sup>2</sup> | 1,453 ft <sup>2</sup> |