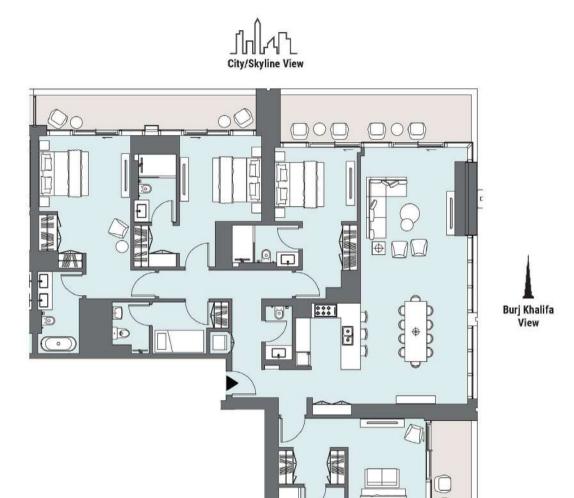

Tower A | Type A | Unit 01 Levels 49-50

**-** [] []

| Total Area     | 249.71 m <sup>2</sup> | 2,688 ft <sup>2</sup> |
|----------------|-----------------------|-----------------------|
| Balcony Area   | 41.01 m <sup>2</sup>  | 442 ft <sup>2</sup>   |
| Apartment Area | 208.7 m <sup>2</sup>  | 2,246 ft <sup>2</sup> |

#### 4 BEDROOM DUPLEX LOFT

Lofts A | Unit 104 Levels 1-2

Tower A | Type A | Unit 01 Levels 49-50

| Total Area     | 249.71 m²            | 2,688 ft <sup>2</sup> |
|----------------|----------------------|-----------------------|
| Balcony Area   | 41.01 m <sup>2</sup> | 442 ft <sup>2</sup>   |
| Apartment Area | 208.7 m <sup>2</sup> | 2,246 ft <sup>2</sup> |