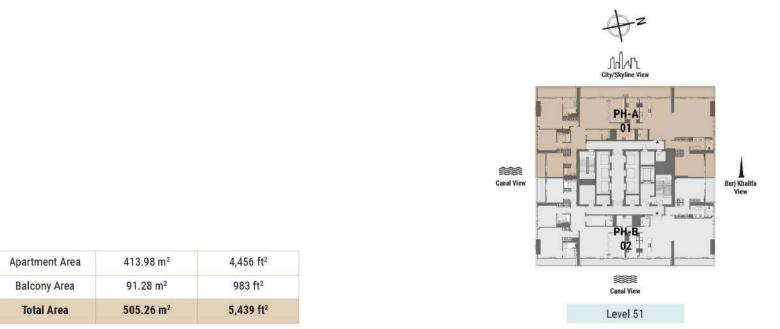

| 1,937 ft <sup>2</sup> |







Tower A | Type A | Unit 01 Levels 49-50



**-** [] []



| Total Area     | 249.71 m <sup>2</sup> | 2,688 ft <sup>2</sup> |
|----------------|-----------------------|-----------------------|
| Balcony Area   | 41.01 m <sup>2</sup>  | 442 ft <sup>2</sup>   |
| Apartment Area | 208.7 m <sup>2</sup>  | 2,246 ft <sup>2</sup> |





#### **FOUR BEDROOM**

Tower A | Type B | Unit 03 Levels 49-50





| Apartment Area | 206.85 m <sup>2</sup> | 2,227 ft <sup>2</sup> |
|----------------|-----------------------|-----------------------|
| Balcony Area   | 33.92 m <sup>2</sup>  | 365 ft <sup>2</sup>   |
| Total Area     | 240.77 m <sup>2</sup> | 2,592 ft <sup>2</sup> |



**Canal View** 



# PH A

#### FOUR BEDROOM PENTHOUSE

Tower A | PH A | Unit 01 Level 51



















#### 3 BEDROOM DUPLEX LOFT

Lofts A | Unit 102 Levels 1-2









#### 4 BEDROOM DUPLEX LOFT

Lofts A | Unit 104 Levels 1-2













Tower A | Type A | Unit 01 Levels 49-50







| Total Area     | 249.71 m²            | 2,688 ft <sup>2</sup> |
|----------------|----------------------|-----------------------|
| Balcony Area   | 41.01 m <sup>2</sup> | 442 ft <sup>2</sup>   |
| Apartment Area | 208.7 m <sup>2</sup> | 2,246 ft <sup>2</sup> |







Tower A | Type A | Unit 02 Levels 49-50









| Total Area     | 249.80 m²             | 2,689 ft <sup>2</sup> |
|----------------|-----------------------|-----------------------|
| Balcony Area   | 41.05 m <sup>2</sup>  | 442 ft <sup>2</sup>   |
| Apartment Area | 208.75 m <sup>2</sup> | 2,247 ft <sup>2</sup> |





#### FOUR