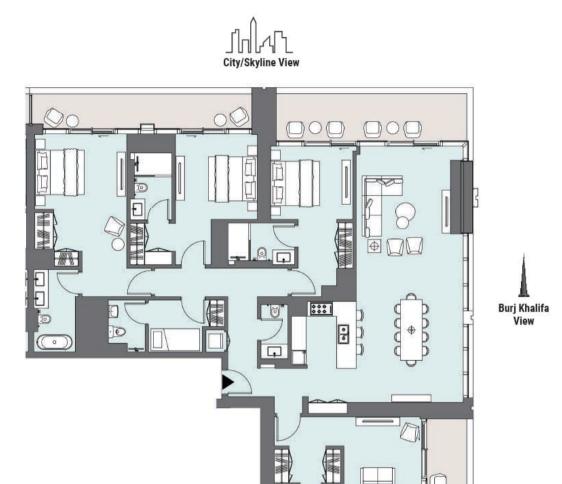

Tower A | Type A | Unit 02 Levels 49-50

| Total Area     | 249.80 m²             | 2,689 ft <sup>2</sup> |
|----------------|-----------------------|-----------------------|
| Balcony Area   | 41.05 m <sup>2</sup>  | 442 ft <sup>2</sup>   |
| Apartment Area | 208.75 m <sup>2</sup> | 2,247 ft <sup>2</sup> |

#### FOUR BEDROOM

Tower A | Type B | Unit 03 Levels 49-50