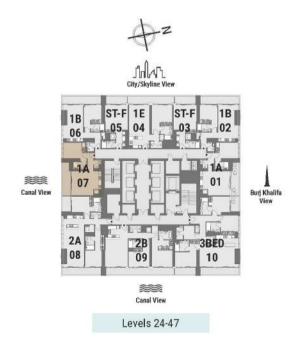

Tower A | Type A | Unit 01 Levels 4-5

Tower A | Type A | Unit 07 Levels 24-47

| Apartment Area | 65.29 m²             | 703 ft <sup>2</sup> |
|----------------|----------------------|---------------------|
| Balcony Area   | 12 m²                | 129 ft <sup>2</sup> |
| Total Area     | 77.29 m <sup>2</sup> | 832 ft <sup>2</sup> |

## ONE BEDROOM

Tower A | Type A | Unit 07 Levels 24-47

| Apartment Area | 65.29 m²             | 703 ft <sup>2</sup> |
|----------------|----------------------|---------------------|
| Balcony Area   | 12 m²                | 129 ft <sup>2</sup> |
| Total Area     | 77.29 m <sup>2</sup> | 832 ft <sup>2</sup> |