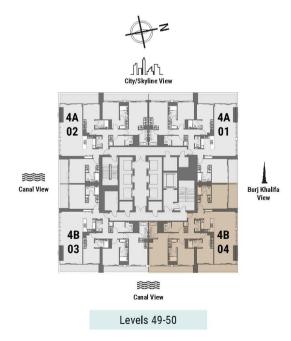

Tower A | Type A | Unit 02 Levels 49-50

| Total Area     | 249.80 m²             | 2,689 ft <sup>2</sup> |
|----------------|-----------------------|-----------------------|
| Balcony Area   | 41.05 m <sup>2</sup>  | 442 ft <sup>2</sup>   |
| Apartment Area | 208.75 m <sup>2</sup> | 2,247 ft <sup>2</sup> |

#### FOUR BEDROOM

Tower A | Type B | Unit 03 Levels 49-50