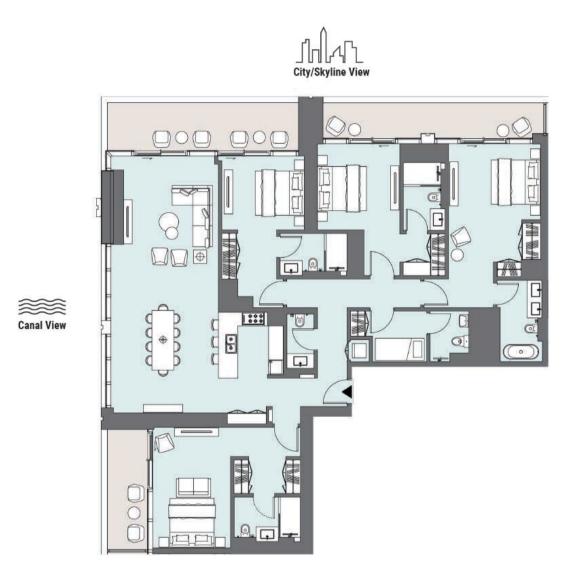

# FOUR BEDROOM

Tower B | Type B | Unit 03 Levels 49-50

| Total Area     | 240.77 m <sup>2</sup> | 2,592 ft <sup>2</sup> |
|----------------|-----------------------|-----------------------|
| Balcony Area   | 33.92 m²              | 365 ft <sup>2</sup>   |
| Apartment Area | 206.85 m <sup>2</sup> | 2,227 ft <sup>2</sup> |

# FOUR BEDROOM

Tower B | Type B | Unit 04 Levels 49-50

| Total Area     | 240.93 m <sup>2</sup> | 2,593 ft <sup>2</sup> |
|----------------|-----------------------|-----------------------|
| Balcony Area   | 33.93 m²              | 365 ft <sup>2</sup>   |
| Apartment Area | 207 m <sup>2</sup>    | 2,228 ft <sup>2</sup> |