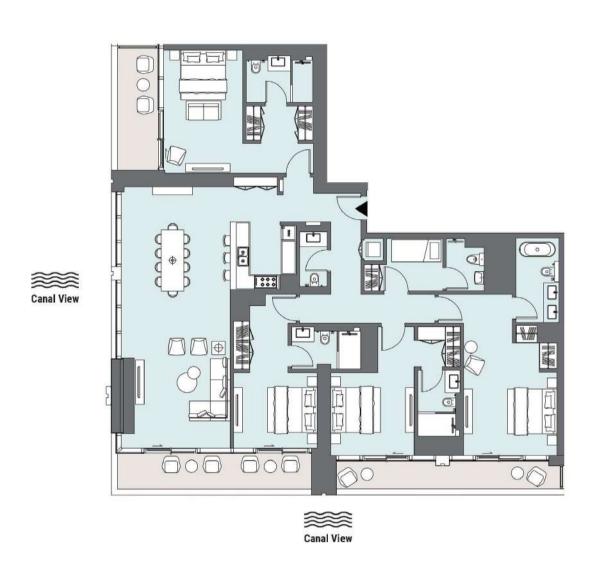

#### **FOUR BEDROOM**

Tower A | Type B | Unit 03 Levels 49-50

| Apartment Area | 206.85 m <sup>2</sup> | 2,227 ft <sup>2</sup> |
|----------------|-----------------------|-----------------------|
| Balcony Area   | 33.92 m <sup>2</sup>  | 365 ft <sup>2</sup>   |
| Total Area     | 240.77 m <sup>2</sup> | 2,592 ft <sup>2</sup> |

**Canal View** 

#### FOUR BEDROOM

Tower A | Type B | Unit 03 Levels 49-50

#### FOUR BEDROOM

Tower A | Type B | Unit 04 Levels 49-50

| Total Area     | 240.93 m²          | 2,593 ft <sup>2</sup> |
|----------------|--------------------|-----------------------|
| Balcony Area   | 33.93 m²           | 365 ft <sup>2</sup>   |
| Apartment Area | 207 m <sup>2</sup> | 2,228 ft <sup>2</sup> |