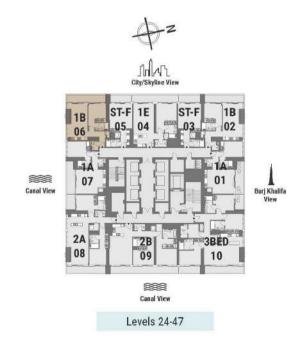

## ONE BEDROOM

Tower A | Type A | Unit 07 Levels 24-47

| Balcony Area 12 m <sup>2</sup> 12 | 129 1 |
|-----------------------------------|-------|
|-----------------------------------|-------|

## ONE BEDROOM

Tower A | Type A | Unit 07 Levels 24-47

| Apartment Area | 65.29 m²             | 703 ft <sup>2</sup> |
|----------------|----------------------|---------------------|
| Balcony Area   | 12 m²                | 129 ft <sup>2</sup> |
| Total Area     | 77.29 m <sup>2</sup> | 832 ft <sup>2</sup> |