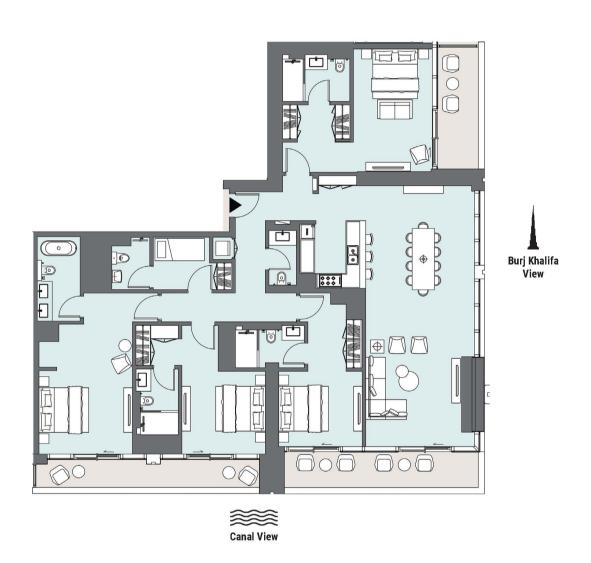

#### **FOUR BEDROOM**

Tower A | Type B | Unit 03 Levels 49-50

| Apartment Area | 206.85 m <sup>2</sup> | 2,227 ft <sup>2</sup> |
|----------------|-----------------------|-----------------------|
| Balcony Area   | 33.92 m <sup>2</sup>  | 365 ft <sup>2</sup>   |
| Total Area     | 240.77 m <sup>2</sup> | 2,592 ft <sup>2</sup> |