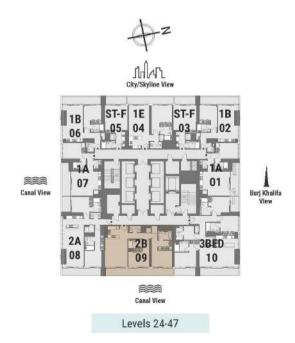

### TWO BEDROOM

Tower A | Type B | Unit 09 Levels 24-47

| Balcony Area | 22.06 m <sup>2</sup> | 237 ft <sup>2</sup> |
|--------------|----------------------|---------------------|
| Balcony Area | 22.06 m <sup>2</sup> | 237 ft <sup>2</sup> |

### TWO BEDROOM

Tower A | Type B | Unit 09 Levels 24-47

| Apartment Area  Balcony Area | 112.97 m <sup>2</sup> | 1,216 ft <sup>2</sup> |
|------------------------------|-----------------------|-----------------------|
|                              | 22.06 m <sup>2</sup>  | 237 ft <sup>2</sup>   |
| Total Area                   | 135.03 m <sup>2</sup> | 1,453 ft <sup>2</sup> |