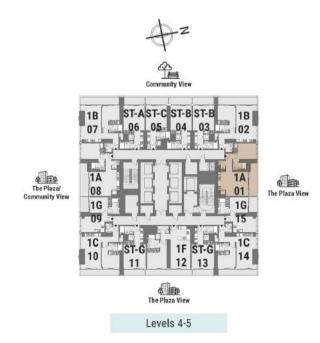

Tower A | Type A | Unit 01 Levels 4-5

Tower A | Type A | Unit 07 Levels 24-47

| Apartment Area | 65.29 m²             | 703 ft <sup>2</sup> |
|----------------|----------------------|---------------------|
| Balcony Area   | 12 m²                | 129 ft <sup>2</sup> |
| Total Area     | 77.29 m <sup>2</sup> | 832 ft <sup>2</sup> |

Tower A | Type A | Unit 01 Levels 7-22

| Apartment Area | 65.23 m <sup>2</sup> | 702 ft <sup>2</sup> |
|----------------|----------------------|---------------------|
| Balcony Area   | 12.08 m <sup>2</sup> | 130 ft <sup>2</sup> |
| Total Area     | 77.31 m <sup>2</sup> | 832 ft <sup>2</sup> |