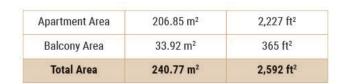

#### **FOUR BEDROOM**

Tower A | Type B | Unit 03 Levels 49-50

| Apartment Area | 206.85 m <sup>2</sup> | 2,227 ft <sup>2</sup> |
|----------------|-----------------------|-----------------------|
| Balcony Area   | 33.92 m <sup>2</sup>  | 365 ft <sup>2</sup>   |
| Total Area     | 240.77 m <sup>2</sup> | 2,592 ft <sup>2</sup> |