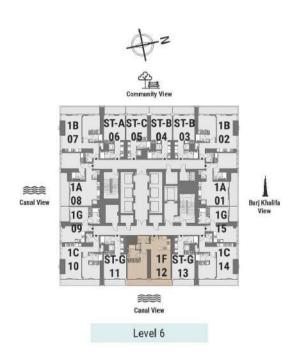

</sup> | 159 ft <sup>2</sup> |
| Apartment Area | 77.5 m <sup>2</sup>  | 834 ft <sup>2</sup> |





## ONE BEDROOM

Tower A | Type E | Unit 04 Levels 24-47







| Total Area     | 92.22 m²             | 993 ft²             |
|----------------|----------------------|---------------------|
| Balcony Area   | 14.72 m <sup>2</sup> | 159 ft <sup>2</sup> |
| Apartment Area | 77.5 m <sup>2</sup>  | 834 ft <sup>2</sup> |





## ONE BEDROOM

Tower A | Type F | Unit 12 Levels 4-5







| Apartment Area | 75.71 m <sup>2</sup> | 815 ft <sup>2</sup> |
|----------------|----------------------|---------------------|
| Balcony Area   | 11.86 m <sup>2</sup> | 128 ft <sup>2</sup> |
| Total Area     | 87.57 m <sup>2</sup> | 943 ft <sup>2</sup> |





## ONE BEDROOM

Tower A | Type F | Unit 12 Level 6





| Apartment Area | 75.71 m <sup>2</sup> | 815 ft <sup>2</sup> |
|----------------|----------------------|---------------------|
| Balcony Area   | 11.86 m <sup>2</sup> | 128 ft <sup>2</sup> |
| Total Area     | 87.57 m <sup>2</sup> | 943 ft <sup>2</sup> |





## ONE BEDROOM

Tower A | Type F | Unit 06 Podium 2









| Total Area     | 87.68 m <sup>2</sup> | 944 ft²             |
|----------------|----------------------|---------------------|
| Balcony Area   | 11.65 m <sup>2</sup> | 126 ft <sup>2</sup> |
| Apartment Area | 76.03 m <sup>2</sup> | 818 ft <sup>2</sup> |





## ONE BEDROOM

Tower A | Type F | Unit 02 Podium 3















Tower A | Type A | Unit 02 Level 23













Tower A | Type A | Unit 08 Levels 24-47













Tower A | Type A | Unit 08 Levels 24-47