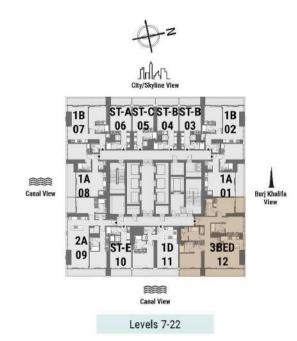

Tower A | Type A | Unit 01 Levels 4-5

Tower A | Type A | Unit 07 Levels 24-47

| Apartment Area | 65.29 m²             | 703 ft <sup>2</sup> |
|----------------|----------------------|---------------------|
| Balcony Area   | 12 m²                | 129 ft <sup>2</sup> |
| Total Area     | 77.29 m <sup>2</sup> | 832 ft <sup>2</sup> |

Tower A | Type A | Unit 01 Levels 7-22

| Apartment Area | 65.23 m <sup>2</sup> | 702 ft <sup>2</sup> |
|----------------|----------------------|---------------------|
| Balcony Area   | 12.08 m <sup>2</sup> | 130 ft <sup>2</sup> |
| Total Area     | 77.31 m <sup>2</sup> | 832 ft <sup>2</sup> |

### ONE BEDROOM

Tower A | Type B | Unit 02 Levels 4-5

| Total Area     | 79.96 m²             | 861 ft <sup>2</sup> |
|----------------|----------------------|---------------------|
| Balcony Area   | 12.81 m <sup>2</sup> | 138 ft <sup>2</sup> |
| Apartment Area | 67.15 m <sup>2</sup> | 723 ft <sup>2</sup> |

## ONE BEDROOM

Tower A | Type B | Unit 07 Levels 4-5

| Apartment Area | 67.15 m <sup>2</sup> | 723 ft <sup>2</sup> |
|----------------|----------------------|---------------------|
| Balcony Area   | 12.81 m <sup>2</sup> | 138 ft <sup>2</sup> |
| Total Area     | 79.96 m <sup>2</sup> | 861 ft <sup>2</sup> |

### ONE BEDROOM

Tower A | Type B | Unit 02 Levels 7-22

| Total Area     | 79.93 m <sup>2</sup> | 860 ft <sup>2</sup> |
|----------------|----------------------|---------------------|
| Balcony Area   | 12.81 m <sup>2</sup> | 138 ft <sup>2</sup> |
| Apartment Area | 67.12 m <sup>2</sup> | 722 ft <sup>2</sup> |

### ONE BEDROOM

Tower A | Type B | Unit 07 Levels 7-22

| Apartment Area | 67.12 m <sup>2</sup> | 722 ft <sup>2</sup> |
|----------------|----------------------|---------------------|
| Balcony Area   | 12.8 m <sup>2</sup>  | 138 ft <sup>2</sup> |
| Total Area     | 79.92 m <sup>2</sup> | 860 ft <sup>2</sup> |

## ONE BEDROOM

Tower A | Type B | Unit 06 Levels 24-47

| Delegati Area 12.0 m² 120.642                           | Total Area                  | 80.18m <sup>2</sup> | 863 ft <sup>2</sup> |
|---------------------------------------------------------|-----------------------------|---------------------|---------------------|
| spartment Area 67.38 m <sup>2</sup> 725 ft <sup>2</sup> | Apartment Area Balcony Area | 12.8 m <sup>2</sup> | 138 ft²             |

### ONE BEDROOM

Tower A | Type B | Unit 02 Levels 24-47

| Apartment Area | 67.39 m <sup>2</sup> | 725 ft <sup>2</sup> |
|----------------|----------------------|---------------------|
| Balcony Area   | 12.8 m <sup>2</sup>  | 138 ft <sup>2</sup> |
| Total Area     | 80.19 m <sup>2</sup> | 863 ft <sup>2</sup> |