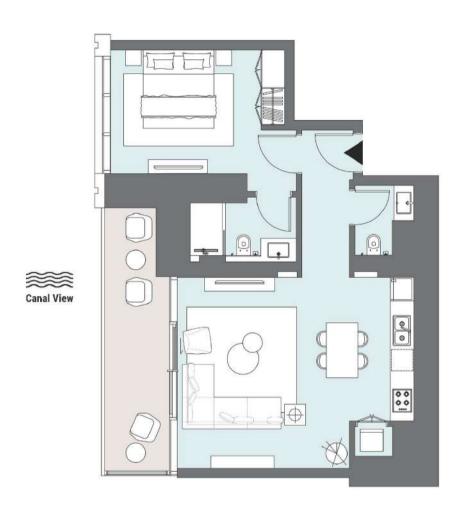

Tower A | Type A | Unit 01 Levels 7-22

| Apartment Area | 65.23 m <sup>2</sup> | 702 ft <sup>2</sup> |
|----------------|----------------------|---------------------|
| Balcony Area   | 12.08 m <sup>2</sup> | 130 ft <sup>2</sup> |
| Total Area     | 77.31 m <sup>2</sup> | 832 ft <sup>2</sup> |