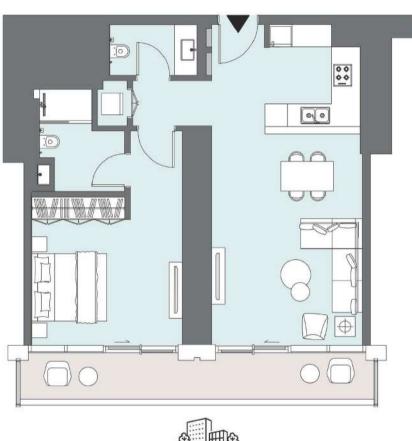

Tower A | Type A | Unit 01 Levels 4-5

Tower A | Type A | Unit 07 Levels 24-47

| Apartment Area | 65.29 m²             | 703 ft <sup>2</sup> |
|----------------|----------------------|---------------------|
| Balcony Area   | 12 m²                | 129 ft <sup>2</sup> |
| Total Area     | 77.29 m <sup>2</sup> | 832 ft <sup>2</sup> |

## ONE BEDROOM

Tower A | Type A | Unit 07 Levels 24-47

| Apartment Area | 65.29 m²             | 703 ft <sup>2</sup> |
|----------------|----------------------|---------------------|
| Balcony Area   | 12 m²                | 129 ft <sup>2</sup> |
| Total Area     | 77.29 m <sup>2</sup> | 832 ft <sup>2</sup> |