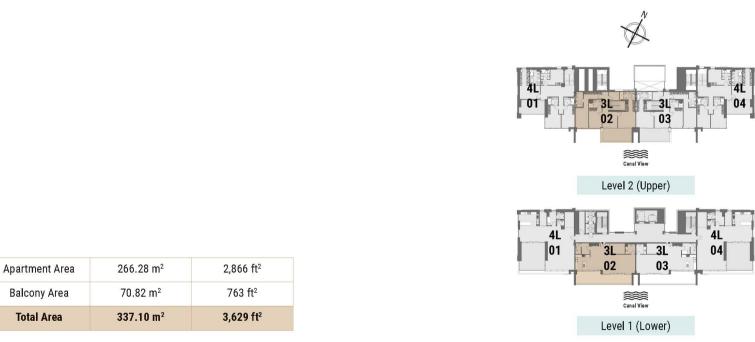

**-** [] []



| Total Area     | 249.71 m <sup>2</sup> | 2,688 ft <sup>2</sup> |
|----------------|-----------------------|-----------------------|
| Balcony Area   | 41.01 m <sup>2</sup>  | 442 ft <sup>2</sup>   |
| Apartment Area | 208.7 m <sup>2</sup>  | 2,246 ft <sup>2</sup> |





#### **FOUR BEDROOM**

Tower A | Type B | Unit 03 Levels 49-50





| Apartment Area | 206.85 m <sup>2</sup> | 2,227 ft <sup>2</sup> |
|----------------|-----------------------|-----------------------|
| Balcony Area   | 33.92 m <sup>2</sup>  | 365 ft <sup>2</sup>   |
| Total Area     | 240.77 m <sup>2</sup> | 2,592 ft <sup>2</sup> |



**Canal View** 



# PH A

#### FOUR BEDROOM PENTHOUSE

Tower A | PH A | Unit 01 Level 51



















#### 3 BEDROOM DUPLEX LOFT

Lofts A | Unit 102 Levels 1-2









#### 4 BEDROOM DUPLEX LOFT

Lofts A | Unit 104 Levels 1-2













Tower A | Type A | Unit 01 Levels 49-50







| Total Area     | 249.71 m²            | 2,688 ft <sup>2</sup> |
|----------------|----------------------|-----------------------|
| Balcony Area   | 41.01 m <sup>2</sup> | 442 ft <sup>2</sup>   |
| Apartment Area | 208.7 m <sup>2</sup> | 2,246 ft <sup>2</sup> |







Tower A | Type A | Unit 02 Levels 49-50









| Total Area     | 249.80 m²             | 2,689 ft <sup>2</sup> |
|----------------|-----------------------|-----------------------|
| Balcony Area   | 41.05 m <sup>2</sup>  | 442 ft <sup>2</sup>   |
| Apartment Area | 208.75 m <sup>2</sup> | 2,247 ft <sup>2</sup> |





#### FOUR BEDROOM

Tower A | Type B | Unit 03 Levels 49-50











#### FOUR BED