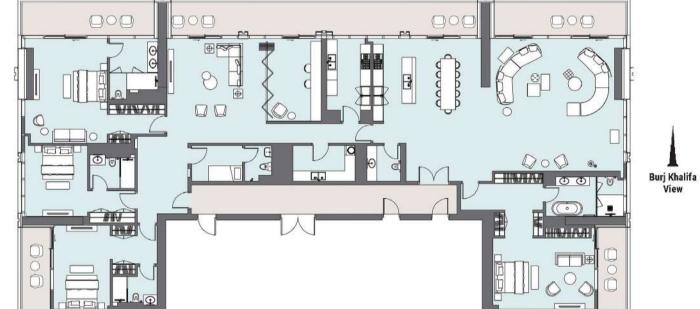

| 1,937 ft <sup>2</sup> |







Tower A | Type A | Unit 01 Levels 49-50



**-** [] []



| Total Area     | 249.71 m <sup>2</sup> | 2,688 ft <sup>2</sup> |
|----------------|-----------------------|-----------------------|
| Balcony Area   | 41.01 m <sup>2</sup>  | 442 ft <sup>2</sup>   |
| Apartment Area | 208.7 m <sup>2</sup>  | 2,246 ft <sup>2</sup> |





#### **FOUR BEDROOM**

Tower A | Type B | Unit 03 Levels 49-50





| Apartment Area | 206.85 m <sup>2</sup> | 2,227 ft <sup>2</sup> |
|----------------|-----------------------|-----------------------|
| Balcony Area   | 33.92 m <sup>2</sup>  | 365 ft <sup>2</sup>   |
| Total Area     | 240.77 m <sup>2</sup> | 2,592 ft <sup>2</sup> |



**Canal View** 



# PH A

#### FOUR BEDROOM PENTHOUSE

Tower A | PH A | Unit 01 Level 51



















#### 3 BEDROOM DUPLEX LOFT

Lofts A | Unit 102 Levels 1-2









#### 4 BEDROOM DUPLEX LOFT

Lofts A | Unit 104 Levels 1-2













Tower A | Type A | Unit 01 Levels 49-50







| Total Area     | 249.71 m²            | 2,688 ft <sup>2</sup> |
|----------------|----------------------|-----------------------|
| Balcony Area   | 41.01 m <sup>2</sup> | 442 ft <sup>2</sup>   |
| Apartment Area | 208.7 m <sup>2</sup> | 2,246 ft <sup>2</sup> |







Tower A | Type A | Unit 02 Levels 49-50









| Total Area     | 249.80 m²             | 2,689 ft <sup>2</sup> |
|----------------|-----------------------|-----------------------|
| Balcony Area   | 41.05 m <sup>2</sup>  | 442 ft <sup>2</sup>   |
| Apartment Area | 208.75 m <sup>2</sup> | 2,247 ft <sup>2</sup> |





#### F