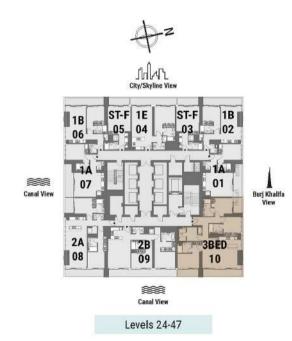

Tower A | Type A | Unit 01 Levels 4-5

Tower A | Type A | Unit 07 Levels 24-47

| Apartment Area | 65.29 m²             | 703 ft <sup>2</sup> |
|----------------|----------------------|---------------------|
| Balcony Area   | 12 m²                | 129 ft <sup>2</sup> |
| Total Area     | 77.29 m <sup>2</sup> | 832 ft <sup>2</sup> |

## ONE BEDROOM

Tower A | Type F | Unit 02 Podium 3

Tower A | Type A | Unit 02 Level 23

Tower A | Type A | Unit 08 Levels 24-47

Tower A | Type A | Unit 08 Levels 24-47

Tower A | Type A | Unit 08 Levels 24-47