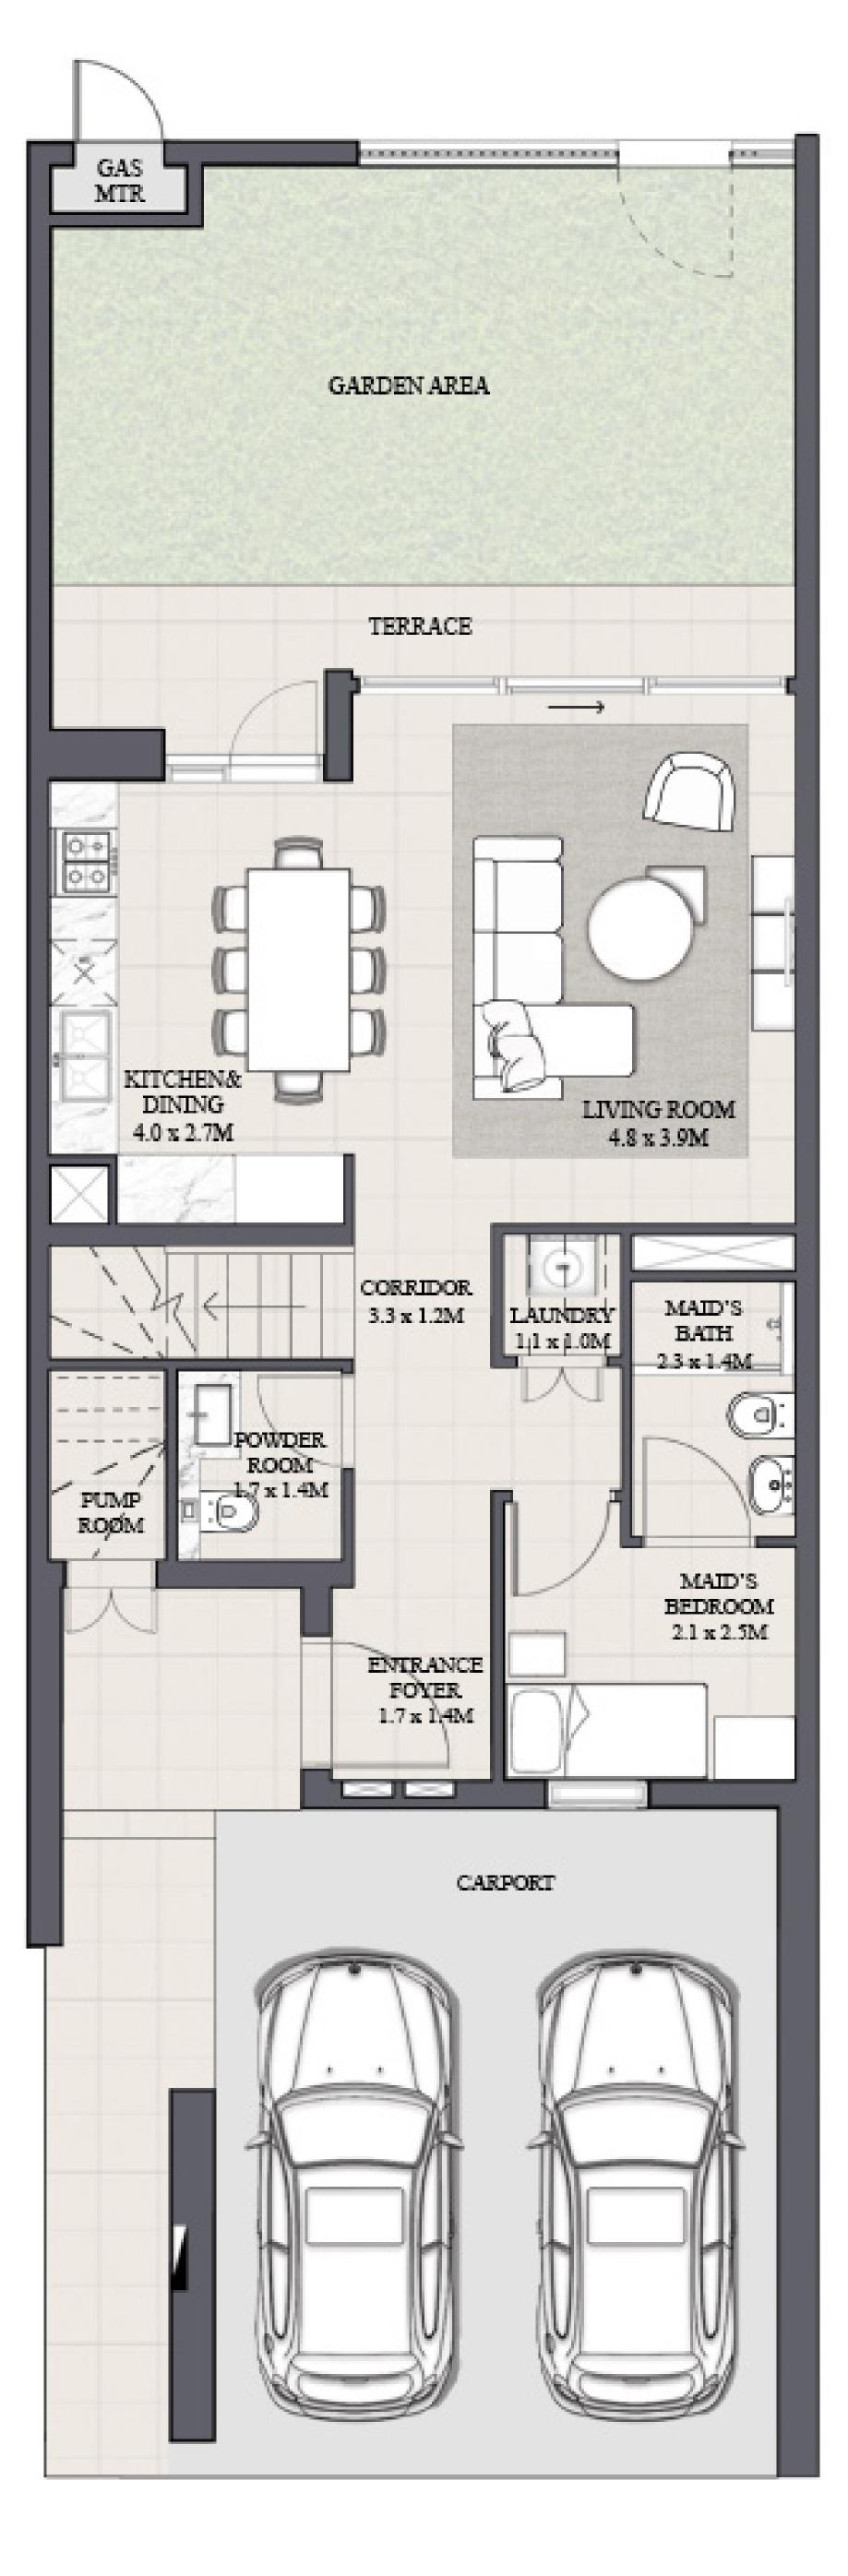

## MODERN TOWNHOUSE 4 BEDROOM 1

| UNIT                | ΤO           |
|---------------------|--------------|
| 4 P L E X - T H O 1 | 2340.61 SQFT |
| 6 P L E X - T H O 1 | 2358.26 SQFT |
| 8 P L E X - T H O 1 |              |

KEY PLAN

FLOOR PLAN 1. All dimensions are in imperial and metric, and measured from finish to finish to finish to finish to finish excluding construction tolerances. 2. All materials, dimensions, and drawings are approximate only. 3. Information is subject to change without notice, at developer's absolute discretion. 4. Actual area may vary from the stated area. 5. Drawings not to scale. 6. All images used are for illustrative purposes only and do not represent the actual size, features, specifications, fittings, and furnishings. 7. The developer reserves the right to make revisions / alterations, at it's absolute discretion, without any liability whatsoever.

OTAL AREA

217.45 SQM

219.09 SQM

GROUND FLOOR