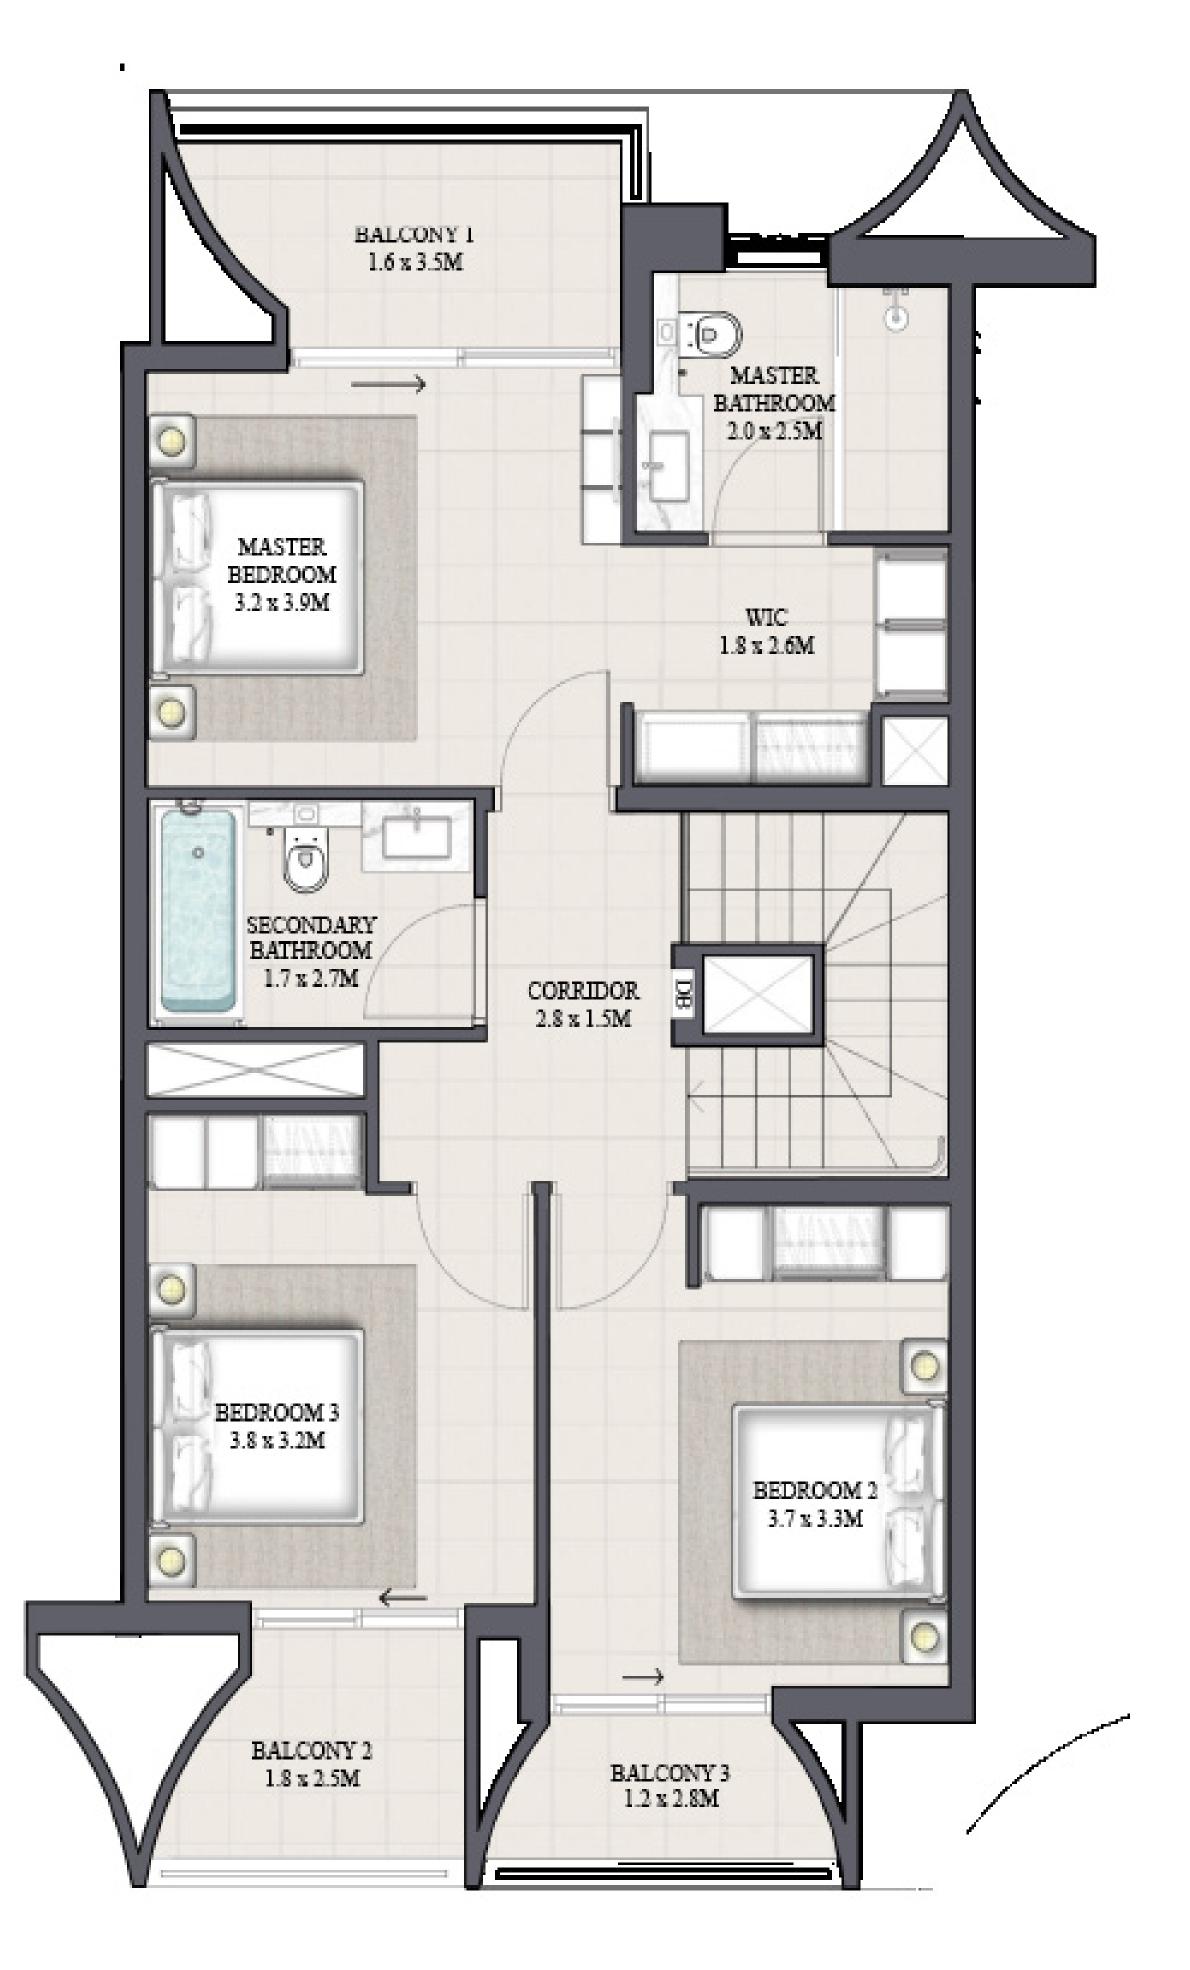

## MODERN TOWNHOUSE 4 BEDROOM 1

| UNIT                | ΤO           |
|---------------------|--------------|
| 4 P L E X - T H O 1 | 2340.61 SQFT |
| 6 P L E X - T H O 1 | 2358.26 SQFT |
| 8 P L E X - T H O 1 |              |

KEY PLAN

FLOOR PLAN 1. All dimensions are in imperial and metric, and measured from finish to finish to finish to finish to finish excluding construction tolerances. 2. All materials, dimensions, and drawings are approximate only. 3. Information is subject to change without notice, at developer's absolute discretion. 4. Actual area may vary from the stated area. 5. Drawings not to scale. 6. All images used are for illustrative purposes only and do not represent the actual size, features, specifications, fittings, and furnishings. 7. The developer reserves the right to make revisions / alterations, at it's absolute discretion, without any liability whatsoever.

OTAL AREA

217.45 SQM

219.09 SQM

GROUND FLOOR