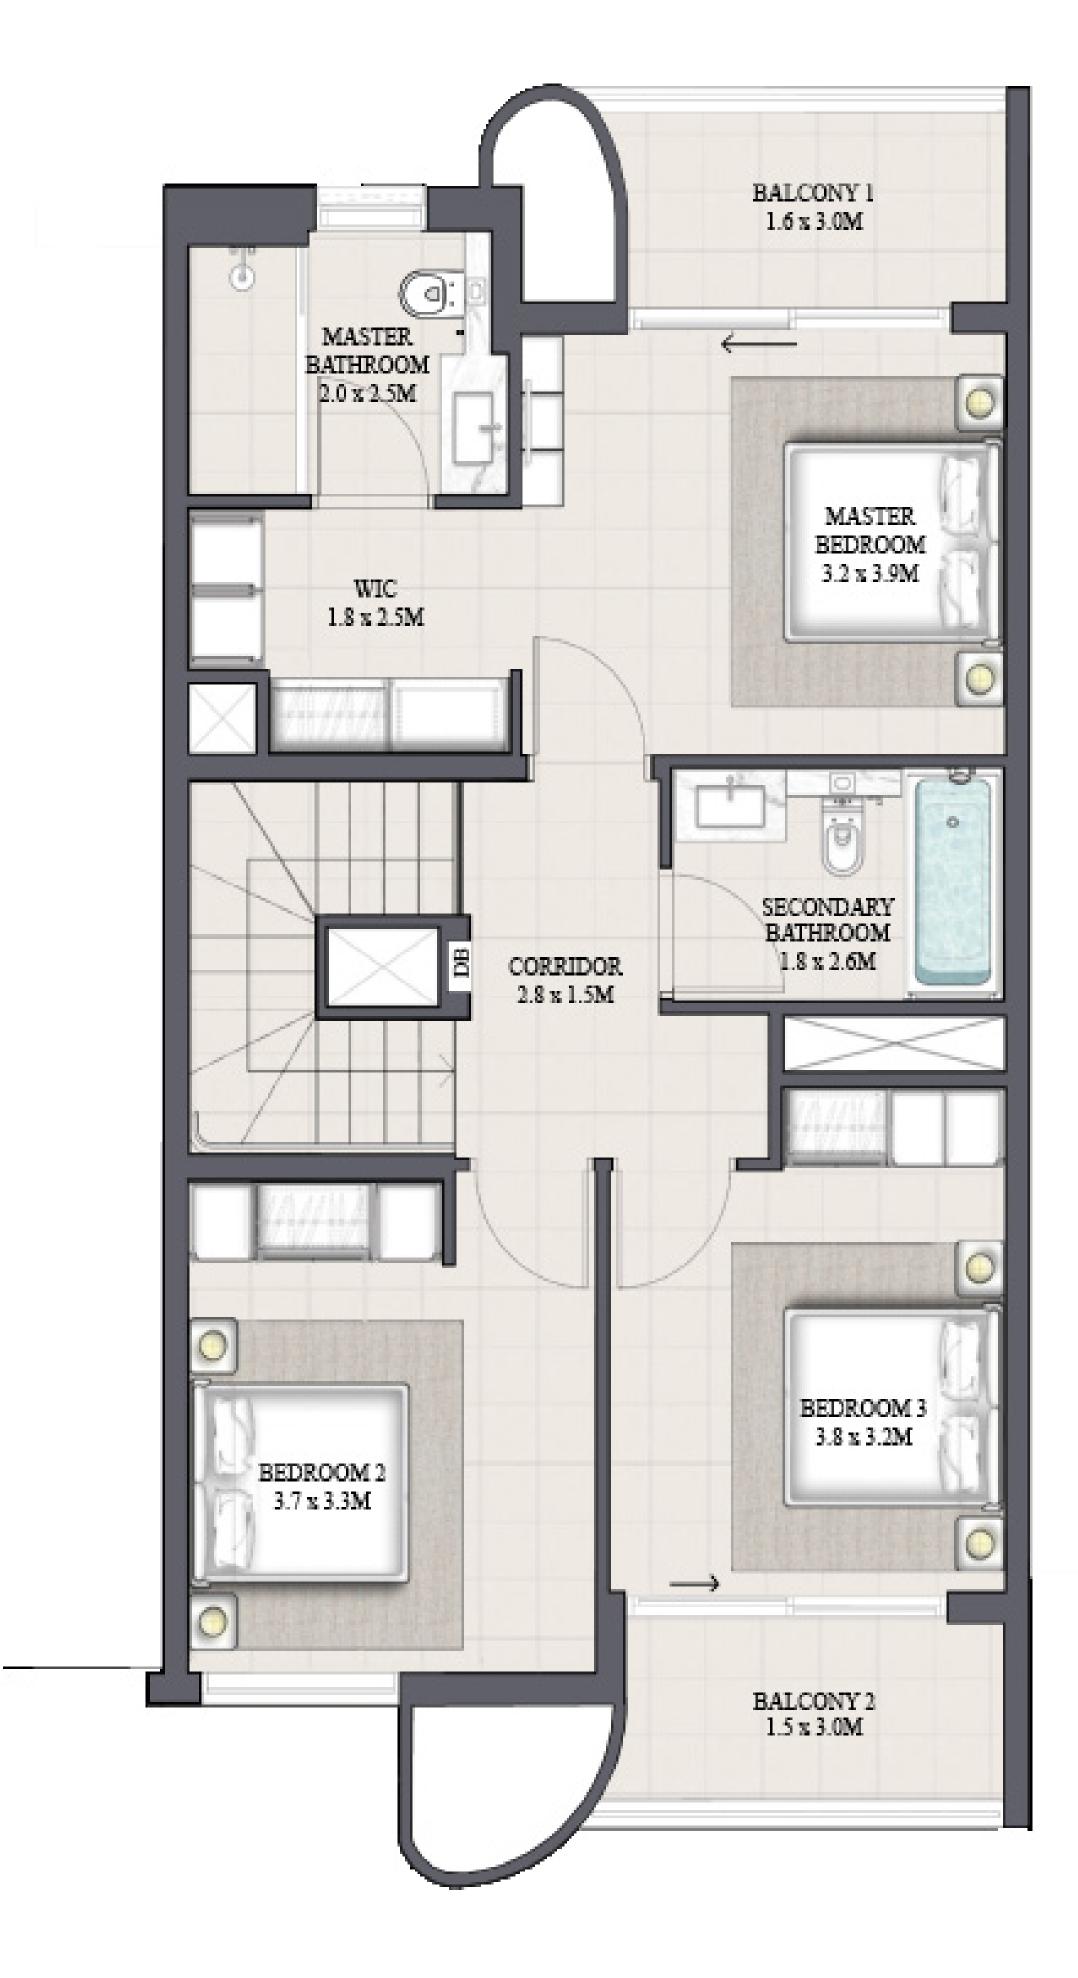

## MODERN TOWNHOUSE 4 BEDROOM 1

| UNIT                | ΤO           |
|---------------------|--------------|
| 4 P L E X - T H O 1 | 2340.61 SQFT |
| 6 P L E X - T H O 1 | 2358.26 SQFT |
| 8 P L E X - T H O 1 |              |

KEY PLAN

FLOOR PLAN 1. All dimensions are in imperial and metric, and measured from finish to finish to finish to finish to finish excluding construction tolerances. 2. All materials, dimensions, and drawings are approximate only. 3. Information is subject to change without notice, at developer's absolute discretion. 4. Actual area may vary from the stated area. 5. Drawings not to scale. 6. All images used are for illustrative purposes only and do not represent the actual size, features, specifications, fittings, and furnishings. 7. The developer reserves the right to make revisions / alterations, at it's absolute discretion, without any liability whatsoever.

OTAL AREA

217.45 SQM

219.09 SQM

GROUND FLOOR