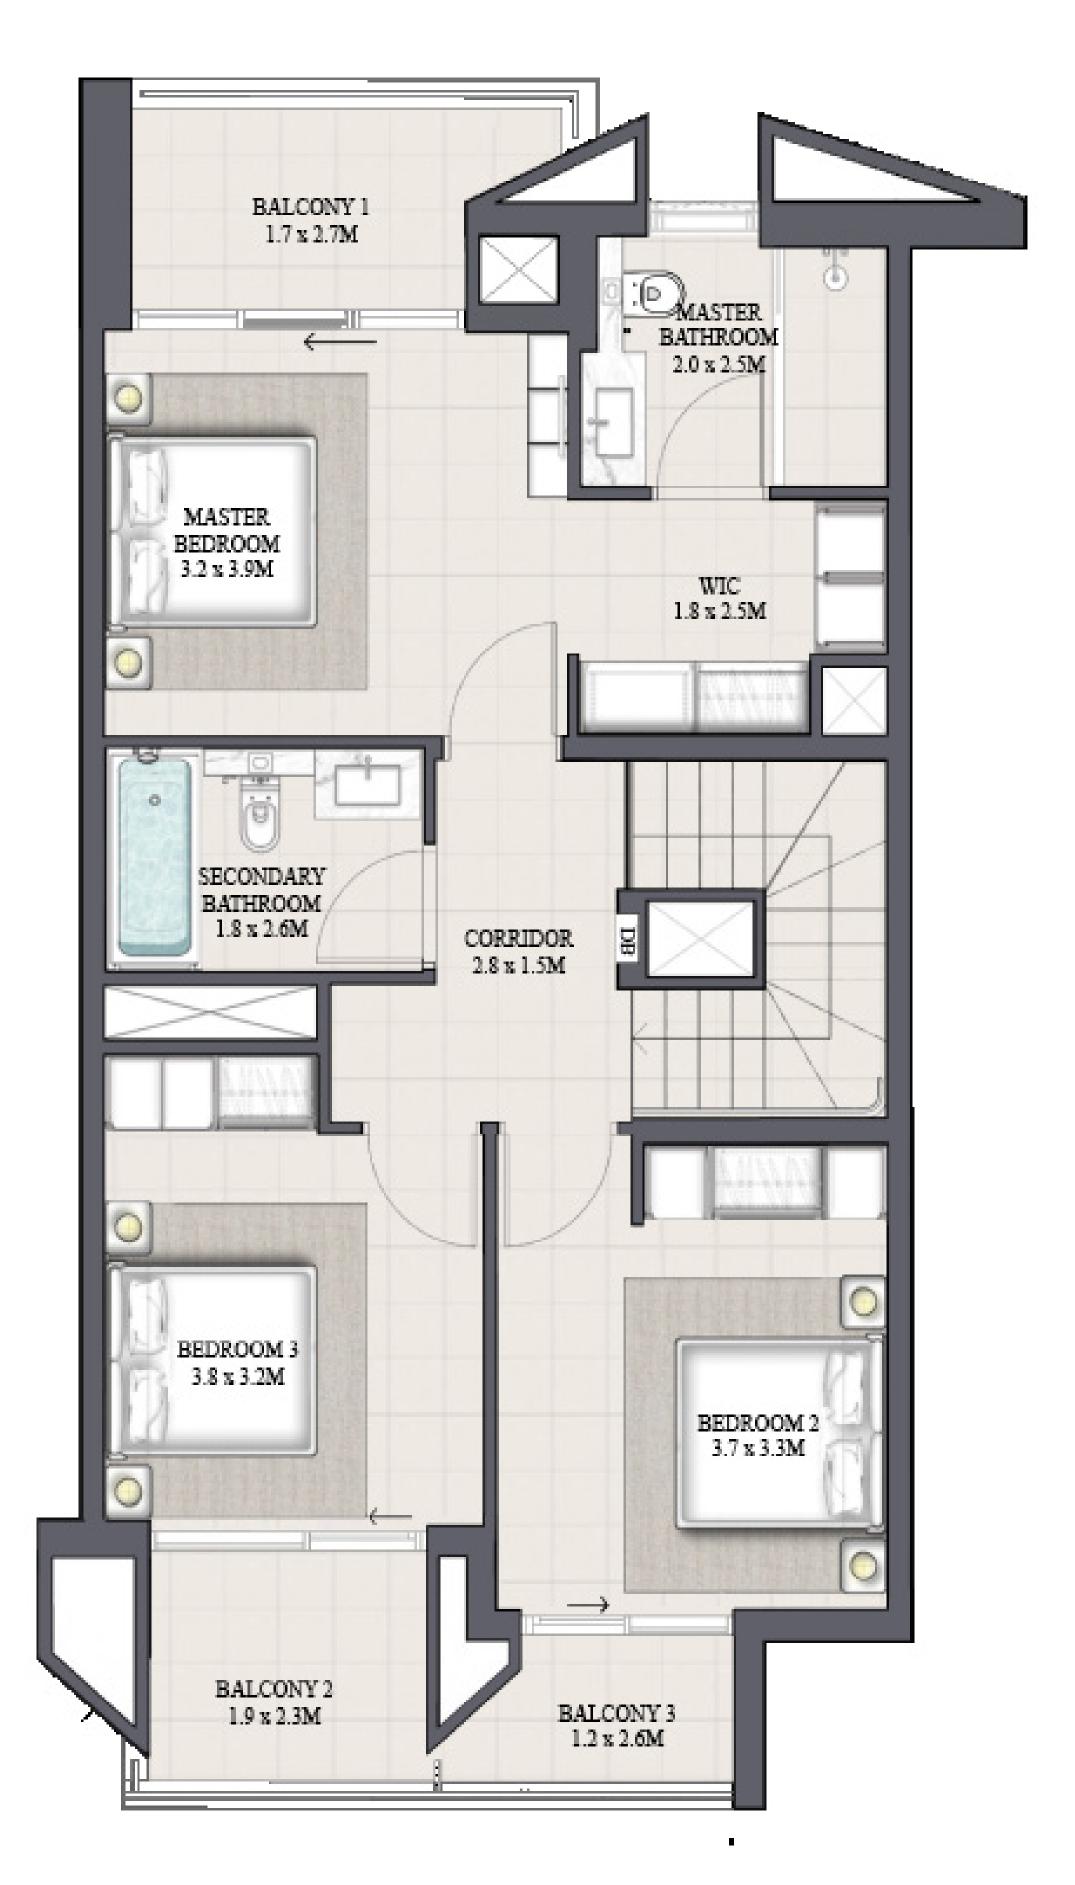

whatsoever.

TOTAL AREA

179.79 SQM





GROUND FLOOR



FIRST FLOOR





UNIT

1915.65 SQFT

8 P L E X - T H 0 4

KEY PLAN



FLOOR PLAN 1. All dimensions are in imperial and metric, and measured from finish to finish excluding construction tolerances. 2. All materials, dimensions, and drawings are approximate only. 3. Information is subject to change without notice, at developer's absolute discretion. 4. Actual area may vary from the stated area. 5. Drawings not to scale. 6. All images used are for illustrative purposes only and do not represent the actual size, features, specifications, fittings, and furnishings. 7. The developer reserves the right to make revisions / alterations, at it's absolute discretion, without any liability whatsoever.

TOTAL AREA

177.97 SQM





GROUND FLOOR



FIRST FLOOR





UNIT

1912.21 SQFT

8 P L E X - T H 0 5

KEY PLAN



FLOOR PLAN 1. All dimensions are in imperial and metric, and measured from finish to finish to finish to finish to finish excluding construction tolerances. 2. All materials, dimensions, and drawings are approximate only. 3. Information is subject to change without notice, at developer's absolute discretion. 4. Actual area may vary from the stated area. 5. Drawings not to scale. 6. All images used are for illustrative purposes only and do not represent the actual size, features, specifications, fittings, and furnishings. 7. The developer reserves the right to make revisions / alterations, at it's absolute discretion, without any liability whatsoever.

TOTAL AREA

177.65 SQM





GROUND FLOOR



FIRST FLOOR