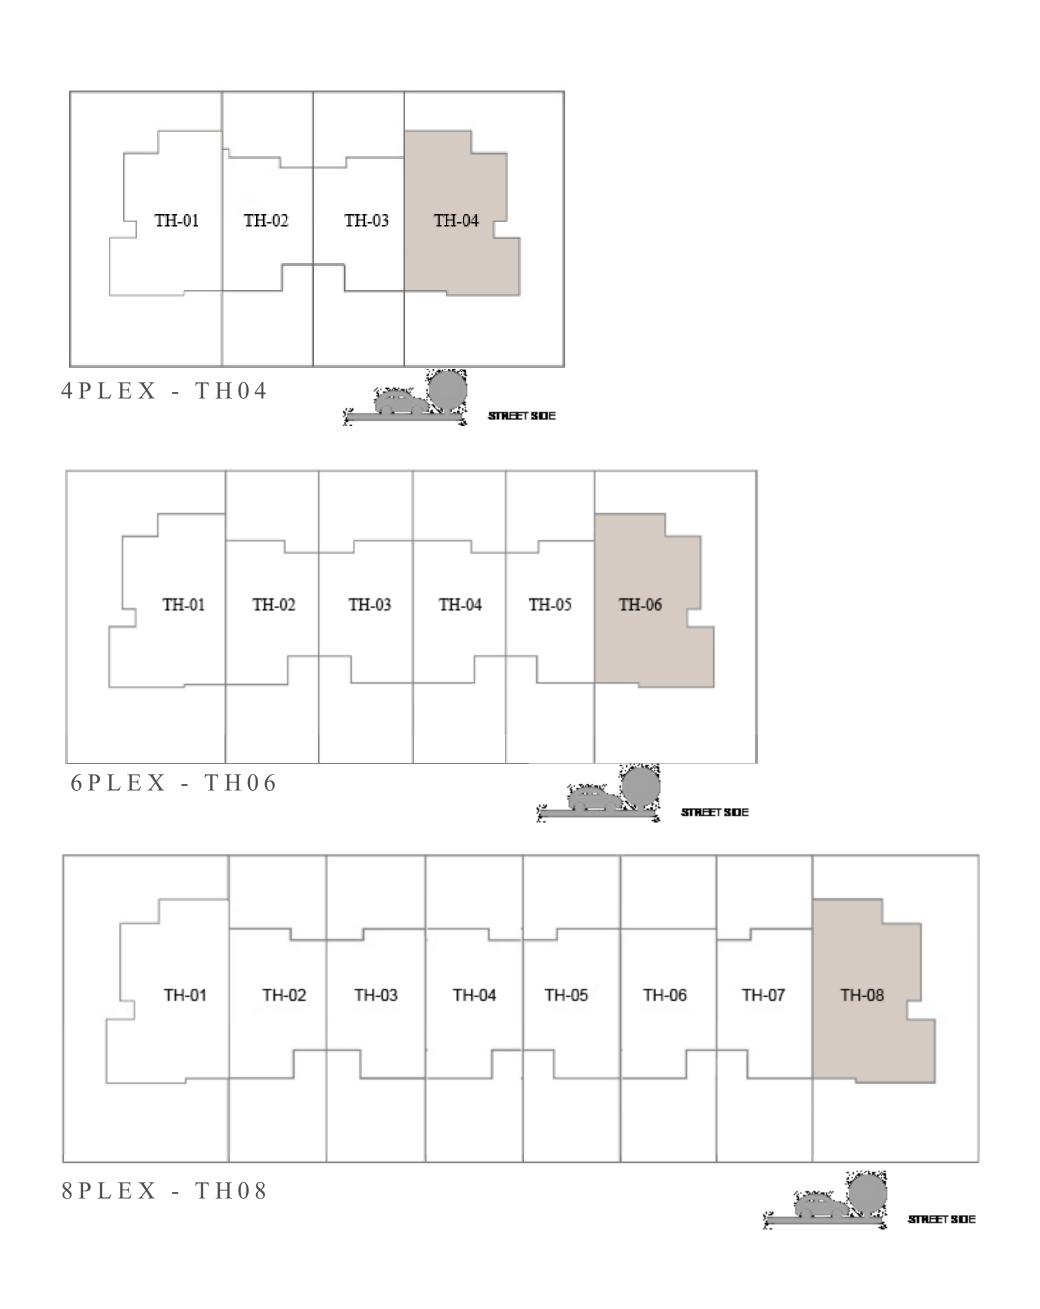

## MODERN TOWNHOUSE 4 BEDROOM 1 M MIRRORED

| UNIT                | ТО           |
|---------------------|--------------|
| 4 P L E X - T H 0 4 | 2340.61 SQFT |
| 6 P L E X - T H 0 6 | 2358.26 SQFT |
| 8 P L E X - T H 0 8 | 2330.20 SQ11 |

KEY PLAN

FLOOR PLAN 1. All dimensions are in imperial and metric, and measured from finish to finish excluding construction tolerances. 2. All materials, dimensions, and drawings are approximate only. 3. Information is subject to change without notice, at developer's absolute discretion. 4. Actual area may vary from the stated area. 5. Drawings not to scale. 6. All images used are for illustrative purposes only and do not represent the actual size, features, specifications, fittings, and furnishings. 7. The developer reserves the right to make revisions / alterations, at it's absolute discretion, without any liability whatsoever.

OTAL AREA

217.45 SQM

219.09 SQM

GROUND FLOOR