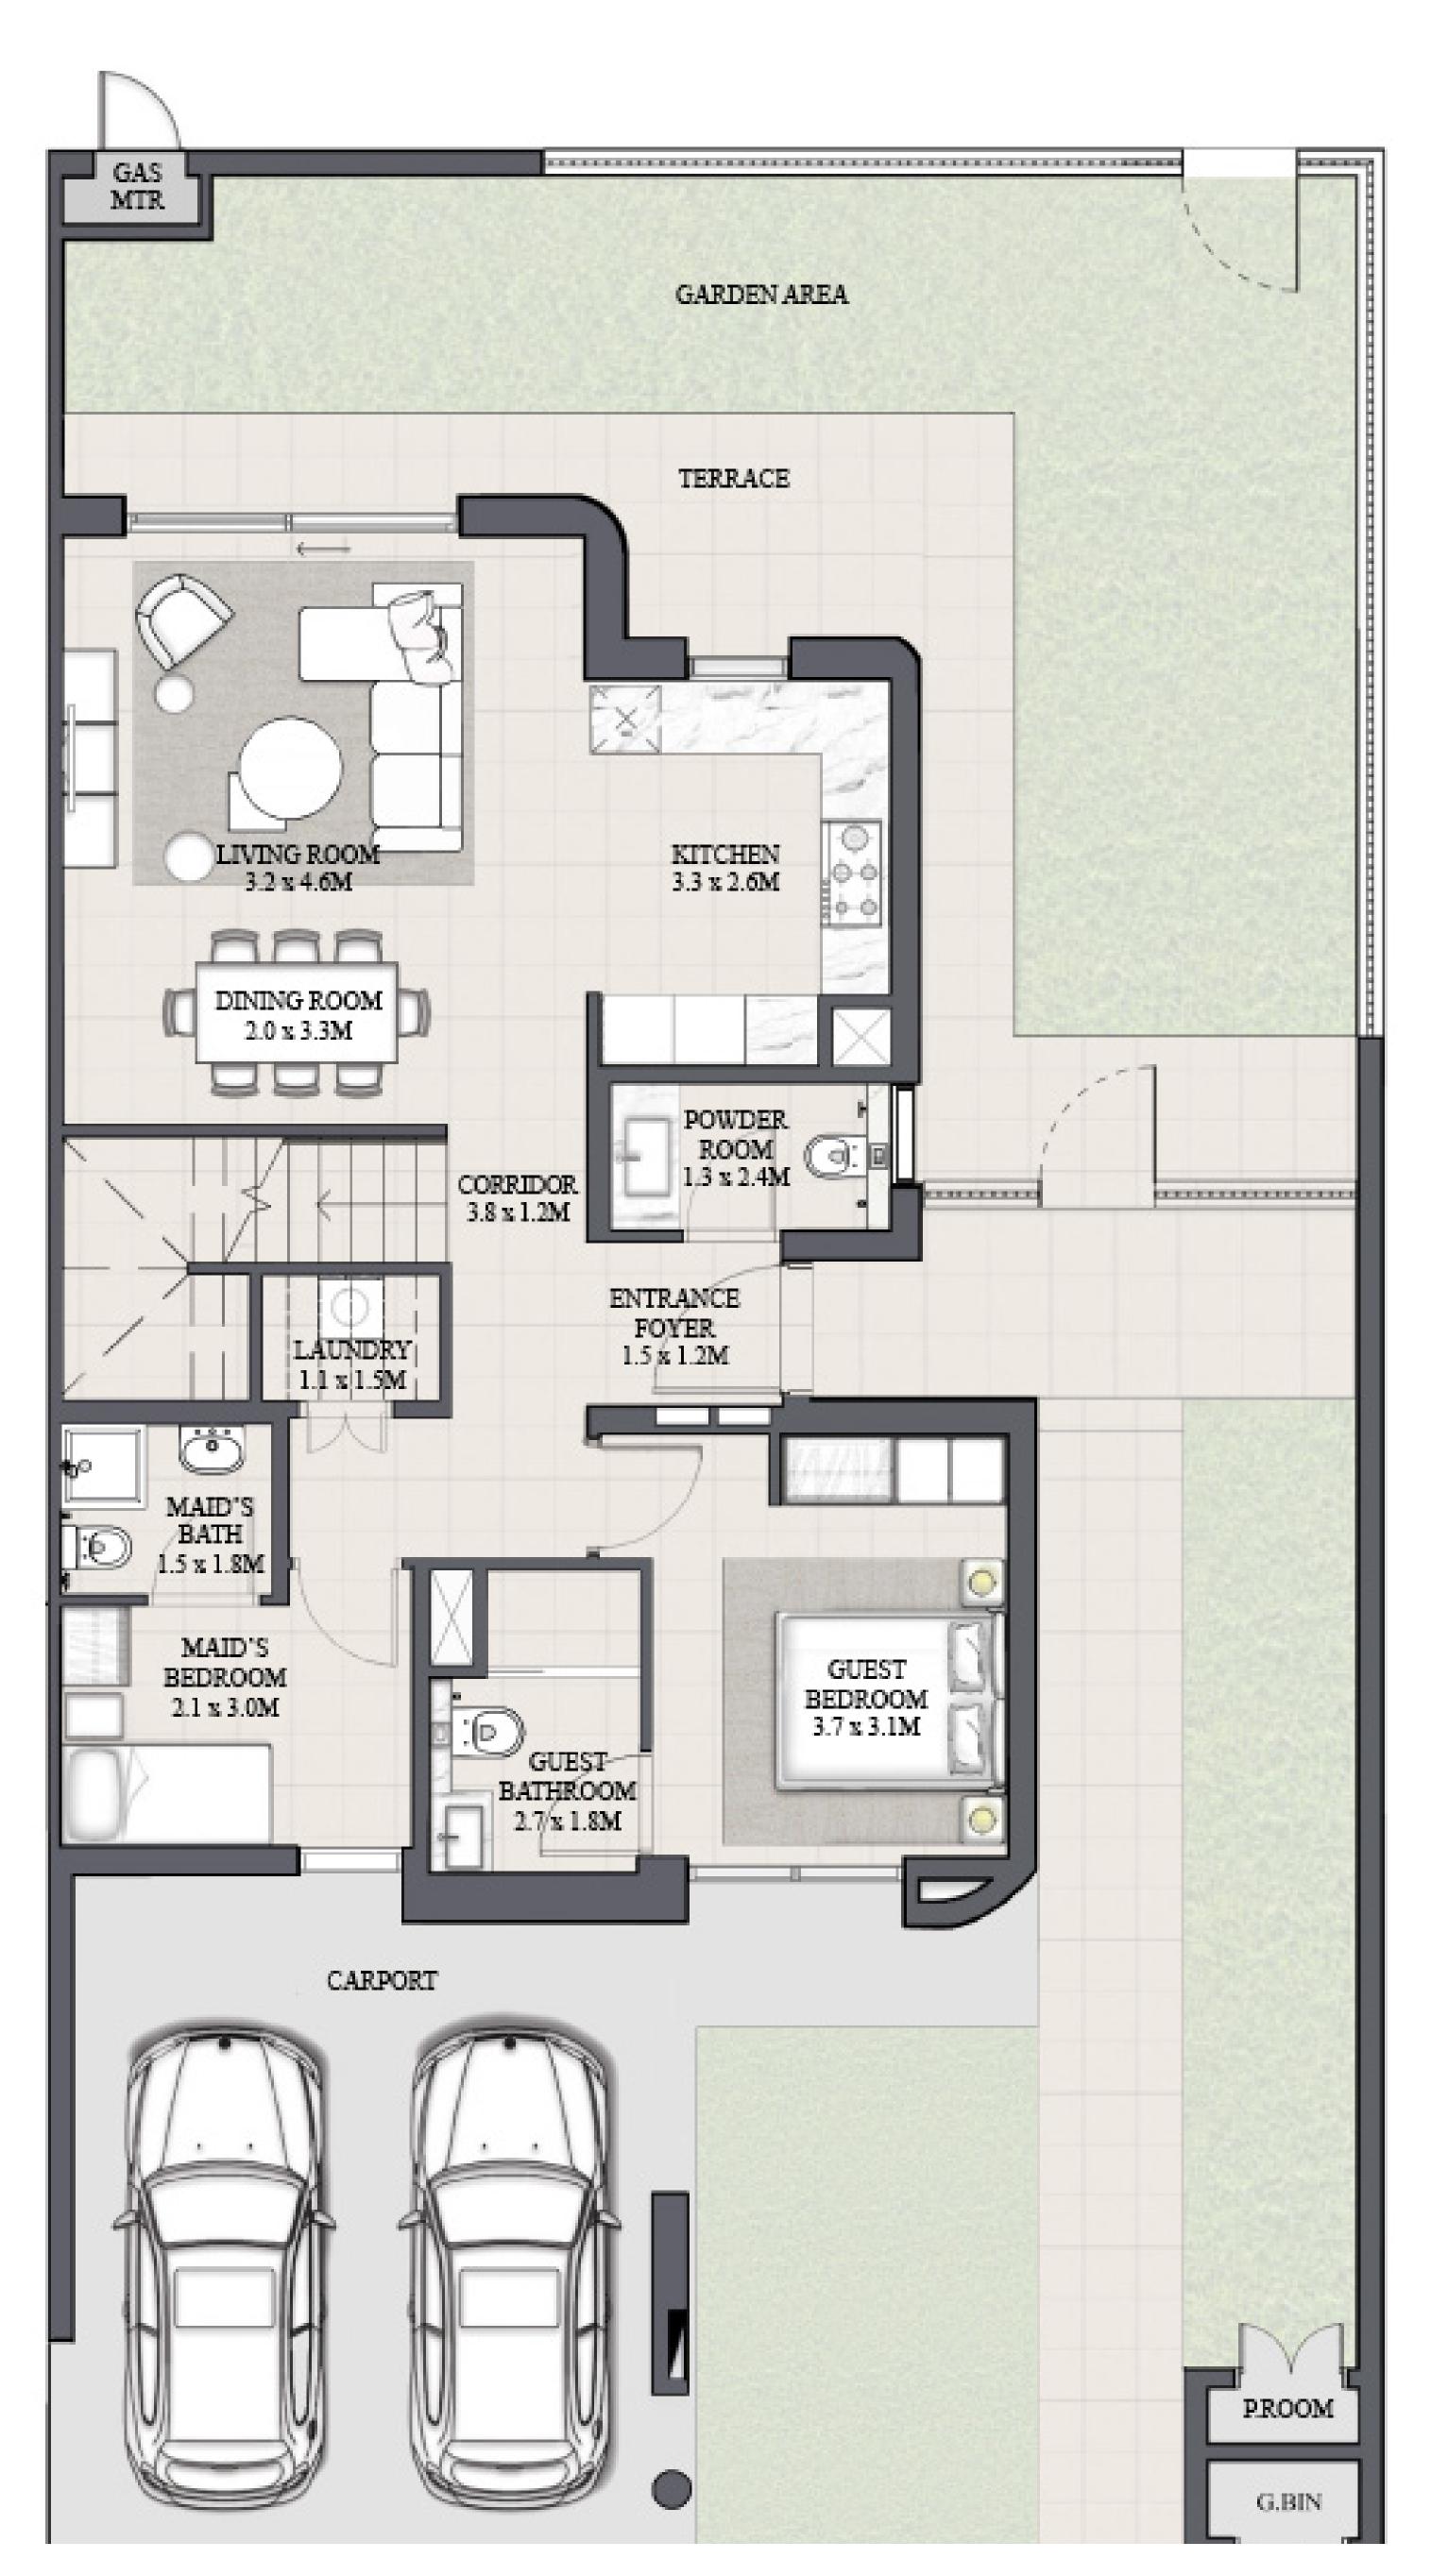

KEY PLAN

FLOOR PLAN 1. All dimensions are in imperial and metric, and measured from finish to finish to finish to finish to finish excluding construction tolerances. 2. All materials, dimensions, and drawings are approximate only. 3. Information is subject to change without notice, at developer's absolute discretion. 4. Actual area may vary from the stated area. 5. Drawings not to scale. 6. All images used are for illustrative purposes only and do not represent the actual size, features, specifications, fittings, and furnishings. 7. The developer reserves the right to make revisions / alterations, at it's absolute discretion, without any liability whatsoever.

OTAL AREA

217.45 SQM

219.09 SQM

GROUND FLOOR