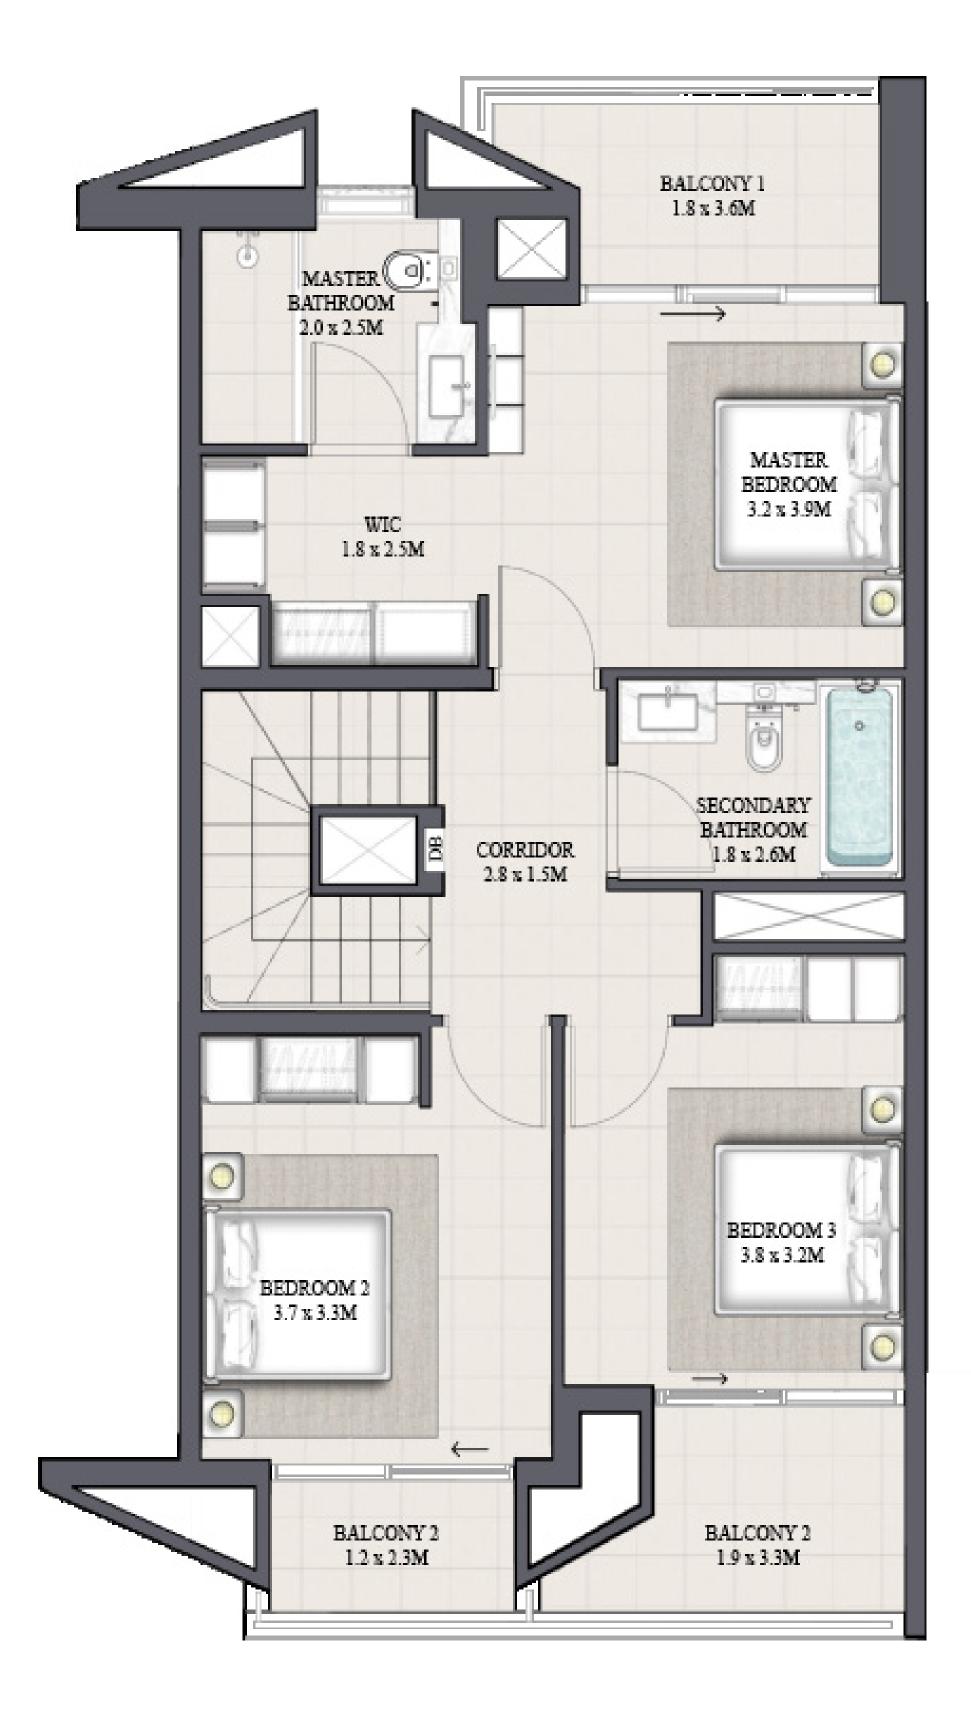

# MODERN TOWNHOUSE 3 BEDROOM 2

UNIT

1930.07 SQFT

4 P L E X - T H 0 3

KEY PLAN

FLOOR PLAN 1. All dimensions are in imperial and metric, and measured from finish to finish to finish to finish to finish excluding construction tolerances. 2. All materials, dimensions, and drawings are approximate only. 3. Information is subject to change without notice, at developer's absolute discretion. 4. Actual area may vary from the stated area. 5. Drawings not to scale. 6. All images used are for illustrative purposes only and do not represent the actual size, features, specifications, fittings, and furnishings. 7. The developer reserves the right to make revisions / alterations, at it's absolute discretion, without any liability whatsoever.

TOTAL AREA

179.31 SQM

GROUND FLOOR

FIRST FLOOR