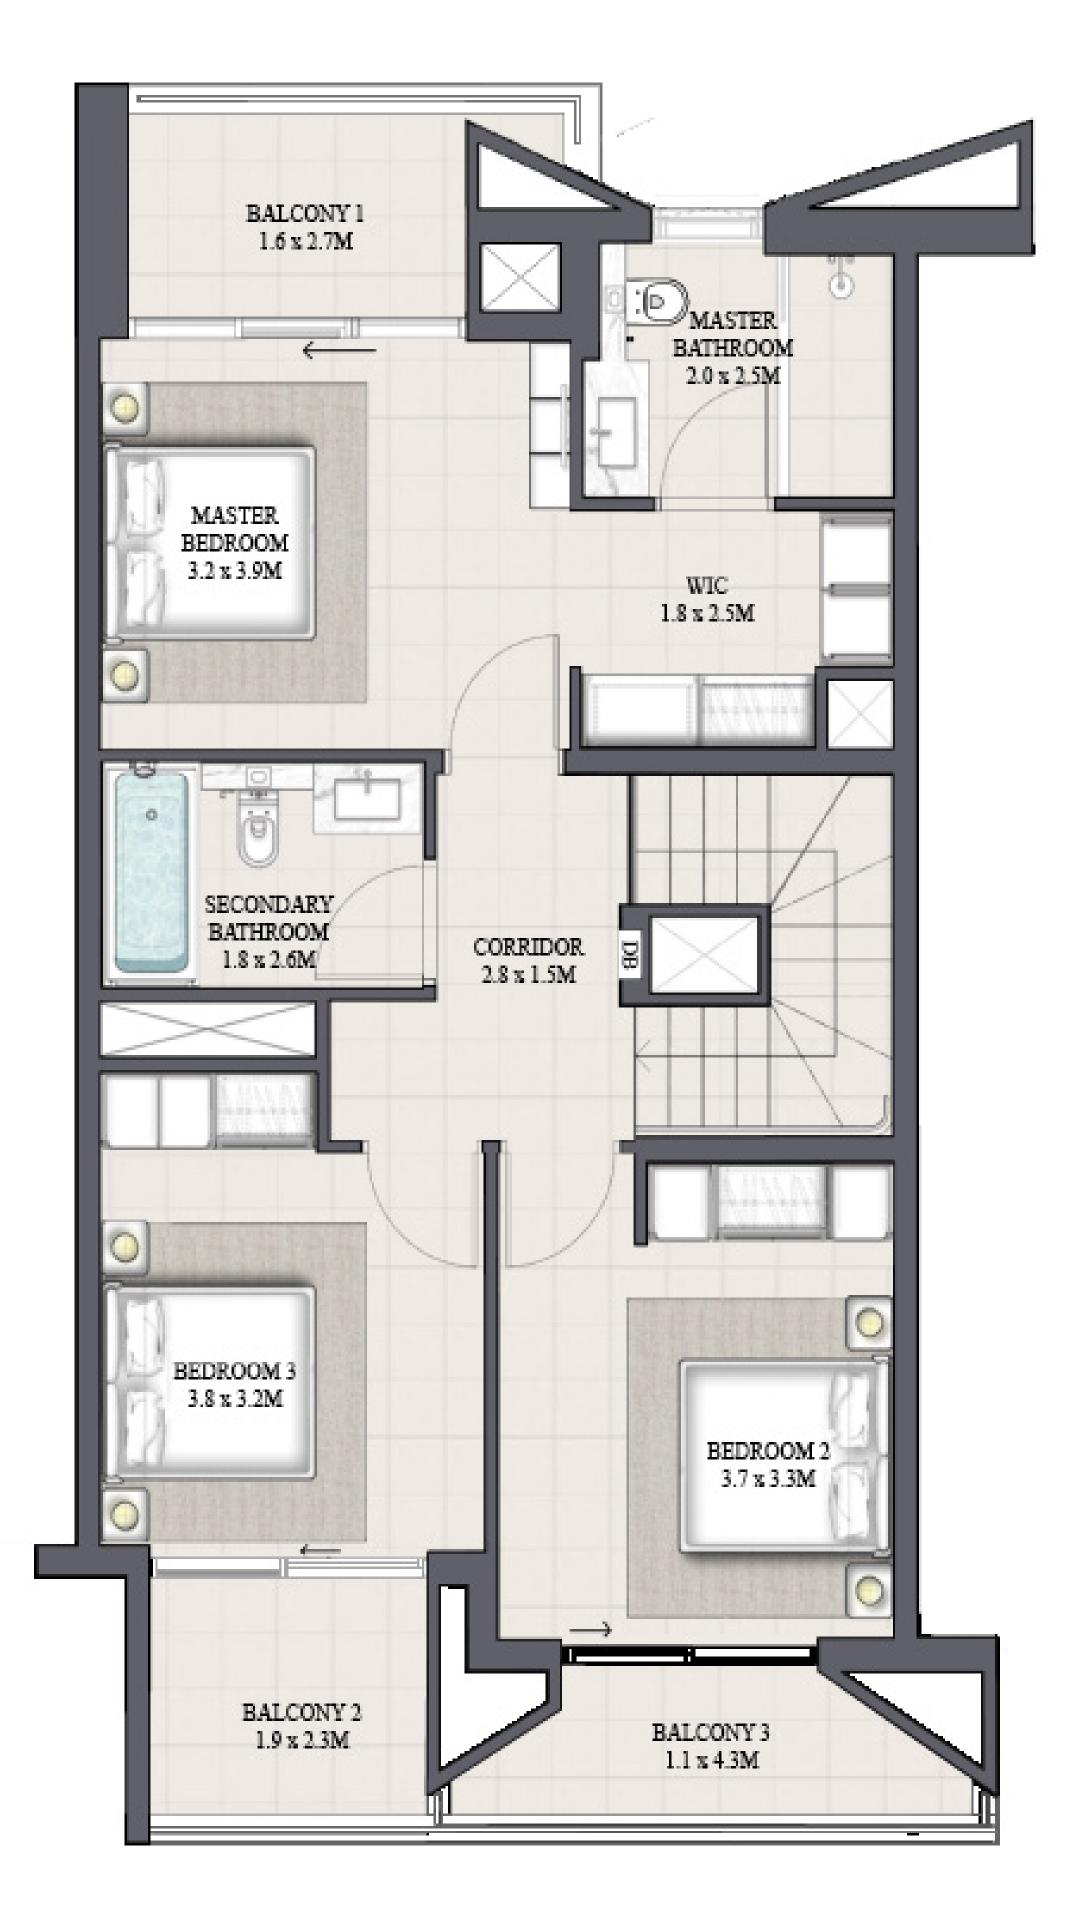

## MODERN TOWNHOUSE 4 BEDROOM 1

| UNIT                | ΤO           |
|---------------------|--------------|
| 4 P L E X - T H O 1 | 2340.61 SQFT |
| 6 P L E X - T H O 1 | 2358.26 SQFT |
| 8 P L E X - T H O 1 |              |

KEY PLAN

FLOOR PLAN 1. All dimensions are in imperial and metric, and measured from finish to finish to finish to finish to finish excluding construction tolerances. 2. All materials, dimensions, and drawings are approximate only. 3. Information is subject to change without notice, at developer's absolute discretion. 4. Actual area may vary from the stated area. 5. Drawings not to scale. 6. All images used are for illustrative purposes only and do not represent the actual size, features, specifications, fittings, and furnishings. 7. The developer reserves the right to make revisions / alterations, at it's absolute discretion, without any liability whatsoever.

OTAL AREA

217.45 SQM

219.09 SQM

GROUND FLOOR