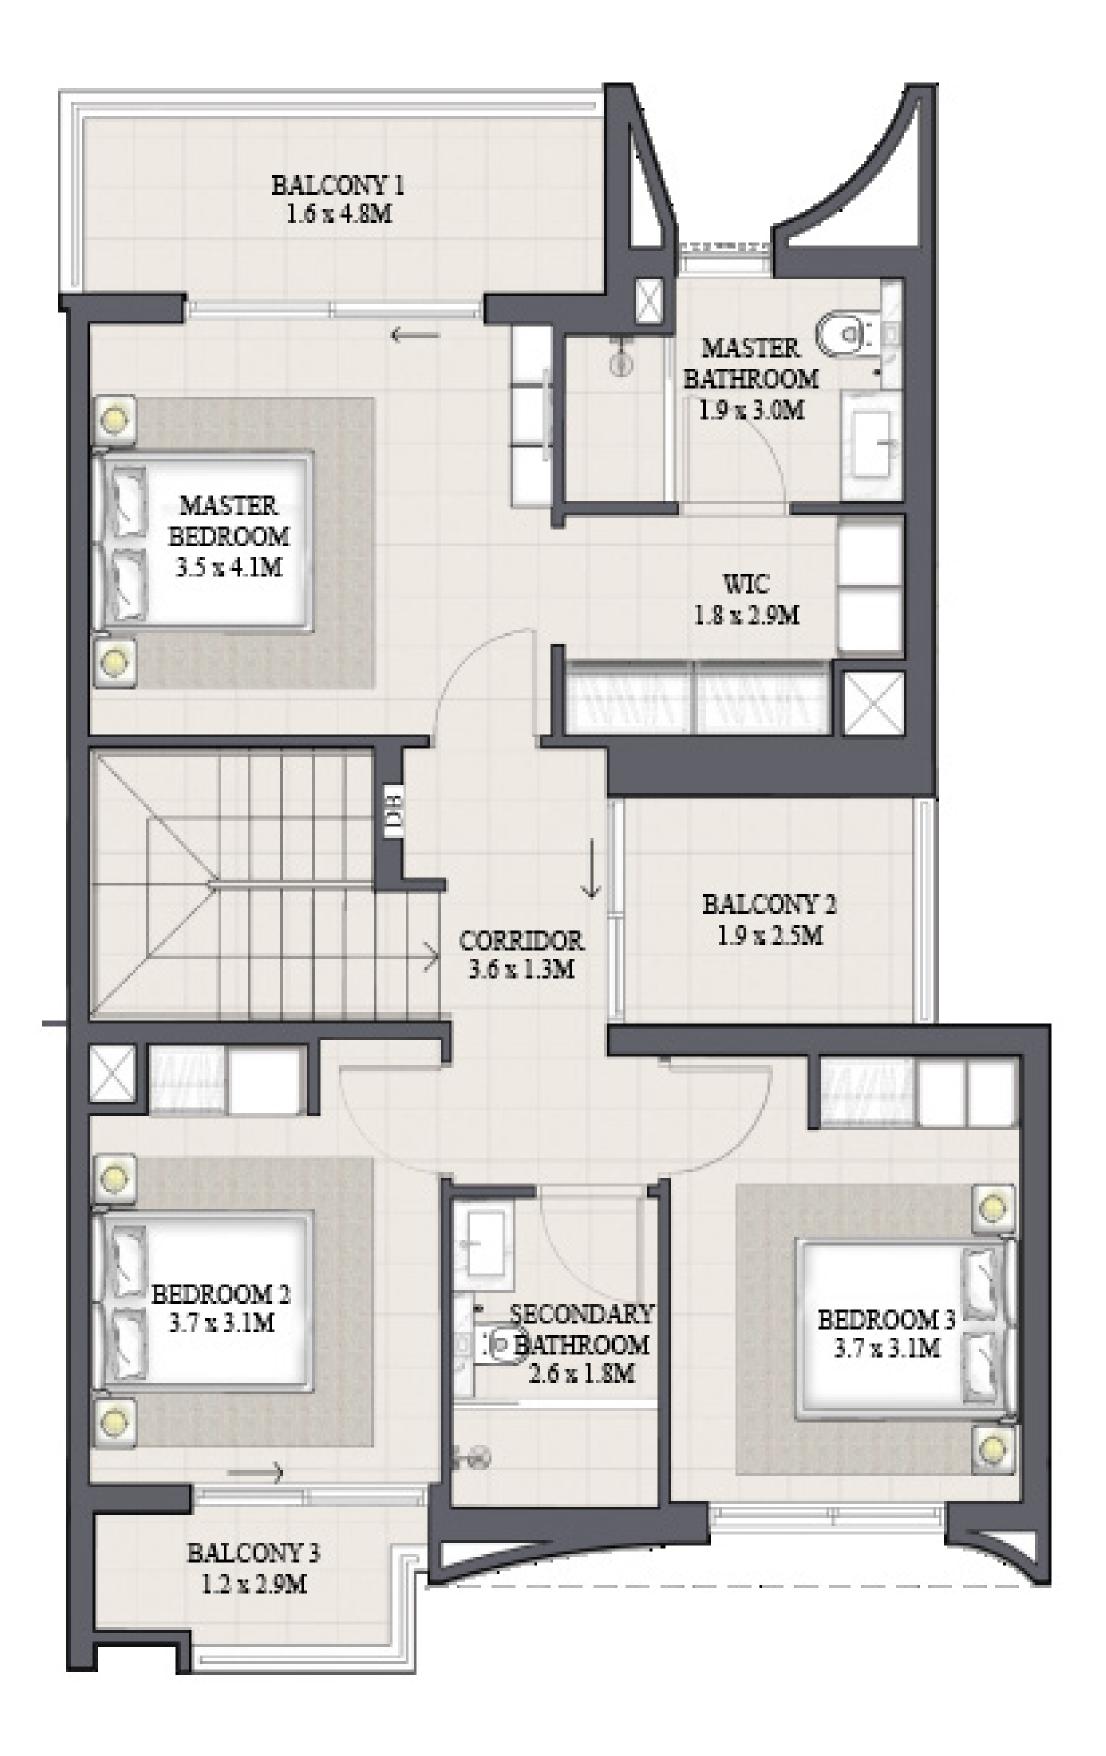

## MODERN TOWNHOUSE 4 BEDROOM 1

| UNIT                | ΤO           |
|---------------------|--------------|
| 4 P L E X - T H O 1 | 2340.61 SQFT |
| 6 P L E X - T H O 1 | 2358.26 SQFT |
| 8 P L E X - T H O 1 |              |

KEY PLAN

FLOOR PLAN 1. All dimensions are in imperial and metric, and measured from finish to finish to finish to finish to finish excluding construction tolerances. 2. All materials, dimensions, and drawings are approximate only. 3. Information is subject to change without notice, at developer's absolute discretion. 4. Actual area may vary from the stated area. 5. Drawings not to scale. 6. All images used are for illustrative purposes only and do not represent the actual size, features, specifications, fittings, and furnishings. 7. The developer reserves the right to make revisions / alterations, at it's absolute discretion, without any liability whatsoever.

OTAL AREA

217.45 SQM

219.09 SQM

GROUND FLOOR