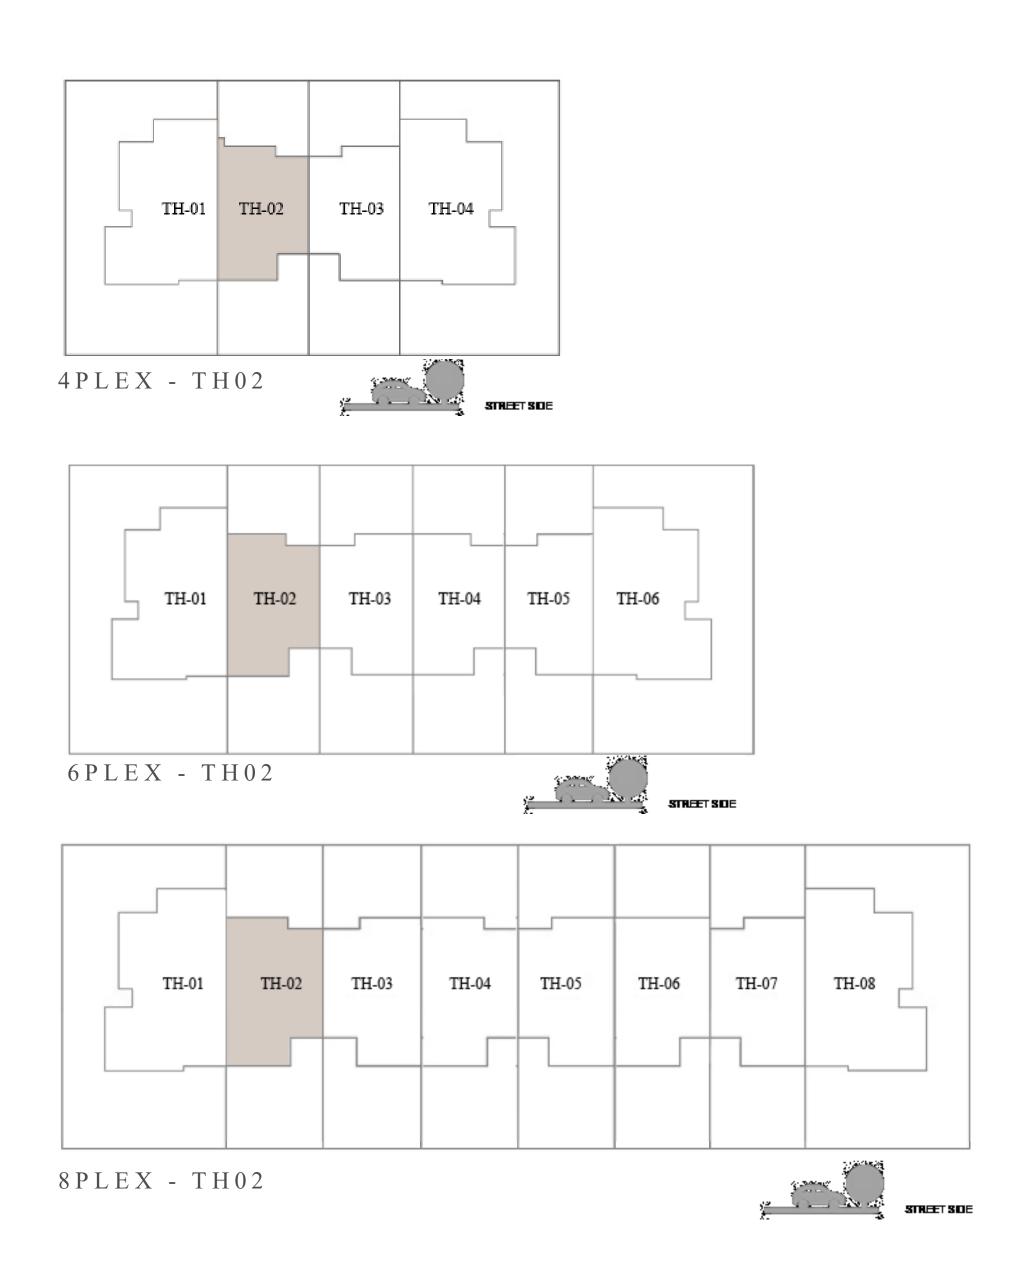

# MODERN TOWNHOUSE 3 BEDROOM 1

| UNIT                | TOTAL        | AREA       |
|---------------------|--------------|------------|
| 4 P L E X - T H 0 2 | 1935.46 SQFT | 179.81 SQM |
| 6 P L E X - T H 0 2 | 1937.18 SQFT | 179.97 SQM |
| 8 P L E X - T H 0 2 | 1935.46 SQFT | 179.81 SQM |

KEY PLAN

FLOOR PLAN 1. All dimensions are in imperial and metric, and measured from finish to finish excluding construction tolerances. 2. All materials, dimensions, and drawings are approximate only. 3. Information is subject to change without notice, at developer's absolute discretion. 4. Actual area may vary from the stated area. 5. Drawings not to scale. 6. All images used are for illustrative purposes only and do not represent the actual size, features, specifications, fittings, and furnishings. 7. The developer reserves the right to make revisions / alterations, at it's absolute discretion, without any liability whatsoever.