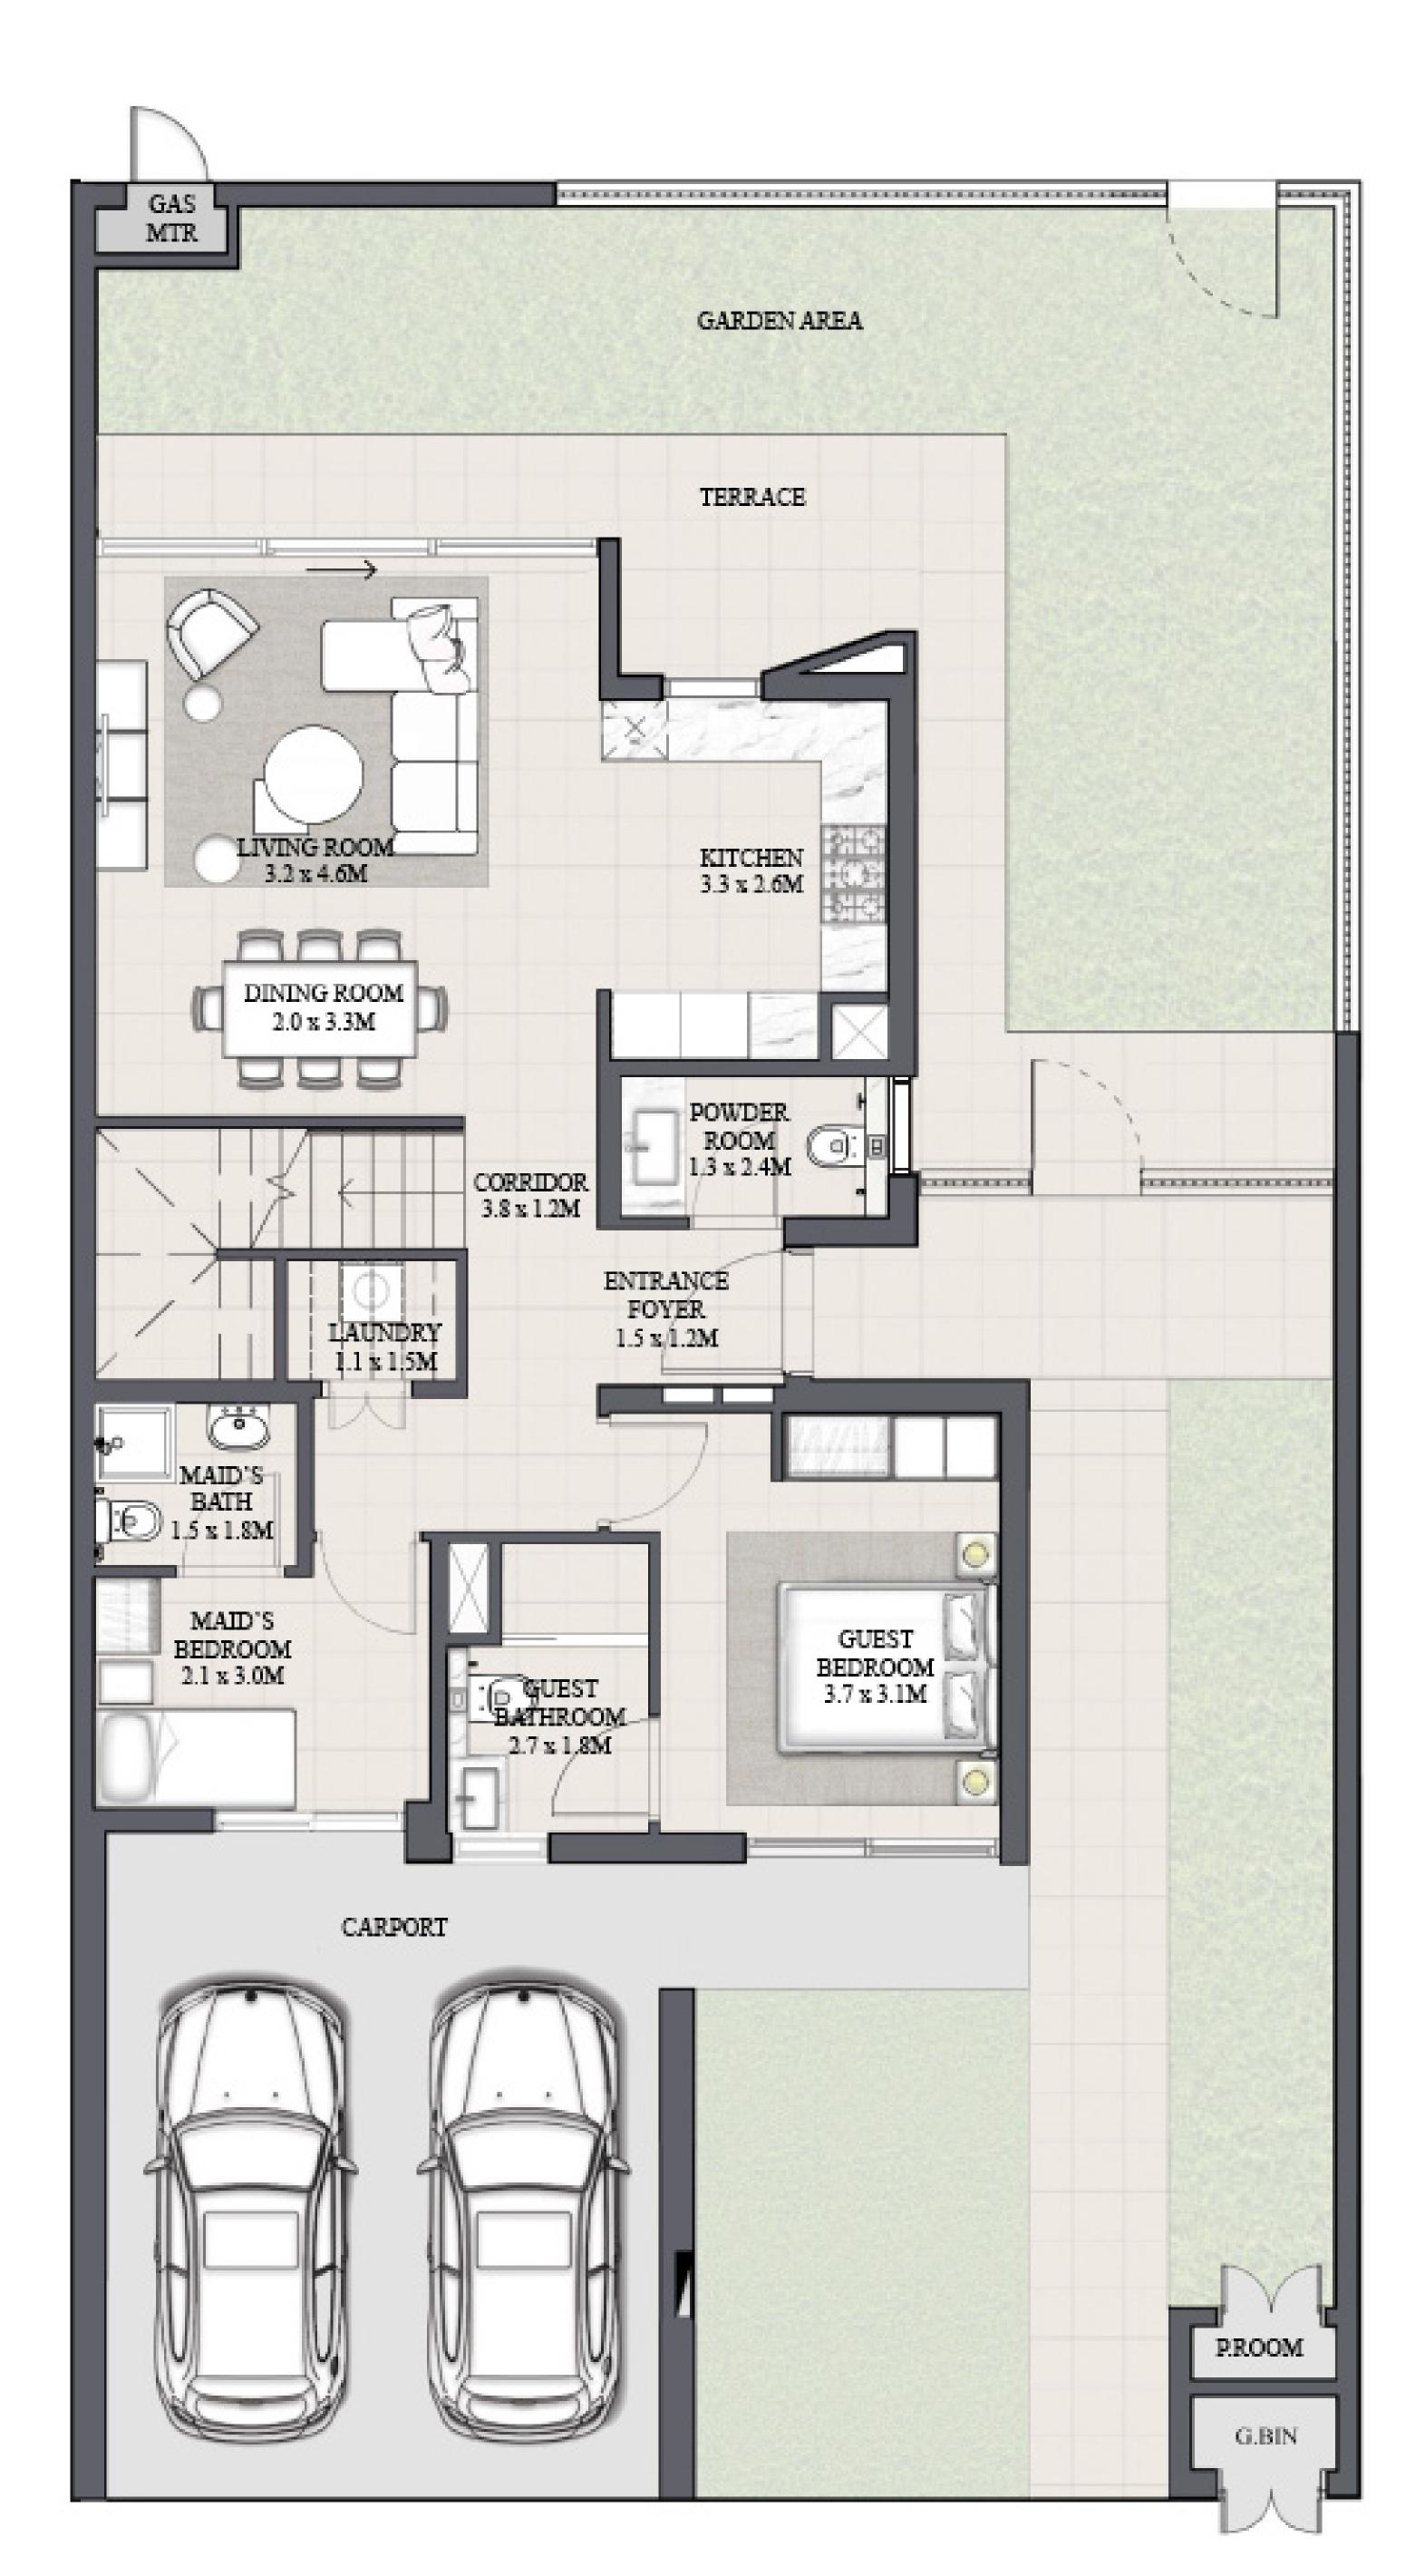

---|
| 4 P L E X - T H 0 4 | 2441.14 SQFT |
| 6 P L E X - T H 0 6 | 2459.12 SQFT |
| 8 P L E X - T H 0 8 |              |

KEY PLAN



FLOOR PLAN 1. All dimensions are in imperial and metric, and measured from finish to finish excluding construction tolerances. 2. All materials, dimensions, and drawings are approximate only. 3. Information is subject to change without notice, at developer's absolute discretion. 4. Actual area may vary from the stated area. 5. Drawings not to scale. 6. All images used are for illustrative purposes only and do not represent the actual size, features, specifications, fittings, and furnishings. 7. The developer reserves the right to make revisions / alterations, at it's absolute discretion, without any liability whatsoever.

OTAL AREA

226.79 SQM

228.46 SQM



GROUND FLOOR









| UNIT                | ΤO           |
|---------------------|--------------|
| 4 P L E X - T H 0 2 | 1928.57 SQFT |
| 6 P L E X - T H 0 2 | 1929.21 SQFT |

KEY PLAN



FLOOR PLAN 1. All dimensions are in imperial and metric, and measured from finish to finish to finish to finish to finish excluding construction tolerances. 2. All materials, dimensions, and drawings are approximate only. 3. Information is subject to change without notice, at developer's absolute discretion. 4. Actual area may vary from the stated area. 5. Drawings not to scale. 6. All images used are for illustrative purposes only and do not represent the actual size, features, specifications, fittings, and furnishings. 7. The developer reserves the right to make revisions / alterations, at it's abs