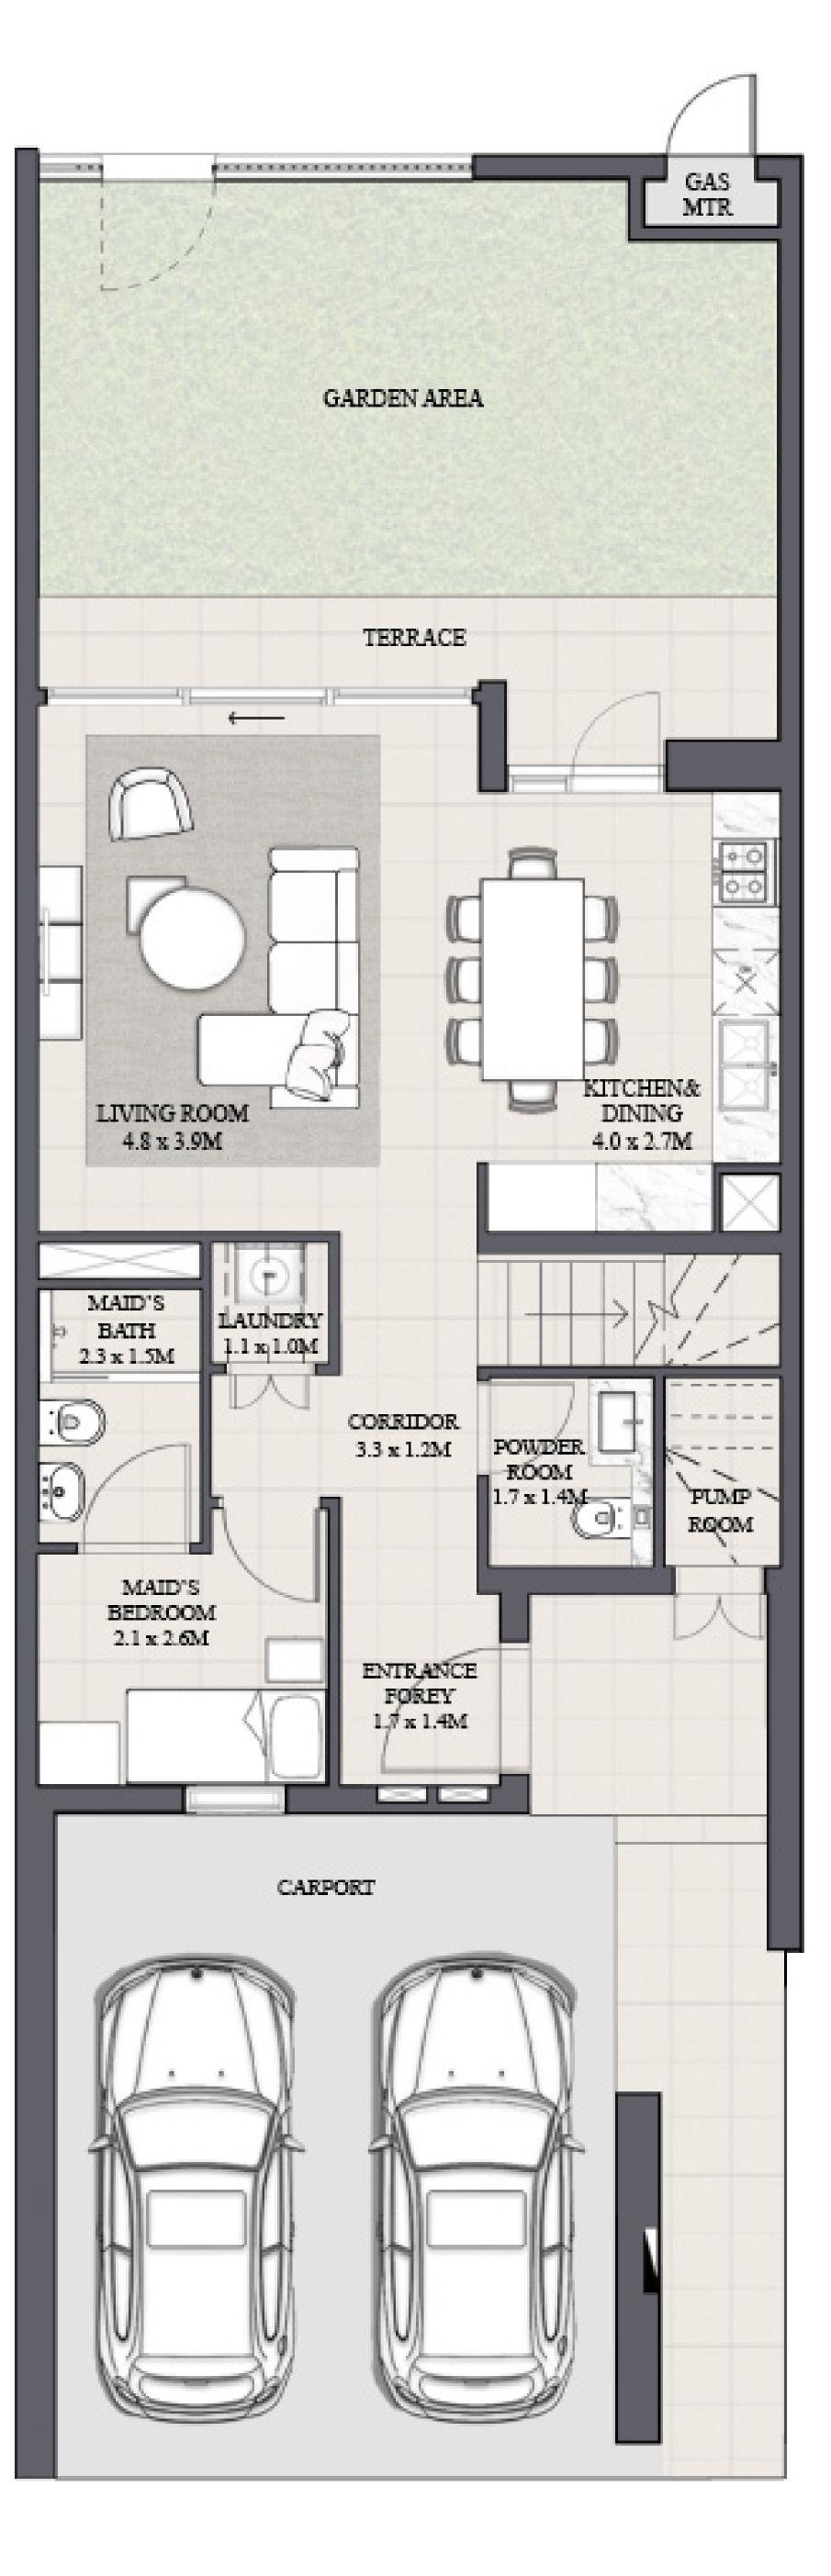

## MODERN TOWNHOUSE 4 BEDROOM 1 M MIRRORED

| UNIT                | ТО           |
|---------------------|--------------|
| 4 P L E X - T H 0 4 | 2340.61 SQFT |
| 6 P L E X - T H 0 6 | 2358.26 SQFT |
| 8 P L E X - T H 0 8 | 2330.20 SQ11 |

KEY PLAN

FLOOR PLAN 1. All dimensions are in imperial and metric, and measured from finish to finish excluding construction tolerances. 2. All materials, dimensions, and drawings are approximate only. 3. Information is subject to change without notice, at developer's absolute discretion. 4. Actual area may vary from the stated area. 5. Drawings not to scale. 6. All images used are for illustrative purposes only and do not represent the actual size, features, specifications, fittings, and furnishings. 7. The developer reserves the right to make revisions / alterations, at it's absolute discretion, without any liability whatsoever.

OTAL AREA

217.45 SQM

219.09 SQM

GROUND FLOOR