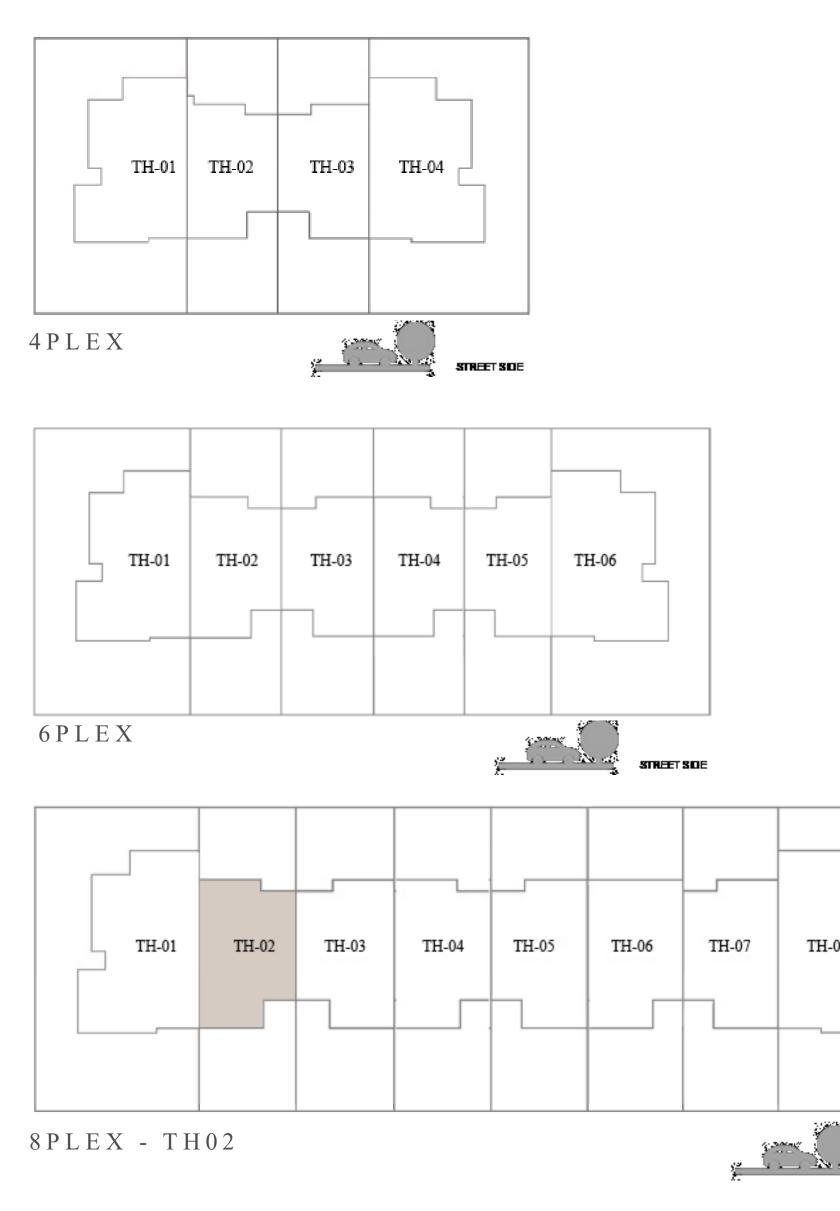

KEY PLAN

FLOOR PLAN 1. All dimensions are in imperial and metric, and measured from finish to finish to finish to finish to finish excluding construction tolerances. 2. All materials, dimensions, and drawings are approximate only. 3. Information is subject to change without notice, at developer's absolute discretion. 4. Actual area may vary from the stated area. 5. Drawings not to scale. 6. All images used are for illustrative purposes only and do not represent the actual size, features, specifications, fittings, and furnishings. 7. The developer reserves the right to make revisions / alterations, at it's absolute discretion, without any liability whatsoever.

# MODERN TOWNHOUSE 3 BEDROOM 1

| UNIT                | TOTAL        | AREA       |
|---------------------|--------------|------------|
| 4 P L E X - T H 0 2 | 1935.46 SQFT | 179.81 SQM |
| 6 P L E X - T H 0 2 | 1937.18 SQFT | 179.97 SQM |
| 8 P L E X - T H 0 2 | 1935.46 SQFT | 179.81 SQM |

KEY PLAN

FLOOR PLAN 1. All dimensions are in imperial and metric, and measured from finish to finish excluding construction tolerances. 2. All materials, dimensions, and drawings are approximate only. 3. Information is subject to change without notice, at developer's absolute discretion. 4. Actual area may vary from the stated area. 5. Drawings not to scale. 6. All images used are for illustrative purposes only and do not represent the actual size, features, specifications, fittings, and furnishings. 7. The developer reserves the right to make revisions / alterations, at it's absolute discretion, without any liability whatsoever.

GROUND FLOOR