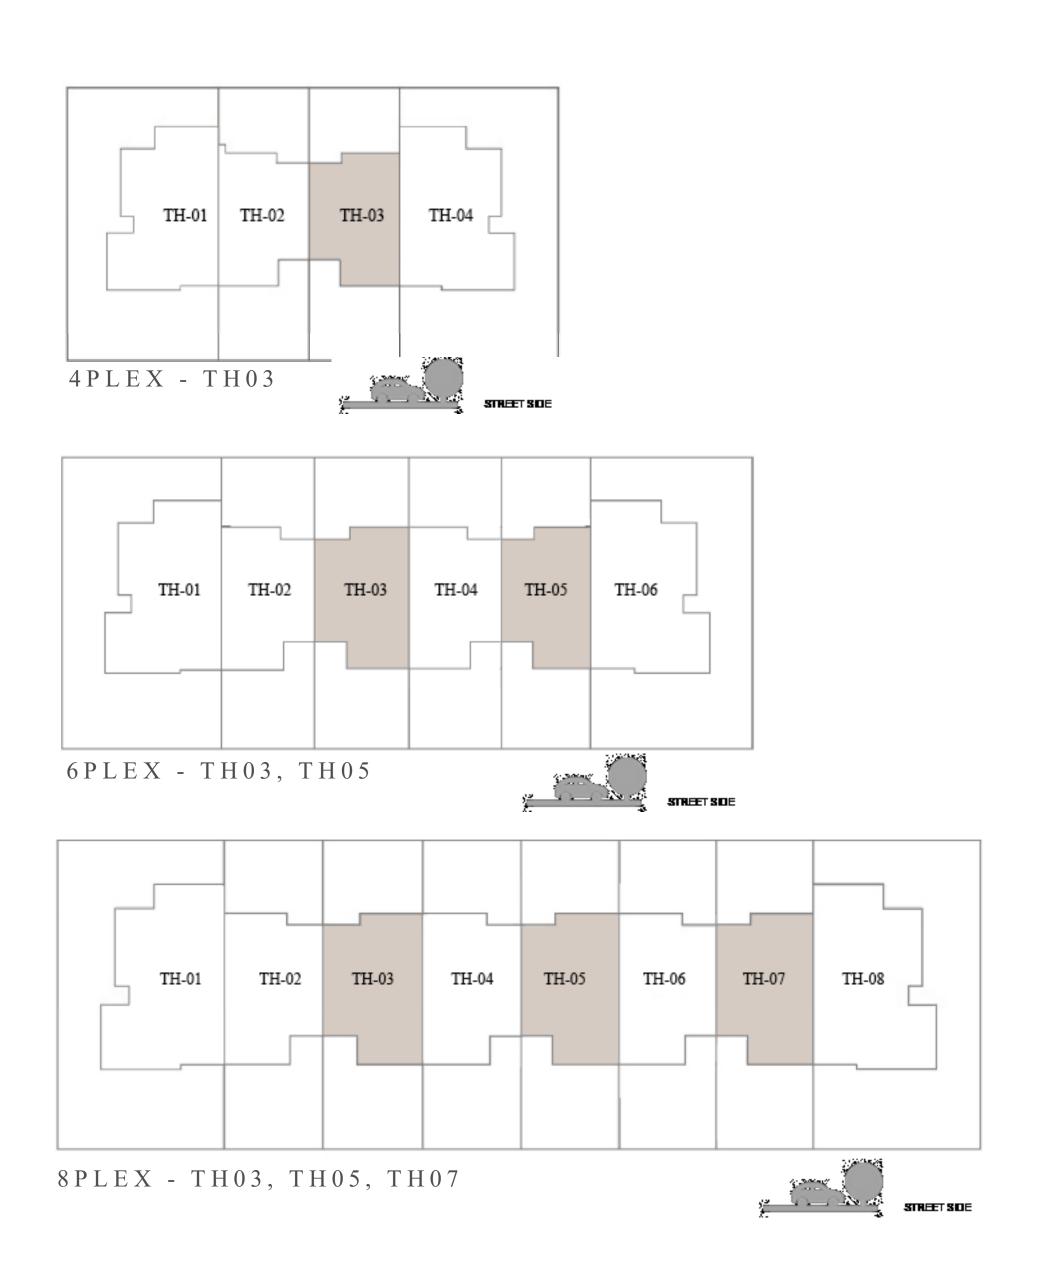

KEY PLAN

TH-01 TH-02 TH-03 TH-04 \_\_\_\_ 4 P L E X TH-01 TH-03 TH-05 6 P L E X - T H 0 4 TH-05 TH-06 8 P L E X

FLOOR PLAN 1. All dimensions are in imperial and metric, and measured from finish to finish to finish to finish to finish excluding construction tolerances. 2. All materials, dimensions, and drawings are approximate only. 3. Information is subject to change without notice, at developer's absolute discretion. 4. Actual area may vary from the stated area. 5. Drawings not to scale. 6. All images used are for illustrative purposes only and do not represent the actual size, features, specifications, fittings, and furnishings. 7. The developer reserves the right to make revisions / alterations, at it's absolute discretion, without any liability whatsoever.