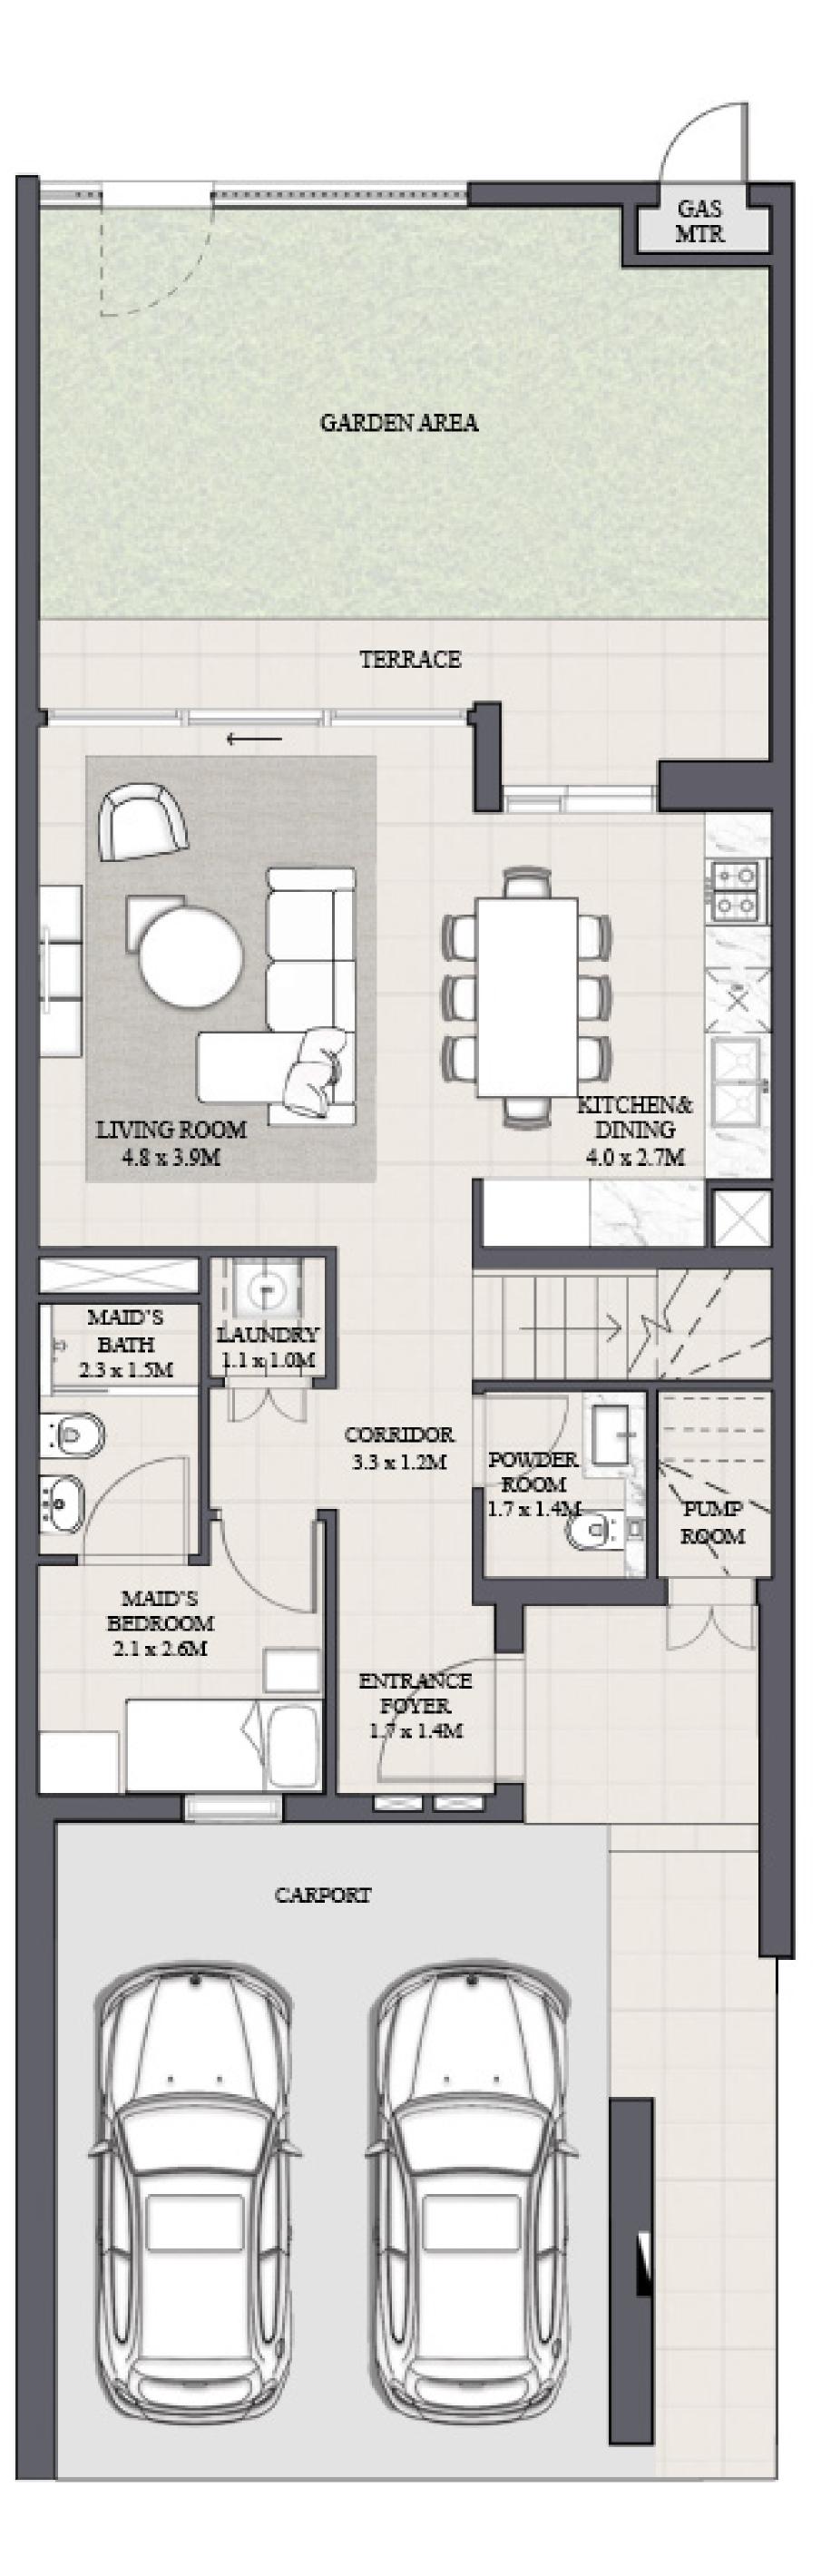

## MODERN TOWNHOUSE 4 BEDROOM 1

| UNIT                | ΤO           |
|---------------------|--------------|
| 4 P L E X - T H O 1 | 2340.61 SQFT |
| 6 P L E X - T H O 1 | 2358.26 SQFT |
| 8 P L E X - T H O 1 |              |

KEY PLAN

FLOOR PLAN 1. All dimensions are in imperial and metric, and measured from finish to finish to finish to finish to finish excluding construction tolerances. 2. All materials, dimensions, and drawings are approximate only. 3. Information is subject to change without notice, at developer's absolute discretion. 4. Actual area may vary from the stated area. 5. Drawings not to scale. 6. All images used are for illustrative purposes only and do not represent the actual size, features, specifications, fittings, and furnishings. 7. The developer reserves the right to make revisions / alterations, at it's absolute discretion, without any liability whatsoever.

OTAL AREA

217.45 SQM

219.09 SQM

GROUND FLOOR