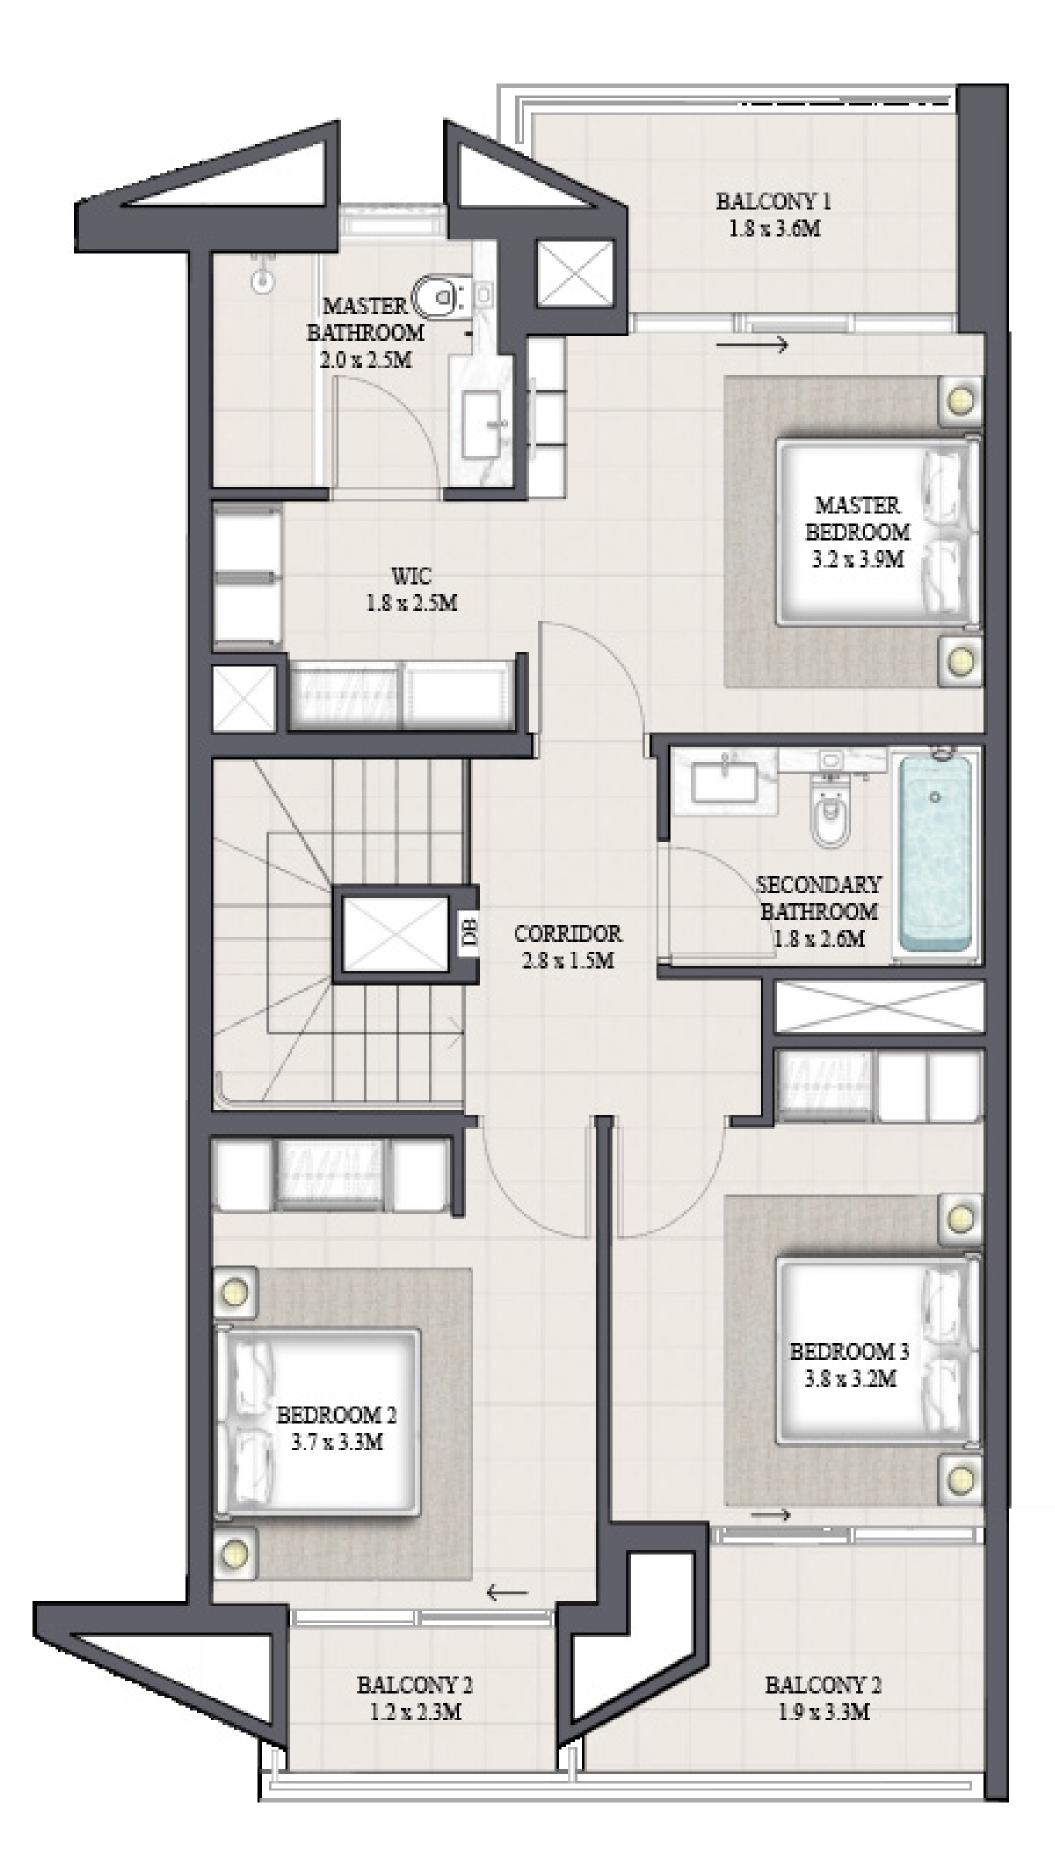

# MODERN TOWNHOUSE 3 BEDROOM 1 M

MIRRORED

| UNIT                | ΤO           |
|---------------------|--------------|
| 6PLEX - TH05        | 1937.18 SQFT |
| 8 P L E X - T H 0 7 | 1935.46 SQFT |

KEY PLAN

FLOOR PLAN 1. All dimensions are in imperial and metric, and measured from finish to finish to finish to finish to finish excluding construction tolerances. 2. All materials, dimensions, and drawings are approximate only. 3. Information is subject to change without notice, at developer's absolute discretion. 4. Actual area may vary from the stated area. 5. Drawings not to scale. 6. All images used are for illustrative purposes only and do not represent the actual size, features, specifications, fittings, and furnishings. 7. The developer reserves the right to make revisions / alterations, at it's absolute discretion, without any liability whatsoever.

OTAL AREA

179.97 SQM

179.81 SQM

GROUND FLOOR