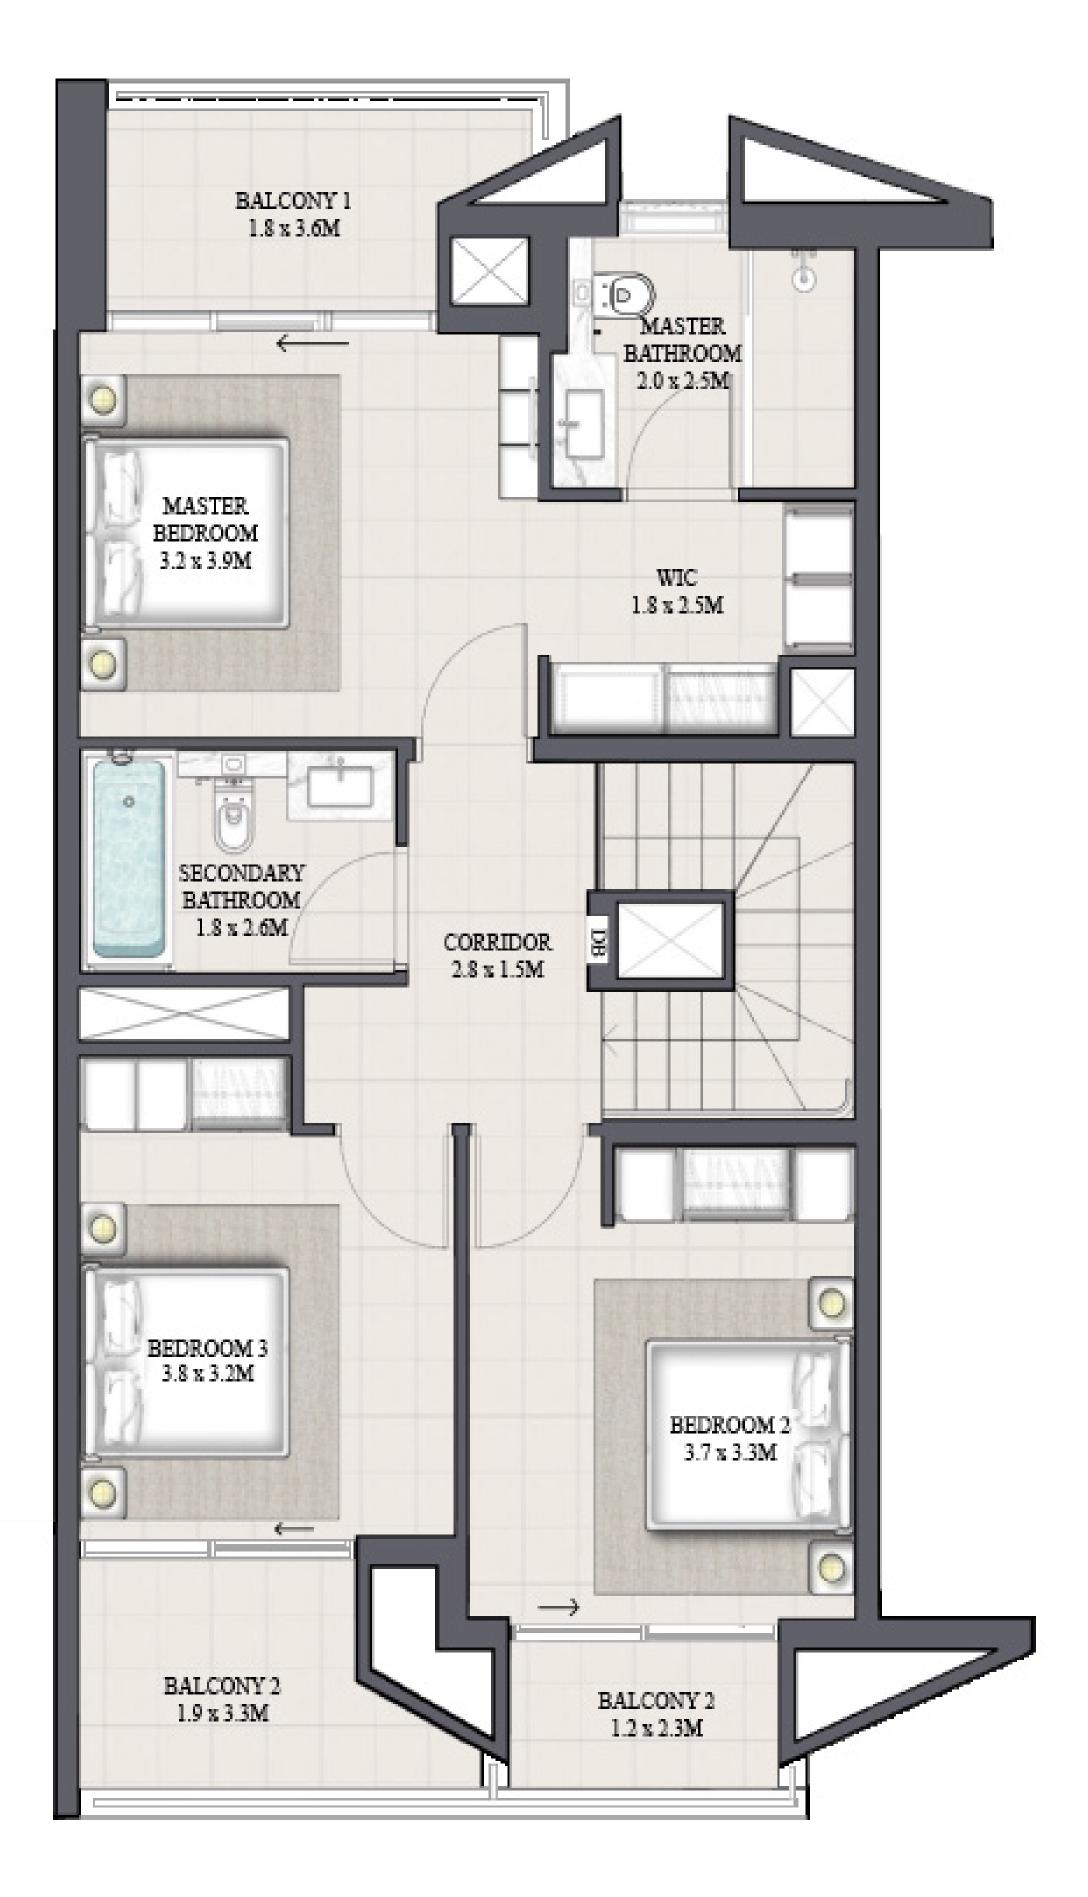

TOTAL AREA

179.31 SQM

GROUND FLOOR

FIRST FLOOR

TOTAL AREA

177.23 SQM

GROUND FLOOR

FIRST FLOOR

## OTAL AREA

GROUND FLOOR

FIRST FLOOR

| UNIT                | ТО           |
|---------------------|--------------|
| 4 P L E X - T H O 1 | 2441.14 SQFT |
| 6 P L E X - T H 0 1 | 2459.12 SQFT |
| 8 P L E X - T H O 1 |              |