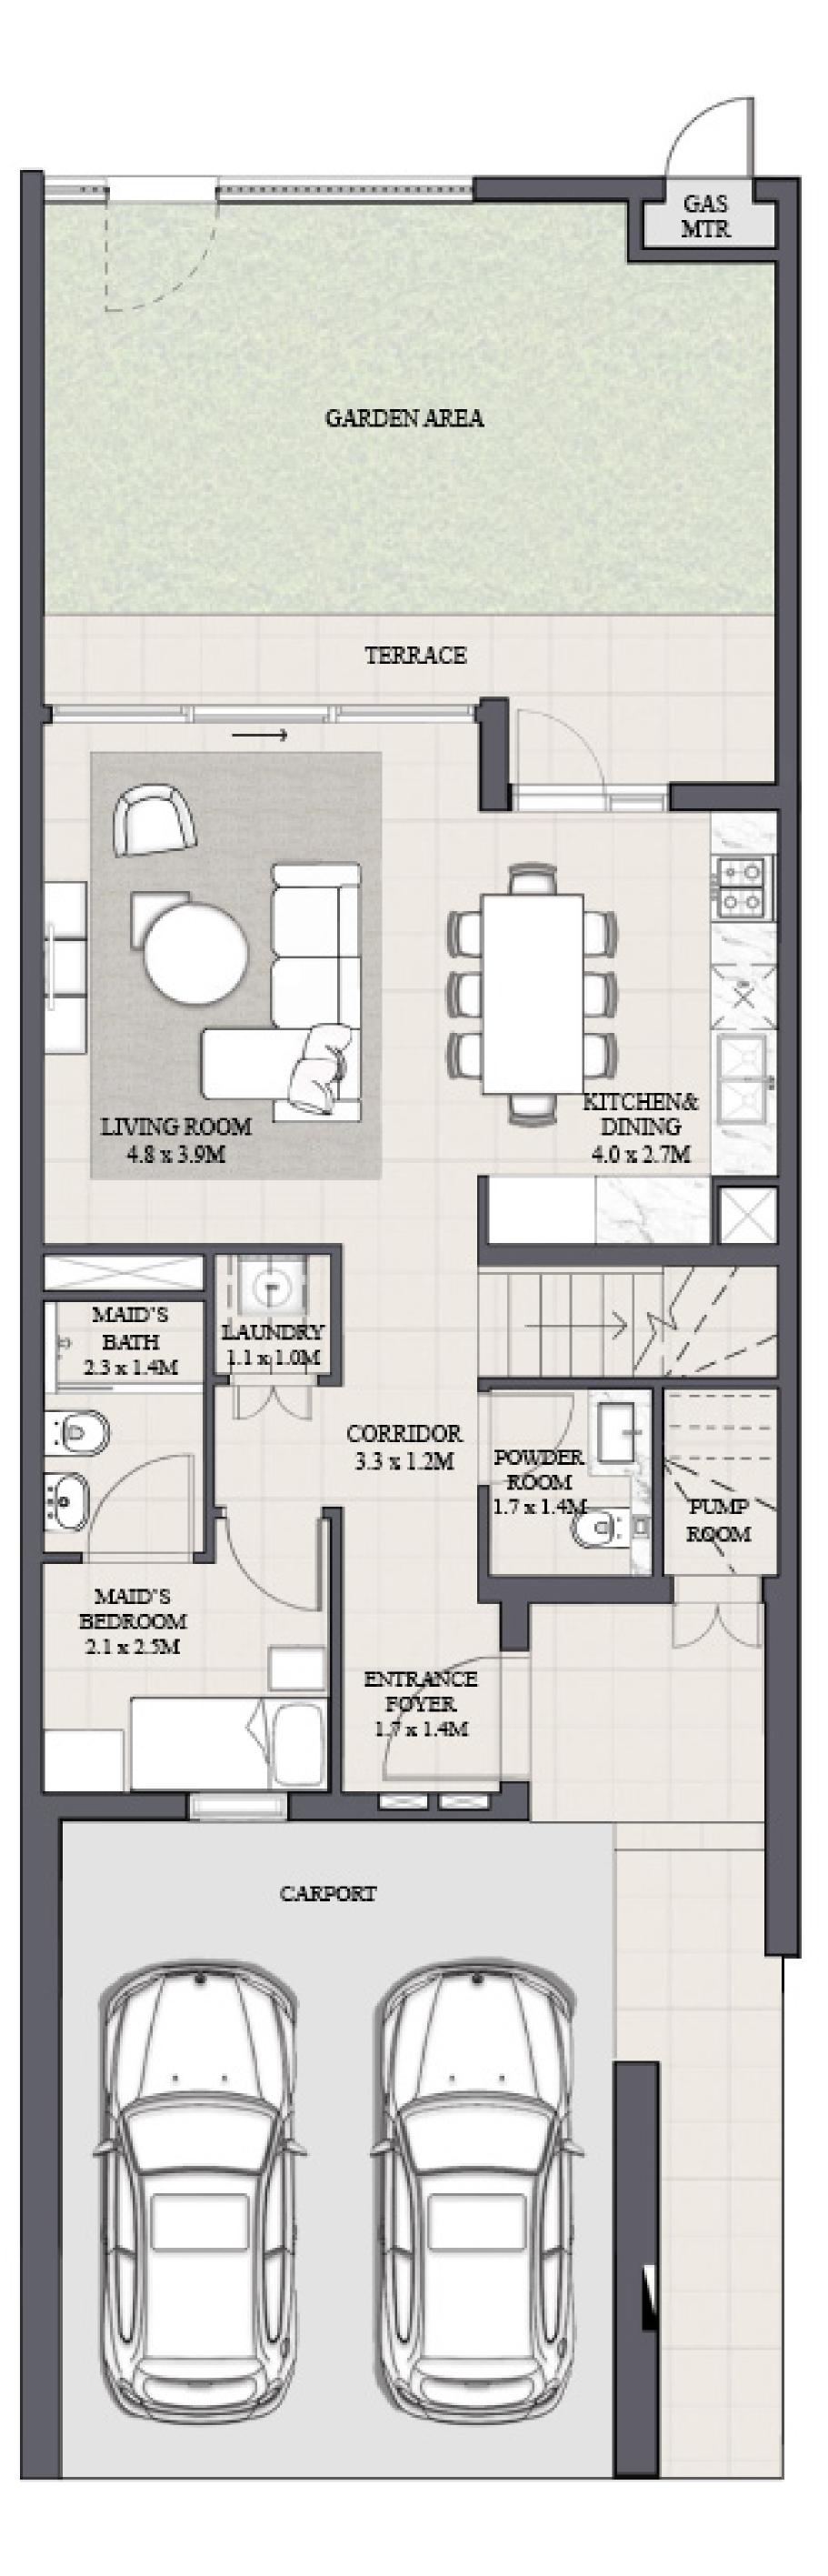

scretion, without any liability whatsoever.

TOTAL AREA

179.36 SQM





GROUND FLOOR







UNIT

1927.49 SQFT

8 P L E X - T H 0 2

KEY PLAN



FLOOR PLAN 1. All dimensions are in imperial and metric, and measured from finish to finish excluding construction tolerances. 2. All materials, dimensions, and drawings are approximate only. 3. Information is subject to change without notice, at developer's absolute discretion. 4. Actual area may vary from the stated area. 5. Drawings not to scale. 6. All images used are for illustrative purposes only and do not represent the actual size, features, specifications, fittings, and furnishings. 7. The developer reserves the right to make revisions / alterations, at it's absolute discretion, without any liability whatsoever.

TOTAL AREA

179.07 SQM





GROUND FLOOR







## CONTEMPORARY TOWNHOUSE 3 BEDROOM 4 M MIRRORED

|  | ТОТ |
|--|-----|
|  |     |

| 8 P L E X - T H 0 7 19 | 927.49 | S Q F T |
|------------------------|--------|---------|
|------------------------|--------|---------|

UNIT

KEY PLAN



FLOOR PLAN 1. All dimensions are in imperial and metric, and measured from finish to finish to finish to finish to finish excluding construction tolerances. 2. All materials, dimensions, and drawings are approximate only. 3. Information is subject to change without notice, at developer's absolute discretion. 4. Actual area may vary from the stated area. 5. Drawings not to scale. 6. All images used are for illustrative purposes only and do not represent the actual size, features, specifications, fittings, and furnishings. 7. The d