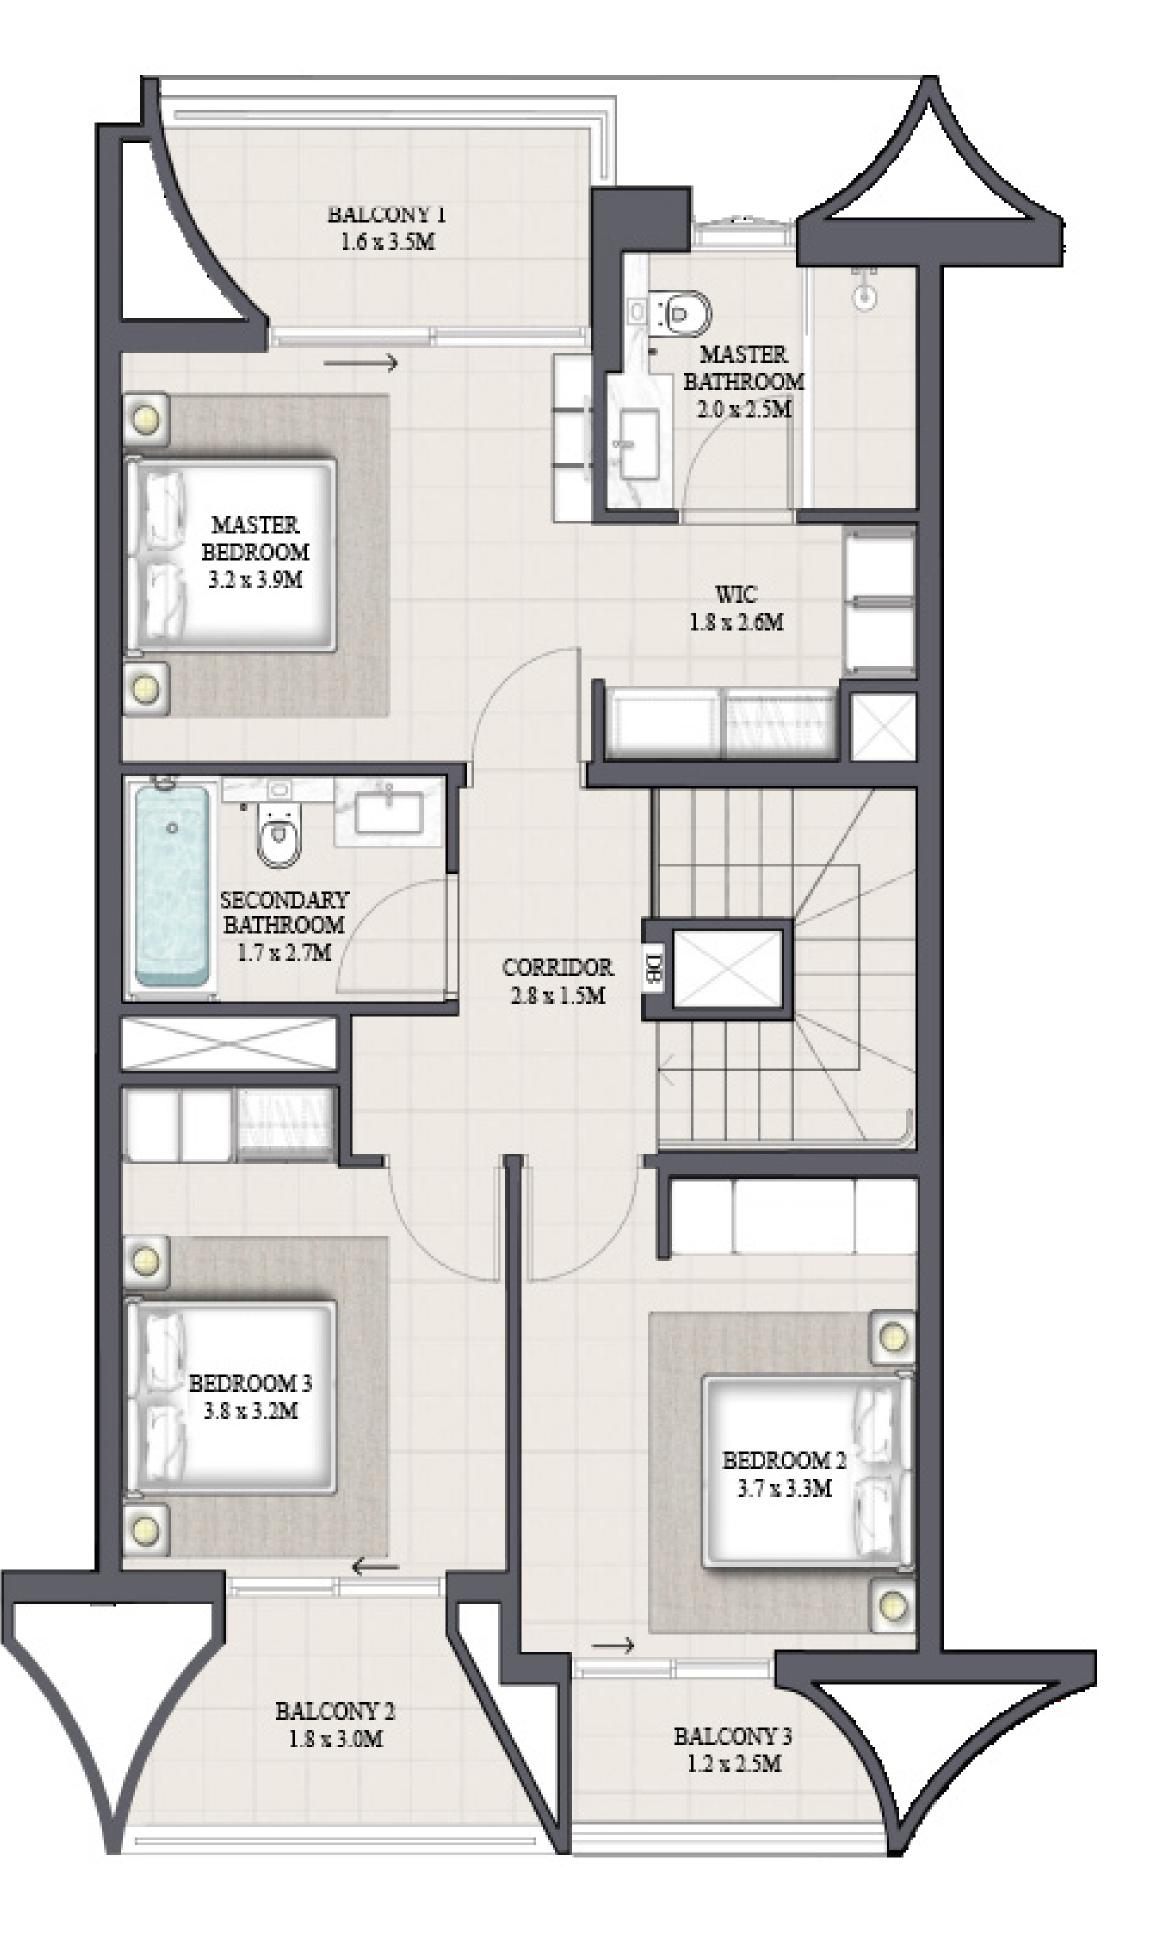

## MODERN TOWNHOUSE 4 BEDROOM 1 M MIRRORED

| UNIT                | ТО           |
|---------------------|--------------|
| 4 P L E X - T H 0 4 | 2340.61 SQFT |
| 6 P L E X - T H 0 6 | 2358.26 SQFT |
| 8 P L E X - T H 0 8 | 2330.20 SQ11 |

KEY PLAN

FLOOR PLAN 1. All dimensions are in imperial and metric, and measured from finish to finish excluding construction tolerances. 2. All materials, dimensions, and drawings are approximate only. 3. Information is subject to change without notice, at developer's absolute discretion. 4. Actual area may vary from the stated area. 5. Drawings not to scale. 6. All images used are for illustrative purposes only and do not represent the actual size, features, specifications, fittings, and furnishings. 7. The developer reserves the right to make revisions / alterations, at it's absolute discretion, without any liability whatsoever.

OTAL AREA

217.45 SQM

219.09 SQM

GROUND FLOOR