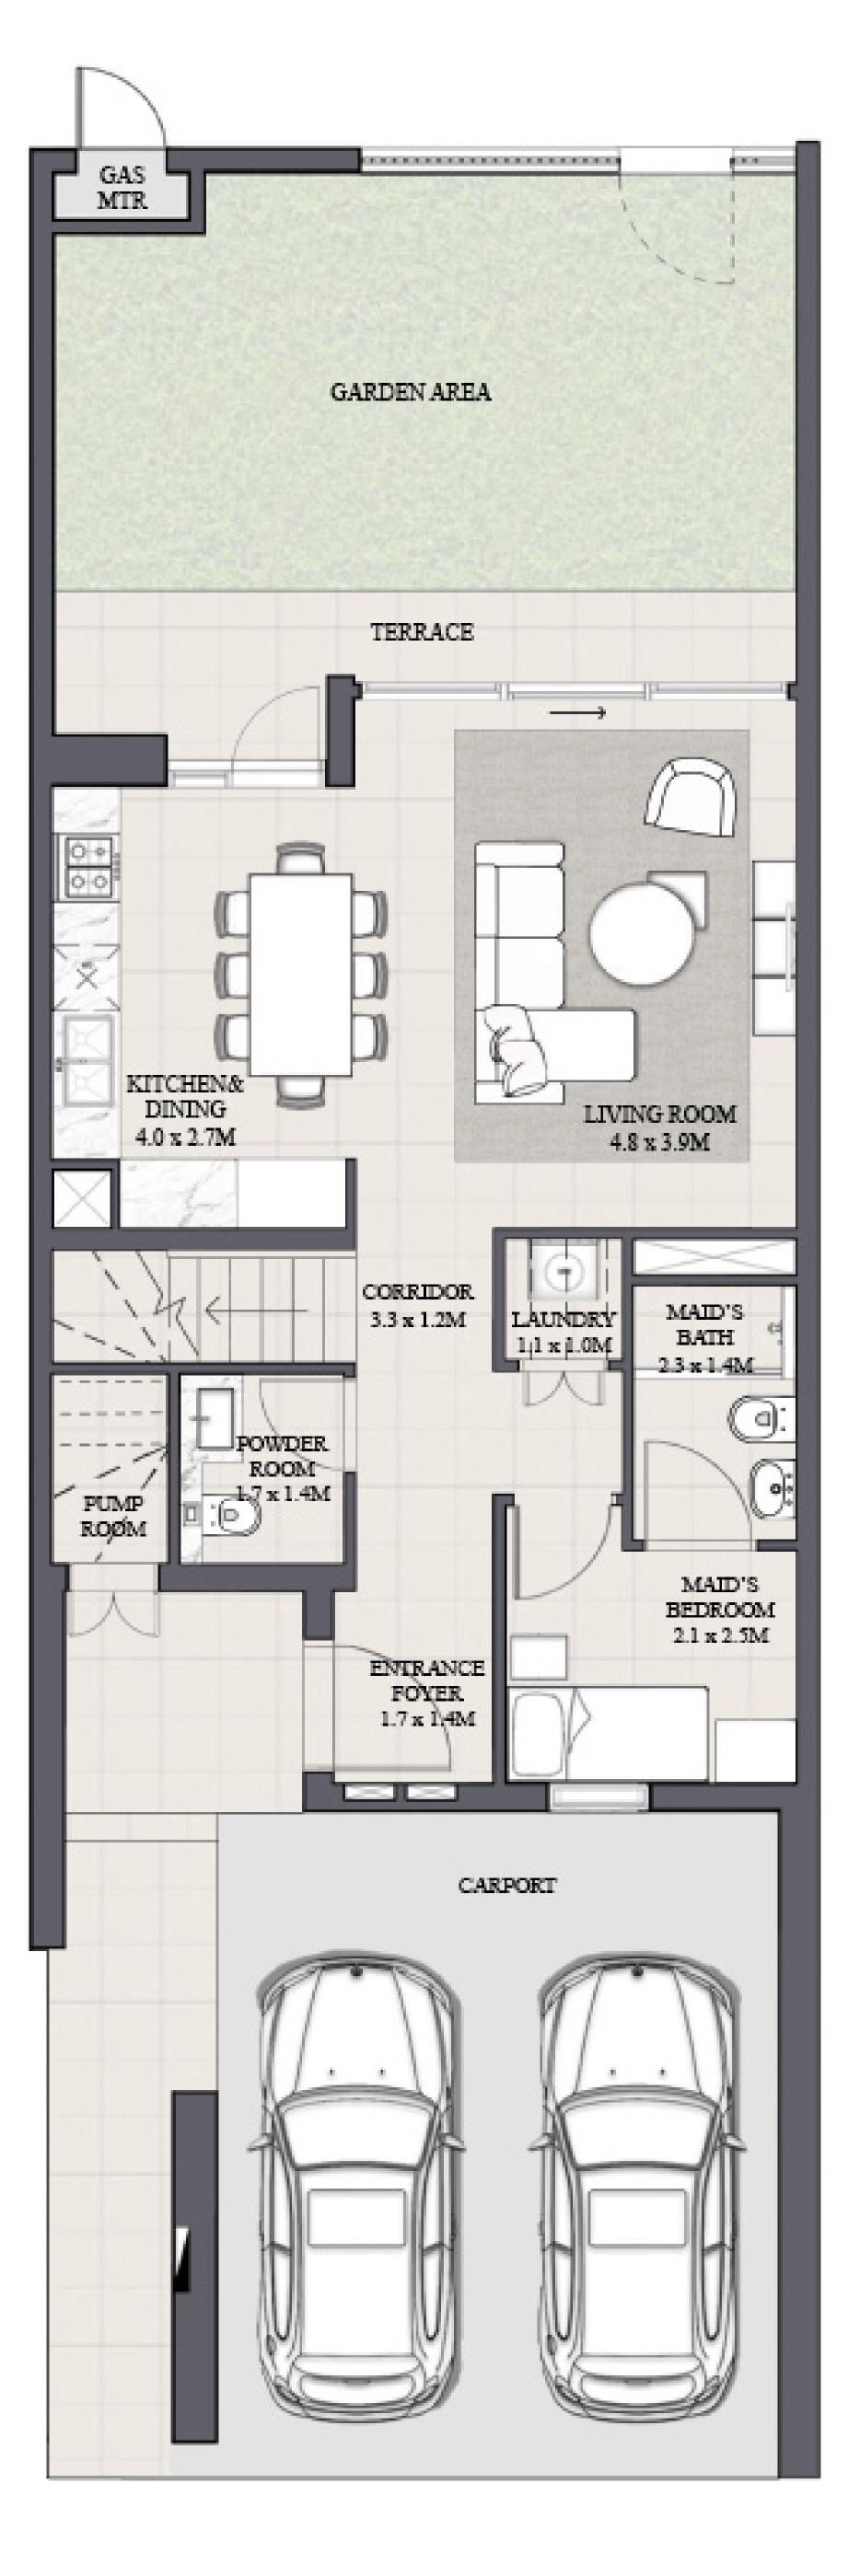

## MODERN TOWNHOUSE 4 BEDROOM 1

| UNIT                | ΤO           |
|---------------------|--------------|
| 4 P L E X - T H O 1 | 2340.61 SQFT |
| 6 P L E X - T H O 1 | 2358.26 SQFT |
| 8 P L E X - T H O 1 |              |

KEY PLAN

FLOOR PLAN 1. All dimensions are in imperial and metric, and measured from finish to finish to finish to finish to finish excluding construction tolerances. 2. All materials, dimensions, and drawings are approximate only. 3. Information is subject to change without notice, at developer's absolute discretion. 4. Actual area may vary from the stated area. 5. Drawings not to scale. 6. All images used are for illustrative purposes only and do not represent the actual size, features, specifications, fittings, and furnishings. 7. The developer reserves the right to make revisions / alterations, at it's absolute discretion, without any liability whatsoever.

OTAL AREA

217.45 SQM

219.09 SQM

GROUND FLOOR