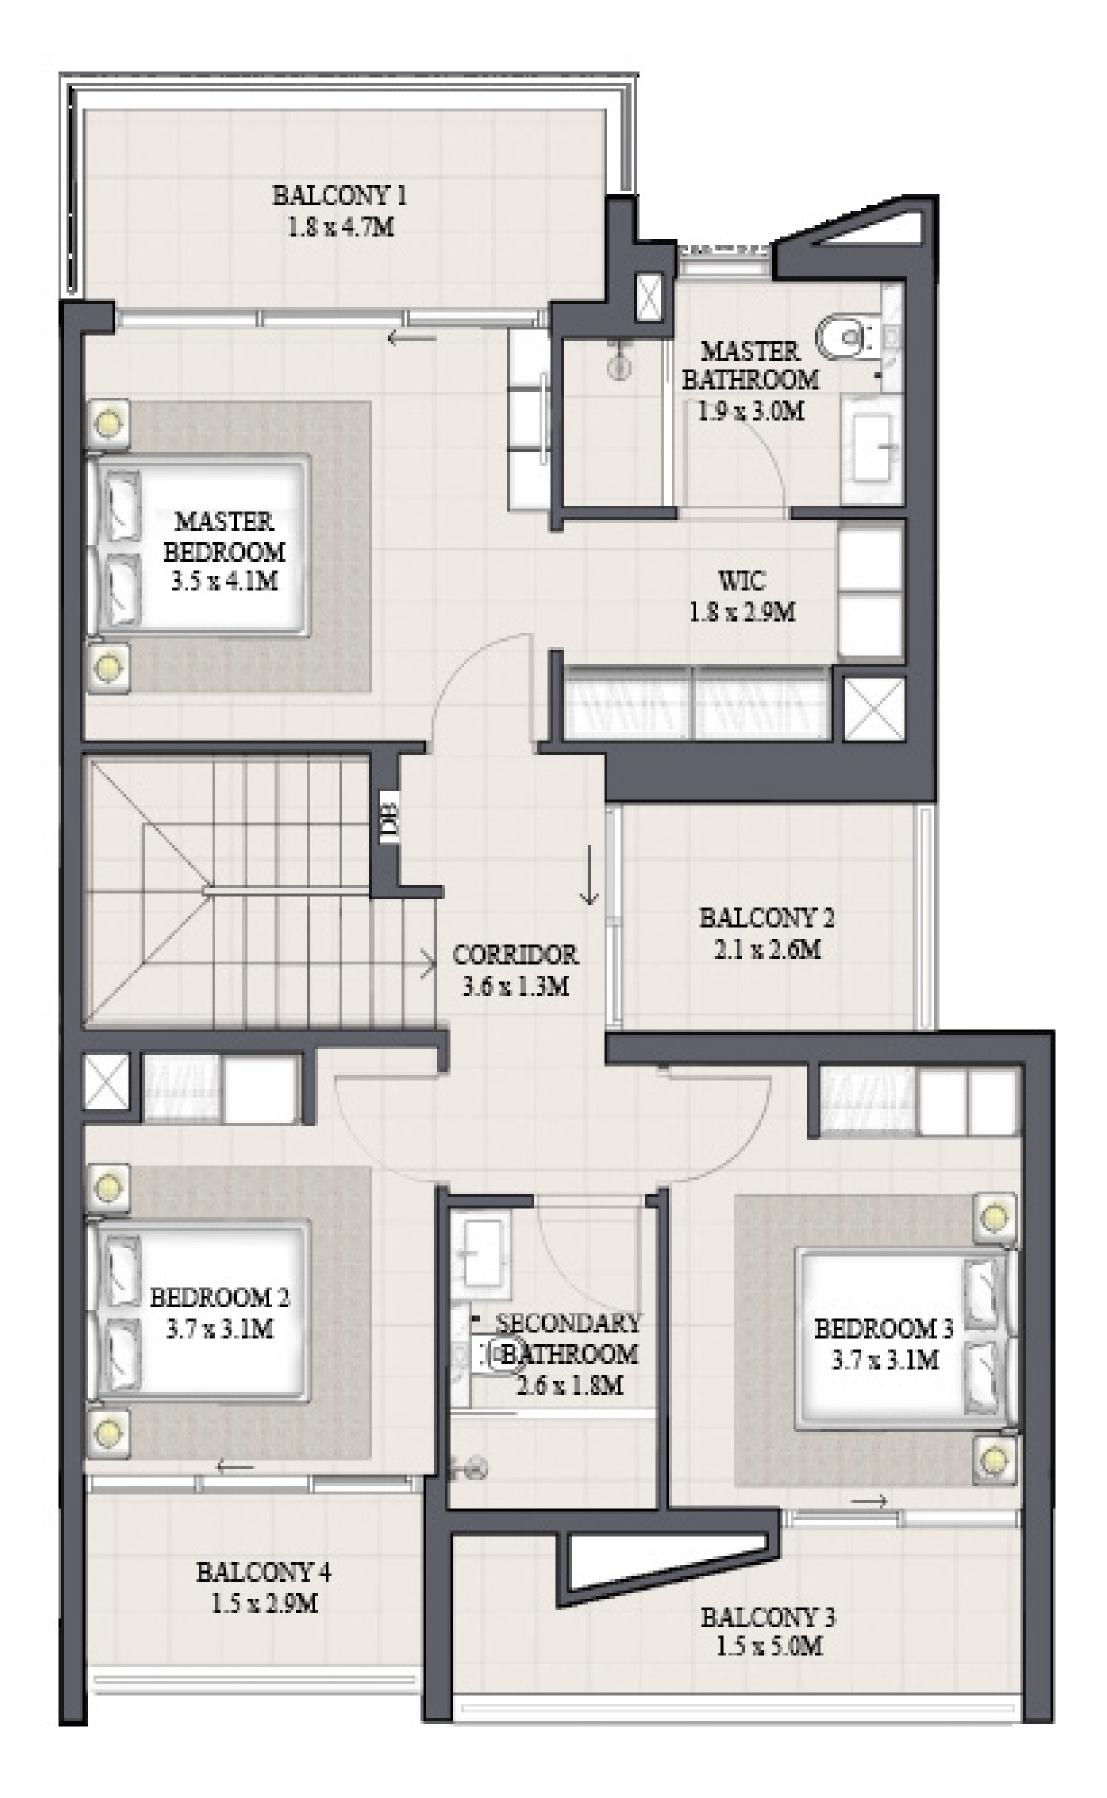

TOTAL AREA

179.31 SQM

GROUND FLOOR

FIRST FLOOR

TOTAL AREA

177.23 SQM

GROUND FLOOR

FIRST FLOOR