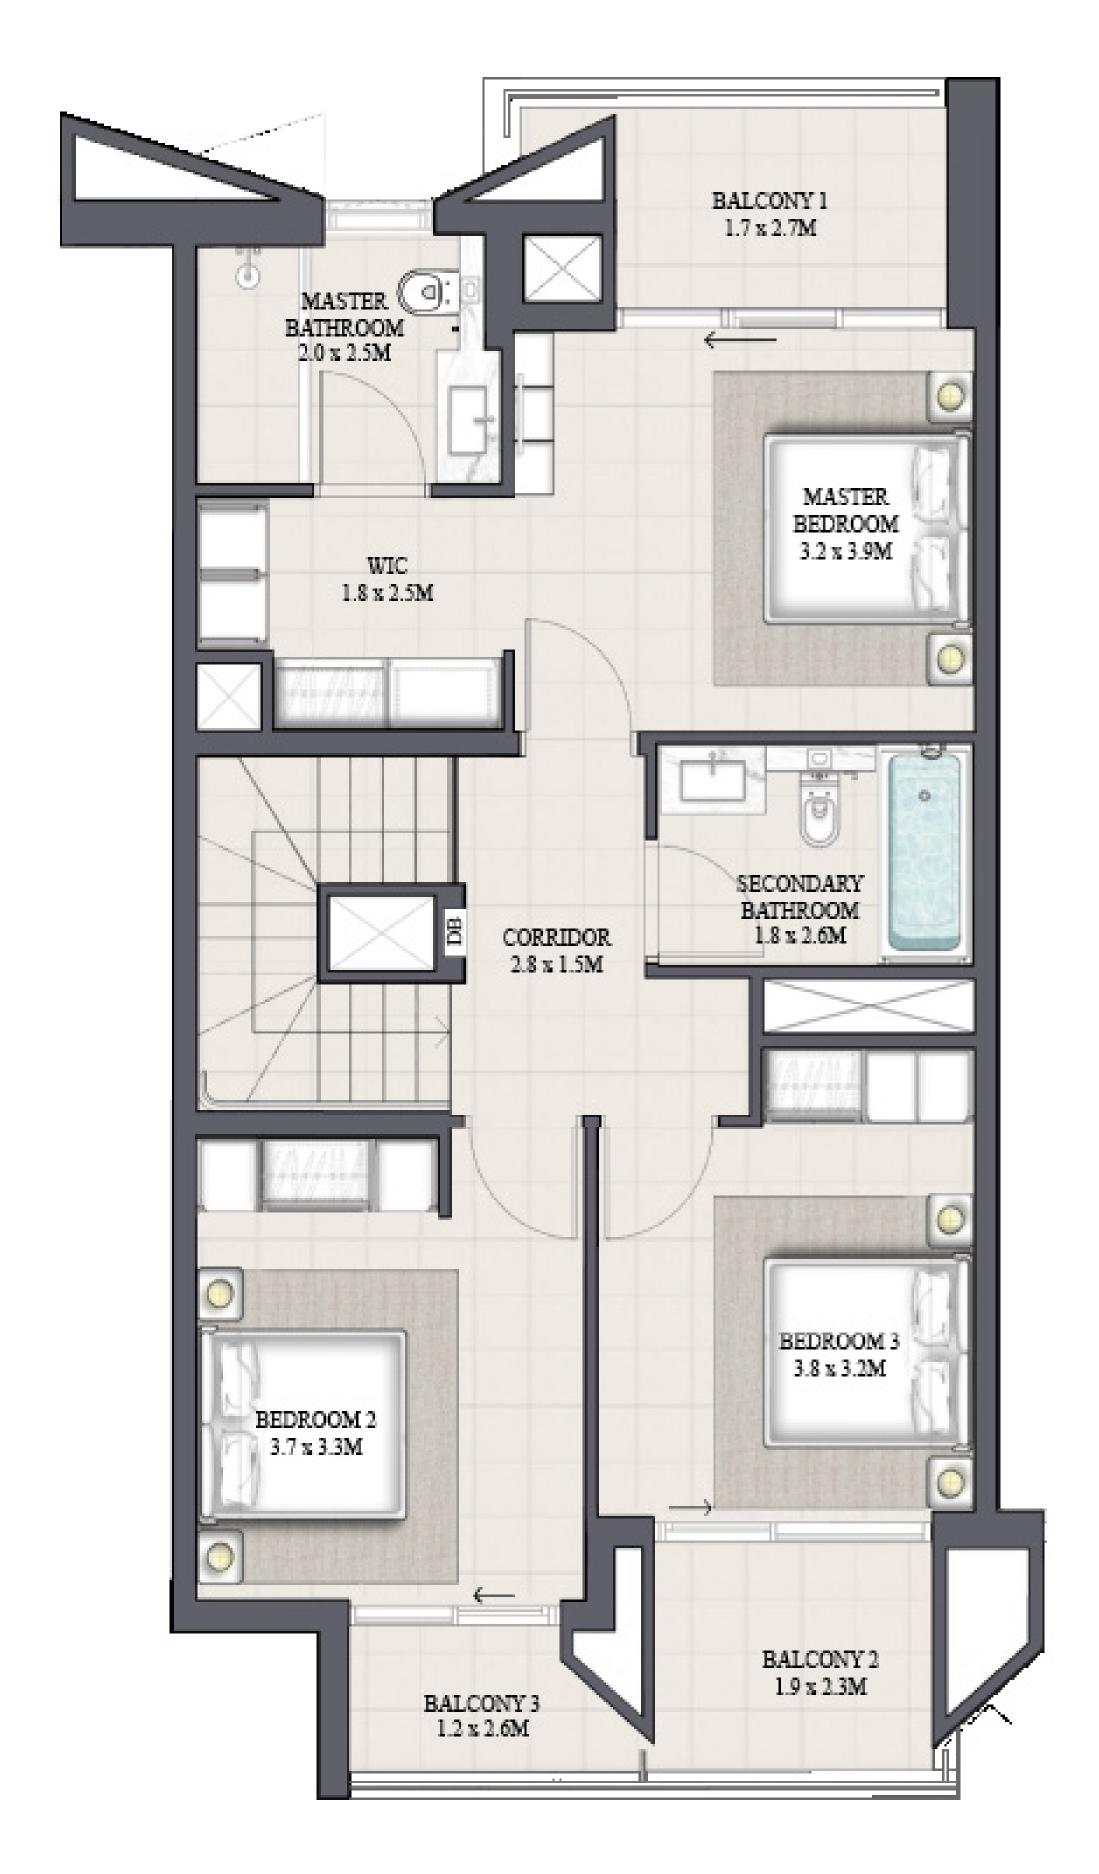

KEY PLAN

FLOOR PLAN 1. All dimensions are in imperial and metric, and measured from finish to finish to finish to finish to finish excluding construction tolerances. 2. All materials, dimensions, and drawings are approximate only. 3. Information is subject to change without notice, at developer's absolute discretion. 4. Actual area may vary from the stated area. 5. Drawings not to scale. 6. All images used are for illustrative purposes only and do not represent the actual size, features, specifications, fittings, and furnishings. 7. The developer reserves the right to make revisions / alterations, at it's absolute discretion, without any liability whatsoever.