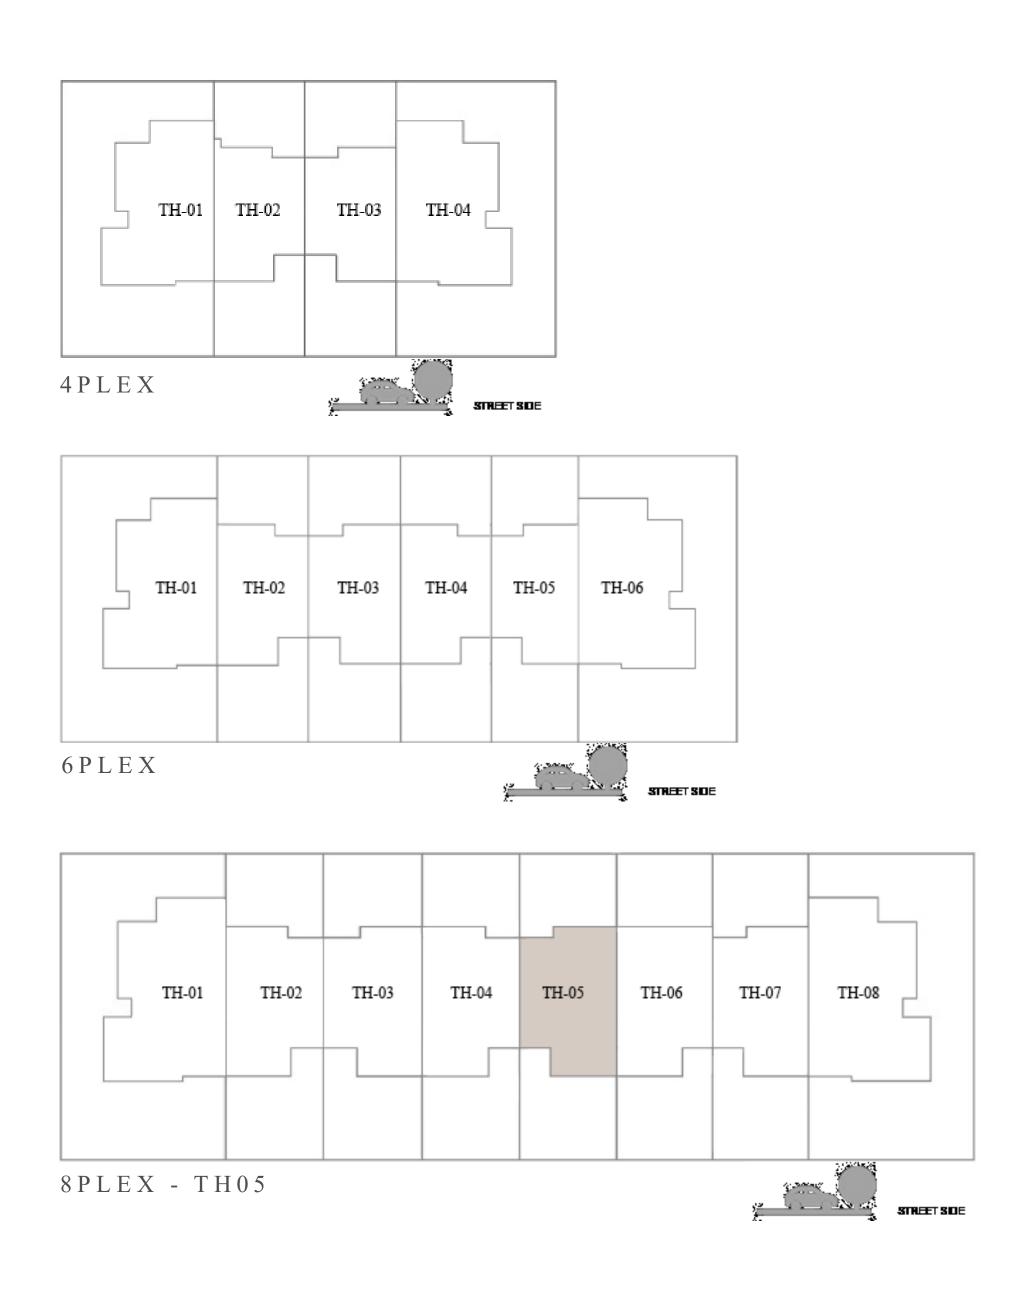

KEY PLAN

TH-01 TH-02 TH-03 TH-04 \_\_\_\_ 4 P L E X TH-01 TH-03 TH-05 6 P L E X - T H 0 4 TH-05 TH-06 8 P L E X

FLOOR PLAN 1. All dimensions are in imperial and metric, and measured from finish to finish to finish to finish to finish excluding construction tolerances. 2. All materials, dimensions, and drawings are approximate only. 3. Information is subject to change without notice, at developer's absolute discretion. 4. Actual area may vary from the stated area. 5. Drawings not to scale. 6. All images used are for illustrative purposes only and do not represent the actual size, features, specifications, fittings, and furnishings. 7. The developer reserves the right to make revisions / alterations, at it's absolute discretion, without any liability whatsoever.