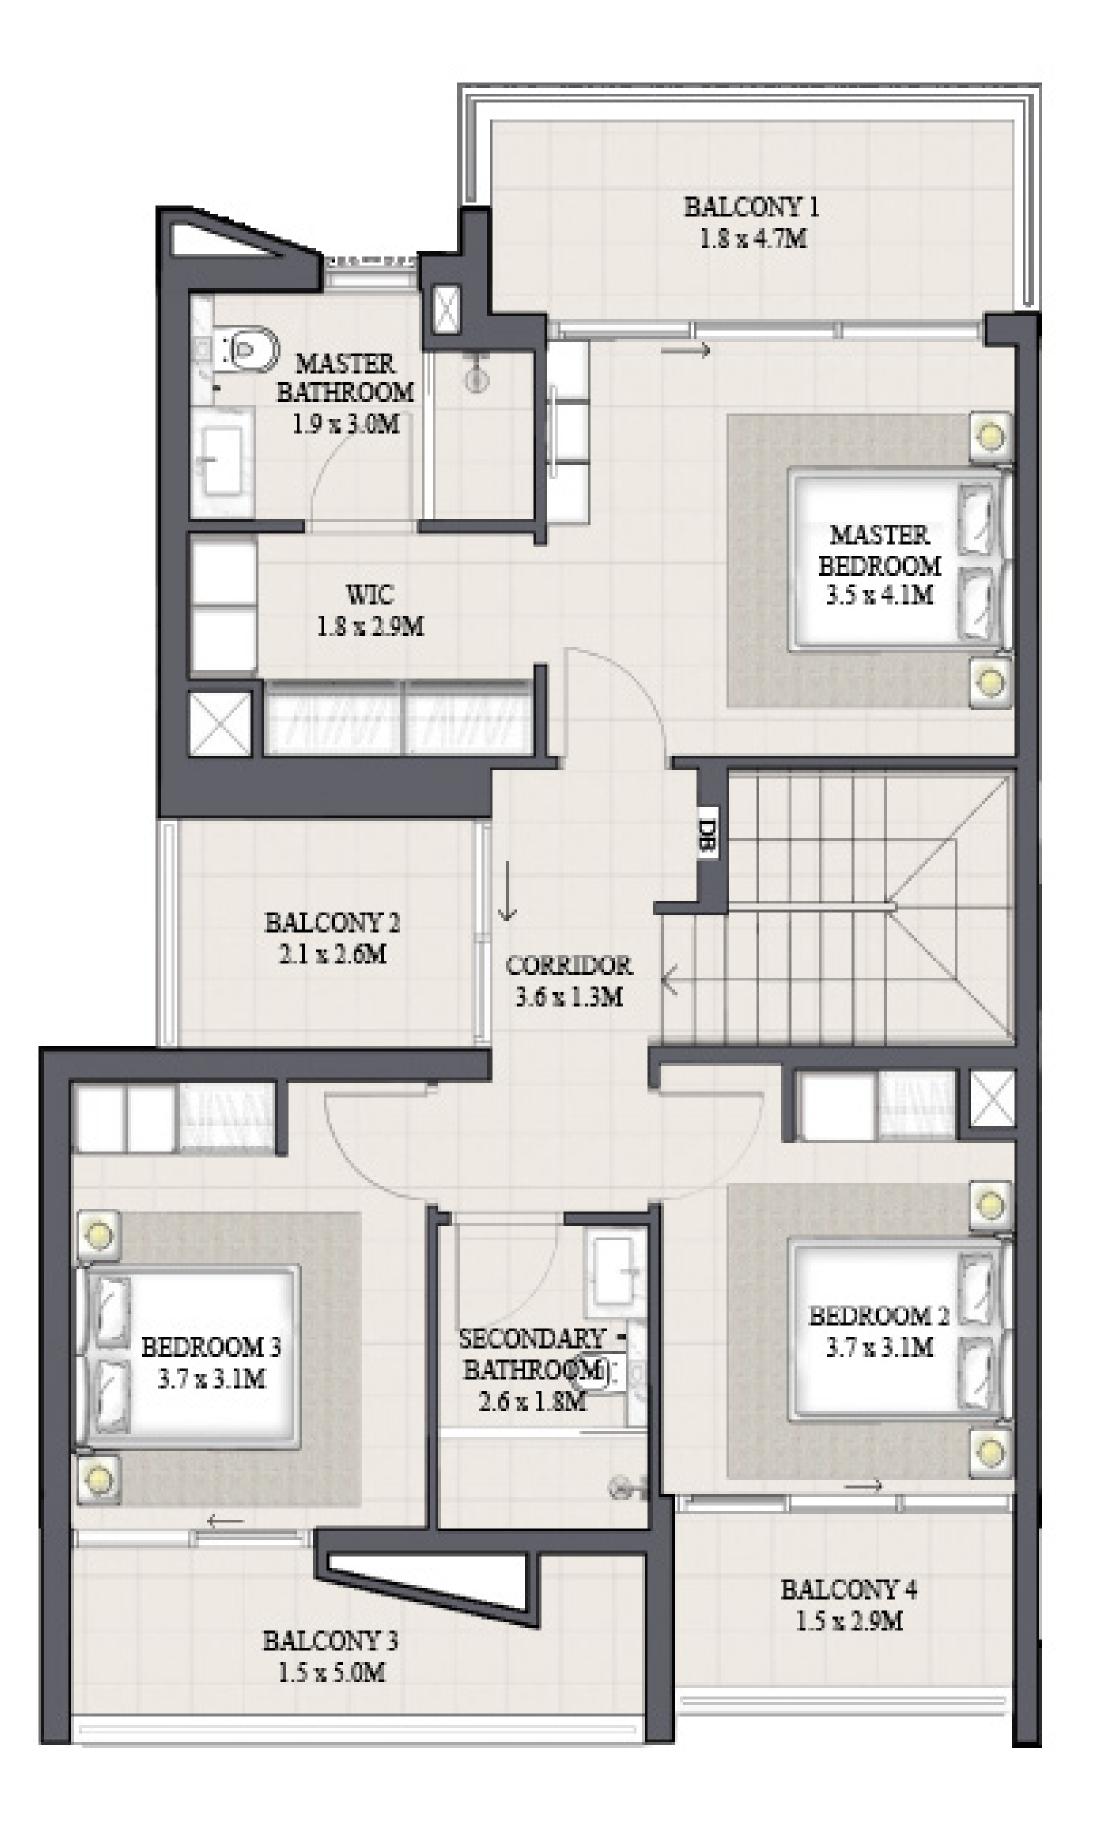

## MODERN TOWNHOUSE 4 BEDROOM 1

| UNIT                | ΤO           |
|---------------------|--------------|
| 4 P L E X - T H O 1 | 2340.61 SQFT |
| 6 P L E X - T H O 1 | 2358.26 SQFT |
| 8 P L E X - T H O 1 |              |

KEY PLAN

FLOOR PLAN 1. All dimensions are in imperial and metric, and measured from finish to finish to finish to finish to finish excluding construction tolerances. 2. All materials, dimensions, and drawings are approximate only. 3. Information is subject to change without notice, at developer's absolute discretion. 4. Actual area may vary from the stated area. 5. Drawings not to scale. 6. All images used are for illustrative purposes only and do not represent the actual size, features, specifications, fittings, and furnishings. 7. The developer reserves the right to make revisions / alterations, at it's absolute discretion, without any liability whatsoever.

OTAL AREA

217.45 SQM

219.09 SQM

GROUND FLOOR