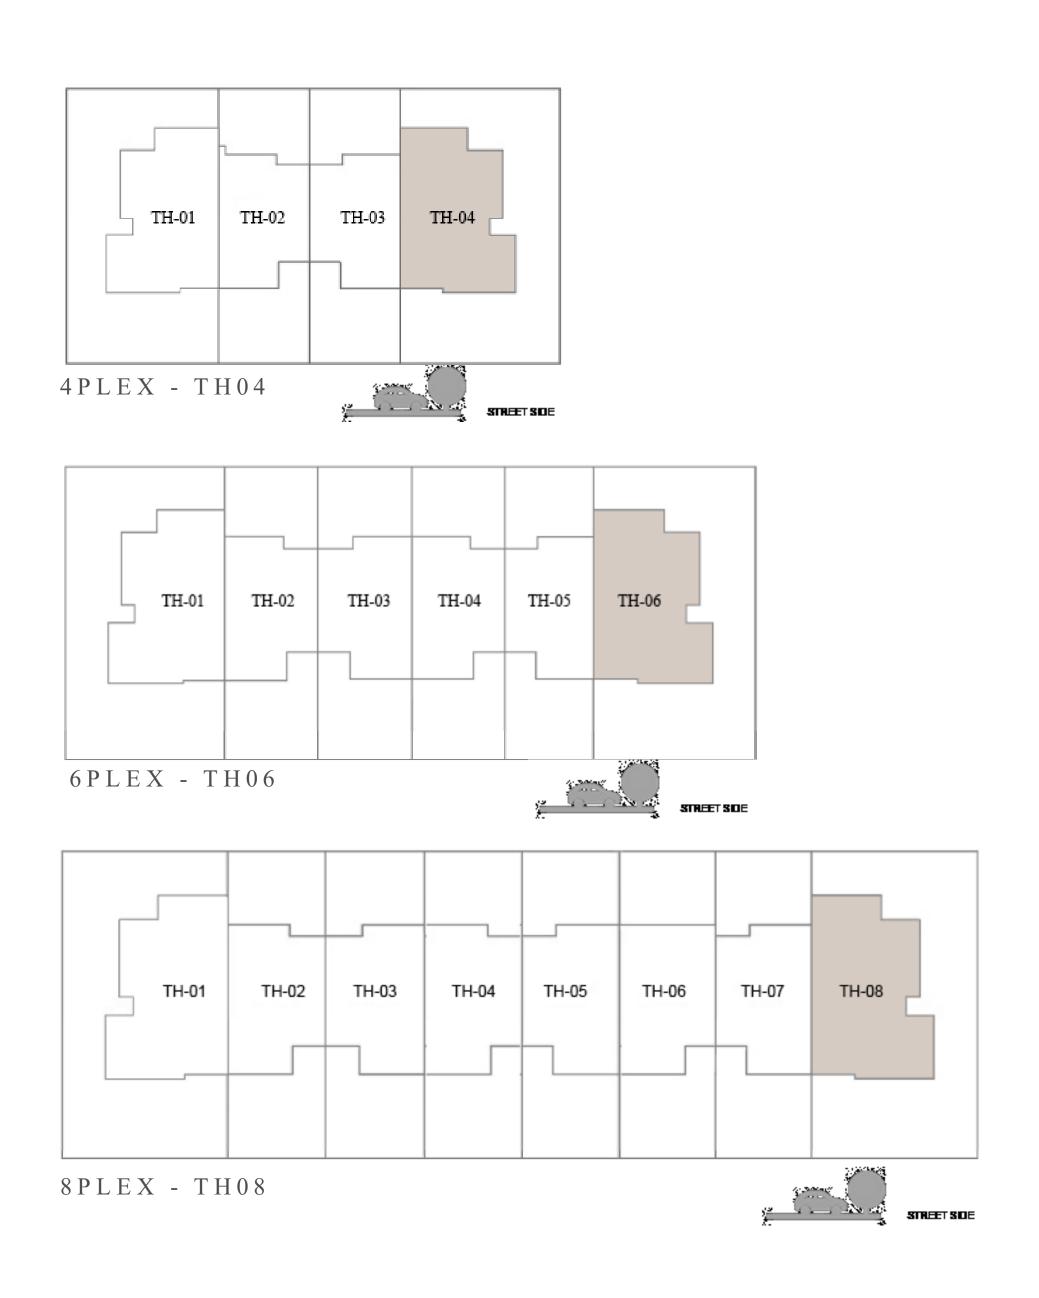

## MODERN TOWNHOUSE 4 BEDROOM 1

| UNIT                | ΤO           |
|---------------------|--------------|
| 4 P L E X - T H O 1 | 2340.61 SQFT |
| 6 P L E X - T H O 1 | 2358.26 SQFT |
| 8 P L E X - T H O 1 |              |

KEY PLAN

FLOOR PLAN 1. All dimensions are in imperial and metric, and measured from finish to finish to finish to finish to finish excluding construction tolerances. 2. All materials, dimensions, and drawings are approximate only. 3. Information is subject to change without notice, at developer's absolute discretion. 4. Actual area may vary from the stated area. 5. Drawings not to scale. 6. All images used are for illustrative purposes only and do not represent the actual size, features, specifications, fittings, and furnishings. 7. The developer reserves the right to make revisions / alterations, at it's absolute discretion, without any liability whatsoever.

OTAL AREA

217.45 SQM

219.09 SQM

GROUND FLOOR

## MODERN TOWNHOUSE 4 BEDROOM 1 M MIRRORED

| UNIT                | ТО           |
|---------------------|--------------|
| 4 P L E X - T H 0 4 | 2340.61 SQFT |
| 6 P L E X - T H 0 6 | 2358.26 SQFT |
| 8 P L E X - T H 0 8 | 2330.20 SQ11 |

KEY PLAN

FLOOR PLAN 1. All dimensions are in imperial and metric, and measured from finish to finish excluding construction tolerances. 2. All materials, dimensions, and drawings are approximate only. 3. Information is subject to change without notice, at developer's absolute discretion. 4. Actual area may vary from the stated area. 5. Drawings not to scale. 6. All images used are for illustrative purposes only and do not represent the actual size, features, specifications, fittings, and furnishings. 7. The developer reserves the right to make revisions / alterations, at it's absolute discretion, without any liability whatsoever.