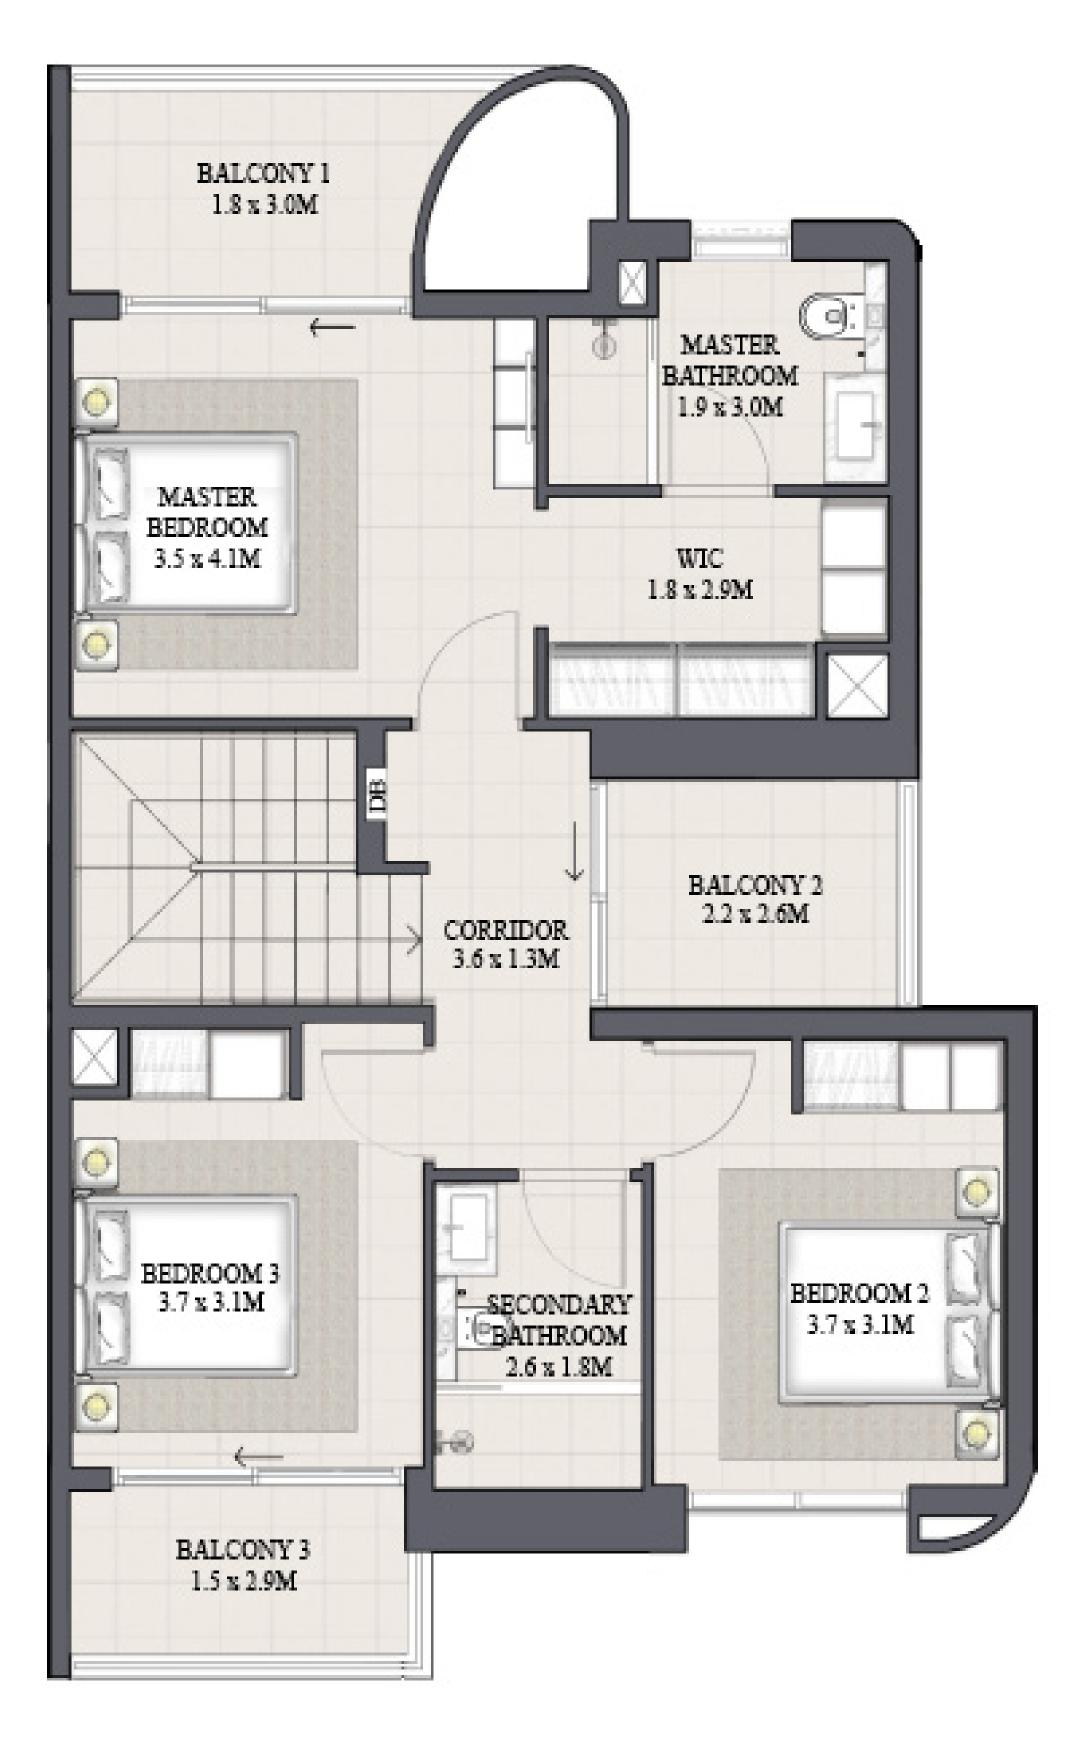

KEY PLAN

FLOOR PLAN 1. All dimensions are in imperial and metric, and measured from finish to finish to finish to finish to finish excluding construction tolerances. 2. All materials, dimensions, and drawings are approximate only. 3. Information is subject to change without notice, at developer's absolute discretion. 4. Actual area may vary from the stated area. 5. Drawings not to scale. 6. All images used are for illustrative purposes only and do not represent the actual size, features, specifications, fittings, and furnishings. 7. The developer reserves the right to make revisions / alterations, at it's absolute discretion, without any liability whatsoever.

OTAL AREA

217.45 SQM

219.09 SQM

GROUND FLOOR