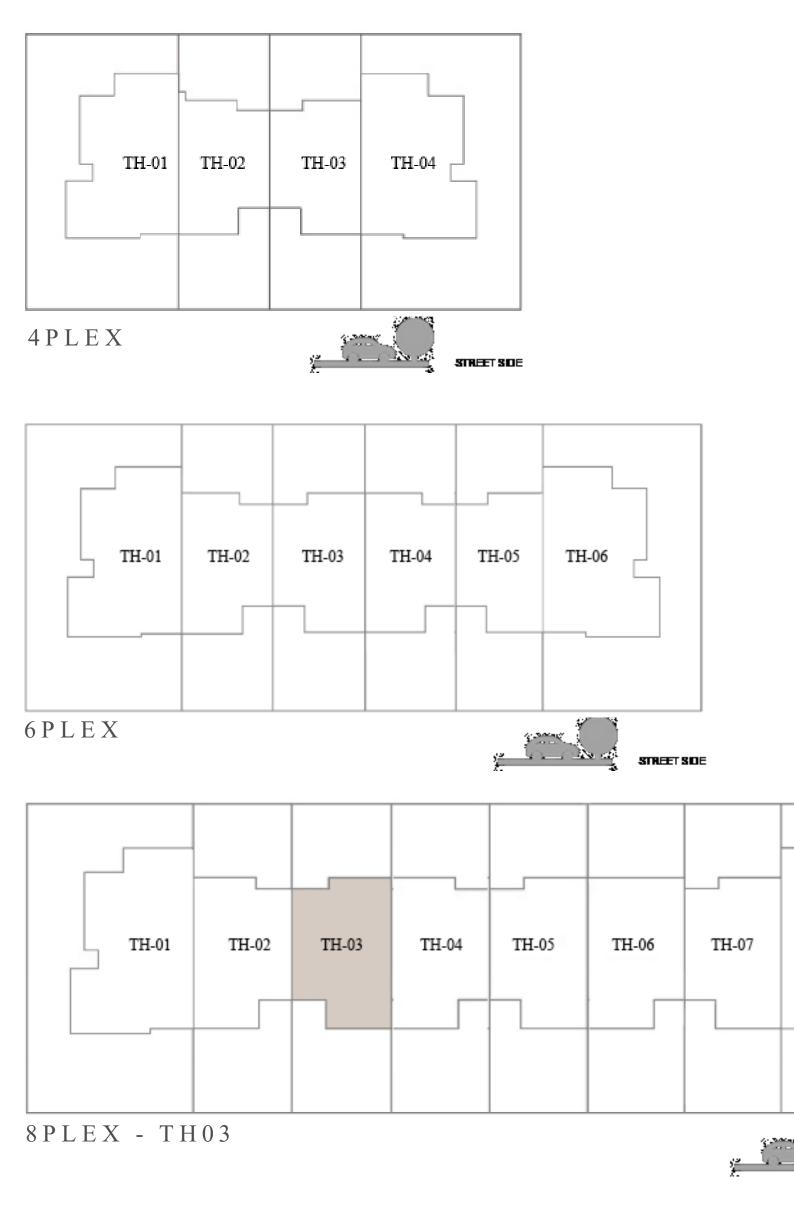

# MODERN TOWNHOUSE 3 BEDROOM 1 M

MIRRORED

| UNIT                | ΤO           |
|---------------------|--------------|
| 6PLEX - TH05        | 1937.18 SQFT |
| 8 P L E X - T H 0 7 | 1935.46 SQFT |

KEY PLAN

FLOOR PLAN 1. All dimensions are in imperial and metric, and measured from finish to finish to finish to finish to finish excluding construction tolerances. 2. All materials, dimensions, and drawings are approximate only. 3. Information is subject to change without notice, at developer's absolute discretion. 4. Actual area may vary from the stated area. 5. Drawings not to scale. 6. All images used are for illustrative purposes only and do not represent the actual size, features, specifications, fittings, and furnishings. 7. The developer reserves the right to make revisions / alterations, at it's absolute discretion, without any liability whatsoever.

OTAL AREA

179.97 SQM

179.81 SQM

GROUND FLOOR