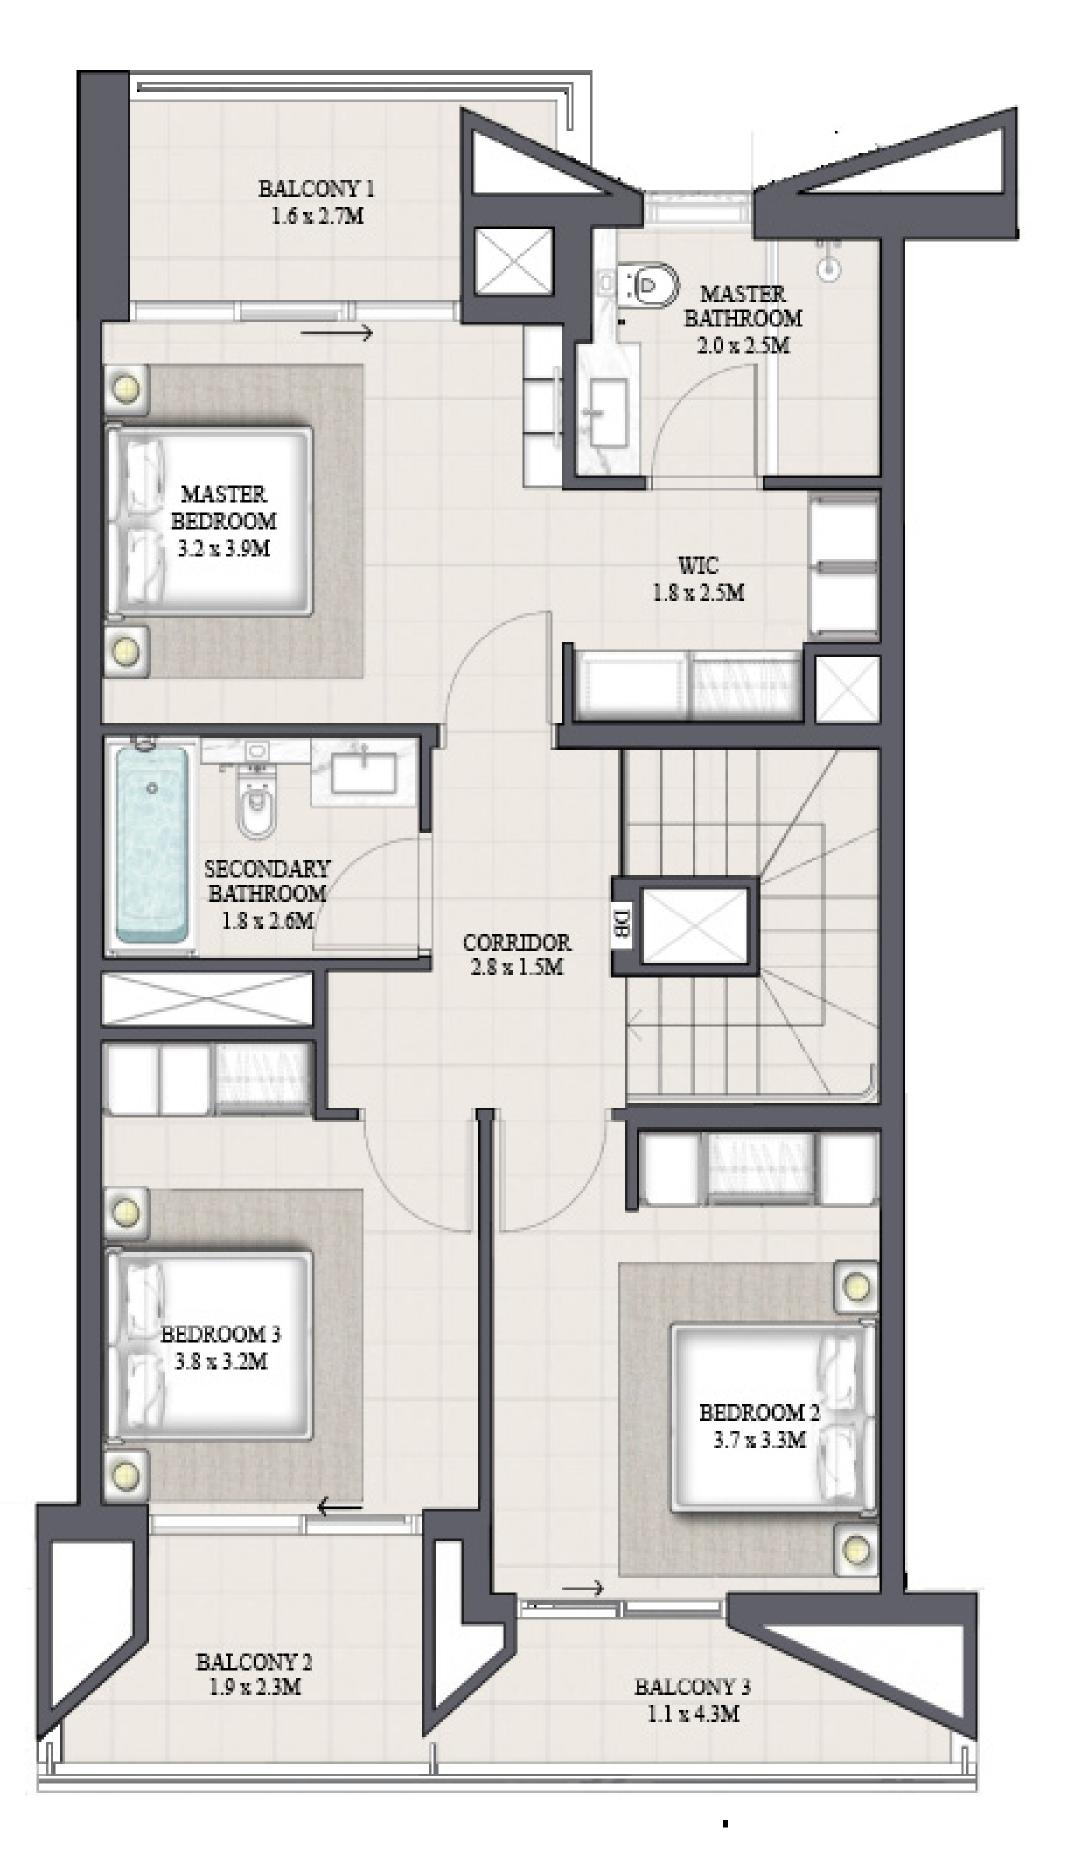

TOTAL AREA

179.31 SQM

GROUND FLOOR

FIRST FLOOR

TOTAL AREA

177.23 SQM

GROUND FLOOR

FIRST FLOOR