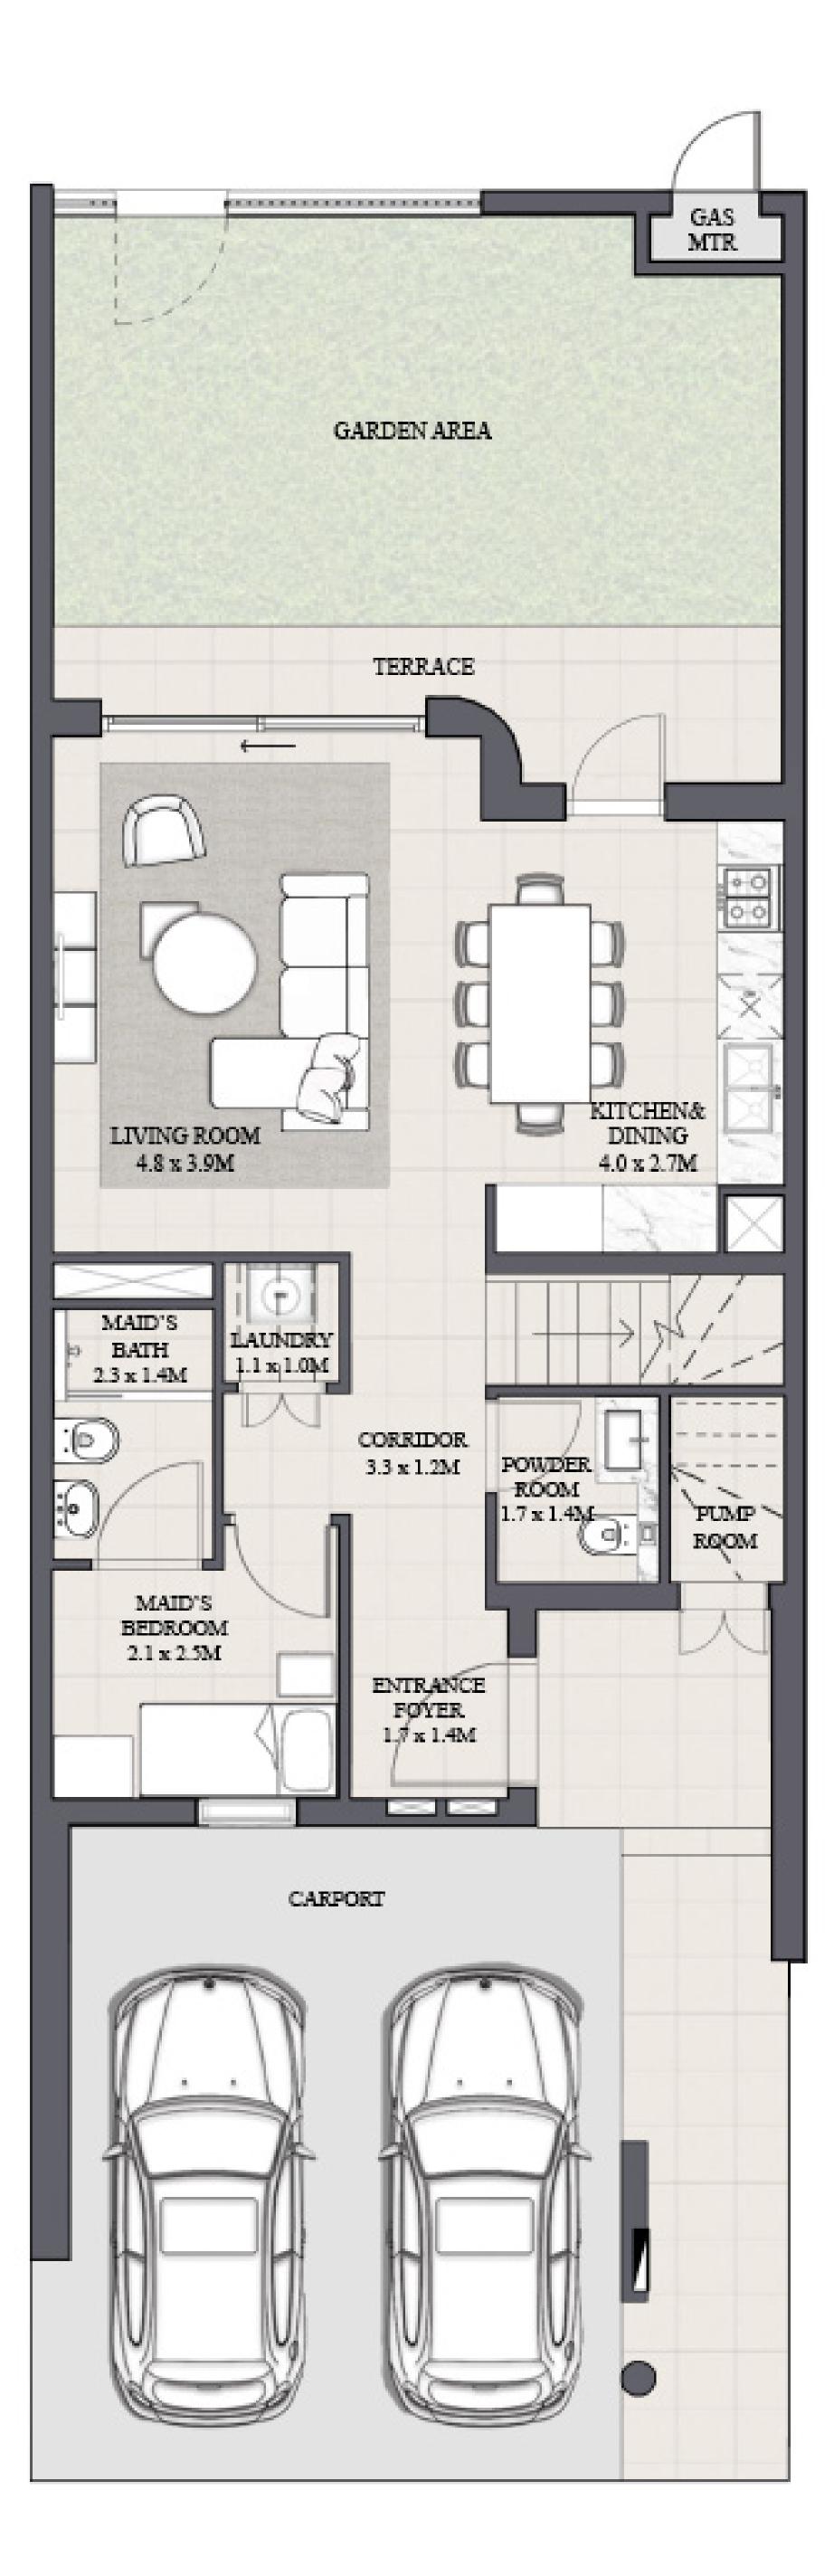

## MODERN TOWNHOUSE 4 BEDROOM 1

| UNIT                | ΤO           |
|---------------------|--------------|
| 4 P L E X - T H O 1 | 2340.61 SQFT |
| 6 P L E X - T H O 1 | 2358.26 SQFT |
| 8 P L E X - T H O 1 |              |

KEY PLAN

FLOOR PLAN 1. All dimensions are in imperial and metric, and measured from finish to finish to finish to finish to finish excluding construction tolerances. 2. All materials, dimensions, and drawings are approximate only. 3. Information is subject to change without notice, at developer's absolute discretion. 4. Actual area may vary from the stated area. 5. Drawings not to scale. 6. All images used are for illustrative purposes only and do not represent the actual size, features, specifications, fittings, and furnishings. 7. The developer reserves the right to make revisions / alterations, at it's absolute discretion, without any liability whatsoever.

OTAL AREA

217.45 SQM

219.09 SQM

GROUND FLOOR