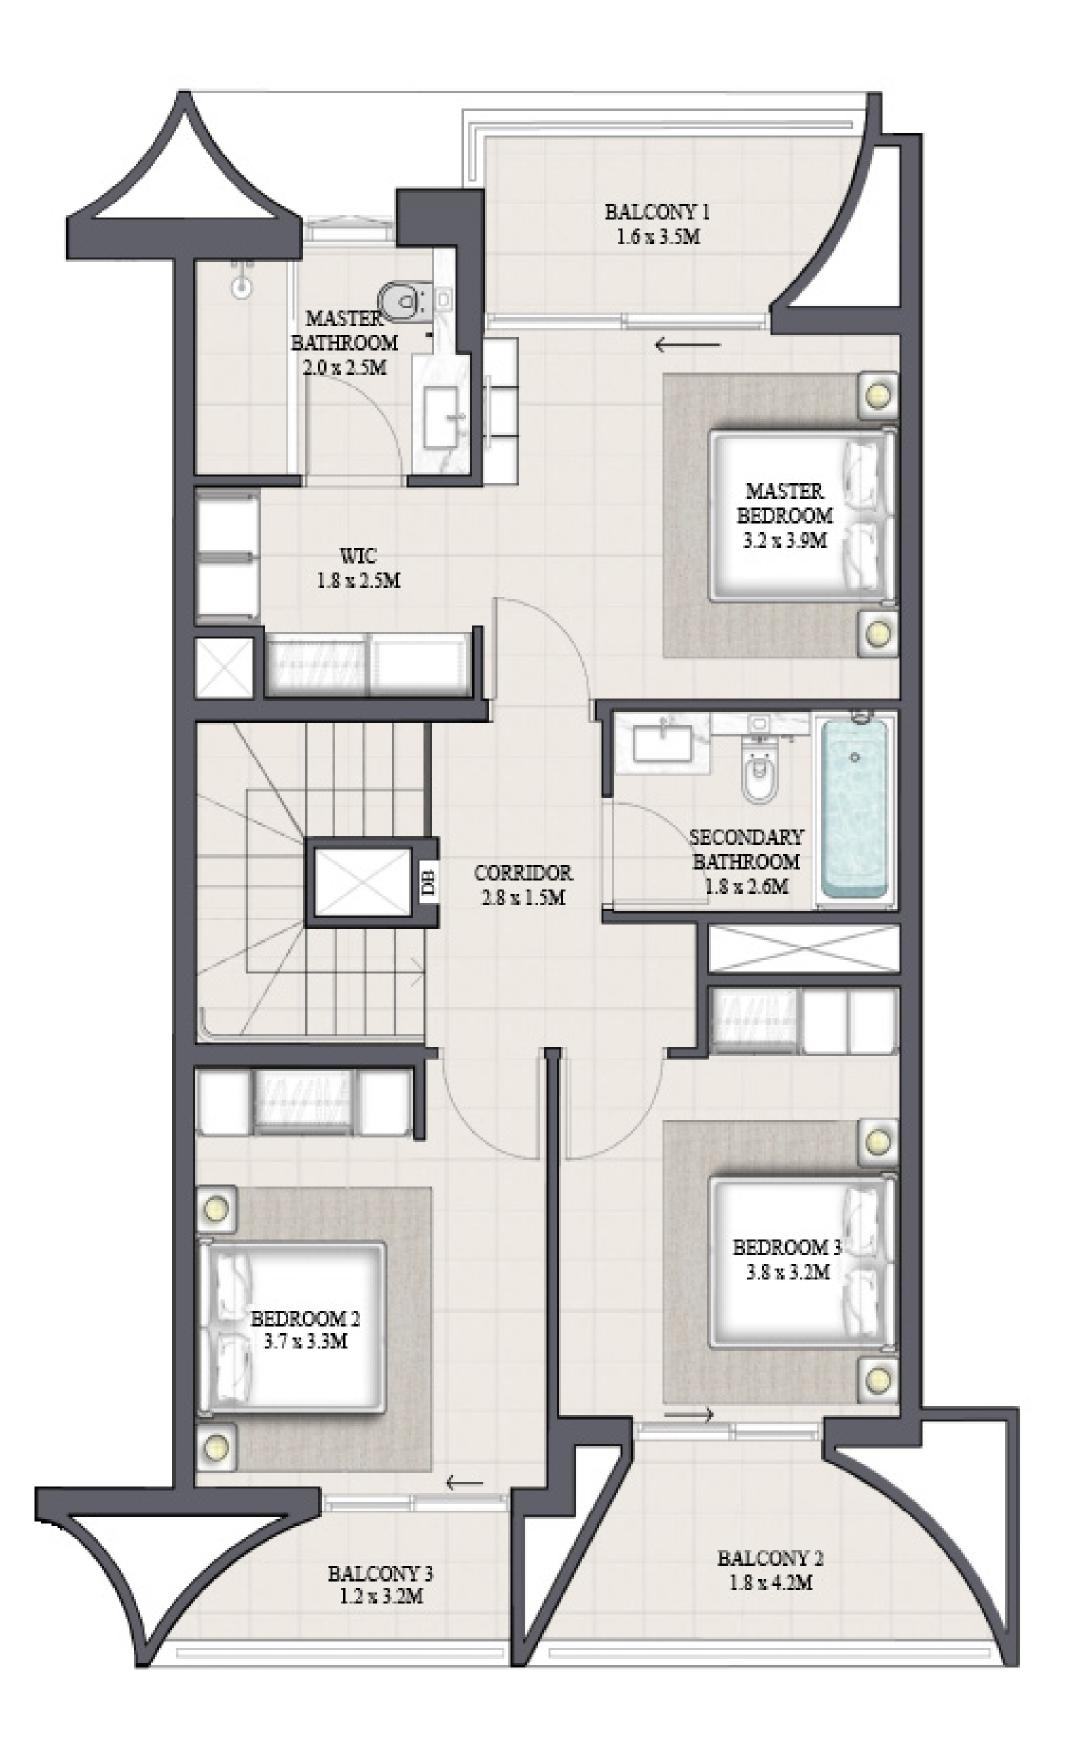

## MODERN TOWNHOUSE 4 BEDROOM 1

| UNIT                | ΤO           |
|---------------------|--------------|
| 4 P L E X - T H O 1 | 2340.61 SQFT |
| 6 P L E X - T H O 1 | 2358.26 SQFT |
| 8 P L E X - T H O 1 |              |

KEY PLAN

FLOOR PLAN 1. All dimensions are in imperial and metric, and measured from finish to finish to finish to finish to finish excluding construction tolerances. 2. All materials, dimensions, and drawings are approximate only. 3. Information is subject to change without notice, at developer's absolute discretion. 4. Actual area may vary from the stated area. 5. Drawings not to scale. 6. All images used are for illustrative purposes only and do not represent the actual size, features, specifications, fittings, and furnishings. 7. The developer reserves the right to make revisions / alterations, at it's absolute discretion, without any liability whatsoever.

OTAL AREA

217.45 SQM

219.09 SQM

GROUND FLOOR