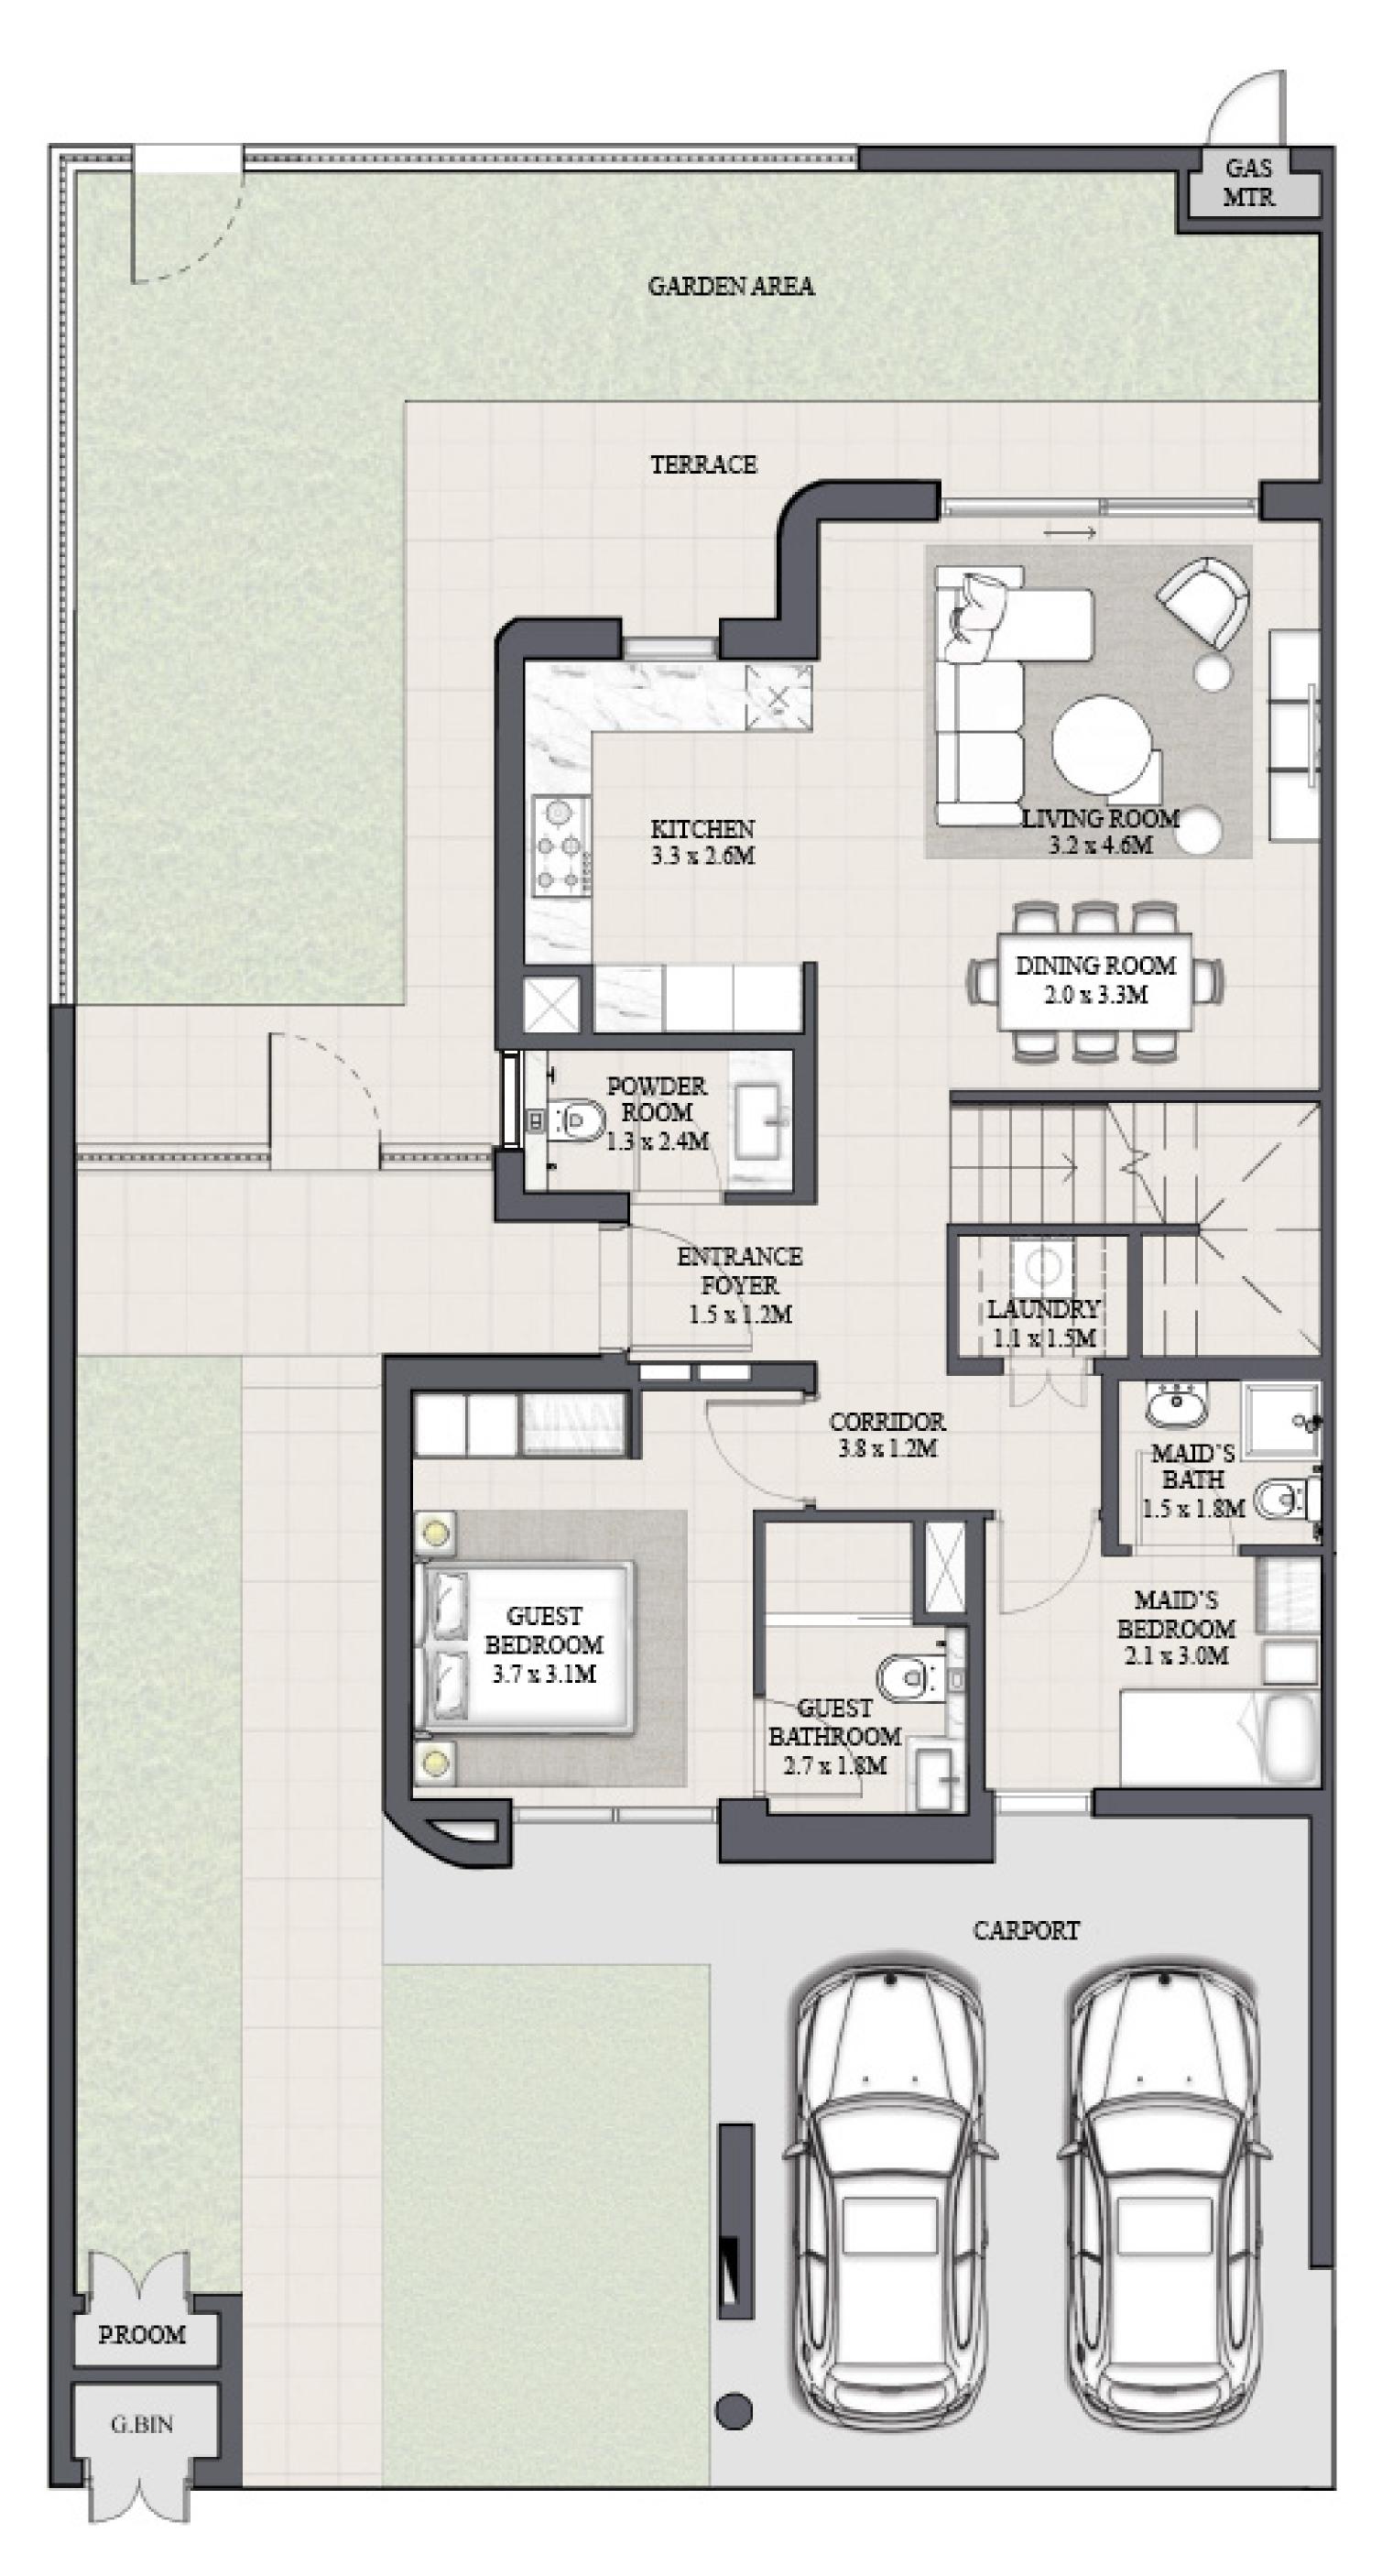

## MODERN TOWNHOUSE 4 BEDROOM 1

| UNIT                | ΤO           |
|---------------------|--------------|
| 4 P L E X - T H O 1 | 2340.61 SQFT |
| 6 P L E X - T H O 1 | 2358.26 SQFT |
| 8 P L E X - T H O 1 |              |

KEY PLAN

FLOOR PLAN 1. All dimensions are in imperial and metric, and measured from finish to finish to finish to finish to finish excluding construction tolerances. 2. All materials, dimensions, and drawings are approximate only. 3. Information is subject to change without notice, at developer's absolute discretion. 4. Actual area may vary from the stated area. 5. Drawings not to scale. 6. All images used are for illustrative purposes only and do not represent the actual size, features, specifications, fittings, and furnishings. 7. The developer reserves the right to make revisions / alterations, at it's absolute discretion, without any liability whatsoever.

OTAL AREA

217.45 SQM

219.09 SQM

GROUND FLOOR