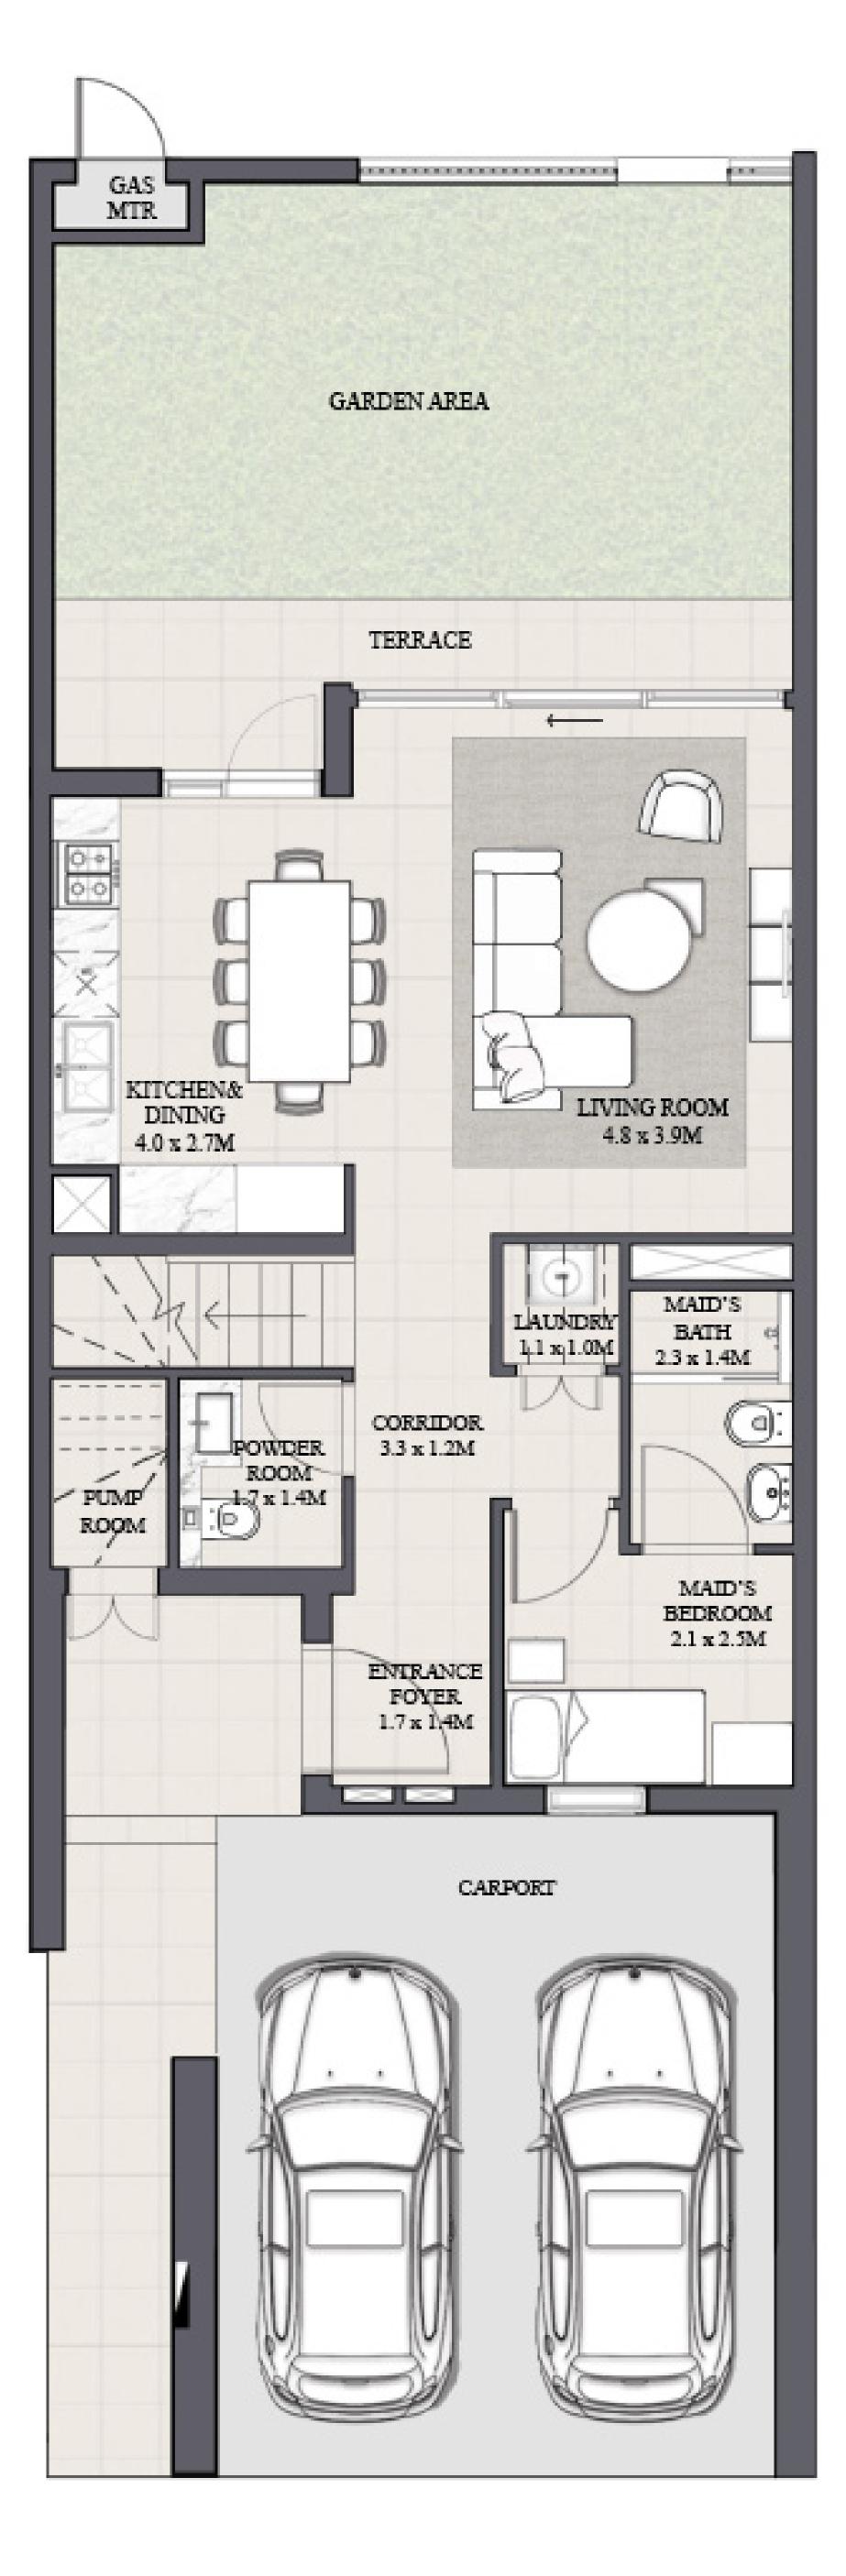

# MODERN TOWNHOUSE 3 BEDROOM 1 M

MIRRORED

| UNIT                | ΤO           |
|---------------------|--------------|
| 6PLEX - TH05        | 1937.18 SQFT |
| 8 P L E X - T H 0 7 | 1935.46 SQFT |

KEY PLAN

FLOOR PLAN 1. All dimensions are in imperial and metric, and measured from finish to finish to finish to finish to finish excluding construction tolerances. 2. All materials, dimensions, and drawings are approximate only. 3. Information is subject to change without notice, at developer's absolute discretion. 4. Actual area may vary from the stated area. 5. Drawings not to scale. 6. All images used are for illustrative purposes only and do not represent the actual size, features, specifications, fittings, and furnishings. 7. The developer reserves the right to make revisions / alterations, at it's absolute discretion, without any liability whatsoever.

OTAL AREA

179.97 SQM

179.81 SQM

GROUND FLOOR