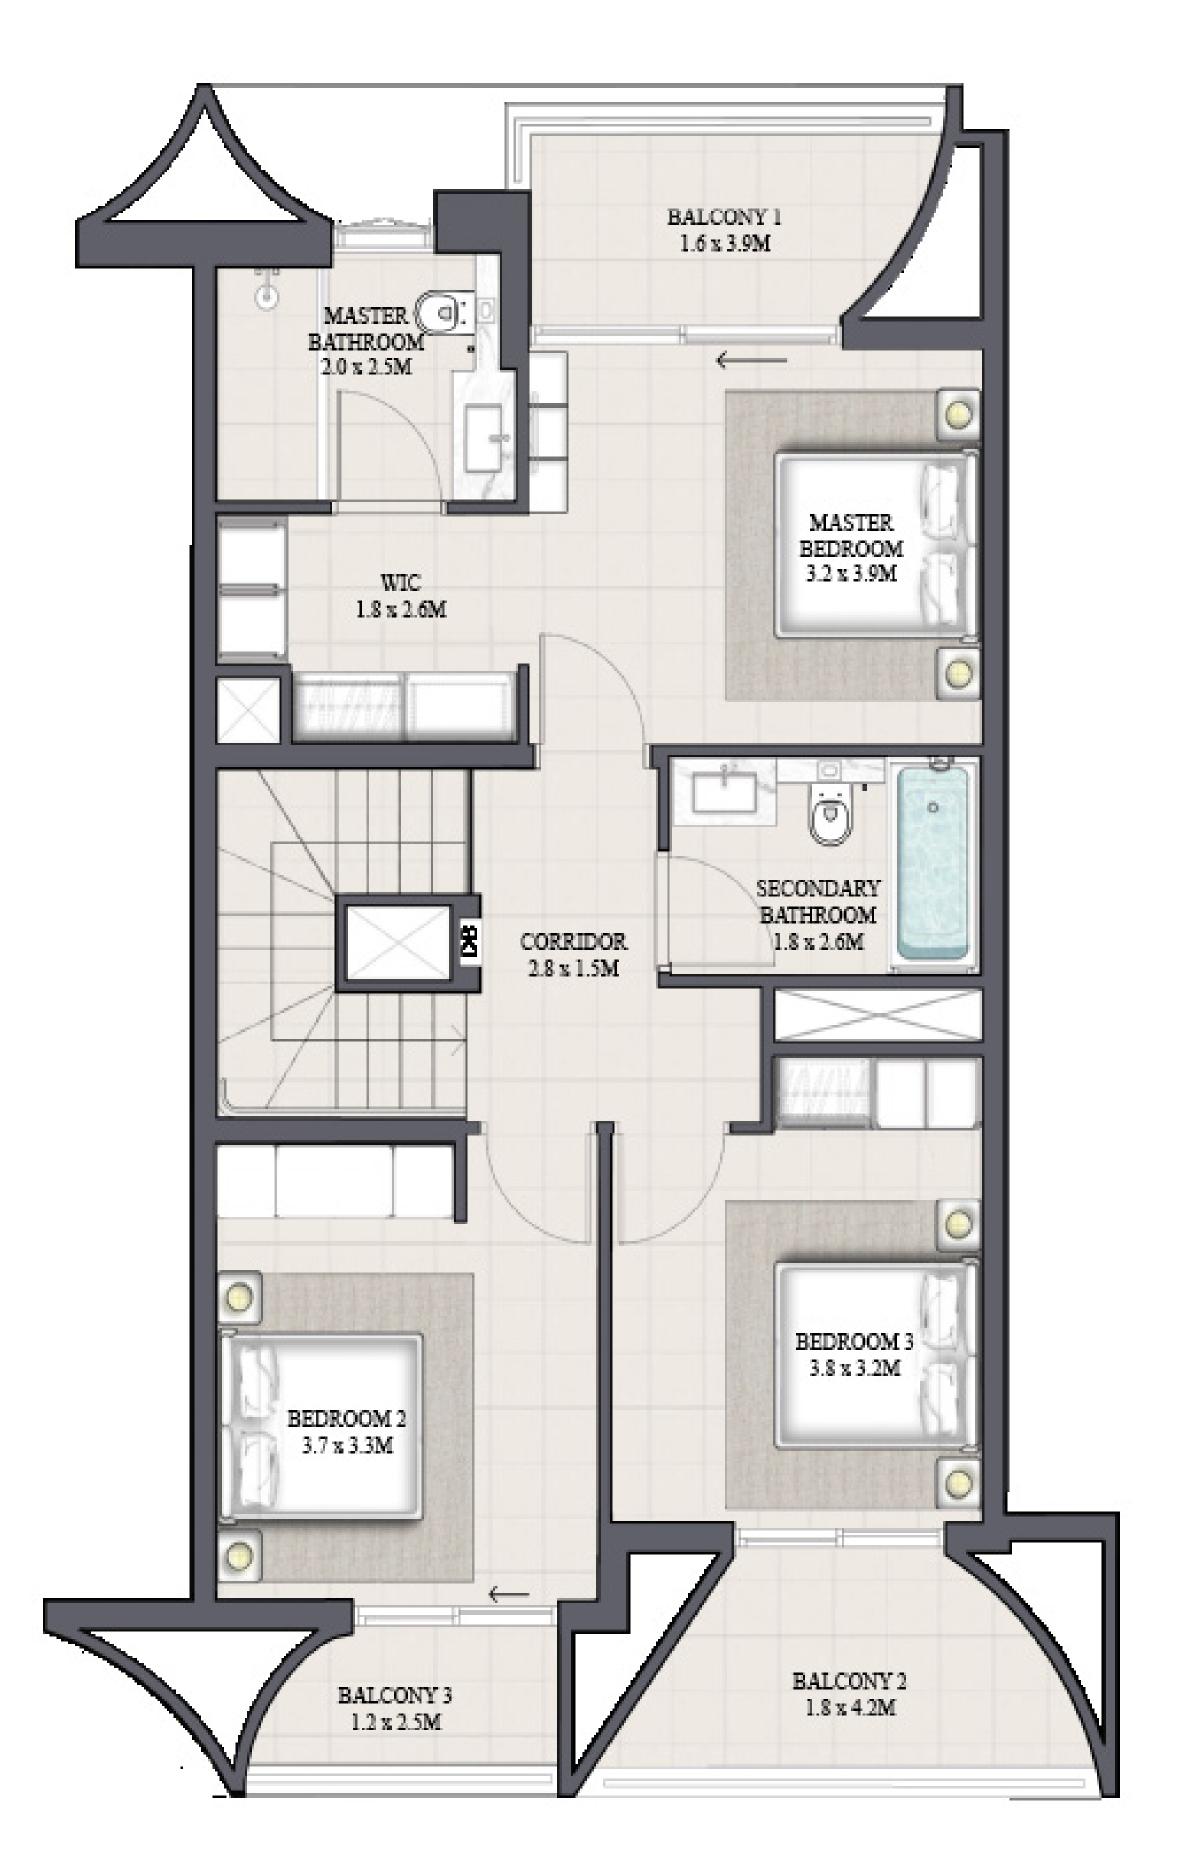

## MODERN TOWNHOUSE 4 BEDROOM 1

| UNIT                | ΤO           |
|---------------------|--------------|
| 4 P L E X - T H O 1 | 2340.61 SQFT |
| 6 P L E X - T H O 1 | 2358.26 SQFT |
| 8 P L E X - T H O 1 |              |

KEY PLAN

FLOOR PLAN 1. All dimensions are in imperial and metric, and measured from finish to finish to finish to finish to finish excluding construction tolerances. 2. All materials, dimensions, and drawings are approximate only. 3. Information is subject to change without notice, at developer's absolute discretion. 4. Actual area may vary from the stated area. 5. Drawings not to scale. 6. All images used are for illustrative purposes only and do not represent the actual size, features, specifications, fittings, and furnishings. 7. The developer reserves the right to make revisions / alterations, at it's absolute discretion, without any liability whatsoever.

OTAL AREA

217.45 SQM

219.09 SQM

GROUND FLOOR