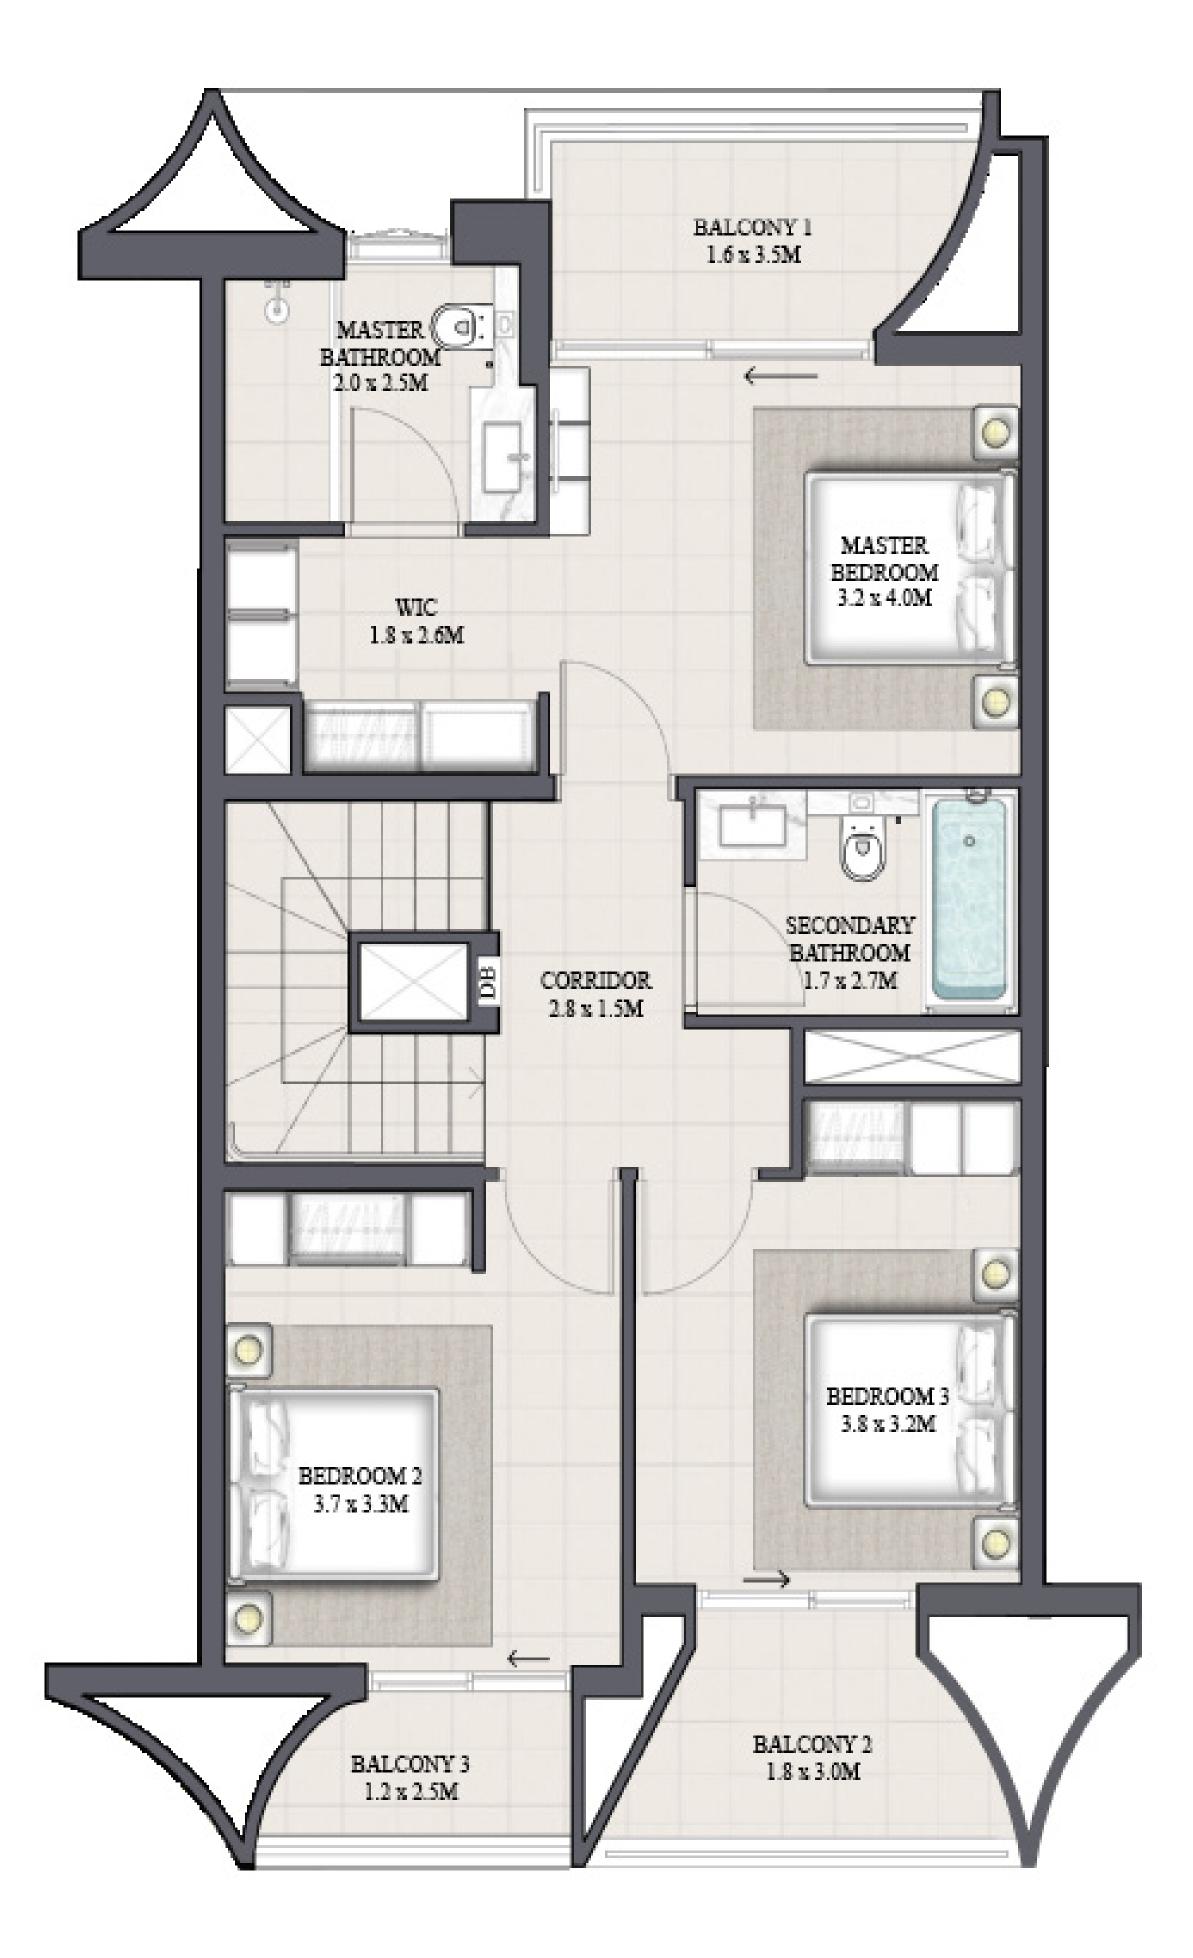

## MODERN TOWNHOUSE 4 BEDROOM 1

| UNIT                | ΤO           |
|---------------------|--------------|
| 4 P L E X - T H O 1 | 2340.61 SQFT |
| 6 P L E X - T H O 1 | 2358.26 SQFT |
| 8 P L E X - T H O 1 |              |

KEY PLAN

FLOOR PLAN 1. All dimensions are in imperial and metric, and measured from finish to finish to finish to finish to finish excluding construction tolerances. 2. All materials, dimensions, and drawings are approximate only. 3. Information is subject to change without notice, at developer's absolute discretion. 4. Actual area may vary from the stated area. 5. Drawings not to scale. 6. All images used are for illustrative purposes only and do not represent the actual size, features, specifications, fittings, and furnishings. 7. The developer reserves the right to make revisions / alterations, at it's absolute discretion, without any liability whatsoever.

OTAL AREA

217.45 SQM

219.09 SQM

GROUND FLOOR