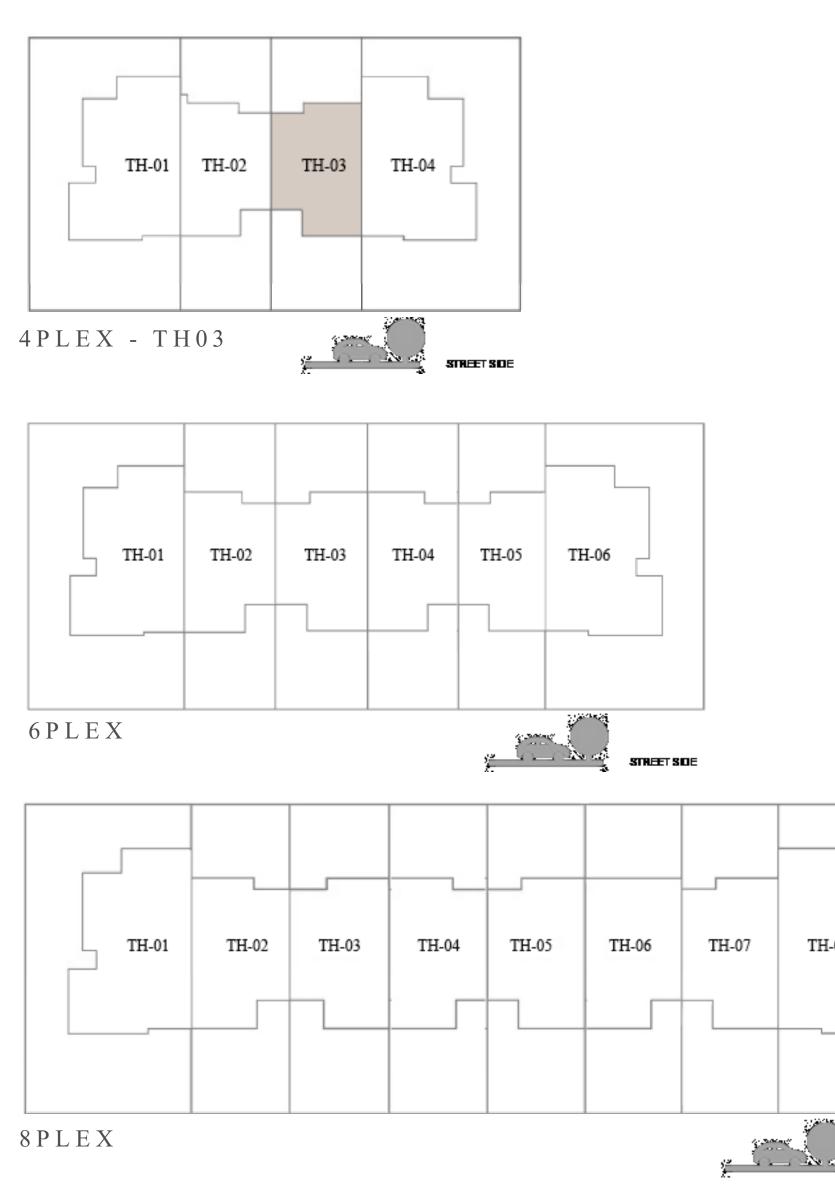

# MODERN TOWNHOUSE 3 BEDROOM 1

| UNIT                | TOTAL        | AREA       |
|---------------------|--------------|------------|
| 4 P L E X - T H 0 2 | 1935.46 SQFT | 179.81 SQM |
| 6 P L E X - T H 0 2 | 1937.18 SQFT | 179.97 SQM |
| 8 P L E X - T H 0 2 | 1935.46 SQFT | 179.81 SQM |

KEY PLAN

FLOOR PLAN 1. All dimensions are in imperial and metric, and measured from finish to finish excluding construction tolerances. 2. All materials, dimensions, and drawings are approximate only. 3. Information is subject to change without notice, at developer's absolute discretion. 4. Actual area may vary from the stated area. 5. Drawings not to scale. 6. All images used are for illustrative purposes only and do not represent the actual size, features, specifications, fittings, and furnishings. 7. The developer reserves the right to make revisions / alterations, at it's absolute discretion, without any liability whatsoever.

GROUND FLOOR