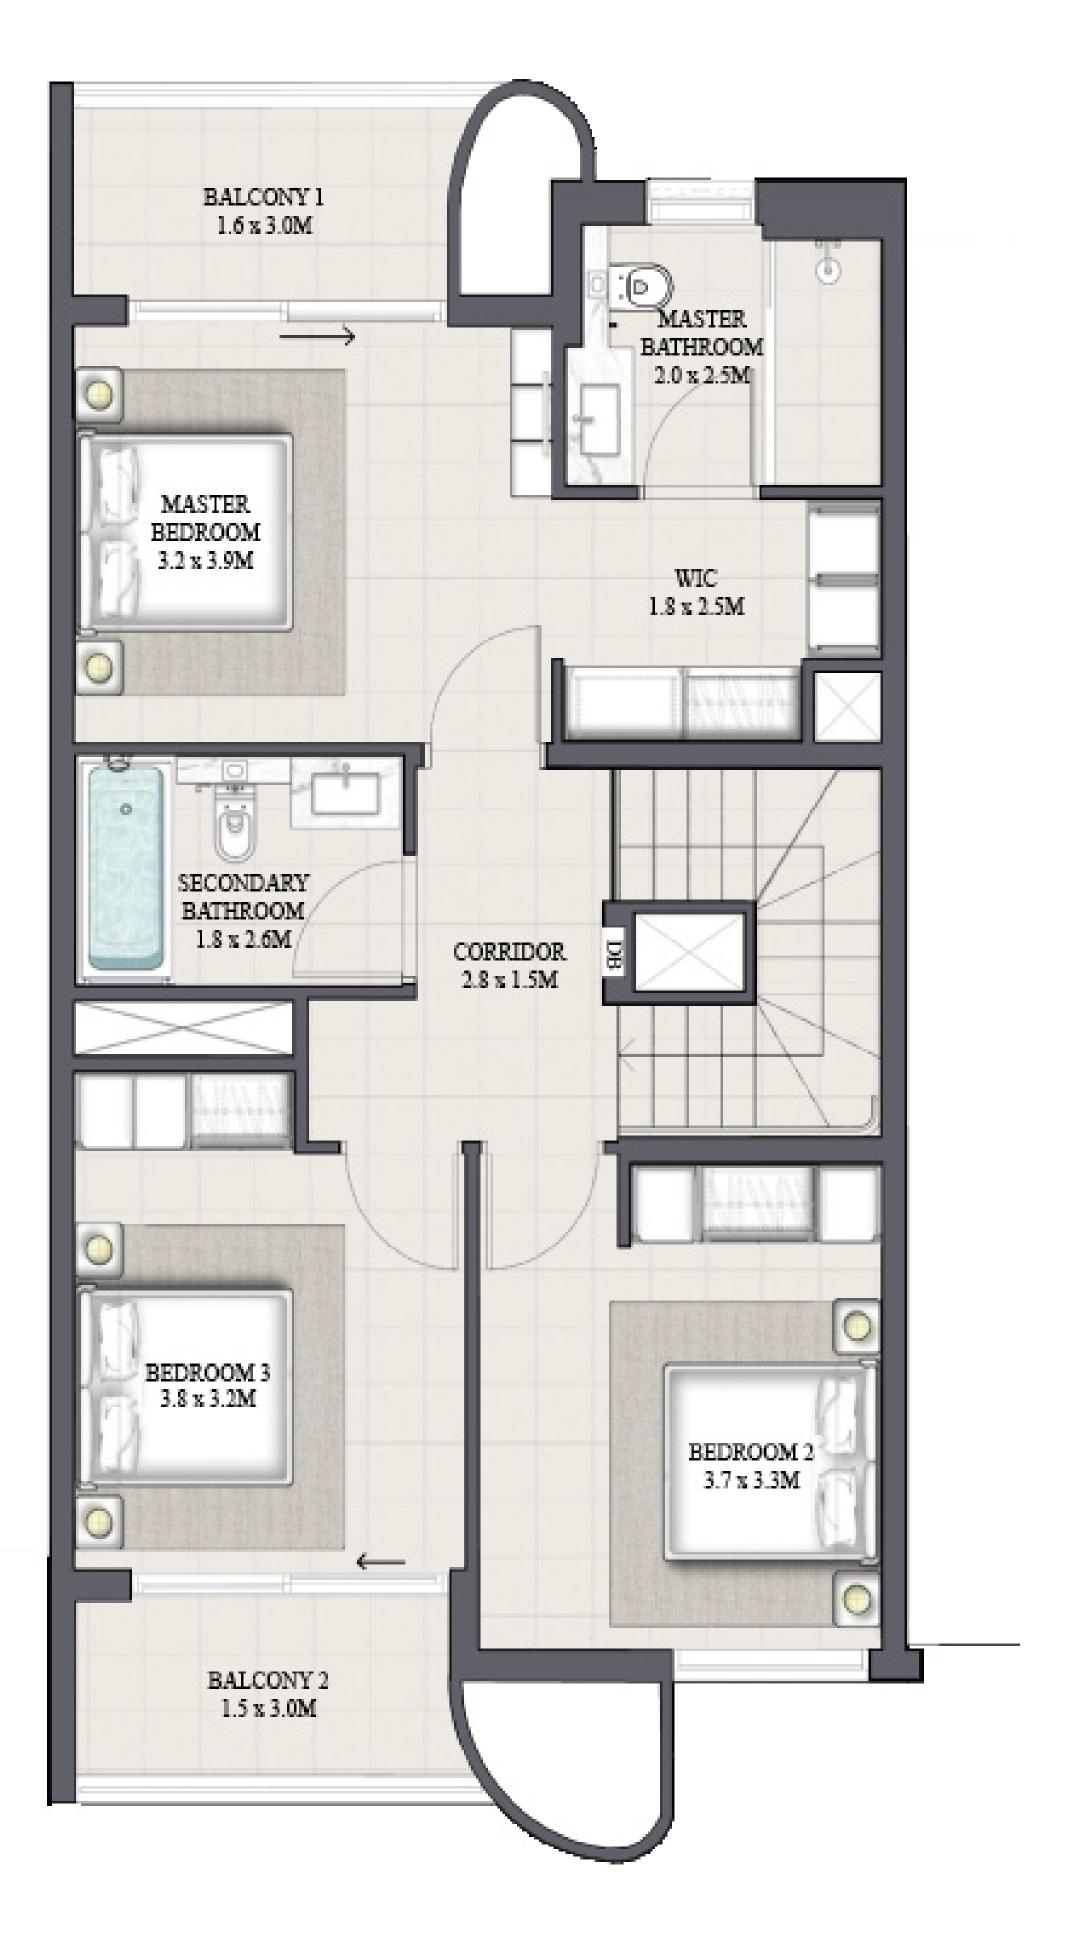

## MODERN TOWNHOUSE 4 BEDROOM 1

| UNIT                | ΤO           |
|---------------------|--------------|
| 4 P L E X - T H O 1 | 2340.61 SQFT |
| 6 P L E X - T H O 1 | 2358.26 SQFT |
| 8 P L E X - T H O 1 |              |

KEY PLAN

FLOOR PLAN 1. All dimensions are in imperial and metric, and measured from finish to finish to finish to finish to finish excluding construction tolerances. 2. All materials, dimensions, and drawings are approximate only. 3. Information is subject to change without notice, at developer's absolute discretion. 4. Actual area may vary from the stated area. 5. Drawings not to scale. 6. All images used are for illustrative purposes only and do not represent the actual size, features, specifications, fittings, and furnishings. 7. The developer reserves the right to make revisions / alterations, at it's absolute discretion, without any liability whatsoever.

OTAL AREA

217.45 SQM

219.09 SQM

GROUND FLOOR