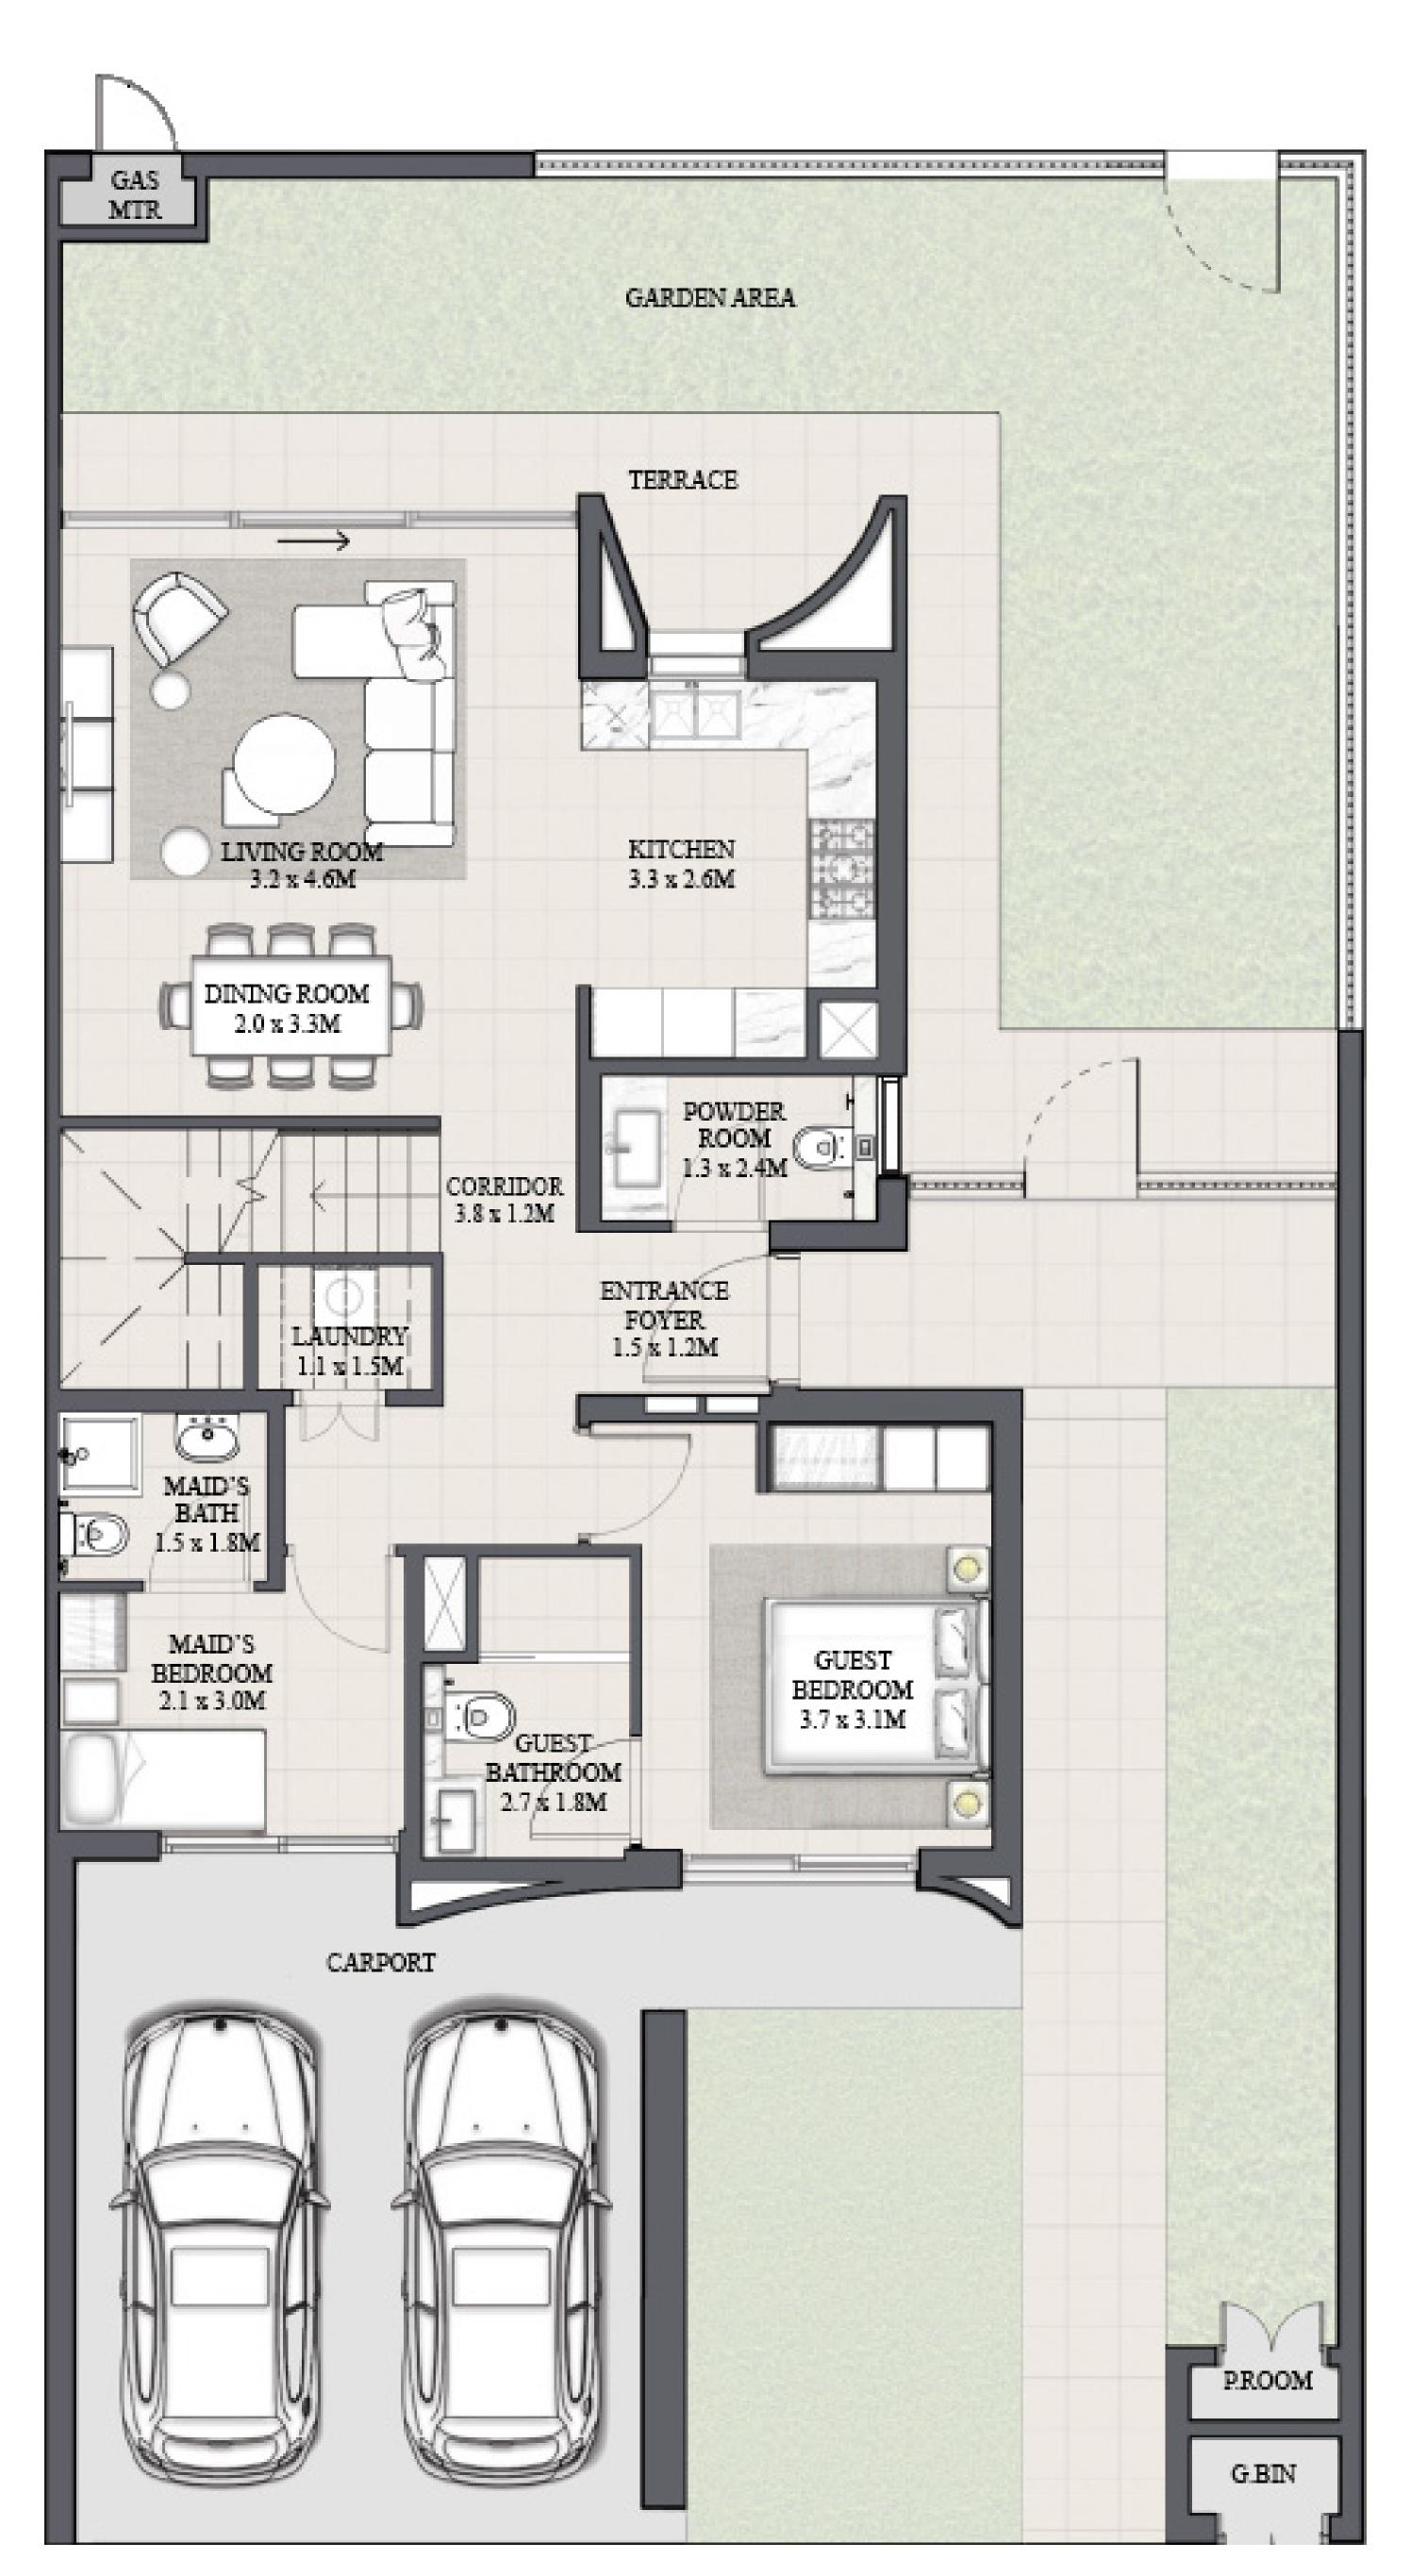

## MODERN TOWNHOUSE 4 BEDROOM 1

| UNIT                | ΤO           |
|---------------------|--------------|
| 4 P L E X - T H O 1 | 2340.61 SQFT |
| 6 P L E X - T H O 1 | 2358.26 SQFT |
| 8 P L E X - T H O 1 |              |

KEY PLAN

FLOOR PLAN 1. All dimensions are in imperial and metric, and measured from finish to finish to finish to finish to finish excluding construction tolerances. 2. All materials, dimensions, and drawings are approximate only. 3. Information is subject to change without notice, at developer's absolute discretion. 4. Actual area may vary from the stated area. 5. Drawings not to scale. 6. All images used are for illustrative purposes only and do not represent the actual size, features, specifications, fittings, and furnishings. 7. The developer reserves the right to make revisions / alterations, at it's absolute discretion, without any liability whatsoever.

OTAL AREA

217.45 SQM

219.09 SQM

GROUND FLOOR