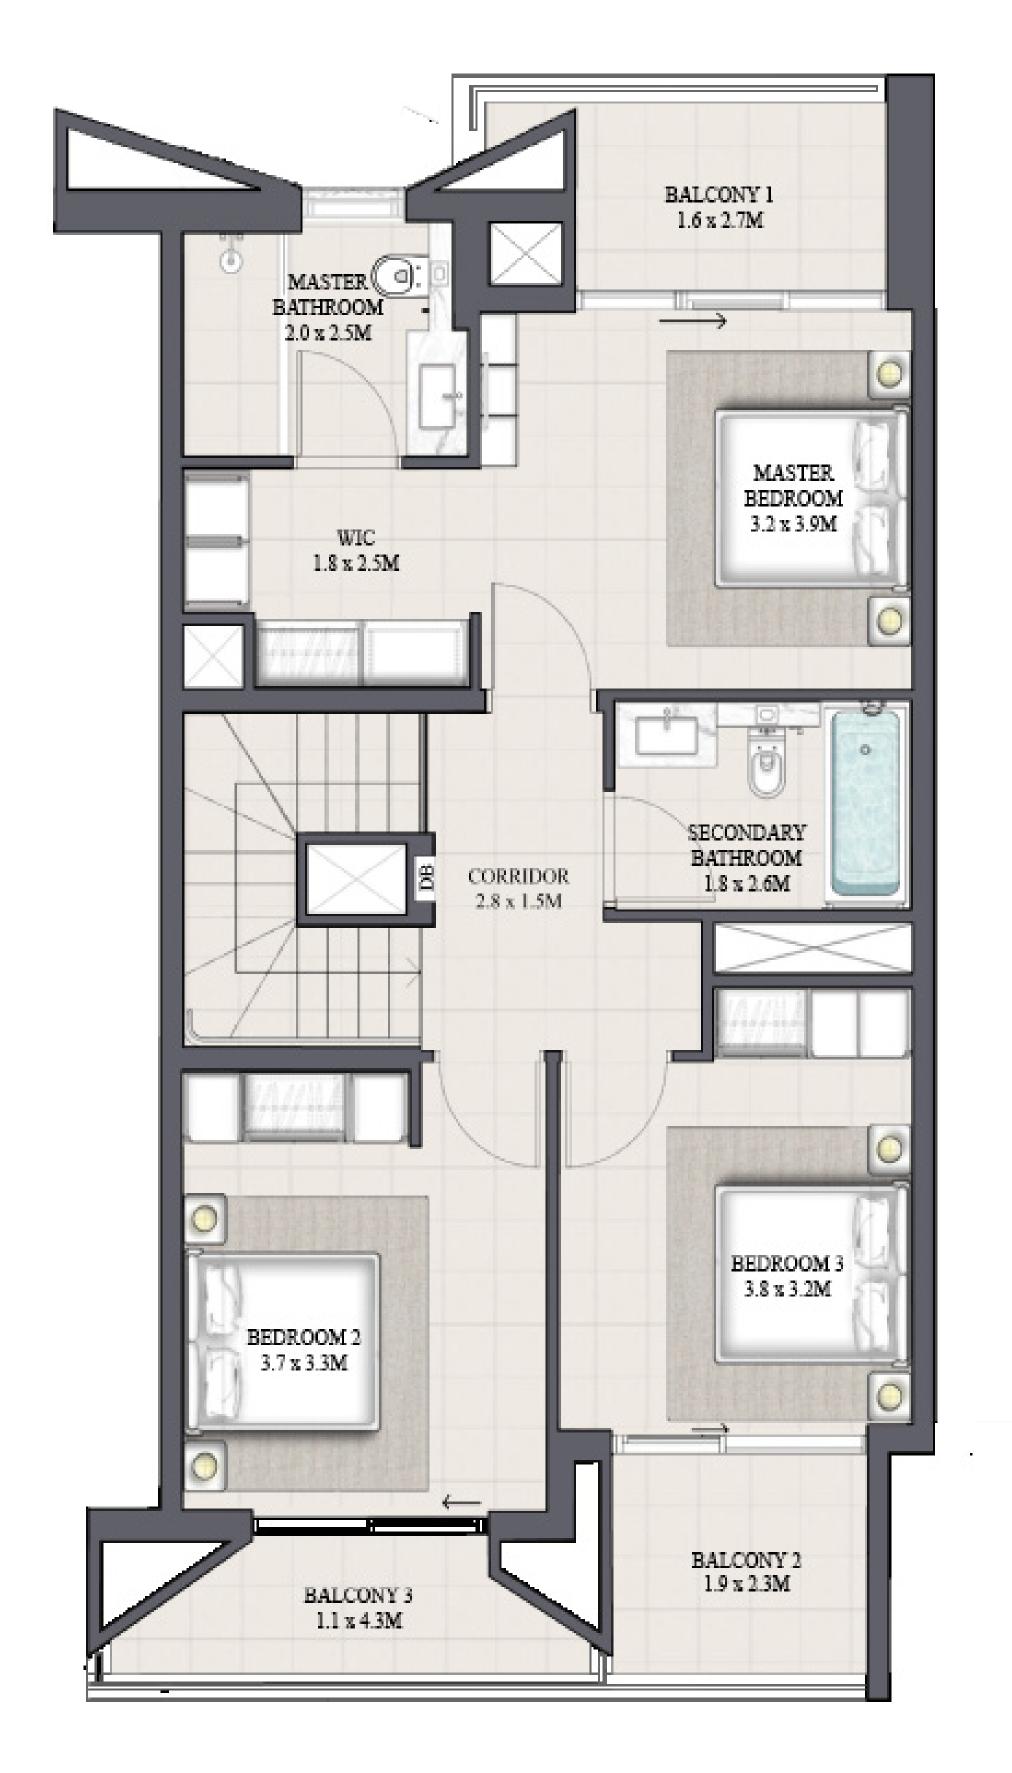

KEY PLAN

FLOOR PLAN 1. All dimensions are in imperial and metric, and measured from finish to finish to finish to finish to finish excluding construction tolerances. 2. All materials, dimensions, and drawings are approximate only. 3. Information is subject to change without notice, at developer's absolute discretion. 4. Actual area may vary from the stated area. 5. Drawings not to scale. 6. All images used are for illustrative purposes only and do not represent the actual size, features, specifications, fittings, and furnishings. 7. The developer reserves the right to make revisions / alterations, at it's absolute discretion, without any liability whatsoever.