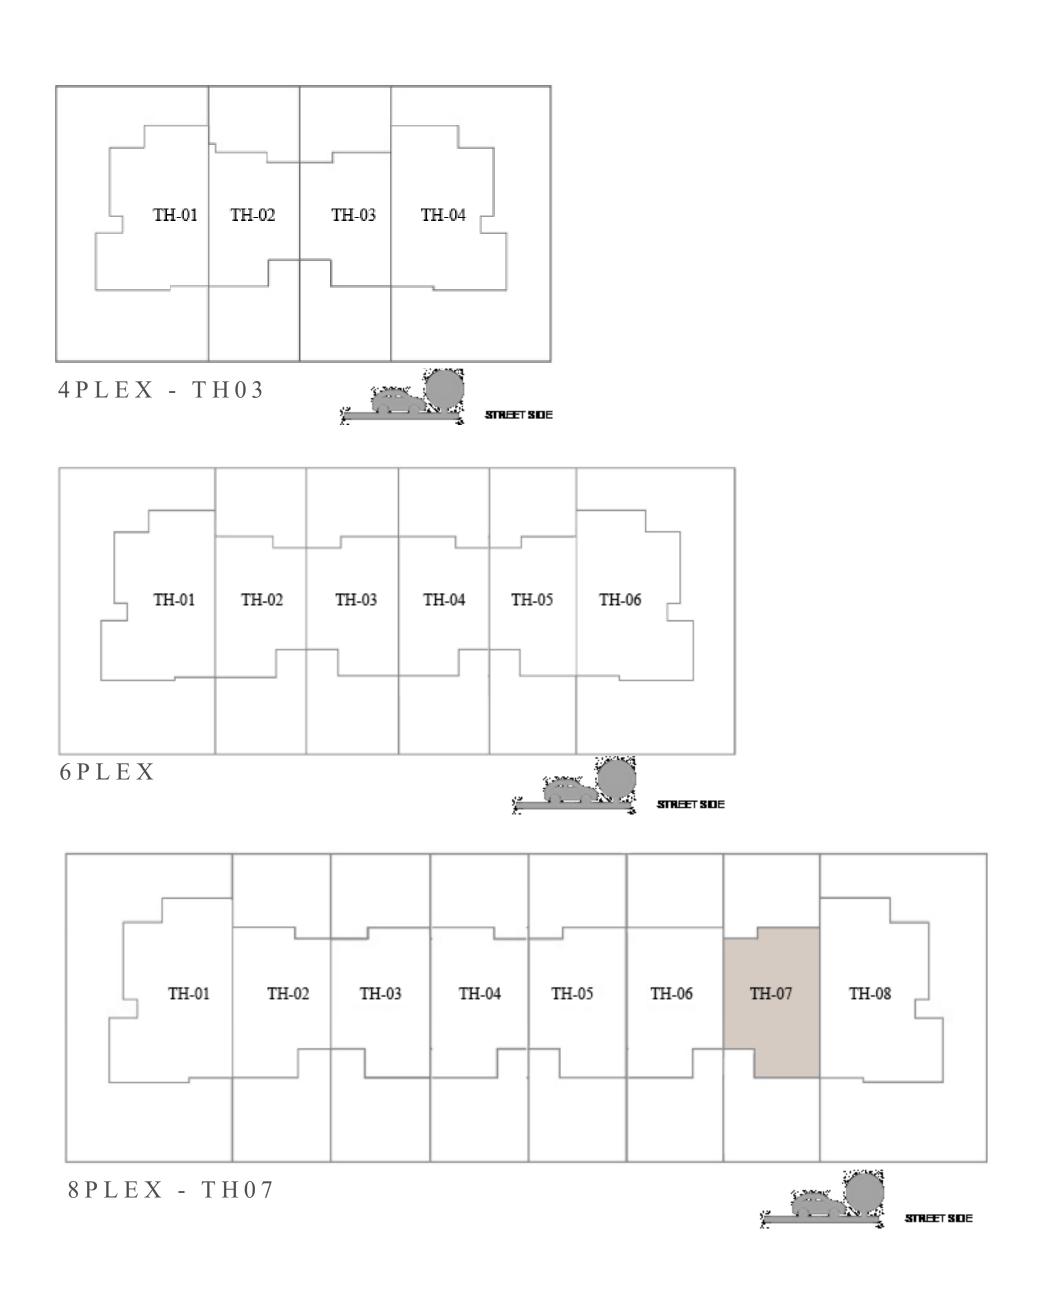

# MODERN TOWNHOUSE 3 BEDROOM 1 M

MIRRORED

| UNIT                | ΤO           |
|---------------------|--------------|
| 6PLEX - TH05        | 1937.18 SQFT |
| 8 P L E X - T H 0 7 | 1935.46 SQFT |

KEY PLAN

FLOOR PLAN 1. All dimensions are in imperial and metric, and measured from finish to finish to finish to finish to finish excluding construction tolerances. 2. All materials, dimensions, and drawings are approximate only. 3. Information is subject to change without notice, at developer's absolute discretion. 4. Actual area may vary from the stated area. 5. Drawings not to scale. 6. All images used are for illustrative purposes only and do not represent the actual size, features, specifications, fittings, and furnishings. 7. The developer reserves the right to make revisions / alterations, at it's absolute discretion, without any liability whatsoever.

OTAL AREA

179.97 SQM

179.81 SQM

GROUND FLOOR