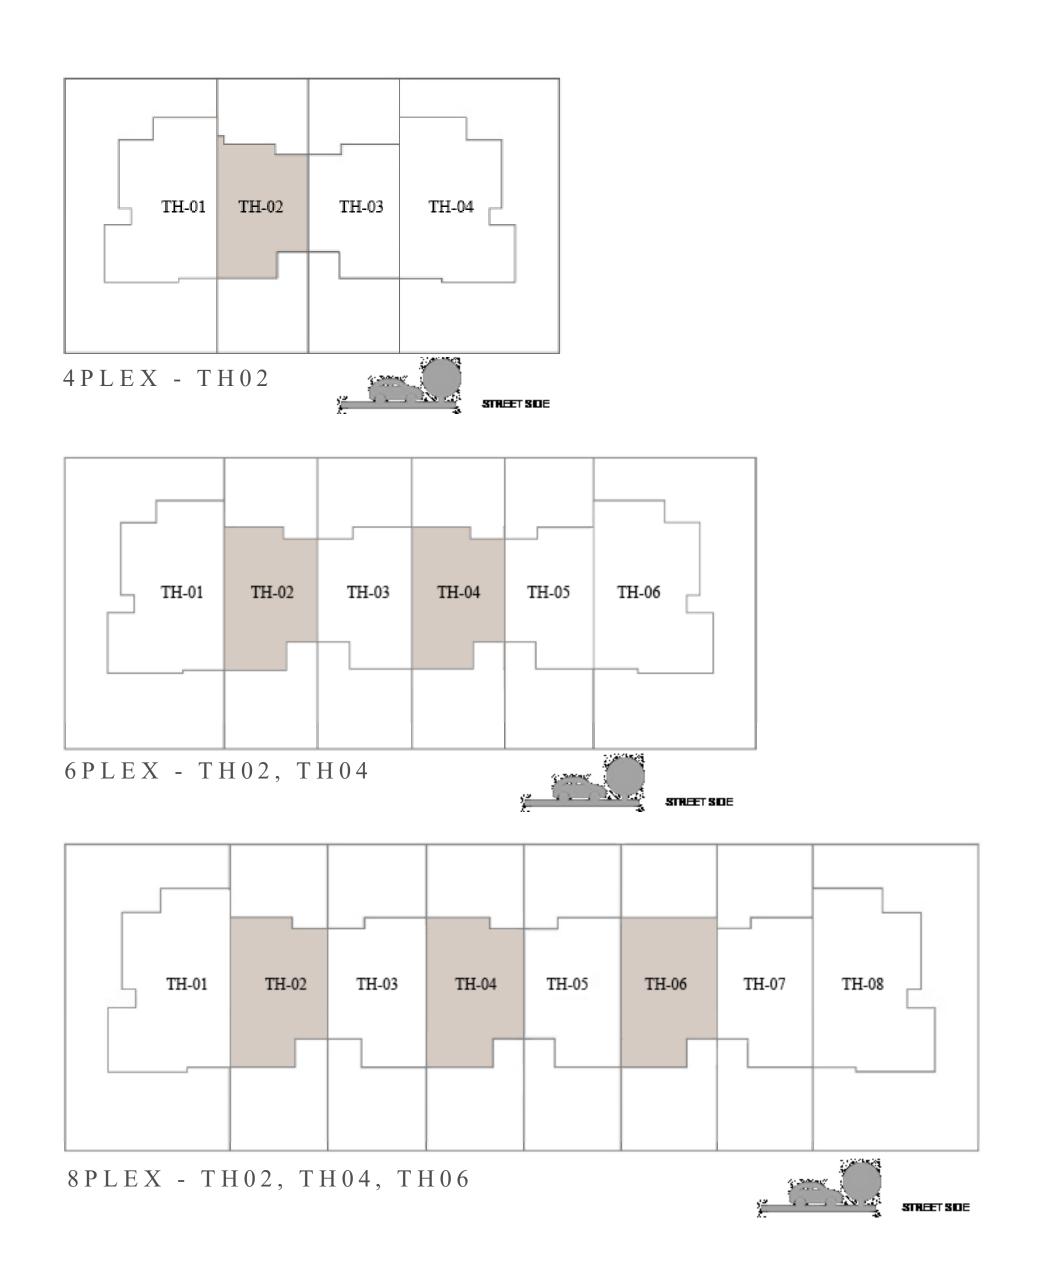

## CLASSIC TOWNHOUSE 3 BEDROOM 1

| UNIT                | ТО           |
|---------------------|--------------|
| 4 P L E X - T H 0 2 |              |
| 6 P L E X - T H 0 2 | 1990.14 SQFT |
| 8 P L E X - T H 0 2 |              |
| 6 P L E X - T H 0 4 |              |
| 8 P L E X - T H 0 4 | 1988.52 SQFT |
| 8 P L E X - T H 0 6 |              |
|                     |              |

KEY PLAN

FLOOR PLAN 1. All dimensions are in imperial and metric, and measured from finish to finish excluding construction tolerances. 2. All materials, dimensions, and drawings are approximate only. 3. Information is subject to change without notice, at developer's absolute discretion. 4. Actual area may vary from the stated area. 5. Drawings not to scale. 6. All images used are for illustrative purposes only and do not represent the actual size, features, specifications, fittings, and furnishings. 7. The developer reserves the right to make revisions / alterations, at it's absolute discretion, without any liability whatsoever.

OTAL AREA

184.89 SQM

184.74 SQM

GROUND FLOOR