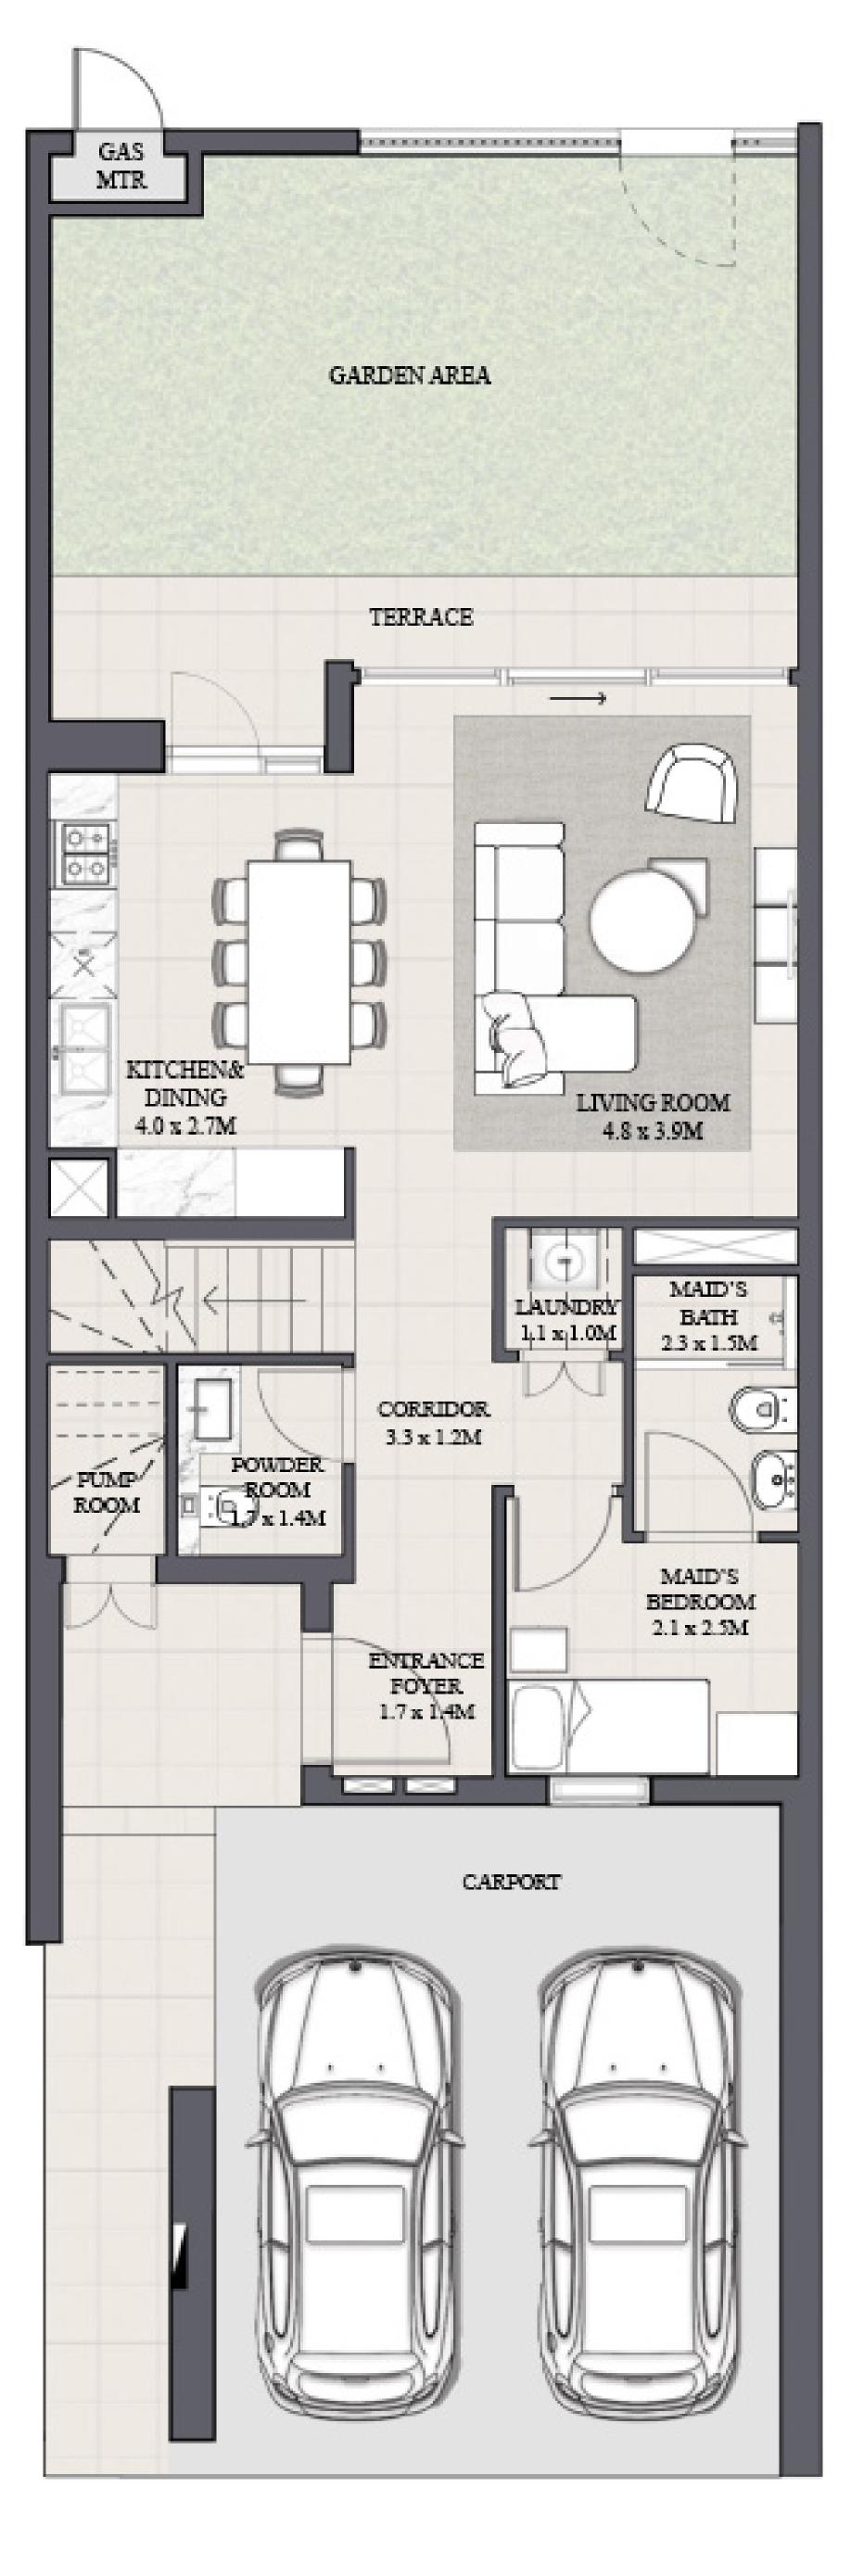

4 SQM





GROUND FLOOR







# MODERN TOWNHOUSE 3 BEDROOM 4

UNIT

1912.53 SQFT

8 P L E X - T H 0 3

KEY PLAN



FLOOR PLAN 1. All dimensions are in imperial and metric, and measured from finish to finish to finish to finish to finish excluding construction tolerances. 2. All materials, dimensions, and drawings are approximate only. 3. Information is subject to change without notice, at developer's absolute discretion. 4. Actual area may vary from the stated area. 5. Drawings not to scale. 6. All images used are for illustrative purposes only and do not represent the actual size, features, specifications, fittings, and furnishings. 7. The developer reserves the right to make revisions / alterations, at it's absolute discretion, without any liability whatsoever.

TOTAL AREA

177.68 SQM





GROUND FLOOR







## MODERN TOWNHOUSE 3 BEDROOM 4 M MIRRORED

UNIT

1912.53 SQFT

8 P L E X - T H 0 6

KEY PLAN



FLOOR PLAN 1. All dimensions are in imperial and metric, and measured from finish to finish to finish to finish to finish excluding construction tolerances. 2. All materials, dimensions, and drawings are approximate only. 3. Information is subject to change without notice, at developer's absolute discretion. 4. Actual area may vary from the stated area. 5. Drawings not to scale. 6. All images used are for illustrative purposes only and do not represent the actual size, features, specifications, fittings, and furnishings. 7. The developer reserves the right to make revisions / alterations, at it's absolute discretion, without any liability whatsoever.

TOTAL AREA

177.68