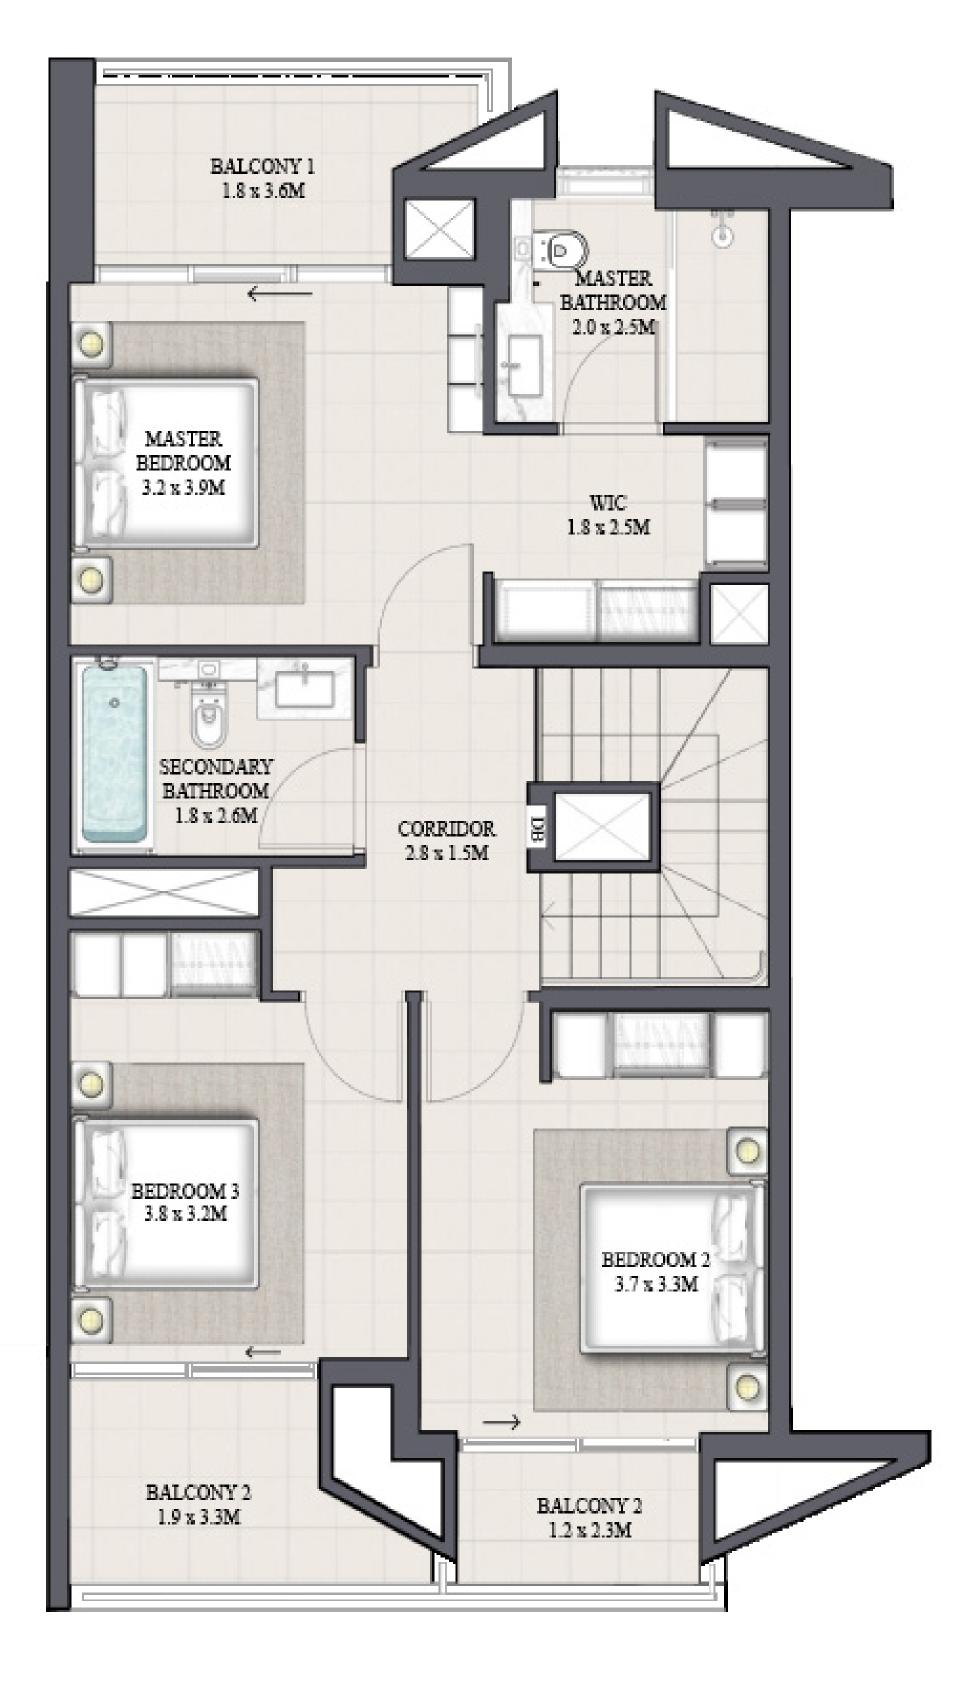

## MODERN TOWNHOUSE 4 BEDROOM 1

| UNIT                | ΤO           |
|---------------------|--------------|
| 4 P L E X - T H O 1 | 2340.61 SQFT |
| 6 P L E X - T H O 1 | 2358.26 SQFT |
| 8 P L E X - T H O 1 |              |

KEY PLAN

FLOOR PLAN 1. All dimensions are in imperial and metric, and measured from finish to finish to finish to finish to finish excluding construction tolerances. 2. All materials, dimensions, and drawings are approximate only. 3. Information is subject to change without notice, at developer's absolute discretion. 4. Actual area may vary from the stated area. 5. Drawings not to scale. 6. All images used are for illustrative purposes only and do not represent the actual size, features, specifications, fittings, and furnishings. 7. The developer reserves the right to make revisions / alterations, at it's absolute discretion, without any liability whatsoever.

OTAL AREA

217.45 SQM

219.09 SQM

GROUND FLOOR