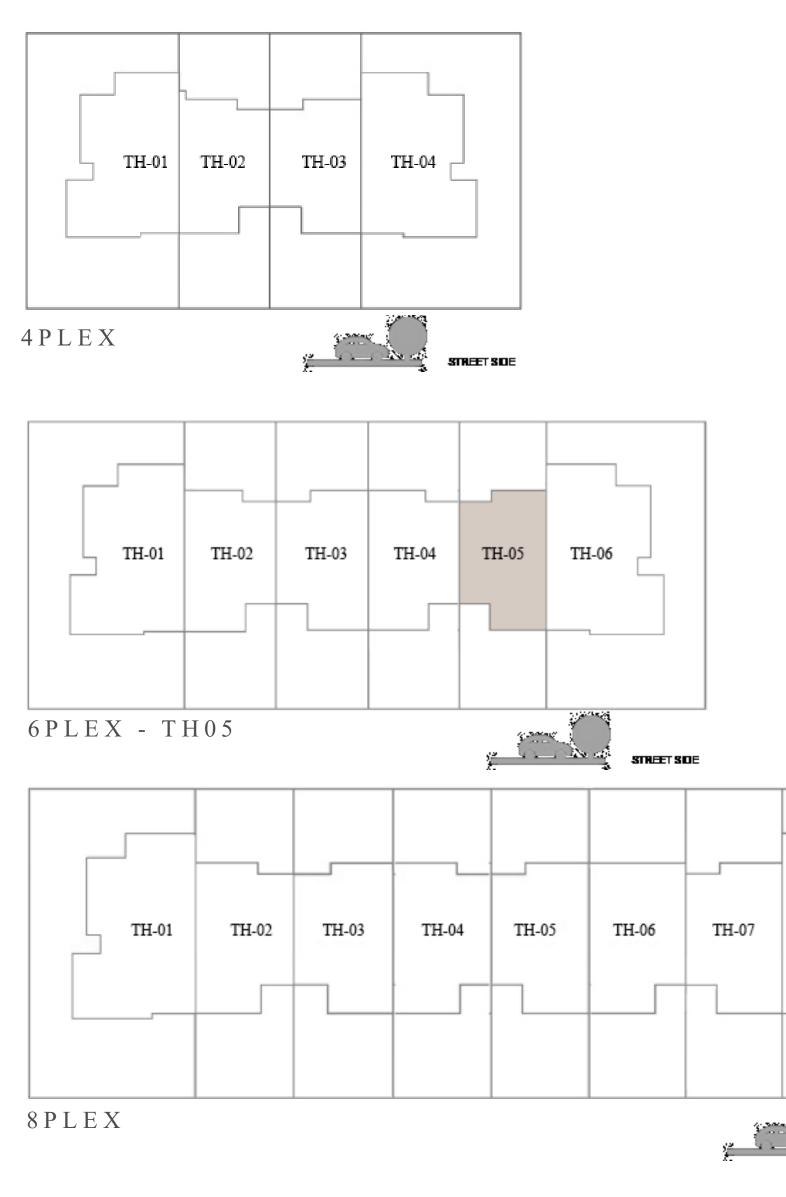

## MODERN TOWNHOUSE 4 BEDROOM 1

| UNIT                | ΤO           |
|---------------------|--------------|
| 4 P L E X - T H O 1 | 2340.61 SQFT |
| 6 P L E X - T H O 1 | 2358.26 SQFT |
| 8 P L E X - T H O 1 |              |

KEY PLAN

FLOOR PLAN 1. All dimensions are in imperial and metric, and measured from finish to finish to finish to finish to finish excluding construction tolerances. 2. All materials, dimensions, and drawings are approximate only. 3. Information is subject to change without notice, at developer's absolute discretion. 4. Actual area may vary from the stated area. 5. Drawings not to scale. 6. All images used are for illustrative purposes only and do not represent the actual size, features, specifications, fittings, and furnishings. 7. The developer reserves the right to make revisions / alterations, at it's absolute discretion, without any liability whatsoever.

OTAL AREA

217.45 SQM

219.09 SQM

GROUND FLOOR