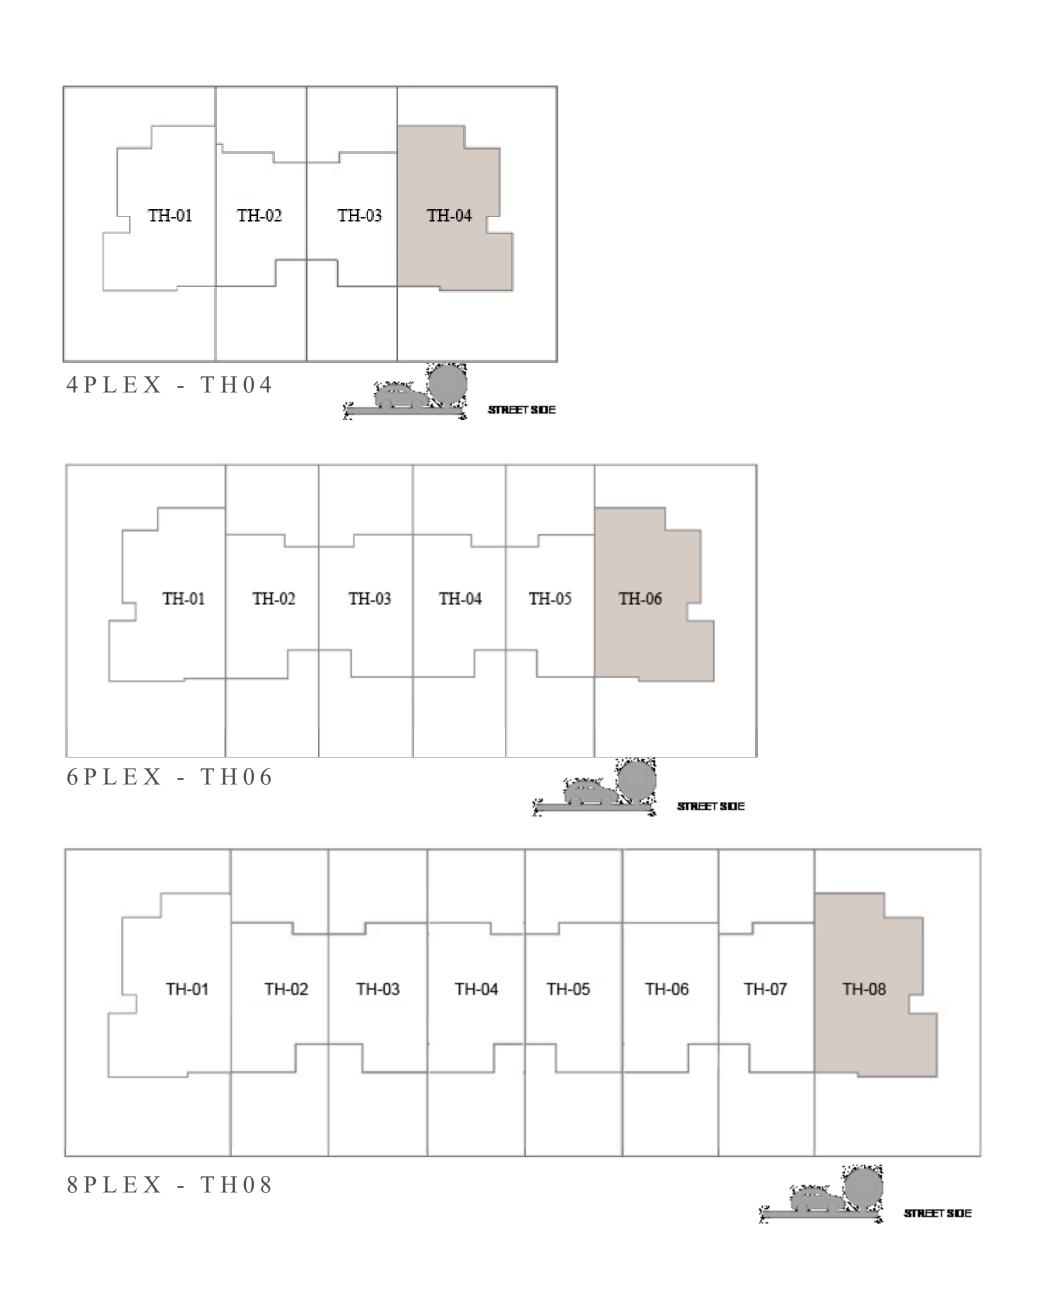

## MODERN TOWNHOUSE 4 BEDROOM 1 M MIRRORED

| UNIT                | ТО           |
|---------------------|--------------|
| 4 P L E X - T H 0 4 | 2340.61 SQFT |
| 6 P L E X - T H 0 6 | 2358.26 SQFT |
| 8 P L E X - T H 0 8 | 2330.20 SQ11 |

KEY PLAN

FLOOR PLAN 1. All dimensions are in imperial and metric, and measured from finish to finish excluding construction tolerances. 2. All materials, dimensions, and drawings are approximate only. 3. Information is subject to change without notice, at developer's absolute discretion. 4. Actual area may vary from the stated area. 5. Drawings not to scale. 6. All images used are for illustrative purposes only and do not represent the actual size, features, specifications, fittings, and furnishings. 7. The developer reserves the right to make revisions / alterations, at it's absolute discretion, without any liability whatsoever.

OTAL AREA

217.45 SQM

219.09 SQM

GROUND FLOOR