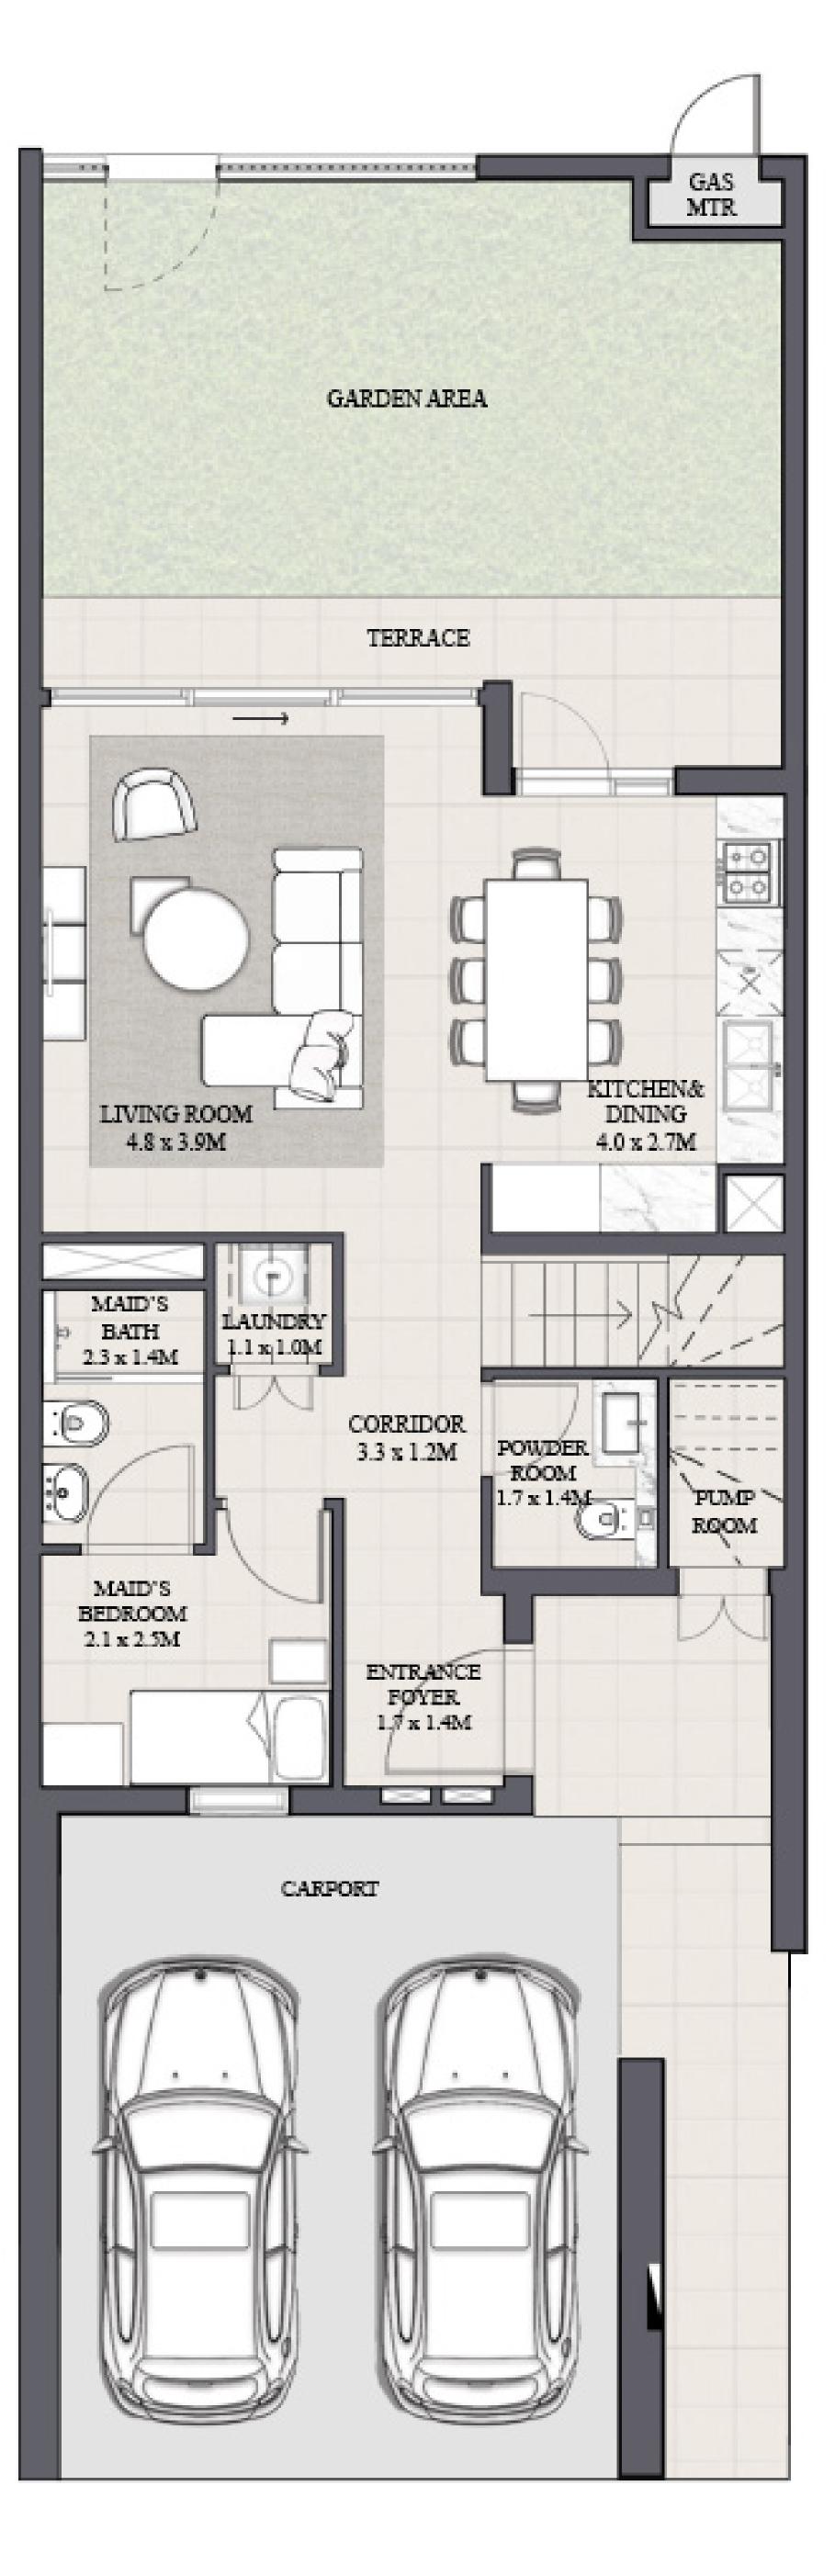

## MODERN TOWNHOUSE 4 BEDROOM 1

| UNIT                | ΤO           |
|---------------------|--------------|
| 4 P L E X - T H O 1 | 2340.61 SQFT |
| 6 P L E X - T H O 1 | 2358.26 SQFT |
| 8 P L E X - T H O 1 |              |

KEY PLAN

FLOOR PLAN 1. All dimensions are in imperial and metric, and measured from finish to finish to finish to finish to finish excluding construction tolerances. 2. All materials, dimensions, and drawings are approximate only. 3. Information is subject to change without notice, at developer's absolute discretion. 4. Actual area may vary from the stated area. 5. Drawings not to scale. 6. All images used are for illustrative purposes only and do not represent the actual size, features, specifications, fittings, and furnishings. 7. The developer reserves the right to make revisions / alterations, at it's absolute discretion, without any liability whatsoever.

OTAL AREA

217.45 SQM

219.09 SQM

GROUND FLOOR