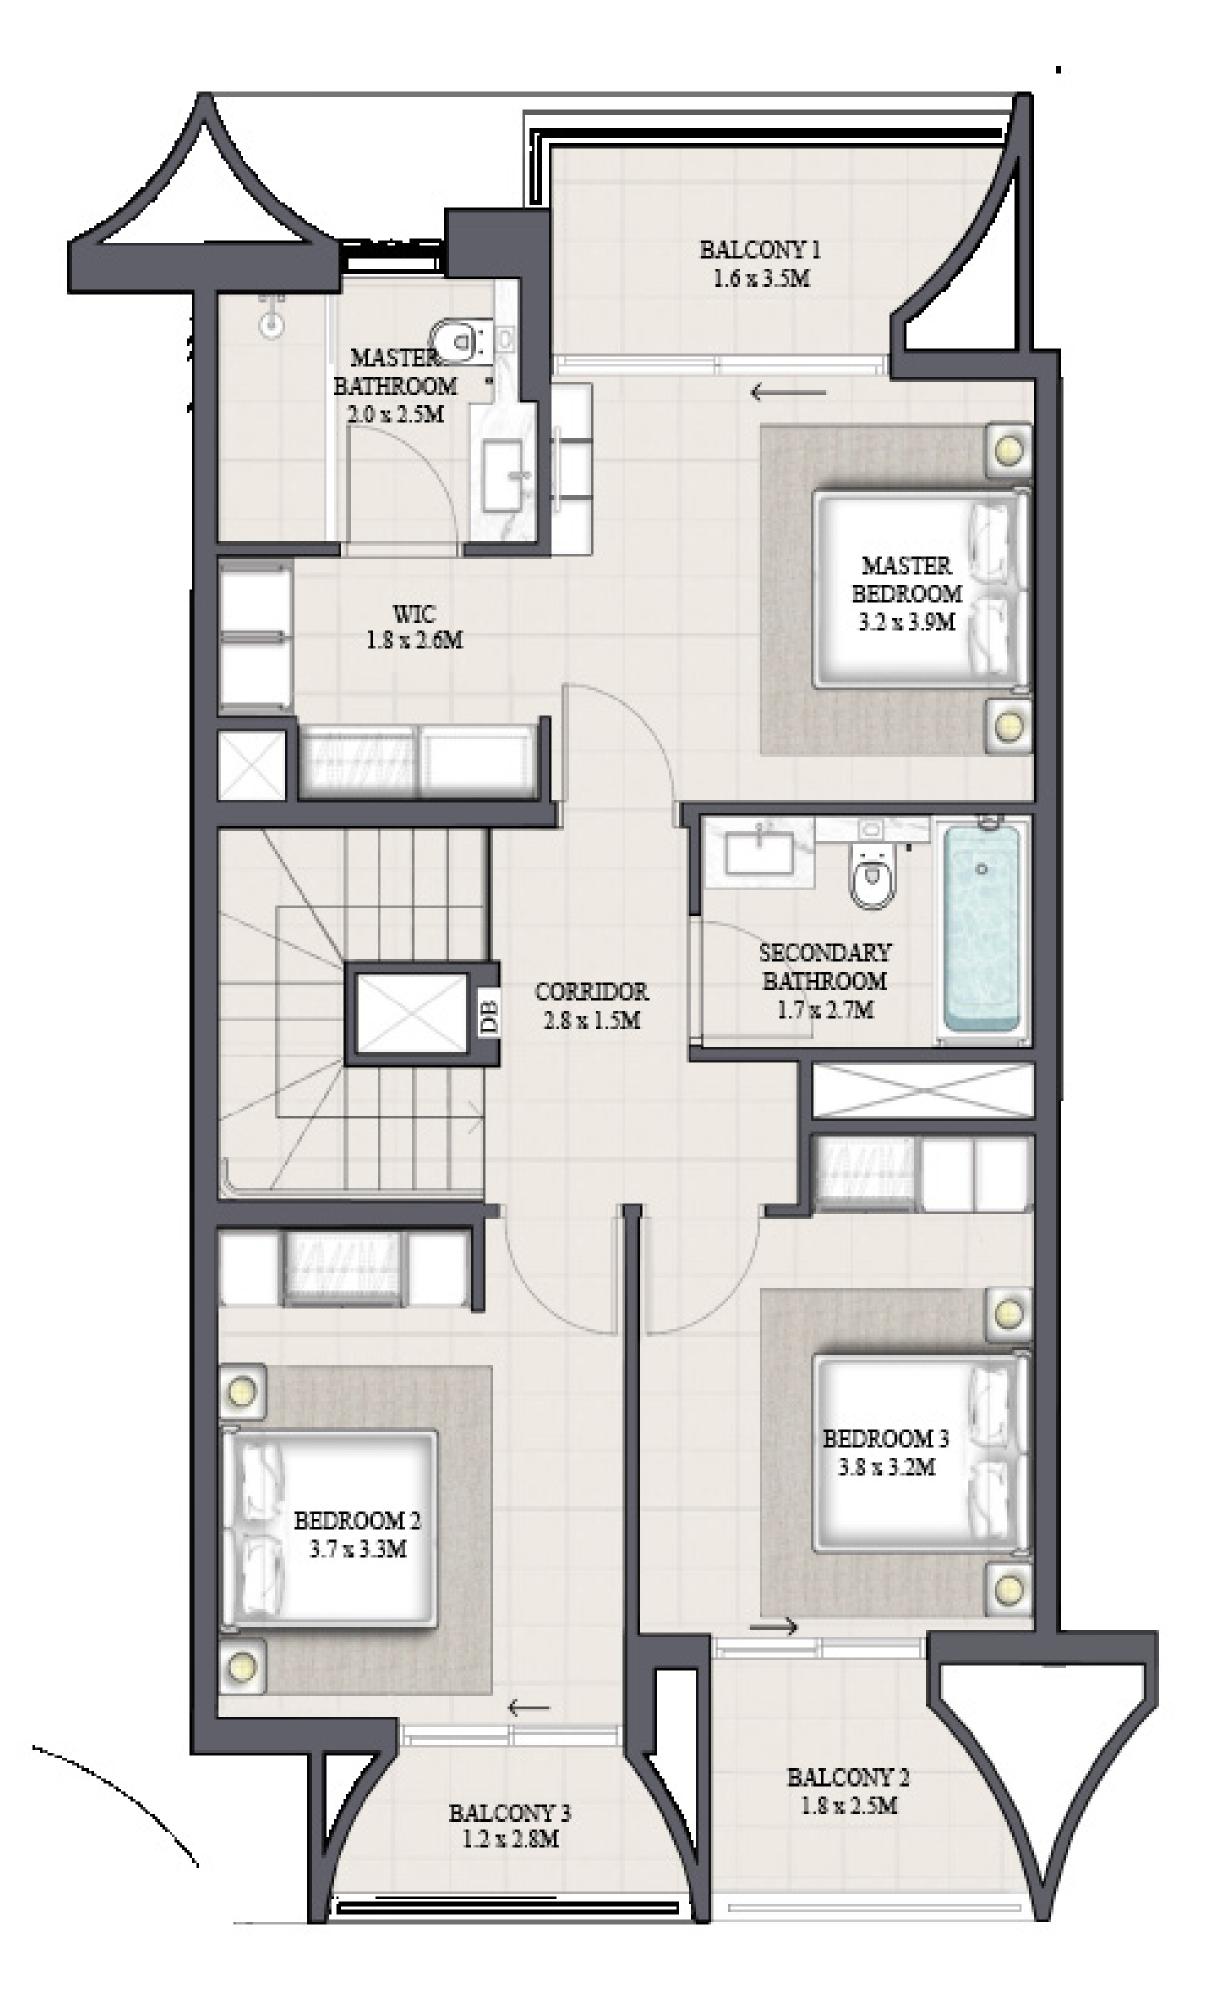

## MODERN TOWNHOUSE 4 BEDROOM 1

| UNIT                | ΤO           |
|---------------------|--------------|
| 4 P L E X - T H O 1 | 2340.61 SQFT |
| 6 P L E X - T H O 1 | 2358.26 SQFT |
| 8 P L E X - T H O 1 |              |

KEY PLAN

FLOOR PLAN 1. All dimensions are in imperial and metric, and measured from finish to finish to finish to finish to finish excluding construction tolerances. 2. All materials, dimensions, and drawings are approximate only. 3. Information is subject to change without notice, at developer's absolute discretion. 4. Actual area may vary from the stated area. 5. Drawings not to scale. 6. All images used are for illustrative purposes only and do not represent the actual size, features, specifications, fittings, and furnishings. 7. The developer reserves the right to make revisions / alterations, at it's absolute discretion, without any liability whatsoever.

OTAL AREA

217.45 SQM

219.09 SQM

GROUND FLOOR