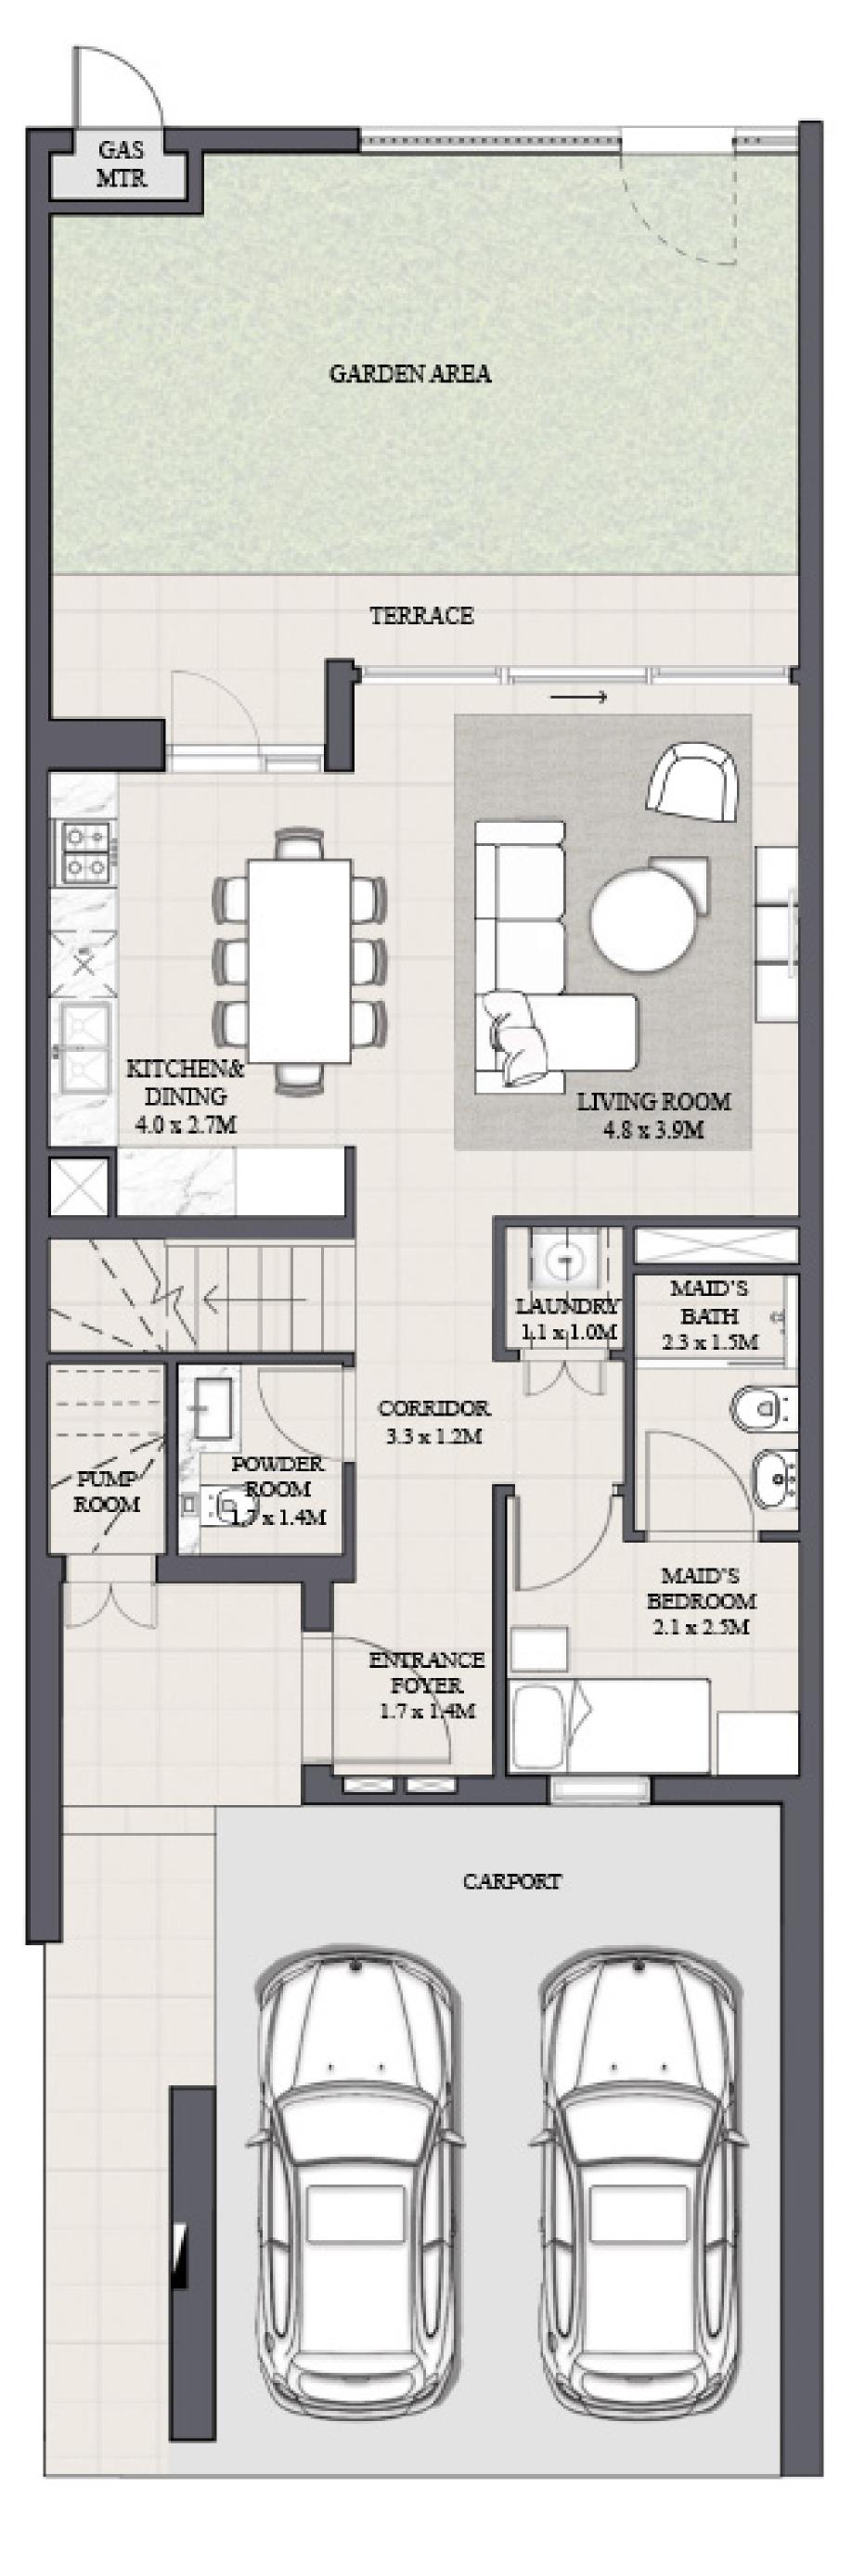

## MODERN TOWNHOUSE 4 BEDROOM 1

| UNIT                | ΤO           |
|---------------------|--------------|
| 4 P L E X - T H O 1 | 2340.61 SQFT |
| 6 P L E X - T H O 1 | 2358.26 SQFT |
| 8 P L E X - T H O 1 |              |

KEY PLAN

FLOOR PLAN 1. All dimensions are in imperial and metric, and measured from finish to finish to finish to finish to finish excluding construction tolerances. 2. All materials, dimensions, and drawings are approximate only. 3. Information is subject to change without notice, at developer's absolute discretion. 4. Actual area may vary from the stated area. 5. Drawings not to scale. 6. All images used are for illustrative purposes only and do not represent the actual size, features, specifications, fittings, and furnishings. 7. The developer reserves the right to make revisions / alterations, at it's absolute discretion, without any liability whatsoever.

OTAL AREA

217.45 SQM

219.09 SQM

GROUND FLOOR