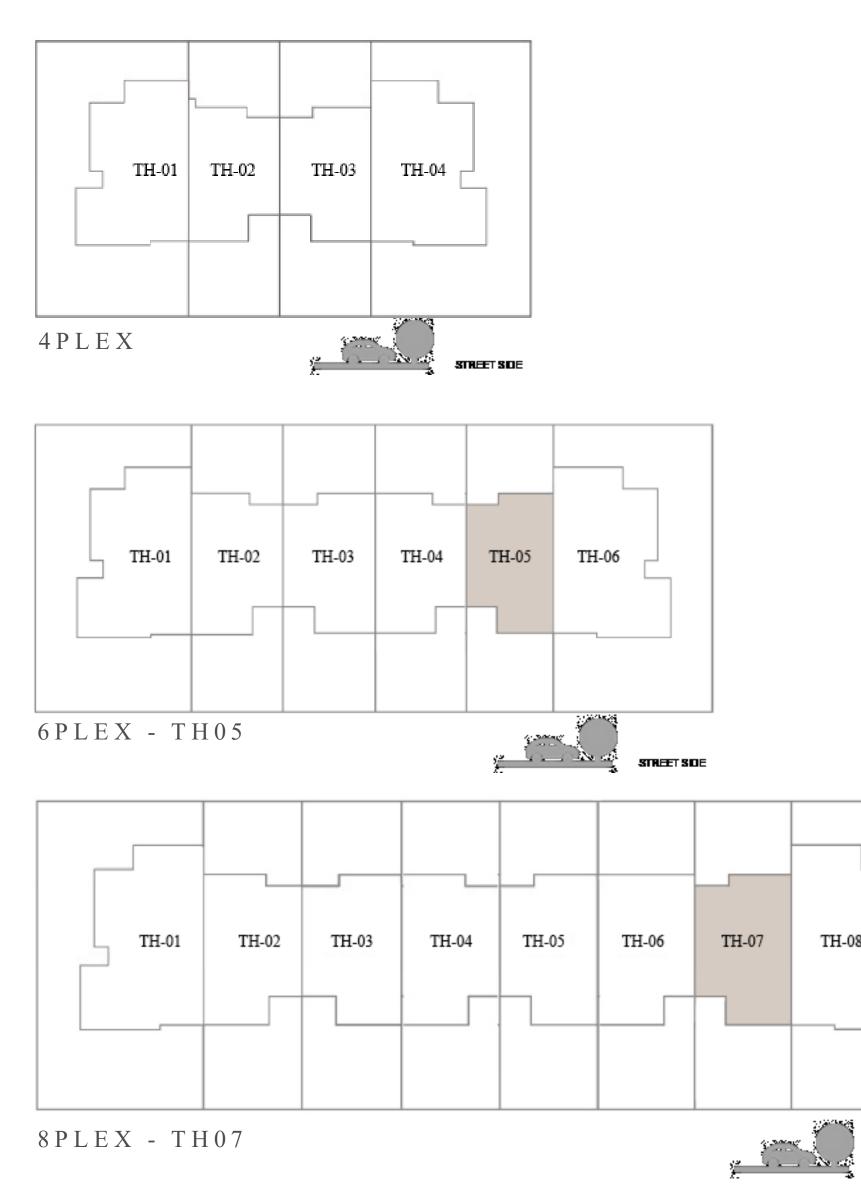

# MODERN TOWNHOUSE 3 BEDROOM 1 M

MIRRORED

| UNIT                | ΤO           |
|---------------------|--------------|
| 6PLEX - TH05        | 1937.18 SQFT |
| 8 P L E X - T H 0 7 | 1935.46 SQFT |

KEY PLAN

FLOOR PLAN 1. All dimensions are in imperial and metric, and measured from finish to finish to finish to finish to finish excluding construction tolerances. 2. All materials, dimensions, and drawings are approximate only. 3. Information is subject to change without notice, at developer's absolute discretion. 4. Actual area may vary from the stated area. 5. Drawings not to scale. 6. All images used are for illustrative purposes only and do not represent the actual size, features, specifications, fittings, and furnishings. 7. The developer reserves the right to make revisions / alterations, at it's absolute discretion, without any liability whatsoever.