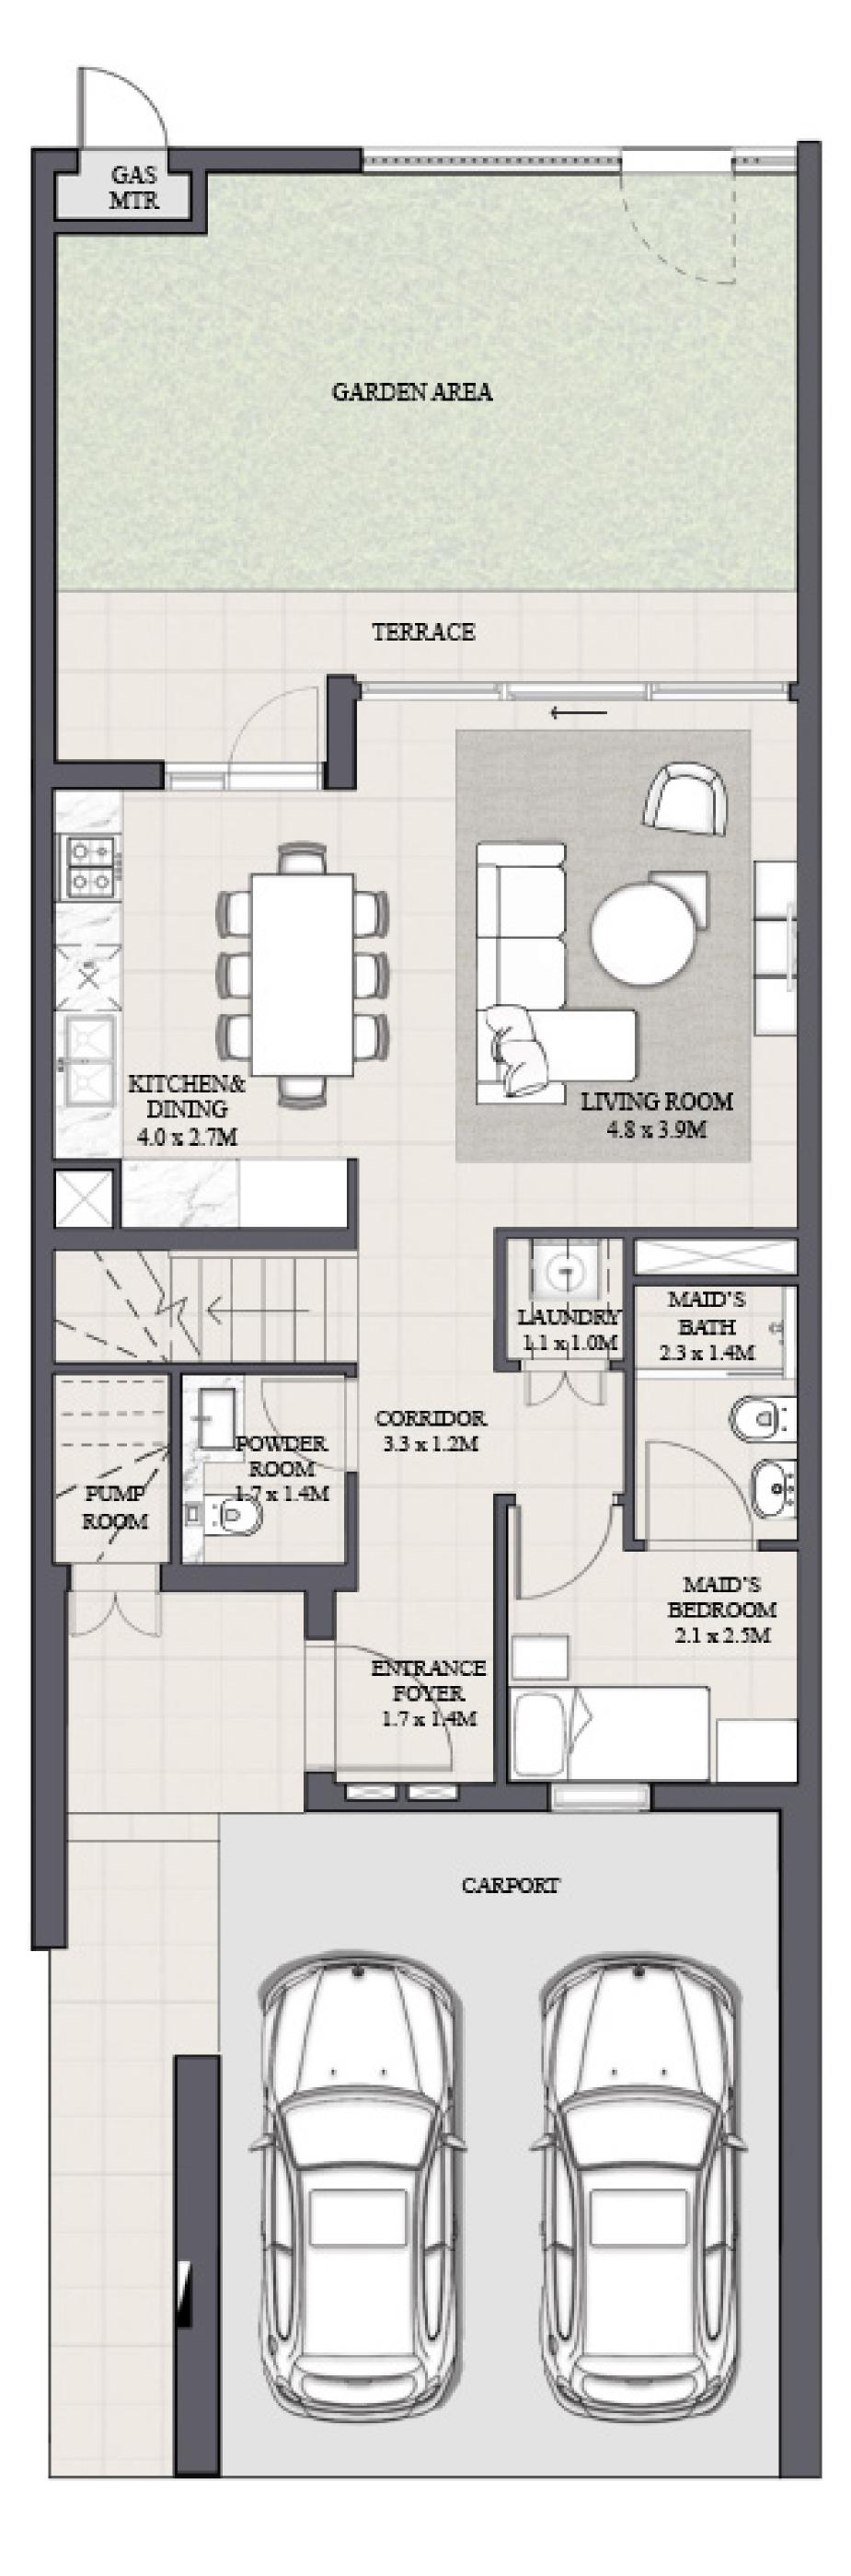

TOTAL AREA

177.97 SQM





GROUND FLOOR



FIRST FLOOR





UNIT

1912.21 SQFT

8 P L E X - T H 0 5

KEY PLAN



FLOOR PLAN 1. All dimensions are in imperial and metric, and measured from finish to finish to finish to finish to finish excluding construction tolerances. 2. All materials, dimensions, and drawings are approximate only. 3. Information is subject to change without notice, at developer's absolute discretion. 4. Actual area may vary from the stated area. 5. Drawings not to scale. 6. All images used are for illustrative purposes only and do not represent the actual size, features, specifications, fittings, and furnishings. 7. The developer reserves the right to make revisions / alterations, at it's absolute discretion, without any liability whatsoever.

TOTAL AREA

177.65 SQM





GROUND FLOOR



FIRST FLOOR