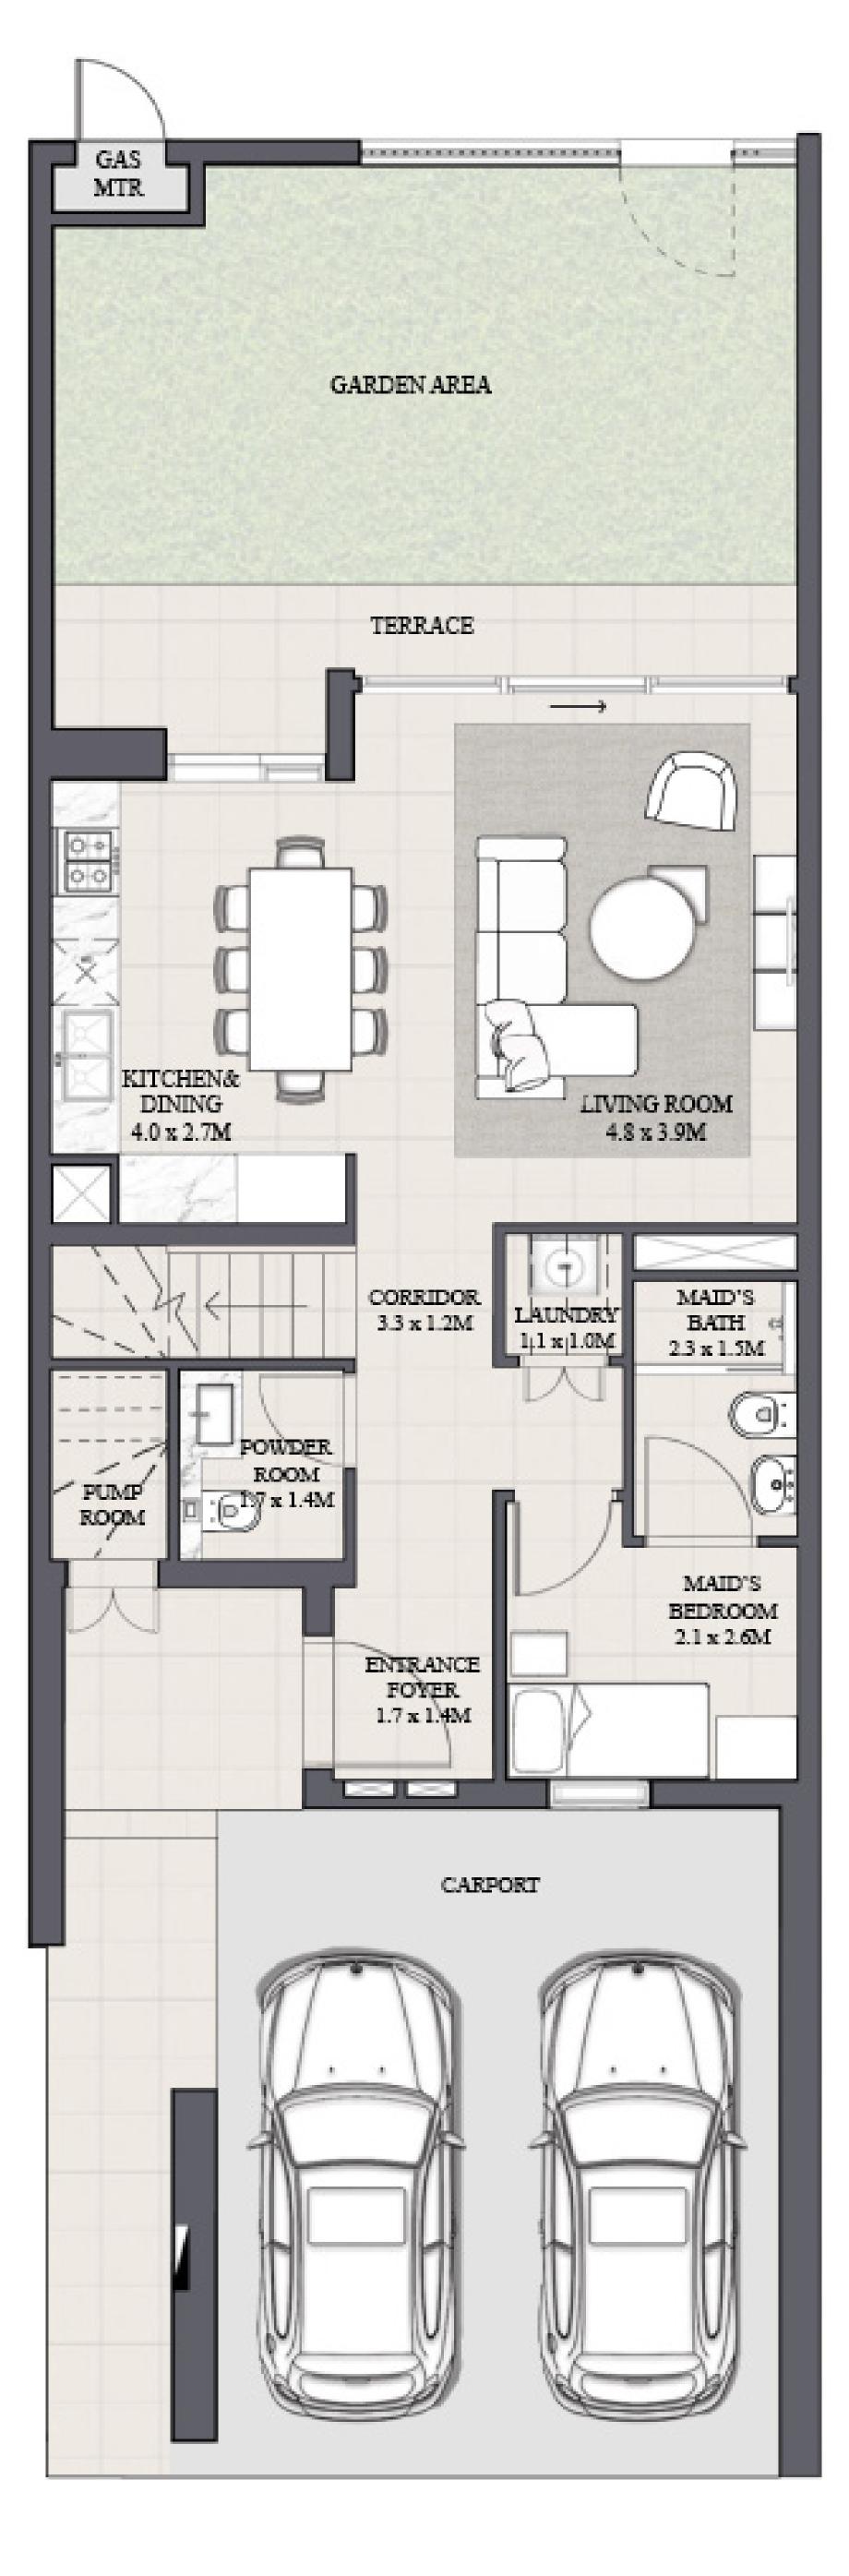

## MODERN TOWNHOUSE 4 BEDROOM 1 M MIRRORED

| UNIT                | ТО           |
|---------------------|--------------|
| 4 P L E X - T H 0 4 | 2340.61 SQFT |
| 6 P L E X - T H 0 6 | 2358.26 SQFT |
| 8 P L E X - T H 0 8 | 2330.20 SQ11 |

KEY PLAN

FLOOR PLAN 1. All dimensions are in imperial and metric, and measured from finish to finish excluding construction tolerances. 2. All materials, dimensions, and drawings are approximate only. 3. Information is subject to change without notice, at developer's absolute discretion. 4. Actual area may vary from the stated area. 5. Drawings not to scale. 6. All images used are for illustrative purposes only and do not represent the actual size, features, specifications, fittings, and furnishings. 7. The developer reserves the right to make revisions / alterations, at it's absolute discretion, without any liability whatsoever.

OTAL AREA

217.45 SQM

219.09 SQM

GROUND FLOOR