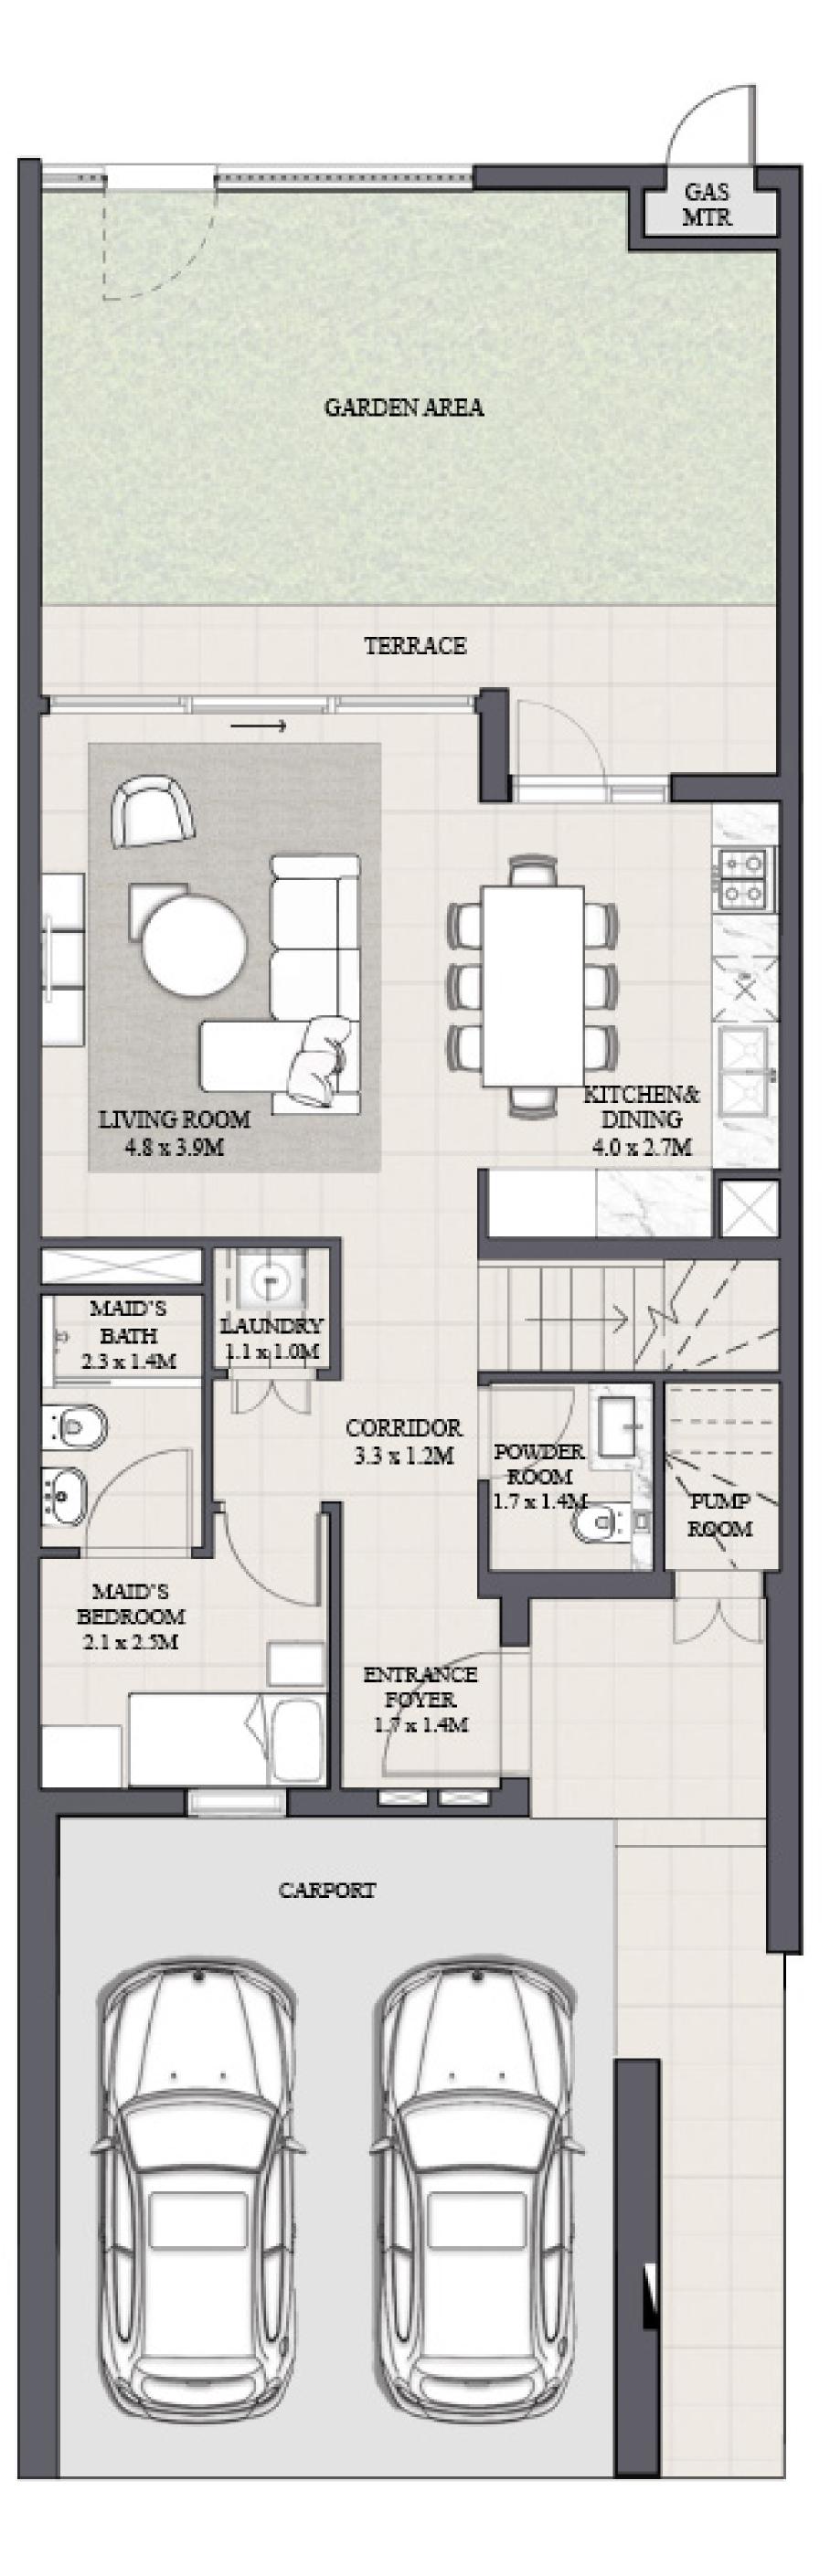

.79 SQM





GROUND FLOOR



FIRST FLOOR





CONTEMPORARY TOWNHOUSE 3 BEDROOM 5 M MIRRORED

UNIT

1935.24 SQFT

8 P L E X - T H 0 6

KEY PLAN



FLOOR PLAN 1. All dimensions are in imperial and metric, and measured from finish to finish excluding construction tolerances. 2. All materials, dimensions, and drawings are approximate only. 3. Information is subject to change without notice, at developer's absolute discretion. 4. Actual area may vary from the stated area. 5. Drawings not to scale. 6. All images used are for illustrative purposes only and do not represent the actual size, features, specifications, fittings, and furnishings. 7. The developer reserves the right to make revisions / alterations, at it's absolute discretion, without any liability whatsoever.

TOTAL AREA

179.79 SQM





GROUND FLOOR



FIRST FLOOR





UNIT

1915.65 SQFT

8 P L E X - T H 0 4

KEY PLAN



FLOOR PLAN 1. All dimensions are in imperial and metric, and measured from finish to finish excluding construction tolerances. 2. All materials, dimensions, and drawings are approximate only. 3. Information is subject to change without notice, at developer's absolute discretion. 4. Actual area may vary from the stated area. 5. Drawings not to scale. 6. All images used are for illustrative purposes only and do not represent the actual size, features, specifications, fittings, and furnishings. 7. The developer reserves the right to make revisions / alterations, at it's absolute discretion, without any liability whatsoever.

TOTAL AREA

177.97 SQM





GROUND FLOOR



FIRST FLOOR





UNIT

1912.21 SQFT