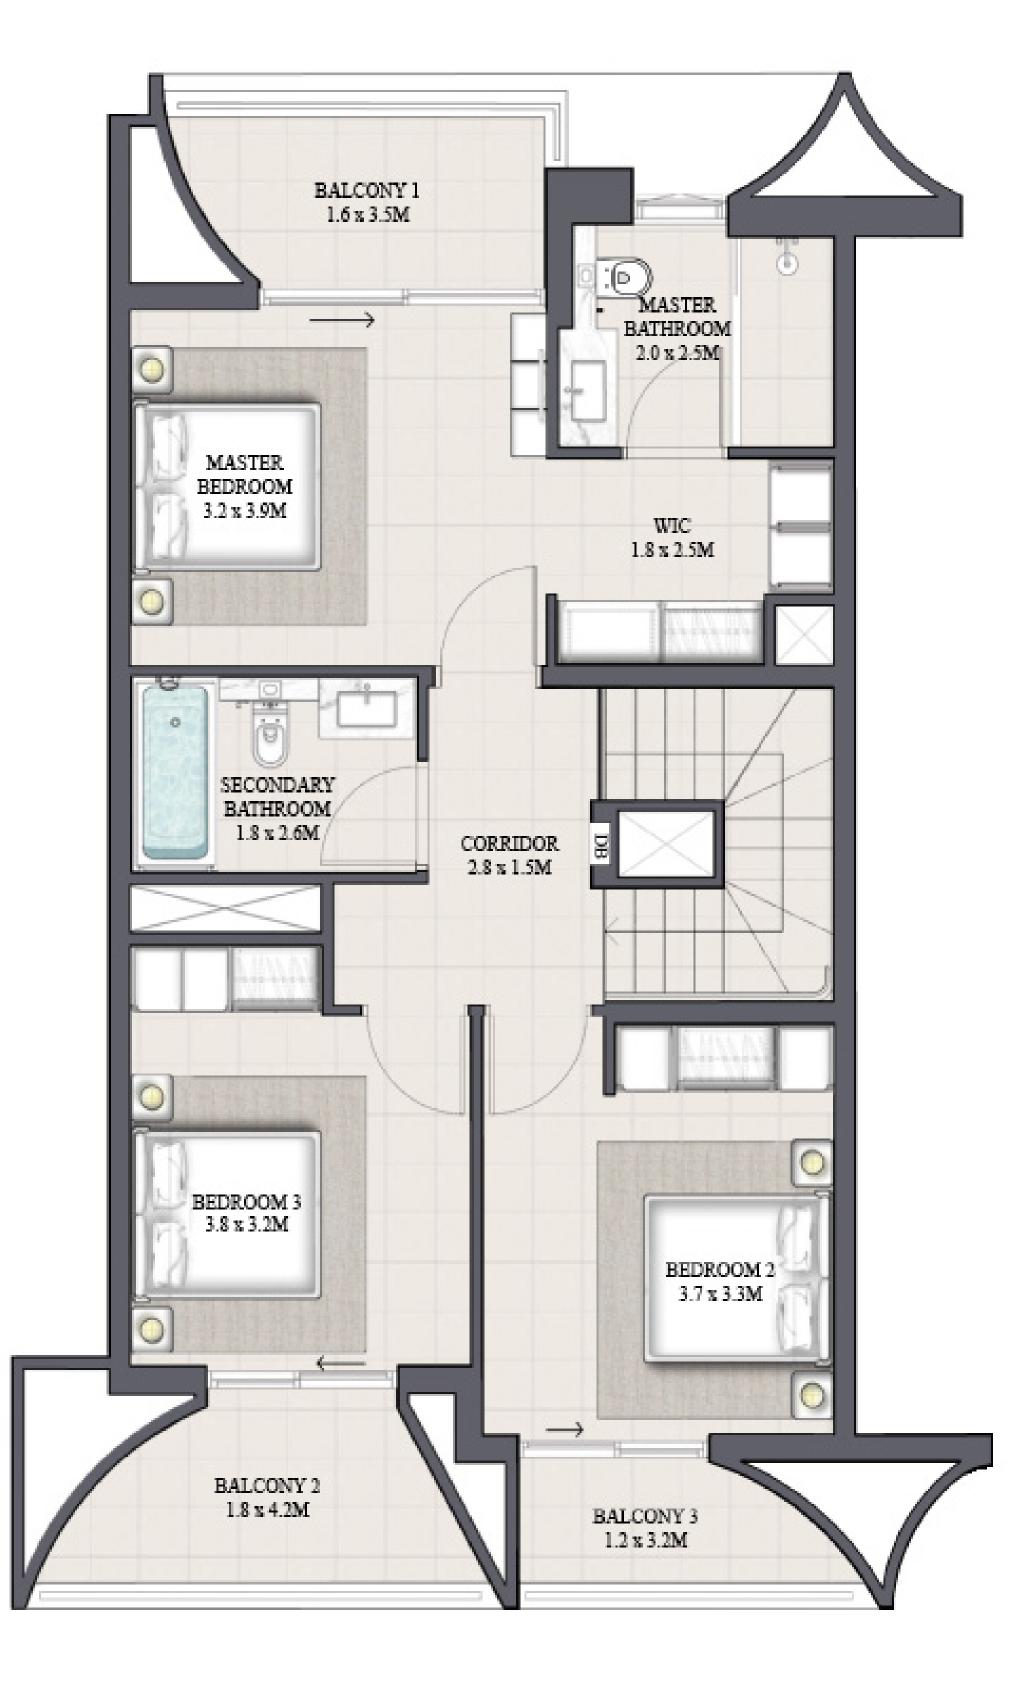

# MODERN TOWNHOUSE 3 BEDROOM 1

| UNIT                | TOTAL        | AREA       |
|---------------------|--------------|------------|
| 4 P L E X - T H 0 2 | 1935.46 SQFT | 179.81 SQM |
| 6 P L E X - T H 0 2 | 1937.18 SQFT | 179.97 SQM |
| 8 P L E X - T H 0 2 | 1935.46 SQFT | 179.81 SQM |

KEY PLAN

FLOOR PLAN 1. All dimensions are in imperial and metric, and measured from finish to finish excluding construction tolerances. 2. All materials, dimensions, and drawings are approximate only. 3. Information is subject to change without notice, at developer's absolute discretion. 4. Actual area may vary from the stated area. 5. Drawings not to scale. 6. All images used are for illustrative purposes only and do not represent the actual size, features, specifications, fittings, and furnishings. 7. The developer reserves the right to make revisions / alterations, at it's absolute discretion, without any liability whatsoever.

GROUND FLOOR