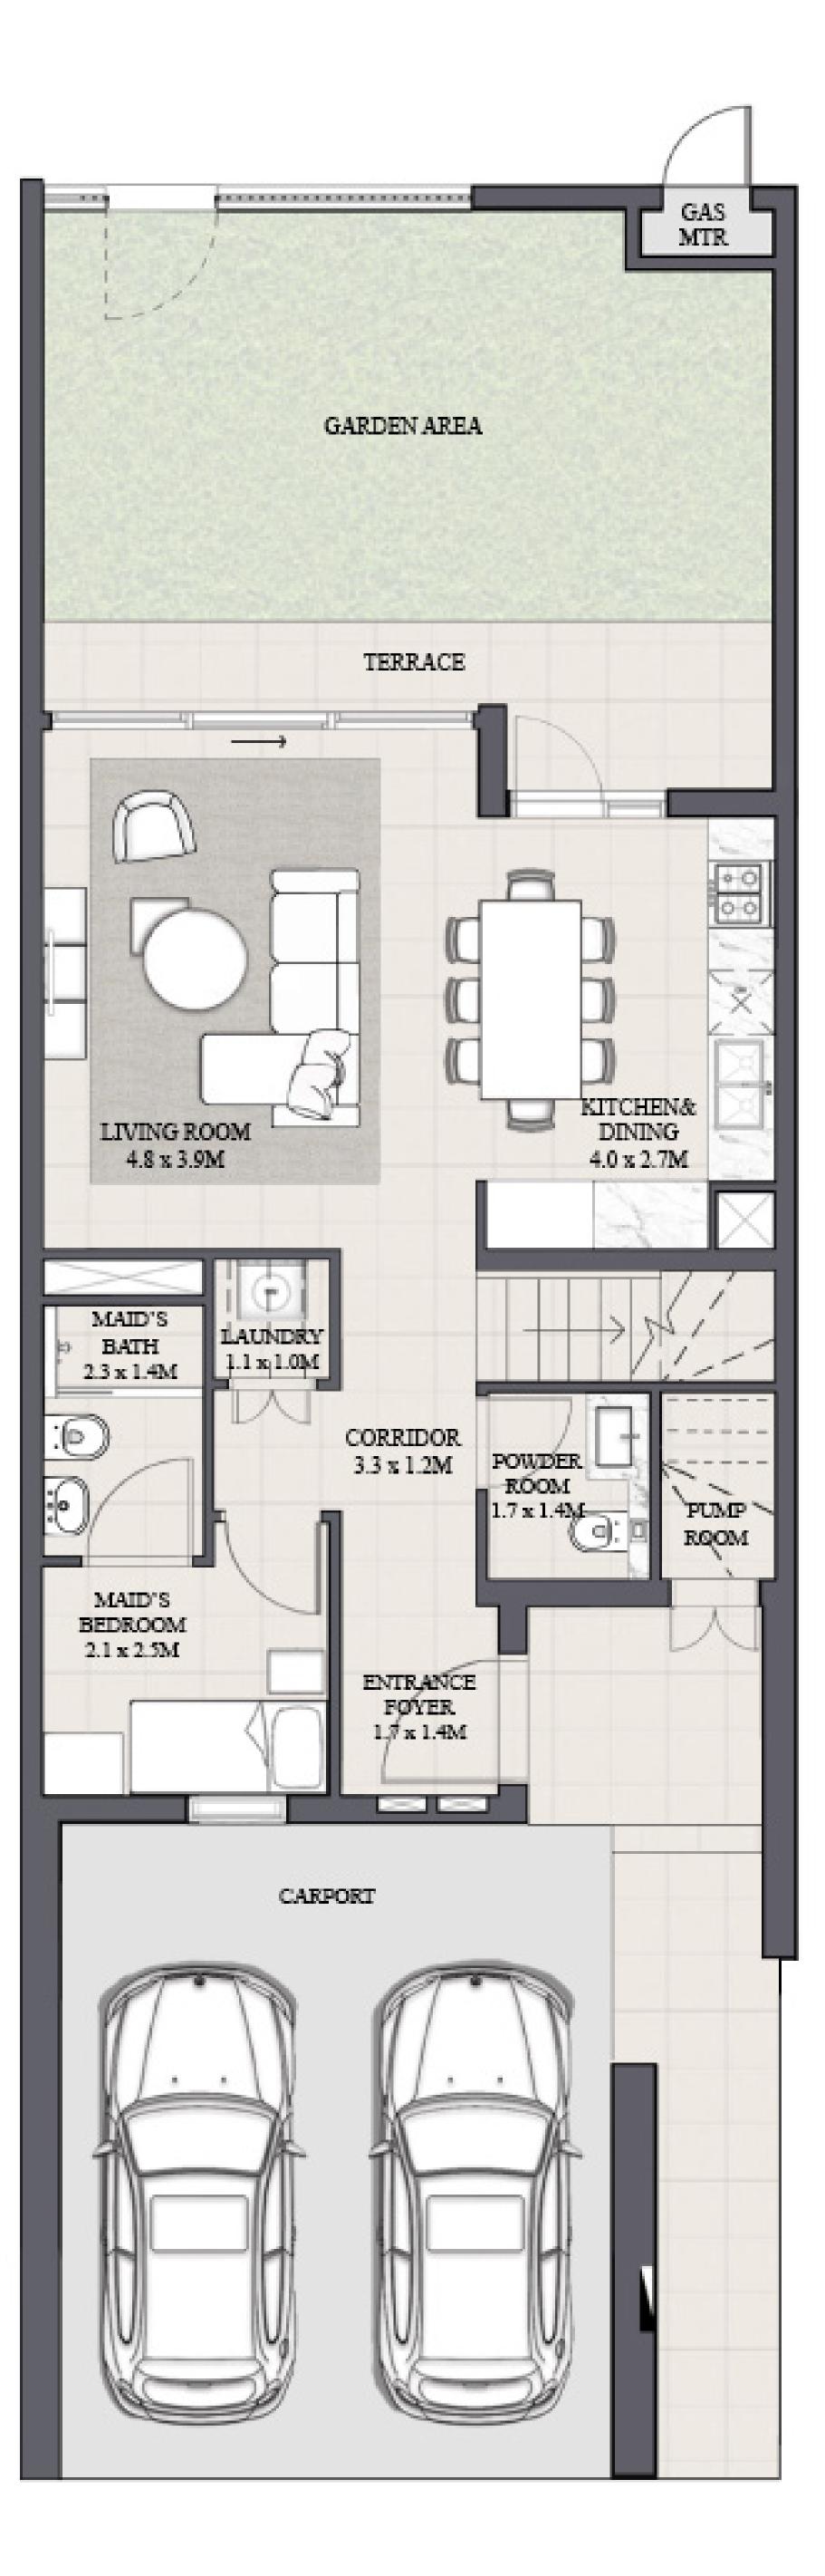

TOTAL AREA

179.31 SQM

GROUND FLOOR

FIRST FLOOR

TOTAL AREA

177.23 SQM

GROUND FLOOR

FIRST FLOOR