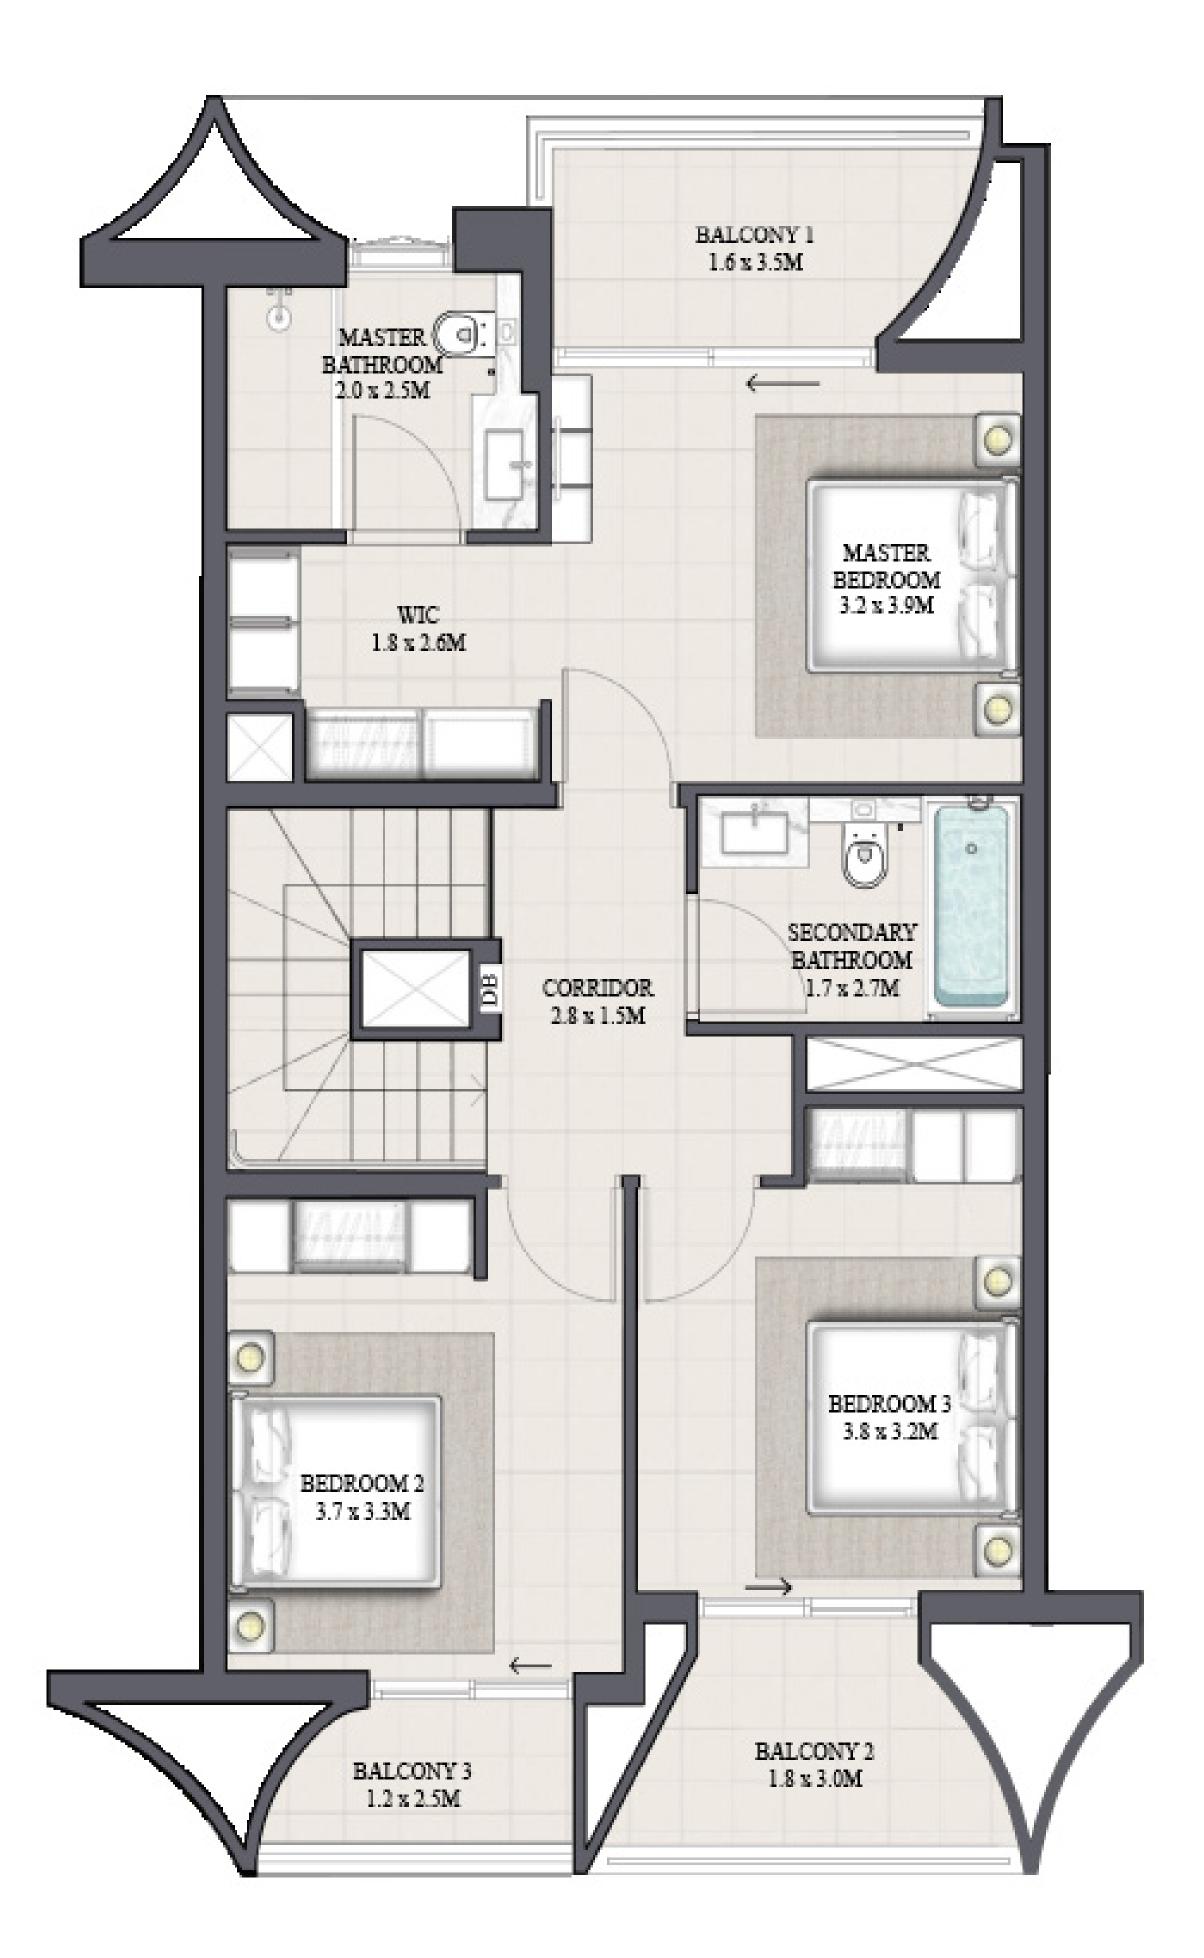

## MODERN TOWNHOUSE 4 BEDROOM 1

| UNIT                | ΤO           |
|---------------------|--------------|
| 4 P L E X - T H O 1 | 2340.61 SQFT |
| 6 P L E X - T H O 1 | 2358.26 SQFT |
| 8 P L E X - T H O 1 |              |

KEY PLAN

FLOOR PLAN 1. All dimensions are in imperial and metric, and measured from finish to finish to finish to finish to finish excluding construction tolerances. 2. All materials, dimensions, and drawings are approximate only. 3. Information is subject to change without notice, at developer's absolute discretion. 4. Actual area may vary from the stated area. 5. Drawings not to scale. 6. All images used are for illustrative purposes only and do not represent the actual size, features, specifications, fittings, and furnishings. 7. The developer reserves the right to make revisions / alterations, at it's absolute discretion, without any liability whatsoever.

OTAL AREA

217.45 SQM

219.09 SQM

GROUND FLOOR