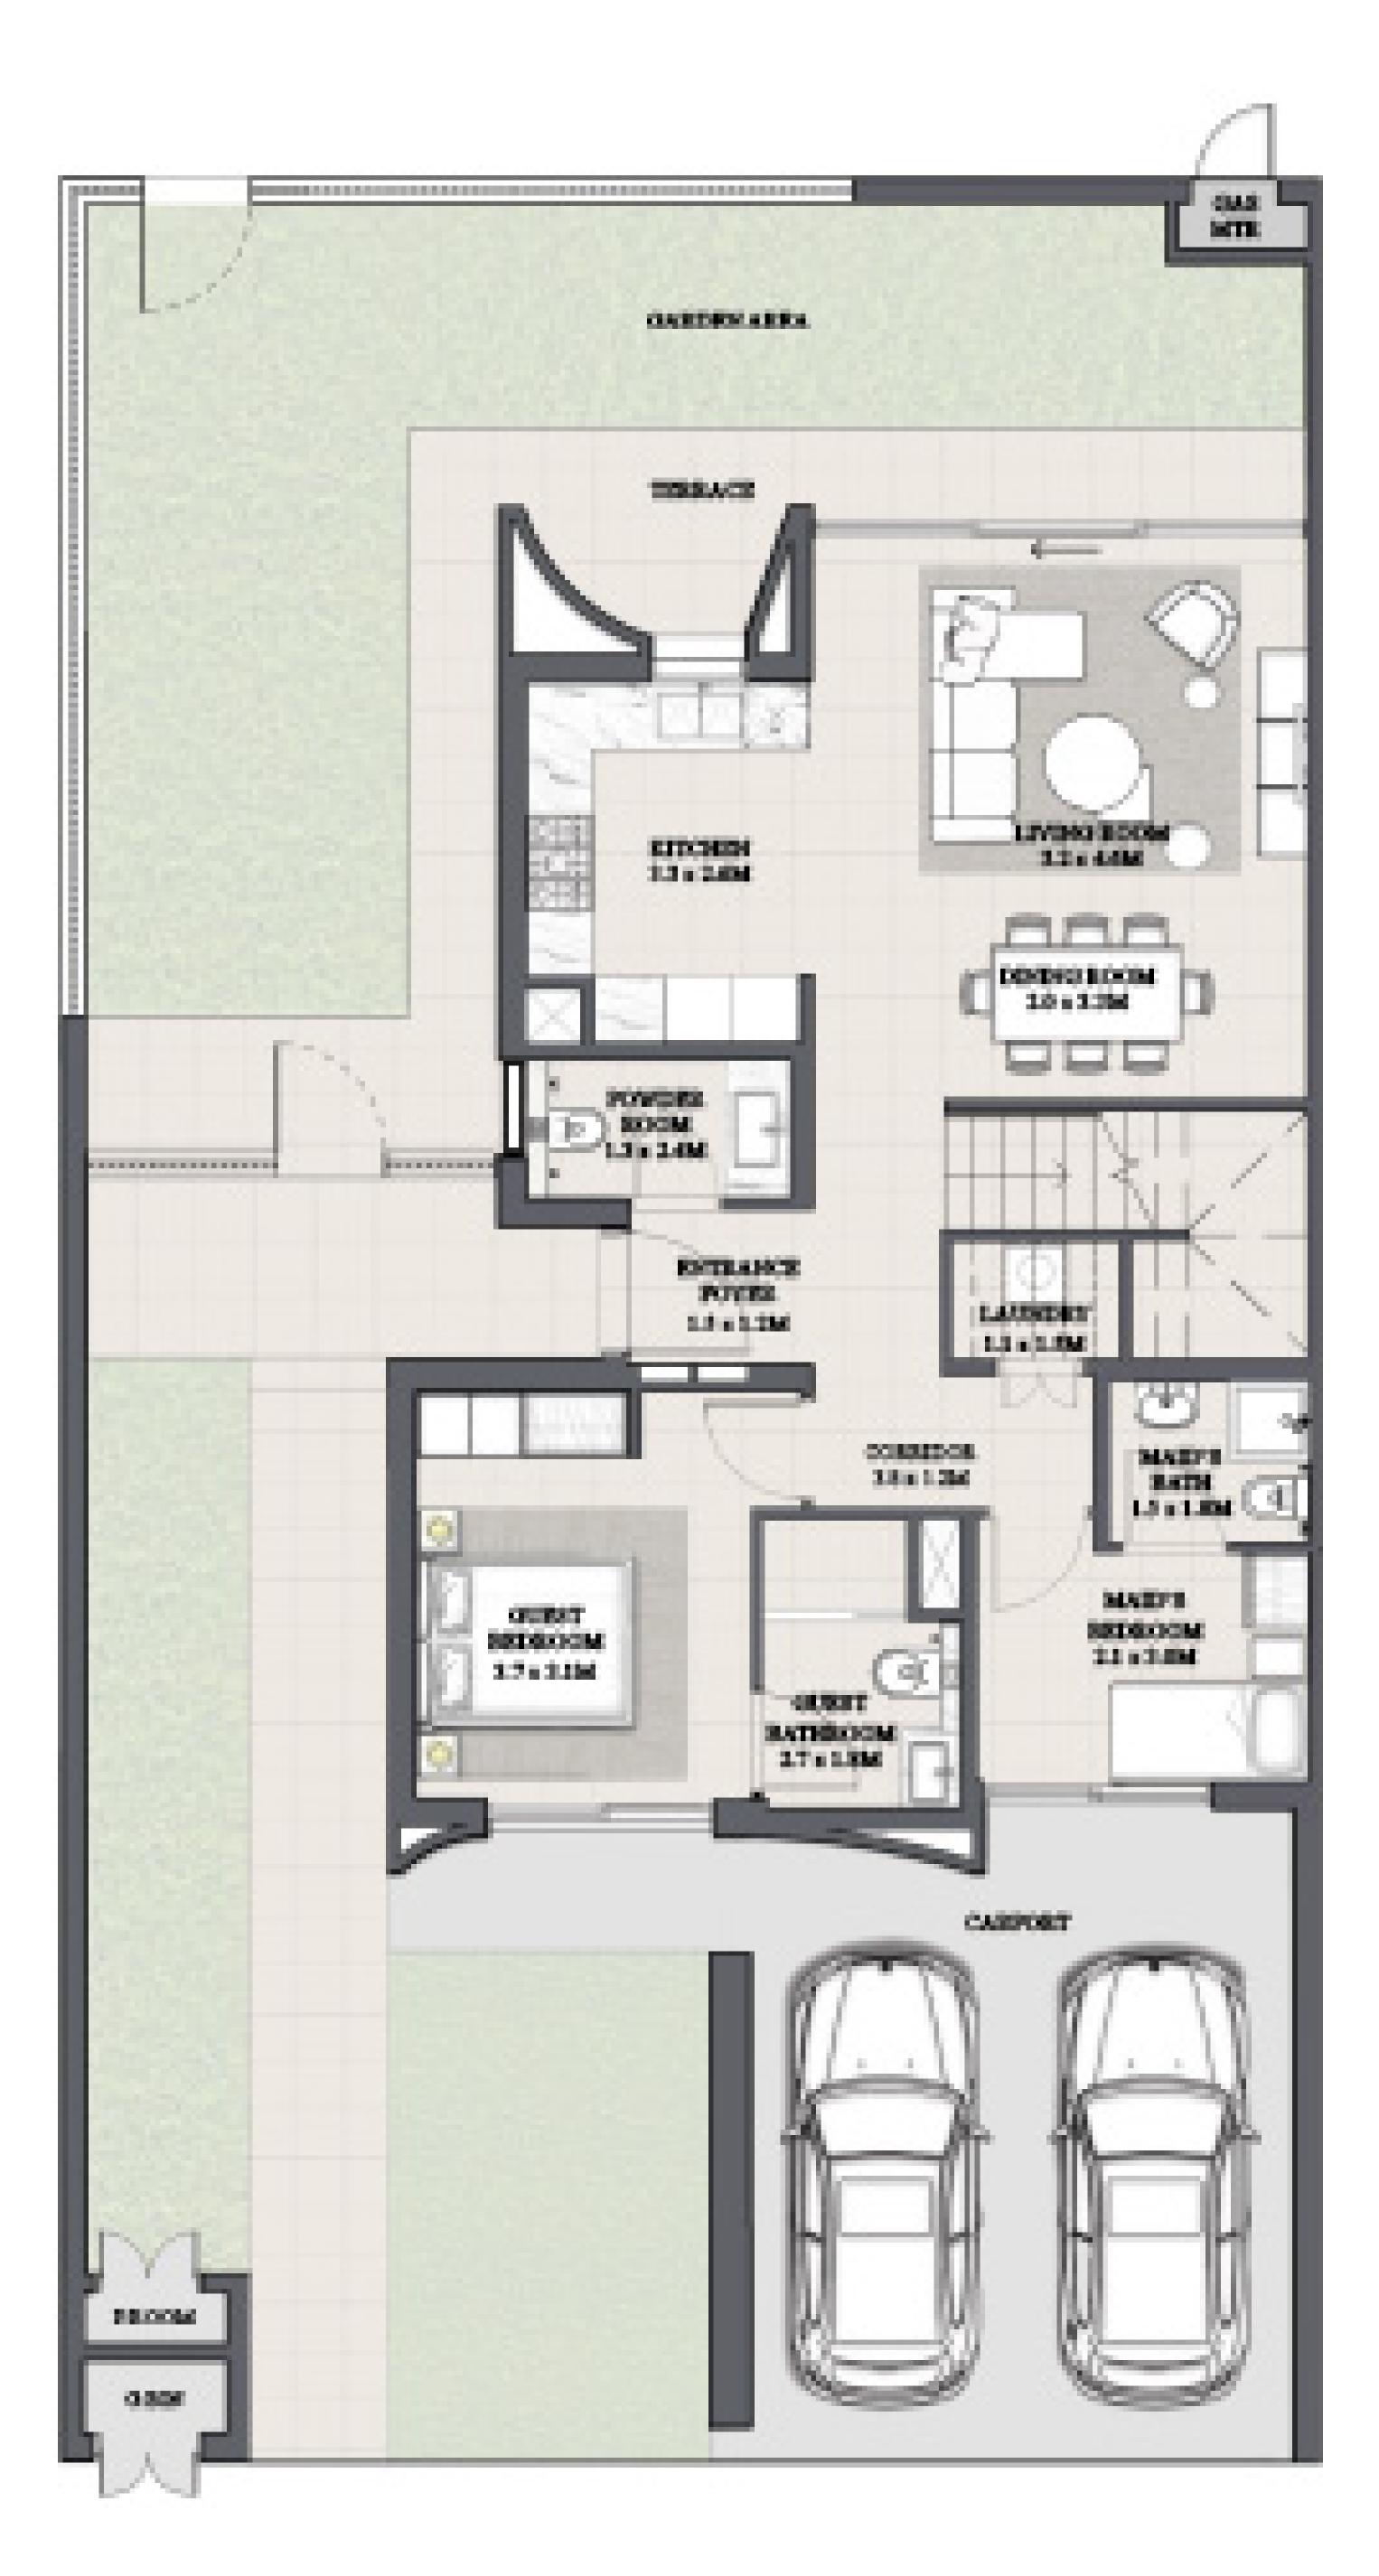

## MODERN TOWNHOUSE 4 BEDROOM 1

| UNIT                | ΤO           |
|---------------------|--------------|
| 4 P L E X - T H O 1 | 2340.61 SQFT |
| 6 P L E X - T H O 1 | 2358.26 SQFT |
| 8 P L E X - T H O 1 |              |

KEY PLAN

FLOOR PLAN 1. All dimensions are in imperial and metric, and measured from finish to finish to finish to finish to finish excluding construction tolerances. 2. All materials, dimensions, and drawings are approximate only. 3. Information is subject to change without notice, at developer's absolute discretion. 4. Actual area may vary from the stated area. 5. Drawings not to scale. 6. All images used are for illustrative purposes only and do not represent the actual size, features, specifications, fittings, and furnishings. 7. The developer reserves the right to make revisions / alterations, at it's absolute discretion, without any liability whatsoever.

OTAL AREA

217.45 SQM

219.09 SQM

GROUND FLOOR