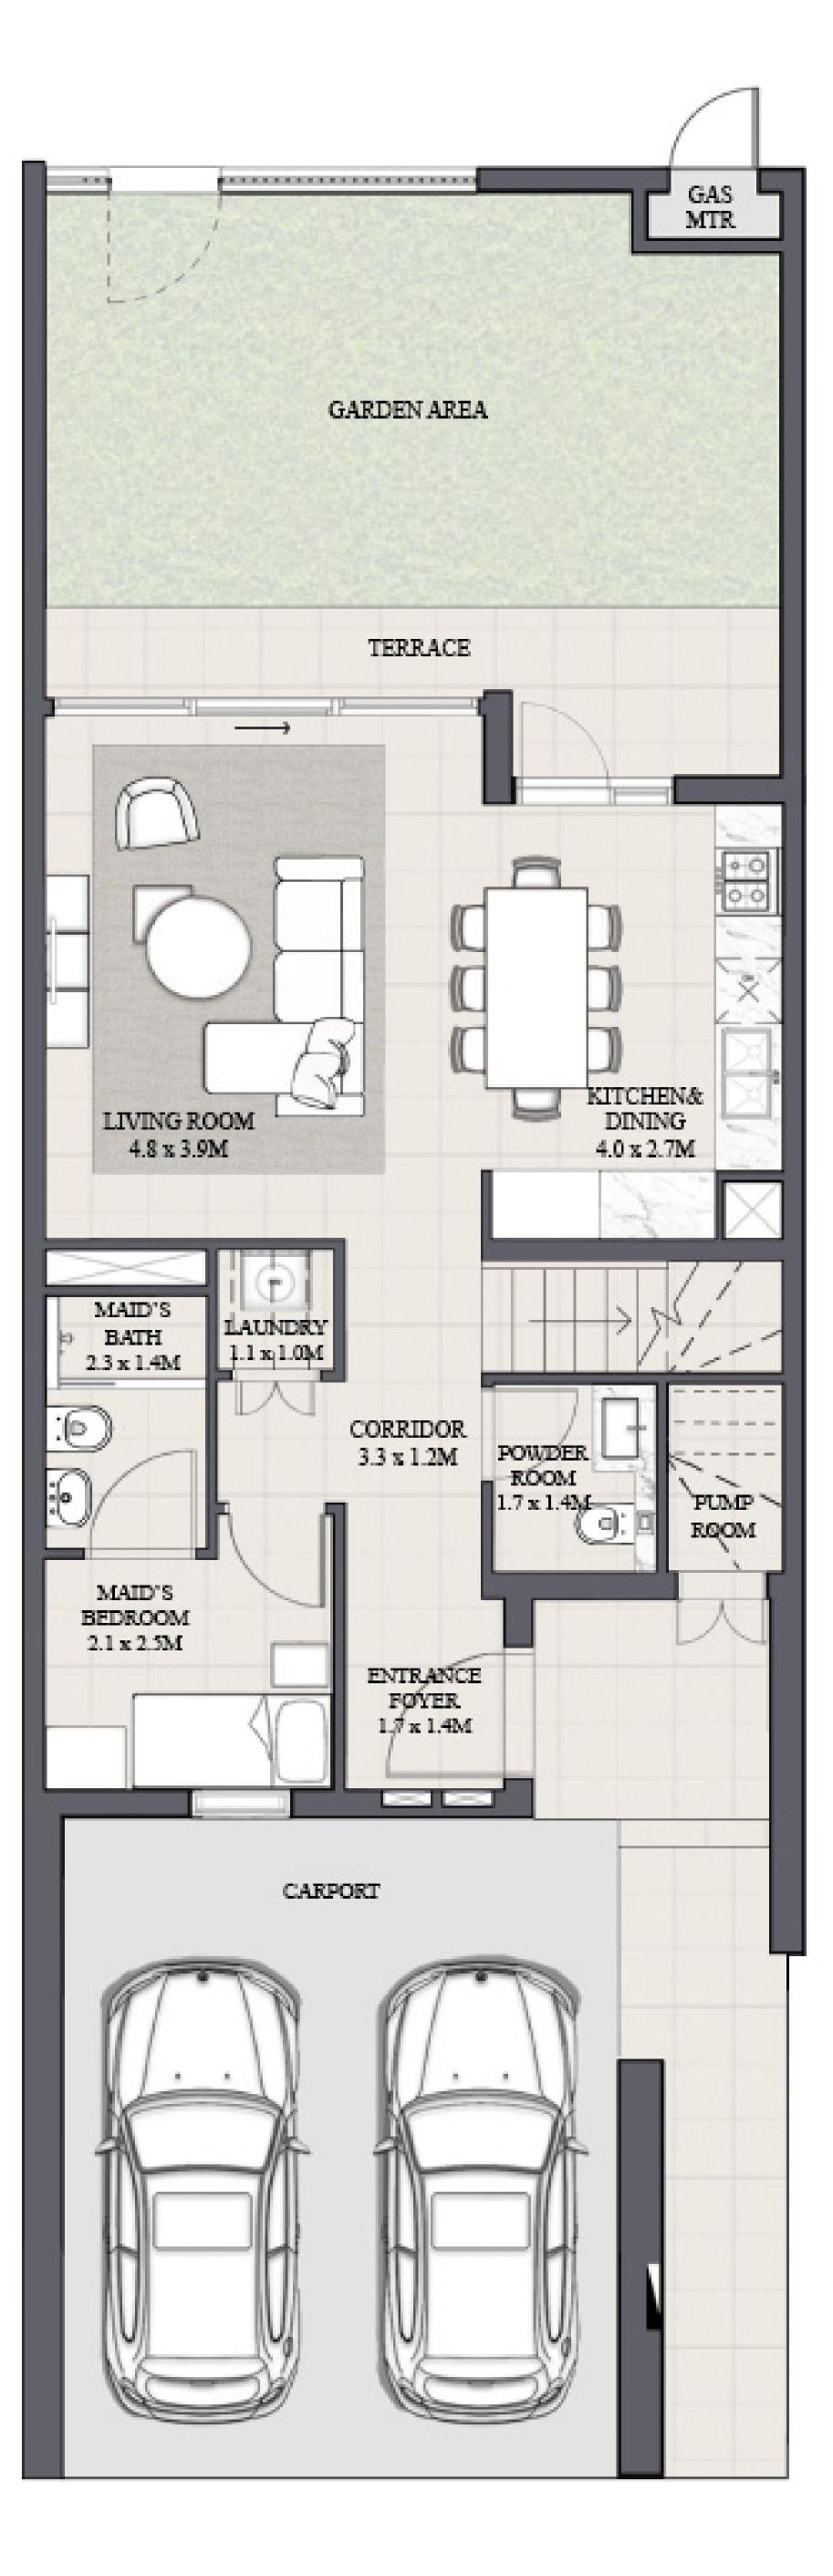

## MODERN TOWNHOUSE 4 BEDROOM 1

| UNIT                | ΤO           |
|---------------------|--------------|
| 4 P L E X - T H O 1 | 2340.61 SQFT |
| 6 P L E X - T H O 1 | 2358.26 SQFT |
| 8 P L E X - T H O 1 |              |

KEY PLAN

FLOOR PLAN 1. All dimensions are in imperial and metric, and measured from finish to finish to finish to finish to finish excluding construction tolerances. 2. All materials, dimensions, and drawings are approximate only. 3. Information is subject to change without notice, at developer's absolute discretion. 4. Actual area may vary from the stated area. 5. Drawings not to scale. 6. All images used are for illustrative purposes only and do not represent the actual size, features, specifications, fittings, and furnishings. 7. The developer reserves the right to make revisions / alterations, at it's absolute discretion, without any liability whatsoever.

OTAL AREA

217.45 SQM

219.09 SQM

GROUND FLOOR