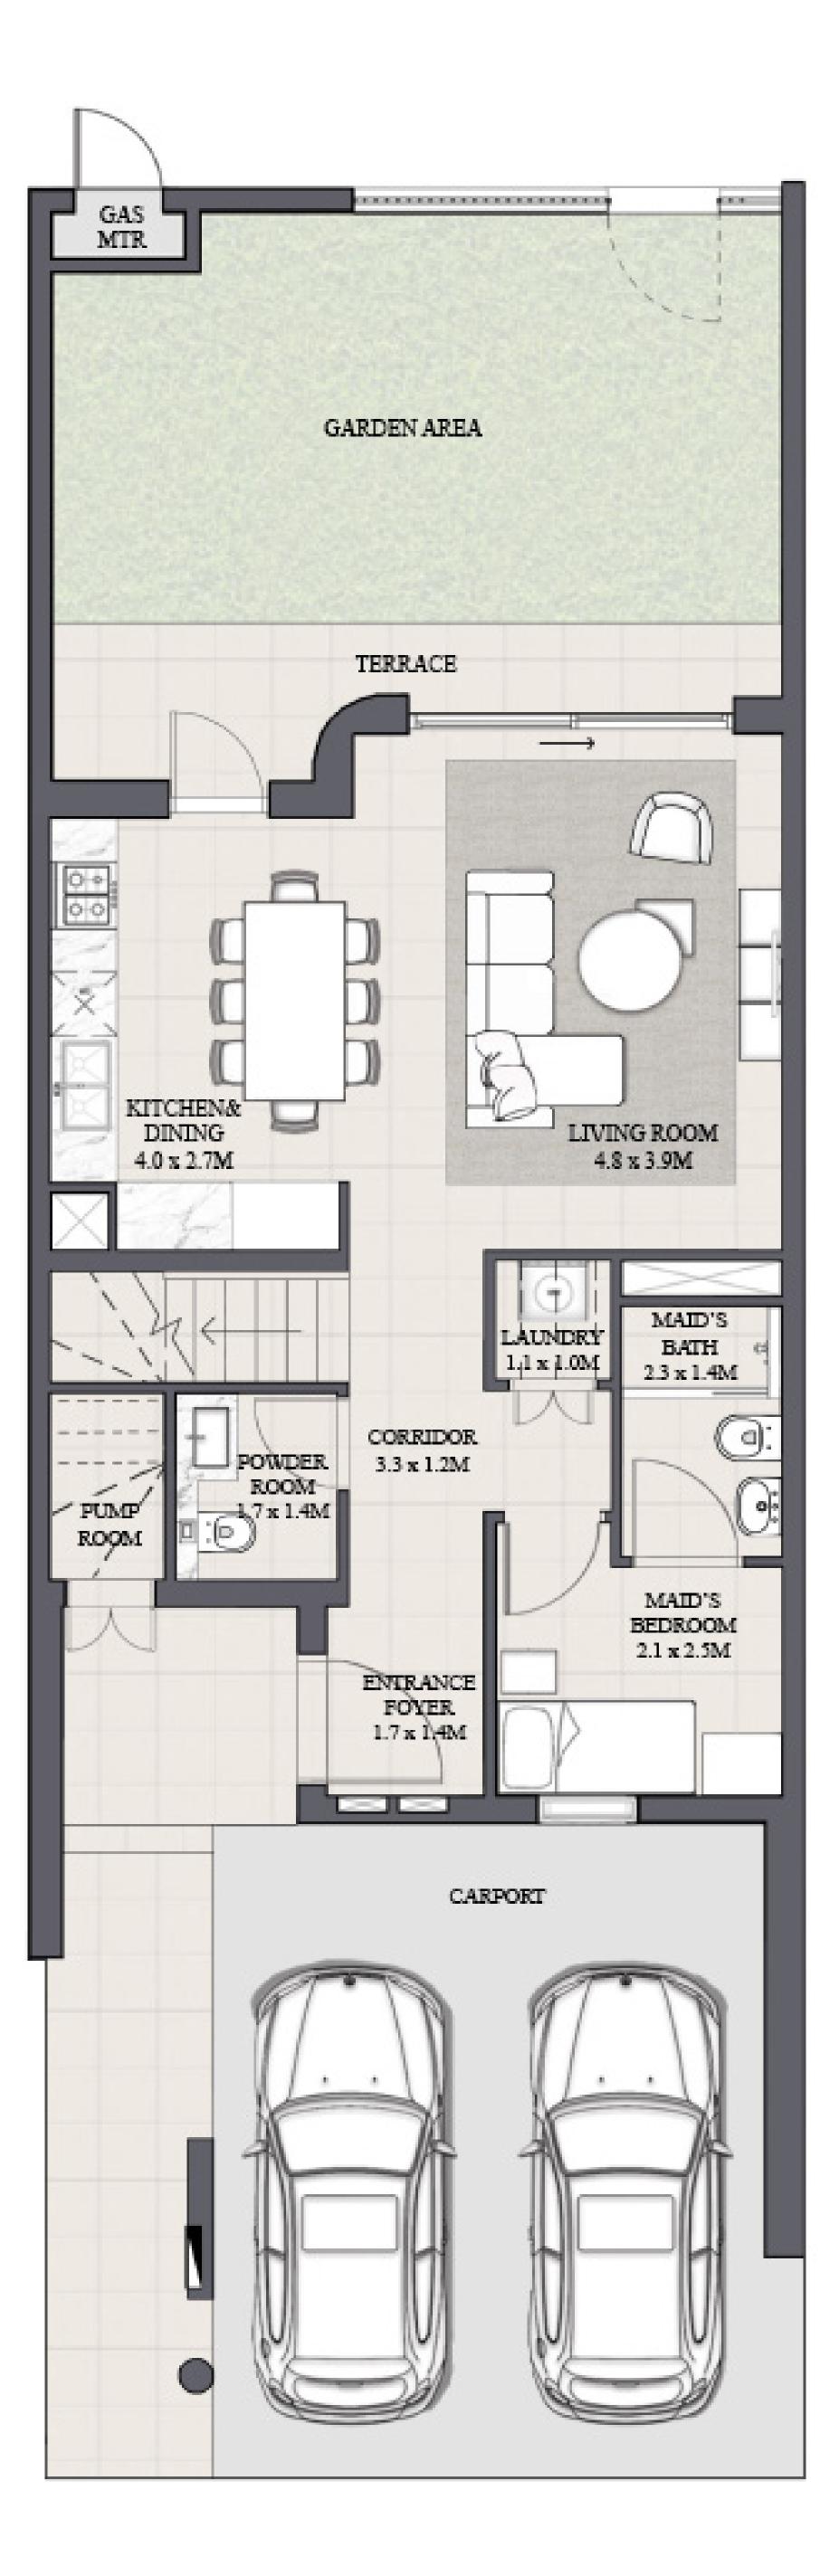

## MODERN TOWNHOUSE 4 BEDROOM 1 M MIRRORED

| UNIT                | ТО           |
|---------------------|--------------|
| 4 P L E X - T H 0 4 | 2340.61 SQFT |
| 6 P L E X - T H 0 6 | 2358.26 SQFT |
| 8 P L E X - T H 0 8 | 2330.20 SQ11 |

KEY PLAN

FLOOR PLAN 1. All dimensions are in imperial and metric, and measured from finish to finish excluding construction tolerances. 2. All materials, dimensions, and drawings are approximate only. 3. Information is subject to change without notice, at developer's absolute discretion. 4. Actual area may vary from the stated area. 5. Drawings not to scale. 6. All images used are for illustrative purposes only and do not represent the actual size, features, specifications, fittings, and furnishings. 7. The developer reserves the right to make revisions / alterations, at it's absolute discretion, without any liability whatsoever.

OTAL AREA

217.45 SQM

219.09 SQM

GROUND FLOOR