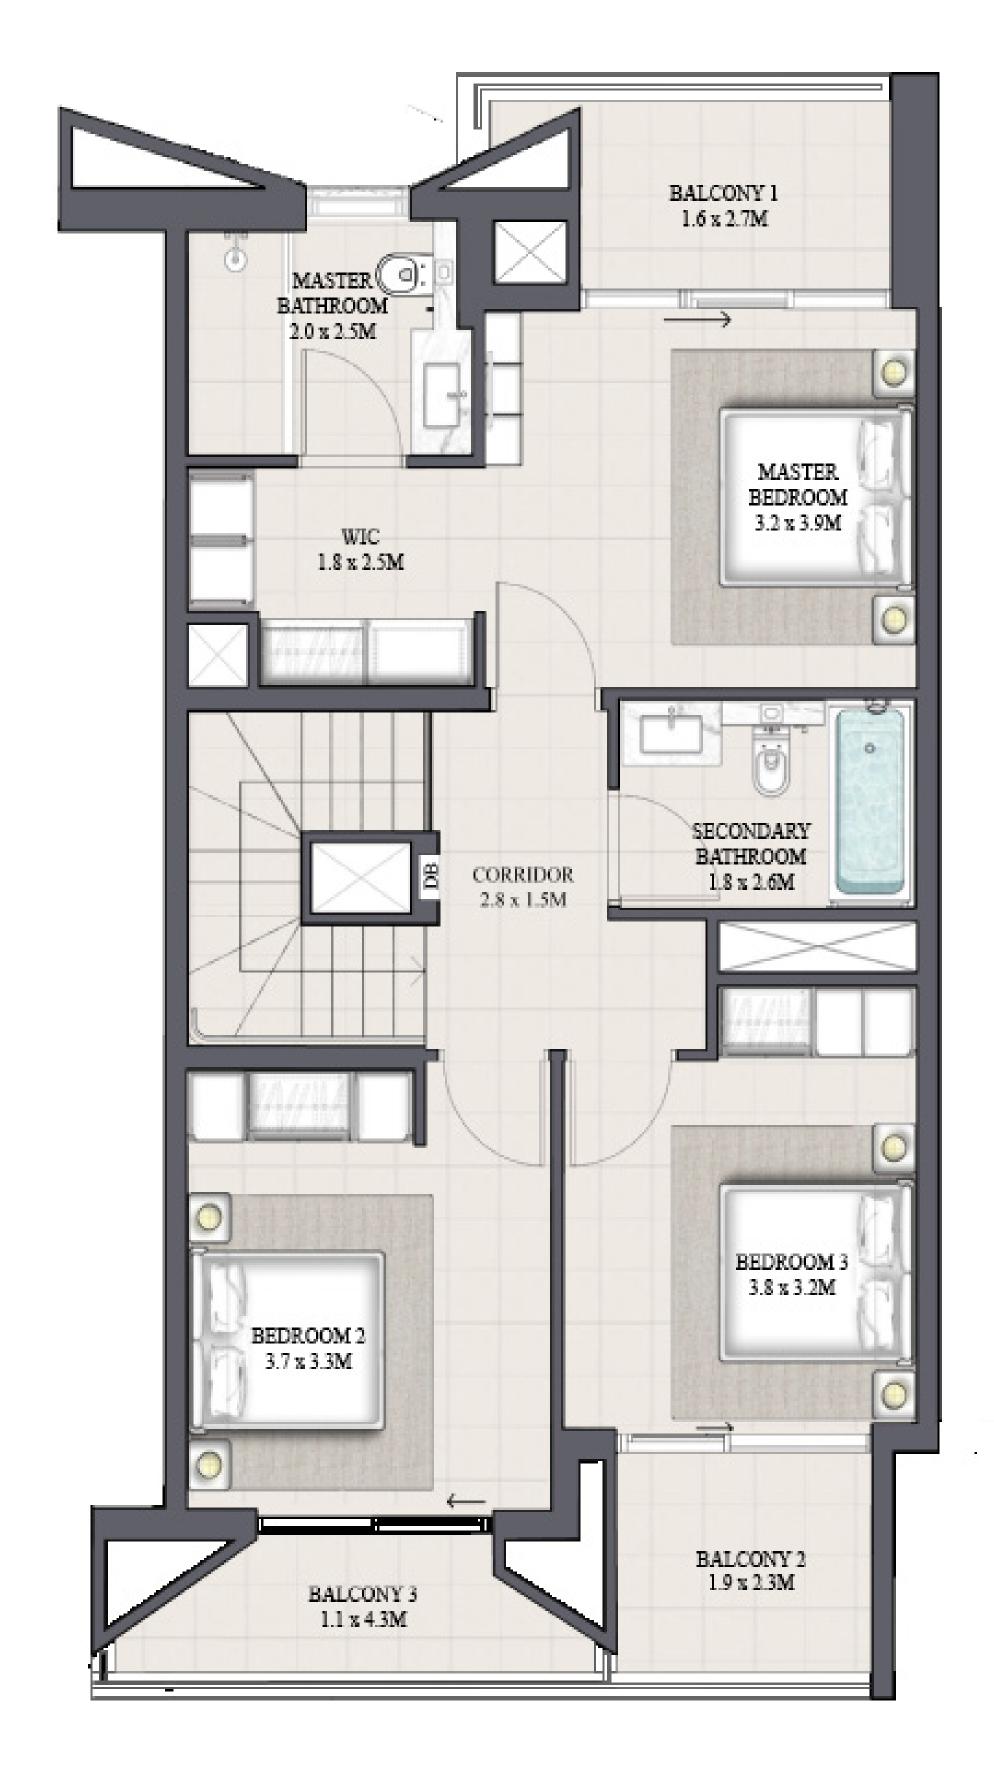

## MODERN TOWNHOUSE 4 BEDROOM 1

| UNIT                | ΤO           |
|---------------------|--------------|
| 4 P L E X - T H O 1 | 2340.61 SQFT |
| 6 P L E X - T H O 1 | 2358.26 SQFT |
| 8 P L E X - T H O 1 |              |

KEY PLAN

FLOOR PLAN 1. All dimensions are in imperial and metric, and measured from finish to finish to finish to finish to finish excluding construction tolerances. 2. All materials, dimensions, and drawings are approximate only. 3. Information is subject to change without notice, at developer's absolute discretion. 4. Actual area may vary from the stated area. 5. Drawings not to scale. 6. All images used are for illustrative purposes only and do not represent the actual size, features, specifications, fittings, and furnishings. 7. The developer reserves the right to make revisions / alterations, at it's absolute discretion, without any liability whatsoever.

OTAL AREA

217.45 SQM

219.09 SQM

GROUND FLOOR