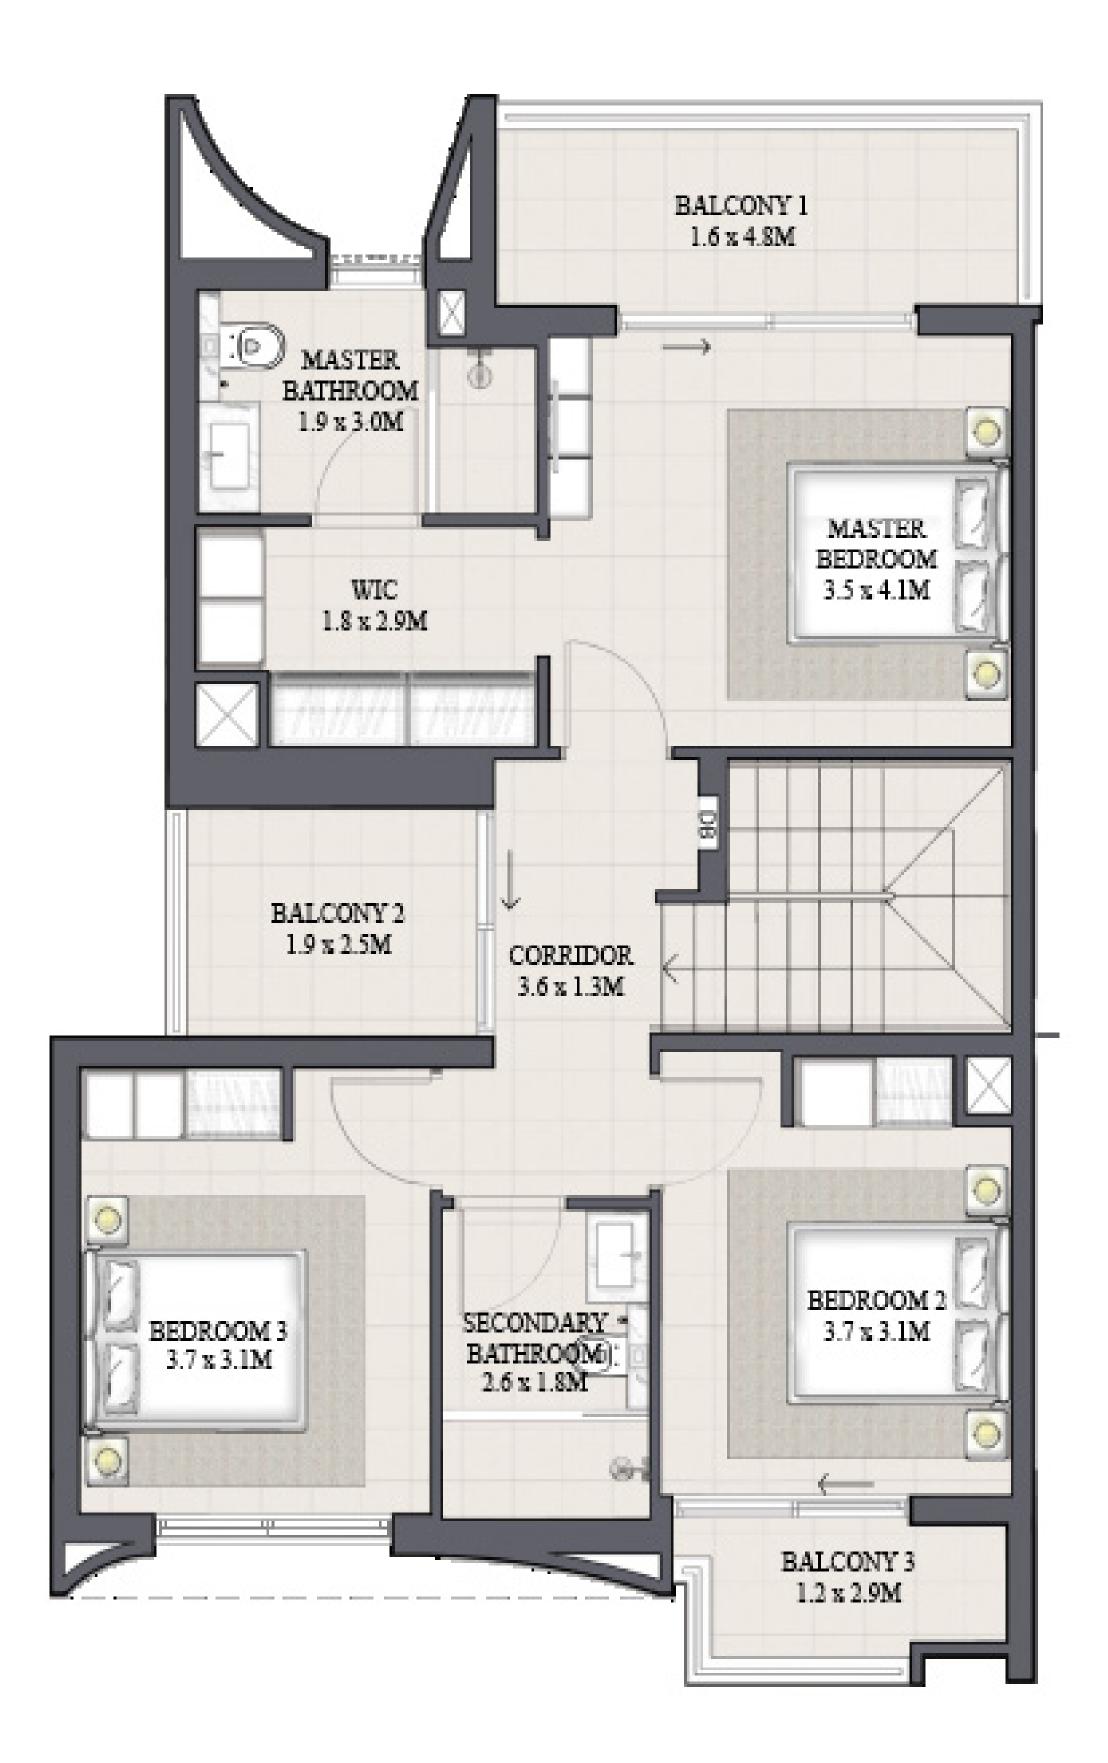

## MODERN TOWNHOUSE 4 BEDROOM 1

| UNIT                | ΤO           |
|---------------------|--------------|
| 4 P L E X - T H O 1 | 2340.61 SQFT |
| 6 P L E X - T H O 1 | 2358.26 SQFT |
| 8 P L E X - T H O 1 |              |

KEY PLAN

FLOOR PLAN 1. All dimensions are in imperial and metric, and measured from finish to finish to finish to finish to finish excluding construction tolerances. 2. All materials, dimensions, and drawings are approximate only. 3. Information is subject to change without notice, at developer's absolute discretion. 4. Actual area may vary from the stated area. 5. Drawings not to scale. 6. All images used are for illustrative purposes only and do not represent the actual size, features, specifications, fittings, and furnishings. 7. The developer reserves the right to make revisions / alterations, at it's absolute discretion, without any liability whatsoever.

OTAL AREA

217.45 SQM

219.09 SQM

GROUND FLOOR