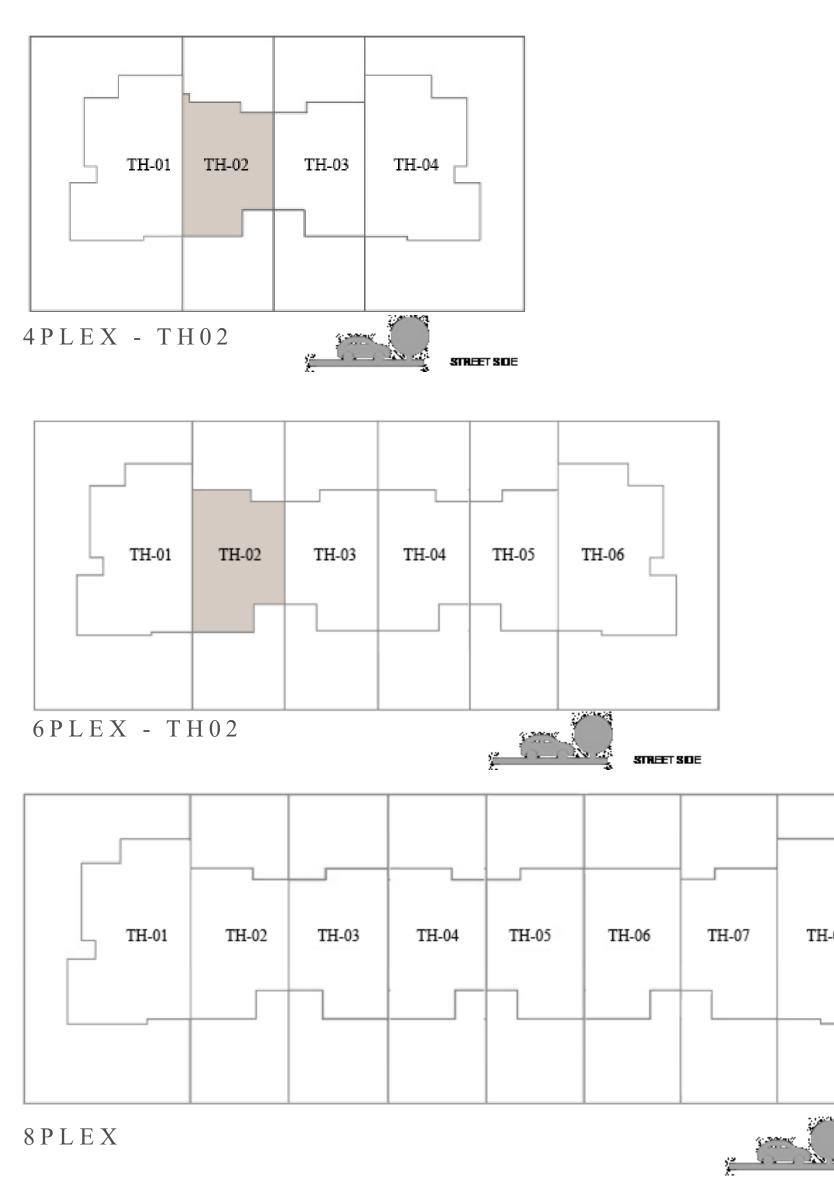

# MODERN TOWNHOUSE 3 BEDROOM 1

| UNIT                | TOTAL        | AREA       |
|---------------------|--------------|------------|
| 4 P L E X - T H 0 2 | 1935.46 SQFT | 179.81 SQM |
| 6 P L E X - T H 0 2 | 1937.18 SQFT | 179.97 SQM |
| 8 P L E X - T H 0 2 | 1935.46 SQFT | 179.81 SQM |

KEY PLAN

FLOOR PLAN 1. All dimensions are in imperial and metric, and measured from finish to finish excluding construction tolerances. 2. All materials, dimensions, and drawings are approximate only. 3. Information is subject to change without notice, at developer's absolute discretion. 4. Actual area may vary from the stated area. 5. Drawings not to scale. 6. All images used are for illustrative purposes only and do not represent the actual size, features, specifications, fittings, and furnishings. 7. The developer reserves the right to make revisions / alterations, at it's absolute discretion, without any liability whatsoever.

GROUND FLOOR