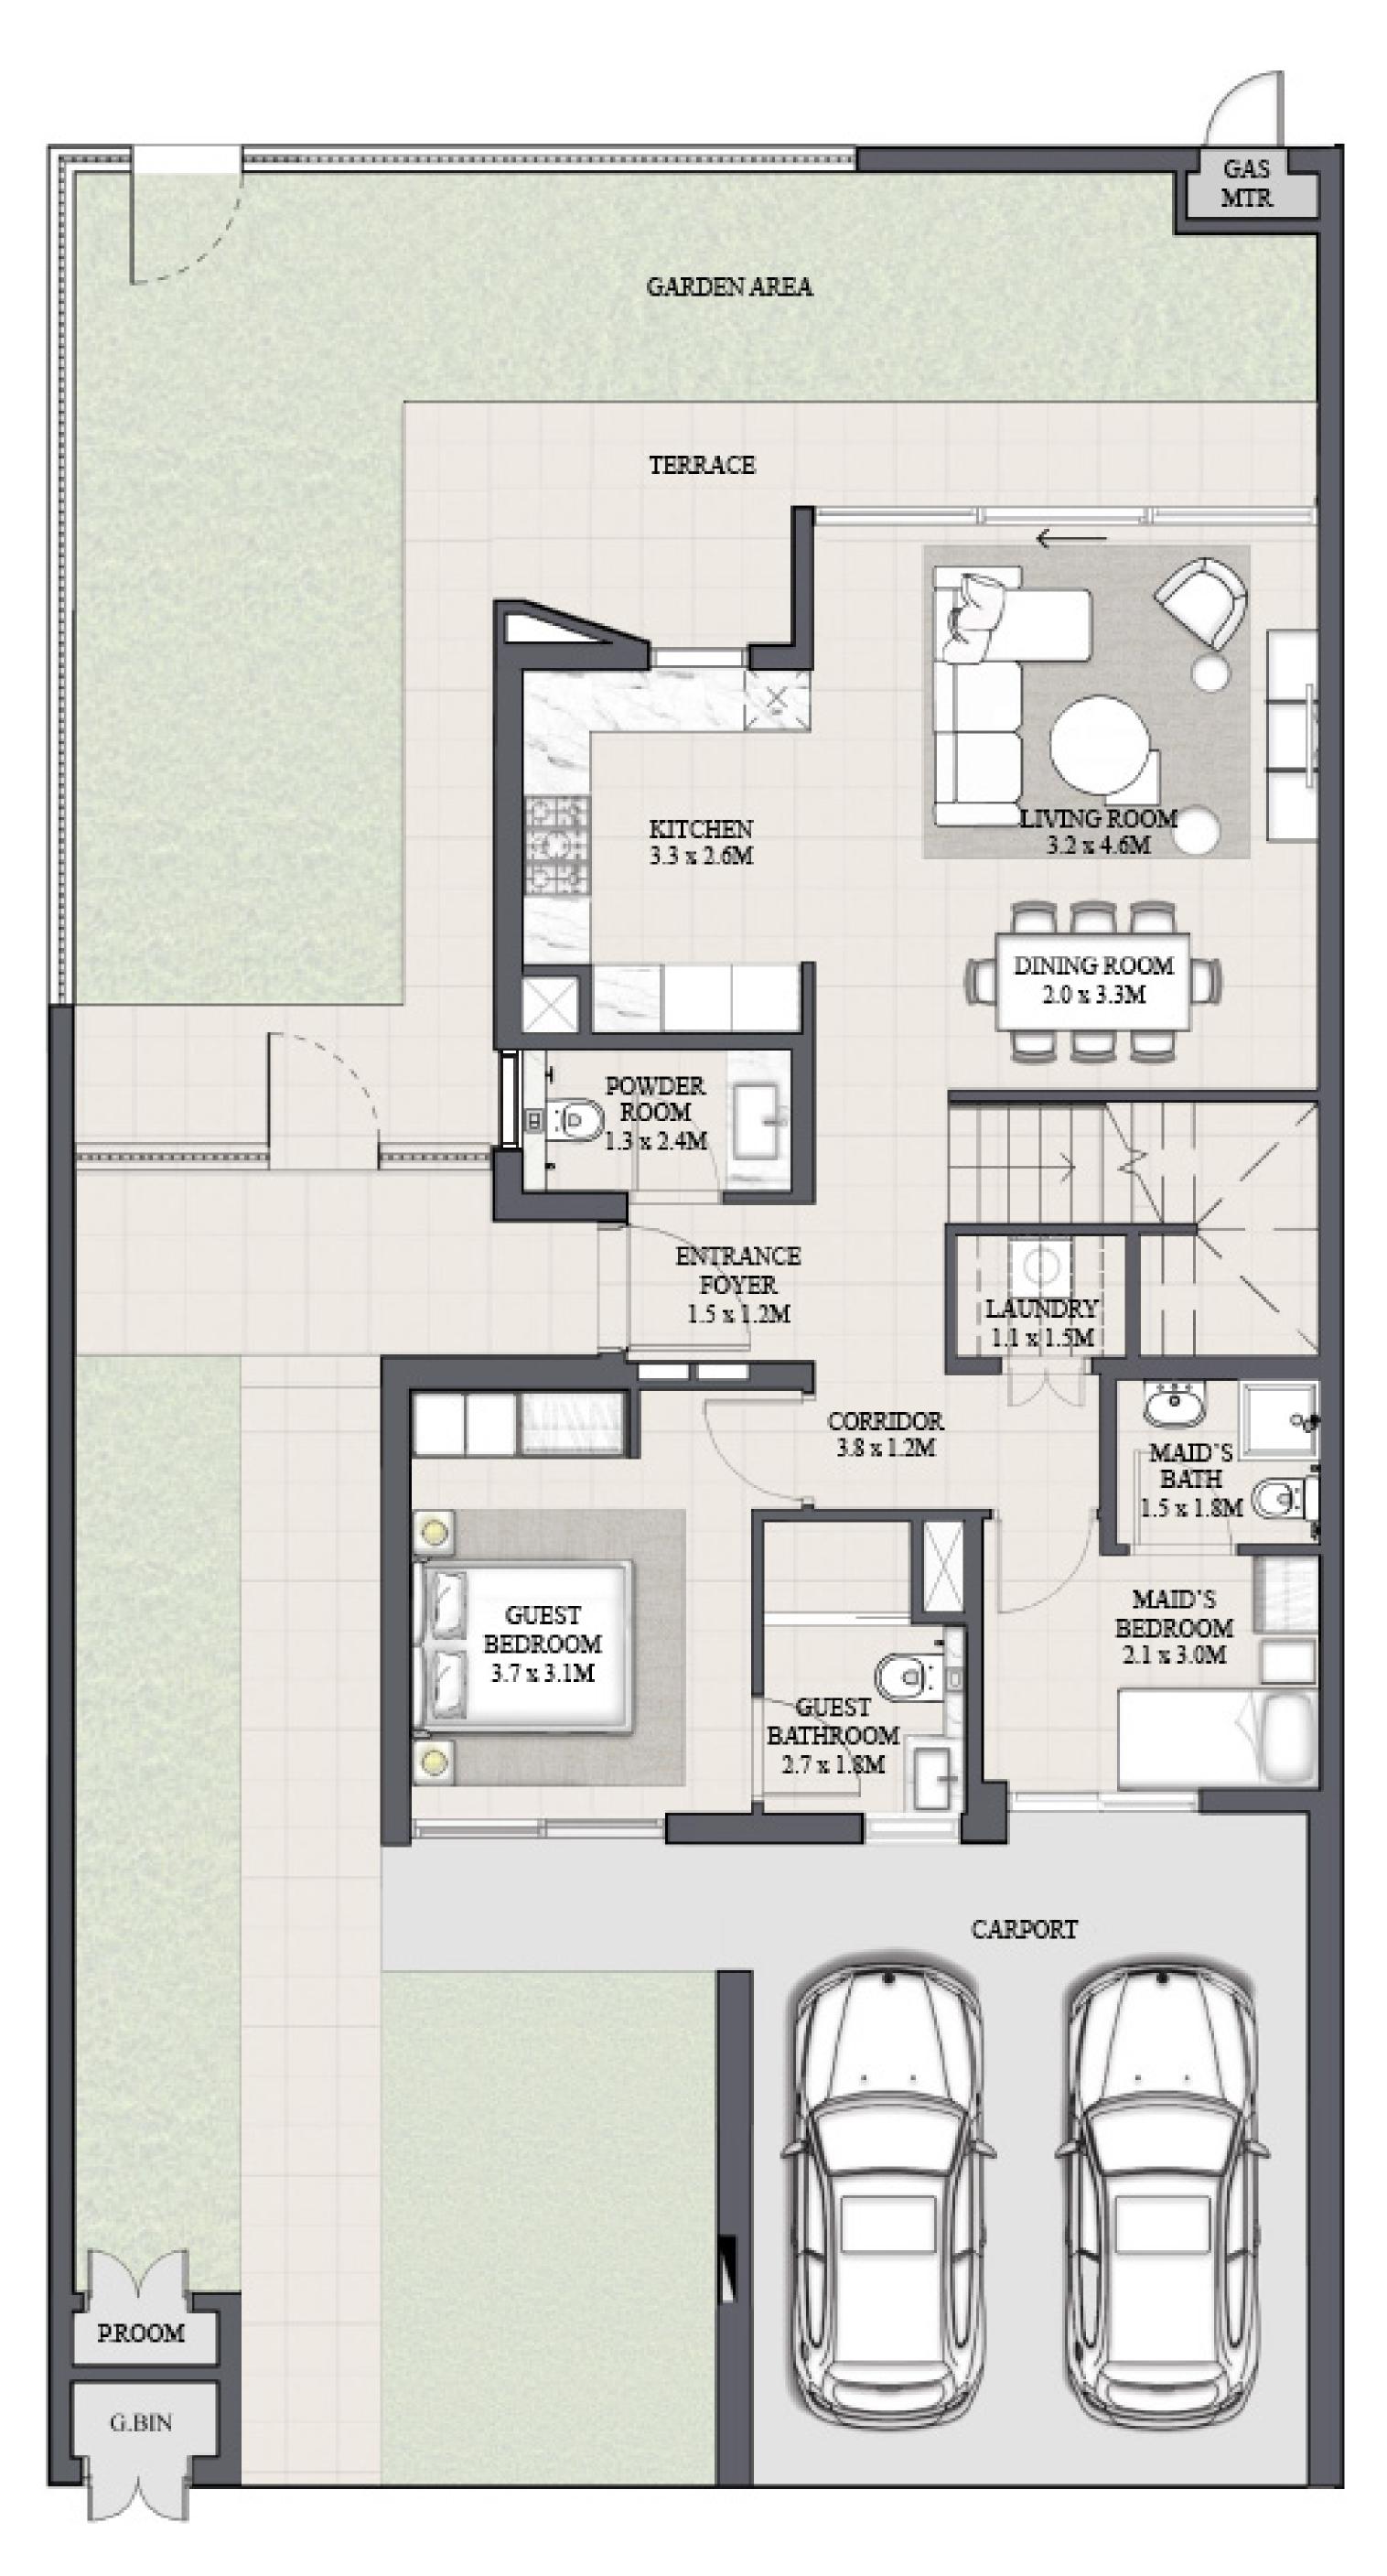

## MODERN TOWNHOUSE 4 BEDROOM 1

| UNIT                | ΤO           |
|---------------------|--------------|
| 4 P L E X - T H O 1 | 2340.61 SQFT |
| 6 P L E X - T H O 1 | 2358.26 SQFT |
| 8 P L E X - T H O 1 |              |

KEY PLAN

FLOOR PLAN 1. All dimensions are in imperial and metric, and measured from finish to finish to finish to finish to finish excluding construction tolerances. 2. All materials, dimensions, and drawings are approximate only. 3. Information is subject to change without notice, at developer's absolute discretion. 4. Actual area may vary from the stated area. 5. Drawings not to scale. 6. All images used are for illustrative purposes only and do not represent the actual size, features, specifications, fittings, and furnishings. 7. The developer reserves the right to make revisions / alterations, at it's absolute discretion, without any liability whatsoever.

OTAL AREA

217.45 SQM

219.09 SQM

GROUND FLOOR