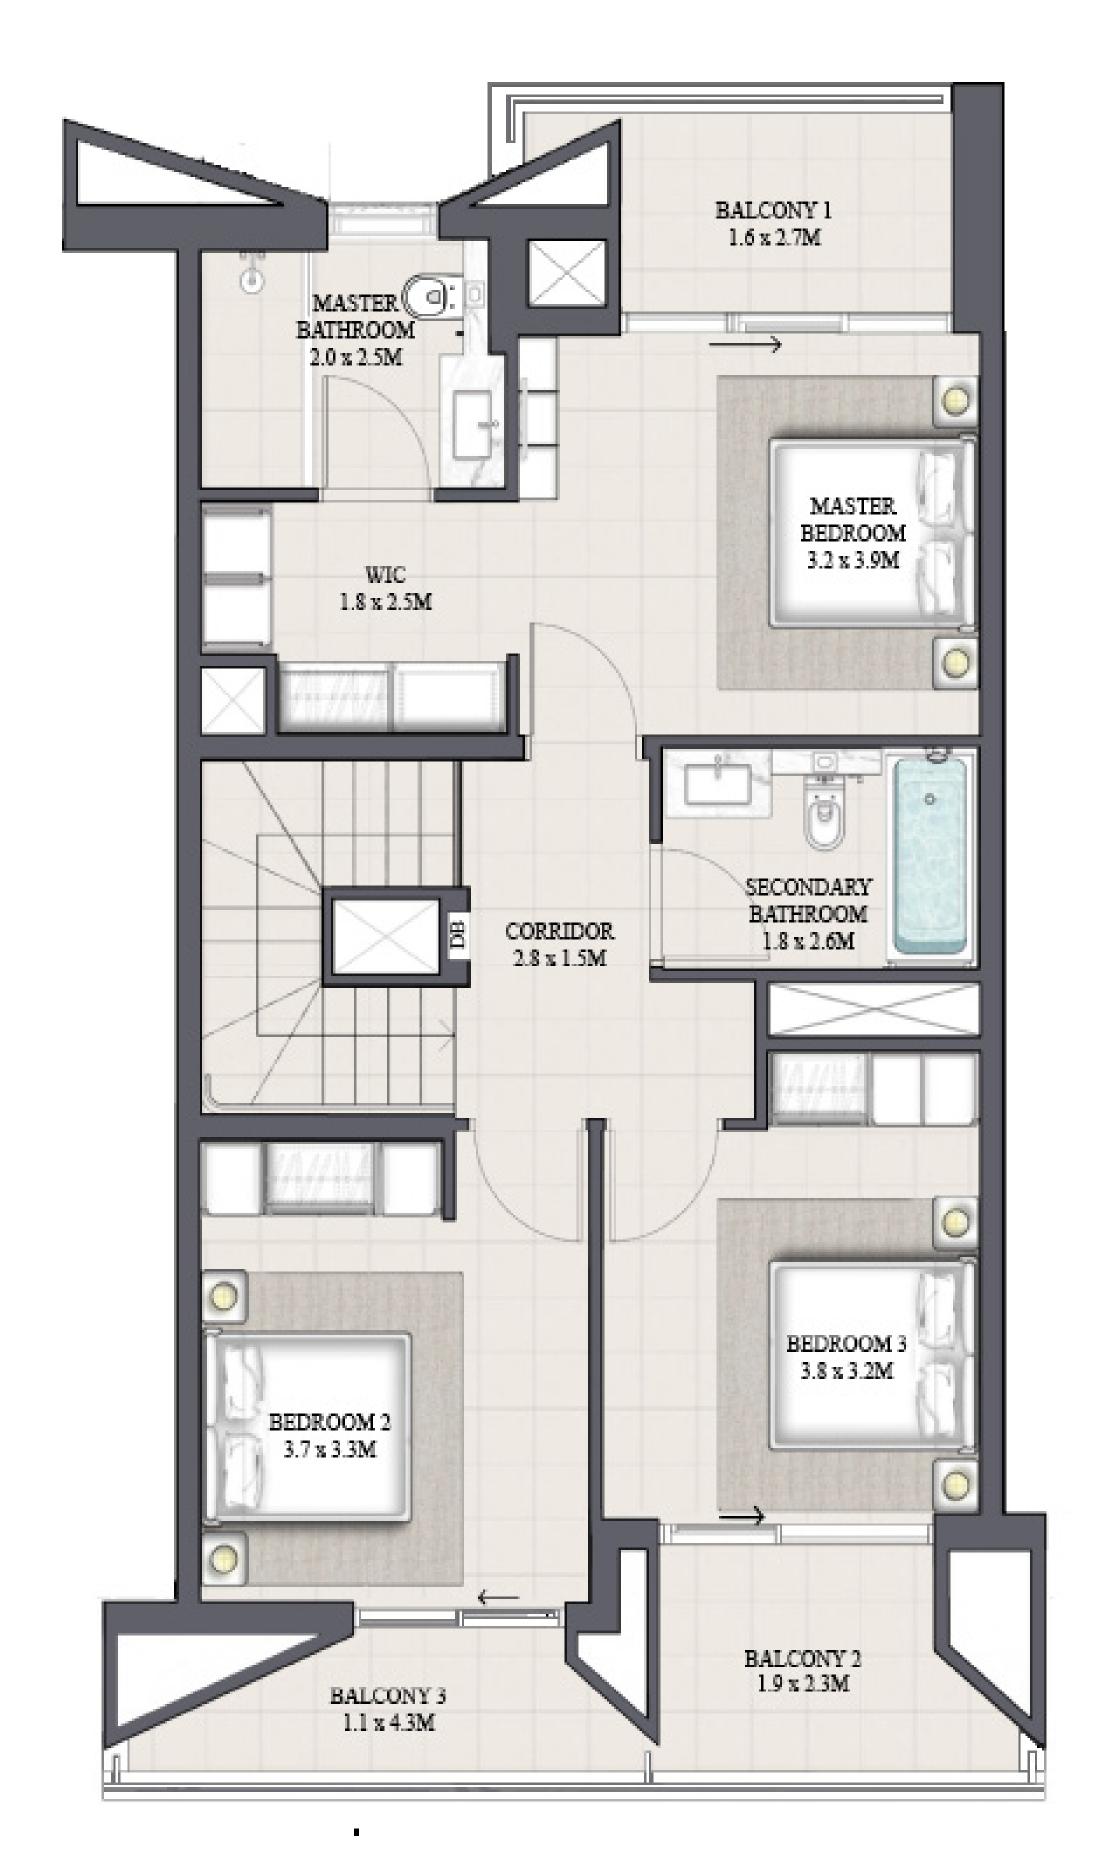

FLOOR PLAN 1. All dimensions are in imperial and metric, and measured from finish to finish to finish to finish to finish excluding construction tolerances. 2. All materials, dimensions, and drawings are approximate only. 3. Information is subject to change without notice, at developer's absolute discretion. 4. Actual area may vary from the stated area. 5. Drawings not to scale. 6. All images used are for illustrative purposes only and do not represent the actual size, features, specifications, fittings, and furnishings. 7. The developer reserves the right to make revisions / alterations, at it's absolute discretion, without any liability whatsoever.

OTAL AREA

179.97 SQM

179.81 SQM

GROUND FLOOR