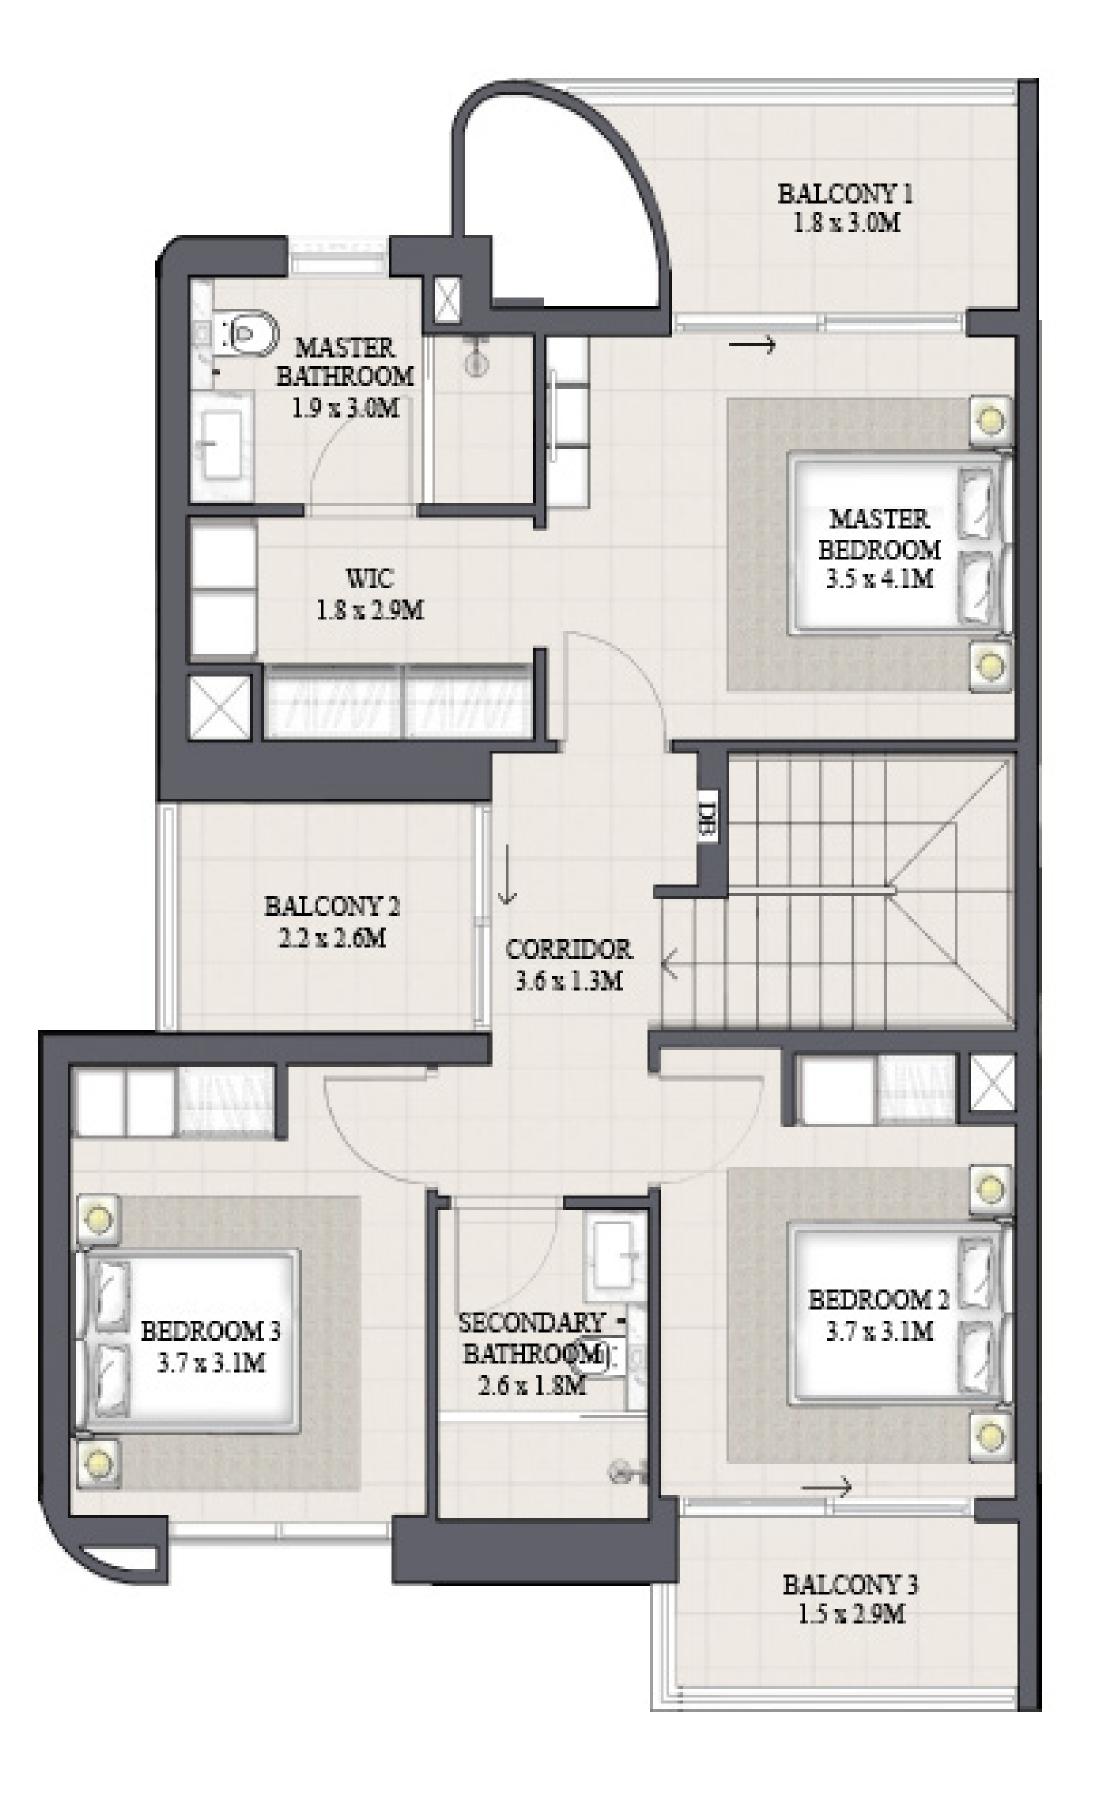

## MODERN TOWNHOUSE 4 BEDROOM 1

| UNIT                | ΤO           |
|---------------------|--------------|
| 4 P L E X - T H O 1 | 2340.61 SQFT |
| 6 P L E X - T H O 1 | 2358.26 SQFT |
| 8 P L E X - T H O 1 |              |

KEY PLAN

FLOOR PLAN 1. All dimensions are in imperial and metric, and measured from finish to finish to finish to finish to finish excluding construction tolerances. 2. All materials, dimensions, and drawings are approximate only. 3. Information is subject to change without notice, at developer's absolute discretion. 4. Actual area may vary from the stated area. 5. Drawings not to scale. 6. All images used are for illustrative purposes only and do not represent the actual size, features, specifications, fittings, and furnishings. 7. The developer reserves the right to make revisions / alterations, at it's absolute discretion, without any liability whatsoever.

OTAL AREA

217.45 SQM

219.09 SQM

GROUND FLOOR