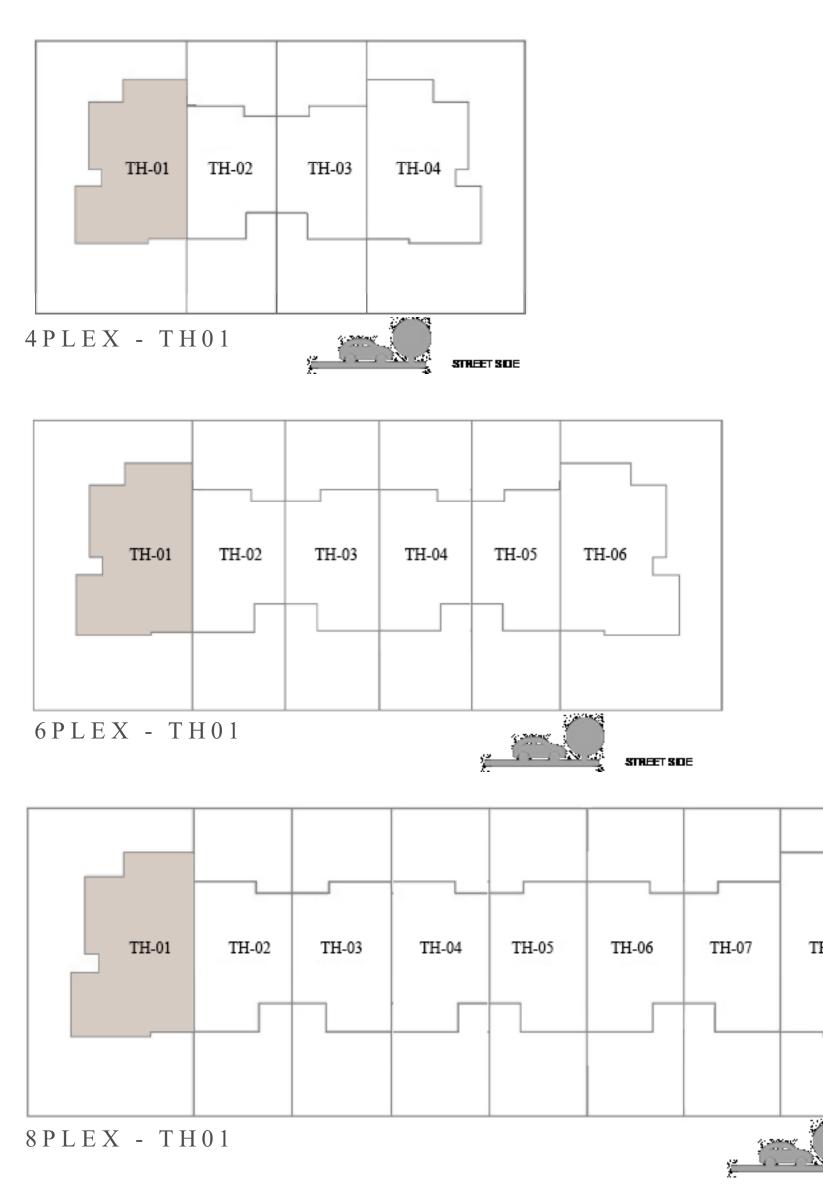

## MODERN TOWNHOUSE 4 BEDROOM 1

| UNIT                | ΤO           |
|---------------------|--------------|
| 4 P L E X - T H O 1 | 2340.61 SQFT |
| 6 P L E X - T H O 1 | 2358.26 SQFT |
| 8 P L E X - T H O 1 |              |

KEY PLAN

FLOOR PLAN 1. All dimensions are in imperial and metric, and measured from finish to finish to finish to finish to finish excluding construction tolerances. 2. All materials, dimensions, and drawings are approximate only. 3. Information is subject to change without notice, at developer's absolute discretion. 4. Actual area may vary from the stated area. 5. Drawings not to scale. 6. All images used are for illustrative purposes only and do not represent the actual size, features, specifications, fittings, and furnishings. 7. The developer reserves the right to make revisions / alterations, at it's absolute discretion, without any liability whatsoever.

OTAL AREA

217.45 SQM

219.09 SQM

GROUND FLOOR