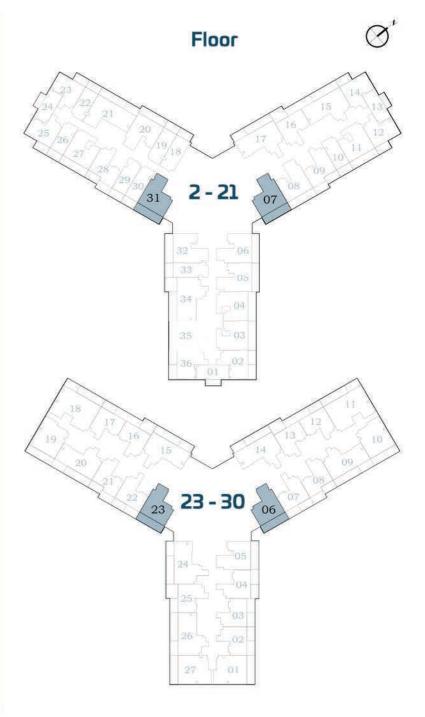

# PRESIDENTIAL FLEX SUITE

AREA (Sq.Ft)

Apartment

548 to 567

Balcony

163 to 165

Total

711 to 730

### **FEATURES:**

- **☑** Pool
- ☑ Office
- ☑ Convertible 2BHK