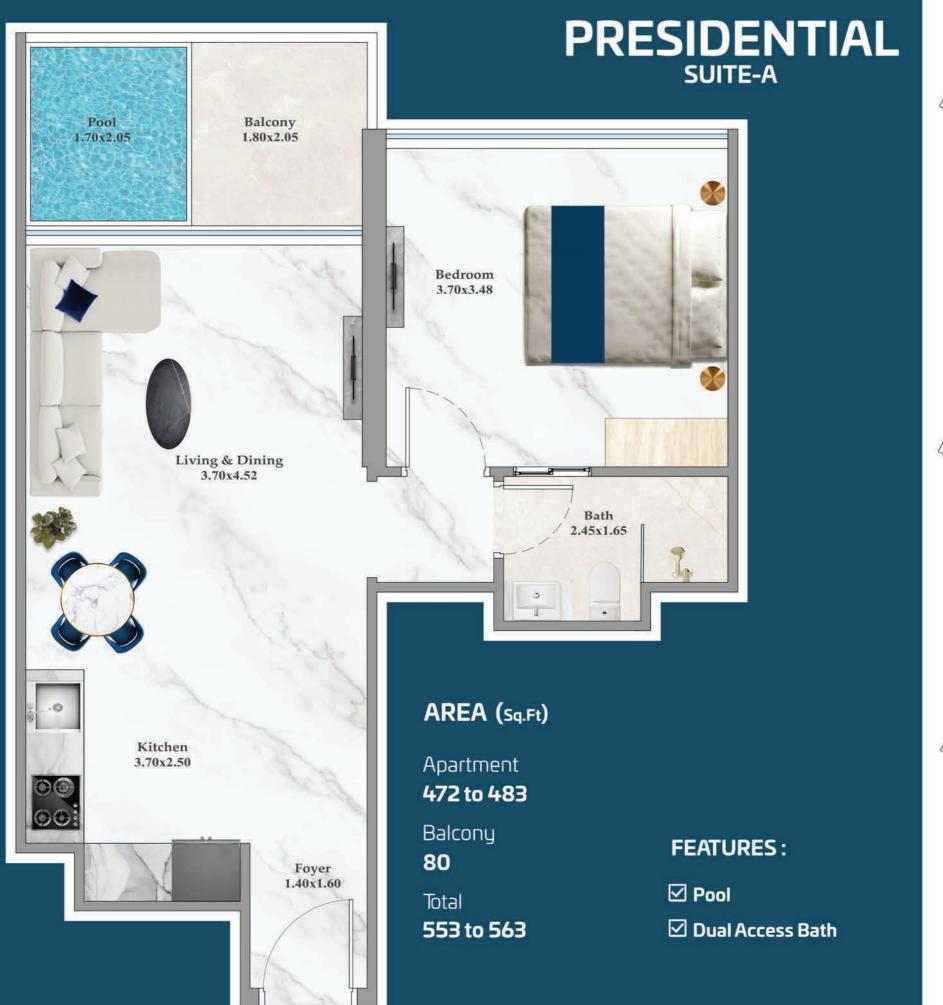

# PRESIDENTIAL FLEX SUITE

AREA (Sq.Ft)

Apartment

548 to 567

Balcony

163 to 165

Total

711 to 730

### **FEATURES:**

- **☑** Pool
- ☑ Office
- ☑ Convertible 2BHK