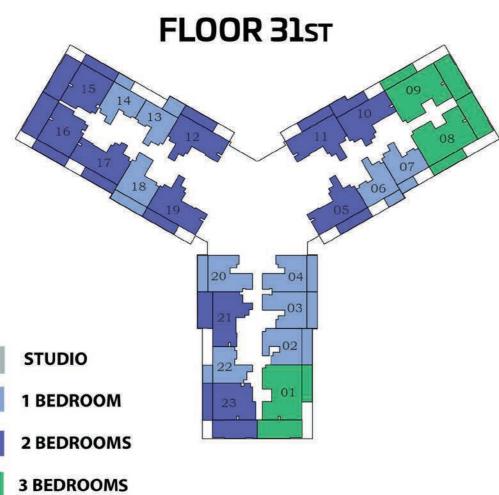

# FLEX 1 BEDROOM-A

AREA (sq.Ft)

Apartment

558

Balcony

163

Total

721

## **FEATURES:**

**☑** Office

☑ Convertible 2BHK





# FLEX 1 BEDROOM-B

AREA (sq.Ft)

Apartment **562 to 569** 

Balcony

147 to 164

Total **712 to 733** 

### **FEATURES:**

**☑** Office

☑ Convertible 2BHK



# PRESIDENTIAL FLEX SUITE



AREA (Sq.Ft)

Apartment

548 to 567

Balcony

163 to 165

Total

711 to 730

### **FEATURES:**

- **☑** Pool
- ☑ Office
- ☑ Convertible 2BHK















## 2 BEDROOM-B



AREA (sq.Ft)

Apartment

650 to 652

Balcony

167

Total

817 to 819







## 2 BEDROOM-D





## 2 BEDROOM-E

38



645 to 660

Balcony

434 to 453

Total

1,079 to 1,103

**FEATURES:** 





Floor







37



35

880 to 904

Balcony

504 to 533

Total

1,391 to 1,419

**FEATURES:** 

**☑** Pool















#### **WATER ZONE**

- 1. Infinity Anticurrent Pool
- 2. Shallow Pool
- 3. Jacuzzi
- 4. Aquatic Gym
- 5. Kids Oasiz
- 6. Splash Pad
- 7. Rain Shower
- 8. Pool Deck

#### **FAMILY & PARTY ZONE**

- 9. Health Bar
- 10. Japanese Garden
- 11. Infinity Garden
- 12. Open Air Cinema
- 13. Cabana Seating
- 14. BBQ Area
- 15. Family Seating
- 16. Outdoor Party Area
- 17. Indoor Party Area
- 18. Open Cigar Zone

#### **KIDS ZONE**

- 19. Kids Play Area
- 20. Wall Climbing
- 21. Trampoline
- 22. Kids Daycare
- 23. Sand Pit

#### **ACTIVITY ZONE**

- 24. Paddle Court
- 25. Cricket Pitch
- 26. Basketball
- 27. Badminton Court
- 28. Chess Zone
- 29. Table Tennis Zone
- 30. Snooker Zone
- 31. Yoga Deck
- 32. Karate /Zumba Area
- 33. Kick Boxing Ring
- 34. Joggers' Arena
- 35. Outdoor Gym
- 36.