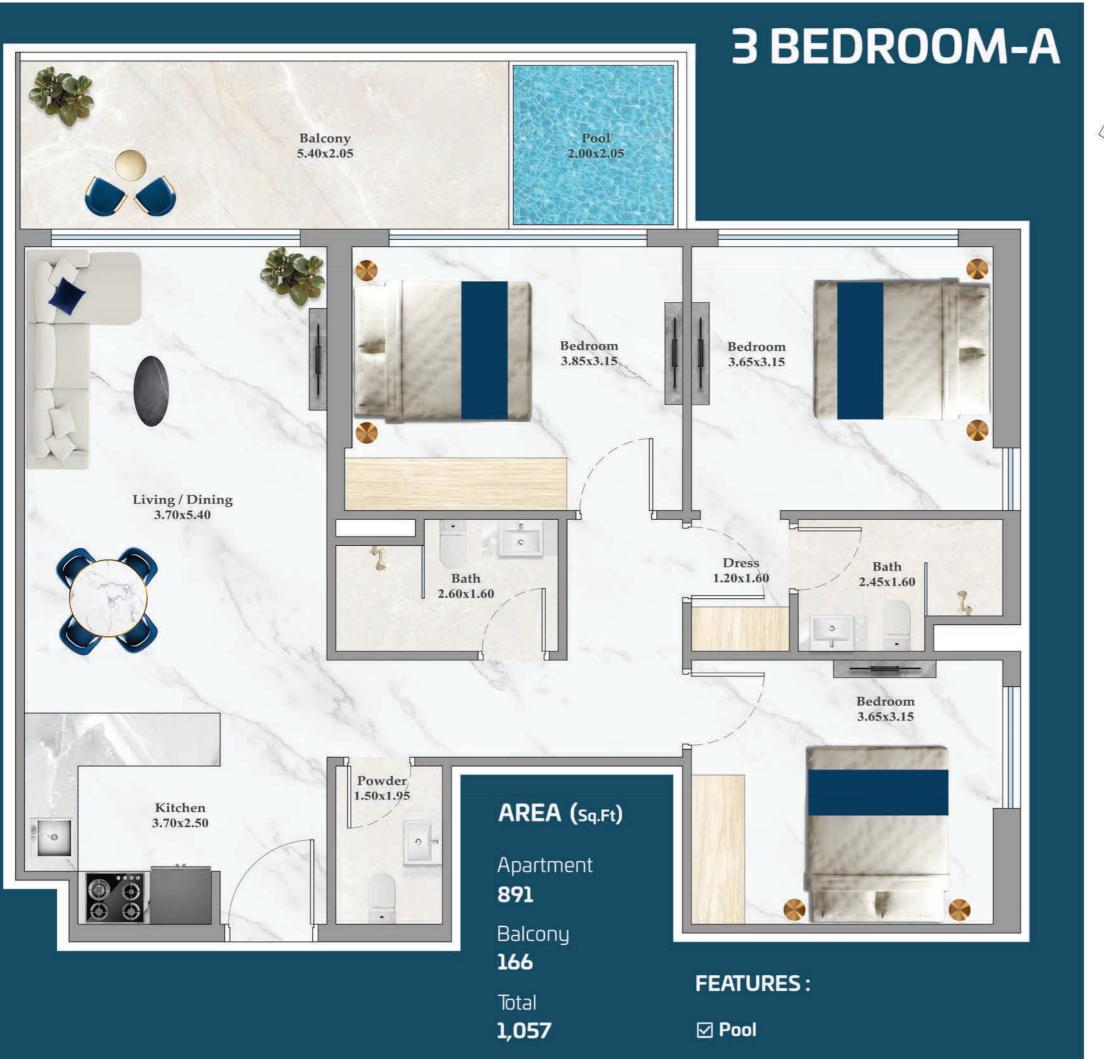

## 2 BEDROOM-E

38

645 to 660

Balcony

434 to 453

Total

1,079 to 1,103

**FEATURES:** 