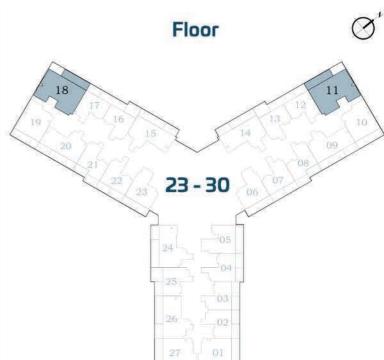

Floor

37

35

880 to 904

Balcony

504 to 533

Total

1,391 to 1,419

**FEATURES:** 

**☑** Pool