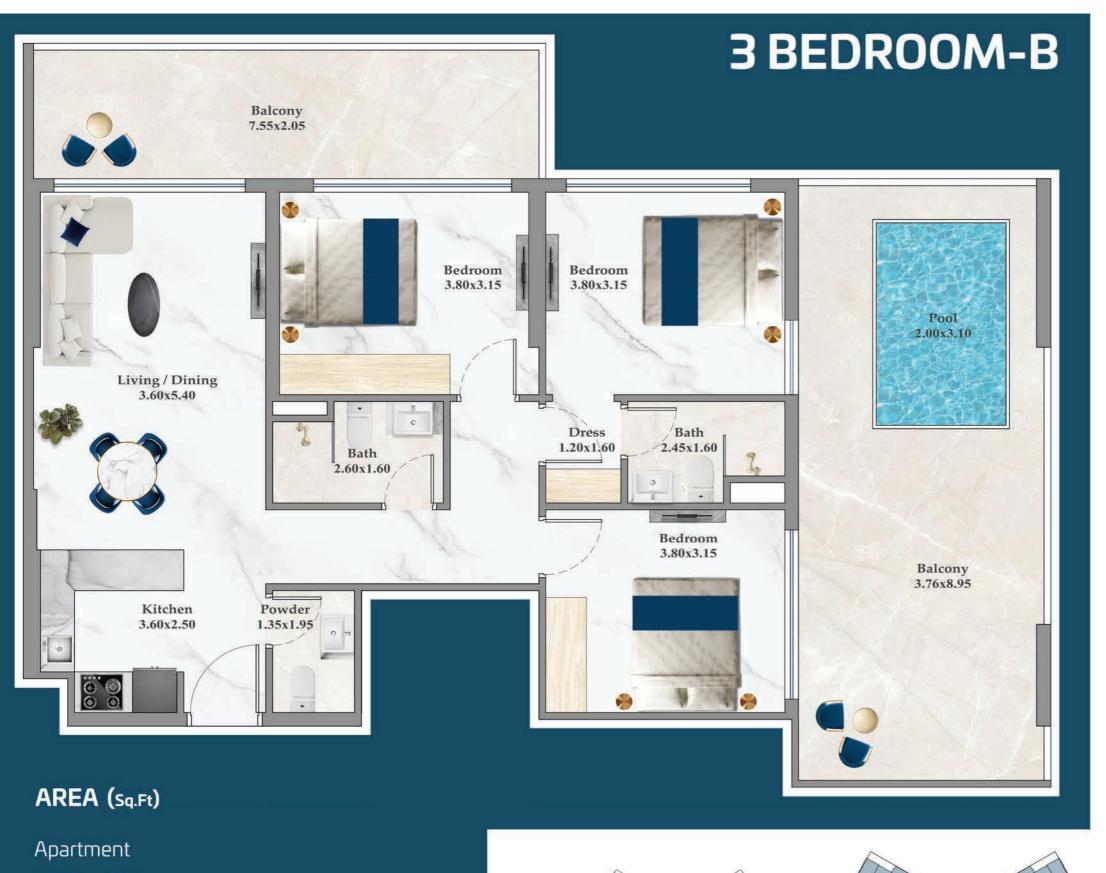

## 2 BEDROOM-B

AREA (sq.Ft)

Apartment

650 to 652

Balcony

167

Total

817 to 819

## 2 BEDROOM-D