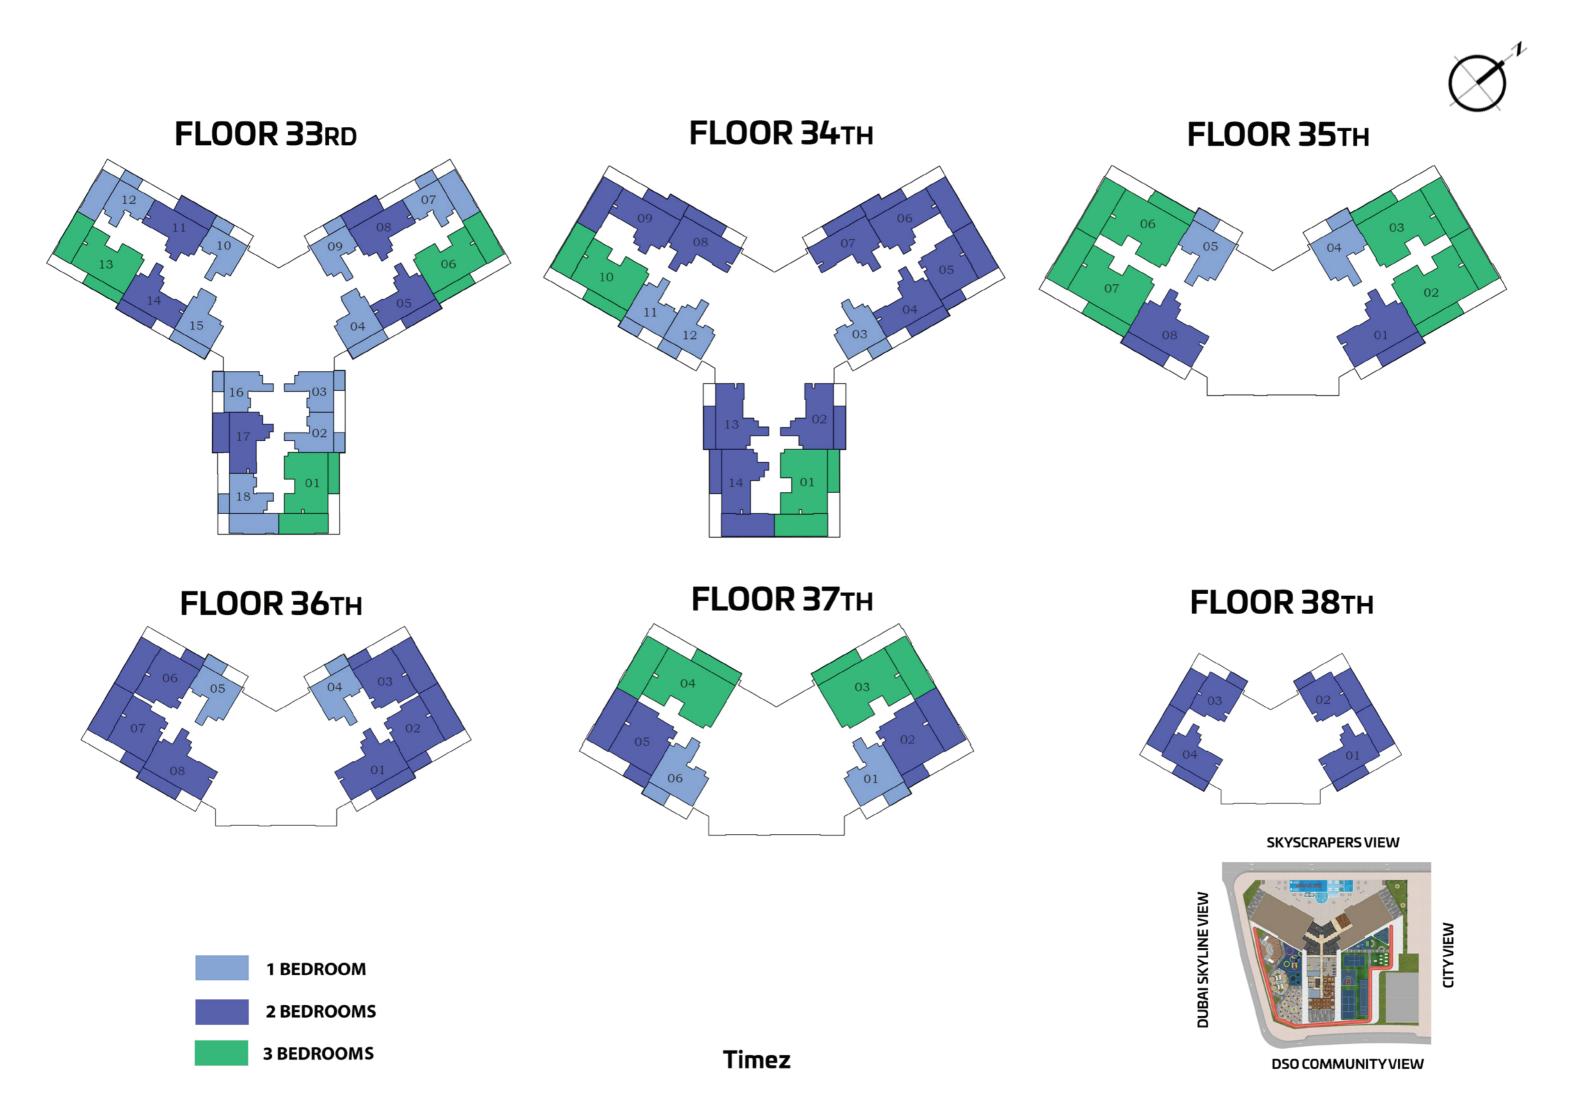

1 BEDROOM-A

AREA (sq.Ft)

Apartment

558

Balcony

163

Total

721

## **FEATURES:**

**☑** Office

☑ Convertible 2BHK





# FLEX 1 BEDROOM-B

AREA (sq.Ft)

Apartment **562 to 569** 

Balcony

147 to 164

Total **712 to 733** 

### **FEATURES:**

**☑** Office

☑ Convertible 2BHK



# PRESIDENTIAL FLEX SUITE



AREA (Sq.Ft)

Apartment

548 to 567

Balcony

163 to 165

Total

711 to 730

### **FEATURES:**

- **☑** Pool
- ☑ Office
- ☑ Convertible 2BHK















## 2 BEDROOM-B



AREA (sq.Ft)

Apartment

650 to 652

Balcony

167

Total

817 to 819







## 2 BEDROOM-D





## 2 BEDROOM-E

38



645 to 660

Balcony

434 to 453

Total

1,079 to 1,103

**FEATURES:** 





Floor







37



35

880 to 904

Balcony

504 to 533

Total

1,391 to 1,419

**FEATURES:** 

**☑** Pool















#### **WATER ZONE**

- 1. Infinity Anticurrent Pool
- 2. Shallow Pool
- 3. Jacuzzi
- 4. Aquatic Gym
- 5. Kids Oasiz
- 6. Splash Pad
- 7. Rain Shower
- 8. Pool Deck

#### **FAMILY & PARTY ZONE**

- 9. Health Bar
- 10. Japanese Garden
- 11. Infinity Garden
- 12. Open Air Cinema
- 13. Cabana Seating
- 14. BBQ Area
- 15. Family Seating
- 16. Outdoor Party Area
- 17. Indoor Party Area
- 18. Open Cigar Zone

#### **KIDS ZONE**

- 19. Kids Play Area
- 20. Wall Climbing
- 21. Trampoline
- 22. Kids Daycare
- 23. Sand Pit

#### **ACTIVITY ZONE**

- 24. Paddle Court
- 25. Cricket Pitch
- 26. Basketball
- 27. Badminton Court
- 28. Chess Zone
- 29. Table Tennis Zone
- 30. Snooker Zone
- 31. Yoga Deck
- 32. Karate /Zumba Area
- 33. Kick Boxing Ring
- 34. Joggers' Arena
- 35. Outdoor Gym
- 36. Indoor