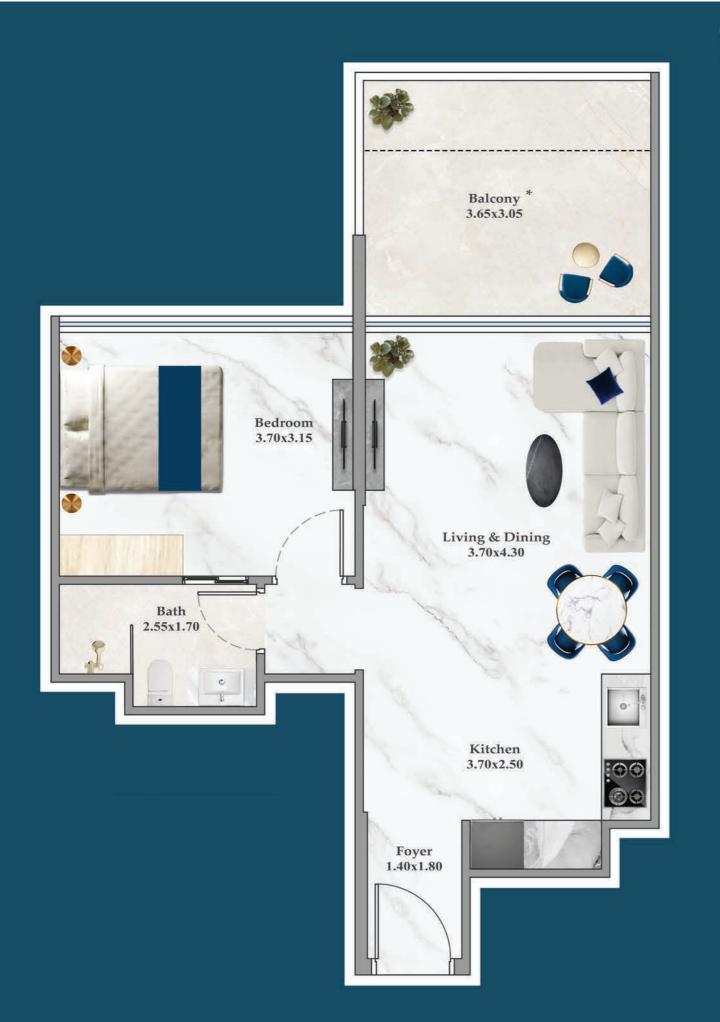

# 1 BEDROOM-A

\*Units with balcony area around 120 sq.ft.
 Other Units are with Balcony area around 80 sq.ft.

AREA (sq.Ft)

Apartment **464 to 489** 

Balcony

81 to 122

Total **545 to 589** 

**FEATURES:** 

 $\ oxdot$  Dual Access Bath