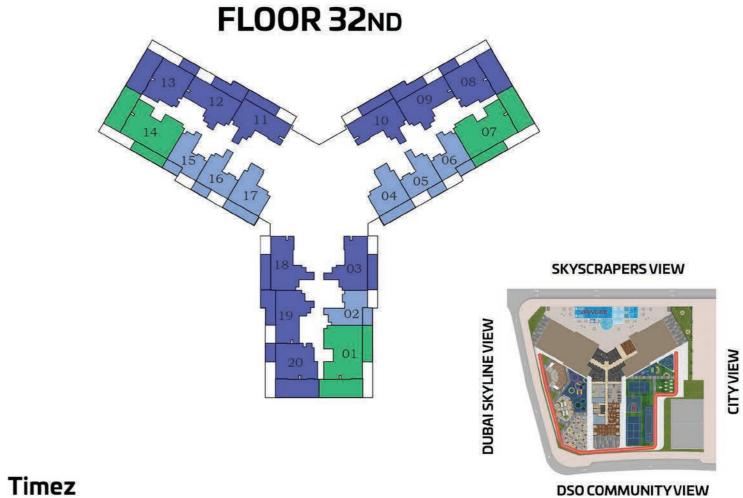

EX 1 BEDROOM-A

AREA (sq.Ft)

Apartment

558

Balcony

163

Total

721

## **FEATURES:**

**☑** Office

☑ Convertible 2BHK





# FLEX 1 BEDROOM-B

AREA (sq.Ft)

Apartment **562 to 569** 

Balcony

147 to 164

Total **712 to 733** 

### **FEATURES:**

**☑** Office

☑ Convertible 2BHK



# PRESIDENTIAL FLEX SUITE



AREA (Sq.Ft)

Apartment

548 to 567

Balcony

163 to 165

Total

711 to 730

### **FEATURES:**

- **☑** Pool
- ☑ Office
- ☑ Convertible 2BHK















## 2 BEDROOM-B



AREA (sq.Ft)

Apartment

650 to 652

Balcony

167

Total

817 to 819







## 2 BEDROOM-D





## 2 BEDROOM-E

38



645 to 660

Balcony

434 to 453

Total

1,079 to 1,103

**FEATURES:** 





Floor







37



35

880 to 904

Balcony

504 to 533

Total

1,391 to 1,419

**FEATURES:** 

**☑** Pool















#### **WATER ZONE**

- 1. Infinity Anticurrent Pool
- 2. Shallow Pool
- 3. Jacuzzi
- 4. Aquatic Gym
- 5. Kids Oasiz
- 6. Splash Pad
- 7. Rain Shower
- 8. Pool Deck

#### **FAMILY & PARTY ZONE**

- 9. Health Bar
- 10. Japanese Garden
- 11. Infinity Garden
- 12. Open Air Cinema
- 13. Cabana Seating
- 14. BBQ Area
- 15. Family Seating
- 16. Outdoor Party Area
- 17. Indoor Party Area
- 18. Open Cigar Zone

#### **KIDS ZONE**

- 19. Kids Play Area
- 20. Wall Climbing
- 21. Trampoline
- 22. Kids Daycare
- 23. Sand Pit

#### **ACTIVITY ZONE**

- 24. Paddle Court
- 25. Cricket Pitch
- 26. Basketball
- 27. Badminton Court
- 28. Chess Zone
- 29. Table Tennis Zone
- 30. Snooker Zone
- 31. Yoga Deck
- 32. Karate /Zumba Area
- 33. Kick Boxing Ring
- 34. Joggers' Arena
- 35. Outdoor Gym
- 36. Indo