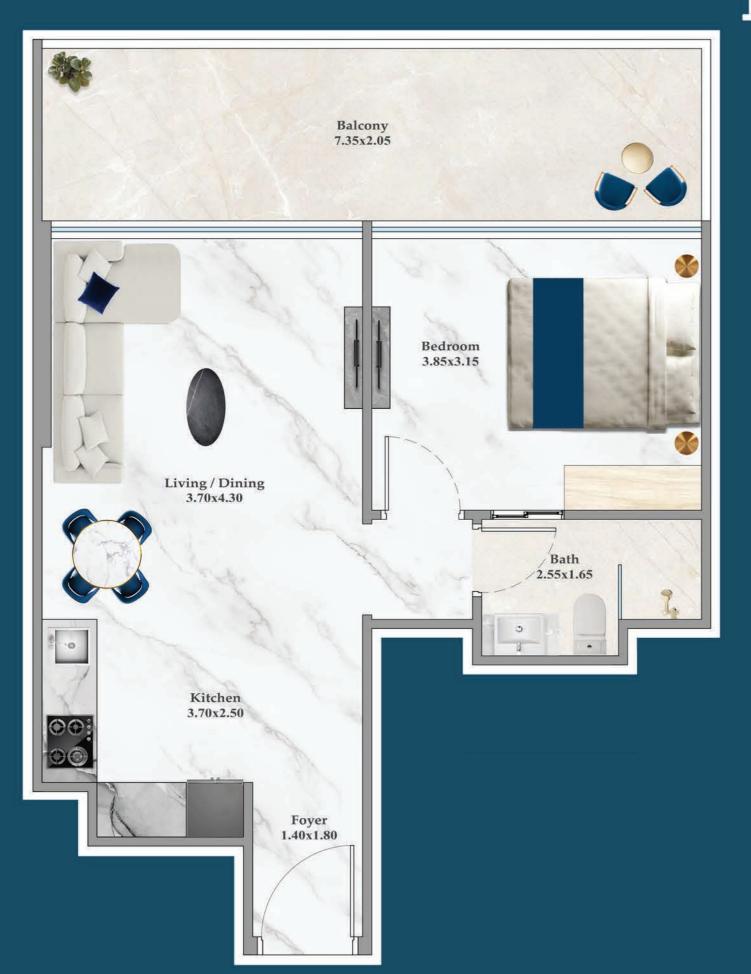

# 1 BEDROOM-B

AREA (Sq.Ft)

Apartment

464

Balcony

162

Total

626

**FEATURES:** 

☑ Dual Access Bath