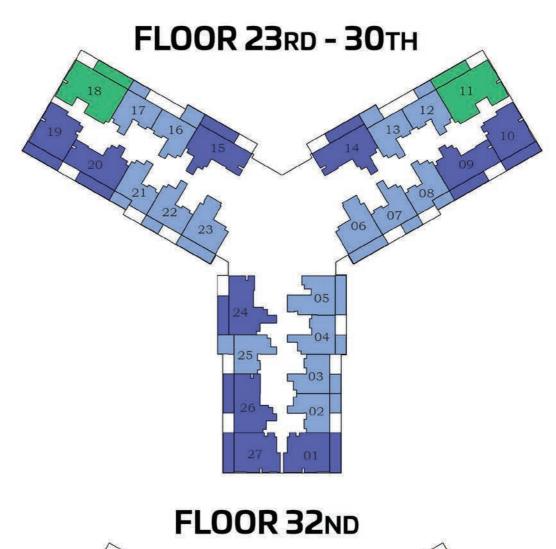

FLEX 1 BEDROOM-A

AREA (sq.Ft)

Apartment

558

Balcony

163

Total

721

## **FEATURES:**

**☑** Office

☑ Convertible 2BHK





# FLEX 1 BEDROOM-B

AREA (sq.Ft)

Apartment **562 to 569** 

Balcony

147 to 164

Total **712 to 733** 

### **FEATURES:**

**☑** Office

☑ Convertible 2BHK



# PRESIDENTIAL FLEX SUITE



AREA (Sq.Ft)

Apartment

548 to 567

Balcony

163 to 165

Total

711 to 730

### **FEATURES:**

- **☑** Pool
- ☑ Office
- ☑ Convertible 2BHK















## 2 BEDROOM-B



AREA (sq.Ft)

Apartment

650 to 652

Balcony

167

Total

817 to 819







## 2 BEDROOM-D





## 2 BEDROOM-E

38



645 to 660

Balcony

434 to 453

Total

1,079 to 1,103

**FEATURES:** 





Floor







37



35

880 to 904

Balcony

504 to 533

Total

1,391 to 1,419

**FEATURES:** 

**☑** Pool















#### **WATER ZONE**

- 1. Infinity Anticurrent Pool
- 2. Shallow Pool
- 3. Jacuzzi
- 4. Aquatic Gym
- 5. Kids Oasiz
- 6. Splash Pad
- 7. Rain Shower
- 8. Pool Deck

#### **FAMILY & PARTY ZONE**

- 9. Health Bar
- 10. Japanese Garden
- 11. Infinity Garden
- 12. Open Air Cinema
- 13. Cabana Seating
- 14. BBQ Area
- 15. Family Seating
- 16. Outdoor Party Area
- 17. Indoor Party Area
- 18. Open Cigar Zone

#### **KIDS ZONE**

- 19. Kids Play Area
- 20. Wall Climbing
- 21. Trampoline
- 22. Kids Daycare
- 23. Sand Pit

#### **ACTIVITY ZONE**

- 24. Paddle Court
- 25. Cricket Pitch
- 26. Basketball
- 27. Badminton Court
- 28. Chess Zone
- 29. Table Tennis Zone
- 30. Snooker Zone
- 31. Yoga Deck
- 32. Karate /Zumba Area
- 33. Kick Boxing Ring
- 34. Joggers' Arena
- 35. Outdoor Gym
- 36. In