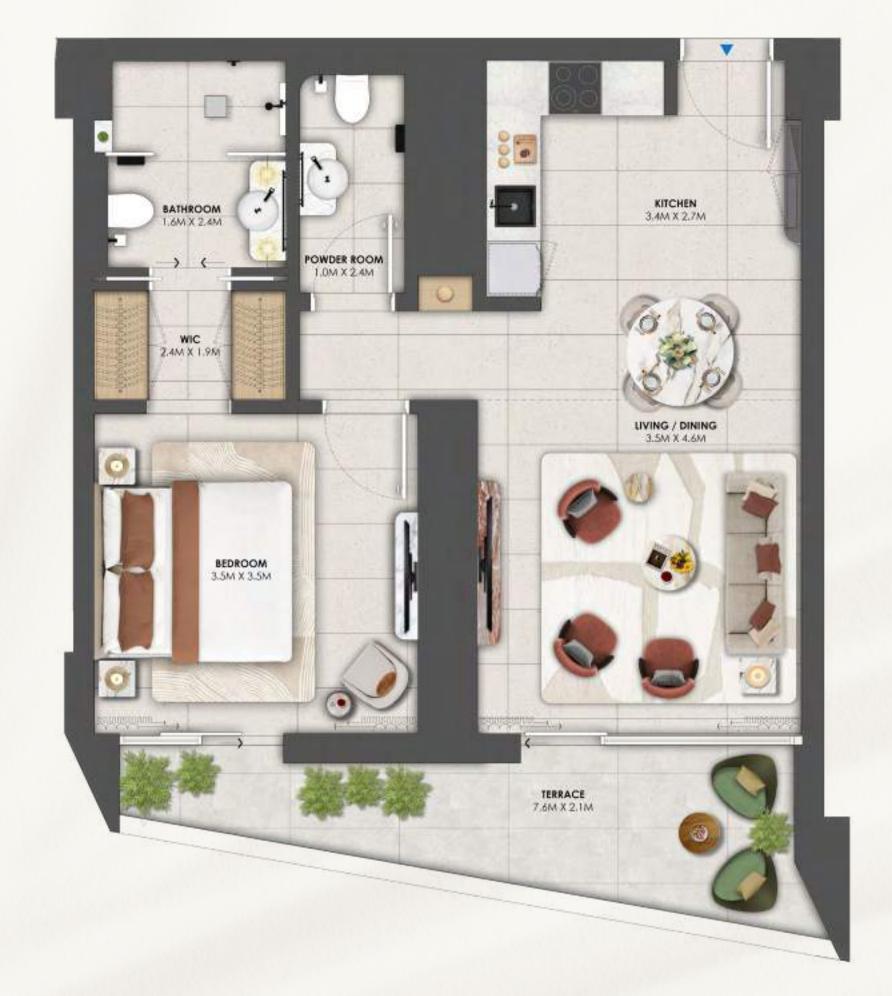

### BEYOND

KITCHEN / DINING 5.2M X 3.2M 8ALCONY 0.7M X 3.4M BATHROOM 1.8M X 3.6M **BEDROOM** 3.2M X 3.6M