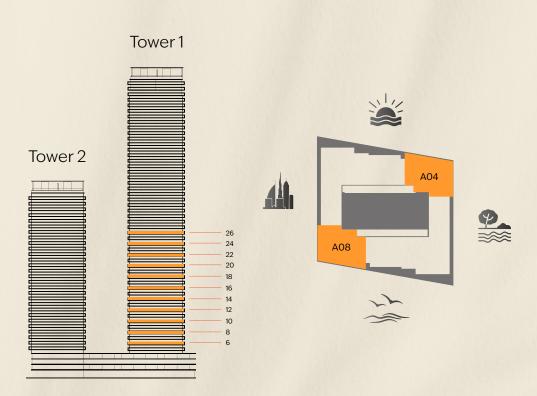

#### TOWER 1

Level 6, 8, 10, 12, 13, 14, 16, 18, 20, 21, 22, 24, 26 Unit: AO4, AO8

| Total Area    | 1.257 SQ FT |
|---------------|-------------|
| External Area | 247 SQ FT   |
| Internal Area | 1,010 SQ FT |

#### KEY SECTION