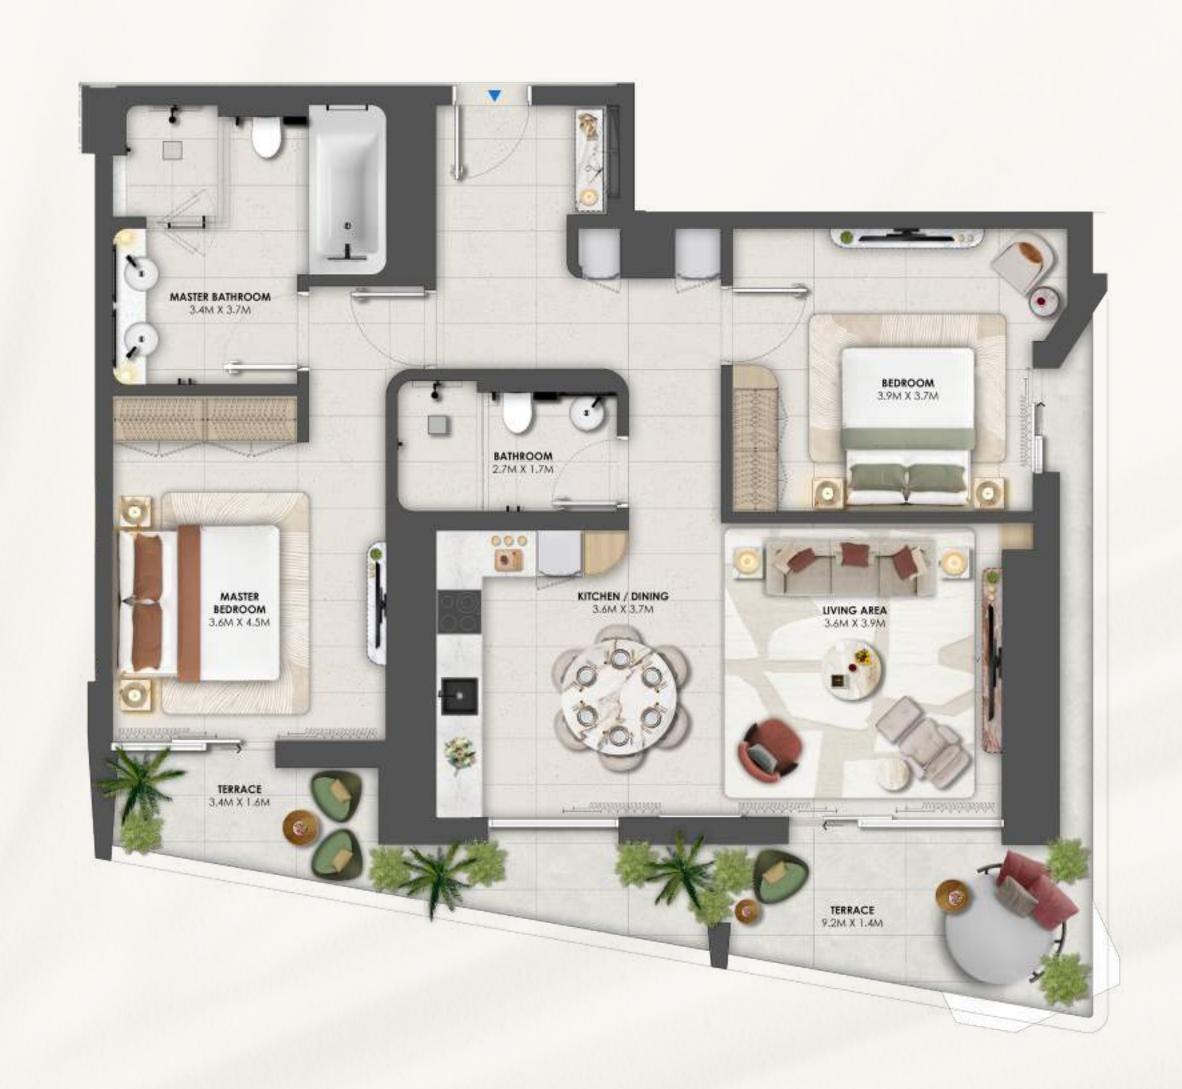

# 2 Bedroom TYPE D

#### TOWER 1

Level 5, 7, 9, 11, 13, 15, 17, 19, 21, 23, 25, 29, 31, 33, 35, 37, 39, 41, 43, 45, 47

Unit: AO4, AO8

| Total Area    | 1,279 SQ FT |
|---------------|-------------|
| External Area | 261 SQ FT   |
| Internal Area | 1,018 SQ FT |

#### KEY SECTION