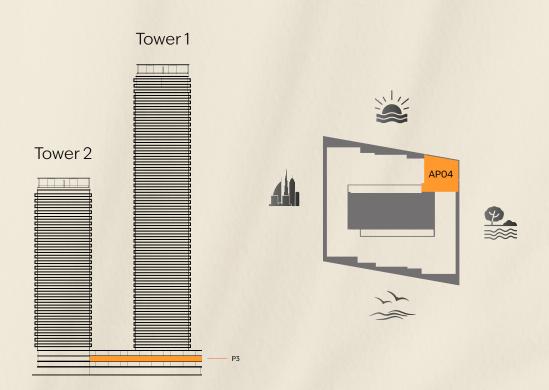

## ôrise

## 1 Bedroom

TYPE A3

TOWER 1

Level P3 Unit: AP04

Internal Area 575 SQ FT

External Area 270 SQ FT

Total Area 845 SQ FT

#### KEY SECTION