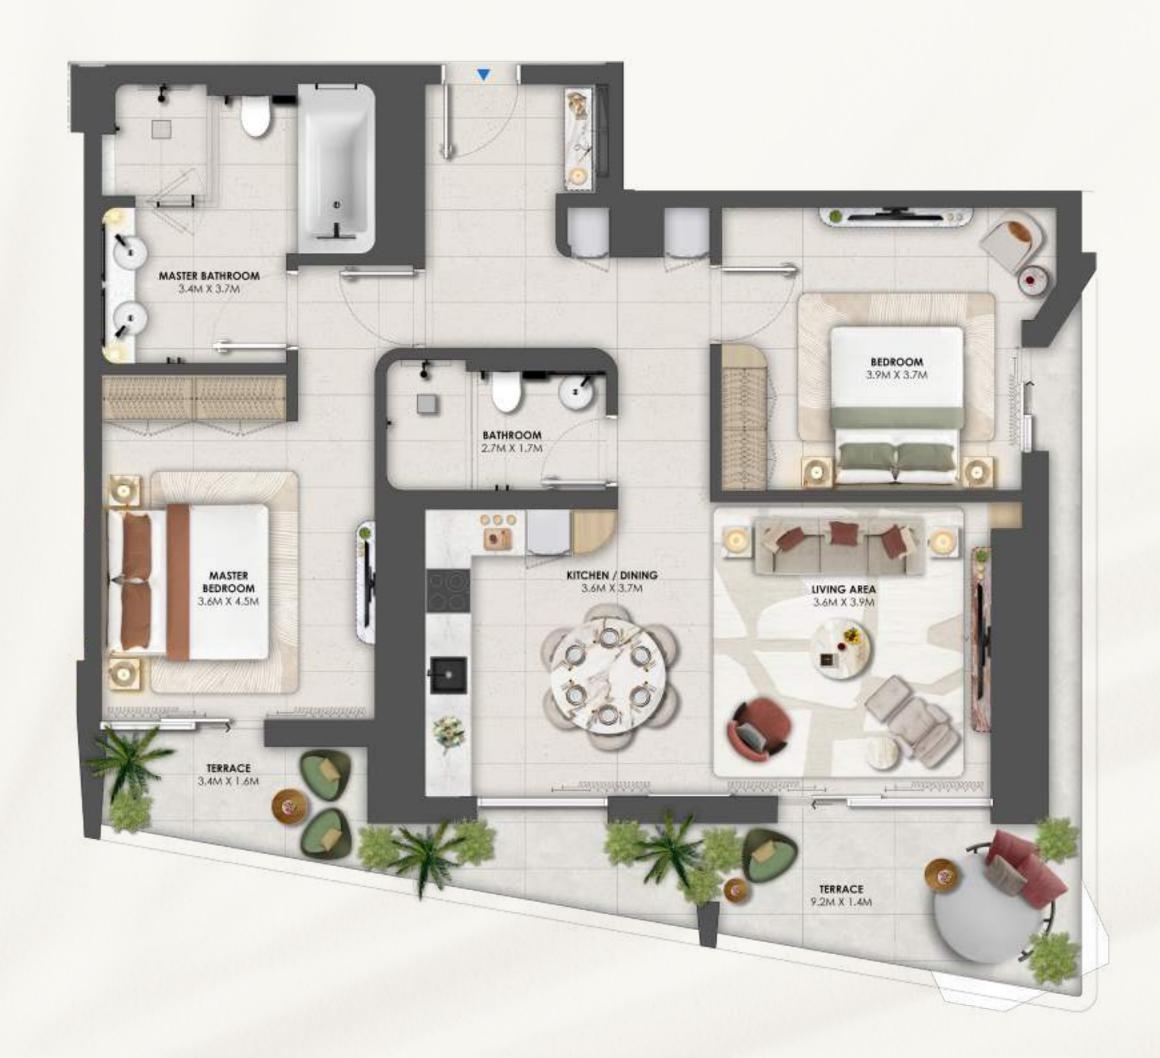

## ôrise

# 2 Bedroom TYPE A

#### TOWER 1

Level 6, 8, 10, 12, 14, 16, 18, 20, 22, 24, 26 Unit: A02, A06

| Total Area    | 1.350 SQ FT |
|---------------|-------------|
| External Area | 264 SQ FT   |
| Internal Area | 1,086 SQ FT |