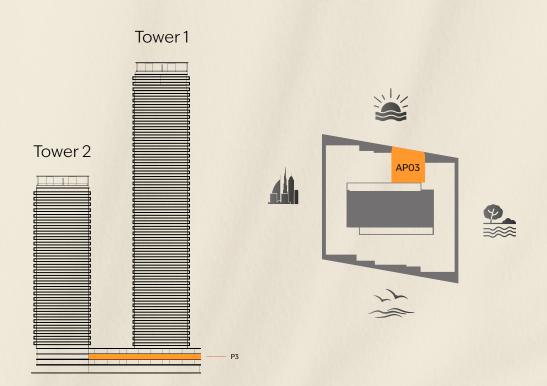

## 1 Bedroom

TYPE A1

TOWER 1

Level P3

Unit: AP03

Internal Area 607 SQ FT

External Area 111 SQ FT

Total Area 718 SQ FT