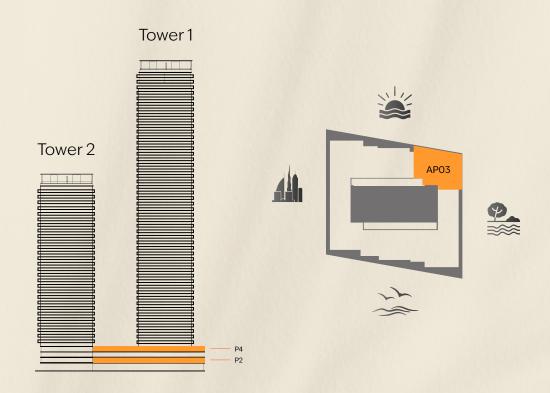

## 1 Bedroom

TYPE A1

TOWER 1

Level P3

Unit: AP03

Internal Area 607 SQ FT

External Area 111 SQ FT

Total Area 718 SQ FT