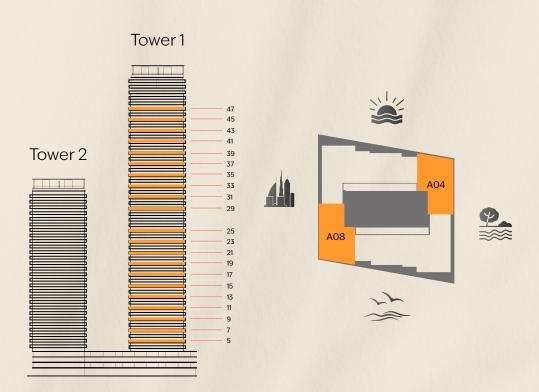

## ôrise

# 2 Bedroom TYPE D

#### TOWER 1

Level 5, 7, 9, 11, 13, 15, 17, 19, 21, 23, 25, 29, 31, 33, 35, 37, 39, 41, 43, 45, 47

Unit: AO4, AO8

| Total Area    | 1,279 SQ FT |
|---------------|-------------|
| External Area | 261 SQ FT   |
| Internal Area | 1,018 SQ FT |

#### KEY SECTION