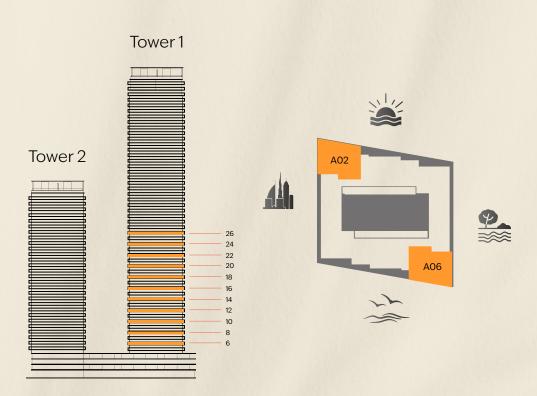

## ôrise

# 2 Bedroom TYPE A

#### TOWER 1

Level 6, 8, 10, 12, 14, 16, 18, 20, 22, 24, 26 Unit: A02, A06

| Total Area    | 1.350 SQ FT |
|---------------|-------------|
| External Area | 264 SQ FT   |
| Internal Area | 1,086 SQ FT |