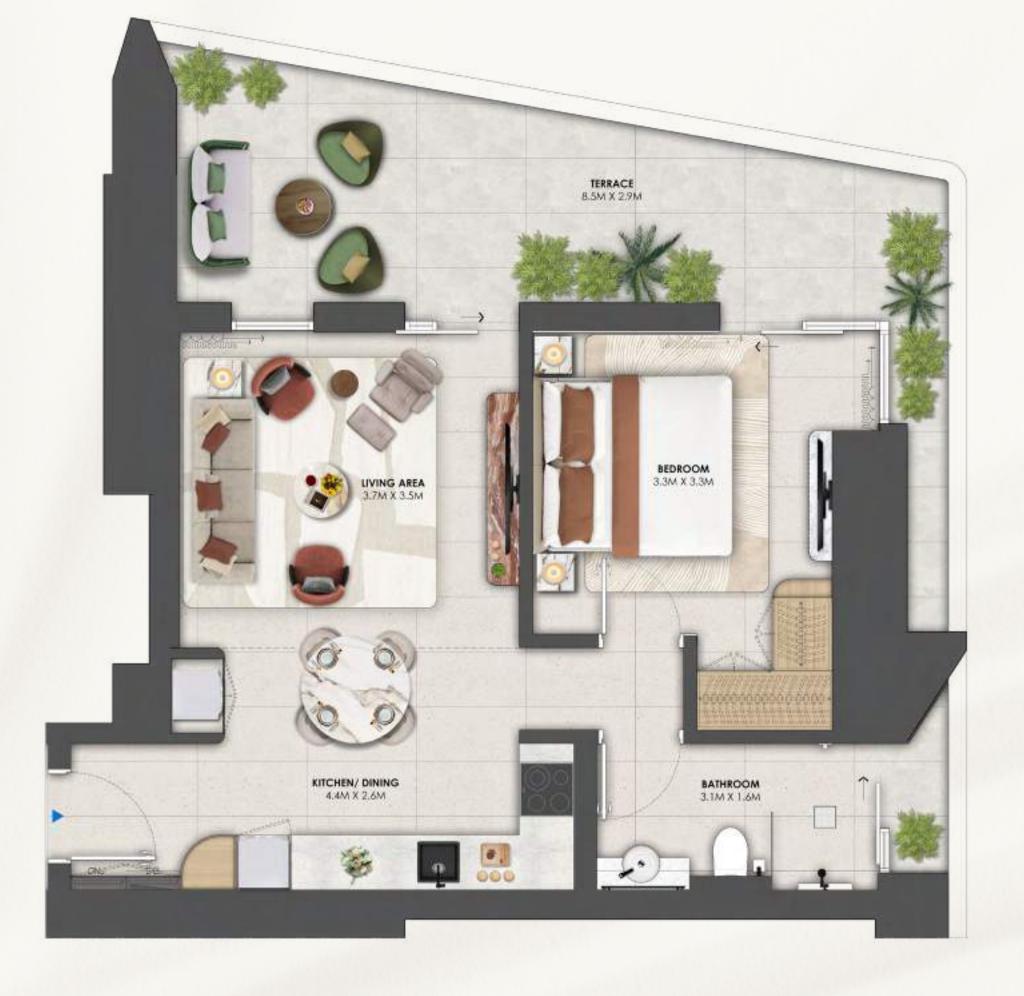

## ôrise

## 1 Bedroom

TYPE A3

TOWER 1

Level P3 Unit: AP04

Internal Area 575 SQ FT

External Area 270 SQ FT

Total Area 845 SQ FT

#### KEY SECTION