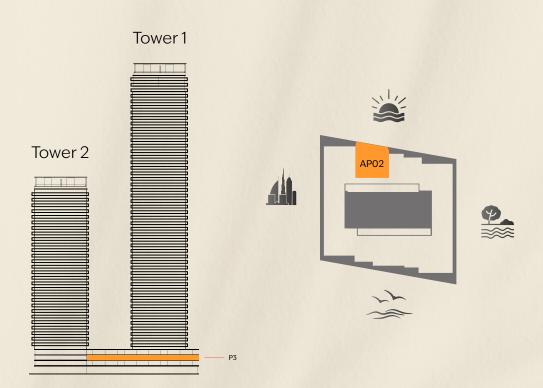

## ôrise

## 1 Bedroom

TYPE A2

TOWER 1

Level P3

Unit: AP02

Internal Area 686 SQ FT

External Area 141 SQ FT

**Total Area** 

827 SQ FT