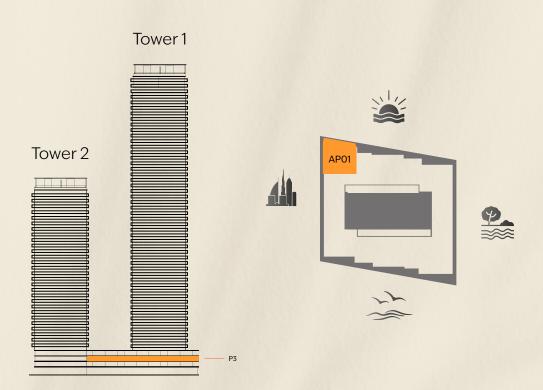

## ôrise

## 1 Bedroom

TYPE A4

TOWER 1

Level P3 Unit: AP01

Internal Area 758 SQ FT

External Area 232 SQ FT

Total Area 990 SQ FT

#### KEY SECTION