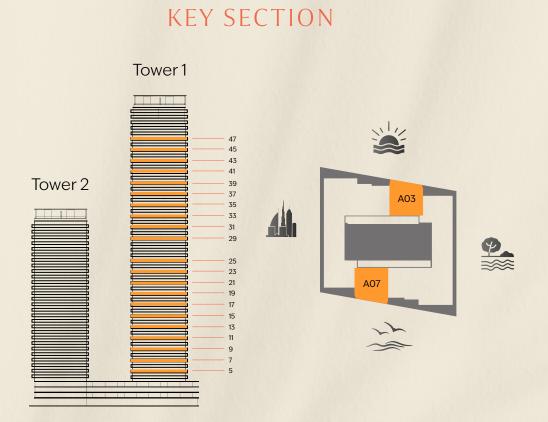

#### TOWER 1

Level 5, 7, 9, 11, 13, 15, 17, 19, 21, 23, 25, 29, 31, 33, 35, 37, 39, 41, 43, 45, 47

Unit: A03, A07

Internal Area 607 SQ FT

External Area 111 SQ FT

Total Area 718 SQ FT

#### KEY SECTION