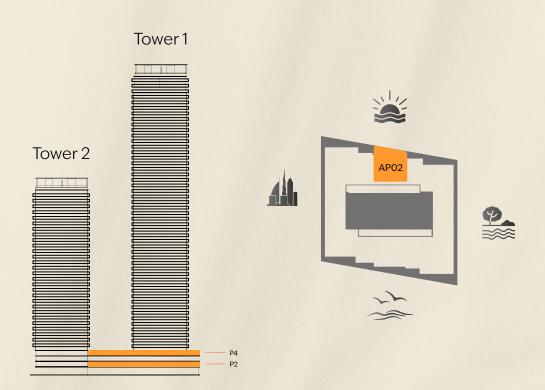

## ôrise

## 1 Bedroom

TYPE B

#### TOWER 1

Level P2, P4 Unit: AP02

Internal Area 635 SQ FT

External Area 131 SQ FT

**Total Area** 

#### KEY SECTION

766 SQ FT