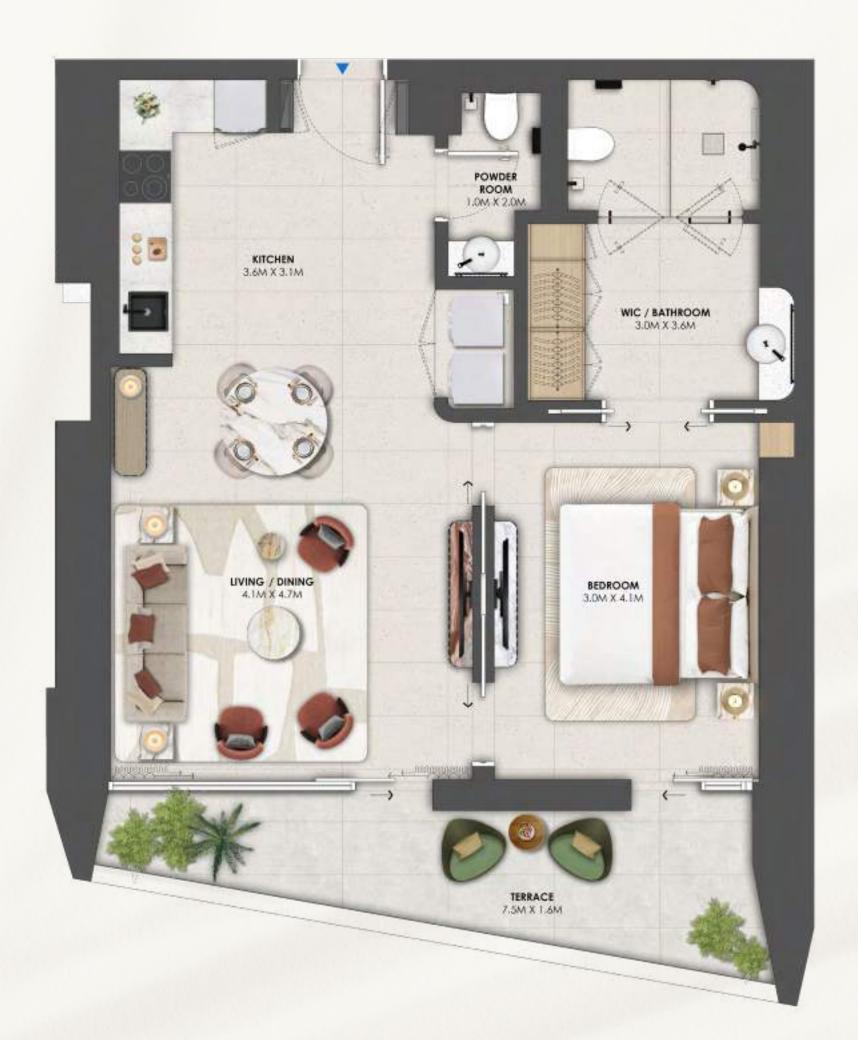

#### TOWER 1

Level 6, 8, 10, 12, 14, 16, 18, 20, 22, 24, 26 Unit: A03, A07

| Total Area    | 766 SQ FT |
|---------------|-----------|
| External Area | 131 SQ FT |
| Internal Area | 635 SQ FT |