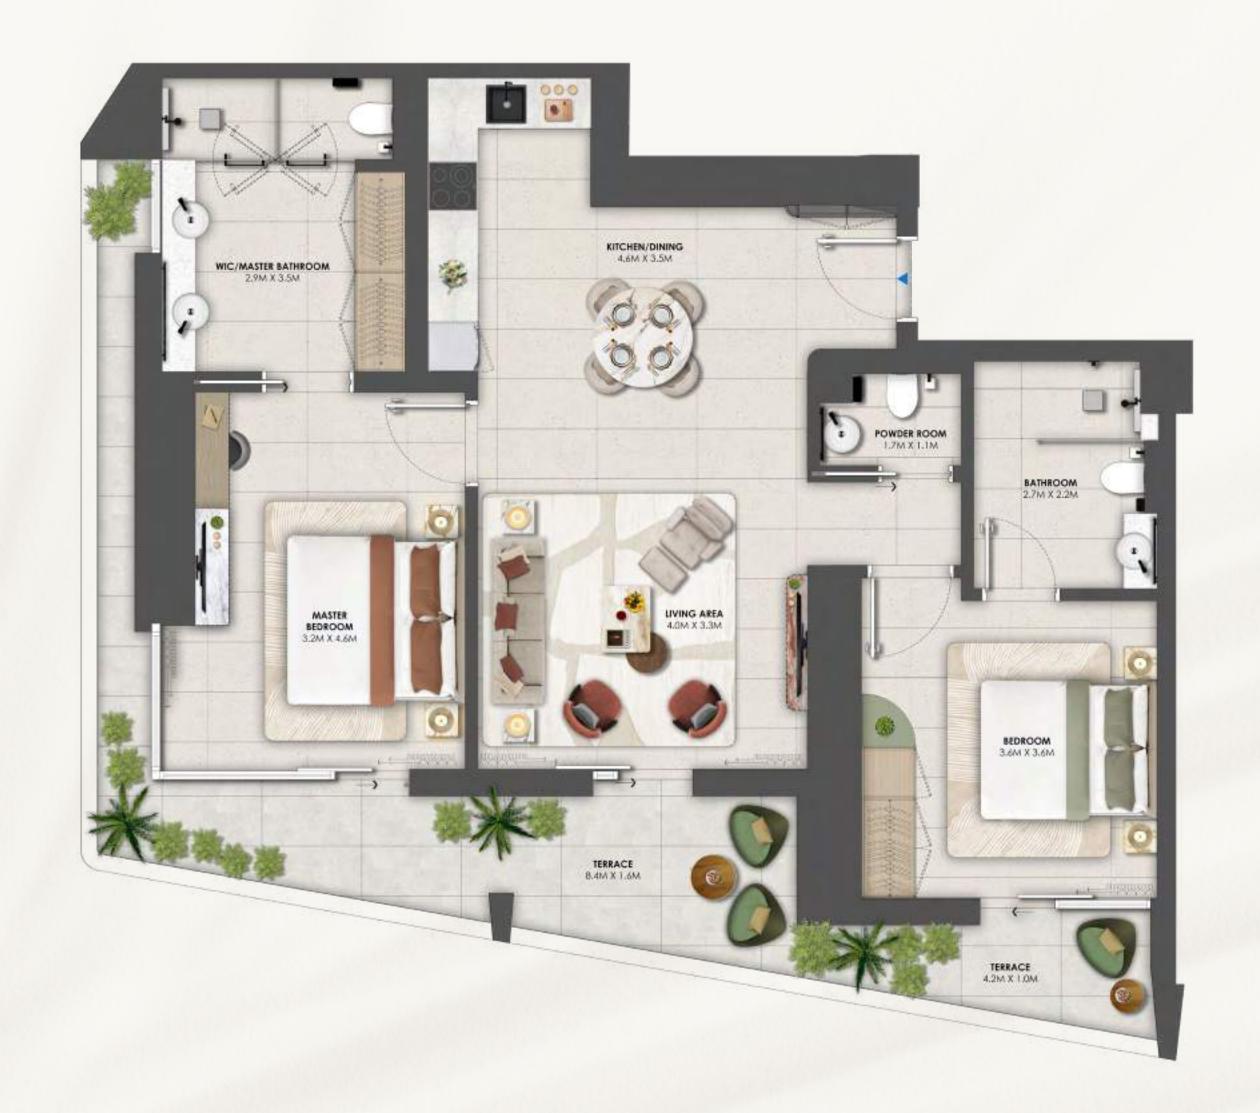

## ôrise

## 2 Bedroom

TYPE A

TOWER 1

Level P4 Unit: AP01

Internal Area 1,086 SQ FT

External Area 264 SQ FT

Total Area 1,350 SQ FT

#### KEY SECTION