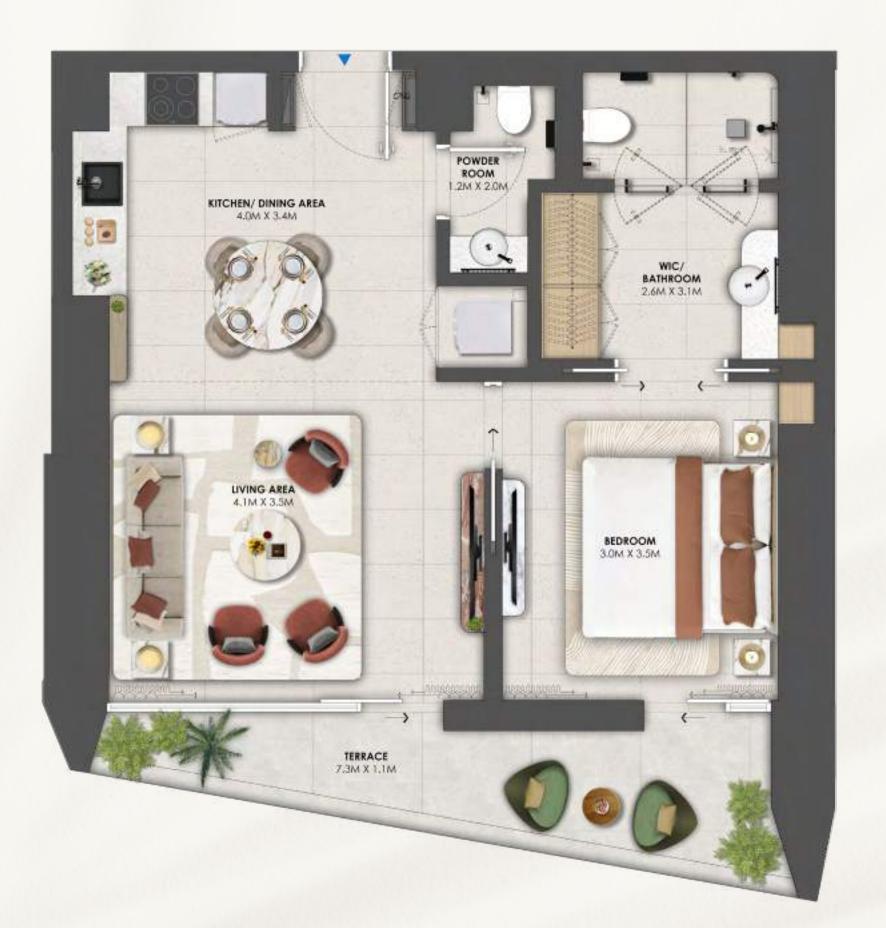

#### TOWER 1

Level 5, 7, 9, 11, 13, 15, 17, 19, 21, 23, 25, 29, 31, 33, 35, 37, 39, 41, 43, 45, 47

Unit: A03, A07

Internal Area 607 SQ FT

External Area 111 SQ FT

Total Area 718 SQ FT