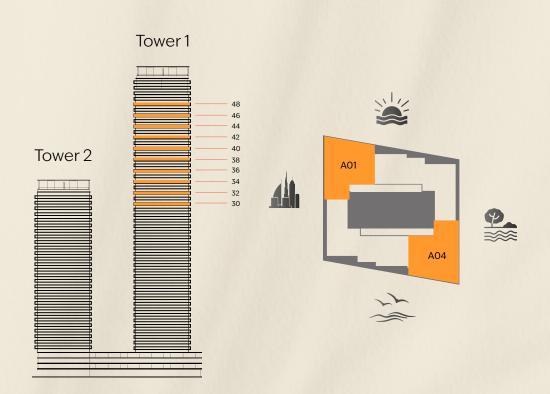

# 3 Bedroom

#### TOWER 1

Level 30, 32, 34, 36, 38, 40, 42, 44, 46, 48 Unit: A01, A04

Internal Area 1,388 SQ FT

External Area 302 SQ FT

Total Area 1,690 SQ FT

#### KEY SECTION