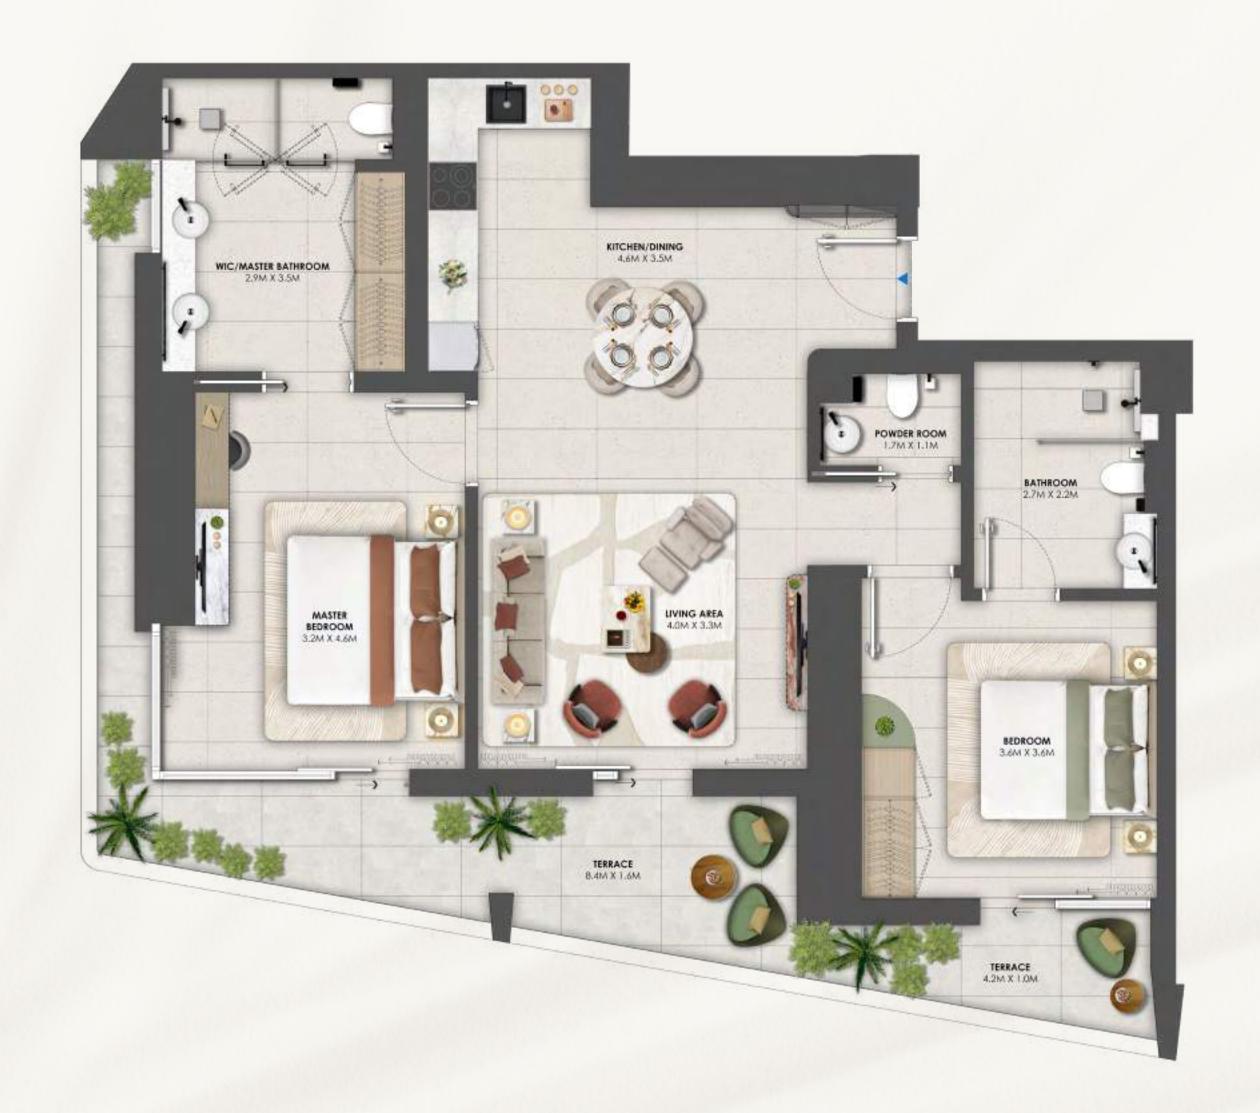

## 1 Bedroom

TYPE A1

TOWER 1

Level P3

Unit: AP03

Internal Area 607 SQ FT

External Area 111 SQ FT

Total Area 718 SQ FT