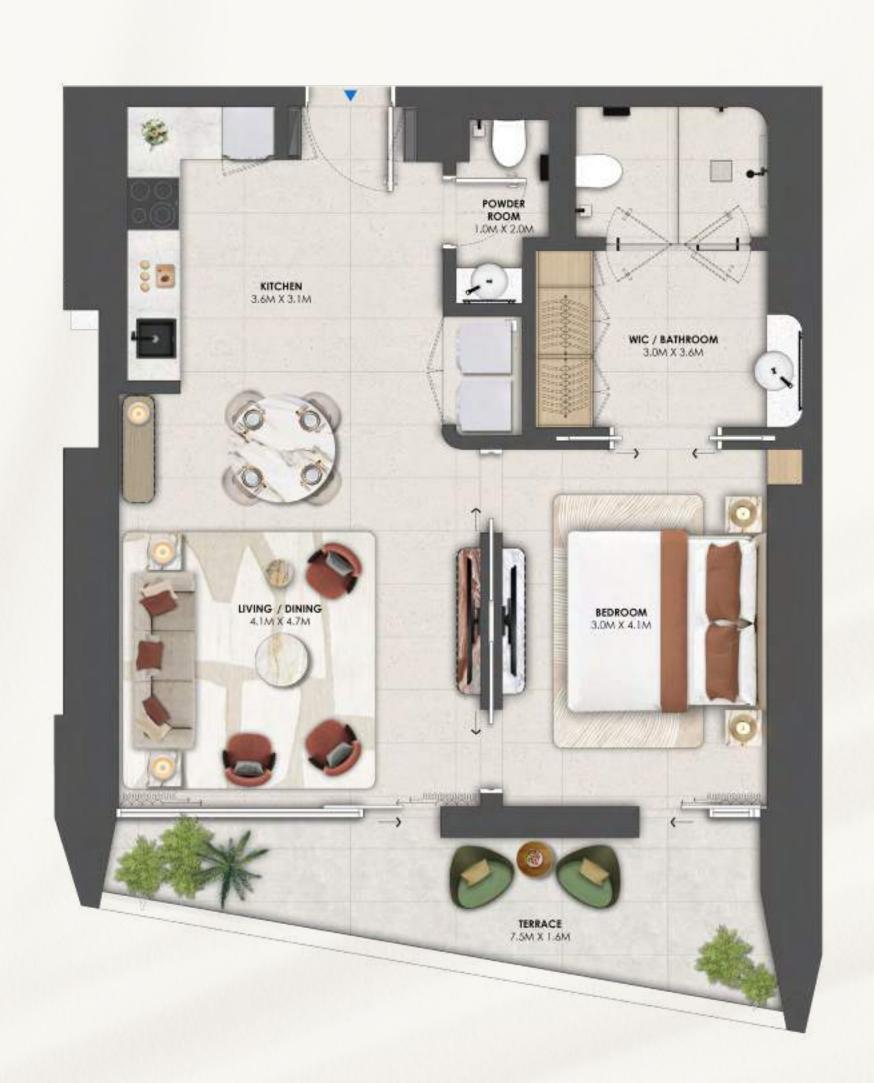

## ôrise

## 1 Bedroom

TYPE A2

TOWER 1

Level P3

Unit: AP02

Internal Area 686 SQ FT

External Area 141 SQ FT

**Total Area** 

827 SQ FT