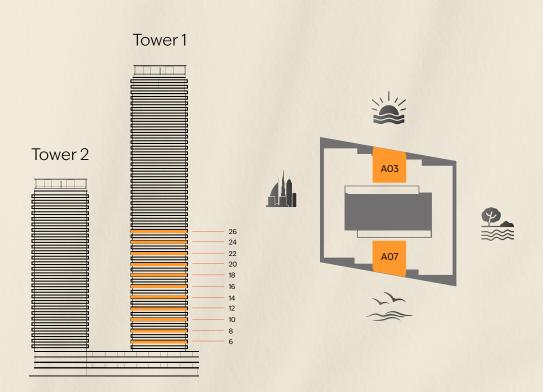

#### TOWER 1

Level 5, 7, 9, 11, 13, 15, 17, 19, 21, 23, 25, 29, 31, 33, 35, 37, 39, 41, 43, 45, 47

Unit: A03, A07

Internal Area 607 SQ FT

External Area 111 SQ FT

Total Area 718 SQ FT

#### KEY SECTION