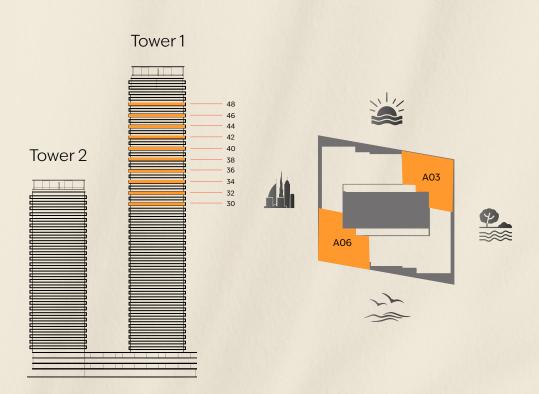

#### TOWER 1

Level 6, 8, 10, 12, 14, 16, 18, 20, 22, 24, 26 Unit: A02, A06

| Total Area    | 1.350 SQ FT |
|---------------|-------------|
| External Area | 264 SQ FT   |
| Internal Area | 1,086 SQ FT |

#### KEY SECTION

#### TOWER 1

Level 30, 32, 34, 36, 38, 40, 42, 44, 46, 48 Unit: A03, A06

| Total Area    | 1,624 SQ FT |
|---------------|-------------|
| External Area | 281 SQ FT   |
| Internal Area | 1,343 SQ FT |