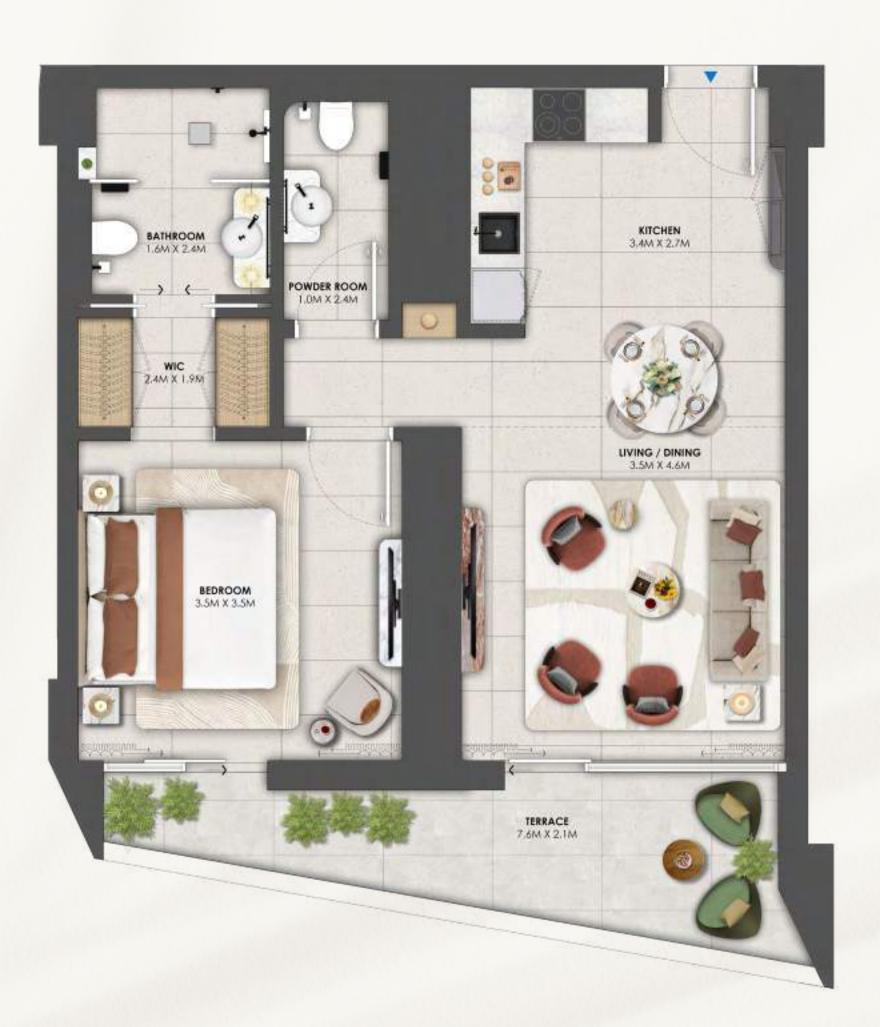

#### TOWER 1

Level 6, 8, 10, 12, 14, 16, 18, 20, 22, 24, 26 Unit: A03, A07

| Total Area    | 766 SQ FT |
|---------------|-----------|
| External Area | 131 SQ FT |
| Internal Area | 635 SQ FT |

#### KEY SECTION