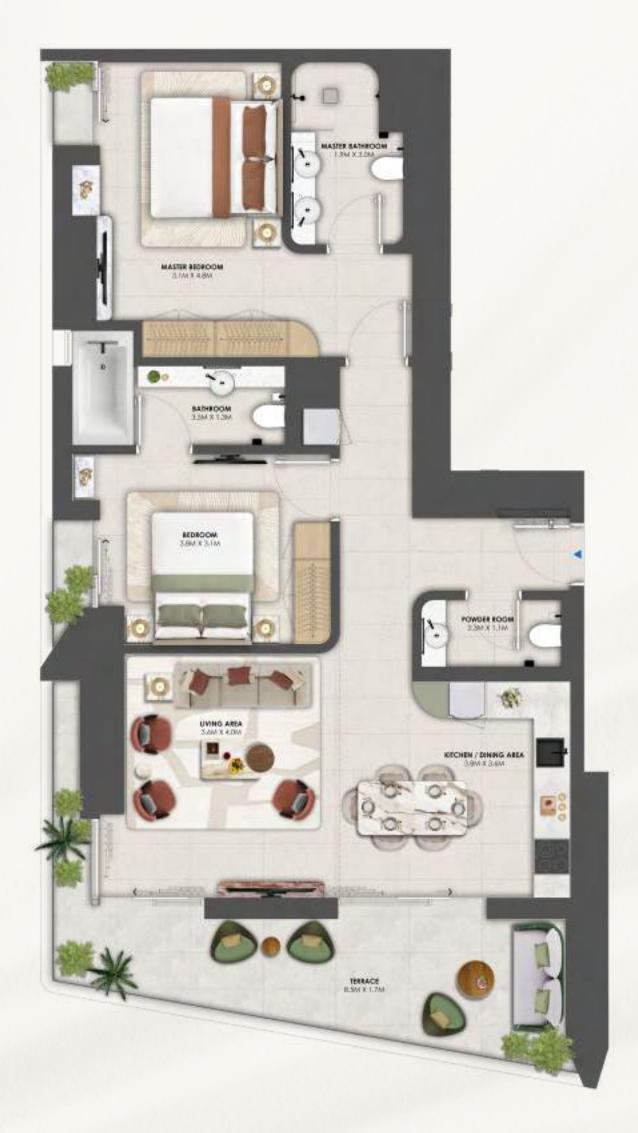

## ôrise

## 1 Bedroom

TYPE A4

TOWER 1

Level P3 Unit: AP01

Internal Area 758 SQ FT

External Area 232 SQ FT

Total Area 990 SQ FT

#### KEY SECTION