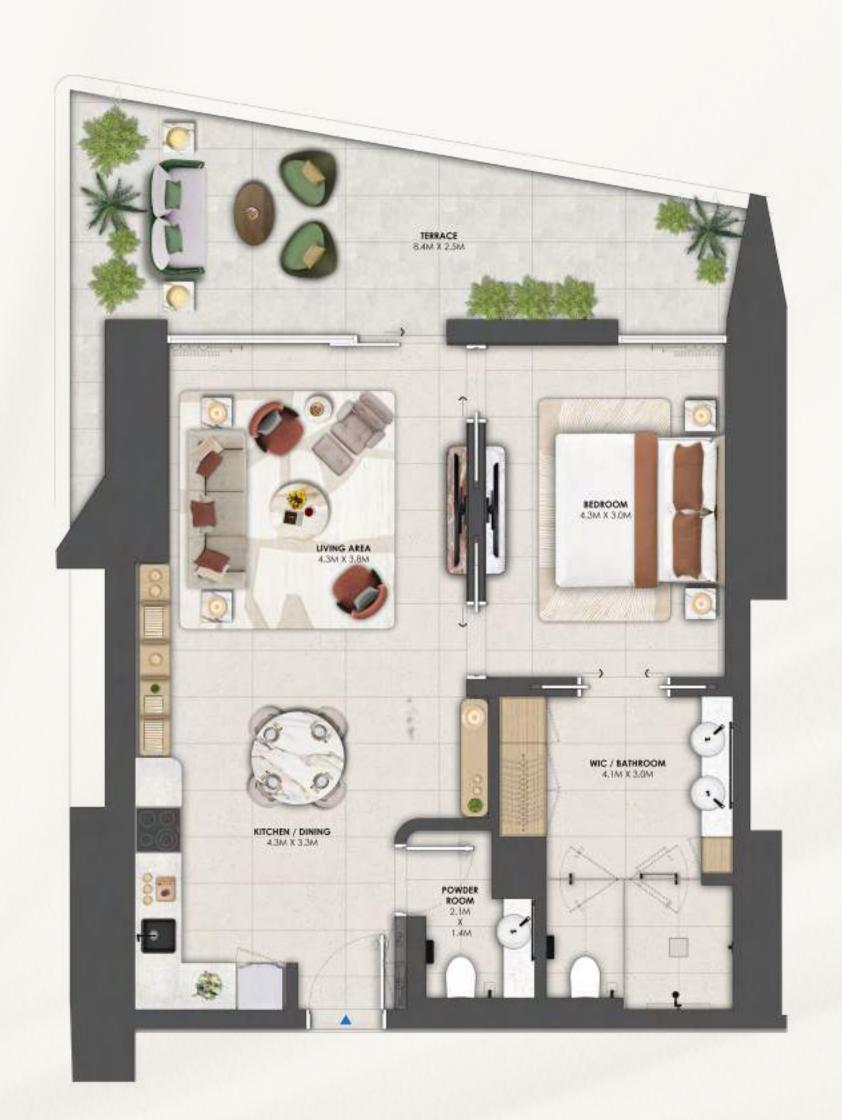

#### TOWER 1

Level 5, 7, 9, 11, 13, 15, 17, 19, 21, 23, 25, 29, 31, 33, 35, 37, 39, 41, 43, 45, 47

Unit: A03, A07

Internal Area 607 SQ FT

External Area 111 SQ FT

Total Area 718 SQ FT

#### TOWER 1

Level 5, 7, 9, 11, 13, 15, 17, 19, 21, 23, 25, 29, 31, 33, 35, 37, 39, 41, 43, 45, 47

Unit: AO2, AO6

| Total Area    | 827 SQ FT |
|---------------|-----------|
| External Area | 141 SQ FT |
| Internal Area | 686 SQ FT |