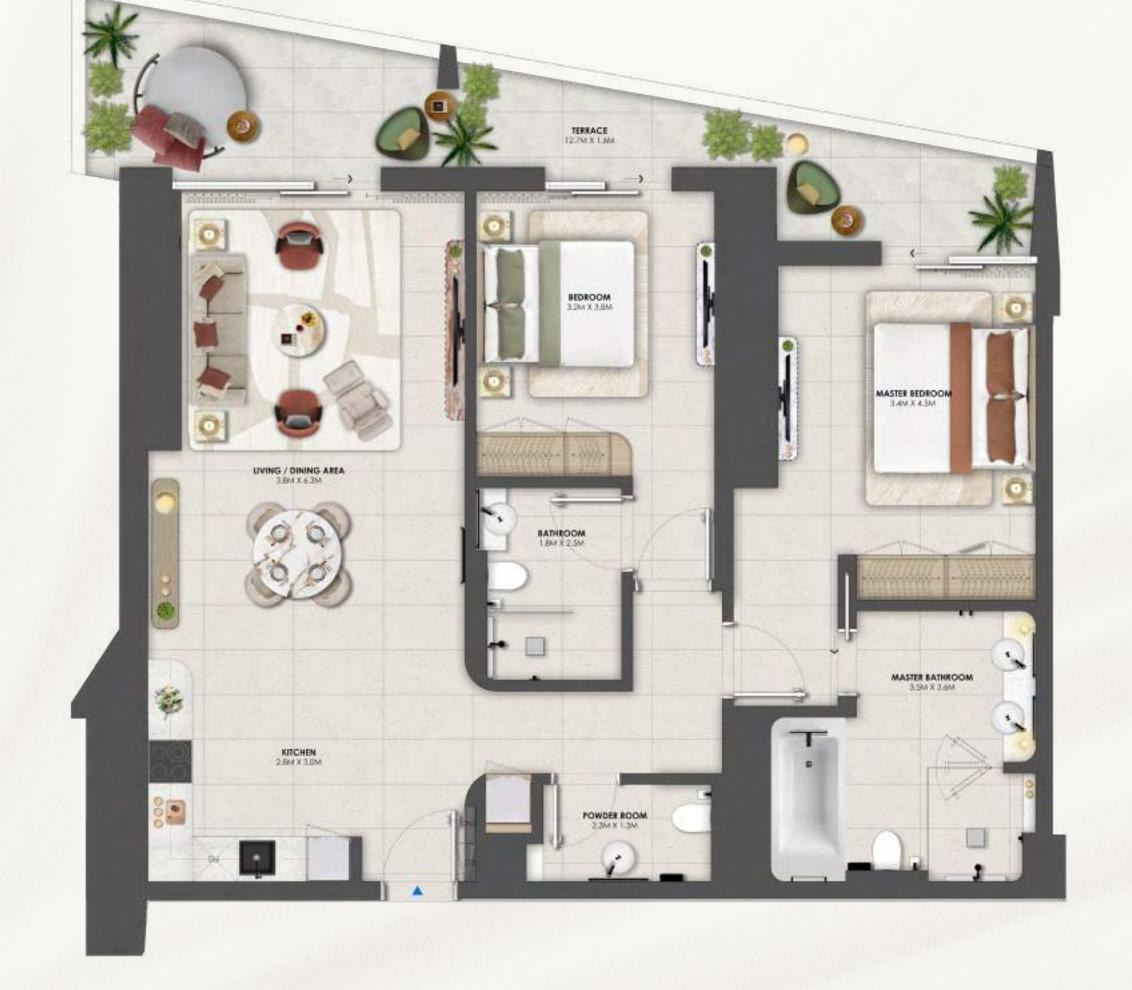

# 3 Bedroom

#### TOWER 1

Level 30, 32, 34, 36, 38, 40, 42, 44, 46, 48 Unit: A01, A04

Internal Area 1,388 SQ FT

External Area 302 SQ FT

Total Area 1,690 SQ FT

#### KEY SECTION