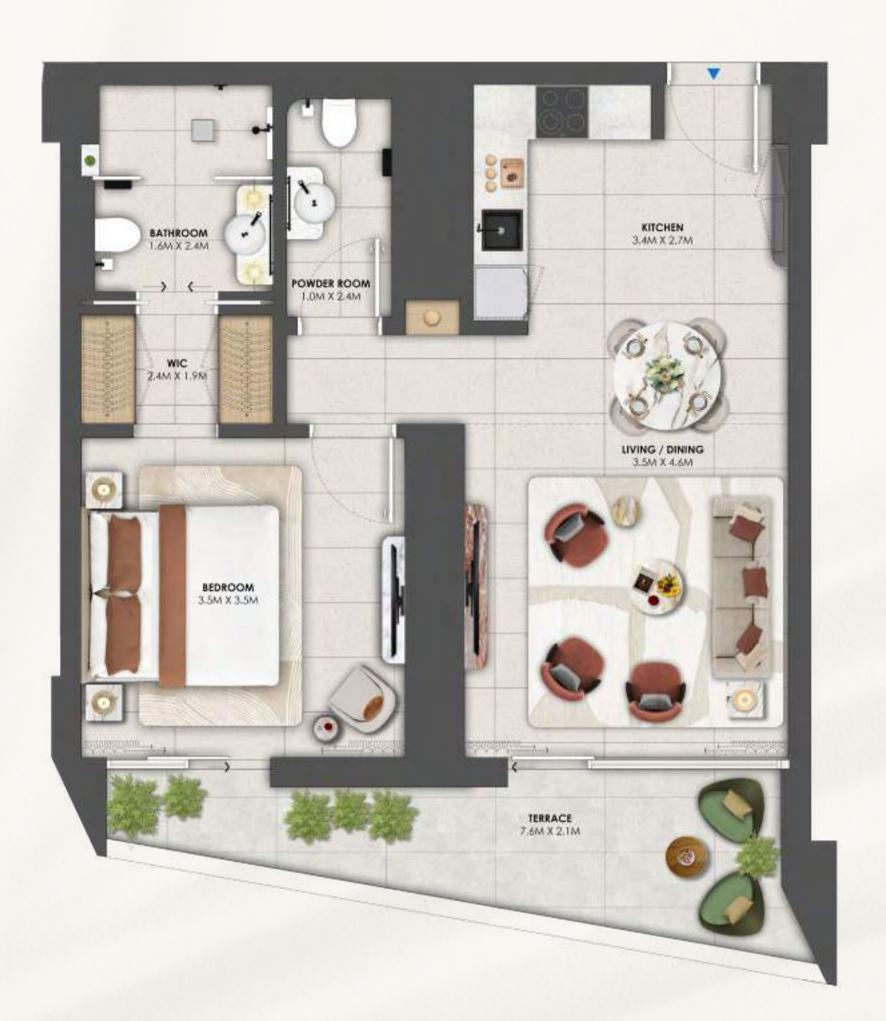

# 1 Bedroom

#### TOWER 1

Level 30, 32, 34, 36, 38, 40, 42, 44, 46, 48 Unit: A02, A05

| Total Area    | 766 SQ FT |
|---------------|-----------|
| External Area | 131 SQ FT |
| Internal Area | 635 SQ FT |

#### KEY SECTION

### BEYOND

KITCHEN / DINING 5.2M X 3.2M 8ALCONY 0.7M X 3.4M BATHROOM 1.8M X 3.6M **BEDROOM** 3.2M X 3.6M