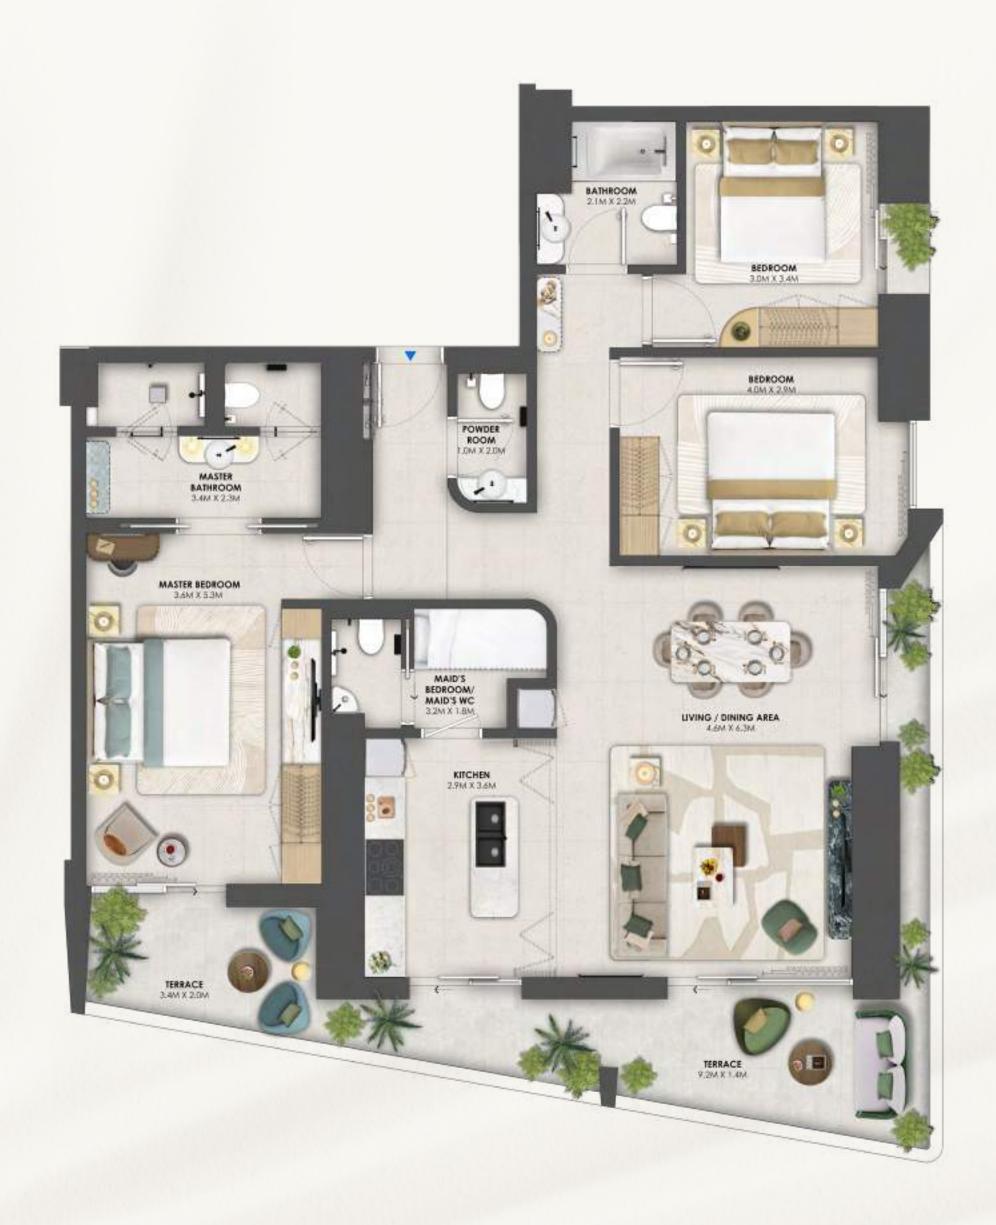

# 3 Bedroom TYPE B

#### TOWER 1

Level 30, 32, 34, 36, 38, 40, 42, 44, 46, 48 Unit: A03, A06

| Total Area    | 1,624 SQ FT |
|---------------|-------------|
| External Area | 281 SQ FT   |
| Internal Area | 1,343 SQ FT |

#### KEY SECTION