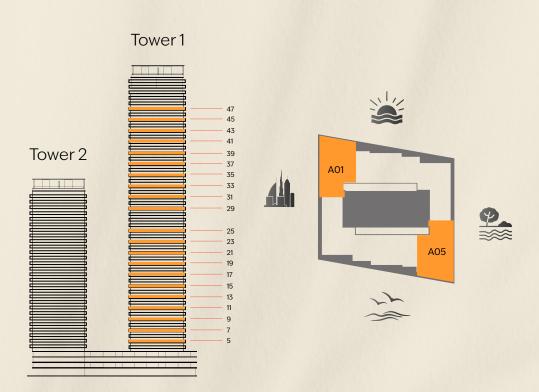

#### TOWER 1

Level 5, 7, 9, 11, 13, 15, 17, 19, 21, 23, 25, 29, 31, 33, 35, 37, 39, 41, 43, 45, 47

Unit: A03, A07

Internal Area 607 SQ FT

External Area 111 SQ FT

Total Area 718 SQ FT

#### TOWER 1

Level 5, 7, 9, 11, 13, 15, 17, 19, 21, 23, 25, 29, 31, 33, 35, 37, 39, 41, 43, 45, 47

Unit: AO2, AO6

| Total Area    | 827 SQ FT |
|---------------|-----------|
| External Area | 141 SQ FT |
| Internal Area | 686 SQ FT |