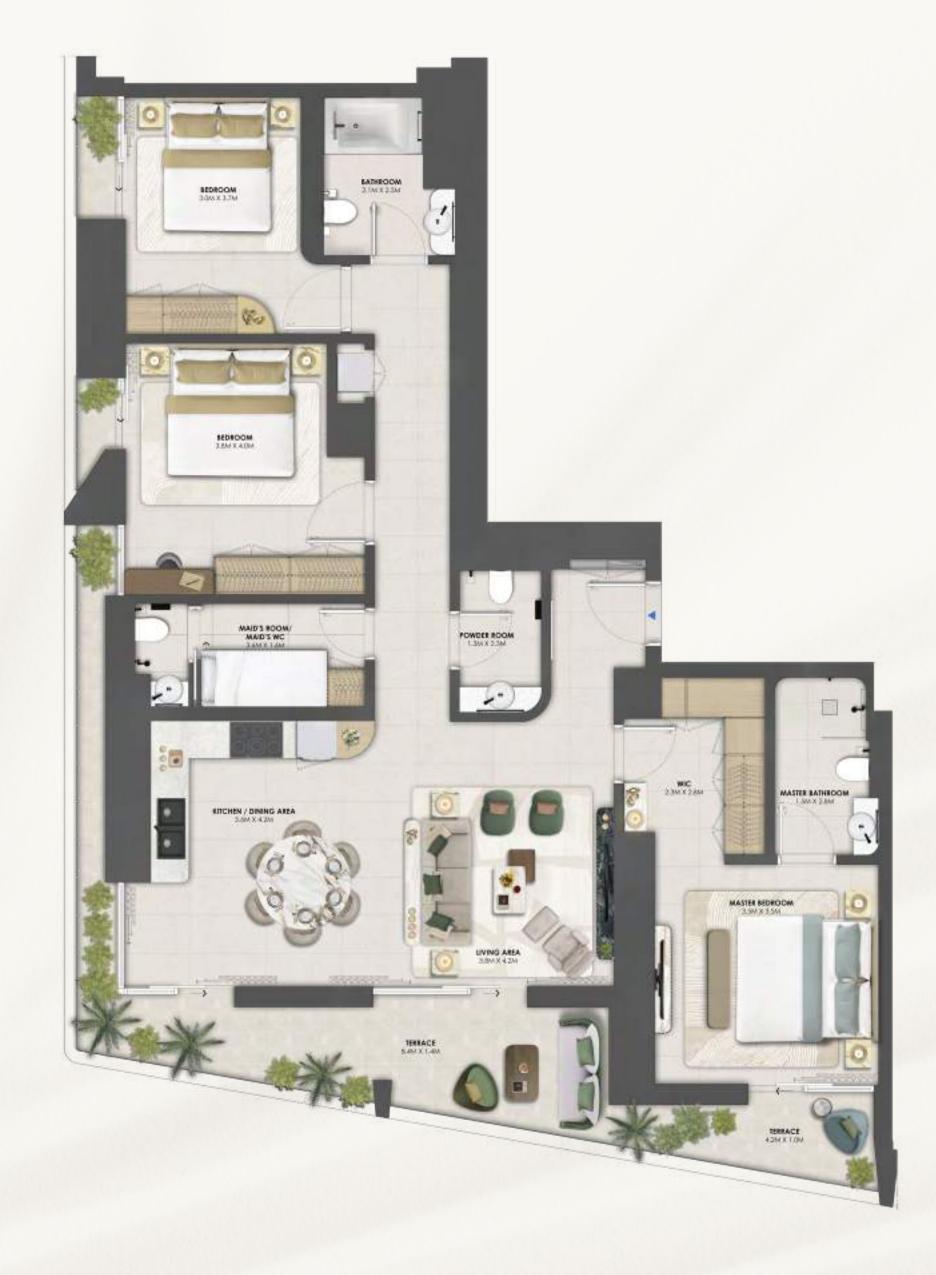

#### TOWER 1

Level 6, 8, 10, 12, 14, 16, 18, 20, 22, 24, 26 Unit: A02, A06

| Total Area    | 1.350 SQ FT |
|---------------|-------------|
| External Area | 264 SQ FT   |
| Internal Area | 1,086 SQ FT |

#### KEY SECTION