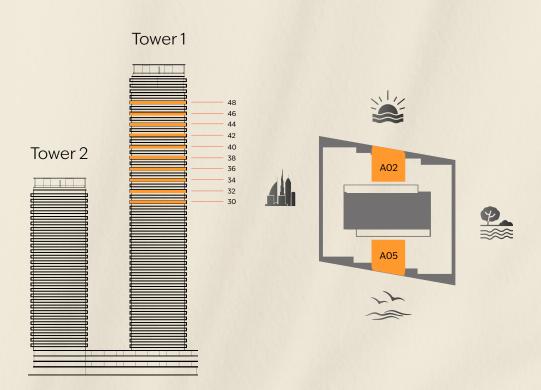

# 1 Bedroom

#### TOWER 1

Level 30, 32, 34, 36, 38, 40, 42, 44, 46, 48 Unit: A02, A05

| Total Area    | 766 SQ FT |
|---------------|-----------|
| External Area | 131 SQ FT |
| Internal Area | 635 SQ FT |

#### KEY SECTION