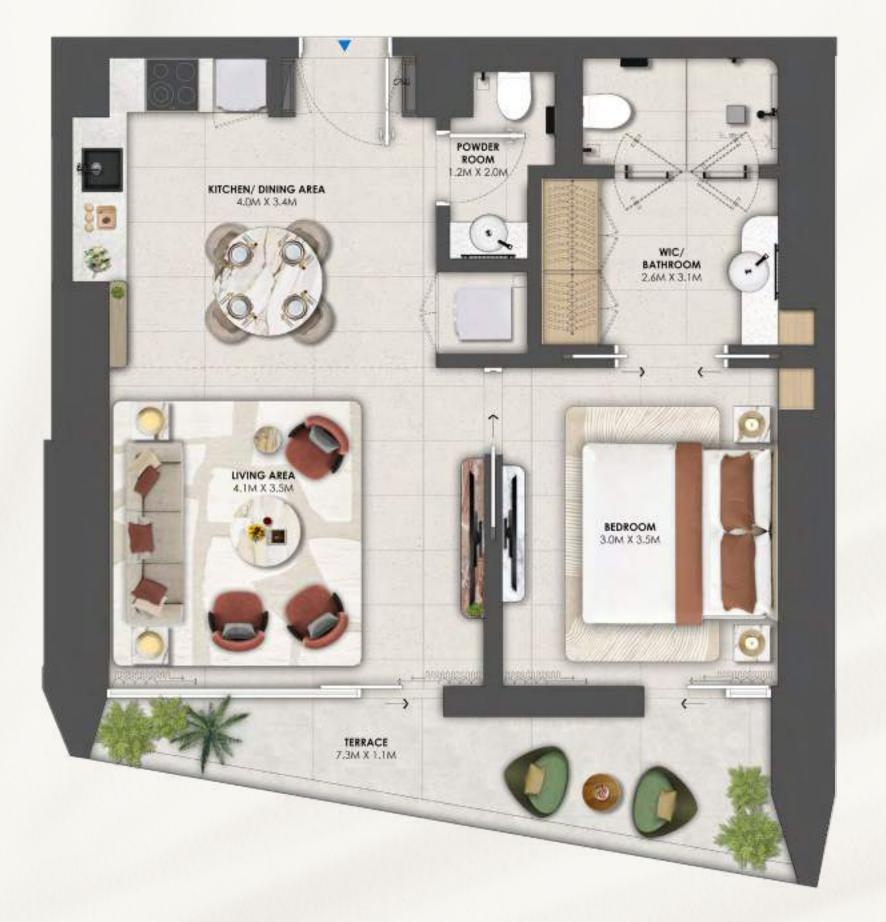

#### TOWER 1

Level 5, 7, 9, 11, 13, 15, 17, 19, 21, 23, 25, 29, 31, 33, 35, 37, 39, 41, 43, 45, 47

Unit: AO2, AO6

| Total Area    | 827 SQ FT |
|---------------|-----------|
| External Area | 141 SQ FT |
| Internal Area | 686 SQ FT |