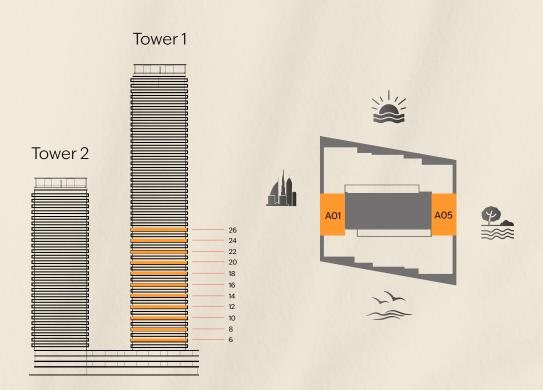

#### TOWER 1

Level 5, 7, 9, 11, 13, 15, 17, 19, 21, 23, 25, 29, 31, 33, 35, 37, 39, 41, 43, 45, 47

Unit: A03, A07

Internal Area 607 SQ FT

External Area 111 SQ FT

Total Area 718 SQ FT

#### TOWER 1

Level 5, 7, 9, 11, 13, 15, 17, 19, 21, 23, 25, 29, 31, 33, 35, 37, 39, 41, 43, 45, 47

Unit: AO2, AO6

| Total Area    | 827 SQ FT |
|---------------|-----------|
| External Area | 141 SQ FT |
| Internal Area | 686 SQ FT |

#### TOWER 1

Level 6, 8, 10, 12, 14, 16, 18, 20, 22, 24, 26 Unit: A03, A07

| Total Area    | 766 SQ FT |
|---------------|-----------|
| External Area | 131 SQ FT |
| Internal Area | 635 SQ FT |

#### TOWER 1

Level 30, 32, 34, 36, 38, 40, 42, 44, 46, 48 Unit: A02, A05

| Total Area    | 766 SQ FT |
|---------------|-----------|
| External Area | 131 SQ FT |
| Internal Area | 635 SQ FT |

#### TOWER 1

Level 6, 8, 10, 12, 14, 16, 18, 20, 22, 24, 26 Unit: A01, A05

| Total Area    | 690 SQ FT |
|---------------|-----------|
| External Area | 42 SQ FT  |
| Internal Area | 648 SQ FT |

#### TOWER 1

Level 6, 8, 10, 12, 14, 16, 18, 20, 22, 24, 26 Unit: A02, A06

| Total Area    | 1.350 SQ FT |
|---------------|-------------|
| External Area | 264 SQ FT   |
| Internal Area | 1,086 SQ FT |

#### TOWER 1

Level 6, 8, 10, 12, 13, 14, 16, 18, 20, 21, 22, 24, 26 Unit: AO4, AO8

| Total Area    | 1.257 SQ FT |
|---------------|-------------|
| External Area | 247 SQ FT   |
| Internal Area | 1,010 SQ FT |

#### TOWER 1

Level 5, 7, 9, 11, 13, 15, 17, 19, 21, 23, 25, 29, 31, 33, 35, 37, 39, 41, 43, 45, 47

Unit: AO1, AO5

| Total Area    | 1,254 SQ FT |
|---------------|-------------|
| External Area | 221 SQ FT   |
| Internal Area | 1,033 SQ FT |

#### TOWER 1

Level 5, 7, 9, 11, 13, 15, 17, 19, 21, 23, 25, 29, 31, 33, 35, 37, 39, 41, 43, 45, 47

Unit: AO4, AO8

| Total Area    | 1,279 SQ FT |
|---------------|-------------|
| External Area | 261 SQ FT   |
| Internal Area | 1,018 SQ FT |

#### TOWER 1

Level 30, 32, 34, 36, 38, 40, 42, 44, 46, 48 Unit: A01, A04

Internal Area 1,388 SQ FT

External Area 302 SQ FT

Total Area 1,690 SQ FT

#### TOWER 1

Level 30, 32, 34, 36, 38, 40, 42, 44, 46, 48 Unit: A03, A06

| Total Area    | 1,624 SQ FT |
|---------------|-------------|
| External Area | 281 SQ FT   |
| Internal Area | 1,343 SQ FT |