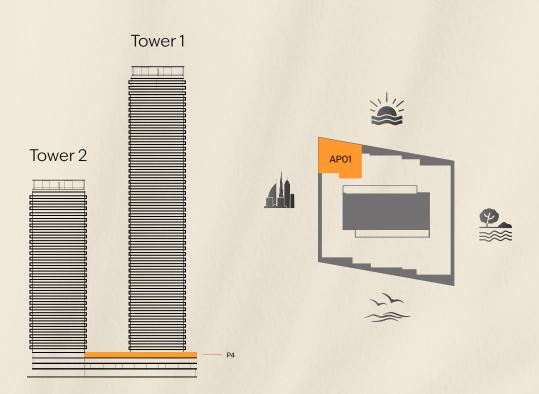

## ôrise

## 1 Bedroom

TYPE A4

TOWER 1

Level P3 Unit: AP01

Internal Area 758 SQ FT

External Area 232 SQ FT

Total Area 990 SQ FT

#### KEY SECTION