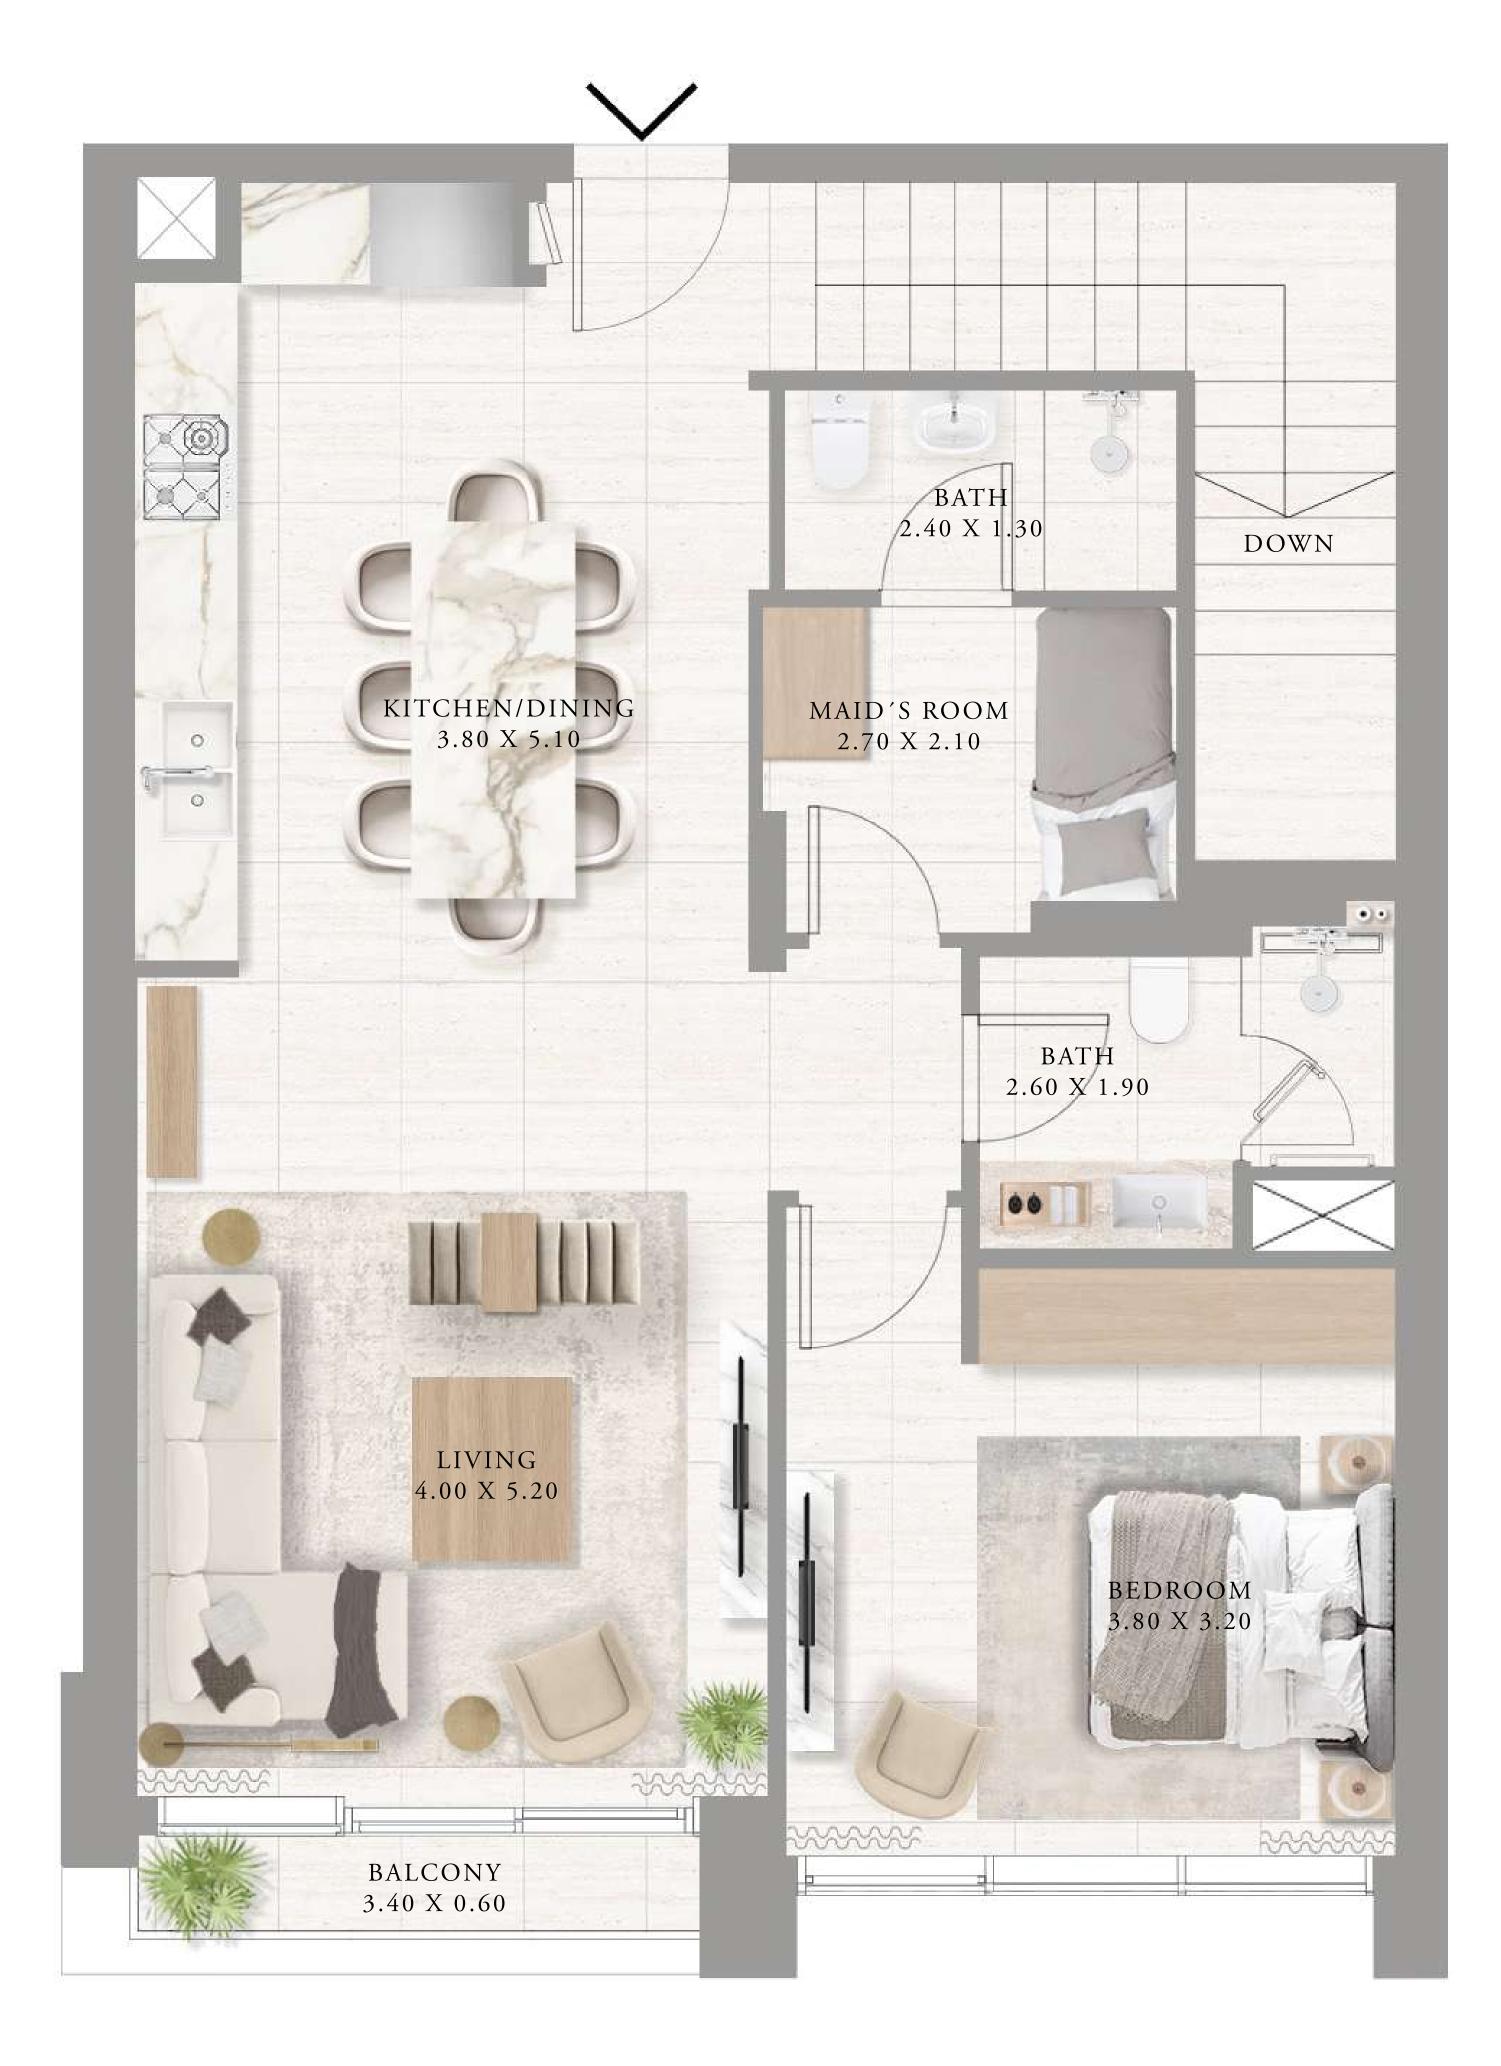

#### TOWNHOUSES 3 BEDROOM

UNIT G01 | GROUND LEVEL

| SUITE AREA   | 1826.42 SQ.FT. | 169.68 |
|--------------|----------------|--------|
| BALCONY AREA | 97.09 SQ.FT.   | 9.02 S |
| TOTAL AREA   | 1923.51 SQ.FT. | 178.7  |

KEY PLAN

FLOOR PLAN 1. All dimensions are in imperial and metric, and measured from finish to finish excluding construction tolerances. 2. All materials, dimensions, and drawings are approximate only. 3. Information is subject to change without notice, at developer's absolute discretion. 4. Actual area may vary from the stated area. 5. Drawings not to scale. 6. All images used are for illustrative purposes only and do not represent the actual size, features, specifications, fittings, and furnishings. 7. The developer reserves the right to make revisions / alterations, at it's absolute discretion, without any liability whatsoever.

68 SQ.M.

SQ.M.

SQ.M.

KEY SECTION

UPPER LEVEL

LOWER LEVEL