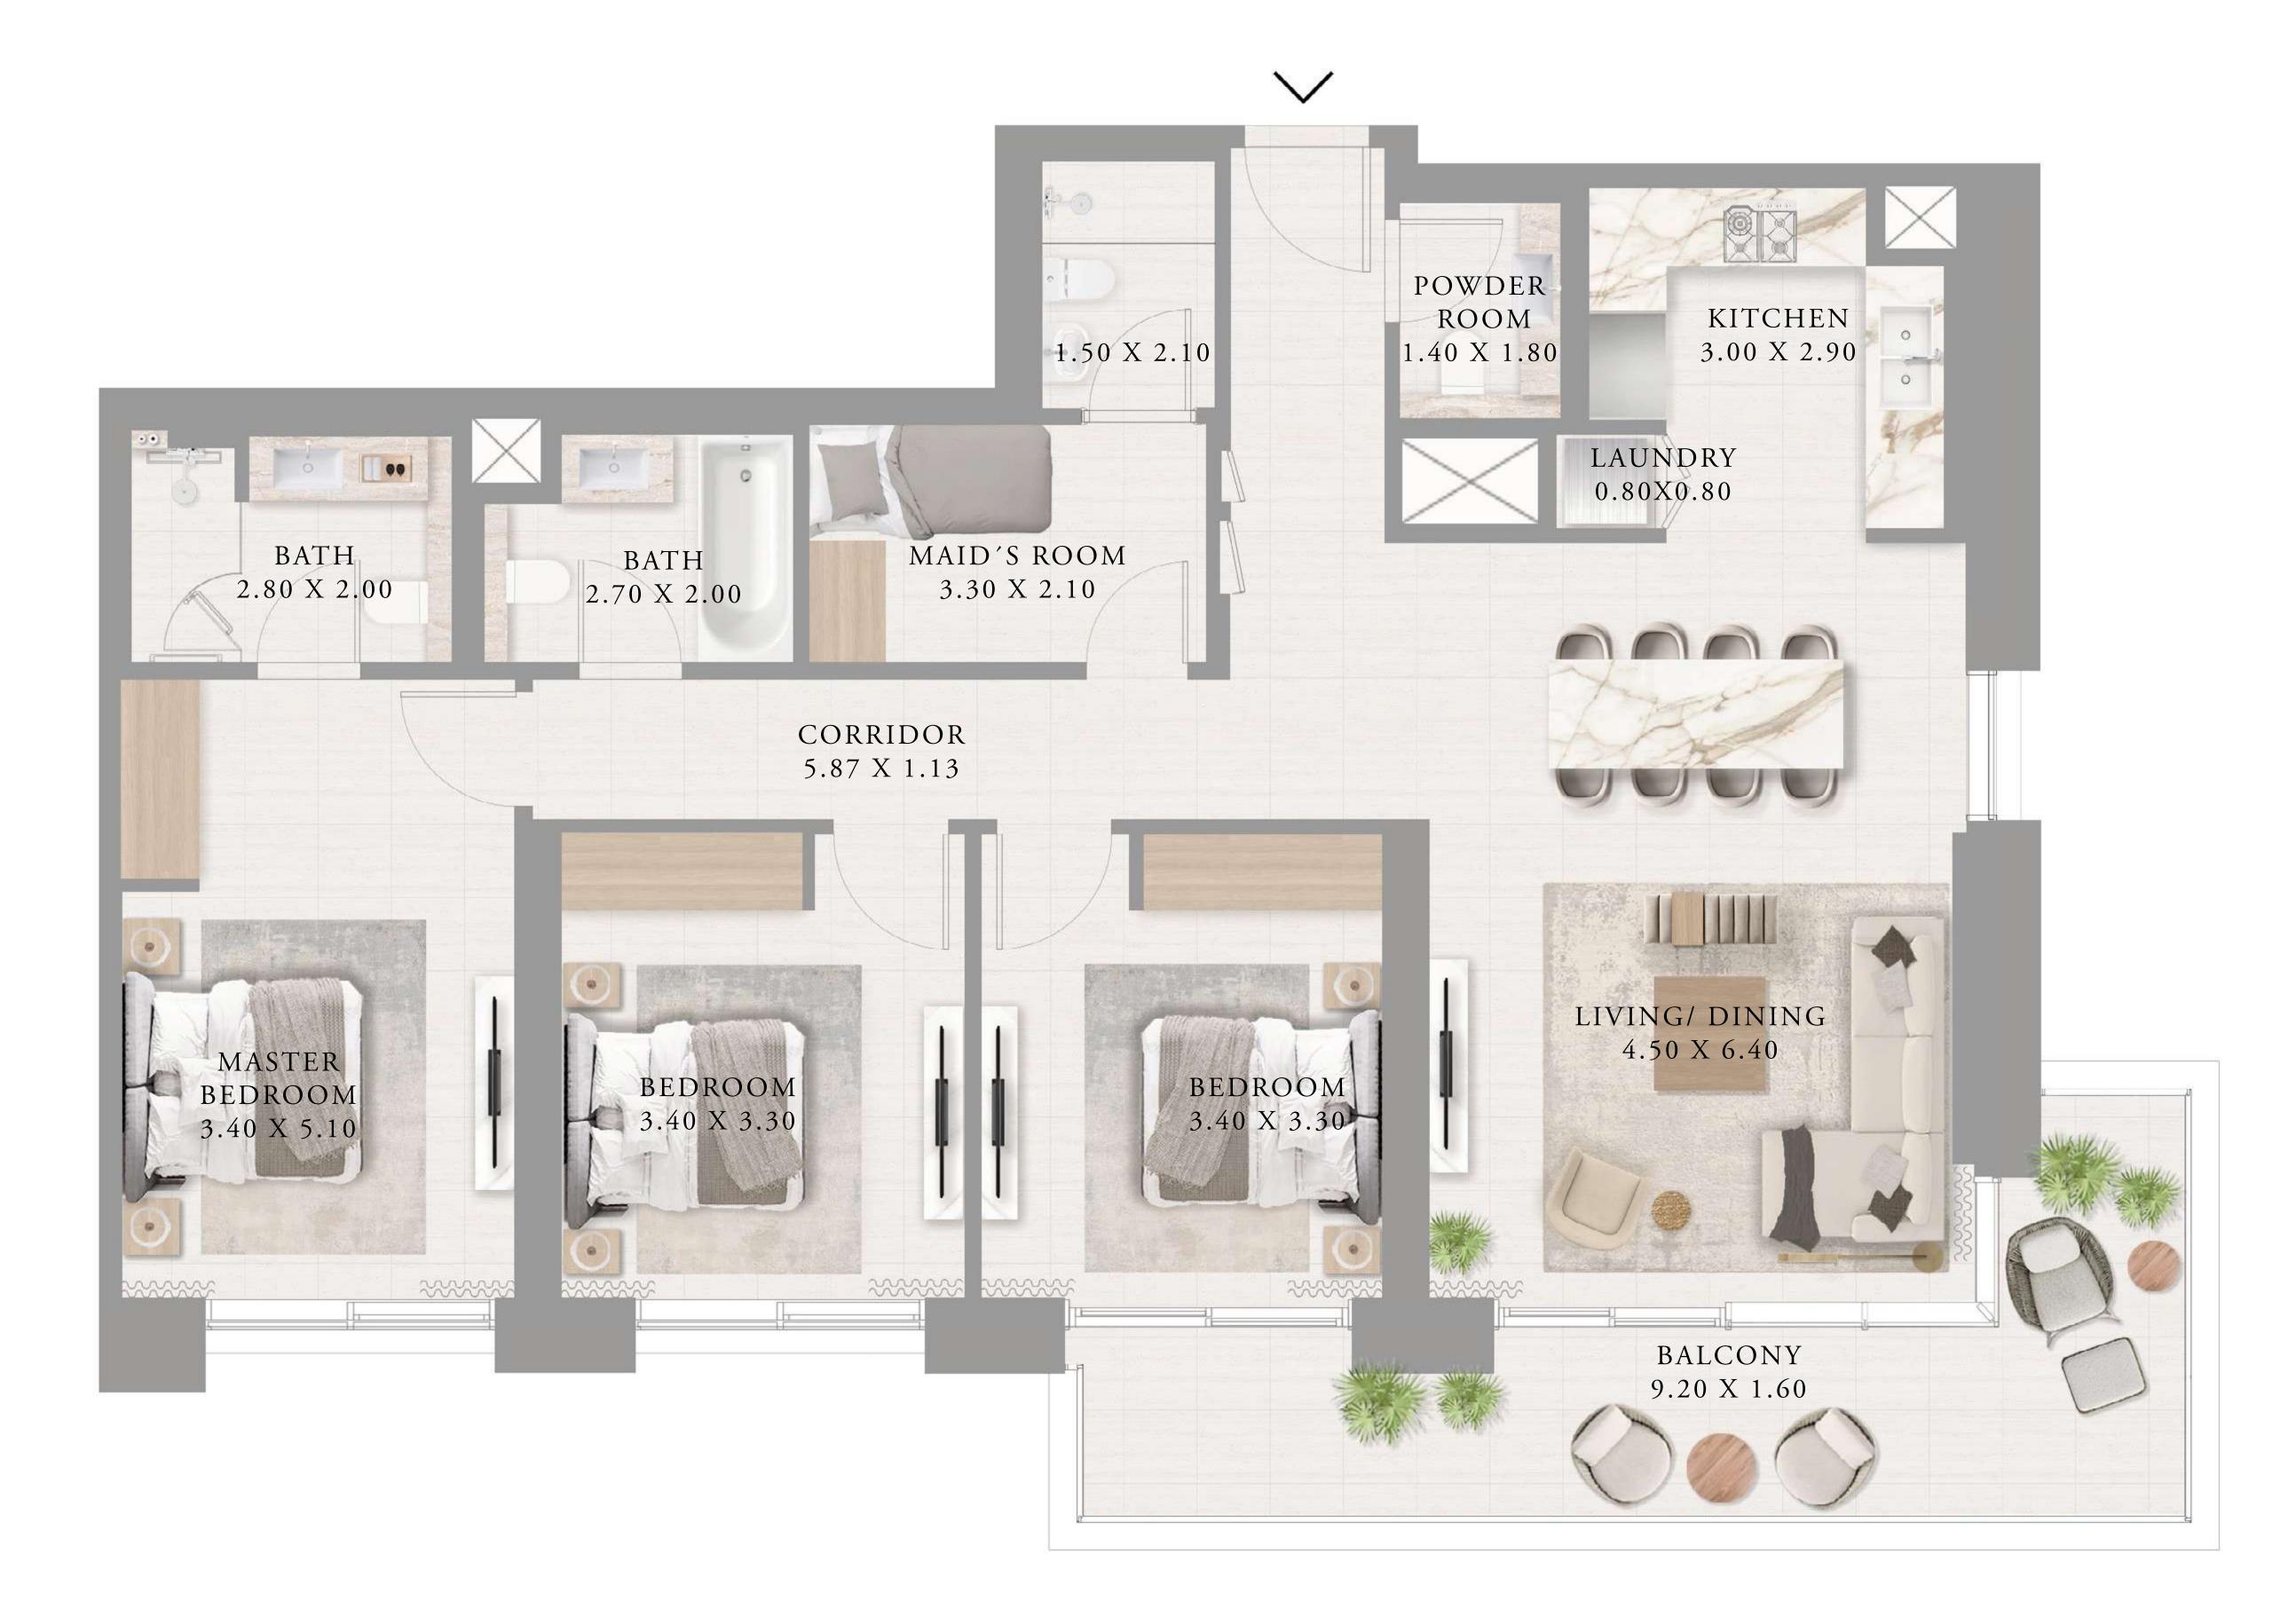

#### APARTMENTS 2 BEDROOM

UNIT 03 | LEVEL 02-09

| SUITE AREA   | 980.27 SQ.FT.  | 91.07  |
|--------------|----------------|--------|
| BALCONY AREA | 131.53 SQ.FT.  | 12.22  |
| TOTAL AREA   | 1111.80 SQ.FT. | 103.29 |

KEY PLAN

FLOOR PLAN 1. All dimensions are in imperial and metric, and measured from finish to finish excluding construction tolerances. 2. All materials, dimensions, and drawings are approximate only. 3. Information is subject to change without notice, at developer's absolute discretion. 4. Actual area may vary from the stated area. 5. Drawings not to scale. 6. All images used are for illustrative purposes only and do not represent the actual size, features, specifications, fittings, and furnishings. 7. The developer reserves the right to make revisions / alterations, at it's absolute discretion, without any liability whatsoever.

7 SQ.M.

2 SQ.M.

29 SQ.M.

KEY SECTION