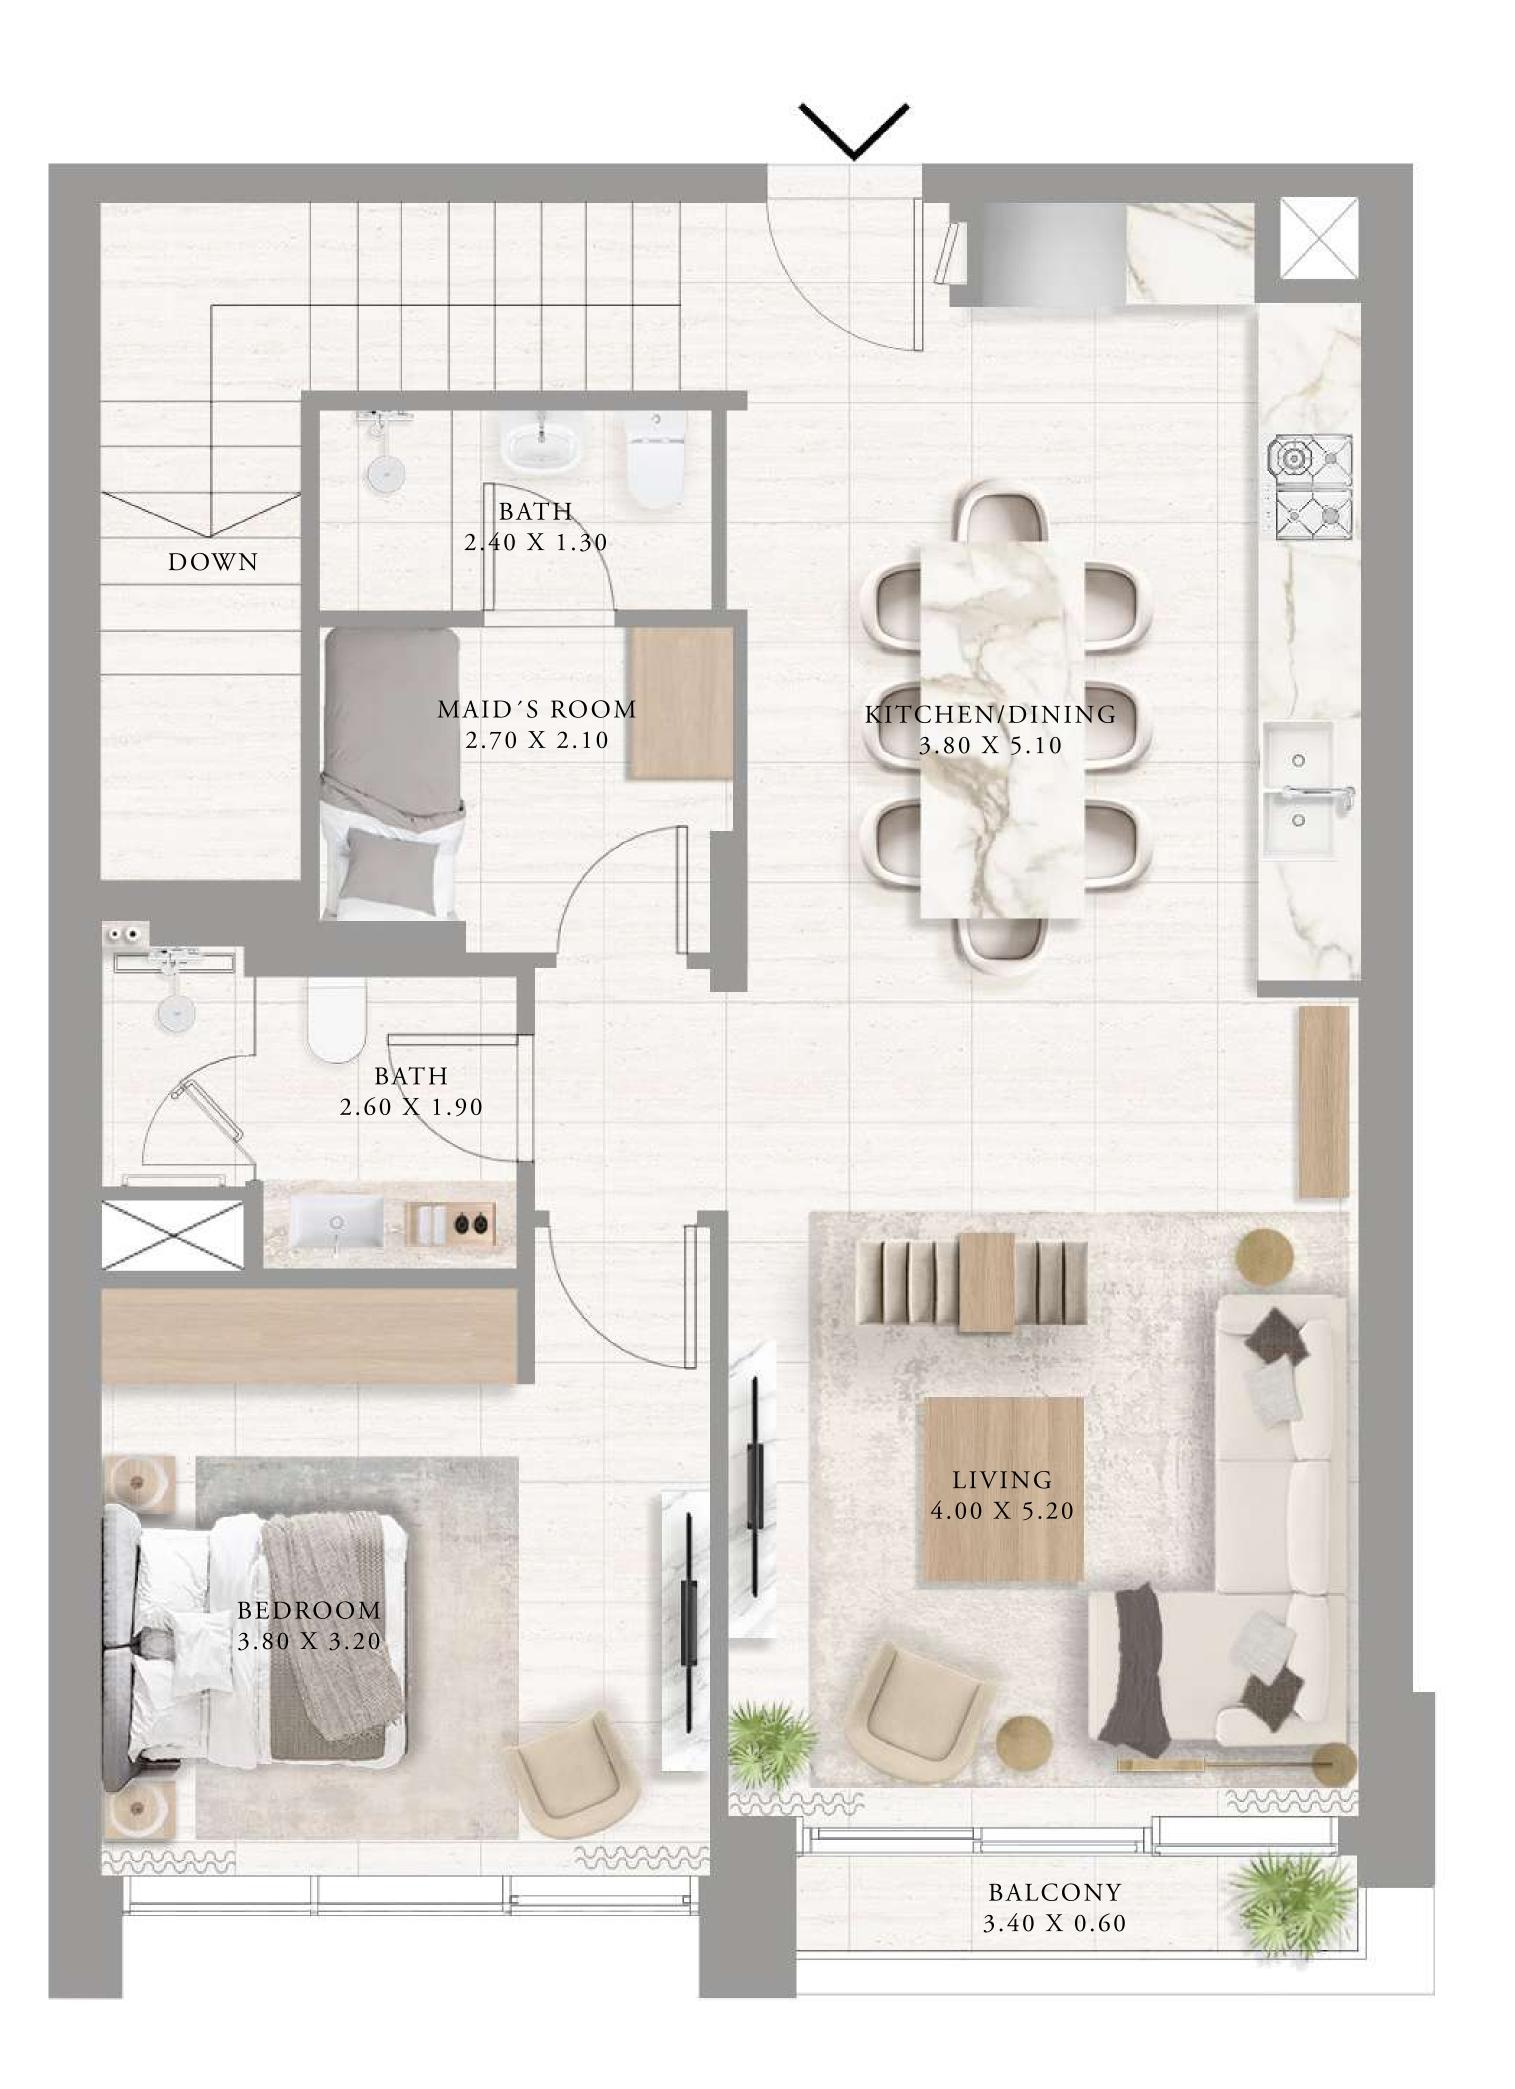

#### TOWNHOUSES 3 BEDROOM

UNIT G10 | GROUND LEVEL

| SUITE AREA   | 1814.9 SQ.FT.  | 168.61 |
|--------------|----------------|--------|
| BALCONY AREA | 97.09 SQ.FT.   | 9.02 S |
| TOTAL AREA   | 1911.99 SQ.FT. | 177.63 |

KEY PLAN

7. The developer reserves the right to make revisions / alterations, at it's absolute discretion, without any liability whatsoever.

61 SQ.M.

SQ.M.

63 SQ.M.

KEY SECTION

FLOOR PLAN 1. All dimensions are in imperial and metric, and measured from finish to finish excluding construction tolerances. 2. All materials, dimensions, and drawings are approximate only. 3. Information is subject to change without notice, at developer's absolute discretion. 4. Actual area may vary from the stated area. 5. Drawings not to scale. 6. All images used are for illustrative purposes only and do not represent the actual size, features, specifications, fittings, and furnishings.

UPPER LEVEL

LOWER LEVEL