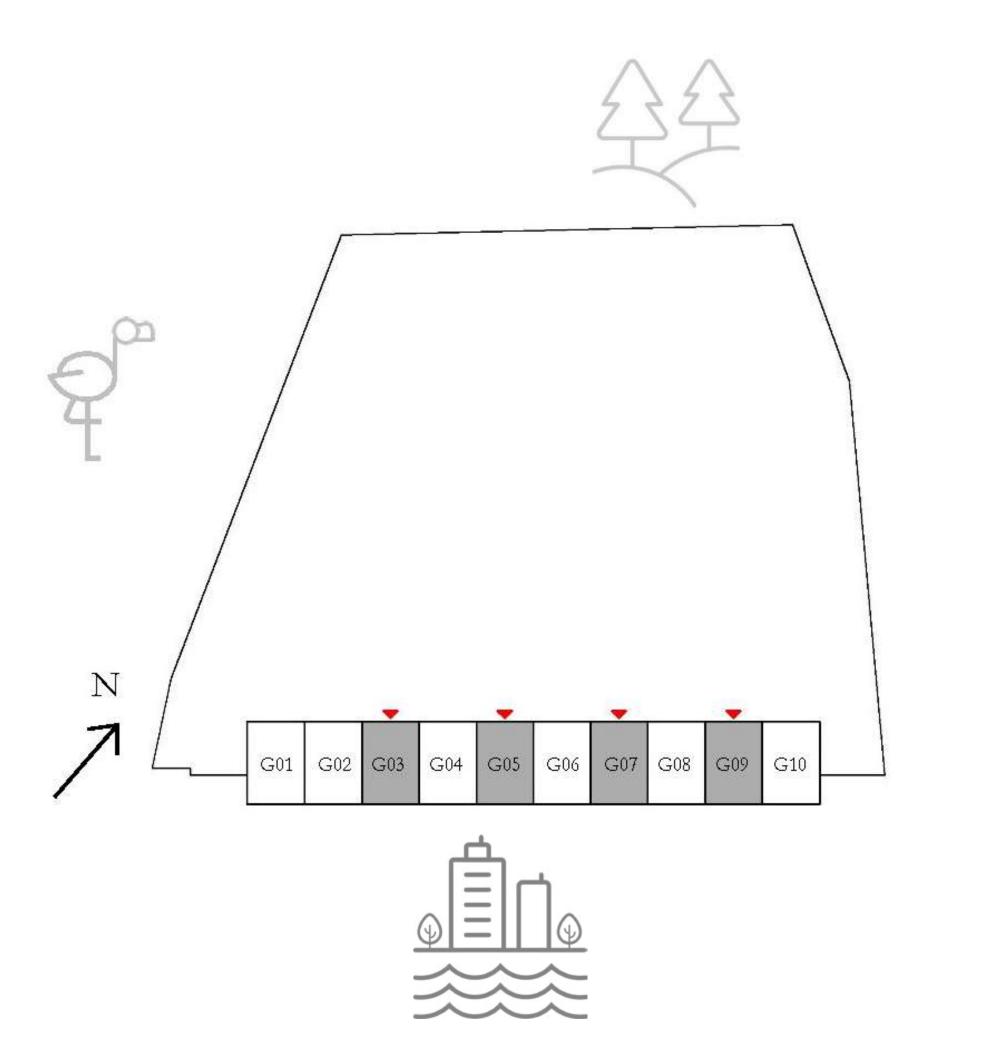

KEY PLAN

FLOOR PLAN 1. All dimensions are in imperial and metric, and measured from finish to finish excluding construction tolerances. 2. All materials, dimensions, and drawings are approximate only. 3. Information is subject to change without notice, at developer's absolute discretion. 4. Actual area may vary from the stated area. 5. Drawings not to scale. 6. All images used are for illustrative purposes only and do not represent the actual size, features, specifications, fittings, and furnishings. 7. The developer reserves the right to make revisions / alterations, at it's absolute discretion, without any liability whatsoever.

KEY PLAN

7. The developer reserves the right to make revisions / alterations, at it's absolute discretion, without any liability whatsoever.

61 SQ.M.

SQ.M.

56 SQ.M.

KEY SECTION

FLOOR PLAN 1. All dimensions are in imperial and metric, and measured from finish to finish excluding construction tolerances. 2. All materials, dimensions, and drawings are approximate only. 3. Information is subject to change without notice, at developer's absolute discretion. 4. Actual area may vary from the stated area. 5. Drawings not to scale. 6. All images used are for illustrative purposes only and do not represent the actual size, features, specifications, fittings, and furnishings.

KEY PLAN

7. The developer reserves the right to make revisions / alterations, at it's absolute discretion, without any liability whatsoever.

61 SQ.M.

SQ.M.

63 SQ.M.

KEY SECTION

FLOOR PLAN 1. All dimensions are in imperial and metric, and measured from finish to finish excluding construction tolerances. 2. All materials, dimensions, and drawings are approximate only. 3. Information is subject to change without notice, at developer's absolute discretion. 4. Actual area may vary from the stated area. 5. Drawings not to scale. 6. All images used are for illustrative purposes only and do not represent the actual size, features, specifications, fittings, and furnishings.