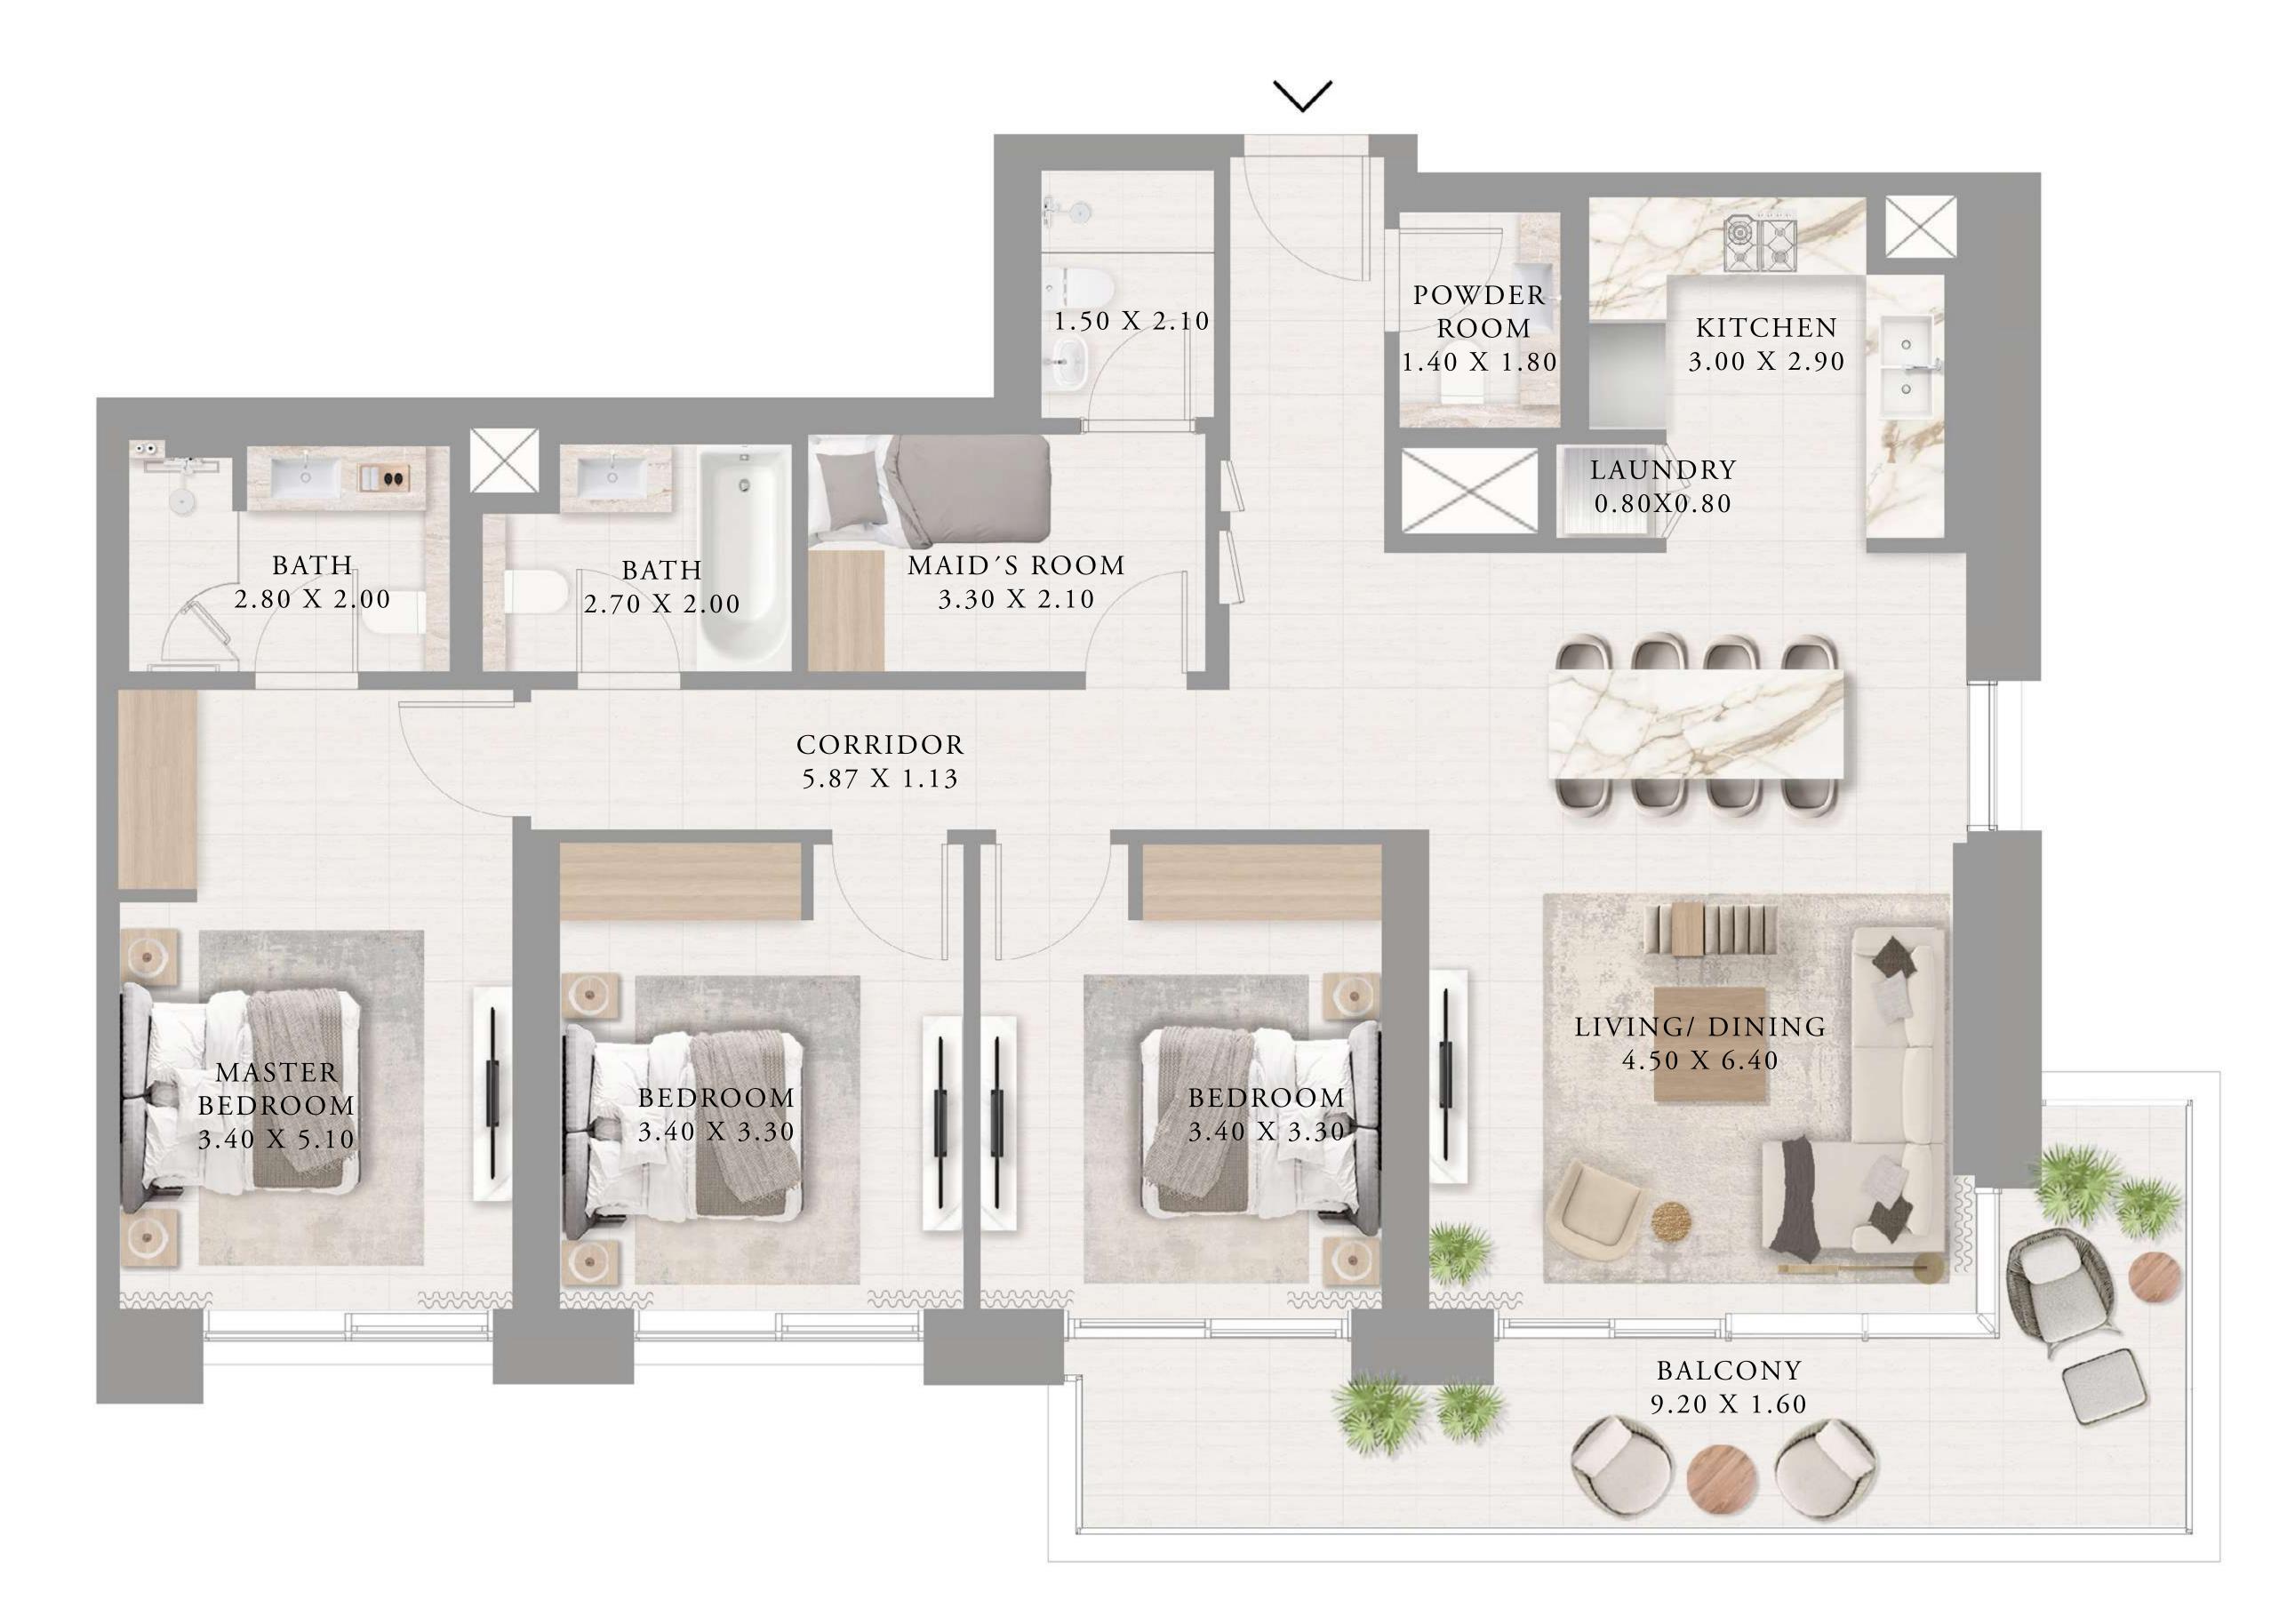

#### APARTMENTS 2 BEDROOM

UNIT 05 | LEVEL 01

| SUITE AREA   | 991.57 SQ.FT. | 92.12 |
|--------------|---------------|-------|
| BALCONY AREA | 0 SQ.FT.      | 0 SQ  |
| TOTAL AREA   | 991.57 SQ.FT. | 92.12 |

KEY PLAN

FLOOR PLAN 1. All dimensions are in imperial and metric, and measured from finish to finish excluding construction tolerances. 2. All materials, dimensions, and drawings are approximate only. 3. Information is subject to change without notice, at developer's absolute discretion. 4. Actual area may vary from the stated area. 5. Drawings not to scale. 6. All images used are for illustrative purposes only and do not represent the actual size, features, specifications, fittings, and furnishings. 7. The developer reserves the right to make revisions / alterations, at it's absolute discretion, without any liability whatsoever.

12 SQ.M.

Q.M.

12 SQ.M.

KEY SECTION