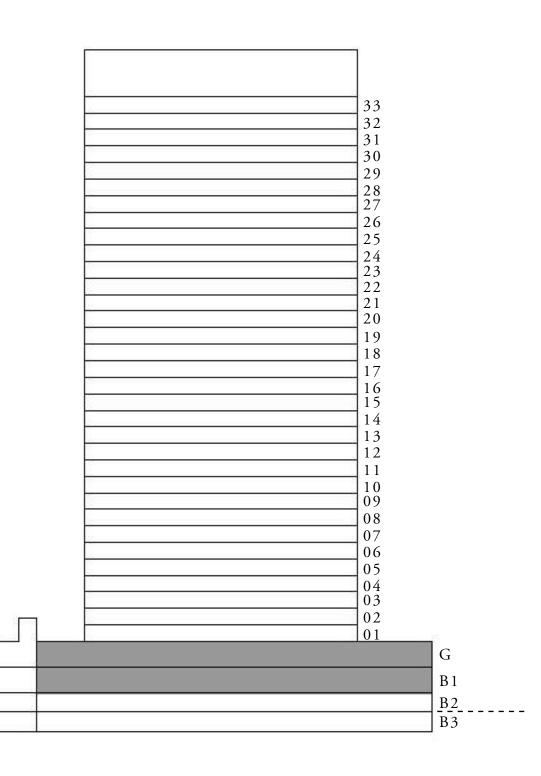

68 SQ.M.

SQ.M.

SQ.M.

KEY SECTION

UPPER LEVEL

LOWER LEVEL

UPPER LEVEL

LOWER LEVEL

09 SQ.M.

SQ.M.

34 SQ.M.

KEY SECTION

\_ \_ \_ \_ \_ \_