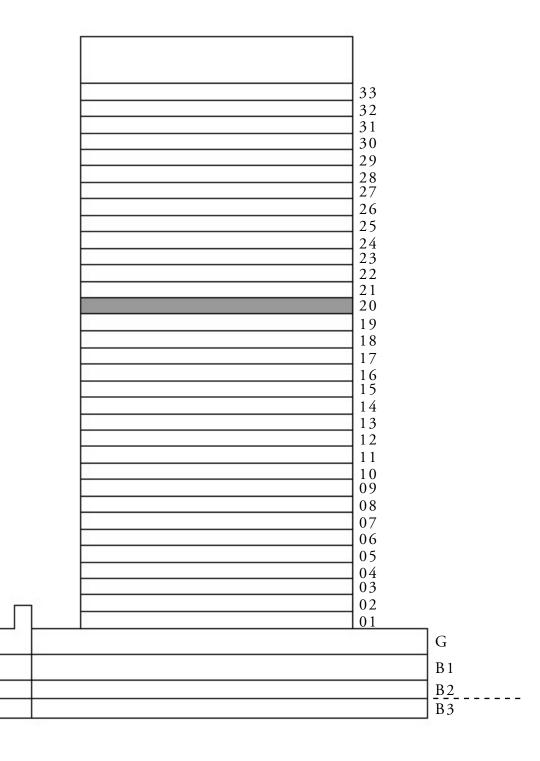

#### APARTMENTS 2 BEDROOM

UNIT 05 | LEVEL 20

| SUITE AREA   | 982.42 SQ.FT.  | 91.27  |
|--------------|----------------|--------|
| BALCONY AREA | 115.82 SQ.FT.  | 10.76  |
| TOTAL AREA   | 1098.24 SQ.FT. | 102.03 |

KEY PLAN

FLOOR PLAN 1. All dimensions are in imperial and metric, and measured from finish to finish excluding construction tolerances. 2. All materials, dimensions, and drawings are approximate only. 3. Information is subject to change without notice, at developer's absolute discretion. 4. Actual area may vary from the stated area. 5. Drawings not to scale. 6. All images used are for illustrative purposes only and do not represent the actual size, features, specifications, fittings, and furnishings. 7. The developer reserves the right to make revisions / alterations, at it's absolute discretion, without any liability whatsoever.

7 SQ.M.

SQ.M.

03 SQ.M.

KEY SECTION