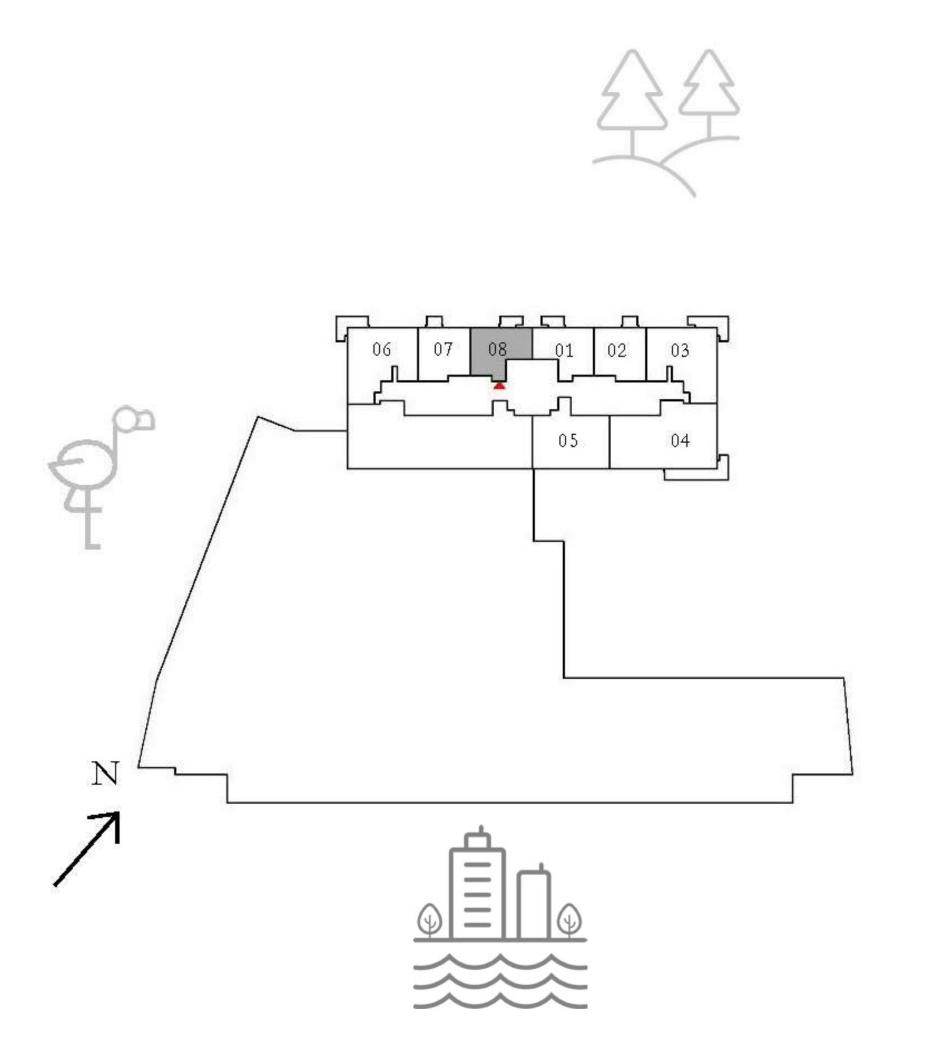

#### APARTMENTS 1 BEDROOM

UNIT 08 | LEVEL 01

| SUITE AREA   | 582.22 SQ.FT. | 54.09 |
|--------------|---------------|-------|
| BALCONY AREA | 56.73 SQ.FT.  | 5.27  |
| TOTAL AREA   | 638.95 SQ.FT. | 59.30 |

KEY PLAN

7. The developer reserves the right to make revisions / alterations, at it's absolute discretion, without any liability whatsoever.

09 SQ.M.

SQ.M.

36 SQ.M.

KEY SECTION

----

FLOOR PLAN 1. All dimensions are in imperial and metric, and measured from finish to finish excluding construction tolerances. 2. All materials, dimensions, and drawings are approximate only. 3. Information is subject to change without notice, at developer's absolute discretion. 4. Actual area may vary from the stated area. 5. Drawings not to scale. 6. All images used are for illustrative purposes only and do not represent the actual size, features, specifications, fittings, and furnishings.