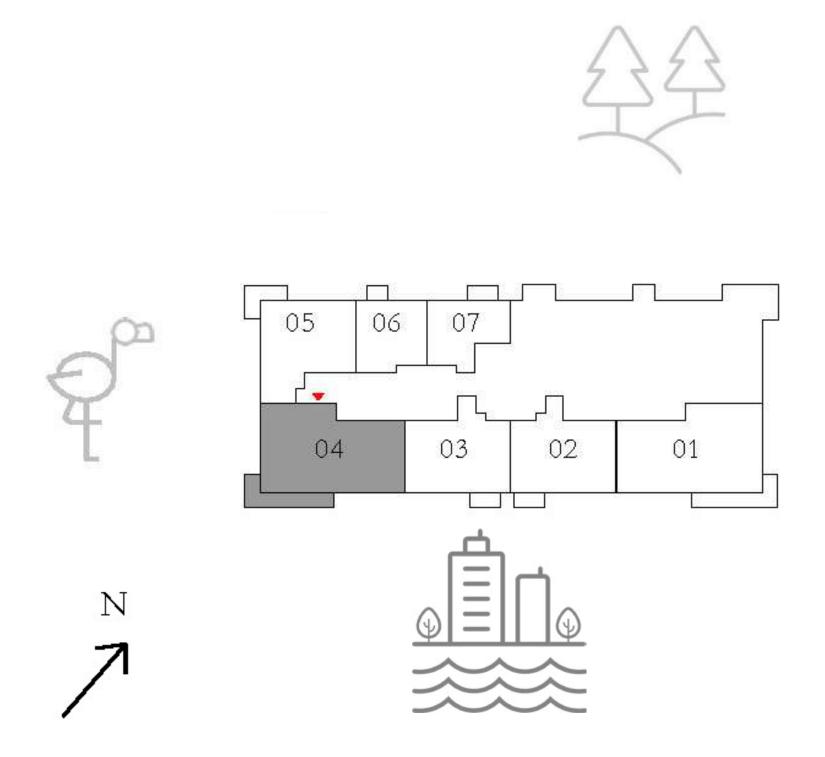

#### APARTMENTS 3 BEDROOM

UNIT 04 | LEVEL 01

| SUITE AREA   | 1449.79 SQ.FT. | 134.69 |
|--------------|----------------|--------|
| BALCONY AREA | 193.21 SQ.FT.  | 17.95  |
| TOTAL AREA   | 1643.00 SQ.FT. | 152.64 |

KEY PLAN

FLOOR PLAN 1. All dimensions are in imperial and metric, and measured from finish to finish excluding construction tolerances. 2. All materials, dimensions, and drawings are approximate only. 3. Information is subject to change without notice, at developer's absolute discretion. 4. Actual area may vary from the stated area. 5. Drawings not to scale. 6. All images used are for illustrative purposes only and do not represent the actual size, features, specifications, fittings, and furnishings. 7. The developer reserves the right to make revisions / alterations, at it's absolute discretion, without any liability whatsoever.

69 SQ.M.

SQ.M.

64 SQ.M.

KEY SECTION