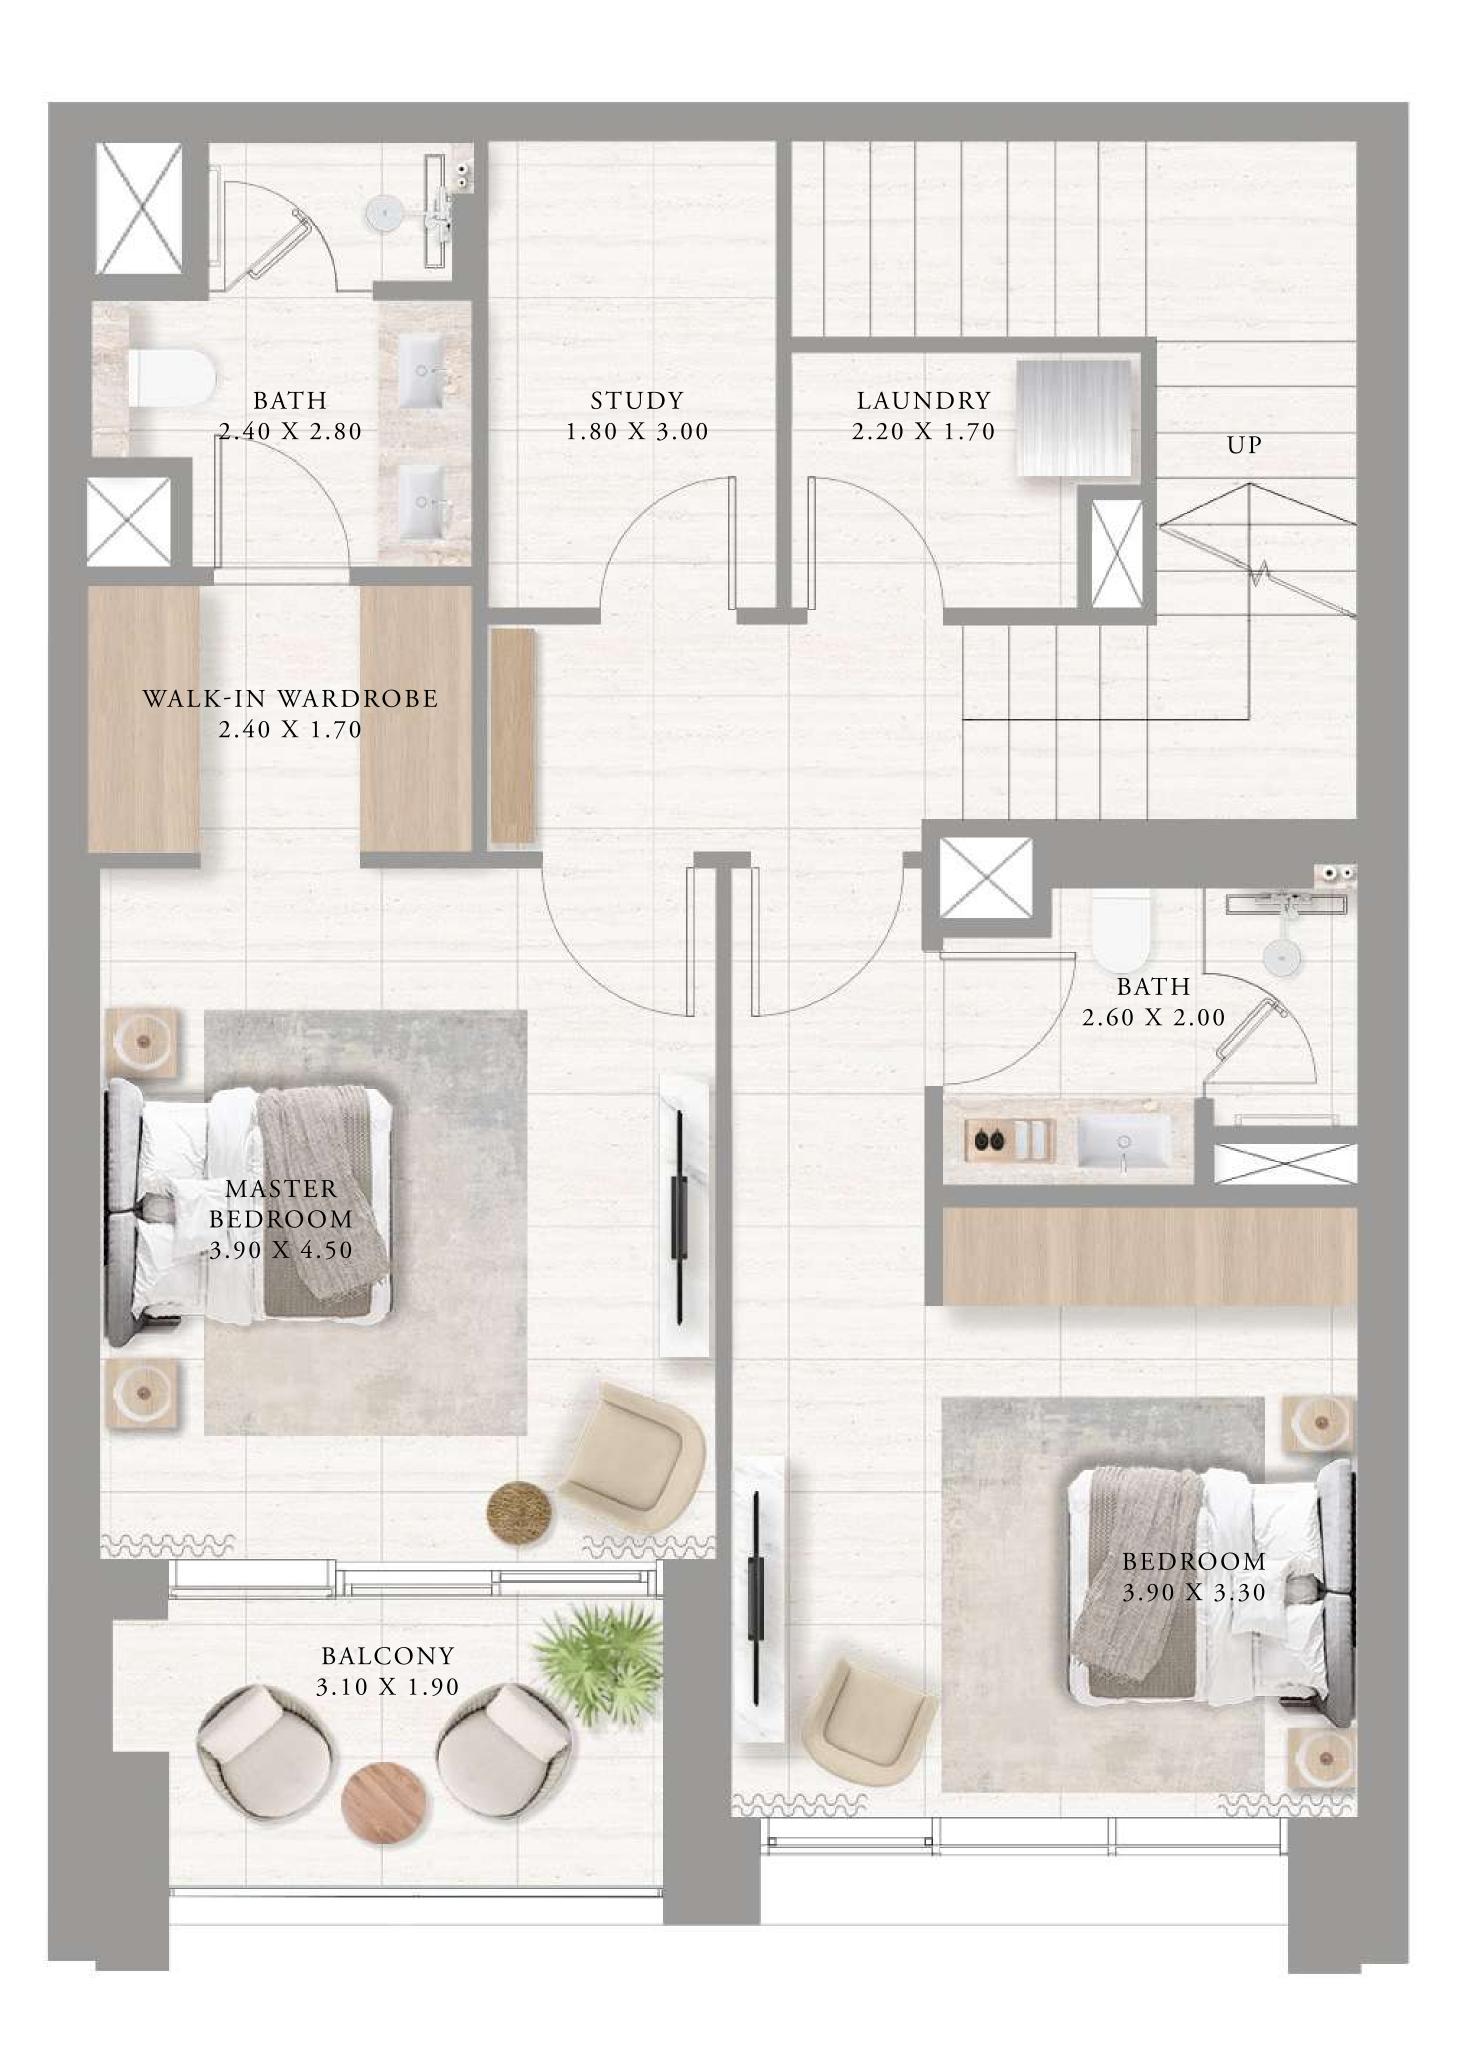

#### TOWNHOUSES 3 BEDROOM

UNIT G01 | GROUND LEVEL

| SUITE AREA   | 1826.42 SQ.FT. | 169.68 |
|--------------|----------------|--------|
| BALCONY AREA | 97.09 SQ.FT.   | 9.02 S |
| TOTAL AREA   | 1923.51 SQ.FT. | 178.7  |

KEY PLAN

FLOOR PLAN 1. All dimensions are in imperial and metric, and measured from finish to finish excluding construction tolerances. 2. All materials, dimensions, and drawings are approximate only. 3. Information is subject to change without notice, at developer's absolute discretion. 4. Actual area may vary from the stated area. 5. Drawings not to scale. 6. All images used are for illustrative purposes only and do not represent the actual size, features, specifications, fittings, and furnishings. 7. The developer reserves the right to make revisions / alterations, at it's absolute discretion, without any liability whatsoever.

68 SQ.M.

SQ.M.

SQ.M.

KEY SECTION

UPPER LEVEL

LOWER LEVEL