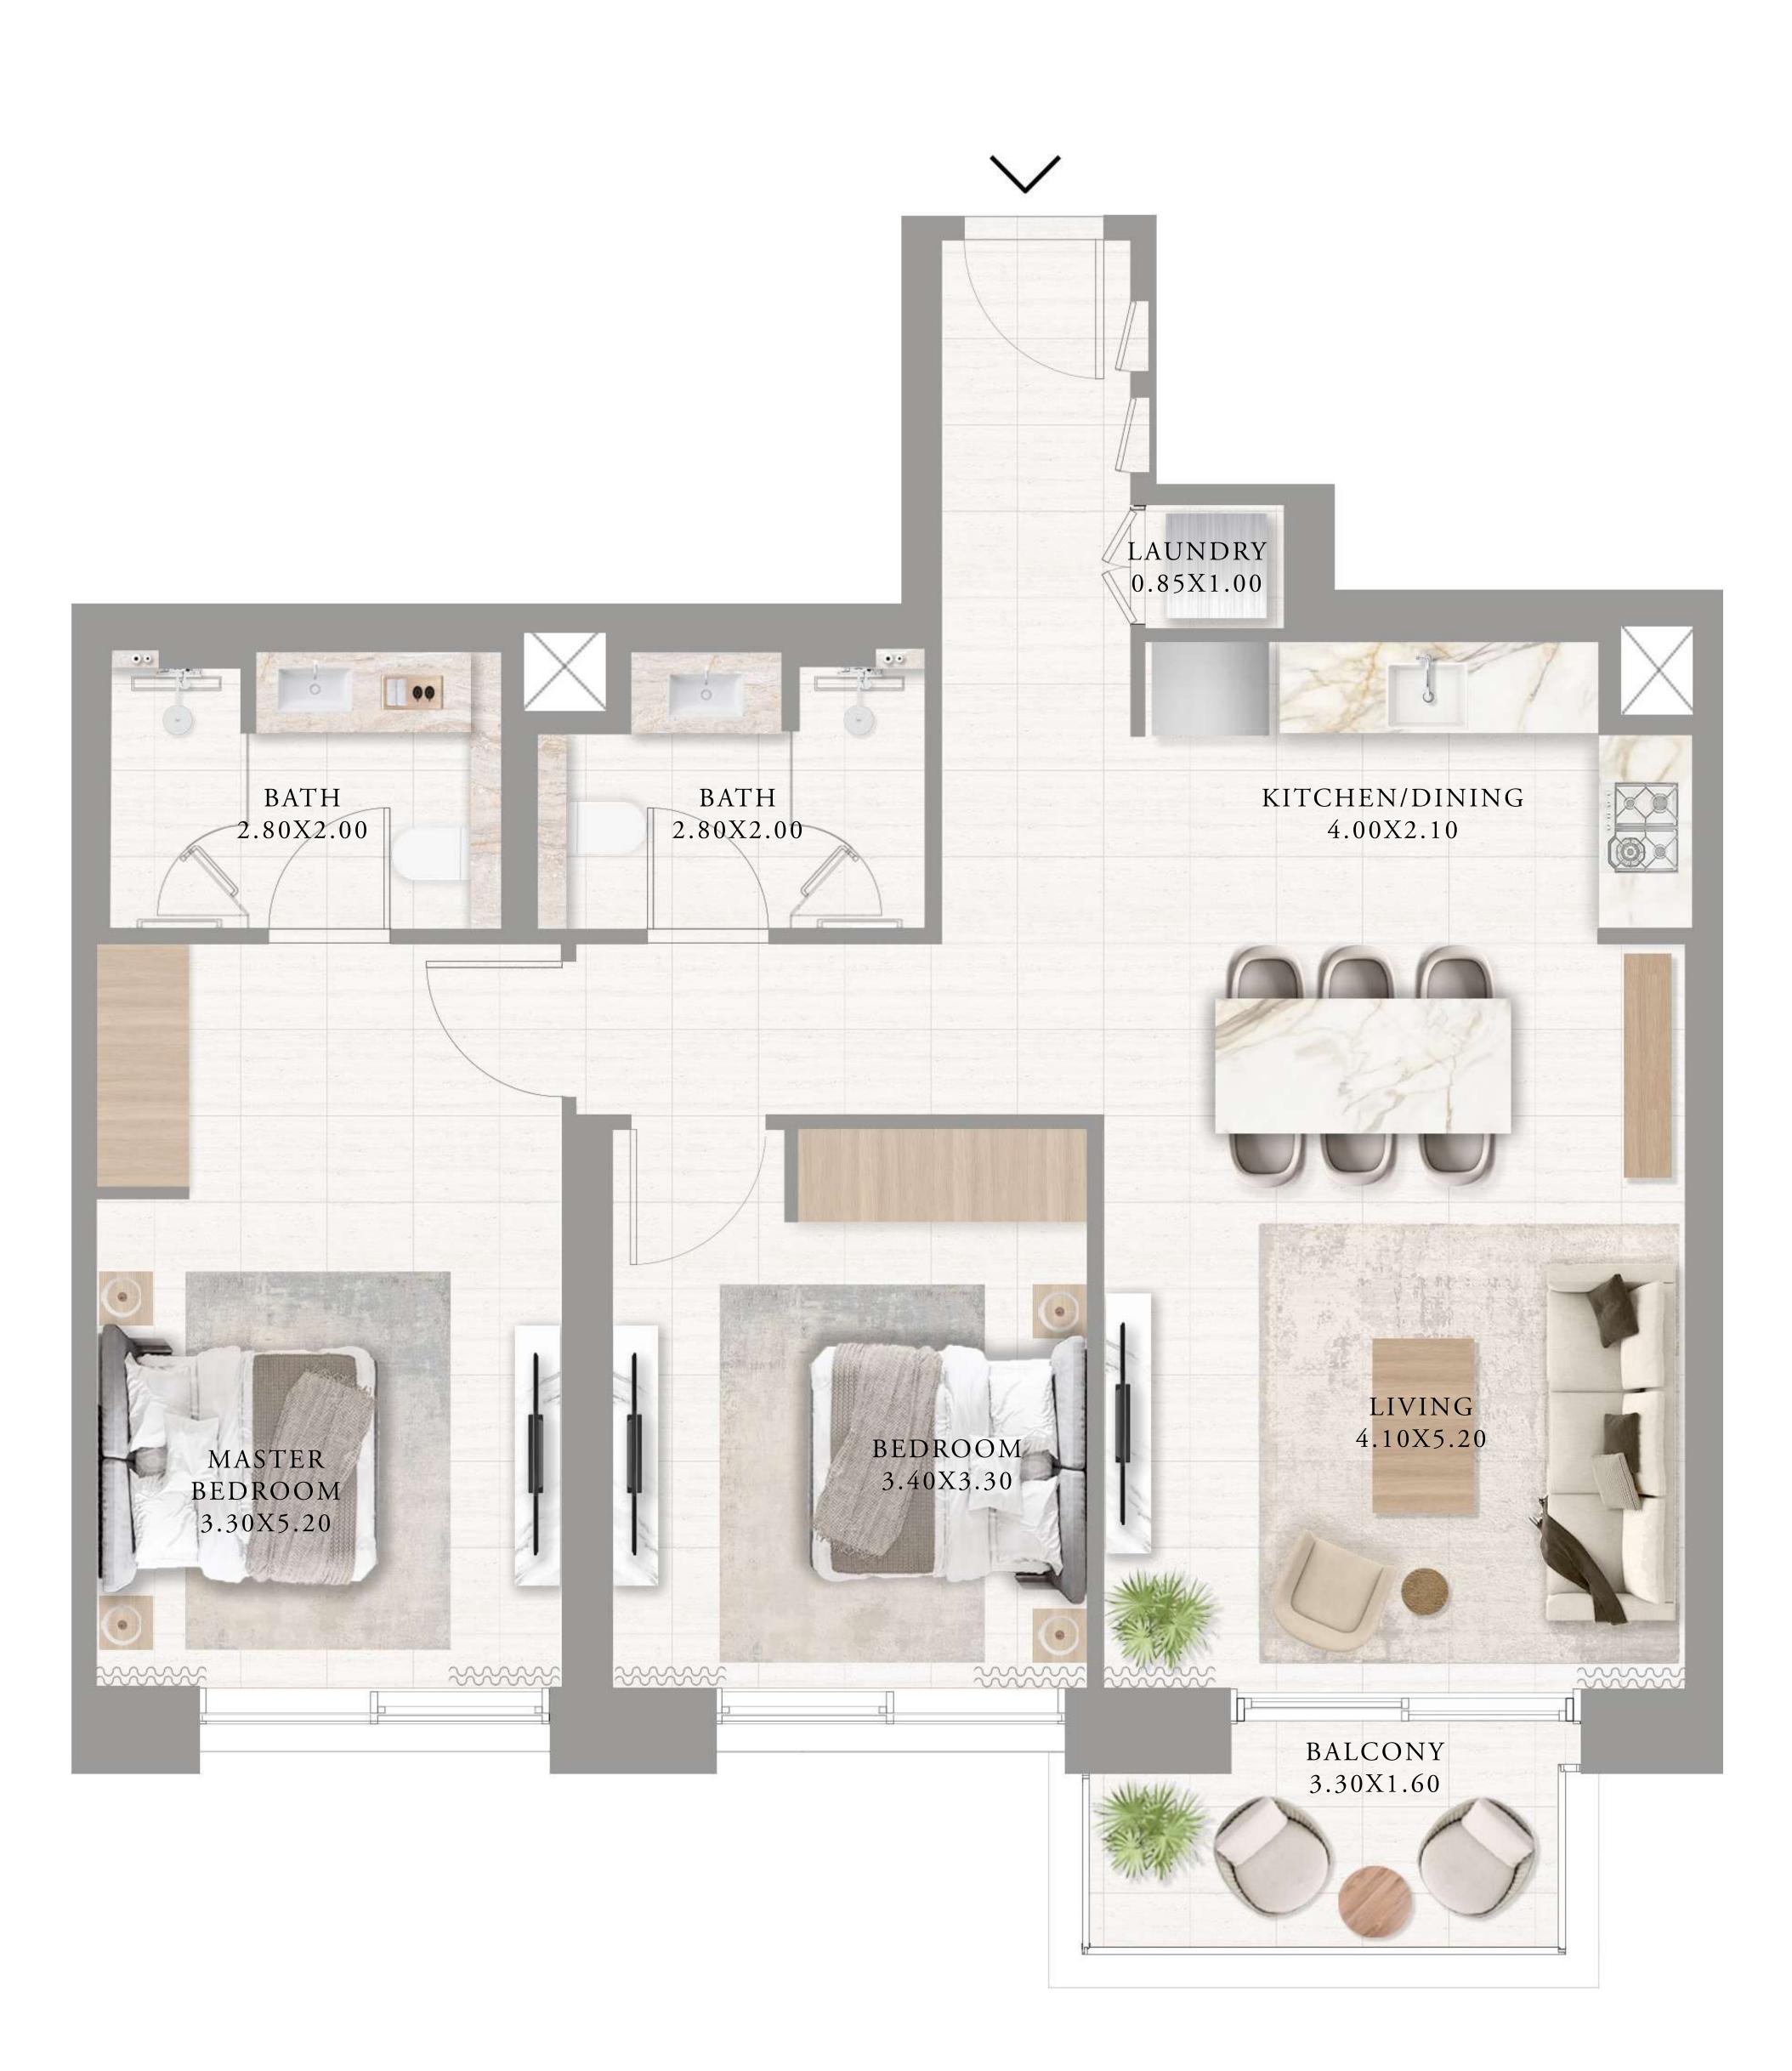

#### APARTMENTS 1 BEDROOM

UNIT 07 | LEVEL 01

| SUITE AREA   | 601.06 SQ.FT. | 55.84 |
|--------------|---------------|-------|
| BALCONY AREA | 41.12 SQ.FT.  | 3.82  |
| TOTAL AREA   | 642.18 SQ.FT. | 59.60 |

----

84 SQ.M.

SQ.M.

66 SQ.M.

KEY SECTION