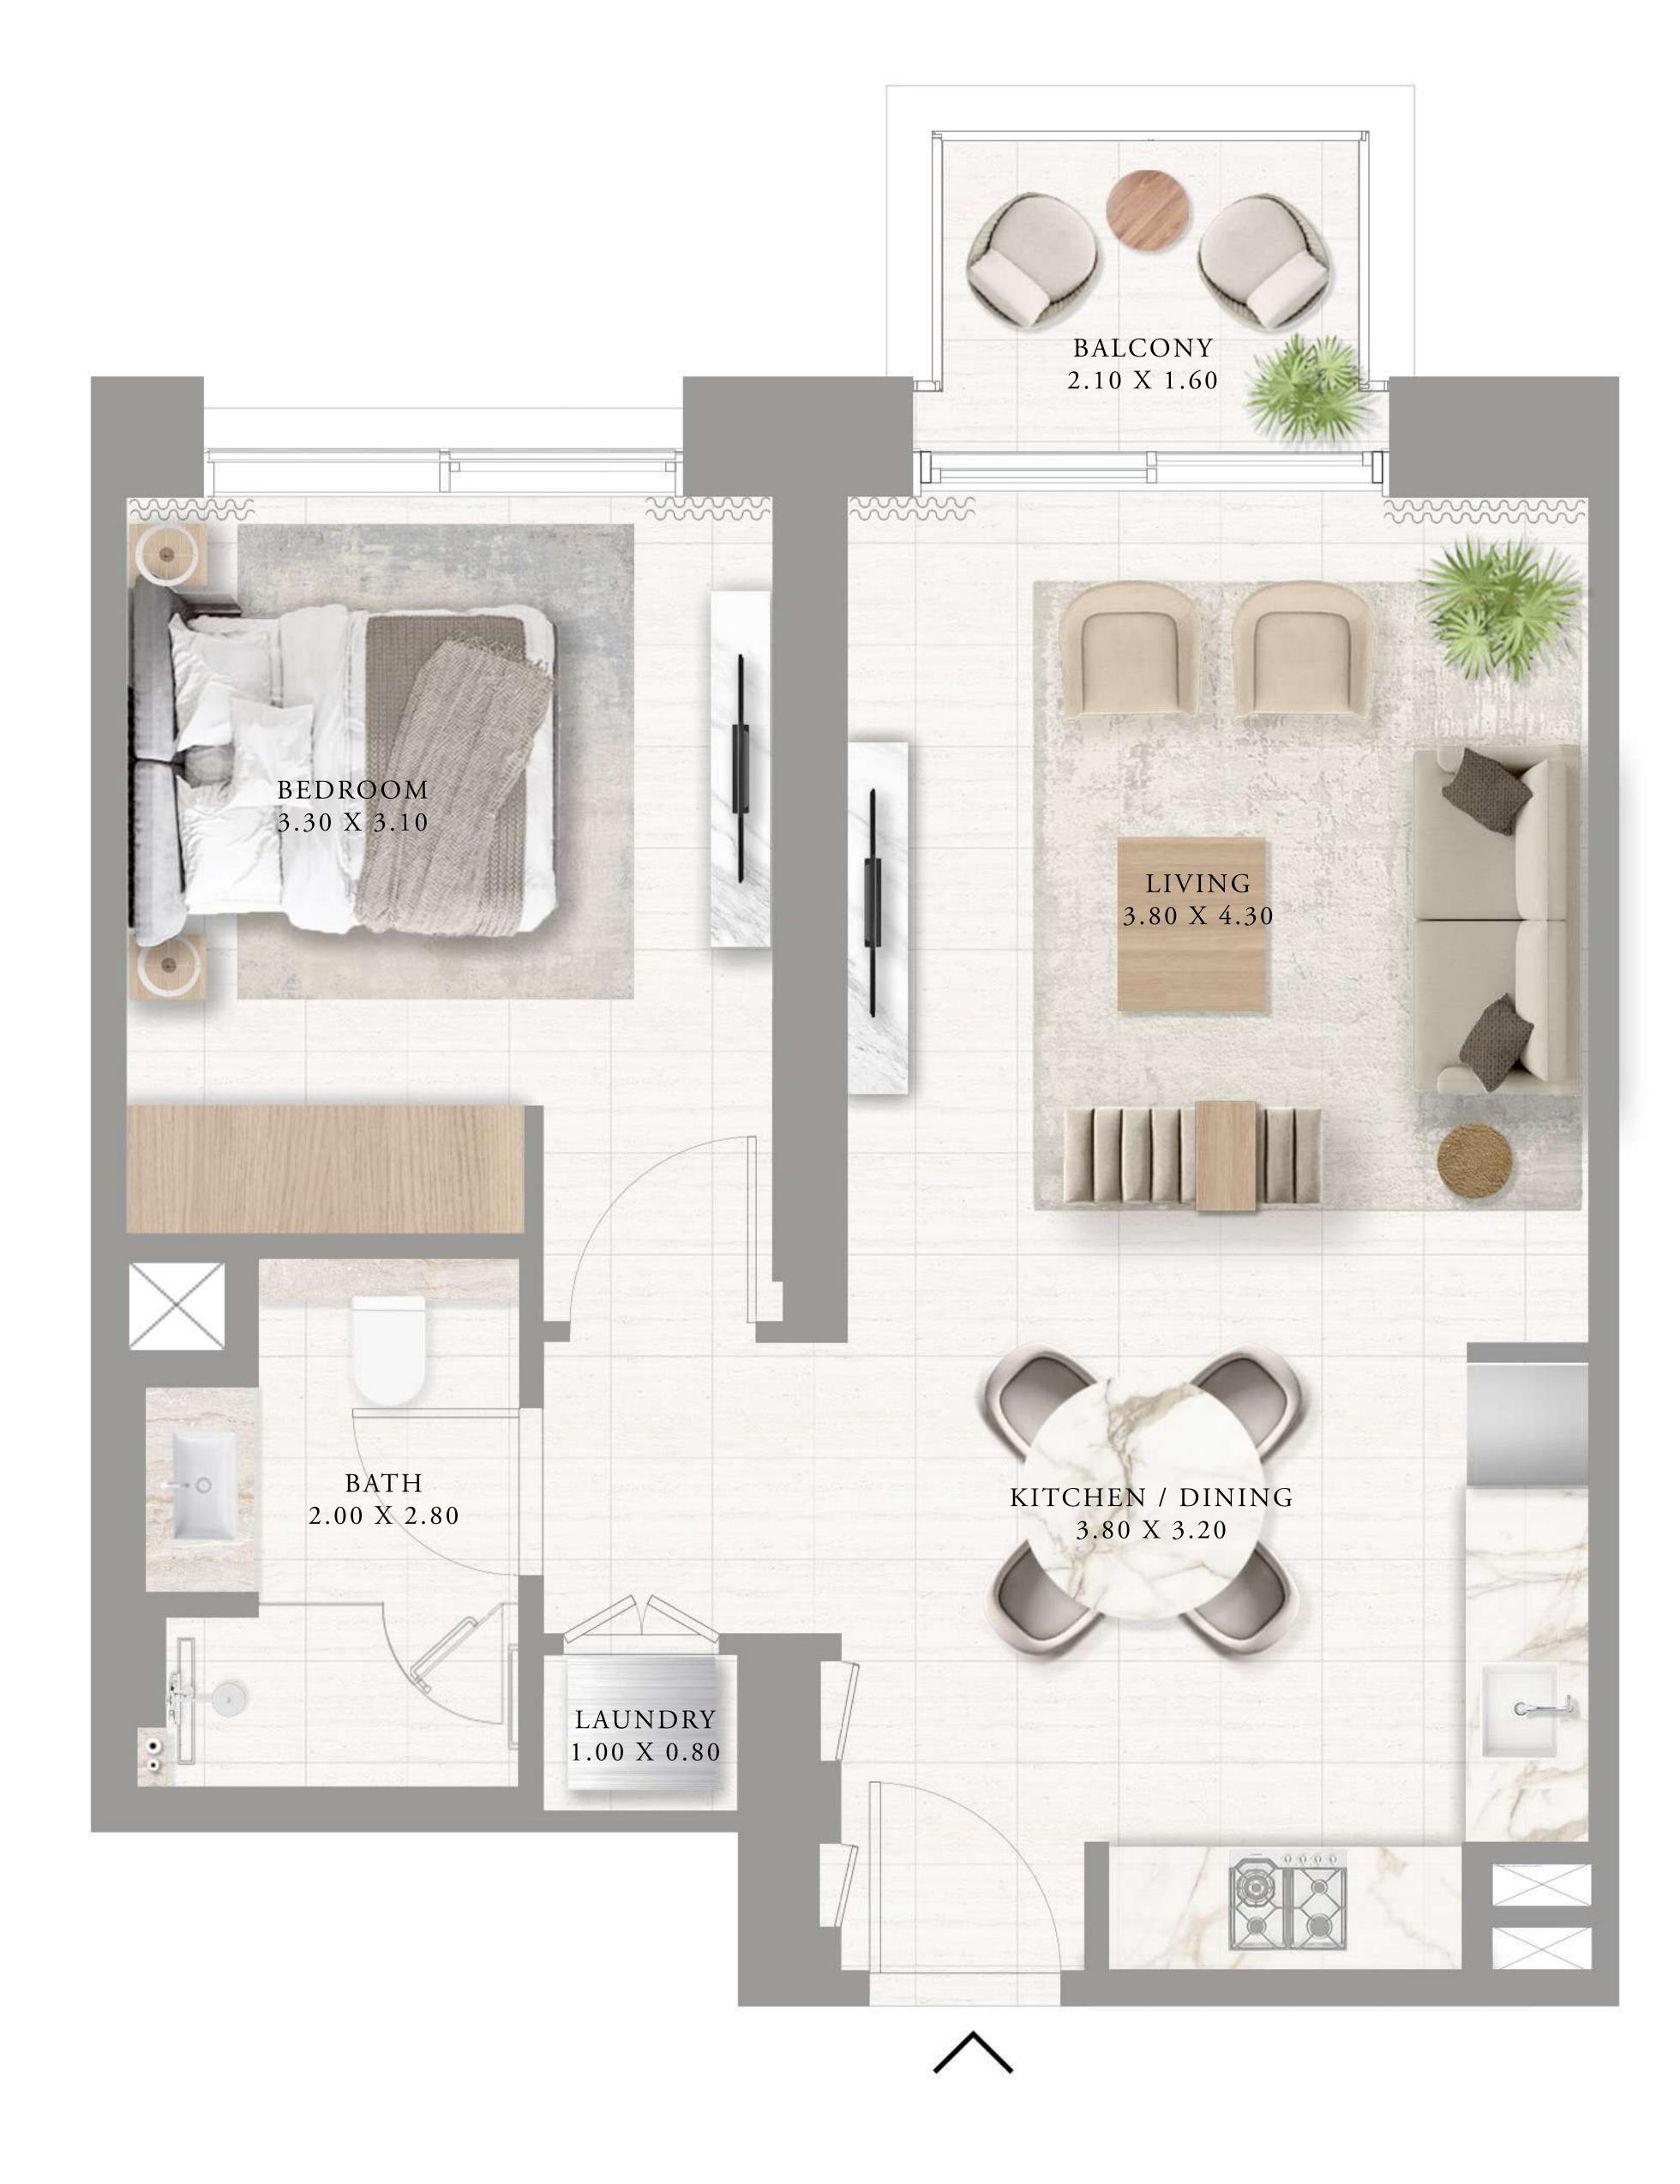

#### APARTMENTS 2 BEDROOM

UNIT 03 | LEVEL 01

| SUITE AREA   | 980.27 SQ.FT.  | 91.07  |
|--------------|----------------|--------|
| BALCONY AREA | 131.53 SQ.FT.  | 12.22  |
| TOTAL AREA   | 1111.80 SQ.FT. | 103.29 |

KEY PLAN

FLOOR PLAN 1. All dimensions are in imperial and metric, and measured from finish to finish excluding construction tolerances. 2. All materials, dimensions, and drawings are approximate only. 3. Information is subject to change without notice, at developer's absolute discretion. 4. Actual area may vary from the stated area. 5. Drawings not to scale. 6. All images used are for illustrative purposes only and do not represent the actual size, features, specifications, fittings, and furnishings. 7. The developer reserves the right to make revisions / alterations, at it's absolute discretion, without any liability whatsoever.

7 SQ.M.

2 SQ.M.

29 SQ.M.

KEY SECTION