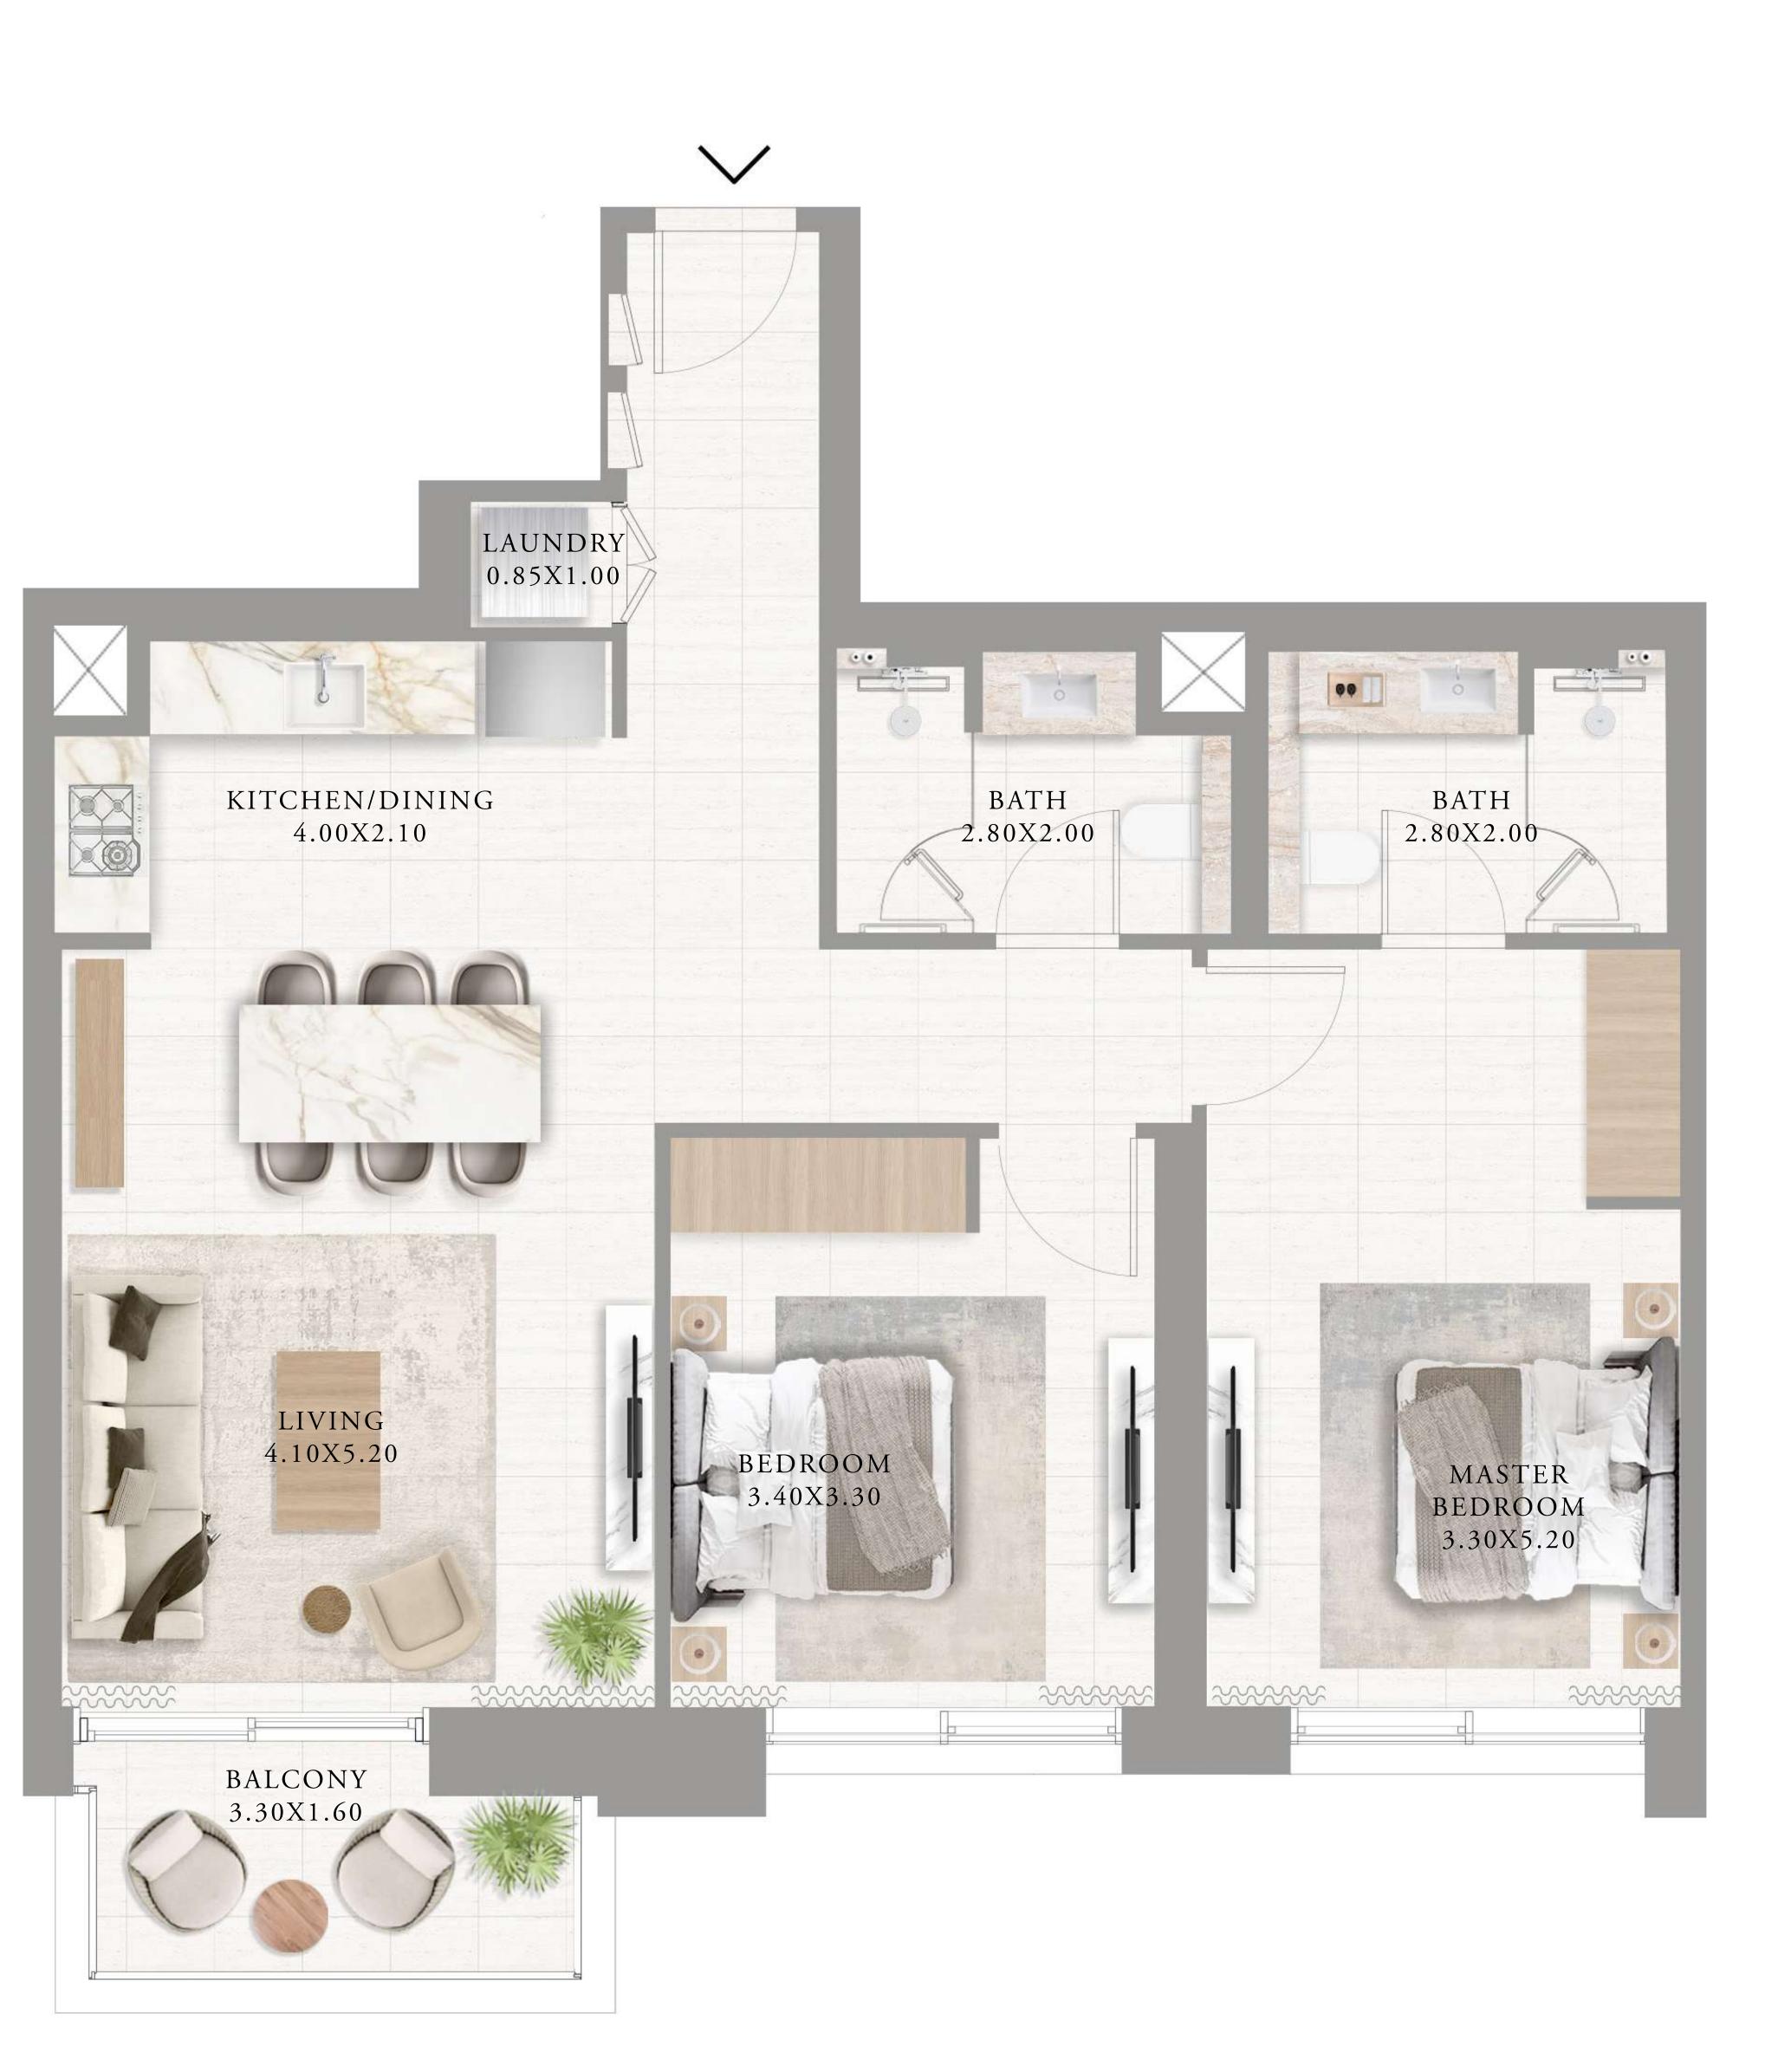

#### APARTMENTS 2 BEDROOM

UNIT 03 | LEVEL 01

| SUITE AREA   | 980.27 SQ.FT.  | 91.07  |
|--------------|----------------|--------|
| BALCONY AREA | 131.53 SQ.FT.  | 12.22  |
| TOTAL AREA   | 1111.80 SQ.FT. | 103.29 |

KEY PLAN

FLOOR PLAN 1. All dimensions are in imperial and metric, and measured from finish to finish excluding construction tolerances. 2. All materials, dimensions, and drawings are approximate only. 3. Information is subject to change without notice, at developer's absolute discretion. 4. Actual area may vary from the stated area. 5. Drawings not to scale. 6. All images used are for illustrative purposes only and do not represent the actual size, features, specifications, fittings, and furnishings. 7. The developer reserves the right to make revisions / alterations, at it's absolute discretion, without any liability whatsoever.

7 SQ.M.

2 SQ.M.

29 SQ.M.

KEY SECTION