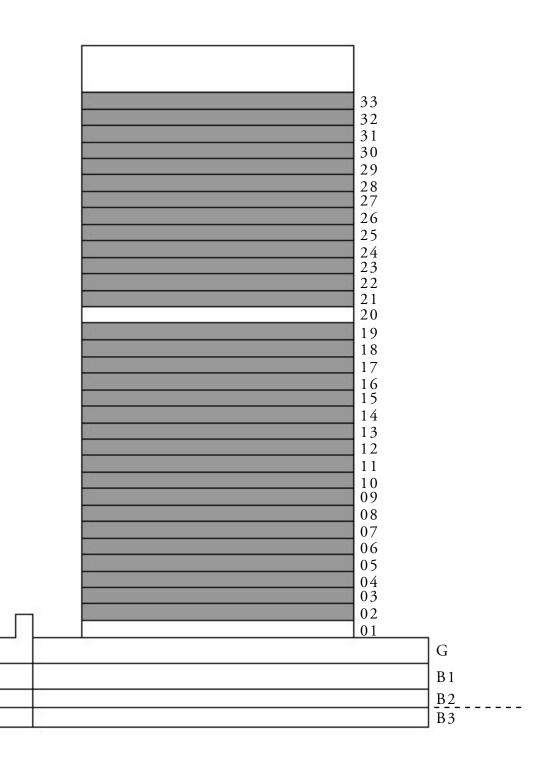

---|---------------|-------|
| BALCONY AREA | 40.80 SQ.FT.  | 3.79  |
| TOTAL AREA   | 641.86 SQ.FT. | 59.63 |

KEY PLAN



FLOOR PLAN 1. All dimensions are in imperial and metric, and measured from finish to finish excluding construction tolerances. 2. All materials, dimensions, and drawings are approximate only. 3. Information is subject to change without notice, at developer's absolute discretion. 4. Actual area may vary from the stated area. 5. Drawings not to scale. 6. All images used are for illustrative purposes only and do not represent the actual size, features, specifications, fittings, and furnishings. 7. The developer reserves the right to make revisions / alterations, at it's absolute discretion, without any liability whatsoever.

----

84 SQ.M.

SQ.M.

63 SQ.M.

KEY SECTION







#### APARTMENTS 2 BEDROOM

UNIT 03 | LEVEL 02-09

| SUITE AREA   | 980.27 SQ.FT.  | 91.07  |
|--------------|----------------|--------|
| BALCONY AREA | 131.53 SQ.FT.  | 12.22  |
| TOTAL AREA   | 1111.80 SQ.FT. | 103.29 |

KEY PLAN



FLOOR PLAN 1. All dimensions are in imperial and metric, and measured from finish to finish excluding construction tolerances. 2. All materials, dimensions, and drawings are approximate only. 3. Information is subject to change without notice, at developer's absolute discretion. 4. Actual area may vary from the stated area. 5. Drawings not to scale. 6. All images used are for illustrative purposes only and do not represent the actual size, features, specifications, fittings, and furnishings. 7. The developer reserves the right to make revisions / altera