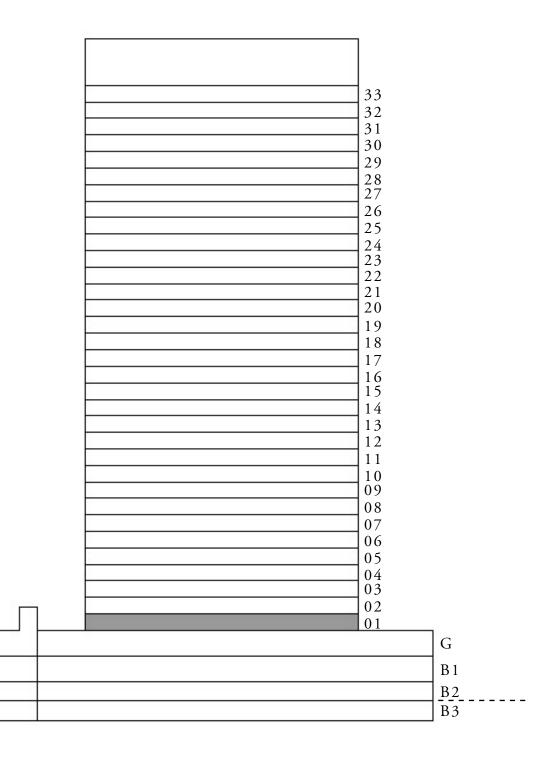

#### APARTMENTS 2 BEDROOM

UNIT 03 | LEVEL 01

| SUITE AREA   | 980.27 SQ.FT.  | 91.07  |
|--------------|----------------|--------|
| BALCONY AREA | 131.53 SQ.FT.  | 12.22  |
| TOTAL AREA   | 1111.80 SQ.FT. | 103.29 |

KEY PLAN

FLOOR PLAN 1. All dimensions are in imperial and metric, and measured from finish to finish excluding construction tolerances. 2. All materials, dimensions, and drawings are approximate only. 3. Information is subject to change without notice, at developer's absolute discretion. 4. Actual area may vary from the stated area. 5. Drawings not to scale. 6. All images used are for illustrative purposes only and do not represent the actual size, features, specifications, fittings, and furnishings. 7. The developer reserves the right to make revisions / alterations, at it's absolute discretion, without any liability whatsoever.

7 SQ.M.

2 SQ.M.

29 SQ.M.

KEY SECTION