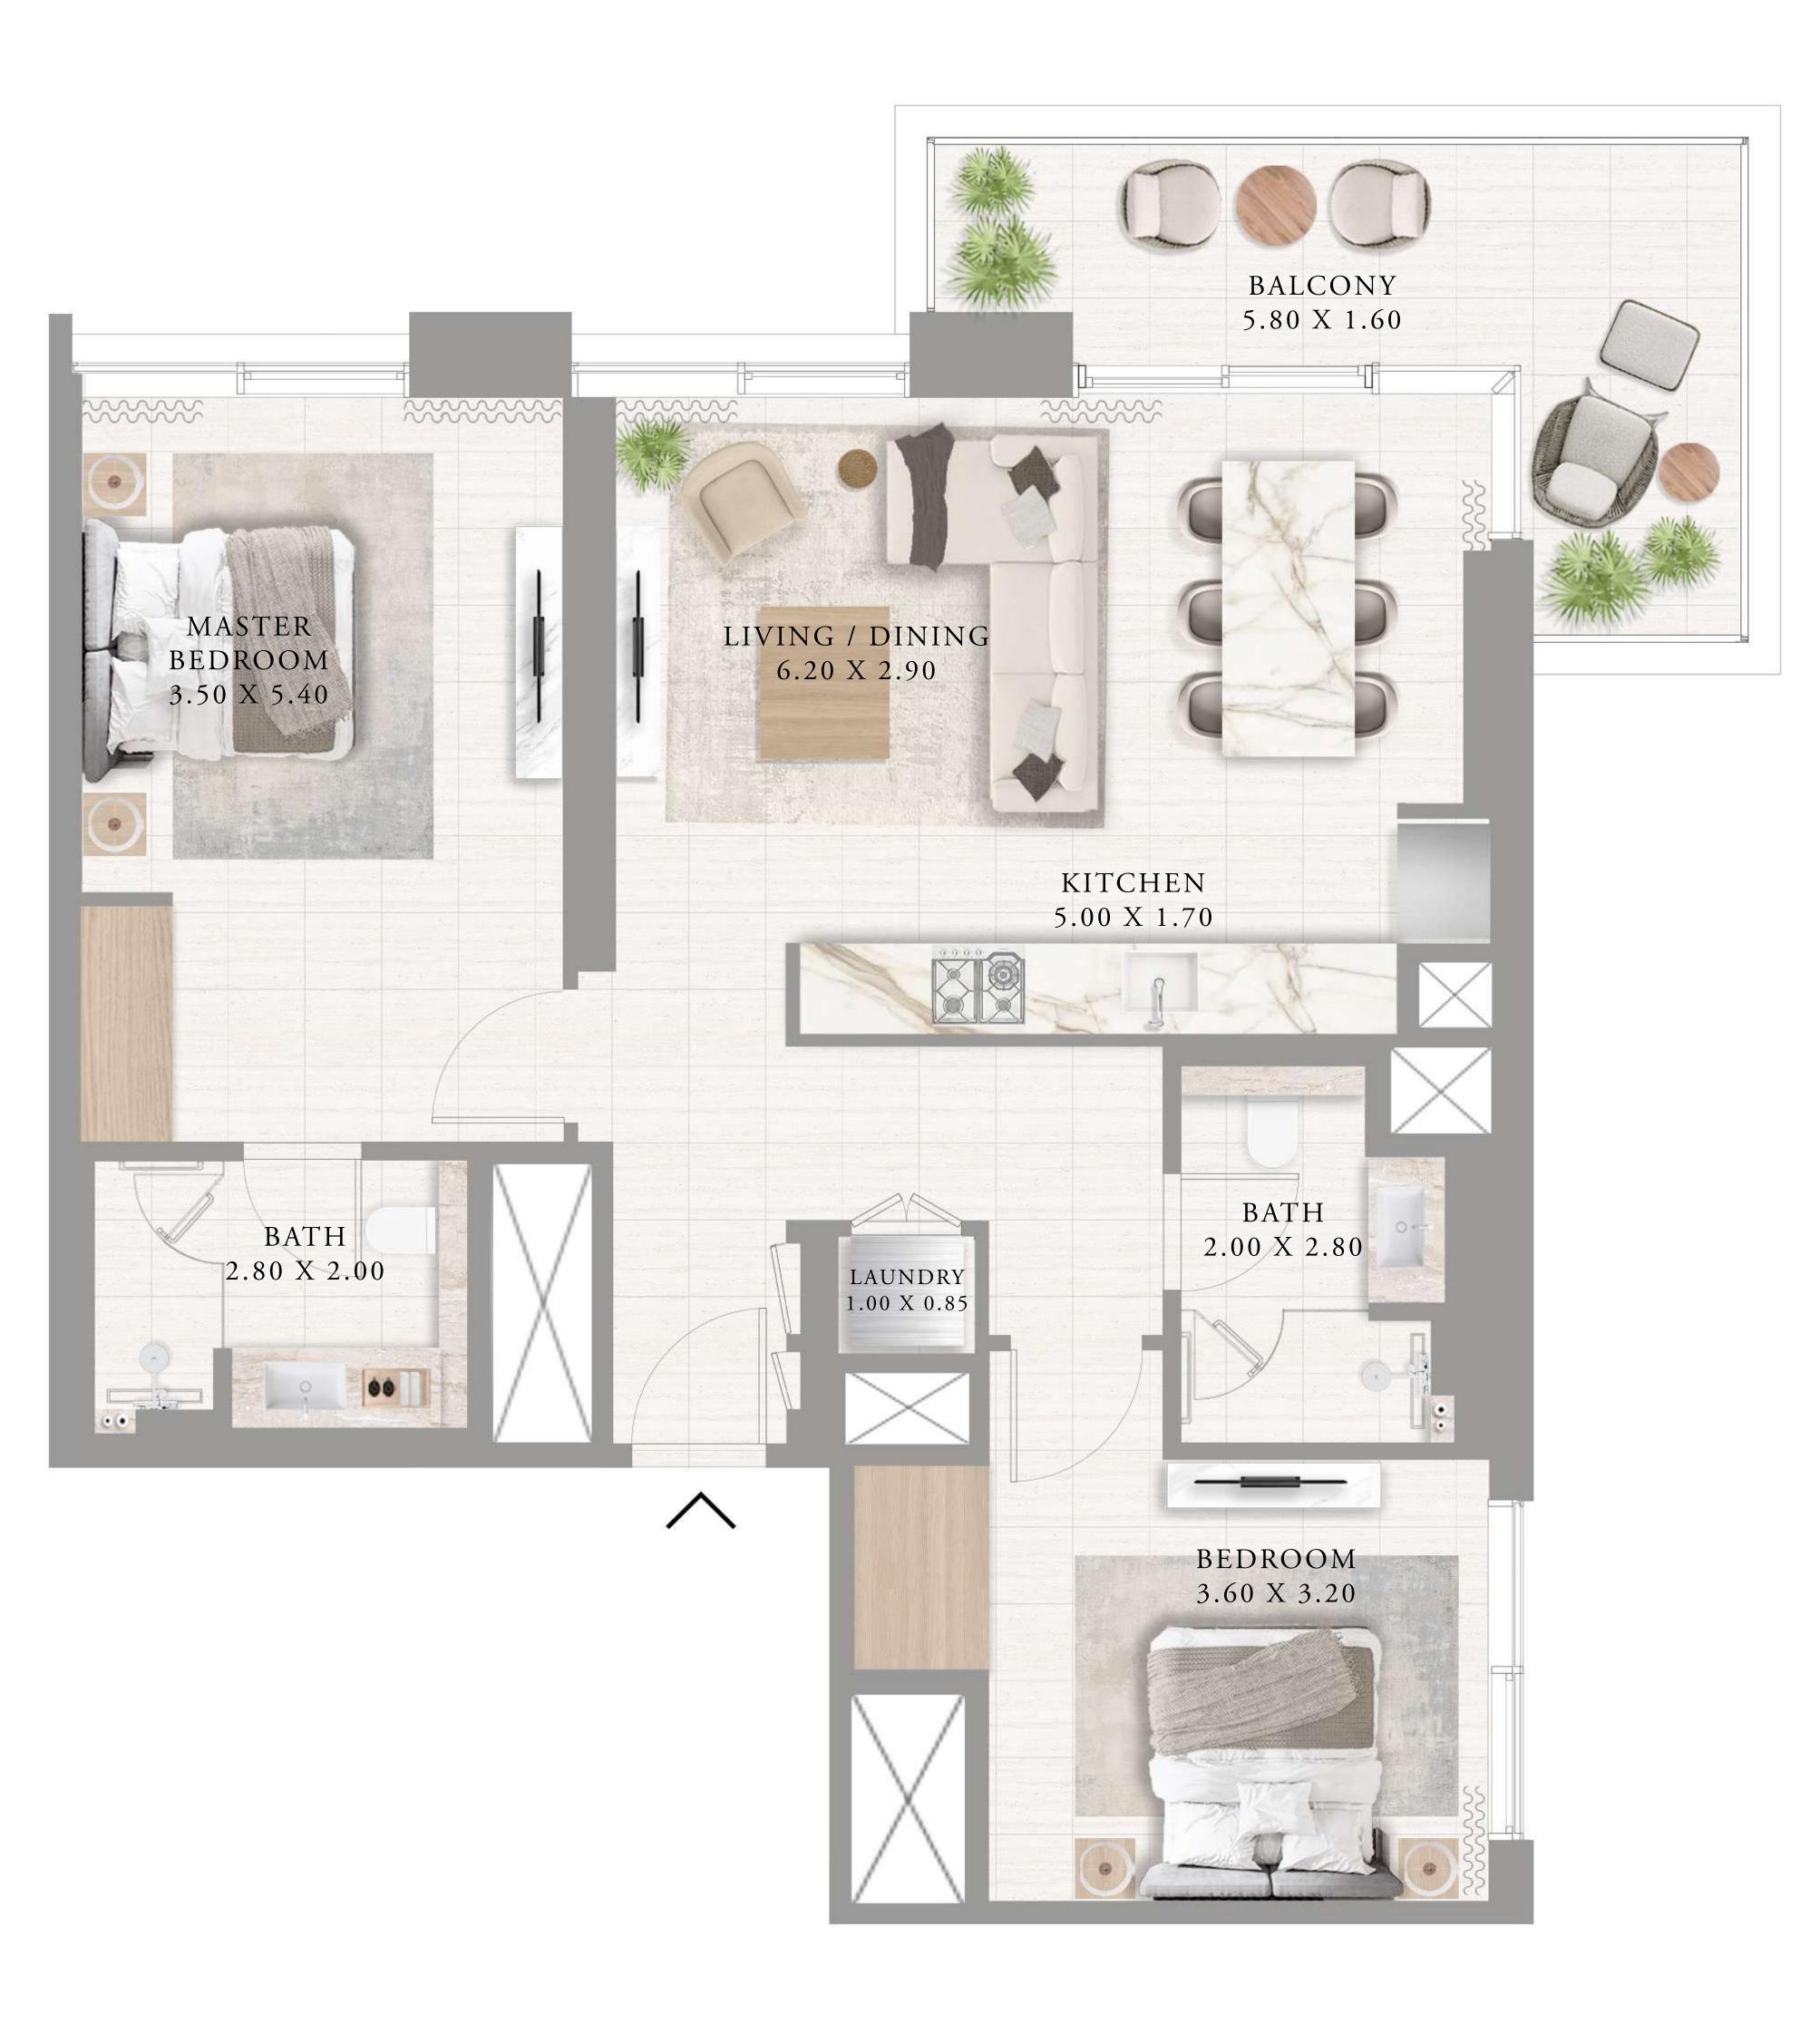

#### APARTMENTS 2 BEDROOM

UNIT 03 | LEVEL 01

| SUITE AREA   | 980.27 SQ.FT.  | 91.07  |
|--------------|----------------|--------|
| BALCONY AREA | 131.53 SQ.FT.  | 12.22  |
| TOTAL AREA   | 1111.80 SQ.FT. | 103.29 |

KEY PLAN

FLOOR PLAN 1. All dimensions are in imperial and metric, and measured from finish to finish excluding construction tolerances. 2. All materials, dimensions, and drawings are approximate only. 3. Information is subject to change without notice, at developer's absolute discretion. 4. Actual area may vary from the stated area. 5. Drawings not to scale. 6. All images used are for illustrative purposes only and do not represent the actual size, features, specifications, fittings, and furnishings. 7. The developer reserves the right to make revisions / alterations, at it's absolute discretion, without any liability whatsoever.

7 SQ.M.

2 SQ.M.

29 SQ.M.

KEY SECTION