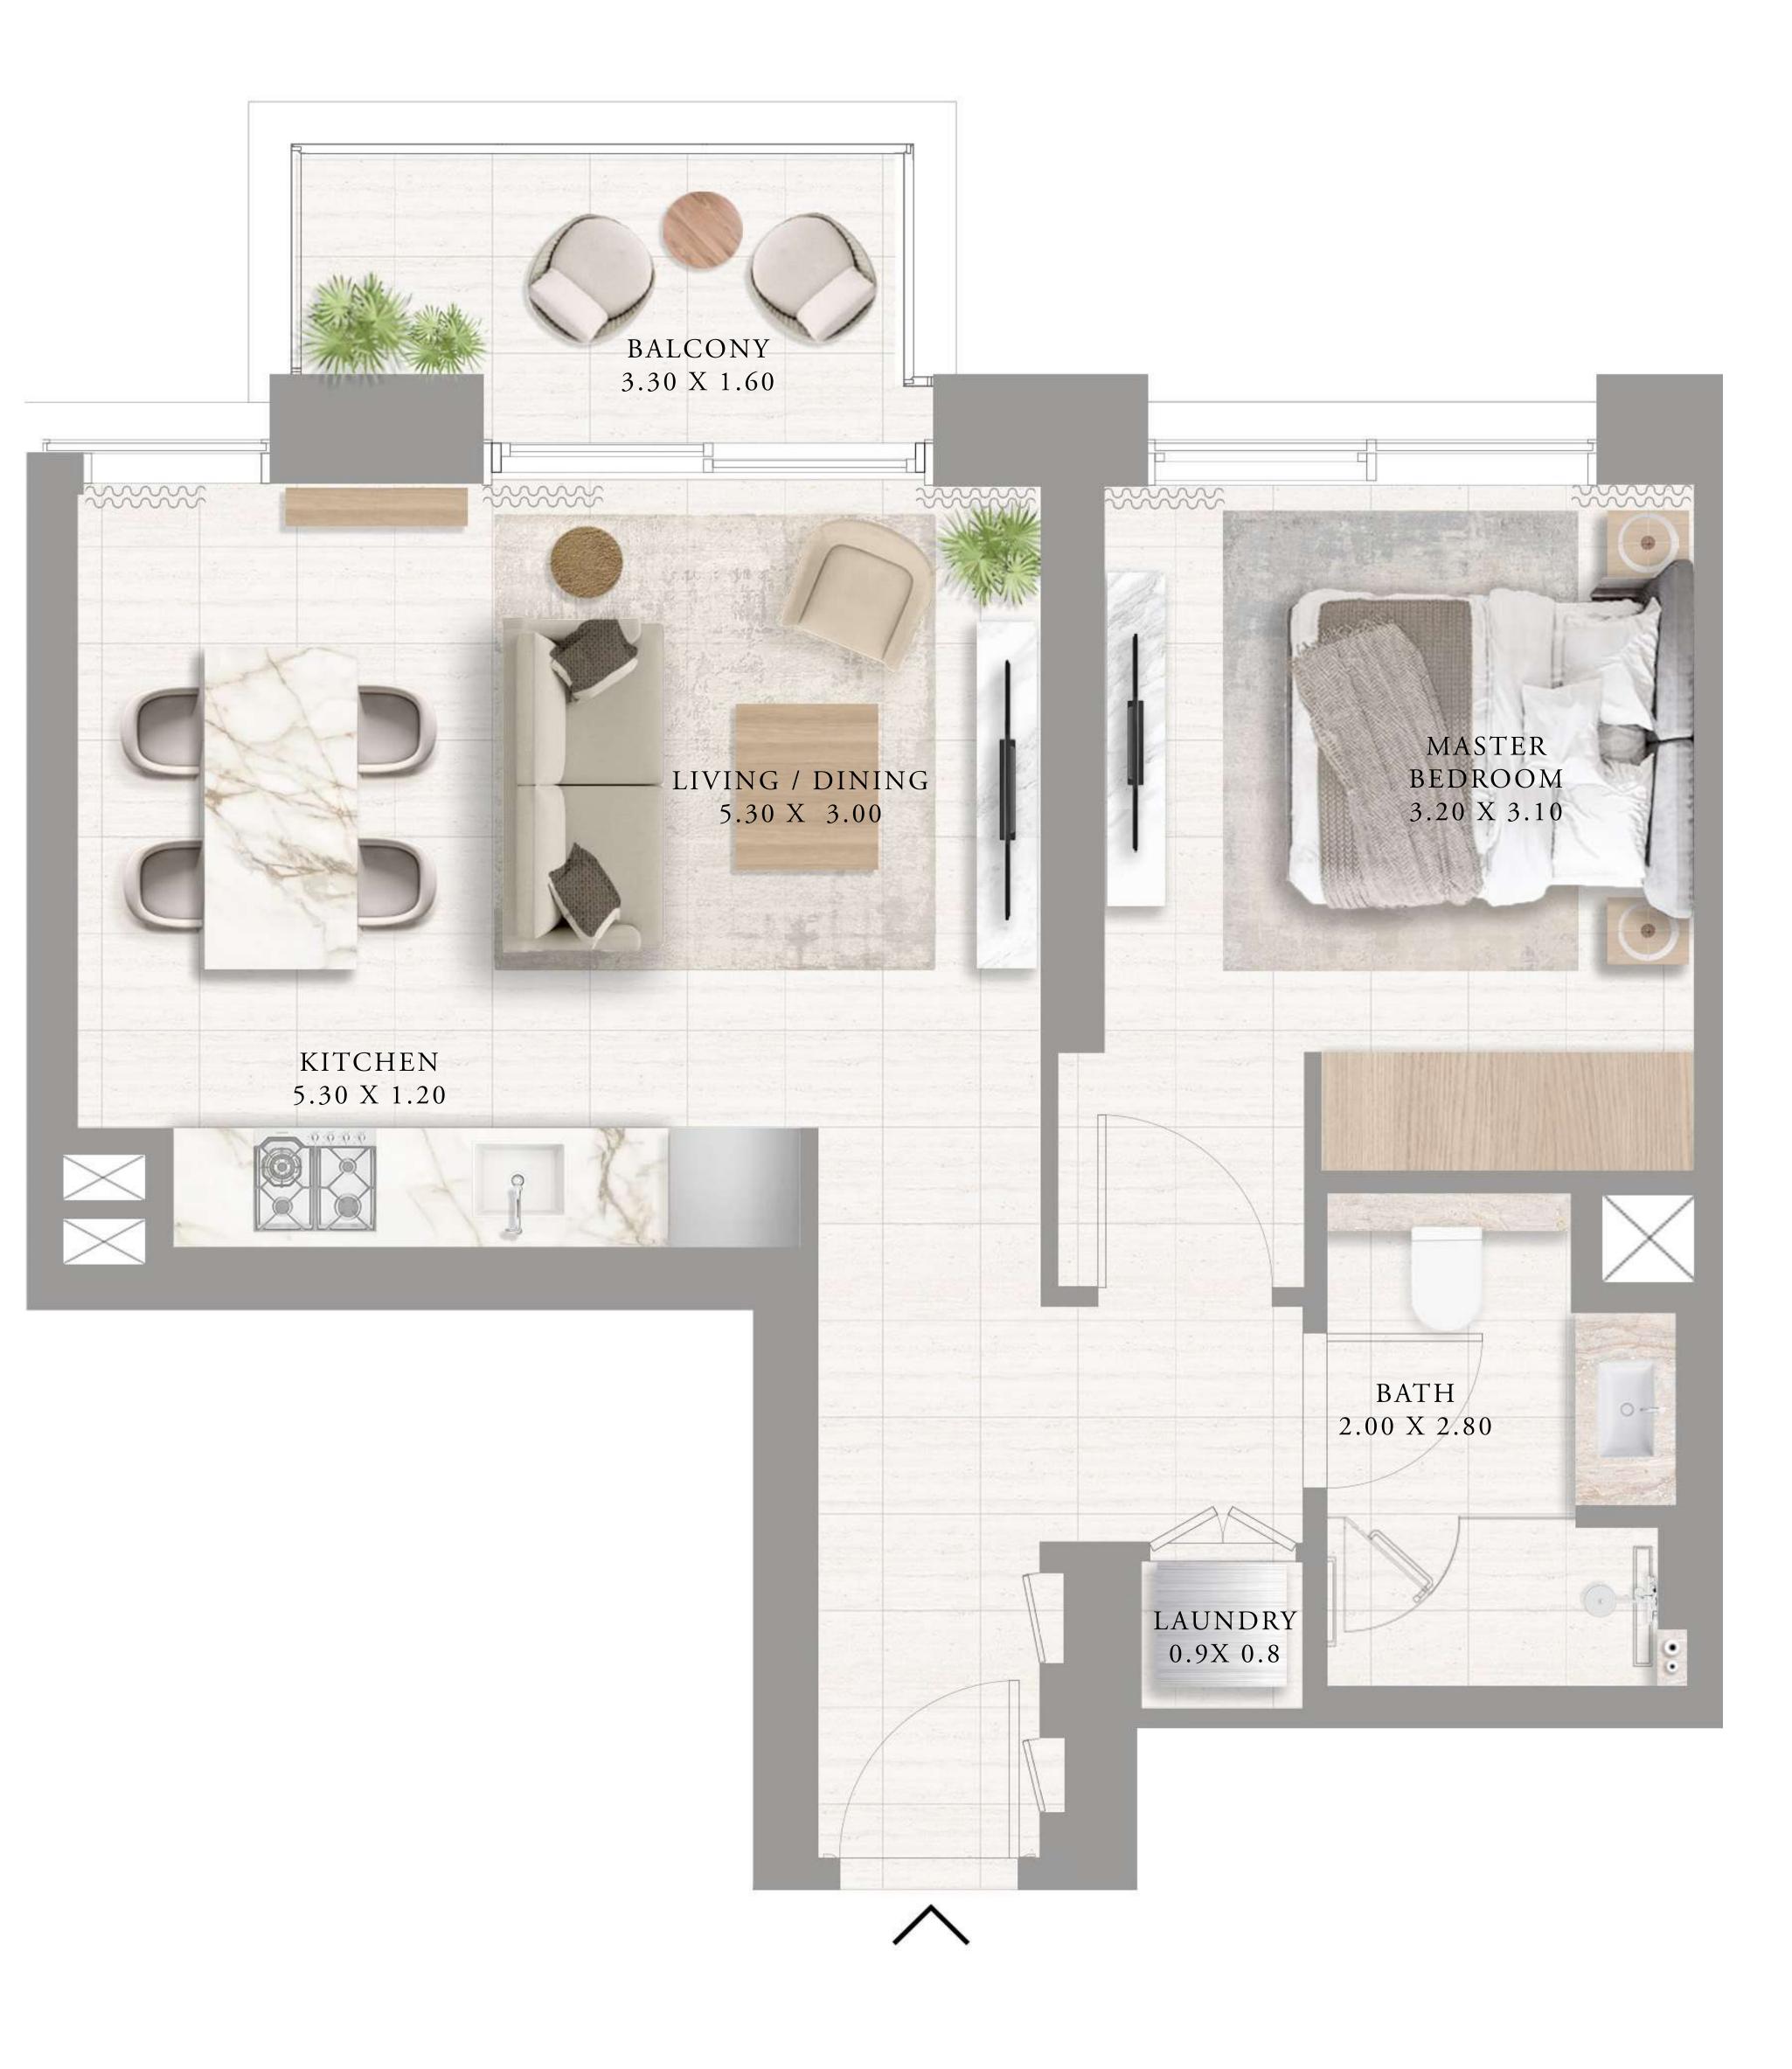

#### APARTMENTS 1 BEDROOM

UNIT 02 | LEVEL 01

| SUITE AREA   | 601.06 SQ.FT. | 55.84 |
|--------------|---------------|-------|
| BALCONY AREA | 40.80 SQ.FT.  | 3.79  |
| TOTAL AREA   | 641.86 SQ.FT. | 59.63 |

KEY PLAN

7. The developer reserves the right to make revisions / alterations, at it's absolute discretion, without any liability whatsoever.

84 SQ.M.

SQ.M.

63 SQ.M.

KEY SECTION

----

FLOOR PLAN 1. All dimensions are in imperial and metric, and measured from finish to finish excluding construction tolerances. 2. All materials, dimensions, and drawings are approximate only. 3. Information is subject to change without notice, at developer's absolute discretion. 4. Actual area may vary from the stated area. 5. Drawings not to scale. 6. All images used are for illustrative purposes only and do not represent the actual size, features, specifications, fittings, and furnishings.