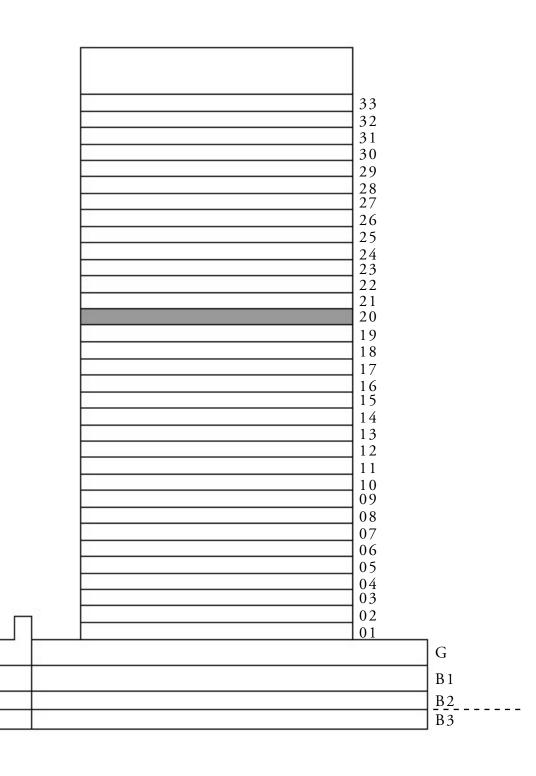

------|----------------|-------|
| BALCONY AREA | 56.51 SQ.FT.   | 5.25  |
| TOTAL AREA   | 1046.68 SQ.FT. | 97.24 |

KEY PLAN



FLOOR PLAN 1. All dimensions are in imperial and metric, and measured from finish to finish excluding construction tolerances. 2. All materials, dimensions, and drawings are approximate only. 3. Information is subject to change without notice, at developer's absolute discretion. 4. Actual area may vary from the stated area. 5. Drawings not to scale. 6. All images used are for illustrative purposes only and do not represent the actual size, features, specifications, fittings, and furnishings. 7. The developer reserves the right to make revisions / alterations, at it's absolute discretion, without any liability whatsoever.

99 SQ.M.

SQ.M.

24 SQ.M.

KEY SECTION







#### APARTMENTS 2 BEDROOM

UNIT 03 | LEVEL 20

| SUITE AREA   | 993.40 SQ.FT.  | 92.29 |
|--------------|----------------|-------|
| BALCONY AREA | 56.51 SQ.FT.   | 5.25  |
| TOTAL AREA   | 1049.91 SQ.FT. | 97.54 |

KEY PLAN



FLOOR PLAN 1. All dimensions are in imperial and metric, and measured from finish to finish excluding construction tolerances. 2. All materials, dimensions, and drawings are approximate only. 3. Information is subject to change without notice, at developer's absolute discretion. 4. Actual area may vary from the stated area. 5. Drawings not to scale. 6. All images used are for illustrative purposes only and do not represent the actual size, features, specifications, fittings, and furnishings. 7. The developer reserves the right to make revisions / alterations,