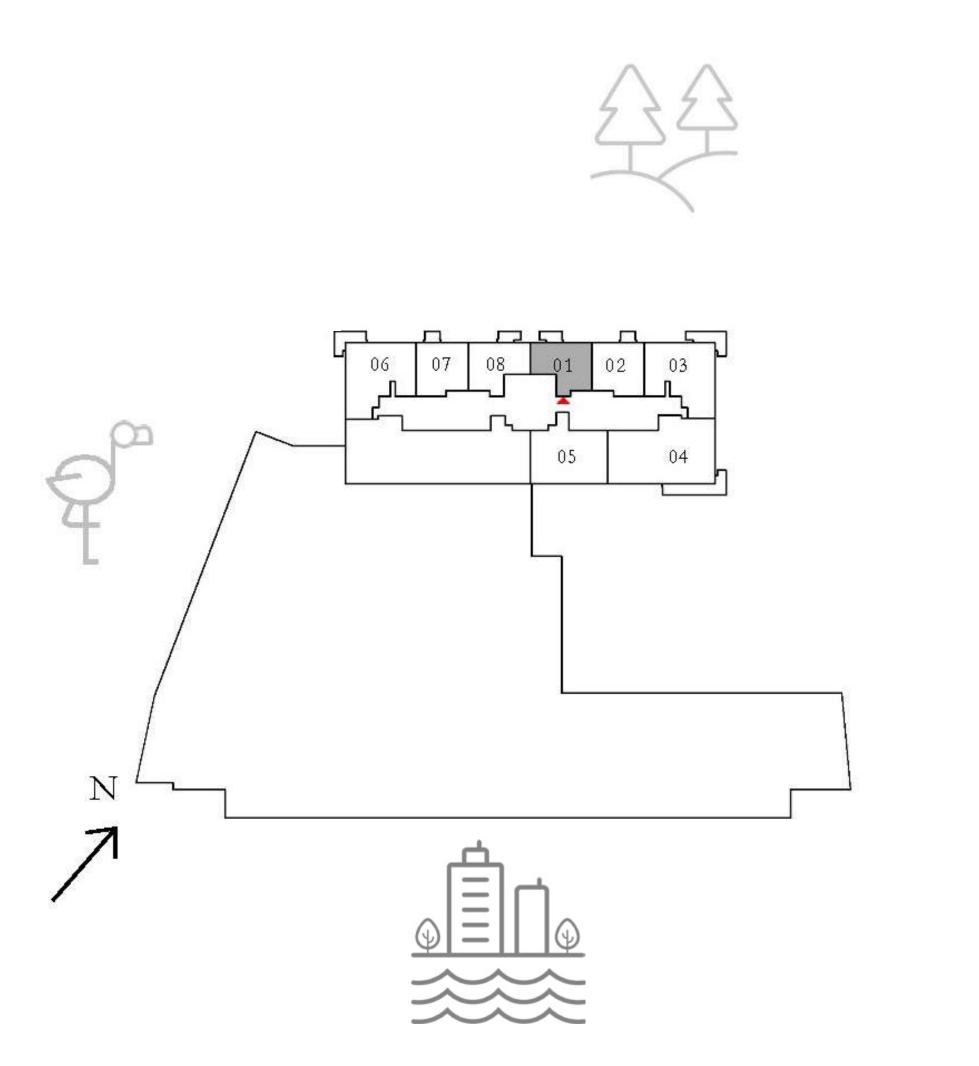

#### APARTMENTS 1 BEDROOM

UNIT 01 | LEVEL 01

| SUITE AREA   | 582.22 SQ.FT. | 54.09 |
|--------------|---------------|-------|
| BALCONY AREA | 56.51 SQ.FT.  | 5.25  |
| TOTAL AREA   | 638.73 SQ.FT. | 59.34 |

KEY PLAN

FLOOR PLAN 1. All dimensions are in imperial and metric, and measured from finish to finish excluding construction tolerances. 2. All materials, dimensions, and drawings are approximate only. 3. Information is subject to change without notice, at developer's absolute discretion. 4. Actual area may vary from the stated area. 5. Drawings not to scale. 6. All images used are for illustrative purposes only and do not represent the actual size, features, specifications, fittings, and furnishings. 7. The developer reserves the right to make revisions / alterations, at it's absolute discretion, without any liability whatsoever.

09 SQ.M.

SQ.M.

34 SQ.M.

KEY SECTION

\_ \_ \_ \_ \_ \_