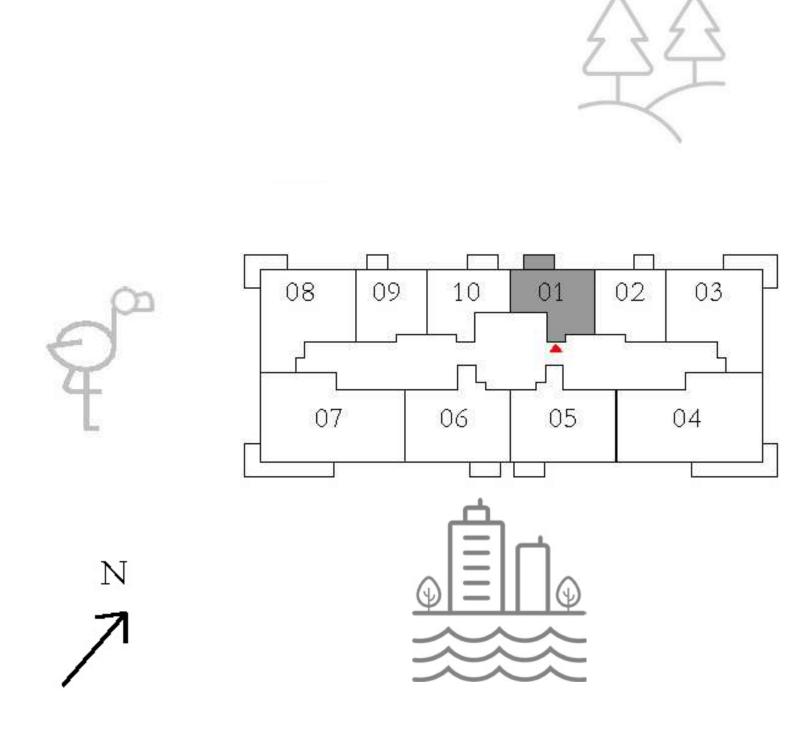

#### APARTMENTS 1 BEDROOM

UNIT 01 | LEVEL 02-19, 21-33

| SUITE AREA   | 582.22 SQ.FT. | 54.09 |
|--------------|---------------|-------|
| BALCONY AREA | 56.51 SQ.FT.  | 5.25  |
| TOTAL AREA   | 638.73 SQ.FT. | 59.34 |

KEY PLAN

FLOOR PLAN 1. All dimensions are in imperial and metric, and measured from finish to finish excluding construction tolerances. 2. All materials, dimensions, and drawings are approximate only. 3. Information is subject to change without notice, at developer's absolute discretion. 4. Actual area may vary from the stated area. 5. Drawings not to scale. 6. All images used are for illustrative purposes only and do not represent the actual size, features, specifications, fittings, and furnishings. 7. The developer reserves the right to make revisions / alterations, at it's absolute discretion, without any liability whatsoever.

09 SQ.M.

SQ.M.

34 SQ.M.

KEY SECTION