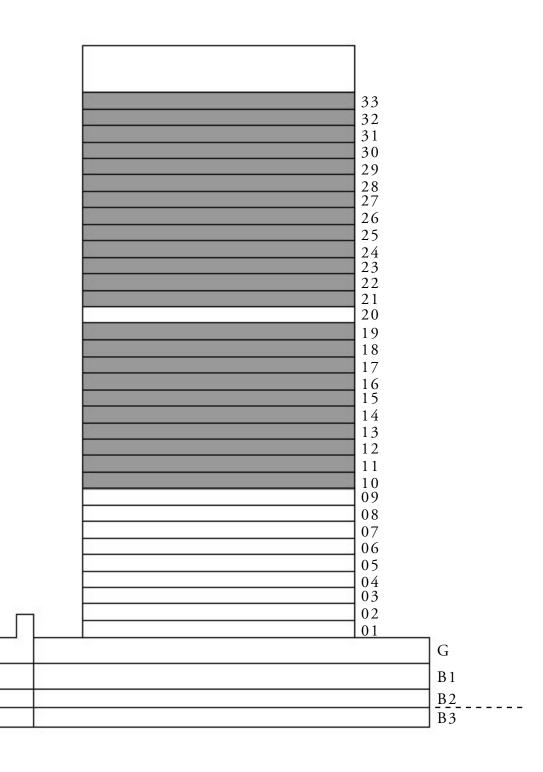

#### APARTMENTS 1 BEDROOM

UNIT 09 | LEVEL 02-19, 21-33

| SUITE AREA   | 601.06 SQ.FT. | 55.84 |
|--------------|---------------|-------|
| BALCONY AREA | 41.12 SQ.FT.  | 3.82  |
| TOTAL AREA   | 642.18 SQ.FT. | 59.60 |