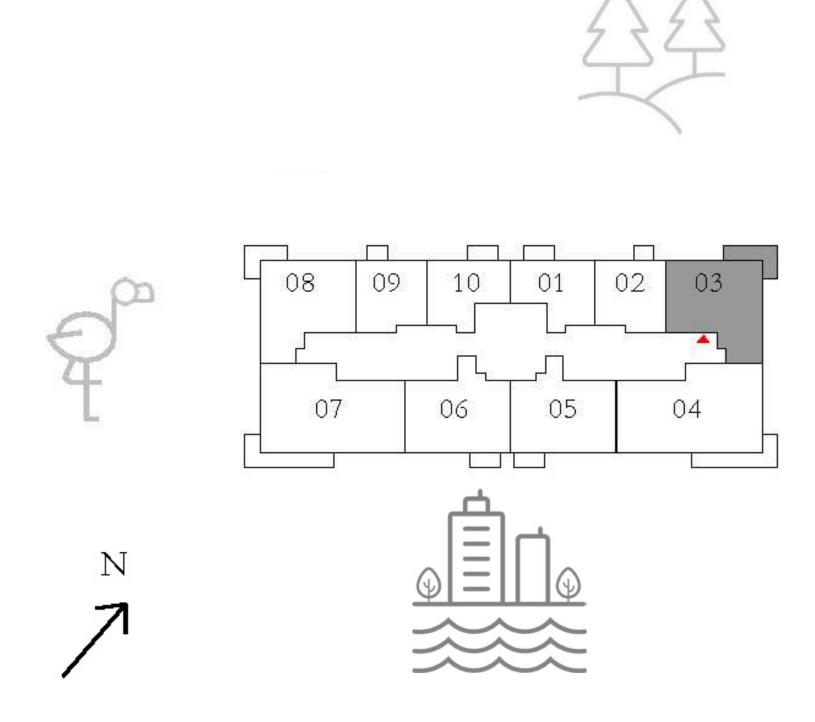

#### APARTMENTS 2 BEDROOM

UNIT 03 | LEVEL 01

| SUITE AREA   | 980.27 SQ.FT.  | 91.07  |
|--------------|----------------|--------|
| BALCONY AREA | 131.53 SQ.FT.  | 12.22  |
| TOTAL AREA   | 1111.80 SQ.FT. | 103.29 |

KEY PLAN

FLOOR PLAN 1. All dimensions are in imperial and metric, and measured from finish to finish excluding construction tolerances. 2. All materials, dimensions, and drawings are approximate only. 3. Information is subject to change without notice, at developer's absolute discretion. 4. Actual area may vary from the stated area. 5. Drawings not to scale. 6. All images used are for illustrative purposes only and do not represent the actual size, features, specifications, fittings, and furnishings. 7. The developer reserves the right to make revisions / alterations, at it's absolute discretion, without any liability whatsoever.