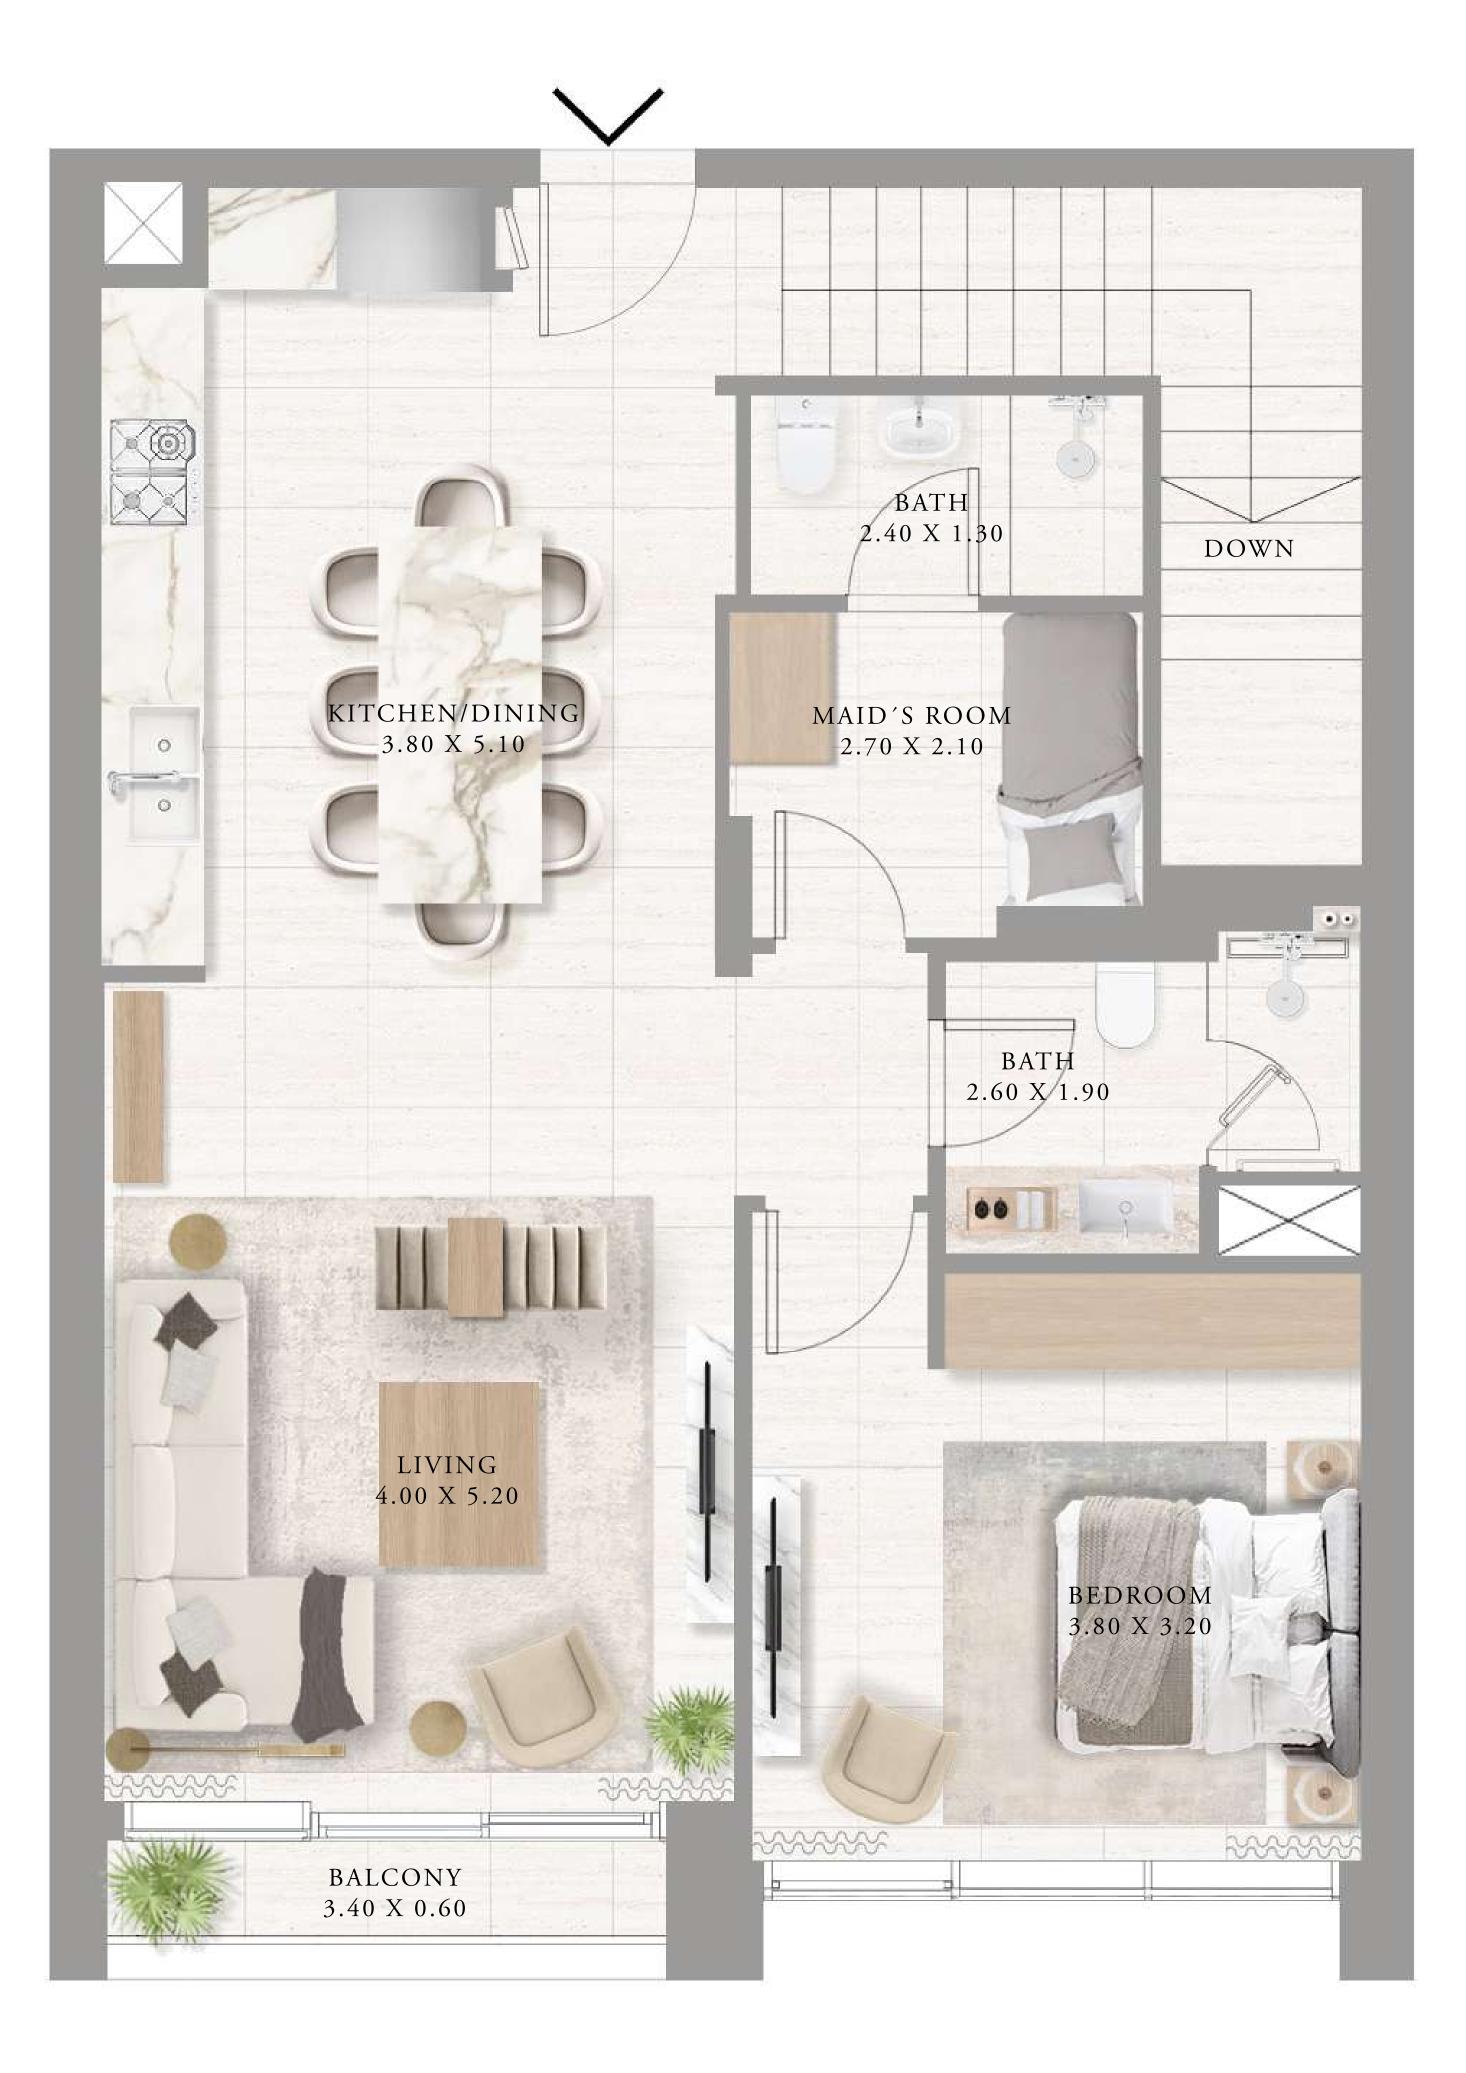

#### TOWNHOUSES 3 BEDROOM

UNIT G01 | GROUND LEVEL

| SUITE AREA   | 1826.42 SQ.FT. | 169.68 |
|--------------|----------------|--------|
| BALCONY AREA | 97.09 SQ.FT.   | 9.02 S |
| TOTAL AREA   | 1923.51 SQ.FT. | 178.7  |

KEY PLAN

FLOOR PLAN 1. All dimensions are in imperial and metric, and measured from finish to finish excluding construction tolerances. 2. All materials, dimensions, and drawings are approximate only. 3. Information is subject to change without notice, at developer's absolute discretion. 4. Actual area may vary from the stated area. 5. Drawings not to scale. 6. All images used are for illustrative purposes only and do not represent the actual size, features, specifications, fittings, and furnishings. 7. The developer reserves the right to make revisions / alterations, at it's absolute discretion, without any liability whatsoever.

68 SQ.M.

SQ.M.

SQ.M.

KEY SECTION

UPPER LEVEL

LOWER LEVEL