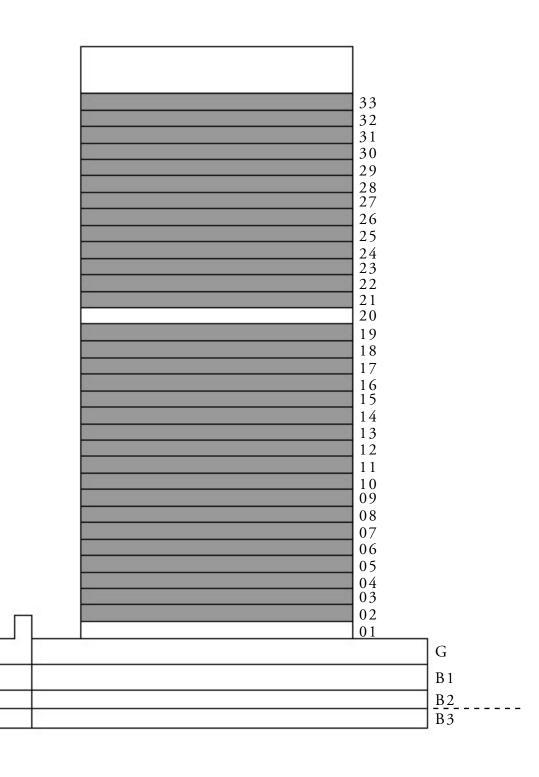

---------|---------------|-------|
| BALCONY AREA | 56.51 SQ.FT.  | 5.25  |
| TOTAL AREA   | 638.73 SQ.FT. | 59.34 |

KEY PLAN



FLOOR PLAN 1. All dimensions are in imperial and metric, and measured from finish to finish excluding construction tolerances. 2. All materials, dimensions, and drawings are approximate only. 3. Information is subject to change without notice, at developer's absolute discretion. 4. Actual area may vary from the stated area. 5. Drawings not to scale. 6. All images used are for illustrative purposes only and do not represent the actual size, features, specifications, fittings, and furnishings. 7. The developer reserves the right to make revisions / alterations, at it's absolute discretion, without any liability whatsoever.

09 SQ.M.

SQ.M.

34 SQ.M.

KEY SECTION







#### APARTMENTS 1 BEDROOM

UNIT 02 | LEVEL 02-19, 21-33

| SUITE AREA   | 601.06 SQ.FT. | 55.84 |
|--------------|---------------|-------|
| BALCONY AREA | 40.80 SQ.FT.  | 3.79  |
| TOTAL AREA   | 641.86 SQ.FT. | 59.63 |

KEY PLAN



FLOOR PLAN 1. All dimensions are in imperial and metric, and measured from finish to finish excluding construction tolerances. 2. All materials, dimensions, and drawings are approximate only. 3. Information is subject to change without notice, at developer's absolute discretion. 4. Actual area may vary from the stated area. 5. Drawings not to scale. 6. All images used are for illustrative purposes only and do not represent the actual size, features, specifications, fittings, and furnishings. 7. The developer reserves the right to make revisions / alterat