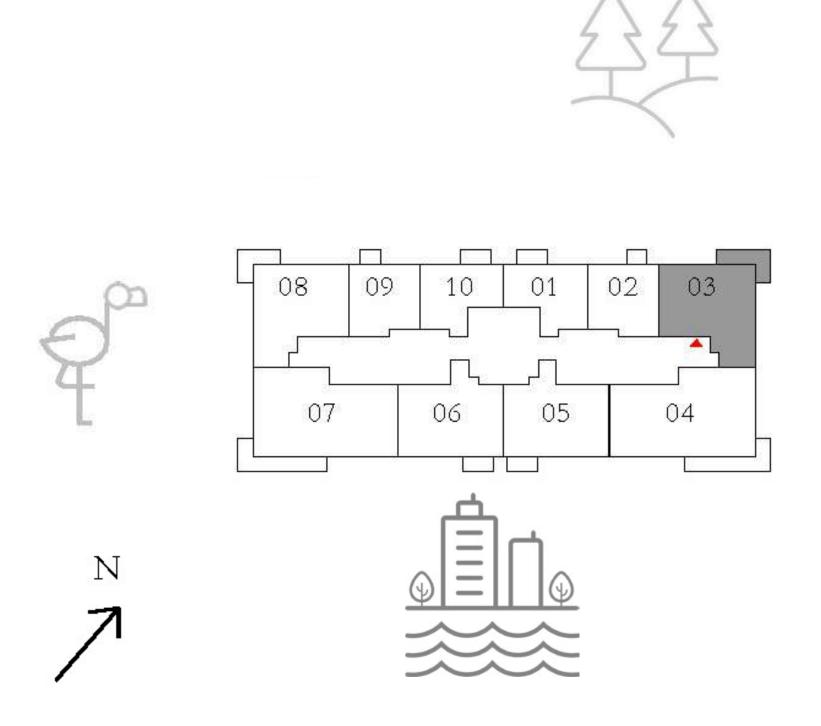

#### APARTMENTS 2 BEDROOM

UNIT 03 | LEVEL 01

| SUITE AREA   | 980.27 SQ.FT.  | 91.07  |
|--------------|----------------|--------|
| BALCONY AREA | 131.53 SQ.FT.  | 12.22  |
| TOTAL AREA   | 1111.80 SQ.FT. | 103.29 |

KEY PLAN

FLOOR PLAN 1. All dimensions are in imperial and metric, and measured from finish to finish excluding construction tolerances. 2. All materials, dimensions, and drawings are approximate only. 3. Information is subject to change without notice, at developer's absolute discretion. 4. Actual area may vary from the stated area. 5. Drawings not to scale. 6. All images used are for illustrative purposes only and do not represent the actual size, features, specifications, fittings, and furnishings. 7. The developer reserves the right to make revisions / alterations, at it's absolute discretion, without any liability whatsoever.