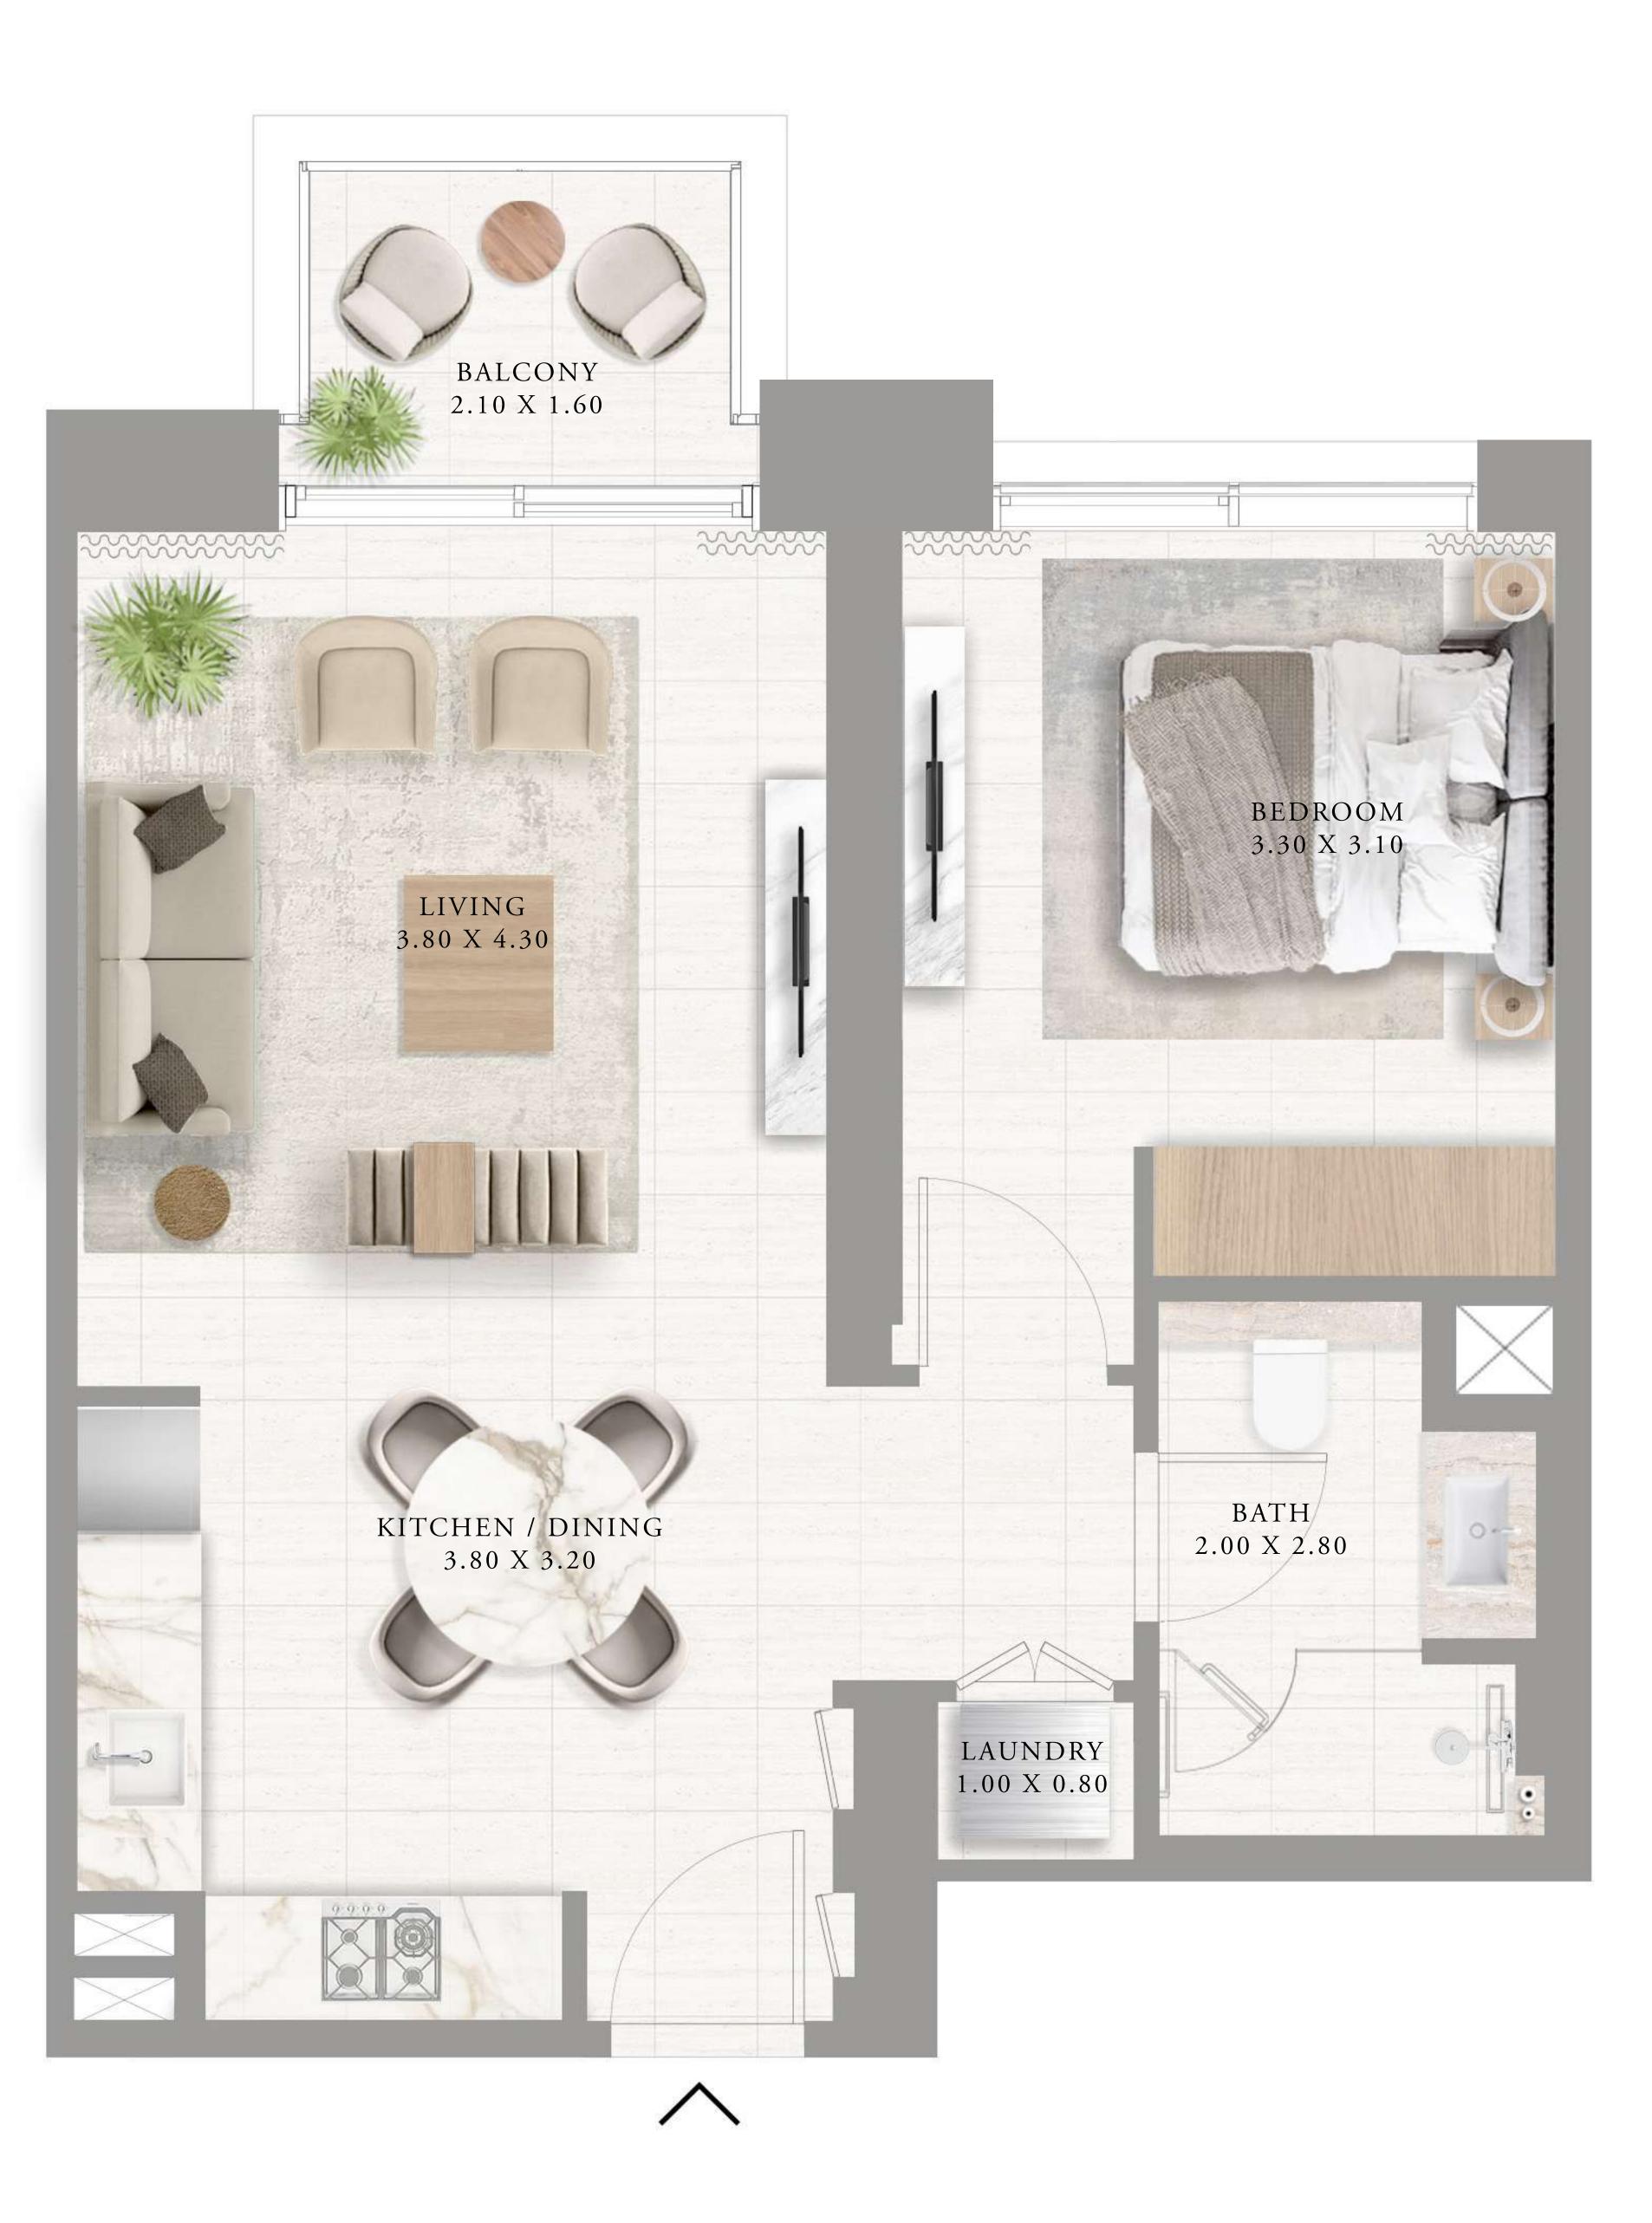

#### APARTMENTS 1 BEDROOM

UNIT 07 | LEVEL 01

| SUITE AREA   | 601.06 SQ.FT. | 55.84 |
|--------------|---------------|-------|
| BALCONY AREA | 41.12 SQ.FT.  | 3.82  |
| TOTAL AREA   | 642.18 SQ.FT. | 59.60 |

KEY PLAN

FLOOR PLAN 1. All dimensions are in imperial and metric, and measured from finish to finish excluding construction tolerances. 2. All materials, dimensions, and drawings are approximate only. 3. Information is subject to change without notice, at developer's absolute discretion. 4. Actual area may vary from the stated area. 5. Drawings not to scale. 6. All images used are for illustrative purposes only and do not represent the actual size, features, specifications, fittings, and furnishings. 7. The developer reserves the right to make revisions / alterations, at it's absolute discretion, without any liability whatsoever.

----

84 SQ.M.

SQ.M.

66 SQ.M.

KEY SECTION