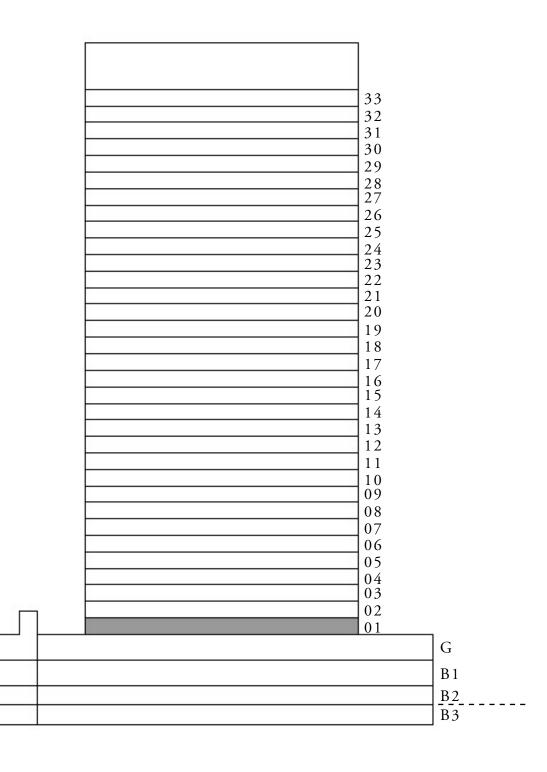

68 SQ.M.

SQ.M.

SQ.M.

KEY SECTION

UPPER LEVEL

LOWER LEVEL

UPPER LEVEL

LOWER LEVEL