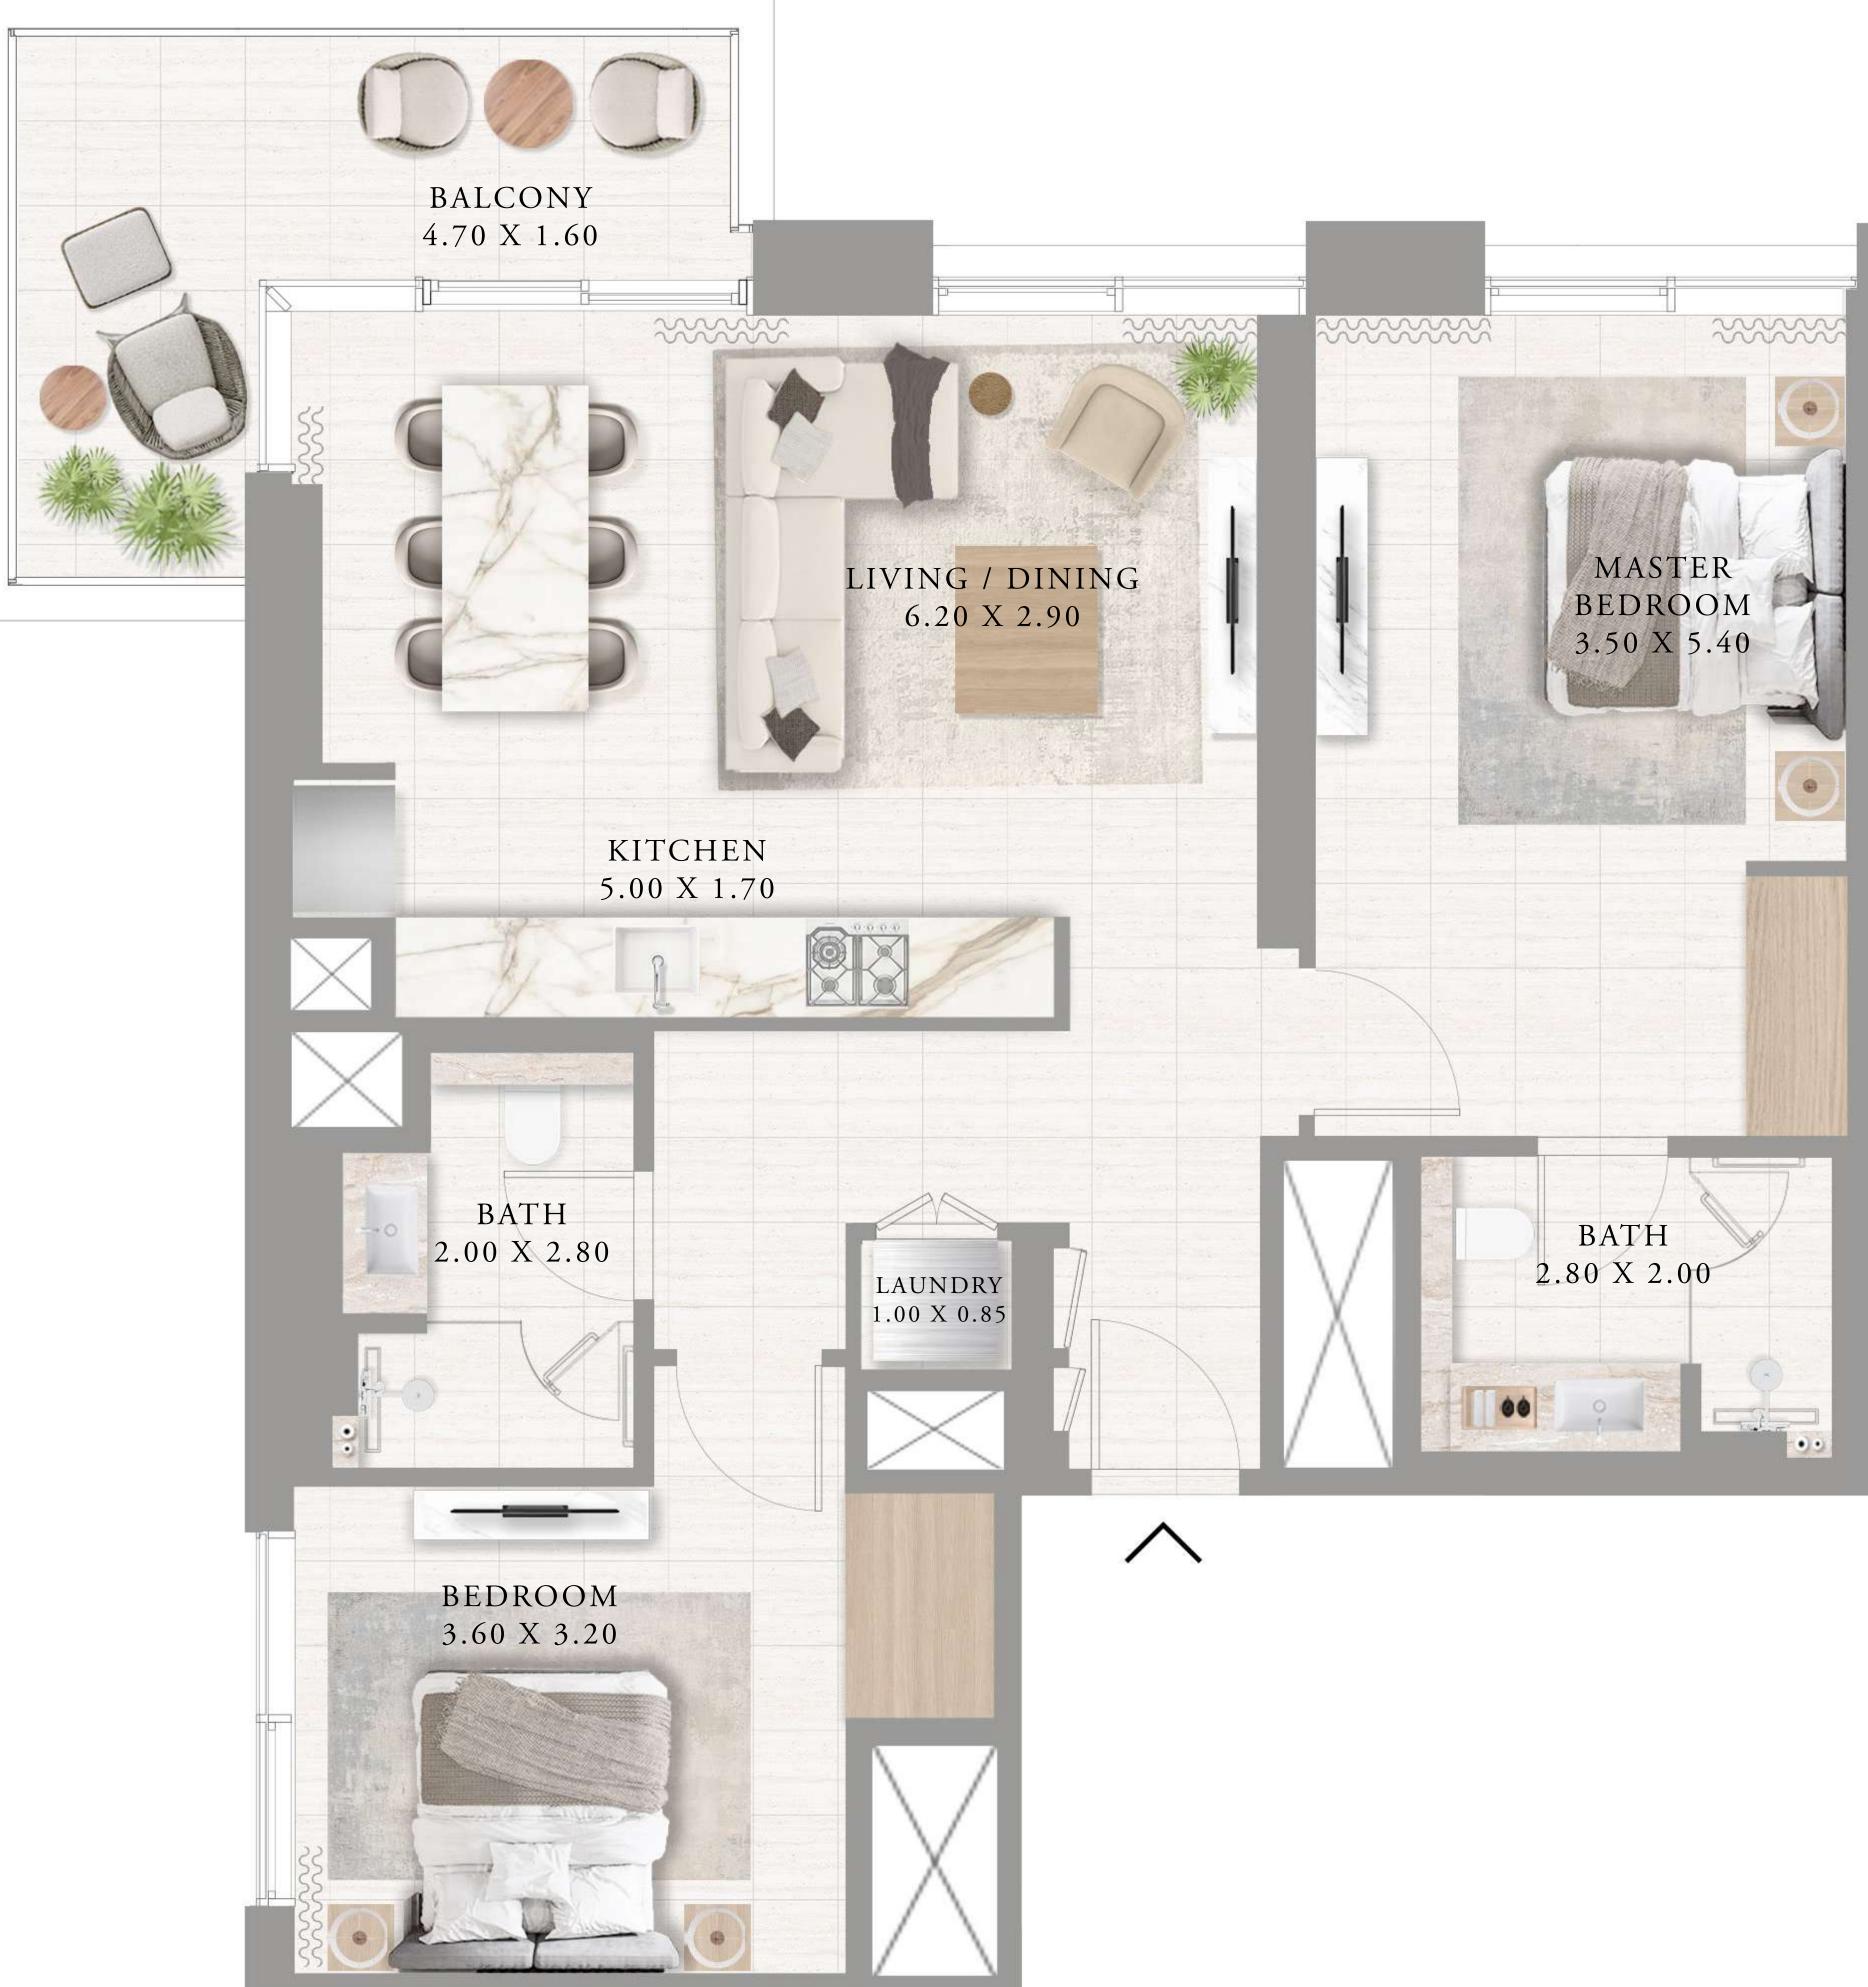

#### APARTMENTS 1 BEDROOM

UNIT 08 | LEVEL 01

| SUITE AREA   | 582.22 SQ.FT. | 54.09 |
|--------------|---------------|-------|
| BALCONY AREA | 56.73 SQ.FT.  | 5.27  |
| TOTAL AREA   | 638.95 SQ.FT. | 59.30 |

KEY PLAN

7. The developer reserves the right to make revisions / alterations, at it's absolute discretion, without any liability whatsoever.

09 SQ.M.

SQ.M.

36 SQ.M.

KEY SECTION

----

FLOOR PLAN 1. All dimensions are in imperial and metric, and measured from finish to finish excluding construction tolerances. 2. All materials, dimensions, and drawings are approximate only. 3. Information is subject to change without notice, at developer's absolute discretion. 4. Actual area may vary from the stated area. 5. Drawings not to scale. 6. All images used are for illustrative purposes only and do not represent the actual size, features, specifications, fittings, and furnishings.