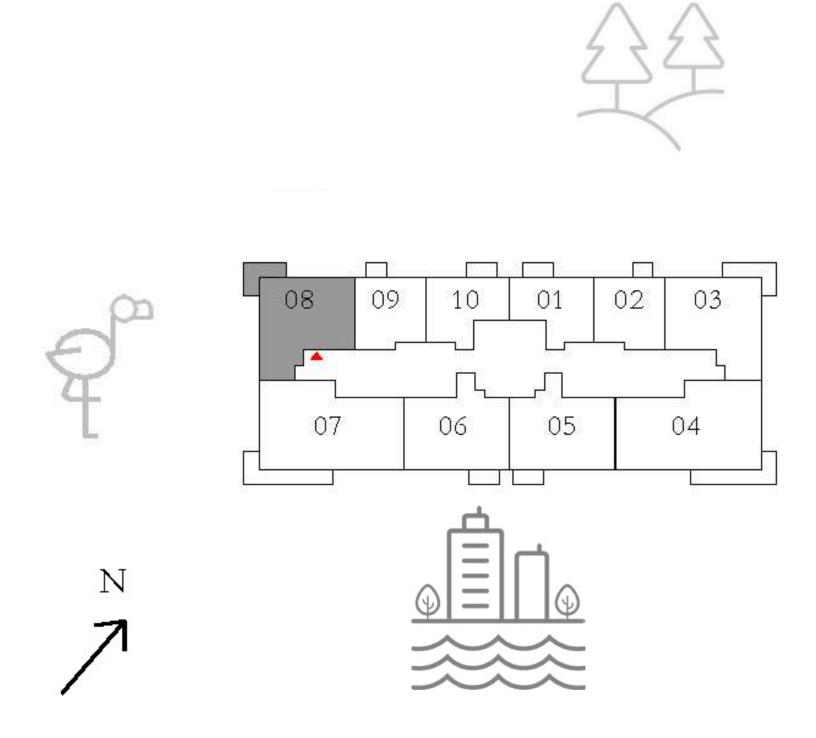

#### APARTMENTS 1 BEDROOM

UNIT 08 | LEVEL 01

| SUITE AREA   | 582.22 SQ.FT. | 54.09 |
|--------------|---------------|-------|
| BALCONY AREA | 56.73 SQ.FT.  | 5.27  |
| TOTAL AREA   | 638.95 SQ.FT. | 59.30 |

KEY PLAN

7. The developer reserves the right to make revisions / alterations, at it's absolute discretion, without any liability whatsoever.

09 SQ.M.

SQ.M.

36 SQ.M.

KEY SECTION

----

FLOOR PLAN 1. All dimensions are in imperial and metric, and measured from finish to finish excluding construction tolerances. 2. All materials, dimensions, and drawings are approximate only. 3. Information is subject to change without notice, at developer's absolute discretion. 4. Actual area may vary from the stated area. 5. Drawings not to scale. 6. All images used are for illustrative purposes only and do not represent the actual size, features, specifications, fittings, and furnishings.