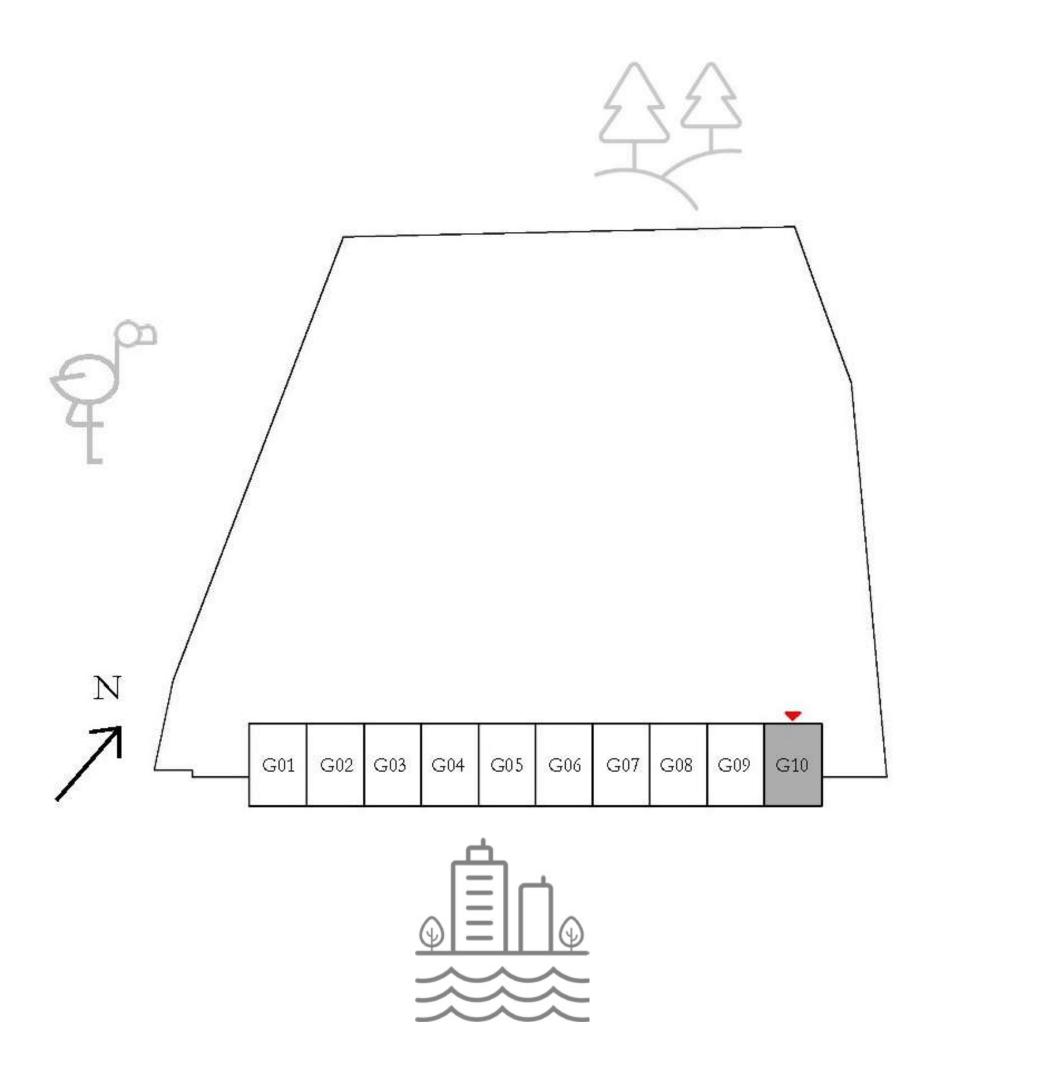

#### TOWNHOUSES 3 BEDROOM

UNIT G10 | GROUND LEVEL

| SUITE AREA   | 1814.9 SQ.FT.  | 168.61 |
|--------------|----------------|--------|
| BALCONY AREA | 97.09 SQ.FT.   | 9.02 S |
| TOTAL AREA   | 1911.99 SQ.FT. | 177.63 |

KEY PLAN

7. The developer reserves the right to make revisions / alterations, at it's absolute discretion, without any liability whatsoever.

61 SQ.M.

SQ.M.

63 SQ.M.

KEY SECTION

FLOOR PLAN 1. All dimensions are in imperial and metric, and measured from finish to finish excluding construction tolerances. 2. All materials, dimensions, and drawings are approximate only. 3. Information is subject to change without notice, at developer's absolute discretion. 4. Actual area may vary from the stated area. 5. Drawings not to scale. 6. All images used are for illustrative purposes only and do not represent the actual size, features, specifications, fittings, and furnishings.

UPPER LEVEL

LOWER LEVEL