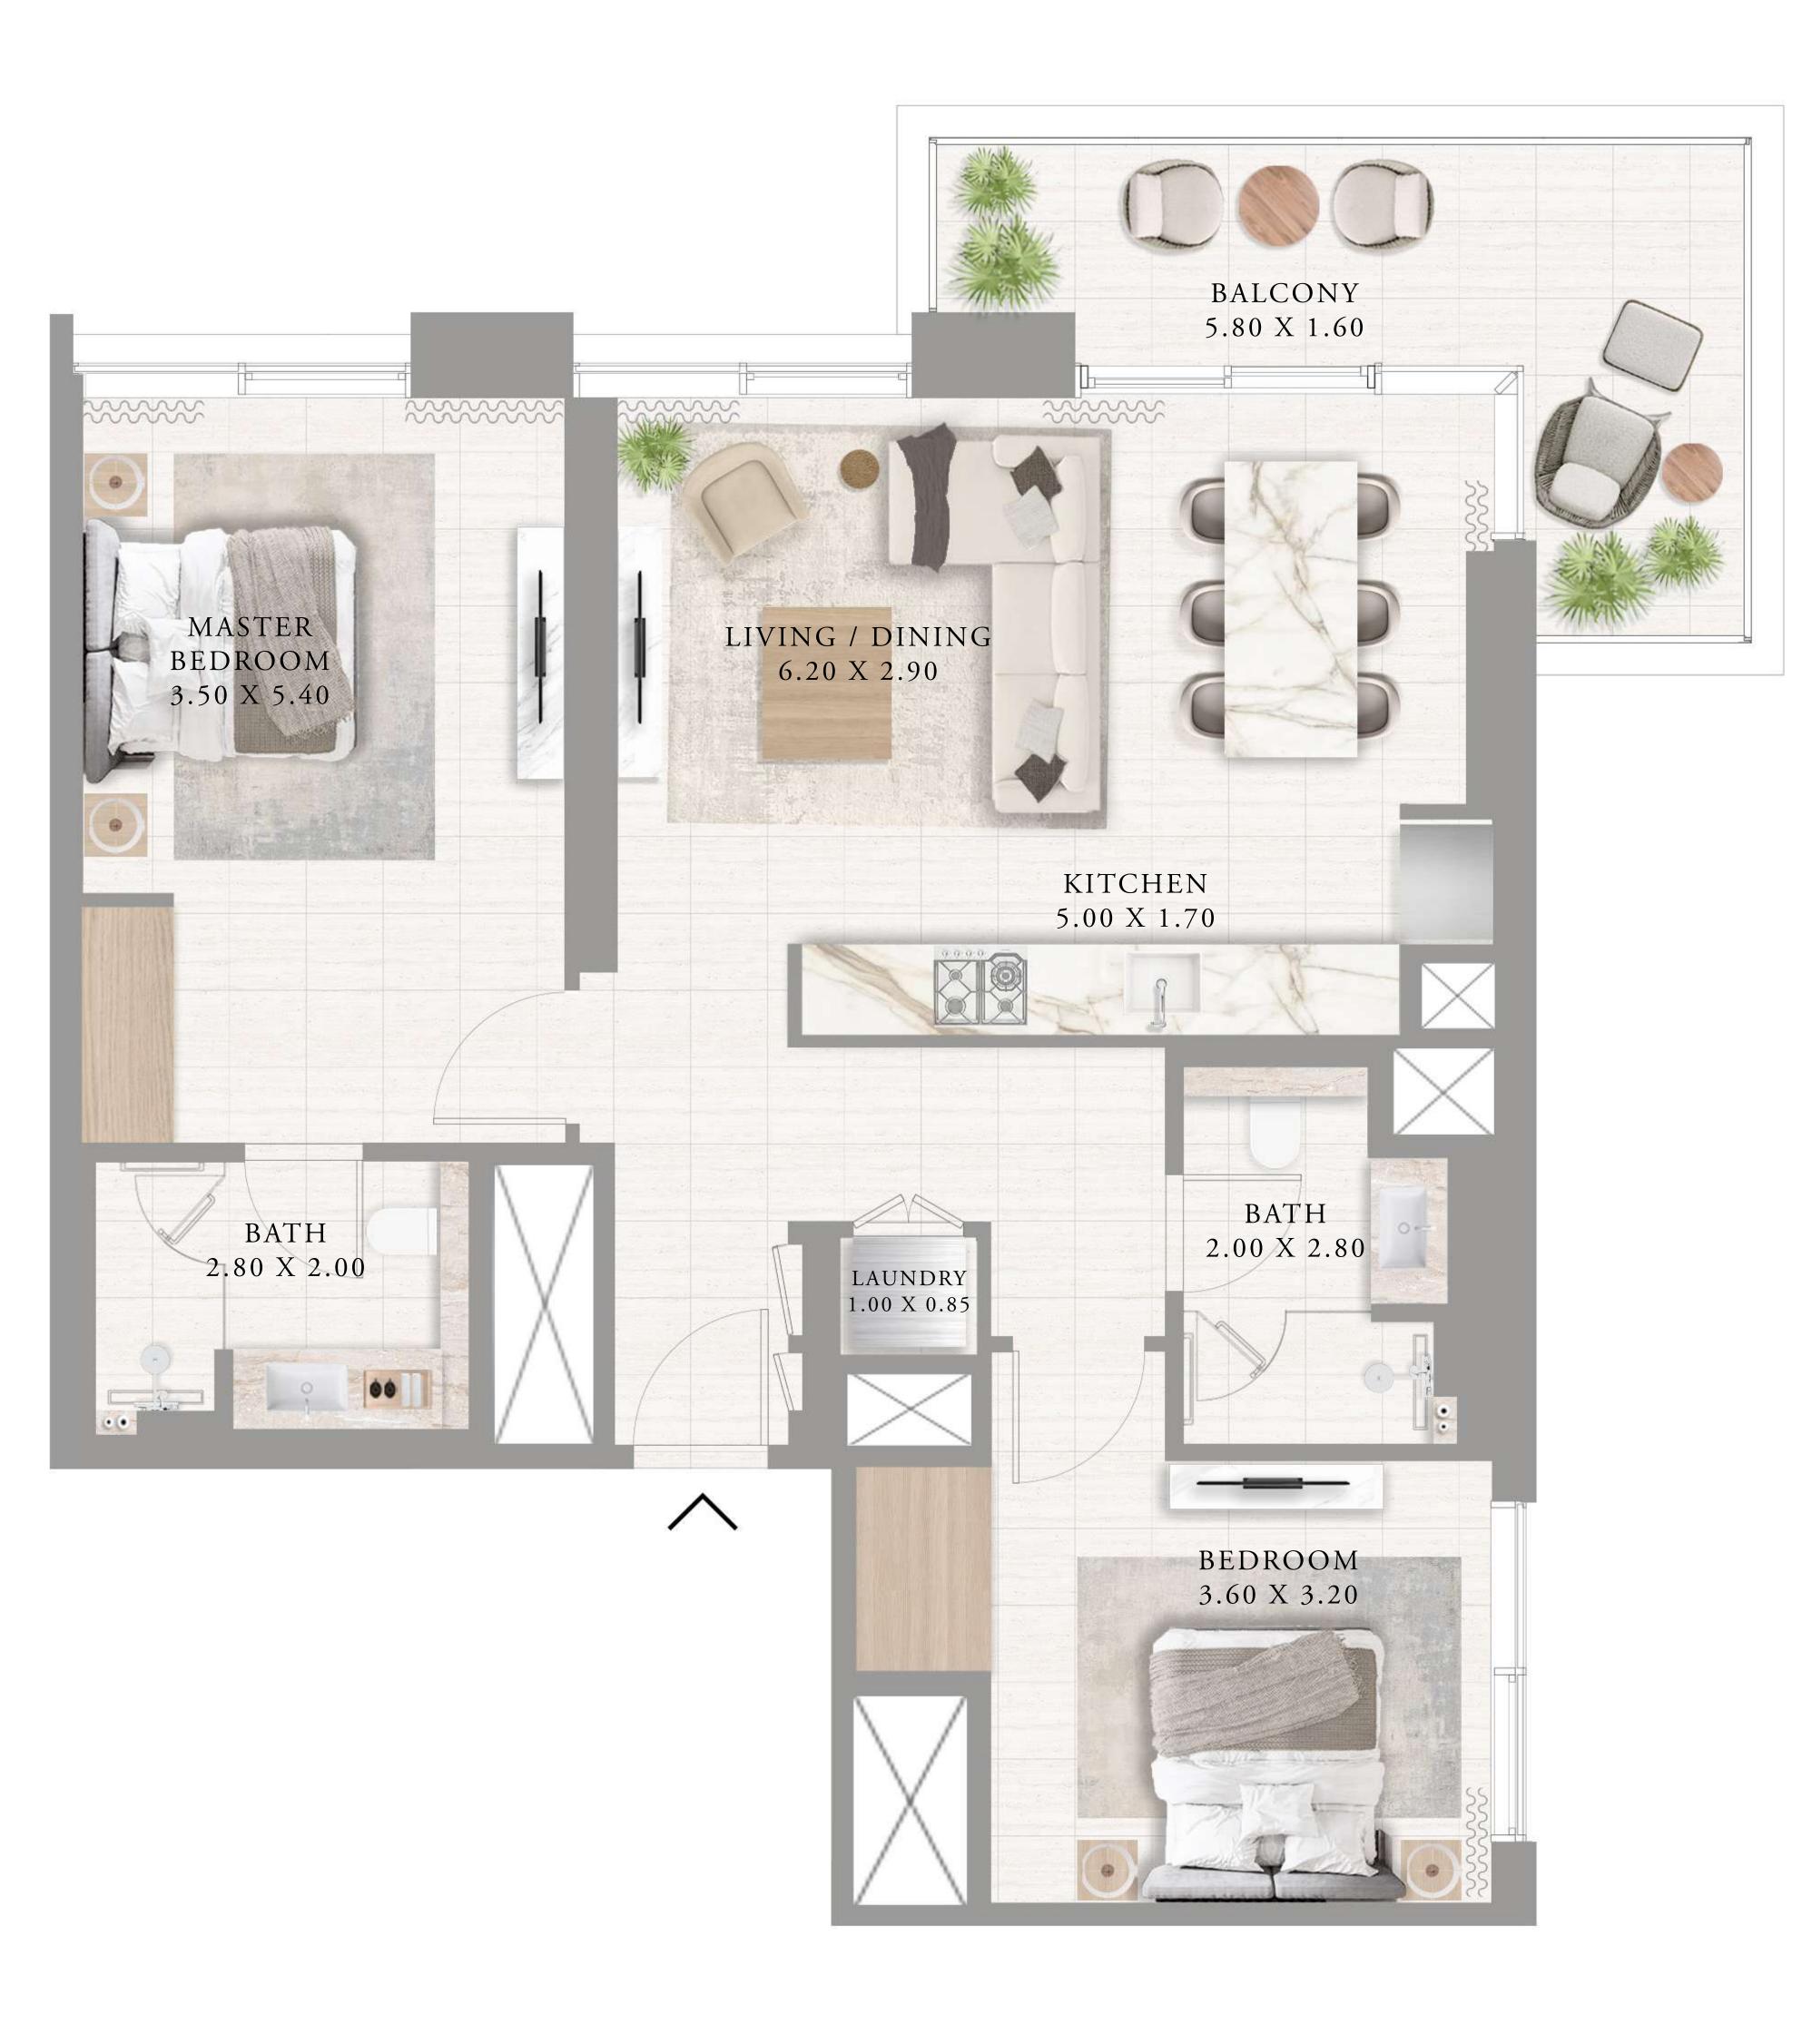

#### APARTMENTS 3 BEDROOM

UNIT 04 | LEVEL 01

| SUITE AREA   | 1449.79 SQ.FT. | 134.69 |
|--------------|----------------|--------|
| BALCONY AREA | 193.21 SQ.FT.  | 17.95  |
| TOTAL AREA   | 1643.00 SQ.FT. | 152.64 |

KEY PLAN

FLOOR PLAN 1. All dimensions are in imperial and metric, and measured from finish to finish excluding construction tolerances. 2. All materials, dimensions, and drawings are approximate only. 3. Information is subject to change without notice, at developer's absolute discretion. 4. Actual area may vary from the stated area. 5. Drawings not to scale. 6. All images used are for illustrative purposes only and do not represent the actual size, features, specifications, fittings, and furnishings. 7. The developer reserves the right to make revisions / alterations, at it's absolute discretion, without any liability whatsoever.

69 SQ.M.

SQ.M.

64 SQ.M.

KEY SECTION