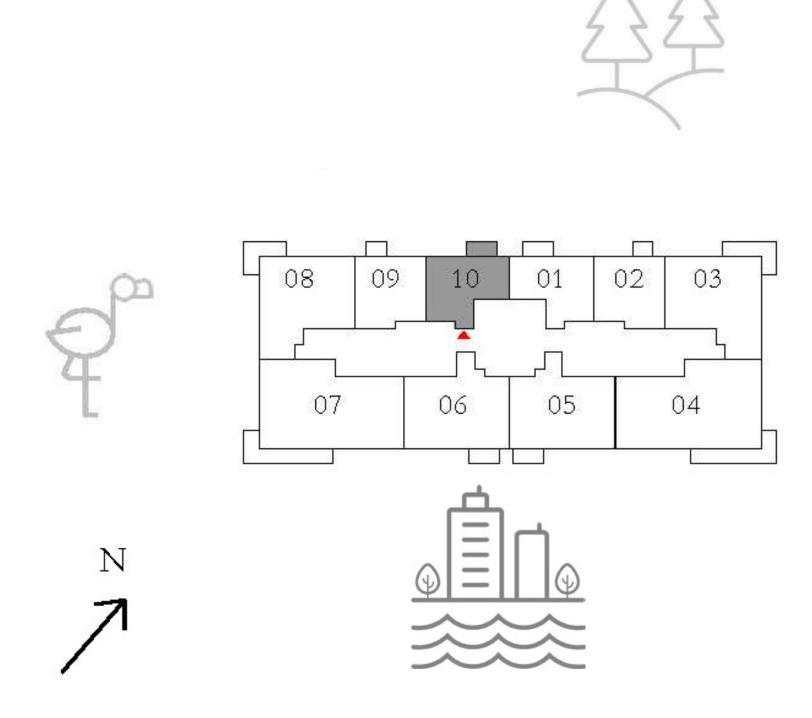

#### APARTMENTS 1 BEDROOM

UNIT 10 | LEVEL 02-19, 21-33

| SUITE AREA   | 582.22 SQ.FT. | 54.09 |
|--------------|---------------|-------|
| BALCONY AREA | 56.73 SQ.FT.  | 5.27  |
| TOTAL AREA   | 638.95 SQ.FT. | 59.30 |