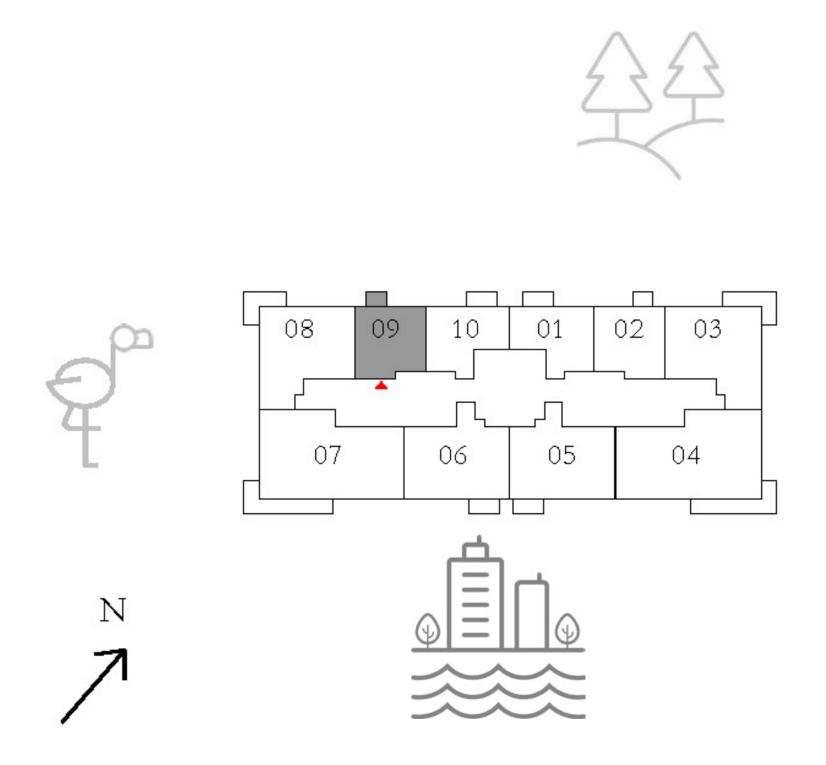

#### APARTMENTS 1 BEDROOM

UNIT 09 | LEVEL 02-19, 21-33

| SUITE AREA   | 601.06 SQ.FT. | 55.84 |
|--------------|---------------|-------|
| BALCONY AREA | 41.12 SQ.FT.  | 3.82  |
| TOTAL AREA   | 642.18 SQ.FT. | 59.60 |