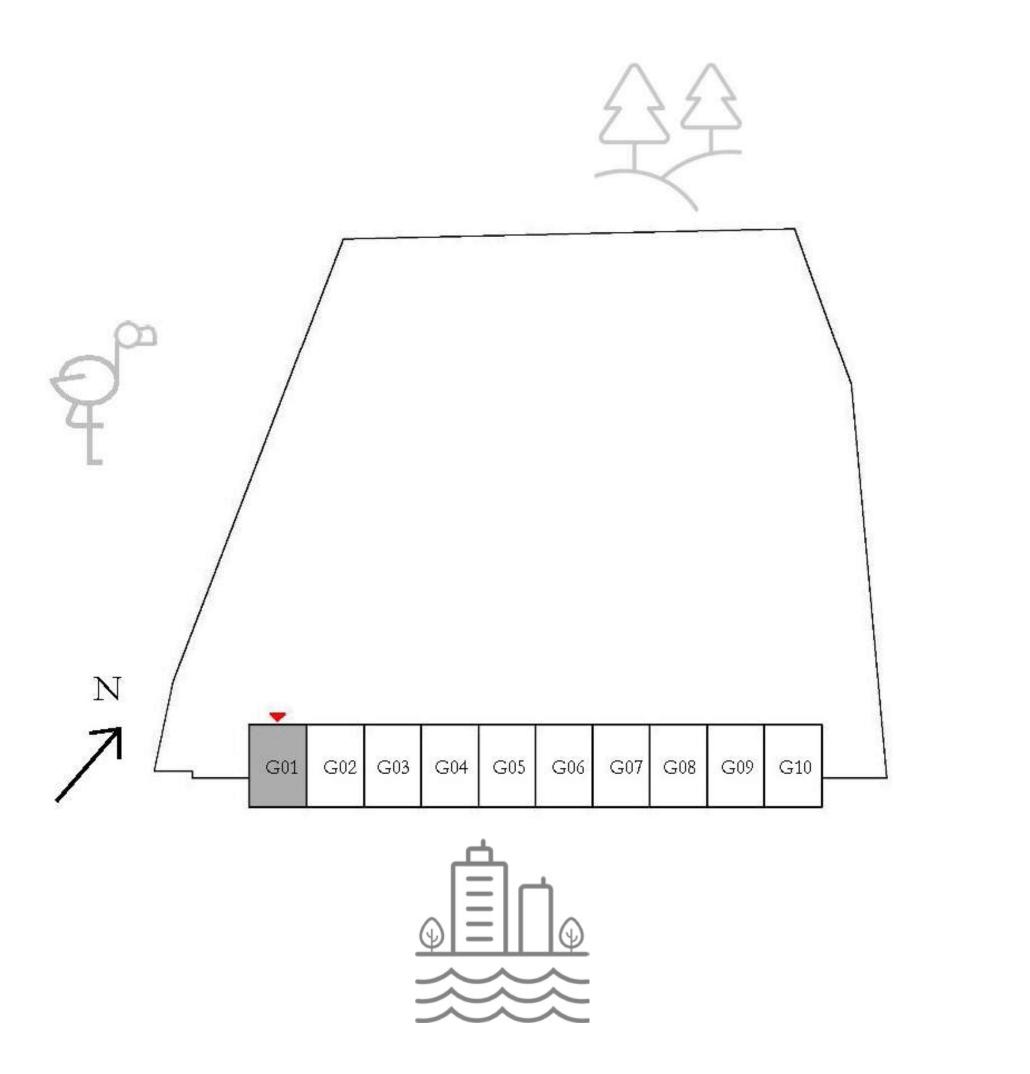

#### TOWNHOUSES 3 BEDROOM

UNIT G01 | GROUND LEVEL

| SUITE AREA   | 1826.42 SQ.FT. | 169.68 |
|--------------|----------------|--------|
| BALCONY AREA | 97.09 SQ.FT.   | 9.02 S |
| TOTAL AREA   | 1923.51 SQ.FT. | 178.7  |

KEY PLAN

FLOOR PLAN 1. All dimensions are in imperial and metric, and measured from finish to finish excluding construction tolerances. 2. All materials, dimensions, and drawings are approximate only. 3. Information is subject to change without notice, at developer's absolute discretion. 4. Actual area may vary from the stated area. 5. Drawings not to scale. 6. All images used are for illustrative purposes only and do not represent the actual size, features, specifications, fittings, and furnishings. 7. The developer reserves the right to make revisions / alterations, at it's absolute discretion, without any liability whatsoever.