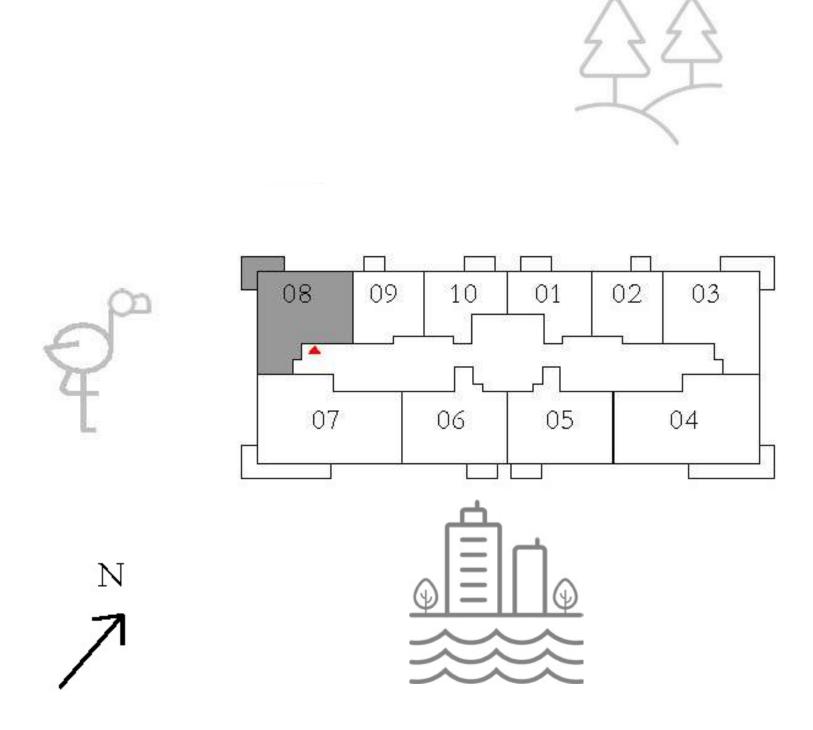

#### APARTMENTS 1 BEDROOM

UNIT 08 | LEVEL 01

| SUITE AREA   | 582.22 SQ.FT. | 54.09 |
|--------------|---------------|-------|
| BALCONY AREA | 56.73 SQ.FT.  | 5.27  |
| TOTAL AREA   | 638.95 SQ.FT. | 59.30 |

KEY PLAN

7. The developer reserves the right to make revisions / alterations, at it's absolute discretion, without any liability whatsoever.

09 SQ.M.

SQ.M.

36 SQ.M.

KEY SECTION

----

FLOOR PLAN 1. All dimensions are in imperial and metric, and measured from finish to finish excluding construction tolerances. 2. All materials, dimensions, and drawings are approximate only. 3. Information is subject to change without notice, at developer's absolute discretion. 4. Actual area may vary from the stated area. 5. Drawings not to scale. 6. All images used are for illustrative purposes only and do not represent the actual size, features, specifications, fittings, and furnishings.