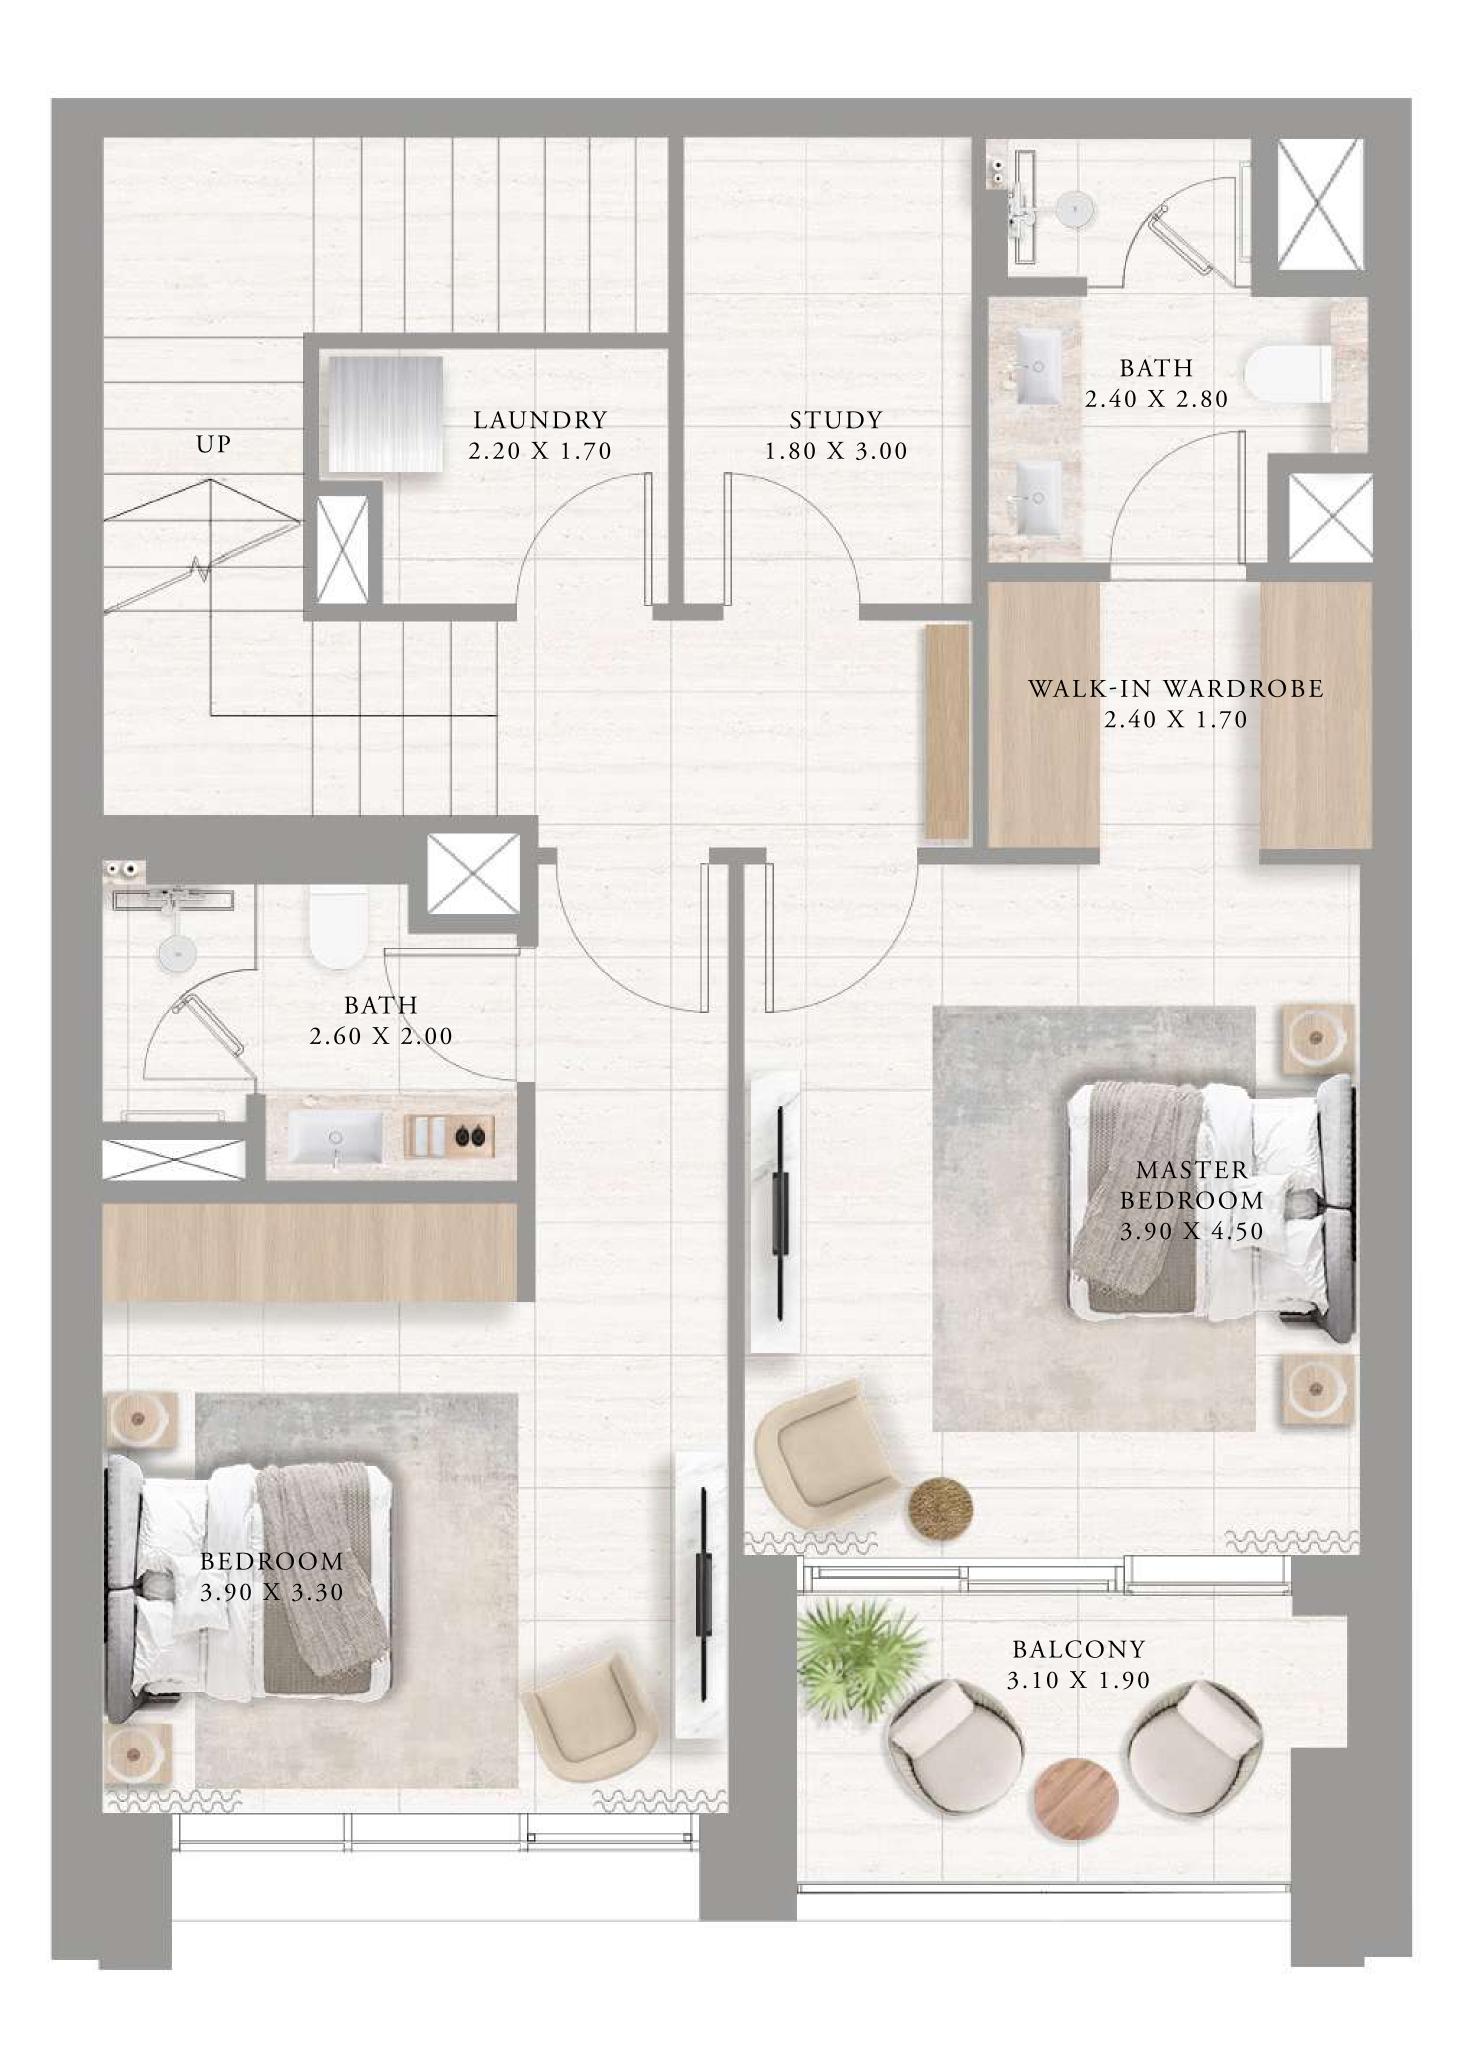

#### TOWNHOUSES 3 BEDROOM

UNIT G10 | GROUND LEVEL

| SUITE AREA   | 1814.9 SQ.FT.  | 168.61 |
|--------------|----------------|--------|
| BALCONY AREA | 97.09 SQ.FT.   | 9.02 S |
| TOTAL AREA   | 1911.99 SQ.FT. | 177.63 |

KEY PLAN

7. The developer reserves the right to make revisions / alterations, at it's absolute discretion, without any liability whatsoever.

61 SQ.M.

SQ.M.

63 SQ.M.

KEY SECTION

FLOOR PLAN 1. All dimensions are in imperial and metric, and measured from finish to finish excluding construction tolerances. 2. All materials, dimensions, and drawings are approximate only. 3. Information is subject to change without notice, at developer's absolute discretion. 4. Actual area may vary from the stated area. 5. Drawings not to scale. 6. All images used are for illustrative purposes only and do not represent the actual size, features, specifications, fittings, and furnishings.

UPPER LEVEL

LOWER LEVEL