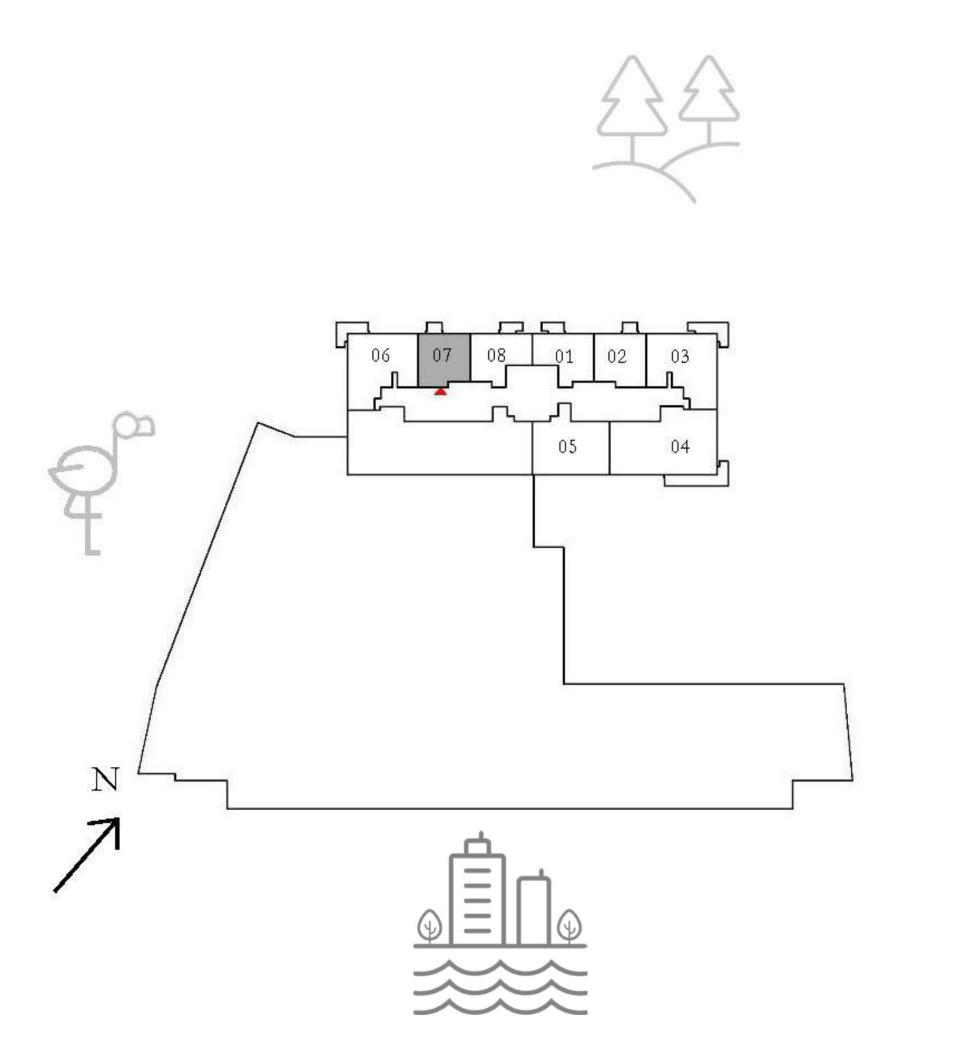

#### APARTMENTS 1 BEDROOM

UNIT 07 | LEVEL 01

| SUITE AREA   | 601.06 SQ.FT. | 55.84 |
|--------------|---------------|-------|
| BALCONY AREA | 41.12 SQ.FT.  | 3.82  |
| TOTAL AREA   | 642.18 SQ.FT. | 59.60 |

KEY PLAN

FLOOR PLAN 1. All dimensions are in imperial and metric, and measured from finish to finish excluding construction tolerances. 2. All materials, dimensions, and drawings are approximate only. 3. Information is subject to change without notice, at developer's absolute discretion. 4. Actual area may vary from the stated area. 5. Drawings not to scale. 6. All images used are for illustrative purposes only and do not represent the actual size, features, specifications, fittings, and furnishings. 7. The developer reserves the right to make revisions / alterations, at it's absolute discretion, without any liability whatsoever.

----

84 SQ.M.

SQ.M.

66 SQ.M.

KEY SECTION