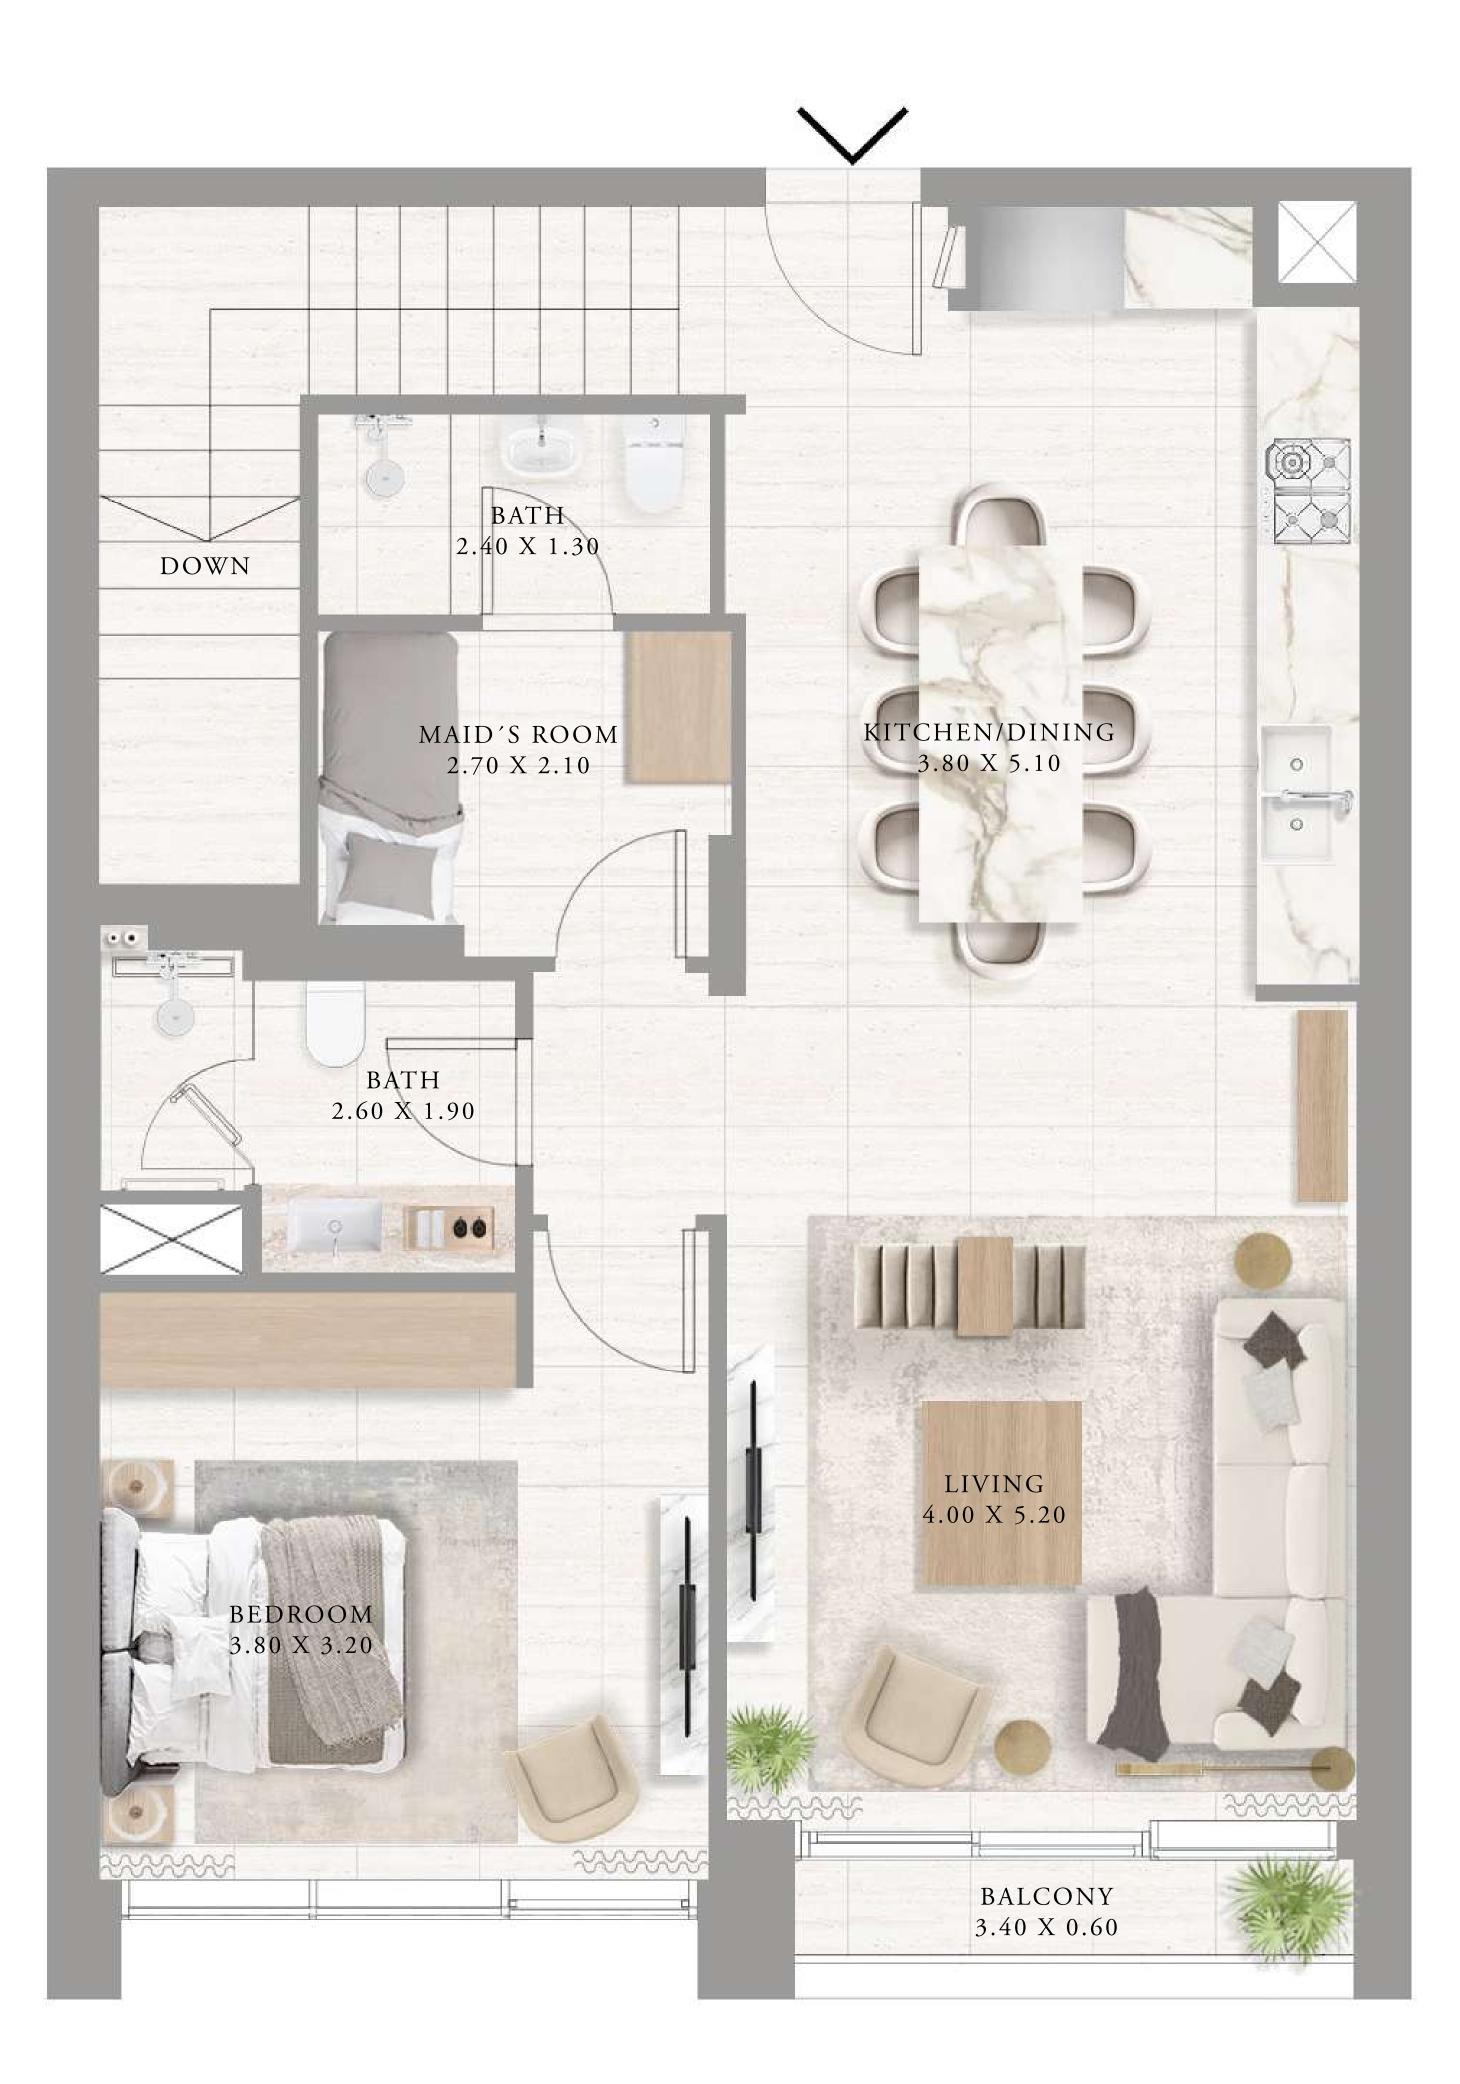

#### TOWNHOUSES 3 BEDROOM

UNIT G01 | GROUND LEVEL

| SUITE AREA   | 1826.42 SQ.FT. | 169.68 |
|--------------|----------------|--------|
| BALCONY AREA | 97.09 SQ.FT.   | 9.02 S |
| TOTAL AREA   | 1923.51 SQ.FT. | 178.7  |

KEY PLAN

FLOOR PLAN 1. All dimensions are in imperial and metric, and measured from finish to finish excluding construction tolerances. 2. All materials, dimensions, and drawings are approximate only. 3. Information is subject to change without notice, at developer's absolute discretion. 4. Actual area may vary from the stated area. 5. Drawings not to scale. 6. All images used are for illustrative purposes only and do not represent the actual size, features, specifications, fittings, and furnishings. 7. The developer reserves the right to make revisions / alterations, at it's absolute discretion, without any liability whatsoever.

68 SQ.M.

SQ.M.

SQ.M.

KEY SECTION

UPPER LEVEL

LOWER LEVEL