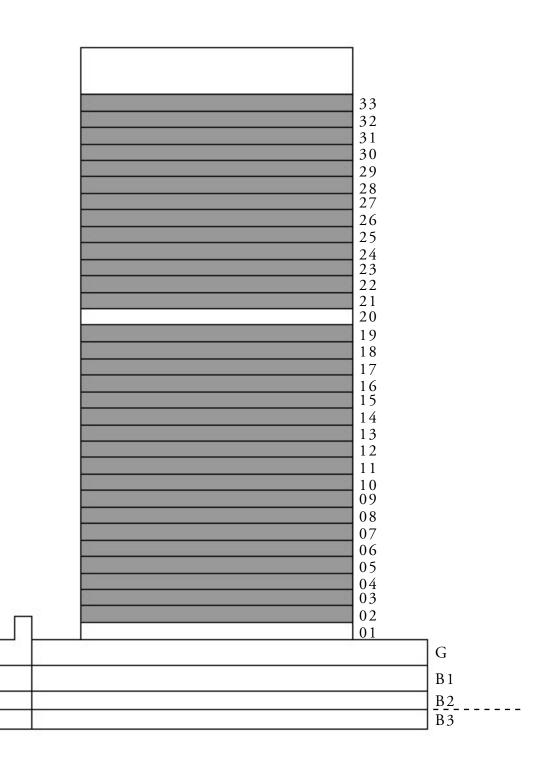

#### APARTMENTS 1 BEDROOM

UNIT 10 | LEVEL 02-19, 21-33

| SUITE AREA   | 582.22 SQ.FT. | 54.09 |
|--------------|---------------|-------|
| BALCONY AREA | 56.73 SQ.FT.  | 5.27  |
| TOTAL AREA   | 638.95 SQ.FT. | 59.30 |