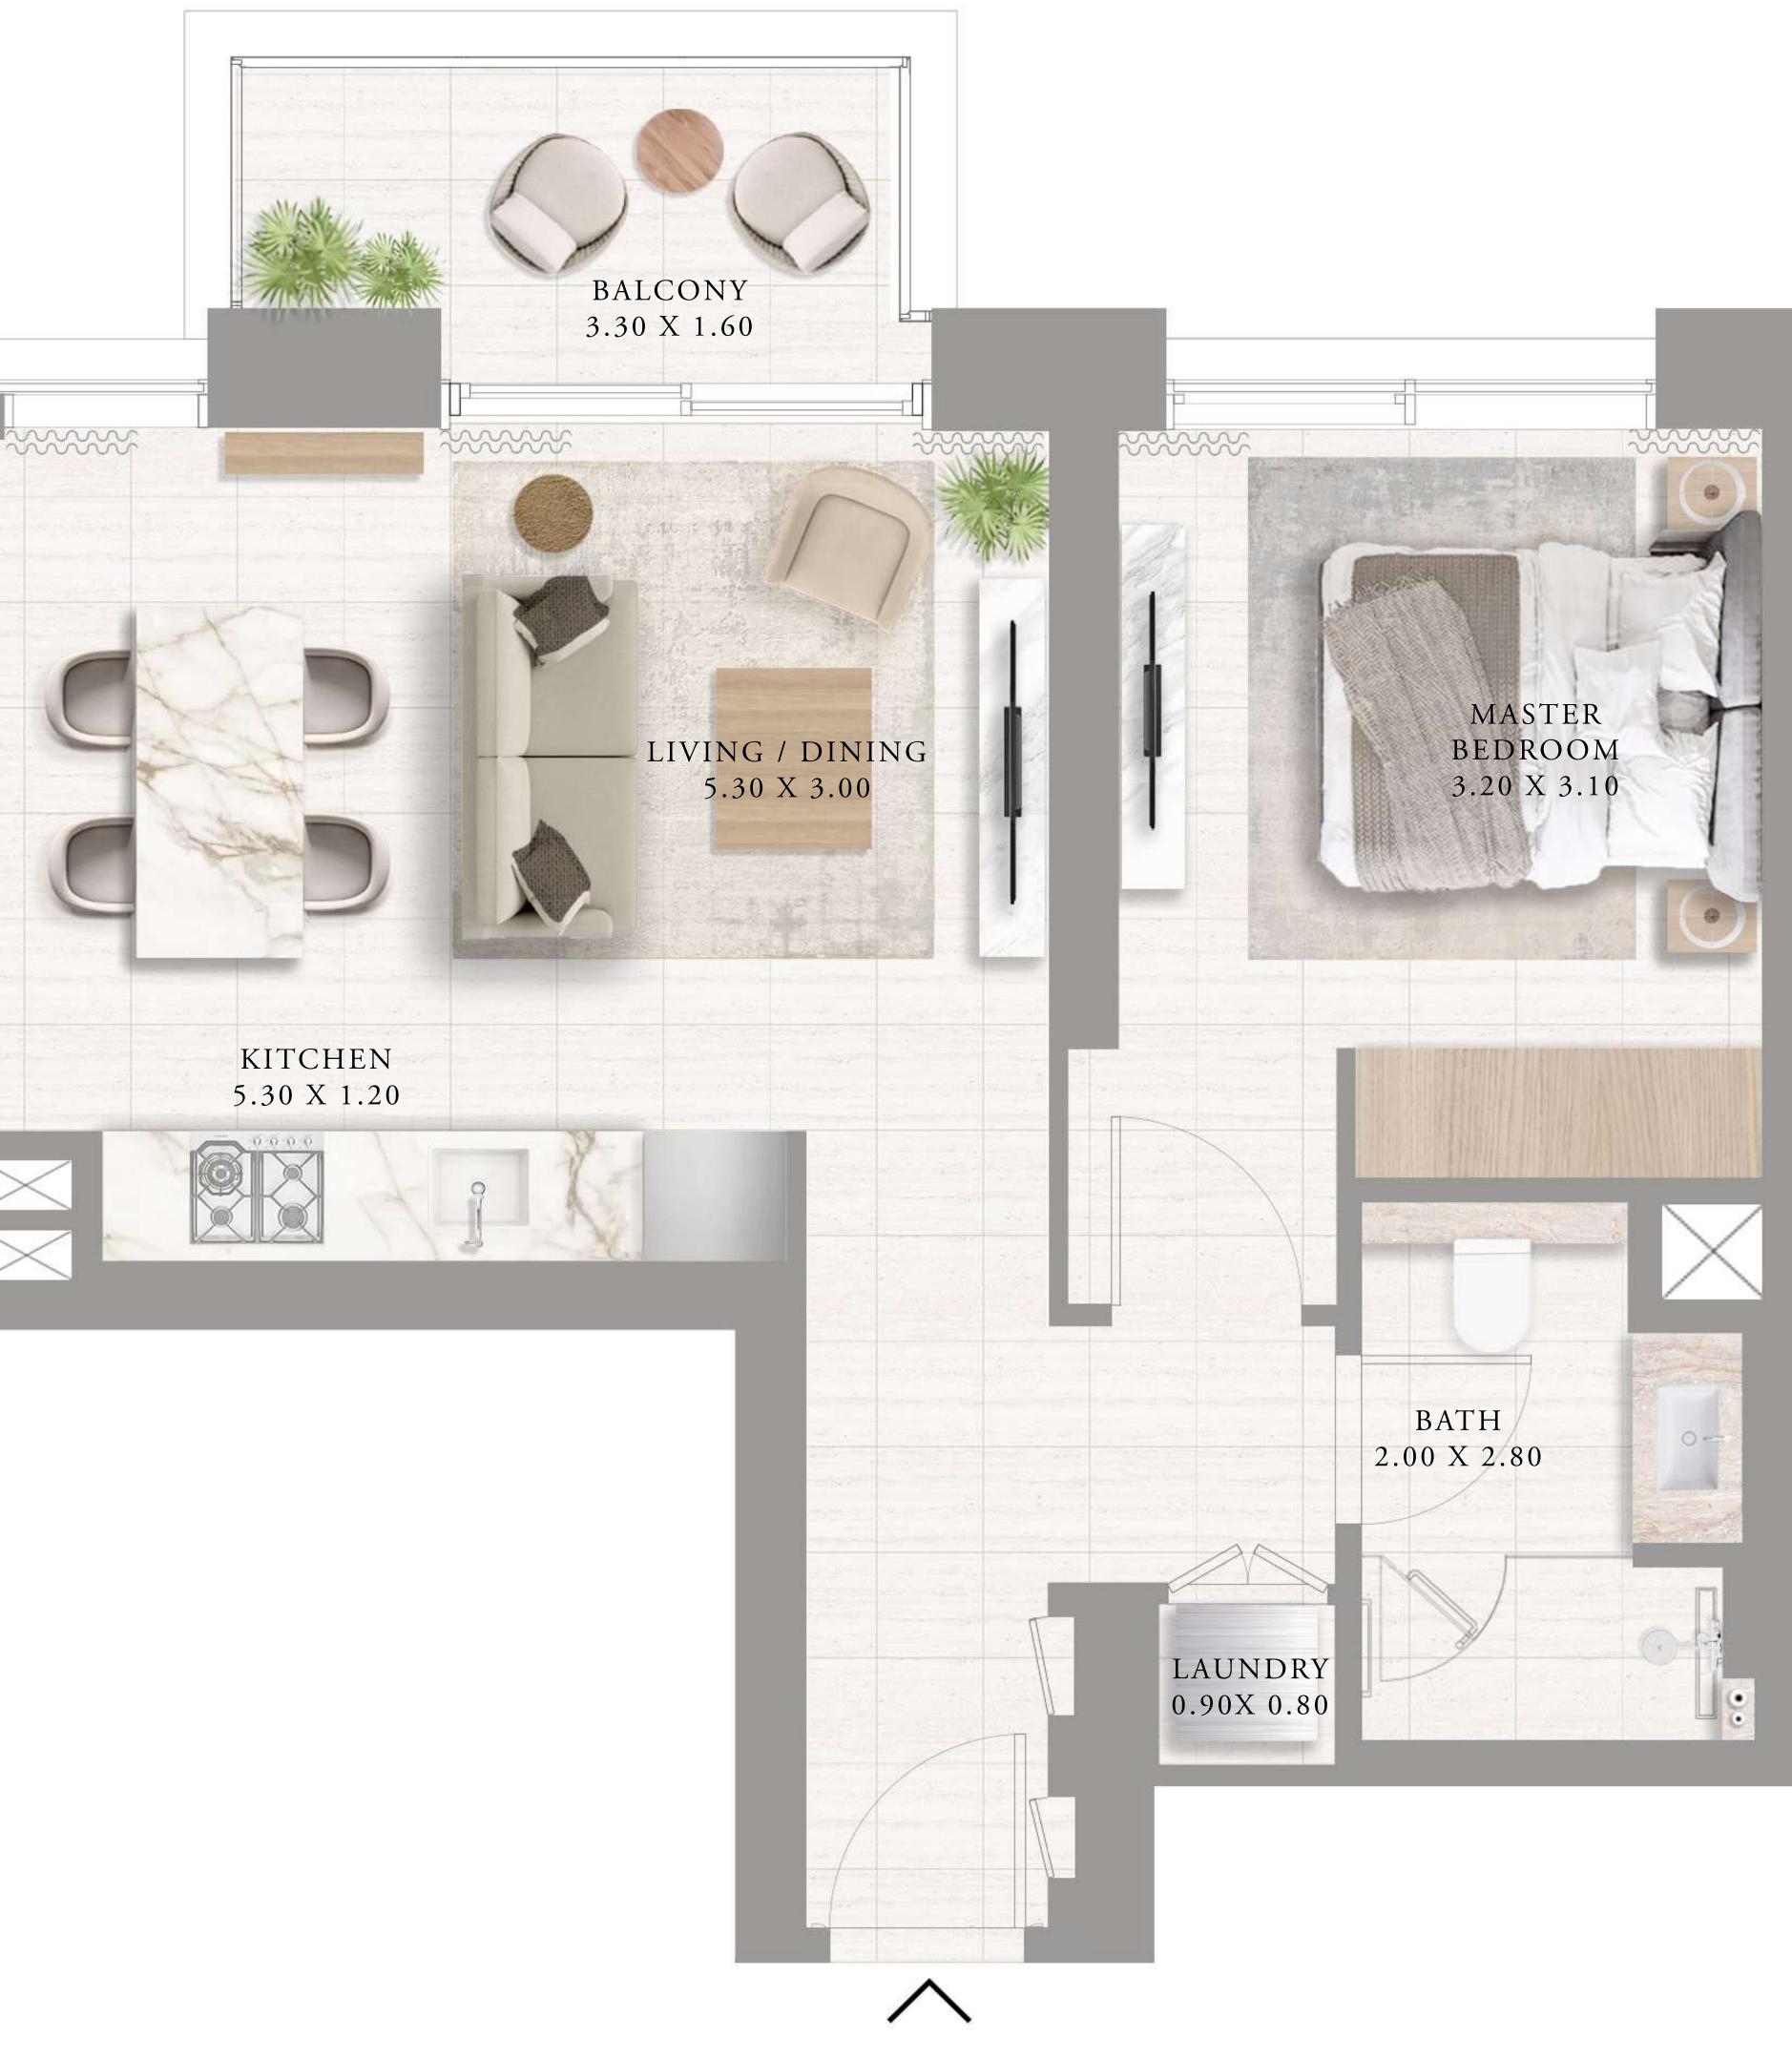

#### APARTMENTS 1 BEDROOM

UNIT 02 | LEVEL 01

| SUITE AREA   | 601.06 SQ.FT. | 55.84 |
|--------------|---------------|-------|
| BALCONY AREA | 40.80 SQ.FT.  | 3.79  |
| TOTAL AREA   | 641.86 SQ.FT. | 59.63 |

KEY PLAN

7. The developer reserves the right to make revisions / alterations, at it's absolute discretion, without any liability whatsoever.

84 SQ.M.

SQ.M.

63 SQ.M.

KEY SECTION

----

FLOOR PLAN 1. All dimensions are in imperial and metric, and measured from finish to finish excluding construction tolerances. 2. All materials, dimensions, and drawings are approximate only. 3. Information is subject to change without notice, at developer's absolute discretion. 4. Actual area may vary from the stated area. 5. Drawings not to scale. 6. All images used are for illustrative purposes only and do not represent the actual size, features, specifications, fittings, and furnishings.