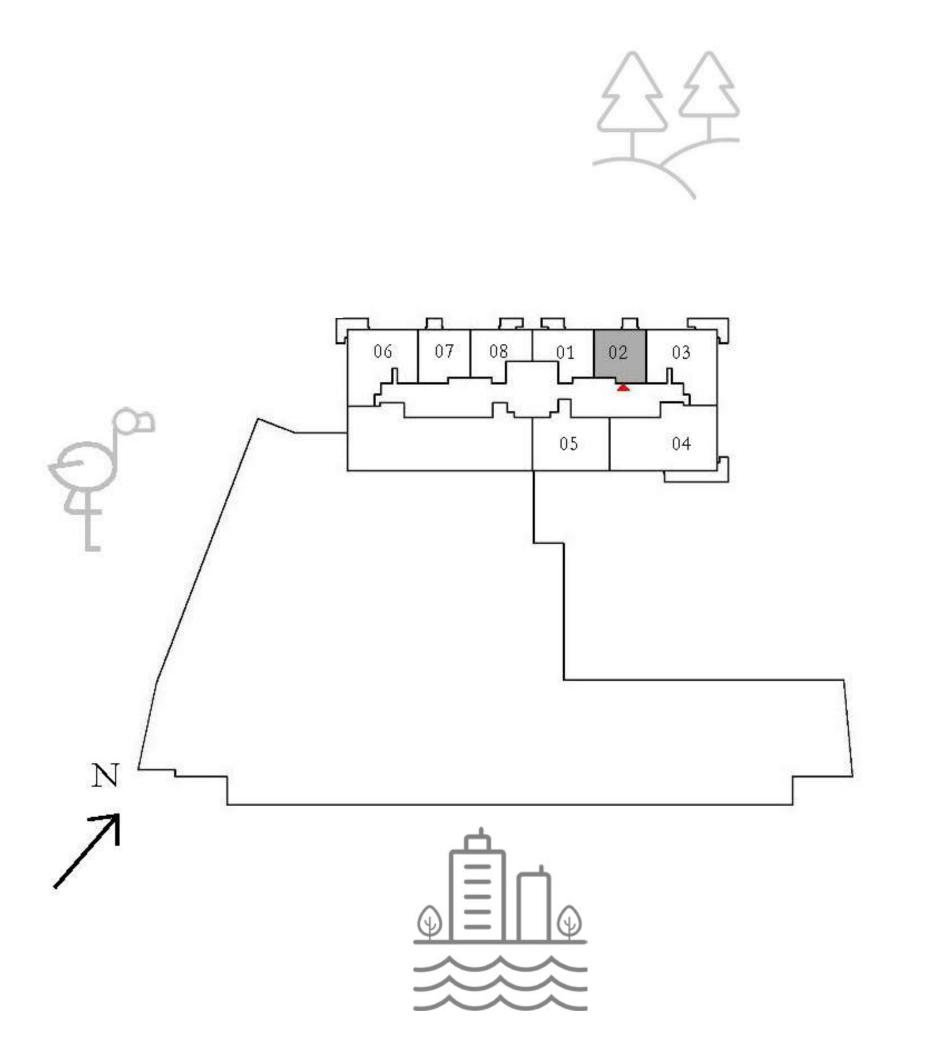

KEY PLAN

7. The developer reserves the right to make revisions / alterations, at it's absolute discretion, without any liability whatsoever.

84 SQ.M.

SQ.M.

63 SQ.M.

KEY SECTION

----

FLOOR PLAN 1. All dimensions are in imperial and metric, and measured from finish to finish excluding construction tolerances. 2. All materials, dimensions, and drawings are approximate only. 3. Information is subject to change without notice, at developer's absolute discretion. 4. Actual area may vary from the stated area. 5. Drawings not to scale. 6. All images used are for illustrative purposes only and do not represent the actual size, features, specifications, fittings, and furnishings.