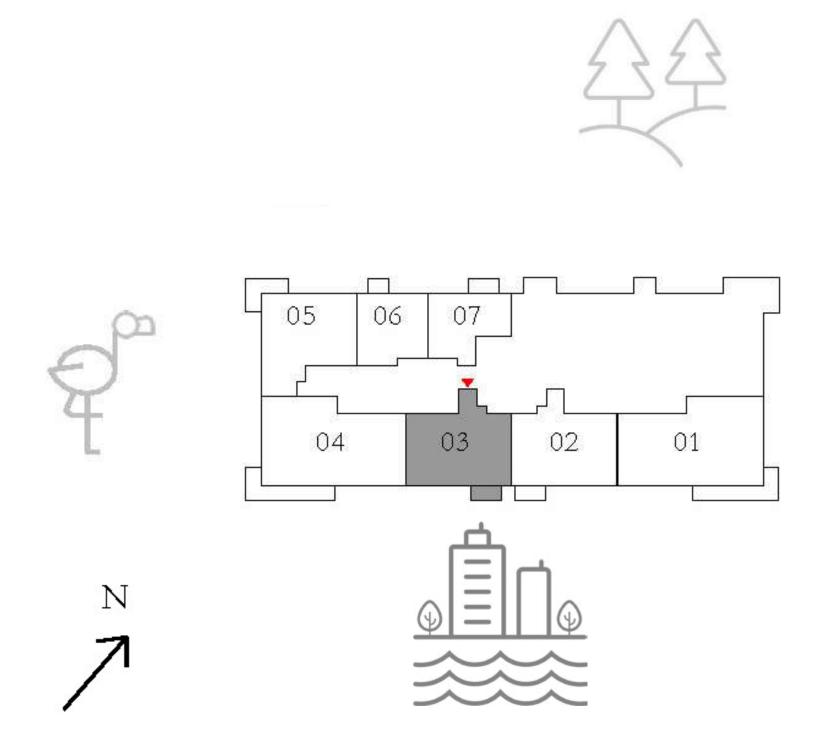

#### APARTMENTS 2 BEDROOM

UNIT 03 | LEVEL 01

| SUITE AREA   | 980.27 SQ.FT.  | 91.07  |
|--------------|----------------|--------|
| BALCONY AREA | 131.53 SQ.FT.  | 12.22  |
| TOTAL AREA   | 1111.80 SQ.FT. | 103.29 |

KEY PLAN

FLOOR PLAN 1. All dimensions are in imperial and metric, and measured from finish to finish excluding construction tolerances. 2. All materials, dimensions, and drawings are approximate only. 3. Information is subject to change without notice, at developer's absolute discretion. 4. Actual area may vary from the stated area. 5. Drawings not to scale. 6. All images used are for illustrative purposes only and do not represent the actual size, features, specifications, fittings, and furnishings. 7. The developer reserves the right to make revisions / alterations, at it's absolute discretion, without any liability whatsoever.

7 SQ.M.

2 SQ.M.

29 SQ.M.

KEY SECTION