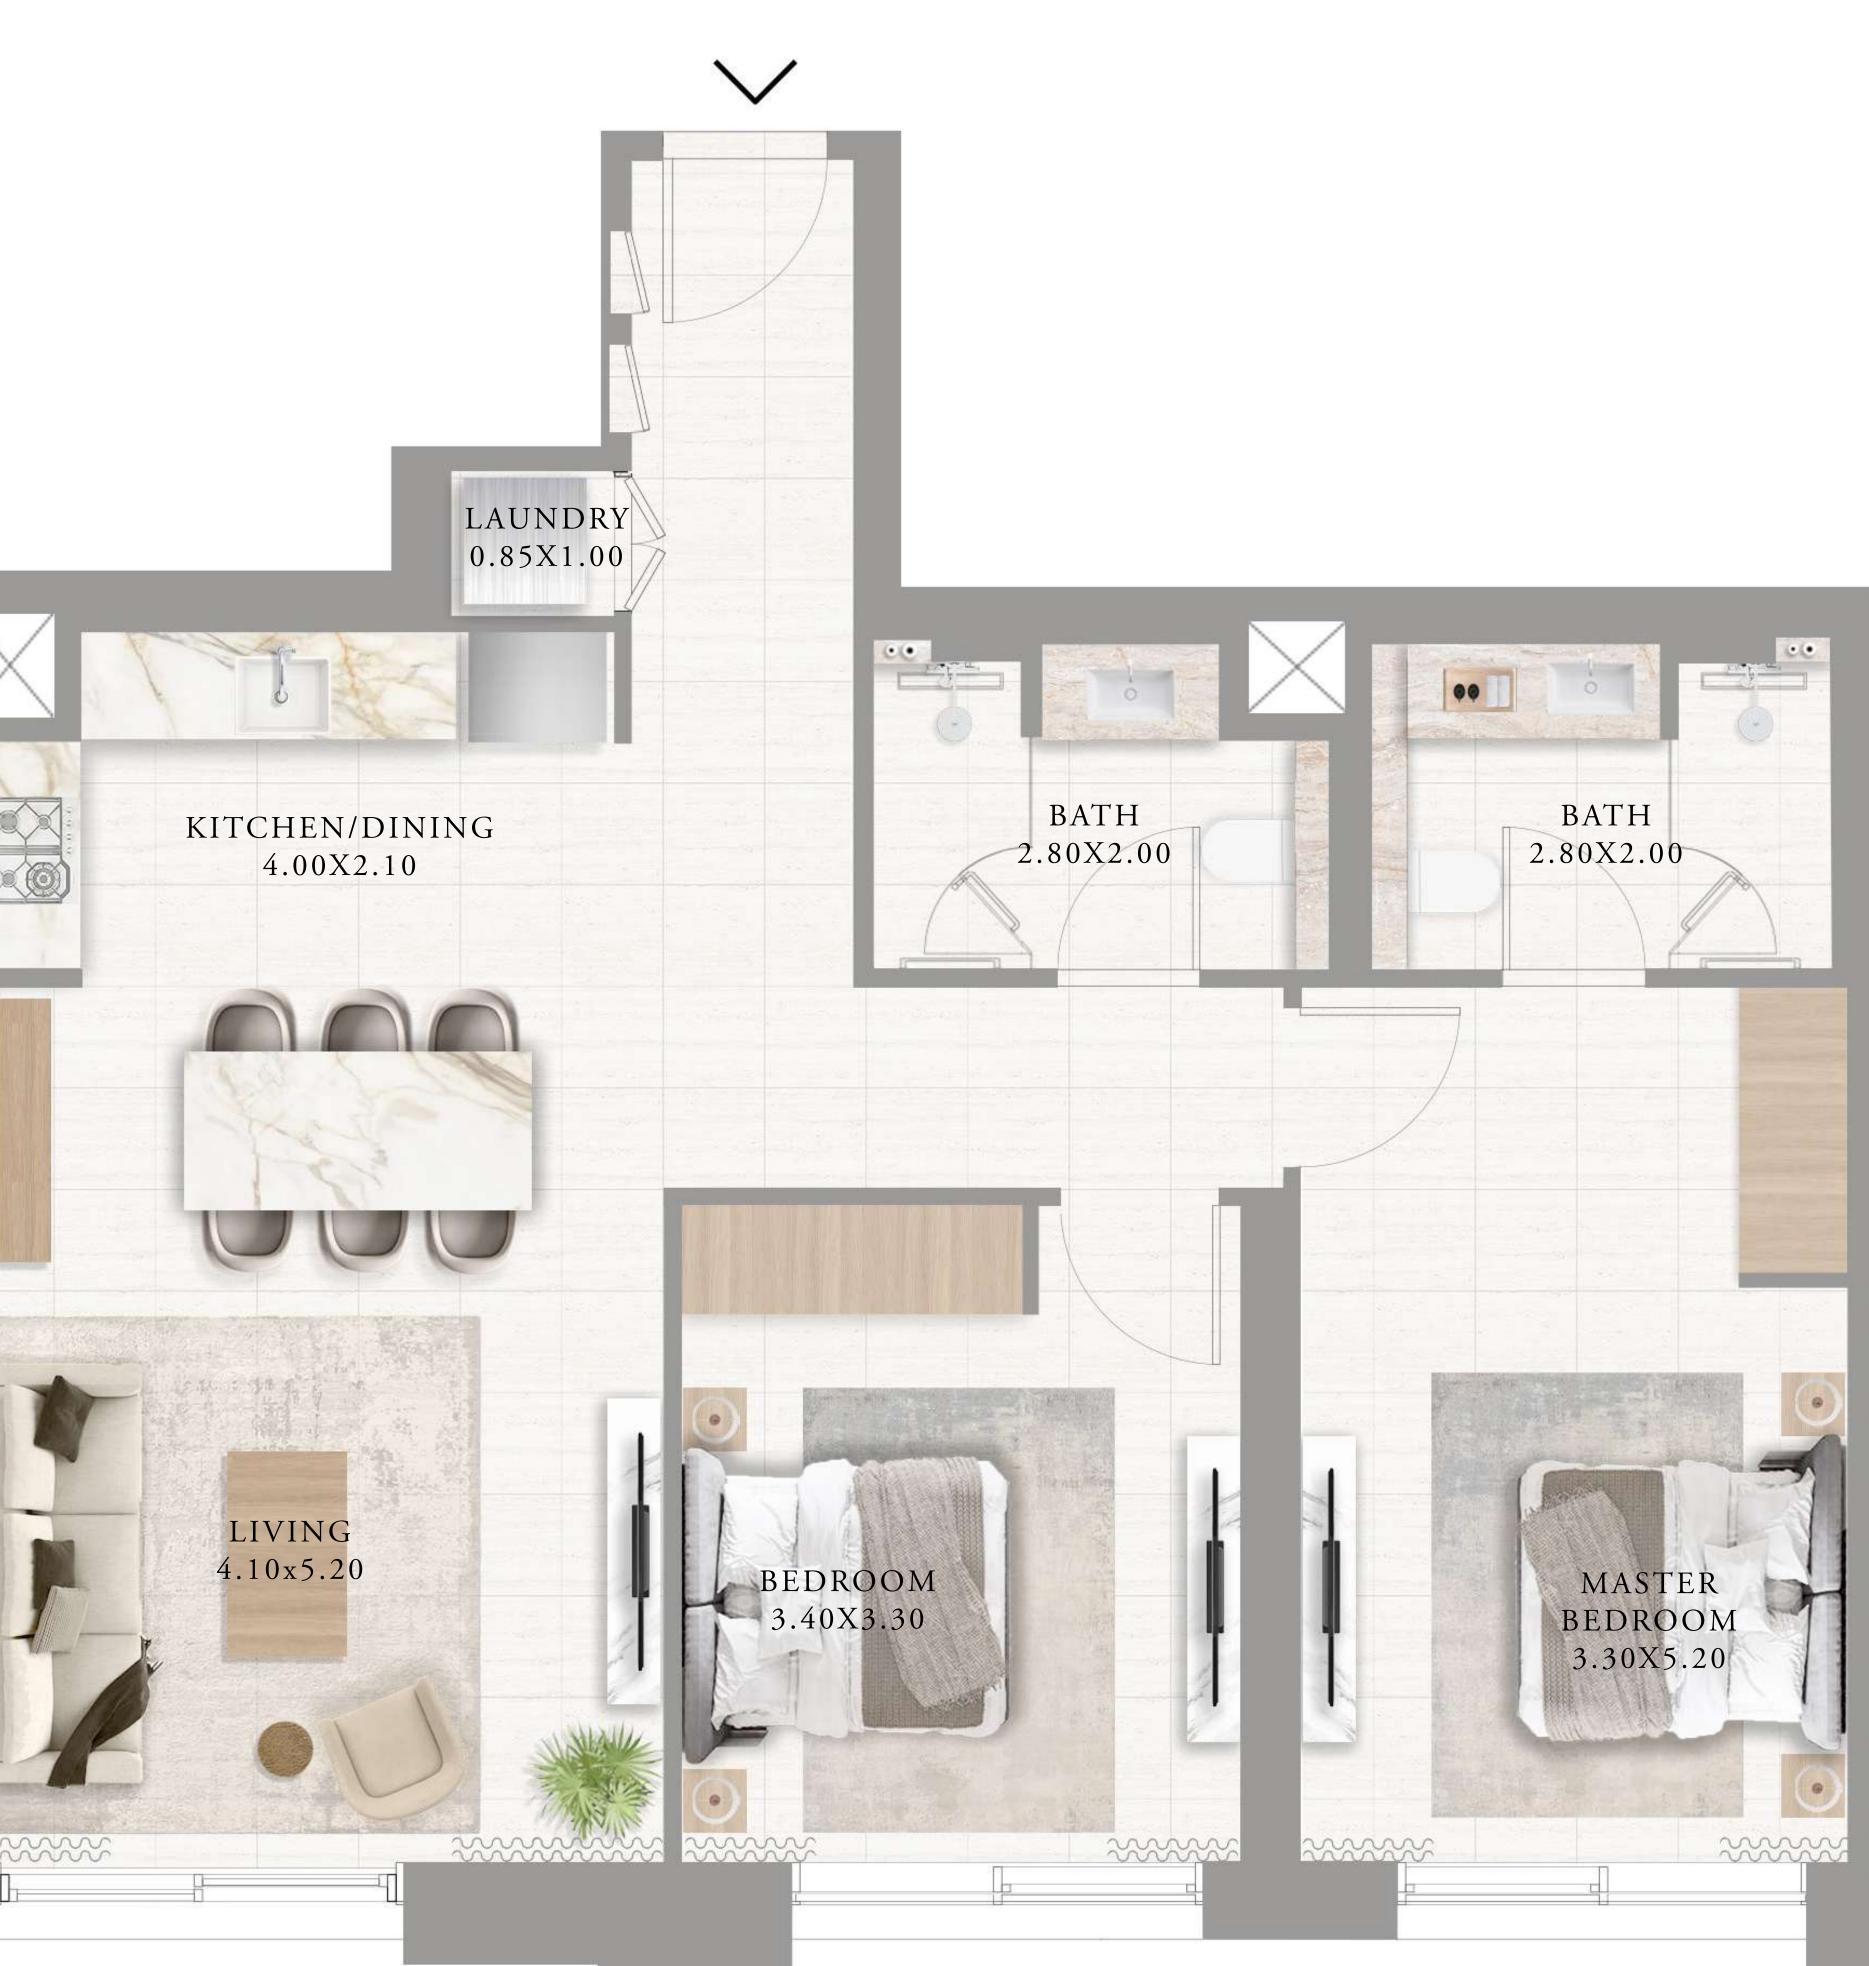

#### APARTMENTS 2 BEDROOM

UNIT 06 | LEVEL 01

| SUITE AREA   | 980.27 SQ.FT.  | 91.07  |
|--------------|----------------|--------|
| BALCONY AREA | 115.82 SQ.FT.  | 10.76  |
| TOTAL AREA   | 1096.09 SQ.FT. | 101.83 |

KEY PLAN

7. The developer reserves the right to make revisions / alterations, at it's absolute discretion, without any liability whatsoever.

v SQ.M.

5 SQ.M.

83 SQ.M.

KEY SECTION

FLOOR PLAN 1. All dimensions are in imperial and metric, and measured from finish to finish excluding construction tolerances. 2. All materials, dimensions, and drawings are approximate only. 3. Information is subject to change without notice, at developer's absolute discretion. 4. Actual area may vary from the stated area. 5. Drawings not to scale. 6. All images used are for illustrative purposes only and do not represent the actual size, features, specifications, fittings, and furnishings.