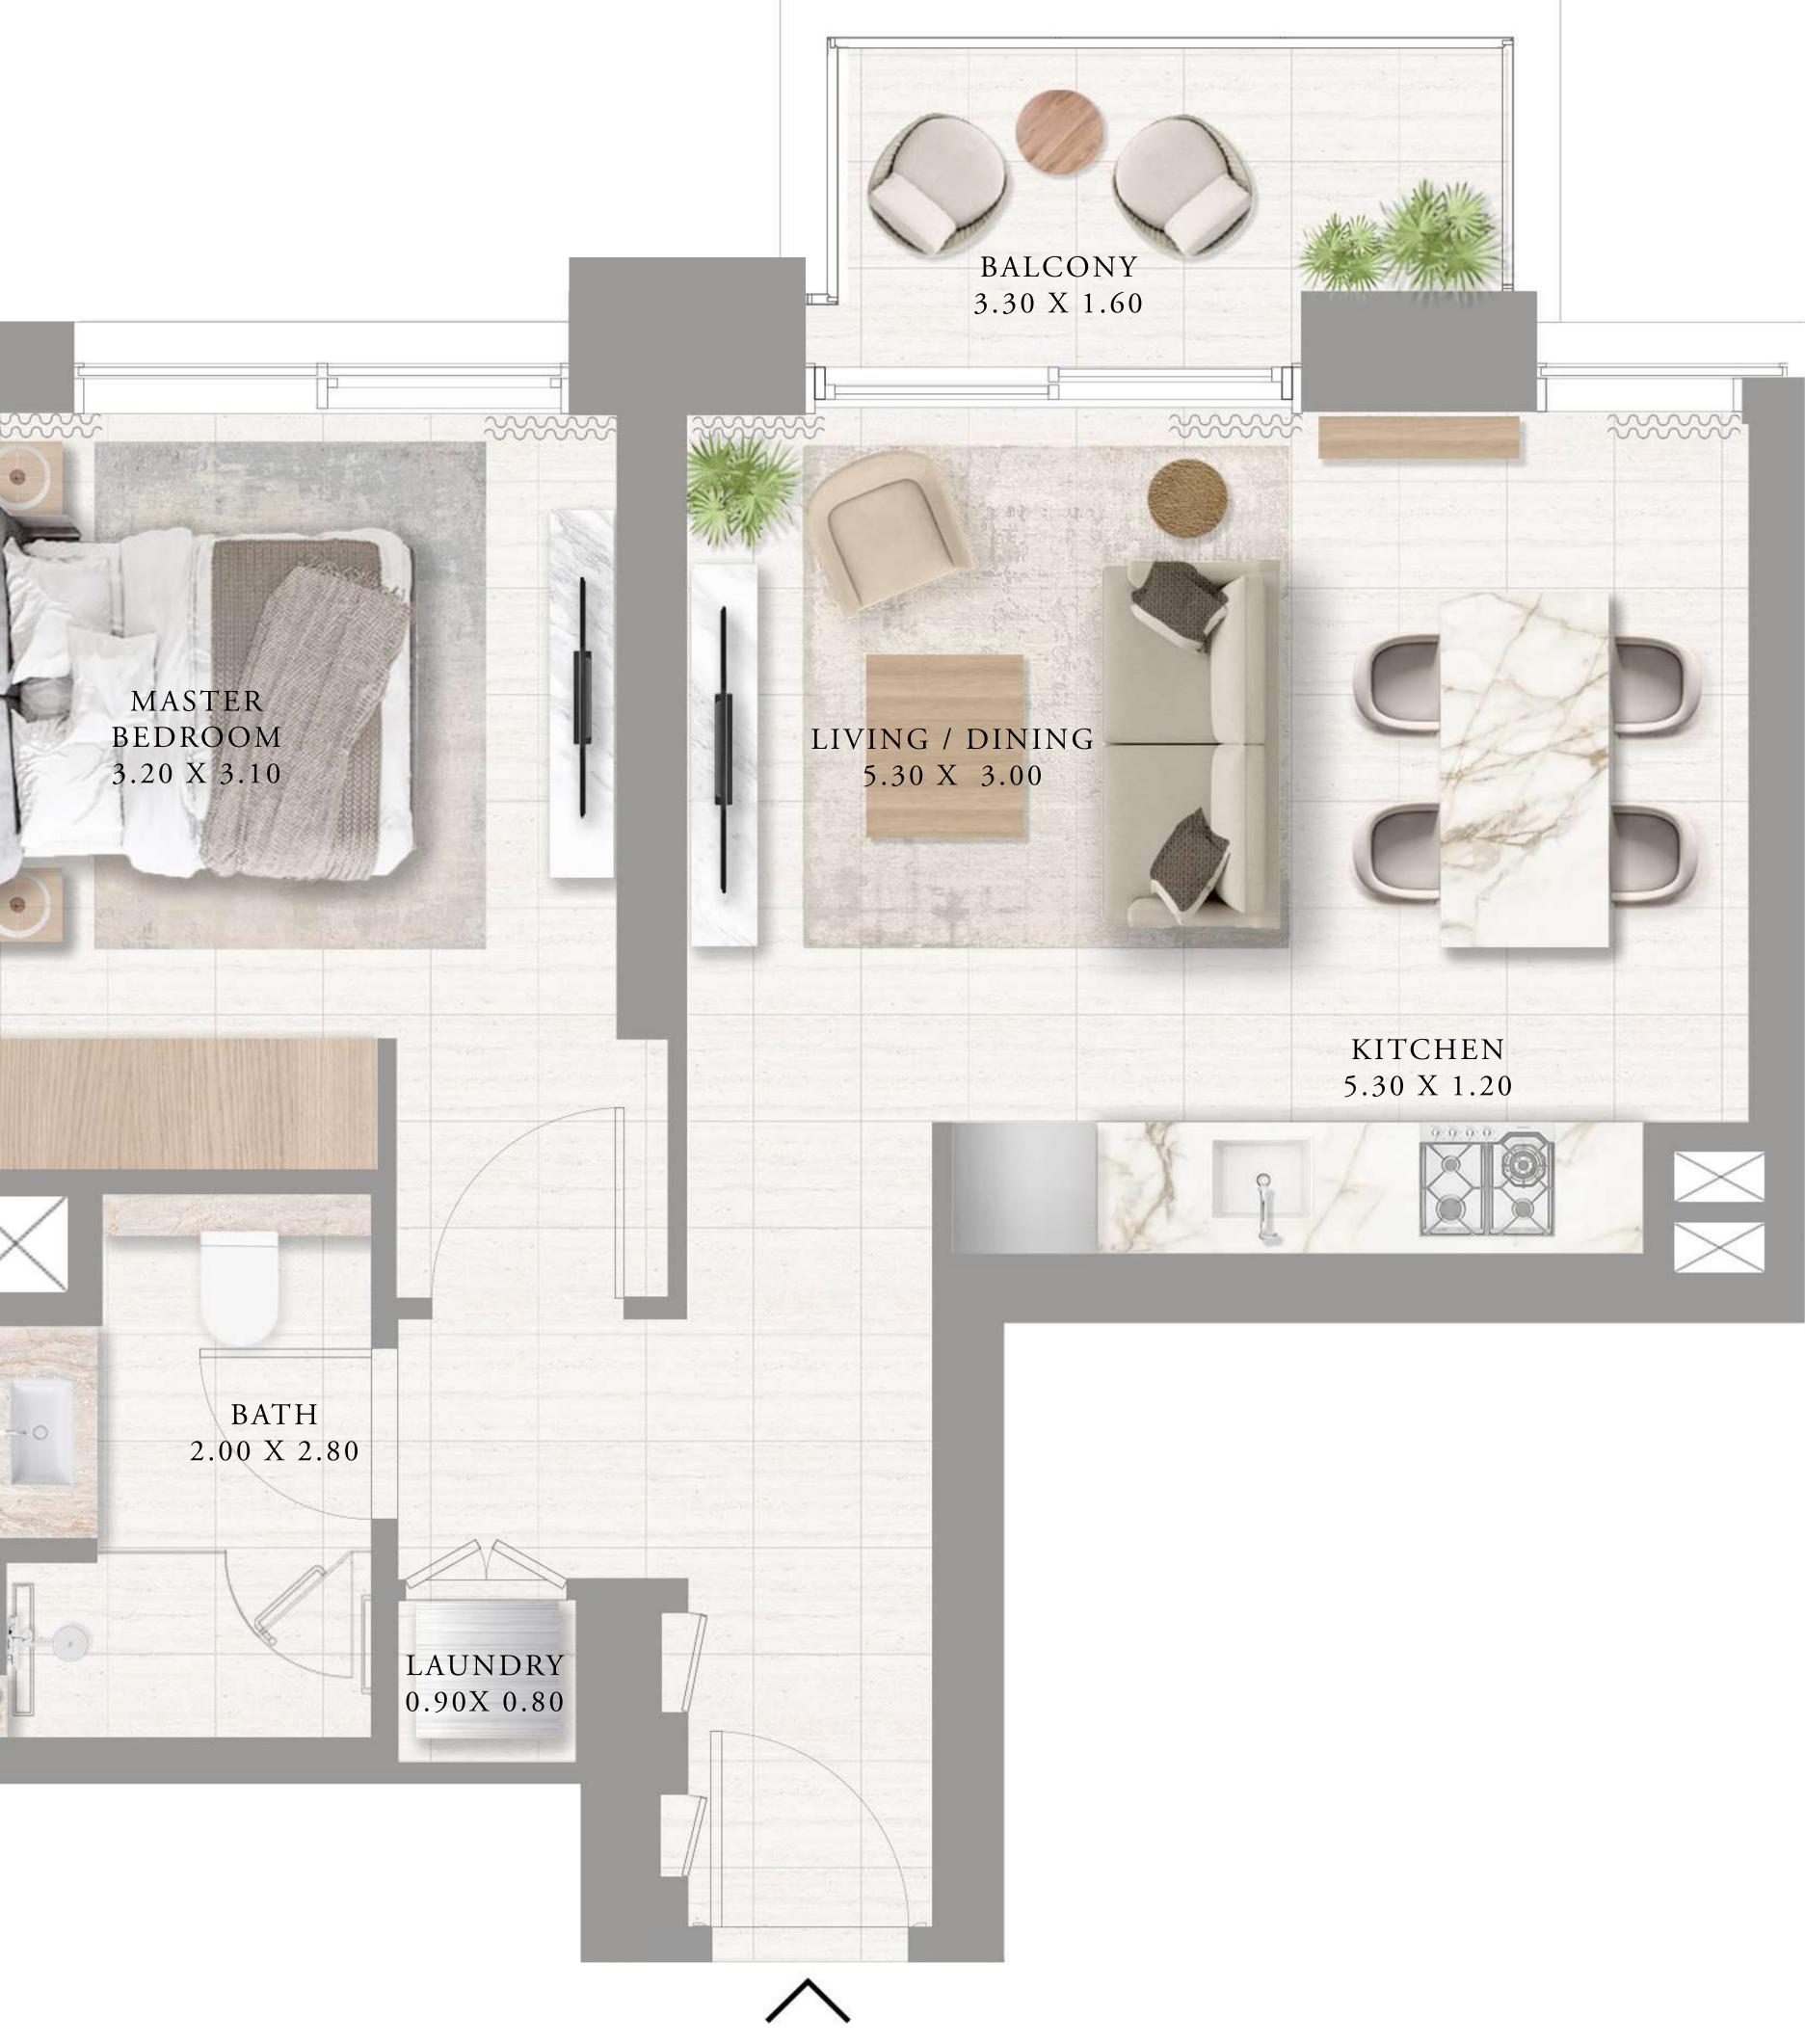

#### APARTMENTS 1 BEDROOM

UNIT 01 | LEVEL 01

| SUITE AREA   | 582.22 SQ.FT. | 54.09 |
|--------------|---------------|-------|
| BALCONY AREA | 56.51 SQ.FT.  | 5.25  |
| TOTAL AREA   | 638.73 SQ.FT. | 59.34 |

KEY PLAN

FLOOR PLAN 1. All dimensions are in imperial and metric, and measured from finish to finish excluding construction tolerances. 2. All materials, dimensions, and drawings are approximate only. 3. Information is subject to change without notice, at developer's absolute discretion. 4. Actual area may vary from the stated area. 5. Drawings not to scale. 6. All images used are for illustrative purposes only and do not represent the actual size, features, specifications, fittings, and furnishings. 7. The developer reserves the right to make revisions / alterations, at it's absolute discretion, without any liability whatsoever.

09 SQ.M.

SQ.M.

34 SQ.M.

KEY SECTION

\_ \_ \_ \_ \_ \_