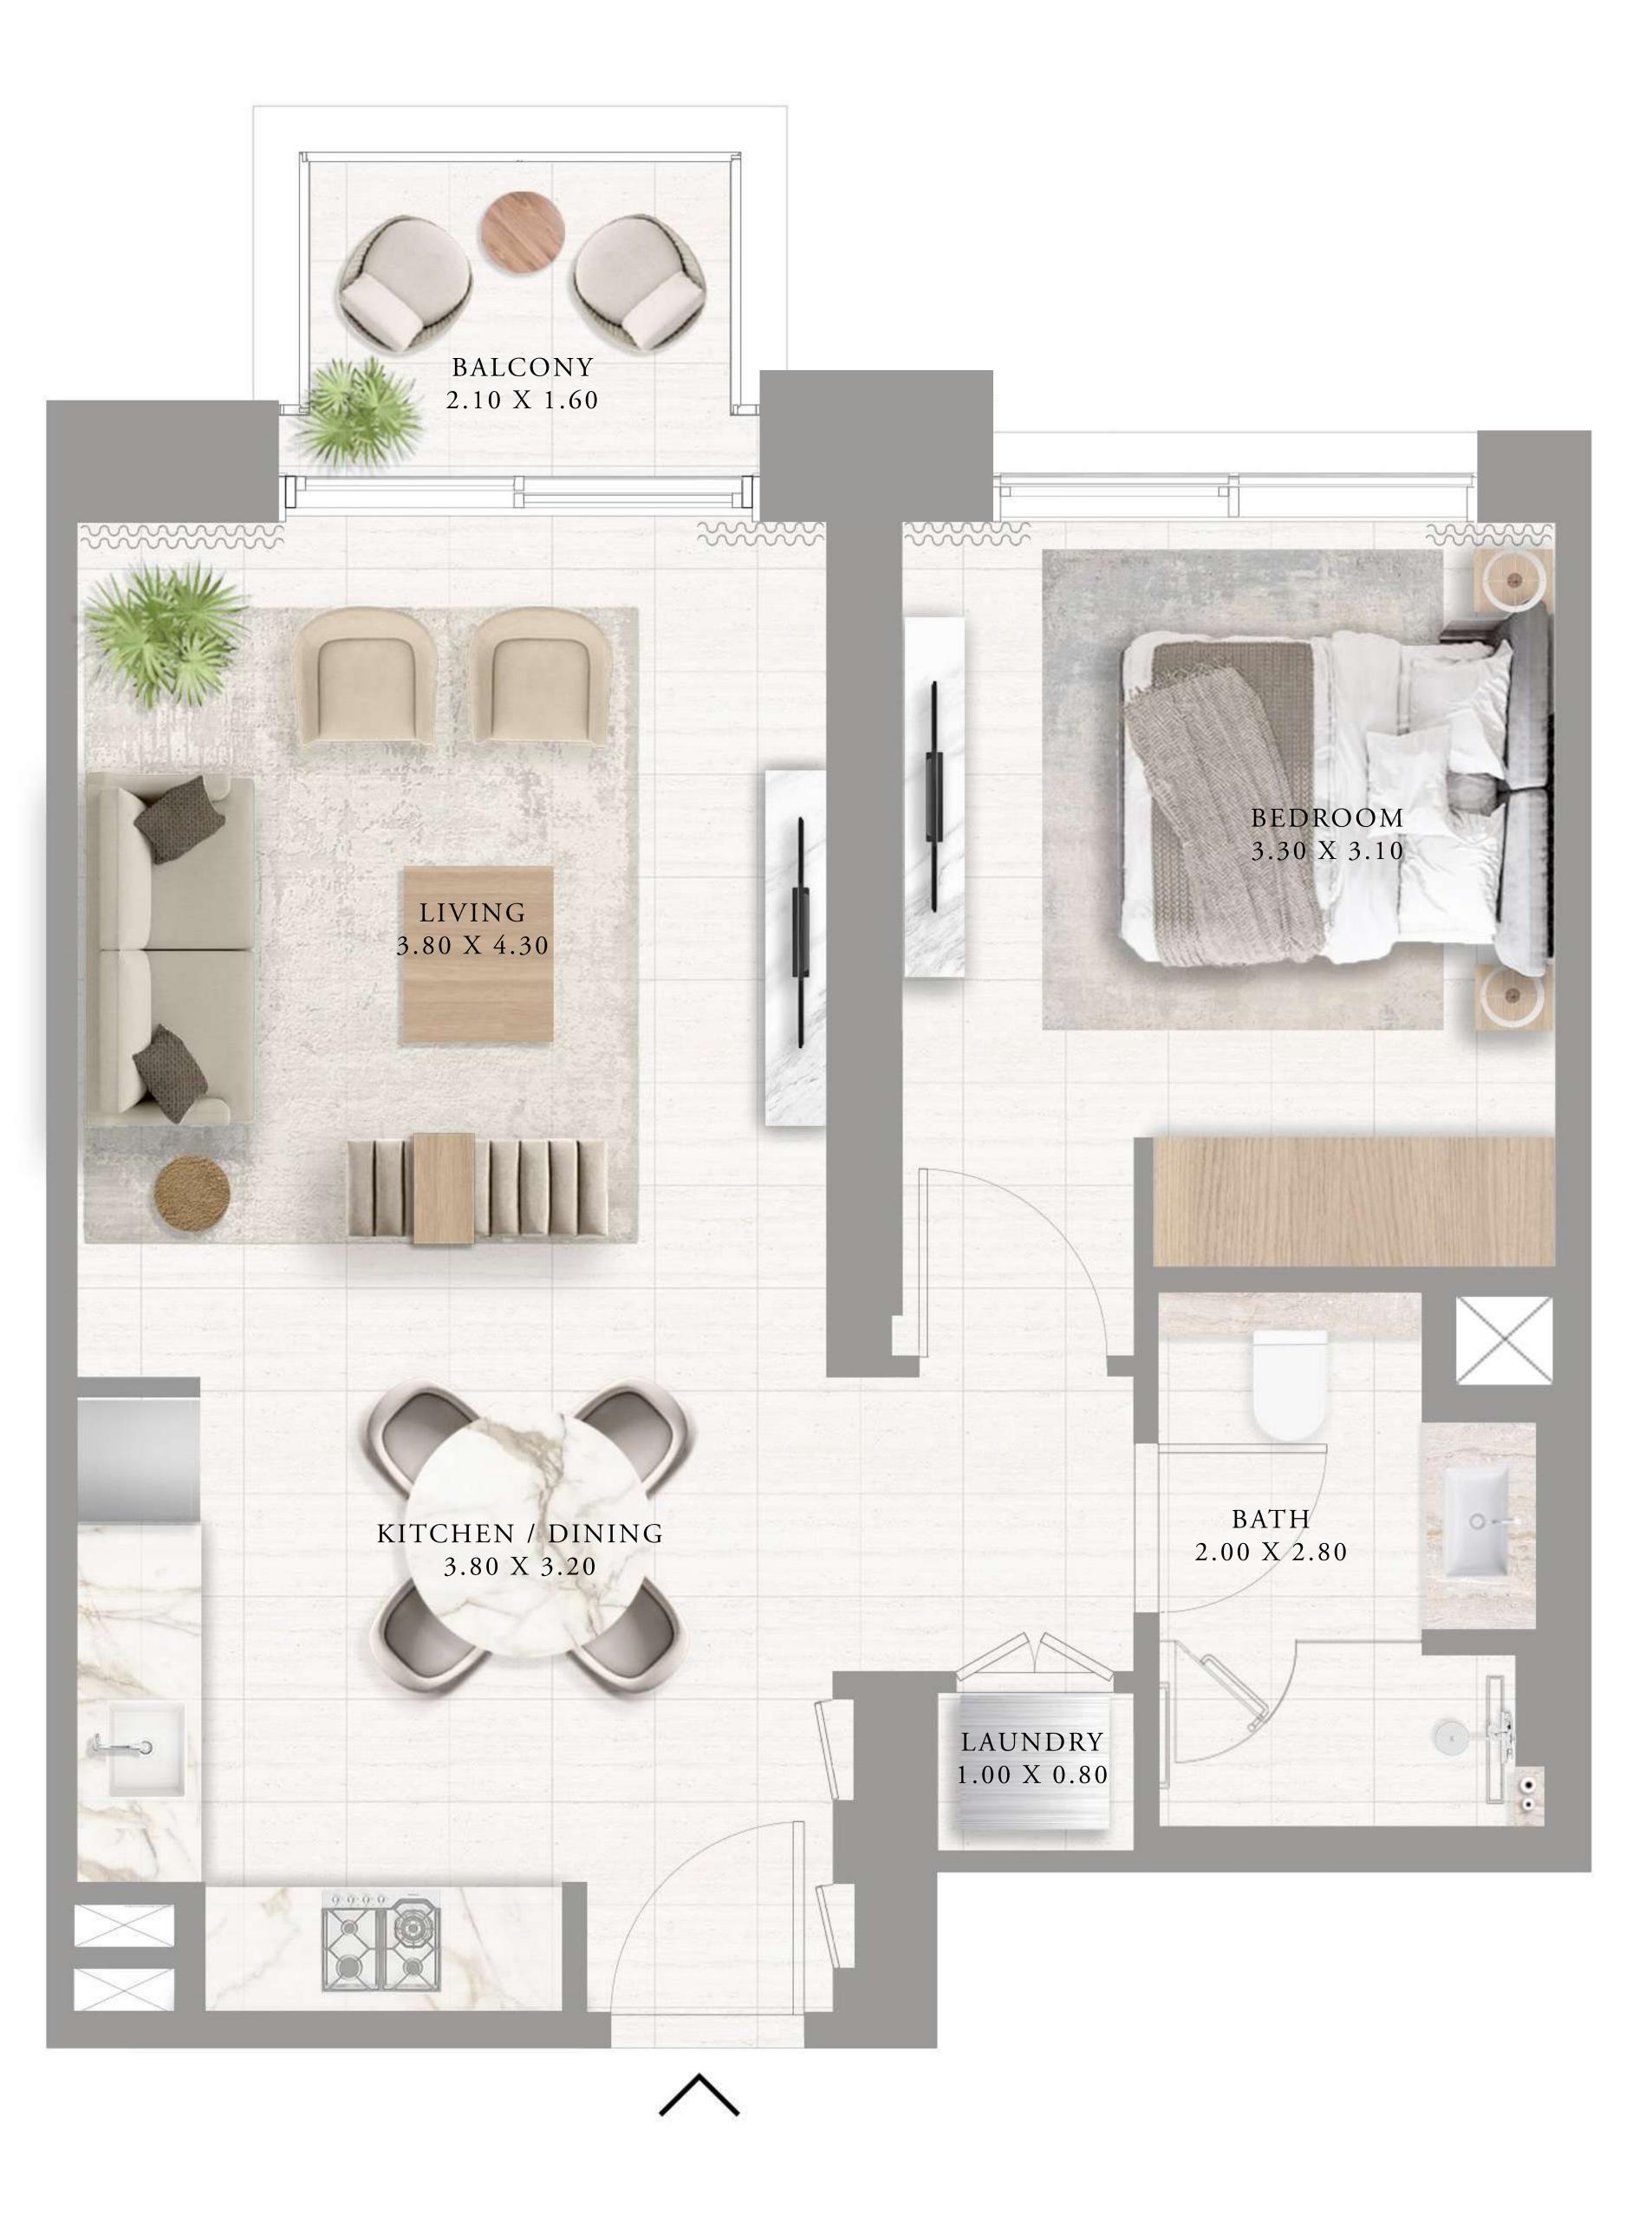

#### APARTMENTS 1 BEDROOM

UNIT 07 | LEVEL 01

| SUITE AREA   | 601.06 SQ.FT. | 55.84 |
|--------------|---------------|-------|
| BALCONY AREA | 41.12 SQ.FT.  | 3.82  |
| TOTAL AREA   | 642.18 SQ.FT. | 59.60 |

KEY PLAN

FLOOR PLAN 1. All dimensions are in imperial and metric, and measured from finish to finish excluding construction tolerances. 2. All materials, dimensions, and drawings are approximate only. 3. Information is subject to change without notice, at developer's absolute discretion. 4. Actual area may vary from the stated area. 5. Drawings not to scale. 6. All images used are for illustrative purposes only and do not represent the actual size, features, specifications, fittings, and furnishings. 7. The developer reserves the right to make revisions / alterations, at it's absolute discretion, without any liability whatsoever.

----

84 SQ.M.

SQ.M.

66 SQ.M.

KEY SECTION