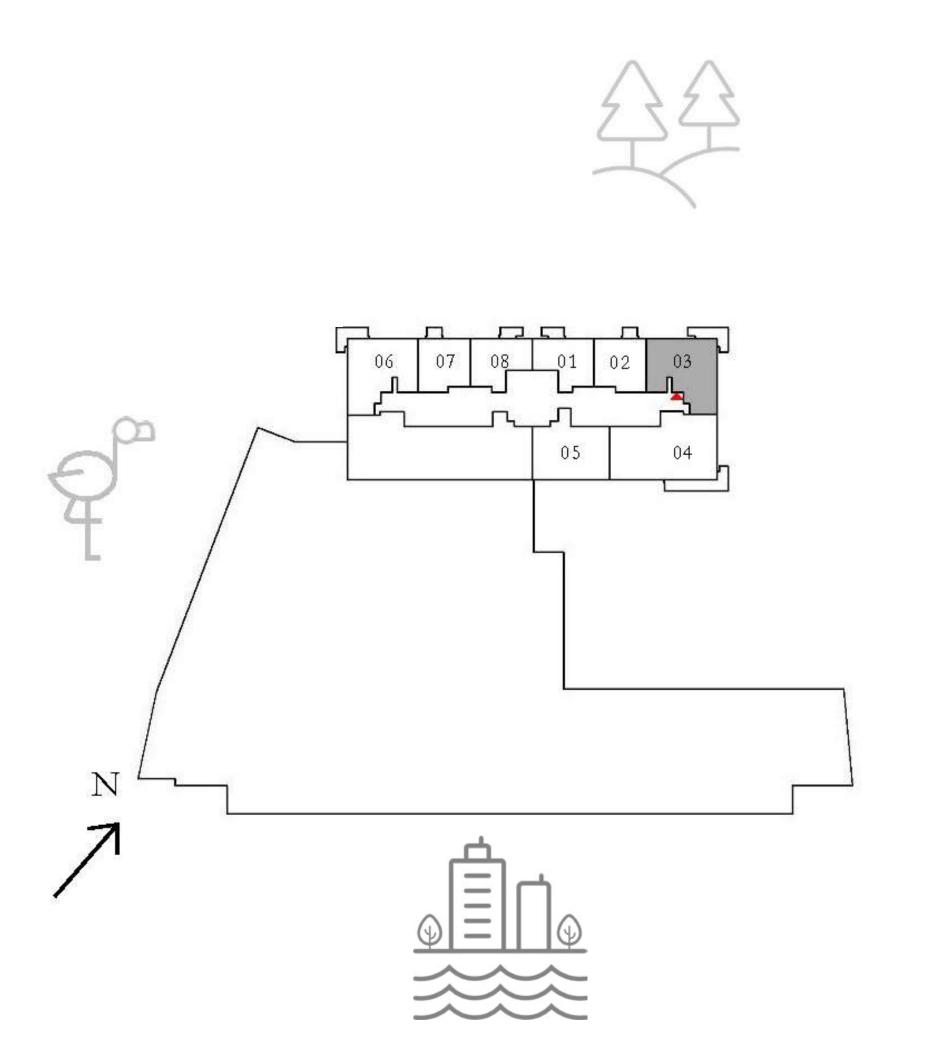

#### APARTMENTS 2 BEDROOM

UNIT 03 | LEVEL 01

| SUITE AREA   | 980.27 SQ.FT.  | 91.07  |
|--------------|----------------|--------|
| BALCONY AREA | 131.53 SQ.FT.  | 12.22  |
| TOTAL AREA   | 1111.80 SQ.FT. | 103.29 |

KEY PLAN

FLOOR PLAN 1. All dimensions are in imperial and metric, and measured from finish to finish excluding construction tolerances. 2. All materials, dimensions, and drawings are approximate only. 3. Information is subject to change without notice, at developer's absolute discretion. 4. Actual area may vary from the stated area. 5. Drawings not to scale. 6. All images used are for illustrative purposes only and do not represent the actual size, features, specifications, fittings, and furnishings. 7. The developer reserves the right to make revisions / alterations, at it's absolute discretion, without any liability whatsoever.

7 SQ.M.

2 SQ.M.

29 SQ.M.

KEY SECTION