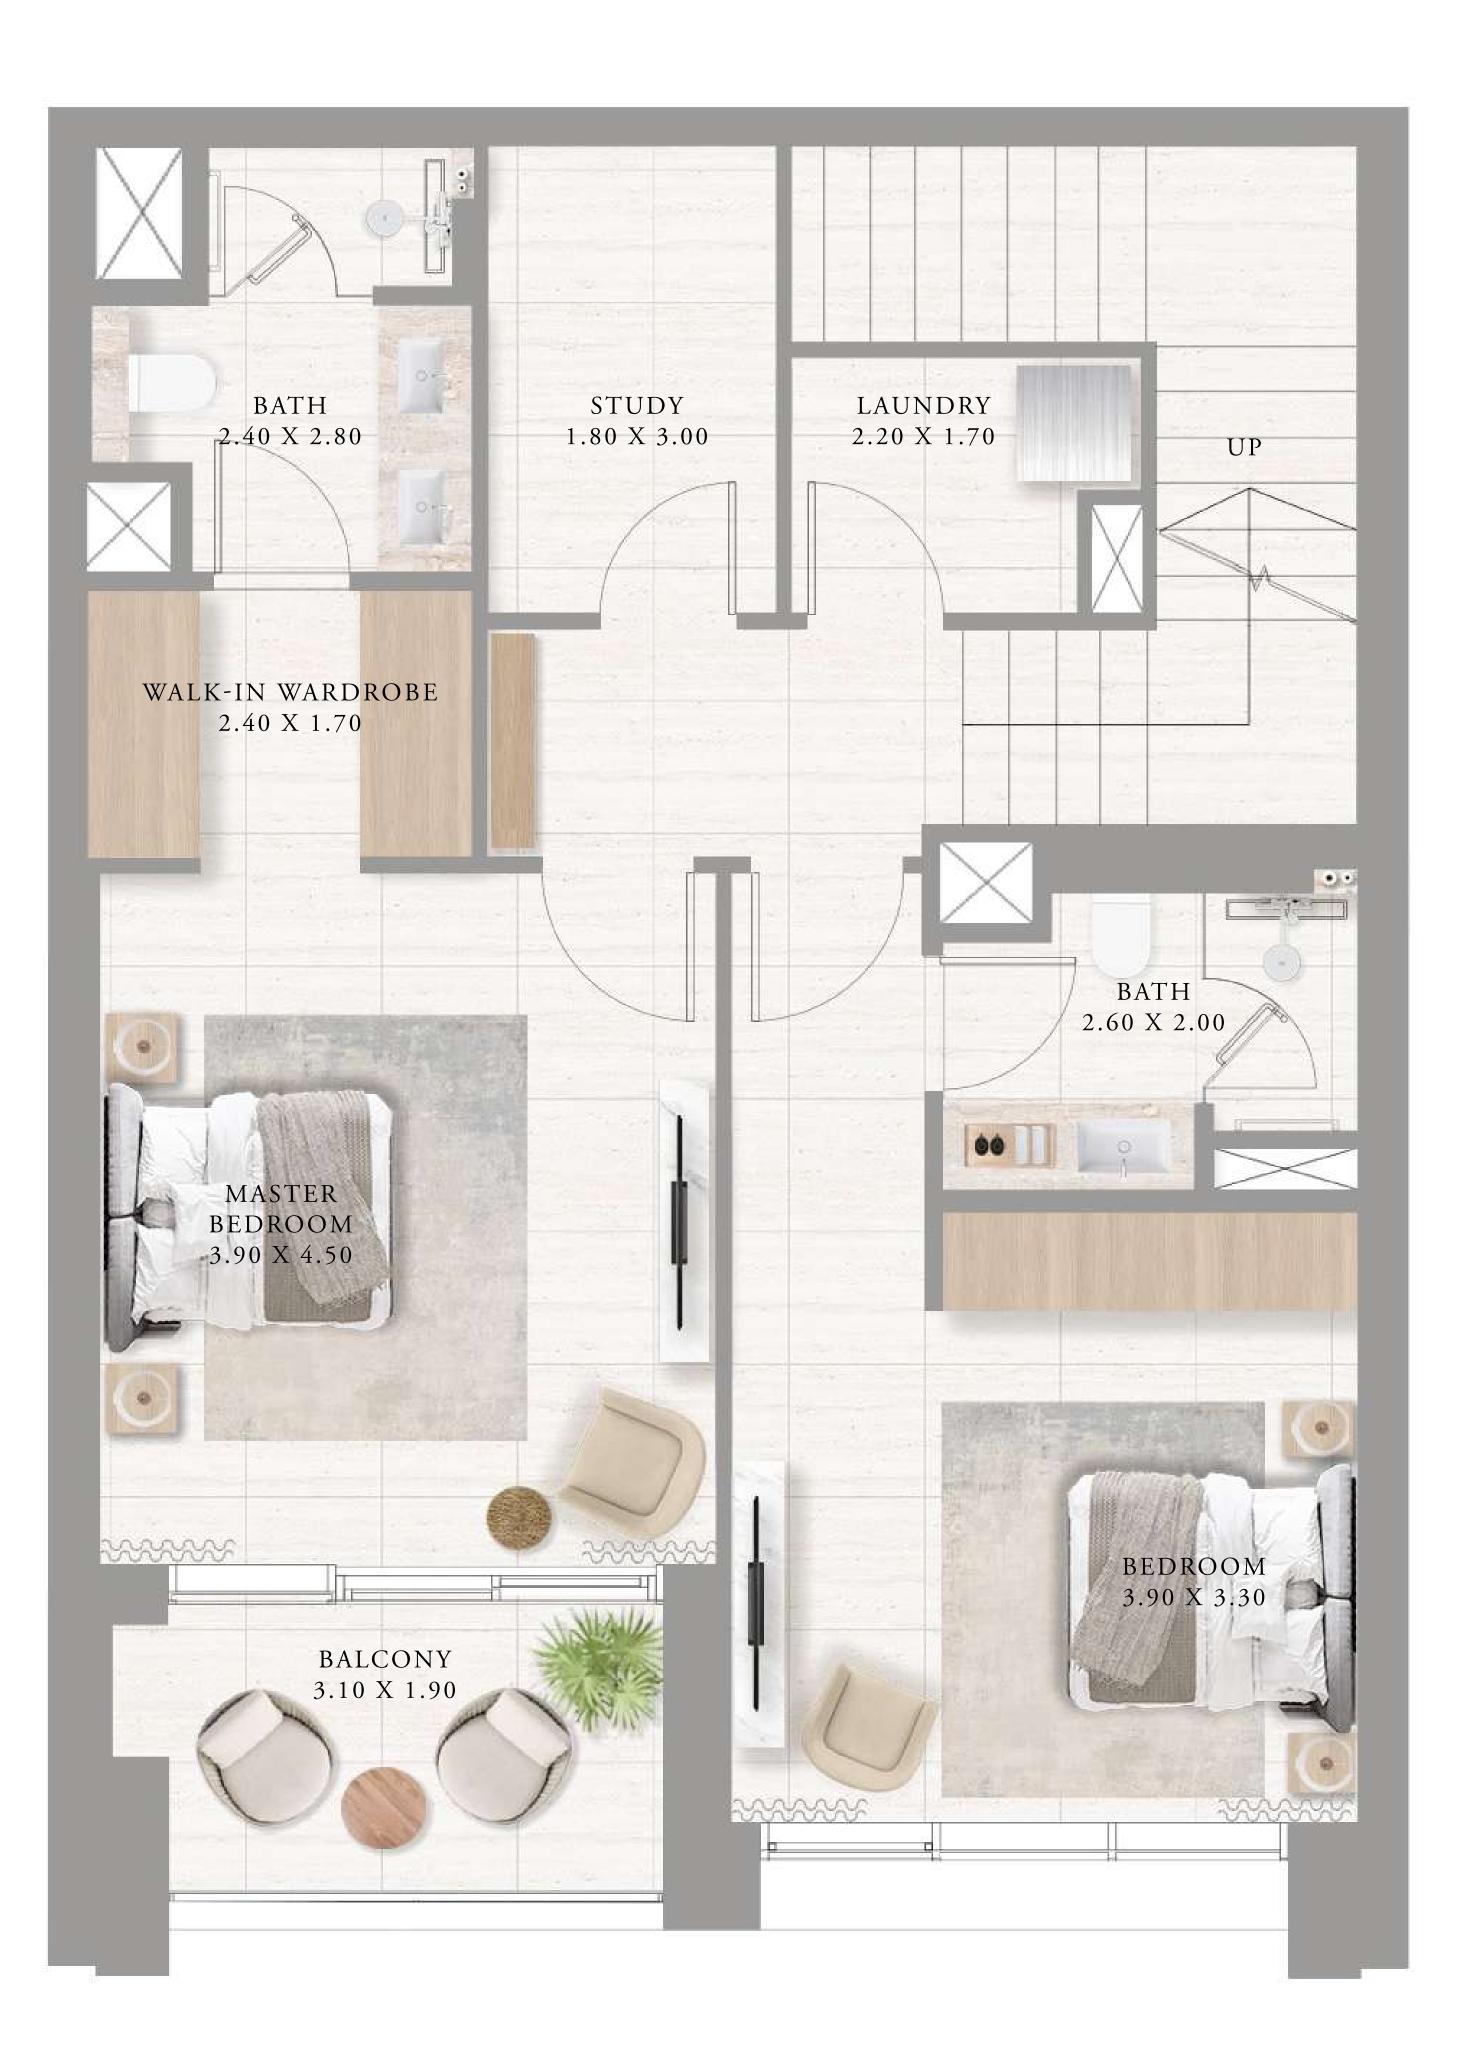

#### TOWNHOUSES 3 BEDROOM

UNIT G02, G04, G06, G08 | GROUND LEVEL

| SUITE AREA   | 1814.9 SQ.FT.  | 168.61  |
|--------------|----------------|---------|
| BALCONY AREA | 96.34 SQ.FT.   | 8.95 \$ |
| TOTAL AREA   | 1911.24 SQ.FT. | 177.50  |

KEY PLAN

7. The developer reserves the right to make revisions / alterations, at it's absolute discretion, without any liability whatsoever.

61 SQ.M.

SQ.M.

56 SQ.M.

KEY SECTION

FLOOR PLAN 1. All dimensions are in imperial and metric, and measured from finish to finish excluding construction tolerances. 2. All materials, dimensions, and drawings are approximate only. 3. Information is subject to change without notice, at developer's absolute discretion. 4. Actual area may vary from the stated area. 5. Drawings not to scale. 6. All images used are for illustrative purposes only and do not represent the actual size, features, specifications, fittings, and furnishings.

UPPER LEVEL

LOWER LEVEL