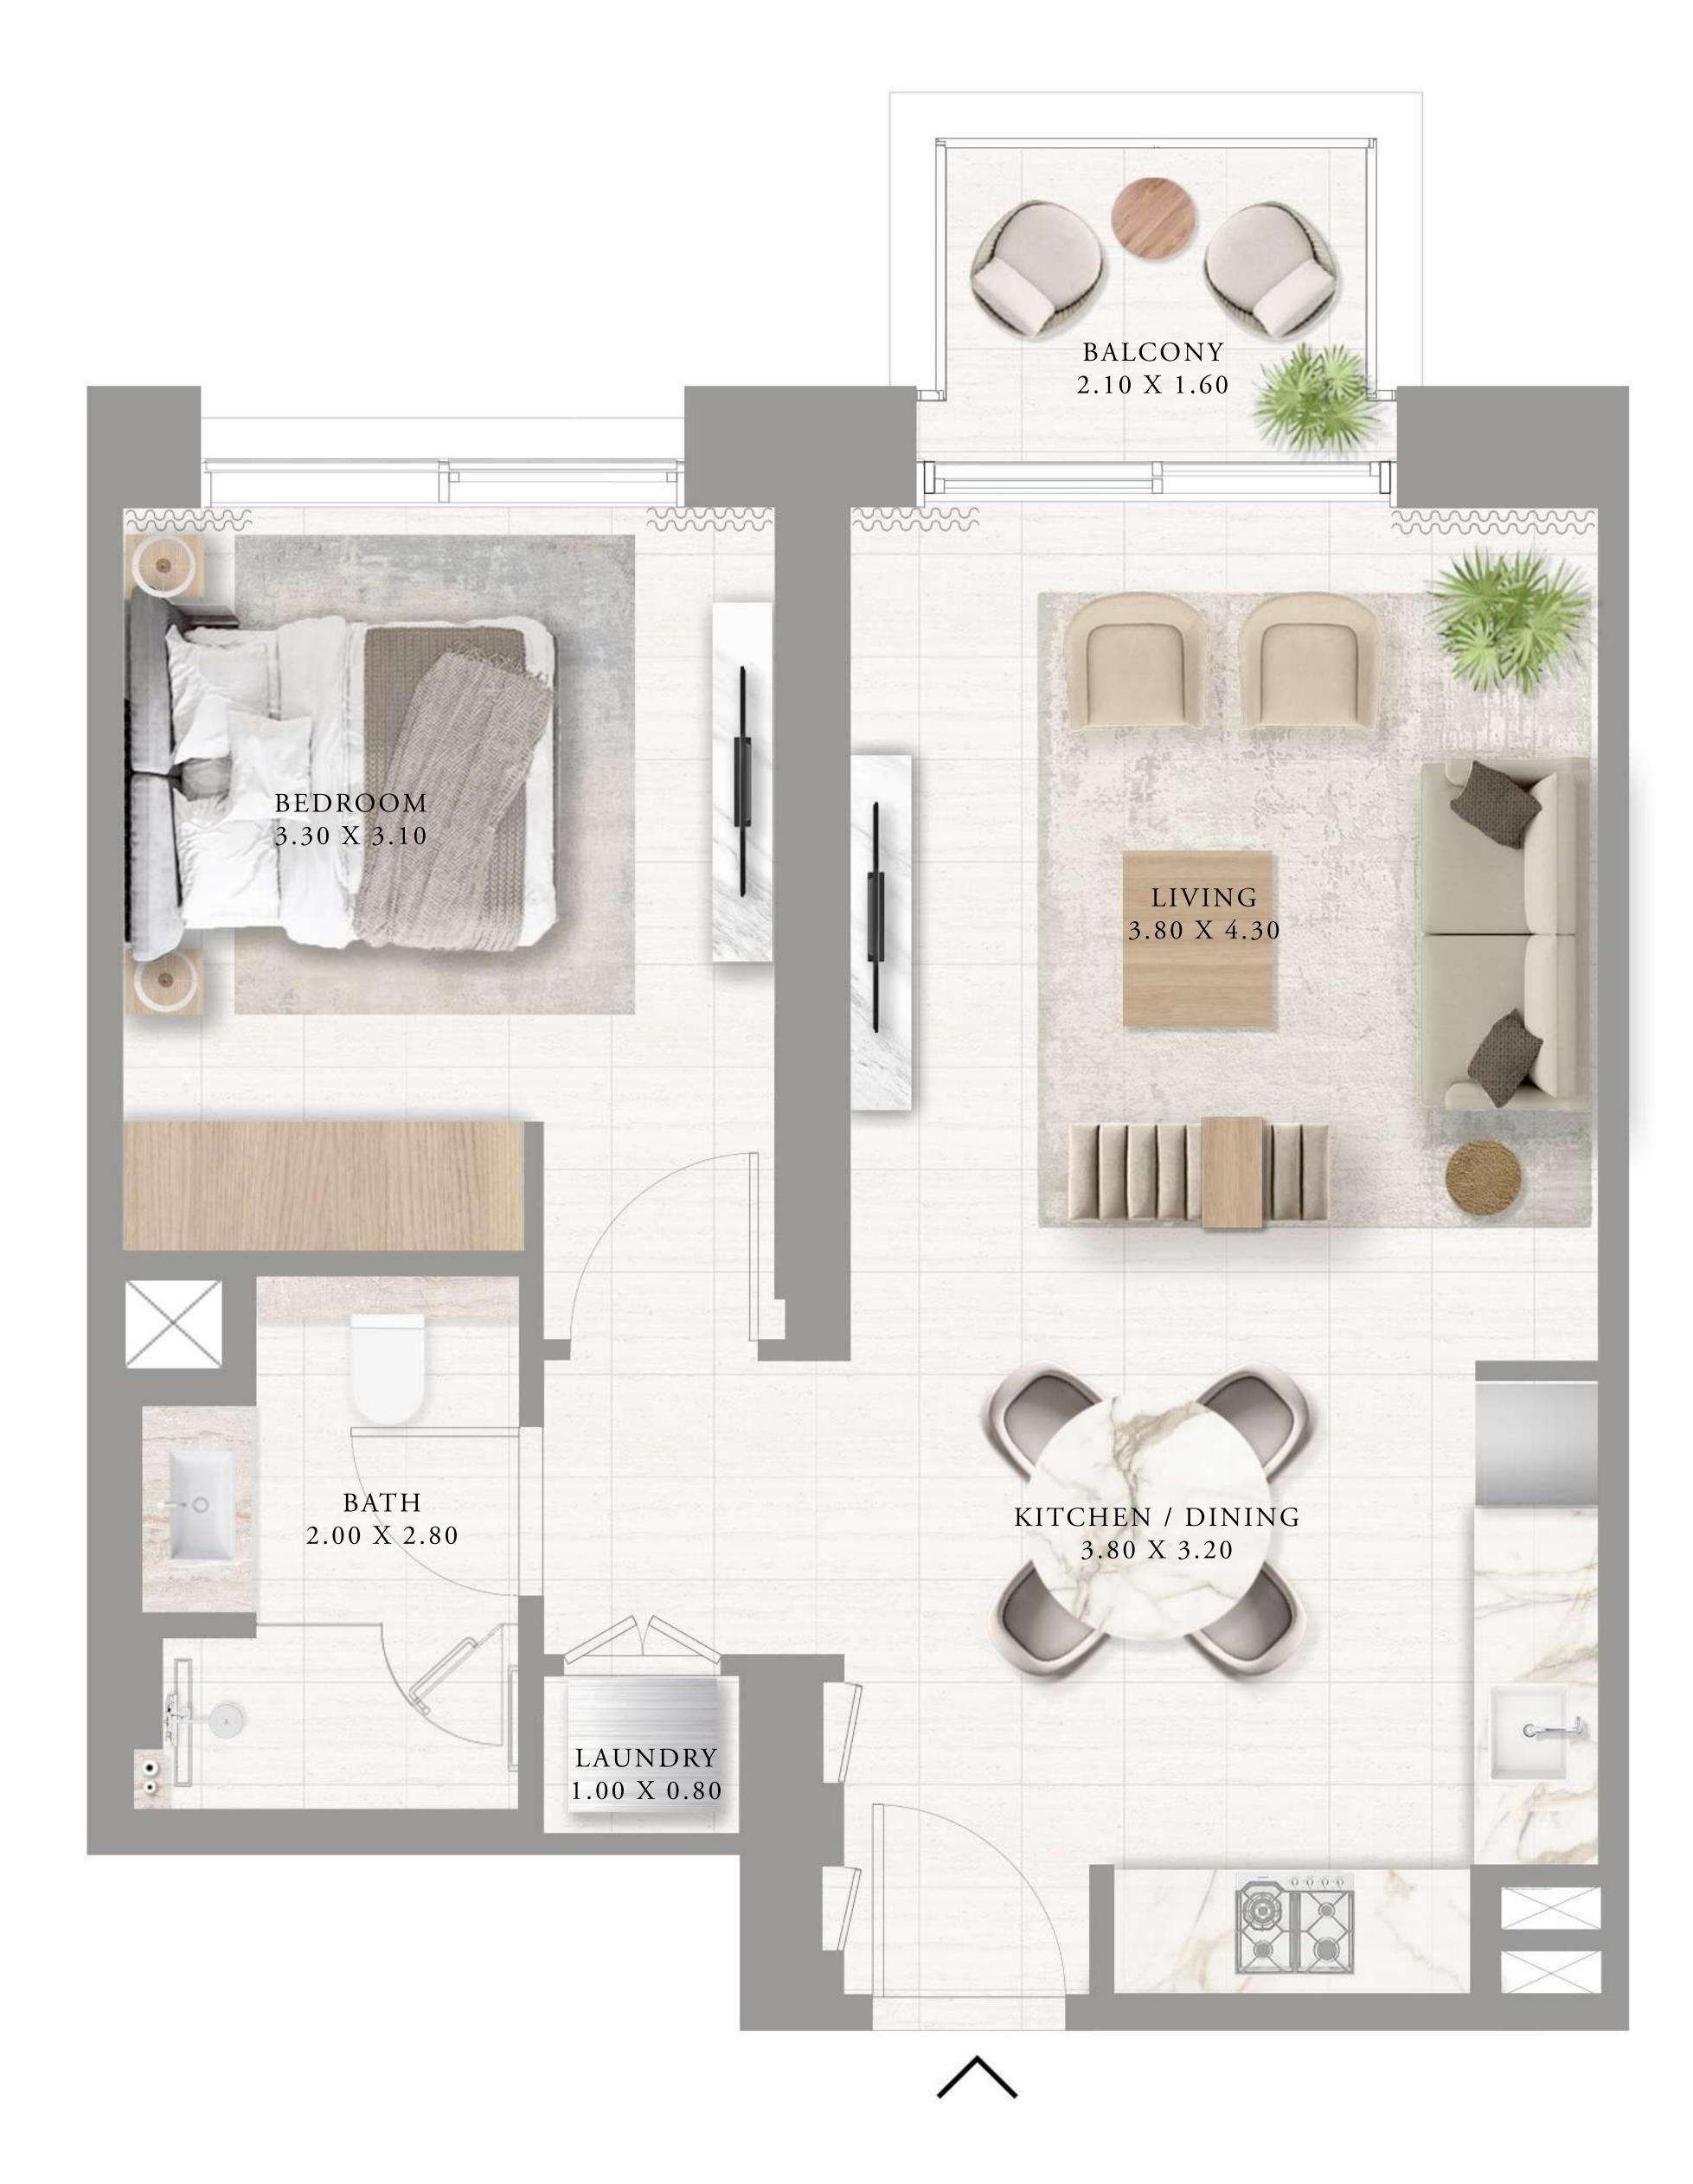

#### APARTMENTS 1 BEDROOM

UNIT 01 | LEVEL 01

| SUITE AREA   | 582.22 SQ.FT. | 54.09 |
|--------------|---------------|-------|
| BALCONY AREA | 56.51 SQ.FT.  | 5.25  |
| TOTAL AREA   | 638.73 SQ.FT. | 59.34 |

KEY PLAN

FLOOR PLAN 1. All dimensions are in imperial and metric, and measured from finish to finish excluding construction tolerances. 2. All materials, dimensions, and drawings are approximate only. 3. Information is subject to change without notice, at developer's absolute discretion. 4. Actual area may vary from the stated area. 5. Drawings not to scale. 6. All images used are for illustrative purposes only and do not represent the actual size, features, specifications, fittings, and furnishings. 7. The developer reserves the right to make revisions / alterations, at it's absolute discretion, without any liability whatsoever.

09 SQ.M.

SQ.M.

34 SQ.M.

KEY SECTION

\_ \_ \_ \_ \_ \_