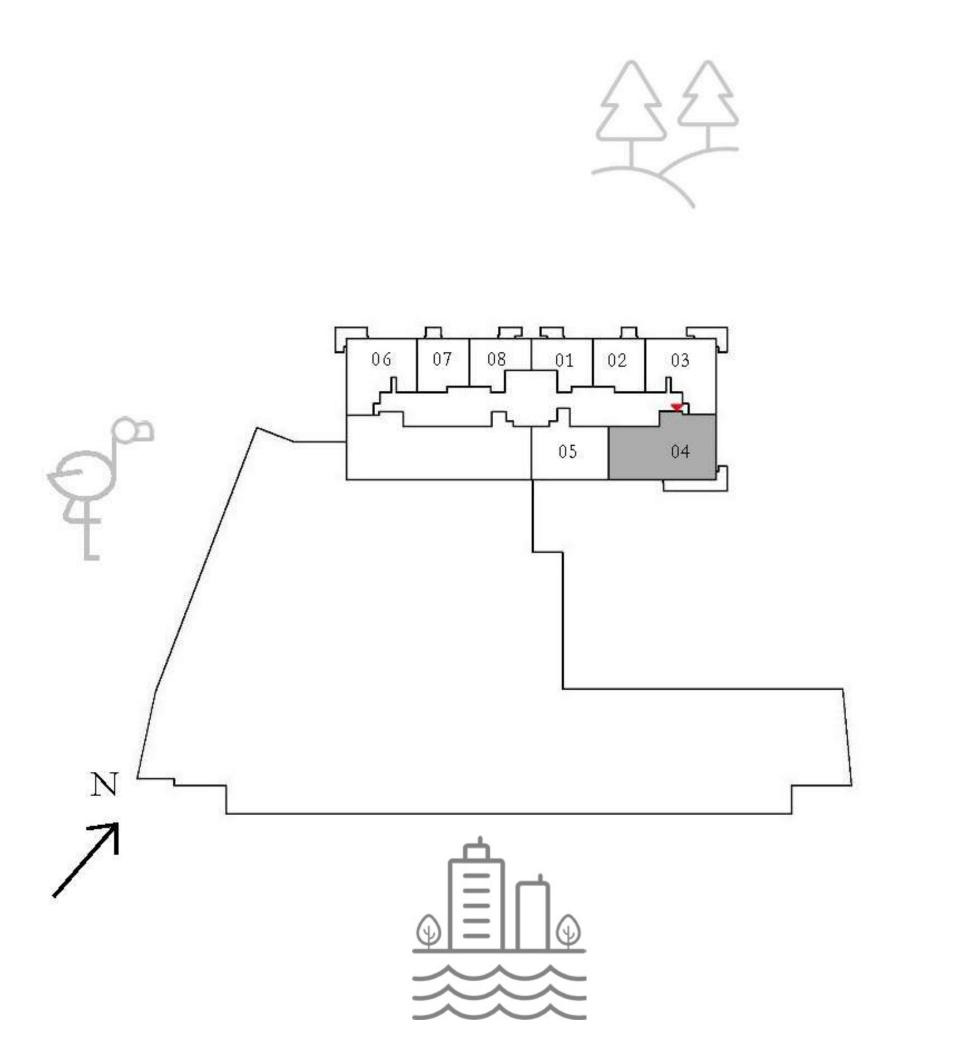

#### APARTMENTS 3 BEDROOM

UNIT 04 | LEVEL 01

| SUITE AREA   | 1449.79 SQ.FT. | 134.69 |
|--------------|----------------|--------|
| BALCONY AREA | 193.21 SQ.FT.  | 17.95  |
| TOTAL AREA   | 1643.00 SQ.FT. | 152.64 |

KEY PLAN

FLOOR PLAN 1. All dimensions are in imperial and metric, and measured from finish to finish excluding construction tolerances. 2. All materials, dimensions, and drawings are approximate only. 3. Information is subject to change without notice, at developer's absolute discretion. 4. Actual area may vary from the stated area. 5. Drawings not to scale. 6. All images used are for illustrative purposes only and do not represent the actual size, features, specifications, fittings, and furnishings. 7. The developer reserves the right to make revisions / alterations, at it's absolute discretion, without any liability whatsoever.

69 SQ.M.

SQ.M.

64 SQ.M.

KEY SECTION