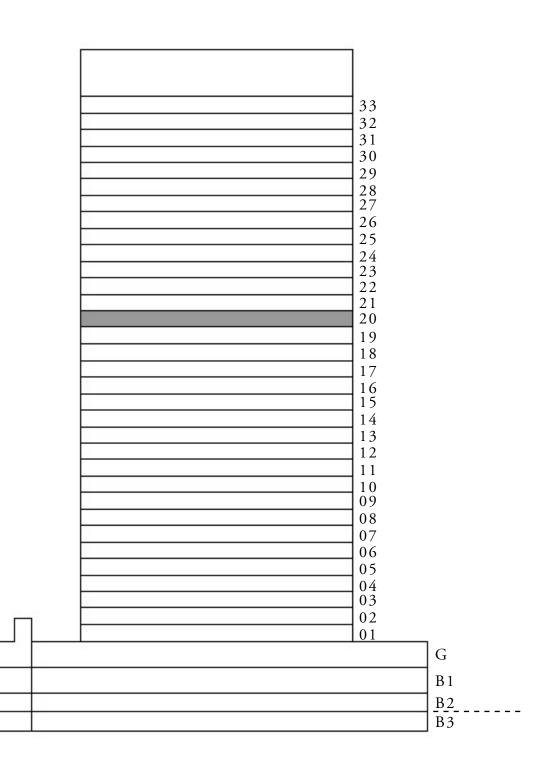

#### APARTMENTS 2 BEDROOM

UNIT 05 | LEVEL 20

| SUITE AREA   | 982.42 SQ.FT.  | 91.27  |
|--------------|----------------|--------|
| BALCONY AREA | 115.82 SQ.FT.  | 10.76  |
| TOTAL AREA   | 1098.24 SQ.FT. | 102.03 |

KEY PLAN

FLOOR PLAN 1. All dimensions are in imperial and metric, and measured from finish to finish excluding construction tolerances. 2. All materials, dimensions, and drawings are approximate only. 3. Information is subject to change without notice, at developer's absolute discretion. 4. Actual area may vary from the stated area. 5. Drawings not to scale. 6. All images used are for illustrative purposes only and do not represent the actual size, features, specifications, fittings, and furnishings. 7. The developer reserves the right to make revisions / alterations, at it's absolute discretion, without any liability whatsoever.

7 SQ.M.

SQ.M.

03 SQ.M.

KEY SECTION