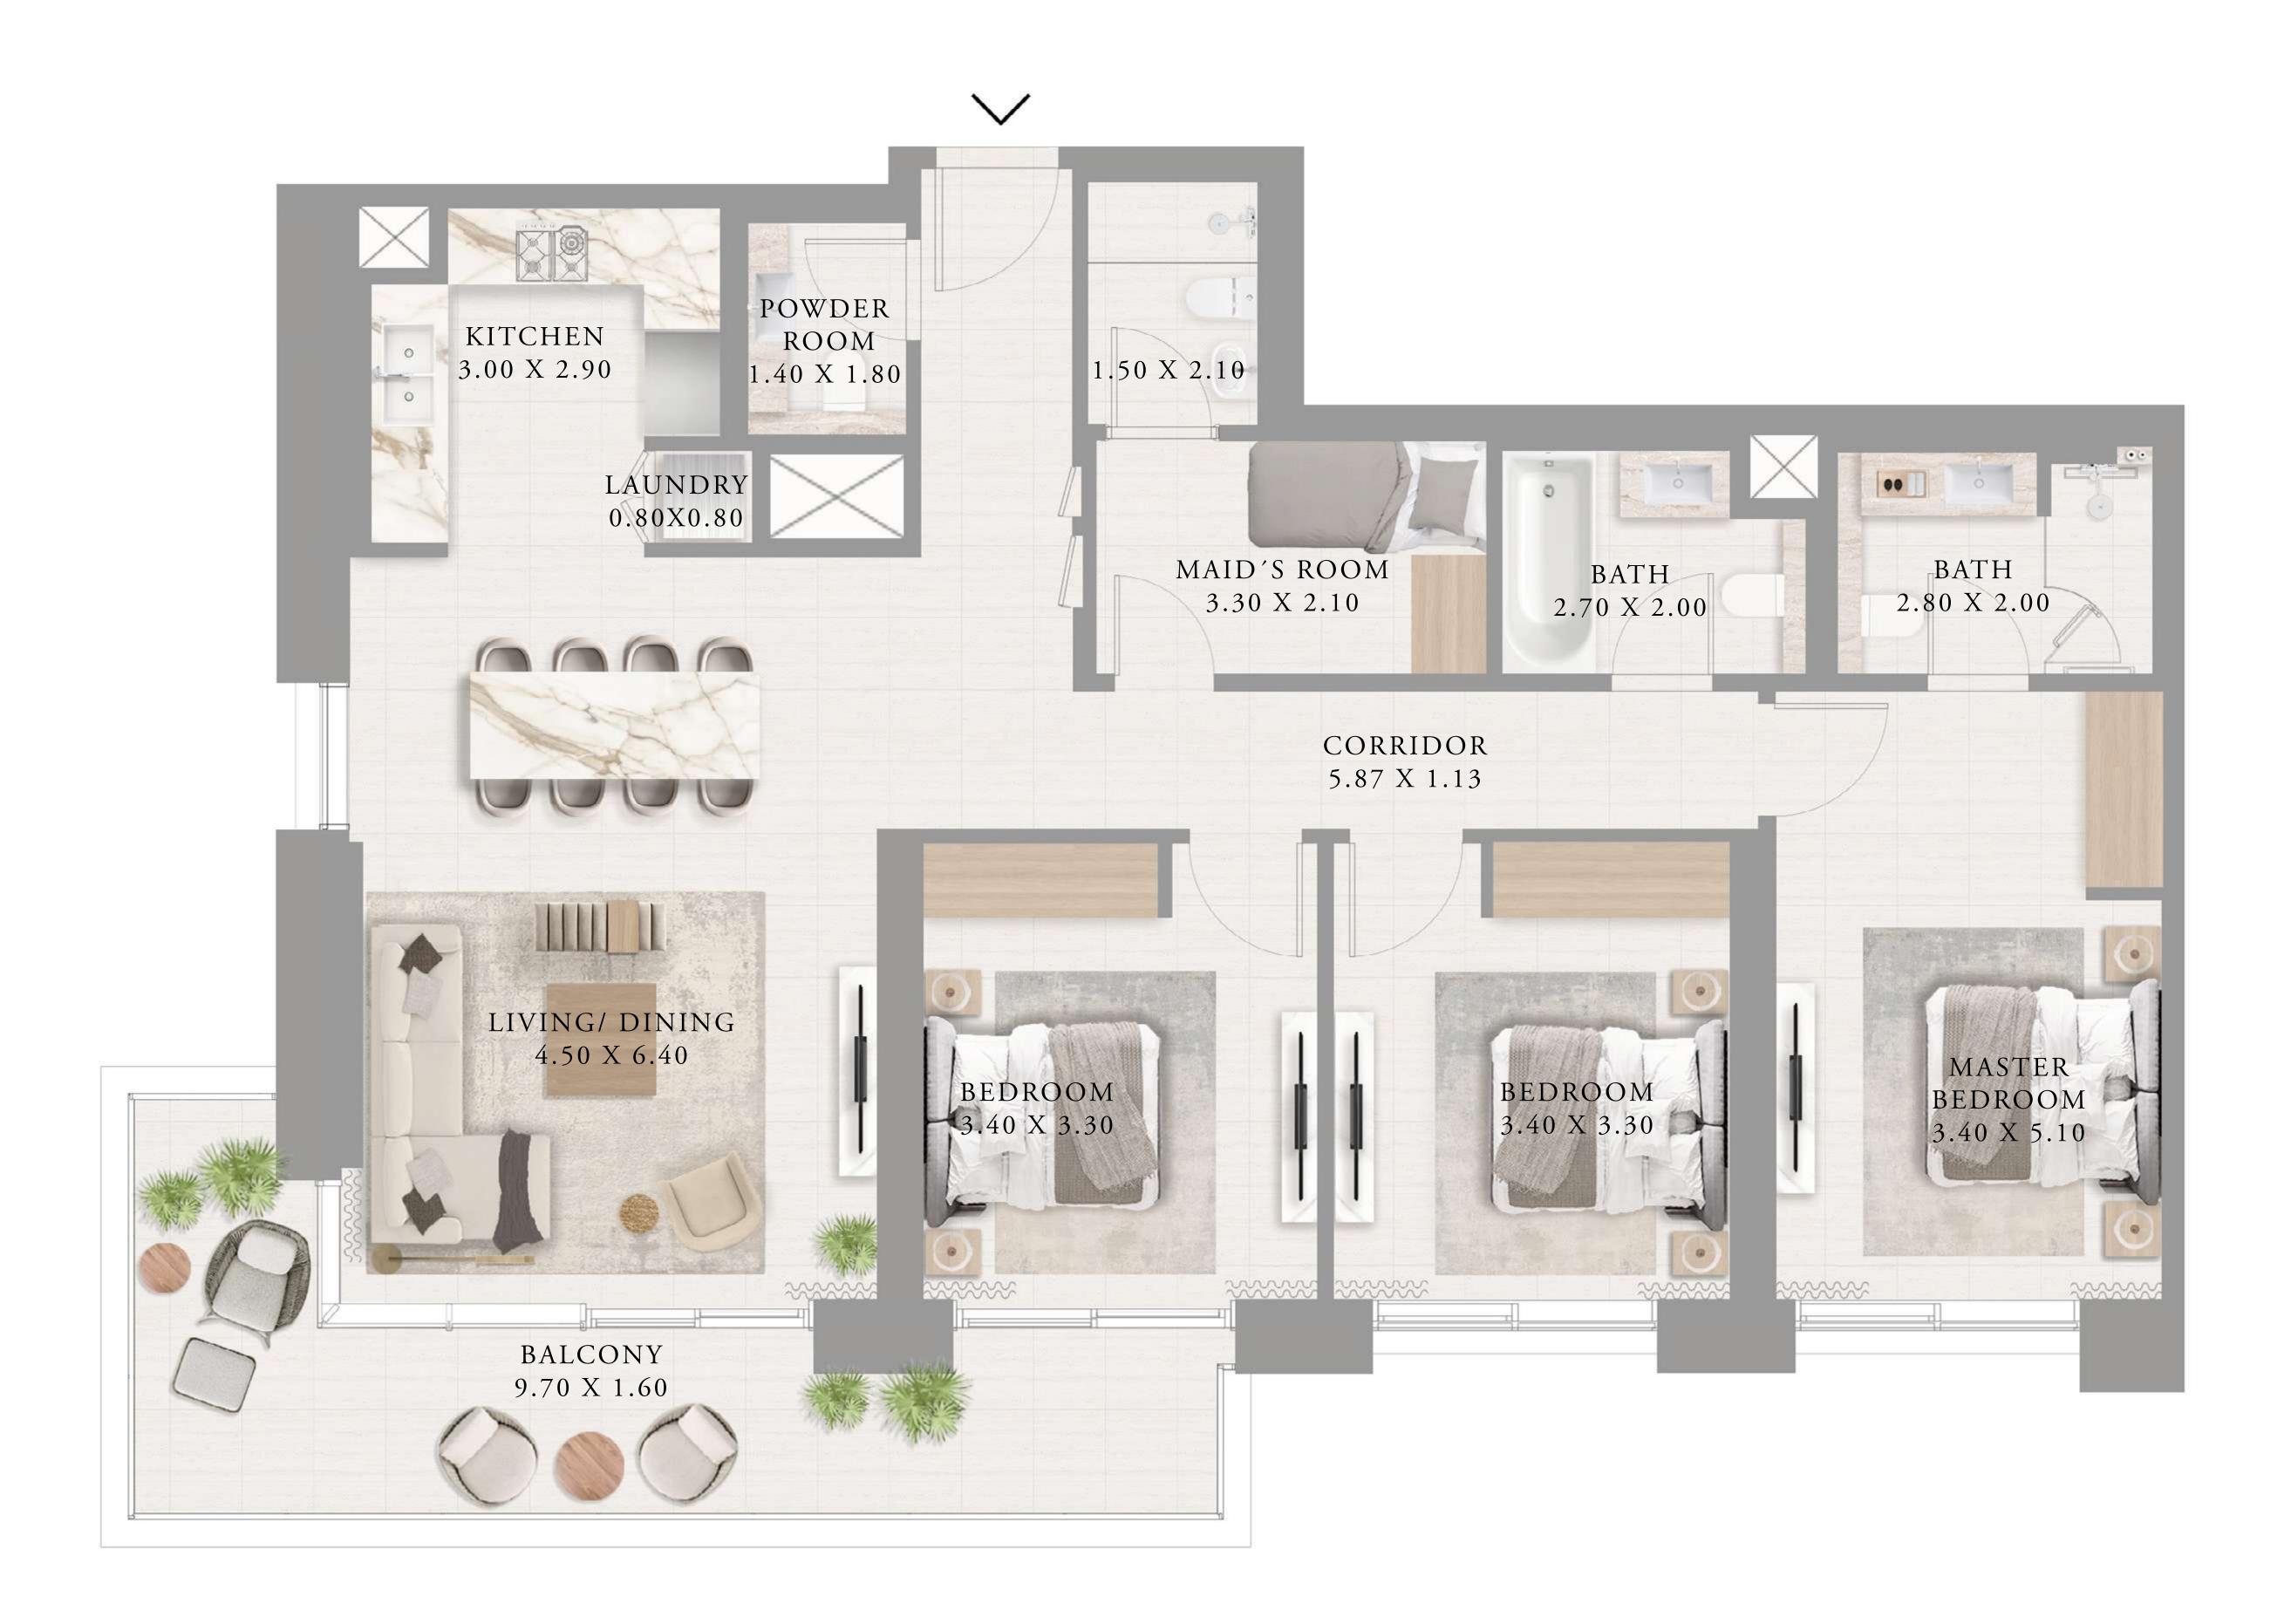

#### APARTMENTS 2 BEDROOM

UNIT 05 | LEVEL 20

| SUITE AREA   | 982.42 SQ.FT.  | 91.27  |
|--------------|----------------|--------|
| BALCONY AREA | 115.82 SQ.FT.  | 10.76  |
| TOTAL AREA   | 1098.24 SQ.FT. | 102.03 |

KEY PLAN

FLOOR PLAN 1. All dimensions are in imperial and metric, and measured from finish to finish excluding construction tolerances. 2. All materials, dimensions, and drawings are approximate only. 3. Information is subject to change without notice, at developer's absolute discretion. 4. Actual area may vary from the stated area. 5. Drawings not to scale. 6. All images used are for illustrative purposes only and do not represent the actual size, features, specifications, fittings, and furnishings. 7. The developer reserves the right to make revisions / alterations, at it's absolute discretion, without any liability whatsoever.

7 SQ.M.

SQ.M.

03 SQ.M.

KEY SECTION