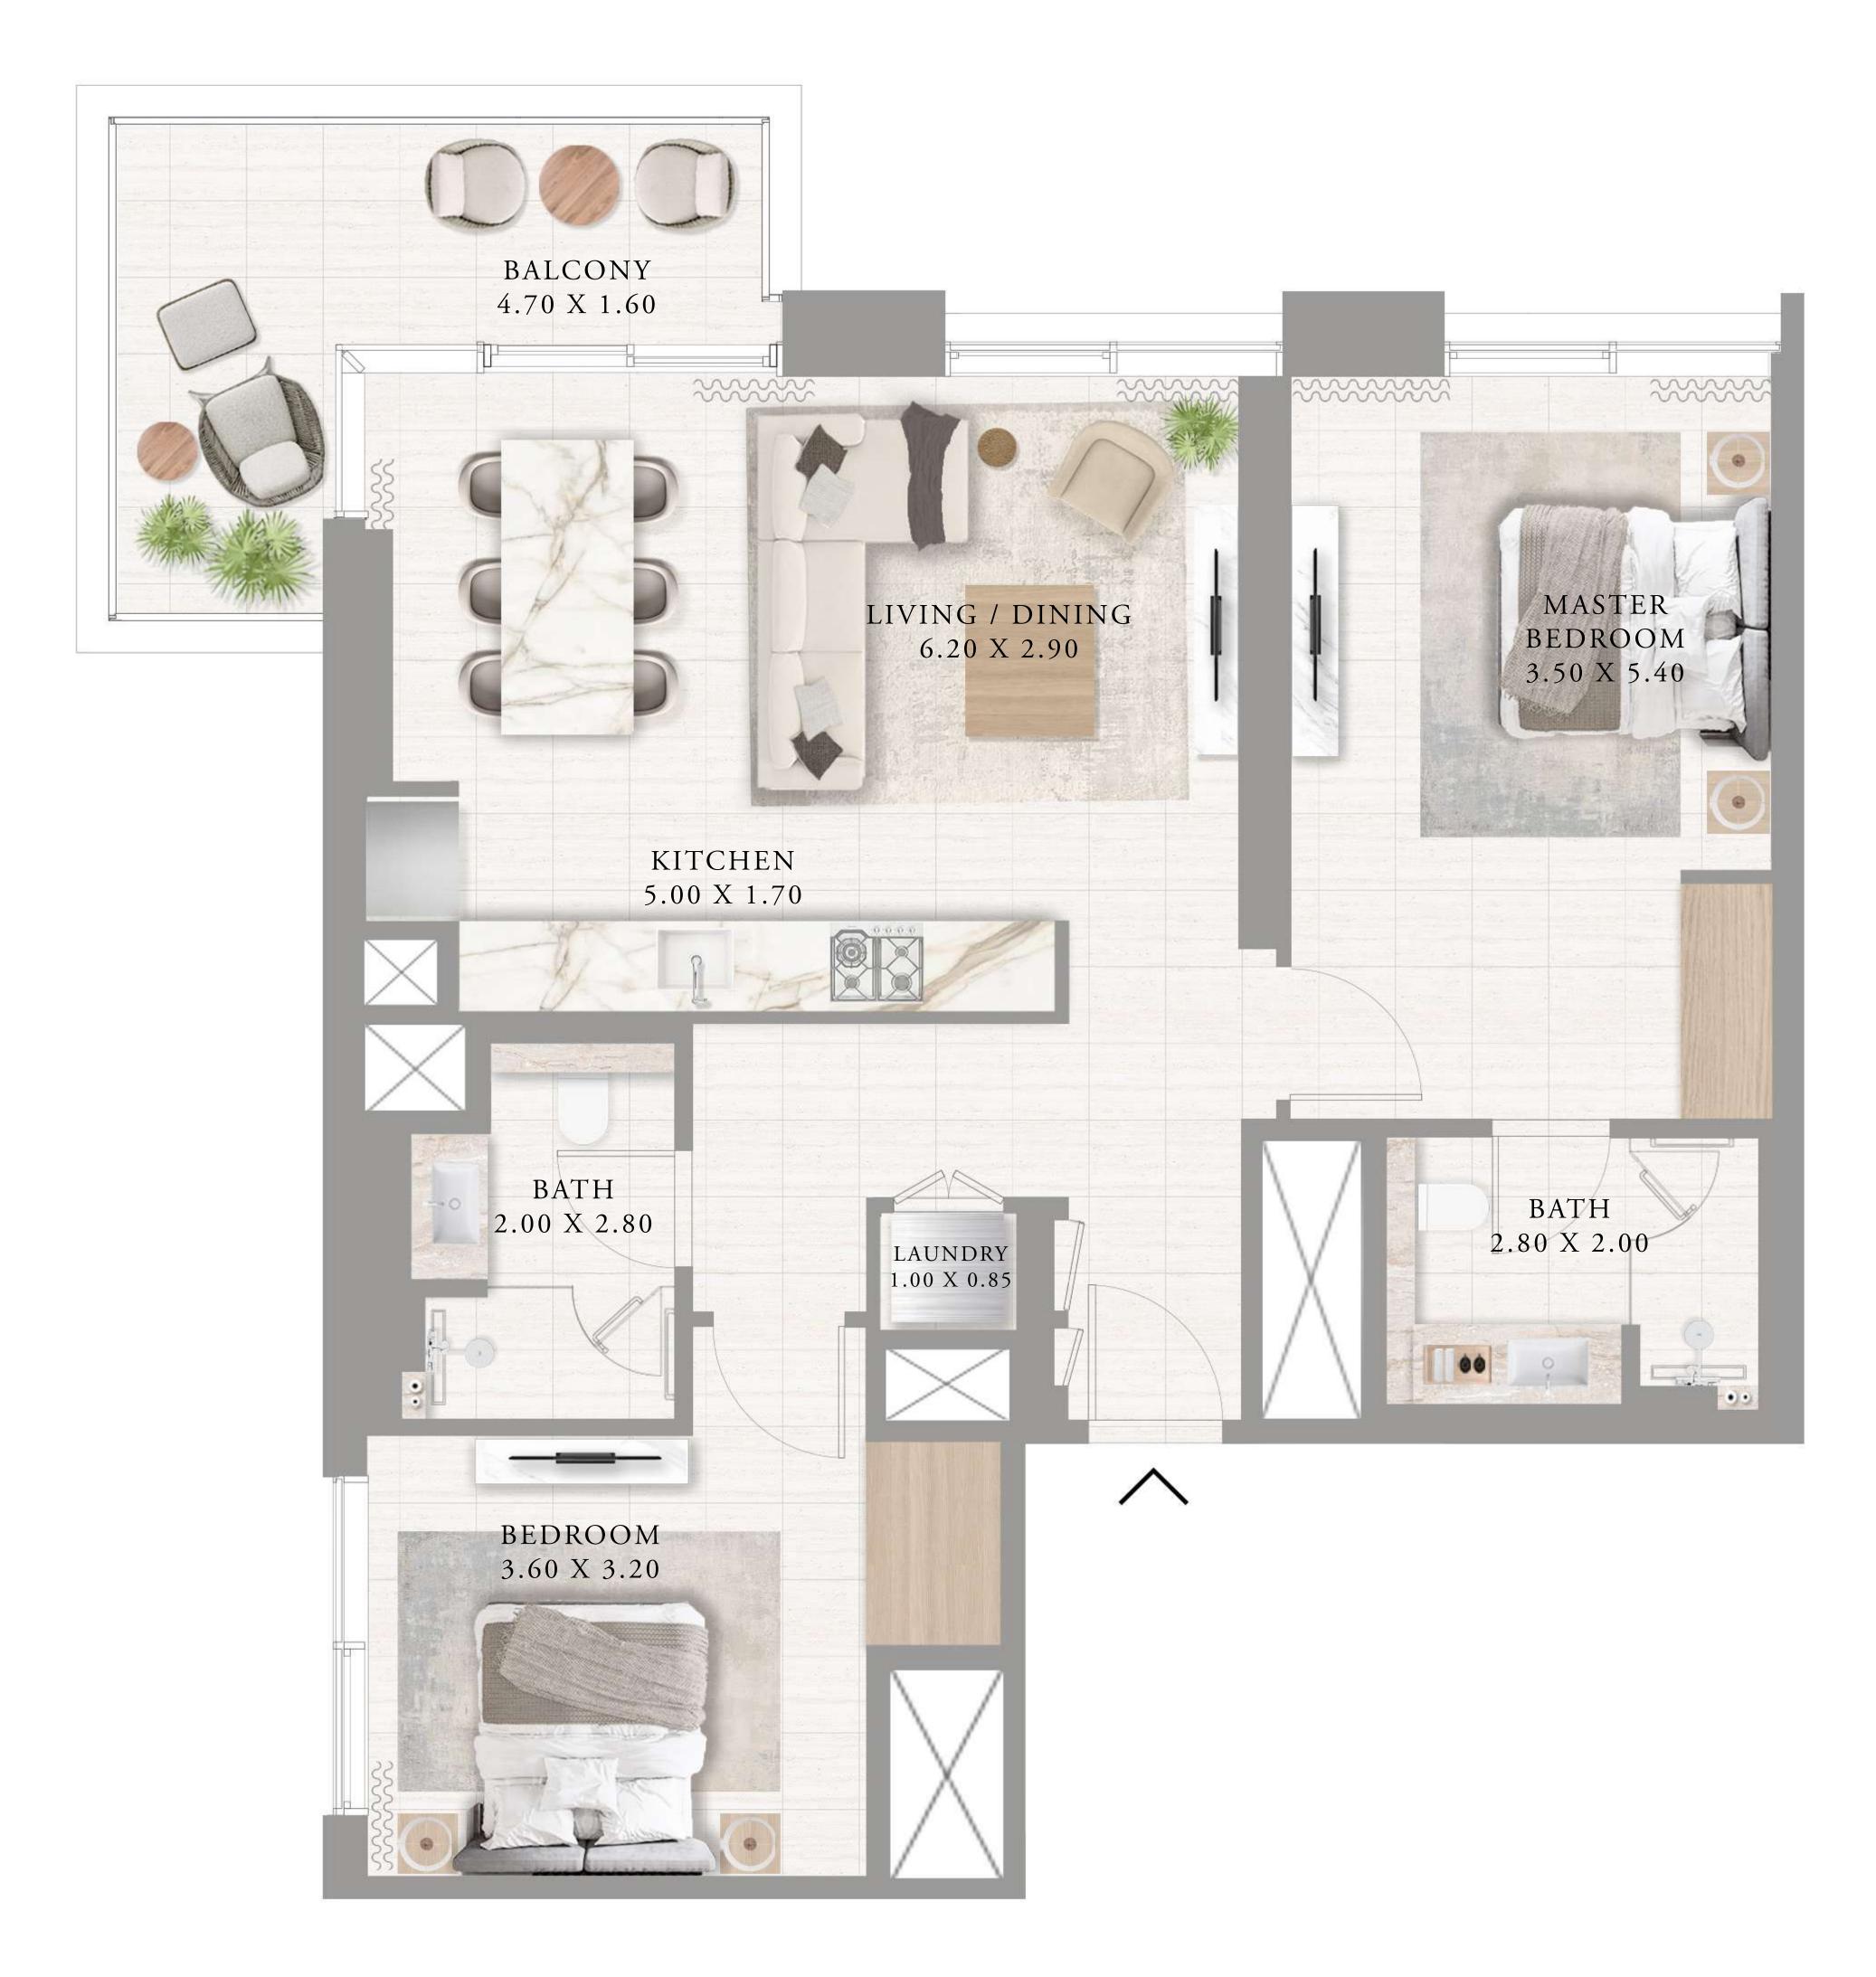

#### APARTMENTS 2 BEDROOM

UNIT 06 | LEVEL 01

| SUITE AREA   | 980.27 SQ.FT.  | 91.07  |
|--------------|----------------|--------|
| BALCONY AREA | 115.82 SQ.FT.  | 10.76  |
| TOTAL AREA   | 1096.09 SQ.FT. | 101.83 |

KEY PLAN

7. The developer reserves the right to make revisions / alterations, at it's absolute discretion, without any liability whatsoever.

v SQ.M.

5 SQ.M.

83 SQ.M.

KEY SECTION

FLOOR PLAN 1. All dimensions are in imperial and metric, and measured from finish to finish excluding construction tolerances. 2. All materials, dimensions, and drawings are approximate only. 3. Information is subject to change without notice, at developer's absolute discretion. 4. Actual area may vary from the stated area. 5. Drawings not to scale. 6. All images used are for illustrative purposes only and do not represent the actual size, features, specifications, fittings, and furnishings.