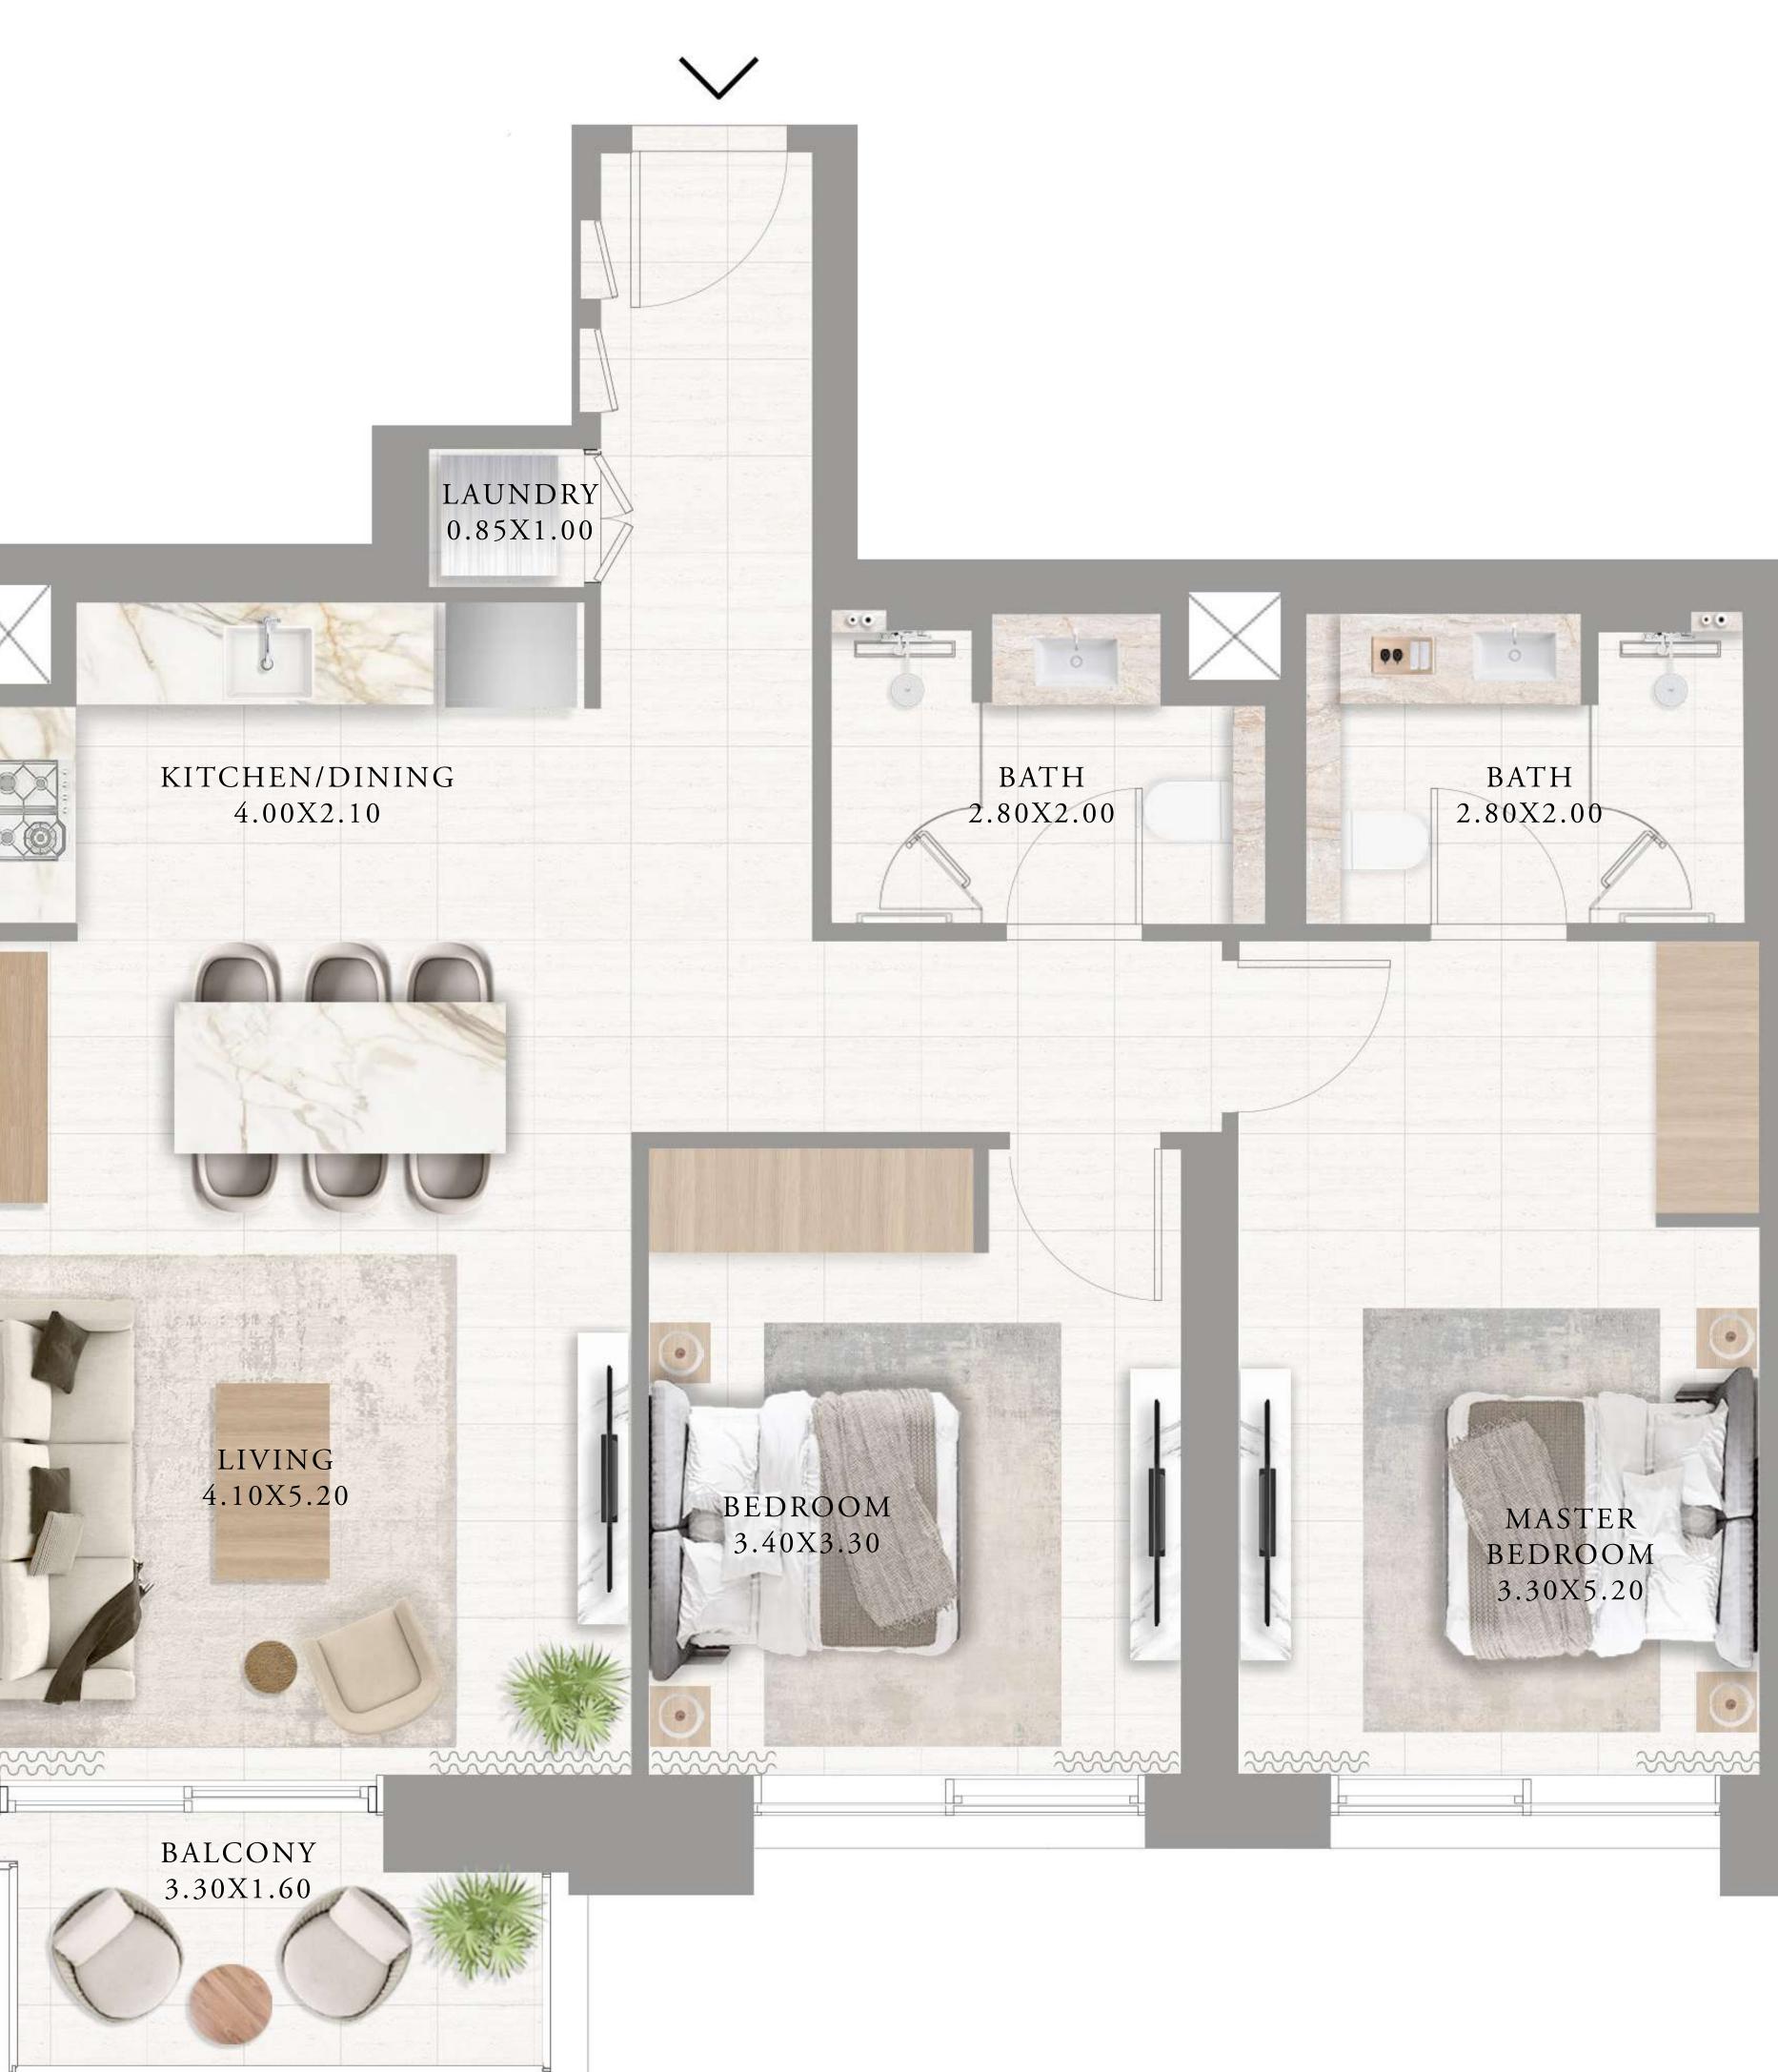

#### APARTMENTS 2 BEDROOM

UNIT 06 | LEVEL 01

| SUITE AREA   | 980.27 SQ.FT.  | 91.07  |
|--------------|----------------|--------|
| BALCONY AREA | 115.82 SQ.FT.  | 10.76  |
| TOTAL AREA   | 1096.09 SQ.FT. | 101.83 |

KEY PLAN

7. The developer reserves the right to make revisions / alterations, at it's absolute discretion, without any liability whatsoever.

v SQ.M.

5 SQ.M.

83 SQ.M.

KEY SECTION

FLOOR PLAN 1. All dimensions are in imperial and metric, and measured from finish to finish excluding construction tolerances. 2. All materials, dimensions, and drawings are approximate only. 3. Information is subject to change without notice, at developer's absolute discretion. 4. Actual area may vary from the stated area. 5. Drawings not to scale. 6. All images used are for illustrative purposes only and do not represent the actual size, features, specifications, fittings, and furnishings.