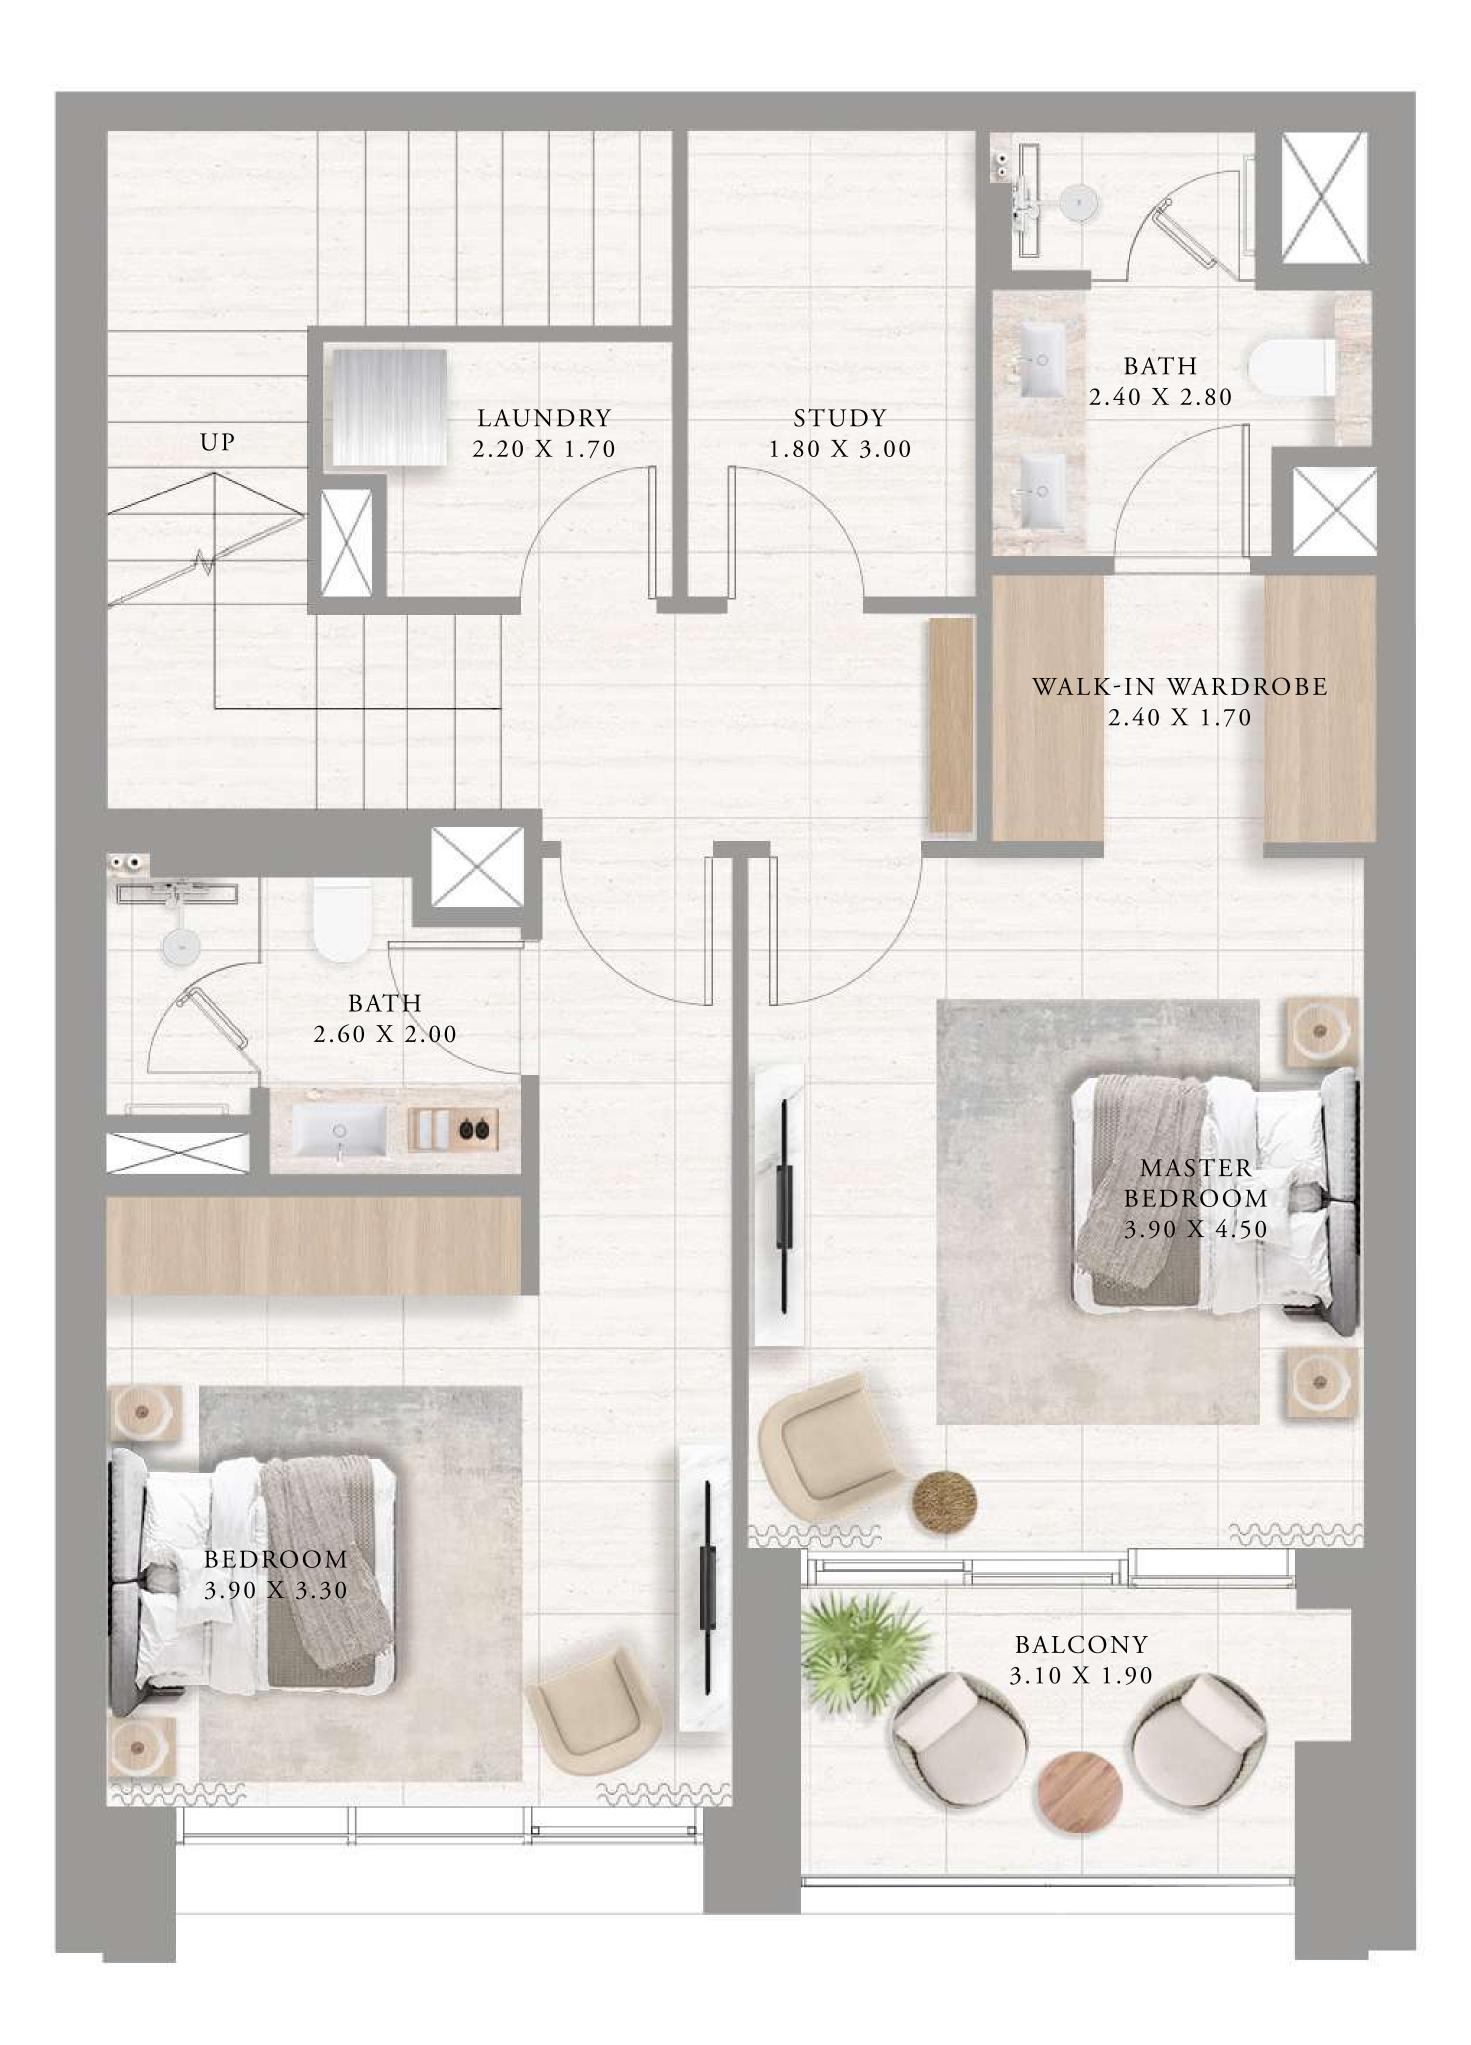

#### TOWNHOUSES 3 BEDROOM

UNIT G10 | GROUND LEVEL

| SUITE AREA   | 1814.9 SQ.FT.  | 168.61 |
|--------------|----------------|--------|
| BALCONY AREA | 97.09 SQ.FT.   | 9.02 S |
| TOTAL AREA   | 1911.99 SQ.FT. | 177.63 |

KEY PLAN

7. The developer reserves the right to make revisions / alterations, at it's absolute discretion, without any liability whatsoever.

61 SQ.M.

SQ.M.

63 SQ.M.

KEY SECTION

FLOOR PLAN 1. All dimensions are in imperial and metric, and measured from finish to finish excluding construction tolerances. 2. All materials, dimensions, and drawings are approximate only. 3. Information is subject to change without notice, at developer's absolute discretion. 4. Actual area may vary from the stated area. 5. Drawings not to scale. 6. All images used are for illustrative purposes only and do not represent the actual size, features, specifications, fittings, and furnishings.

UPPER LEVEL

LOWER LEVEL