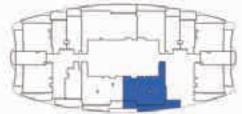

#### STUDIO TYPE - B

| AREA in Sq.Ft: |     |
|----------------|-----|
| Apartment      | 376 |
| Balcony        | 153 |
| Total          | 529 |

| UNITS:       |                 |
|--------------|-----------------|
| FLOOR        | UNIT Nos        |
| 2 - 19 (Typ) | (213) to (1913) |

BALCONY 3.85 X 2.38

BEDROOM

3.90 X 3.65

LIVING / DINING 3.90 X 2.06