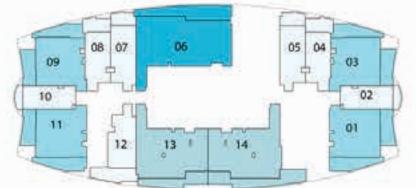

#### FLOOR: 21 & 47 (Typ)

#### FLOOR: 22 - 24 (Typ)

#### FLOOR: 25 - 45 & 48 - 56 (Typ)