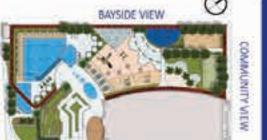

|  |
| 2 - 19 (Typ)           | (206 - 207) (214) to<br>(1906 - 1907) (1914) |  |
| 21 & 47 (Typ)          | (2113) & (4713)                              |  |
| 22 - 24 (Typ)          | (2213) to (2413)                             |  |
| 25 - 45 & 48 -56 (Typ) | (2514) to (4514) &<br>(4814) to (5614)       |  |

FEATURES: Pool





FLOOR: 21 & 47 (Typ)



FLOOR: 22 - 24 (Typ)



FLOOR: 25 - 45 & 48 - 56 (Typ)





CITY VIEW







FLOOR: 22 - 24 (Typ)



FLOOR: 25 - 45 & 48 - 56 (Typ)







AREA in Sq.Ft:

FEATURES: Pool Mald Room

Apartment

Total

1,188

280 to 284

1,468 to 1,472

BALCONY

11.00 X 2.37

3 BEDROOM

TYPE - A

UNITS:

**UNIT Nos** 

(2106) & (4706)

(2206) to (2406)

(2507) to (4507) & (4807) to (5607)

FLOOR

21 & 47 (Typ)

22 - 24 (Typ)

25 - 45 & 48 - 56 (Typ)

POOL



FOYER

1.60X3.90



2-19 (TYP) FLOOR



21 & 47 (TYP) FLOOR



22 - 24 (TYP) FLOOR



25 - 45 & 48 - 56 (TYP) FLOOR



#### **BAYSIDE VIEW**







#### **LEGEND**

- 1. Swimming Pool
- 2. Kids Pool
- 3. Jacuzzi
- 4. Aquatic Gym
- 5. Outdoor Fashion Gym
- 6. Trampoline Park
- 7. Pool Deck
- 8. Kids Splash Pad
- 9. Kids Play Area
- 10. Table Tennis Zone
- 11. Jogging Track
- 12. Chess Board Area
- 13. Badminton Court
- 14. Multi Purpose Court
- 15. Skating Park
- 16. Meditation Zone
- 17. Fashion Plaza
- 18. Japanese Garden
- 19. Outdoor Party Area
- 20. Party Hall Area
- 21. Outdoor Cinema
- 22. Fashion Ramp
- 23. BBQ Area
- 24. Zumba & Dance Studio
- 25. Snooker Zone
- 26. Fashion Gym
- 27. Open Cigar Zone
- 28. Spa & Therapy
- 29. Doctor on Call
- 30. Fashion School
- 31. Kids Day Care