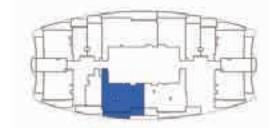

#### FLOOR: 21 & 47 (Typ)

FLOOR: 25 - 45 & 48 - 56 (Typ)

# BALCONY 4.25 X 2.37 STUDIO 3.90 X 5.29 BATH PANTRY 1.95 X 2.25 3.30 X 1.86

FOYER 1.35 X 1.65

#### STUDIO TYPE - A

| AREA in Sq.Ft: |            |
|----------------|------------|
| Apartment      | 335 to 336 |
| Balcony        | 97 to 99   |
| Total          | 433 to 434 |

| UNITS:                  |                                    |
|-------------------------|------------------------------------|
| FLOOR                   | UNIT Nos                           |
| 2 - 19 (Typ)            | (204) (209) to (1904) (1909)       |
| 21 & 47 (Typ)           | (2104) & (4704)                    |
| 25 - 45 & 48 - 56 (Typ) | (2504) to (4504) & (4804) to (5604 |