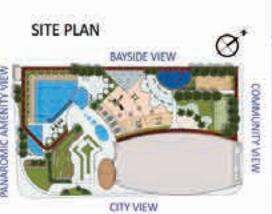

UNIT Nos                            |
| 21 & 47 (Typ)           | (2108) & (4708)                     |
| 22 - 24 (Typ)           | (2208) to (2408)                    |
| 25 - 45 & 48 - 56 (Typ) | (2509) to (4509) & (4809) to (5609) |

FEATURES: Pool

#### FLOOR: 21 & 47 (Typ)



POOL

2.45 X 1.88

STUDIO

4.35 X 5.46

BATH PANTRY 1.75 X 2.55 1.95 X 3.30

FOYER 1.35 X 1.95

FLOOR: 22 - 24 (Typ)



FLOOR: 25 - 45 & 48 - 56 (Typ)





#### PRESIDENTIAL BALCONY STUDIO - B 4.86 X 2.26

AREA in Sq.Ft:

375 to 376 **Apartment** Balcony 153

Total 528 to 529

#### UNITS: FLOOR **UNIT Nos** 21 & 47 (Typ) (2112) & (4712) 22 - 24 (Typ) (2212) to (2412)

(2513) to (4513) & (4813) to (5613)

25 - 45 & 48 - 56 (Typ)



FEATURES: Pool





#### FLOOR: 21 & 47 (Typ)



FLOOR: 25 - 45 & 48 - 56 (Typ)





# BALCONY 4.25 X 2.37 STUDIO 3.90 X 5.29 BATH PANTRY 1.95 X 2.25 3.30 X 1.86

FOYER 1.35 X 1.65

#### STUDIO TYPE - A

| AREA in Sq.Ft: |            |
|----------------|------------|
| Apartment      | 335 to 336 |
| Balcony        | 97 to 99   |
| Total          | 433 to 434 |

| UNITS:                  |                                    |
|-------------------------|------------------------------------|
| FLOOR                   | UNIT Nos                           |
| 2 - 19 (Typ)            | (204) (209) to (1904) (1909)       |
| 21 & 47 (Typ)           | (2104) & (4704)                    |
| 25 - 45 & 48 - 56 (Typ) | (2504) to (4504) & (4804) to (5604 |







#### STUDIO TYPE - B

| AREA in Sq.Ft: |     |
|----------------|-----|
| Apartment      | 376 |
| Balcony        | 153 |