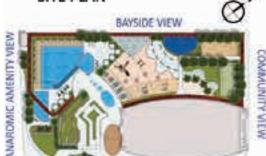

----------------|------------------------------------|
| FLOOR                   | UNIT Nos                           |
| 2 - 19 (Typ)            | (204) (209) to (1904) (1909)       |
| 21 & 47 (Typ)           | (2104) & (4704)                    |
| 25 - 45 & 48 - 56 (Typ) | (2504) to (4504) & (4804) to (5604 |







#### STUDIO TYPE - B

| AREA in Sq.Ft: |     |
|----------------|-----|
| Apartment      | 376 |
| Balcony        | 153 |
| Total          | 529 |

| UNITS:       |                 |
|--------------|-----------------|
| FLOOR        | UNIT Nos        |
| 2 - 19 (Typ) | (213) to (1913) |





BALCONY 3.85 X 2.38

BEDROOM

3.90 X 3.65

LIVING / DINING 3.90 X 2.06

#### FLOOR: 21 & 47 (Typ)



#### FLOOR: 22 - 24 (Typ)



#### FLOOR: 25 - 45 & 48 - 56 (Typ)



#### SITE PLAN



#### CONTRICH

## STUDIO - C

## AREA in Sq.Ft: Apartment 377 to 378 Balcony 80 to 82 Total 457 to 460

| UNITS:                  |                                                                 |       |
|-------------------------|-----------------------------------------------------------------|-------|
| FLOOR UNIT Nos          |                                                                 | FLOOR |
| 2 - 19 (Typ)            | (208) to (1908)                                                 |       |
| 21 & 47 (Typ)           | (2105) (2107) & (4705) (4707)                                   |       |
| 22 - 24 (Typ)           | (2207) to (2407)                                                |       |
| 25 - 45 & 48 - 56 (Typ) | (2505) (2508) to (4505) (4508) & (4805) (4808) to (560