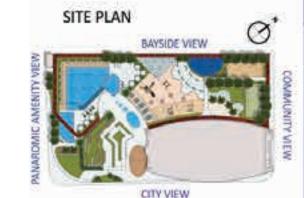

KITCHEN

5.80 X 2.70

FLOOR: 22 - 24 (Typ)



FLOOR: 25 - 45 & 48 - 56 (Typ)



## 2 BEDROOM BALCONY 7.63 X 1.73 TYPE - A

FOYER 1.60 X 3.90

LIVING

3.95 X 5.00

AREA in Sq.Ft:

Apartment 891 to 894

Balcony 177 to 186

Total 1,070 to 1,078

| UNITS:                 |                                              |  |
|------------------------|----------------------------------------------|--|
| FLOOR                  | UNIT Nos                                     |  |
| 2 - 19 (Typ)           | (206 - 207) (214) to<br>(1906 - 1907) (1914) |  |
| 21 & 47 (Typ)          | (2113) & (4713)                              |  |
| 22 - 24 (Typ)          | (2213) to (2413)                             |  |
| 25 - 45 & 48 -56 (Typ) | (2514) to (4514) &<br>(4814) to (5614)       |  |

FEATURES: Pool





FLOOR: 21 & 47 (Typ)



FLOOR: 22 - 24 (Typ)



FLOOR: 25 - 45 & 48 - 56 (Typ)





CITY VIEW







FLOOR: 22 - 24 (Typ)



FLOOR: 25 - 45 & 48 - 56 (Typ)







AREA in Sq.Ft:

FEATURES: Pool Mald Room

Apartment

Total

1,188

280 to 284

1,468 to 1,472

BALCONY

11.00 X 2.37

3 BEDROOM

TYPE - A

UNITS:

**UNIT Nos** 

(2106) & (4706)

(2206) to (2406)

(2507) to (4507) & (4807) to (5607)

FLOOR

21 & 47 (Typ)

22 - 24 (Typ)

25 - 45 & 48 - 56 (Typ)

POOL



FOYER

1.60X3.90



2-19 (TYP) FLOOR



21 & 47 (TYP) FLOOR



22 - 24 (TYP) FLOOR



25 - 45 & 48 - 56 (TYP) FLOOR



#### **BAYSIDE VIEW**







#### **LEGEND**

- 1. Swimming Pool
- 2. Kids Pool
- 3. Jacuzzi
- 4. Aquatic Gym
- 5. Outdoor Fashion Gym
- 6. Trampoline Park
- 7. Pool Deck
- 8. Kids Splash Pad
- 9. Kids Play Are