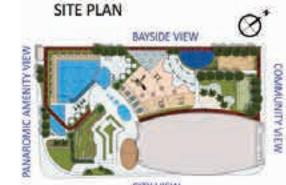

#### SITE PLAN

#### **BAYSIDE VIEW**

#### **LEGEND**

- 1. Swimming Pool
- 2. Kids Pool
- 3. Jacuzzi
- 4. Aquatic Gym
- 5. Outdoor Fashion Gym
- 6. Trampoline Park
- 7. Pool Deck
- 8. Kids Splash Pad
- 9. Kids Play Area
- 10. Table Tennis Zone
- 11. Jogging Track
- 12. Chess Board Area
- 13. Badminton Court
- 14. Multi Purpose Court
- 15. Skating Park
- 16. Meditation Zone
- 17. Fashion Plaza
- 18. Japanese Garden
- 19. Outdoor Party Area
- 20. Party Hall Area
- 21. Outdoor Cinema
- 22. Fashion Ramp
- 23. BBQ Area
- 24. Zumba & Dance Studio
- 25. Snooker Zone
- 26. Fashion Gym
- 27. Open Cigar Zone
- 28. Spa & Therapy
- 29. Doctor on Call
- 30. Fashion School
- 31. Kids Day Care
- 32. Business Center
- 33. Fashion Library
- 34. Beauty Parlour
- 35. Gazebo