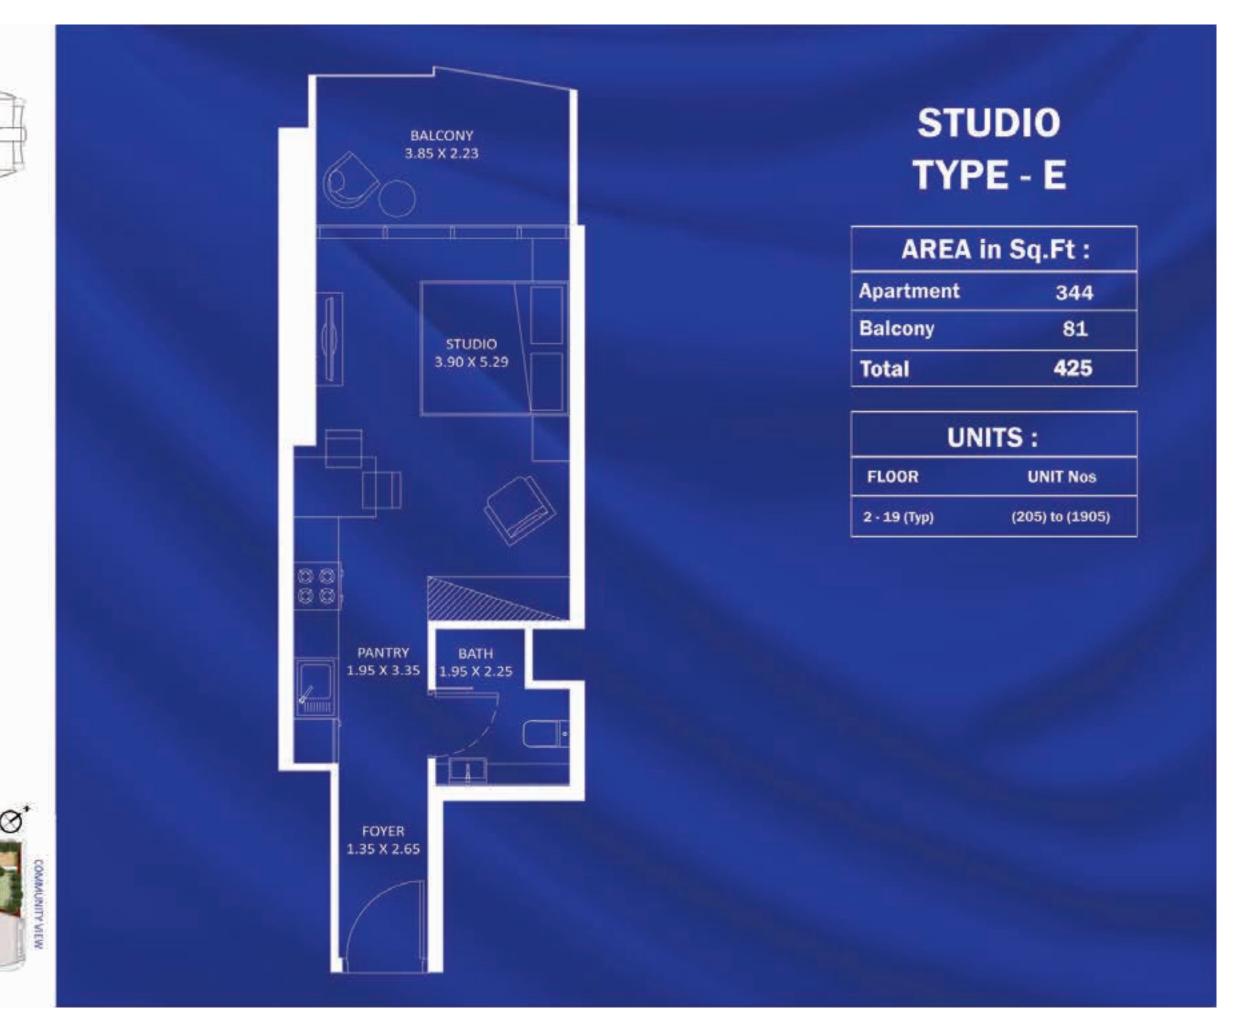

# BALCONY 4.25 X 2.37 STUDIO 3.90 X 5.29 BATH PANTRY 1.95 X 2.25 3.30 X 1.86

FOYER 1.35 X 1.65

#### STUDIO TYPE - A

| AREA in Sq.Ft: |            |
|----------------|------------|
| Apartment      | 335 to 336 |
| Balcony        | 97 to 99   |
| Total          | 433 to 434 |

| UNITS:                  |                                    |
|-------------------------|------------------------------------|
| FLOOR                   | UNIT Nos                           |
| 2 - 19 (Typ)            | (204) (209) to (1904) (1909)       |
| 21 & 47 (Typ)           | (2104) & (4704)                    |
| 25 - 45 & 48 - 56 (Typ) | (2504) to (4504) & (4804) to (5604 |