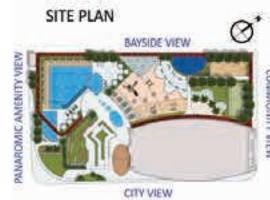

--|------------|
| Apartment      | 335 to 336 |
| Balcony        | 97 to 99   |
| Total          | 433 to 434 |

| UNITS:                  |                                    |
|-------------------------|------------------------------------|
| FLOOR                   | UNIT Nos                           |
| 2 - 19 (Typ)            | (204) (209) to (1904) (1909)       |
| 21 & 47 (Typ)           | (2104) & (4704)                    |
| 25 - 45 & 48 - 56 (Typ) | (2504) to (4504) & (4804) to (5604 |







#### STUDIO TYPE - B

| AREA in Sq.Ft: |     |
|----------------|-----|
| Apartment      | 376 |
| Balcony        | 153 |
| Total          | 529 |

| UNITS:       |                 |
|--------------|-----------------|
| FLOOR        | UNIT Nos        |
| 2 - 19 (Typ) | (213) to (1913) |





BALCONY 3.85 X 2.38

BEDROOM

3.90 X 3.65

LIVING / DINING 3.90 X 2.06

#### FLOOR: 21 & 47 (Typ)



#### FLOOR: 22 - 24 (Typ)



#### FLOOR: 25 - 45 & 48 - 56 (Typ)



#### SITE PLAN



#### CONTRICH

## STUDIO - C

## AREA in Sq.Ft: Apartment 377 to 378 Balcony 80 to 82 Total 457 to 460

| UNITS:                  |                                                                 |       |
|-------------------------|-----------------------------------------------------------------|-------|
| FLOOR UNIT Nos          |                                                                 | FLOOR |
| 2 - 19 (Typ)            | (208) to (1908)                                                 |       |
| 21 & 47 (Typ)           | (2105) (2107) & (4705) (4707)                                   |