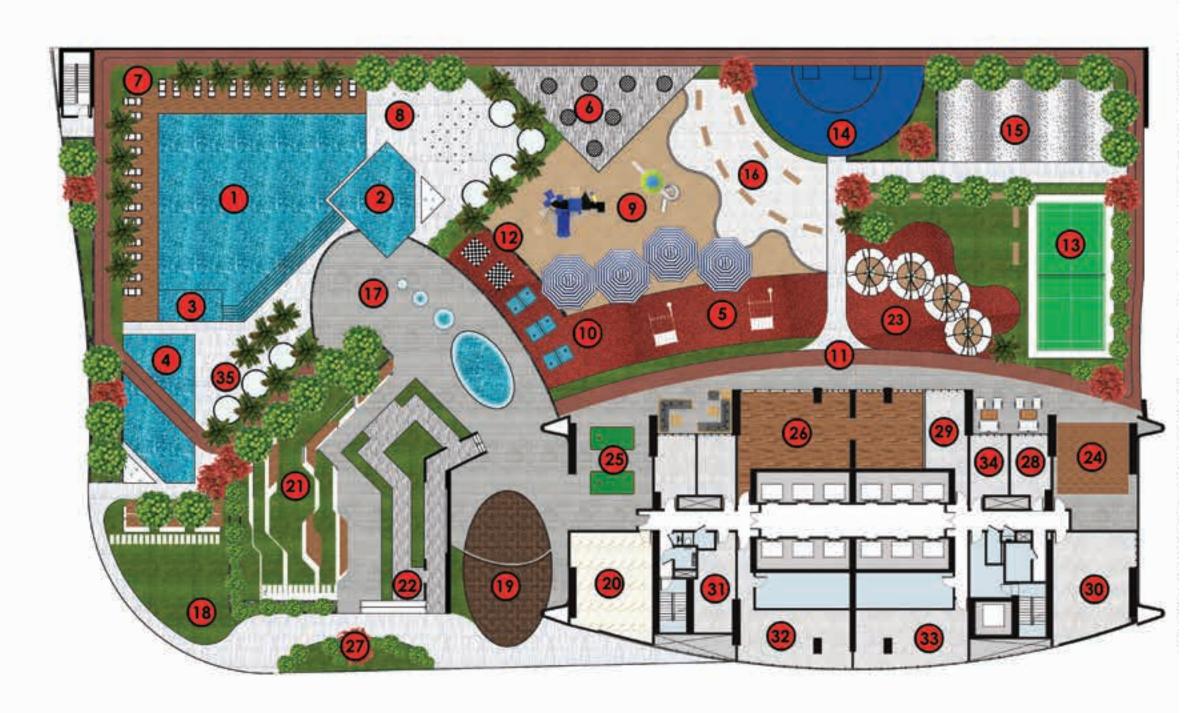

#### **LEGEND**

- 1. Swimming Pool
- 2. Kids Pool
- 3. Jacuzzi
- 4. Aquatic Gym
- 5. Outdoor Fashion Gym
- 6. Trampoline Park
- 7. Pool Deck
- 8. Kids Splash Pad
- 9. Kids Play Area
- 10. Table Tennis Zone
- 11. Jogging Track
- 12. Chess Board Area
- 13. Badminton Court
- 14. Multi Purpose Court
- 15. Skating Park
- 16. Meditation Zone
- 17. Fashion Plaza
- 18. Japanese Garden
- 19. Outdoor Party Area
- 20. Party Hall Area
- 21. Outdoor Cinema
- 22. Fashion Ramp
- 23. BBQ Area
- 24. Zumba & Dance Studio
- 25. Snooker Zone
- 26. Fashion Gym
- 27. Open Cigar Zone
- 28. Spa & Therapy
- 29. Doctor on Call
- 30. Fashion School
- 31. Kids Day Care
- 32. Business Center
- 33. Fashion Library
- 34. Beauty Parlour
- 35. Gazebo