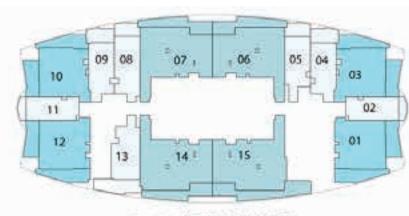

#### FLOOR: 21 & 47 (Typ)

#### FLOOR: 22 - 24 (Typ)

#### FLOOR: 25 - 45 & 48 - 56 (Typ)