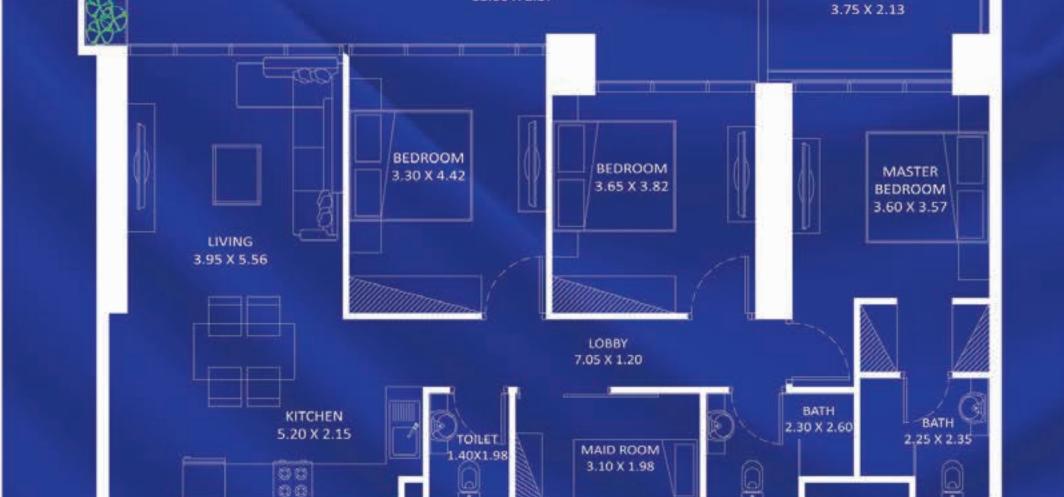

## 2 BEDROOM BALCONY 7.63 X 1.73 TYPE - A

FOYER 1.60 X 3.90

LIVING

3.95 X 5.00

AREA in Sq.Ft:

Apartment 891 to 894

Balcony 177 to 186

Total 1,070 to 1,078

| UNITS:                 |                                              |  |
|------------------------|----------------------------------------------|--|
| FLOOR                  | UNIT Nos                                     |  |
| 2 - 19 (Typ)           | (206 - 207) (214) to<br>(1906 - 1907) (1914) |  |
| 21 & 47 (Typ)          | (2113) & (4713)                              |  |
| 22 - 24 (Typ)          | (2213) to (2413)                             |  |
| 25 - 45 & 48 -56 (Typ) | (2514) to (4514) &<br>(4814) to (5614)       |  |

FEATURES: Pool

FLOOR: 21 & 47 (Typ)

FLOOR: 22 - 24 (Typ)

FLOOR: 25 - 45 & 48 - 56 (Typ)

CITY VIEW

FLOOR: 22 - 24 (Typ)

FLOOR: 25 - 45 & 48 - 56 (Typ)

AREA in Sq.Ft: