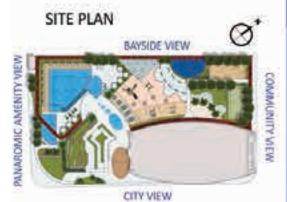

#### SITE PLAN

#### SITE PLAN

CITY VIEW

SITE PLAN

#### **BAYSIDE VIEW**

#### **LEGEND**

- 1. Swimming Pool
- 2. Kids Pool
- 3. Jacuzzi
- 4. Aquatic Gym
- 5. Outdoor Fashion Gym
- 6. Trampoline Park
- 7. Pool Deck
- 8. Kids Splash Pad
- 9. Kids Play Area
- 10. Table Tennis Zone
- 11. Jogging Track
- 12. Chess Board Area
- 13. Badminton Court
- 14. Multi Purpose Court
- 15. Skating Park
- 16. Meditation Zone
- 17. Fashion Plaza
- 18. Japanese Garden
- 19. Outdoor Party Area
- 20. Party Hall Area
- 21. Outdoor Cinema
- 22. Fashion Ramp
- 23. BBQ Area
- 24. Zumba & Dance Studio
- 25. Snooker Zone
- 26. Fashion Gym
- 27. Open Cigar Zone
- 28. Spa & Therapy
- 29. Doctor on Call
- 30. Fashion School
- 31. Kids Day Care
- 32. Business Center
- 33. Fashion Library
- 34. Beauty Parlour
- 35. Gazebo