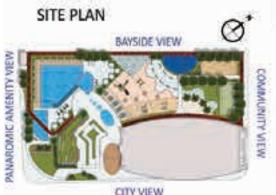

) (4503) (4512) &<br>(4801) (4803) (4812) to<br>(5601) (5603) (5612) |

#### FEATURES : Office

#### FLOOR: 22 - 24 (Typ)



BALCONY 7.65 X 1.70

KITCHEN 5.45 X 2.15

00

LIVING 3.85 X 5.56

FOYER 1.60 X 3.90

BEDROOM

3.45 X 4.51

FLOOR: 25 - 45 & 48 - 56 (Typ)



#### 1 BEDROOM TYPE - B

| AREA in Sq.Ft: |            |
|----------------|------------|
| Apartment      | 647 to 649 |
| Balcony        | 110 to 112 |
| Total          | 759        |

| UNITS:                  |                                        |
|-------------------------|----------------------------------------|
| FLOOR                   | UNIT Nos                               |
| 22 - 24 (Typ)           | (2205) to (2405)                       |
| 25 - 45 & 48 - 56 (Typ) | (2506) to (4506) &<br>(4806) to (5606) |





FLOOR: 22 - 24 (Typ)

SITE PLAN

BAYSIDE VIEW

CITY VIEW





FLOOR: 2 - 19 (Typ)



FLOOR: 21 & 47 (Typ)



POOL 3.60 X 2.08

BEDROOM

3.60 X 3.50

2.80 X 1.95

BEDROOM

3.35 X 3.84

BATH 2.30 X 2.65 KITCHEN

5.80 X 2.70

FLOOR: 22 - 24 (Typ)



FLOOR: 25 - 45 & 48 - 56 (Typ)



## 2 BEDROOM BALCONY 7.63 X 1.73 TYPE - A

FOYER 1.60 X 3.90

LIVING

3.95 X 5.00

AREA in Sq.Ft:

Apartment 891 to 894

Balcony 177 to 186

Total 1,070 to 1,078

| UNITS:                 |                                              |  |
|------------------------|----------------------------------------------|--|
| FLOOR                  | UNIT Nos                                     |  |
| 2 - 19 (Typ)           | (206 - 207) (214) to<br>(1906 - 1907) (1914) |  |
| 21 & 47 (Typ)          | (2113) & (4713)