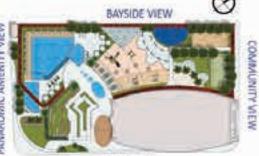

-----------------------------------------------------------|-------|
| FLOOR UNIT Nos          |                                                                 | FLOOR |
| 2 - 19 (Typ)            | (208) to (1908)                                                 |       |
| 21 & 47 (Typ)           | (2105) (2107) & (4705) (4707)                                   |       |
| 22 - 24 (Typ)           | (2207) to (2407)                                                |       |
| 25 - 45 & 48 - 56 (Typ) | (2505) (2508) to (4505) (4508) & (4805) (4808) to (5605) (5608) |       |

#### FLOOR: 2 - 19 (Typ)



BALCONY 3.70 X 1.34

STUDIO

BATH PANTRY 1.65 X 2.65 1.90 X 3.30

3.60 X 5.31

#### FLOOR: 21 & 47 (Typ)



#### FLOOR: 22 - 24 (Typ)



#### FLOOR: 25 - 45 & 48 - 56 (Typ)



#### SITE PLAN



CITY VIEW

#### STUDIO TYPE - D

| AREA in Sq.Ft: |     |
|----------------|-----|
| Apartment      | 303 |
| Balcony        | 44  |
| Total          | 347 |

| UNITS:                  |                                                                 |
|-------------------------|-----------------------------------------------------------------|
| FLOOR                   | UNIT Nos                                                        |
| 2 - 19 (Typ)            | (202) (211) to (1902) (1911)                                    |
| 21 & 47 (Typ)           | (2102) (2110) & (4702) (4710)                                   |
| 22 - 24 (Typ)           | (2202) (2210) to (2402) (2410)                                  |
| 25 - 45 & 48 - 56 (Typ) | (2502) (2511) to (4502) (4511) & (4802) (4811)