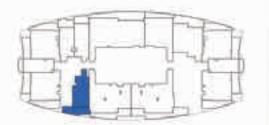

#### FLOOR: 21 & 47 (Typ)

POOL

2.45 X 1.88

STUDIO

4.35 X 5.46

BATH PANTRY 1.75 X 2.55 1.95 X 3.30

FOYER 1.35 X 1.95

FLOOR: 22 - 24 (Typ)

#### PRESIDENTIAL BALCONY STUDIO - B 4.86 X 2.26

AREA in Sq.Ft:

375 to 376 **Apartment** Balcony 153

Total 528 to 529

#### UNITS: FLOOR **UNIT Nos** 21 & 47 (Typ) (2112) & (4712) 22 - 24 (Typ) (2212) to (2412)

(2513) to (4513) & (4813) to (5613)

25 - 45 & 48 - 56 (Typ)

FEATURES: Pool