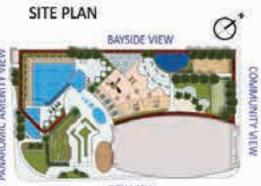

#### SITE PLAN

#### **BAYSIDE VIEW**

#### **LEGEND**

- 1. Swimming Pool
- 2. Kids Pool
- 3. Jacuzzi
- 4. Aquatic Gym
- 5. Outdoor Fashion Gym
- 6. Trampoline Park
- 7. Pool Deck
- 8. Kids Splash Pad
- 9. Kids Play Area
- 10. Table Tennis Zone
- 11. Jogging Track
- 12. Chess Board Area
- 13. Badminton Court
- 14. Multi Purpose Court
- 15. Skating Park
- 16. Meditation Zone
- 17. Fashion Plaza
- 18. Japanese Garden
- 19. Outdoor Party Area
- 20. Party Hall Area
- 21. Outdoor Cinema
- 22. Fashion Ramp
- 23. BBQ Area
- 24. Zumba & Dance Studio
- 25. Snooker Zone
- 26. Fashion Gym
- 27. Open Cigar Zone
- 28. Spa & Therapy
- 29. Doctor on Call
- 30. Fashion School
- 31. Kids Day Care
- 32. Business Center
- 33. Fashion Library
- 34. Beauty Parlour
- 35. Gazebo