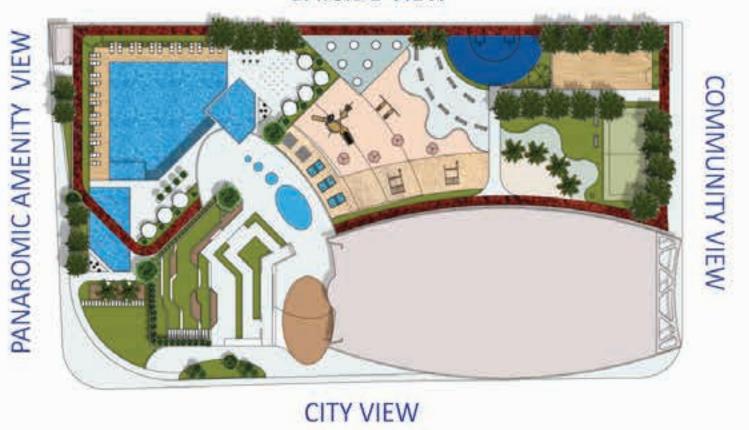

|  |
| 22 - 24 (Typ)          | (2213) to (2413)                             |  |
| 25 - 45 & 48 -56 (Typ) | (2514) to (4514) &<br>(4814) to (5614)       |  |

FEATURES: Pool





FLOOR: 21 & 47 (Typ)



FLOOR: 22 - 24 (Typ)



FLOOR: 25 - 45 & 48 - 56 (Typ)





CITY VIEW







FLOOR: 22 - 24 (Typ)



FLOOR: 25 - 45 & 48 - 56 (Typ)







AREA in Sq.Ft:

FEATURES: Pool Mald Room

Apartment

Total

1,188

280 to 284

1,468 to 1,472

BALCONY

11.00 X 2.37

3 BEDROOM

TYPE - A

UNITS:

**UNIT Nos** 

(2106) & (4706)

(2206) to (2406)

(2507) to (4507) & (4807) to (5607)

FLOOR

21 & 47 (Typ)

22 - 24 (Typ)

25 - 45 & 48 - 56 (Typ)

POOL



FOYER

1.60X3.90



2-19 (TYP) FLOOR



21 & 47 (TYP) FLOOR



22 - 24 (TYP) FLOOR



25 - 45 & 48 - 56 (TYP) FLOOR



#### **BAYSIDE VIEW**







#### **LEGEND**

- 1. Swimming Pool
- 2. Kids Pool
- 3. Jacuzzi
- 4. Aquatic Gym
- 5. Outdoor Fashion Gym
- 6. Trampoline Park
- 7. Pool Deck
- 8. Kids Splash Pad
- 9. Kids Play Area
- 10. Table Tennis Zone
- 11. Jogging Track
- 12. Chess Board Area
- 13. Badminton Court
- 14. Multi Purpose Court
- 15. Skating Park
- 16. Meditation Zone
- 17. Fashion Plaza
- 18. Japanese Garden
- 19. Outdoor Party Area
- 20. Party Hall Area
- 21. Outdoor Cinema
- 22. Fashion Ramp
- 23. BBQ Area
- 24. Zumba & Dance Studio
- 25. Snooker Zone
- 26. Fashion Gym
- 27. Open Cigar Zone
- 28. Spa & Therapy
- 29. Doctor on Call
- 30. Fashion School
- 31. Kids Day Care
- 32. Business Center
- 33. Fashion Library
- 34. Beauty Parlour
- 35. Gazebo

HEALTH CLUB LEVEL



#### **LEGEND**

- 36. Roof Top Infinity Po