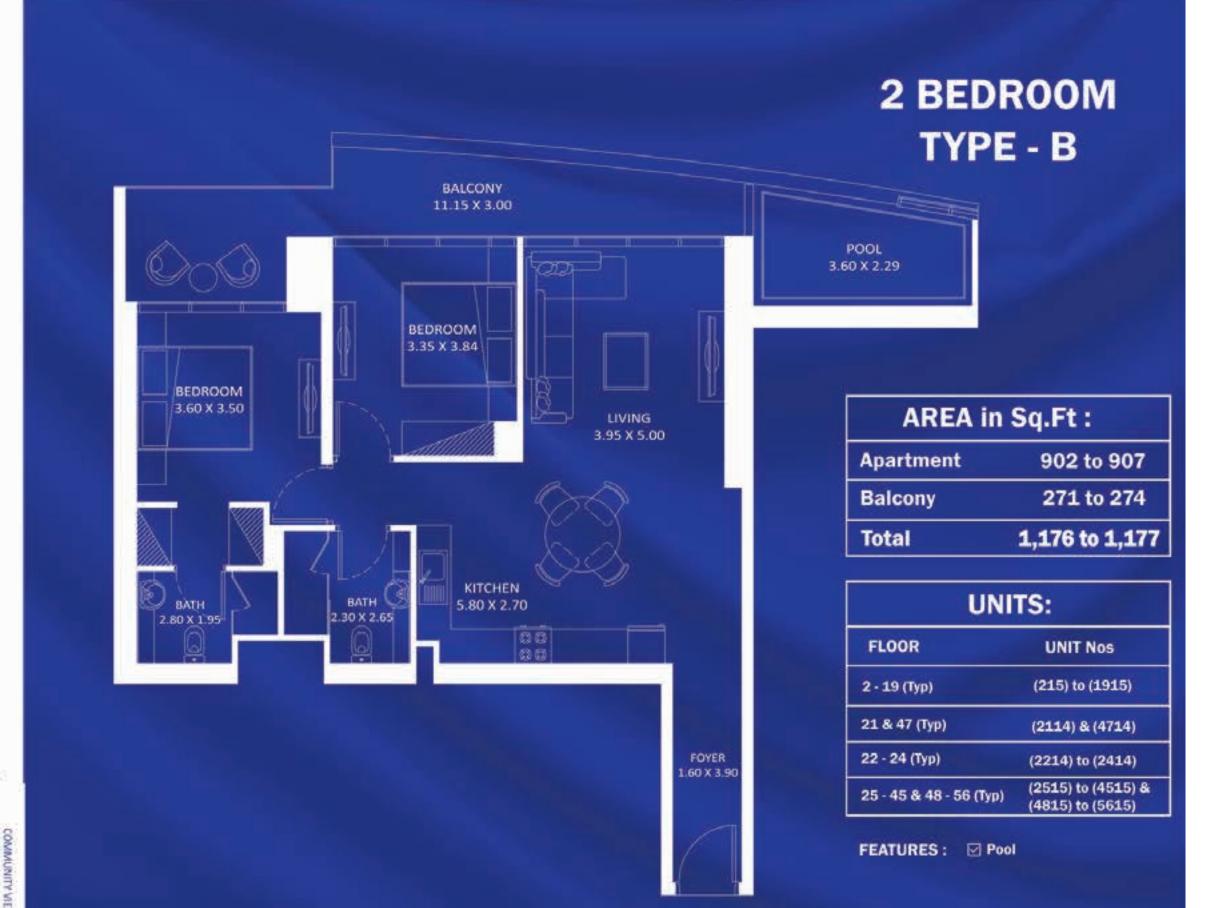

## 2 BEDROOM BALCONY 7.63 X 1.73 TYPE - A

FOYER 1.60 X 3.90

LIVING

3.95 X 5.00

AREA in Sq.Ft:

Apartment 891 to 894

Balcony 177 to 186

Total 1,070 to 1,078

| UNITS:                 |                                              |  |
|------------------------|----------------------------------------------|--|
| FLOOR                  | UNIT Nos                                     |  |
| 2 - 19 (Typ)           | (206 - 207) (214) to<br>(1906 - 1907) (1914) |  |
| 21 & 47 (Typ)          | (2113) & (4713)                              |  |
| 22 - 24 (Typ)          | (2213) to (2413)                             |  |
| 25 - 45 & 48 -56 (Typ) | (2514) to (4514) &<br>(4814) to (5614)       |  |

FEATURES: Pool

FLOOR: 21 & 47 (Typ)

FLOOR: 22 - 24 (Typ)

FLOOR: 25 - 45 & 48 - 56 (Typ)

CITY VIEW

FLOOR: 22 - 24 (Typ)

FLOOR: 25 - 45 & 48 - 56 (Typ)

AREA in Sq.Ft:

FEATURES: Pool Mald Room

Apartment

Total

1,188

280 to 284

1,468 to 1,472

BALCONY

11.00 X 2.37