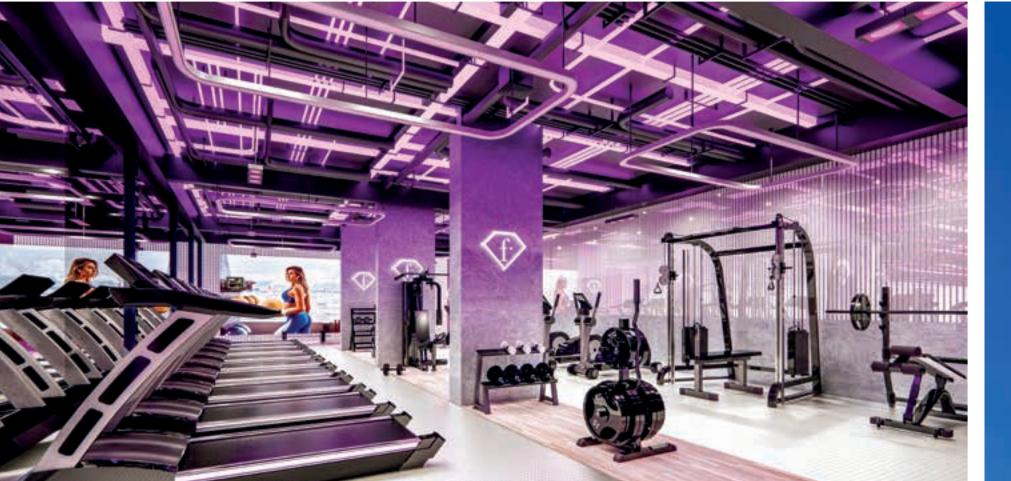

#### **LEGEND**

- 1. Swimming Pool
- 2. Kids Pool
- 3. Jacuzzi
- 4. Aquatic Gym
- 5. Outdoor Fashion Gym
- 6. Trampoline Park
- 7. Pool Deck
- 8. Kids Splash Pad
- 9. Kids Play Area
- 10. Table Tennis Zone
- 11. Jogging Track
- 12. Chess Board Area
- 13. Badminton Court
- 14. Multi Purpose Court
- 15. Skating Park
- 16. Meditation Zone
- 17. Fashion Plaza
- 18. Japanese Garden
- 19. Outdoor Party Area
- 20. Party Hall Area
- 21. Outdoor Cinema
- 22. Fashion Ramp
- 23. BBQ Area
- 24. Zumba & Dance Studio
- 25. Snooker Zone
- 26. Fashion Gym
- 27. Open Cigar Zone
- 28. Spa & Therapy
- 29. Doctor on Call
- 30. Fashion School
- 31. Kids Day Care
- 32. Business Center
- 33. Fashion Library
- 34. Beauty Parlour
- 35. Gazebo

HEALTH CLUB LEVEL