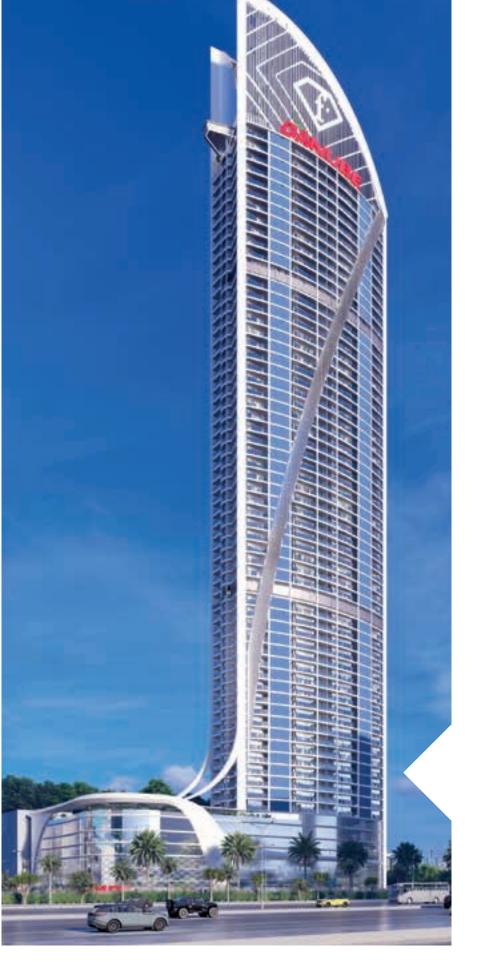

#### FLOOR: 21 & 47 (Typ)



POOL 2.15 X 2.10

STUDIO 3.90 X 5.29

BATH PANTRY 1.95 X 2.25 3.30 X 1.86

FOYER 1.35 X 1.65

BALCONY

2.00 X 2.36

FLOOR: 22 - 24 (Typ)



FLOOR: 25 - 45 & 48 - 56 (Typ)





#### PRESIDENTIAL STUDIO - A

| AREA in Sq.Ft: |            |
|----------------|------------|
| Apartment      | 336 to 337 |
| Balcony        | 95 to 97   |
| Total          | 431 to 433 |

| UNITS:                  |                                     |
|-------------------------|-------------------------------------|
| FLOOR                   | UNIT Nos                            |
| 21 & 47 (Typ)           | (2108) & (4708)                     |
| 22 - 24 (Typ)           | (2208) to (2408)                    |
| 25 - 45 & 48 - 56 (Typ) | (2509) to (4509) & (4809) to (5609) |

FEATU