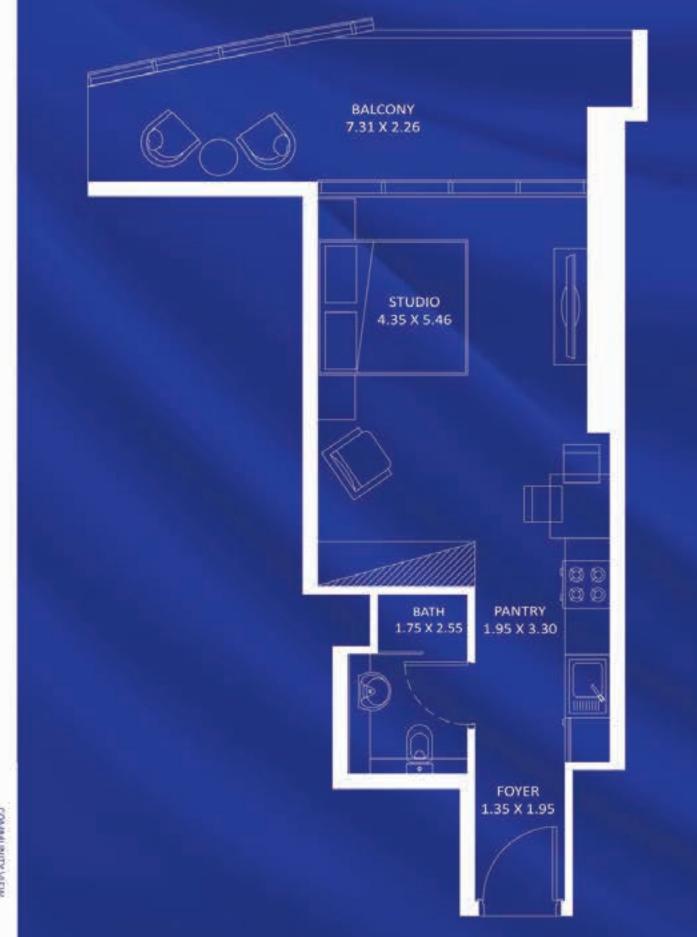

#### PRESIDENTIAL BALCONY STUDIO - B 4.86 X 2.26

AREA in Sq.Ft:

375 to 376 **Apartment** Balcony 153

Total 528 to 529

#### UNITS: FLOOR **UNIT Nos** 21 & 47 (Typ) (2112) & (4712) 22 - 24 (Typ) (2212) to (2412)

(2513) to (4513) & (4813) to (5613)

25 - 45 & 48 - 56 (Typ)

FEATURES: Pool