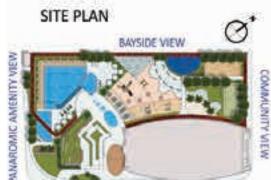

#### SITE PLAN

#### **BAYSIDE VIEW**

#### **LEGEND**

- 1. Swimming Pool
- 2. Kids Pool
- 3. Jacuzzi
- 4. Aquatic Gym
- 5. Outdoor Fashion Gym
- 6. Trampoline Park
- 7. Pool Deck
- 8. Kids Splash Pad
- 9. Kids Play Area
- 10. Table Tennis Zone
- 11. Jogging Track
- 12. Chess Board Area
- 13. Badminton Court
- 14. Multi Purpose Court
- 15. Skating Park
- 16. Meditation Zone
- 17. Fashion Plaza
- 18. Japanese Garden
- 19. Outdoor Party Area
- 20. Party Hall Area
- 21. Outdoor Cinema
- 22. Fashion Ramp
- 23. BBQ Area
- 24. Zumba & Dance Studio
- 25. Snooker Zone
- 26. Fashion Gym
- 27. Open Cigar Zone
- 28. Spa & Therapy
- 29. Doctor on Call
- 30. Fashion School
- 31. Kids Day Care
- 32. Business Center
- 33. Fashion Library
- 34. Beauty Parlour
- 35. Gazebo