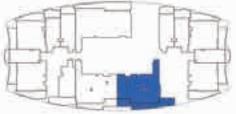

#### FLOOR: 21 & 47 (Typ)

POOL

2.45 X 1.88

STUDIO

4.35 X 5.46

BATH PANTRY 1.75 X 2.55 1.95 X 3.30

FOYER 1.35 X 1.95

FLOOR: 22 - 24 (Typ)

FLOOR: 25 - 45 & 48 - 56 (Typ)

#### PRESIDENTIAL BALCONY STUDIO - B 4.86 X 2.26

AREA in Sq.Ft:

375 to 376 **Apartment** Balcony 153

Total 528 to 529

#### UNITS: FLOOR **UNIT Nos** 21 & 47 (Typ) (2112) & (4712) 22 - 24 (Typ) (2212) to (2412)

(2513) to (4513) & (4813) to (5613)

25 - 45 & 48 - 56 (Typ)

FEATURES: Pool