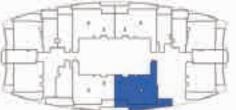

#### FLOOR: 21 & 47 (Typ)

POOL 2.15 X 2.10

STUDIO 3.90 X 5.29

BATH PANTRY 1.95 X 2.25 3.30 X 1.86

FOYER 1.35 X 1.65

BALCONY

2.00 X 2.36

FLOOR: 22 - 24 (Typ)

FLOOR: 25 - 45 & 48 - 56 (Typ)

#### PRESIDENTIAL STUDIO - A

| AREA in Sq.Ft: |            |
|----------------|------------|
| Apartment      | 336 to 337 |
| Balcony        | 95 to 97   |
| Total          | 431 to 433 |

| UNITS:                  |                                     |
|-------------------------|-------------------------------------|
| FLOOR                   | UNIT Nos                            |
| 21 & 47 (Typ)           | (2108) & (4708)                     |
| 22 - 24 (Typ)           | (2208) to (2408)                    |
| 25 - 45 & 48 - 56 (Typ) | (2509) to (4509) & (4809) to (5609) |

FEATURES: Pool