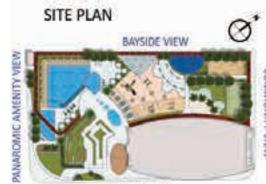

6 (Typ)





#### PRESIDENTIAL STUDIO - A

| AREA in Sq.Ft: |            |
|----------------|------------|
| Apartment      | 336 to 337 |
| Balcony        | 95 to 97   |
| Total          | 431 to 433 |

| UNITS:                  |                                     |
|-------------------------|-------------------------------------|
| FLOOR                   | UNIT Nos                            |
| 21 & 47 (Typ)           | (2108) & (4708)                     |
| 22 - 24 (Typ)           | (2208) to (2408)                    |
| 25 - 45 & 48 - 56 (Typ) | (2509) to (4509) & (4809) to (5609) |

FEATURES: Pool

#### FLOOR: 21 & 47 (Typ)



POOL

2.45 X 1.88

STUDIO

4.35 X 5.46

BATH PANTRY 1.75 X 2.55 1.95 X 3.30

FOYER 1.35 X 1.95

FLOOR: 22 - 24 (Typ)



FLOOR: 25 - 45 & 48 - 56 (Typ)





#### PRESIDENTIAL BALCONY STUDIO - B 4.86 X 2.26

AREA in Sq.Ft:

375 to 376 **Apartment** Balcony 153

Total 528 to 529

#### UNITS: FLOOR **UNIT Nos** 21 & 47 (Typ) (2112) & (4712) 22 - 24 (Typ) (2212) to (2412)

(2513) to (4513) & (4813) to (5613)

25 - 45 & 48 - 56 (Typ)



FEATURES: Pool





#### FLOOR: 21 & 47 (Typ)



FLOOR: 25 - 45 & 48 - 56 (Typ)





# BALCONY 4.25 X 2.37 STUDIO 3.90 X 5.29 BATH PANTRY 1.95 X 2.25 3.30 X 1.86

FOYER 1.35 X 1.65

#### STUDIO TYPE - A

| AREA in Sq.Ft: |            |
|----------------|------------|
| Apartment      | 335 to 336 |
| Balcony        | 97 to 99   |
| Total          | 433 to 434 |

| UNITS:                  |                                    |
|-------------------------|------------------------------------|
| FLOOR