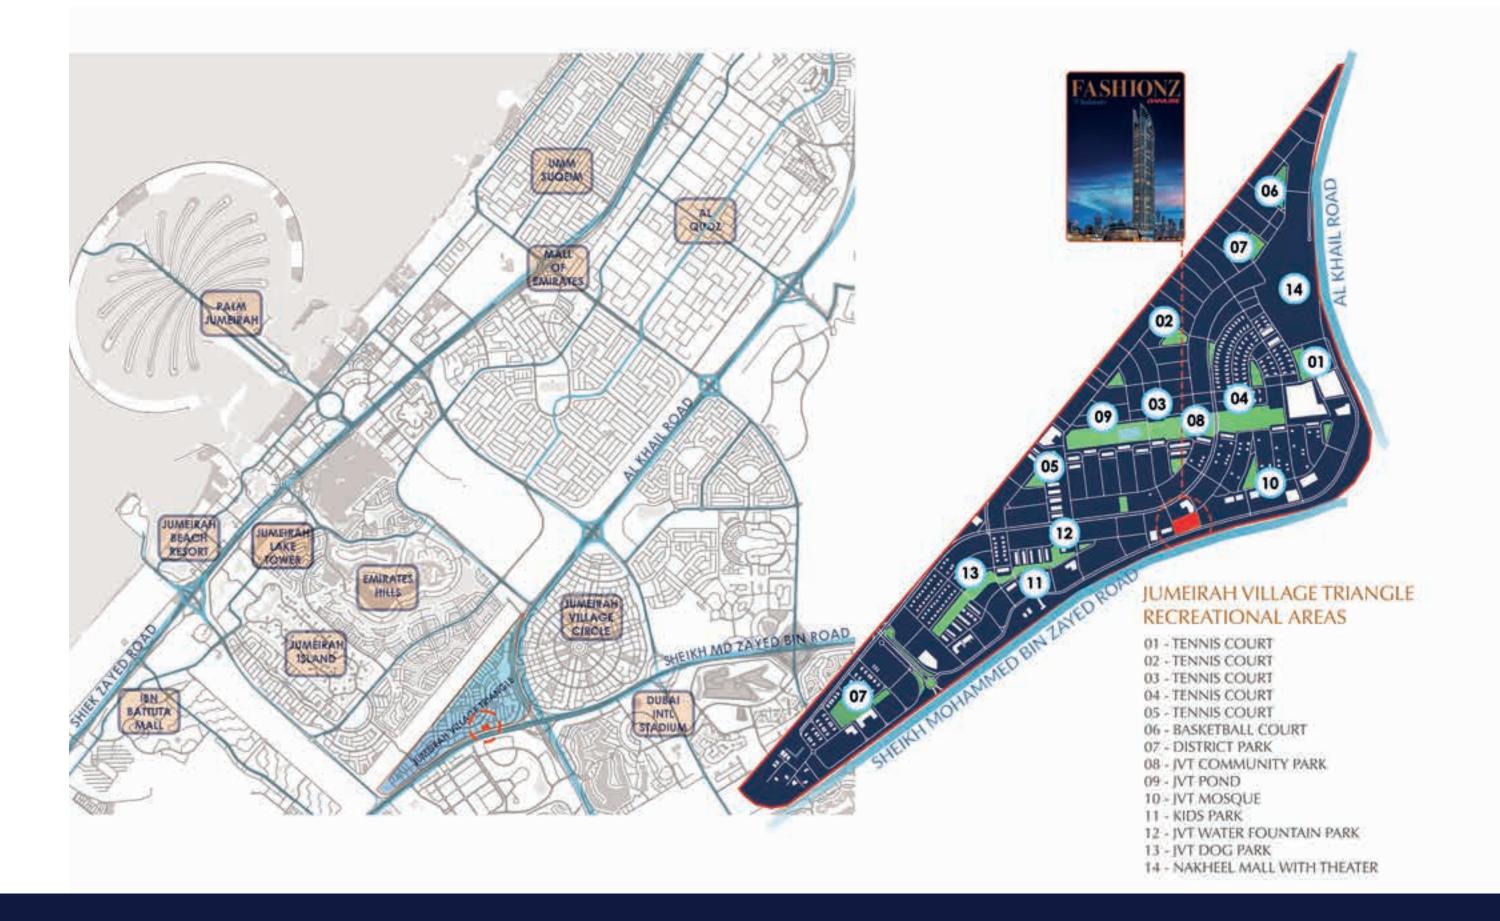

#### SITE PLAN

#### SITE PLAN

CITY VIEW

SITE PLAN

#### **LEGEND**

- 1. Swimming Pool
- 2. Kids Pool
- 3. Jacuzzi
- 4. Aquatic Gym
- 5. Outdoor Fashion Gym
- 6. Trampoline Park
- 7. Pool Deck
- 8. Kids Splash Pad
- 9. Kids Play Area
- 10. Table Tennis Zone
- 11. Jogging Track
- 12. Chess Board Area
- 13. Badminton Court
- 14. Multi Purpose Court
- 15. Skating Park
- 16. Meditation Zone
- 17. Fashion Plaza
- 18. Japanese Garden
- 19. Outdoor Party Area
- 20. Party Hall Area
- 21. Outdoor Cinema
- 22. Fashion Ramp
- 23. BBQ Area
- 24. Zumba & Dance Studio
- 25. Snooker Zone
- 26. Fashion Gym
- 27. Open Cigar Zone
- 28. Spa & Therapy
- 29. Doctor on Call
- 30. Fashion School
- 31. Kids Day Care
- 32. Business Center
- 33. Fashion Library
- 34. Beauty Parlour
- 35. Gazebo

HEALTH CLUB LEVEL

#### **LEGEND**

- 36. Roof Top Infinity Pool
- 37. Health Bar
- 38. Rooftop Lounge
- 39. Outdoor Gym
- 40. Rock Climbing Wall
- 41. Padel Court
- 42. Viewing Deck

JVT OVERVIEW

ROOF HEALTH CLUB LEVEL

1. All Information, materials, plans and amenities are approximate and provided for illustrative purposes only. The developer reserves the right to make revisions to the floor plans and any features, materials, dimensions, drawings, and amenities of the project without notice.