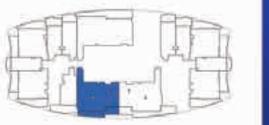

#### FLOOR: 21 & 47 (Typ)

POOL 2.15 X 2.10

STUDIO 3.90 X 5.29

BATH PANTRY 1.95 X 2.25 3.30 X 1.86

FOYER 1.35 X 1.65

BALCONY

2.00 X 2.36

FLOOR: 22 - 24 (Typ)

FLOOR: 25 - 45 & 48 - 56 (Typ)

#### PRESIDENTIAL STUDIO - A

| AREA in Sq.Ft: |            |
|----------------|------------|
| Apartment      | 336 to 337 |
| Balcony        | 95 to 97   |
| Total          | 431 to 433 |

| UNITS:                  |                                     |
|-------------------------|-------------------------------------|
| FLOOR                   | UNIT Nos                            |
| 21 & 47 (Typ)           | (2108) & (4708)                     |
| 22 - 24 (Typ)           | (2208) to (2408)                    |
| 25 - 45 & 48 - 56 (Typ) | (2509) to (4509) & (4809) to (5609) |

FEATURES: Pool