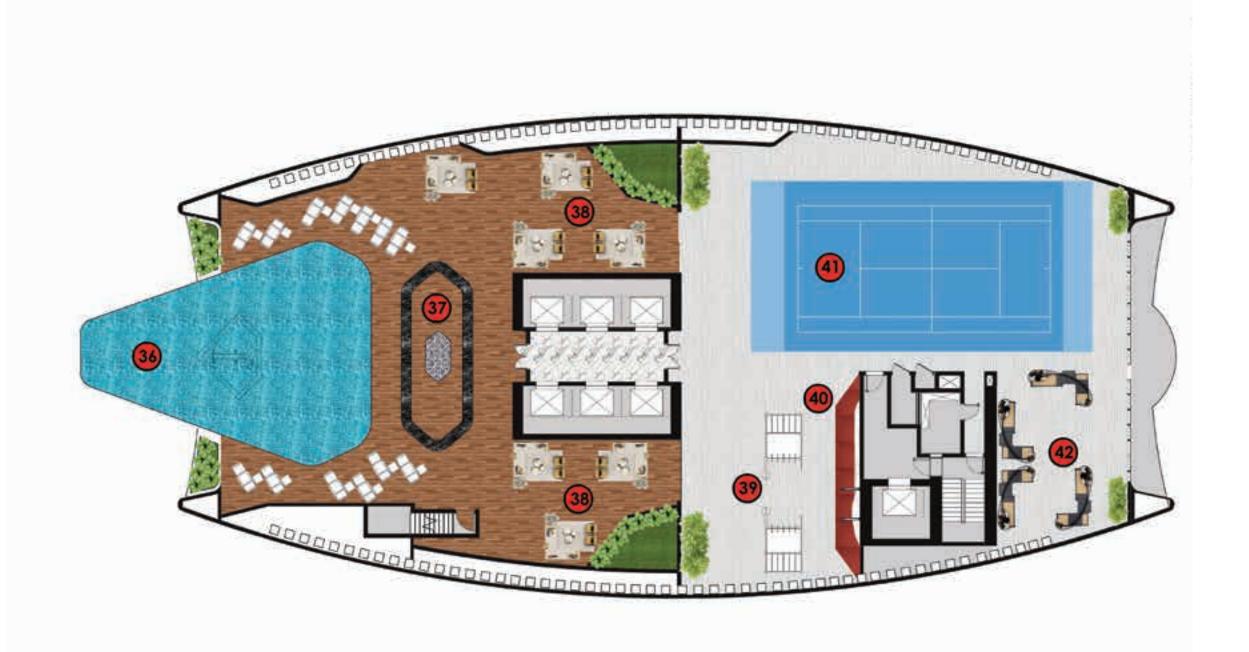

#### **LEGEND**

- 36. Roof Top Infinity Pool
- 37. Health Bar
- 38. Rooftop Lounge
- 39. Outdoor Gym
- 40. Rock Climbing Wall
- 41. Padel Court
- 42. Viewing Deck

JVT OVERVIEW

ROOF HEALTH CLUB LEVEL

1. All Information, materials, plans and amenities are approximate and provided for illustrative purposes only. The developer reserves the right to make revisions to the floor plans and any features, materials, dimensions, drawings, and amenities of the project without notice.

HEALTH CLUB LEVEL