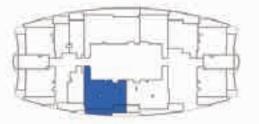

#### FLOOR: 21 & 47 (Typ)

POOL

2.45 X 1.88

STUDIO

4.35 X 5.46

BATH PANTRY 1.75 X 2.55 1.95 X 3.30

FOYER 1.35 X 1.95

FLOOR: 22 - 24 (Typ)

FLOOR: 25 - 45 & 48 - 56 (Typ)

#### PRESIDENTIAL BALCONY STUDIO - B 4.86 X 2.26

AREA in Sq.Ft:

375 to 376 **Apartment** Balcony 153

Total 528 to 529

#### UNITS: FLOOR **UNIT Nos** 21 & 47 (Typ) (2112) & (4712) 22 - 24 (Typ) (2212) to (2412)

(2513) to (4513) & (4813) to (5613)

25 - 45 & 48 - 56 (Typ)

FEATURES: Pool