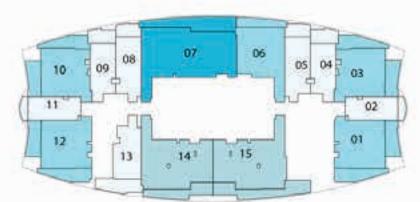

1 & 47 (Typ)          | (2113) & (4713)                              |  |
| 22 - 24 (Typ)          | (2213) to (2413)                             |  |
| 25 - 45 & 48 -56 (Typ) | (2514) to (4514) &<br>(4814) to (5614)       |  |

FEATURES: Pool





FLOOR: 21 & 47 (Typ)



FLOOR: 22 - 24 (Typ)



FLOOR: 25 - 45 & 48 - 56 (Typ)





CITY VIEW







FLOOR: 22 - 24 (Typ)



FLOOR: 25 - 45 & 48 - 56 (Typ)







AREA in Sq.Ft:

FEATURES: Pool Mald Room

Apartment

Total

1,188

280 to 284

1,468 to 1,472

BALCONY

11.00 X 2.37

3 BEDROOM

TYPE - A

UNITS:

**UNIT Nos** 

(2106) & (4706)

(2206) to (2406)

(2507) to (4507) & (4807) to (5607)

FLOOR

21 & 47 (Typ)

22 - 24 (Typ)

25 - 45 & 48 - 56 (Typ)

POOL



FOYER

1.60X3.90



2-19 (TYP) FLOOR



21 & 47 (TYP) FLOOR



22 - 24 (TYP) FLOOR



25 - 45 & 48 - 56 (TYP) FLOOR



#### **BAYSIDE VIEW**







#### **LEGEND**

- 1. Swimming Pool
- 2. Kids Pool
- 3. Jacuzzi
- 4. Aquatic Gym
- 5. Outdoor Fashion Gym
- 6. Trampoline Park
- 7. Pool Deck
- 8. Kids Splash Pad
- 9. Kids Play Area
- 10. Table Tennis Zone
- 11. Jogging Track
- 12. Chess Board Area
- 13. Badminton Court
- 14. Multi Purpose Court
- 15. Skating Park
- 16. Meditation Zone
- 17. Fashion Plaza
- 18. Japanese Garden
- 19. Outdoor Party Area
- 20. Party Hall Area
- 21. Outdoor Cinema
- 22. Fashion Ramp
- 23. BBQ Area
- 24. Zumba & Dance Studio
- 25. Snooker Zone
- 26. Fashion Gym
- 27. Open Cigar Zone
- 28. Spa & Therapy
- 29. Doctor on Call
- 30. Fashion School
- 31. Kids Day Care
- 32. Business Center
- 33. Fashion Library
- 34. Beauty Parlour
- 35. Gazebo

HEALTH