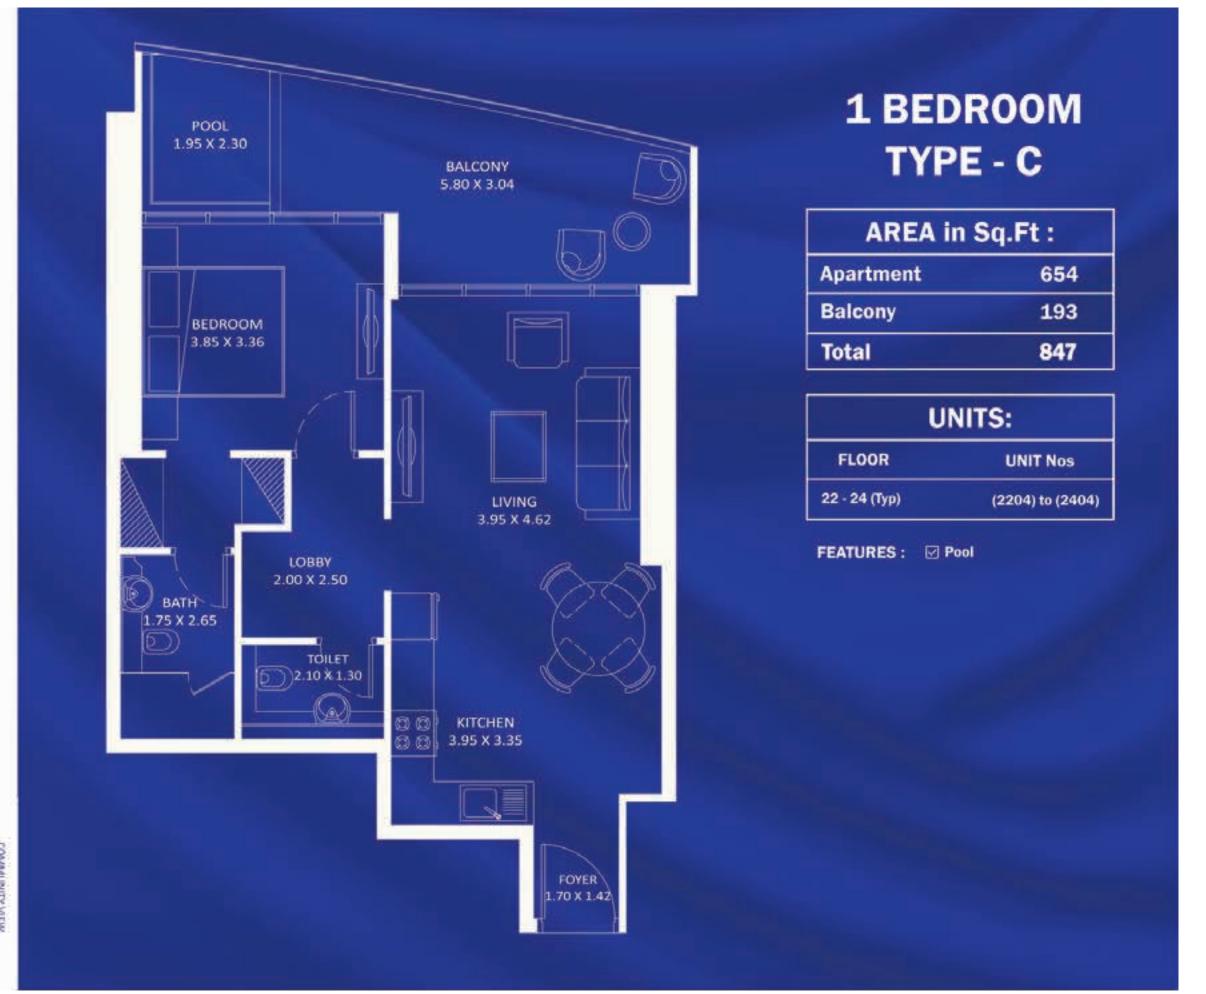

#### 1 BEDROOM TYPE - A

#### AREA in Sq.Ft: Apartment 596 to 610 253 to 264 Balcony 849 to 873 Total

| UNITS:                  |                                                                                                      |
|-------------------------|------------------------------------------------------------------------------------------------------|
| FLOOR                   | UNIT Nos                                                                                             |
| 2 - 19 (Typ)            | (201) (203) (212) to<br>(1901) (1903) (1912)                                                         |
| 21 & 47 (Typ)           | (2101) (2103) (2111) &<br>(4701) (4703) (4711)                                                       |
| 22 - 24 (Typ)           | (2201) (2203) (2211) to<br>(2401) (2403) (2411)                                                      |
| 25 - 45 & 48 - 56 (Typ) | (2501) (2503) (2512) to<br>(4501) (4503) (4512) &<br>(4801) (4803) (4812) to<br>(5601) (5603) (5612) |

#### FEATURES : Office

#### FLOOR: 22 - 24 (Typ)

BALCONY 7.65 X 1.70

KITCHEN 5.45 X 2.15

00

LIVING 3.85 X 5.56

FOYER 1.60 X 3.90

BEDROOM

3.45 X 4.51

FLOOR: 25 - 45 & 48 - 56 (Typ)