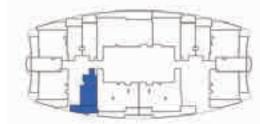

#### FLOOR: 21 & 47 (Typ)

FLOOR: 25 - 45 & 48 - 56 (Typ)

# BALCONY 4.25 X 2.37 STUDIO 3.90 X 5.29 BATH PANTRY 1.95 X 2.25 3.30 X 1.86

FOYER 1.35 X 1.65

#### STUDIO TYPE - A

| AREA in Sq.Ft: |            |
|----------------|------------|
| Apartment      | 335 to 336 |
| Balcony        | 97 to 99   |
| Total          | 433 to 434 |

| UNITS:                  |                                    |
|-------------------------|------------------------------------|
| FLOOR                   | UNIT Nos                           |
| 2 - 19 (Typ)            | (204) (209) to (1904) (1909)       |
| 21 & 47 (Typ)           | (2104) & (4704)                    |
| 25 - 45 & 48 - 56 (Typ) | (2504) to (4504) & (4804) to (5604 |