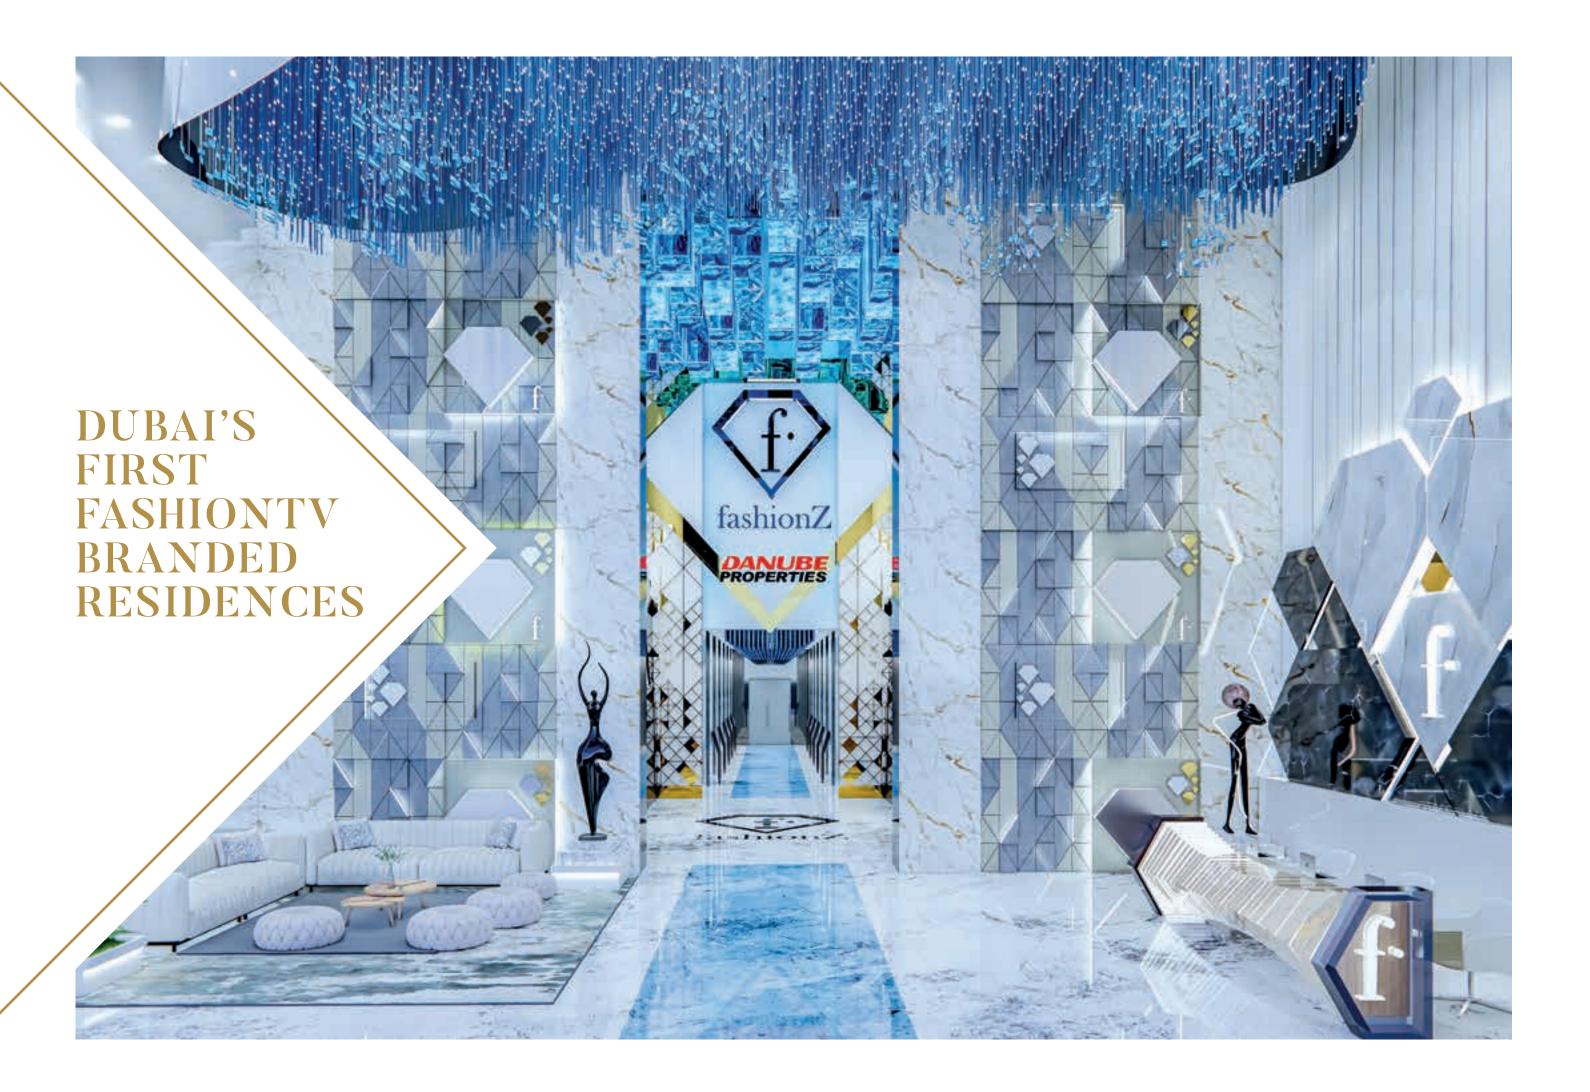

#### FLOOR: 21 & 47 (Typ)



POOL 2.15 X 2.10

STUDIO 3.90 X 5.29

BATH PANTRY 1.95 X 2.25 3.30 X 1.86

FOYER 1.35 X 1.65

BALCONY

2.00 X 2.36

FLOOR: 22 - 24 (Typ)



FLOOR: 25 - 45 & 48 - 56 (Typ)





#### PRESIDENTIAL STUDIO - A

| AREA in Sq.Ft: |            |
|----------------|------------|
| Apartment      | 336 to 337 |
| Balcony        | 95 to 97   |
| Total          | 431 to 433 |

| UNITS:                  |                                     |
|-------------------------|-------------------------------------|
| FLOOR                   | UNIT Nos                            |
| 21 & 47 (Typ)           | (2108) & (4708)                     |
| 22 - 24 (Typ)           | (2208) to (2408)                    |
| 25 - 45 & 48 - 56 (Typ) | (2509) to (4509) & (4809) to (5609) |