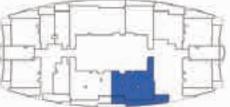

#### FLOOR: 21 & 47 (Typ)

FLOOR: 25 - 45 & 48 - 56 (Typ)

# BALCONY 4.25 X 2.37 STUDIO 3.90 X 5.29 BATH PANTRY 1.95 X 2.25 3.30 X 1.86

FOYER 1.35 X 1.65

#### STUDIO TYPE - A

| AREA in Sq.Ft: |            |
|----------------|------------|
| Apartment      | 335 to 336 |
| Balcony        | 97 to 99   |
| Total          | 433 to 434 |

| UNITS:                  |                                    |
|-------------------------|------------------------------------|
| FLOOR                   | UNIT Nos                           |
| 2 - 19 (Typ)            | (204) (209) to (1904) (1909)       |
| 21 & 47 (Typ)           | (2104) & (4704)                    |
| 25 - 45 & 48 - 56 (Typ) | (2504) to (4504) & (4804) to (5604 |