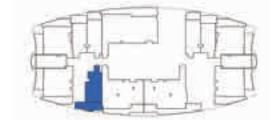

#### FLOOR: 21 & 47 (Typ)

POOL 2.15 X 2.10

STUDIO 3.90 X 5.29

BATH PANTRY 1.95 X 2.25 3.30 X 1.86

FOYER 1.35 X 1.65

BALCONY

2.00 X 2.36

FLOOR: 22 - 24 (Typ)

#### PRESIDENTIAL STUDIO - A

| AREA in Sq.Ft: |            |
|----------------|------------|
| Apartment      | 336 to 337 |
| Balcony        | 95 to 97   |
| Total          | 431 to 433 |

| UNITS:                  |                                     |
|-------------------------|-------------------------------------|
| FLOOR                   | UNIT Nos                            |
| 21 & 47 (Typ)           | (2108) & (4708)                     |
| 22 - 24 (Typ)           | (2208) to (2408)                    |
| 25 - 45 & 48 - 56 (Typ) | (2509) to (4509) & (4809) to (5609) |

FEATURES: Pool