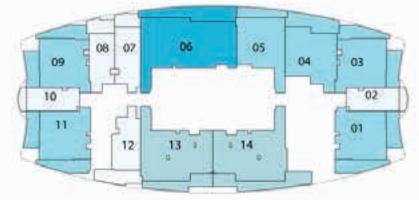

#### FLOOR: 2 - 19 (Typ)

#### FLOOR: 22 - 24 (Typ)

#### FLOOR: 25 - 45 & 48 - 56 (Typ)