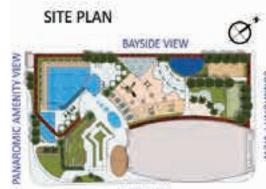

#### SITE PLAN

#### **BAYSIDE VIEW**

#### **LEGEND**

- 1. Swimming Pool
- 2. Kids Pool
- 3. Jacuzzi
- 4. Aquatic Gym
- 5. Outdoor Fashion Gym
- 6. Trampoline Park
- 7. Pool Deck
- 8. Kids Splash Pad
- 9. Kids Play Area
- 10. Table Tennis Zone
- 11. Jogging Track
- 12. Chess Board Area
- 13. Badminton Court
- 14. Multi Purpose Court
- 15. Skating Park
- 16. Meditation Zone
- 17. Fashion Plaza
- 18. Japanese Garden
- 19. Outdoor Party Area
- 20. Party Hall Area
- 21. Outdoor Cinema
- 22. Fashion Ramp
- 23. BBQ Area
- 24. Zumba & Dance Studio
- 25. Snooker Zone
- 26. Fashion Gym
- 27. Open Cigar Zone
- 28. Spa & Therapy
- 29. Doctor on Call
- 30. Fashion School
- 31. Kids Day Care
- 32. Business Center
- 33. Fashion Library
- 34. Beauty Parlour
- 35. Gazebo