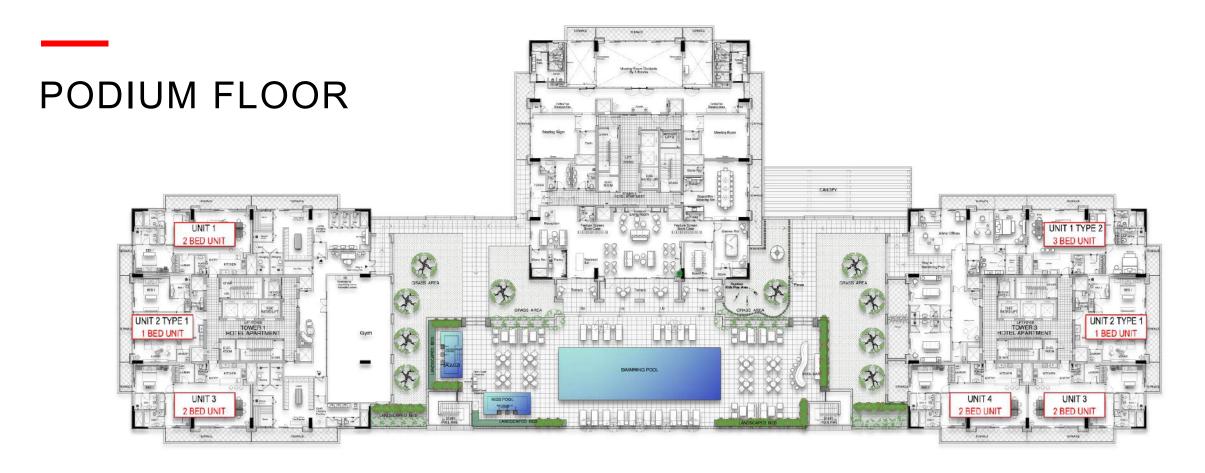

# DEVELOPMENT DESCRIPTION

Property is an existing Apartment building in Barsha South that are being considered to be branded as Marriott Executive Apartment. The Development is located on Umm Suqeim Road opposite of Sheikh Mohammed Gardens. Part of Mohammed Bin Rashed City, it is in close proximity to Dubai's most famous commercial destinations - Dubai Hills Mall, Mall of the Emirates, 10 minutes from Madinat Jumeriah and Burj Al Arab, and 15 minutes from Dubai Mall and Burj Khalifa. It comprises of 3 Towers over common Podium where the Pool Garden is located, 3 common underground levels of 500 car park, storage's, plant rooms, staff facilities, back of house kitchen and delivery bay. Ground Floor will welcome the Hotel lobby, Marriott Lounge, Meeting room spaces, All Day Dining and 2 specialty restaurants The building complex hosts a collection of 411 high-end apartments ranging from 1 bedroom to 3 bedroom as well as penthouses. All apartments are spacious and newly re-furbished with excellent view of Dubai skyline.

# PROJECT SUMMARY

| Plot                                                   | Area 102,395 sqft.                         |  |  |
|--------------------------------------------------------|--------------------------------------------|--|--|
| BUA                                                    | Area 1,153,806 sqft.                       |  |  |
| GFA                                                    | Area 610,617 sqft.                         |  |  |
| Parking                                                | Basements 3 to 1<br>Ground - 500 no's      |  |  |
| Pool Garden, Spa, Fitness<br>Center, Lounge, Kids Club | Total 25,607 sqft. (1 <sup>st</sup> Floor) |  |  |
| Apartment Units                                        | 1st - 24th Floor                           |  |  |
| Basement Staff Facilities & kitchen                    | Total 6,232 sqft.                          |  |  |
| GF- Lobby, Lounge, Meeting<br>Space, F&B Outlets       | Total 20,935 sqft.                         |  |  |

# FLOOR PLANS AND RENDERS