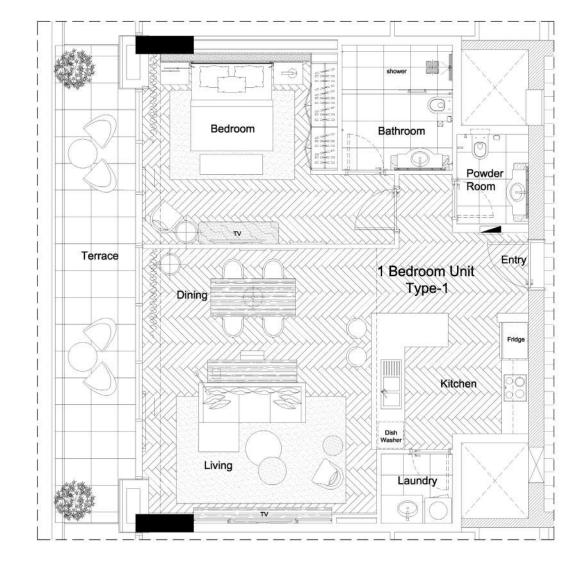

## ONE BEDROOM

TYPE-1

Interior 961.00 Sq.ft.

Exterior 191.00 Sq.ft.

Total Area 1,152.00 Sq.ft.