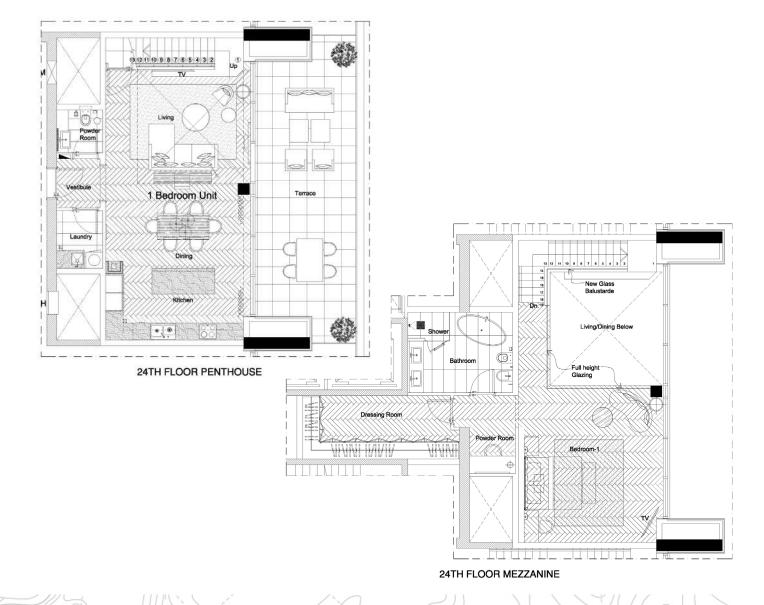

#### **PENTHOUSE**

Interior

1,450.00 Sq.ft.

Balcony

363.00 Sq.ft.

Total Area

1,813.00 Sq.ft.

Interior

1,450.00 Sq.ft.

Balcony

389.00 Sq.ft.

**Total Area** 

1,839.00 Sq.ft.

24TH FLOOR MEZZANINE