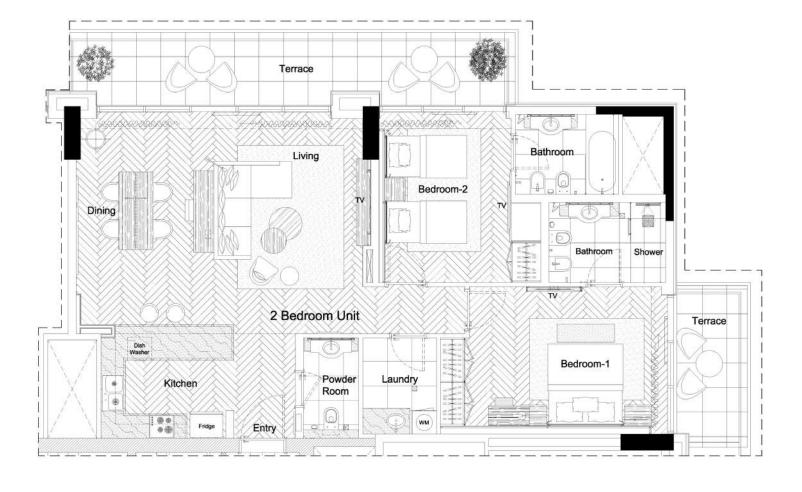

#### TWO BEDROOM

Interior 1,238.00 Sq.ft.

Balcony 258.00 – 348.00 Sq.ft.

Total Area 1,488.00 – 1,582 Sq.ft.