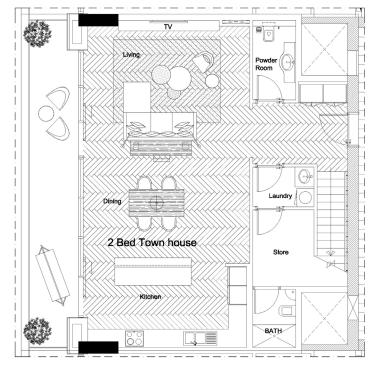

#### **TOWNHOUSE**

Interior

1,834.00 Sq.ft.

Balcony

381.00 Sq.ft.

**Total Area** 

2,215.00 Sq.ft.

12TH FLOOR TOWNHOUSE