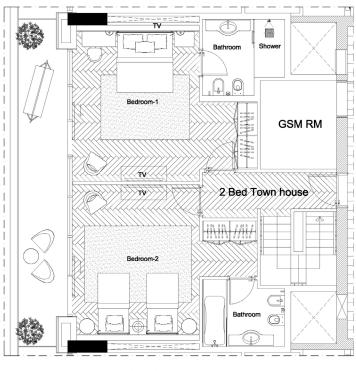

### TWO BEDROOM

#### **PENTHOUSE**

Interior

1,495.00 Sq.ft.

Balcony

595.00 Sq.ft.

Total Area

2,091.00 Sq.ft.

Interior

1,508.00 Sq.ft.

Balcony

595.00 Sq.ft.

**Total Area** 

2,103.00 Sq.ft.

TYPE-3

Interior

1,517.00 Sq.ft.

**Balcony** 

595.00 Sq.ft.

Total Area

2,112.00 Sq.ft.

All room sizes and floor plans measurements are approximate and may vary per unit. Floor plans and unit features are preliminary and proposed only. Developer reserves the right to modify, revise, change or withdraw any or all same in its sole and absolute discretion and without prior notice. Depictions of furnishings, finishes, appliances, counters, soffits, floor coverings and other matters of detail, including, without limitation, items of finish and decoration are conceptual only and are not necessarily included in each unit. Consult your Agreement and the Prospect us for items included with your Unit.