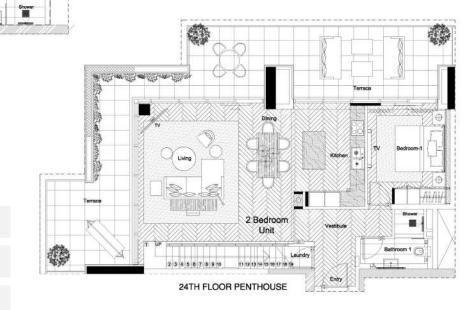

#### THREE BEDROOM

Interior

2,172.00 Sq.ft.

Balcony

449.00 Sq.ft.

**Total Area** 

2,621.00 Sq.ft.