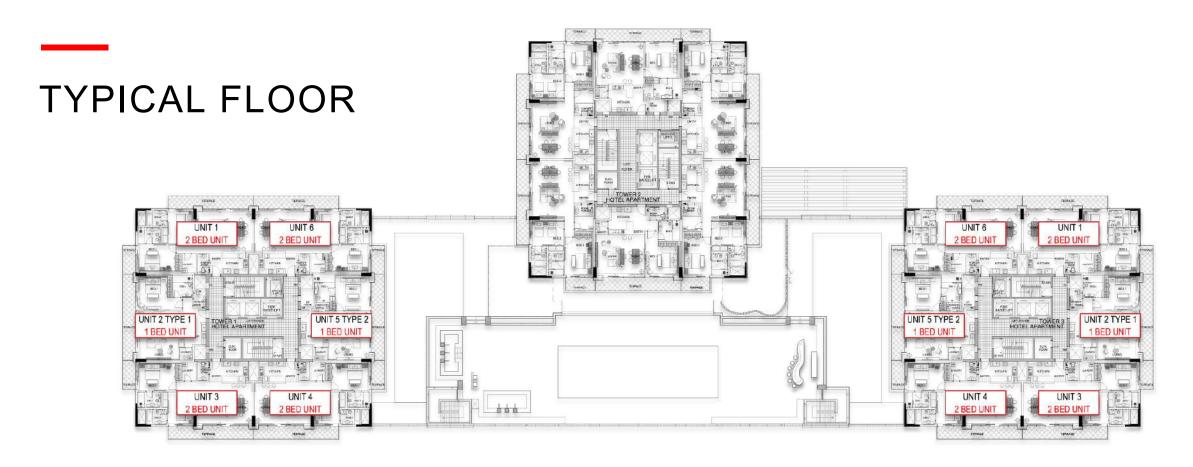

| Total No. of Units       | Tower 1 | Tower 3 | Total |
|--------------------------|---------|---------|-------|
| 1 Bedroom Units (Type A) | 32      | 32      | 64    |
| 1 Bedroom Units (Type B) | 7       | 7       | 14    |
| 2 Bedroom Units          | 88      | 88      | 176   |
| 3 Bedroom Units (Type 1) | 2       | 2       | 4     |
| 3 Bedroom Units (Type 2) | -       | 1       | 1     |
| 2 Bedroom Townhouse      | 2       | 2       | 4     |
| 1 Bedroom Penthouse      | 2       | 2       | 4     |
| 2 Bedroom Penthouse      | 4       | 4       | 8     |
| Total                    | 137     | 138     | 275   |

# FLOOR PLANS AND RENDERS