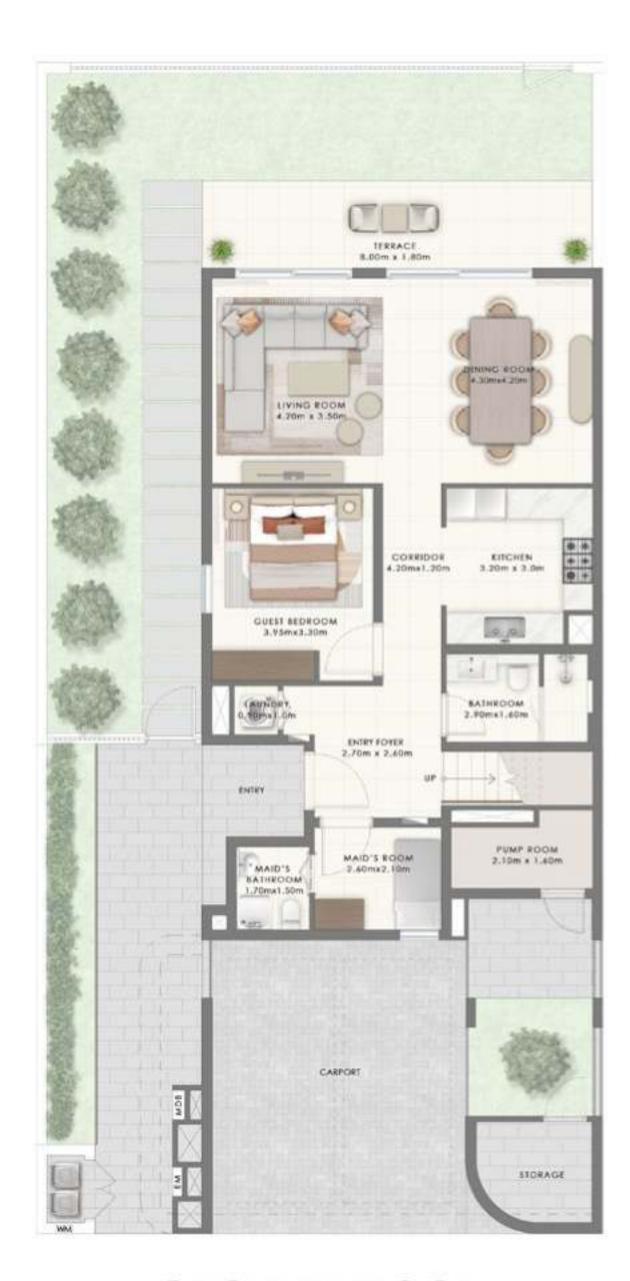

## 4 Bedroom

Townhouse

Avg BUA: 2,754 Sqft | Avg Plot Size: 3,289 Sqft

- Large efficient Living / Dining space
- Closed Kitchen as required by many customers buying Townhouses for end use
- Lavish 75 Sqft entry foyer which elevates the luxurious entrance
- All en-suite bedrooms on the first floor
- Massive plot of 3,289 Sqft for a 4-bed Townhouse as compared to 2,300 Sqft plot area provided by contemporary competition