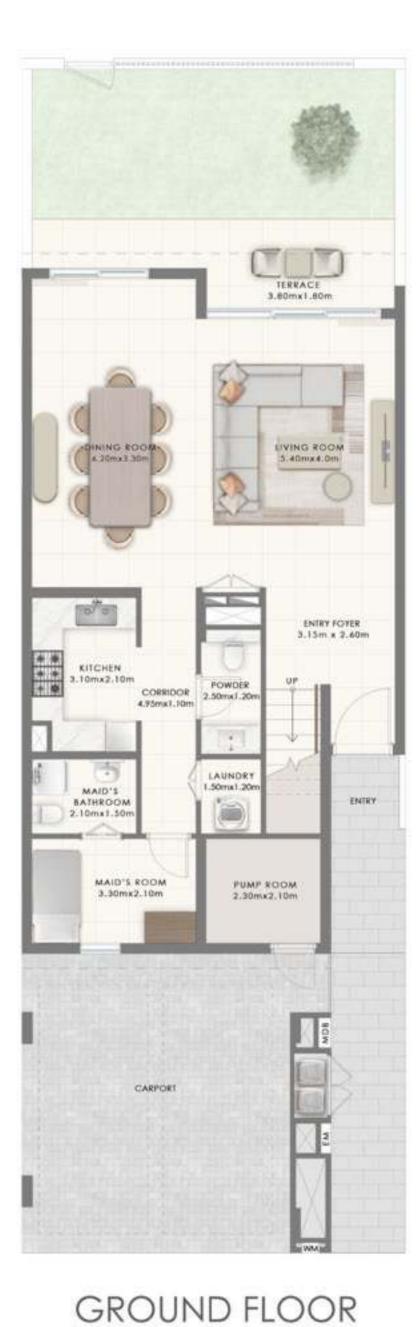

## 3 Bedroom

## Townhouse

Avg BUA: 2,450 Sqft | Avg Plot Size: 1,950 Sqft

- 450 Sqft Living / Dining space : One of the largest spaces in contemporary 3 bed townhouses
- Closed Kitchen as required by many customers buying Townhouses for end use
- Lavish 90 Sqft entry foyer which elevates the luxurious entrance
- Large bedroom sizes with one bedroom having over 5 Meters in length
- Massive plot of 1,950 Sqft for a 3-bed Townhouse as compared to 1,500 Sqft plot area provided by contemporary competition