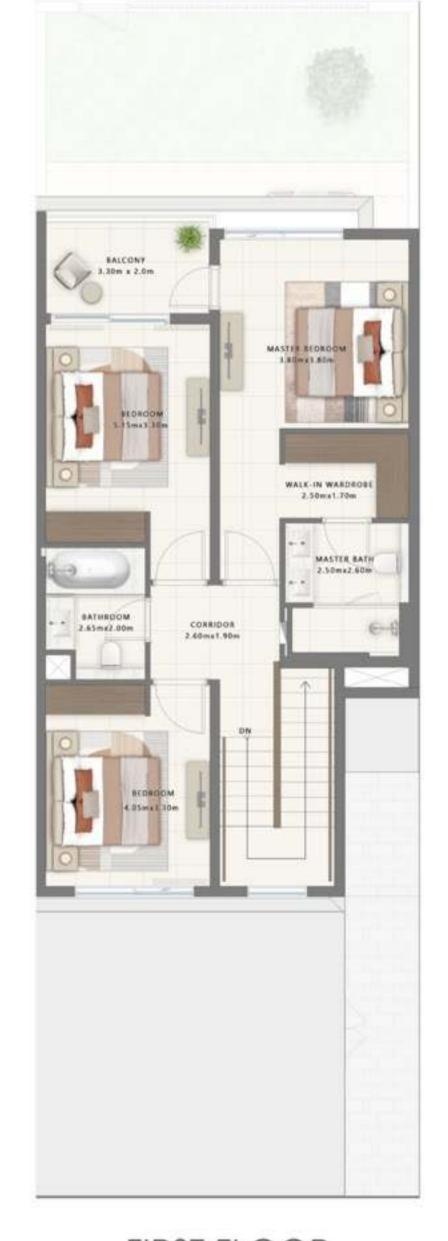

## 3 Bedroom

## Townhouse

Avg BUA: 2,450 Sqft | Avg Plot Size: 1,950 Sqft

- 450 Sqft Living / Dining space : One of the largest spaces in contemporary 3 bed townhouses
- Closed Kitchen as required by many customers buying Townhouses for end use
- Lavish 90 Sqft entry foyer which elevates the luxurious entrance
- Large bedroom sizes with one bedroom having over 5 Meters in length
- Massive plot of 1,950 Sqft for a 3-bed Townhouse as compared to 1,500 Sqft plot area provided by contemporary competition