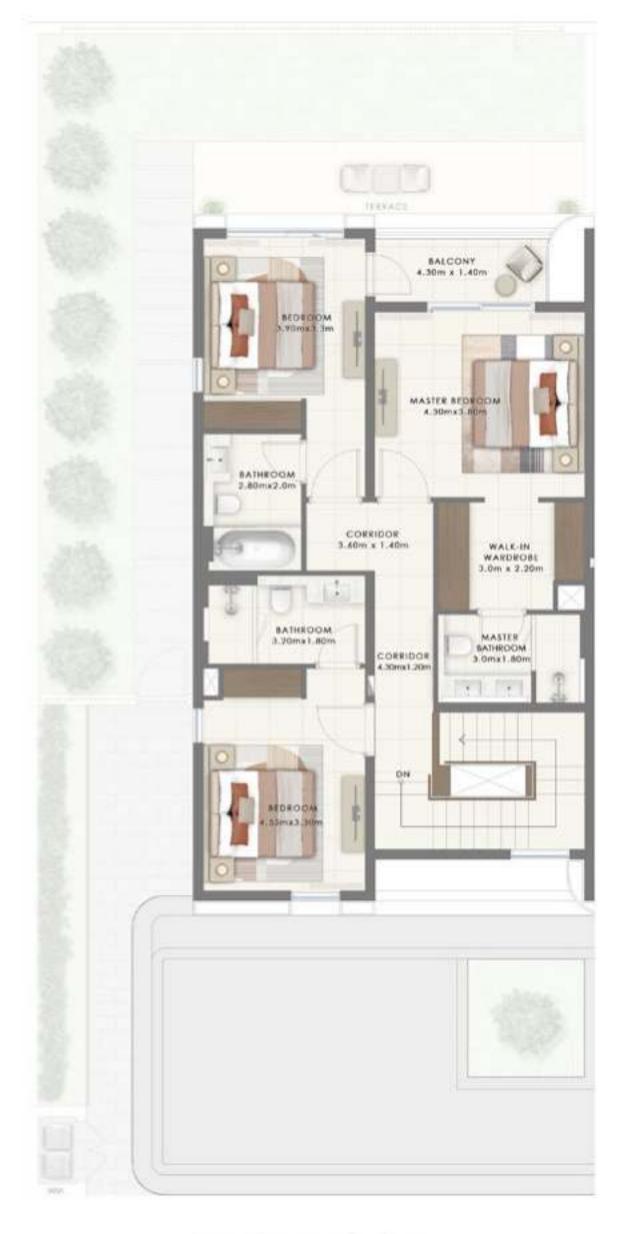

## 4 Bedroom

Townhouse

Avg BUA: 2,754 Sqft | Avg Plot Size: 3,289 Sqft

- Large efficient Living / Dining space
- Closed Kitchen as required by many customers buying Townhouses for end use
- Lavish 75 Sqft entry foyer which elevates the luxurious entrance
- All en-suite bedrooms on the first floor
- Massive plot of 3,289 Sqft for a 4-bed Townhouse as compared to 2,300 Sqft plot area provided by contemporary competition