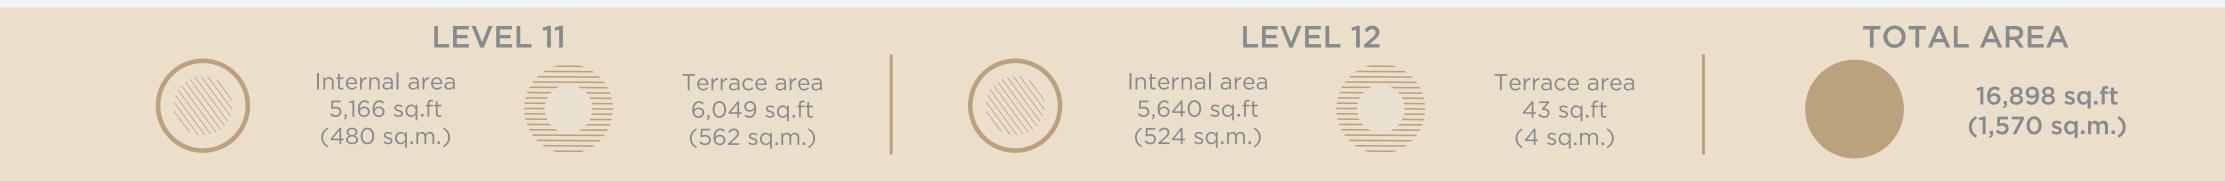

#### TOWER 3 SKY MANSION LEVEL 14

16,898 SQ.FT. (1,570 SQ.M.)

6 bedrooms + maid's room

Private infinity pool

Private lift lobby

Atlantis