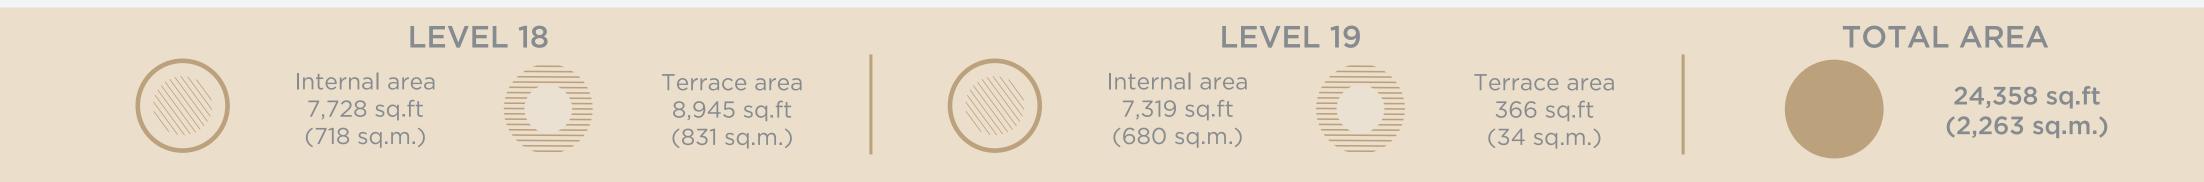

TOWER 1 SKY MANSION LEVEL 17

24,358 SQ.FT. (2,263 SQ.M.)

6 bedrooms + maid's room

Private infinity pool

Private lift lobby

Private office

Private SPA

Private gym