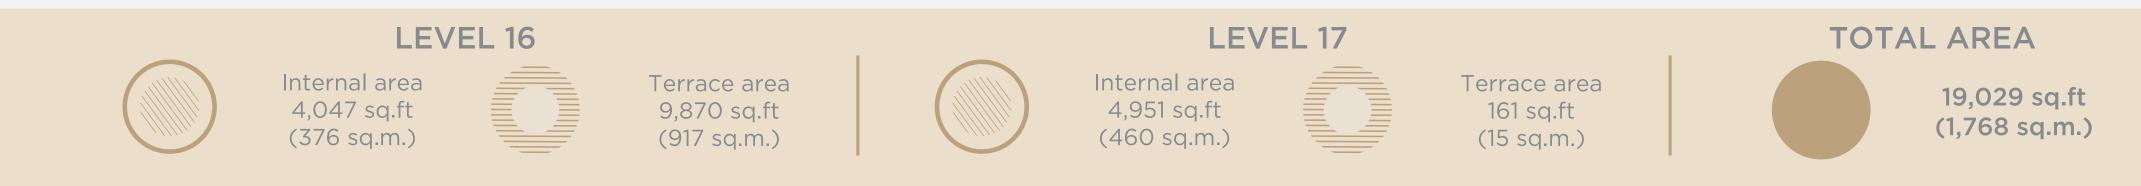

Dubai's Ultimate Beachfront Residences

| 19,019 SQ.FT. (1,768 SQ.M.) | Private gym        |
|-----------------------------|--------------------|
| 4 bedrooms + maid's room    | Private office     |
| Private infinity pool       | Private lift lobby |