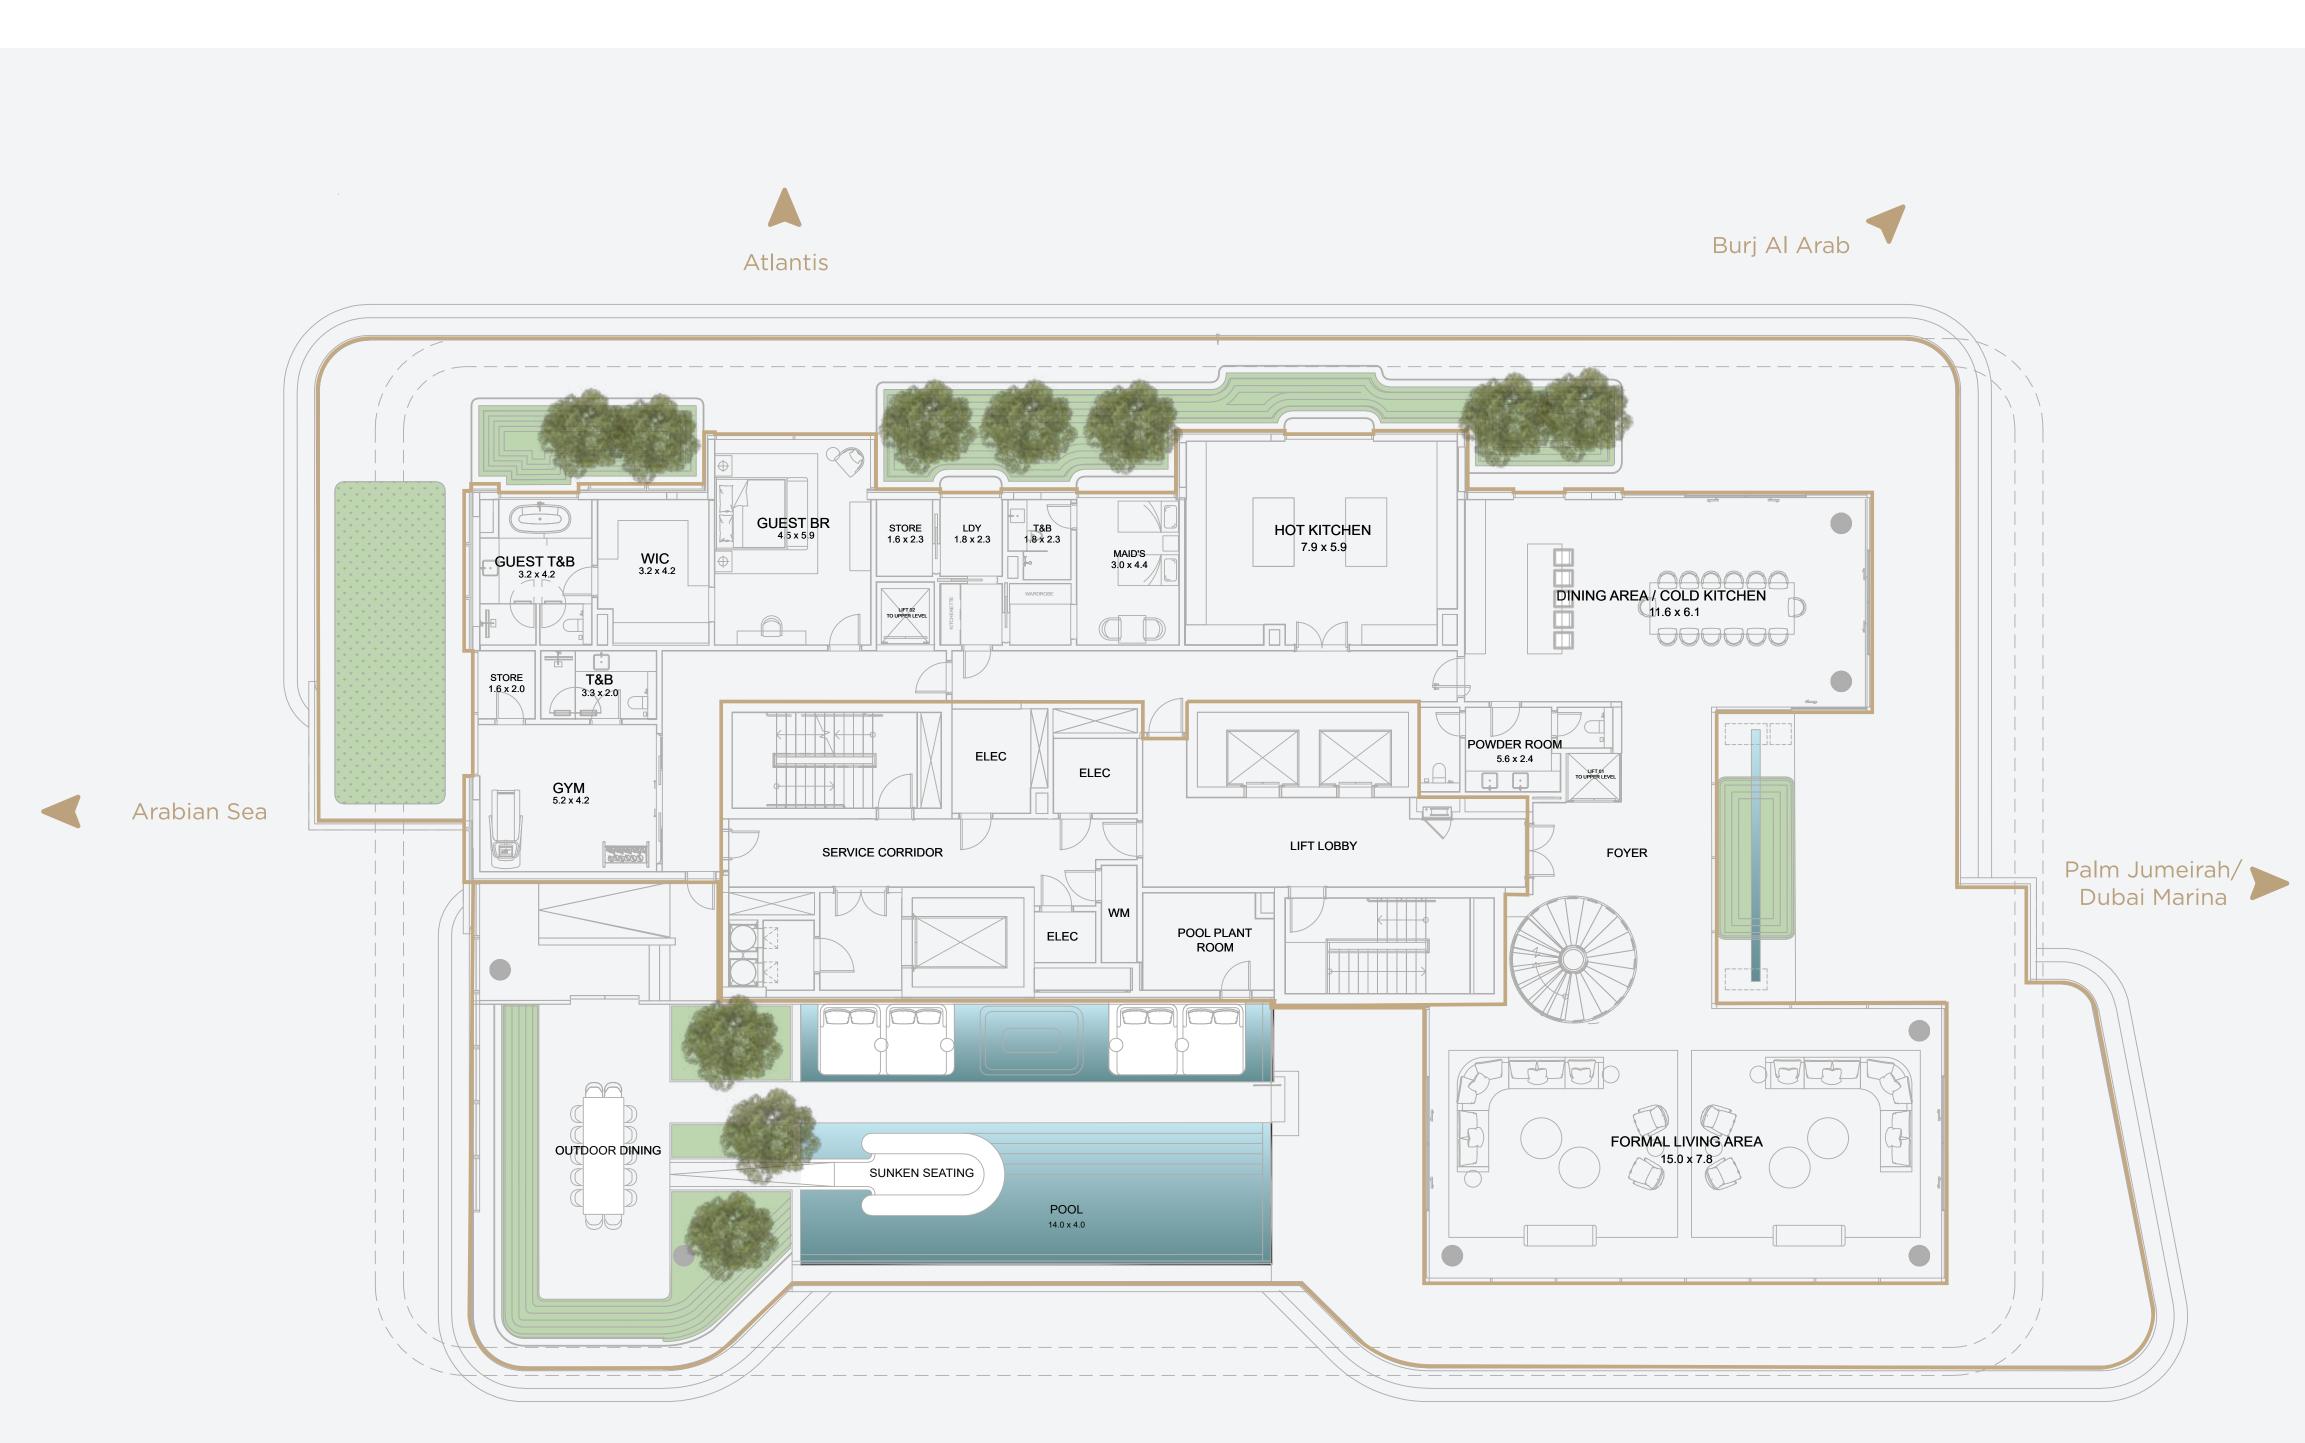

#### Palm Jumeirah/ Dubai Marina

Palm Jumeirah/Dubai Marina

TOWER 2 SKY MANSION LEVEL 19

18,287 SQ.FT. (1,699 SQ.M.)

5 bedrooms + maid's room

Private infinity pool

Private gym

Private office

Private lift lobby