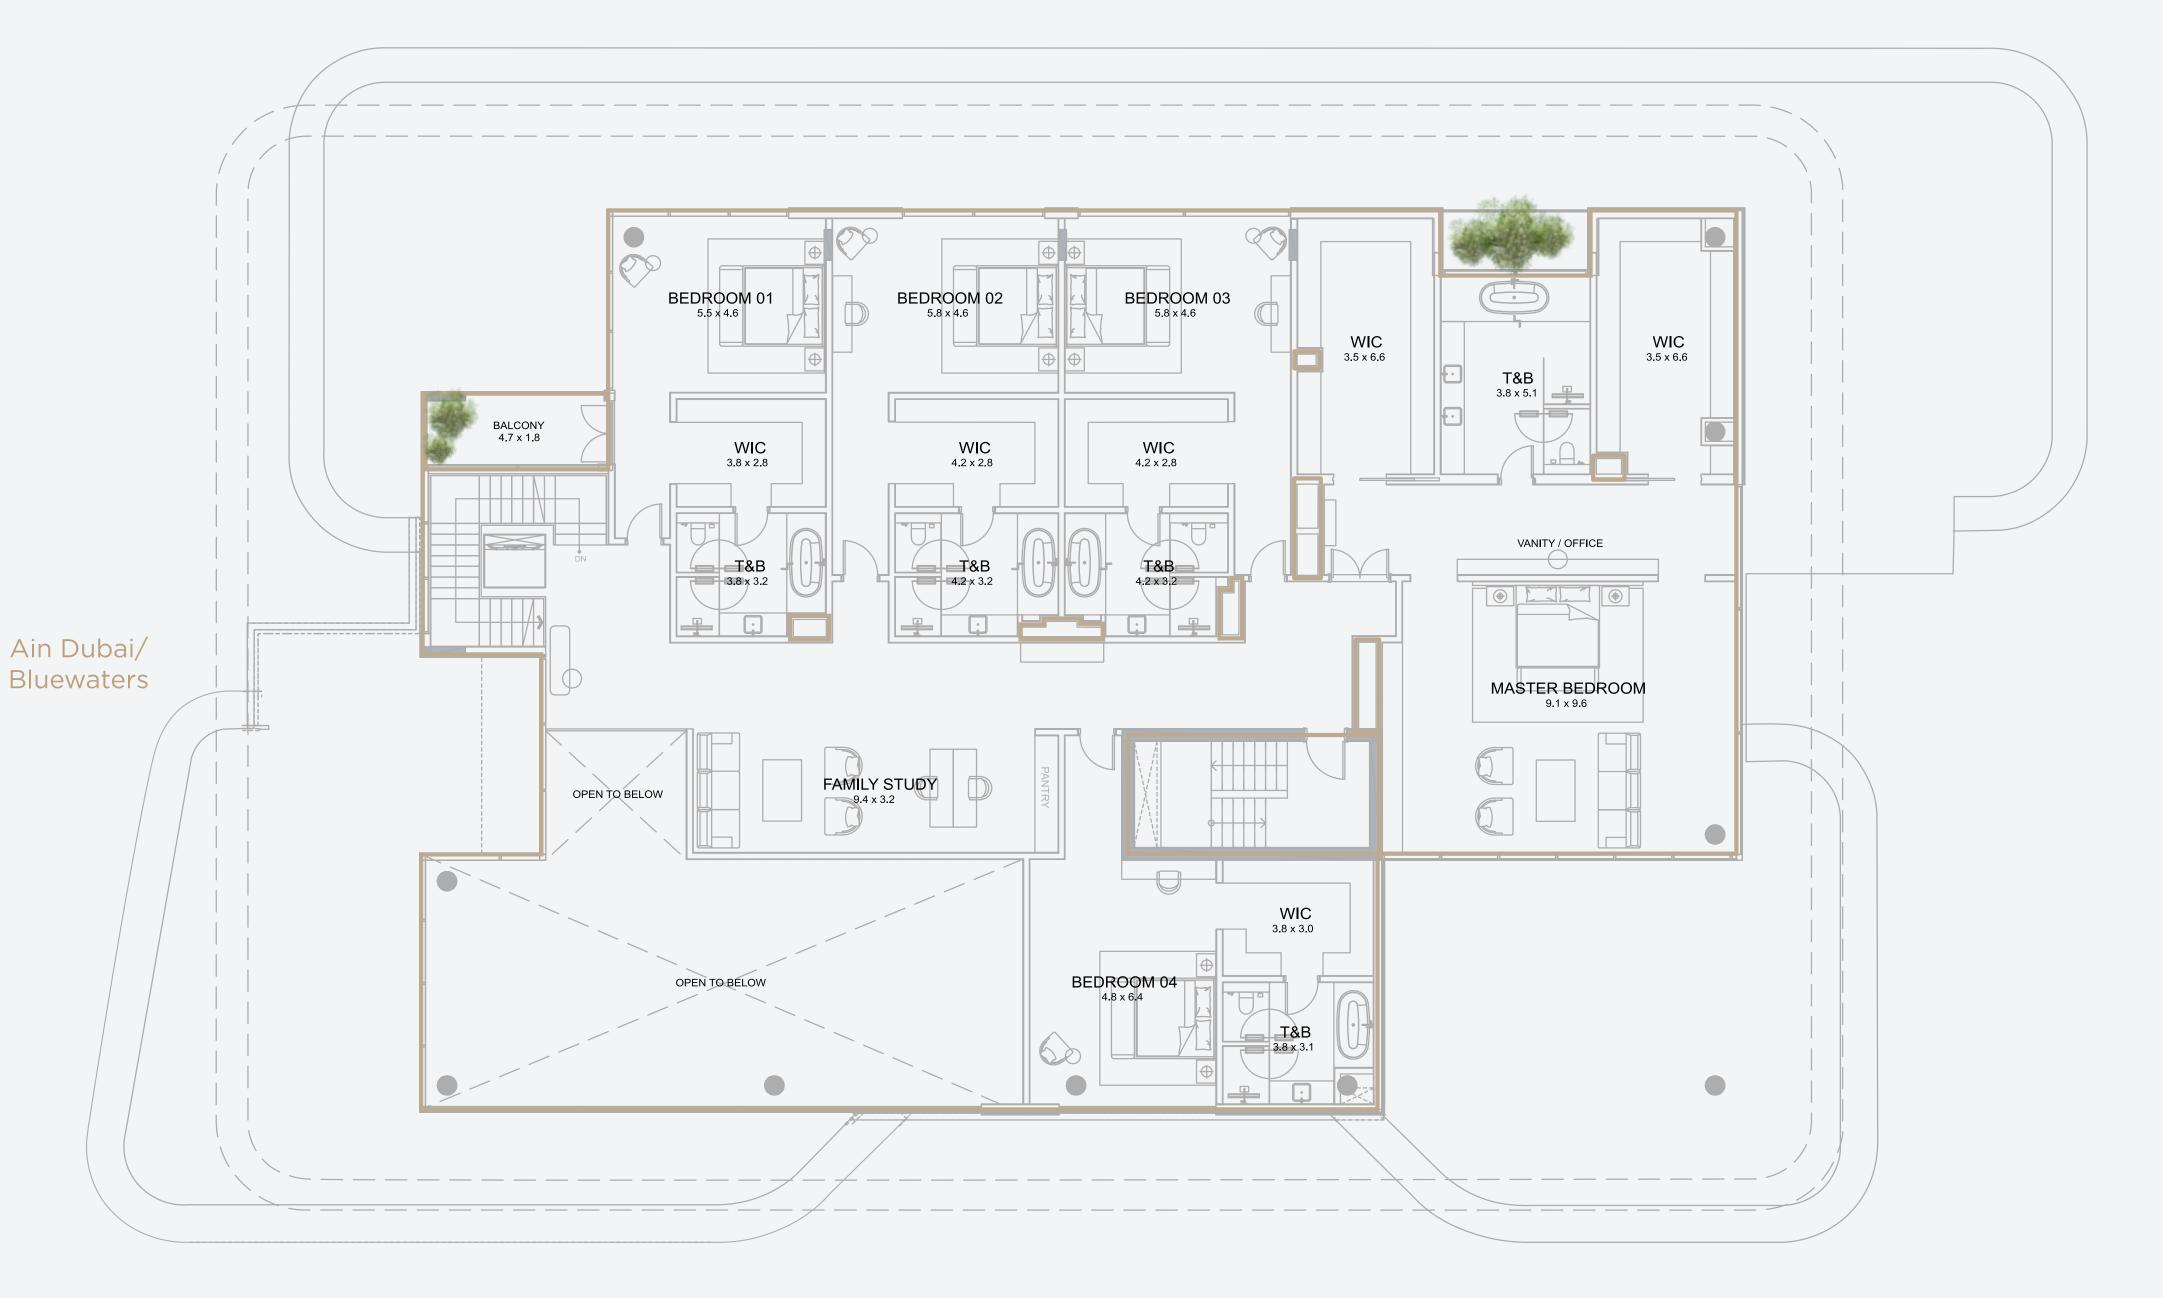

|















TOWER 1 SKY MANSION LEVEL 17









24,358 SQ.FT. (2,263 SQ.M.)

6 bedrooms + maid's room

Private infinity pool

Private lift lobby

Private office

Private SPA

Private gym





Palm Jumeirah/ Dubai Marina Palm Jumeirah/Dubai Marina



TOWER 2 SKY MANSION LEVEL 18







#### Palm Jumeirah/ Dubai Marina

Palm Jumeirah/Dubai Marina



TOWER 2 SKY MANSION LEVEL 19









18,287 SQ.FT. (1,699 SQ.M.)

5 bedrooms + maid's room

Private infinity pool

Private gym

Private office

Private lift lobby







#### TOWER 3 SKY MANSION LEVEL 13







Ain Dubai/ Bluewaters

#### TOWER 3 SKY MANSION LEVEL 14









16,898 SQ.FT. (1,570 SQ.M.)

6 bedrooms + maid's room

Private infinity pool

Private lift lobby







Atlantis

#### TOWER 4 SKY MANSION LEVEL 11







Atlantis