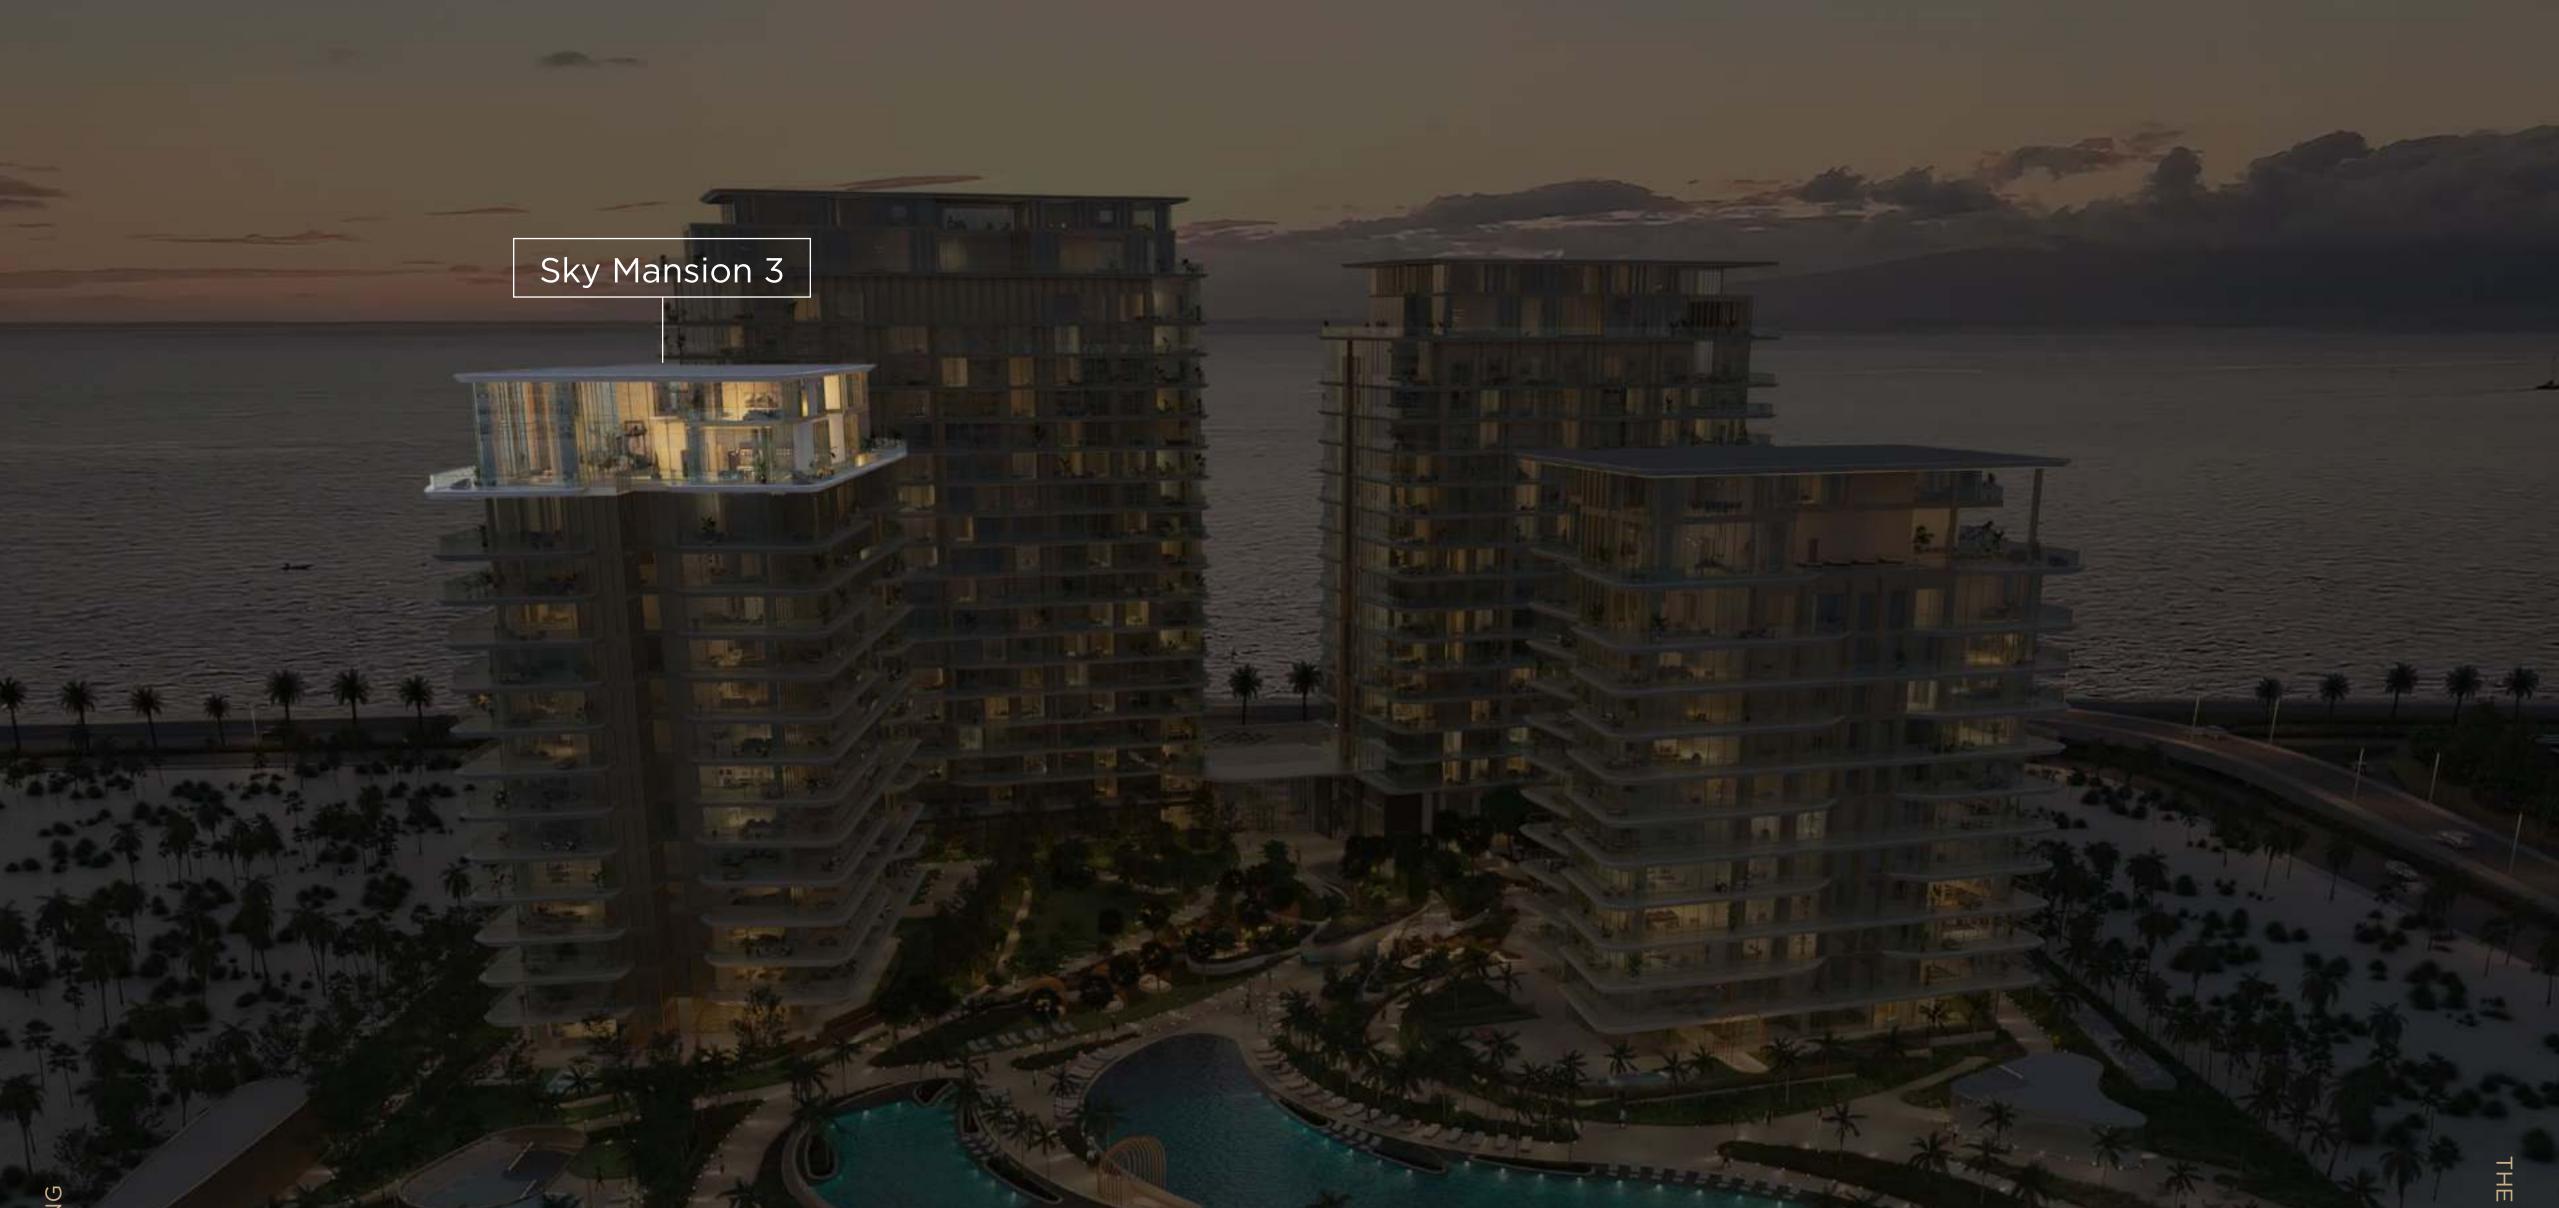

Dubai's Ultimate Beachfront Residences





| 19,019 SQ.FT. (1,768 SQ.M.) | Private gym        |
|-----------------------------|--------------------|
| 4 bedrooms + maid's room    | Private office     |
| Private infinity pool       | Private lift lobby |















TOWER 1 SKY MANSION LEVEL 17









24,358 SQ.FT. (2,263 SQ.M.)

6 bedrooms + maid's room

Private infinity pool

Private lift lobby

Private office

Private SPA

Private gym





Palm Jumeirah/ Dubai Marina Palm Jumeirah/Dubai Marina



TOWER 2 SKY MANSION LEVEL 18







#### Palm Jumeirah/ Dubai Marina

Palm Jumeirah/Dubai Marina



TOWER 2 SKY MANSION LEVEL 19









18,287 SQ.FT. (1,699 SQ.M.)

5 bedrooms + maid's room

Private infinity pool

Private gym

Private office

Private lift lobby







#### TOWER 3 SKY MANSION LEVEL 13







Ain Dubai/ Bluewaters

#### TOWER 3 SKY MANSION LEVEL 14









16,898 SQ.FT. (1,570 SQ.M.)

6 bedrooms + maid's room

Private infinity pool

Private lift lobby







Atlantis

#### TOWER 4 SKY MANSION LEVEL 11







Atlantis