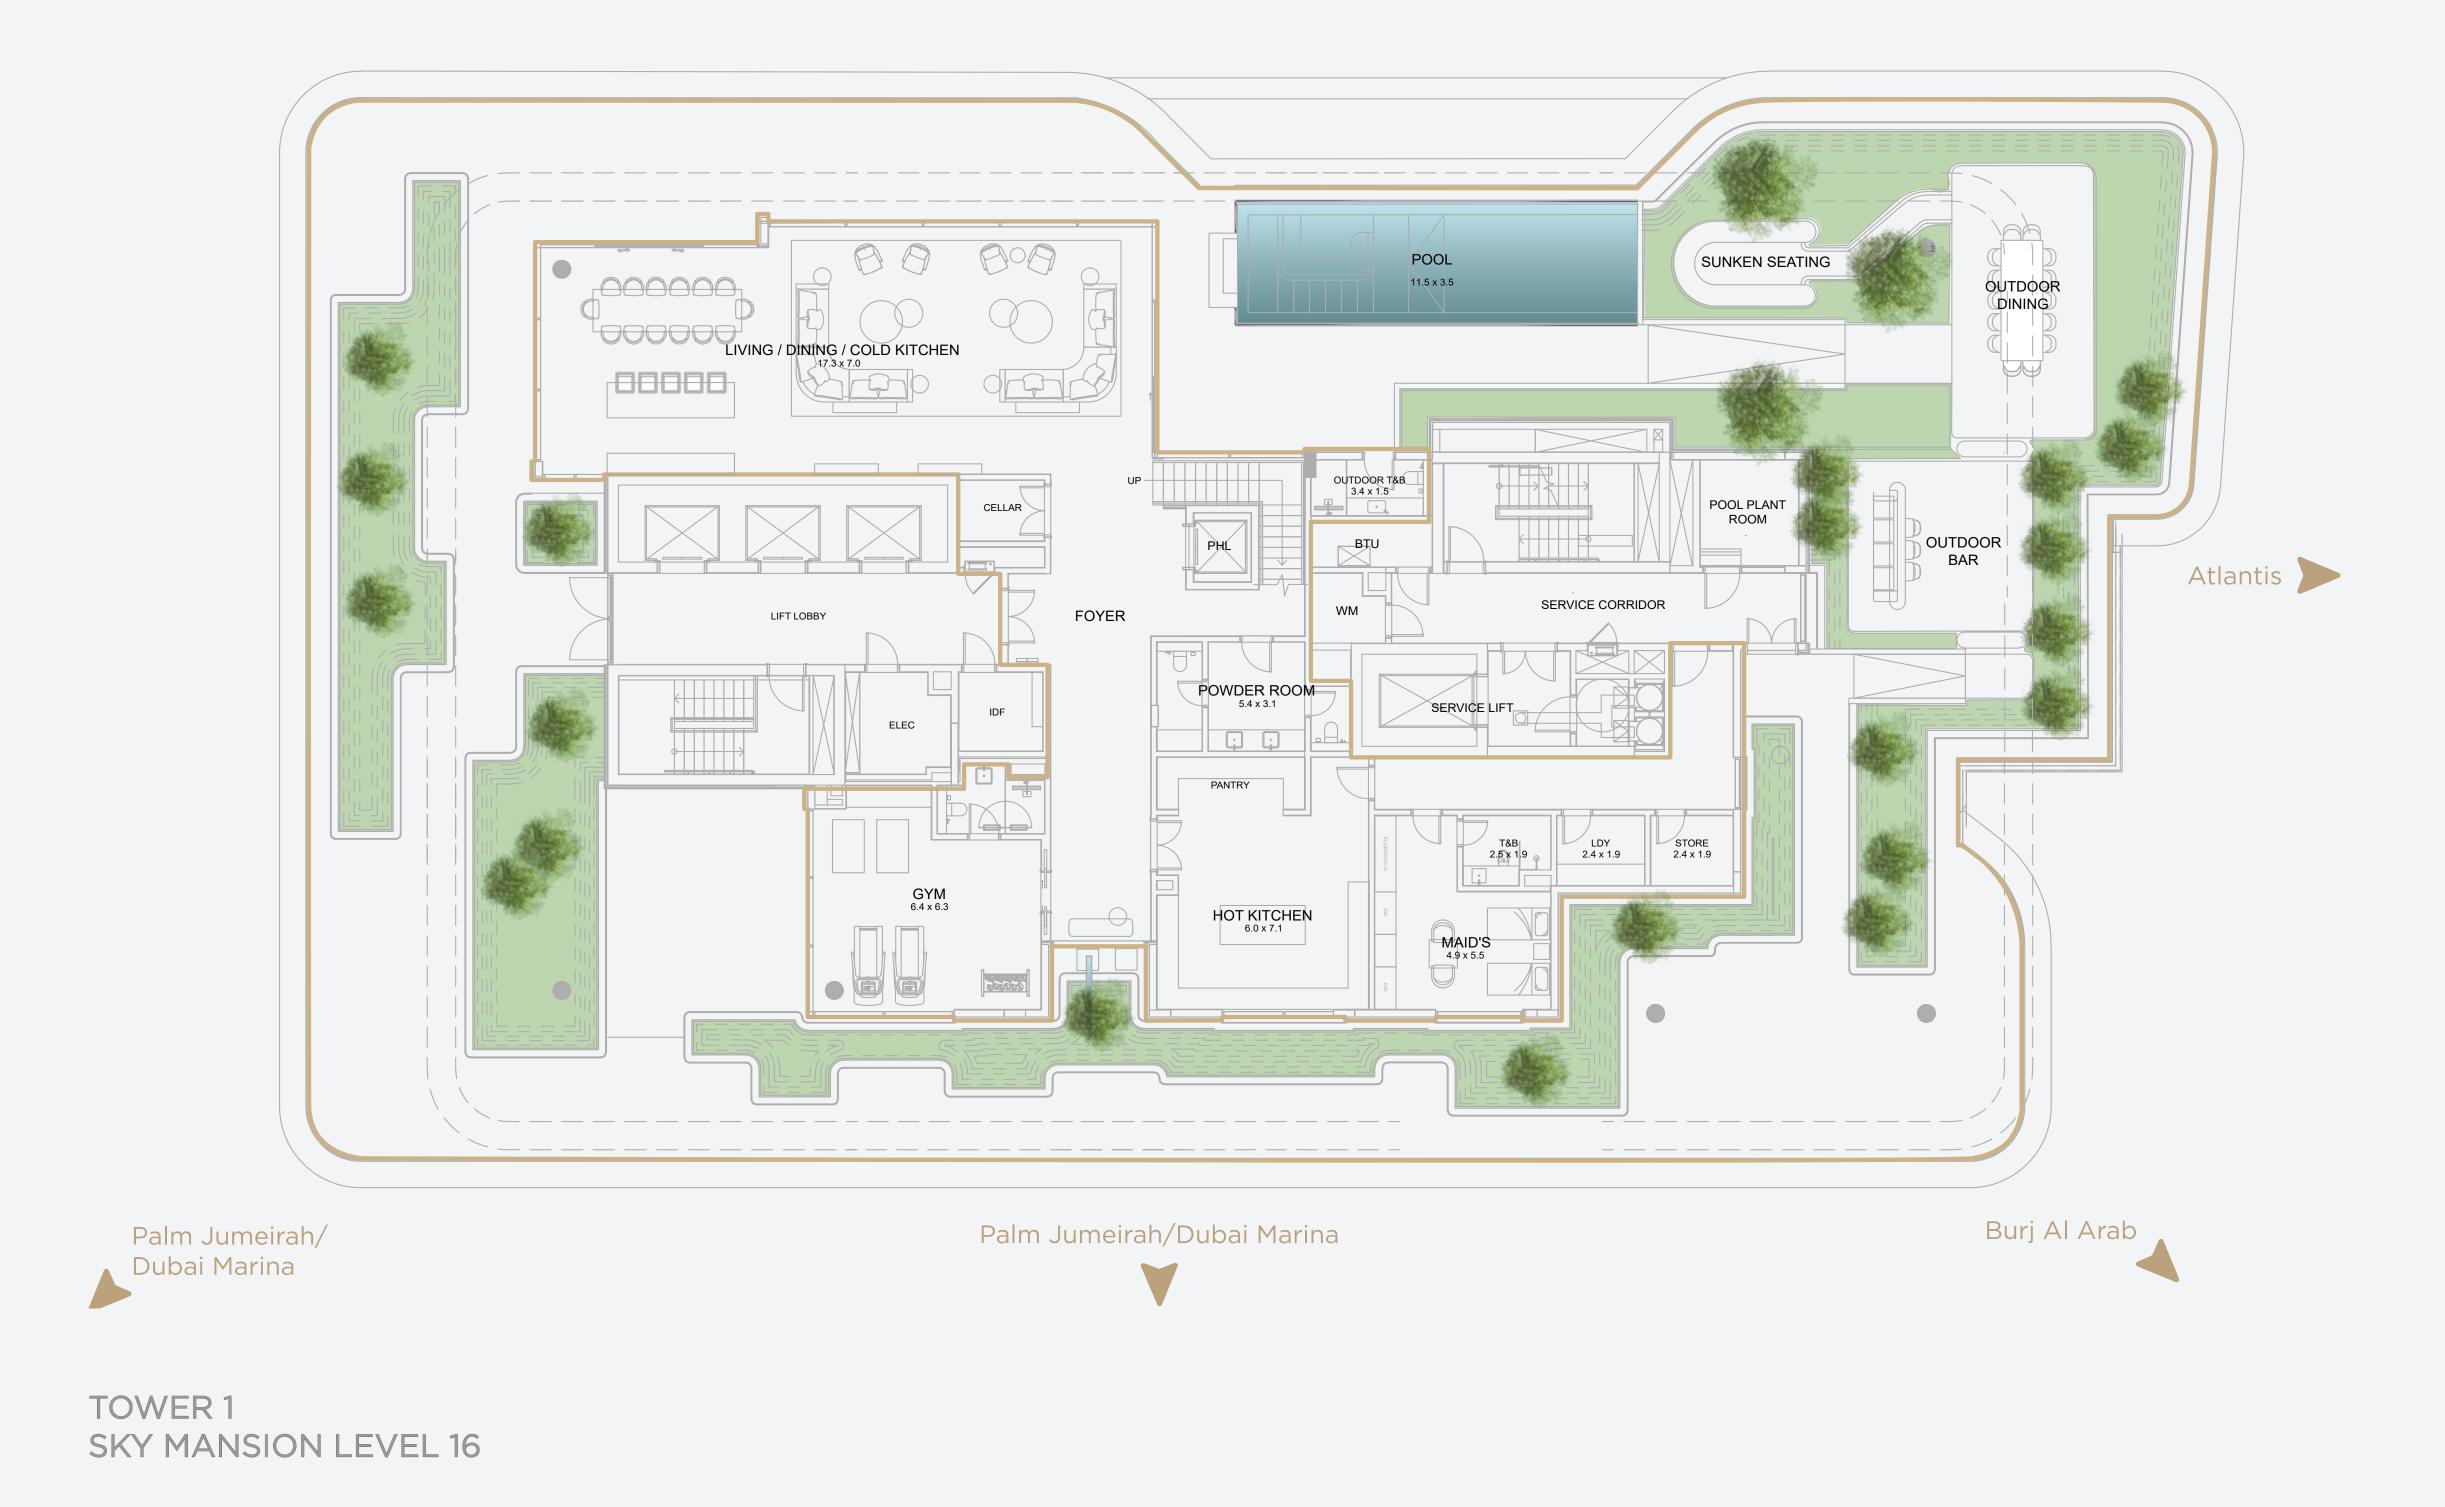

Dubai's Ultimate Beachfront Residences

| 19,019 SQ.FT. (1,768 SQ.M.) | Private gym        |
|-----------------------------|--------------------|
| 4 bedrooms + maid's room    | Private office     |
| Private infinity pool       | Private lift lobby |