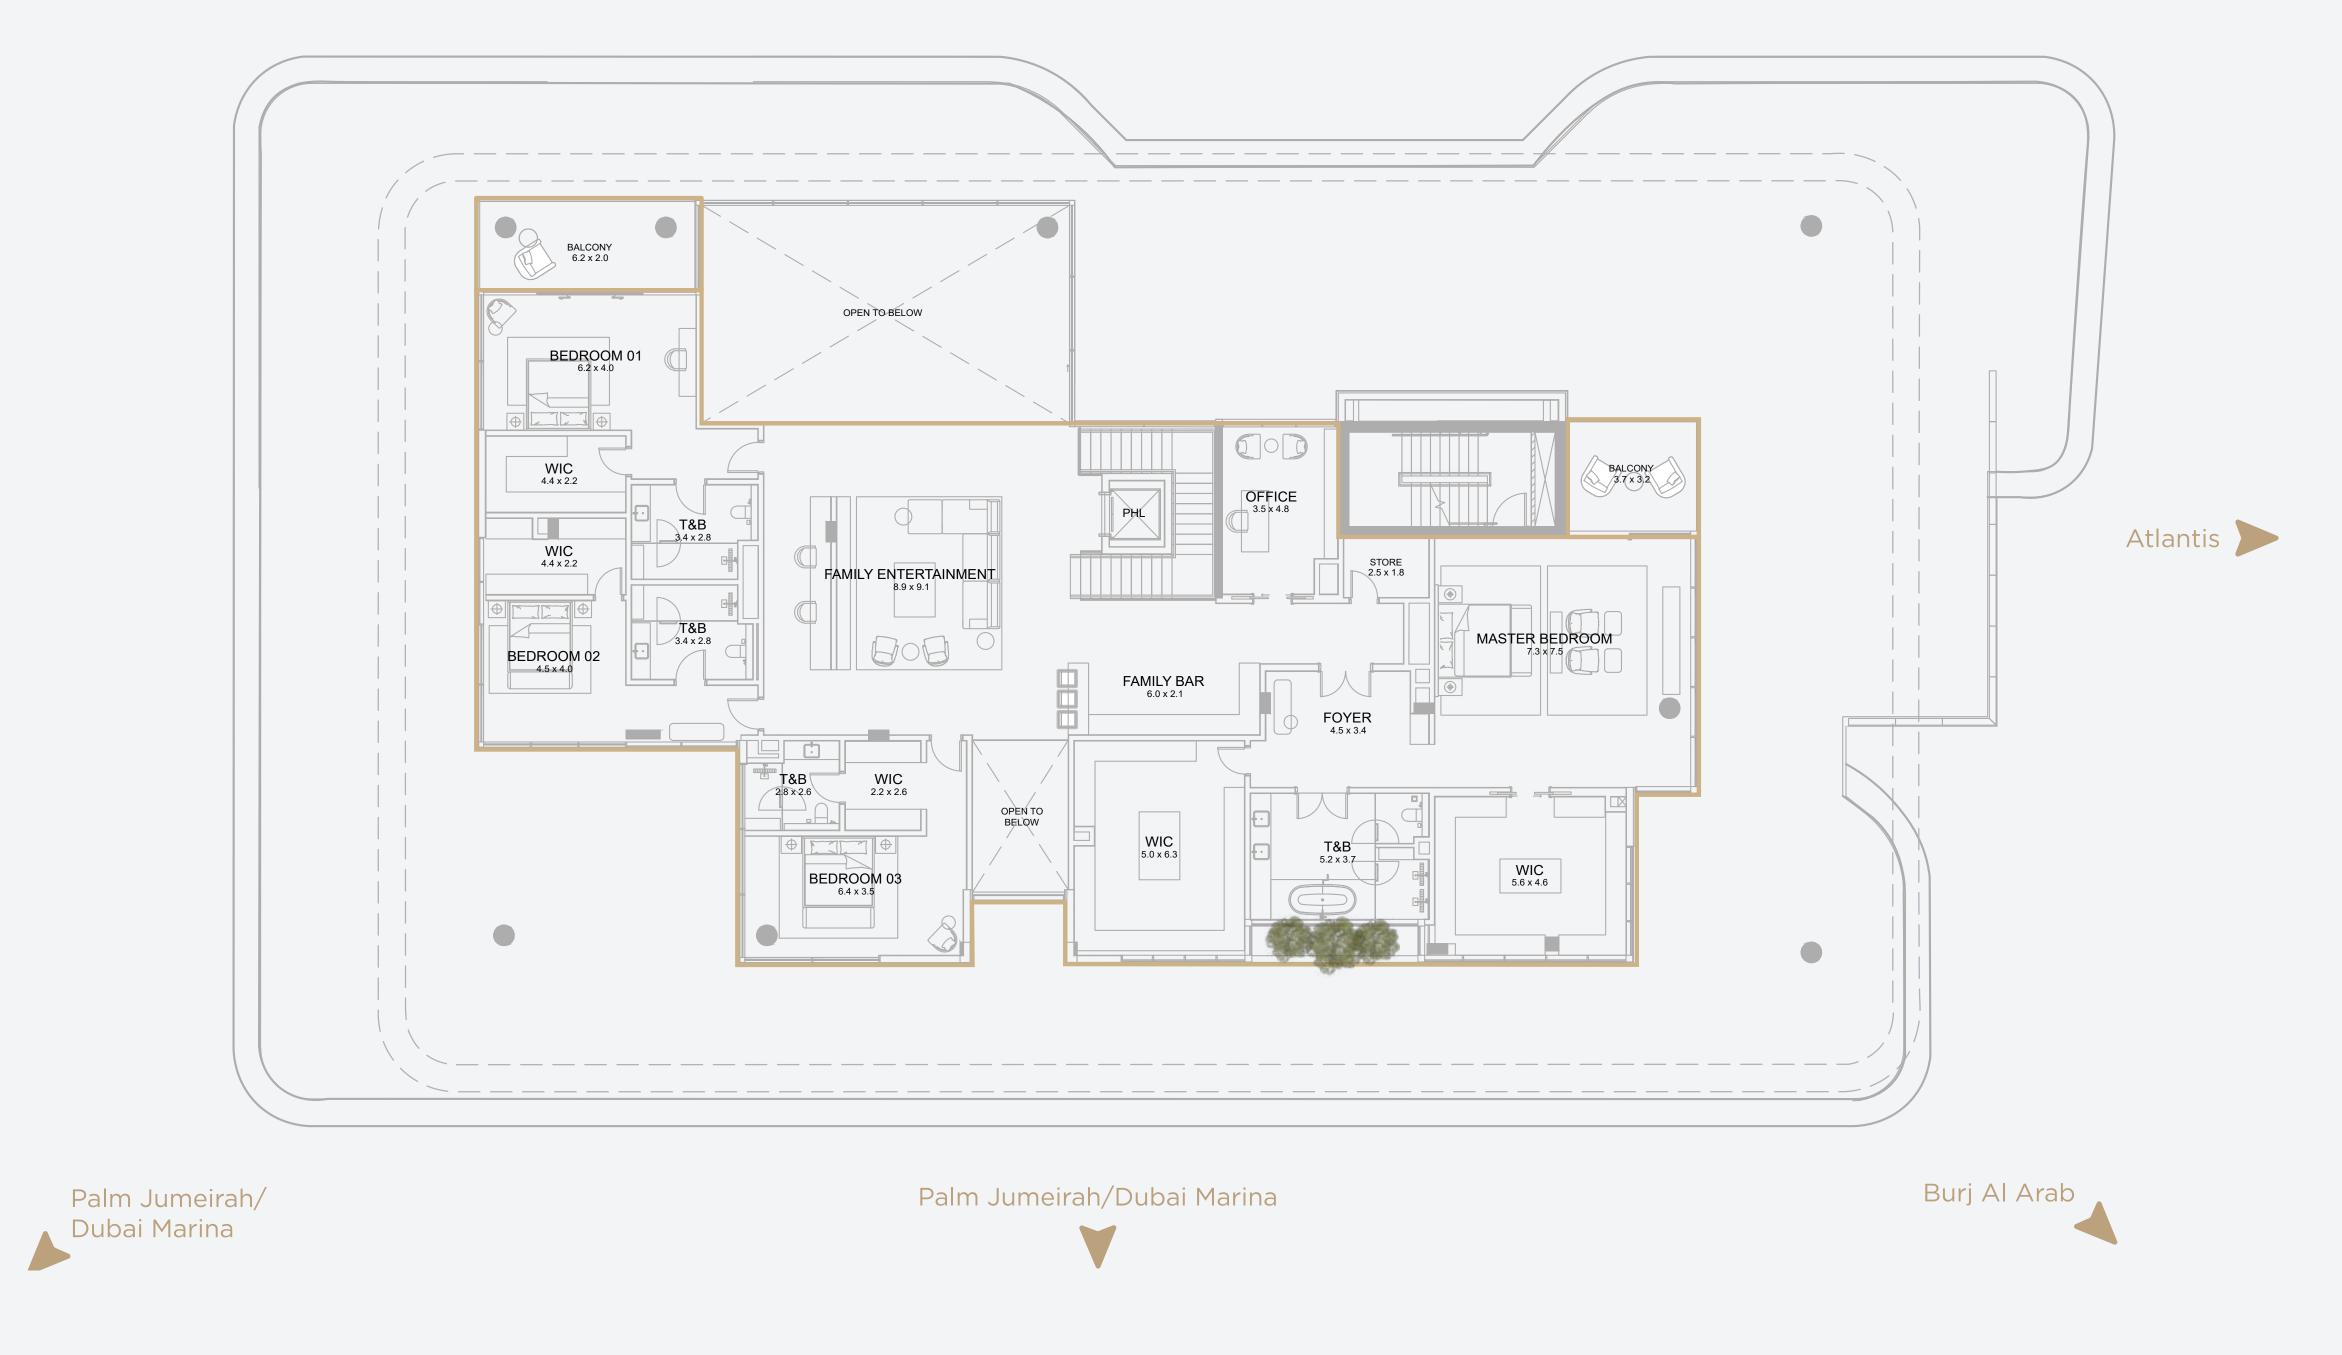

Dubai's Ultimate Beachfront Residences

| 19,019 SQ.FT. (1,768 SQ.M.) | Private gym        |
|-----------------------------|--------------------|
| 4 bedrooms + maid's room    | Private office     |
| Private infinity pool       | Private lift lobby |