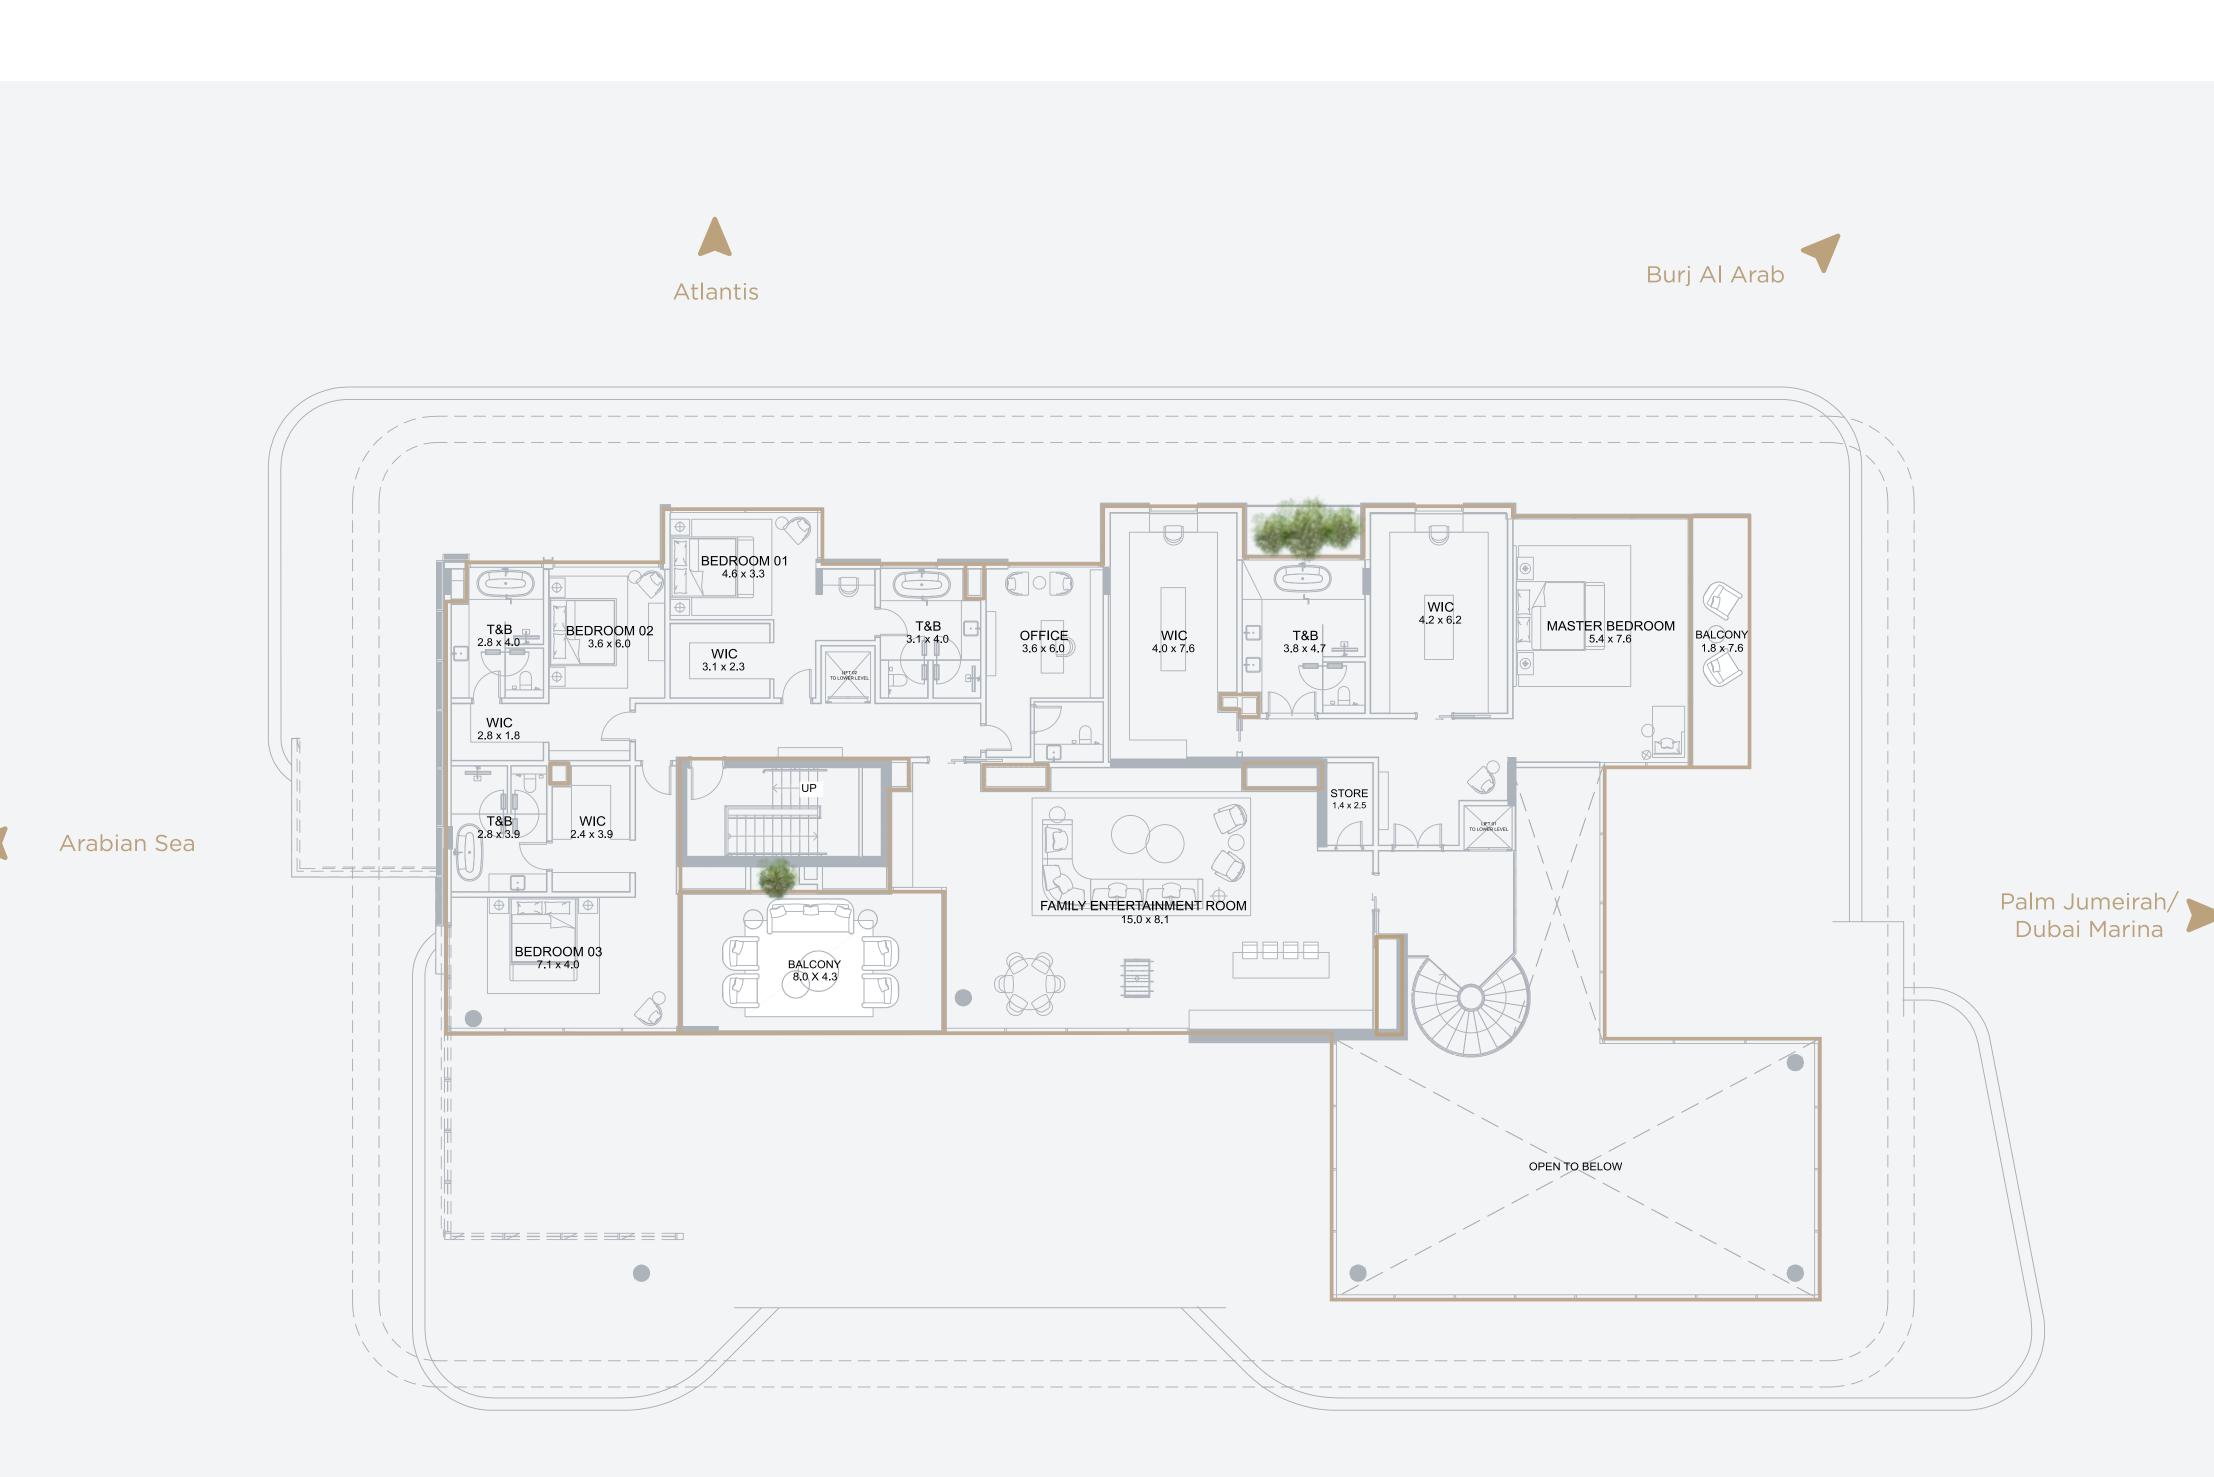

#### Palm Jumeirah/ Dubai Marina

Palm Jumeirah/Dubai Marina

TOWER 2 SKY MANSION LEVEL 19

18,287 SQ.FT. (1,699 SQ.M.)

5 bedrooms + maid's room

Private infinity pool

Private gym

Private office

Private lift lobby