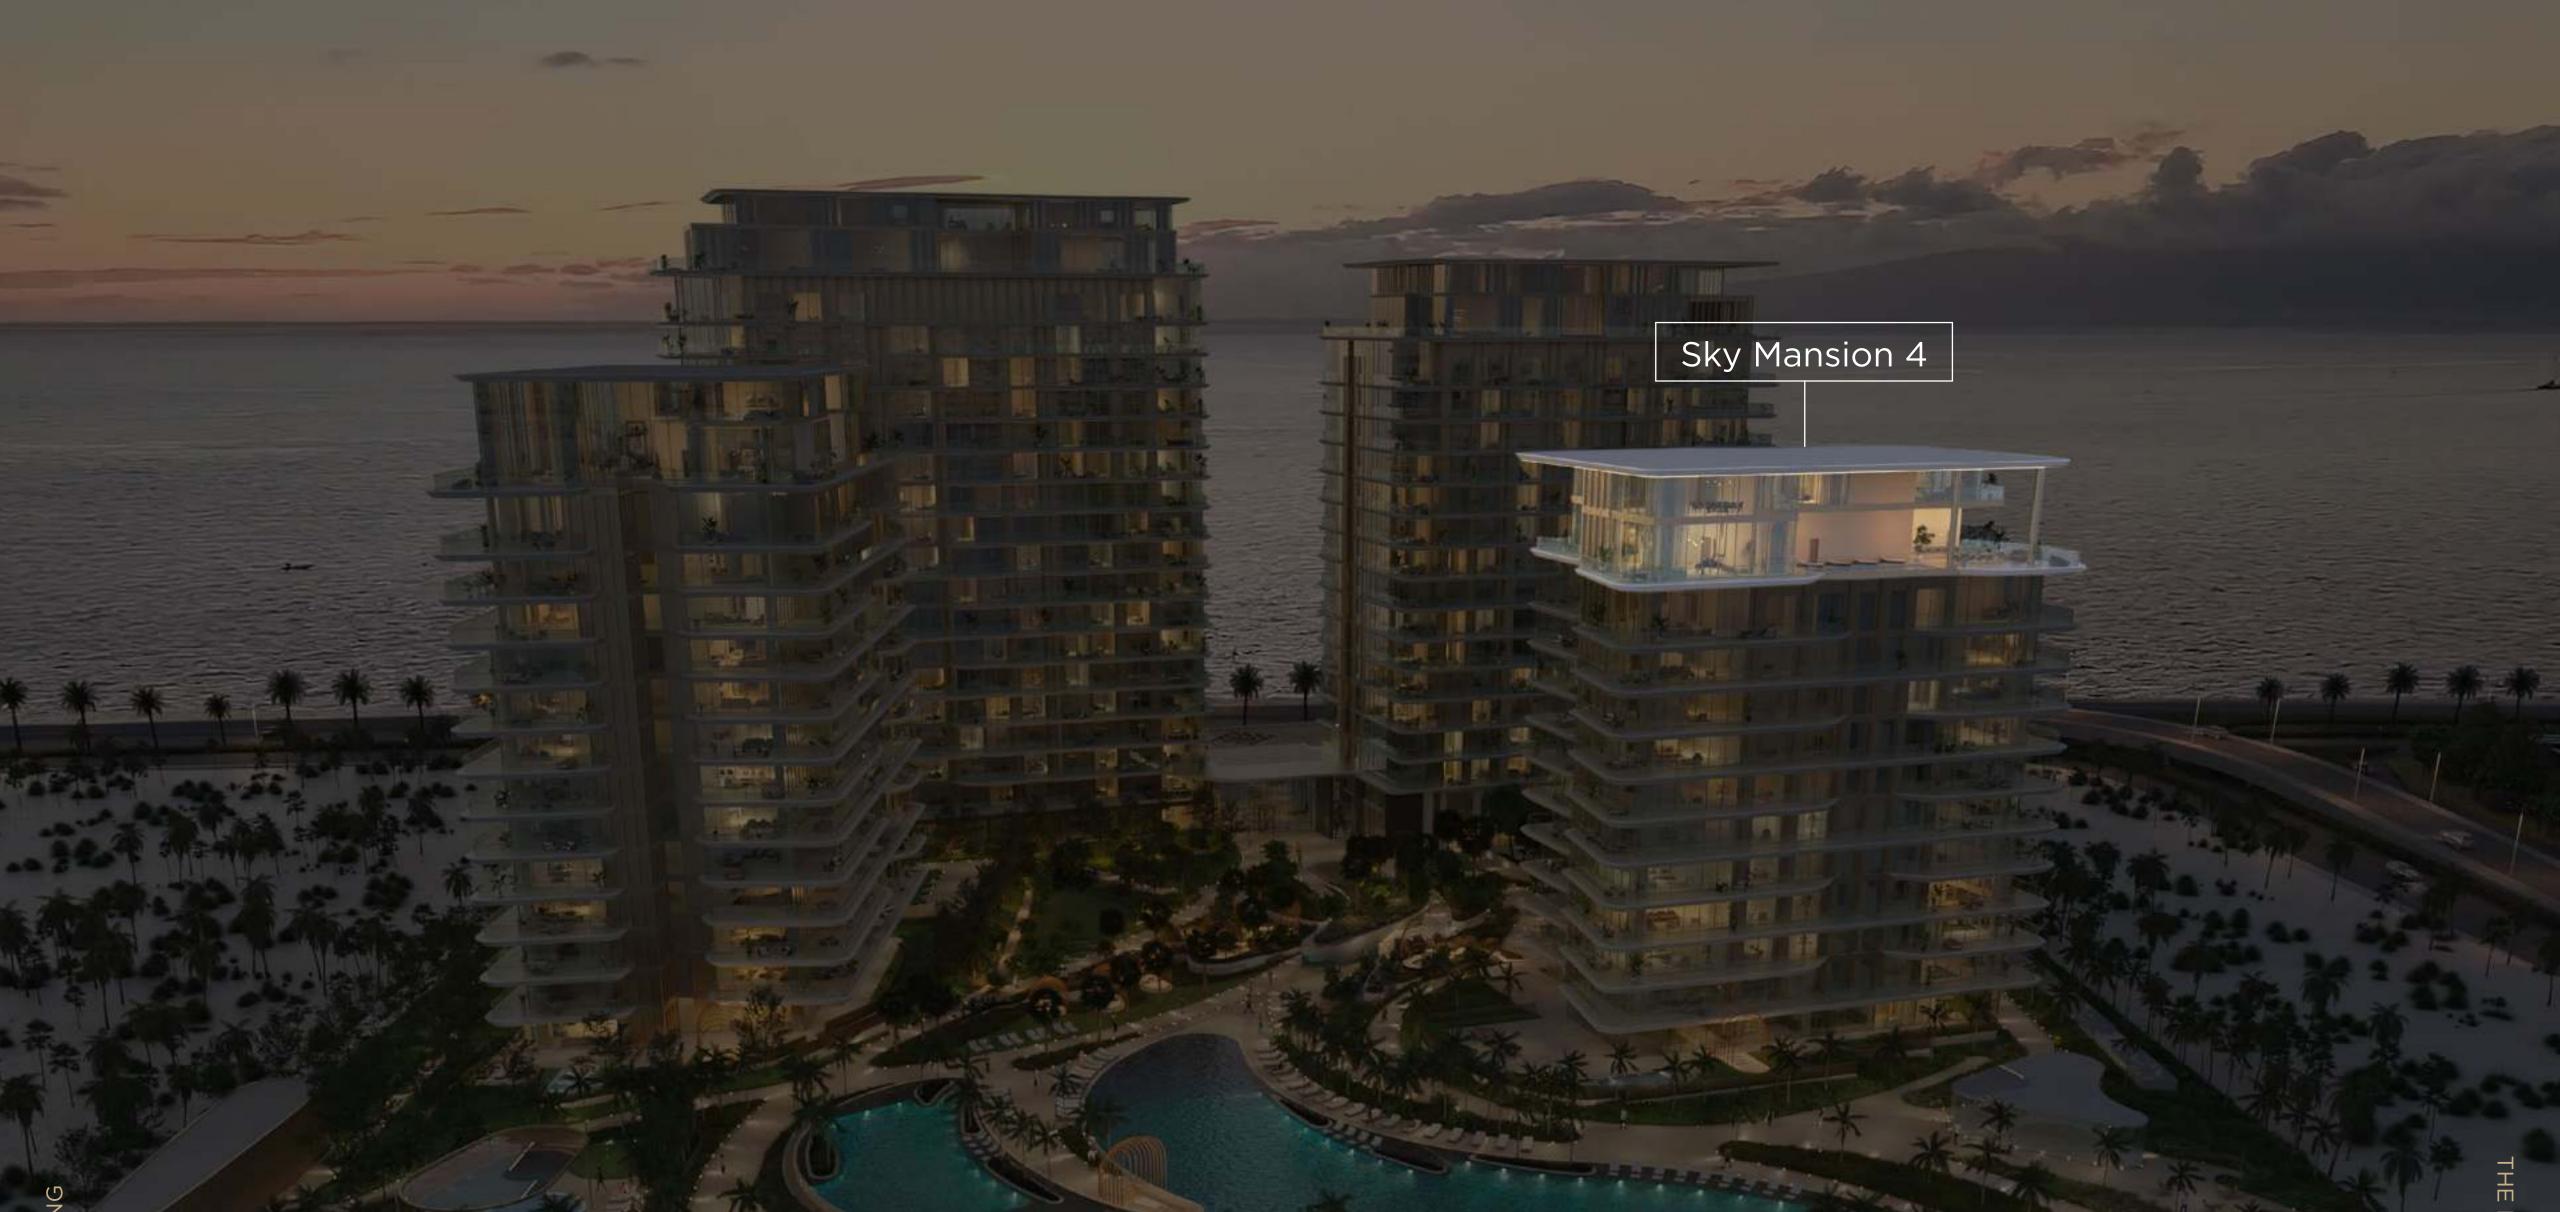

Palm Jumeirah/ Dubai Marina Palm Jumeirah/Dubai Marina

TOWER 2 SKY MANSION LEVEL 18

#### Palm Jumeirah/ Dubai Marina

Palm Jumeirah/Dubai Marina

TOWER 2 SKY MANSION LEVEL 19

18,287 SQ.FT. (1,699 SQ.M.)

5 bedrooms + maid's room

Private infinity pool

Private gym

Private office