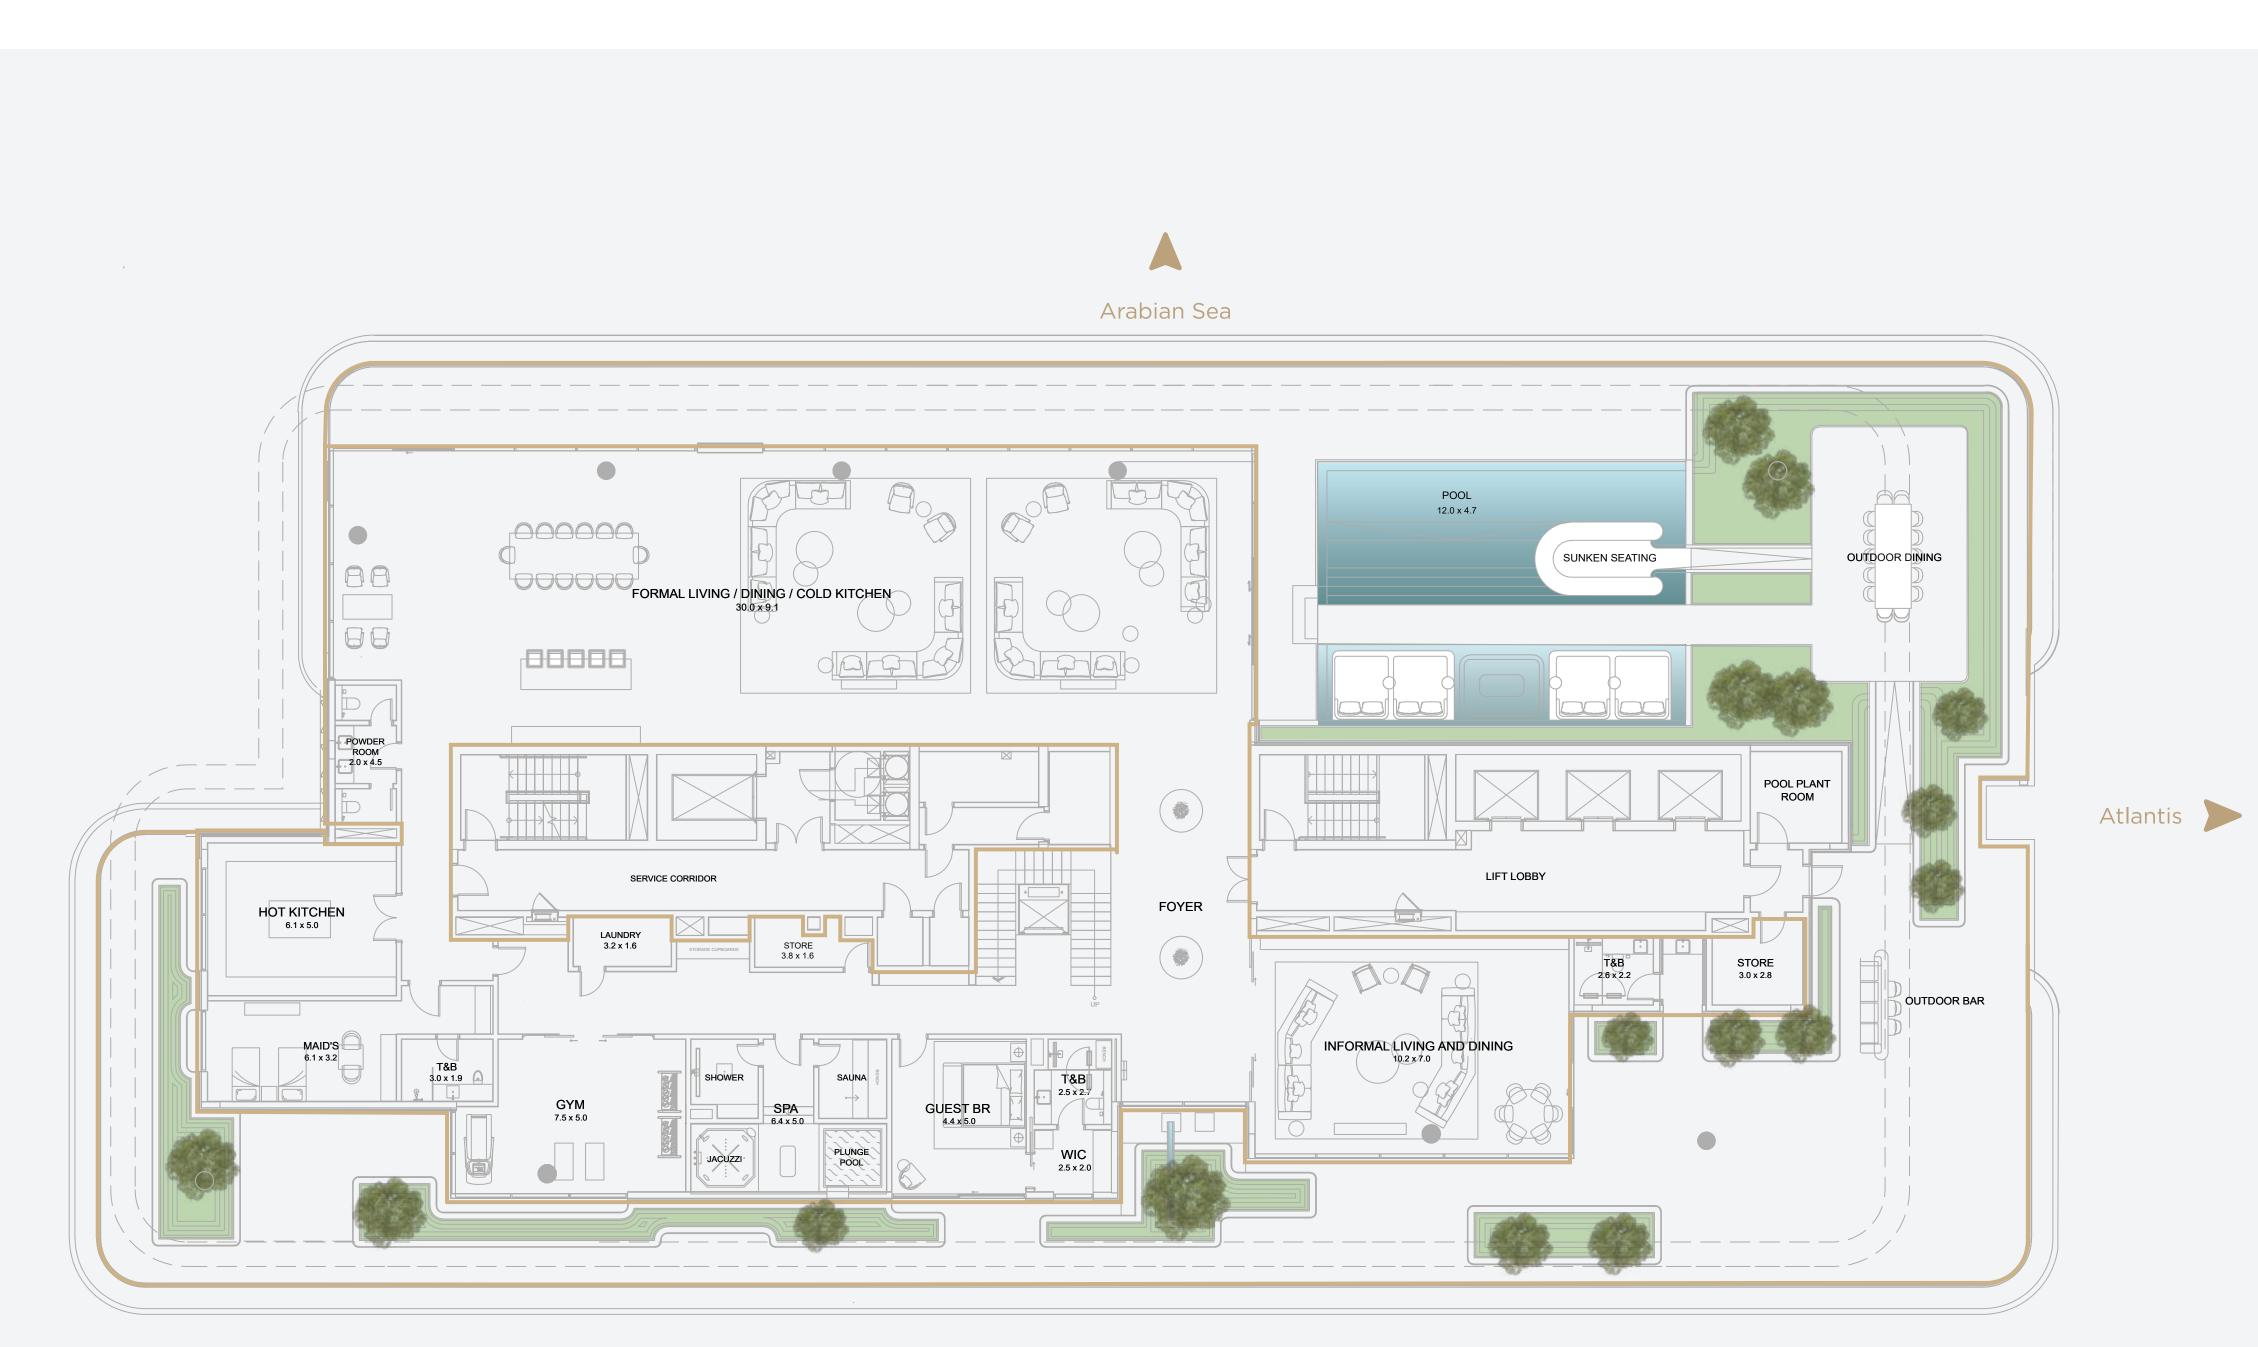

Dubai's Ultimate Beachfront Residences

| 19,019 SQ.FT. (1,768 SQ.M.) | Private gym        |
|-----------------------------|--------------------|
| 4 bedrooms + maid's room    | Private office     |
| Private infinity pool       | Private lift lobby |