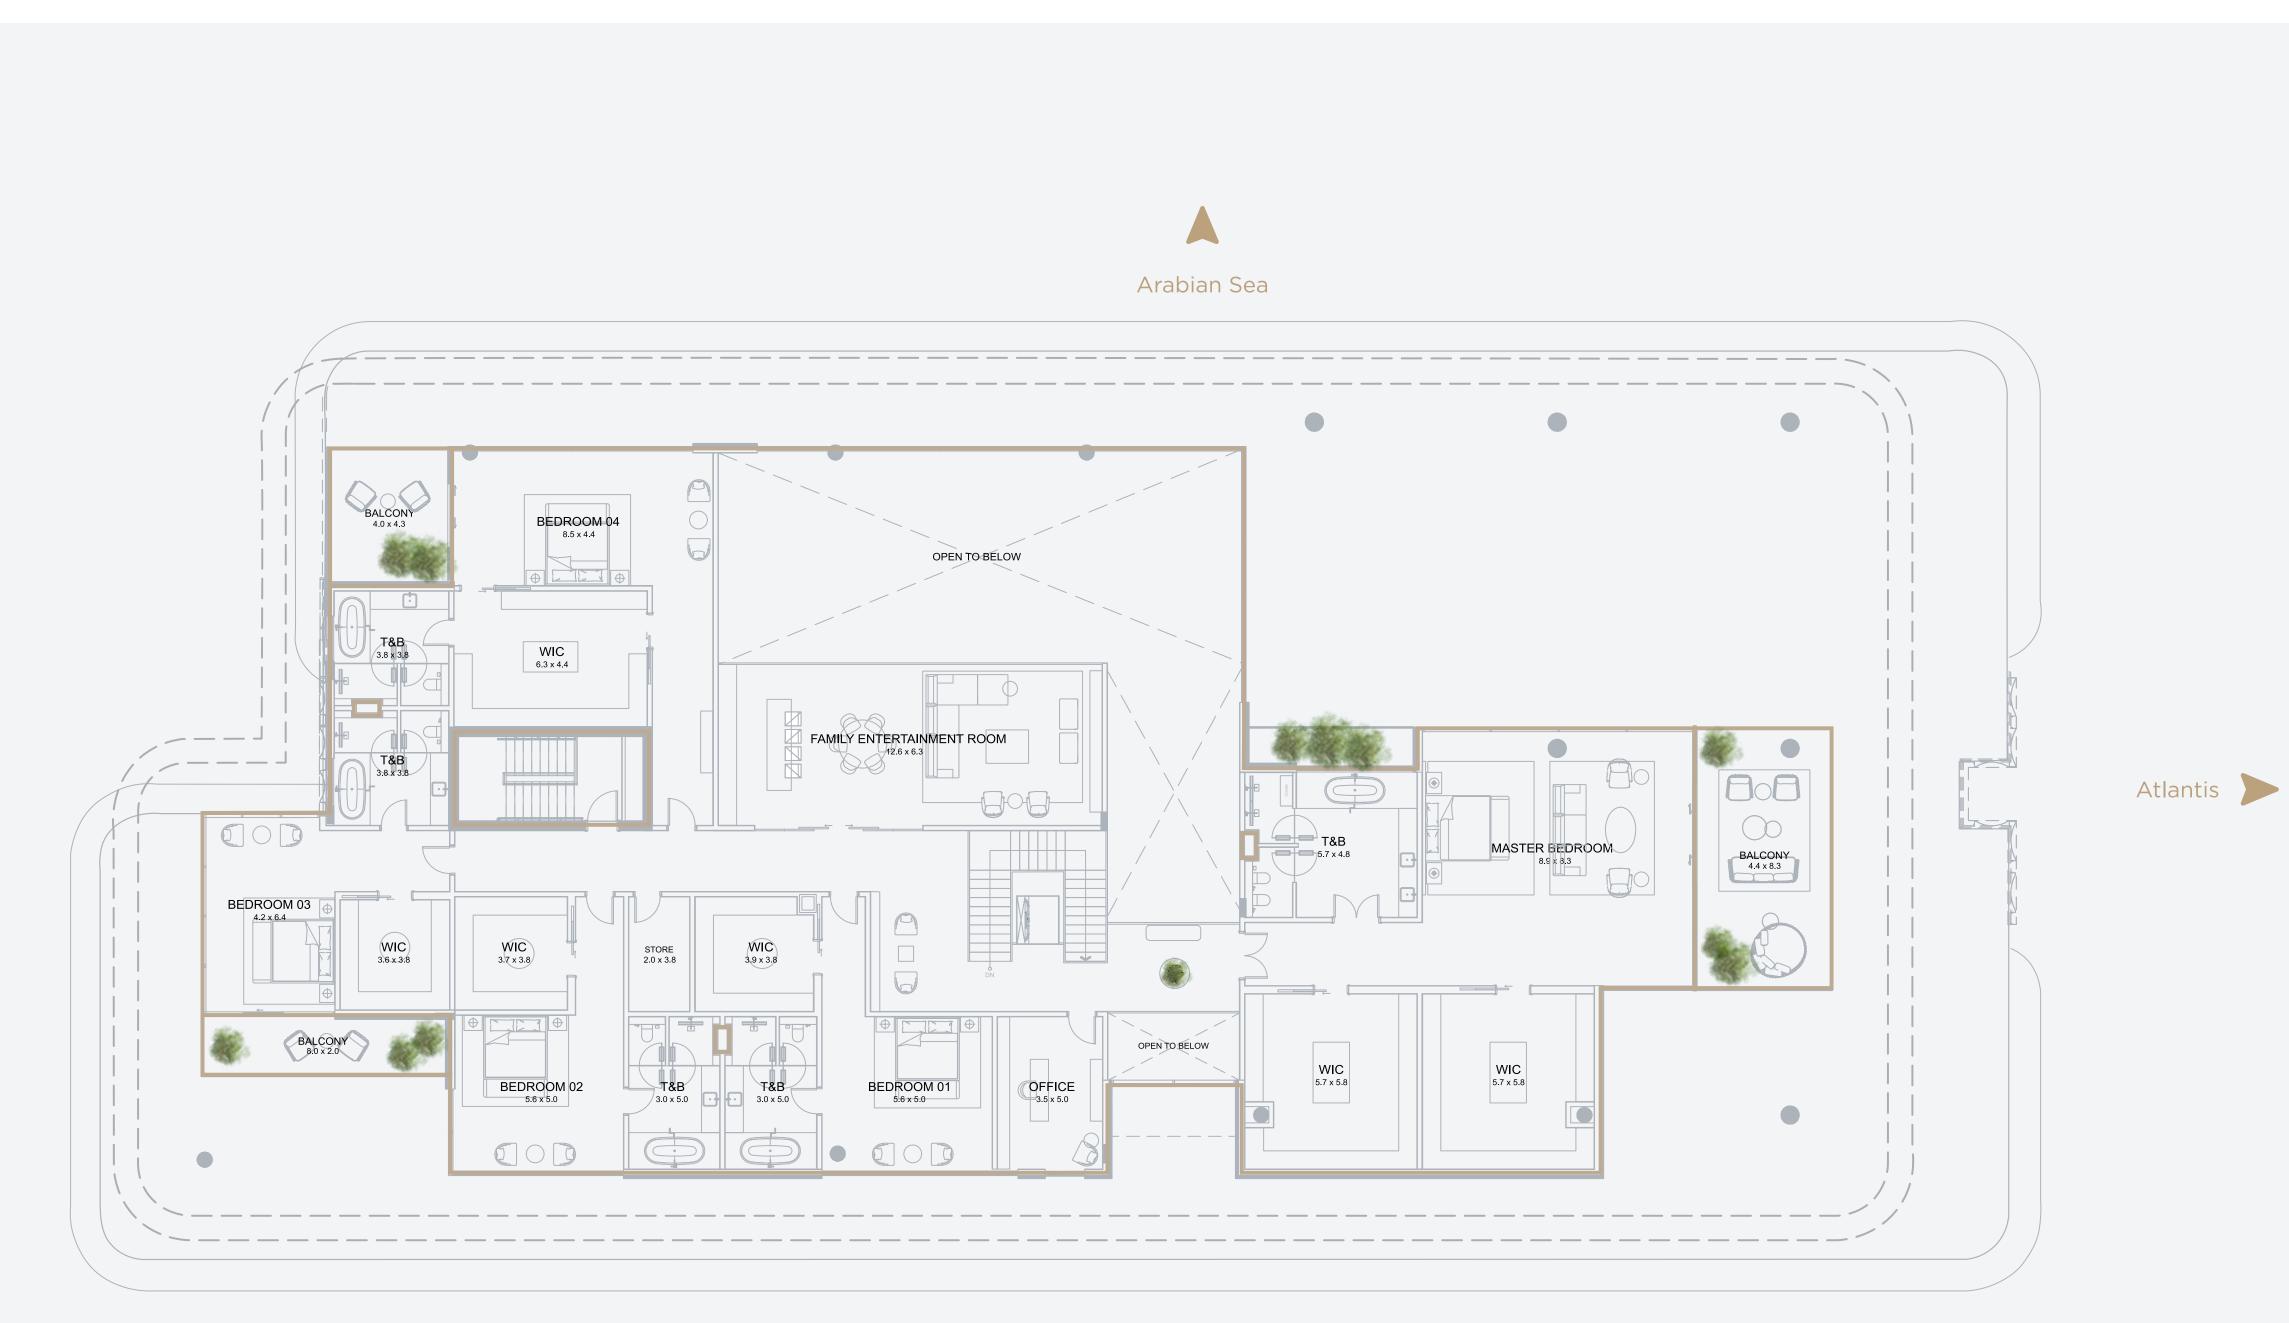

Palm Jumeirah/ Dubai Marina Palm Jumeirah/Dubai Marina

TOWER 2 SKY MANSION LEVEL 18

#### Palm Jumeirah/ Dubai Marina

Palm Jumeirah/Dubai Marina

TOWER 2 SKY MANSION LEVEL 19

18,287 SQ.FT. (1,699 SQ.M.)

5 bedrooms + maid's room

Private infinity pool

Private gym

Private office

Private lift lobby