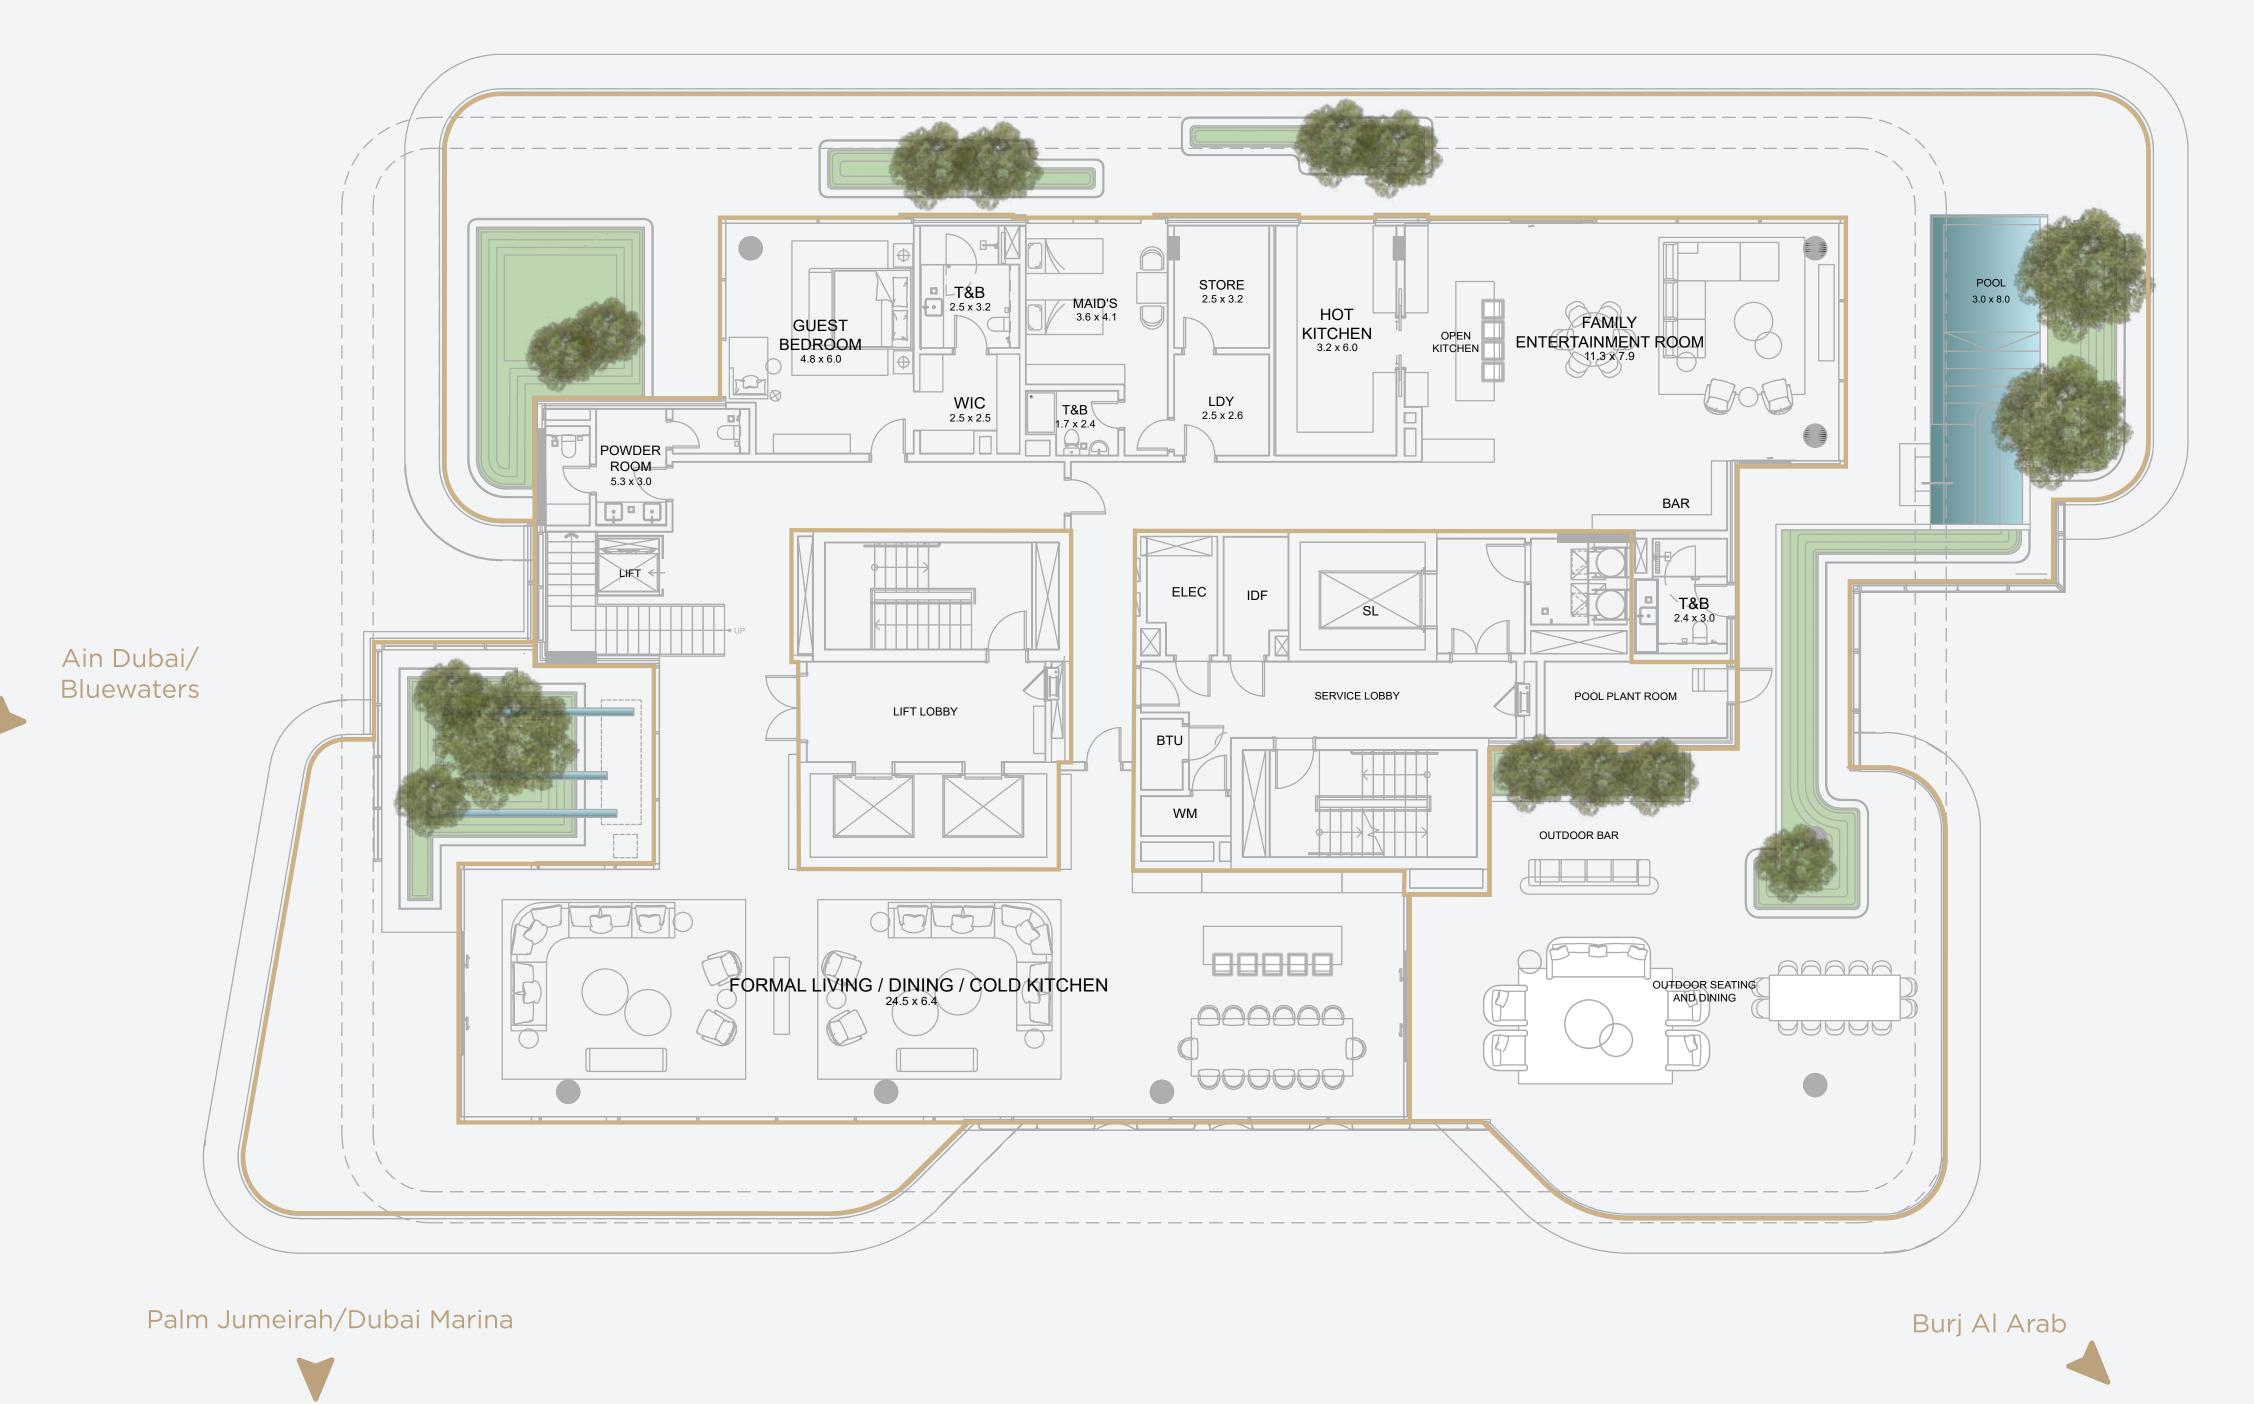

#### TOWER 3 SKY MANSION LEVEL 14

16,898 SQ.FT. (1,570 SQ.M.)

6 bedrooms + maid's room

Private infinity pool

Private lift lobby

Atlantis