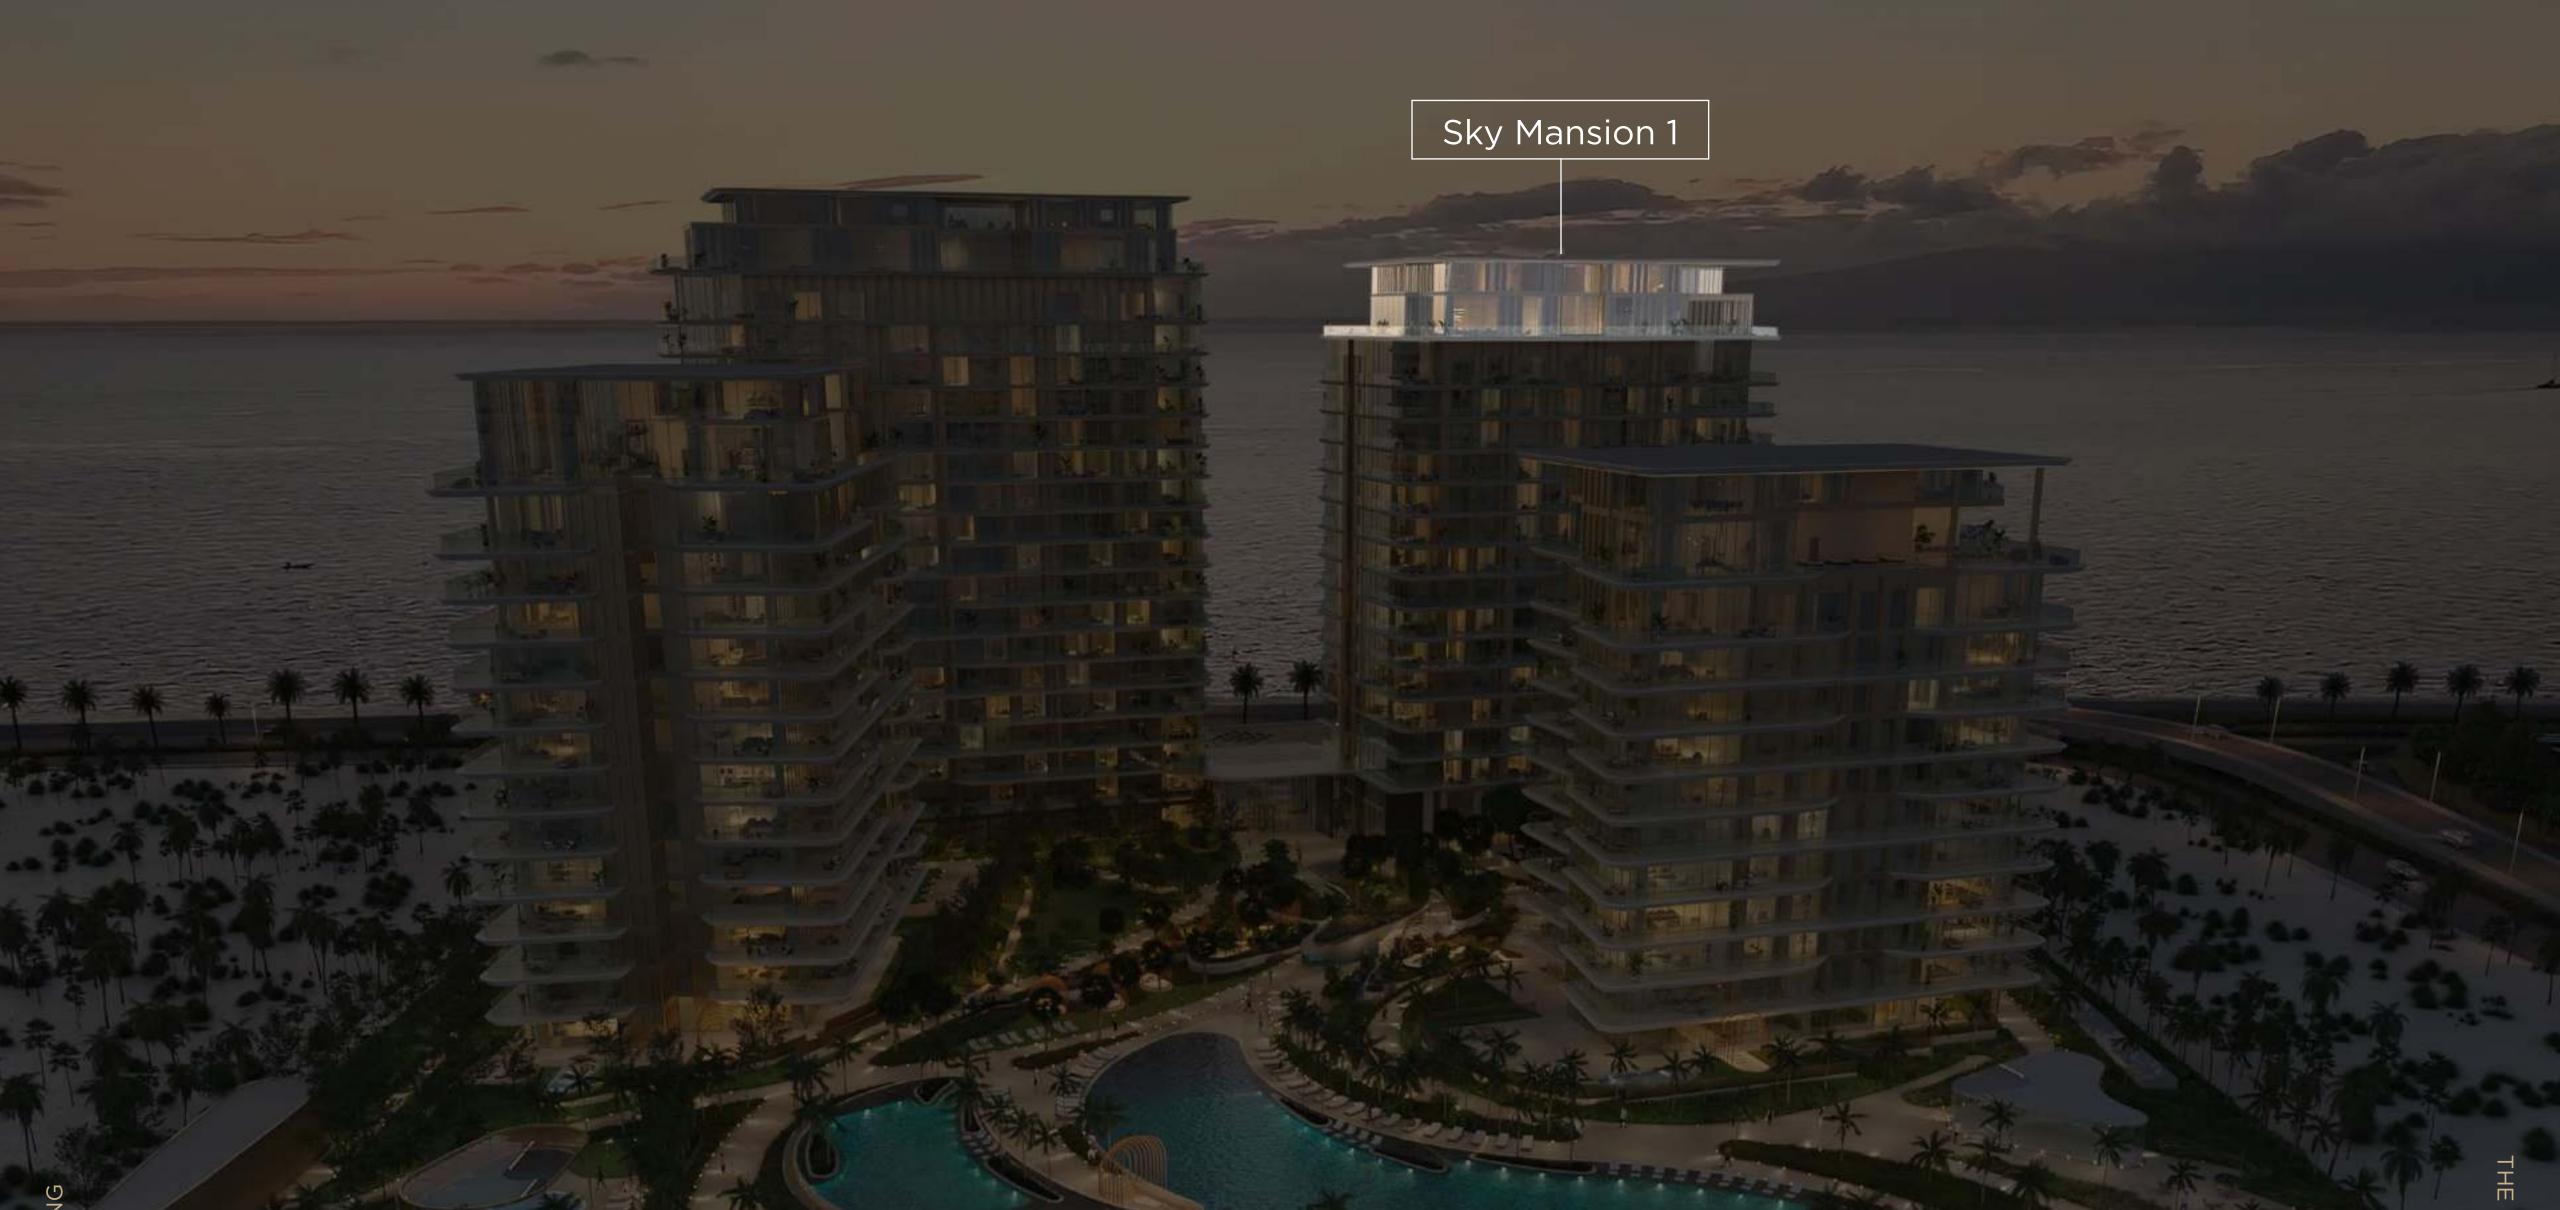

Dubai's Ultimate Beachfront Residences





| 19,019 SQ.FT. (1,768 SQ.M.) | Private gym        |
|-----------------------------|--------------------|
| 4 bedrooms + maid's room    | Private office     |
| Private infinity pool       | Private lift lobby |















TOWER 1 SKY MANSION LEVEL 17









24,358 SQ.FT. (2,263 SQ.M.)

6 bedrooms + maid's room

Private infinity pool

Private lift lobby

Private office

Private SPA

Private gym





Palm Jumeirah/ Dubai Marina Palm Jumeirah/Dubai Marina



TOWER 2 SKY MANSION LEVEL 18







#### Palm Jumeirah/ Dubai Marina

Palm Jumeirah/Dubai Marina



TOWER 2 SKY MANSION LEVEL 19









18,287 SQ.FT. (1,699 SQ.M.)

5 bedrooms + maid's room

Private infinity pool

Private gym

Private office

Private lift lobby







#### TOWER 3 SKY MANSION LEVEL 13







Ain Dubai/ Bluewate