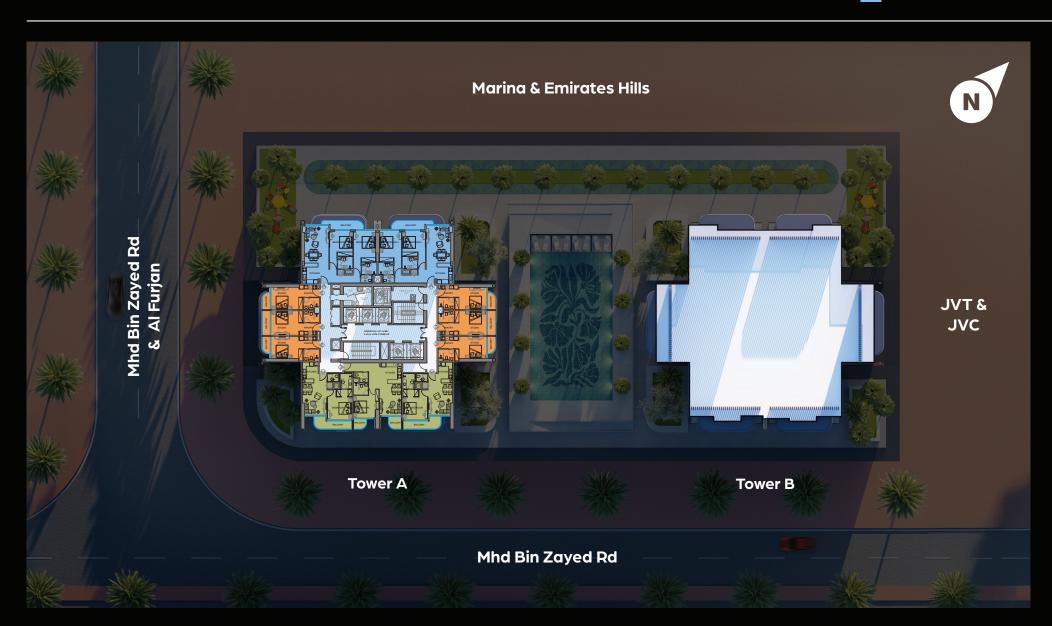

# II GUZEL TOWERS

Floor Plans

Studio

One Bedroom

Two Bedroom

#### 6<sup>th</sup> to 13<sup>th</sup>, 15<sup>th</sup> to 26<sup>th</sup> Floor