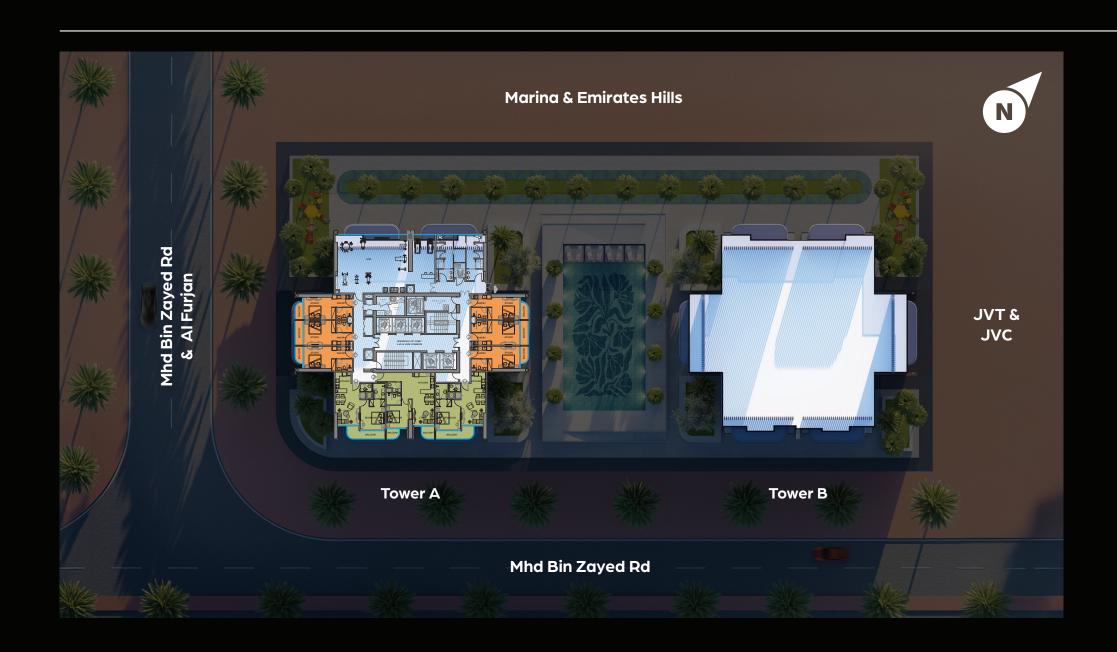

# II GUZEL TOWERS

Floor Plans

Studio

One Bedroom

Two Bedroom

#### 6<sup>th</sup> to 13<sup>th</sup>, 15<sup>th</sup> to 26<sup>th</sup> Floor