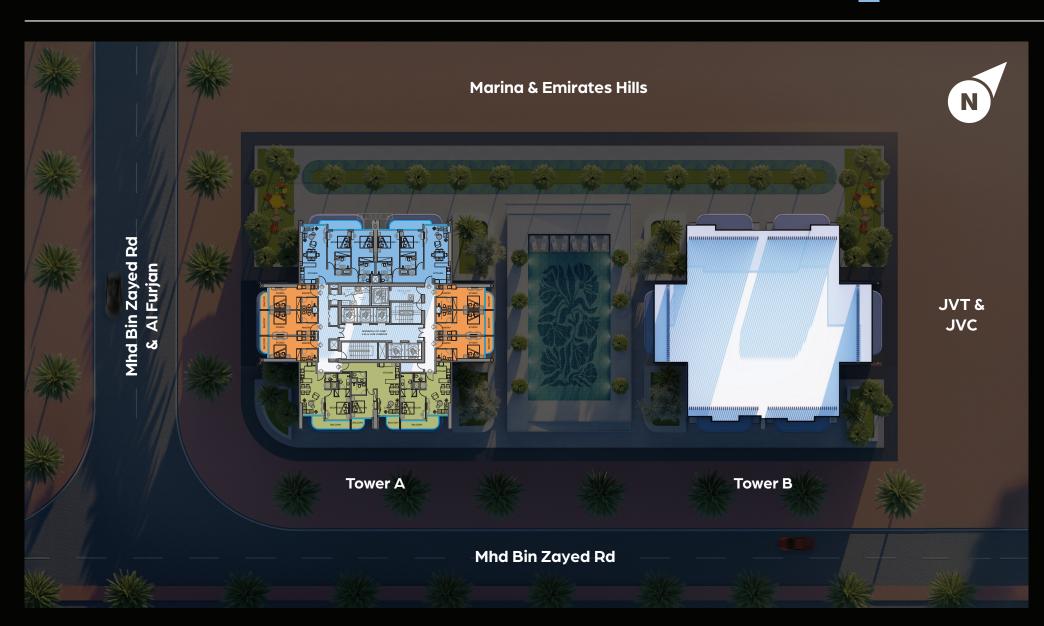

# II GUZEL TOWERS

Floor Plans

Studio

One Bedroom

Two Bedroom

#### 6<sup>th</sup> to 13<sup>th</sup>, 15<sup>th</sup> to 26<sup>th</sup> Floor