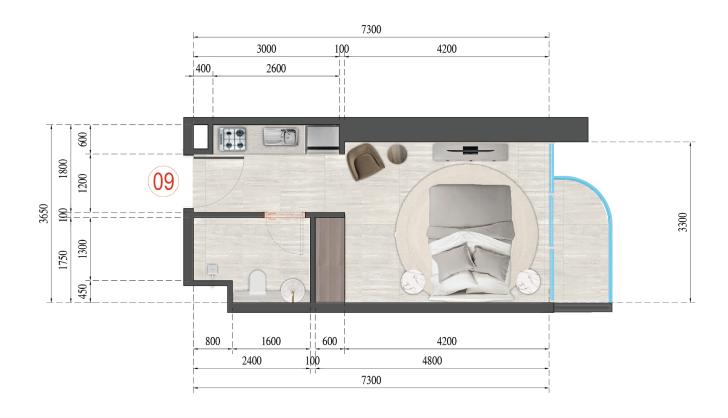

6<sup>th</sup> to 13<sup>th</sup>, 15<sup>th</sup> to 26<sup>th</sup> Floor





#### Block A **1 Bedroom**

Apartment 1



#### Block A **1 Bedroom**

Apartment 2



#### Block A **1 Bedroom**

Apartment 3



Apartment 4



Apartment 5



Apartment 6



Apartment 7

Floor No:

Block A **Studio** 

Apartment 9



#### Block A **2 Bedroom**

Apartment 7



Apartment 8

Floor No:

1

Block A **Studio** 

Apartment 10



## Block A **2 Bedroom**

Apartment 8



Apartment 9

Floor No:

1

Block A **Studio** 

Apartment 11



#### Block B **1 Bedroom**

Apartment 1



#### Block B **1 Bedroom**

Apartment 2



#### Block B **1 Bedroom**

Apartment 3



Apartment 4



Apartment 5



Apartment 6



#### Block B **2 Bedroom**

Apartment 7



#### Block B **2 Bedroom**

Apartment 8



Apartment 9



Apartment 10



Apartment 11