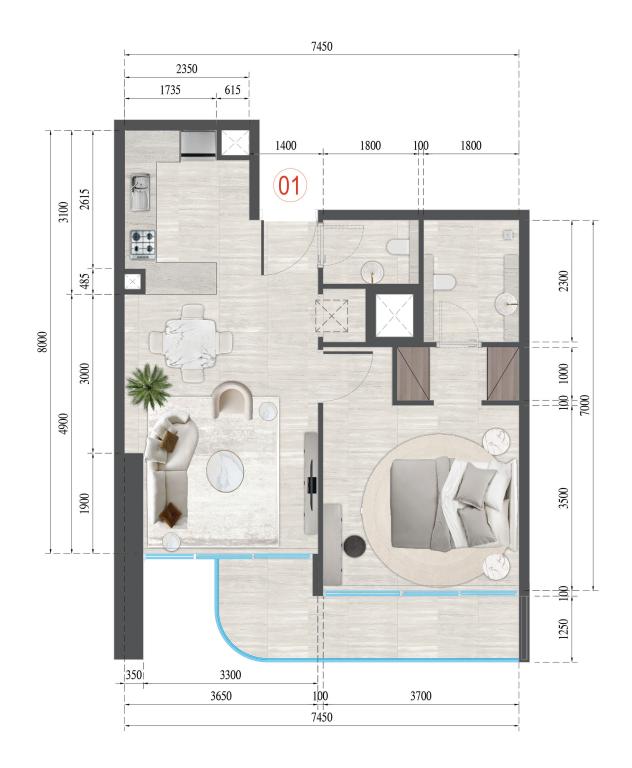

# II GUZEL TOWERS

Floor Plans





Studio

One Bedroom

Two Bedroom



#### 6<sup>th</sup> to 13<sup>th</sup>, 15<sup>th</sup> to 26<sup>th</sup> Floor





#### 6<sup>th</sup> to 13<sup>th</sup>, 15<sup>th</sup> to 26<sup>th</sup> Floor





#### Block A **1 Bedroom**

Apartment 1



#### Block A **1 Bedroom**

Apartment 2



#### Block A **1 Bedroom**

Apartment 3



Apartment 4



Apartment 5



Apartment 6



Apartment 7

Floor No:

Block A **Studio** 

Apartment 9



#### Block A **2 Bedroom**

Apartment 7



Apartment 8

Floor No:

1

Block A **Studio** 

Apartment 10



## Block A **2 Bedroom**

Apartment 8



Apartment 9

Floor No:

1

Block A **Studio** 

Apartment 11



#### Block B **1 Bedroom**

Apartment 1



#### Block B **1 Bedroom**

Apartment 2



#### Block B **1 Bedroom**

Apartment 3



Apartment 4



Apartment 5



Apartment 6



#### Block B **2 Bedroom**

Apartment 7



#### Block B **2 Bedroom**

Apartment 8



Apartment 9



Apartment 10



Apartment 11