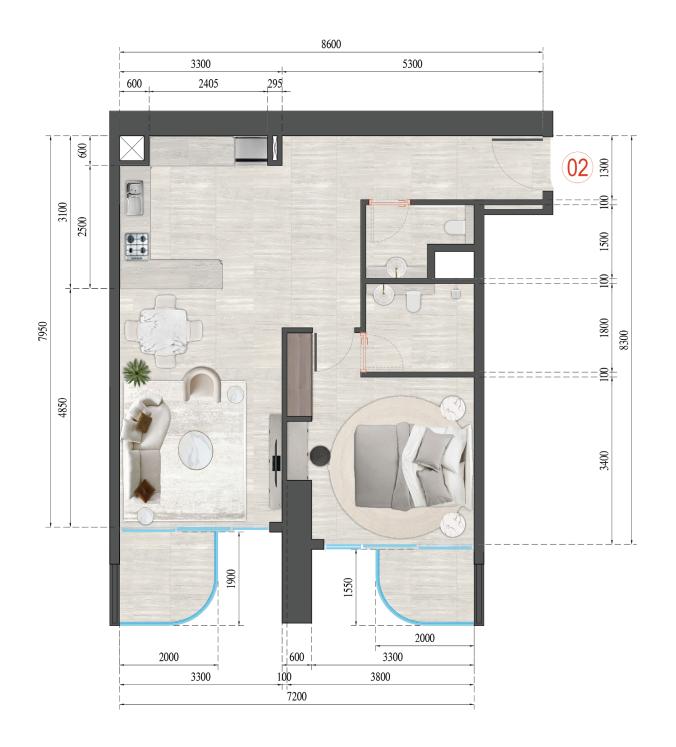

# II GUZEL TOWERS

Floor Plans





Studio

One Bedroom

Two Bedroom



#### 6<sup>th</sup> to 13<sup>th</sup>, 15<sup>th</sup> to 26<sup>th</sup> Floor





#### 6<sup>th</sup> to 13<sup>th</sup>, 15<sup>th</sup> to 26<sup>th</sup> Floor





#### Block A **1 Bedroom**

Apartment 1



#### Block A **1 Bedroom**

Apartment 2



#### Block A **1 Bedroom**

Apartment 3



Apartment 4



Apartment 5



Apartment 6



Apartment 7

Floor No:

Block A **Studio** 

Apartment 9



#### Block A **2 Bedroom**

Apartment 7



Apartment 8

Floor No:

1

Block A **Studio** 

Apartment 10



## Block A **2 Bedroom**

Apartment 8



Apartment 9

Floor No:

1

Block A **Studio** 

Apartment 11



#### Block B **1 Bedroom**

Apartment 1



#### Block B **1 Bedroom**

Apartment 2



#### Block B **1 Bedroom**

Apartment 3



Apartment 4



Apartment 5



Apartment 6



#### Block B **2 Bedroom**

Apartment 7



#### Block B **2 Bedroom**

Apartment 8



Apartment 9



Apartment 10



Apartment 11