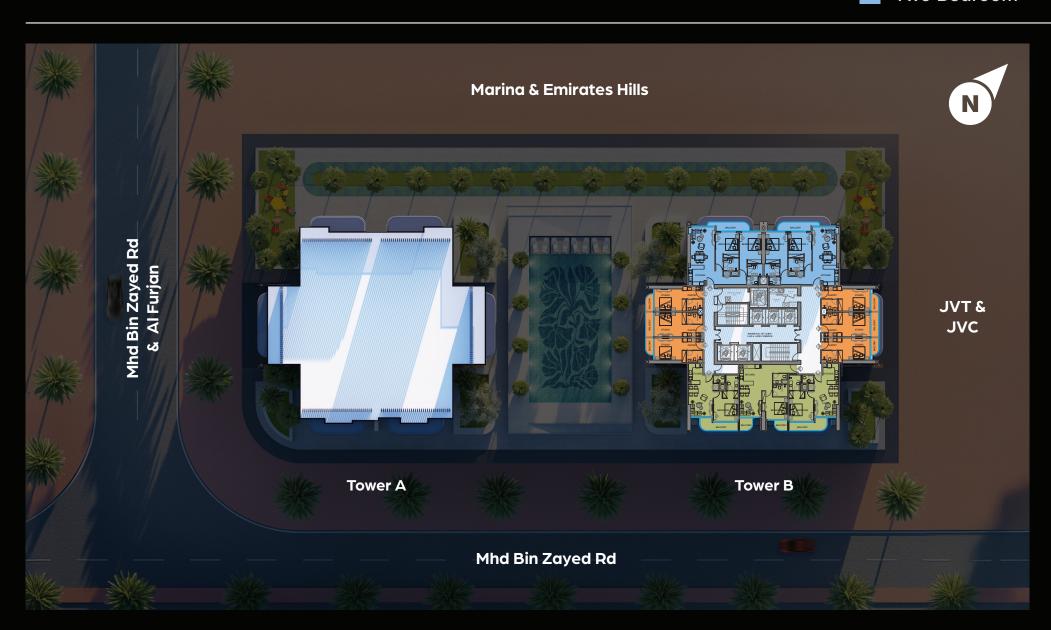

#### 6<sup>th</sup> to 13<sup>th</sup>, 15<sup>th</sup> to 26<sup>th</sup> Floor