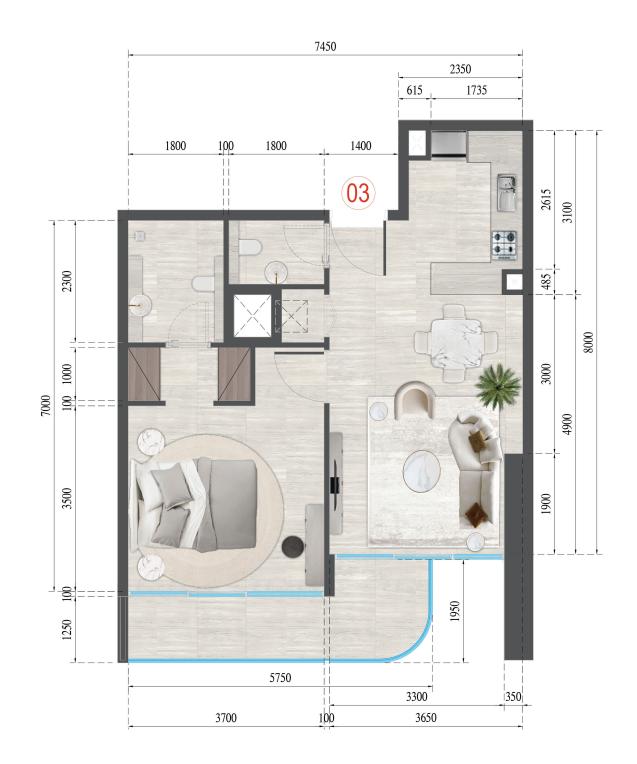

#### Block A **1 Bedroom**

Apartment 3

Apartment 4

Apartment 5

Apartment 6

Apartment 7

Floor No:

Block A **Studio** 

Apartment 9