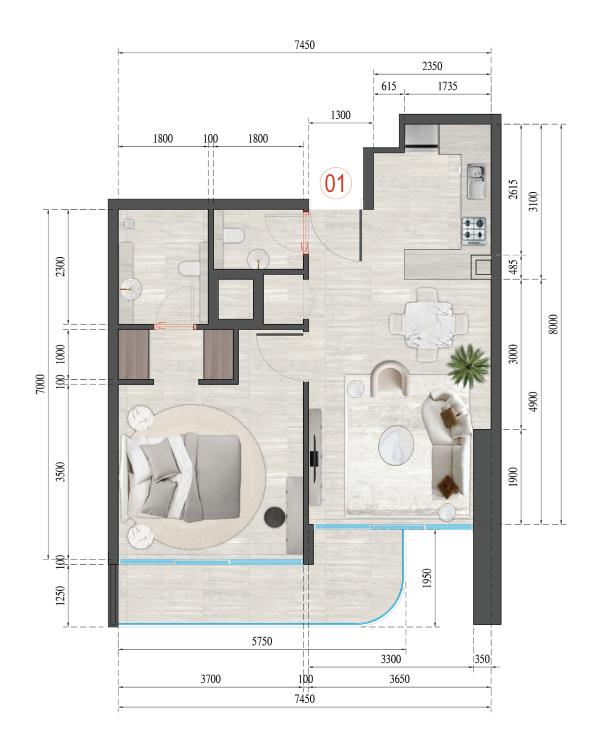

# II GUZEL TOWERS

Floor Plans





Studio

One Bedroom

Two Bedroom



#### 6<sup>th</sup> to 13<sup>th</sup>, 15<sup>th</sup> to 26<sup>th</sup> Floor





#### 6<sup>th</sup> to 13<sup>th</sup>, 15<sup>th</sup> to 26<sup>th</sup> Floor





#### Block A **1 Bedroom**

Apartment 1



#### Block A **1 Bedroom**

Apartment 2



#### Block A **1 Bedroom**

Apartment 3



Apartment 4



Apartment 5



Apartment 6



Apartment 7

Floor No:

Block A **Studio** 

Apartment 9



#### Block A **2 Bedroom**

Apartment 7



Apartment 8

Floor No:

1

Block A **Studio** 

Apartment 10



## Block A **2 Bedroom**

Apartment 8



Apartment 9

Floor No:

1

Block A **Studio** 

Apartment 11



#### Block B **1 Bedroom**

Apartment 1



#### Block B **1 Bedroom**

Apartment 2



#### Block B **1 Bedroom**

Apartment 3



Apartment 4



Apartment 5



Apartment 6



#### Block B **2 Bedroom**

Apartment 7



#### Block B **2 Bedroom**

Apartment 8



Apartment 9



Apartment 10



Apartment 11