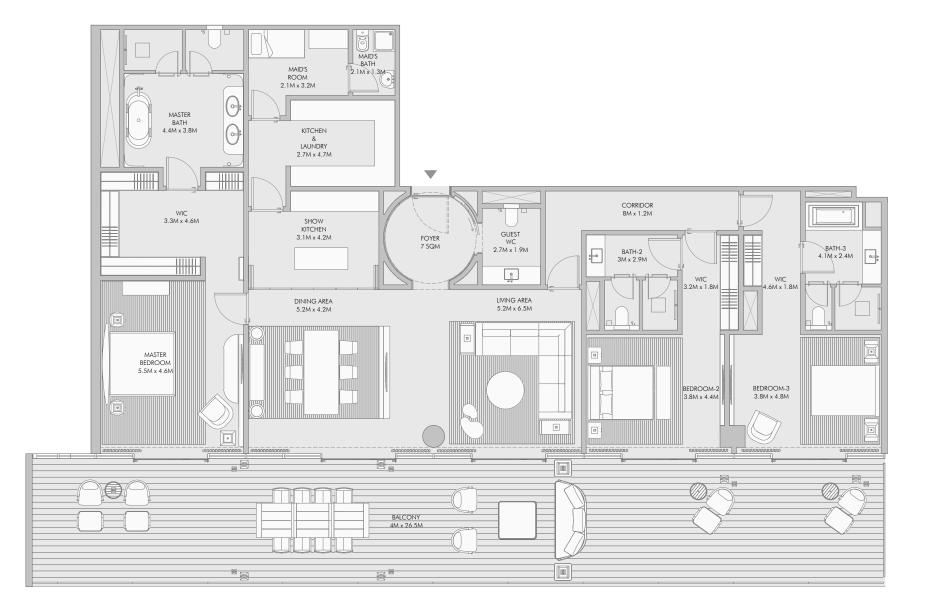

sions; 3-All images used are for illustrative purposes only. 4-Unless stated otherwise, all fittings and interior decorative items shown are for illustrative purposes only. 5-The developer reserves the right to make alterations, at its absolute discretion, without any liability whatsoever up to the final 'as built' status. 17

## Two Bedroom Type B - Floor Plan



## Two Bedroom Type B - Unit Details





## Two Bedroom Type C - Unit Details





## Two Bedroom Type D - Unit Details





## Two Bedroom Type E - Unit Details



## Two Bedroom Type F - Floor Plan



## Two Bedroom Type F - Unit Details





## Two Bedroom Type G - Unit Details





# Two Bedroom Type H - Unit Details



Three bedroom residences

# Three Bedroom Type A - Floor Plan



# Three Bedroom Type A - Unit Details





## Three Bedroom Type B - Unit Details



## Three Bedroom Type C - Floor Plan



## Three Bedroom Type C - Unit Details





## Three Bedroom Type D - Unit Details



## Three Bedroom Type E - Floor Plan



## Three Bedroom Type E - Unit Details





#### Three Bedroom Type F - Unit Details



BALCON Ü BATH-2 3.6M x 2.5M WIC 1.8M x 2.6M BEDROOM-3 4.5M x 3.5M LOBBY 5M x 3.7M 36.4M x 1.8 GUEST WC 2.2M x 3M MAID'S ROOM 2M x 2.5M KITCHEN 2.7M x 3.9M MAID'S BATH SHOW KITCHEN 2.9M x 4M / FOYER 7 SQM LAUNDRY 1.8M x 1.6M DINING AREA 8M x 4.4M LIVING AREA 8M x 6.9M BALCONY 4M x 12.1M

## Three Bedroom Type G - Unit Details



Three Bedroom Type H - Floor Plan



## Three Bedroom Type H - Unit Details





#### Three Bedroom Type I - Unit Details





## Three Bedroom Type J - Unit Details



Fou