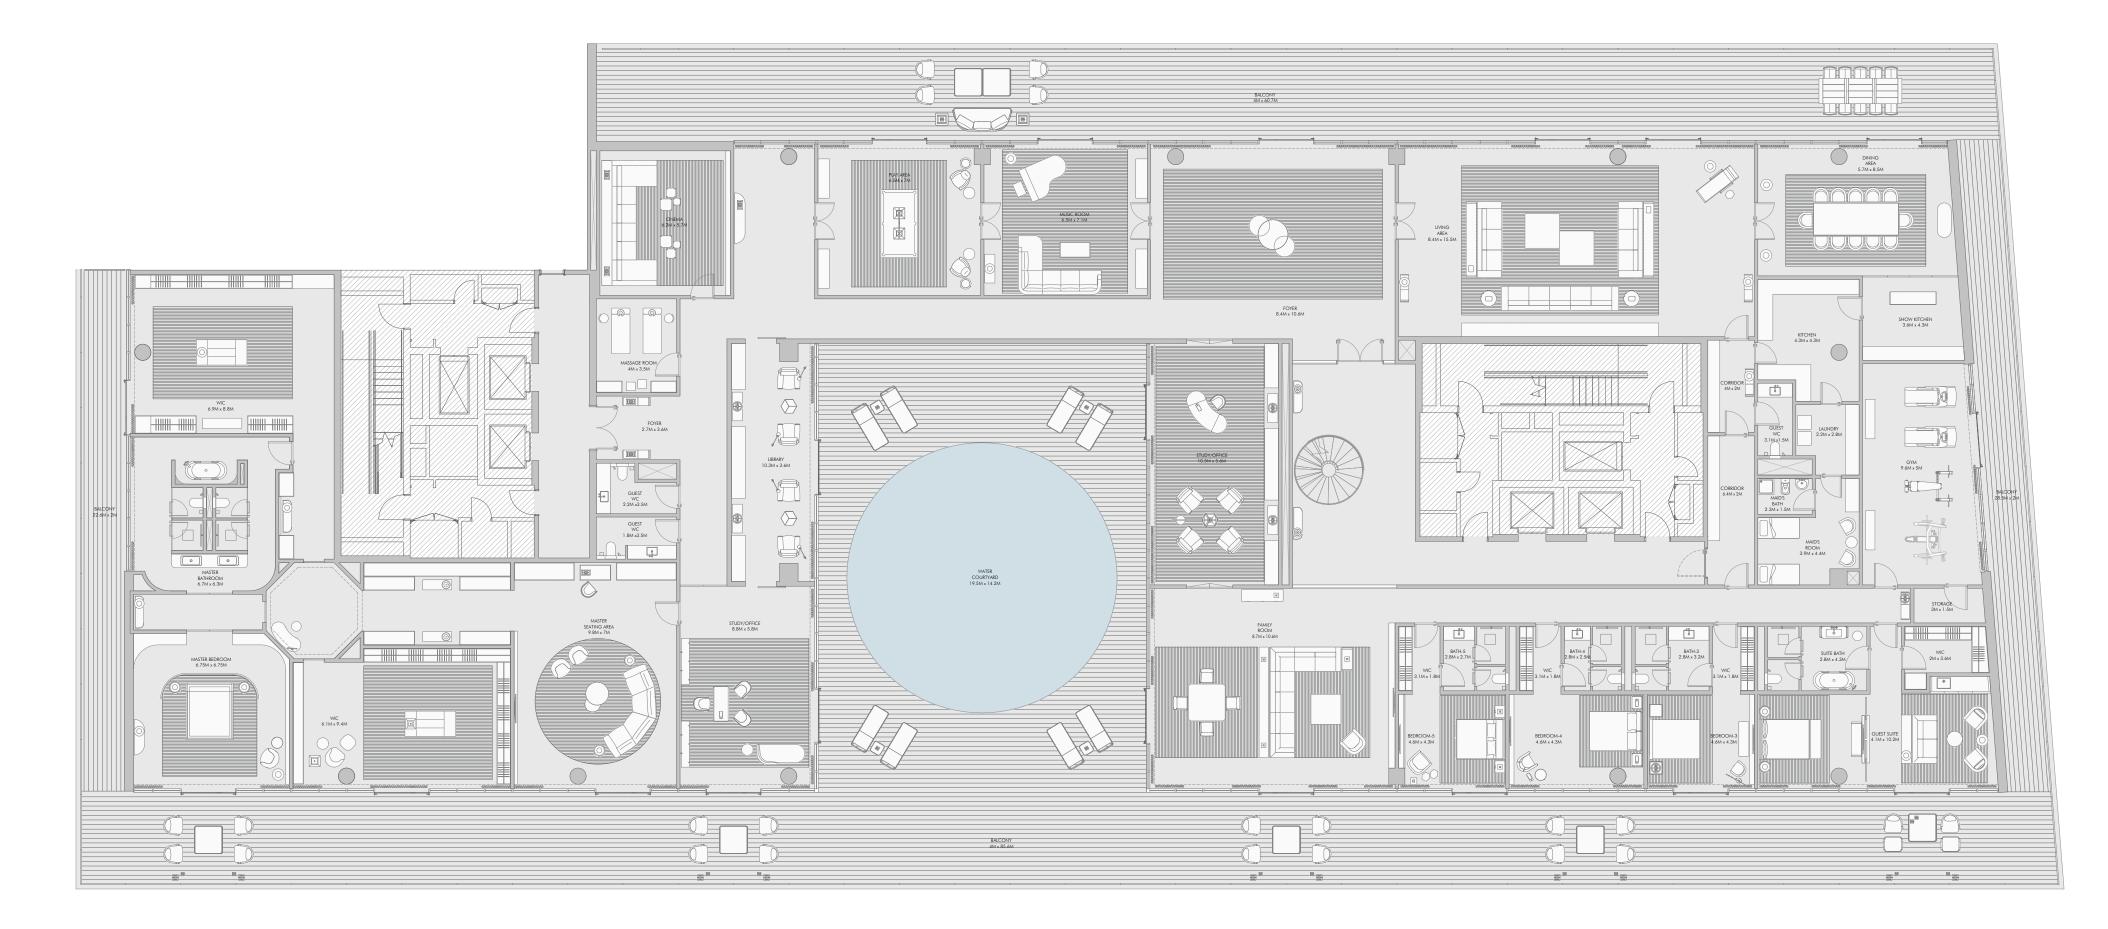

Plan

#### Presidential Suite 1 First Floor - Unit Plan



#### Presidential Suite 1 First Floor - Unit Details



1-Measurements are indicative 'finish to finish' in Metric & Imperial excluding construction tolerance. 2-Plot/unit dimensions may vary from brochure, and unit types/plans may exist as mirrored versions; 3-All images used are for illustrative purposes only. 4-Unless stated otherwise, all fittings and interior decorative items shown are for illustrative purposes only. 5-The developer reserves the right to make alterations, at its absolute discretion, without any liability whatsoever up to the final 'as built' status.

106

# Presidential Suite 1 Roof Top Terrace - Unit Plan







Presidential Suite 2 First Floor - Unit Plan

#### Presidential Suite 2 First Floor - Unit Plan



#### Presidential Suite 2 First Floor - Unit Details



# Presidential Suite 2 Roof Top Terrace - Unit Plan



Arada Developments LLC 800-ARADA (27232) | info@arada.com; arada.com; arada.com; arada.com; arada.com; arada.com; arada.com; Aljada Discovery Centre Aljada, Muwaileh, Sharjah | 19th Floor, Festival | Tower, Dubai Festival City PO Box 644753, Dubai | Level 12, Office Tower 3, Etihad Towers, Abu Dhabi

# $\Xi$ ARADA