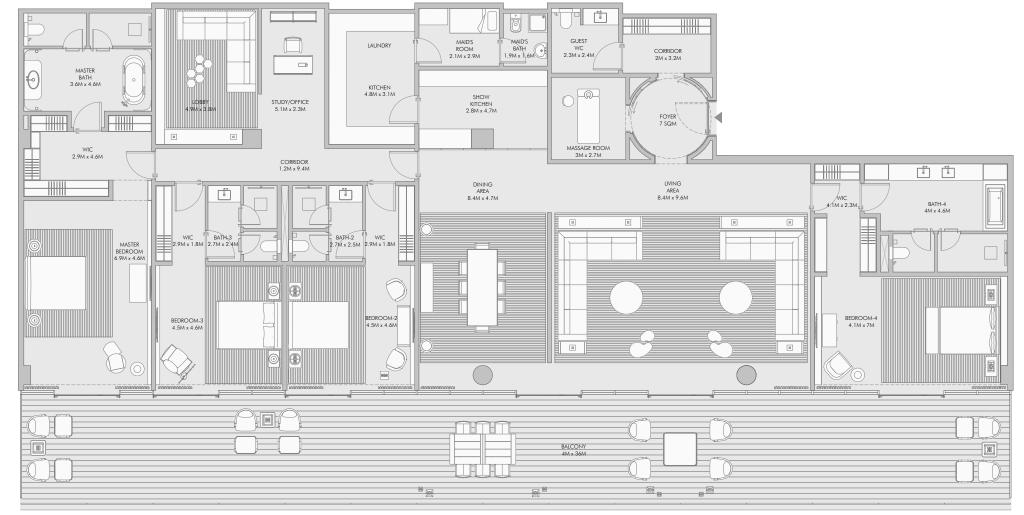

#### Three Bedroom Type F - Unit Details

BALCON Ü BATH-2 3.6M x 2.5M WIC 1.8M x 2.6M BEDROOM-3 4.5M x 3.5M LOBBY 5M x 3.7M 36.4M x 1.8 GUEST WC 2.2M x 3M MAID'S ROOM 2M x 2.5M KITCHEN 2.7M x 3.9M MAID'S BATH SHOW KITCHEN 2.9M x 4M / FOYER 7 SQM LAUNDRY 1.8M x 1.6M DINING AREA 8M x 4.4M LIVING AREA 8M x 6.9M BALCONY 4M x 12.1M