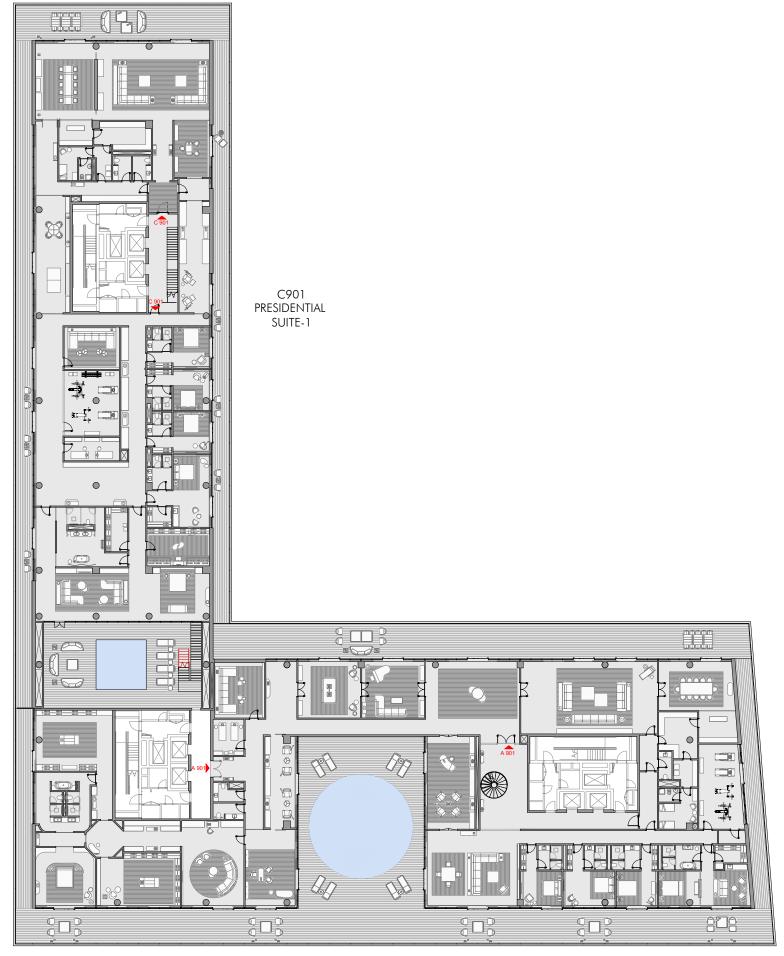

Ultra luxury at The Palm Jumeirah

Key plan details

# 2nd Floor - Key Plan



3rd Floor - Key Plan



A301 2BR-TYPE G



# 5th Floor - Key Plan



A503 3BR-TYPE D



## 7th Floor - Key Plan





9th Floor - Key Plan



A901 PRESIDENTIAL SUITE-2

# Roof Floor - Key Plan



Two bedroom residences



## Two Bedroom Type A - Unit Details



1-Measurements are indicative 'finish to finish' in Metric & Imperial excluding construction tolerance. 2-Plot/unit dimensions may vary from brochure, and unit types/plans may exist as mirrored versions; 3-All images used are for illustrative purposes only. 4-Unless stated otherwise, all fittings and interior decorative items shown are for illustrative purposes only. 5-The developer reserves the right to make alterations, at its absolute discretion, without any liability whatsoever up to the final 'as built' status. 17

## Two Bedroom Type B - Floor Plan



## Two Bedroom Type B - Unit Details





## Two Bedroom Type C - Unit Details





## Two Bedroom Type D - Unit D