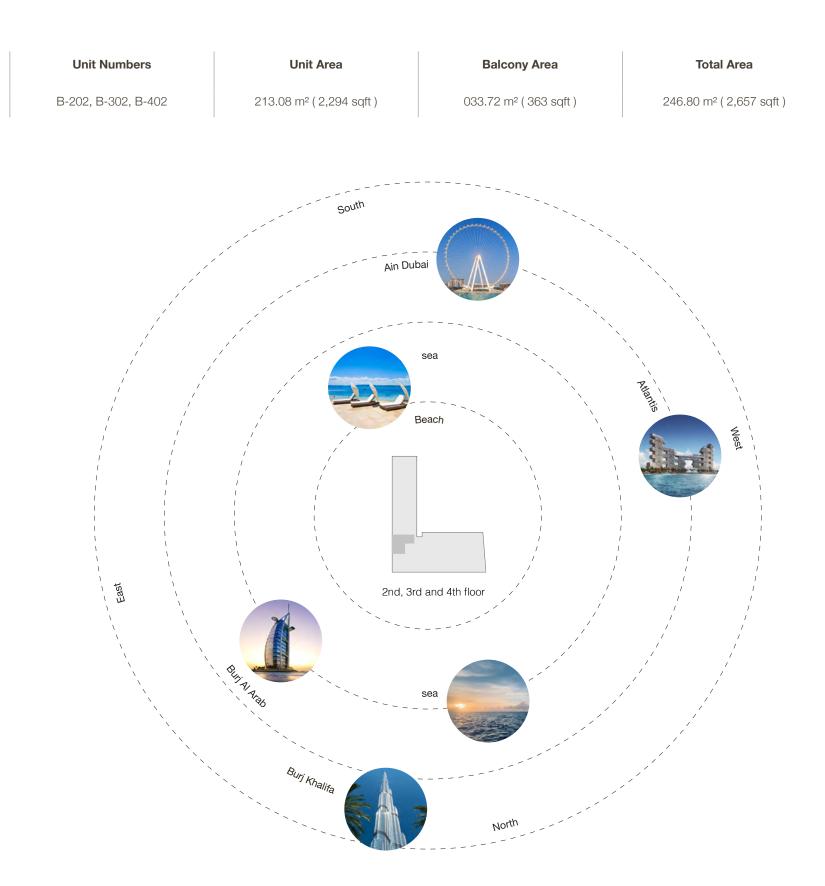

## Two Bedroom Type A - Unit Details

1-Measurements are indicative 'finish to finish' in Metric & Imperial excluding construction tolerance. 2-Plot/unit dimensions may vary from brochure, and unit types/plans may exist as mirrored versions; 3-All images used are for illustrative purposes only. 4-Unless stated otherwise, all fittings and interior decorative items shown are for illustrative purposes only. 5-The developer reserves the right to make alterations, at its absolute discretion, without any liability whatsoever up to the final 'as built' status. 17