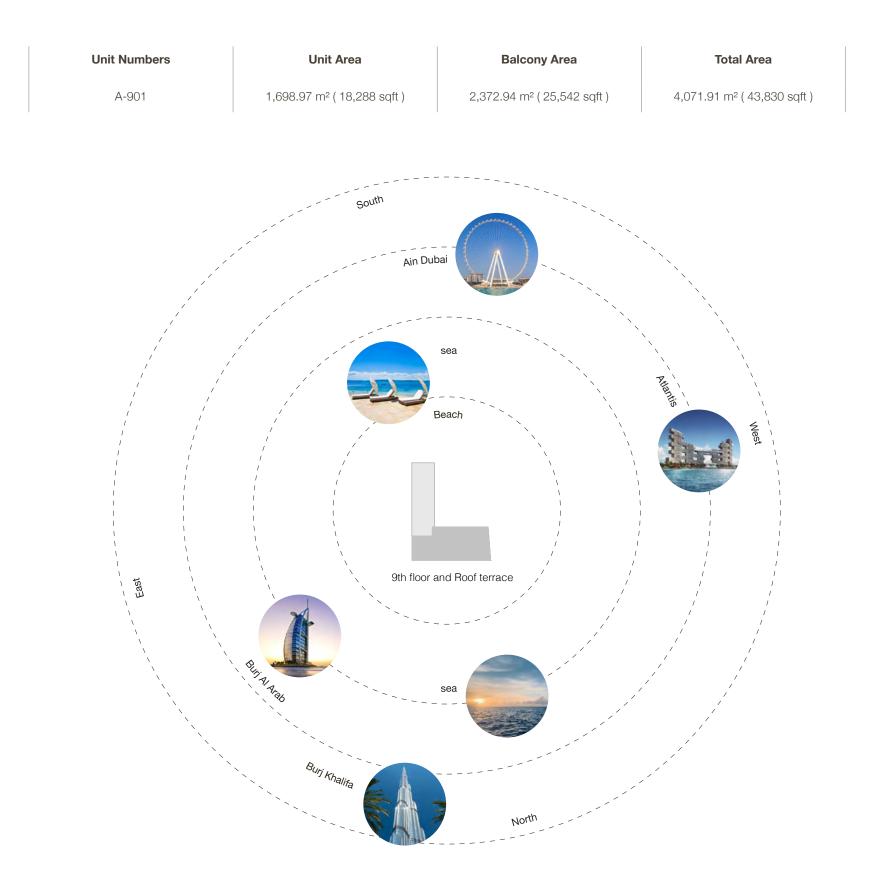

#### Presidential Suite 1 First Floor - Unit Details



1-Measurements are indicative 'finish to finish' in Metric & Imperial excluding construction tolerance. 2-Plot/unit dimensions may vary from brochure, and unit types/plans may exist as mirrored versions; 3-All images used are for illustrative purposes only. 4-Unless stated otherwise, all fittings and interior decorative items shown are for illustrative purposes only. 5-The developer reserves the right to make alterations, at its absolute discretion, without any liability whatsoever up to the final 'as built' status.

106

# Presidential Suite 1 Roof Top Terrace - Unit Plan







Presidential Suite 2 First Floor - Unit Plan

#### Presidential Suite 2 First Floor - Unit Plan



#### Presidential Suite 2 First Floor - Unit Details



# Presidential Suite 2 Roof Top Terrace - Unit Plan



Arada Developments LLC 800-ARADA (27232) | info@arada.com; arada.com; arada.com; arada.com; arada.com; arada.com; arada.com; Aljada Discovery Centre Aljada, Muwaileh, Sharjah | 19th Floor, Festival | Tower, Dubai Festival City PO Box 644753, Dubai | Level 12, Office Tower 3, Etihad Towers, Abu Dhabi

# $\Xi$ ARADA