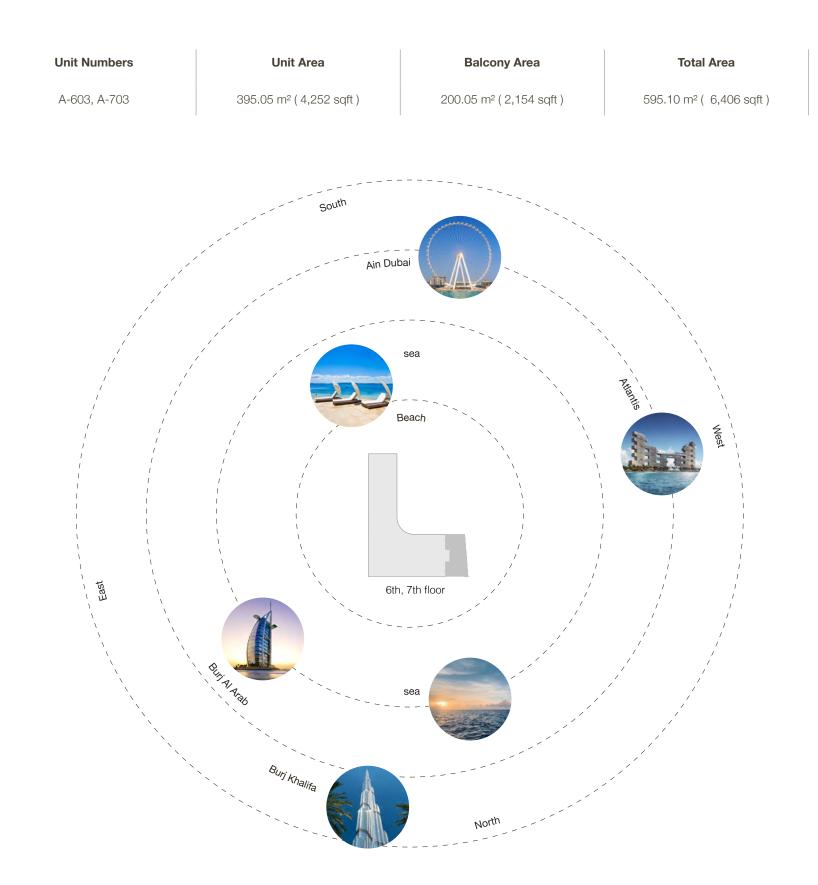

#### Four Bedroom Type E - Unit Details

Five bedroom residences

🔺 North

#### Five Bedroom Type A - Unit Details

🔺 North