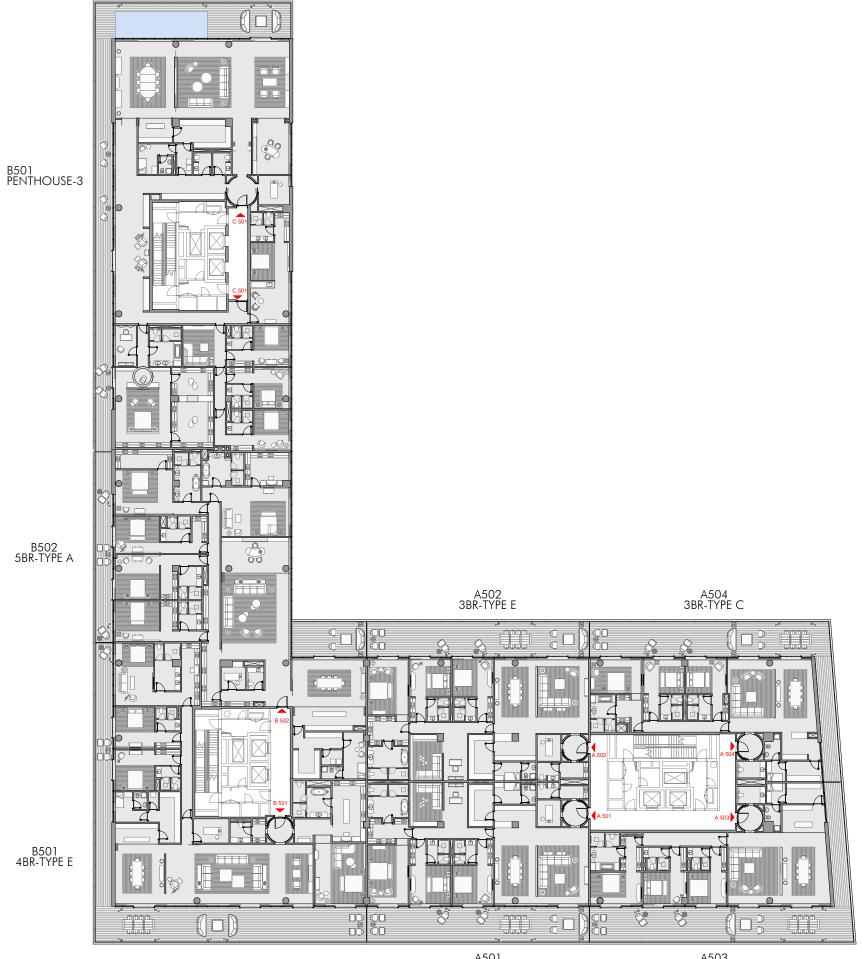

Ultra luxury at The Palm Jumeirah

Key plan details

# 2nd Floor - Key Plan



3rd Floor - Key Plan



A301 2BR-TYPE G



# 5th Floor - Key Plan



A503 3BR-TYPE D



## 7th Floor - Key Plan





9th Floor - Key Plan



A901 PRESIDENTIAL SUITE-2

# Roof Floor - Key Plan



Two bedroom residences



## Two Bedroom Type A - Unit Details



1-Measurements are indicative 'finish to finish' in Metric & Imperial excluding construction tolerance. 2-Plot/unit dimensions may vary from brochure, and unit types/plans may exist as mirrored versions; 3-All images used are for illustrative purposes only. 4-Unless stated otherwise, all fittings and interior decorative items shown are for illustrative purposes only. 5-The developer reserves the right to make alterations, at its absolute discretion, without any liability whatsoever up to the final 'as built' status. 17

## Two Bedroom Type B - Floor Plan



## Two Bedroom Type B - Unit Details