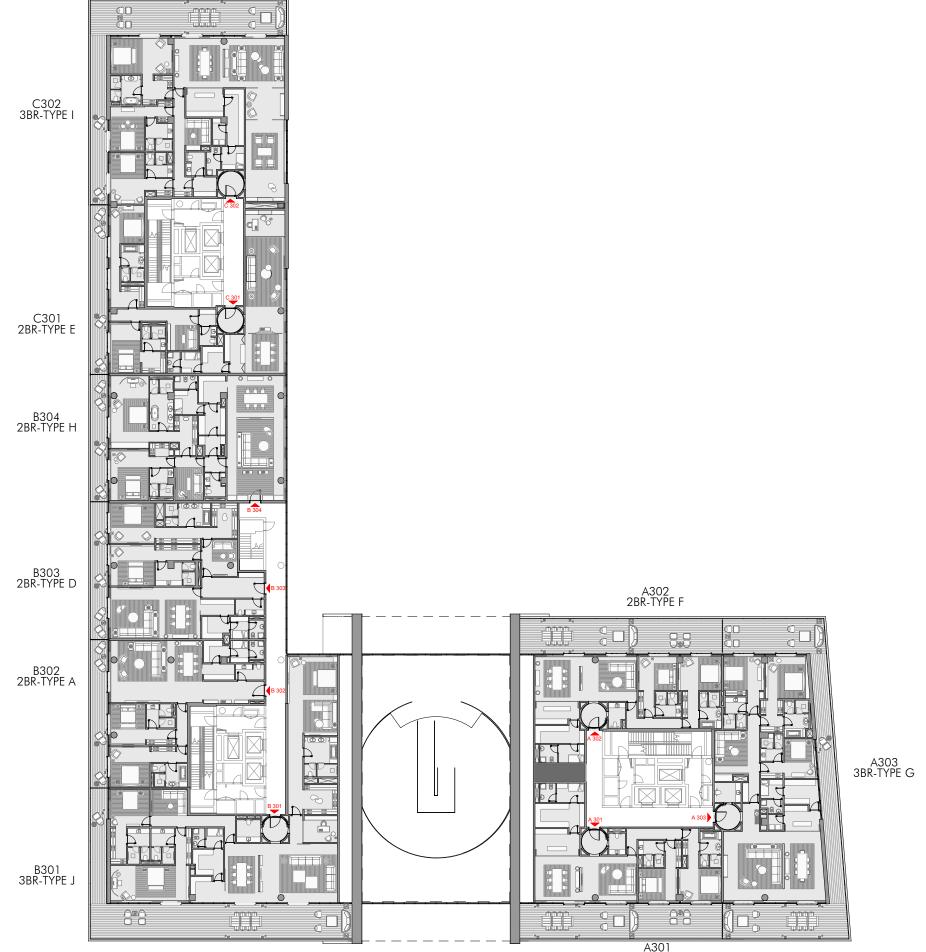

Ultra luxury at The Palm Jumeirah

Key plan details

# 2nd Floor - Key Plan



3rd Floor - Key Plan



A301 2BR-TYPE G



# 5th Floor - Key Plan



A503 3BR-TYPE D



## 7th Floor - Key Plan





9th Floor - Key Plan



A901 PRESIDENTIAL SUITE-2

# Roof Floor - Key Plan



Two bedroom residences



## Two Bedroom Type A - Unit Details



1-Measurements are indicative 'finish to finish' in Metric & Imperial excluding construction tolerance. 2-Plot/unit dimensions may vary from brochure, and unit types/plans may exist as mirrored versions; 3-All images used are for illustrative purposes only. 4-Unless stated otherwise, all fittings and interior decorative items shown are for illustrative purposes only. 5-The developer reserves the right to make alterations, at its absolute discretion, without any liability whatsoever up to the final 'as built' status. 17

## Two Bedroom Type B - Floor Plan