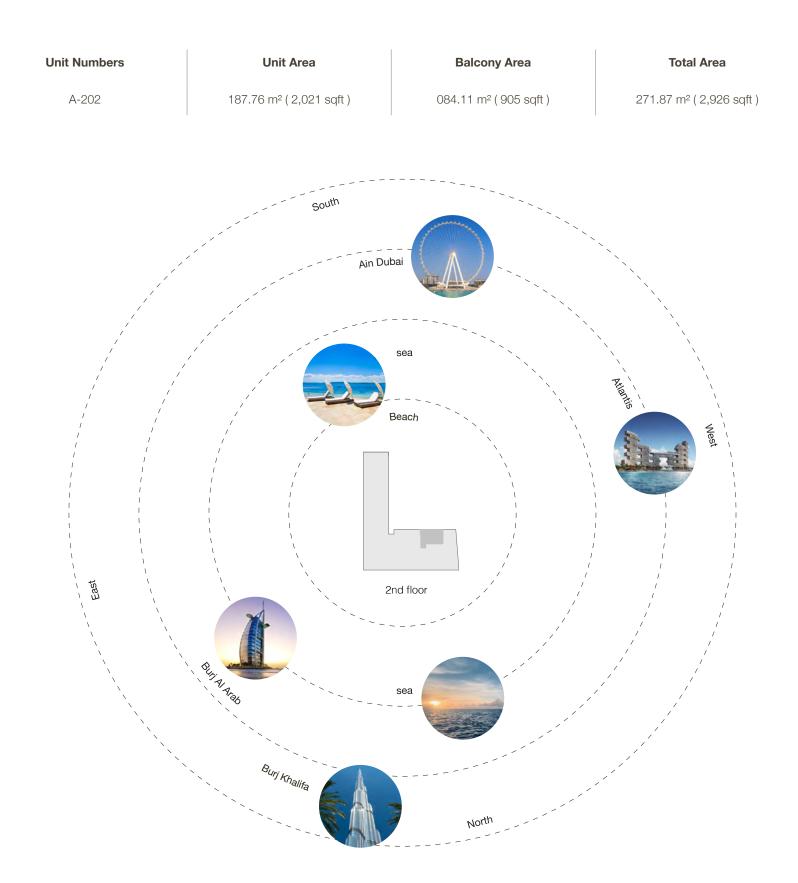

## Two Bedroom Type A - Unit Details

1-Measurements are indicative 'finish to finish' in Metric & Imperial excluding construction tolerance. 2-Plot/unit dimensions may vary from brochure, and unit types/plans may exist as mirrored versions; 3-All images used are for illustrative purposes only. 4-Unless stated otherwise, all fittings and interior decorative items shown are for illustrative purposes only. 5-The developer reserves the right to make alterations, at its absolute discretion, without any liability whatsoever up to the final 'as built' status. 17