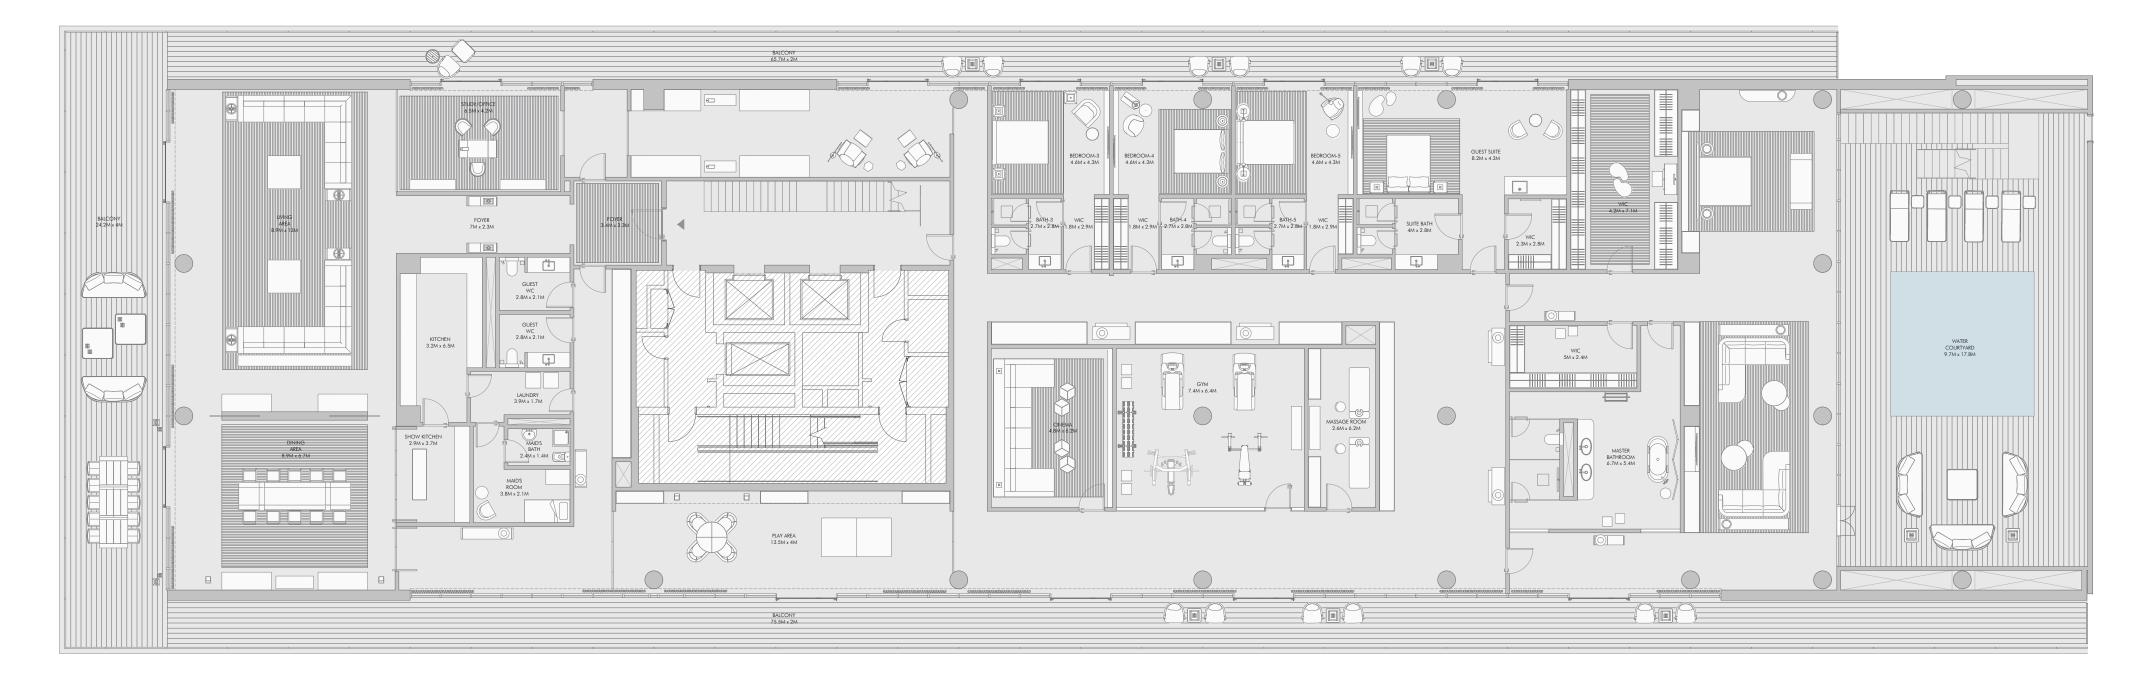

### Five Bedroom Type Penthouse 1 - Unit Details

1-Measurements are indicative 'finish to finish' in Metric & Imperial excluding construction tolerance. 2-Plot/unit dimensions may vary from brochure, and unit types/plans may exist as mirrored versions; 3-All images used are for illustrative purposes only. 4-Unless stated otherwise, all fittings and interior decorative items shown are for illustrative purposes only. 5-The developer reserves the right to make alterations, at its absolute discretion, without any liability whatsoever up to the final 'as built' status.