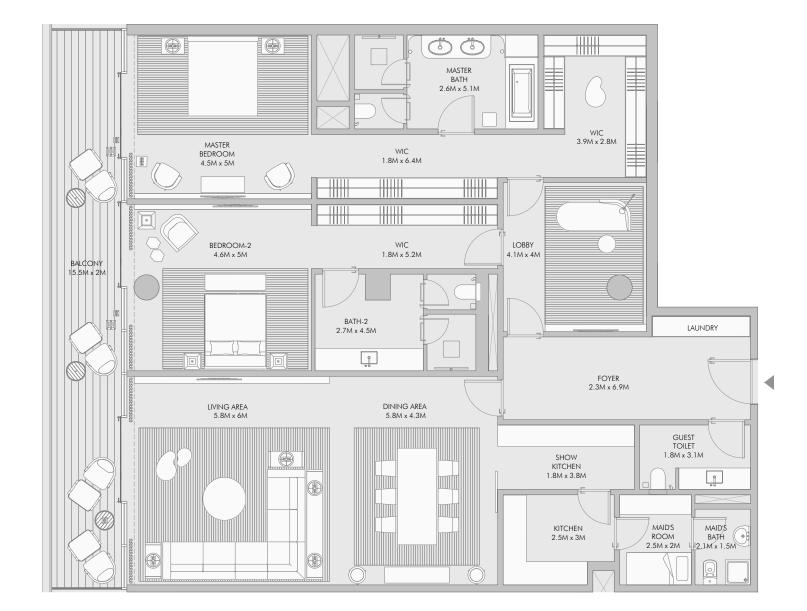

Plan





9th Floor - Key Plan



A901 PRESIDENTIAL SUITE-2

# Roof Floor - Key Plan



Two bedroom residences



## Two Bedroom Type A - Unit Details



1-Measurements are indicative 'finish to finish' in Metric & Imperial excluding construction tolerance. 2-Plot/unit dimensions may vary from brochure, and unit types/plans may exist as mirrored versions; 3-All images used are for illustrative purposes only. 4-Unless stated otherwise, all fittings and interior decorative items shown are for illustrative purposes only. 5-The developer reserves the right to make alterations, at its absolute discretion, without any liability whatsoever up to the final 'as built' status. 17

## Two Bedroom Type B - Floor Plan



## Two Bedroom Type B - Unit Details





## Two Bedroom Type C - Unit Details





## Two Bedroom Type D - Unit Details





## Two Bedroom Type E - Unit Details



## Two Bedroom Type F - Floor Plan



## Two Bedroom Type F - Unit Details





## Two Bedroom Type G - Unit Details





# Two Bedroom Type H - Unit Details



Three bedroom residences

# Three Bedroom Type A - Floor Plan



# Three Bedroom Type A - Unit Details





## Three Bedroom Type B - Unit Details



## Three Bedroom Type C - Floor Plan



## Three Bedroom Type C - Unit Details





## Three Bedroom Type D - Unit Details



## Three Bedroom Type E - Floor Plan



## Three Bedroom Type E - Unit Details





#### Three Bedroom Type F - Unit Details



BALCON Ü BATH-2 3.6M x 2.5M WIC 1.8M x 2.6M BEDROOM-3 4.5M x 3.5M LOBBY 5M x 3.7M 36.4M x 1.8 GUEST WC 2.2M x 3M MAID'S ROOM 2M x 2.5M KITCHEN 2.7M x 3