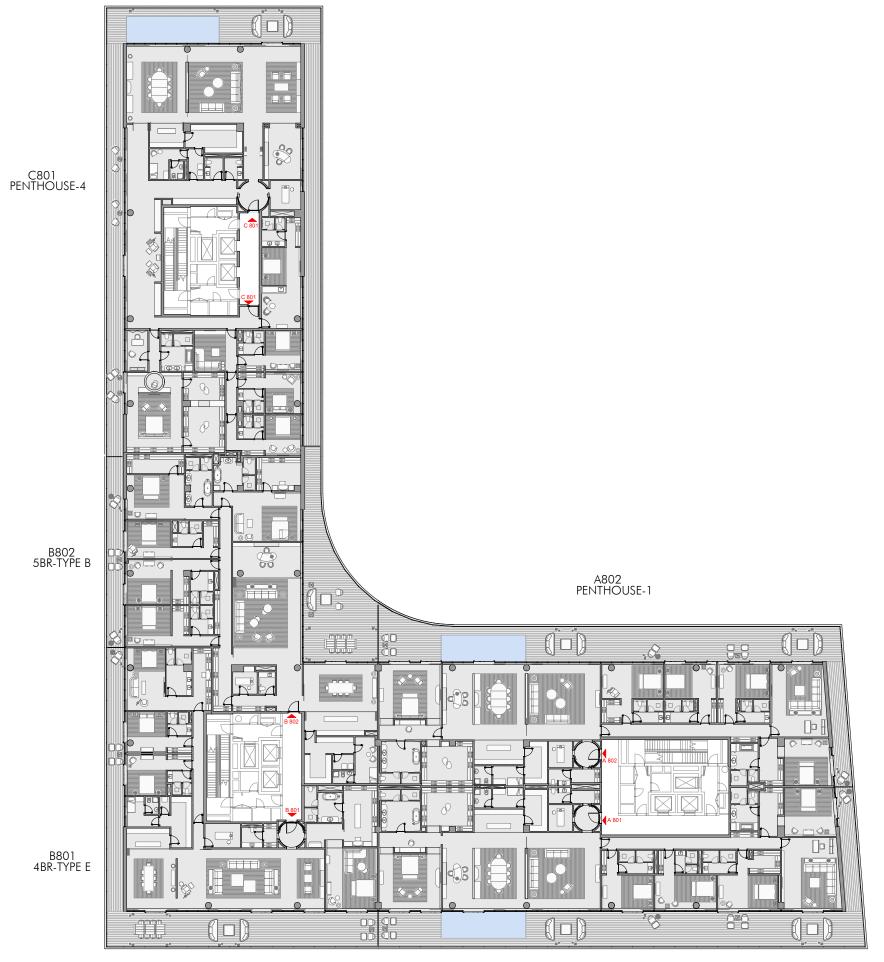

Ultra luxury at The Palm Jumeirah

Key plan details

# 2nd Floor - Key Plan



3rd Floor - Key Plan



A301 2BR-TYPE G



# 5th Floor - Key Plan



A503 3BR-TYPE D



## 7th Floor - Key Plan





9th Floor - Key Plan



A901 PRESIDENTIAL SUITE-2

# Roof Floor - Key Plan



Two bedroom residences



## Two Bedroom Type A - Unit Details



1-Measurements are indicative 'finish to finish' in Metric & Imperial excluding construction tolerance. 2-Plot/unit dimensions may vary from brochure, and unit types/plans may exist as mirrored versions; 3-All images used are for illustrative purposes only. 4-Unless stated otherwise, all fittings and interior decorative items shown are for illustrative purposes only. 5-The developer reserves the right to make alterations, at its absolute discretion, without any liability whatsoever up to the final 'as built' status. 17

## Two Bedroom Type B - Floor Plan



## Two Bedroom Type B - Unit Details





## Two Bedroom Type C - Unit Details





## Two