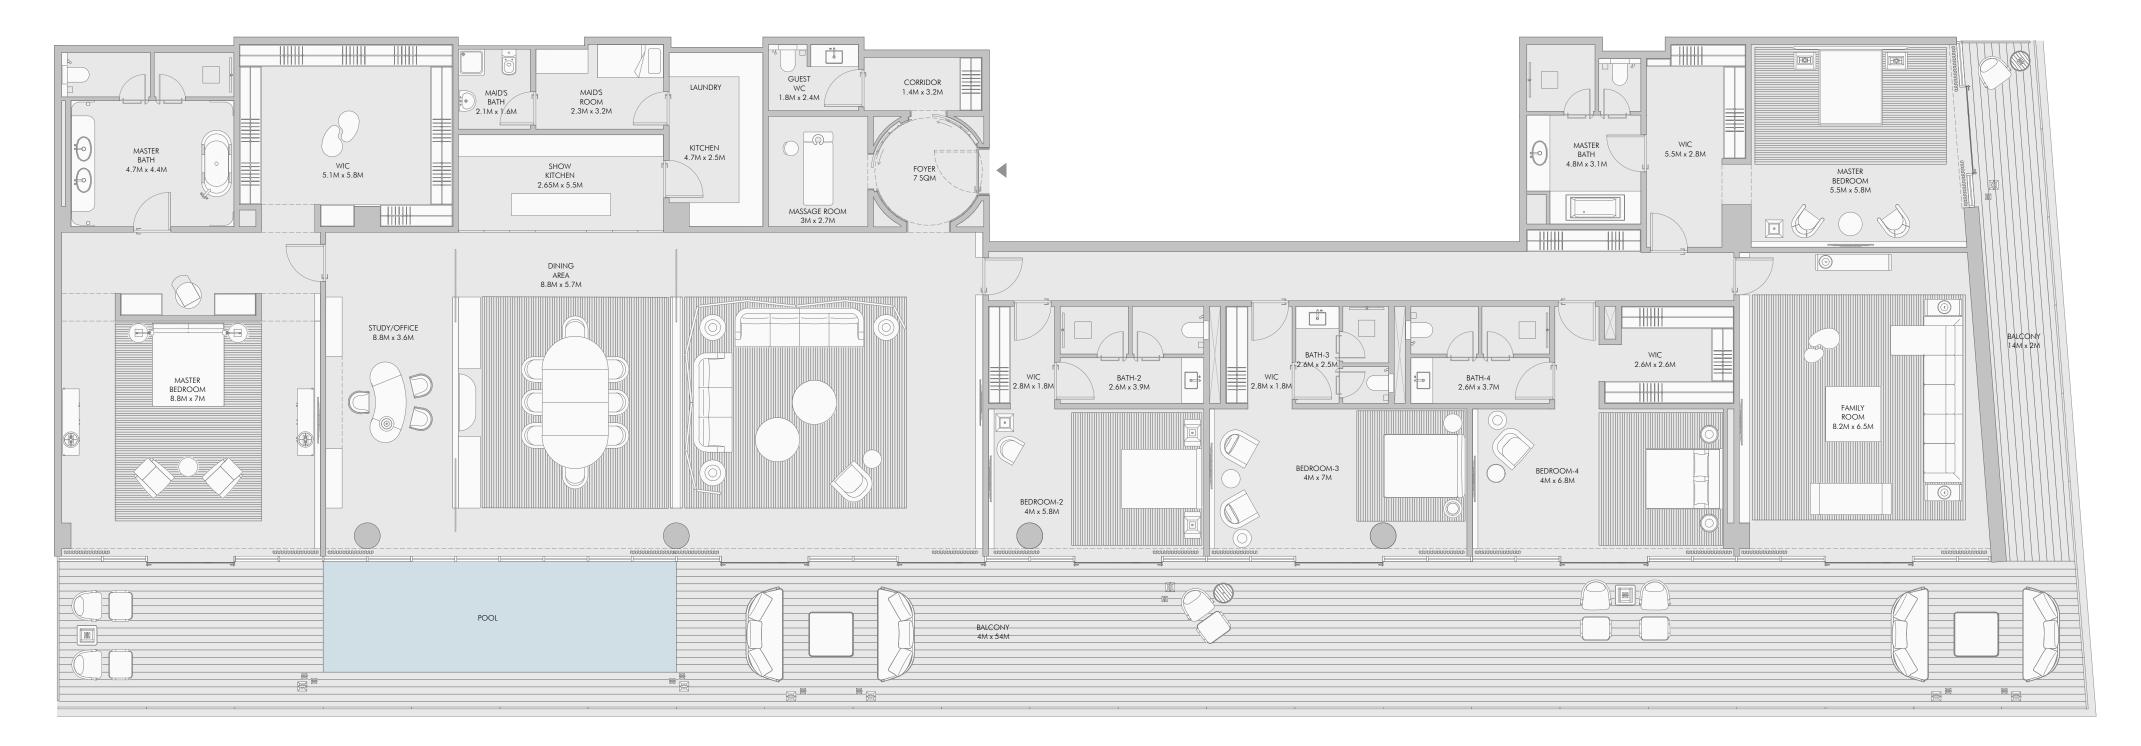

#### Three Bedroom Type F - Unit Details

BALCON Ü BATH-2 3.6M x 2.5M WIC 1.8M x 2.6M BEDROOM-3 4.5M x 3.5M LOBBY 5M x 3.7M 36.4M x 1.8 GUEST WC 2.2M x 3M MAID'S ROOM 2M x 2.5M KITCHEN 2.7M x 3.9M MAID'S BATH SHOW KITCHEN 2.9M x 4M / FOYER 7 SQM LAUNDRY 1.8M x 1.6M DINING AREA 8M x 4.4M LIVING AREA 8M x 6.9M BALCONY 4M x 12.1M