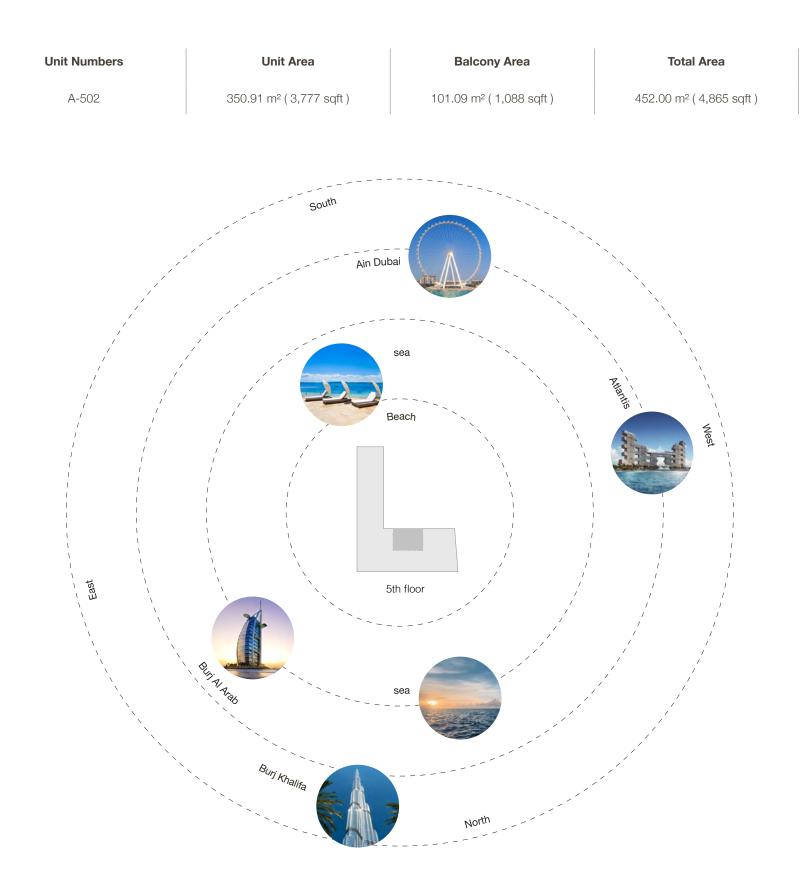

etion, without any liability whatsoever up to the final 'as built' status. 17

## Two Bedroom Type B - Floor Plan



## Two Bedroom Type B - Unit Details





## Two Bedroom Type C - Unit Details





## Two Bedroom Type D - Unit Details





## Two Bedroom Type E - Unit Details



## Two Bedroom Type F - Floor Plan



## Two Bedroom Type F - Unit Details





## Two Bedroom Type G - Unit Details





# Two Bedroom Type H - Unit Details



Three bedroom residences

# Three Bedroom Type A - Floor Plan



# Three Bedroom Type A - Unit Details





## Three Bedroom Type B - Unit Details



## Three Bedroom Type C - Floor Plan



## Three Bedroom Type C - Unit Details





## Three Bedroom Type D - Unit Details



## Three Bedroom Type E - Floor Plan



## Three Bedroom Type E - Unit Details





#### Three Bedroom Type F - Unit Details



BALCON Ü BATH-2 3.6M x 2.5M WIC 1.8M x 2.6M BEDROOM-3 4.5M x 3.5M LOBBY 5M x 3.7M 36.4M x 1.8 GUEST WC 2.2M x 3M MAID'S ROOM 2M x 2.5M KITCHEN 2.7M x 3.9M MAID'S BATH SHOW KITCHEN 2.9M x 4M / FOYER 7 SQM LAUNDRY 1.8M x 1.6M DINING AREA 8M x 4.4M LIVING AREA 8M x 6.9M BALCONY 4M x 12.1M

## Three Bedroom Type G - Unit Details



Three Bedroom Type H - Floor Plan



## Three Bedroom Type H - Unit Details





#### Three Bedroom Type I - Unit Details





## Three Bedroom Type J - Unit Details



Four bedroom residences



## Four Bedroom Type A - Unit Details



## Four Bedroom Type B - Unit Plan



58

## Four Bedroom Type B - Unit Details







## Four Bedroom Type C - Unit Details





## Four Bedroom Type D - Unit Details





#### Four Be