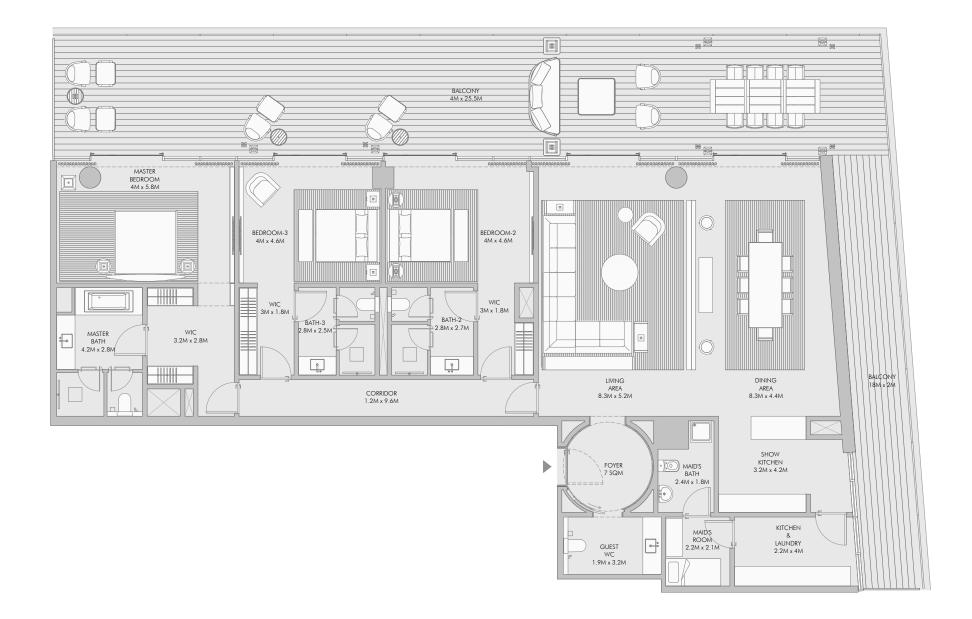

wise, all fittings and interior decorative items shown are for illustrative purposes only. 5-The developer reserves the right to make alterations, at its absolute discretion, without any liability whatsoever up to the final 'as built' status. 17

## Two Bedroom Type B - Floor Plan



## Two Bedroom Type B - Unit Details





## Two Bedroom Type C - Unit Details





## Two Bedroom Type D - Unit Details





## Two Bedroom Type E - Unit Details



## Two Bedroom Type F - Floor Plan



## Two Bedroom Type F - Unit Details





## Two Bedroom Type G - Unit Details





# Two Bedroom Type H - Unit Details



Three bedroom residences

# Three Bedroom Type A - Floor Plan



# Three Bedroom Type A - Unit Details





## Three Bedroom Type B - Unit Details



## Three Bedroom Type C - Floor Plan



## Three Bedroom Type C - Unit Details





## Three Bedroom Type D - Unit Details



## Three Bedroom Type E - Floor Plan



## Three Bedroom Type E - Unit Details





#### Three Bedroom Type F - Unit Details



BALCON Ü BATH-2 3.6M x 2.5M WIC 1.8M x 2.6M BEDROOM-3 4.5M x 3.5M LOBBY 5M x 3.7M 36.4M x 1.8 GUEST WC 2.2M x 3M MAID'S ROOM 2M x 2.5M KITCHEN 2.7M x 3.9M MAID'S BATH SHOW KITCHEN 2.9M x 4M / FOYER 7 SQM LAUNDRY 1.8M x 1.6M DINING AREA 8M x 4.4M LIVING AREA 8M x 6.9M BALCONY 4M x 12.1M

## Three Bedroom Type G - Unit Details



Three Bedroom Type H - Floor Plan



## Three Bedroom Type H - Unit Details





#### Three Bedroom Type I - Unit Details





## Three Bedroom Type J - Unit Details



Four bedroom residences



## Four Bedroom Type A - Unit Details



## Four Bedroom T