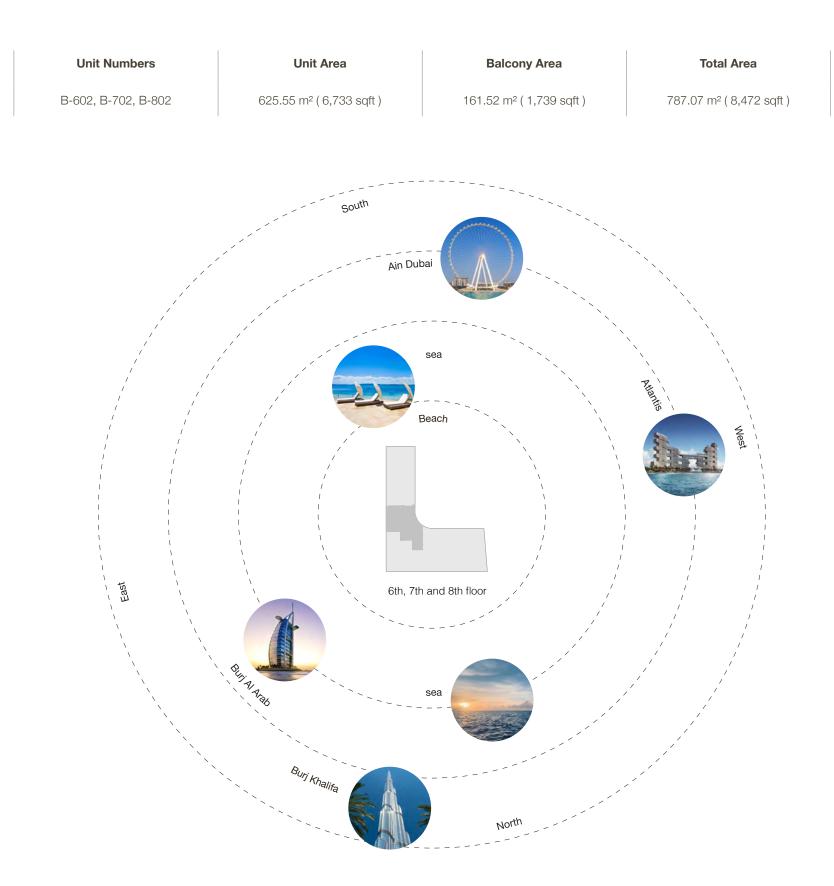

AID'S ROOM 2M x 2.5M KITCHEN 2.7M x 3.9M MAID'S BATH SHOW KITCHEN 2.9M x 4M / FOYER 7 SQM LAUNDRY 1.8M x 1.6M DINING AREA 8M x 4.4M LIVING AREA 8M x 6.9M BALCONY 4M x 12.1M

## Three Bedroom Type G - Unit Details



Three Bedroom Type H - Floor Plan



## Three Bedroom Type H - Unit Details





#### Three Bedroom Type I - Unit Details





## Three Bedroom Type J - Unit Details



Four bedroom residences



## Four Bedroom Type A - Unit Details



## Four Bedroom Type B - Unit Plan



58

## Four Bedroom Type B - Unit Details







## Four Bedroom Type C - Unit Details





## Four Bedroom Type D - Unit Details





#### Four Bedroom Type E - Unit Details



Five bedroom residences



🔺 North

#### Five Bedroom Type A - Unit Details





🔺 North

#### Five Bedroom Type B - Unit Details



## Five bedroom Penthouses



Five Bedroom Type Penthouse 1 - Unit Plan

### Five Bedroom Type Penthouse 1 - Unit Plan



### Five Bedroom Type Penthouse 1 - Unit Details



1-Measurements are indicative 'finish to finish' in Metric & Imperial excluding construction tolerance. 2-Plot/unit dimensions may vary from brochure, and unit types/plans may exist as mirrored versions; 3-All images used are for illustrative purposes only. 4-Unless stated otherwise, all fittings and interior decorative items shown are for illustrative purposes only. 5-The developer reserves the right to make alterations, at its absolute discretion, without any liability whatsoever up to the final 'as built' status.

79



Five Bedroom Type Penthouse 2 - Unit Plan

### Five Bedroom Type Penthouse 2 - Unit Plan



###