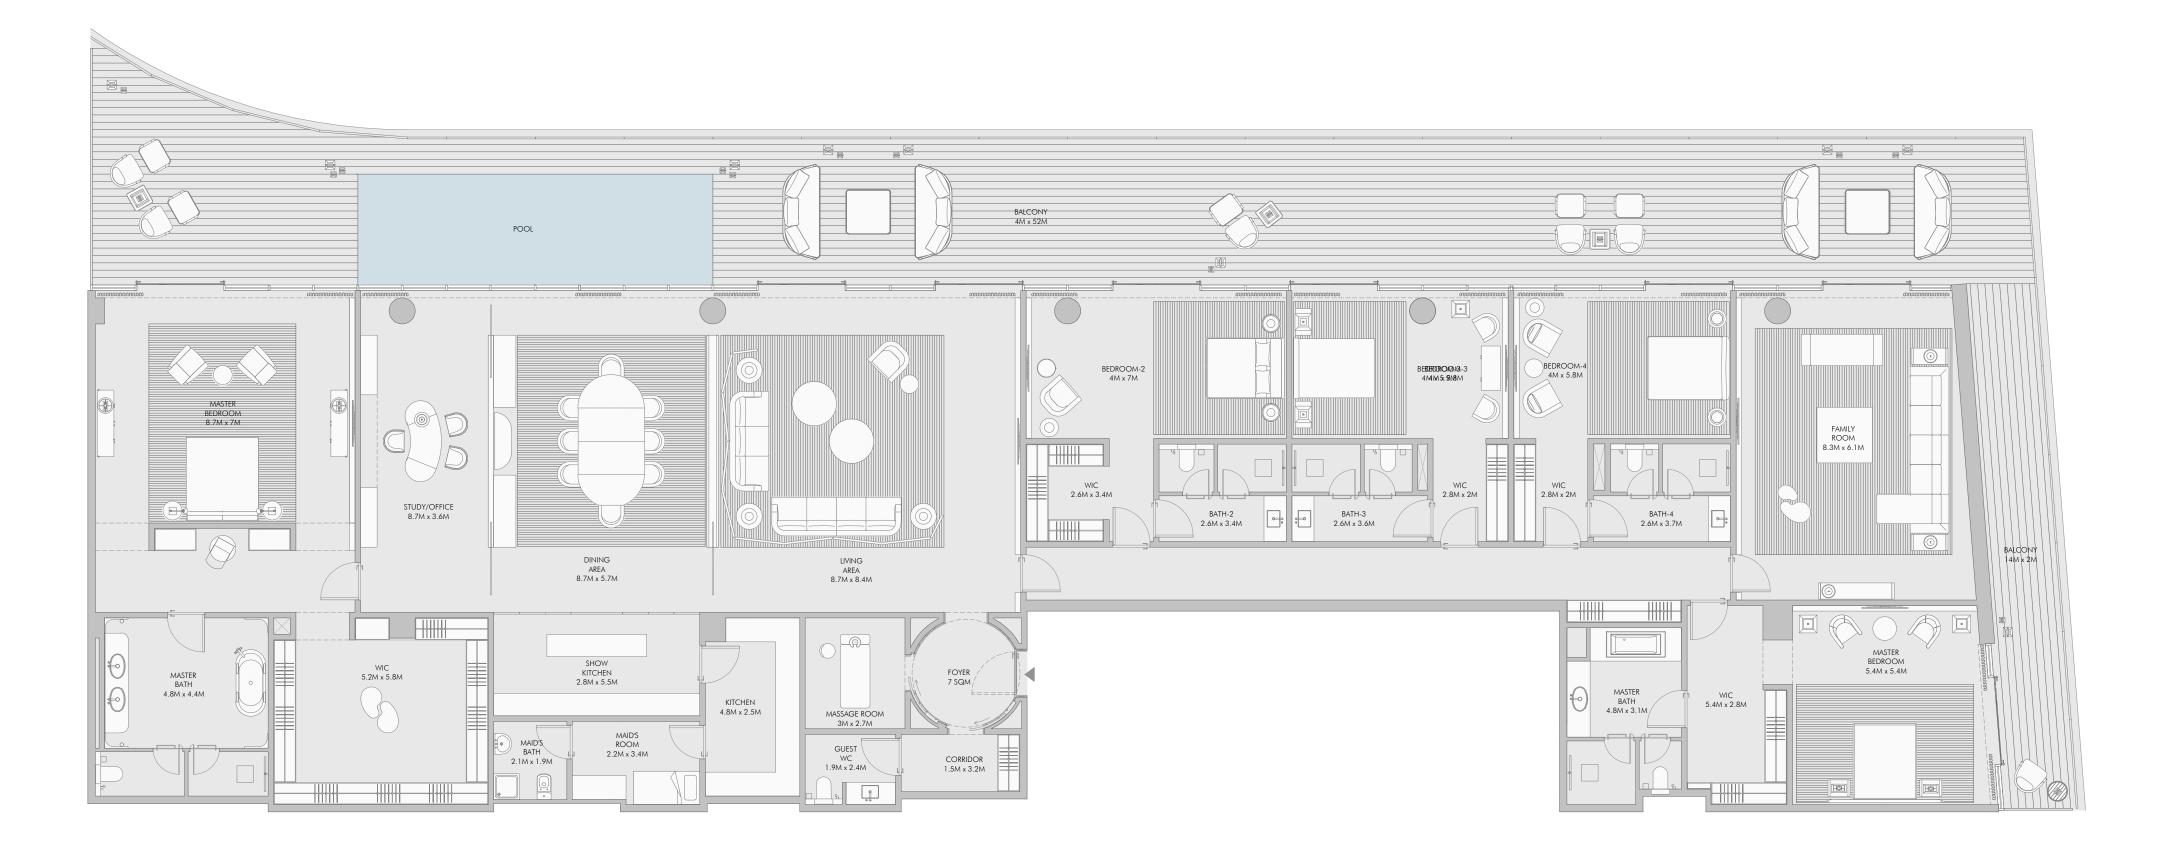

8M x 4.4M LIVING AREA 8M x 6.9M BALCONY 4M x 12.1M

## Three Bedroom Type G - Unit Details



Three Bedroom Type H - Floor Plan



## Three Bedroom Type H - Unit Details





#### Three Bedroom Type I - Unit Details





## Three Bedroom Type J - Unit Details



Four bedroom residences



## Four Bedroom Type A - Unit Details



## Four Bedroom Type B - Unit Plan



58

## Four Bedroom Type B - Unit Details







## Four Bedroom Type C - Unit Details





## Four Bedroom Type D - Unit Details





#### Four Bedroom Type E - Unit Details



Five bedroom residences



🔺 North

#### Five Bedroom Type A - Unit Details





🔺 North

#### Five Bedroom Type B - Unit Details



## Five bedroom Penthouses



Five Bedroom Type Penthouse 1 - Unit Plan

### Five Bedroom Type Penthouse 1 - Unit Plan



### Five Bedroom Type Penthouse 1 - Unit Details



1-Measurements are indicative 'finish to finish' in Metric & Imperial excluding construction tolerance. 2-Plot/unit dimensions may vary from brochure, and unit types/plans may exist as mirrored versions; 3-All images used are for illustrative purposes only. 4-Unless stated otherwise, all fittings and interior decorative items shown are for illustrative purposes only. 5-The developer reserves the right to make alterations, at its absolute discretion, without any liability whatsoever up to the final 'as built' status.

79



Five Bedroom Type Penthouse 2 - Unit Plan

### Five Bedroom Type Penthouse 2 - Unit Plan



### Five Bedroom Type Penthouse 2 - Unit Details





Five Bedroom Type Penthouse 3 - Unit Plan

### Five Bedroom Type Pentho