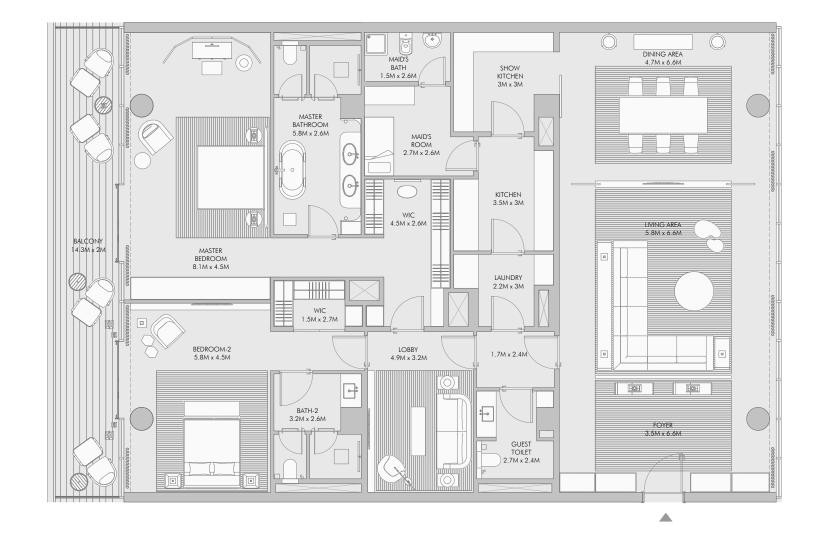

n Metric & Imperial excluding construction tolerance. 2-Plot/unit dimensions may vary from brochure, and unit types/plans may exist as mirrored versions; 3-All images used are for illustrative purposes only. 4-Unless stated otherwise, all fittings and interior decorative items shown are for illustrative purposes only. 5-The developer reserves the right to make alterations, at its absolute discretion, without any liability whatsoever up to the final 'as built' status. 17

## Two Bedroom Type B - Floor Plan



## Two Bedroom Type B - Unit Details





## Two Bedroom Type C - Unit Details





## Two Bedroom Type D - Unit Details





## Two Bedroom Type E - Unit Details



## Two Bedroom Type F - Floor Plan



## Two Bedroom Type F - Unit Details





## Two Bedroom Type G - Unit Details





# Two Bedroom Type H - Unit Details



Three bedroom residences

# Three Bedroom Type A - Floor Plan



# Three Bedroom Type A - Unit Details





## Three Bedroom Type B - Unit Details



## Three Bedroom Type C - Floor Plan



## Three Bedroom Type C - Unit Details





## Three Bedroom Type D - Unit Details



## Three Bedroom Type E - Floor Plan



## Three Bedroom Type E - Unit Details





#### Three Bedroom Type F - Unit Details



BALCON Ü BATH-2 3.6M x 2.5M WIC 1.8M x 2.6M BEDROOM-3 4.5M x 3.5M LOBBY 5M x 3.7M 36.4M x 1.8 GUEST WC 2.2M x 3M MAID'S ROOM 2M x 2.5M KITCHEN 2.7M x 3.9M MAID'S BATH SHOW KITCHEN 2.9M x 4M / FOYER 7 SQM LAUNDRY 1.8M x 1.6M DINING AREA 8M x 4.4M LIVING AREA 8M x 6.9M BALCONY 4M x 12.1M

## Three Bedroom Type G - Unit Details



Three Bedroom Type H - Fl