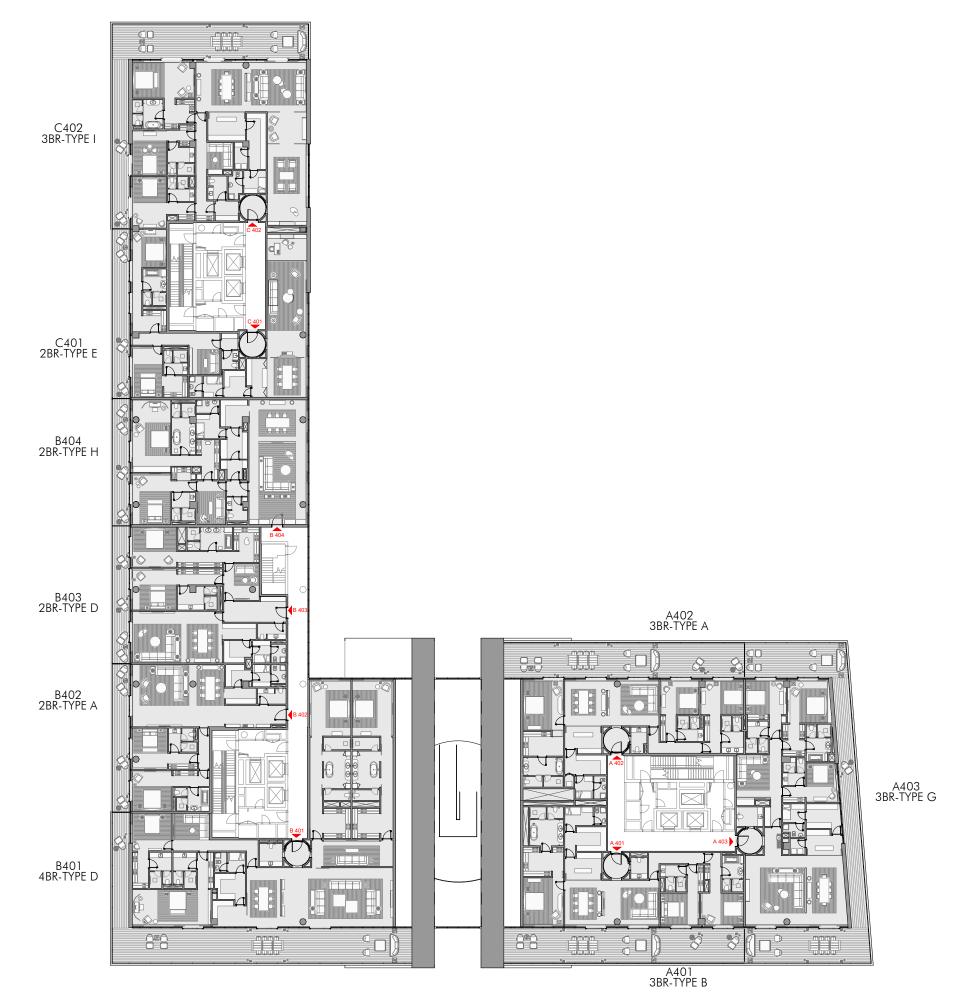

Ultra luxury at The Palm Jumeirah

Key plan details

# 2nd Floor - Key Plan



3rd Floor - Key Plan



A301 2BR-TYPE G



# 5th Floor - Key Plan



A503 3BR-TYPE D



## 7th Floor - Key Plan





9th Floor - Key Plan



A901 PRESIDENTIAL SUITE-2

# Roof Floor - Key Plan



Two bedroom residences



## Two Bedroom Type A - Unit Details



1-Measurements are indicative 'finish to finish' in Metric & Imperial excluding construction tolerance. 2-Plot/unit dimensions may vary from brochure, and unit types/plans may exist as mirrored versions; 3-All images used are for illustrative purposes only. 4-Unless stated otherwise, all fittings and interior decorative items shown are for illustrative purposes only. 5-The developer reserves the right to make alterations, at its absolute discretion, without any liability whatsoever up to the final 'as built' status. 17

## Two Bedroom Type B - Floor Plan



## Two Bedroom T