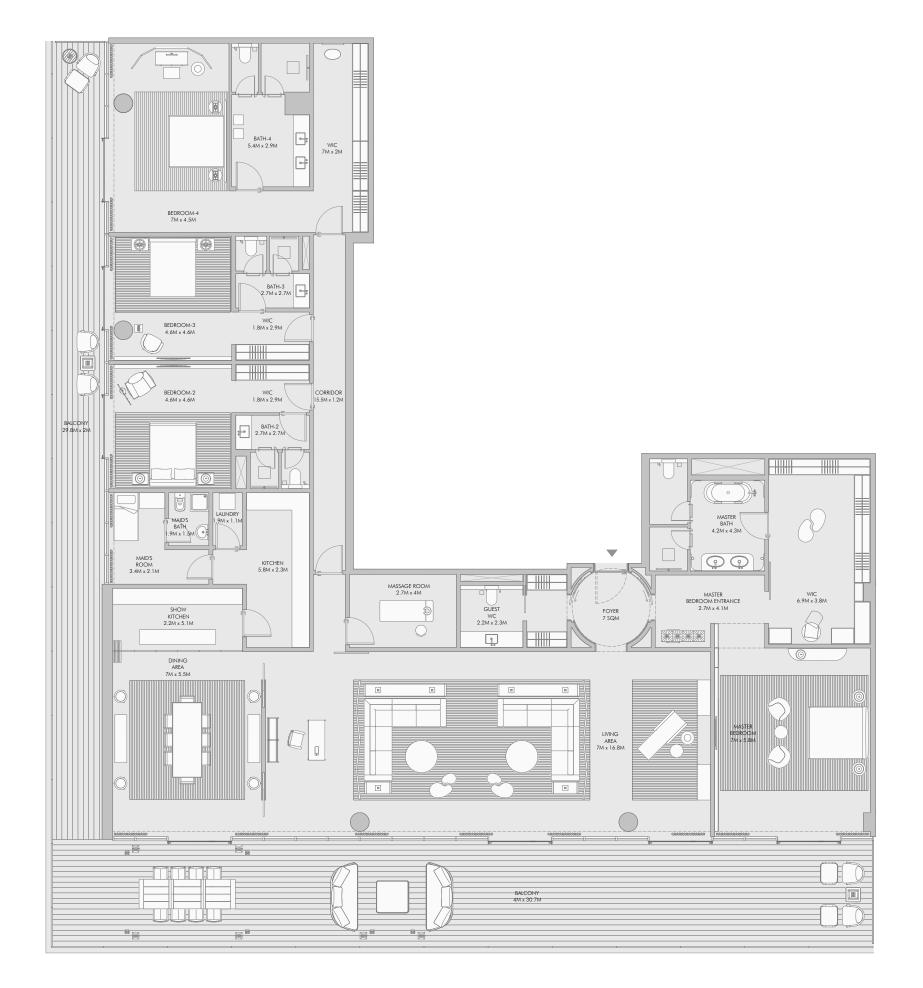

Unit Details





#### Three Bedroom Type F - Unit Details



BALCON Ü BATH-2 3.6M x 2.5M WIC 1.8M x 2.6M BEDROOM-3 4.5M x 3.5M LOBBY 5M x 3.7M 36.4M x 1.8 GUEST WC 2.2M x 3M MAID'S ROOM 2M x 2.5M KITCHEN 2.7M x 3.9M MAID'S BATH SHOW KITCHEN 2.9M x 4M / FOYER 7 SQM LAUNDRY 1.8M x 1.6M DINING AREA 8M x 4.4M LIVING AREA 8M x 6.9M BALCONY 4M x 12.1M

## Three Bedroom Type G - Unit Details



Three Bedroom Type H - Floor Plan



## Three Bedroom Type H - Unit Details





#### Three Bedroom Type I - Unit Details





## Three Bedroom Type J - Unit Details



Four bedroom residences



## Four Bedroom Type A - Unit Details



## Four Bedroom Type B - Unit Plan



58

## Four Bedroom Type B - Unit Details







## Four Bedroom Type C - Unit Details





## Four Bedroom Type D - Unit Details





#### Four Bedroom Type E - Unit Details



Five bedroom residences



🔺 North

#### Five Bedroom Type A - Unit Details





🔺 North

#### Five Bedroom Type B - Unit Details



## Five bedroom Penthouses



Five Bedroom Type Penthouse 1 - Unit Plan

### Five Bedroom Type Penthouse 1 - Unit Plan



### Five Bedroom Type Penthouse 1 - Unit Details



1-Measurements are indicative 'finish to finish' in Metric & Imperial excluding construction tolerance. 2-Plot/unit dimensions may vary from brochure, and unit types/plans may exist as mirrored versions; 3-All images used are for illustrative purposes only. 4-Unless stated otherwise, all fittings and interior decorative items shown are for illustrative purposes only. 5-The developer reserves the right to make alterations, at its absolute discre