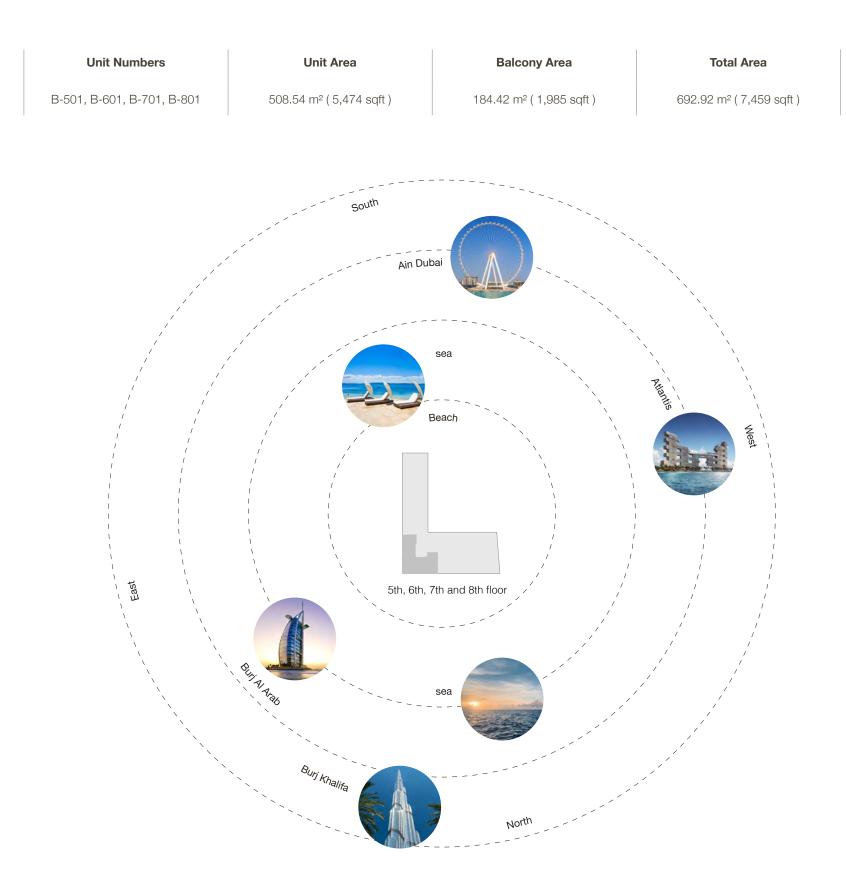

#### Four Bedroom Type E - Unit Details

Five bedroom residences

🔺 North

#### Five Bedroom Type A - Unit Details

🔺 North