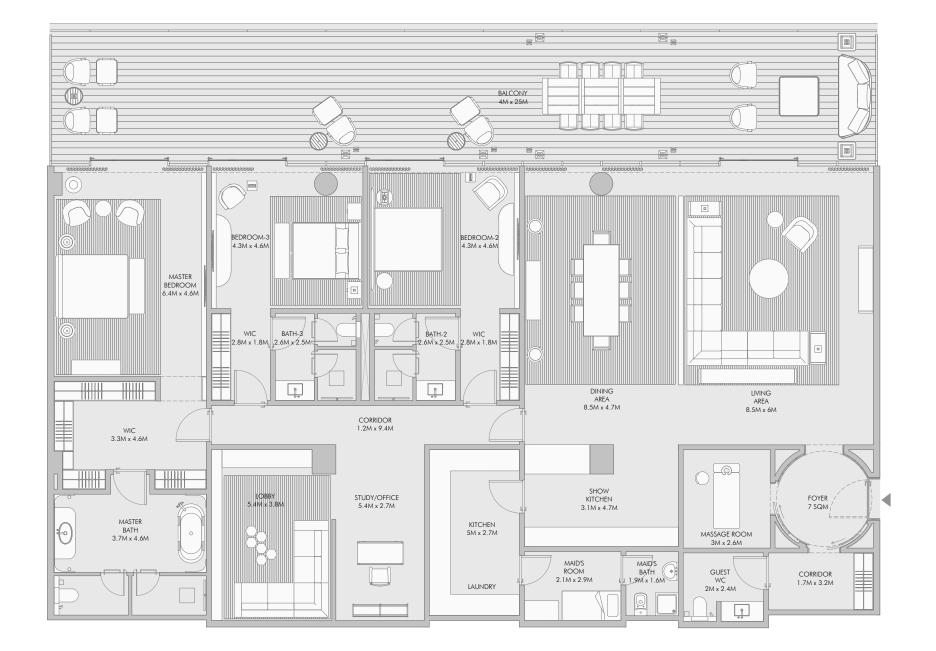

to make alterations, at its absolute discretion, without any liability whatsoever up to the final 'as built' status. 17

## Two Bedroom Type B - Floor Plan



## Two Bedroom Type B - Unit Details





## Two Bedroom Type C - Unit Details





## Two Bedroom Type D - Unit Details





## Two Bedroom Type E - Unit Details



## Two Bedroom Type F - Floor Plan



## Two Bedroom Type F - Unit Details





## Two Bedroom Type G - Unit Details





# Two Bedroom Type H - Unit Details



Three bedroom residences

# Three Bedroom Type A - Floor Plan



# Three Bedroom Type A - Unit Details





## Three Bedroom Type B - Unit Details



## Three Bedroom Type C - Floor Plan



## Three Bedroom Type C - Unit Details





## Three Bedroom Type D - Unit Details



## Three Bedroom Type E - Floor Plan



## Three Bedroom Type E - Unit Details





#### Three Bedroom Type F - Unit Details



BALCON Ü BATH-2 3.6M x 2.5M WIC 1.8M x 2.6M BEDROOM-3 4.5M x 3.5M LOBBY 5M x 3.7M 36.4M x 1.8 GUEST WC 2.2M x 3M MAID'S ROOM 2M x 2.5M KITCHEN 2.7M x 3.9M MAID'S BATH SHOW KITCHEN 2.9M x 4M / FOYER 7 SQM LAUNDRY 1.8M x 1.6M DINING AREA 8M x 4.4M LIVING AREA 8M x 6.9M BALCONY 4M x 12.1M

## Three Bedroom Type G - Unit Details



Three Bedroom Type H - Floor Plan



## Three Bedroom Type H - Unit Details





#### Three Bedroom Type I - Unit Details





## Three Bedroom Type J - Unit Details



Four bedroom residences



## Four Bedroom Type A - Unit Details



## Four Bedroom Type B - Unit Plan



58

## Four Bedroom Type B - Unit Details







## Four Bedroom Type C - Unit Details





## Four Bedro