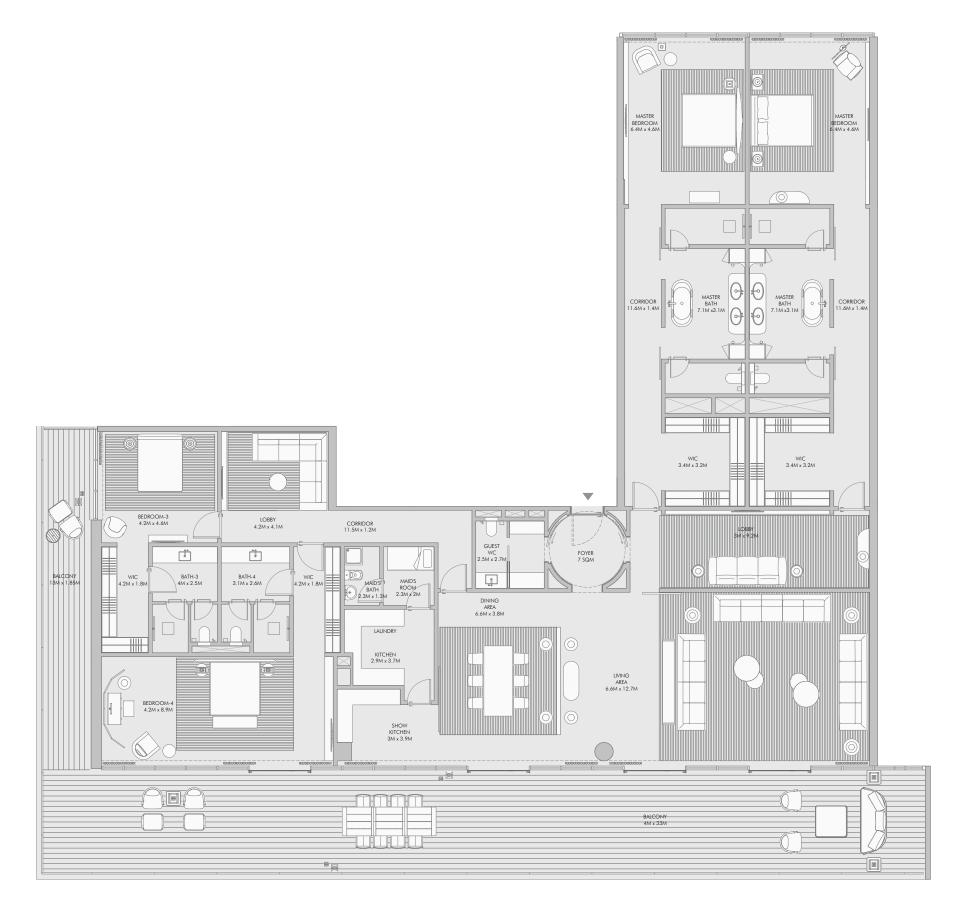

- Floor Plan



## Three Bedroom Type E - Unit Details





#### Three Bedroom Type F - Unit Details



BALCON Ü BATH-2 3.6M x 2.5M WIC 1.8M x 2.6M BEDROOM-3 4.5M x 3.5M LOBBY 5M x 3.7M 36.4M x 1.8 GUEST WC 2.2M x 3M MAID'S ROOM 2M x 2.5M KITCHEN 2.7M x 3.9M MAID'S BATH SHOW KITCHEN 2.9M x 4M / FOYER 7 SQM LAUNDRY 1.8M x 1.6M DINING AREA 8M x 4.4M LIVING AREA 8M x 6.9M BALCONY 4M x 12.1M

## Three Bedroom Type G - Unit Details



Three Bedroom Type H - Floor Plan



## Three Bedroom Type H - Unit Details





#### Three Bedroom Type I - Unit Details





## Three Bedroom Type J - Unit Details



Four bedroom residences



## Four Bedroom Type A - Unit Details



## Four Bedroom Type B - Unit Plan



58

## Four Bedroom Type B - Unit Details







## Four Bedroom Type C - Unit Details





## Four Bedroom Type D - Unit Details





#### Four Bedroom Type E - Unit Details



Five bedroom residences



🔺 North

#### Five Bedroom Type A - Unit Details





🔺 North

#### Five Bedroom Type B - Unit Details



## Five bedroom Penthouses



Five Bedroom Type Penthouse 1 - Unit Plan

### Five Bedroom Type Penthouse 1 - Unit Plan



### Five Bedroom Type Penthouse 1 - Unit Details



1-Measurements are indicative 'finish to finish' in Metric & Imperial excluding construction tolerance. 2-Plot/unit dimensions may vary from brochure, and unit types/plans may exist as mirrored versions; 3-All images used are for illustrative purposes only. 4-Unless stated otherwise, all fittings and interior decorative items shown are for illustrative purposes only. 5-The developer reserves the right