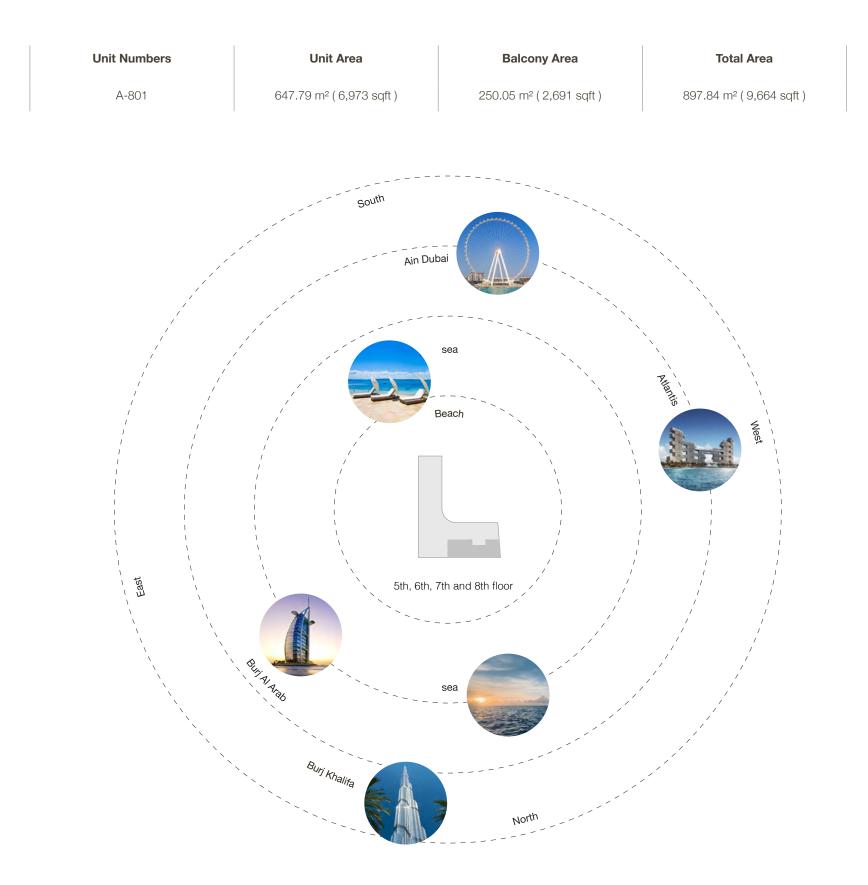

#### Four Bedroom Type E - Unit Details

Five bedroom residences

🔺 North

#### Five Bedroom Type A - Unit Details

🔺 North