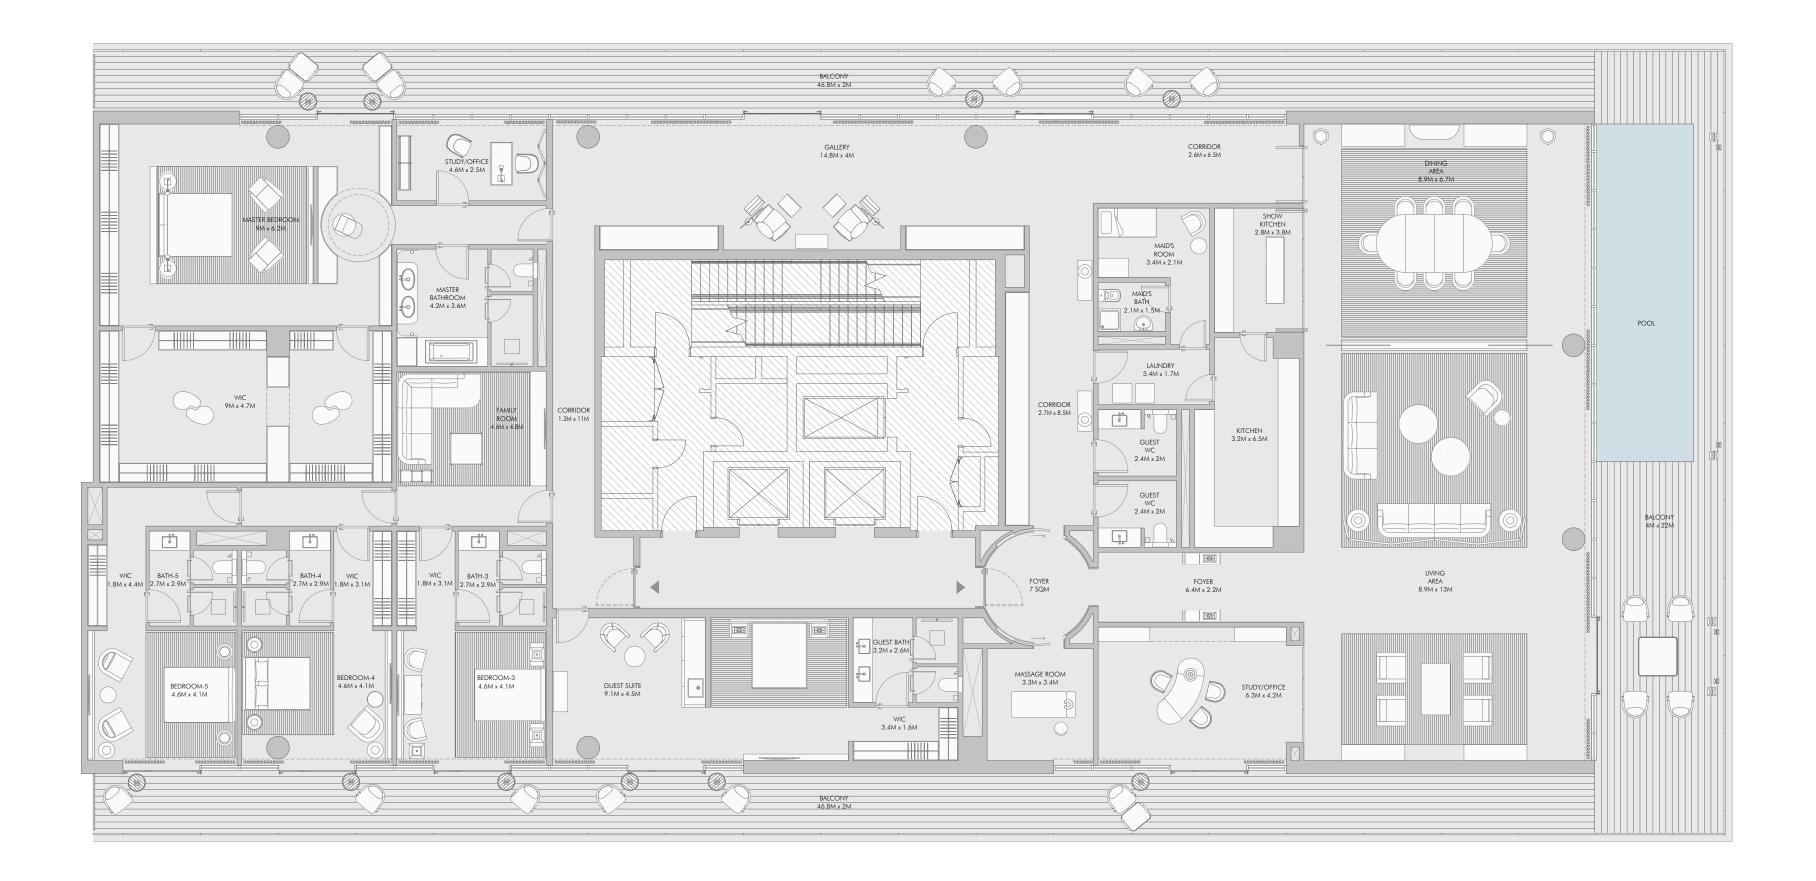

unit dimensions may vary from brochure, and unit types/plans may exist as mirrored versions; 3-All images used are for illustrative purposes only. 4-Unless stated otherwise, all fittings and interior decorative items shown are for illustrative purposes only. 5-The developer reserves the right to make alterations, at its absolute discretion, without any liability whatsoever up to the final 'as built' status.

79



Five Bedroom Type Penthouse 2 - Unit Plan

### Five Bedroom Type Penthouse 2 - Unit Plan



### Five Bedroom Type Penthouse 2 - Unit Details





Five Bedroom Type Penthouse 3 - Unit Plan

### Five Bedroom Type Penthouse 3 - Unit Plan



### Five Bedroom Type Penthouse 3 - Unit Details





Five Bedroom Type Penthouse 4 - Unit Plan

### Five Bedroom Type Penthouse 4 - Unit Plan



### Five Bedroom Type Penthouse 4 - Unit Details



Presidential Suite



Presidential Suite 1 First Floor - Unit Plan

#### Presidential Suite 1 First Floor - Unit Plan



#### Presidential Suite 1 First Floor - Unit Details



1-Measurements are indicative 'finish to finish' in Metric & Imperial excluding construction tolerance. 2-Plot/unit dimensions may vary from brochure, and unit types/plans may exist as mirrored versions; 3-All images used are for illustrative purposes only. 4-Unless stated otherwise, all fittings and interior decorative items shown are for illustrative purposes only. 5-The developer reserves the right to make alterations, at its absolute discretion, without any liability whatsoever up to the final 'as built' status.

106

# Presidential Suite 1 Roof Top Terrace -