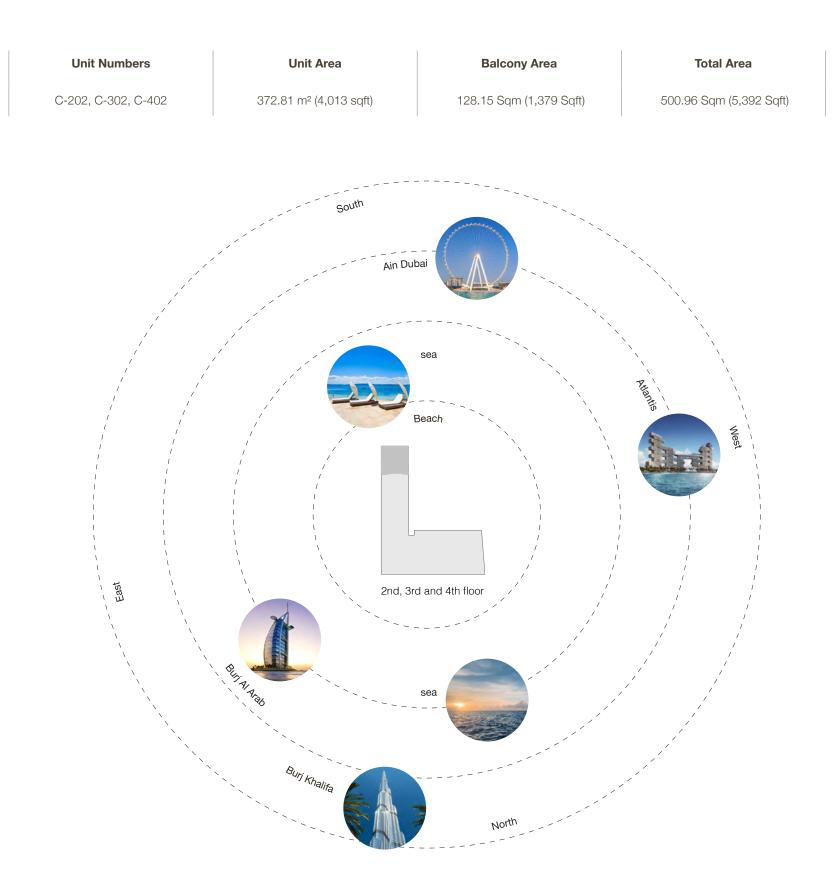

Plan



# Three Bedroom Type A - Unit Details





## Three Bedroom Type B - Unit Details



## Three Bedroom Type C - Floor Plan



## Three Bedroom Type C - Unit Details





## Three Bedroom Type D - Unit Details



## Three Bedroom Type E - Floor Plan



## Three Bedroom Type E - Unit Details





#### Three Bedroom Type F - Unit Details



BALCON Ü BATH-2 3.6M x 2.5M WIC 1.8M x 2.6M BEDROOM-3 4.5M x 3.5M LOBBY 5M x 3.7M 36.4M x 1.8 GUEST WC 2.2M x 3M MAID'S ROOM 2M x 2.5M KITCHEN 2.7M x 3.9M MAID'S BATH SHOW KITCHEN 2.9M x 4M / FOYER 7 SQM LAUNDRY 1.8M x 1.6M DINING AREA 8M x 4.4M LIVING AREA 8M x 6.9M BALCONY 4M x 12.1M

## Three Bedroom Type G - Unit Details



Three Bedroom Type H - Floor Plan



## Three Bedroom Type H - Unit Details





#### Three Bedroom Type I - Unit Details





## Three Bedroom Type J - Unit Details



Four bedroom residences



## Four Bedroom Type A - Unit Details



## Four Bedroom Type B - Unit Plan



58

## Four Bedroom Type B - Unit Details







## Four Bedroom Type C - Unit Details





## Four Bedroom Type D - Unit Details





#### Four Bedroom Type E - Unit Details



Five bedroom residences



🔺 North

#### Five Bedroom Type A - Unit Details





🔺 North

#### Five Bedroom Type B - Unit Details



## Five bedroom Penthouses



Five Bedroom Type Penthouse 1 - Unit Plan

### Five Bedroom Type Penthouse 1 - Unit Plan



### Five Bedroom Type Penthouse 1 - Unit Details



1-Measurements are indicative 'finish to finish' in Metric & Imperial excluding construction tolerance. 2-Plot/unit dimensions may vary from brochure, and unit typ