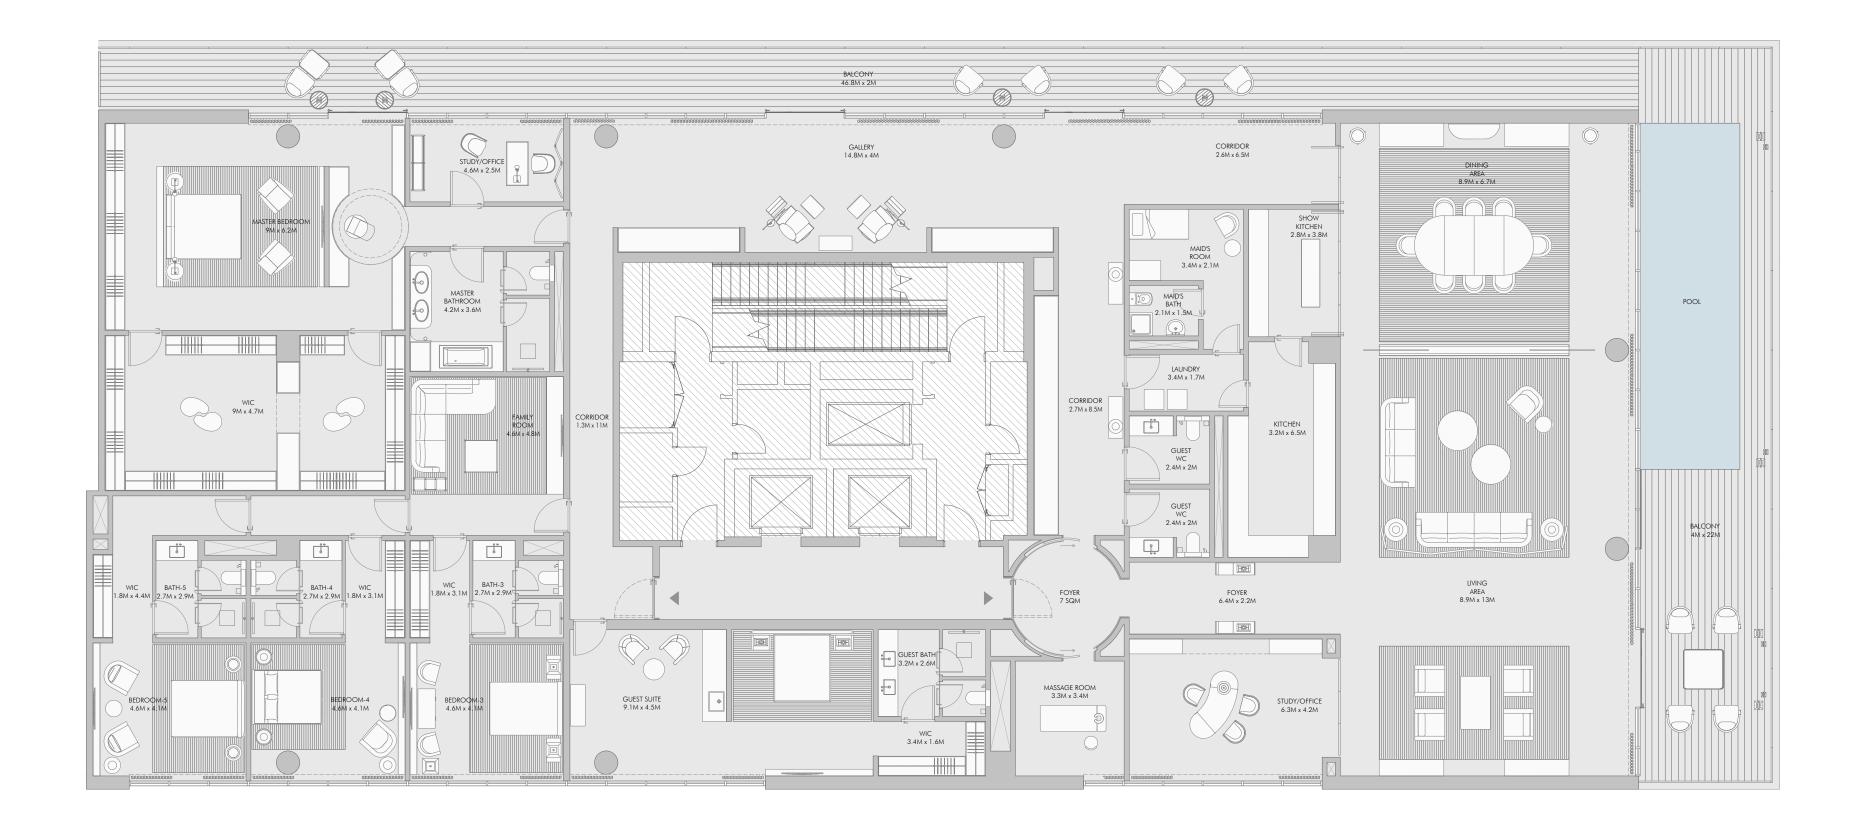

## Five bedroom Penthouses

Five Bedroom Type Penthouse 1 - Unit Plan

### Five Bedroom Type Penthouse 1 - Unit Plan

### Five Bedroom Type Penthouse 1 - Unit Details

1-Measurements are indicative 'finish to finish' in Metric & Imperial excluding construction tolerance. 2-Plot/unit dimensions may vary from brochure, and unit types/plans may exist as mirrored versions; 3-All images used are for illustrative purposes only. 4-Unless stated otherwise, all fittings and interior decorative items shown are for illustrative purposes only. 5-The developer reserves the right to make alterations, at its absolute discretion, without any liability whatsoever up to the final 'as built' status.