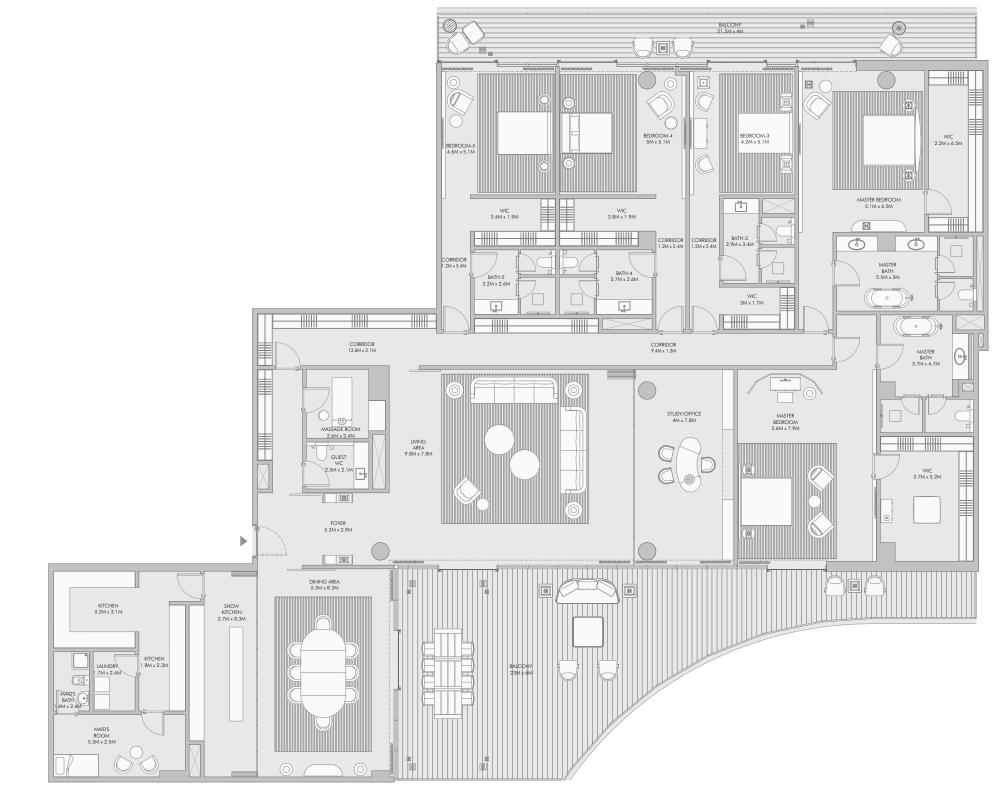

.5M LOBBY 5M x 3.7M 36.4M x 1.8 GUEST WC 2.2M x 3M MAID'S ROOM 2M x 2.5M KITCHEN 2.7M x 3.9M MAID'S BATH SHOW KITCHEN 2.9M x 4M / FOYER 7 SQM LAUNDRY 1.8M x 1.6M DINING AREA 8M x 4.4M LIVING AREA 8M x 6.9M BALCONY 4M x 12.1M

## Three Bedroom Type G - Unit Details



Three Bedroom Type H - Floor Plan



## Three Bedroom Type H - Unit Details





#### Three Bedroom Type I - Unit Details





## Three Bedroom Type J - Unit Details



Four bedroom residences



## Four Bedroom Type A - Unit Details



## Four Bedroom Type B - Unit Plan



58

## Four Bedroom Type B - Unit Details







## Four Bedroom Type C - Unit Details





## Four Bedroom Type D - Unit Details





#### Four Bedroom Type E - Unit Details



Five bedroom residences



🔺 North

#### Five Bedroom Type A - Unit Details





🔺 North

#### Five Bedroom Type B - Unit Details



## Five bedroom Penthouses



Five Bedroom Type Penthouse 1 - Unit Plan

### Five Bedroom Type Penthouse 1 - Unit Plan



### Five Bedroom Type Penthouse 1 - Unit Details



1-Measurements are indicative 'finish to finish' in Metric & Imperial excluding construction tolerance. 2-Plot/unit dimensions may vary from brochure, and unit types/plans may exist as mirrored versions; 3-All images used are for illustrative purposes only. 4-Unless stated otherwise, all fittings and interior decorative items shown are for illustrative purposes only. 5-The developer reserves the right to make alterations, at its absolute discretion, without any liability whatsoever up to the final 'as built' status.

79



Five Bedroom Type Penthouse 2 - Unit Plan