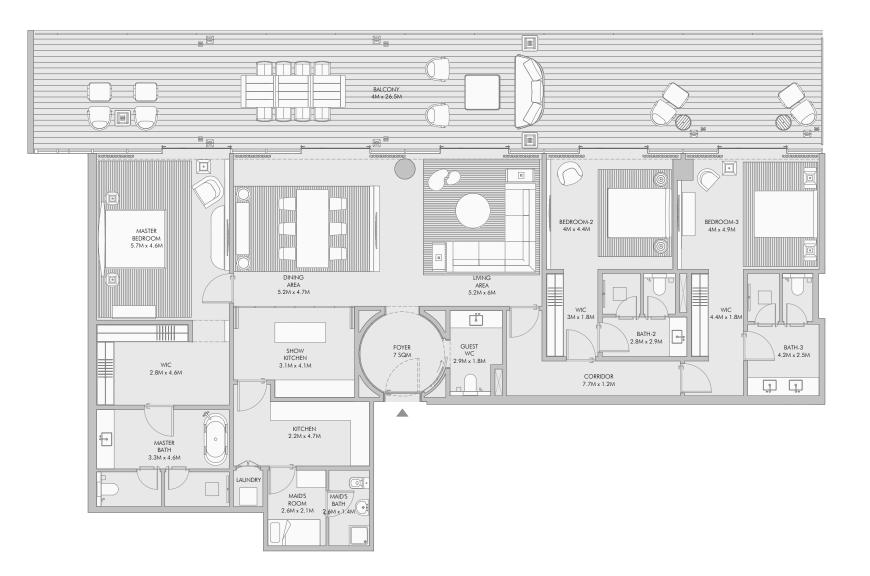

unit types/plans may exist as mirrored versions; 3-All images used are for illustrative purposes only. 4-Unless stated otherwise, all fittings and interior decorative items shown are for illustrative purposes only. 5-The developer reserves the right to make alterations, at its absolute discretion, without any liability whatsoever up to the final 'as built' status. 17

## Two Bedroom Type B - Floor Plan



## Two Bedroom Type B - Unit Details





## Two Bedroom Type C - Unit Details





## Two Bedroom Type D - Unit Details





## Two Bedroom Type E - Unit Details



## Two Bedroom Type F - Floor Plan



## Two Bedroom Type F - Unit Details





## Two Bedroom Type G - Unit Details





# Two Bedroom Type H - Unit Details



Three bedroom residences

# Three Bedroom Type A - Floor Plan



# Three Bedroom Type A - Unit Details





## Three Bedroom Type B - Unit Details



## Three Bedroom Type C - Floor Plan



## Three Bedroom Type C - Unit Details





## Three Bedroom Type D - Unit Details



## Three Bedroom Type E - Floor Plan



## Three Bedroom Type E - Unit Details





#### Three Bedroom Type F - Unit Details



BALCON Ü BATH-2 3.6M x 2.5M WIC 1.8M x 2.6M BEDROOM-3 4.5M x 3.5M LOBBY 5M x 3.7M 36.4M x 1.8 GUEST WC 2.2M x 3M MAID'S ROOM 2M x 2.5M KITCHEN 2.7M x 3.9M MAID'S BATH SHOW KITCHEN 2.9M x 4M / FOYER 7 SQM LAUNDRY 1.8M x 1.6M DINING AREA 8M x 4.4M LIVING AREA 8M x 6.9M BALCONY 4M x 12.1M

## Three Bedroom Type G - Unit Details



Three Bedroom Type H - Floor Plan



## Three Bedroom Type H - Unit Details





#### Three Bedroom Type I - Unit Details





##