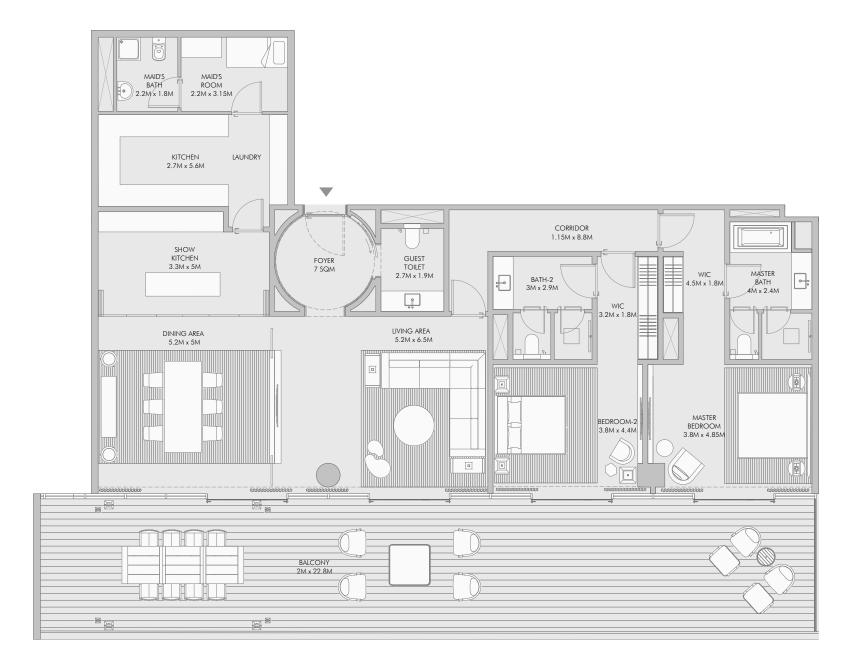

ements are indicative 'finish to finish' in Metric & Imperial excluding construction tolerance. 2-Plot/unit dimensions may vary from brochure, and unit types/plans may exist as mirrored versions; 3-All images used are for illustrative purposes only. 4-Unless stated otherwise, all fittings and interior decorative items shown are for illustrative purposes only. 5-The developer reserves the right to make alterations, at its absolute discretion, without any liability whatsoever up to the final 'as built' status. 17

## Two Bedroom Type B - Floor Plan



## Two Bedroom Type B - Unit Details





## Two Bedroom Type C - Unit Details





## Two Bedroom Type D - Unit Details





## Two Bedroom Type E - Unit Details



## Two Bedroom Type F - Floor Plan



## Two Bedroom Type F - Unit Details





## Two Bedroom Type G - Unit Details





# Two Bedroom Type H - Unit Details



Three bedroom residences

# Three Bedroom Type A - Floor Plan



# Three Bedroom Type A - Unit Details





## Three Bedroom Type B - Unit Details



## Three Bedroom Type C - Floor Plan



## Three Bedroom Type C - Unit Details





## Three Bedroom Type D - Unit Details



## Three Bedroom Type E - Floor Plan



## Three Bedroom Type E - Unit Details





#### Three Bedroom Type F - Unit Details



BALCON Ü BATH-2 3.6M x 2.5M WIC 1.8M x 2.6M BEDROOM-3 4.5M x 3.5M LOBBY 5M x 3.7M 36.4M x 1.8 GUEST WC 2.2M x 3M MAID'S ROOM 2M x 2.5M KITCHEN 2.7M x 3.9M MAID'S BATH SHOW KITCHEN 2.9M x 4M / FOYER 7 SQM LAUNDRY 1.8M x 1.6M DINING AREA 8M x 4.4M LIVING AREA 8M x 6.9M BALCONY 4M x 12.1M

## Three Bedroom Type G -