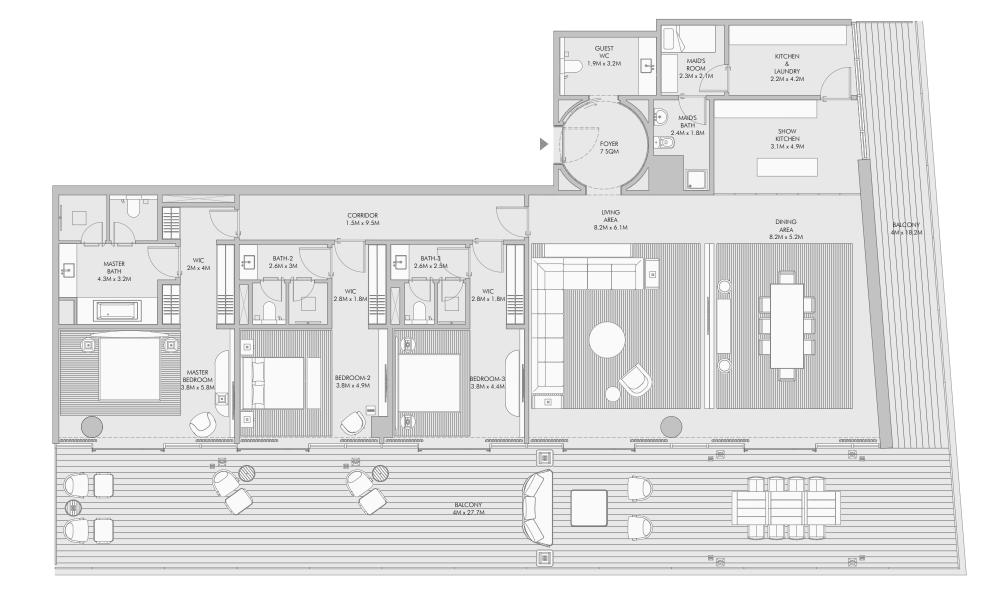

tems shown are for illustrative purposes only. 5-The developer reserves the right to make alterations, at its absolute discretion, without any liability whatsoever up to the final 'as built' status. 17

## Two Bedroom Type B - Floor Plan



## Two Bedroom Type B - Unit Details





## Two Bedroom Type C - Unit Details





## Two Bedroom Type D - Unit Details





## Two Bedroom Type E - Unit Details



## Two Bedroom Type F - Floor Plan



## Two Bedroom Type F - Unit Details





## Two Bedroom Type G - Unit Details





# Two Bedroom Type H - Unit Details



Three bedroom residences

# Three Bedroom Type A - Floor Plan



# Three Bedroom Type A - Unit Details





## Three Bedroom Type B - Unit Details



## Three Bedroom Type C - Floor Plan



## Three Bedroom Type C - Unit Details





## Three Bedroom Type D - Unit Details



## Three Bedroom Type E - Floor Plan



## Three Bedroom Type E - Unit Details





#### Three Bedroom Type F - Unit Details



BALCON Ü BATH-2 3.6M x 2.5M WIC 1.8M x 2.6M BEDROOM-3 4.5M x 3.5M LOBBY 5M x 3.7M 36.4M x 1.8 GUEST WC 2.2M x 3M MAID'S ROOM 2M x 2.5M KITCHEN 2.7M x 3.9M MAID'S BATH SHOW KITCHEN 2.9M x 4M / FOYER 7 SQM LAUNDRY 1.8M x 1.6M DINING AREA 8M x 4.4M LIVING AREA 8M x 6.9M BALCONY 4M x 12.1M

## Three Bedroom Type G - Unit Details



Three Bedroom Type H - Floor Plan



## Three Bedroom Type H - Unit Details





#### Three Bedroom Type I - Unit Details





## Three Bedroom Type J - Unit Details



Four bedroom residences



## Four Bedroom Type A - Unit Details



## Four Bedroom Type B - Unit Plan



58

## Four Bedroom Typ