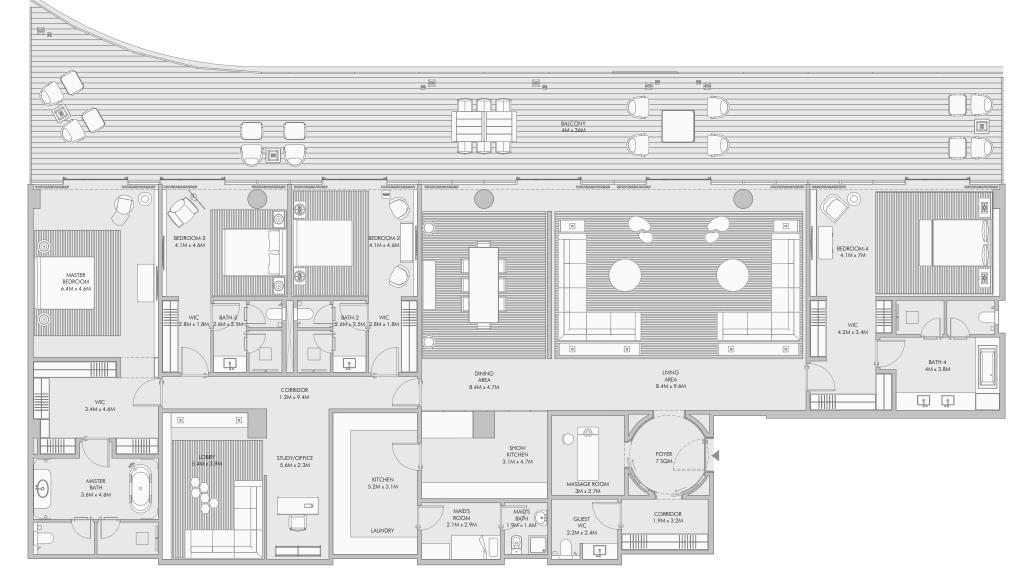

D - Unit Details



## Three Bedroom Type E - Floor Plan



## Three Bedroom Type E - Unit Details





#### Three Bedroom Type F - Unit Details



BALCON Ü BATH-2 3.6M x 2.5M WIC 1.8M x 2.6M BEDROOM-3 4.5M x 3.5M LOBBY 5M x 3.7M 36.4M x 1.8 GUEST WC 2.2M x 3M MAID'S ROOM 2M x 2.5M KITCHEN 2.7M x 3.9M MAID'S BATH SHOW KITCHEN 2.9M x 4M / FOYER 7 SQM LAUNDRY 1.8M x 1.6M DINING AREA 8M x 4.4M LIVING AREA 8M x 6.9M BALCONY 4M x 12.1M

## Three Bedroom Type G - Unit Details



Three Bedroom Type H - Floor Plan



## Three Bedroom Type H - Unit Details





#### Three Bedroom Type I - Unit Details





## Three Bedroom Type J - Unit Details



Four bedroom residences



## Four Bedroom Type A - Unit Details



## Four Bedroom Type B - Unit Plan



58

## Four Bedroom Type B - Unit Details







## Four Bedroom Type C - Unit Details





## Four Bedroom Type D - Unit Details





#### Four Bedroom Type E - Unit Details



Five bedroom residences



🔺 North

#### Five Bedroom Type A - Unit Details





🔺 North

#### Five Bedroom Type B - Unit Details



## Five bedroom Penthouses



Five Bedroom Type Penthouse 1 - Unit Plan

### Five Bedroom Type Penthouse 1 - Unit Plan



### Five Bedroom Type Penthouse 1 - Unit Details



1-Measurements are indicative 'finish to finish' in Metric & Imperial excluding construction tolerance. 2-Plot/unit dimensions may vary from brochure, and unit types/plans may exist as mirrored versions; 3-All images used are for illustrative purposes only. 4-Unless stated otherwise, all fittings and interior decorative items shown are for illustrative purpose