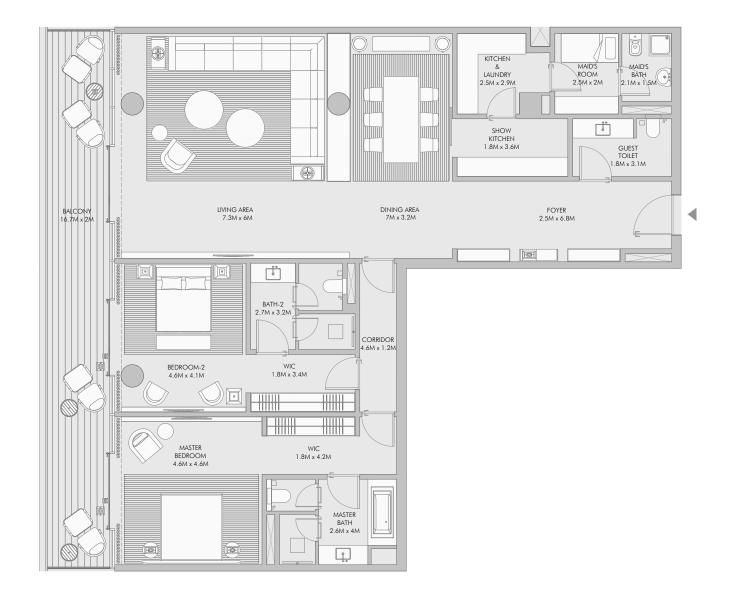

Ultra luxury at The Palm Jumeirah

Key plan details

# 2nd Floor - Key Plan



3rd Floor - Key Plan



A301 2BR-TYPE G



# 5th Floor - Key Plan



A503 3BR-TYPE D



## 7th Floor - Key Plan





9th Floor - Key Plan



A901 PRESIDENTIAL SUITE-2

# Roof Floor - Key Plan



Two bedroom residences



## Two Bedroom Type A - Unit Details



1-Measurements are indicative 'finish to finish' in Metric & Imperial excluding construction tolerance. 2-Plot/unit dimensions may vary from brochure, and unit types/plans may exist as mirrored versions; 3-All images used are for illustrative purposes only. 4-Unless stated otherwise, all fittings and interior decorative items shown are for illustrative purposes only. 5-The developer reserves the right to make alterations, at its absolute discretion, without any liability whatsoever up to the final 'as built' status. 17

## Two Bedroom Type B - Floor Plan



## Two Bedroom Type B - Unit Details





## Two Bedroom Type C - Unit Details





## Two Bedroom Type D - Unit Details





## Two Bedroom Type E - Unit Details



## Two Bedroom Type F - Floo