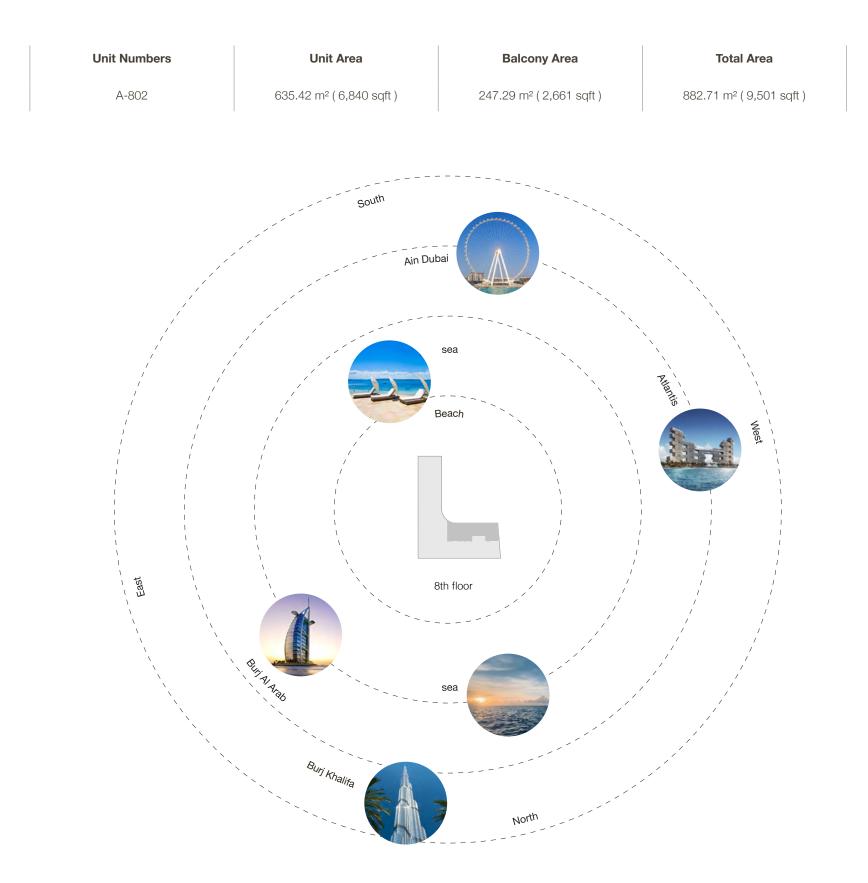

## Three Bedroom Type G - Unit Details



Three Bedroom Type H - Floor Plan



## Three Bedroom Type H - Unit Details





#### Three Bedroom Type I - Unit Details





## Three Bedroom Type J - Unit Details



Four bedroom residences



## Four Bedroom Type A - Unit Details



## Four Bedroom Type B - Unit Plan



58

## Four Bedroom Type B - Unit Details







## Four Bedroom Type C - Unit Details





## Four Bedroom Type D - Unit Details





#### Four Bedroom Type E - Unit Details



Five bedroom residences



🔺 North

#### Five Bedroom Type A - Unit Details





🔺 North

#### Five Bedroom Type B - Unit Details



## Five bedroom Penthouses



Five Bedroom Type Penthouse 1 - Unit Plan

### Five Bedroom Type Penthouse 1 - Unit Plan



### Five Bedroom Type Penthouse 1 - Unit Details



1-Measurements are indicative 'finish to finish' in Metric & Imperial excluding construction tolerance. 2-Plot/unit dimensions may vary from brochure, and unit types/plans may exist as mirrored versions; 3-All images used are for illustrative purposes only. 4-Unless stated otherwise, all fittings and interior decorative items shown are for illustrative purposes only. 5-The developer reserves the right to make alterations, at its absolute discretion, without any liability whatsoever up to the final 'as built' status.

79



Five Bedroom Type Penthouse 2 - Unit Plan

### Five Bedroom Type Penthouse 2 - Unit Plan



### Five Bedroom Type Penthouse 2 - Unit Details





Five Bedroom Type Penthouse 3 - Unit Plan

### Five Bedroom Type Penthouse 3 - Unit Plan



### Five Bedroom Type Penthouse