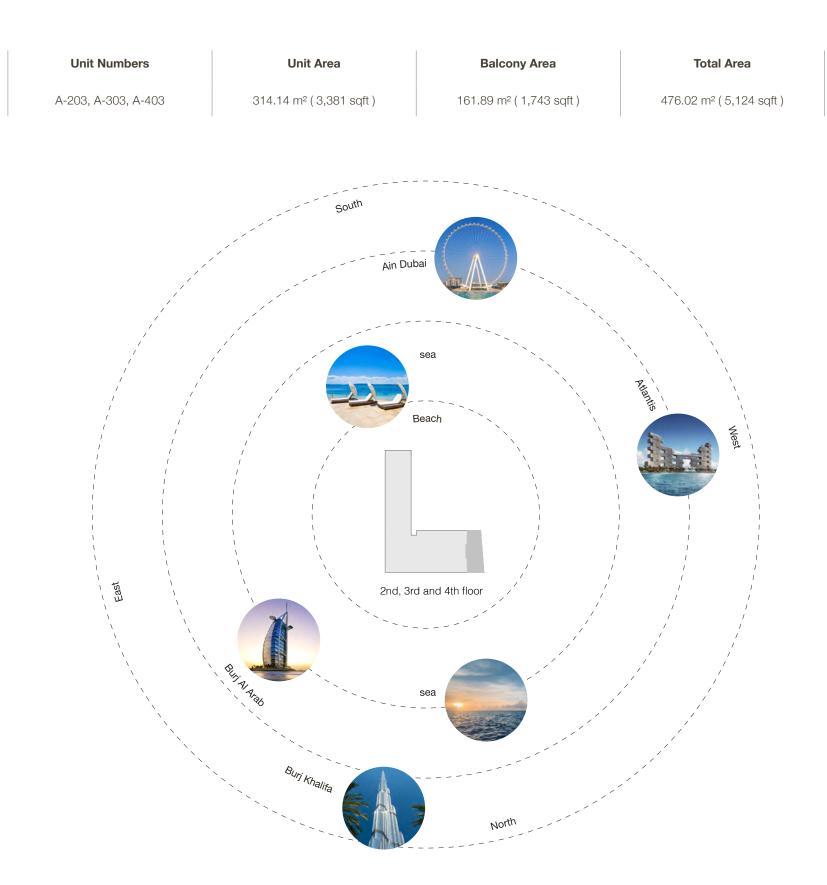

m Type G - Unit Details





# Two Bedroom Type H - Unit Details



Three bedroom residences

# Three Bedroom Type A - Floor Plan



# Three Bedroom Type A - Unit Details





## Three Bedroom Type B - Unit Details



## Three Bedroom Type C - Floor Plan



## Three Bedroom Type C - Unit Details





## Three Bedroom Type D - Unit Details



## Three Bedroom Type E - Floor Plan



## Three Bedroom Type E - Unit Details





#### Three Bedroom Type F - Unit Details



BALCON Ü BATH-2 3.6M x 2.5M WIC 1.8M x 2.6M BEDROOM-3 4.5M x 3.5M LOBBY 5M x 3.7M 36.4M x 1.8 GUEST WC 2.2M x 3M MAID'S ROOM 2M x 2.5M KITCHEN 2.7M x 3.9M MAID'S BATH SHOW KITCHEN 2.9M x 4M / FOYER 7 SQM LAUNDRY 1.8M x 1.6M DINING AREA 8M x 4.4M LIVING AREA 8M x 6.9M BALCONY 4M x 12.1M

## Three Bedroom Type G - Unit Details



Three Bedroom Type H - Floor Plan



## Three Bedroom Type H - Unit Details





#### Three Bedroom Type I - Unit Details





## Three Bedroom Type J - Unit Details



Four bedroom residences



## Four Bedroom Type A - Unit Details



## Four Bedroom Type B - Unit Plan



58

## Four Bedroom Type B - Unit Details







## Four Bedroom Type C - Unit Details





## Four Bedroom Type D - Unit Details





#### Four Bedroom Type E - Unit Details



Five bedroom residences



🔺 North

#### Five Bedroom Type A - Unit Details





🔺 North

#### Five Bedroom Type B - Unit Details



## Five bedroom Penthouses



Five Bedroom Type Penthouse 1 - Unit Plan

### Five Bedroom Type Penthouse 1 - Unit Plan



### Five Bedroom Type Penthouse 1 - Unit Details



1-Measurements are indicative 'finish