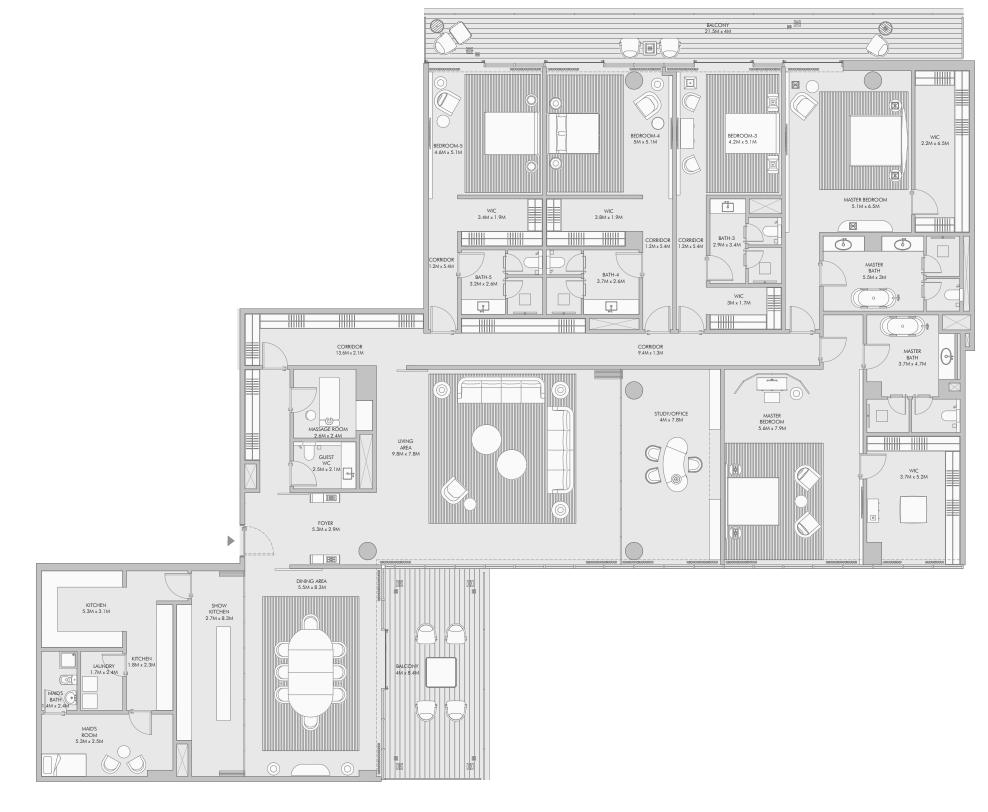

BATH-2 3.6M x 2.5M WIC 1.8M x 2.6M BEDROOM-3 4.5M x 3.5M LOBBY 5M x 3.7M 36.4M x 1.8 GUEST WC 2.2M x 3M MAID'S ROOM 2M x 2.5M KITCHEN 2.7M x 3.9M MAID'S BATH SHOW KITCHEN 2.9M x 4M / FOYER 7 SQM LAUNDRY 1.8M x 1.6M DINING AREA 8M x 4.4M LIVING AREA 8M x 6.9M BALCONY 4M x 12.1M

## Three Bedroom Type G - Unit Details



Three Bedroom Type H - Floor Plan



## Three Bedroom Type H - Unit Details





#### Three Bedroom Type I - Unit Details





## Three Bedroom Type J - Unit Details



Four bedroom residences



## Four Bedroom Type A - Unit Details



## Four Bedroom Type B - Unit Plan



58

## Four Bedroom Type B - Unit Details







## Four Bedroom Type C - Unit Details





## Four Bedroom Type D - Unit Details





#### Four Bedroom Type E - Unit Details



Five bedroom residences



🔺 North

#### Five Bedroom Type A - Unit Details





🔺 North

#### Five Bedroom Type B - Unit Details



## Five bedroom Penthouses



Five Bedroom Type Penthouse 1 - Unit Plan

### Five Bedroom Type Penthouse 1 - Unit Plan



### Five Bedroom Type Penthouse 1 - Unit Details



1-Measurements are indicative 'finish to finish' in Metric & Imperial excluding construction tolerance. 2-Plot/unit dimensions may vary from brochure, and unit types/plans may exist as mirrored versions; 3-All images used are for illustrative purposes only. 4-Unless stated otherwise, all fittings and interior decorative items shown are for illustrative purposes only. 5-The developer reserves the right to make alterations, at its absolute discretion, without any liability whatsoever up to the final 'as built' stat