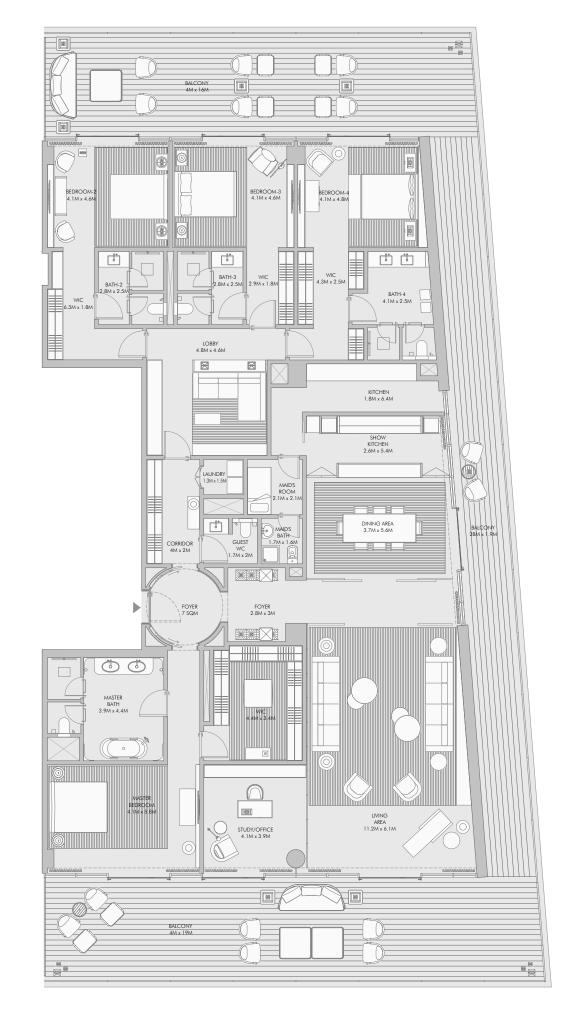

Type C - Unit Details





## Three Bedroom Type D - Unit Details



## Three Bedroom Type E - Floor Plan



## Three Bedroom Type E - Unit Details





#### Three Bedroom Type F - Unit Details



BALCON Ü BATH-2 3.6M x 2.5M WIC 1.8M x 2.6M BEDROOM-3 4.5M x 3.5M LOBBY 5M x 3.7M 36.4M x 1.8 GUEST WC 2.2M x 3M MAID'S ROOM 2M x 2.5M KITCHEN 2.7M x 3.9M MAID'S BATH SHOW KITCHEN 2.9M x 4M / FOYER 7 SQM LAUNDRY 1.8M x 1.6M DINING AREA 8M x 4.4M LIVING AREA 8M x 6.9M BALCONY 4M x 12.1M

## Three Bedroom Type G - Unit Details



Three Bedroom Type H - Floor Plan



## Three Bedroom Type H - Unit Details





#### Three Bedroom Type I - Unit Details





## Three Bedroom Type J - Unit Details



Four bedroom residences



## Four Bedroom Type A - Unit Details



## Four Bedroom Type B - Unit Plan



58

## Four Bedroom Type B - Unit Details







## Four Bedroom Type C - Unit Details





## Four Bedroom Type D - Unit Details





#### Four Bedroom Type E - Unit Details



Five bedroom residences



🔺 North

#### Five Bedroom Type A - Unit Details





🔺 North

#### Five Bedroom Type B - Unit Details



## Five bedroom Penthouses



Five Bedroom Type Penthouse 1 - Unit Plan

### Five Bedroom Type Penthouse 1 - Unit Plan



### Five Bedroom Type Penthouse 1 - Unit Details



1-Measurements are indicative 'finish to finish' in Metric & Imperial excluding construction tolerance. 2-Plot/unit dimensions may vary from brochure, and unit types/plans may exist as mirrored versions; 3-All images used are for illustrative purposes only. 4-Unless stated otherwise, all fittings and interior de