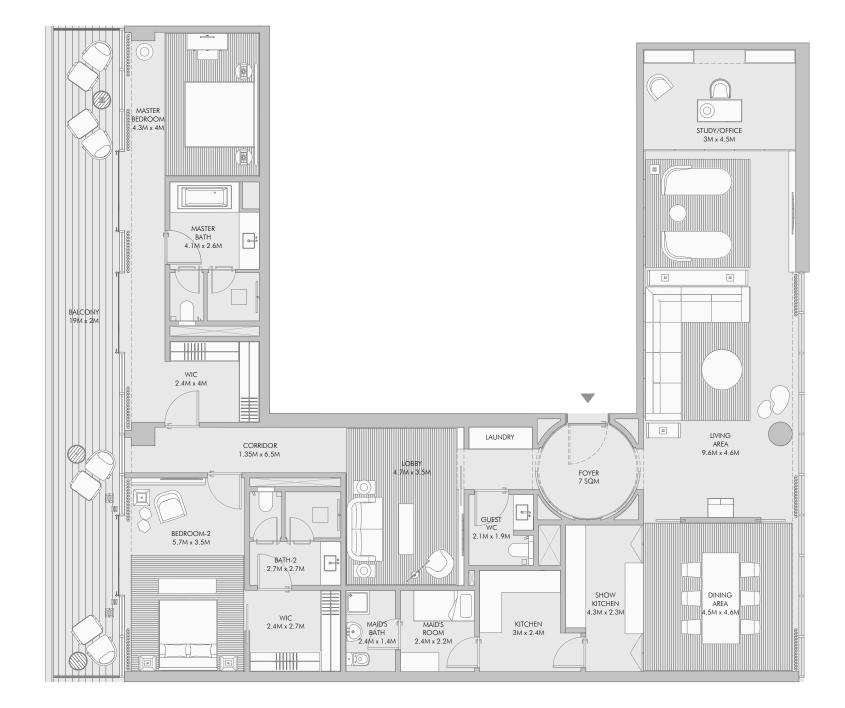

SIDENTIAL SUITE-2

# Roof Floor - Key Plan



Two bedroom residences



## Two Bedroom Type A - Unit Details



1-Measurements are indicative 'finish to finish' in Metric & Imperial excluding construction tolerance. 2-Plot/unit dimensions may vary from brochure, and unit types/plans may exist as mirrored versions; 3-All images used are for illustrative purposes only. 4-Unless stated otherwise, all fittings and interior decorative items shown are for illustrative purposes only. 5-The developer reserves the right to make alterations, at its absolute discretion, without any liability whatsoever up to the final 'as built' status. 17

## Two Bedroom Type B - Floor Plan



## Two Bedroom Type B - Unit Details





## Two Bedroom Type C - Unit Details





## Two Bedroom Type D - Unit Details





## Two Bedroom Type E - Unit Details



## Two Bedroom Type F - Floor Plan



## Two Bedroom Type F - Unit Details





## Two Bedroom Type G - Unit Details





# Two Bedroom Type H - Unit Details



Three bedroom residences

# Three Bedroom Type A - Floor Plan



# Three Bedroom Type A - Unit Details





## Three Bedroom Type B - Unit Details



## Three Bedroom Type C - Floor Plan



## Three Bedroom Type C - Unit Details





## Three Bedroom Type D - Unit Details



## Three Bedroom Type E - Floor Plan



## Three Bedroom Type E - Unit Details





#### Three Bedroom Type F - Unit Details



BALCON Ü BATH-2 3.6M x 2.5M WIC 1.8M x 2.6M BEDROOM-3 4.5M x 3.5M LOBBY 5M x 3.7M 36.4M x 1.8 GUEST WC 2.2M x 3M MAID'S ROOM 2M x 2.5M KITCHEN 2.7M x 3.9M MAID'S BATH SHOW KITCHEN 2.9M x 4M / F