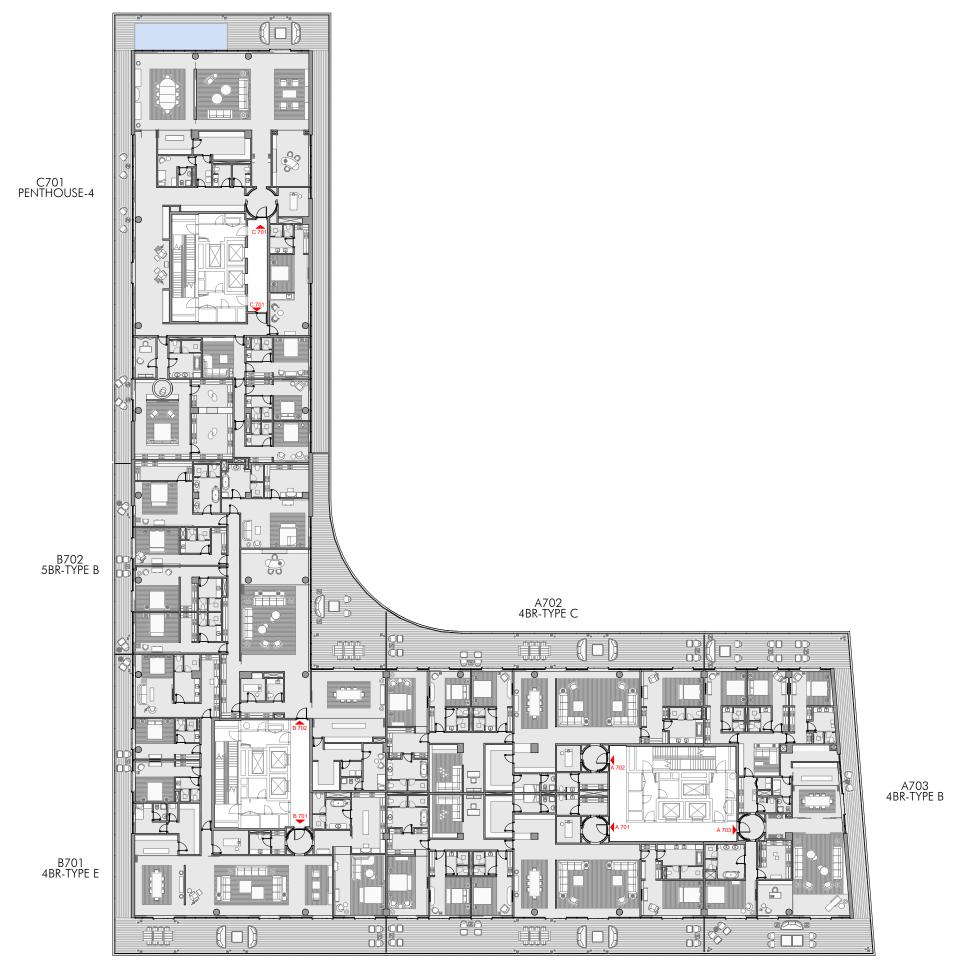

Ultra luxury at The Palm Jumeirah

Key plan details

# 2nd Floor - Key Plan



3rd Floor - Key Plan



A301 2BR-TYPE G



# 5th Floor - Key Plan



A503 3BR-TYPE D



## 7th Floor - Key Plan





9th Floor - Key Plan



A901 PRESIDENTIAL SUITE-2

# Roof Floor - Key Plan



Two bedroom residences



## Two Bedroom Type A - Unit Details



1-Measurements are indicative 'finish to finish' in Metric & Imperial excluding construction tolerance. 2-Plot/unit dimensions may vary from brochure, and unit types/plans may exist as mirrored versions; 3-All images used are for illustrative purposes only. 4-Unless stated otherwise, all fittings and interior decorative items shown are for illustrative purposes only. 5-The developer reserves the right to make alterations, at its absolute discretion, without any liability whatsoever up to the final 'as built' status. 17

## Two Bedroom Type B - Floor Plan



## Two Bedroom Type B - Unit Details





## Two Bedroom Type C - Unit Details





## T