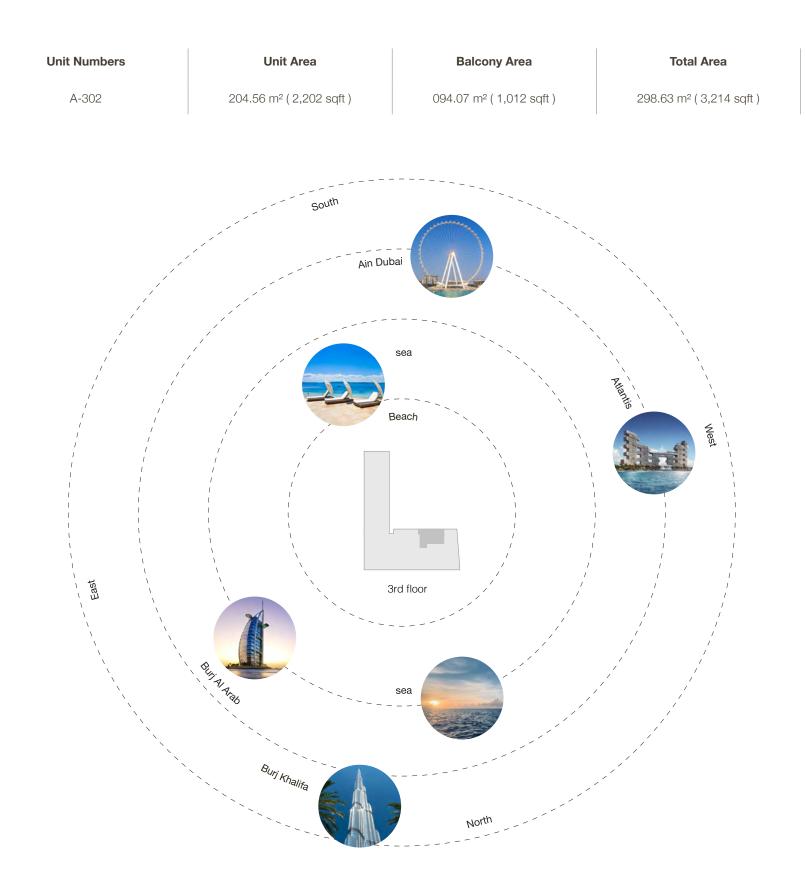

urements are indicative 'finish to finish' in Metric & Imperial excluding construction tolerance. 2-Plot/unit dimensions may vary from brochure, and unit types/plans may exist as mirrored versions; 3-All images used are for illustrative purposes only. 4-Unless stated otherwise, all fittings and interior decorative items shown are for illustrative purposes only. 5-The developer reserves the right to make alterations, at its absolute discretion, without any liability whatsoever up to the final 'as built' status. 17

## Two Bedroom Type B - Floor Plan



## Two Bedroom Type B - Unit Details





## Two Bedroom Type C - Unit Details





## Two Bedroom Type D - Unit Details





## Two Bedroom Type E - Unit Details



## Two Bedroom Type F - Floor Plan



## Two Bedroom Type F - Unit Details





## Two Bedroom Type G - Unit Details





# Two Bedroom Type H - Unit Details



Three bedroom residences

# Three Bedroom Type A - Floor Plan



# Three Bedroom Type A - Unit Details





## Three Bedroom Type B - Unit Details



## Three Bedroom Type C - Floor Plan



## Three Bedroom Type C - Unit Details





## Three Bedroom Type D - Unit Details



## Three Bedroom Type E - Floor Plan



## Three Bedroom Type E - Unit Details





#### Three Bedroom Type F - Unit Details



BALCON Ü BATH-2 3.6M x 2.5M WIC 1.8M x 2.6M BEDROOM-3 4.5M x 3.5M LOBBY 5M x 3.7M 36.4M x 1.8 GUEST WC 2.2M x 3M MAID'S ROOM 2M x 2.5M KITCHEN 2.7M x 3.9M MAID'S BATH SHOW KITCHEN 2.9M x 4M / FOYER 7 SQM LAUNDRY 1.8M x 1.6M DINING AREA 8M x 4.4M LIVING AREA 8M x 6.9M BALCONY 4M x 12.1M

## Three Bedroom Type G