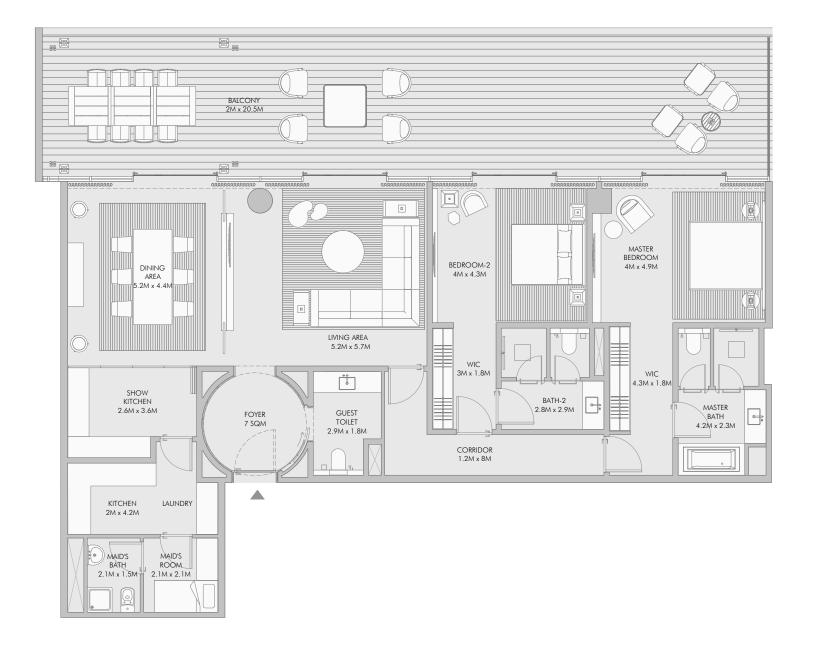

A301 2BR-TYPE G



# 5th Floor - Key Plan



A503 3BR-TYPE D



## 7th Floor - Key Plan





9th Floor - Key Plan



A901 PRESIDENTIAL SUITE-2

# Roof Floor - Key Plan



Two bedroom residences



## Two Bedroom Type A - Unit Details



1-Measurements are indicative 'finish to finish' in Metric & Imperial excluding construction tolerance. 2-Plot/unit dimensions may vary from brochure, and unit types/plans may exist as mirrored versions; 3-All images used are for illustrative purposes only. 4-Unless stated otherwise, all fittings and interior decorative items shown are for illustrative purposes only. 5-The developer reserves the right to make alterations, at its absolute discretion, without any liability whatsoever up to the final 'as built' status. 17

## Two Bedroom Type B - Floor Plan



## Two Bedroom Type B - Unit Details





## Two Bedroom Type C - Unit Details





## Two Bedroom Type D - Unit Details





## Two Bedroom Type E - Unit Details



## Two Bedroom Type F - Floor Plan



## Two Bedroom Type F - Unit Details





## Two Bedroom Type G - Unit Details





# Two Bedroom Type H - Unit Details



Three bedroom residences

# Three Bedroom Type A - Floor Plan



# Three Bedroom Type A - Unit Details





## Three Bedroom Type B - Unit Details



## Three Bedroom Type C - Floor Plan



## Three Bedroom Type C - Unit Details





## Three Bedroom Type D - Unit Details



## Three Bedroom Type E - Floor Plan



## Three Bedroom Type E - Unit Details





#### Three Bedroom Type F - Unit Details



BALCON Ü BATH-2 3.6M x 2.5M WIC 1.8M x 2.6M BEDROOM-3 4.5M x 3.5M L