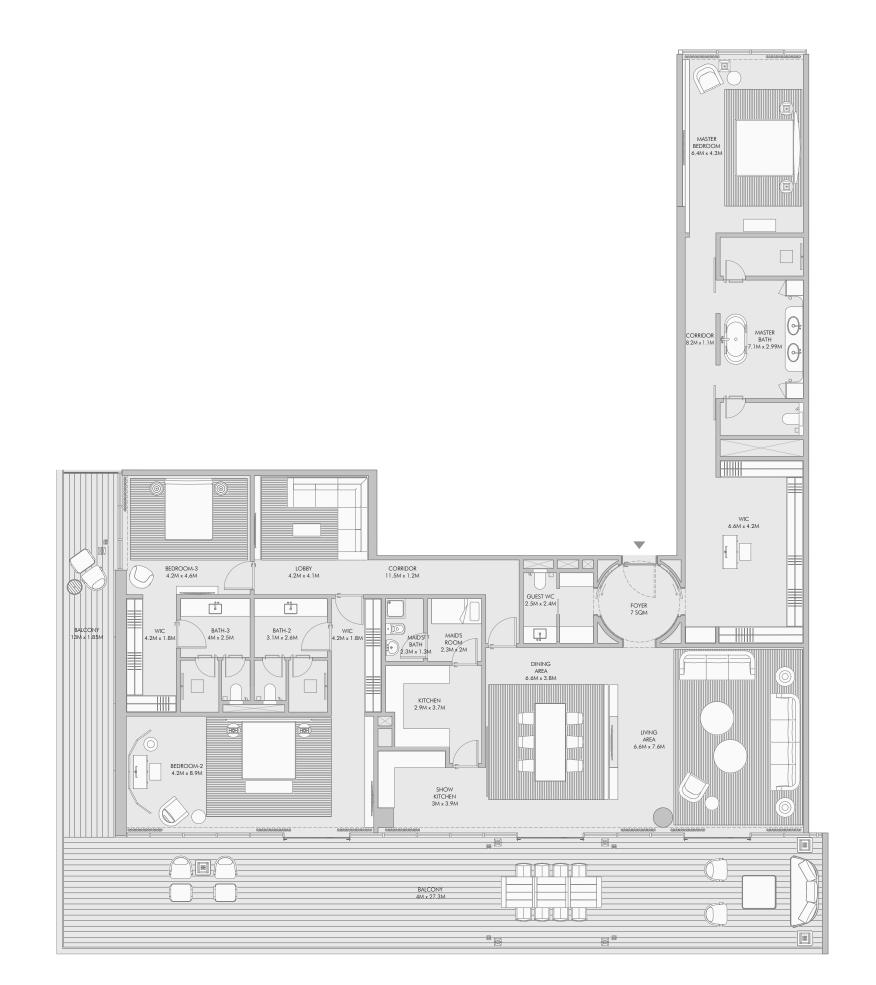

droom Type H - Unit Details



Three bedroom residences

# Three Bedroom Type A - Floor Plan



# Three Bedroom Type A - Unit Details





## Three Bedroom Type B - Unit Details



## Three Bedroom Type C - Floor Plan



## Three Bedroom Type C - Unit Details





## Three Bedroom Type D - Unit Details



## Three Bedroom Type E - Floor Plan



## Three Bedroom Type E - Unit Details





#### Three Bedroom Type F - Unit Details



BALCON Ü BATH-2 3.6M x 2.5M WIC 1.8M x 2.6M BEDROOM-3 4.5M x 3.5M LOBBY 5M x 3.7M 36.4M x 1.8 GUEST WC 2.2M x 3M MAID'S ROOM 2M x 2.5M KITCHEN 2.7M x 3.9M MAID'S BATH SHOW KITCHEN 2.9M x 4M / FOYER 7 SQM LAUNDRY 1.8M x 1.6M DINING AREA 8M x 4.4M LIVING AREA 8M x 6.9M BALCONY 4M x 12.1M

## Three Bedroom Type G - Unit Details



Three Bedroom Type H - Floor Plan



## Three Bedroom Type H - Unit Details





#### Three Bedroom Type I - Unit Details





## Three Bedroom Type J - Unit Details



Four bedroom residences



## Four Bedroom Type A - Unit Details



## Four Bedroom Type B - Unit Plan



58

## Four Bedroom Type B - Unit Details







## Four Bedroom Type C - Unit Details





## Four Bedroom Type D - Unit Details





#### Four Bedroom Type E - Unit Details



Five bedroom residences



🔺 North

#### Five Bedroom Type A - Unit Details





🔺 North

#### Five Bedroom Type B - Unit Details



## Five bedroom Penthouses



Five Bedroom Type Penthouse 1 - Unit Plan

### Five Bedroom Type Penthouse 1 - Unit Plan



### Five Bedroom Type Penthouse 1 - Unit Details



1-Measurements are indicative 'finish to finish' in Metric & Imperial exclu