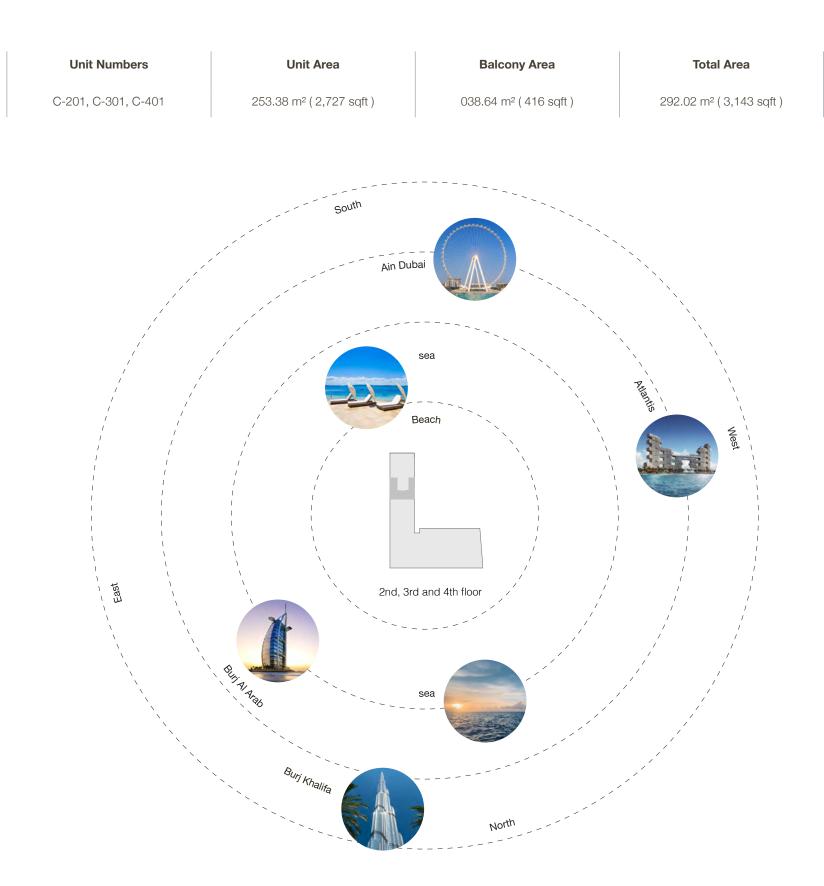

an



Two bedroom residences



## Two Bedroom Type A - Unit Details



1-Measurements are indicative 'finish to finish' in Metric & Imperial excluding construction tolerance. 2-Plot/unit dimensions may vary from brochure, and unit types/plans may exist as mirrored versions; 3-All images used are for illustrative purposes only. 4-Unless stated otherwise, all fittings and interior decorative items shown are for illustrative purposes only. 5-The developer reserves the right to make alterations, at its absolute discretion, without any liability whatsoever up to the final 'as built' status. 17

## Two Bedroom Type B - Floor Plan



## Two Bedroom Type B - Unit Details





## Two Bedroom Type C - Unit Details





## Two Bedroom Type D - Unit Details





## Two Bedroom Type E - Unit Details



## Two Bedroom Type F - Floor Plan



## Two Bedroom Type F - Unit Details





## Two Bedroom Type G - Unit Details





# Two Bedroom Type H - Unit Details



Three bedroom residences

# Three Bedroom Type A - Floor Plan



# Three Bedroom Type A - Unit Details





## Three Bedroom Type B - Unit Details



## Three Bedroom Type C - Floor Plan



## Three Bedroom Type C - Unit Details





## Three Bedroom Type D - Unit Details



## Three Bedroom Type E - Floor Plan



## Three Bedroom Type E - Unit Details





#### Three Bedroom Type F - Unit Details



BALCON Ü BATH-2 3.6M x 2.5M WIC 1.8M x 2.6M BEDROOM-3 4.5M x 3.5M LOBBY 5M x 3.7M 36.4M x 1.8 GUEST WC 2.2M x 3M MAID'S ROOM 2M x 2.5M KITCHEN 2.7M x 3.9M MAID'S BATH SHOW KITCHEN 2.9M x 4M / FOYER 7 SQM LAUNDRY 1.8M x 1.6M DINING AR