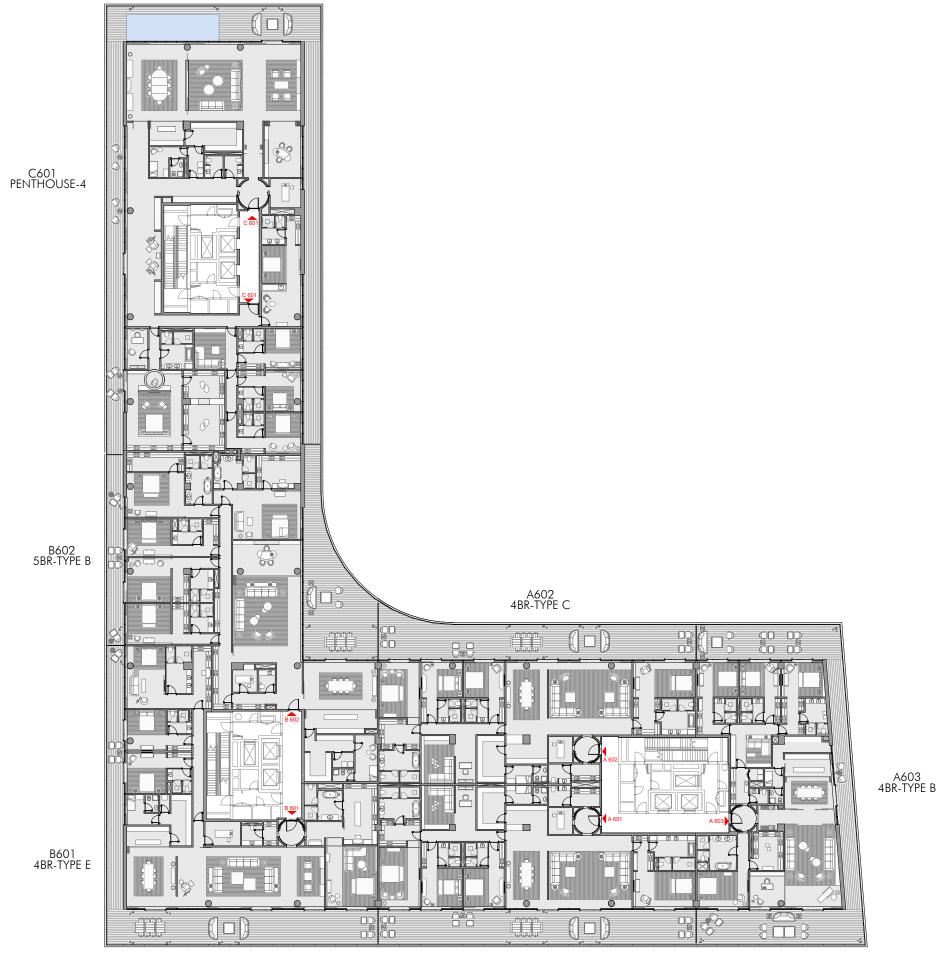

Ultra luxury at The Palm Jumeirah

Key plan details

# 2nd Floor - Key Plan



3rd Floor - Key Plan



A301 2BR-TYPE G



# 5th Floor - Key Plan



A503 3BR-TYPE D



## 7th Floor - Key Plan





9th Floor - Key Plan



A901 PRESIDENTIAL SUITE-2

# Roof Floor - Key Plan



Two bedroom residences



## Two Bedroom Type A - Unit Details



1-Measurements are indicative 'finish to finish' in Metric & Imperial excluding construction tolerance. 2-Plot/unit dimensions may vary from brochure, and unit types/plans may exist as mirrored versions; 3-All images used are for illustrative purposes only. 4-Unless stated otherwise, all fittings and interior decorative items shown are for illustrative purposes only. 5-The developer reserves the right to make alterations, at its absolute discretion, without any liability whatsoever up to the final 'as built' status. 17

## Two Bedroom Type B - Floor Plan



## Two Bedroom Type B - Unit Details





## Two Bedroom Type