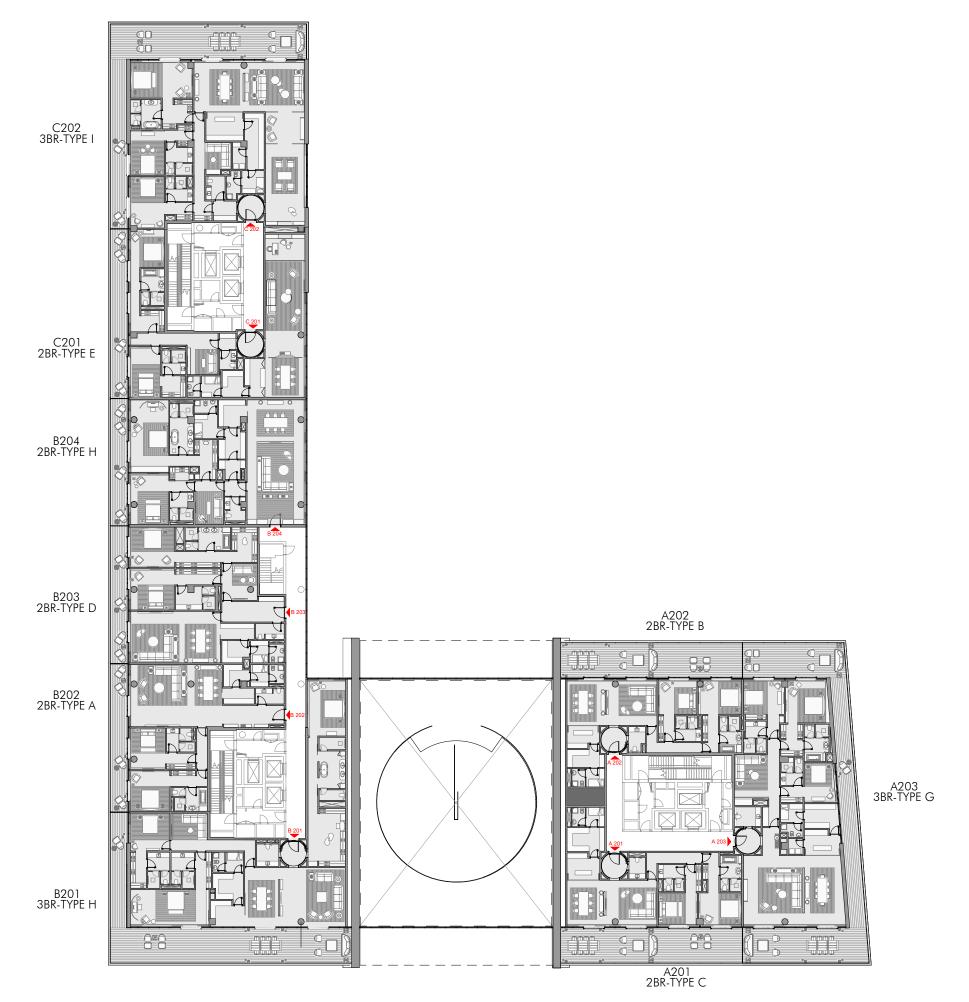

Ultra luxury at The Palm Jumeirah

Key plan details

# 2nd Floor - Key Plan



3rd Floor - Key Plan



A301 2BR-TYPE G



# 5th Floor - Key Plan



A503 3BR-TYPE D



## 7th Floor - Key Plan





9th Floor - Key Plan



A901 PRESIDENTIAL SUITE-2

# Roof Floor - Key Plan



Two bedroom residences



## Two Bedroom Type A - Unit Details



1-Measurements are indicative 'finish to finish' in Metric & Imperial excluding construction tolerance. 2-Plot/unit dimensions may vary from brochure, and unit types/plans may exist as mirrored versions; 3-All images used are for illustrative purposes only. 4-Unless stated otherwise, all fittings and interior decorative items shown are for illustrative purposes only. 5-The developer reserves the right to make alterations, at its absolute discretion, without any liability whatsoever up to the final 'as built' status. 17

## Two Bedr