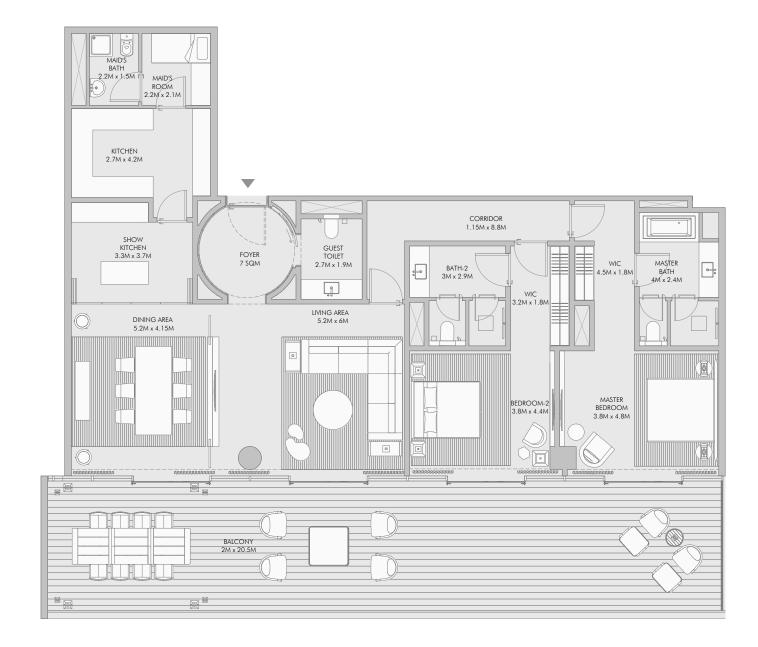

A503 3BR-TYPE D



## 7th Floor - Key Plan





9th Floor - Key Plan



A901 PRESIDENTIAL SUITE-2

# Roof Floor - Key Plan



Two bedroom residences



## Two Bedroom Type A - Unit Details



1-Measurements are indicative 'finish to finish' in Metric & Imperial excluding construction tolerance. 2-Plot/unit dimensions may vary from brochure, and unit types/plans may exist as mirrored versions; 3-All images used are for illustrative purposes only. 4-Unless stated otherwise, all fittings and interior decorative items shown are for illustrative purposes only. 5-The developer reserves the right to make alterations, at its absolute discretion, without any liability whatsoever up to the final 'as built' status. 17

## Two Bedroom Type B - Floor Plan



## Two Bedroom Type B - Unit Details





## Two Bedroom Type C - Unit Details





## Two Bedroom Type D - Unit Details





## Two Bedroom Type E - Unit Details



## Two Bedroom Type F - Floor Plan



## Two Bedroom Type F - Unit Details





## Two Bedroom Type G - Unit Details





# Two Bedroom Type H - Unit Details



Three bedroom residences

# Three Bedroom Type A - Floor Plan



# Three Bedroom Type A - Unit Details





## Three Bedroom Type B - Unit Details



## Three Bedroom Type C - Floor Plan



## Three Bedroom Type C - Unit Details





## Three Bedroom Type D - Unit Details



## Three Bedroom Type E - Floor Plan



## Three Bedroom Type E - Unit Details





#### Three Bedroom Type F - Unit Details



BALCON Ü BATH-2 3.6M x 2.5M WIC 1.8M x 2.6M BEDROOM-3 4.5M x 3.5M LOBBY 5M x 3.7M 36.4M x 1.8 GUEST WC 2.2M x