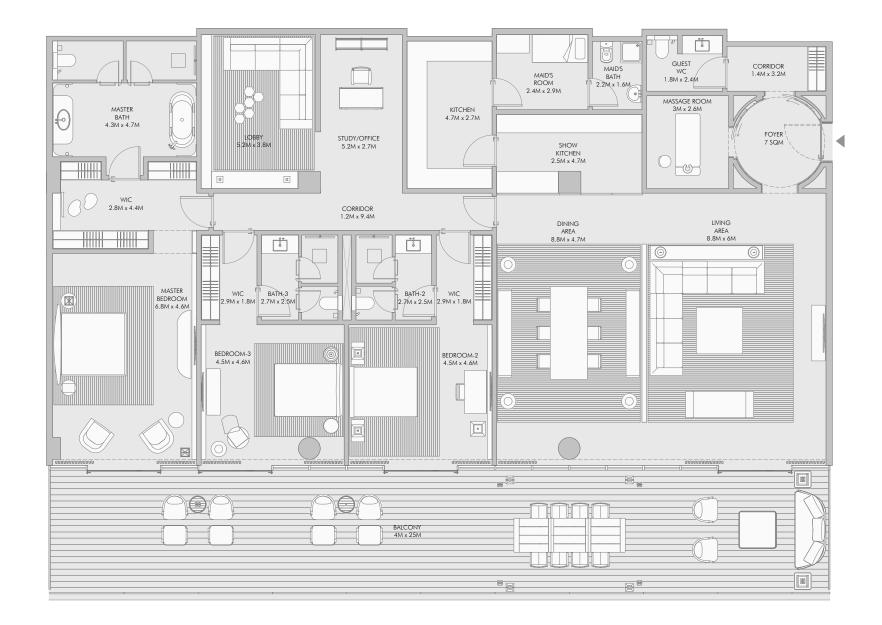

ion, without any liability whatsoever up to the final 'as built' status. 17

## Two Bedroom Type B - Floor Plan



## Two Bedroom Type B - Unit Details





## Two Bedroom Type C - Unit Details





## Two Bedroom Type D - Unit Details





## Two Bedroom Type E - Unit Details



## Two Bedroom Type F - Floor Plan



## Two Bedroom Type F - Unit Details





## Two Bedroom Type G - Unit Details





# Two Bedroom Type H - Unit Details



Three bedroom residences

# Three Bedroom Type A - Floor Plan



# Three Bedroom Type A - Unit Details





## Three Bedroom Type B - Unit Details



## Three Bedroom Type C - Floor Plan



## Three Bedroom Type C - Unit Details





## Three Bedroom Type D - Unit Details



## Three Bedroom Type E - Floor Plan



## Three Bedroom Type E - Unit Details





#### Three Bedroom Type F - Unit Details



BALCON Ü BATH-2 3.6M x 2.5M WIC 1.8M x 2.6M BEDROOM-3 4.5M x 3.5M LOBBY 5M x 3.7M 36.4M x 1.8 GUEST WC 2.2M x 3M MAID'S ROOM 2M x 2.5M KITCHEN 2.7M x 3.9M MAID'S BATH SHOW KITCHEN 2.9M x 4M / FOYER 7 SQM LAUNDRY 1.8M x 1.6M DINING AREA 8M x 4.4M LIVING AREA 8M x 6.9M BALCONY 4M x 12.1M

## Three Bedroom Type G - Unit Details



Three Bedroom Type H - Floor Plan



## Three Bedroom Type H - Unit Details





#### Three Bedroom Type I - Unit Details





## Three Bedroom Type J - Unit Details



Four bedroom residences



## Four Bedroom Type A - Unit Details



## Four Bedroom Type B - Unit Plan



58

## Four Bedroom Type B - Unit Details







## Four Bedroom Type C - Unit Details





## Four Bedroom Type D - Unit Details





#### Four Bedr