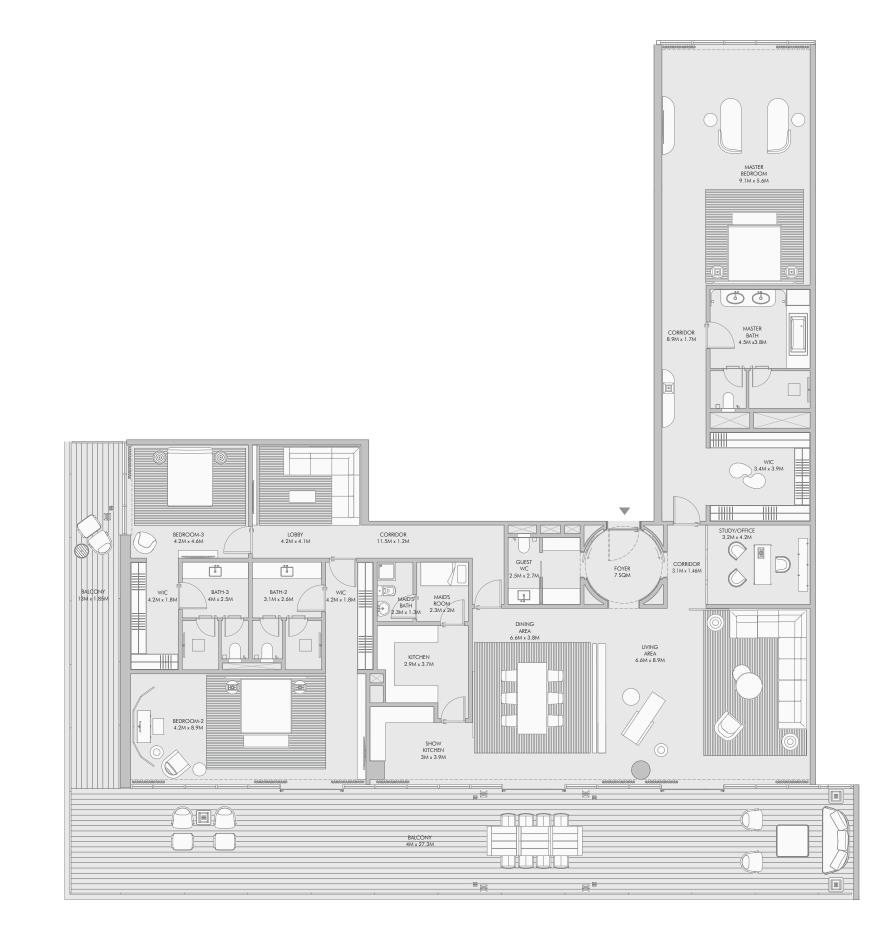

an



# Three Bedroom Type A - Unit Details





## Three Bedroom Type B - Unit Details



## Three Bedroom Type C - Floor Plan



## Three Bedroom Type C - Unit Details





## Three Bedroom Type D - Unit Details



## Three Bedroom Type E - Floor Plan



## Three Bedroom Type E - Unit Details





#### Three Bedroom Type F - Unit Details



BALCON Ü BATH-2 3.6M x 2.5M WIC 1.8M x 2.6M BEDROOM-3 4.5M x 3.5M LOBBY 5M x 3.7M 36.4M x 1.8 GUEST WC 2.2M x 3M MAID'S ROOM 2M x 2.5M KITCHEN 2.7M x 3.9M MAID'S BATH SHOW KITCHEN 2.9M x 4M / FOYER 7 SQM LAUNDRY 1.8M x 1.6M DINING AREA 8M x 4.4M LIVING AREA 8M x 6.9M BALCONY 4M x 12.1M

## Three Bedroom Type G - Unit Details



Three Bedroom Type H - Floor Plan



## Three Bedroom Type H - Unit Details





#### Three Bedroom Type I - Unit Details





## Three Bedroom Type J - Unit Details



Four bedroom residences



## Four Bedroom Type A - Unit Details



## Four Bedroom Type B - Unit Plan



58

## Four Bedroom Type B - Unit Details







## Four Bedroom Type C - Unit Details





## Four Bedroom Type D - Unit Details





#### Four Bedroom Type E - Unit Details



Five bedroom residences



🔺 North

#### Five Bedroom Type A - Unit Details





🔺 North

#### Five Bedroom Type B - Unit Details



## Five bedroom Penthouses



Five Bedroom Type Penthouse 1 - Unit Plan

### Five Bedroom Type Penthouse 1 - Unit Plan



### Five Bedroom Type Penthouse 1 - Unit Details



1-Measurements are indicative 'finish to finish' in Metric & Imperial excluding construction tolerance. 2-Plot/unit dimensions may vary from brochure, and unit types