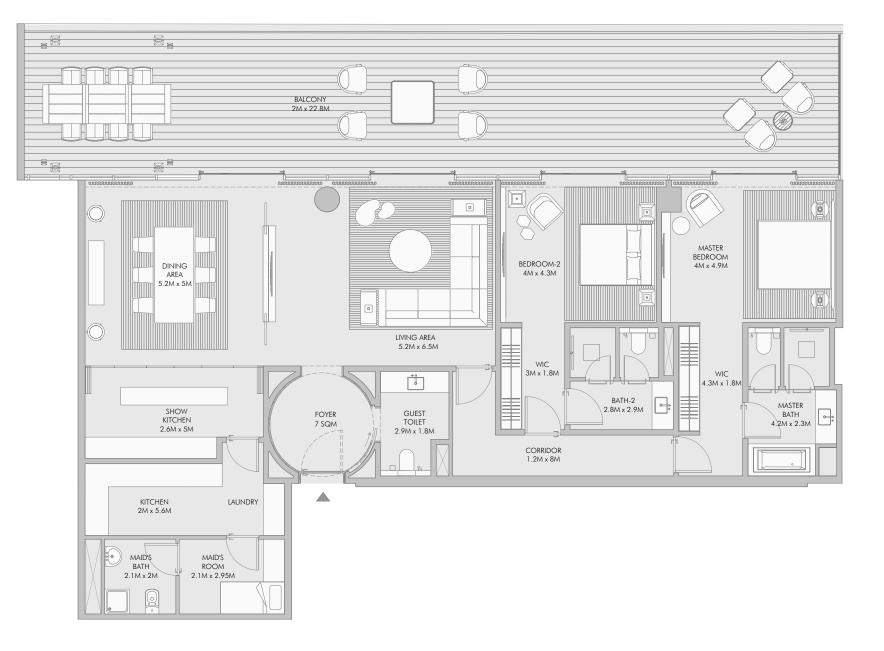

Bedroom Type A - Unit Details



1-Measurements are indicative 'finish to finish' in Metric & Imperial excluding construction tolerance. 2-Plot/unit dimensions may vary from brochure, and unit types/plans may exist as mirrored versions; 3-All images used are for illustrative purposes only. 4-Unless stated otherwise, all fittings and interior decorative items shown are for illustrative purposes only. 5-The developer reserves the right to make alterations, at its absolute discretion, without any liability whatsoever up to the final 'as built' status. 17

## Two Bedroom Type B - Floor Plan



## Two Bedroom Type B - Unit Details





## Two Bedroom Type C - Unit Details





## Two Bedroom Type D - Unit Details





## Two Bedroom Type E - Unit Details



## Two Bedroom Type F - Floor Plan



## Two Bedroom Type F - Unit Details





## Two Bedroom Type G - Unit Details





# Two Bedroom Type H - Unit Details



Three bedroom residences

# Three Bedroom Type A - Floor Plan



# Three Bedroom Type A - Unit Details





## Three Bedroom Type B - Unit Details



## Three Bedroom Type C - Floor Plan



## Three Bedroom Type C - Unit Details





## Three Bedroom Type D - Unit Details



## Three Bedroom Type E - Floor Plan



## Three Bedroom Type E - Unit Details





#### Three Bedroom Type F - Unit Details



BALCON Ü BATH-2 3.6M x 2.5M WIC 1.8M x 2.6M BEDROOM-3 4.5M x 3.5M LOBBY 5M x 3.7M 36.4M x 1.8 GUEST WC 2.2M x 3M MAID'S ROOM 2M x 2.5M KITCHEN 2.7M x 3.9M MAID'S BATH SHOW KITCHEN 2.9M x 4M / FOYER 7 SQM LAUNDRY 1.8M x 1.6M DINING AREA 8M x 4.4M LIVING AREA 8M x 6.9M BAL