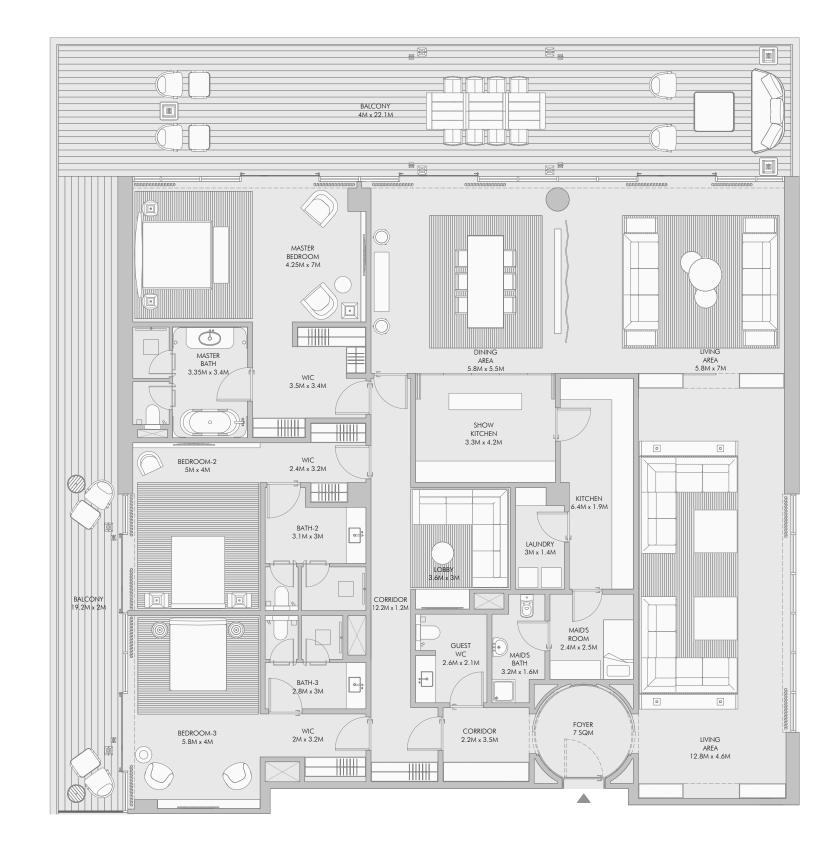

residences

# Three Bedroom Type A - Floor Plan



# Three Bedroom Type A - Unit Details





## Three Bedroom Type B - Unit Details



## Three Bedroom Type C - Floor Plan



## Three Bedroom Type C - Unit Details





## Three Bedroom Type D - Unit Details



## Three Bedroom Type E - Floor Plan



## Three Bedroom Type E - Unit Details





#### Three Bedroom Type F - Unit Details



BALCON Ü BATH-2 3.6M x 2.5M WIC 1.8M x 2.6M BEDROOM-3 4.5M x 3.5M LOBBY 5M x 3.7M 36.4M x 1.8 GUEST WC 2.2M x 3M MAID'S ROOM 2M x 2.5M KITCHEN 2.7M x 3.9M MAID'S BATH SHOW KITCHEN 2.9M x 4M / FOYER 7 SQM LAUNDRY 1.8M x 1.6M DINING AREA 8M x 4.4M LIVING AREA 8M x 6.9M BALCONY 4M x 12.1M

## Three Bedroom Type G - Unit Details



Three Bedroom Type H - Floor Plan



## Three Bedroom Type H - Unit Details





#### Three Bedroom Type I - Unit Details





## Three Bedroom Type J - Unit Details



Four bedroom residences



## Four Bedroom Type A - Unit Details



## Four Bedroom Type B - Unit Plan



58

## Four Bedroom Type B - Unit Details







## Four Bedroom Type C - Unit Details





## Four Bedroom Type D - Unit Details





#### Four Bedroom Type E - Unit Details



Five bedroom residences



🔺 North

#### Five Bedroom Type A - Unit Details





🔺 North

#### Five Bedroom Type B - Unit Details



## Five bedroom Penthouses



Five Bedroom Type Penthouse 1 - Unit Plan

### Five Bedroom Type Penthouse 1 - Unit Plan



### Five Bedroom Type Penthouse 1 - Unit Details



1-Measurements are indicative 'finish to finish' in Metric & Imperial excluding construction tolerance. 2-Plot/unit dim