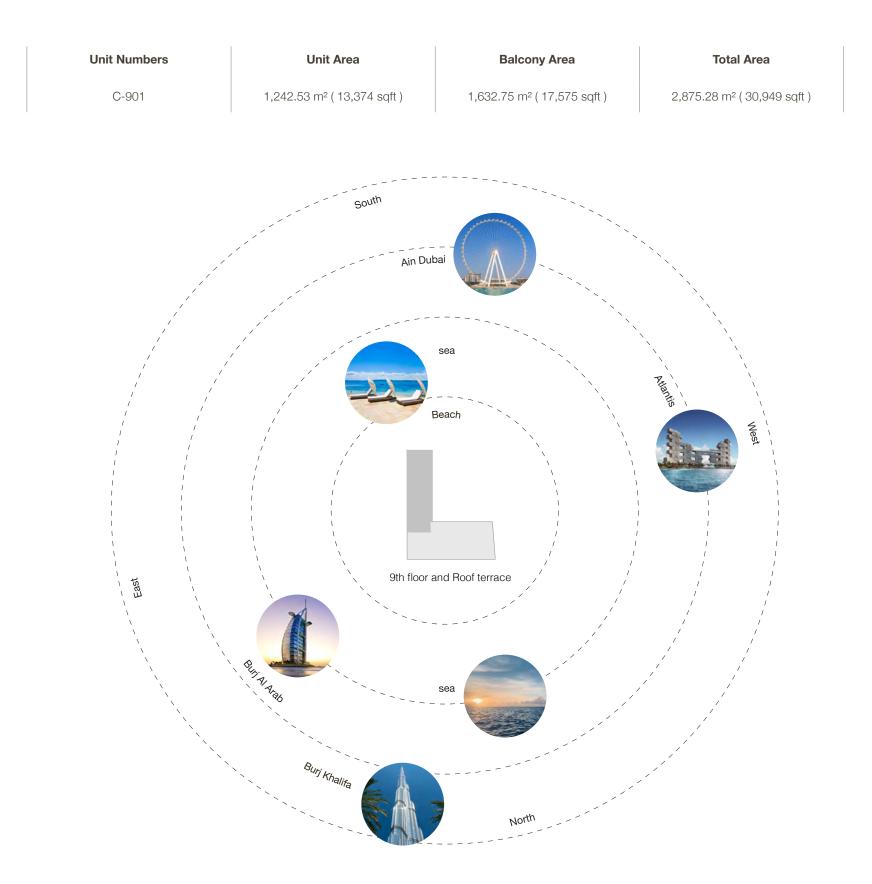

### Five Bedroom Type Penthouse 1 - Unit Details

1-Measurements are indicative 'finish to finish' in Metric & Imperial excluding construction tolerance. 2-Plot/unit dimensions may vary from brochure, and unit types/plans may exist as mirrored versions; 3-All images used are for illustrative purposes only. 4-Unless stated otherwise, all fittings and interior decorative items shown are for illustrative purposes only. 5-The developer reserves the right to make alterations, at its absolute discretion, without any liability whatsoever up to the final 'as built' status.