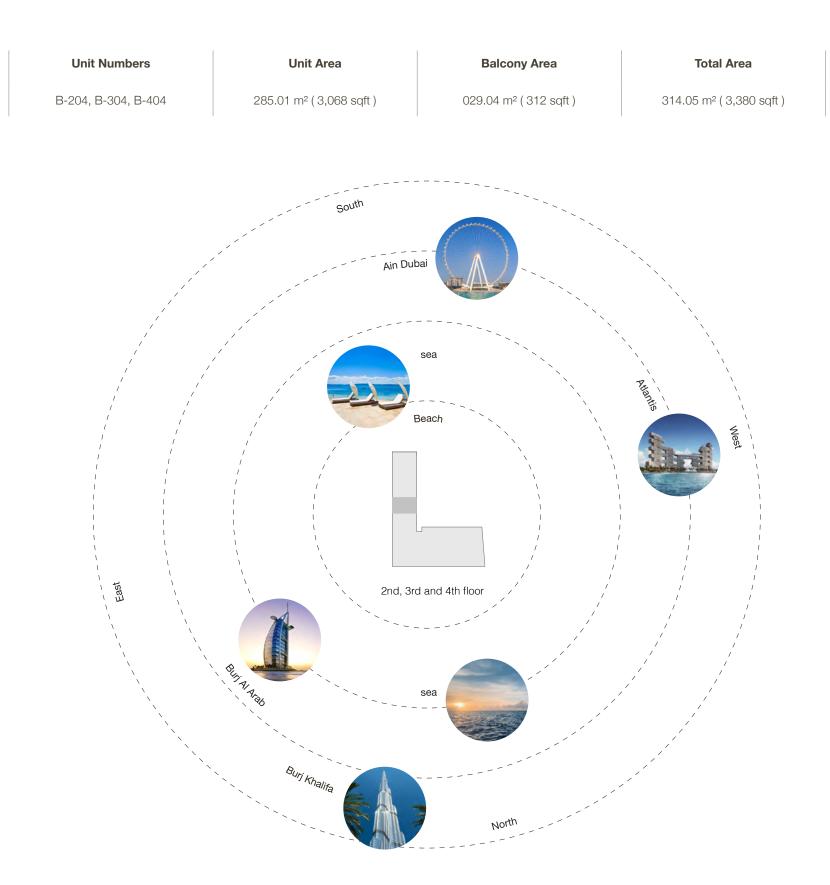

ion tolerance. 2-Plot/unit dimensions may vary from brochure, and unit types/plans may exist as mirrored versions; 3-All images used are for illustrative purposes only. 4-Unless stated otherwise, all fittings and interior decorative items shown are for illustrative purposes only. 5-The developer reserves the right to make alterations, at its absolute discretion, without any liability whatsoever up to the final 'as built' status. 17

## Two Bedroom Type B - Floor Plan



## Two Bedroom Type B - Unit Details





## Two Bedroom Type C - Unit Details





## Two Bedroom Type D - Unit Details





## Two Bedroom Type E - Unit Details



## Two Bedroom Type F - Floor Plan



## Two Bedroom Type F - Unit Details





## Two Bedroom Type G - Unit Details





# Two Bedroom Type H - Unit Details



Three bedroom residences

# Three Bedroom Type A - Floor Plan



# Three Bedroom Type A - Unit Details





## Three Bedroom Type B - Unit Details



## Three Bedroom Type C - Floor Plan



## Three Bedroom Type C - Unit Details





## Three Bedroom Type D - Unit Details



## Three Bedroom Type E - Floor Plan



## Three Bedroom Type E - Unit Details





#### Three Bedroom Type F - Unit Details



BALCON Ü BATH-2 3.6M x 2.5M WIC 1.8M x 2.6M BEDROOM-3 4.5M x 3.5M LOBBY 5M x 3.7M 36.4M x 1.8 GUEST WC 2.2M x 3M MAID'S ROOM 2M x 2.5M KITCHEN 2.7M x 3.9M MAID'S BATH SHOW KITCHEN 2.9M x 4M / FOYER 7 SQM LAUNDRY 1.8M x 1.6M DINING AREA 8M x 4.4M LIVING AREA 8M x 6.9M BALCONY 4M x 12.1M

## Three Bedroom Type G - Unit Details



Three Bedroom Type H - Floor Plan



## Three Bedroom Type H - U