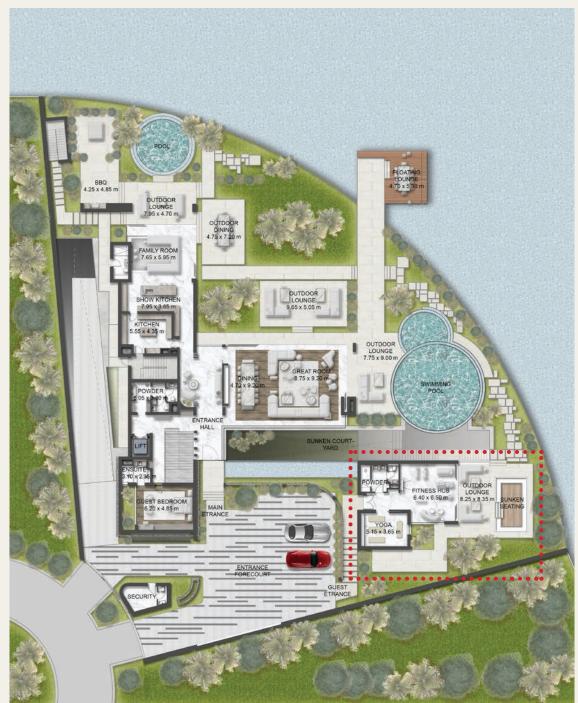

# CUSTOMIZATIONS GROUND FLOOR

Nurture your body and soul in a self-contained home gym complete with yoga studio.