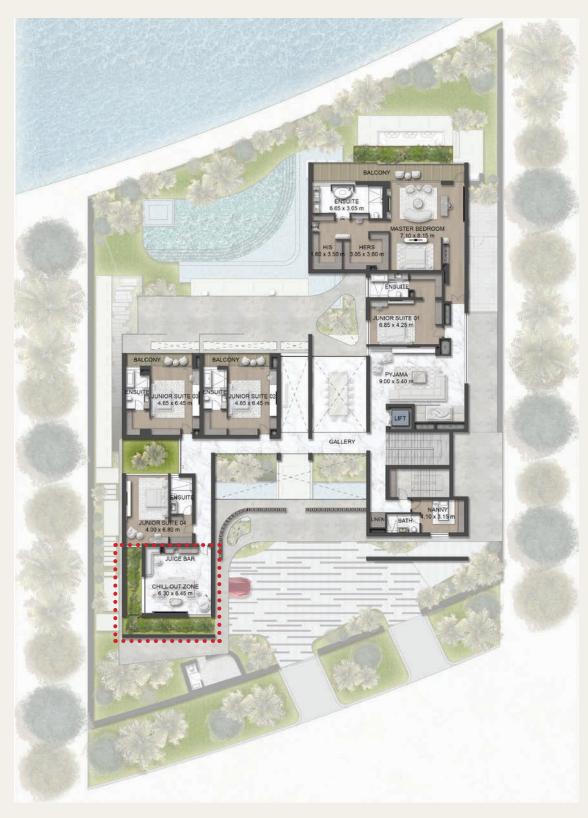

### CHILLOUT ZONE

A generous self-contained space dedicated for relaxing and intimate gatherings with friends and family, chilling in front of the TV.