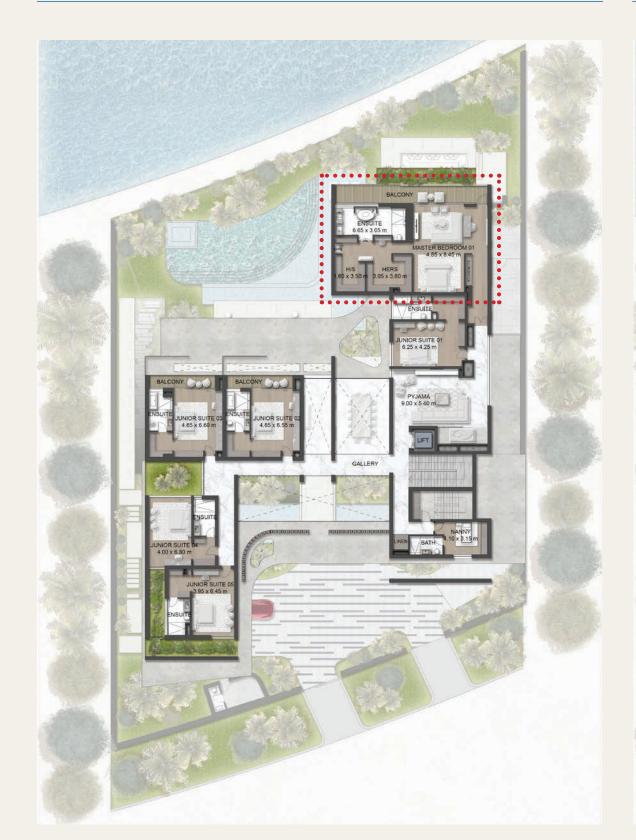

### MEGA MASTER

# LOCAL STATE OF THE PARTY OF THE

Luxury living at its finest beckons with an ultra-spacious master suite that opens out onto a terrace overlooking the Lagoon and superb views.

### SUPER MASTER

Opt for this suite with an ample walk-in closet, and get dressed in style everyday. With its own bathroom, this is the perfect place for a private beauty retreat.

### DOUBLE MASTER

A generously sized master suite comprising a bedroom with many features such as a freestanding bathtub, his and hers walk-in closets and much more.

### MEGA MASTER

Luxury living at its finest beckons with an ultra-spacious master suite that opens out onto a terrace overlooking the Lagoon and superb views.