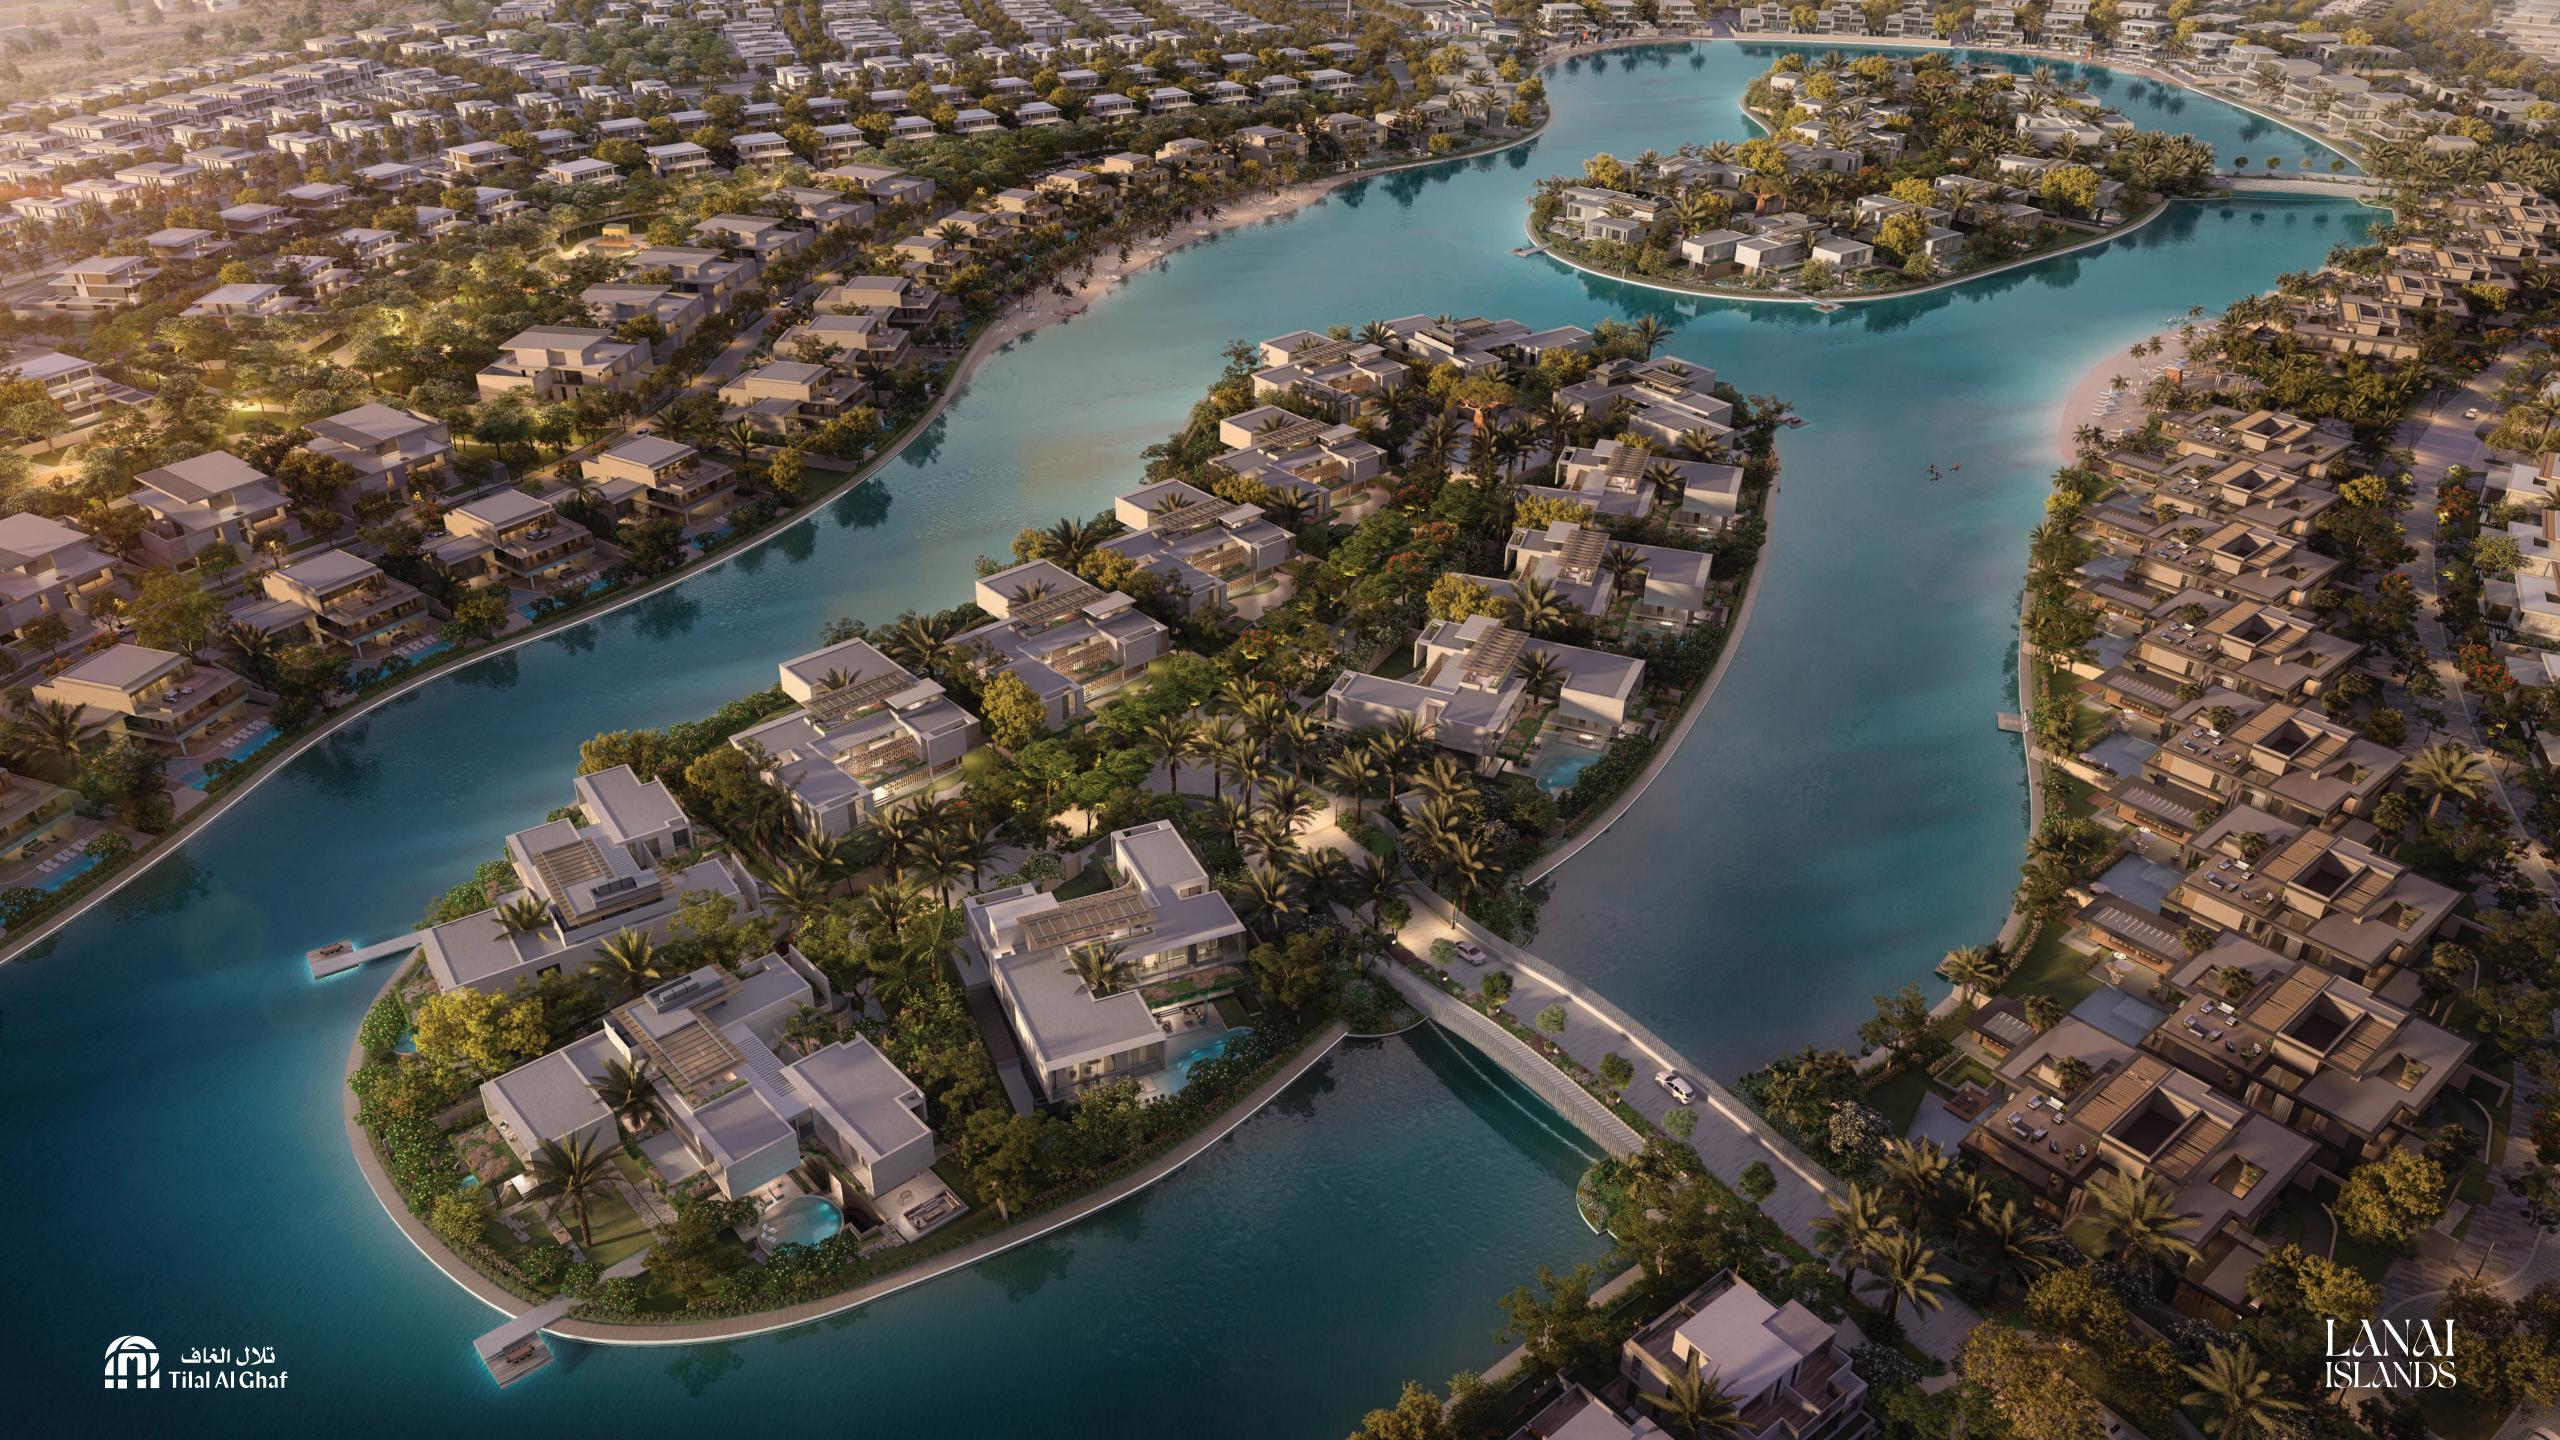

**EDGE ESTATES** 

# FLOOR PLANS



# EDGE FLOOR PLAN 8 BEDROOM

| Total Area        | 2,807 sqm / 30,213 sqft |
|-------------------|-------------------------|
| Garage            | 492 sqm / 5,300 sqft    |
| Balcony / Terrace | 28 sqm / 300 sqft       |
| Internal Area     | 2,287 sqm / 24,612 sqft |

### **BASEMENT**

1,485 sqm / 15,989 sqft



### GROUND FLOOR

552.22 sqm / 5,944 sqft



### FIRST FLOOR

736 sqm / 7,923 sqft



### ROOF

33 sqm / 357 sqft





# EDGE FLOOR PLAN 8 BEDROOM - EXTENDED LIVING

| Internal Area     | 2,335 sqm / 25,138 sqft |
|-------------------|-------------------------|
| Balcony / Terrace | 28 sqm / 300 sqft       |
| Garage            | 492 sqm / 5,300 sqft    |
| Total Area        | 2,856 sqm / 30,738 sqft |

### **BASEMENT**

1,485 sqm / 15,989 s