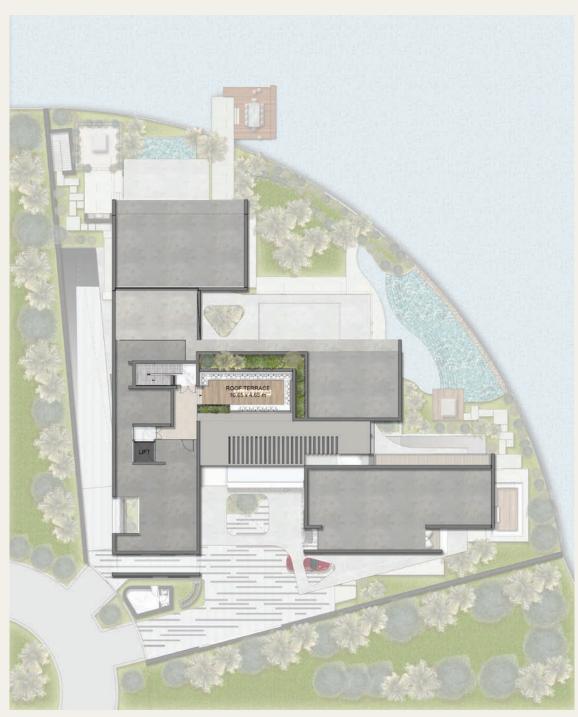

---------------|-------------------------|
| Garage            | 492 sqm / 5,300 sqft    |
| Balcony / Terrace | 28 sqm / 300 sqft       |
| Internal Area     | 2,287 sqm / 24,612 sqft |

### **BASEMENT**

1,485 sqm / 15,989 sqft



### GROUND FLOOR

552.22 sqm / 5,944 sqft



### FIRST FLOOR

736 sqm / 7,923 sqft



### ROOF

33 sqm / 357 sqft





# EDGE FLOOR PLAN 8 BEDROOM - EXTENDED LIVING

| Internal Area     | 2,335 sqm / 25,138 sqft |
|-------------------|-------------------------|
| Balcony / Terrace | 28 sqm / 300 sqft       |
| Garage            | 492 sqm / 5,300 sqft    |
| Total Area        | 2,856 sqm / 30,738 sqft |

### **BASEMENT**

1,485 sqm / 15,989 sqft



### GROUND FLOOR

601.03 sqm / 6,469 sqft



### FIRST FLOOR

736 sqm / 7,923 sqft



### ROOF

33 sqm / 357 sqft





# CUSTOMIZATIONS GROUND FLOOR

### **EXECUTIVE OFFICE**

# GCLSTTTOCSI

## GUEST HOUSE PRIVAT

### PRIVATE LOUNGE FITNESS HUB



A fully equipped office suite to facilitate the ultimate work-from-home experience.



A separate hotel-style suite for guests who value their privacy.



Entertain in style in a private lounge designed for intimate gatherings.



Nurture your body and soul in a self-contained home gym complete with yoga studio.



# CUSTOMIZATIONS FIRST FLOOR

### MEGA MASTER

# LOCAL STATE OF THE PARTY OF THE

Luxury living at its finest beckons with an ultra-spacious master suite that opens out onto a terrace overlooking the Lagoon and superb views.

### SUPER MASTER



Opt for this suite with an ample walk-in closet, and get dressed in style everyday. With its own bathroo