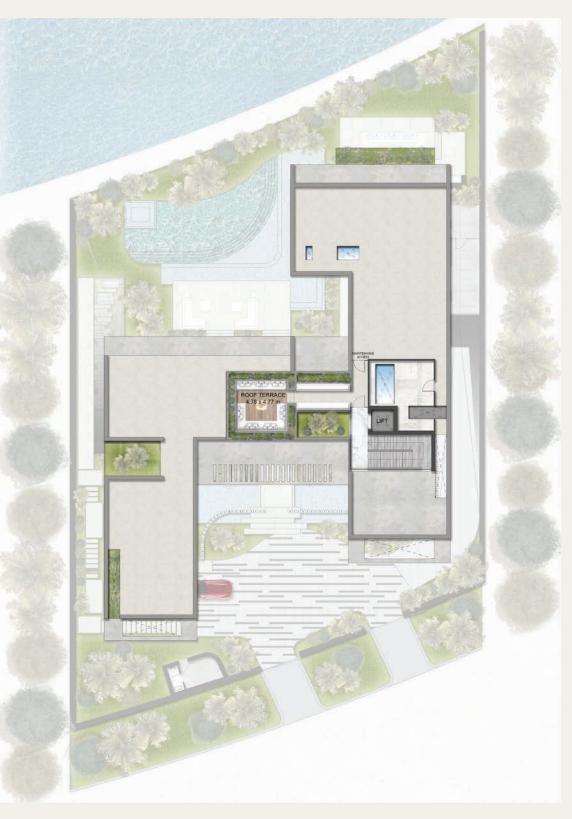

.



# CUSTOMIZATIONS BASEMENT

### SOLUS RETREAT

# TOUR ASSET DAY ASSET COMMAND DAY ASSET COMMAND DAY ASSET COMMAND CAR CALLERY CARCALLERY CARCA

An elegant entertainment zone with a private cinema suite.

### MEGA SPA



Indulge in the pursuit of wellness with a luxurious home spa.







**SHORE ESTATES** 

# FLOOR PLANS



# SHORE FLOOR PLAN 7 BEDROOM

| Internal Area     | 1,751 sqm / 18,843 sqft |
|-------------------|-------------------------|
| Balcony / Terrace | 69 sqm / 746 sqft       |
| Garage            | 378 sqm / 4,063 sqft    |
|                   |                         |

**Total Area** 

2,197 sqm / 23,652 sqft

### **BASEMENT**

965 sqm / 10,388 sqft



### GROUND FLOOR

525.5 sqm / 5,656 sqft



### FIRST FLOOR

666 sqm / 7,172 sqft



### ROOF

41 sqm / 436 sqft





## CUSTOMIZATIONS FIRST FLOOR

### MEGA MASTER



Luxury living at its finest beckons with an ultra-spacious master suite that opens out onto a terrace overlooking the Lagoon and superb views.

### SUPER MASTER



Opt for this suite with an ample walk-in closet, and get dressed in style everyday. With its own bathroom, this is the perfect place for a private beauty retreat.

### DOUBLE MASTER



A generously sized master suite comprising a bedroom with many features such as a freestanding bathtub, his and hers walk-in closets and much more.

### CHILLOUT ZONE



A generous self-contained space dedicated for relaxing and intimate gatherings with friends and family, chilling in front of the TV.