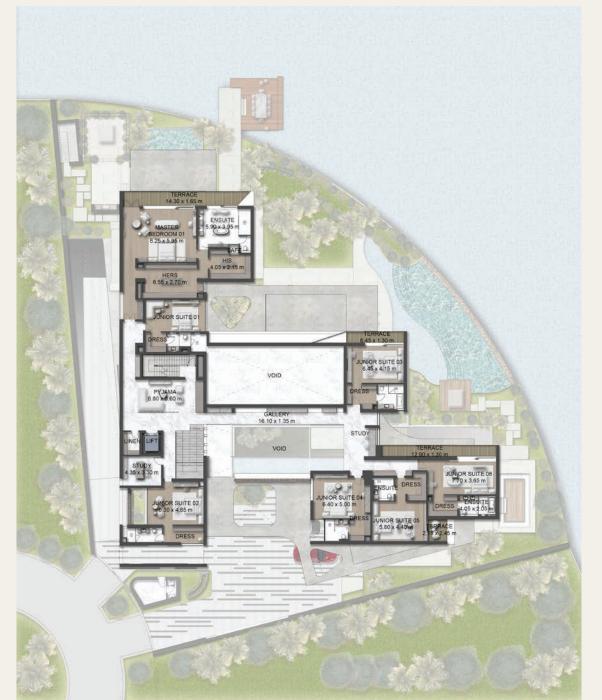

2,807 sqm / 30,213 sqft |
|-------------------|-------------------------|
| Garage            | 492 sqm / 5,300 sqft    |
| Balcony / Terrace | 28 sqm / 300 sqft       |
| Internal Area     | 2,287 sqm / 24,612 sqft |

### **BASEMENT**

1,485 sqm / 15,989 sqft



### GROUND FLOOR

552.22 sqm / 5,944 sqft



### FIRST FLOOR

736 sqm / 7,923 sqft



### ROOF

33 sqm / 357 sqft





# EDGE FLOOR PLAN 8 BEDROOM - EXTENDED LIVING

| Internal Area     | 2,335 sqm / 25,138 sqft |
|-------------------|-------------------------|
| Balcony / Terrace | 28 sqm / 300 sqft       |
| Garage            | 492 sqm / 5,300 sqft    |
| Total Area        | 2,856 sqm / 30,738 sqft |

### **BASEMENT**

1,485 sqm / 15,989 sqft



### GROUND FLOOR

601.03 sqm / 6,469 sqft



### FIRST FLOOR

736 sqm / 7,923 sqft



### ROOF

33 sqm / 357 sqft





# CUSTOMIZATIONS GROUND FLOOR

### **EXECUTIVE OFFICE**

# GCLSTTTOCSI

## GUEST HOUSE PRIVAT

### PRIVATE LOUNGE FITNESS HUB



A fully equipped office suite to facilitate the ultimate work-from-home experience.



A separate hotel-style suite for guests who value their privacy.



Entertain in style in a private lounge designed for intimate gatherings.



Nurture your body and soul in a self-contained home gym complete with yoga studio.



# CUSTOMIZATIONS FIRST FLOOR

### MEGA MASTER

# LOCAL STATE OF THE PARTY OF THE

Luxury living at its finest beckons with an ultra-spacious master suite that opens out onto a terrace overlooking the Lagoon and superb views.

### SUPER MASTER



Opt for this suite with an ample walk-in closet, and get dressed in style