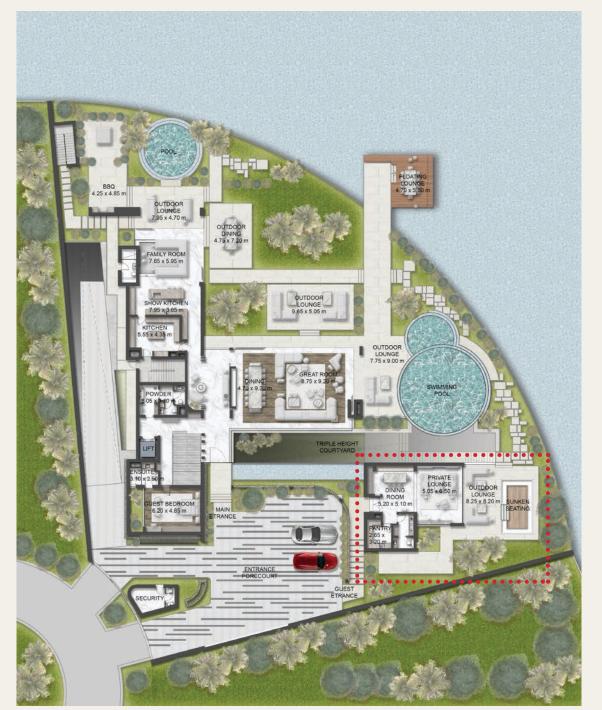

# CUSTOMIZATIONS GROUND FLOOR

### PRIVATE LOUNGE FITNESS HUB

A fully equipped office suite to facilitate the ultimate work-from-home experience.

A separate hotel-style suite for guests who value their privacy.

Entertain in style in a private lounge designed for intimate gatherings.