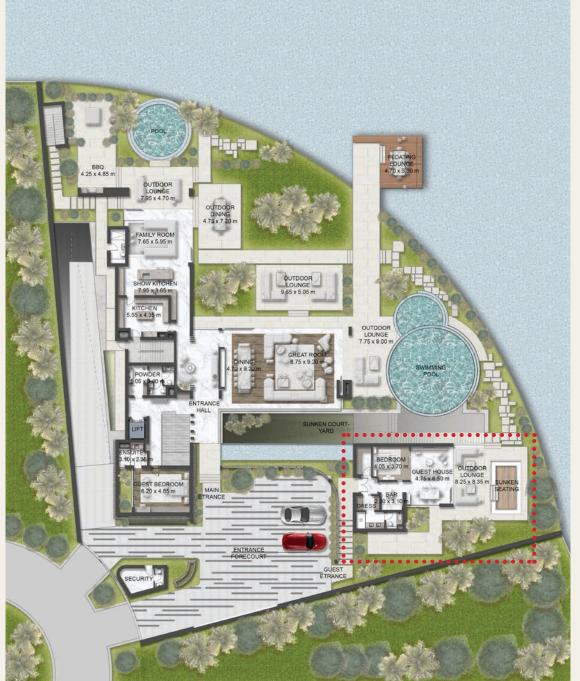

15,989 sqft



### GROUND FLOOR

552.22 sqm / 5,944 sqft



### FIRST FLOOR

736 sqm / 7,923 sqft



### ROOF

33 sqm / 357 sqft





# EDGE FLOOR PLAN 8 BEDROOM - EXTENDED LIVING

| Internal Area     | 2,335 sqm / 25,138 sqft |
|-------------------|-------------------------|
| Balcony / Terrace | 28 sqm / 300 sqft       |
| Garage            | 492 sqm / 5,300 sqft    |
| Total Area        | 2,856 sqm / 30,738 sqft |

### **BASEMENT**

1,485 sqm / 15,989 sqft



### GROUND FLOOR

601.03 sqm / 6,469 sqft



### FIRST FLOOR

736 sqm / 7,923 sqft



### ROOF

33 sqm / 357 sqft





# CUSTOMIZATIONS GROUND FLOOR

### **EXECUTIVE OFFICE**

# GCLSTTTOCSI

## GUEST HOUSE PRIVAT

### PRIVATE LOUNGE FITNESS HUB



A fully equipped office suite to facilitate the ultimate work-from-home experience.



A separate hotel-style suite for guests who value their privacy.



Entertain in style in a private lounge designed for intimate gatherings.



Nurture your body and soul in a self-contained home gym complete with yoga studio.



# CUSTOMIZATIONS FIRST FLOOR

### MEGA MASTER

# LOCAL STATE OF THE PARTY OF THE

Luxury living at its finest beckons with an ultra-spacious master suite that opens out onto a terrace overlooking the Lagoon and superb views.

### SUPER MASTER



Opt for this suite with an ample walk-in closet, and get dressed in style everyday. With its own bathroom, this is the perfect place for a private beauty retreat.

### DOUBLE MASTER



A generously sized master suite comprising a bedroom with many features such as a freestanding bathtub, his and hers walk-in closets and