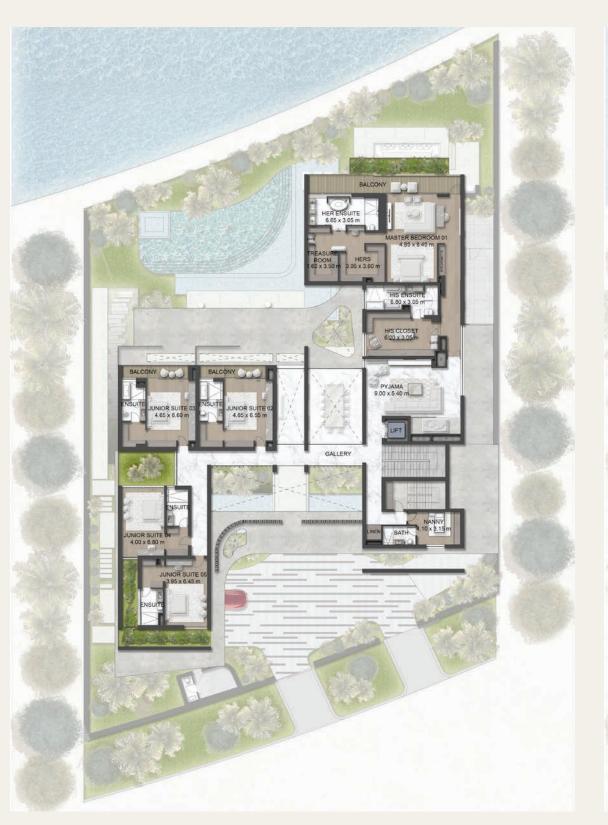

ly, chilling in front of the TV.



# CUSTOMIZATIONS BASEMENT

### SOLUS RETREAT

# TOUR ASSET DAY ASSET COMMAND DAY ASSET COMMAND DAY ASSET COMMAND CAR CALLERY CARCALLERY CARCA

An elegant entertainment zone with a private cinema suite.

### MEGA SPA



Indulge in the pursuit of wellness with a luxurious home spa.







**SHORE ESTATES** 

# FLOOR PLANS



# SHORE FLOOR PLAN 7 BEDROOM

| Internal Area     | 1,751 sqm / 18,843 sqft |
|-------------------|-------------------------|
| Balcony / Terrace | 69 sqm / 746 sqft       |
| Garage            | 378 sqm / 4,063 sqft    |
|                   |                         |

**Total Area** 

2,197 sqm / 23,652 sqft

### **BASEMENT**

965 sqm / 10,388 sqft



### GROUND FLOOR

525.5 sqm / 5,656 sqft



### FIRST FLOOR

666 sqm / 7,172 sqft



### ROOF

41 sqm / 436 sqft





## CUSTOMIZATIONS FIRST FLOOR

### MEGA MASTER



Luxury living at its finest beckons with an ultra-spacious master suite that opens out onto a terrace overlooking the Lagoon and superb views.

### SUPER MASTER



Opt for this suite with an ample walk-in closet, and get dressed in style everyday. With its own bathroom, this is the perfect place for a private beauty retreat.

### DOUBLE MASTER



A generously sized master suite comprising a bedroom with many features such as a freestanding bathtub, his and hers walk-in closets and much more.

### CHILLOUT ZONE



A generous self-contained space dedicated for relaxing and intimate gatherings with friends and family, chilling in front of the TV.