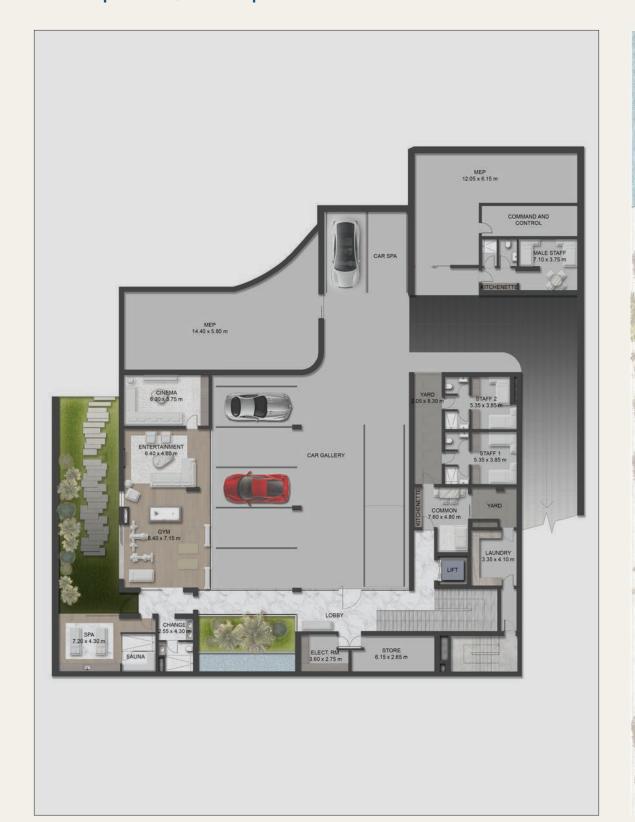

-contained space dedicated for relaxing and intimate gatherings with friends and family, chilling in front of the TV.



# CUSTOMIZATIONS BASEMENT

### SOLUS RETREAT

# TOUR ASSET DAY ASSET COMMAND DAY ASSET COMMAND DAY ASSET COMMAND CAR CALLERY CARCALLERY CARCA

An elegant entertainment zone with a private cinema suite.

### MEGA SPA



Indulge in the pursuit of wellness with a luxurious home spa.







**SHORE ESTATES** 

# FLOOR PLANS



# SHORE FLOOR PLAN 7 BEDROOM

| Internal Area     | 1,751 sqm / 18,843 sqft |
|-------------------|-------------------------|
| Balcony / Terrace | 69 sqm / 746 sqft       |
| Garage            | 378 sqm / 4,063 sqft    |
|                   |                         |

**Total Area** 

2,197 sqm / 23,652 sqft

### **BASEMENT**

965 sqm / 10,388 sqft



### GROUND FLOOR

525.5 sqm / 5,656 sqft



### FIRST FLOOR

666 sqm / 7,172 sqft



### ROOF

41 sqm / 436 sqft





## CUSTOMIZATIONS FIRST FLOOR

### MEGA MASTER



Luxury living at its finest beckons with an ultra-spacious master suite that opens out onto a terrace overlooking the Lagoon and superb views.

### SUPER MASTER



Opt for this suite with an ample walk-in closet, and get dressed in style everyday. With its own bathroom, this is the perfect place for a private beauty retreat.

### DOUBLE MASTER



A generously sized master suite comprising a bedroom with many features such as a freestanding bathtub, his and hers walk-in closets and much more.

### CHILLOUT ZONE



A generous self-contained space dedicated for relaxing and intimate gatherings with friends and family, chillin