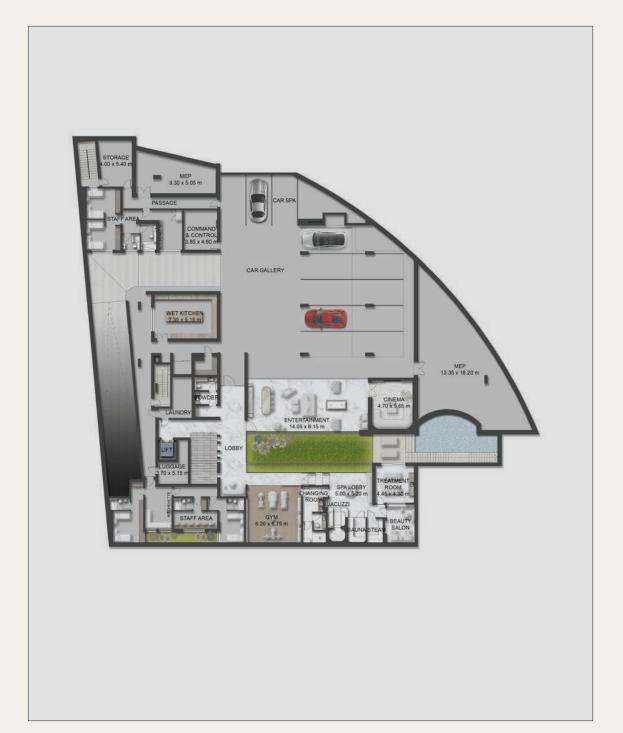

*EDGE ESTATES** 

# FLOOR PLANS



# EDGE FLOOR PLAN 8 BEDROOM

| Total Area        | 2,807 sqm / 30,213 sqft |
|-------------------|-------------------------|
| Garage            | 492 sqm / 5,300 sqft    |
| Balcony / Terrace | 28 sqm / 300 sqft       |
| Internal Area     | 2,287 sqm / 24,612 sqft |

### **BASEMENT**

1,485 sqm / 15,989 sqft



### GROUND FLOOR

552.22 sqm / 5,944 sqft



### FIRST FLOOR

736 sqm / 7,923 sqft



### ROOF

33 sqm / 357 sqft





# EDGE FLOOR PLAN 8 BEDROOM - EXTENDED LIVING

| Internal Area     | 2,335 sqm / 25,138 sqft |
|-------------------|-------------------------|
| Balcony / Terrace | 28 sqm / 300 sqft       |
| Garage            | 492 sqm / 5,300 sqft    |
| Total Area        | 2,856 sqm / 30,738 sqft |

### **BASEMENT**

1,485 sqm / 15,989 sqft



### GROUND FLOOR

601.03 sqm / 6,469 sqft



### FIRST FLOOR

736 sqm / 7,923 sqft



### ROOF

33 sqm / 357 sqft





# CUSTOMIZATIONS GROUND FLOOR

### **EXECUTIVE OFFICE**

# GCLSTTTOCSI

## GUEST HOUSE PRIVAT

### PRIVATE LOUNGE FITNESS HUB



A fully equipped office suite to facilitate the ultimate work-from-home experience.



A separate hotel-style suite for guests who value their privacy.



Entertain in style in a private lounge designed for intimate gatherings.



Nurture your body and soul in a self-contained home gym complete with yoga studio.



# CUSTOMIZATIONS FIRST FLOOR

### MEGA MASTER

# LOCAL STATE OF THE PARTY OF THE

Luxury living at its finest beckons with an ultra-spacious master suite that opens out onto a terrace overlooking the Lagoon and superb views.

### SUP