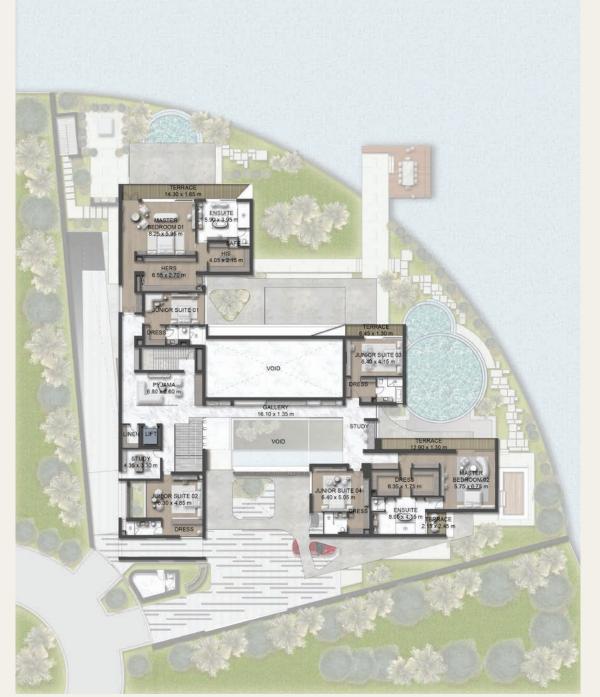

**EDGE ESTATES** 

# FLOOR PLANS



# EDGE FLOOR PLAN 8 BEDROOM

| Total Area        | 2,807 sqm / 30,213 sqft |
|-------------------|-------------------------|
| Garage            | 492 sqm / 5,300 sqft    |
| Balcony / Terrace | 28 sqm / 300 sqft       |
| Internal Area     | 2,287 sqm / 24,612 sqft |

### **BASEMENT**

1,485 sqm / 15,989 sqft



### GROUND FLOOR

552.22 sqm / 5,944 sqft



### FIRST FLOOR

736 sqm / 7,923 sqft



### ROOF

33 sqm / 357 sqft





# EDGE FLOOR PLAN 8 BEDROOM - EXTENDED LIVING

| Internal Area     | 2,335 sqm / 25,138 sqft |
|-------------------|-------------------------|
| Balcony / Terrace | 28 sqm / 300 sqft       |
| Garage            | 492 sqm / 5,300 sqft    |
| Total Area        | 2,856 sqm / 30,738 sqft |

### **BASEMENT**

1,485 sqm / 15,989 sqft



### GROUND FLOOR

601.03 sqm / 6,469 sqft



### FIRST FLOOR

736 sqm / 7,923 sqft



### ROOF

33 sqm / 357 sqft





# CUSTOMIZATIONS GROUND FLOOR

### **EXECUTIVE OFFICE**

# GCLSTTTOCSI

## GUEST HOUSE PRIVAT

### PRIVATE LOUNGE FITNESS HUB



A fully equipped office suite to facilitate the ultimate work-from-home experience.



A separate hotel-style suite for guests who value their privacy.



Entertain in style in a priva