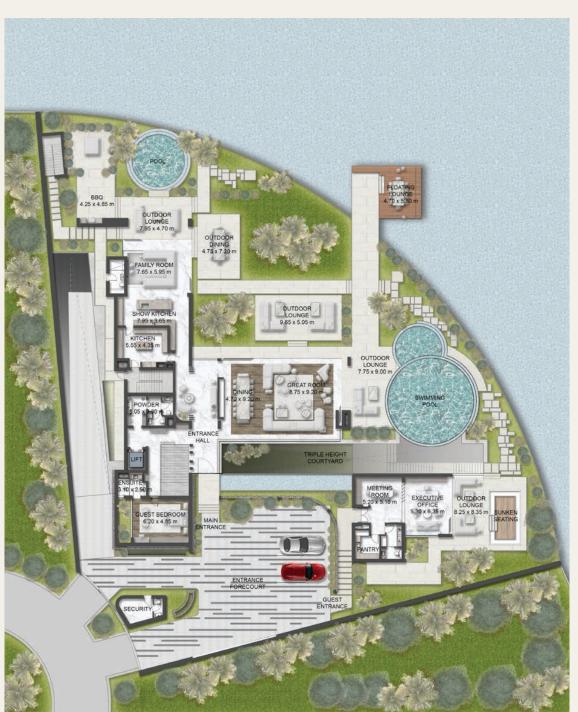

# CUSTOMIZATIONS GROUND FLOOR

### **EXECUTIVE OFFICE**

### PRIVATE LOUNGE FITNESS HUB

A fully equipped office suite to facilitate the ultimate work-from-home experience.

A separate hotel-style suite for guests who value their privacy.

Entertain in style in a private lounge designed for intimate gatherings.

Nurture your body and soul in a self-contained home gym complete with yoga studio.