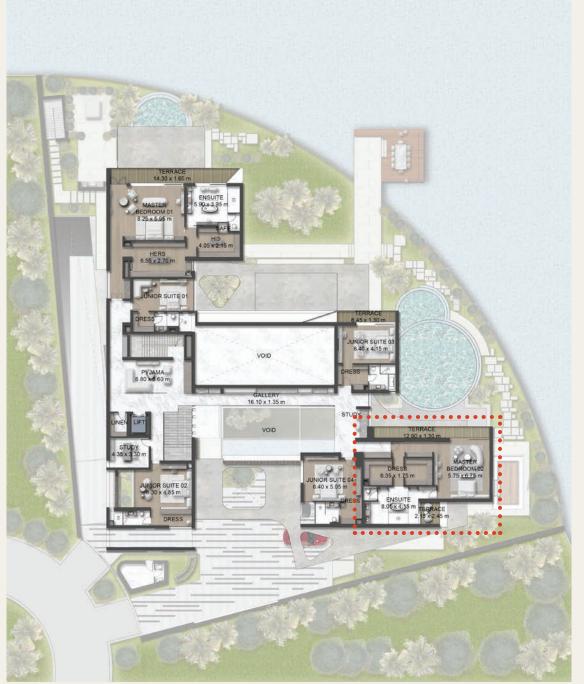

# CUSTOMIZATIONS FIRST FLOOR

### SUPER MASTER

Opt for this suite with an ample walk-in closet, and get dressed in style everyday. With its own bathroom, this is the perfect place for a private beauty retreat.

### DOUBLE MASTER

A generously sized master suite comprising a bedroom with many features such as a freestanding bathtub, his and hers walk-in closets and much more.