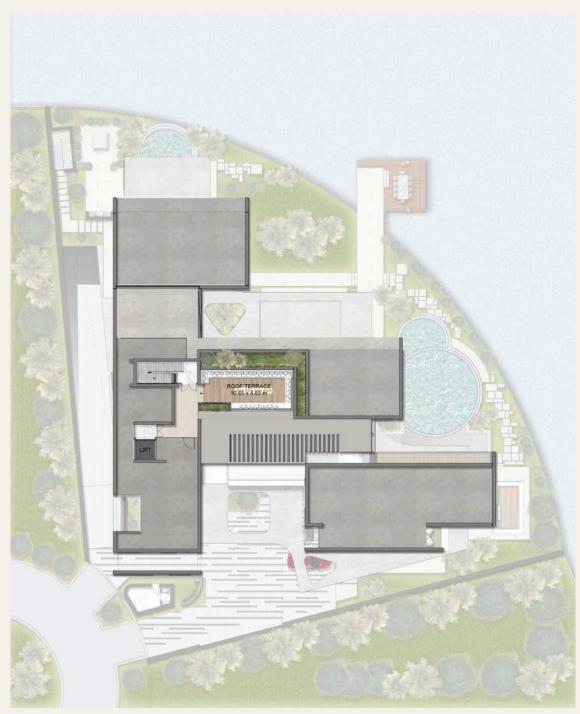

**EDGE ESTATES** 

# FLOOR PLANS



# EDGE FLOOR PLAN 8 BEDROOM

| Total Area        | 2,807 sqm / 30,213 sqft |
|-------------------|-------------------------|
| Garage            | 492 sqm / 5,300 sqft    |
| Balcony / Terrace | 28 sqm / 300 sqft       |
| Internal Area     | 2,287 sqm / 24,612 sqft |

### **BASEMENT**

1,485 sqm / 15,989 sqft



### GROUND FLOOR

552.22 sqm / 5,944 sqft



### FIRST FLOOR

736 sqm / 7,923 sqft



### ROOF

33 sqm / 357 sqft





# EDGE FLOOR PLAN 8 BEDROOM - EXTENDED LIVING

| Internal Area     | 2,335 sqm / 25,138 sqft |
|-------------------|-------------------------|
| Balcony / Terrace | 28 sqm / 300 sqft       |
| Garage            | 492 sqm / 5,300 sqft    |
| Total Area        | 2,856 sqm / 30,738 sqft |

### **BASEMENT**

1,485 sqm / 15,989 sqft



### GROUND FLOOR

601.03 sqm / 6,469 sqft



### FIRST FLOOR

736 sqm / 7,923 sqft



### ROOF

33 sqm / 357 sqft





# CUSTOMIZATIONS GROUND FLOOR

### **EXECUTIVE OFFICE**

# GCLSTTTOCSI

## GUEST HOUSE PRIVAT

### PRIVATE LOUNGE FITNESS HUB



A fully equipped office suite to facilitate the ultimate work-from-home experience.



A separate hotel-style suite for guests who value their privacy.



Entertain in style in a private lounge designed for intimate