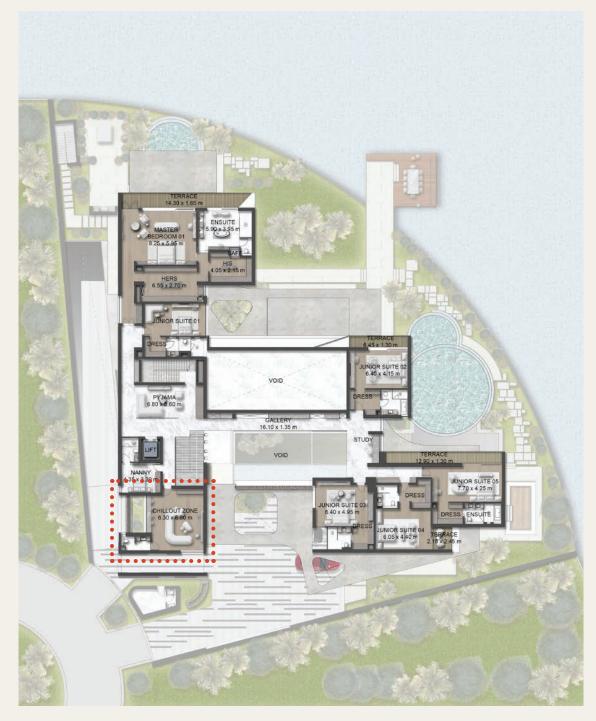

# CUSTOMIZATIONS FIRST FLOOR

### MEGA MASTER

# LOCAL STATE OF THE PARTY OF THE

Luxury living at its finest beckons with an ultra-spacious master suite that opens out onto a terrace overlooking the Lagoon and superb views.

### SUPER MASTER

Opt for this suite with an ample walk-in closet, and get dressed in style everyday. With its own bathroom, this is the perfect place for a private beauty retreat.

### DOUBLE MASTER

A generously sized master suite comprising a bedroom with many features such as a freestanding bathtub, his and hers walk-in closets and much more.

### CHILLOUT ZONE

A generous self-contained space dedicated for relaxing and intimate gatherings with friends and family, chilling in front of the TV.