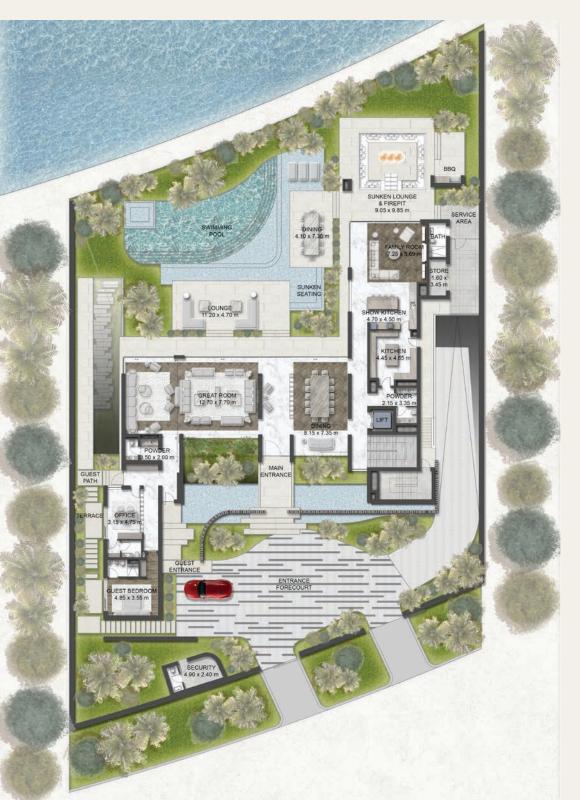

# CUSTOMIZATIONS GROUND FLOOR

### **EXECUTIVE OFFICE**

# GCLSTTTOCSI

## GUEST HOUSE PRIVAT

### PRIVATE LOUNGE FITNESS HUB

A fully equipped office suite to facilitate the ultimate work-from-home experience.

A separate hotel-style suite for guests who value their privacy.

Entertain in style in a private lounge designed for intimate gatherings.

Nurture your body and soul in a self-contained home gym complete with yoga studio.