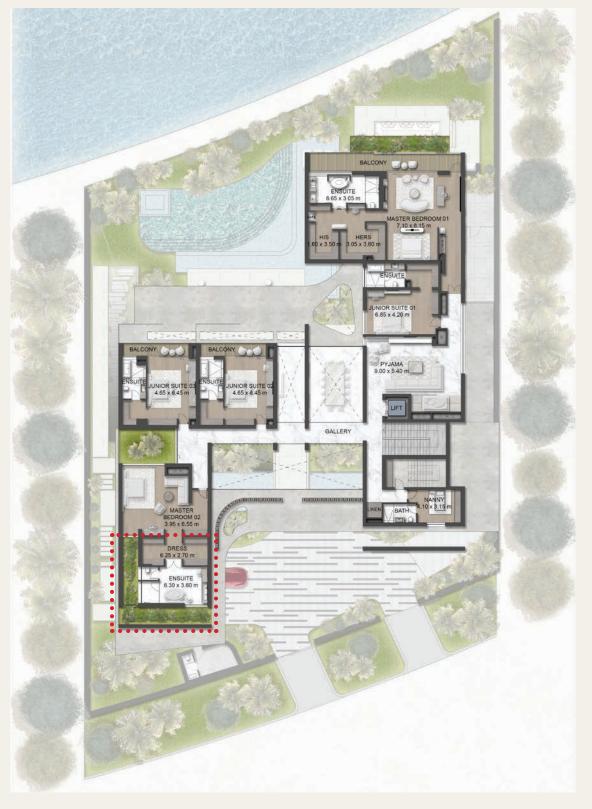

### MEGA MASTER

# LOCAL STATE OF THE PARTY OF THE

Luxury living at its finest beckons with an ultra-spacious master suite that opens out onto a terrace overlooking the Lagoon and superb views.

### SUPER MASTER

Opt for this suite with an ample walk-in closet, and get dressed in style everyday. With its own bathroom, this is the perfect place for a private beauty retreat.

### DOUBLE MASTER

A generously sized master suite comprising a bedroom with many features such as a freestanding bathtub, his and hers walk-in closets and much more.