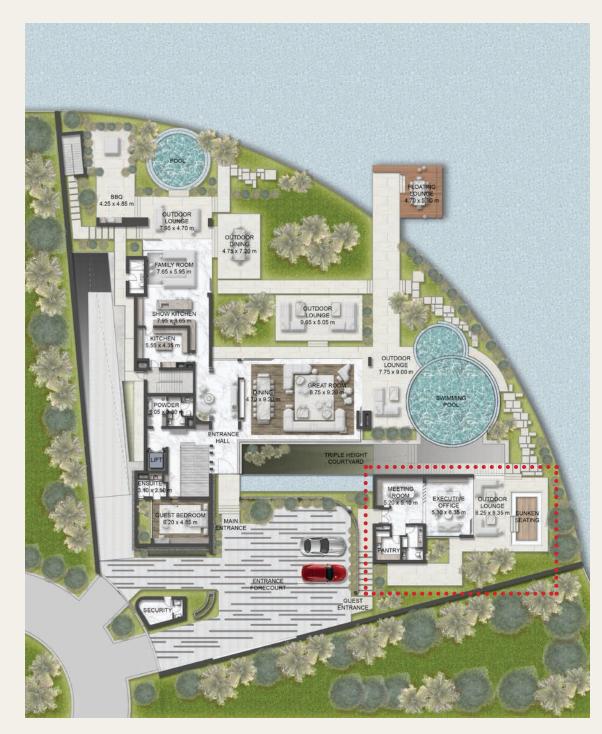

|
| Internal Area     | 2,287 sqm / 24,612 sqft |

### **BASEMENT**

1,485 sqm / 15,989 sqft



### GROUND FLOOR

552.22 sqm / 5,944 sqft



### FIRST FLOOR

736 sqm / 7,923 sqft



### ROOF

33 sqm / 357 sqft





# EDGE FLOOR PLAN 8 BEDROOM - EXTENDED LIVING

| Internal Area     | 2,335 sqm / 25,138 sqft |
|-------------------|-------------------------|
| Balcony / Terrace | 28 sqm / 300 sqft       |
| Garage            | 492 sqm / 5,300 sqft    |
| Total Area        | 2,856 sqm / 30,738 sqft |

### **BASEMENT**

1,485 sqm / 15,989 sqft



### GROUND FLOOR

601.03 sqm / 6,469 sqft



### FIRST FLOOR

736 sqm / 7,923 sqft



### ROOF

33 sqm / 357 sqft





# CUSTOMIZATIONS GROUND FLOOR

### **EXECUTIVE OFFICE**

# GCLSTTTOCSI

## GUEST HOUSE PRIVAT

### PRIVATE LOUNGE FITNESS HUB



A fully equipped office suite to facilitate the ultimate work-from-home experience.



A separate hotel-style suite for guests who value their privacy.



Entertain in style in a private lounge designed for intimate gatherings.



Nurture your body and soul in a self-contained home gym complete with yoga studio.



# CUSTOMIZATIONS FIRST FLOOR

### MEGA MASTER

# LOCAL STATE OF THE PARTY OF THE

Luxury living at its finest beckons with an ultra-spacious master suite that opens out onto a terrace overlooking the Lagoon and superb views.

### SUPER MASTER



Opt for this suite with an ample walk-in closet, and get dressed in style everyday. With its own bathroom, this is the perfect place for a private beauty retreat.

### DOUBLE MASTER



A generously sized master suite comprising a bedro