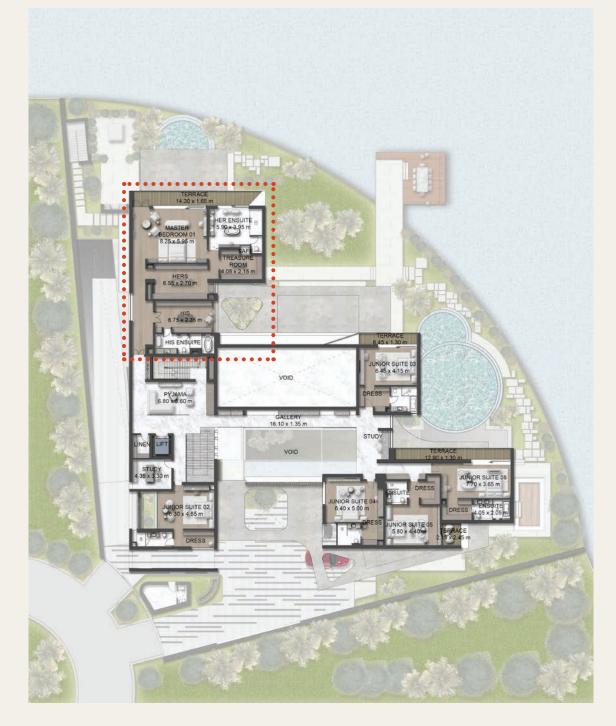

# CUSTOMIZATIONS FIRST FLOOR

### MEGA MASTER

# LOCAL STATE OF THE PARTY OF THE

Luxury living at its finest beckons with an ultra-spacious master suite that opens out onto a terrace overlooking the Lagoon and superb views.