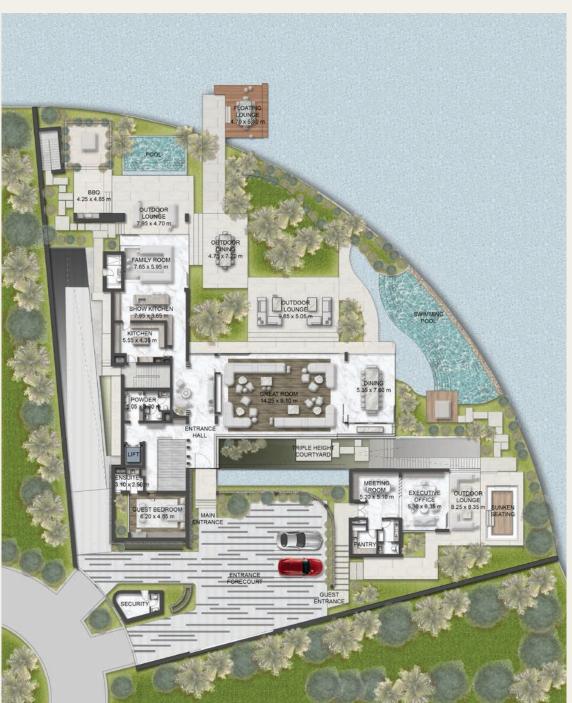

### GROUND FLOOR

552.22 sqm / 5,944 sqft

### GROUND FLOOR

601.03 sqm / 6,469 sqft