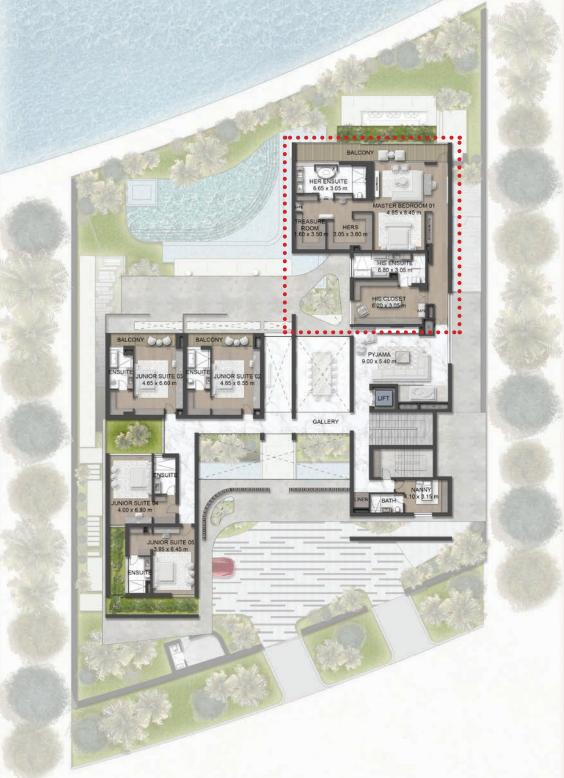

### MEGA MASTER

# LOCAL STATE OF THE PARTY OF THE

Luxury living at its finest beckons with an ultra-spacious master suite that opens out onto a terrace overlooking the Lagoon and superb views.

### SUPER MASTER

Opt for this suite with an ample walk-in closet, and get dressed in style everyday. With its own bathroom, this is the perfect place for a private beauty retreat.

### DOUBLE MASTER

A generously sized master suite comprising a bedroom with many features such as a freestanding bathtub, his and hers walk-in closets and much more.

### MEGA MASTER

Luxury living at its finest beckons with an ultra-spacious master suite that opens out onto a terrace overlooking the Lagoon and superb views.