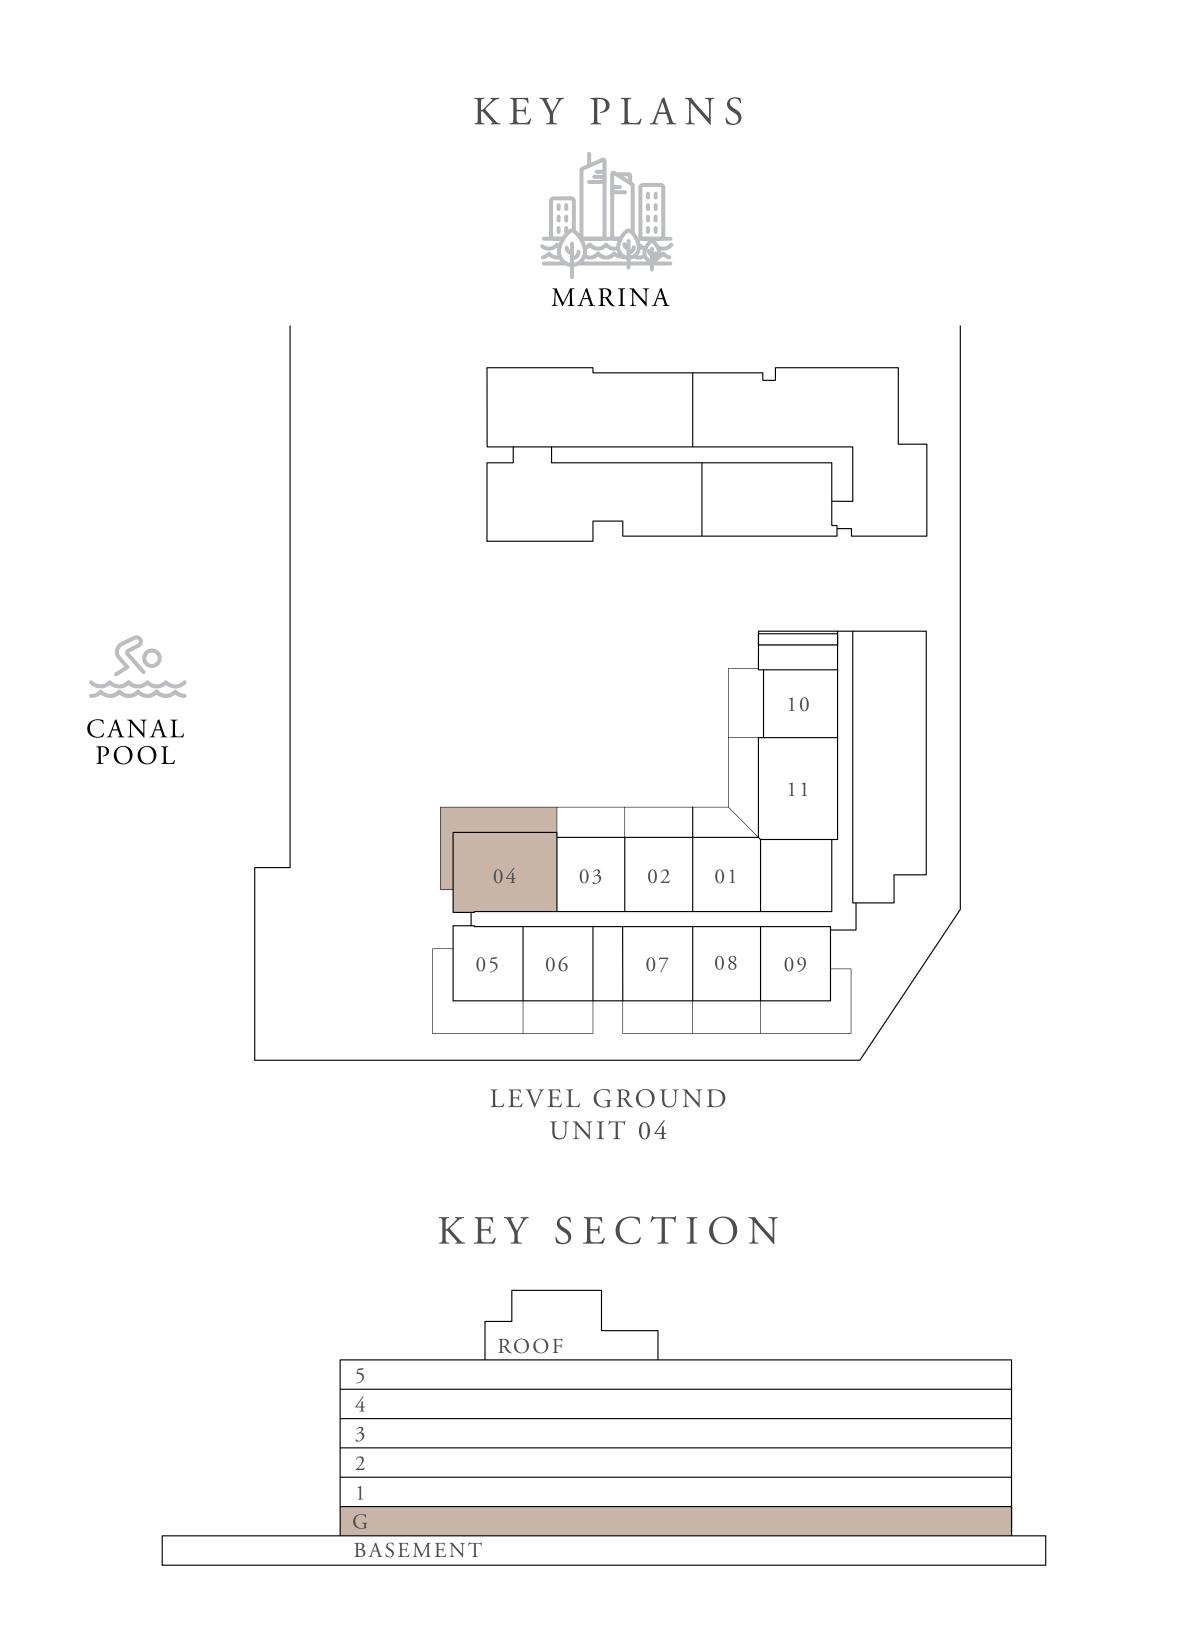

### 2 BEDROOM TYPE 4

| UNITS        | G 0 4        |                 |
|--------------|--------------|-----------------|
| SUITE AREA   | 107.89 SQ.M. | 1,161.32 SQ.FT. |
| TERRACE AREA | 53.17 SQ.M.  | 572.32 SQ.FT.   |
| TOTAL AREA   | 161.06 SQ.M. | 1,733.64 SQ.FT. |