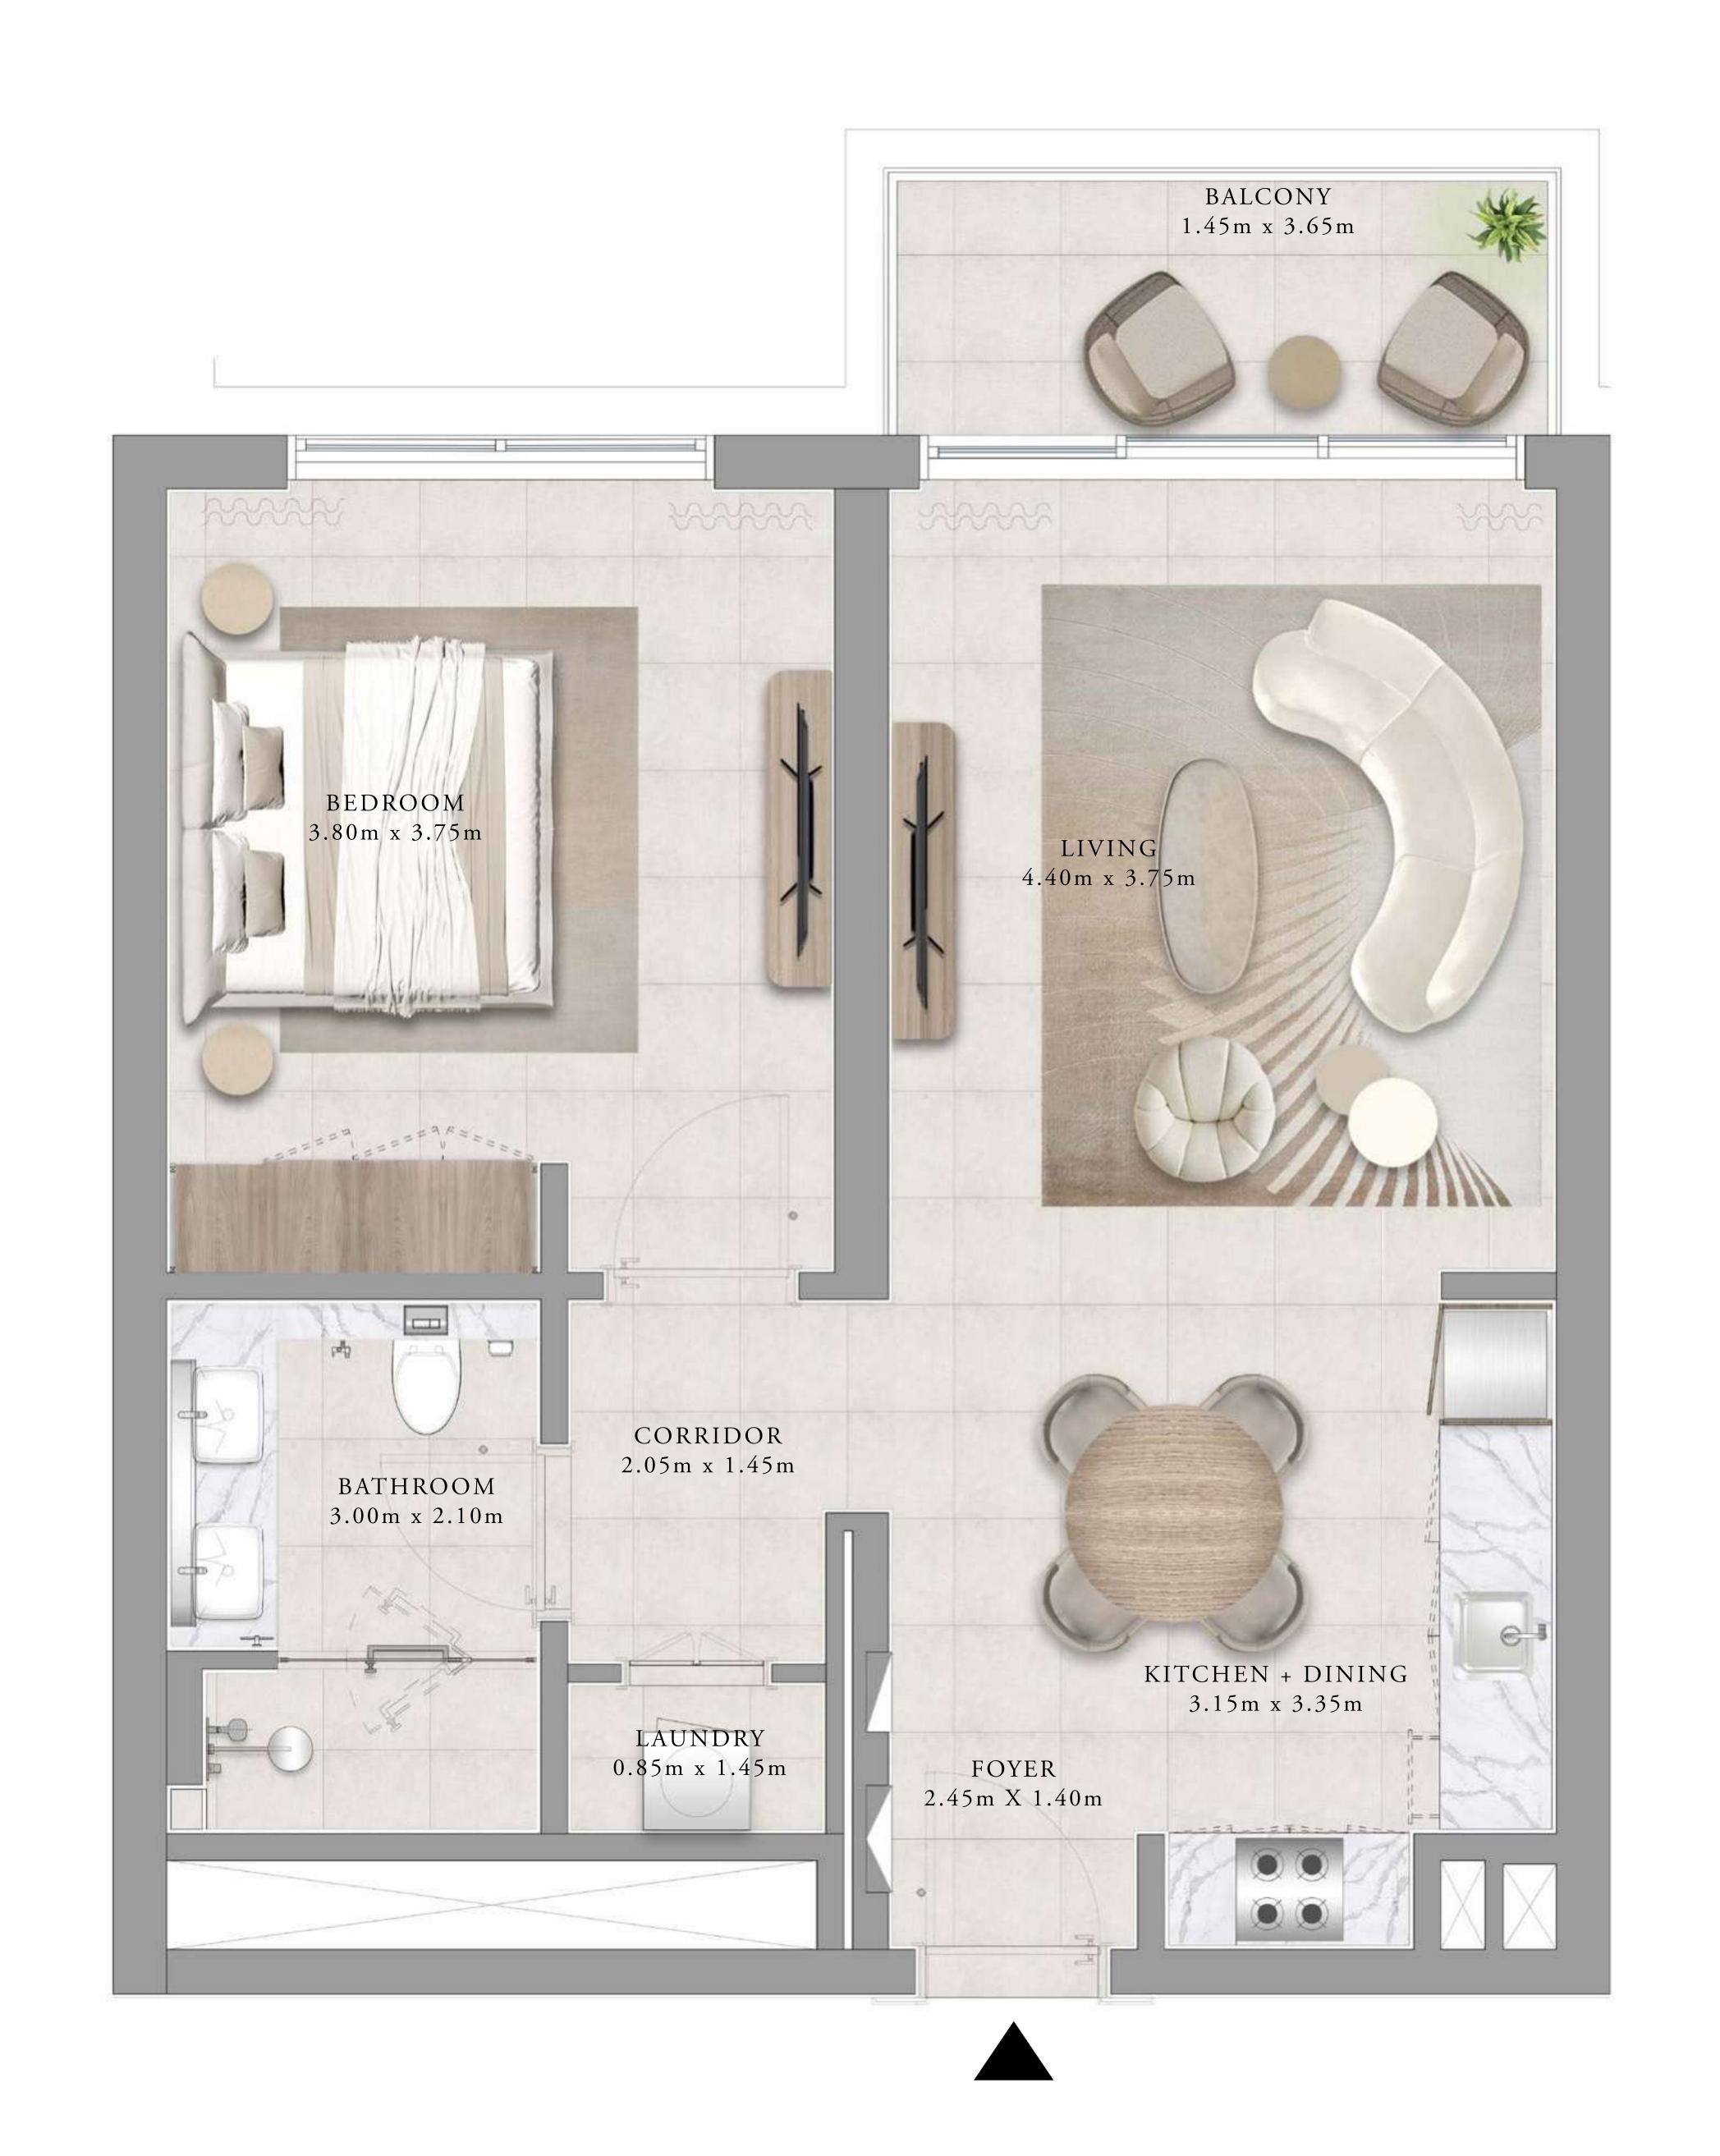

### 1 BEDROOM TYPE 1A

| UNITS        | 101, 111, 201,<br>401, 411, 501 8 |               |
|--------------|-----------------------------------|---------------|
| SUITE AREA   | 65.48 SQ.M.                       | 704.82 SQ.FT. |
| BALCONY AREA | 6.27 SQ.M.                        | 67.49 SQ.FT.  |
| TOTAL AREA   | 71.75 SQ.M.                       | 772.31 SQ.FT. |

### 1 BEDROOM TYPE 1B

| UNITS | 102, | 107  | 112, | 202, | 207, | 212, | 302, 307, |
|-------|------|------|------|------|------|------|-----------|
| UNIIS | 312, | 402, | 407, | 412, | 502, | 503  | & 508     |

| SUITE AREA   | 65.48 SQ.M. | 704.82 SQ.FT. |
|--------------|-------------|---------------|
| BALCONY AREA | 6.27 SQ.M.  | 67.49 SQ.FT.  |
| TOTAL AREA   | 71.75 SQ.M. | 772.31 SQ.FT. |