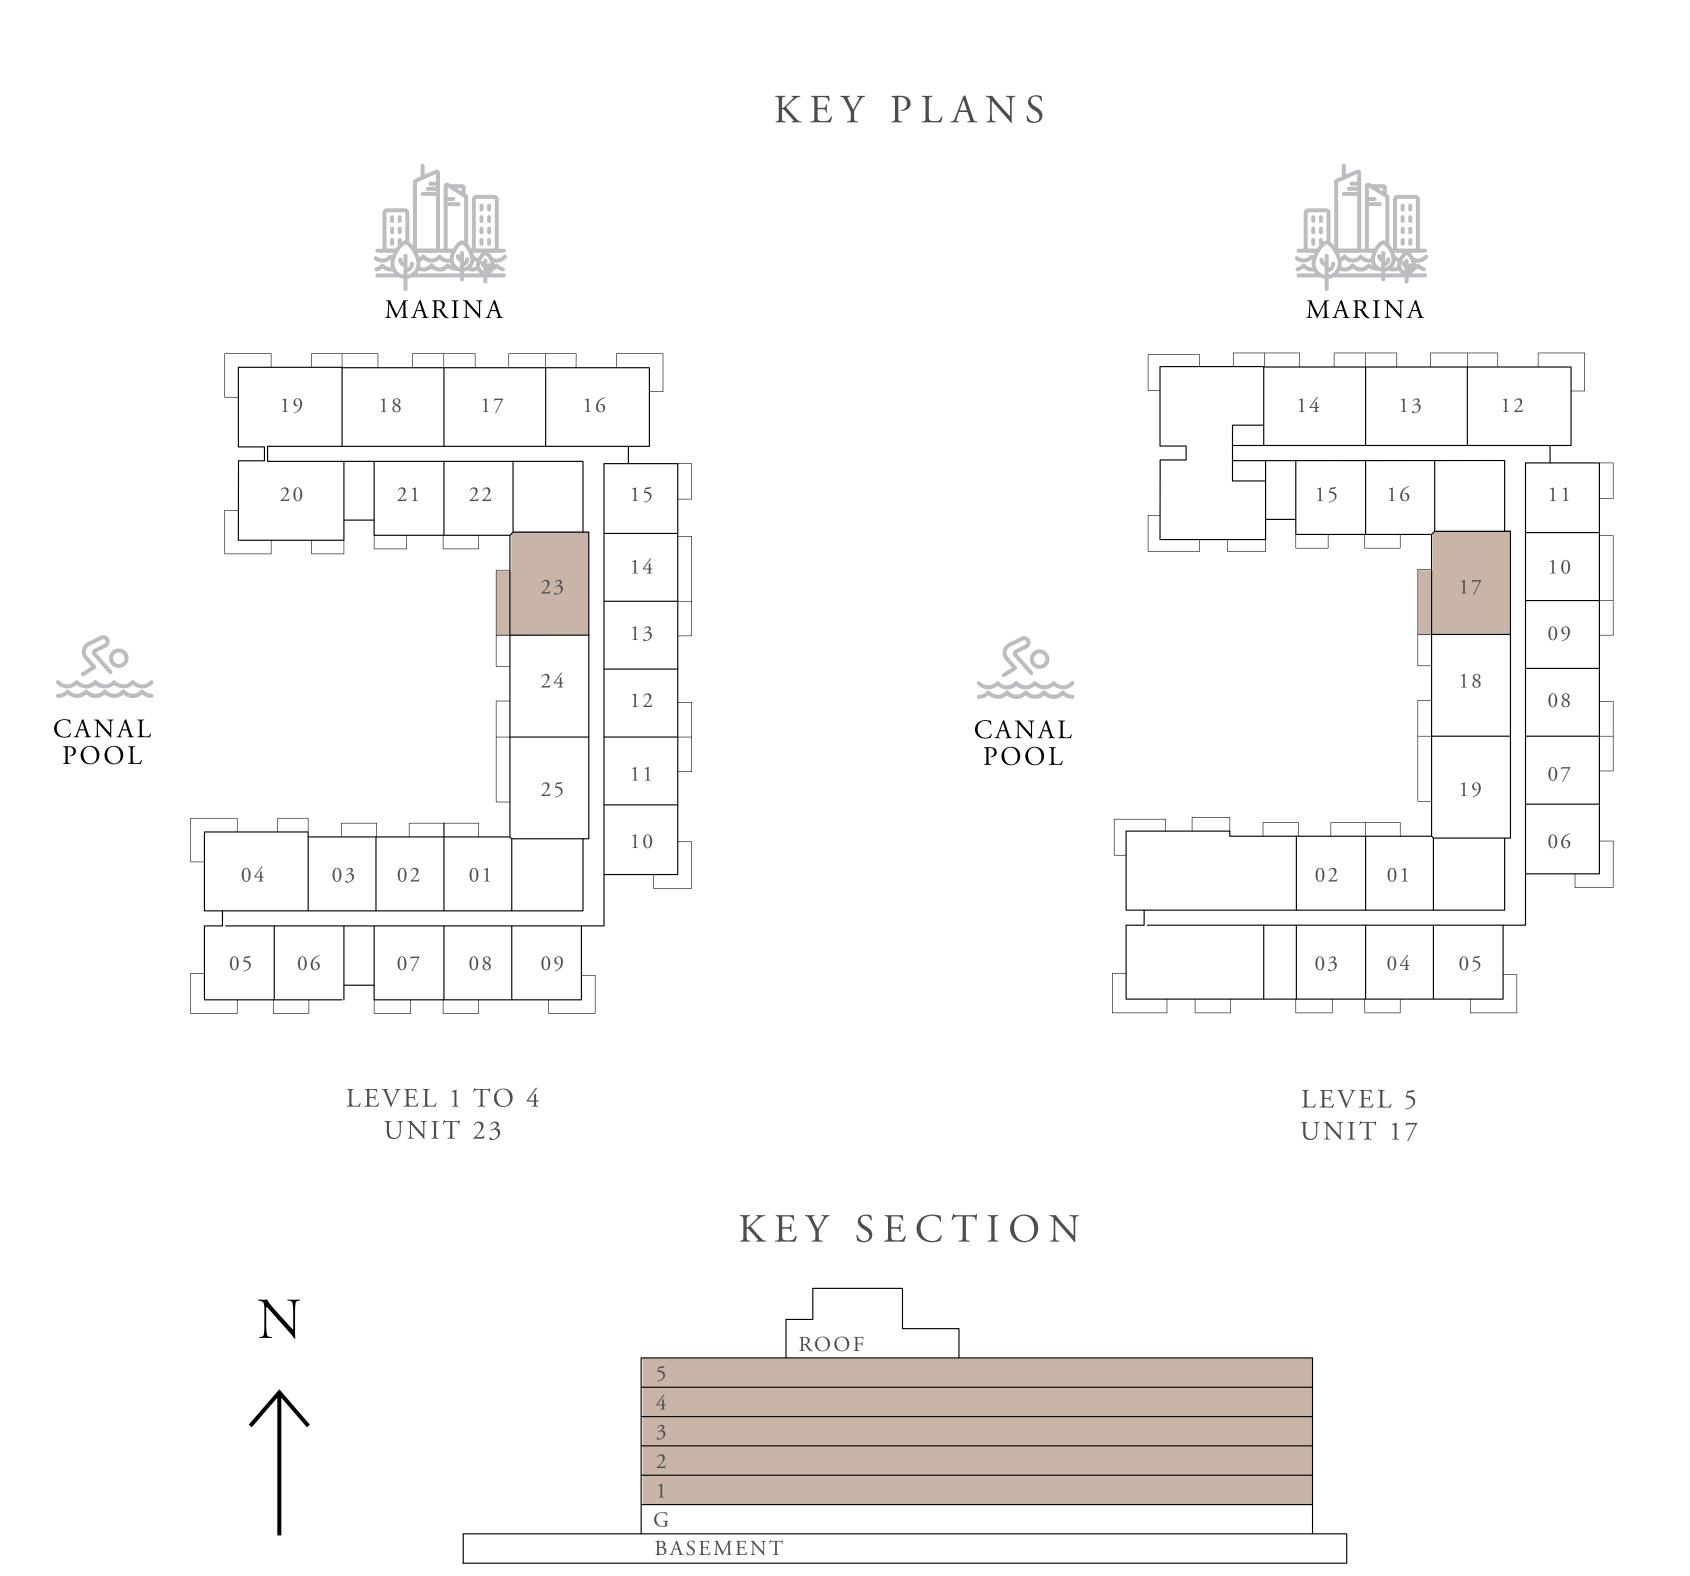

### CANAL POOL LEVEL 1 TO 4 UNIT 17 KEY PLANS MARINA LEVEL 5 UNIT 13 KEY SECTION N ROOF

BASEMENT

FLOOR PLAN 1. All dimensions are in imperial and metric, and measured from finish to finish excluding construction tolerances. 2. All materials, dimensions, and drawings are approximate only. 3. Information is subject to change without notice,