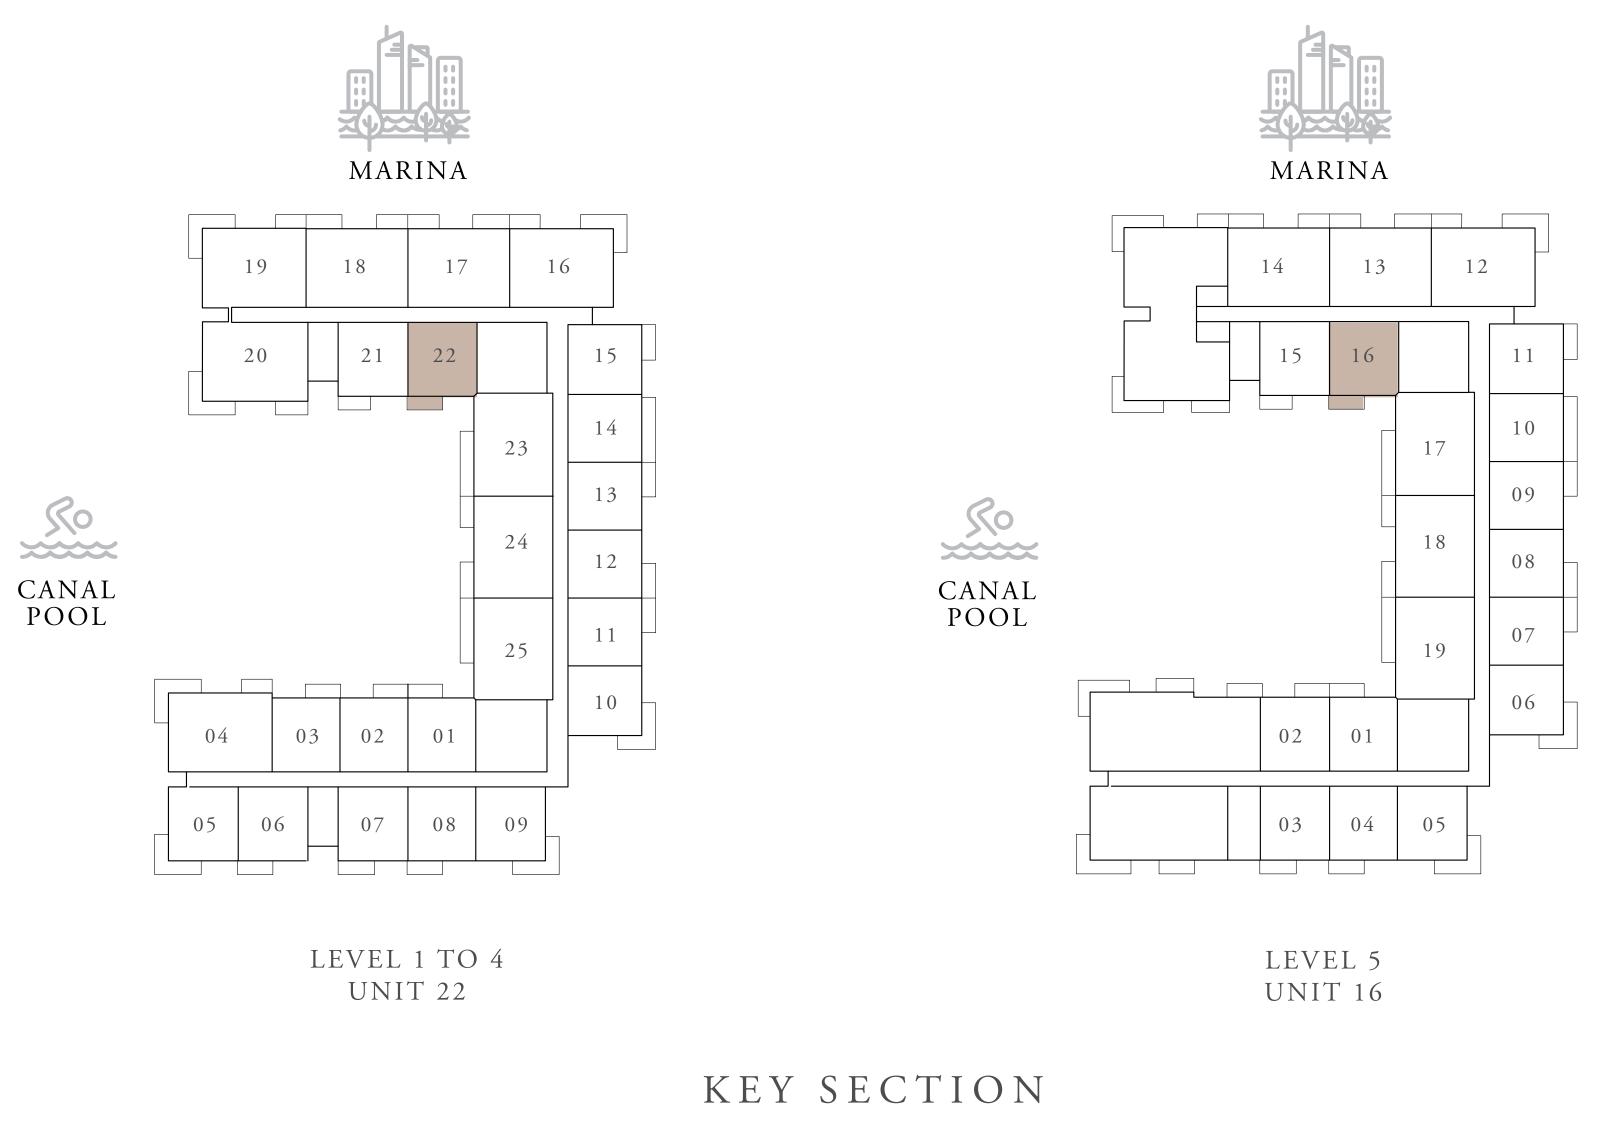

### KEY PLANS

CANAL Pool

### KEY PLANS

### KEY SECTION

# MARINA MARINA MARINA MARINA MARINA MARINA MARINA MARINA 19 18 17 16 20 21 22 15 14 13 12 17 10 18 18 18 18 18 18 18 18 18 18 19 CANAL POOL 15 06 07 08 09 LEVEL 1 TO 4 UNIT 13 KEY SECTION N ROOF 4 3 3 2 11 ROOF

### MARINA MARINA 19 18 17 16 20 21 22 15 23 14 14 12 23 14 POOL CANAL POOL LEVEL 1 TO 4 UNIT 21 KEY SECTION N ROOF 3 2 2 1 2 2 15 KEY SECTION