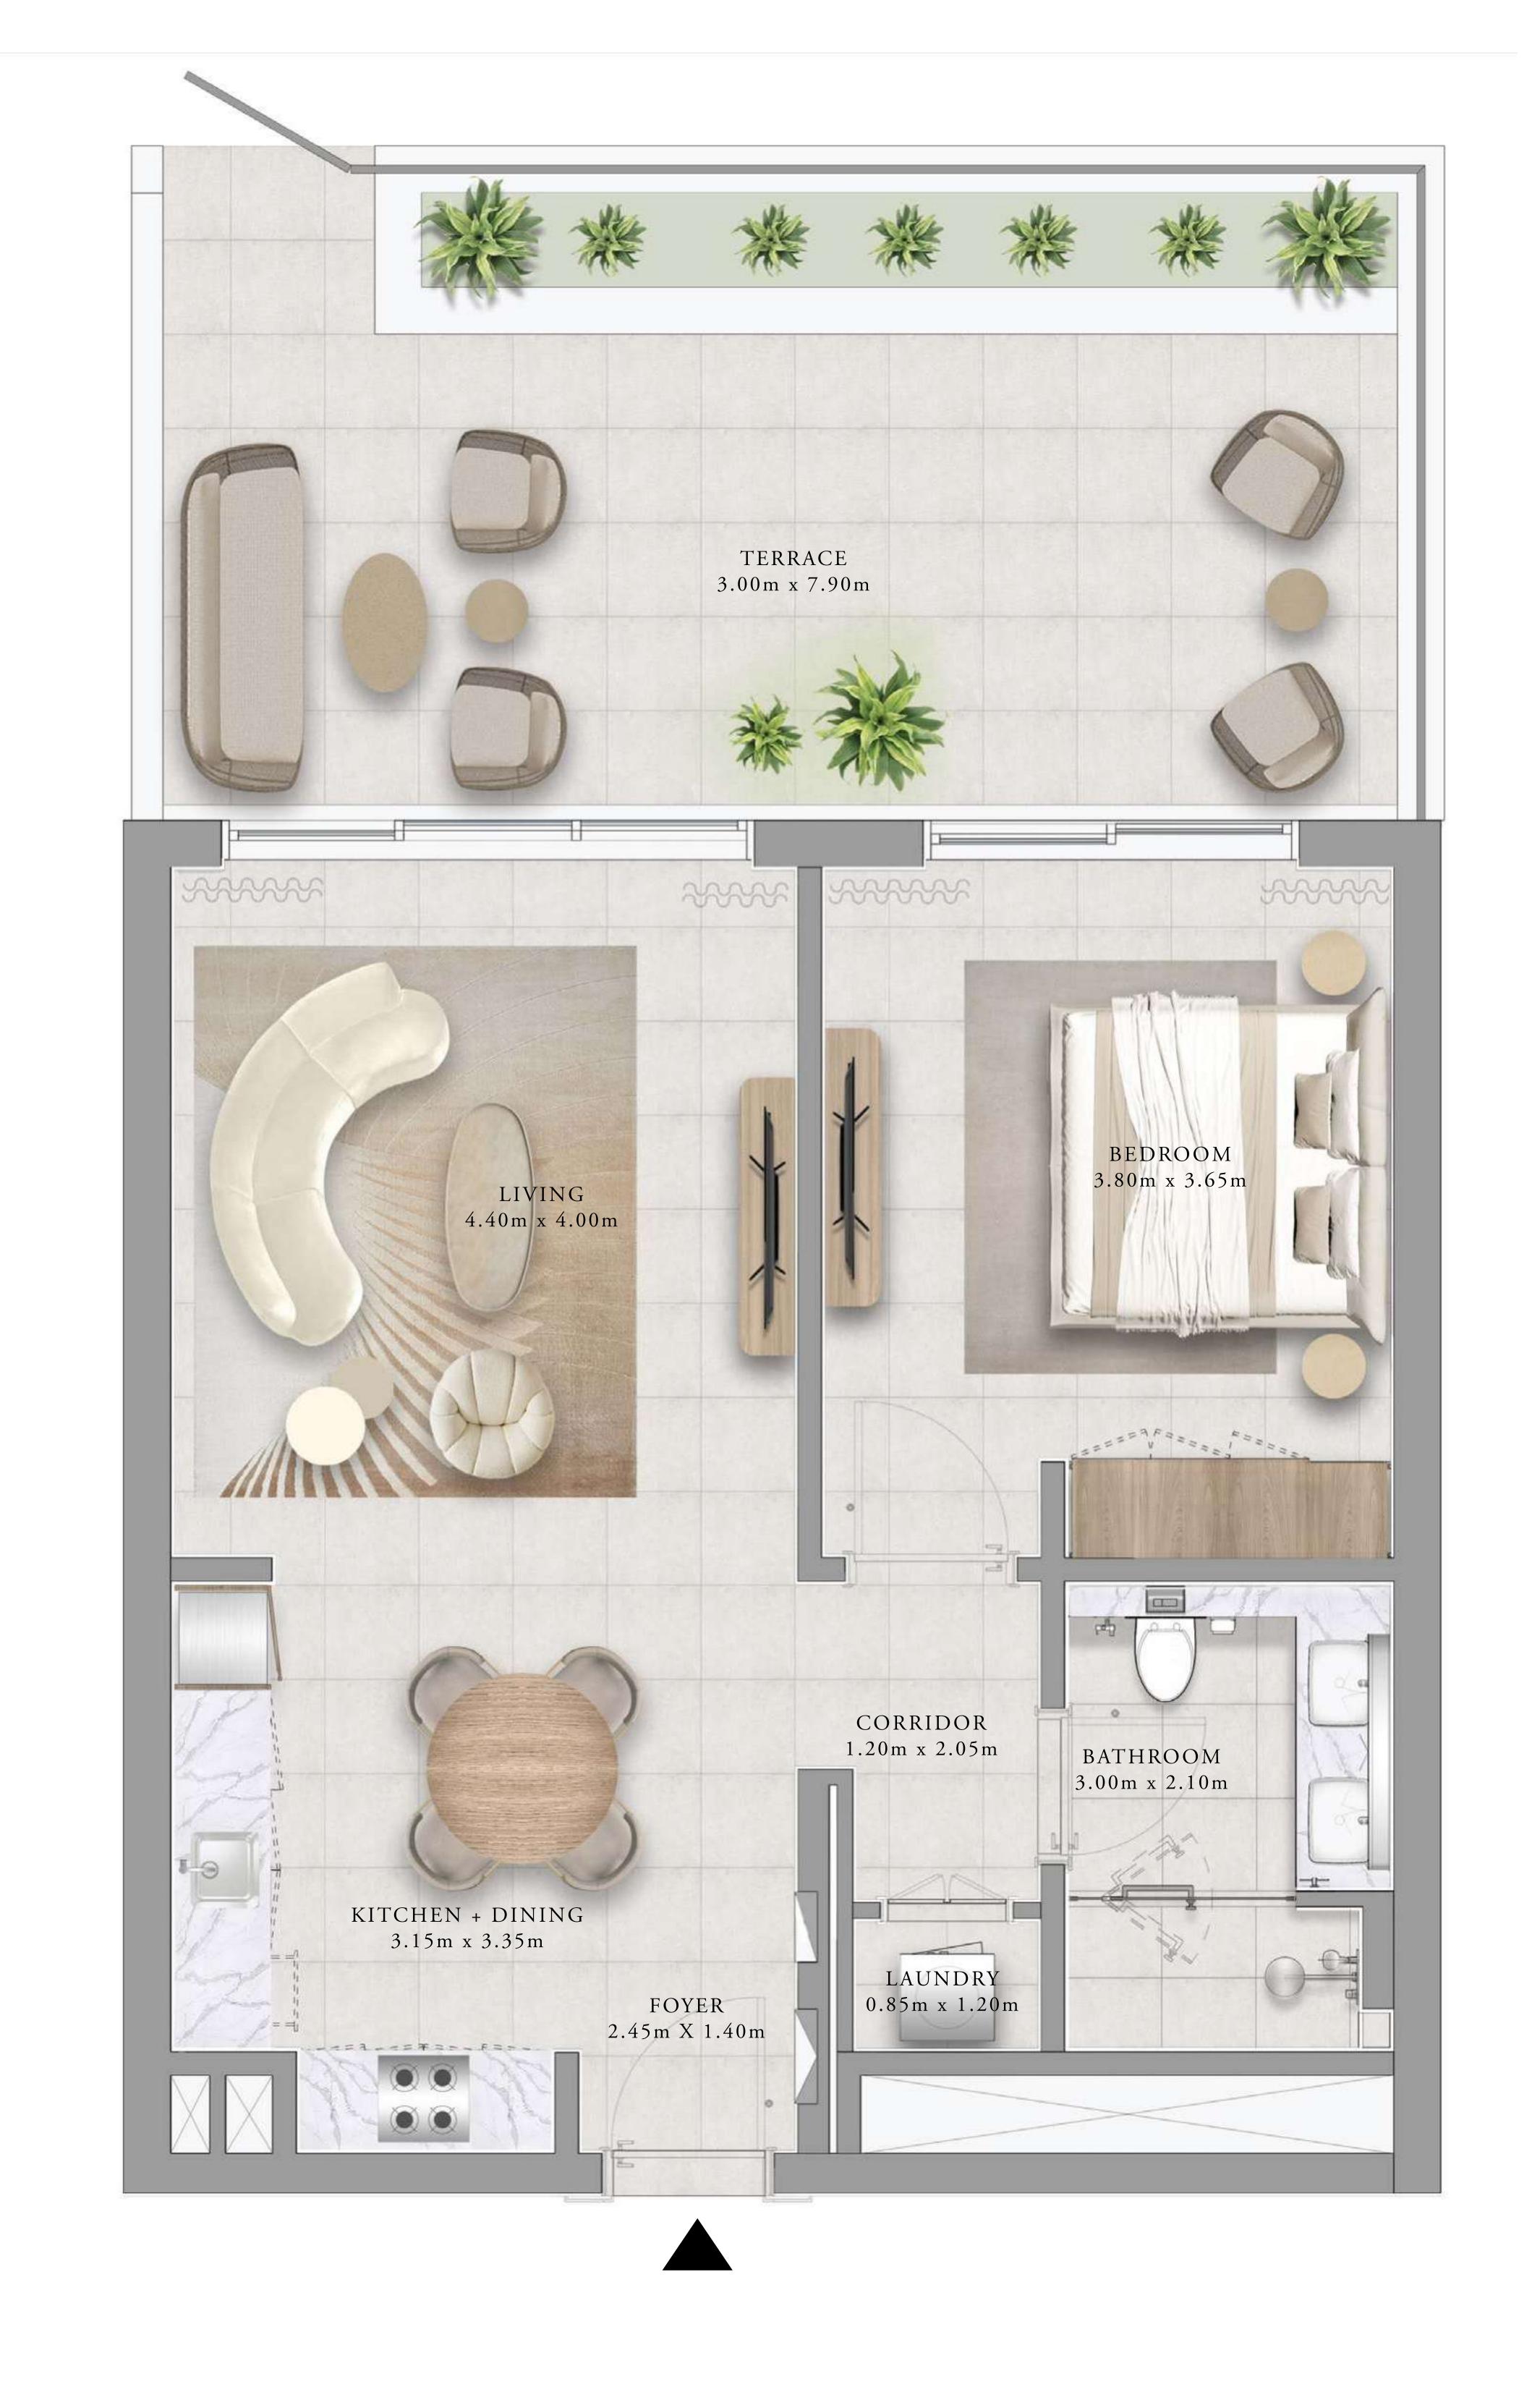

### 1 BEDROOM TYPE 4B

| UNITS        | G 1 0        |                 |
|--------------|--------------|-----------------|
| SUITE AREA   | 65.39 SQ.M.  | 703.85 SQ.FT.   |
| TERRACE AREA | 35.07 SQ.M.  | 377.49 SQ.FT.   |
| TOTAL AREA   | 100.46 SQ.M. | 1,081.34 SQ.FT. |