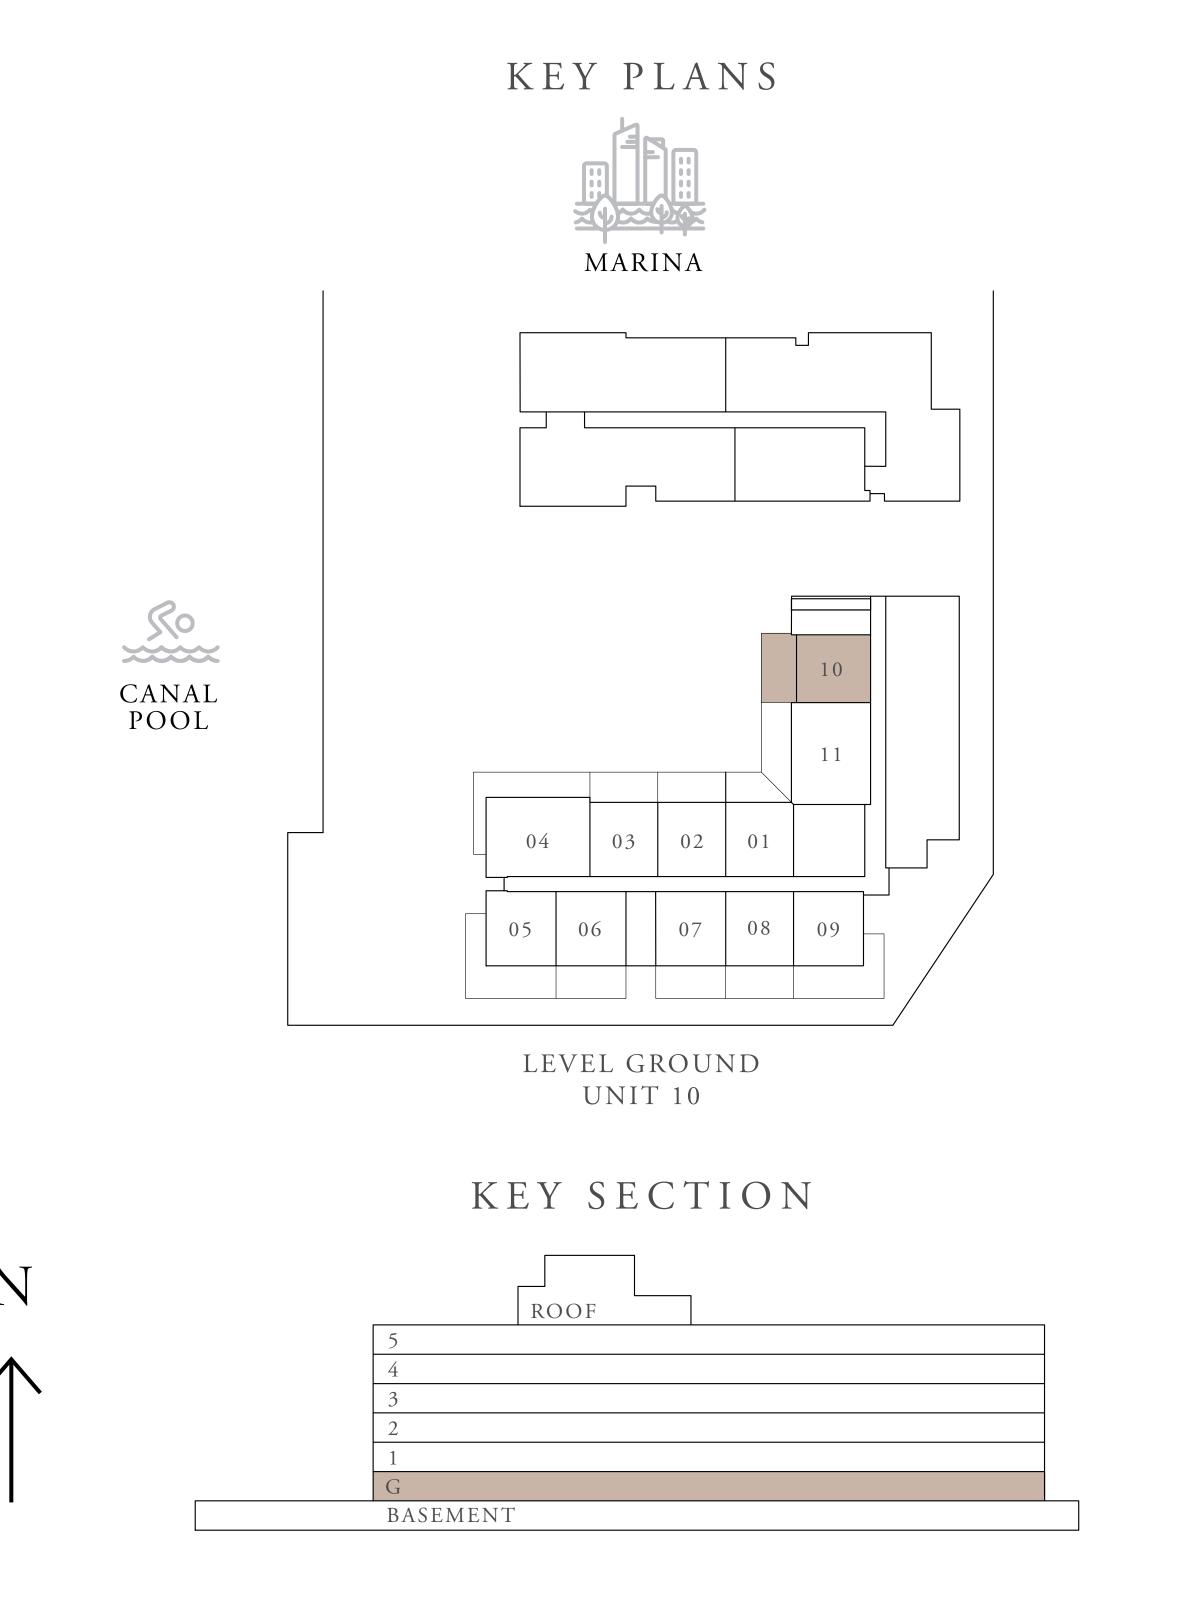

| G06 & G07   |                 |
|--------------|-------------|-----------------|
| SUITE AREA   | 65.37 SQ.M. | 703.64 SQ.FT.   |
| TERRACE AREA | 32.78 SQ.M. | 352.84 SQ.FT.   |
| TOTAL AREA   | 98.15 SQ.M. | 1,056.48 SQ.FT. |











### 1 BEDROOM TYPE 4A

| UNITS        | G 0 8       |                 |
|--------------|-------------|-----------------|
| SUITE AREA   | 65.37 SQ.M. | 703.64 SQ.FT.   |
| TERRACE AREA | 32.38 SQ.M. | 348.54 SQ.FT.   |
| TOTAL AREA   | 97.75 SQ.M. | 1,052.18 SQ.FT. |











### 1 BEDROOM TYPE 4B

| UNITS        | G 1 0        |                 |
|--------------|--------------|-----------------|
| SUITE AREA   | 65.39 SQ.M.  | 703.85 SQ.FT.   |
| TERRACE AREA | 35.07 SQ.M.  | 377.49 SQ.FT.   |
| TOTAL AREA   | 100.46 SQ.M. | 1,081.34 SQ.FT. |











### 1 BEDROOM TYPE 4C

| UNITS        | G 0 3       |                 |
|--------------|-------------|-----------------|
| SUITE AREA   | 65.34 SQ.M. | 703.31 SQ.FT.   |
| TERRACE AREA | 30.15 SQ.M. | 324.53 SQ.FT.   |
| TOTAL AREA   | 95.49 SQ.M. | 1,027.84 SQ.FT. |











### 1 BEDROOM TYPE 4D

| UNITS        | G 0 2       |                 |
|--------------|-------------|-----------------|
| SUITE AREA   | 65.37 SQ.M. | 703.64 SQ.FT.   |
| TERRACE AREA | 30.11 SQ.M. | 324.10 SQ.FT.   |
| TOTAL AREA   | 95.48 SQ.M. | 1,027.74 SQ.FT. |







FLOOR PLAN 1. All dimensions are in imperial and metric, and measured from finish to finish excluding construction tolerances. 2. All materials, dimensions, and drawings are approximate only. 3. Information is subject to change without