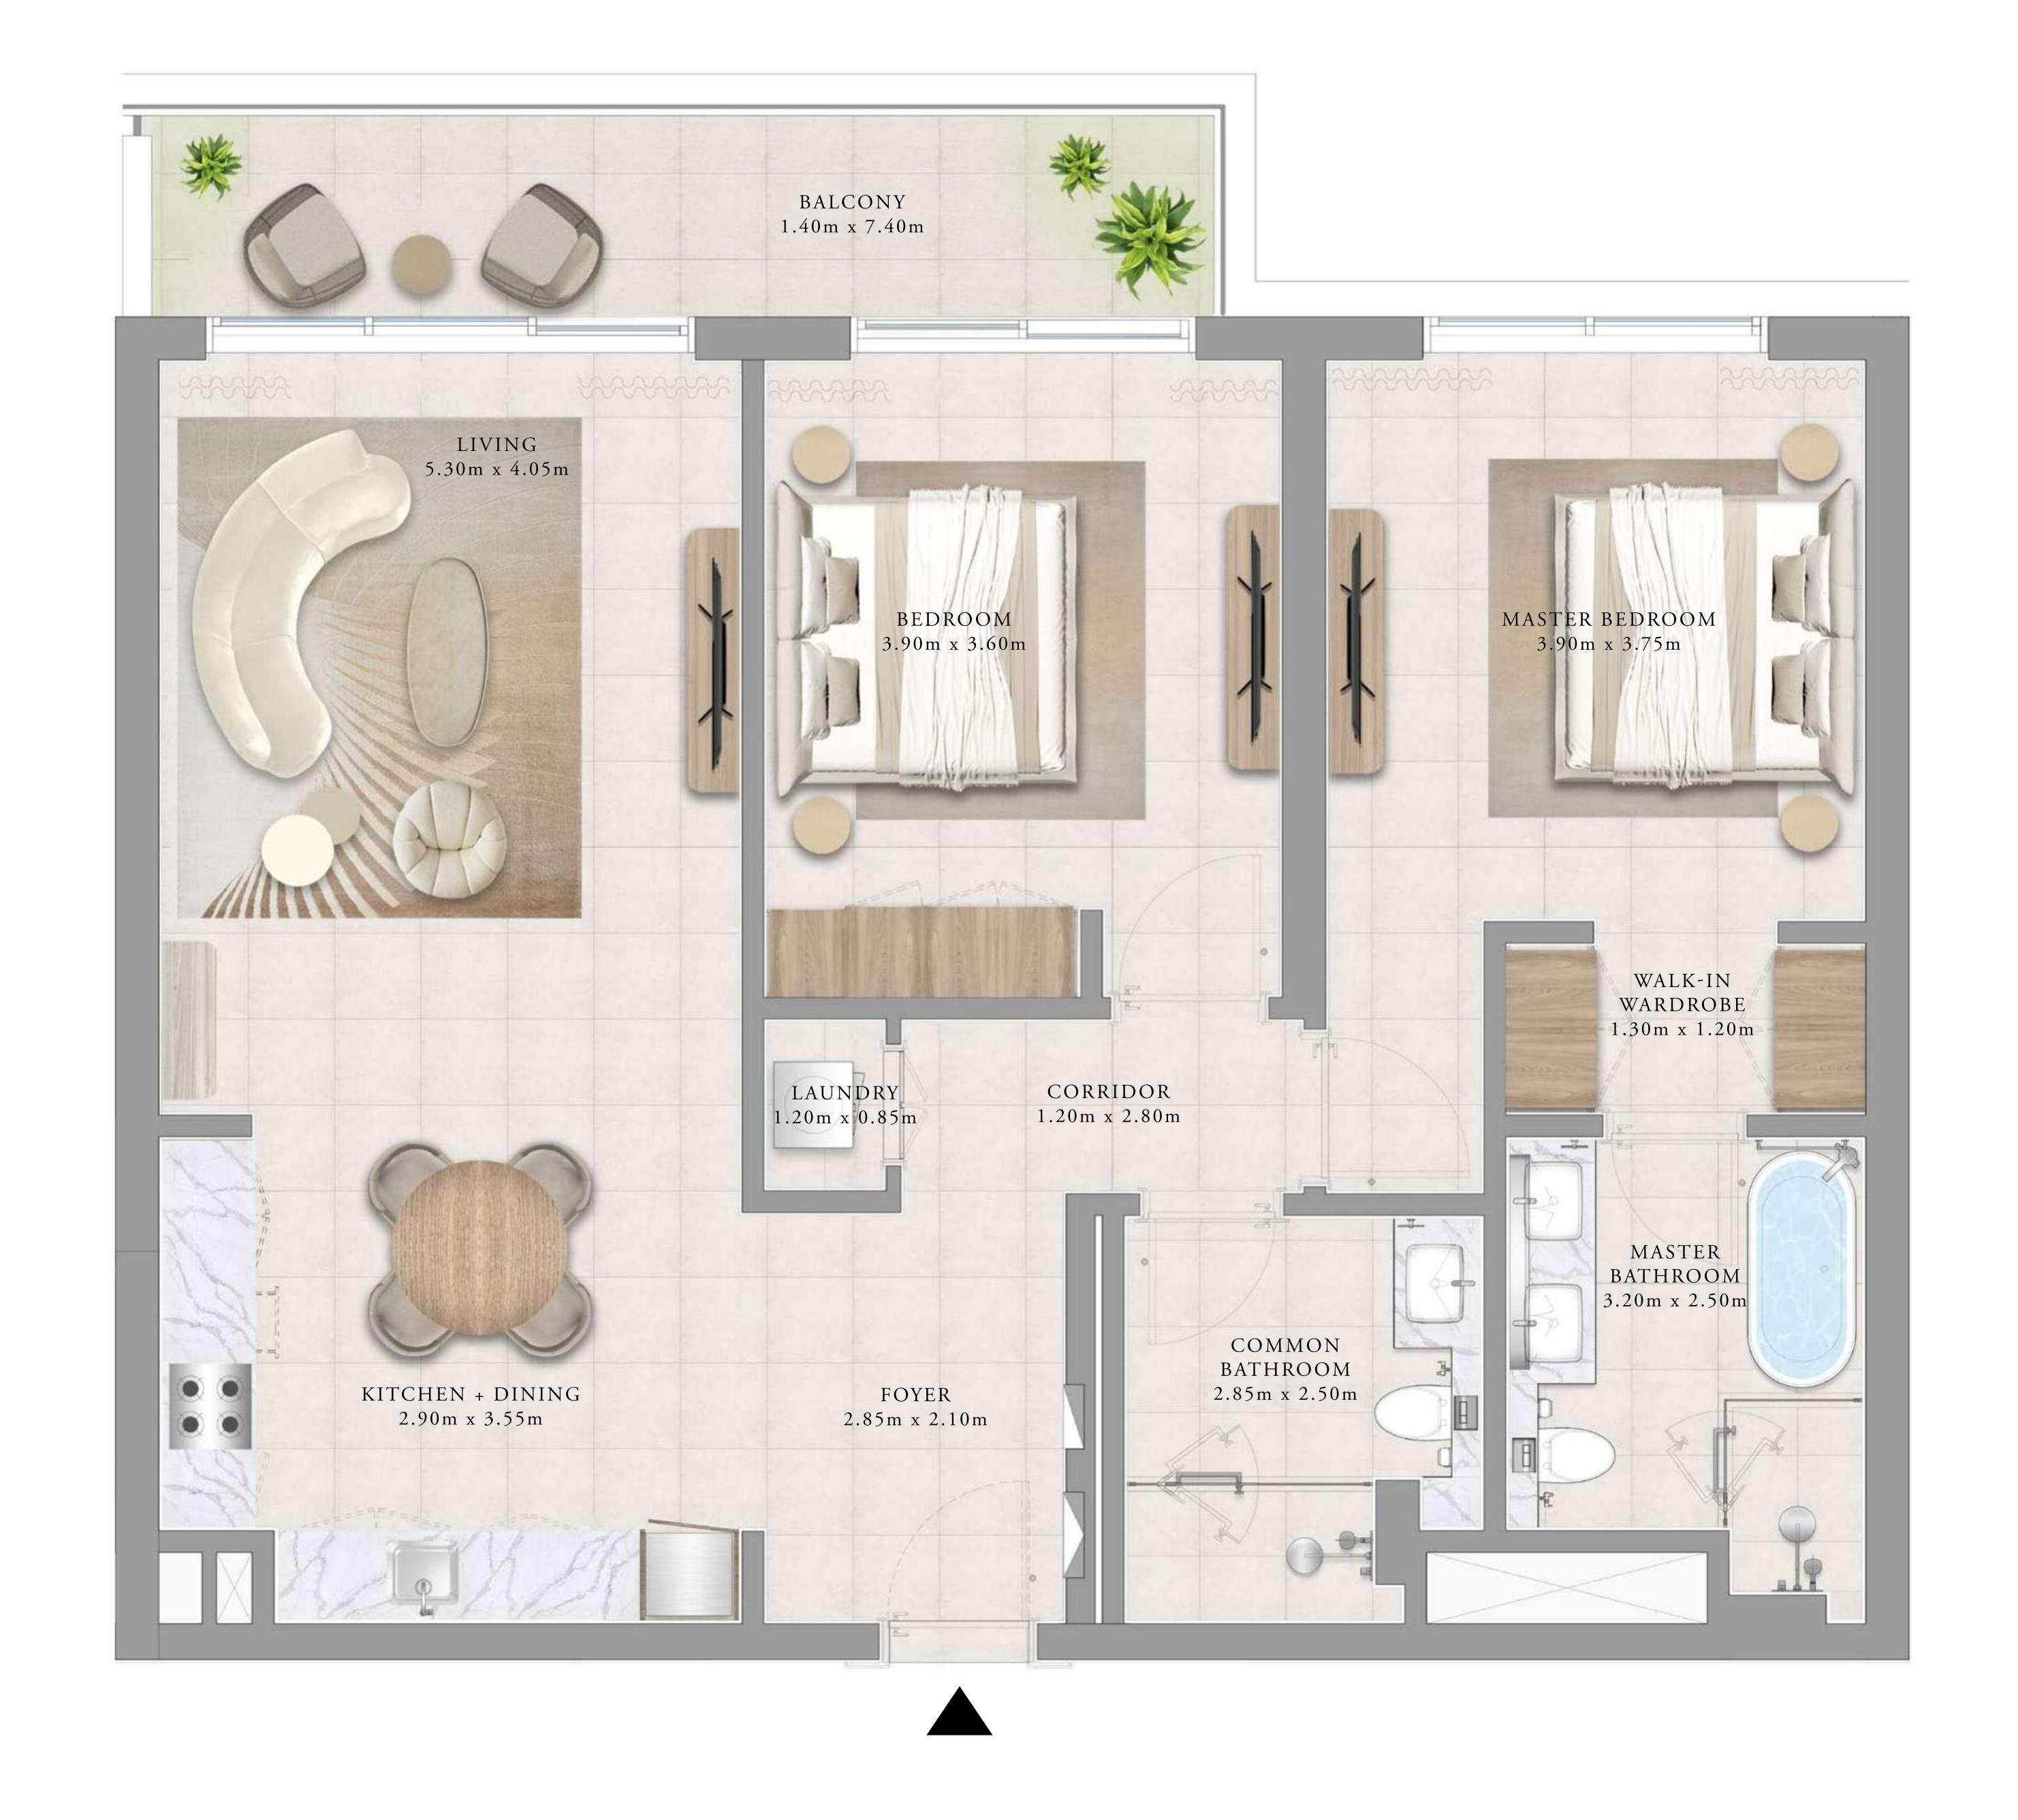

### 2 BEDROOM TYPE 1A

| UNITS        | 117, 217, 317, | 117, 217, 317, 417 & 513 |  |
|--------------|----------------|--------------------------|--|
| SUITE AREA   | 108.09 SQ.M.   | 1,163.47 SQ.FT.          |  |
| BALCONY AREA | 12.30 SQ.M.    | 132.40 SQ.FT.            |  |
| TOTAL AREA   | 120.39 SQ.M.   | 1,295.87 SQ.FT.          |  |

### CANAL POOL LEVEL 1 TO 4 UNIT 17 KEY PLANS MARINA LEVEL 5 UNIT 13 KEY SECTION N ROOF

BASEMENT

FLOOR PLAN 1. All dimensions are in imperial and metric, and measured from finish to finish excluding construction tolerances. 2. All materials, dimensions, and drawings are approximate only. 3. Information is subject to change without notice,