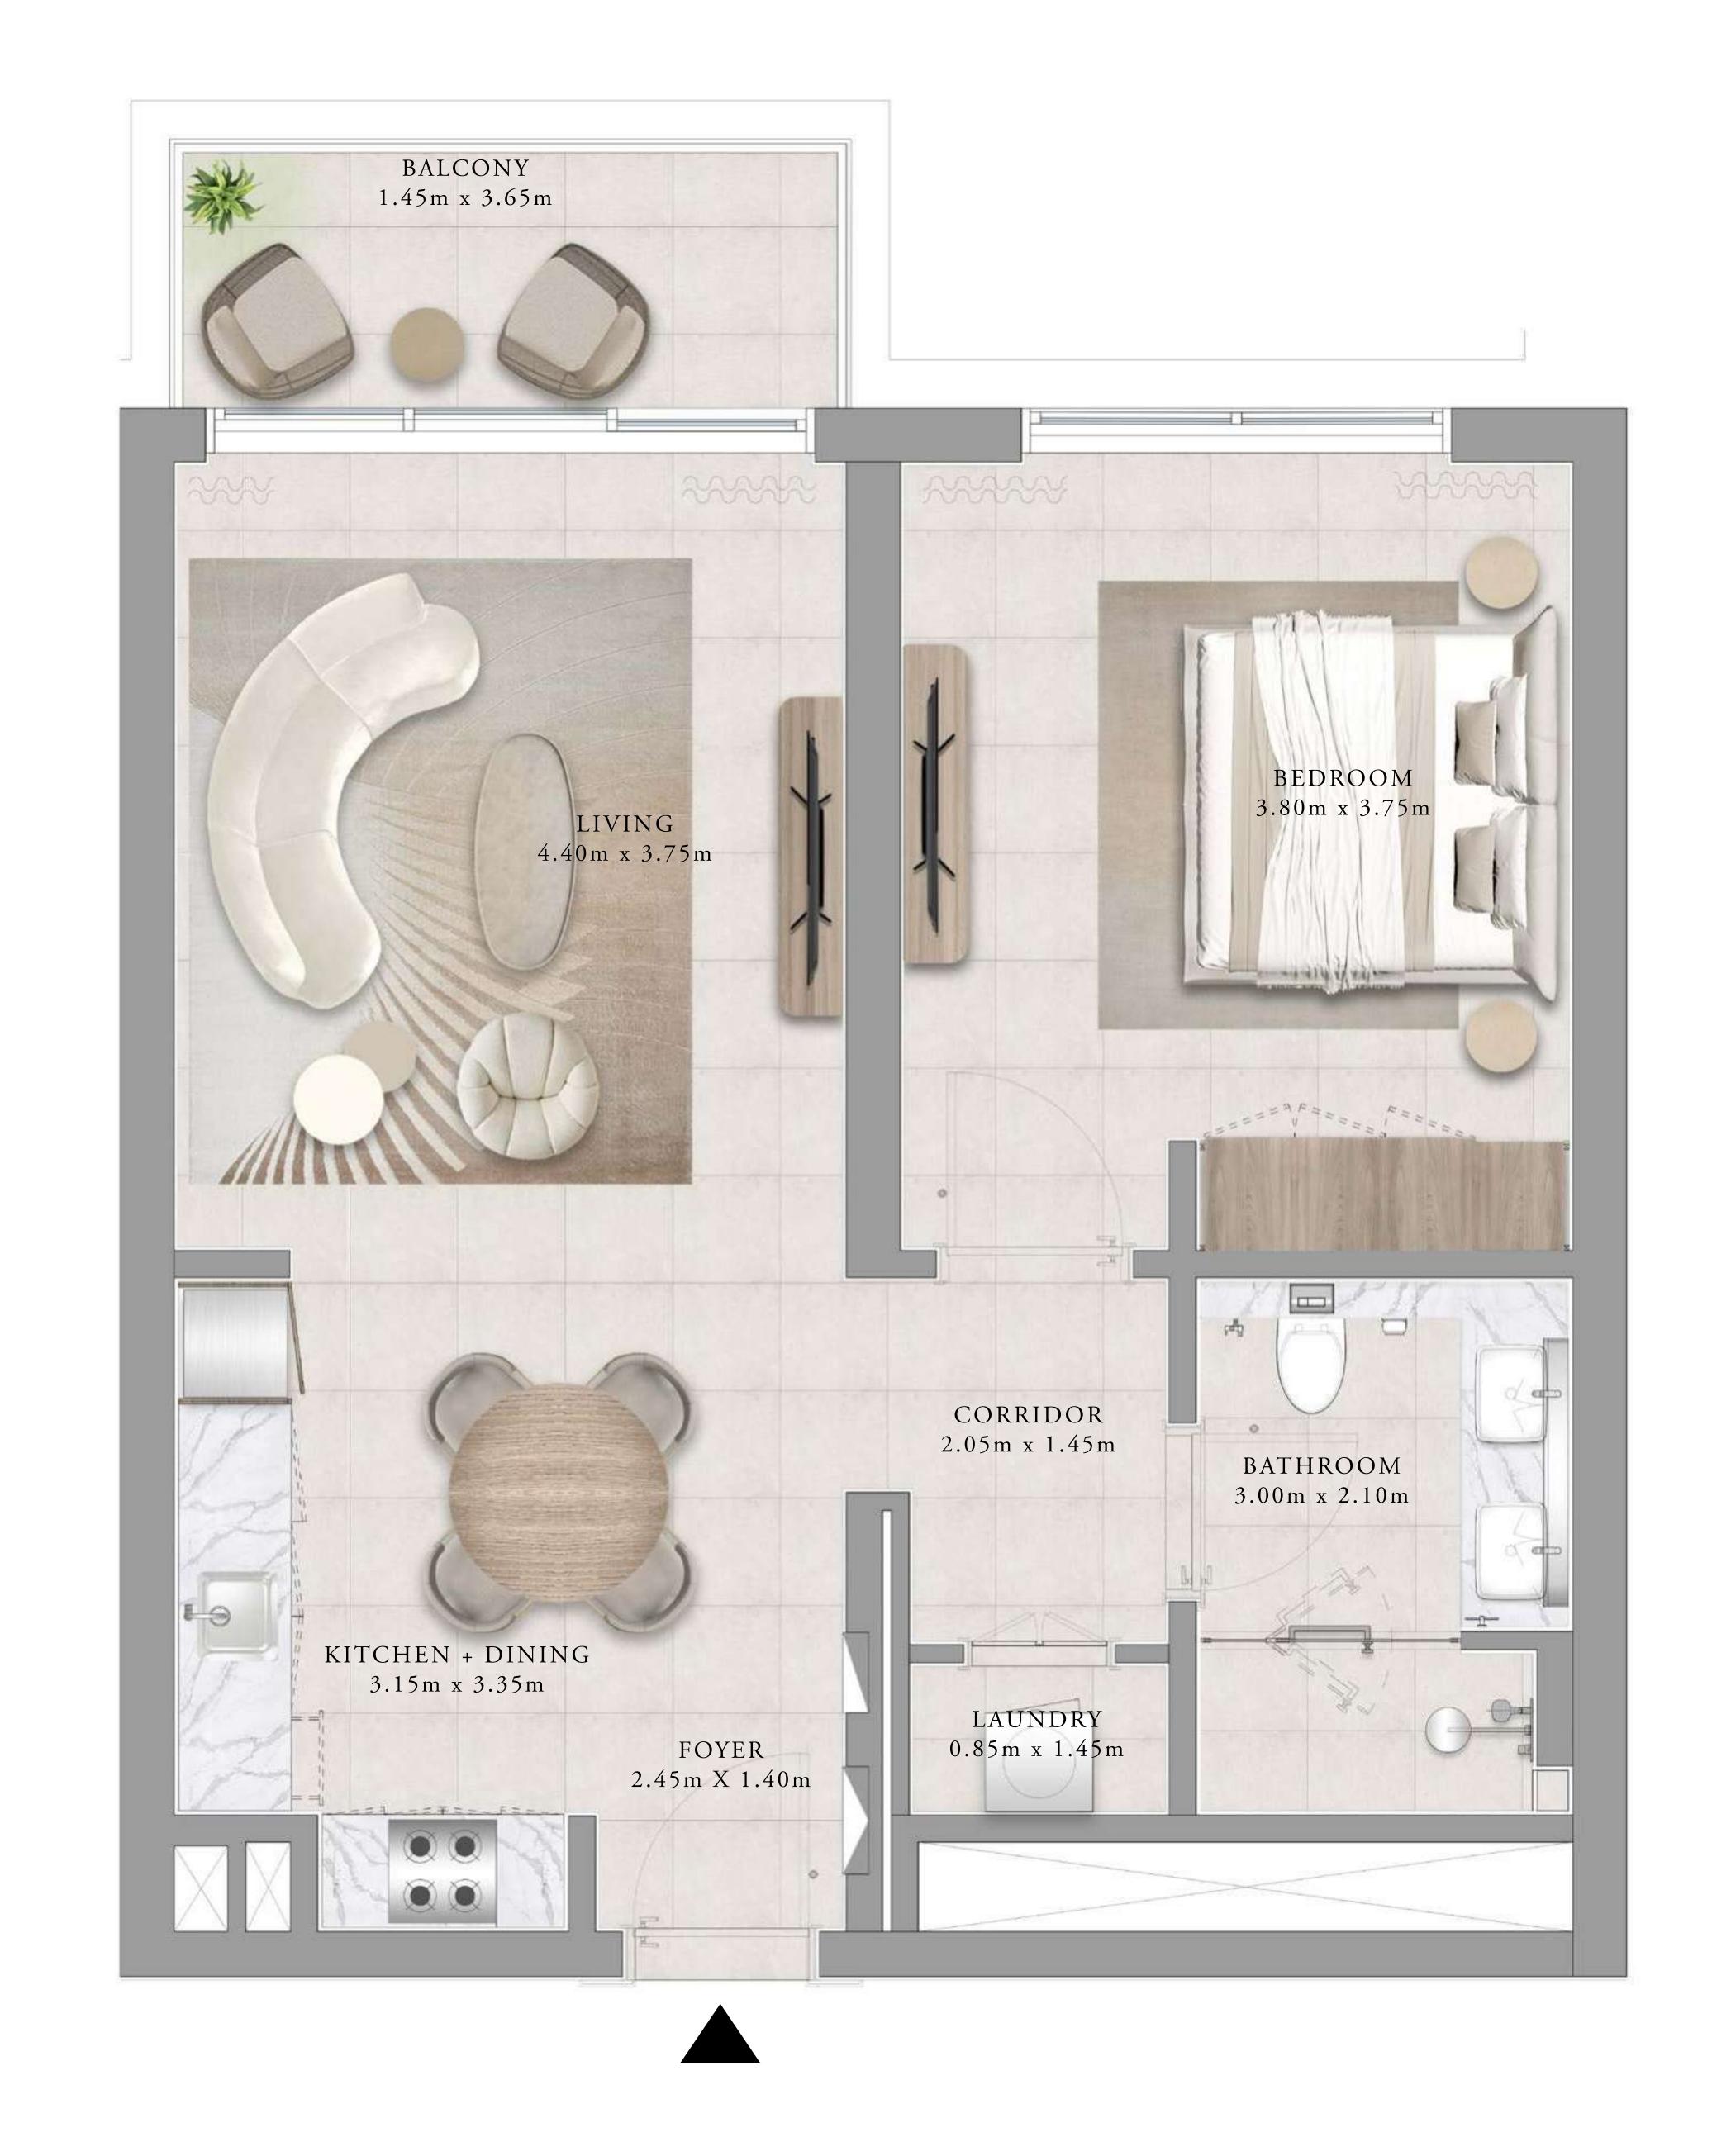

### 1 BEDROOM TYPE 2A

| UNITS        | 113, 213, 313, 413 | 3 & 509       |
|--------------|--------------------|---------------|
| SUITE AREA   | 65.48 SQ.M.        | 704.82 SQ.FT. |
| BALCONY AREA | 6.27 SQ.M.         | 67.49 SQ.FT.  |
|              |                    |               |

772.31 SQ.FT.

71.75 SQ.M.

TOTAL AREA