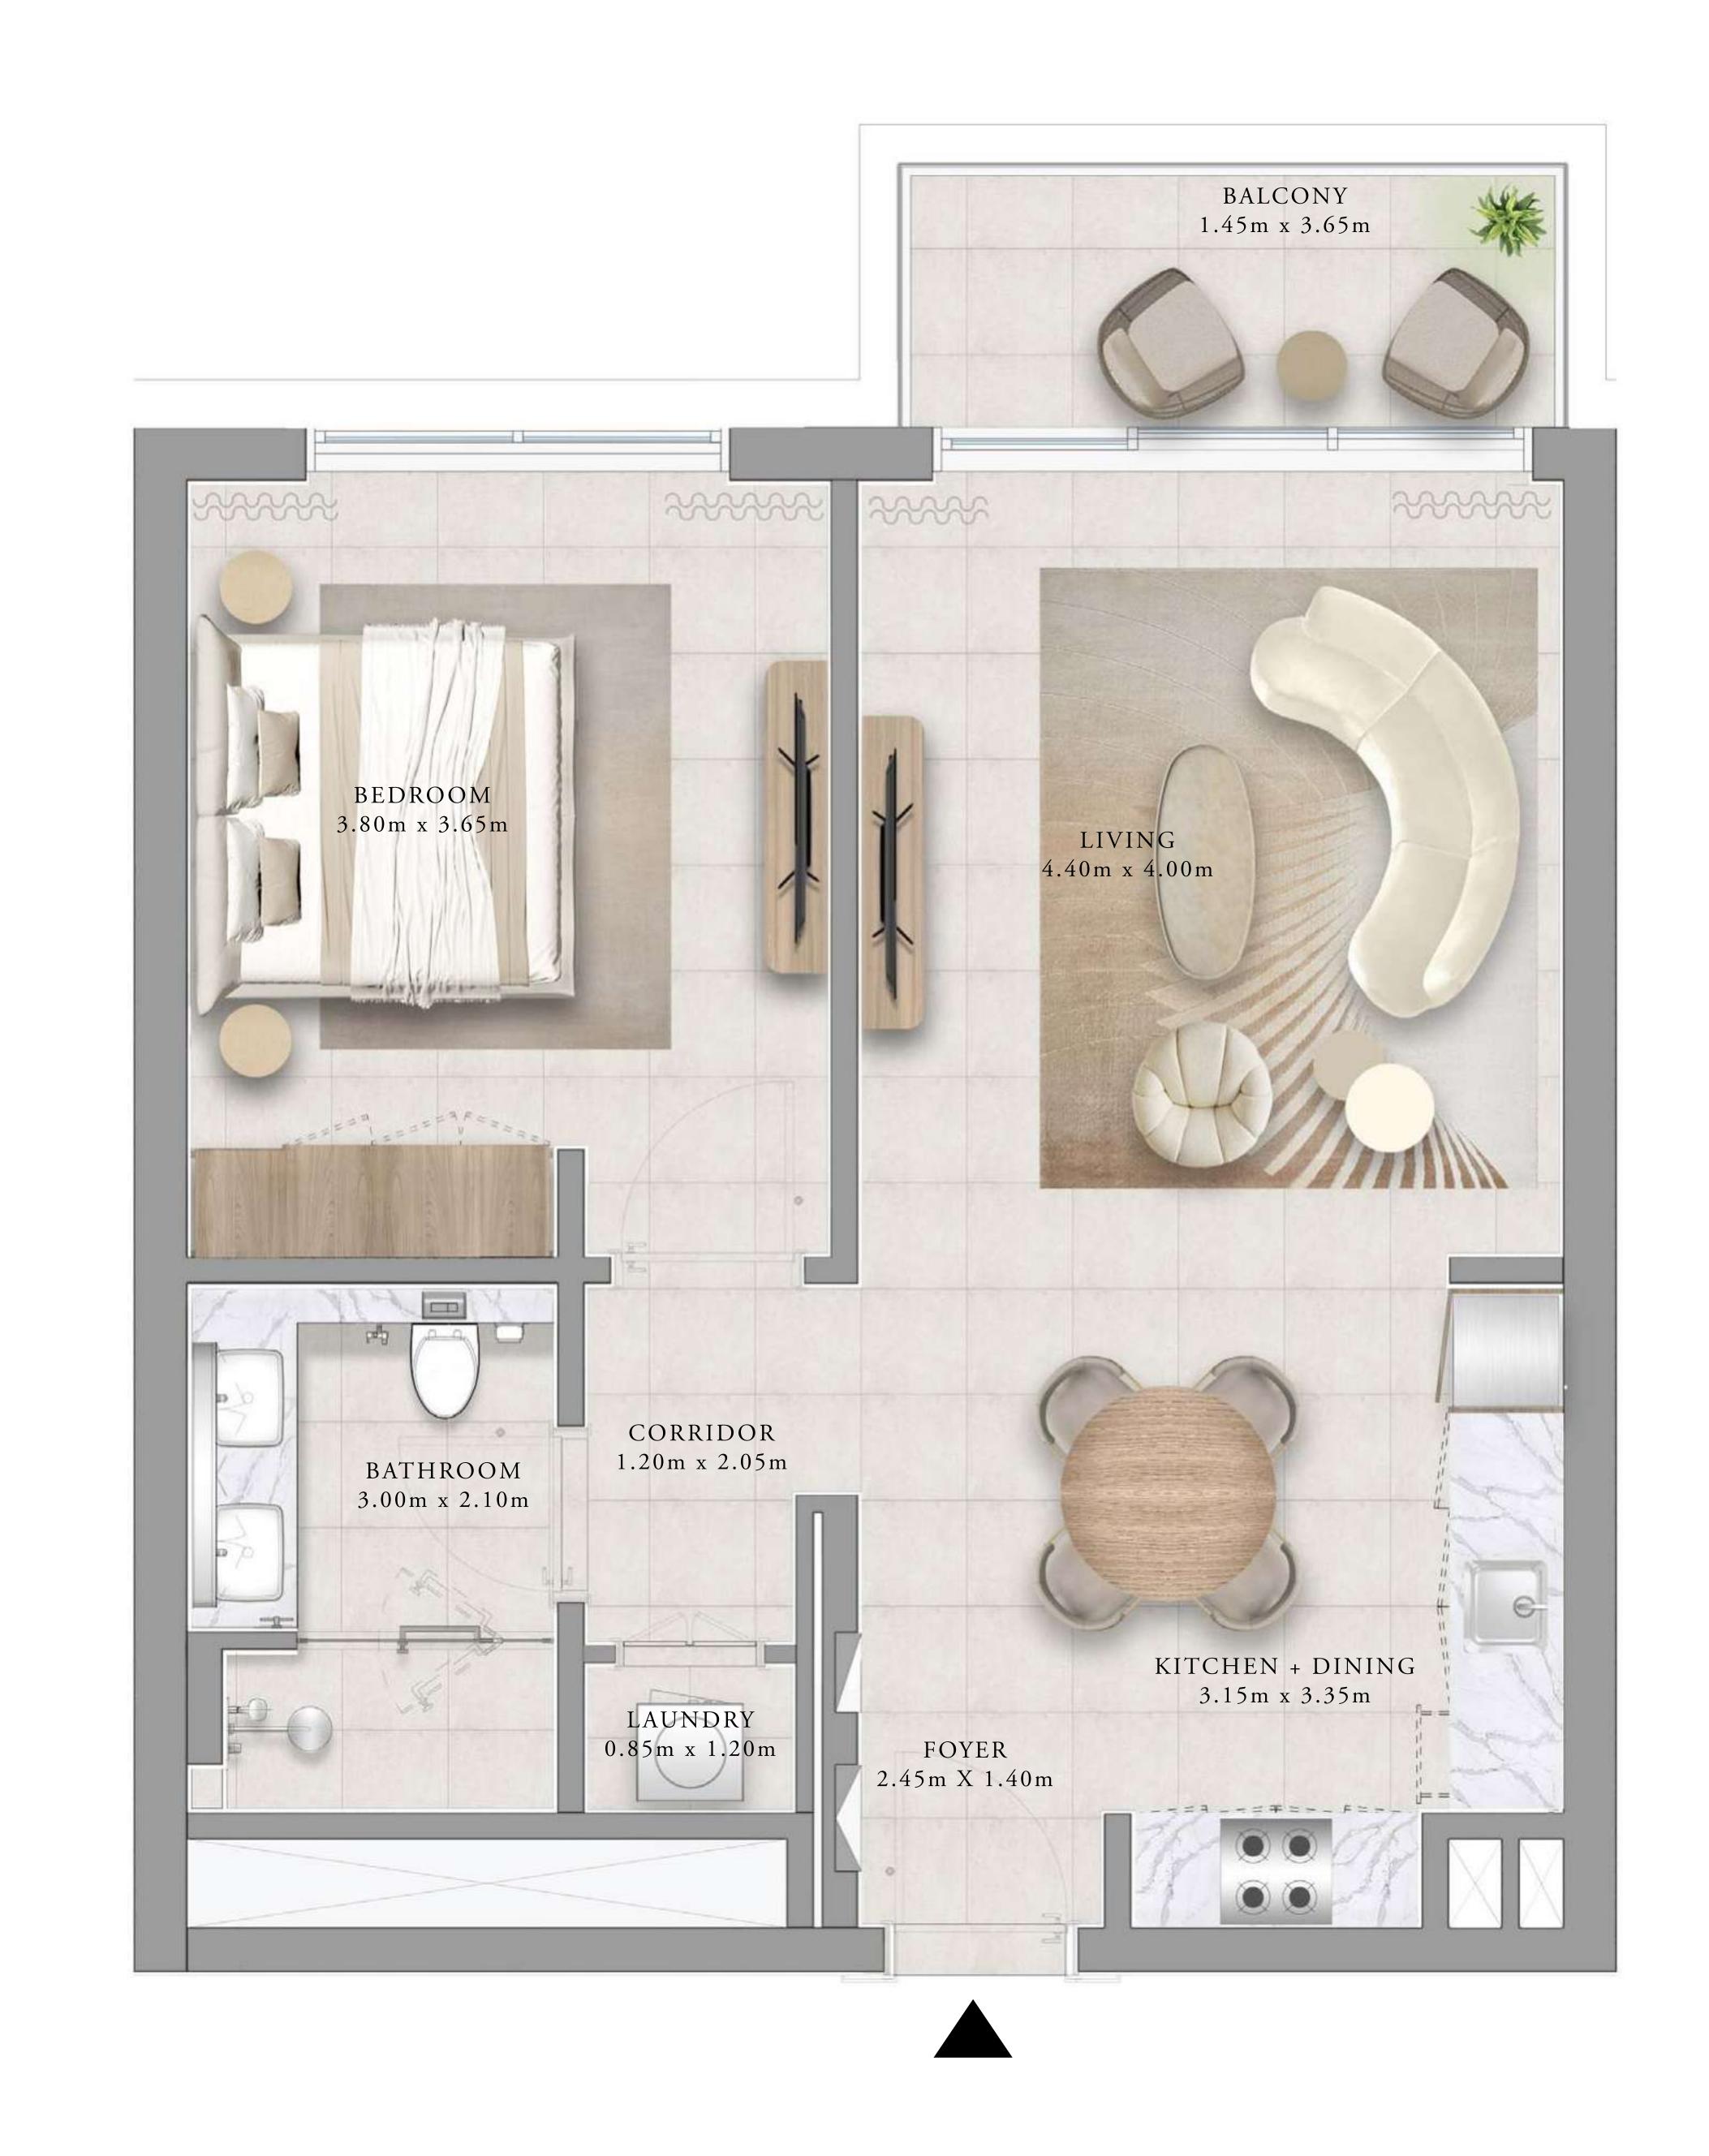

### 1 BEDROOM TYPE 1A

| UNITS        | 101, 111, 201,<br>401, 411, 501 8 |               |
|--------------|-----------------------------------|---------------|
| SUITE AREA   | 65.48 SQ.M.                       | 704.82 SQ.FT. |
| BALCONY AREA | 6.27 SQ.M.                        | 67.49 SQ.FT.  |
| TOTAL AREA   | 71.75 SQ.M.                       | 772.31 SQ.FT. |

### 1 BEDROOM TYPE 1B

| UNITS | 102, | 107  | 112, | 202, | 207, | 212, | 302, 307, |
|-------|------|------|------|------|------|------|-----------|
| UNIIS | 312, | 402, | 407, | 412, | 502, | 503  | & 508     |

| SUITE AREA   | 65.48 SQ.M. | 704.82 SQ.FT. |
|--------------|-------------|---------------|
| BALCONY AREA | 6.27 SQ.M.  | 67.49 SQ.FT.  |
| TOTAL AREA   | 71.75 SQ.M. | 772.31 SQ.FT. |