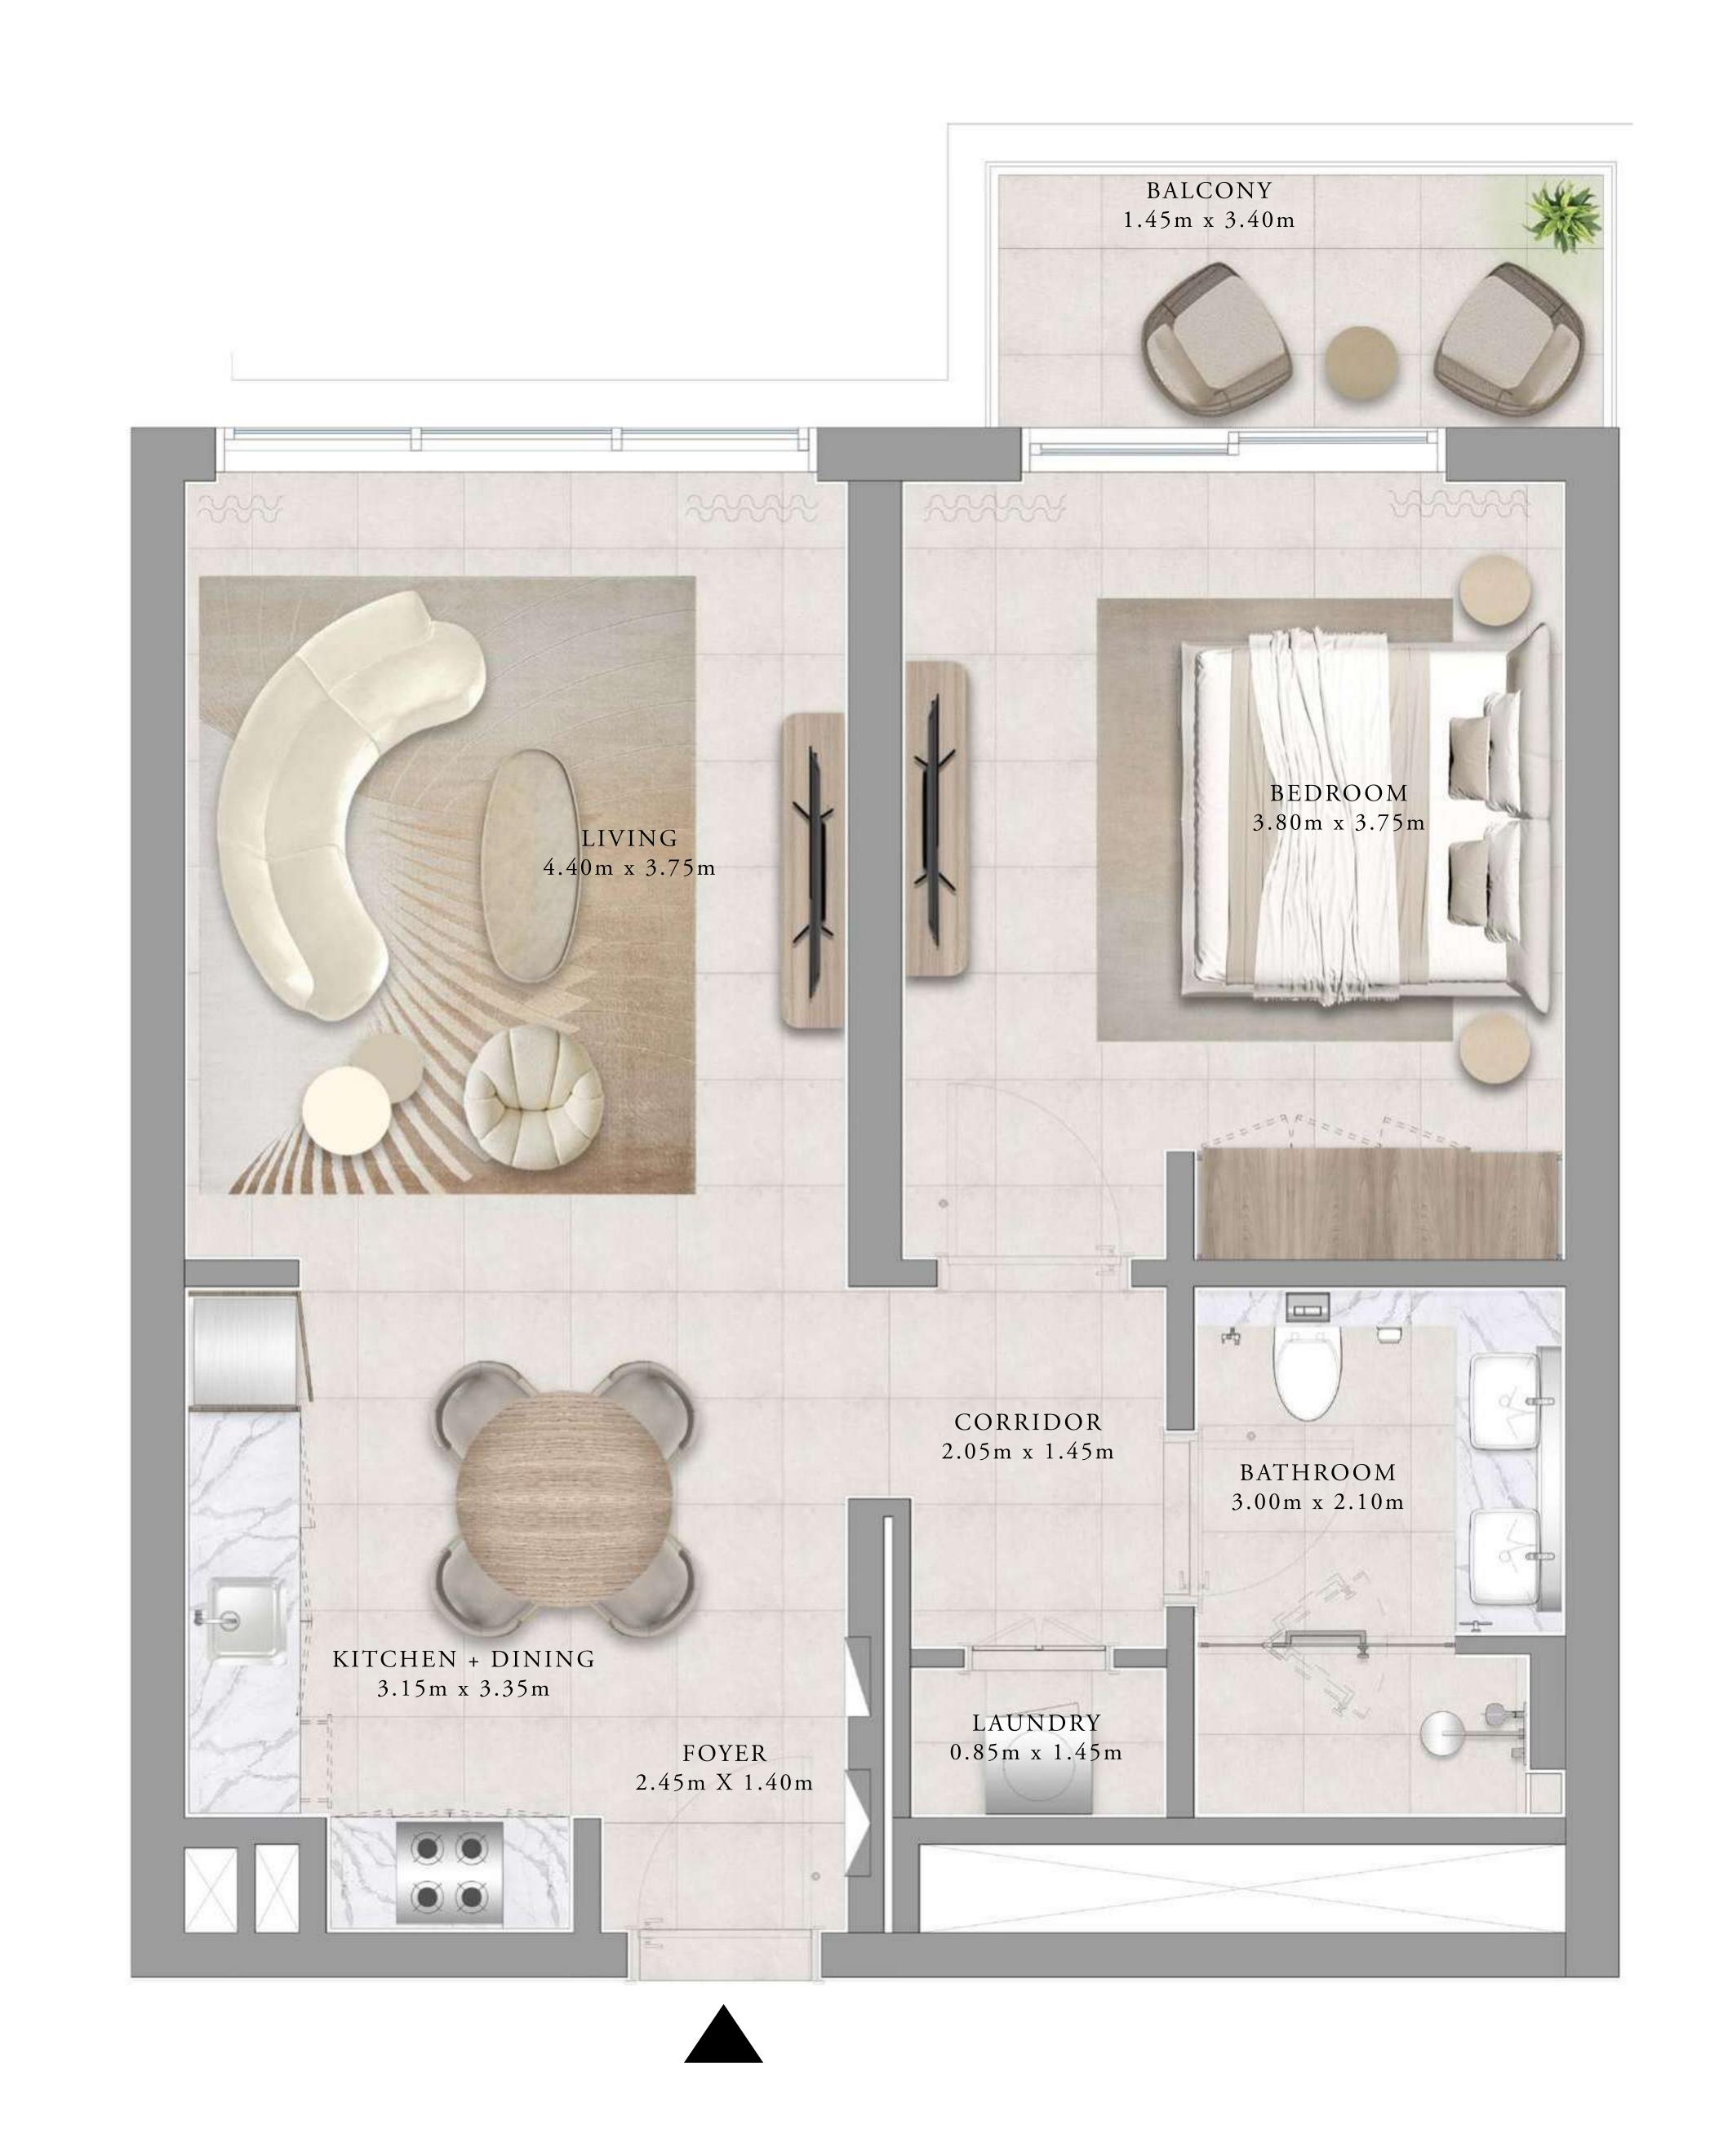

### 1 BEDROOM TYPE 1B

| UNITS | • |  | 206, 208, 303,<br>408 & 504 |
|-------|---|--|-----------------------------|
|       |   |  |                             |

| SUITE AREA   | 65.48 SQ.M. | 704.82 SQ.FT. |
|--------------|-------------|---------------|
| BALCONY AREA | 5.99 SQ.M.  | 64.48 SQ.FT.  |
| TOTAL AREA   | 71.47 SQ.M. | 769.30 SQ.FT. |