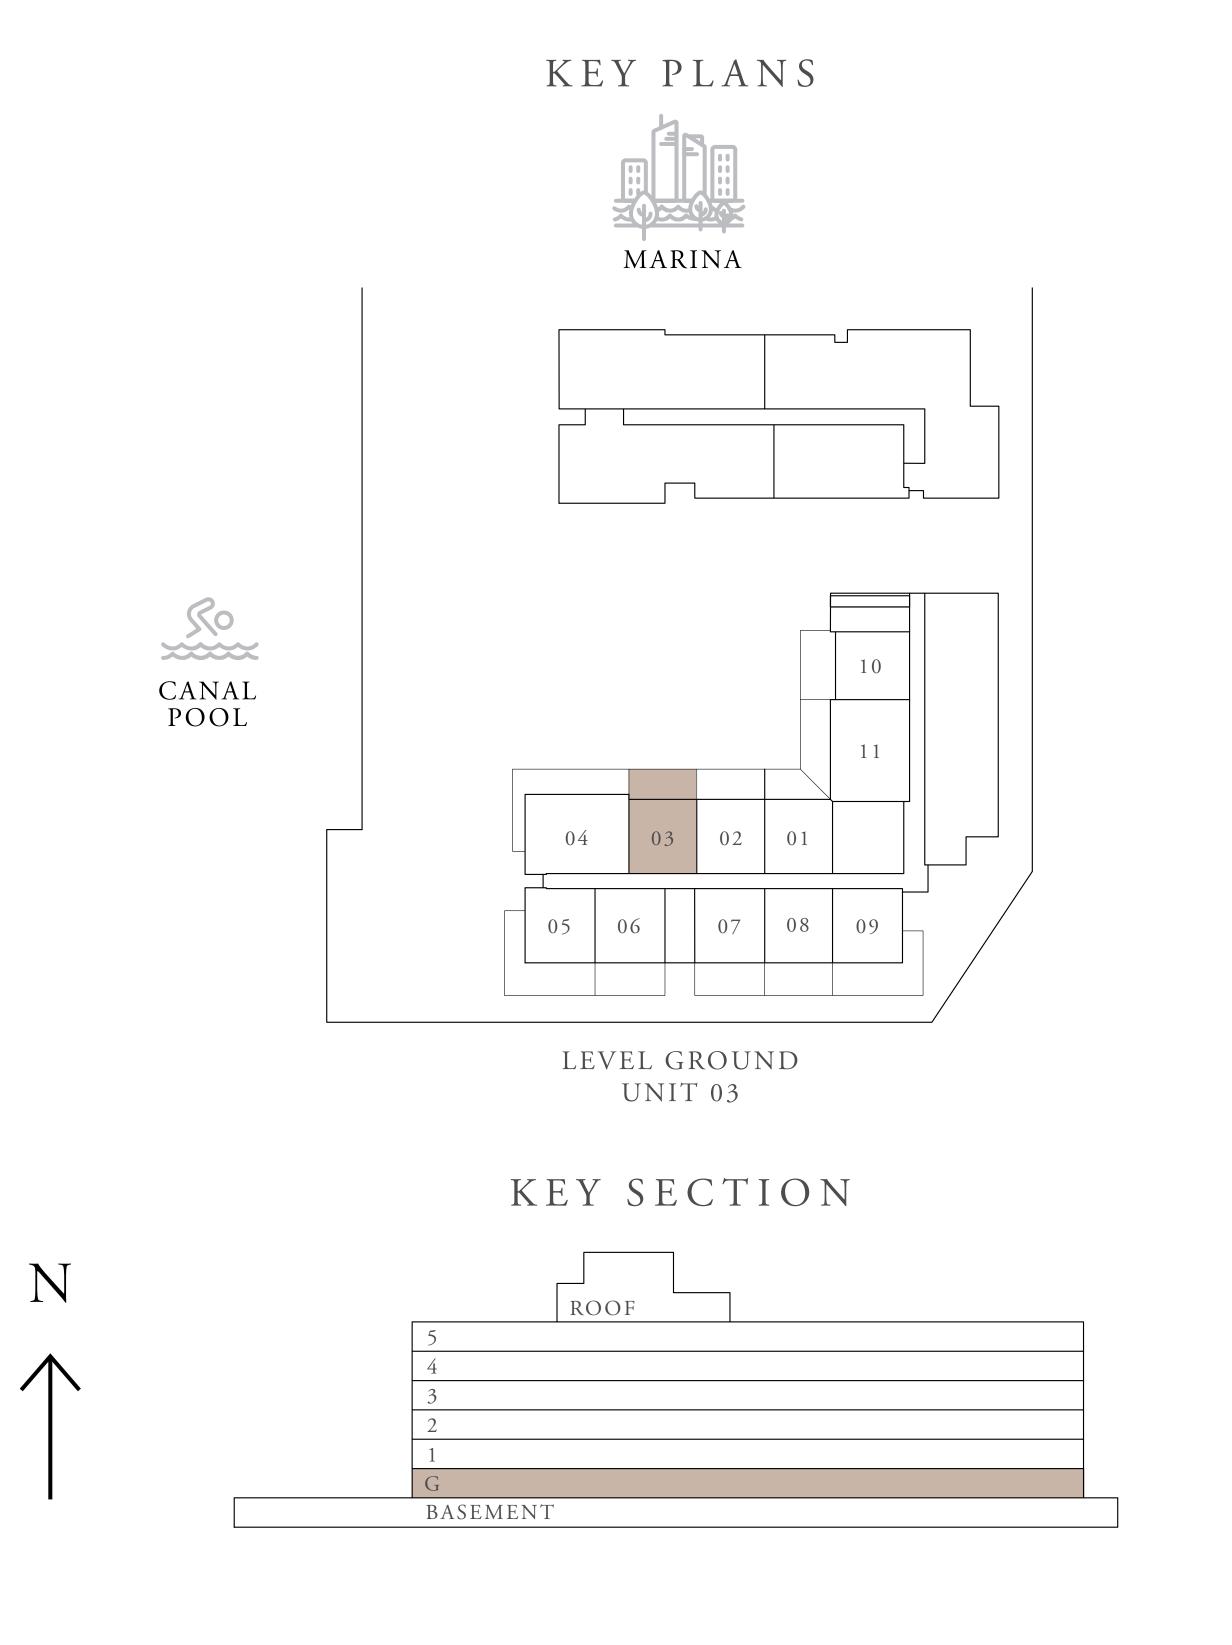

### KEY PLANS

### KEY SECTION

### 1 BEDROOM TYPE 4C

| UNITS        | G 0 3       |                 |
|--------------|-------------|-----------------|
| SUITE AREA   | 65.34 SQ.M. | 703.31 SQ.FT.   |
| TERRACE AREA | 30.15 SQ.M. | 324.53 SQ.FT.   |
| TOTAL AREA   | 95.49 SQ.M. | 1,027.84 SQ.FT. |