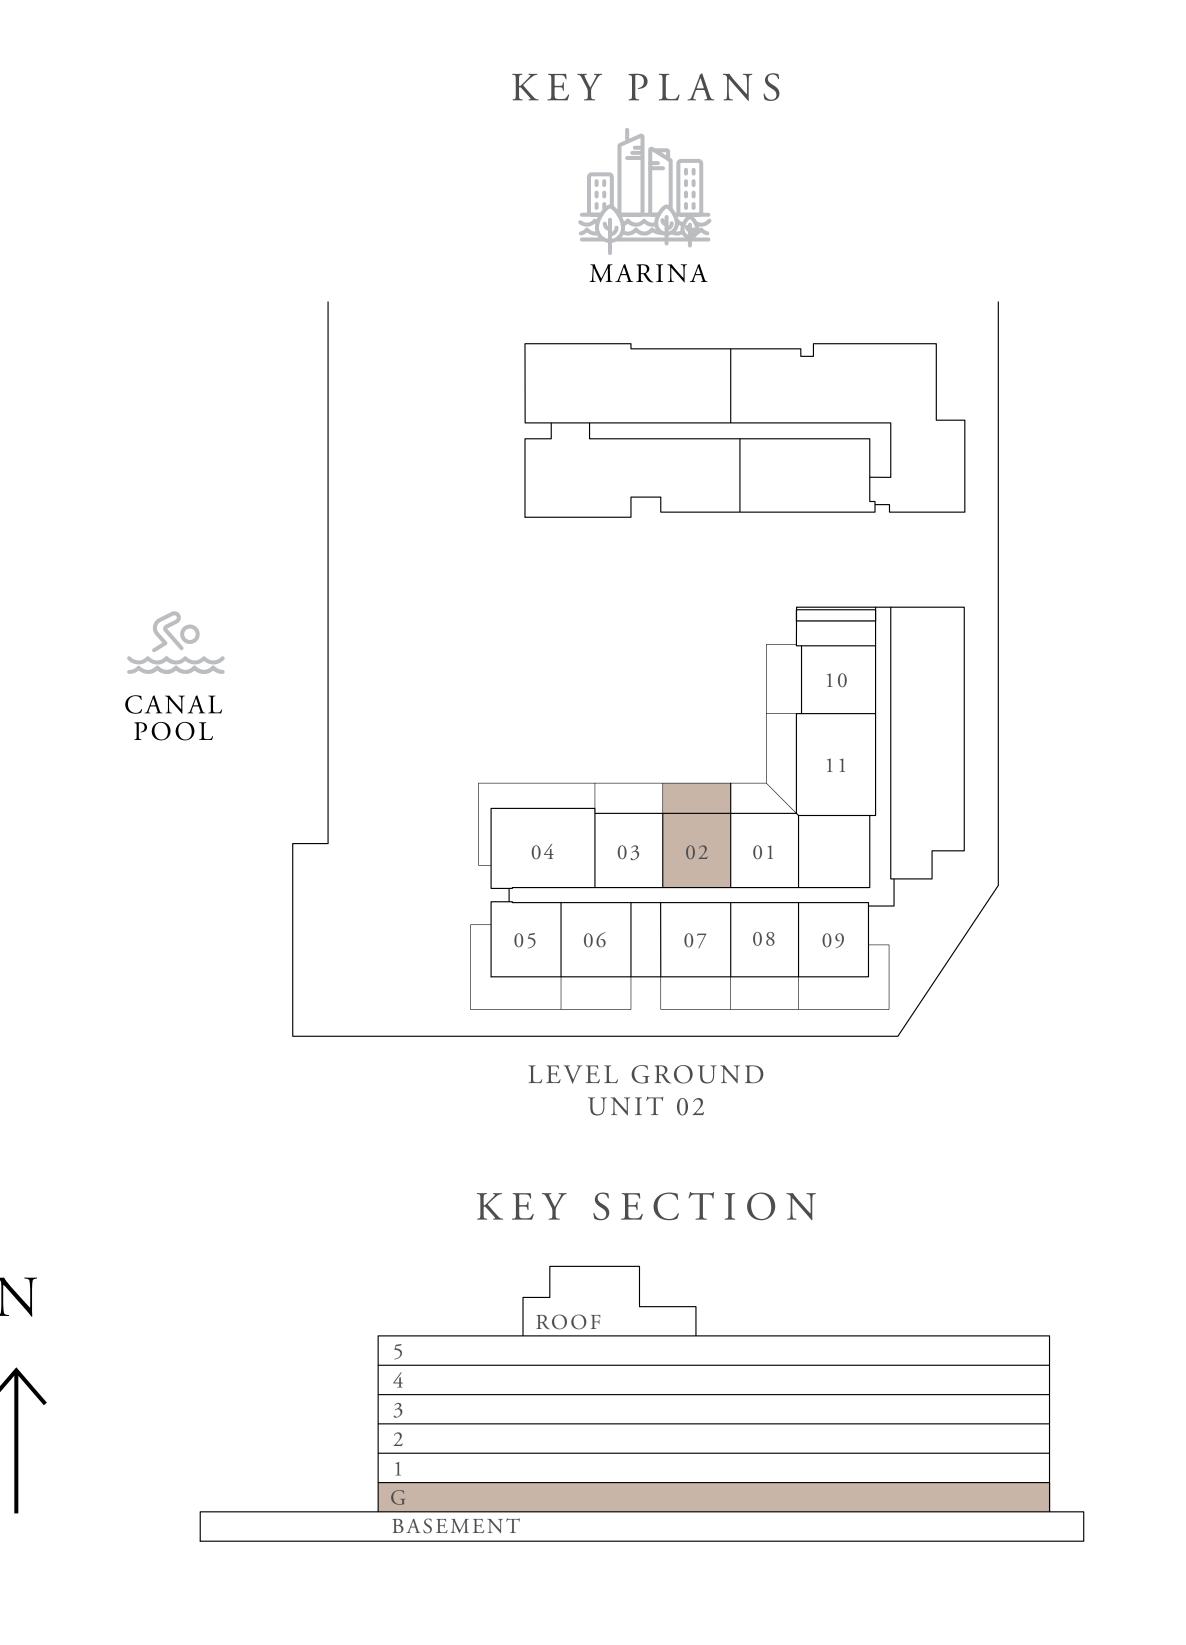

### 1 BEDROOM TYPE 4D

| UNITS        | G 0 2       |                 |
|--------------|-------------|-----------------|
| SUITE AREA   | 65.37 SQ.M. | 703.64 SQ.FT.   |
| TERRACE AREA | 30.11 SQ.M. | 324.10 SQ.FT.   |
| TOTAL AREA   | 95.48 SQ.M. | 1,027.74 SQ.FT. |