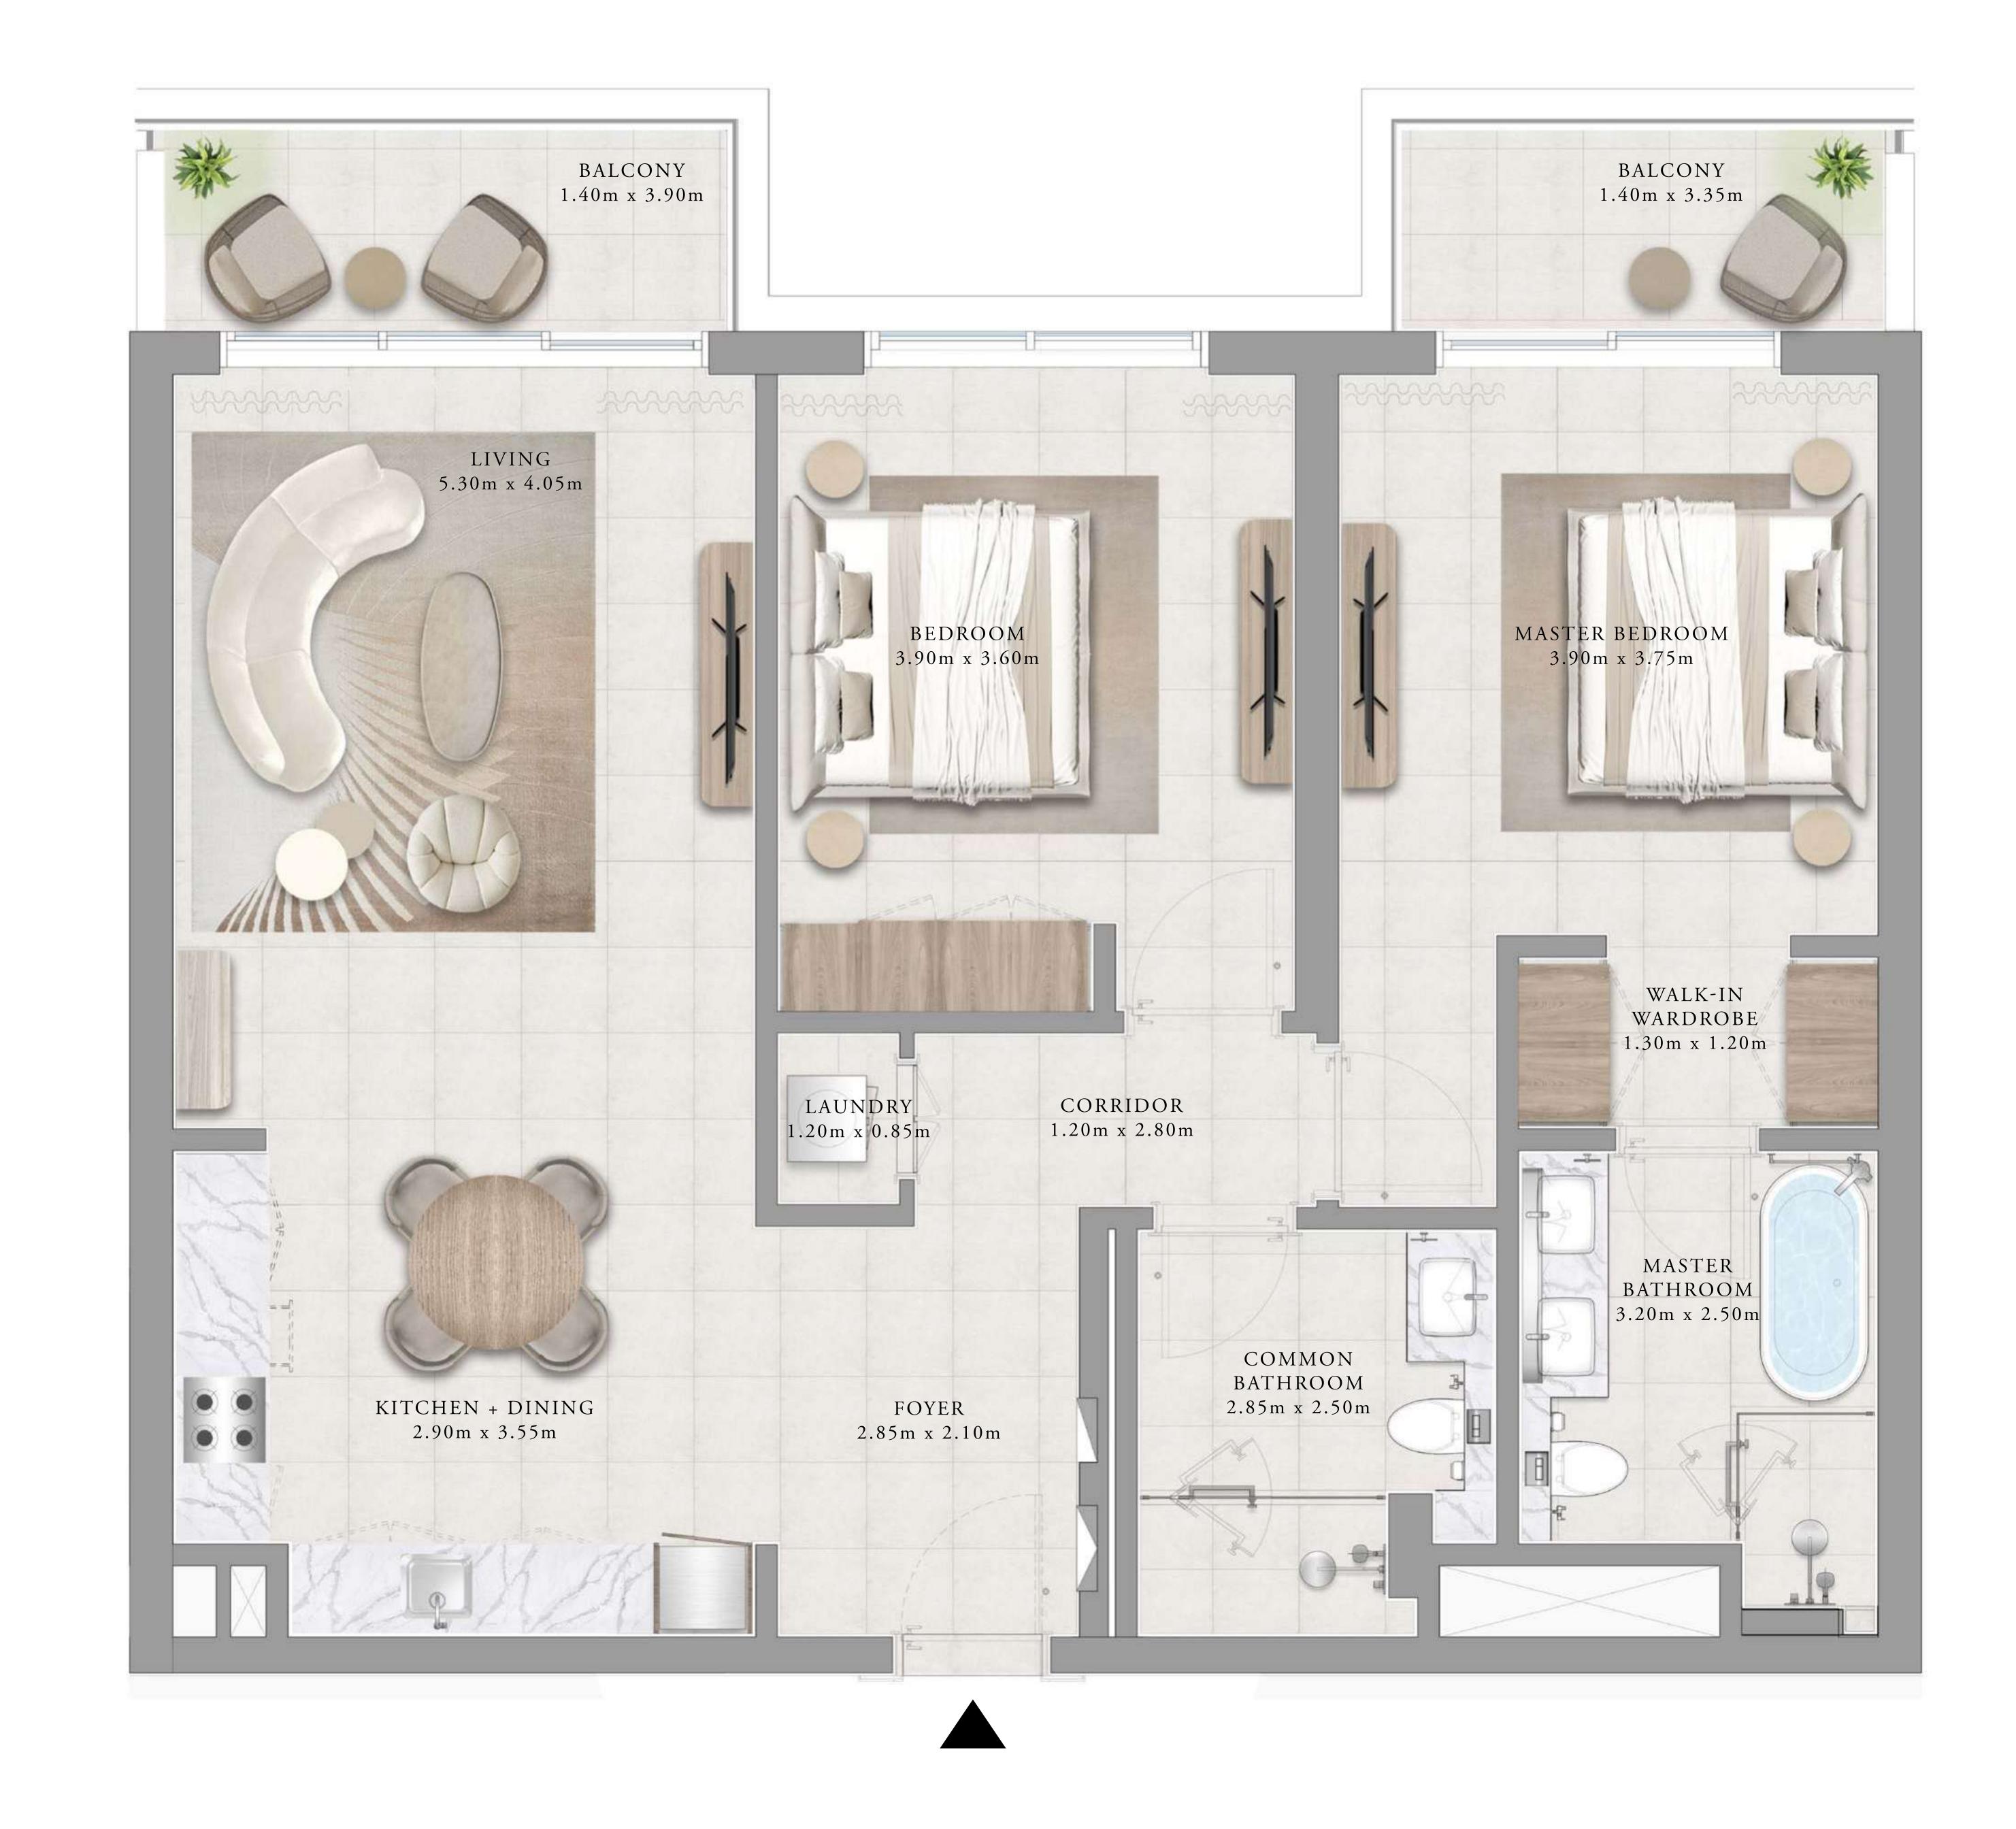

### 1 BEDROOM TYPE 2C

| UNITS        | 121, 221, 321, 42 | 1 & 515       |
|--------------|-------------------|---------------|
| SUITE AREA   | 65.52 SQ.M.       | 705.25 SQ.FT. |
| BALCONY AREA | 5.58 SQ.M.        | 60.06 SQ.FT.  |
| TOTAL AREA   | 71.10 SQ.M.       | 765.31 SQ.FT. |