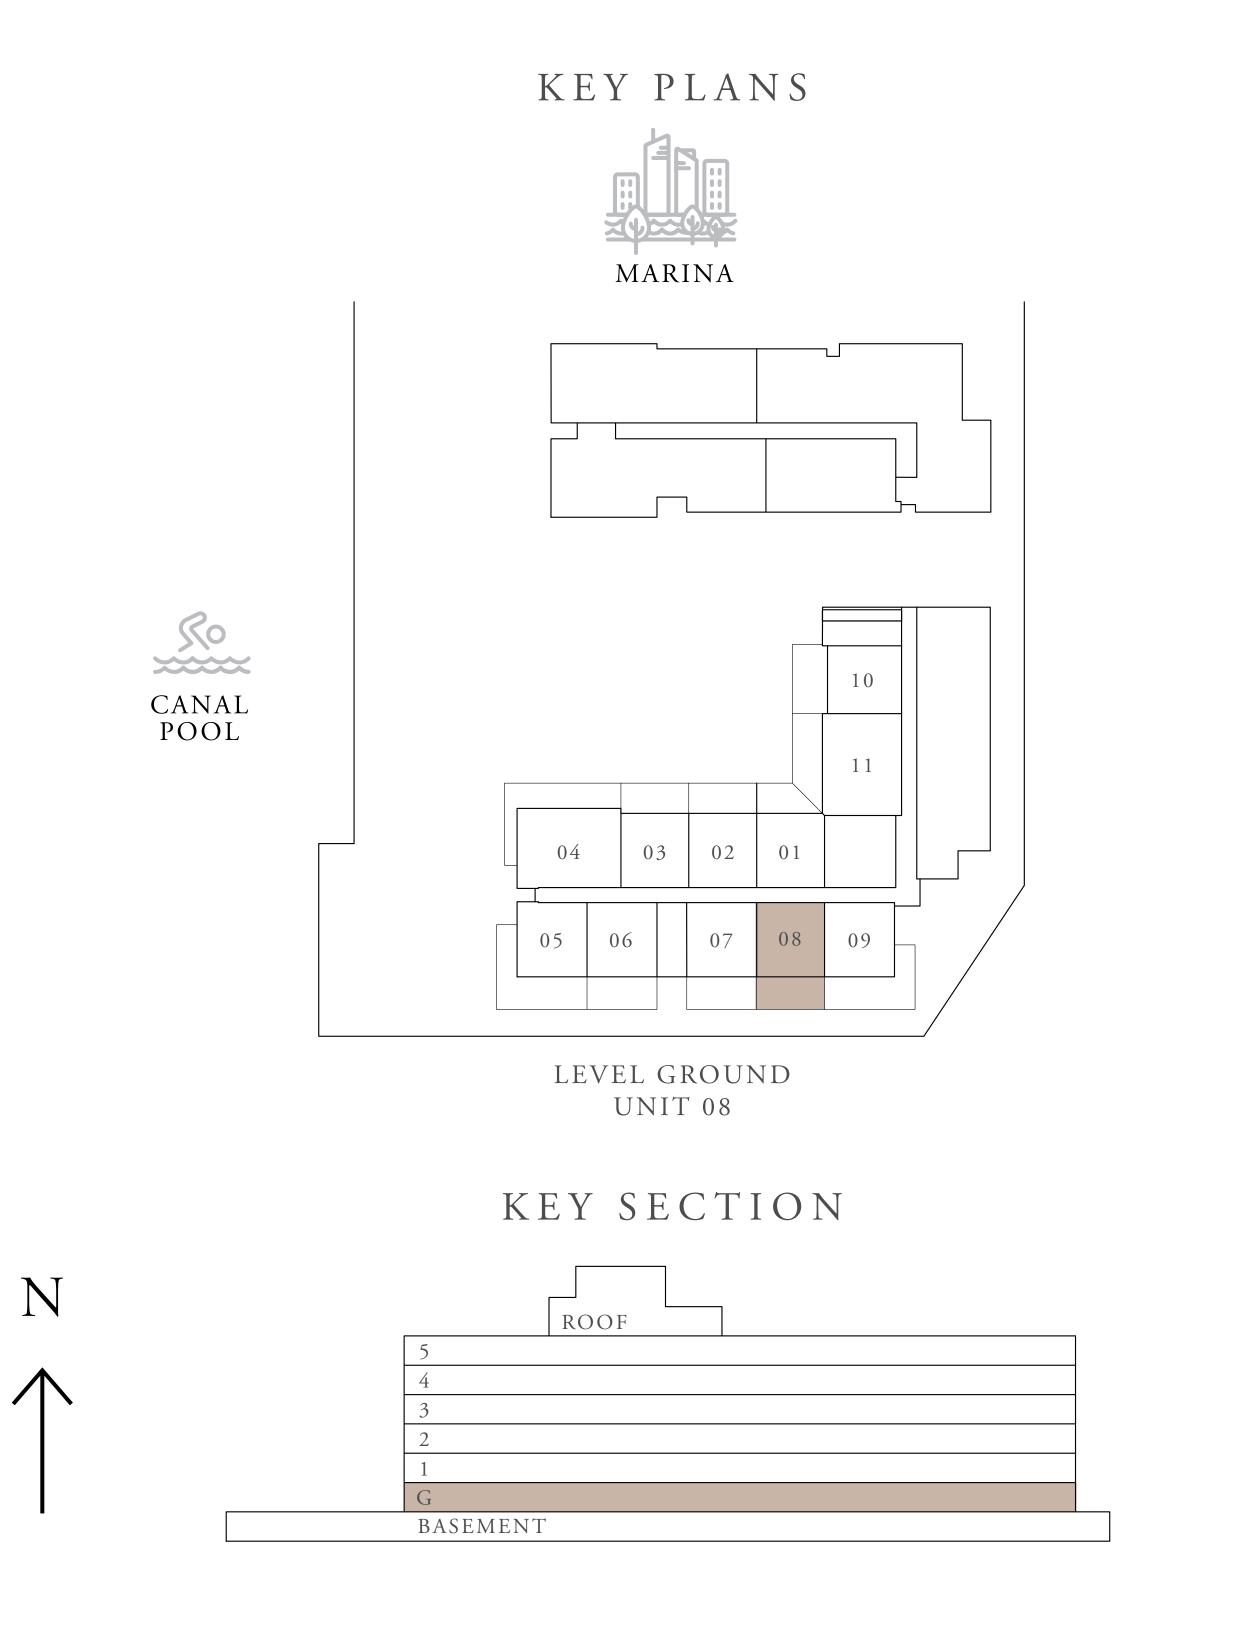

### 1 BEDROOM TYPE 4A

| UNITS        | G 0 8       |                 |
|--------------|-------------|-----------------|
| SUITE AREA   | 65.37 SQ.M. | 703.64 SQ.FT.   |
| TERRACE AREA | 32.38 SQ.M. | 348.54 SQ.FT.   |
| TOTAL AREA   | 97.75 SQ.M. | 1,052.18 SQ.FT. |