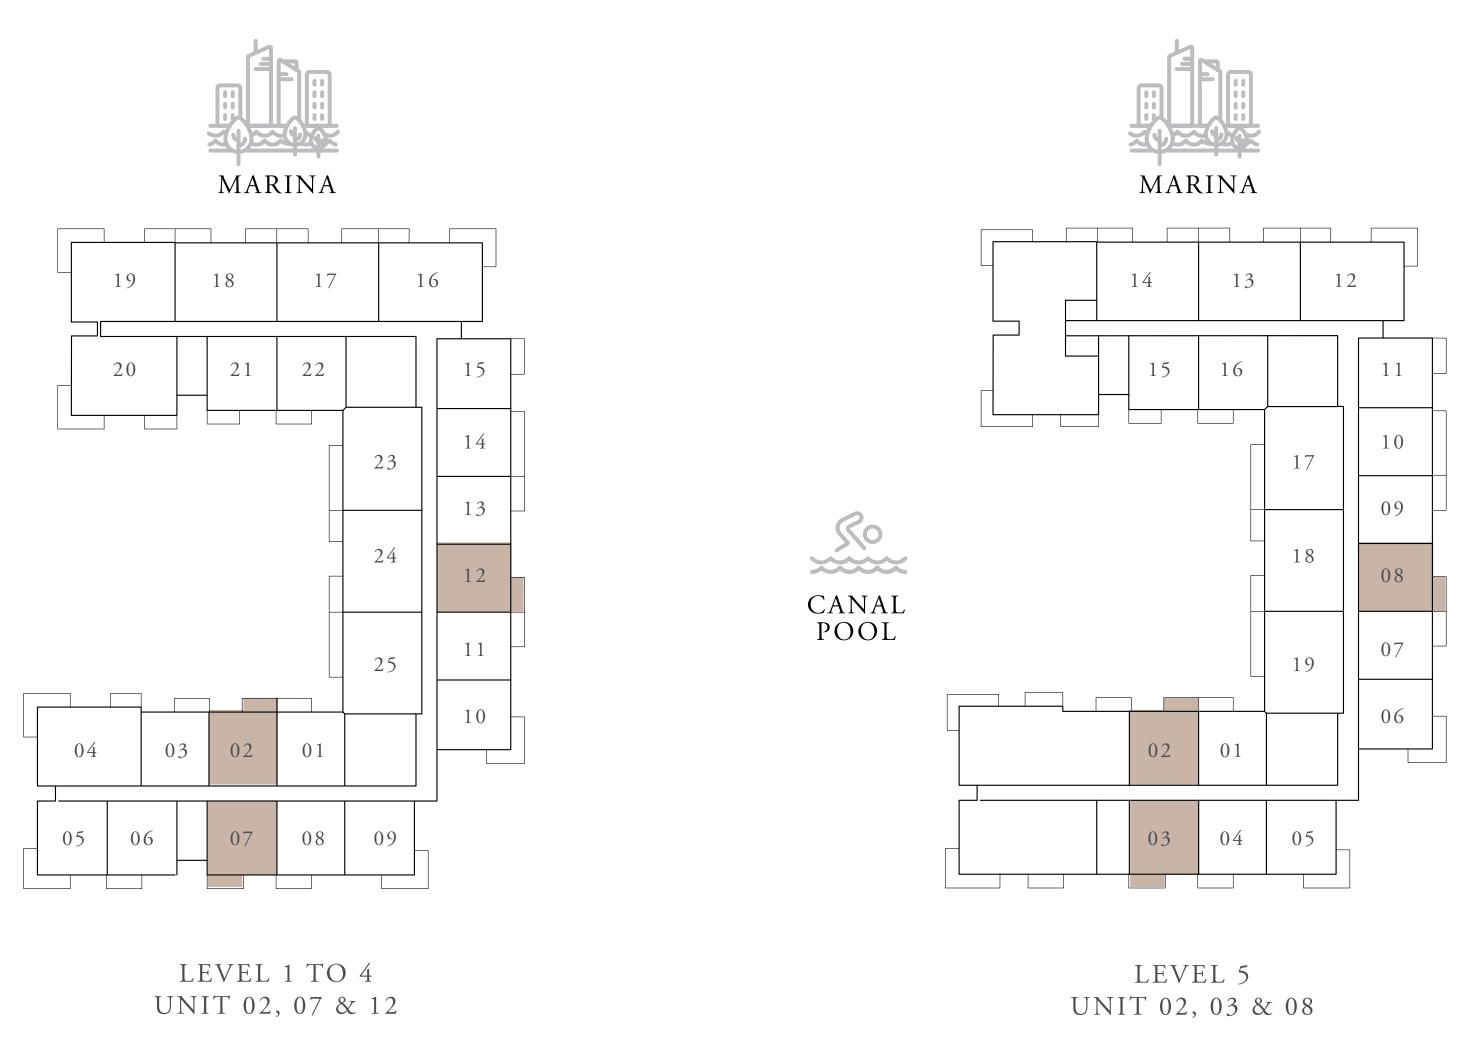

### 1 BEDROOM TYPE 2B

UNITS 122, 222, 322, 422 & 516

| SUITE AREA   | 65.48 SQ.M. | 704.82 SQ.FT. |
|--------------|-------------|---------------|
| BALCONY AREA | 5.99 SQ.M.  | 64.48 SQ.FT.  |
| TOTAL AREA   | 71.47 SQ.M. | 769.30 SQ.FT. |

### KEY PLANS