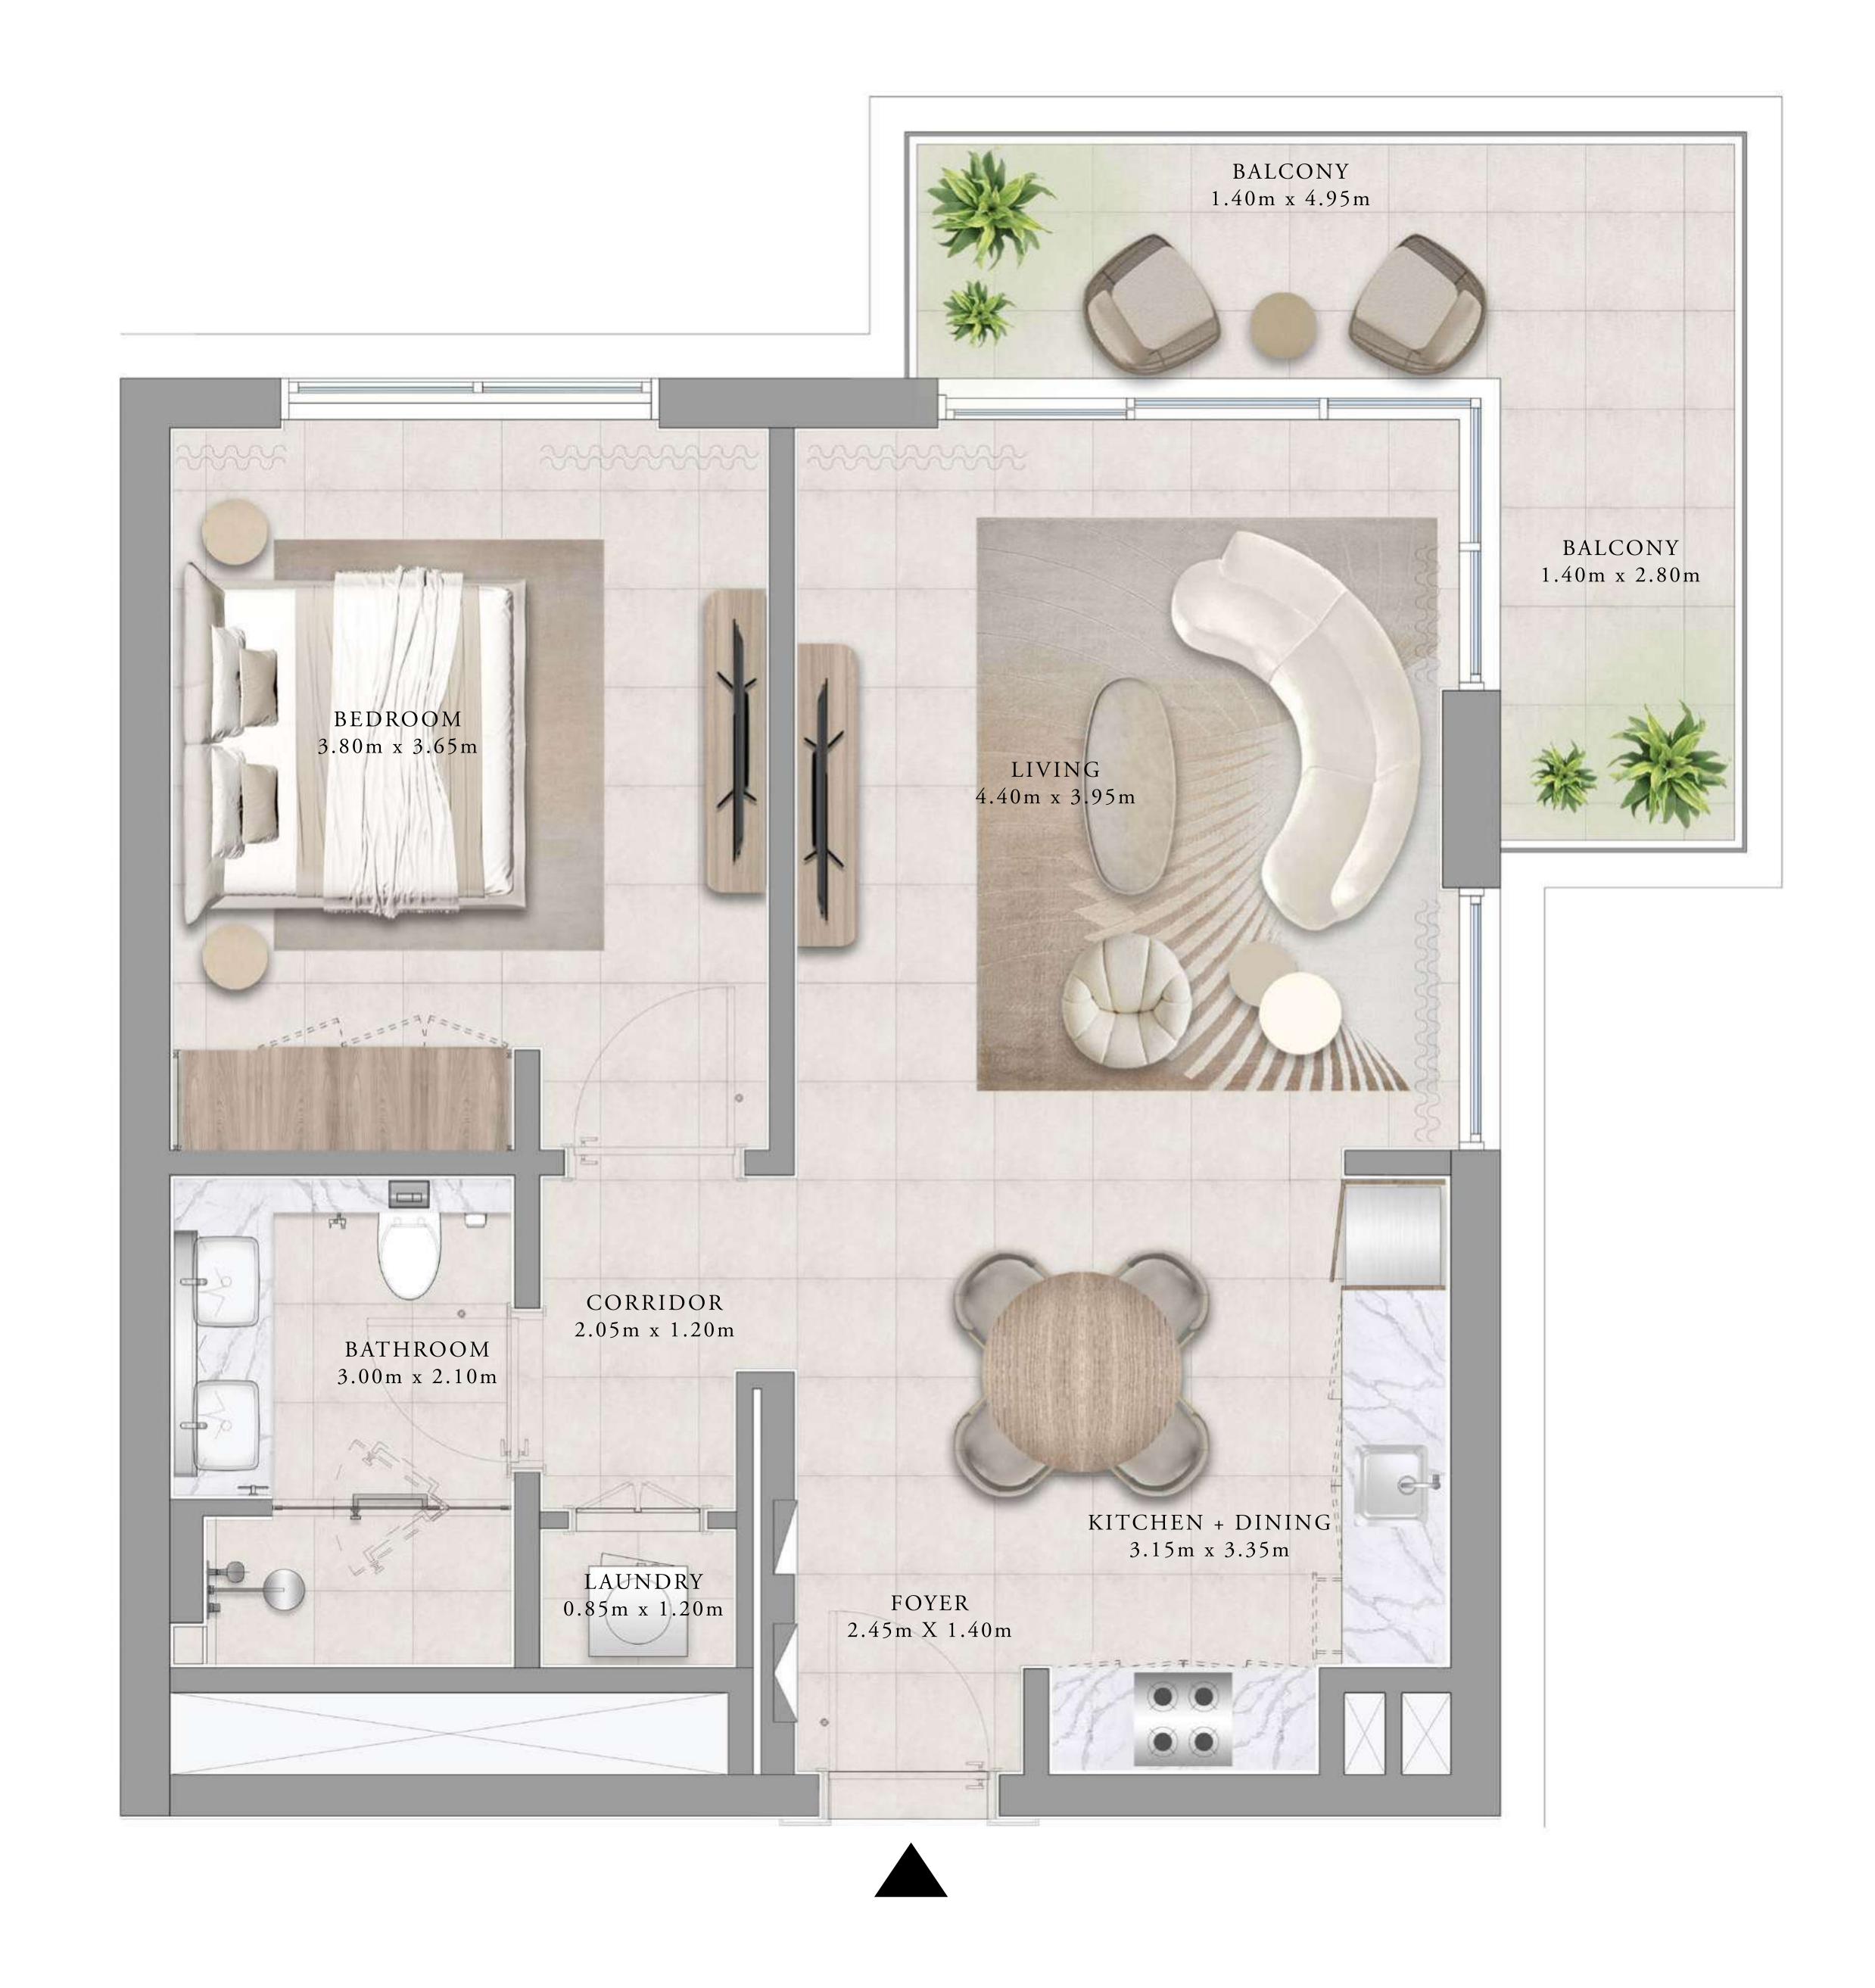

### 1 BEDROOM TYPE 1A

| UNITS        | 101, 111, 201,<br>401, 411, 501 8 |               |
|--------------|-----------------------------------|---------------|
| SUITE AREA   | 65.48 SQ.M.                       | 704.82 SQ.FT. |
| BALCONY AREA | 6.27 SQ.M.                        | 67.49 SQ.FT.  |
| TOTAL AREA   | 71.75 SQ.M.                       | 772.31 SQ.FT. |