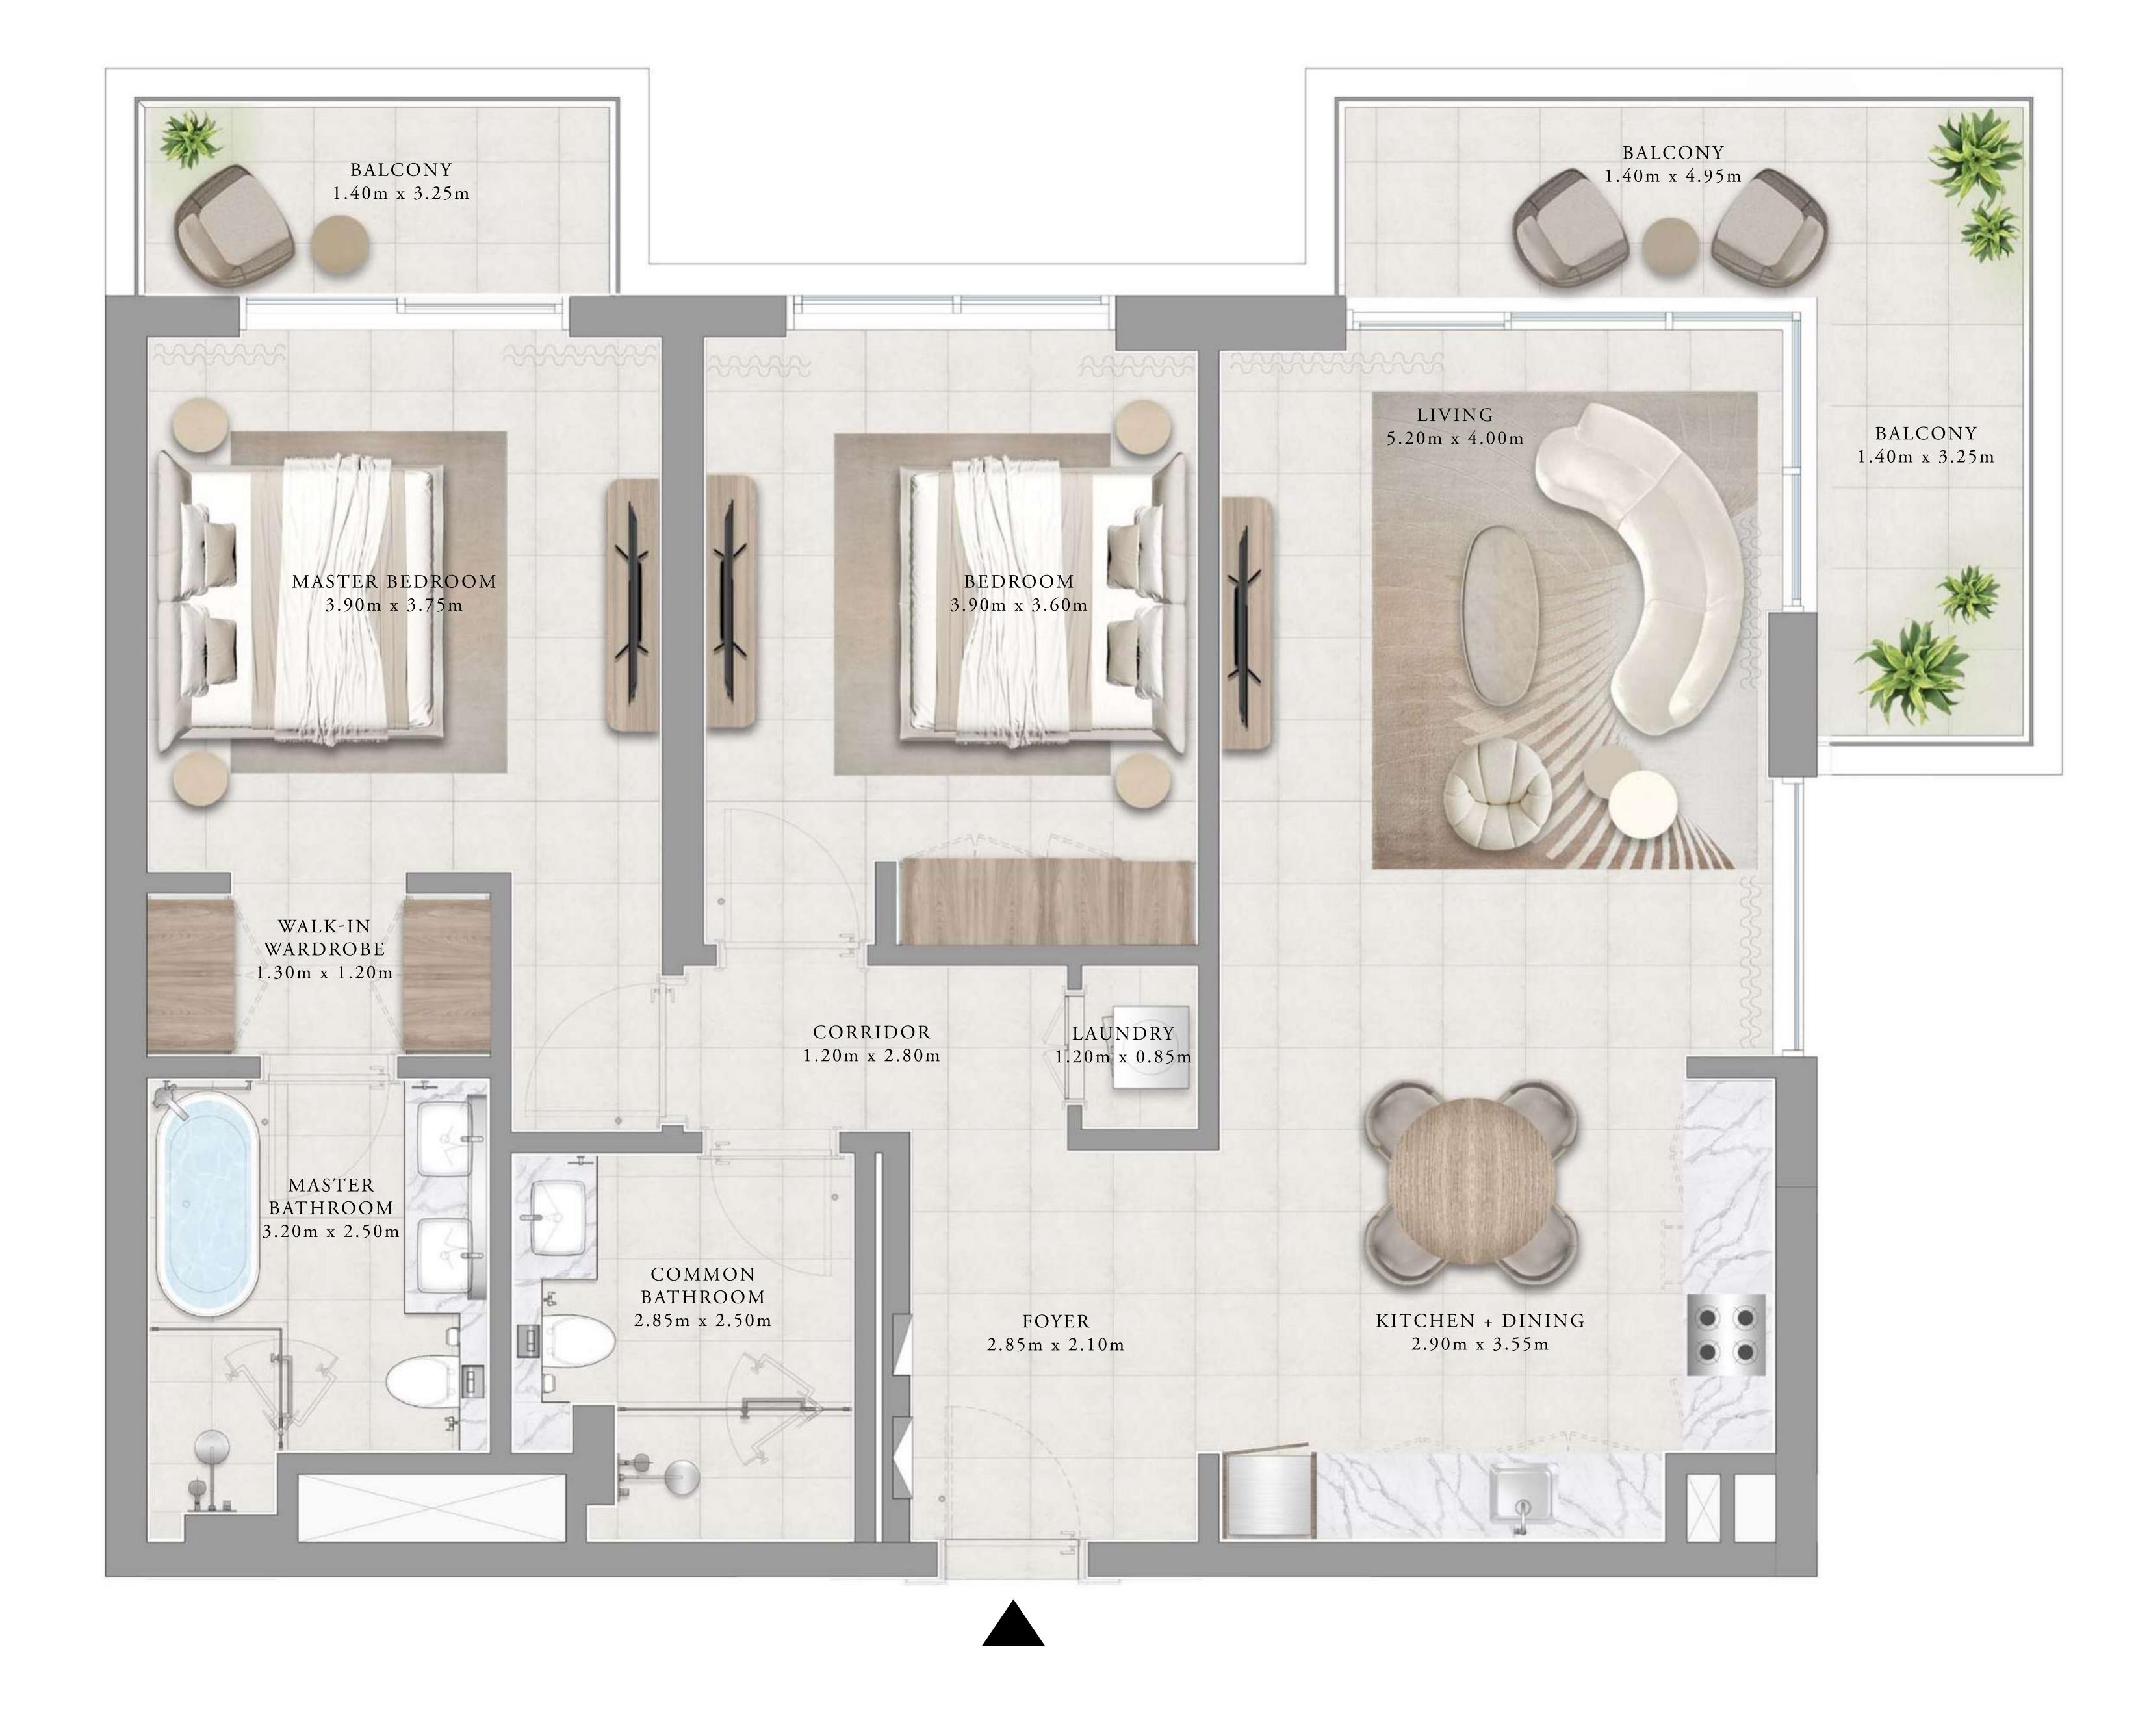

### 2 BEDROOM TYPE 2C

| UNITS        | 116, 216, 316, | 116, 216, 316, 416 & 512 |  |
|--------------|----------------|--------------------------|--|
| SUITE AREA   | 108.10 SQ.M.   | 1,163.58 SQ.FT.          |  |
| BALCONY AREA | 17.46 SQ.M.    | 187.94 SQ.FT.            |  |
| TOTAL AREA   | 125.56 SQ.M.   | 1,351.52 SQ.FT.          |  |