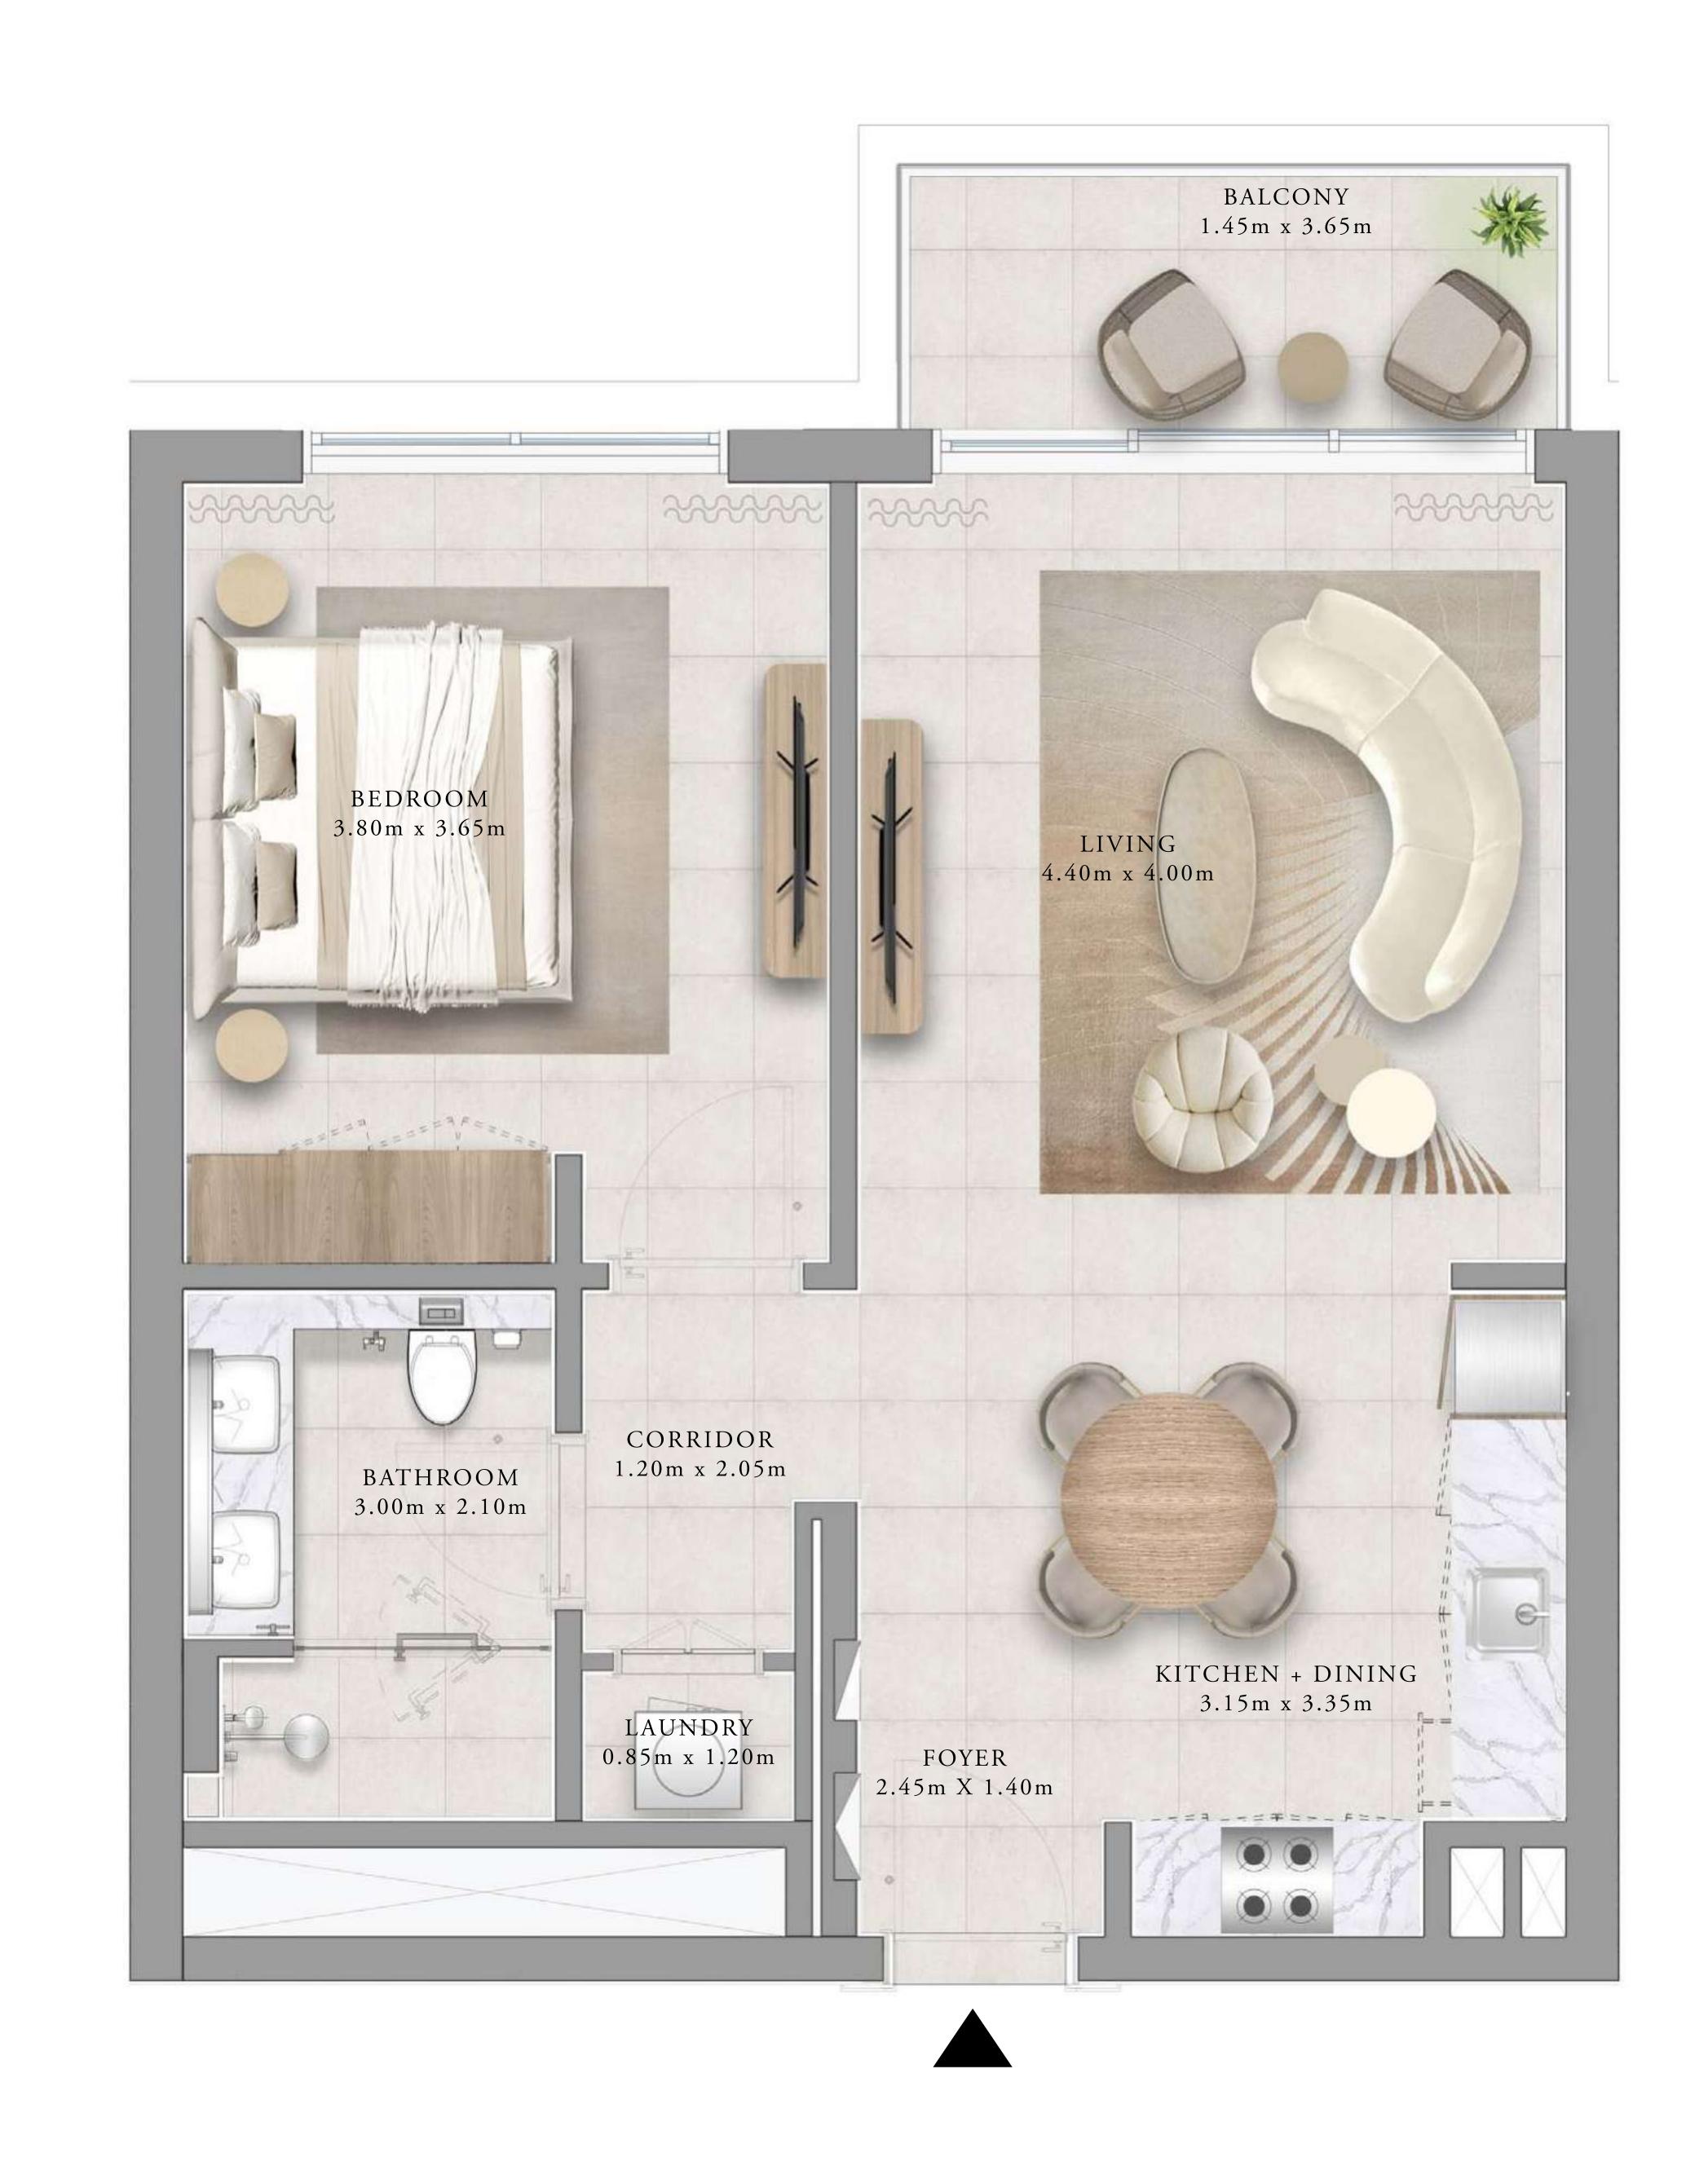

### 1 BEDROOM TYPE 1B

| UNITS | 102, | 107  | 112, | 202, | 207, | 212, | 302, 307, |
|-------|------|------|------|------|------|------|-----------|
| UNIIS | 312, | 402, | 407, | 412, | 502, | 503  | & 508     |

| SUITE AREA   | 65.48 SQ.M. | 704.82 SQ.FT. |
|--------------|-------------|---------------|
| BALCONY AREA | 6.27 SQ.M.  | 67.49 SQ.FT.  |
| TOTAL AREA   | 71.75 SQ.M. | 772.31 SQ.FT. |