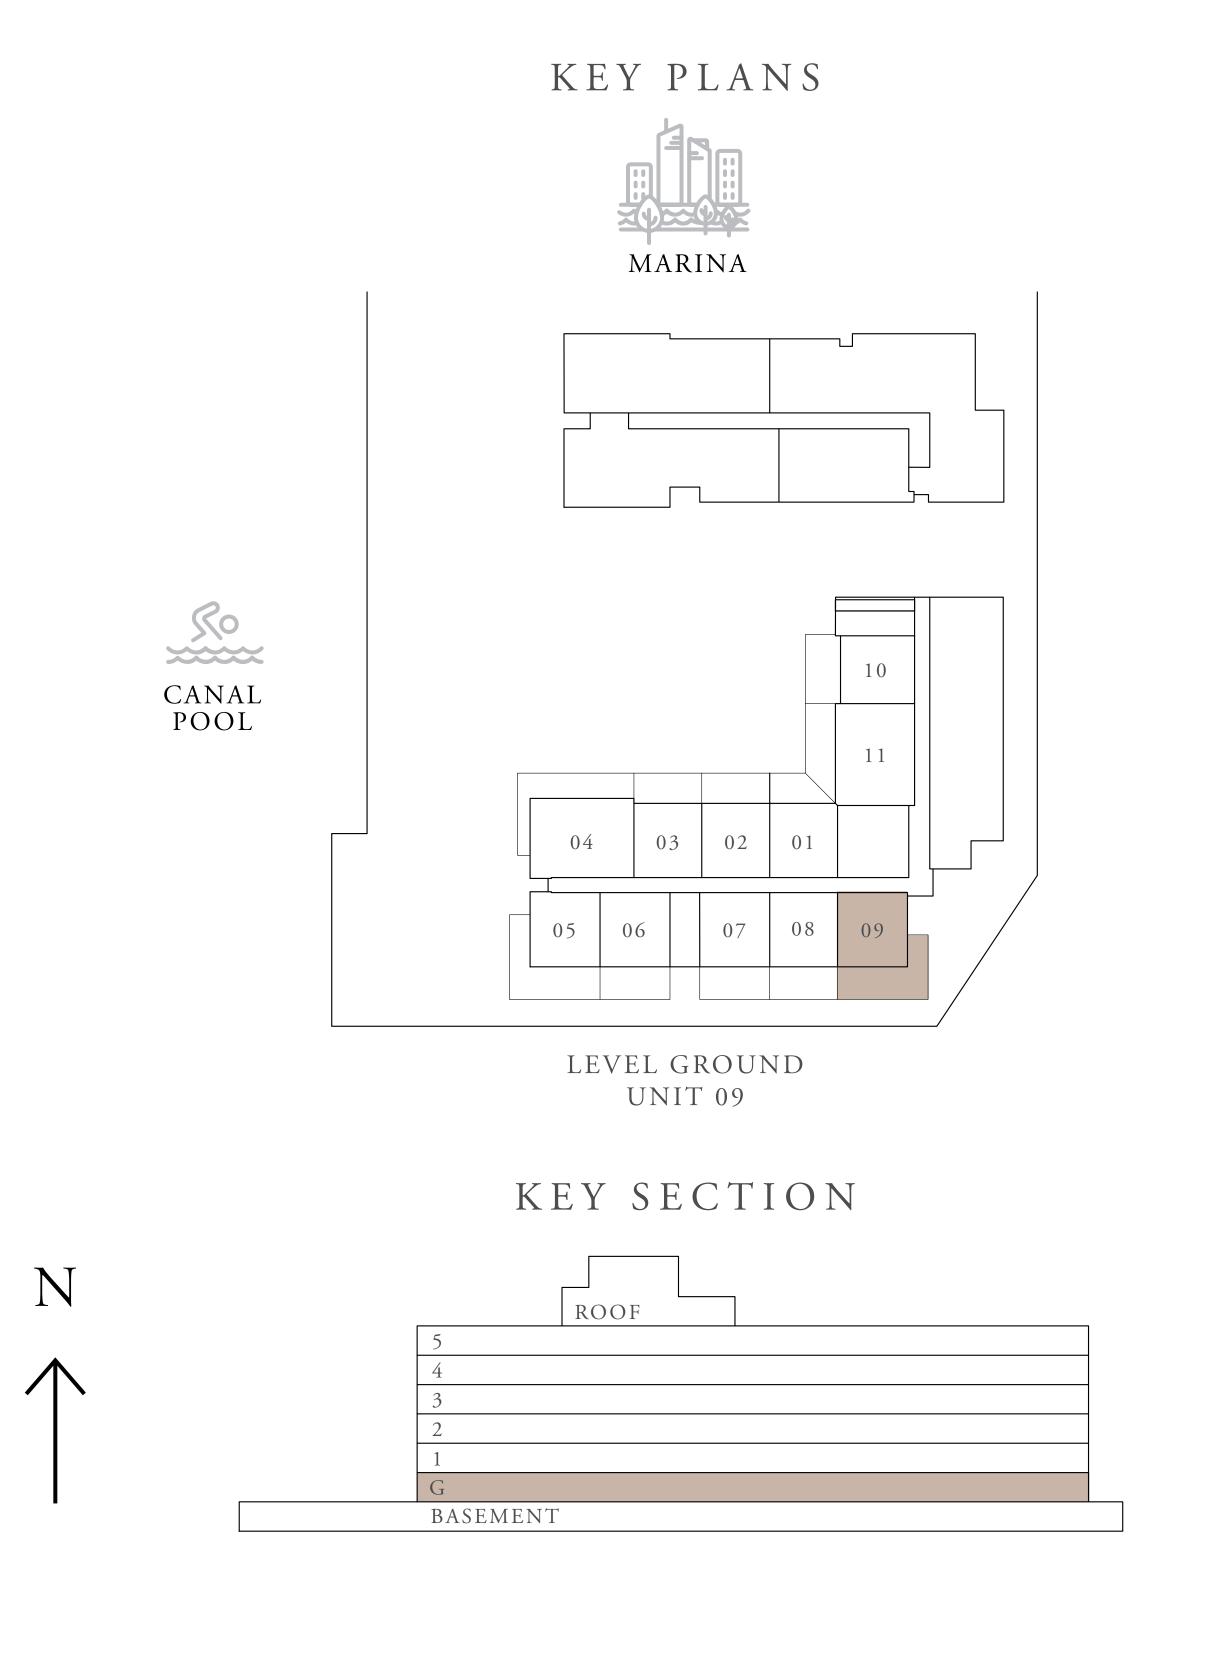

### 1 BEDROOM TYPE 5B

| UNITS        | G 0 9        |                 |
|--------------|--------------|-----------------|
| SUITE AREA   | 65.30 SQ.M.  | 702.88 SQ.FT.   |
| TERRACE AREA | 51.28 SQ.M.  | 551.97 SQ.FT.   |
| TOTAL AREA   | 116.58 SQ.M. | 1,254.85 SQ.FT. |

### KEY PLANS

CANAL Pool

### KEY PLANS

### KEY SECTION