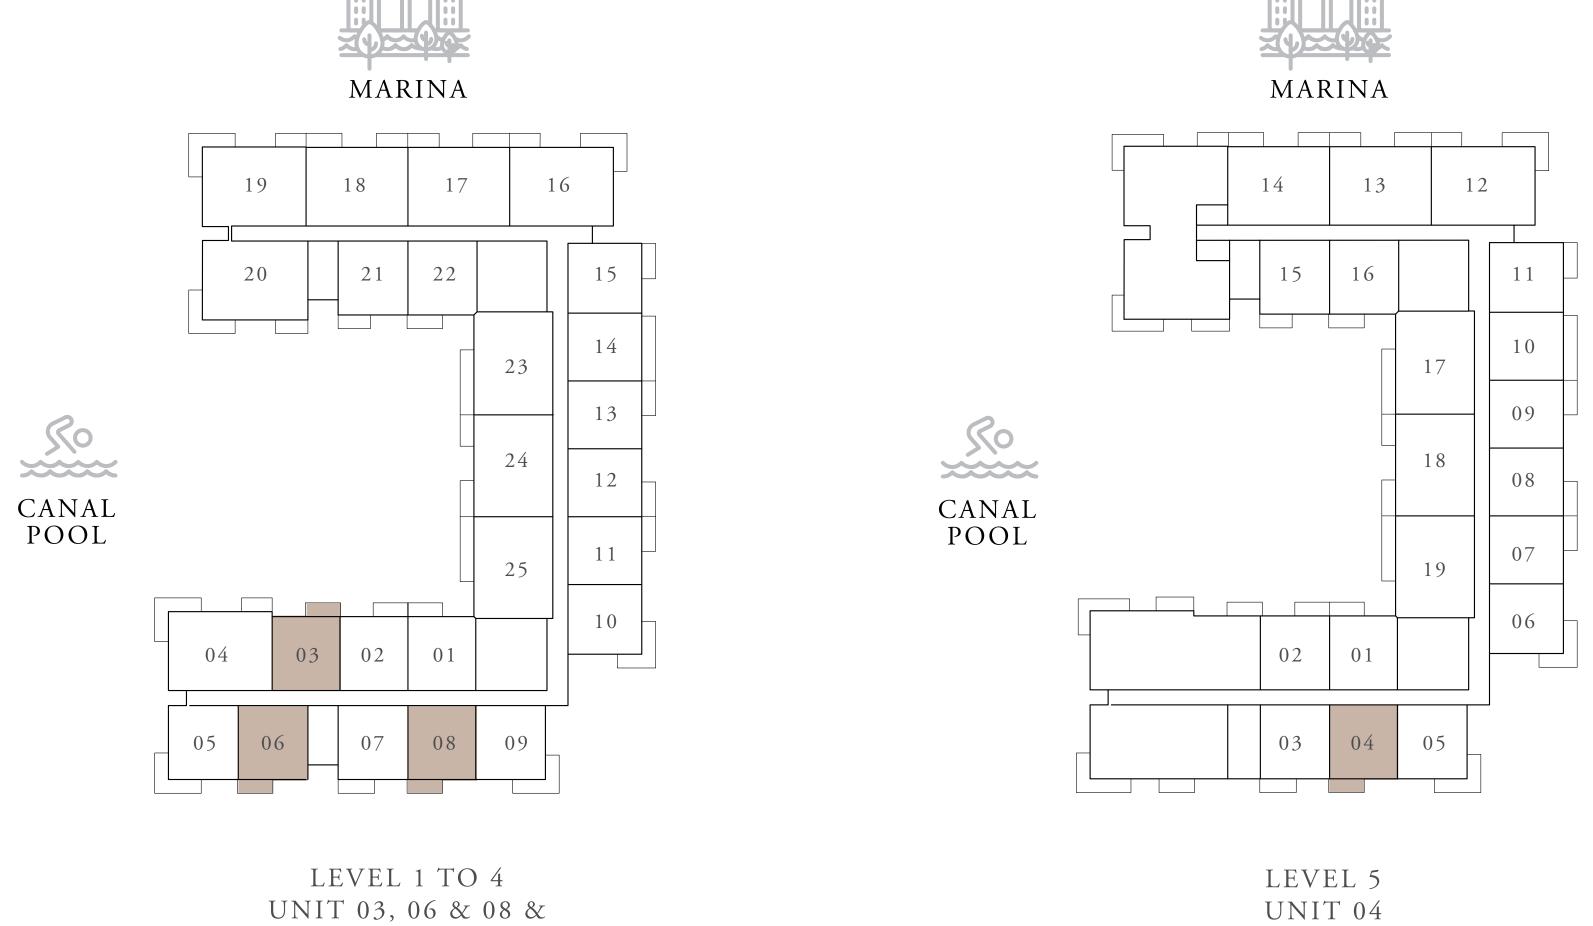

TYPE 1B

| UNITS | 102, | 107  | 112, | 202, | 207, | 212, | 302, 307, |
|-------|------|------|------|------|------|------|-----------|
| UNIIS | 312, | 402, | 407, | 412, | 502, | 503  | & 508     |

| SUITE AREA   | 65.48 SQ.M. | 704.82 SQ.FT. |
|--------------|-------------|---------------|
| BALCONY AREA | 6.27 SQ.M.  | 67.49 SQ.FT.  |
| TOTAL AREA   | 71.75 SQ.M. | 772.31 SQ.FT. |

### KEY PLANS







CANAL Pool







### 1 BEDROOM TYPE 1B

| UNITS | • |  | 206, 208, 303,<br>408 & 504 |
|-------|---|--|-----------------------------|
|       |   |  |                             |

| SUITE AREA   | 65.48 SQ.M. | 704.82 SQ.FT. |
|--------------|-------------|---------------|
| BALCONY AREA | 5.99 SQ.M.  | 64.48 SQ.FT.  |
| TOTAL AREA   | 71.47 SQ.M. | 769.30 SQ.FT. |

### KEY PLANS



### KEY SECTION











### 1 BEDROOM TYPE 2A

| UNITS        | 113, 213, 313, 413 | 3 & 509       |
|--------------|--------------------|---------------|
| SUITE AREA   | 65.48 SQ.M.        | 704.82 SQ.FT. |
| BALCONY AREA | 6.27 SQ.M.         | 67.49 SQ.FT.  |
|              |                    |               |

772.31 SQ.FT.

71.75 SQ.M.

TOTAL AREA

# MARINA MARINA MARINA MARINA MARINA MARINA MARINA MARINA 19 18 17 16 20 21 22 15 14 13 12 17 10 18 18 18 18 18 18 18 18 18 18 19 CANAL POOL 15 06 07 08 09 LEVEL 1 TO 4 UNIT 13 KEY SECTION N ROOF 4 3 3 2 11 ROOF









### 1 BEDROOM TYPE 2A

| UNITS        | 115, 215, 315, | 415 & 511     |
|--------------|----------------|---------------|
| SUITE AREA   | 65.43 SQ.M.    | 704.28 SQ.FT. |
| BALCONY AREA | 5.63 SQ.M.     | 60.60 SQ.