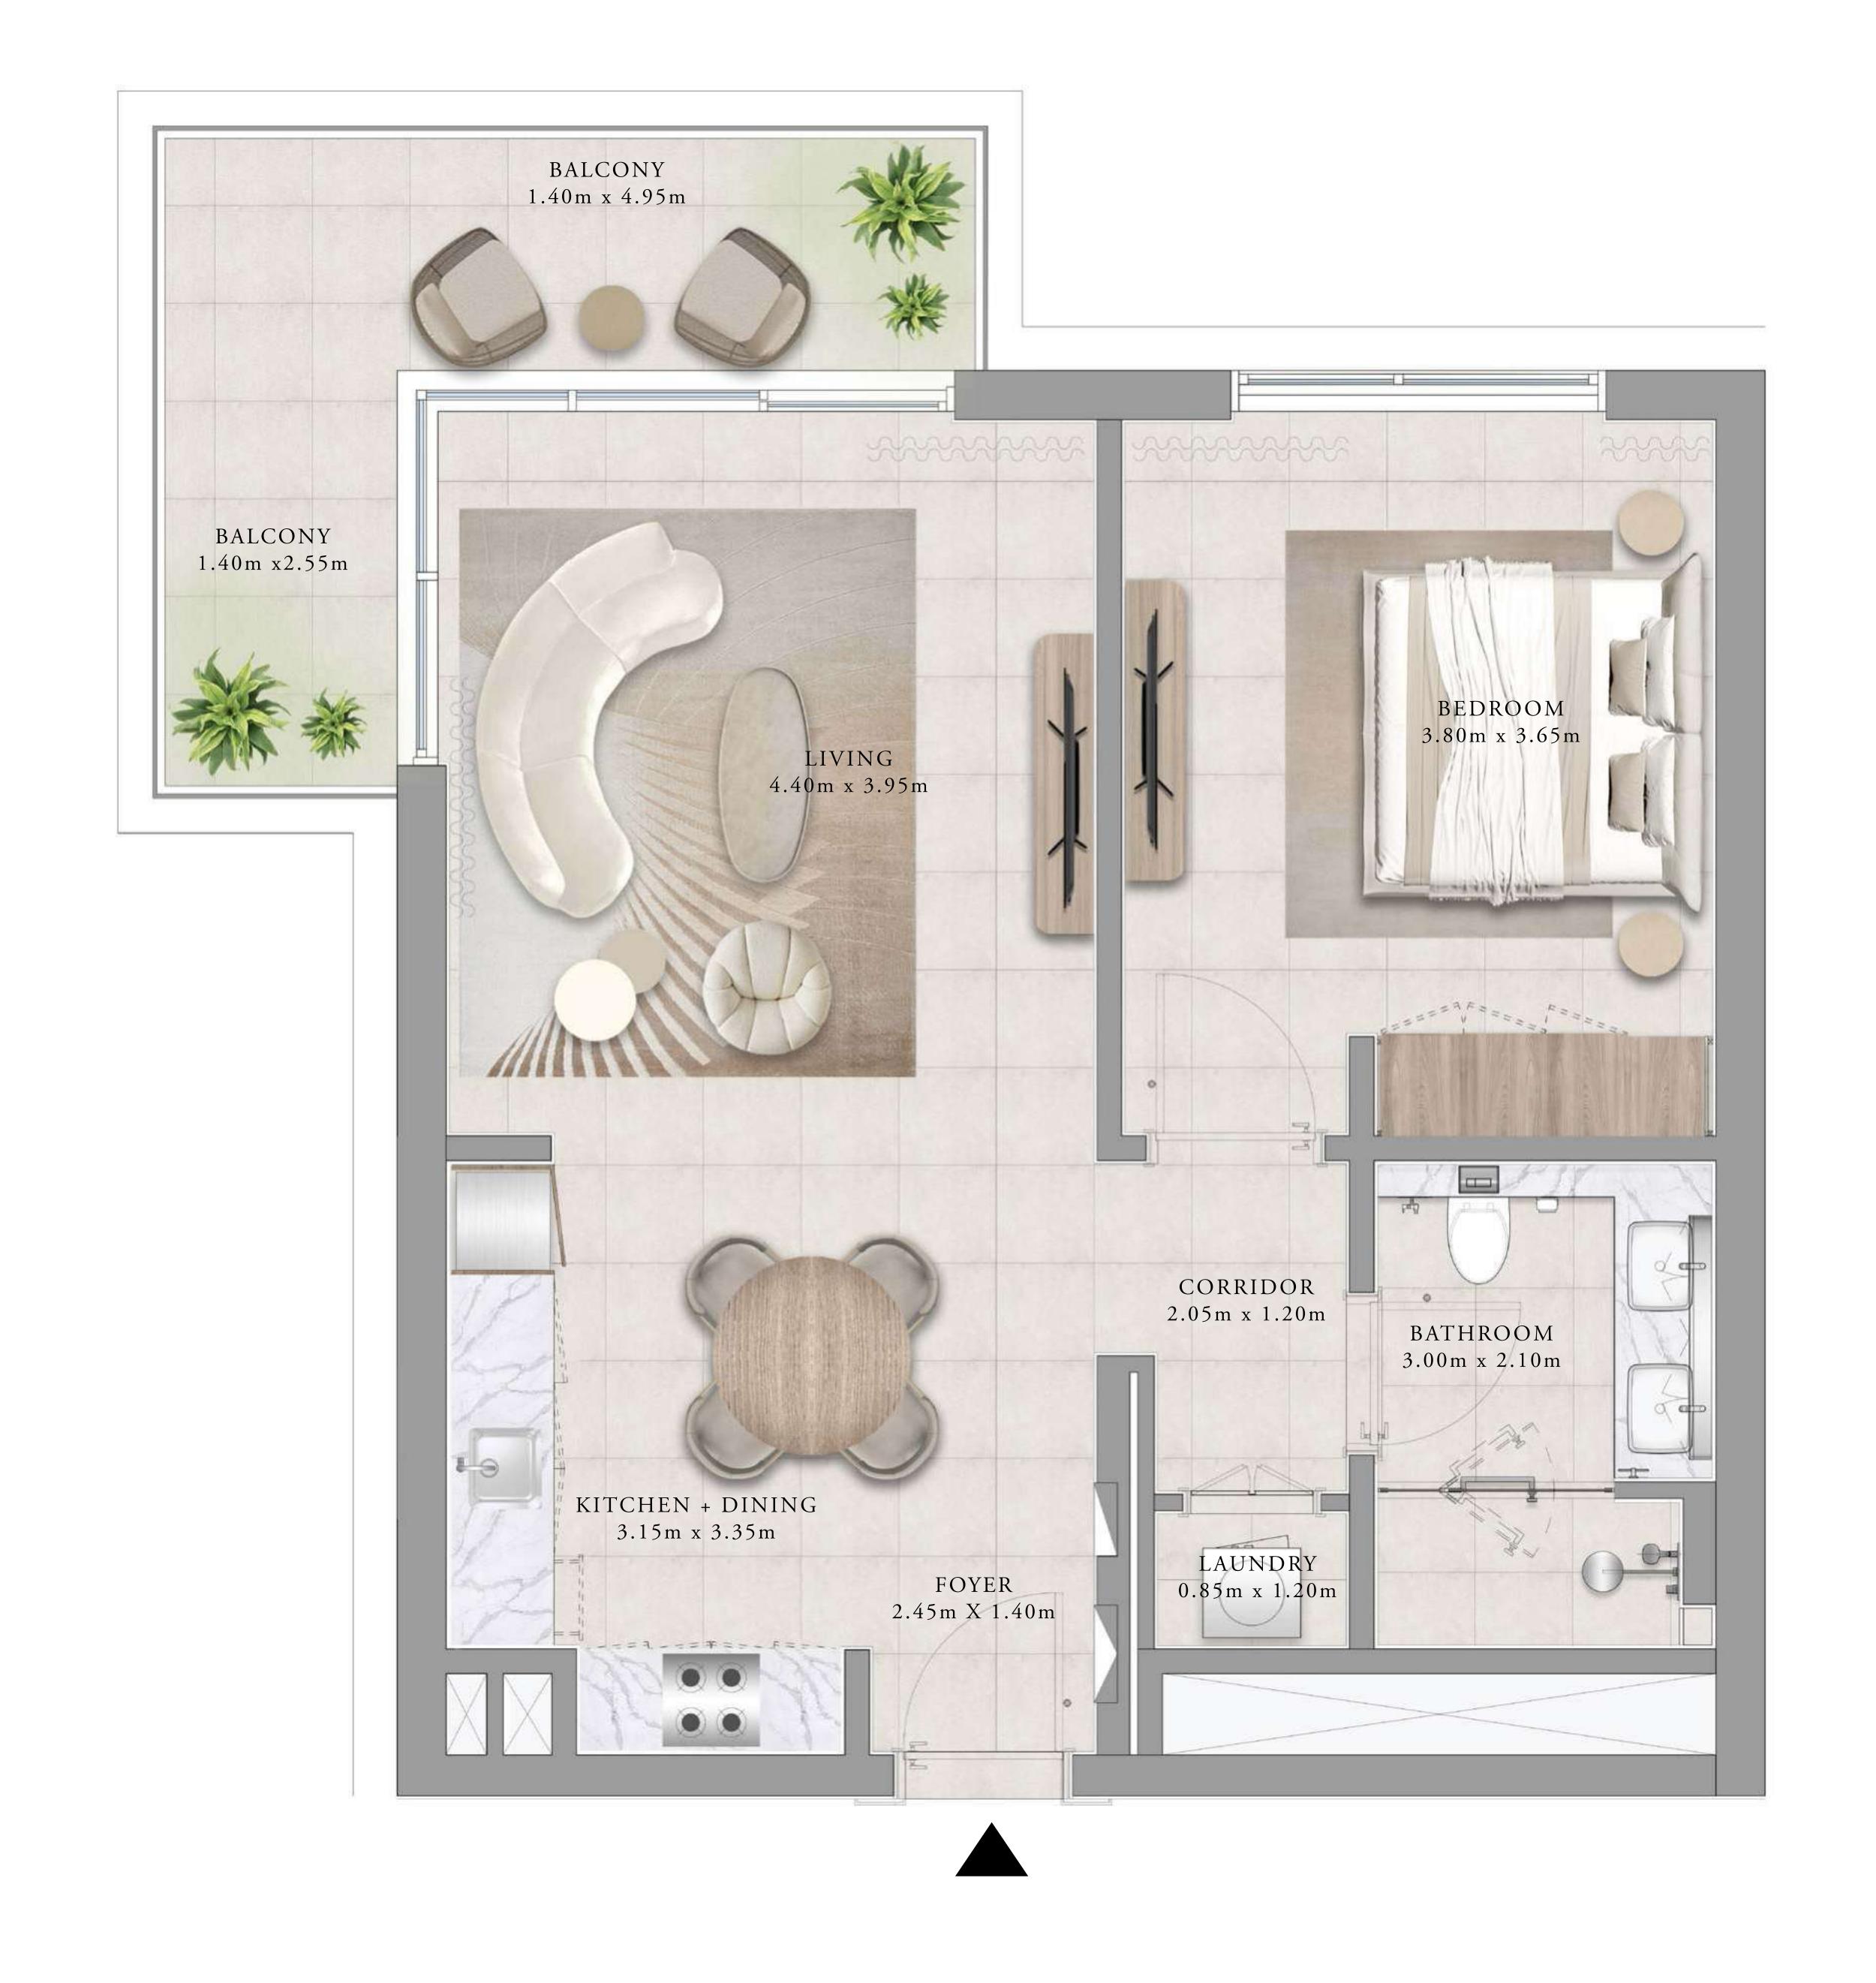

### 1 BEDROOM TYPE 1B

| UNITS | 102, | 107  | 112, | 202, | 207, | 212, | 302, 307, |
|-------|------|------|------|------|------|------|-----------|
| UNIIS | 312, | 402, | 407, | 412, | 502, | 503  | & 508     |

| SUITE AREA   | 65.48 SQ.M. | 704.82 SQ.FT. |
|--------------|-------------|---------------|
| BALCONY AREA | 6.27 SQ.M.  | 67.49 SQ.FT.  |
| TOTAL AREA   | 71.75 SQ.M. | 772.31 SQ.FT. |