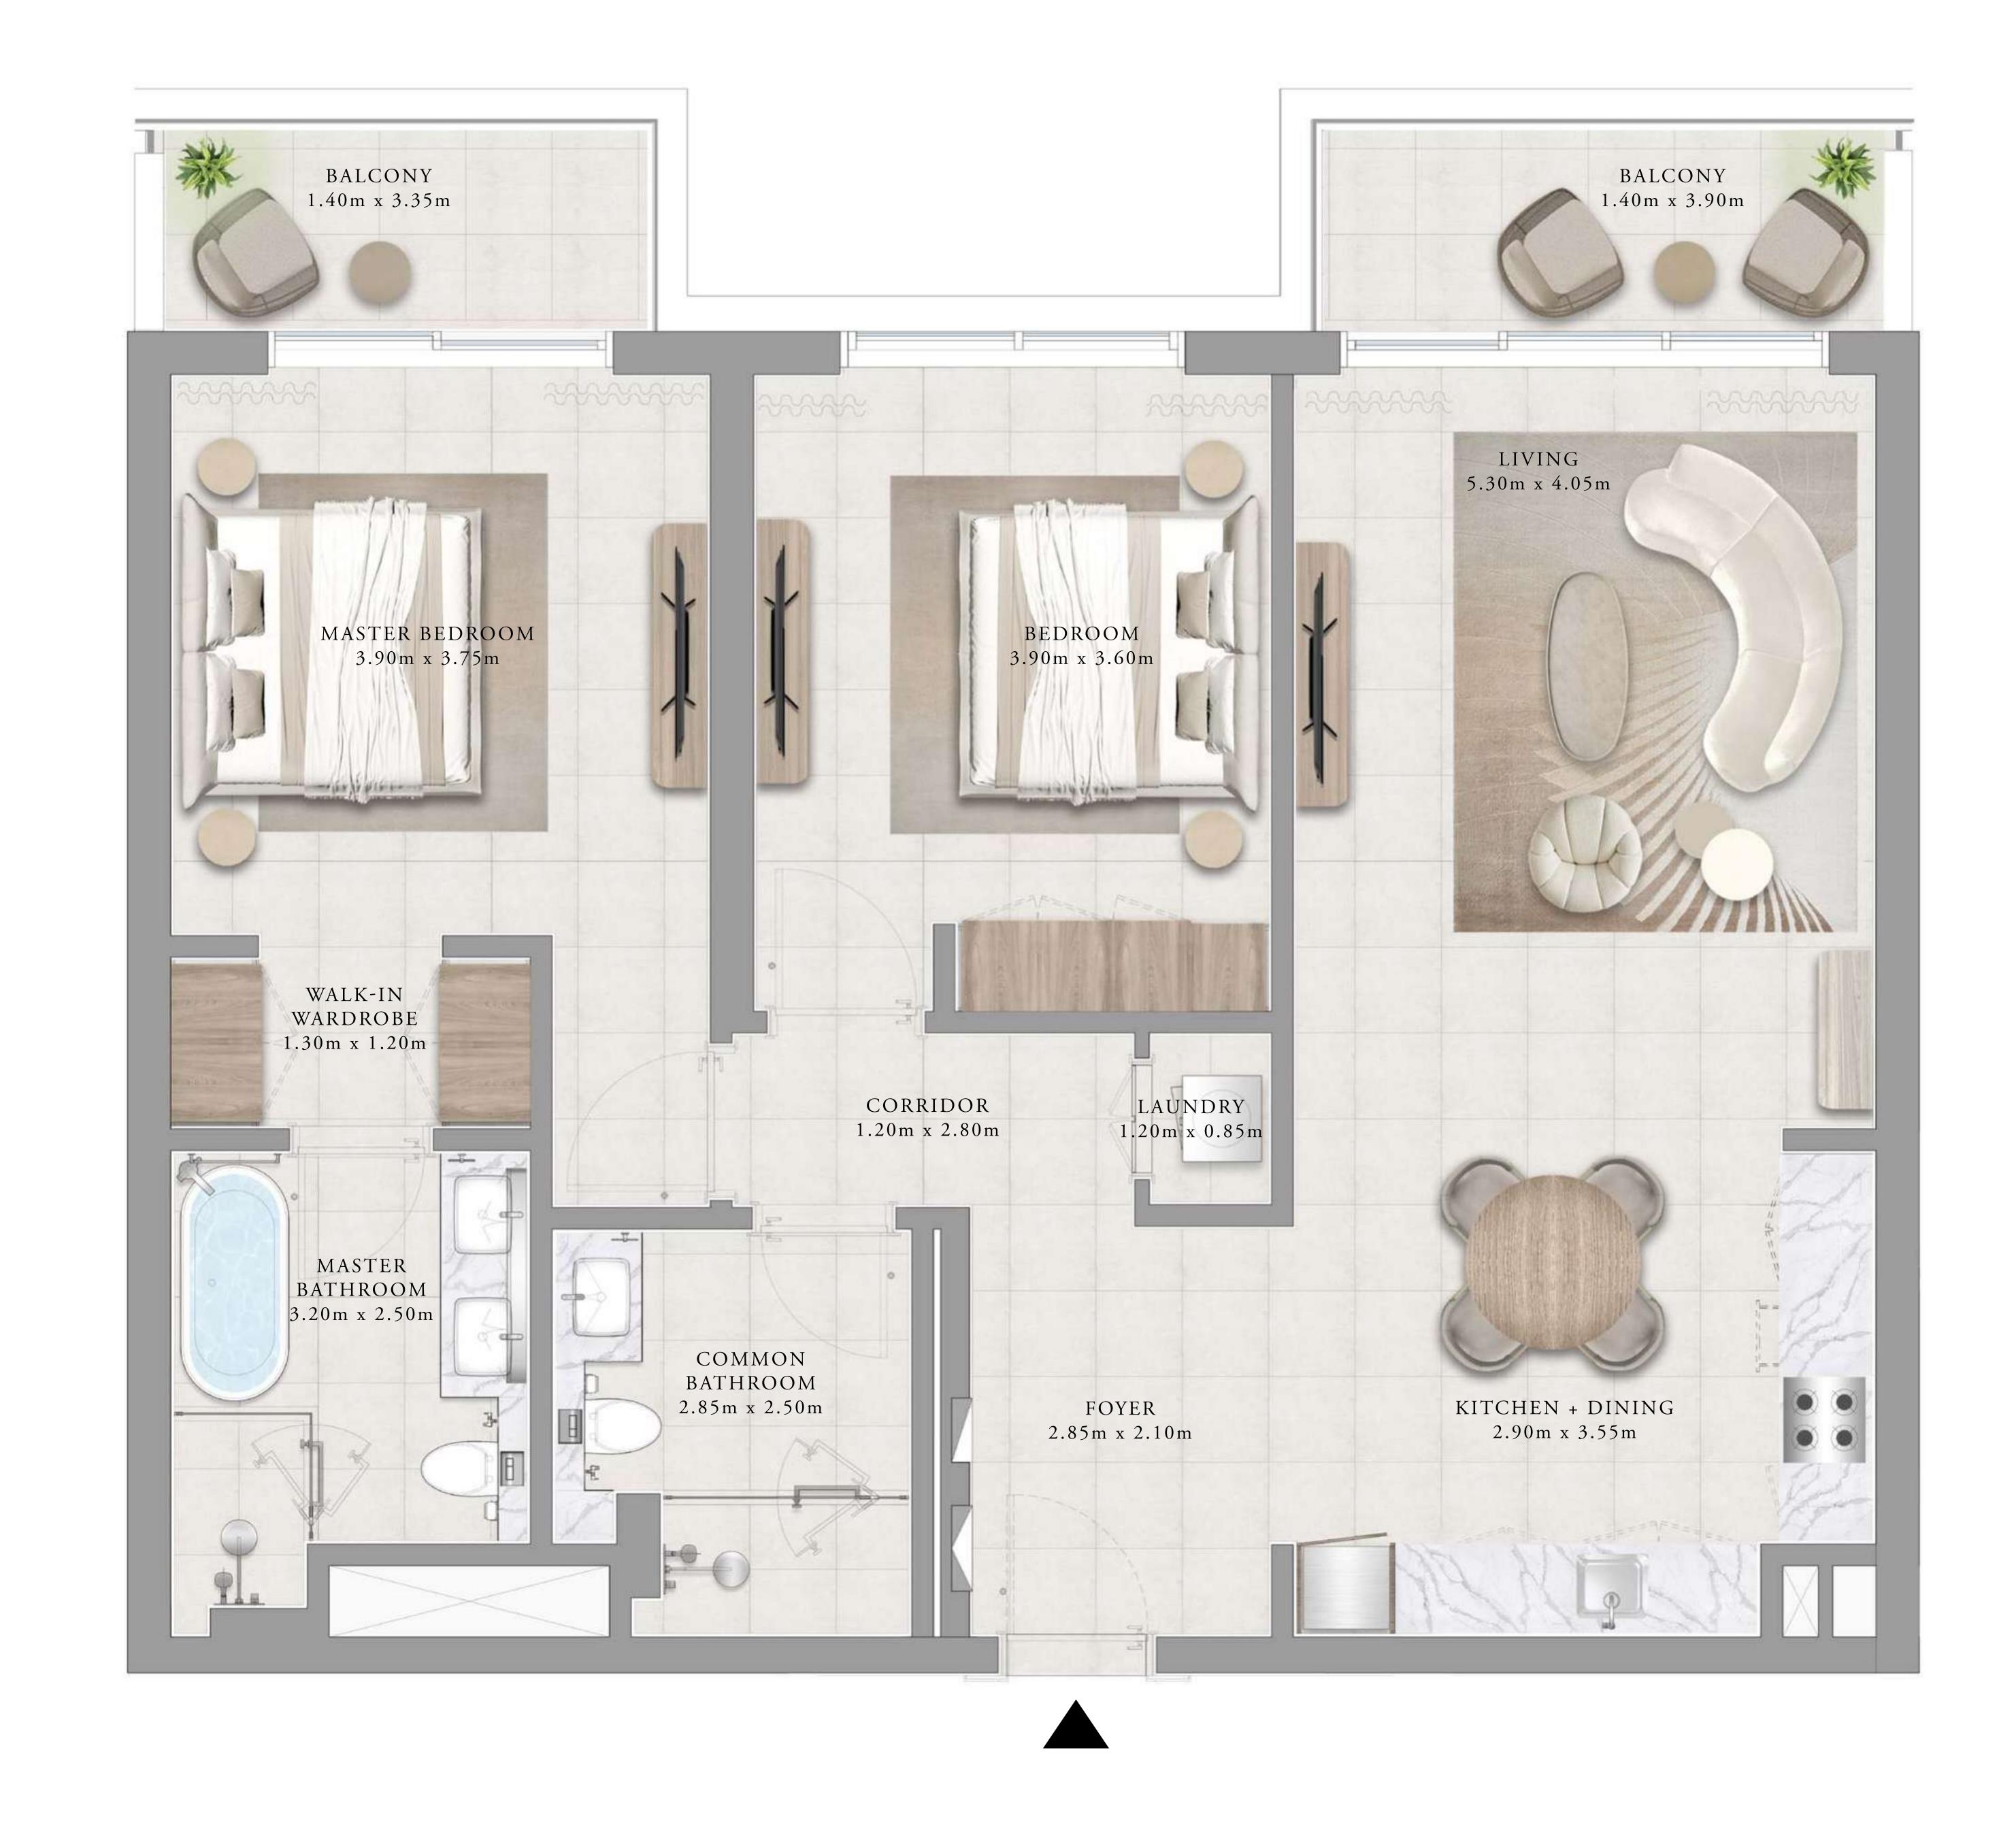

### 2 BEDROOM TYPE 1A

| UNITS        | 117, 217, 317, | 117, 217, 317, 417 & 513 |  |
|--------------|----------------|--------------------------|--|
| SUITE AREA   | 108.09 SQ.M.   | 1,163.47 SQ.FT.          |  |
| BALCONY AREA | 12.30 SQ.M.    | 132.40 SQ.FT.            |  |
| TOTAL AREA   | 120.39 SQ.M.   | 1,295.87 SQ.FT.          |  |