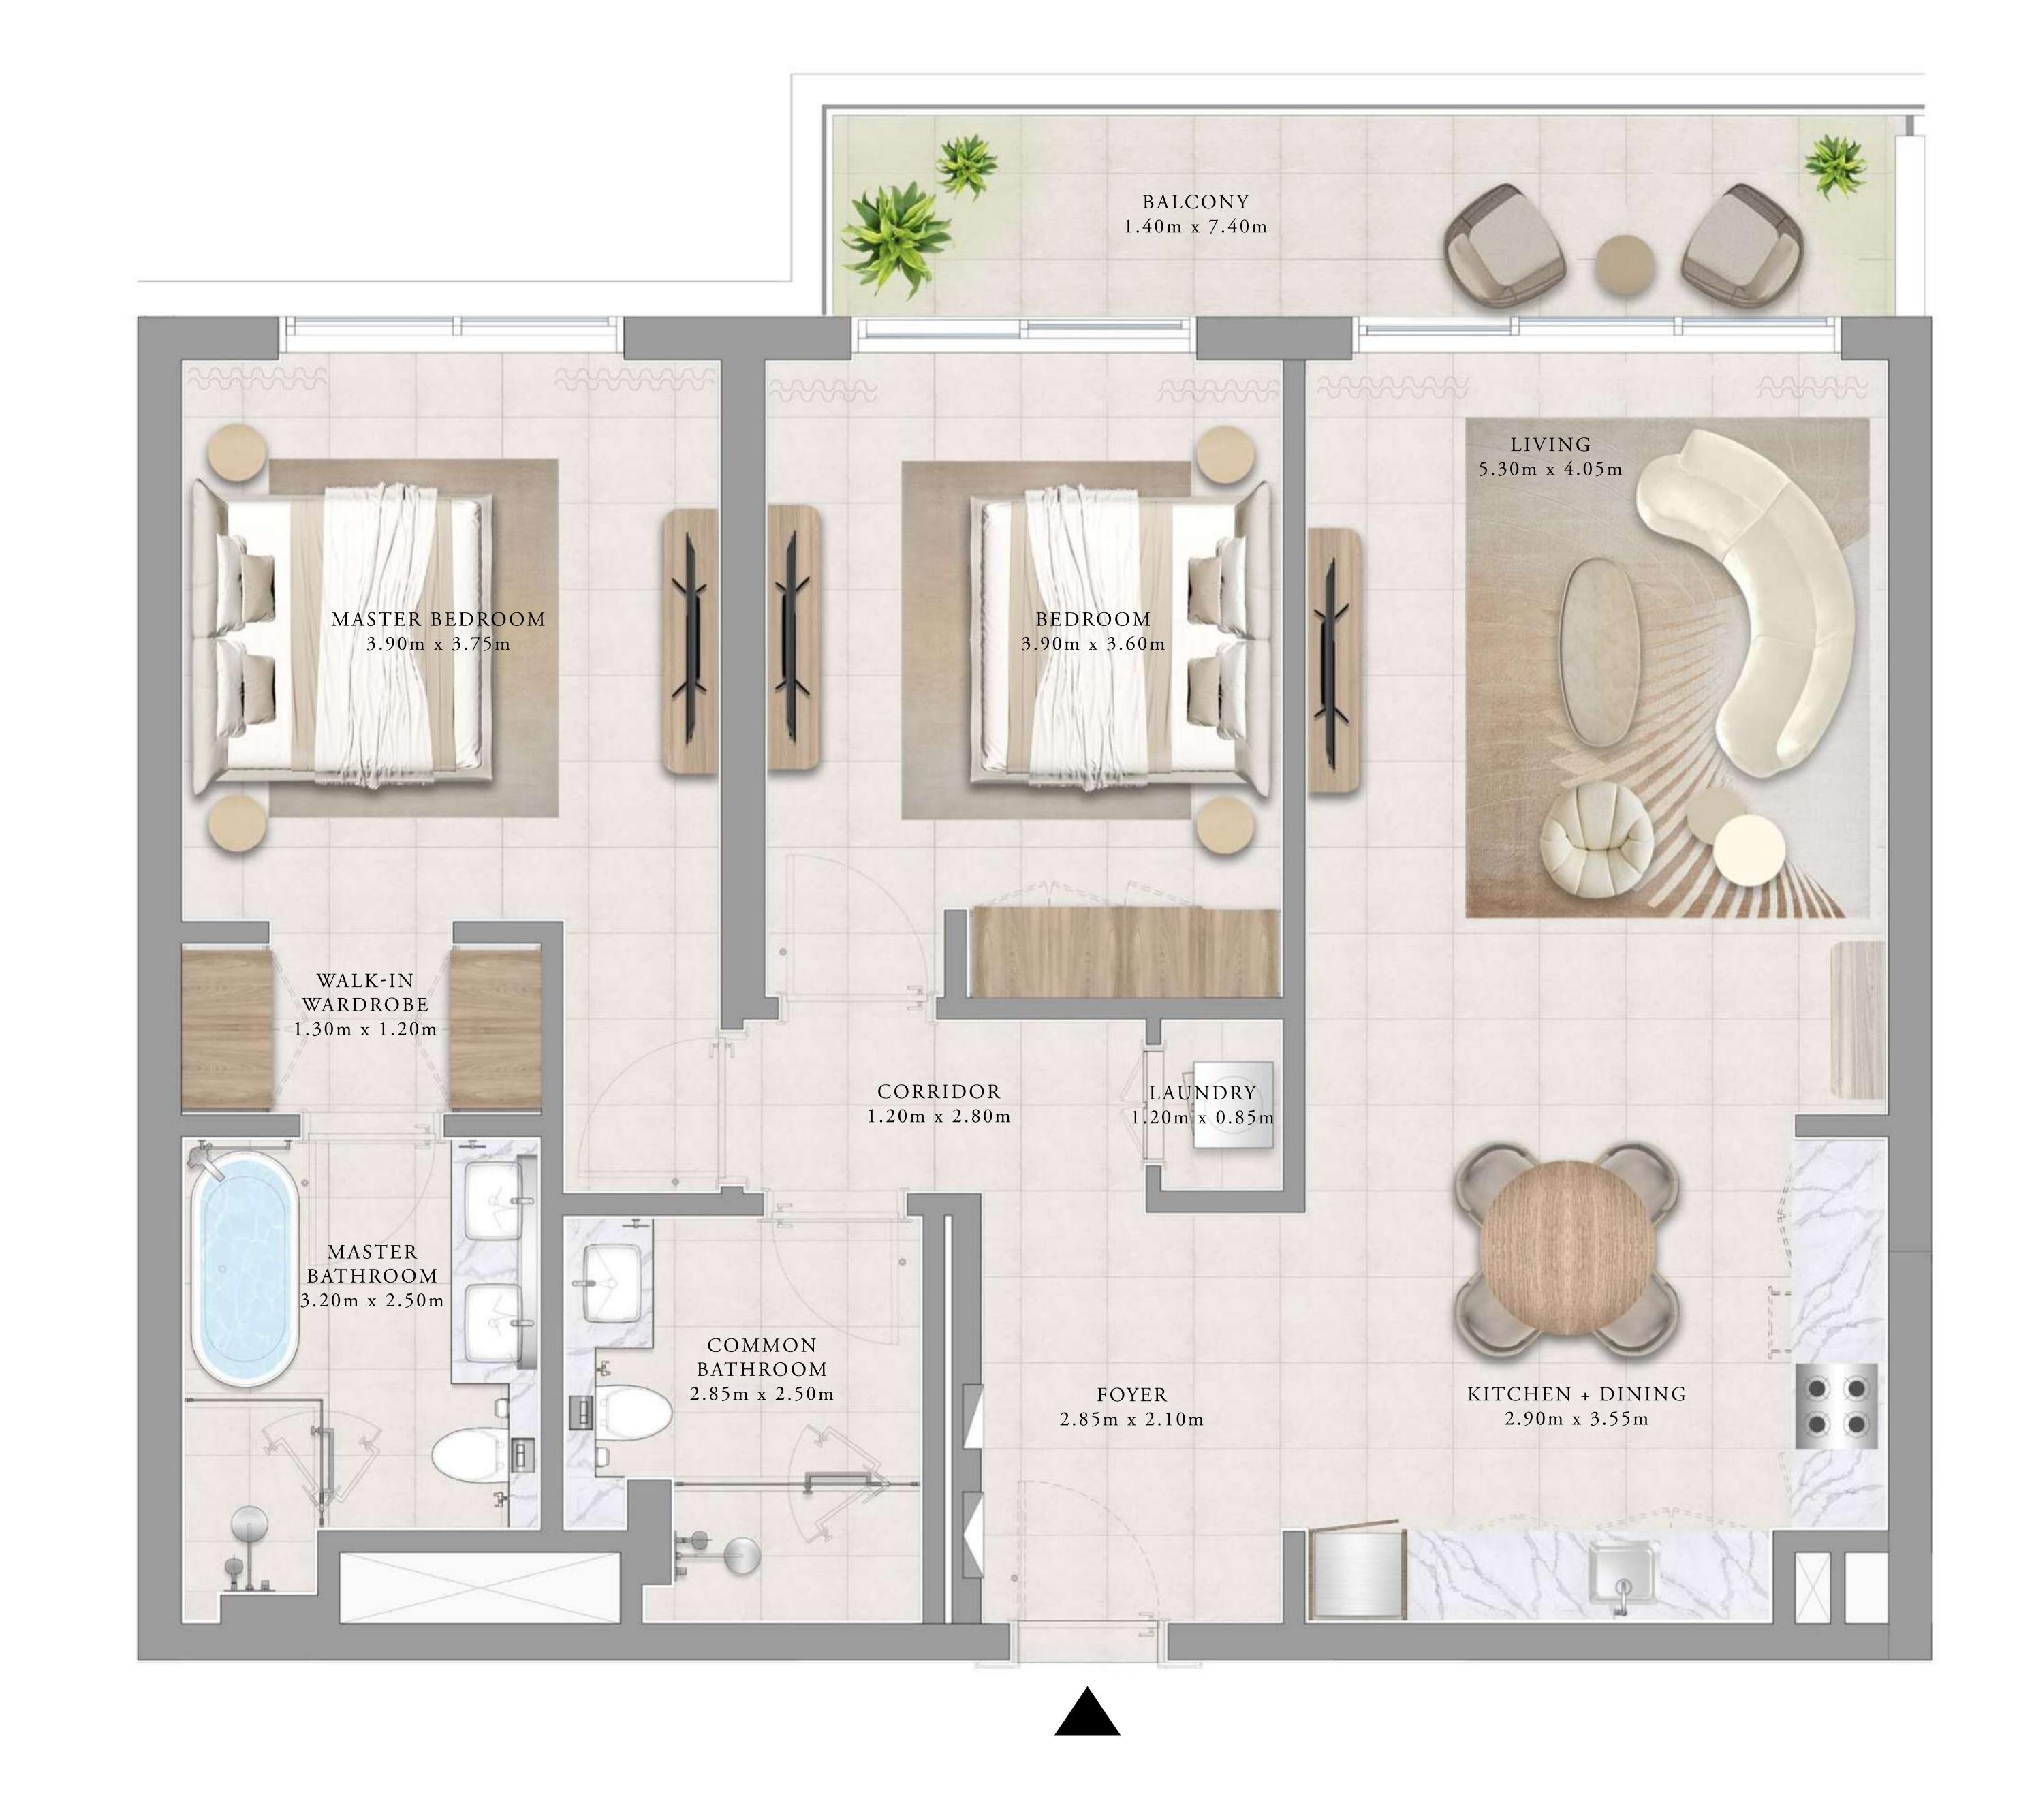

### 2 BEDROOM TYPE 1D

| UNITS        | 125, 225, 325, 425 & 519 |                 |
|--------------|--------------------------|-----------------|
| SUITE AREA   | 108.12 SQ.M.             | 1,163.79 SQ.FT. |
| BALCONY AREA | 12.11 SQ.M.              | 130.35 SQ.FT.   |
| TOTAL AREA   | 120.23 SQ.M.             | 1,294.14 SQ.FT. |