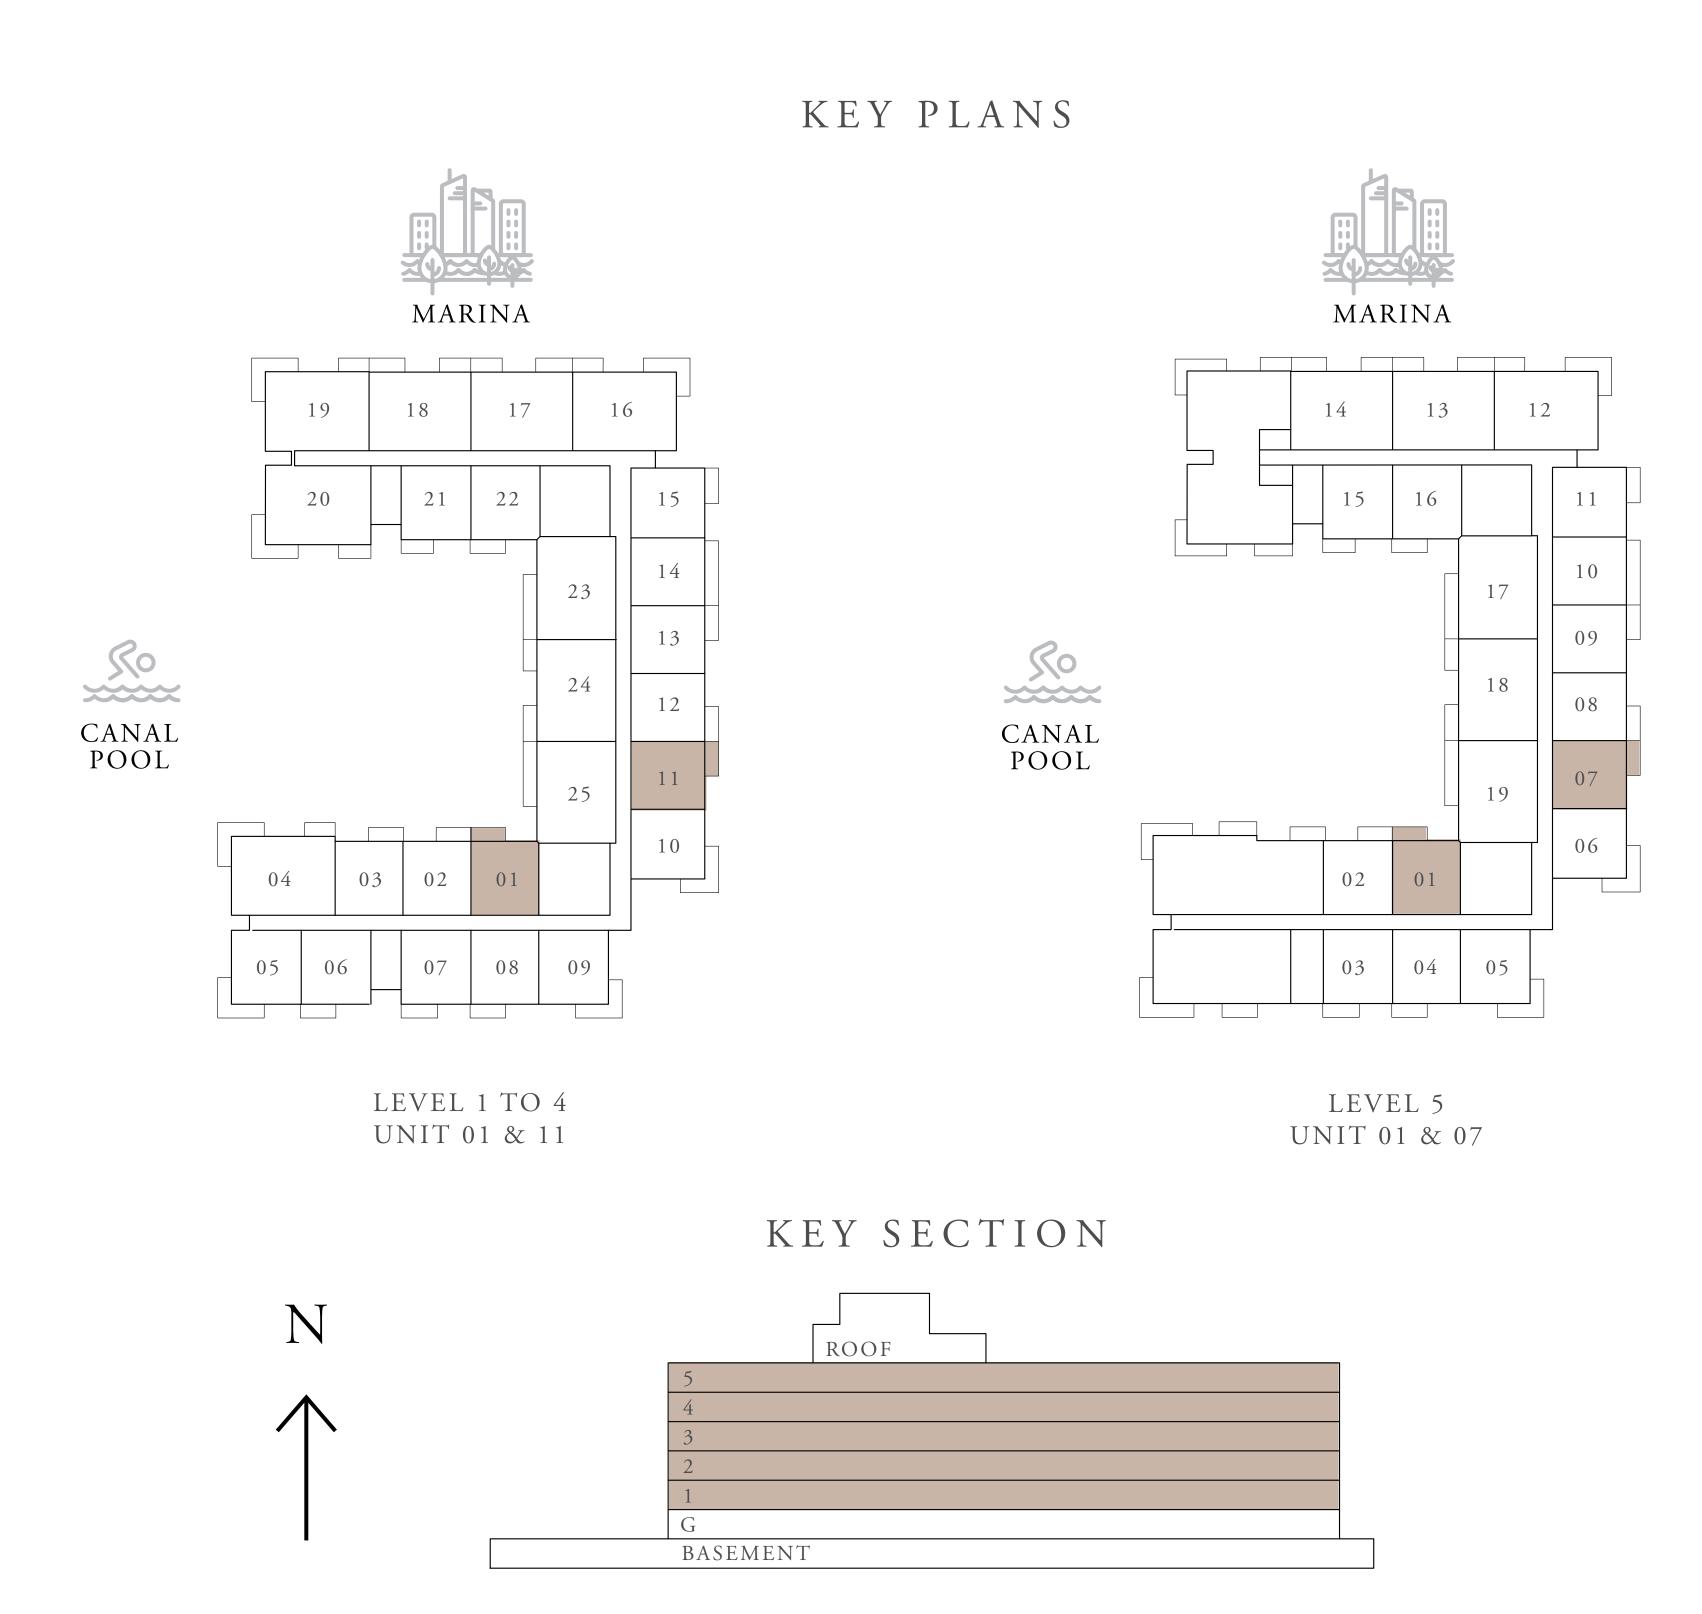

### 1 BEDROOM TYPE 1A

| UNITS        | 101, 111, 201,<br>401, 411, 501 8 |               |
|--------------|-----------------------------------|---------------|
| SUITE AREA   | 65.48 SQ.M.                       | 704.82 SQ.FT. |
| BALCONY AREA | 6.27 SQ.M.                        | 67.49 SQ.FT.  |
| TOTAL AREA   | 71.75 SQ.M.                       | 772.31 SQ.FT. |

### KEY PLANS

CANAL Pool

### KEY PLANS

### KEY SECTION