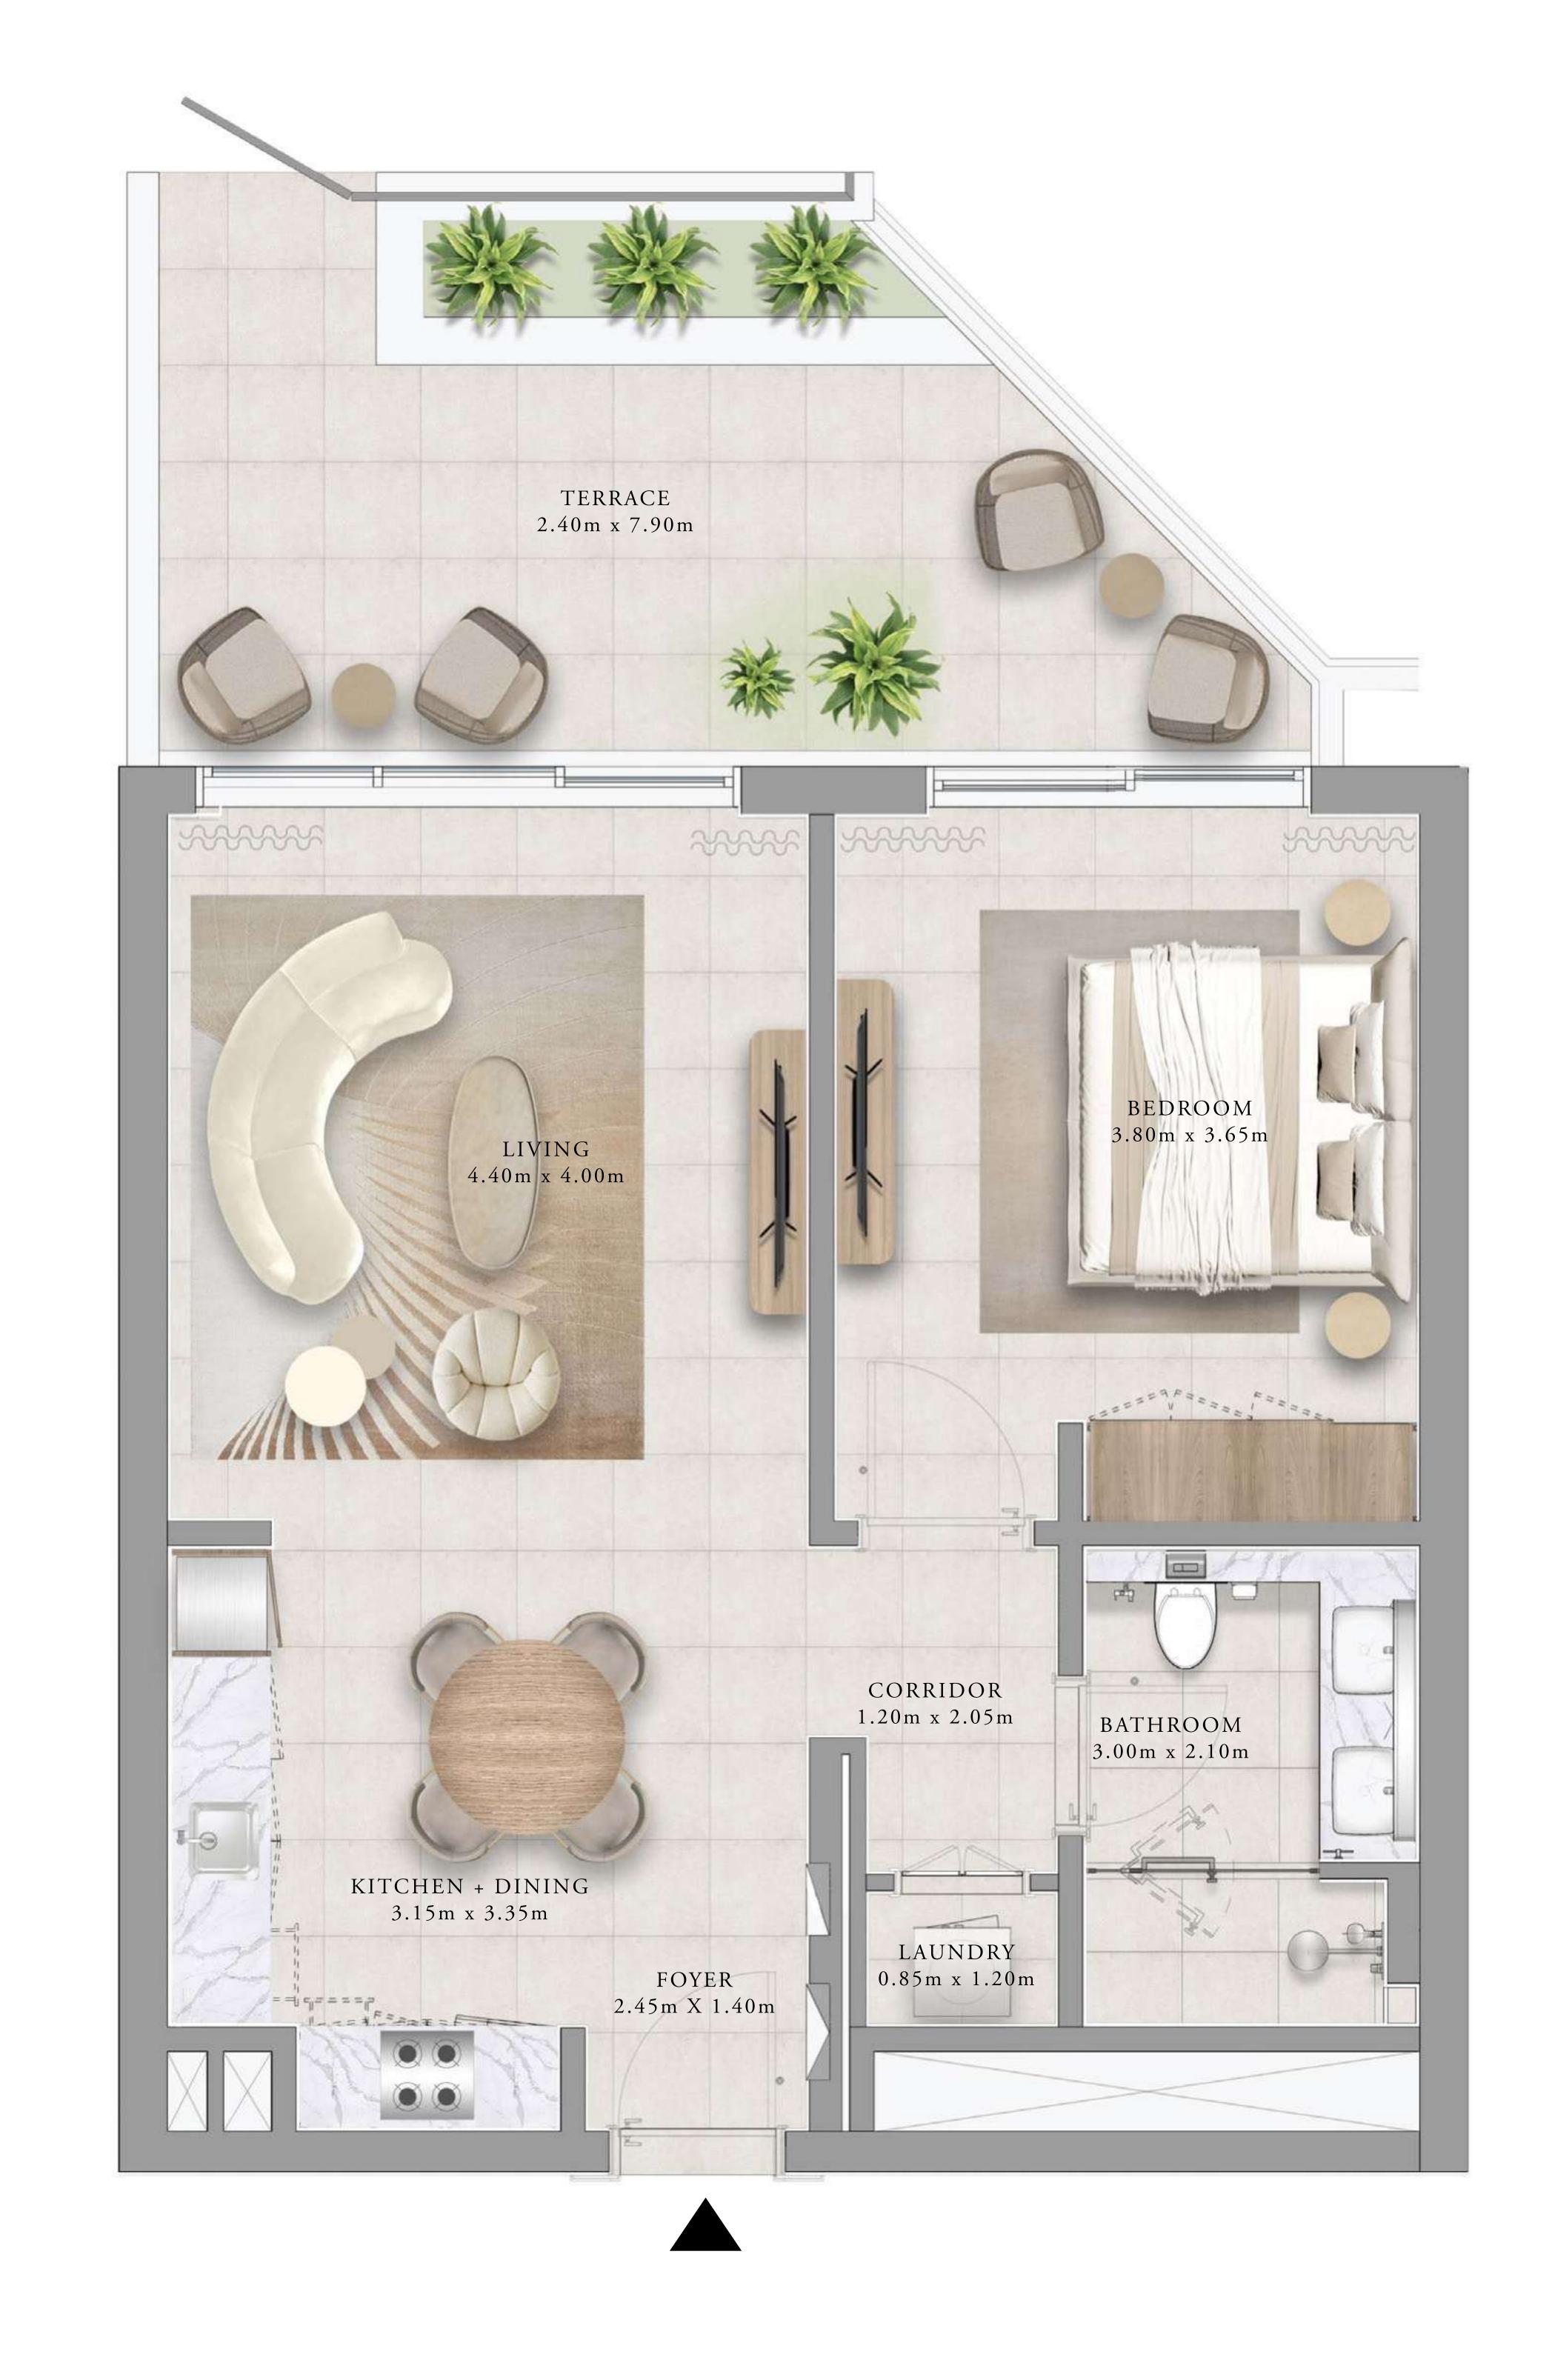

### 1 BEDROOM TYPE 4E

| UNITS        | G 0 1       |               |
|--------------|-------------|---------------|
| SUITE AREA   | 65.37 SQ.M. | 703.64 SQ.FT. |
| TERRACE AREA | 23.21 SQ.M. | 249.83 SQ.FT. |
| TOTAL AREA   | 88.58 SQ.M. | 953.47 SQ.FT. |