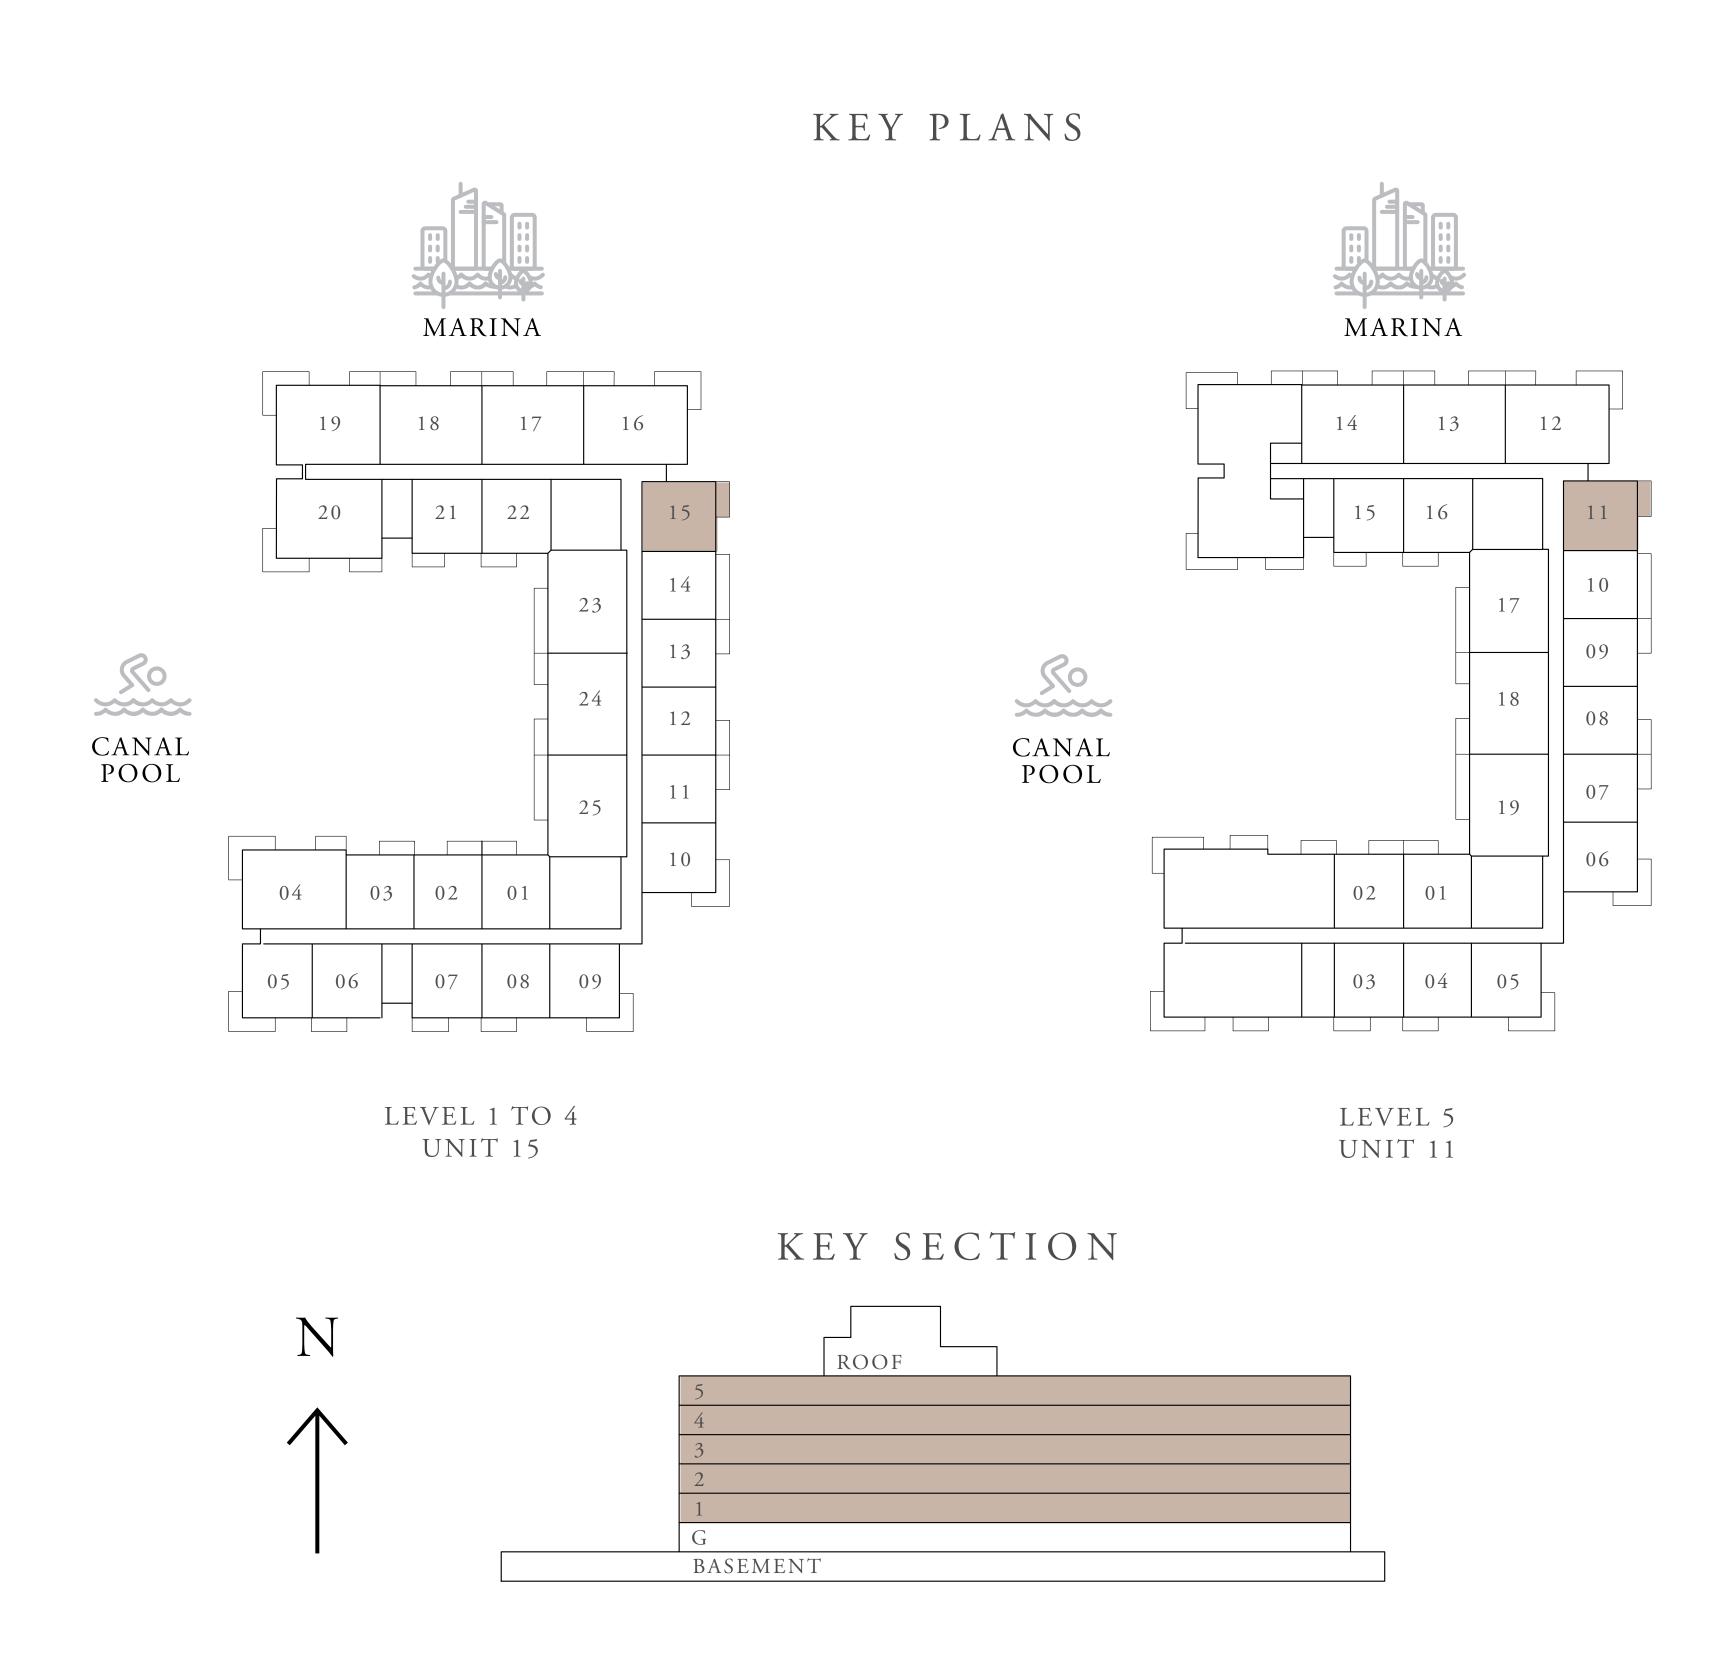

# MARINA MARINA MARINA MARINA MARINA MARINA MARINA MARINA 19 18 17 16 20 21 22 15 14 13 12 17 10 18 18 18 18 18 18 18 18 18 18 19 CANAL POOL 15 06 07 08 09 LEVEL 1 TO 4 UNIT 13 KEY SECTION N ROOF 4 3 3 2 11 ROOF