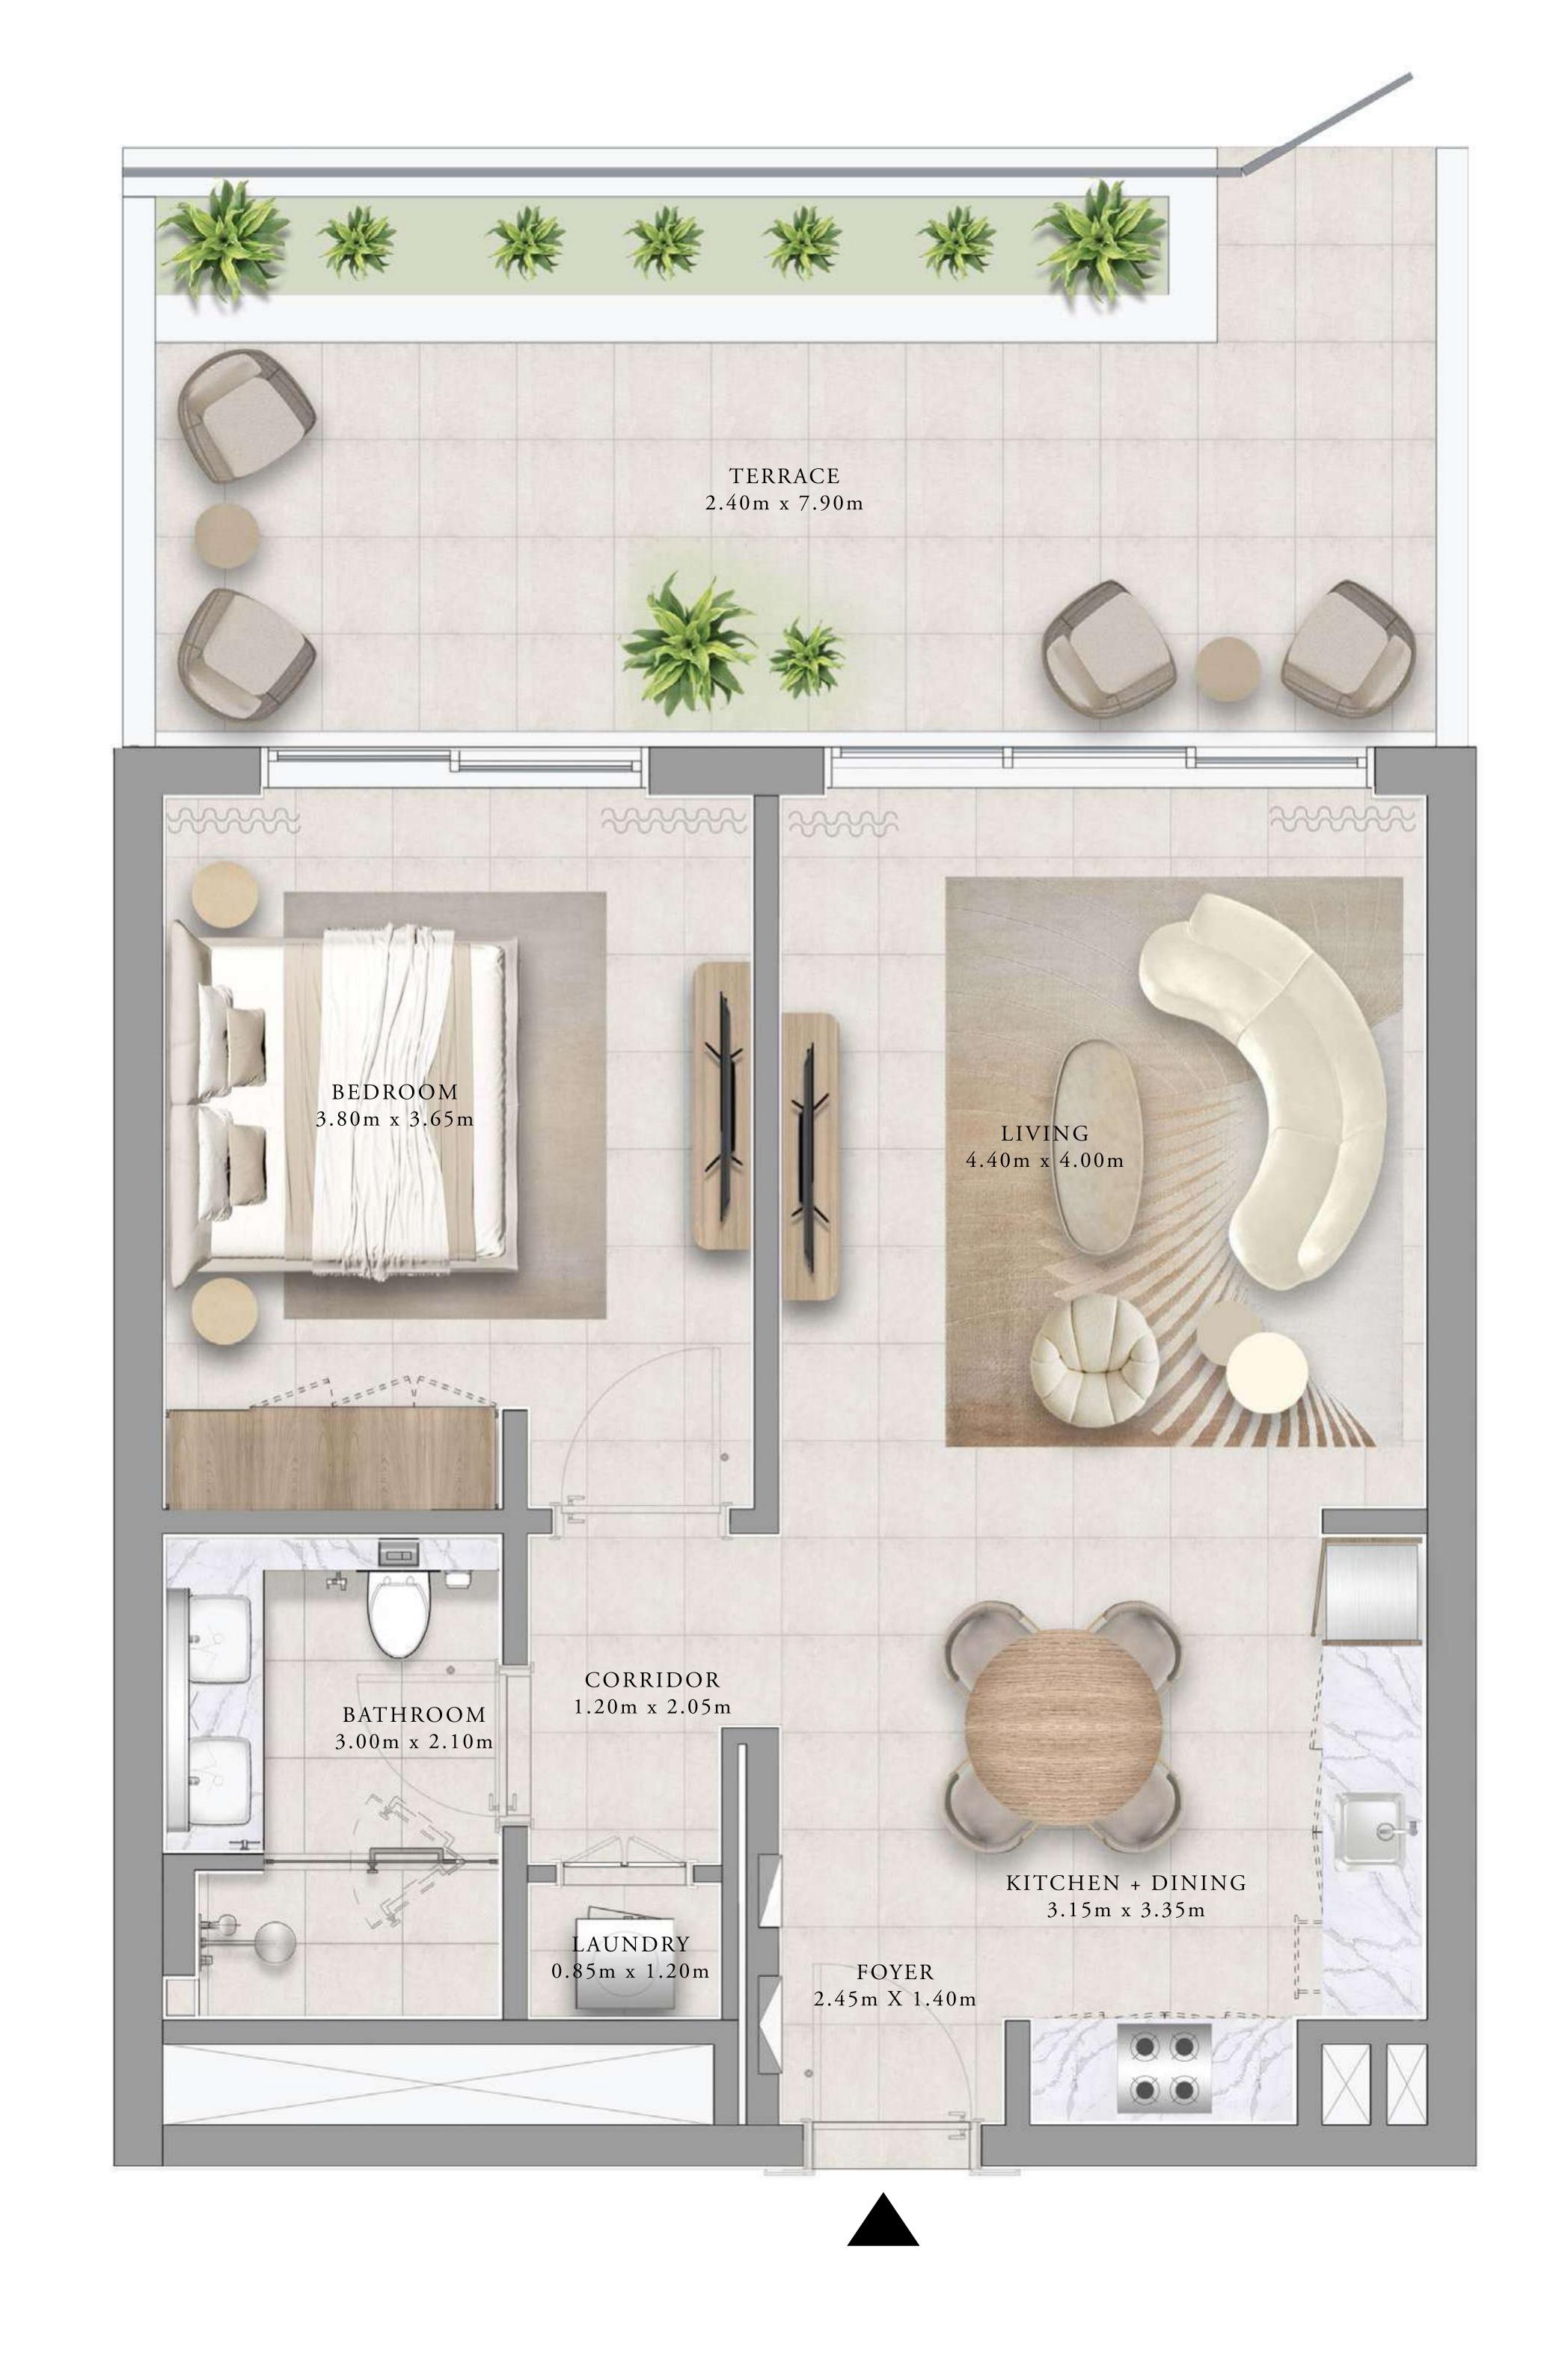

### 1 BEDROOM TYPE 4E

| UNITS        | G 0 1       |               |
|--------------|-------------|---------------|
| SUITE AREA   | 65.37 SQ.M. | 703.64 SQ.FT. |
| TERRACE AREA | 23.21 SQ.M. | 249.83 SQ.FT. |
| TOTAL AREA   | 88.58 SQ.M. | 953.47 SQ.FT. |