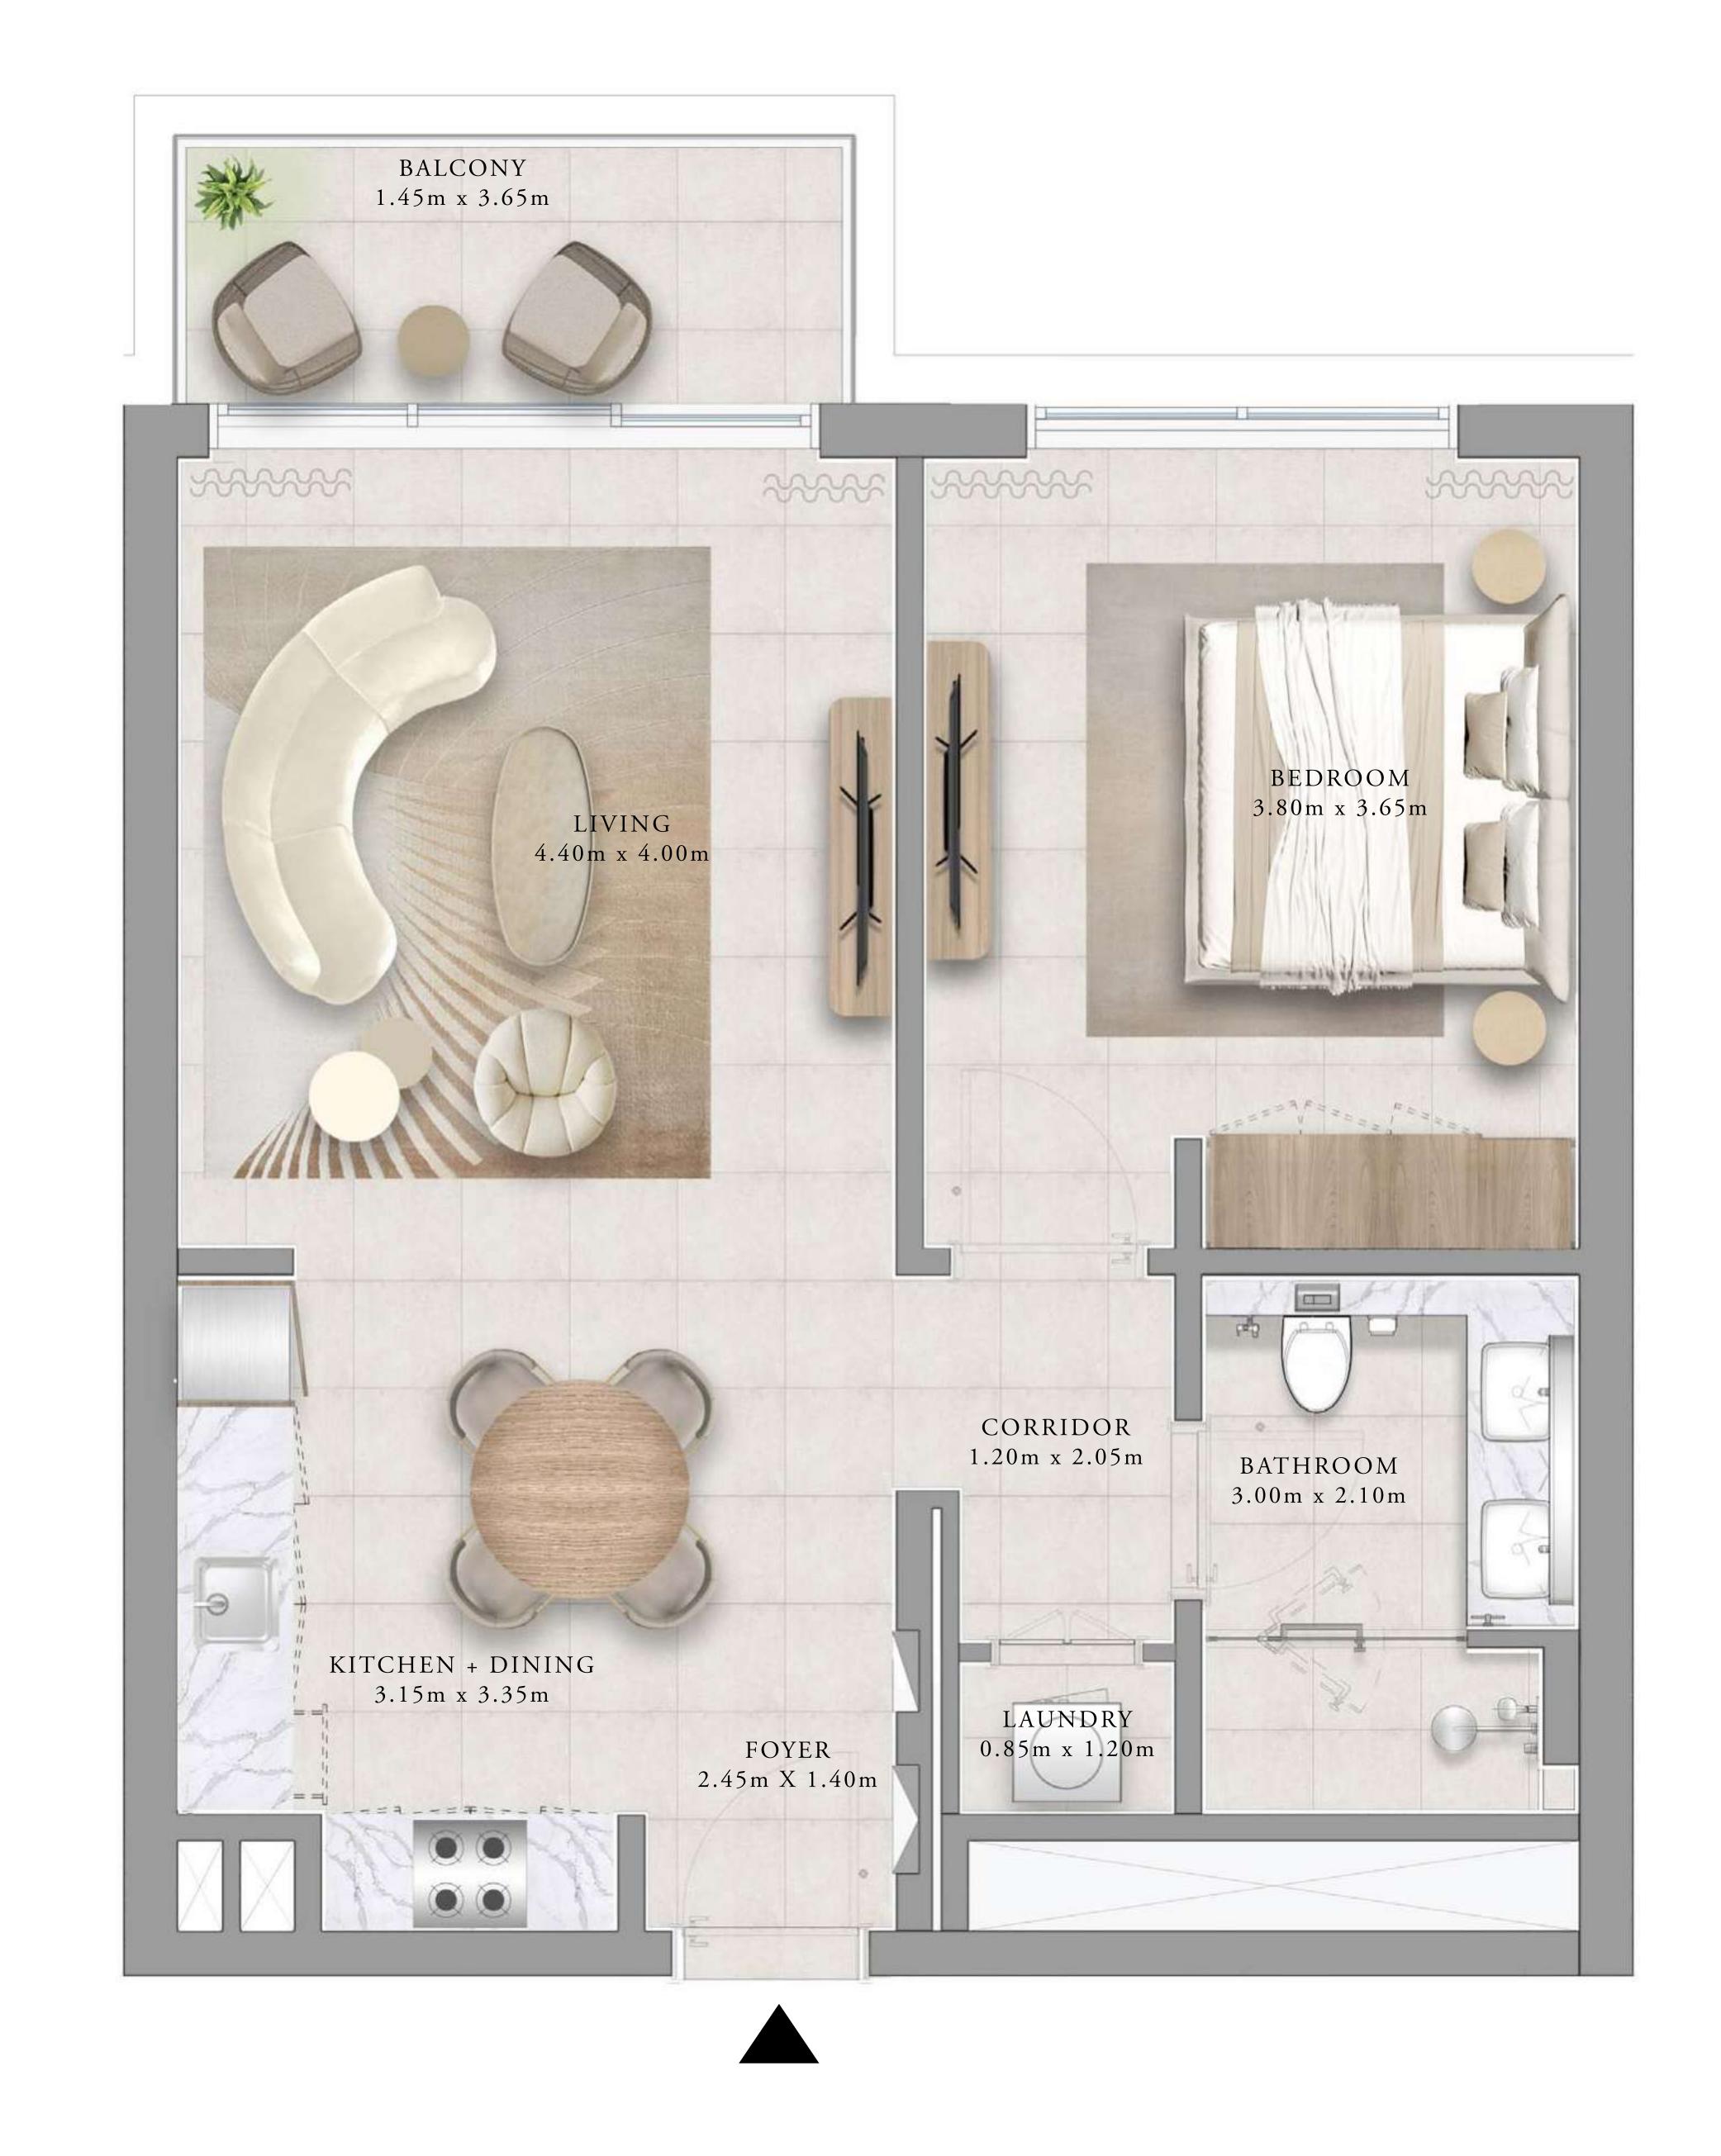

### 1 BEDROOM TYPE 1A

| UNITS        | 101, 111, 201,<br>401, 411, 501 8 |               |
|--------------|-----------------------------------|---------------|
| SUITE AREA   | 65.48 SQ.M.                       | 704.82 SQ.FT. |
| BALCONY AREA | 6.27 SQ.M.                        | 67.49 SQ.FT.  |
| TOTAL AREA   | 71.75 SQ.M.                       | 772.31 SQ.FT. |

772.31 SQ.FT.

71.75 SQ.M.

TOTAL AREA