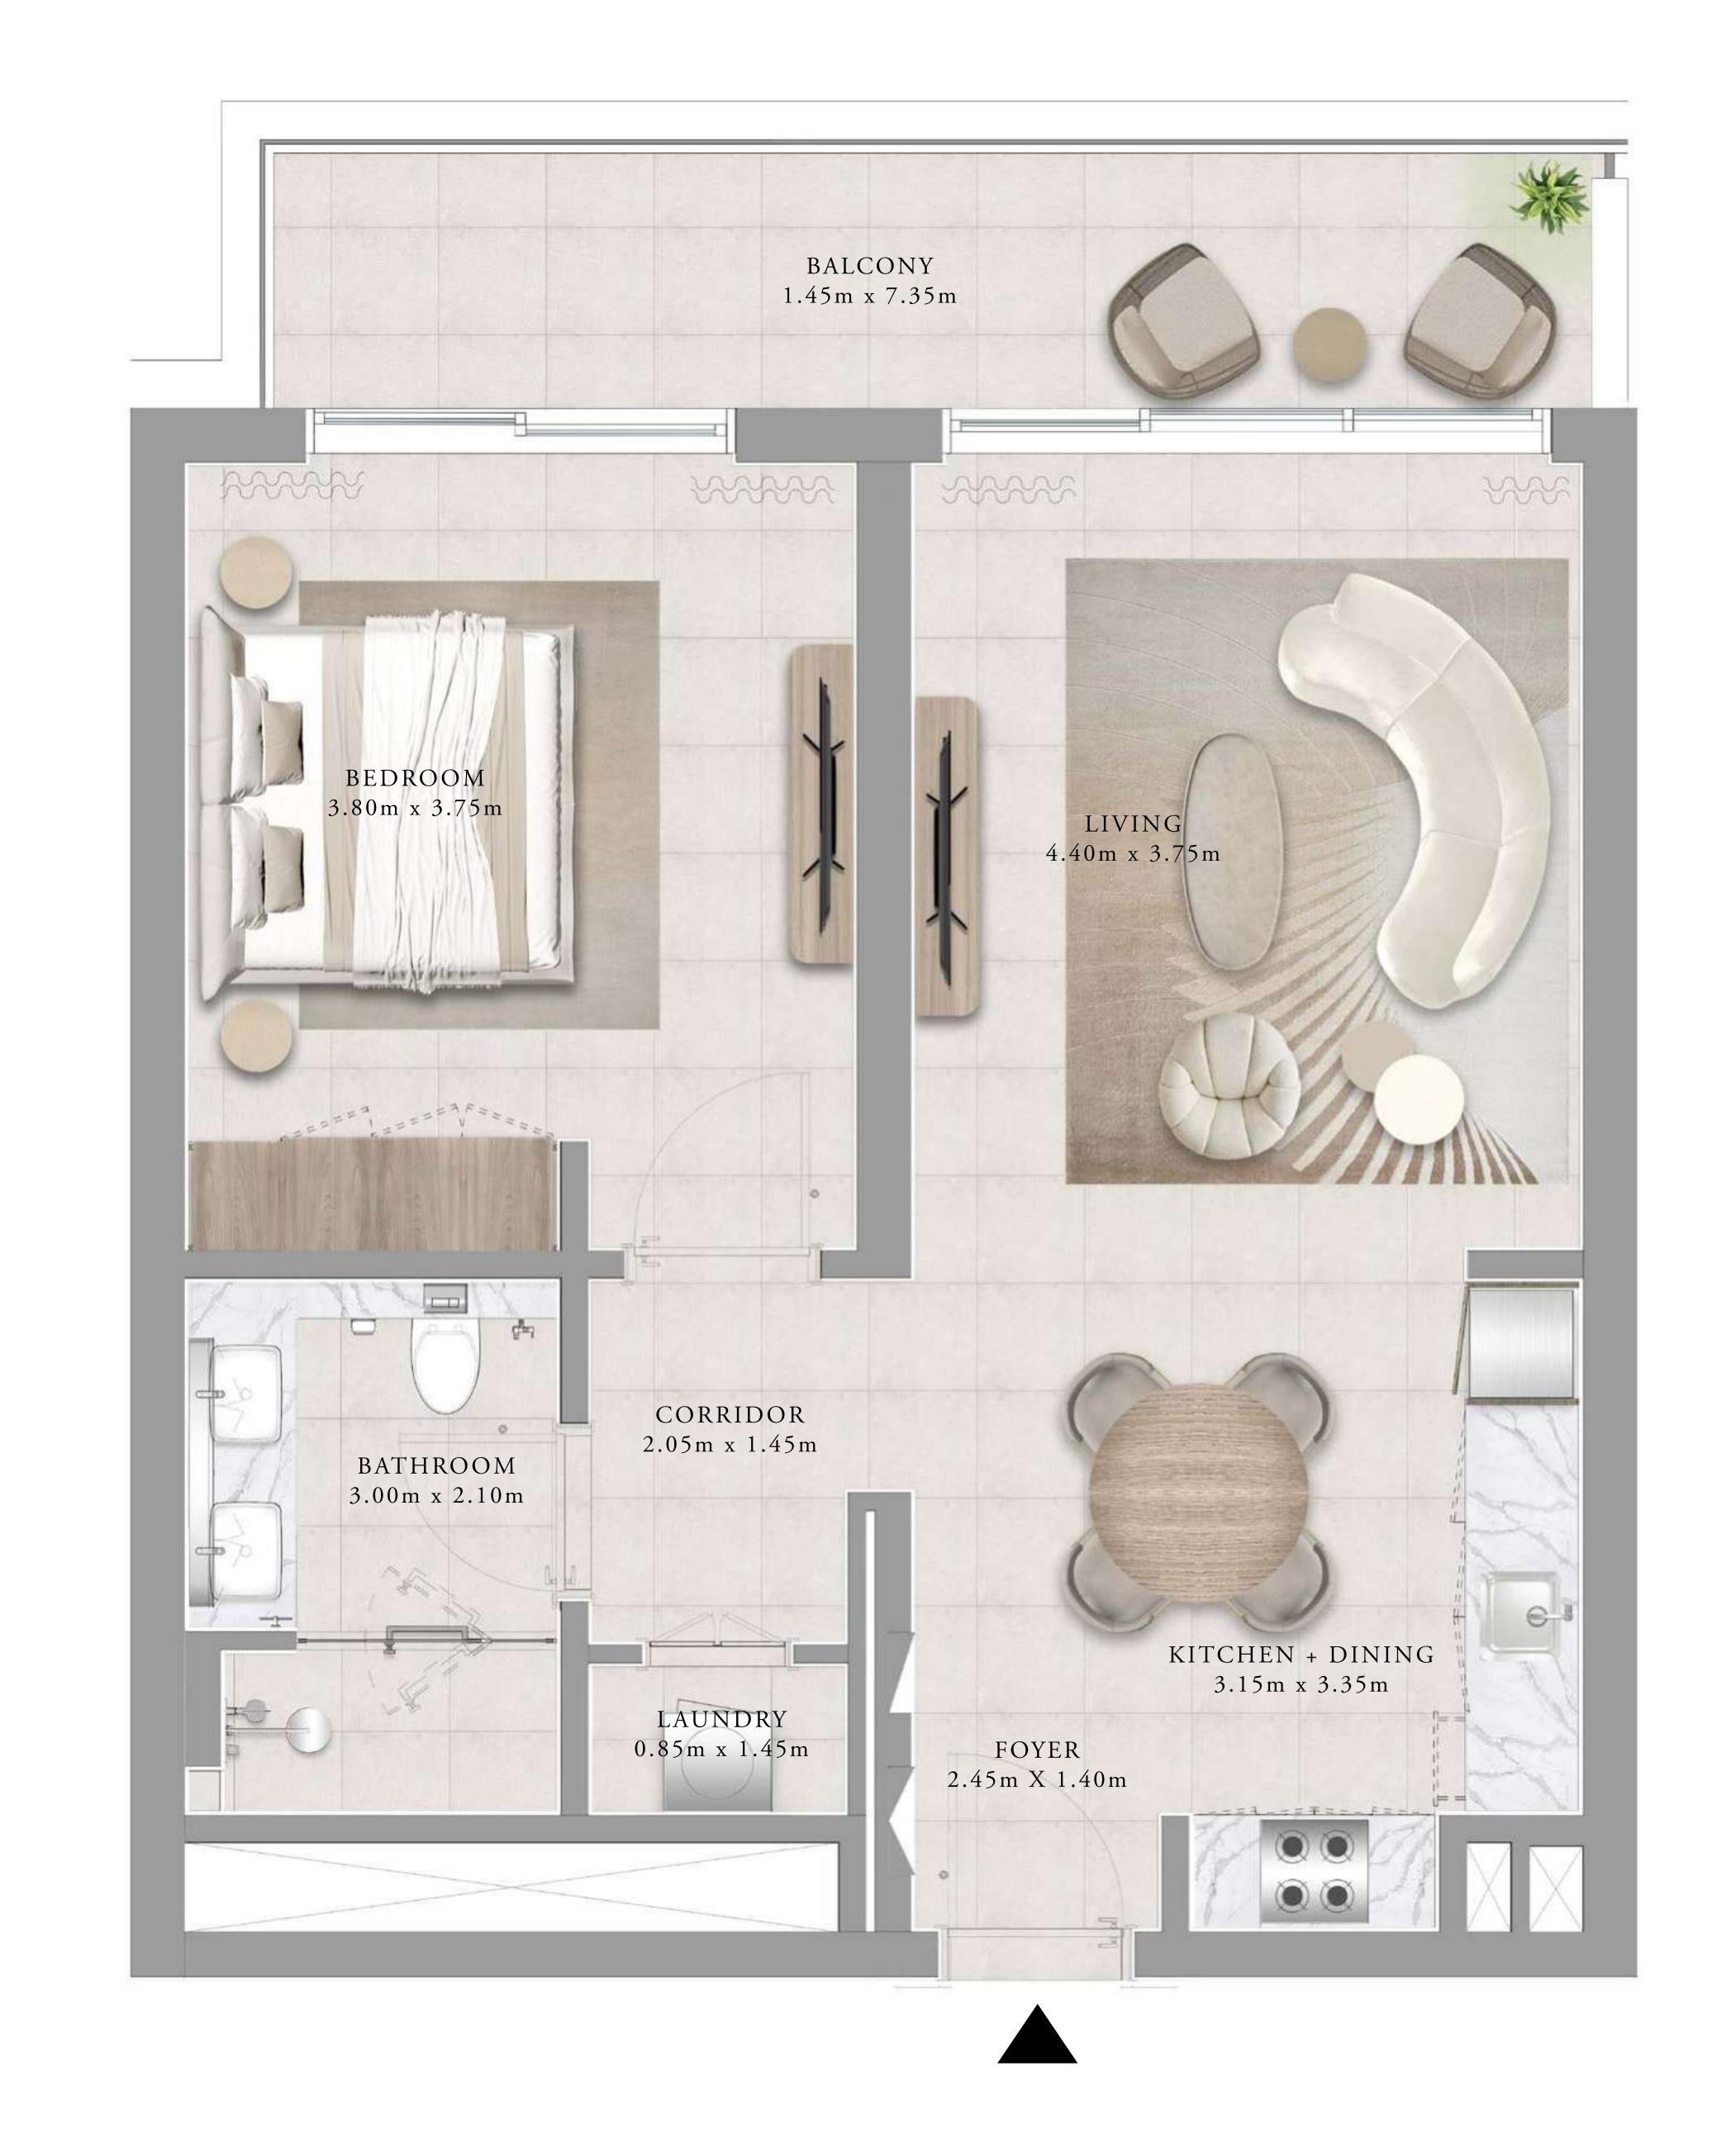

### 1 BEDROOM TYPE 1B

| UNITS | • |  | 206, 208, 303,<br>408 & 504 |
|-------|---|--|-----------------------------|
|       |   |  |                             |

| SUITE AREA   | 65.48 SQ.M. | 704.82 SQ.FT. |
|--------------|-------------|---------------|
| BALCONY AREA | 5.99 SQ.M.  | 64.48 SQ.FT.  |
| TOTAL AREA   | 71.47 SQ.M. | 769.30 SQ.FT. |