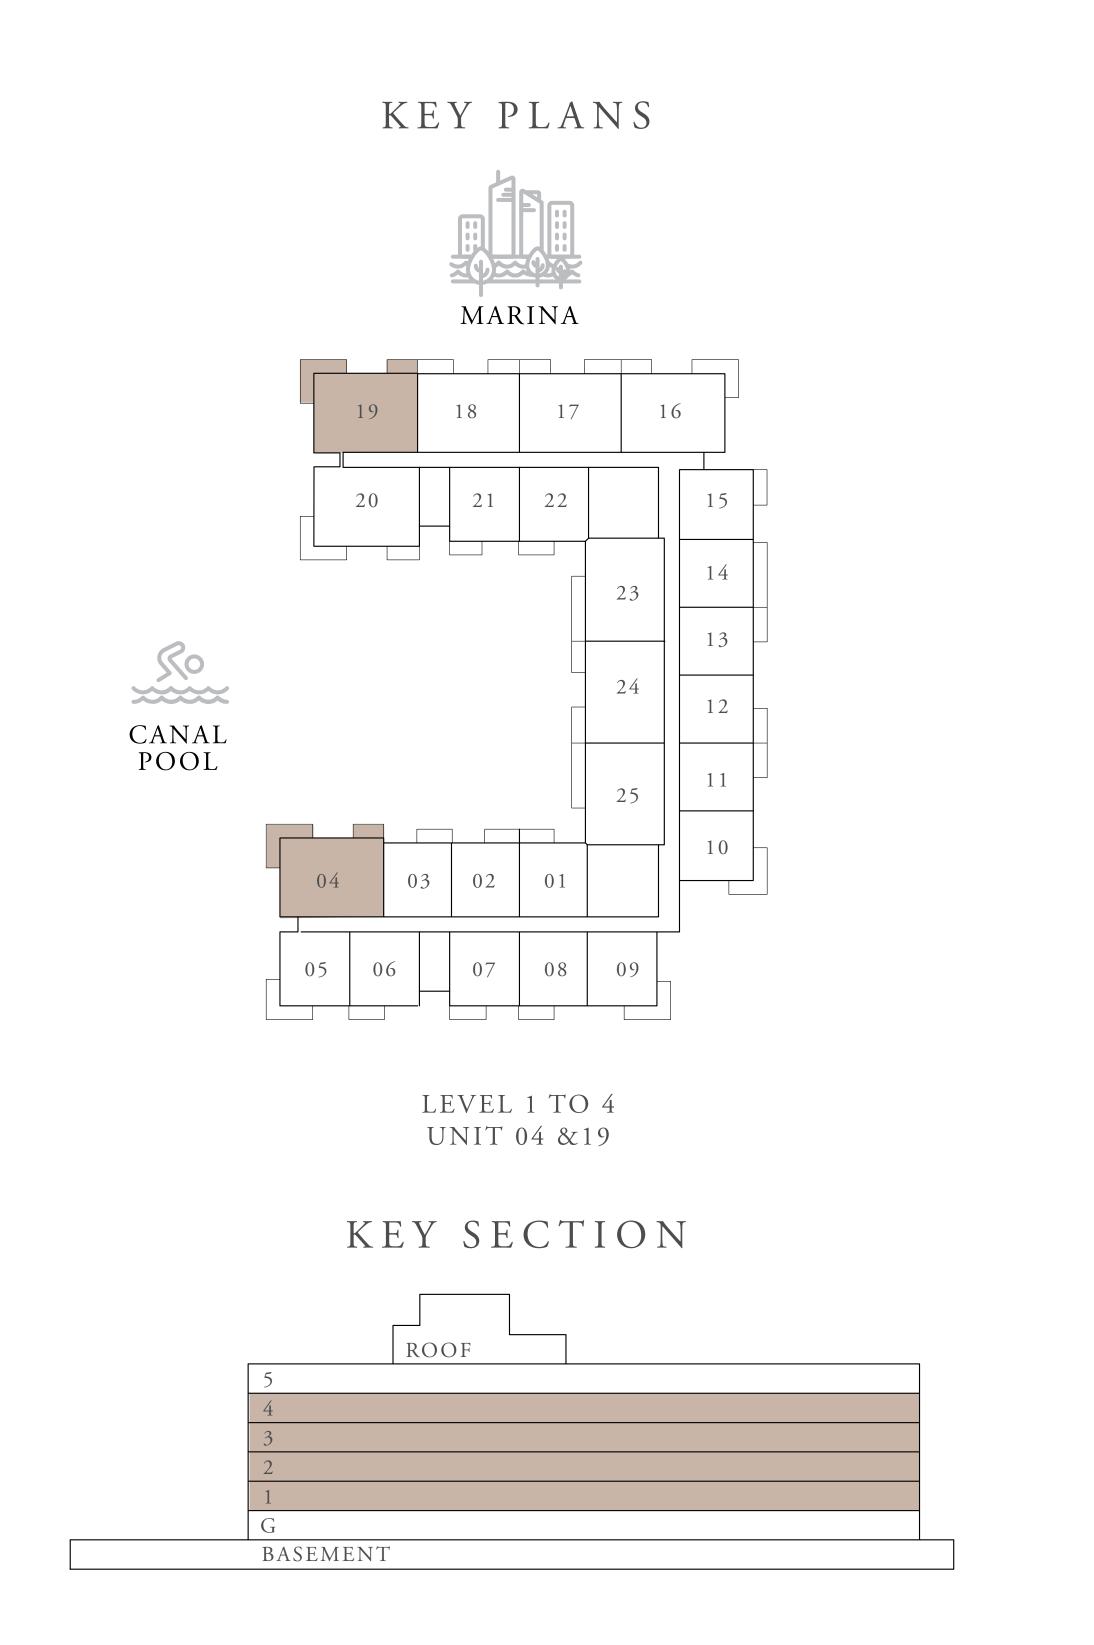

### 1 BEDROOM TYPE 3A

| UNITS        | 105, 205, 305, 8 | & 405         |
|--------------|------------------|---------------|
| SUITE AREA   | 65.47 SQ.M.      | 704.71 SQ.FT. |
| BALCONY AREA | 12.43 SQ.M.      | 133.80 SQ.FT. |
| TOTAL AREA   | 77.90 SQ.M.      | 838.51 SQ.FT. |

### 1 BEDROOM TYPE 3B

| UNITS        | 109, 209, 309, 409 | & 505         |
|--------------|--------------------|---------------|
| SUITE AREA   | 65.48 SQ.M.        | 704.82 SQ.FT. |
| BALCONY AREA | 11.99 SQ.M.        | 129.06 SQ.FT. |
|              |                    |               |

77.47 SQ.M.

TOTAL AREA

833.88 SQ.FT.