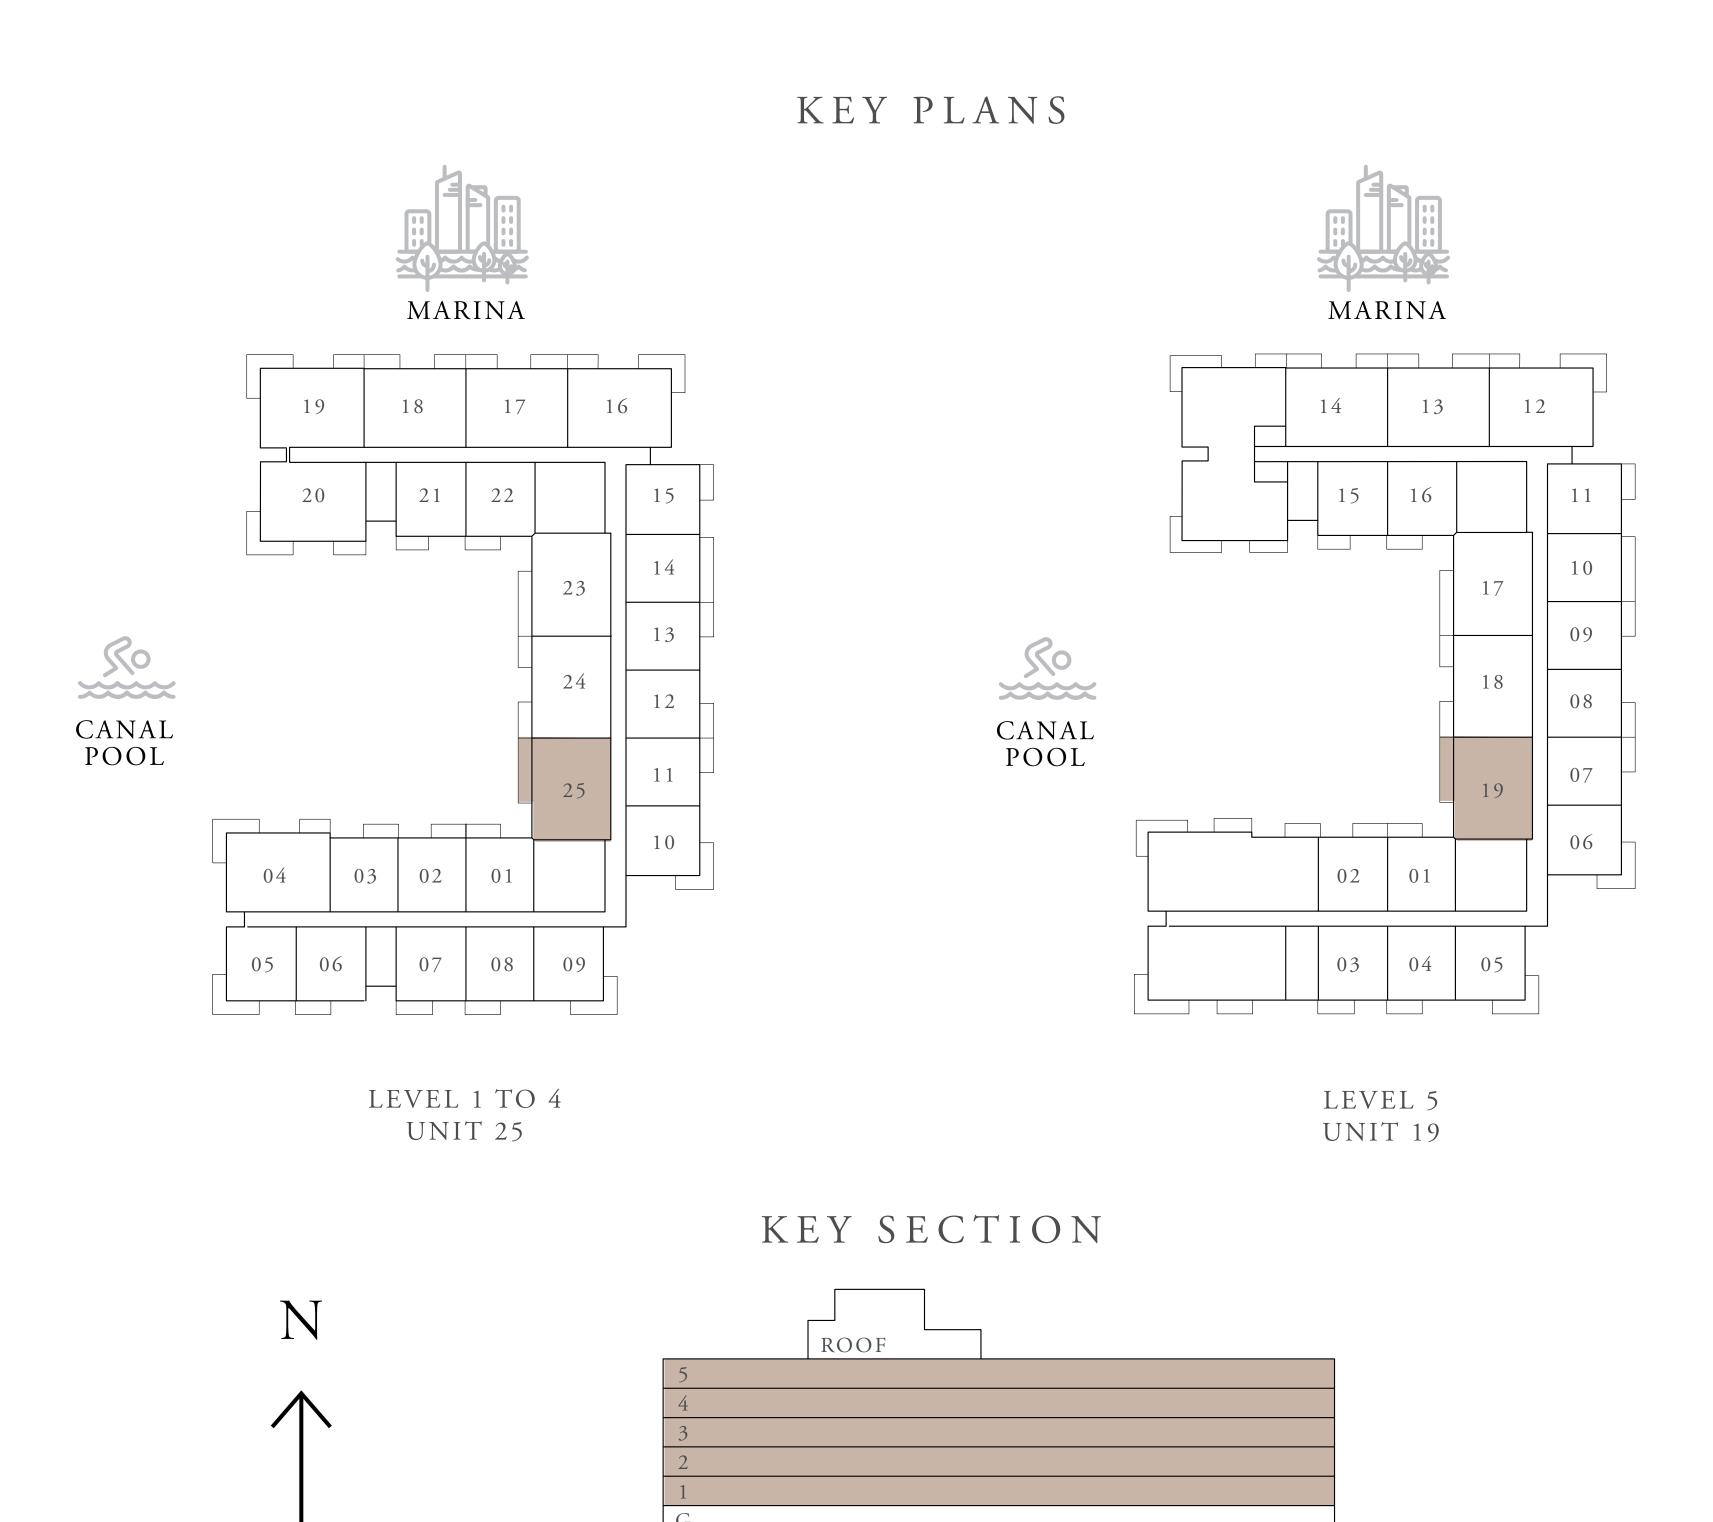

.47 SQ.FT. |
| BALCONY AREA | 11.62 SQ.M.  | 125.08 SQ.FT.   |
| TOTAL AREA   | 119.71 SQ.M. | 1,288.55 SQ.FT. |









### 2 BEDROOM TYPE 1C

| UNITS        | 123, 223, 323, 423 & 517 |                 |
|--------------|--------------------------|-----------------|
| SUITE AREA   | 108.09 SQ.M.             | 1,163.47 SQ.FT. |
| BALCONY AREA | 12.14 SQ.M.              | 130.67 SQ.FT.   |
| TOTAL AREA   | 120.23 SQ.M.             | 1,294.14 SQ.FT. |











### 2 BEDROOM TYPE 1D

| UNITS        | 125, 225, 325, 425 & 519 |                 |
|--------------|--------------------------|-----------------|
| SUITE AREA   | 108.12 SQ.M.             | 1,163.79 SQ.FT. |
| BALCONY AREA | 12.11 SQ.M.              | 130.35 SQ.FT.   |
| TOTAL AREA   | 120.23 SQ.M.             | 1,294.14 SQ.FT. |











### 2 BEDROOM TYPE 2A

| UNITS        | 104, 119, 204,<br>404 & 419 | 104, 119, 204, 219, 304 319, 404 & 419 |  |
|--------------|-----------------------------|----------------------------------------|--|
| SUITE AREA   | 108.08 SQ.M.                | 1,163.36 SQ.FT.                        |  |
| BALCONY AREA | 18.54 SQ.M.                 | 199.56 SQ.FT.                          |  |
| TOTAL AREA   | 126.62 SQ.M.                | 1,362.92 SQ.FT.                        |  |









### 2 BEDROOM TYPE 2B

| UNITS        | 120, 220, 320 & 420 |                 |
|--------------|---------------------|-----------------|
| SUITE AREA   | 108.09 SQ.M.        | 1,163.47 SQ.FT. |
| BALCONY AREA | 18.68 SQ.M.         | 201.07 SQ.FT.   |
| TOTAL AREA   | 126.77 SQ.M.        | 1,364.54 SQ.F