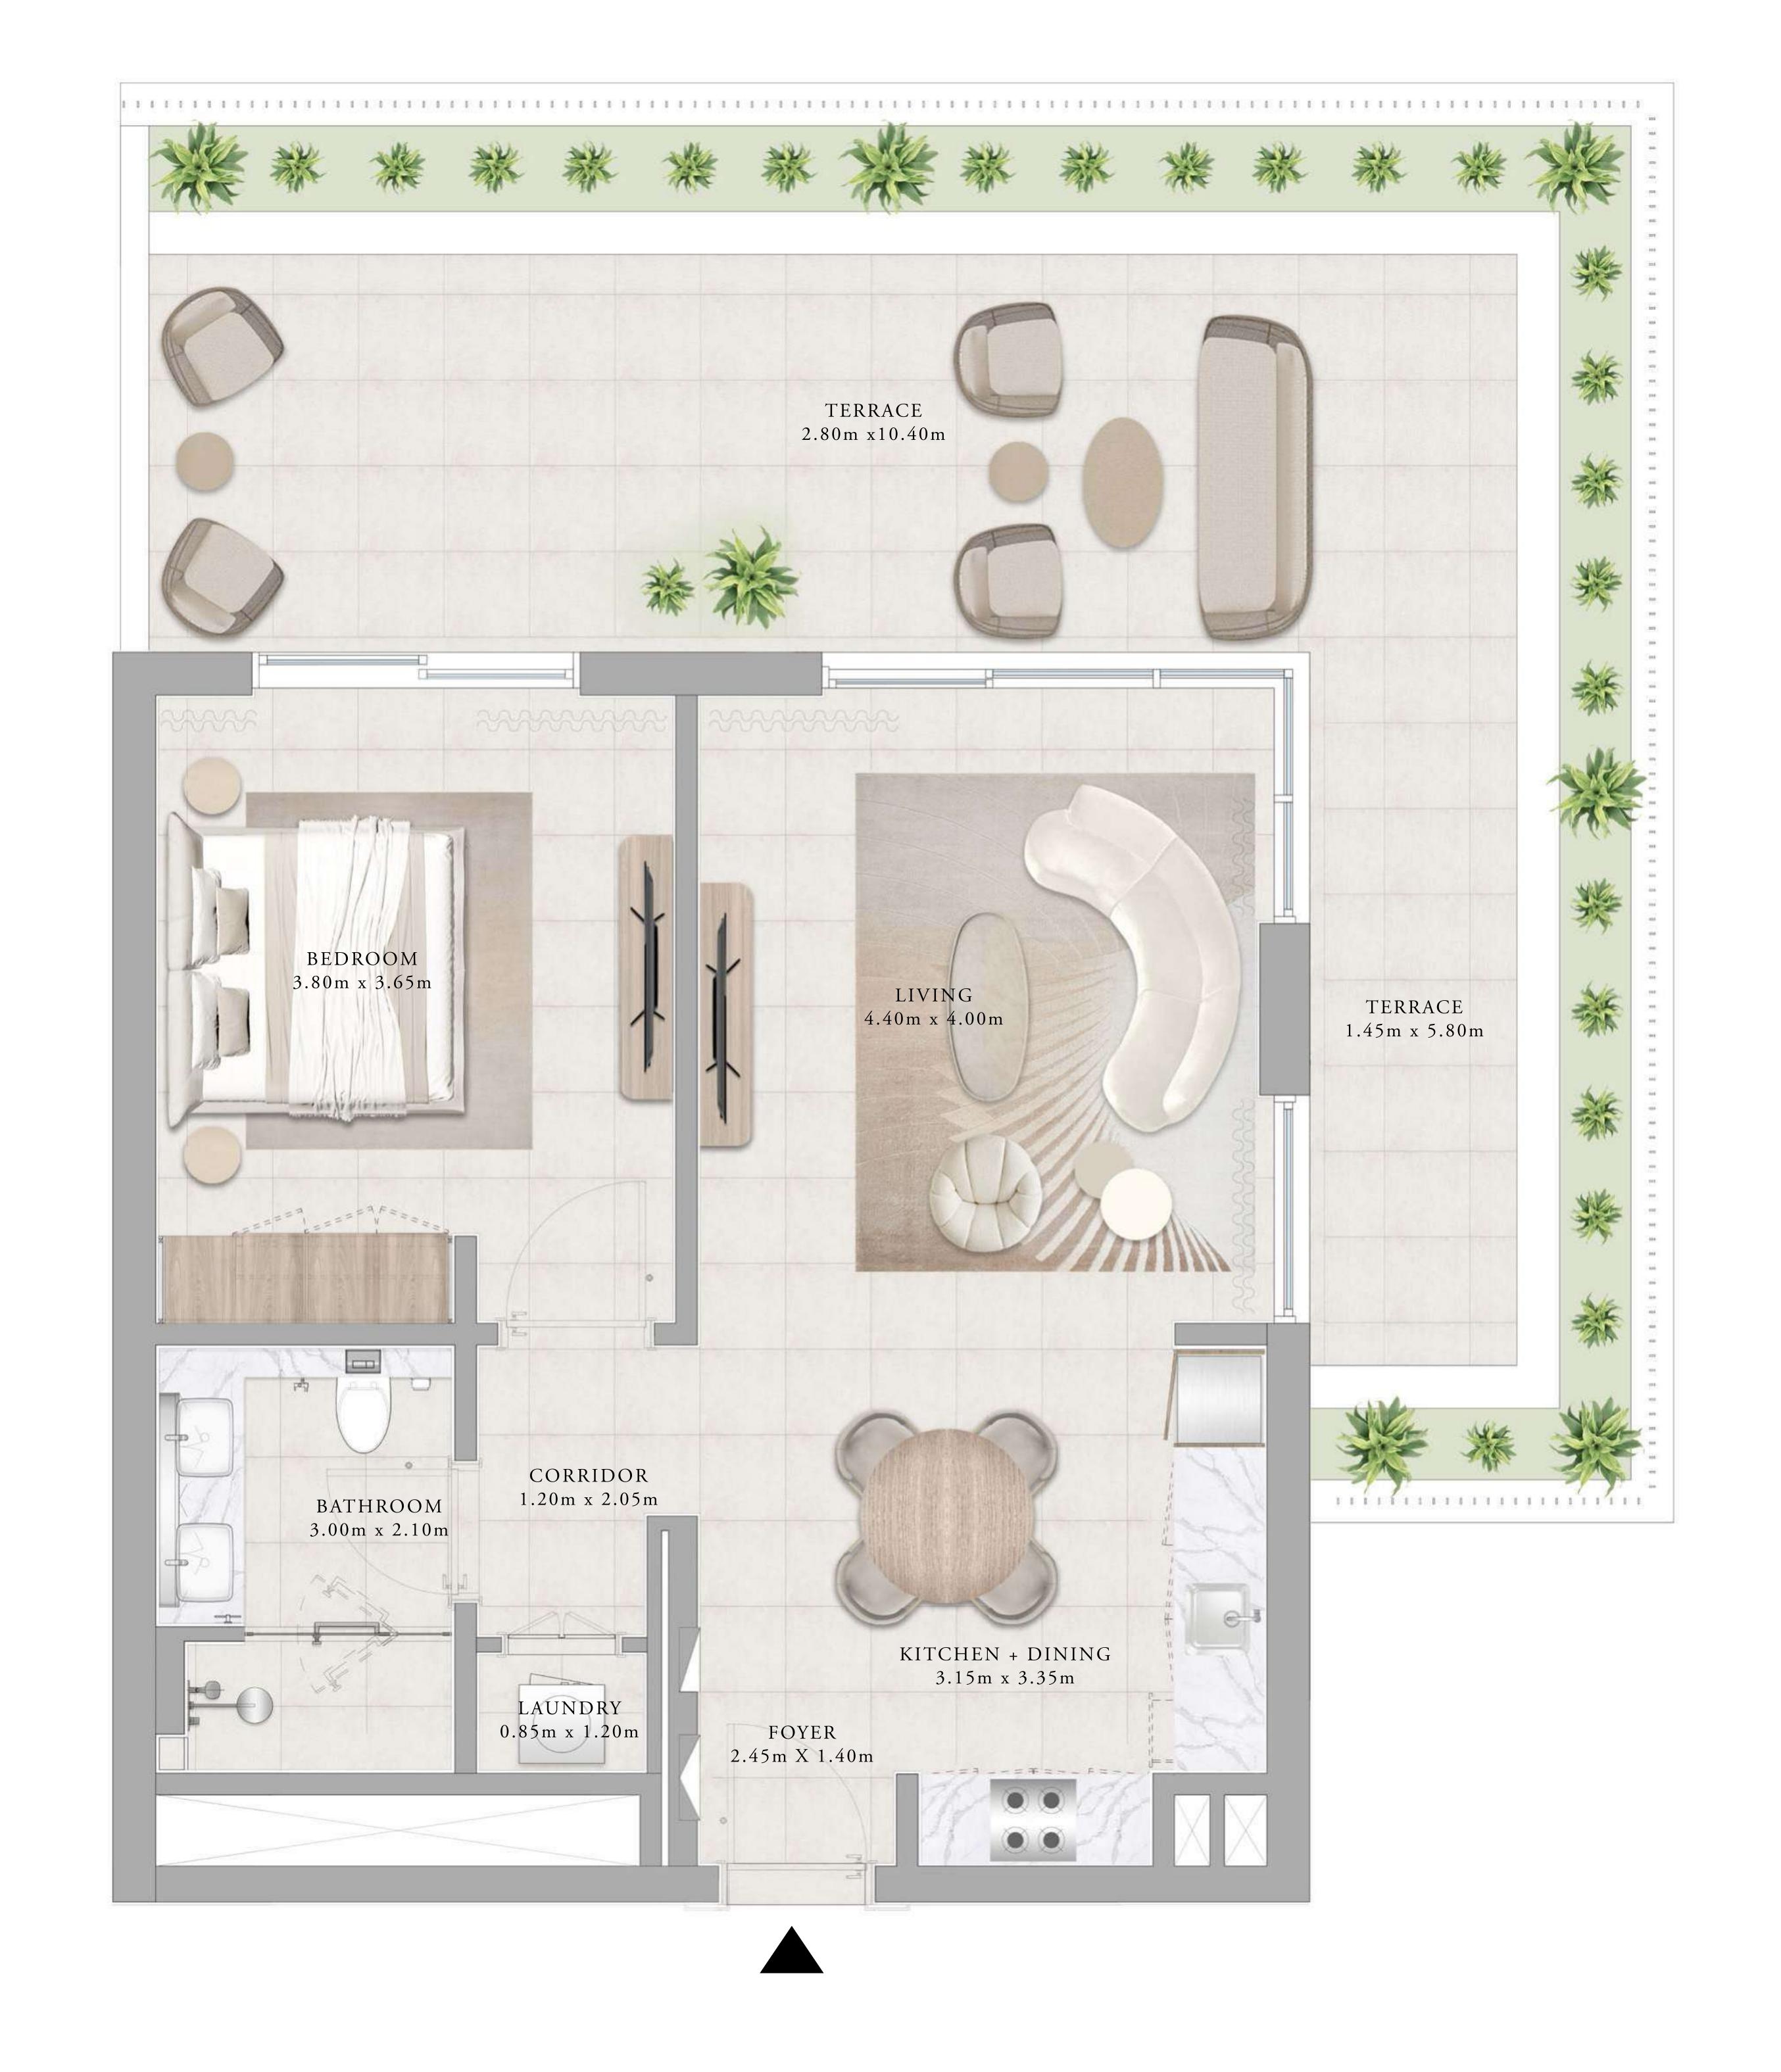

### 1 BEDROOM TYPE 5A

| UNITS        | G 0 5        |                 |
|--------------|--------------|-----------------|
| SUITE AREA   | 65.28 SQ.M.  | 702.67 SQ.FT.   |
| TERRACE AREA | 57.41 SQ.M.  | 617.96 SQ.FT.   |
| TOTAL AREA   | 122.69 SQ.M. | 1,320.63 SQ.FT. |