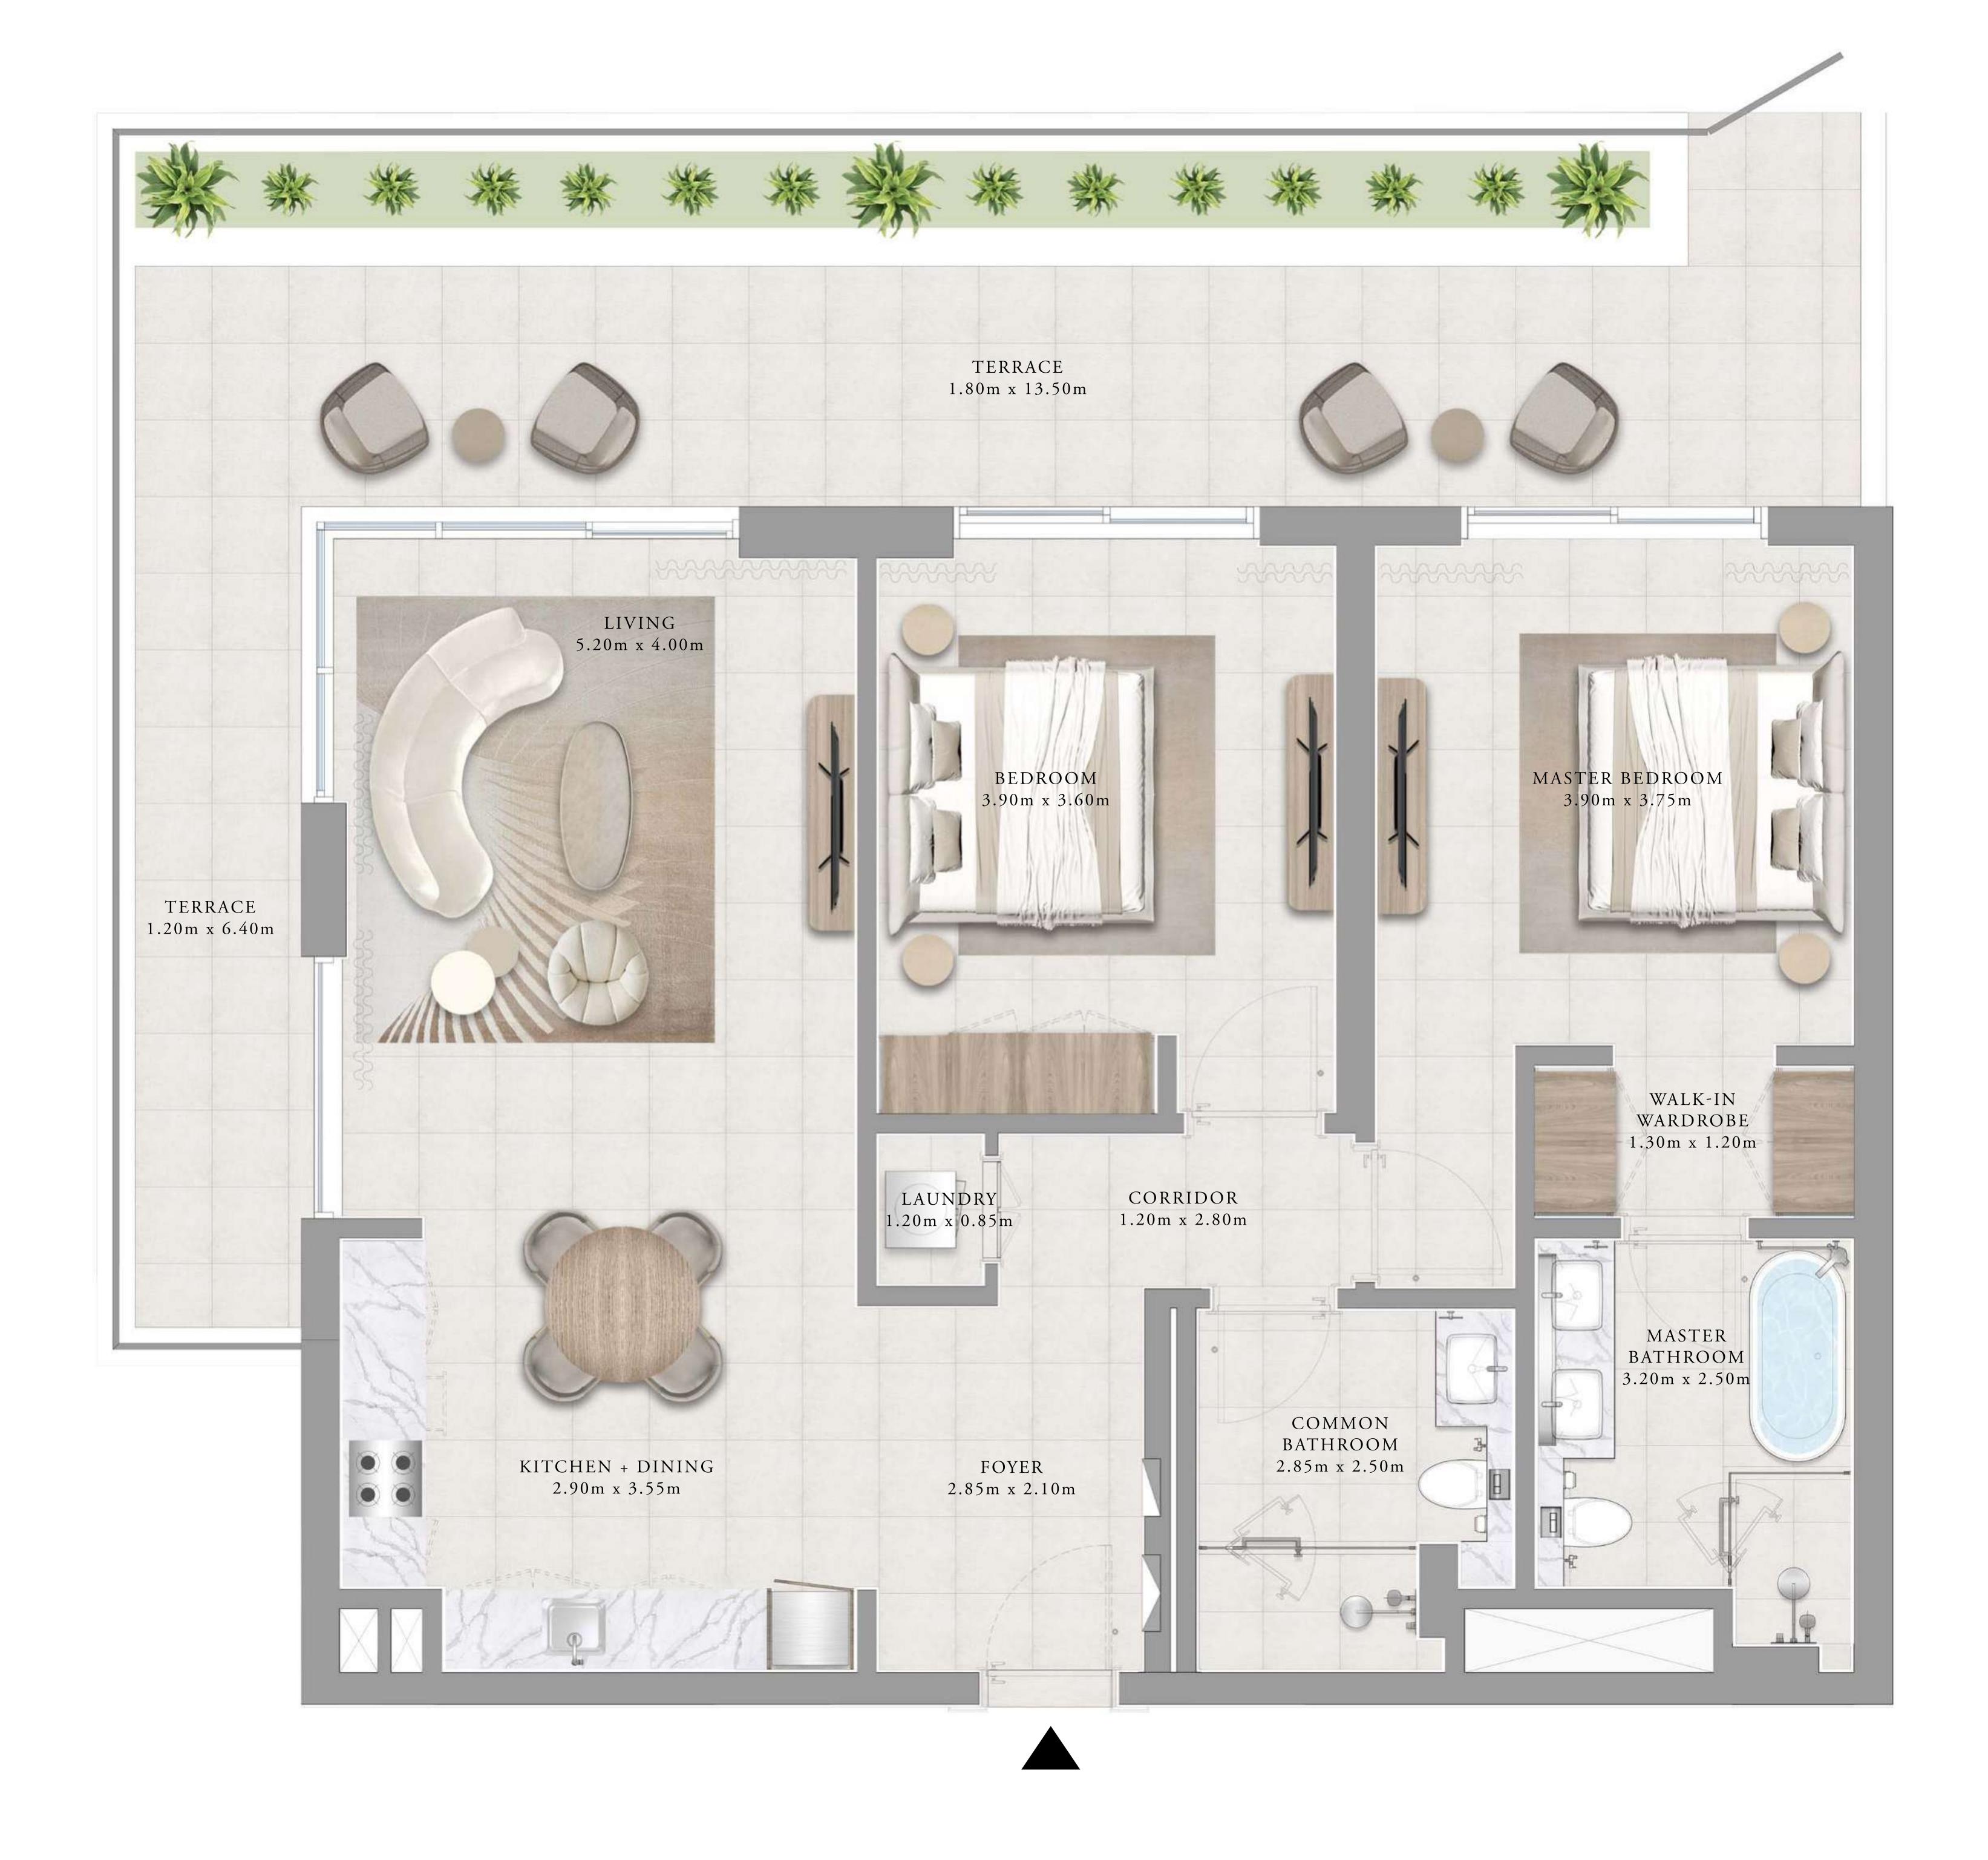

### 2 BEDROOM TYPE 4

| UNITS        | G 0 4        |                 |
|--------------|--------------|-----------------|
| SUITE AREA   | 107.89 SQ.M. | 1,161.32 SQ.FT. |
| TERRACE AREA | 53.17 SQ.M.  | 572.32 SQ.FT.   |
| TOTAL AREA   | 161.06 SQ.M. | 1,733.64 SQ.FT. |