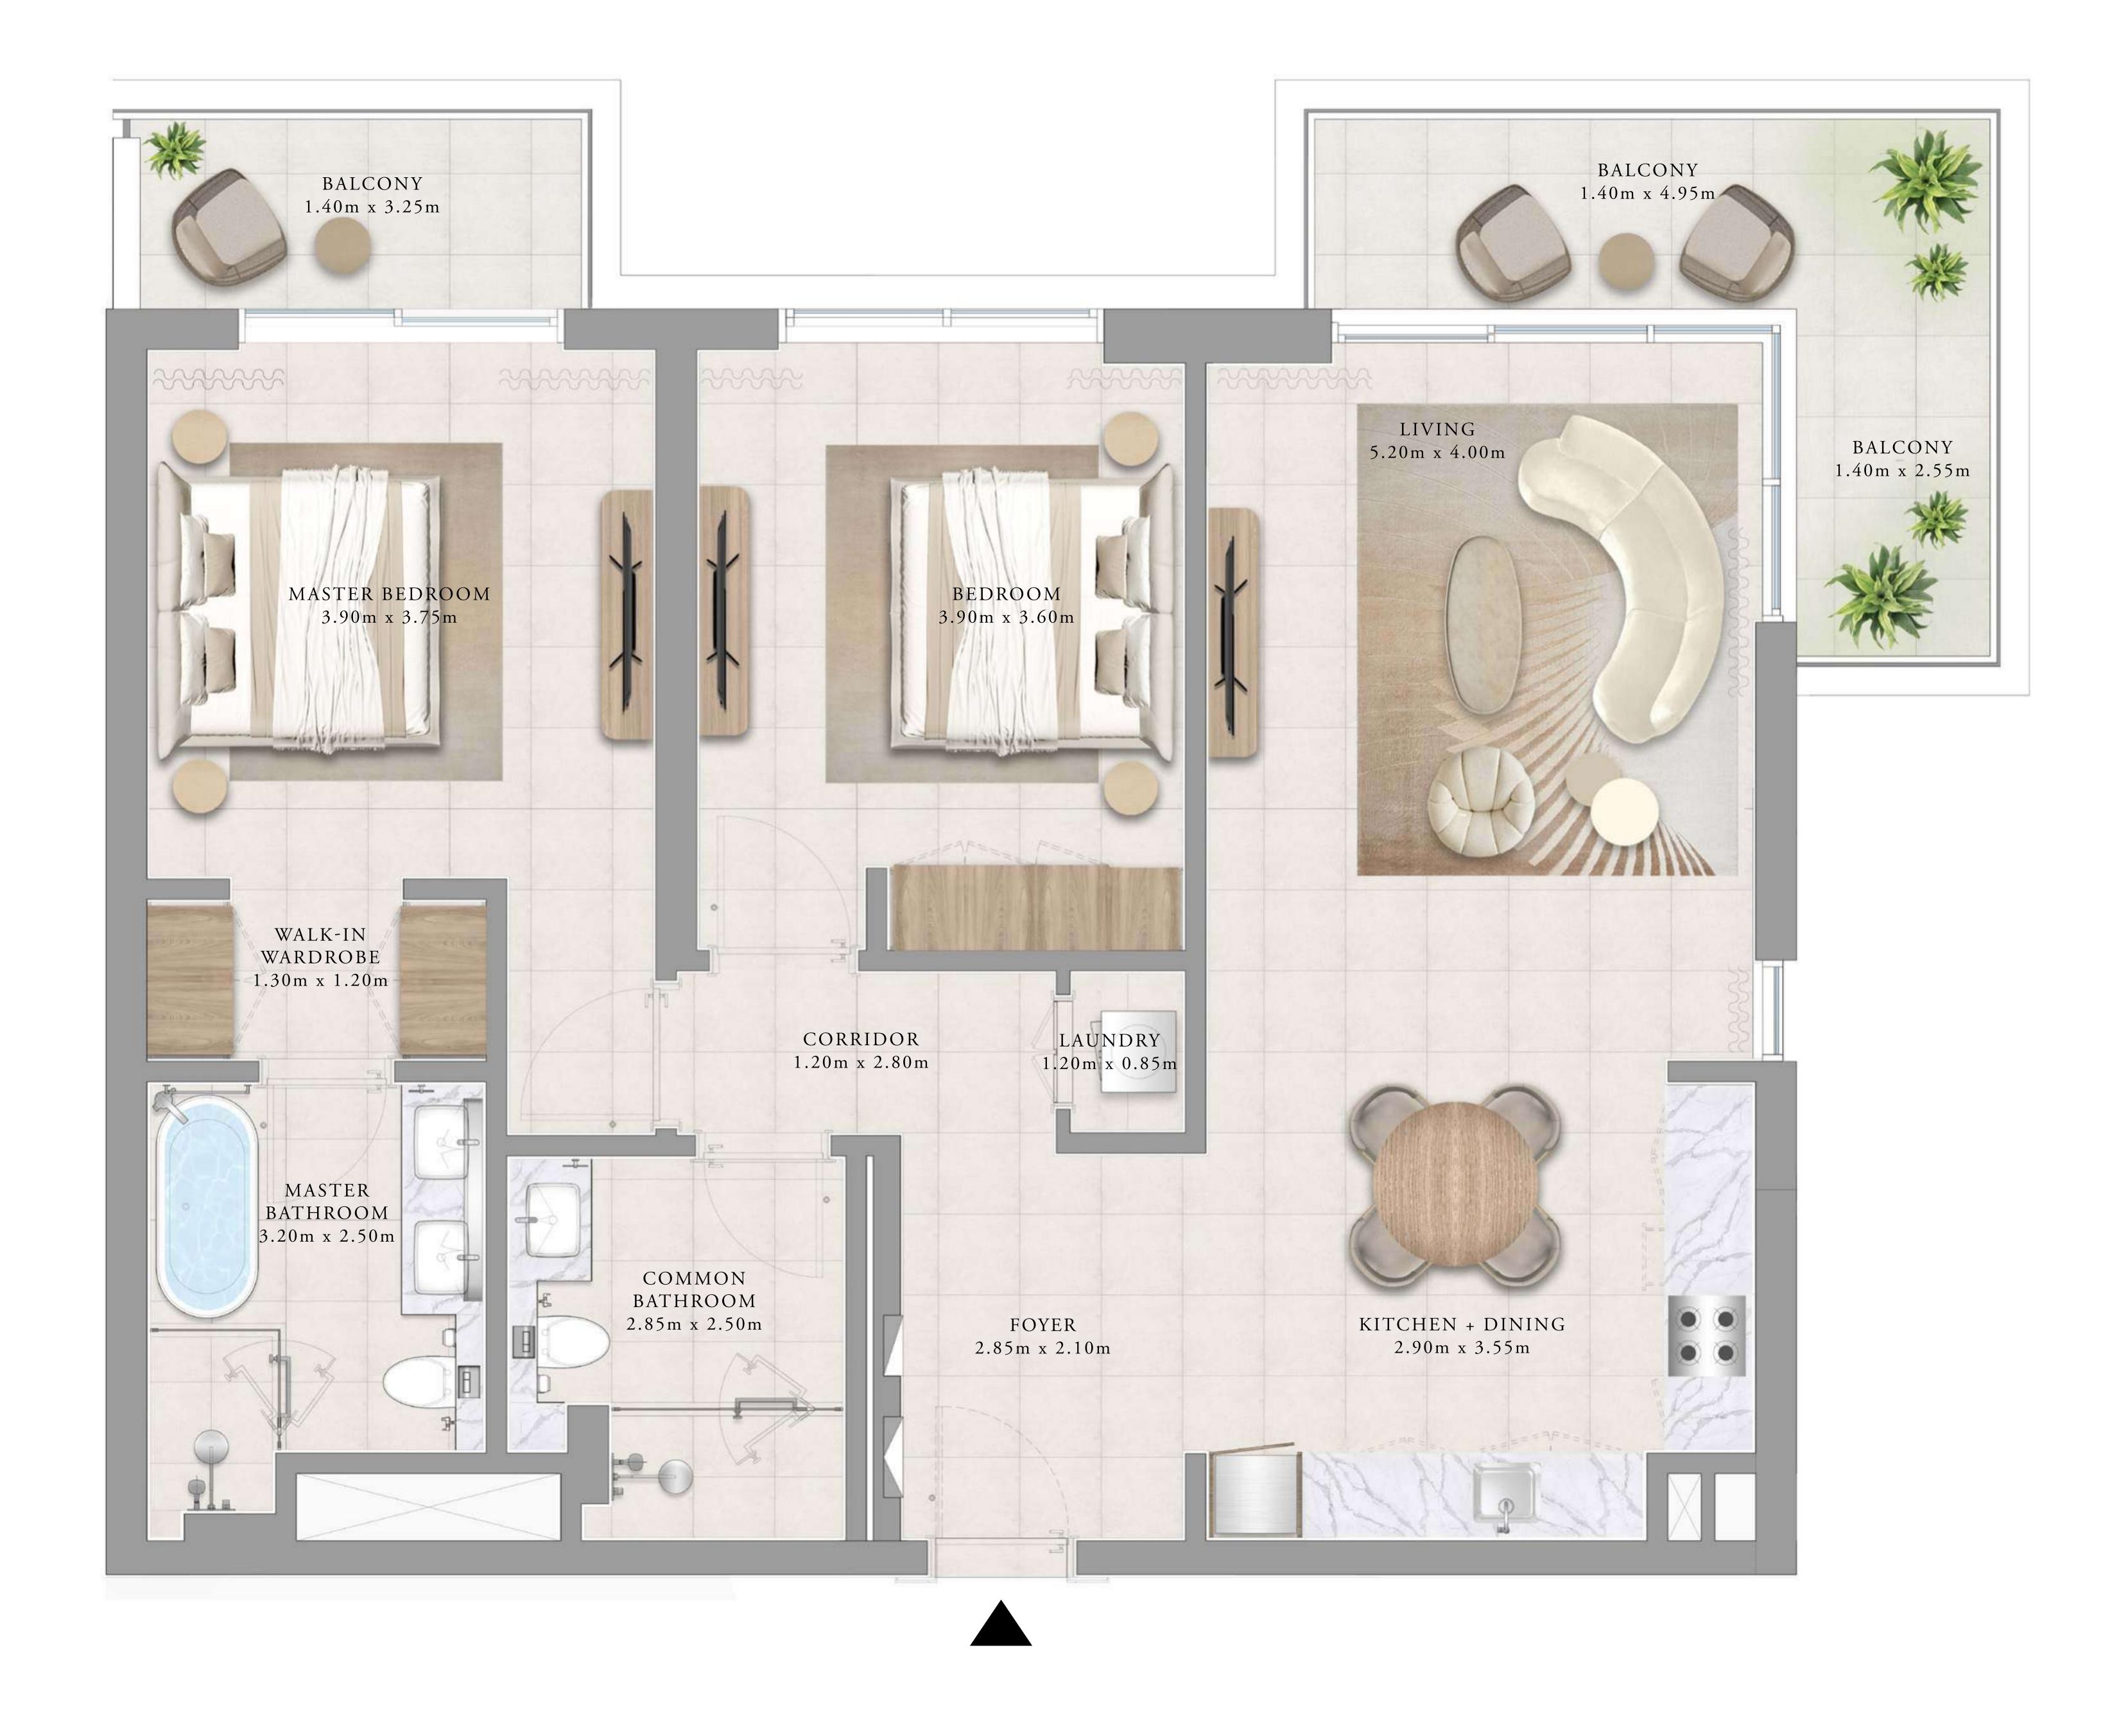

### 2 BEDROOM TYPE 3

| UNITS        | G 1 1        |                 |
|--------------|--------------|-----------------|
| SUITE AREA   | 107.99 SQ.M. | 1,162.39 SQ.FT. |
| TERRACE AREA | 38.38 SQ.M.  | 413.12 SQ.FT.   |
| TOTAL AREA   | 146.37 SQ.M. | 1,575.51 SQ.FT. |