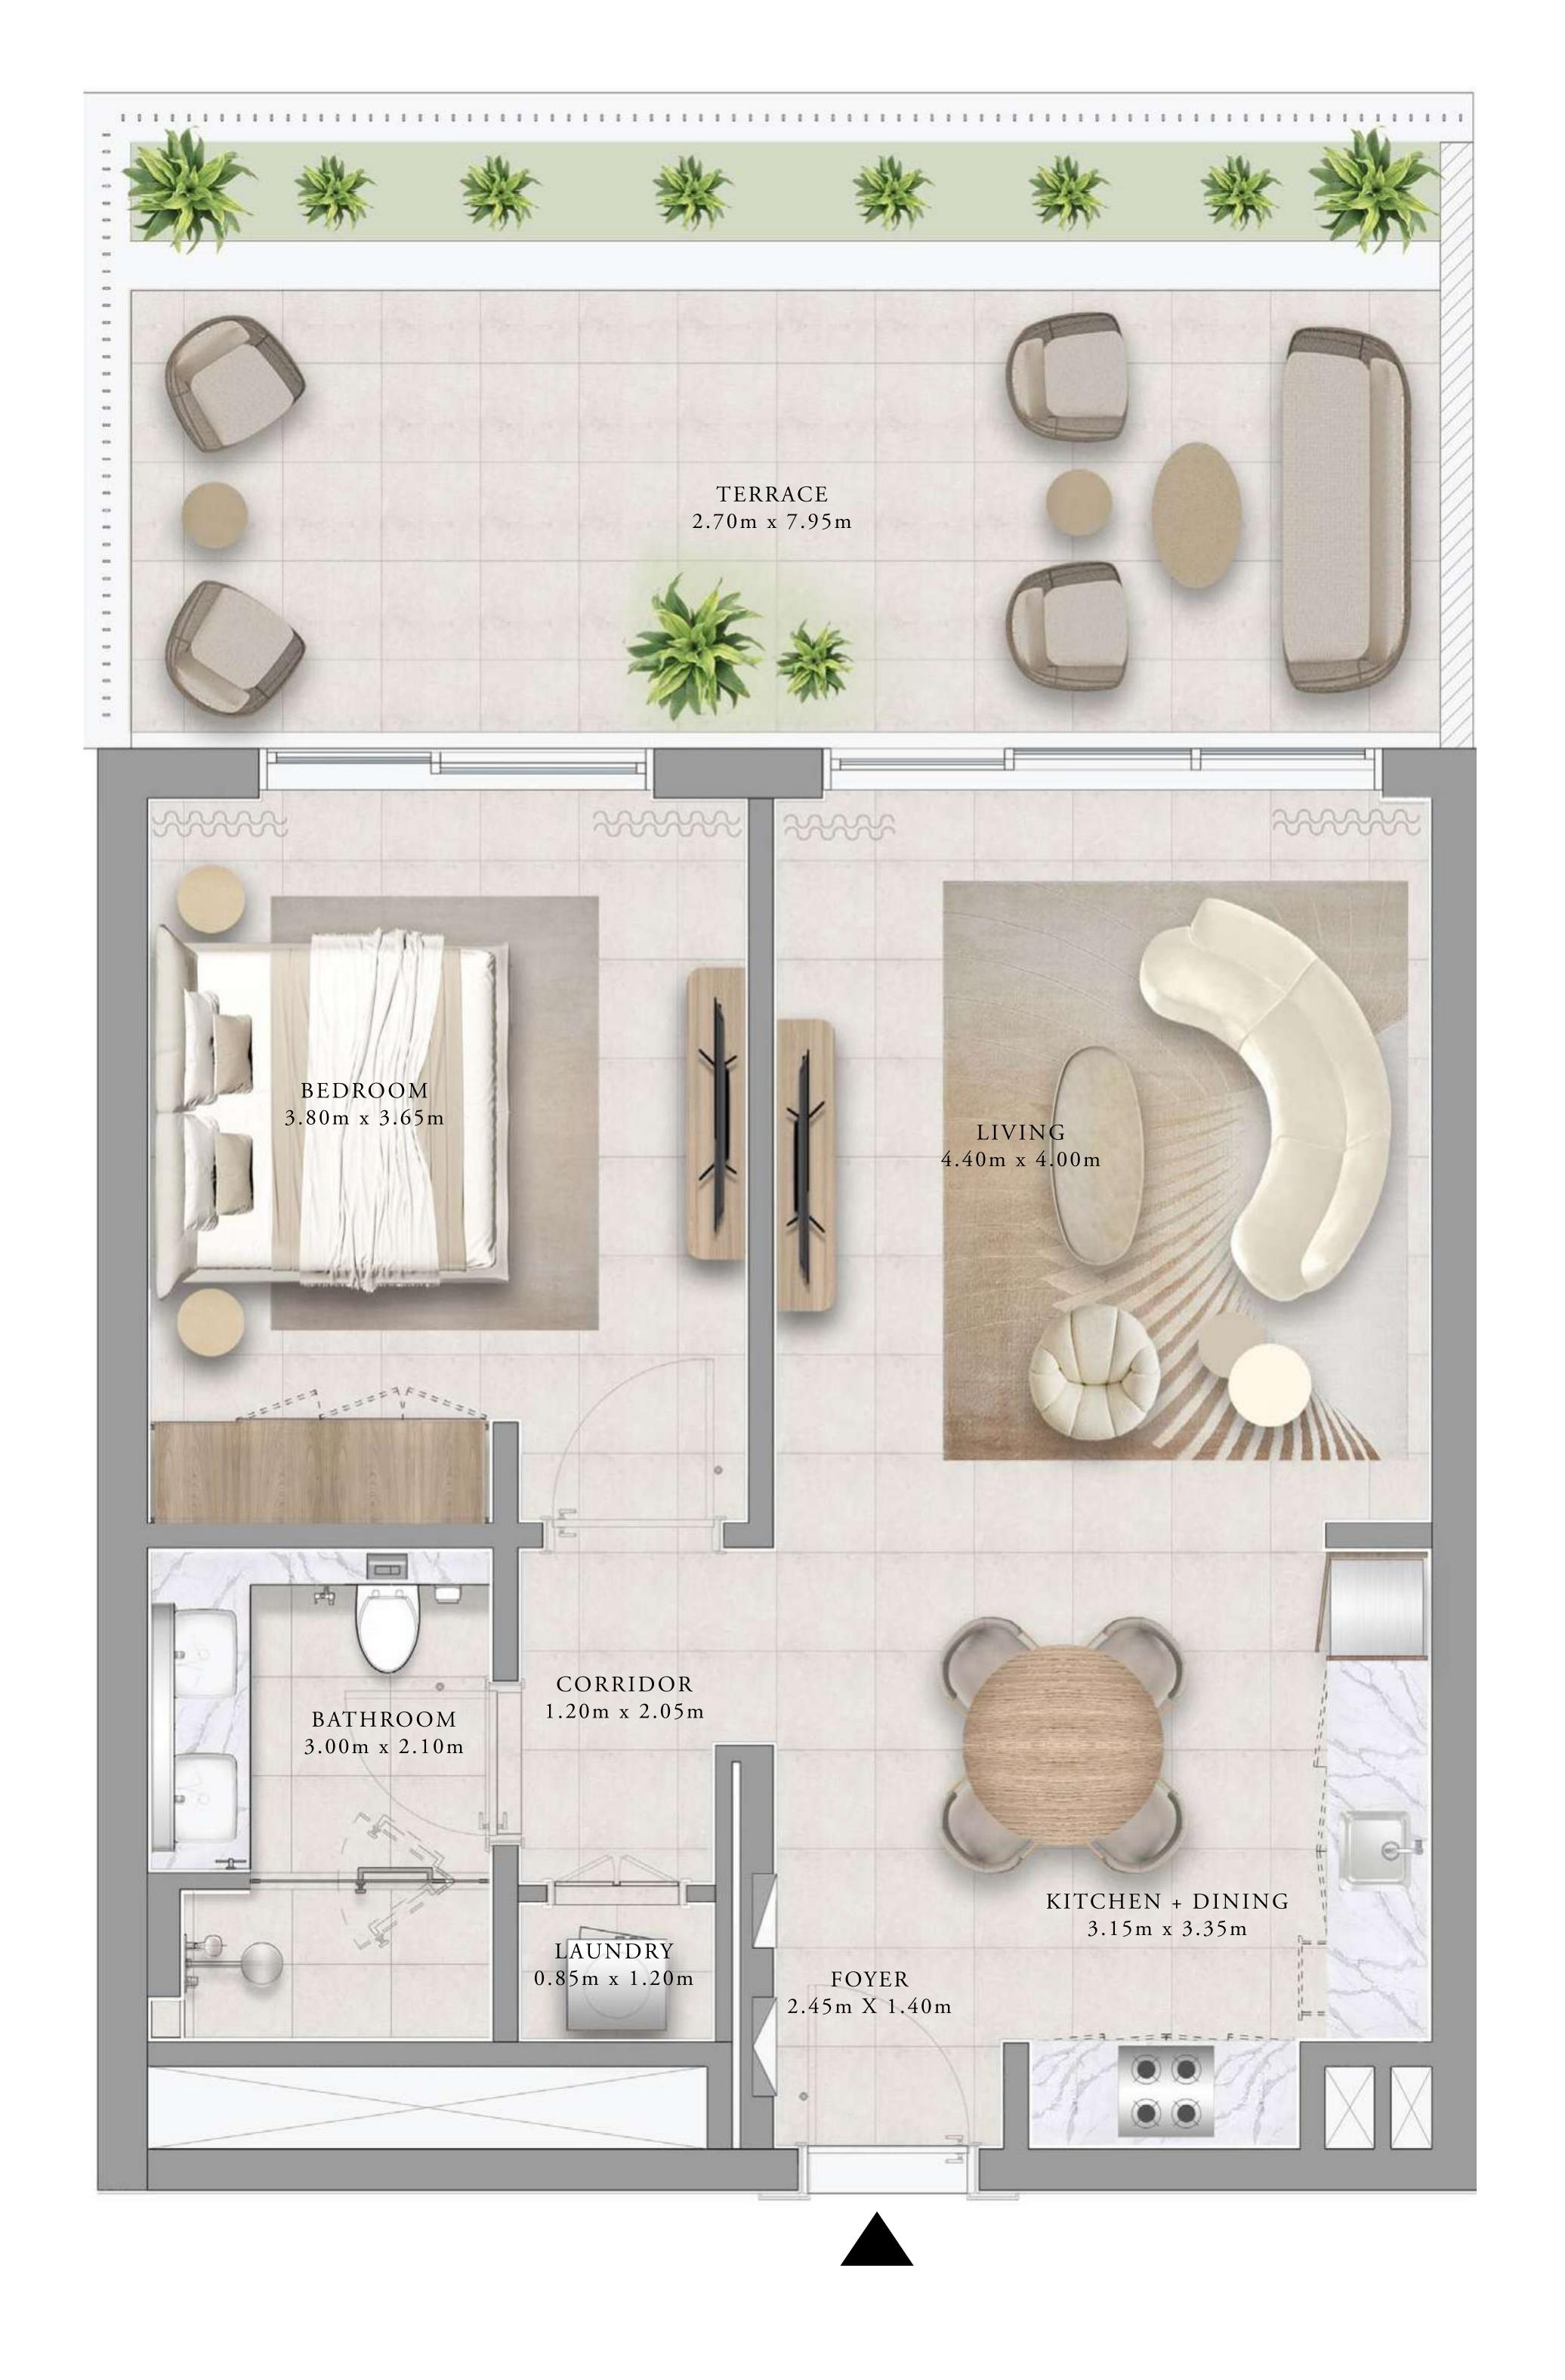

### 1 BEDROOM TYPE 4A

| UNITS        | G06 & G07   |                 |
|--------------|-------------|-----------------|
| SUITE AREA   | 65.37 SQ.M. | 703.64 SQ.FT.   |
| TERRACE AREA | 32.78 SQ.M. | 352.84 SQ.FT.   |
| TOTAL AREA   | 98.15 SQ.M. | 1,056.48 SQ.FT. |

FLOOR PLAN 1. All dimensions are in imperial and metric, and measured from finish to finish excluding construction tolerances. 2. All materials, dimensions, and drawings are approximate only. 3. Information is subject to change without notice,