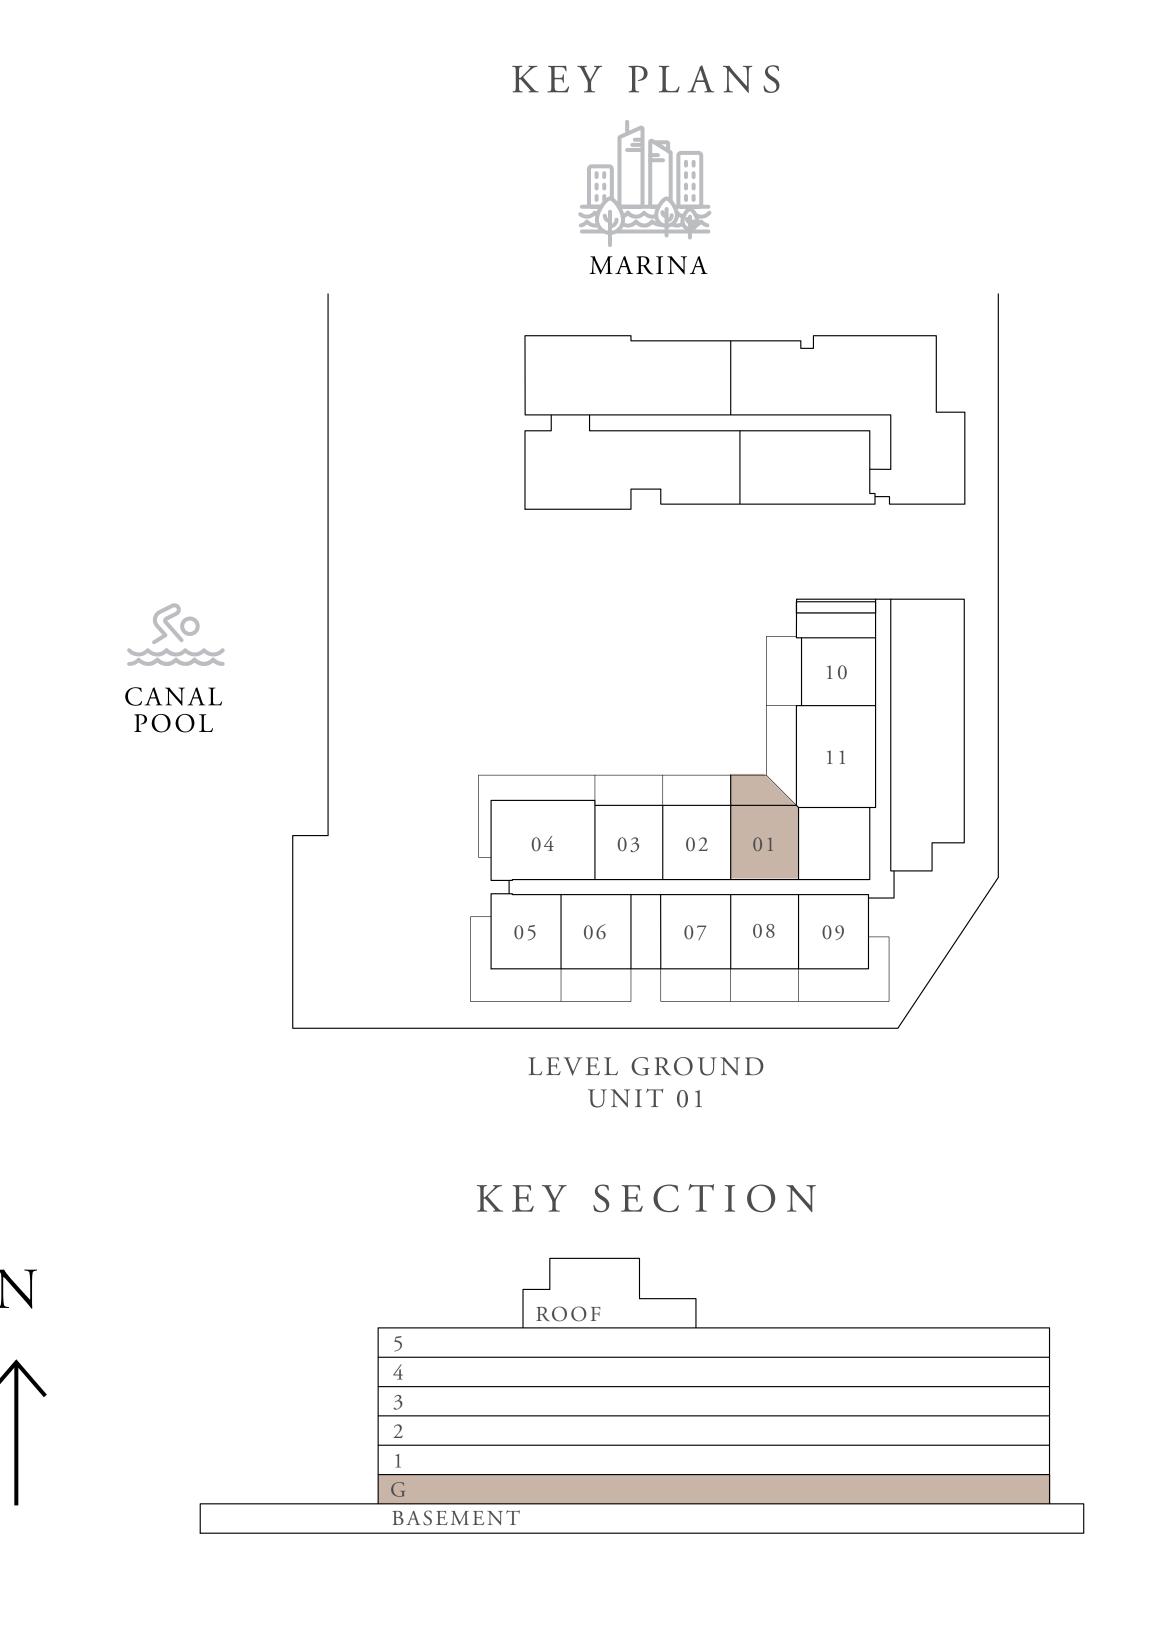

### 1 BEDROOM TYPE 4E

| UNITS        | G 0 1       |               |
|--------------|-------------|---------------|
| SUITE AREA   | 65.37 SQ.M. | 703.64 SQ.FT. |
| TERRACE AREA | 23.21 SQ.M. | 249.83 SQ.FT. |
| TOTAL AREA   | 88.58 SQ.M. | 953.47 SQ.FT. |