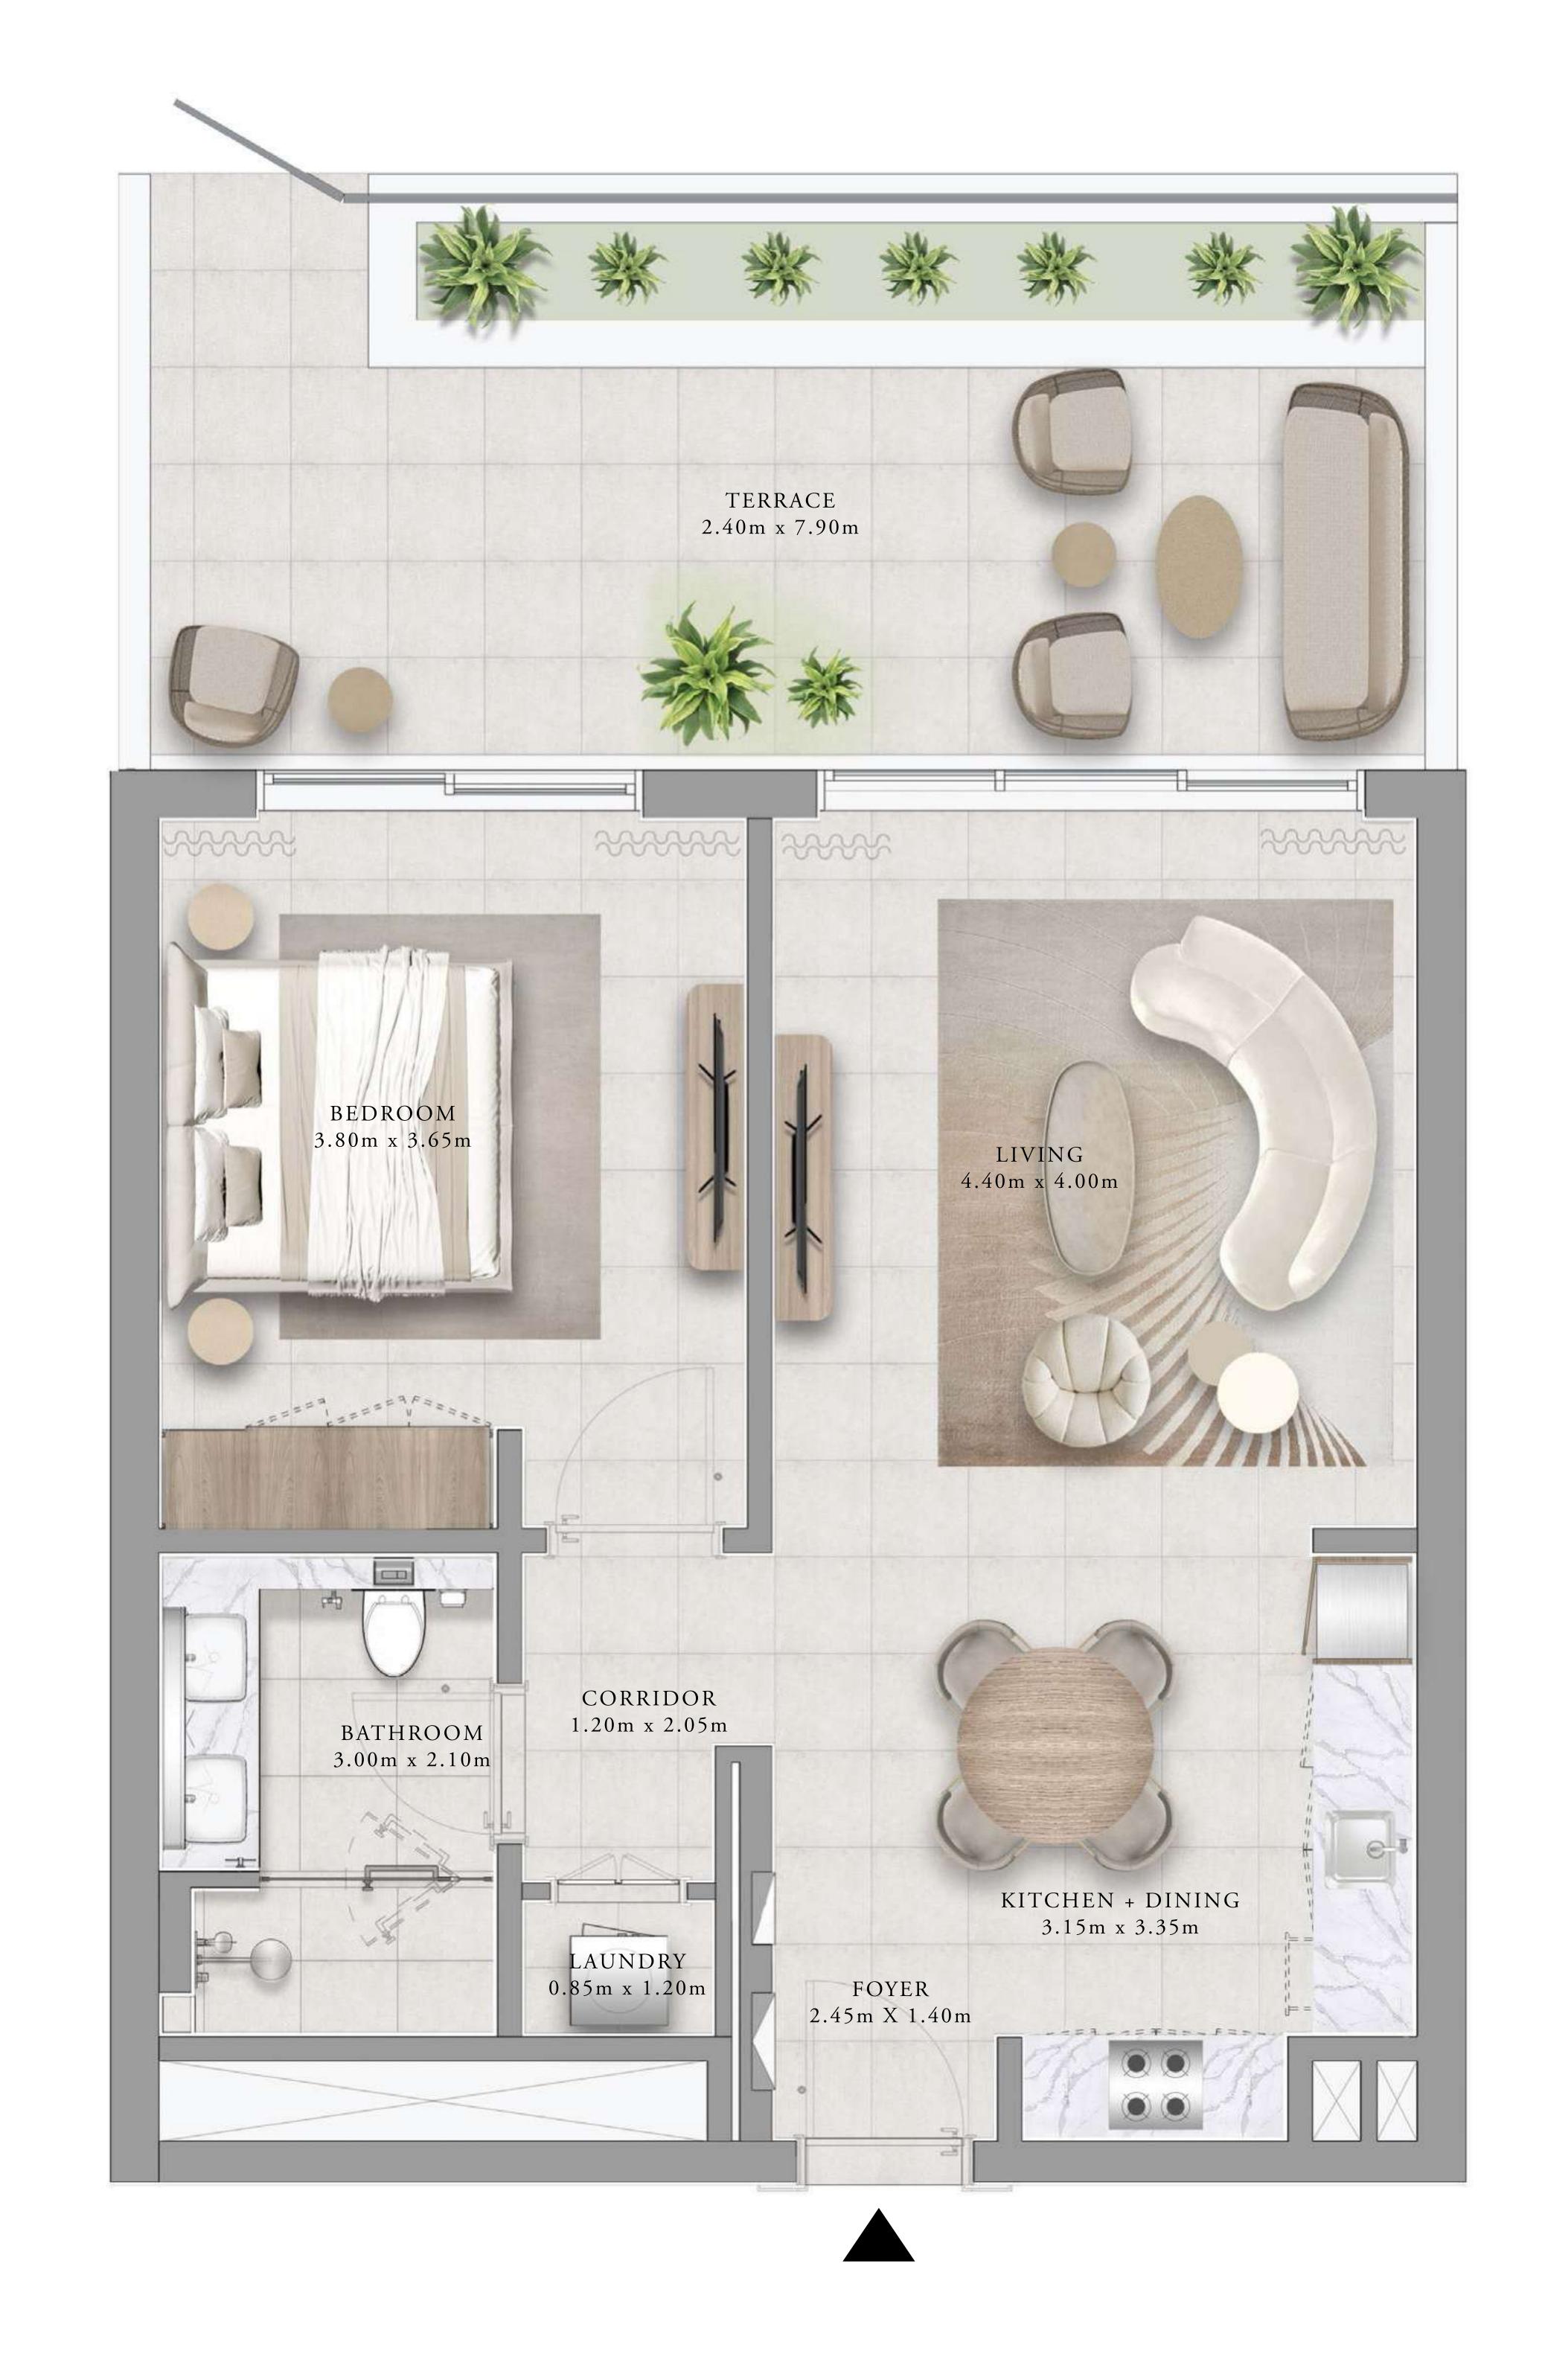

### 1 BEDROOM TYPE 4C

| UNITS        | G 0 3       |                 |
|--------------|-------------|-----------------|
| SUITE AREA   | 65.34 SQ.M. | 703.31 SQ.FT.   |
| TERRACE AREA | 30.15 SQ.M. | 324.53 SQ.FT.   |
| TOTAL AREA   | 95.49 SQ.M. | 1,027.84 SQ.FT. |