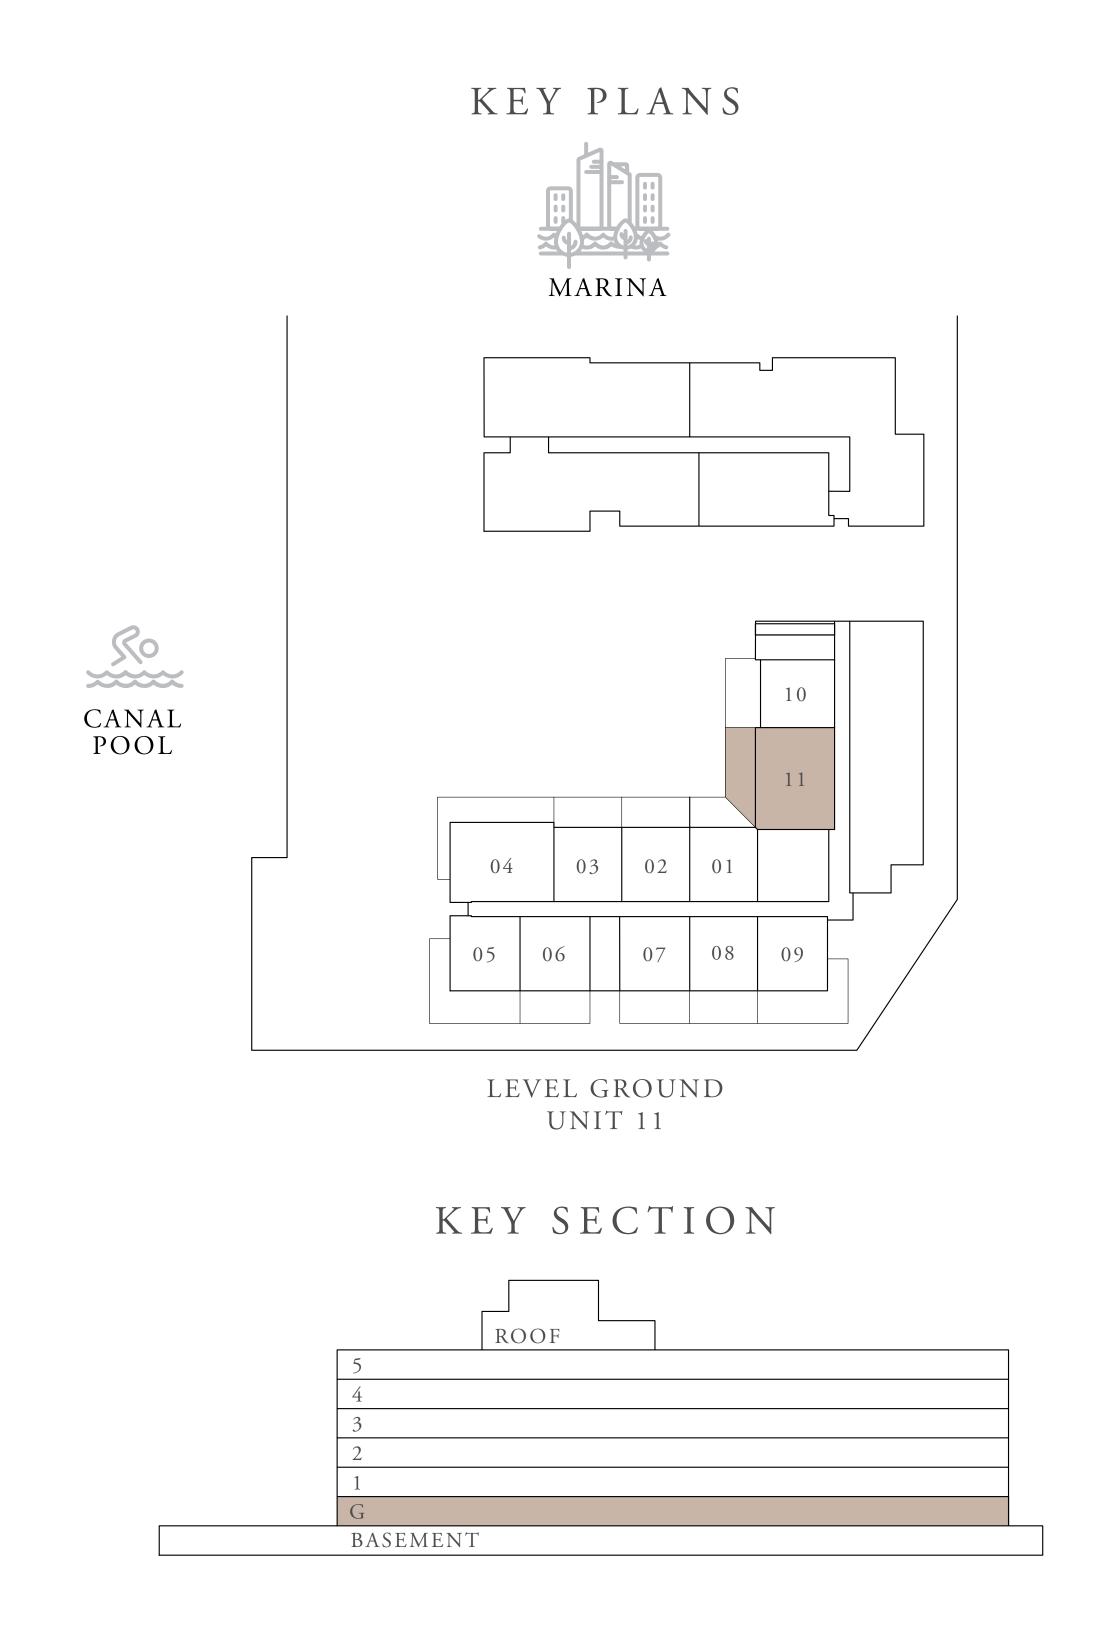

### 2 BEDROOM TYPE 3

| UNITS        | G 1 1        |                 |
|--------------|--------------|-----------------|
| SUITE AREA   | 107.99 SQ.M. | 1,162.39 SQ.FT. |
| TERRACE AREA | 38.38 SQ.M.  | 413.12 SQ.FT.   |
| TOTAL AREA   | 146.37 SQ.M. | 1,575.51 SQ.FT. |