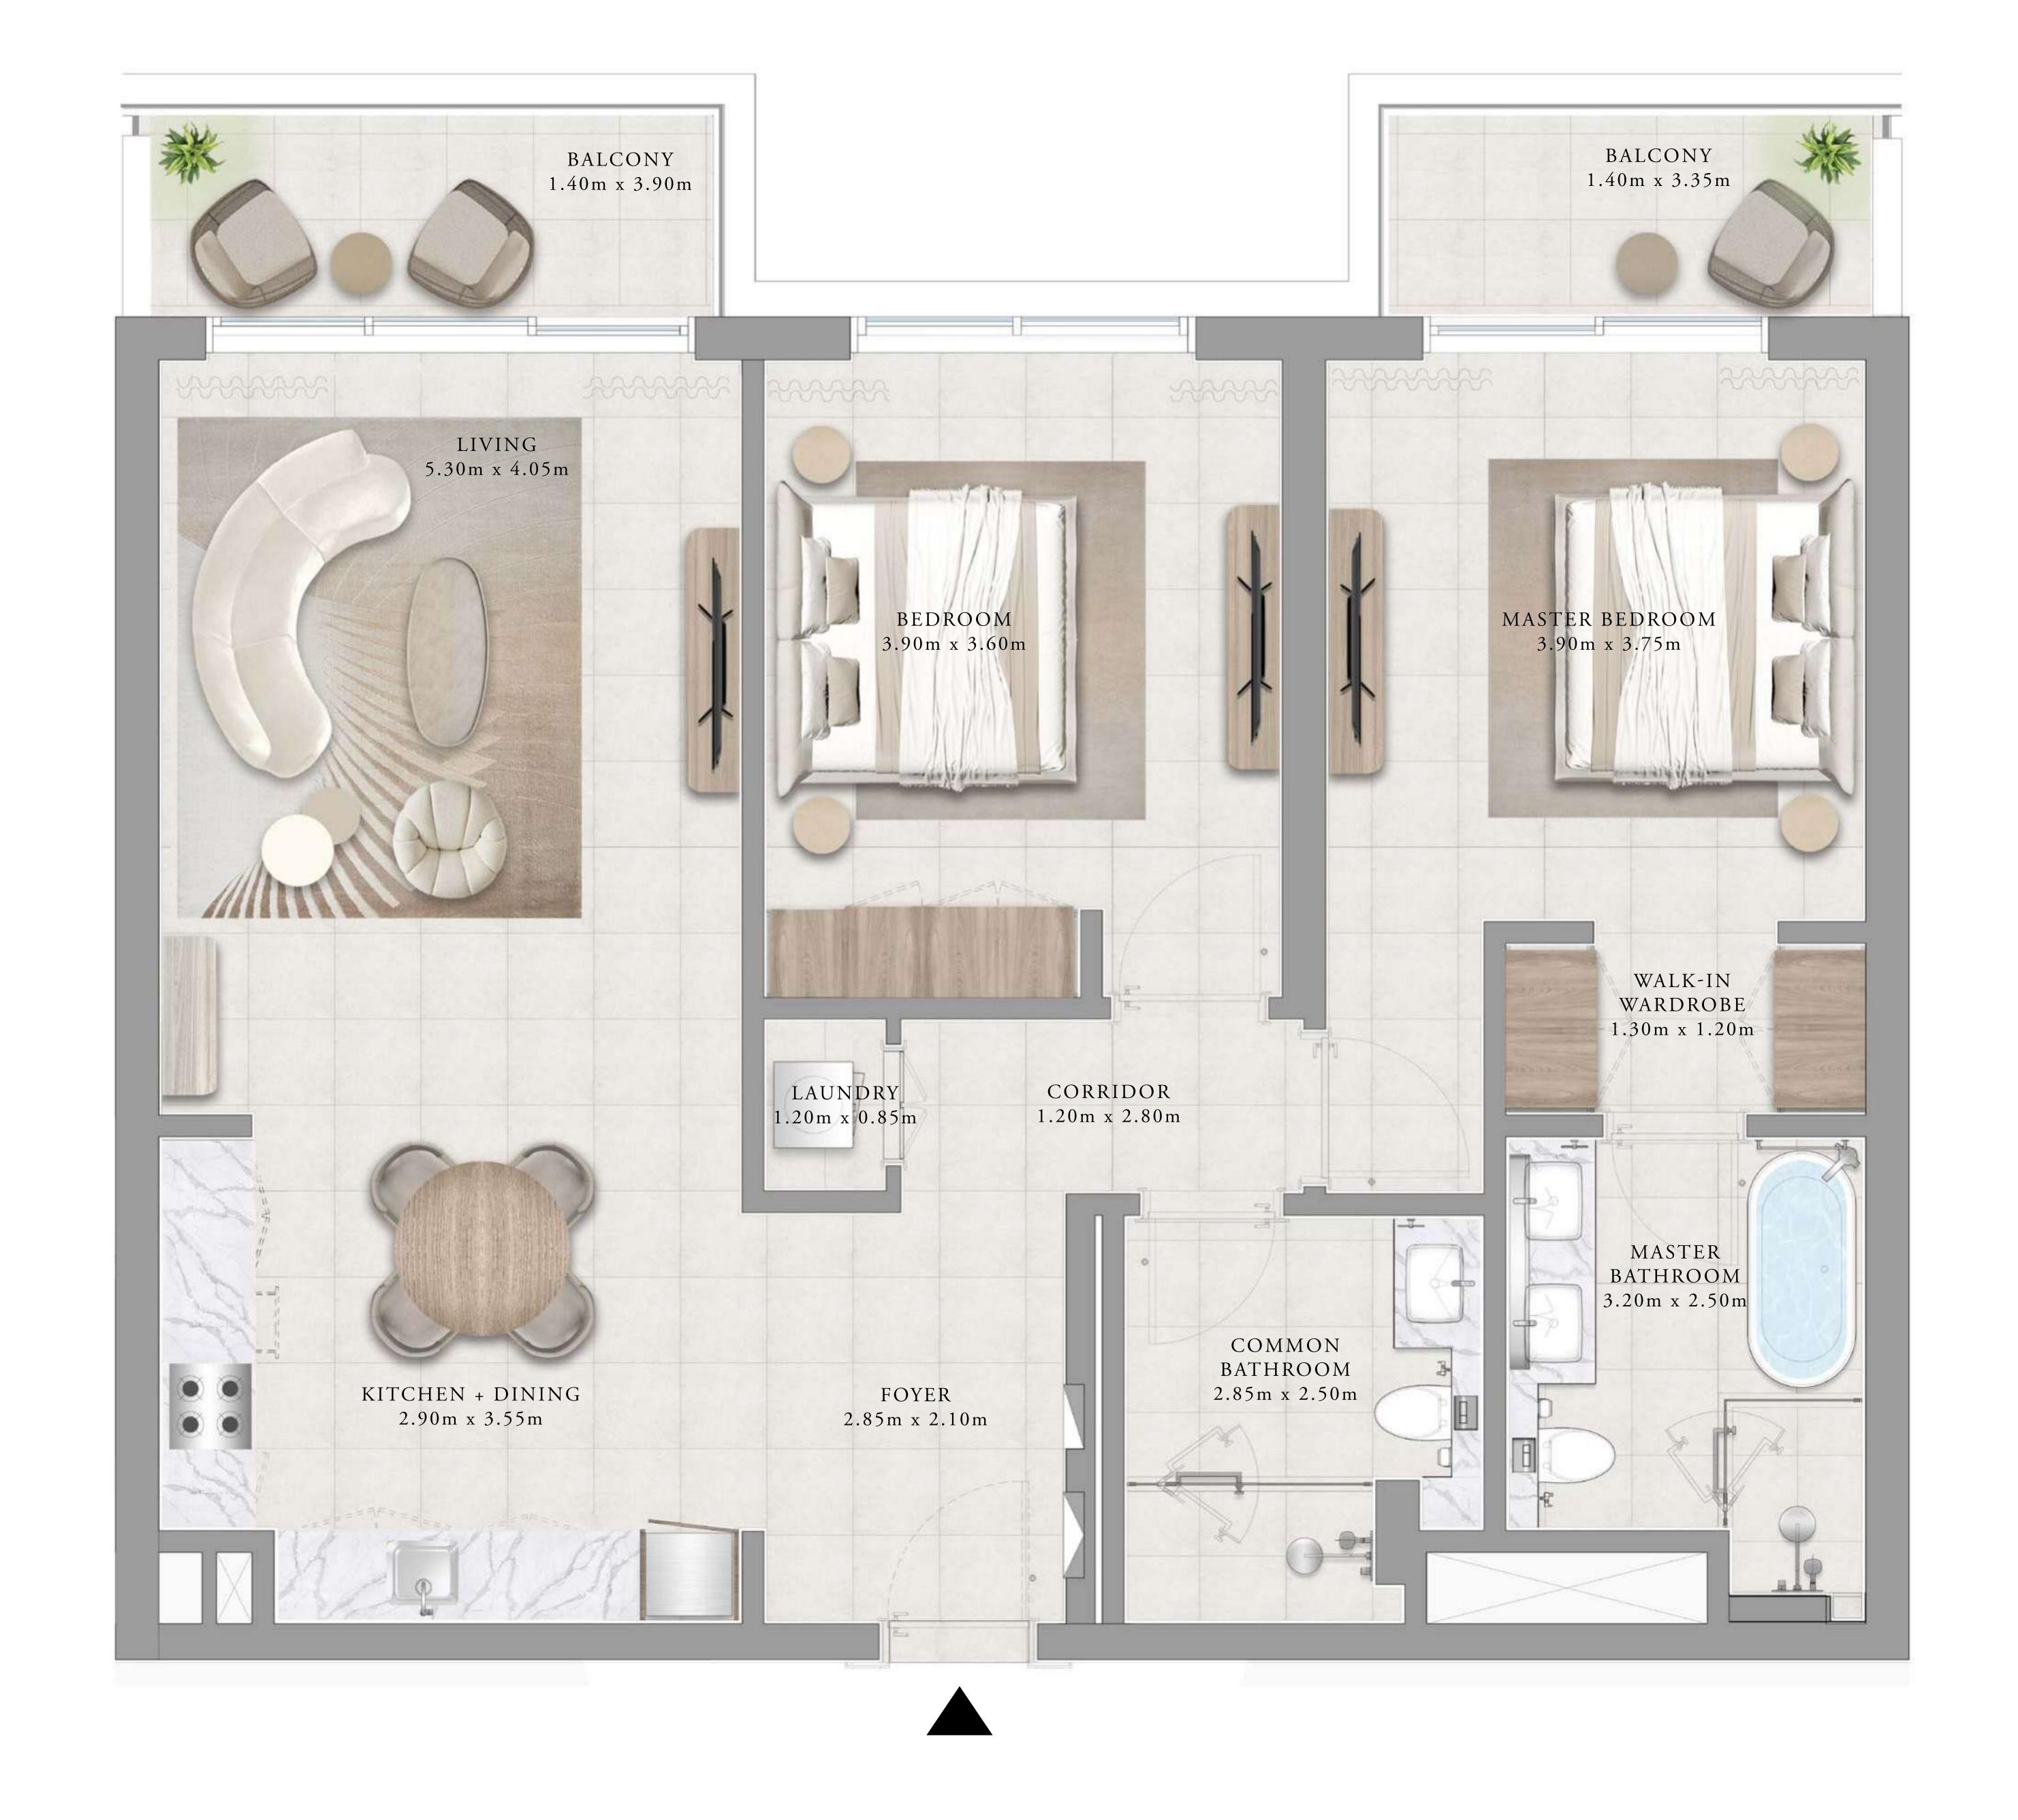

### 2 BEDROOM TYPE 1A

| UNITS        | 117, 217, 317, | 117, 217, 317, 417 & 513 |  |
|--------------|----------------|--------------------------|--|
| SUITE AREA   | 108.09 SQ.M.   | 1,163.47 SQ.FT.          |  |
| BALCONY AREA | 12.30 SQ.M.    | 132.40 SQ.FT.            |  |
| TOTAL AREA   | 120.39 SQ.M.   | 1,295.87 SQ.FT.          |  |

### CANAL POOL LEVEL 1 TO 4 UNIT 17 KEY PLANS MARINA LEVEL 5 UNIT 13 KEY SECTION N ROOF

BASEMENT

FLOOR PLAN 1. All dimensions are in imperial and metric, and measured from finish to finish excluding construction tolerances. 2. All materials, dimensions, and drawings are approximate only. 3. Information is subject to change without notice,