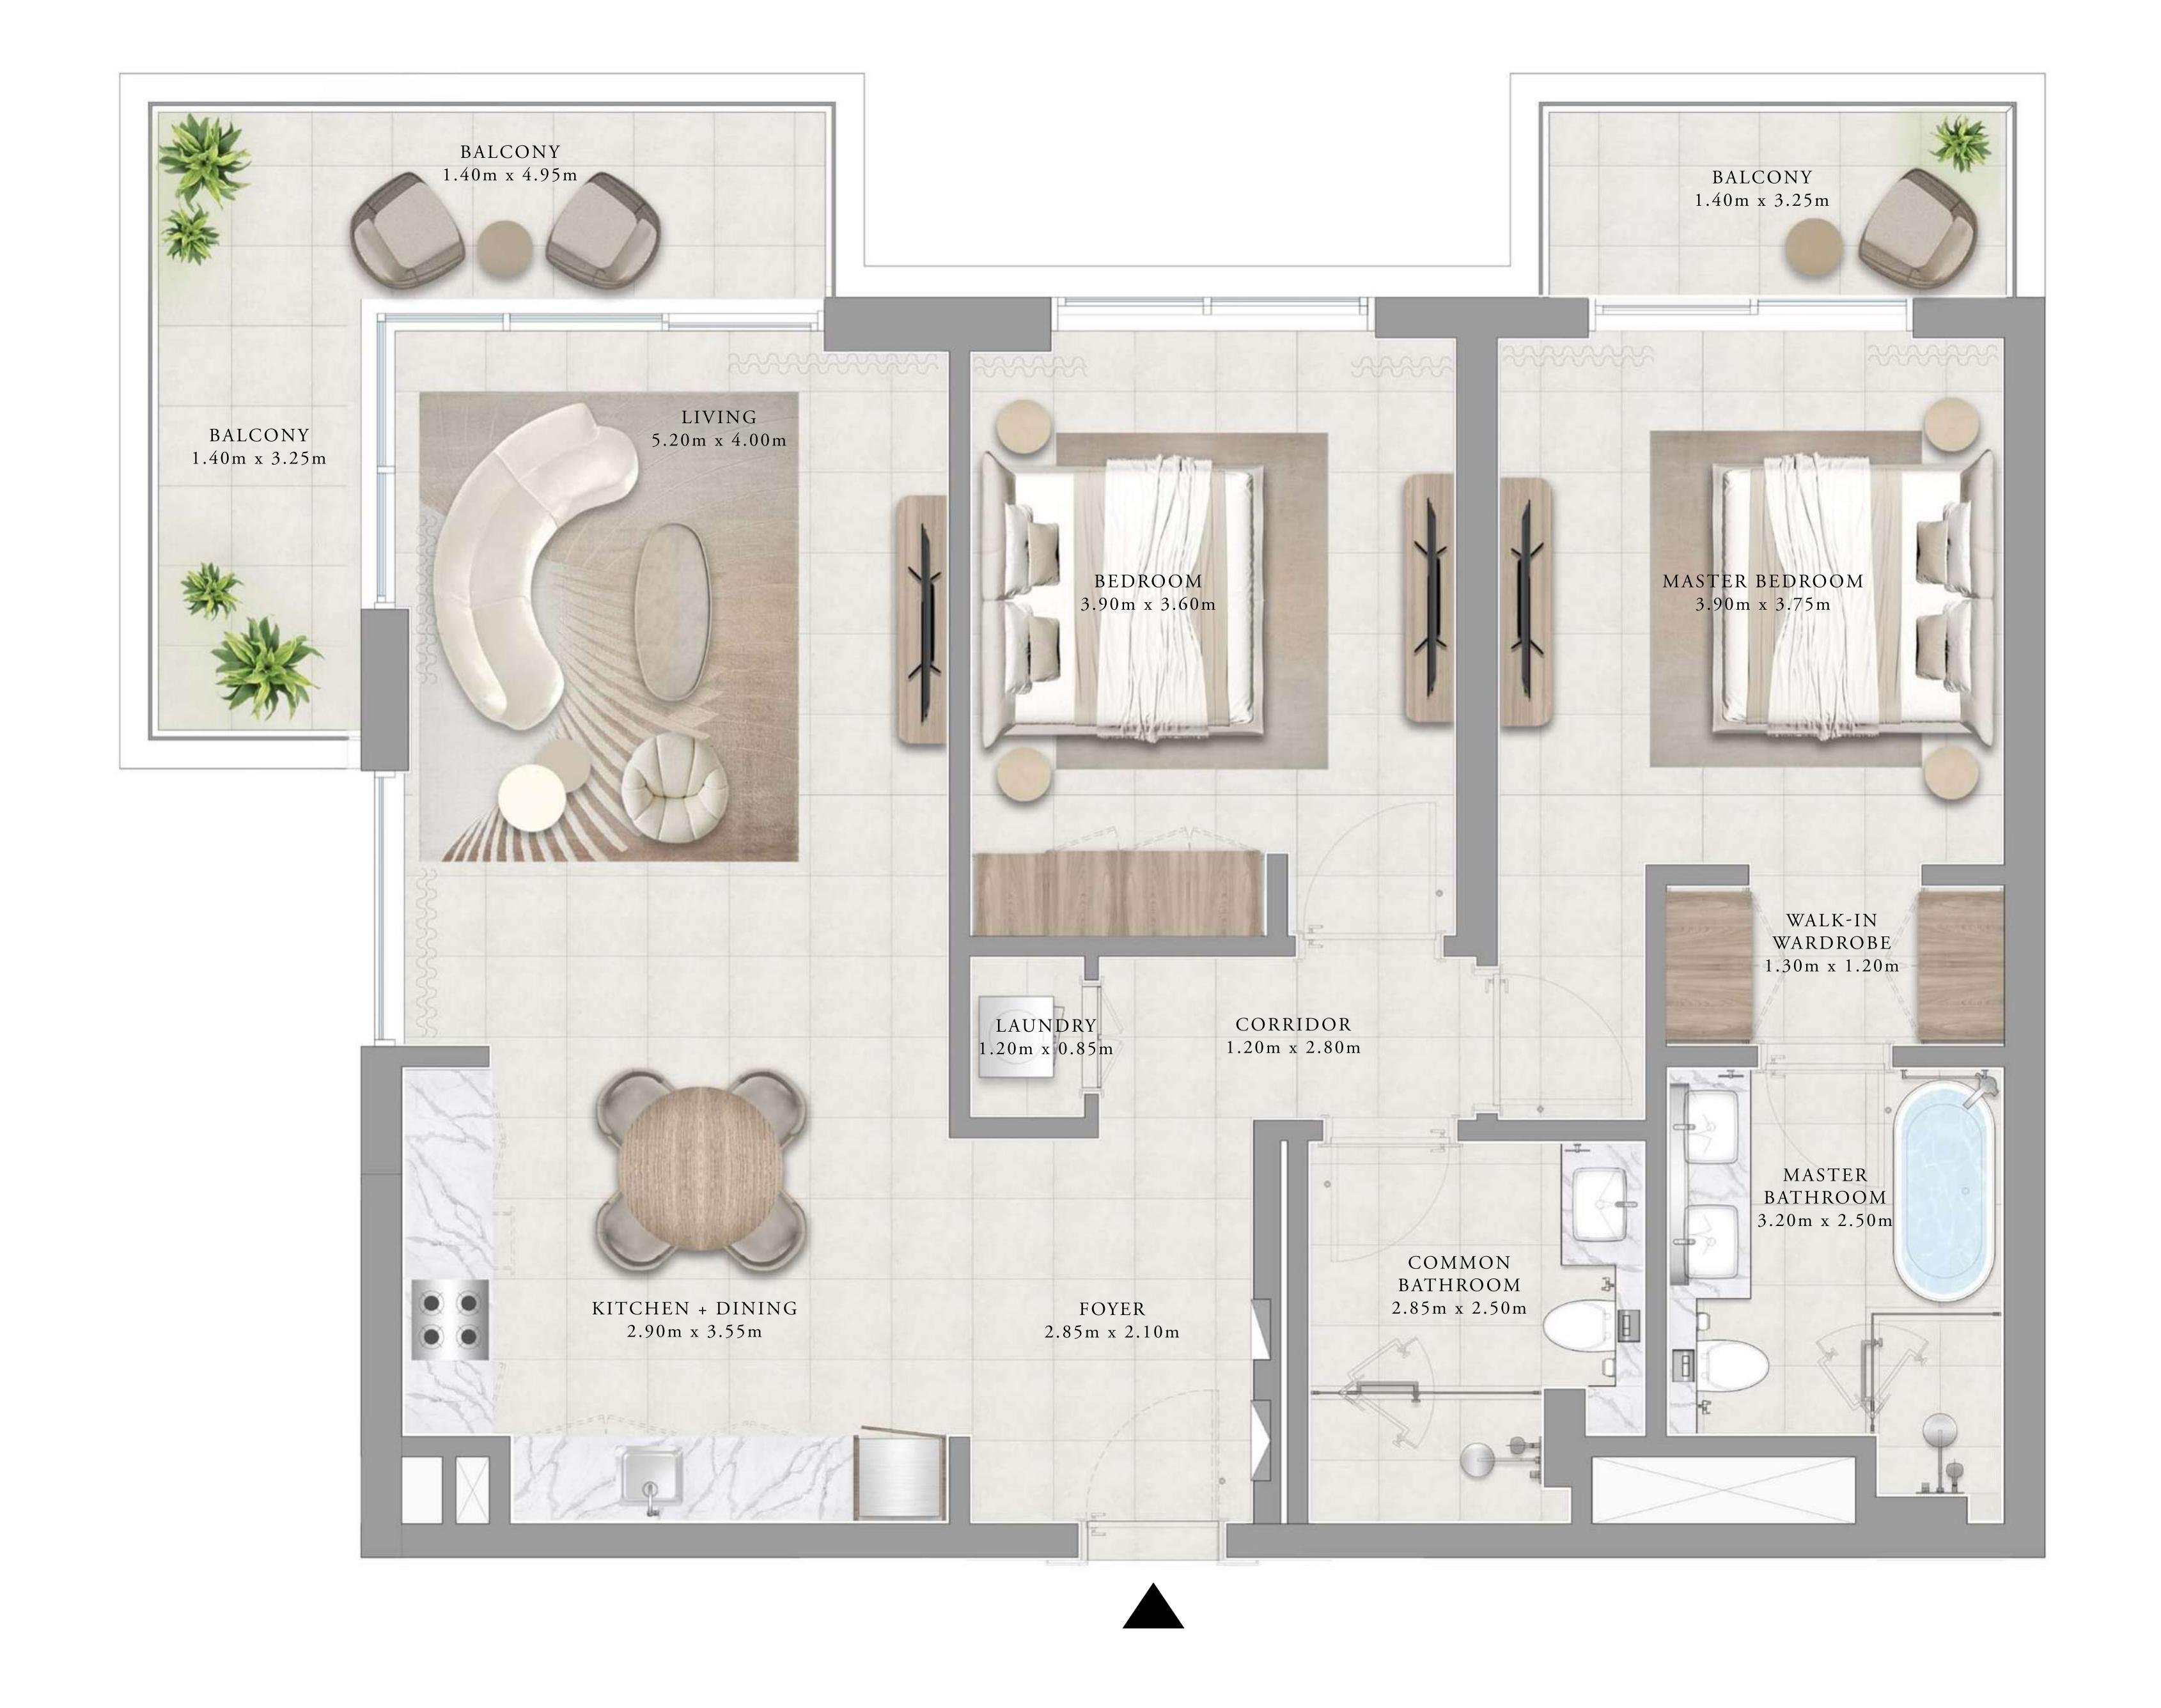

### 2 BEDROOM TYPE 2C

| UNITS        | 116, 216, 316, | 116, 216, 316, 416 & 512 |  |
|--------------|----------------|--------------------------|--|
| SUITE AREA   | 108.10 SQ.M.   | 1,163.58 SQ.FT.          |  |
| BALCONY AREA | 17.46 SQ.M.    | 187.94 SQ.FT.            |  |
| TOTAL AREA   | 125.56 SQ.M.   | 1,351.52 SQ.FT.          |  |