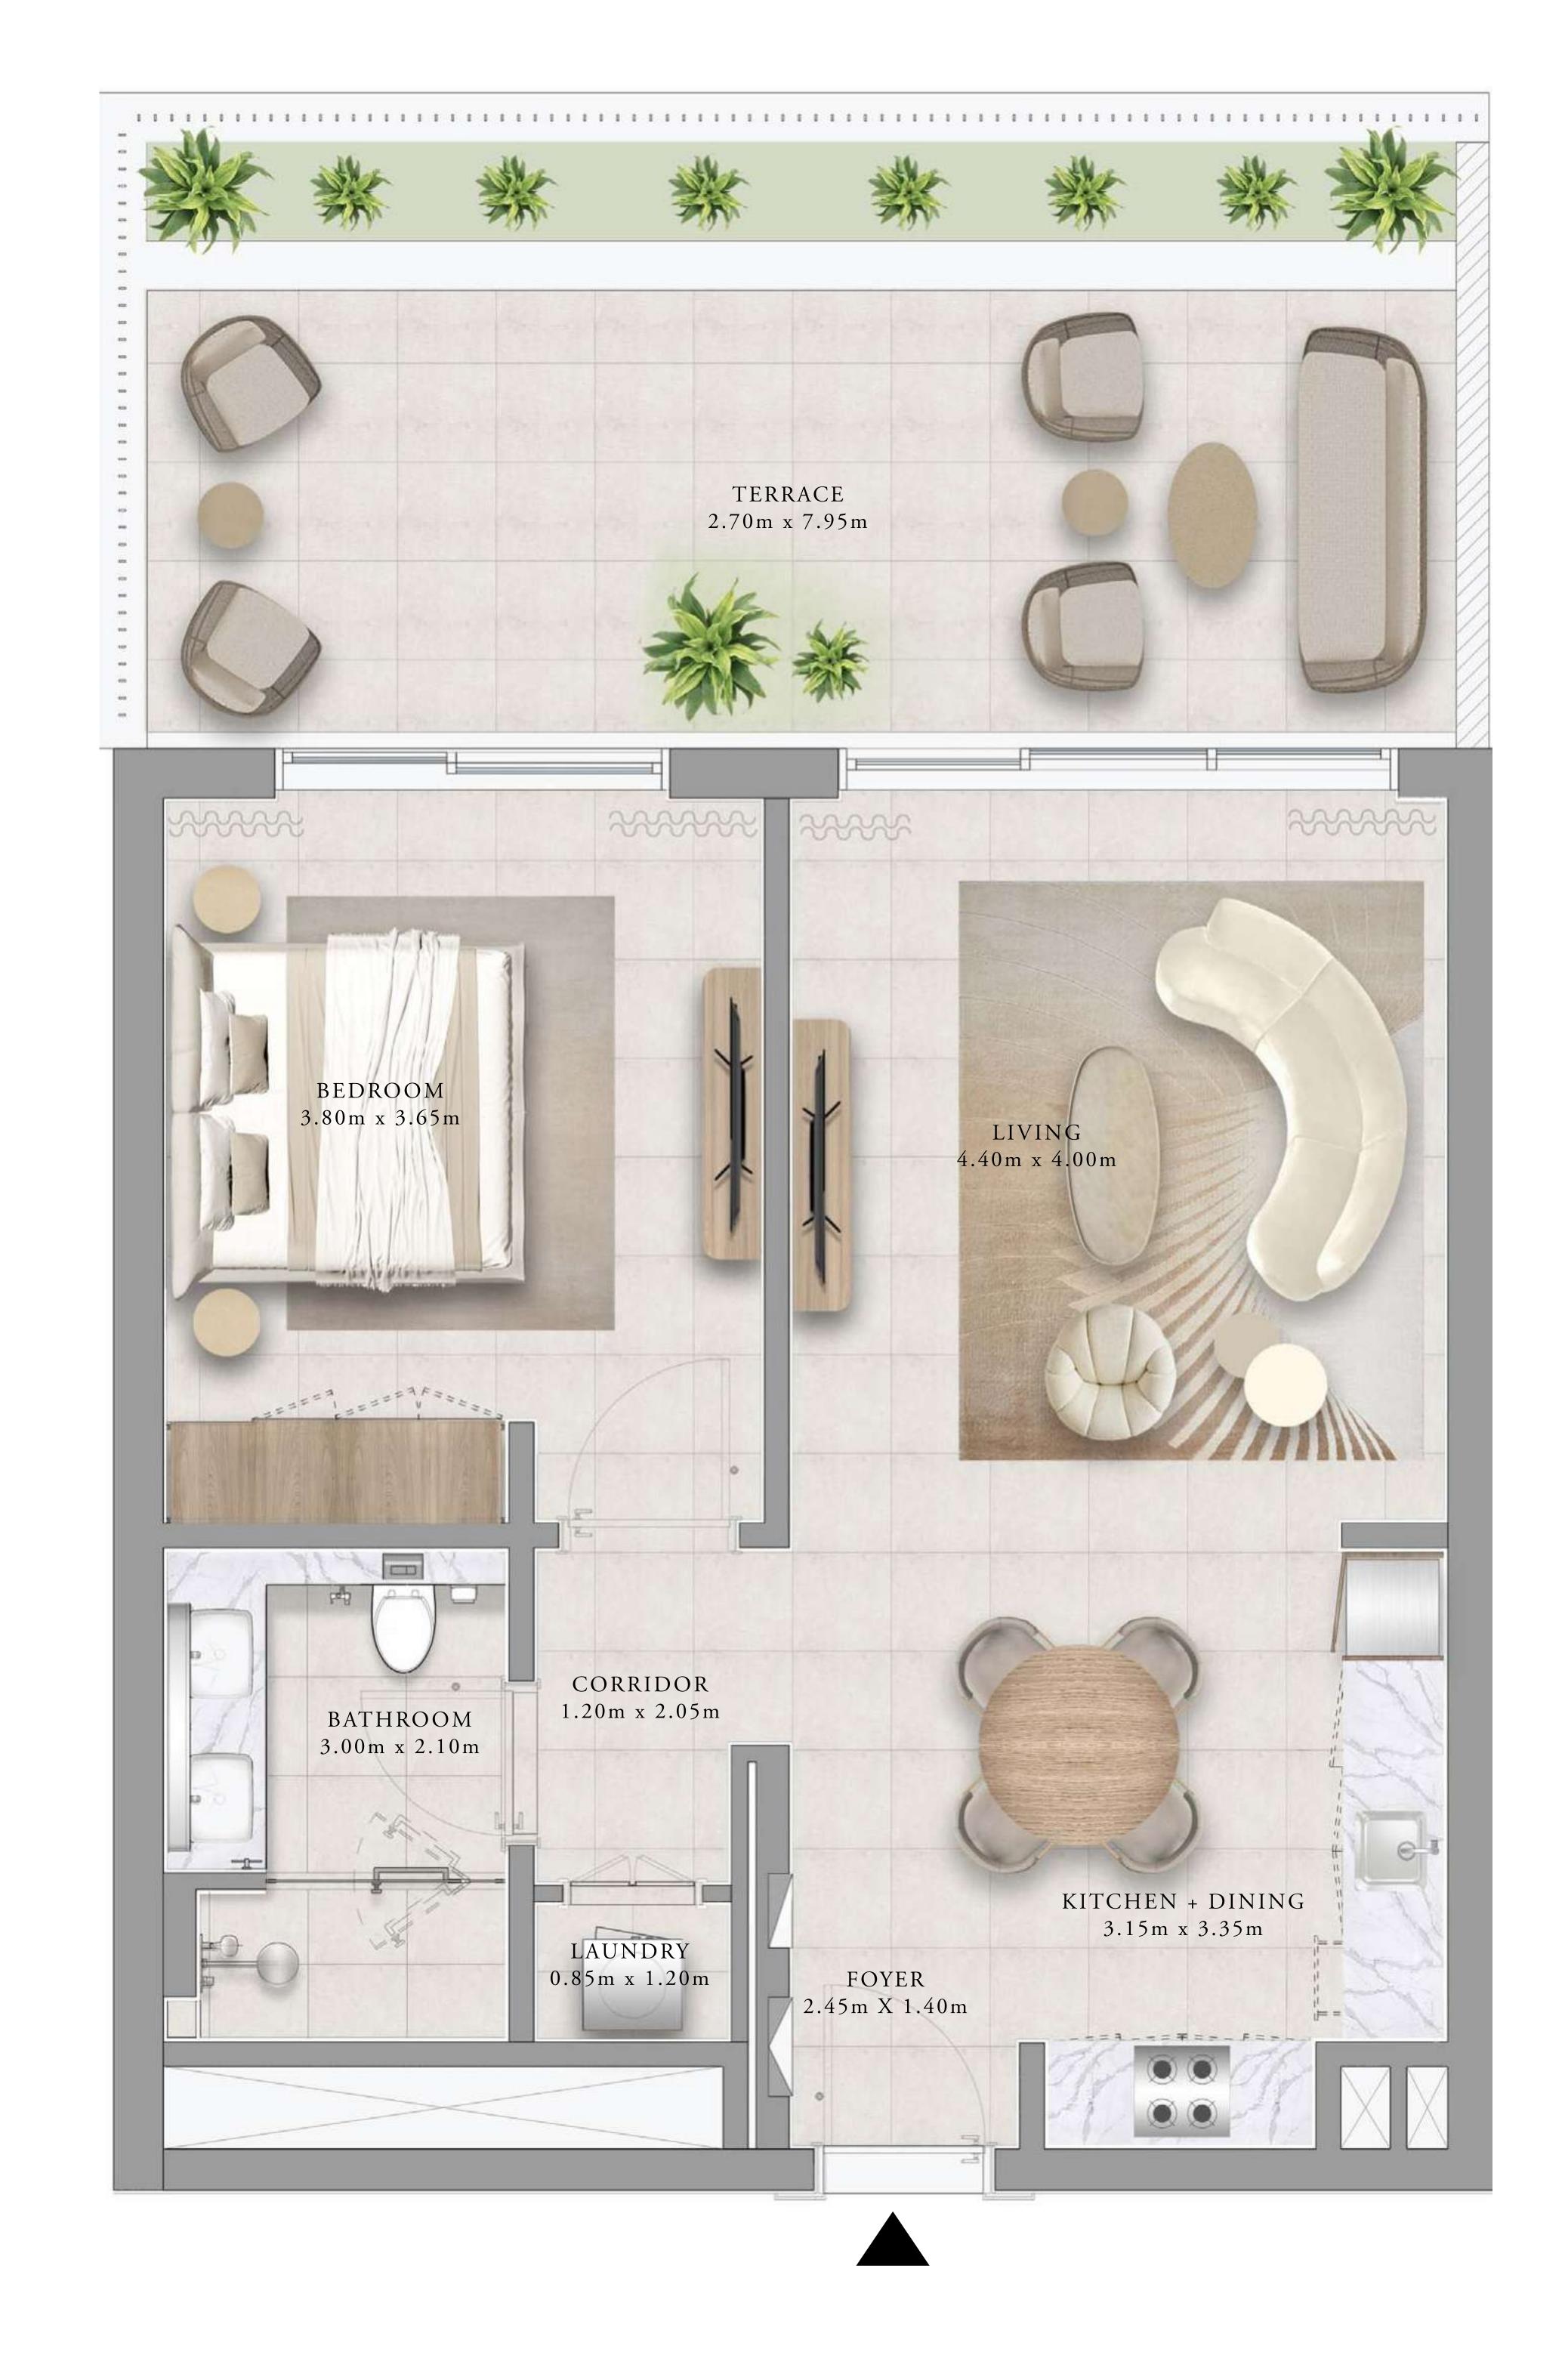

### 1 BEDROOM TYPE 4B

| UNITS        | G 1 0        |                 |
|--------------|--------------|-----------------|
| SUITE AREA   | 65.39 SQ.M.  | 703.85 SQ.FT.   |
| TERRACE AREA | 35.07 SQ.M.  | 377.49 SQ.FT.   |
| TOTAL AREA   | 100.46 SQ.M. | 1,081.34 SQ.FT. |