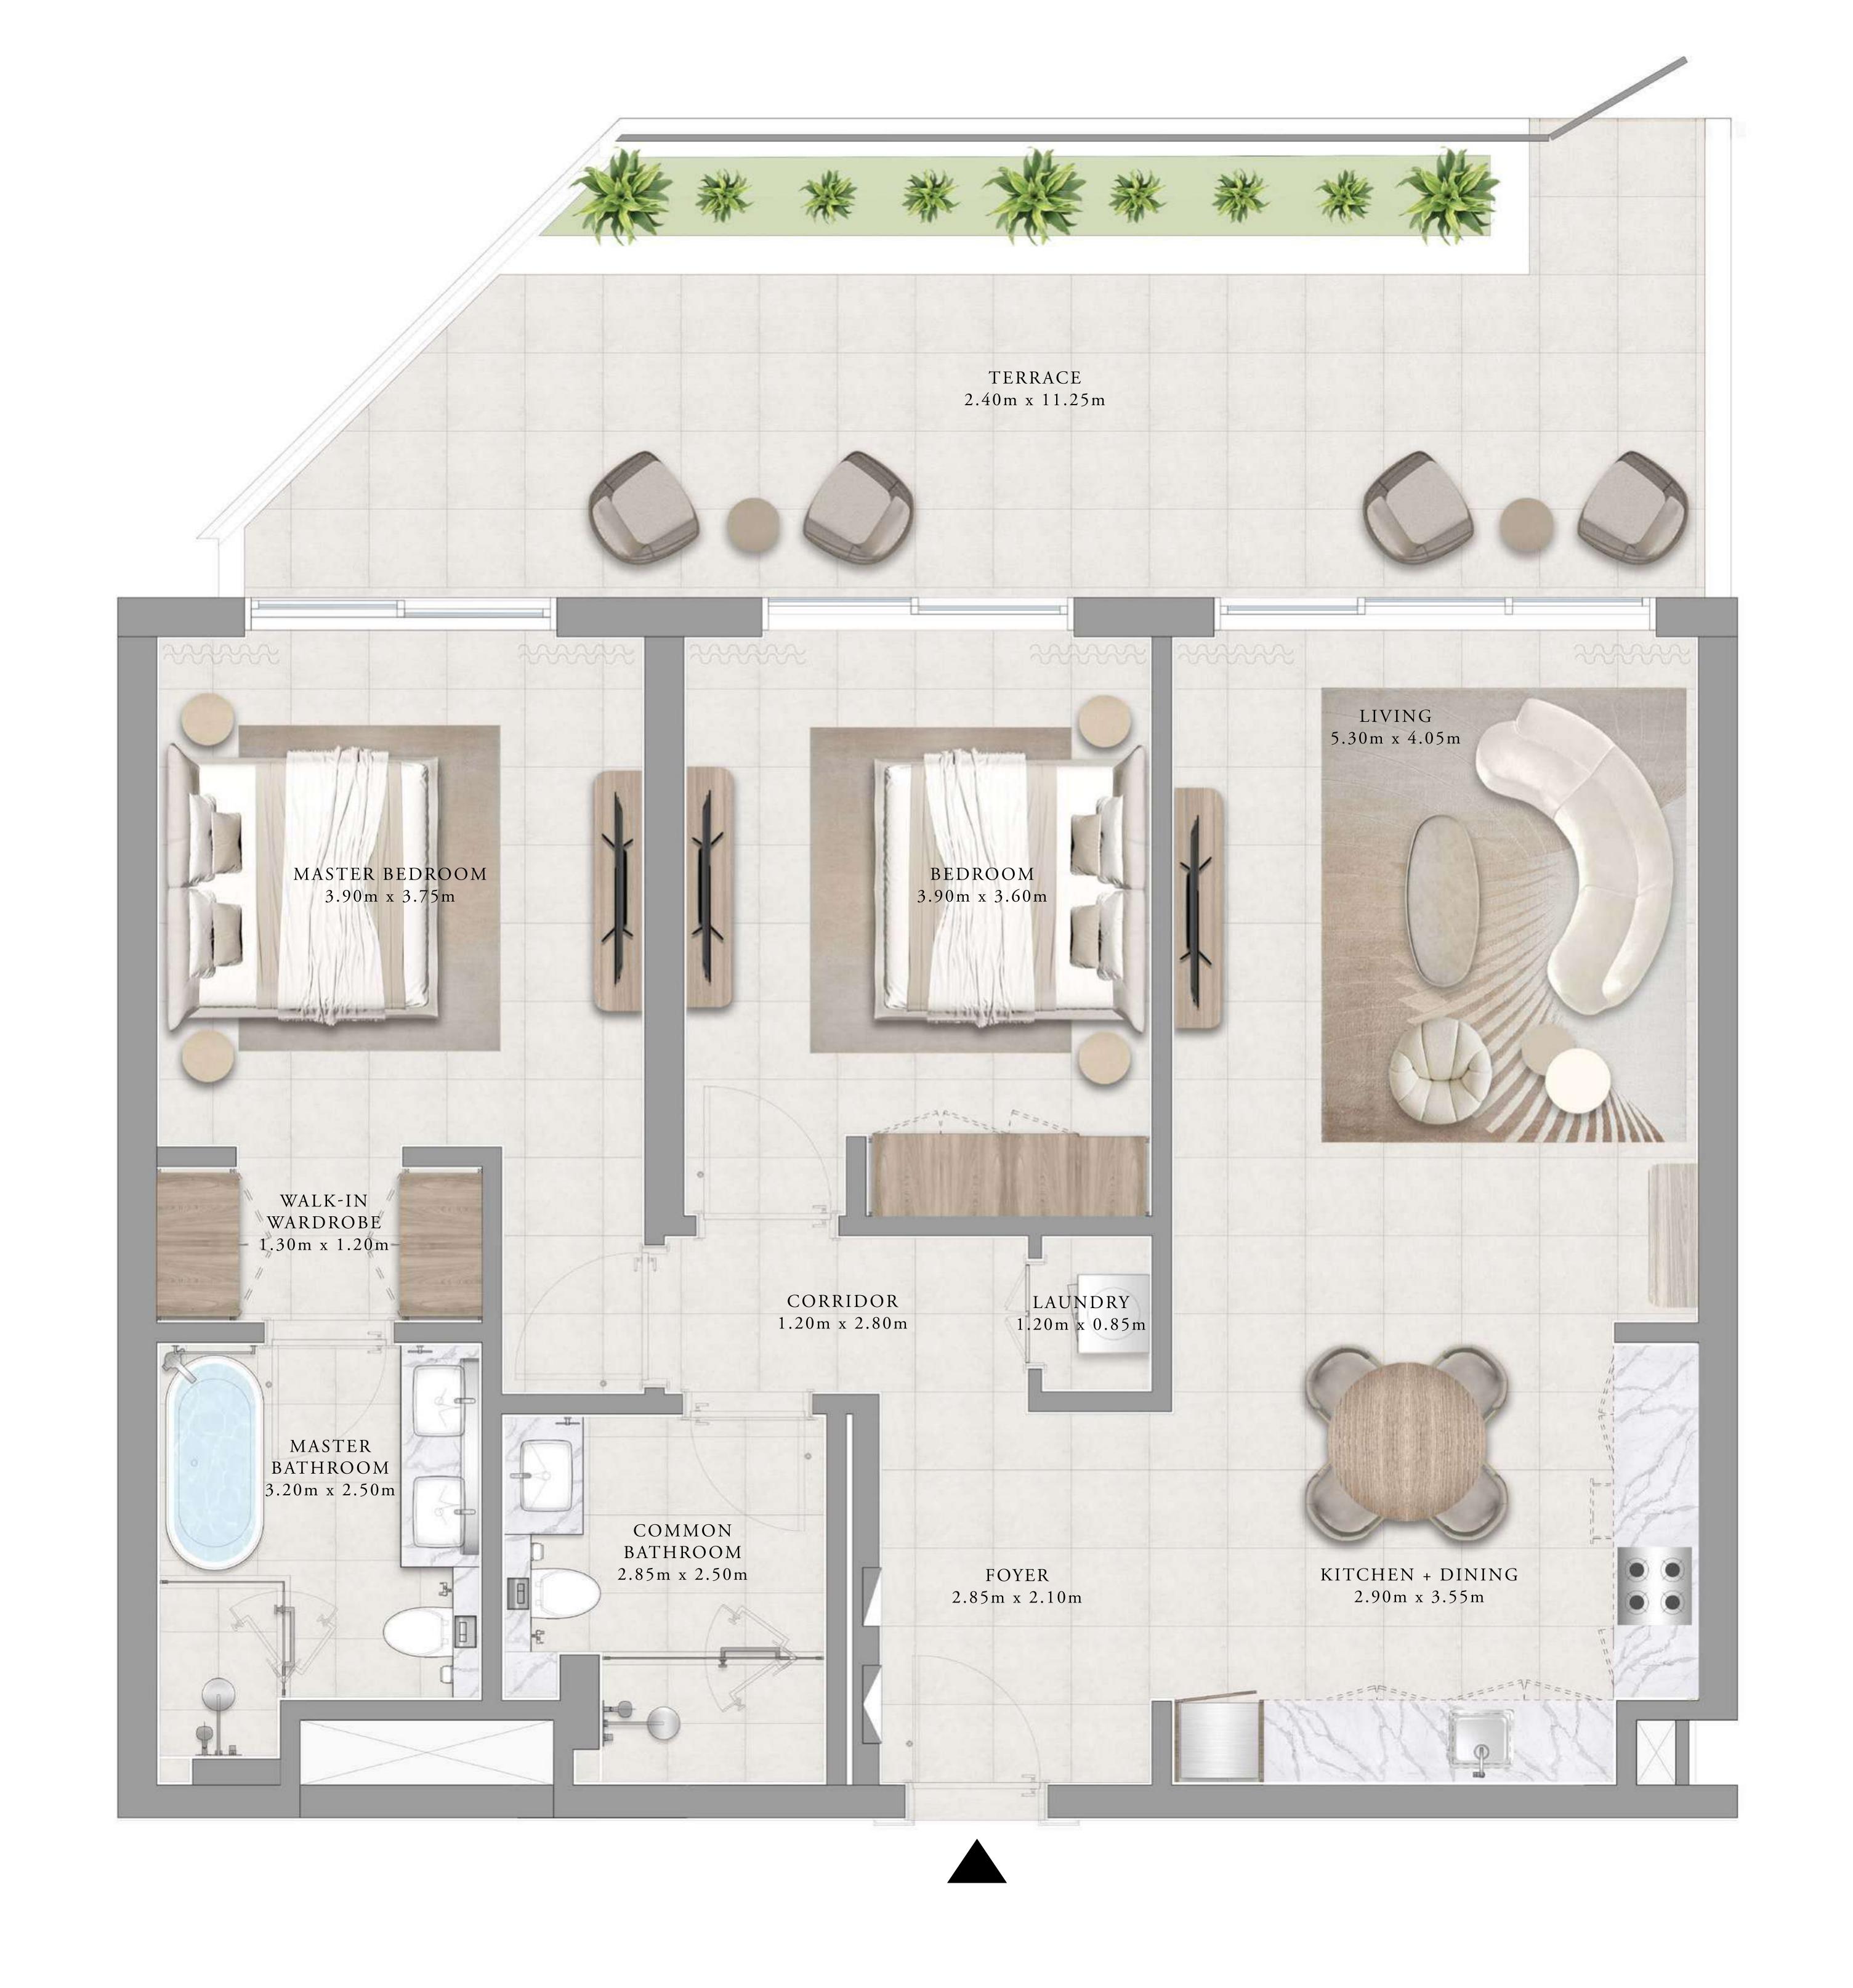

### 1 BEDROOM TYPE 4B

| UNITS        | G 1 0        |                 |
|--------------|--------------|-----------------|
| SUITE AREA   | 65.39 SQ.M.  | 703.85 SQ.FT.   |
| TERRACE AREA | 35.07 SQ.M.  | 377.49 SQ.FT.   |
| TOTAL AREA   | 100.46 SQ.M. | 1,081.34 SQ.FT. |