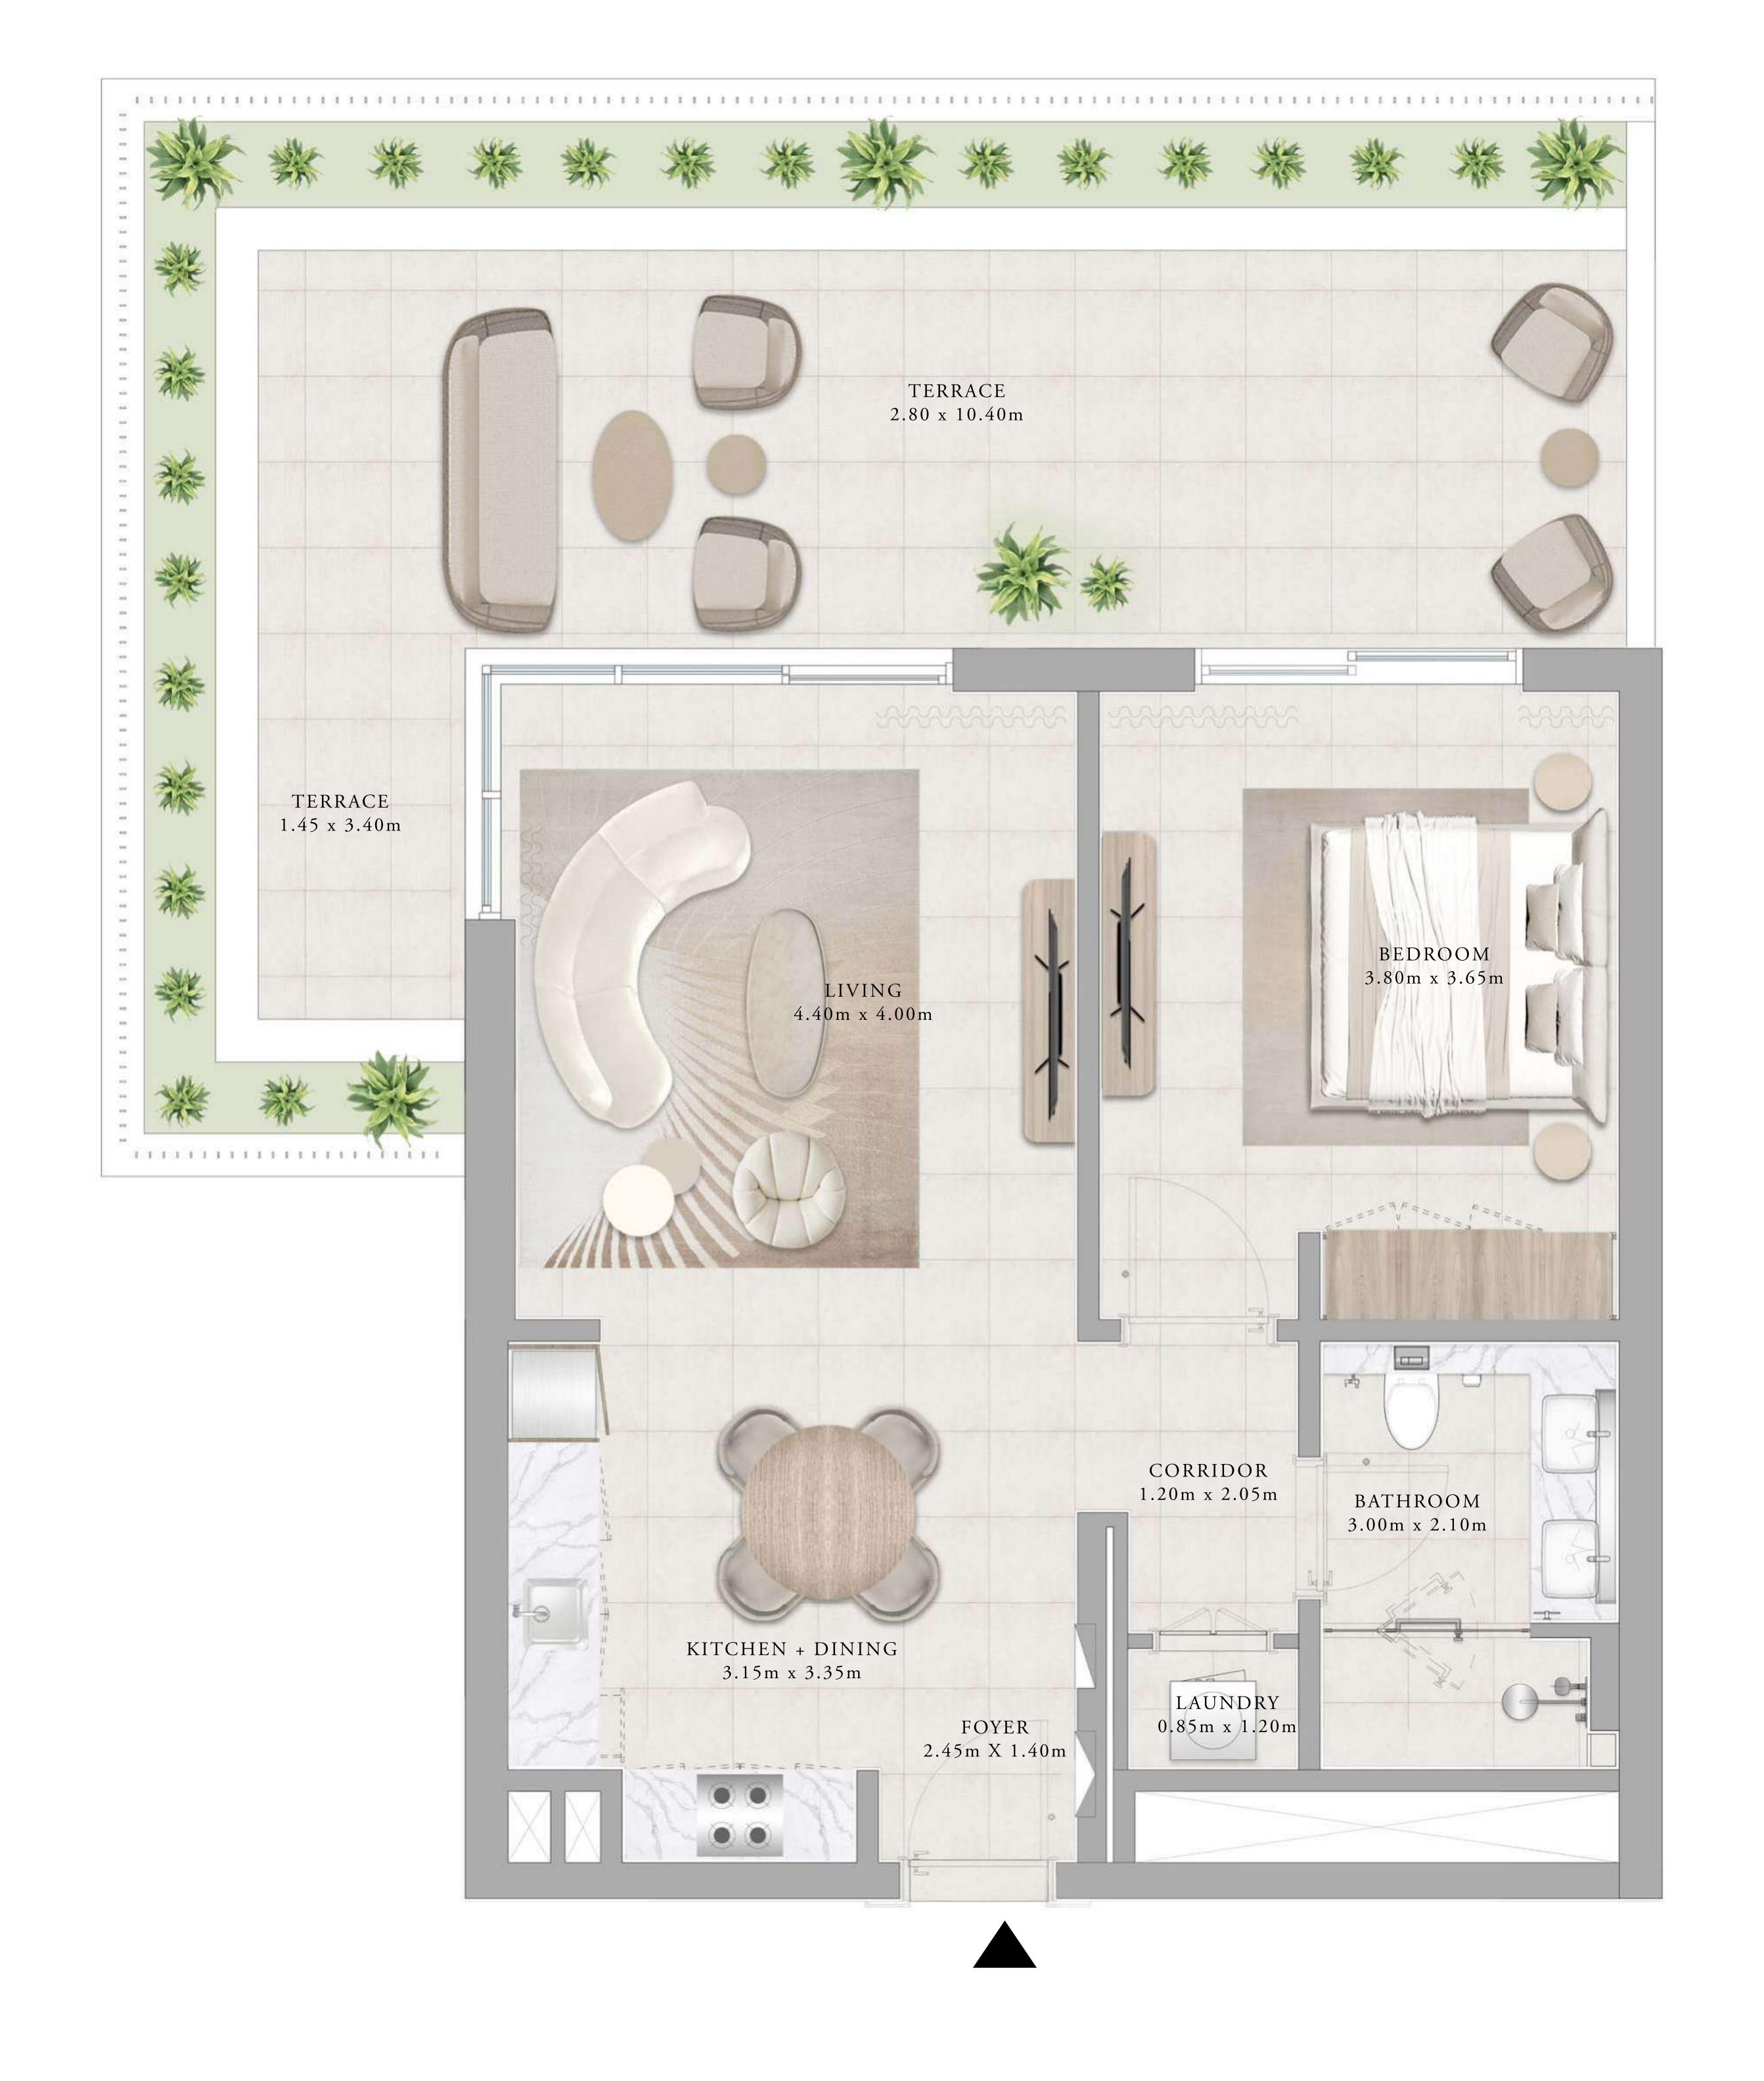

### 1 BEDROOM TYPE 5B

| UNITS        | G 0 9        |                 |
|--------------|--------------|-----------------|
| SUITE AREA   | 65.30 SQ.M.  | 702.88 SQ.FT.   |
| TERRACE AREA | 51.28 SQ.M.  | 551.97 SQ.FT.   |
| TOTAL AREA   | 116.58 SQ.M. | 1,254.85 SQ.FT. |