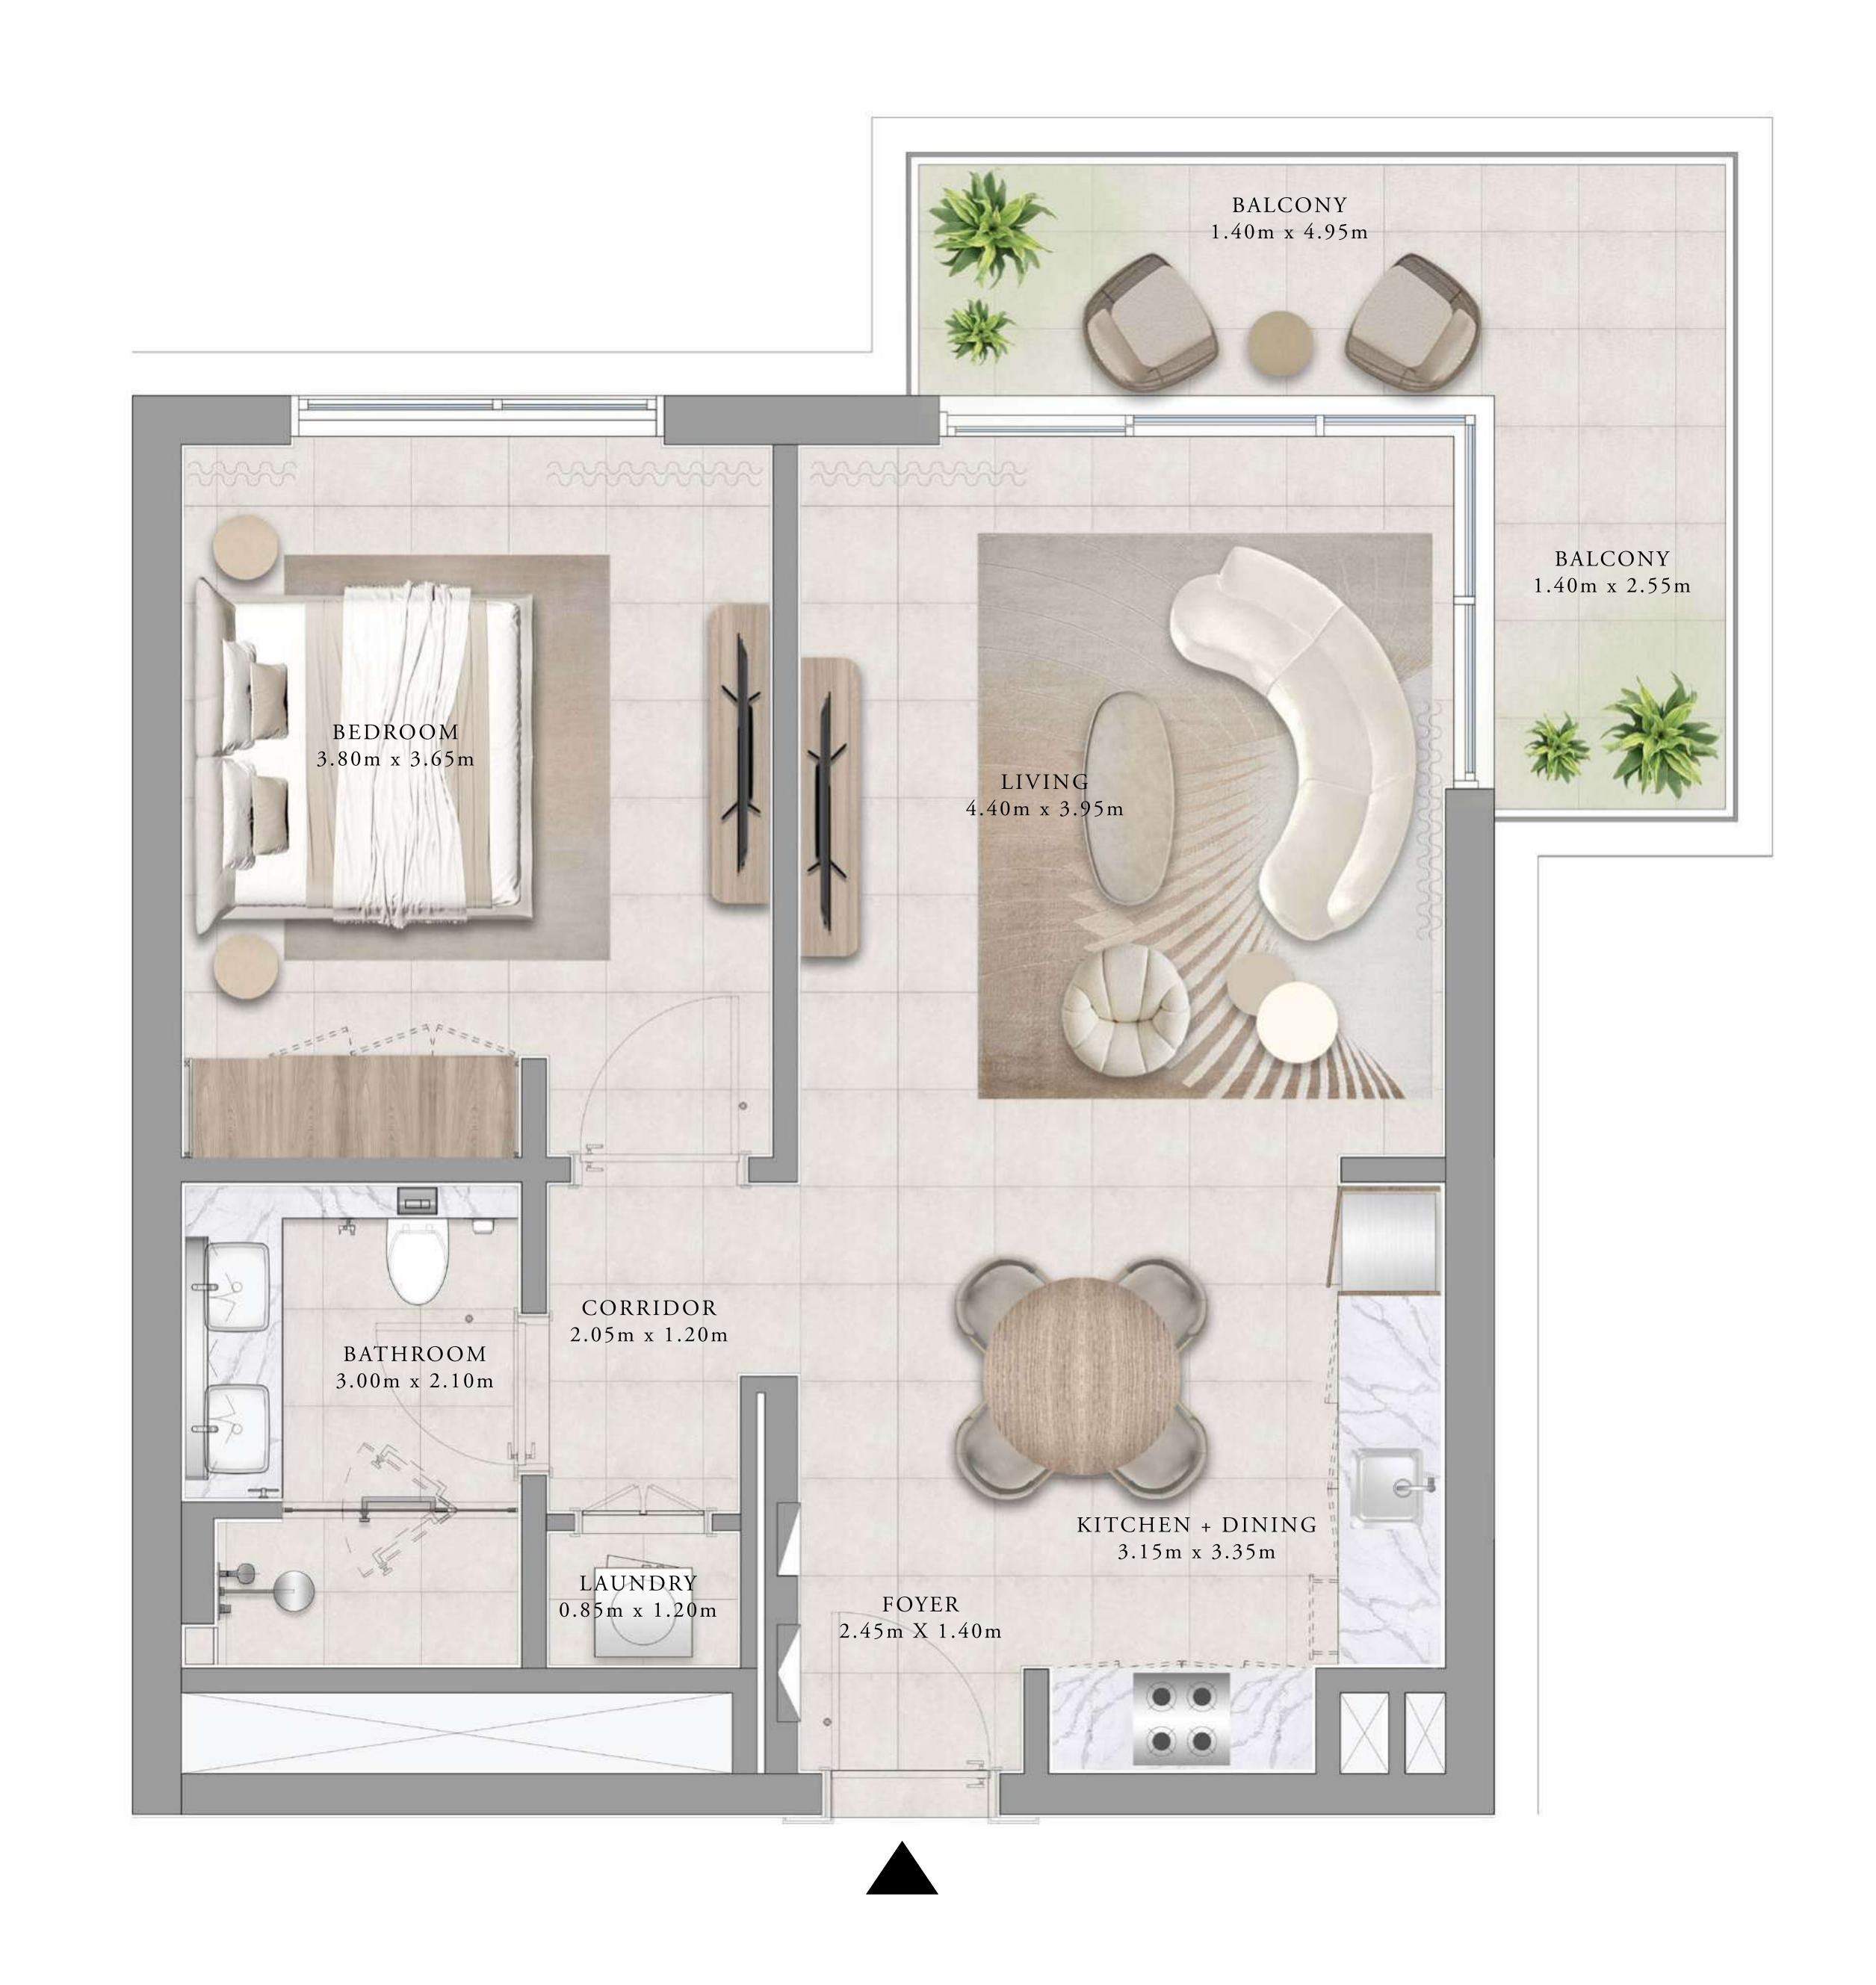

### 1 BEDROOM TYPE 1B

| UNITS | • |  | 206, 208, 303,<br>408 & 504 |
|-------|---|--|-----------------------------|
|       |   |  |                             |

| SUITE AREA   | 65.48 SQ.M. | 704.82 SQ.FT. |
|--------------|-------------|---------------|
| BALCONY AREA | 5.99 SQ.M.  | 64.48 SQ.FT.  |
| TOTAL AREA   | 71.47 SQ.M. | 769.30 SQ.FT. |