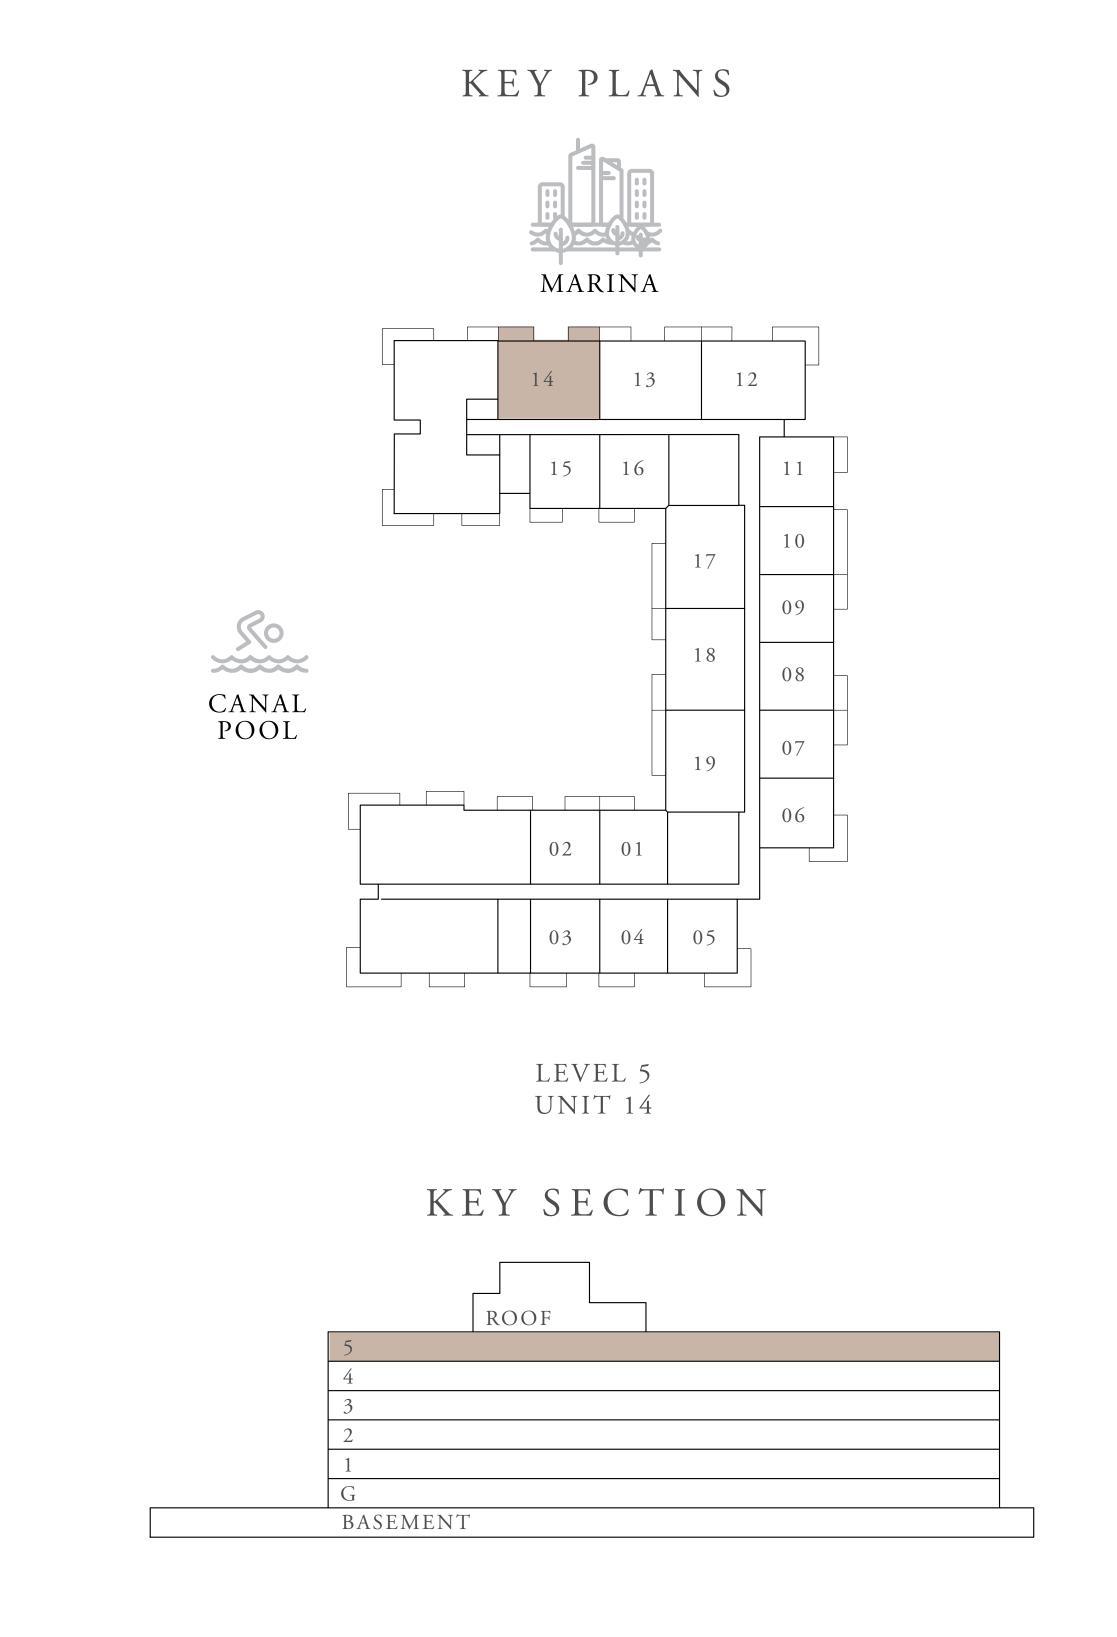

### 2 BEDROOM TYPE 1B

| UNITS        | 118, 124, 218,<br>418, 424 & 518 |                 |
|--------------|----------------------------------|-----------------|
| SUITE AREA   | 108.12 SQ.M.                     | 1,163.79 SQ.FT. |
| BALCONY AREA | 11.95 SQ.M.                      | 128.63 SQ.FT.   |
| TOTAL AREA   | 120.07 SQ.M.                     | 1,292.42 SQ.FT. |

### CANAL POOL LEVEL 1 TO 4 UNIT 18 & 24 KEY PLANS MARINA MARINA MARINA MARINA MARINA MARINA CANAL POOL CANAL POOL LEVEL 5 UNIT 18 KEY SECTION









### 2 BEDROOM TYPE 1B

| UNITS        | 5 1 4        |                 |
|--------------|--------------|-----------------|
| SUITE AREA   | 108.09 SQ.M. | 1,163.47 SQ.FT. |
| BALCONY AREA | 11.62 SQ.M.  | 125.08 SQ.FT.   |
| TOTAL AREA   | 119.71 SQ.M. | 1,288.55 SQ.FT. |









### 2 BEDROOM TYPE 1C

| UNITS        | 123, 223, 323, 423 & 517 |                 |
|--------------|--------------------------|-----------------|
| SUITE AREA   | 108.09 SQ.M.             | 1,163.47 SQ.FT. |
| BALCONY AREA | 12.14 SQ.M.              | 130.67 SQ.FT.   |
| TOTAL AREA   | 120.23 SQ.M.             | 1,294.14 SQ.FT. |











### 2 BEDROOM TYPE 1D

| UNITS        | 125, 225, 325, 425 & 519 |                 |
|--------------|--------------------------|-----------------|
| SUITE AREA   | 108.12 SQ.M.             | 1,163.79 SQ.FT. |
| BALCONY AREA | 12.11 SQ.M.              | 130.35 SQ.FT.   |
| TOTAL AREA   | 120.23 SQ.M.             | 1,294.14 SQ.FT. |











### 2 BEDROOM TYPE 2A

| UNITS        | 104, 119, 204,<br>404 & 419 | 104, 119, 204, 219, 304 319, 404 &