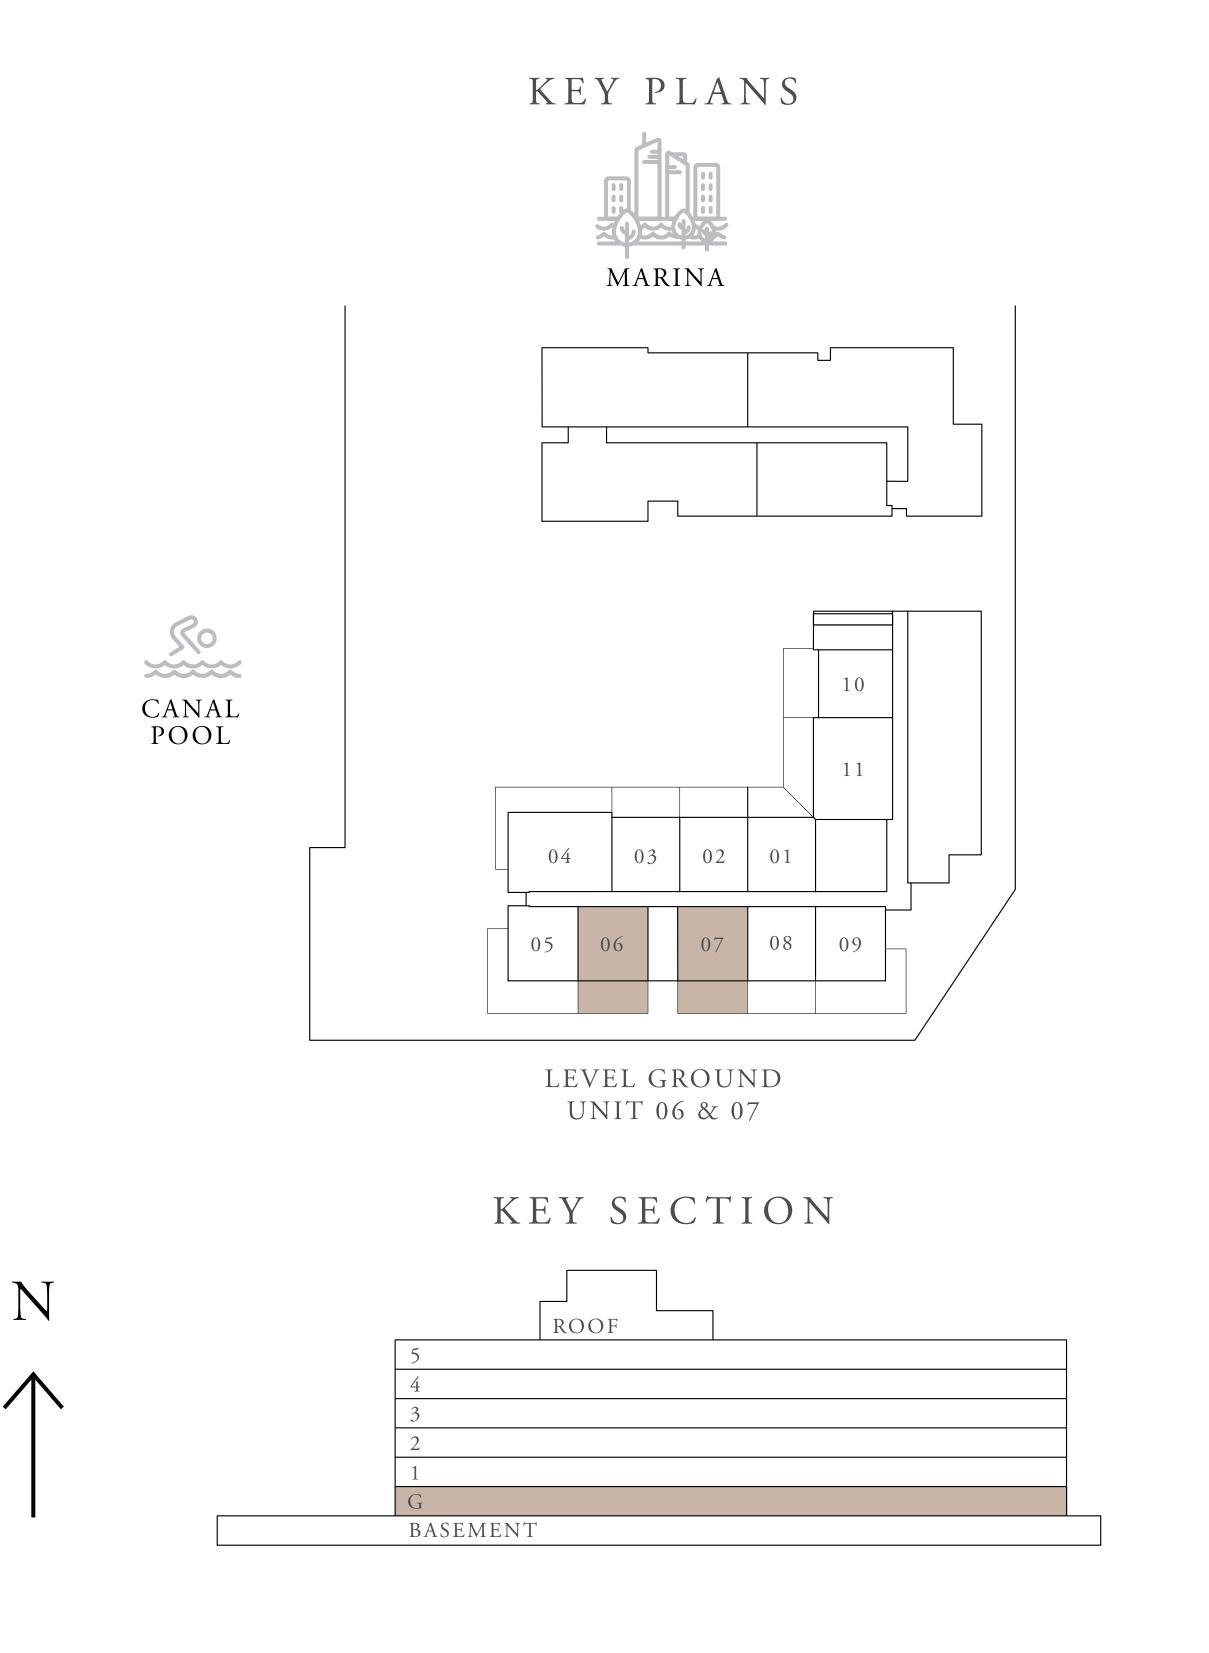

### KEY PLANS

CANAL Pool

### KEY PLANS

### KEY SECTION

### 1 BEDROOM TYPE 4A

| UNITS        | G06 & G07   |                 |
|--------------|-------------|-----------------|
| SUITE AREA   | 65.37 SQ.M. | 703.64 SQ.FT.   |
| TERRACE AREA | 32.78 SQ.M. | 352.84 SQ.FT.   |
| TOTAL AREA   | 98.15 SQ.M. | 1,056.48 SQ.FT. |