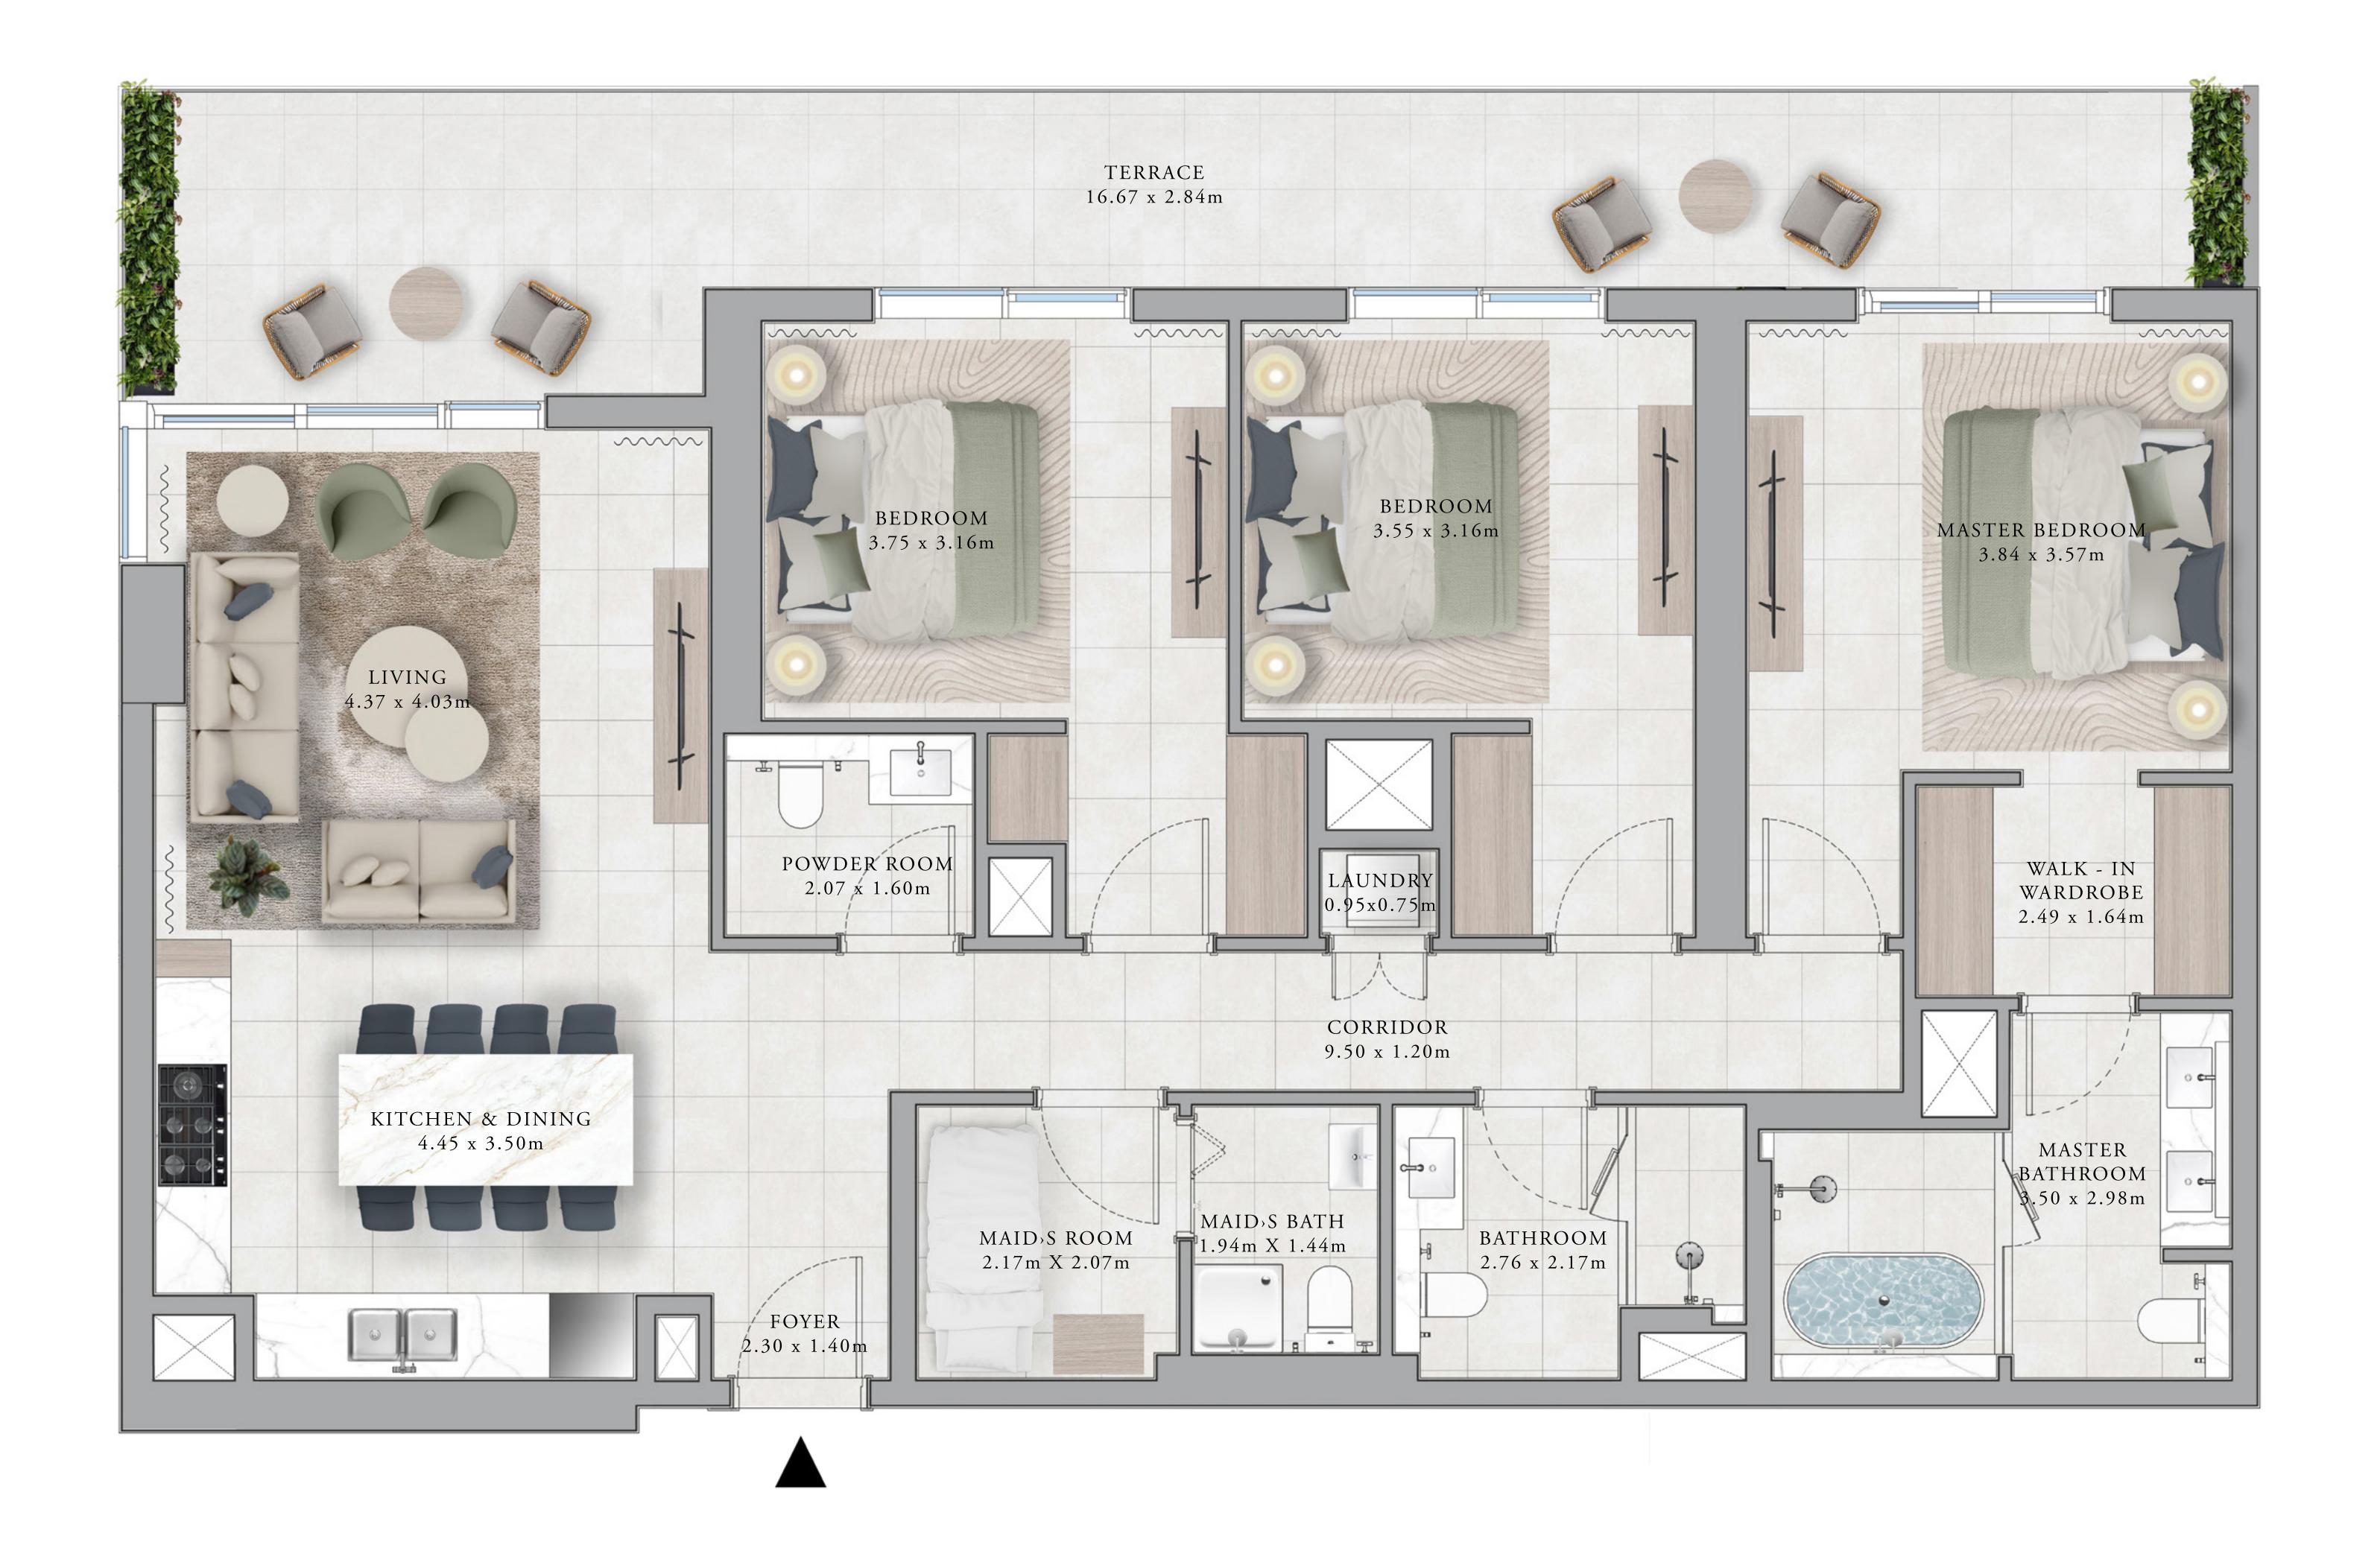

### BUILDING B 3 BEDROOM TYPE 4A

#### UNITS

B208, B308, B408, B508, B608, B708, B808, B908, B1008, B1108, B1208, B1308, B1408, B1508, B1608, B1708

| SUITE AREA   | 1353.13 SQ.FT. | 125.71 SQ.M. |
|--------------|----------------|--------------|
| BALCONY AREA | 198.16 SQ.FT.  | 18.41 SQ.M.  |
| TOTAL AREA   | 1551.29 SQ.FT. | 144.12 SQ.M. |

BALCONY ~~~~ m ~~~~ BALCONY 1.92 x 1.46m BEDROOM 3.72 x 3.60m BEDROOM 3.37 x 3.13m MASTER BEDROOM 3.83 x 3.32m DINING .59 x 2.04m  $0.95 \times 0.75 \,\mathrm{m}$ CORRIDOR 6.80 x 1.20m MASTER
BATHROOM
2.66 x 1.99m WALK - IN KITCHEN WARDROBE MAID, S BATH 3.08 x 2.44m 1.58m X 1.43m 2.13 x 1.82m BATHROOM MAIDS ROOM 2.42 x 2.14m 2.15m X 2.11m POWDER ROOM 2.15 x 1.64m FOYER