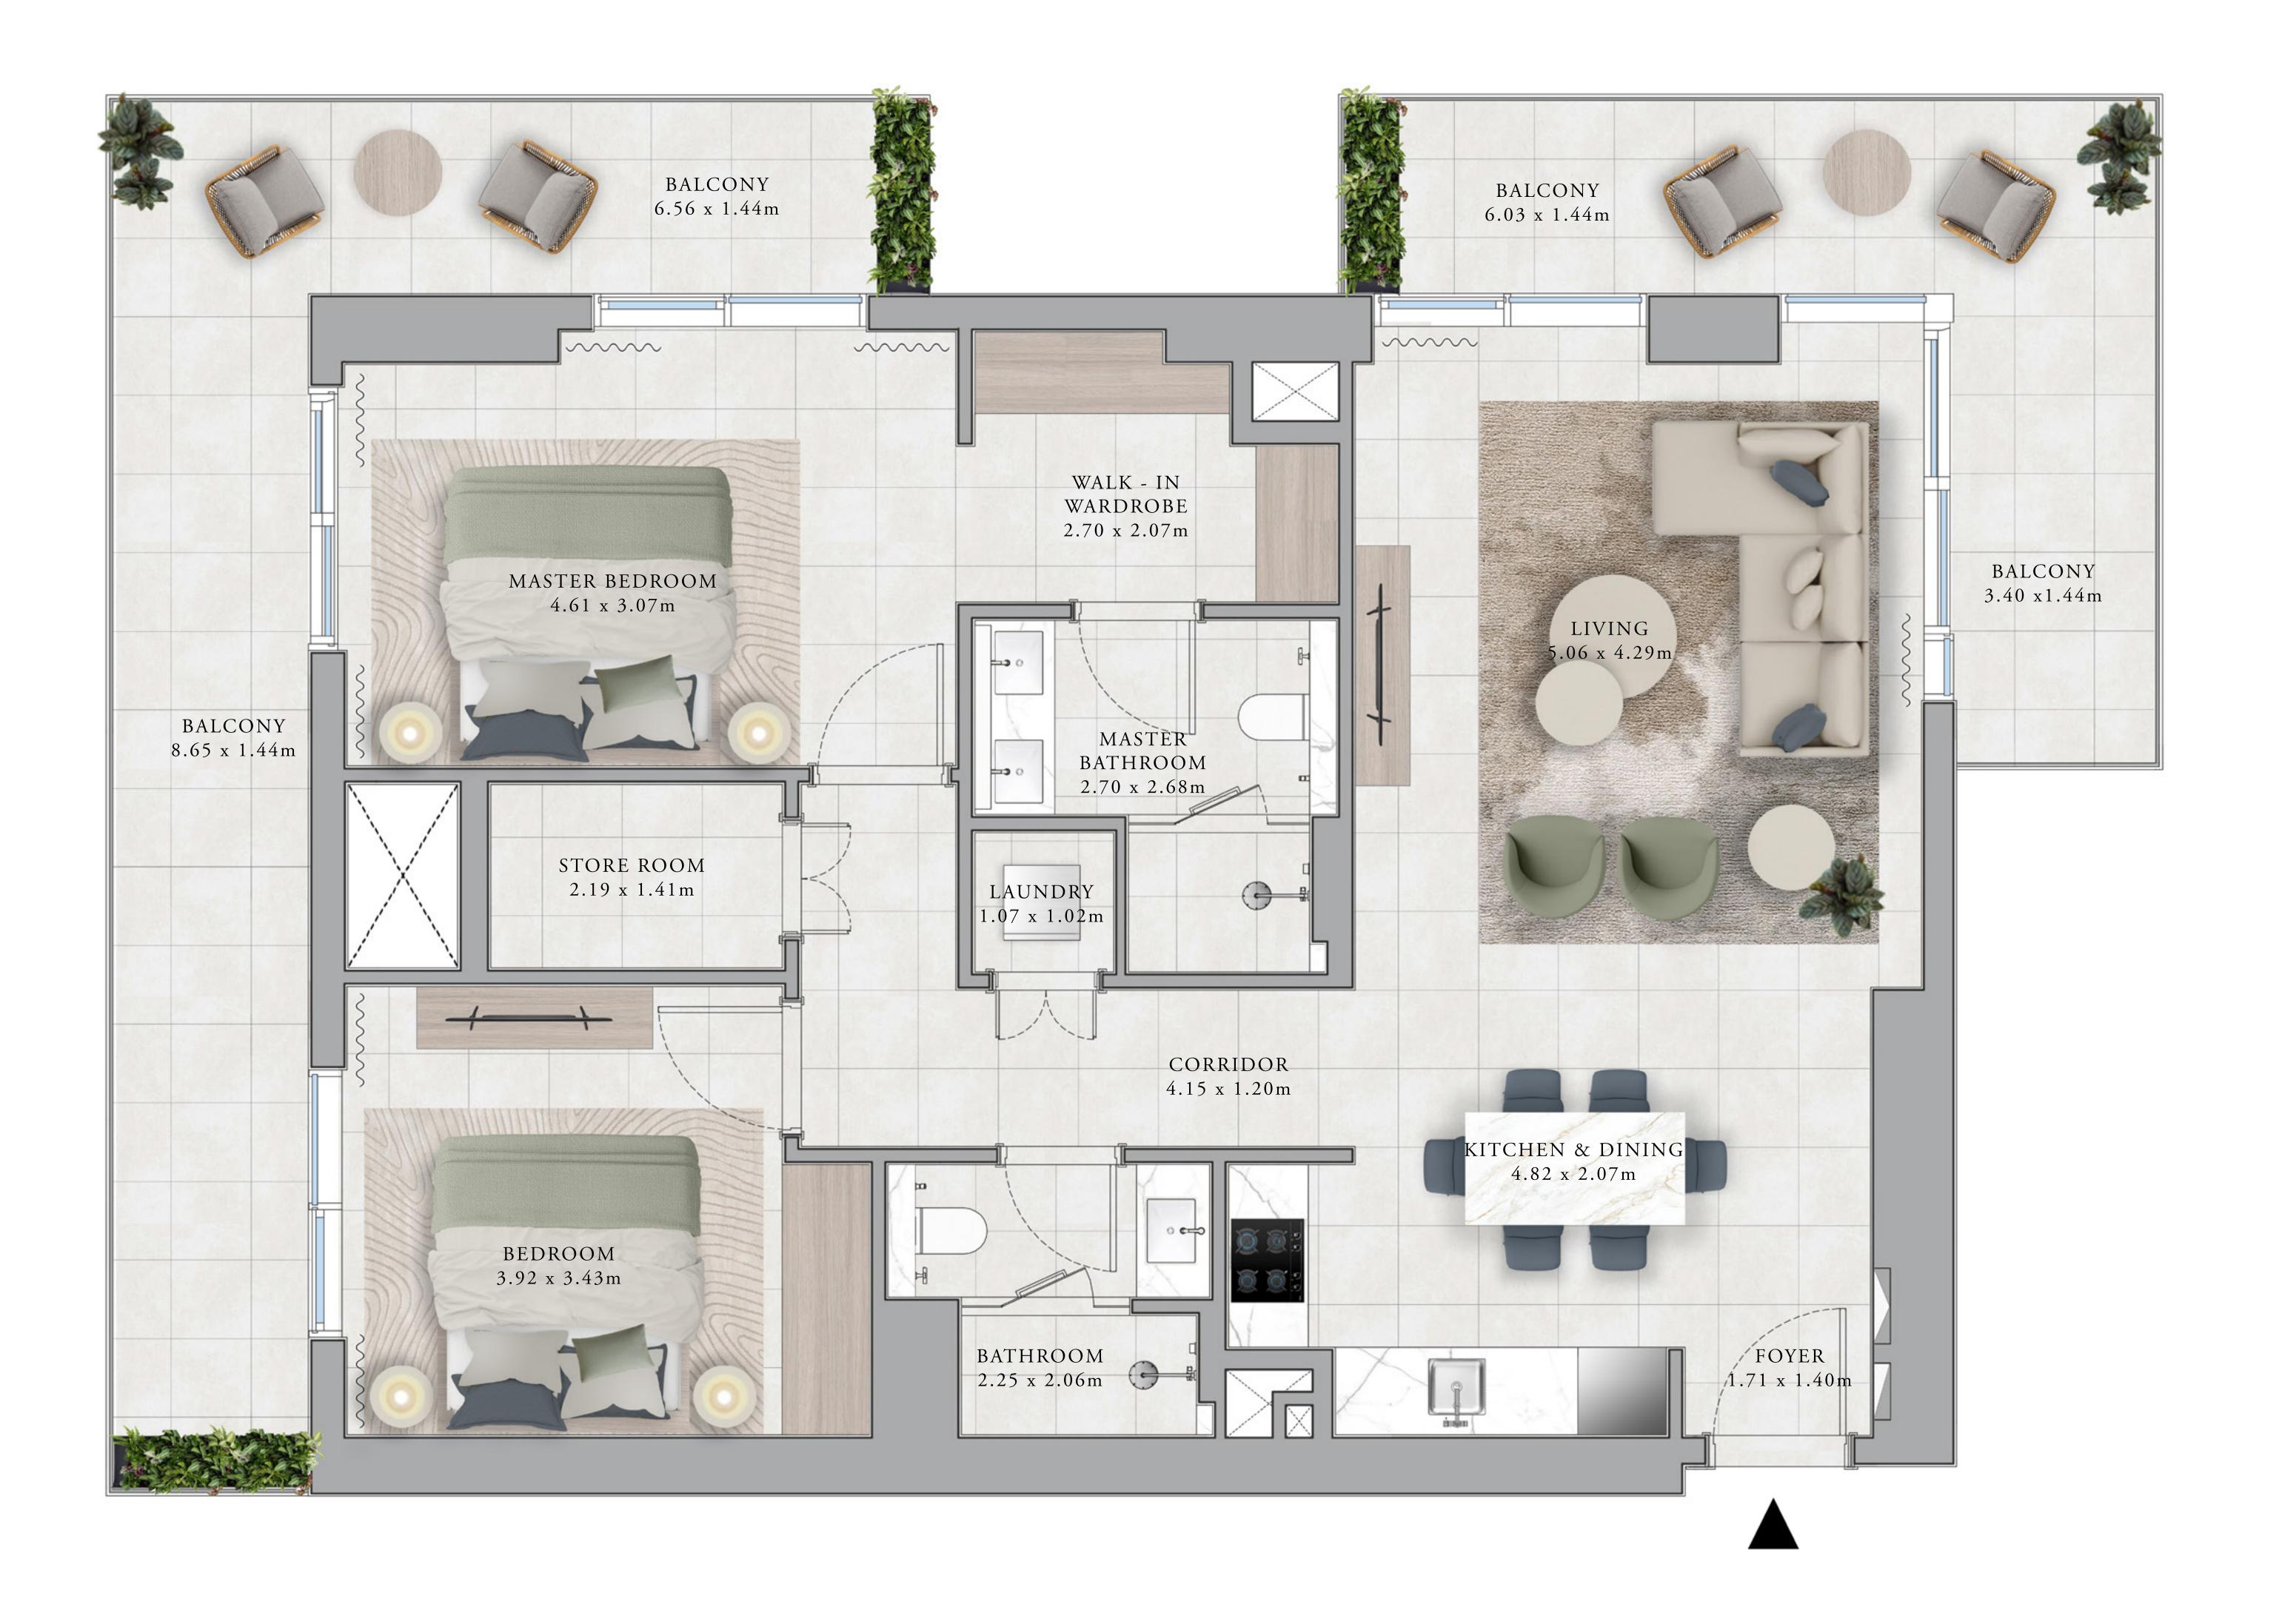

#### BUILDING A 2 BEDROOM TYPE 2D

UNITS A101

| SUITE AREA   | 1102.22 SQ.FT. | 102.40 SQ.M. |
|--------------|----------------|--------------|
| BALCONY AREA | 363.50 SQ.FT.  | 33.77 SQ.M.  |
| TOTAL AREA   | 1465.72 SQ.FT. | 136.17 SQ.M. |

#### BUILDING A 2 BEDROOM TYPE 2F

UNITS A105

| SUITE AREA   | 1099.53 SQ.FT. | 102.15 SQ.M. |
|--------------|----------------|--------------|
| BALCONY AREA | 459.62 SQ.FT.  | 42.70 SQ.M.  |
| TOTAL AREA   | 1559.15 SQ.FT. | 144.85 SQ.M. |