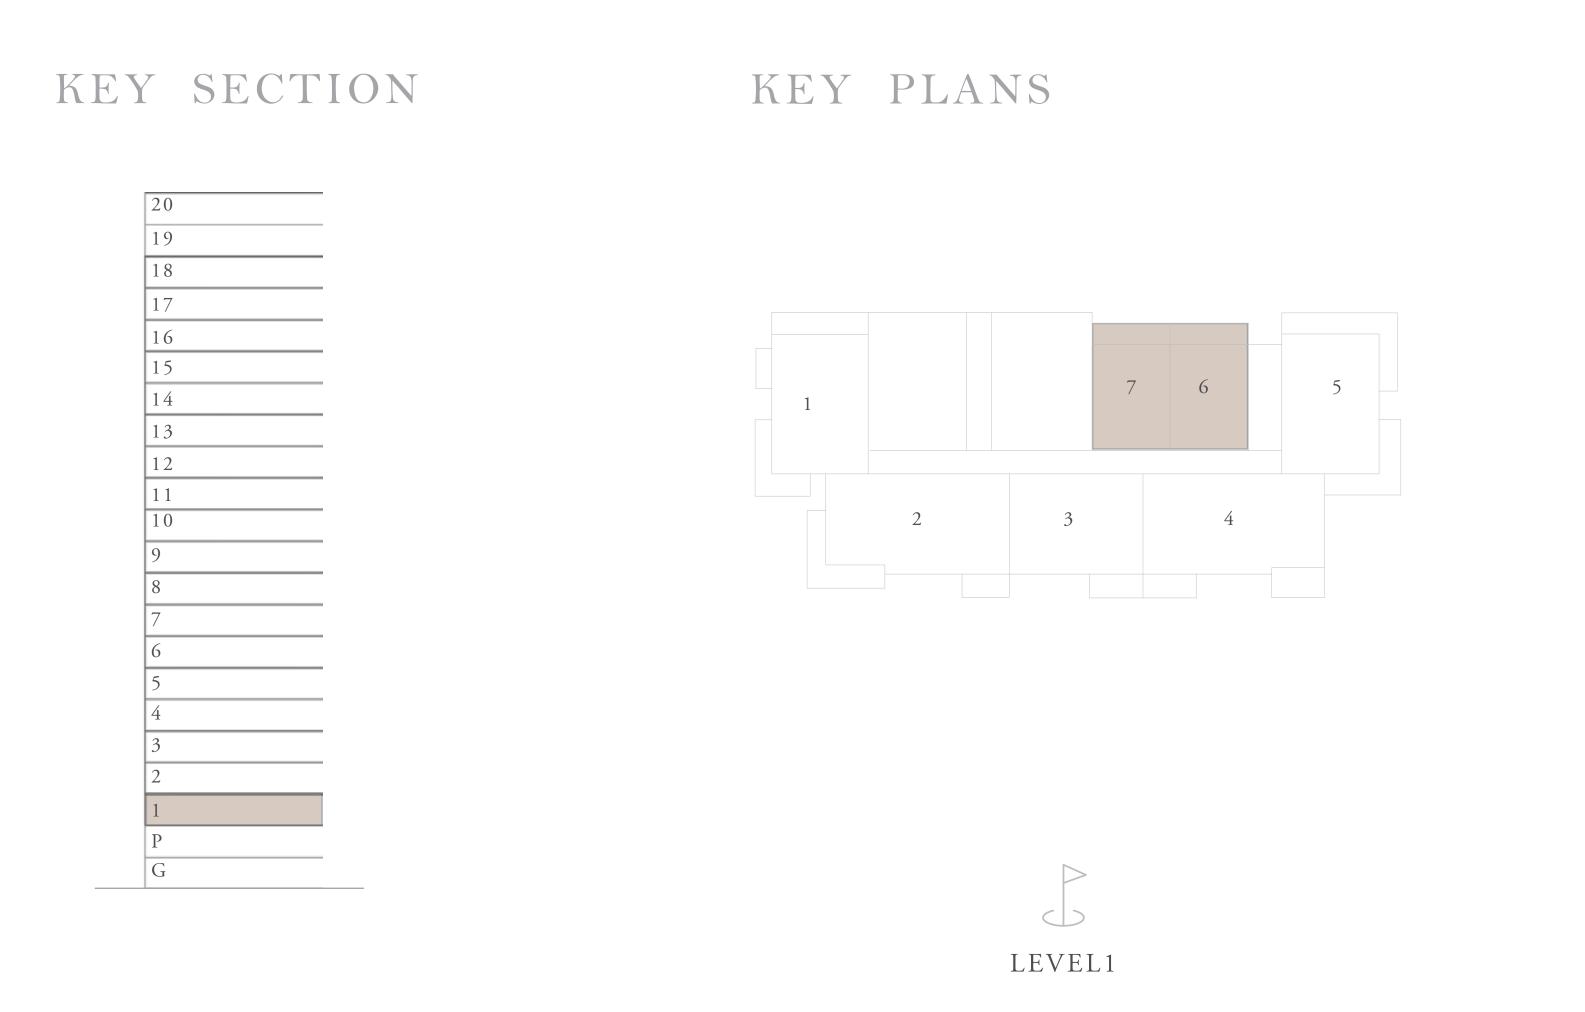

8, A 1608, A 1708, A 1808, A 1908, A 2008

| SUITE AREA   | 700.73 SQ.FT. | 65.10 SQ.M. |
|--------------|---------------|-------------|
| BALCONY AREA | 62.11 SQ.FT.  | 5.77 SQ.M.  |
| TOTAL AREA   | 762.84 SQ.FT. | 70.87 SQ.M. |

KEY SECTION











### BUILDING A 1 BEDROOM TYPE 1C

|              | UNITS         |             |
|--------------|---------------|-------------|
|              | A 1 0 6       |             |
| SUITE AREA   | 707.83 SQ.FT. | 65.76 SQ.M. |
| BALCONY AREA | 125.18 SQ.FT. | 11.63 SQ.M. |
| TOTAL AREA   | 833.02 SQ.FT. | 77.39 SQ.M. |
|              | A 1 0 7       |             |
| SUITE AREA   | 700.84 SQ.FT. | 65.11 SQ.M. |
| BALCONY AREA | 125.29 SQ.FT. | 11.64 SQ.M. |
|              |               |             |

826.13 SQ.FT.

76.75 SQ.M.

TOTAL AREA









### BUILDING A 1 BEDROOM TYPE 2A

#### UNITS

A201, A301, A401, A501, A601, A701, A801, A901, A1001, A1101, A1201, A1301, A1401, A1501, A1601, A1701, A1801, A1901, A2001

| SUITE AREA   | 627.32 SQ.FT. | 58.28 SQ.M. |
|--------------|---------------|-------------|
| BALCONY AREA | 70.4 SQ.FT.   | 6.54 SQ.M.  |
| TOTAL AREA   | 697.72 SQ.FT. | 64.82 SQ.M. |





LEVEL 2 TO 20







### BUILDING A 1 BEDROOM TYPE 2B

#### UNITS

A209, A309, A409, A509, A609, A709, A809, A909, A1009, A1109, A1209, A1309, A1409, A1509, A1609, A1709, A1809, A1909, A2009

| SUITE AREA   | 622.37 SQ.FT. | 57.82 SQ.M. |
|--------------|---------------|-------------|
| BALCONY AREA | 70.93 SQ.FT.  | 6.59 SQ.M.  |
| TOTAL AREA   | 693.3 SQ.FT.  | 64.41 SQ.M. |















### BUILDING A 2 BEDROOM TYPE 1A