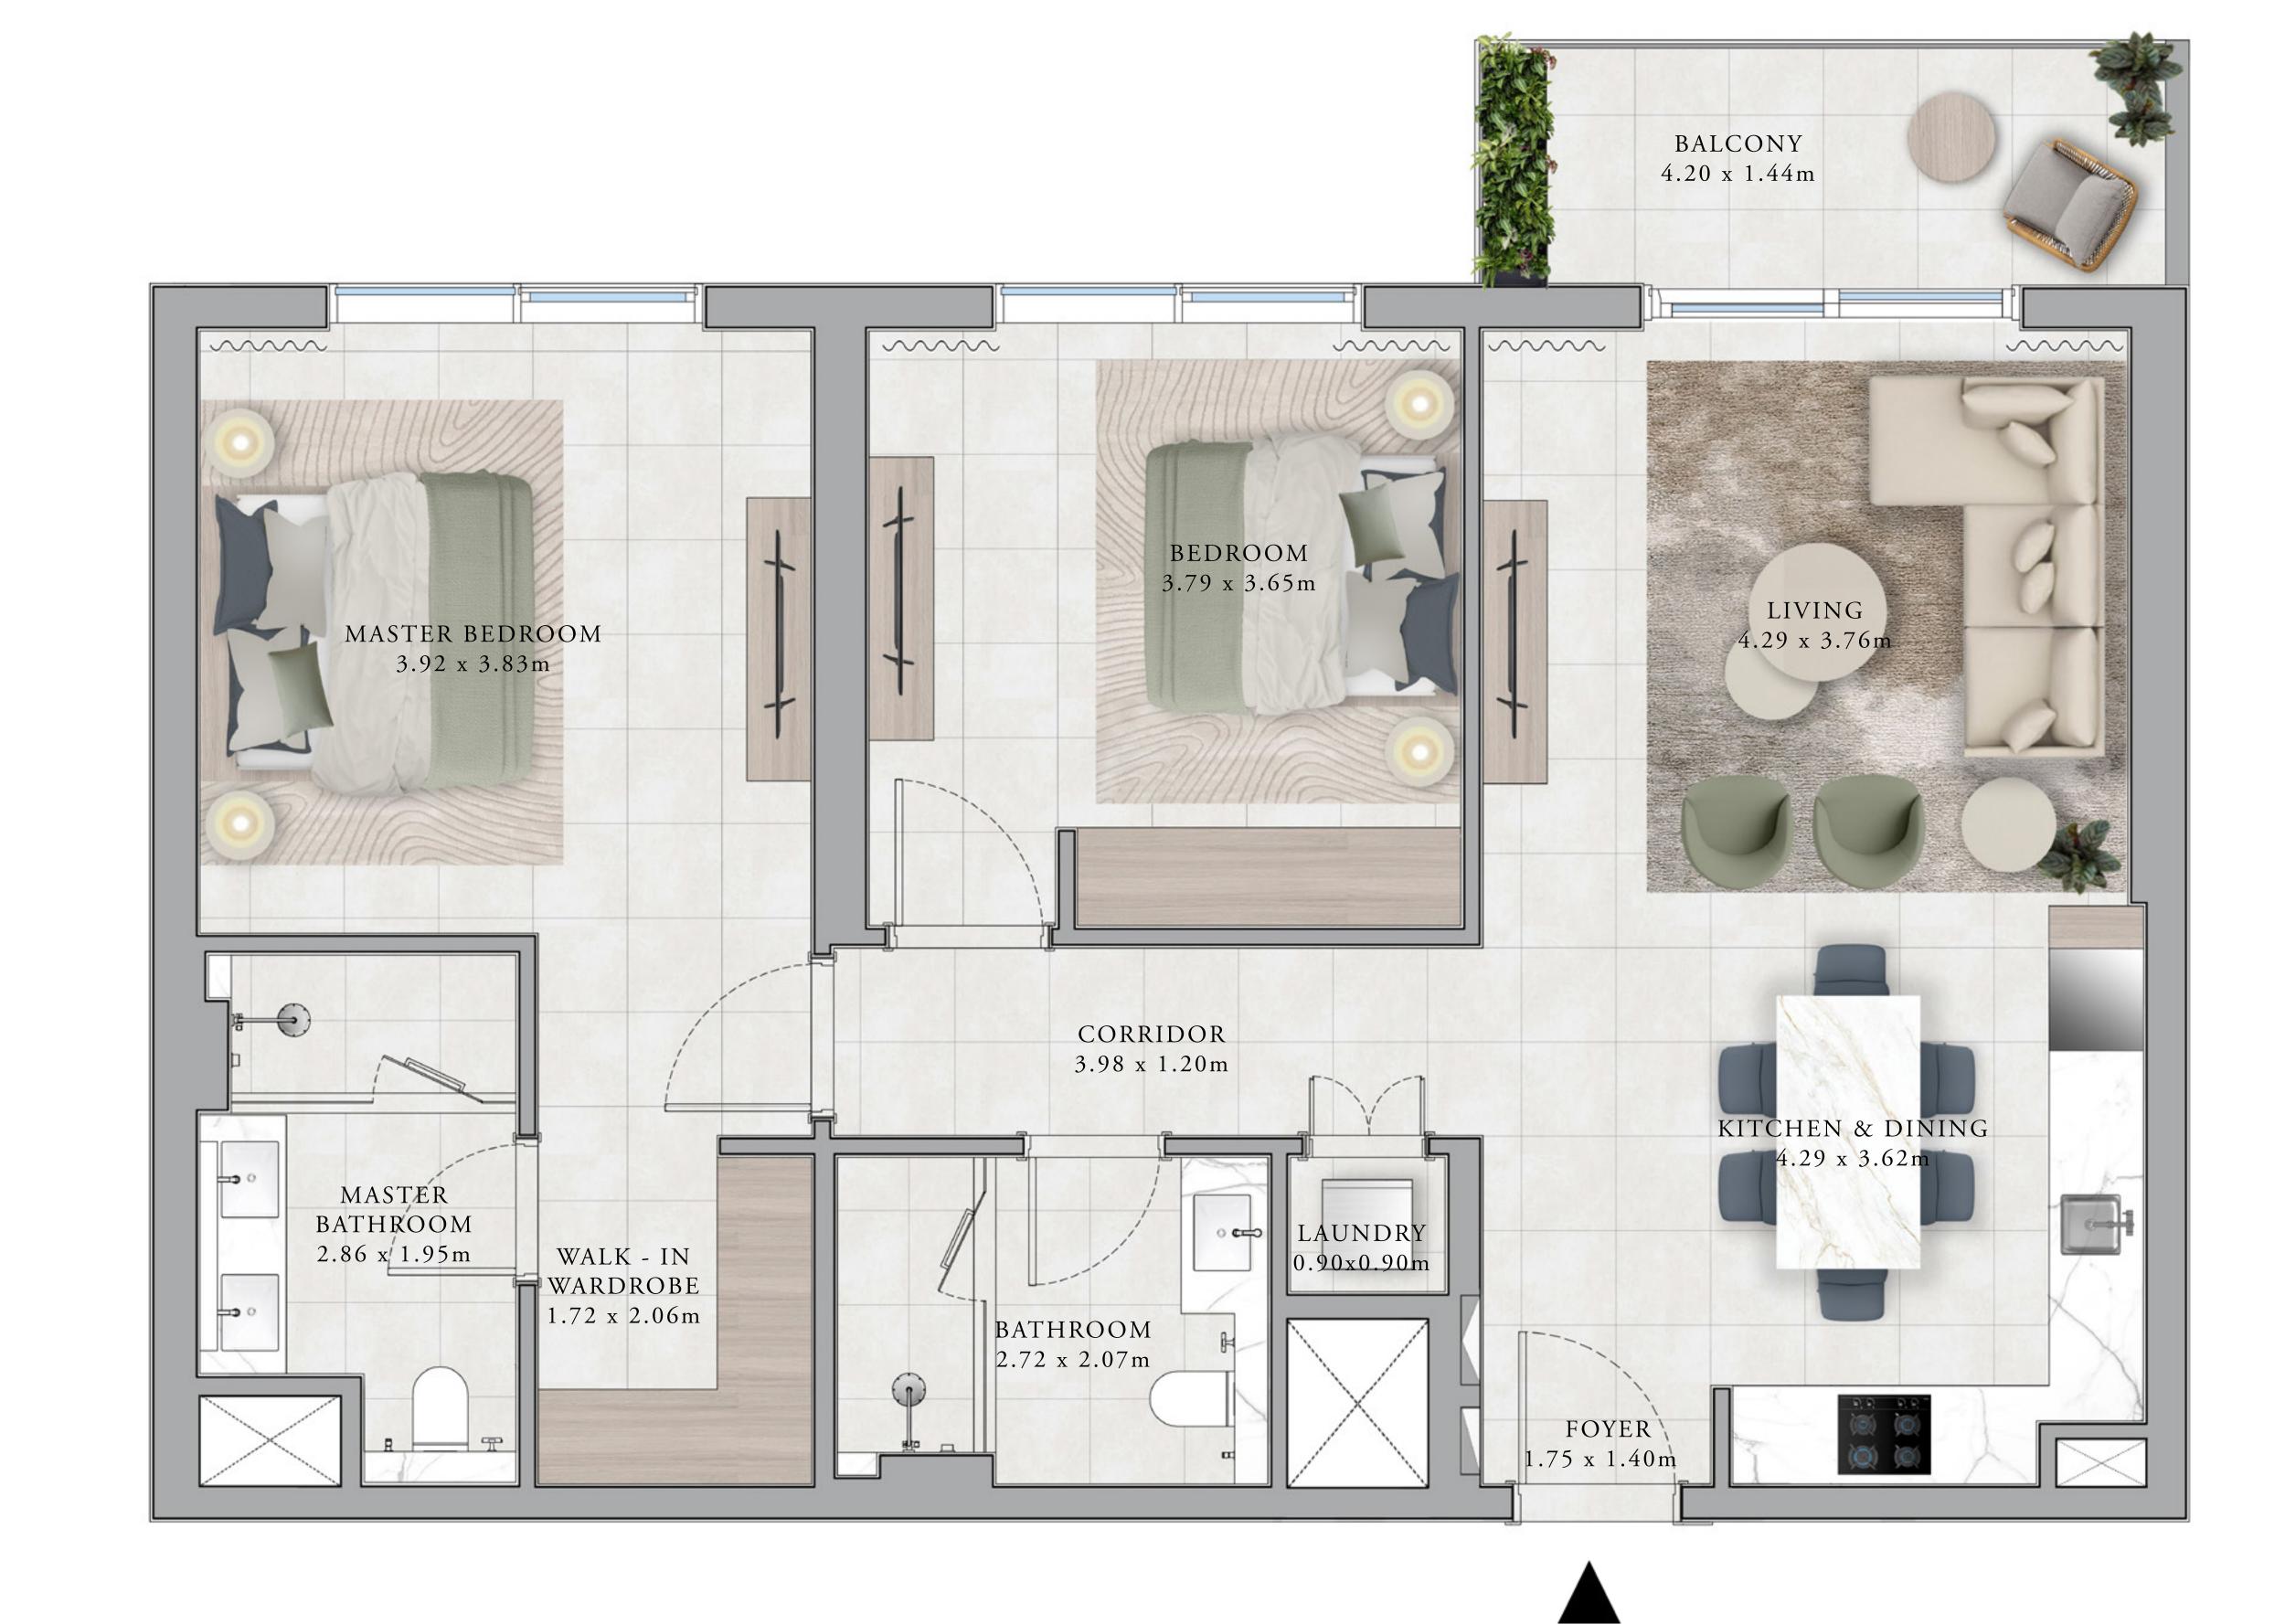

#### BUILDING A 2 BEDROOM TYPE 2E

#### UNITS

A206, A306, A406, A506, A606, A706, A806, A906, A1006, A1106, A1206, A1306, A1406, A1506, A1606, A1706, A1806, A1906, A2006

| SUITE AREA   | 1097.06 SQ.FT. | 101.92 SQ.M. |
|--------------|----------------|--------------|
| BALCONY AREA | 427.33 SQ.FT.  | 39.70 SQ.M.  |
| TOTAL AREA   | 1524.38 SQ.FT. | 141.62 SQ.M. |

#### KEY SECTION KEY PLANS