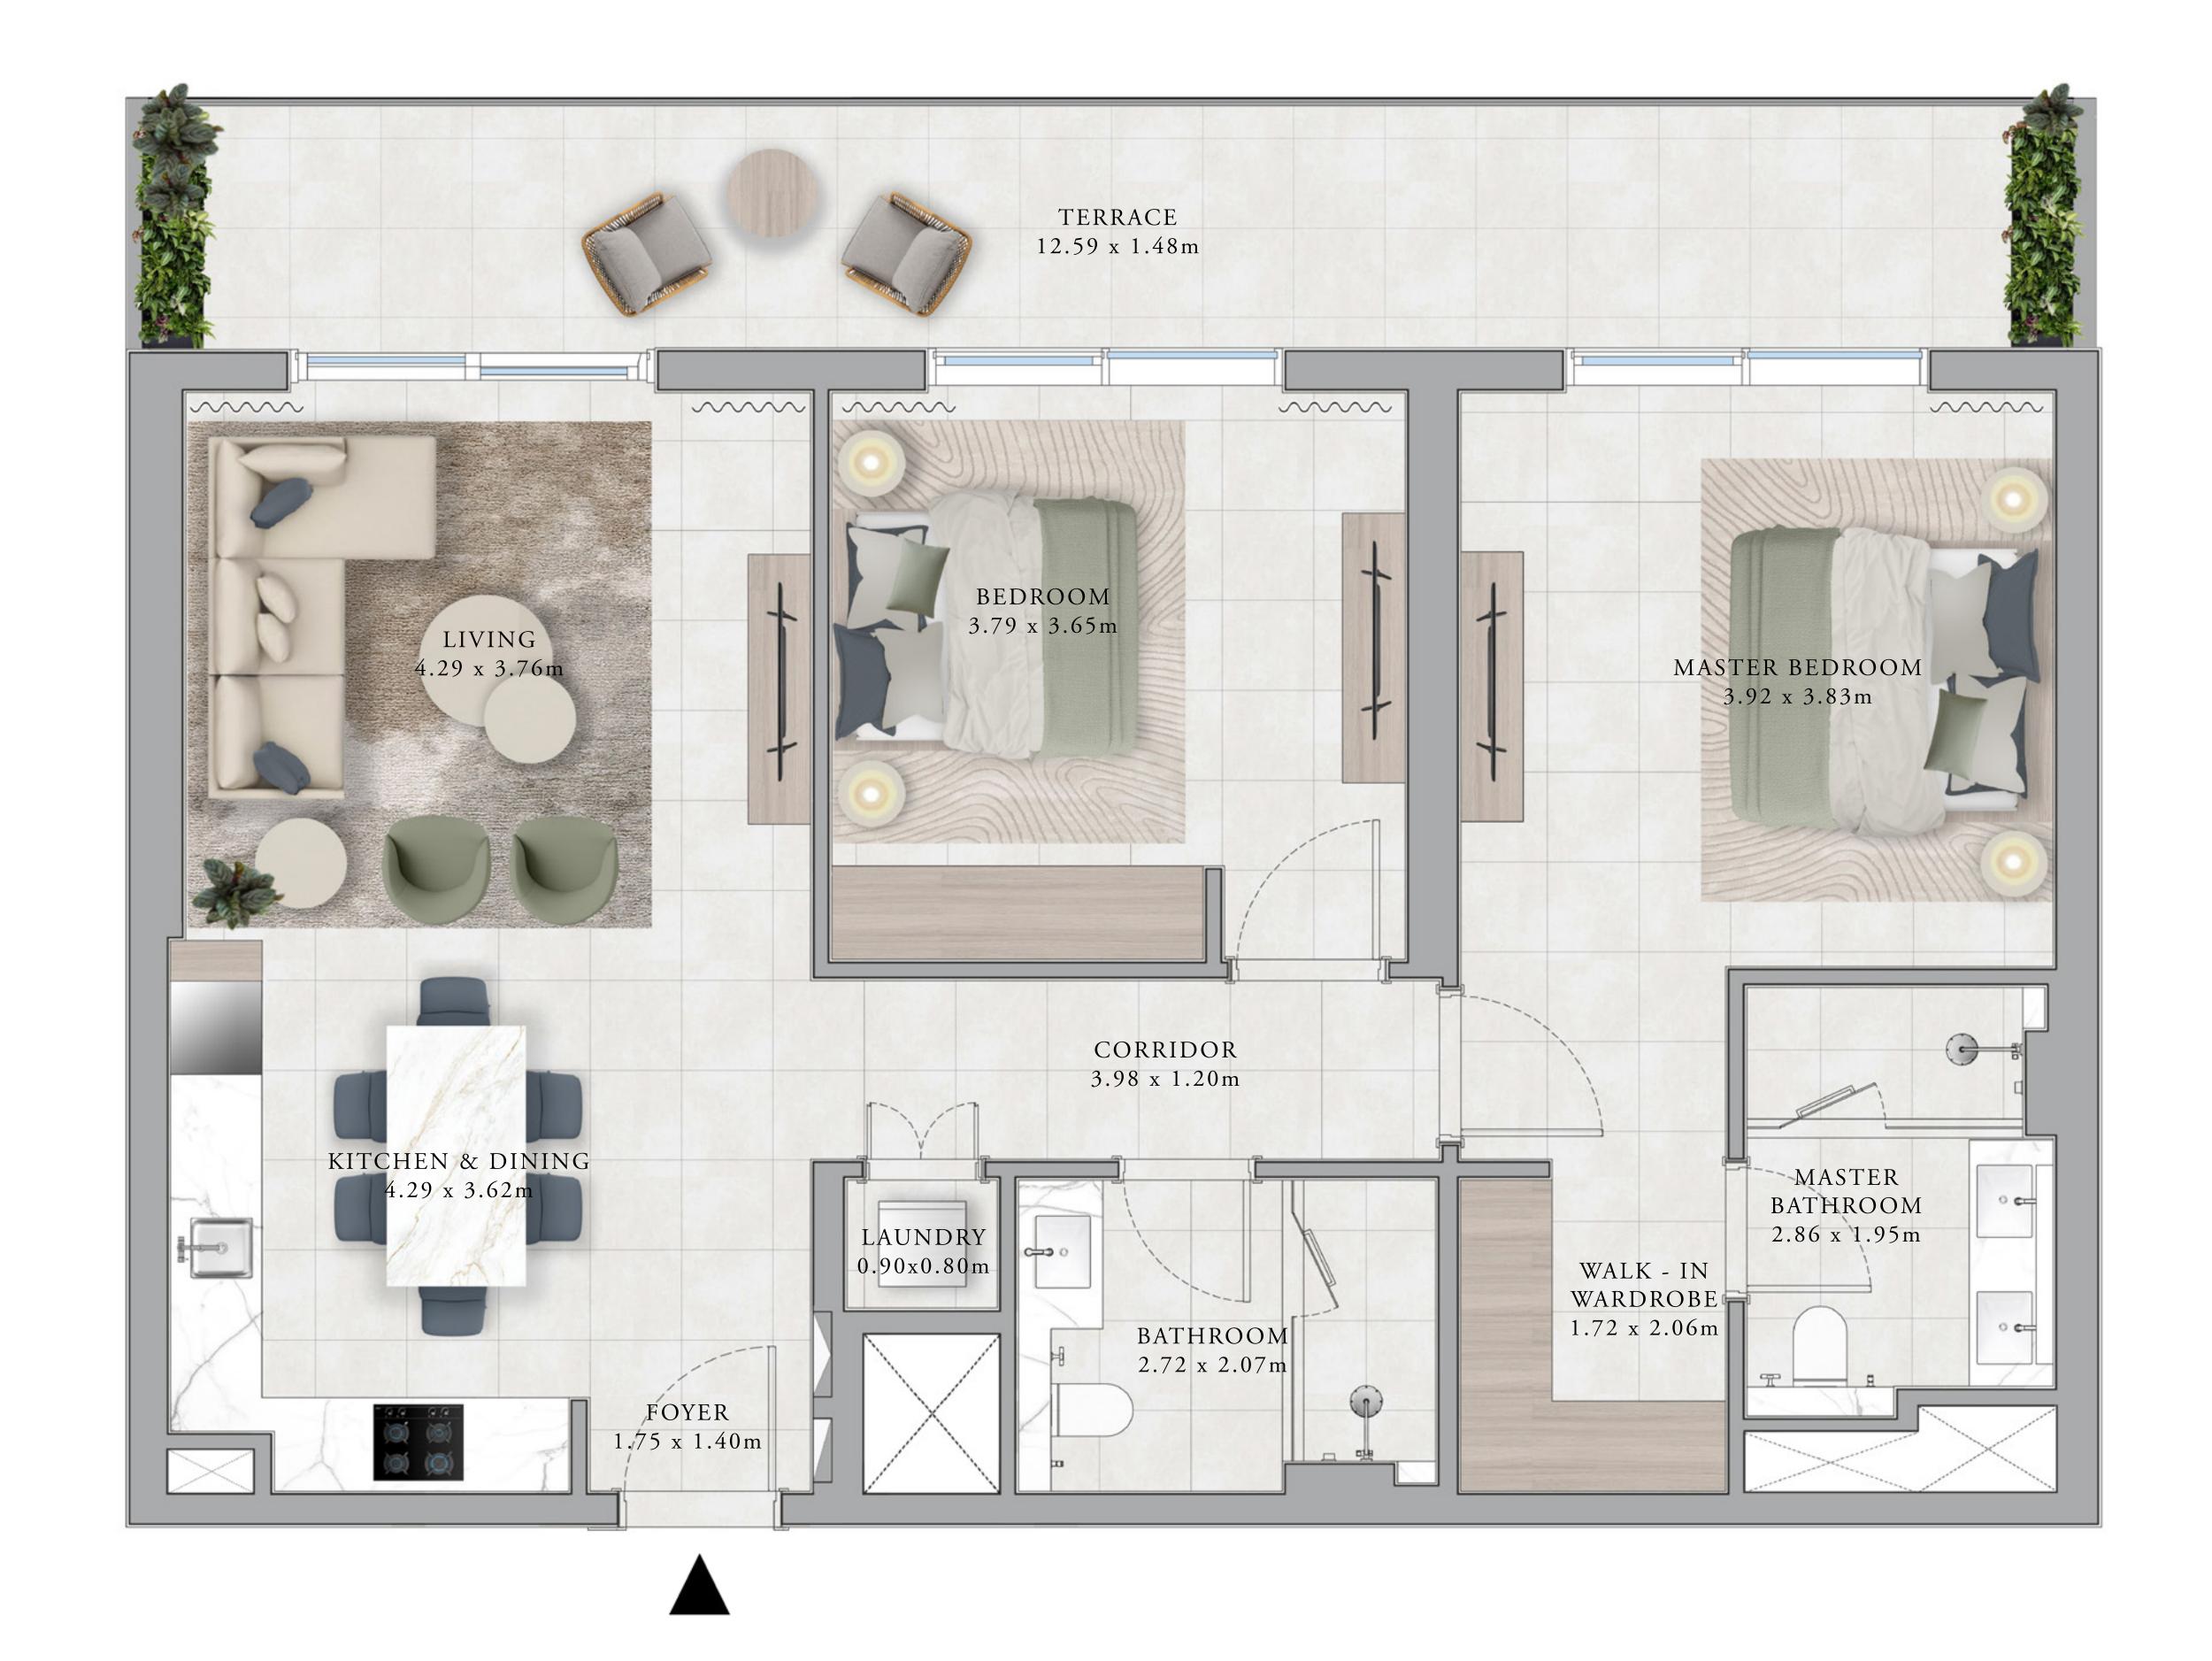

KEY SECTION

KEY PLANS

~~~~

BALCONY

4.20 x 1.44m

LIVING 4.29 x 3.76m

BEDROOM

3.79 x 3.65m

LEVEL 16 TO 17

m