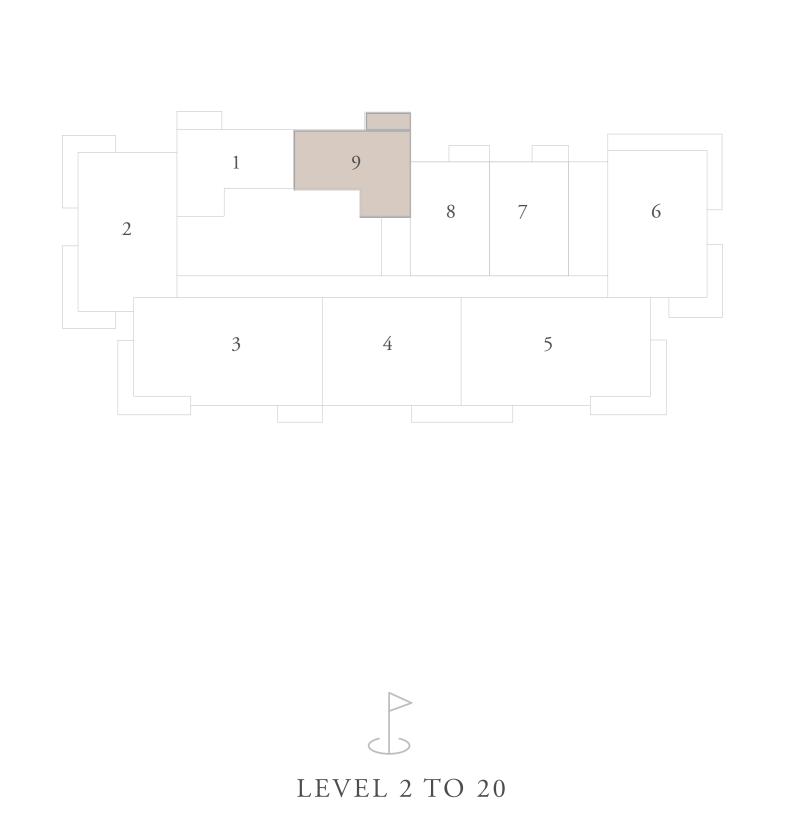

826.13 SQ.FT.

76.75 SQ.M.

TOTAL AREA









### BUILDING A 1 BEDROOM TYPE 2A

#### UNITS

A201, A301, A401, A501, A601, A701, A801, A901, A1001, A1101, A1201, A1301, A1401, A1501, A1601, A1701, A1801, A1901, A2001

| SUITE AREA   | 627.32 SQ.FT. | 58.28 SQ.M. |
|--------------|---------------|-------------|
| BALCONY AREA | 70.4 SQ.FT.   | 6.54 SQ.M.  |
| TOTAL AREA   | 697.72 SQ.FT. | 64.82 SQ.M. |





LEVEL 2 TO 20







### BUILDING A 1 BEDROOM TYPE 2B

#### UNITS

A209, A309, A409, A509, A609, A709, A809, A909, A1009, A1109, A1209, A1309, A1409, A1509, A1609, A1709, A1809, A1909, A2009

| SUITE AREA   | 622.37 SQ.FT. | 57.82 SQ.M. |
|--------------|---------------|-------------|
| BALCONY AREA | 70.93 SQ.FT.  | 6.59 SQ.M.  |
| TOTAL AREA   | 693.3 SQ.FT.  | 64.41 SQ.M. |















### BUILDING A 2 BEDROOM TYPE 1A

UNITS

AP02

|              | $III \cup Z$                                               |              |
|--------------|------------------------------------------------------------|--------------|
| SUITE AREA   | 1090.17 SQ.FT.                                             | 101.28 SQ.M. |
| BALCONY AREA | 77.93 SQ.FT.                                               | 7.24 SQ.M.   |
| TOTAL AREA   | 1168.1 SQ.FT.                                              | 108.52 SQ.M. |
|              | A, A404, A504, A604, A704, A<br>1404, A1504, A1604, A1704, |              |
| SUITE AREA   | 1095.66 SQ.FT.                                             | 101.79 SQ.M. |
| BALCONY AREA | 77.93 SQ.FT.                                               | 7.24 SQ.M.   |
|