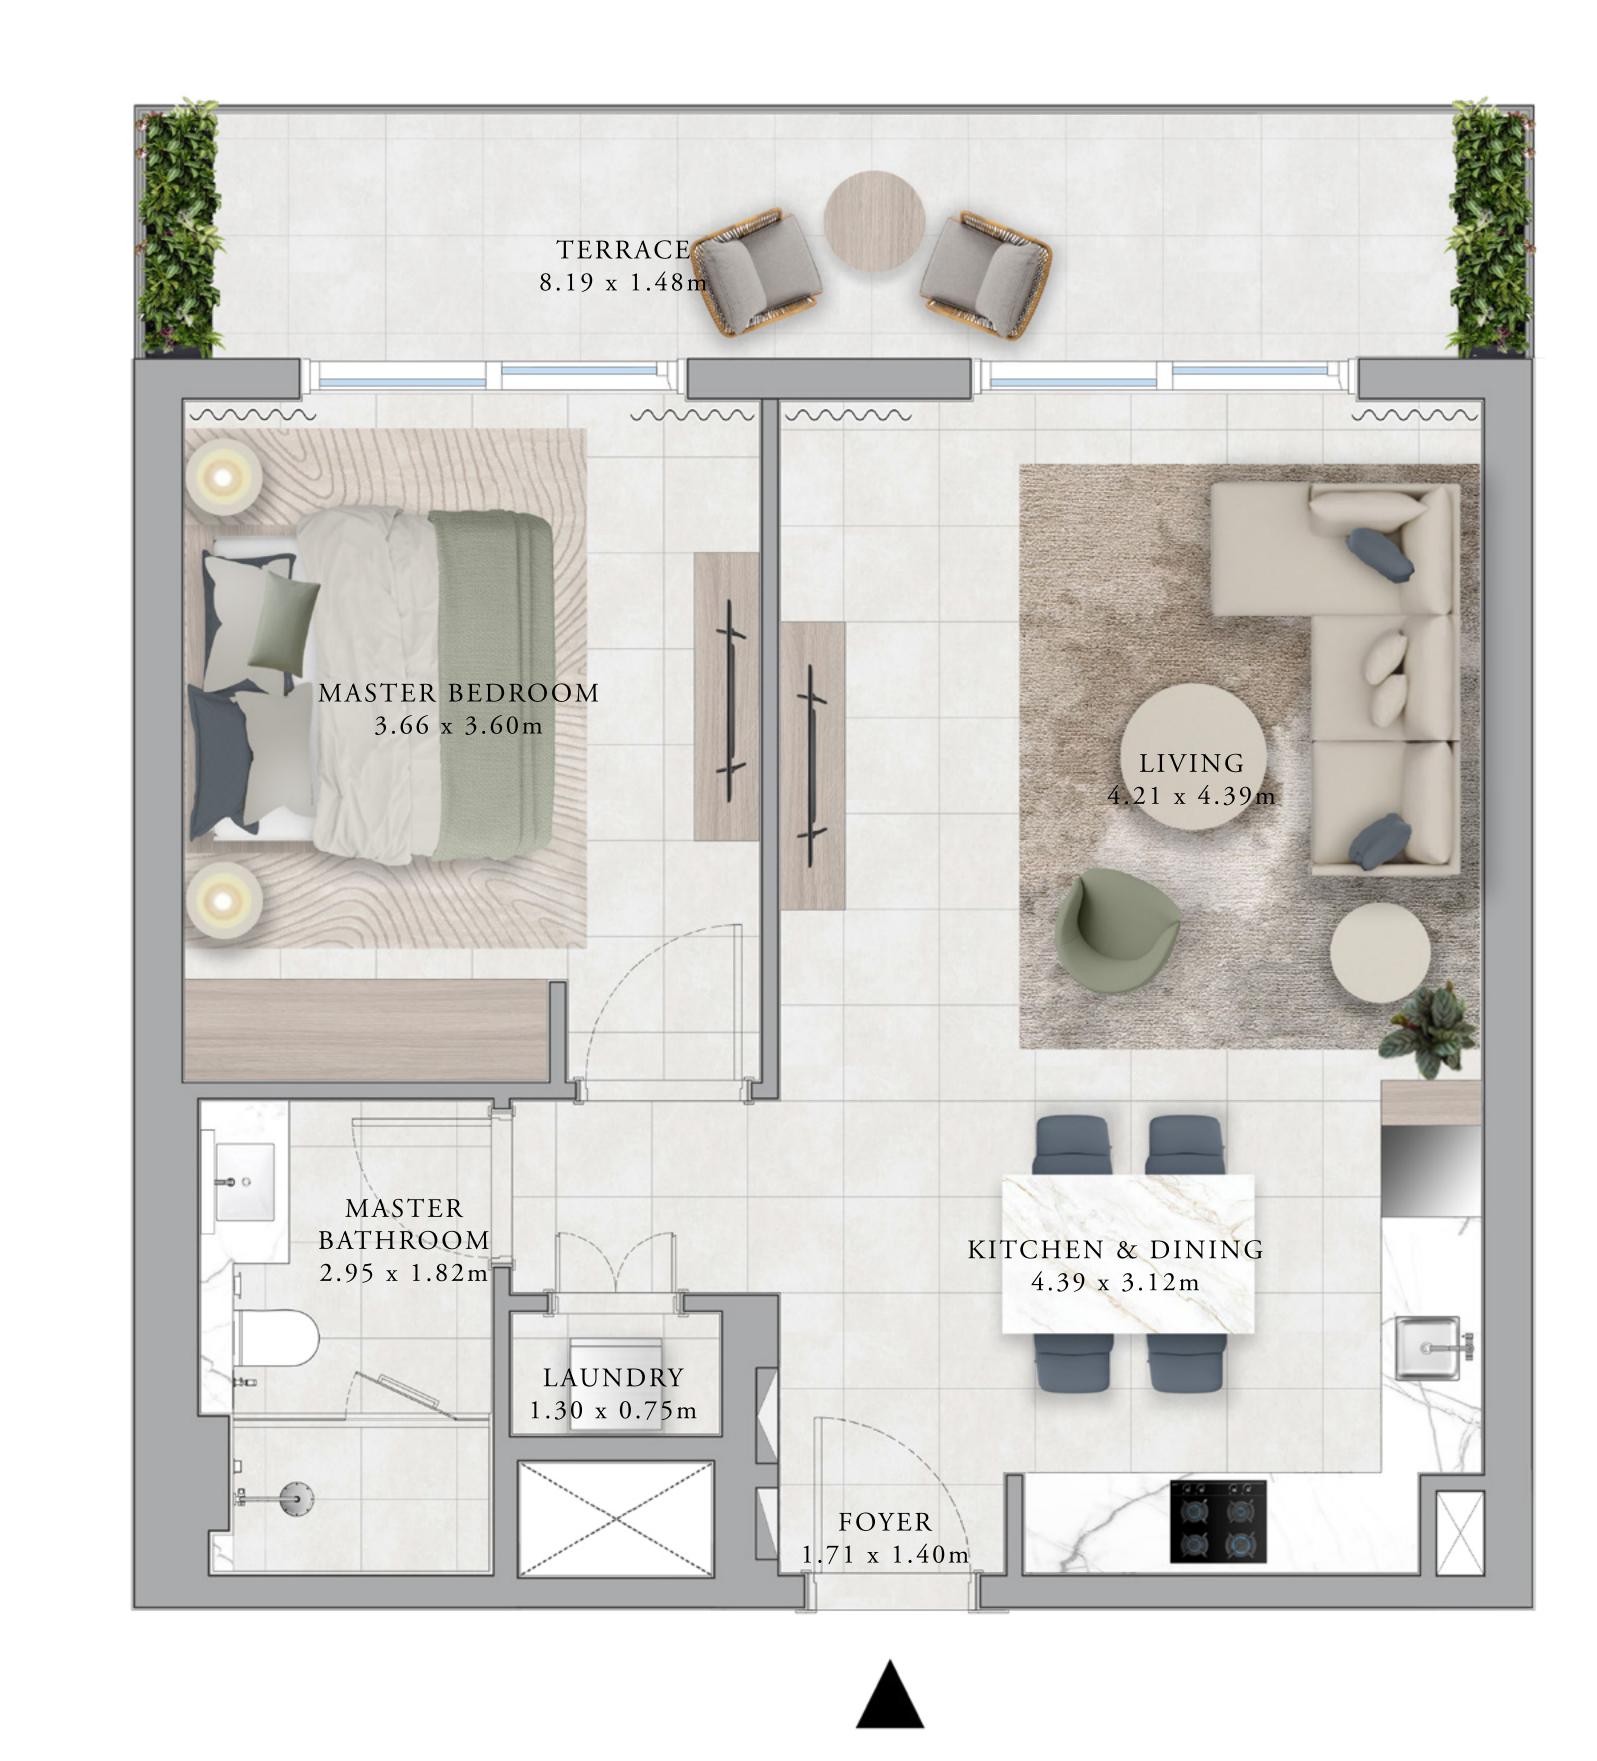

KEY SECTION

KEY PLANS

BALCONY

4.16 x 1.46m

LEVEL 15

MASTER BEDROOM

3.66 x 3.60m

LIVING

5.05 x 4.39m

MASTER BATHROOM

FOYER

1.34 x 1.22m

KITCHEN & DINING