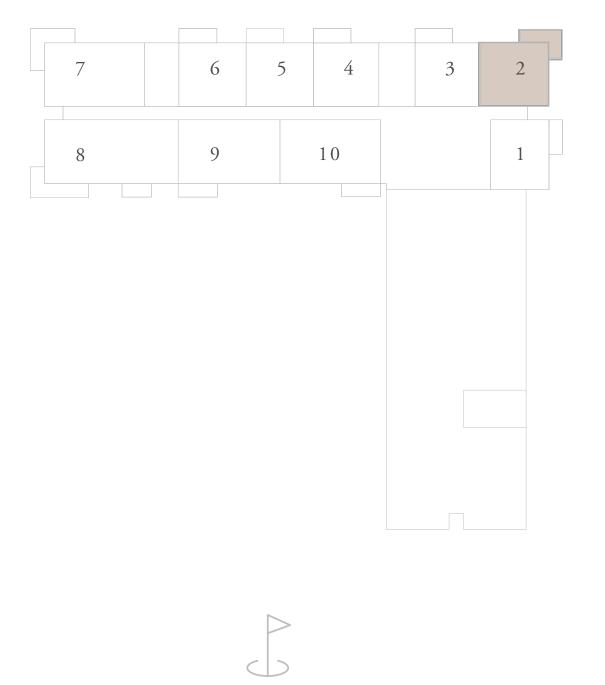

72.98 SQ.FT.   | 6.63 - 6.78 SQ.M.   |
| TOTAL AREA   | 726.89 - 728.39 SQ.FT. | 67.53 - 67.67 SQ.M. |

KEY SECTION

KEY PLANS







BALCONY

4.16 x 1.46m



LEVEL 15

MASTER BEDROOM

3.66 x 3.60m

LIVING

5.05 x 4.39m



MASTER BATHROOM

FOYER

1.34 x 1.22m

KITCHEN & DINING





### BUILDING B 1 BEDROOM TYPE 5A

#### UNITS

BP02, B102, B202, B302, B402, B502, B602. B702, B802, B902, B1002, B1102, B1202, B1302, B1402, B1502, B1602, B1702

| SUITE AREA   | 669.08 - 669.73 SQ.FT. | 62.16 - 62.22 SQ.M. |
|--------------|------------------------|---------------------|
| BALCONY AREA | 115.17 - 116.9 SQ.FT.  | 10.70 - 10.86 SQ.M. |
| TOTAL AREA   | 784.90 - 785.98 SQ.FT. | 72.92 - 73.02 SQ.M  |

KEY SECTION

KEY PLANS







www.

MASTER BEDROOM 3.66 x 3.60m

MASTER

BATHROOM

2.94 x 1.86m



LEVEL 15

FOYER

1.75 x 1.40 m

~~~~

LIVING

KITCHEN & DINING

4.18 x 3.16m

4.43 x 4.18m

~~~~

LAUNDRY



BALCONY

1.72 x 1.46m









### BUILDING B 2 BEDROOM TYPE 3A

#### UNITS BP11 B112

| SUITE AREA                                                                         | 1010.30 SQ.FT. | 93.86 SQ.M.  |  |
|------------------------------------------------------------------------------------|----------------|--------------|--|
| BALCONY AREA                                                                       | 209.04 SQ.FT.  | 19.42 SQ.M.  |  |
| TOTAL AREA                                                                         | 1219.34 SQ.FT. | 113.28 SQ.M. |  |
| B214, B314, B414, B514, B614, B714, B814, B914, B1014, B11114, B1214, B1314, B1414 |                |