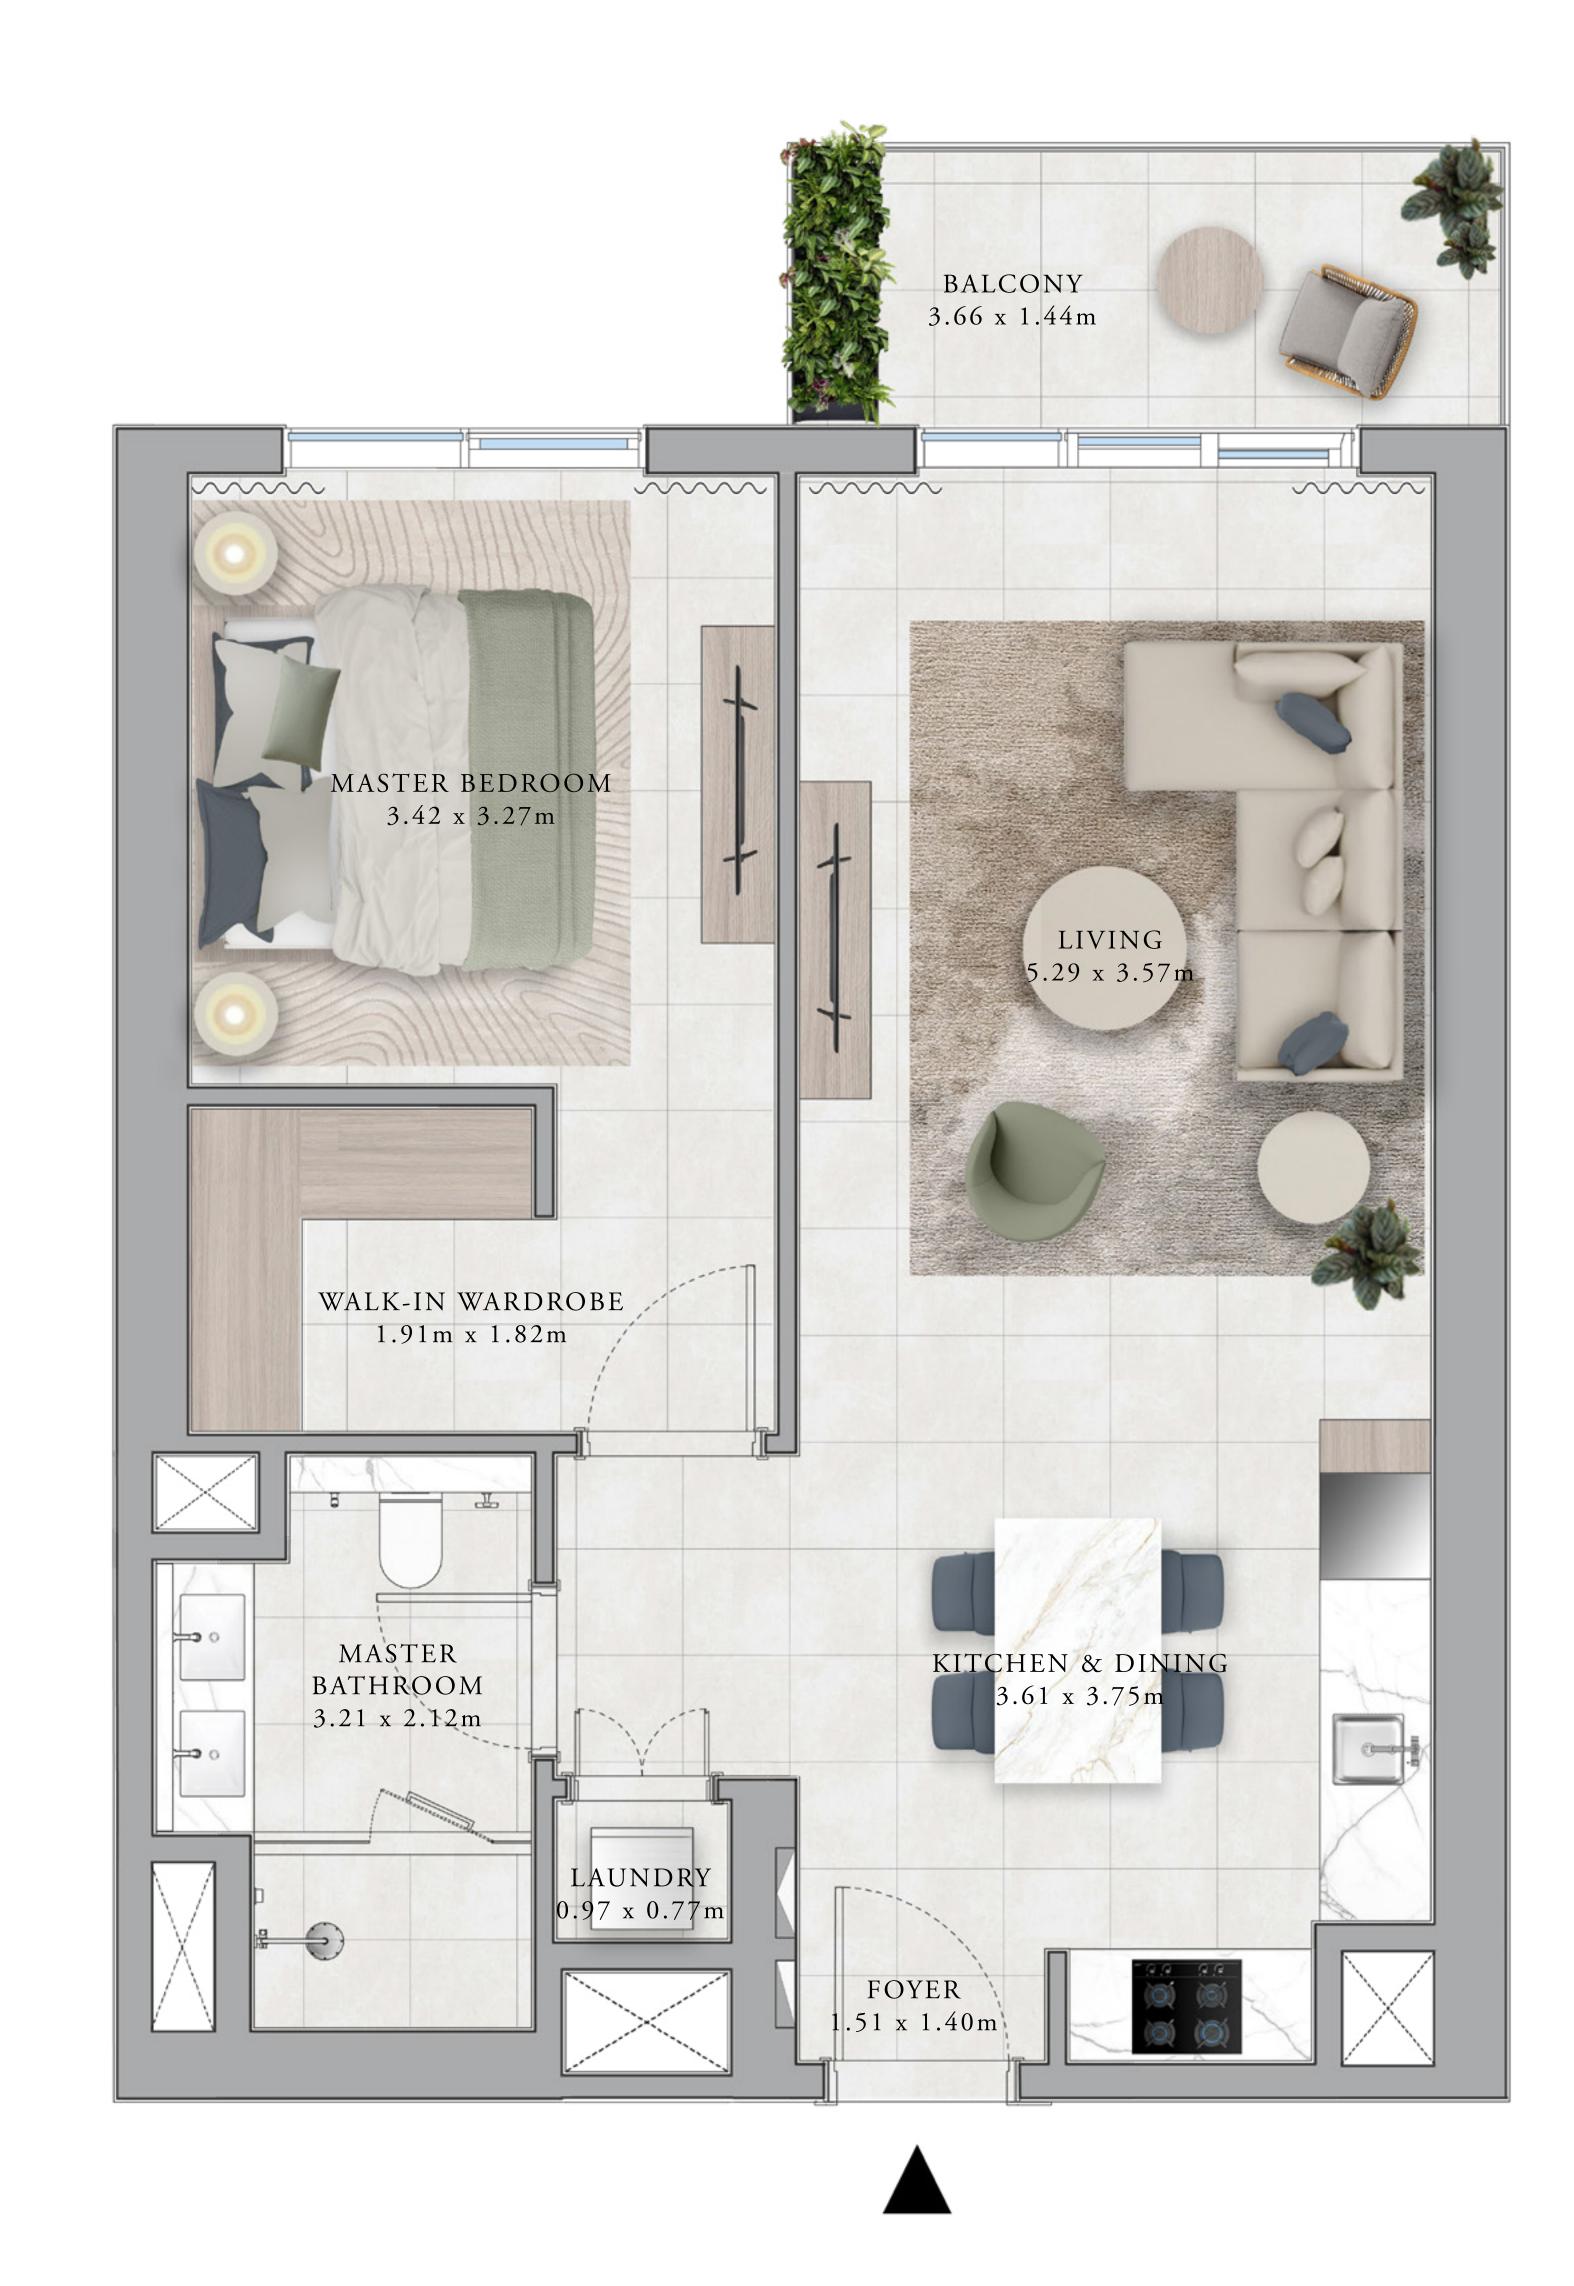

#### BUILDING A 1 BEDROOM TYPE 1A

#### UNITS

A207, A307, A407, A507, A607, A707, A807, A907, A1007, A1107, A1207, A1307, A1407, A1507, A1607, A1707, A1807, A1907, A2007

| SUITE AREA   | 707.83 SQ.FT. | 65.76 SQ.M. |
|--------------|---------------|-------------|
| BALCONY AREA | 59.52 SQ.FT.  | 5.53 SQ.M.  |
| TOTAL AREA   | 767.36 SQ.FT. | 71.29 SQ.M. |