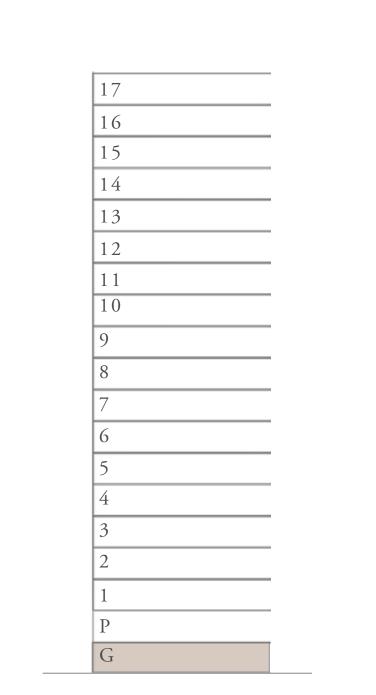

KEY SECTION

LEVEL 2 TO 20

LEVEL1

LEVEL 15

LEVEL 2 TO 14

LEVEL 16 TO 17

FLOOR PLAN 1. All dimensions are in imperial and metric, and measured from finish to finish excluding construction tolerances. 2. All materials, dimensions, and drawings are approximate only. 3. Information is subject to change without notice, at developer's absolute discretion. 4. Actual area may vary from the stated area. 5. Drawings not to scale. 6. All images used are for illustrative purposes only and do not represent the actual size, features, specifications, fittings, and furnishings. 7. The developer reserves the right to make revisions / alterations, at it's absolute discretion, without any liability whatsoever.

LEVEL 16 TO 17

m