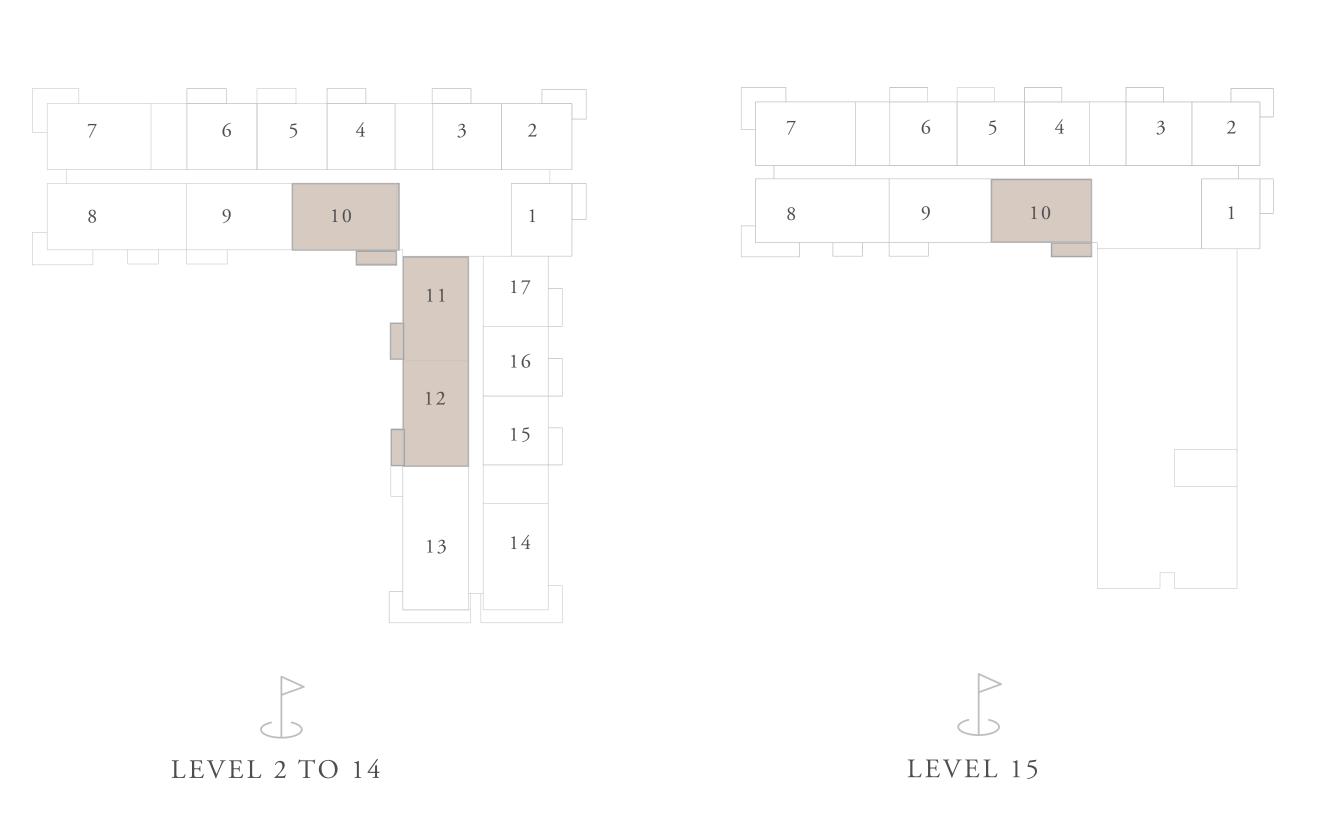

LEVEL 15

LEVEL 2 TO 14

LEVEL 16 TO 17

FLOOR PLAN 1. All dimensions are in imperial and metric, and measured from finish to finish excluding construction tolerances. 2. All materials, dimensions, and drawings are approximate only. 3. Information is subject to change without notice, at developer's absolute discretion. 4. Actual area may vary from the stated area. 5. Drawings not to scale. 6. All images used are for illustrative purposes only and do not represent the actual size, features, specifications, fittings, and furnishings. 7. The developer reserves the right to make revisions / alterations, at it's absolute discretion, without any liability whatsoever.

LEVEL 2 TO 20

LEVEL 16 TO 17

m