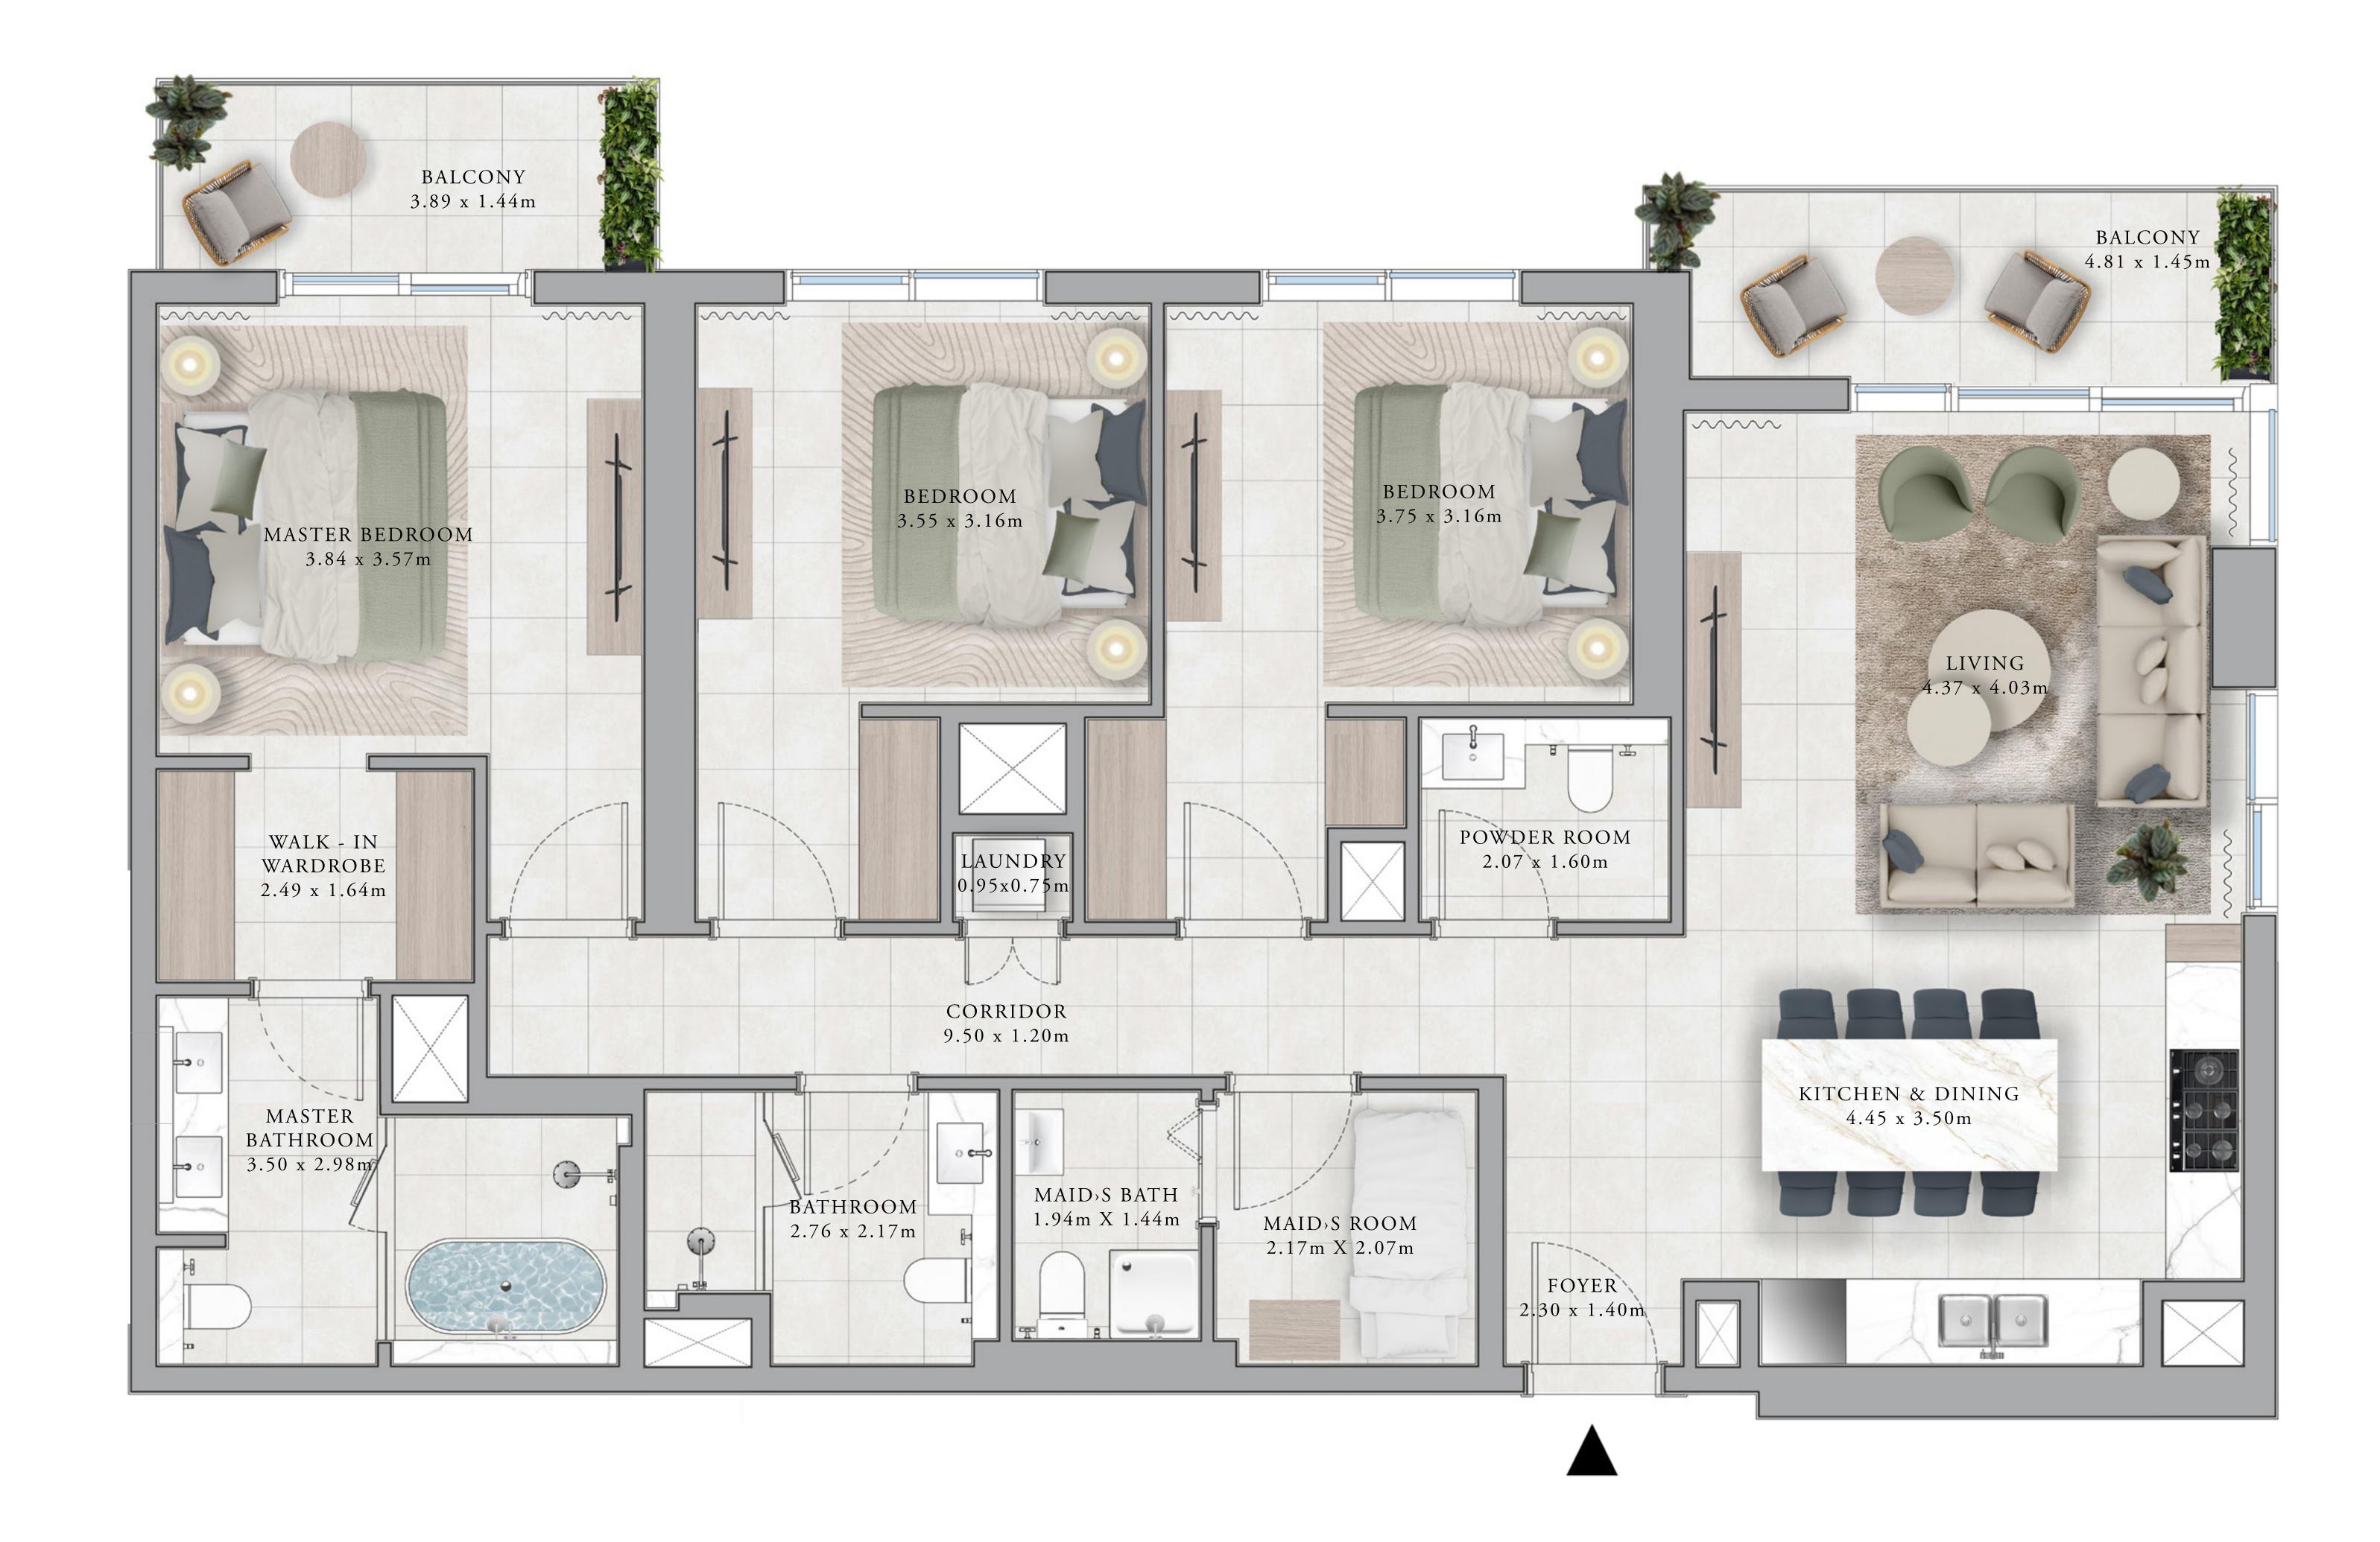

### BUILDING A 3 BEDROOM TYPE 2A

UNITS AP03

| SUITE AREA   | 1502.86 SQ.FT. | 139.62 SQ.M. |
|--------------|----------------|--------------|
| BALCONY AREA | 162.97 SQ.FT.  | 15.14 SQ.M.  |
| TOTAL AREA   | 1665.82 SQ.FT. | 154.76 SQ.M. |