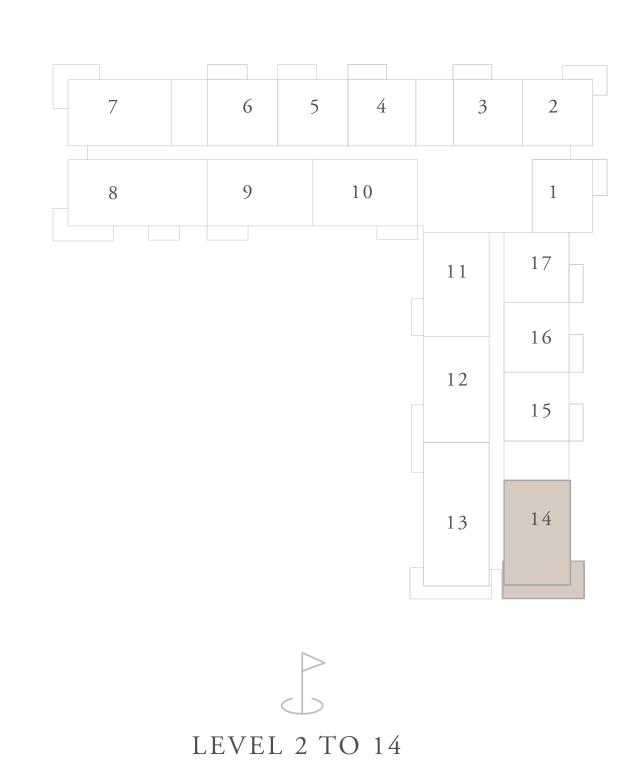

LEVEL 2 TO 20

LEVEL 15

LEVEL 2 TO 14

LEVEL 16 TO 17

FLOOR PLAN 1. All dimensions are in imperial and metric, and measured from finish to finish excluding construction tolerances. 2. All materials, dimensions, and drawings are approximate only. 3. Information is subject to change without notice, at developer's absolute discretion. 4. Actual area may vary from the stated area. 5. Drawings not to scale. 6. All images used are for illustrative purposes only and do not represent the actual size, features, specifications, fittings, and furnishings. 7. The developer reserves the right to make revisions / alterations, at it's absolute discretion, without any liability whatsoever.