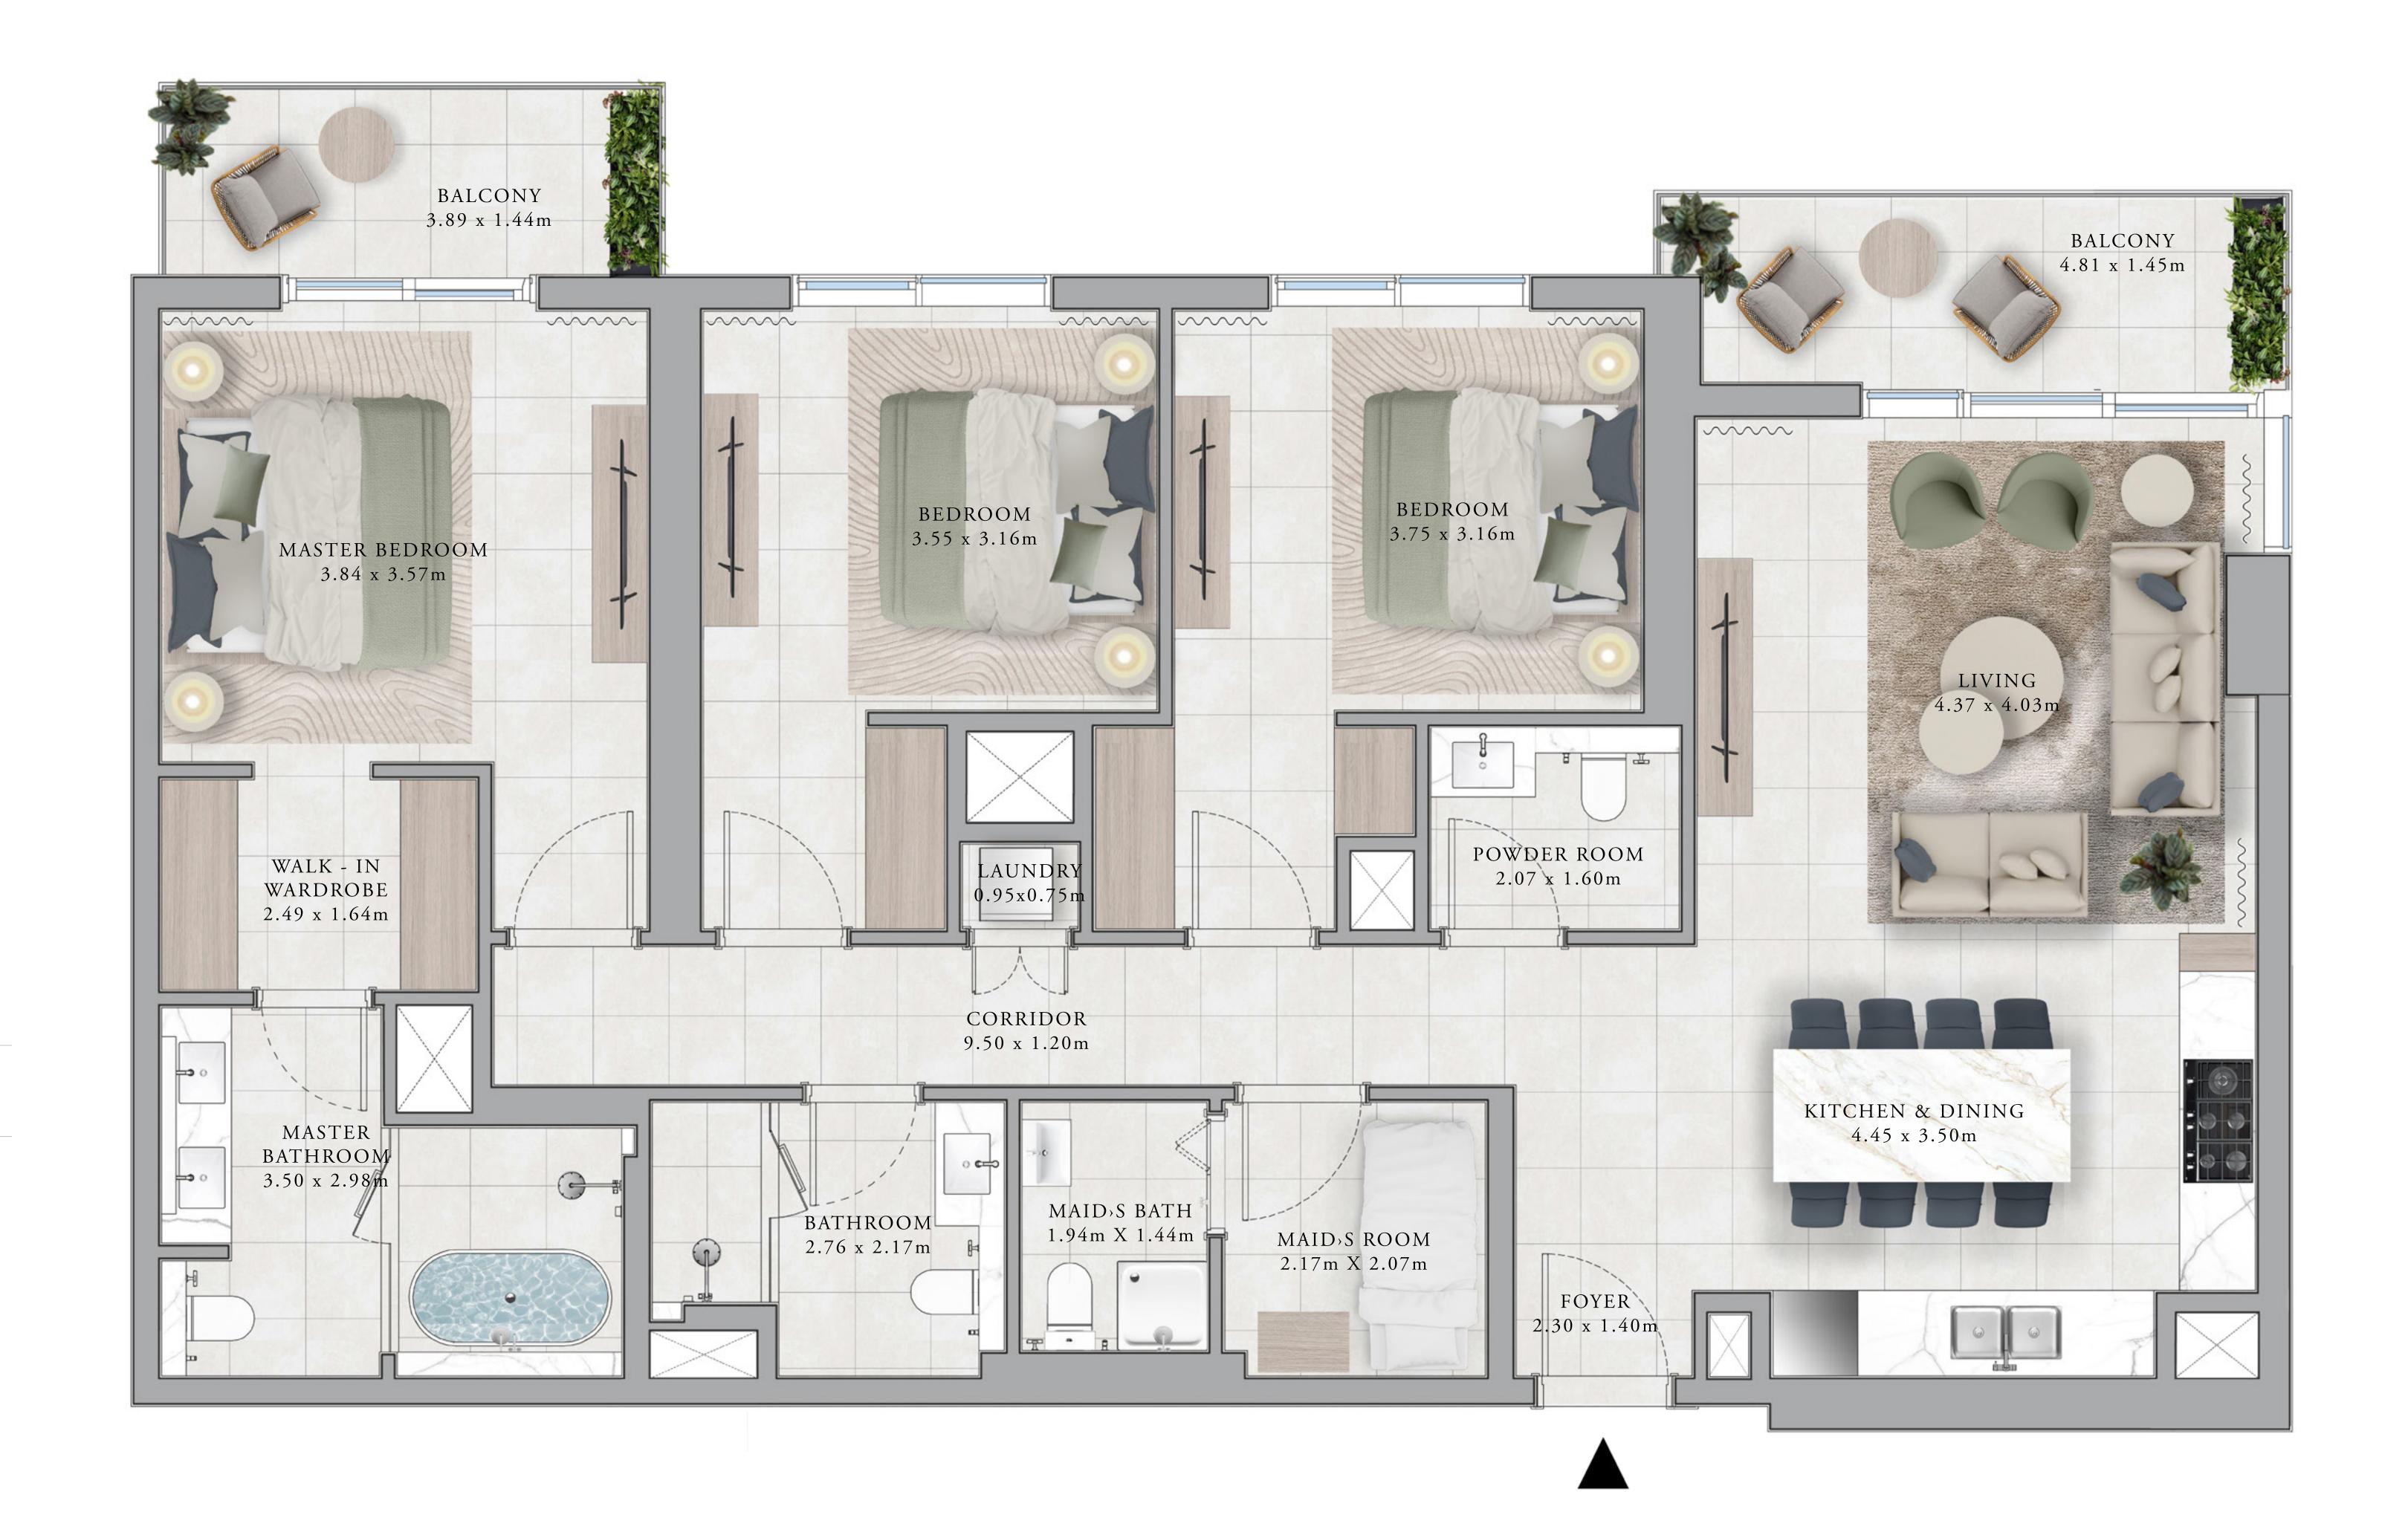

### BUILDING A 3 BEDROOM TYPE 1A

#### UNITS

AP01, A102, A203, A303, A403, A503, A603, A703, A803, A903, A1003, A1103, A1203, A1303, A1403, A1503, A1603, A1703, A1803, A1903, A2003

| SUITE AREA   | 1495.54 - 1497.26 SQ.FT. | 138.94 - 139.10 SQ.M. |
|--------------|--------------------------|-----------------------|
| BALCONY AREA | 255.64 - 256.07SQ.FT.    | 23.75 - 23.79 SQ.M.   |
| TOTAL AREA   | 1751.61 - 1752.90 SQ.FT. | 162.73 - 162.85 SQ.M. |