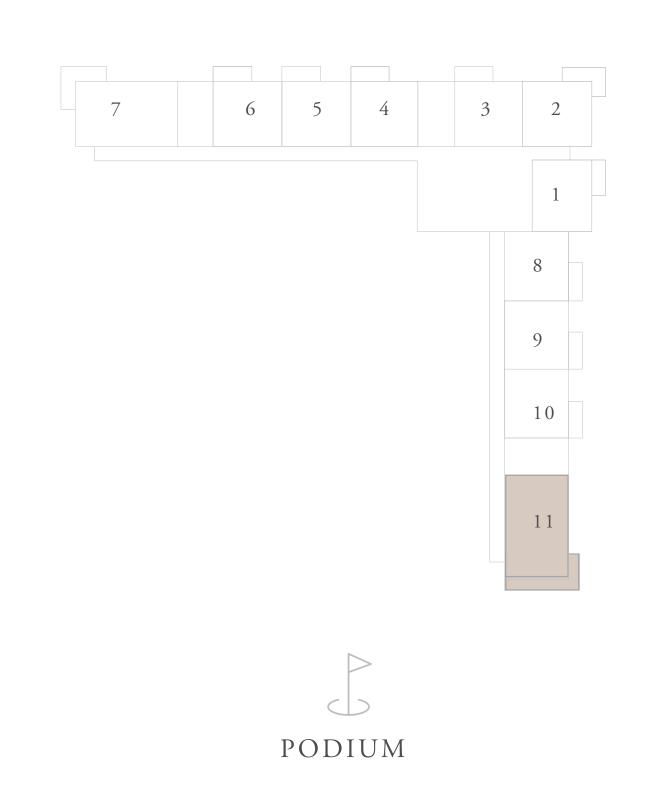

---------------|----------------|--------------|--|
| BALCONY AREA                                                                       | 209.04 SQ.FT.  | 19.42 SQ.M.  |  |
| TOTAL AREA                                                                         | 1219.34 SQ.FT. | 113.28 SQ.M. |  |
| B214, B314, B414, B514, B614, B714, B814, B914, B1014, B11114, B1214, B1314, B1414 |                |              |  |
| SUITE AREA                                                                         | 1011.81 SQ.FT. | 94.00 SQ.M.  |  |
| BALCONY AREA                                                                       | 209.79 SQ.FT.  | 19.49 SQ.M.  |  |
| TOTAL AREA                                                                         | 1221.6 SQ.FT.  | 113.49 SQ.M. |  |

KEY SECTION















### BUILDING B 2 BEDROOM TYPE 3C

UNITS BGO4

| SUITE AREA   | 1007.39 SQ.FT. | 93.59 SQ.M.  |
|--------------|----------------|--------------|
| BALCONY AREA | 564.57 SQ.FT.  | 52.45 SQ.M.  |
| TOTAL AREA   | 1571.96 SQ.FT. | 146.04 SQ.M. |

KEY SECTION











### BUILDING B 2 BEDROOM TYPE 4A

#### UNITS BP07, B107

| SUITE AREA                             | 1006 SQ.FT.                                            | 93.46 SQ.M.   |
|----------------------------------------|--------------------------------------------------------|---------------|
| BALCONY AREA                           | 137.24 SQ.FT.                                          | 12.75 SQ.M.   |
| TOTAL AREA                             | 1143.23 SQ.FT.                                         | 106.21 SQ.M.  |
|