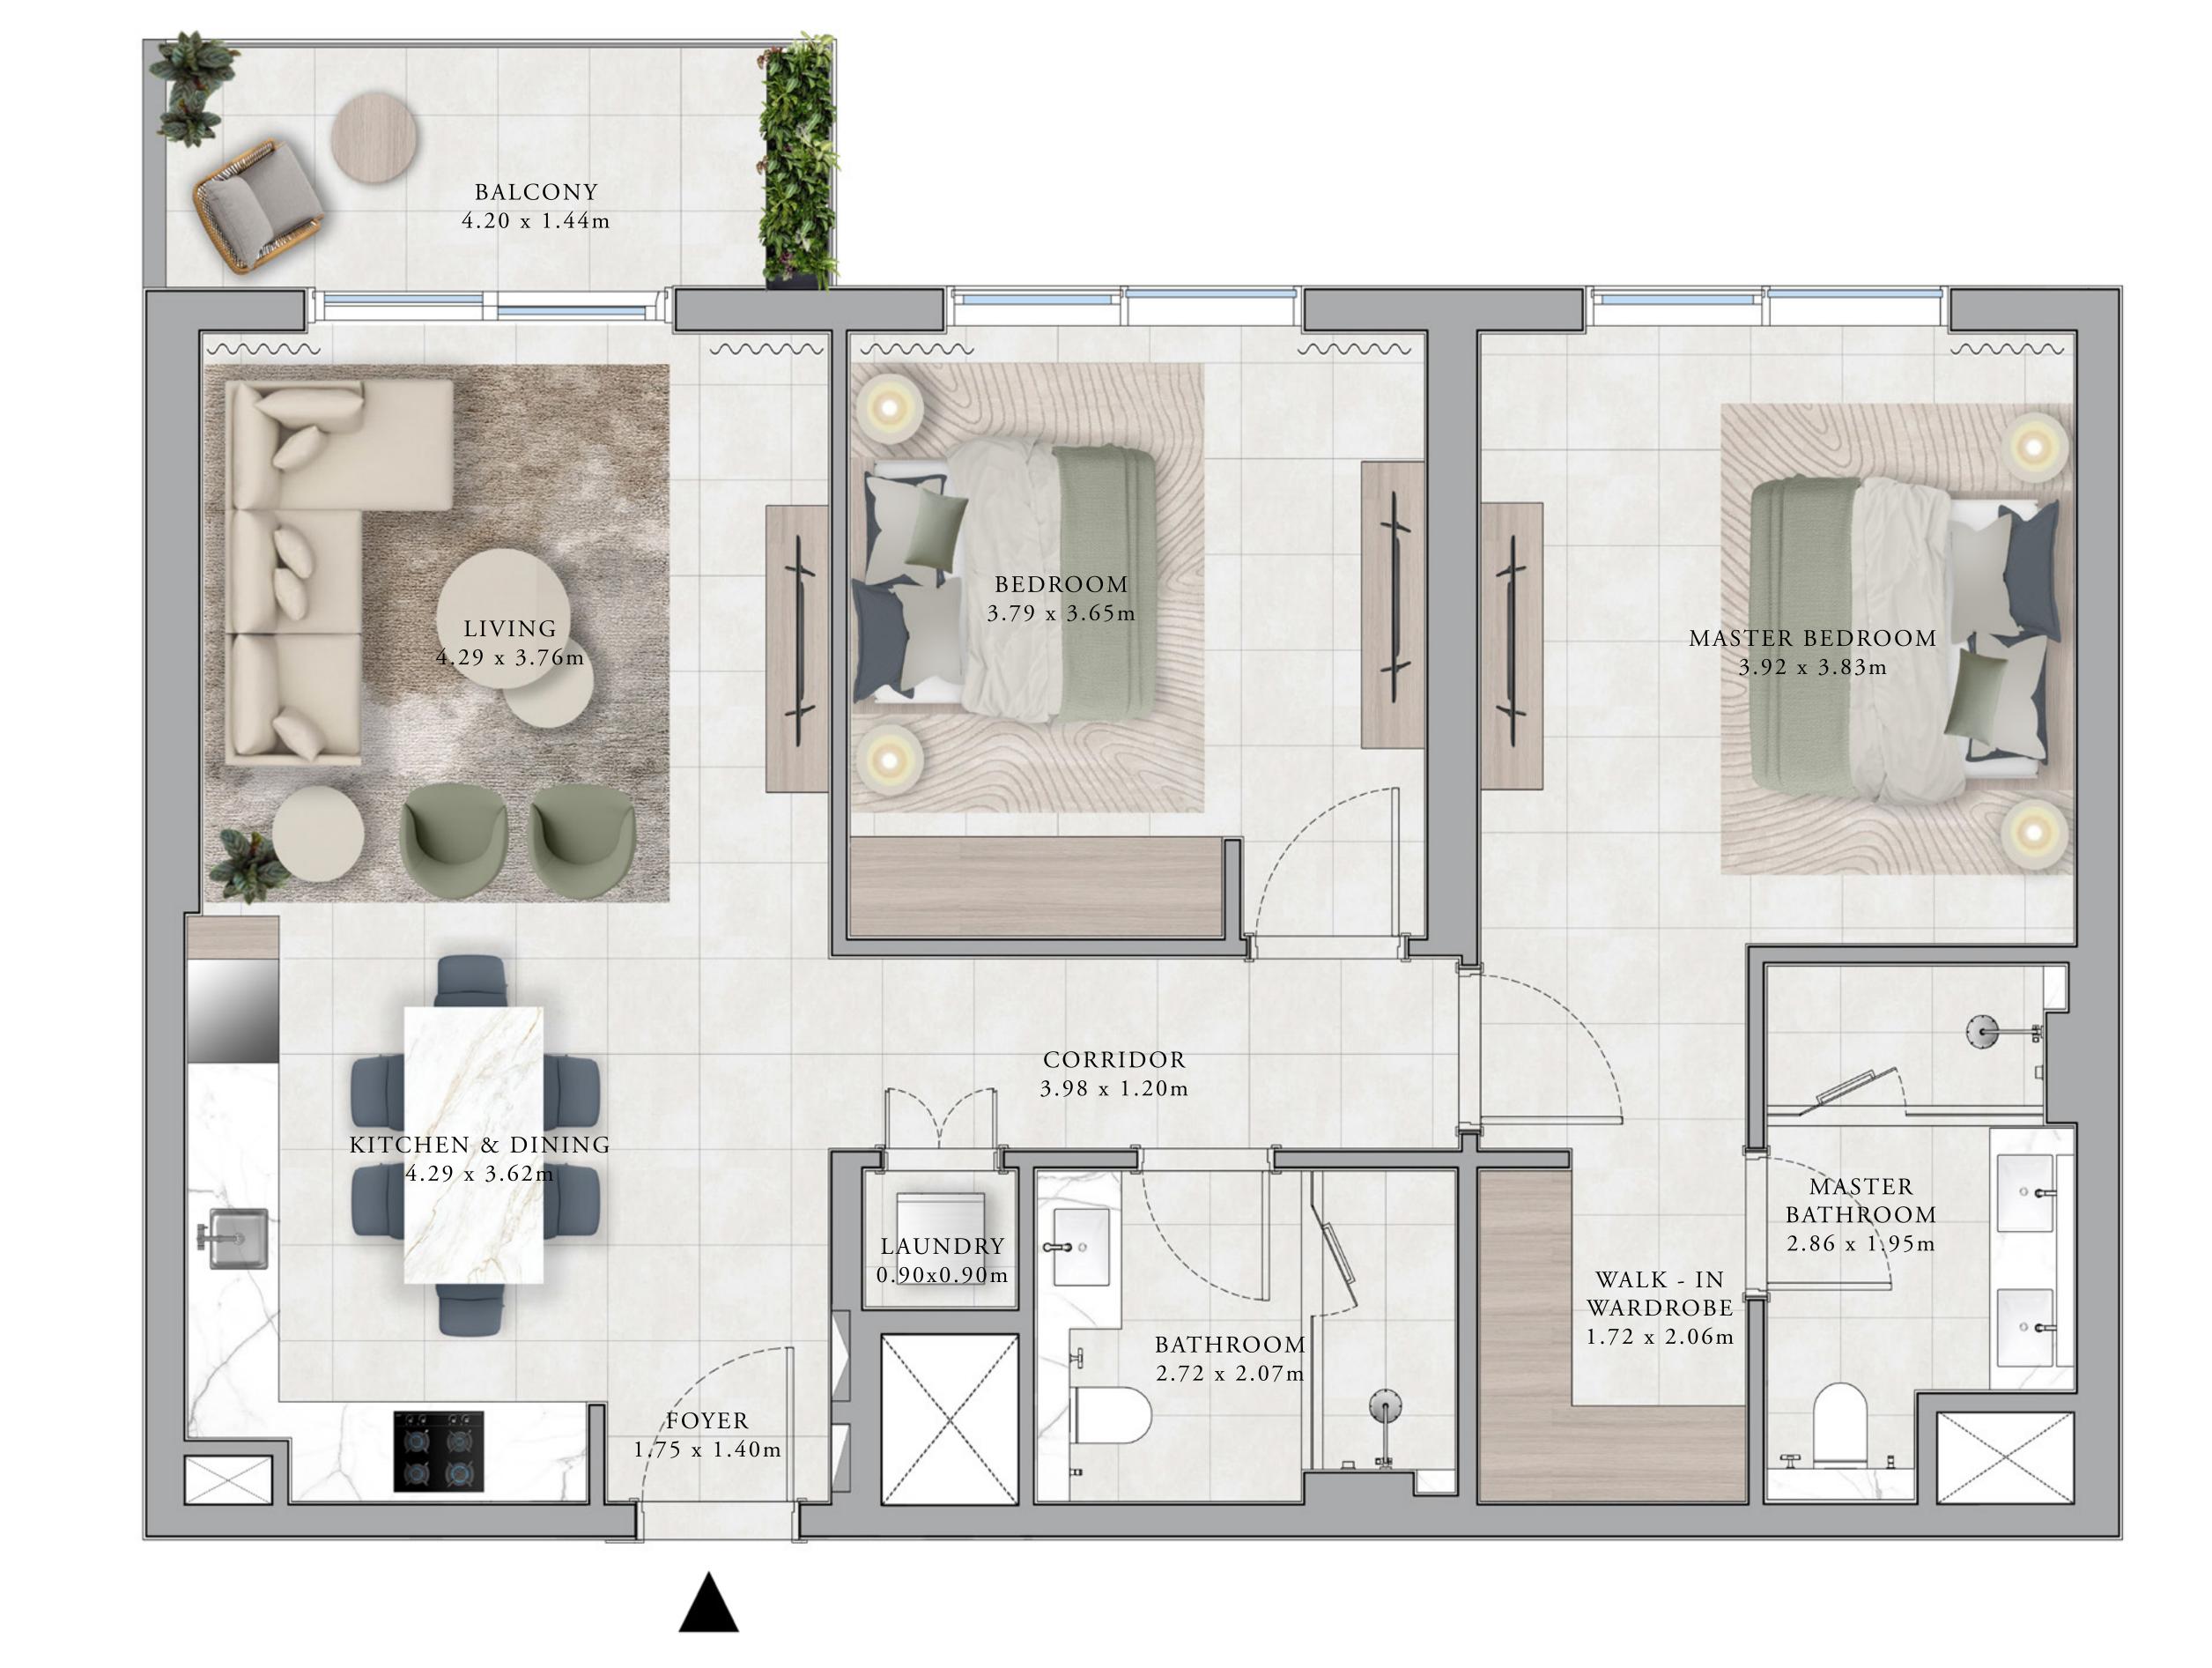

KEY SECTION

KEY PLANS

~~~~

BALCONY

4.20 x 1.44m

LIVING 4.29 x 3.76m

BEDROOM

3.79 x 3.65m

LEVEL 16 TO 17

m