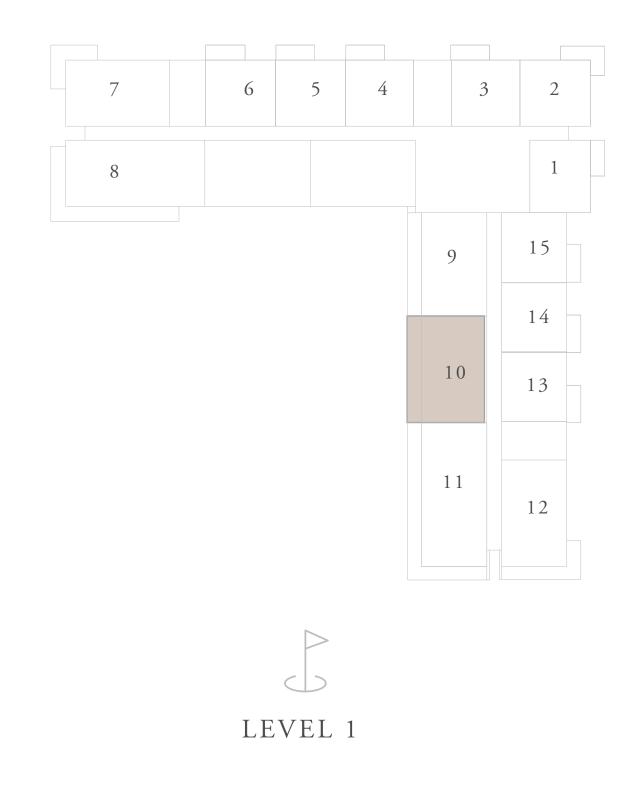

KEY SECTION

KEY PLANS

~~~~

BALCONY

4.20 x 1.44m

LIVING 4.29 x 3.76m

BEDROOM

3.79 x 3.65m

LEVEL 16 TO 17

m