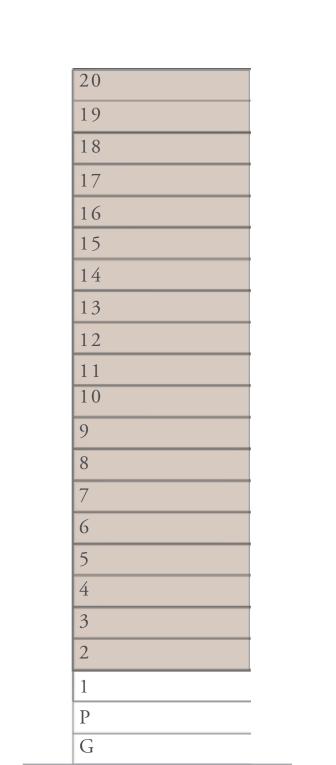

KEY SECTION

LEVEL 2 TO 20

LEVEL1

LEVEL 15

LEVEL 2 TO 14

LEVEL 16 TO 17

FLOOR PLAN 1. All dimensions are in imperial and metric, and measured from finish to finish excluding construction tolerances. 2. All materials, dimensions, and drawings are approximate only. 3. Information is subject to change without notice, at developer's absolute discretion. 4. Actual area may vary from the stated area. 5. Drawings not to scale. 6. All images used are for illustrative purposes only and do not represent the actual size, features, specifications, fittings, and furnishings. 7. The developer reserves the right to make revisions / alterations, at it's absolute discretion, without any liability whatsoever.