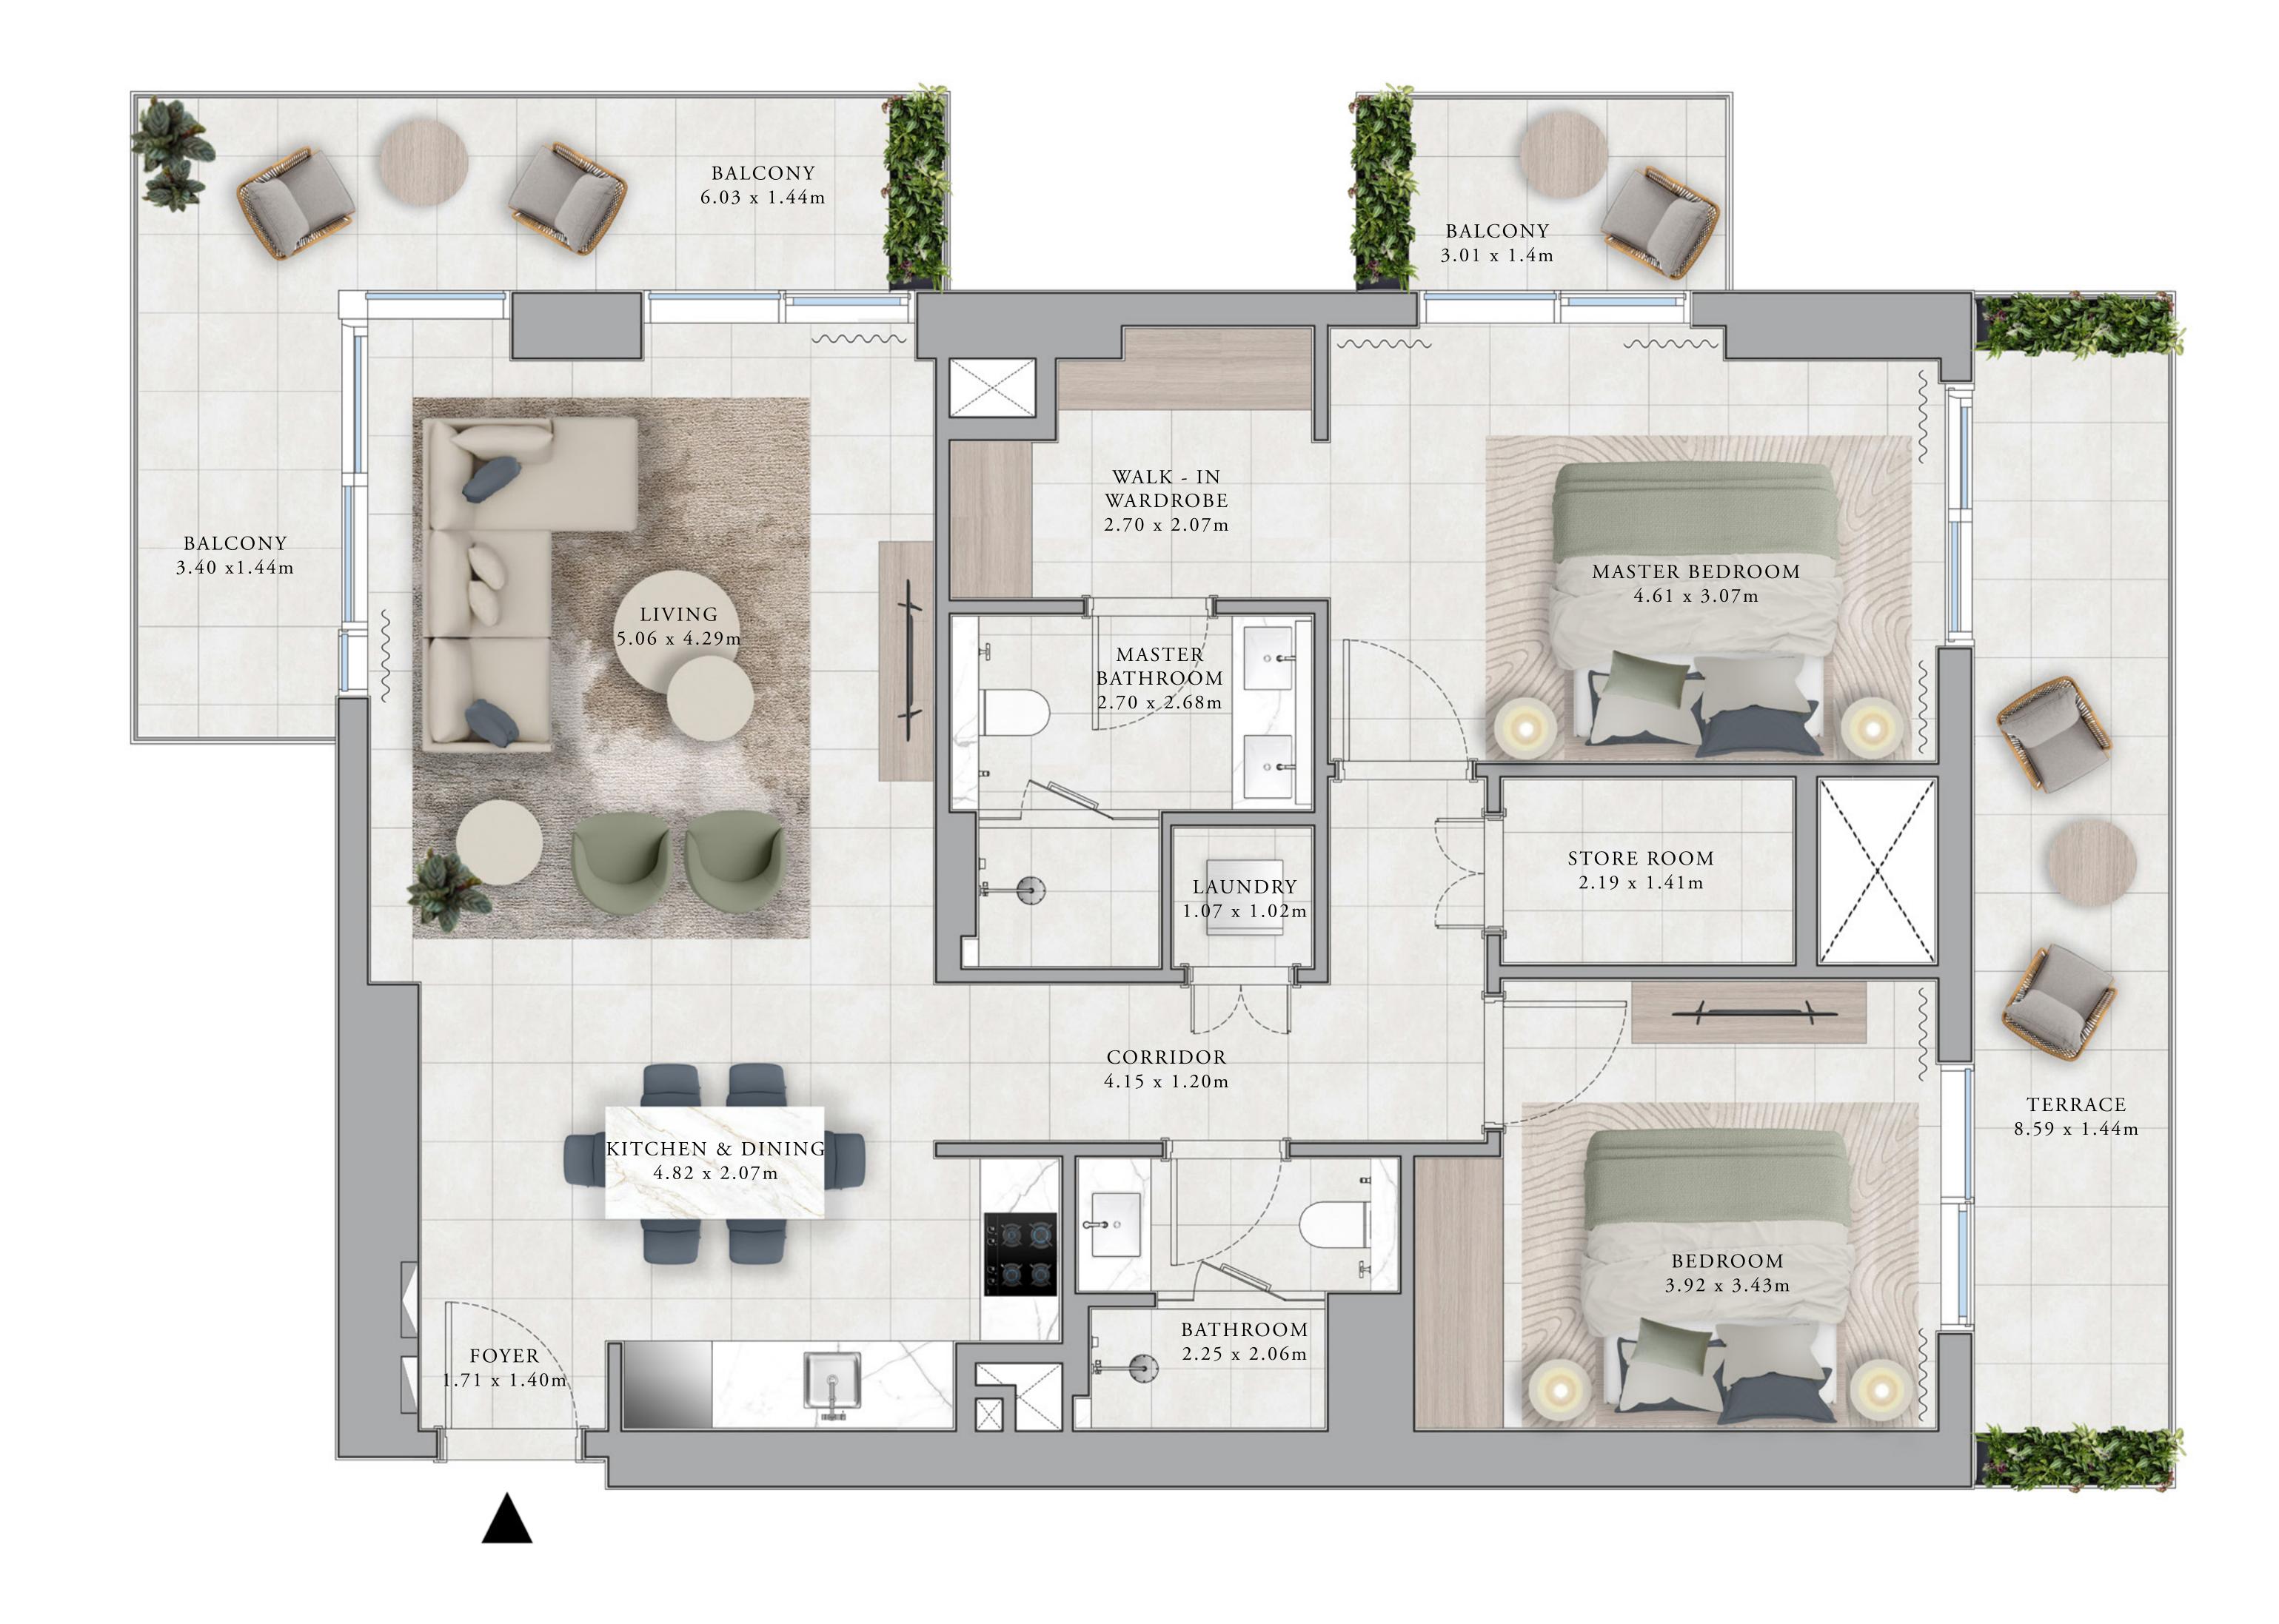

#### BUILDING A 2 BEDROOM TYPE 2D

UNITS A101

| SUITE AREA   | 1102.22 SQ.FT. | 102.40 SQ.M. |
|--------------|----------------|--------------|
| BALCONY AREA | 363.50 SQ.FT.  | 33.77 SQ.M.  |
| TOTAL AREA   | 1465.72 SQ.FT. | 136.17 SQ.M. |

#### BUILDING A 2 BEDROOM TYPE 2F

UNITS A105

| SUITE AREA   | 1099.53 SQ.FT. | 102.15 SQ.M. |
|--------------|----------------|--------------|
| BALCONY AREA | 459.62 SQ.FT.  | 42.70 SQ.M.  |
| TOTAL AREA   | 1559.15 SQ.FT. | 144.85 SQ.M. |