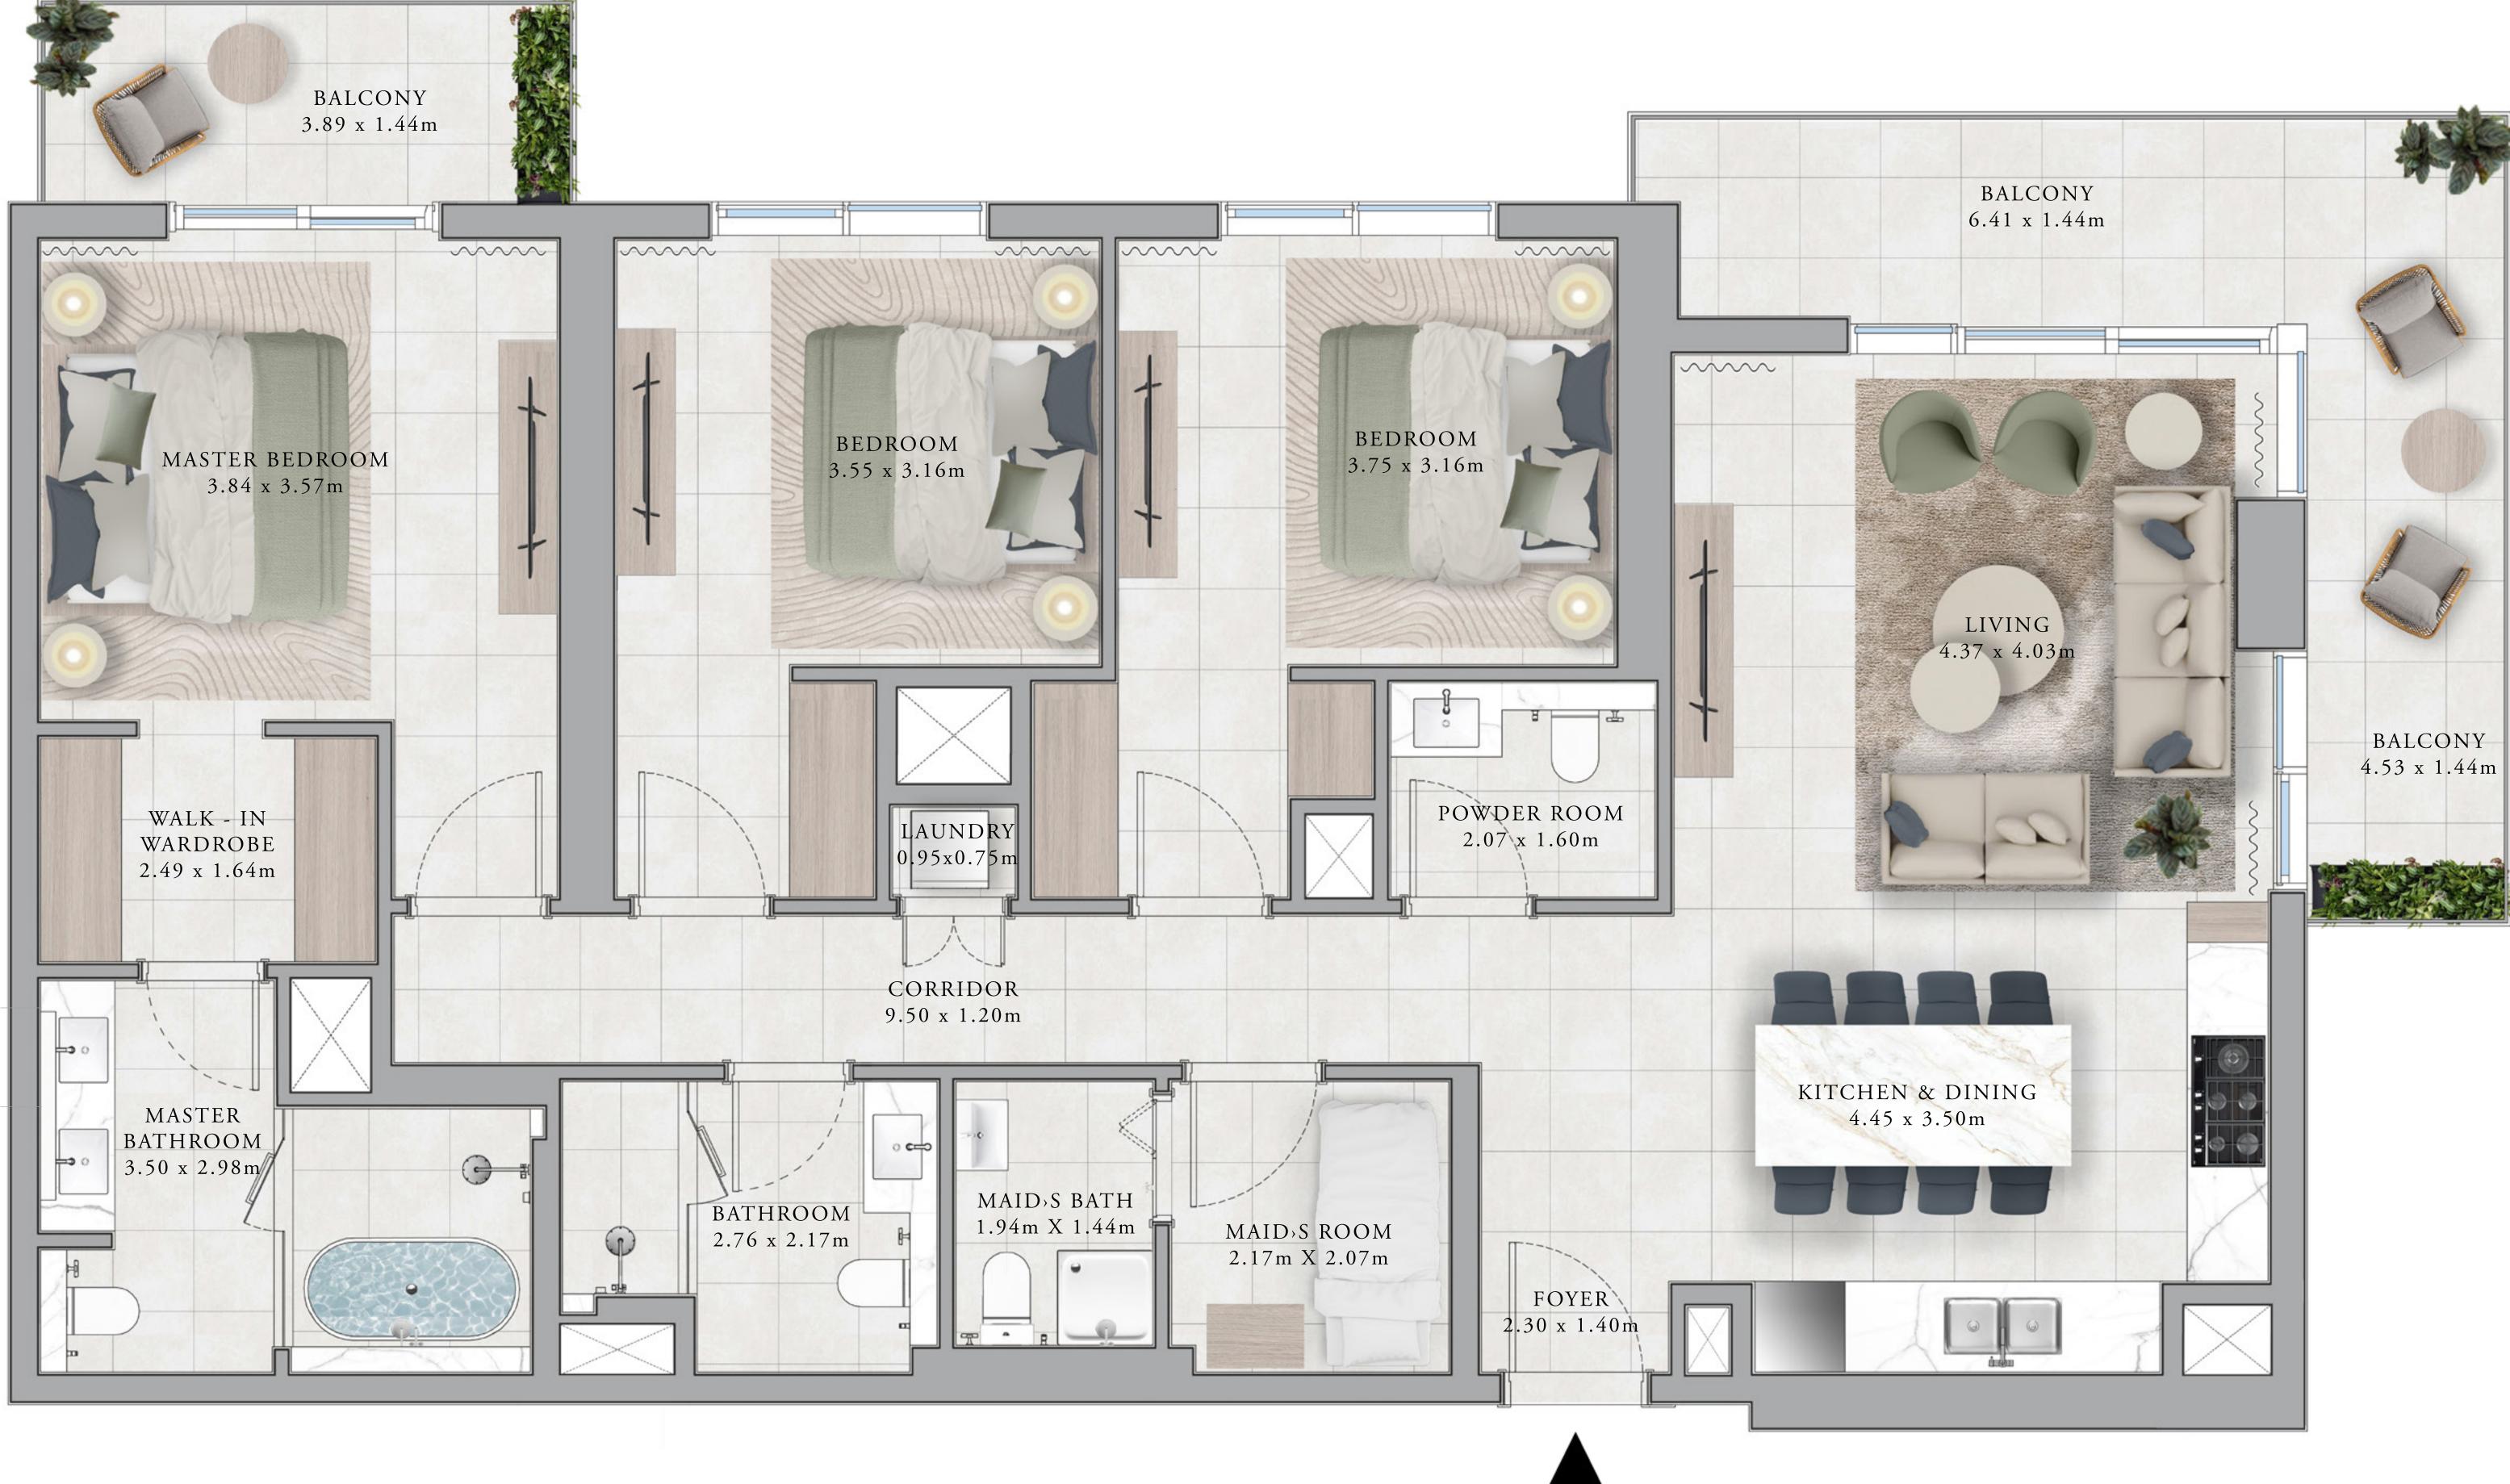

### BUILDING A 3 BEDROOM TYPE 1C

UNITS AG01

| SUITE AREA   | 1492.74 SQ.FT. | 138.68 SQ.M. |
|--------------|----------------|--------------|
| BALCONY AREA | 438.63 SQ.FT.  | 40.75 SQ.M.  |
| TOTAL AREA   | 1931.37 SQ.FT. | 179.43 SQ.M. |

### BUILDING A 3 BEDROOM TYPE 2C

UNITS AG03

| SUITE AREA   | 1489.94 SQ.FT. | 138.42 SQ.M. |
|--------------|----------------|--------------|
| BALCONY AREA | 433.46 SQ.FT.  | 40.27 SQ.M.  |
| TOTAL AREA   | 1923.40 SQ.FT. | 178.69 SQ.M. |