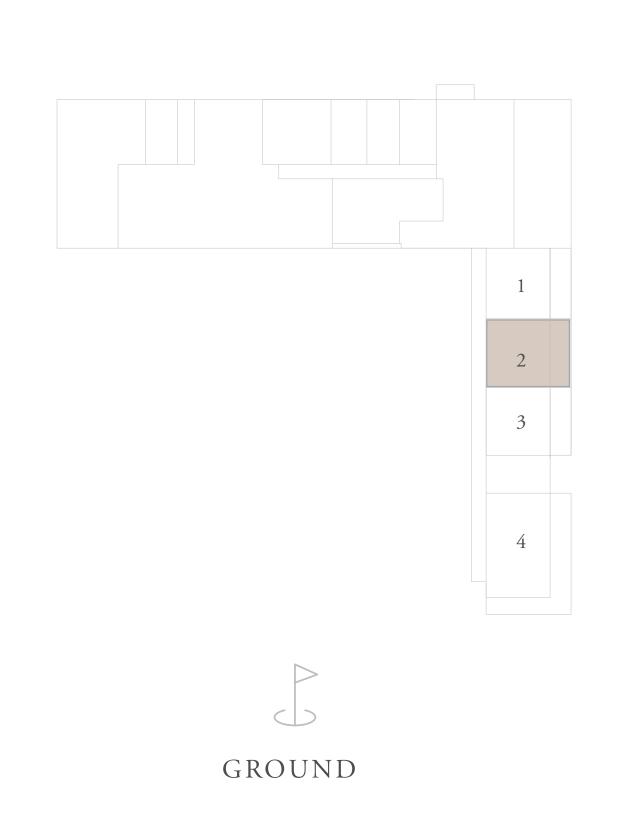

t to make revisions / alterations, at it's absolute discretion, without any liability whatsoever.



## BUILDING B 1 BEDROOM TYPE 3C

UNITS

B G 0 1

| SUITE AREA   | 673.71 SQ.FT. | 62.59 SQ.M. |
|--------------|---------------|-------------|
| BALCONY AREA | 228.09 SQ.FT. | 21.19 SQ.M. |
| TOTAL AREA   | 901.8 SQ.FT.  | 83.78 SQ.M. |
|              | B G 0 3       |             |
| SUITE AREA   | 670.16 SQ.FT. | 62.26 SQ.M. |
| BALCONY AREA | 227.66 SQ.FT. | 21.15 SQ.M. |
| TOTAL AREA   | 897.82 SQ.FT. | 83.41 SQ.M. |

KEY SECTION











### BUILDING B 1 BEDROOM TYPE 3G

UNITS BG02

| SUITE AREA   | 671.13 SQ.FT. | 62.35 SQ.M. |
|--------------|---------------|-------------|
| BALCONY AREA | 228.84 SQ.FT. | 21.26 SQ.M. |
| TOTAL AREA   | 899.97 SQ.FT. | 83.61 SQ.M. |

KEY SECTION











### BUILDING B 1 BEDROOM TYPE 4A

#### UNITS

BP01, B101, B201, B301, B401, B501, B601, B701, B801, B901, B1001, B1101, B1201, B1301, B1401, B1501, B1601, B1701

| SUITE AREA   | 653.91 - 657.03 SQ.FT  | 60.75 - 61.04 SQ.M. |
|--------------|------------------------|---------------------|
| BALCONY AREA | 71.36 - 72.98 SQ.FT.   | 6.63 - 6.78 SQ.M.   |
| TOTAL AREA   | 726.89 - 728.39 SQ.FT. | 67.53 - 67.67 SQ.M. |

KEY SECTION

KEY PLANS







BALCONY

4.16 x 1.46m



LEVEL 15

MASTER BEDROOM

3.66 x 3.60m

LIVING

5.05 x 4.39m



MASTER BATHROOM

FOYER

1.34 x 1.22m

KITCHEN & DINING





### BUILDING B 1 BEDROOM TYPE 5A

#### UNITS

BP02, B102, B202, B302, B402, B502, B602. B702, B802, B902, B1002, B1102, B1202, B1302, B1402, B1502, B1602, B1702

| SUITE AREA   | 669.08 - 669.73