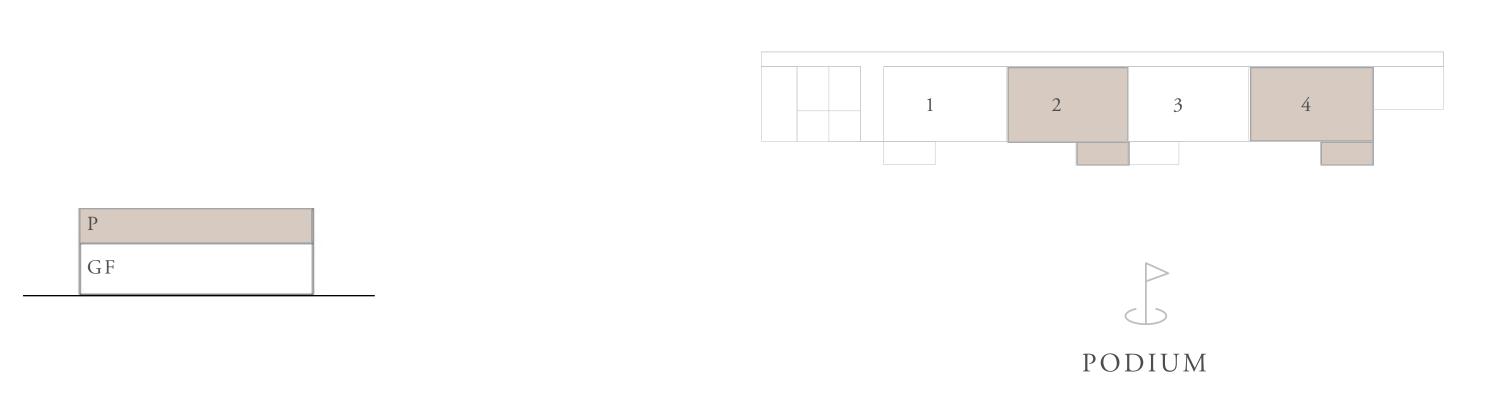

2.42 x 2.14m 2.15m X 2.11m POWDER ROOM 2.15 x 1.64m FOYER

KEY SECTION







### BUILDING B 3 BEDROOM TYPE 4C

UNITS B108

| SUITE AREA   | 1353.78 SQ.FT. | 125.77 SQ.M. |
|--------------|----------------|--------------|
| BALCONY AREA | 400.74 SQ.FT.  | 37.23 SQ.M.  |
| TOTAL AREA   | 1754.52 SQ.FT. | 163.00 SQ.M. |

KEY SECTION











#### BUILDING C 2 BEDROOM TYPE 6A

UNITS CP02

| SUITE AREA   | 1010.3 SQ.FT.  | 93.86 SQ.M.  |
|--------------|----------------|--------------|
| BALCONY AREA | 77.07 SQ.FT.   | 7.16 SQ.M.   |
| TOTAL AREA   | 1087.37 SQ.FT. | 101.02 SQ.M. |
|              | C P 0 4        |              |
| SUITE AREA   | 1012.45 SQ.FT. | 94.06 SQ.M.  |
| BALCONY AREA | 79.44 SQ.FT.   | 7.38 SQ.M.   |
| TOTAL AREA   | 1091.89 SQ.FT. | 101.44 SQ.M. |

KEY SECTION









# BUILDING C 2 BEDROOM TYPE 6B

UNITS

C P 0 1

| SUITE AREA   | 1008.69 SQ.FT. | 93.71 SQ.M.  |
|--------------|----------------|--------------|
| BALCONY AREA | 79.87 SQ.FT.   | 7.42 SQ.M.   |
| TOTAL AREA   | 1088.55 SQ.FT. | 101.13 SQ.M. |
|              | C P 0 3        |              |
| SUITE AREA   | 1010.3 SQ.FT.  | 93.86 SQ.M.  |
| BALCONY AREA | 77.18 SQ.FT.   | 7.17 SQ.M.   |
| TOTAL AREA   | 1087.48 SQ.FT. | 101.03 SQ.M. |

KEY SECTION









### BUILDING C 2 BEDROOM TYPE 6C

UNITS CG02

| SUITE AREA   | 1008.15 SQ.FT.         | 93.66 SQ.M.  |
|--------------|------------------------|--------------|
| BALCONY AREA | 272.87 SQ.FT.          | 25.35 SQ.M.  |
| TOTAL AREA   | 1281.01 SQ.FT.<br>CG04 | 119.01 SQ.M. |
| SUITE AREA   | 1011.38 SQ.FT.         | 93.96 SQ.M.  |
|