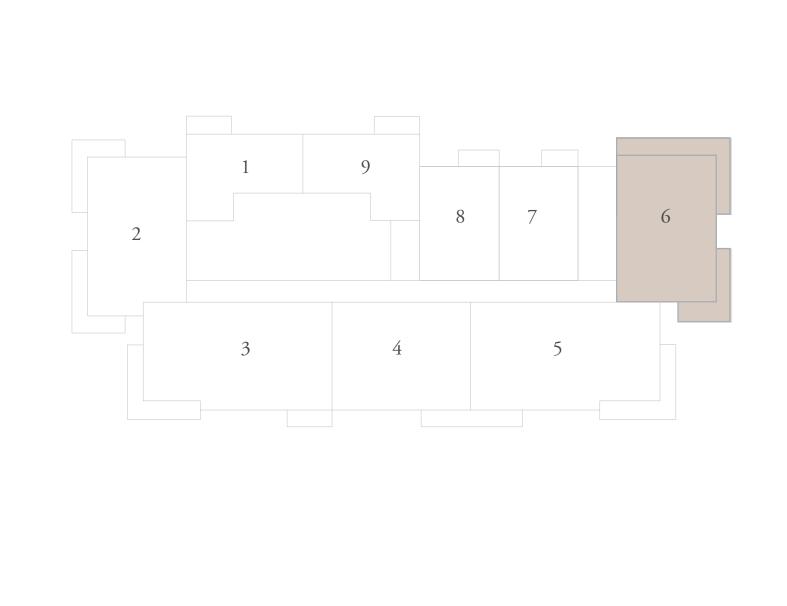

--------|----------------|--------------|
| BALCONY AREA | 322.06 SQ.FT.  | 29.92 SQ.M.  |
| TOTAL AREA   | 1421.80 SQ.FT. | 132.09 SQ.M. |









#### BUILDING A 2 BEDROOM TYPE 2D

UNITS A101

| SUITE AREA   | 1102.22 SQ.FT. | 102.40 SQ.M. |
|--------------|----------------|--------------|
| BALCONY AREA | 363.50 SQ.FT.  | 33.77 SQ.M.  |
| TOTAL AREA   | 1465.72 SQ.FT. | 136.17 SQ.M. |









#### BUILDING A 2 BEDROOM TYPE 2E

#### UNITS

A206, A306, A406, A506, A606, A706, A806, A906, A1006, A1106, A1206, A1306, A1406, A1506, A1606, A1706, A1806, A1906, A2006

| SUITE AREA   | 1097.06 SQ.FT. | 101.92 SQ.M. |
|--------------|----------------|--------------|
| BALCONY AREA | 427.33 SQ.FT.  | 39.70 SQ.M.  |
| TOTAL AREA   | 1524.38 SQ.FT. | 141.62 SQ.M. |

#### KEY SECTION KEY PLANS















#### BUILDING A 2 BEDROOM TYPE 2F

UNITS A105

| SUITE AREA   | 1099.53 SQ.FT. | 102.15 SQ.M. |
|--------------|----------------|--------------|
| BALCONY AREA | 459.62 SQ.FT.  | 42.70 SQ.M.  |
| TOTAL AREA   | 1559.15 SQ.FT. | 144.85 SQ.M. |









### BUILDING A 3 BEDROOM TYPE 1A

#### UNITS

AP01, A102, A203, A303, A403, A503, A603, A703, A803, A903, A1003, A1103, A1203, A1303, A1403, A1503, A1603, A1703, A1803, A1903, A2003

| SUITE AREA   | 1495.54 - 1497.26 SQ.FT. | 138.94 - 139.10 SQ.M. |
|--------------|--------------------------|-----------------------|
| BALCONY AREA | 255.64 - 256.07SQ.FT.    | 23.75 - 23.79 SQ.M.   |
| TOTAL AREA   | 1751.61 - 1752.90 SQ.FT. | 162.73 - 162.85 SQ.M. |









### BUILDING A 3 BEDROOM TYPE 1B

#### UNITS

A205, A305, A405, A505, A6