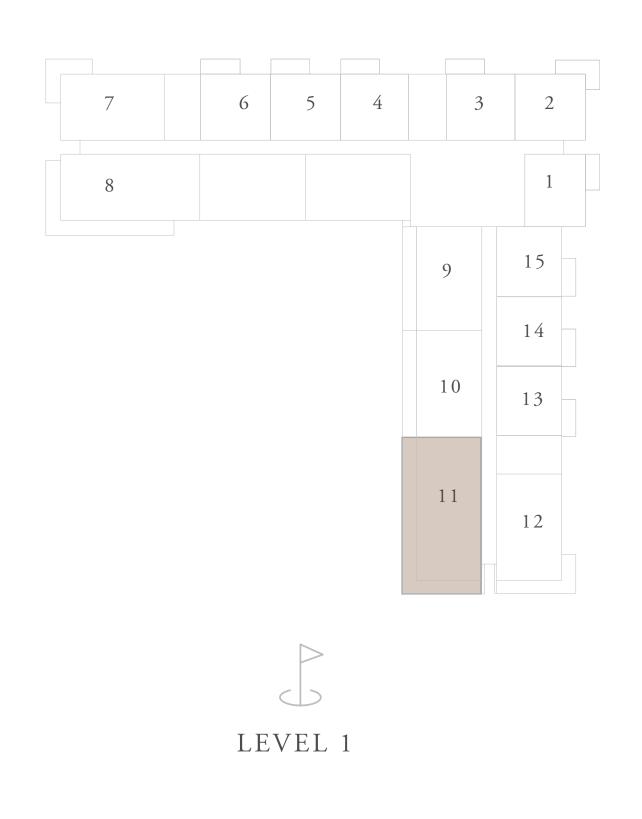

T. | 93.83 SQ.M.  |
|--------------|----------------|--------------|
| BALCONY AREA | 227.55 SQ.FT.  | 21.14 SQ.M.  |
| TOTAL AREA   | 1237.53 SQ.FT. | 114.97 SQ.M. |

KEY SECTION











### BUILDING B 3 BEDROOM TYPE 3A

#### UNITS

B213, B313, B413, B 513, B613, B713, B813, B913, B1013, B1113, B1213, B1313, B1413

| SUITE AREA   | 1350.98 SQ.FT. | 125.51 SQ.M. |
|--------------|----------------|--------------|
| BALCONY AREA | 253.06 SQ.FT.  | 23.51 SQ.M.  |
| TOTAL AREA   | 1604.04 SQ.FT. | 149.02 SQ.M. |

KEY SECTION











#### BUILDING B 3 BEDROOM TYPE 3C

UNITS B111

| SUITE AREA   | 1349.9 SQ.FT.  | 125.41 SQ.M. |
|--------------|----------------|--------------|
| BALCONY AREA | 449.82 SQ.FT.  | 41.79 SQ.M.  |
| TOTAL AREA   | 1799.73 SQ.FT. | 167.2 SQ.M.  |

KEY SECTION











### BUILDING B 3 BEDROOM TYPE 4A

#### UNITS

B208, B308, B408, B508, B608, B708, B808, B908, B1008, B1108, B1208, B1308, B1408, B1508, B1608, B1708

| SUITE AREA   | 1353.13 SQ.FT. | 125.71 SQ.M. |
|--------------|----------------|--------------|
| BALCONY AREA | 198.16 SQ.FT.  | 18.41 SQ.M.  |
| TOTAL AREA   | 1551.29 SQ.FT. | 144.12 SQ.M. |

BALCONY ~~~~ m ~~~~ BALCONY 1.92 x 1.46m BEDROOM 3.72 x 3.60m BEDROOM 3.37 x 3.13m MASTER BEDROOM 3.83 x 3.32m DINING .59 x 2.04m  $0.95 \times 0.75 \,\mathrm{m}$ CORRIDOR 6.80 x 1.20m MASTER
BATHROOM
2.66 x 1.99m WALK - IN KITCHEN WARDROBE MAID, S BATH 3.08 x 2.44m 1.58m X 1.43m 2.13 x 1.82m BATHROOM MAIDS ROOM 2.42 x 2.14m 2.15m X 2.11m POWDER ROOM 2.15 x 1.64m FOYER

KEY SECTION







### BUILDING B 3 BEDROOM TYPE 4C

UNITS B108

| SUITE