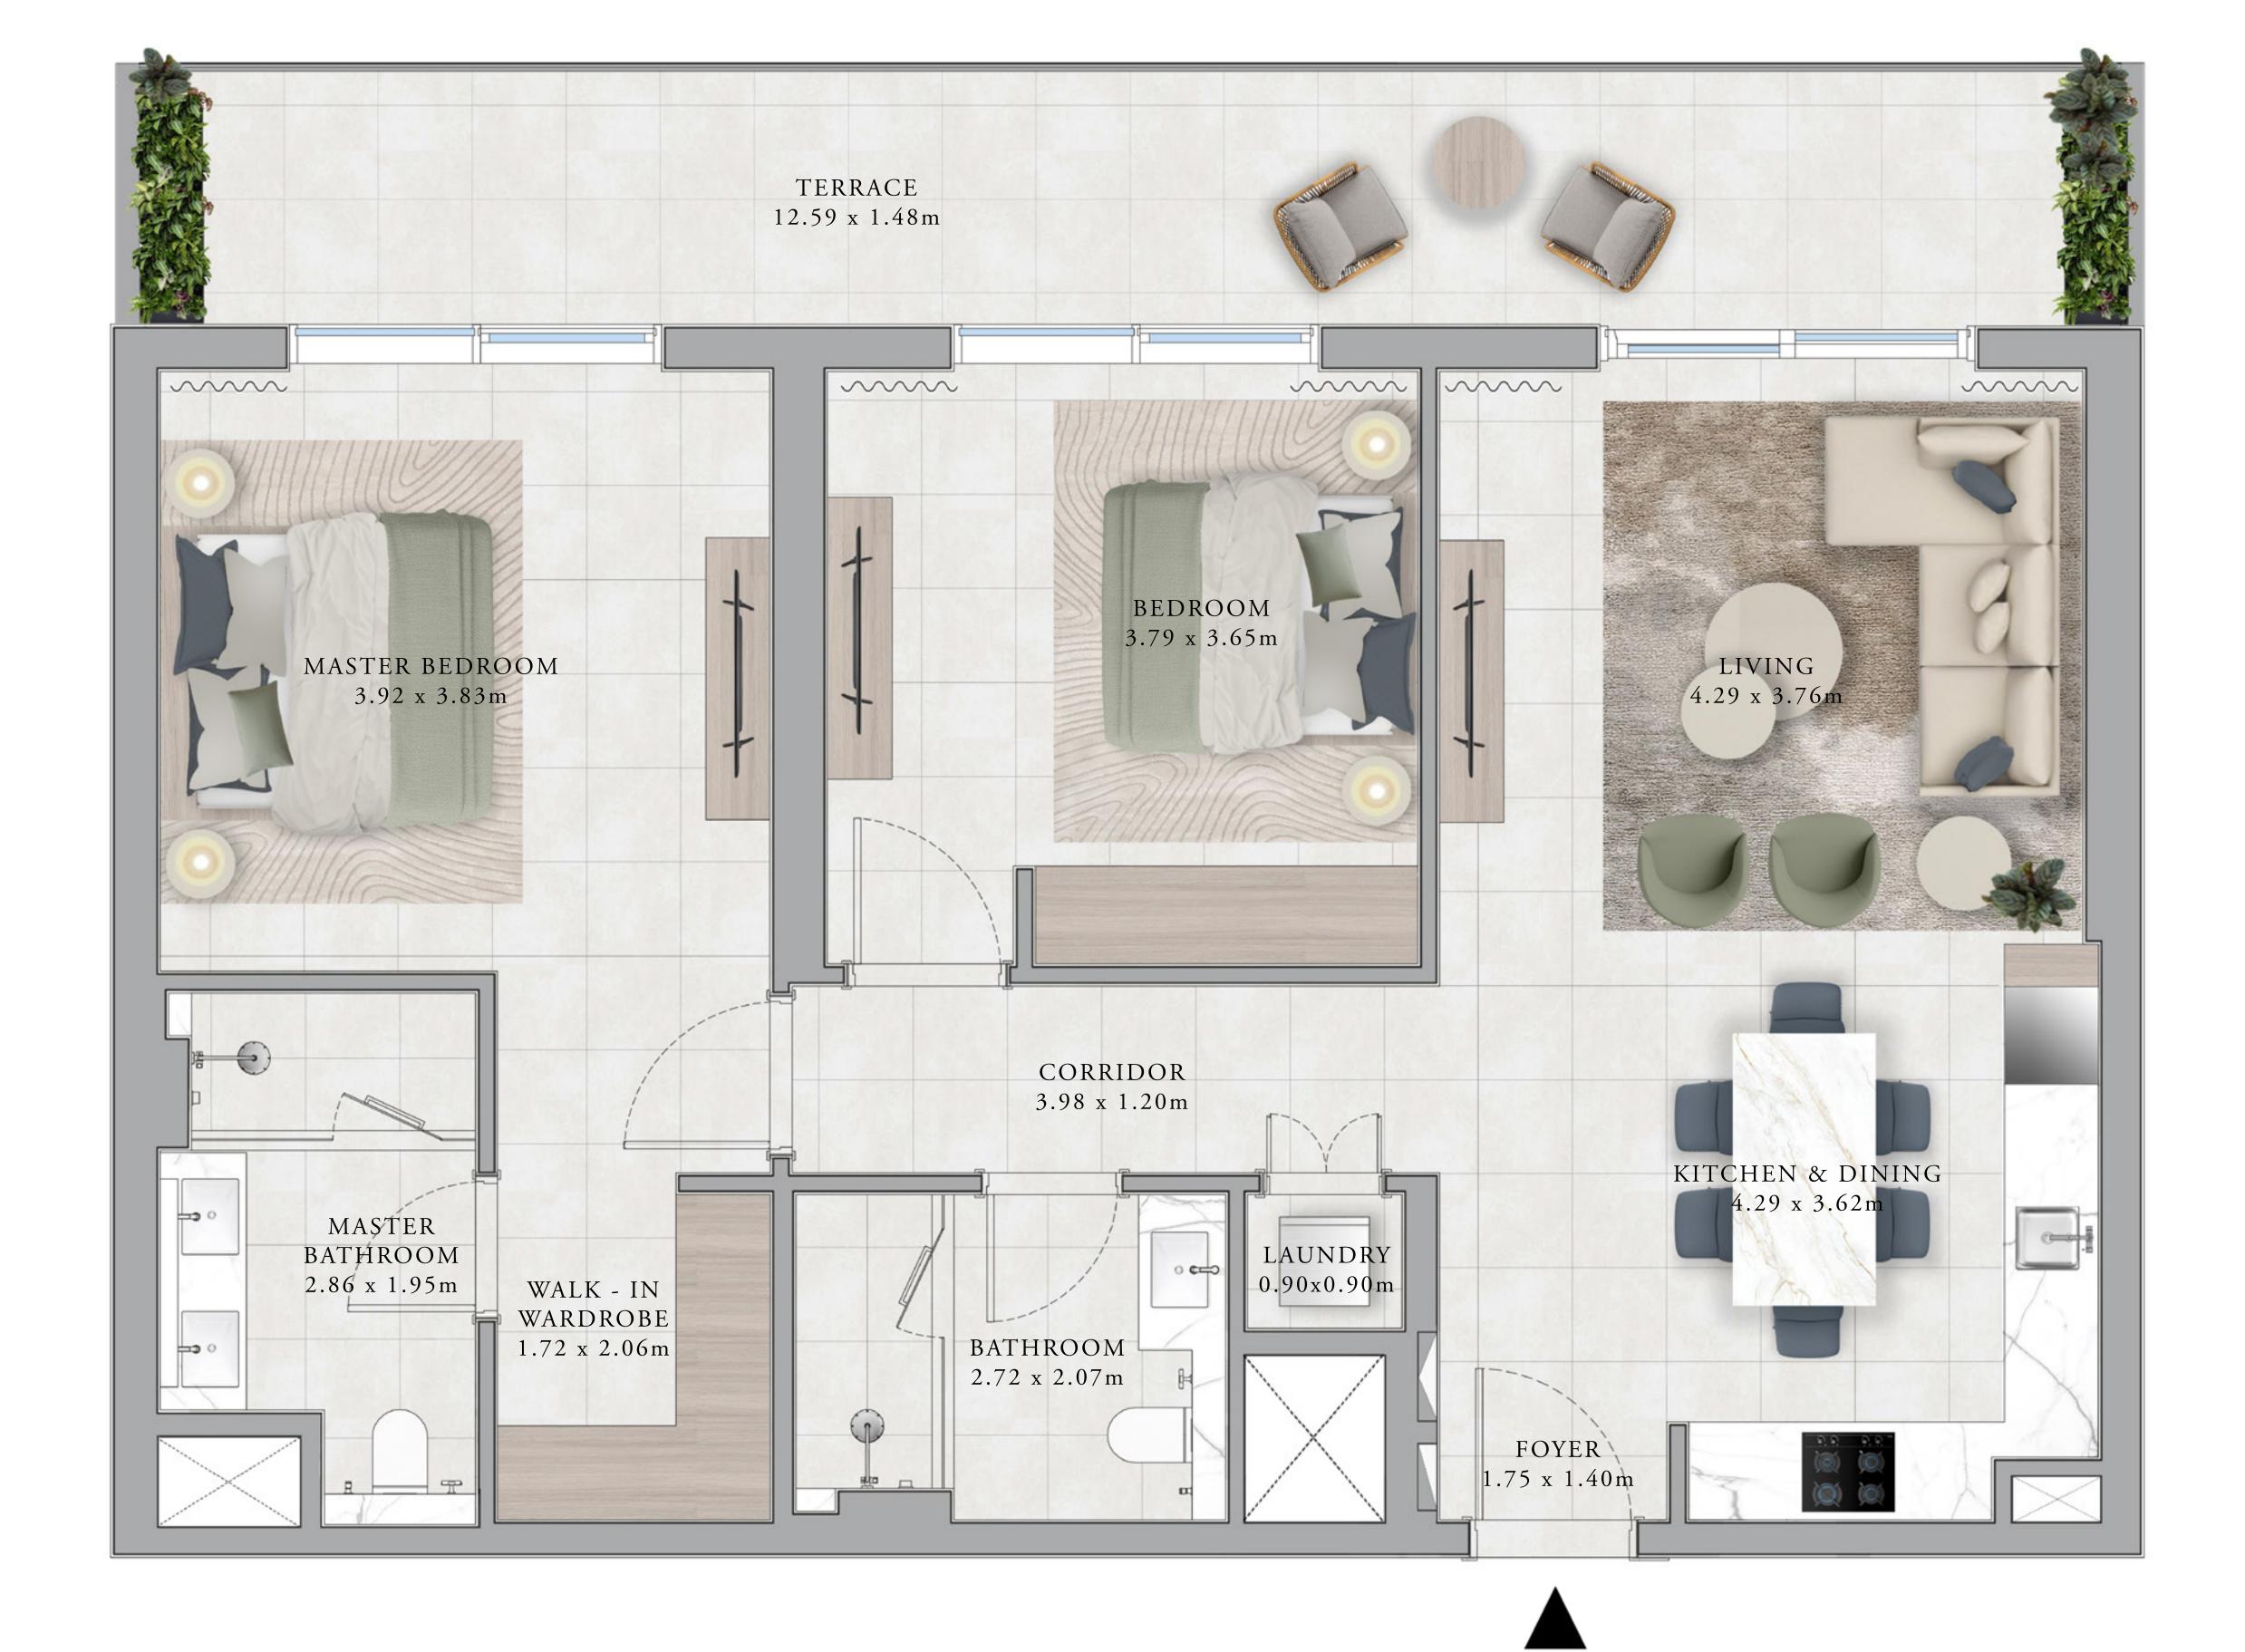

KEY SECTION

KEY PLANS

~~~~

BALCONY

4.20 x 1.44m

LIVING 4.29 x 3.76m

BEDROOM

3.79 x 3.65m

LEVEL 16 TO 17

m