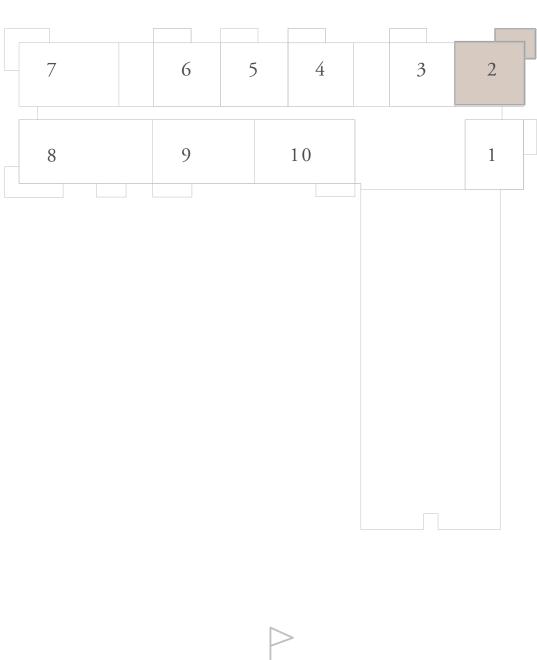

SECTION

KEY PLANS







BALCONY

4.16 x 1.46m



LEVEL 15

MASTER BEDROOM

3.66 x 3.60m

LIVING

5.05 x 4.39m



MASTER BATHROOM

FOYER

1.34 x 1.22m

KITCHEN & DINING





### BUILDING B 1 BEDROOM TYPE 5A

#### UNITS

BP02, B102, B202, B302, B402, B502, B602. B702, B802, B902, B1002, B1102, B1202, B1302, B1402, B1502, B1602, B1702

| SUITE AREA   | 669.08 - 669.73 SQ.FT. | 62.16 - 62.22 SQ.M. |
|--------------|------------------------|---------------------|
| BALCONY AREA | 115.17 - 116.9 SQ.FT.  | 10.70 - 10.86 SQ.M. |
| TOTAL AREA   | 784.90 - 785.98 SQ.FT. | 72.92 - 73.02 SQ.M  |

KEY SECTION

KEY PLANS







www.

MASTER BEDROOM 3.66 x 3.60m

MASTER

BATHROOM

2.94 x 1.86m



LEVEL 15

FOYER

1.75 x 1.40 m

~~~~

LIVING

KITCHEN & DINING

4.18 x 3.16m

4.43 x 4.18m

~~~~

LAUNDRY



BALCONY

1.72 x 1.46m









### BUILDING B 2 BEDROOM TYPE 3A

#### UNITS BP11 B112

| SUITE AREA                                                                         | 1010.30 SQ.FT. | 93.86 SQ.M.  |  |
|------------------------------------------------------------------------------------|----------------|--------------|--|
| BALCONY AREA                                                                       | 209.04 SQ.FT.  | 19.42 SQ.M.  |  |
| TOTAL AREA                                                                         | 1219.34 SQ.FT. | 113.28 SQ.M. |  |
| B214, B314, B414, B514, B614, B714, B814, B914, B1014, B11114, B1214, B1314, B1414 |                |              |  |
| SUITE AREA                                                                         | 1011.81 SQ.FT.