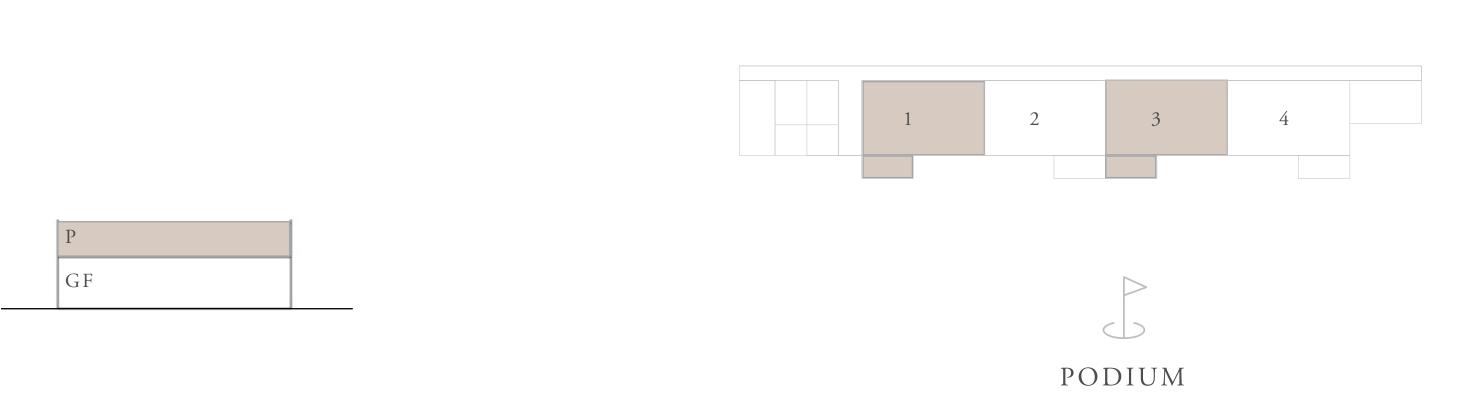

LEVEL1

LEVEL 15

LEVEL 2 TO 14

LEVEL 16 TO 17

FLOOR PLAN 1. All dimensions are in imperial and metric, and measured from finish to finish excluding construction tolerances. 2. All materials, dimensions, and drawings are approximate only. 3. Information is subject to change without notice, at developer's absolute discretion. 4. Actual area may vary from the stated area. 5. Drawings not to scale. 6. All images used are for illustrative purposes only and do not represent the actual size, features, specifications, fittings, and furnishings. 7. The developer reserves the right to make revisions / alterations, at it's absolute discretion, without any liability whatsoever.