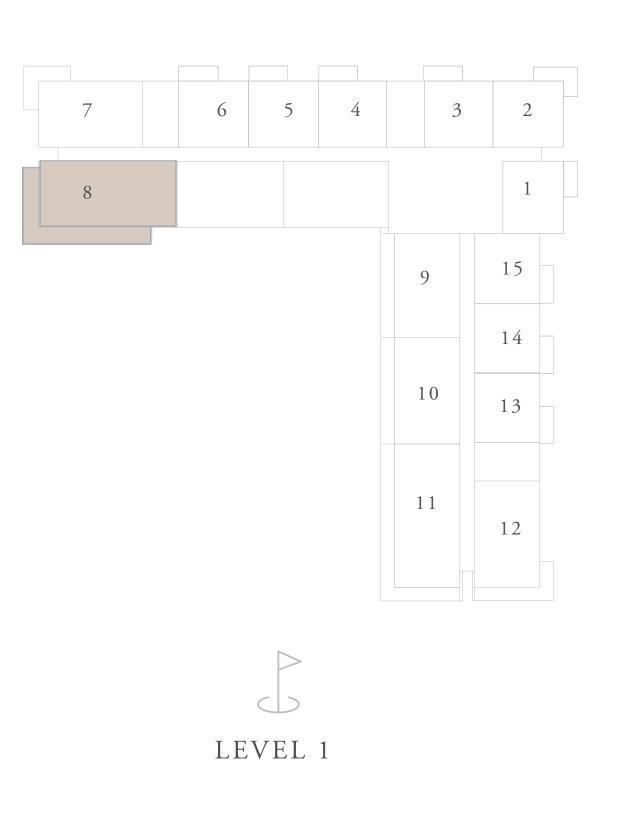

|
|--------------|----------------|--------------|
| BALCONY AREA | 198.16 SQ.FT.  | 18.41 SQ.M.  |
| TOTAL AREA   | 1551.29 SQ.FT. | 144.12 SQ.M. |

BALCONY ~~~~ m ~~~~ BALCONY 1.92 x 1.46m BEDROOM 3.72 x 3.60m BEDROOM 3.37 x 3.13m MASTER BEDROOM 3.83 x 3.32m DINING .59 x 2.04m  $0.95 \times 0.75 \,\mathrm{m}$ CORRIDOR 6.80 x 1.20m MASTER
BATHROOM
2.66 x 1.99m WALK - IN KITCHEN WARDROBE MAID, S BATH 3.08 x 2.44m 1.58m X 1.43m 2.13 x 1.82m BATHROOM MAIDS ROOM 2.42 x 2.14m 2.15m X 2.11m POWDER ROOM 2.15 x 1.64m FOYER

KEY SECTION







### BUILDING B 3 BEDROOM TYPE 4C

UNITS B108

| SUITE AREA   | 1353.78 SQ.FT. | 125.77 SQ.M. |
|--------------|----------------|--------------|
| BALCONY AREA | 400.74 SQ.FT.  | 37.23 SQ.M.  |
| TOTAL AREA   | 1754.52 SQ.FT. | 163.00 SQ.M. |

KEY SECTION











#### BUILDING C 2 BEDROOM TYPE 6A

UNITS CP02

| SUITE AREA   | 1010.3 SQ.FT.  | 93.86 SQ.M.  |
|--------------|----------------|--------------|
| BALCONY AREA | 77.07 SQ.FT.   | 7.16 SQ.M.   |
| TOTAL AREA   | 1087.37 SQ.FT. | 101.02 SQ.M. |
|              | C P 0 4        |              |
| SUITE AREA   | 1012.45 SQ.FT. | 94.06 SQ.M.  |
| BALCONY AREA | 79.44 SQ.FT.   | 7.38 SQ.M.   |
| TOTAL AREA   | 1091.89 SQ.FT. | 101.44 SQ.M. |

KEY SECTION









# BUILDING C 2 BEDROOM TYPE 6B

UNITS

C P 0 1

| SUITE AREA   | 1008.69 SQ.FT. | 93.71 SQ.M.  |
|--------------|----------------|--------------|
| BALCONY AREA | 79.87 SQ.FT.   | 7.42 SQ.M.   |
| TOTAL AREA   | 1088.55 SQ.FT. | 101.13 SQ.M. |
|              | C P 0 3        |              |
| SUITE AREA   | 1010.3 SQ.FT.  | 93.8