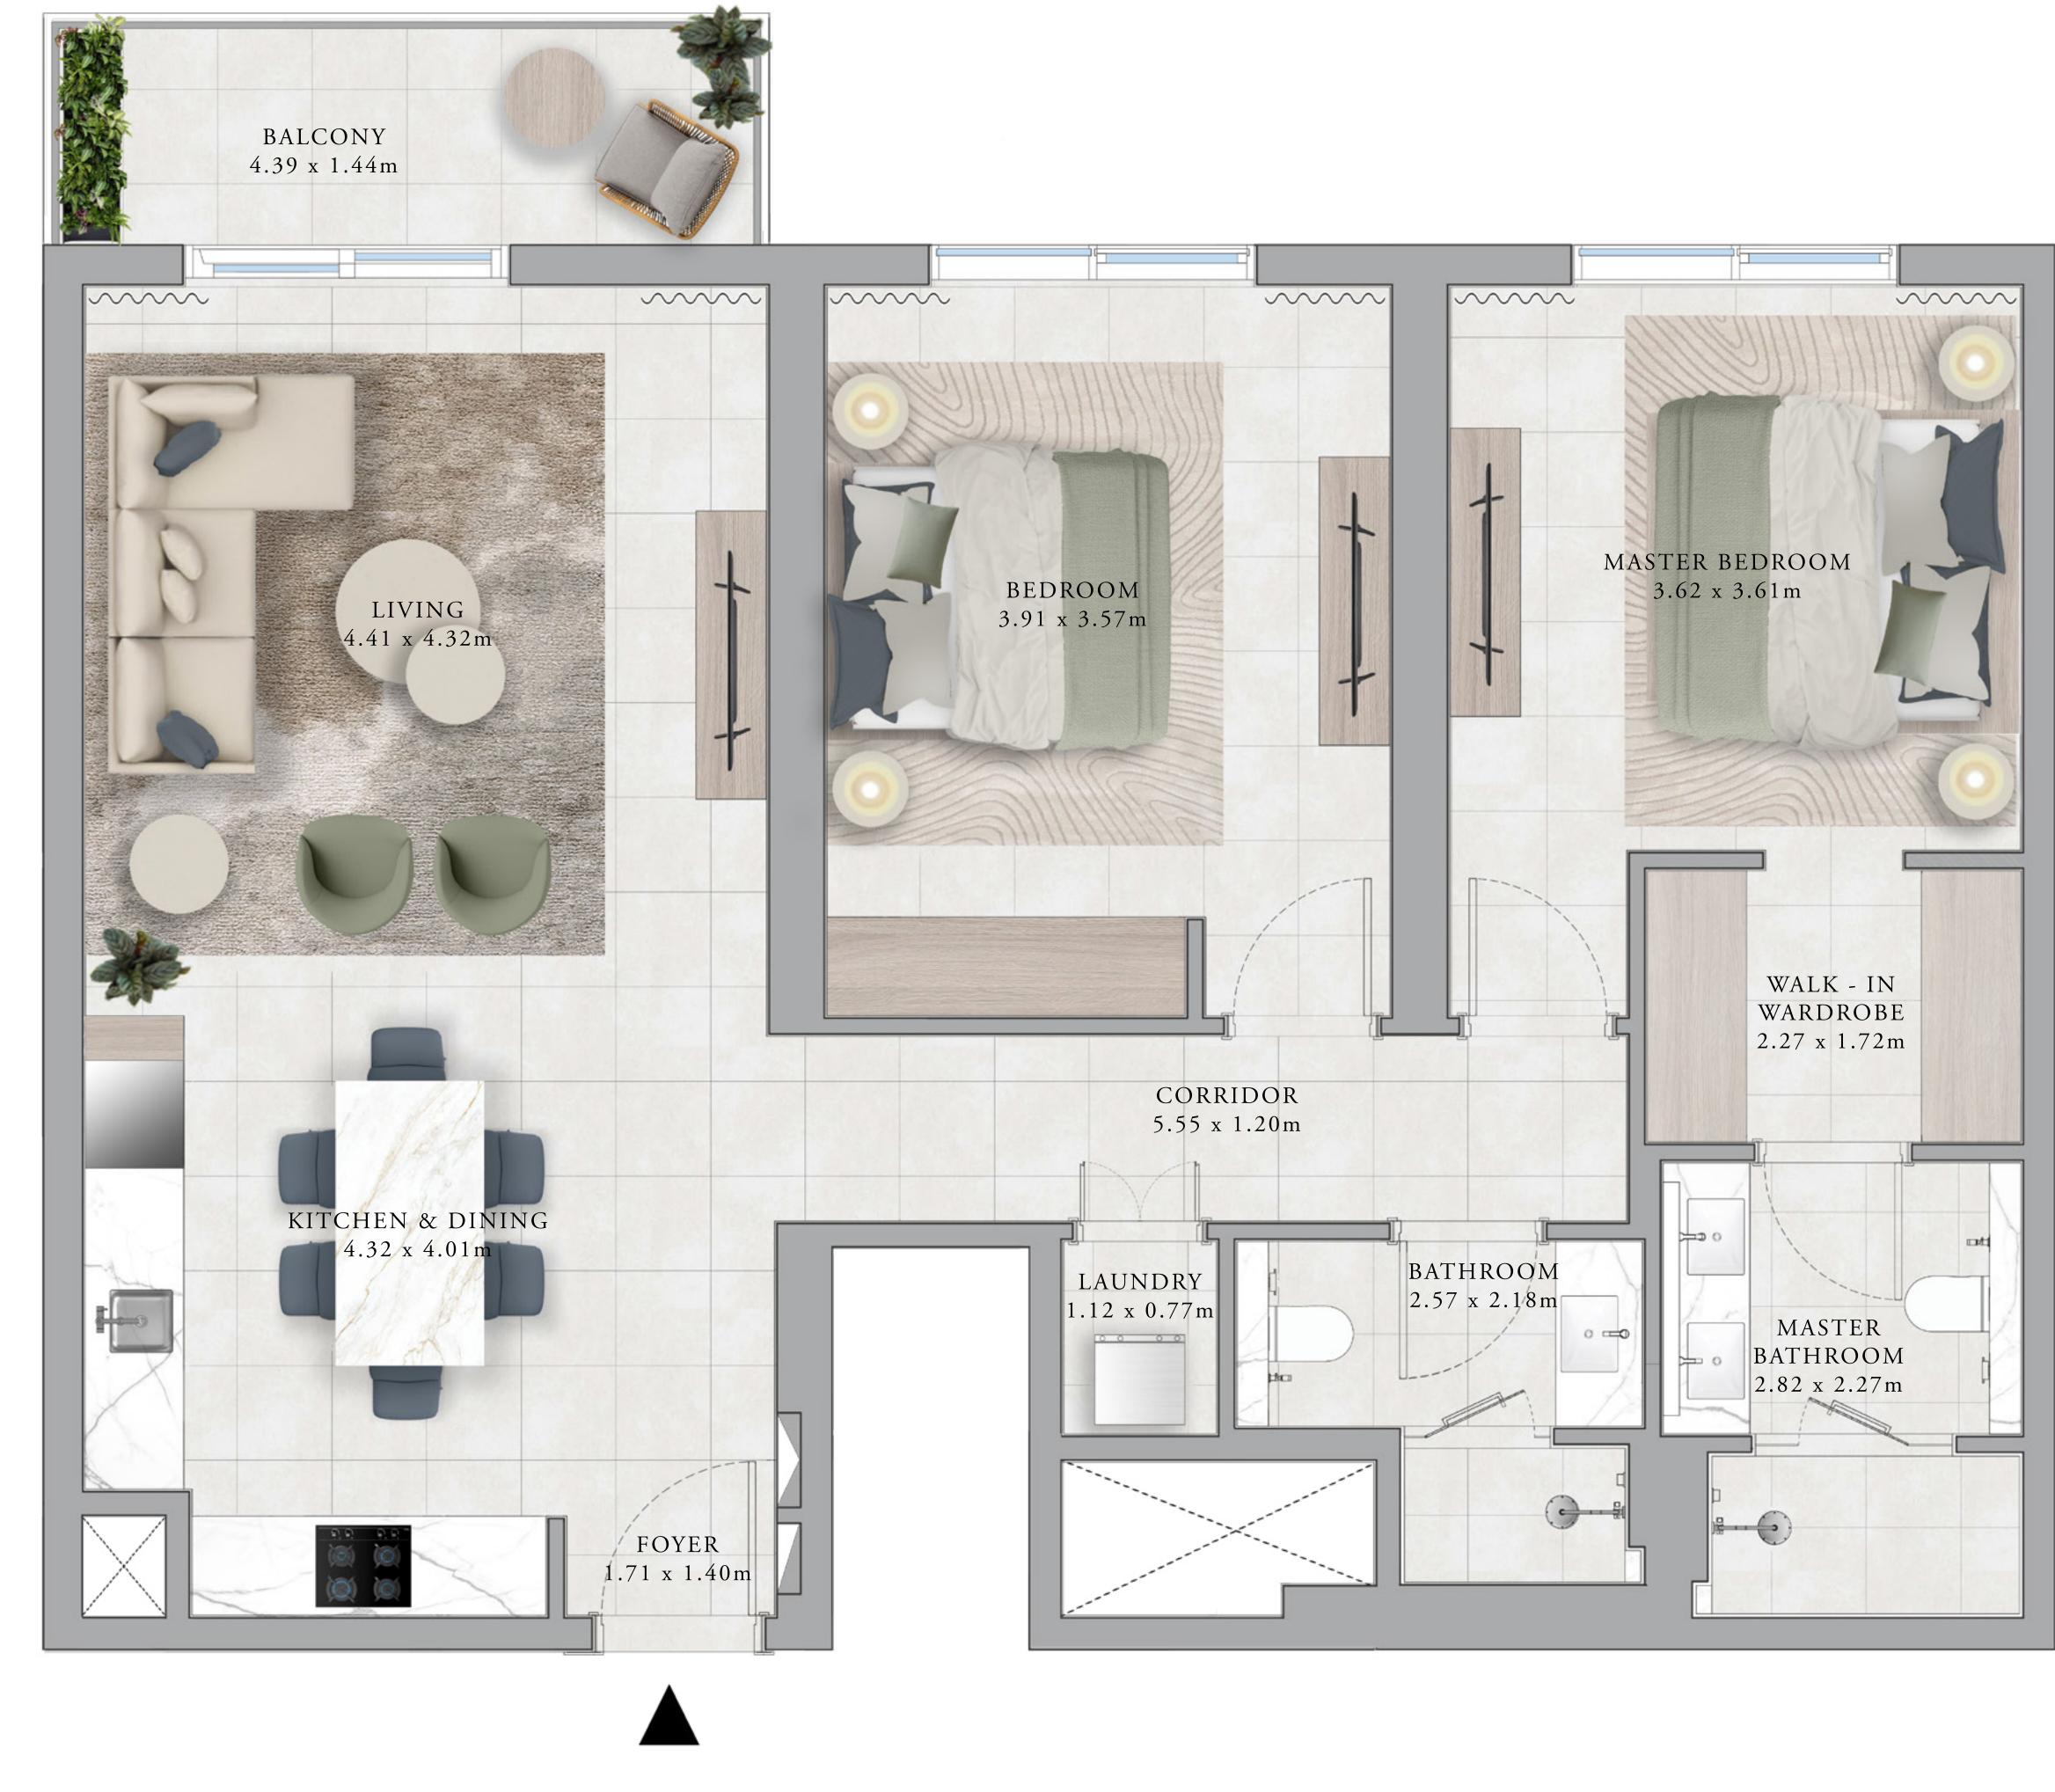

### BUILDING A 1 BEDROOM TYPE 1C

|              | UNITS         |             |
|--------------|---------------|-------------|
|              | A 1 0 6       |             |
| SUITE AREA   | 707.83 SQ.FT. | 65.76 SQ.M. |
| BALCONY AREA | 125.18 SQ.FT. | 11.63 SQ.M. |
| TOTAL AREA   | 833.02 SQ.FT. | 77.39 SQ.M. |
|              | A 1 0 7       |             |
| SUITE AREA   | 700.84 SQ.FT. | 65.11 SQ.M. |
| BALCONY AREA | 125.29 SQ.FT. | 11.64 SQ.M. |
|              |               |             |

826.13 SQ.FT.

76.75 SQ.M.

TOTAL AREA