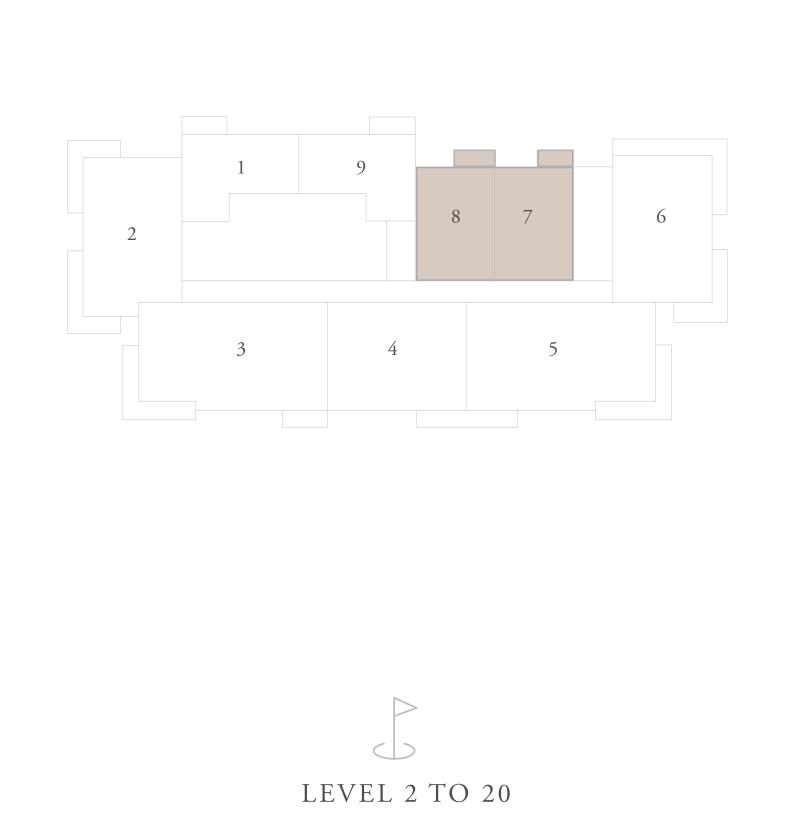

# clubolace

DUBAI HILLS ESTATE

FLOOR PLANS

EMAAR



#### BUILDING A 1 BEDROOM TYPE 1A

#### UNITS

A207, A307, A407, A507, A607, A707, A807, A907, A1007, A1107, A1207, A1307, A1407, A1507, A1607, A1707, A1807, A1907, A2007

| SUITE AREA   | 707.83 SQ.FT. | 65.76 SQ.M. |
|--------------|---------------|-------------|
| BALCONY AREA | 59.52 SQ.FT.  | 5.53 SQ.M.  |
| TOTAL AREA   | 767.36 SQ.FT. | 71.29 SQ.M. |

A 208, A 308, A 408, A 508, A 608, A 708, A 808, A 908, A 1008, A 1108, A 1208, A 1308, A 1408, A 1508, A 1608, A 1708, A 1808, A 1908, A 2008

| SUITE AREA   | 700.73 SQ.FT. | 65.10 SQ.M. |
|--------------|---------------|-------------|
| BALCONY AREA | 62.11 SQ.FT.  | 5.77 SQ.M.  |
| TOTAL AREA   | 762.84 SQ.FT. | 70.87 SQ.M. |

KEY SECTION











### BUILDING A 1 BEDROOM TYPE 1C

|              | UNITS         |             |
|--------------|---------------|-------------|
|              | A 1 0 6       |             |
| SUITE AREA   | 707.83 SQ.FT. | 65.76 SQ.M. |
| BALCONY AREA | 125.18 SQ.FT. | 11.63 SQ.M. |
| TOTAL AREA   | 833.02 SQ.FT. | 77.39 SQ.M. |
|              | A 1 0 7       |             |
| SUITE AREA   | 700.84 SQ.FT. | 65.11 SQ.M. |
| BALCONY AREA | 125.29 SQ.FT. | 11.64 SQ.M. |
|              |               |             |

826.13 SQ.FT.

76.75 SQ.M.

TOTAL AREA









### BUILDING A 1 BEDROOM TYPE 2A

#### UNITS

A201, A301, A401, A501, A601, A701, A801, A901, A1001, A1101, A1201, A1301, A1401, A1501, A1601, A1701, A1801, A1901, A2001

| SUITE AREA   | 627.32 SQ.FT. | 58.28 SQ.M. |
|--------------|-----