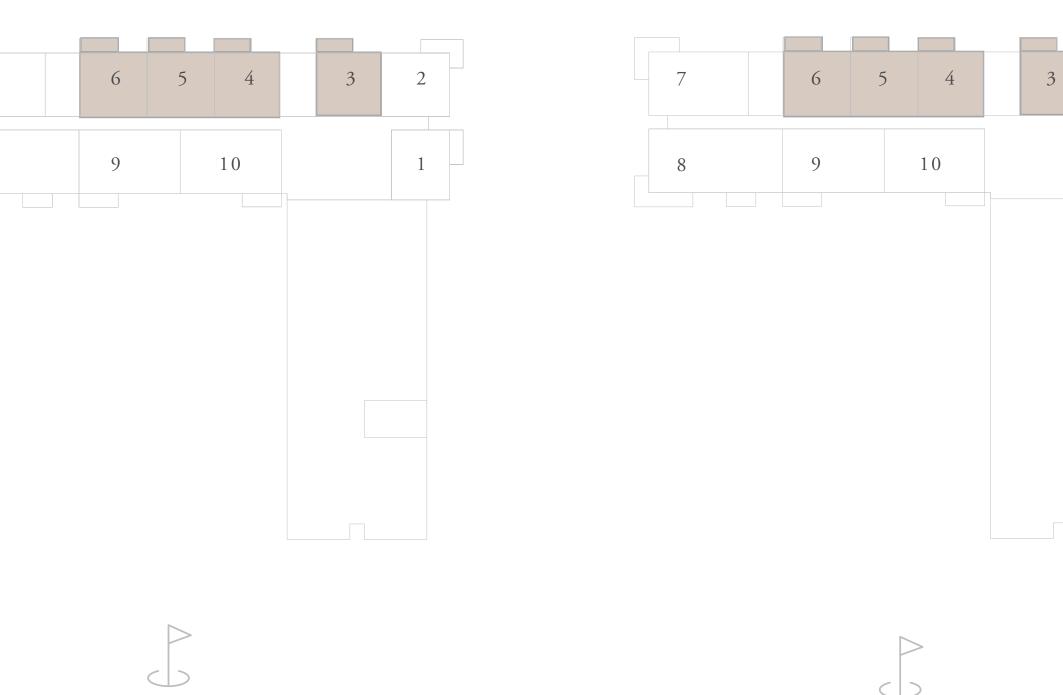

LEVEL 2 TO 20

LEVEL 15

LEVEL 2 TO 14

LEVEL 16 TO 17

FLOOR PLAN 1. All dimensions are in imperial and metric, and measured from finish to finish excluding construction tolerances. 2. All materials, dimensions, and drawings are approximate only. 3. Information is subject to change without notice, at developer's absolute discretion. 4. Actual area may vary from the stated area. 5. Drawings not to scale. 6. All images used are for illustrative purposes only and do not represent the actual size, features, specifications, fittings, and furnishings. 7. The developer reserves the right to make revisions / alterations, at it's absolute discretion, without any liability whatsoever.