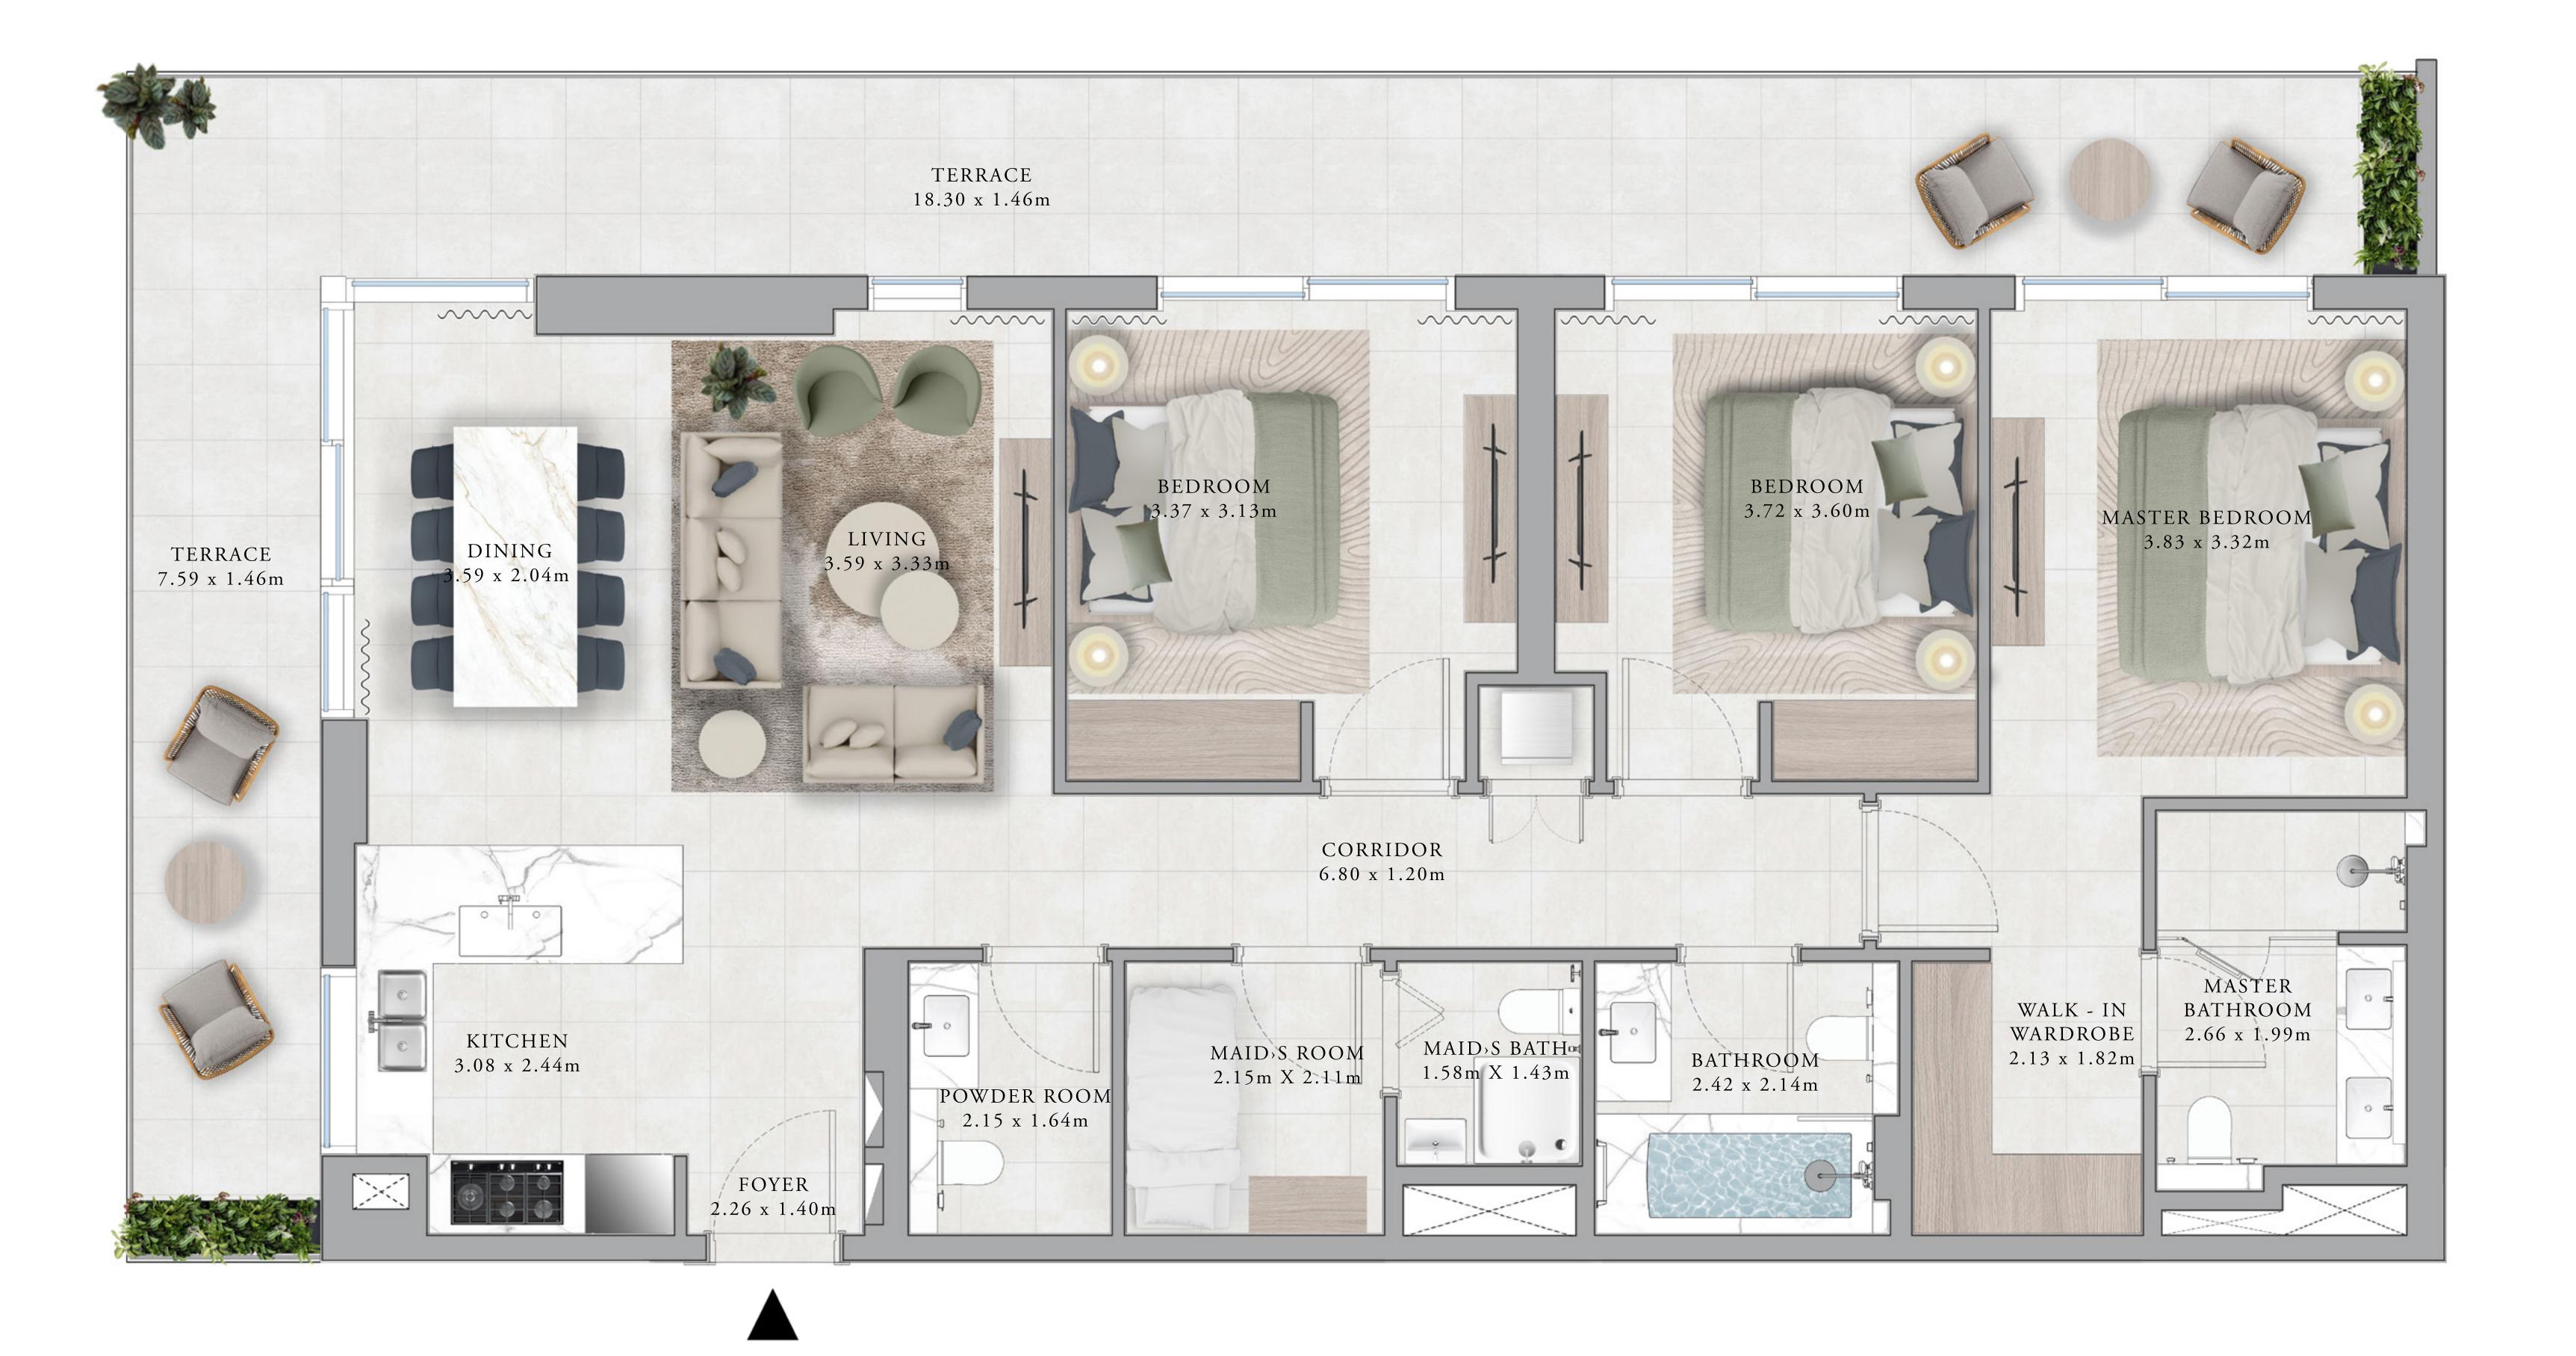

BALCONY ~~~~ m ~~~~ BALCONY 1.92 x 1.46m BEDROOM 3.72 x 3.60m BEDROOM 3.37 x 3.13m MASTER BEDROOM 3.83 x 3.32m DINING .59 x 2.04m  $0.95 \times 0.75 \,\mathrm{m}$ CORRIDOR 6.80 x 1.20m MASTER
BATHROOM
2.66 x 1.99m WALK - IN KITCHEN WARDROBE MAID, S BATH 3.08 x 2.44m 1.58m X 1.43m 2.13 x 1.82m BATHROOM MAIDS ROOM 2.42 x 2.14m 2.15m X 2.11m POWDER ROOM 2.15 x 1.64m FOYER