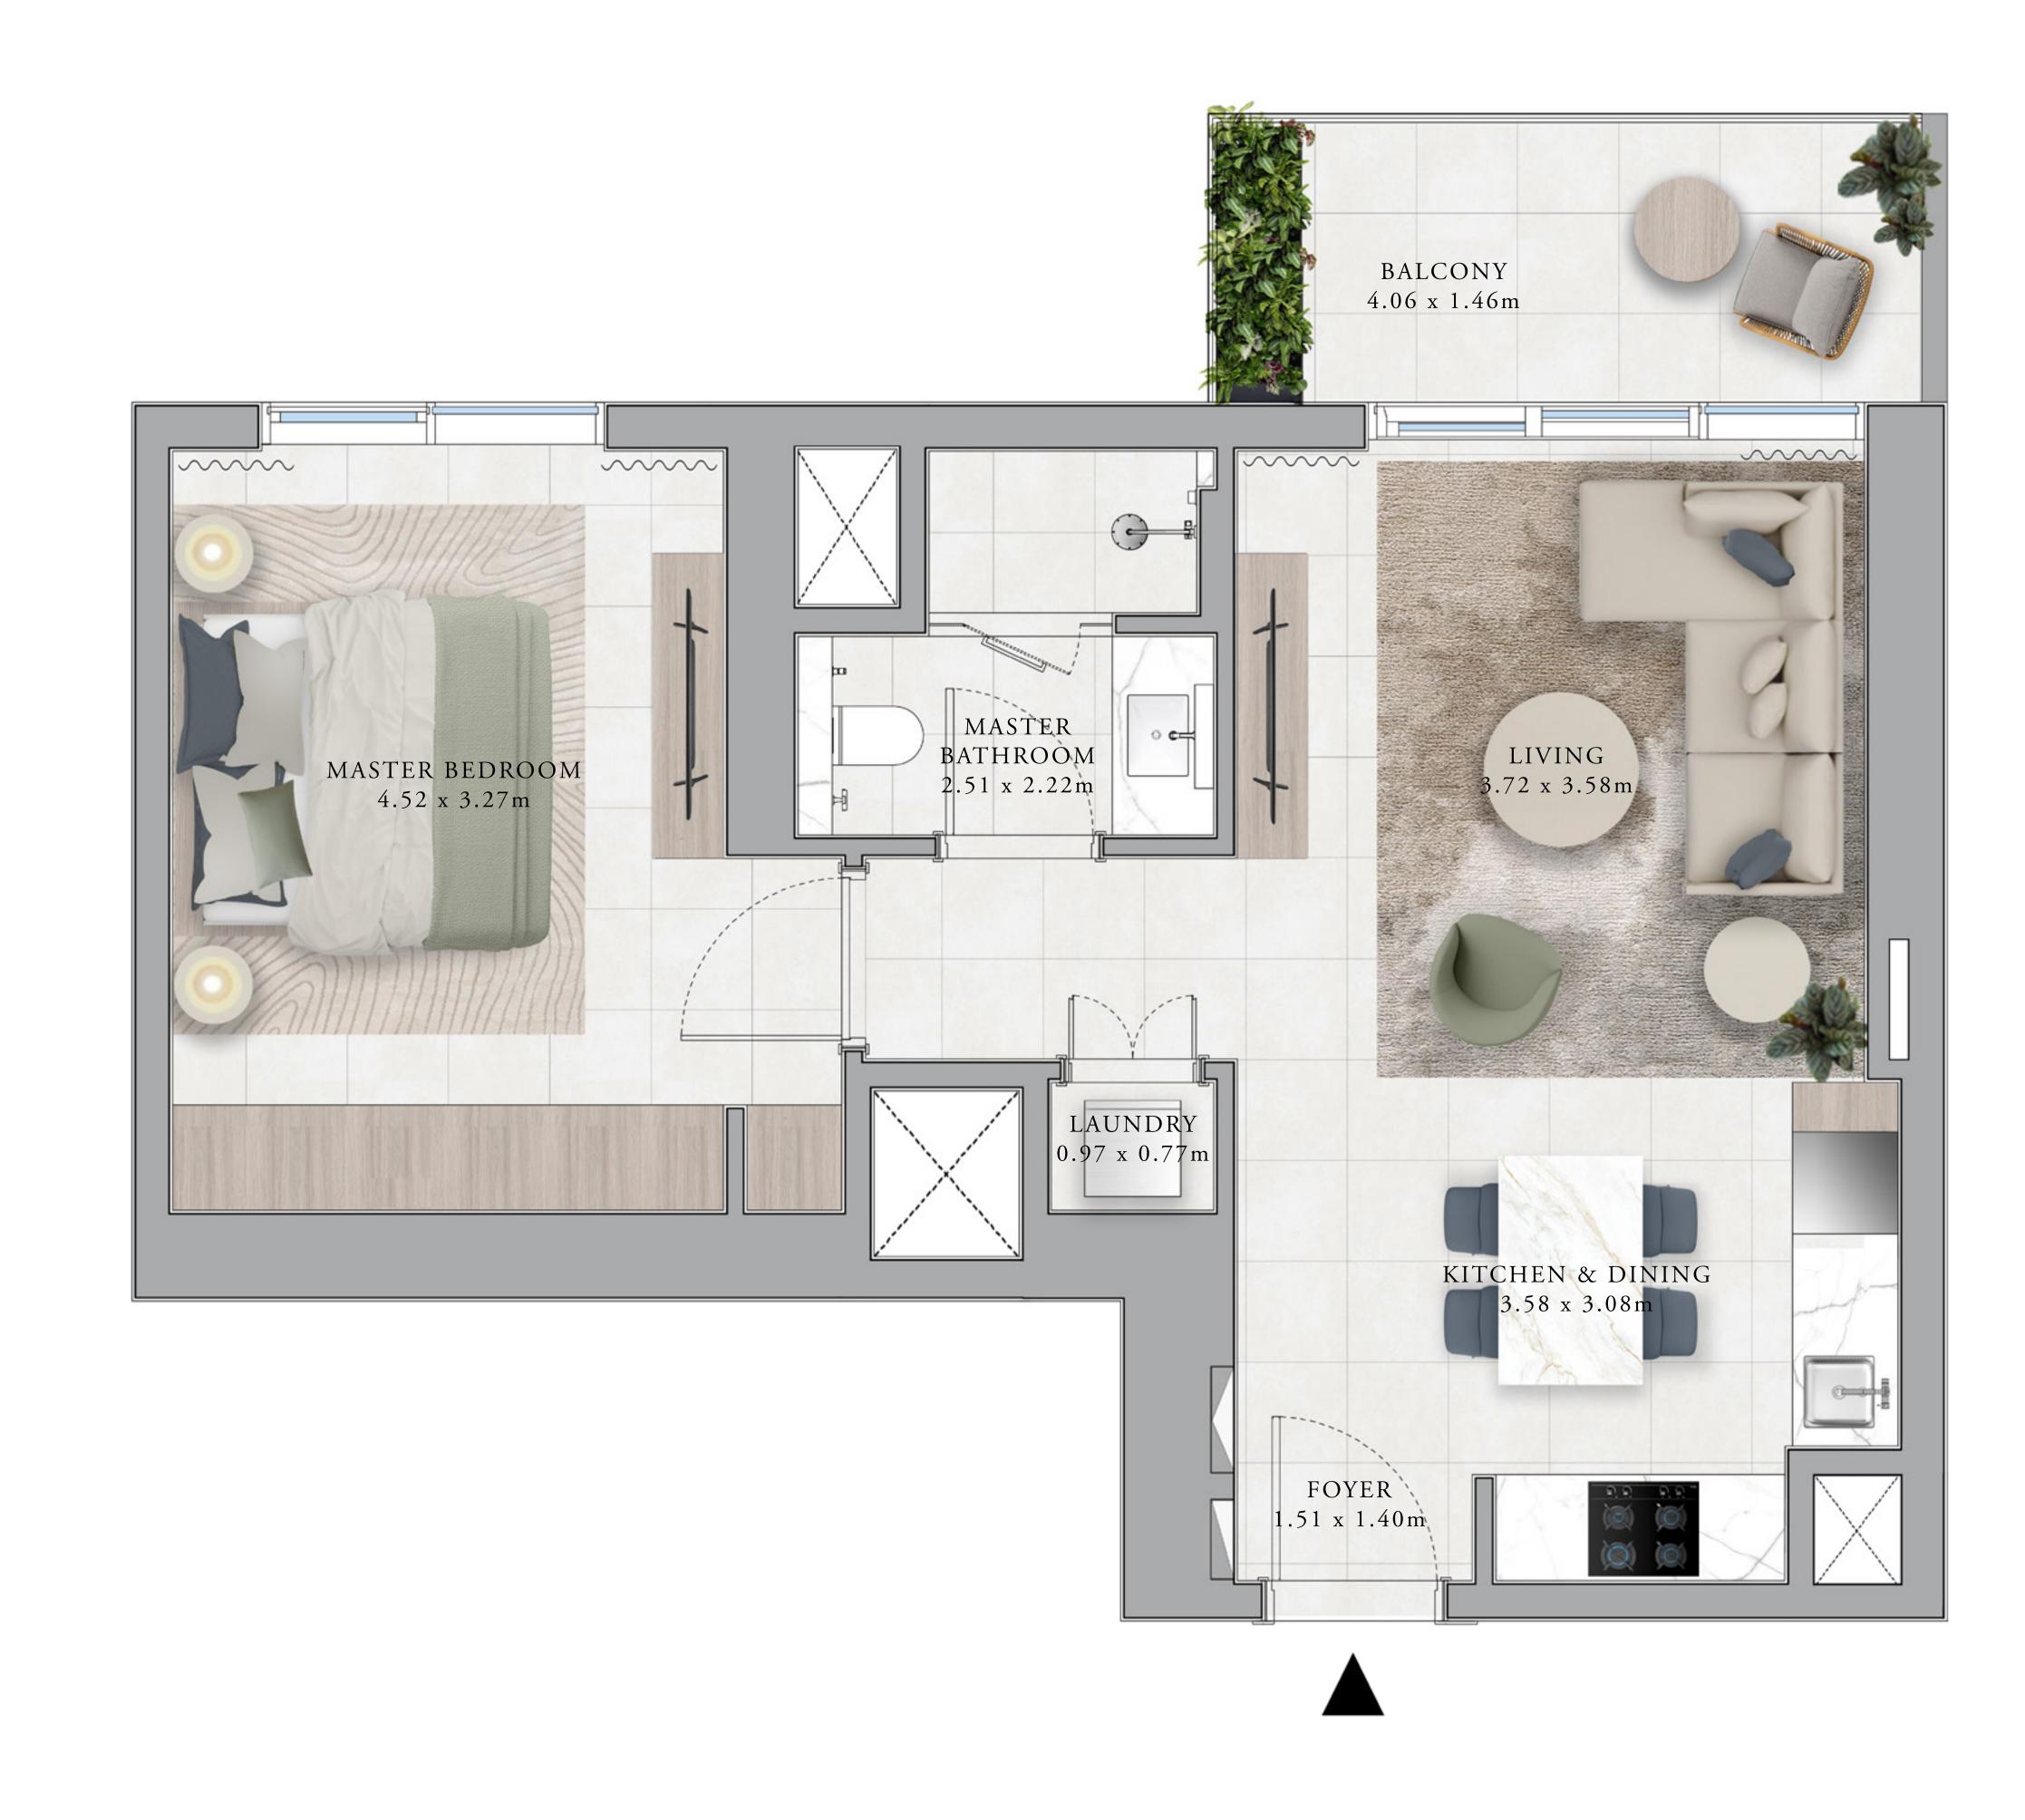

#### BUILDING A 1 BEDROOM TYPE 1A

#### UNITS

A207, A307, A407, A507, A607, A707, A807, A907, A1007, A1107, A1207, A1307, A1407, A1507, A1607, A1707, A1807, A1907, A2007

| SUITE AREA   | 707.83 SQ.FT. | 65.76 SQ.M. |
|--------------|---------------|-------------|
| BALCONY AREA | 59.52 SQ.FT.  | 5.53 SQ.M.  |
| TOTAL AREA   | 767.36 SQ.FT. | 71.29 SQ.M. |