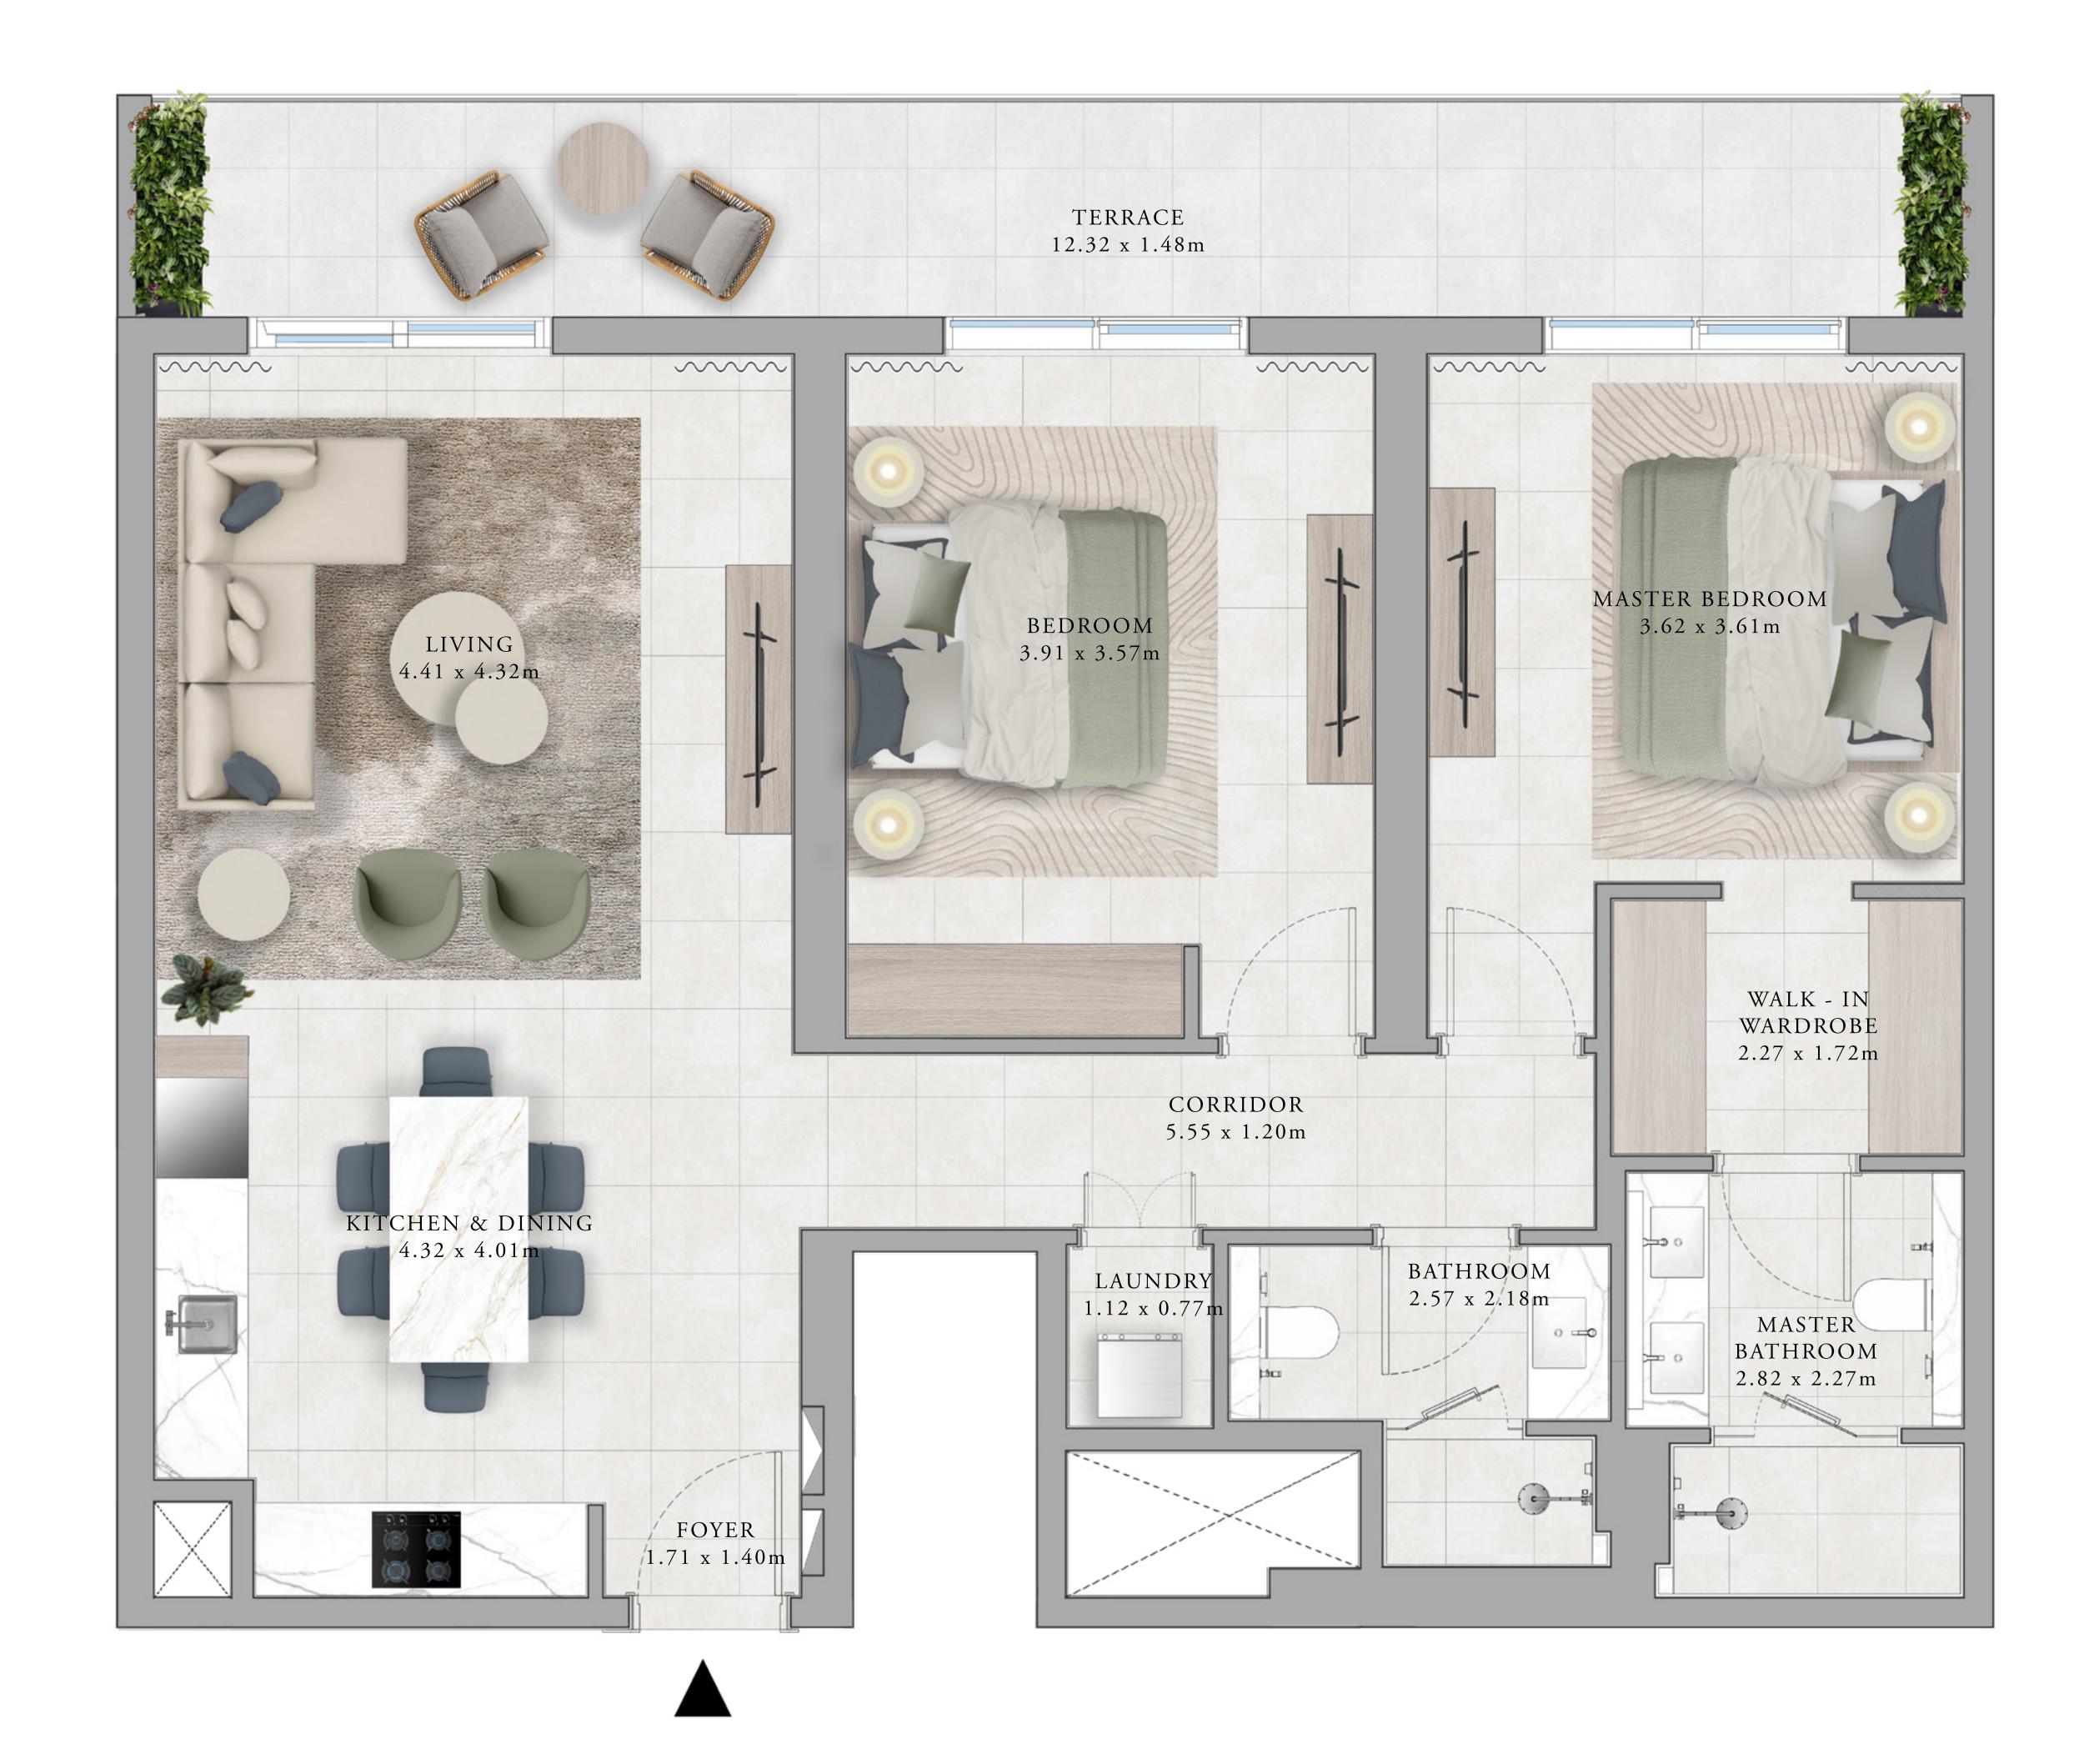

### BUILDING A 2 BEDROOM TYPE 1A

UNITS

AP02

|              | $III \cup Z$                                               |              |
|--------------|------------------------------------------------------------|--------------|
| SUITE AREA   | 1090.17 SQ.FT.                                             | 101.28 SQ.M. |
| BALCONY AREA | 77.93 SQ.FT.                                               | 7.24 SQ.M.   |
| TOTAL AREA   | 1168.1 SQ.FT.                                              | 108.52 SQ.M. |
|              | A, A404, A504, A604, A704, A<br>1404, A1504, A1604, A1704, |              |
| SUITE AREA   | 1095.66 SQ.FT.                                             | 101.79 SQ.M. |
| BALCONY AREA | 77.93 SQ.FT.                                               | 7.24 SQ.M.   |
| TOTAL AREA   | 1173.59 SQ.FT.                                             | 109.03 SQ.M. |