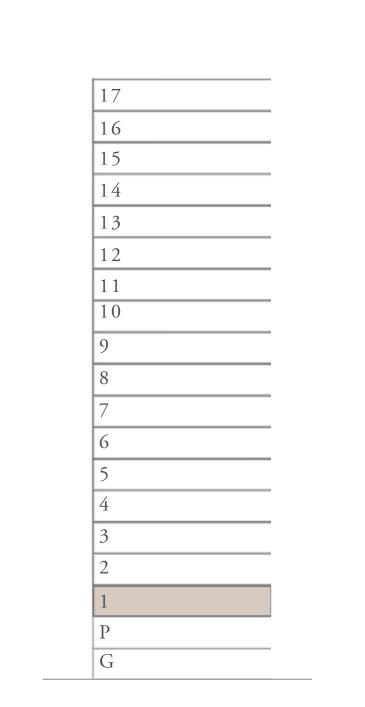

. |
|--------------|----------------|--------------|
| BALCONY AREA | 198.16 SQ.FT.  | 18.41 SQ.M.  |
| TOTAL AREA   | 1551.29 SQ.FT. | 144.12 SQ.M. |

BALCONY ~~~~ m ~~~~ BALCONY 1.92 x 1.46m BEDROOM 3.72 x 3.60m BEDROOM 3.37 x 3.13m MASTER BEDROOM 3.83 x 3.32m DINING .59 x 2.04m  $0.95 \times 0.75 \,\mathrm{m}$ CORRIDOR 6.80 x 1.20m MASTER
BATHROOM
2.66 x 1.99m WALK - IN KITCHEN WARDROBE MAID, S BATH 3.08 x 2.44m 1.58m X 1.43m 2.13 x 1.82m BATHROOM MAIDS ROOM 2.42 x 2.14m 2.15m X 2.11m POWDER ROOM 2.15 x 1.64m FOYER

KEY SECTION







### BUILDING B 3 BEDROOM TYPE 4C

UNITS B108

| SUITE AREA   | 1353.78 SQ.FT. | 125.77 SQ.M. |
|--------------|----------------|--------------|
| BALCONY AREA | 400.74 SQ.FT.  | 37.23 SQ.M.  |
| TOTAL AREA   | 1754.52 SQ.FT. | 163.00 SQ.M. |

KEY SECTION











#### BUILDING C 2 BEDROOM TYPE 6A

UNITS CP02

| SUITE AREA   | 1010.3 SQ.FT.  | 93.86 SQ.M.  |
|--------------|----------------|--------------|
| BALCONY AREA | 77.07 SQ.FT.   | 7.16 SQ.M.   |
| TOTAL AREA   | 1087.37 SQ.FT. | 101.02 SQ.M. |
|              | C P 0 4        |              |
| SUITE AREA   | 1012.45 SQ.FT. | 94.06 SQ.M.  |
| BALCONY AREA | 79.44 SQ.FT.   | 7.38 SQ.M.   |
| TOTAL AREA   | 1091.89 SQ.FT. | 101.44 SQ.M. |

KEY SECTION









# BUILDING C 2 BEDROOM TYPE 6B

UNITS

C P 0 1

| SUITE AREA   | 1008.69 SQ.FT. | 93.71 SQ.M.  |
|--------------|----------------|--------------|
| BALCONY AREA | 79.87 SQ.FT.   | 7.42 SQ.M.   |
| TOTAL AREA   | 1088.55 SQ.FT. | 101.13 SQ.M. |
|              | C P 0 3        |              |
| SUITE AREA   | 1010.3 SQ.FT.  | 93