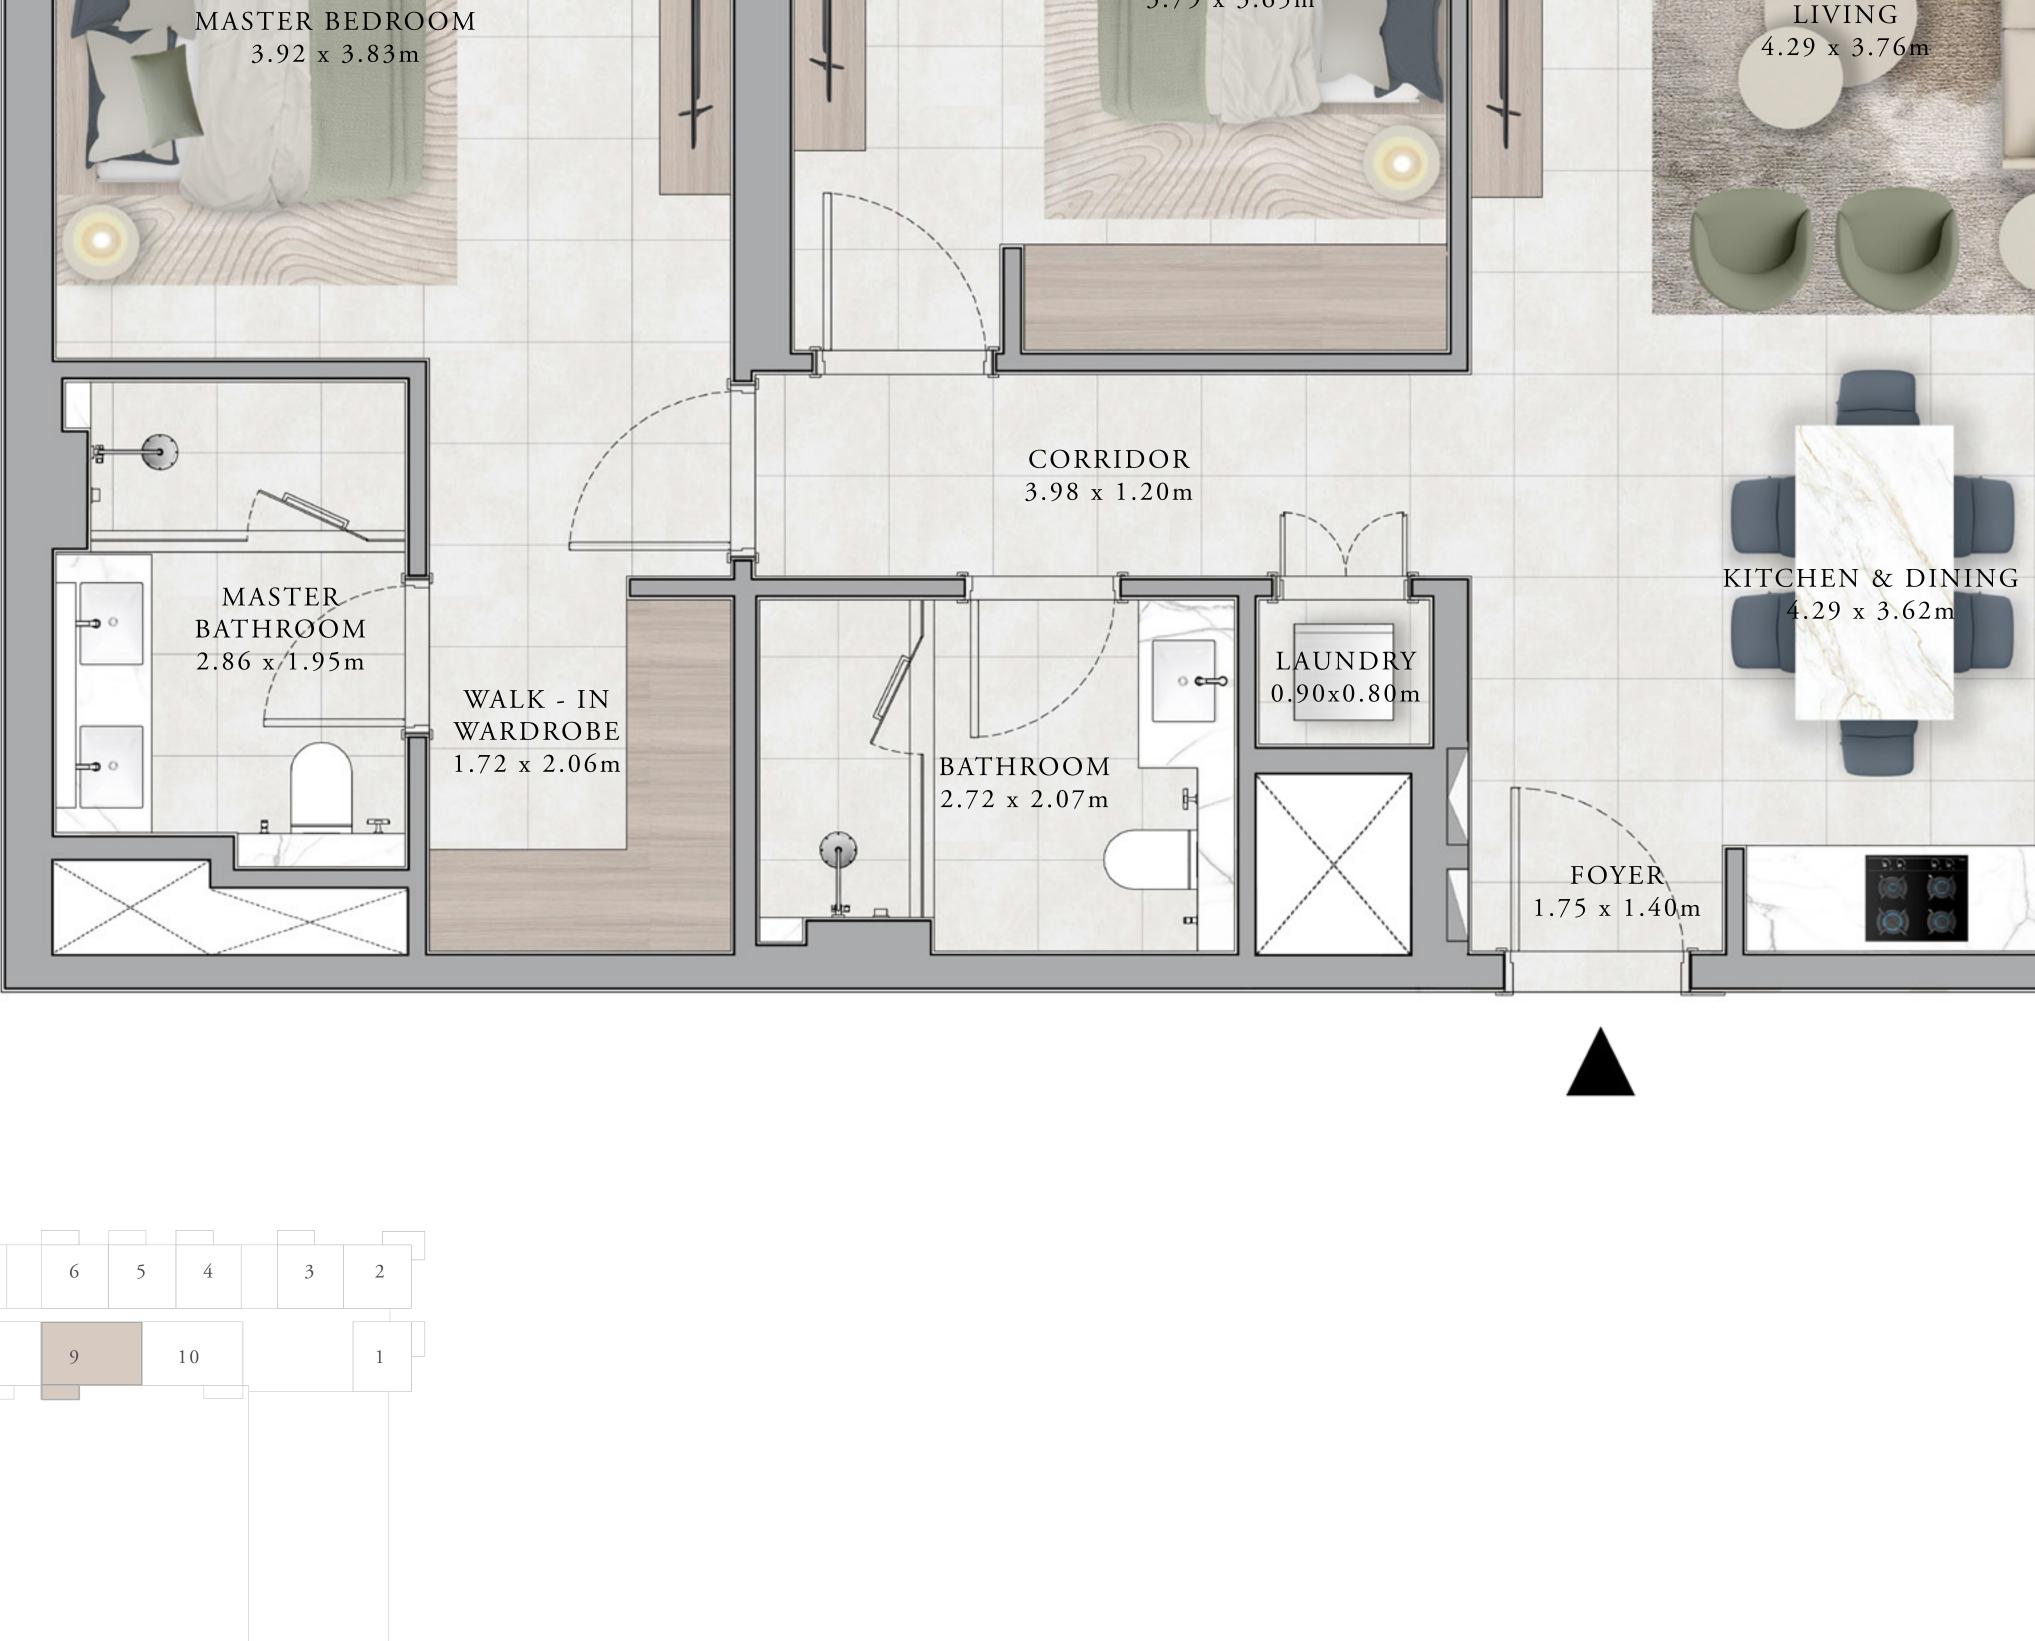

LEVEL 15

LEVEL 2 TO 14

LEVEL 16 TO 17

FLOOR PLAN 1. All dimensions are in imperial and metric, and measured from finish to finish excluding construction tolerances. 2. All materials, dimensions, and drawings are approximate only. 3. Information is subject to change without notice, at developer's absolute discretion. 4. Actual area may vary from the stated area. 5. Drawings not to scale. 6. All images used are for illustrative purposes only and do not represent the actual size, features, specifications, fittings, and furnishings. 7. The developer reserves the right to make revisions / alterations, at it's absolute discretion, without any liability whatsoever.