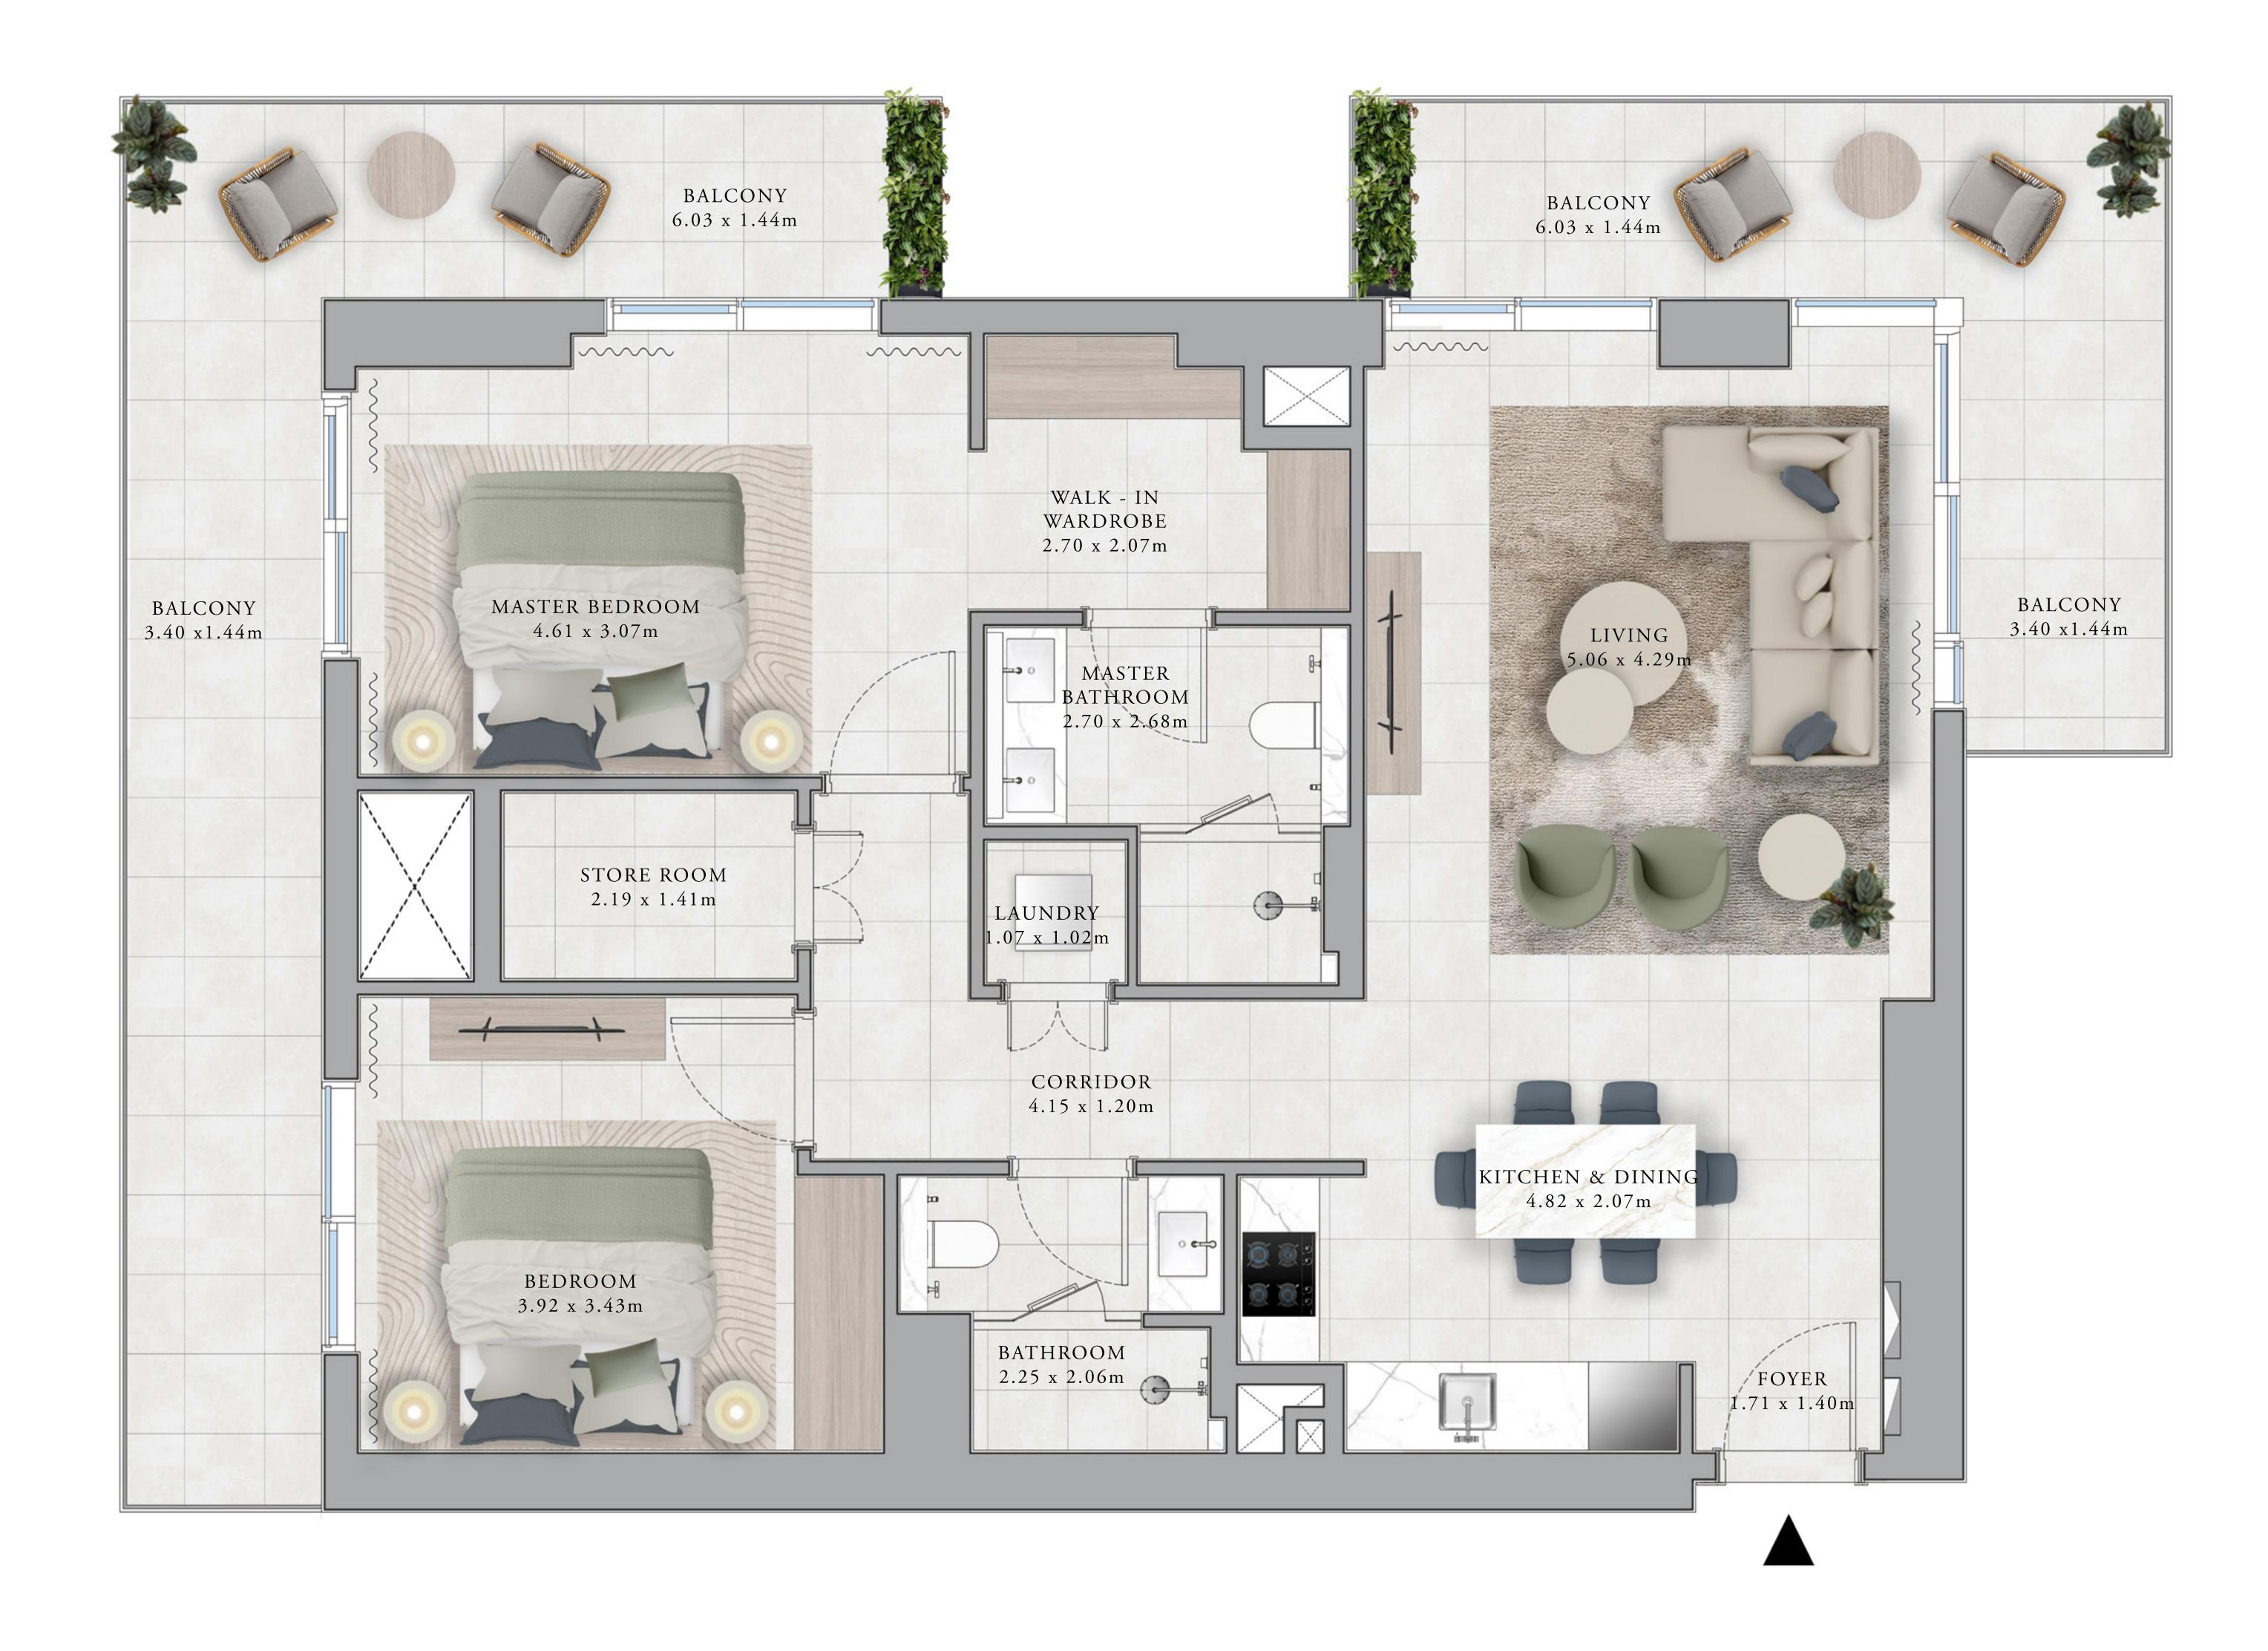

KEY SECTION

KEY PLANS

BALCONY

4.16 x 1.46m

LEVEL 15

MASTER BEDROOM

3.66 x 3.60m

LIVING

5.05 x 4.39m

MASTER BATHROOM

FOYER

1.34 x 1.22m

KITCHEN & DINING