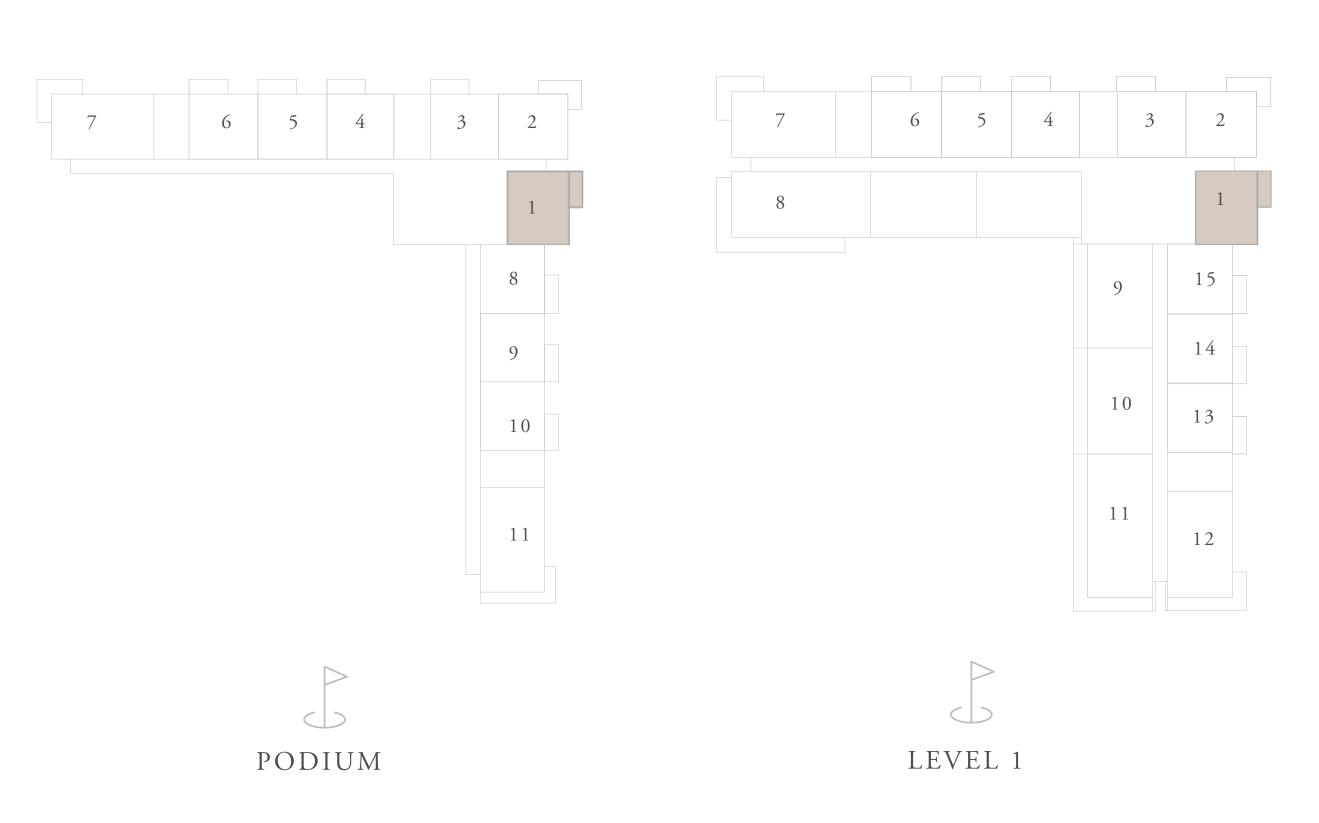

66 SQ.FT. | 21.15 SQ.M. |
| TOTAL AREA   | 897.82 SQ.FT. | 83.41 SQ.M. |

KEY SECTION











### BUILDING B 1 BEDROOM TYPE 3G

UNITS BG02

| SUITE AREA   | 671.13 SQ.FT. | 62.35 SQ.M. |
|--------------|---------------|-------------|
| BALCONY AREA | 228.84 SQ.FT. | 21.26 SQ.M. |
| TOTAL AREA   | 899.97 SQ.FT. | 83.61 SQ.M. |

KEY SECTION











### BUILDING B 1 BEDROOM TYPE 4A

#### UNITS

BP01, B101, B201, B301, B401, B501, B601, B701, B801, B901, B1001, B1101, B1201, B1301, B1401, B1501, B1601, B1701

| SUITE AREA   | 653.91 - 657.03 SQ.FT  | 60.75 - 61.04 SQ.M. |
|--------------|------------------------|---------------------|
| BALCONY AREA | 71.36 - 72.98 SQ.FT.   | 6.63 - 6.78 SQ.M.   |
| TOTAL AREA   | 726.89 - 728.39 SQ.FT. | 67.53 - 67.67 SQ.M. |

KEY SECTION

KEY PLANS







BALCONY

4.16 x 1.46m



LEVEL 15

MASTER BEDROOM

3.66 x 3.60m

LIVING

5.05 x 4.39m



MASTER BATHROOM

FOYER

1.34 x 1.22m

KITCHEN & DINING





### BUILDING B 1 BEDROOM TYPE 5A

#### UNITS

BP02, B102, B202, B302, B402, B502, B602. B702, B802, B902, B1002, B1102, B1202, B1302, B1402, B1502, B1602, B1702

| SUITE AREA   | 669.08 - 669.73 SQ.FT. | 62.16 - 62.22 SQ.M. |
|--------------|------------------------|---------------------|
| BALCONY AREA | 115.17 - 116.9 SQ.FT.  | 10.70 - 10.86 SQ.M. |
| TOTAL AREA   | 784.90 - 785.98 SQ.FT. | 72.92 - 73.02 SQ.M  |

KEY SECTION

KEY PLANS







www.

MASTER BEDROOM 3.66 x 3.60m

MASTER

BATHROOM

2.94 x 1.86m



LEVEL 15

FOYER

1.75 x 1.40 m

~~~~

LIVING

KITCHEN & DINING

4.18 x 3.16m

4.43 x 4.18m

~~~~

LAUNDRY



BALCONY

1.72 x 1.46