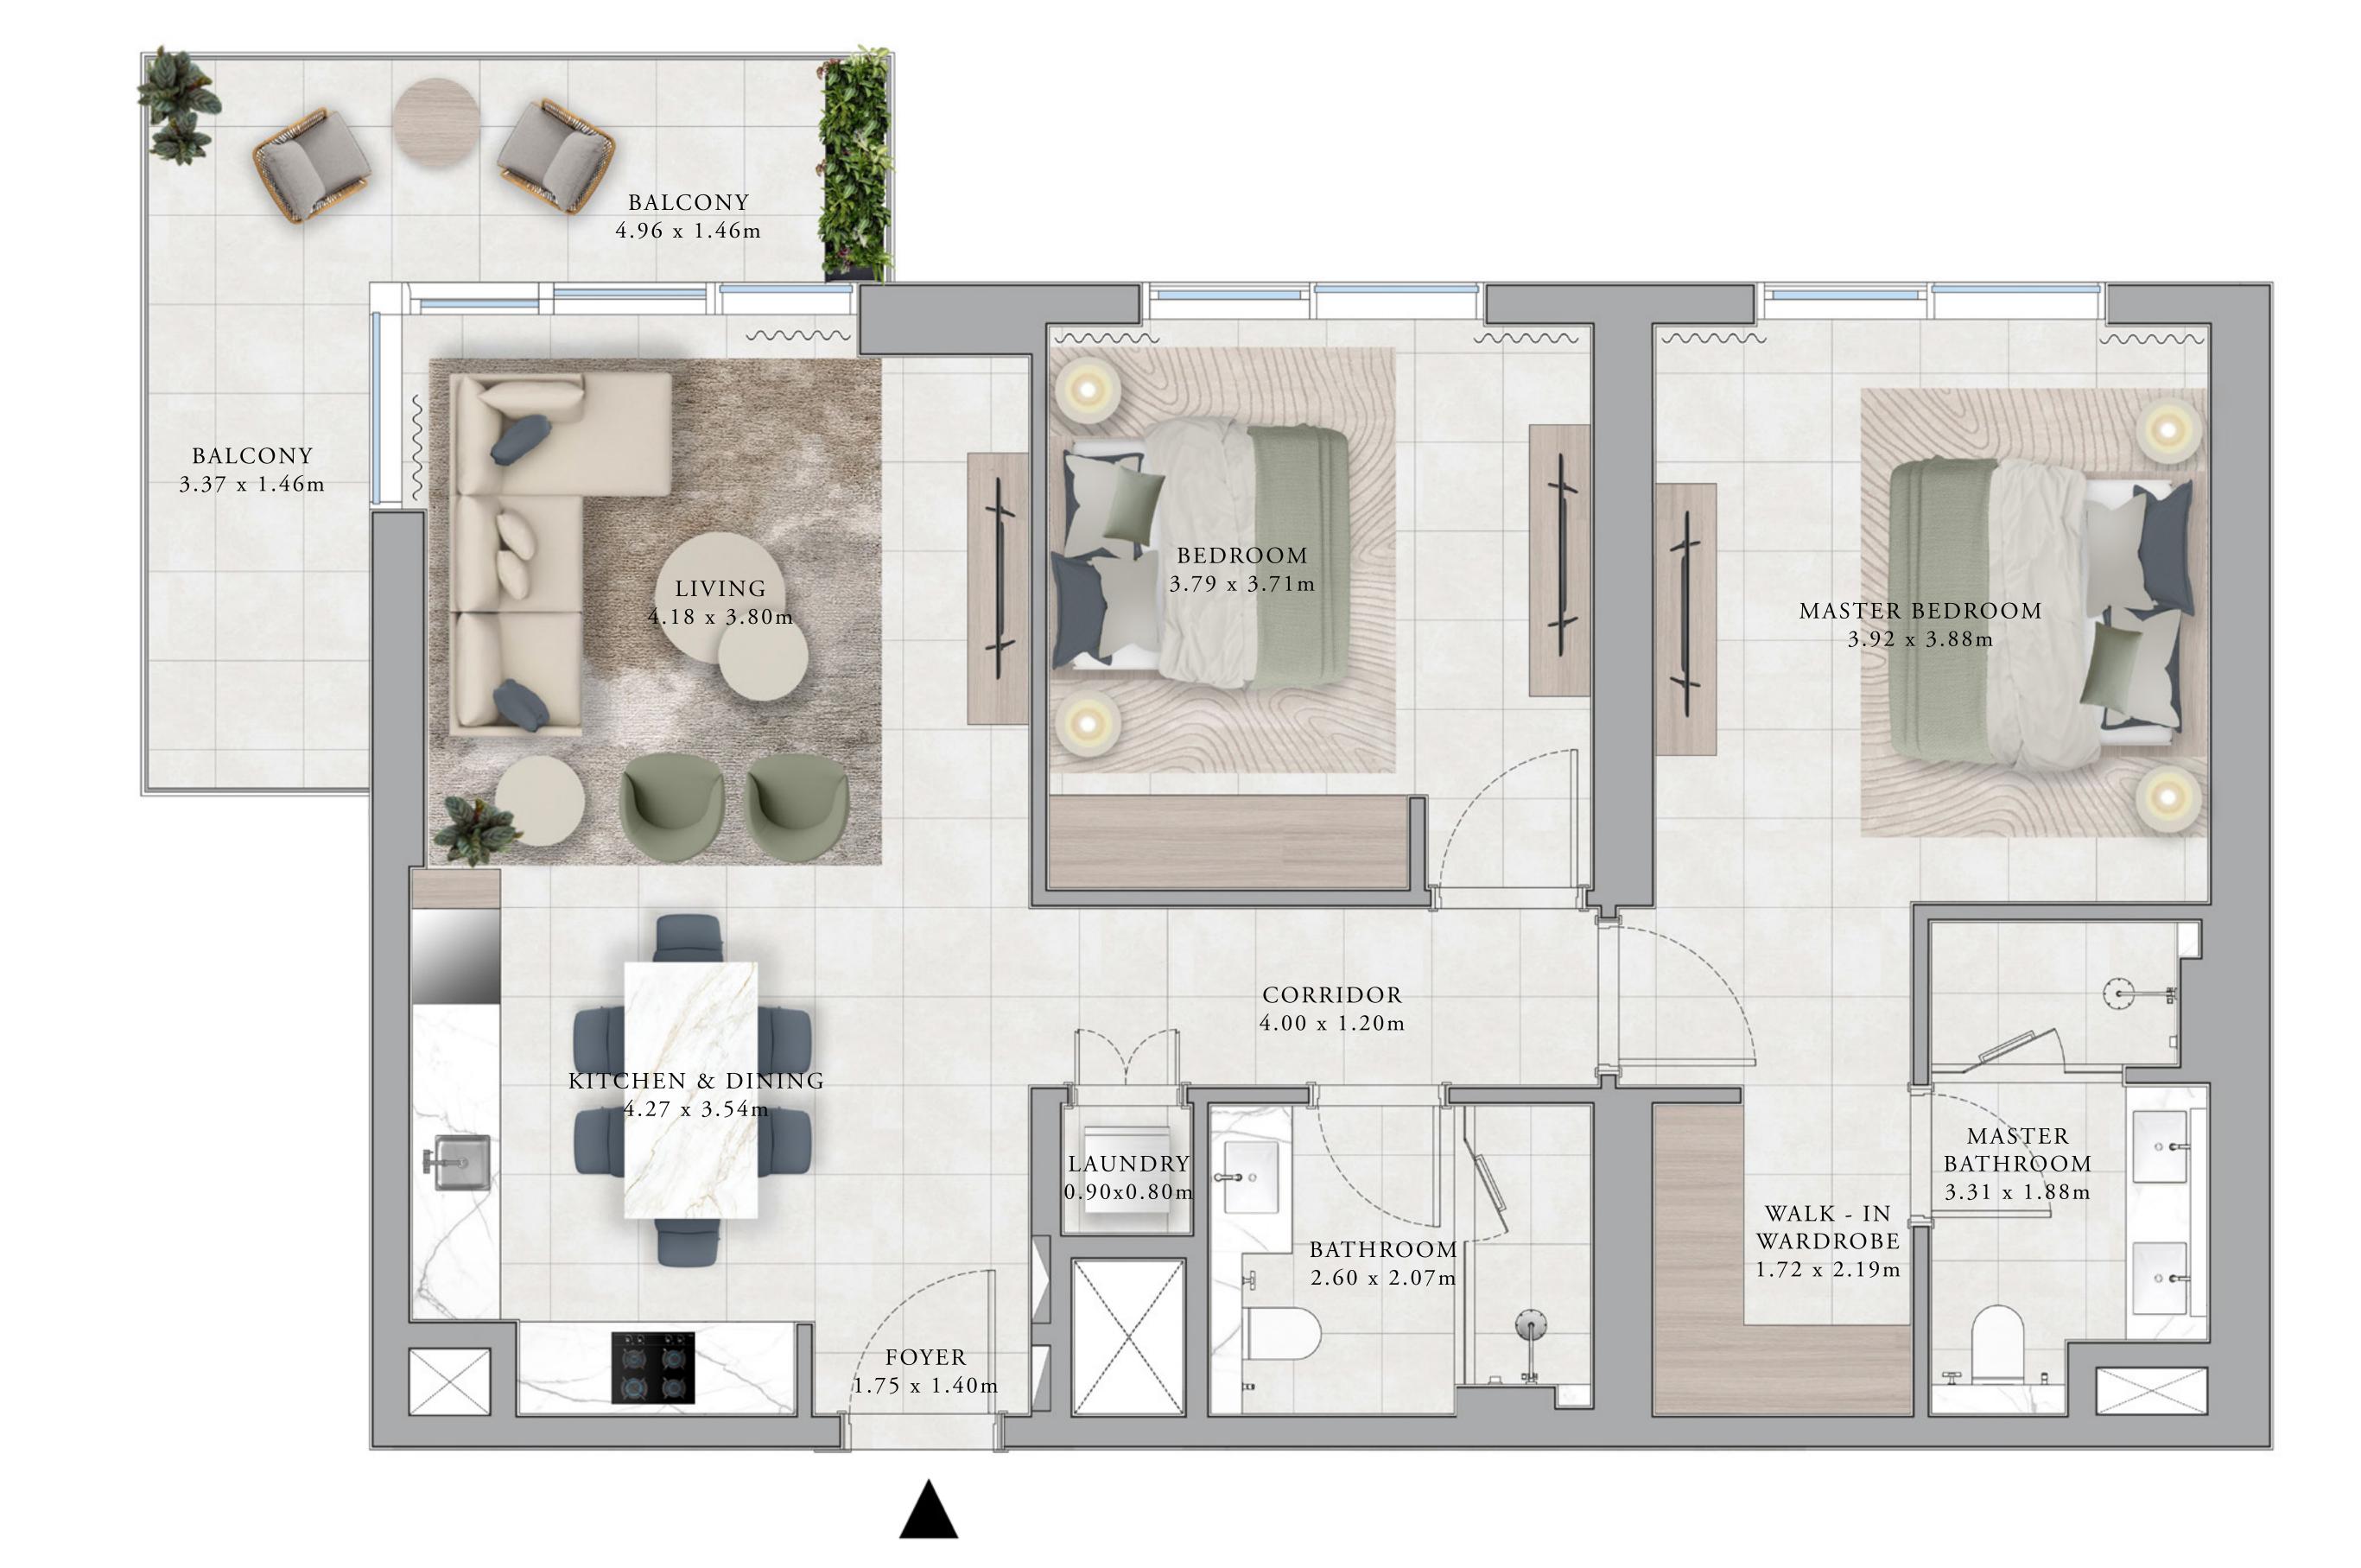

KEY SECTION

KEY PLANS

BALCONY

4.16 x 1.46m

LEVEL 15

MASTER BEDROOM

3.66 x 3.60m

LIVING

5.05 x 4.39m

MASTER BATHROOM

FOYER

1.34 x 1.22m

KITCHEN & DINING

KEY SECTION

KEY PLANS

www.

MASTER BEDROOM 3.66 x 3.60m

MASTER

BATHROOM

2.94 x 1.86m

LEVEL 15

FOYER

1.75 x 1.40 m

~~~~

LIVING

KITCHEN & DINING

4.18 x 3.16m

4.43 x 4.18m

~~~~

LAUNDRY

BALCONY

1.72 x 1.46m