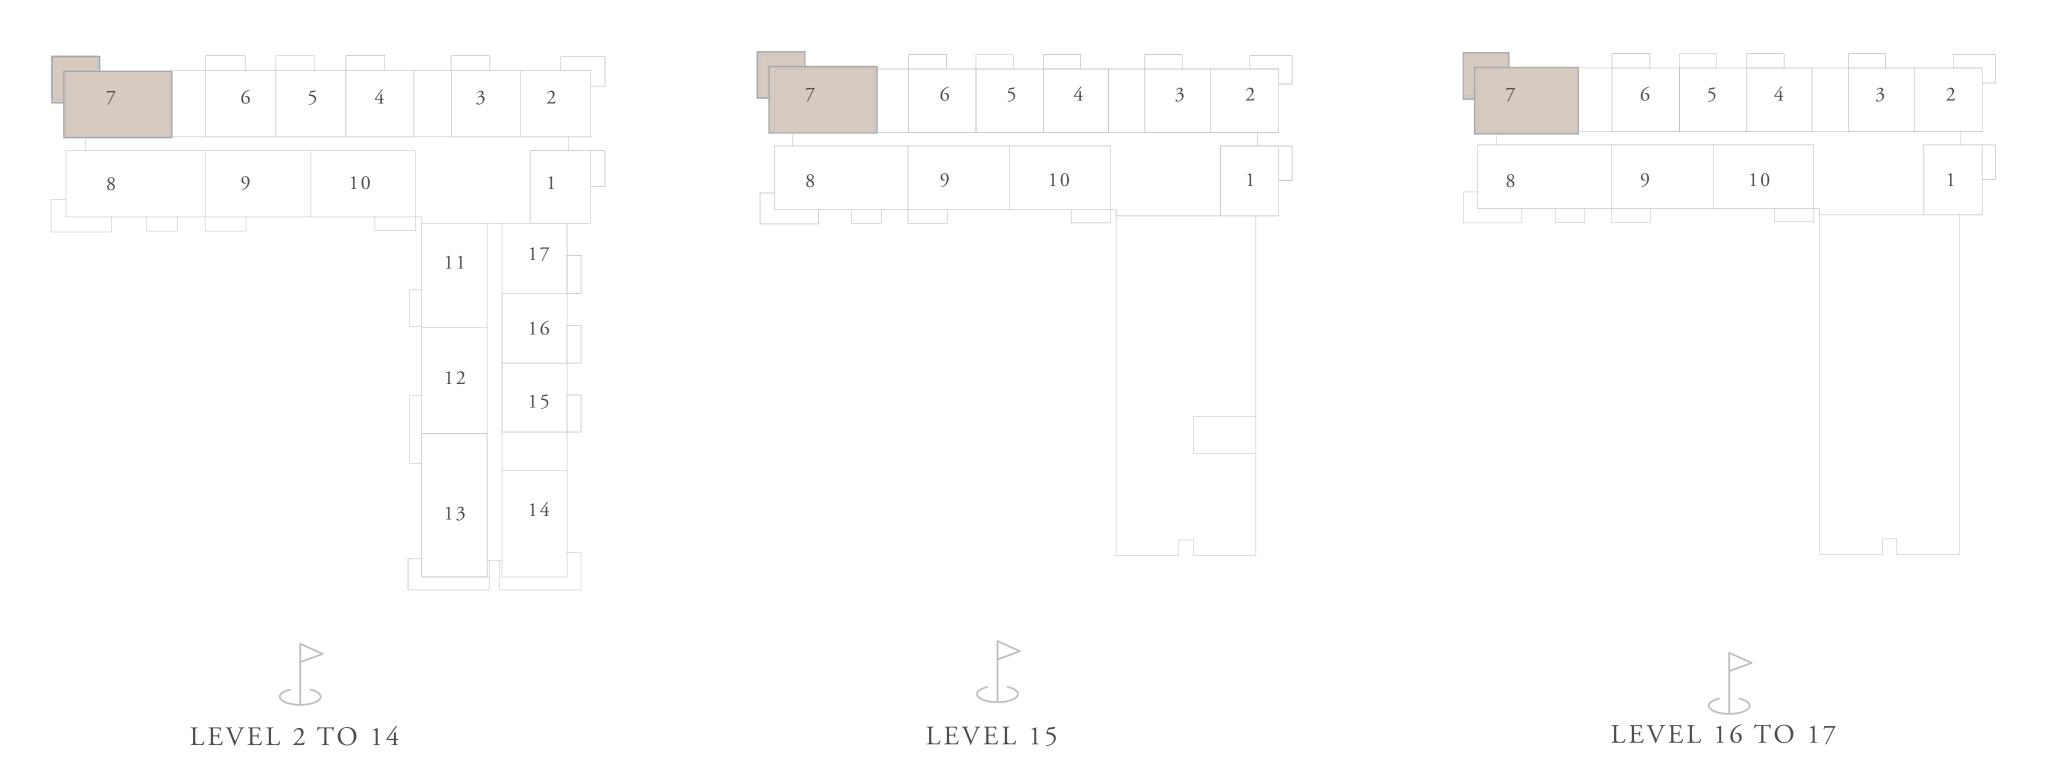

LEVEL 15

LEVEL 2 TO 14

LEVEL 16 TO 17

FLOOR PLAN 1. All dimensions are in imperial and metric, and measured from finish to finish excluding construction tolerances. 2. All materials, dimensions, and drawings are approximate only. 3. Information is subject to change without notice, at developer's absolute discretion. 4. Actual area may vary from the stated area. 5. Drawings not to scale. 6. All images used are for illustrative purposes only and do not represent the actual size, features, specifications, fittings, and furnishings. 7. The developer reserves the right to make revisions / alterations, at it's absolute discretion, without any liability whatsoever.

LEVEL 16 TO 17

m