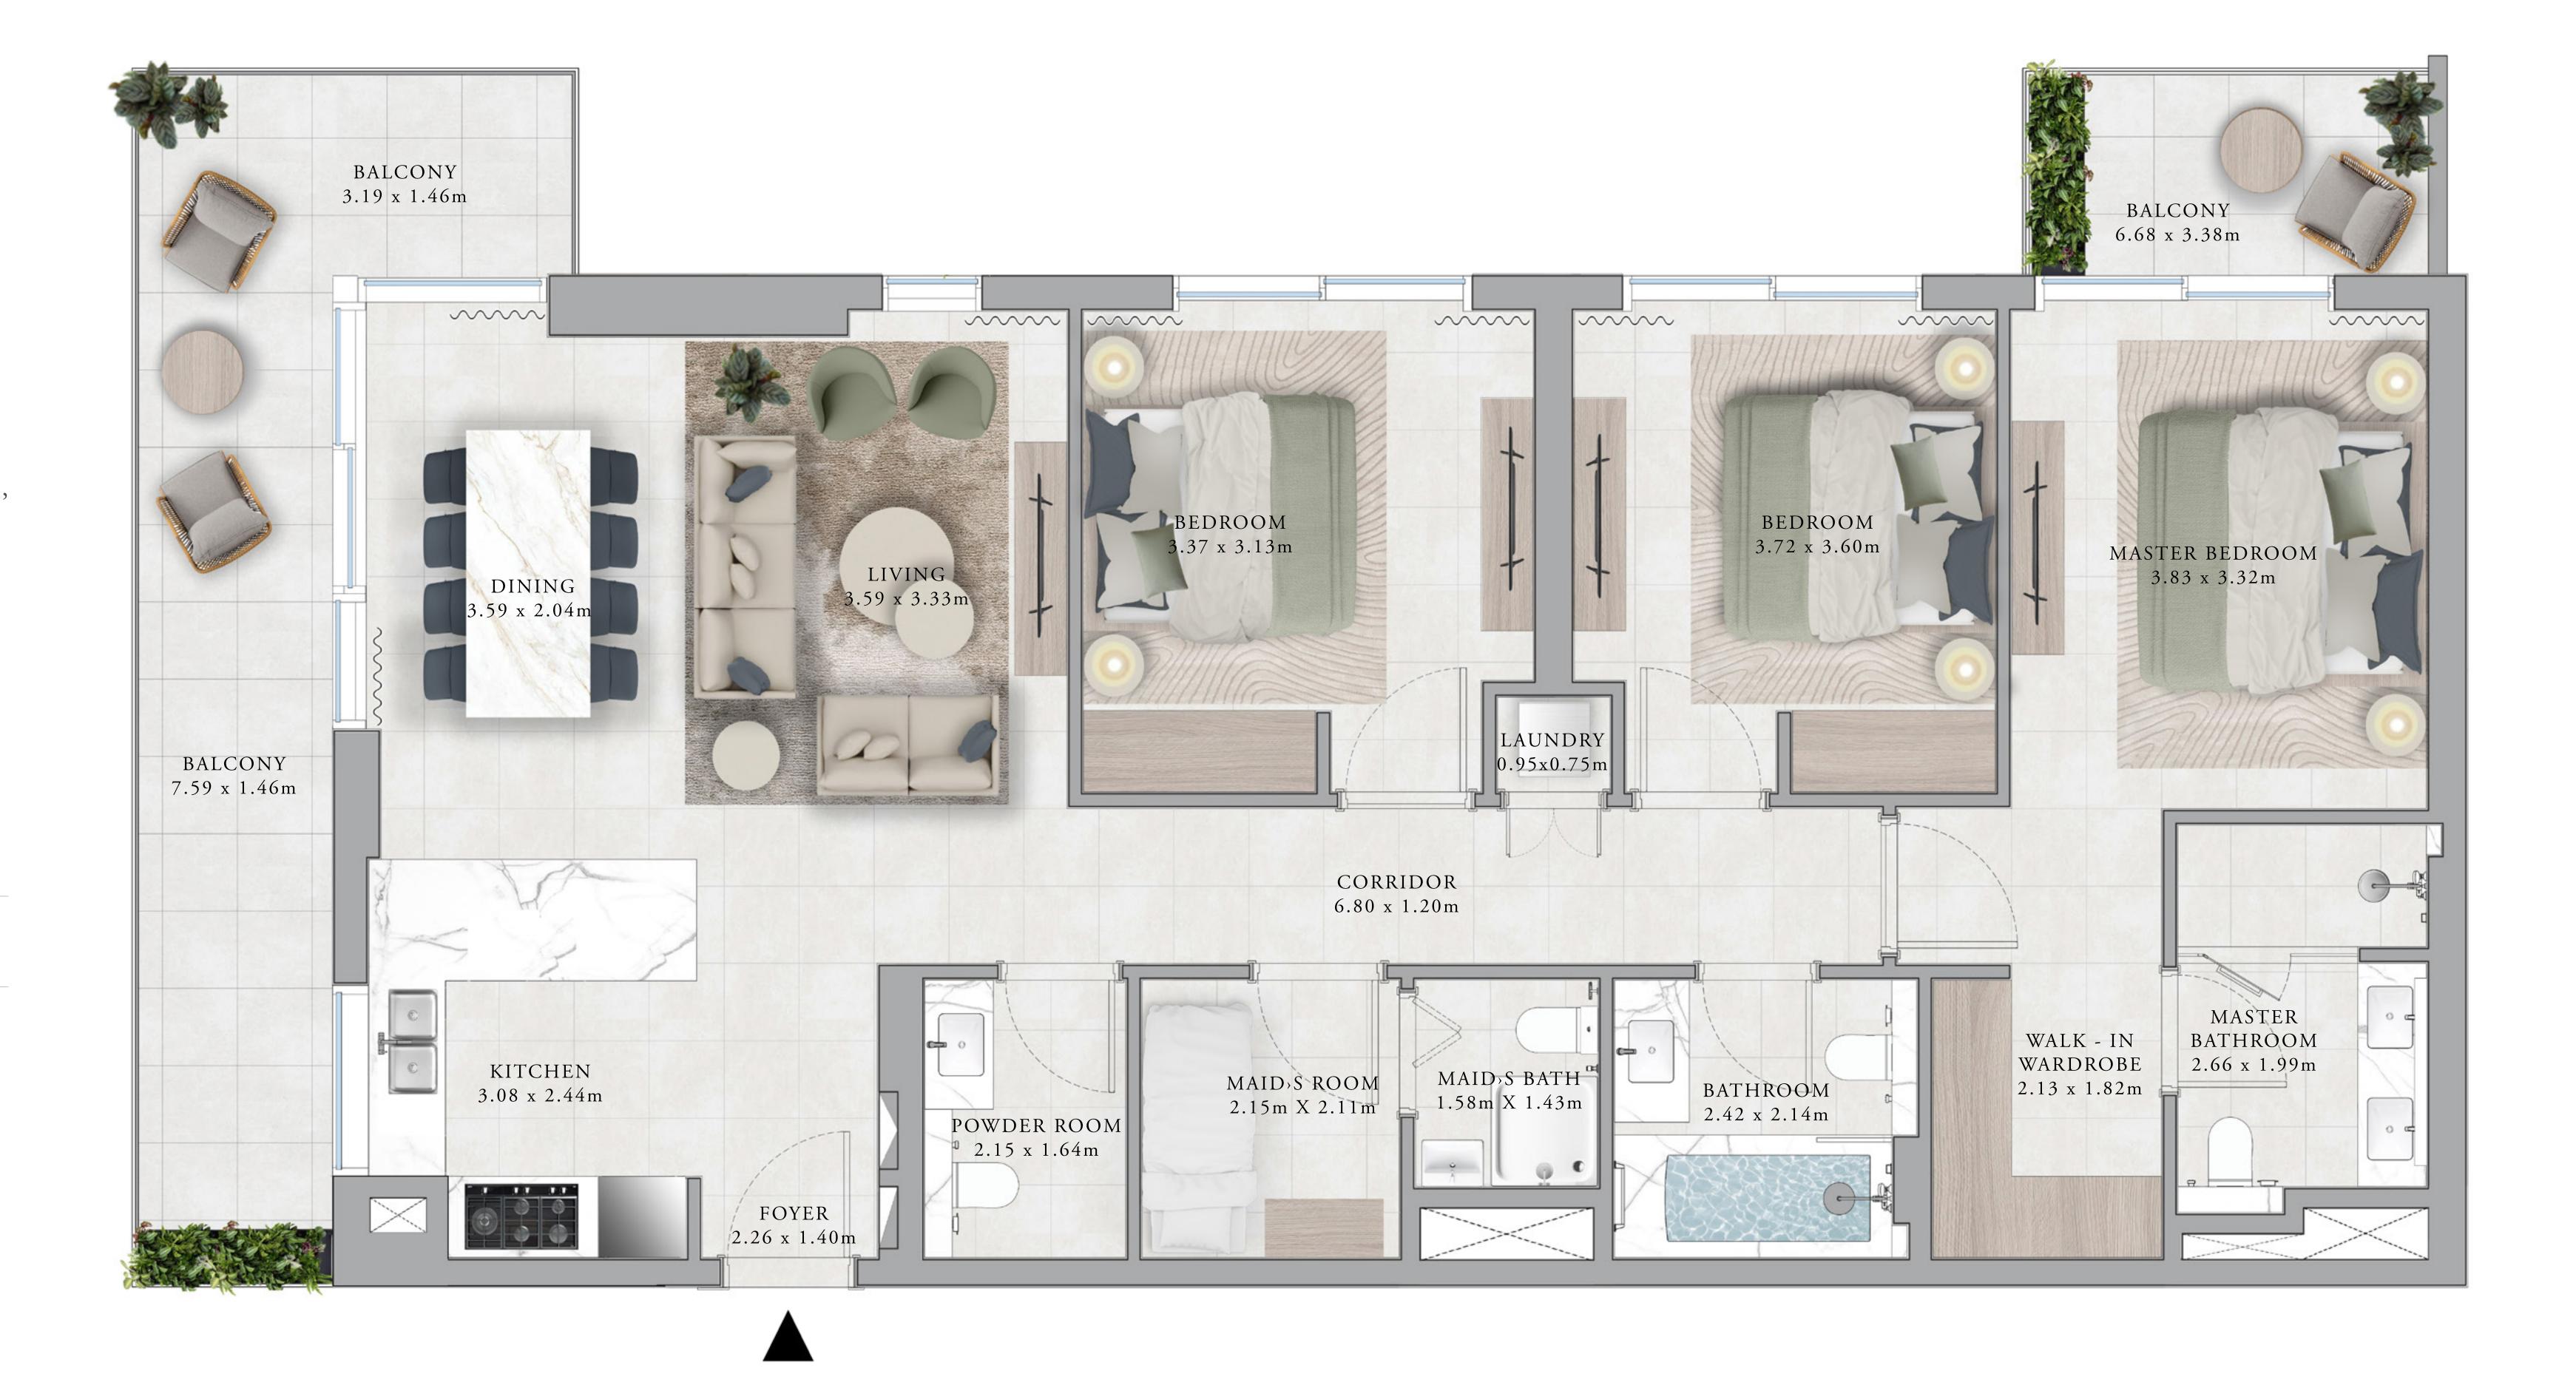

BALCONY ~~~~ m ~~~~ BALCONY 1.92 x 1.46m BEDROOM 3.72 x 3.60m BEDROOM 3.37 x 3.13m MASTER BEDROOM 3.83 x 3.32m DINING .59 x 2.04m  $0.95 \times 0.75 \,\mathrm{m}$ CORRIDOR 6.80 x 1.20m MASTER
BATHROOM
2.66 x 1.99m WALK - IN KITCHEN WARDROBE MAID, S BATH 3.08 x 2.44m 1.58m X 1.43m 2.13 x 1.82m BATHROOM MAIDS ROOM 2.42 x 2.14m 2.15m X 2.11m POWDER ROOM 2.15 x 1.64m FOYER