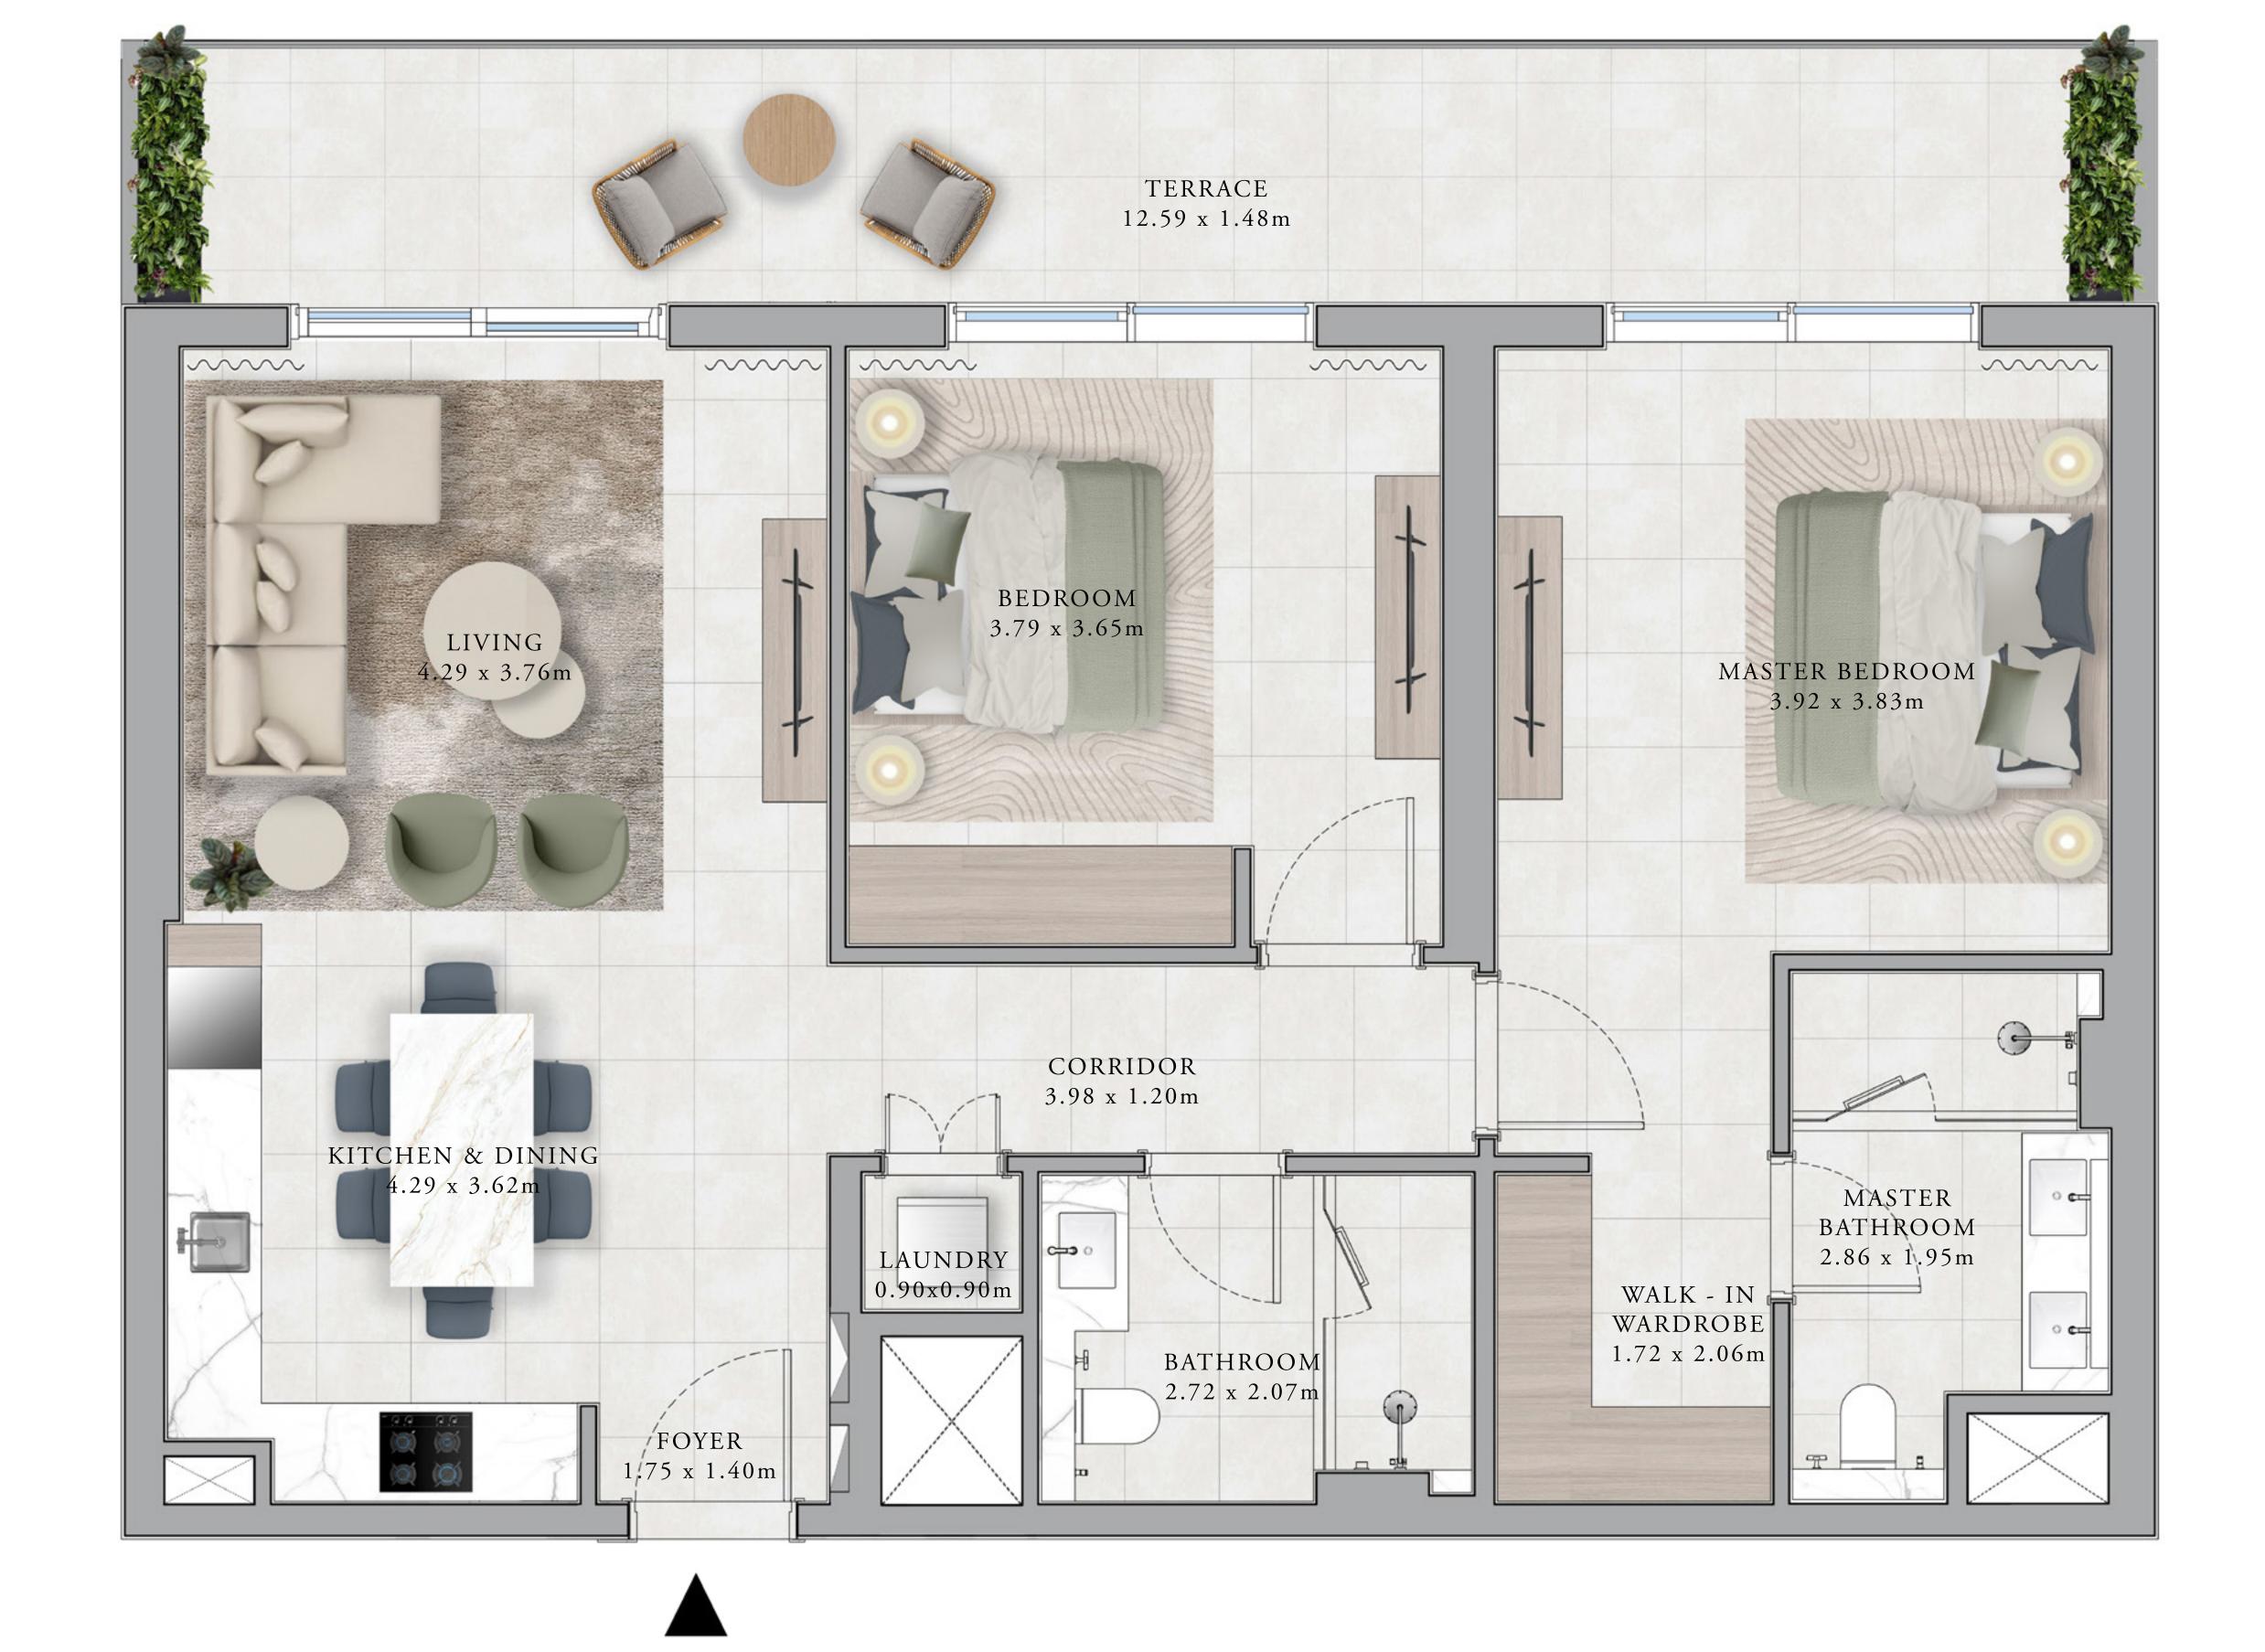

### BUILDING A 2 BEDROOM TYPE 1A

UNITS

AP02

|              | $III \cup Z$                                               |              |
|--------------|------------------------------------------------------------|--------------|
| SUITE AREA   | 1090.17 SQ.FT.                                             | 101.28 SQ.M. |
| BALCONY AREA | 77.93 SQ.FT.                                               | 7.24 SQ.M.   |
| TOTAL AREA   | 1168.1 SQ.FT.                                              | 108.52 SQ.M. |
|              | A, A404, A504, A604, A704, A<br>1404, A1504, A1604, A1704, |              |
| SUITE AREA   | 1095.66 SQ.FT.                                             | 101.79 SQ.M. |
| BALCONY AREA | 77.93 SQ.FT.                                               | 7.24 SQ.M.   |
| TOTAL AREA   | 1173.59 SQ.FT.                                             | 109.03 SQ.M. |

#### BUILDING A 2 BEDROOM TYPE 1C

UNITS AG02

| SUITE AREA   | 1092.86 SQ.FT. | 101.53 SQ.M. |
|--------------|----------------|--------------|
| BALCONY AREA | 290.3 SQ.FT.   | 26.97 SQ.M.  |
| TOTAL AREA   | 1383.16 SQ.FT. | 128.50 SQ.M. |