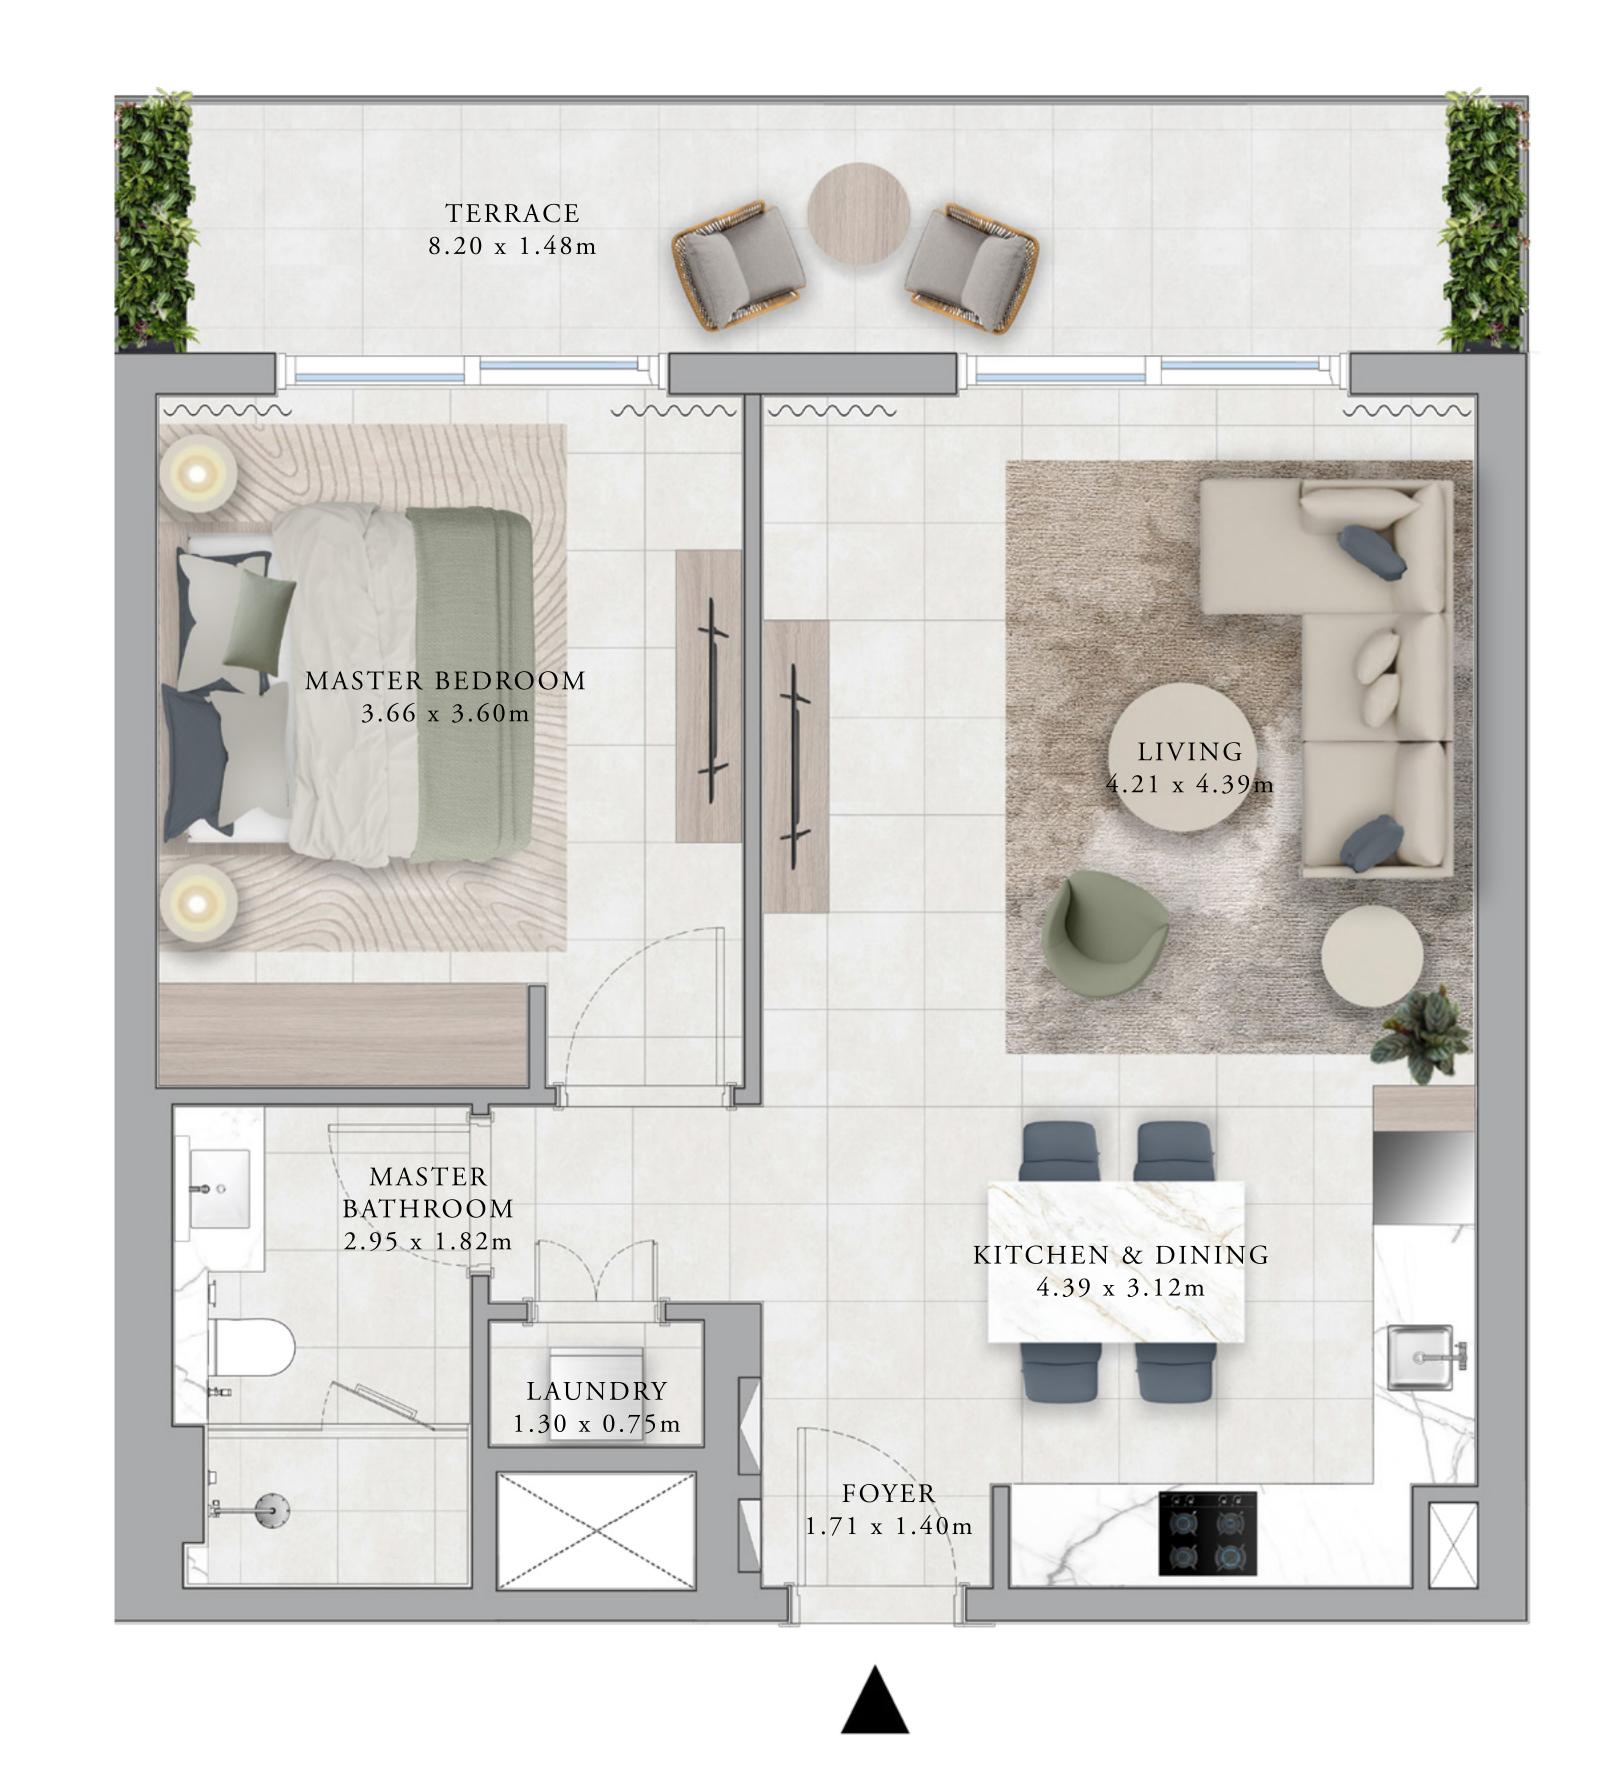

#### BUILDING A 1 BEDROOM TYPE 1A

#### UNITS

A207, A307, A407, A507, A607, A707, A807, A907, A1007, A1107, A1207, A1307, A1407, A1507, A1607, A1707, A1807, A1907, A2007

| SUITE AREA   | 707.83 SQ.FT. | 65.76 SQ.M. |
|--------------|---------------|-------------|
| BALCONY AREA | 59.52 SQ.FT.  | 5.53 SQ.M.  |
| TOTAL AREA   | 767.36 SQ.FT. | 71.29 SQ.M. |

KEY SECTION

KEY PLANS

BALCONY

4.16 x 1.46m

LEVEL 15

MASTER BEDROOM

3.66 x 3.60m

LIVING

5.05 x 4.39m

MASTER BATHROOM

FOYER

1.34 x 1.22m

KITCHEN & DINING