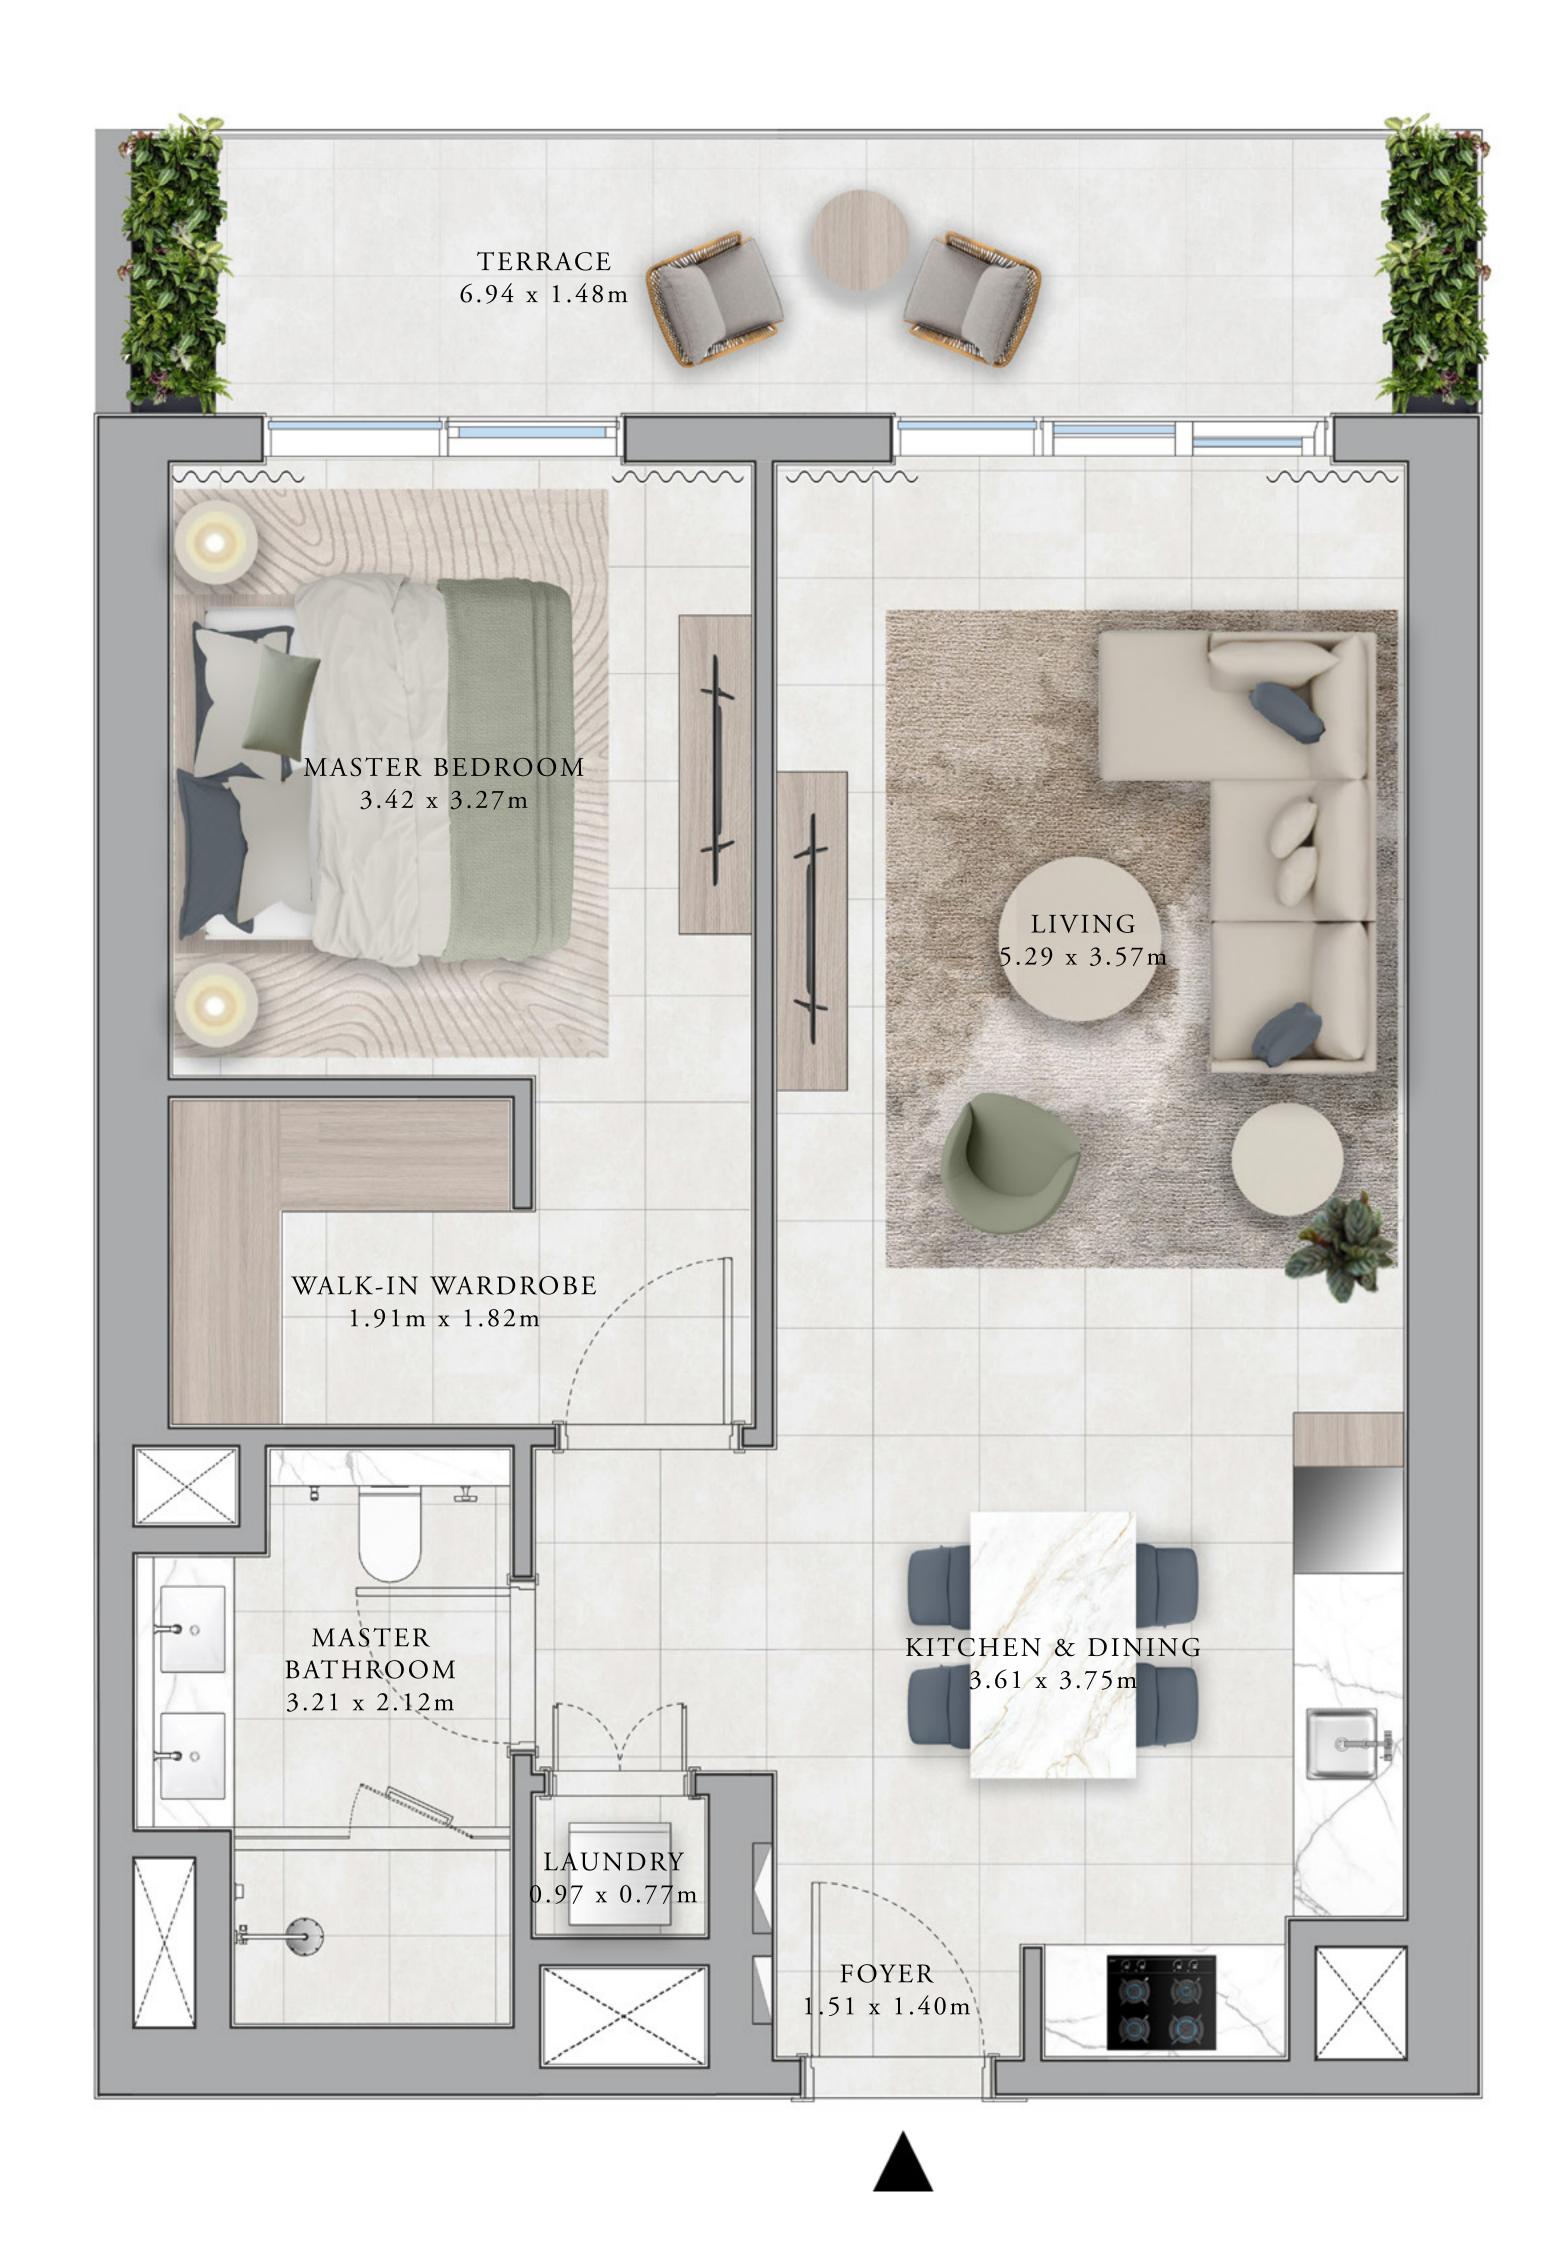

#### BUILDING A 1 BEDROOM TYPE 1A

#### UNITS

A207, A307, A407, A507, A607, A707, A807, A907, A1007, A1107, A1207, A1307, A1407, A1507, A1607, A1707, A1807, A1907, A2007

| SUITE AREA   | 707.83 SQ.FT. | 65.76 SQ.M. |
|--------------|---------------|-------------|
| BALCONY AREA | 59.52 SQ.FT.  | 5.53 SQ.M.  |
| TOTAL AREA   | 767.36 SQ.FT. | 71.29 SQ.M. |