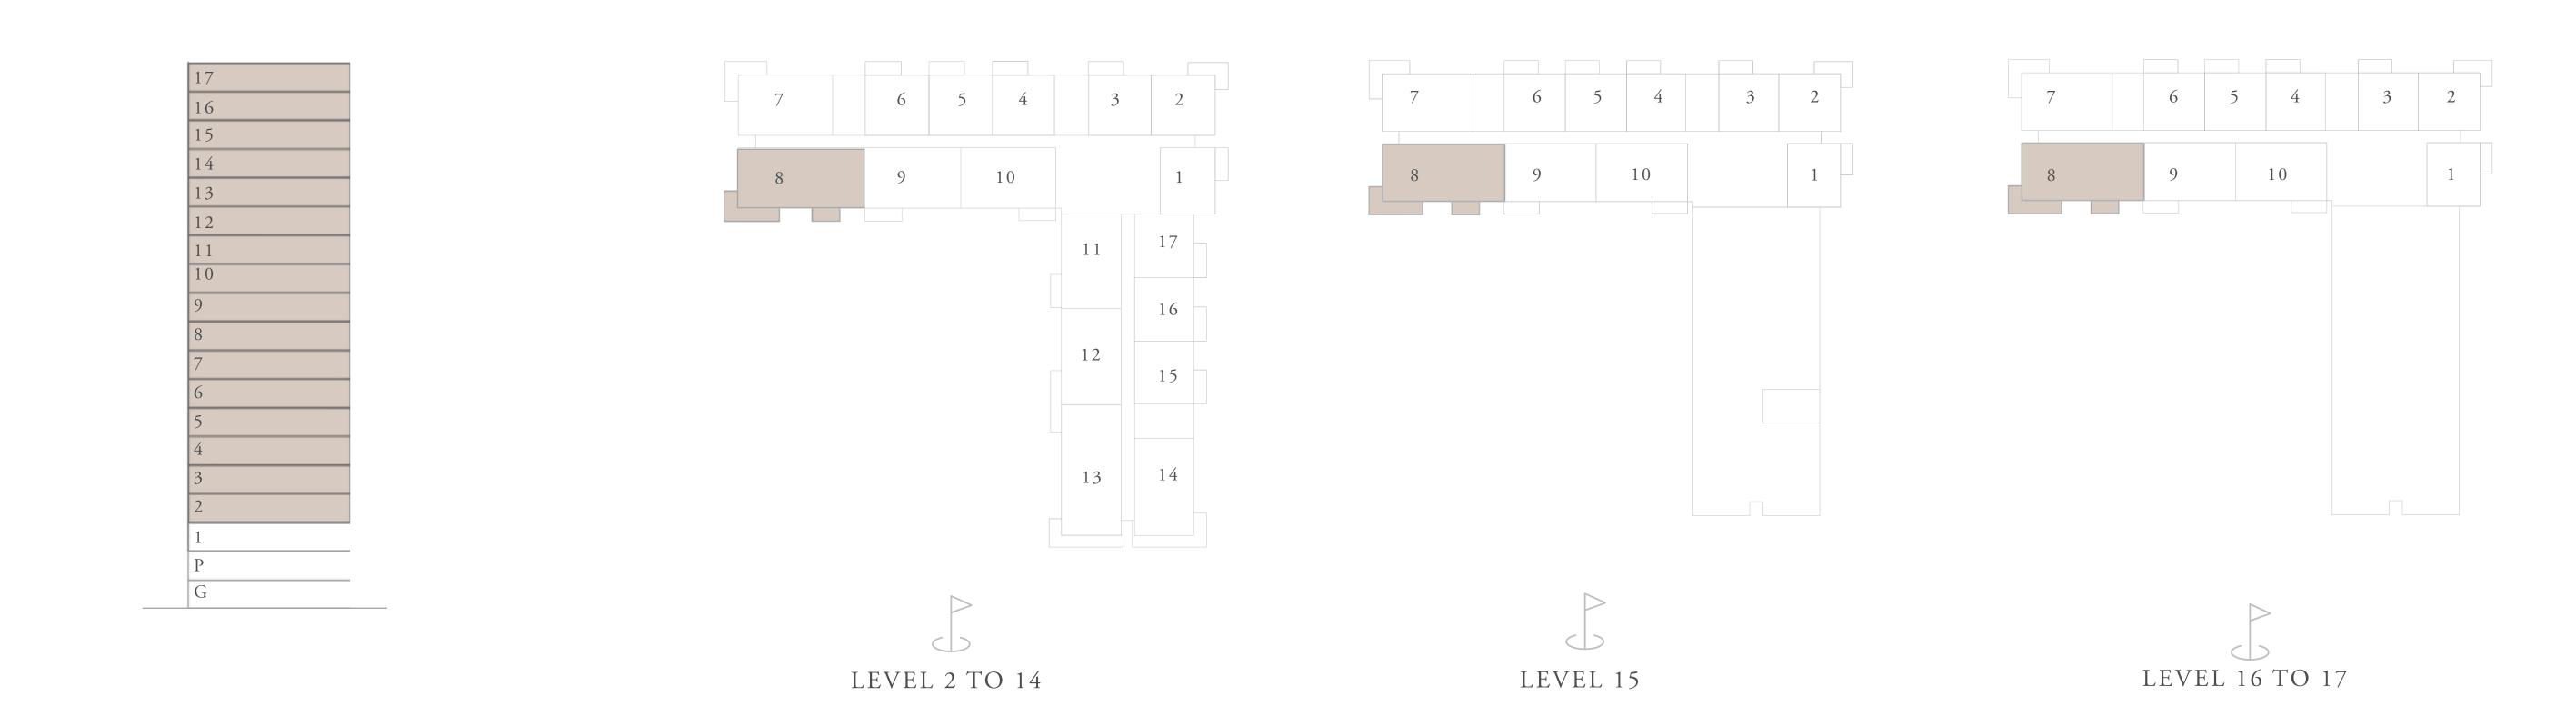

LEVEL 2 TO 20

LEVEL 15

LEVEL 2 TO 14

LEVEL 16 TO 17

FLOOR PLAN 1. All dimensions are in imperial and metric, and measured from finish to finish excluding construction tolerances. 2. All materials, dimensions, and drawings are approximate only. 3. Information is subject to change without notice, at developer's absolute discretion. 4. Actual area may vary from the stated area. 5. Drawings not to scale. 6. All images used are for illustrative purposes only and do not represent the actual size, features, specifications, fittings, and furnishings. 7. The developer reserves the right to make revisions / alterations, at it's absolute discretion, without any liability whatsoever.

LEVEL 16 TO 17

m