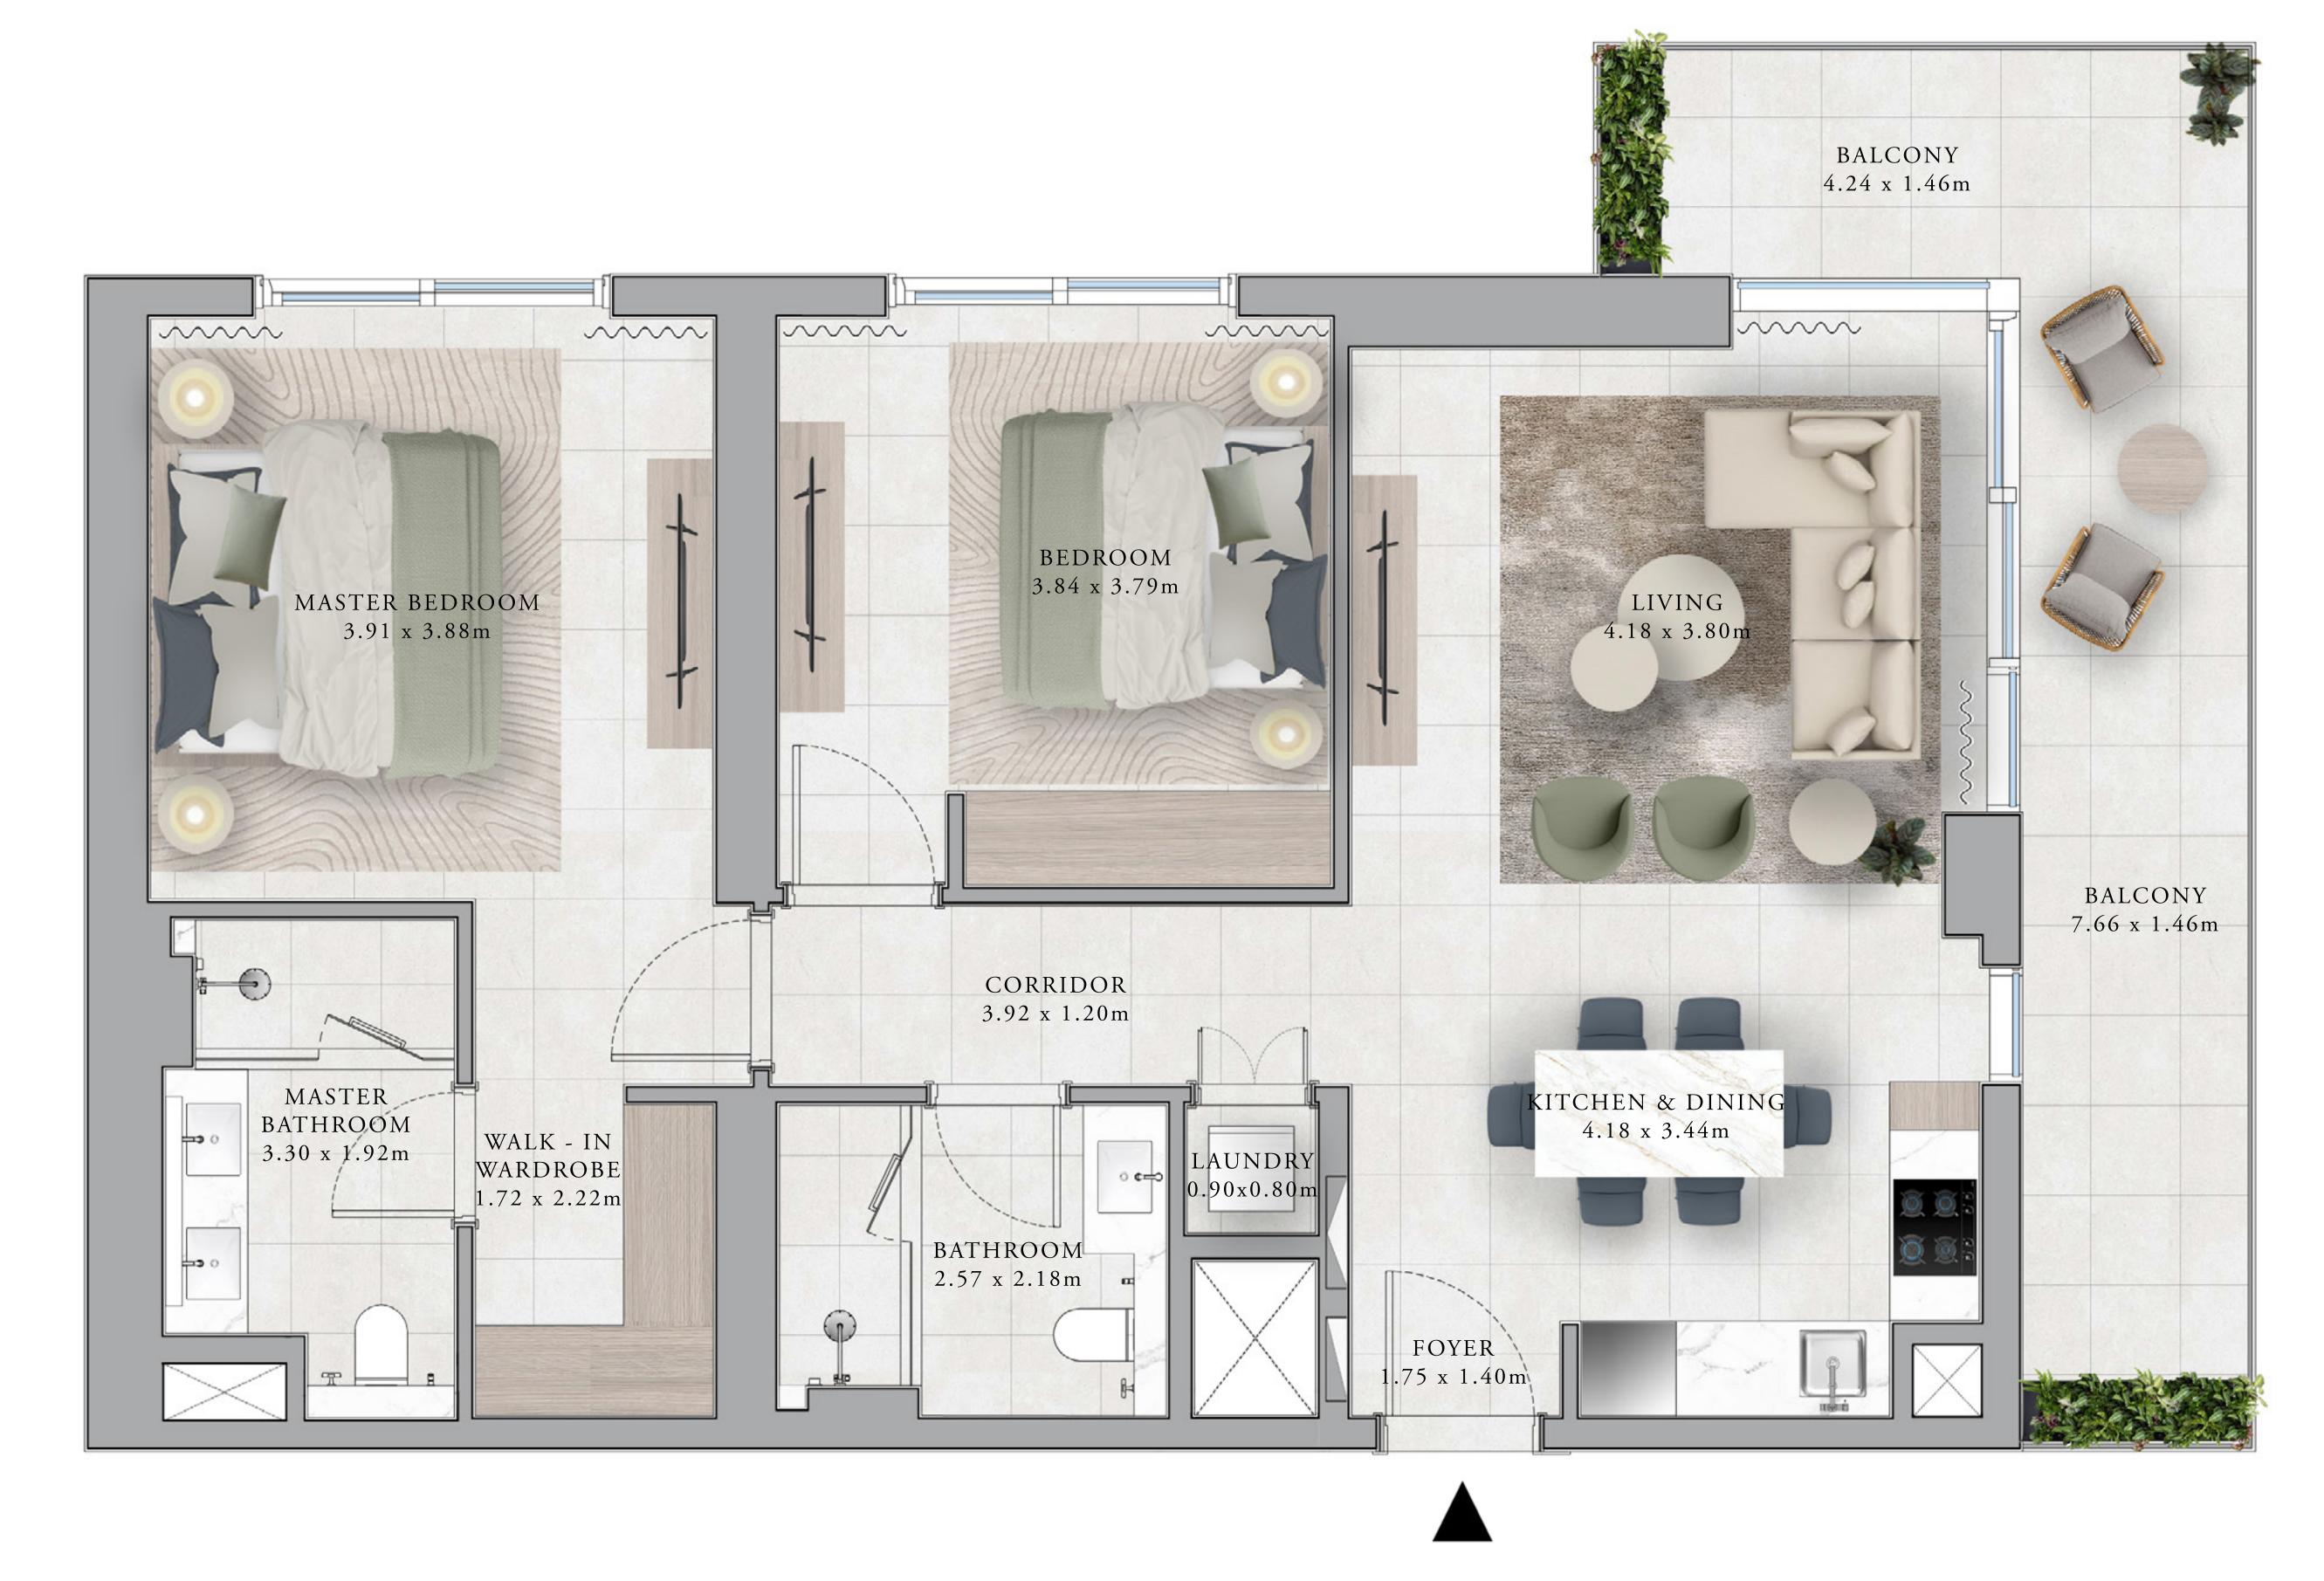

KEY SECTION

KEY PLANS

BALCONY

4.16 x 1.46m

LEVEL 15

MASTER BEDROOM

3.66 x 3.60m

LIVING

5.05 x 4.39m

MASTER BATHROOM

FOYER

1.34 x 1.22m

KITCHEN & DINING

KEY SECTION

KEY PLANS

www.

MASTER BEDROOM 3.66 x 3.60m

MASTER

BATHROOM

2.94 x 1.86m

LEVEL 15

FOYER

1.75 x 1.40 m

~~~~

LIVING

KITCHEN & DINING

4.18 x 3.16m

4.43 x 4.18m

~~~~

LAUNDRY

BALCONY

1.72 x 1.46m