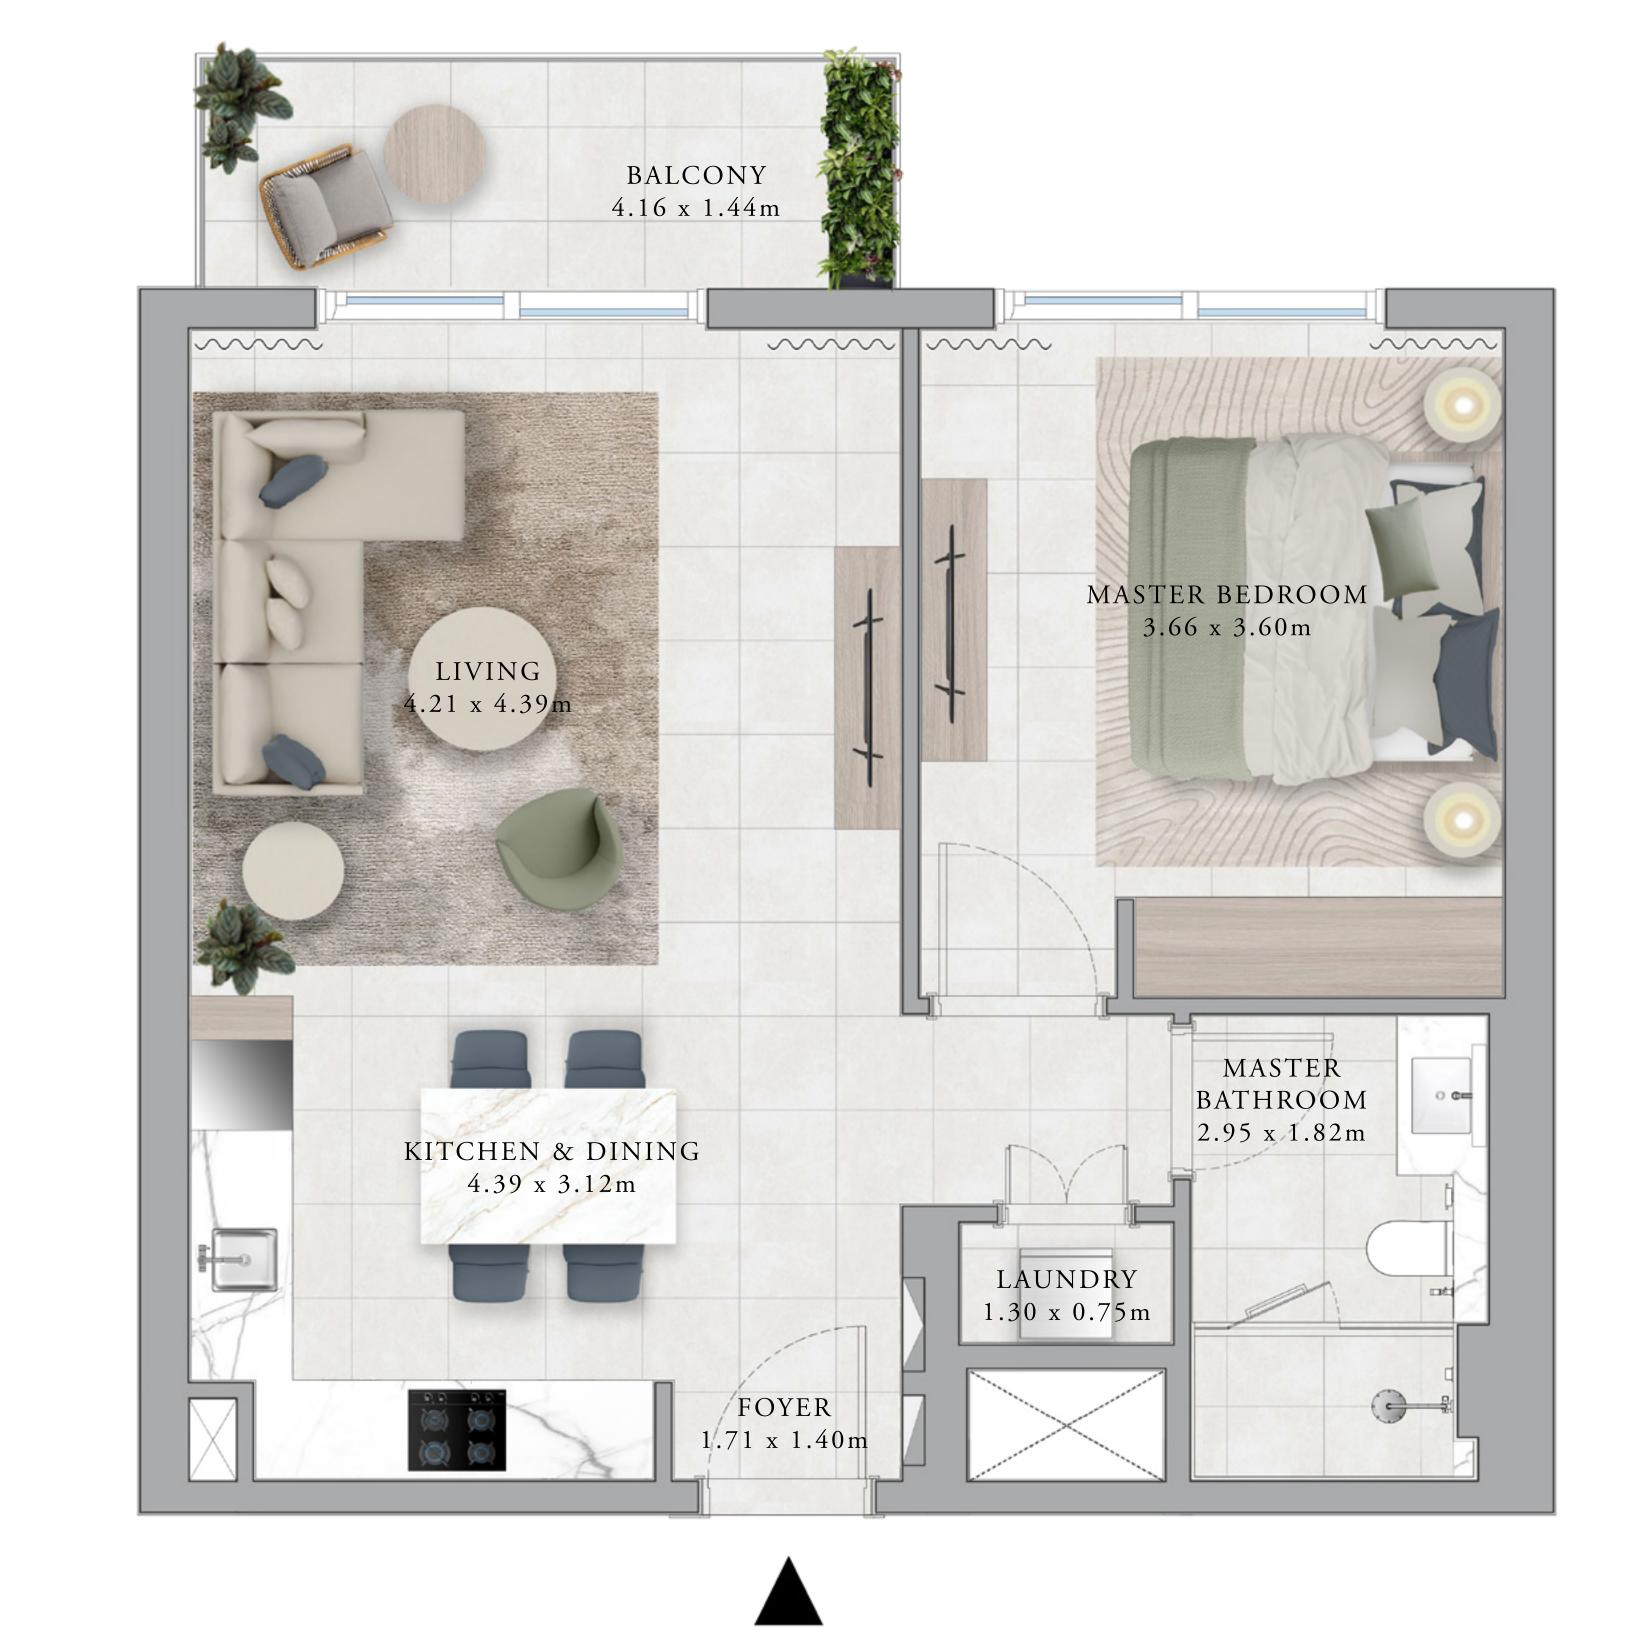

KEY SECTION

KEY PLANS

BALCONY

4.16 x 1.46m

LEVEL 15

MASTER BEDROOM

3.66 x 3.60m

LIVING

5.05 x 4.39m

MASTER BATHROOM

FOYER

1.34 x 1.22m

KITCHEN & DINING