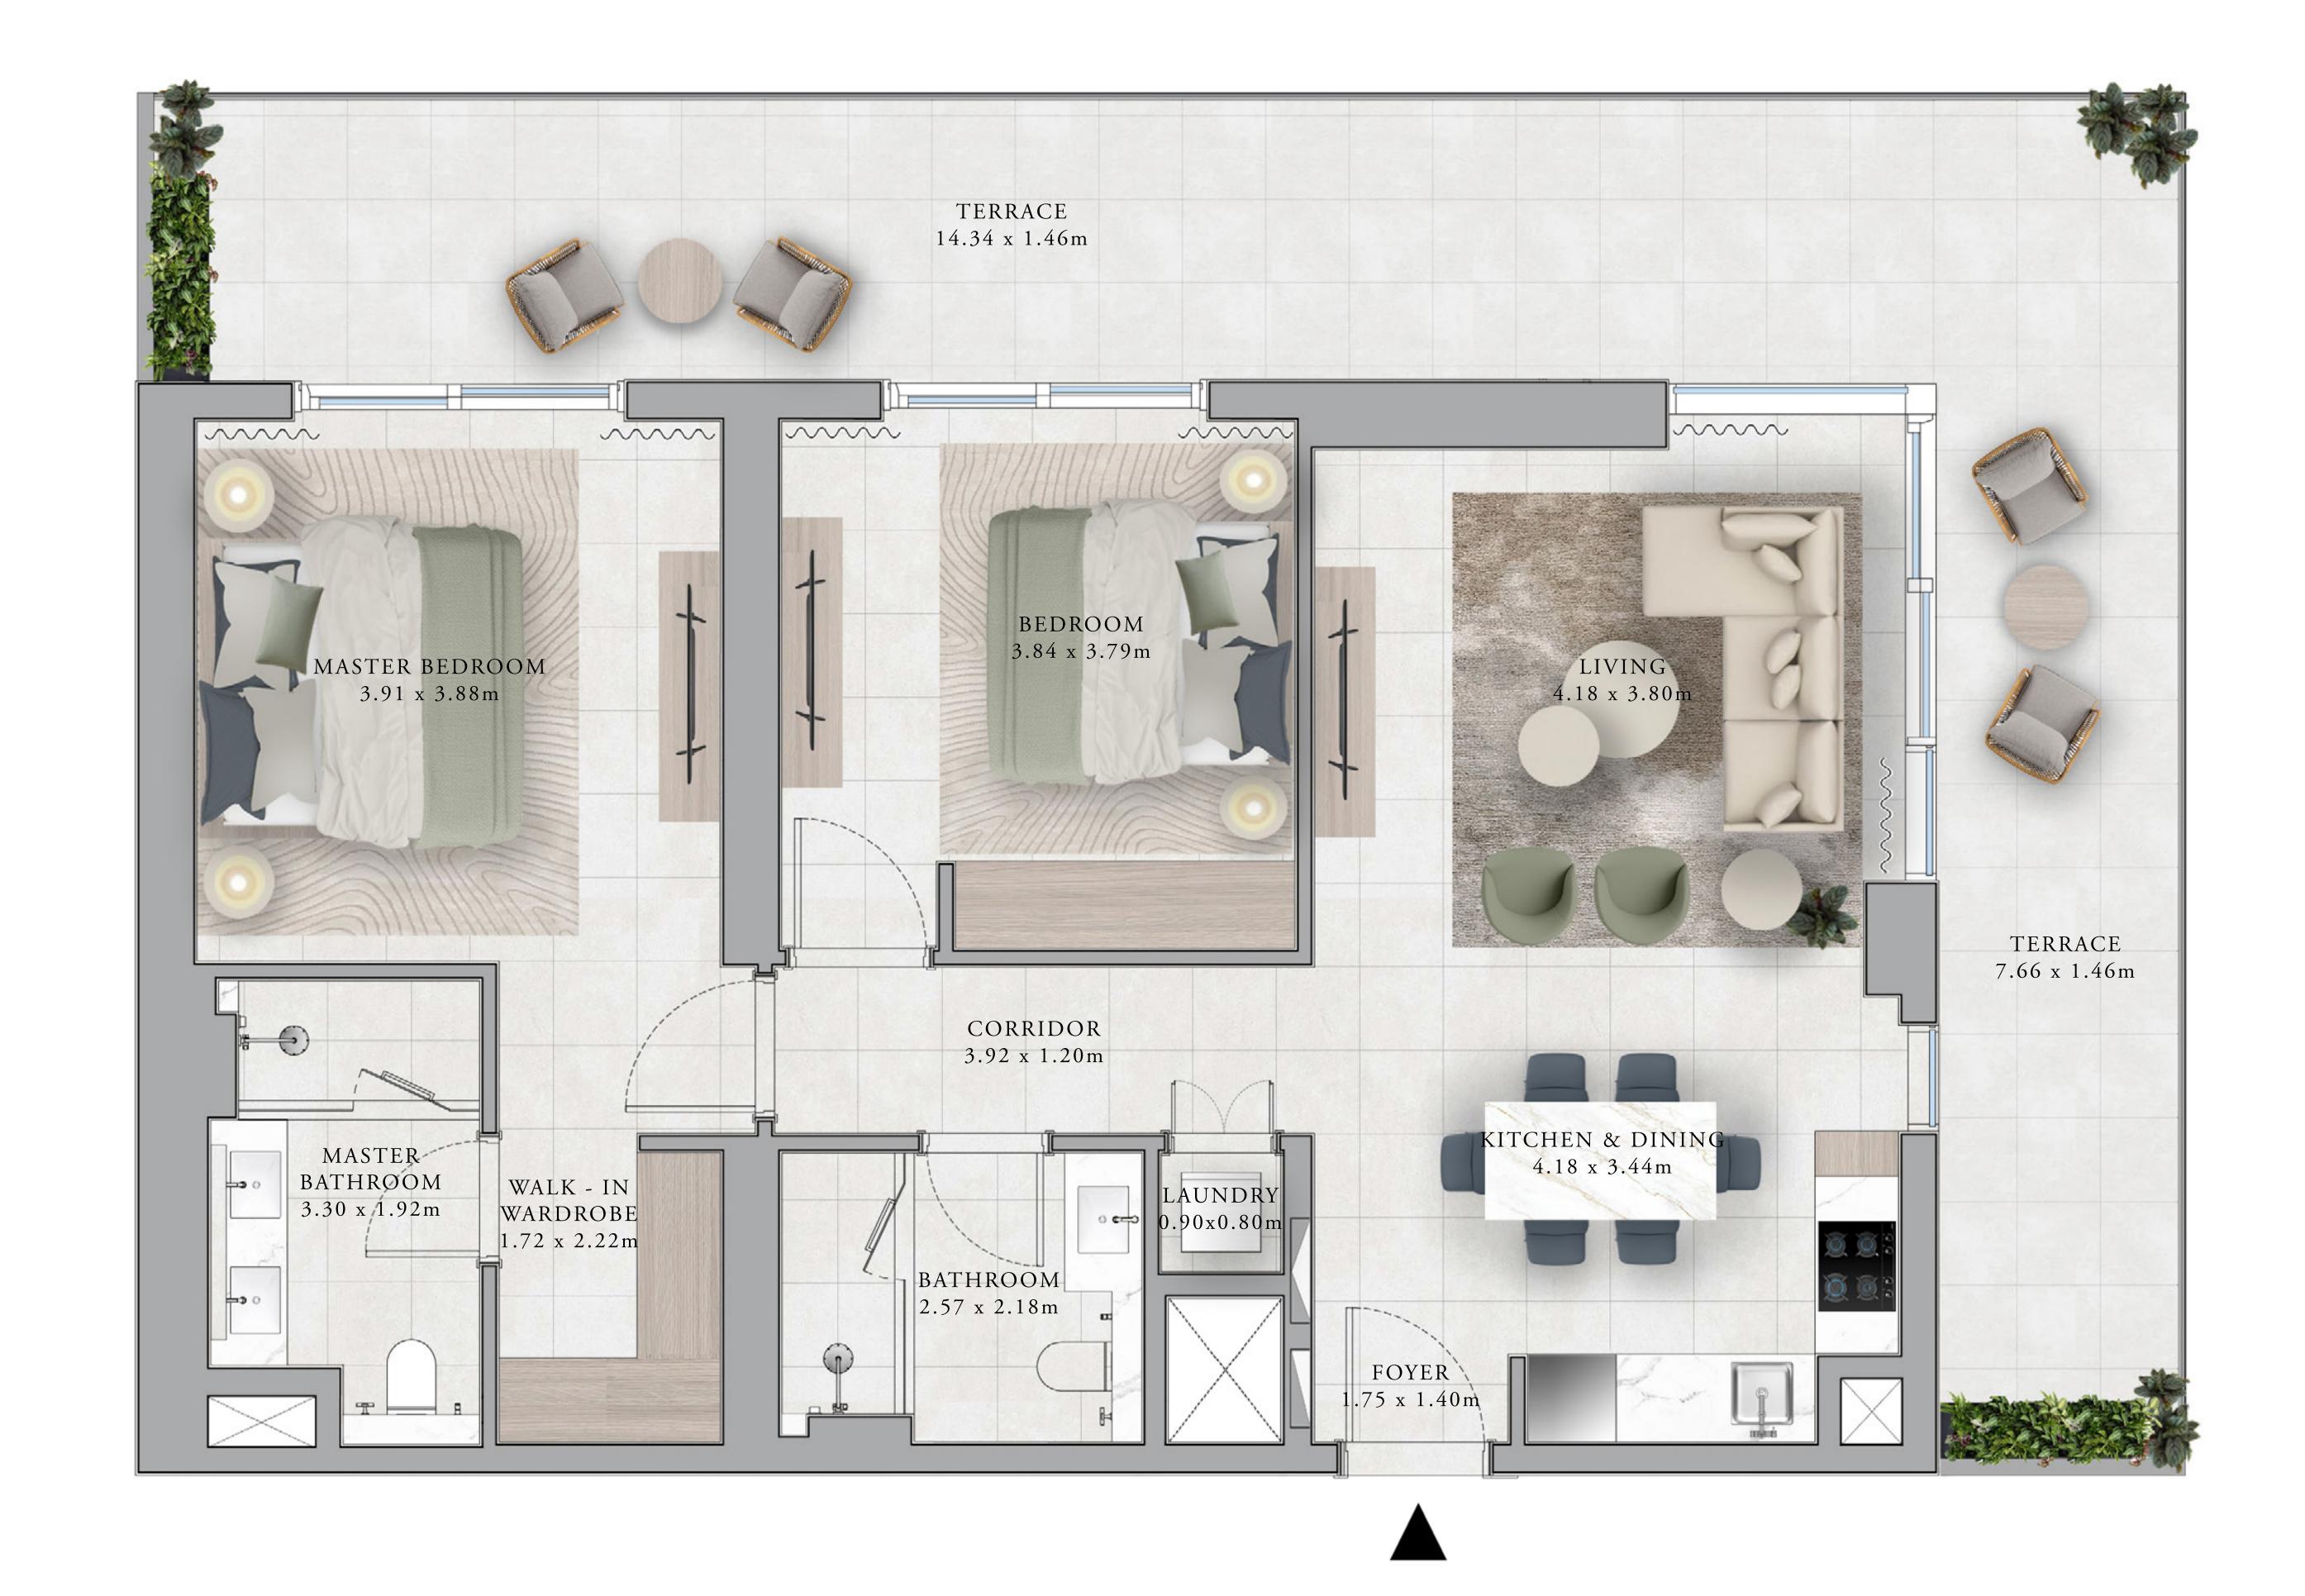

### BUILDING B 1 BEDROOM TYPE 5A

#### UNITS

BP02, B102, B202, B302, B402, B502, B602. B702, B802, B902, B1002, B1102, B1202, B1302, B1402, B1502, B1602, B1702

| SUITE AREA   | 669.08 - 669.73 SQ.FT. | 62.16 - 62.22 SQ.M. |
|--------------|------------------------|---------------------|
| BALCONY AREA | 115.17 - 116.9 SQ.FT.  | 10.70 - 10.86 SQ.M. |
| TOTAL AREA   | 784.90 - 785.98 SQ.FT. | 72.92 - 73.02 SQ.M  |

KEY SECTION

KEY PLANS

www.

MASTER BEDROOM 3.66 x 3.60m

MASTER

BATHROOM

2.94 x 1.86m

LEVEL 15

FOYER

1.75 x 1.40 m

~~~~

LIVING

KITCHEN & DINING

4.18 x 3.16m

4.43 x 4.18m

~~~~

LAUNDRY

BALCONY

1.72 x 1.46m