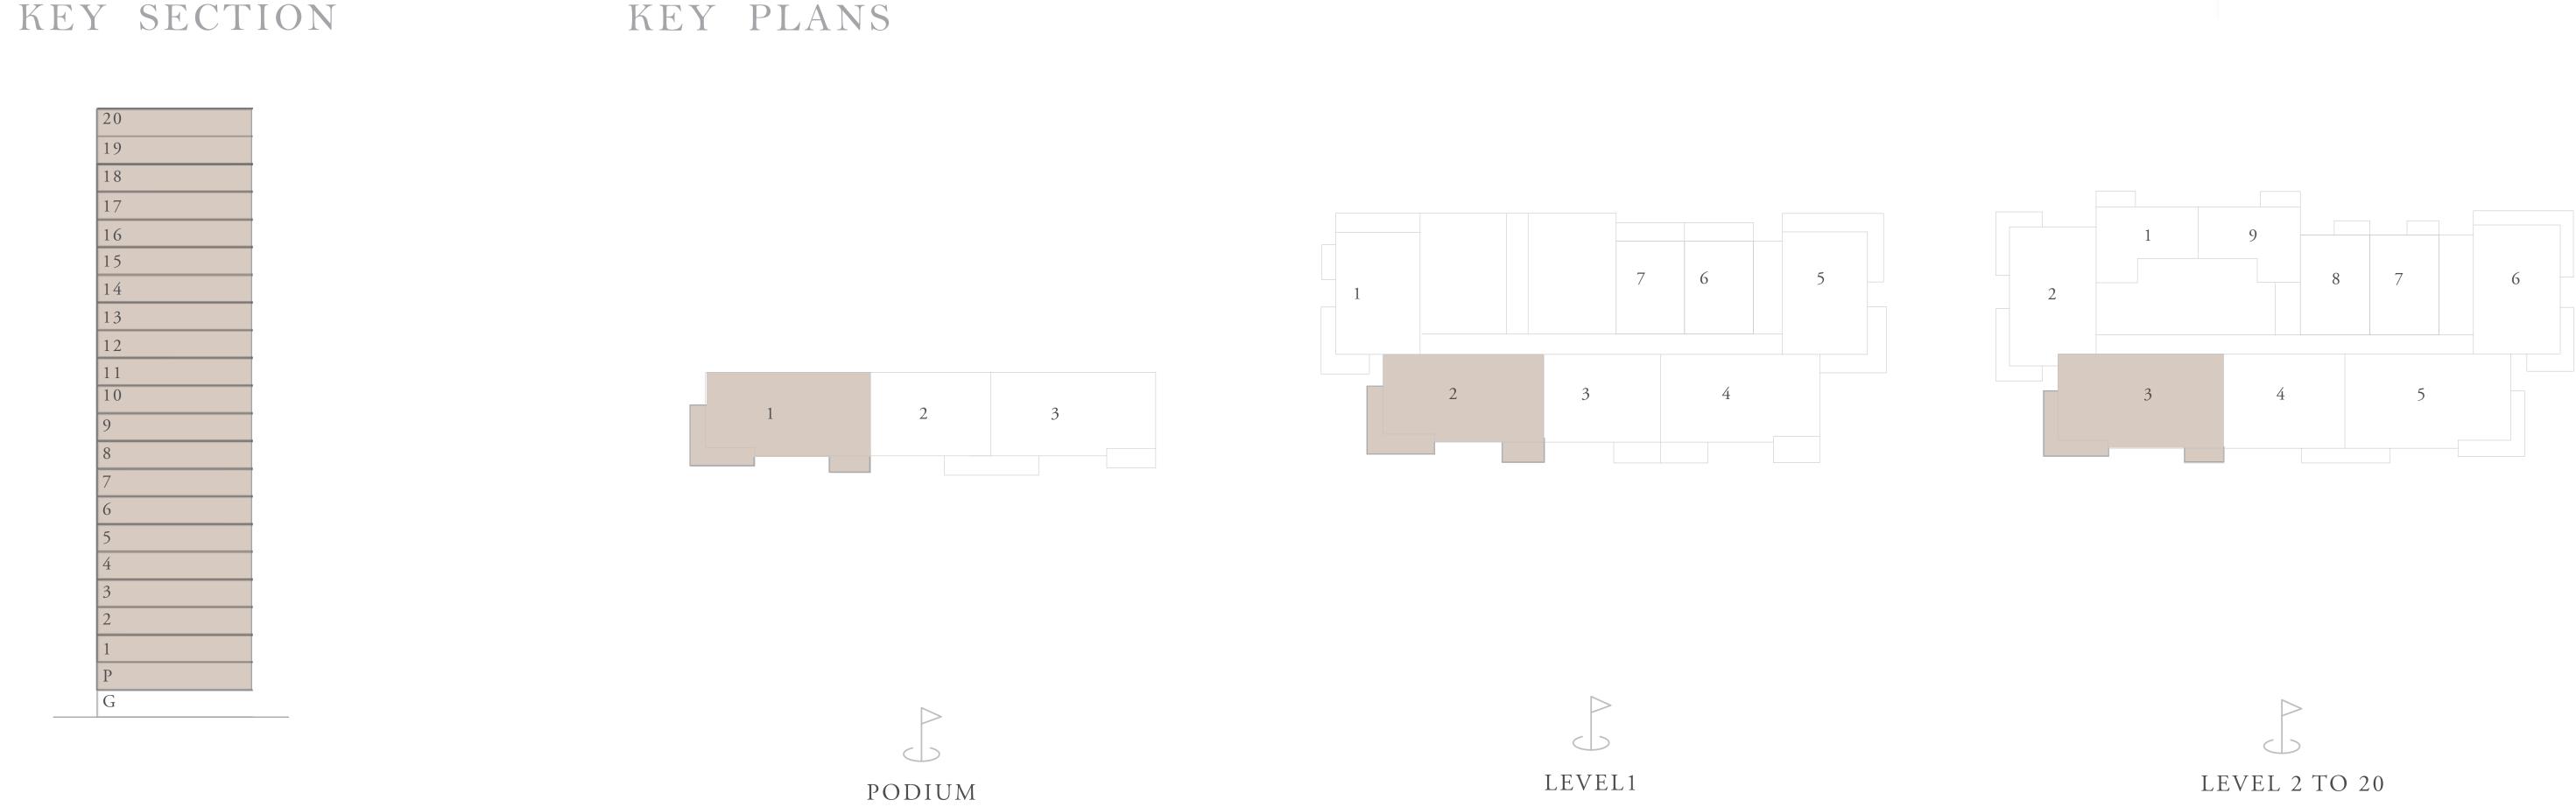

TOTAL AREA   | 1524.38 SQ.FT. | 141.62 SQ.M. |

#### KEY SECTION KEY PLANS















#### BUILDING A 2 BEDROOM TYPE 2F

UNITS A105

| SUITE AREA   | 1099.53 SQ.FT. | 102.15 SQ.M. |
|--------------|----------------|--------------|
| BALCONY AREA | 459.62 SQ.FT.  | 42.70 SQ.M.  |
| TOTAL AREA   | 1559.15 SQ.FT. | 144.85 SQ.M. |









### BUILDING A 3 BEDROOM TYPE 1A

#### UNITS

AP01, A102, A203, A303, A403, A503, A603, A703, A803, A903, A1003, A1103, A1203, A1303, A1403, A1503, A1603, A1703, A1803, A1903, A2003

| SUITE AREA   | 1495.54 - 1497.26 SQ.FT. | 138.94 - 139.10 SQ.M. |
|--------------|--------------------------|-----------------------|
| BALCONY AREA | 255.64 - 256.07SQ.FT.    | 23.75 - 23.79 SQ.M.   |
| TOTAL AREA   | 1751.61 - 1752.90 SQ.FT. | 162.73 - 162.85 SQ.M. |









### BUILDING A 3 BEDROOM TYPE 1B

#### UNITS

A205, A305, A405, A505, A605, A705, A805, A905, A1005, A1105, A1205, A1305, A1405, A1505, A1605, A1705, A1805, A1905, A2005

| SUITE AREA   | 1492.42 SQ.FT. | 138.65 SQ.M. |
|--------------|----------------|--------------|
| BALCONY AREA | 265.55 SQ.FT.  | 24.67 SQ.M.  |
| TOTAL AREA   | 1757.96 SQ.FT. | 163.32 SQ.M. |











### BUILDING A 3 BEDROOM TYPE 1C

UNITS AG01

| SUITE AREA   | 1492.74 SQ.FT. | 138.68 SQ.M. |
|--------------|----------------|--------------|
| BALCONY AREA | 438.63 SQ.FT.  | 40.75 SQ.M.  |
| TOTAL AREA   | 1931.37 SQ.FT. | 179.43 SQ.M. |









### BUILDING A 3 BEDROOM TYPE 1E

UNITS A104

| SUITE AREA   | 1492.63 SQ.FT. | 138.67 SQ.M. |
|--------------|----------------|--------------|
| BALCONY AREA | 161.