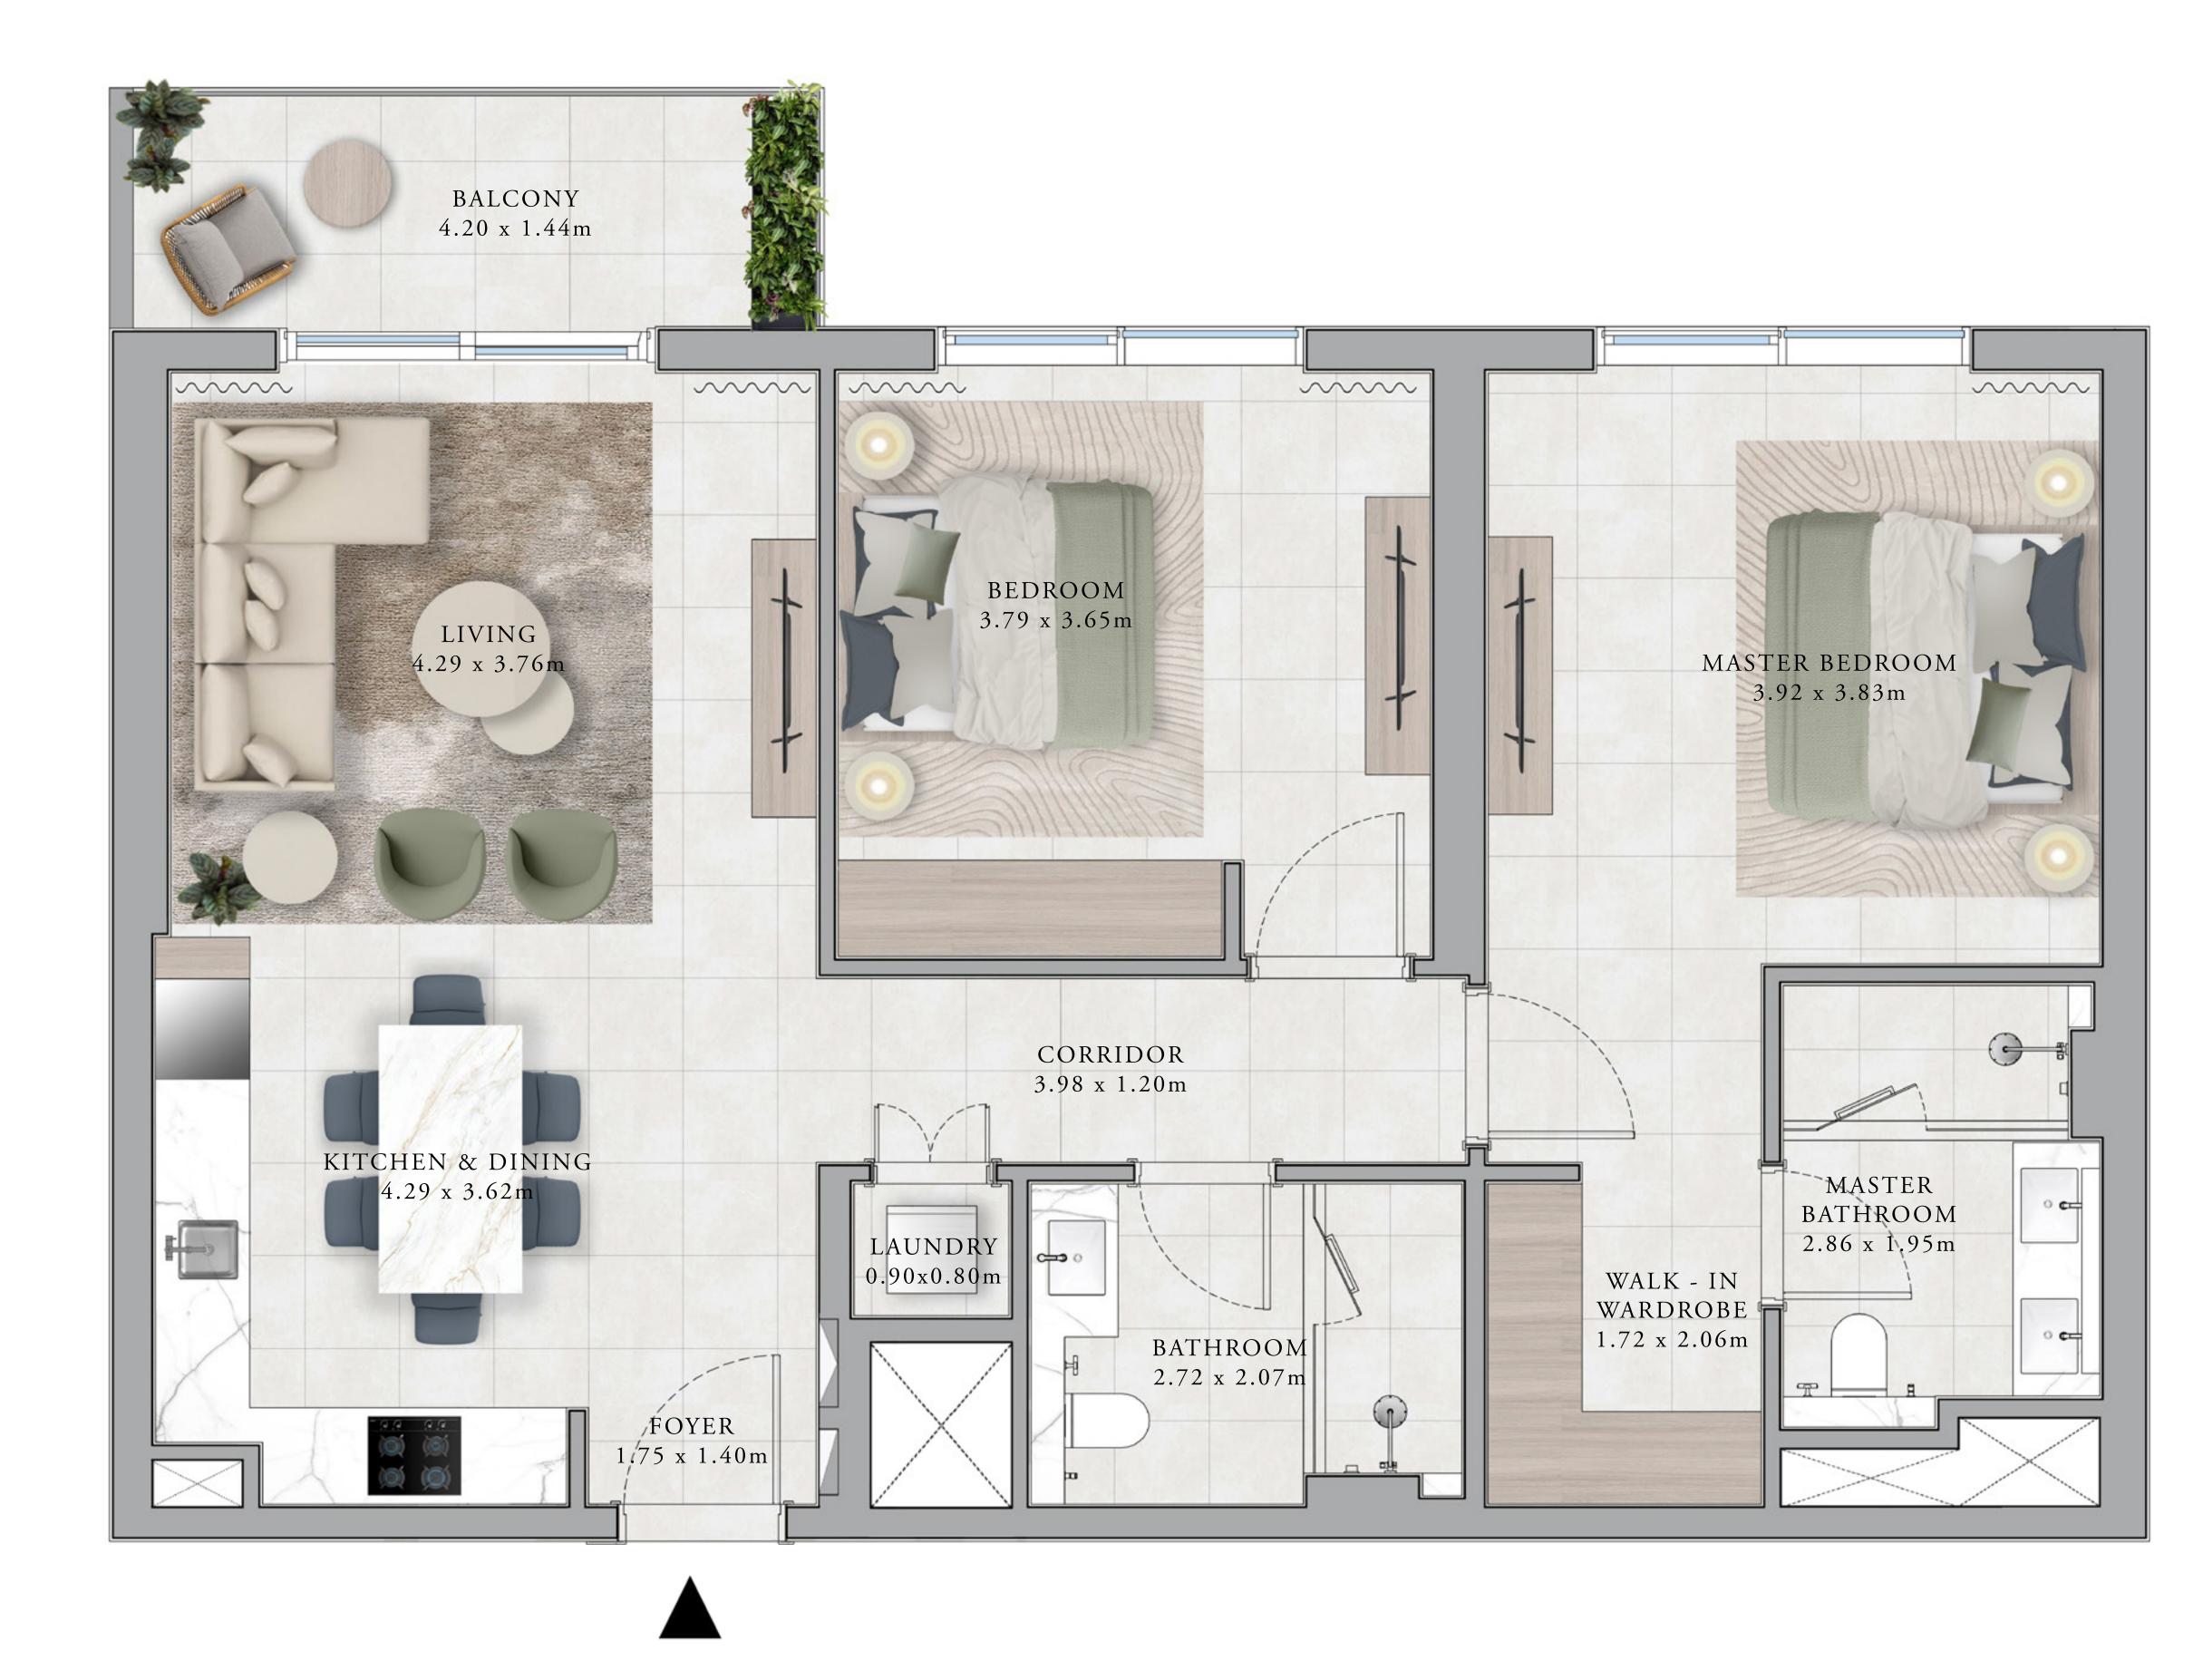

KEY SECTION

KEY PLANS

~~~~

BALCONY

4.20 x 1.44m

LIVING 4.29 x 3.76m

BEDROOM

3.79 x 3.65m

KEY SECTION

KEY PLANS

BALCONY

4.16 x 1.46m

LEVEL 15

MASTER BEDROOM

3.66 x 3.60m

LIVING

5.05 x 4.39m

MASTER BATHROOM

FOYER

1.34 x 1.22m

KITCHEN & DINING

KEY SECTION

KEY PLANS

www.

MASTER BEDROOM 3.66 x 3.60m

MASTER

BATHROOM

2.94 x 1.86m

LEVEL 15

FOYER

1.75 x 1.40 m

~~~~

LIVING

KITCHEN & DINING

4.18 x 3.16m

4.43 x 4.18m

~~~~

LAUNDRY

BALCONY

1.72 x 1.46m