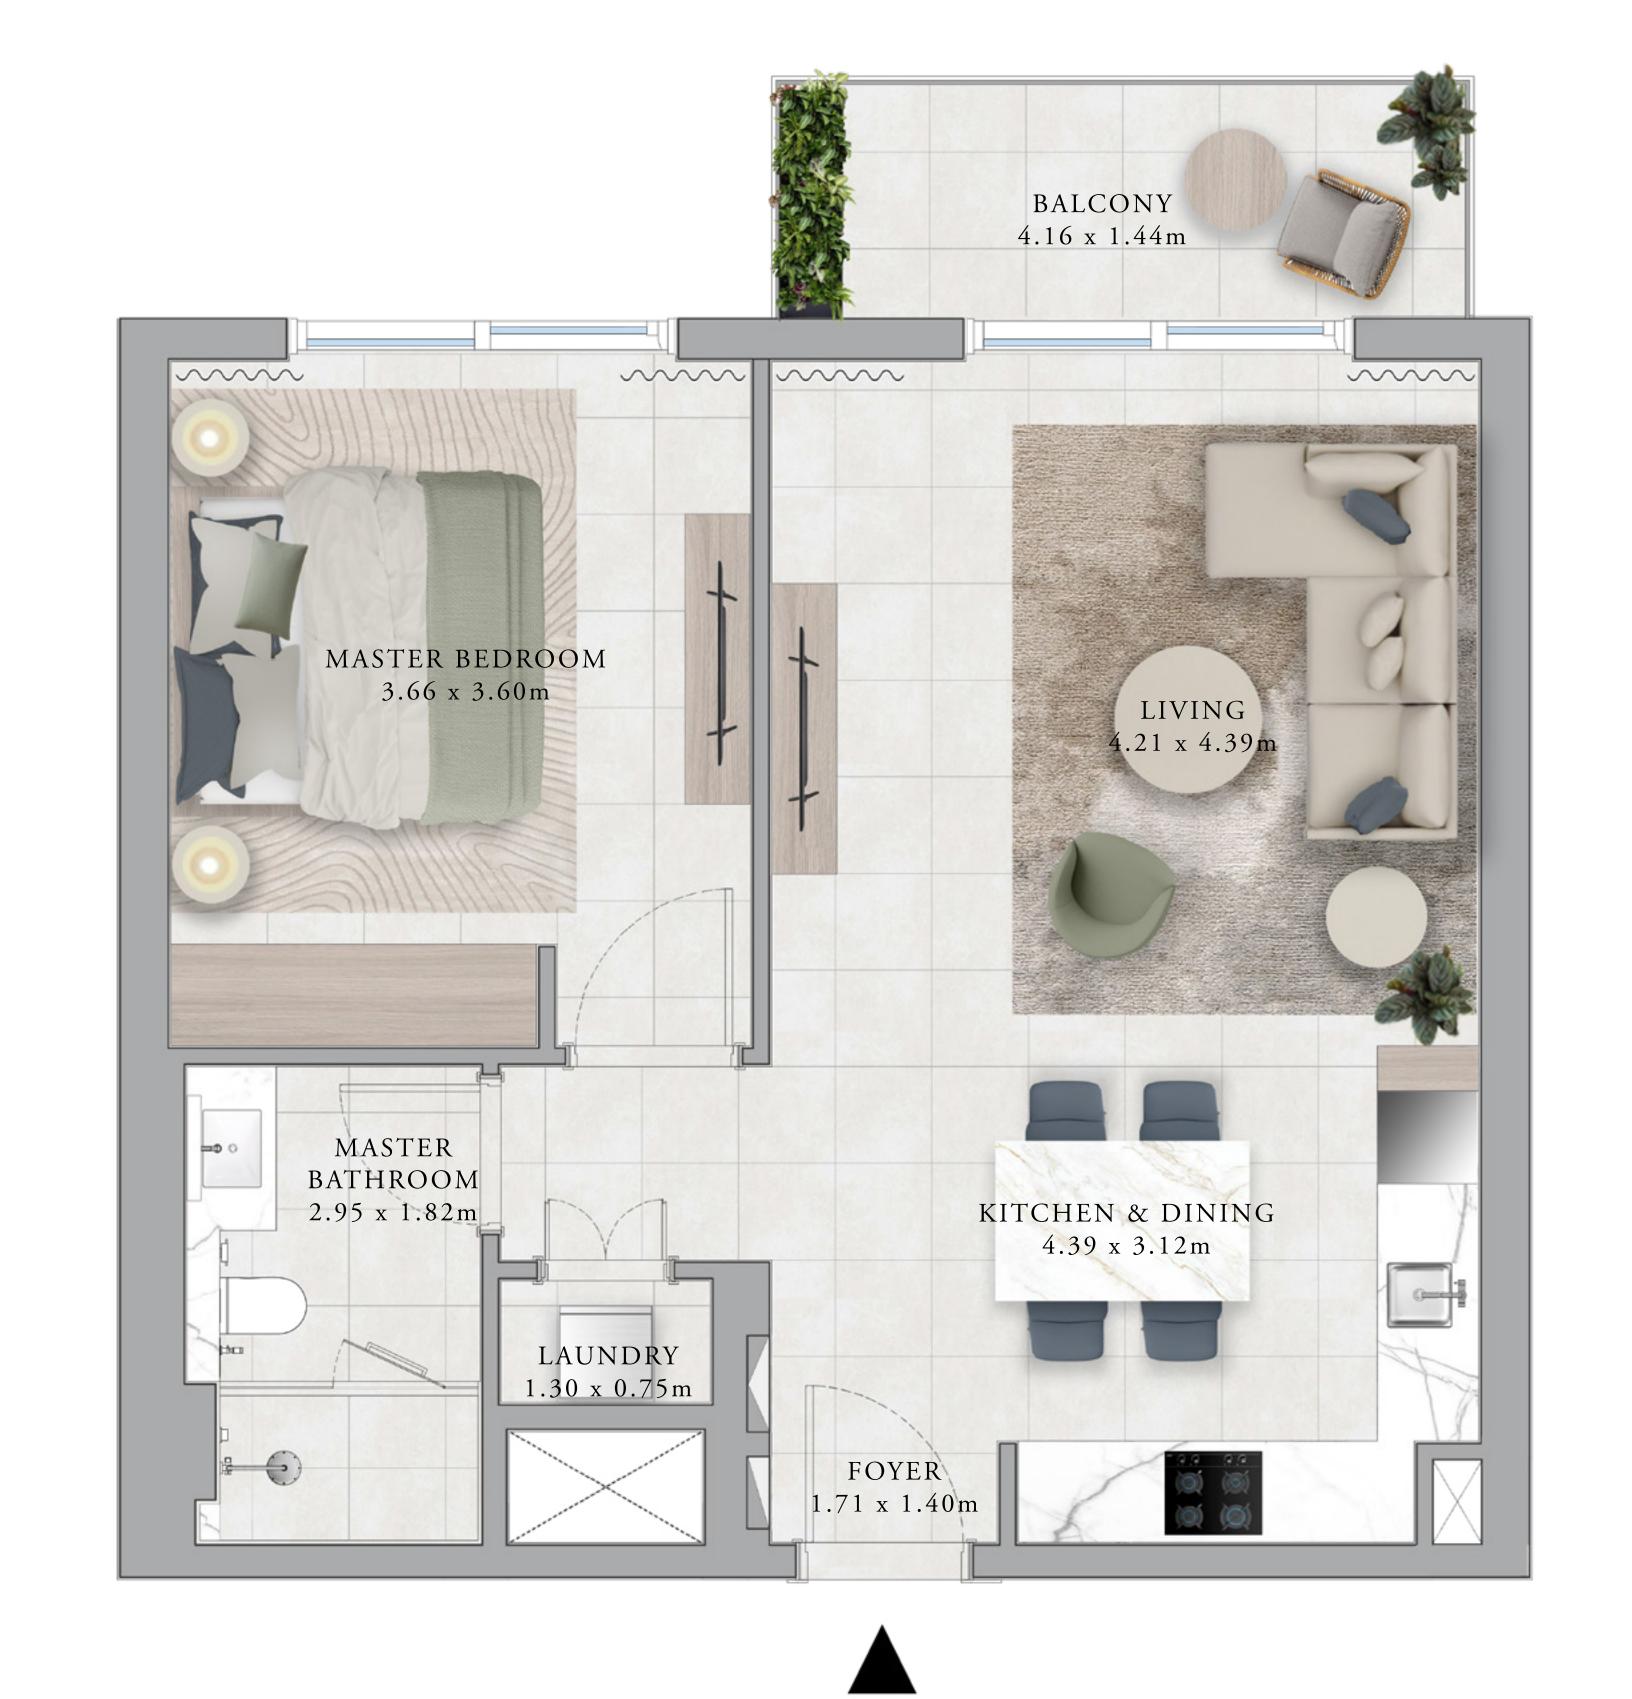

### BUILDING B 1 BEDROOM TYPE 5A

#### UNITS

BP02, B102, B202, B302, B402, B502, B602. B702, B802, B902, B1002, B1102, B1202, B1302, B1402, B1502, B1602, B1702

| SUITE AREA   | 669.08 - 669.73 SQ.FT. | 62.16 - 62.22 SQ.M. |
|--------------|------------------------|---------------------|
| BALCONY AREA | 115.17 - 116.9 SQ.FT.  | 10.70 - 10.86 SQ.M. |
| TOTAL AREA   | 784.90 - 785.98 SQ.FT. | 72.92 - 73.02 SQ.M  |

KEY SECTION

KEY PLANS

www.

MASTER BEDROOM 3.66 x 3.60m

MASTER

BATHROOM

2.94 x 1.86m

LEVEL 15

FOYER

1.75 x 1.40 m

~~~~

LIVING

KITCHEN & DINING

4.18 x 3.16m

4.43 x 4.18m

~~~~

LAUNDRY

BALCONY

1.72 x 1.46m