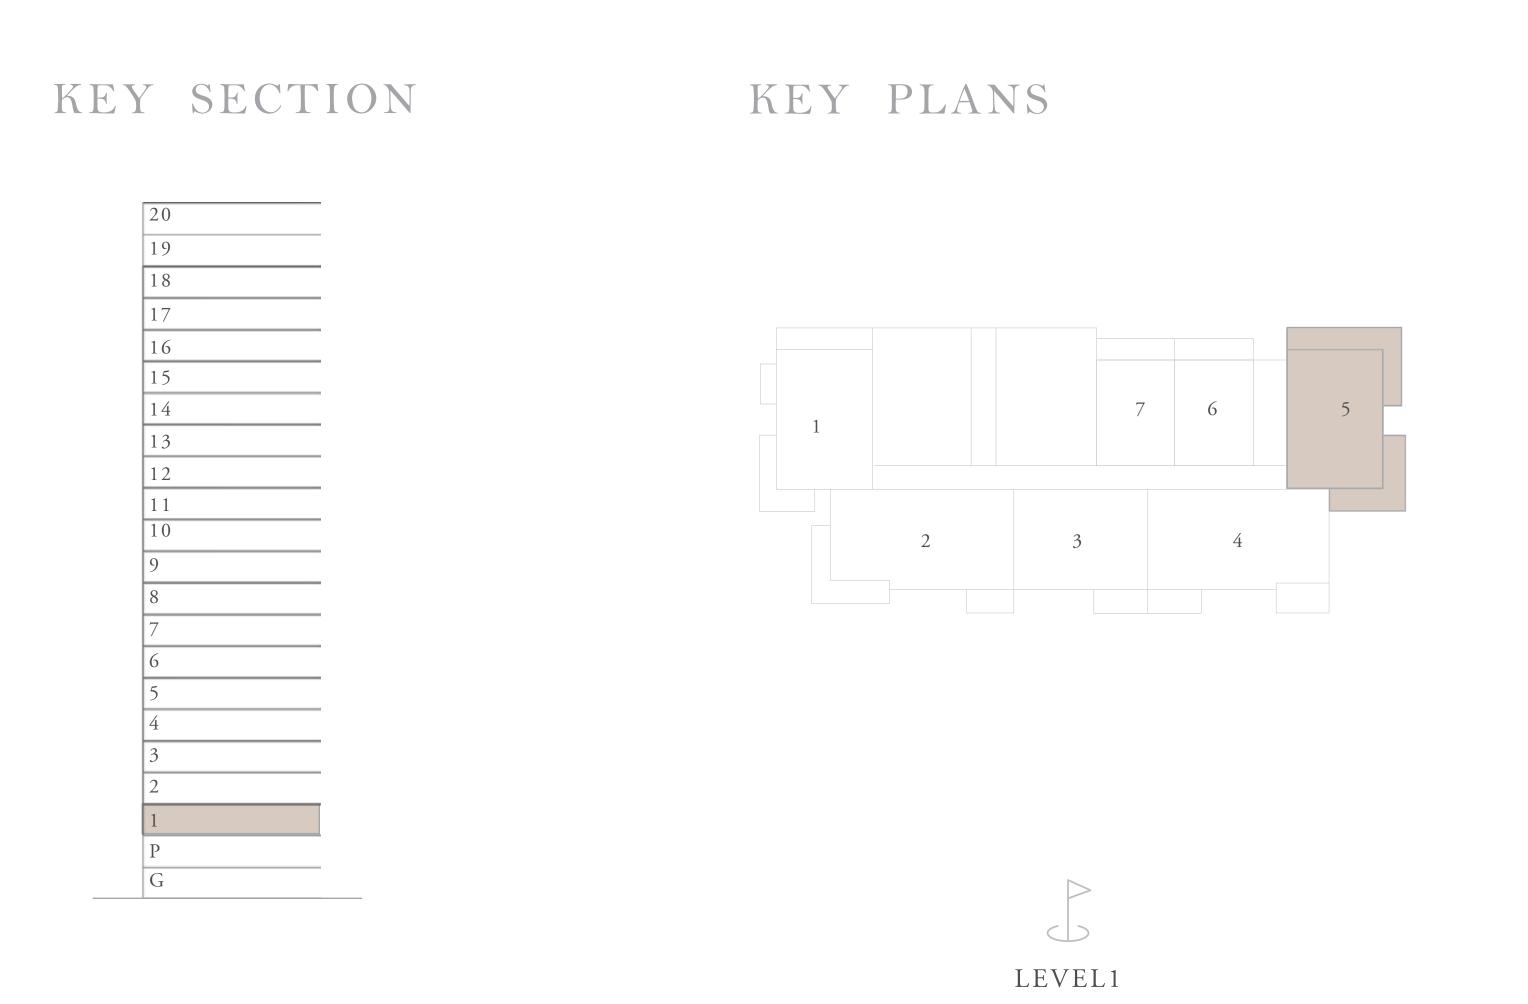

----|----------------|--------------|
| BALCONY AREA | 363.50 SQ.FT.  | 33.77 SQ.M.  |
| TOTAL AREA   | 1465.72 SQ.FT. | 136.17 SQ.M. |









#### BUILDING A 2 BEDROOM TYPE 2E

#### UNITS

A206, A306, A406, A506, A606, A706, A806, A906, A1006, A1106, A1206, A1306, A1406, A1506, A1606, A1706, A1806, A1906, A2006

| SUITE AREA   | 1097.06 SQ.FT. | 101.92 SQ.M. |
|--------------|----------------|--------------|
| BALCONY AREA | 427.33 SQ.FT.  | 39.70 SQ.M.  |
| TOTAL AREA   | 1524.38 SQ.FT. | 141.62 SQ.M. |

#### KEY SECTION KEY PLANS















#### BUILDING A 2 BEDROOM TYPE 2F

UNITS A105

| SUITE AREA   | 1099.53 SQ.FT. | 102.15 SQ.M. |
|--------------|----------------|--------------|
| BALCONY AREA | 459.62 SQ.FT.  | 42.70 SQ.M.  |
| TOTAL AREA   | 1559.15 SQ.FT. | 144.85 SQ.M. |









### BUILDING A 3 BEDROOM TYPE 1A

#### UNITS

AP01, A102, A203, A303, A403, A503, A603, A703, A803, A903, A1003, A1103, A1203, A1303, A1403, A1503, A1603, A1703, A1803, A1903, A2003

| SUITE AREA   | 1495.54 - 1497.26 SQ.FT. | 138.94 - 139.10 SQ.M. |
|--------------|--------------------------|-----------------------|
| BALCONY AREA | 255.64 - 256.07SQ.FT.    | 23.75 - 23.79 SQ.M.   |
| TOTAL AREA   | 1751.61 - 1752.90 SQ.FT. | 162.73 - 162.85 SQ.M. |









### BUILDING A 3 BEDROOM TYPE 1B

#### UNITS

A205, A305, A405, A505, A605, A705, A805, A905, A1005, A1105, A1205, A1305, A1405, A1505, A1605, A1705, A1805, A1905, A2005

| SUITE AREA   | 1492.42 SQ.FT. | 138.65 SQ.M. |
|--------------|----------------|--------------|
| BALCONY AREA | 265.55 SQ.FT.  | 24.67 SQ.M.  |
| TOTAL AR