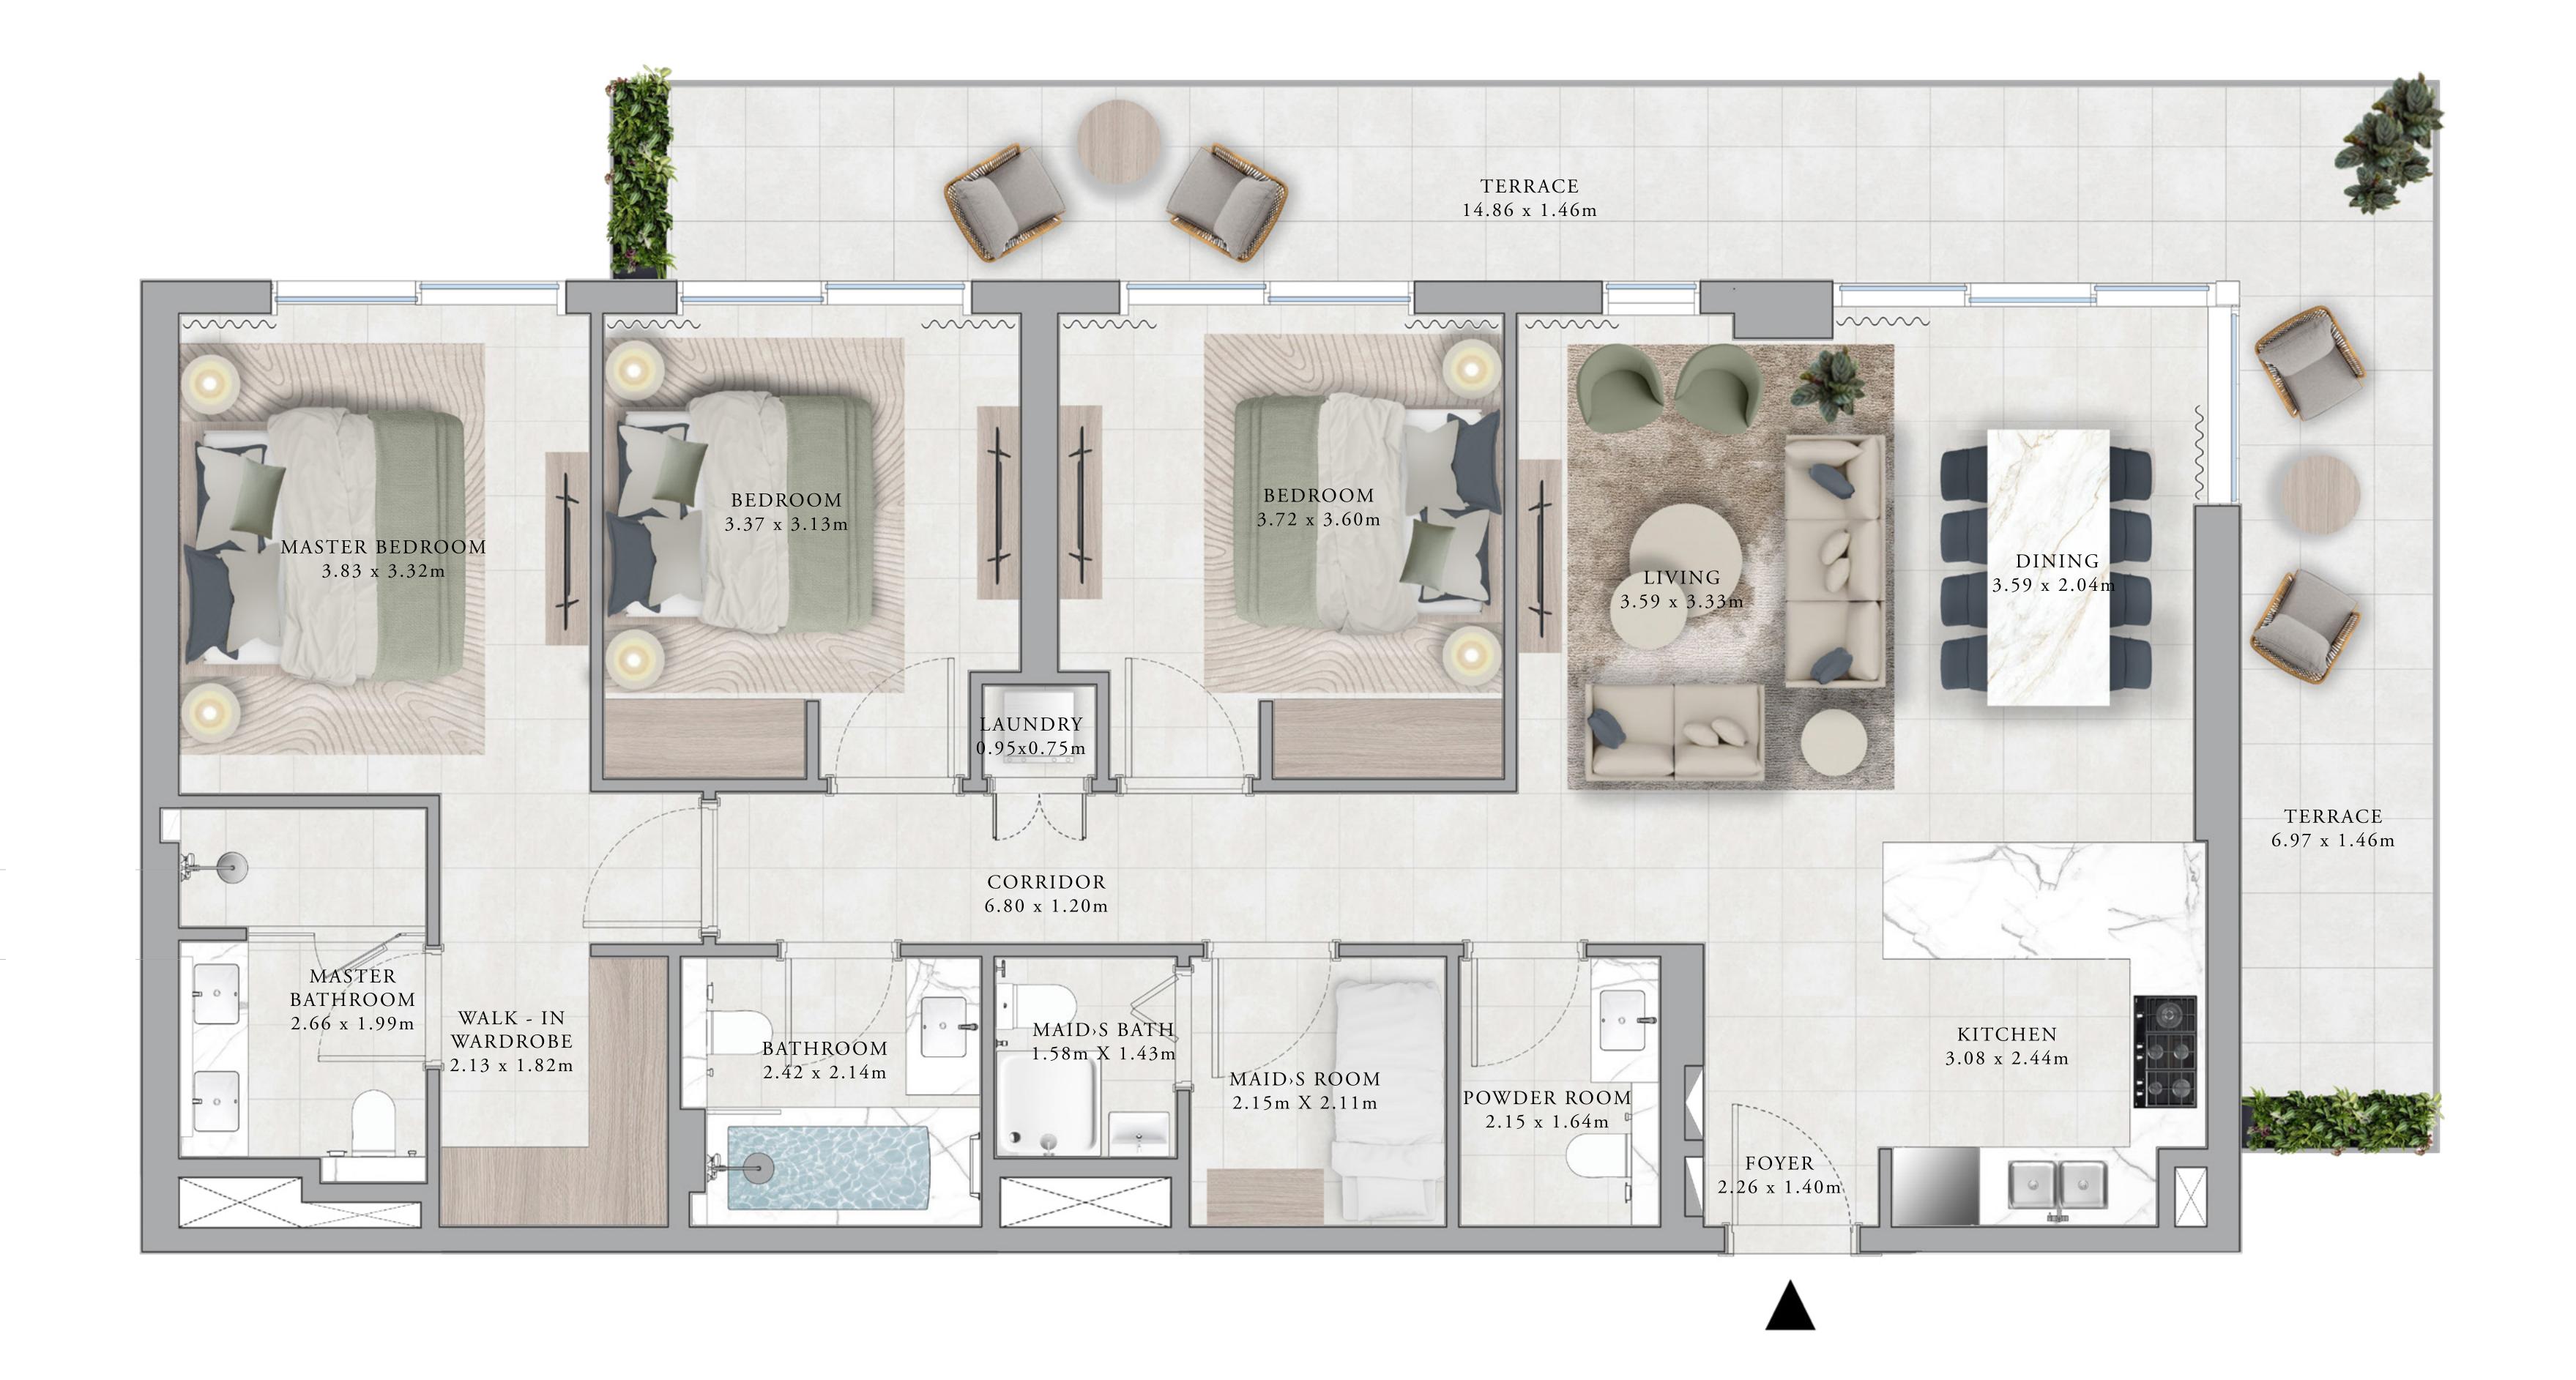

BALCONY ~~~~ m ~~~~ BALCONY 1.92 x 1.46m BEDROOM 3.72 x 3.60m BEDROOM 3.37 x 3.13m MASTER BEDROOM 3.83 x 3.32m DINING .59 x 2.04m  $0.95 \times 0.75 \,\mathrm{m}$ CORRIDOR 6.80 x 1.20m MASTER
BATHROOM
2.66 x 1.99m WALK - IN KITCHEN WARDROBE MAID, S BATH 3.08 x 2.44m 1.58m X 1.43m 2.13 x 1.82m BATHROOM MAIDS ROOM 2.42 x 2.14m 2.15m X 2.11m POWDER ROOM 2.15 x 1.64m FOYER

LEVEL1