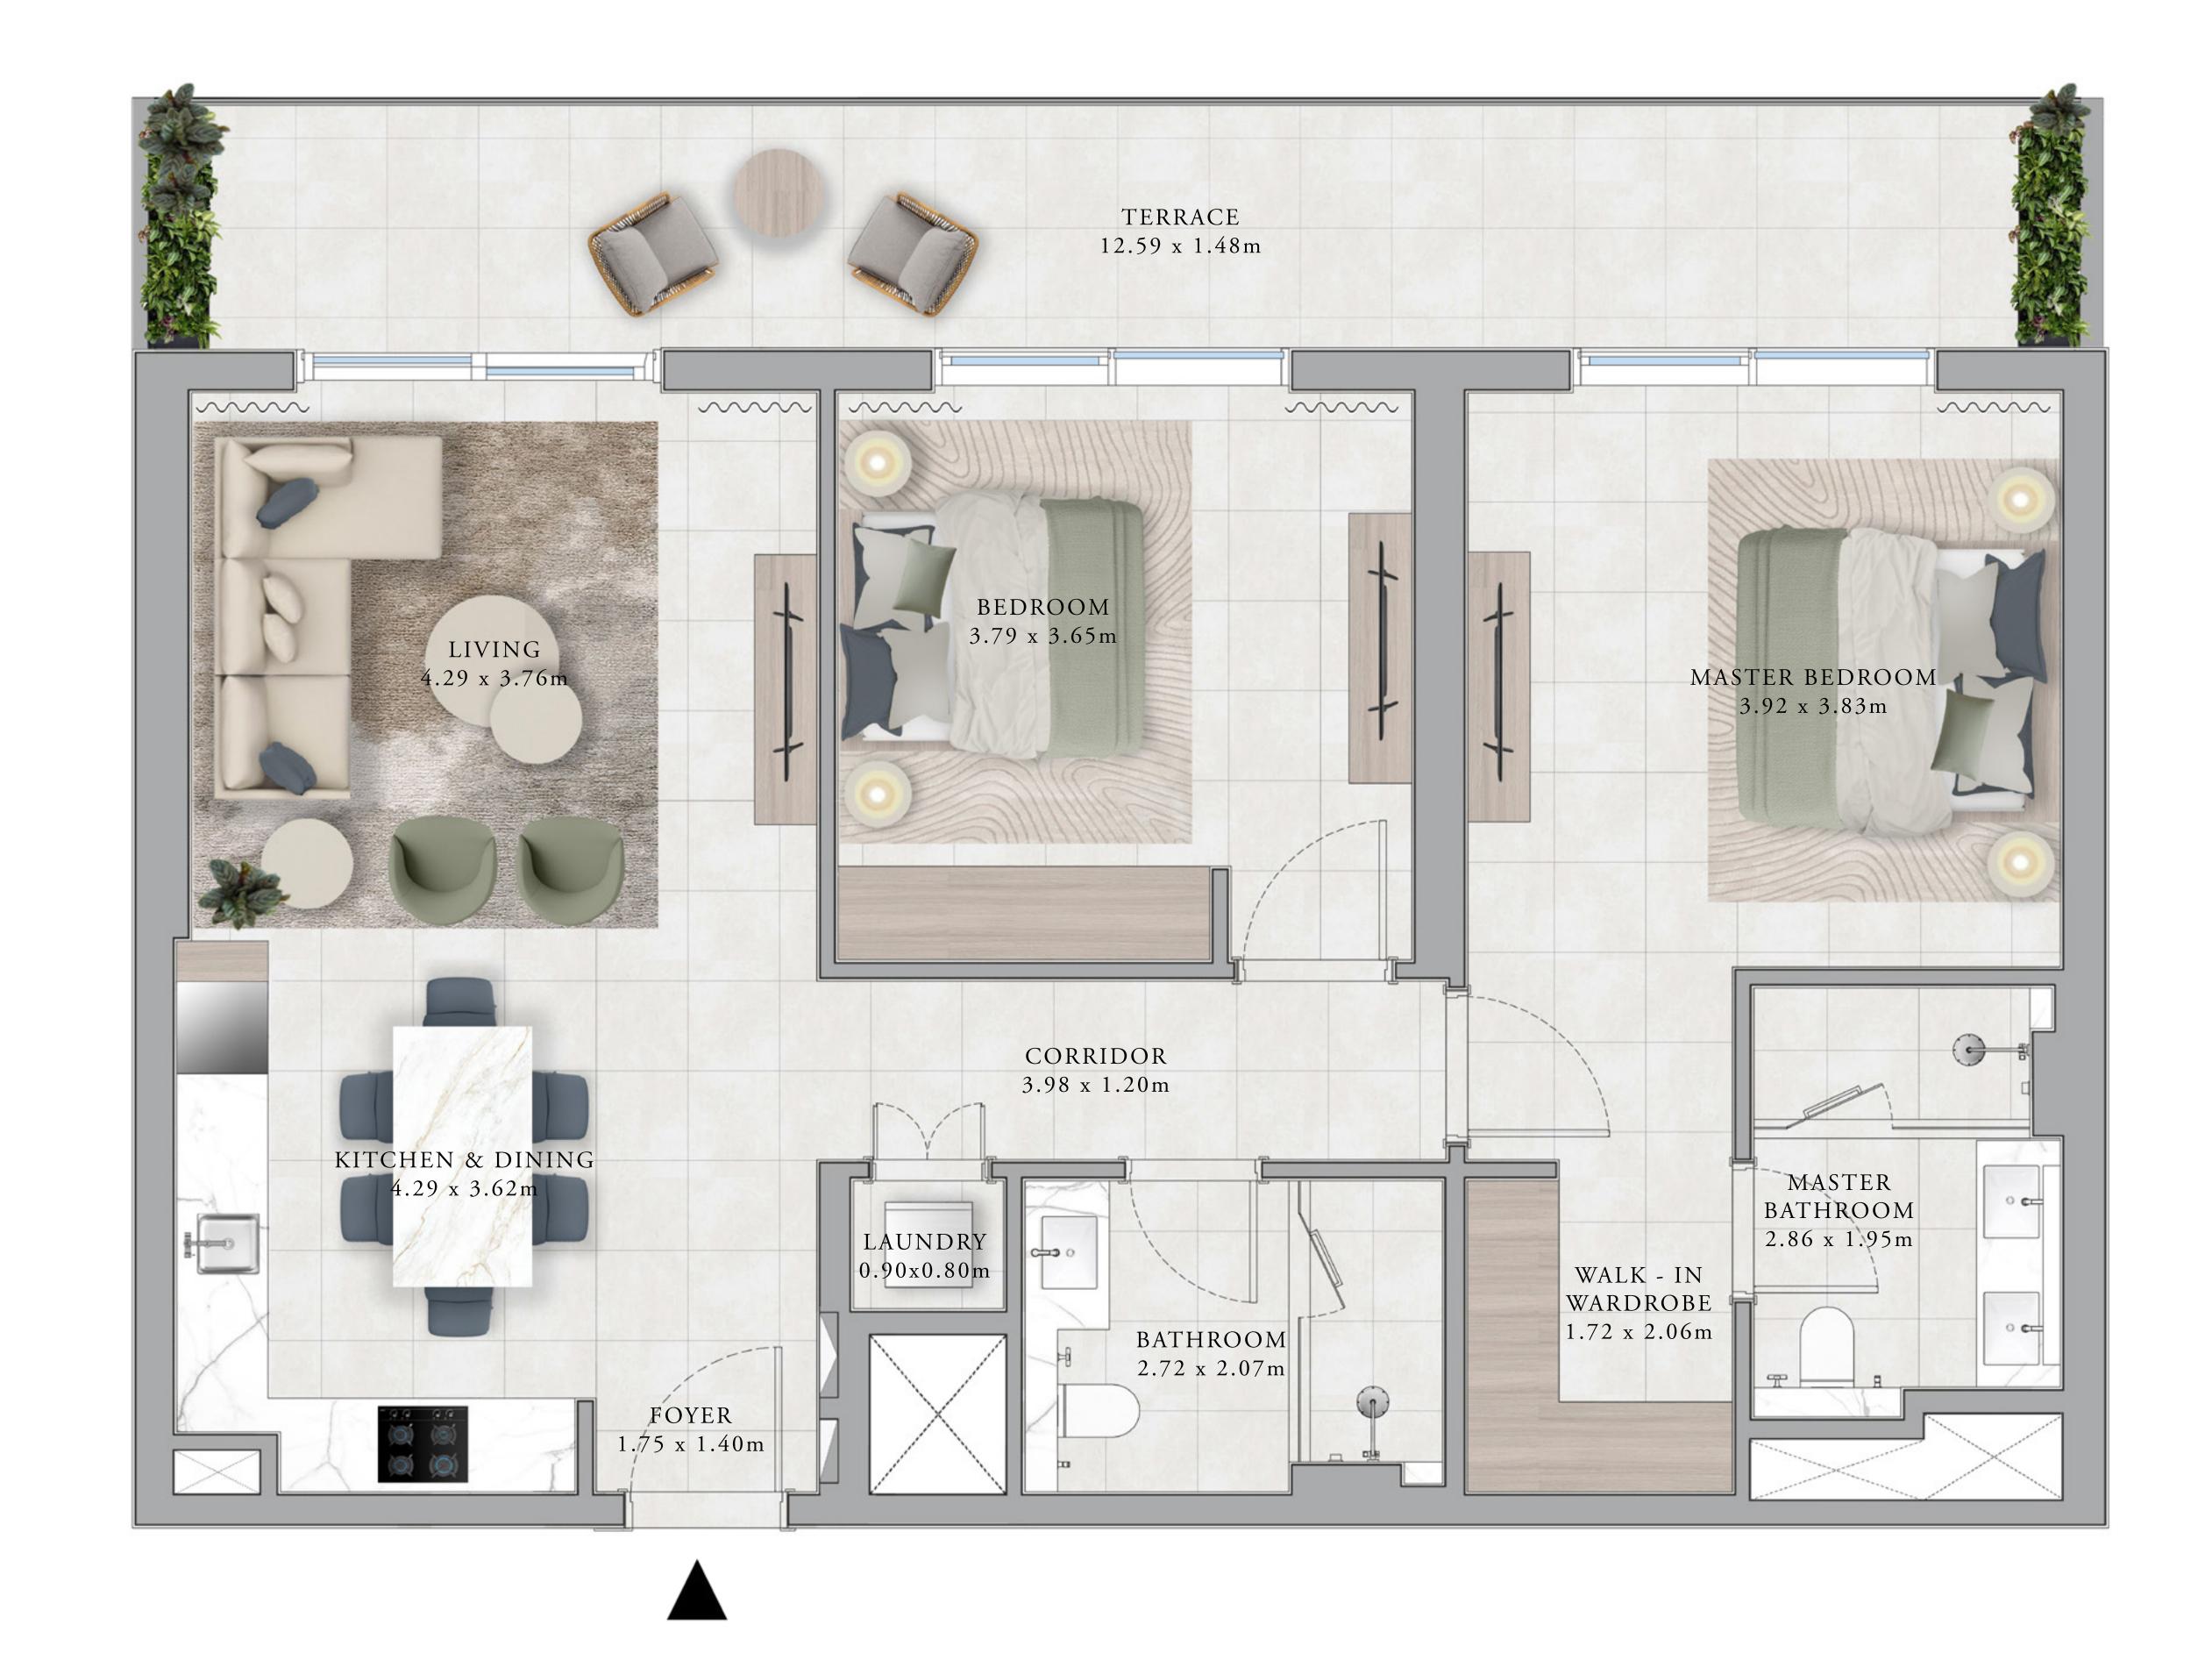

#### BUILDING B 2 BEDROOM TYPE 5C

UNITS B110

| SUITE AREA   | 1006.75 SQ.FT. | 93.53 SQ.M.  |
|--------------|----------------|--------------|
| BALCONY AREA | 217.43 SQ.FT.  | 20.20 SQ.M.  |
| TOTAL AREA   | 1224.18 SQ.FT. | 113.73 SQ.M. |

KEY SECTION

KEY SECTION

KEY PLANS

~~~~

BALCONY

4.20 x 1.44m

LIVING 4.29 x 3.76m

BEDROOM

3.79 x 3.65m