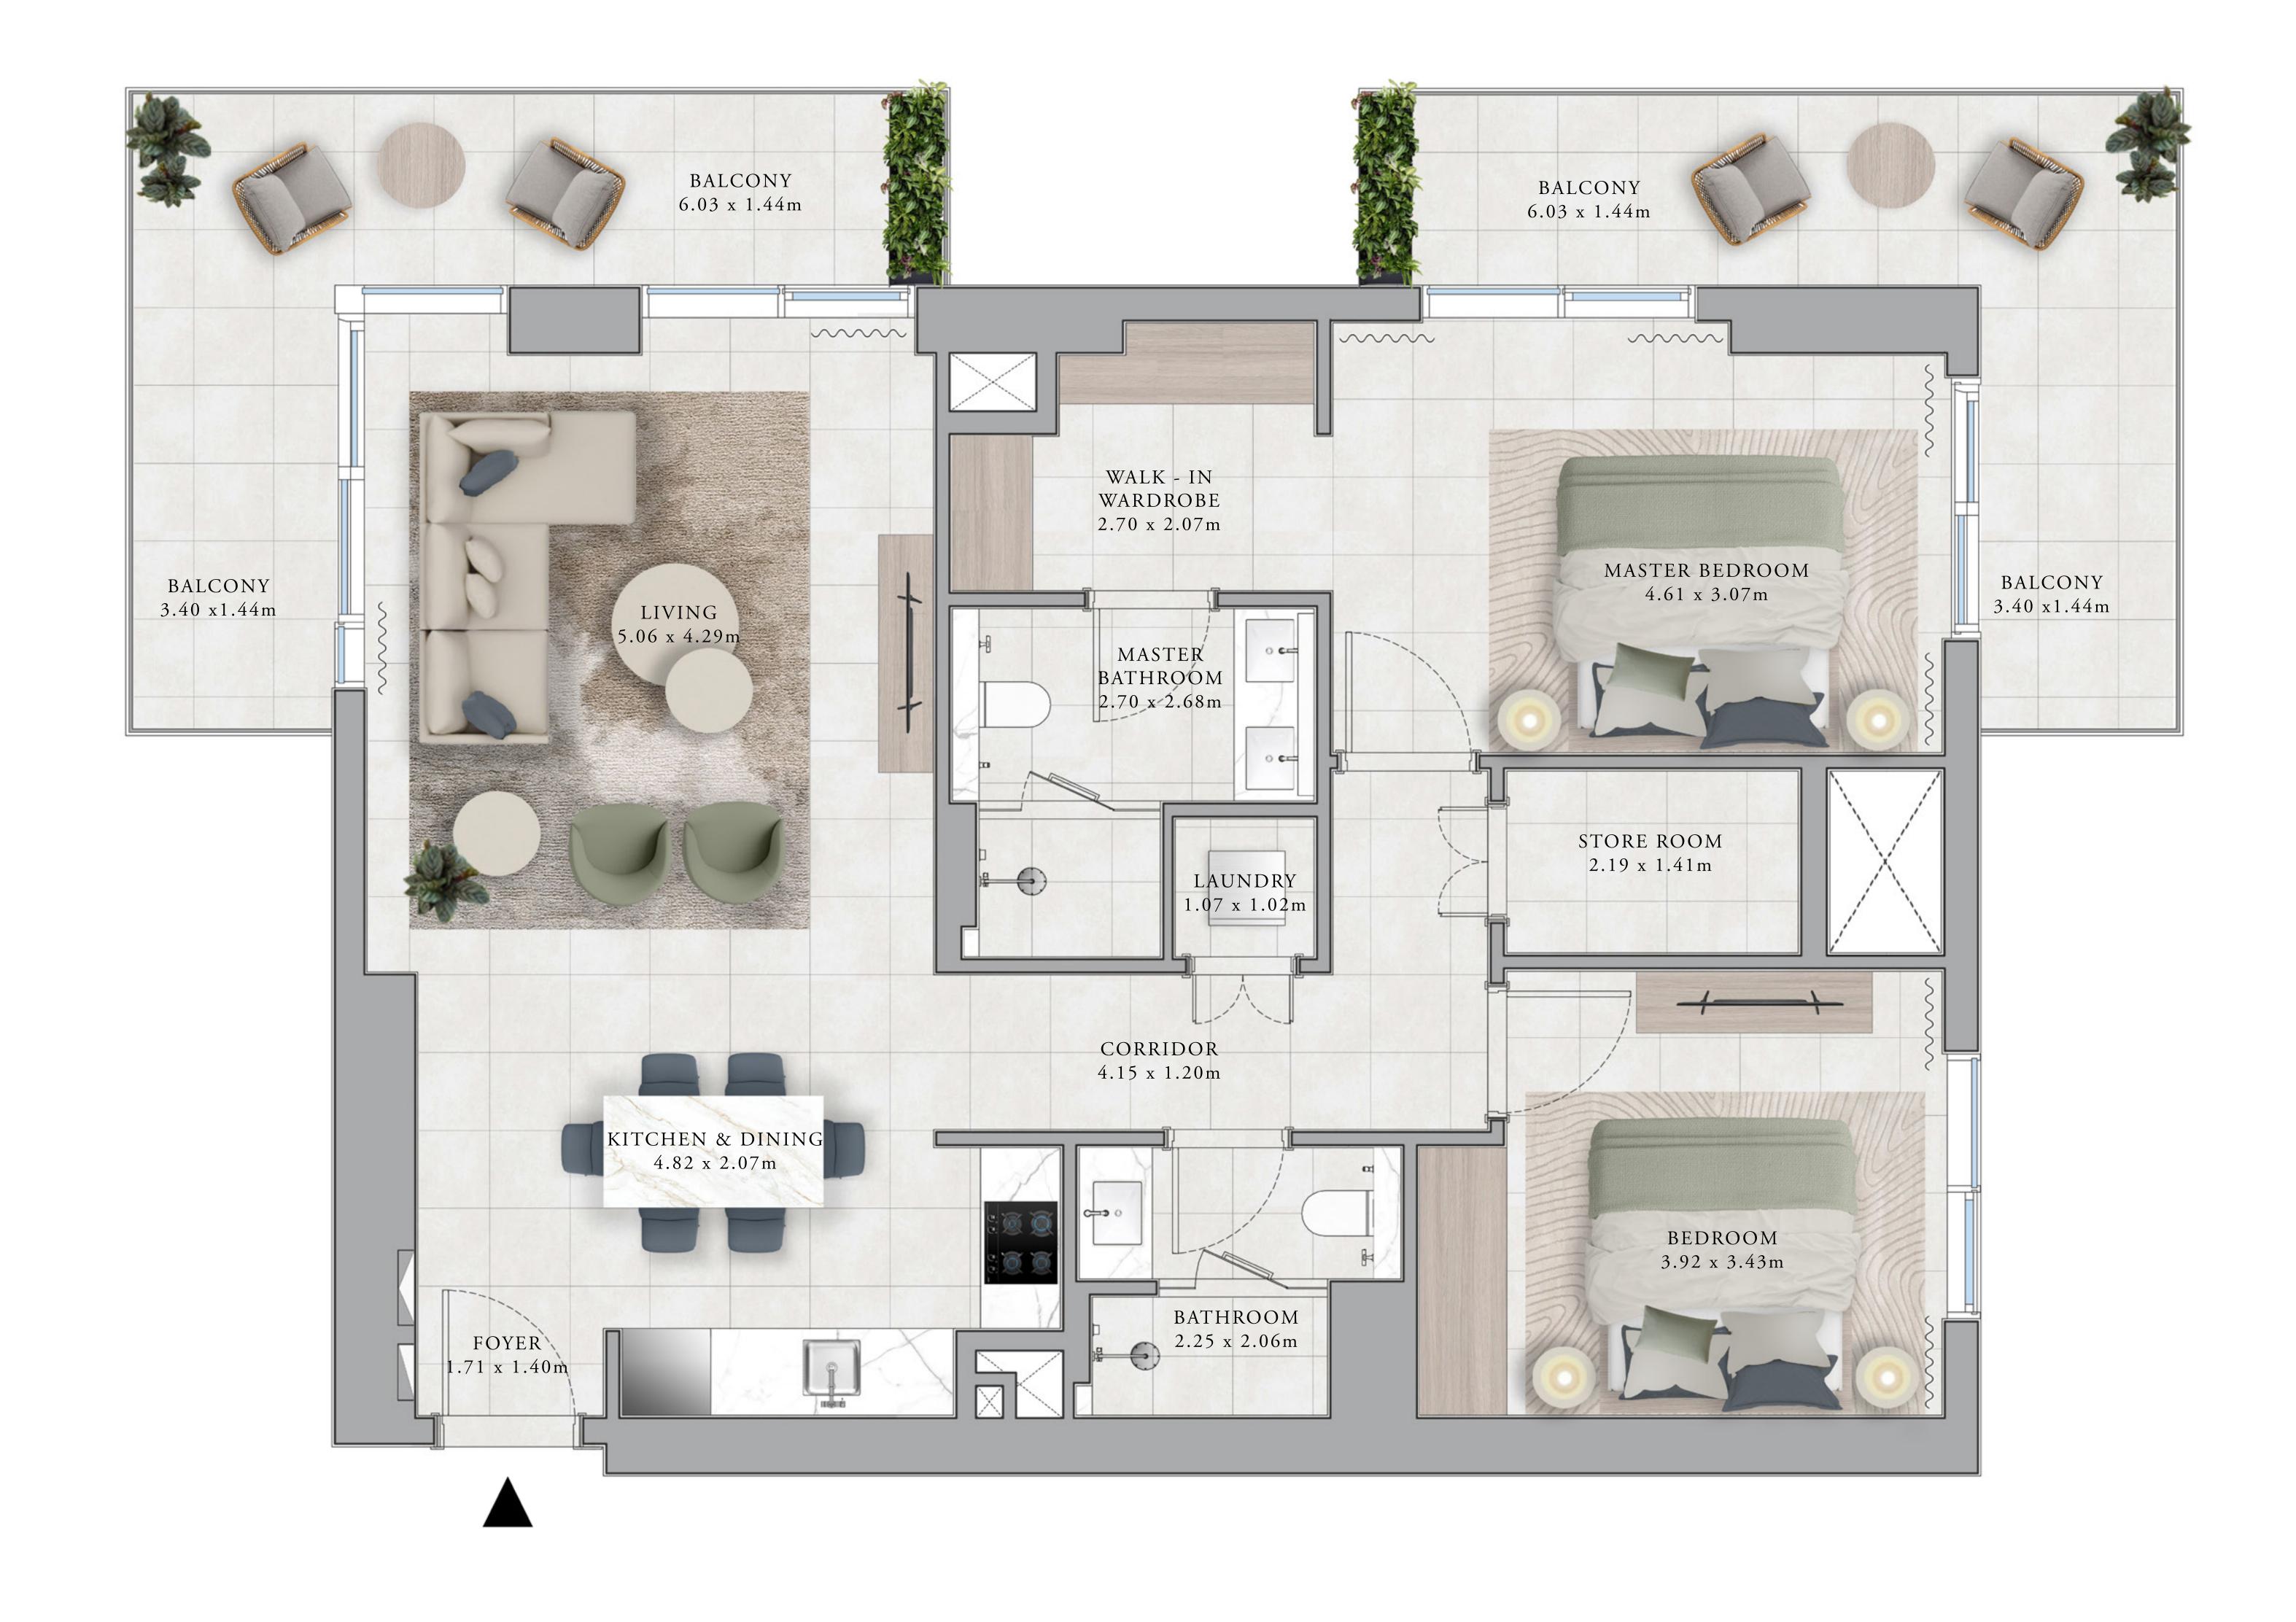

### BUILDING A 2 BEDROOM TYPE 1A

UNITS

AP02

|              | $III \cup Z$                                               |              |
|--------------|------------------------------------------------------------|--------------|
| SUITE AREA   | 1090.17 SQ.FT.                                             | 101.28 SQ.M. |
| BALCONY AREA | 77.93 SQ.FT.                                               | 7.24 SQ.M.   |
| TOTAL AREA   | 1168.1 SQ.FT.                                              | 108.52 SQ.M. |
|              | A, A404, A504, A604, A704, A<br>1404, A1504, A1604, A1704, |              |
| SUITE AREA   | 1095.66 SQ.FT.                                             | 101.79 SQ.M. |
| BALCONY AREA | 77.93 SQ.FT.                                               | 7.24 SQ.M.   |
| TOTAL AREA   | 1173.59 SQ.FT.                                             | 109.03 SQ.M. |

#### BUILDING A 2 BEDROOM TYPE 1C

UNITS AG02

| SUITE AREA   | 1092.86 SQ.FT. | 101.53 SQ.M. |
|--------------|----------------|--------------|
| BALCONY AREA | 290.3 SQ.FT.   | 26.97 SQ.M.  |
| TOTAL AREA   | 1383.16 SQ.FT. | 128.50 SQ.M. |