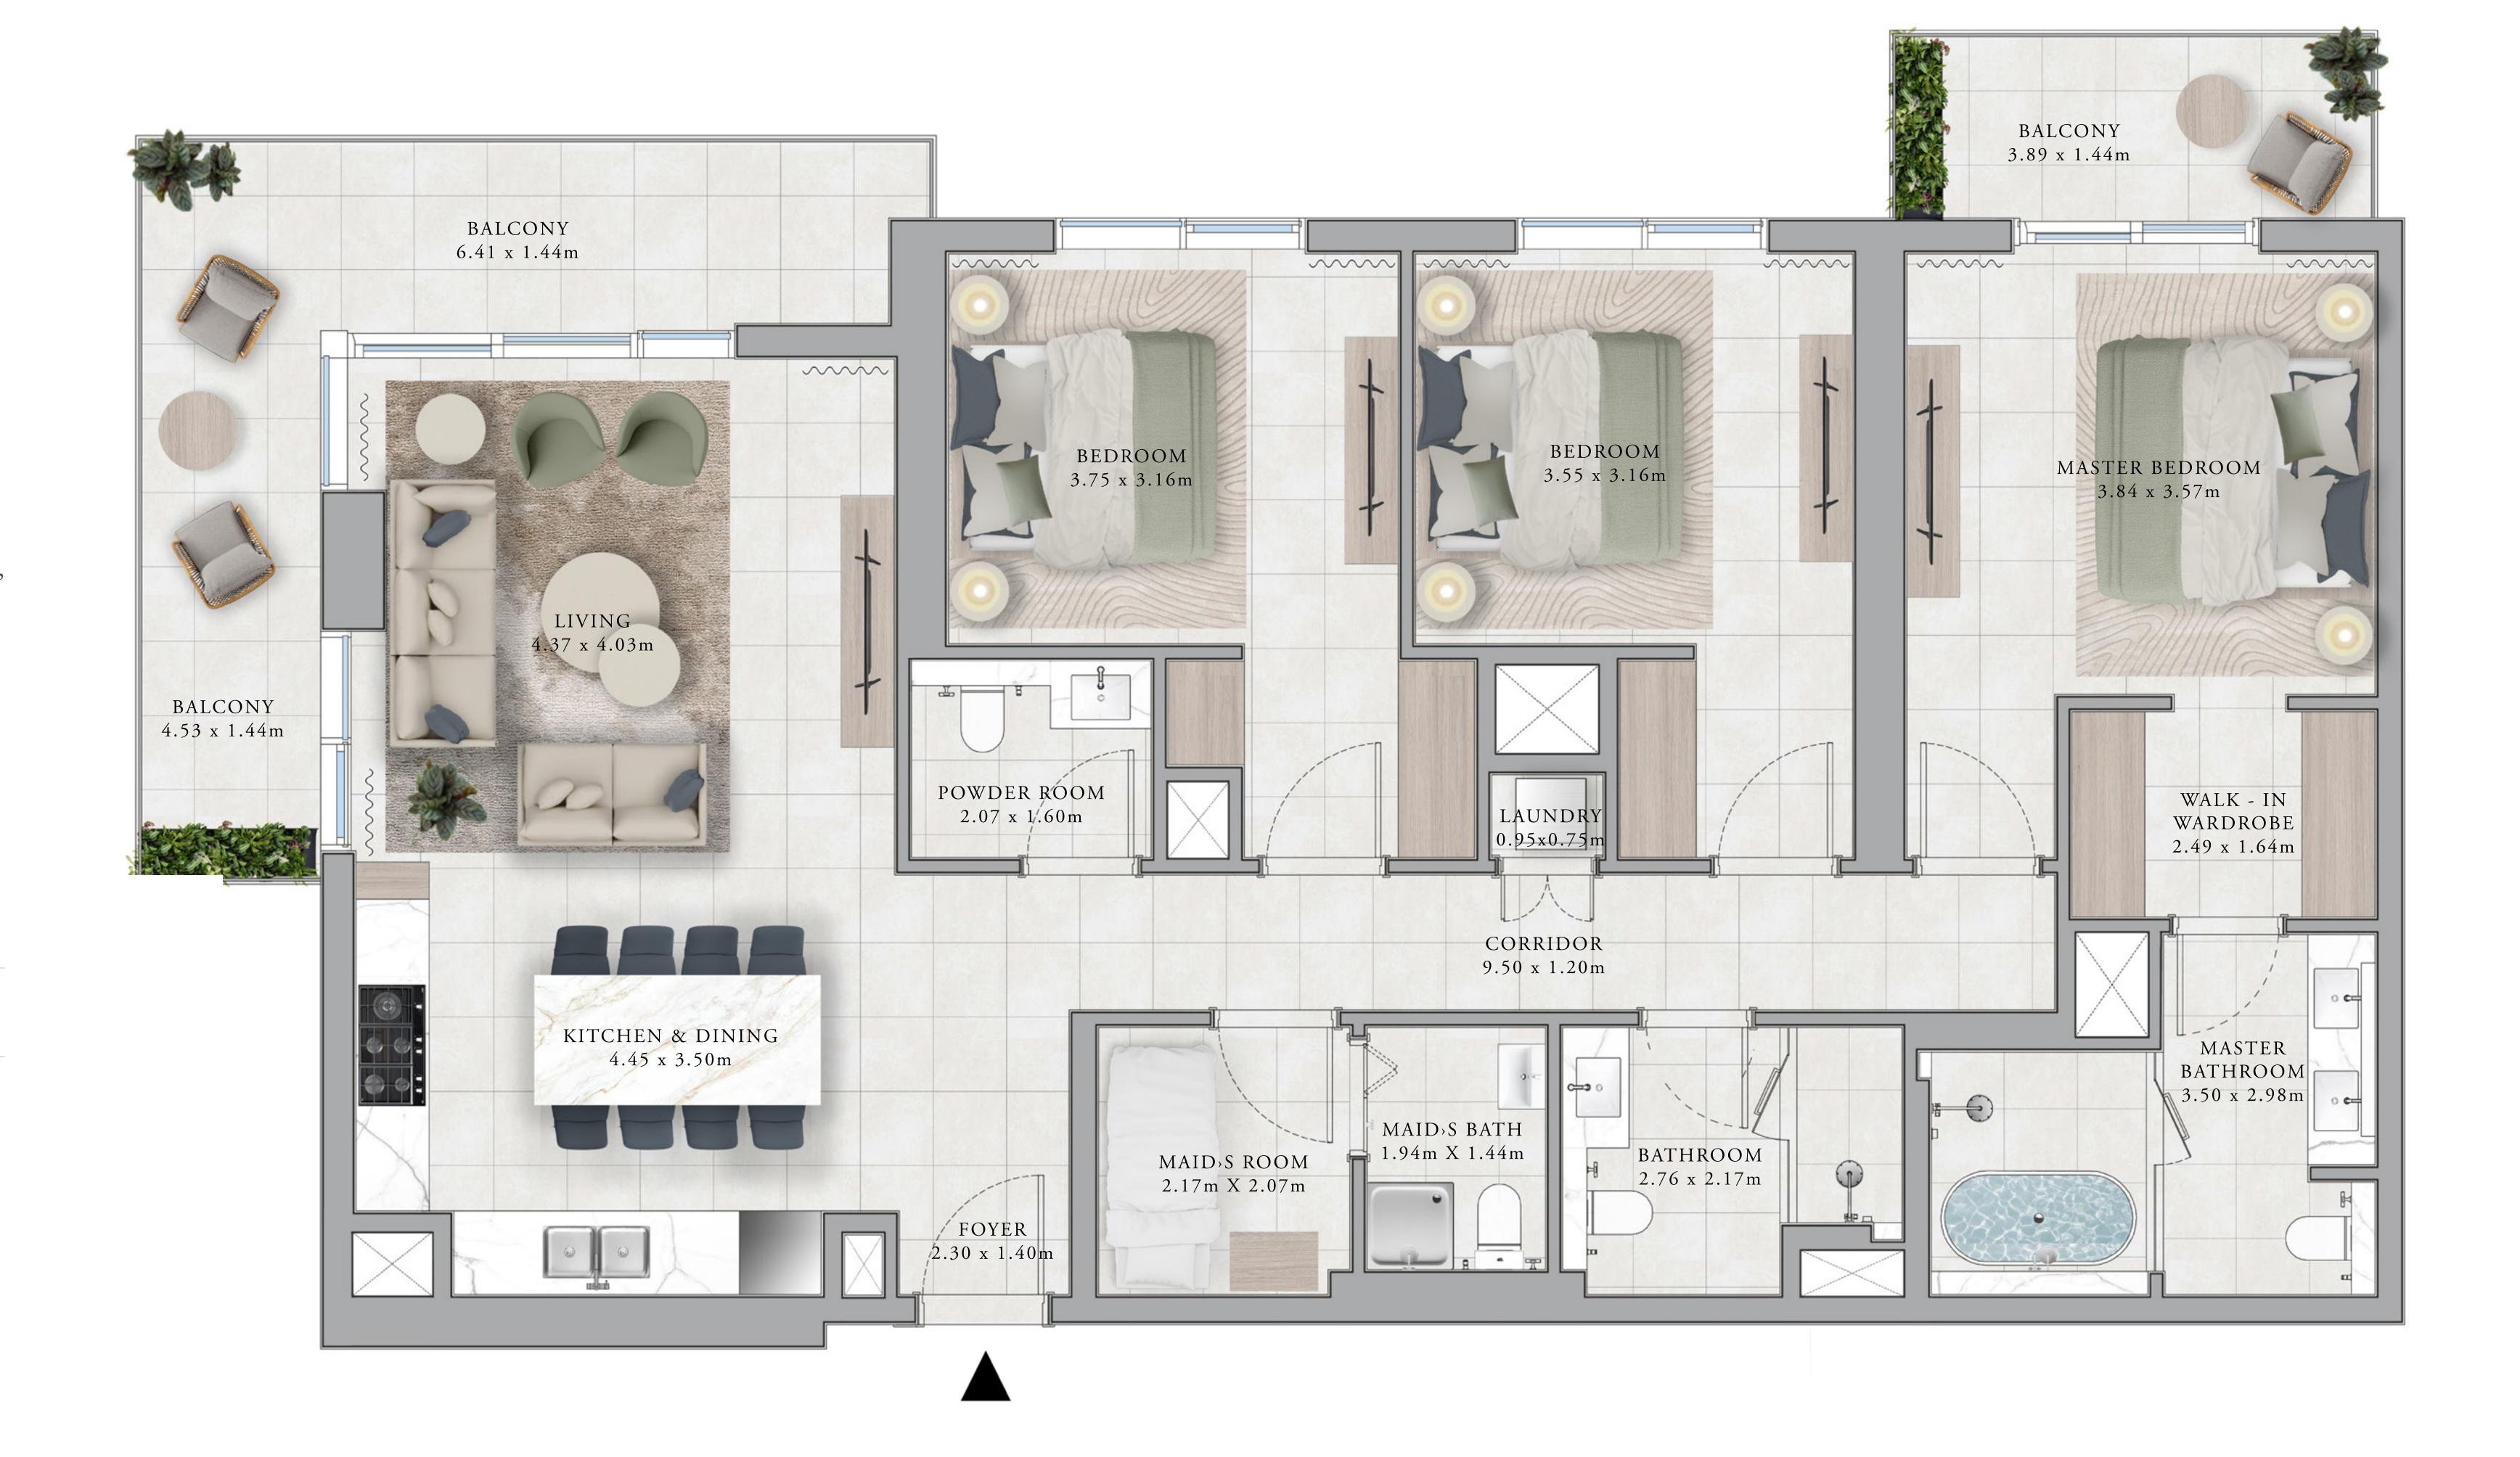

LEVEL 15

LEVEL 2 TO 14

LEVEL 16 TO 17

FLOOR PLAN 1. All dimensions are in imperial and metric, and measured from finish to finish excluding construction tolerances. 2. All materials, dimensions, and drawings are approximate only. 3. Information is subject to change without notice, at developer's absolute discretion. 4. Actual area may vary from the stated area. 5. Drawings not to scale. 6. All images used are for illustrative purposes only and do not represent the actual size, features, specifications, fittings, and furnishings. 7. The developer reserves the right to make revisions / alterations, at it's absolute discretion, without any liability whatsoever.