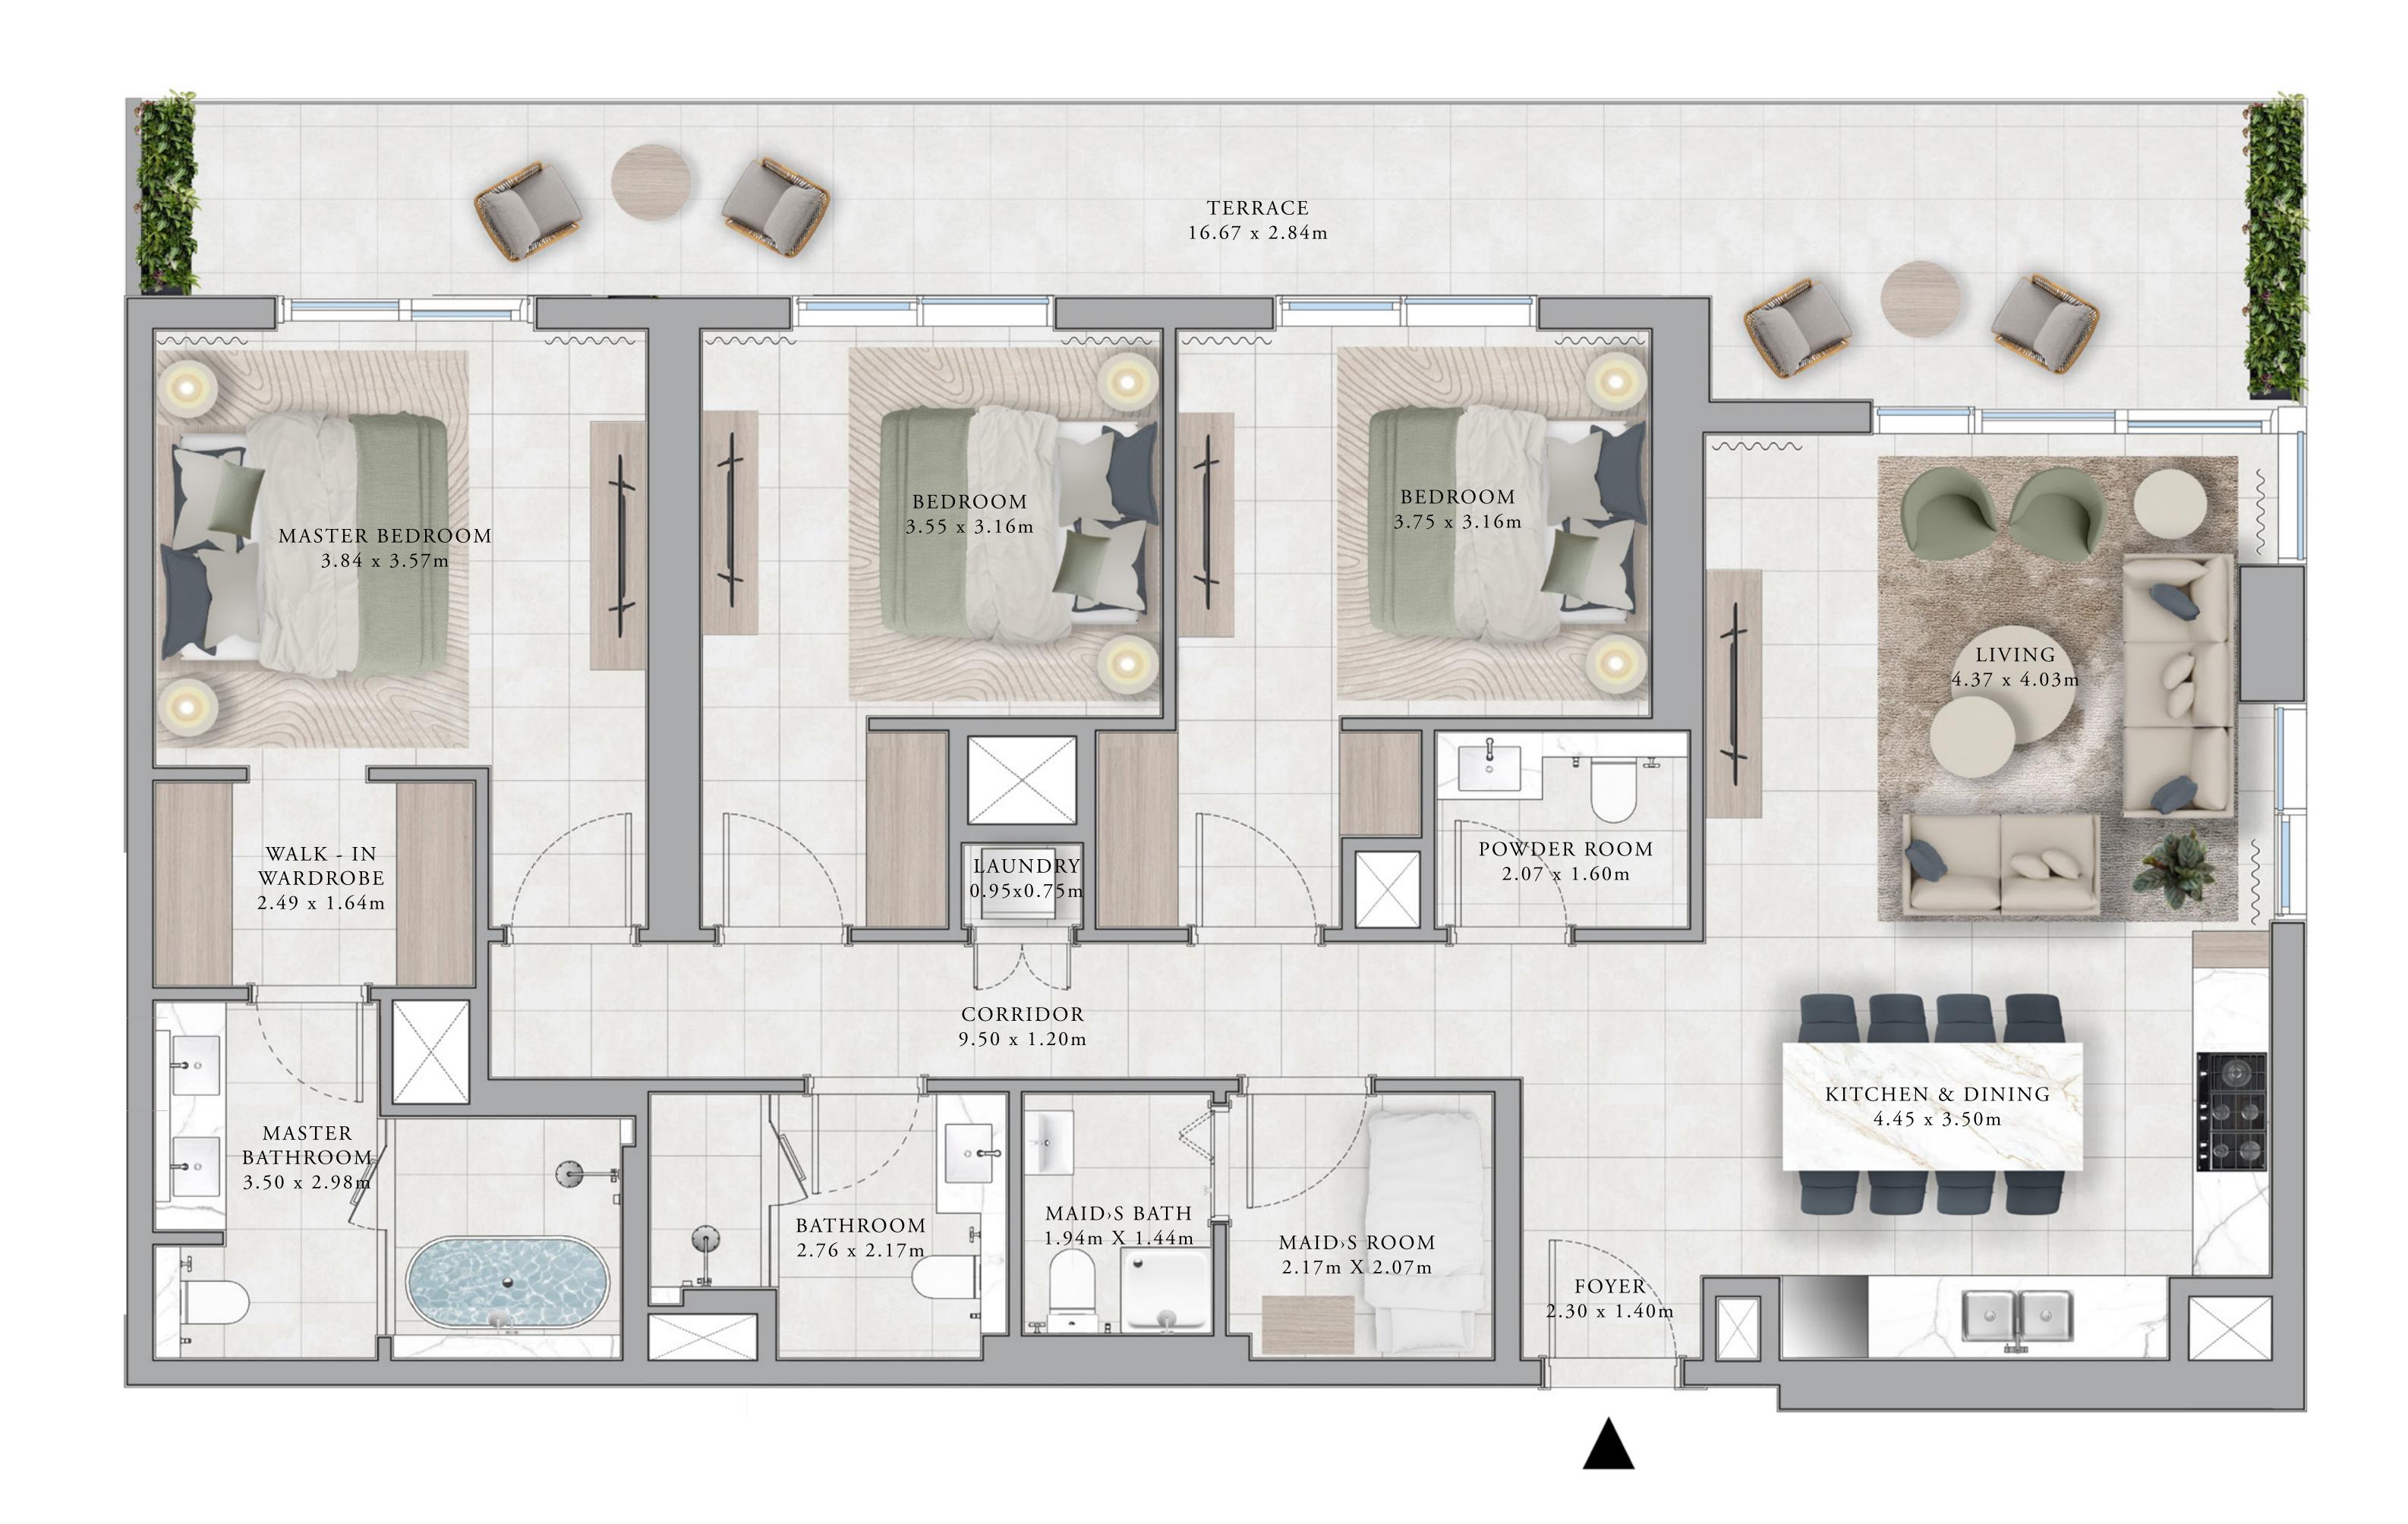

### BUILDING A 3 BEDROOM TYPE 1A

#### UNITS

AP01, A102, A203, A303, A403, A503, A603, A703, A803, A903, A1003, A1103, A1203, A1303, A1403, A1503, A1603, A1703, A1803, A1903, A2003

| SUITE AREA   | 1495.54 - 1497.26 SQ.FT. | 138.94 - 139.10 SQ.M. |
|--------------|--------------------------|-----------------------|
| BALCONY AREA | 255.64 - 256.07SQ.FT.    | 23.75 - 23.79 SQ.M.   |
| TOTAL AREA   | 1751.61 - 1752.90 SQ.FT. | 162.73 - 162.85 SQ.M. |