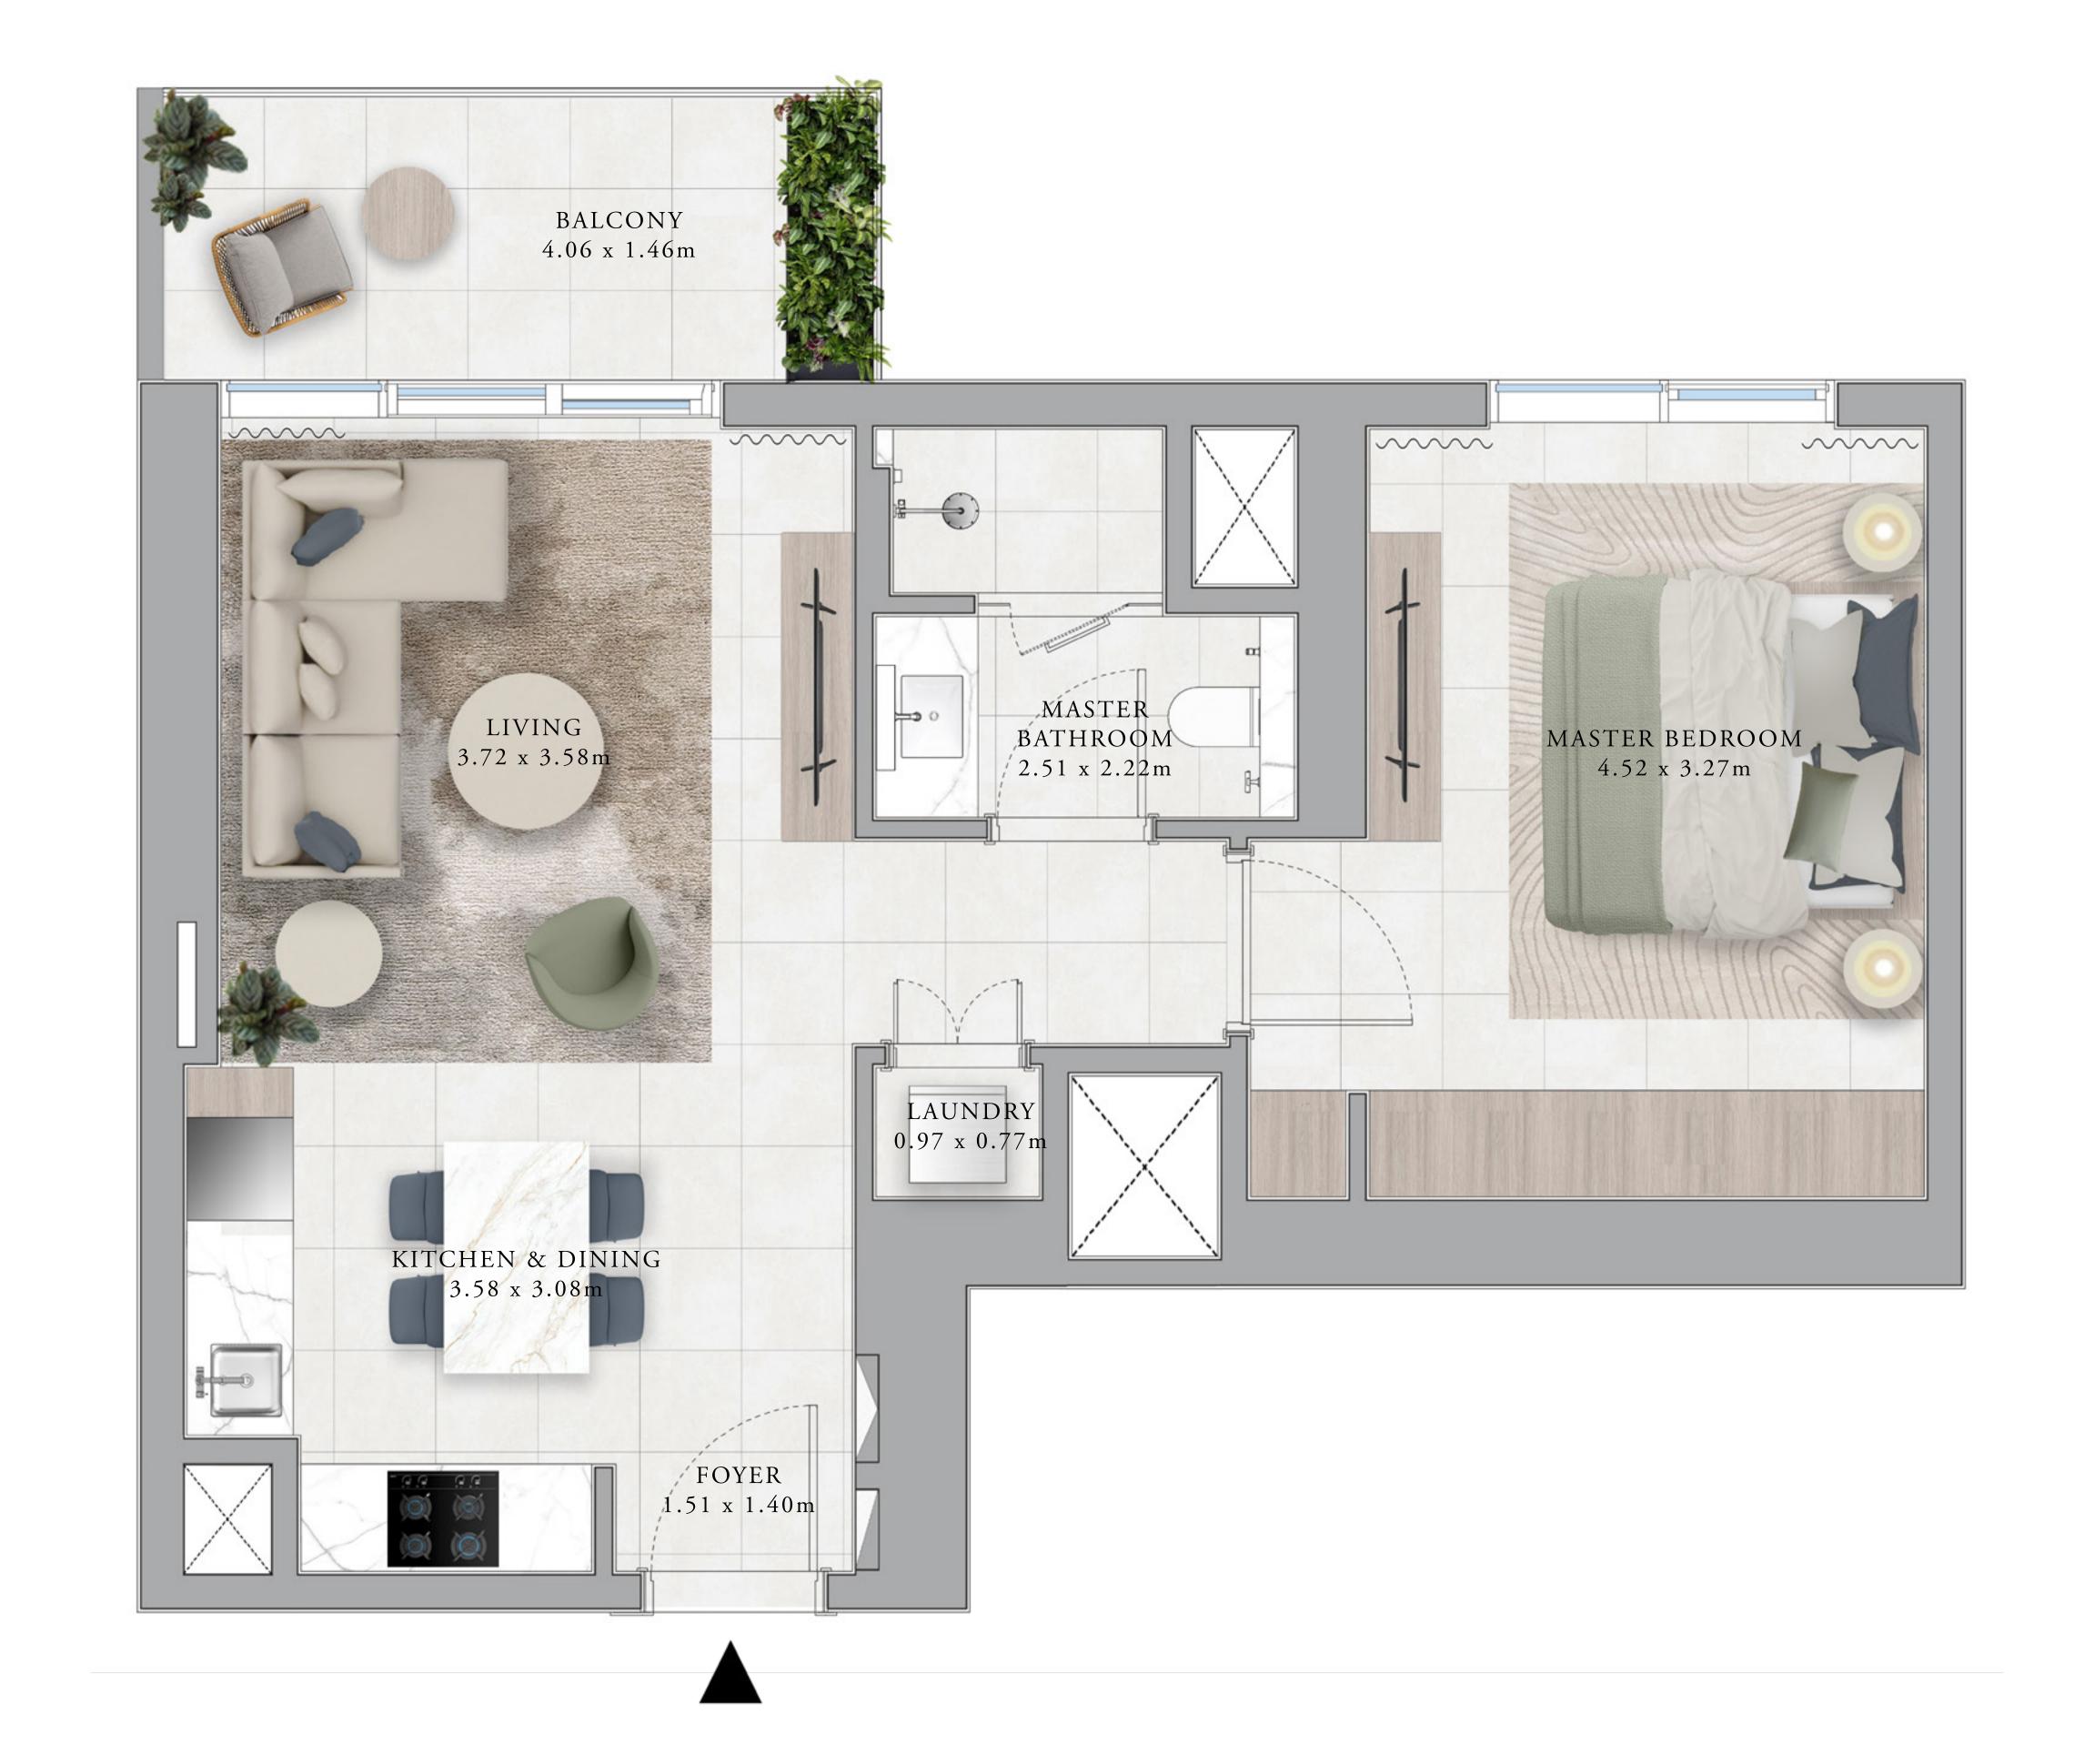

### BUILDING B 1 BEDROOM TYPE 5A

#### UNITS

BP02, B102, B202, B302, B402, B502, B602. B702, B802, B902, B1002, B1102, B1202, B1302, B1402, B1502, B1602, B1702

| SUITE AREA   | 669.08 - 669.73 SQ.FT. | 62.16 - 62.22 SQ.M. |
|--------------|------------------------|---------------------|
| BALCONY AREA | 115.17 - 116.9 SQ.FT.  | 10.70 - 10.86 SQ.M. |
| TOTAL AREA   | 784.90 - 785.98 SQ.FT. | 72.92 - 73.02 SQ.M  |