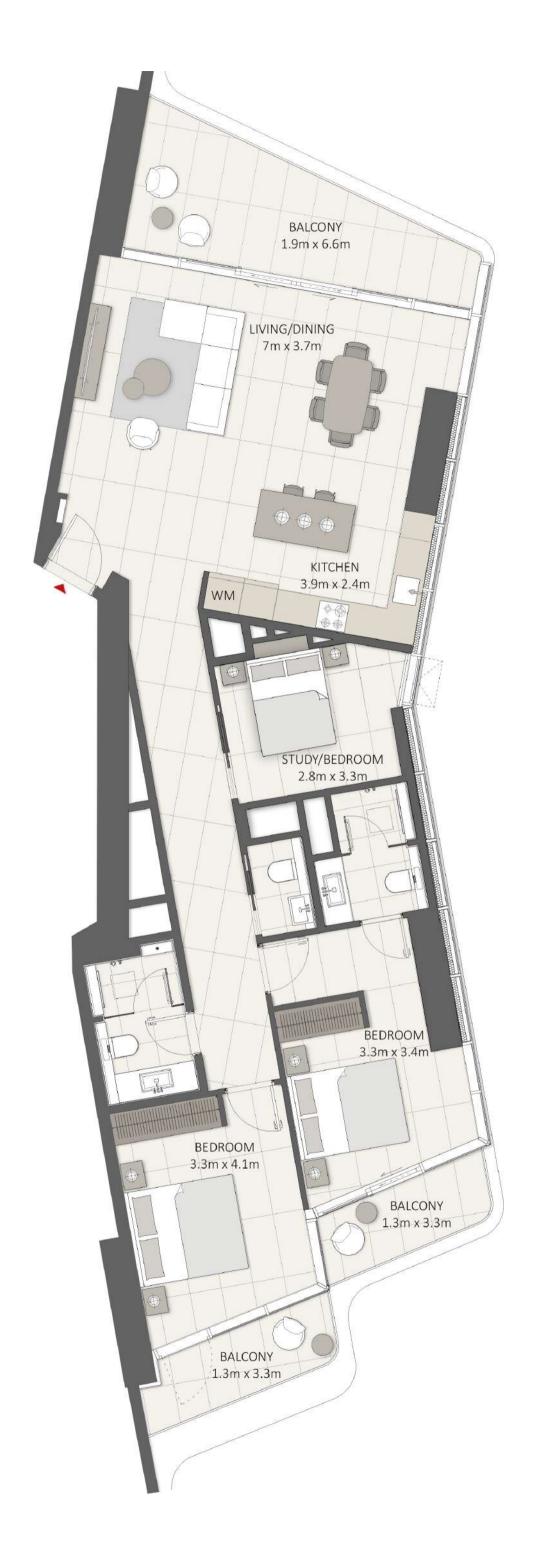

# Levels 40-41 Unit 02 4 BR-Signature

Apartment

MAID 2.2m x 3.1m

BEDROOM

3.3m x 4.2m

BALCONY

1.2m x 3.3m

MASTER

BEDROOM 3.2m x 6.7m

BALCONY

2.2m x 3.9m

WARDROBE 3.1m x 4m

**BATHROOM** 

3.5m x 5m

BALCONY 1.5m x 3.8m

BALCONY 2.8m x 11.2m