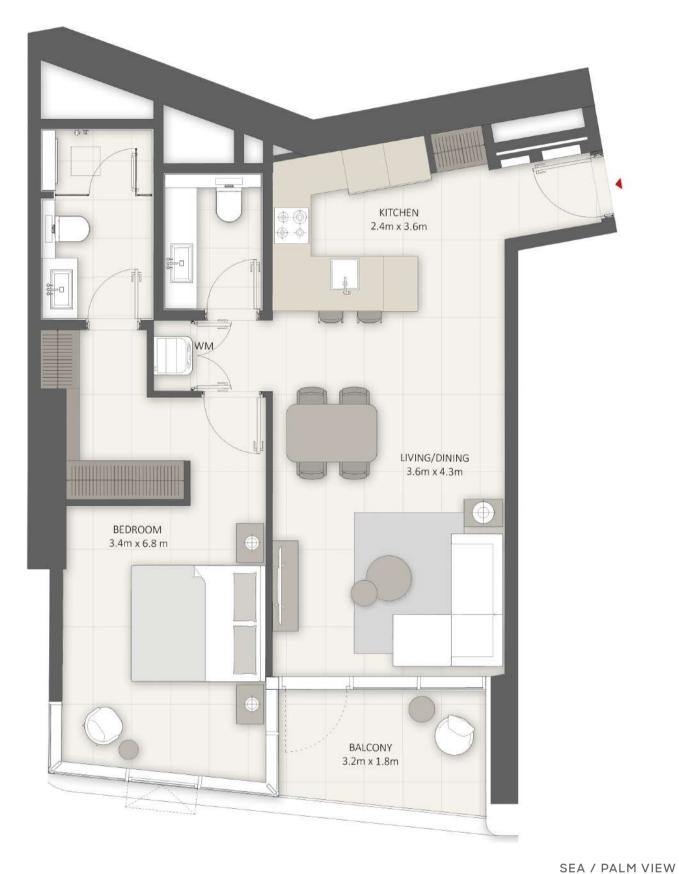

#### 2 BR-C + Study Apartment

SEA / PALM VIEW

Sample view from the apartment

| Apartment Area | 119.02 sqm | 1,281.00 sqft |
|----------------|------------|---------------|
| Balcony Area   | 24.50 sqm  | 264.00 sqft   |
| Total Area     | 143.52 sqm | 1,545.00 sqft |