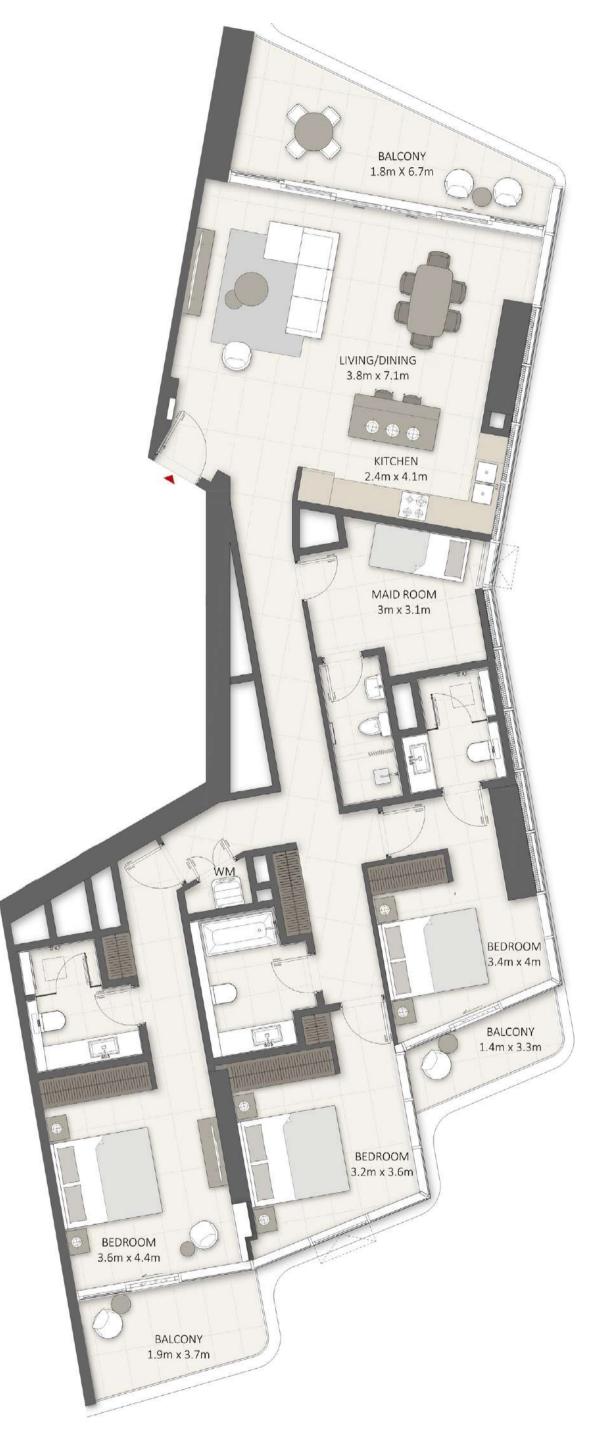

A VIEW

Sample view from the apartment





| Apartment Area | 159.91 sqm | 1,721.00 sqft |
|----------------|------------|---------------|
| Balcony Area   | 26.99 sqm  | 291.00 sqft   |
| Total Area     | 186.90 sqm | 2,012.00 sqft |



## 3 BR-Signature Apartment









| Apartment Area | 199.15 sqm | 2,144.00 sqft |
|----------------|------------|---------------|
| Balcony Area   | 35.91 sqm  | 386.00 sqft   |
| Total Area     | 235.06 sqm | 2,530.00 sqft |



MARINA VIEW



Levels 34-39 Unit 03

## 3 BR-Signature Apartment



SEA / PALM VIEW



MARINA VIEW

Sample view from the apartment





| Apartment Area | 159.91 sqm | 1,721.00 sqft |
|----------------|------------|---------------|
| Balcony Area   | 26.99 sqm  | 291.00 sqft   |
| Total Area     | 186.90 sqm | 2,012.00 sqft |



## 2 BR-Signature Apartment









| Apartment Area | 115.24 sqm | 1,240.00 sqft |
|----------------|------------|---------------|
| Balcony Area   | 34.80 sqm  | 375.00 sqft   |
| Total Area     | 150.04 sqm | 1,615.00 sqft |











SEA / PALM VIEW



MARINA VIEW

Sample view from the apartment



BALCONY 2.8m x 11.2m

LIVING/DINING 4.8m x 10.7m

mmn

KITCHEN 3.6m x 3.9m



| Apartment Area | 252.16 sqm | 2,714.00 sqft |
|----------------|------------|---------------|
| Balcony Area   | 54.94 sqm  | 592.00 sqft   |
| Total Area     | 307.10 sqm | 3,306.00 sqft |



# Levels 40-41 Unit 02 4 BR-Signature

Apartment

MAID 2.2m x 3.1m

BEDROOM

3.3m x 4.2m

BALCONY

1.2m x 3.3m

MASTER

BEDROOM 3.2m x 6.7m

BALCONY

2.2m x 3.9m



WARDROBE 3.1m x 4m

**BATHROOM** 

3.5m x 5m

BALCONY