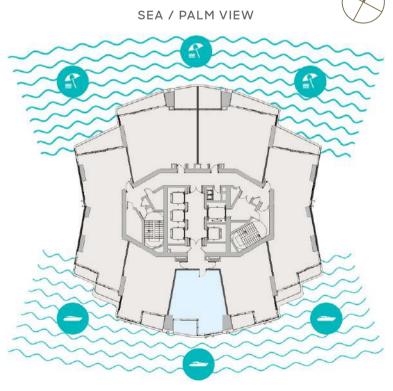

#### 2 BR-C + Study Apartment

SEA / PALM VIEW

Sample view from the apartment

| Apartment Area | 119.02 sqm | 1,281.00 sqft |
|----------------|------------|---------------|
| Balcony Area   | 24.50 sqm  | 264.00 sqft   |
| Total Area     | 143.52 sqm | 1,545.00 sqft |