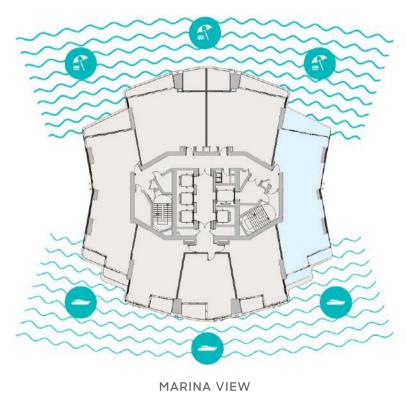

-------|------------|---------------|
| Balcony Area   | 24.50 sqm  | 264.00 sqft   |
| Total Area     | 143.52 sqm | 1,545.00 sqft |



#### 2 BR-A Apartment





Sample view from the apartment



| Apartment Area | 92.00 sqm  | 990.00 sqft   |
|----------------|------------|---------------|
| Balcony Area   | 24.27 sqm  | 262.00 sqft   |
| Total Area     | 116.27 sqm | 1,252.00 sqft |



MARINA VIEW

#### 2 BR-A Apartment





Sample view from the apartment



| Apartment Area | 92.00 sgm  | 990.00 sqft   |
|----------------|------------|---------------|
| Balcony Area   | 24.27 sqm  | 262.00 sqft   |
|                | <u>'</u>   |               |
| Total Area     | 116.27 sqm | 1,252.00 sqft |



MARINA VIEW



#### Levels 08-15 Unit 04

## 2 BR-C + Study Apartment



SEA / PALM VIEW



Sample view from the apartment





| Apartment Area | 119.02 sqm | 1,281.00 sqft |
|----------------|------------|---------------|
| Balcony Area   | 24.50 sqm  | 264.00 sqft   |
| Total Area     | 143.52 sqm | 1,545.00 sqft |



# 1 BR-C1 Apartment





Sample view from the apartment



| Apartment Area | 69.91 sqm | 753.00 sqft |
|----------------|-----------|-------------|
| Balcony Area   | 7.46 sqm  | 80.00 sqft  |
| Total Area     | 77.37 sqm | 833.00 sqft |



MARINA VIEW

# 1 BR-A Apartment





Sample view from the apartment



| Apartment Area | 61.51 sqm | 662.00 sqft |
|----------------|-----------|-------------|
| Balcony Area   | 7.95 sqm  | 86.00 sqft  |
| Total Area     | 69.46 sqm | 748.00 sqft |



MARINA VIEW

# 1 BR-C1 Apartment





Sample view from the apartment