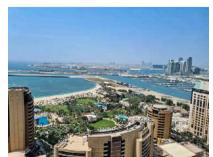

#### 2 BR-C + Study Apartment

SEA / PALM VIEW

Sample view from the apartment

| Apartment Area | 119.02 sqm | 1,281.00 sqft |
|----------------|------------|---------------|
| Balcony Area   | 24.50 sqm  | 264.00 sqft   |
| Total Area     | 143.52 sqm | 1,545.00 sqft |