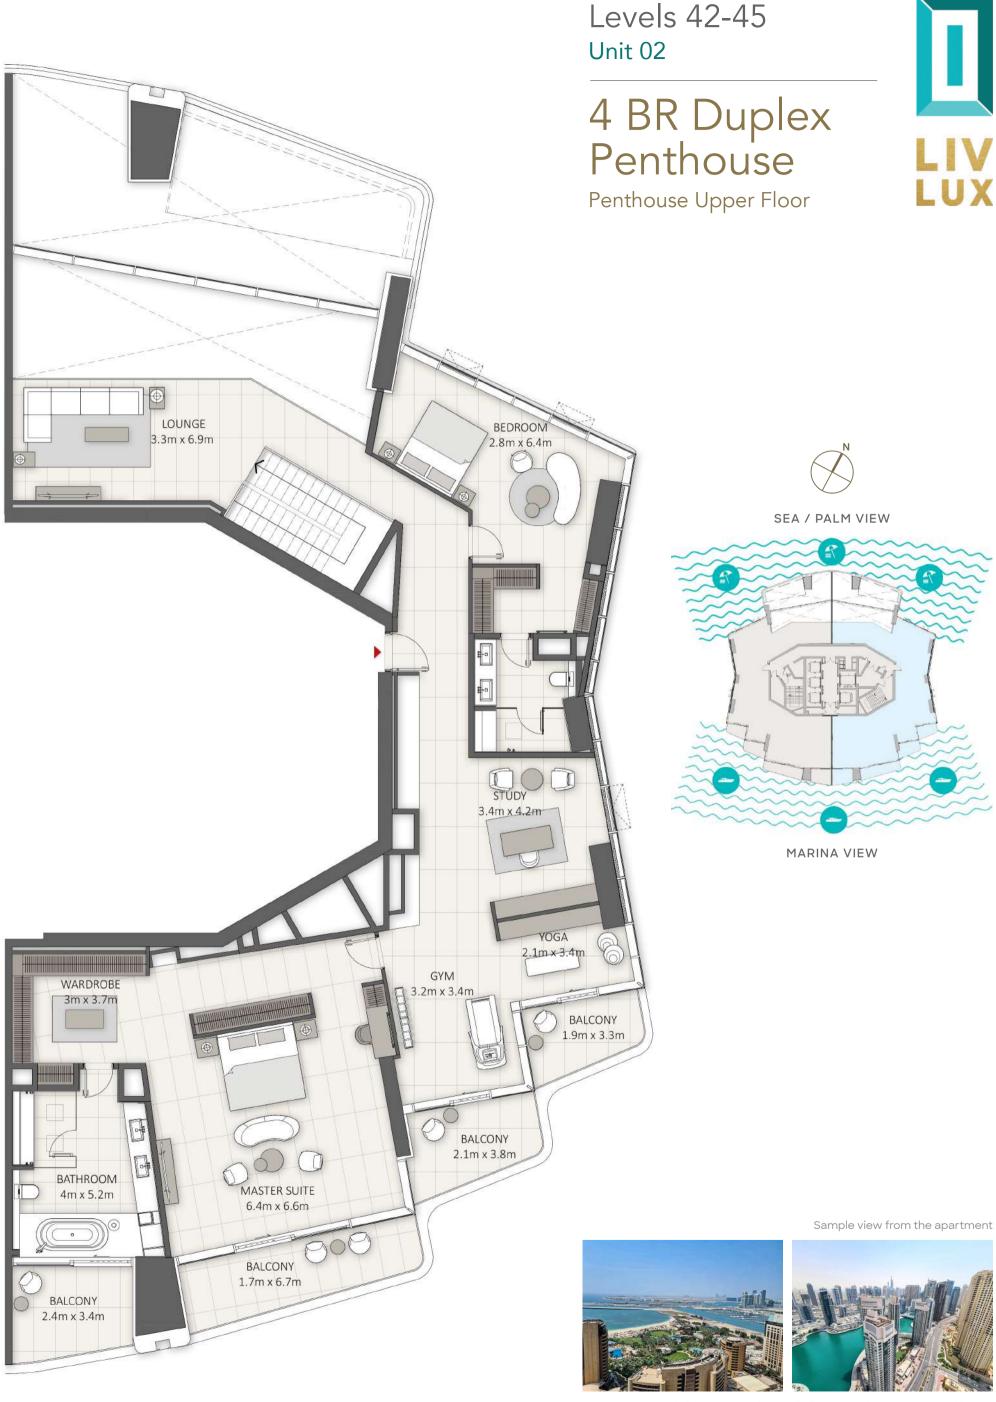

Unit 02 4 BR-Signature

Apartment

MAID 2.2m x 3.1m

BEDROOM

3.3m x 4.2m

BALCONY

1.2m x 3.3m

MASTER

BEDROOM 3.2m x 6.7m

BALCONY

2.2m x 3.9m



WARDROBE 3.1m x 4m

**BATHROOM** 

3.5m x 5m

BALCONY 1.5m x 3.8m

BALCONY 2.8m x 11.2m



SEA / PALM VIEW



MARINA VIEW

Sample view from the apartment





| Apartment Area | 252.16 sqm | 2,714.00 sqft |
|----------------|------------|---------------|
| Balcony Area   | 54.94 sqm  | 592.00 sqft   |
| Total Area     | 307.10 sqm | 3,306.00 sqft |

# 2 BR-Signature Apartment









| Apartment Area | 116.00 sqm | 1,249.00 sqft |
|----------------|------------|---------------|
| Balcony Area   | 35.02 sqm  | 377.00 sqft   |
| Total Area     | 151.02 sqm | 1,626.00 sqft |



MARINA VIEW



#### Levels 42-45 Unit 01





# Levels 42-45







## 5 BR Duplex Superlux Penthouse

Superlux Penthouse Lower Floor



Sample view from the apartment





 Apartment Area
 1,096.81 sqm
 11,806.00 sqft

 Balcony Area
 321.79 sqm
 3,464.00 sqft

 Total Area
 1,418.60 sqm
 15,270.00 sqft





MARINA VIEW

#### 5 BR Duplex Superlux Penthouse

Superlux Penthouse Upper Floor



Sample view from the apartment







MARINA VIEW