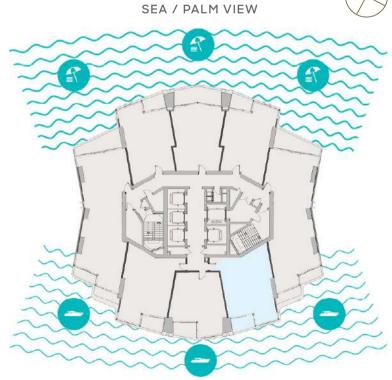

#### 2 BR-C + Study Apartment

SEA / PALM VIEW

Sample view from the apartment

| Apartment Area | 119.02 sqm | 1,281.00 sqft |
|----------------|------------|---------------|
| Balcony Area   | 24.50 sqm  | 264.00 sqft   |
| Total Area     | 143.52 sqm | 1,545.00 sqft |