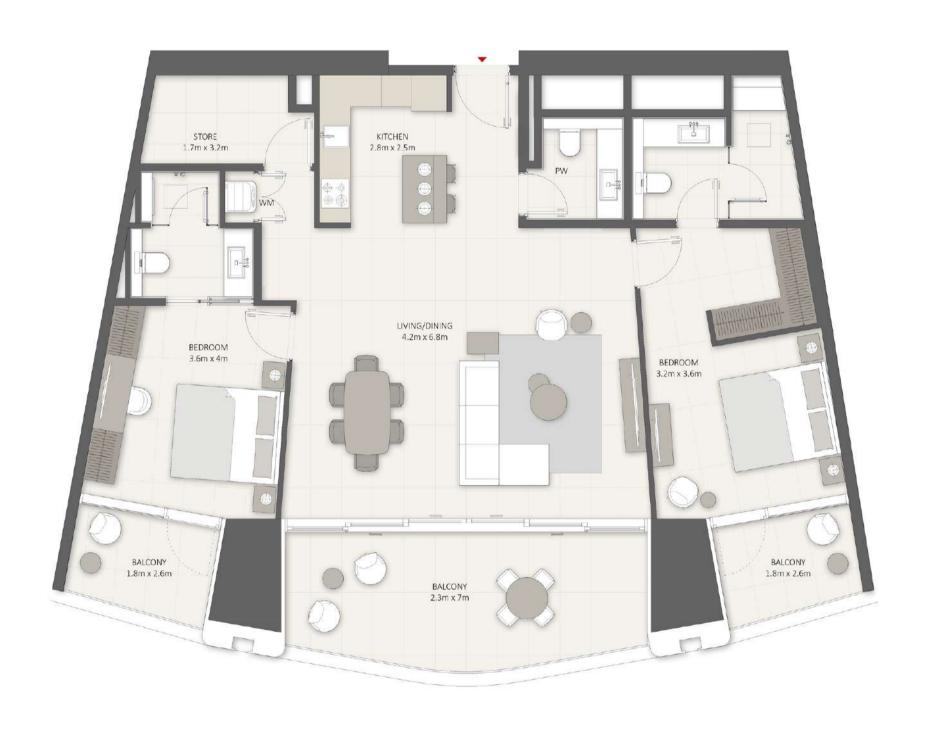

## 2 BR-Signature Apartment

| Apartment Area | 115.24 sqm | 1,240.00 sqft |
|----------------|------------|---------------|
| Balcony Area   | 34.80 sqm  | 375.00 sqft   |
| Total Area     | 150.04 sqm | 1,615.00 sqft |