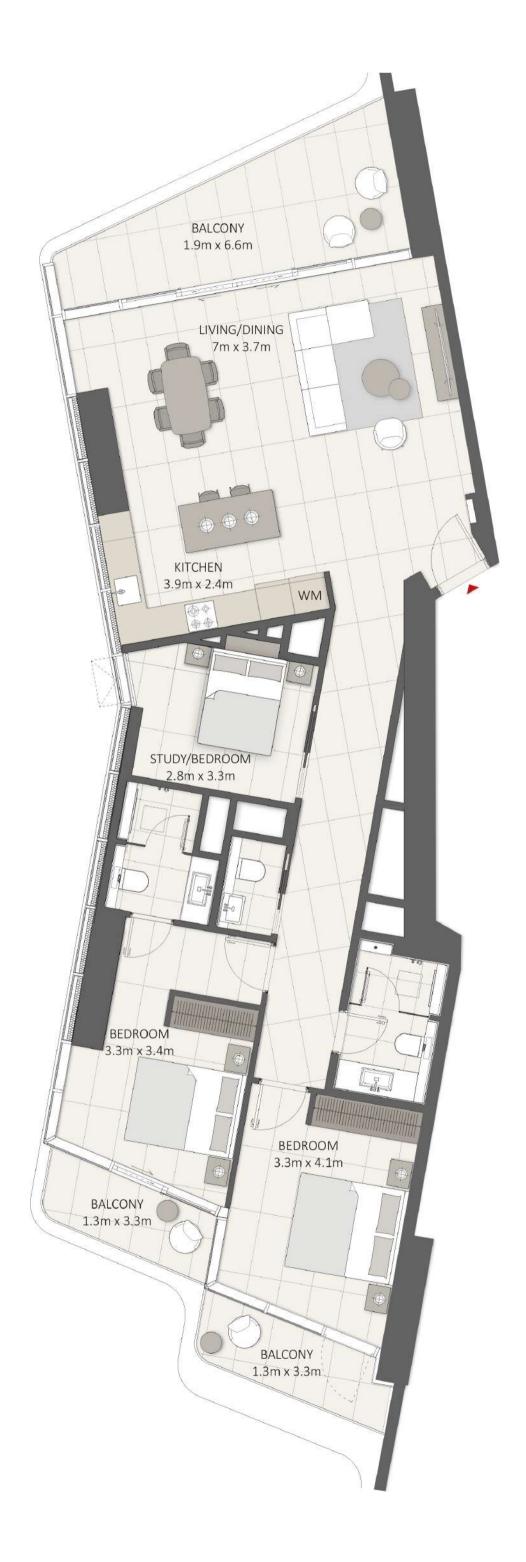

#### 2 BR-C + Study Apartment

SEA / PALM VIEW

Sample view from the apartment

| Apartment Area | 119.02 sqm | 1,281.00 sqft |
|----------------|------------|---------------|
| Balcony Area   | 24.50 sqm  | 264.00 sqft   |
| Total Area     | 143.52 sqm | 1,545.00 sqft |

## 2 BR-C + Study Apartment

SEA / PALM VIEW

Sample view from the apartment

| Apartment Area | 119.02 sqm | 1,281.00 sqft |
|----------------|------------|---------------|
| Balcony Area   | 24.50 sqm  | 264.00 sqft   |
| Total Area     | 143.52 sqm | 1,545.00 sqft |