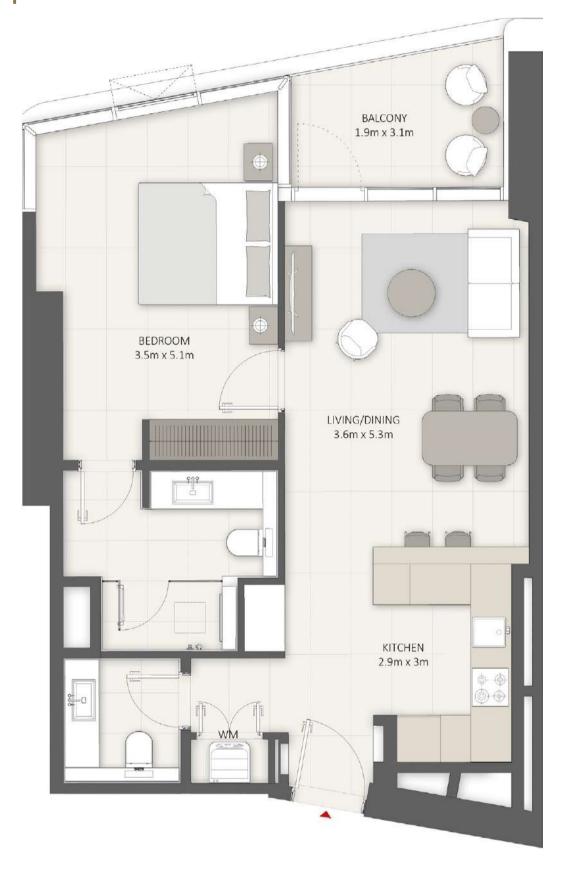

# 1 BR-C1 Apartment

Sample view from the apartment

| Apartment Area | 69.91 sqm | 753.00 sqft |
|----------------|-----------|-------------|
| Balcony Area   | 7.46 sqm  | 80.00 sqft  |
| Total Area     | 77.37 sqm | 833.00 sqft |