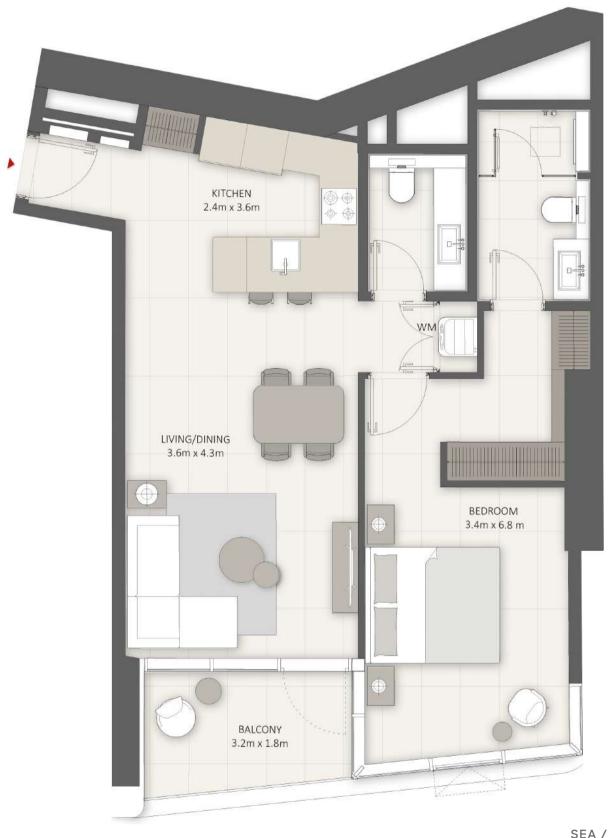

#### 2 BR-A Apartment

Sample view from the apartment

| Apartment Area | 92.00 sqm  | 990.00 sqft   |
|----------------|------------|---------------|
| Balcony Area   | 24.27 sqm  | 262.00 sqft   |
| Total Area     | 116.27 sqm | 1,252.00 sqft |