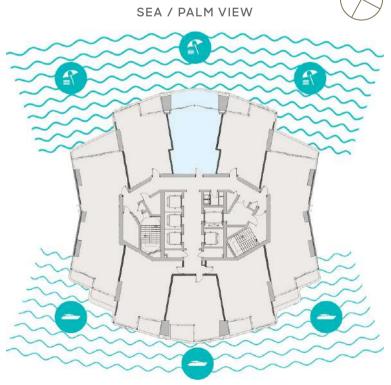

#### Levels 08-15 Unit 01

#### 2 BR-C + Study Apartment

SEA / PALM VIEW

Sample view from the apartment

| Apartment Area | 119.02 sqm | 1,281.00 sqft |
|----------------|------------|---------------|
| Balcony Area   | 24.50 sqm  | 264.00 sqft   |
| Total Area     | 143.52 sqm | 1,545.00 sqft |