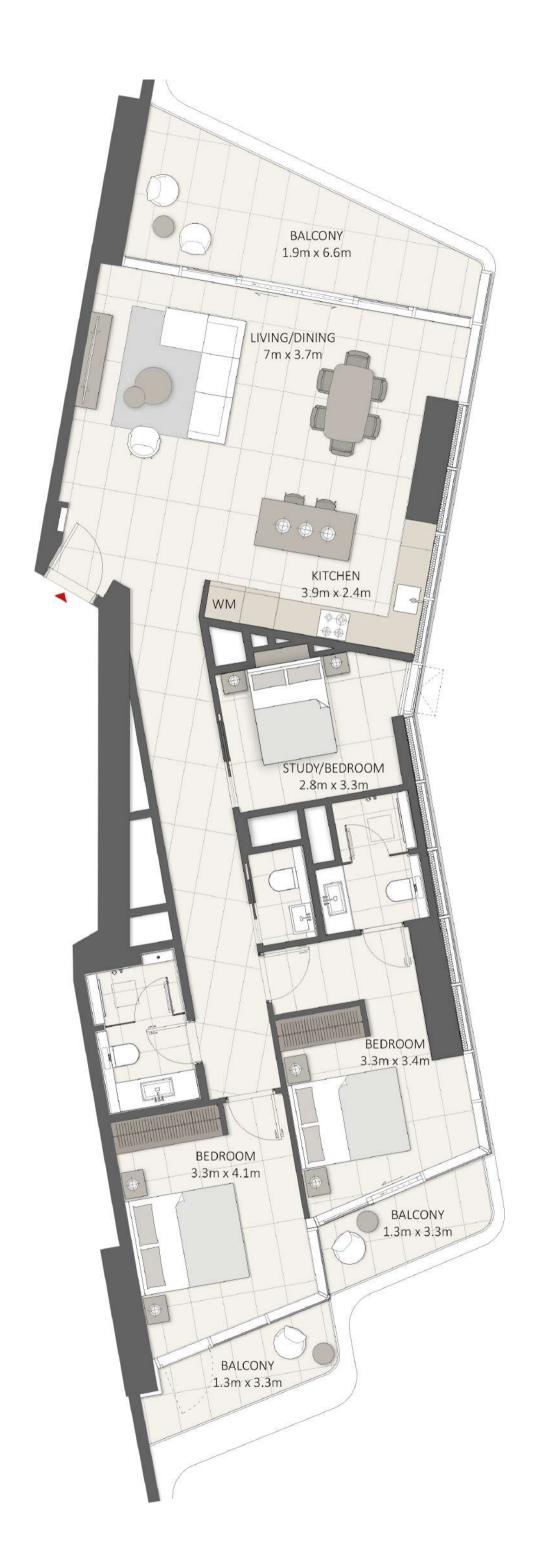

#### 2 BR-C + Study Apartment

SEA / PALM VIEW

Sample view from the apartment

| Apartment Area | 119.02 sqm | 1,281.00 sqft |
|----------------|------------|---------------|
| Balcony Area   | 24.50 sqm  | 264.00 sqft   |
| Total Area     | 143.52 sqm | 1,545.00 sqft |

## 2 BR-C + Study Apartment

SEA / PALM VIEW

Sample view from the apartment

| Apartment Area | 119.02 sqm | 1,281.00 sqft |
|----------------|------------|---------------|
| Balcony Area   | 24.50 sqm  | 264.00 sqft   |
| Total Area     | 143.52 sqm | 1,545.00 sqft |