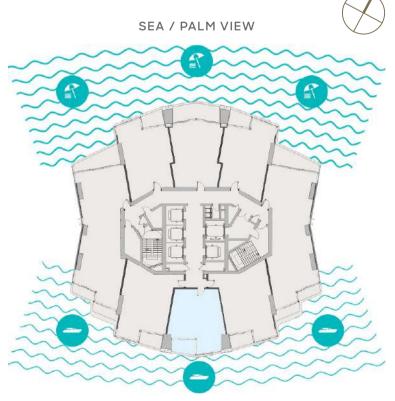

#### Levels 08-15 Unit 01

#### 2 BR-C + Study Apartment

SEA / PALM VIEW

Sample view from the apartment

| Apartment Area | 119.02 sqm | 1,281.00 sqft |
|----------------|------------|---------------|
| Balcony Area   | 24.50 sqm  | 264.00 sqft   |
| Total Area     | 143.52 sqm | 1,545.00 sqft |