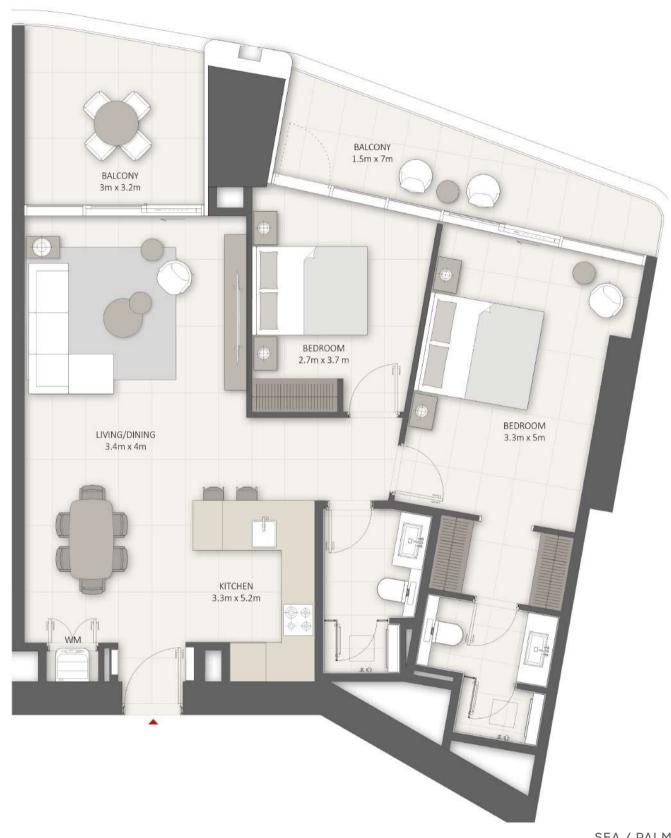

#### 2 BR-C + Study Apartment

SEA / PALM VIEW

Sample view from the apartment

| Apartment Area | 119.02 sqm | 1,281.00 sqft |
|----------------|------------|---------------|
| Balcony Area   | 24.50 sqm  | 264.00 sqft   |
| Total Area     | 143.52 sqm | 1,545.00 sqft |