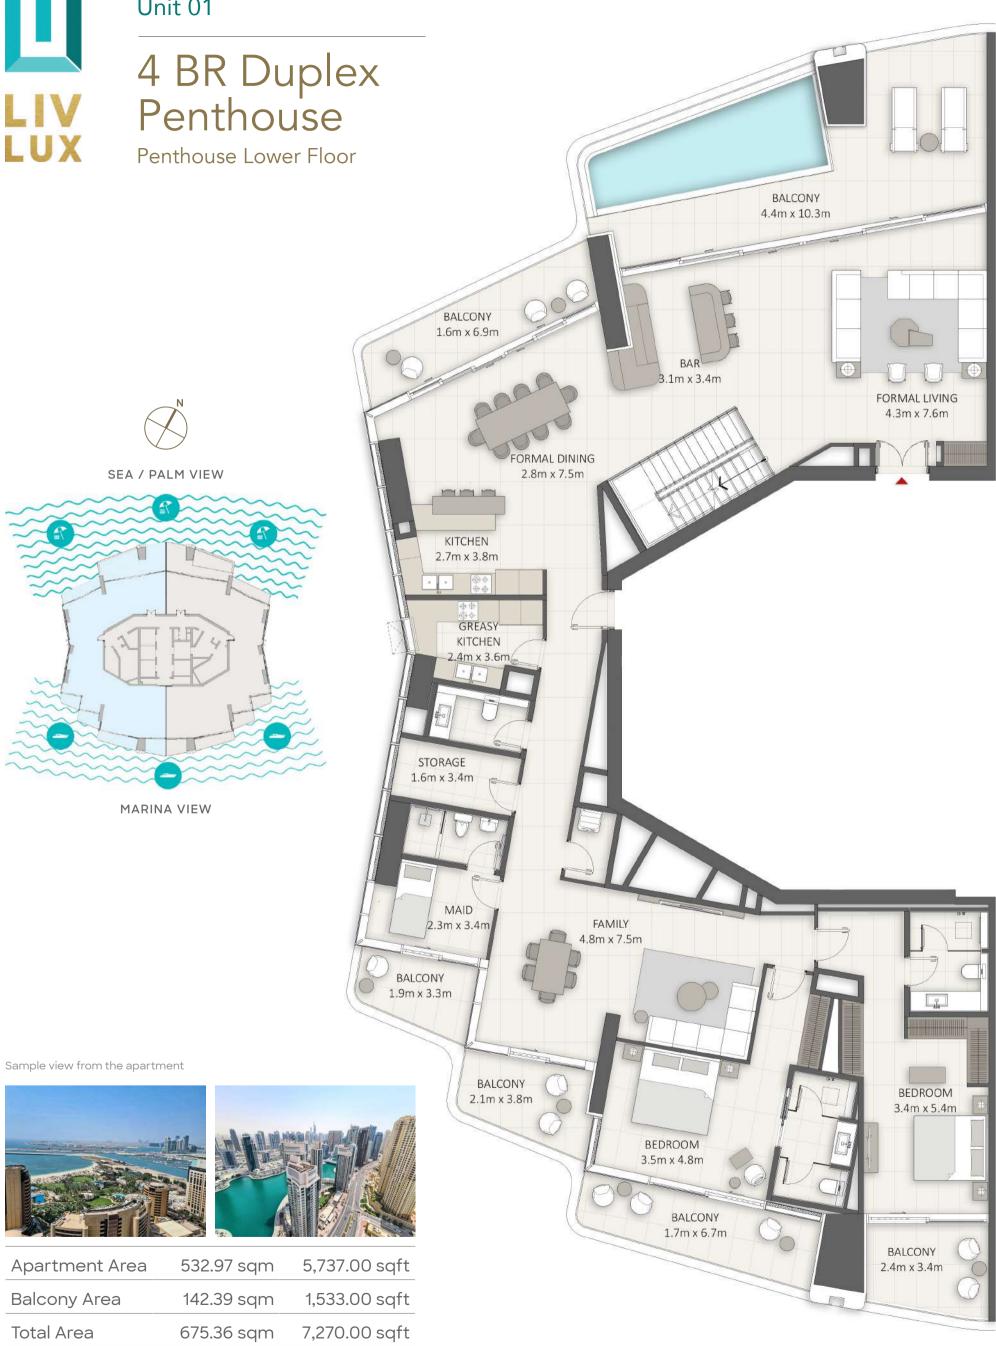

sqft |



# Levels 40-41 Unit 02 4 BR-Signature

Apartment

MAID 2.2m x 3.1m

BEDROOM

3.3m x 4.2m

BALCONY

1.2m x 3.3m

MASTER

BEDROOM 3.2m x 6.7m

BALCONY

2.2m x 3.9m



WARDROBE 3.1m x 4m

**BATHROOM** 

3.5m x 5m

BALCONY 1.5m x 3.8m

BALCONY 2.8m x 11.2m



SEA / PALM VIEW



MARINA VIEW

Sample view from the apartment





| Apartment Area | 252.16 sqm | 2,714.00 sqft |
|----------------|------------|---------------|
| Balcony Area   | 54.94 sqm  | 592.00 sqft   |
| Total Area     | 307.10 sqm | 3,306.00 sqft |

# 2 BR-Signature Apartment









| Apartment Area | 116.00 sqm | 1,249.00 sqft |
|----------------|------------|---------------|
| Balcony Area   | 35.02 sqm  | 377.00 sqft   |
| Total Area     | 151.02 sqm | 1,626.00 sqft |



MARINA VIEW



#### Levels 42-45 Unit 01





# Levels 42-45







## 5 BR Duplex Superlux Penthouse

Superlux Penthouse Lower Floor



Sample view from the apartment





 Apartment Area
 1,096.81 sqm
 11,806.00 sqft

 Balcony Area
 321.79 sqm
 3,464.00 sqft

 Total Area
 1,418.60 sqm
 15,270.00 sqft





MARINA VIEW

#### 5 BR Duplex Superlux Penthouse

Superlux Penthouse Upper Floor



Sample view from the apartment







MARINA VIEW