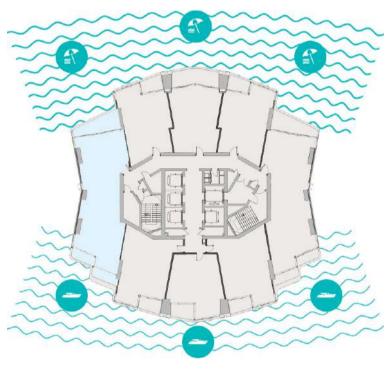

#### Levels 08-15 Unit 04

## 2 BR-C + Study Apartment

SEA / PALM VIEW

Sample view from the apartment

| Apartment Area | 119.02 sqm | 1,281.00 sqft |
|----------------|------------|---------------|
| Balcony Area   | 24.50 sqm  | 264.00 sqft   |
| Total Area     | 143.52 sqm | 1,545.00 sqft |