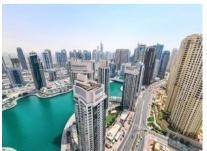

MARINA VIEW

#### 2 BR-A Apartment

Sample view from the apartment

| Apartment Area | 92.00 sgm  | 990.00 sqft   |
|----------------|------------|---------------|
| Balcony Area   | 24.27 sqm  | 262.00 sqft   |
|                | <u>'</u>   |               |
| Total Area     | 116.27 sqm | 1,252.00 sqft |