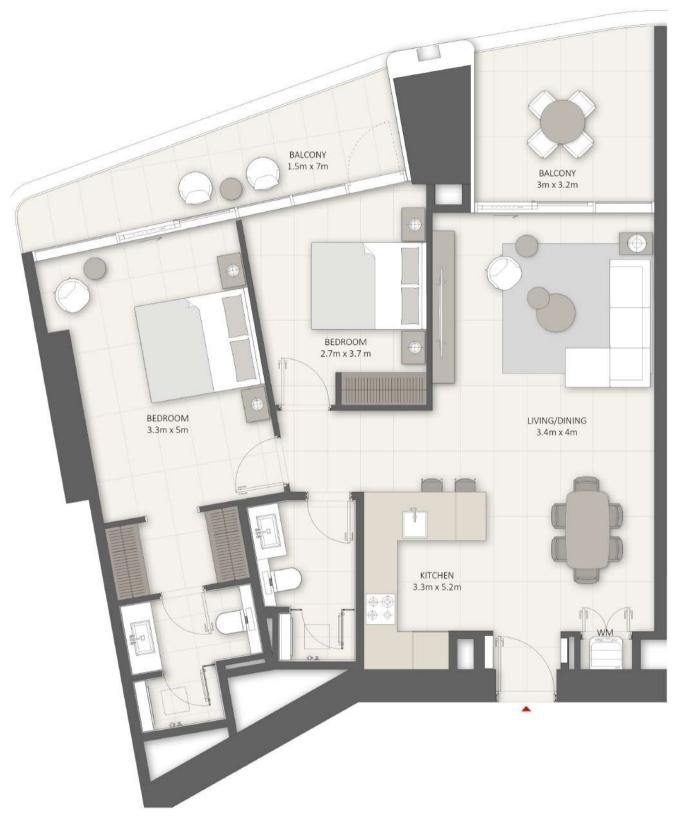

#### 2 BR-A Apartment

Sample view from the apartment

| Apartment Area | 92.00 sqm  | 990.00 sqft   |
|----------------|------------|---------------|
| Balcony Area   | 24.27 sqm  | 262.00 sqft   |
| Total Area     | 116.27 sqm | 1,252.00 sqft |

#### 2 BR-A Apartment

Sample view from the apartment

| Apartment Area | 92.00 sgm  | 990.00 sqft   |
|----------------|------------|---------------|
| Balcony Area   | 24.27 sqm  | 262.00 sqft   |
|                | <u>'</u>   |               |
| Total Area     | 116.27 sqm | 1,252.00 sqft |