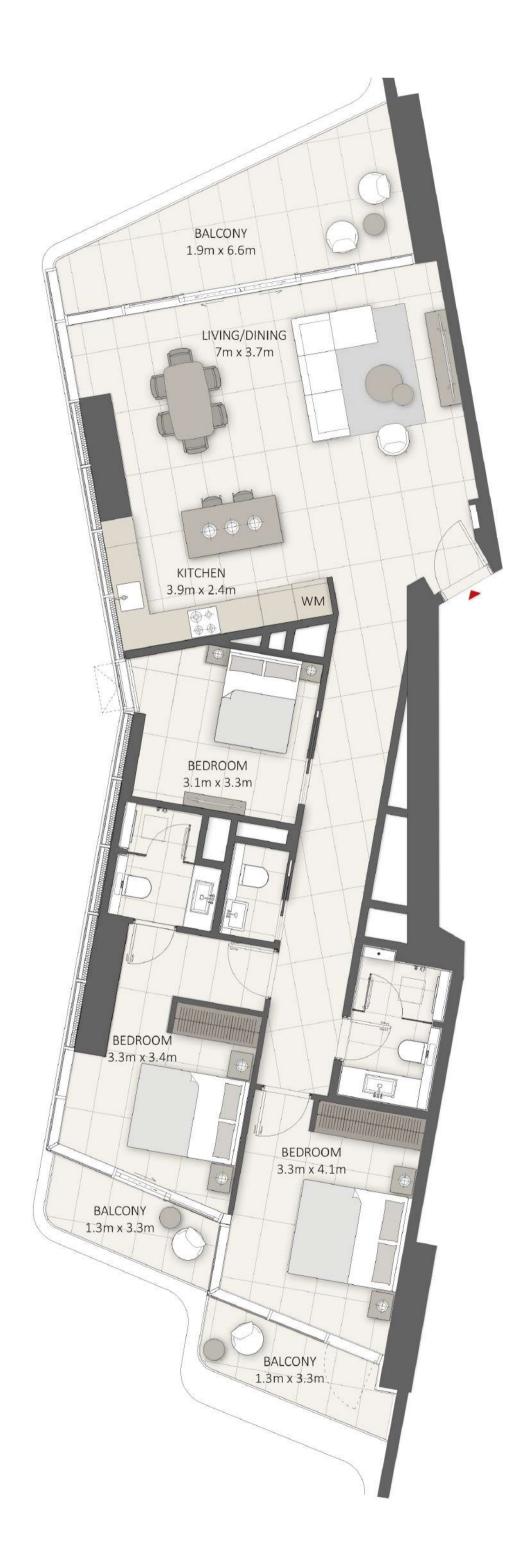

## 2 BR-C + Study Apartment

SEA / PALM VIEW

Sample view from the apartment

| Apartment Area | 119.02 sqm | 1,281.00 sqft |
|----------------|------------|---------------|
| Balcony Area   | 24.50 sqm  | 264.00 sqft   |
| Total Area     | 143.52 sqm | 1,545.00 sqft |