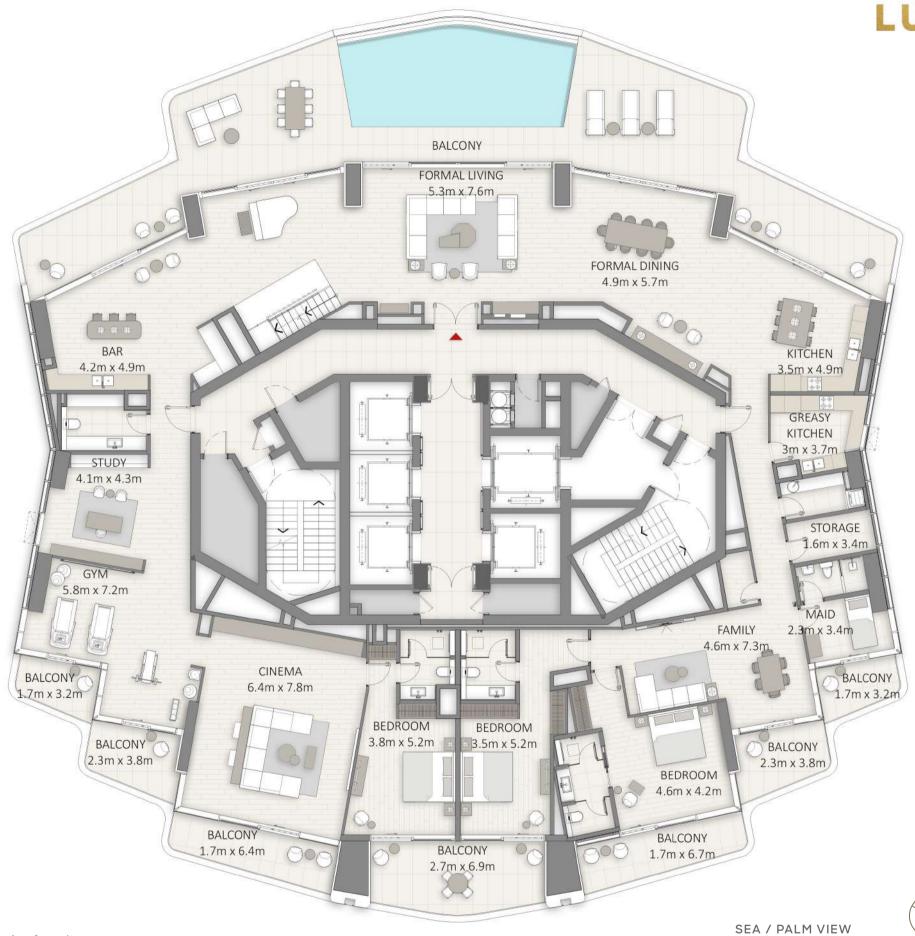

## 5 BR Duplex Superlux Penthouse

Superlux Penthouse Lower Floor

Sample view from the apartment

 Apartment Area
 1,096.81 sqm
 11,806.00 sqft

 Balcony Area
 321.79 sqm
 3,464.00 sqft

 Total Area
 1,418.60 sqm
 15,270.00 sqft