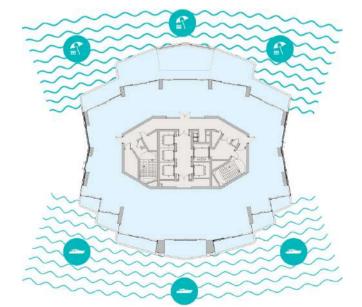

SEA / PALM VIEW



MARINA VIEW

Sample view from the apartment





| Apartment Area | 252.16 sqm | 2,714.00 sqft |
|----------------|------------|---------------|
| Balcony Area   | 54.94 sqm  | 592.00 sqft   |
| Total Area     | 307.10 sqm | 3,306.00 sqft |

# 2 BR-Signature Apartment









| Apartment Area | 116.00 sqm | 1,249.00 sqft |
|----------------|------------|---------------|
| Balcony Area   | 35.02 sqm  | 377.00 sqft   |
| Total Area     | 151.02 sqm | 1,626.00 sqft |



MARINA VIEW



#### Levels 42-45 Unit 01





# Levels 42-45







## 5 BR Duplex Superlux Penthouse

Superlux Penthouse Lower Floor



Sample view from the apartment





 Apartment Area
 1,096.81 sqm
 11,806.00 sqft

 Balcony Area
 321.79 sqm
 3,464.00 sqft

 Total Area
 1,418.60 sqm
 15,270.00 sqft





MARINA VIEW

#### 5 BR Duplex Superlux Penthouse

Superlux Penthouse Upper Floor



Sample view from the apartment







MARINA VIEW