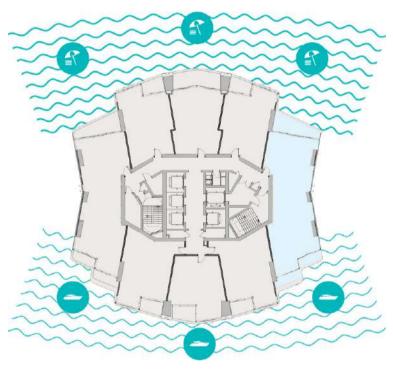

#### Levels 08-15 Unit 01

#### 2 BR-C + Study Apartment

SEA / PALM VIEW

Sample view from the apartment

| Apartment Area | 119.02 sqm | 1,281.00 sqft |
|----------------|------------|---------------|
| Balcony Area   | 24.50 sqm  | 264.00 sqft   |
| Total Area     | 143.52 sqm | 1,545.00 sqft |