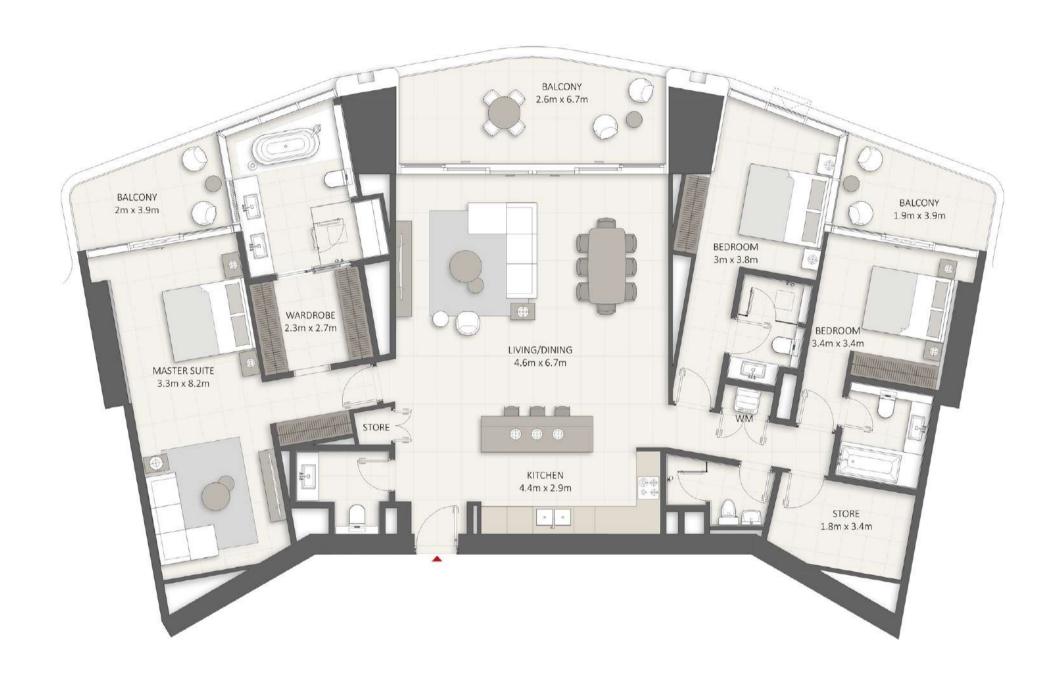

SEA / PALM VIEW

MARINA VIEW

Sample view from the apartment

BALCONY 2.8m x 11.2m

LIVING/DINING 4.8m x 10.7m

mmn

KITCHEN 3.6m x 3.9m

| Apartment Area | 252.16 sqm | 2,714.00 sqft |
|----------------|------------|---------------|
| Balcony Area   | 54.94 sqm  | 592.00 sqft   |
| Total Area     | 307.10 sqm | 3,306.00 sqft |

SEA / PALM VIEW

MARINA VIEW

Sample view from the apartment

| Apartment Area | 252.16 sqm | 2,714.00 sqft |
|----------------|------------|---------------|
| Balcony Area   | 54.94 sqm  | 592.00 sqft   |
| Total Area     | 307.10 sqm | 3,306.00 sqft |