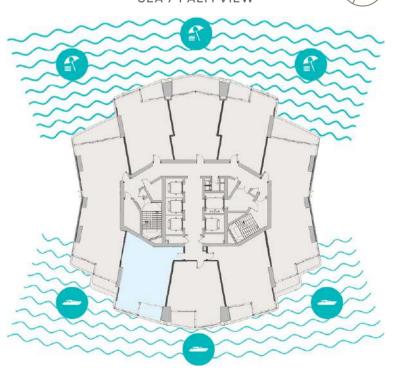

#### Levels 08-15 Unit 04

## 2 BR-C + Study Apartment

SEA / PALM VIEW

Sample view from the apartment

| Apartment Area | 119.02 sqm | 1,281.00 sqft |
|----------------|------------|---------------|
| Balcony Area   | 24.50 sqm  | 264.00 sqft   |
| Total Area     | 143.52 sqm | 1,545.00 sqft |