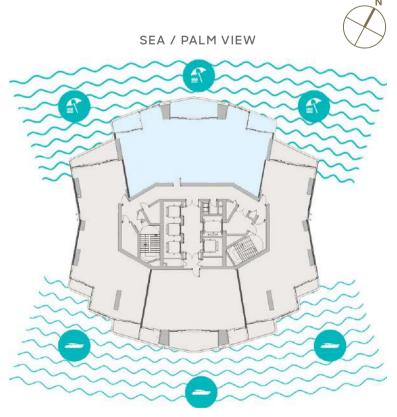

#### 2 BR-C + Study Apartment

SEA / PALM VIEW

Sample view from the apartment

| Apartment Area | 119.02 sqm | 1,281.00 sqft |
|----------------|------------|---------------|
| Balcony Area   | 24.50 sqm  | 264.00 sqft   |
| Total Area     | 143.52 sqm | 1,545.00 sqft |