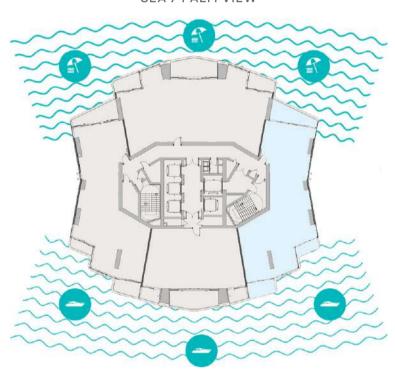

## 2 BR-C + Study Apartment

SEA / PALM VIEW

Sample view from the apartment

| Apartment Area | 119.02 sqm | 1,281.00 sqft |
|----------------|------------|---------------|
| Balcony Area   | 24.50 sqm  | 264.00 sqft   |
| Total Area     | 143.52 sqm | 1,545.00 sqft |