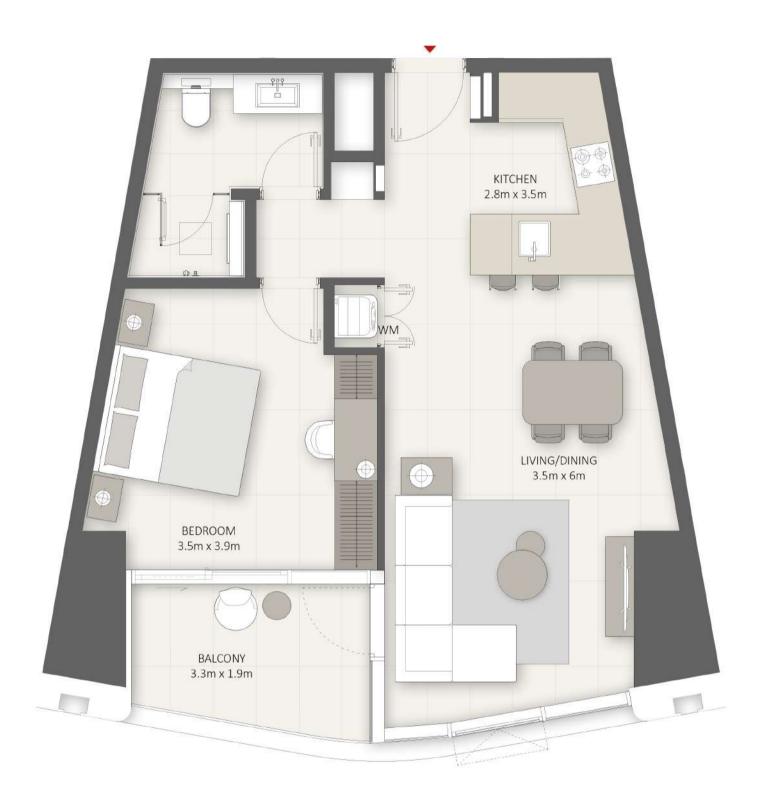

#### Levels 08-15 Unit 01

#### 2 BR-C + Study Apartment

SEA / PALM VIEW

Sample view from the apartment

| Apartment Area | 119.02 sqm | 1,281.00 sqft |
|----------------|------------|---------------|
| Balcony Area   | 24.50 sqm  | 264.00 sqft   |
| Total Area     | 143.52 sqm | 1,545.00 sqft |