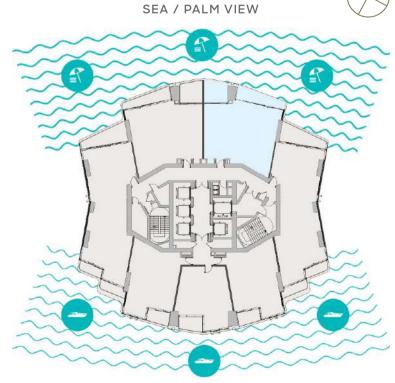

#### 2 BR-C + Study Apartment

SEA / PALM VIEW

Sample view from the apartment

| Apartment Area | 119.02 sqm | 1,281.00 sqft |
|----------------|------------|---------------|
| Balcony Area   | 24.50 sqm  | 264.00 sqft   |
| Total Area     | 143.52 sqm | 1,545.00 sqft |