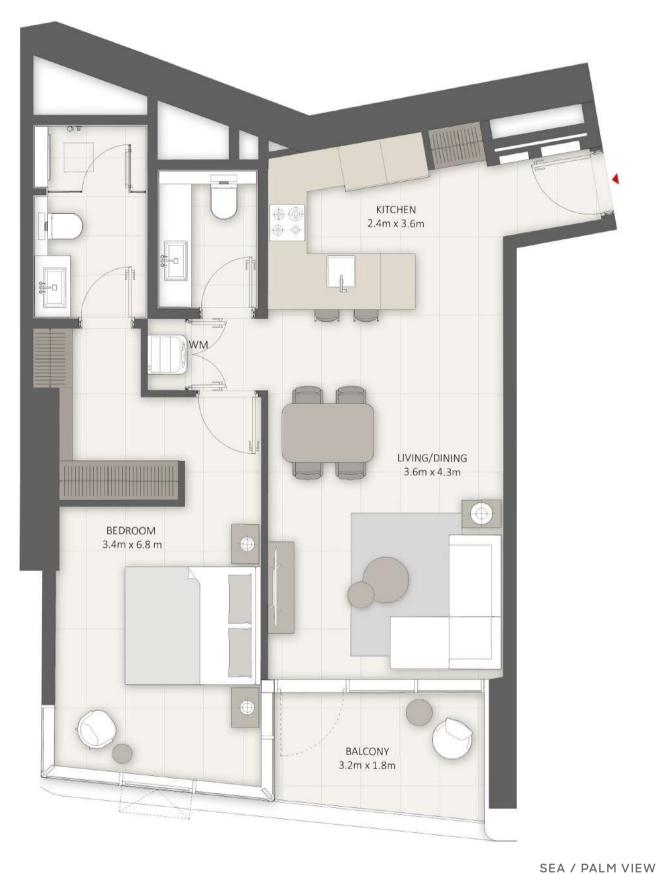

#### Levels 08-15 Unit 01

#### 2 BR-C + Study Apartment

SEA / PALM VIEW

Sample view from the apartment

| Apartment Area | 119.02 sqm | 1,281.00 sqft |
|----------------|------------|---------------|
| Balcony Area   | 24.50 sqm  | 264.00 sqft   |
| Total Area     | 143.52 sqm | 1,545.00 sqft |