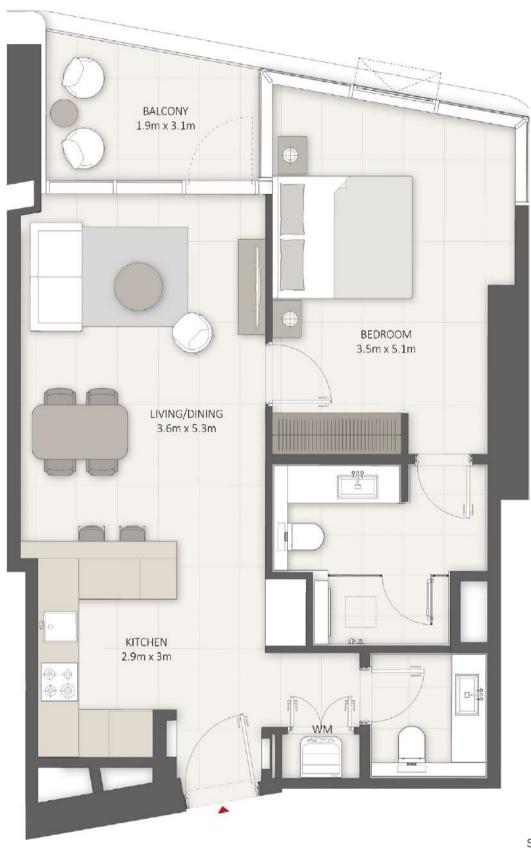

#### Levels 08-15 Unit 01

#### 2 BR-C + Study Apartment

SEA / PALM VIEW

Sample view from the apartment

| Apartment Area | 119.02 sqm | 1,281.00 sqft |
|----------------|------------|---------------|
| Balcony Area   | 24.50 sqm  | 264.00 sqft   |
| Total Area     | 143.52 sqm | 1,545.00 sqft |