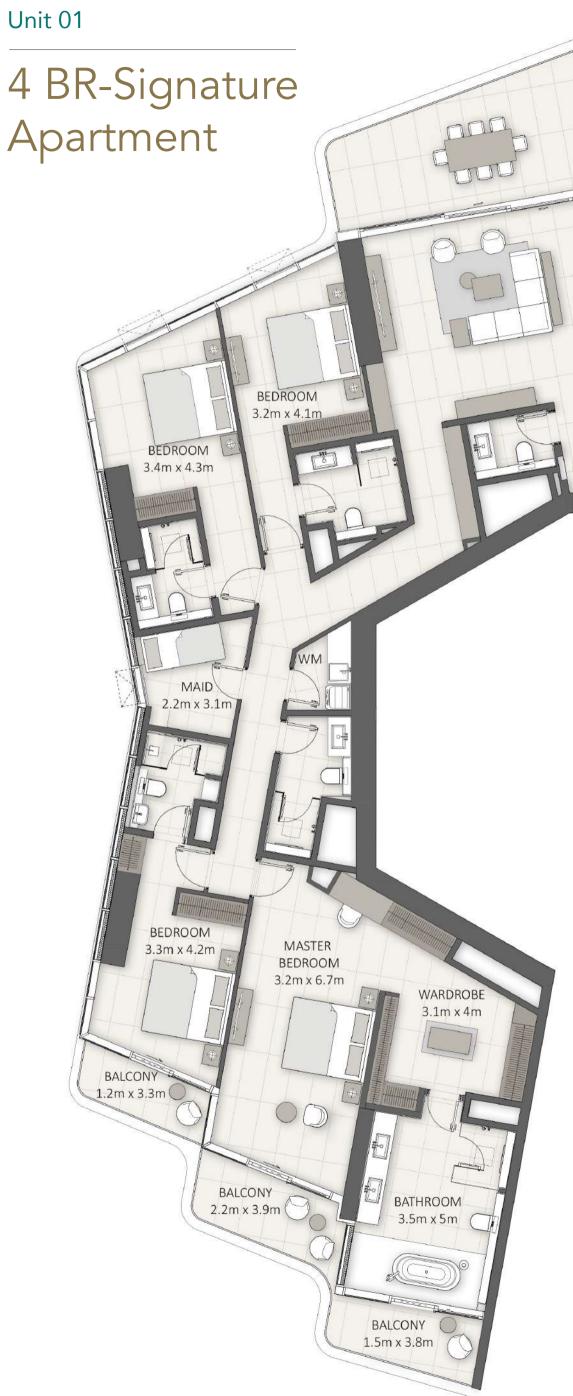

# Levels 40-41 Unit 02 4 BR-Signature

Apartment

MAID 2.2m x 3.1m

BEDROOM

3.3m x 4.2m

BALCONY

1.2m x 3.3m

MASTER

BEDROOM 3.2m x 6.7m

BALCONY

2.2m x 3.9m

WARDROBE 3.1m x 4m

**BATHROOM** 

3.5m x 5m

BALCONY 1.5m x 3.8m

BALCONY 2.8m x 11.2m