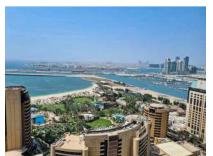

#### 2 BR-C + Study Apartment

SEA / PALM VIEW

Sample view from the apartment

| Apartment Area | 119.02 sqm | 1,281.00 sqft |
|----------------|------------|---------------|
| Balcony Area   | 24.50 sqm  | 264.00 sqft   |
| Total Area     | 143.52 sqm | 1,545.00 sqft |

MARINA VIEW