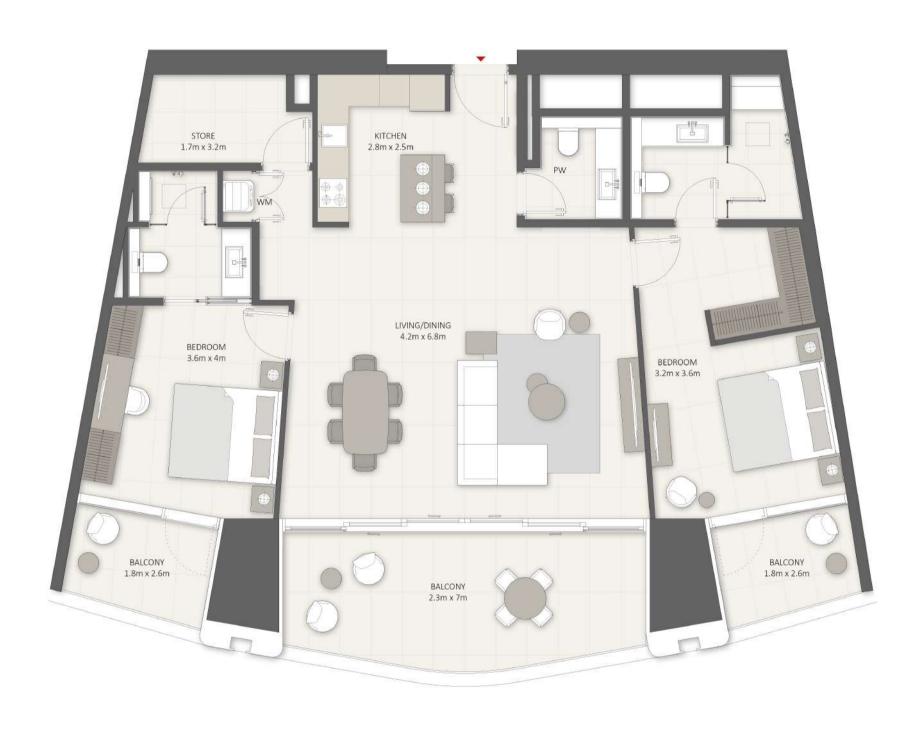

#### 2 BR-A Apartment

Sample view from the apartment

| Apartment Area | 92.00 sqm  | 990.00 sqft   |
|----------------|------------|---------------|
| Balcony Area   | 24.27 sqm  | 262.00 sqft   |
| Total Area     | 116.27 sqm | 1,252.00 sqft |