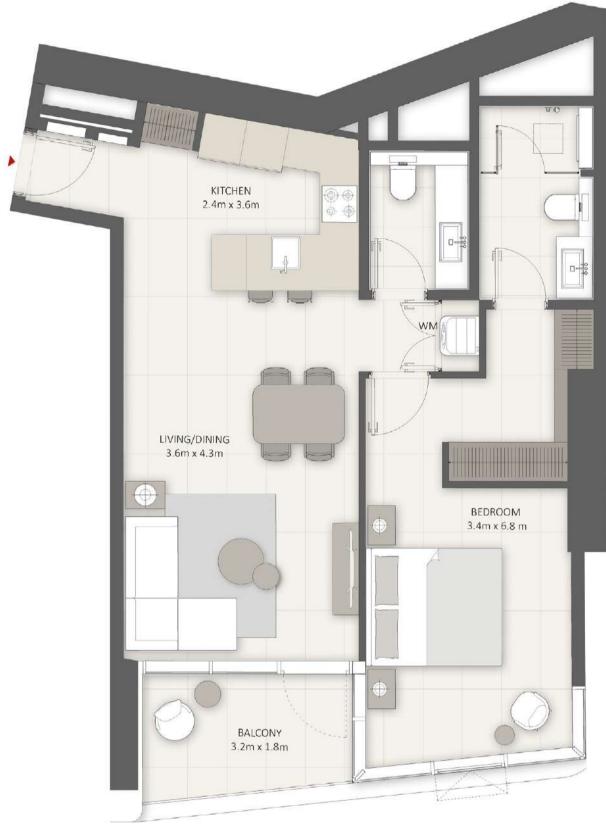

# 1 BR-A Apartment

Sample view from the apartment

| Apartment Area | 61.51 sqm | 662.00 sqft |
|----------------|-----------|-------------|
| Balcony Area   | 7.95 sqm  | 86.00 sqft  |
| Total Area     | 69.46 sqm | 748.00 sqft |