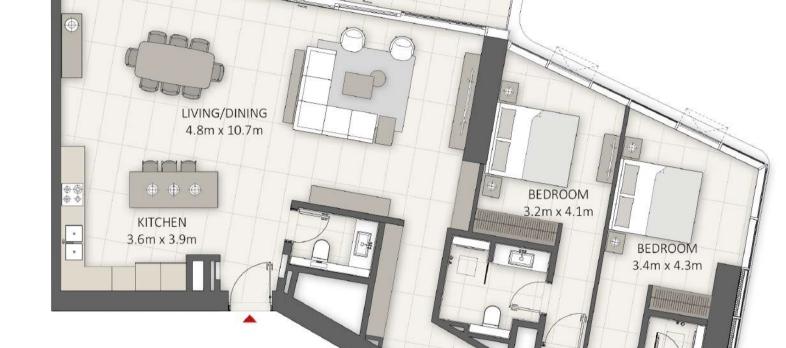

SEA / PALM VIEW

MARINA VIEW

Sample view from the apartment

BALCONY 2.8m x 11.2m

LIVING/DINING 4.8m x 10.7m

mmn

KITCHEN 3.6m x 3.9m

| Apartment Area | 252.16 sqm | 2,714.00 sqft |
|----------------|------------|---------------|
| Balcony Area   | 54.94 sqm  | 592.00 sqft   |
| Total Area     | 307.10 sqm | 3,306.00 sqft |

# Levels 40-41 Unit 02 4 BR-Signature

Apartment

MAID 2.2m x 3.1m

BEDROOM

3.3m x 4.2m

BALCONY

1.2m x 3.3m

MASTER

BEDROOM 3.2m x 6.7m

BALCONY

2.2m x 3.9m

WARDROBE 3.1m x 4m

**BATHROOM** 

3.5m x 5m

BALCONY 1.5m x 3.8m

BALCONY 2.8m x 11.2m

SEA / PALM VIEW

MARINA VIEW

Sample view from the apartment

| Apartment Area | 252.16 sqm | 2,714.00 sqft |
|----------------|------------|---------------|
| Balcony Area   | 54.94 sqm  | 592.00 sqft   |
| Total Area     | 307.10 sqm | 3,306.00 sqft |