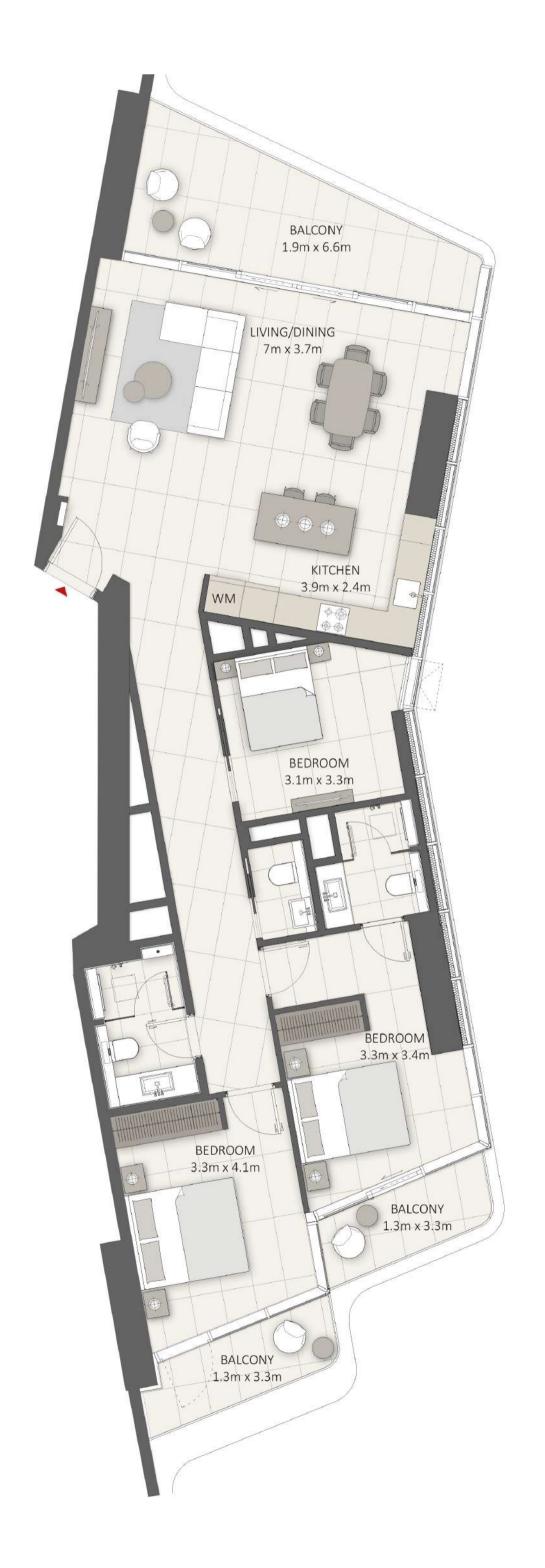

#### 3 BR Apartment

Sample view from the apartment

| Apartment Area | 119.03 sqm | 1,281.00 sqft |
|----------------|------------|---------------|
| Balcony Area   | 24.41 sqm  | 263.00 sqft   |
| Total Area     | 143.44 sqm | 1,544.00 sqft |