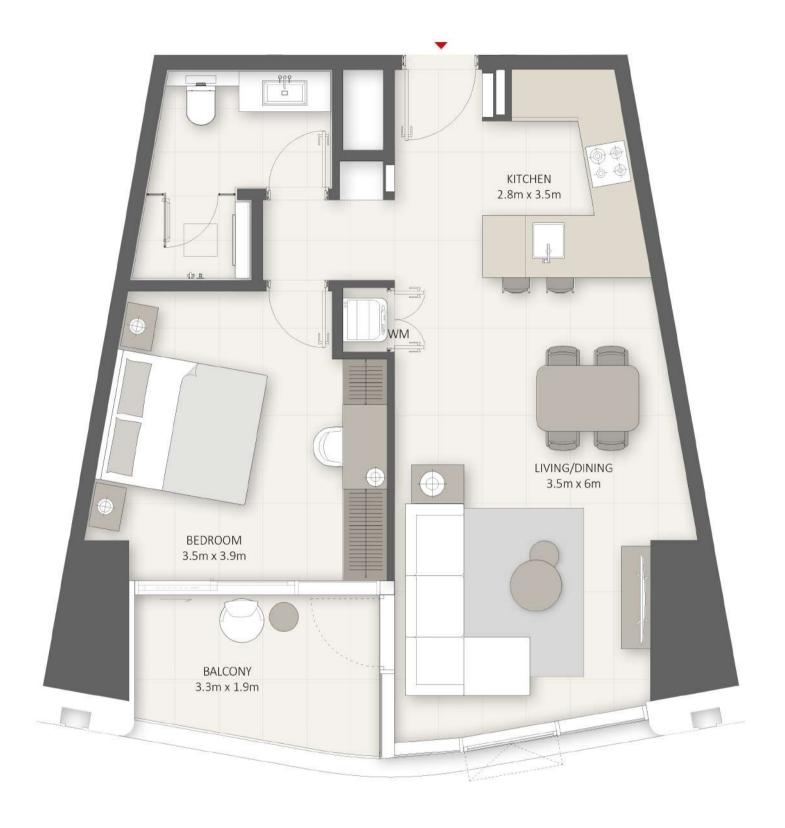

#### 2 BR-C + Study Apartment

SEA / PALM VIEW

Sample view from the apartment

| Apartment Area | 119.02 sqm | 1,281.00 sqft |
|----------------|------------|---------------|
| Balcony Area   | 24.50 sqm  | 264.00 sqft   |
| Total Area     | 143.52 sqm | 1,545.00 sqft |