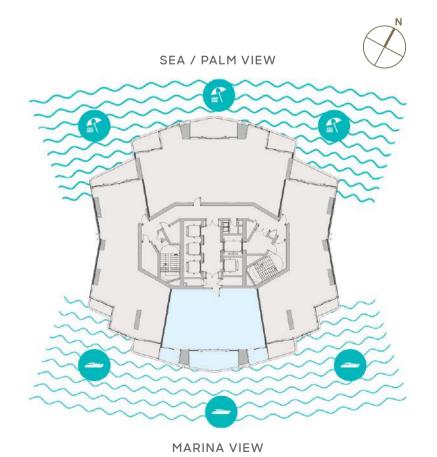

t |



## 3 BR-Signature Apartment









| Apartment Area | 199.15 sqm | 2,144.00 sqft |
|----------------|------------|---------------|
| Balcony Area   | 35.91 sqm  | 386.00 sqft   |
| Total Area     | 235.06 sqm | 2,530.00 sqft |



MARINA VIEW



Levels 34-39 Unit 03

## 3 BR-Signature Apartment



SEA / PALM VIEW



MARINA VIEW

Sample view from the apartment





| Apartment Area | 159.91 sqm | 1,721.00 sqft |
|----------------|------------|---------------|
| Balcony Area   | 26.99 sqm  | 291.00 sqft   |
| Total Area     | 186.90 sqm | 2,012.00 sqft |



## 2 BR-Signature Apartment









| Apartment Area | 115.24 sqm | 1,240.00 sqft |
|----------------|------------|---------------|
| Balcony Area   | 34.80 sqm  | 375.00 sqft   |
| Total Area     | 150.04 sqm | 1,615.00 sqft |











SEA / PALM VIEW



MARINA VIEW

Sample view from the apartment



BALCONY 2.8m x 11.2m

LIVING/DINING 4.8m x 10.7m

mmn

KITCHEN 3.6m x 3.9m



| Apartment Area | 252.16 sqm | 2,714.00 sqft |
|----------------|------------|---------------|
| Balcony Area   | 54.94 sqm  | 592.00 sqft   |
| Total Area     | 307.10 sqm | 3,306.00 sqft |



# Levels 40-41 Unit 02 4 BR-Signature

Apartment

MAID 2.2m x 3.1m

BEDROOM

3.3m x 4.2m

BALCONY

1.2m x 3.3m

MASTER

BEDROOM 3.2m x 6.7m

BALCONY

2.2m x 3.9m



WARDROBE 3.1m x 4m

**BATHROOM** 

3.5m x 5m

BALCONY 1.5m x 3.8m

BALCONY 2.8m x 11.2m



SEA / PALM VIEW



MARINA VIEW

Sample view from the apartment





| Apartment Area | 252.16 sqm | 2,714.00 sqft |
|----------------|------------|---------------|
| Balcony Area   | 54.94 sqm  |