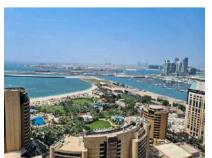

#### 2 BR-C + Study Apartment

SEA / PALM VIEW

Sample view from the apartment

| Apartment Area | 119.02 sqm | 1,281.00 sqft |
|----------------|------------|---------------|
| Balcony Area   | 24.50 sqm  | 264.00 sqft   |
| Total Area     | 143.52 sqm | 1,545.00 sqft |