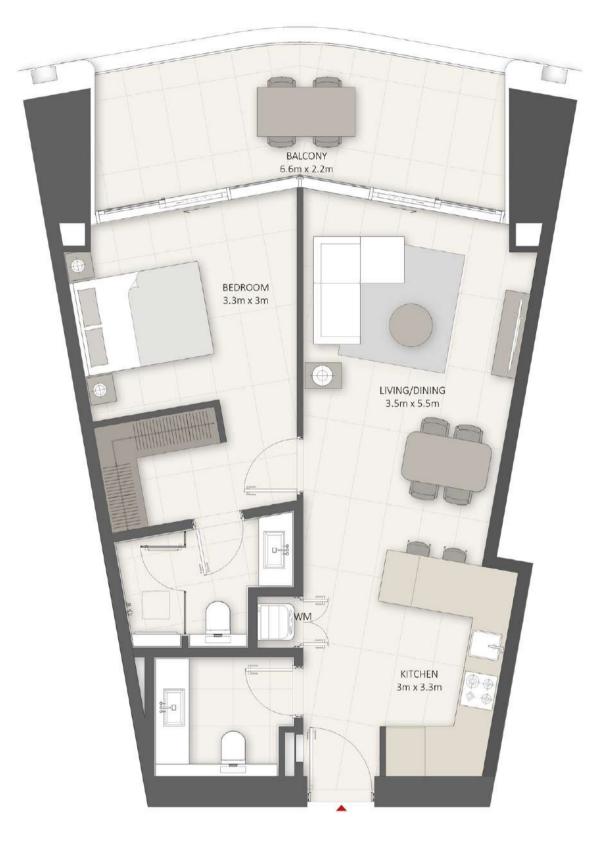

#### 2 BR-C + Study Apartment

SEA / PALM VIEW

Sample view from the apartment

| Apartment Area | 119.02 sqm | 1,281.00 sqft |
|----------------|------------|---------------|
| Balcony Area   | 24.50 sqm  | 264.00 sqft   |
| Total Area     | 143.52 sqm | 1,545.00 sqft |