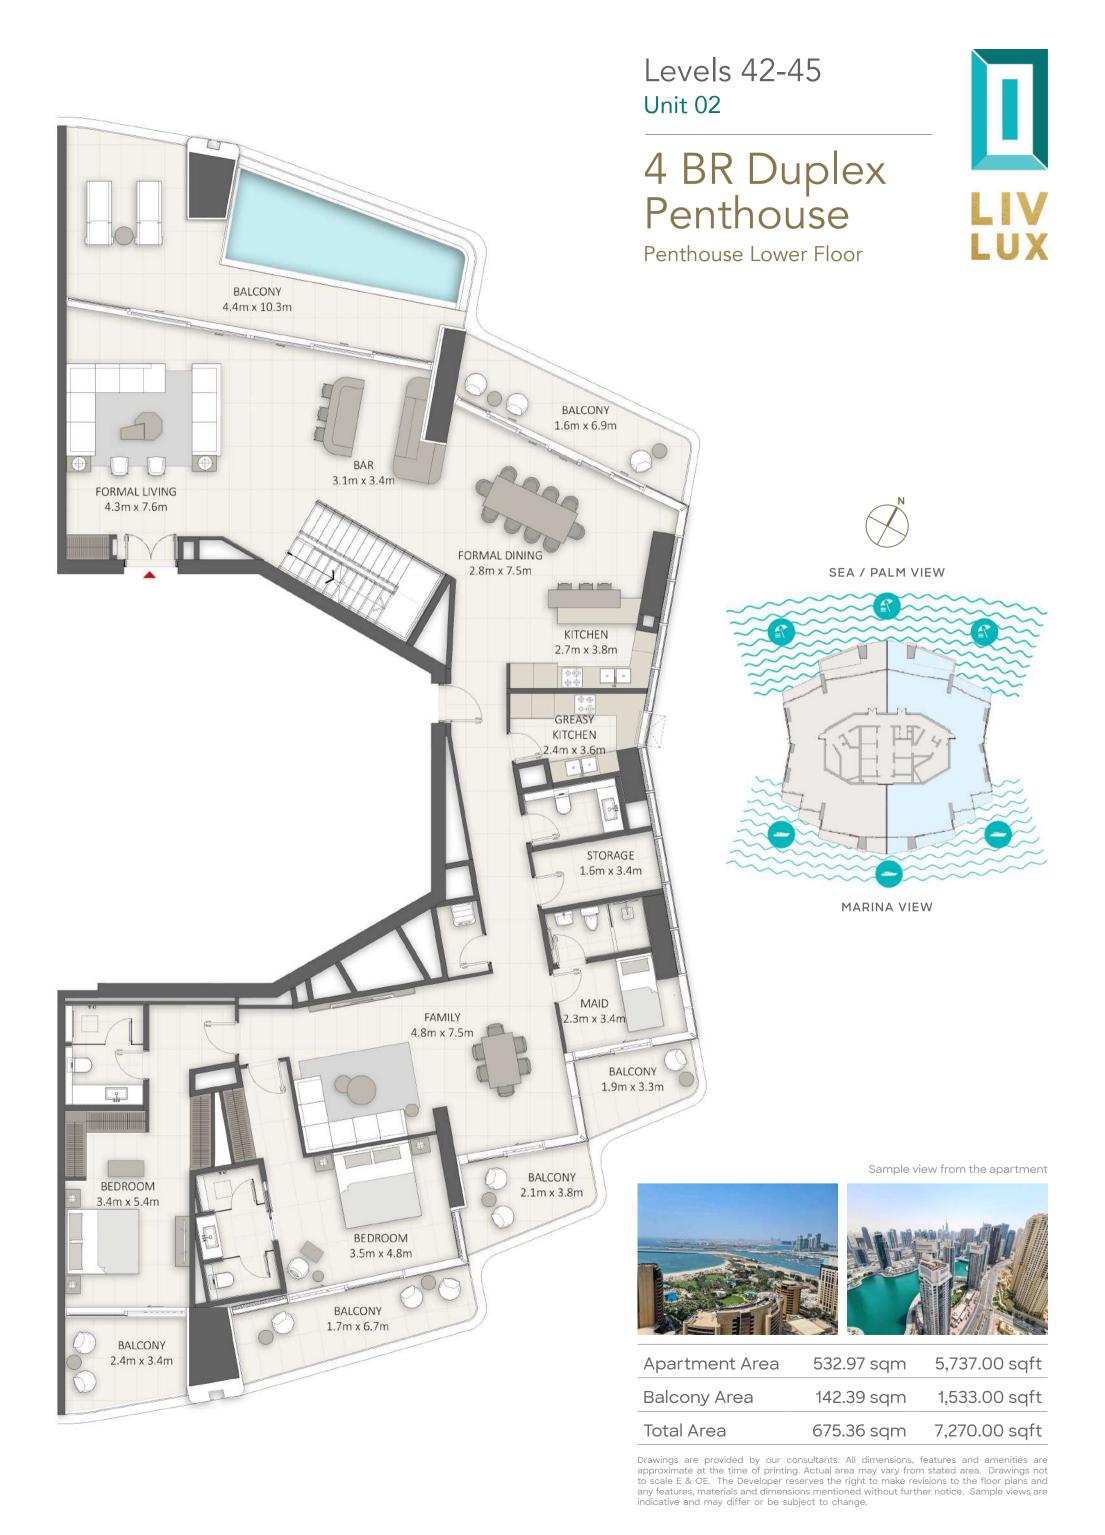

41 Unit 02 4 BR-Signature

Apartment

MAID 2.2m x 3.1m

BEDROOM

3.3m x 4.2m

BALCONY

1.2m x 3.3m

MASTER

BEDROOM 3.2m x 6.7m

BALCONY

2.2m x 3.9m



WARDROBE 3.1m x 4m

**BATHROOM** 

3.5m x 5m

BALCONY 1.5m x 3.8m

BALCONY 2.8m x 11.2m



SEA / PALM VIEW



MARINA VIEW

Sample view from the apartment





| Apartment Area | 252.16 sqm | 2,714.00 sqft |
|----------------|------------|---------------|
| Balcony Area   | 54.94 sqm  | 592.00 sqft   |
| Total Area     | 307.10 sqm | 3,306.00 sqft |

# 2 BR-Signature Apartment









| Apartment Area | 116.00 sqm | 1,249.00 sqft |
|----------------|------------|---------------|
| Balcony Area   | 35.02 sqm  | 377.00 sqft   |
| Total Area     | 151.02 sqm | 1,626.00 sqft |



MARINA VIEW



#### Levels 42-45 Unit 01





# Levels 42-45







## 5 BR Duplex Superlux Penthouse

Superlux Penthouse Lower Floor



Sample view from the apartment





 Apartment Area
 1,096.81 sqm
 11,806.00 sqft

 Balcony Area
 321.79 sqm
 3,464.00 sqft

 Total Area
 1,418.60 sqm
 15,270.00 sqft





MARINA VIEW

#### 5 BR Duplex Superlux Penthouse

Superlux Penthouse Upper Floor



Sample view from the apartment







MARINA VIEW