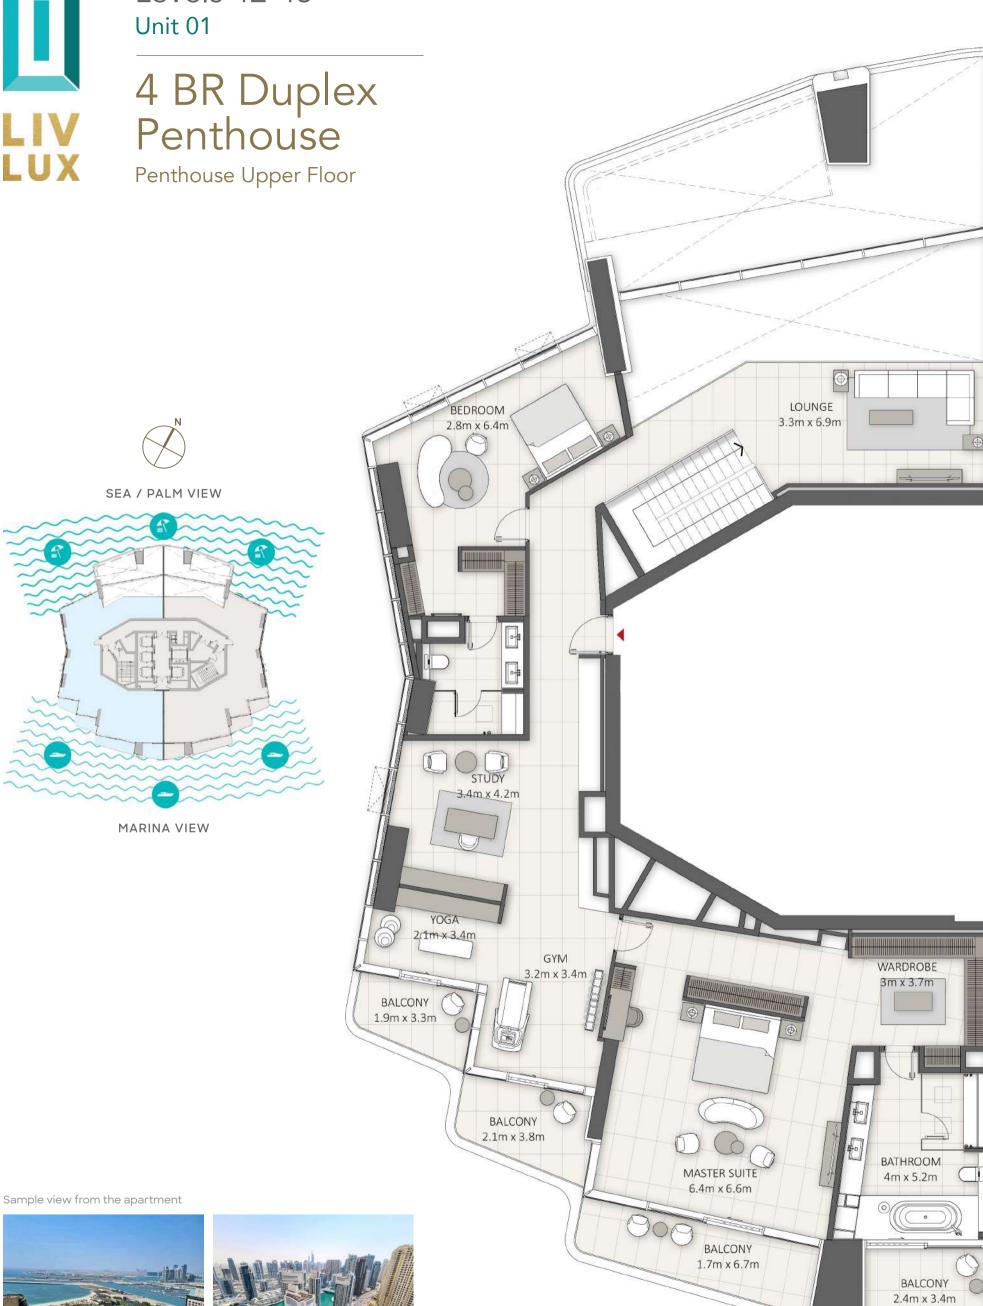

0-41 Unit 02 4 BR-Signature

Apartment

MAID 2.2m x 3.1m

BEDROOM

3.3m x 4.2m

BALCONY

1.2m x 3.3m

MASTER

BEDROOM 3.2m x 6.7m

BALCONY

2.2m x 3.9m



WARDROBE 3.1m x 4m

**BATHROOM** 

3.5m x 5m

BALCONY 1.5m x 3.8m

BALCONY 2.8m x 11.2m



SEA / PALM VIEW



MARINA VIEW

Sample view from the apartment





| Apartment Area | 252.16 sqm | 2,714.00 sqft |
|----------------|------------|---------------|
| Balcony Area   | 54.94 sqm  | 592.00 sqft   |
| Total Area     | 307.10 sqm | 3,306.00 sqft |

# 2 BR-Signature Apartment









| Apartment Area | 116.00 sqm | 1,249.00 sqft |
|----------------|------------|---------------|
| Balcony Area   | 35.02 sqm  | 377.00 sqft   |
| Total Area     | 151.02 sqm | 1,626.00 sqft |



MARINA VIEW



#### Levels 42-45 Unit 01





# Levels 42-45







## 5 BR Duplex Superlux Penthouse

Superlux Penthouse Lower Floor



Sample view from the apartment





 Apartment Area
 1,096.81 sqm
 11,806.00 sqft

 Balcony Area
 321.79 sqm
 3,464.00 sqft

 Total Area
 1,418.60 sqm
 15,270.00 sqft





MARINA VIEW

#### 5 BR Duplex Superlux Penthouse

Superlux Penthouse Upper Floor



Sample view from the apartment







MARINA VIEW