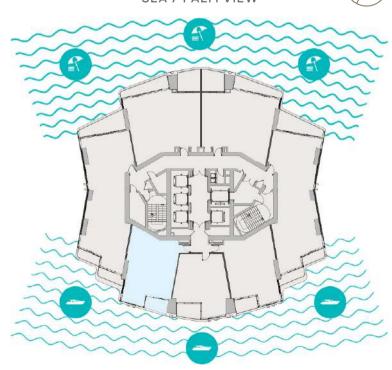

#### Levels 08-15 Unit 01

#### 2 BR-C + Study Apartment

SEA / PALM VIEW

Sample view from the apartment

| Apartment Area | 119.02 sqm | 1,281.00 sqft |
|----------------|------------|---------------|
| Balcony Area   | 24.50 sqm  | 264.00 sqft   |
| Total Area     | 143.52 sqm | 1,545.00 sqft |