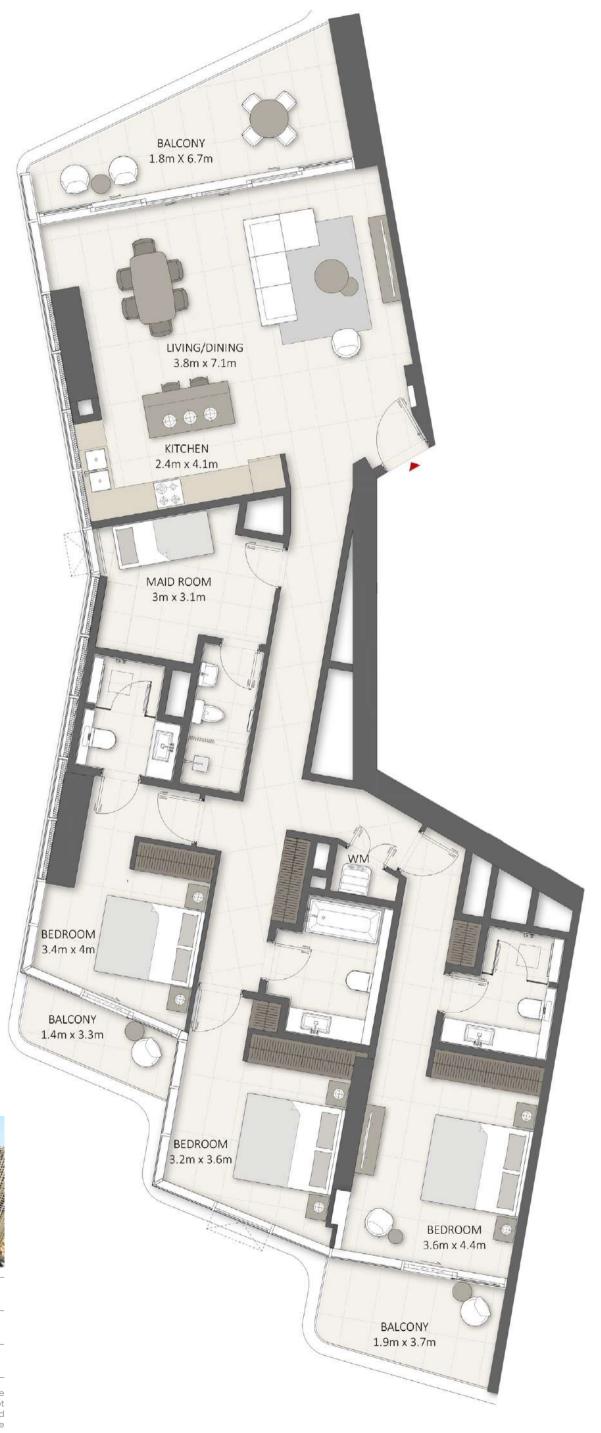

# Levels 40-41 Unit 02 4 BR-Signature

Apartment

MAID 2.2m x 3.1m

BEDROOM

3.3m x 4.2m

BALCONY

1.2m x 3.3m

MASTER

BEDROOM 3.2m x 6.7m

BALCONY

2.2m x 3.9m

WARDROBE 3.1m x 4m

**BATHROOM** 

3.5m x 5m

BALCONY 1.5m x 3.8m

BALCONY 2.8m x 11.2m