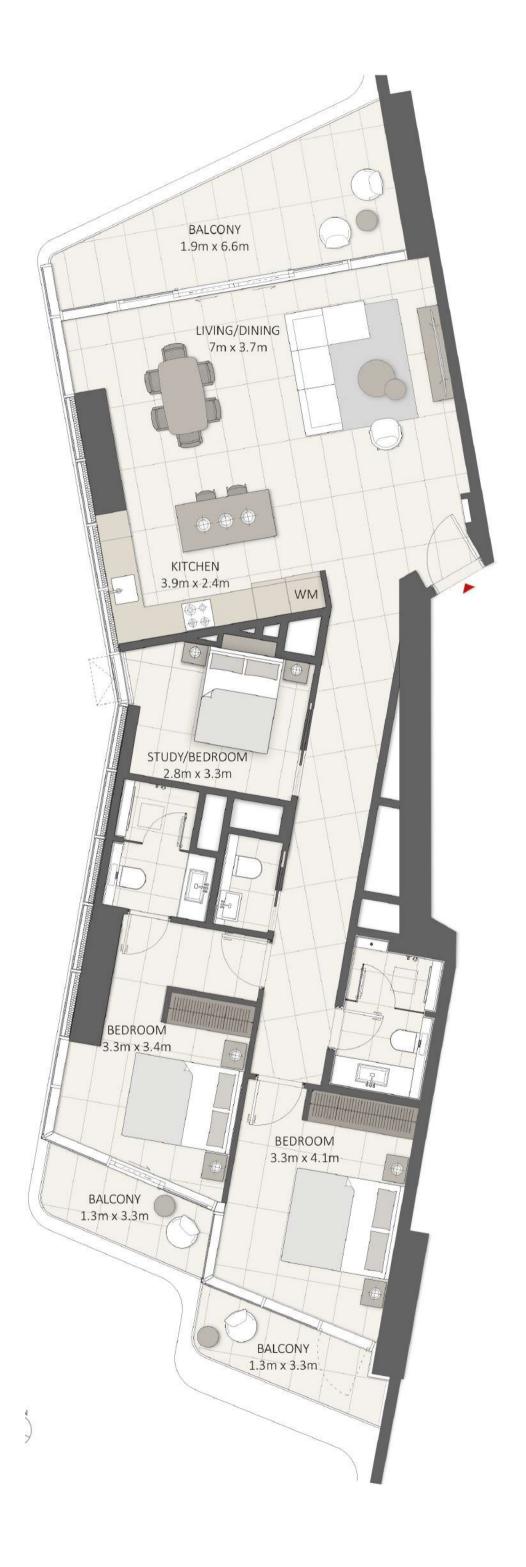

#### Levels 08-15 Unit 01

#### 2 BR-C + Study Apartment

SEA / PALM VIEW

Sample view from the apartment

| Apartment Area | 119.02 sqm | 1,281.00 sqft |
|----------------|------------|---------------|
| Balcony Area   | 24.50 sqm  | 264.00 sqft   |
| Total Area     | 143.52 sqm | 1,545.00 sqft |