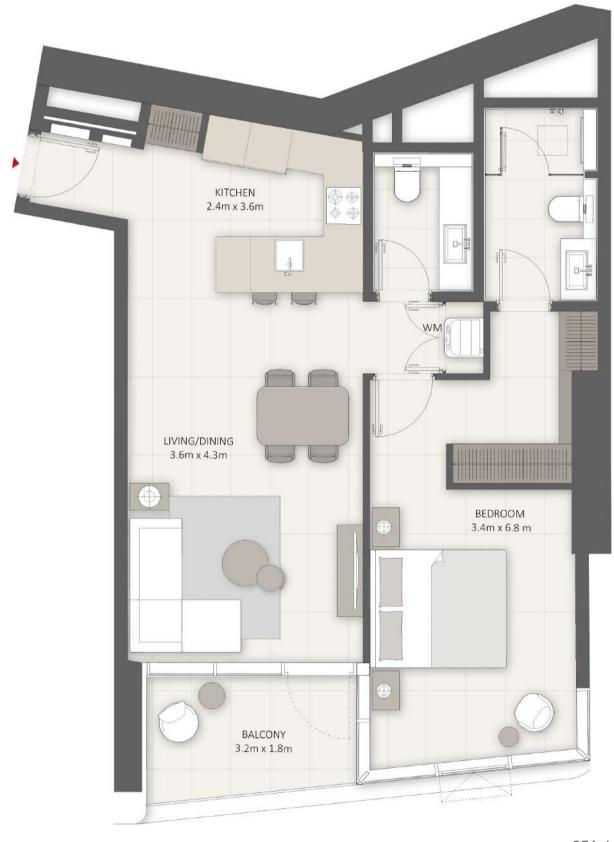

#### 2 BR-C + Study Apartment

SEA / PALM VIEW

Sample view from the apartment

| Apartment Area | 119.02 sqm | 1,281.00 sqft |
|----------------|------------|---------------|
| Balcony Area   | 24.50 sqm  | 264.00 sqft   |
| Total Area     | 143.52 sqm | 1,545.00 sqft |