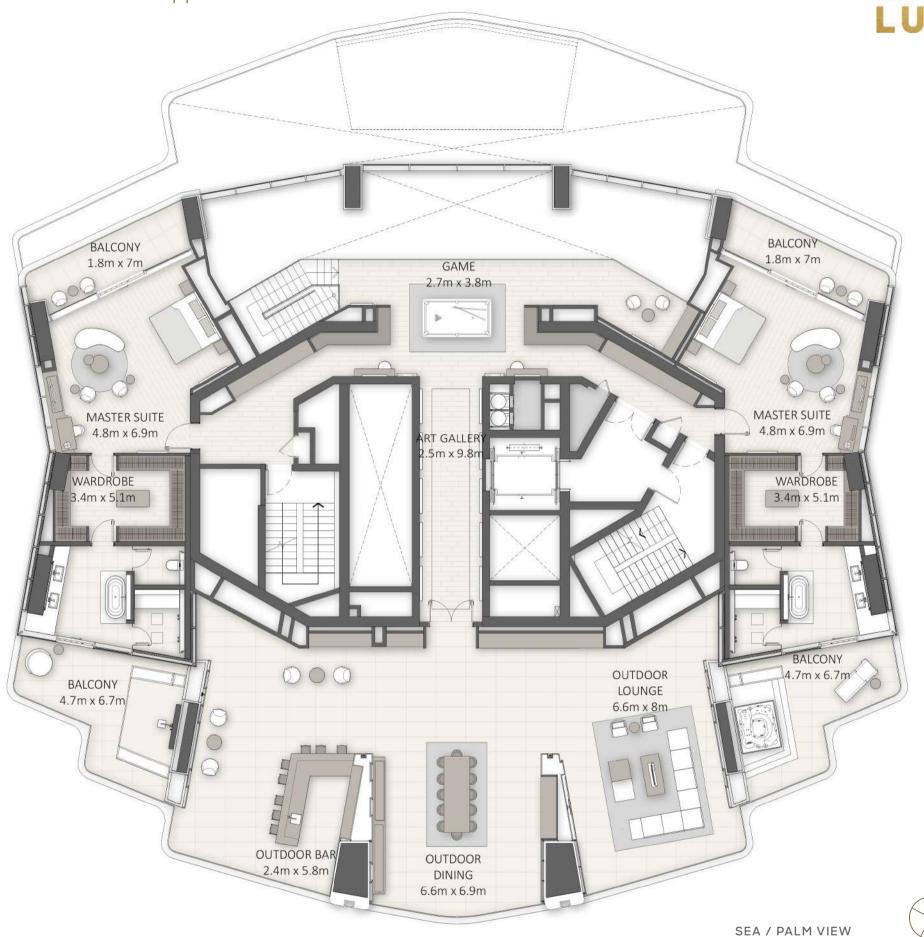

## 5 BR Duplex Superlux Penthouse

Superlux Penthouse Lower Floor

Sample view from the apartment

 Apartment Area
 1,096.81 sqm
 11,806.00 sqft

 Balcony Area
 321.79 sqm
 3,464.00 sqft

 Total Area
 1,418.60 sqm
 15,270.00 sqft

#### 5 BR Duplex Superlux Penthouse

Superlux Penthouse Upper Floor

Sample view from the apartment

MARINA VIEW