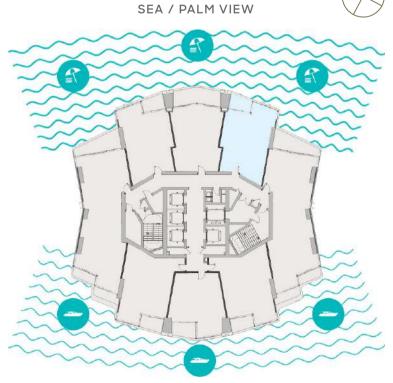

#### Levels 08-15 Unit 04

## 2 BR-C + Study Apartment

SEA / PALM VIEW

Sample view from the apartment

| Apartment Area | 119.02 sqm | 1,281.00 sqft |
|----------------|------------|---------------|
| Balcony Area   | 24.50 sqm  | 264.00 sqft   |
| Total Area     | 143.52 sqm | 1,545.00 sqft |