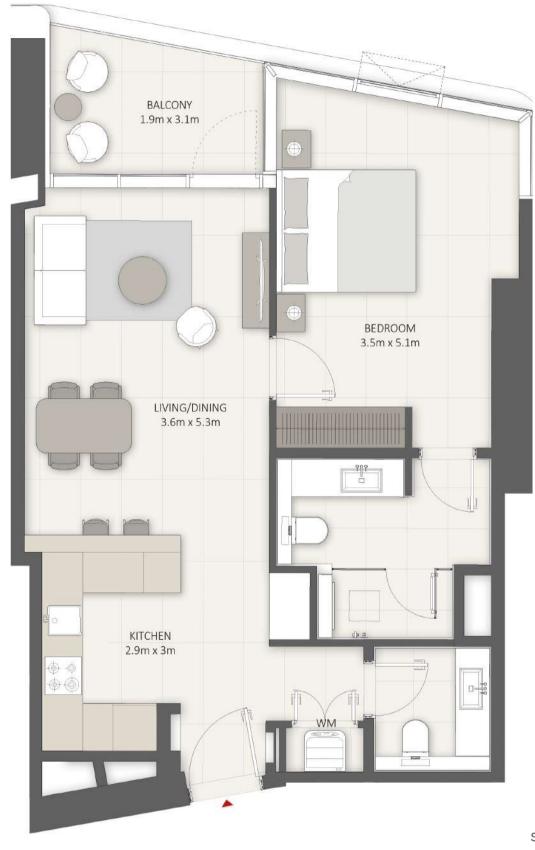

#### 2 BR-C + Study Apartment

SEA / PALM VIEW

Sample view from the apartment

| Apartment Area | 119.02 sqm | 1,281.00 sqft |
|----------------|------------|---------------|
| Balcony Area   | 24.50 sqm  | 264.00 sqft   |
| Total Area     | 143.52 sqm | 1,545.00 sqft |