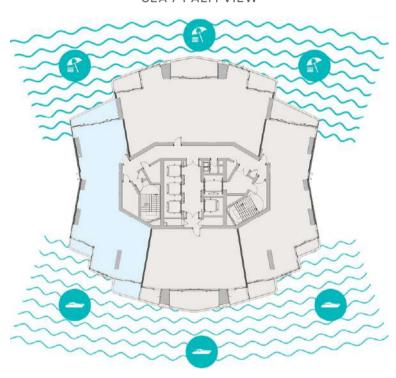

#### Levels 16-31 Unit 01

#### 2 BR-C + Study Apartment

SEA / PALM VIEW

MARINA VIEW

Sample view from the apartment

| Apartment Area | 119.03 sqm | 1,281.00 sqft |
|----------------|------------|---------------|
| Balcony Area   | 24.41 sqm  | 263.00 sqft   |
| Total Area     | 143.44 sqm | 1,544.00 sqft |