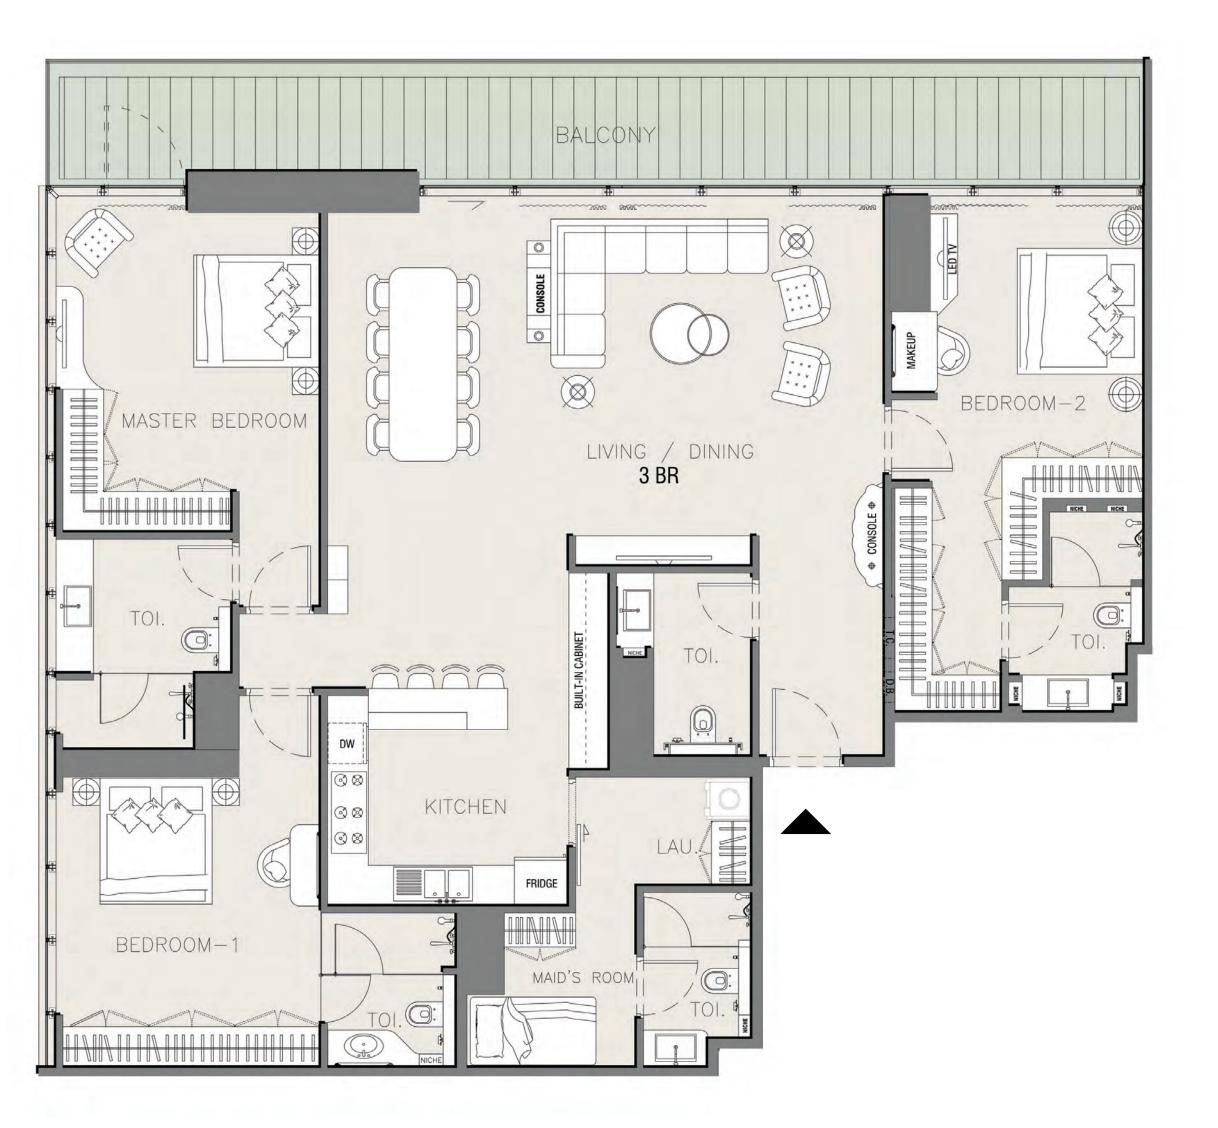

### $19^{TH}$ TO $35^{TH}$ FLOOR

## THREE BEDROOM

LAKE

JUMEIRAH ISLANDS

| UNIT AREA     | 1,992.5 SQ.FT. |
|---------------|----------------|
| BALCONY AREA  | 316.05 SQ.FT.  |
| NET UNIT AREA | 2,308.5 SQ.FT. |
| ТҮРЕ          | _              |
| UNITS         | 1, 4, 5 AND 8  |

All room sizes and floorplan measurements are approximate and may vary per unit. Floorplans and unit features are preliminary and proposed only. Developer reserves the right to modify, revise, change or withdraw any or all of same in its sole and absolute discretion and without prior notice. Depictions of furnishings, finishes, appliances, counters, soffits, floor coverings and other matters of detail, including, without limitation, items of finish and decoration are conceptual only and are not necessarily included in each Unit. Consult your Agreement and the Prospectus for items included with your Unit.