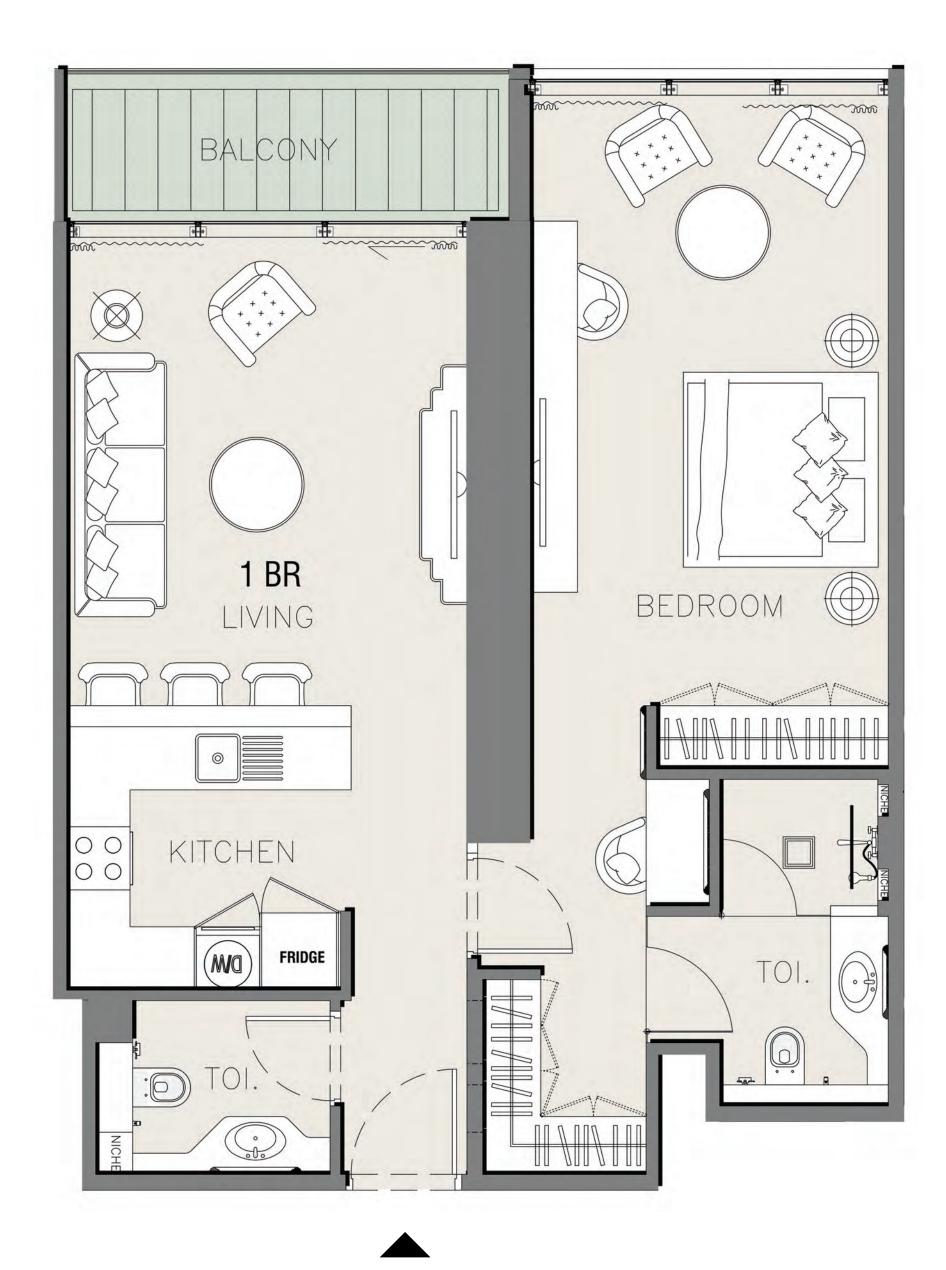

## ONE BEDROOM

| 695.53 SQ.FT. |
|---------------|
| 152.65 SQ.FT. |
| 848.18 SQ.FT. |
| A             |
| 6 AND 7       |
|               |

All room sizes and floorplan measurements are approximate and may vary per unit. Floorplans and unit features are preliminary and proposed only. Developer reserves the right to modify, revise, change or withdraw any or all of same in its sole and absolute discretion and without prior notice. Depictions of furnishings, finishes, appliances, counters, soffits, floor coverings and other matters of detail, including, without limitation, items of finish and decoration are conceptual only and are not necessarily included in each Unit. Consult your Agreement and the Prospectus for items included with your Unit.

 $\vdash$  $\Box$  $\vdash$ \_\_\_\_ 40

 $\sim$ 

МО