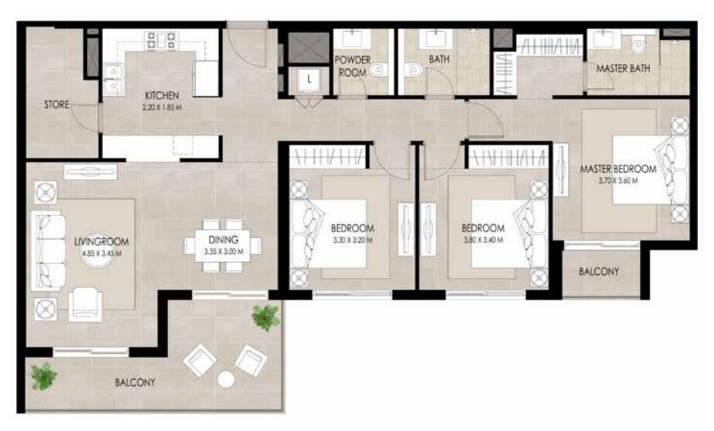

### 3 BEDROOM | TYPE B

SUITE AREA 122.73 Sq.m / 1321.05 Sq.ft

BALCONY AREA 19.15 Sq.m / 206.13 Sq.ft

TOTAL BUILT-UP AREA 141.88 Sq.m / 1527.18 Sq.ft

\*Balcony sizes vary