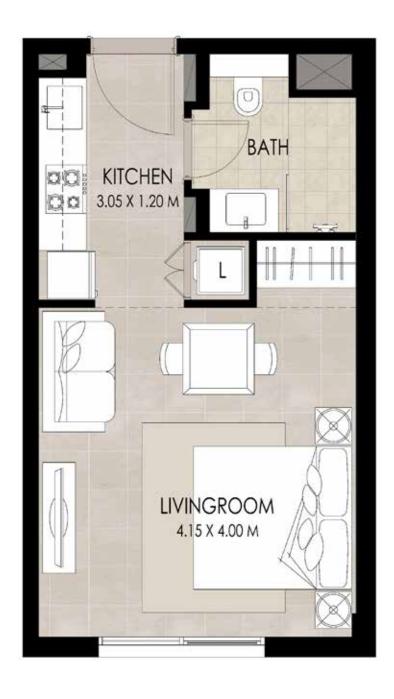

### STUDIO | TYPE B

 SUITE AREA
 30.94 Sq.m / 333.04 Sq.ft

 BALCONY AREA
 0.00 Sq.m / 0.00 Sq.ft

 TOTAL BUILT-UP AREA
 30.94 Sq.m / 333.04 Sq.ft