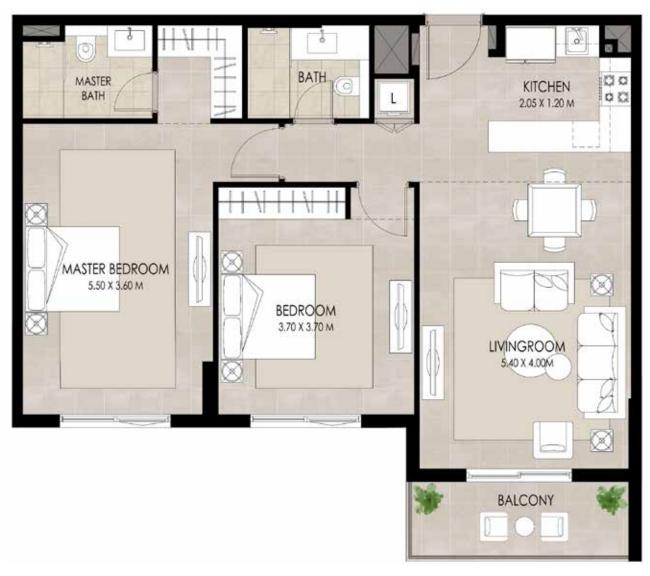

### 2 BEDROOM | TYPE C

SUITE AREA 83.75 Sq.m / 901.48 Sq.ft

BALCONY AREA 10.91 Sq.m / 117.43 Sq.ft

TOTAL BUILT-UP AREA 94.66 Sq.m / 1018.91 Sq.ft

\*Balcony sizes vary