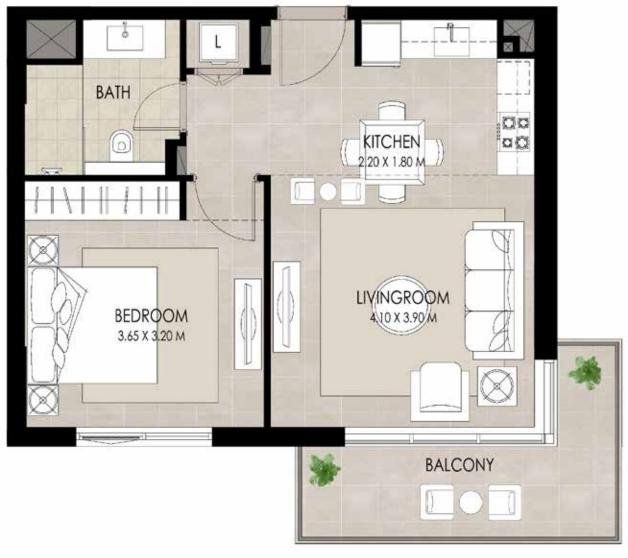

### I BEDROOM | TYPE C

 SUITE AREA
 52.58 Sq.m / 565.97 Sq.ft

 BALCONY AREA
 10.16 Sq.m / 109.36 Sq.ft

 TOTAL BUILT-UP AREA
 62.74 Sq.m / 675.33 Sq.ft

\*Balcony sizes vary