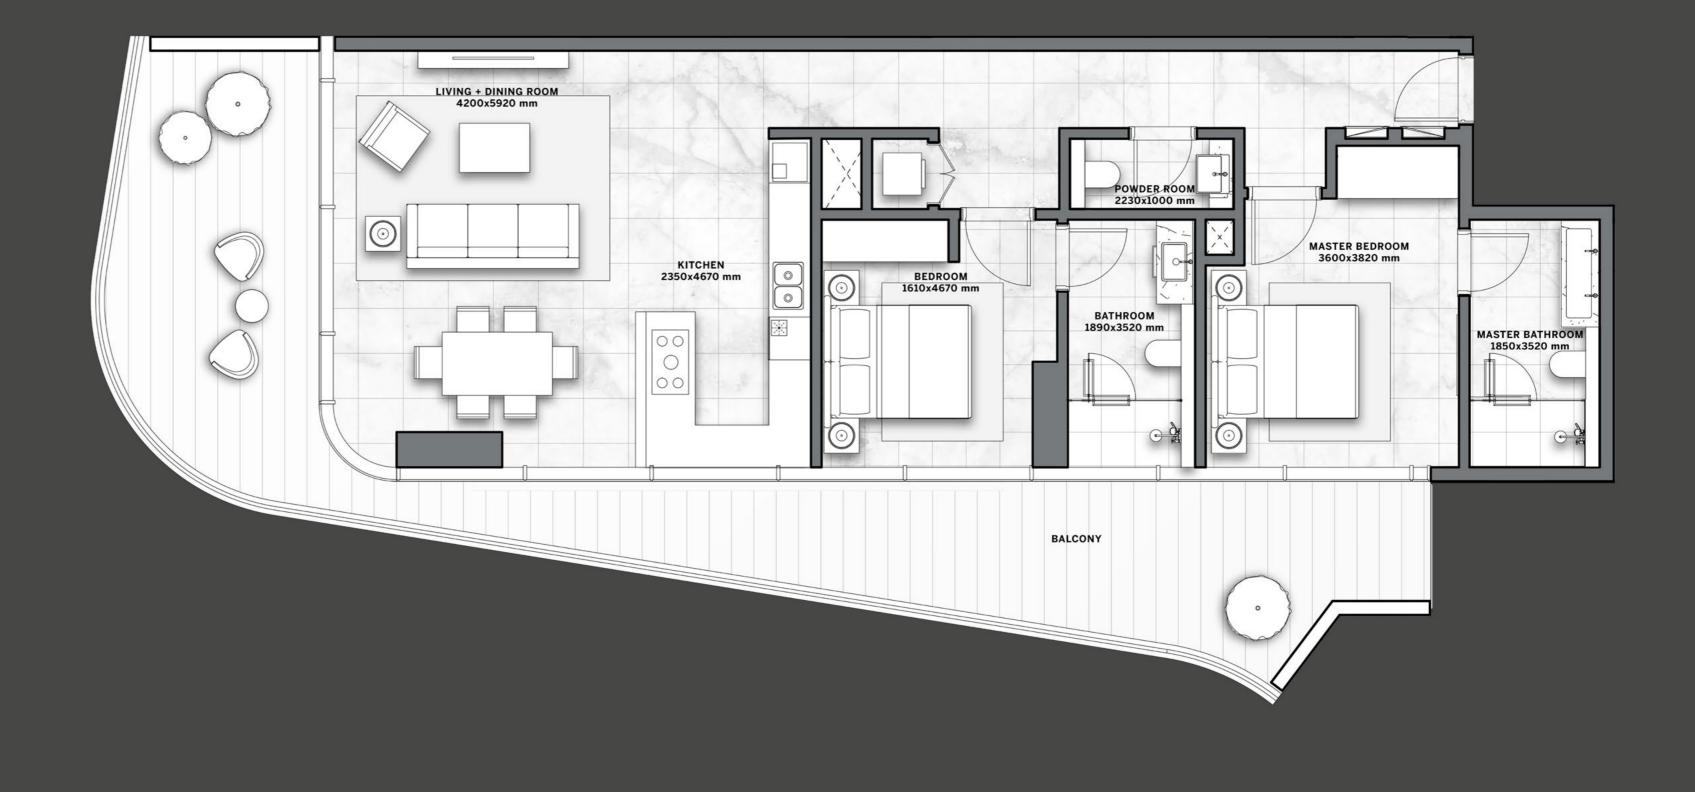

## TYPICAL FLOOR PLAN SKY SUITES

16-19

**LEVEL 16:** DIRECT ACCESS TO THE SKY GARDEN

**LEVELS 17-19:** OVERLOOKING THE SKY GARDEN

ONE BEDROOM

TWO BEDROOMS

THREE BEDROOMS

## TYPICAL FLOOR PLAN SKY SUITES

16 - 19

**LEVEL 16:** DIRECT ACCESS TO THE SKY GARDEN

LEVELS 17-19: OVERLOOKING THE SKY GARDEN

THREE BEDROOMS

1 - 19

Disclaimer: All pictures, plans, layouts, information, data and details included in this brochure are indicative only and may change at any time up to the final 'as built' status in accordance with final designs of the project, regulatory approvals and planning permissions. All accessories and interior finishes such as wallpaper, chandeliers, furniture, electronics, white goods, curtains, hard and soft landscaping, pavements, features, gym, swimming pool(s) and other elements displayed in the brochure, or within the show apartment or between the plot boundary and the unit, are not part of the unit and are shown for illustrative purposes only.