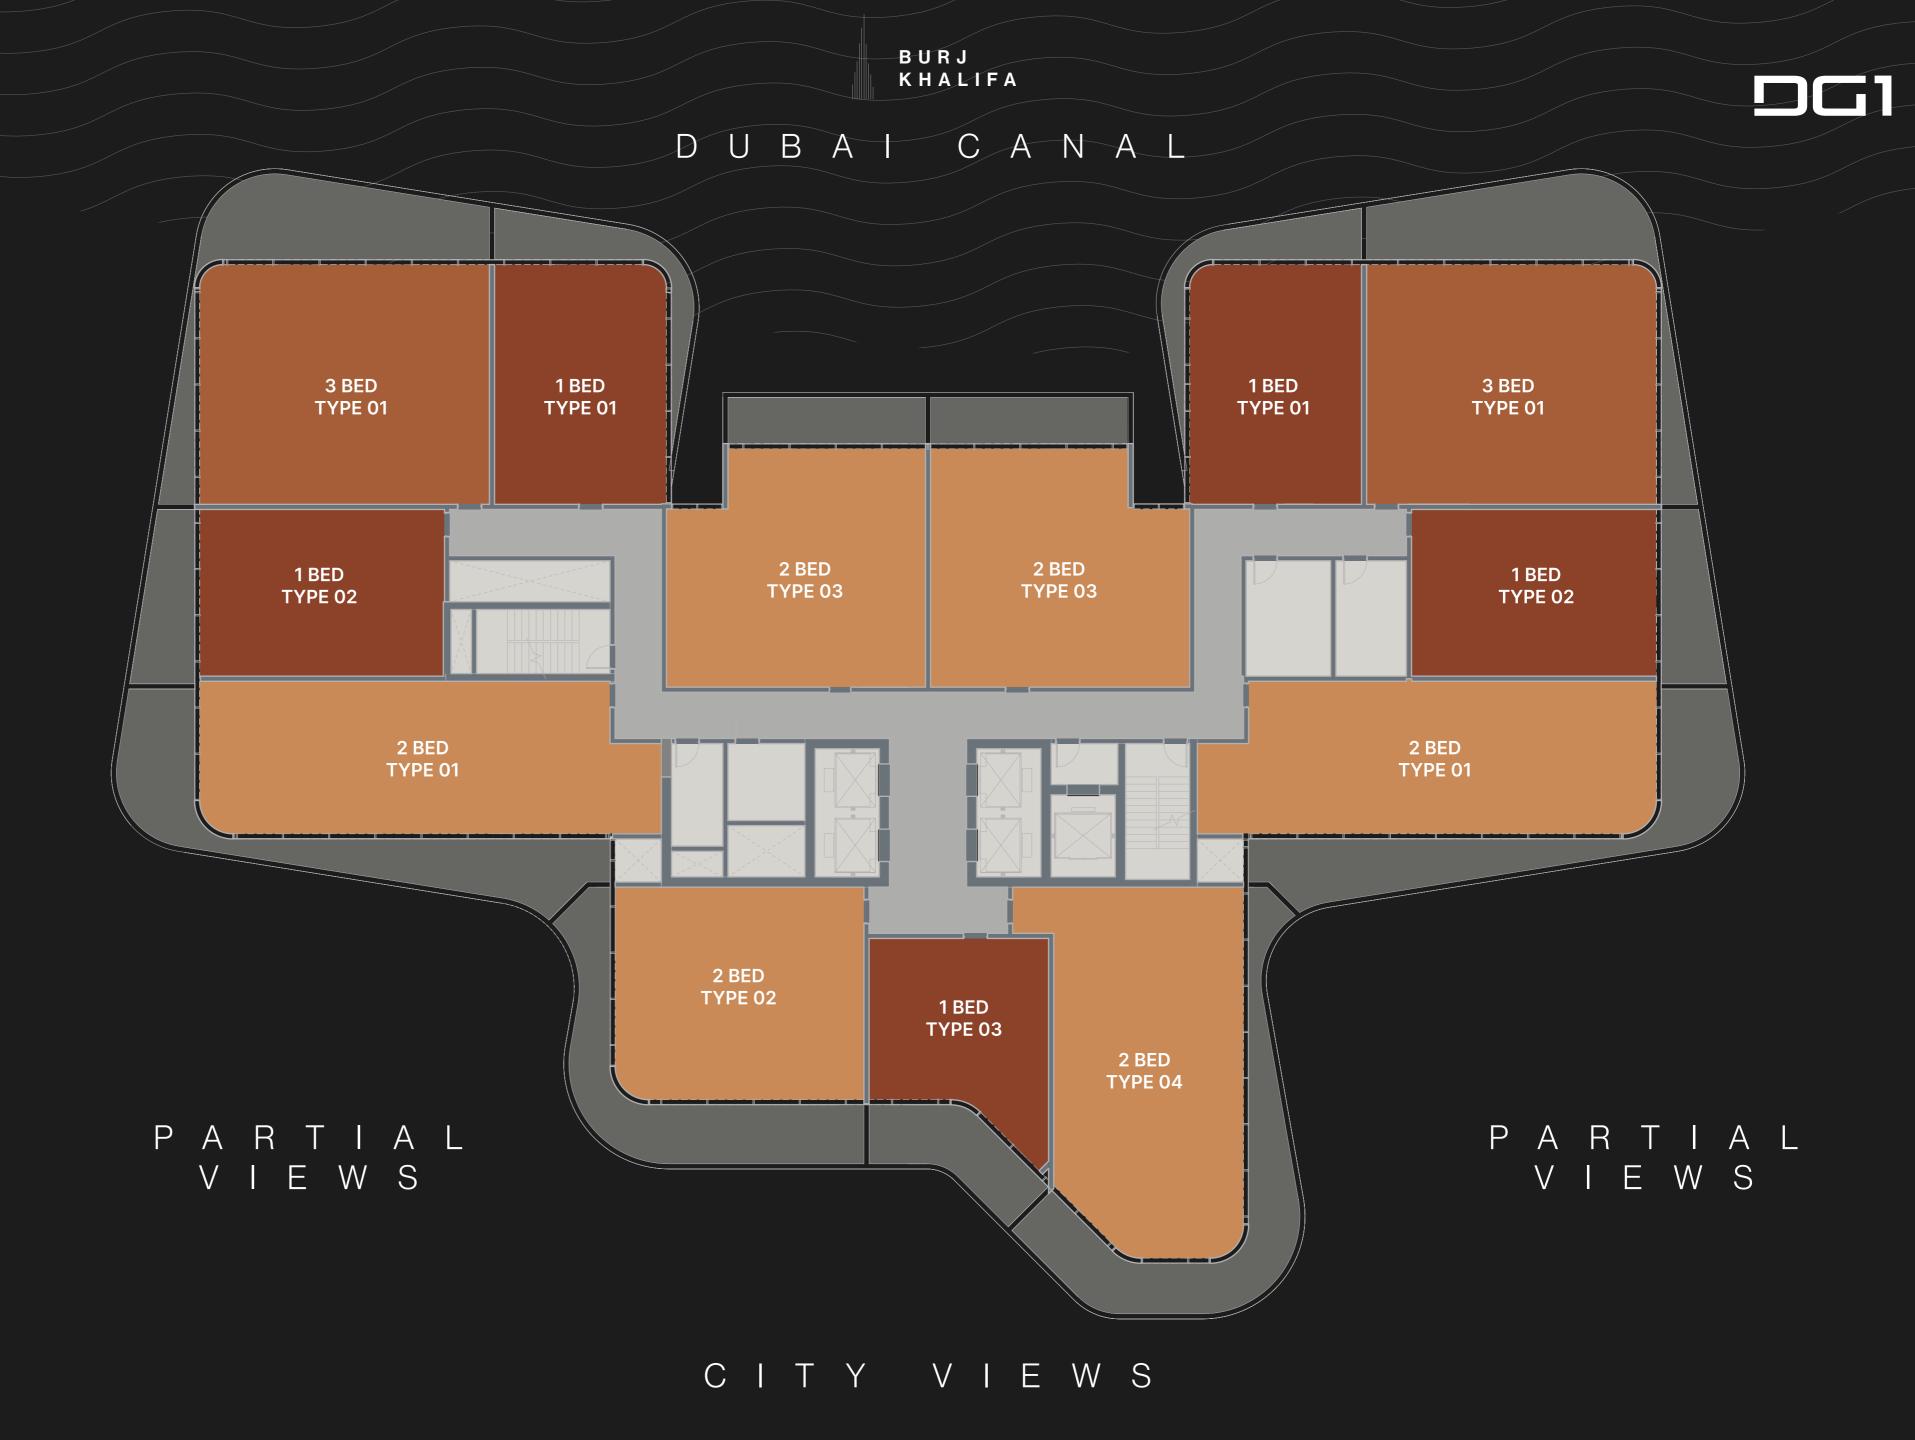

## TYPICAL FLOOR PLAN 01A

LEVELS 02 - 04, 09 - 12

ONE BEDROOM

TWO BEDROOMS

THREE BEDROOMS

## TYPICAL FLOOR PLAN 01A

LEVELS 02 - 04 , 09 - 12

ONE BEDROOM

■ TWO BEDROOMS

THREE BEDROOMS

Disclaimer: All pictures, plans, layouts, information, data and details included in this brochure are indicative only and may change at any time up to the final 'as built' status in accordance with final designs of the project, regulatory approvals and planning permissions. All accessories and interior finishes such as wallpaper, chandeliers, furniture, electronics, white goods, curtains, hard and soft landscaping, pavements, features, gym, swimming pool(s) and other elements displayed in the brochure, or within the show apartment or between the plot boundary and the unit, are not part of the unit and are shown for illustrative purposes only.