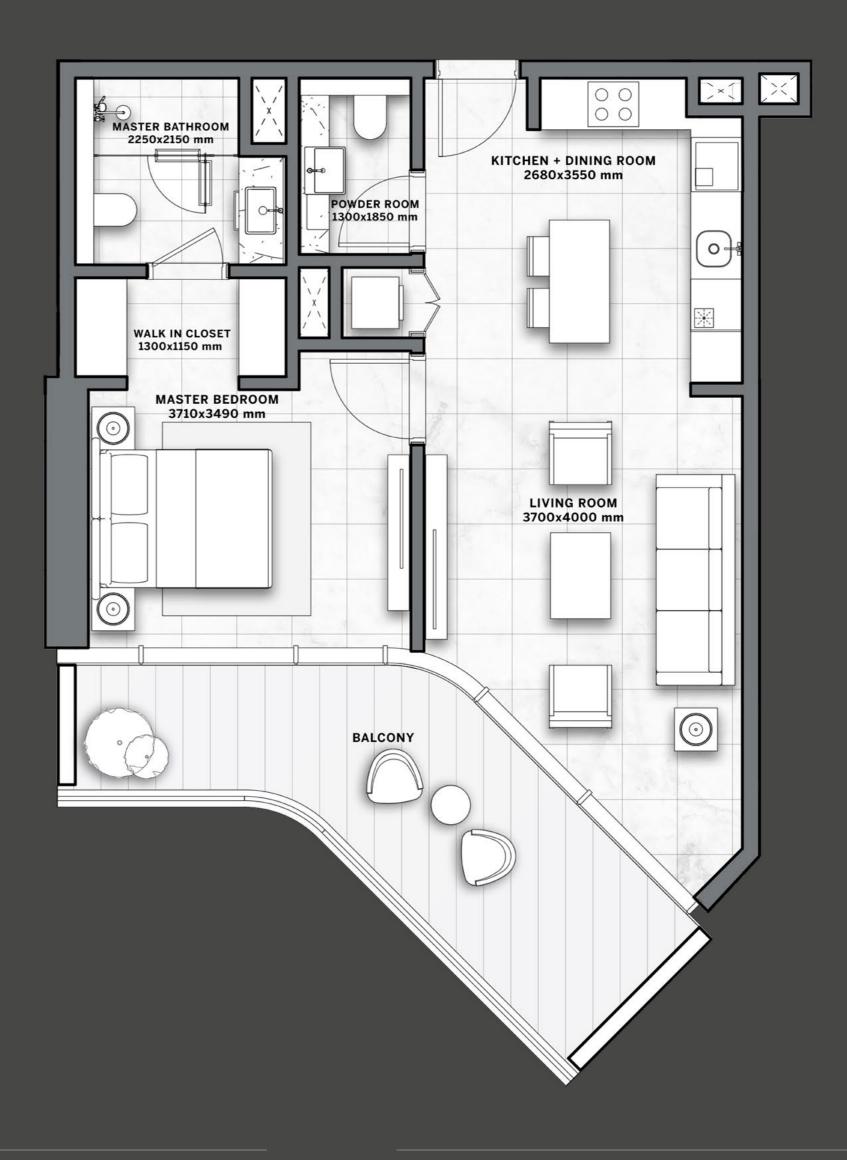

#### TYPICAL FLOOR PLAN

01B

LEVELS 05 - 08 , 13 - 15

ONE BEDROOM

TWO BEDROOMS

THREE BEDROOMS

## TYPICAL FLOOR PLAN 01B

LEVELS 05 - 08, 13 - 15

ONE BEDROOM

■ TWO BEDROOMS

THREE BEDROOMS

Disclaimer: All pictures, plans, layouts, information, data and details included in this brochure are indicative only and may change at any time up to the final 'as built' status in accordance with final designs of the project, regulatory approvals and planning permissions. All accessories and interior finishes such as wallpaper, chandeliers, furniture, electronics, white goods, curtains, hard and soft landscaping, pavements, features, gym, swimming pool(s) and other elements displayed in the brochure, or within the show apartment or between the plot boundary and the unit, are not part of the unit and are shown for illustrative purposes only.