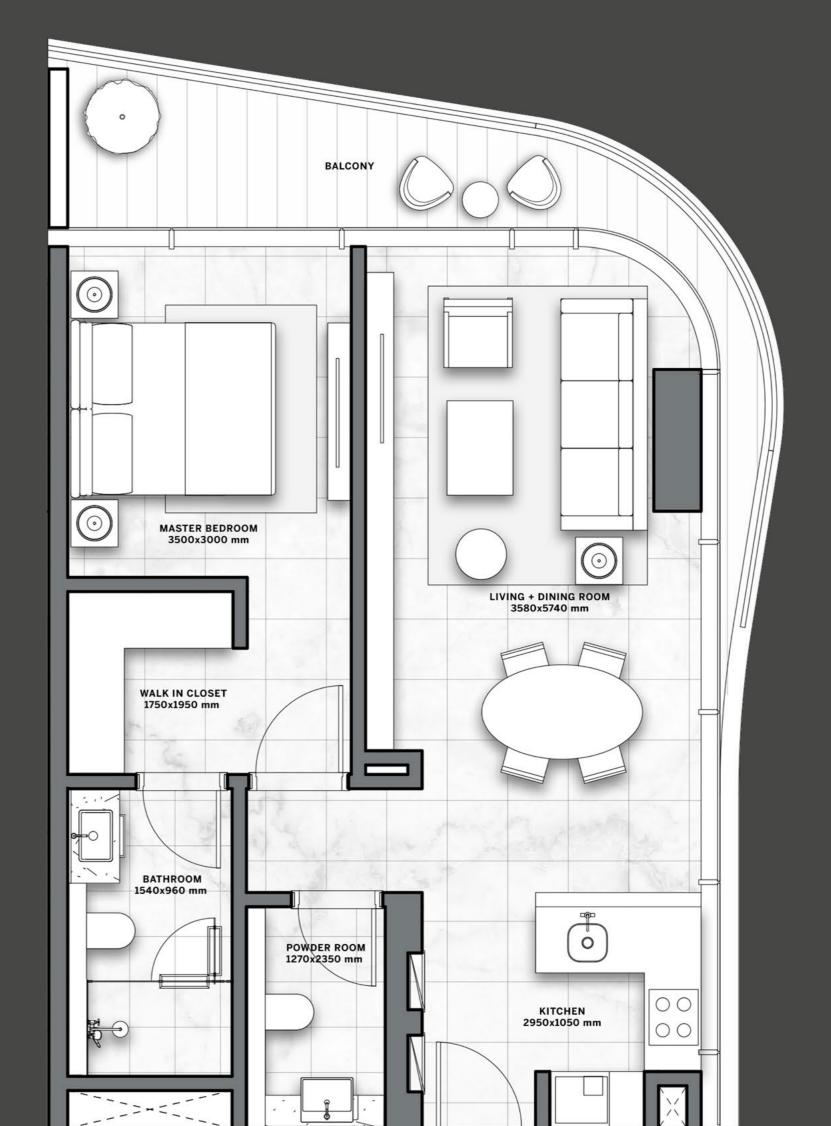

## TYPICAL FLOOR PLAN GARDEN SUITES

LEVEL 01

ONE BEDROOM

TWO BEDROOMS

THREE BEDROOMS

## TYPICAL FLOOR PLAN GARDEN SUITES

LEVEL O1

ONE BEDROOM

■ TWO BEDROOMS

THREE BEDROOMS

## TYPICAL FLOOR PLAN 01A

LEVELS 02 - 04, 09 - 12

ONE BEDROOM

TWO BEDROOMS

THREE BEDROOMS

## TYPICAL FLOOR PLAN 01A

LEVELS 02 - 04 , 09 - 12

ONE BEDROOM

■ TWO BEDROOMS

THREE BEDROOMS

Disclaimer: All pictures, plans, layouts, information, data and details included in this brochure are indicative only and may change at any time up to the final 'as built' status in accordance with final designs of the project, regulatory approvals and planning permissions. All accessories and interior finishes such as wallpaper, chandeliers, furniture, electronics, white goods, curtains, hard and soft landscaping, pavements, features, gym, swimming pool(s) and other elements displayed in the brochure, or within the show apartment or between the plot boundary and the unit, are not part of the unit and are shown for illustrative purposes only.