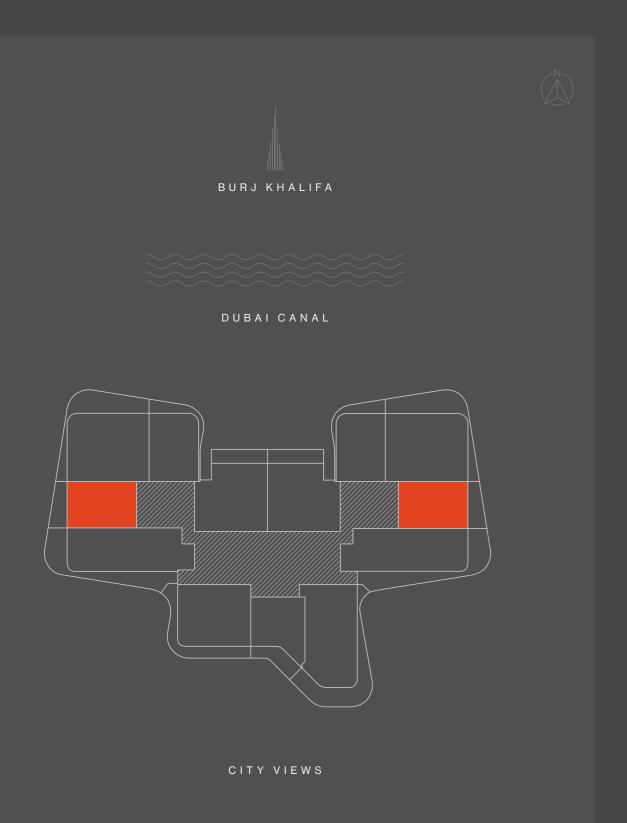

16 - 19

**LEVEL 16:** DIRECT ACCESS TO THE SKY GARDEN

LEVELS 17-19: OVERLOOKING THE SKY GARDEN

THREE BEDROOMS







1 - 19







Disclaimer: All pictures, plans, layouts, information, data and details included in this brochure are indicative only and may change at any time up to the final 'as built' status in accordance with final designs of the project, regulatory approvals and planning permissions. All accessories and interior finishes such as wallpaper, chandeliers, furniture, electronics, white goods, curtains, hard and soft landscaping, pavements, features, gym, swimming pool(s) and other elements displayed in the brochure, or within the show apartment or between the plot boundary and the unit, are not part of the unit and are shown for illustrative purposes only.





1 - 19





| TOTAL    |      | sqm 79 - 81 | sqft | 850 - 871 |
|----------|------|-------------|------|-----------|
| INTERNAL | AREA | sqm 66      | sqft | 710       |
| BALCONY  |      | sqm 13 - 15 | sqft | 140 - 161 |





1 - 15





 INTERNAL AREA
 sqm 60
 sqft 646

 BALCONY
 sqm 14 - 15
 sqft 151 - 161

 TOTAL
 sqm 74 - 75
 sqft 797 - 807





1 - 19





 INTERNAL AREA
 sqm 108
 sqft 1163

 BALCONY
 sqm 29 - 42
 sqft 312 - 452

 TOTAL
 sqm 137 - 150
 sqft 1,475 - 1,615





1 - 15





 INTERNAL AREA
 sqm 91
 sqft 980

 BALCONY
 sqm 26 - 28
 sqft 279 - 302

 TOTAL
 sqm 117 - 119
 sqft 1,259 - 1,281





1 - 15





| TOTAL    |      | sqm | 106 | sqft | 1,141 |
|----------|------|-----|-----|------|-------|
| BALCONY  |      | sqm | 14  | sqft | 151   |
| INTERNAL | AREA | sqm | 92  | sq