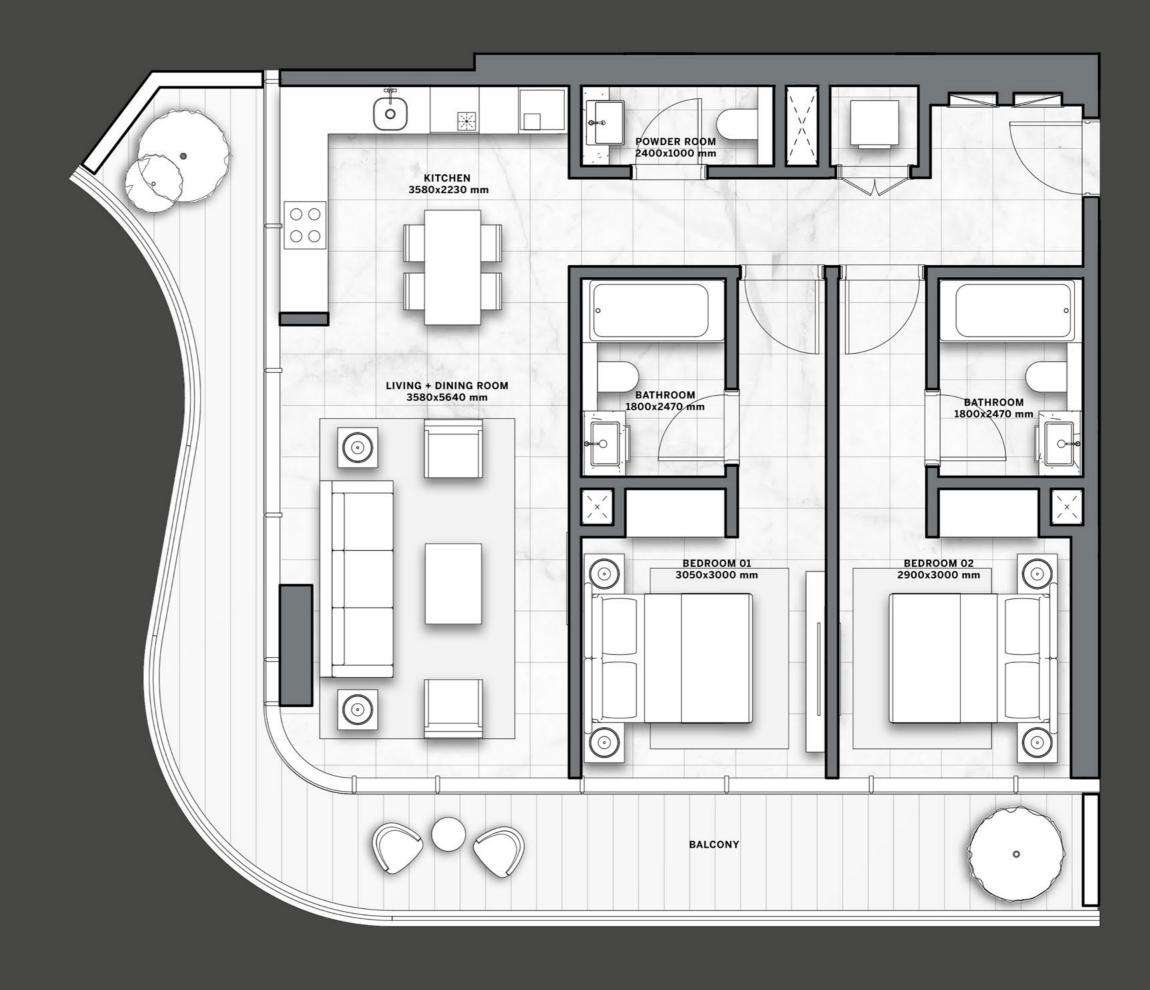

#### TYPICAL FLOOR PLAN

01B

LEVELS 05 - 08 , 13 - 15

ONE BEDROOM

TWO BEDROOMS

THREE BEDROOMS

## TYPICAL FLOOR PLAN 01B

LEVELS 05 - 08, 13 - 15

ONE BEDROOM

■ TWO BEDROOMS

THREE BEDROOMS

Disclaimer: All pictures, plans, layouts, information, data and details included in this brochure are indicative only and may change at any time up to the final 'as built' status in accordance with final designs of the project, regulatory approvals and planning permissions. All accessories and interior finishes such as wallpaper, chandeliers, furniture, electronics, white goods, curtains, hard and soft landscaping, pavements, features, gym, swimming pool(s) and other elements displayed in the brochure, or within the show apartment or between the plot boundary and the unit, are not part of the unit and are shown for illustrative purposes only.