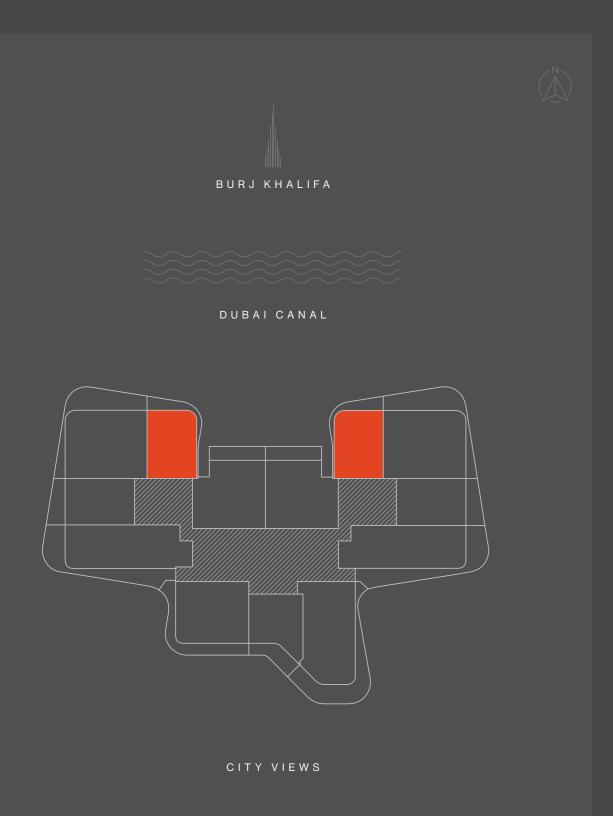

ll accessories and interior finishes such as wallpaper, chandeliers, furniture, electronics, white goods, curtains, hard and soft landscaping, pavements, features, gym, swimming pool(s) and other elements displayed in the brochure, or within the show apartment or between the plot boundary and the unit, are not part of the unit and are shown for illustrative purposes only.



CITYVIEWS

BURJ KHALIFA

#### D U B A I C A N A L



## TYPICAL FLOOR PLAN SKY SUITES

16-19

**LEVEL 16:** DIRECT ACCESS TO THE SKY GARDEN

**LEVELS 17-19:** OVERLOOKING THE SKY GARDEN

ONE BEDROOM

TWO BEDROOMS

THREE BEDROOMS





#### D U B A I C A N A L

## TYPICAL FLOOR PLAN SKY SUITES

16 - 19

**LEVEL 16:** DIRECT ACCESS TO THE SKY GARDEN

LEVELS 17-19: OVERLOOKING THE SKY GARDEN

THREE BEDROOMS







1 - 19







Disclaimer: All pictures, plans, layouts, information, data and details included in this brochure are indicative only and may change at any time up to the final 'as built' status in accordance with final designs of the project, regulatory approvals and planning permissions. All accessories and interior finishes such as wallpaper, chandeliers, furniture, electronics, white goods, curtains, hard and soft landscaping, pavements, features, gym, swimming pool(s) and other elements displayed in the brochure, or within the show apartment or between the plot boundary and the unit, are not part of the unit and are shown for illustrative purposes only.





1 - 19





| TOTAL    |      | sqm 79 - 81 | sqft | 850 - 871 |
|----------|------|-------------|------|-----------|
| INTERNAL | AREA |