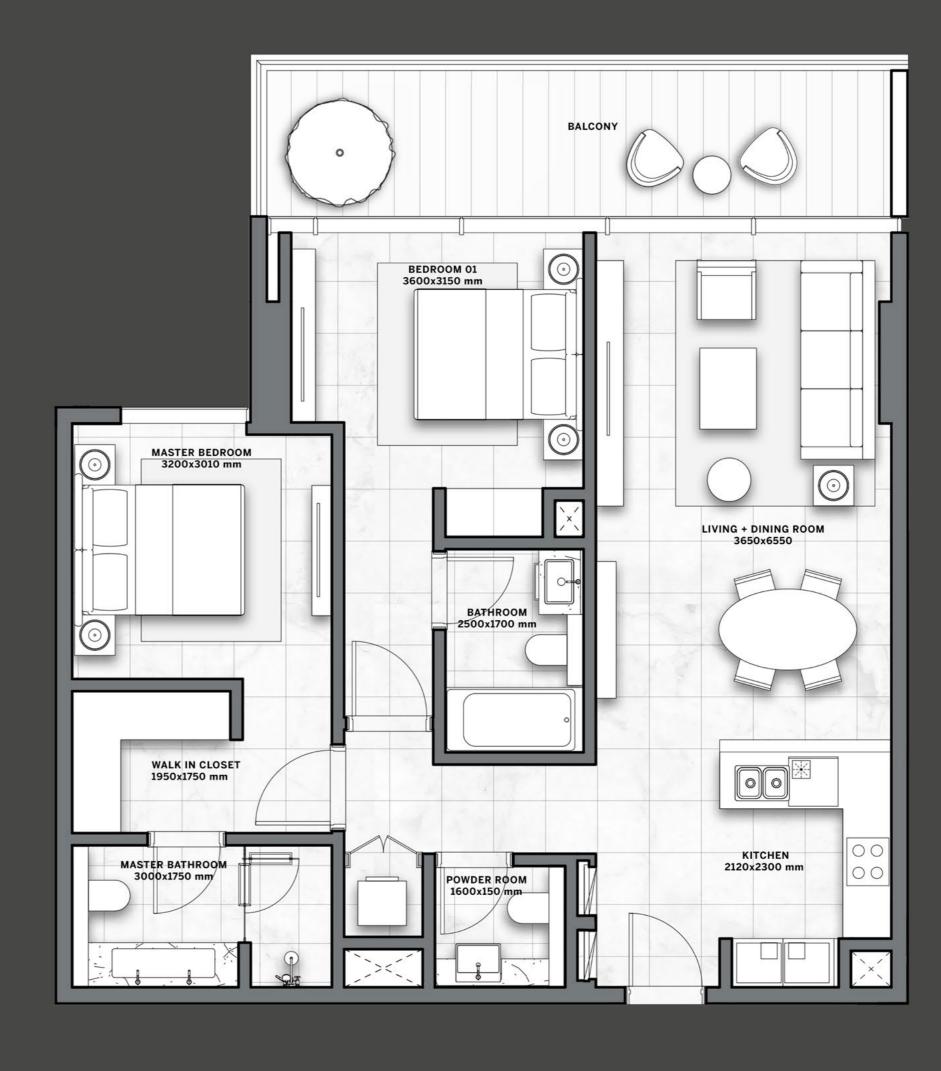

## TYPICAL FLOOR PLAN SKY SUITES

16-19

**LEVEL 16:** DIRECT ACCESS TO THE SKY GARDEN

**LEVELS 17-19:** OVERLOOKING THE SKY GARDEN

ONE BEDROOM

TWO BEDROOMS

THREE BEDROOMS

## TYPICAL FLOOR PLAN SKY SUITES

16 - 19

**LEVEL 16:** DIRECT ACCESS TO THE SKY GARDEN

LEVELS 17-19: OVERLOOKING THE SKY GARDEN

THREE BEDROOMS

1 - 19

Disclaimer: All pictures, plans, layouts, information, data and details included in this brochure are indicative only and may change at any time up to the final 'as built' status in accordance with final designs of the project, regulatory approvals and planning permissions. All accessories and interior finishes such as wallpaper, chandeliers, furniture, electronics, white goods, curtains, hard and soft landscaping, pavements, features, gym, swimming pool(s) and other elements displayed in the brochure, or within the show apartment or between the plot boundary and the unit, are not part of the unit and are shown for illustrative purposes only.