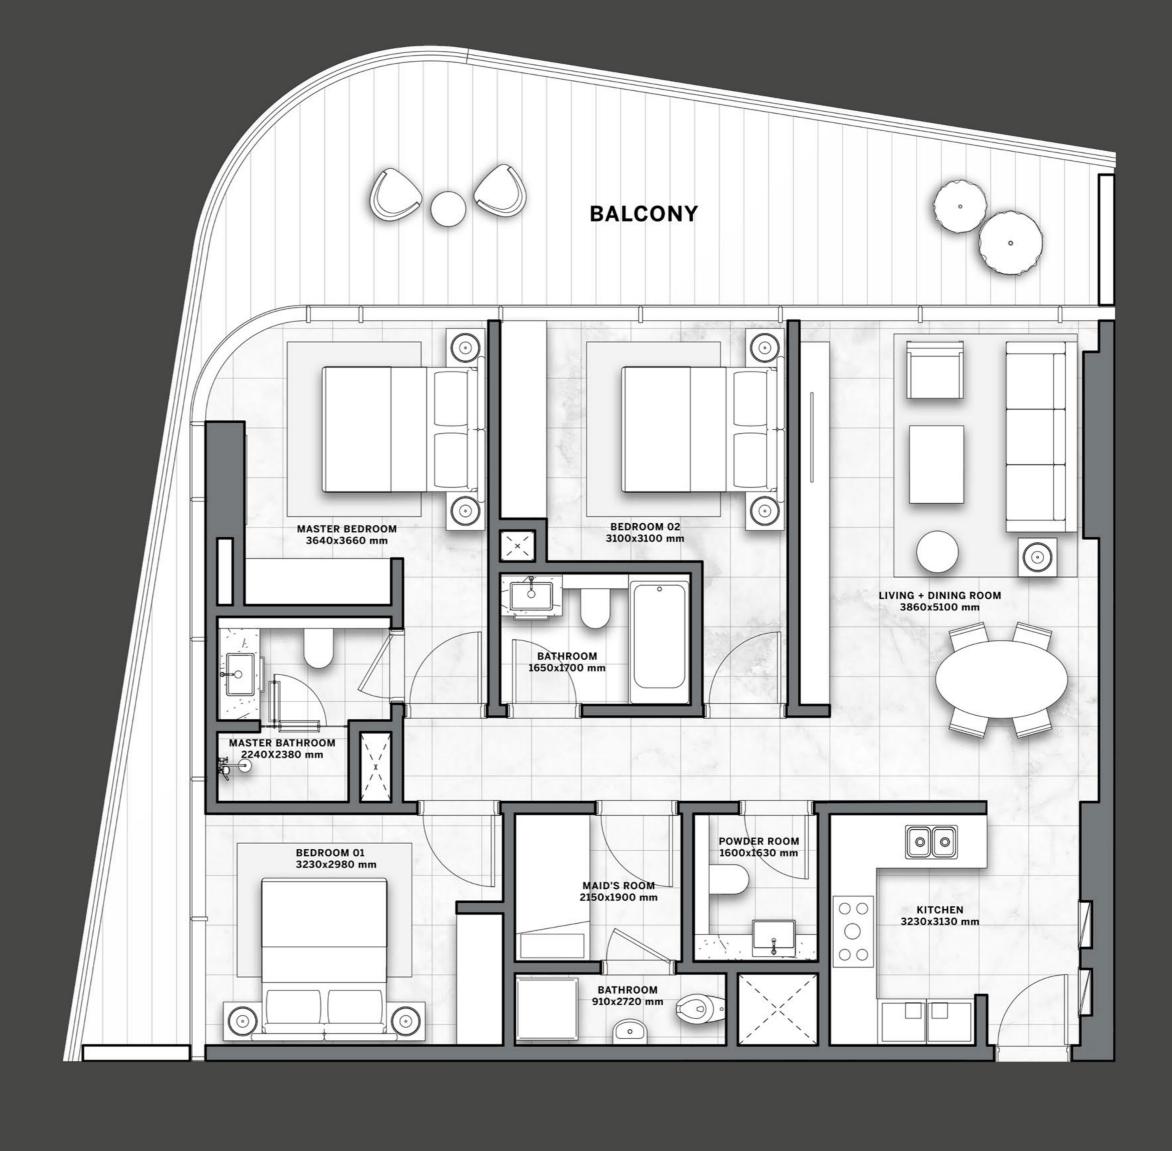

## TYPICAL FLOOR PLAN GARDEN SUITES

LEVEL 01

ONE BEDROOM

TWO BEDROOMS

THREE BEDROOMS

## TYPICAL FLOOR PLAN GARDEN SUITES

LEVEL O1

ONE BEDROOM

■ TWO BEDROOMS

THREE BEDROOMS

## TYPICAL FLOOR PLAN 01A

LEVELS 02 - 04, 09 - 12

ONE BEDROOM

TWO BEDROOMS

THREE BEDROOMS

## TYPICAL FLOOR PLAN 01A

LEVELS 02 - 04 , 09 - 12

ONE BEDROOM

■ TWO BEDROOMS

THREE BEDROOMS

Disclaimer: All pictures, plans, layouts, information, data and details included in this brochure are indicative only and may change at any time up to the final 'as built' status in accordance with final designs of the project, regulatory approvals and planning permissions. All accessories and interior finishes such as wallpaper, chandeliers, furniture, electronics, white goods, curtains, hard and soft landscaping, pavements, features, gym, swimming pool(s) and other elements displayed in the brochure, or within the show apartment or between the plot boundary and the unit, are not part of the unit and are shown for illustrative purposes only.