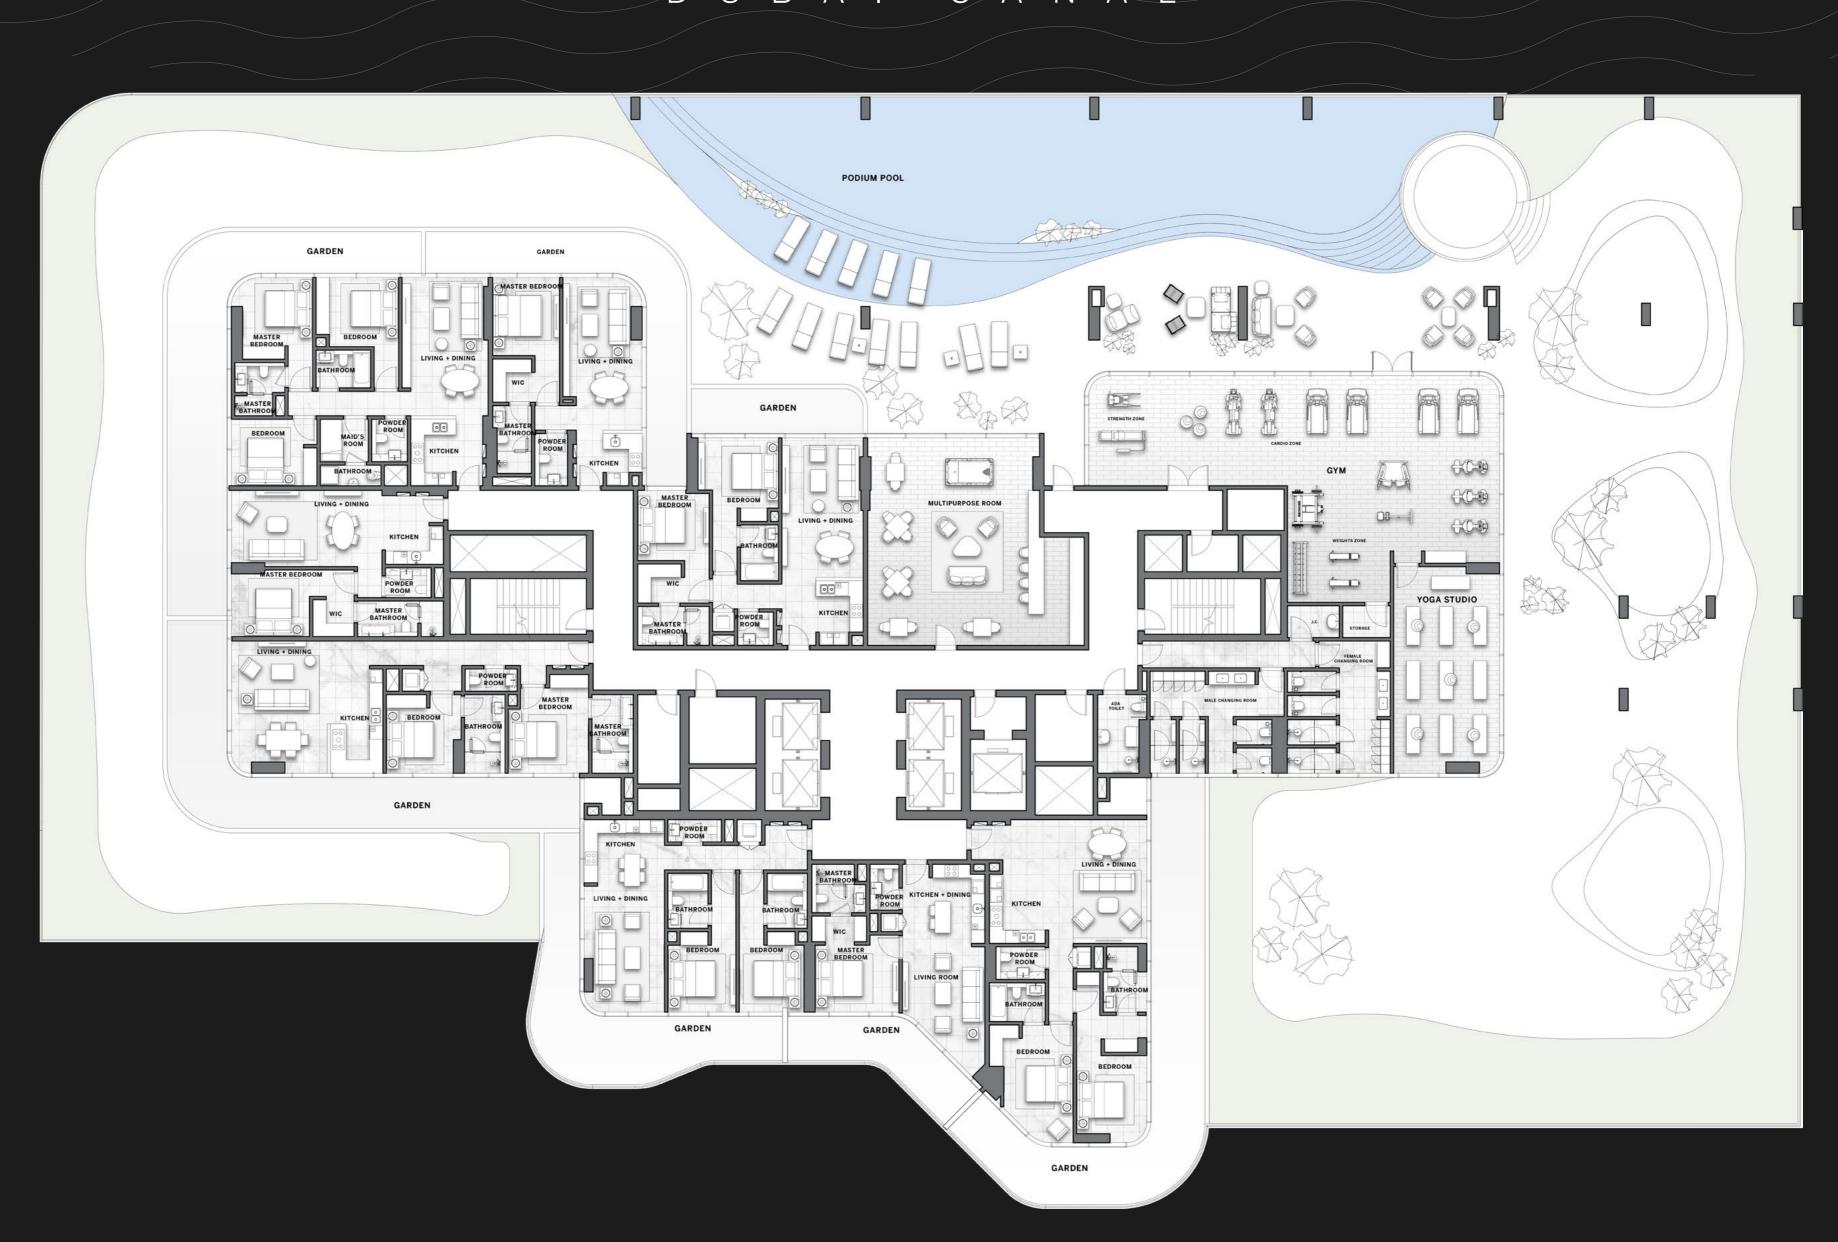

## TYPICAL FLOOR PLAN GARDEN SUITES

LEVEL 01

ONE BEDROOM

TWO BEDROOMS

THREE BEDROOMS

## TYPICAL FLOOR PLAN GARDEN SUITES

LEVEL O1

ONE BEDROOM

■ TWO BEDROOMS

THREE BEDROOMS