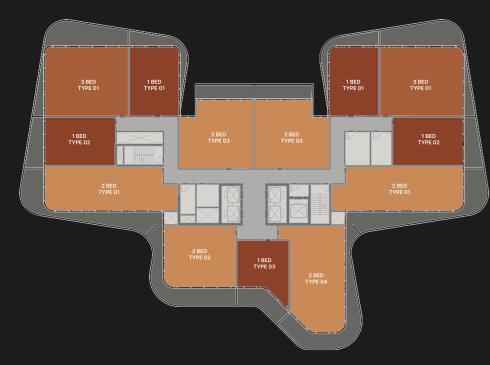

## TYPICAL FLOOR PLAN GARDEN SUITES

LEVEL 01

ONE BEDROOM

TWO BEDROOMS

THREE BEDROOMS

## TYPICAL FLOOR PLAN GARDEN SUITES

LEVEL O1

ONE BEDROOM

■ TWO BEDROOMS

THREE BEDROOMS