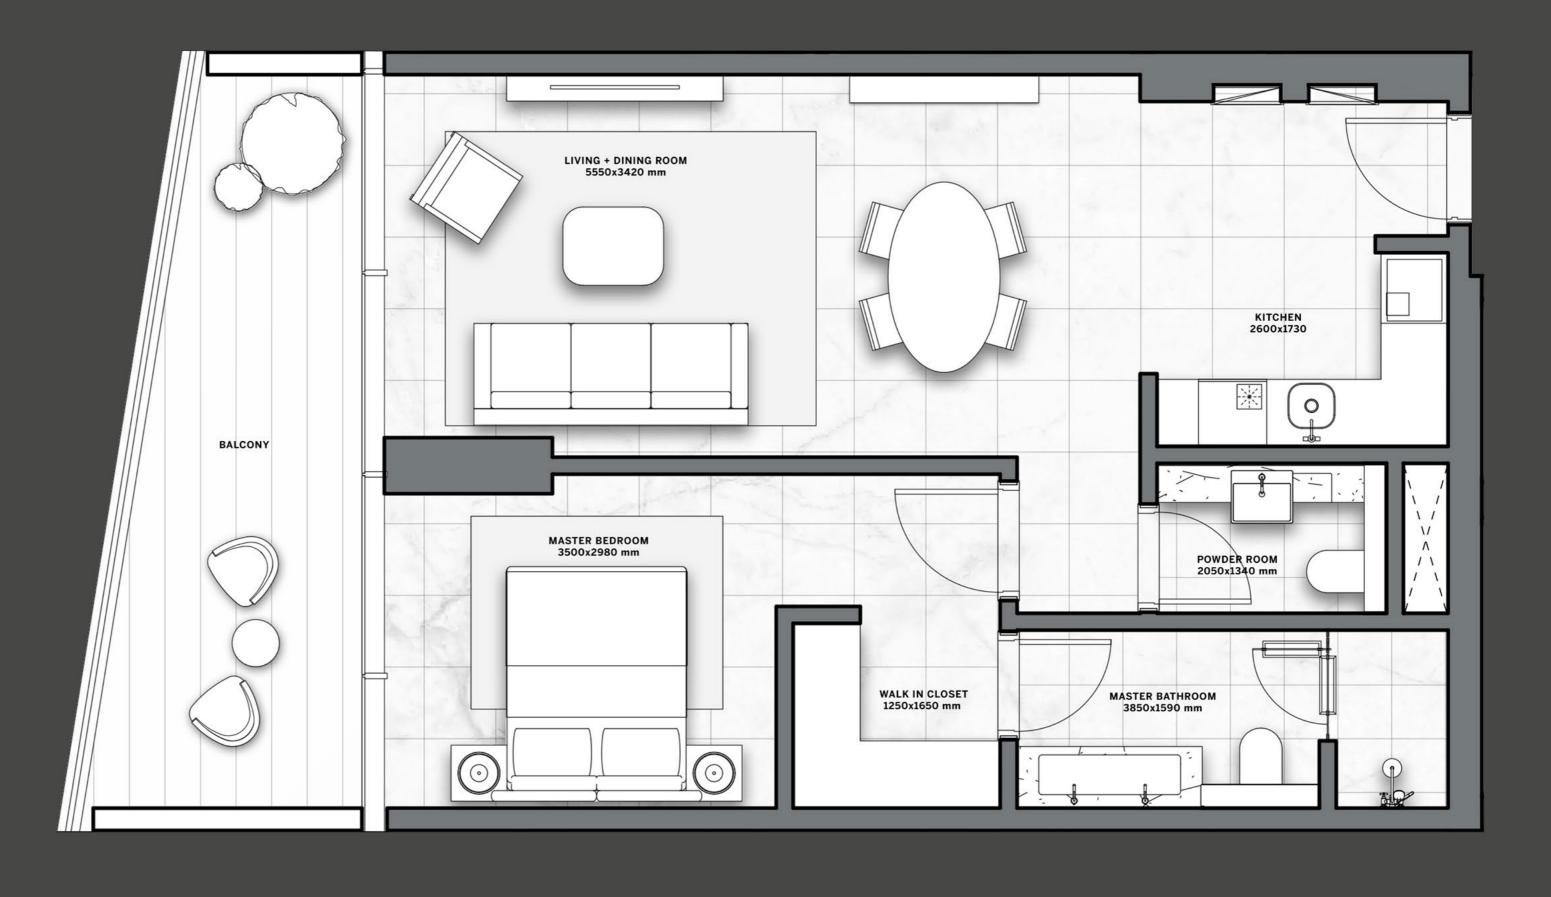

#### TYPICAL FLOOR PLAN

01B

LEVELS 05 - 08 , 13 - 15

ONE BEDROOM

TWO BEDROOMS

THREE BEDROOMS

## TYPICAL FLOOR PLAN 01B

LEVELS 05 - 08, 13 - 15

ONE BEDROOM

■ TWO BEDROOMS

THREE BEDROOMS

Disclaimer: All pictures, plans, layouts, information, data and details included in this brochure are indicative only and may change at any time up to the final 'as built' status in accordance with final designs of the project, regulatory approvals and planning permissions. All accessories and interior finishes such as wallpaper, chandeliers, furniture, electronics, white goods, curtains, hard and soft landscaping, pavements, features, gym, swimming pool(s) and other elements displayed in the brochure, or within the show apartment or between the plot boundary and the unit, are not part of the unit and are shown for illustrative purposes only.