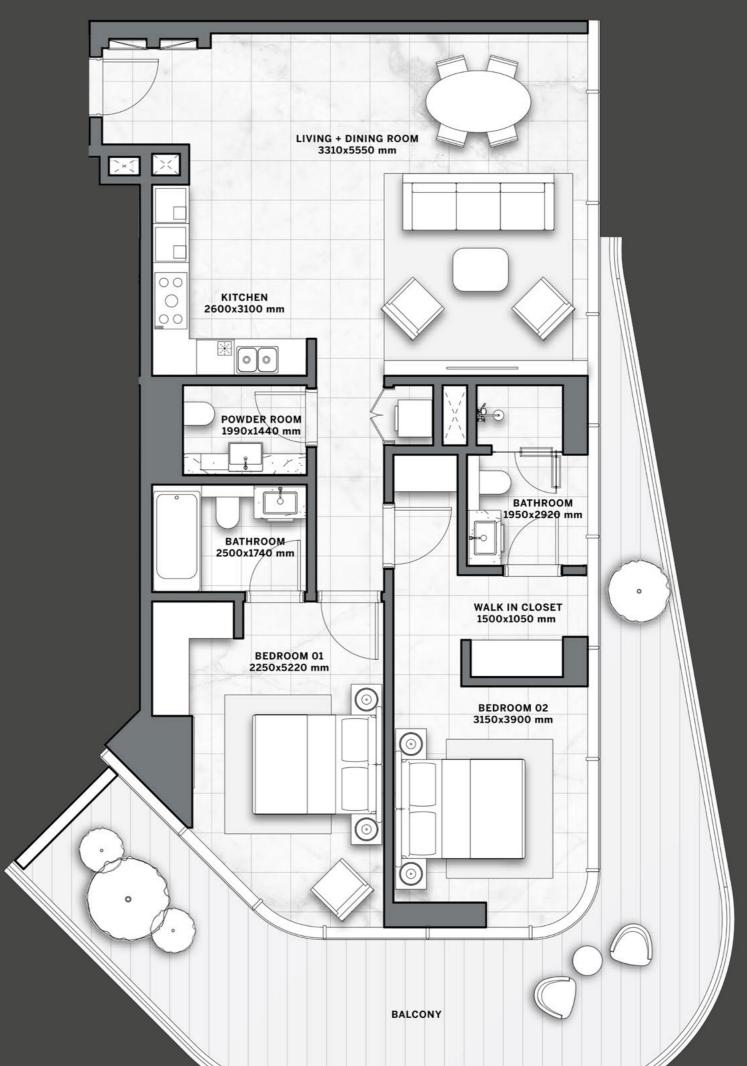

## TYPICAL FLOOR PLAN 01A

LEVELS 02 - 04 , 09 - 12

ONE BEDROOM

■ TWO BEDROOMS

THREE BEDROOMS

Disclaimer: All pictures, plans, layouts, information, data and details included in this brochure are indicative only and may change at any time up to the final 'as built' status in accordance with final designs of the project, regulatory approvals and planning permissions. All accessories and interior finishes such as wallpaper, chandeliers, furniture, electronics, white goods, curtains, hard and soft landscaping, pavements, features, gym, swimming pool(s) and other elements displayed in the brochure, or within the show apartment or between the plot boundary and the unit, are not part of the unit and are shown for illustrative purposes only.