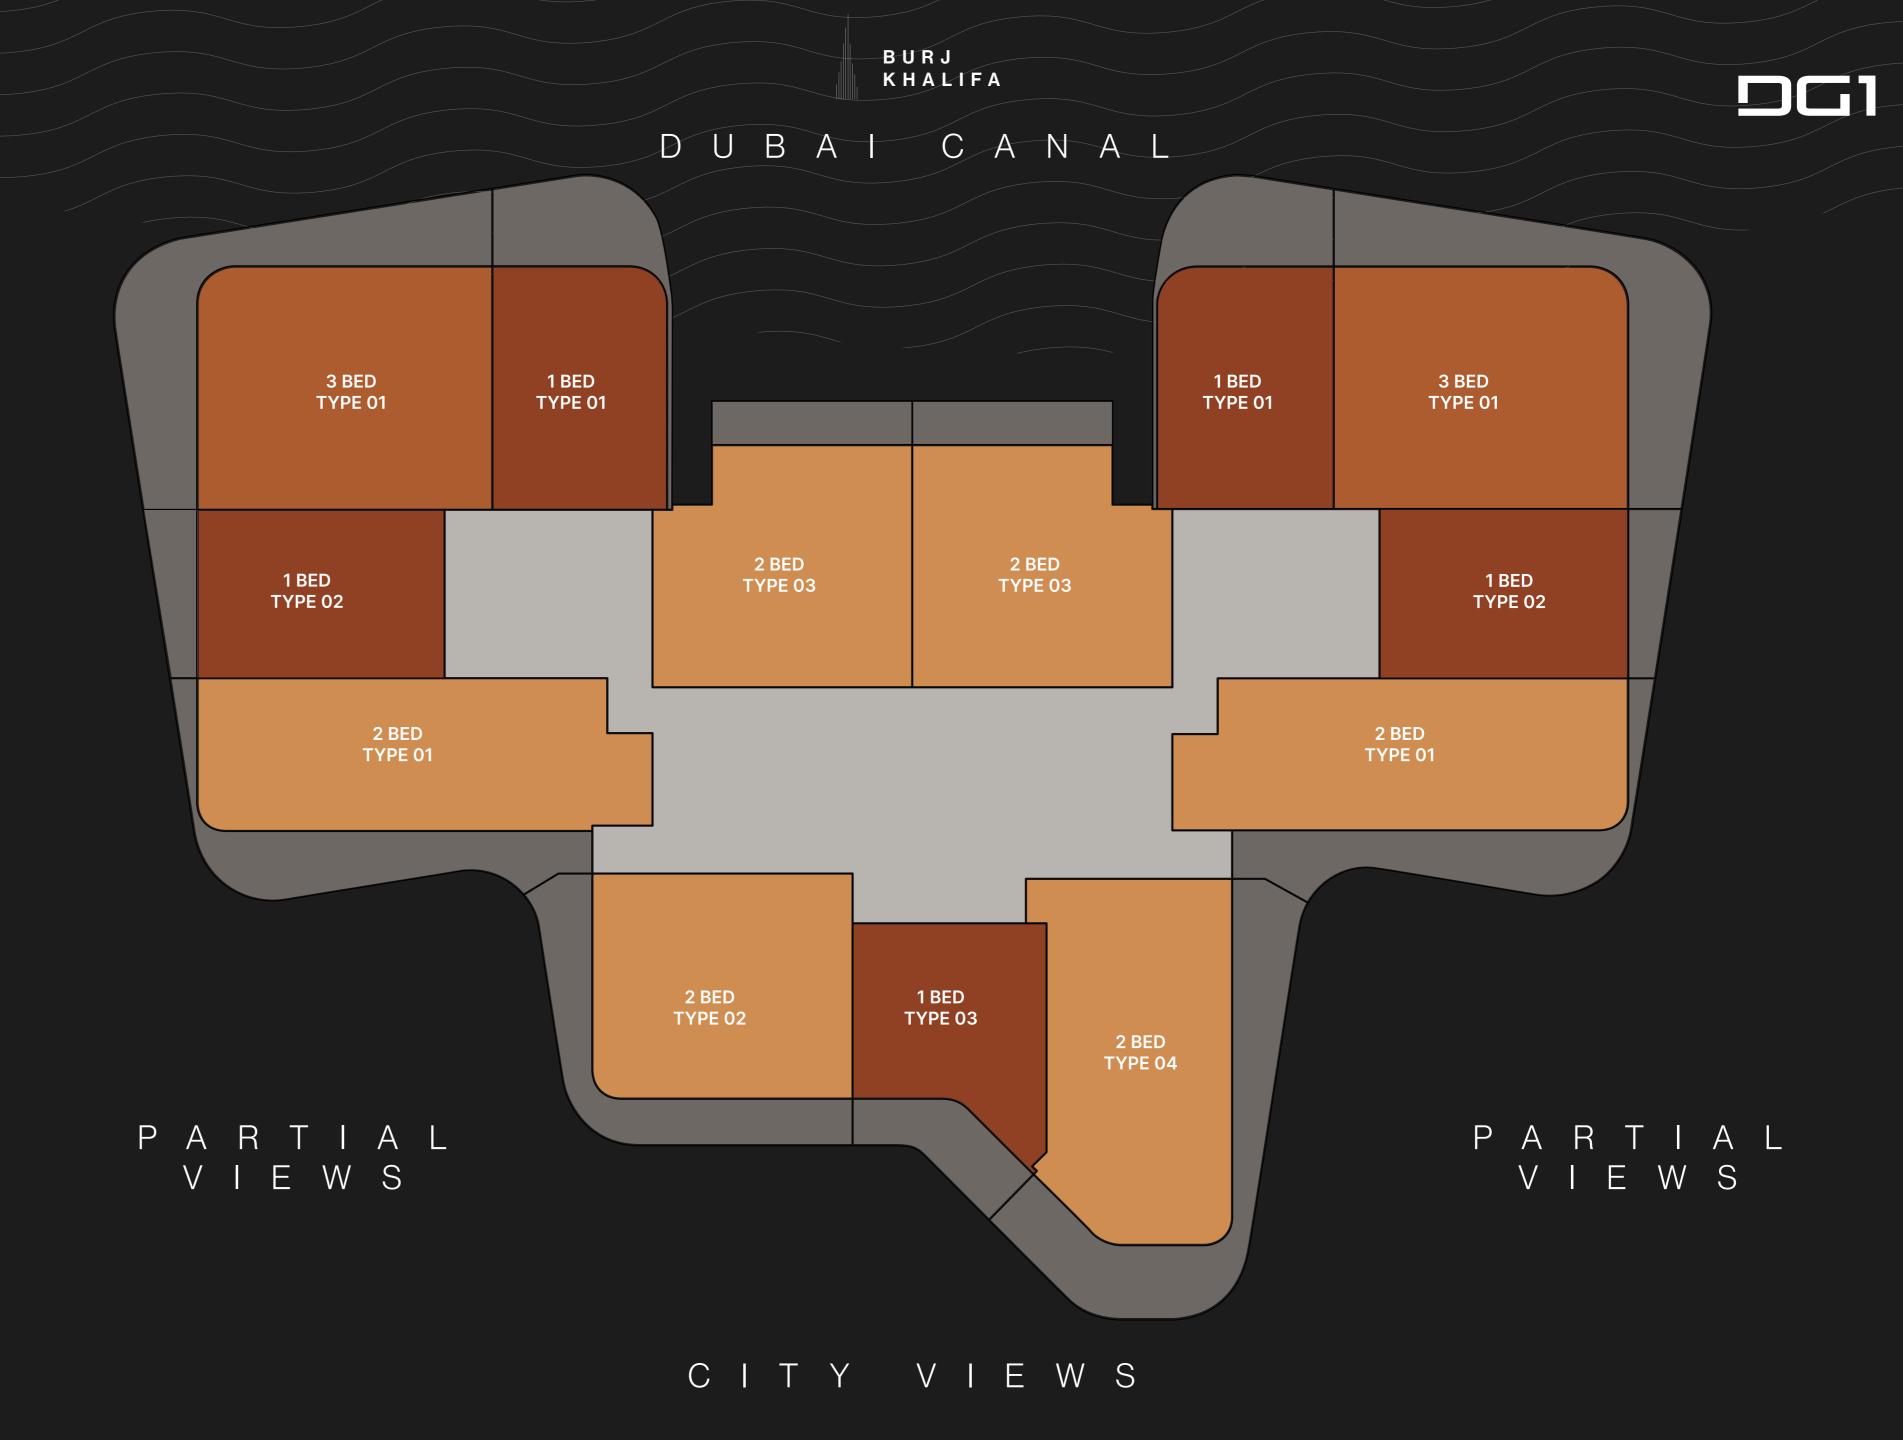

## TYPICAL FLOOR PLAN GARDEN SUITES

LEVEL 01

ONE BEDROOM

TWO BEDROOMS

THREE BEDROOMS

## TYPICAL FLOOR PLAN GARDEN SUITES

LEVEL O1

ONE BEDROOM

■ TWO BEDROOMS

THREE BEDROOMS