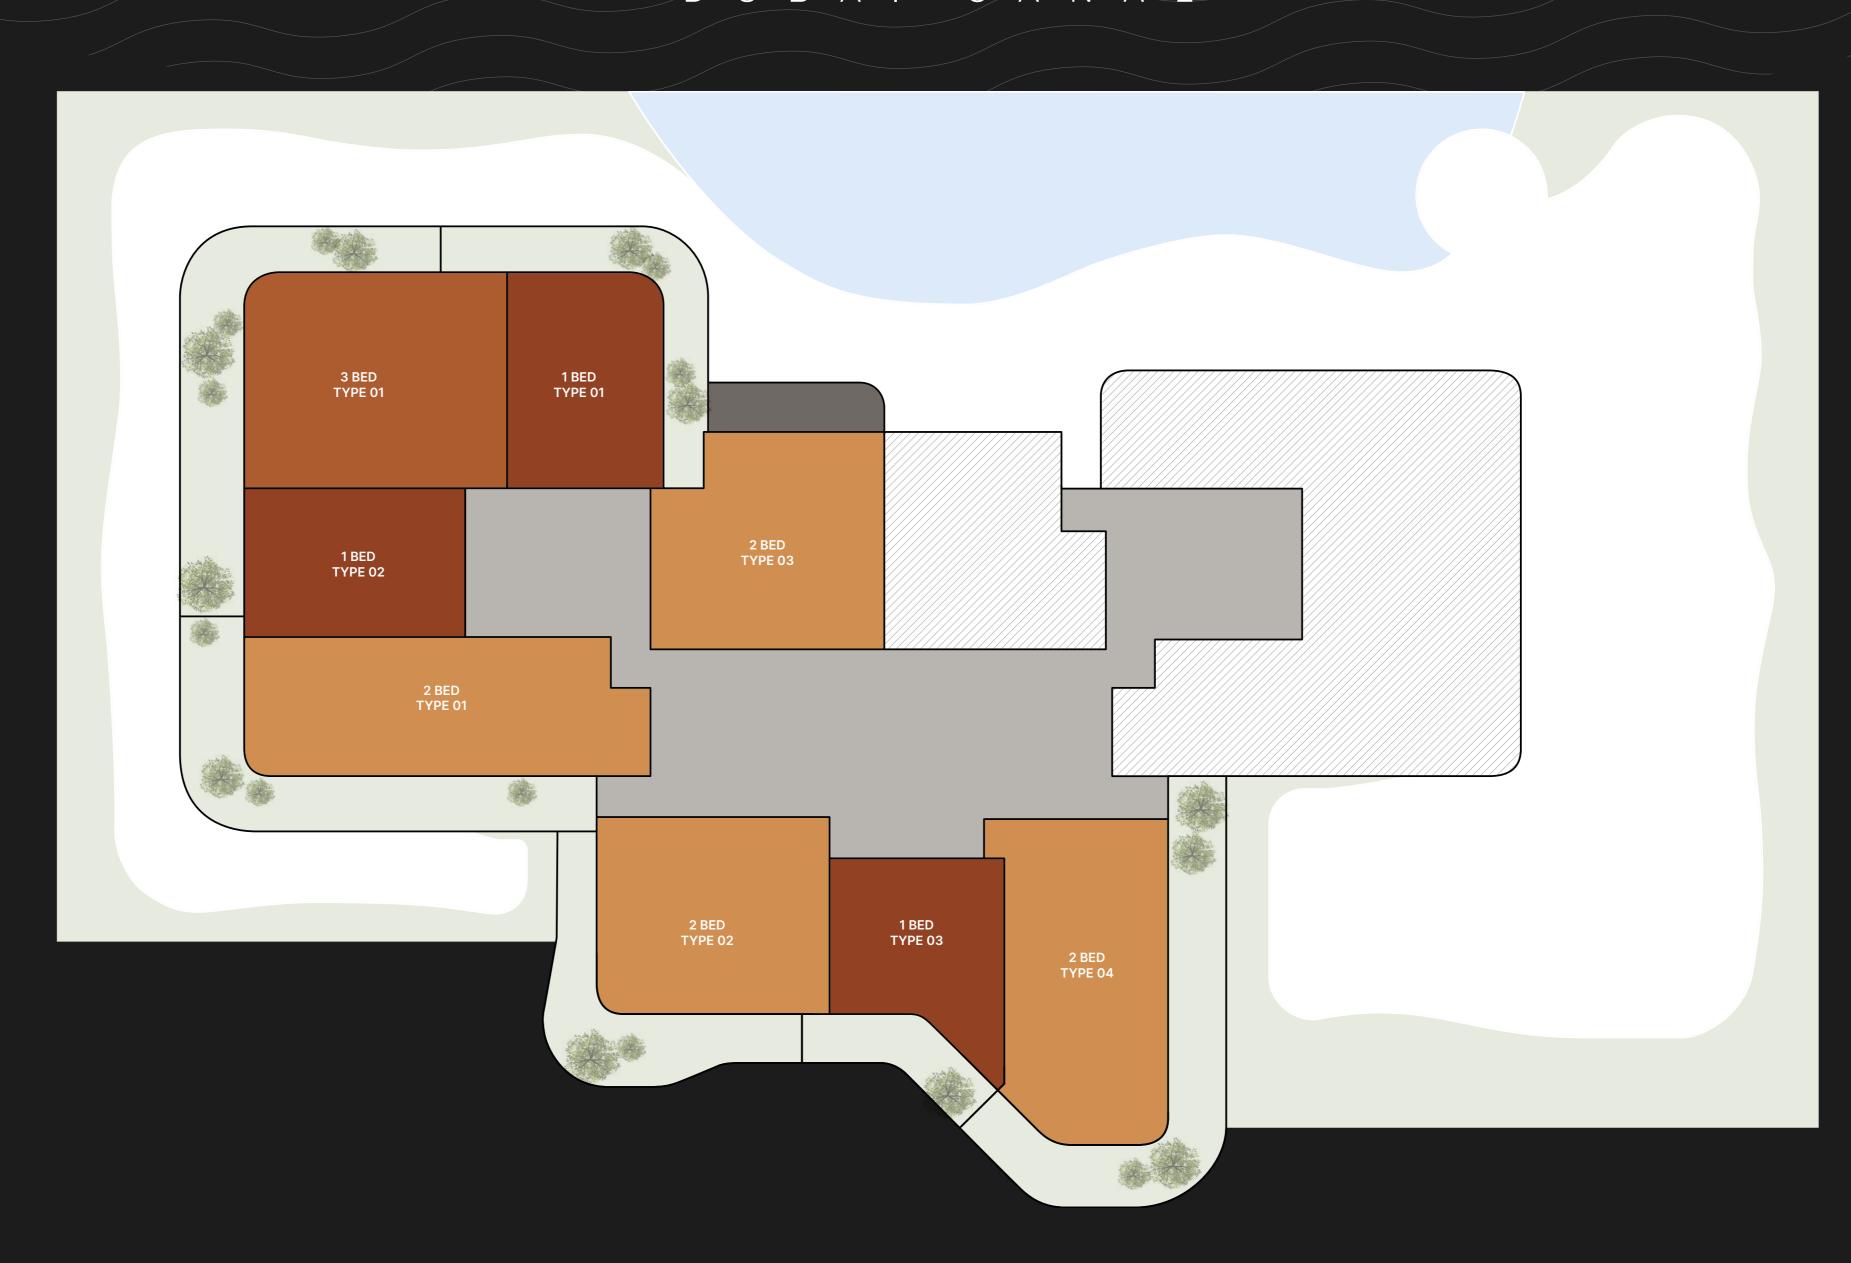

## TYPICAL FLOOR PLAN GARDEN SUITES

LEVEL 01

ONE BEDROOM

TWO BEDROOMS

THREE BEDROOMS

## TYPICAL FLOOR PLAN GARDEN SUITES

LEVEL O1

ONE BEDROOM

■ TWO BEDROOMS

THREE BEDROOMS