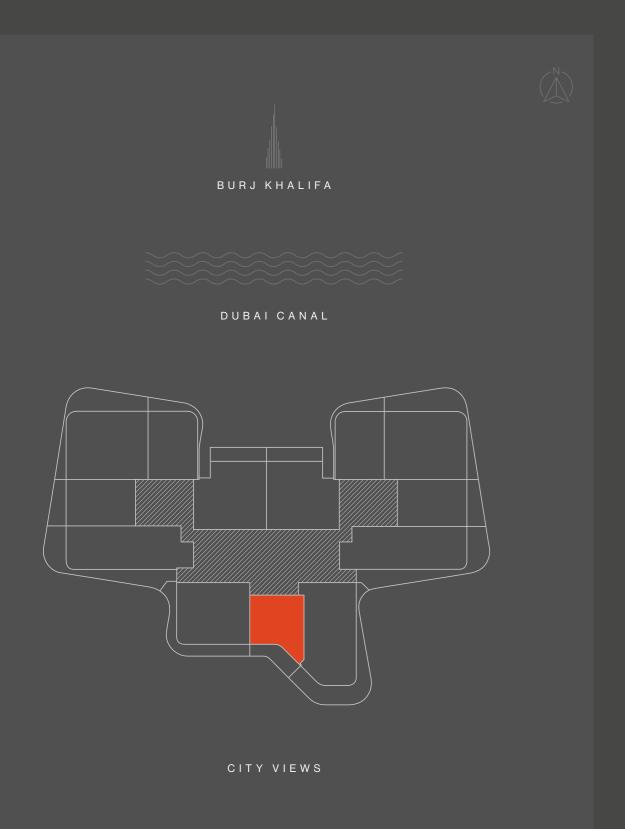

hure are indicative only and may change at any time up to the final 'as built' status in accordance with final designs of the project, regulatory approvals and planning permissions. All accessories and interior finishes such as wallpaper, chandeliers, furniture, electronics, white goods, curtains, hard and soft landscaping, pavements, features, gym, swimming pool(s) and other elements displayed in the brochure, or within the show apartment or between the plot boundary and the unit, are not part of the unit and are shown for illustrative purposes only.





1 - 19





| TOTAL    |      | sqm 79 - 81 | sqft | 850 - 871 |
|----------|------|-------------|------|-----------|
| INTERNAL | AREA | sqm 66      | sqft | 710       |
| BALCONY  |      | sqm 13 - 15 | sqft | 140 - 161 |





1 - 15





 INTERNAL AREA
 sqm 60
 sqft 646

 BALCONY
 sqm 14 - 15
 sqft 151 - 161

 TOTAL
 sqm 74 - 75
 sqft 797 - 807





1 - 19





 INTERNAL AREA
 sqm 108
 sqft 1163

 BALCONY
 sqm 29 - 42
 sqft 312 - 452

 TOTAL
 sqm 137 - 150
 sqft 1,475 - 1,615





1 - 15





 INTERNAL AREA
 sqm 91
 sqft 980

 BALCONY
 sqm 26 - 28
 sqft 279 - 302

 TOTAL
 sqm 117 - 119
 sqft 1,259 - 1,281





1 - 15





| TOTAL    |      | sqm | 106 | sqft | 1,141 |
|----------|------|-----|-----|------|-------|
| BALCONY  |      | sqm | 14  | sqft | 151   |
| INTERNAL | AREA | sqm | 92  | sqft | 990   |



1 - 15









#### 

#### 3-BEDS TYPE 01

1 - 19





 INTERNAL AREA
 sqm 112
 sqft 1,206

 BALCONY
 sqm 35 - 53
 sqft 376 - 570

 TOTAL
 sqm 147 - 165
 sqft 1,582 - 1,776

# REGISTER REREST

DAR GLOBAL PLC

###