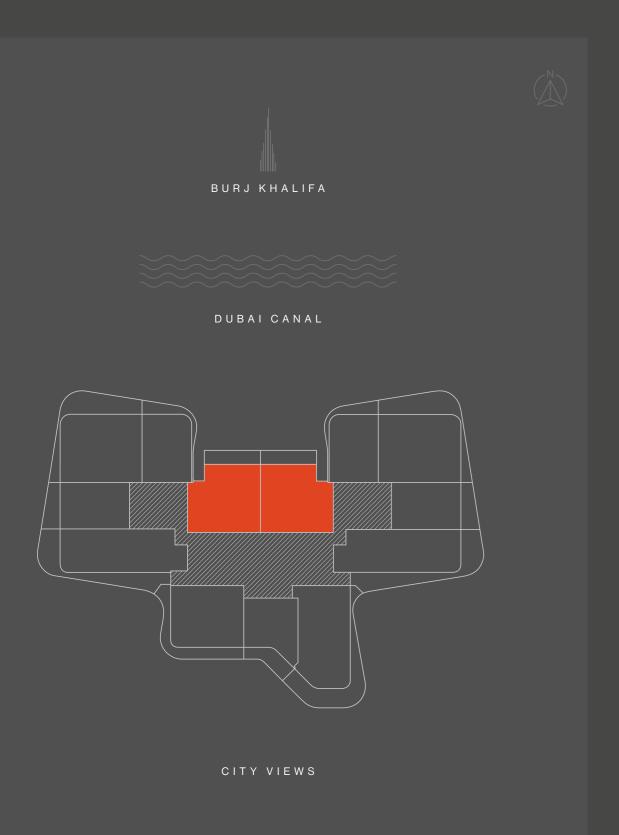

layed in the brochure, or within the show apartment or between the plot boundary and the unit, are not part of the unit and are shown for illustrative purposes only.





1 - 19





| TOTAL    |      | sqm 79 - 81 | sqft | 850 - 871 |
|----------|------|-------------|------|-----------|
| INTERNAL | AREA | sqm 66      | sqft | 710       |
| BALCONY  |      | sqm 13 - 15 | sqft | 140 - 161 |





1 - 15





 INTERNAL AREA
 sqm 60
 sqft 646

 BALCONY
 sqm 14 - 15
 sqft 151 - 161

 TOTAL
 sqm 74 - 75
 sqft 797 - 807





1 - 19





 INTERNAL AREA
 sqm 108
 sqft 1163

 BALCONY
 sqm 29 - 42
 sqft 312 - 452

 TOTAL
 sqm 137 - 150
 sqft 1,475 - 1,615





1 - 15





 INTERNAL AREA
 sqm 91
 sqft 980

 BALCONY
 sqm 26 - 28
 sqft 279 - 302

 TOTAL
 sqm 117 - 119
 sqft 1,259 - 1,281





1 - 15





| TOTAL    |      | sqm | 106 | sqft | 1,141 |
|----------|------|-----|-----|------|-------|
| BALCONY  |      | sqm | 14  | sqft | 151   |
| INTERNAL | AREA | sqm | 92  | sqft | 990   |



1 - 15









#### 

#### 3-BEDS TYPE 01

1 - 19





 INTERNAL AREA
 sqm 112
 sqft 1,206

 BALCONY
 sqm 35 - 53
 sqft 376 - 570

 TOTAL
 sqm 147 - 165
 sqft 1,582 - 1,776

# REGISTER REREST

DAR GLOBAL PLC

#### 

### LISTED ON THE LONDON STOCK EXCHANGE

Established in 2017 to upend the global luxury real estate market, DarGlobal combines experience and innovation to deliver the highest quality properties. World-class architects curate DarGlobal's homes that are modelled by renowned design icons; each DarGlobal home is built with the highest quality materials and maintained by experts within the