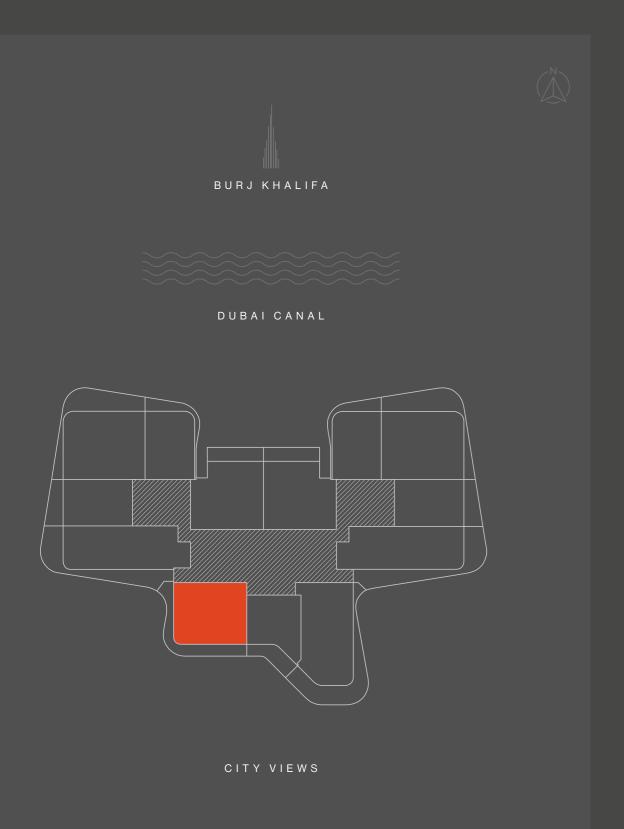

e, electronics, white goods, curtains, hard and soft landscaping, pavements, features, gym, swimming pool(s) and other elements displayed in the brochure, or within the show apartment or between the plot boundary and the unit, are not part of the unit and are shown for illustrative purposes only.





1 - 19





| TOTAL    |      | sqm 79 - 81 | sqft | 850 - 871 |
|----------|------|-------------|------|-----------|
| INTERNAL | AREA | sqm 66      | sqft | 710       |
| BALCONY  |      | sqm 13 - 15 | sqft | 140 - 161 |





1 - 15





 INTERNAL AREA
 sqm 60
 sqft 646

 BALCONY
 sqm 14 - 15
 sqft 151 - 161

 TOTAL
 sqm 74 - 75
 sqft 797 - 807





1 - 19





 INTERNAL AREA
 sqm 108
 sqft 1163

 BALCONY
 sqm 29 - 42
 sqft 312 - 452

 TOTAL
 sqm 137 - 150
 sqft 1,475 - 1,615





1 - 15





 INTERNAL AREA
 sqm 91
 sqft 980

 BALCONY
 sqm 26 - 28
 sqft 279 - 302

 TOTAL
 sqm 117 - 119
 sqft 1,259 - 1,281





1 - 15





| TOTAL    |      | sqm | 106 | sqft | 1,141 |
|----------|------|-----|-----|------|-------|
| BALCONY  |      | sqm | 14  | sqft | 151   |
| INTERNAL | AREA | sqm | 92  | sqft | 990   |



1 - 15









#### 

#### 3-BEDS TYPE 01

1 - 19





 INTERNAL AREA
 sqm 112
 sqft 1,206

 BALCONY
 sqm 35 - 53
 sqft 376 - 570

 TOTAL
 sqm 147 - 165
 sqft 1,582 - 1,776

# REGISTER REREST

DAR GLOBAL PLC

#### 

### LISTED ON THE LONDON STOCK EXCHANGE

Established in 2017 to upend the global luxury real estate market, DarGlobal combines experience and innovation to deliver the highest quality properties. World-class architects curate DarGlobal's homes that are mod