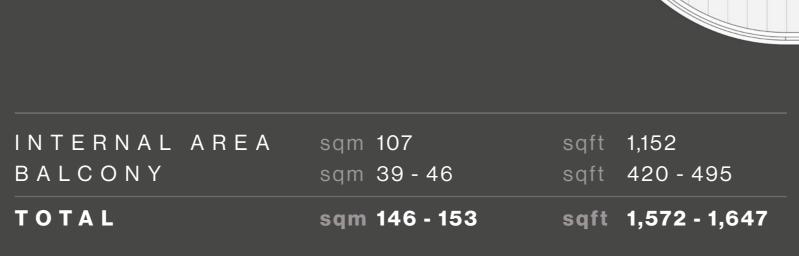

## TYPICAL FLOOR PLAN 01A

LEVELS 02 - 04 , 09 - 12

ONE BEDROOM

■ TWO BEDROOMS

THREE BEDROOMS

Disclaimer: All pictures, plans, layouts, information, data and details included in this brochure are indicative only and may change at any time up to the final 'as built' status in accordance with final designs of the project, regulatory approvals and planning permissions. All accessories and interior finishes such as wallpaper, chandeliers, furniture, electronics, white goods, curtains, hard and soft landscaping, pavements, features, gym, swimming pool(s) and other elements displayed in the brochure, or within the show apartment or between the plot boundary and the unit, are not part of the unit and are shown for illustrative purposes only.

#### 3-BEDS TYPE 01

1 - 19

 INTERNAL AREA
 sqm 112
 sqft 1,206

 BALCONY
 sqm 35 - 53
 sqft 376 - 570

 TOTAL
 sqm 147 - 165
 sqft 1,582 - 1,776