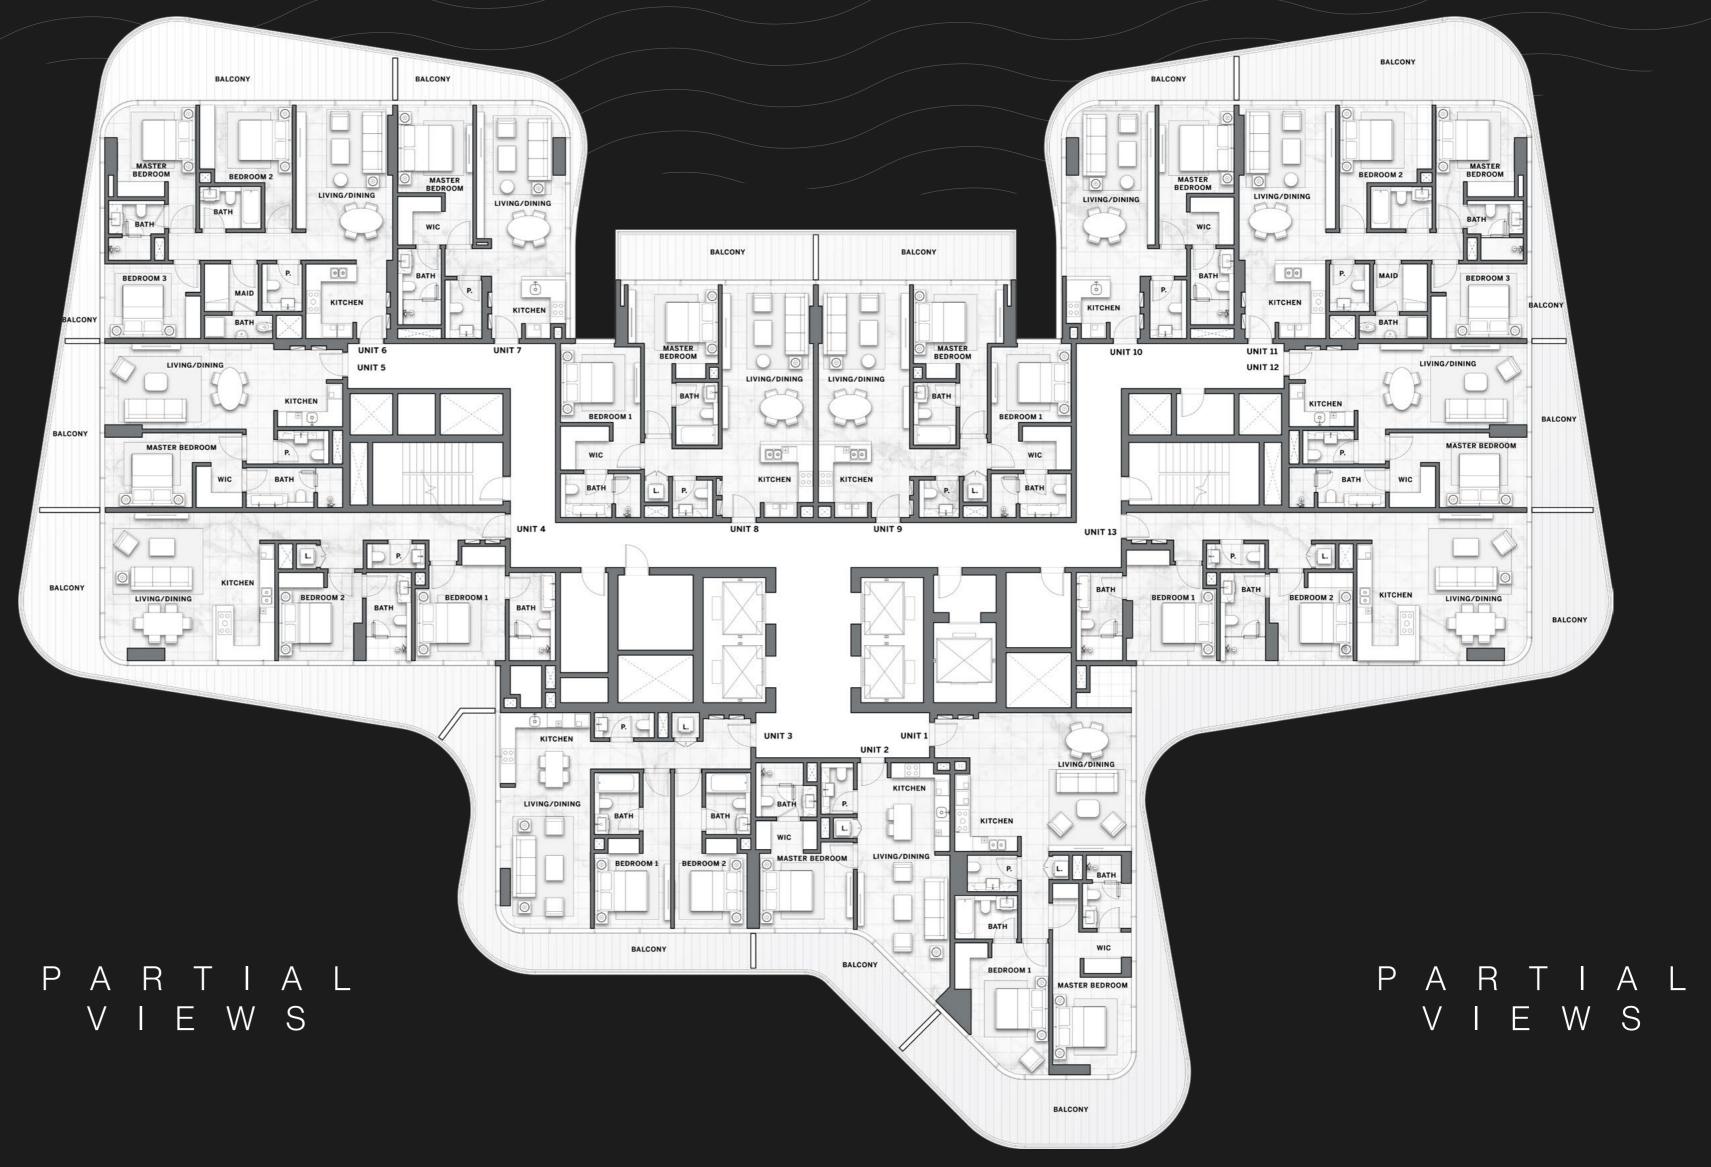

## TYPICAL FLOOR PLAN 01A

LEVELS 02 - 04, 09 - 12

ONE BEDROOM

TWO BEDROOMS

THREE BEDROOMS

## TYPICAL FLOOR PLAN 01A

LEVELS 02 - 04 , 09 - 12

ONE BEDROOM

■ TWO BEDROOMS

THREE BEDROOMS

Disclaimer: All pictures, plans, layouts, information, data and details included in this brochure are indicative only and may change at any time up to the final 'as built' status in accordance with final designs of the project, regulatory approvals and planning permissions. All accessories and interior finishes such as wallpaper, chandeliers, furniture, electronics, white goods, curtains, hard and soft landscaping, pavements, features, gym, swimming pool(s) and other elements displayed in the brochure, or within the show apartment or between the plot boundary and the unit, are not part of the unit and are shown for illustrative purposes only.