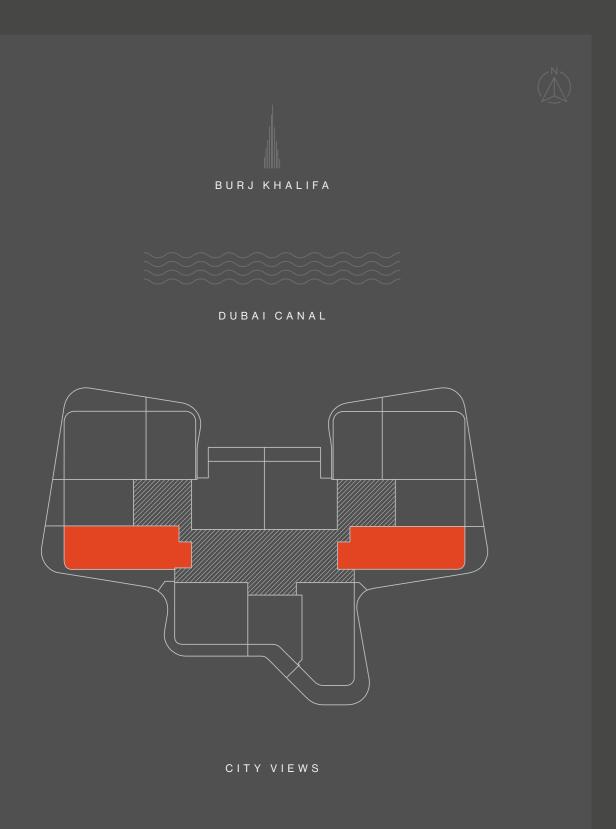

project, regulatory approvals and planning permissions. All accessories and interior finishes such as wallpaper, chandeliers, furniture, electronics, white goods, curtains, hard and soft landscaping, pavements, features, gym, swimming pool(s) and other elements displayed in the brochure, or within the show apartment or between the plot boundary and the unit, are not part of the unit and are shown for illustrative purposes only.





1 - 19





| TOTAL    |      | sqm 79 - 81 | sqft | 850 - 871 |
|----------|------|-------------|------|-----------|
| INTERNAL | AREA | sqm 66      | sqft | 710       |
| BALCONY  |      | sqm 13 - 15 | sqft | 140 - 161 |





1 - 15





 INTERNAL AREA
 sqm 60
 sqft 646

 BALCONY
 sqm 14 - 15
 sqft 151 - 161

 TOTAL
 sqm 74 - 75
 sqft 797 - 807





1 - 19





 INTERNAL AREA
 sqm 108
 sqft 1163

 BALCONY
 sqm 29 - 42
 sqft 312 - 452

 TOTAL
 sqm 137 - 150
 sqft 1,475 - 1,615





1 - 15





 INTERNAL AREA
 sqm 91
 sqft 980

 BALCONY
 sqm 26 - 28
 sqft 279 - 302

 TOTAL
 sqm 117 - 119
 sqft 1,259 - 1,281





1 - 15





| TOTAL    |      | sqm | 106 | sqft | 1,141 |
|----------|------|-----|-----|------|-------|
| BALCONY  |      | sqm | 14  | sqft | 151   |
| INTERNAL | AREA | sqm | 92  | sqft | 990   |



1 - 15









#### 

#### 3-BEDS TYPE 01

1 - 19





 INTERNAL AREA
 sqm 112
 sqft 1,206

 BALCONY
 sqm 35 - 53
 sqft 376 - 570

 TOTAL
 sqm 147 - 165
 sqft 1,582 - 1,776

# REGISTER REREST

DAR GLOBAL PLC

#### 

### LISTED ON THE LONDON STOCK EXCHANGE

Established in 2017 to upend the global luxury real estate market, DarGlobal comb