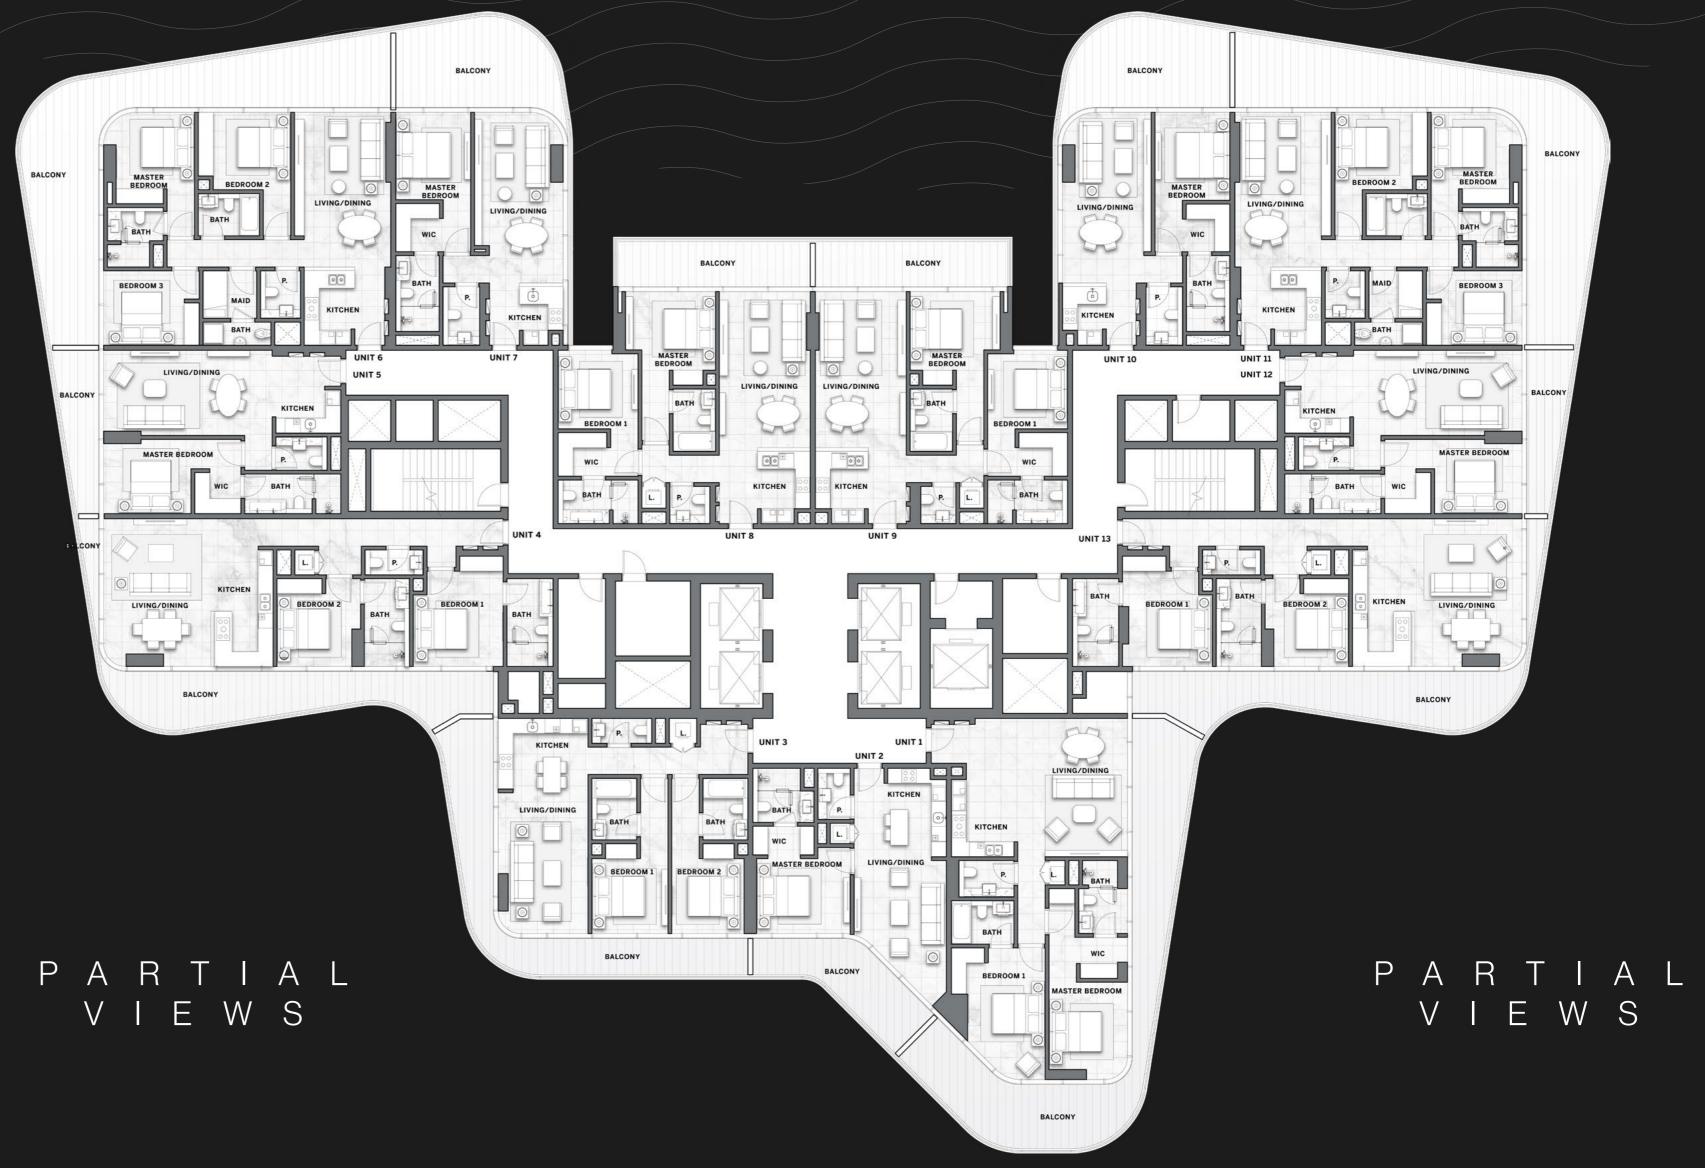

## TYPICAL FLOOR PLAN 01A

LEVELS 02 - 04, 09 - 12

ONE BEDROOM

TWO BEDROOMS

THREE BEDROOMS

## TYPICAL FLOOR PLAN 01A

LEVELS 02 - 04 , 09 - 12

ONE BEDROOM

■ TWO BEDROOMS

THREE BEDROOMS

Disclaimer: All pictures, plans, layouts, information, data and details included in this brochure are indicative only and may change at any time up to the final 'as built' status in accordance with final designs of the project, regulatory approvals and planning permissions. All accessories and interior finishes such as wallpaper, chandeliers, furniture, electronics, white goods, curtains, hard and soft landscaping, pavements, features, gym, swimming pool(s) and other elements displayed in the brochure, or within the show apartment or between the plot boundary and the unit, are not part of the unit and are shown for illustrative purposes only.