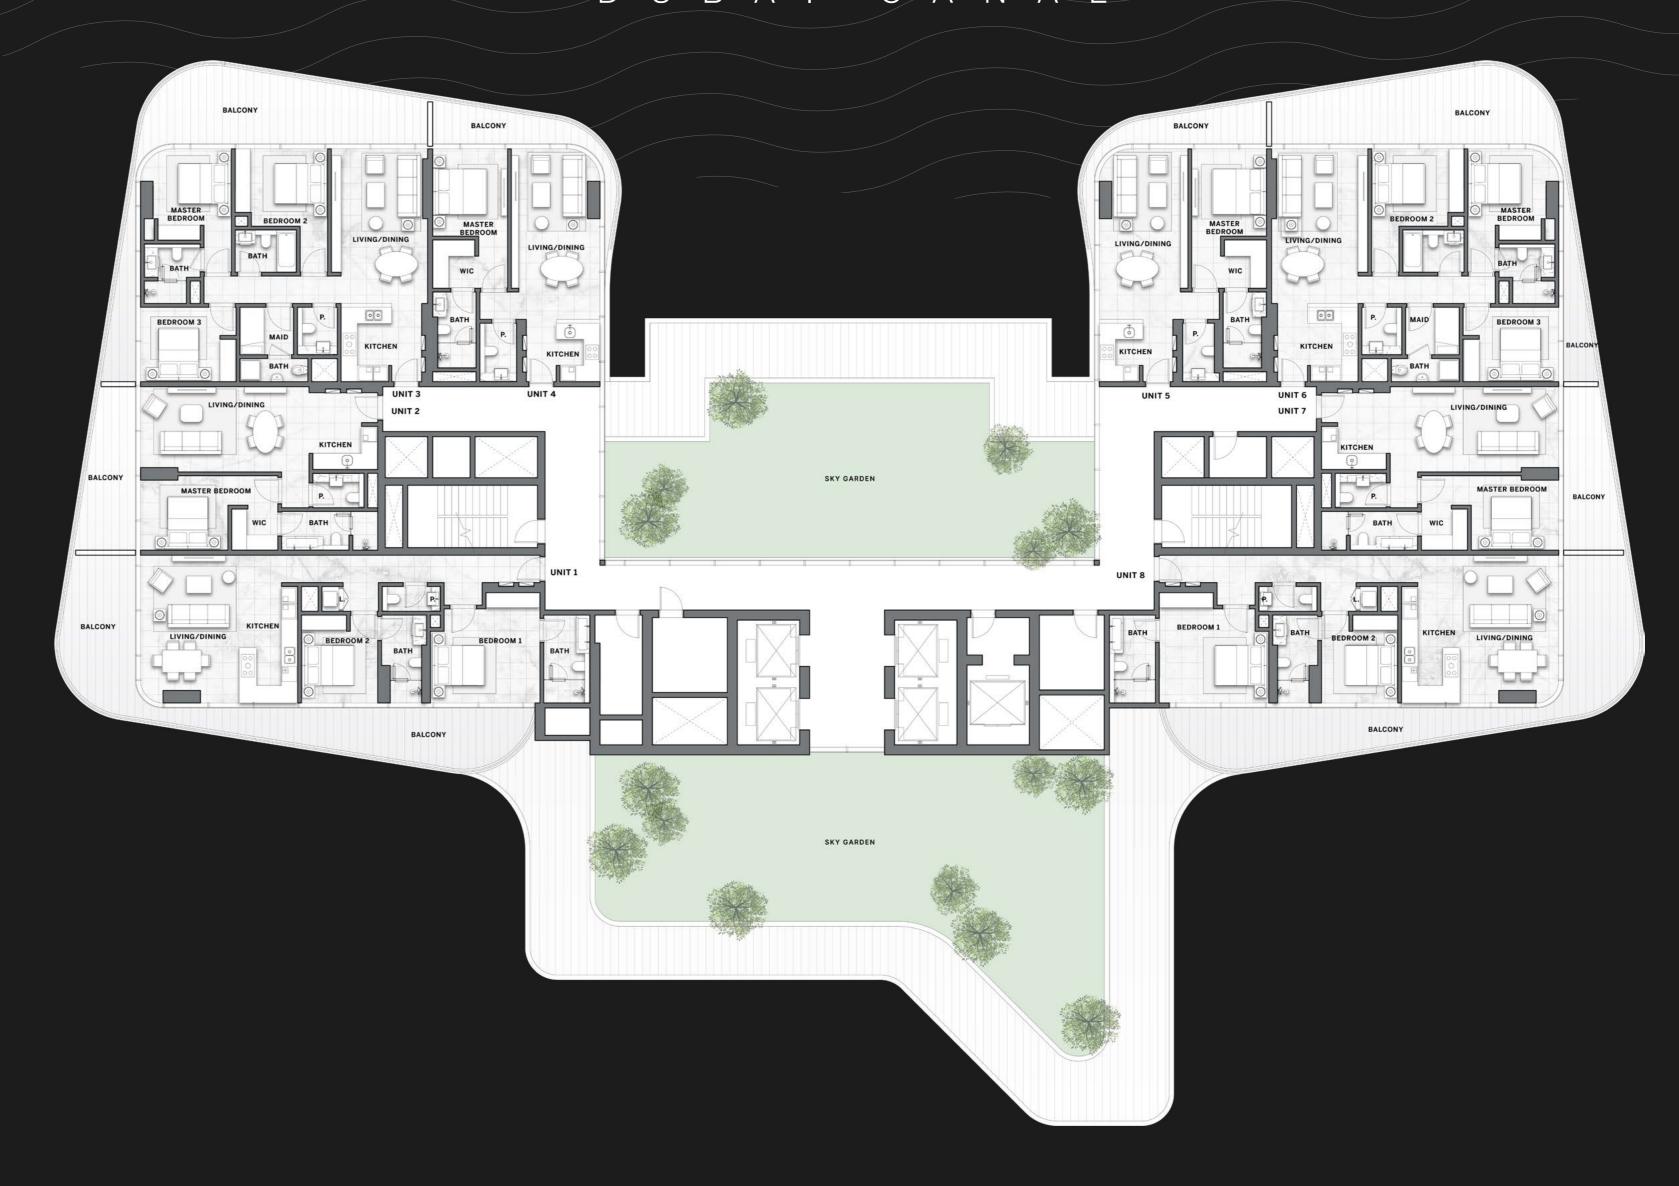

## TYPICAL FLOOR PLAN GARDEN SUITES

LEVEL 01

ONE BEDROOM

TWO BEDROOMS

THREE BEDROOMS

## TYPICAL FLOOR PLAN GARDEN SUITES

LEVEL O1

ONE BEDROOM

■ TWO BEDROOMS

THREE BEDROOMS