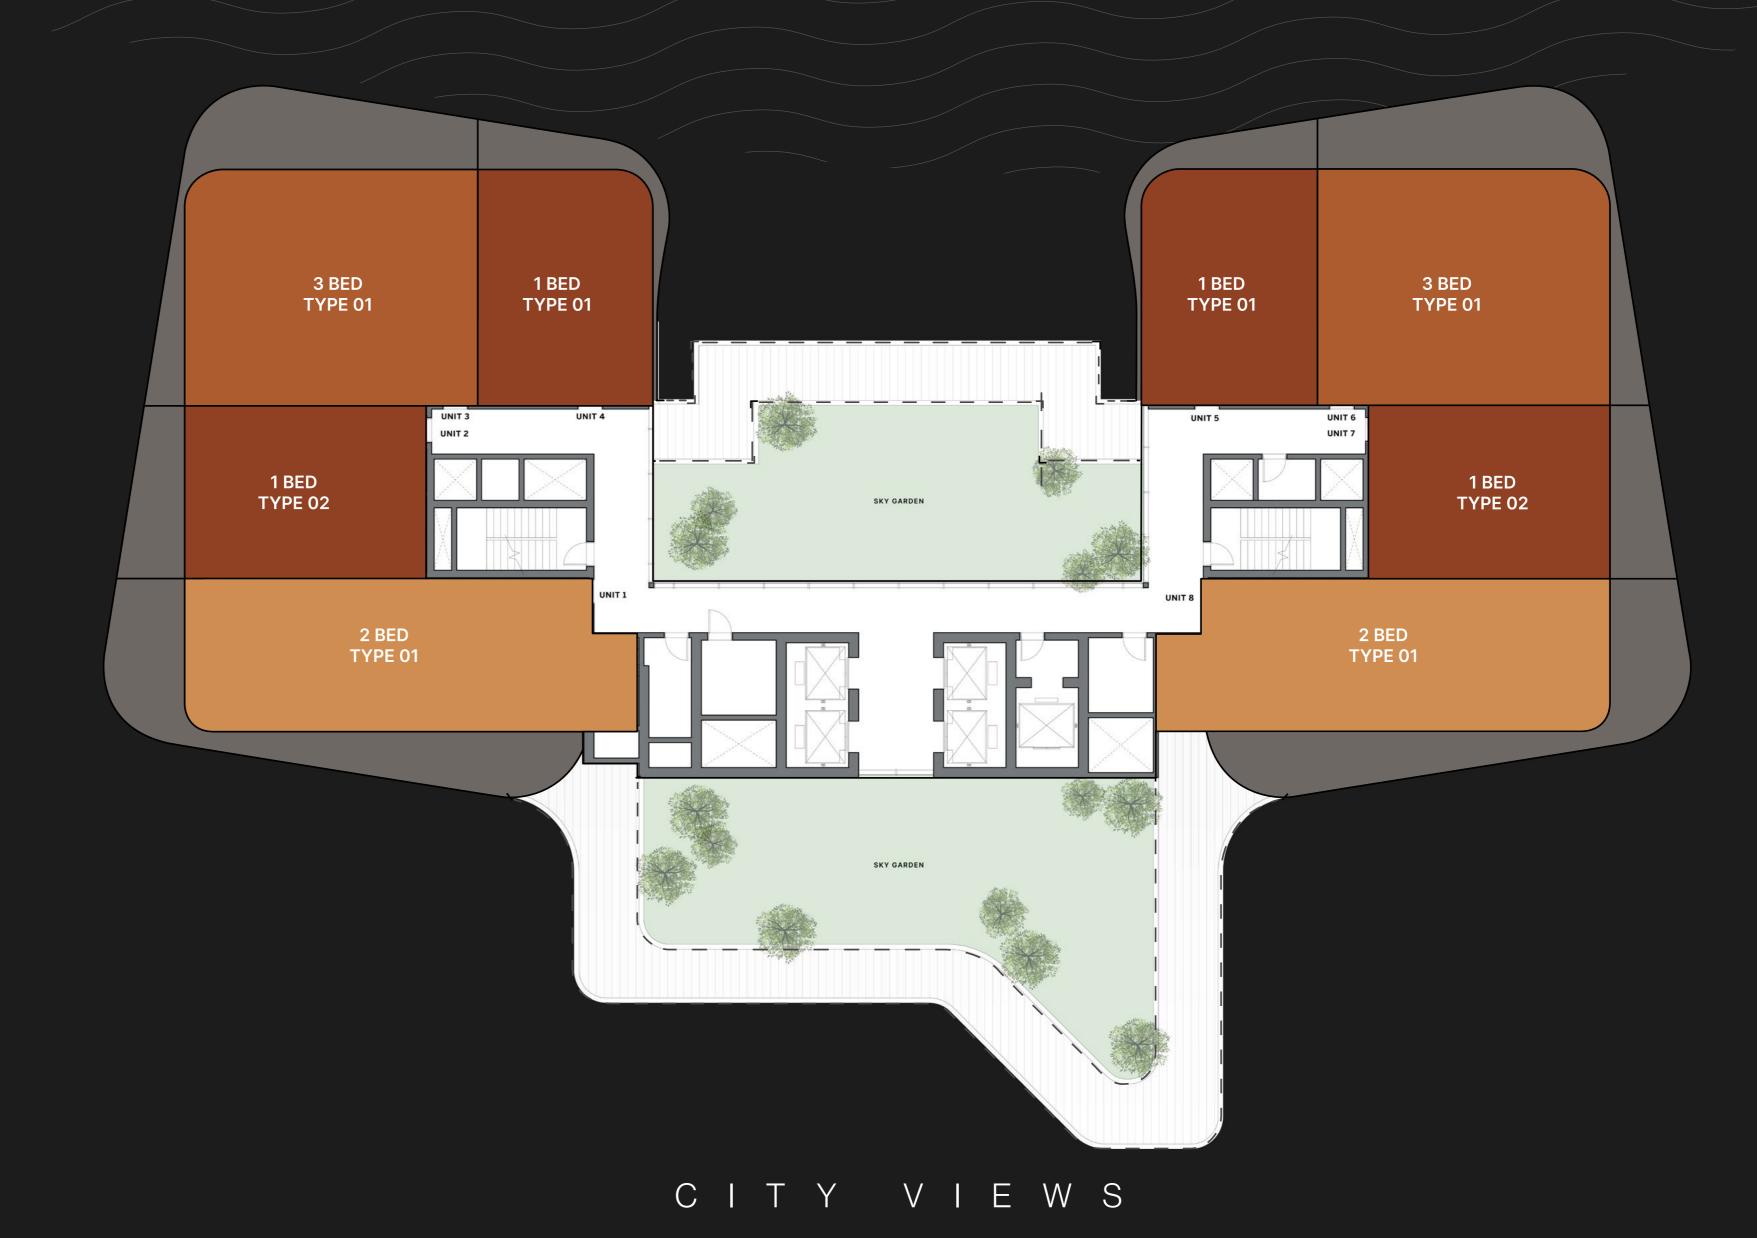

CITYVIEWS

#### TYPICAL FLOOR PLAN

01B

LEVELS 05 - 08 , 13 - 15

ONE BEDROOM

TWO BEDROOMS

THREE BEDROOMS

## TYPICAL FLOOR PLAN 01B

LEVELS 05 - 08, 13 - 15

ONE BEDROOM

■ TWO BEDROOMS

THREE BEDROOMS

Disclaimer: All pictures, plans, layouts, information, data and details included in this brochure are indicative only and may change at any time up to the final 'as built' status in accordance with final designs of the project, regulatory approvals and planning permissions. All accessories and interior finishes such as wallpaper, chandeliers, furniture, electronics, white goods, curtains, hard and soft landscaping, pavements, features, gym, swimming pool(s) and other elements displayed in the brochure, or within the show apartment or between the plot boundary and the unit, are not part of the unit and are shown for illustrative purposes only.