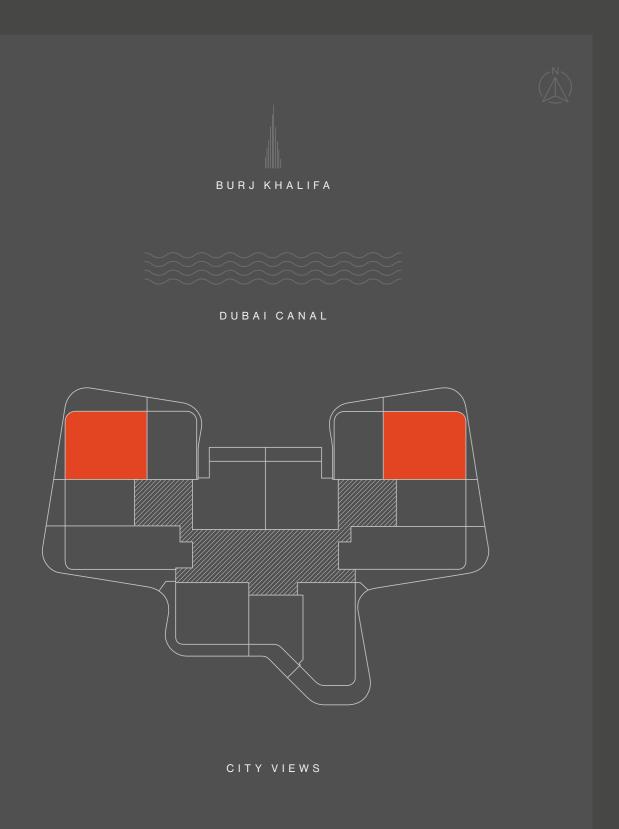

## TYPICAL FLOOR PLAN 01A

LEVELS 02 - 04, 09 - 12

ONE BEDROOM

TWO BEDROOMS

THREE BEDROOMS

## TYPICAL FLOOR PLAN 01A

LEVELS 02 - 04 , 09 - 12

ONE BEDROOM

■ TWO BEDROOMS

THREE BEDROOMS

Disclaimer: All pictures, plans, layouts, information, data and details included in this brochure are indicative only and may change at any time up to the final 'as built' status in accordance with final designs of the project, regulatory approvals and planning permissions. All accessories and interior finishes such as wallpaper, chandeliers, furniture, electronics, white goods, curtains, hard and soft landscaping, pavements, features, gym, swimming pool(s) and other elements displayed in the brochure, or within the show apartment or between the plot boundary and the unit, are not part of the unit and are shown for illustrative purposes only.