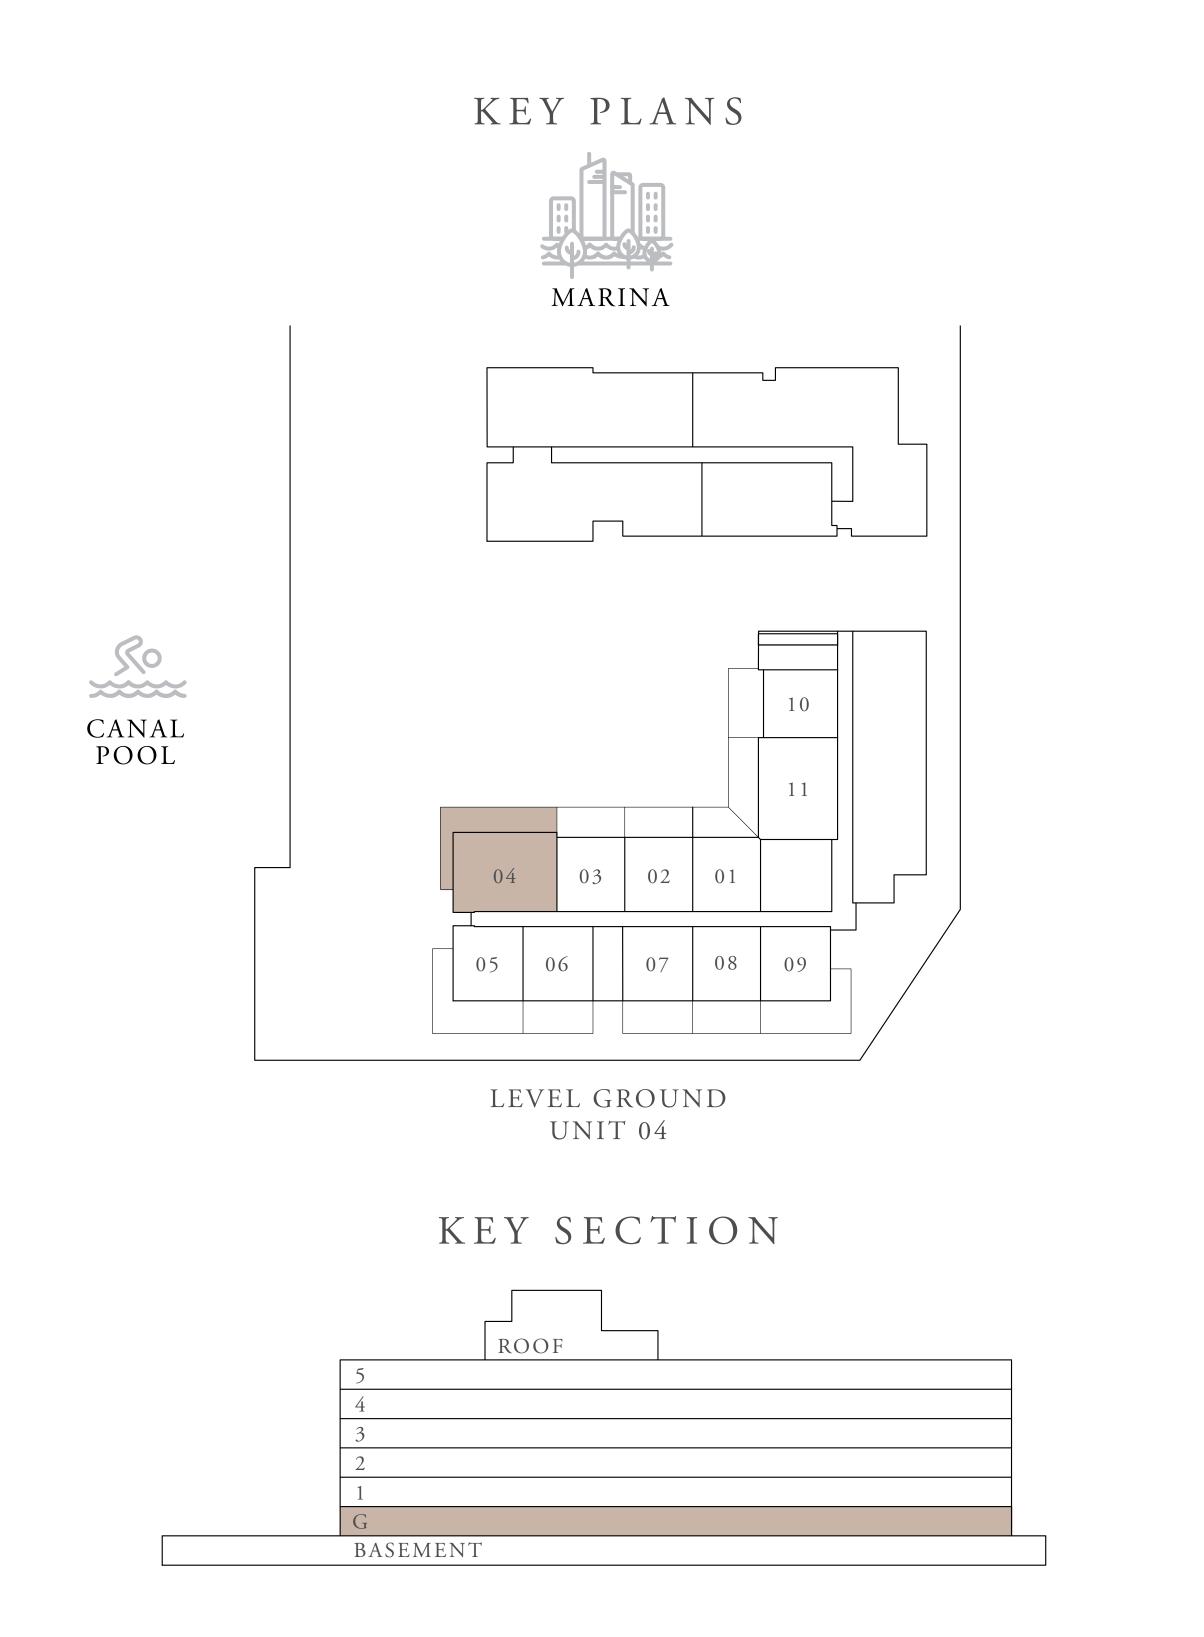

| 17.46 SQ.M.    | 187.94 SQ.FT.            |  |
| TOTAL AREA   | 125.56 SQ.M.   | 1,351.52 SQ.FT.          |  |

## MARINA MARINA MARINA 19 18 17 16 10 15 16 11 10 19 18 17 16 CANAL POOL LEVEL 1 TO 4 UNIT 16 KEY SECTION N ROOF S ROOF









### 2 BEDROOM TYPE 3

| UNITS        | G 1 1        |                 |
|--------------|--------------|-----------------|
| SUITE AREA   | 107.99 SQ.M. | 1,162.39 SQ.FT. |
| TERRACE AREA | 38.38 SQ.M.  | 413.12 SQ.FT.   |
| TOTAL AREA   | 146.37 SQ.M. | 1,575.51 SQ.FT. |











### 2 BEDROOM TYPE 4

| UNITS        | G 0 4        |                 |
|--------------|--------------|-----------------|
| SUITE AREA   | 107.89 SQ.M. | 1,161.32 SQ.FT. |
| TERRACE AREA | 53.17 SQ.M.  | 572.32 SQ.FT.   |
| TOTAL AREA   | 161.06 SQ.M. | 1,733.64 SQ.FT. |