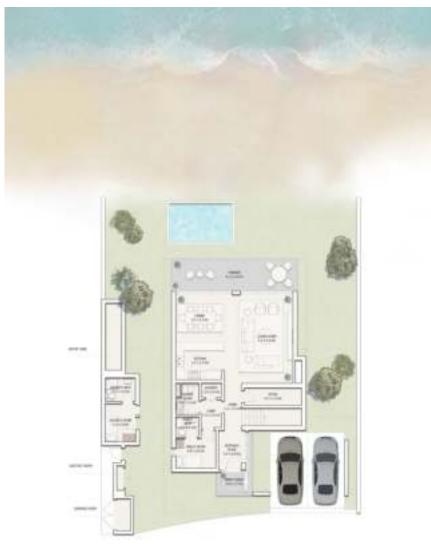

RAMHAN ISLAND SKY I 7 En-suite Bedrooms

### Ground Floor plan

| Components     | CountNo. | Components    | CountNo. |
|----------------|----------|---------------|----------|
| Master Bedroom | 1        | Formal Living | 1        |
| Bedrooms       | 5        | Formal Dining | 1        |
| Guest Bedroom  | 1        | Maid's room   | 1        |
| Living Area    | 1        | Driver's room | 1        |
| Dining         | 1        | Carport       | 3        |

### DISCLAIMER

1. All room dimensions are measured to structural elements and exclude wall finishes and construction tolerances. 2. All dimensions have been provided by our consultant architects. All materials, dimensions and drawings are approximate, information subject to change without notice. 4. Actual areas may vary from the stated area. Drawings not to scale.
The developer reserves the right to make revisions. 5. Actual unit areas, front windows, porches, terraces, loggia and exterior trim detail may vary by elevation styles and floor level.
The unit orientation will be shown in the parcel layout and not as shown in the floor plans. 7. The location of ancillary buildings will vary from one plot to the other.