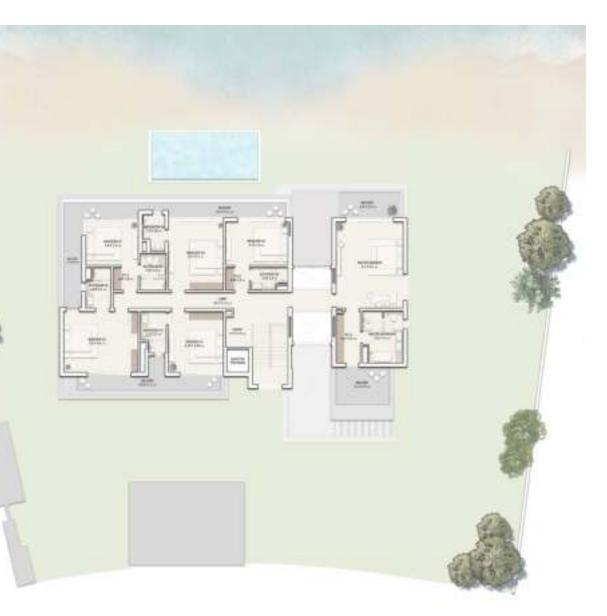

RAMHAN ISLAND SKY I-M 7 En-suite Bedrooms

### Ground Floor plan

| Components     | CountNo. | Components    | CountNo. |
|----------------|----------|---------------|----------|
| Master Bedroom | 1        | Formal Living | 1        |
| Bedrooms       | 5        | Formal Dining | 1        |
| Guest Bedroom  | 1        | Maid's room   | 1        |
| Living Area    | 1        | Driver's room | 1        |
| Dining         | 1        | Carport       | 3        |

# TOTAL GROSS AREA: 604 SQM / 6,505 SQFT TOTAL UNIT AREA: 791 SQM / 8, 519 SQFT

| SQM   | SQFT   |
|-------|--------|
| 262   | 2,822  |
| 265   | 2,847  |
| 197   | 2,1 Đ  |
| 15    | 164    |
| 52    | 560    |
| 1,220 | 13,134 |
| 1,537 | 16,540 |