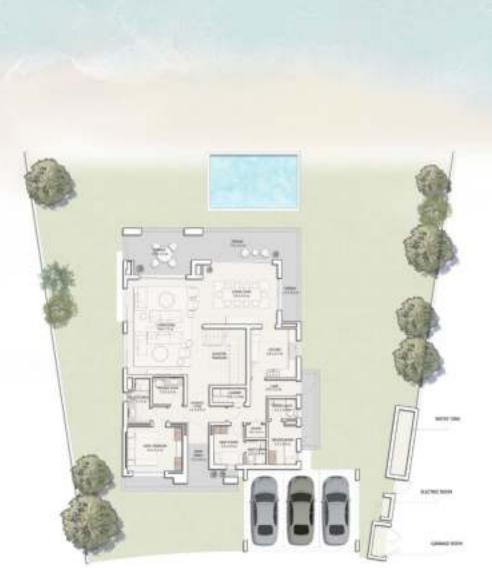

RAMHAN ISLAND SKY I 7 En-suite Bedrooms

### Ground Floor plan

| Components     | CountNo. | Components    | CountNo. |
|----------------|----------|---------------|----------|
| Master Bedroom | 1        | Formal Living | 1        |
| Bedrooms       | 5        | Formal Dining | 1        |
| Guest Bedroom  | 1        | Maid's room   | 1        |
| Living Area    | 1        | Driver's room | 1        |
| Dining         | 1        | Carport       | 3        |

### DISCLAIMER

1. All room dimensions are measured to structural elements and exclude wall finishes and construction tolerances. 2. All dimensions have been provided by our consultant architects. All materials, dimensions and drawings are approximate, information subject to change without notice. 4. Actual areas may vary from the stated area. Drawings not to scale.
The developer reserves the right to make revisions. 5. Actual unit areas, front windows, porches, terraces, loggia and exterior trim detail may vary by elevation styles and floor level.
The unit orientation will be shown in the parcel layout and not as shown in the floor plans. 7. The location of ancillary buildings will vary from one plot to the other.

## First Floor plan

| Components         |  |  |
|--------------------|--|--|
| Ground-fl or area  |  |  |
| First-fl or area   |  |  |
| Terraces & Porches |  |  |
| Driver             |  |  |
| Carport            |  |  |
| Min. Plot area     |  |  |
| Max. Plot area     |  |  |

# TOTAL GROSS AREA : 604 SQM / 6,505 SQFT TOTAL UNIT AREA : 791 SQM / 8, 519 SQFT

| SQM   | SQFT   |
|-------|--------|
| 262   | 2,822  |
| 265   | 2,847  |
| 197   | 2,1 Đ  |
| 15    | 164    |
| 52    | 560    |
| 1,220 | 13,134 |
| 1,537 | 16,540 |