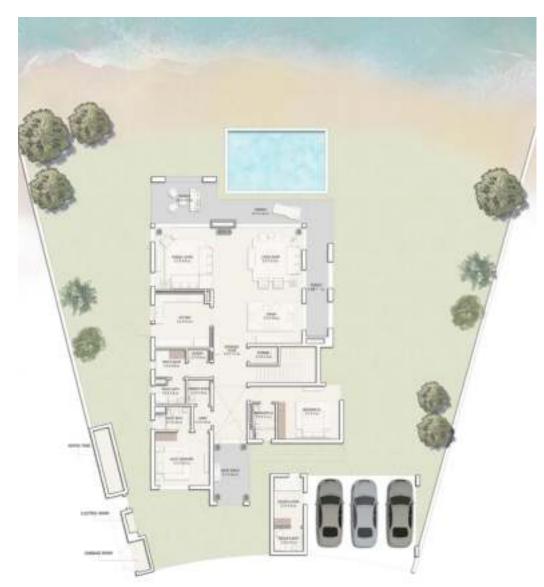

RAMHAN ISLAND SKY I 7 En-suite Bedrooms

### Ground Floor plan

| Components     | CountNo. | Components    | CountNo. |
|----------------|----------|---------------|----------|
| Master Bedroom | 1        | Formal Living | 1        |
| Bedrooms       | 5        | Formal Dining | 1        |
| Guest Bedroom  | 1        | Maid's room   | 1        |
| Living Area    | 1        | Driver's room | 1        |
| Dining         | 1        | Carport       | 3        |

### DISCLAIMER

1. All room dimensions are measured to structural elements and exclude wall finishes and construction tolerances. 2. All dimensions have been provided by our consultant architects. All materials, dimensions and drawings are approximate, information subject to change without notice. 4. Actual areas may vary from the stated area. Drawings not to scale.
The developer reserves the right to make revisions. 5. Actual unit areas, front windows, porches, terraces, loggia and exterior trim detail may vary by elevation styles and floor level.
The unit orientation will be shown in the parcel layout and not as shown in the floor plans. 7. The location of ancillary buildings will vary from one plot to the other.