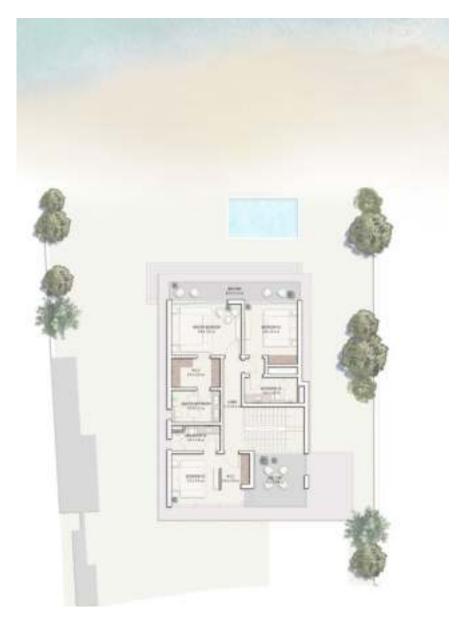

RAMHAN ISLAND SKY I 7 En-suite Bedrooms

### Ground Floor plan

| Components     | CountNo. | Components    | CountNo. |
|----------------|----------|---------------|----------|
| Master Bedroom | 1        | Formal Living | 1        |
| Bedrooms       | 5        | Formal Dining | 1        |
| Guest Bedroom  | 1        | Maid's room   | 1        |
| Living Area    | 1        | Driver's room | 1        |
| Dining         | 1        | Carport       | 3        |

### DISCLAIMER

1. All room dimensions are measured to structural elements and exclude wall finishes and construction tolerances. 2. All dimensions have been provided by our consultant architects. All materials, dimensions and drawings are approximate, information subject to change without notice. 4. Actual areas may vary from the stated area. Drawings not to scale.
The developer reserves the right to make revisions. 5. Actual unit areas, front windows, porches, terraces, loggia and exterior trim detail may vary by elevation styles and floor level.
The unit orientation will be shown in the parcel layout and not as shown in the floor plans. 7. The location of ancillary buildings will vary from one plot to the other.