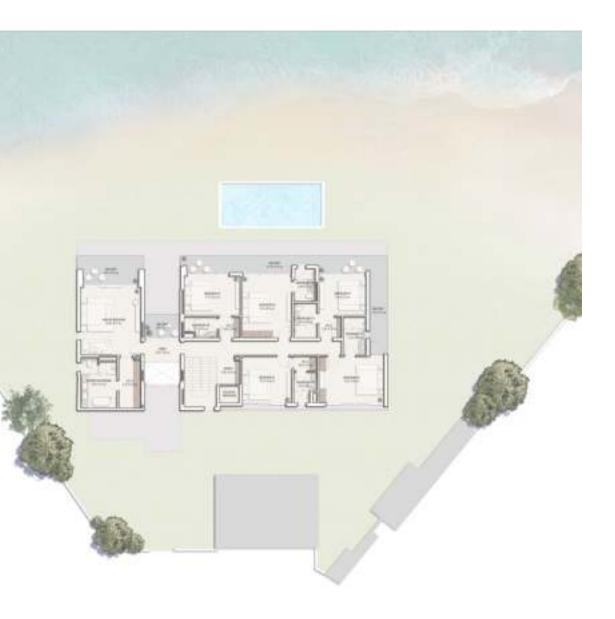

RAMHAN ISLAND SKY I-M 7 En-suite Bedrooms

### Ground Floor plan

| Components     | CountNo. | Components    | CountNo. |
|----------------|----------|---------------|----------|
| Master Bedroom | 1        | Formal Living | 1        |
| Bedrooms       | 5        | Formal Dining | 1        |
| Guest Bedroom  | 1        | Maid's room   | 1        |
| Living Area    | 1        | Driver's room | 1        |
| Dining         | 1        | Carport       | 3        |

## First Floor plan

| Components         |
|--------------------|
| Ground-fl or area  |
| First-fl or area   |
| Terraces & Porches |
| Driver             |
| Carport            |
| Min. Plot area     |
| Max. Plot area     |

# TOTAL GROSS AREA: 604 SQM / 6,505 SQFT TOTAL UNIT AREA: 791 SQM / 8, 519 SQFT

| SQM   | SQFT   |
|-------|--------|
| 262   | 2,822  |
| 265   | 2,847  |
| 197   | 2,1 Đ  |
| 15    | 164    |
| 52    | 560    |
| 1,220 | 13,134 |
| 1,537 | 16,540 |