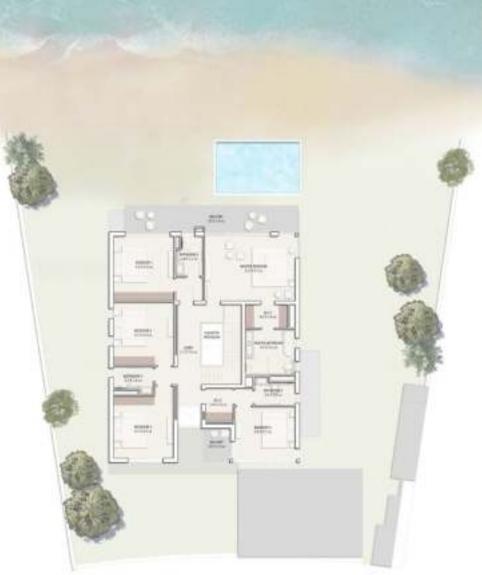

## First Floor plan

| Components         |  |  |
|--------------------|--|--|
| Ground-fl or area  |  |  |
| First-fl or area   |  |  |
| Terraces & Porches |  |  |
| Driver             |  |  |
| Carport            |  |  |
| Min. Plot area     |  |  |
| Max. Plot area     |  |  |

# TOTAL GROSS AREA : 604 SQM / 6,505 SQFT TOTAL UNIT AREA : 791 SQM / 8, 519 SQFT

| SQM   | SQFT   |
|-------|--------|
| 262   | 2,822  |
| 265   | 2,847  |
| 197   | 2,1 Đ  |
| 15    | 164    |
| 52    | 560    |
| 1,220 | 13,134 |
| 1,537 | 16,540 |