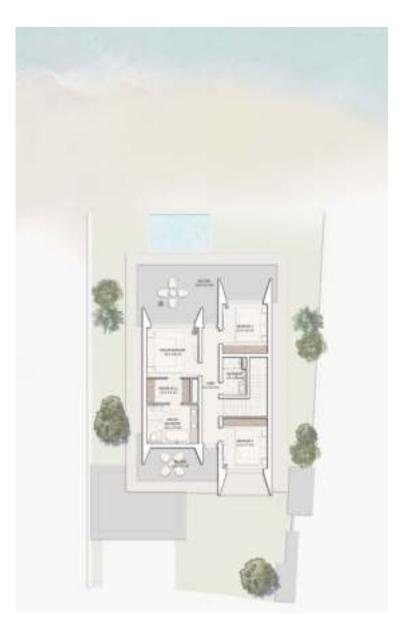

RAMHAN ISLAND SKY I 7 En-suite Bedrooms

### Ground Floor plan

| Components     | CountNo. | Components    | CountNo. |
|----------------|----------|---------------|----------|
| Master Bedroom | 1        | Formal Living | 1        |
| Bedrooms       | 5        | Formal Dining | 1        |
| Guest Bedroom  | 1        | Maid's room   | 1        |
| Living Area    | 1        | Driver's room | 1        |
| Dining         | 1        | Carport       | 3        |

### DISCLAIMER

1. All room dimensions are measured to structural elements and exclude wall finishes and construction tolerances. 2. All dimensions have been provided by our consultant architects. All materials, dimensions and drawings are approximate, information subject to change without notice. 4. Actual areas may vary from the stated area. Drawings not to scale.
The developer reserves the right to make revisions. 5. Actual unit areas, front windows, porches, terraces, loggia and exterior trim detail may vary by elevation styles and floor level.
The unit orientation will be shown in the parcel layout and not as shown in the floor plans. 7. The location of ancillary buildings will vary from one plot to the other.

## First Floor plan

| Components         |  |  |
|--------------------|--|--|
| Ground-fl or area  |  |  |
| First-fl or area   |  |  |
| Terraces & Porches |  |  |
| Driver             |  |  |
| Carport            |  |  |
| Min. Plot area     |  |  |
| Max. Plot area     |  |  |

# TOTAL GROSS AREA : 604 SQM / 6,505 SQFT TOTAL UNIT AREA : 791 SQM / 8, 519 SQFT

| SQM   | SQFT   |
|-------|--------|
| 262   | 2,822  |
| 265   | 2,847  |
| 197   | 2,1 Đ  |
| 15    | 164    |
| 52    | 560    |
| 1,220 | 13,134 |
| 1,537 | 16,540 |