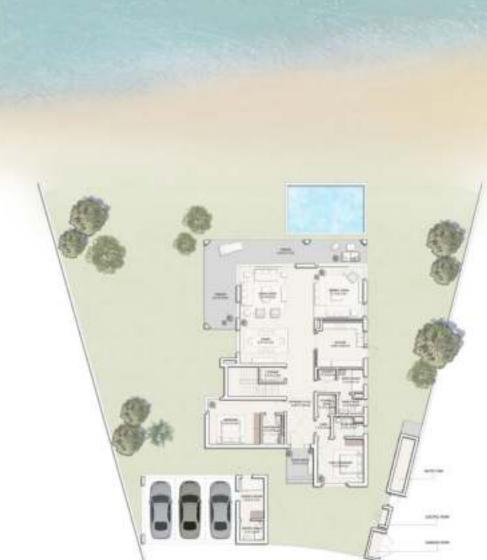

RAMHAN ISLAND SKY I-M 7 En-suite Bedrooms

### Ground Floor plan

| Components     | CountNo. | Components    | CountNo. |
|----------------|----------|---------------|----------|
| Master Bedroom | 1        | Formal Living | 1        |
| Bedrooms       | 5        | Formal Dining | 1        |
| Guest Bedroom  | 1        | Maid's room   | 1        |
| Living Area    | 1        | Driver's room | 1        |
| Dining         | 1        | Carport       | 3        |

### DISCLAIMER

1. All room dimensions are measured to structural elements and exclude wall finishes and construction tolerances. 2. All dimensions have been provided by our consultant architects. All materials, dimensions and drawings are approximate, information subject to change without notice. 4. Actual areas may vary from the stated area. Drawings not to scale.
The developer reserves the right to make revisions. 5. Actual unit areas, front windows, porches, terraces, loggia and exterior trim detail may vary by elevation styles and floor level.
The unit orientation will be shown in the parcel layout and not as shown in the floor plans. 7. The location of ancillary buildings will vary from one plot to the other.

## First Floor plan

| Components         |
|--------------------|
| Ground-fl or area  |
| First-fl or area   |
| Terraces & Porches |
| Driver             |
| Carport            |
| Min. Plot area     |
| Max. Plot area     |

# TOTAL GROSS AREA: 604 SQM / 6,505 SQFT TOTAL UNIT AREA: 791 SQM / 8, 519 SQFT

| SQM   | SQFT   |
|-------|--------|
| 262   | 2,822  |
| 265   | 2,847  |
| 197   | 2,1 Đ  |
| 15    | 164    |
| 52    | 560    |
| 1,220 | 13,134 |
| 1,537 | 16,540 |