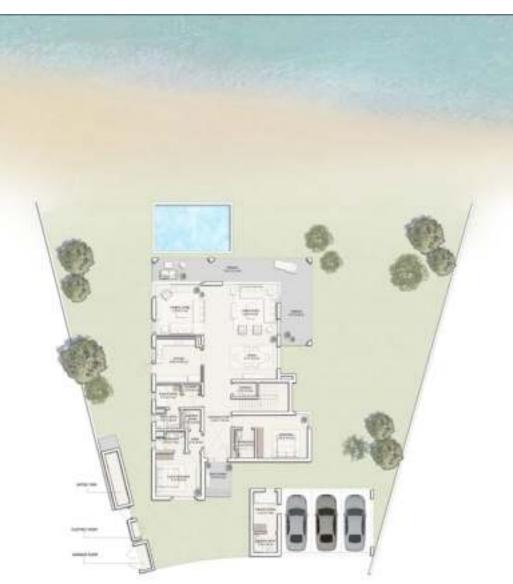

RAMHAN ISLAND SKY I 7 En-suite Bedrooms

### Ground Floor plan

| Components     | CountNo. | Components    | CountNo. |
|----------------|----------|---------------|----------|
| Master Bedroom | 1        | Formal Living | 1        |
| Bedrooms       | 5        | Formal Dining | 1        |
| Guest Bedroom  | 1        | Maid's room   | 1        |
| Living Area    | 1        | Driver's room | 1        |
| Dining         | 1        | Carport       | 3        |

### DISCLAIMER

1. All room dimensions are measured to structural elements and exclude wall finishes and construction tolerances. 2. All dimensions have been provided by our consultant architects. All materials, dimensions and drawings are approximate, information subject to change without notice. 4. Actual areas may vary from the stated area. Drawings not to scale.
The developer reserves the right to make revisions. 5. Actual unit areas, front windows, porches, terraces, loggia and exterior trim detail may vary by elevation styles and floor level.
The unit orientation will be shown in the parcel layout and not as shown in the floor plans. 7. The location of ancillary buildings will vary from one plot to the other.

## First Floor plan

| Components         |  |  |
|--------------------|--|--|
| Ground-fl or area  |  |  |
| First-fl or area   |  |  |
| Terraces & Porches |  |  |
| Driver             |  |  |
| Carport            |  |  |
| Min. Plot area     |  |  |
| Max. Plot area     |  |  |

# TOTAL GROSS AREA : 604 SQM / 6,505 SQFT TOTAL UNIT AREA : 791 SQM / 8, 519 SQFT

| SQM   | SQFT   |
|-------|--------|
| 262   | 2,822  |
| 265   | 2,847  |
| 197   | 2,1 Đ  |
| 15    | 164    |
| 52    | 560    |
| 1,220 | 13,134 |
| 1,537 | 16,540 |