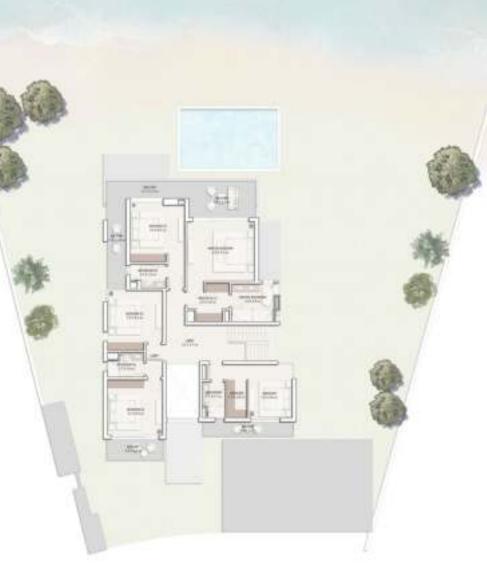

## First Floor plan

| Components         |  |  |
|--------------------|--|--|
| Ground-fl or area  |  |  |
| First-fl or area   |  |  |
| Terraces & Porches |  |  |
| Driver             |  |  |
| Carport            |  |  |
| Min. Plot area     |  |  |
| Max. Plot area     |  |  |

# TOTAL GROSS AREA : 604 SQM / 6,505 SQFT TOTAL UNIT AREA : 791 SQM / 8, 519 SQFT

| SQM   | SQFT   |
|-------|--------|
| 262   | 2,822  |
| 265   | 2,847  |
| 197   | 2,1 Đ  |
| 15    | 164    |
| 52    | 560    |
| 1,220 | 13,134 |
| 1,537 | 16,540 |