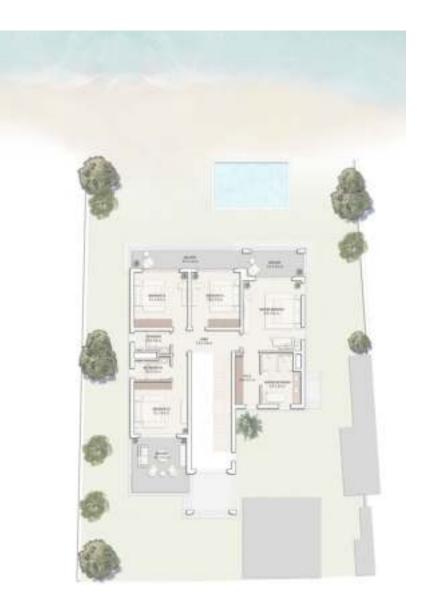

## First Floor plan

| Components         |  |  |
|--------------------|--|--|
| Ground-fl or area  |  |  |
| First-fl or area   |  |  |
| Terraces & Porches |  |  |
| Driver             |  |  |
| Carport            |  |  |
| Min. Plot area     |  |  |
| Max. Plot area     |  |  |

# TOTAL GROSS AREA : 604 SQM / 6,505 SQFT TOTAL UNIT AREA : 791 SQM / 8, 519 SQFT

| SQM   | SQFT   |
|-------|--------|
| 262   | 2,822  |
| 265   | 2,847  |
| 197   | 2,1 Đ  |
| 15    | 164    |
| 52    | 560    |
| 1,220 | 13,134 |
| 1,537 | 16,540 |