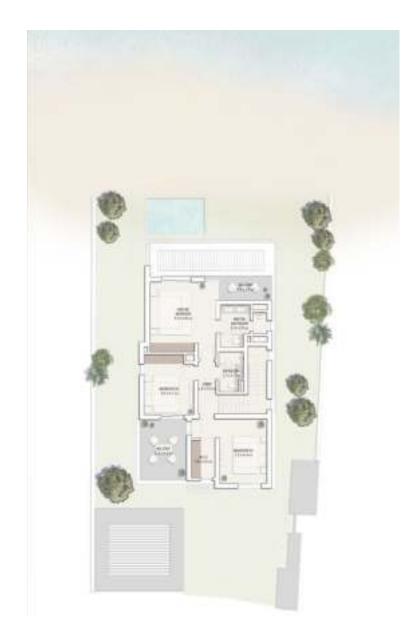

## First Floor plan

| Components         |  |  |
|--------------------|--|--|
| Ground-fl or area  |  |  |
| First-fl or area   |  |  |
| Terraces & Porches |  |  |
| Driver             |  |  |
| Carport            |  |  |
| Min. Plot area     |  |  |
| Max. Plot area     |  |  |

## First Floor plan

| Components         |
|--------------------|
| Ground-fl or area  |
| First-fl or area   |
| Terraces & Porches |
| Driver             |
| Carport            |
| Min. Plot area     |
| Max. Plot area     |

# TOTAL GROSS AREA: 604 SQM / 6,505 SQFT TOTAL UNIT AREA: 791 SQM / 8, 519 SQFT

| SQM   | SQFT   |
|-------|--------|
| 262   | 2,822  |
| 265   | 2,847  |
| 197   | 2,1 Đ  |
| 15    | 164    |
| 52    | 560    |
| 1,220 | 13,134 |
| 1,537 | 16,540 |