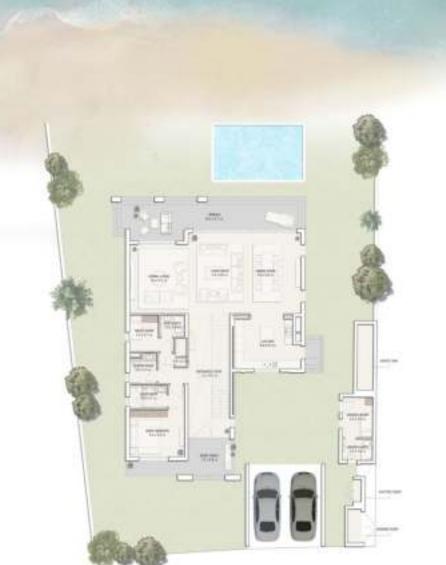

RAMHAN ISLAND SKY I 7 En-suite Bedrooms

### Ground Floor plan

| Components     | CountNo. | Components    | CountNo. |
|----------------|----------|---------------|----------|
| Master Bedroom | 1        | Formal Living | 1        |
| Bedrooms       | 5        | Formal Dining | 1        |
| Guest Bedroom  | 1        | Maid's room   | 1        |
| Living Area    | 1        | Driver's room | 1        |
| Dining         | 1        | Carport       | 3        |

# TOTAL GROSS AREA : 604 SQM / 6,505 SQFT TOTAL UNIT AREA : 791 SQM / 8, 519 SQFT

| SQM   | SQFT   |
|-------|--------|
| 262   | 2,822  |
| 265   | 2,847  |
| 197   | 2,1 Đ  |
| 15    | 164    |
| 52    | 560    |
| 1,220 | 13,134 |
| 1,537 | 16,540 |