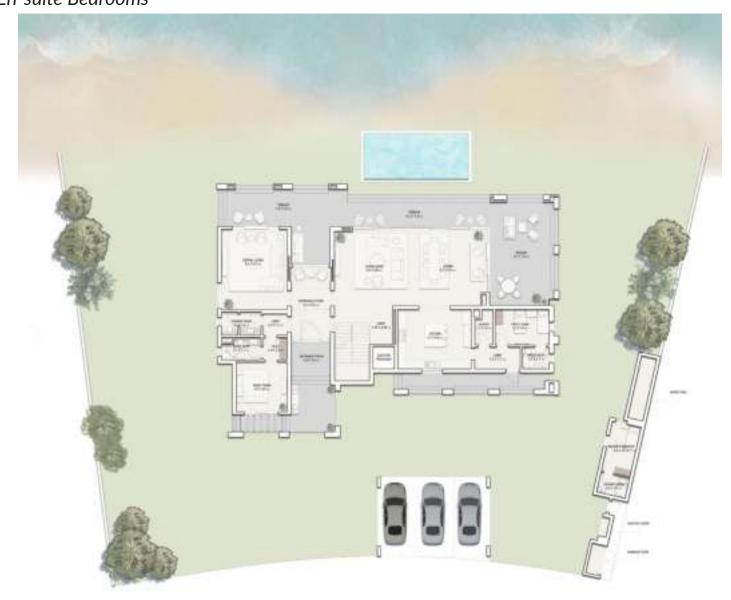

RAMHAN ISLAND SKY I 7 En-suite Bedrooms

### Ground Floor plan

| Components     | CountNo. | Components    | CountNo. |
|----------------|----------|---------------|----------|
| Master Bedroom | 1        | Formal Living | 1        |
| Bedrooms       | 5        | Formal Dining | 1        |
| Guest Bedroom  | 1        | Maid's room   | 1        |
| Living Area    | 1        | Driver's room | 1        |
| Dining         | 1        | Carport       | 3        |

# TOTAL GROSS AREA : 604 SQM / 6,505 SQFT TOTAL UNIT AREA : 791 SQM / 8, 519 SQFT

| SQM   | SQFT   |
|-------|--------|
| 262   | 2,822  |
| 265   | 2,847  |
| 197   | 2,1 Đ  |
| 15    | 164    |
| 52    | 560    |
| 1,220 | 13,134 |
| 1,537 | 16,540 |