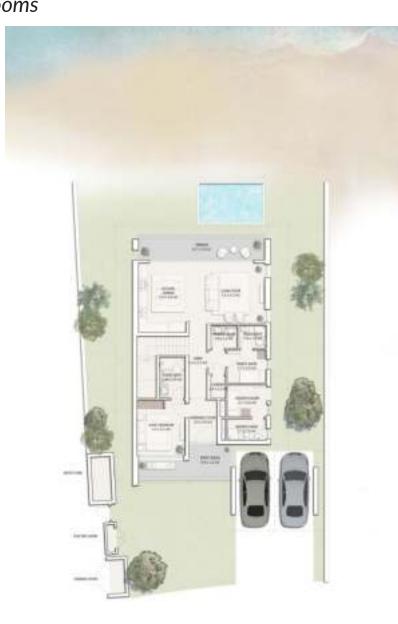

RAMHAN ISLAND SKY I-M 7 En-suite Bedrooms

### Ground Floor plan

| Components     | CountNo. | Components    | CountNo. |
|----------------|----------|---------------|----------|
| Master Bedroom | 1        | Formal Living | 1        |
| Bedrooms       | 5        | Formal Dining | 1        |
| Guest Bedroom  | 1        | Maid's room   | 1        |
| Living Area    | 1        | Driver's room | 1        |
| Dining         | 1        | Carport       | 3        |

### DISCLAIMER

1. All room dimensions are measured to structural elements and exclude wall finishes and construction tolerances. 2. All dimensions have been provided by our consultant architects. All materials, dimensions and drawings are approximate, information subject to change without notice. 4. Actual areas may vary from the stated area. Drawings not to scale.
The developer reserves the right to make revisions. 5. Actual unit areas, front windows, porches, terraces, loggia and exterior trim detail may vary by elevation styles and floor level.
The unit orientation will be shown in the parcel layout and not as shown in the floor plans. 7. The location of ancillary buildings will vary from one plot to the other.

## First Floor plan

| Components         |
|--------------------|
| Ground-fl or area  |
| First-fl or area   |
| Terraces & Porches |
| Driver             |
| Carport            |
| Min. Plot area     |
| Max. Plot area     |

# TOTAL GROSS AREA: 604 SQM / 6,505 SQFT TOTAL UNIT AREA: 791 SQM / 8, 519 SQFT

| SQM   | SQFT   |
|-------|--------|
| 262   | 2,822  |
| 265   | 2,847  |
| 197   | 2,1 Đ  |
| 15    | 164    |
| 52    | 560    |
| 1,220 | 13,134 |
| 1,537 | 16,540 |