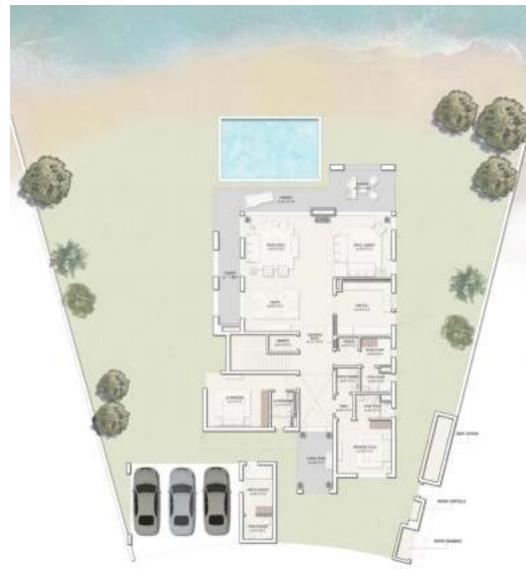

RAMHAN ISLAND SKY I-M 7 En-suite Bedrooms

### Ground Floor plan

| Components     | CountNo. | Components    | CountNo. |
|----------------|----------|---------------|----------|
| Master Bedroom | 1        | Formal Living | 1        |
| Bedrooms       | 5        | Formal Dining | 1        |
| Guest Bedroom  | 1        | Maid's room   | 1        |
| Living Area    | 1        | Driver's room | 1        |
| Dining         | 1        | Carport       | 3        |

### DISCLAIMER

1. All room dimensions are measured to structural elements and exclude wall finishes and construction tolerances. 2. All dimensions have been provided by our consultant architects. All materials, dimensions and drawings are approximate, information subject to change without notice. 4. Actual areas may vary from the stated area. Drawings not to scale.
The developer reserves the right to make revisions. 5. Actual unit areas, front windows, porches, terraces, loggia and exterior trim detail may vary by elevation styles and floor level.
The unit orientation will be shown in the parcel layout and not as shown in the floor plans. 7. The location of ancillary buildings will vary from one plot to the other.