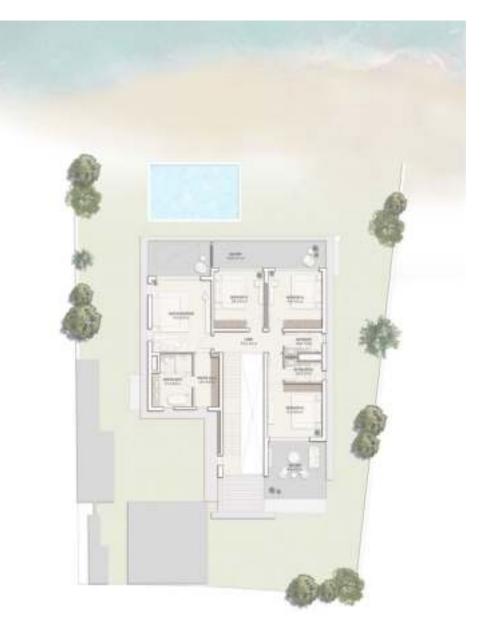

### First Floor plan

- Com Ground First-fl
- Terraces
- Driver's
- Carport
- Min. Pl
- Max. Pl

# TOTAL GROSS AREA : 535 SQM / 5,758 SQFT TOTAL UNIT AREA : 637 SQM / 6,862 SQFT

| nponents     | SQM   | SQFT   |
|--------------|-------|--------|
| d-fl or area | 227   | 2,444  |
| l or area    | 191   | 2,055  |
| es & Porches | 122   | 1,313  |
| 's Room      | 17    | 184    |
| rt           | 80    | 859    |
| lot area     | 764   | 8,219  |
| Plot area    | 1,144 | 12,314 |