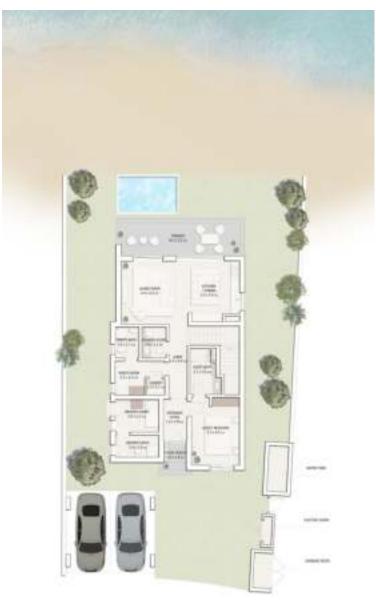

RAMHAN ISLAND SKY I 7 En-suite Bedrooms

### Ground Floor plan

| Components     | CountNo. | Components    | CountNo. |
|----------------|----------|---------------|----------|
| Master Bedroom | 1        | Formal Living | 1        |
| Bedrooms       | 5        | Formal Dining | 1        |
| Guest Bedroom  | 1        | Maid's room   | 1        |
| Living Area    | 1        | Driver's room | 1        |
| Dining         | 1        | Carport       | 3        |

### DISCLAIMER

1. All room dimensions are measured to structural elements and exclude wall finishes and construction tolerances. 2. All dimensions have been provided by our consultant architects. All materials, dimensions and drawings are approximate, information subject to change without notice. 4. Actual areas may vary from the stated area. Drawings not to scale.
The developer reserves the right to make revisions. 5. Actual unit areas, front windows, porches, terraces, loggia and exterior trim detail may vary by elevation styles and floor level.
The unit orientation will be shown in the parcel layout and not as shown in the floor plans. 7. The location of ancillary buildings will vary from one plot to the other.

## First Floor plan

| Components         |  |  |
|--------------------|--|--|
| Ground-fl or area  |  |  |
| First-fl or area   |  |  |
| Terraces & Porches |  |  |
| Driver             |  |  |
| Carport            |  |  |
| Min. Plot area     |  |  |
| Max. Plot area     |  |  |

# TOTAL GROSS AREA : 604 SQM / 6,505 SQFT TOTAL UNIT AREA : 791 SQM / 8, 519 SQFT

| SQM   | SQFT   |
|-------|--------|
| 262   | 2,822  |
| 265   | 2,847  |
| 197   | 2,1 Đ  |
| 15    | 164    |
| 52    | 560    |
| 1,220 | 13,134 |
| 1,537 | 16,540 |