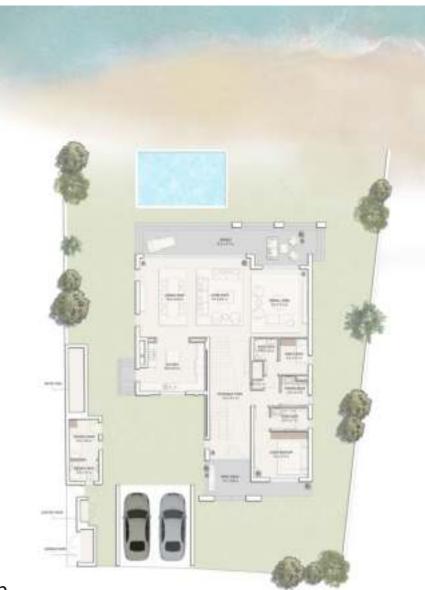

RAMHAN ISLAND BLISS I

5 En-suite + 2 Bedrooms

### Ground Floor plan

| Components     | CountNo. | Components    | CountNo. |
|----------------|----------|---------------|----------|
| Master Bedroom | 1        | Dining        | 1        |
| Bedrooms       | 5        | Maid's room   | 1        |
| Guest Bedroom  | 1        | Driver's room | 1        |
| Living Area    | 1        | Carport       | 3        |

# TOTAL GROSS AREA : 535 SQM / 5,758 SQFT TOTAL UNIT AREA : 637 SQM / 6,862 SQFT

| nponents     | SQM   | SQFT   |
|--------------|-------|--------|
| d-fl or area | 227   | 2,444  |
| l or area    | 191   | 2,055  |
| es & Porches | 122   | 1,313  |
| 's Room      | 17    | 184    |
| rt           | 80    | 859    |
| lot area     | 764   | 8,219  |
| Plot area    | 1,144 | 12,314 |