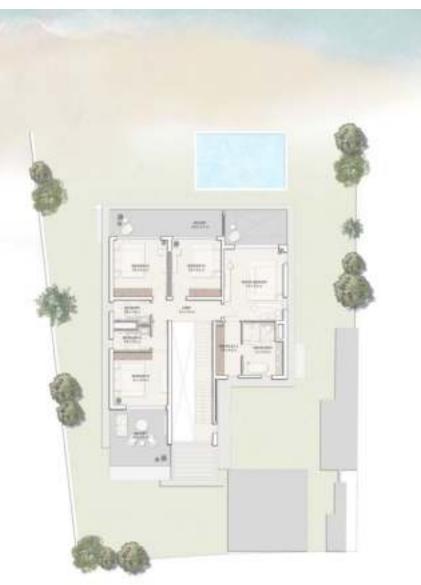

## First Floor plan

| Components         |  |  |
|--------------------|--|--|
| Ground-fl or area  |  |  |
| First-fl or area   |  |  |
| Terraces & Porches |  |  |
| Driver             |  |  |
| Carport            |  |  |
| Min. Plot area     |  |  |
| Max. Plot area     |  |  |

# TOTAL GROSS AREA : 604 SQM / 6,505 SQFT TOTAL UNIT AREA : 791 SQM / 8, 519 SQFT

| SQM   | SQFT   |
|-------|--------|
| 262   | 2,822  |
| 265   | 2,847  |
| 197   | 2,1 Đ  |
| 15    | 164    |
| 52    | 560    |
| 1,220 | 13,134 |
| 1,537 | 16,540 |