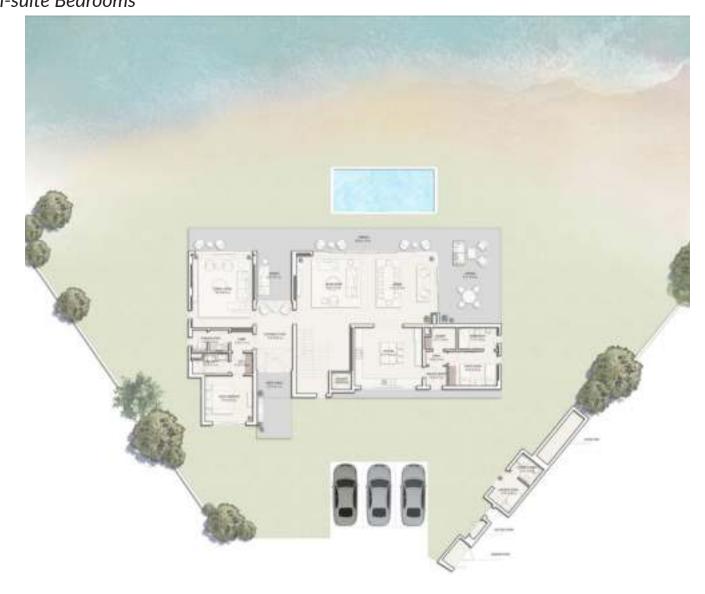

RAMHAN ISLAND SKY I 7 En-suite Bedrooms

### Ground Floor plan

| Components     | CountNo. | Components    | CountNo. |
|----------------|----------|---------------|----------|
| Master Bedroom | 1        | Formal Living | 1        |
| Bedrooms       | 5        | Formal Dining | 1        |
| Guest Bedroom  | 1        | Maid's room   | 1        |
| Living Area    | 1        | Driver's room | 1        |
| Dining         | 1        | Carport       | 3        |

### DISCLAIMER

1. All room dimensions are measured to structural elements and exclude wall finishes and construction tolerances. 2. All dimensions have been provided by our consultant architects. All materials, dimensions and drawings are approximate, information subject to change without notice. 4. Actual areas may vary from the stated area. Drawings not to scale.
The developer reserves the right to make revisions. 5. Actual unit areas, front windows, porches, terraces, loggia and exterior trim detail may vary by elevation styles and floor level.
The unit orientation will be shown in the parcel layout and not as shown in the floor plans. 7. The location of ancillary buildings will vary from one plot to the other.

## First Floor plan

| Components         |  |  |
|--------------------|--|--|
| Ground-fl or area  |  |  |
| First-fl or area   |  |  |
| Terraces & Porches |  |  |
| Driver             |  |  |
| Carport            |  |  |
| Min. Plot area     |  |  |
| Max. Plot area     |  |  |

# TOTAL GROSS AREA : 604 SQM / 6,505 SQFT TOTAL UNIT AREA : 791 SQM / 8, 519 SQFT

| SQM   | SQFT   |
|-------|--------|
| 262   | 2,822  |
| 265   | 2,847  |
| 197   | 2,1 Đ  |
| 15    | 164    |
| 52    | 560    |
| 1,220 | 13,134 |
| 1,537 | 16,540 |