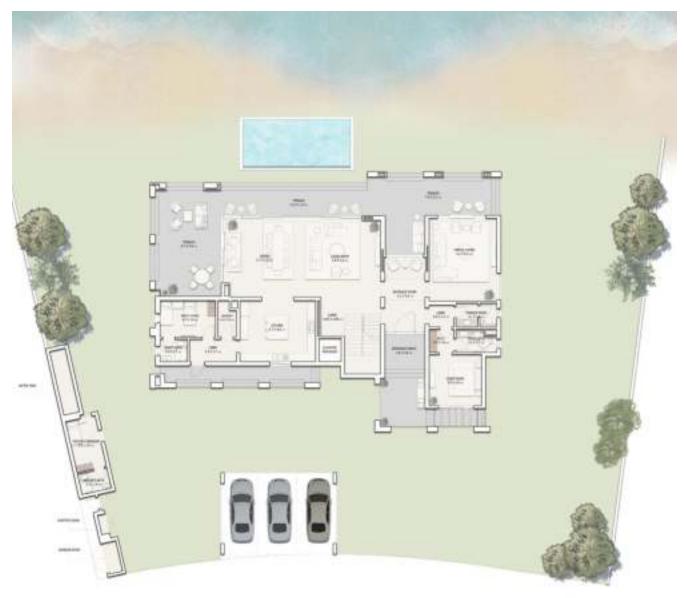

RAMHAN ISLAND SKY I-M 7 En-suite Bedrooms

### Ground Floor plan

| Components     | CountNo. | Components    | CountNo. |
|----------------|----------|---------------|----------|
| Master Bedroom | 1        | Formal Living | 1        |
| Bedrooms       | 5        | Formal Dining | 1        |
| Guest Bedroom  | 1        | Maid's room   | 1        |
| Living Area    | 1        | Driver's room | 1        |
| Dining         | 1        | Carport       | 3        |

# TOTAL GROSS AREA: 604 SQM / 6,505 SQFT TOTAL UNIT AREA: 791 SQM / 8, 519 SQFT

| SQM   | SQFT   |
|-------|--------|
| 262   | 2,822  |
| 265   | 2,847  |
| 197   | 2,1 Đ  |
| 15    | 164    |
| 52    | 560    |
| 1,220 | 13,134 |
| 1,537 | 16,540 |