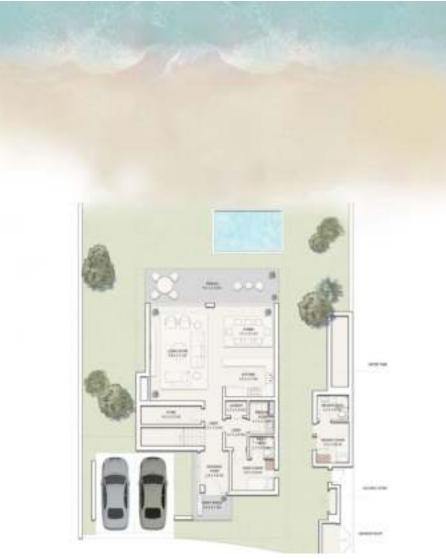

RAMHAN ISLAND SKY I-M 7 En-suite Bedrooms

### Ground Floor plan

| Components     | CountNo. | Components    | CountNo. |
|----------------|----------|---------------|----------|
| Master Bedroom | 1        | Formal Living | 1        |
| Bedrooms       | 5        | Formal Dining | 1        |
| Guest Bedroom  | 1        | Maid's room   | 1        |
| Living Area    | 1        | Driver's room | 1        |
| Dining         | 1        | Carport       | 3        |

### DISCLAIMER

1. All room dimensions are measured to structural elements and exclude wall finishes and construction tolerances. 2. All dimensions have been provided by our consultant architects. All materials, dimensions and drawings are approximate, information subject to change without notice. 4. Actual areas may vary from the stated area. Drawings not to scale.
The developer reserves the right to make revisions. 5. Actual unit areas, front windows, porches, terraces, loggia and exterior trim detail may vary by elevation styles and floor level.
The unit orientation will be shown in the parcel layout and not as shown in the floor plans. 7. The location of ancillary buildings will vary from one plot to the other.