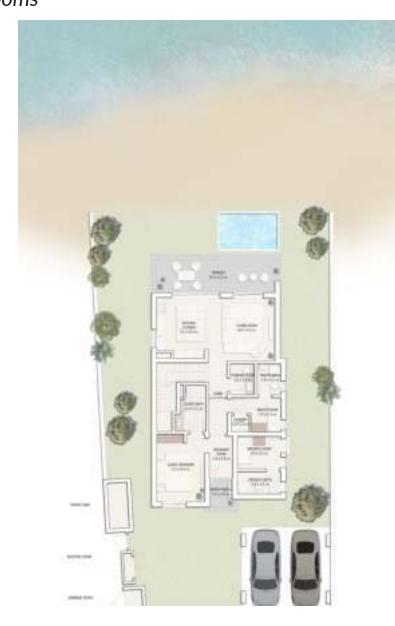

RAMHAN ISLAND SKY I-M 7 En-suite Bedrooms

### Ground Floor plan

| Components     | CountNo. | Components    | CountNo. |
|----------------|----------|---------------|----------|
| Master Bedroom | 1        | Formal Living | 1        |
| Bedrooms       | 5        | Formal Dining | 1        |
| Guest Bedroom  | 1        | Maid's room   | 1        |
| Living Area    | 1        | Driver's room | 1        |
| Dining         | 1        | Carport       | 3        |

### DISCLAIMER

1. All room dimensions are measured to structural elements and exclude wall finishes and construction tolerances. 2. All dimensions have been provided by our consultant architects. All materials, dimensions and drawings are approximate, information subject to change without notice. 4. Actual areas may vary from the stated area. Drawings not to scale.
The developer reserves the right to make revisions. 5. Actual unit areas, front windows, porches, terraces, loggia and exterior trim detail may vary by elevation styles and floor level.
The unit orientation will be shown in the parcel layout and not as shown in the floor plans. 7. The location of ancillary buildings will vary from one plot to the other.