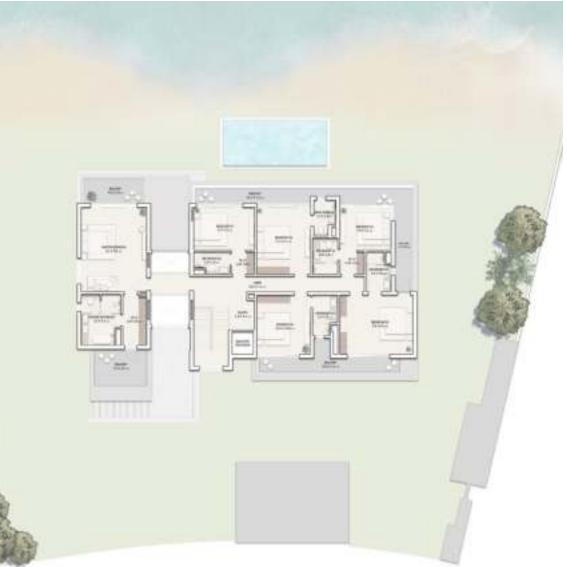

RAMHAN ISLAND SKY I 7 En-suite Bedrooms

### Ground Floor plan

| Components     | CountNo. | Components    | CountNo. |
|----------------|----------|---------------|----------|
| Master Bedroom | 1        | Formal Living | 1        |
| Bedrooms       | 5        | Formal Dining | 1        |
| Guest Bedroom  | 1        | Maid's room   | 1        |
| Living Area    | 1        | Driver's room | 1        |
| Dining         | 1        | Carport       | 3        |

# TOTAL GROSS AREA : 604 SQM / 6,505 SQFT TOTAL UNIT AREA : 791 SQM / 8, 519 SQFT

| SQM   | SQFT   |
|-------|--------|
| 262   | 2,822  |
| 265   | 2,847  |
| 197   | 2,1 Đ  |
| 15    | 164    |
| 52    | 560    |
| 1,220 | 13,134 |
| 1,537 | 16,540 |