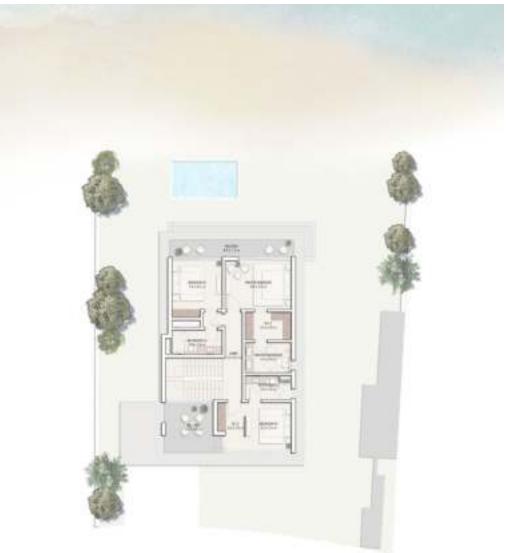

RAMHAN ISLAND SKY I 7 En-suite Bedrooms

### Ground Floor plan

| Components     | CountNo. | Components    | CountNo. |
|----------------|----------|---------------|----------|
| Master Bedroom | 1        | Formal Living | 1        |
| Bedrooms       | 5        | Formal Dining | 1        |
| Guest Bedroom  | 1        | Maid's room   | 1        |
| Living Area    | 1        | Driver's room | 1        |
| Dining         | 1        | Carport       | 3        |