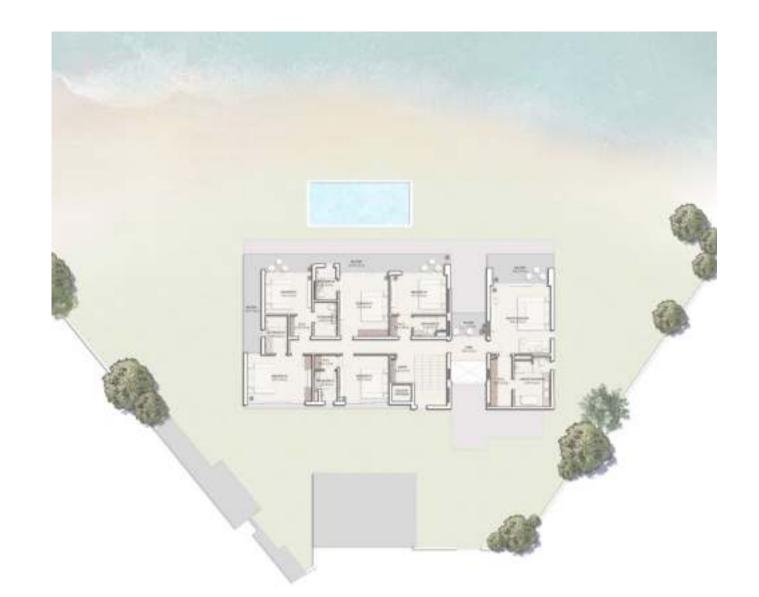

RAMHAN ISLAND SKY VI-M

7 En-suite Bedrooms

### Ground Floor plan

| Components     | CountNo. | Components    | CountNo. |
|----------------|----------|---------------|----------|
| Master Bedroom | 1        | Formal Living | 1        |
| Bedrooms       | 5        | Formal Dining | 1        |
| Guest Bedroom  | 1        | Maid's room   | 1        |
| Living Area    | 1        | Driver's room | 1        |
| Dining         | 1        | Carport       | 3        |

### First Floor plan

| Components         |
|--------------------|
| Ground-fl or area  |
| First-fl or area   |
| Terraces & Porches |
| Driver             |
| Carport            |
| Min. Plot area     |
| Max. Plot area     |

# TOTAL GROSS AREA: 585 SQM / 6,301 SQFT TOTAL UNIT AREA: 751 SQM / 8,080 SQFT

| SQM   | SQFT   |
|-------|--------|
| 270   | 2,903  |
| 251   | 2,706  |
| 160   | 1,722  |
| 17    | 183    |
| 53    | 572    |
| 1,224 | 13,172 |
| 1,489 | 16,027 |