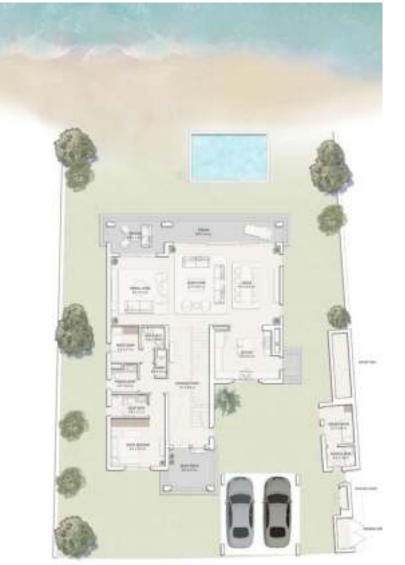

RAMHAN ISLAND SKY I 7 En-suite Bedrooms

### Ground Floor plan

| Components     | CountNo. | Components    | CountNo. |
|----------------|----------|---------------|----------|
| Master Bedroom | 1        | Formal Living | 1        |
| Bedrooms       | 5        | Formal Dining | 1        |
| Guest Bedroom  | 1        | Maid's room   | 1        |
| Living Area    | 1        | Driver's room | 1        |
| Dining         | 1        | Carport       | 3        |

### DISCLAIMER

1. All room dimensions are measured to structural elements and exclude wall finishes and construction tolerances. 2. All dimensions have been provided by our consultant architects. All materials, dimensions and drawings are approximate, information subject to change without notice. 4. Actual areas may vary from the stated area. Drawings not to scale.
The developer reserves the right to make revisions. 5. Actual unit areas, front windows, porches, terraces, loggia and exterior trim detail may vary by elevation styles and floor level.
The unit orientation will be shown in the parcel layout and not as shown in the floor plans. 7. The location of ancillary buildings will vary from one plot to the other.