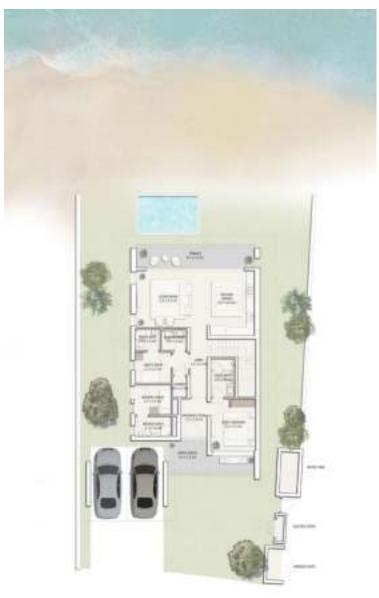

RAMHAN ISLAND SKY I 7 En-suite Bedrooms

### Ground Floor plan

| Components     | CountNo. | Components    | CountNo. |
|----------------|----------|---------------|----------|
| Master Bedroom | 1        | Formal Living | 1        |
| Bedrooms       | 5        | Formal Dining | 1        |
| Guest Bedroom  | 1        | Maid's room   | 1        |
| Living Area    | 1        | Driver's room | 1        |
| Dining         | 1        | Carport       | 3        |

### DISCLAIMER

1. All room dimensions are measured to structural elements and exclude wall finishes and construction tolerances. 2. All dimensions have been provided by our consultant architects. All materials, dimensions and drawings are approximate, information subject to change without notice. 4. Actual areas may vary from the stated area. Drawings not to scale.
The developer reserves the right to make revisions. 5. Actual unit areas, front windows, porches, terraces, loggia and exterior trim detail may vary by elevation styles and floor level.
The unit orientation will be shown in the parcel layout and not as shown in the floor plans. 7. The location of ancillary buildings will vary from one plot to the other.

## First Floor plan

| Components         |  |  |
|--------------------|--|--|
| Ground-fl or area  |  |  |
| First-fl or area   |  |  |
| Terraces & Porches |  |  |
| Driver             |  |  |
| Carport            |  |  |
| Min. Plot area     |  |  |
| Max. Plot area     |  |  |

# TOTAL GROSS AREA : 604 SQM / 6,505 SQFT TOTAL UNIT AREA : 791 SQM / 8, 519 SQFT

| SQM   | SQFT   |
|-------|--------|
| 262   | 2,822  |
| 265   | 2,847  |
| 197   | 2,1 Đ  |
| 15    | 164    |
| 52    | 560    |
| 1,220 | 13,134 |
| 1,537 | 16,540 |