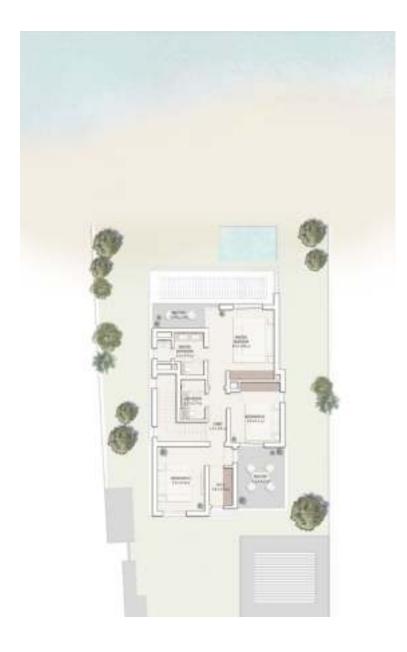

## First Floor plan

| Components         |
|--------------------|
| Ground-fl or area  |
| First-fl or area   |
| Terraces & Porches |
| Driver             |
| Carport            |
| Min. Plot area     |
| Max. Plot area     |

# TOTAL GROSS AREA: 604 SQM / 6,505 SQFT TOTAL UNIT AREA: 791 SQM / 8, 519 SQFT

| SQM   | SQFT   |
|-------|--------|
| 262   | 2,822  |
| 265   | 2,847  |
| 197   | 2,1 Đ  |
| 15    | 164    |
| 52    | 560    |
| 1,220 | 13,134 |
| 1,537 | 16,540 |