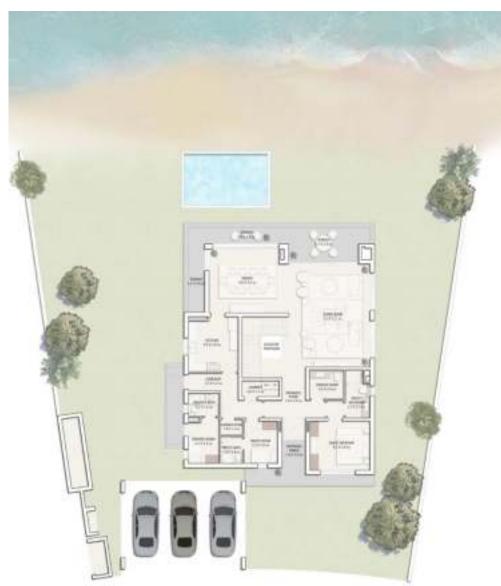

RAMHAN ISLAND SKY I-M 7 En-suite Bedrooms

### Ground Floor plan

| Components     | CountNo. | Components    | CountNo. |
|----------------|----------|---------------|----------|
| Master Bedroom | 1        | Formal Living | 1        |
| Bedrooms       | 5        | Formal Dining | 1        |
| Guest Bedroom  | 1        | Maid's room   | 1        |
| Living Area    | 1        | Driver's room | 1        |
| Dining         | 1        | Carport       | 3        |

### DISCLAIMER

1. All room dimensions are measured to structural elements and exclude wall finishes and construction tolerances. 2. All dimensions have been provided by our consultant architects. All materials, dimensions and drawings are approximate, information subject to change without notice. 4. Actual areas may vary from the stated area. Drawings not to scale.
The developer reserves the right to make revisions. 5. Actual unit areas, front windows, porches, terraces, loggia and exterior trim detail may vary by elevation styles and floor level.
The unit orientation will be shown in the parcel layout and not as shown in the floor plans. 7. The location of ancillary buildings will vary from one plot to the other.