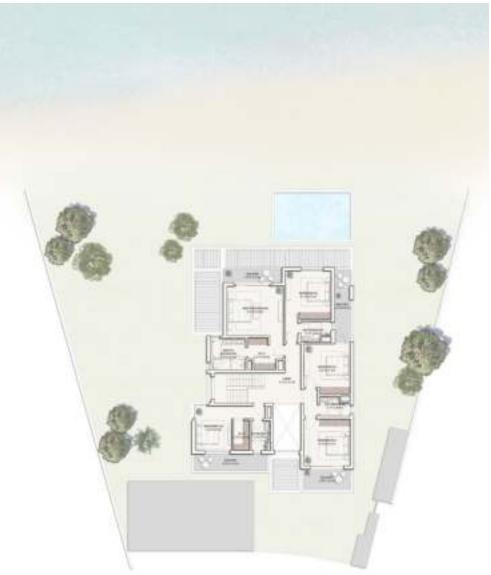

RAMHAN ISLAND SKY I-M 7 En-suite Bedrooms

## First Floor plan

| Components         |
|--------------------|
| Ground-fl or area  |
| First-fl or area   |
| Terraces & Porches |
| Driver             |
| Carport            |
| Min. Plot area     |
| Max. Plot area     |

# TOTAL GROSS AREA: 604 SQM / 6,505 SQFT TOTAL UNIT AREA: 791 SQM / 8, 519 SQFT

| SQM   | SQFT   |
|-------|--------|
| 262   | 2,822  |
| 265   | 2,847  |
| 197   | 2,1 Đ  |
| 15    | 164    |
| 52    | 560    |
| 1,220 | 13,134 |
| 1,537 | 16,540 |