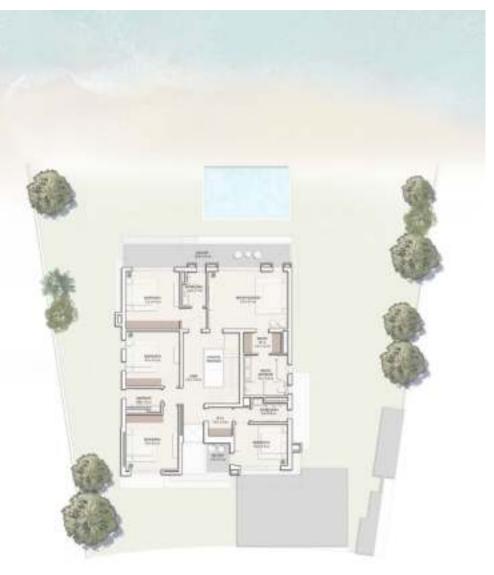

## First Floor plan

| Components         |  |  |
|--------------------|--|--|
| Ground-fl or area  |  |  |
| First-fl or area   |  |  |
| Terraces & Porches |  |  |
| Driver             |  |  |
| Carport            |  |  |
| Min. Plot area     |  |  |
| Max. Plot area     |  |  |

# TOTAL GROSS AREA : 604 SQM / 6,505 SQFT TOTAL UNIT AREA : 791 SQM / 8, 519 SQFT

| SQM   | SQFT   |
|-------|--------|
| 262   | 2,822  |
| 265   | 2,847  |
| 197   | 2,1 Đ  |
| 15    | 164    |
| 52    | 560    |
| 1,220 | 13,134 |
| 1,537 | 16,540 |