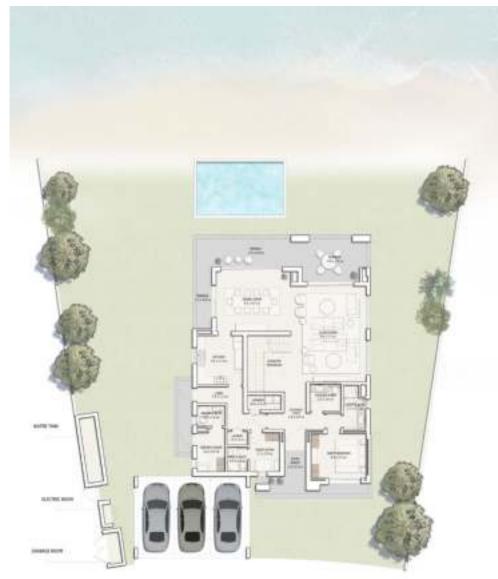

RAMHAN ISLAND SKY I 7 En-suite Bedrooms

### Ground Floor plan

| Components     | CountNo. | Components    | CountNo. |
|----------------|----------|---------------|----------|
| Master Bedroom | 1        | Formal Living | 1        |
| Bedrooms       | 5        | Formal Dining | 1        |
| Guest Bedroom  | 1        | Maid's room   | 1        |
| Living Area    | 1        | Driver's room | 1        |
| Dining         | 1        | Carport       | 3        |

### DISCLAIMER

1. All room dimensions are measured to structural elements and exclude wall finishes and construction tolerances. 2. All dimensions have been provided by our consultant architects. All materials, dimensions and drawings are approximate, information subject to change without notice. 4. Actual areas may vary from the stated area. Drawings not to scale.
The developer reserves the right to make revisions. 5. Actual unit areas, front windows, porches, terraces, loggia and exterior trim detail may vary by elevation styles and floor level.
The unit orientation will be shown in the parcel layout and not as shown in the floor plans. 7. The location of ancillary buildings will vary from one plot to the other.

## First Floor plan

| Components         |  |  |
|--------------------|--|--|
| Ground-fl or area  |  |  |
| First-fl or area   |  |  |
| Terraces & Porches |  |  |
| Driver             |  |  |
| Carport            |  |  |
| Min. Plot area     |  |  |
| Max. Plot area     |  |  |

# TOTAL GROSS AREA : 604 SQM / 6,505 SQFT TOTAL UNIT AREA : 791 SQM / 8, 519 SQFT

| SQM   | SQFT   |
|-------|--------|
| 262   | 2,822  |
| 265   | 2,847  |
| 197   | 2,1 Đ  |
| 15    | 164    |
| 52    | 560    |
| 1,220 | 13,134 |
| 1,537 | 16,540 |