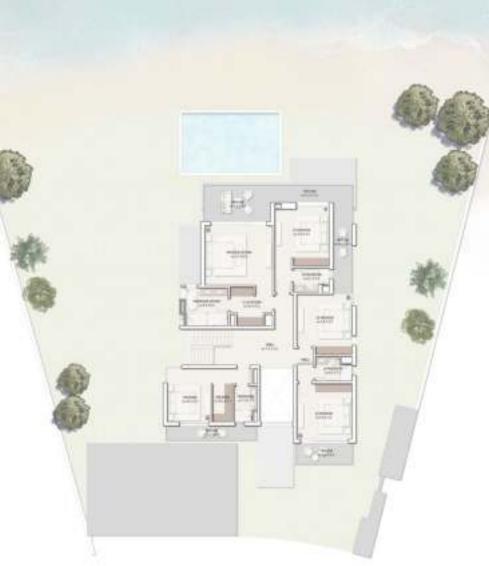

## First Floor plan

| Components         |
|--------------------|
| Ground-fl or area  |
| First-fl or area   |
| Terraces & Porches |
| Driver             |
| Carport            |
| Min. Plot area     |
| Max. Plot area     |

# TOTAL GROSS AREA: 604 SQM / 6,505 SQFT TOTAL UNIT AREA: 791 SQM / 8, 519 SQFT

| SQM   | SQFT   |
|-------|--------|
| 262   | 2,822  |
| 265   | 2,847  |
| 197   | 2,1 Đ  |
| 15    | 164    |
| 52    | 560    |
| 1,220 | 13,134 |
| 1,537 | 16,540 |