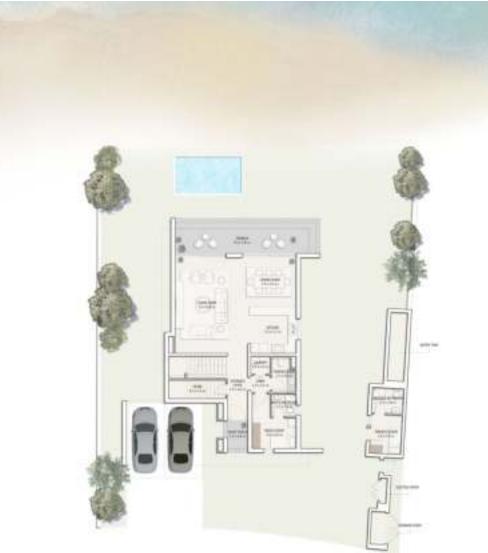

## First Floor plan

| Components         |  |  |
|--------------------|--|--|
| Ground-fl or area  |  |  |
| First-fl or area   |  |  |
| Terraces & Porches |  |  |
| Driver             |  |  |
| Carport            |  |  |
| Min. Plot area     |  |  |
| Max. Plot area     |  |  |

# TOTAL GROSS AREA : 604 SQM / 6,505 SQFT TOTAL UNIT AREA : 791 SQM / 8, 519 SQFT

| SQM   | SQFT   |
|-------|--------|
| 262   | 2,822  |
| 265   | 2,847  |
| 197   | 2,1 Đ  |
| 15    | 164    |
| 52    | 560    |
| 1,220 | 13,134 |
| 1,537 | 16,540 |