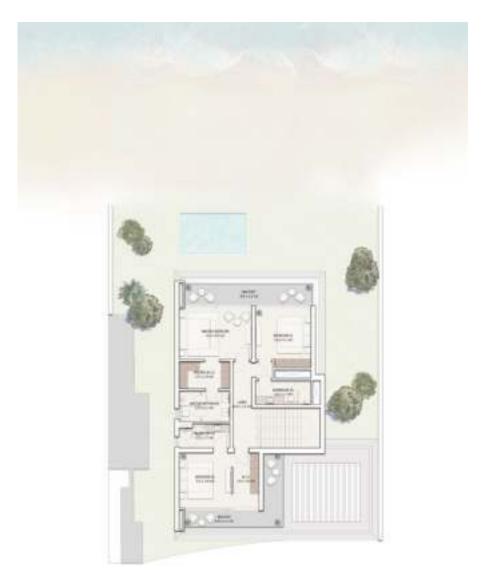

## First Floor plan

| Components         |  |  |
|--------------------|--|--|
| Ground-fl or area  |  |  |
| First-fl or area   |  |  |
| Terraces & Porches |  |  |
| Driver             |  |  |
| Carport            |  |  |
| Min. Plot area     |  |  |
| Max. Plot area     |  |  |

# TOTAL GROSS AREA : 604 SQM / 6,505 SQFT TOTAL UNIT AREA : 791 SQM / 8, 519 SQFT

| SQM   | SQFT   |
|-------|--------|
| 262   | 2,822  |
| 265   | 2,847  |
| 197   | 2,1 Đ  |
| 15    | 164    |
| 52    | 560    |
| 1,220 | 13,134 |
| 1,537 | 16,540 |