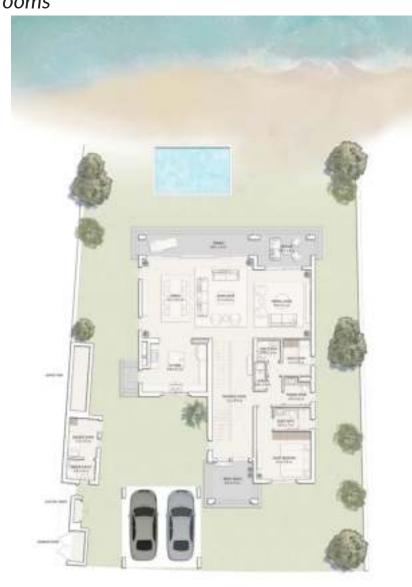

RAMHAN ISLAND SKY I-M 7 En-suite Bedrooms

### Ground Floor plan

| Components     | CountNo. | Components    | CountNo. |
|----------------|----------|---------------|----------|
| Master Bedroom | 1        | Formal Living | 1        |
| Bedrooms       | 5        | Formal Dining | 1        |
| Guest Bedroom  | 1        | Maid's room   | 1        |
| Living Area    | 1        | Driver's room | 1        |
| Dining         | 1        | Carport       | 3        |

# TOTAL GROSS AREA: 604 SQM / 6,505 SQFT TOTAL UNIT AREA: 791 SQM / 8, 519 SQFT

| SQM   | SQFT   |
|-------|--------|
| 262   | 2,822  |
| 265   | 2,847  |
| 197   | 2,1 Đ  |
| 15    | 164    |
| 52    | 560    |
| 1,220 | 13,134 |
| 1,537 | 16,540 |