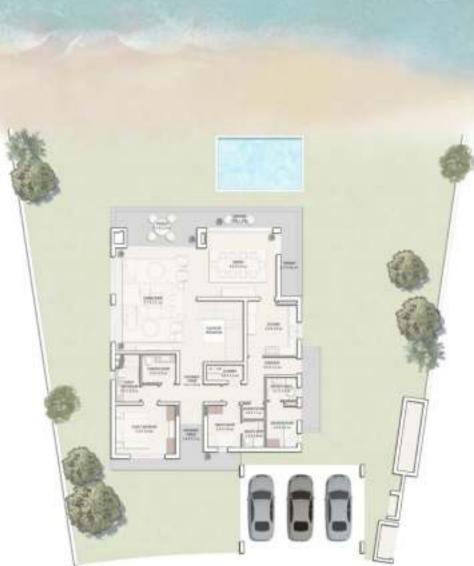

RAMHAN ISLAND SKY I 7 En-suite Bedrooms

### Ground Floor plan

| Components     | CountNo. | Components    | CountNo. |
|----------------|----------|---------------|----------|
| Master Bedroom | 1        | Formal Living | 1        |
| Bedrooms       | 5        | Formal Dining | 1        |
| Guest Bedroom  | 1        | Maid's room   | 1        |
| Living Area    | 1        | Driver's room | 1        |
| Dining         | 1        | Carport       | 3        |

# TOTAL GROSS AREA : 604 SQM / 6,505 SQFT TOTAL UNIT AREA : 791 SQM / 8, 519 SQFT

| SQM   | SQFT   |
|-------|--------|
| 262   | 2,822  |
| 265   | 2,847  |
| 197   | 2,1 Đ  |
| 15    | 164    |
| 52    | 560    |
| 1,220 | 13,134 |
| 1,537 | 16,540 |