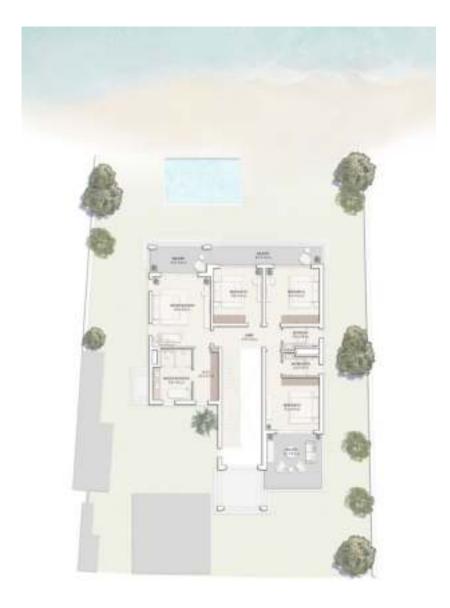

## First Floor plan

| Components         |
|--------------------|
| Ground-fl or area  |
| First-fl or area   |
| Terraces & Porches |
| Driver             |
| Carport            |
| Min. Plot area     |
| Max. Plot area     |

# TOTAL GROSS AREA: 604 SQM / 6,505 SQFT TOTAL UNIT AREA: 791 SQM / 8, 519 SQFT

| SQM   | SQFT   |
|-------|--------|
| 262   | 2,822  |
| 265   | 2,847  |
| 197   | 2,1 Đ  |
| 15    | 164    |
| 52    | 560    |
| 1,220 | 13,134 |
| 1,537 | 16,540 |