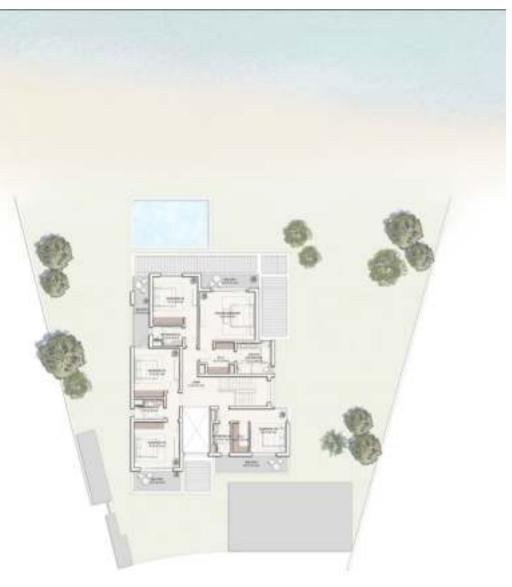

RAMHAN ISLAND SKY I 7 En-suite Bedrooms

## First Floor plan

| Components         |  |  |
|--------------------|--|--|
| Ground-fl or area  |  |  |
| First-fl or area   |  |  |
| Terraces & Porches |  |  |
| Driver             |  |  |
| Carport            |  |  |
| Min. Plot area     |  |  |
| Max. Plot area     |  |  |

# TOTAL GROSS AREA : 604 SQM / 6,505 SQFT TOTAL UNIT AREA : 791 SQM / 8, 519 SQFT

| SQM   | SQFT   |
|-------|--------|
| 262   | 2,822  |
| 265   | 2,847  |
| 197   | 2,1 Đ  |
| 15    | 164    |
| 52    | 560    |
| 1,220 | 13,134 |
| 1,537 | 16,540 |