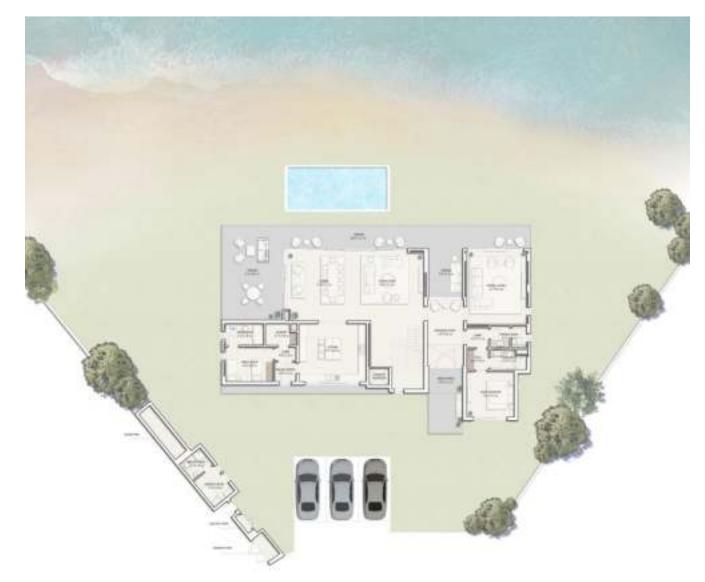

RAMHAN ISLAND SKY VI 7 En-suite Bedrooms

## First Floor plan

| Components         |
|--------------------|
| Ground-fl or area  |
| First-fl or area   |
| Terraces & Porches |
| Driver             |
| Carport            |
| Min. Plot area     |
| Max. Plot area     |

### Ground Floor plan

| Components     | CountNo. | Components    | CountNo. |
|----------------|----------|---------------|----------|
| Master Bedroom | 1        | Formal Living | 1        |
| Bedrooms       | 5        | Formal Dining | 1        |
| Guest Bedroom  | 1        | Maid's room   | 1        |
| Living Area    | 1        | Driver's room | 1        |
| Dining         | 1        | Carport       | 3        |

### DISCLAIMER

 All room dimensions are measured to structural elements and exclude wall finishes and construction tolerances.
All dimensions have been provided by our consultant architects.
All materials, dimensions and drawings are approximate, information subject to change without notice.
Actual areas may vary from the stated area. Drawings not to scale. The developer reserves the right to make revisions.
Actual unit areas, front windows, porches, terraces, loggia and exterior trim detail may vary by elevation styles and floor level.
The unit orientation will be shown in the parcel layout and not as shown in the floor plans.
The location of ancillary buildings will vary from one plot to the other.

# TOTAL GROSS AREA: 585 SQM / 6,301 SQFT TOTAL TOTAL TOTAL SQM / 8,080 SQFT

| SQM   | SQFT   |
|-------|--------|
| 270   | 2,903  |
| 251   | 2,706  |
| 160   | 1,722  |
| 17    | 183    |
| 53    | 572    |
| 1,224 | 13,172 |
| 1,489 | 16,027 |