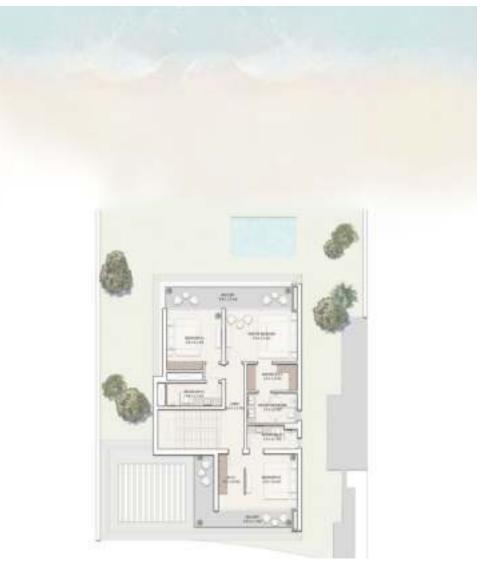

## First Floor plan

| Components         |
|--------------------|
| Ground-fl or area  |
| First-fl or area   |
| Terraces & Porches |
| Driver             |
| Carport            |
| Min. Plot area     |
| Max. Plot area     |

# TOTAL GROSS AREA: 604 SQM / 6,505 SQFT TOTAL UNIT AREA: 791 SQM / 8, 519 SQFT

| SQM   | SQFT   |
|-------|--------|
| 262   | 2,822  |
| 265   | 2,847  |
| 197   | 2,1 Đ  |
| 15    | 164    |
| 52    | 560    |
| 1,220 | 13,134 |
| 1,537 | 16,540 |