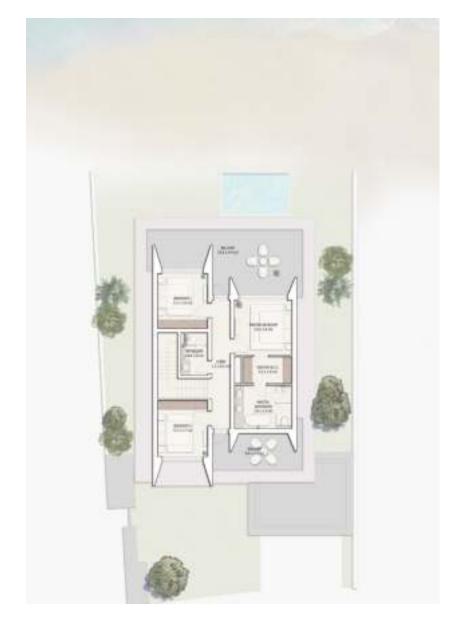

## First Floor plan

| Components         |
|--------------------|
| Ground-fl or area  |
| First-fl or area   |
| Terraces & Porches |
| Driver             |
| Carport            |
| Min. Plot area     |
| Max. Plot area     |

# TOTAL GROSS AREA: 604 SQM / 6,505 SQFT TOTAL UNIT AREA: 791 SQM / 8, 519 SQFT

| SQM   | SQFT   |
|-------|--------|
| 262   | 2,822  |
| 265   | 2,847  |
| 197   | 2,1 Đ  |
| 15    | 164    |
| 52    | 560    |
| 1,220 | 13,134 |
| 1,537 | 16,540 |