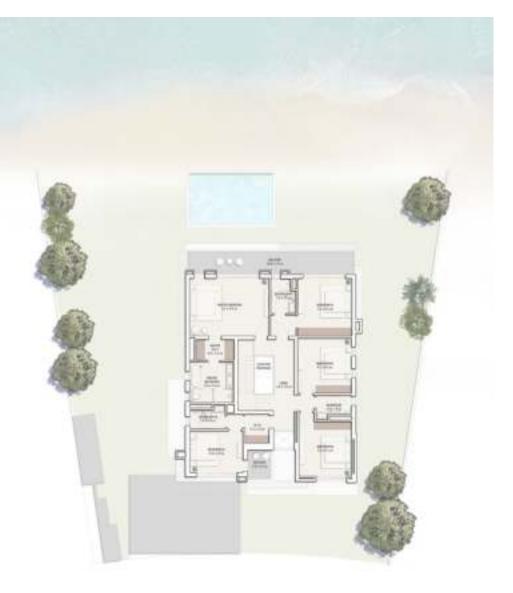

RAMHAN ISLAND SKY I 7 En-suite Bedrooms

### Ground Floor plan

| Components     | CountNo. | Components    | CountNo. |
|----------------|----------|---------------|----------|
| Master Bedroom | 1        | Formal Living | 1        |
| Bedrooms       | 5        | Formal Dining | 1        |
| Guest Bedroom  | 1        | Maid's room   | 1        |
| Living Area    | 1        | Driver's room | 1        |
| Dining         | 1        | Carport       | 3        |

### DISCLAIMER

1. All room dimensions are measured to structural elements and exclude wall finishes and construction tolerances. 2. All dimensions have been provided by our consultant architects. All materials, dimensions and drawings are approximate, information subject to change without notice. 4. Actual areas may vary from the stated area. Drawings not to scale.
The developer reserves the right to make revisions. 5. Actual unit areas, front windows, porches, terraces, loggia and exterior trim detail may vary by elevation styles and floor level.
The unit orientation will be shown in the parcel layout and not as shown in the floor plans. 7. The location of ancillary buildings will vary from one plot to the other.

## First Floor plan

| Components         |  |  |
|--------------------|--|--|
| Ground-fl or area  |  |  |
| First-fl or area   |  |  |
| Terraces & Porches |  |  |
| Driver             |  |  |
| Carport            |  |  |
| Min. Plot area     |  |  |
| Max. Plot area     |  |  |

# TOTAL GROSS AREA : 604 SQM / 6,505 SQFT TOTAL UNIT AREA : 791 SQM / 8, 519 SQFT

| SQM   | SQFT   |
|-------|--------|
| 262   | 2,822  |
| 265   | 2,847  |
| 197   | 2,1 Đ  |
| 15    | 164    |
| 52    | 560    |
| 1,220 | 13,134 |
| 1,537 | 16,540 |