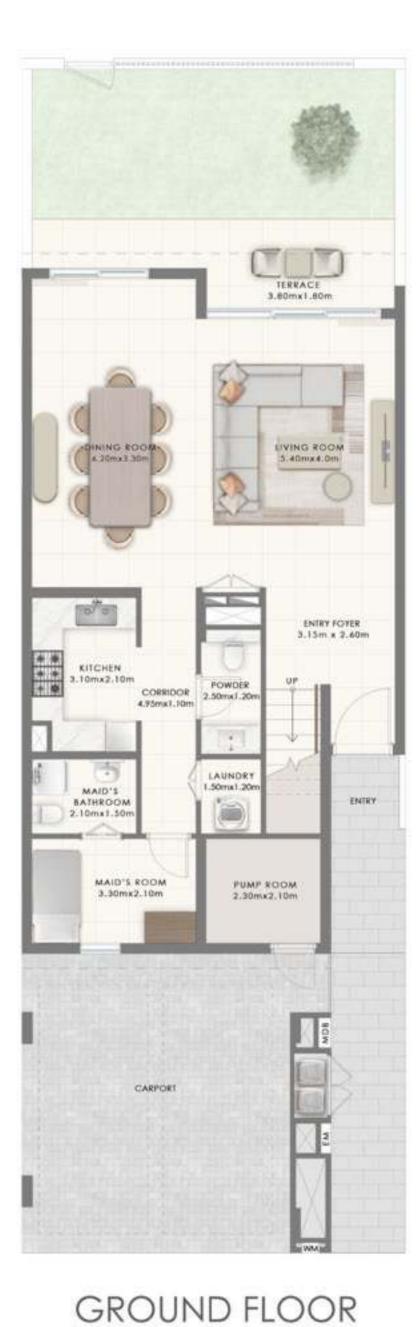

## 3 Bedroom

## Townhouse

Avg BUA: 2,450 Sqft | Avg Plot Size: 1,950 Sqft

- 450 Sqft Living / Dining space : One of the largest spaces in contemporary 3 bed townhouses
- Closed Kitchen as required by many customers buying Townhouses for end use
- Lavish 90 Sqft entry foyer which elevates the luxurious entrance
- Large bedroom sizes with one bedroom having over 5 Meters in length
- Massive plot of 1,950 Sqft for a 3-bed Townhouse as compared to 1,500 Sqft plot area provided by contemporary competition

GROUND FLOOR

FIRST FLOOR