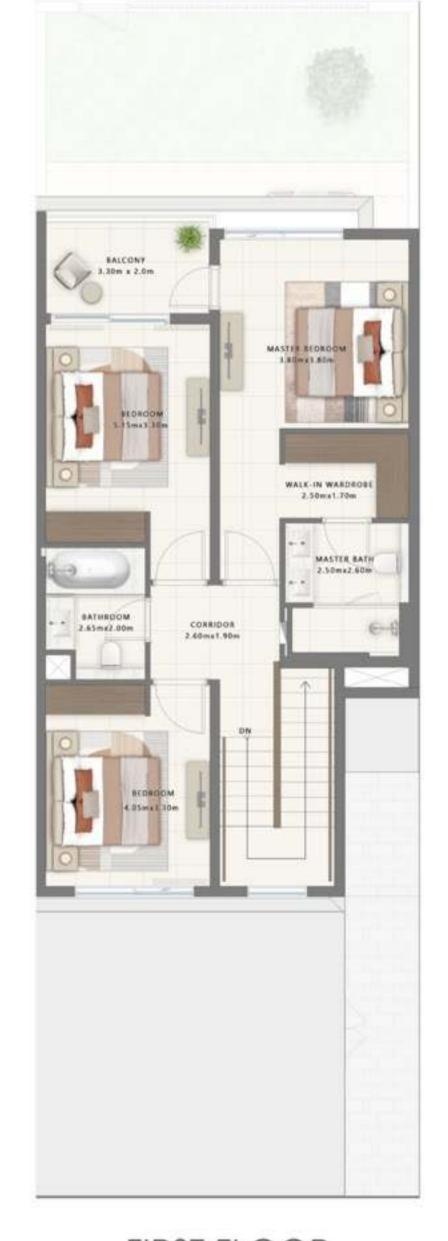

## 3 Bedroom

## Townhouse

Avg BUA: 2,450 Sqft | Avg Plot Size: 1,950 Sqft

- 450 Sqft Living / Dining space : One of the largest spaces in contemporary 3 bed townhouses
- Closed Kitchen as required by many customers buying Townhouses for end use
- Lavish 90 Sqft entry foyer which elevates the luxurious entrance
- Large bedroom sizes with one bedroom having over 5 Meters in length
- Massive plot of 1,950 Sqft for a 3-bed Townhouse as compared to 1,500 Sqft plot area provided by contemporary competition

GROUND FLOOR

FIRST FLOOR