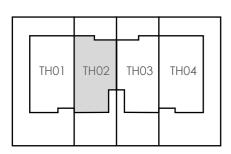

|            |
|                      |              |            |
| SUITE AREA           | 2213.49 SQFT | 205.64 SQM |
| GARAGE AREA          | 422.59 SQFT  | 39.26 SQM  |
| BALCONY/TERRACE AREA | 119.37 SQFT  | 11.09 SQM  |
| -                    |              |            |





### **KEY PLAN**



4 PLEX

GROUND FLOOR







# IVY STYLE 3 BEDROOM

| UNIT                 | TOTAL AREA   |            |
|----------------------|--------------|------------|
| 4 PLEX - TH02        | 2447.71 SQFT | 227.40 SQM |
|                      |              |            |
|                      |              |            |
| SUITE AREA           | 1978.73 SQFT | 184.16 SQM |
| GARAGE AREA          | 395.25 SQFT  | 36.72 SQM  |
| BALCONY/TERRACE AREA | 73.73 SQFT   | 6.85 SQM   |

### **KEY PLAN**



4 PLEX

**GROUND FLOOR** 





# IVY STYLE 3 BEDROOM

| TOTAL AREA |  |
|------------|--|
| 40 SQM     |  |
|            |  |
|            |  |
| 83 SQM     |  |
| 72 SQM     |  |
| 85 SQM     |  |
| 7          |  |



### **KEY PLAN**



4 PLEX

**GROUND FLOOR** 





# IVY STYLE 4 BEDROOM

| UNIT                 | TOTAL AREA   |            |
|----------------------|--------------|------------|
| 4 PLEX - TH04        | 2755.45 SQFT | 255.99 SQM |
|                      |              |            |
|                      |              |            |
| SUITE AREA           | 2213.49 SQFT | 205.64 SQM |
| GARAGE AREA          | 422.59 SQFT  | 39.26 SQM  |
| BALCONY/TERRACE AREA | 119.37 SQFT  | 11.09 SQM  |





### **KEY PLAN**



4 PLEX

GROUND FLOOR





FACADE STYLE 3



# ILYA STYLE