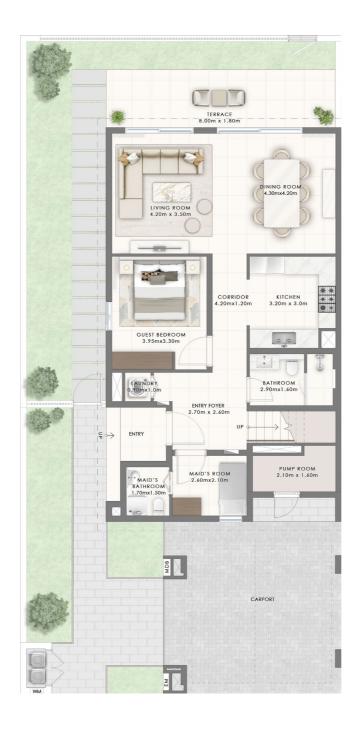

# IVY STYLE 4 BEDROOM

| UNIT                 | TOTAL AREA   |            |
|----------------------|--------------|------------|
| 4 PLEX - TH01        | 2755.45 SQFT | 255.99 SQM |
|                      |              |            |
|                      |              |            |
| SUITE AREA           | 2213.49 SQFT | 205.64 SQM |
| GARAGE AREA          | 422.59 SQFT  | 39.26 SQM  |
| BALCONY/TERRACE AREA | 119.37 SQFT  | 11.09 SQM  |
| -                    |              |            |

### **KEY PLAN**

4 PLEX

GROUND FLOOR