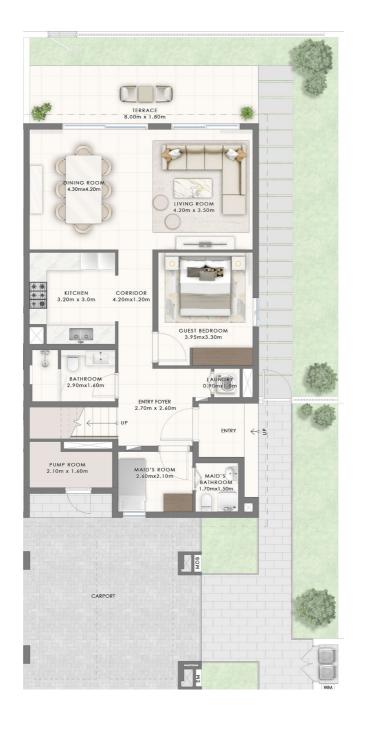

# IVY STYLE 3 BEDROOM

| TOTAL AREA |  |
|------------|--|
| 40 SQM     |  |
|            |  |
|            |  |
| 83 SQM     |  |
| 72 SQM     |  |
| 85 SQM     |  |
| 7          |  |

### **KEY PLAN**

4 PLEX

**GROUND FLOOR** 