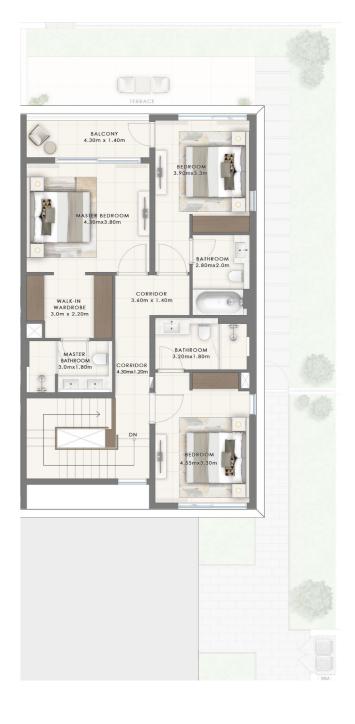

# IVY STYLE 3 BEDROOM

| TOTAL AREA |  |
|------------|--|
| 40 SQM     |  |
|            |  |
|            |  |
| 83 SQM     |  |
| 72 SQM     |  |
| 85 SQM     |  |
| 7          |  |

### **KEY PLAN**

4 PLEX

**GROUND FLOOR** 