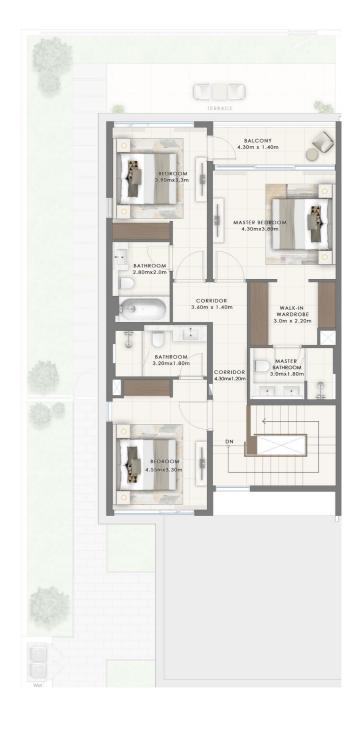

# IVY STYLE 4 BEDROOM

| UNIT                 | TOTAL AREA   |            |
|----------------------|--------------|------------|
| 4 PLEX - TH04        | 2755.45 SQFT | 255.99 SQM |
|                      |              |            |
|                      |              |            |
| SUITE AREA           | 2213.49 SQFT | 205.64 SQM |
| GARAGE AREA          | 422.59 SQFT  | 39.26 SQM  |
| BALCONY/TERRACE AREA | 119.37 SQFT  | 11.09 SQM  |

### **KEY PLAN**

4 PLEX

GROUND FLOOR

FACADE STYLE 3