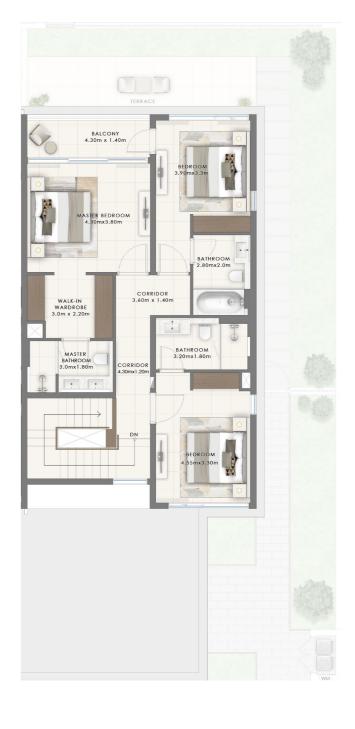

# IVY STYLE 4 BEDROOM

| UNIT                 | TOTAL AREA   |            |
|----------------------|--------------|------------|
| 4 PLEX - TH01        | 2755.45 SQFT | 255.99 SQM |
|                      |              |            |
|                      |              |            |
| SUITE AREA           | 2213.49 SQFT | 205.64 SQM |
| GARAGE AREA          | 422.59 SQFT  | 39.26 SQM  |
| BALCONY/TERRACE AREA | 119.37 SQFT  | 11.09 SQM  |
| -                    |              |            |

# IVY STYLE 3 BEDROOM

| UNIT                 | TOTAL AREA   |            |
|----------------------|--------------|------------|
| 4 PLEX - TH02        | 2447.71 SQFT | 227.40 SQM |
|                      |              |            |
|                      |              |            |
| SUITE AREA           | 1978.73 SQFT | 184.16 SQM |
| GARAGE AREA          | 395.25 SQFT  | 36.72 SQM  |
| BALCONY/TERRACE AREA | 73.73 SQFT   | 6.85 SQM   |