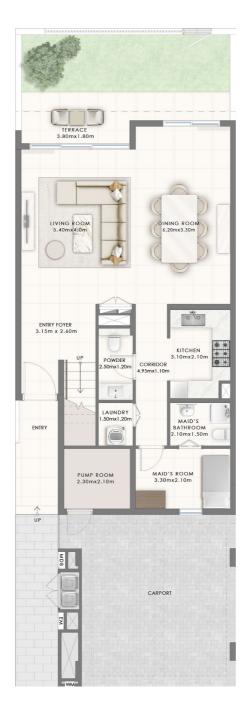

# IVY STYLE 3 BEDROOM

| TOTAL AREA |  |
|------------|--|
| 40 SQM     |  |
|            |  |
|            |  |
| 83 SQM     |  |
| 72 SQM     |  |
| 85 SQM     |  |
| 7          |  |

### **KEY PLAN**

4 PLEX

**GROUND FLOOR** 