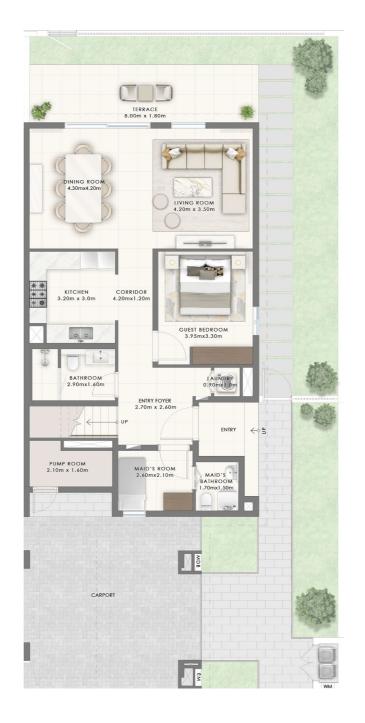

# IVY STYLE 4 BEDROOM

| UNIT                 | TOTAL AREA   |            |
|----------------------|--------------|------------|
| 4 PLEX - TH01        | 2755.45 SQFT | 255.99 SQM |
|                      |              |            |
|                      |              |            |
| SUITE AREA           | 2213.49 SQFT | 205.64 SQM |
| GARAGE AREA          | 422.59 SQFT  | 39.26 SQM  |
| BALCONY/TERRACE AREA | 119.37 SQFT  | 11.09 SQM  |
| -                    |              |            |

# IVY STYLE 3 BEDROOM

| UNIT                 | TOTAL AREA   |            |
|----------------------|--------------|------------|
| 4 PLEX - TH02        | 2447.71 SQFT | 227.40 SQM |
|                      |              |            |
|                      |              |            |
| SUITE AREA           | 1978.73 SQFT | 184.16 SQM |
| GARAGE AREA          | 395.25 SQFT  | 36.72 SQM  |
| BALCONY/TERRACE AREA | 73.73 SQFT   | 6.85 SQM   |