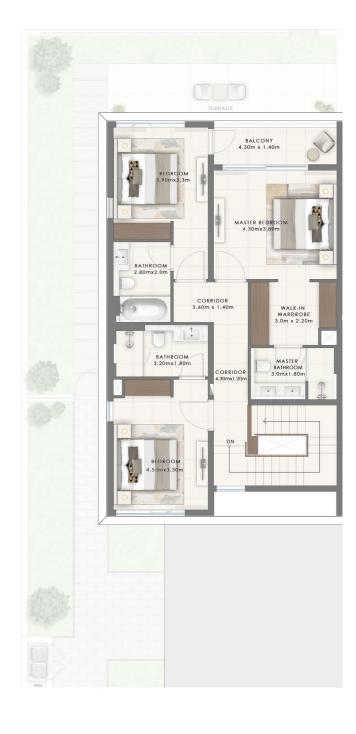

# IVY STYLE 4 BEDROOM

| UNIT                 | TOTAL AREA   |            |
|----------------------|--------------|------------|
| 4 PLEX - TH01        | 2755.45 SQFT | 255.99 SQM |
|                      |              |            |
|                      |              |            |
| SUITE AREA           | 2213.49 SQFT | 205.64 SQM |
| GARAGE AREA          | 422.59 SQFT  | 39.26 SQM  |
| BALCONY/TERRACE AREA | 119.37 SQFT  | 11.09 SQM  |
| -                    |              |            |

### **KEY PLAN**

4 PLEX

GROUND FLOOR