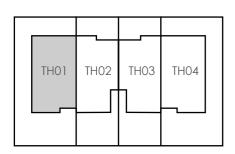

### FLOOR PLANS

# Greenway 2

EMAAR SOUTH

**EMAAR** 

# FACADE STYLE 1



# IVY STYLE 4 BEDROOM

| UNIT                 | TOTAL AREA   |            |
|----------------------|--------------|------------|
| 4 PLEX - TH01        | 2755.45 SQFT | 255.99 SQM |
|                      |              |            |
|                      |              |            |
| SUITE AREA           | 2213.49 SQFT | 205.64 SQM |
| GARAGE AREA          | 422.59 SQFT  | 39.26 SQM  |
| BALCONY/TERRACE AREA | 119.37 SQFT  | 11.09 SQM  |
| -                    |              |            |





### **KEY PLAN**



4 PLEX

GROUND FLOOR







# IVY STYLE 3 BEDROOM

| UNIT                 | TOTAL AREA   |            |
|----------------------|--------------|------------|
| 4 PLEX - TH02        | 2447.71 SQFT | 227.40 SQM |
|                      |              |            |
|                      |              |            |
| SUITE AREA           | 1978.73 SQFT | 184.16 SQM |
| GARAGE AREA          | 395.25 SQFT  | 36.72 SQM  |
| BALCONY/TERRACE AREA | 73.73 SQFT   | 6.85 SQM   |

### **KEY PLAN**



4 PLEX

**GROUND FLOOR** 





# IVY STYLE 3 BEDROOM

| TOTAL AREA |  |
|------------|--|
| 40 SQM     |  |
|            |  |
|            |  |
| 83 SQM     |  |
| 72 SQM     |  |
| 85 SQM     |  |
| 7          |  |



### **KEY PLAN**



4 PLEX

**GROUND FLOOR** 





# IVY STYLE 4 BEDROOM

| UNIT