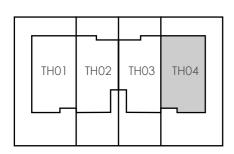

# IVY STYLE 4 BEDROOM

| UNIT                 | TOTAL AREA   |            |
|----------------------|--------------|------------|
| 4 PLEX - TH04        | 2755.45 SQFT | 255.99 SQM |
|                      |              |            |
|                      |              |            |
| SUITE AREA           | 2213.49 SQFT | 205.64 SQM |
| GARAGE AREA          | 422.59 SQFT  | 39.26 SQM  |
| BALCONY/TERRACE AREA | 119.37 SQFT  | 11.09 SQM  |

### **KEY PLAN**

4 PLEX

GROUND FLOOR

FACADE STYLE 3