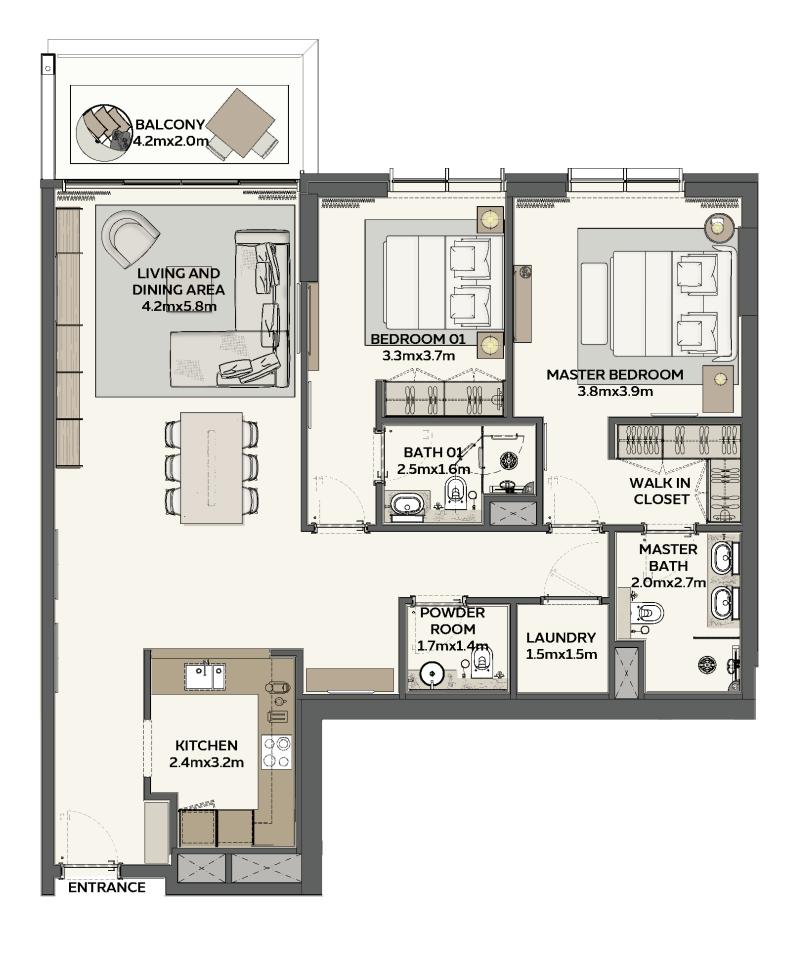

#### 2 BEDROOM TYPE 1

**Net Area starting from:** 118.70 sqm / 1277.68 sqft

**Balcony Area starting from:** 9.28 sqm / 99.89 sqft

**Total Area starting from:** 127.98 sqm / 1377.57 sqft

DEVELOPED BY

1. All room dimensions are in metric and measured to structural elements, and exclude wall finishes and construction tolerances. 2. All dimensions have been provided by our consultant architects. 3. All materials, dimensions, drawings, features and amenities, are approximate at the time of printing. 4. Actual area may vary from stated area. 5. Drawings are not to scale E&OE. 6. The developer reserves the right to make revisions to the floor plans and any features, materials, dimensions, drawings, and amenities mentioned on this plan and in the brochure without notice. 7. Unit plans may exist in mirrored version.

#### 2 BEDROOM TYPE 2

Net Area starting from: 114.26 sqm / 1229.88 sqft

**Balcony Area starting from:** 18.19 sqm / 195.80 sqft

**Total Area starting from**: 132.45 sqm / 1425.68 sqft

DEVELOPED BY

1. All room dimensions are in metric and measured to structural elements, and exclude wall finishes and construction tolerances. 2. All dimensions have been provided by our consultant architects. 3. All materials, dimensions, drawings, features and amenities, are approximate at the time of printing. 4. Actual area may vary from stated area. 5. Drawings are not to scale E&OE. 6. The developer reserves the right to make revisions to the floor plans and any features, materials, dimensions, drawings, and amenities mentioned on this plan and in the brochure without notice. 7. Unit plans may exist in mirrored version.