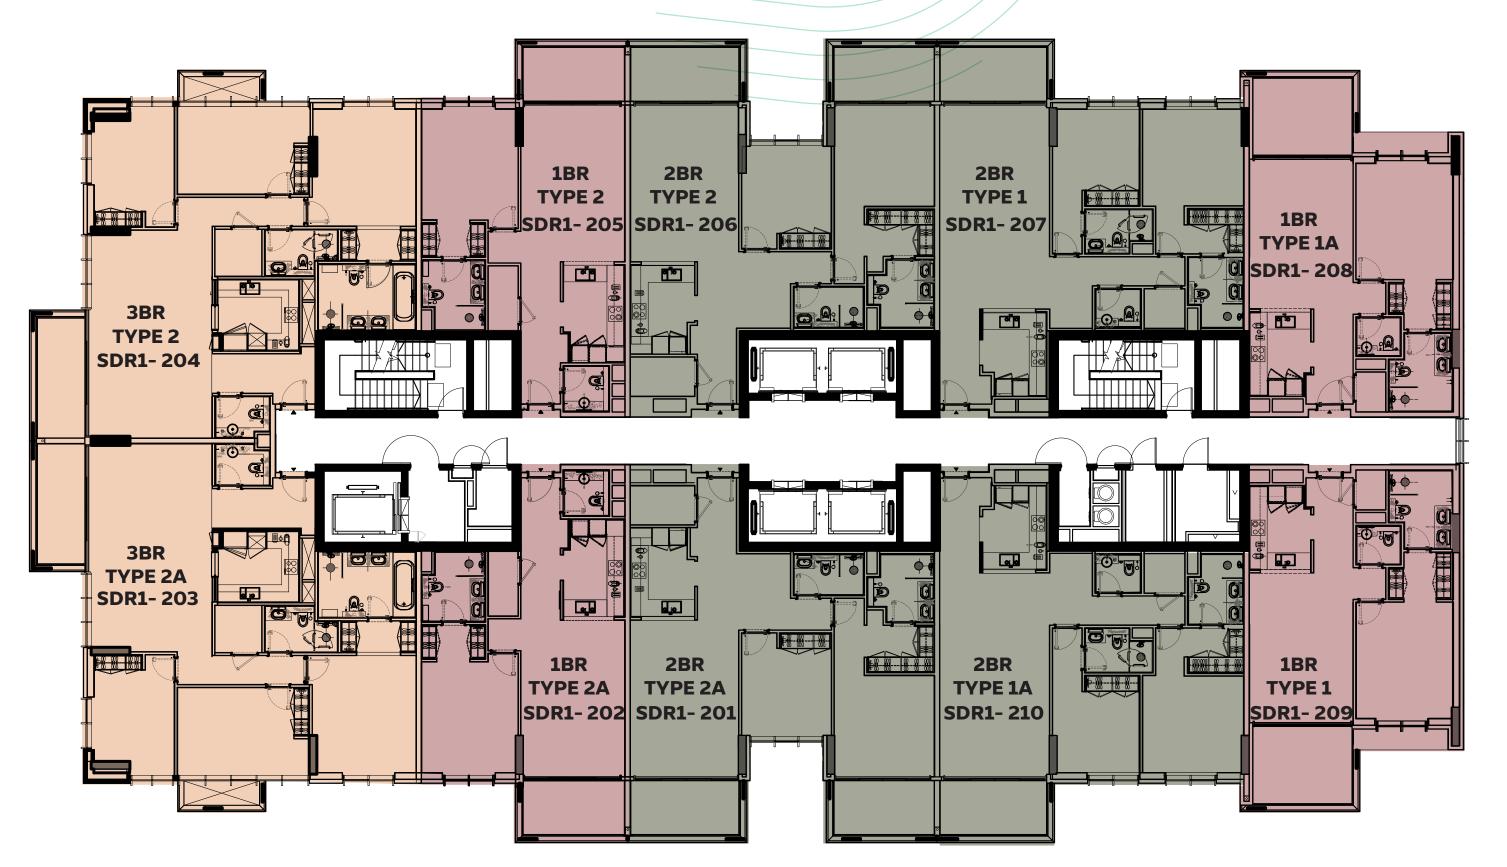

#### **SIDR RESIDENCES 1 TYPICAL FLOORS**

FROM 2<sup>ND</sup> TO 15<sup>TH</sup> FLOOR

1BR TYPE 1 / TYPE 1A 1BR TYPE 2 / TYPE 2A

2BR TYPE 1 / TYPE 1A 2BR TYPE 2 / TYPE 2A

3BR TYPE 2 / TYPE 2A