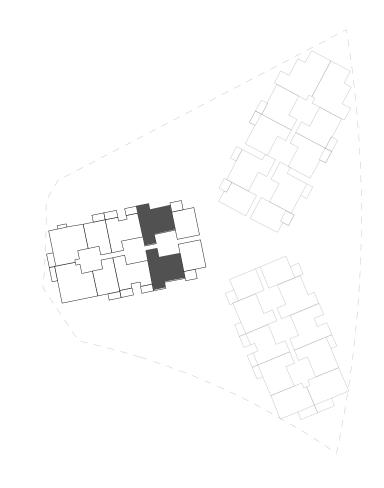

Area starting from:** 83.30 sqm / 896.63 sqft

**Balcony Area starting from:** 8.86 sqm / 95.37 sqft

**Total Area starting from:** 92.16 sqm / 992.00 sqft





DEVELOPED BY



1. All room dimensions are in metric and measured to structural elements, and exclude wall finishes and construction tolerances. 2. All dimensions have been provided by our consultant architects. 3. All materials, dimensions, drawings, features and amenities, are approximate at the time of printing. 4. Actual area may vary from stated area. 5. Drawings are not to scale E&OE. 6. The developer reserves the right to make revisions to the floor plans and any features, materials, dimensions, drawings, and amenities mentioned on this plan and in the brochure without notice. 7. Unit plans may exist in mirrored version.





#### 2 BEDROOM TYPE 1

**Net Area starting from:** 118.70 sqm / 1277.68 sqft

**Balcony Area starting from:** 9.28 sqm / 99.89 sqft

**Total Area starting from:** 127.98 sqm / 1377.57 sqft



DEVELOPED BY



1. All room dimensions are in metric and measured to structural elements, and exclude wall finishes and construction tolerances. 2. All dimensions have been provided by our consultant architects. 3. All materials, dimensions, drawings, features and amenities, are approximate at the time of printing. 4. Actual area may vary from stated area. 5. Drawings are not to scale E&OE. 6. The developer reserves the right to make revisions to the floor plans and any features, materials, dimensions, drawings, and amenities mentioned on this plan and in the brochure without notice. 7. Unit plans m