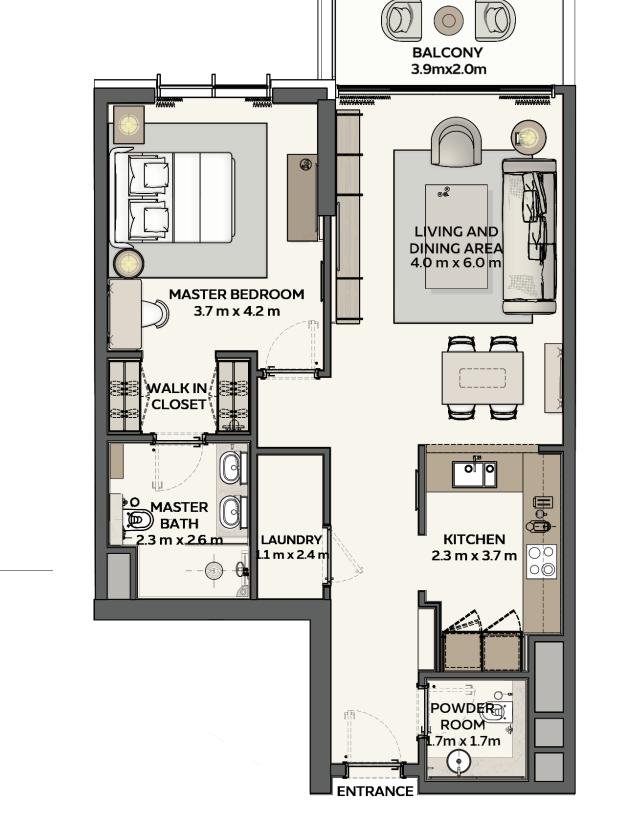

#### **1 BEDROOM** TYPE 1

**Net Area starting from:** 78.74 sqm / 847.55 sqft

**Balcony Area starting from:** 12.65 sqm / 136.16 sqft

**Total Area starting from:** 91.39 sqm / 983.71 sqft

DEVELOPED BY

1. All room dimensions are in metric and measured to structural elements, and exclude wall finishes and construction tolerances. 2. All dimensions have been provided by our consultant architects. 3. All materials, dimensions, drawings, features and amenities, are approximate at the time of printing. 4. Actual area may vary from stated area. 5. Drawings are not to scale E&OE. 6. The developer reserves the right to make revisions to the floor plans and any features, materials, dimensions, drawings, and amenities mentioned on this plan and in the brochure without notice. 7. Unit plans may exist in mirrored version.

**1 BEDROOM** TYPE 2

**Net Area starting from:** 83.30 sqm / 896.63 sqft

**Balcony Area starting from:** 8.86 sqm / 95.37 sqft

**Total Area starting from:** 92.16 sqm / 992.00 sqft

DEVELOPED BY

1. All room dimensions are in metric and measured to structural elements, and exclude wall finishes and construction tolerances. 2. All dimensions have been provided by our consultant architects. 3. All materials, dimensions, drawings, features and amenities, are approximate at the time of printing. 4. Actual area may vary from stated area. 5. Drawings are not to scale E&OE. 6. The developer reserves the right to make revisions to the floor plans and any features, materials, dimensions, drawings, and amenities mentioned on this plan and in the brochure without notice. 7. Unit plans may exist in mirrored version.