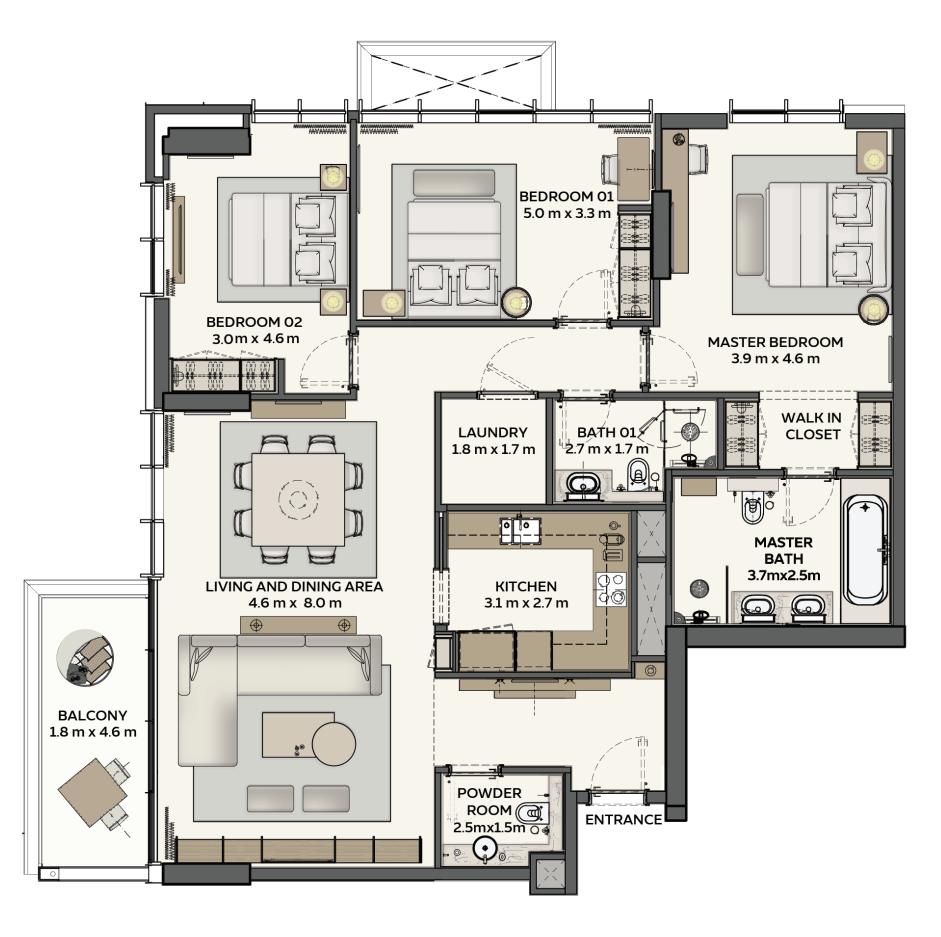

#### **3 BEDROOM** TYPE 2

**Net Area starting from:** 148.26 sqm / 1595.86 sqft

**Balcony Area starting from:** 9.22 sqm / 99.24 sqft

**Total Area starting from**: 157.48 sqm / 1695.10 sqft

DEVELOPED BY

1. All room dimensions are in metric and measured to structural elements, and exclude wall finishes and construction tolerances. 2. All dimensions have been provided by our consultant architects. 3. All materials, dimensions, drawings, features and amenities, are approximate at the time of printing. 4. Actual area may vary from stated area. 5. Drawings are not to scale E&OE. 6. The developer reserves the right to make revisions to the floor plans and any features, materials, dimensions, drawings, and amenities mentioned on this plan and in the brochure without notice. 7. Unit plans may exist in mirrored version.

**3 BEDROOM** TYPE 3

Net Area starting from: 213.02 sqm / 2292.93 sqft

**Balcony Area starting from:** 9.28 sqm / 99.89 sqft

**Total Area starting from:** 222.30 sqm / 2392.82 sqft

DEVELOPED BY

1. All room dimensions are in metric and measured to structural elements, and exclude wall finishes and construction tolerances. 2. All dimensions have been provided by our consultant architects. 3. All materials, dimensions, drawings, features and amenities, are approximate at the time of printing. 4. Actual area may vary from stated area. 5. Drawings are not to scale E&OE. 6. The developer reserves the right to make revisions to the floor plans and any features, materials, dimensions, drawings, and amenities mentioned on this plan and in the brochure without notice. 7. Unit plans may exist in mirrored version.