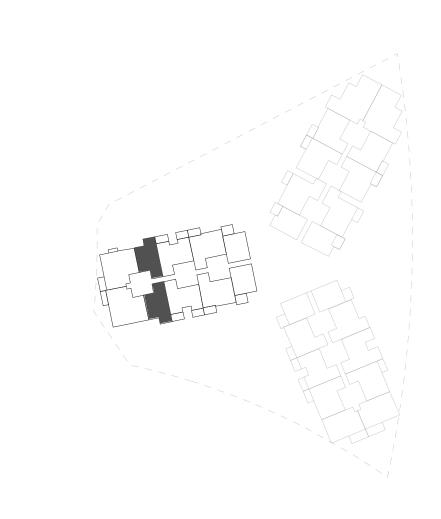

#### **SIDR RESIDENCES 1 TYPICAL FLOORS**

FROM 2<sup>ND</sup> TO 15<sup>TH</sup> FLOOR

1BR TYPE 1 / TYPE 1A 1BR TYPE 2 / TYPE 2A

2BR TYPE 1 / TYPE 1A 2BR TYPE 2 / TYPE 2A

3BR TYPE 2 / TYPE 2A