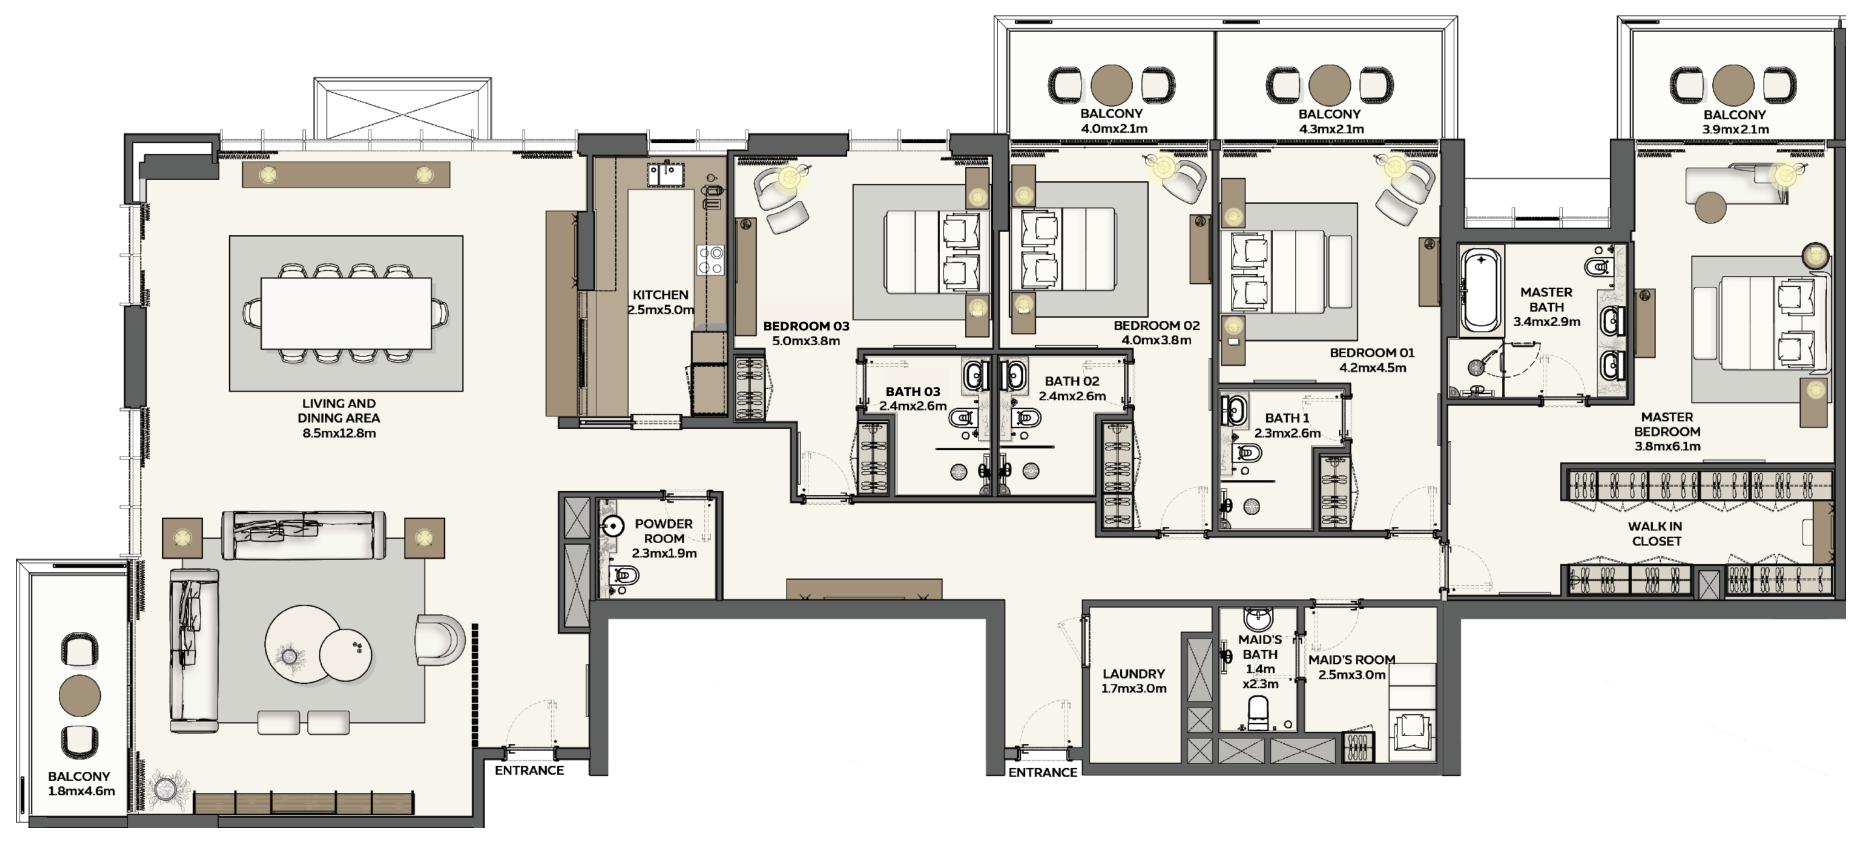

**4 BEDROOM** TYPE 1

Net Area starting from: 346.92 sqm / 3734.22 sqft

**Balcony Area starting from:** 36.19 sqm / 389.55 sqft

**Total Area starting from:** 383.11 sqm / 4123.76 sqft