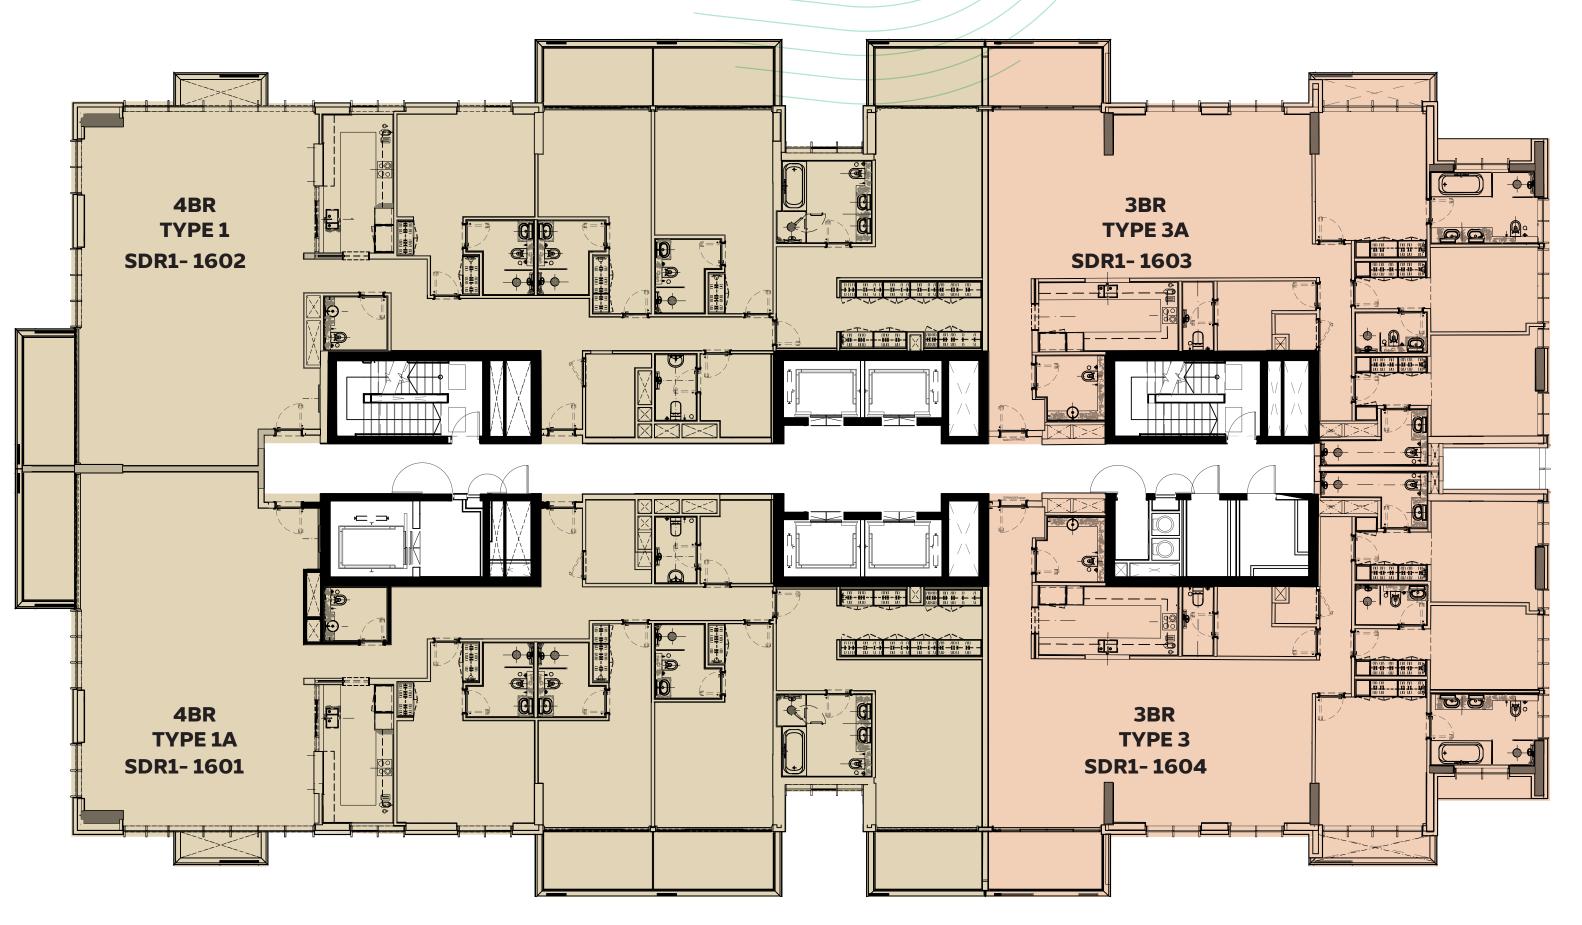

hes and construction tolerances. 2. All dimensions have been provided by our consultant architects. 3. All materials, dimensions, drawings, features and amenities, are approximate at the time of printing. 4. Actual area may vary from stated area. 5. Drawings are not to scale E&OE. 6. The developer reserves the right to make revisions to the floor plans and any features, materials, dimensions, drawings, and amenities mentioned on this plan and in the brochure without notice. 7. Unit plans may exist in mirrored version.

ســــدر ريــزيدنســــ SIDR RESIDENCES



#### **SIDR RESIDENCES 1 TYPICAL FLOORS**

FROM 2<sup>ND</sup> TO 15<sup>TH</sup> FLOOR

1BR TYPE 1 / TYPE 1A 1BR TYPE 2 / TYPE 2A

2BR TYPE 1 / TYPE 1A 2BR TYPE 2 / TYPE 2A

3BR TYPE 2 / TYPE 2A

### Sidr Residences 1 - floor plans



DEVELOPED BY



1. All room dimensions are in metric and measured to structural elements, and exclude wall finishes and construction tolerances. 2. All dimensions have been provided by our consultant architects. 3. All materials, dimensions, drawings, features and amenities, are approximate at the time of printing. 4. Actual area may vary from stated area. 5. Drawings are not to scale E&OE. 6. The developer reserves the right to make revisions to the floor plans and any features, materials, dimensions, drawings, and amenities mentioned on this plan and in the brochure without notice. 7. Unit plans may exist in mirrored version.





### **SIDR RESIDENCES 1** 16<sup>™</sup> FLOOR





#### **1 BEDROOM** TYPE 1

**Net Area starting from:** 78.74 sqm / 847.55 sqft

**Balcony Area starting f