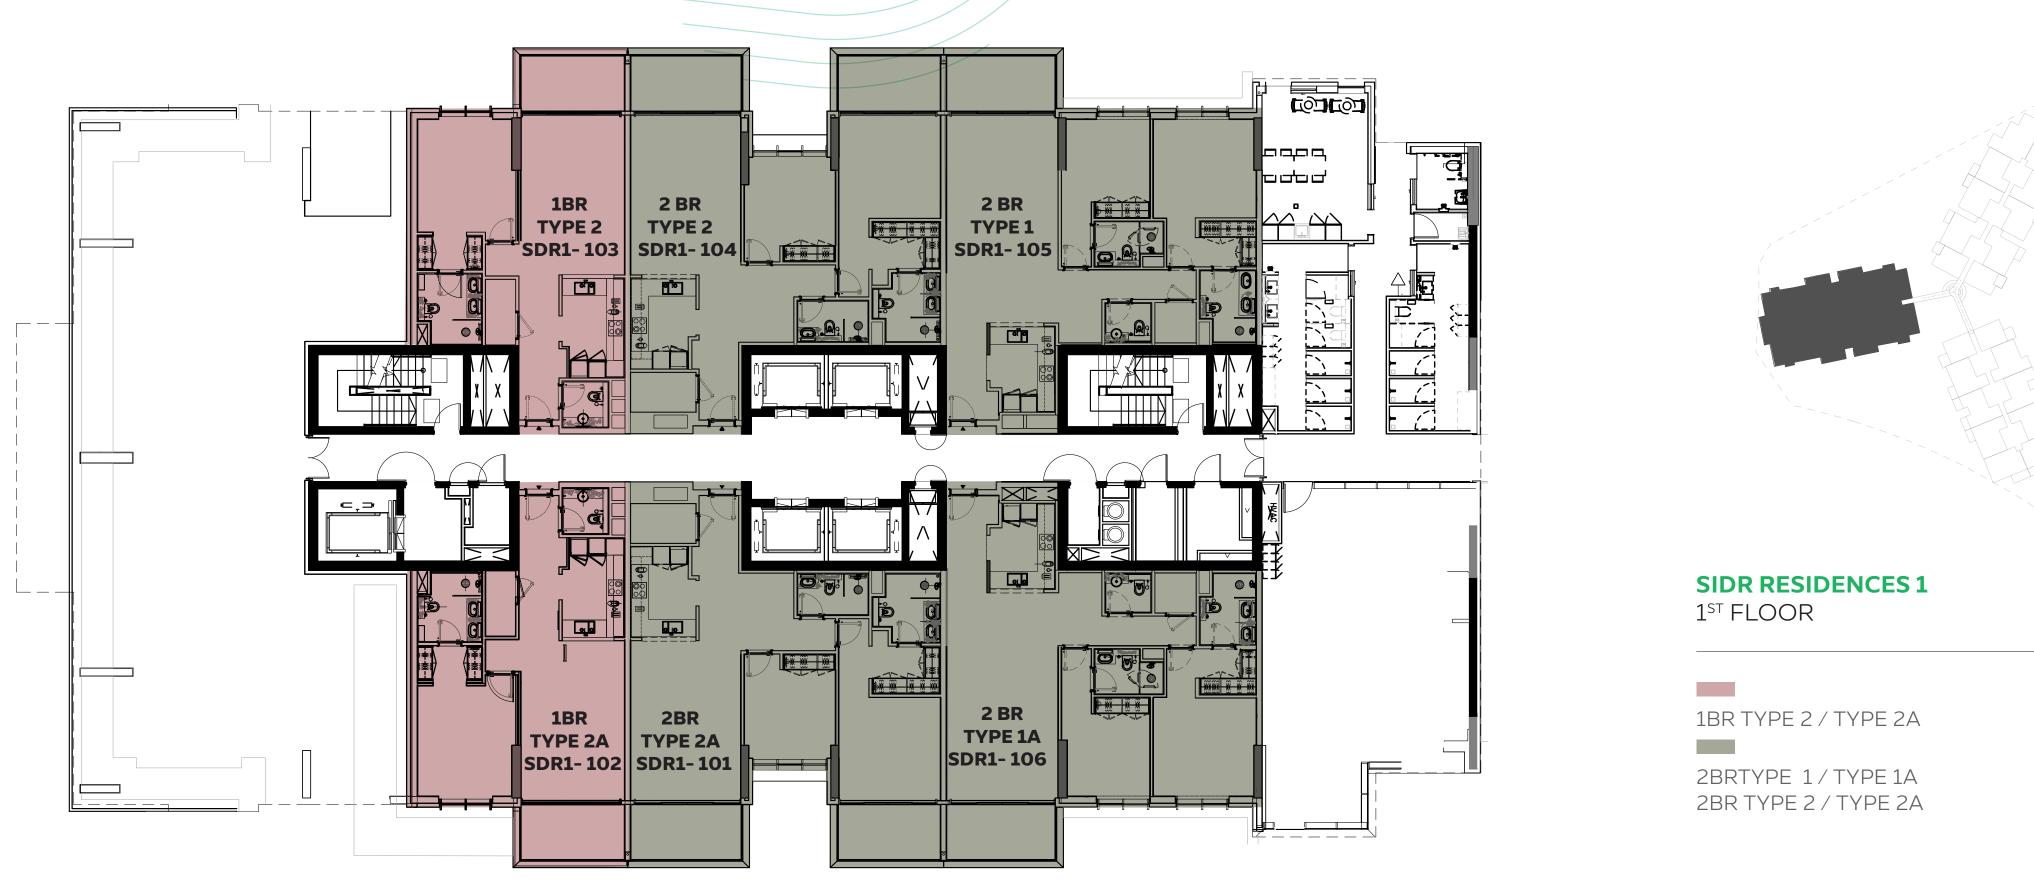

### Sidr Residences 1 - floor plans

DEVELOPED BY

1. All room dimensions are in metric and measured to structural elements, and exclude wall finishes and construction tolerances. 2. All dimensions have been provided by our consultant architects. 3. All materials, dimensions, drawings, features and amenities, are approximate at the time of printing. 4. Actual area may vary from stated area. 5. Drawings are not to scale E&OE. 6. The developer reserves the right to make revisions to the floor plans and any features, materials, dimensions, drawings, and amenities mentioned on this plan and in the brochure without notice. 7. Unit plans may exist in mirrored version.