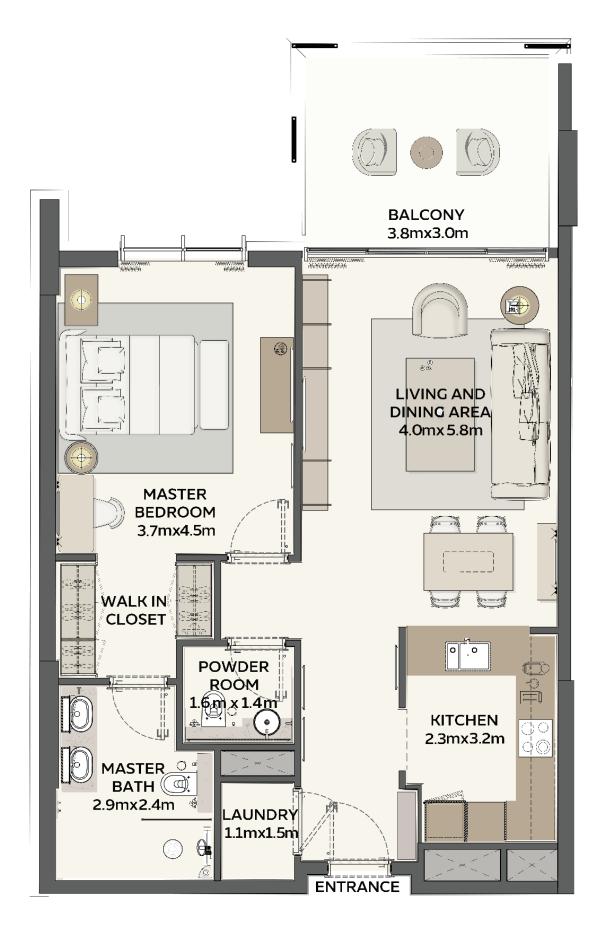

#### **1 BEDROOM** TYPE 1

**Net Area starting from:** 78.74 sqm / 847.55 sqft

**Balcony Area starting from:** 12.65 sqm / 136.16 sqft

**Total Area starting from:** 91.39 sqm / 983.71 sqft

DEVELOPED BY

1. All room dimensions are in metric and measured to structural elements, and exclude wall finishes and construction tolerances. 2. All dimensions have been provided by our consultant architects. 3. All materials, dimensions, drawings, features and amenities, are approximate at the time of printing. 4. Actual area may vary from stated area. 5. Drawings are not to scale E&OE. 6. The developer reserves the right to make revisions to the floor plans and any features, materials, dimensions, drawings, and amenities mentioned on this plan and in the brochure without notice. 7. Unit plans may exist in mirrored version.