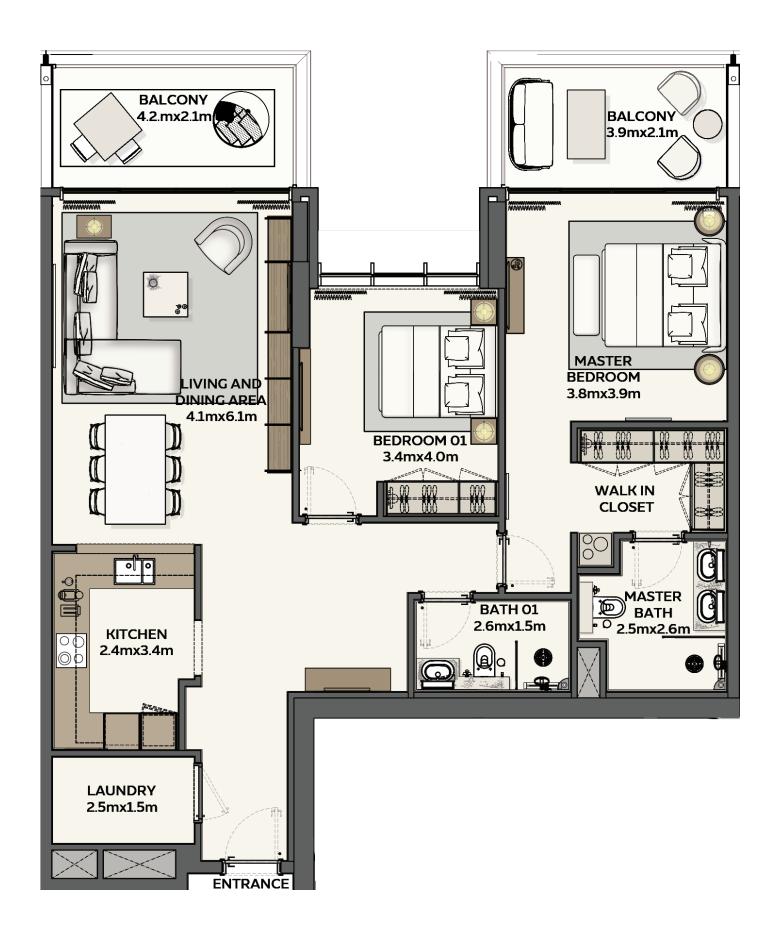

#### 2 BEDROOM TYPE 1

**Net Area starting from:** 118.70 sqm / 1277.68 sqft

**Balcony Area starting from:** 9.28 sqm / 99.89 sqft

**Total Area starting from:** 127.98 sqm / 1377.57 sqft

DEVELOPED BY

1. All room dimensions are in metric and measured to structural elements, and exclude wall finishes and construction tolerances. 2. All dimensions have been provided by our consultant architects. 3. All materials, dimensions, drawings, features and amenities, are approximate at the time of printing. 4. Actual area may vary from stated area. 5. Drawings are not to scale E&OE. 6. The developer reserves the right to make revisions to the floor plans and any features, materials, dimensions, drawings, and amenities mentioned on this plan and in the brochure without notice. 7. Unit plans may exist in mirrored version.

#### 2 BEDROOM TYPE 2

Net Area starting from: 114.26 sqm / 1229.88 sqft

**Balcony Area starting from:** 18.19 sqm / 195.80 sqft

**Total Area starting from**: 132.45 sqm / 1425.68 sqft

DEVELOPED BY

1. All room dimensions are in metric and measured to structural elements, and exclude wall finishes and construction tolerances. 2. All dimensions have been provided by our consultant architects. 3. All materials, dimensions, drawings, features and amenities, are approximate at the time of printing. 4. Actual area may vary from stated area. 5. Drawings are not to scale E&OE. 6. The developer reserves the right to make revisions to the floor plans and any features, materials, dimensions, drawings, and amenities mentioned on this plan and in the brochure without notice. 7. Unit plans may exist in mirrored version.