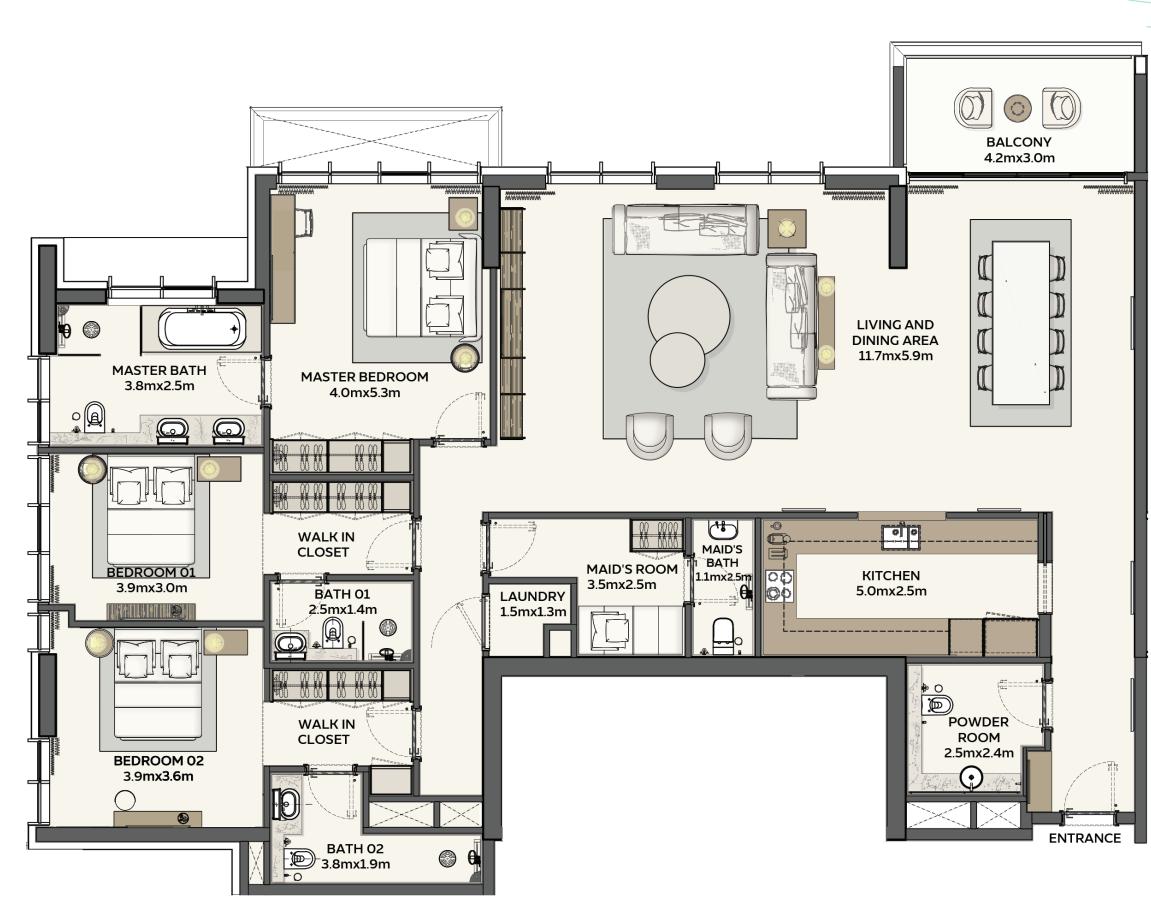

#### **3 BEDROOM** TYPE 2

**Net Area starting from:** 148.26 sqm / 1595.86 sqft

**Balcony Area starting from:** 9.22 sqm / 99.24 sqft

**Total Area starting from**: 157.48 sqm / 1695.10 sqft

DEVELOPED BY

1. All room dimensions are in metric and measured to structural elements, and exclude wall finishes and construction tolerances. 2. All dimensions have been provided by our consultant architects. 3. All materials, dimensions, drawings, features and amenities, are approximate at the time of printing. 4. Actual area may vary from stated area. 5. Drawings are not to scale E&OE. 6. The developer reserves the right to make revisions to the floor plans and any features, materials, dimensions, drawings, and amenities mentioned on this plan and in the brochure without notice. 7. Unit plans may exist in mirrored version.