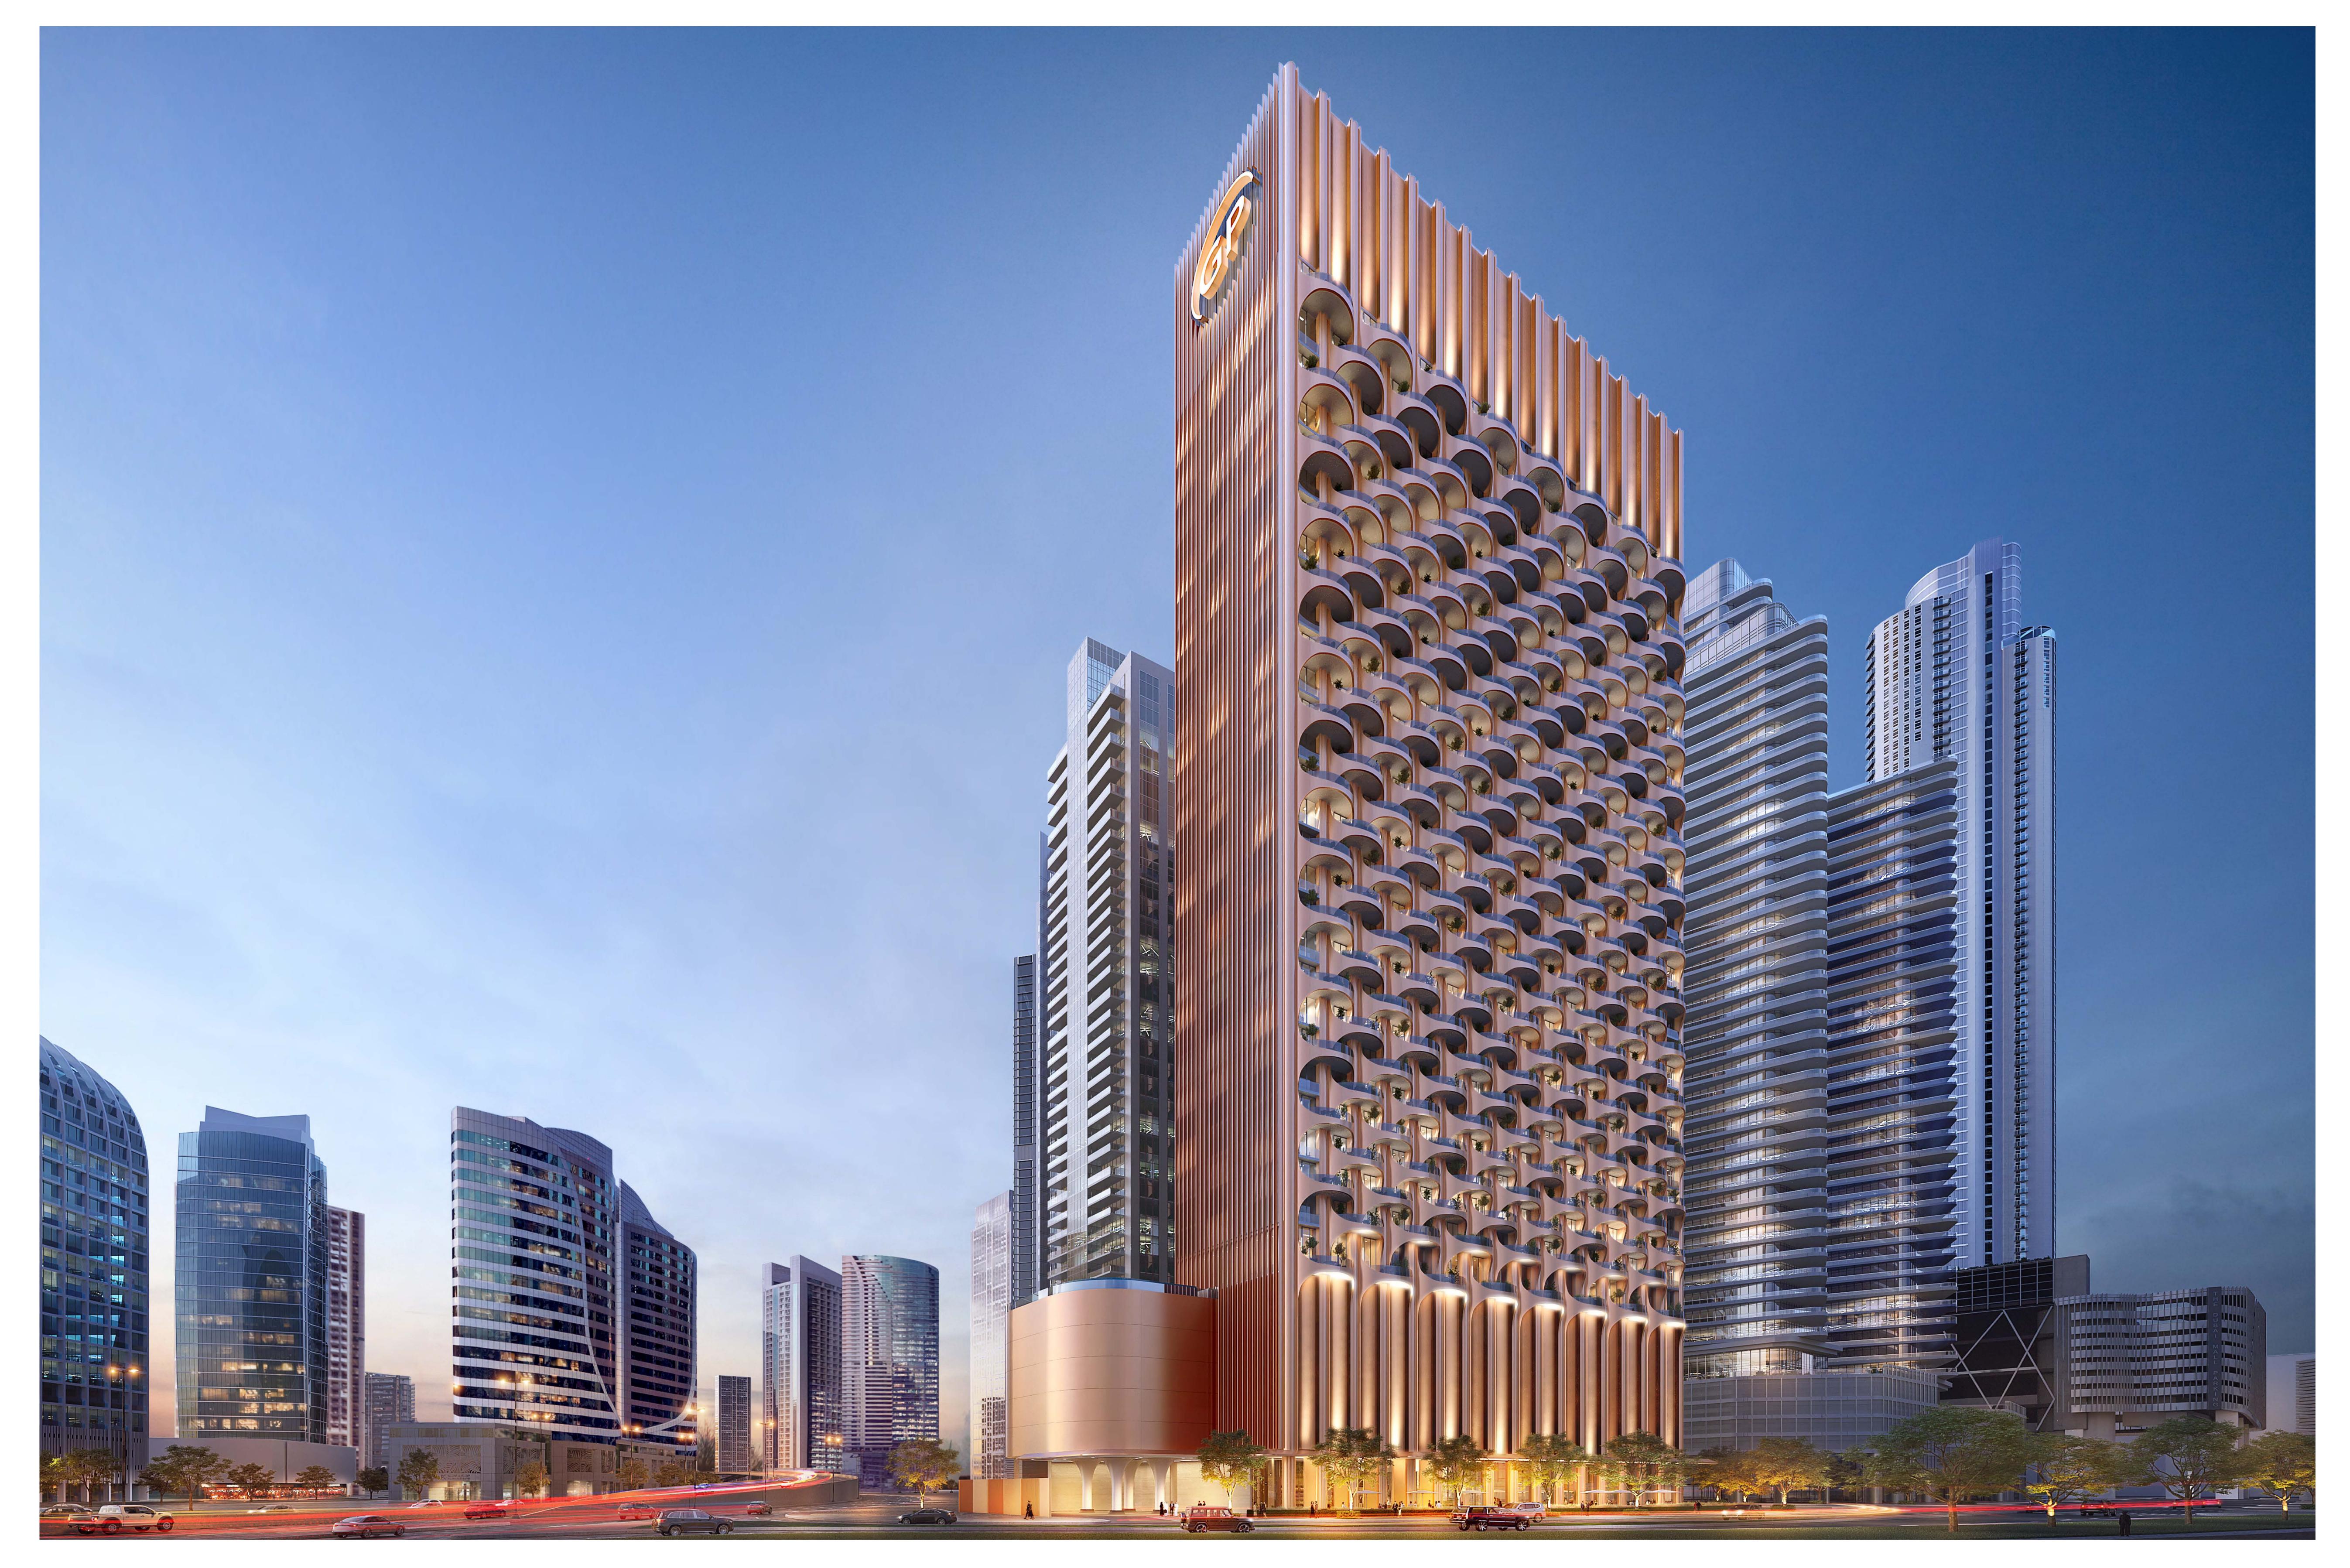

# EVEN LEVELS 02-26

UNIT PLANS

DOWNTOWN DUBAI

#### STUDIO

EVEN LEVELS 02-26 UNITS 10, 17

| SUITE AREA   | 379.32 SQ.FT. | 35.24 SQ.M. |
|--------------|---------------|-------------|
| BALCONY AREA | 90.74 SQ.FT.  | 8.43 SQ.M.  |
| TOTAL AREA   | 470.06 SQ.FT. | 43.67 SQ.M. |





DOWNTOWN DUBAI

#### STUDIO

EVEN LEVELS 02-26 UNITS 11,16

| SUITE AREA   | 379.32 SQ.FT. | 35.24 SQ.M. |
|--------------|---------------|-------------|
| BALCONY AREA | 90.85 SQ.FT.  | 8.44 SQ.M.  |
| TOTAL AREA   | 470.17 SQ.FT. | 43.68 SQ.M. |





DOWNTOWN DUBAI

#### STUDIO

EVEN LEVELS 02-26 UNITS 4, 12, 15

| SUITE AREA   | 378.67 SQ.FT. | 35.18 SQ.M. |
|--------------|---------------|-------------|
| BALCONY AREA | 90.85 SQ.FT.  | 8.44 SQ.M.  |
| TOTAL AREA   | 469.52 SQ.FT. | 43.62 SQ.M. |