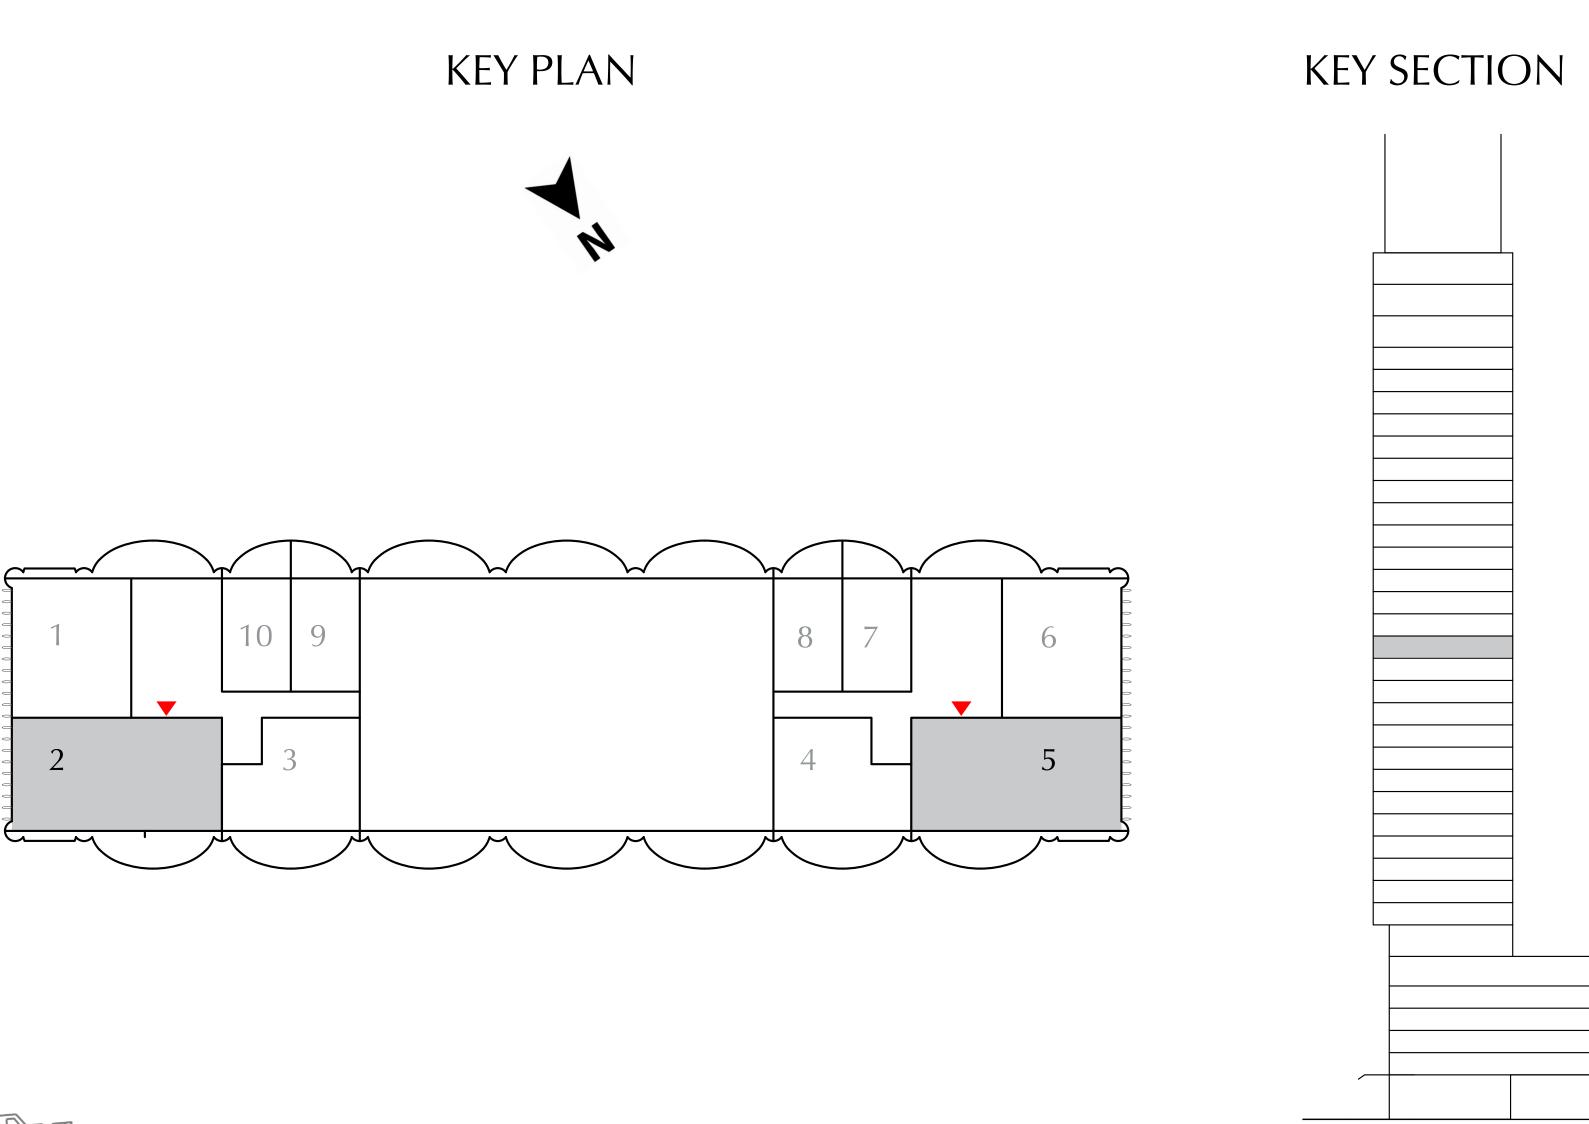

#### 2 BEDROOM

EVEN LEVELS 02-26 UNIT 6

| SUITE AREA   | 949.70 SQ.FT.  | 88.23 SQ.M.  |
|--------------|----------------|--------------|
| BALCONY AREA | 269.85 SQ.FT.  | 25.07 SQ.M.  |
| TOTAL AREA   | 1219.55 SQ.FT. | 113.30 SQ.M. |

#### 2 BEDROOM

ODD LEVELS 03-27 UNIT 6

| BALCONY AREA | 272.43 SQ.FT.  | 25.31 SQ.M.  |
|--------------|----------------|--------------|
| TOTAL AREA   | 1222.13 SQ.FT. | 113.54 SQ.M. |

DOWNTOWN DUBAI