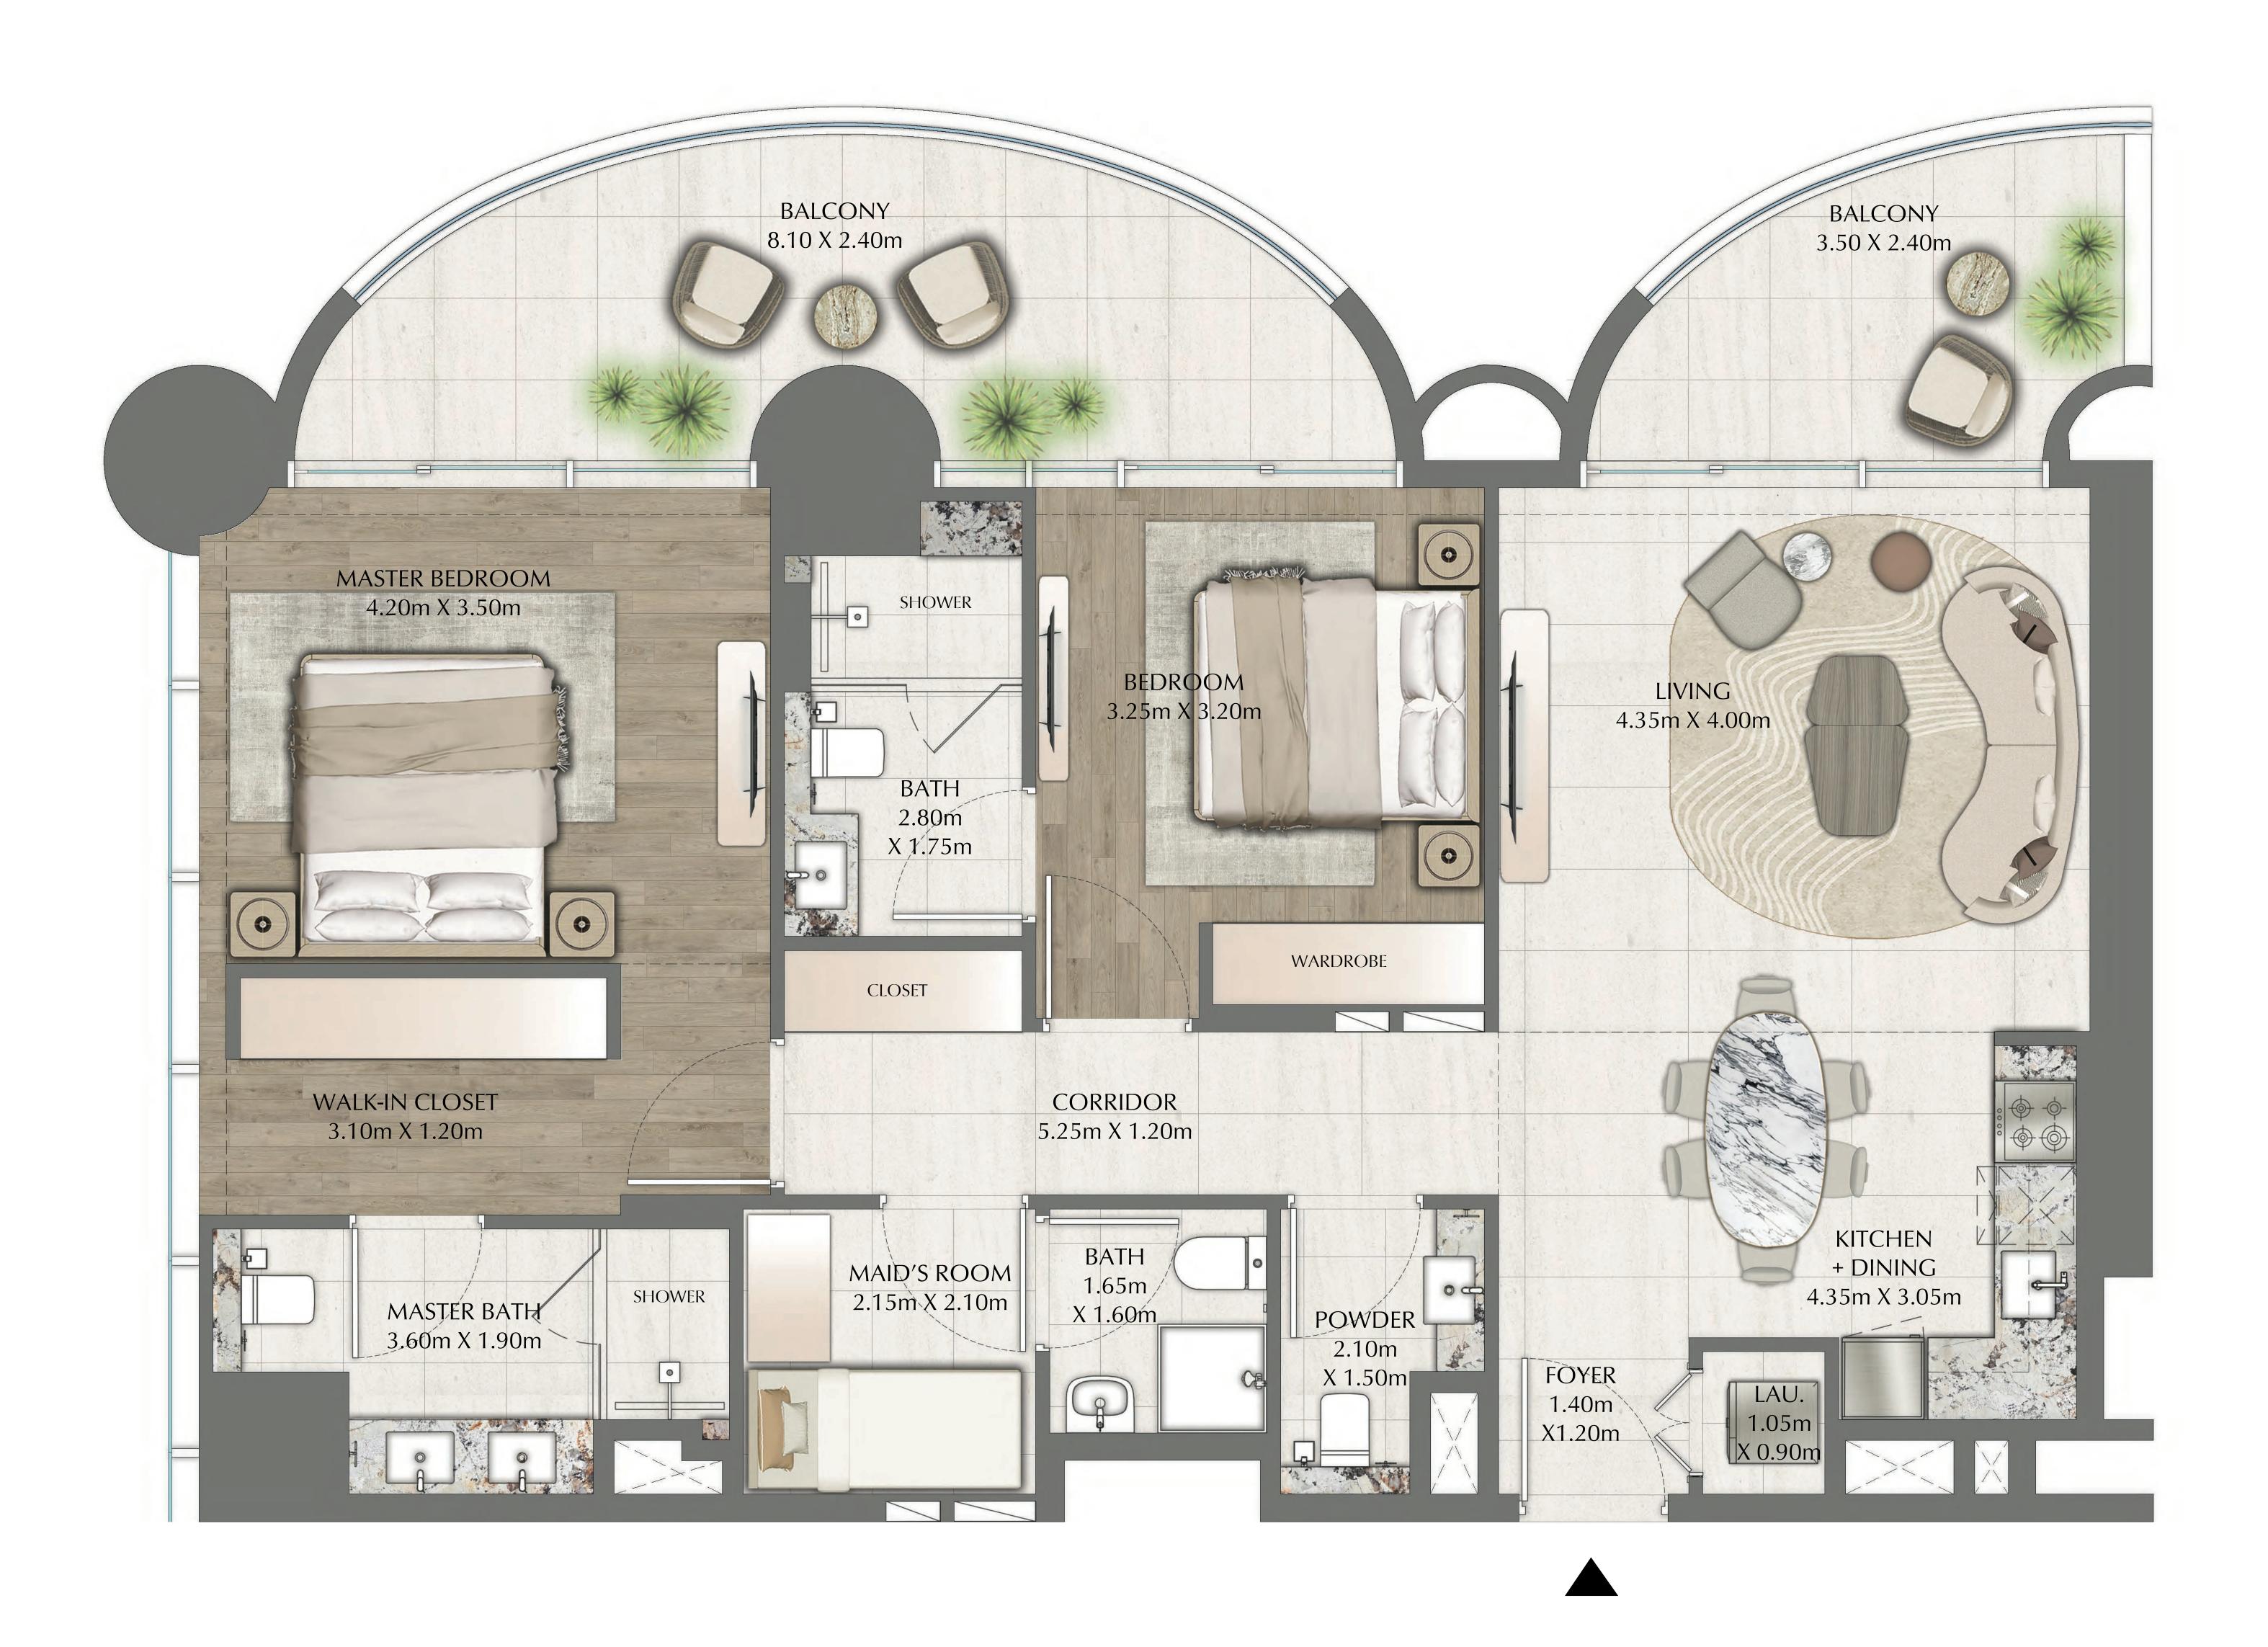

#### 2 BEDROOM

EVEN LEVELS 02-26 UNITS 2 & 8

| SUITE AREA   | 1137.21 SQ.FT. | 105.65 SQ.M. |
|--------------|----------------|--------------|
| BALCONY AREA | 207.31 SQ.FT.  | 19.26 SQ.M.  |
| TOTAL AREA   | 1344.52 SQ.FT. | 124.91 SQ.M. |