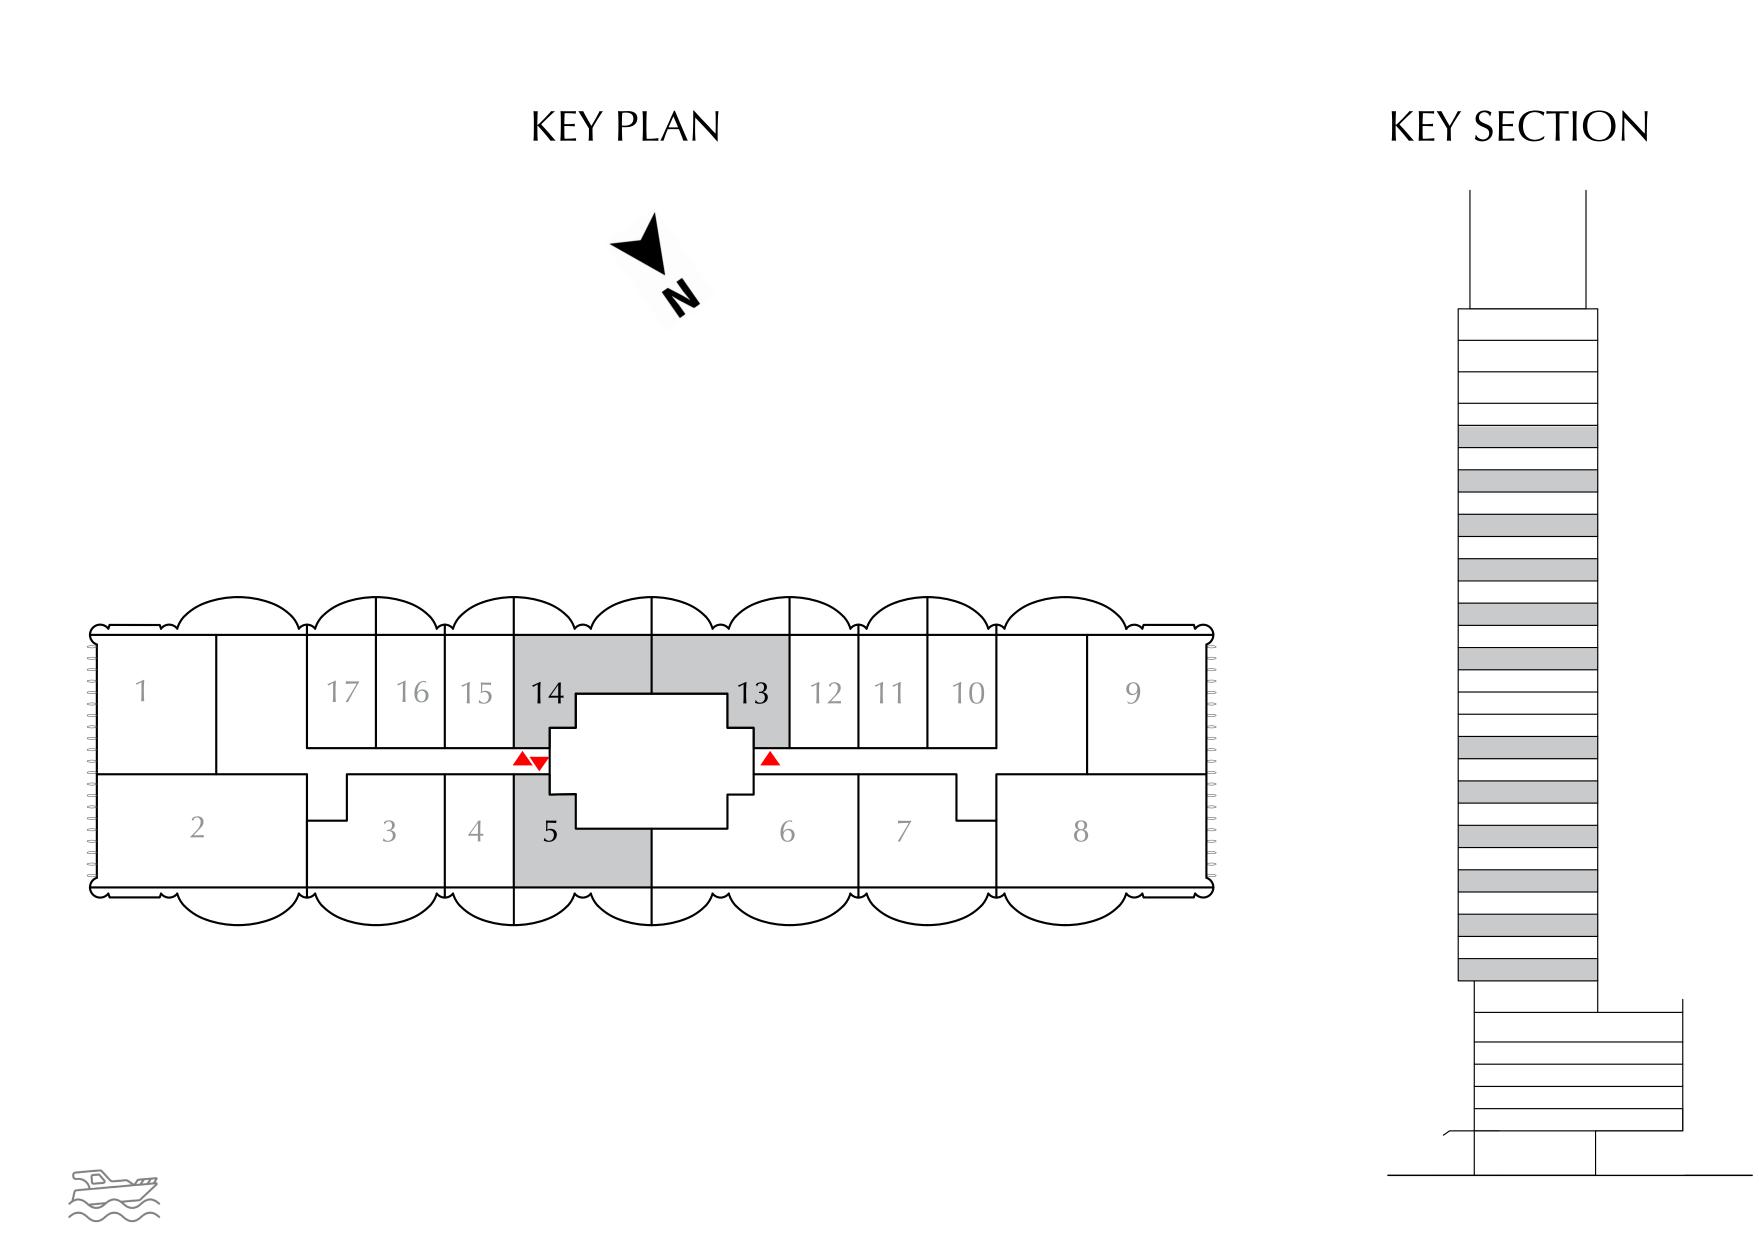

#### 1 BEDROOM

EVEN LEVELS 02-26 UNITS 5, 13 & 14

| SUITE AREA   | 570.27 SQ.FT. | 52.98 SQ.M. |
|--------------|---------------|-------------|
| BALCONY AREA | 178.68 SQ.FT. | 16.60 SQ.M. |
| TOTAL AREA   | 748.95 SQ.FT. | 69.58 SQ.M. |

DOWNTOWN DUBAI

#### 2 BEDROOM

EVEN LEVELS 02-26 UNIT 6

| SUITE AREA   | 949.70 SQ.FT.  | 88.23 SQ.M.  |
|--------------|----------------|--------------|
| BALCONY AREA | 269.85 SQ.FT.  | 25.07 SQ.M.  |
| TOTAL AREA   | 1219.55 SQ.FT. | 113.30 SQ.M. |