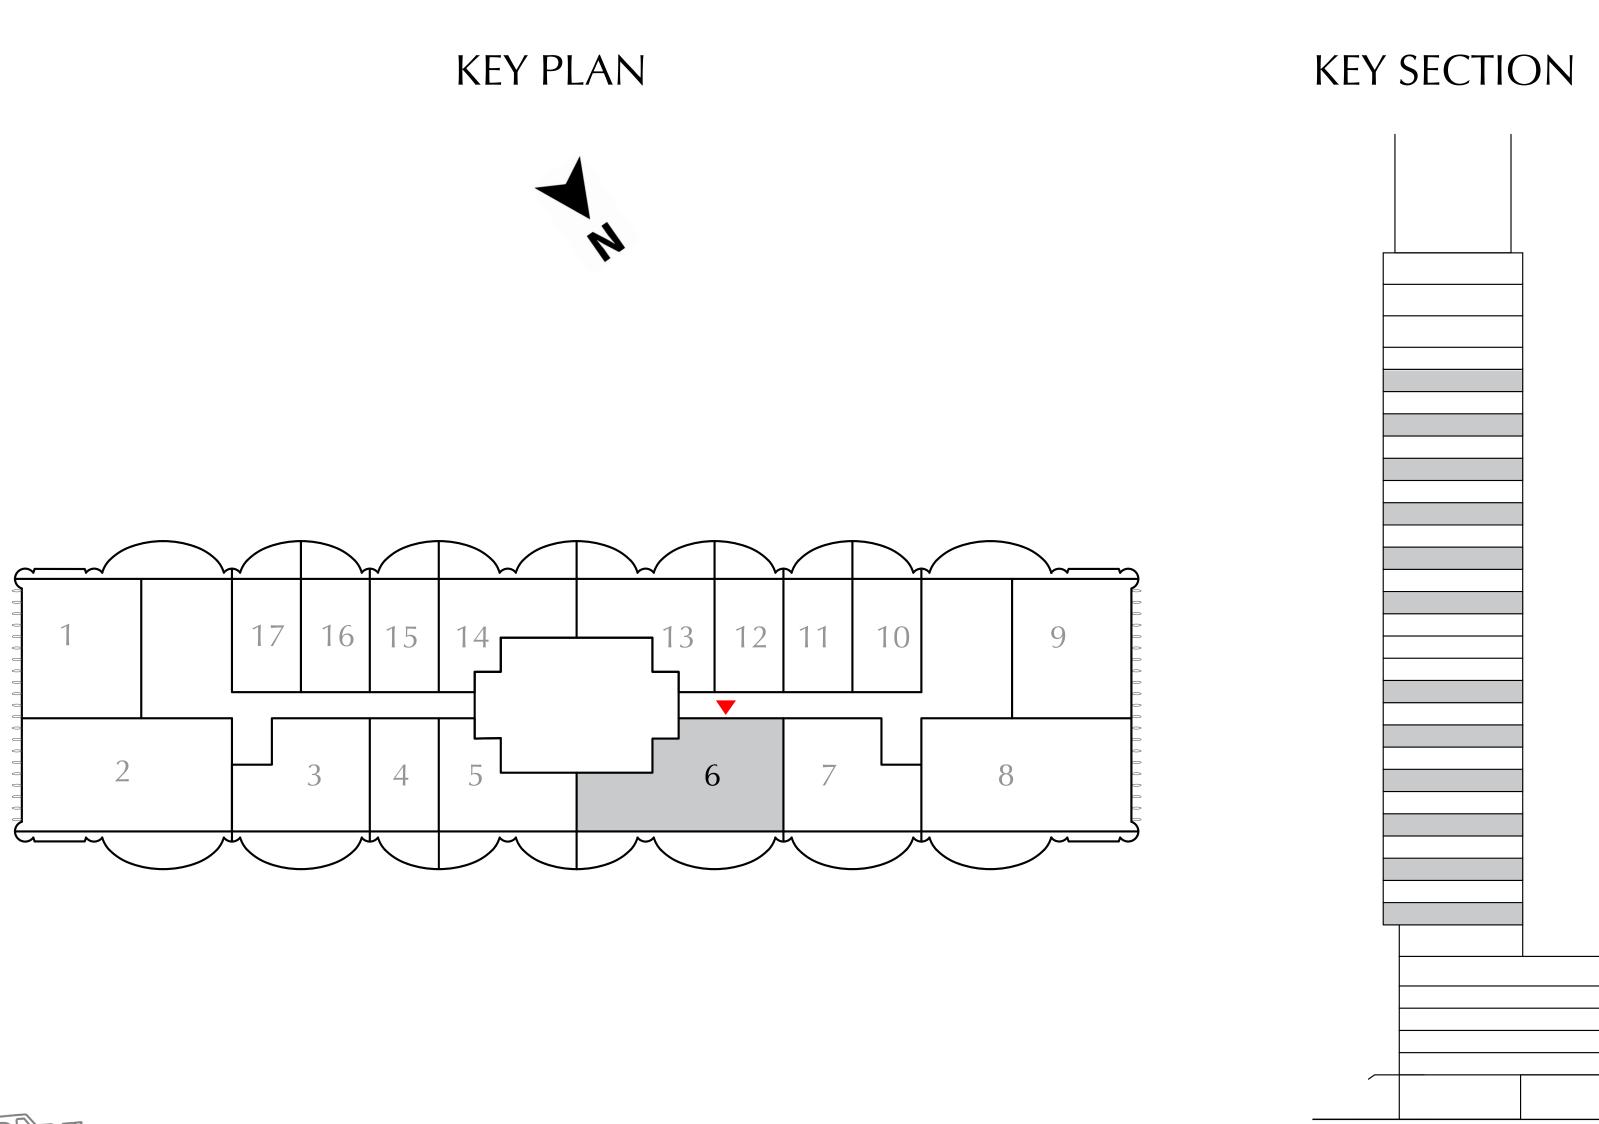

#### 2 BEDROOM

EVEN LEVELS 02-26 UNIT 6

| SUITE AREA   | 949.70 SQ.FT.  | 88.23 SQ.M.  |
|--------------|----------------|--------------|
| BALCONY AREA | 269.85 SQ.FT.  | 25.07 SQ.M.  |
| TOTAL AREA   | 1219.55 SQ.FT. | 113.30 SQ.M. |