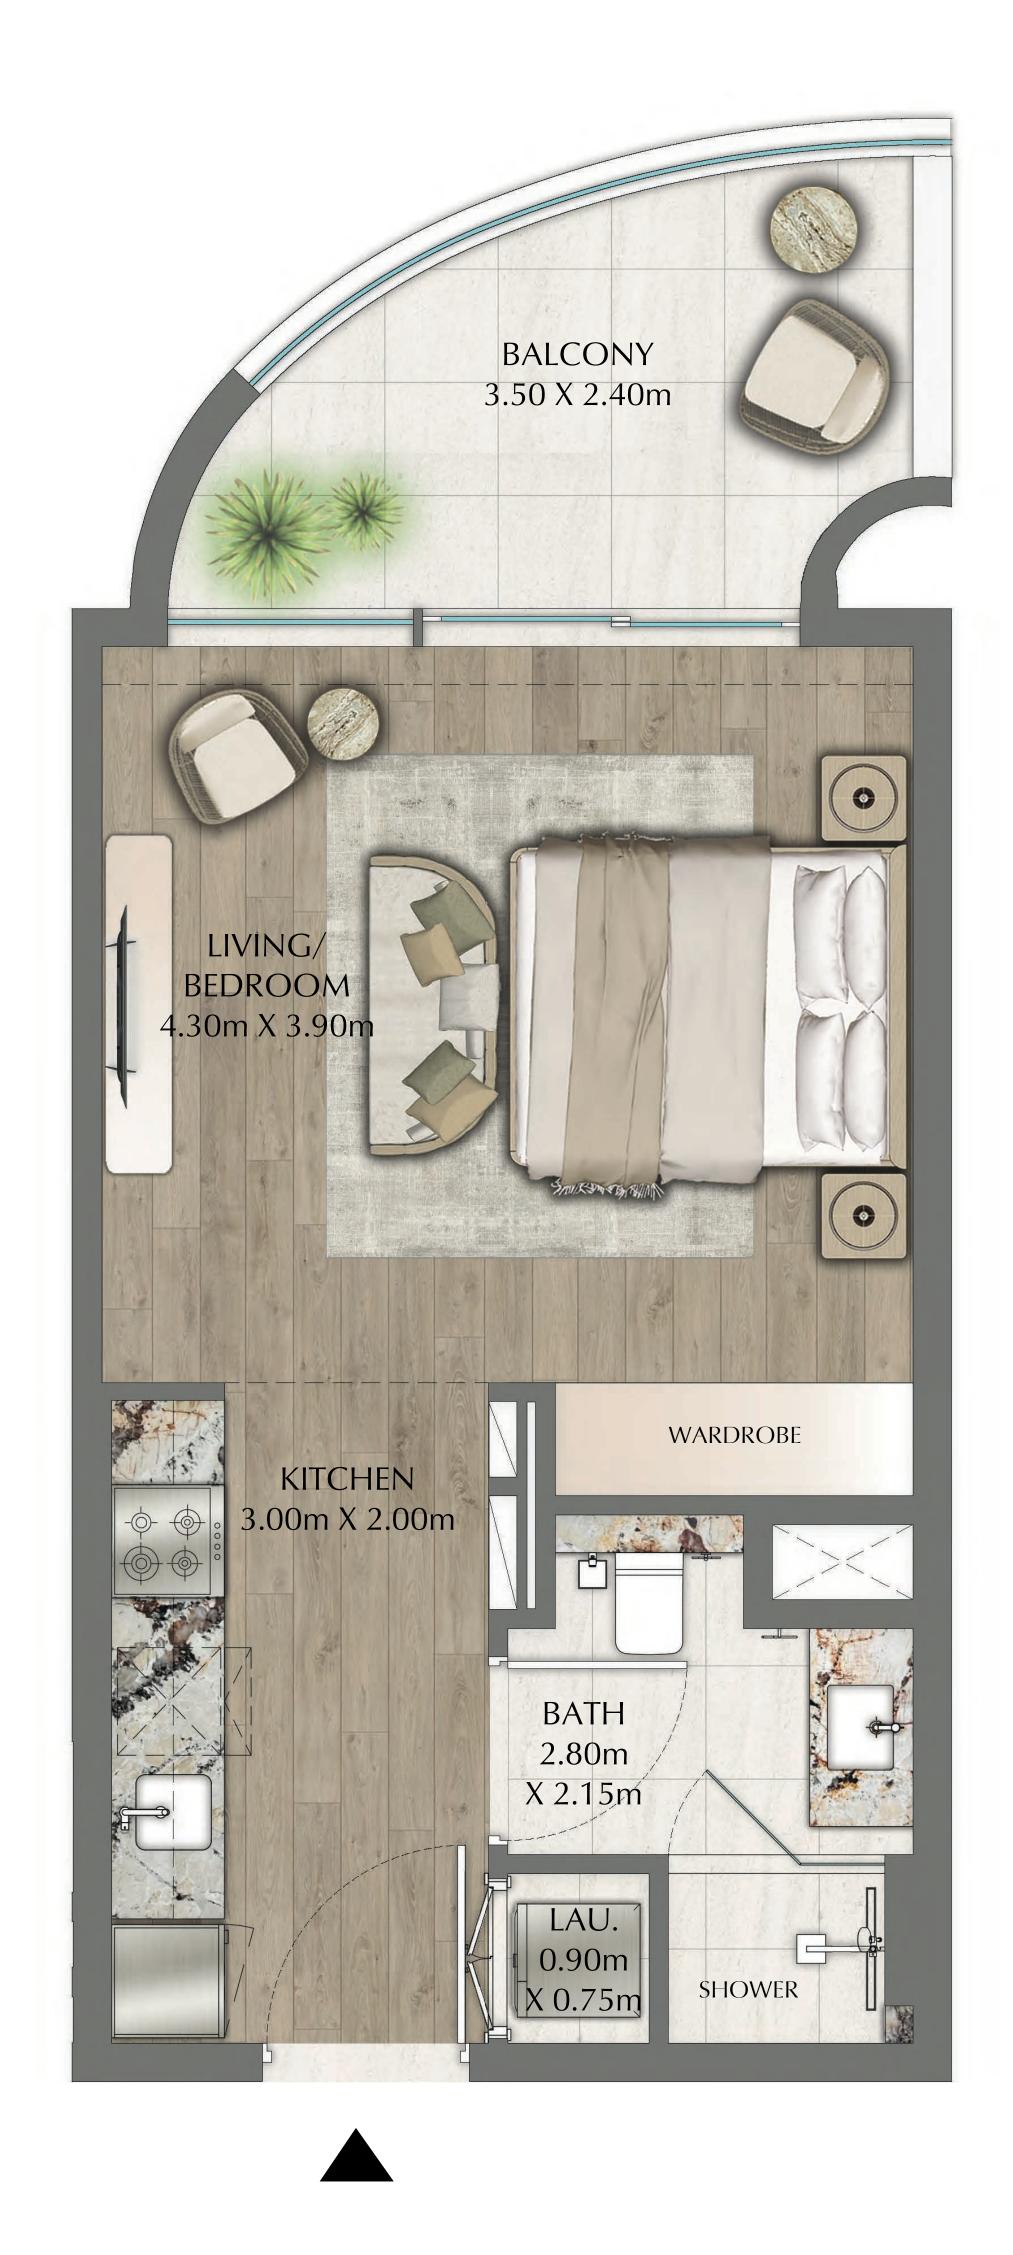

#### STUDIO

EVEN LEVELS 02-26 UNITS 4, 12, 15

| SUITE AREA   | 378.67 SQ.FT. | 35.18 SQ.M. |
|--------------|---------------|-------------|
| BALCONY AREA | 90.85 SQ.FT.  | 8.44 SQ.M.  |
| TOTAL AREA   | 469.52 SQ.FT. | 43.62 SQ.M. |