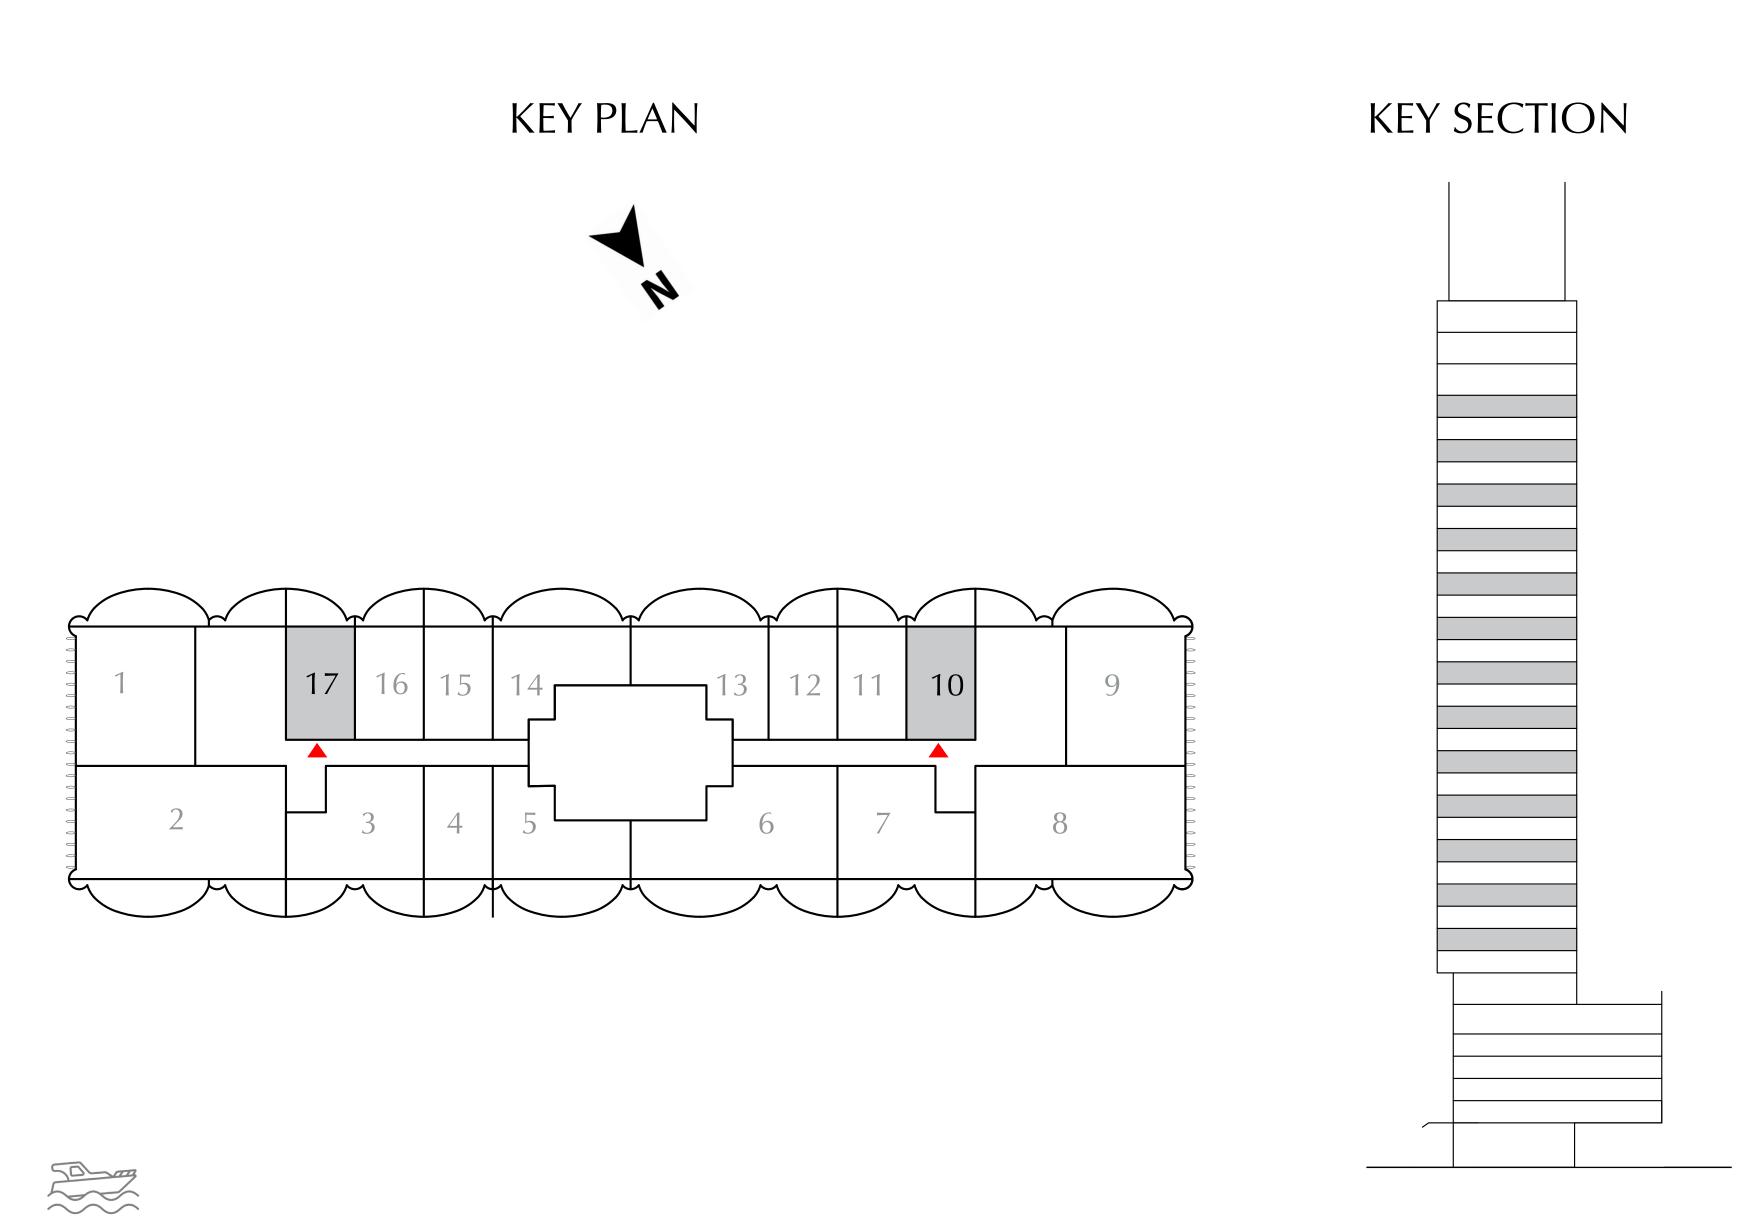

#### STUDIO

ODD LEVELS 03-27 UNITS 10, 17

| SUITE AREA   | 379.32 SQ.FT. | 35.24 SQ.M. |
|--------------|---------------|-------------|
| BALCONY AREA | 182.88 SQ.FT. | 16.99 SQ.M. |
| TOTAL AREA   | 562.20 SQ.FT. | 52.23 SQ.M. |