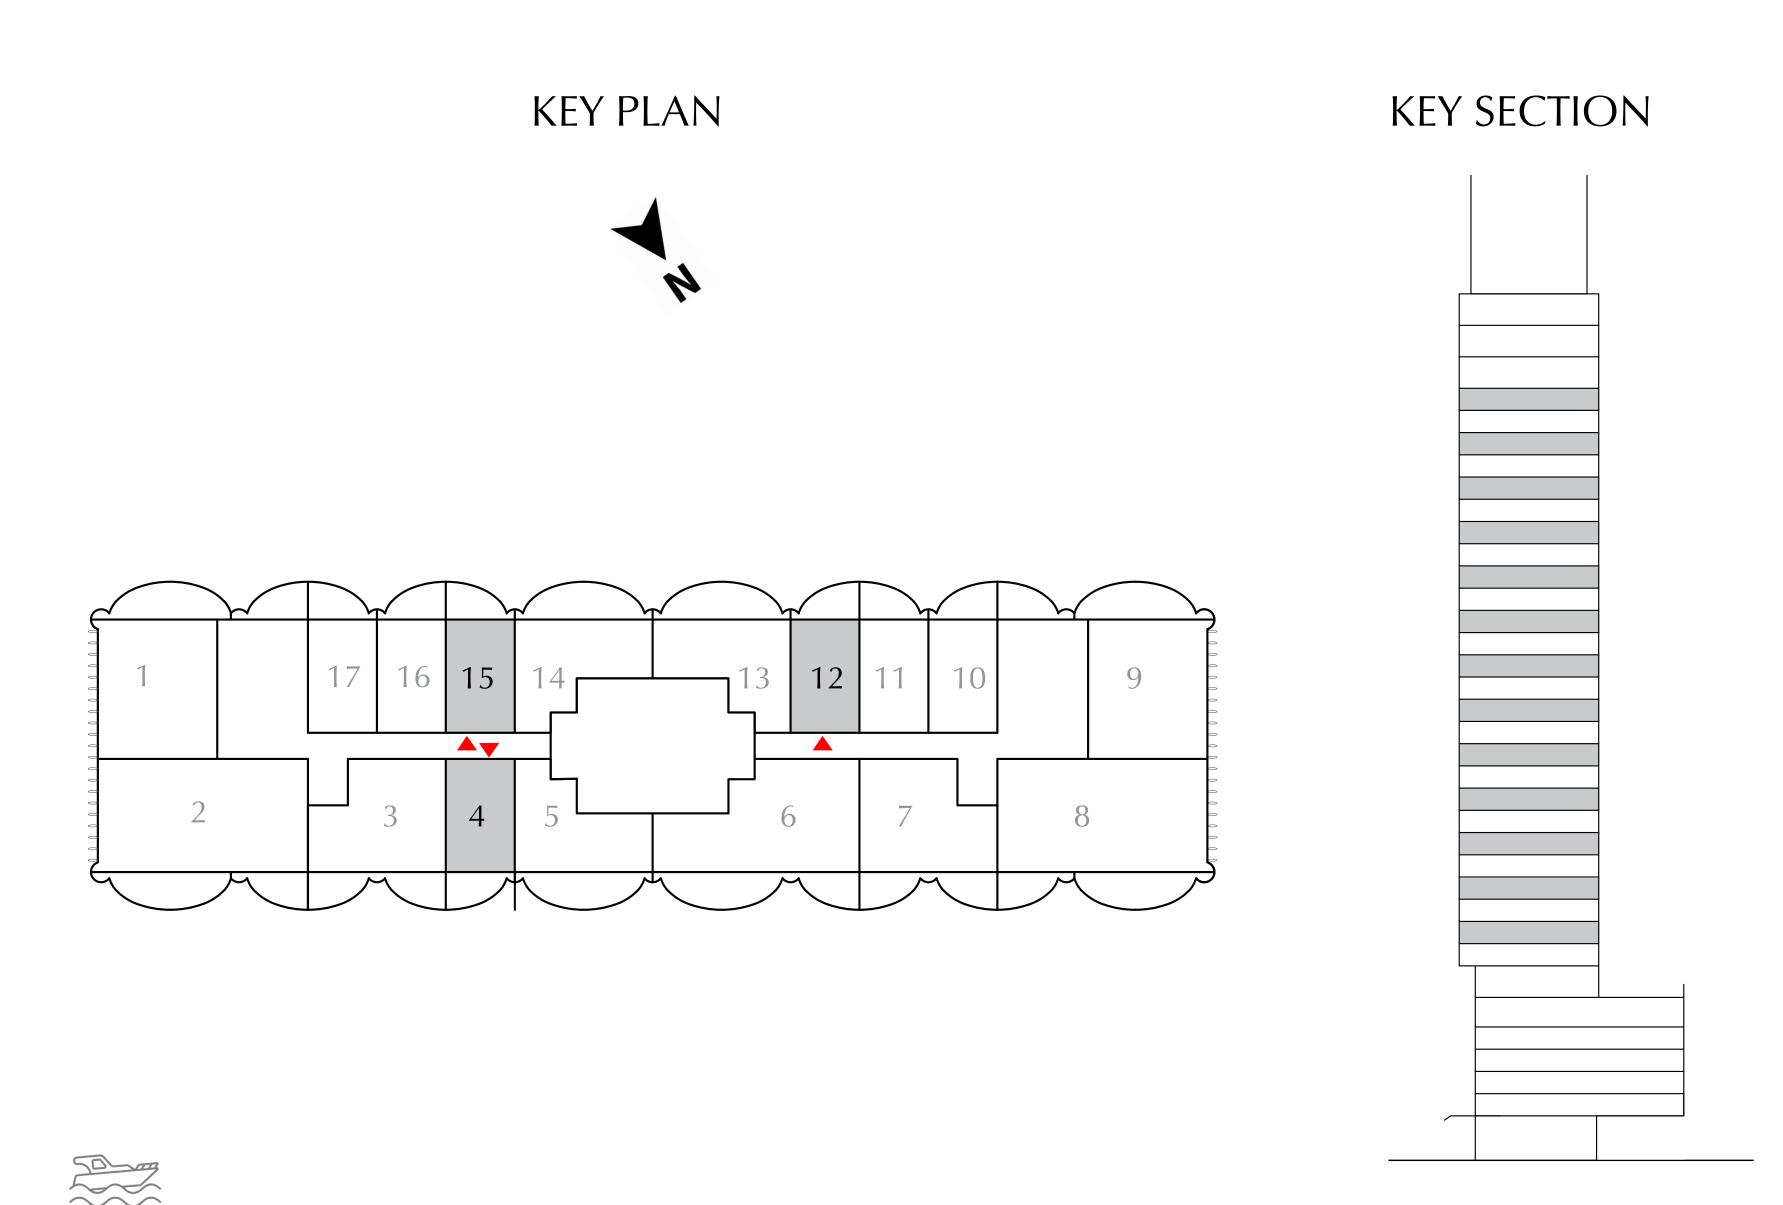

#### STUDIO

EVEN LEVELS 02-26 UNITS 4, 12, 15

| SUITE AREA   | 378.67 SQ.FT. | 35.18 SQ.M. |
|--------------|---------------|-------------|
| BALCONY AREA | 90.85 SQ.FT.  | 8.44 SQ.M.  |
| TOTAL AREA   | 469.52 SQ.FT. | 43.62 SQ.M. |