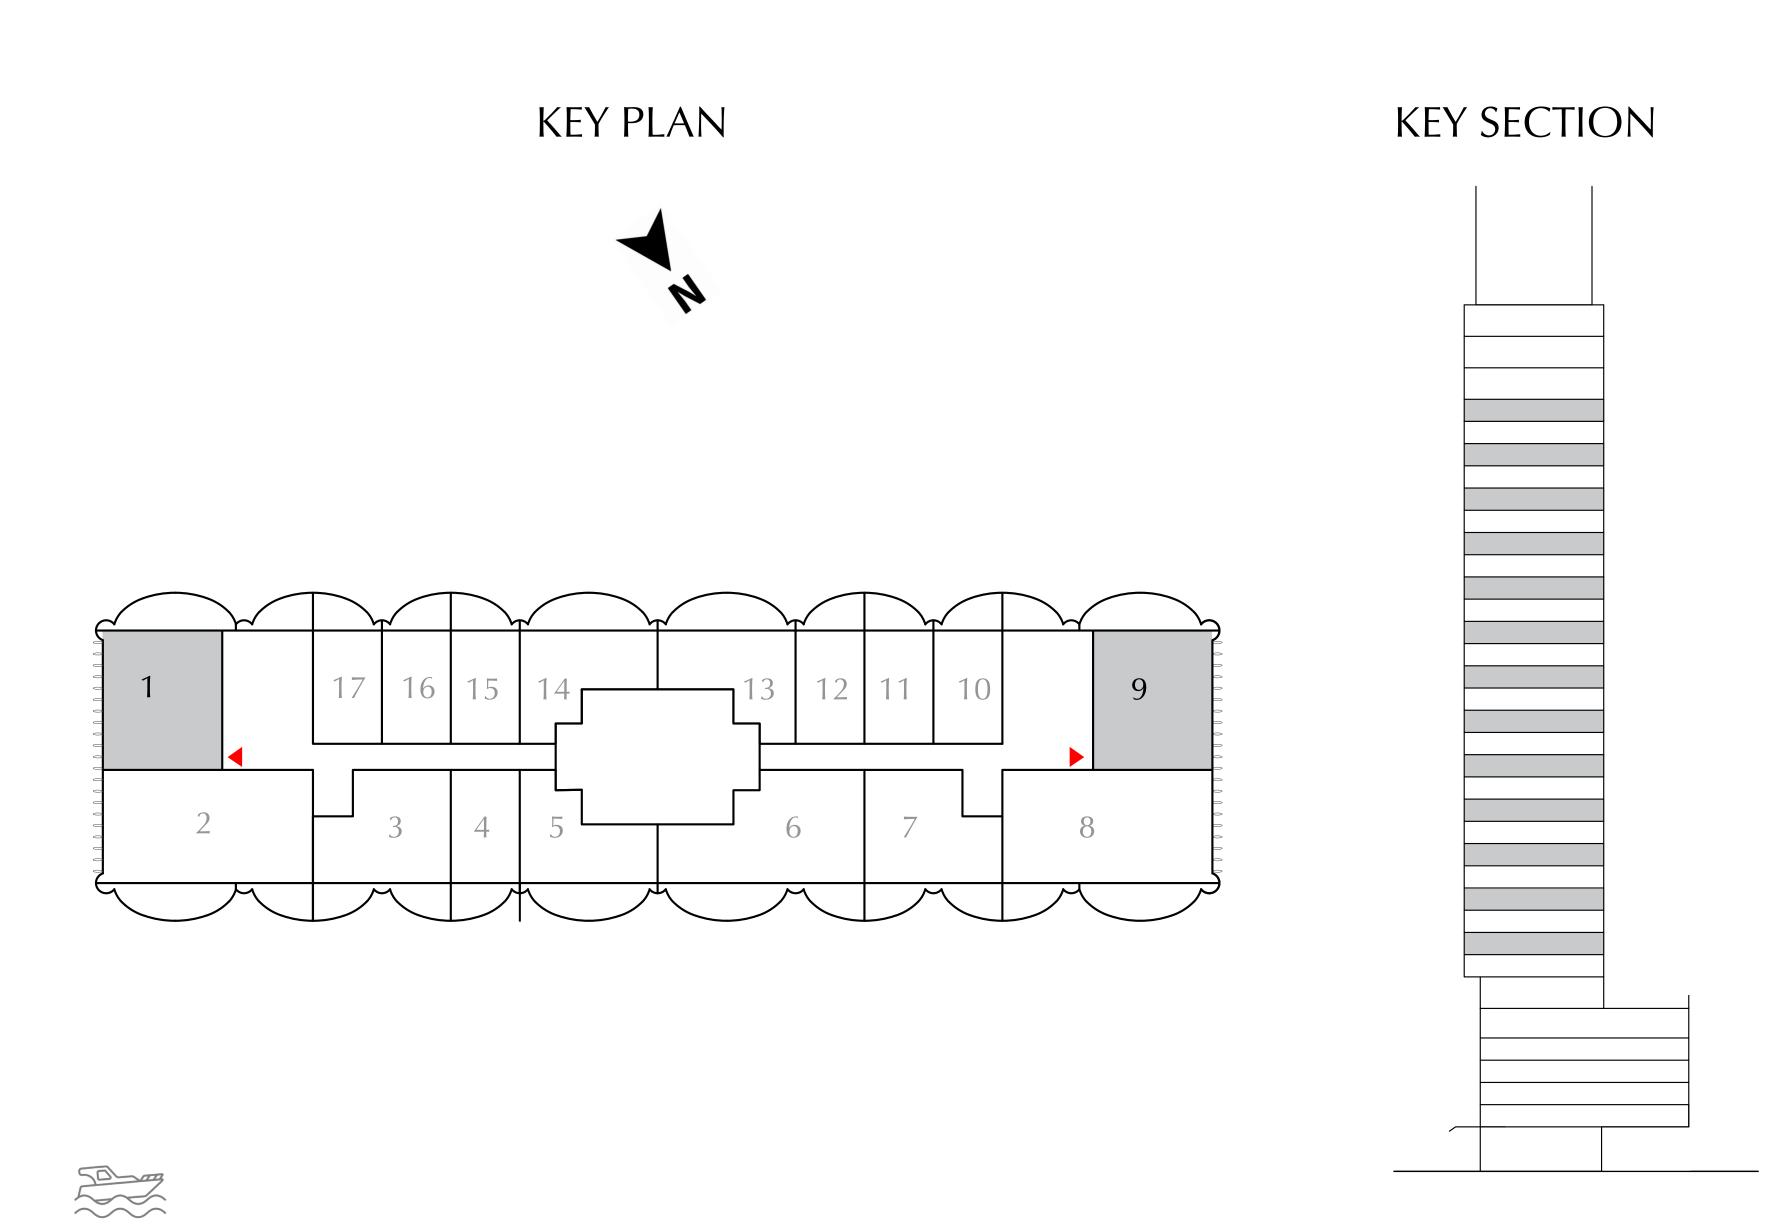

OTAL AREA   | 751.86 SQ.FT. | 69.85 SQ.M. |







DOWNTOWN DUBAI

### 1 BEDROOM

ODD LEVELS 03-27 UNITS 3 & 7

| SUITE AREA   | 661.55 SQ.FT. | 61.46 SQ.M. |  |
|--------------|---------------|-------------|--|
| BALCONY AREA | 181.59 SQ.FT. | 16.87 SQ.M. |  |
| TOTAL AREA   | 843.14 SQ.FT. | 78.33 SQ.M. |  |





DOWNTOWN DUBAI

#### 2 BEDROOM

ODD LEVELS 03-27 UNIT 6

| BALCONY AREA | 272.43 SQ.FT.  | 25.31 SQ.M.  |
|--------------|----------------|--------------|
| TOTAL AREA   | 1222.13 SQ.FT. | 113.54 SQ.M. |







DOWNTOWN DUBAI

#### 2 BEDROOM

#### ODD LEVELS 03-27 UNITS 1 & 9

| SUITE AREA   | 844.97 SQ.FT.  | 78.50 SQ.M. |  |
|--------------|----------------|-------------|--|
| BALCONY AREA | 182.13 SQ.FT.  | 16.92 SQ.M. |  |
| TOTAL AREA   | 1027.09 SQ.FT. | 95.42 SQ.M. |  |







DOWNTOWN DUBAI

### 2 BEDROOM

ODD LEVELS 03-27 UNITS 2 & 8

| SUITE AREA   | 1137.75 SQ.FT. | 105.70 SQ.M. |
|--------------|----------------|--------------|
| BALCONY AREA | 273.83 SQ.FT.  | 25.44 SQ.M.  |
| TOTAL AREA   | 1411.58 SQ.FT. | 131.14 SQ.M. |









# EVENLEVELIA

UNIT PLANS

DOWNTOWN DUBAI

#### STUDIO

EVEN LEVEL 14 UNITS 7 & 10

| SUITE AREA   | 379.32 SQ.FT. | 35.24 SQ.M. |
|--------------|---------------|-------------|
| BALCONY AREA | 90.85 SQ.FT.  | 8.44 SQ.M.  |
| TOTAL AREA   | 470.17 SQ.FT. | 43.68 SQ.M. |







DOWNTOWN DUBAI

#### STUDIO

EVEN LEVEL 14 UNITS 8 & 9

| SUITE AREA   | 379.32 SQ.FT. | 35.24 SQ.M. |  |
|--------------|---------------|-------------|--|
| BALCONY AREA | 90.74 SQ.FT.  | 8.43 SQ.M.  |  |
| TOTAL AREA   | 470.06 SQ.FT. | 43.67 SQ.M