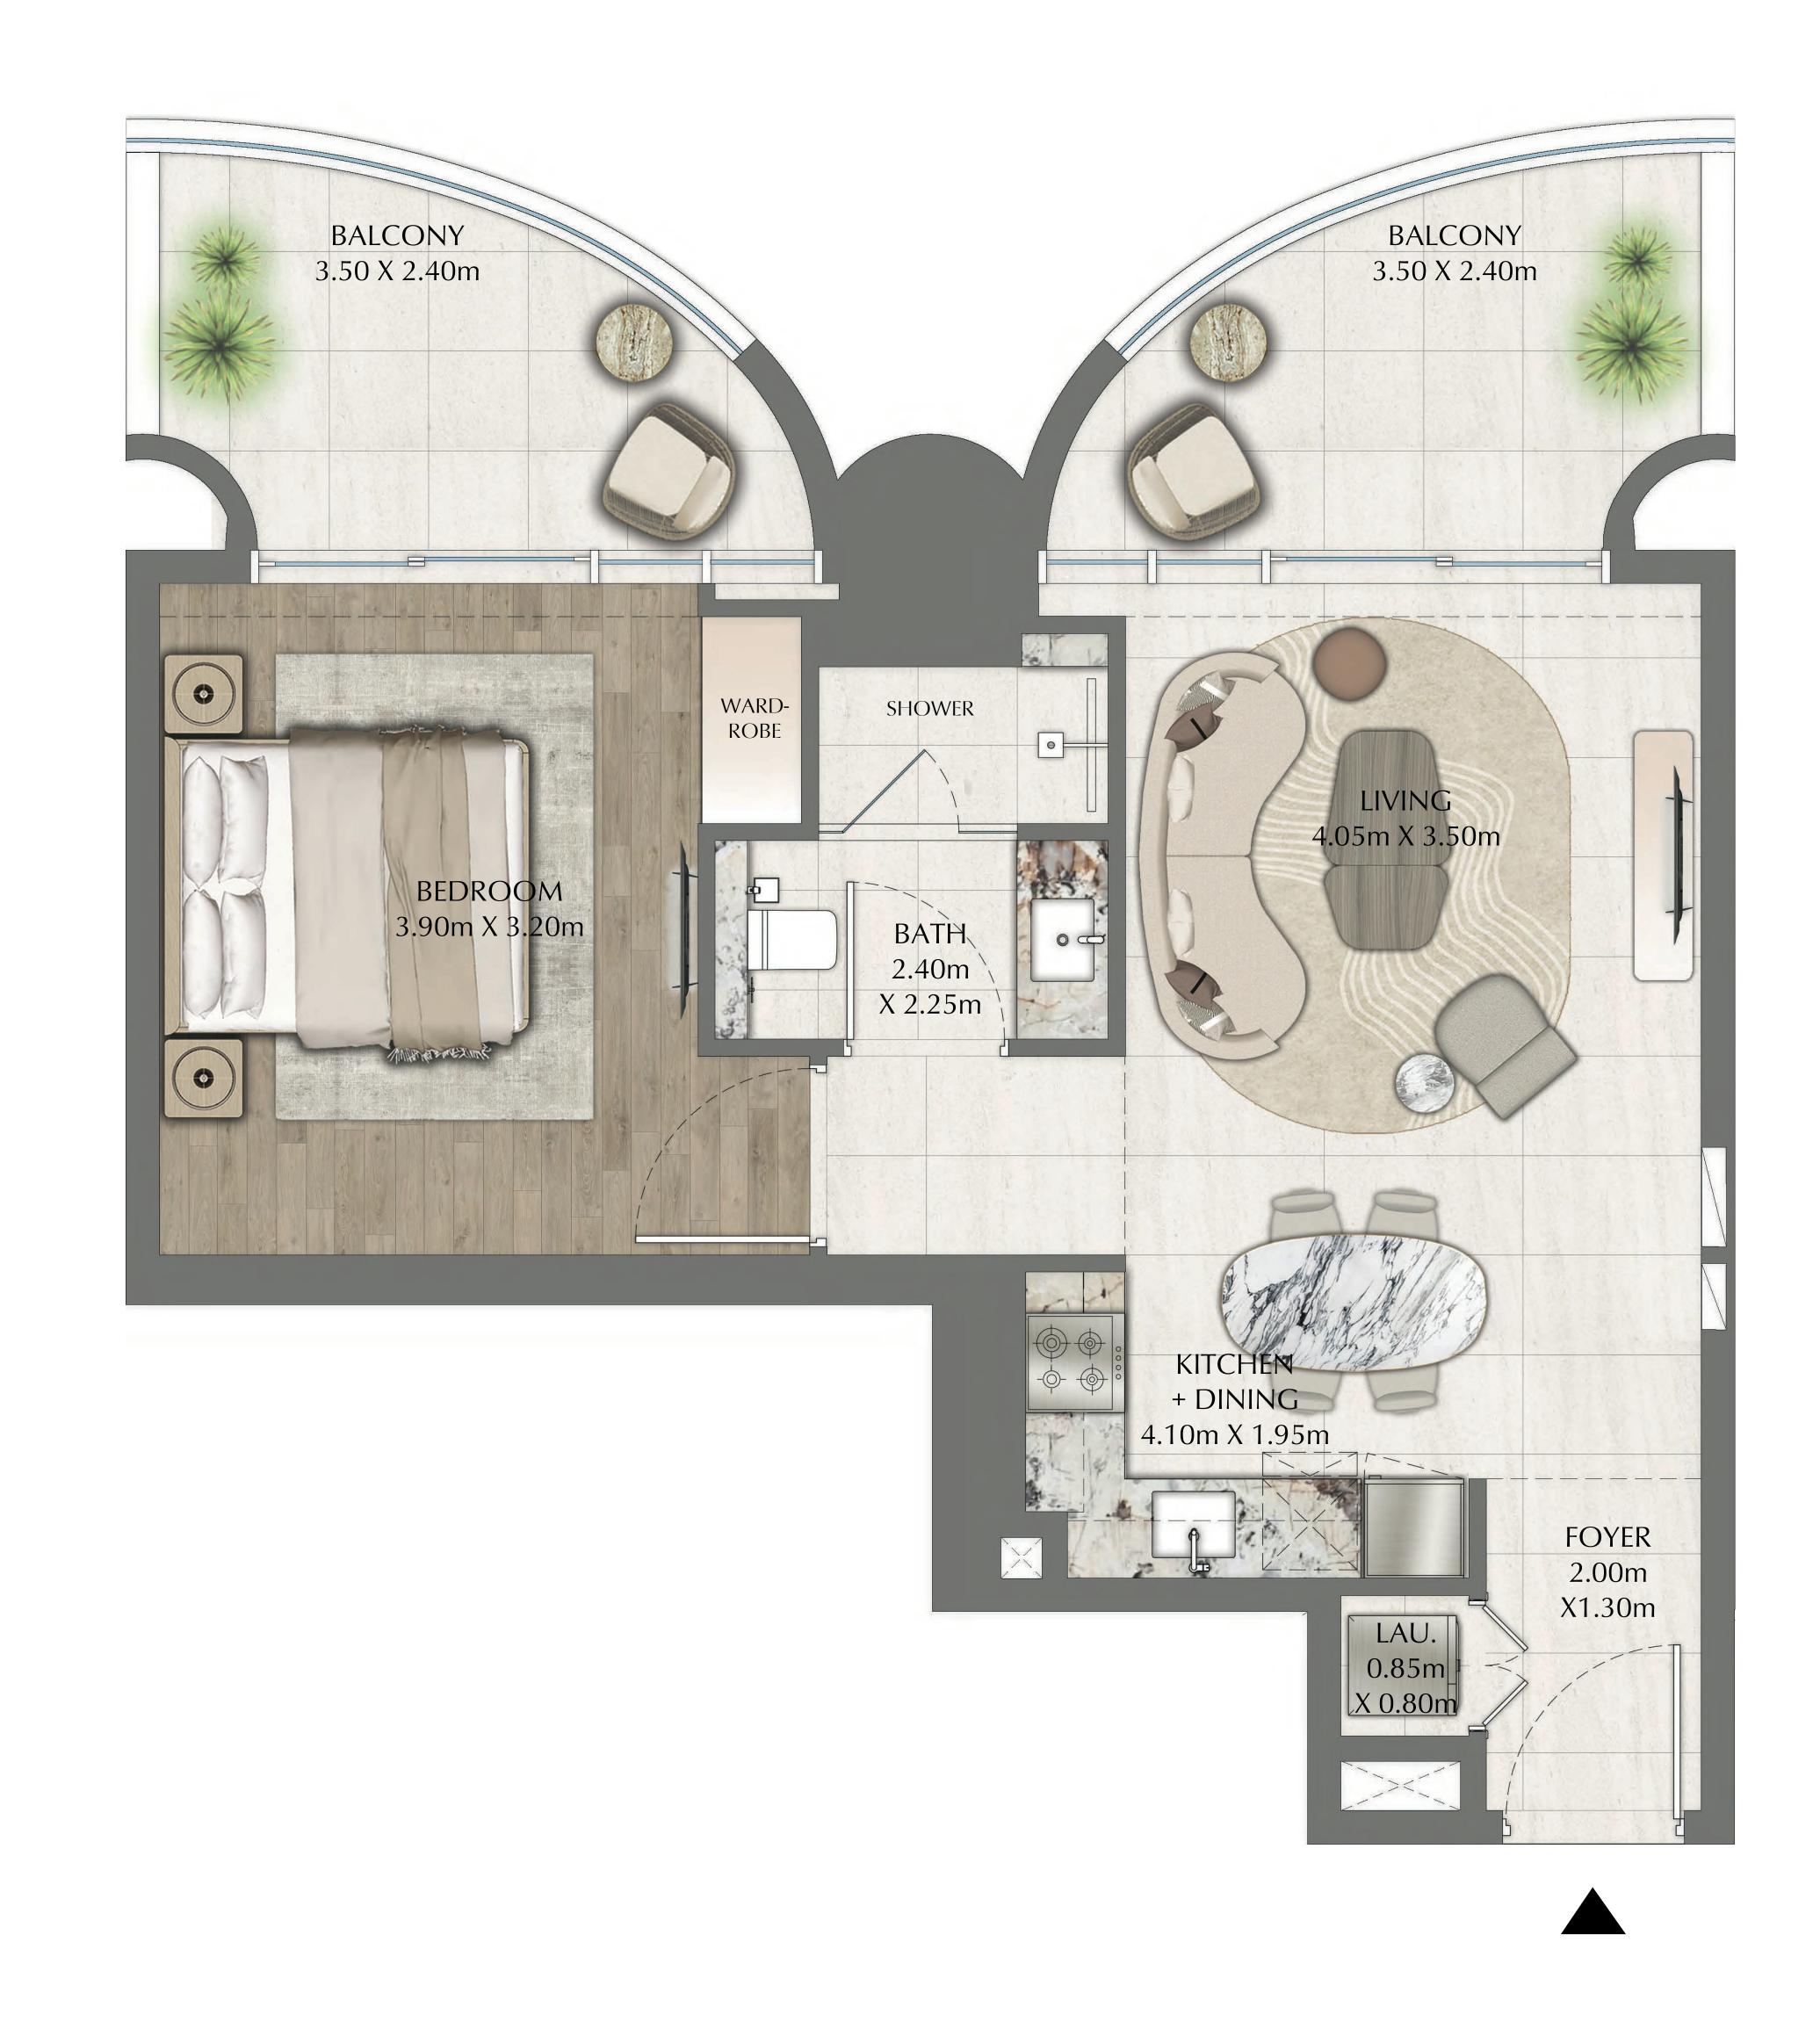

#### STUDIO

EVEN LEVELS 02-26 UNITS 11,16

| SUITE AREA   | 379.32 SQ.FT. | 35.24 SQ.M. |
|--------------|---------------|-------------|
| BALCONY AREA | 90.85 SQ.FT.  | 8.44 SQ.M.  |
| TOTAL AREA   | 470.17 SQ.FT. | 43.68 SQ.M. |

DOWNTOWN DUBAI