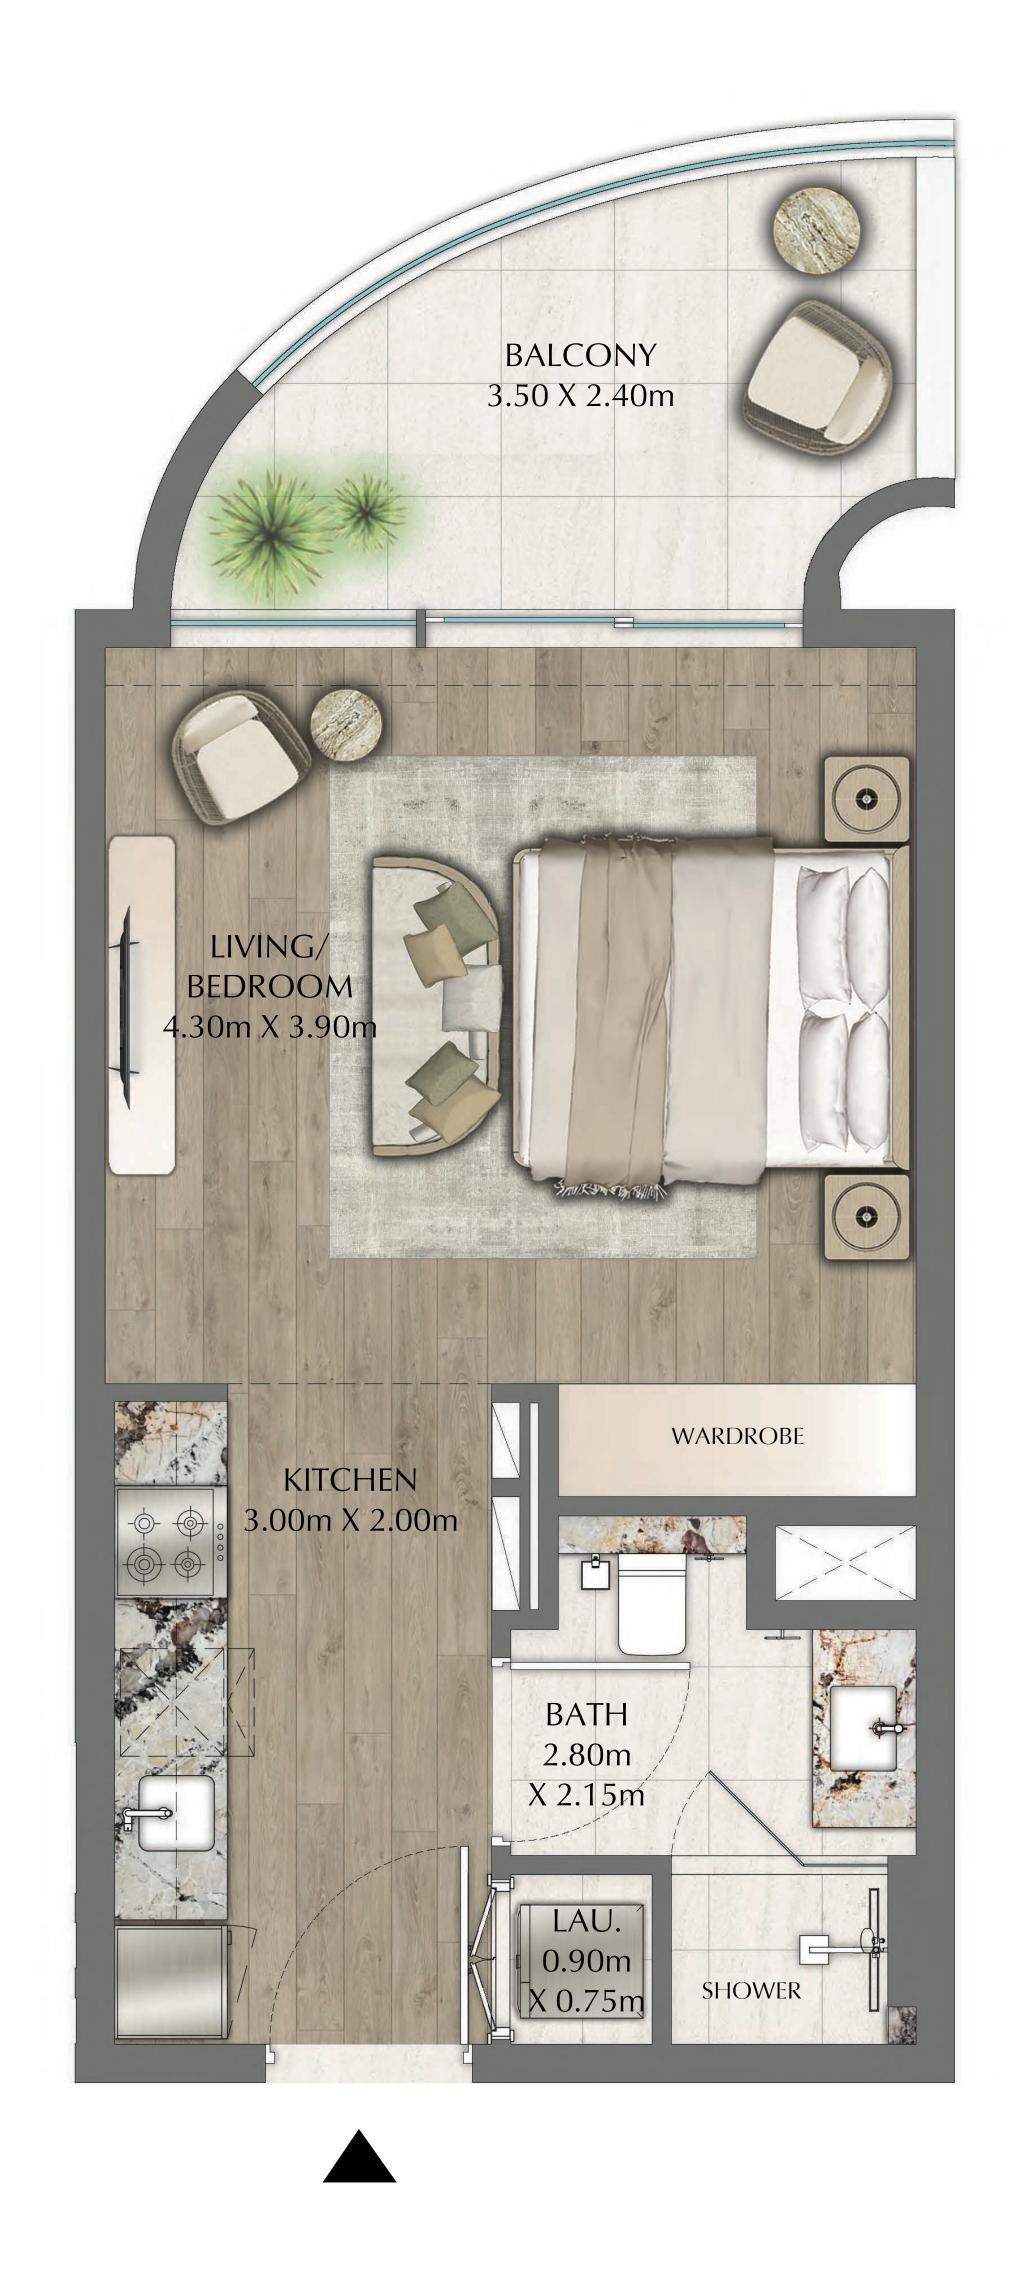

#### STUDIO

ODD LEVELS 03-27 UNITS 11, 16

| SUITE AREA   | 379.32 SQ.FT. | 35.24 SQ.M. |
|--------------|---------------|-------------|
| BALCONY AREA | 90.85 SQ.FT.  | 8.44 SQ.M.  |
| TOTAL AREA   | 470.17 SQ.FT. | 43.68 SQ.M. |