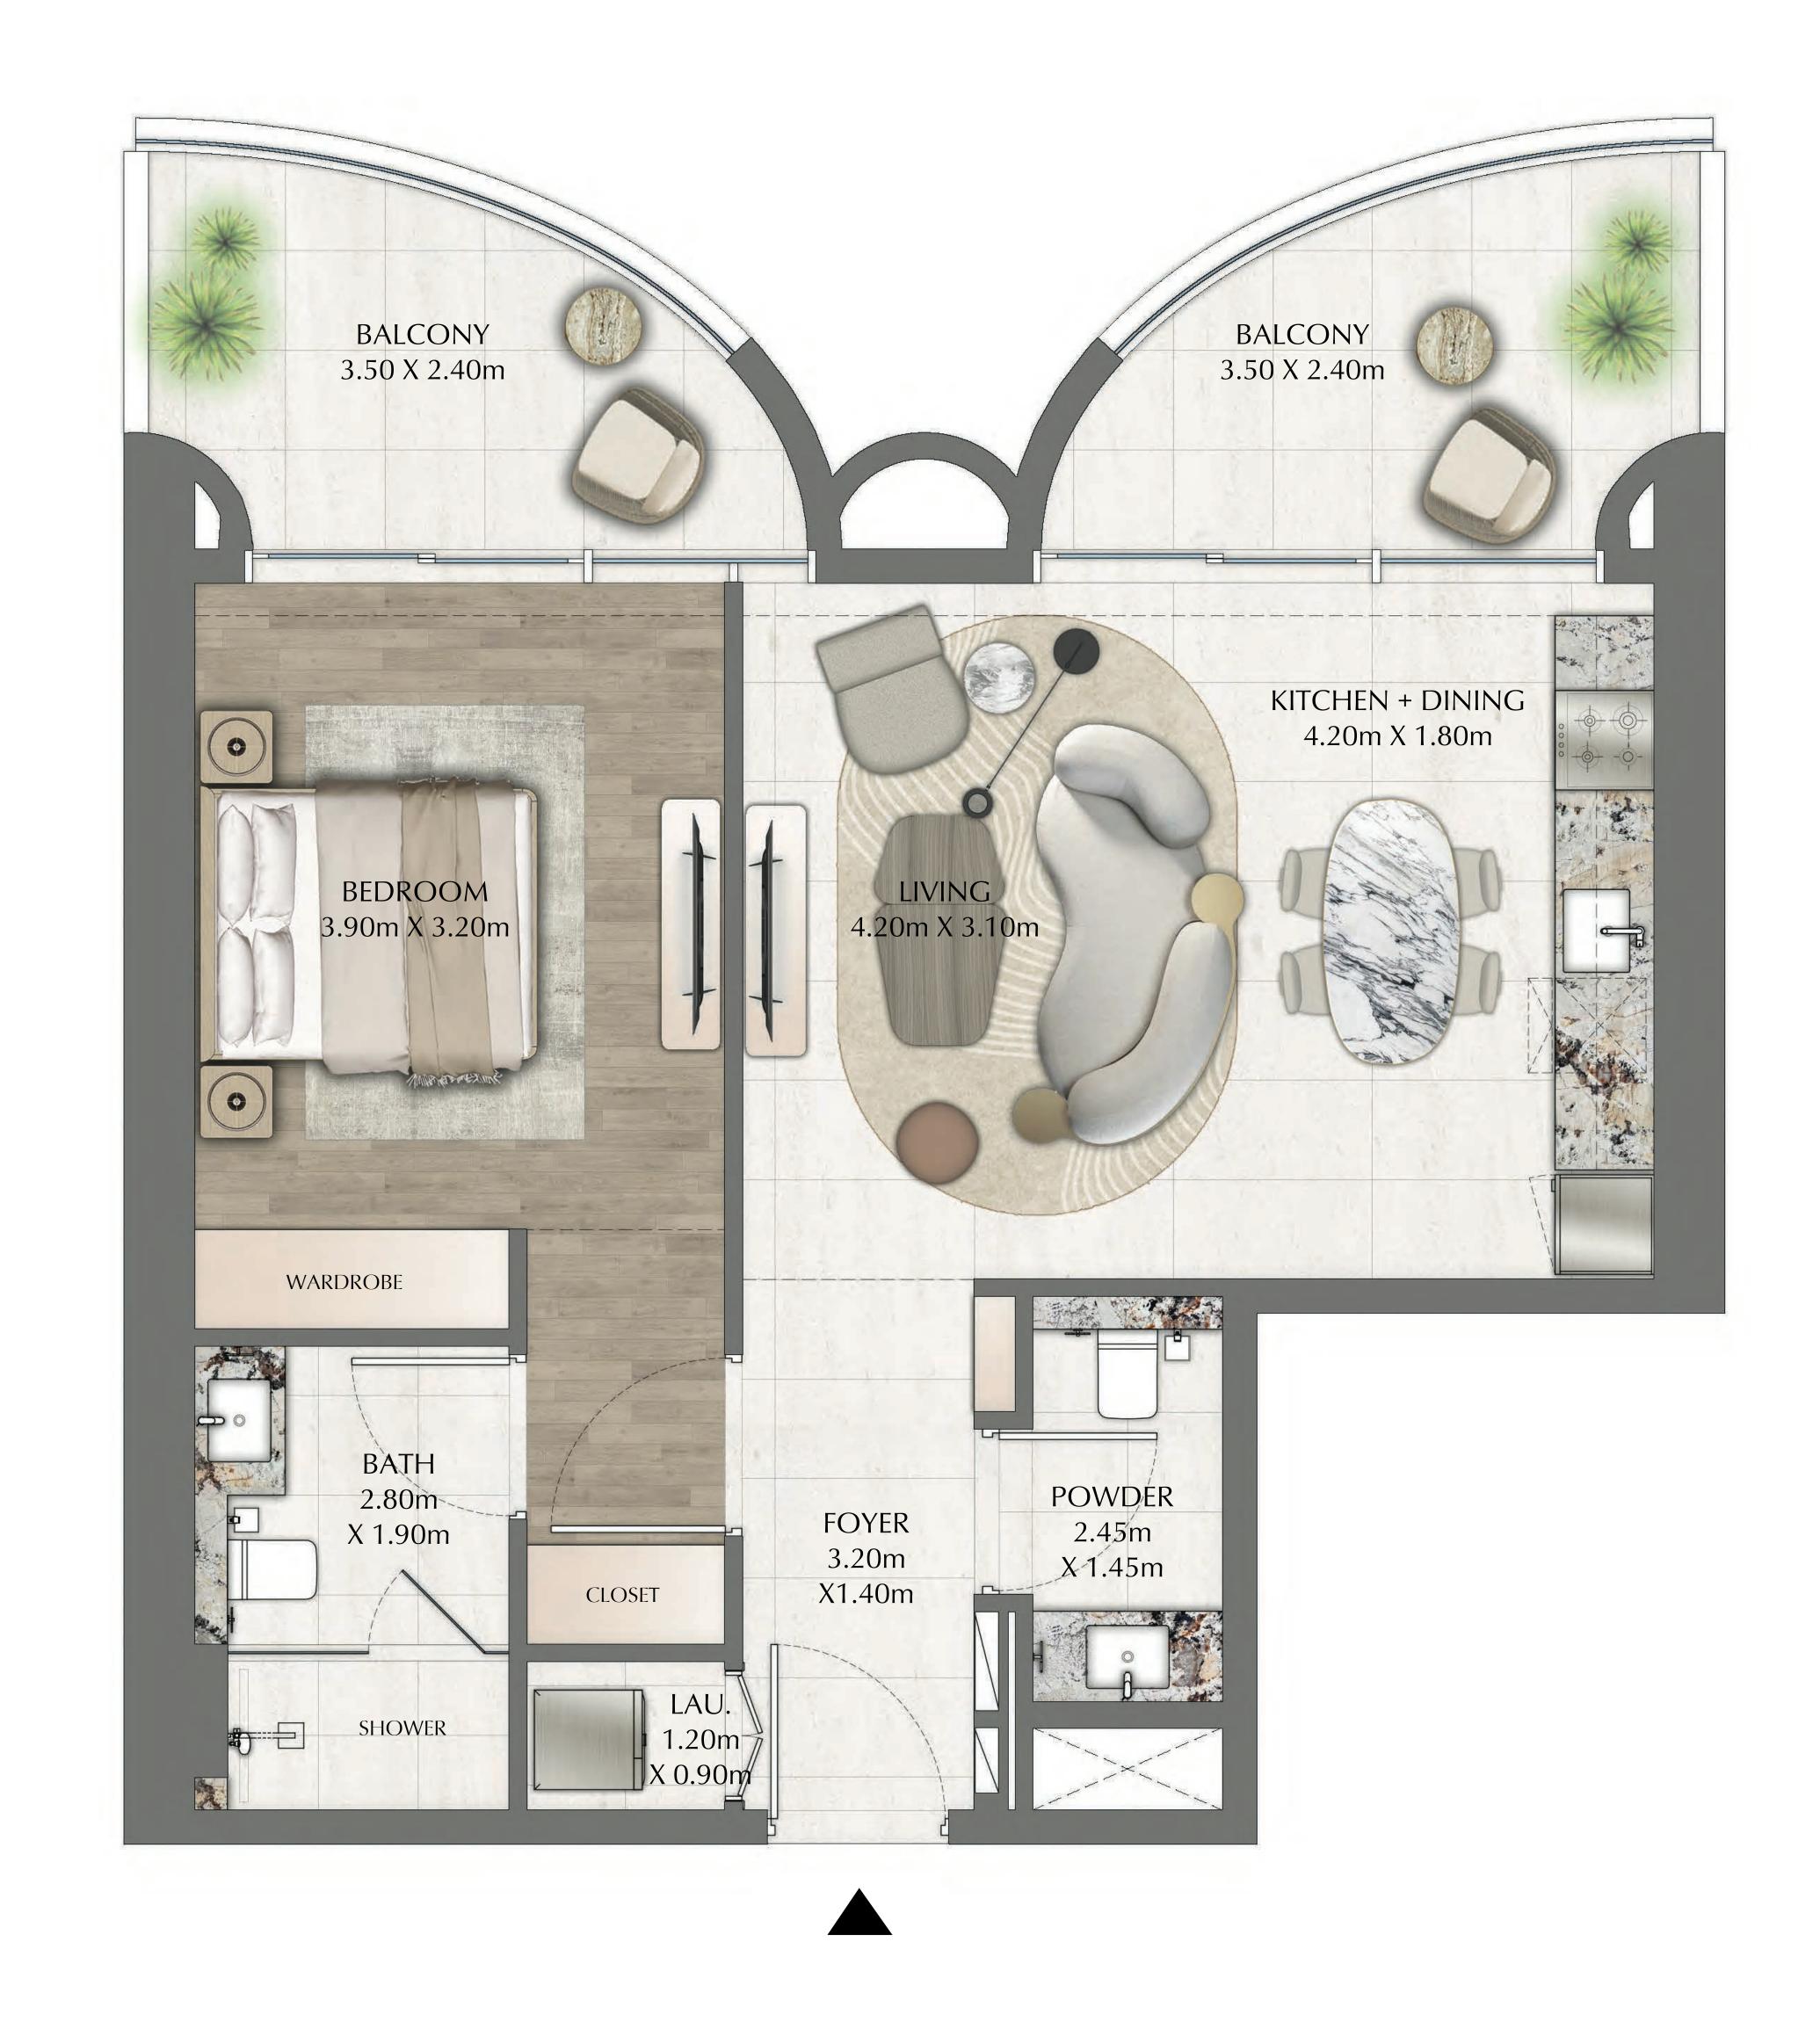

#### 2 BEDROOM

EVEN LEVEL 14 UNITS 1 & 6

| SUITE AREA   | 844.97 SQ.FT.  | 78.50 SQ.M. |  |
|--------------|----------------|-------------|--|
| BALCONY AREA | 207.96 SQ.FT.  | 19.32 SQ.M. |  |
| TOTAL AREA   | 1052.93 SQ.FT. | 97.82 SQ.M. |  |