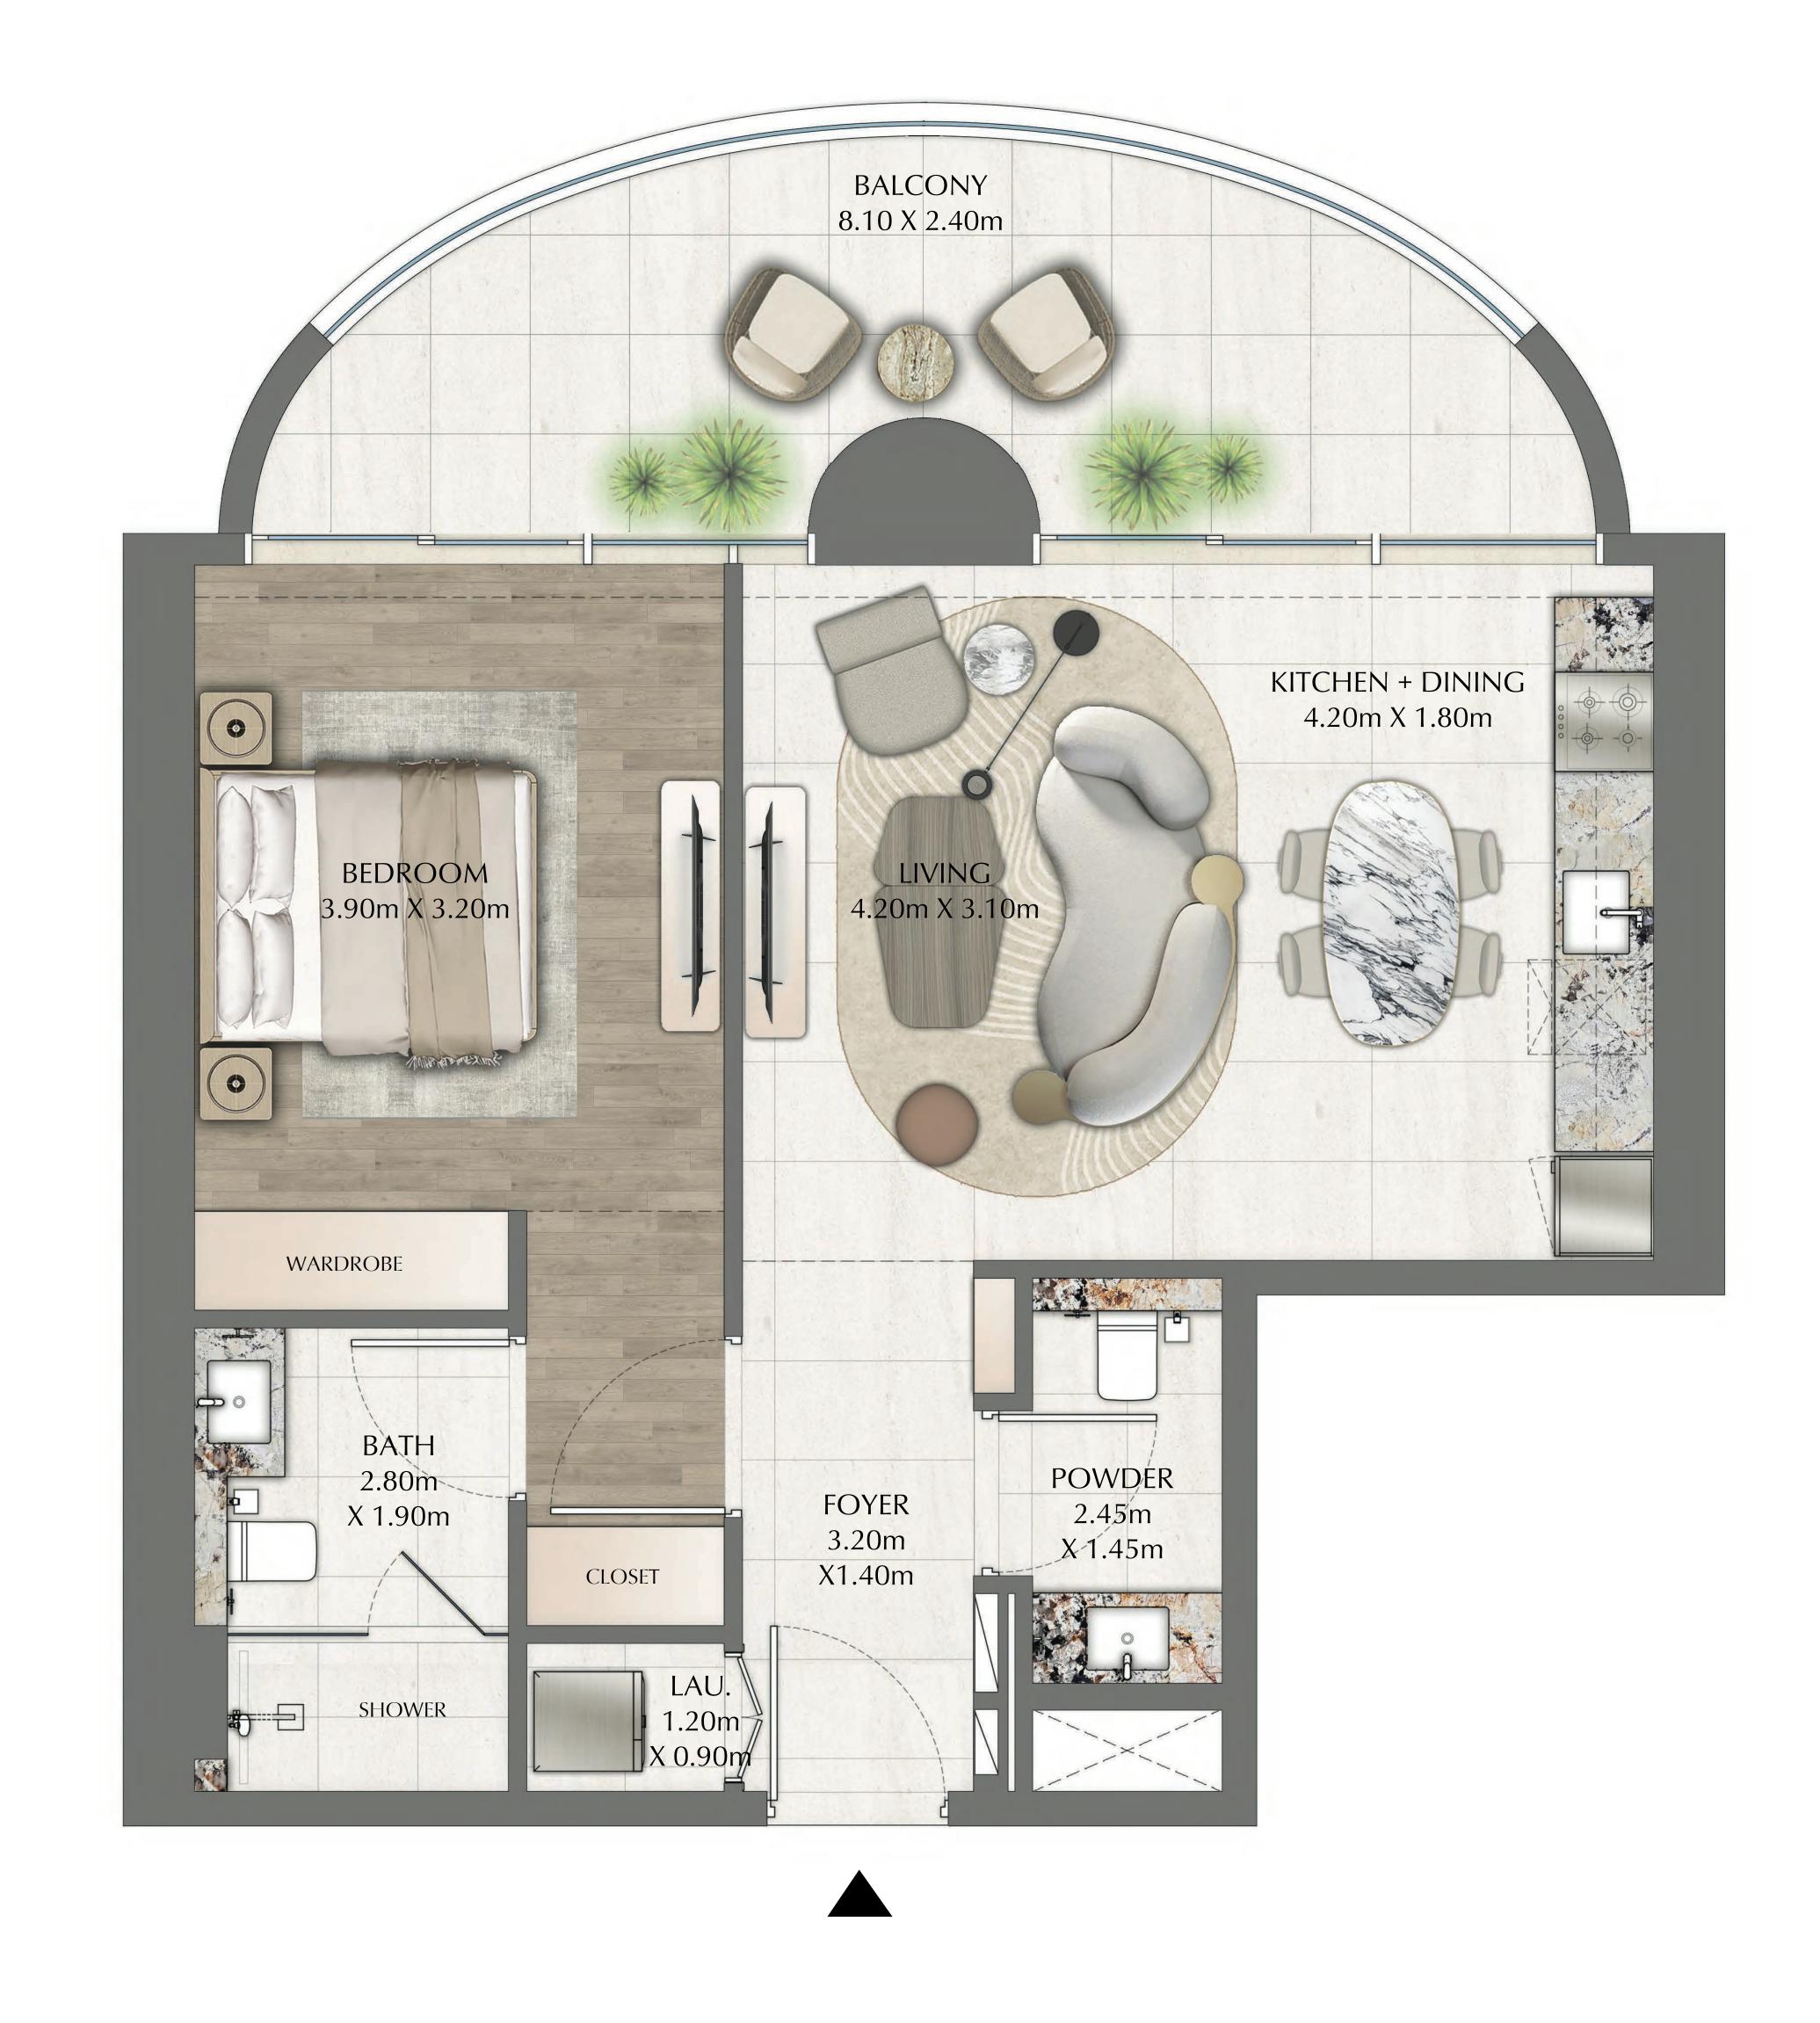

#### 1 BEDROOM

EVEN LEVELS 02-26 UNITS 3 & 7

| SUITE AREA   | 661.55 SQ.FT. | 61.46 SQ.M. |
|--------------|---------------|-------------|
| BALCONY AREA | 181.48 SQ.FT. | 16.86 SQ.M. |
| TOTAL AREA   | 843.03 SQ.FT. | 78.32 SQ.M. |