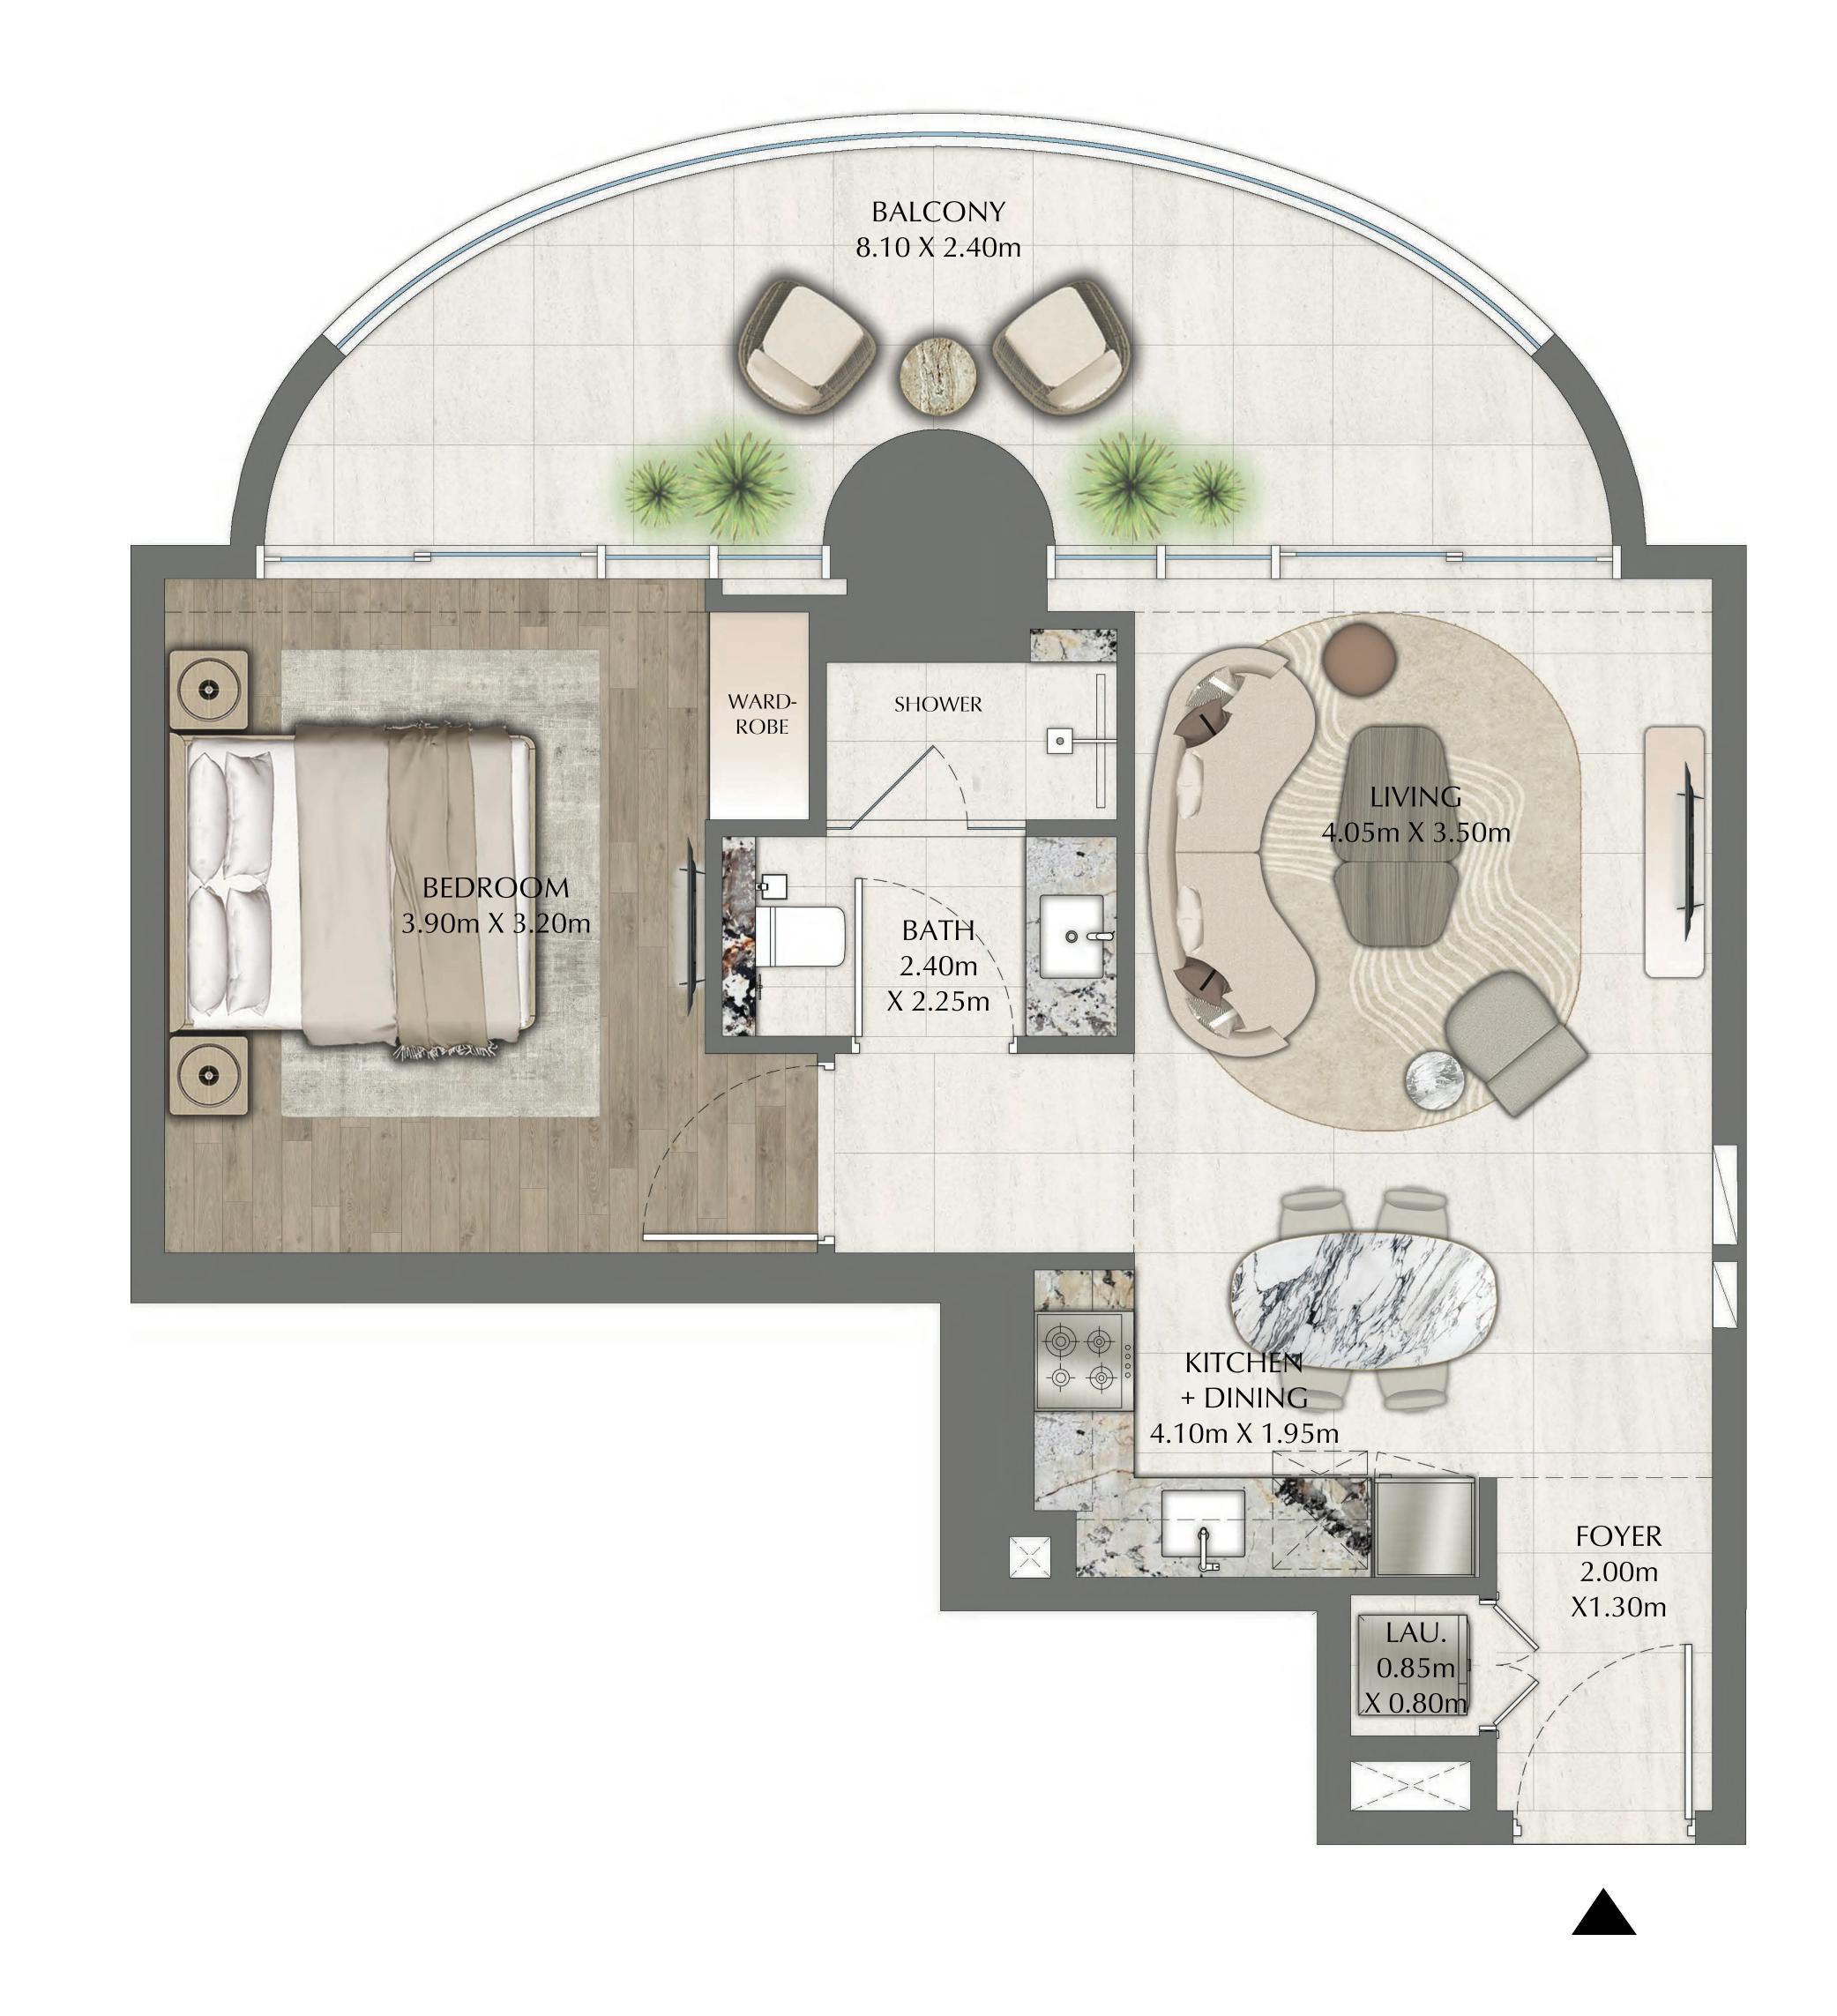

#### 1 BEDROOM

EVEN LEVELS 02-26 UNITS 3 & 7

| SUITE AREA   | 661.55 SQ.FT. | 61.46 SQ.M. |
|--------------|---------------|-------------|
| BALCONY AREA | 181.48 SQ.FT. | 16.86 SQ.M. |
| TOTAL AREA   | 843.03 SQ.FT. | 78.32 SQ.M. |