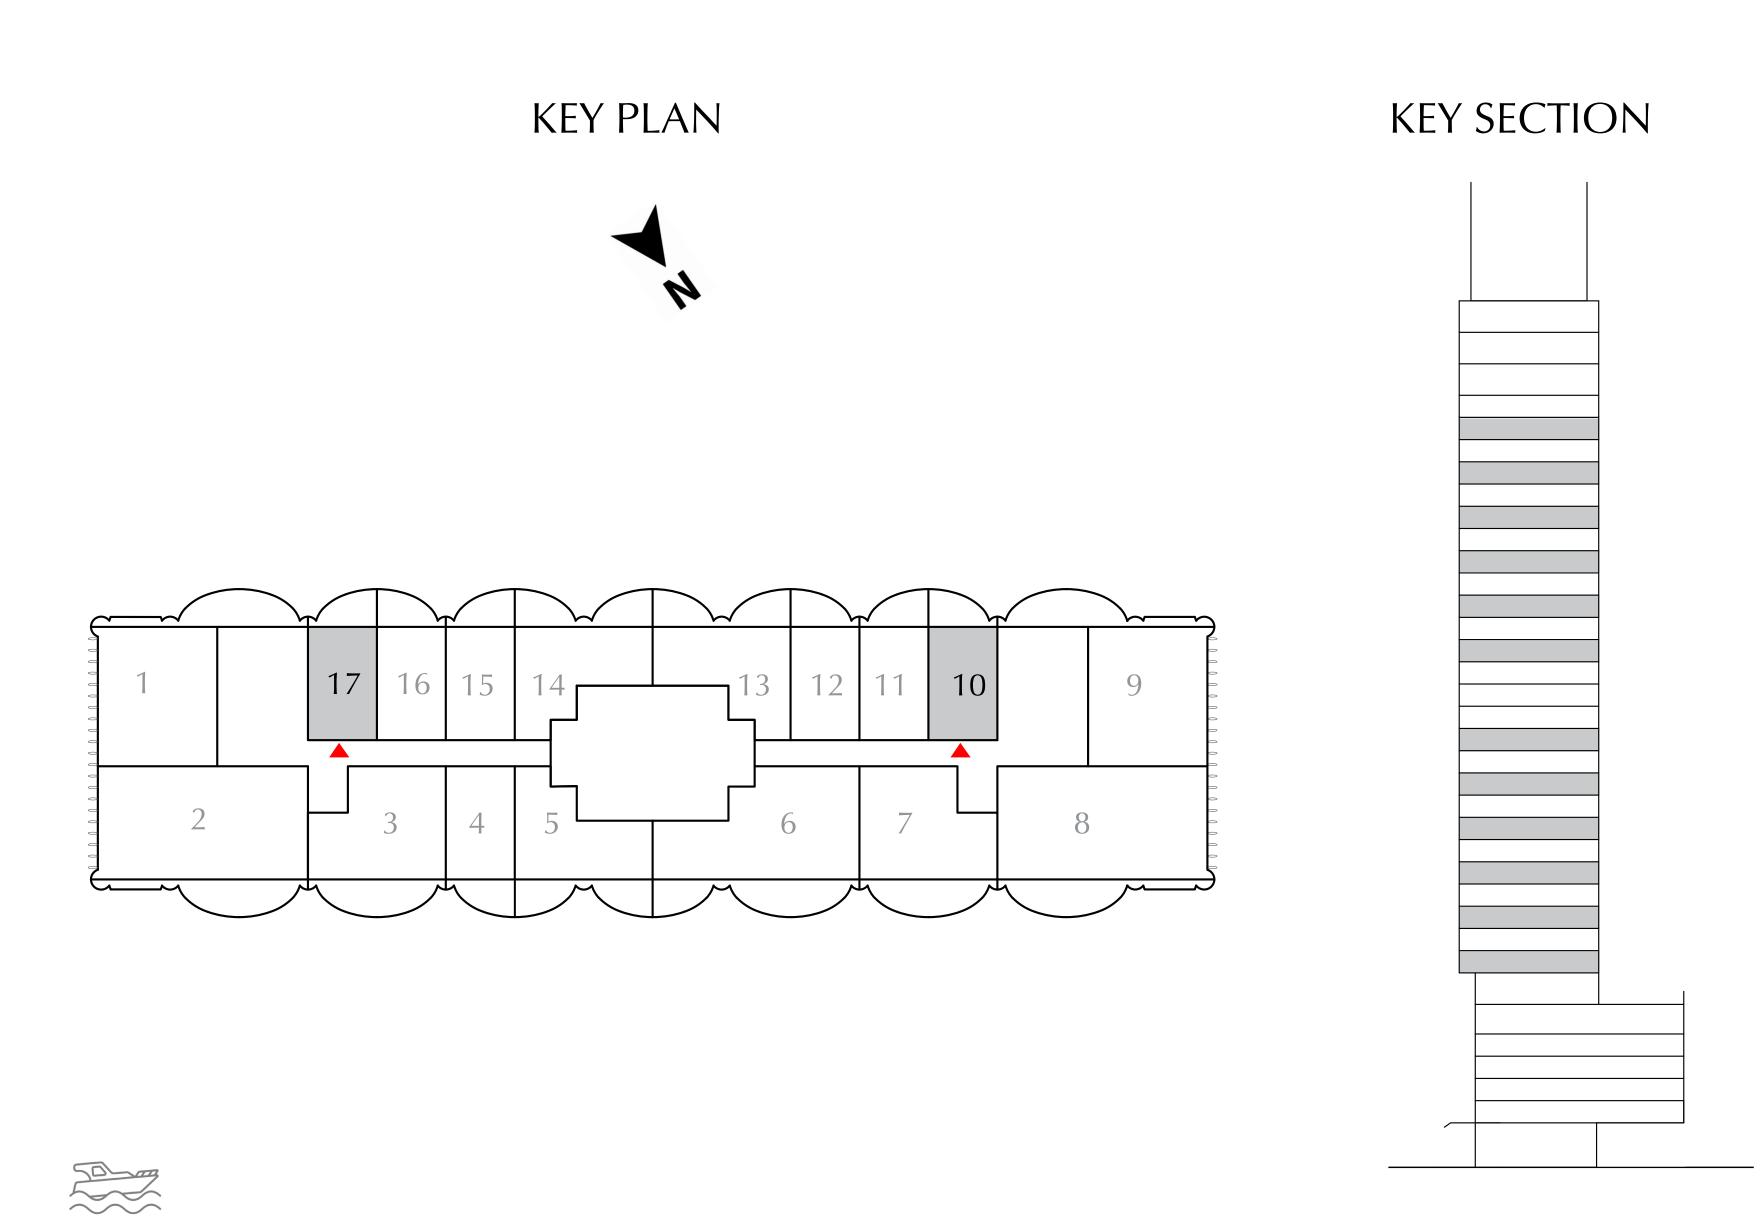

#### STUDIO

EVEN LEVELS 02-26 UNITS 10, 17

| SUITE AREA   | 379.32 SQ.FT. | 35.24 SQ.M. |
|--------------|---------------|-------------|
| BALCONY AREA | 90.74 SQ.FT.  | 8.43 SQ.M.  |
| TOTAL AREA   | 470.06 SQ.FT. | 43.67 SQ.M. |