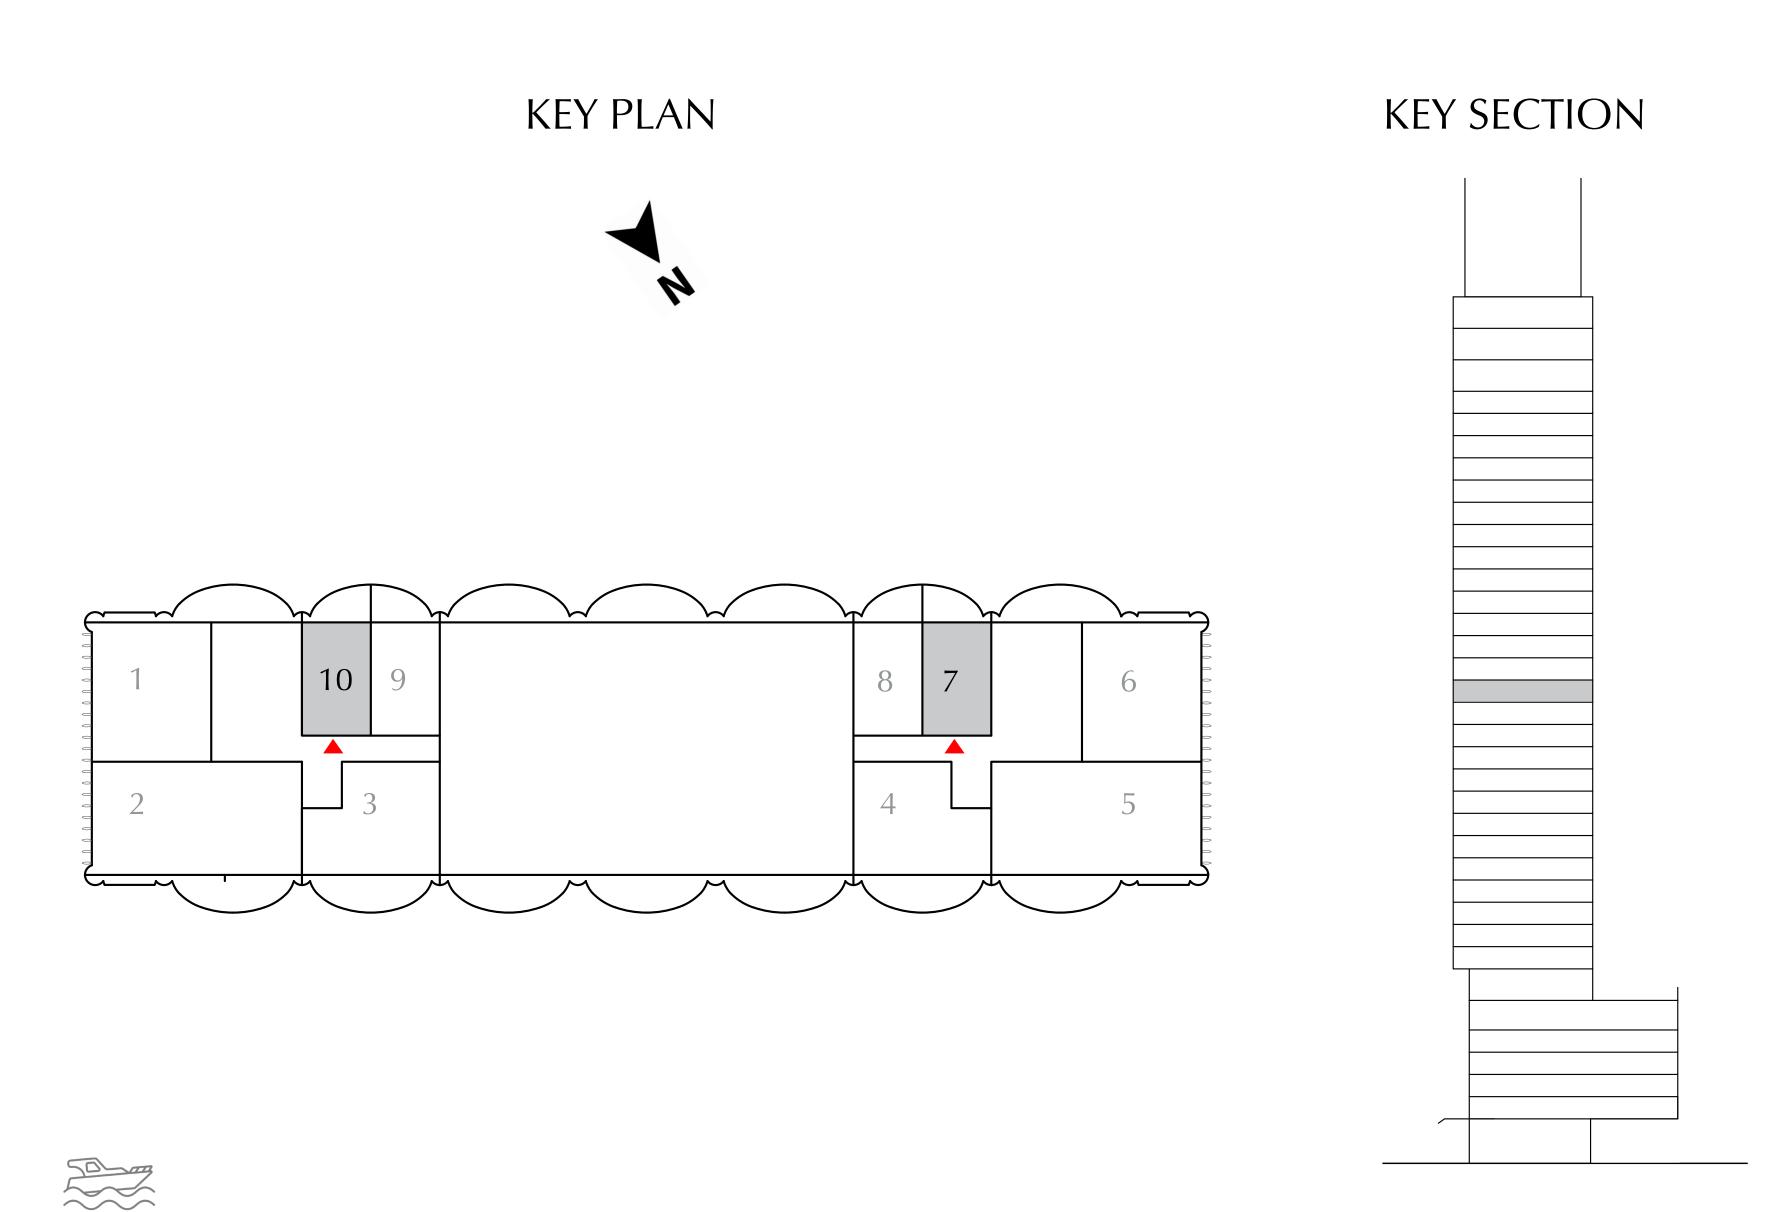

#### 1 BEDROOM

EVEN LEVELS 02-26 UNITS 3 & 7

| SUITE AREA   | 661.55 SQ.FT. | 61.46 SQ.M. |
|--------------|---------------|-------------|
| BALCONY AREA | 181.48 SQ.FT. | 16.86 SQ.M. |
| TOTAL AREA   | 843.03 SQ.FT. | 78.32 SQ.M. |

### 1 BEDROOM

ODD LEVELS 03-27 UNITS 3 & 7

| SUITE AREA   | 661.55 SQ.FT. | 61.46 SQ.M. |  |
|--------------|---------------|-------------|--|
| BALCONY AREA | 181.59 SQ.FT. | 16.87 SQ.M. |  |
| TOTAL AREA   | 843.14 SQ.FT. | 78.33 SQ.M. |  |

#### 1 BEDROOM

EVEN LEVEL 14 UNITS 3 & 4

| SUITE AREA   | 661.55 SQ.FT. | 61.46 SQ.M. |  |
|--------------|---------------|-------------|--|
| BALCONY AREA | 181.59 SQ.FT. | 16.87 SQ.M. |  |
| TOTAL AREA   | 843.14 SQ.FT. | 78.33 SQ.M. |  |