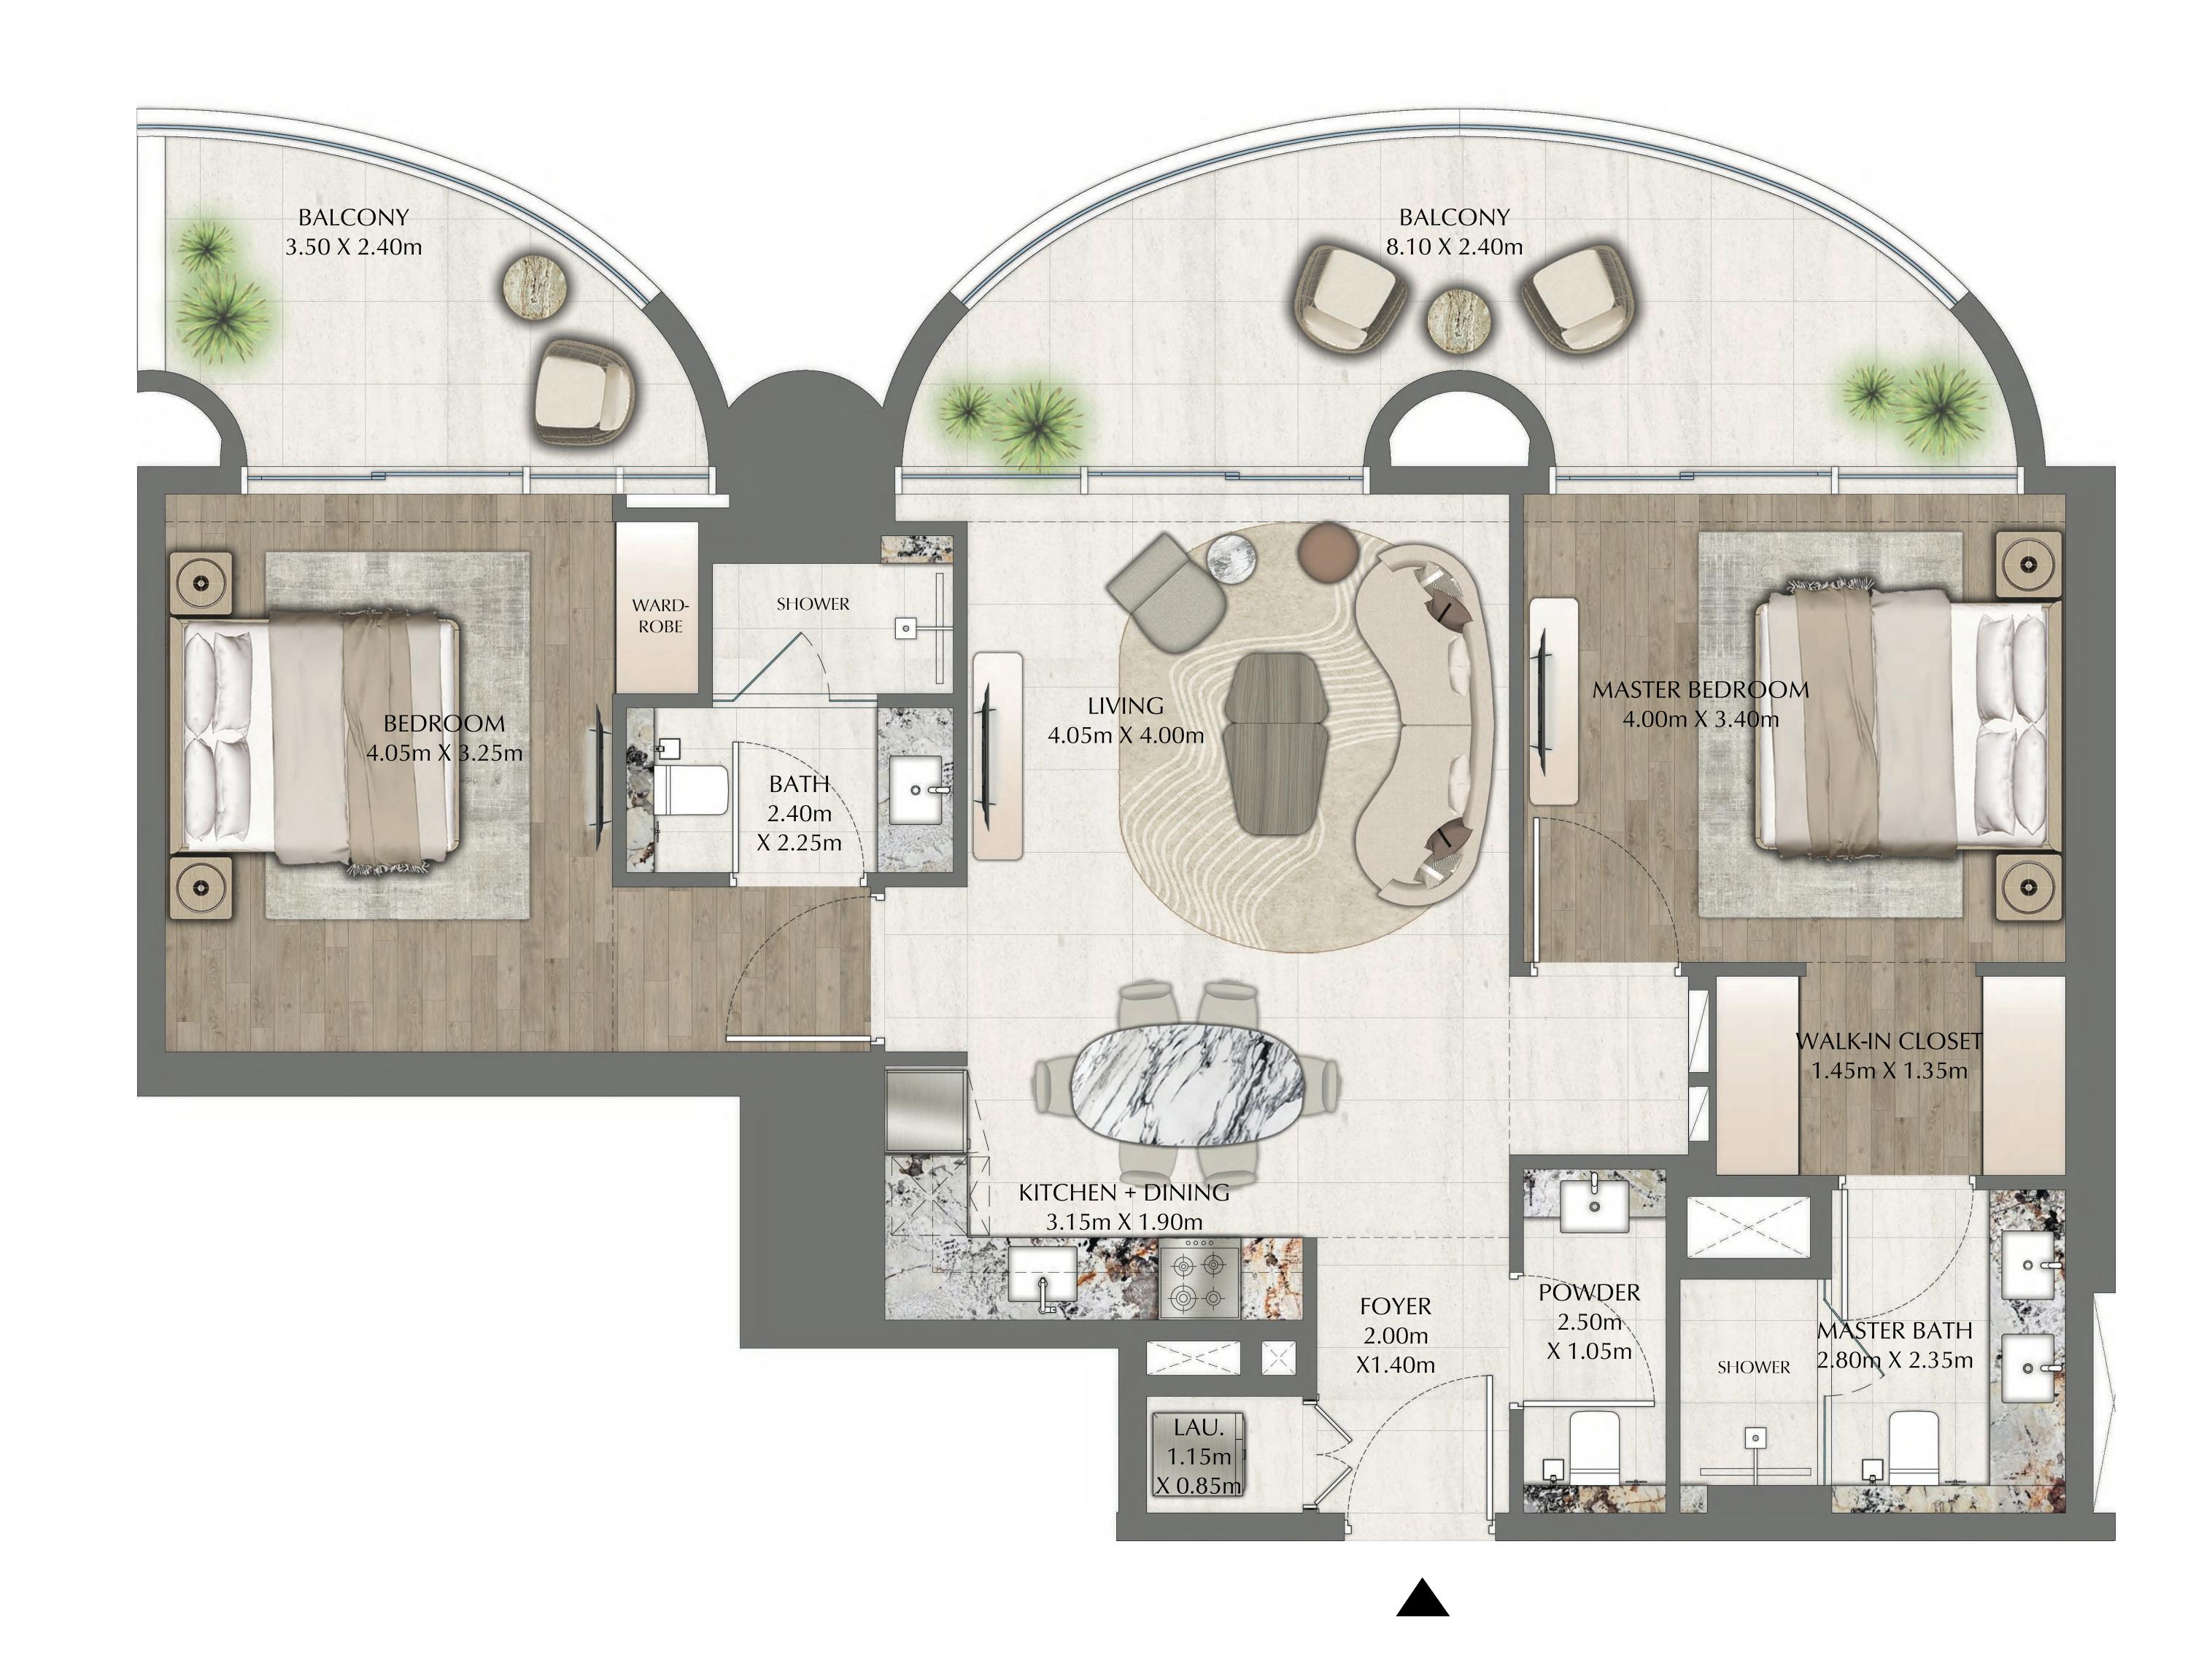

#### 2 BEDROOM

EVEN LEVELS 02-26 UNITS 1 & 9

| SUITE AREA   | 844.97 SQ.FT.  | 78.50 SQ.M. |
|--------------|----------------|-------------|
| BALCONY AREA | 208.07 SQ.FT.  | 19.33 SQ.M. |
| TOTAL AREA   | 1053.03 SQ.FT. | 97.83 SQ.M. |

#### 2 BEDROOM

EVEN LEVELS 02-26 UNITS 2 & 8

| SUITE AREA   | 1137.21 SQ.FT. | 105.65 SQ.M. |
|--------------|----------------|--------------|
| BALCONY AREA | 207.31 SQ.FT.  | 19.26 SQ.M.  |
| TOTAL AREA   | 1344.52 SQ.FT. | 124.91 SQ.M. |