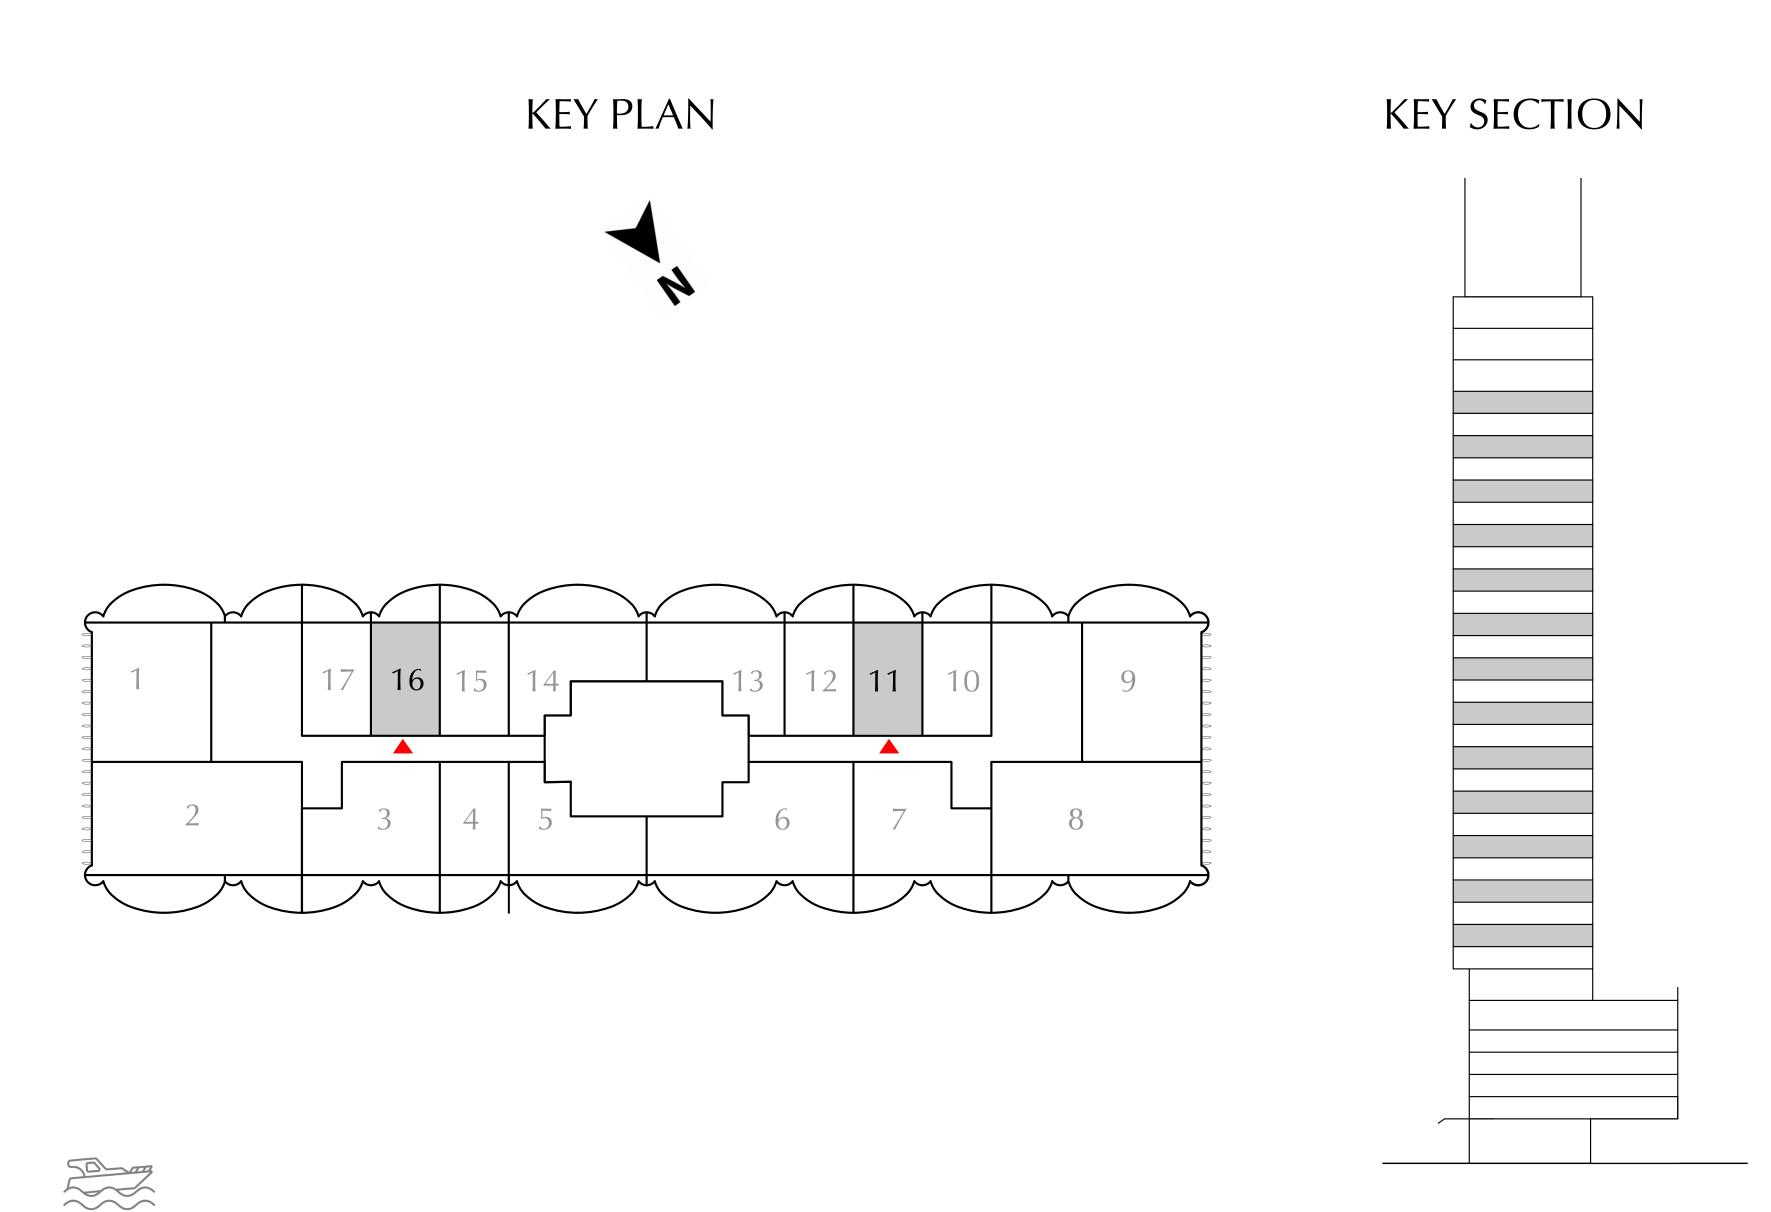

#### STUDIO

ODD LEVELS 03-27 UNITS 11, 16

| SUITE AREA   | 379.32 SQ.FT. | 35.24 SQ.M. |
|--------------|---------------|-------------|
| BALCONY AREA | 90.85 SQ.FT.  | 8.44 SQ.M.  |
| TOTAL AREA   | 470.17 SQ.FT. | 43.68 SQ.M. |