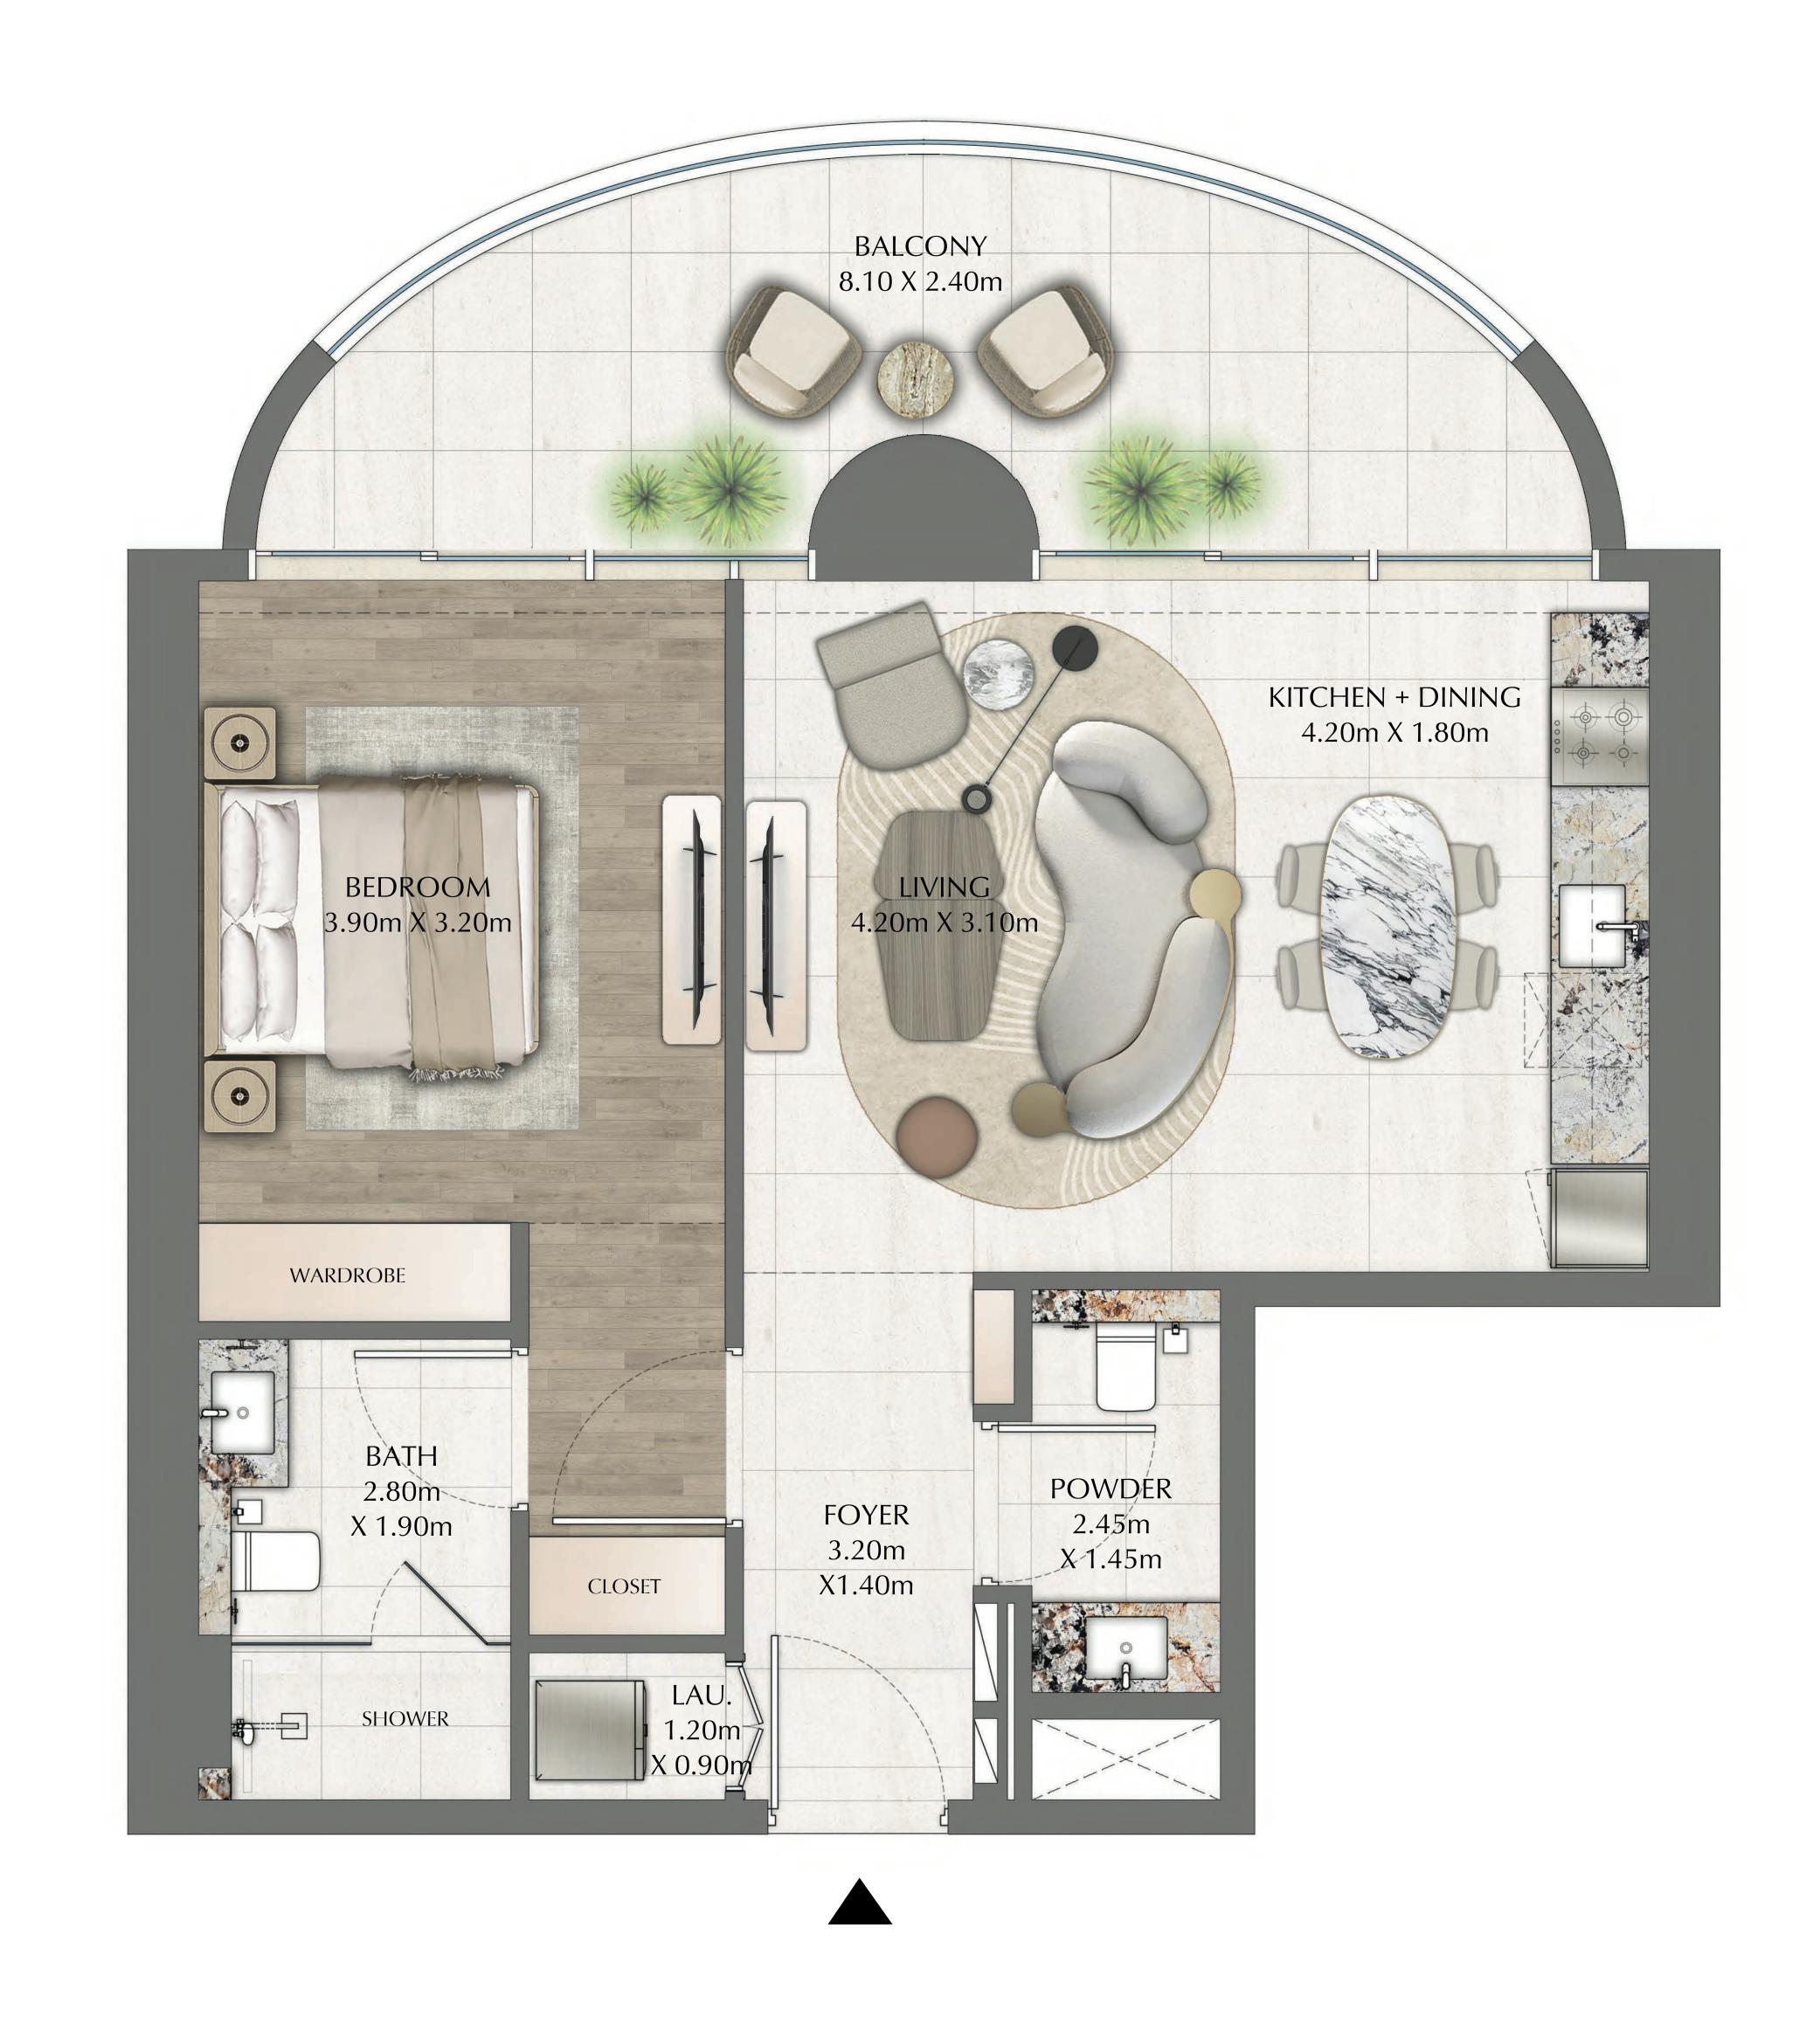

#### 1 BEDROOM

EVEN LEVELS 02-26 UNITS 3 & 7

| SUITE AREA   | 661.55 SQ.FT. | 61.46 SQ.M. |
|--------------|---------------|-------------|
| BALCONY AREA | 181.48 SQ.FT. | 16.86 SQ.M. |
| TOTAL AREA   | 843.03 SQ.FT. | 78.32 SQ.M. |

### 1 BEDROOM

ODD LEVELS 03-27 UNITS 3 & 7

| SUITE AREA   | 661.55 SQ.FT. | 61.46 SQ.M. |  |
|--------------|---------------|-------------|--|
| BALCONY AREA | 181.59 SQ.FT. | 16.87 SQ.M. |  |
| TOTAL AREA   | 843.14 SQ.FT. | 78.33 SQ.M. |  |