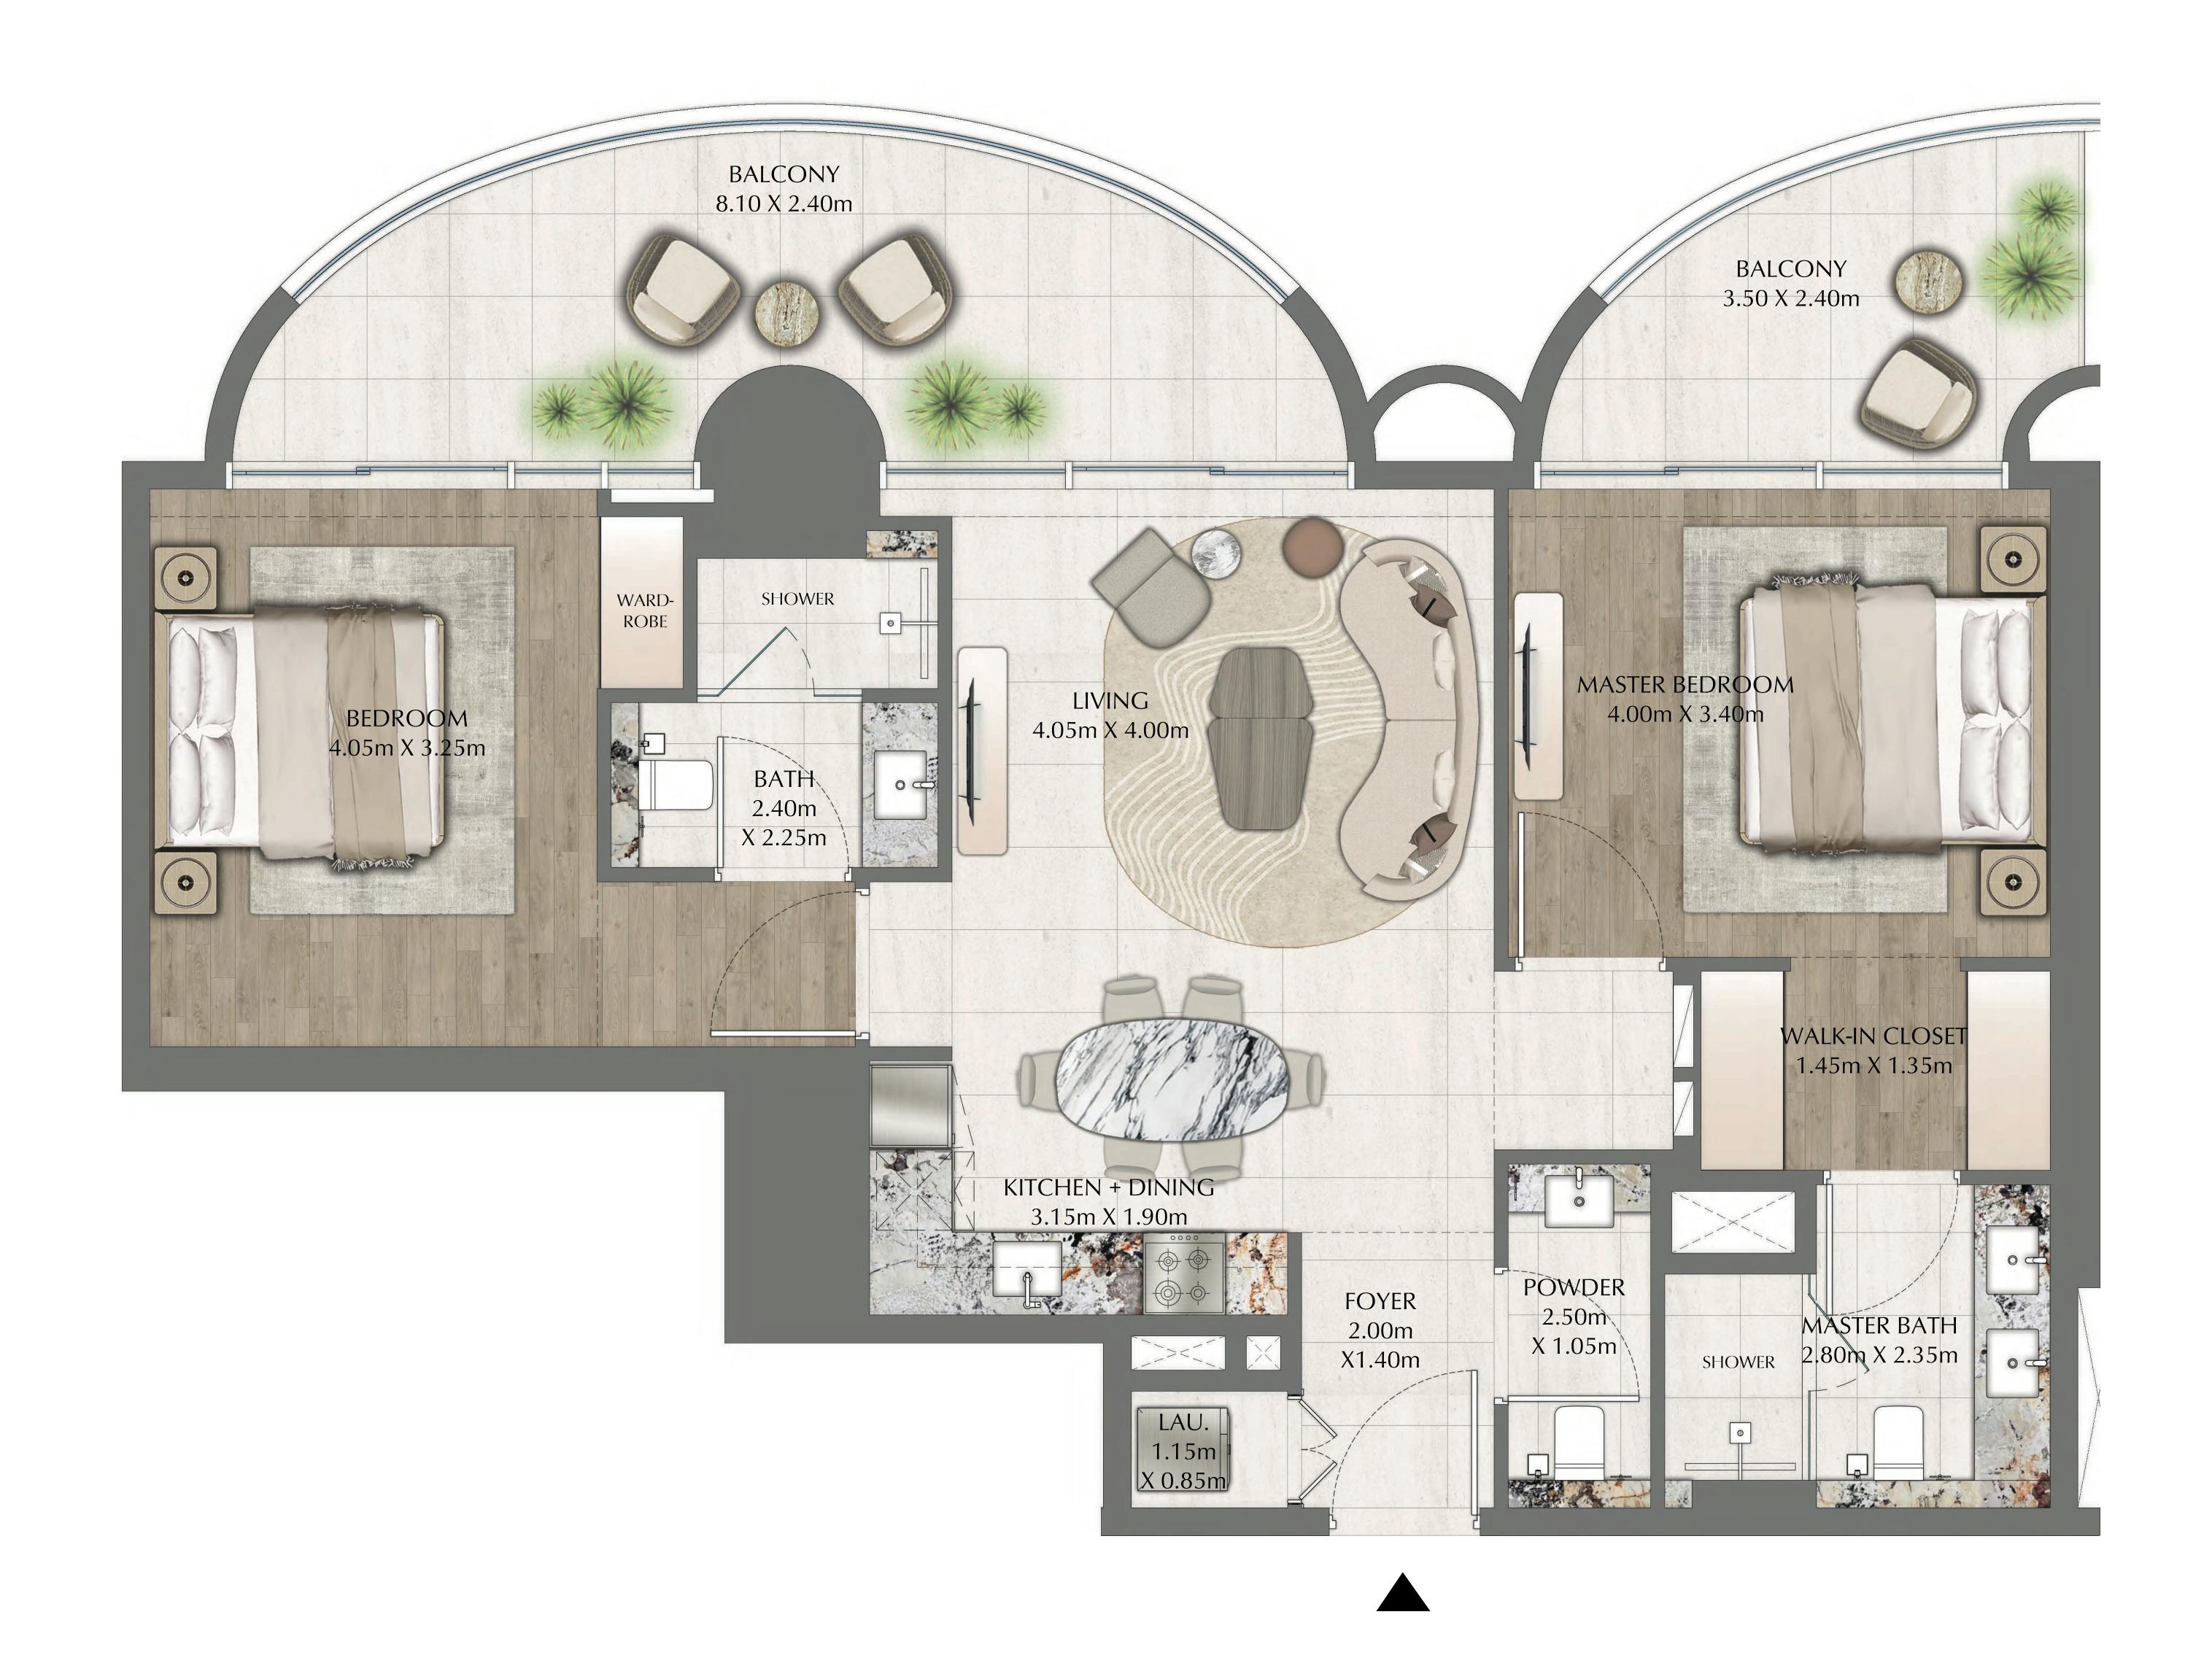

#### 2 BEDROOM

EVEN LEVELS 02-26 UNIT 6

| SUITE AREA   | 949.70 SQ.FT.  | 88.23 SQ.M.  |
|--------------|----------------|--------------|
| BALCONY AREA | 269.85 SQ.FT.  | 25.07 SQ.M.  |
| TOTAL AREA   | 1219.55 SQ.FT. | 113.30 SQ.M. |