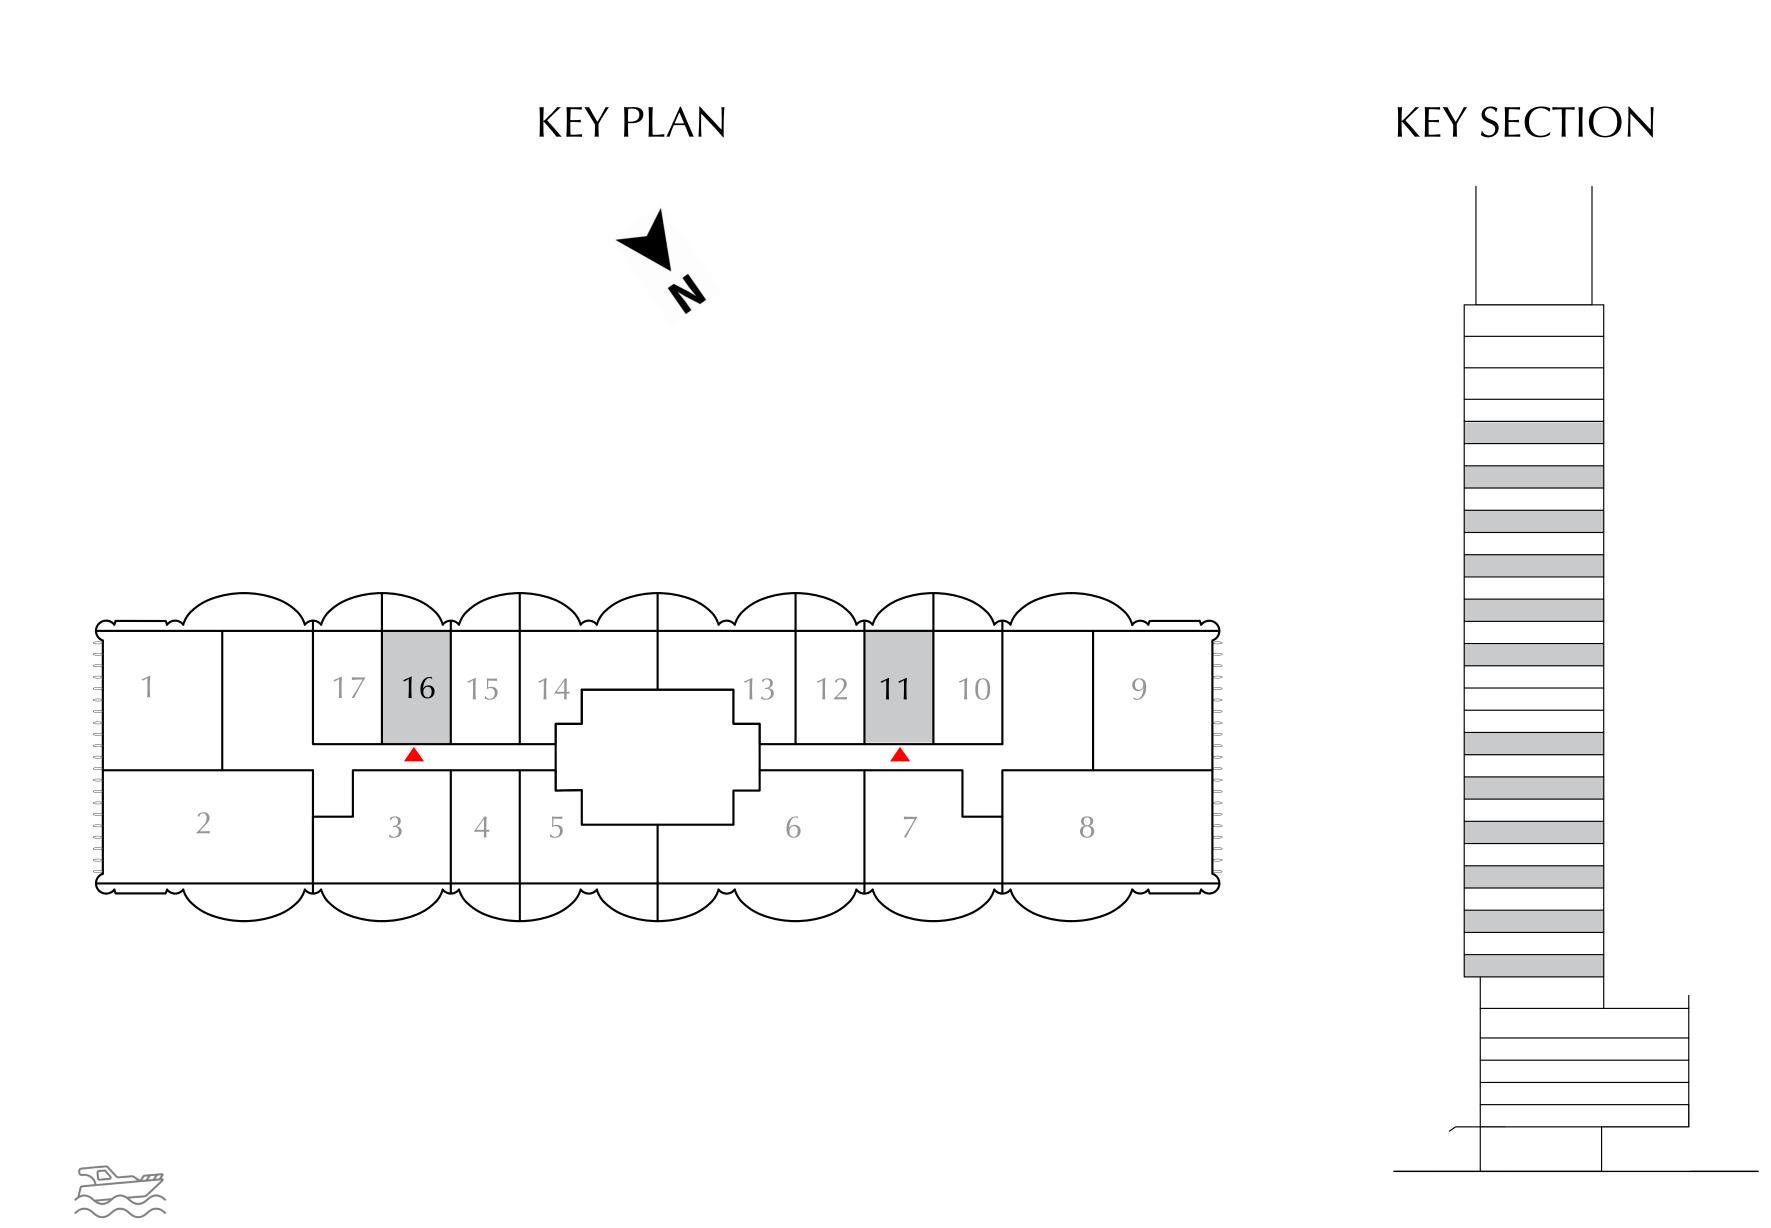

#### STUDIO

EVEN LEVELS 02-26 UNITS 11,16

| SUITE AREA   | 379.32 SQ.FT. | 35.24 SQ.M. |
|--------------|---------------|-------------|
| BALCONY AREA | 90.85 SQ.FT.  | 8.44 SQ.M.  |
| TOTAL AREA   | 470.17 SQ.FT. | 43.68 SQ.M. |

DOWNTOWN DUBAI