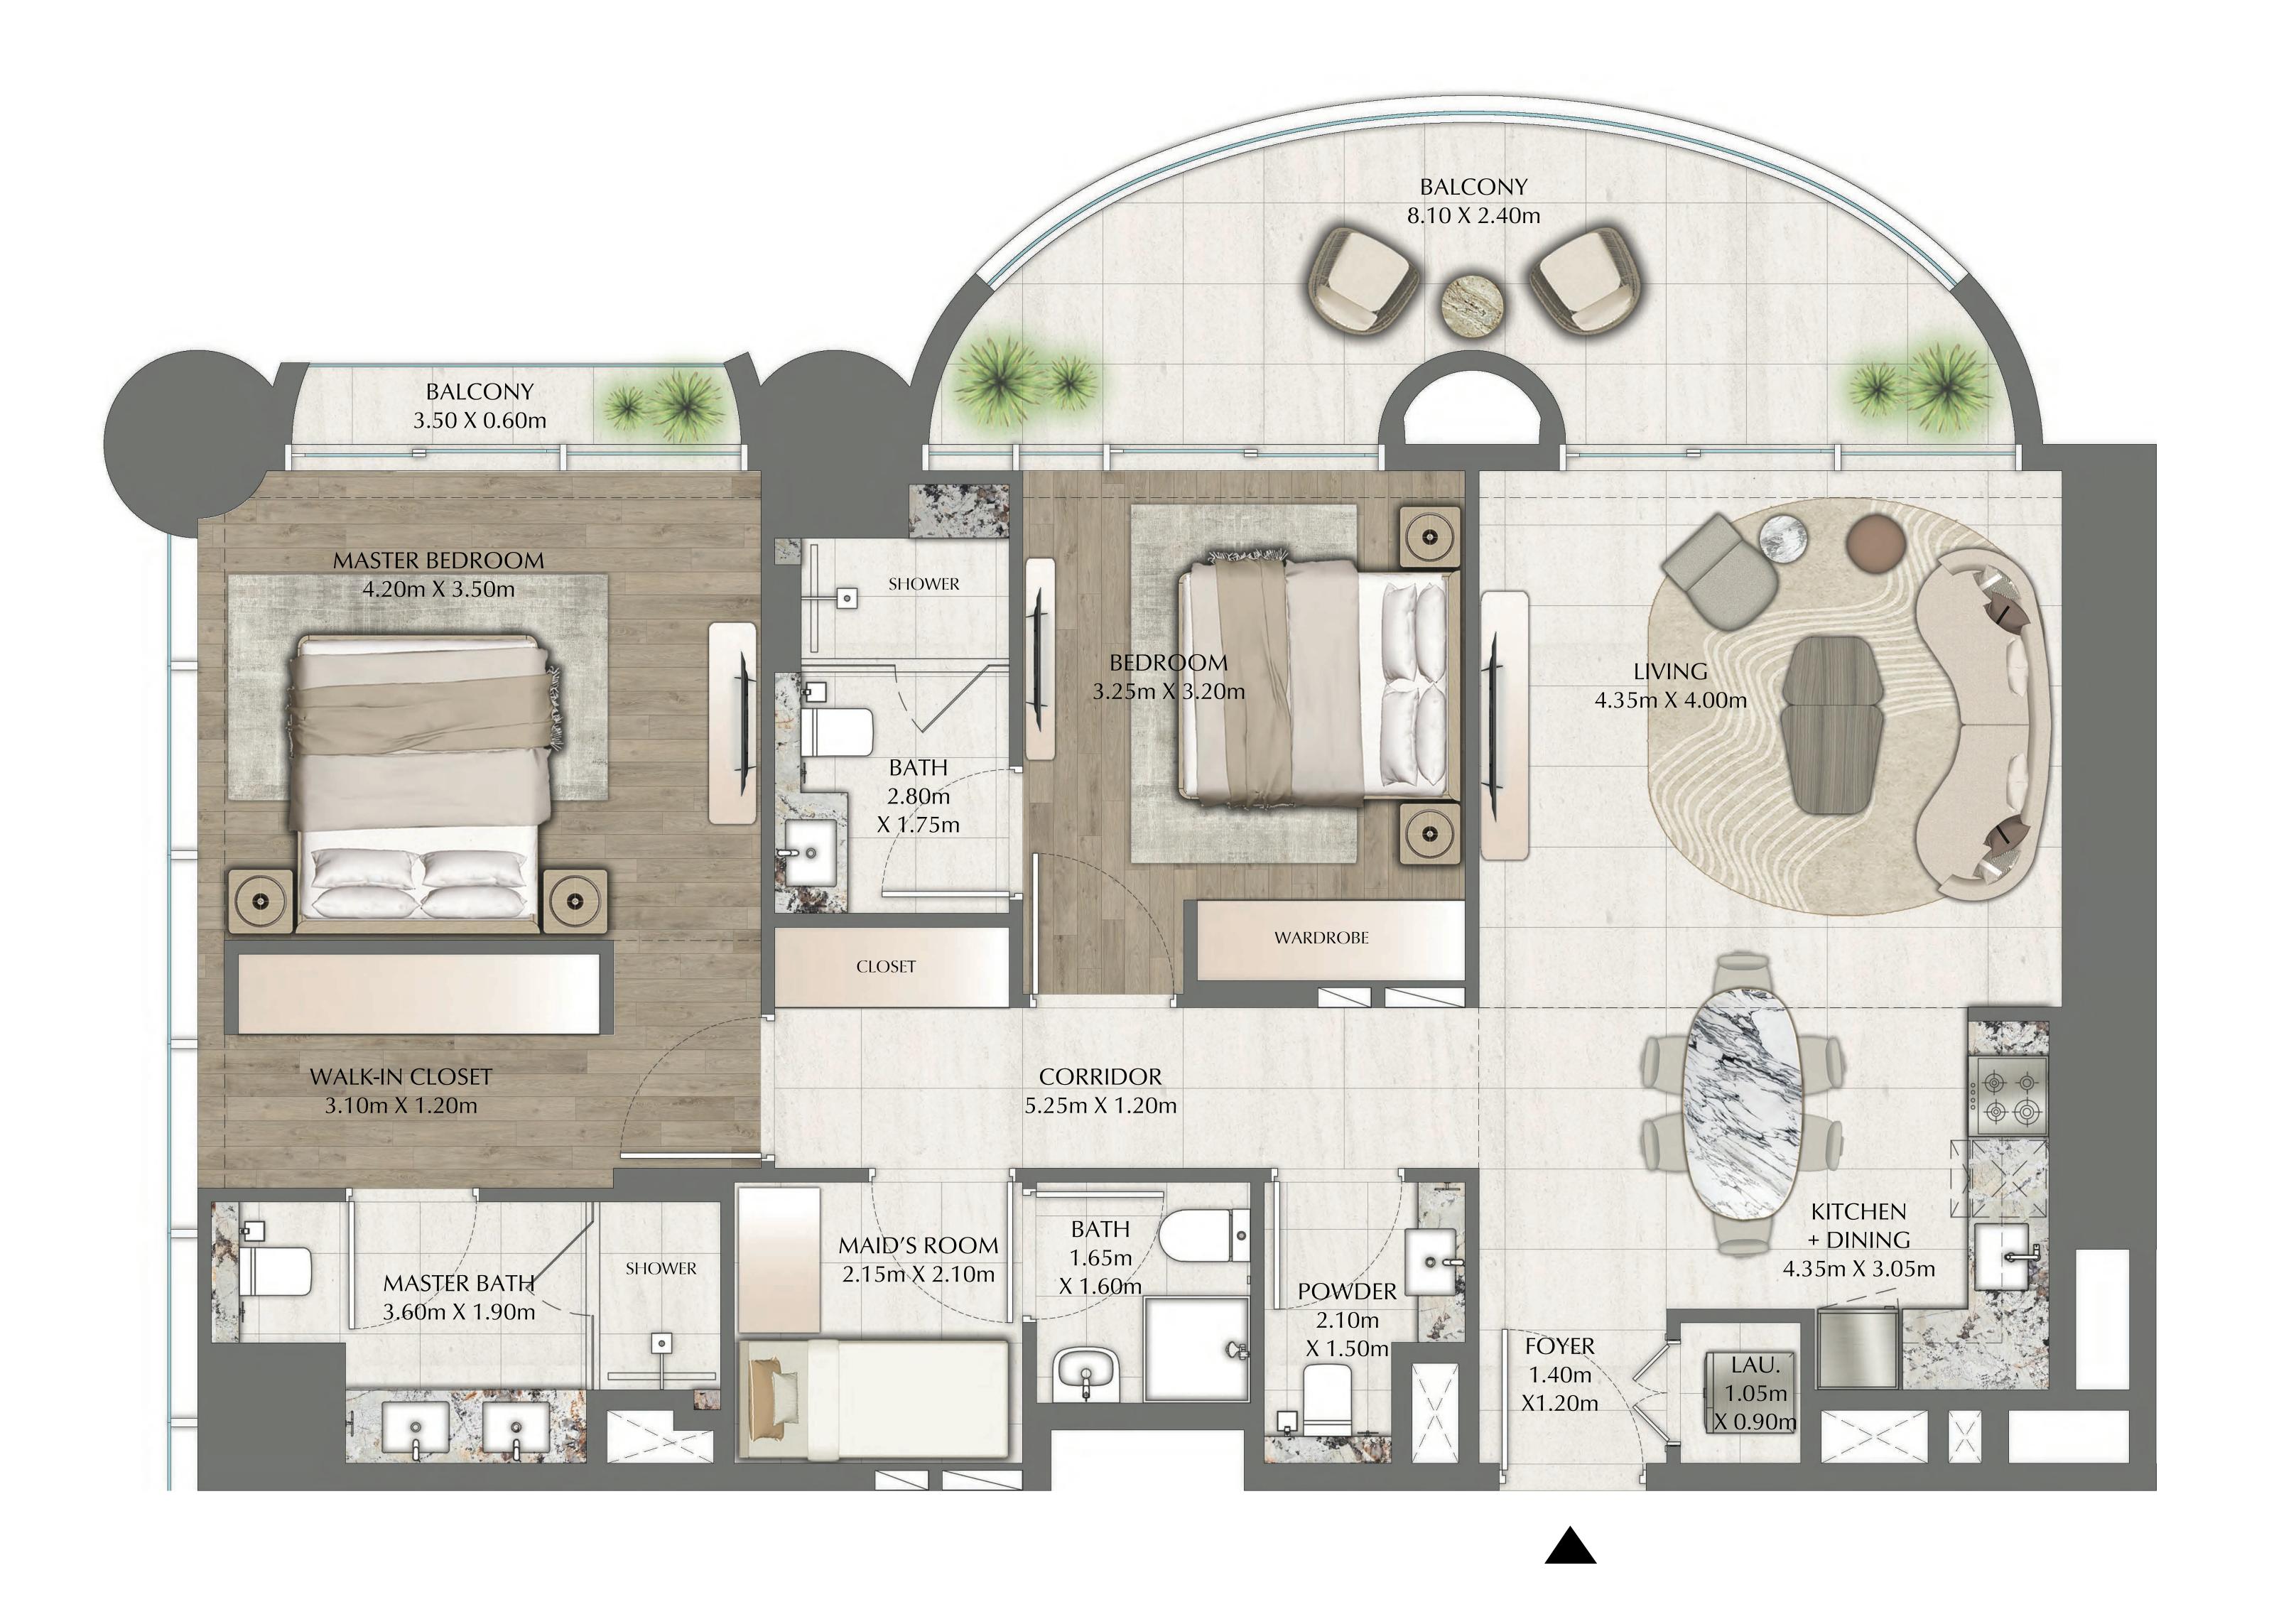

#### 2 BEDROOM

EVEN LEVELS 02-26 UNITS 2 & 8

| SUITE AREA   | 1137.21 SQ.FT. | 105.65 SQ.M. |
|--------------|----------------|--------------|
| BALCONY AREA | 207.31 SQ.FT.  | 19.26 SQ.M.  |
| TOTAL AREA   | 1344.52 SQ.FT. | 124.91 SQ.M. |