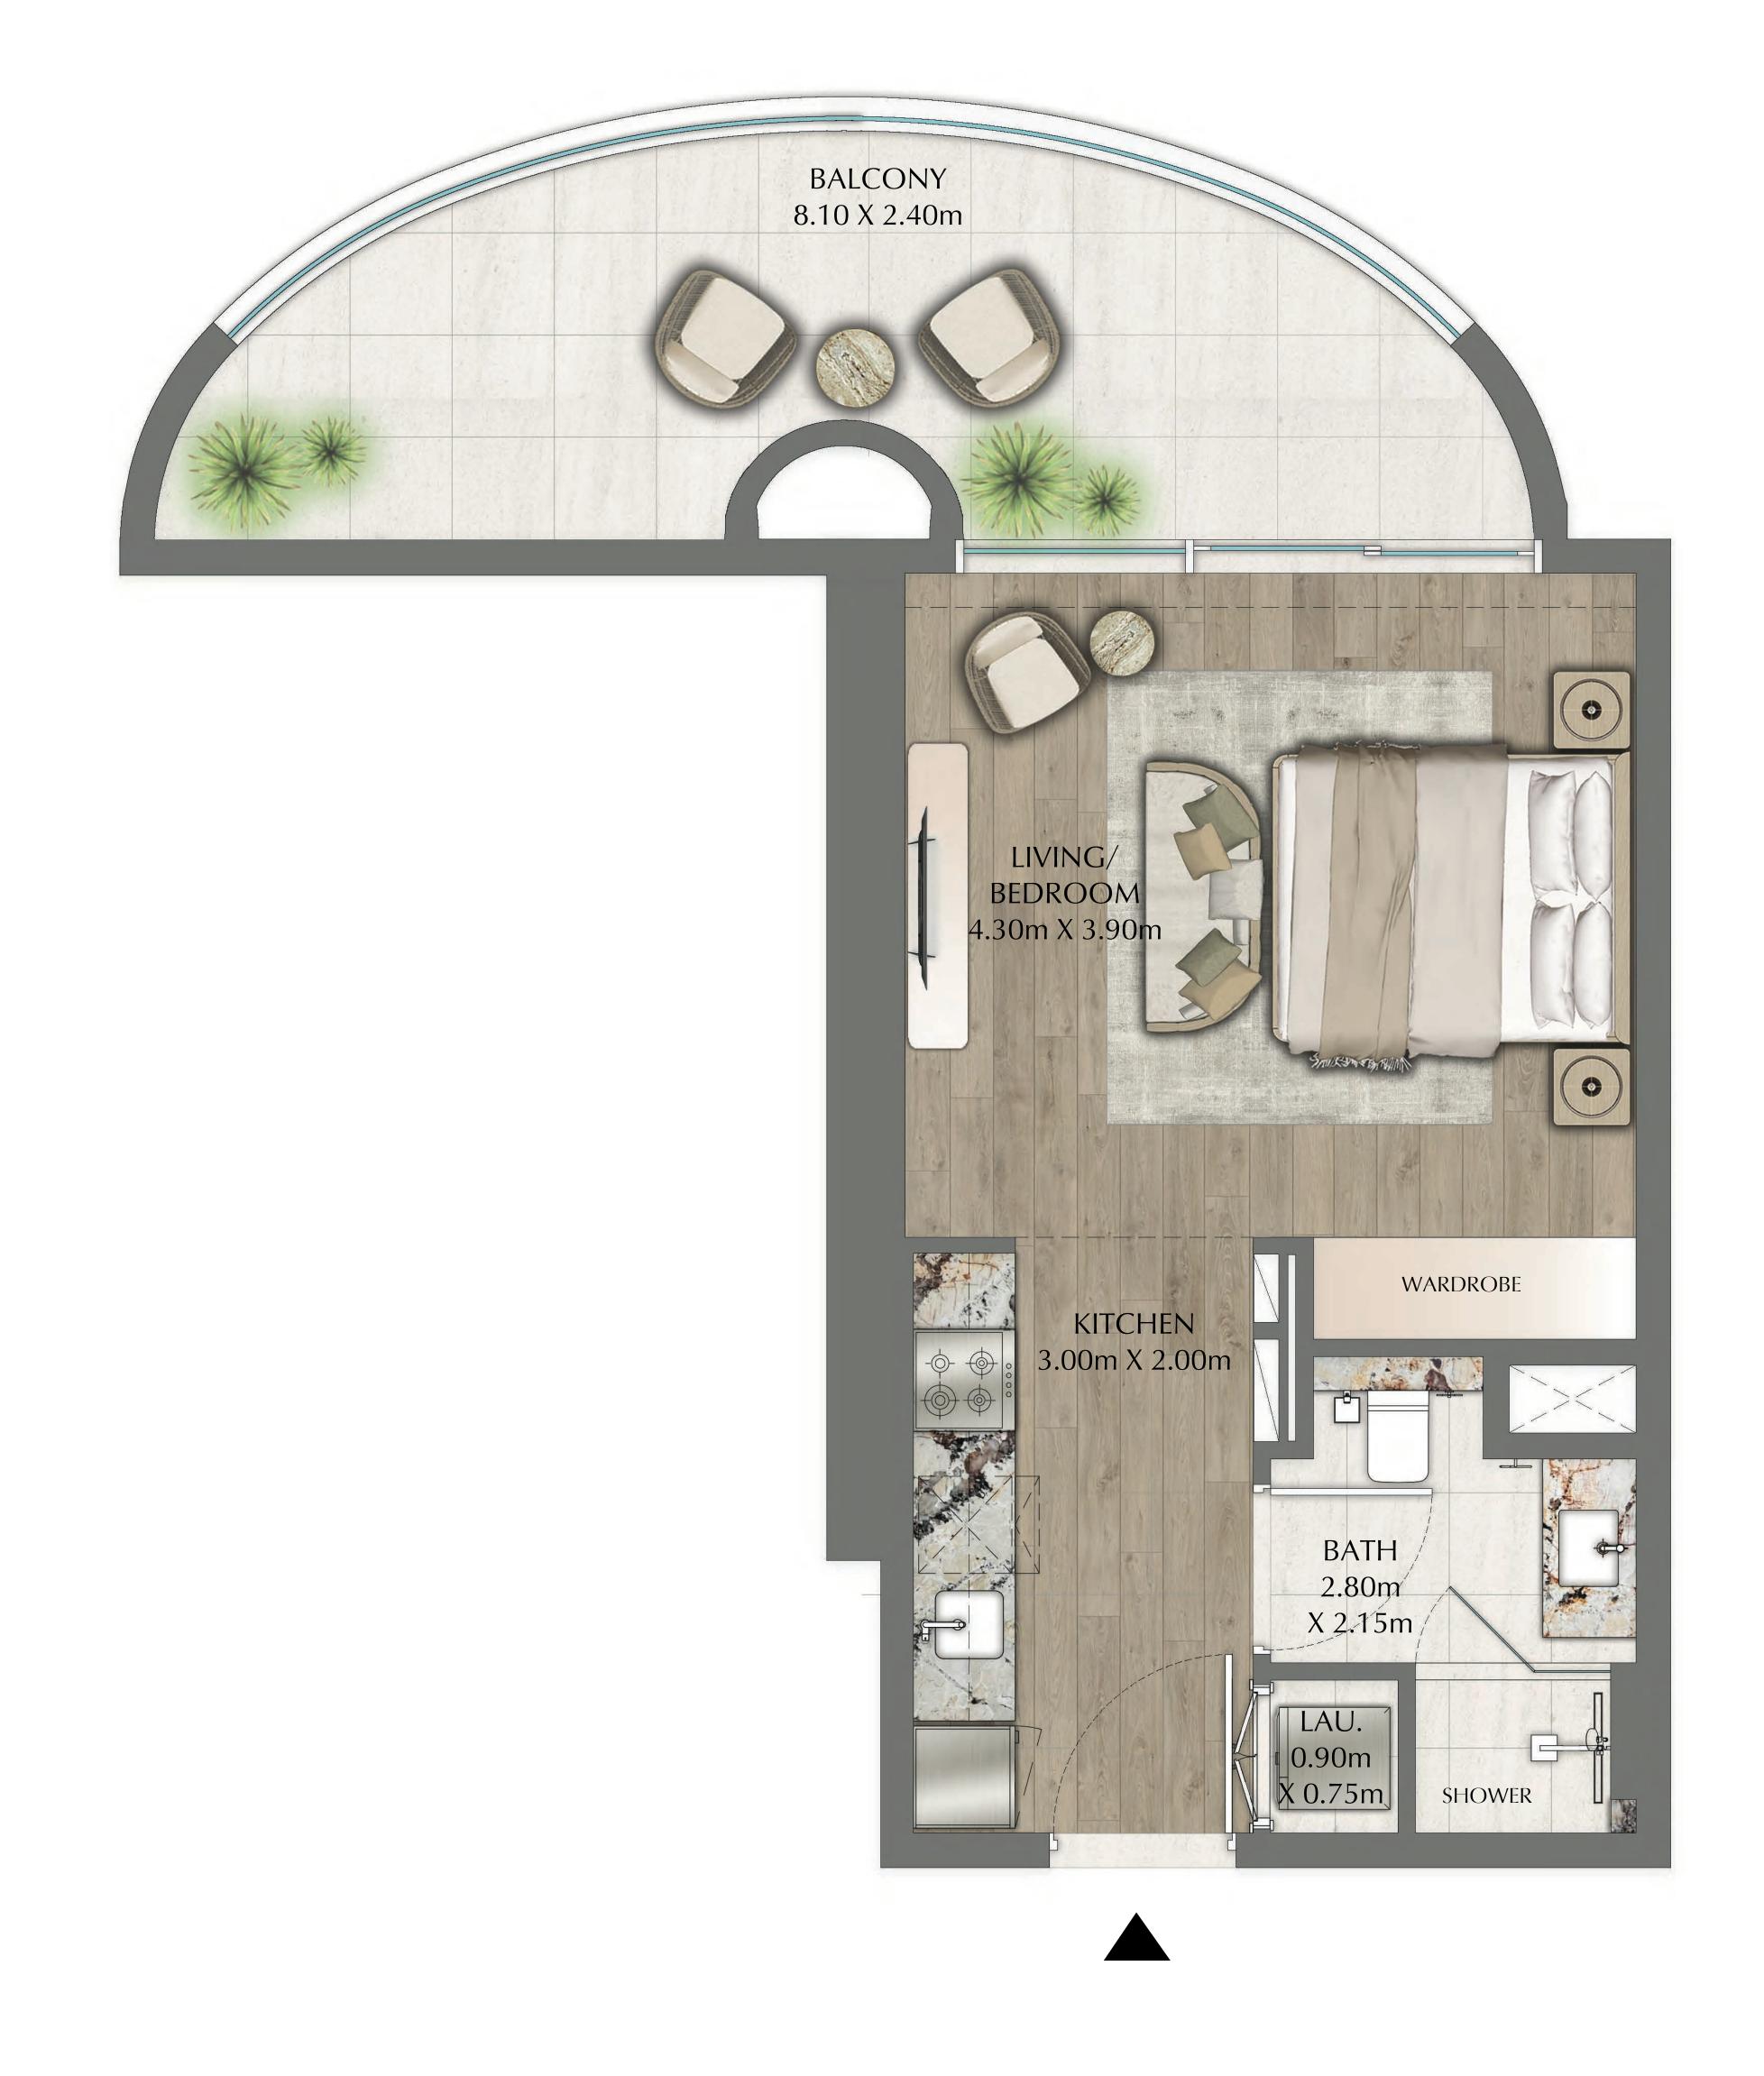

#### STUDIO

ODD LEVELS 03-27 UNITS 10, 17

| SUITE AREA   | 379.32 SQ.FT. | 35.24 SQ.M. |
|--------------|---------------|-------------|
| BALCONY AREA | 182.88 SQ.FT. | 16.99 SQ.M. |
| TOTAL AREA   | 562.20 SQ.FT. | 52.23 SQ.M. |