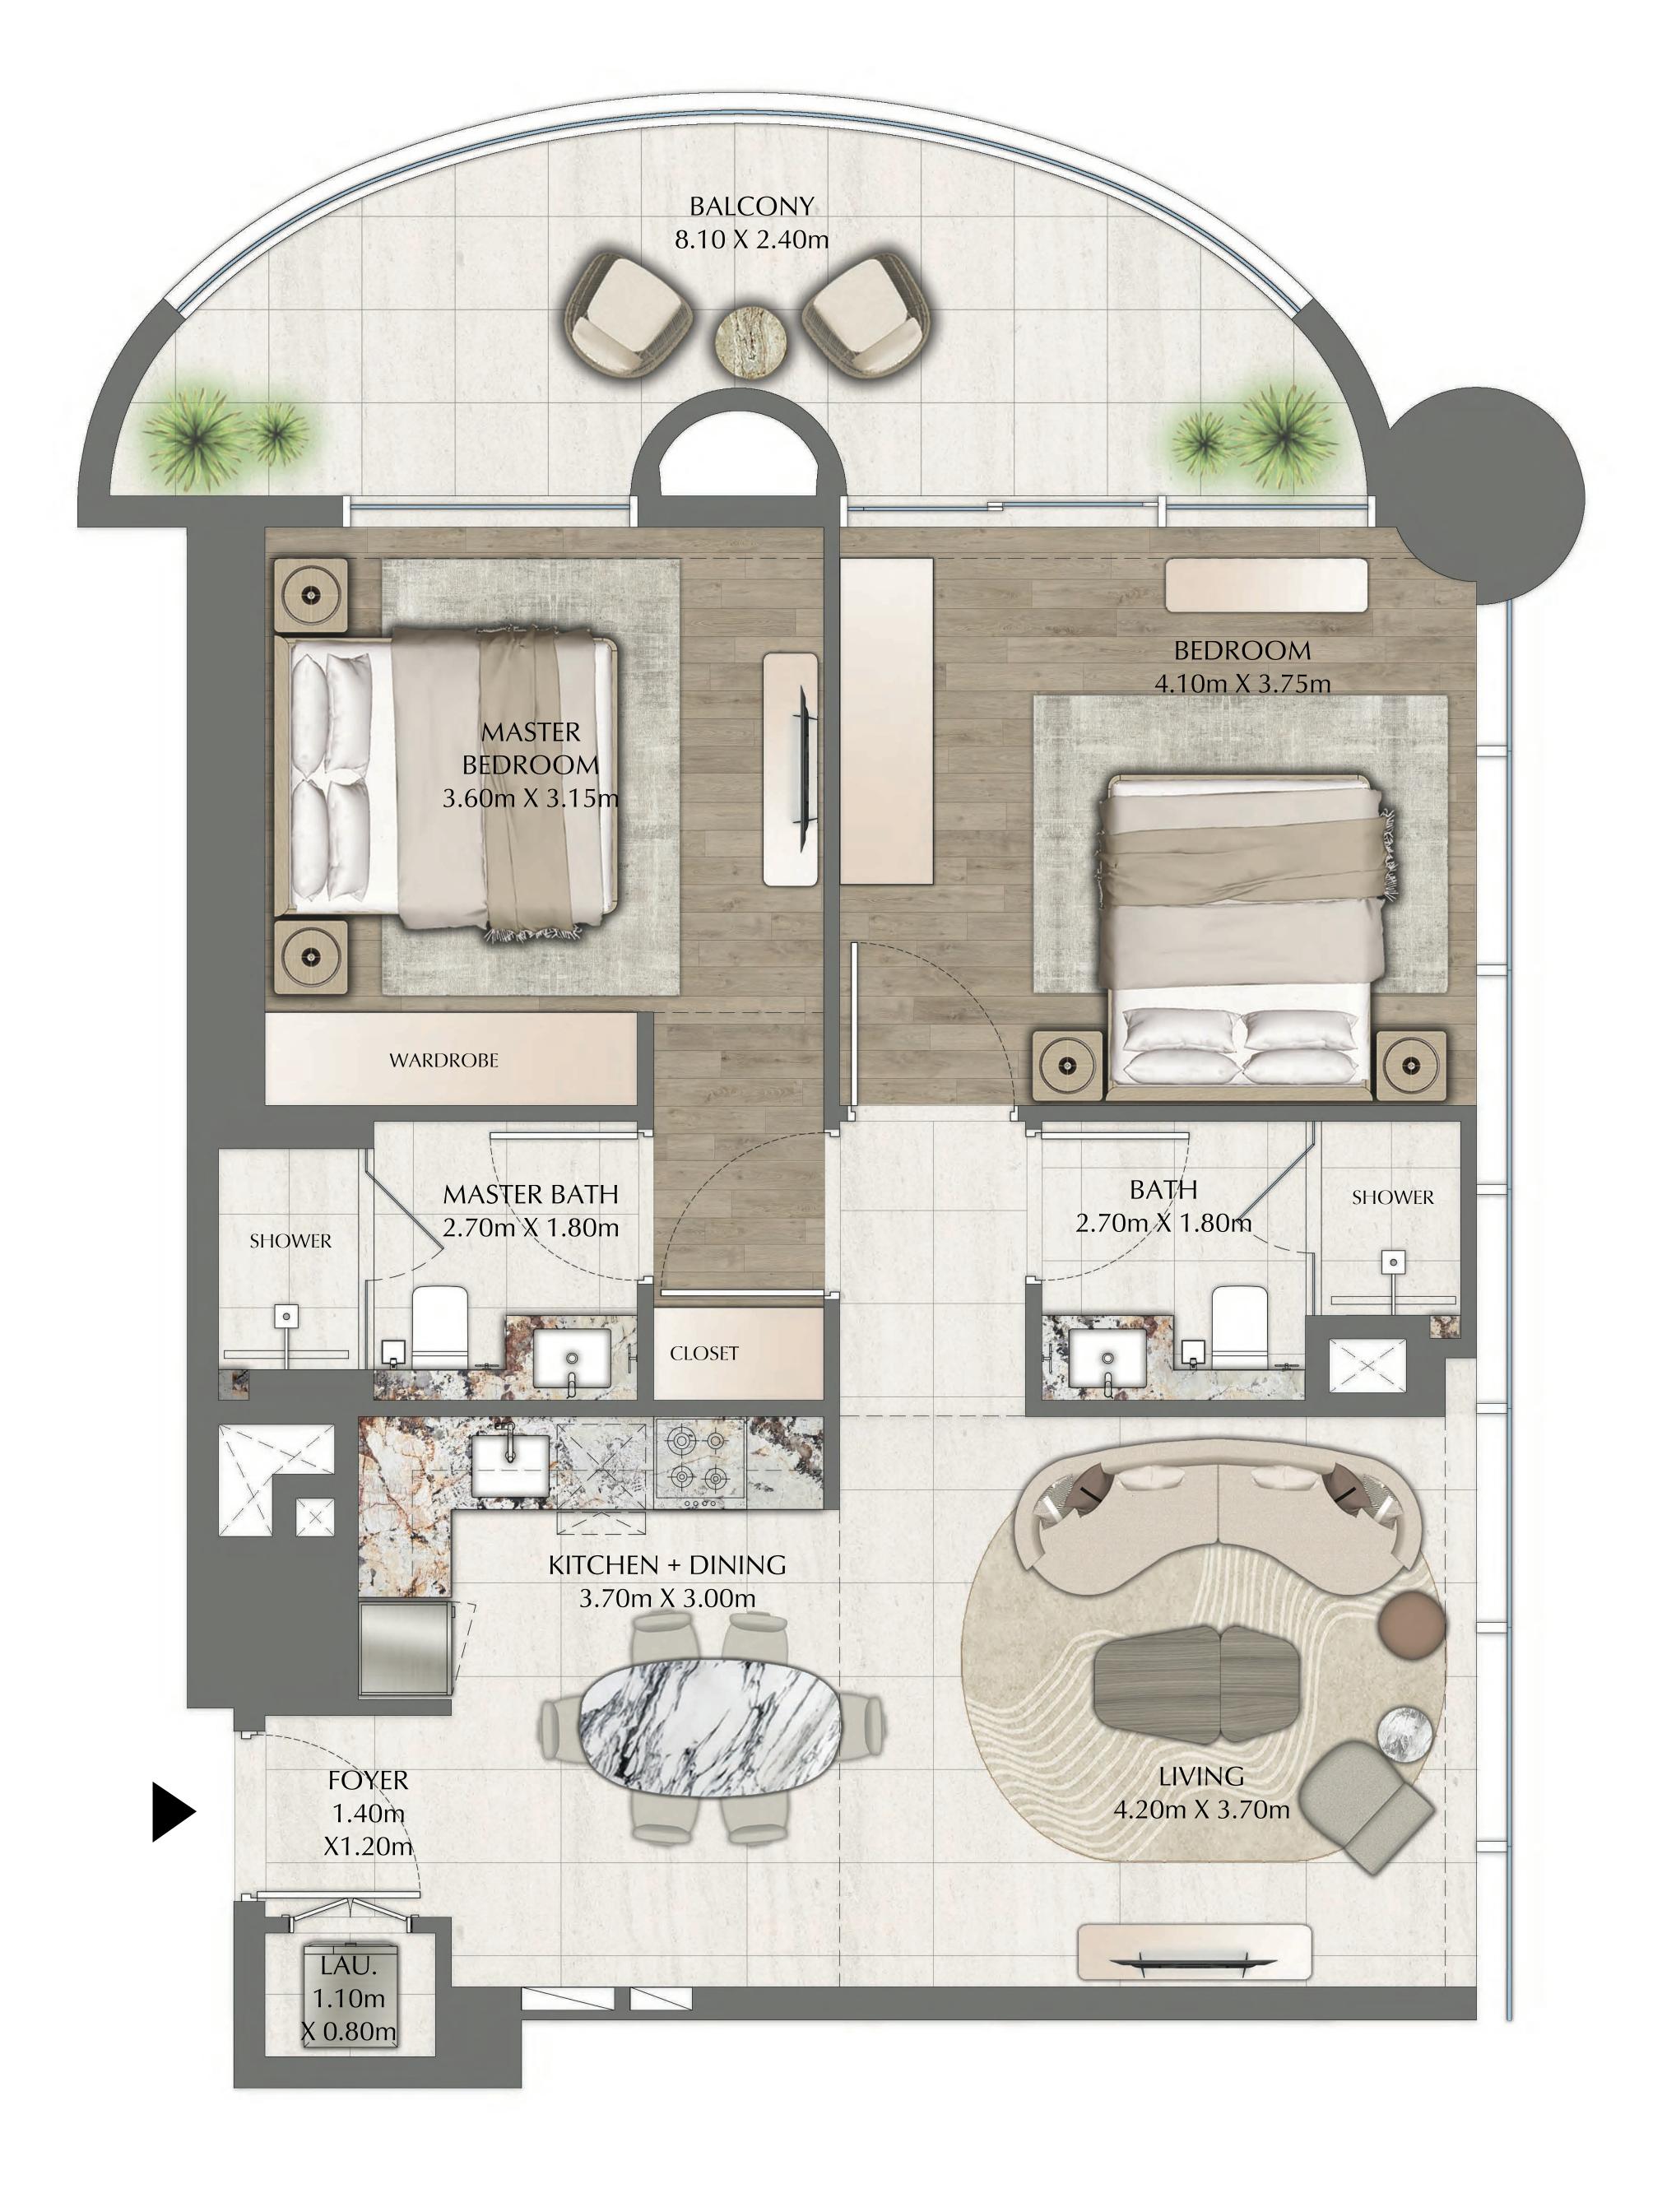

#### 2 BEDROOM

EVEN LEVEL 14 UNITS 1 & 6

| SUITE AREA   | 844.97 SQ.FT.  | 78.50 SQ.M. |  |
|--------------|----------------|-------------|--|
| BALCONY AREA | 207.96 SQ.FT.  | 19.32 SQ.M. |  |
| TOTAL AREA   | 1052.93 SQ.FT. | 97.82 SQ.M. |  |

### 2 BEDROOM

EVEN LEVEL 14 UNITS 2 & 5

| SUITE AREA   | 1137.75 SQ.FT. | 105.70 SQ.M. |
|--------------|----------------|--------------|
| BALCONY AREA | 207.64 SQ.FT.  | 19.29 SQ.M.  |
| TOTAL AREA   | 1345.38 SQ.FT. | 124.99 SQ.M. |