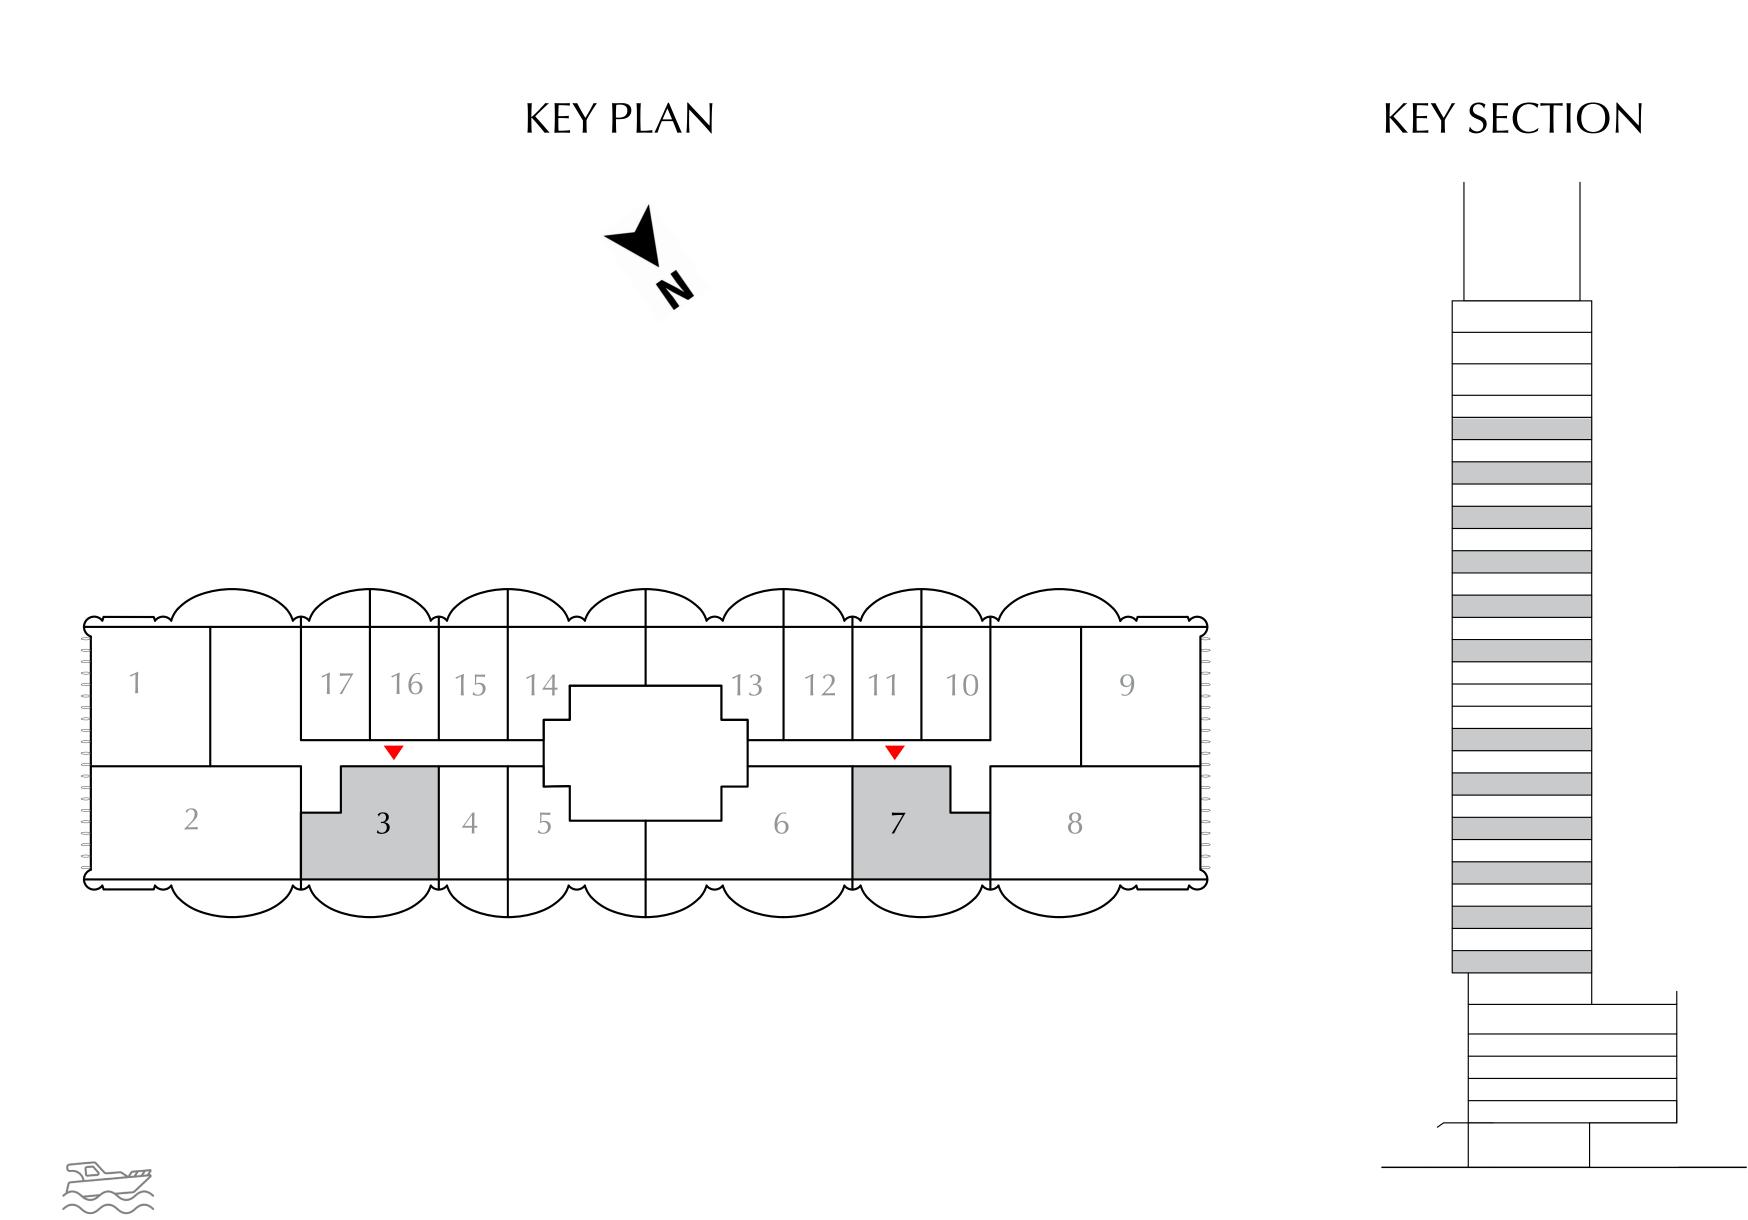

#### 1 BEDROOM

EVEN LEVELS 02-26 UNITS 3 & 7

| SUITE AREA   | 661.55 SQ.FT. | 61.46 SQ.M. |
|--------------|---------------|-------------|
| BALCONY AREA | 181.48 SQ.FT. | 16.86 SQ.M. |
| TOTAL AREA   | 843.03 SQ.FT. | 78.32 SQ.M. |