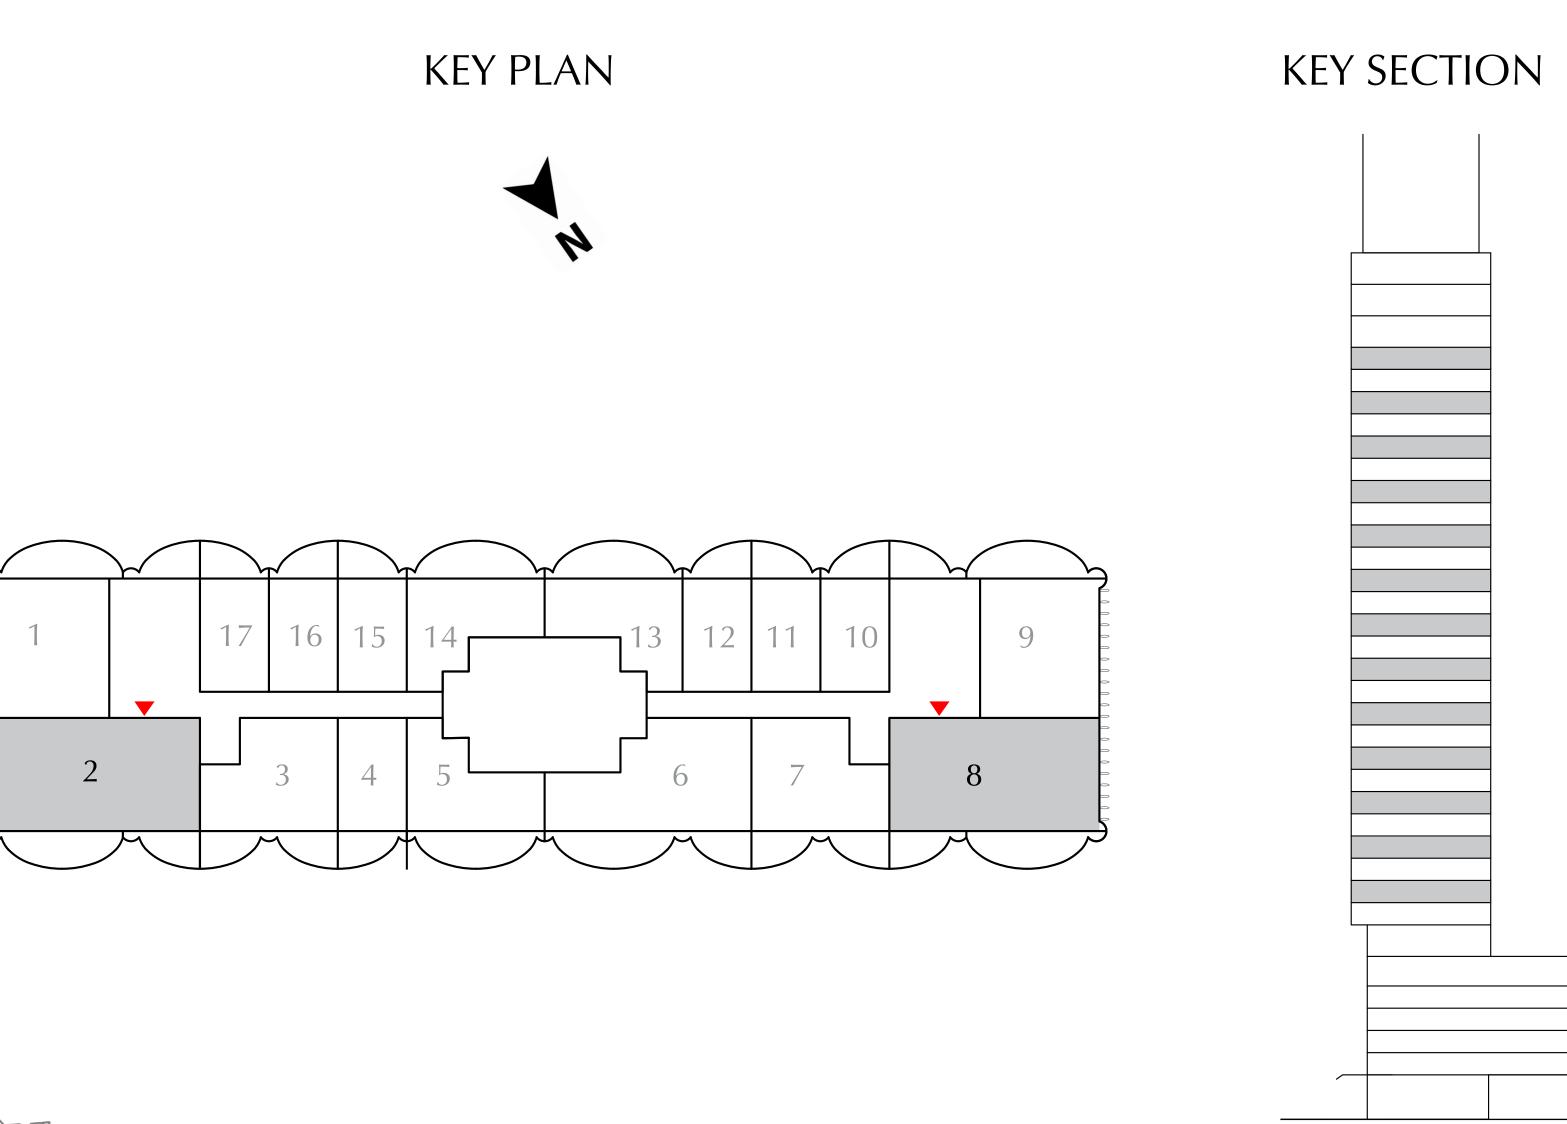

#### 2 BEDROOM

EVEN LEVELS 02-26 UNITS 1 & 9

| SUITE AREA   | 844.97 SQ.FT.  | 78.50 SQ.M. |
|--------------|----------------|-------------|
| BALCONY AREA | 208.07 SQ.FT.  | 19.33 SQ.M. |
| TOTAL AREA   | 1053.03 SQ.FT. | 97.83 SQ.M. |

#### 2 BEDROOM

EVEN LEVELS 02-26 UNITS 2 & 8

| SUITE AREA   | 1137.21 SQ.FT. | 105.65 SQ.M. |
|--------------|----------------|--------------|
| BALCONY AREA | 207.31 SQ.FT.  | 19.26 SQ.M.  |
| TOTAL AREA   | 1344.52 SQ.FT. | 124.91 SQ.M. |