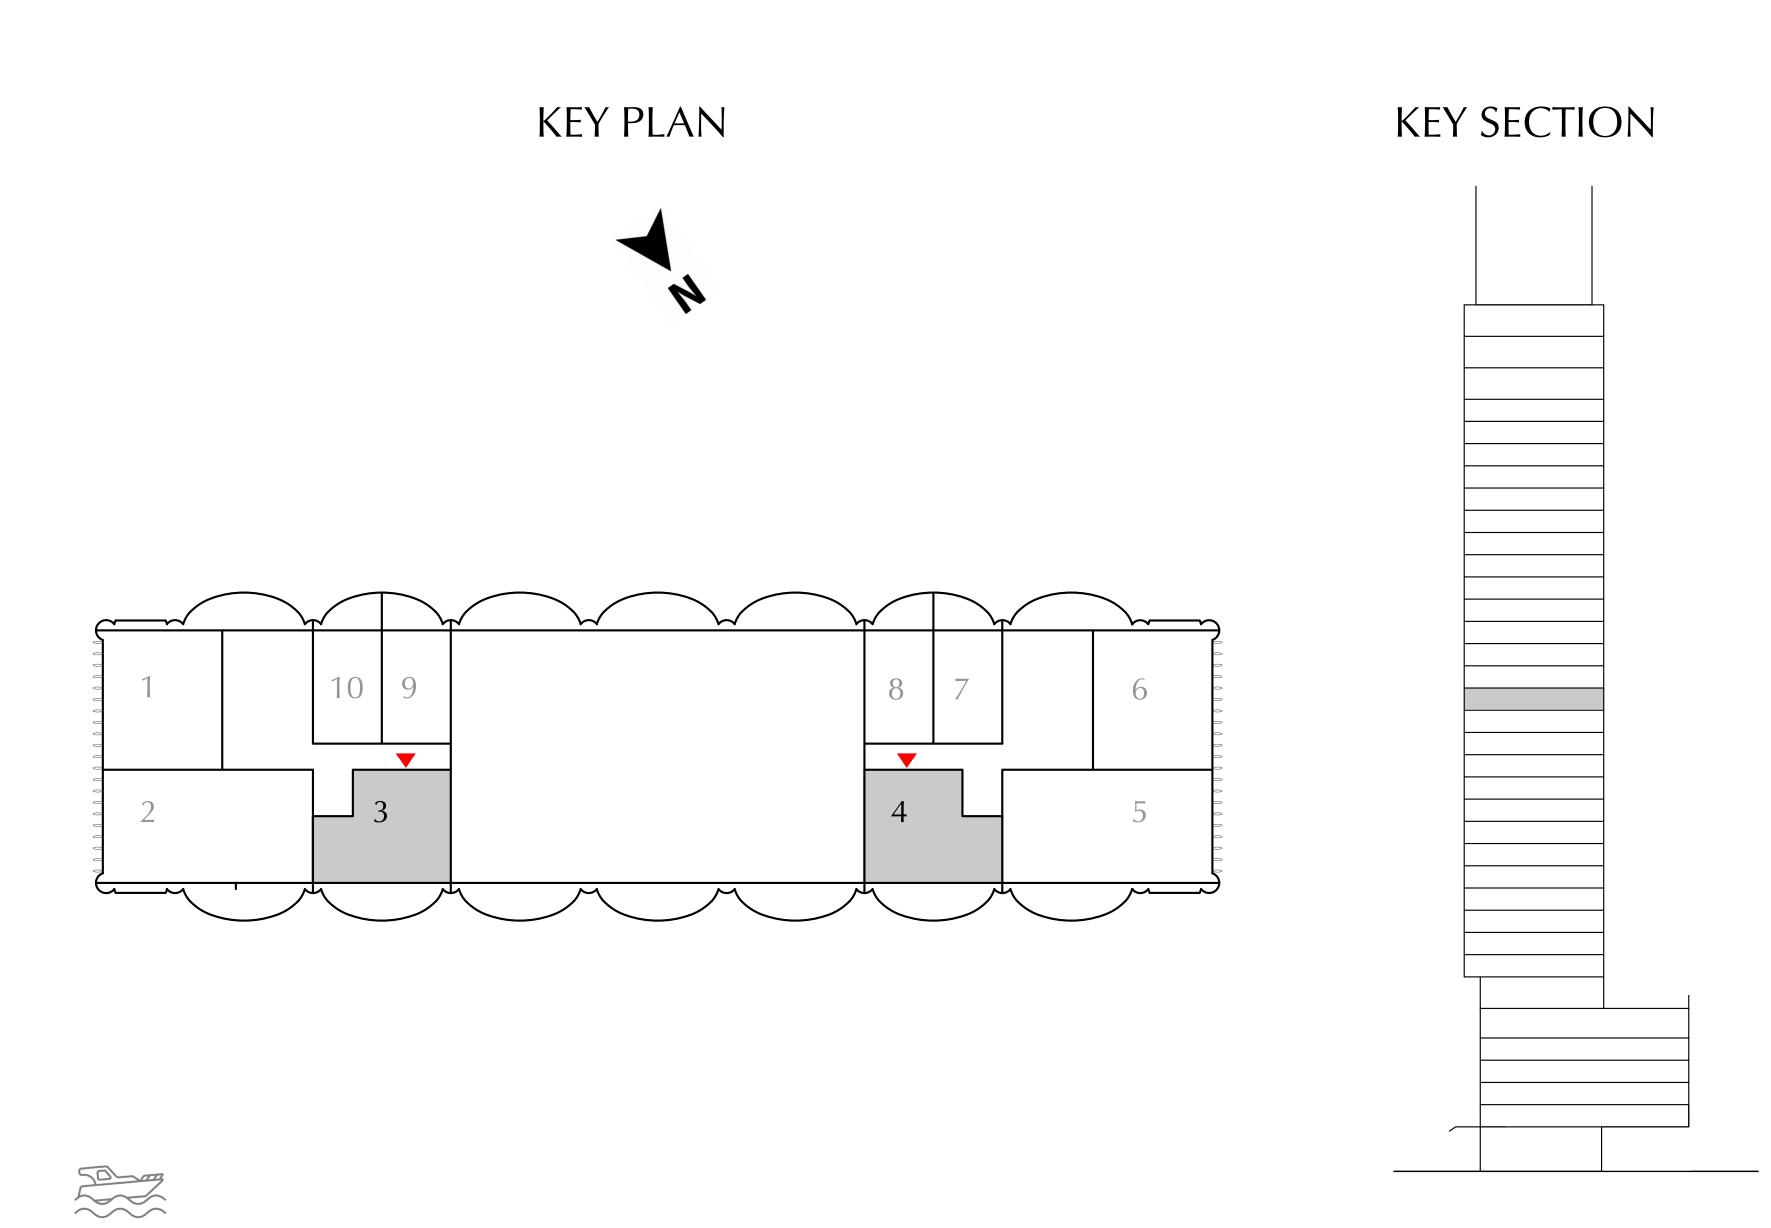

#### 1 BEDROOM

EVEN LEVELS 02-26 UNITS 3 & 7

| SUITE AREA   | 661.55 SQ.FT. | 61.46 SQ.M. |
|--------------|---------------|-------------|
| BALCONY AREA | 181.48 SQ.FT. | 16.86 SQ.M. |
| TOTAL AREA   | 843.03 SQ.FT. | 78.32 SQ.M. |

### 1 BEDROOM

ODD LEVELS 03-27 UNITS 3 & 7

| SUITE AREA   | 661.55 SQ.FT. | 61.46 SQ.M. |  |
|--------------|---------------|-------------|--|
| BALCONY AREA | 181.59 SQ.FT. | 16.87 SQ.M. |  |
| TOTAL AREA   | 843.14 SQ.FT. | 78.33 SQ.M. |  |