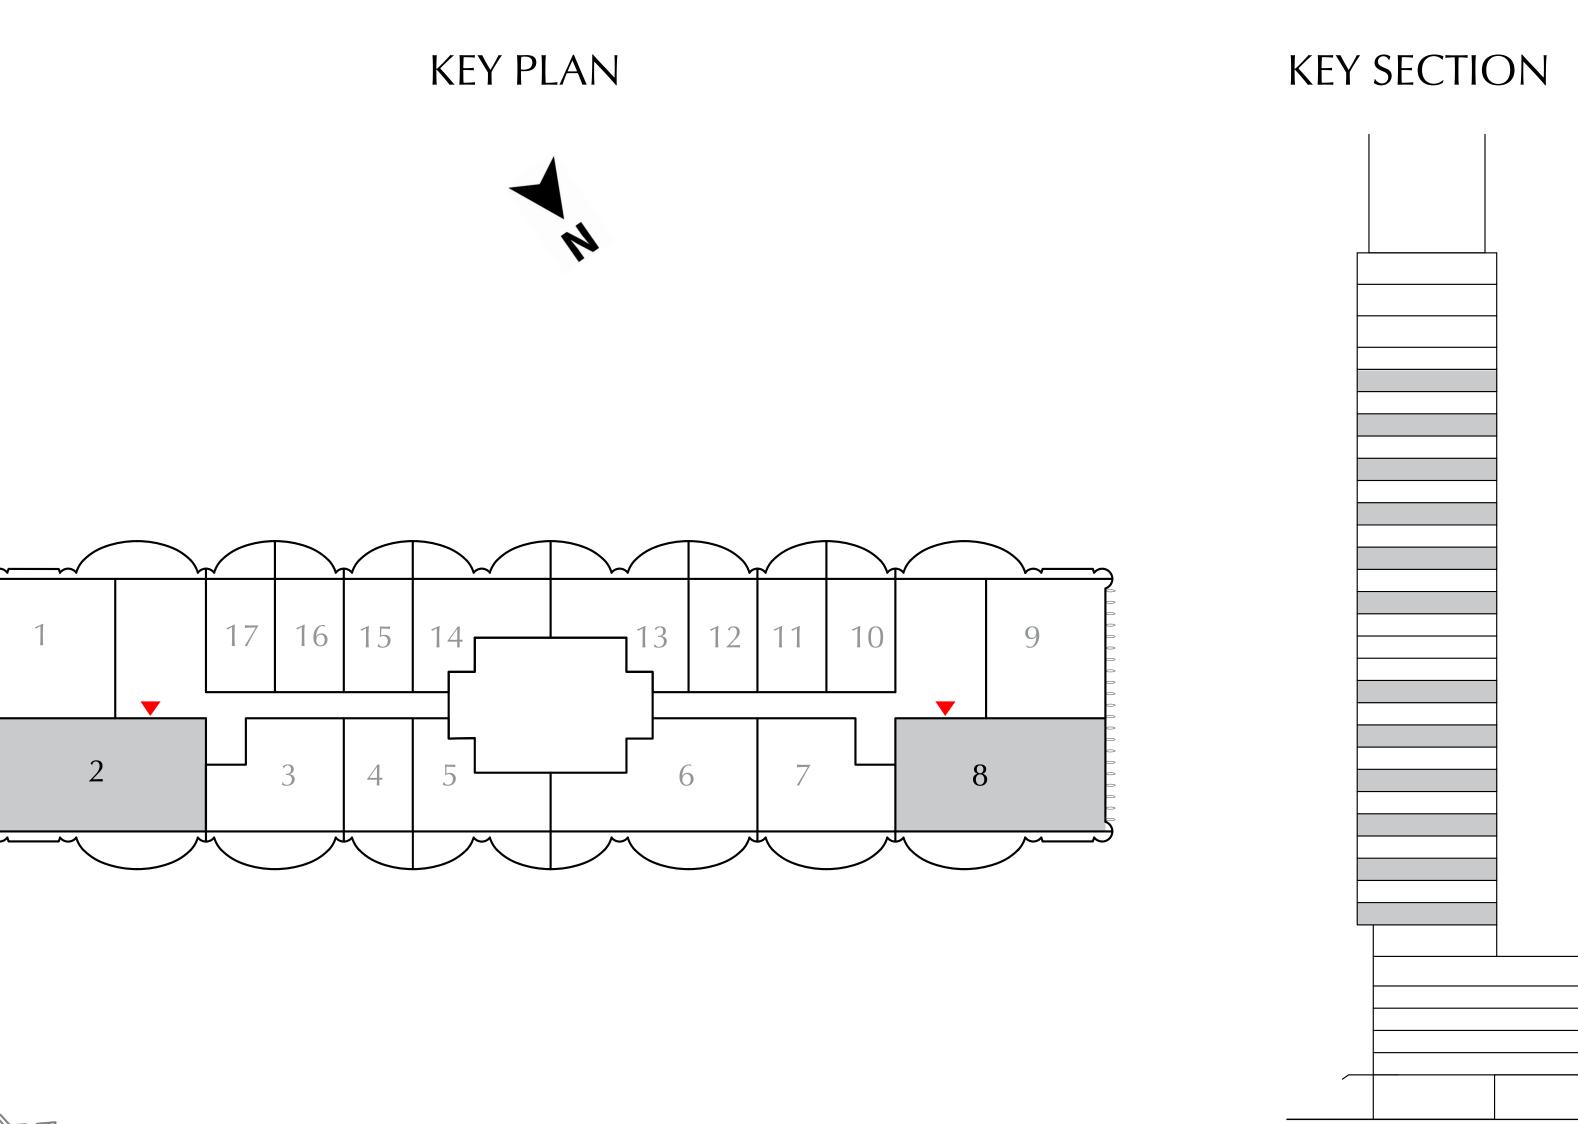

#### 2 BEDROOM

EVEN LEVELS 02-26 UNITS 2 & 8

| SUITE AREA   | 1137.21 SQ.FT. | 105.65 SQ.M. |
|--------------|----------------|--------------|
| BALCONY AREA | 207.31 SQ.FT.  | 19.26 SQ.M.  |
| TOTAL AREA   | 1344.52 SQ.FT. | 124.91 SQ.M. |