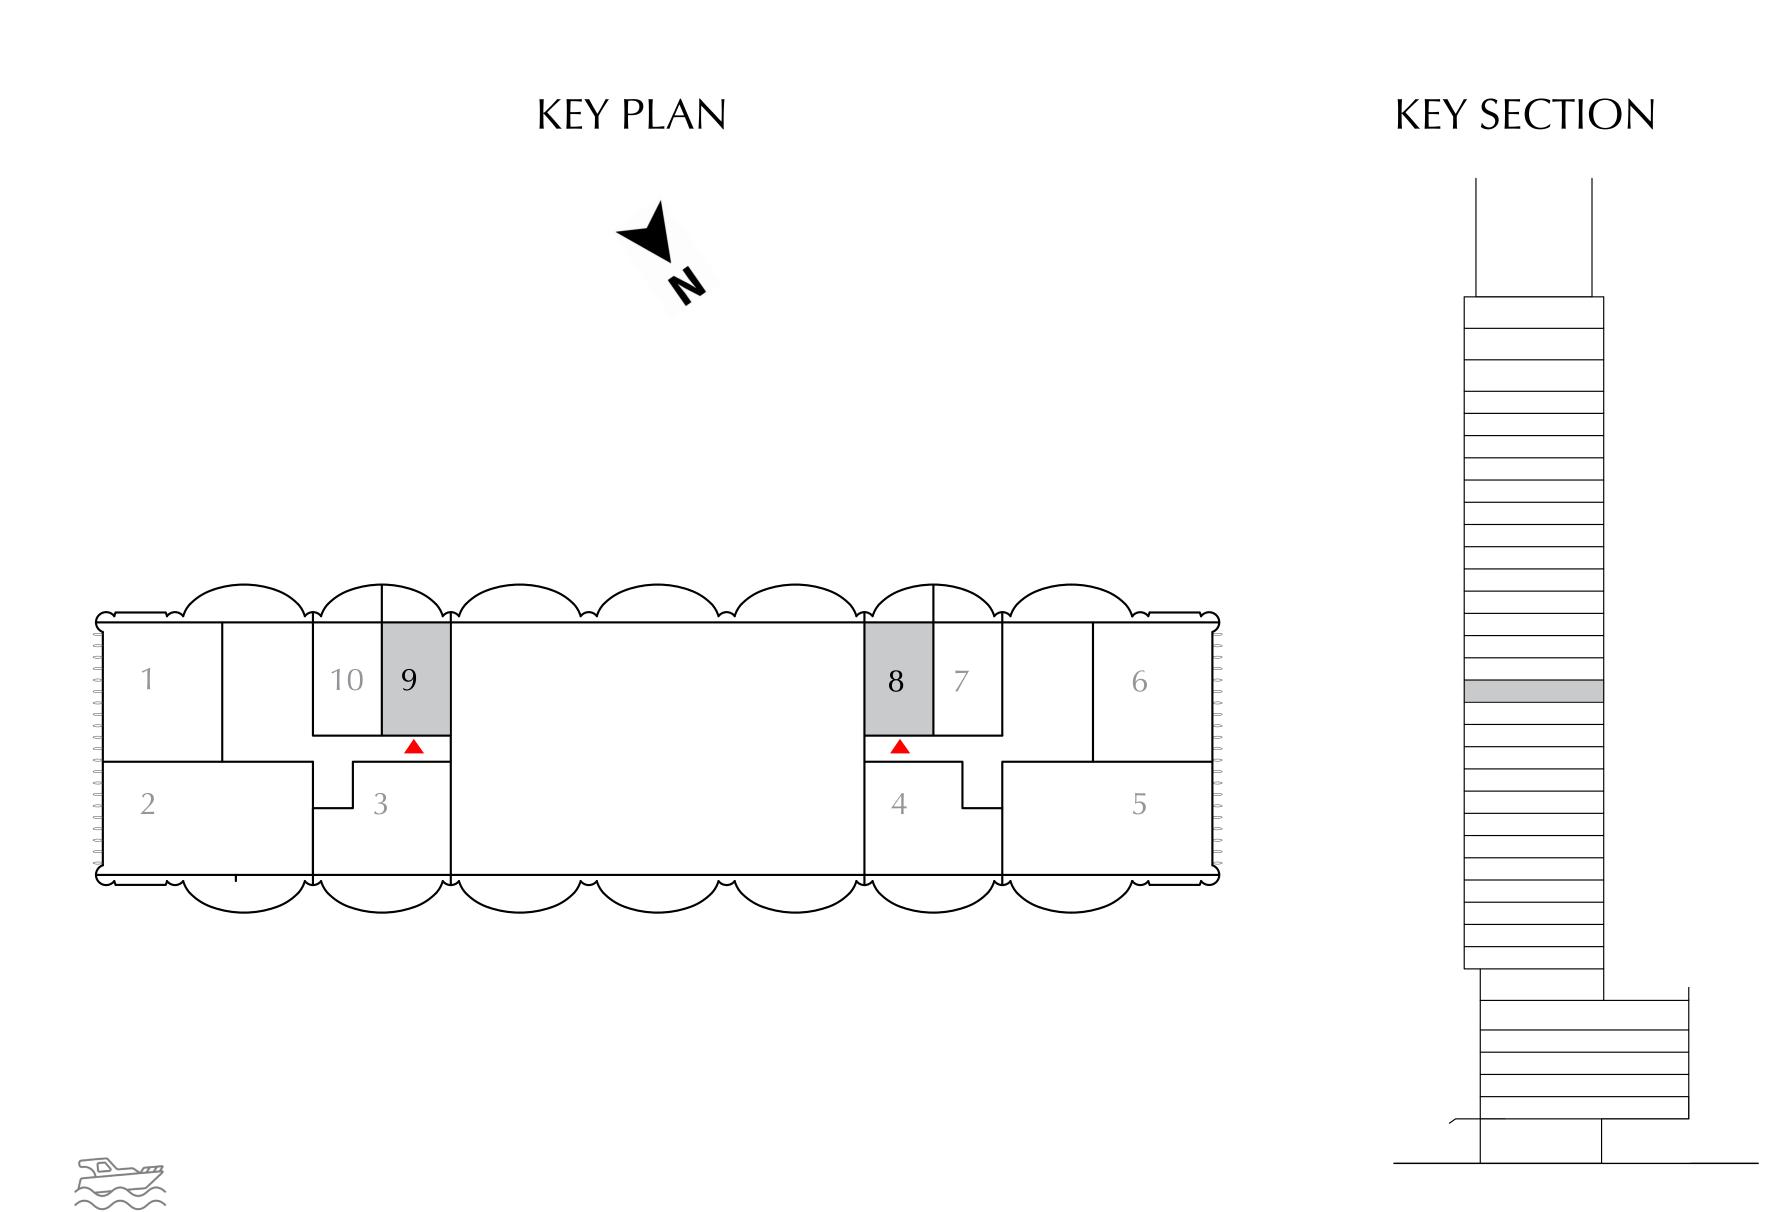

WNTOWN DUBAI

### 2 BEDROOM

ODD LEVELS 03-27 UNITS 2 & 8

| SUITE AREA   | 1137.75 SQ.FT. | 105.70 SQ.M. |
|--------------|----------------|--------------|
| BALCONY AREA | 273.83 SQ.FT.  | 25.44 SQ.M.  |
| TOTAL AREA   | 1411.58 SQ.FT. | 131.14 SQ.M. |









# EVENLEVELIA

UNIT PLANS

DOWNTOWN DUBAI

#### STUDIO

EVEN LEVEL 14 UNITS 7 & 10

| SUITE AREA   | 379.32 SQ.FT. | 35.24 SQ.M. |
|--------------|---------------|-------------|
| BALCONY AREA | 90.85 SQ.FT.  | 8.44 SQ.M.  |
| TOTAL AREA   | 470.17 SQ.FT. | 43.68 SQ.M. |







DOWNTOWN DUBAI

#### STUDIO

EVEN LEVEL 14 UNITS 8 & 9

| SUITE AREA   | 379.32 SQ.FT. | 35.24 SQ.M. |  |
|--------------|---------------|-------------|--|
| BALCONY AREA | 90.74 SQ.FT.  | 8.43 SQ.M.  |  |
| TOTAL AREA   | 470.06 SQ.FT. | 43.67 SQ.M. |  |







DOWNTOWN DUBAI

#### 1 BEDROOM

EVEN LEVEL 14 UNITS 3 & 4

| SUITE AREA   | 661.55 SQ.FT. | 61.46 SQ.M. |  |
|--------------|---------------|-------------|--|
| BALCONY AREA | 181.59 SQ.FT. | 16.87 SQ.M. |  |
| TOTAL AREA   | 843.14 SQ.FT. | 78.33 SQ.M. |  |







DOWNTOWN DUBAI

#### 2 BEDROOM

EVEN LEVEL 14 UNITS 1 & 6

| SUITE AREA   | 844.97 SQ.FT.  | 78.50 SQ.M. |  |
|--------------|----------------|-------------|--|
| BALCONY AREA | 207.96 SQ.FT.  | 19.32 SQ.M. |  |
| TOTAL AREA   | 1052.93 SQ.FT. | 97.82 SQ.M. |  |







DOWNTOWN DUBAI

### 2 BEDROOM

EVEN LEVEL 14 UNITS 2 & 5

| SUITE AREA   | 1137.75 SQ.FT. | 105.70 SQ.M. |
|--------------|----------------|--------------|
| BALCONY AREA | 207.64 SQ.FT.  | 19.29 SQ.M.  |
| TOTAL AREA   | 1345.38 SQ.FT. | 124.99 SQ.M. |