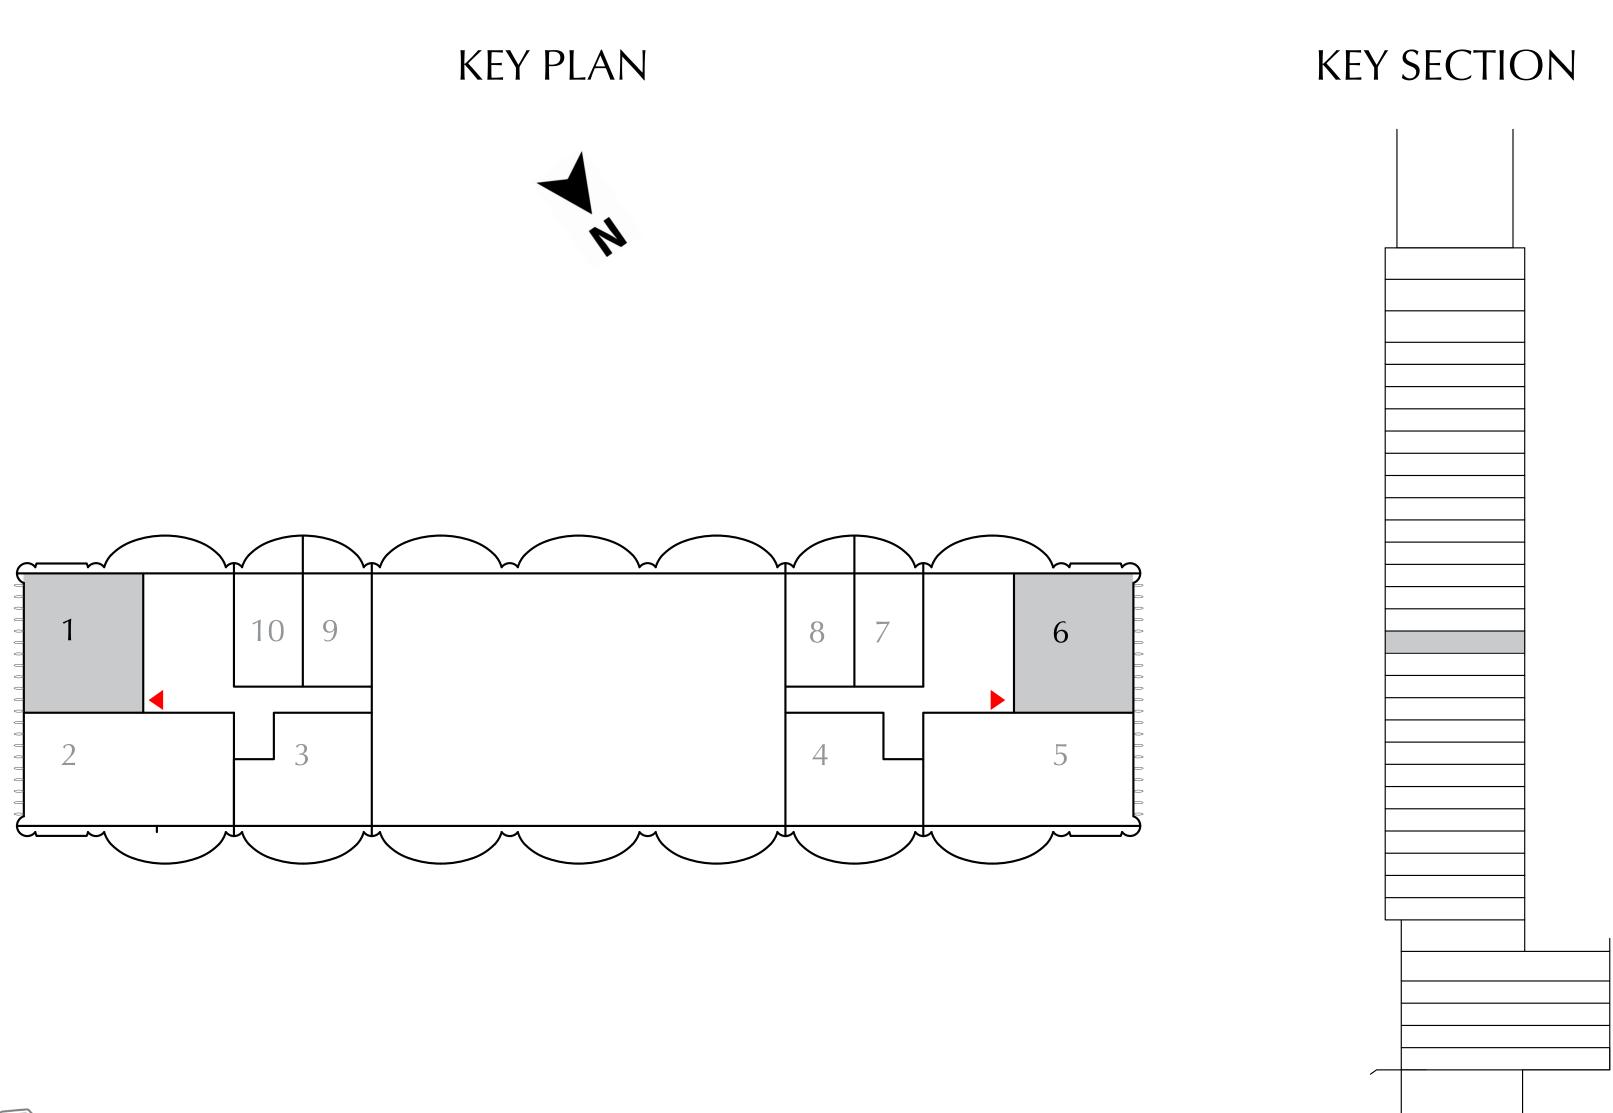

#### 2 BEDROOM

EVEN LEVELS 02-26 UNITS 1 & 9

| SUITE AREA   | 844.97 SQ.FT.  | 78.50 SQ.M. |
|--------------|----------------|-------------|
| BALCONY AREA | 208.07 SQ.FT.  | 19.33 SQ.M. |
| TOTAL AREA   | 1053.03 SQ.FT. | 97.83 SQ.M. |

#### ODD LEVELS 03-27 UNITS 1 & 9

| SUITE AREA   | 844.97 SQ.FT.  | 78.50 SQ.M. |  |
|--------------|----------------|-------------|--|
| BALCONY AREA | 182.13 SQ.FT.  | 16.92 SQ.M. |  |
| TOTAL AREA   | 1027.09 SQ.FT. | 95.42 SQ.M. |  |

#### 2 BEDROOM

EVEN LEVEL 14 UNITS 1 & 6

| SUITE AREA   | 844.97 SQ.FT.  | 78.50 SQ.M. |  |
|--------------|----------------|-------------|--|
| BALCONY AREA | 207.96 SQ.FT.  | 19.32 SQ.M. |  |
| TOTAL AREA   | 1052.93 SQ.FT. | 97.82 SQ.M. |  |