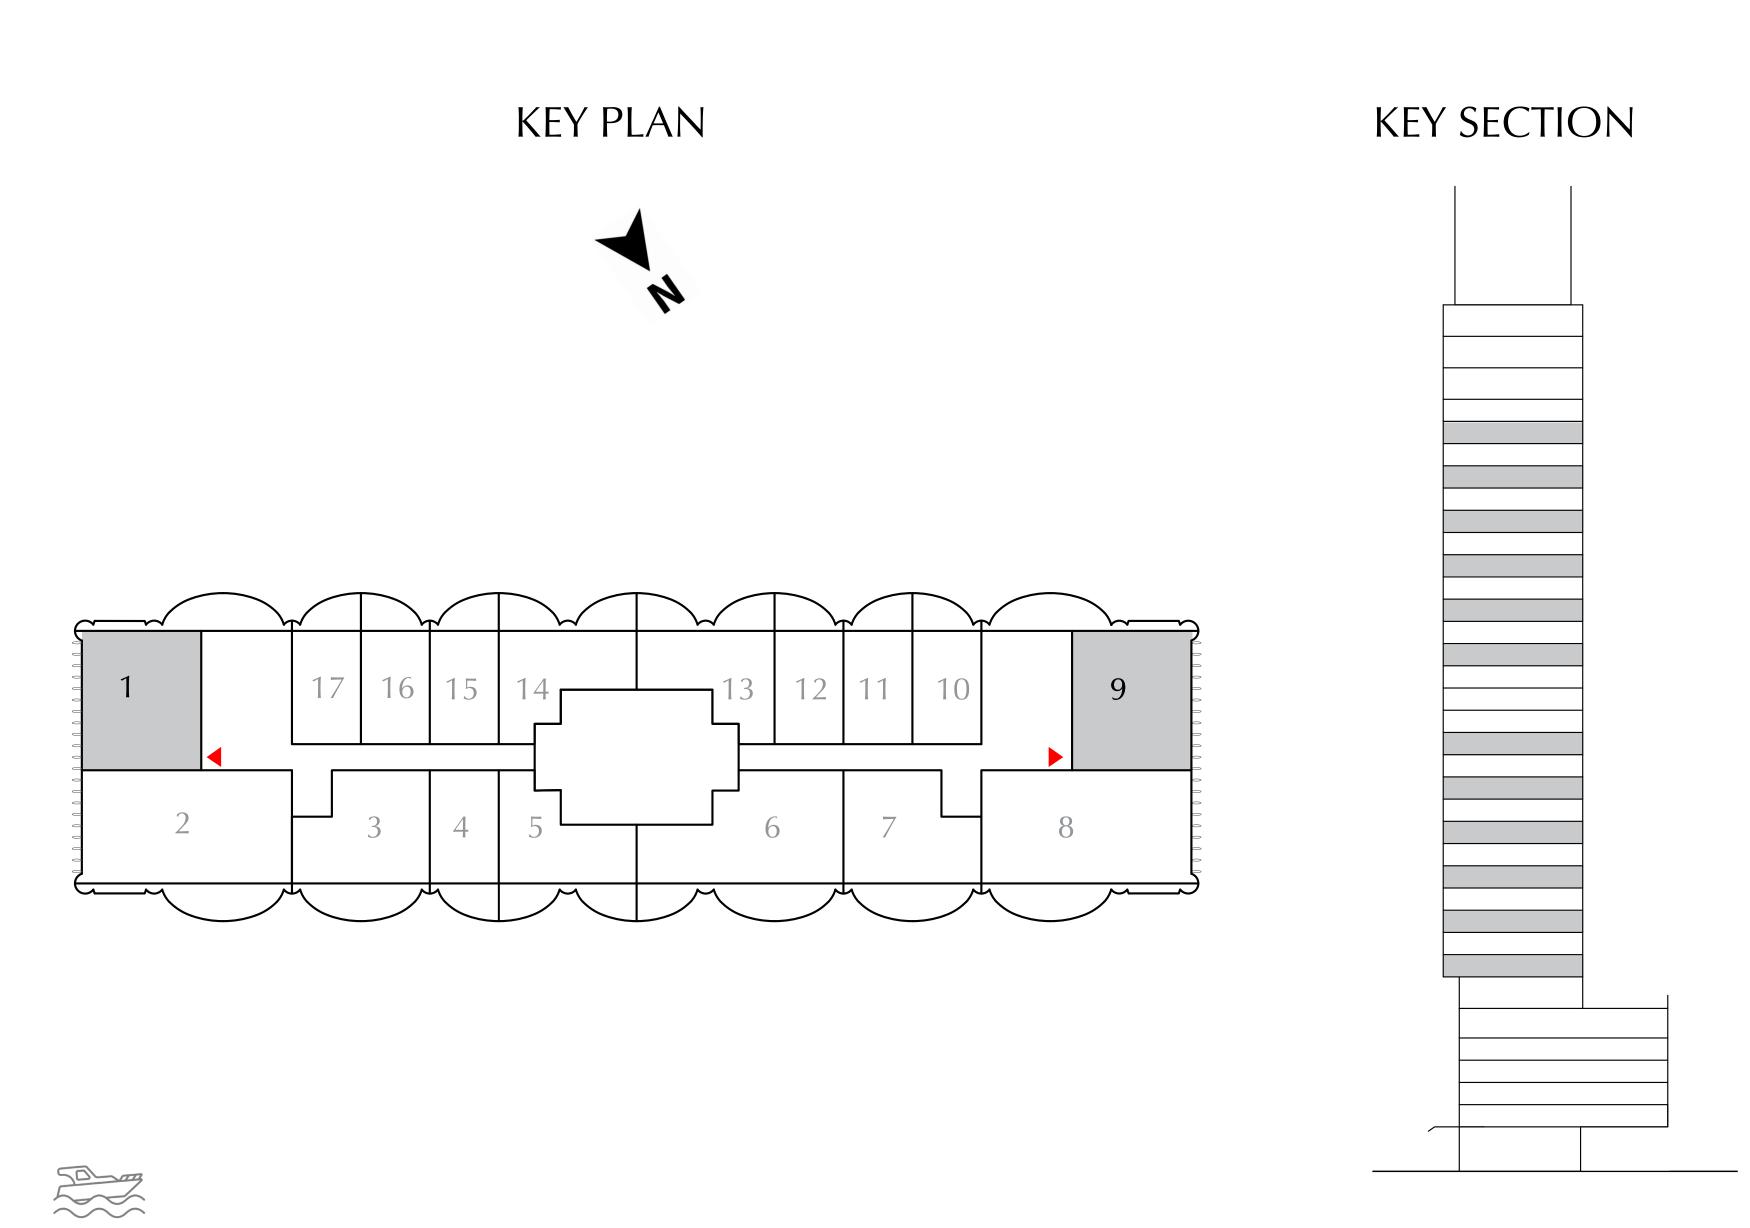

#### 2 BEDROOM

EVEN LEVELS 02-26 UNITS 1 & 9

| SUITE AREA   | 844.97 SQ.FT.  | 78.50 SQ.M. |
|--------------|----------------|-------------|
| BALCONY AREA | 208.07 SQ.FT.  | 19.33 SQ.M. |
| TOTAL AREA   | 1053.03 SQ.FT. | 97.83 SQ.M. |