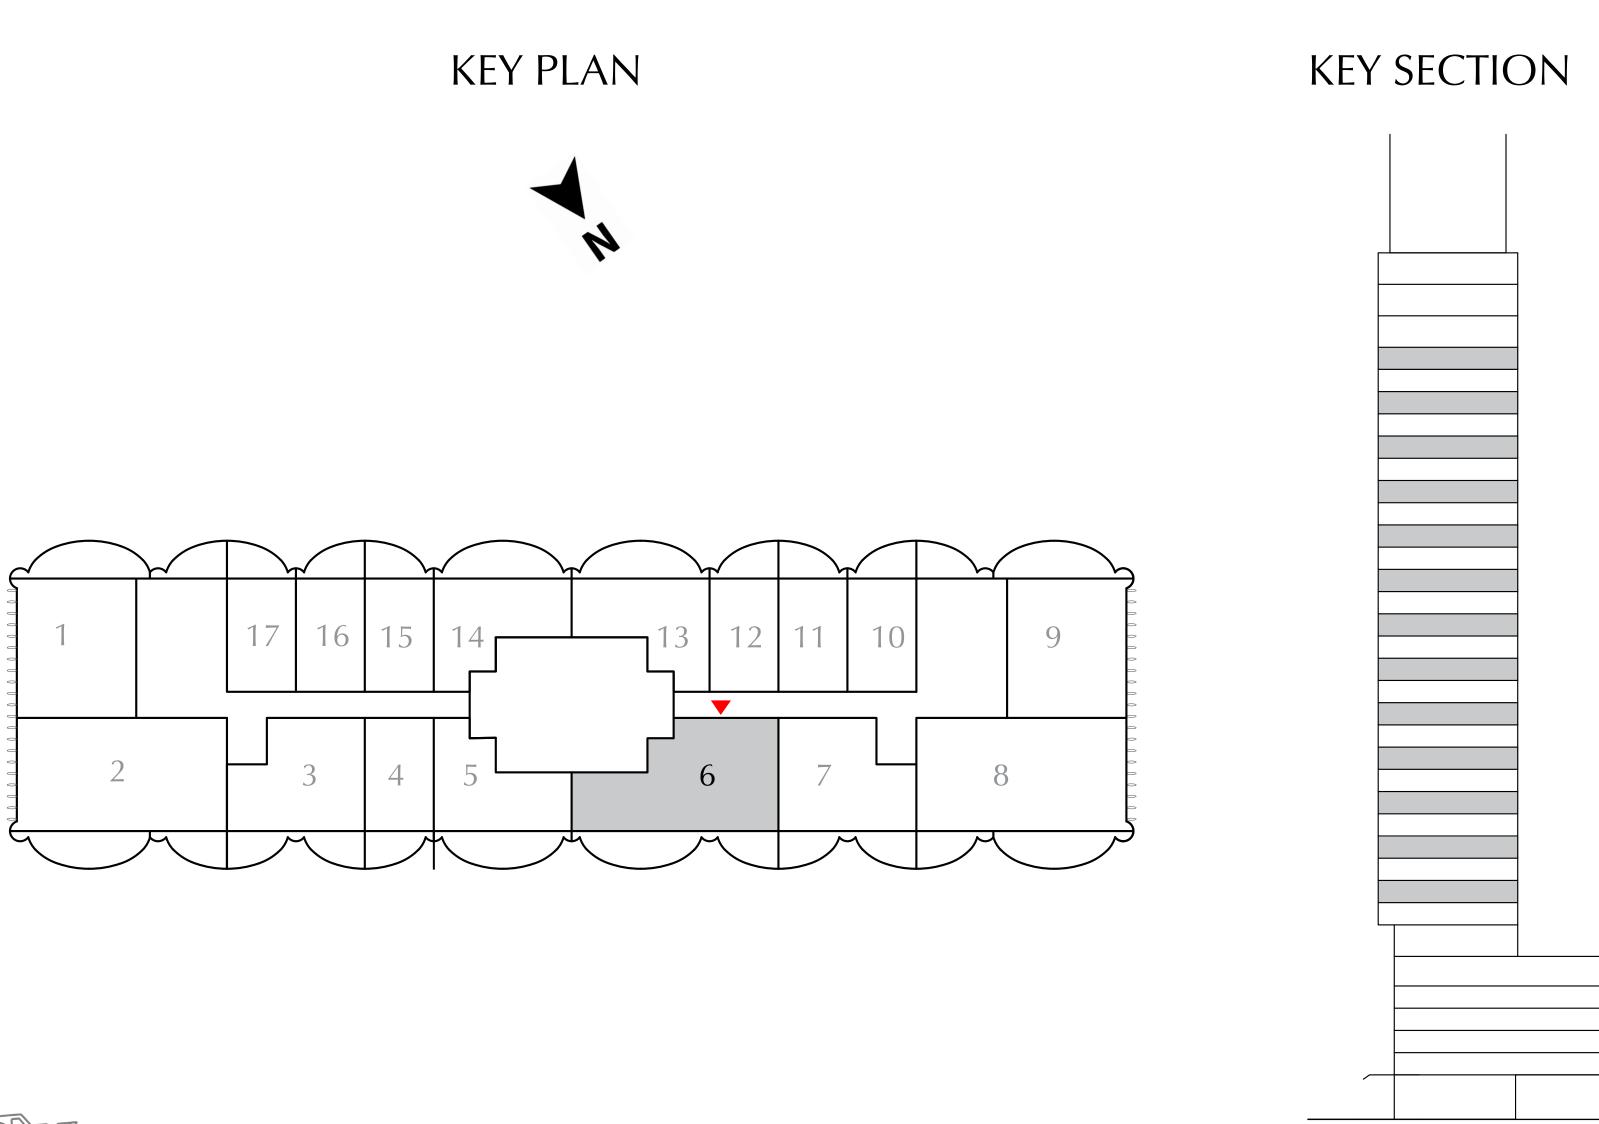

#### 2 BEDROOM

EVEN LEVELS 02-26 UNIT 6

| SUITE AREA   | 949.70 SQ.FT.  | 88.23 SQ.M.  |
|--------------|----------------|--------------|
| BALCONY AREA | 269.85 SQ.FT.  | 25.07 SQ.M.  |
| TOTAL AREA   | 1219.55 SQ.FT. | 113.30 SQ.M. |

#### 2 BEDROOM

ODD LEVELS 03-27 UNIT 6

| BALCONY AREA | 272.43 SQ.FT.  | 25.31 SQ.M.  |
|--------------|----------------|--------------|
| TOTAL AREA   | 1222.13 SQ.FT. | 113.54 SQ.M. |

DOWNTOWN DUBAI