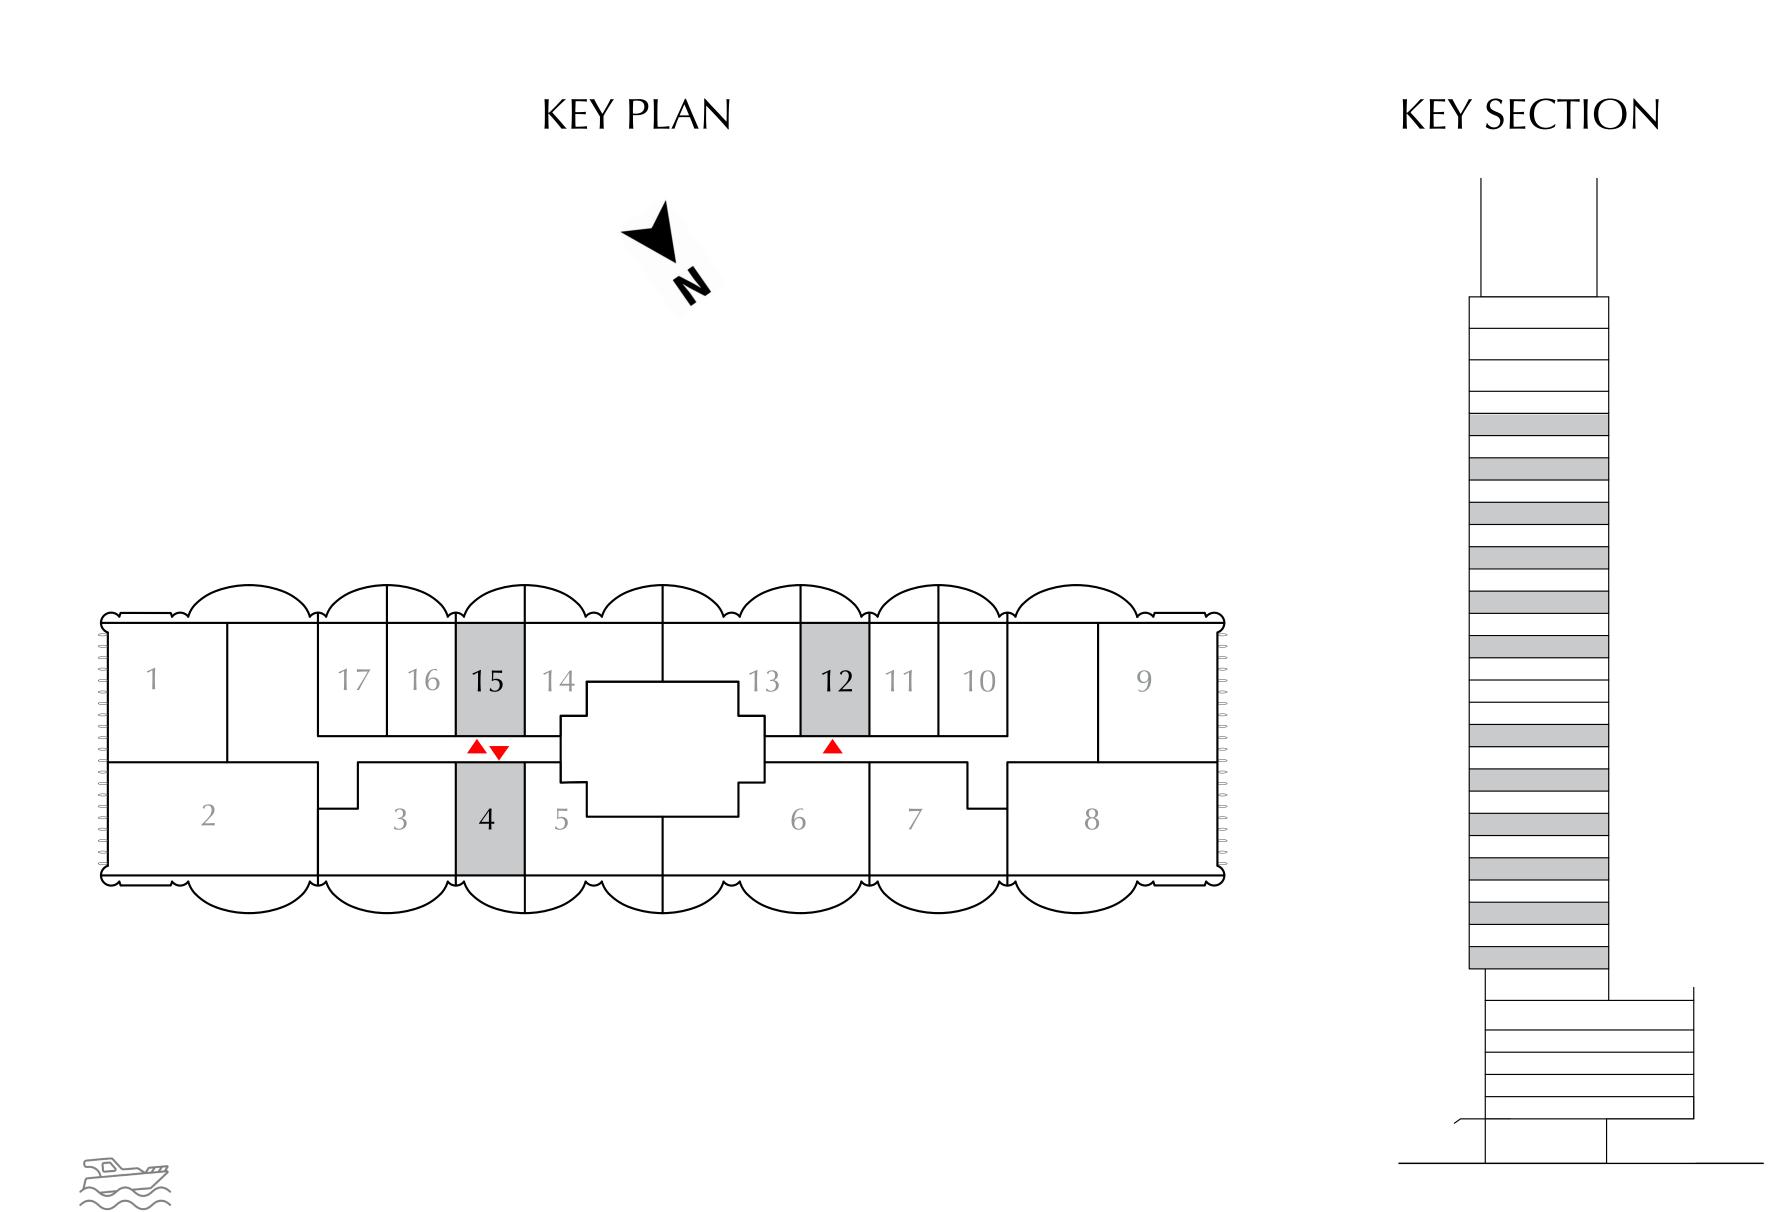

#### STUDIO

EVEN LEVELS 02-26 UNITS 4, 12, 15

| SUITE AREA   | 378.67 SQ.FT. | 35.18 SQ.M. |
|--------------|---------------|-------------|
| BALCONY AREA | 90.85 SQ.FT.  | 8.44 SQ.M.  |
| TOTAL AREA   | 469.52 SQ.FT. | 43.62 SQ.M. |

DOWNTOWN DUBAI

#### 1 BEDROOM

EVEN LEVELS 02-26 UNITS 5, 13 & 14

| SUITE AREA   | 570.27 SQ.FT. | 52.98 SQ.M. |
|--------------|---------------|-------------|
| BALCONY AREA | 178.68 SQ.FT. | 16.60 SQ.M. |
| TOTAL AREA   | 748.95 SQ.FT. | 69.58 SQ.M. |