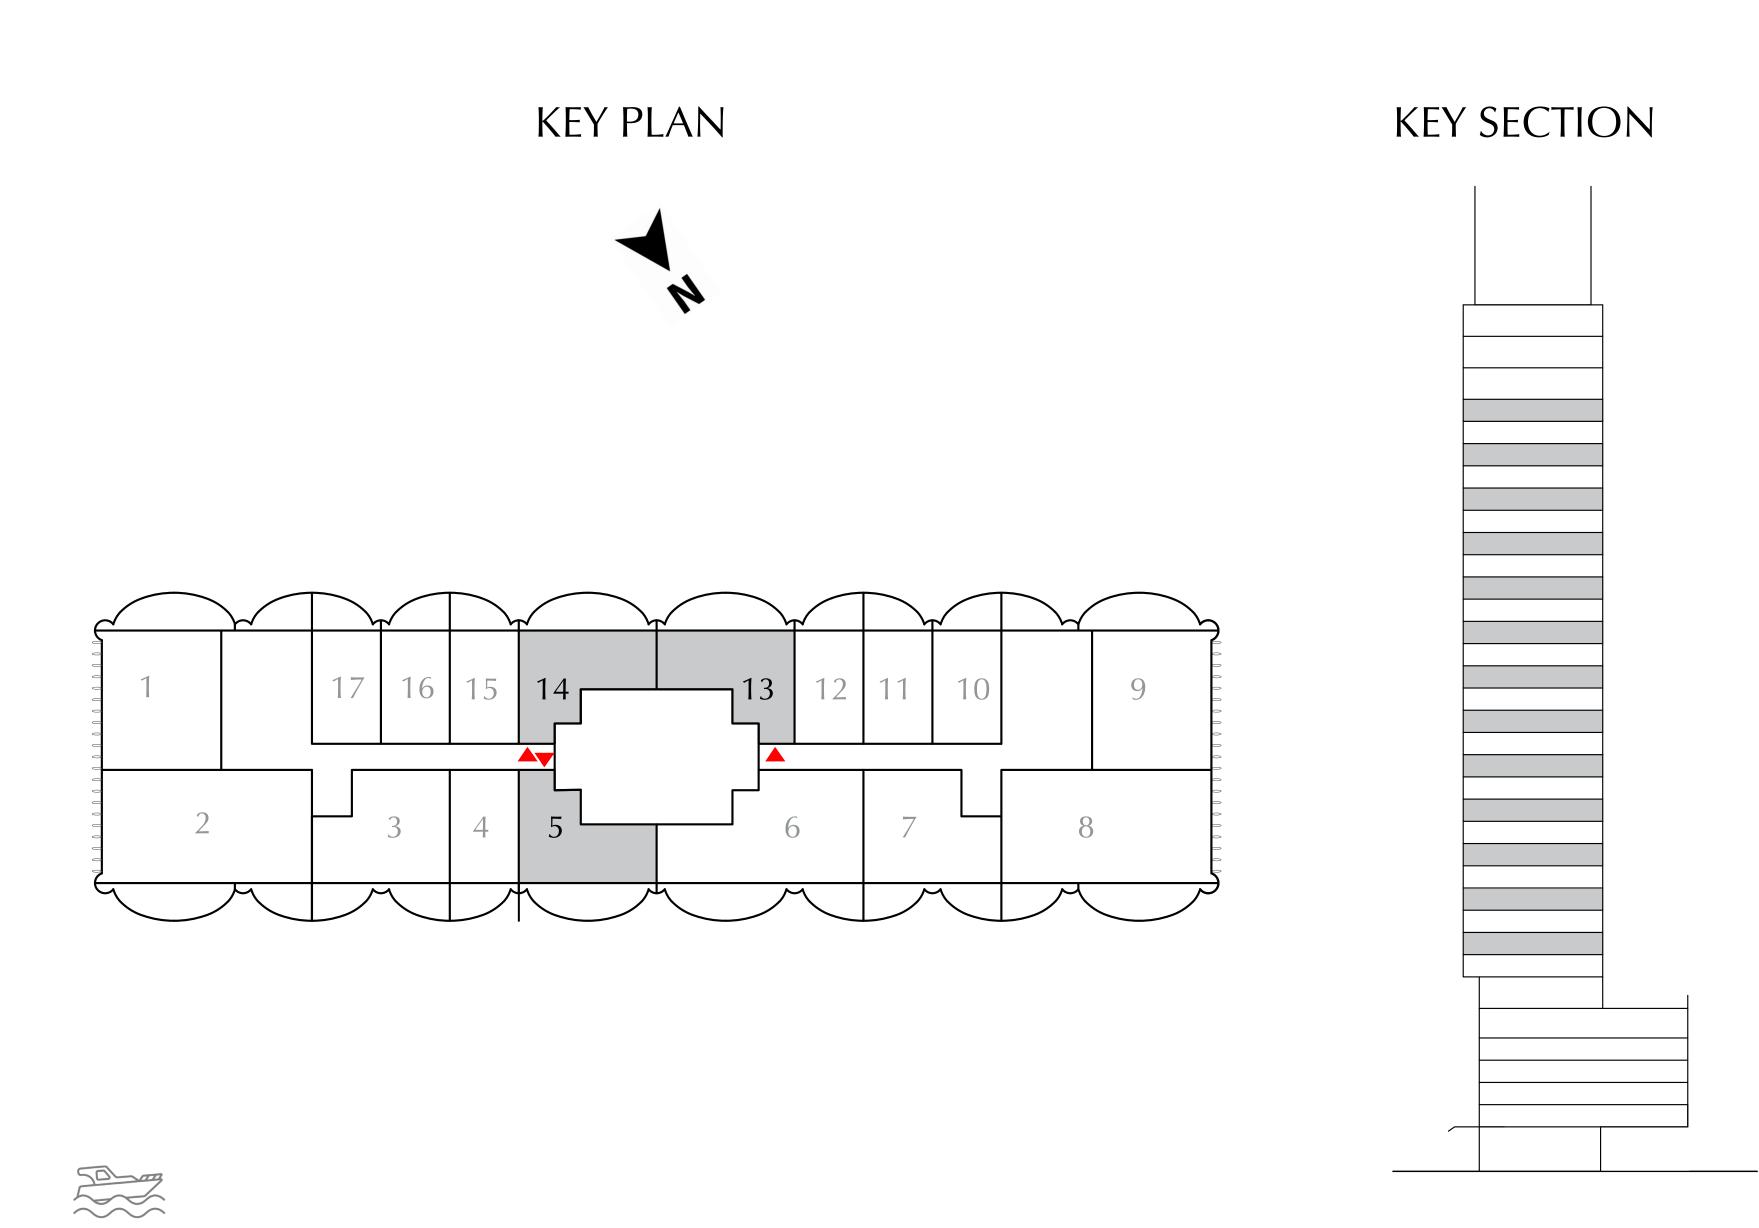

#### 1 BEDROOM

EVEN LEVELS 02-26 UNITS 5, 13 & 14

| SUITE AREA   | 570.27 SQ.FT. | 52.98 SQ.M. |
|--------------|---------------|-------------|
| BALCONY AREA | 178.68 SQ.FT. | 16.60 SQ.M. |
| TOTAL AREA   | 748.95 SQ.FT. | 69.58 SQ.M. |