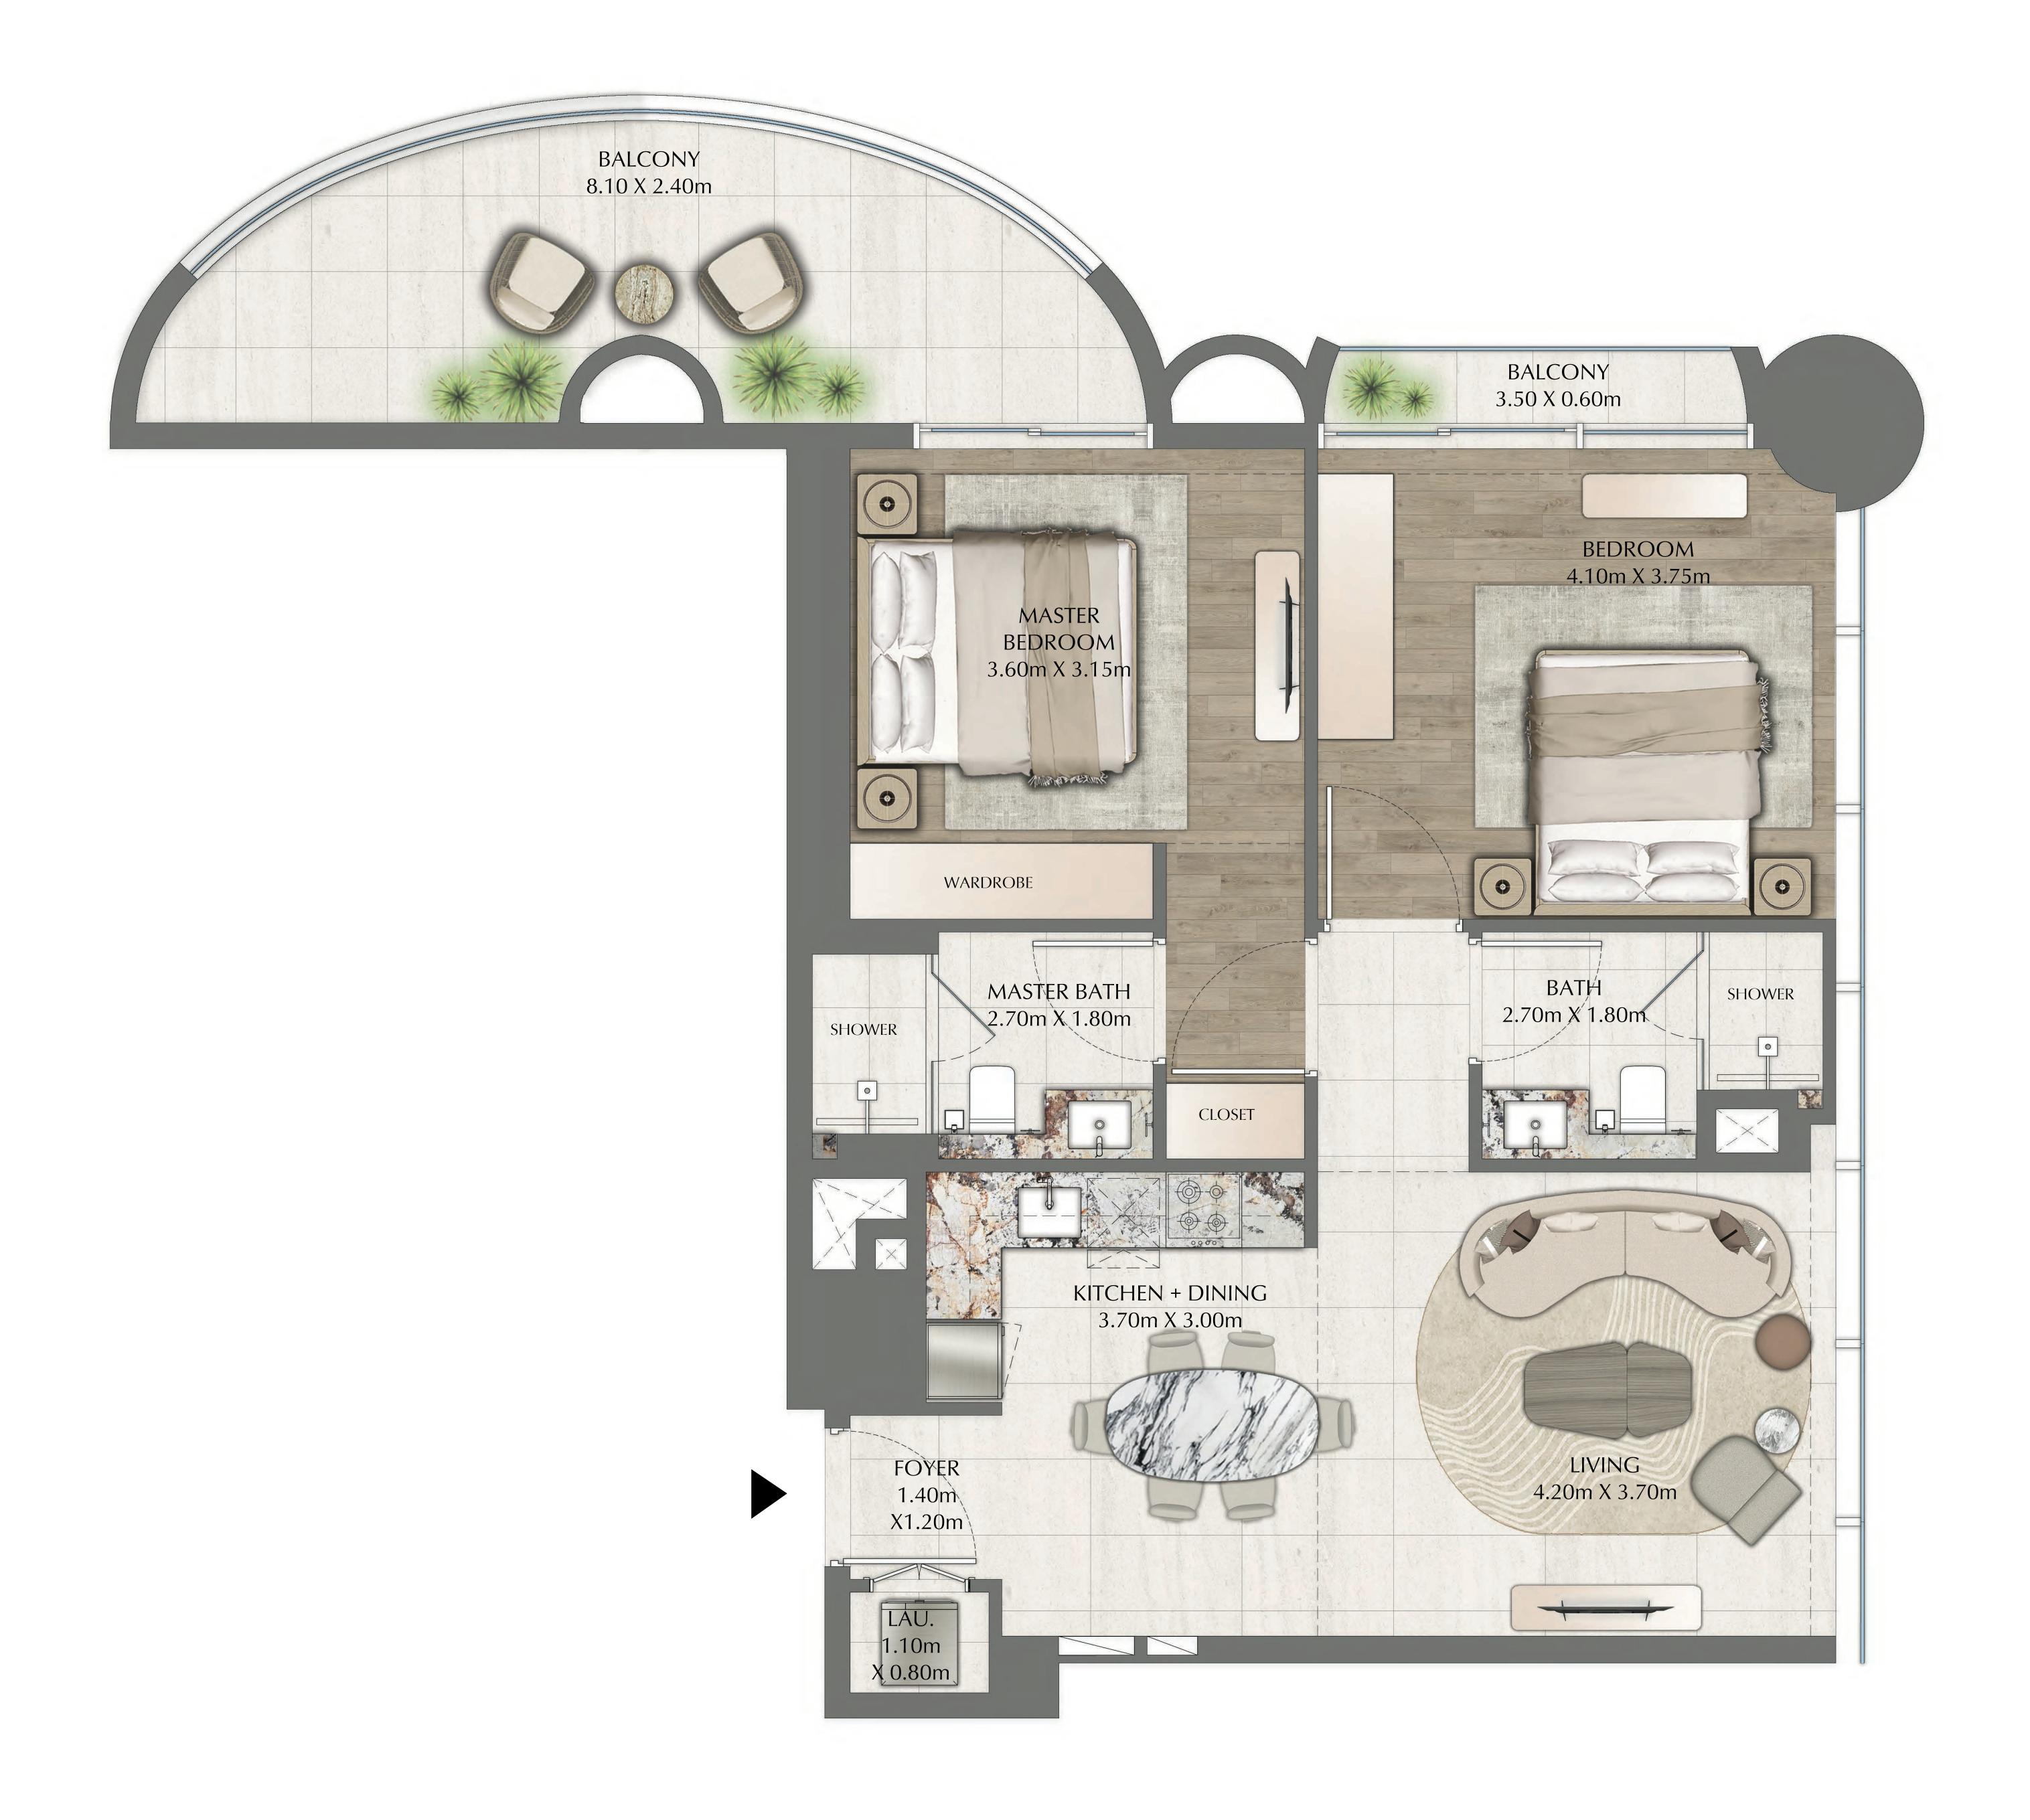

#### 2 BEDROOM

EVEN LEVELS 02-26 UNITS 1 & 9

| SUITE AREA   | 844.97 SQ.FT.  | 78.50 SQ.M. |
|--------------|----------------|-------------|
| BALCONY AREA | 208.07 SQ.FT.  | 19.33 SQ.M. |
| TOTAL AREA   | 1053.03 SQ.FT. | 97.83 SQ.M. |