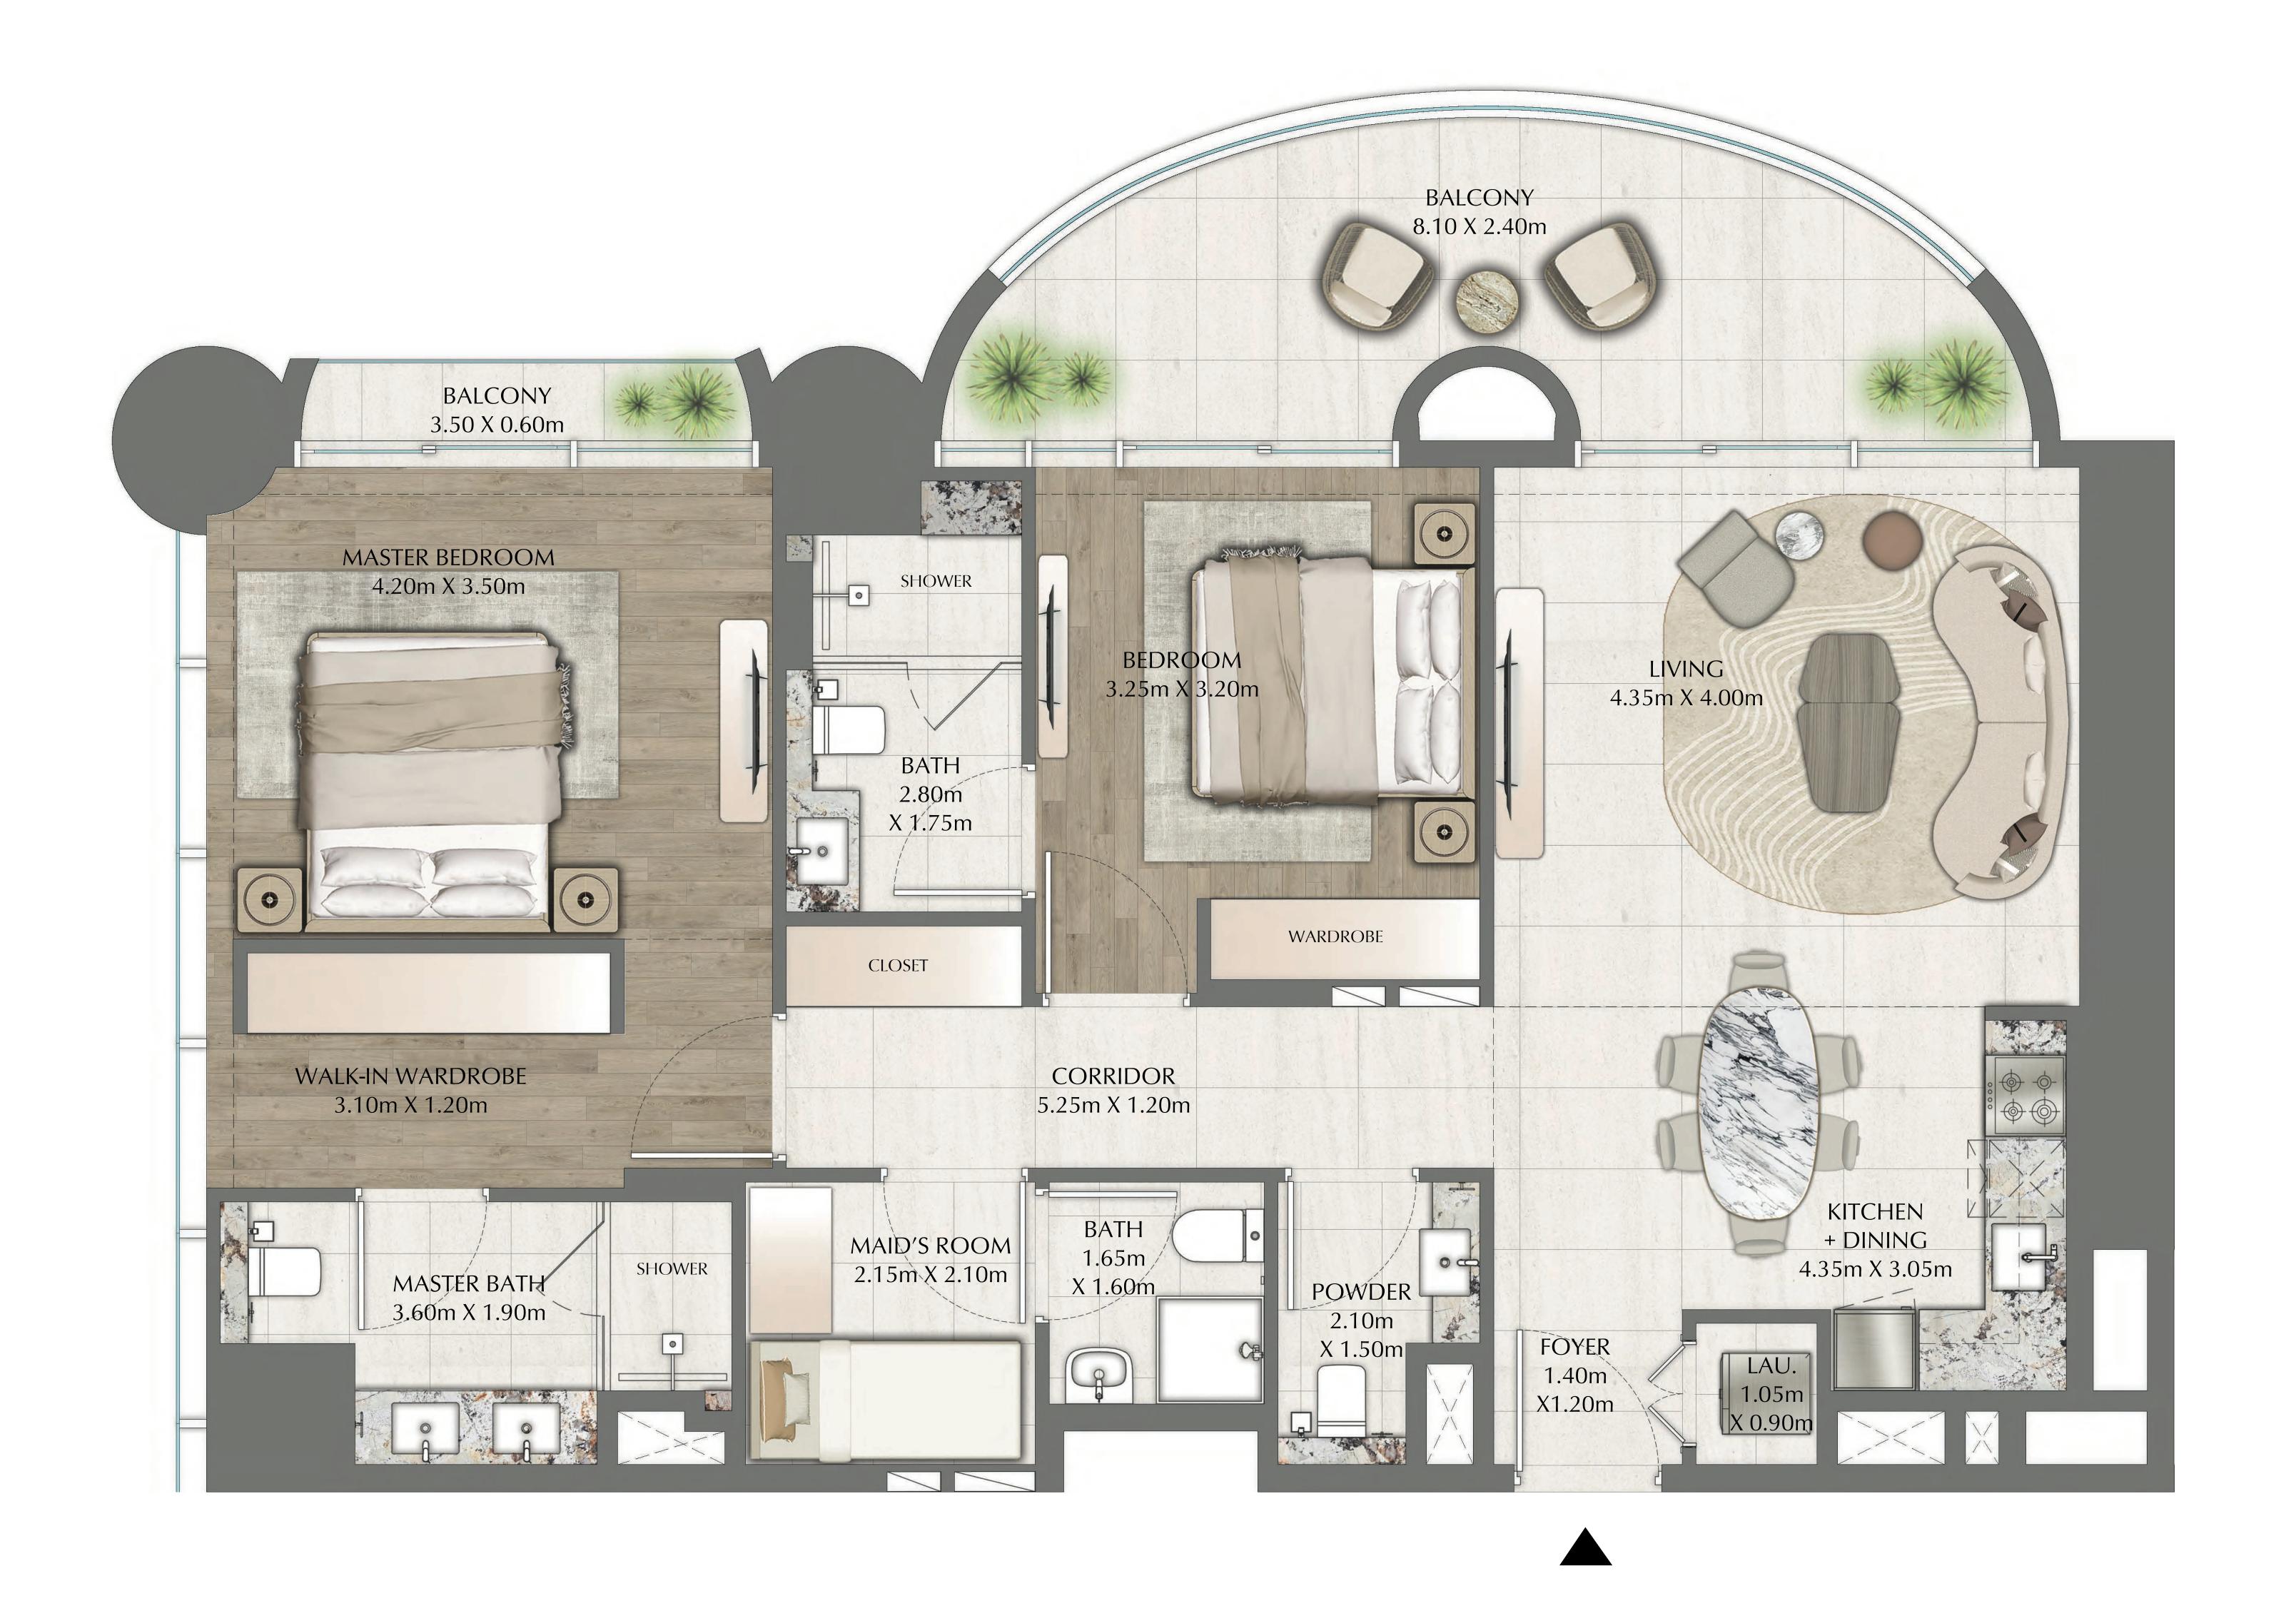

#### 2 BEDROOM

EVEN LEVELS 02-26 UNITS 1 & 9

| SUITE AREA   | 844.97 SQ.FT.  | 78.50 SQ.M. |
|--------------|----------------|-------------|
| BALCONY AREA | 208.07 SQ.FT.  | 19.33 SQ.M. |
| TOTAL AREA   | 1053.03 SQ.FT. | 97.83 SQ.M. |