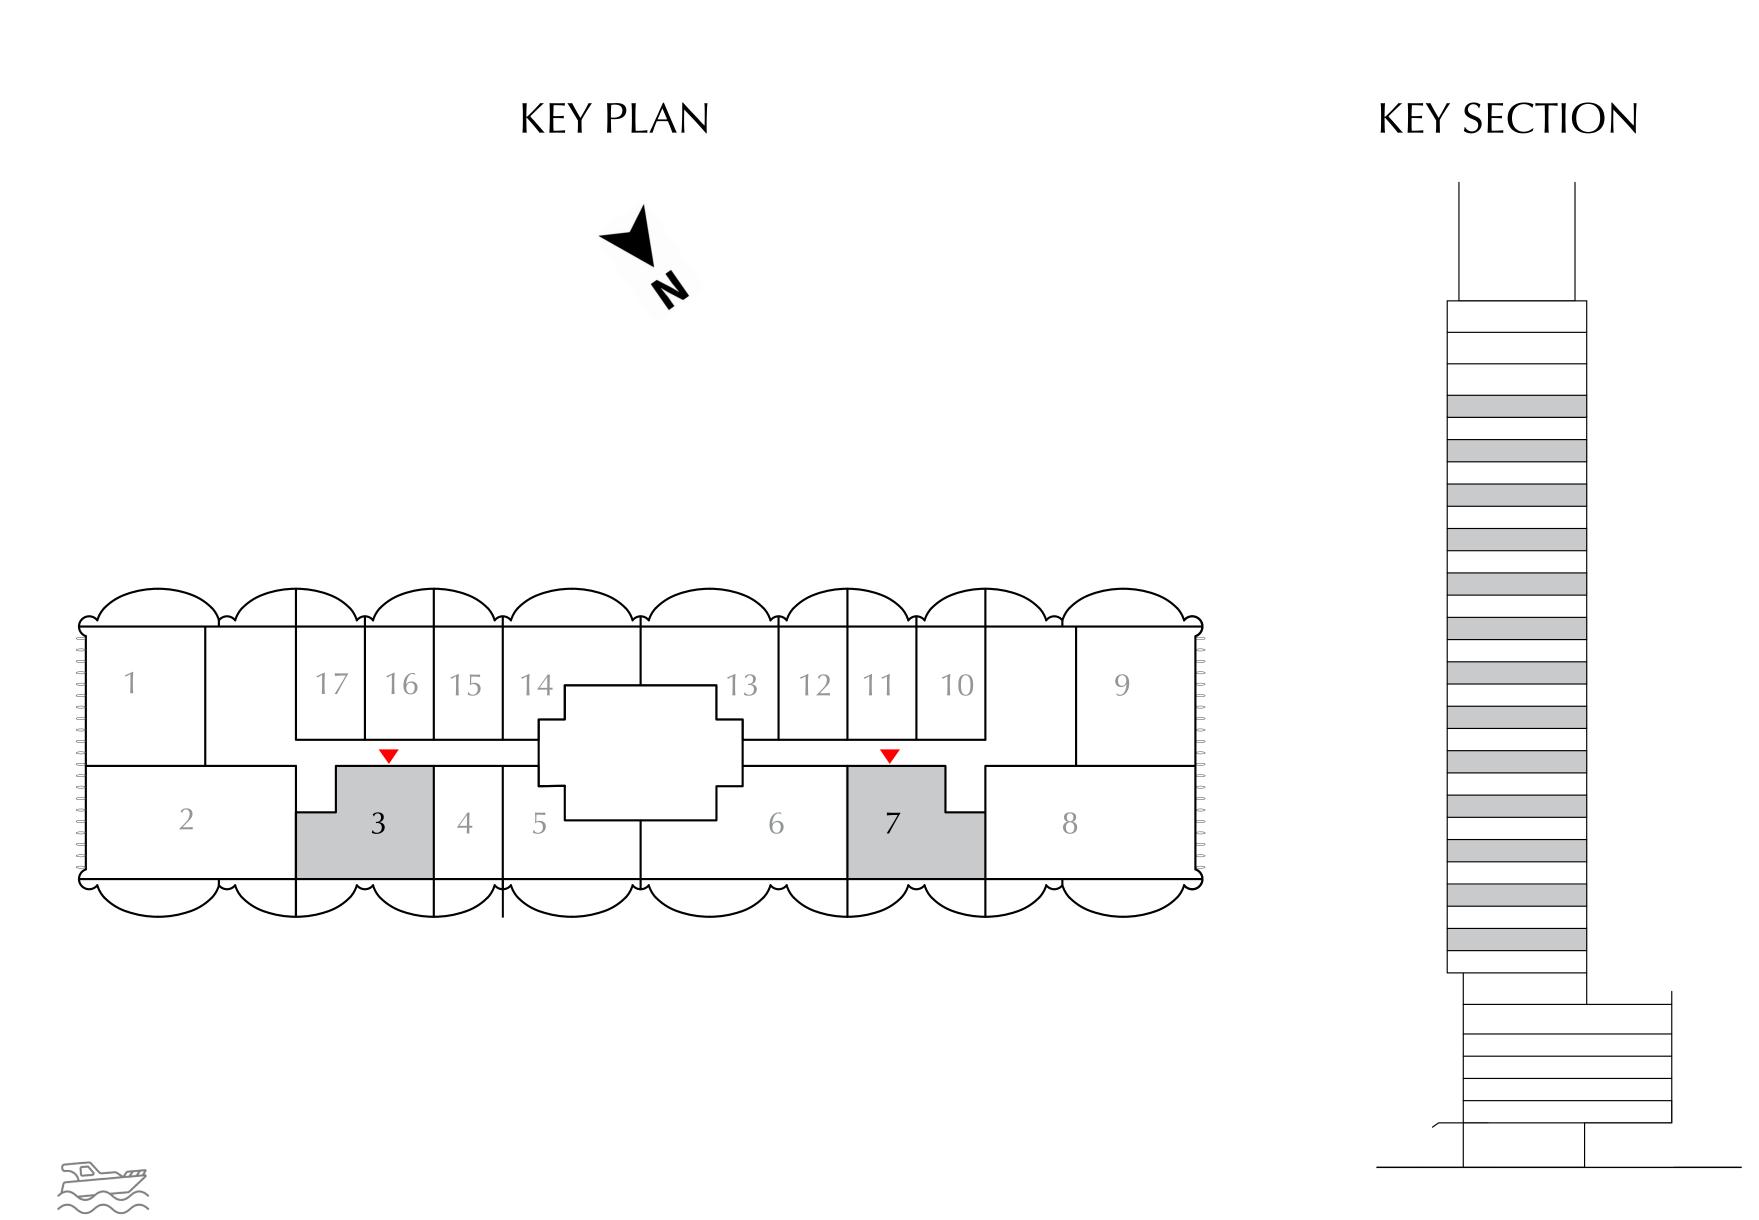

#### 1 BEDROOM

EVEN LEVELS 02-26 UNITS 3 & 7

| SUITE AREA   | 661.55 SQ.FT. | 61.46 SQ.M. |
|--------------|---------------|-------------|
| BALCONY AREA | 181.48 SQ.FT. | 16.86 SQ.M. |
| TOTAL AREA   | 843.03 SQ.FT. | 78.32 SQ.M. |