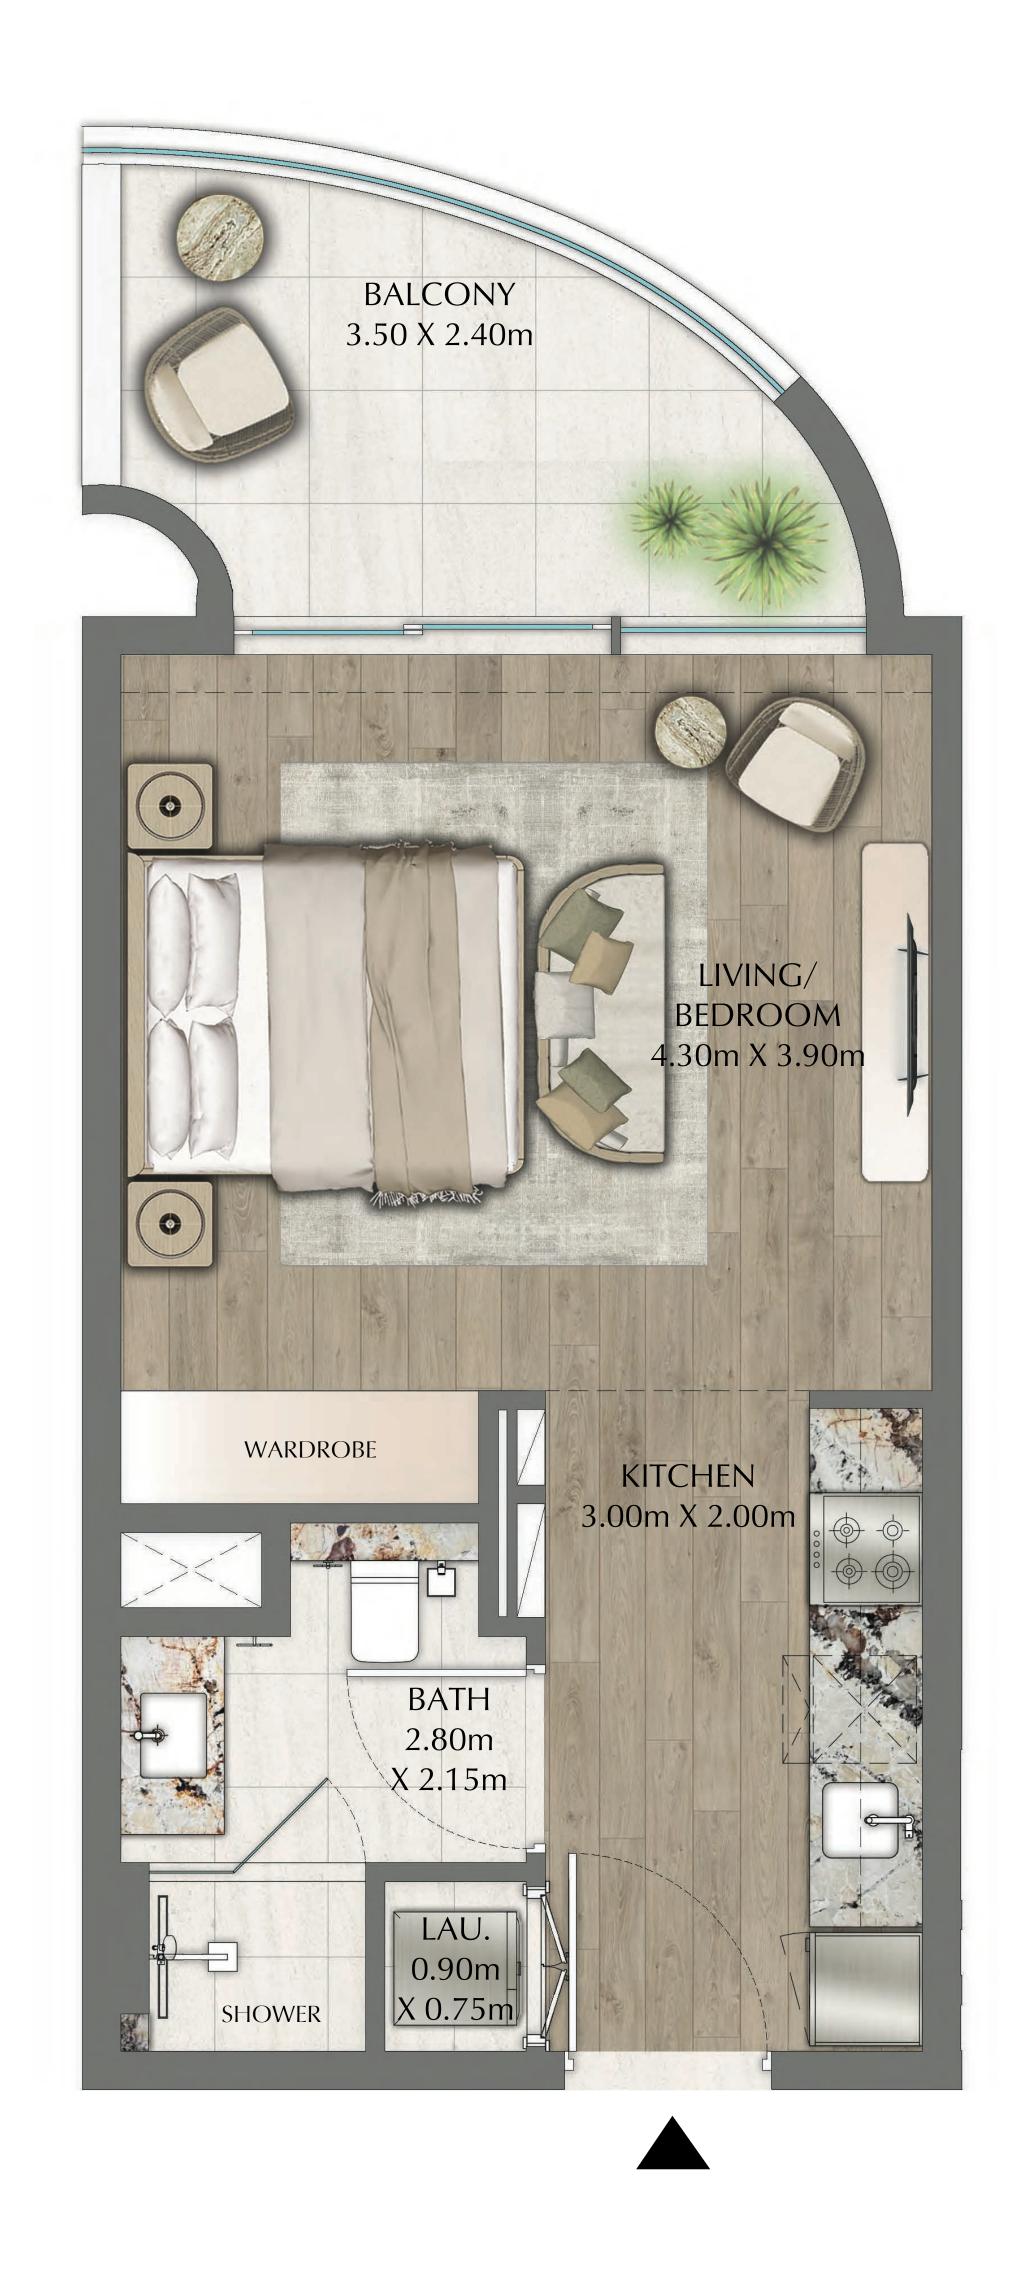

#### STUDIO

ODD LEVELS 03-27 UNITS 11, 16

| SUITE AREA   | 379.32 SQ.FT. | 35.24 SQ.M. |
|--------------|---------------|-------------|
| BALCONY AREA | 90.85 SQ.FT.  | 8.44 SQ.M.  |
| TOTAL AREA   | 470.17 SQ.FT. | 43.68 SQ.M. |