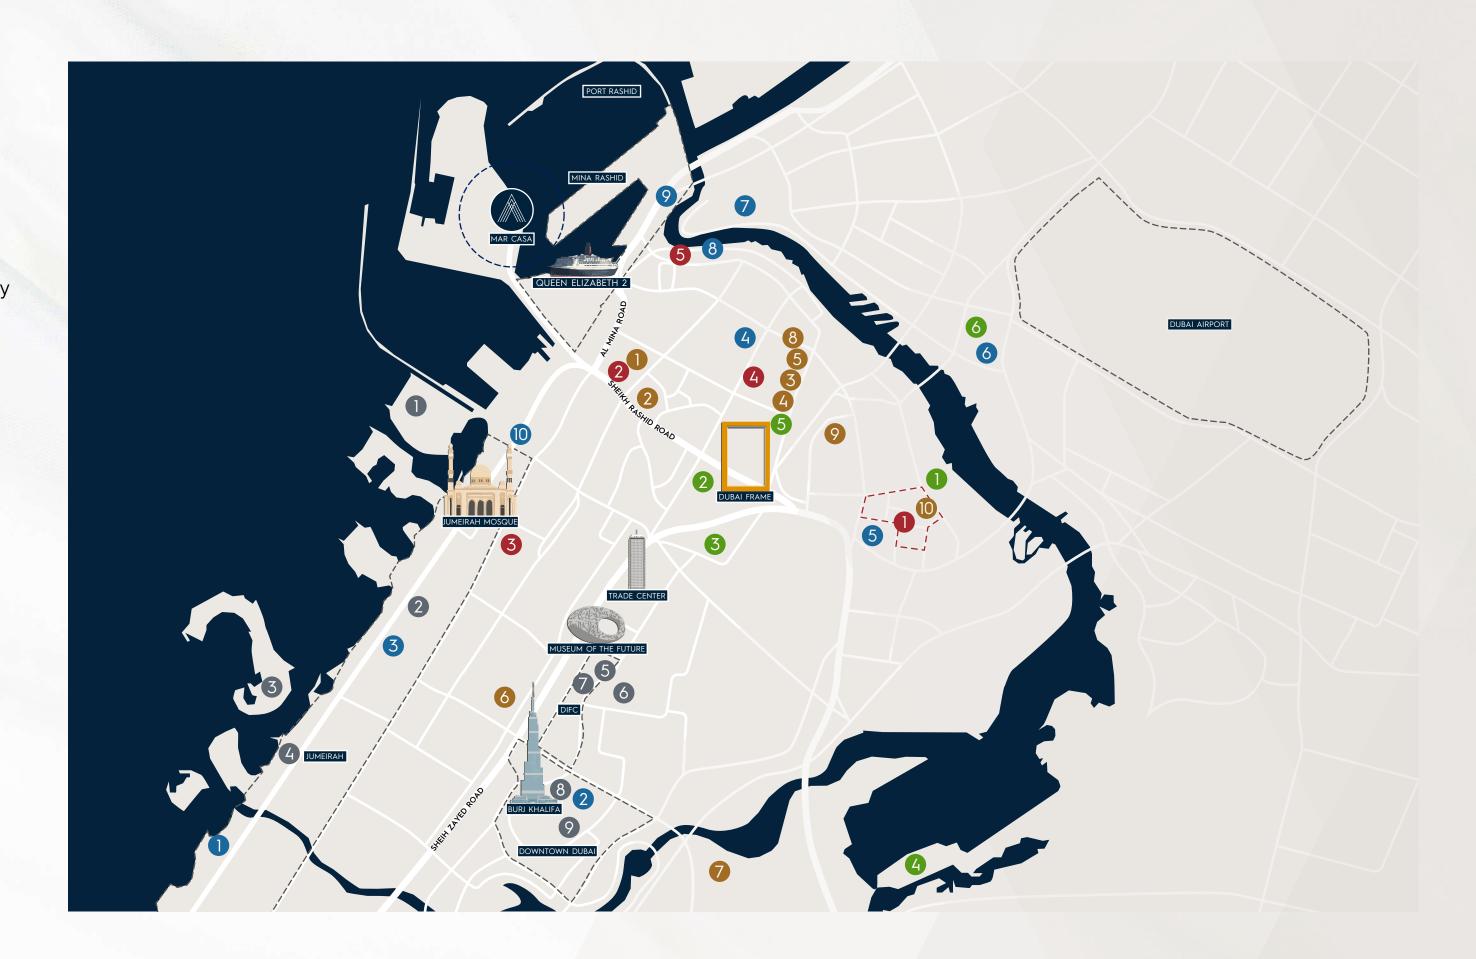

### WHERE HERITAGE MEETS MODERNITY

IN THE HEART OF THE CITY

The location at Dubai Maritime City is an exciting destination for both visitors and residents to experience a unique blend of tradition and modernity, and to explore Dubai's rich maritime history.

Developed according to the Visionary leadership of his highness Sheikh Mohammed Bin Rashid Al Maktoum. Dubai Maritime City is an iconic 249-hectare manmade Peninsula is the perfect combination of live, work and play destination which includes retails spaces, residential areas, office towers, and a promenade.

Connected to the old city as well as the financial centre of Dubai and the beautiful Jumeirah area with its vibrant nightlife and wide range of entertainment, health facilities, schools, parks and malls – just a few minutes away.

Mar Casa is perfectly connected to the old city as well as the financial centre of Dubai and the beautiful Jumeirah area. Dubai Downtown with its landmarks Dubai Mall and Burj Khalifa is only a few minutes drive away.

#### Hotels:

- 1. Nikki Beach Resort & Spa Dubai
- 2. Mandarin Oriental Jumeira
- 3. Bulgari Resort
- 4. Four Seasons Resort Dubai (at Jumeirah Beach)
- 5. Four Seasons Hotel DIFC
- 6. Waldorf Astoria DIFC
- 7. Ritz Carlton (DIFC)
- 8. Armani Hotel Dubai
- 9. The Address Hotel Dubai

#### Education:

- 1. New Academy School
- 2. Ambassador School
- 3. Zabeel High School
- 4. Dubai Music School
- 5. AlWasl University
- 6. Canadian University Dubai
- 7. Dubai Institute of Design and Innovation (DIDI)
- 8. London American City College
- 9. Learners University College
- 10. European University College

#### Healthcare:

- 1. Dubai Healthcare City
- 2. International Modern Hospital
- 3. Iranian Hospital
- 4. Aster Clinic (Al Karama, Union Medical Centre)
- 5. Kimshealth Al Rashidiyah Private Polyclinic

#### Parks:

- 1. Dubai Creek Park
- 2. Zabeel Park
- 3. Dubai Garden Glow
- 4. Ras Al Khor Wild Life Sanctuary
- 5. Karama Park
- 6 Joggers Park

#### Leisure, Malls & Art:

- 1. Jumeirah Beach
- 2. Dubai Mall
- 3. Mercato
- 4. BurJuman
- 5. Wafi Mall
- 6. Deira City Centre
- 7. Old Souk
- 8. Dubai Museum
- 9. Heritage Village
- 10. Etihad Museum

#### 10 minutes

to Sheikh Zayed Road

### 15 minutes

to Dubai International Airport

#### 20 minutes

to Downtown Dubai

#### 20 minutes

to the Dubai Mall/Burj Khalifa

#### 10 minutes

to Jumeirah

20 —