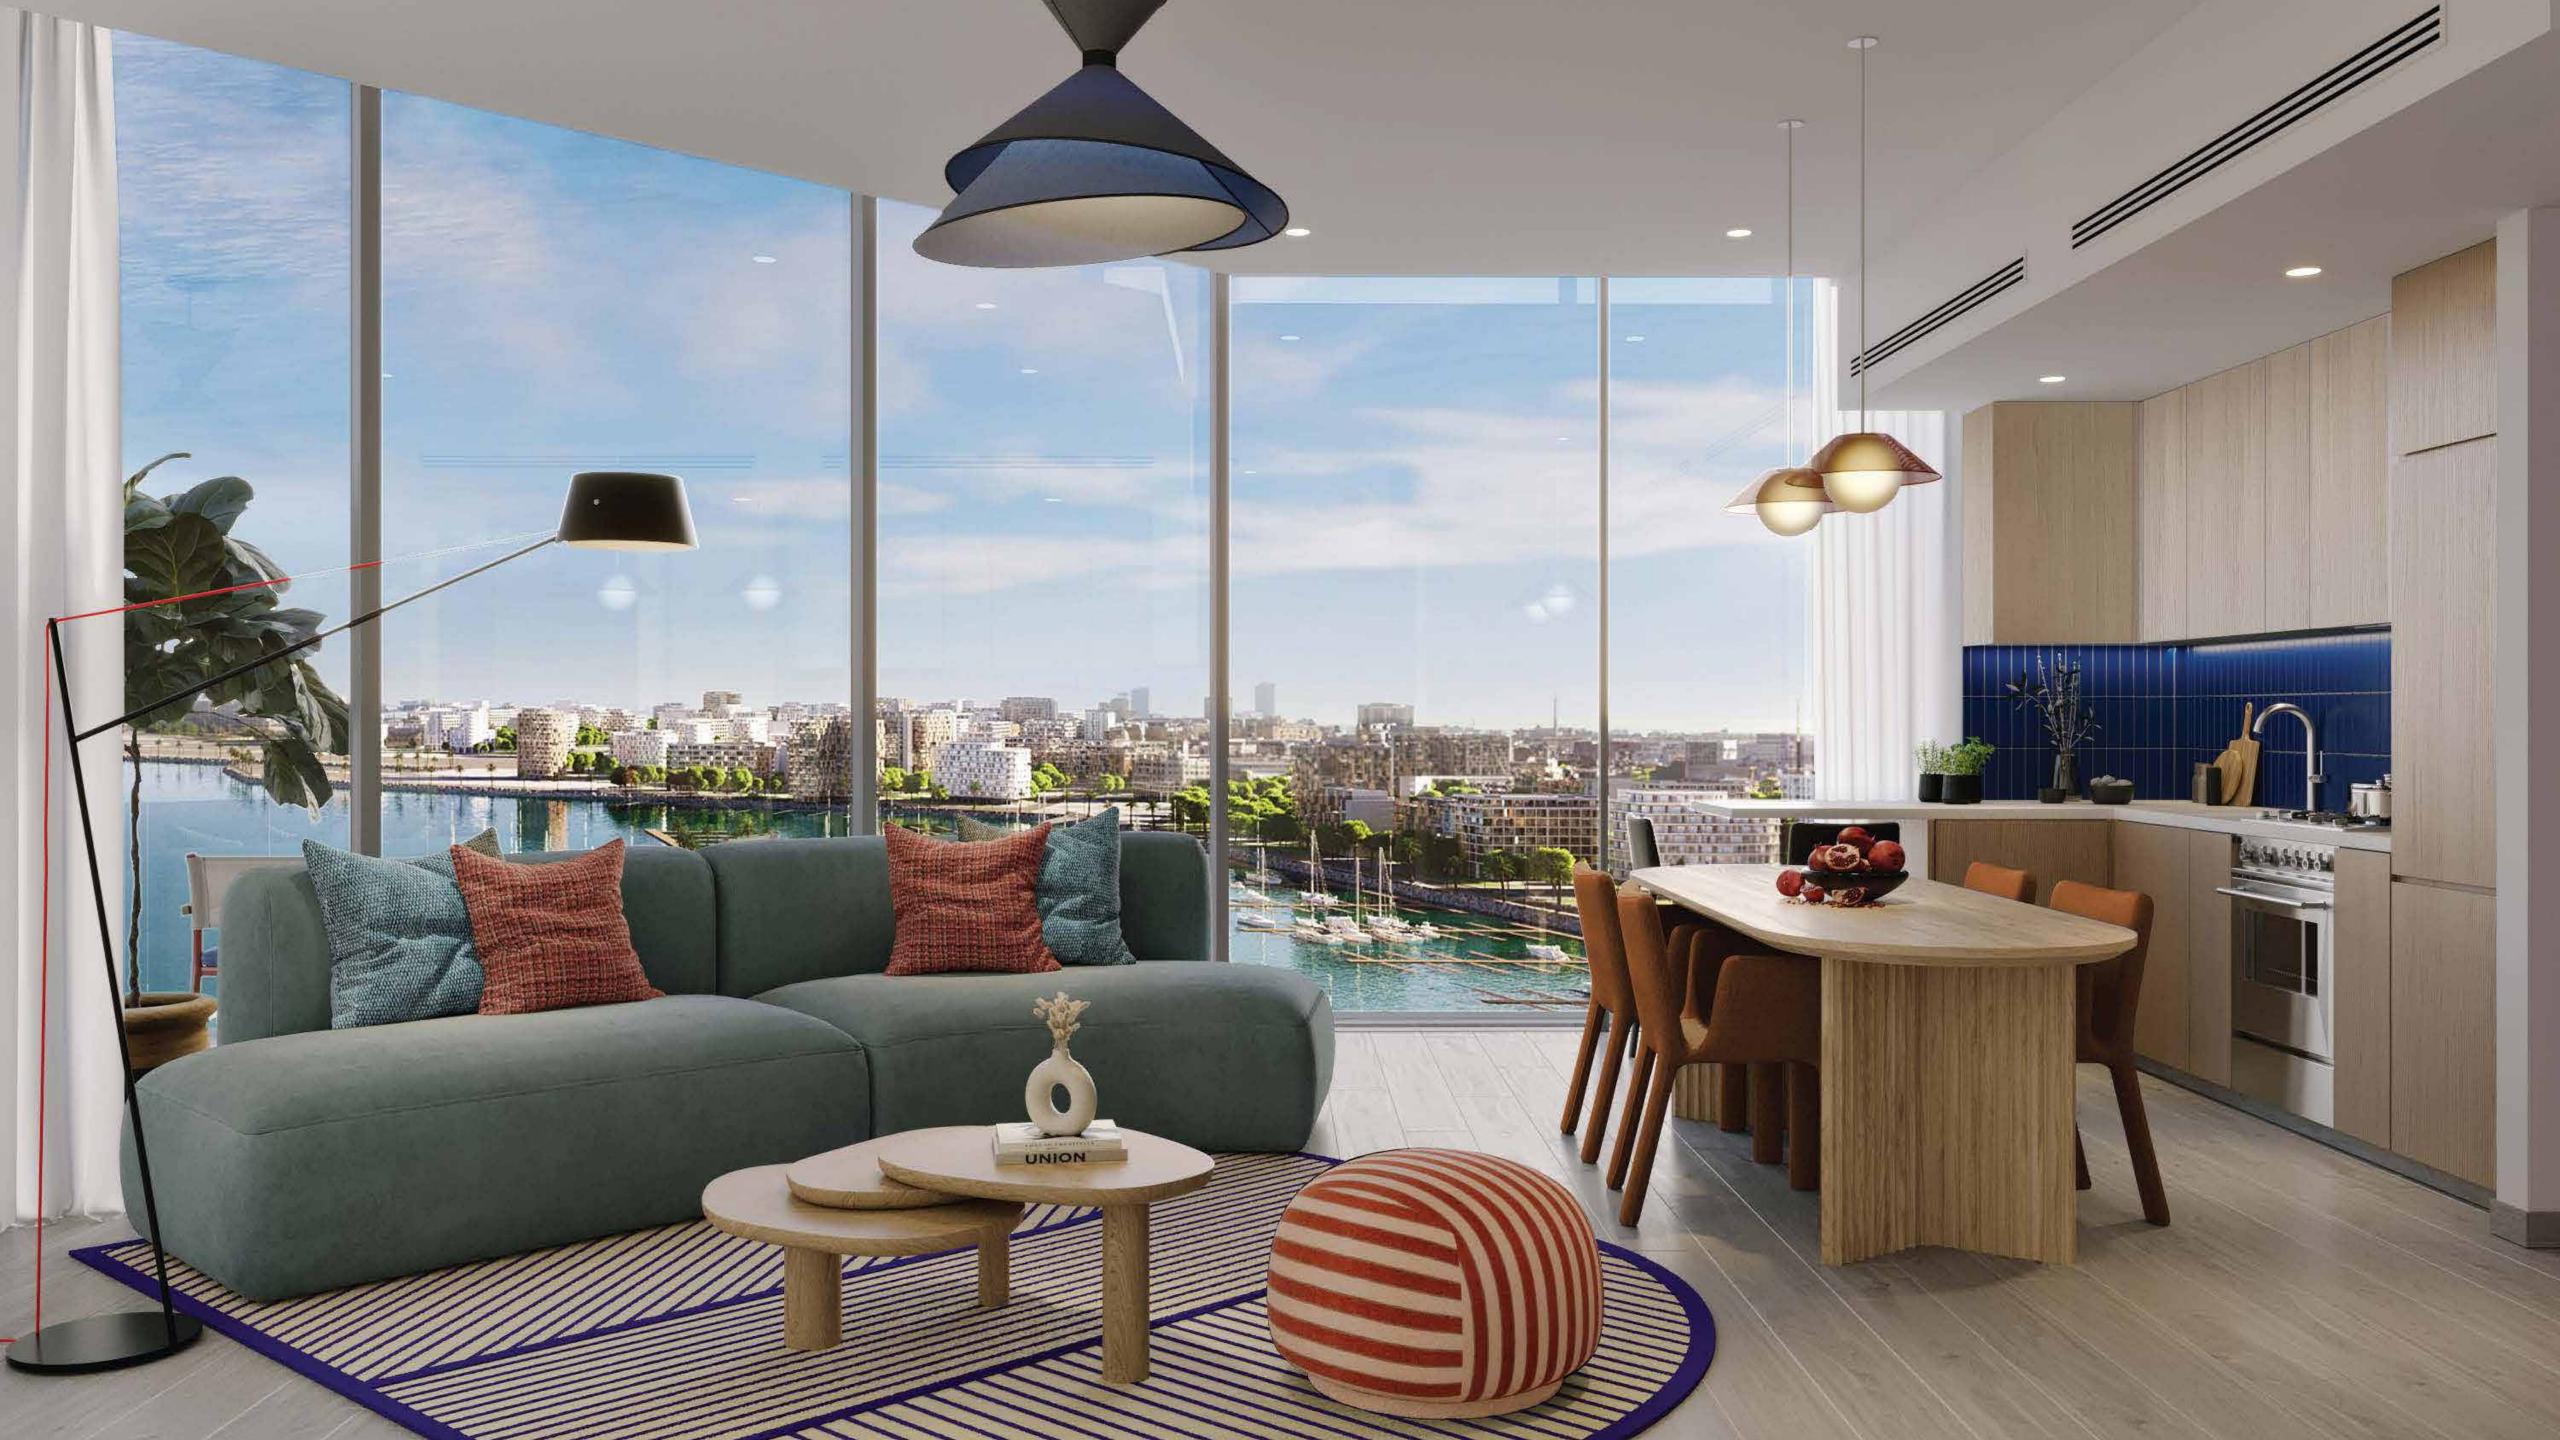

## Making Waves in Waterfront Living

Setting the new benchmark for waterfront living in Dubai Maritime City, Nautica Towers feature a selection of expertly designed one and two-bedroom apartments dressed in palettes of slate, cool grey and sapphire, juxtaposed with warm timber tones and accents of copper to create a contemporary and vibrant setting.

A perfect fusion of style and function, the bathroom has been crafted for comfort and thoughtfully designed for ease of living. Its minimal and striking design creates a unique space, complemented by colourful accents in the finishings.