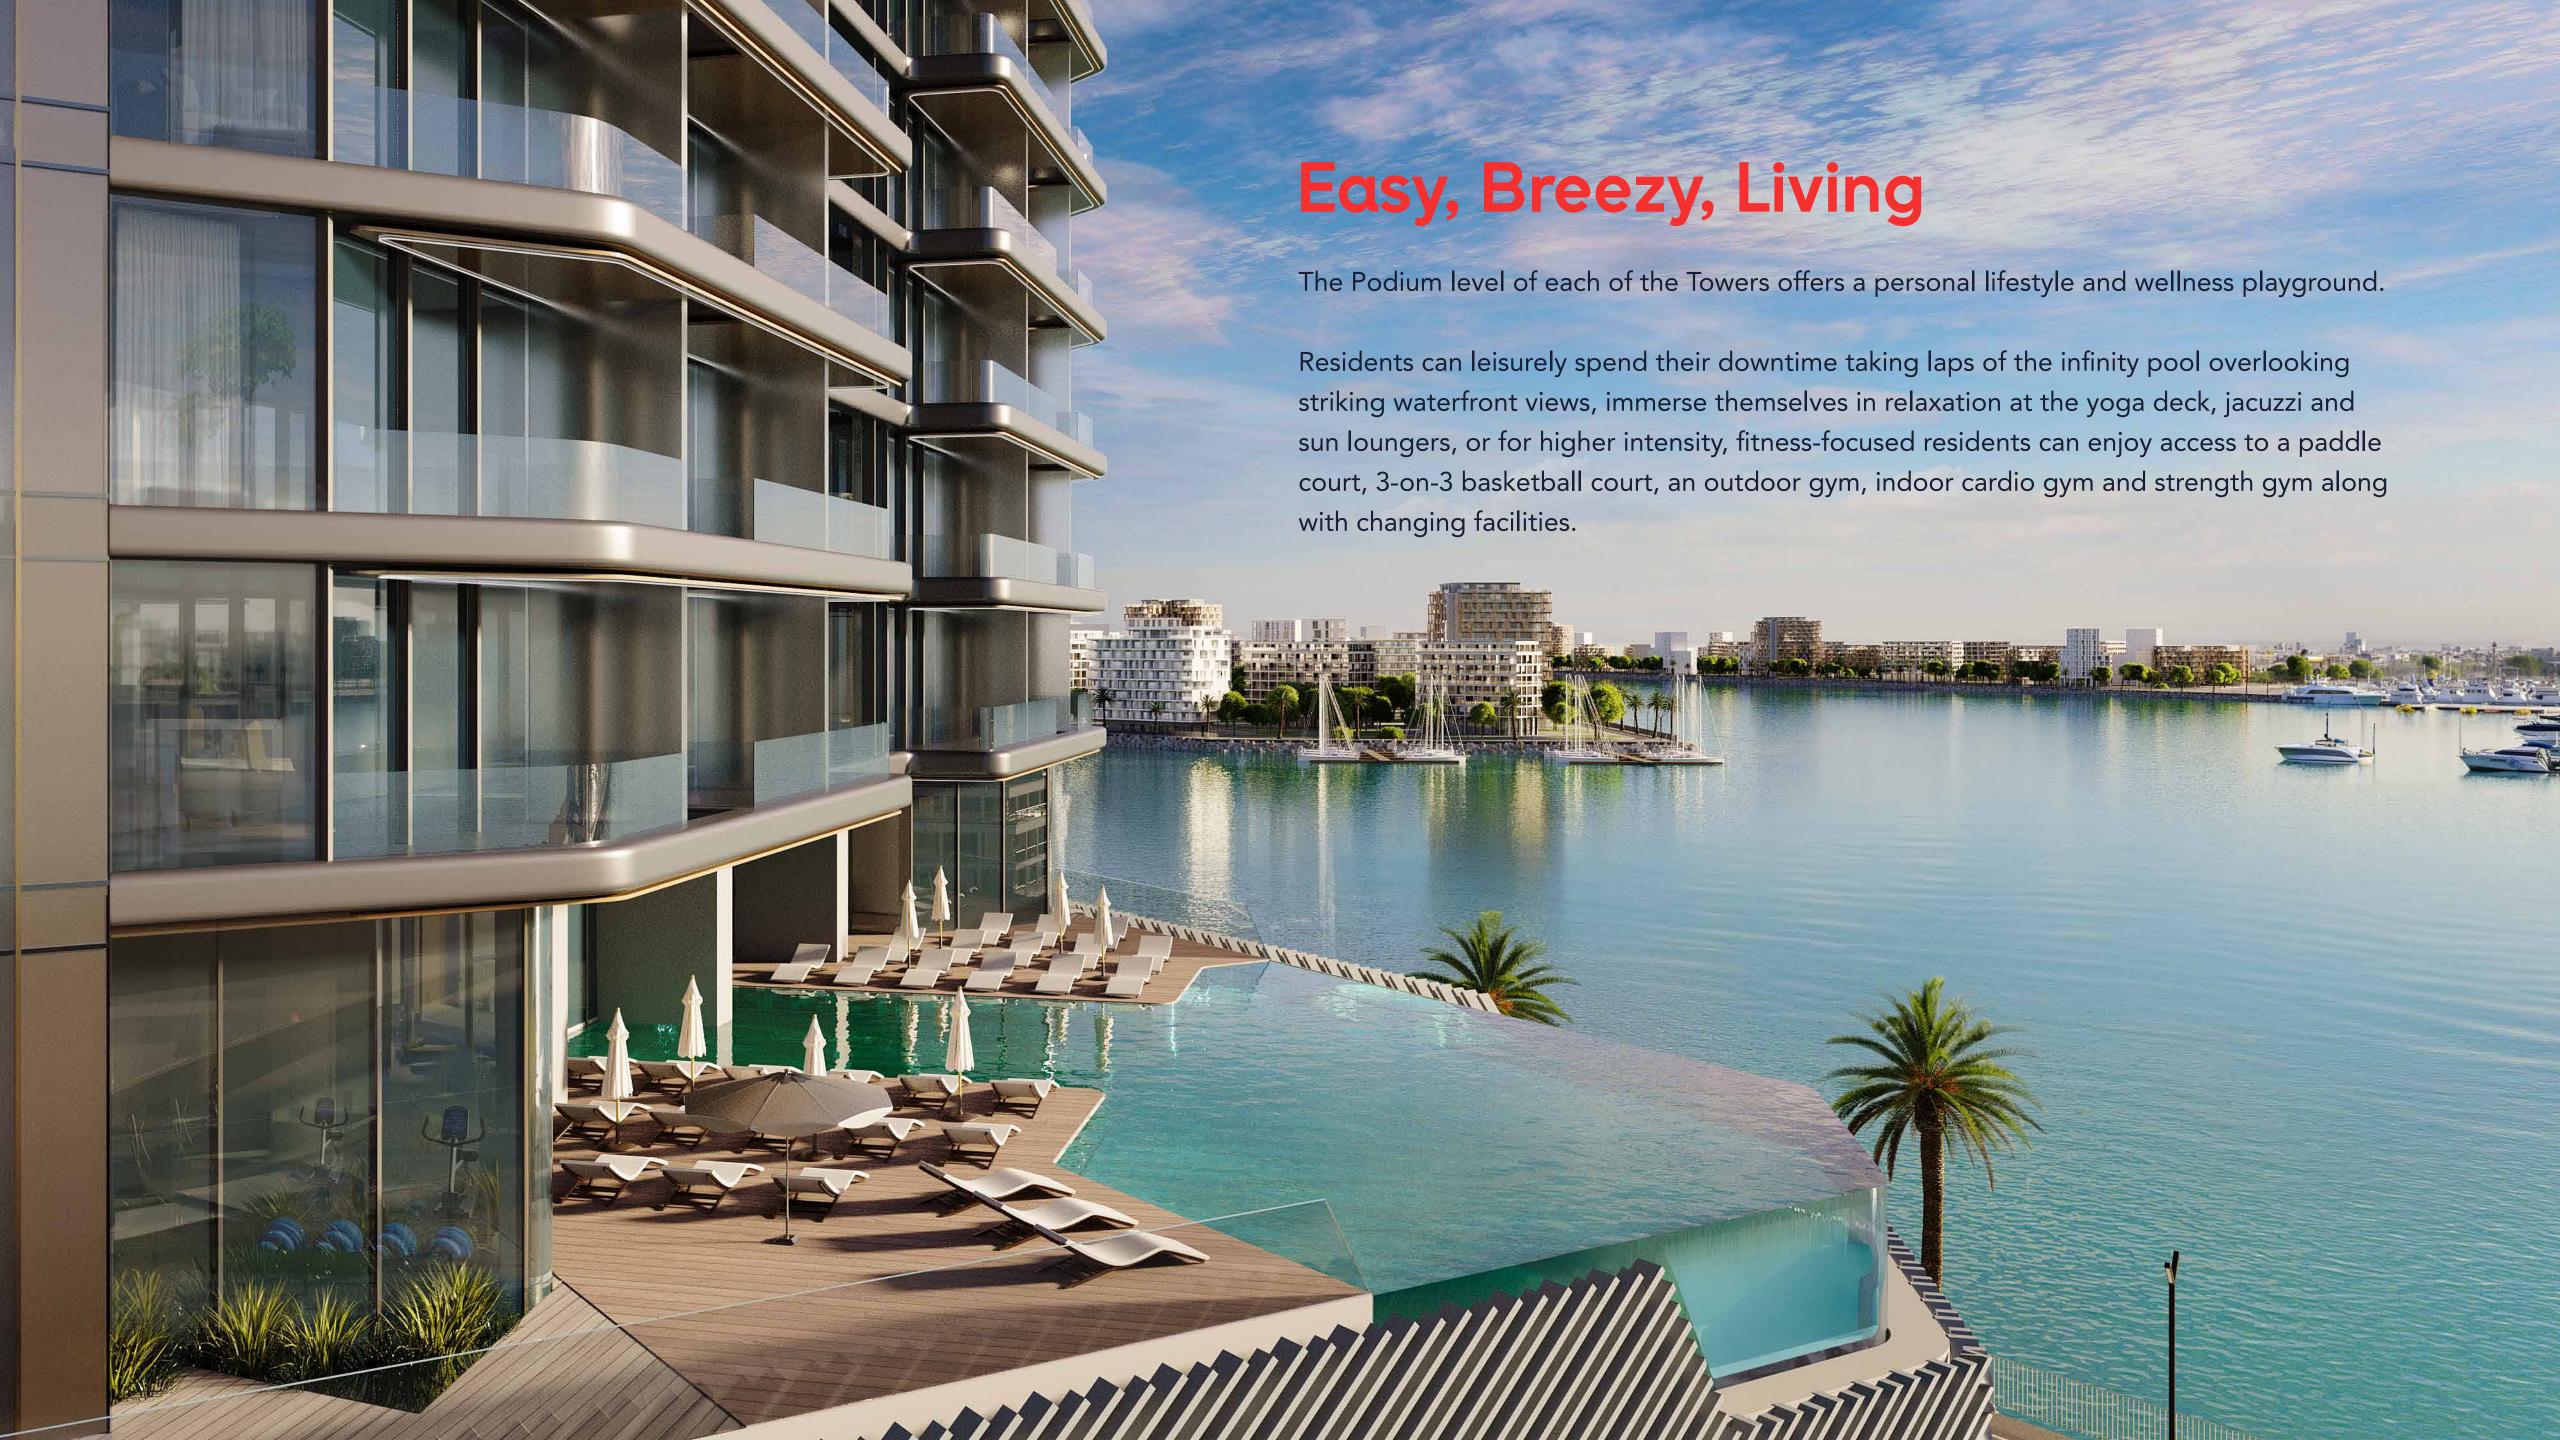

## Making Waves in Waterfront Living

Setting the new benchmark for waterfront living in Dubai Maritime City, Nautica Towers feature a selection of expertly designed one and two-bedroom apartments dressed in palettes of slate, cool grey and sapphire, juxtaposed with warm timber tones and accents of copper to create a contemporary and vibrant setting.