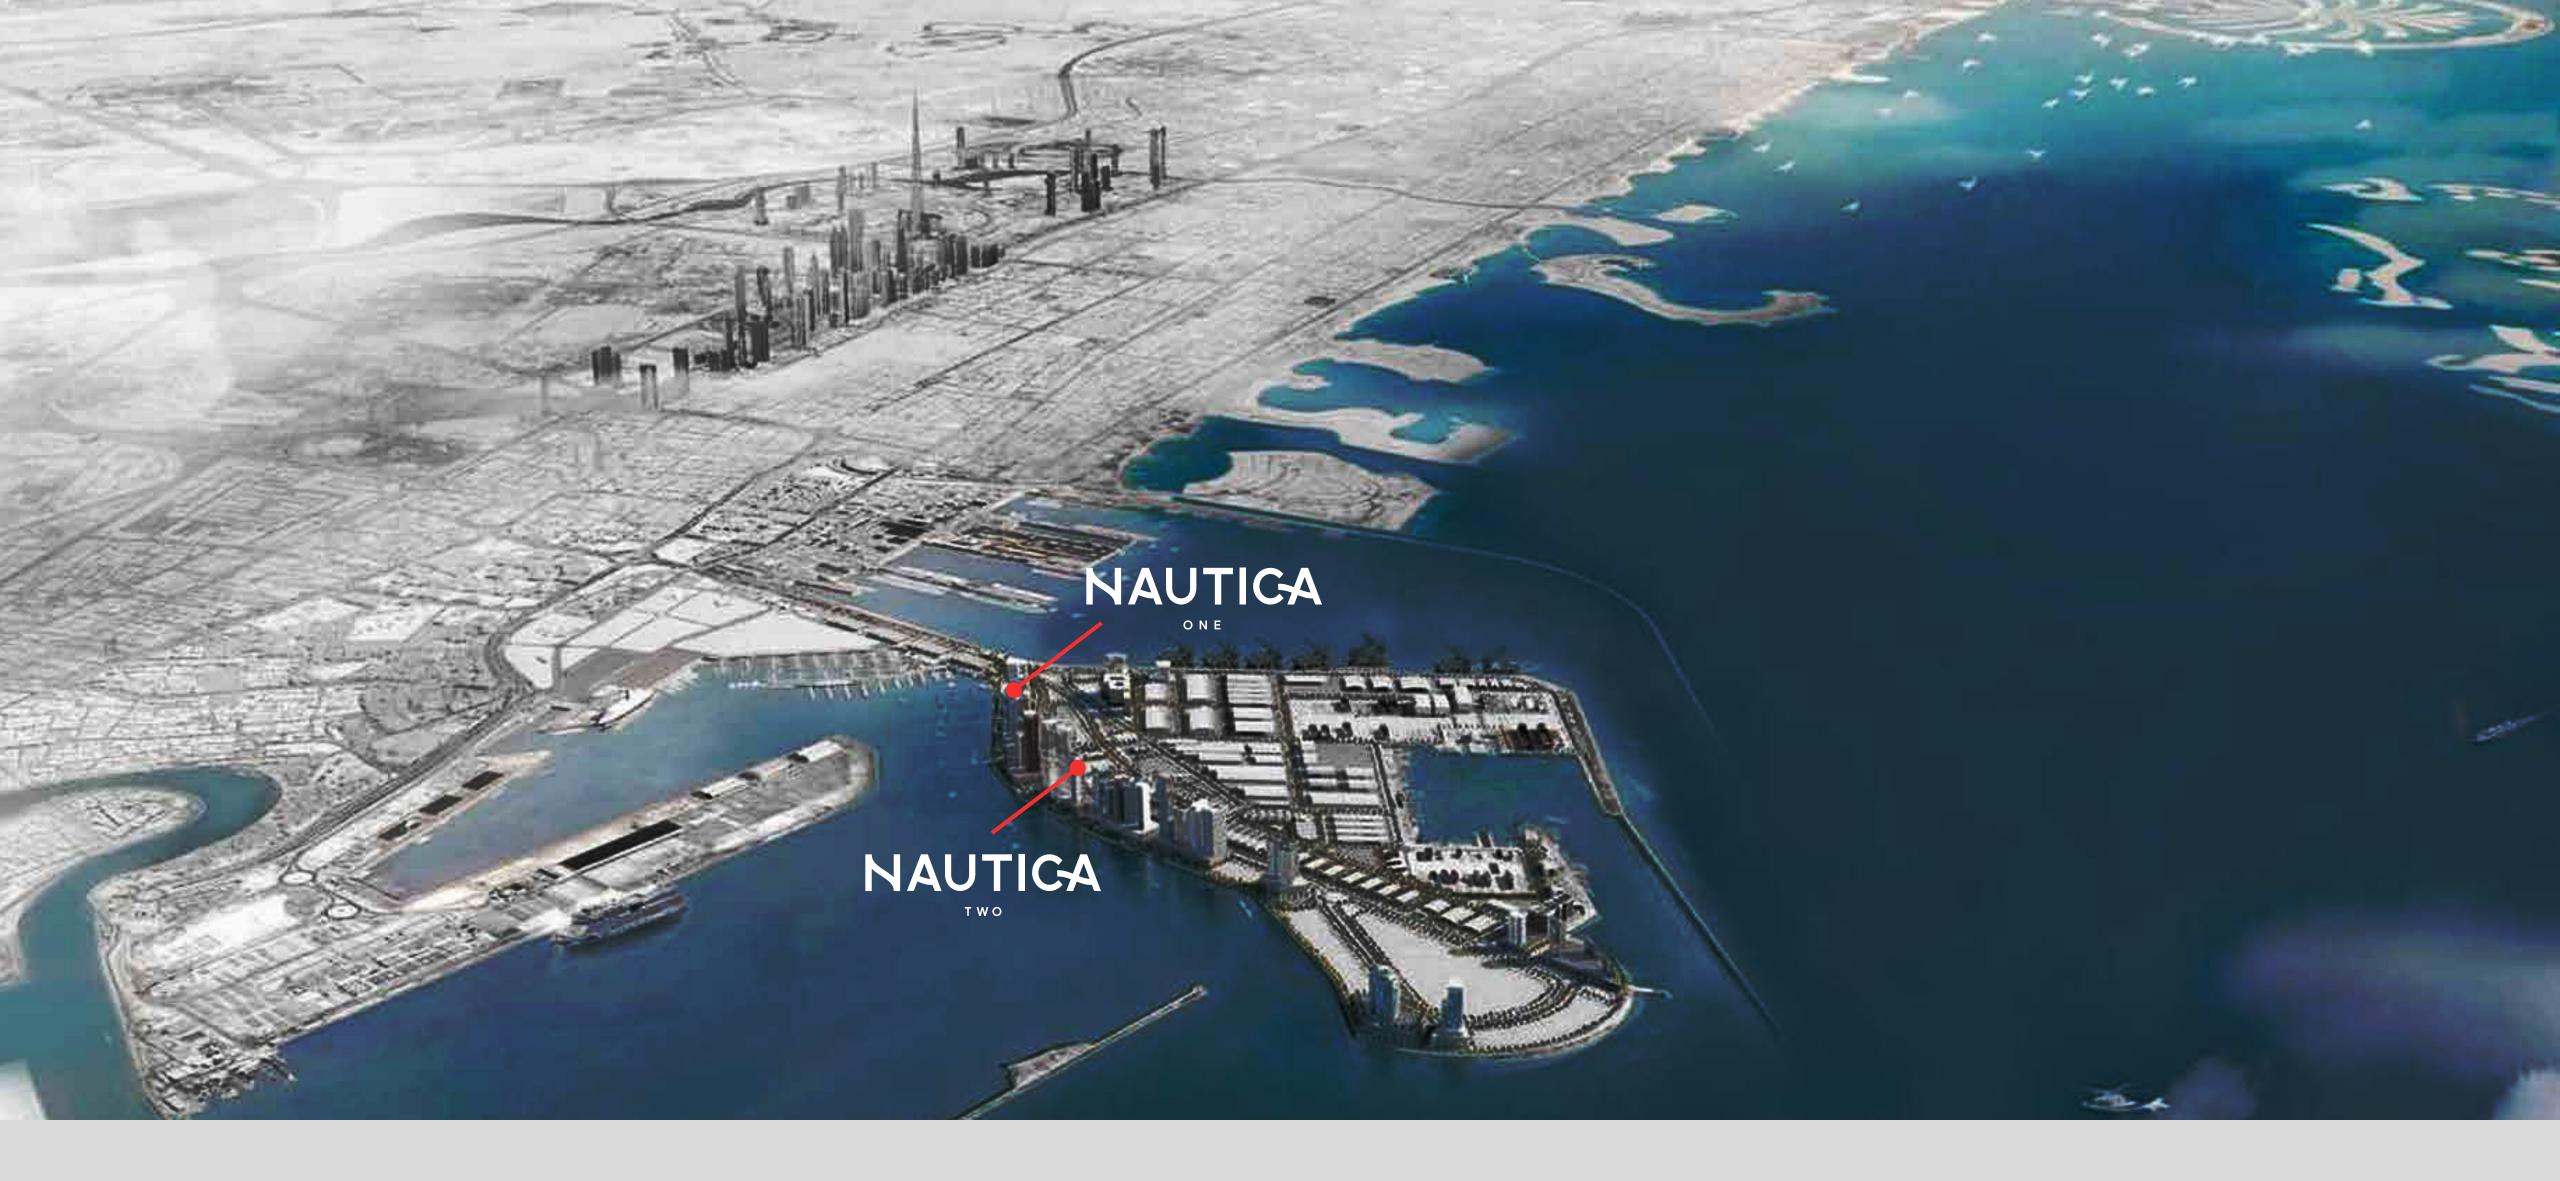

#### **Nautical Vibe**

Pulsating an eclectic nautical vibe through its waterfront location, architecture and design, Nautica One & Nautica Two are located in the newest up-and-coming Dubai waterfront hotspot, Dubai Maritime City.

With the recently completed infrastructure and superb roadways allowing seamless access to main expressways, Dubai Maritime City is set to become the city's new residential hotspot and the ultimate opportunity for early investors.