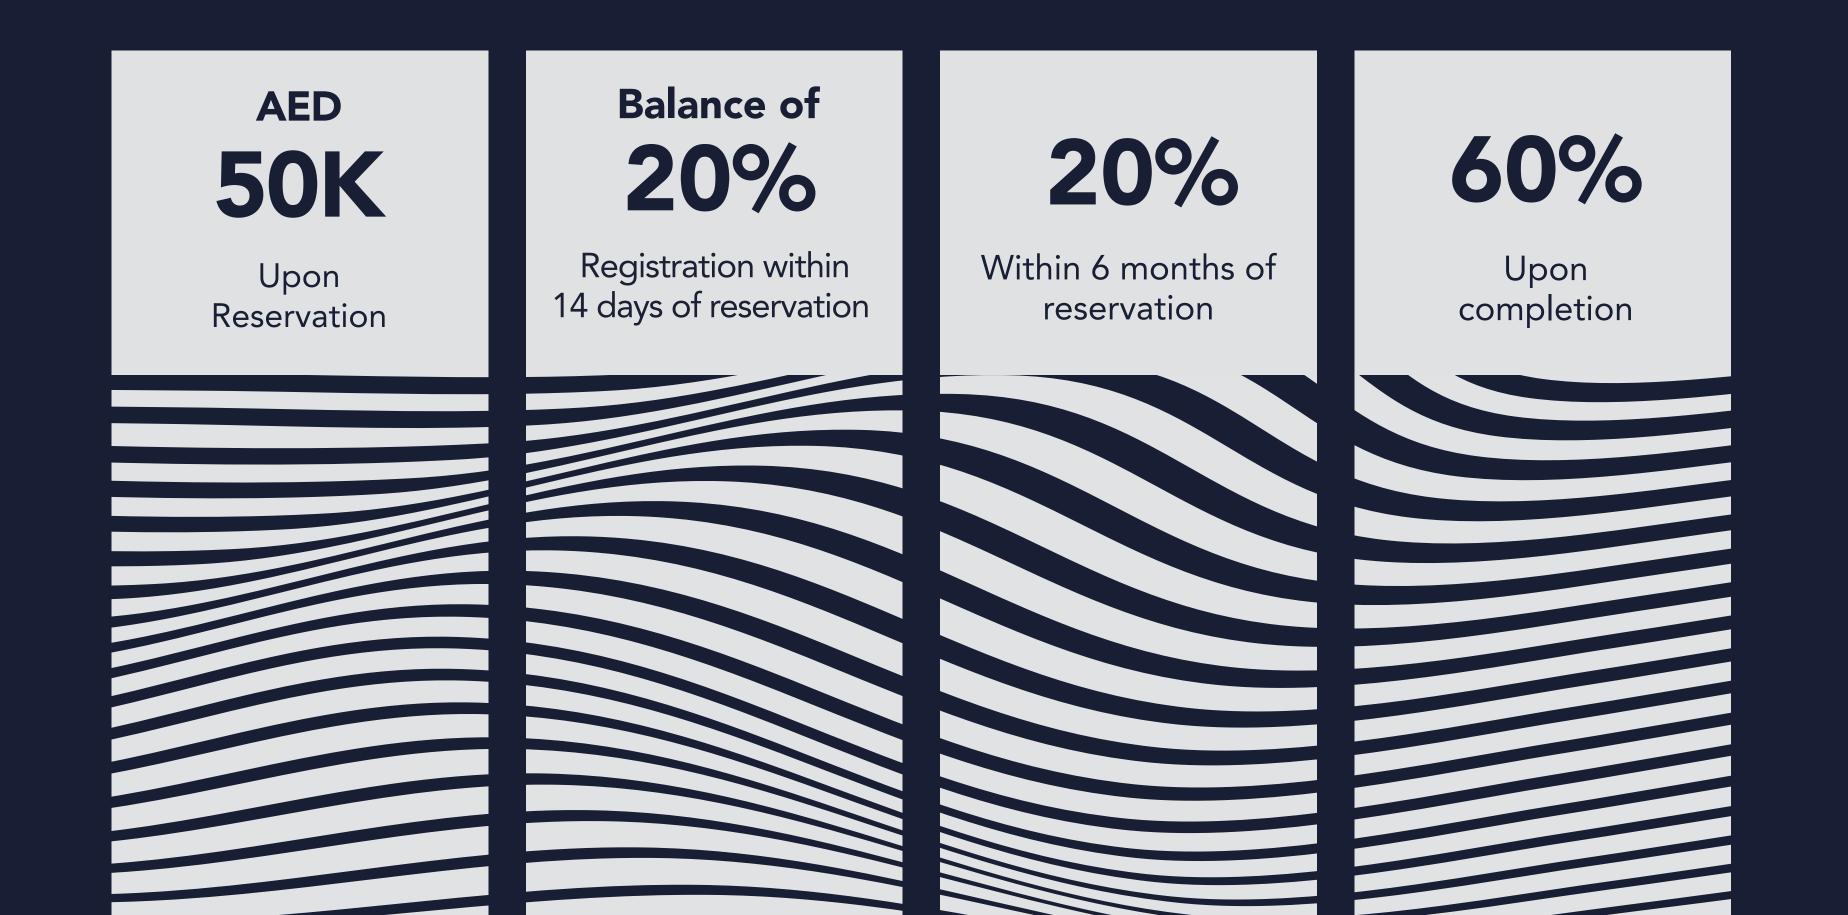

meirah Beach Coastline

Pearl Jumeirah

20
minutes from
DIFC
(Dubai International Financial Centre)













## Making Waves in Waterfront Living

Setting the new benchmark for waterfront living in Dubai Maritime City, Nautica Towers feature a selection of expertly designed one and two-bedroom apartments dressed in palettes of slate, cool grey and sapphire, juxtaposed with warm timber tones and accents of copper to create a contemporary and vibrant setting.

A perfect fusion of style and function, the bathroom has been crafted for comfort and thoughtfully designed for ease of living. Its minimal and striking design creates a unique space, complemented by colourful accents in the finishings.













#### NAUTICA











### NAUTICA































# Payment Plan