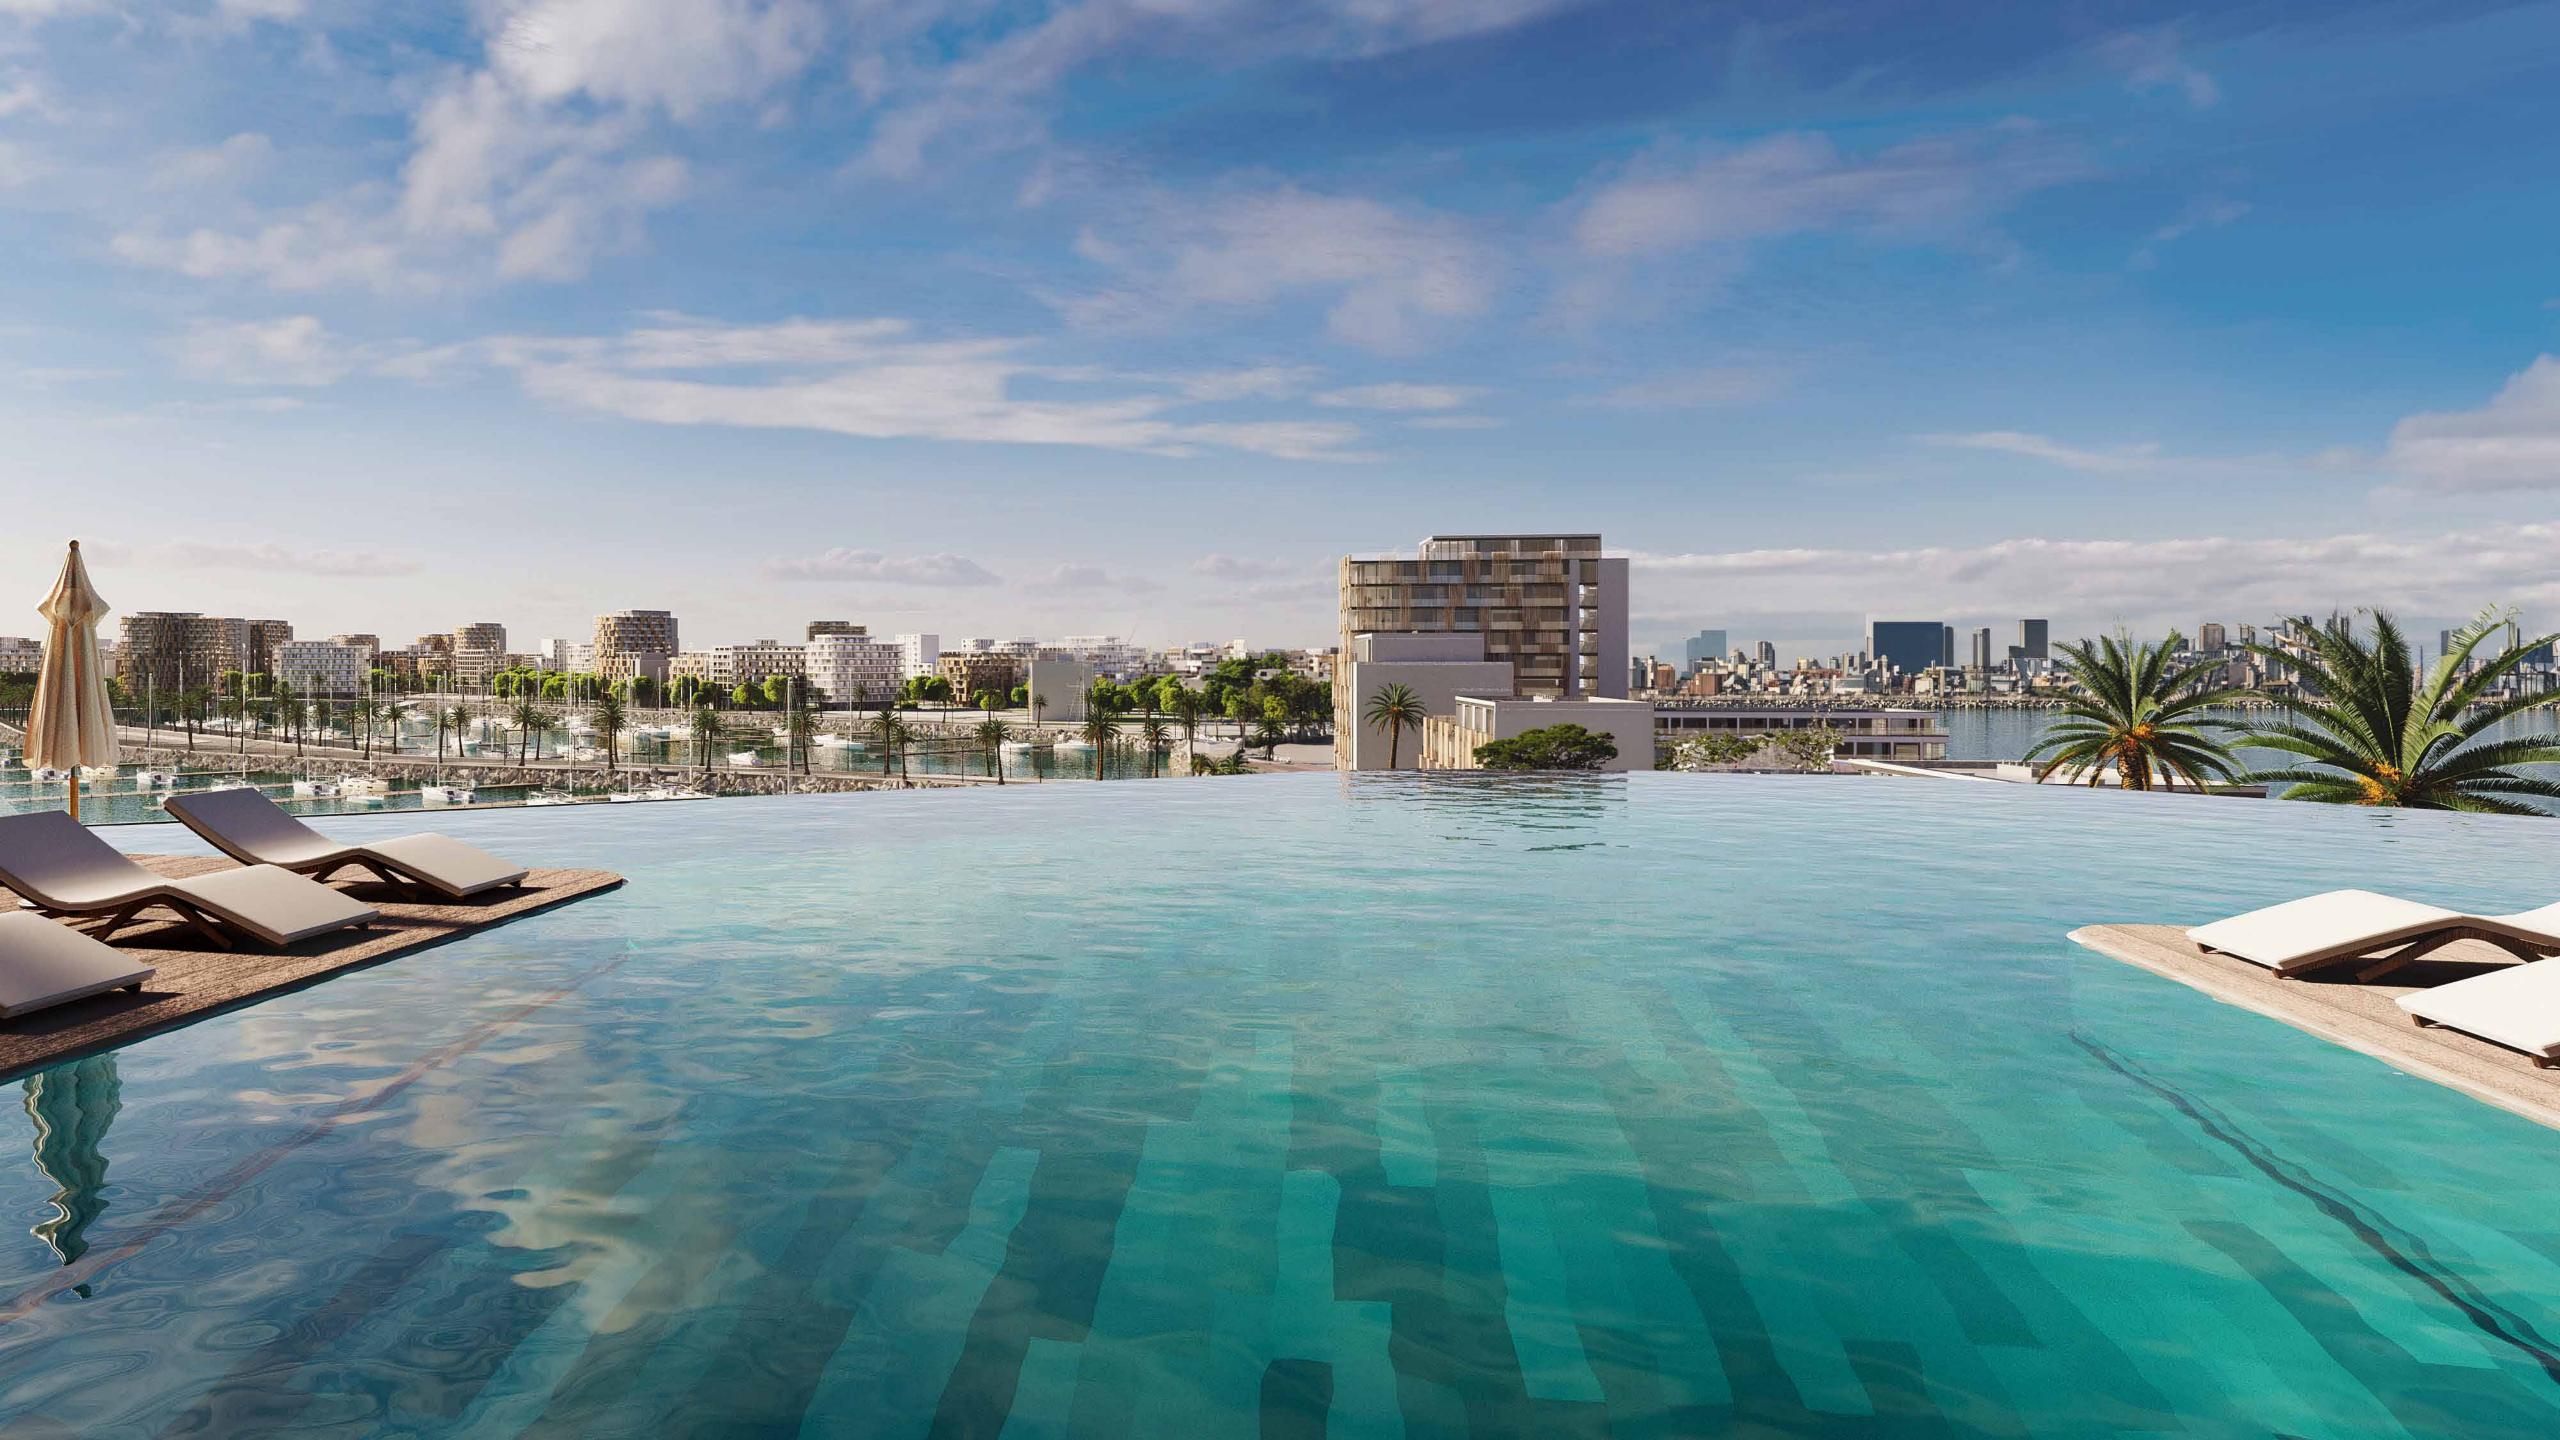

## Making Waves in Waterfront Living

Setting the new benchmark for waterfront living in Dubai Maritime City, Nautica Towers feature a selection of expertly designed one and two-bedroom apartments dressed in palettes of slate, cool grey and sapphire, juxtaposed with warm timber tones and accents of copper to create a contemporary and vibrant setting.