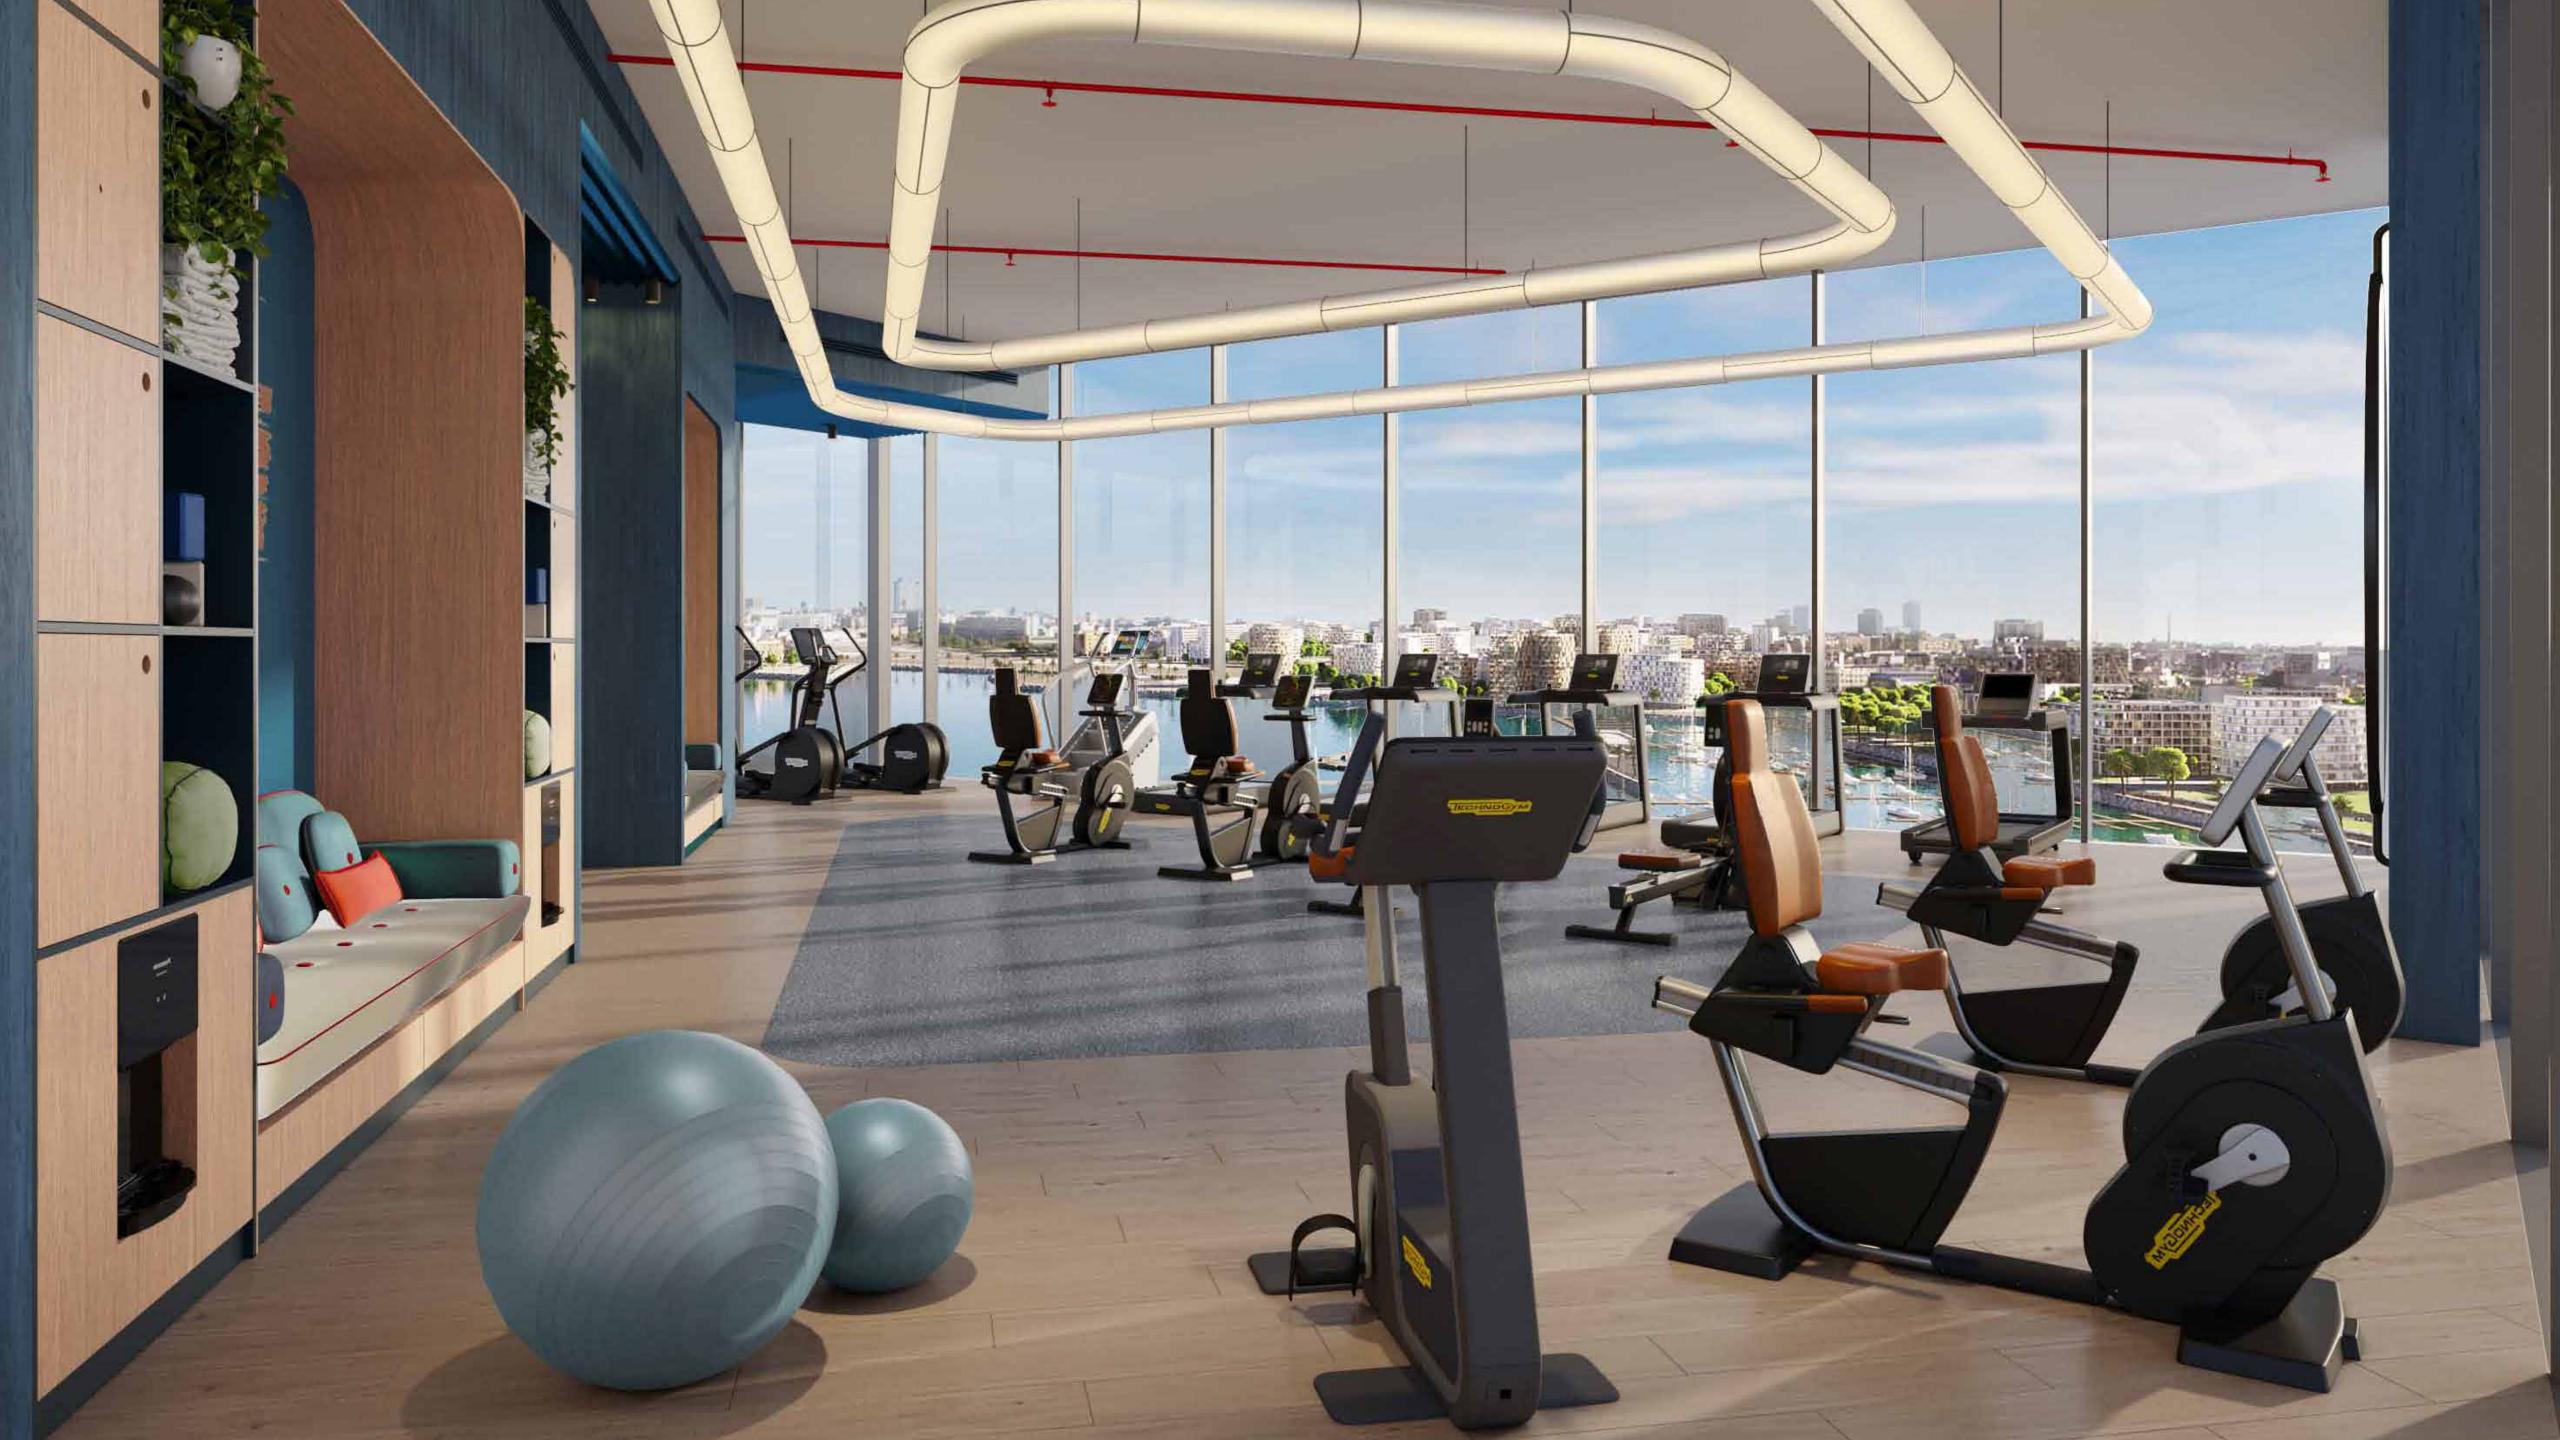

## Making Waves in Waterfront Living

Setting the new benchmark for waterfront living in Dubai Maritime City, Nautica Towers feature a selection of expertly designed one and two-bedroom apartments dressed in palettes of slate, cool grey and sapphire, juxtaposed with warm timber tones and accents of copper to create a contemporary and vibrant setting.