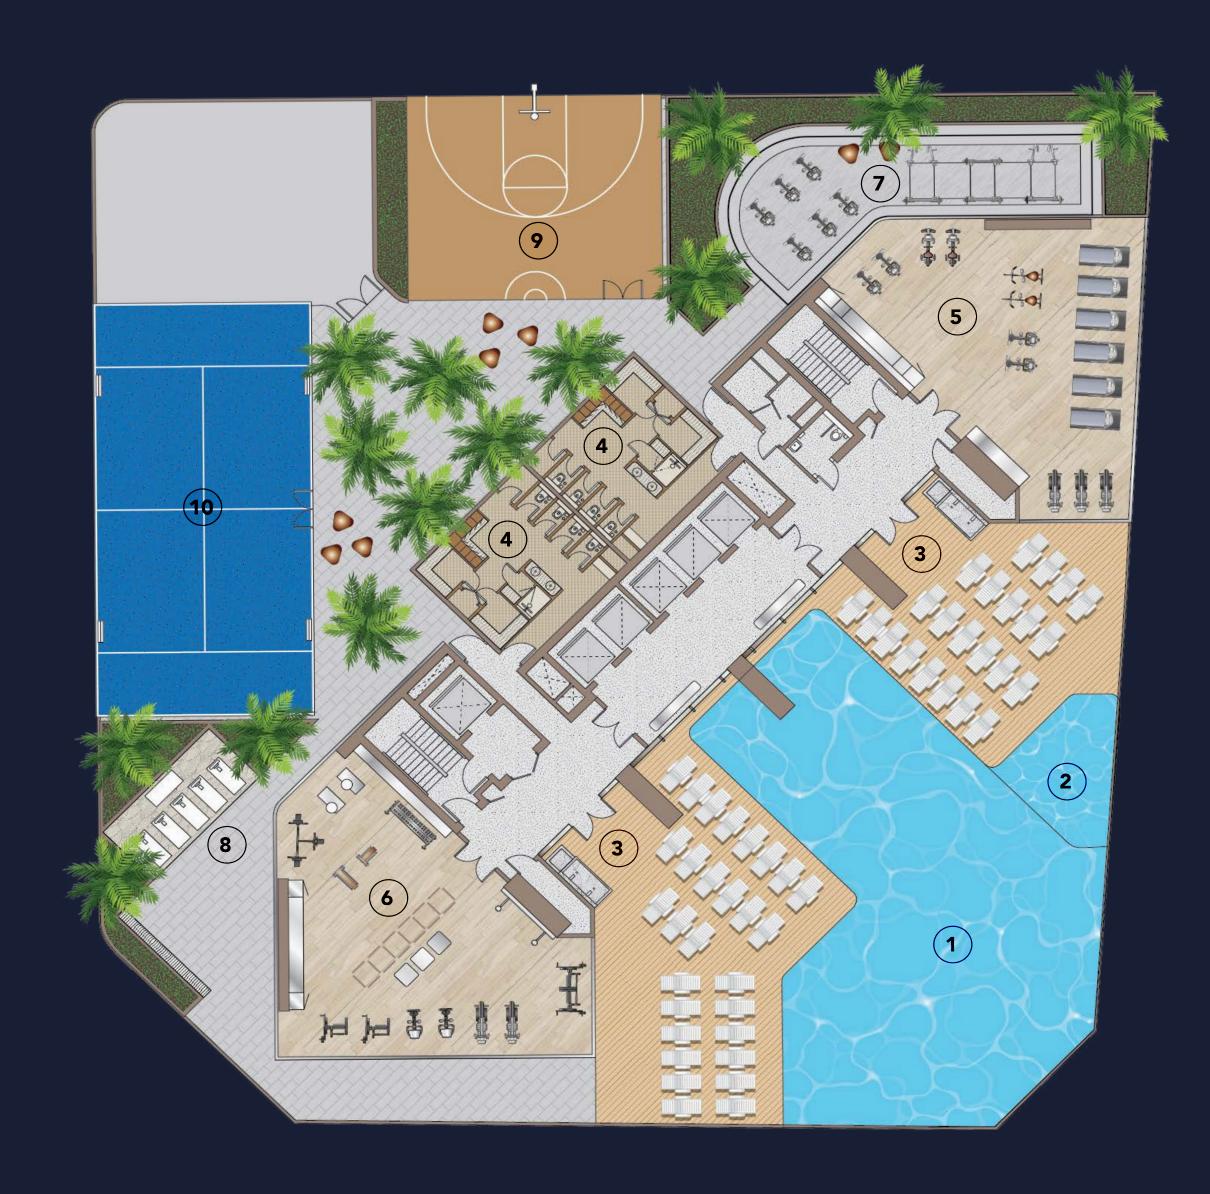

## Making Waves in Waterfront Living

Setting the new benchmark for waterfront living in Dubai Maritime City, Nautica Towers feature a selection of expertly designed one and two-bedroom apartments dressed in palettes of slate, cool grey and sapphire, juxtaposed with warm timber tones and accents of copper to create a contemporary and vibrant setting.