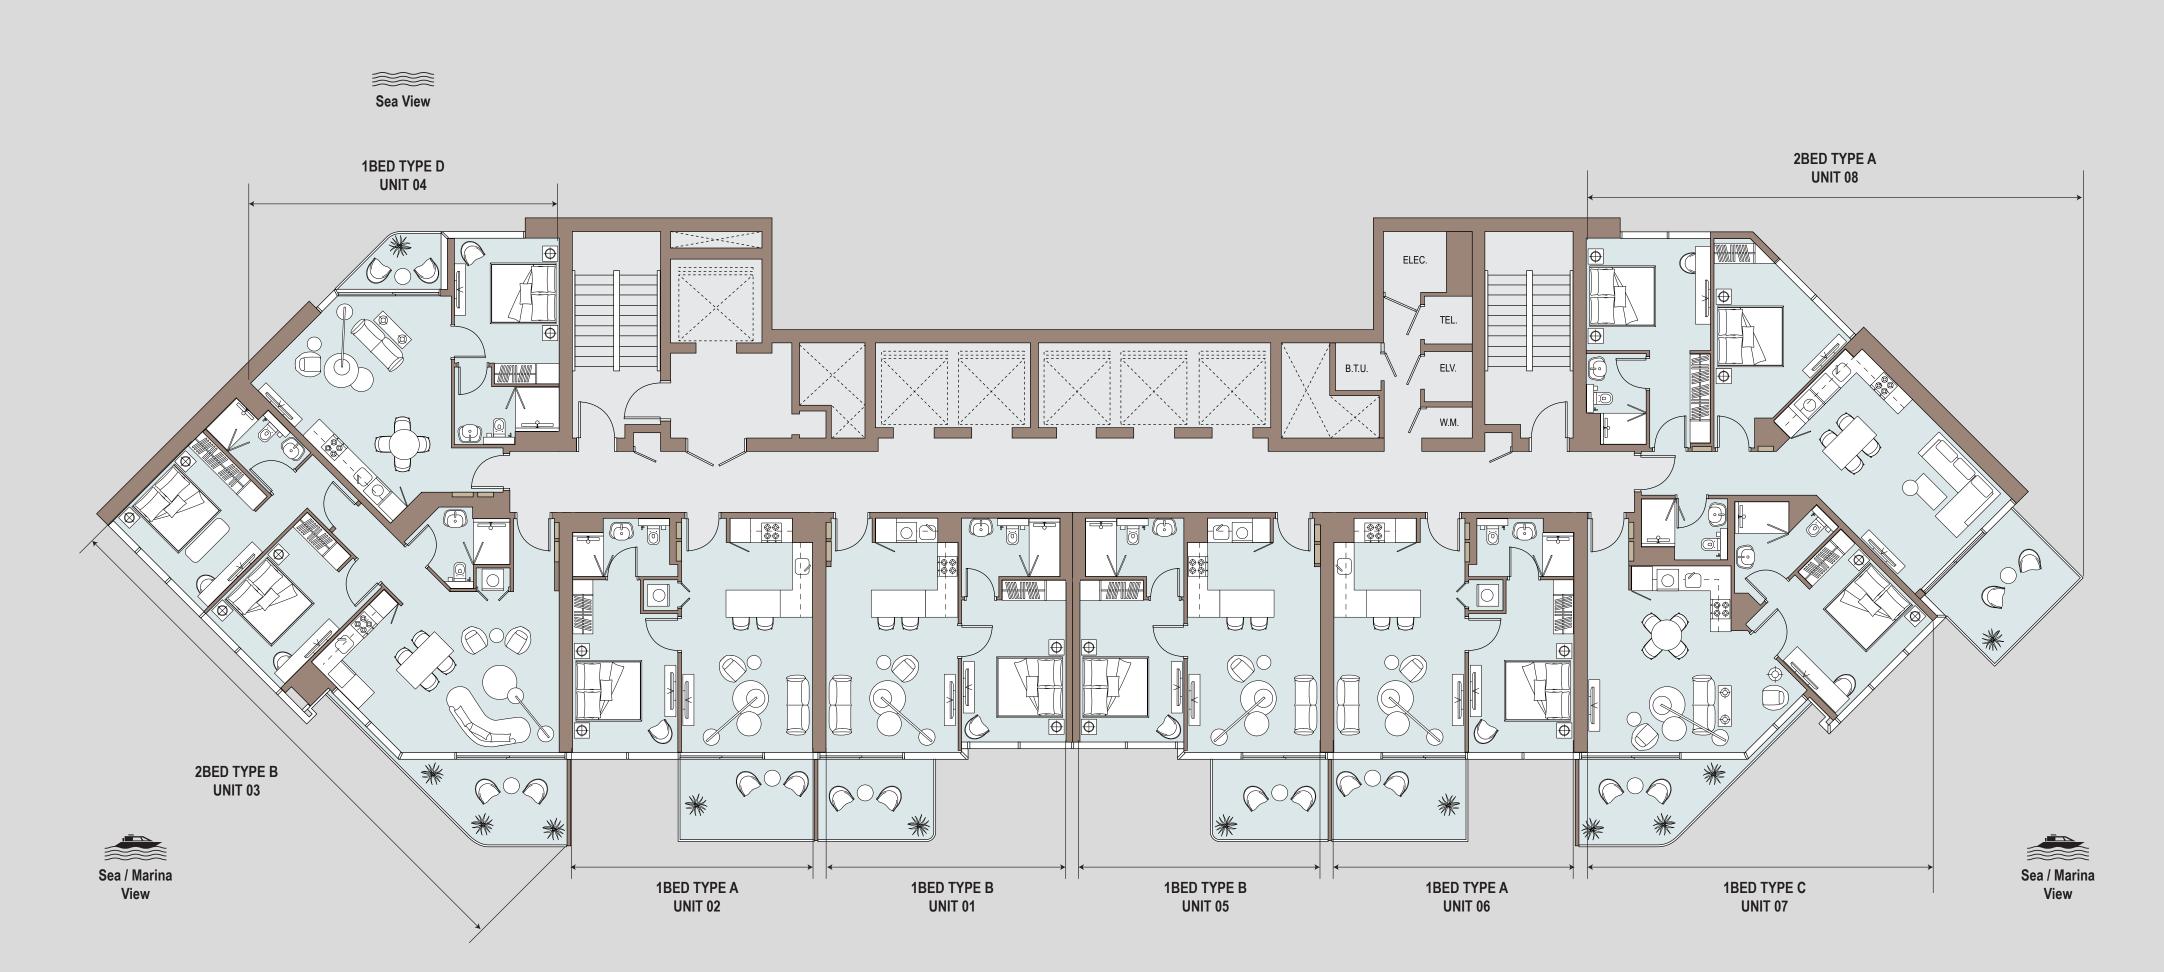

Embodying the spirit of one of the most charismatic port cities in the world, Nautica Towers feature vibrantly designed one and two-bedroom apartments with uninterrupted waterfront vistas and panoramic city views.

## Making Waves in Waterfront Living

Setting the new benchmark for waterfront living in Dubai Maritime City, Nautica Towers feature a selection of expertly designed one and two-bedroom apartments dressed in palettes of slate, cool grey and sapphire, juxtaposed with warm timber tones and accents of copper to create a contemporary and vibrant setting.