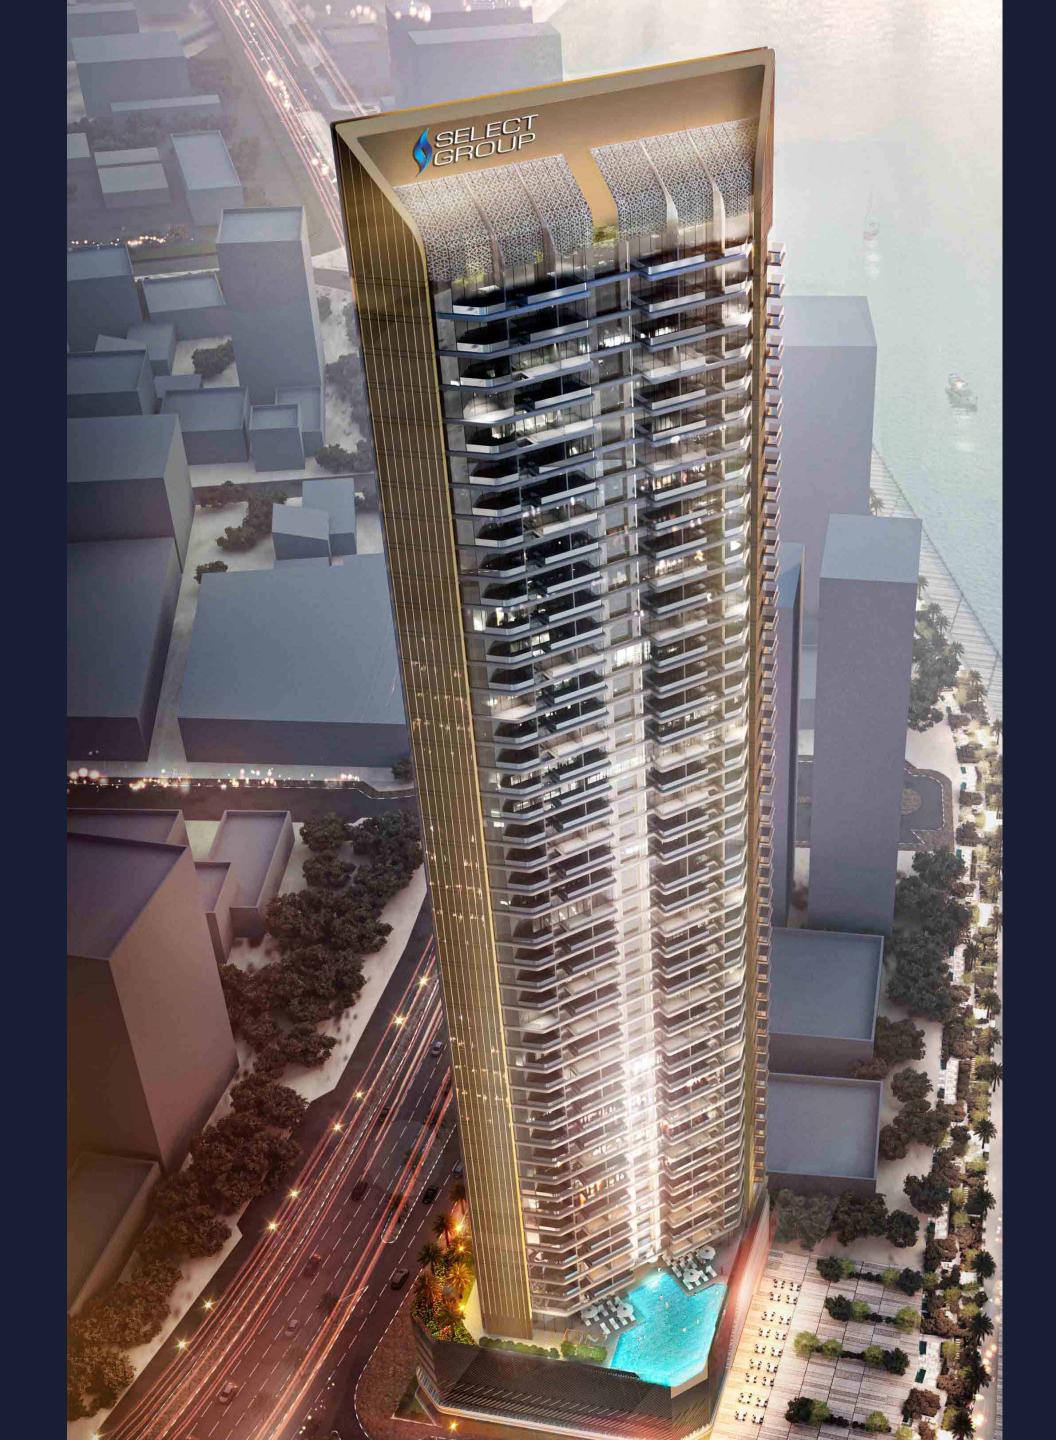

## Making Waves in Waterfront Living

Setting the new benchmark for waterfront living in Dubai Maritime City, Nautica Towers feature a selection of expertly designed one and two-bedroom apartments dressed in palettes of slate, cool grey and sapphire, juxtaposed with warm timber tones and accents of copper to create a contemporary and vibrant setting.