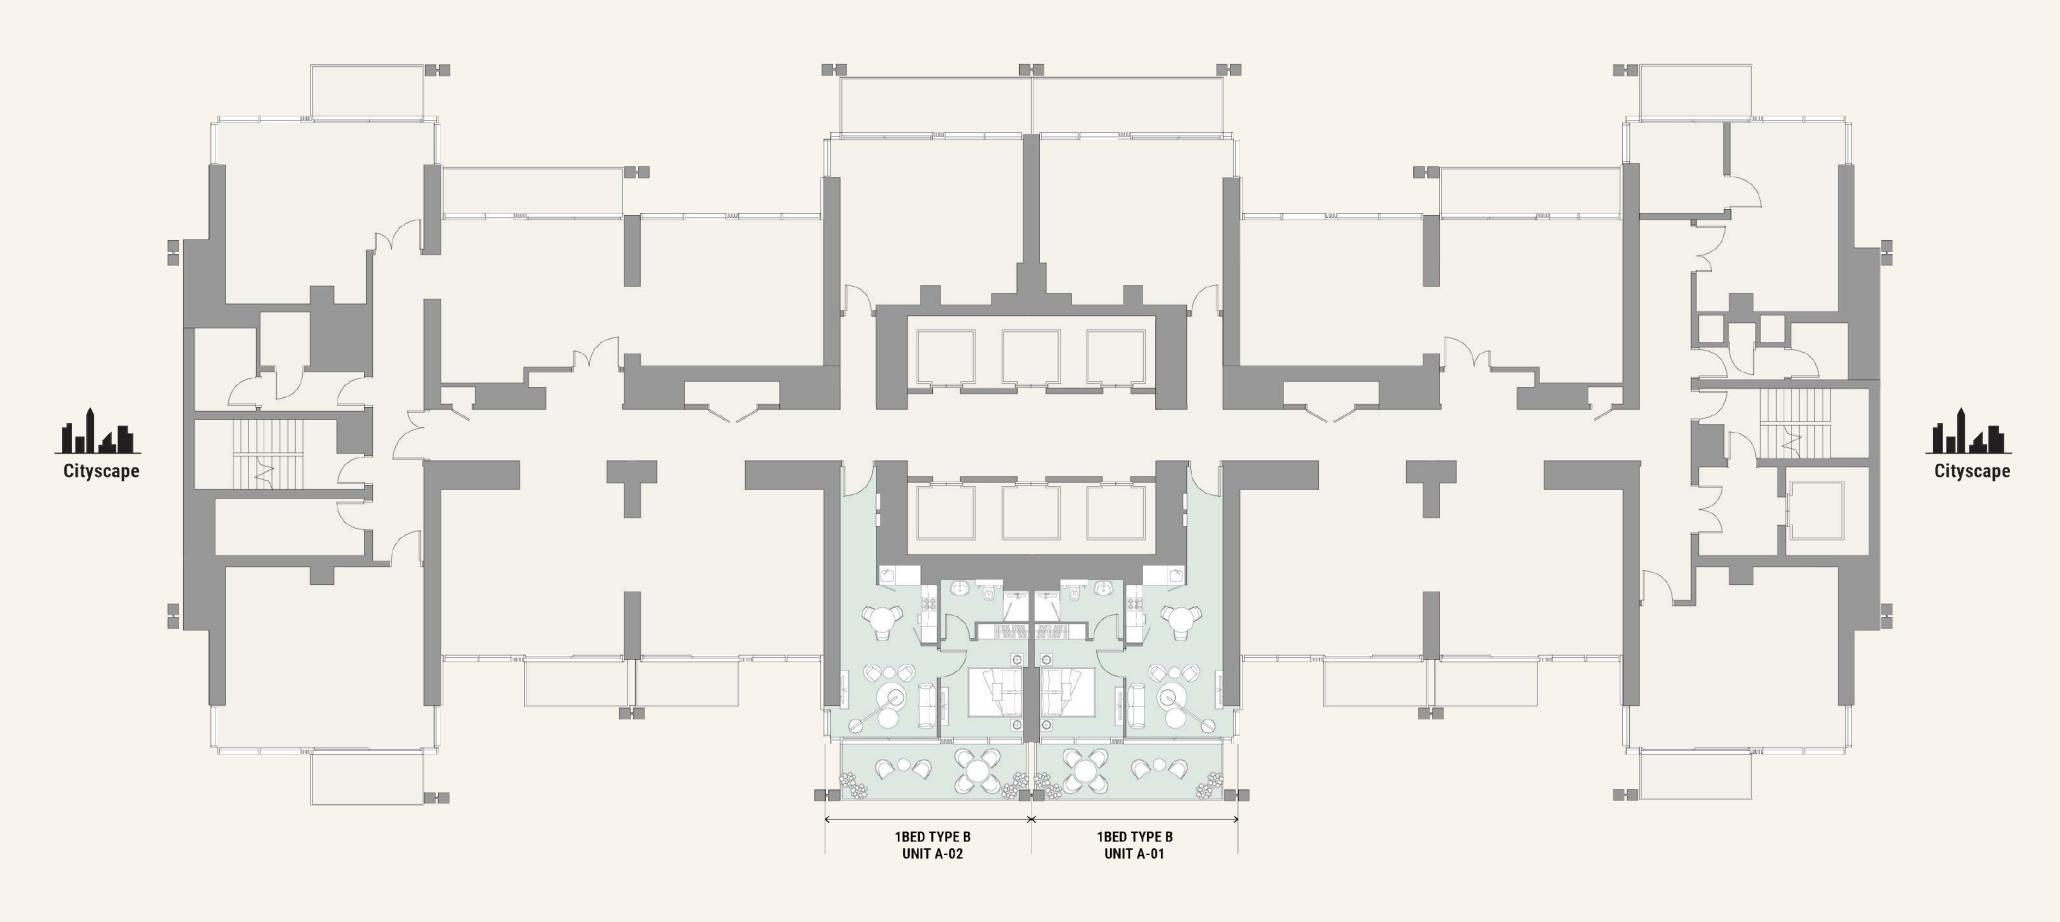

The EDGE features eclectic-styled one and two-bedroom residences with views of the Burj Khalifa, Dubai Canal and Business Bay.

LIFESTYLE AMENITIES

### **TOWER A**

Level 5

Levels 6-17 & 19-34, Typical Floor

Level 18, MEP