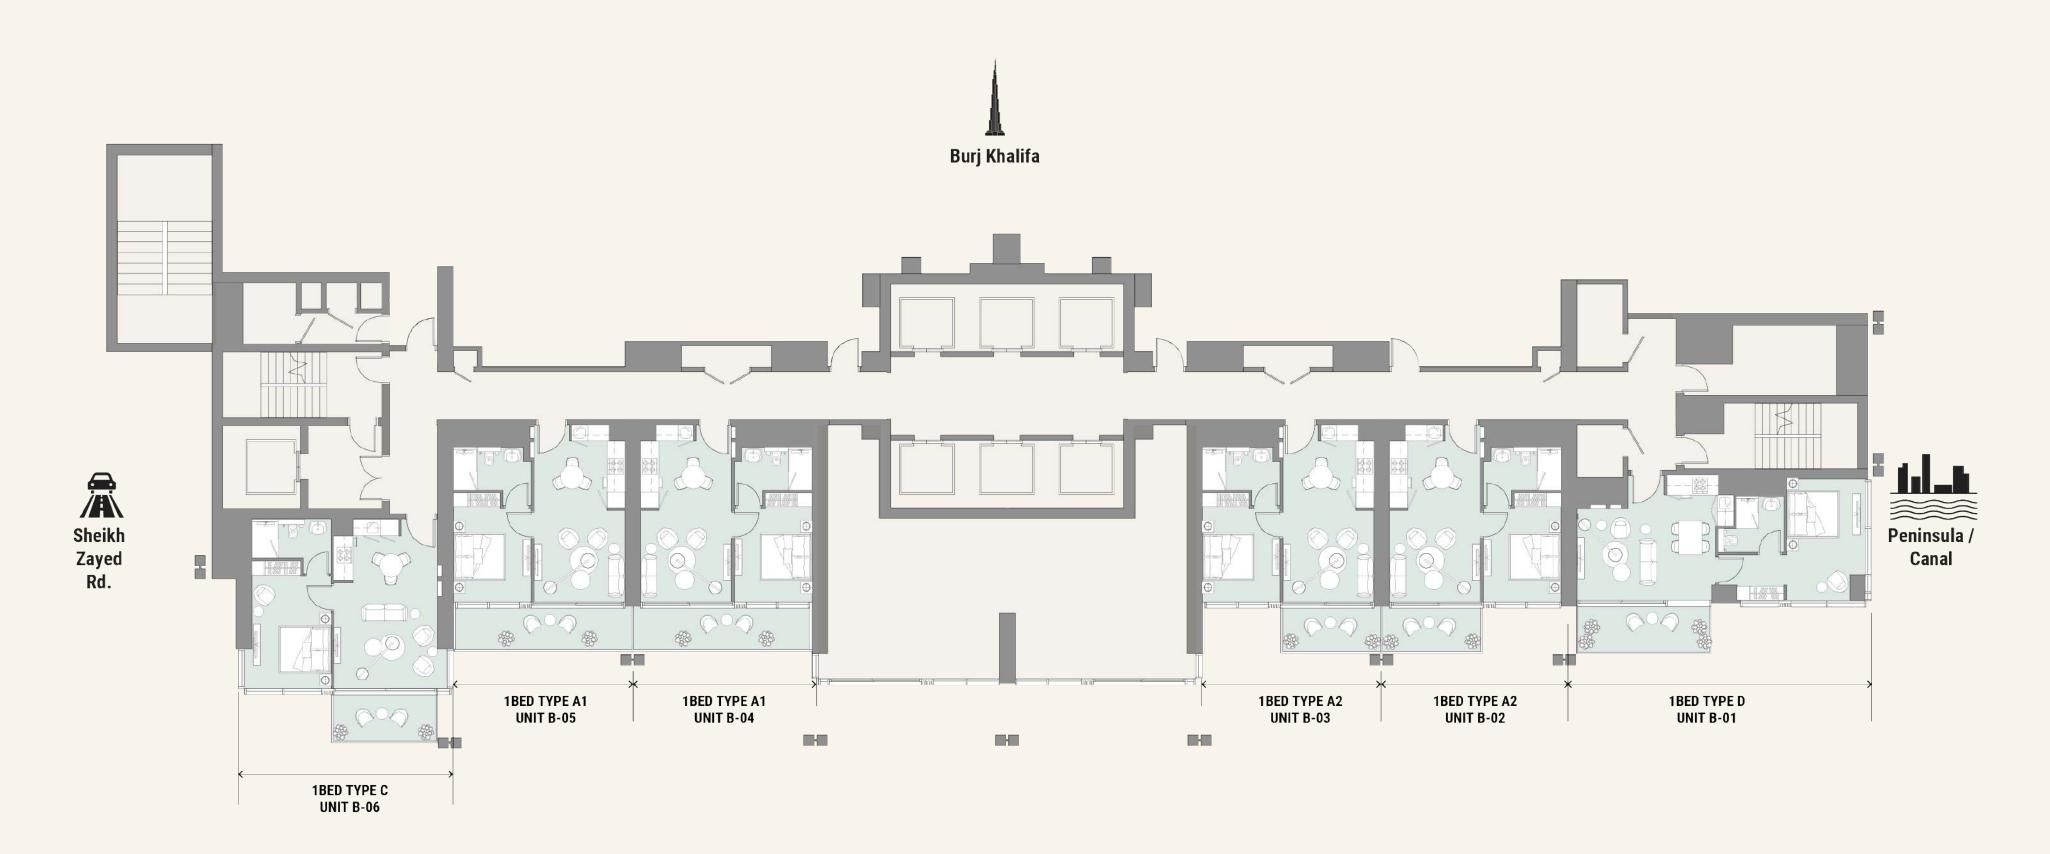

The EDGE features eclectic-styled one and two-bedroom residences with views of the Burj Khalifa, Dubai Canal and Business Bay.

LIFESTYLE AMENITIES

### **TOWER A**

Level 5

Levels 6-17 & 19-34, Typical Floor

Level 18, MEP