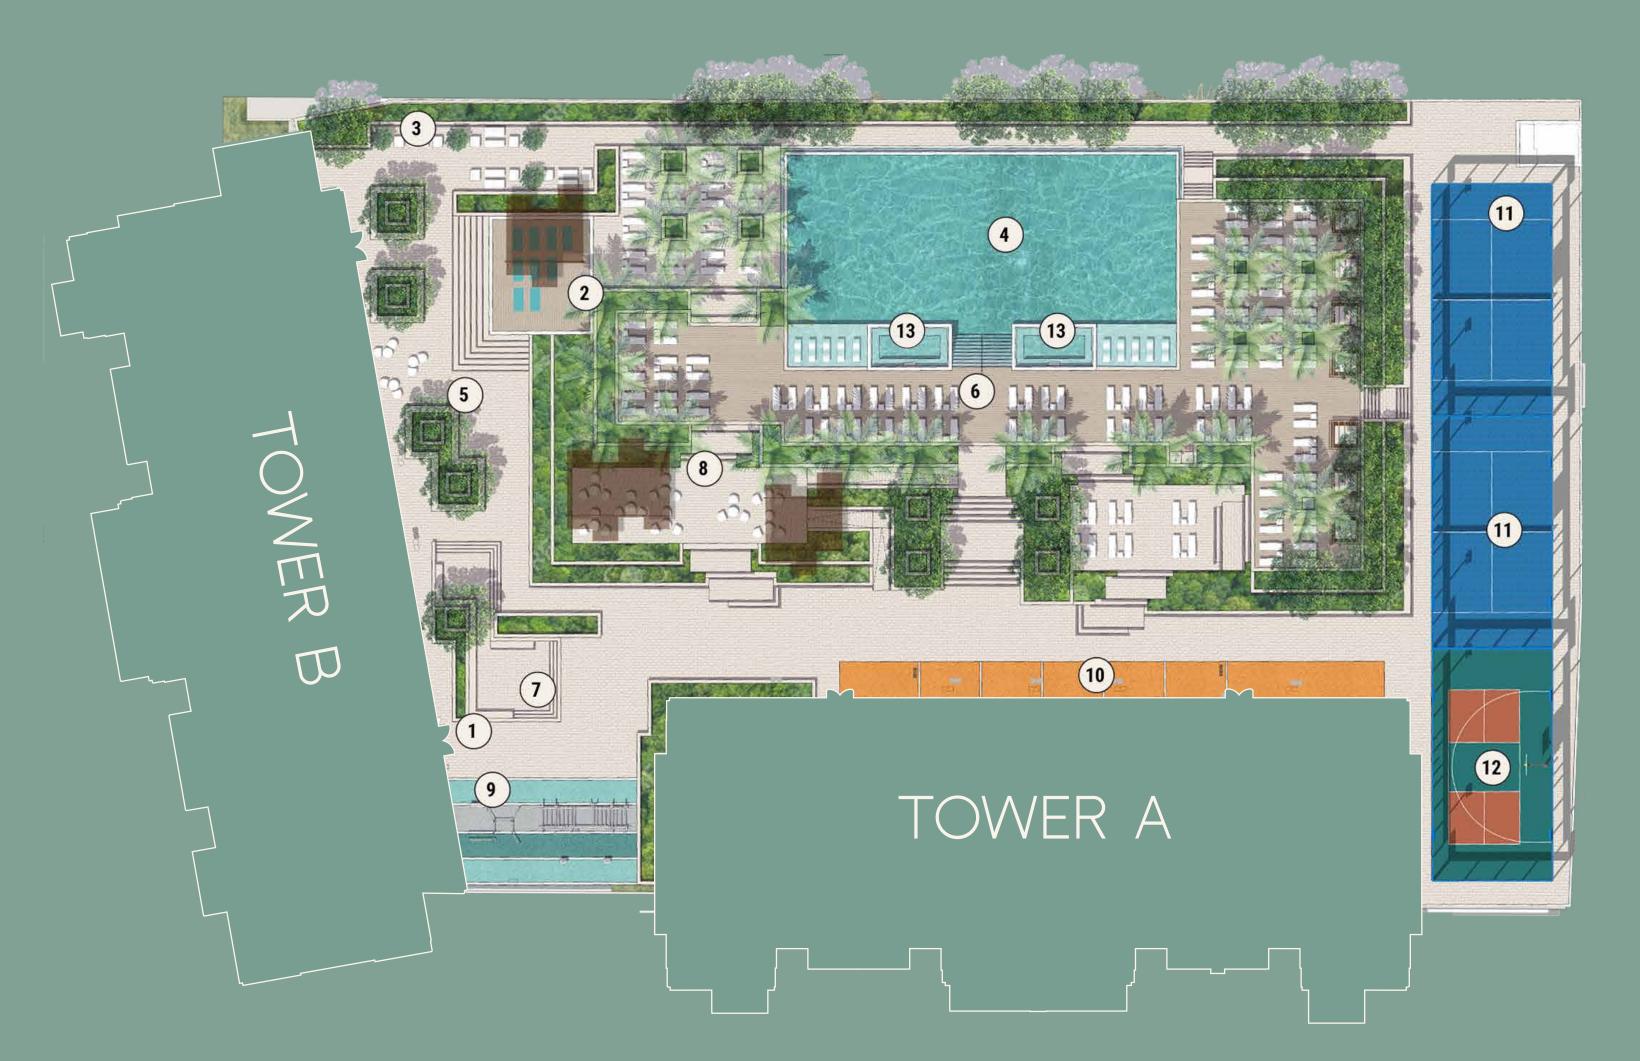

### LIFE AT THE EDGE

Make the most of your downtime and go beyond condominium living at The EDGE's wide range of lifestyle facilities including a co-working space, games room, social lounge and more!

Spanning over 61,000 sq.ft., the leisure deck of the podium level offers a haven of well-being and fun for all, including a large fully equipped gymnasium, infinity pool, outdoor gym, padel courts, pickleball/basketball court, barbecue area and a selection of seating and lounge areas.

- 1. Lobby Entry
- 2. Yoga Deck
- 3. Lounge Area/Outdoor Seating
- 4. Community Pool
- 5. Courtyard
- 6. Pool Deck
- 7. Sunken Seating
- 8. BBQ Area
- 9. Outdoor Fitness Area
- 10. Sprint Track
- 11. Padel Court
- 12. Pickleball/Basketball
- 13. Jacuzzi

Podium Level 1

Podium Level 2 & 3

Podium Level 4, Pool Deck

- 1. Lobby Entry
- 2. Yoga Deck
- 3. Lounge Area/Outdoor Seating
  4. Community Pool
- 5. Courtyard
- 6. Pool Deck
- 7. Sunken Seating
- 8. BBQ Area
- 9. Outdoor Fitness Area
- 10. Sprint Track 11. Padel Court
- 12. Pickleball/Basketball Court
- 13. Jacuzzi