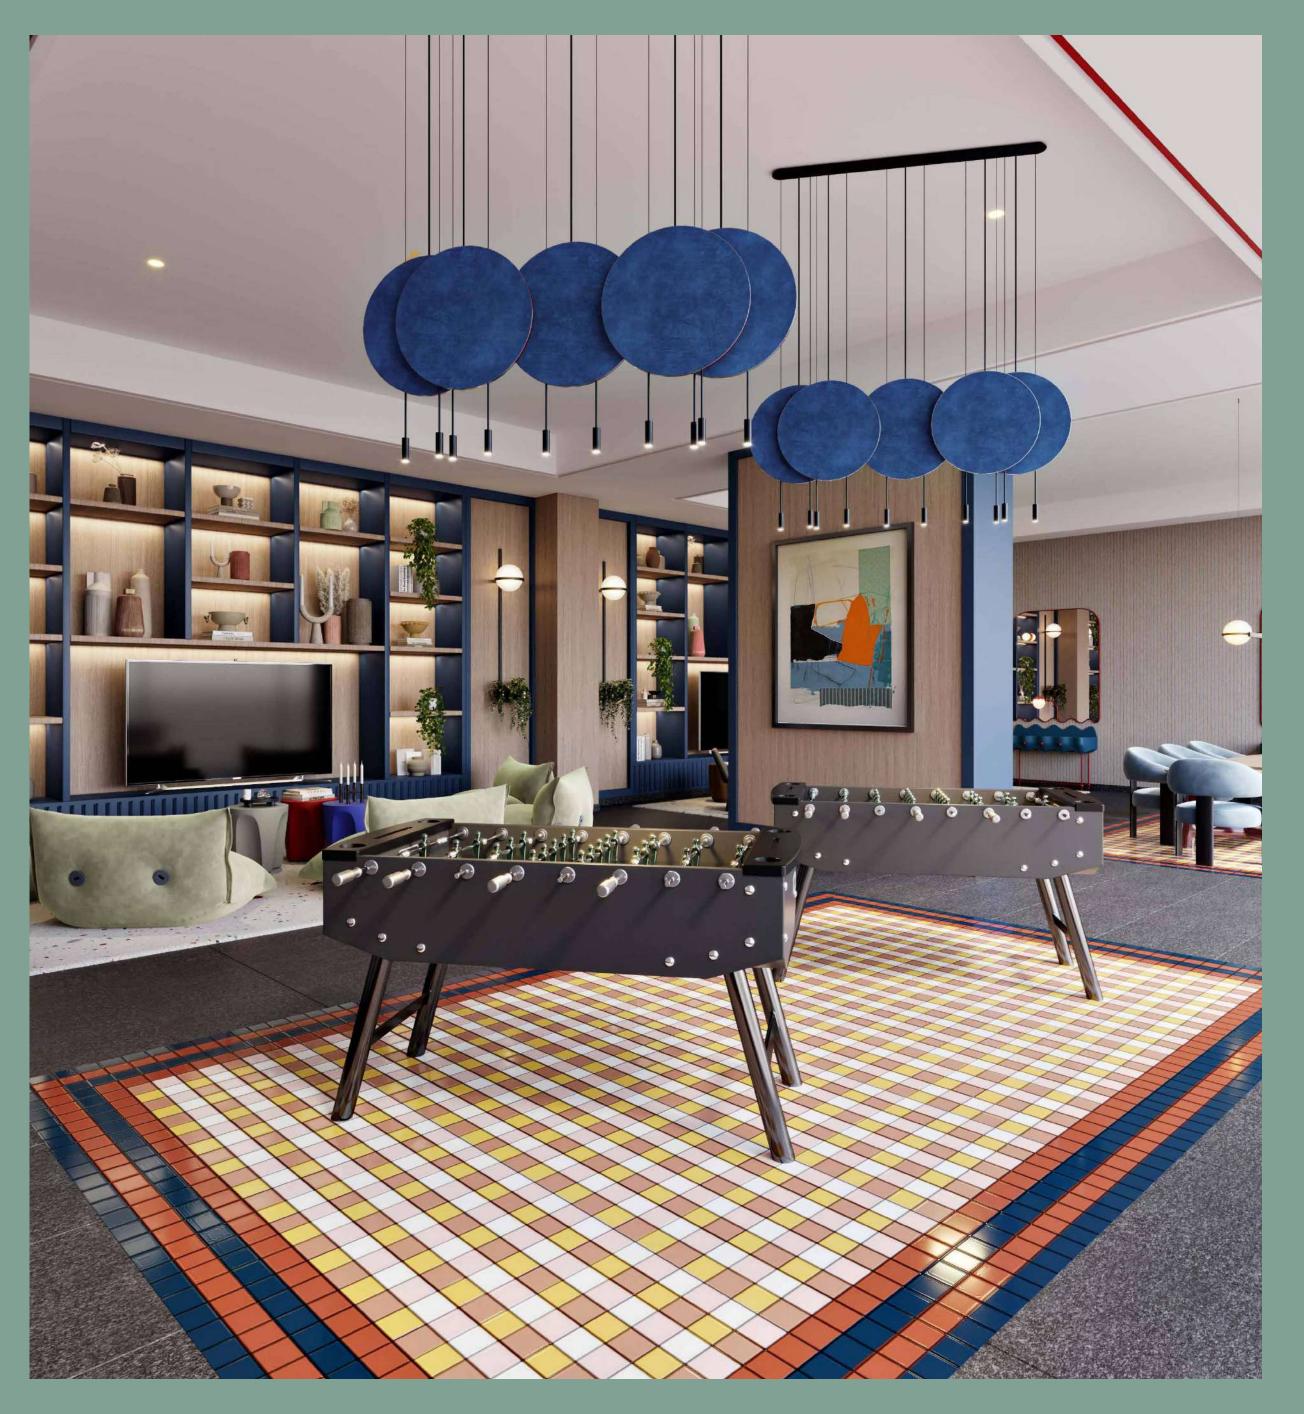

### LIFE AT THE EDGE

Make the most of your downtime and go beyond condominium living at The EDGE's wide range of lifestyle facilities including a co-working space, games room, social lounge and more!

Spanning over 61,000 sq.ft., the leisure deck of the podium level offers a haven of well-being and fun for all, including a large fully equipped gymnasium, infinity pool, outdoor gym, padel courts, pickleball/basketball court, barbecue area and a selection of seating and lounge areas.