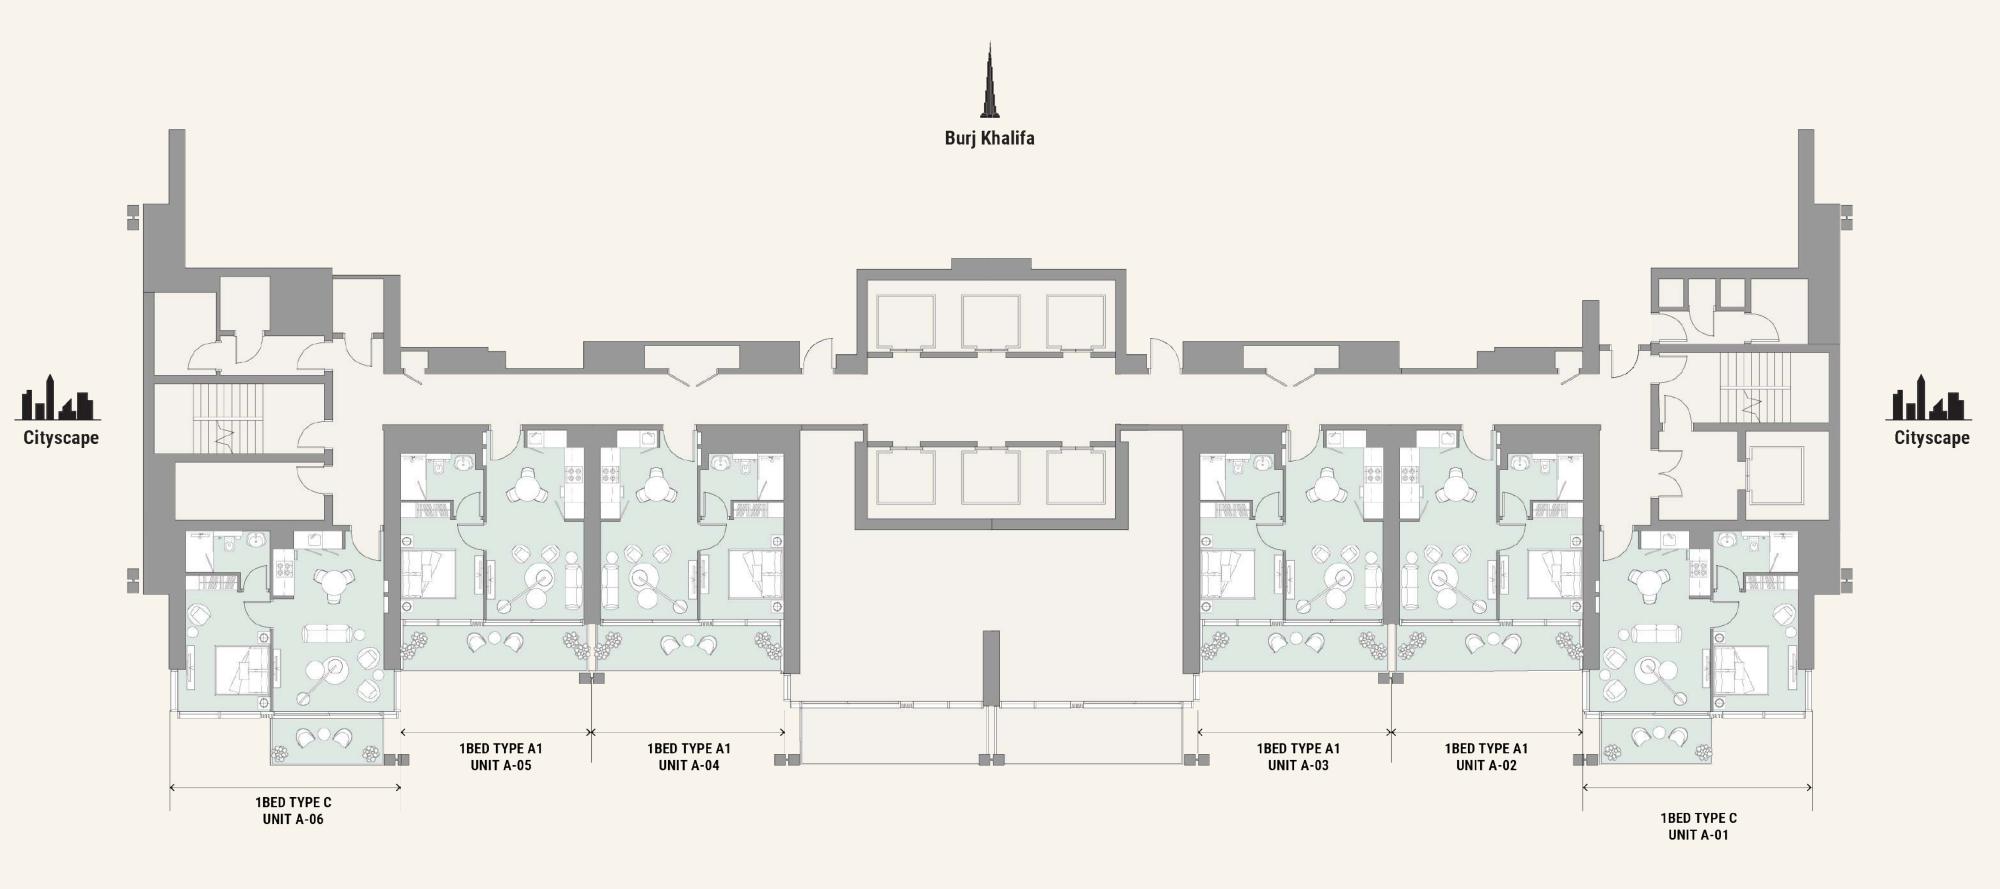

AMENITIES

### LIFE AT THE EDGE

Make the most of your downtime and go beyond condominium living at The EDGE's wide range of lifestyle facilities including a co-working space, games room, social lounge and more!

Spanning over 61,000 sq.ft., the leisure deck of the podium level offers a haven of well-being and fun for all, including a large fully equipped gymnasium, infinity pool, outdoor gym, padel courts, pickleball/basketball court, barbecue area and a selection of seating and lounge areas.





- 1. Lobby Entry
- 2. Yoga Deck
- 3. Lounge Area/Outdoor Seating
- 4. Community Pool
- 5. Courtyard
- 6. Pool Deck
- 7. Sunken Seating
- 8. BBQ Area
- 9. Outdoor Fitness Area
- 10. Sprint Track
- 11. Padel Court
- 12. Pickleball/Basketball
- 13. Jacuzzi





















Podium Level 1











Podium Level 2 & 3











Podium Level 4, Pool Deck







- 1. Lobby Entry
- 2. Yoga Deck
- 3. Lounge Area/Outdoor Seating
  4. Community Pool
- 5. Courtyard
- 6. Pool Deck
- 7. Sunken Seating
- 8. BBQ Area
- 9. Outdoor Fitness Area
- 10. Sprint Track 11. Padel Court
- 12. Pickleball/Basketball Court
- 13. Jacuzzi









Level 5













Levels 6-22 & 24-45, Typical Floor













Levels 23, MEP















Podium Level 1











Podium Level 2 & 3











Podium Level 4, Pool Deck







- 1. Lobby Entry
- 2. Yoga Deck
- 3. Lounge Area/Outdoor Seating
  4. Community Pool
- 5. Courtyard
- 6. Pool Deck
- 7. Sunken Seating
- 8. BBQ Area
- 9. Outdoor Fitness Area
- 10. Sprint Track 11. Padel Court
- 12. Pickleball/Basketball Court
- 13. Jacuzzi



### **TOWER A**