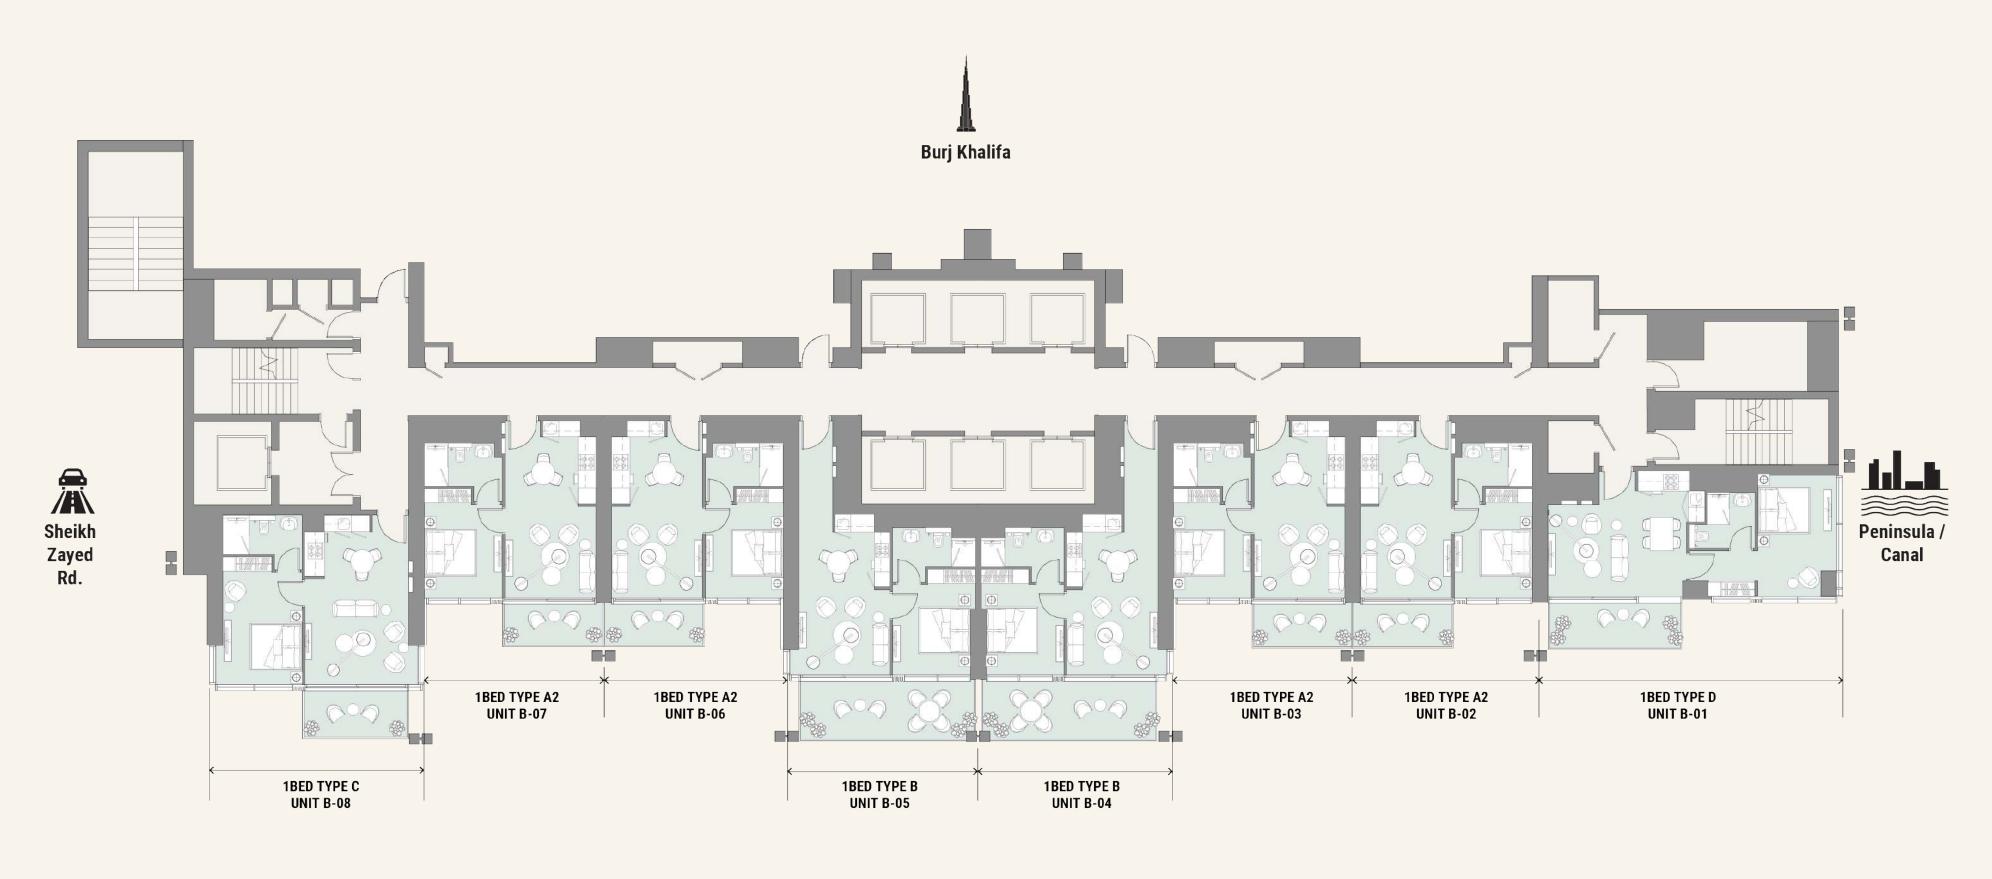

The EDGE features eclectic-styled one and two-bedroom residences with views of the Burj Khalifa, Dubai Canal and Business Bay.

LIFESTYLE AMENITIES

### **TOWER A**

Level 5

Levels 6-17 & 19-34, Typical Floor

Level 18, MEP