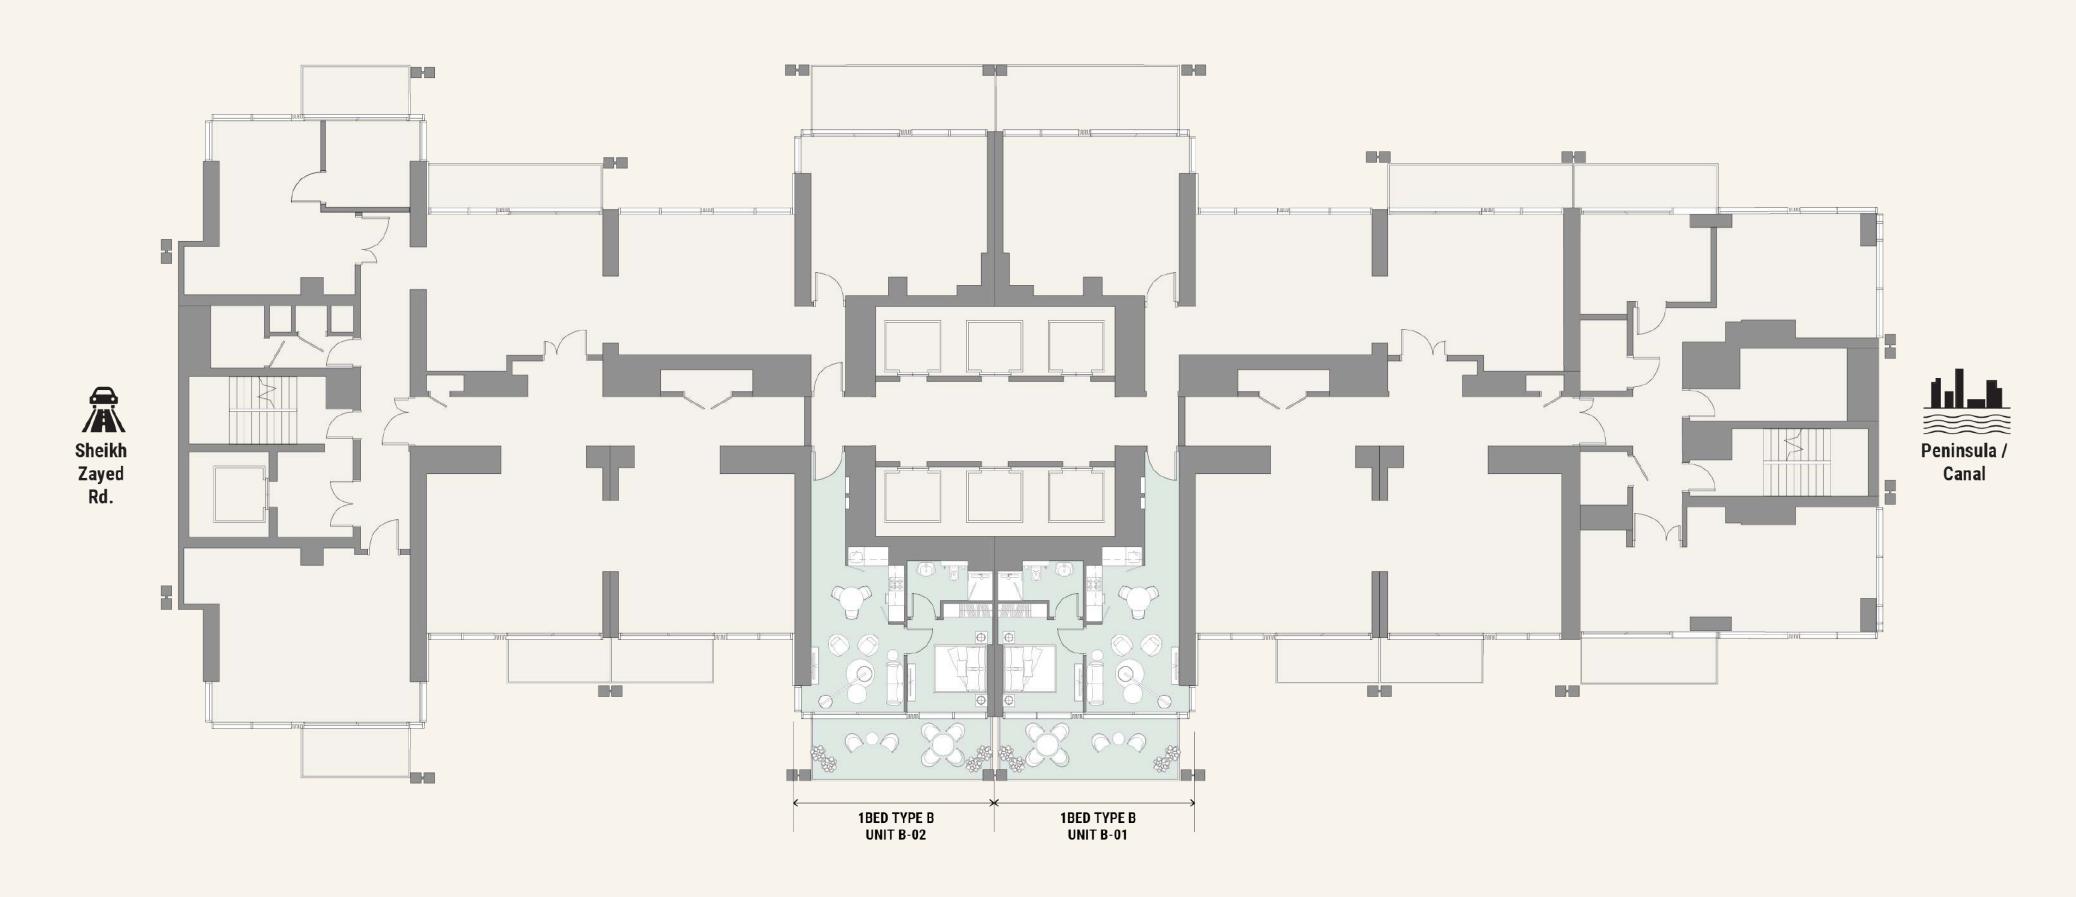

The EDGE features eclectic-styled one and two-bedroom residences with views of the Burj Khalifa, Dubai Canal and Business Bay.

LIFESTYLE AMENITIES

### **TOWER A**

Level 5

Levels 6-17 & 19-34, Typical Floor

Level 18, MEP