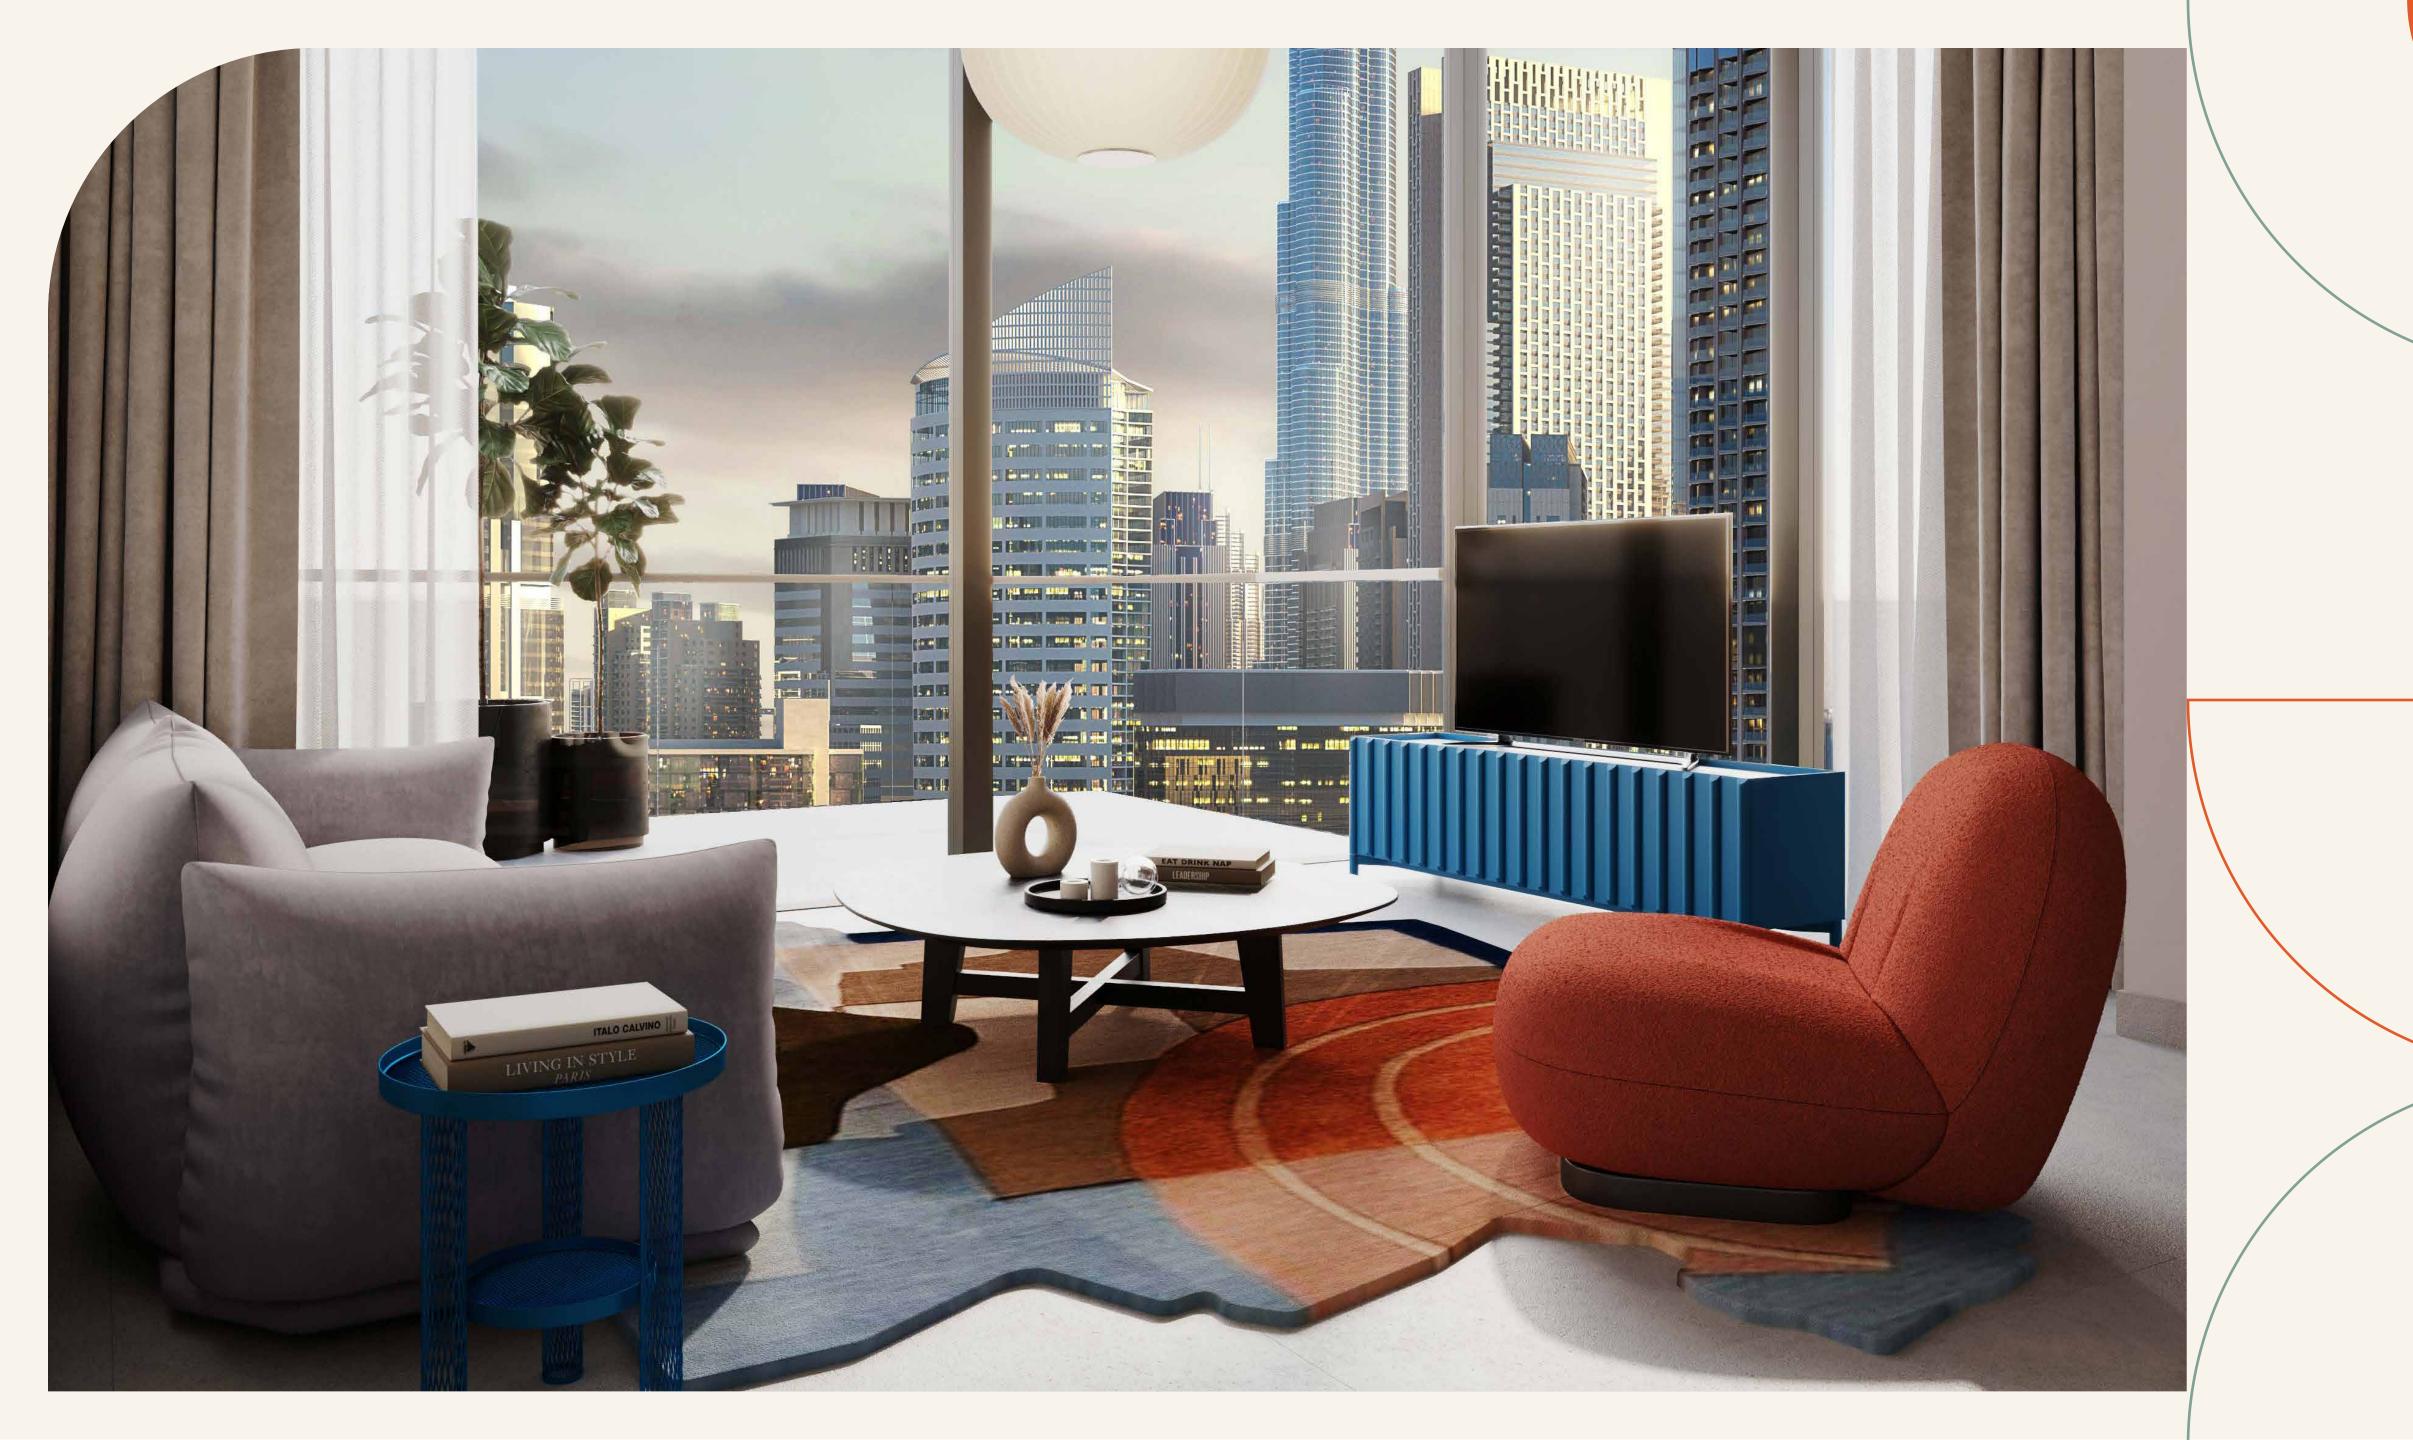

The EDGE features eclectic-styled one and two-bedroom residences with views of the Burj Khalifa, Dubai Canal and Business Bay.

LIFESTYLE AMENITIES

### LIFE AT THE EDGE

Make the most of your downtime and go beyond condominium living at The EDGE's wide range of lifestyle facilities including a co-working space, games room, social lounge and more!

Spanning over 61,000 sq.ft., the leisure deck of the podium level offers a haven of well-being and fun for all, including a large fully equipped gymnasium, infinity pool, outdoor gym, padel courts, pickleball/basketball court, barbecue area and a selection of seating and lounge areas.