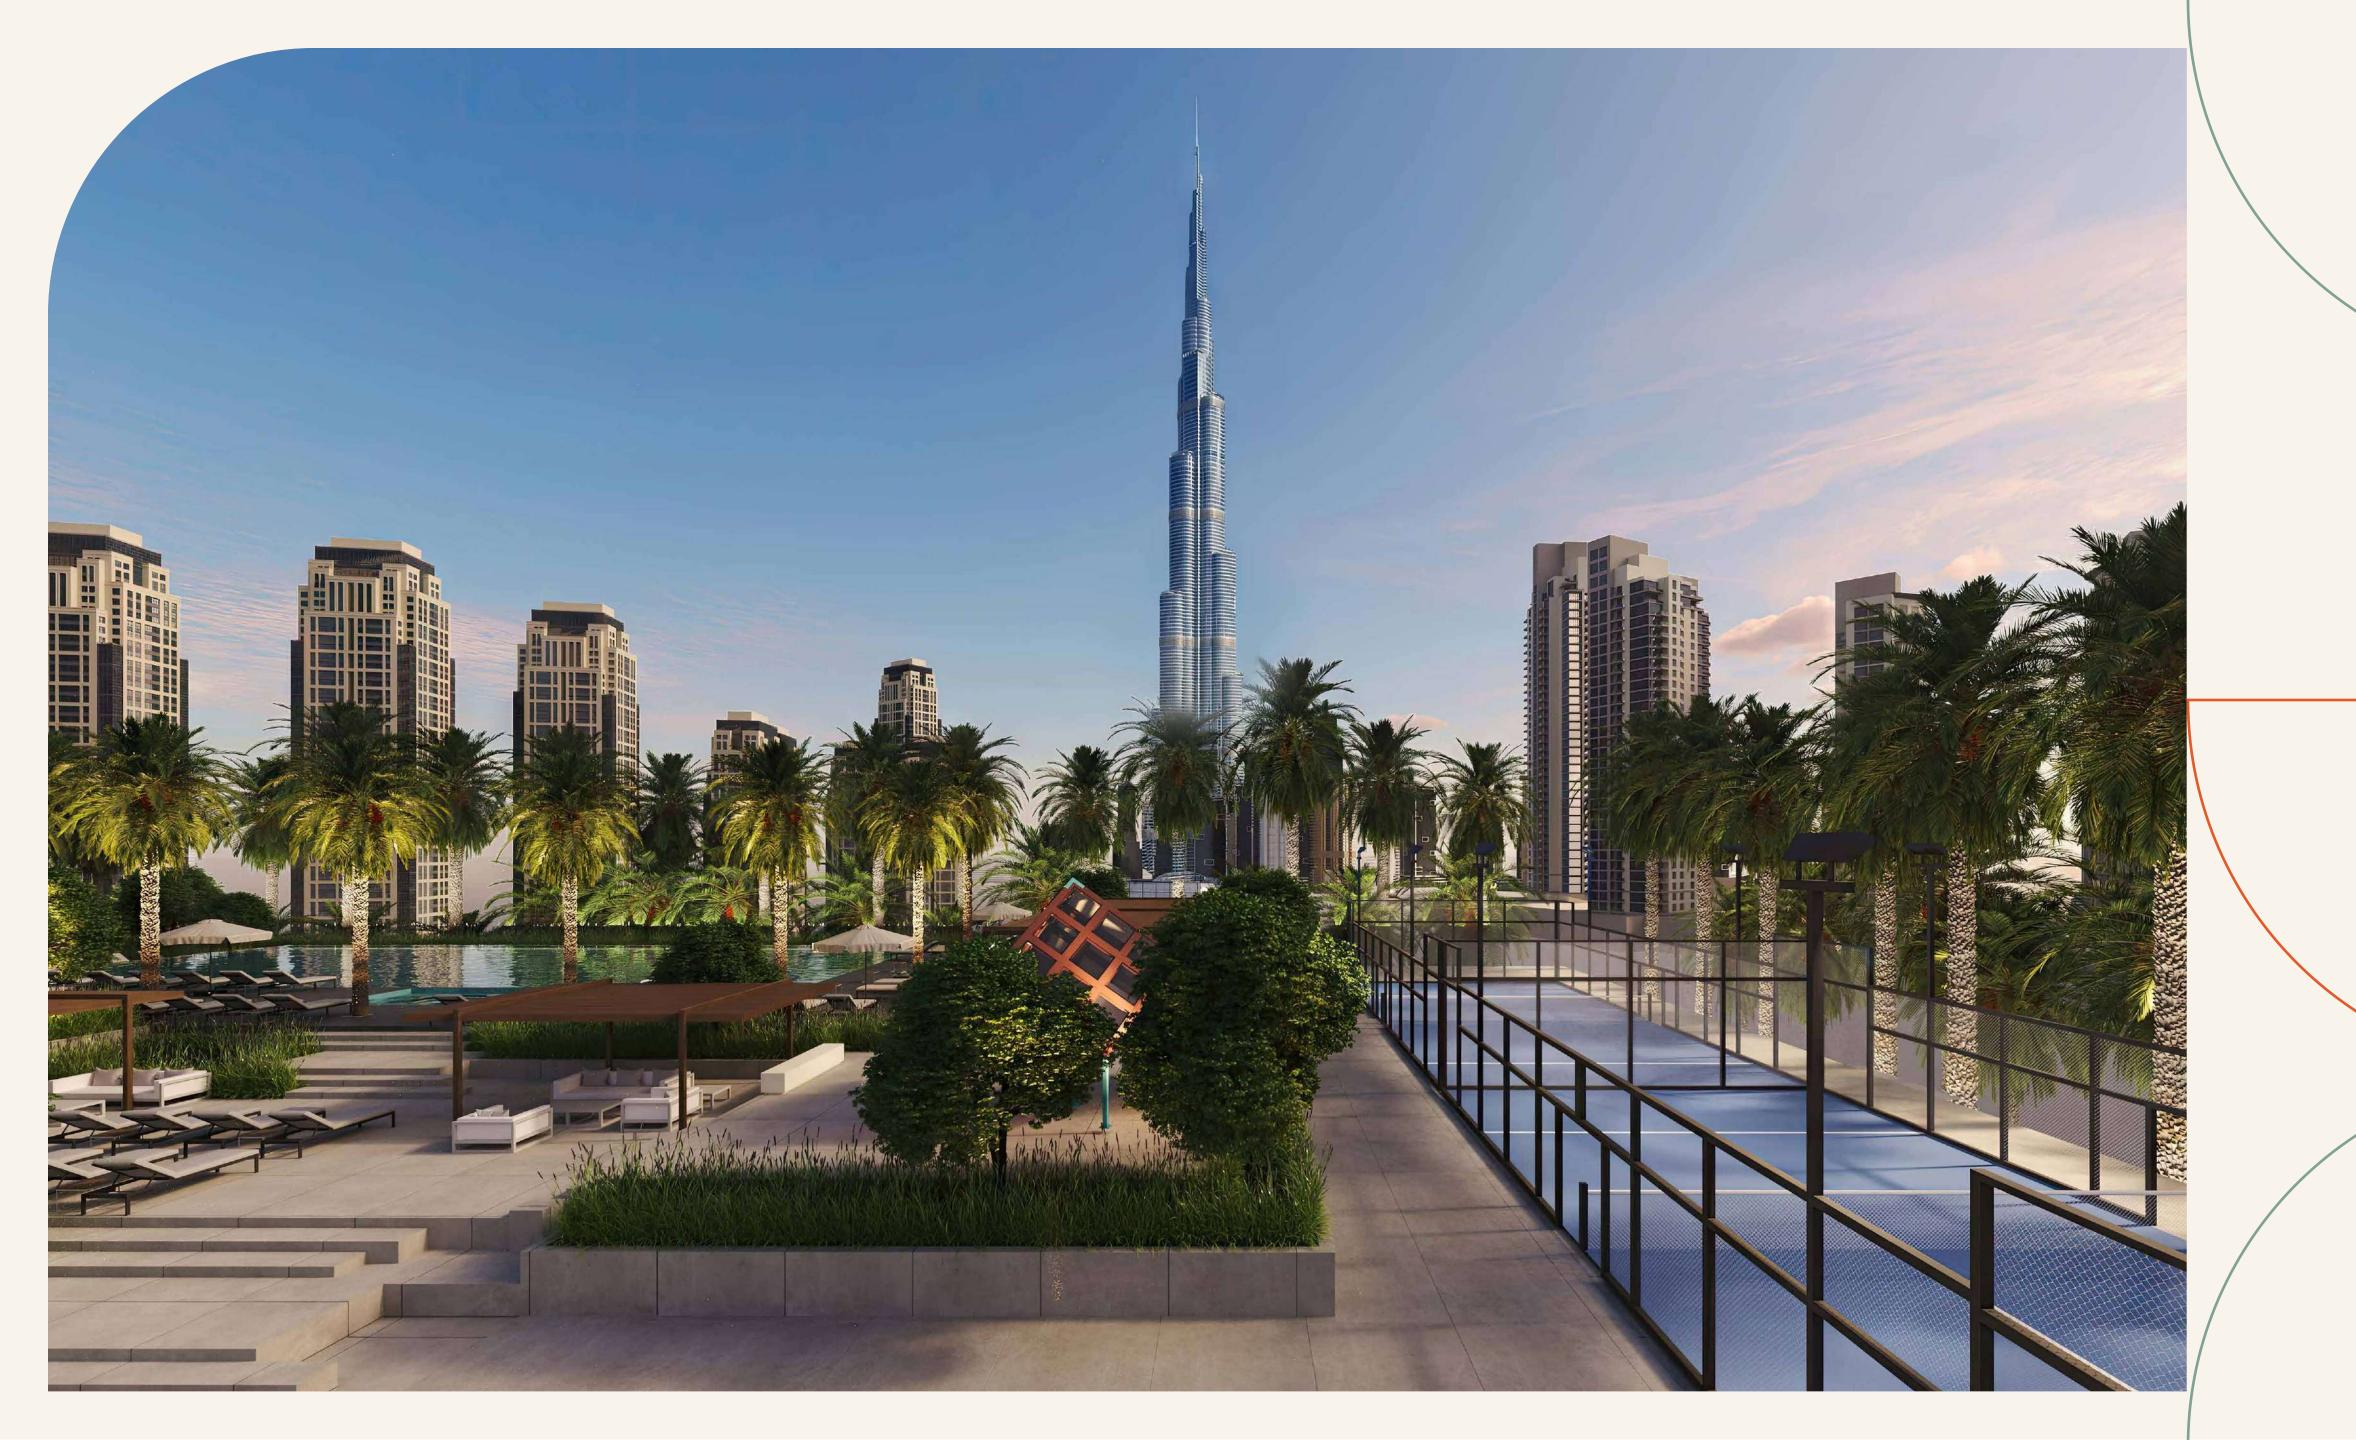

.



















LIFESTYLE AMENITIES

### LIFE AT THE EDGE

Make the most of your downtime and go beyond condominium living at The EDGE's wide range of lifestyle facilities including a co-working space, games room, social lounge and more!

Spanning over 61,000 sq.ft., the leisure deck of the podium level offers a haven of well-being and fun for all, including a large fully equipped gymnasium, infinity pool, outdoor gym, padel courts, pickleball/basketball court, barbecue area and a selection of seating and lounge areas.





- 1. Lobby Entry
- 2. Yoga Deck
- 3. Lounge Area/Outdoor Seating
- 4. Community Pool
- 5. Courtyard
- 6. Pool Deck
- 7. Sunken Seating
- 8. BBQ Area
- 9. Outdoor Fitness Area
- 10. Sprint Track
- 11. Padel Court
- 12. Pickleball/Basketball
- 13. Jacuzzi





















Podium Level 1











Podium Level 2 & 3











Podium Level 4, Pool Deck







- 1. Lobby Entry
- 2. Yoga Deck
- 3. Lounge Area/Outdoor Seating
  4. Community Pool
- 5. Courtyard
- 6. Pool Deck
- 7. Sunken Seating
- 8. BBQ Area
- 9. Outdoor Fitness Area
- 10. Sprint Track 11. Padel Court
- 12. Pickleball/Basketball Court
- 13. Jacuzzi









Level 5













Levels 6-22 & 24-45, Typical Floor













Levels 23, MEP















Podium Level 1











Podium Level 2 & 3











Podium Level 4, Pool Deck







- 1. Lobby Entry
- 2. Yoga Deck
- 3. Lounge Area/Outdoor Seating
  4. Community Pool
- 5. Courtyard
- 6. Pool Deck
- 7. Sunken Seating
- 8. BBQ Area
- 9. Outdoor Fitness Area
- 10. Sprint Track 11. Padel Court
- 12. Pickleball/Basketball Court
-