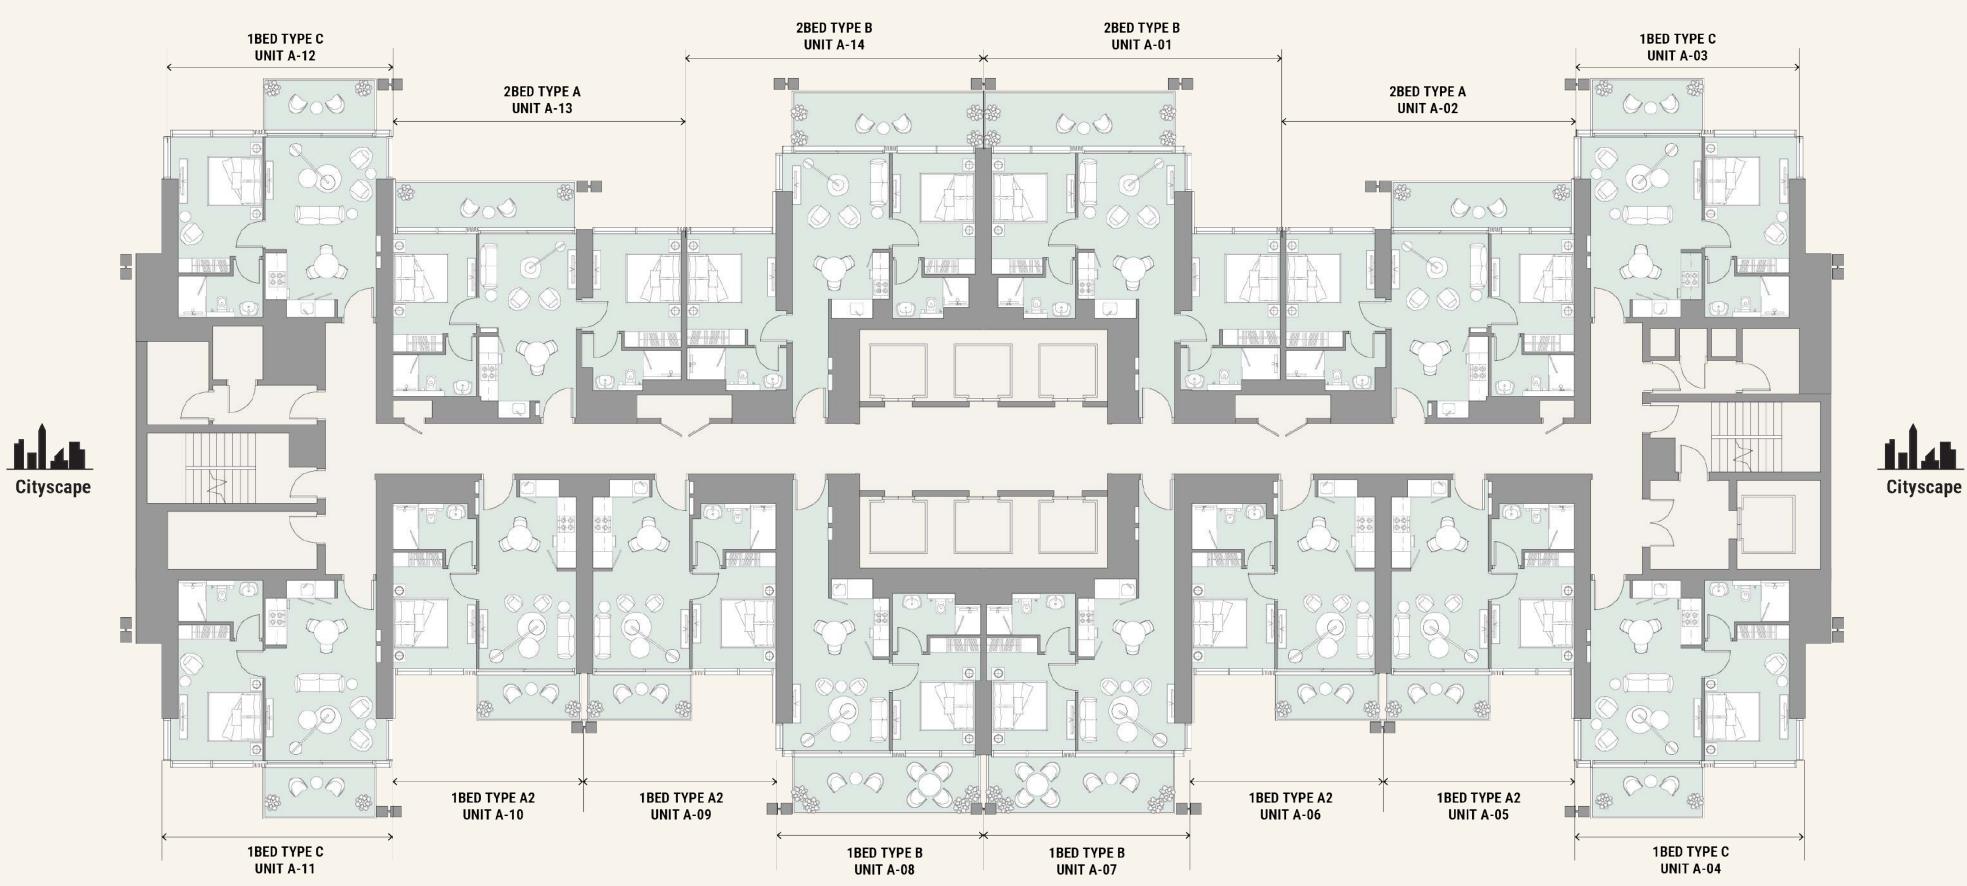

adel courts, pickleball/basketball court, barbecue area and a selection of seating and lounge areas.





- 1. Lobby Entry
- 2. Yoga Deck
- 3. Lounge Area/Outdoor Seating
- 4. Community Pool
- 5. Courtyard
- 6. Pool Deck
- 7. Sunken Seating
- 8. BBQ Area
- 9. Outdoor Fitness Area
- 10. Sprint Track
- 11. Padel Court
- 12. Pickleball/Basketball
- 13. Jacuzzi





















Podium Level 1











Podium Level 2 & 3











Podium Level 4, Pool Deck







- 1. Lobby Entry
- 2. Yoga Deck
- 3. Lounge Area/Outdoor Seating
  4. Community Pool
- 5. Courtyard
- 6. Pool Deck
- 7. Sunken Seating
- 8. BBQ Area
- 9. Outdoor Fitness Area
- 10. Sprint Track 11. Padel Court
- 12. Pickleball/Basketball Court
- 13. Jacuzzi









Level 5













Levels 6-22 & 24-45, Typical Floor













Levels 23, MEP















Podium Level 1











Podium Level 2 & 3











Podium Level 4, Pool Deck







- 1. Lobby Entry
- 2. Yoga Deck
- 3. Lounge Area/Outdoor Seating
  4. Community Pool
- 5. Courtyard
- 6. Pool Deck
- 7. Sunken Seating
- 8. BBQ Area
- 9. Outdoor Fitness Area
- 10. Sprint Track 11. Padel Court
- 12. Pickleball/Basketball Court
- 13. Jacuzzi



### **TOWER A**





Level 5













Levels 6-17 & 19-34, Typical Floor













Level 18, MEP













### CRAFTING A SECURE TOMORROW SINCE 2002

Select Group is a multidisciplinary group with real estate and property development at its core, setting industry standards since its inception in 2002. Today, it is one of the region's largest privately-owned real estate developers with a highly experie