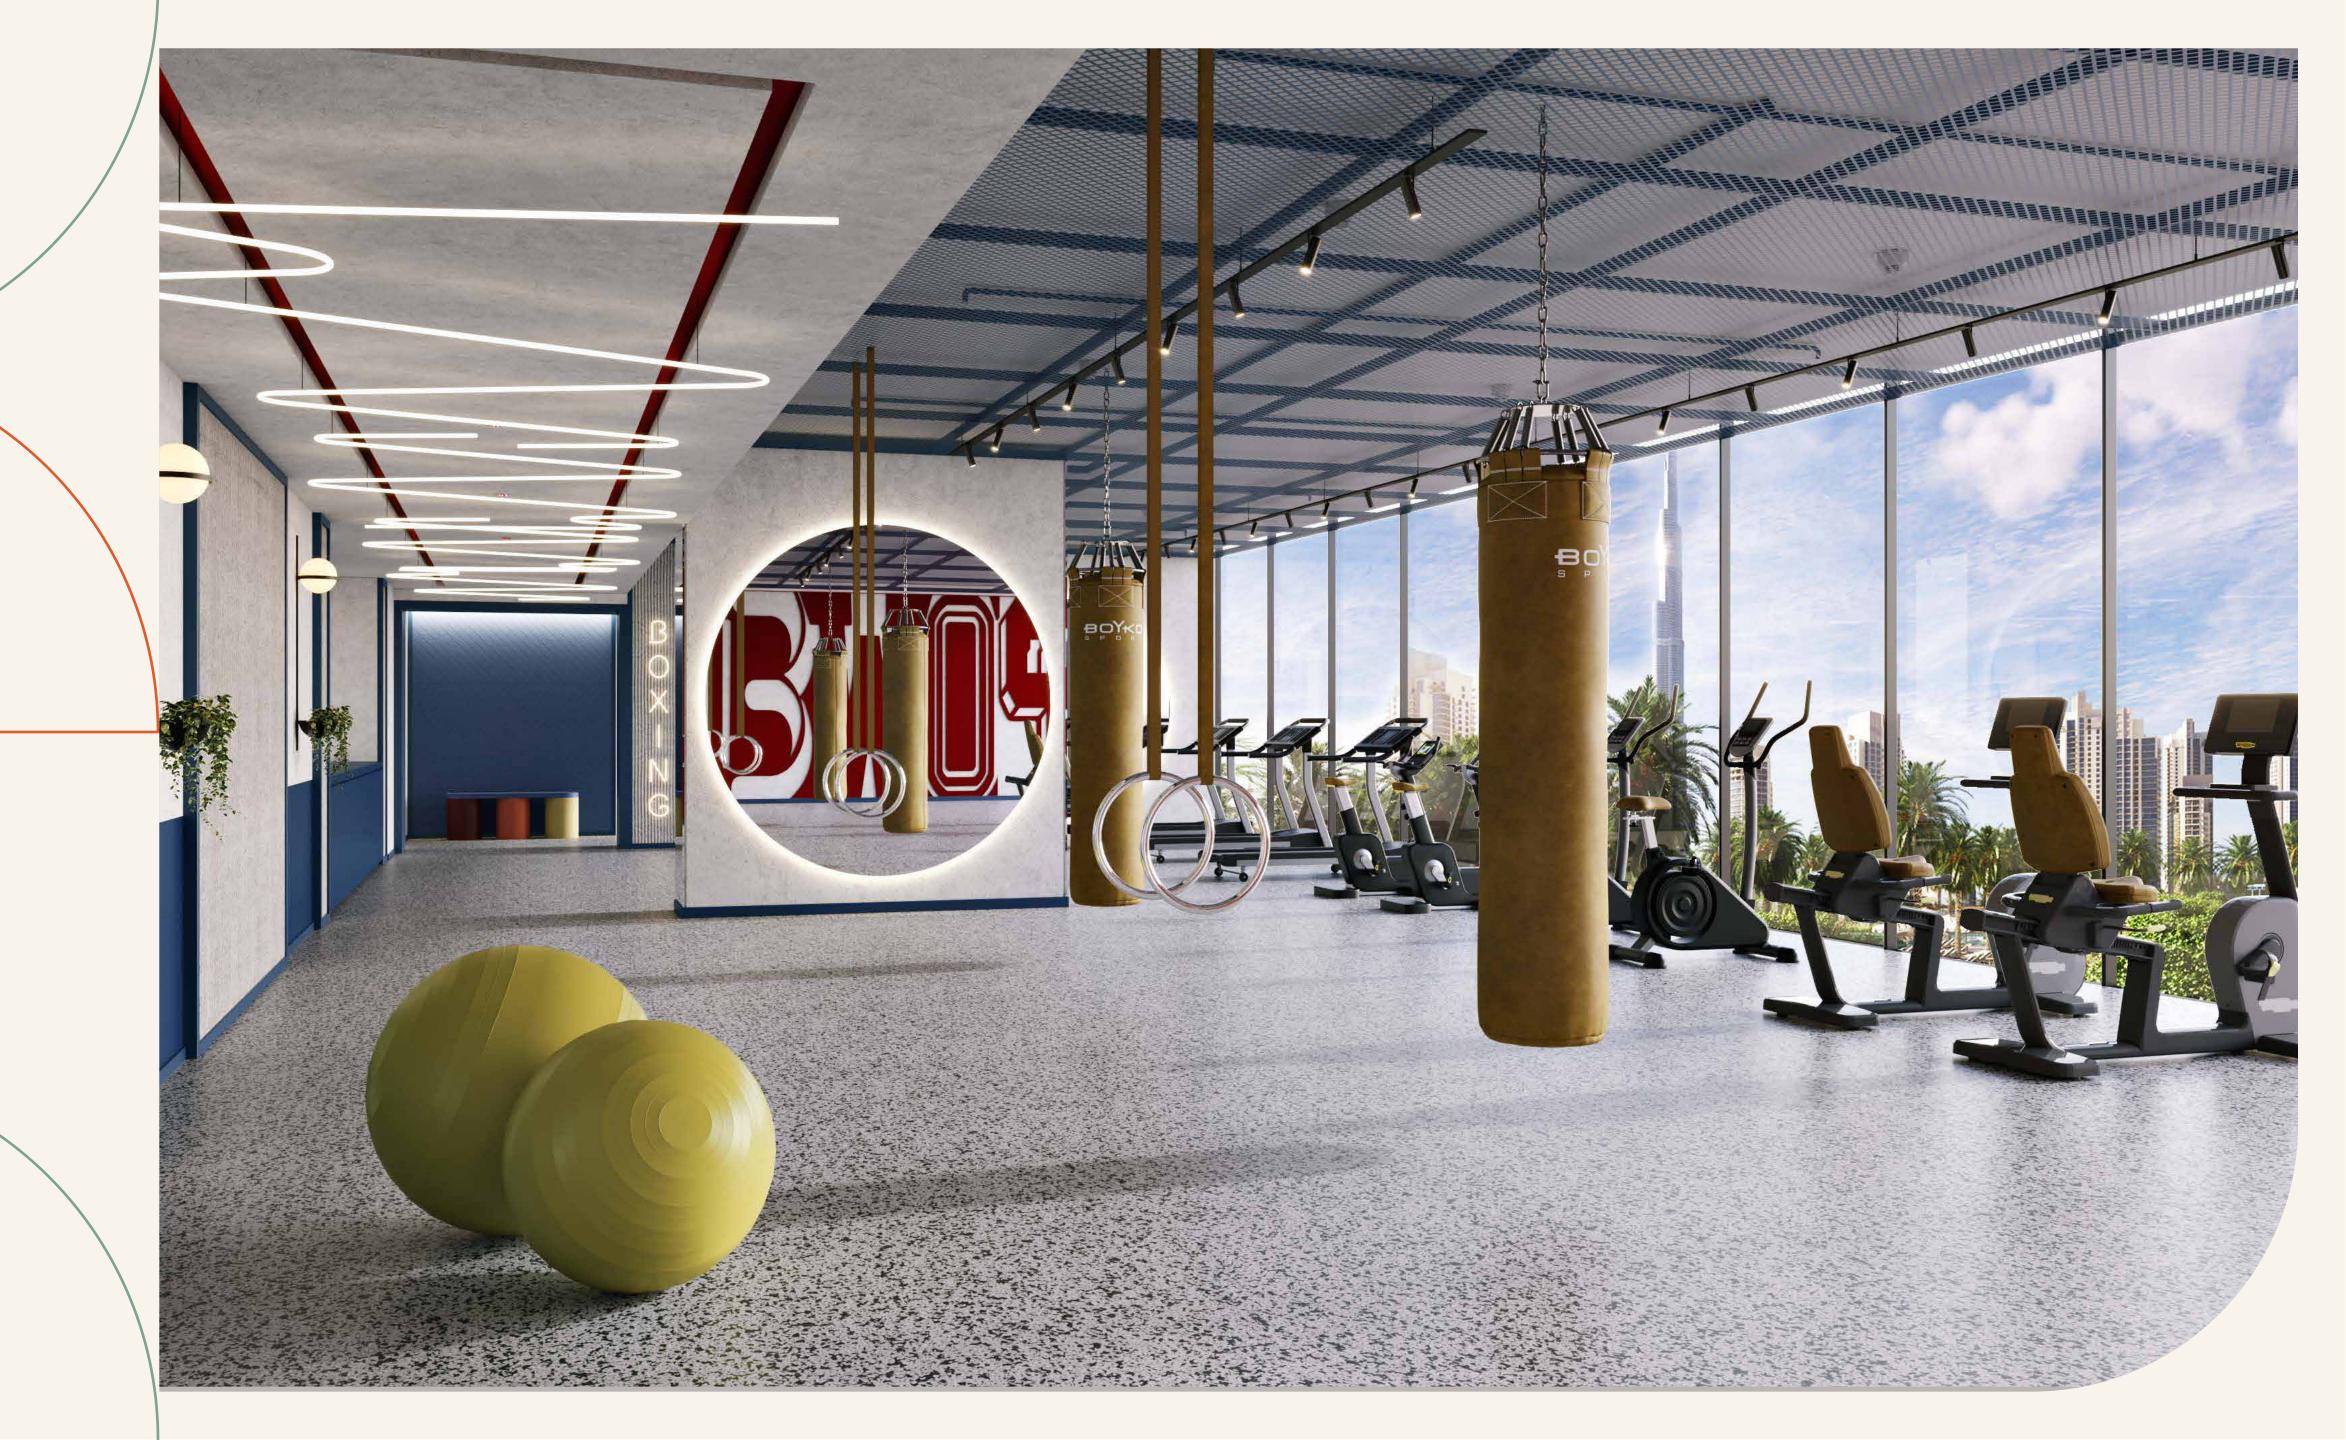

### LIFE AT THE EDGE

Make the most of your downtime and go beyond condominium living at The EDGE's wide range of lifestyle facilities including a co-working space, games room, social lounge and more!

Spanning over 61,000 sq.ft., the leisure deck of the podium level offers a haven of well-being and fun for all, including a large fully equipped gymnasium, infinity pool, outdoor gym, padel courts, pickleball/basketball court, barbecue area and a selection of seating and lounge areas.