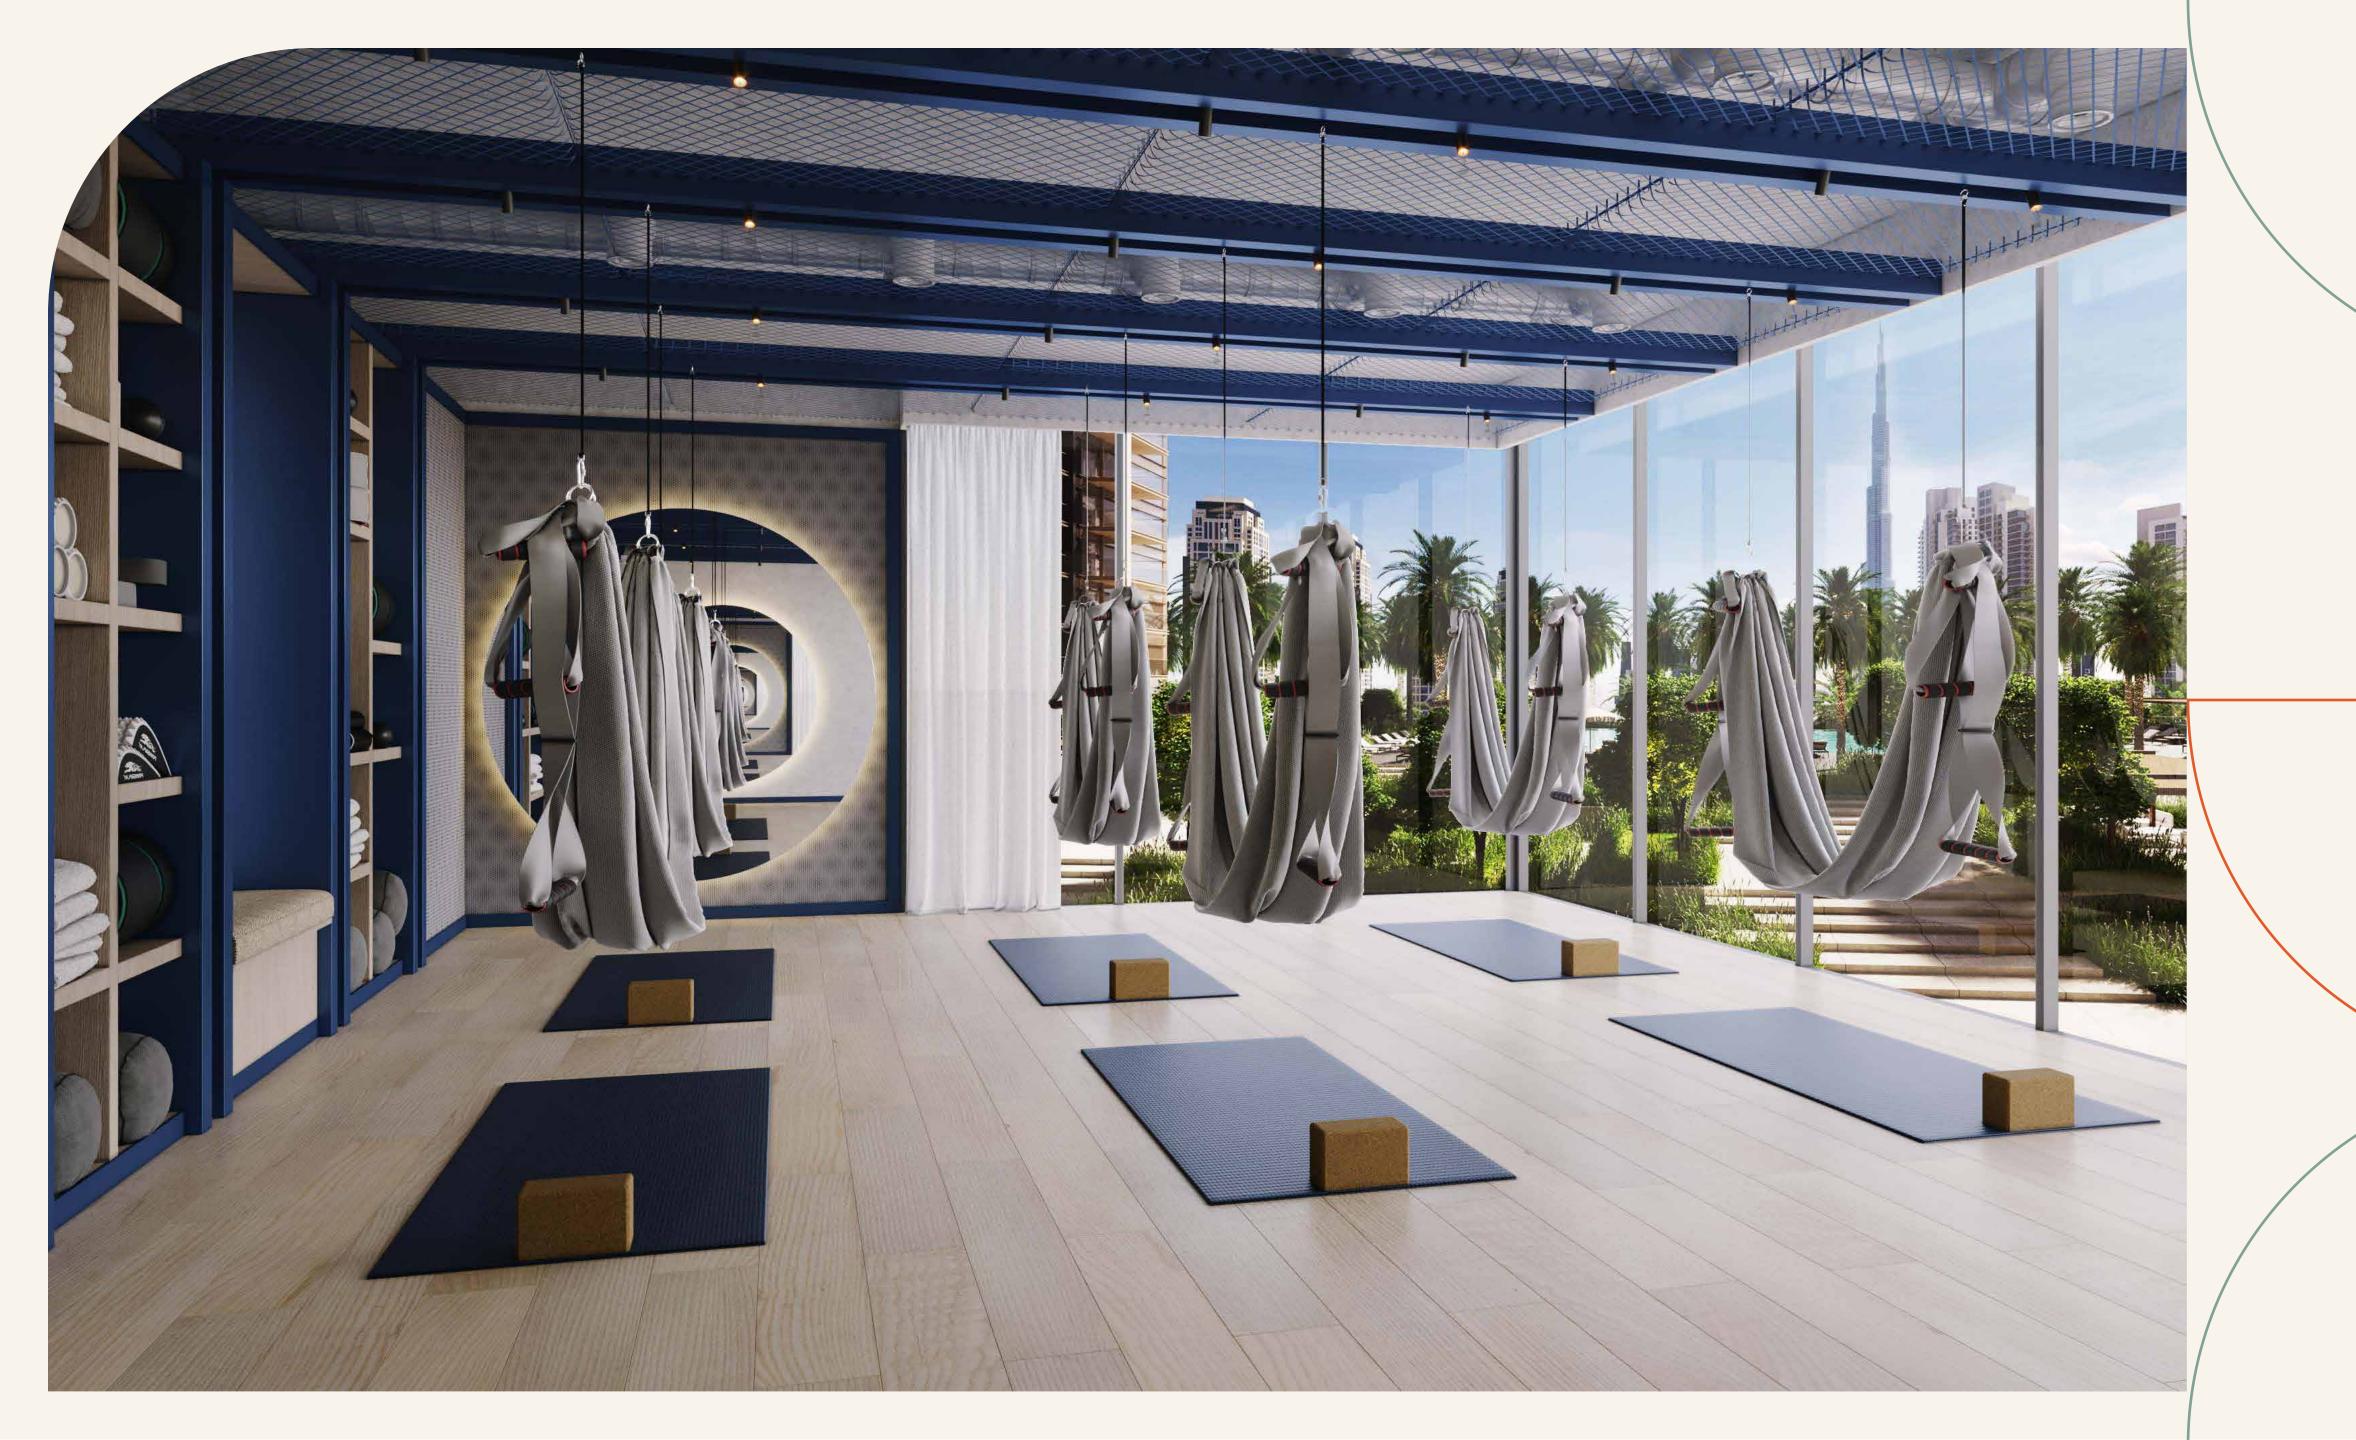

### LIFE AT THE EDGE

Make the most of your downtime and go beyond condominium living at The EDGE's wide range of lifestyle facilities including a co-working space, games room, social lounge and more!

Spanning over 61,000 sq.ft., the leisure deck of the podium level offers a haven of well-being and fun for all, including a large fully equipped gymnasium, infinity pool, outdoor gym, padel courts, pickleball/basketball court, barbecue area and a selection of seating and lounge areas.