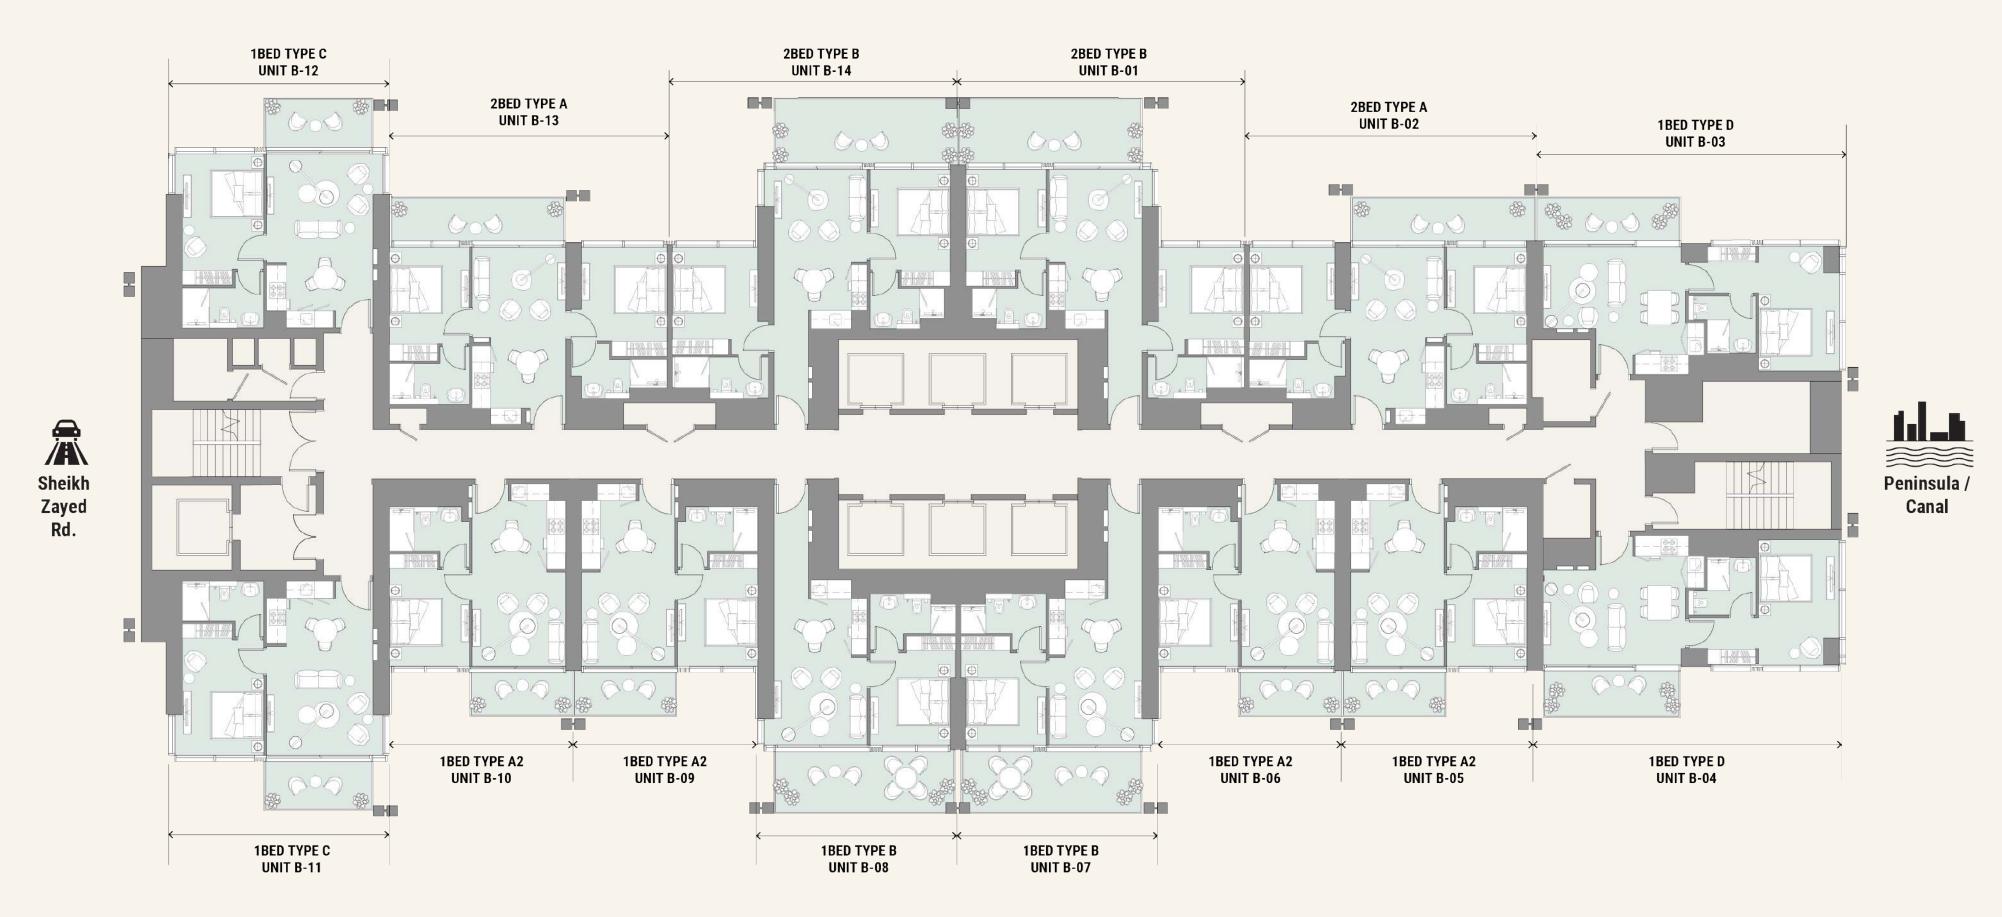

The EDGE features eclectic-styled one and two-bedroom residences with views of the Burj Khalifa, Dubai Canal and Business Bay.

LIFESTYLE AMENITIES

### **TOWER A**

Level 5

Levels 6-17 & 19-34, Typical Floor

Level 18, MEP