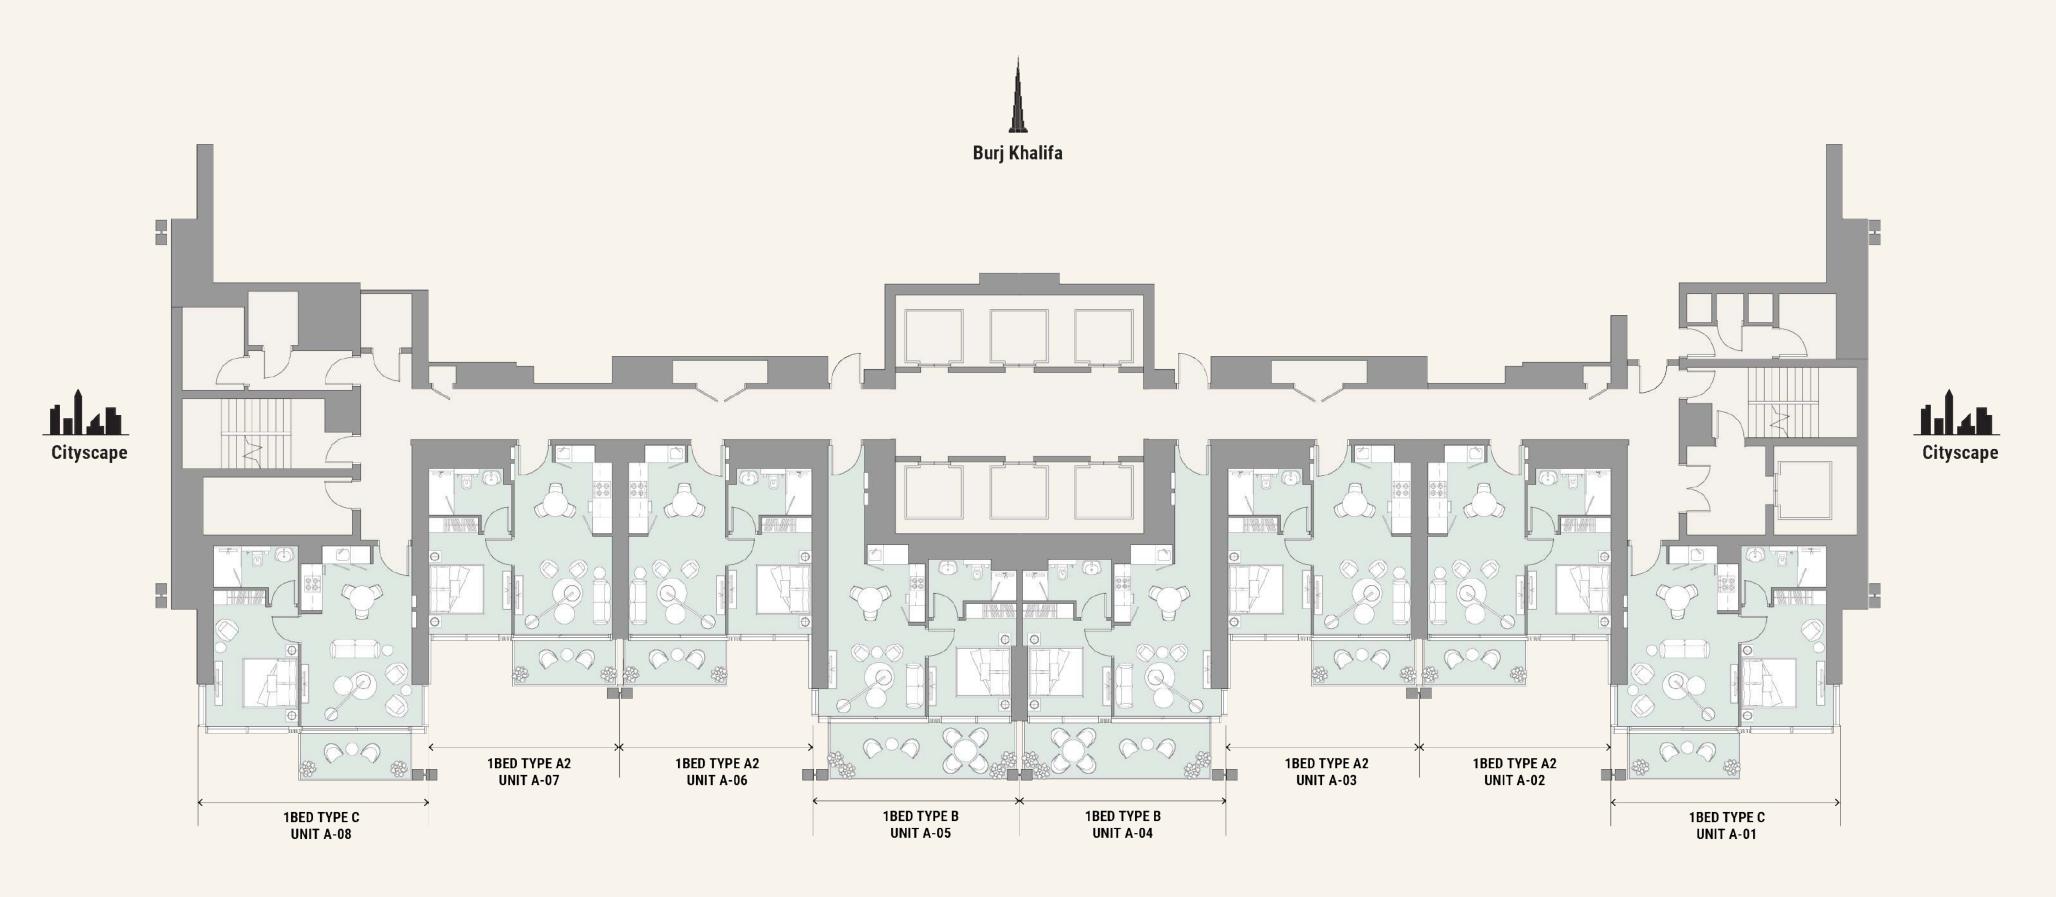

GE

Make the most of your downtime and go beyond condominium living at The EDGE's wide range of lifestyle facilities including a co-working space, games room, social lounge and more!

Spanning over 61,000 sq.ft., the leisure deck of the podium level offers a haven of well-being and fun for all, including a large fully equipped gymnasium, infinity pool, outdoor gym, padel courts, pickleball/basketball court, barbecue area and a selection of seating and lounge areas.





- 1. Lobby Entry
- 2. Yoga Deck
- 3. Lounge Area/Outdoor Seating
- 4. Community Pool
- 5. Courtyard
- 6. Pool Deck
- 7. Sunken Seating
- 8. BBQ Area
- 9. Outdoor Fitness Area
- 10. Sprint Track
- 11. Padel Court
- 12. Pickleball/Basketball
- 13. Jacuzzi





















Podium Level 1











Podium Level 2 & 3











Podium Level 4, Pool Deck







- 1. Lobby Entry
- 2. Yoga Deck
- 3. Lounge Area/Outdoor Seating
  4. Community Pool
- 5. Courtyard
- 6. Pool Deck
- 7. Sunken Seating
- 8. BBQ Area
- 9. Outdoor Fitness Area
- 10. Sprint Track 11. Padel Court
- 12. Pickleball/Basketball Court
- 13. Jacuzzi









Level 5













Levels 6-22 & 24-45, Typical Floor













Levels 23, MEP















Podium Level 1











Podium Level 2 & 3











Podium Level 4, Pool Deck







- 1. Lobby Entry
- 2. Yoga Deck
- 3. Lounge Area/Outdoor Seating
  4. Community Pool
- 5. Courtyard
- 6. Pool Deck
- 7. Sunken Seating
- 8. BBQ Area
- 9. Outdoor Fitness Area
- 10. Sprint Track 11. Padel Court
- 12. Pickleball/Basketball Court
- 13. Jacuzzi



### **TOWER A**





Level 5













Lev