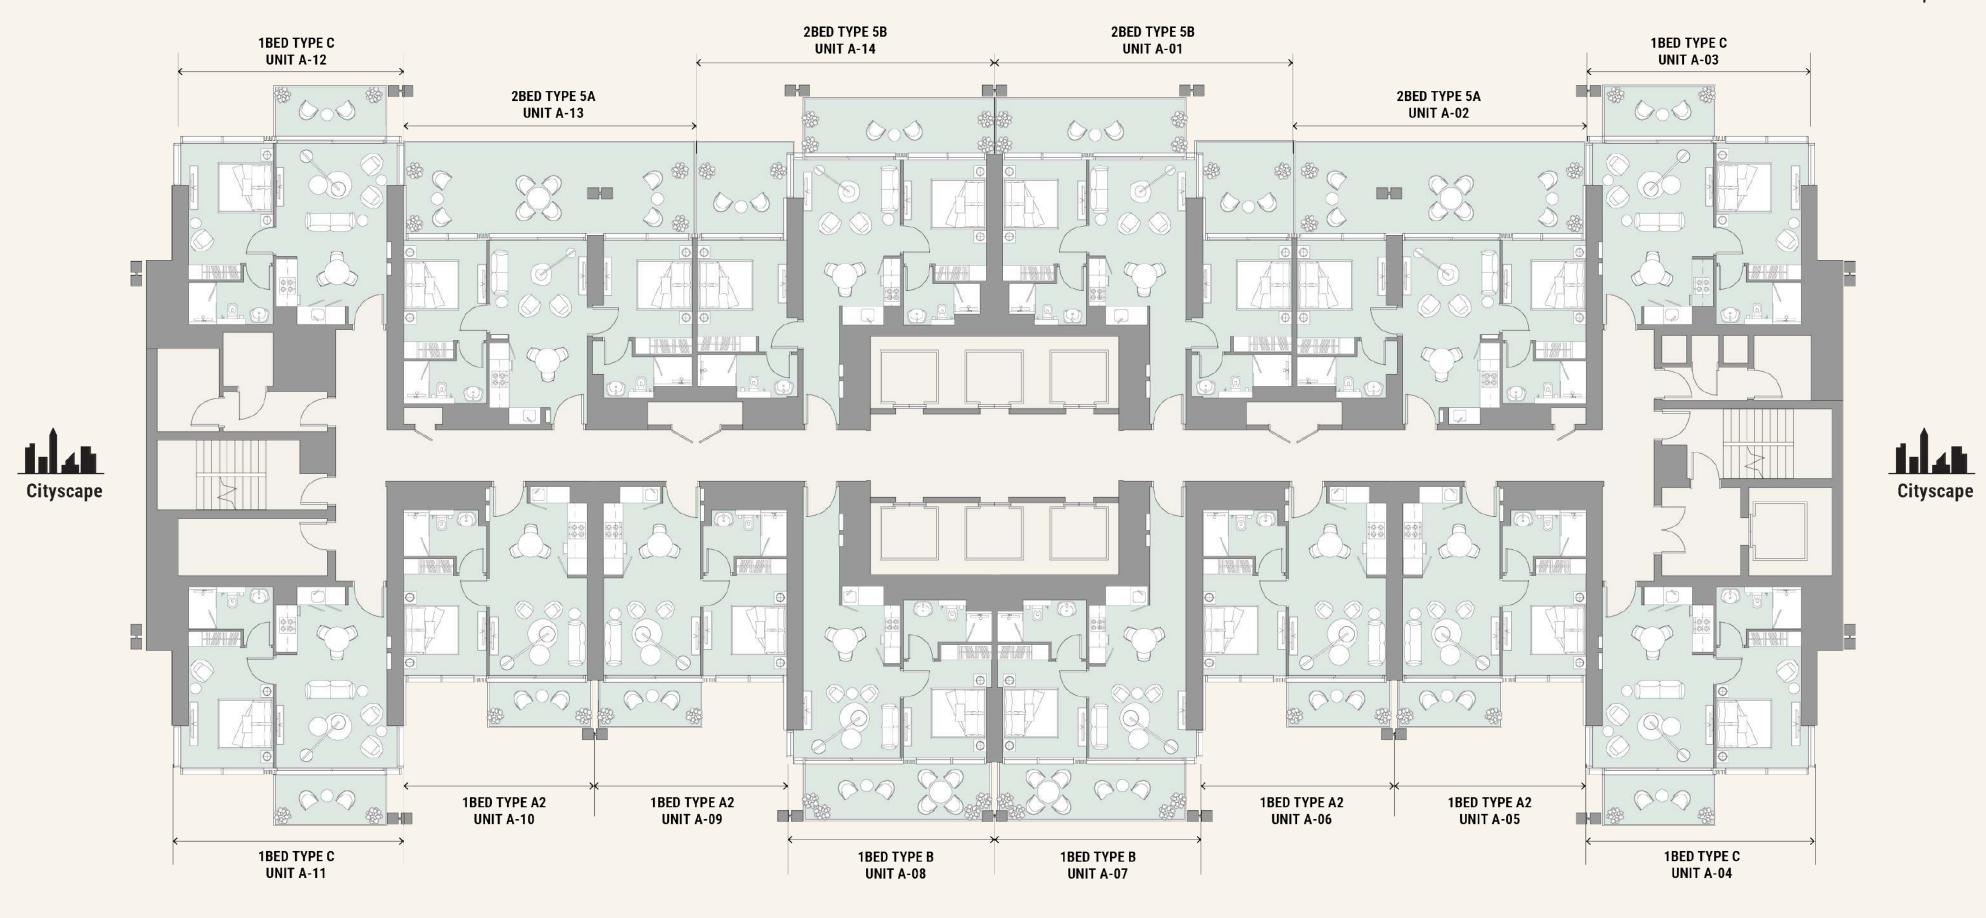

The EDGE features eclectic-styled one and two-bedroom residences with views of the Burj Khalifa, Dubai Canal and Business Bay.

LIFESTYLE AMENITIES

### **TOWER A**

Level 5

Levels 6-17 & 19-34, Typical Floor

Level 18, MEP