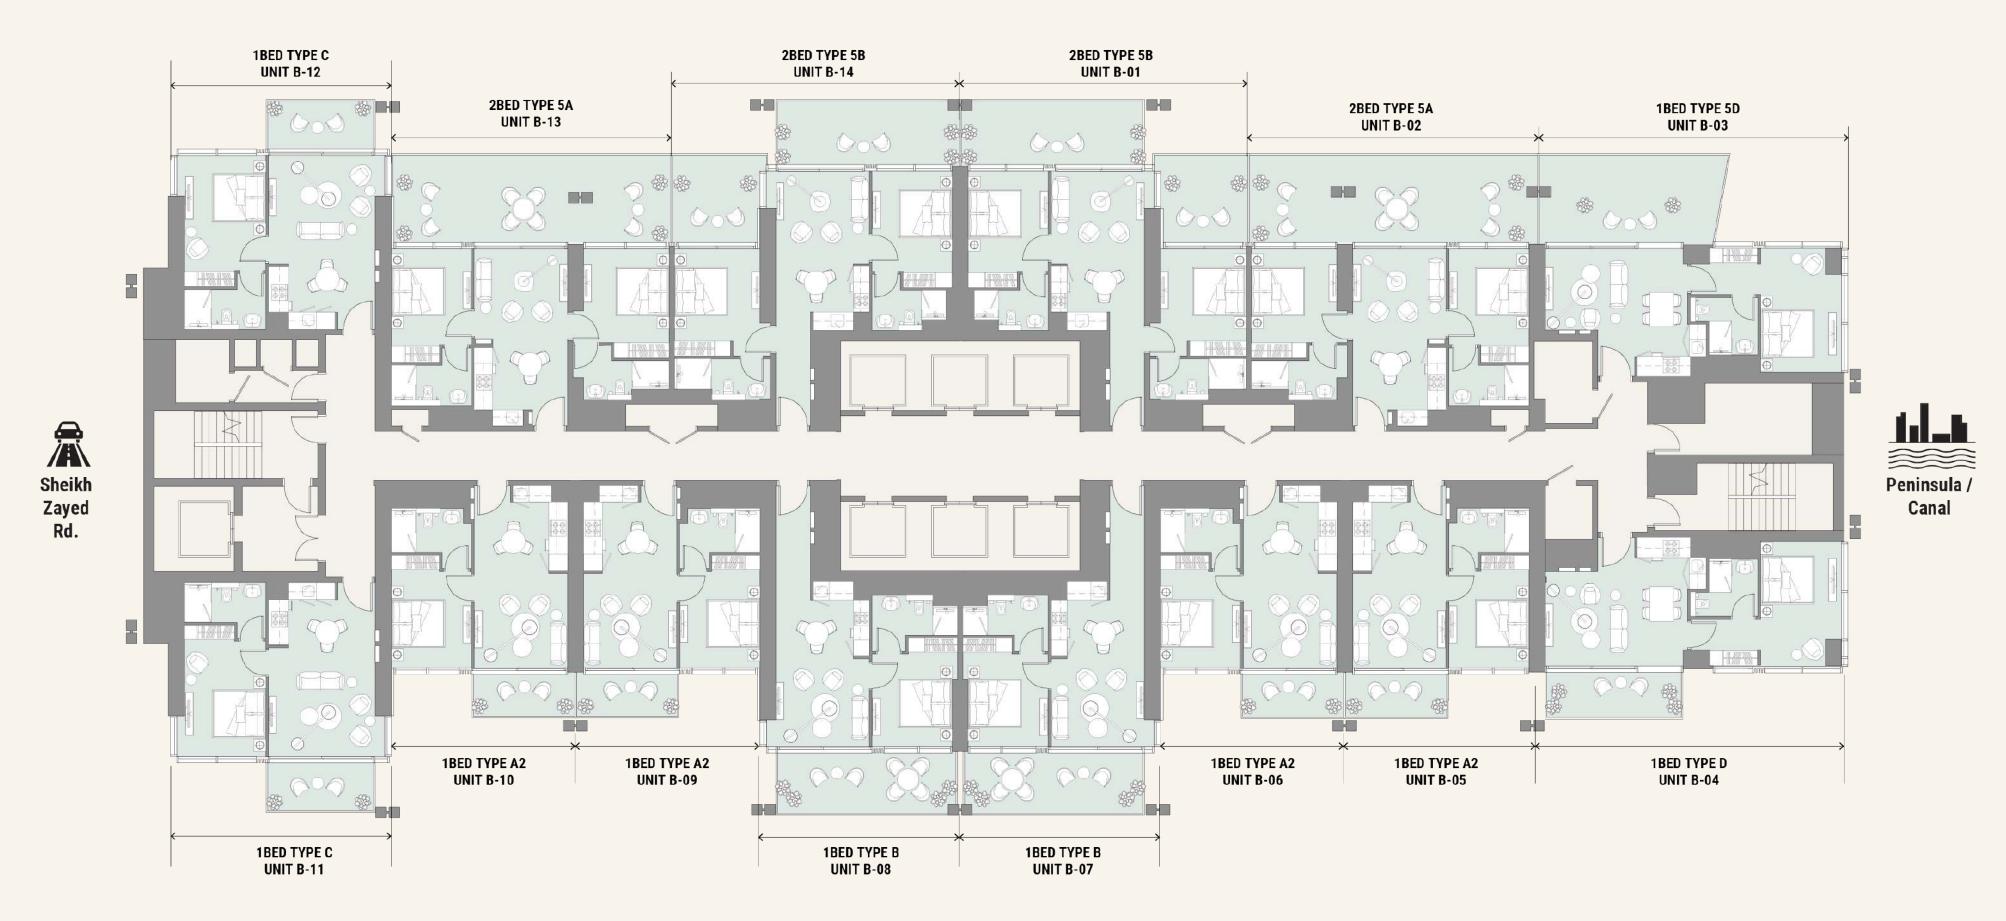

& 3











Podium Level 4, Pool Deck







- 1. Lobby Entry
- 2. Yoga Deck
- 3. Lounge Area/Outdoor Seating
  4. Community Pool
- 5. Courtyard
- 6. Pool Deck
- 7. Sunken Seating
- 8. BBQ Area
- 9. Outdoor Fitness Area
- 10. Sprint Track 11. Padel Court
- 12. Pickleball/Basketball Court
- 13. Jacuzzi









Level 5













Levels 6-22 & 24-45, Typical Floor













Levels 23, MEP















Podium Level 1











Podium Level 2 & 3











Podium Level 4, Pool Deck







- 1. Lobby Entry
- 2. Yoga Deck
- 3. Lounge Area/Outdoor Seating
  4. Community Pool
- 5. Courtyard
- 6. Pool Deck
- 7. Sunken Seating
- 8. BBQ Area
- 9. Outdoor Fitness Area
- 10. Sprint Track 11. Padel Court
- 12. Pickleball/Basketball Court
- 13. Jacuzzi



### **TOWER A**





Level 5













Levels 6-17 & 19-34, Typical Floor













Level 18, MEP













### CRAFTING A SECURE TOMORROW SINCE 2002

Select Group is a multidisciplinary group with real estate and property development at its core, setting industry standards since its inception in 2002. Today, it is one of the region's largest privately-owned real estate developers with a highly experienced and committed workforce.

Select Group's projects comprise award-winning residential, commercial, hospitality, retail and mixed-use developments. The group boasts 20 million square feet of development, with a combined Gross Development Value (GDV) in excess of AED 17 billion. A total of 7,000 homes have been delivered, accounting for over 13.5 million square feet of Built-Up Area (BUA), with a further 6.5 million