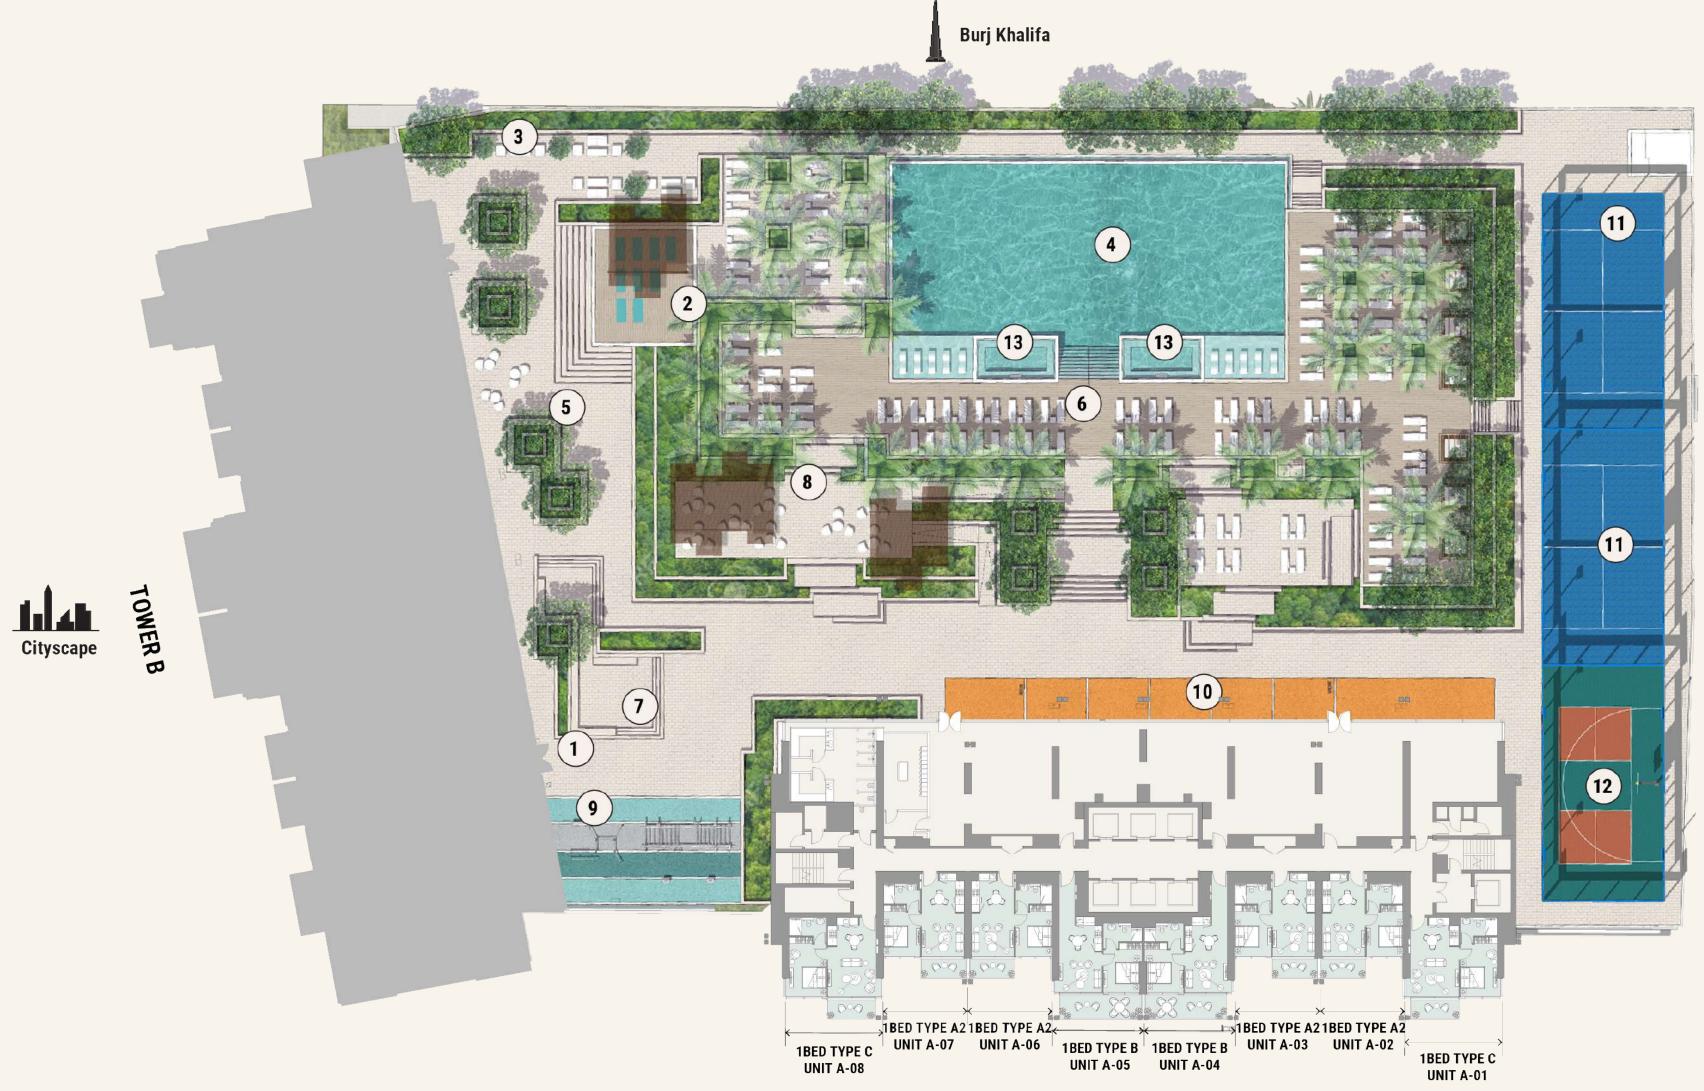

### LIFE AT THE EDGE

Make the most of your downtime and go beyond condominium living at The EDGE's wide range of lifestyle facilities including a co-working space, games room, social lounge and more!

Spanning over 61,000 sq.ft., the leisure deck of the podium level offers a haven of well-being and fun for all, including a large fully equipped gymnasium, infinity pool, outdoor gym, padel courts, pickleball/basketball court, barbecue area and a selection of seating and lounge areas.

- 1. Lobby Entry
- 2. Yoga Deck
- 3. Lounge Area/Outdoor Seating
- 4. Community Pool
- 5. Courtyard
- 6. Pool Deck
- 7. Sunken Seating
- 8. BBQ Area
- 9. Outdoor Fitness Area
- 10. Sprint Track
- 11. Padel Court
- 12. Pickleball/Basketball
- 13. Jacuzzi

Podium Level 1

Podium Level 2 & 3

Podium Level 4, Pool Deck

- 1. Lobby Entry
- 2. Yoga Deck
- 3. Lounge Area/Outdoor Seating
  4. Community Pool
- 5. Courtyard
- 6. Pool Deck
- 7. Sunken Seating
- 8. BBQ Area
- 9. Outdoor Fitness Area
- 10. Sprint Track 11. Padel Court
- 12. Pickleball/Basketball Court
- 13. Jacuzzi