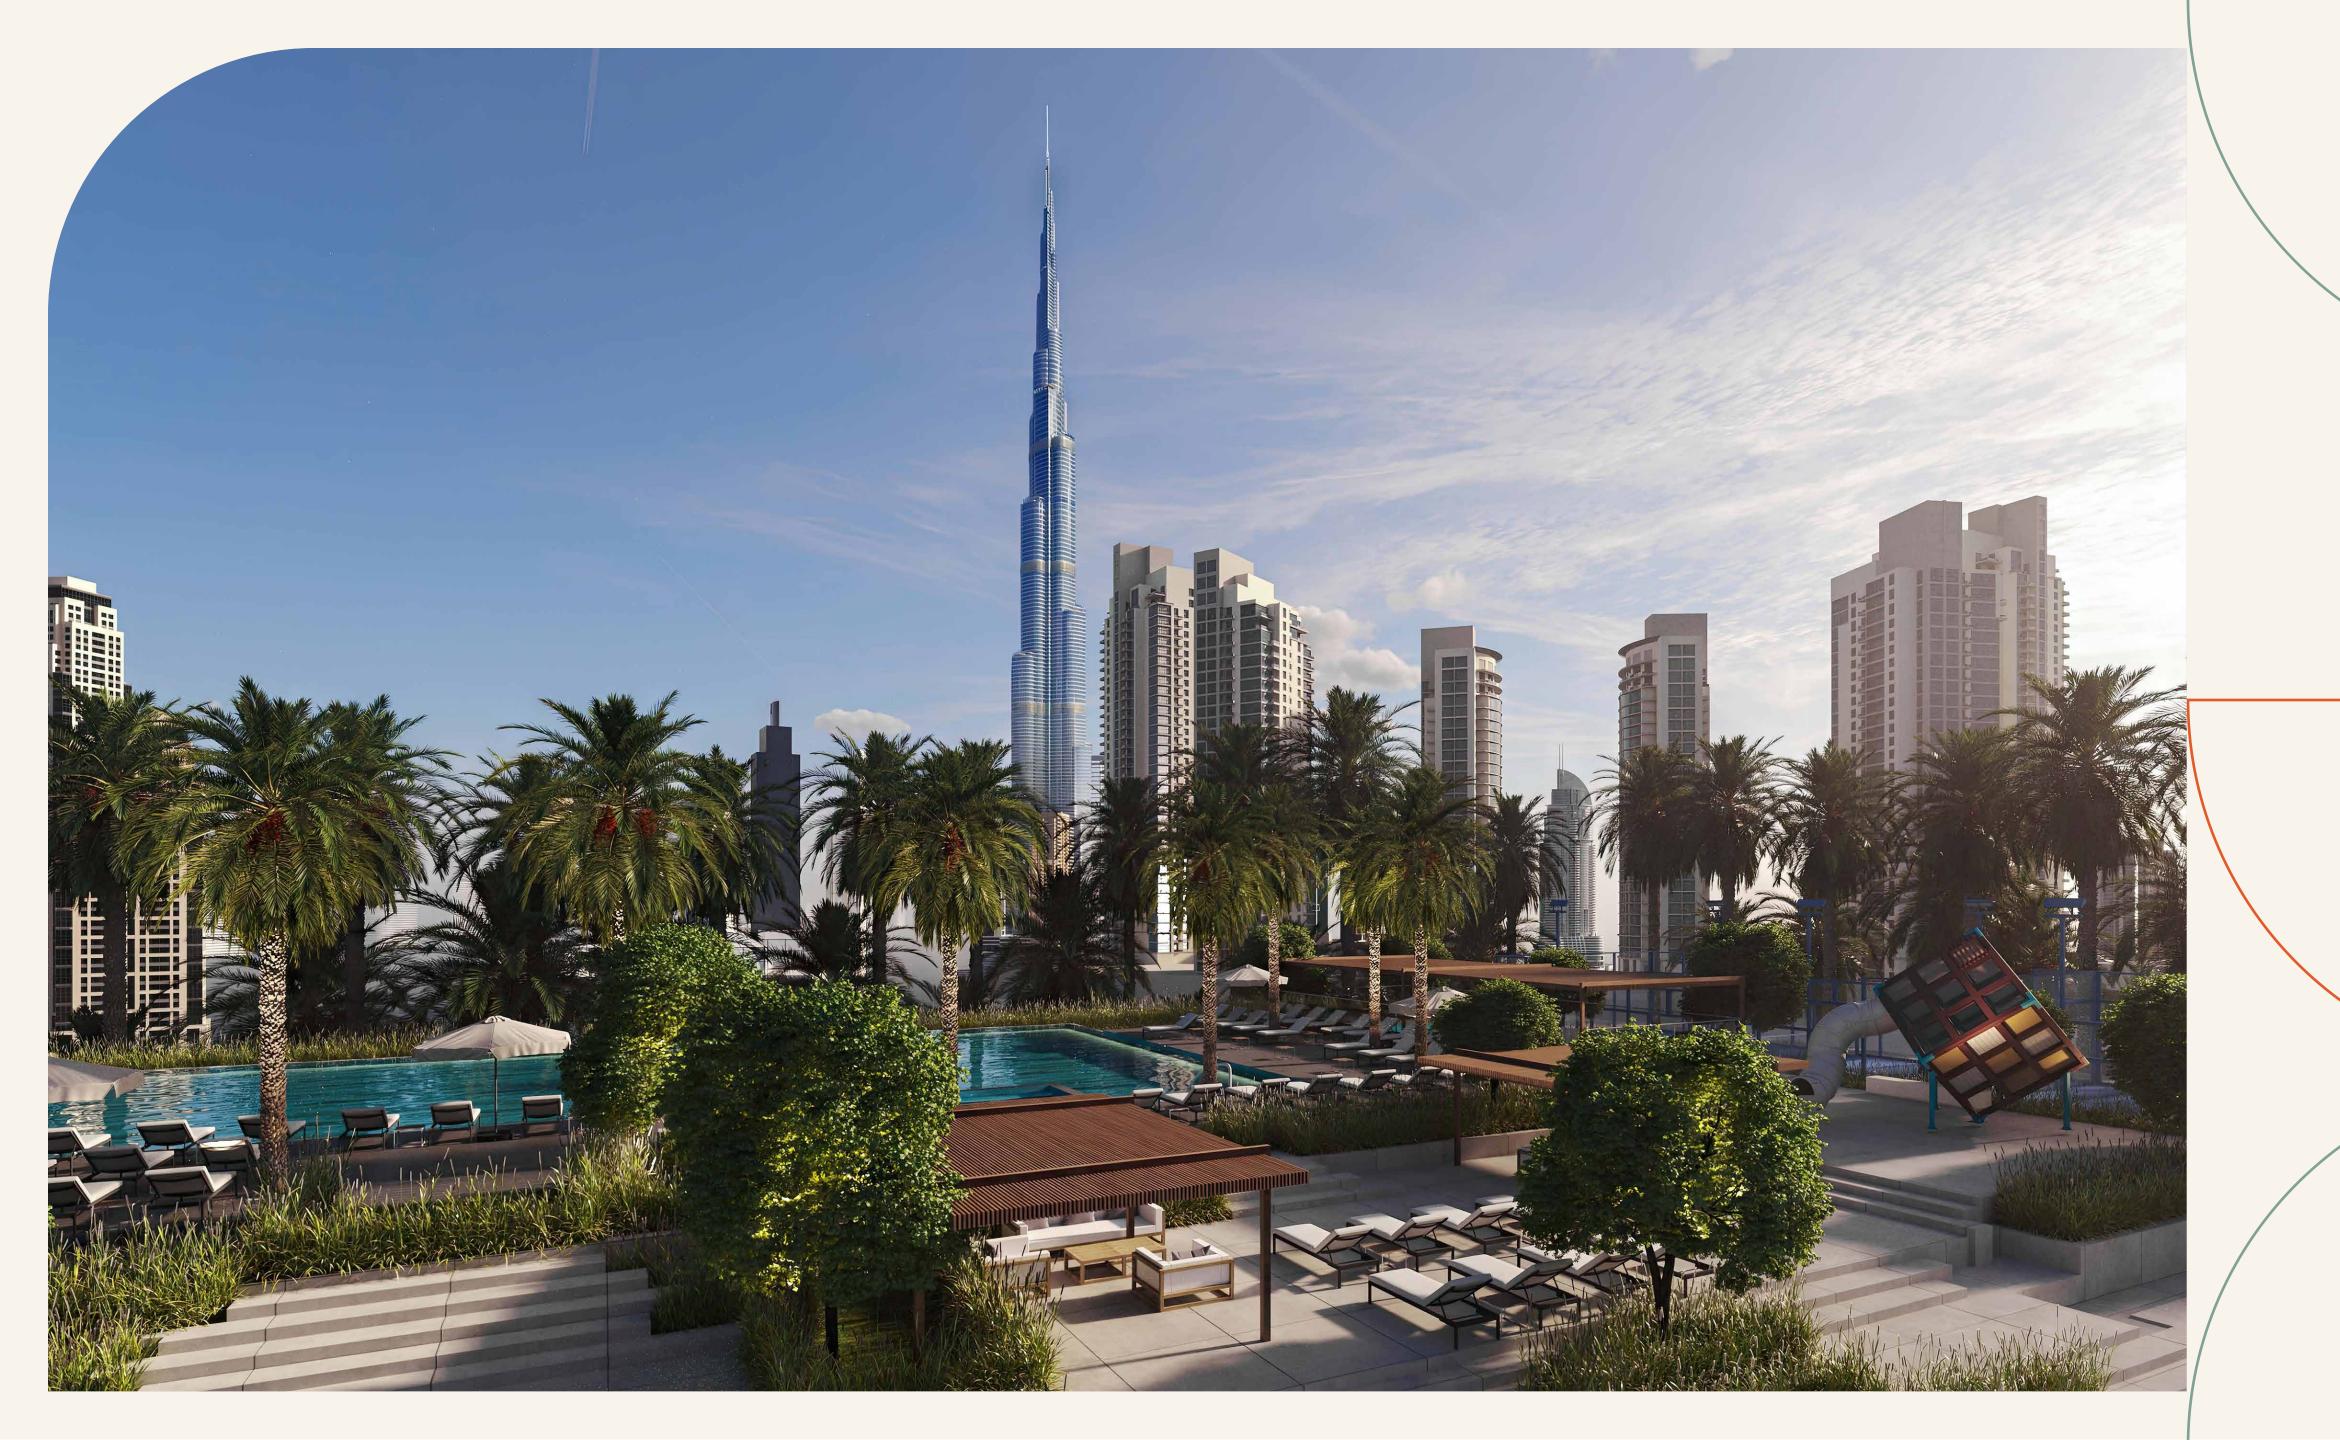

## A BOLD STATEMENT ON THE EDGE OF DOWNTOWN DUBAI

Say hello to a truly cosmopolitan living experience on the EDGE of Downtown Dubai and Business Bay.

The EDGE introduces an eclectic urban vibe to the city that is defined by its modern architecture and signature interior design of bold, contrasting colour palettes.

### LIFE AT THE EDGE

Make the most of your downtime and go beyond condominium living at The EDGE's wide range of lifestyle facilities including a co-working space, games room, social lounge and more!

Spanning over 61,000 sq.ft., the leisure deck of the podium level offers a haven of well-being and fun for all, including a large fully equipped gymnasium, infinity pool, outdoor gym, padel courts, pickleball/basketball court, barbecue area and a selection of seating and lounge areas.