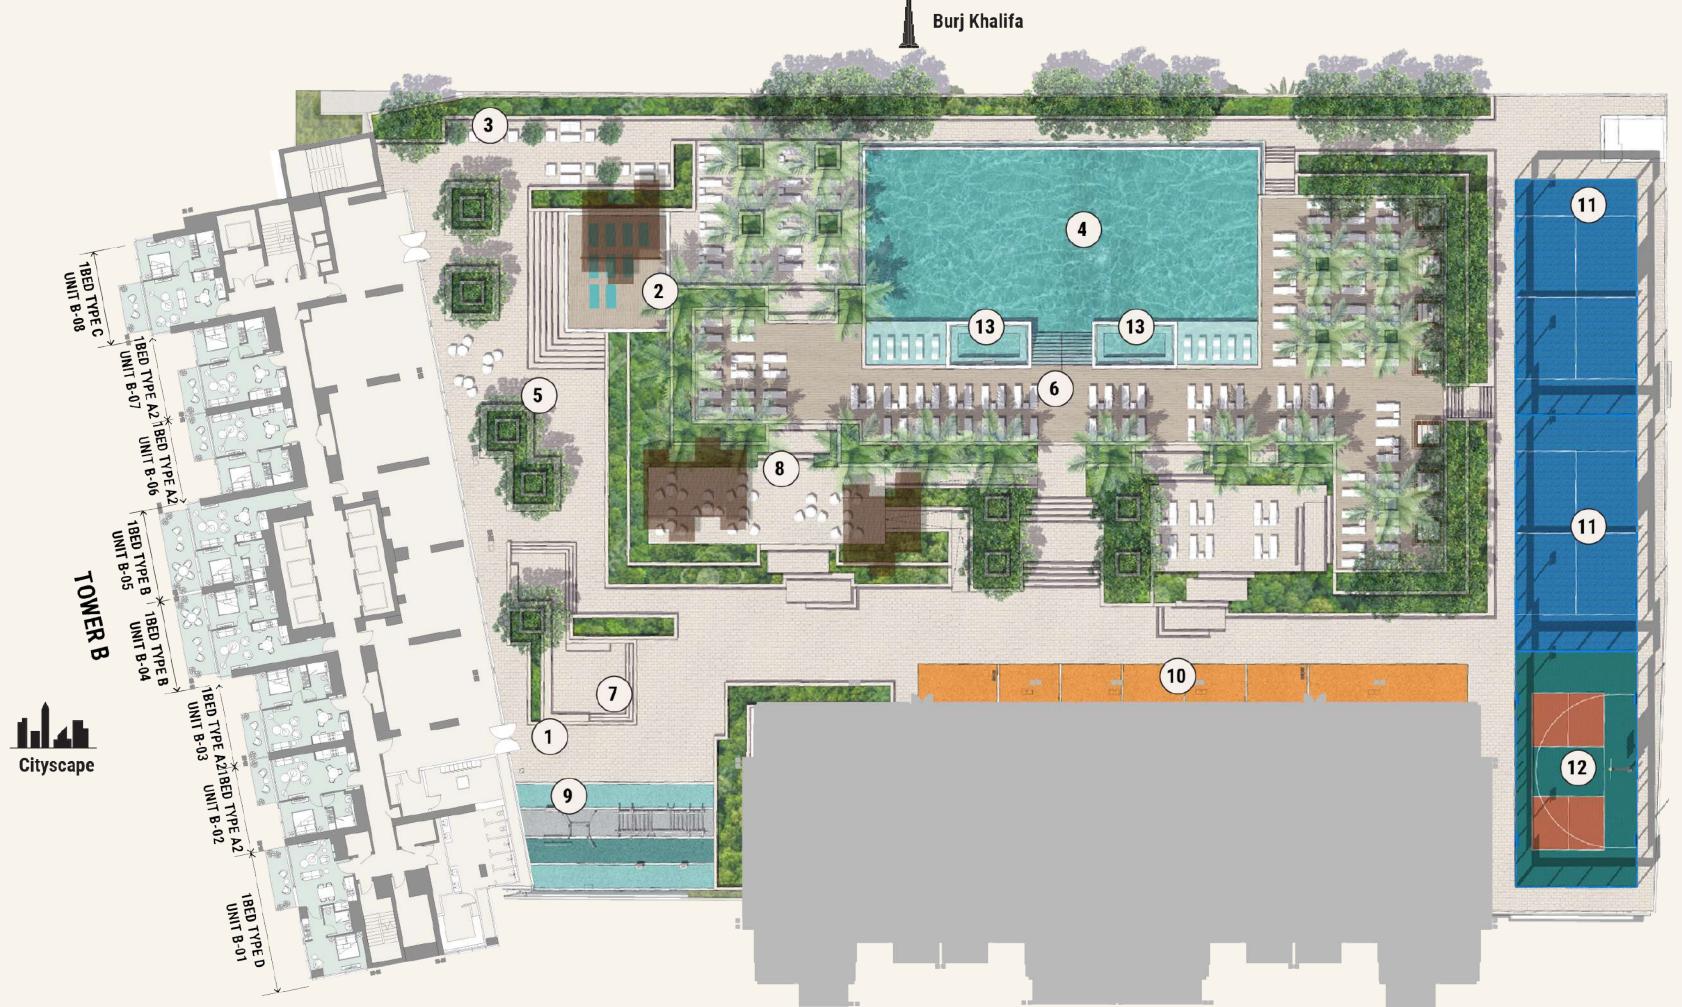

### LIFE AT THE EDGE

Make the most of your downtime and go beyond condominium living at The EDGE's wide range of lifestyle facilities including a co-working space, games room, social lounge and more!

Spanning over 61,000 sq.ft., the leisure deck of the podium level offers a haven of well-being and fun for all, including a large fully equipped gymnasium, infinity pool, outdoor gym, padel courts, pickleball/basketball court, barbecue area and a selection of seating and lounge areas.

- 1. Lobby Entry
- 2. Yoga Deck
- 3. Lounge Area/Outdoor Seating
- 4. Community Pool
- 5. Courtyard
- 6. Pool Deck
- 7. Sunken Seating
- 8. BBQ Area
- 9. Outdoor Fitness Area
- 10. Sprint Track
- 11. Padel Court
- 12. Pickleball/Basketball
- 13. Jacuzzi

Podium Level 1

Podium Level 2 & 3

Podium Level 4, Pool Deck

- 1. Lobby Entry
- 2. Yoga Deck
- 3. Lounge Area/Outdoor Seating
  4. Community Pool
- 5. Courtyard
- 6. Pool Deck
- 7. Sunken Seating
- 8. BBQ Area
- 9. Outdoor Fitness Area
- 10. Sprint Track 11. Padel Court
- 12. Pickleball/Basketball Court
- 13. Jacuzzi

Level 5

Levels 6-22 & 24-45, Typical Floor

Levels 23, MEP

Podium Level 1

Podium Level 2 & 3

Podium Level 4, Pool Deck

- 1. Lobby Entry
- 2. Yoga Deck
- 3. Lounge Area/Outdoor Seating
  4. Community Pool
- 5. Courtyard
- 6. Pool Deck
- 7. Sunken Seating
- 8. BBQ Area
- 9. Outdoor Fitness Area
- 10. Sprint Track 11. Padel Court
- 12. Pickleball/Basketball Court
- 13. Jacuzzi