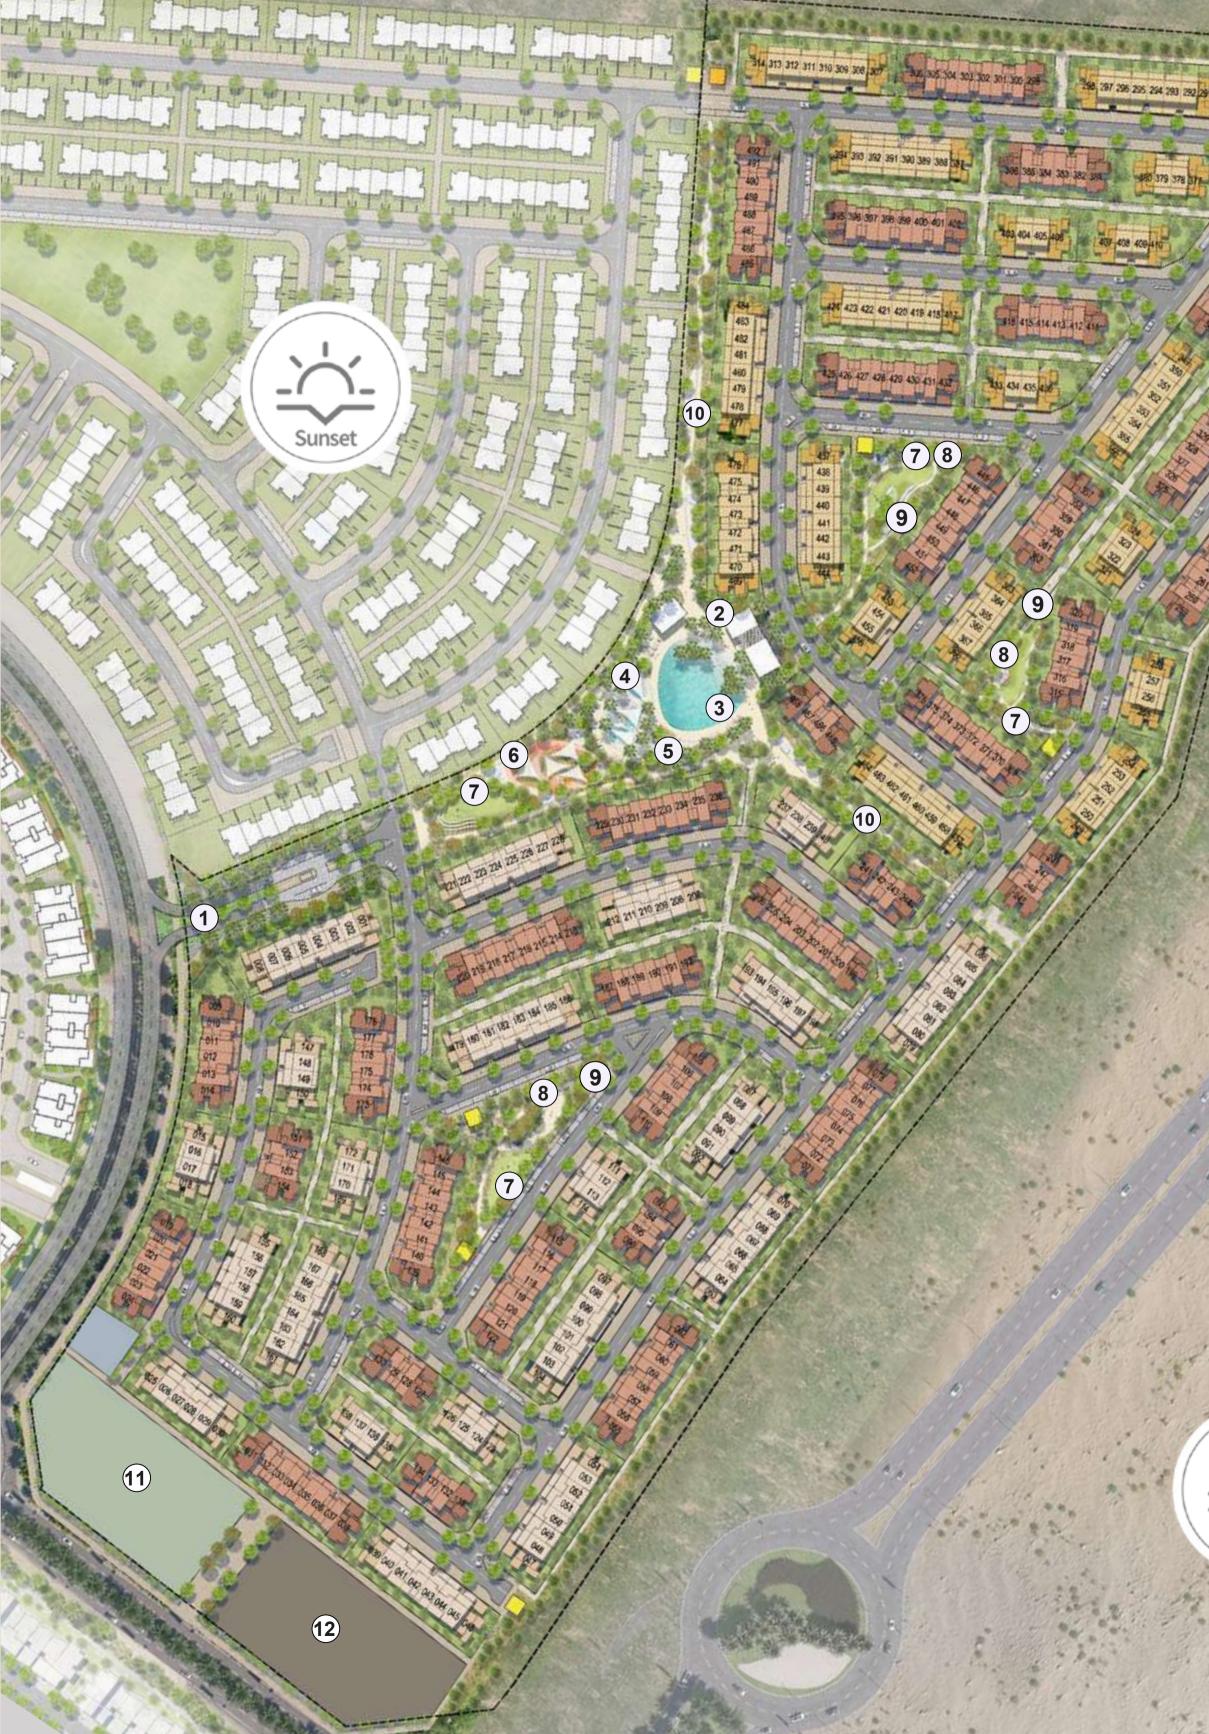

| 1  | MAIN ENTRANCE       |
|----|---------------------|
| 2  | CLUBHOUSE / GYM     |
| 3  | SWIMMING POOL       |
| 4  | KIDS' POOL          |
| 5  | SPLASH PAD          |
| 6  | ICONIC PLAY AREA    |
| 7  | RECREATIONAL LAWN   |
| 8  | SHADED SEATING AREA |
| 9  | PLAY AREA           |
| 10 | ACTIVITY TRAIL      |
| 1  | MOSQUE              |
| 12 | RETAIL              |
|    |                     |
|    |                     |
|    | MODERN - 4 BEDROOM  |

- MODERN 3 BEDROOM
- CLASSIC 4 BEDROOM
- CLASSIC 3 BEDROOM
- CONTEMPORARY 4 BEDROOM
- CONTEMPORARY 3 BEDROOM
- UTILITY BUILDING
  GSM TOWER
  UNDERGROUND
  PUMP ROOM