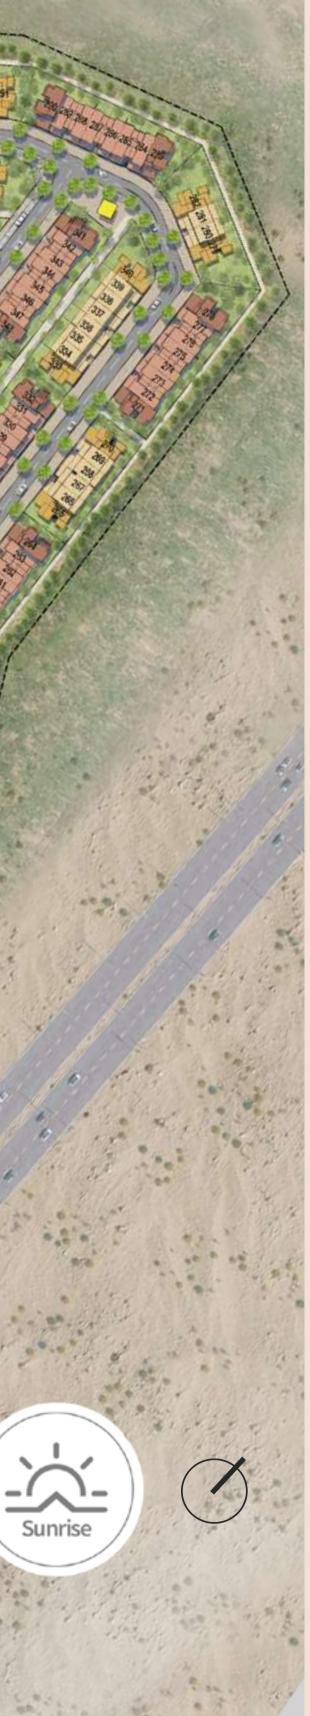

| 1  | MAIN ENTRANCE       |
|----|---------------------|
| 2  | CLUBHOUSE / GYM     |
| 3  | SWIMMING POOL       |
| 4  | KIDS' POOL          |
| 5  | SPLASH PAD          |
| 6  | ICONIC PLAY AREA    |
| 7  | RECREATIONAL LAWN   |
| 8  | SHADED SEATING AREA |
| 9  | PLAY AREA           |
| 10 | ACTIVITY TRAIL      |
| 1  | MOSQUE              |
| 12 | RETAIL              |
|    |                     |
|    |                     |
|    | MODERN - 4 BEDROOM  |

- MODERN 3 BEDROOM
- CLASSIC 4 BEDROOM
- CLASSIC 3 BEDROOM
- CONTEMPORARY 4 BEDROOM
- CONTEMPORARY 3 BEDROOM
- UTILITY BUILDING
  GSM TOWER
  UNDERGROUND
  PUMP ROOM