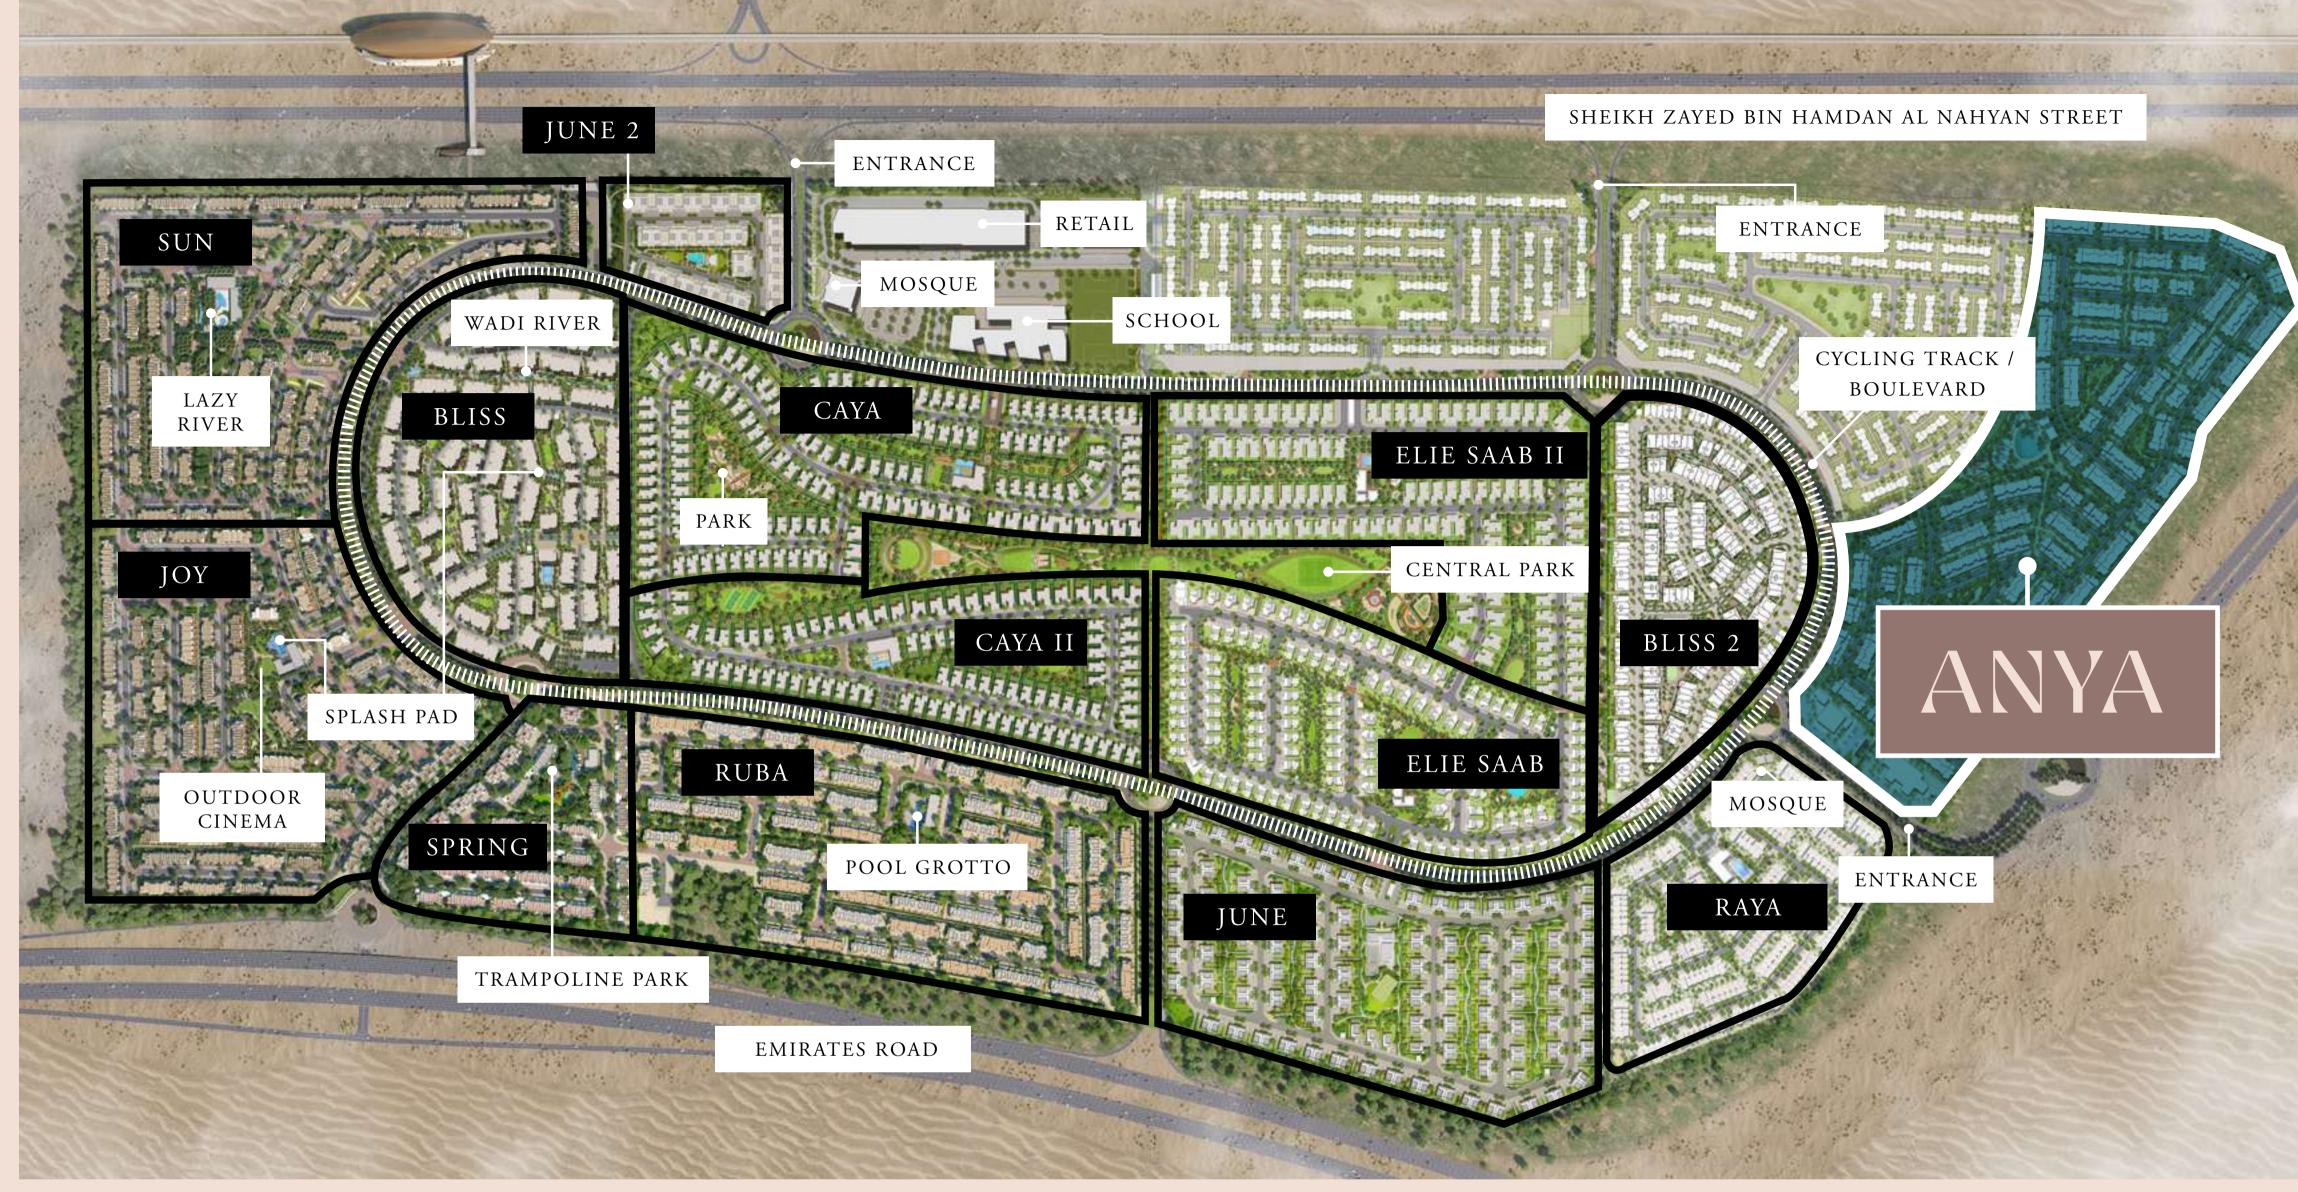

### WELCOME TO ANYA

Anya is a picturesque neighbourhood of townhouses, connected to nature and all its beauty, in an idyllic gated community. The ideal suburban setting for familyoriented living, Anya boasts glorious greenery and verdant open spaces, complemented by a host of world-class leisure and recreational amenities

# HAPPINESS AROUND EVERY CORNER

Anya is an elegant collection of contemporary townhouses in an idyllic suburban setting, where natural beauty and urban convenience combine to give residents the very best of modern living.

With Arabian Ranches III's lush green parks, kids' playgrounds, open-air sports and recreation facilities, and a whole host of retail experiences at your doorstep, Anya is a neighbourhood that epitomises community-oriented living connected to nature.