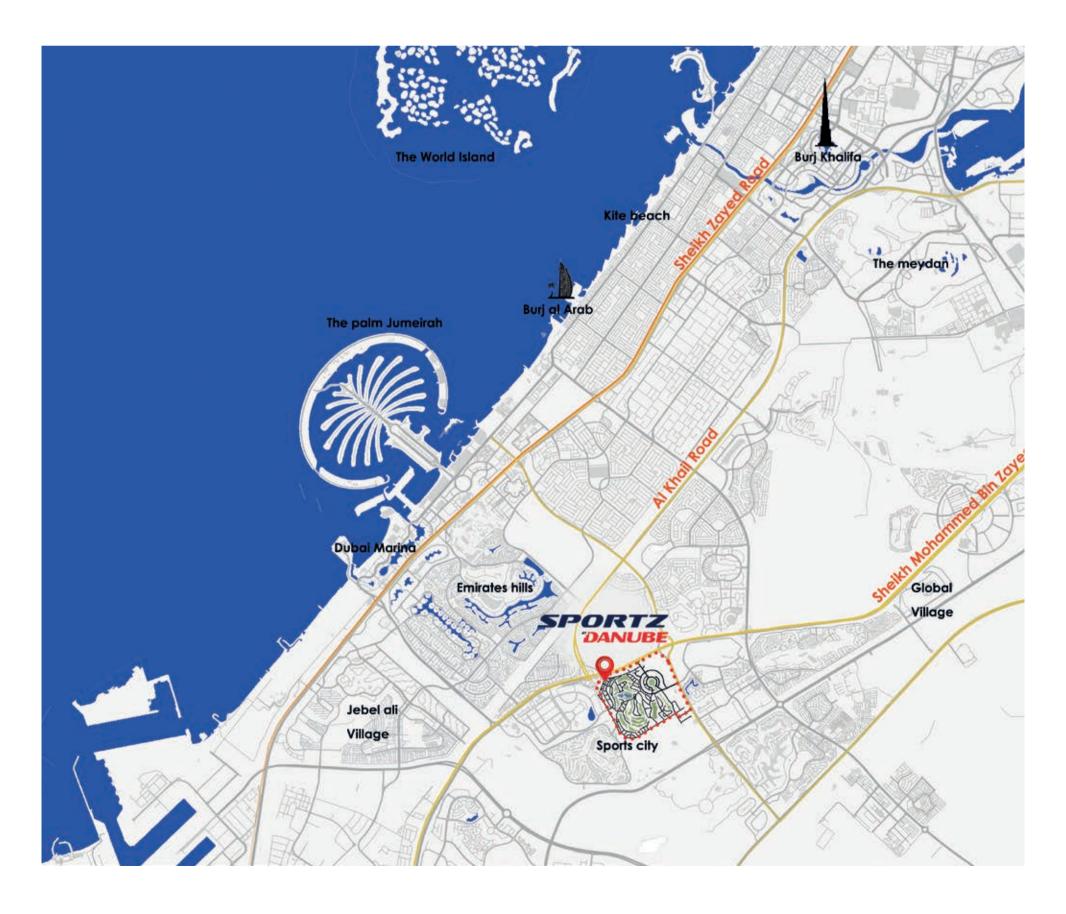

### **CONNECTED TO THE CITY**

**8 MIN** Sheikh Zayed Road

**16 MIN** Dubai Marina

**18 MIN** Dubai Mall/Burj Khalifa

**15 MIN** Burj Al Arab

Jumeirah Beach Residence

**55 WIN** Al Maktoum International Airport