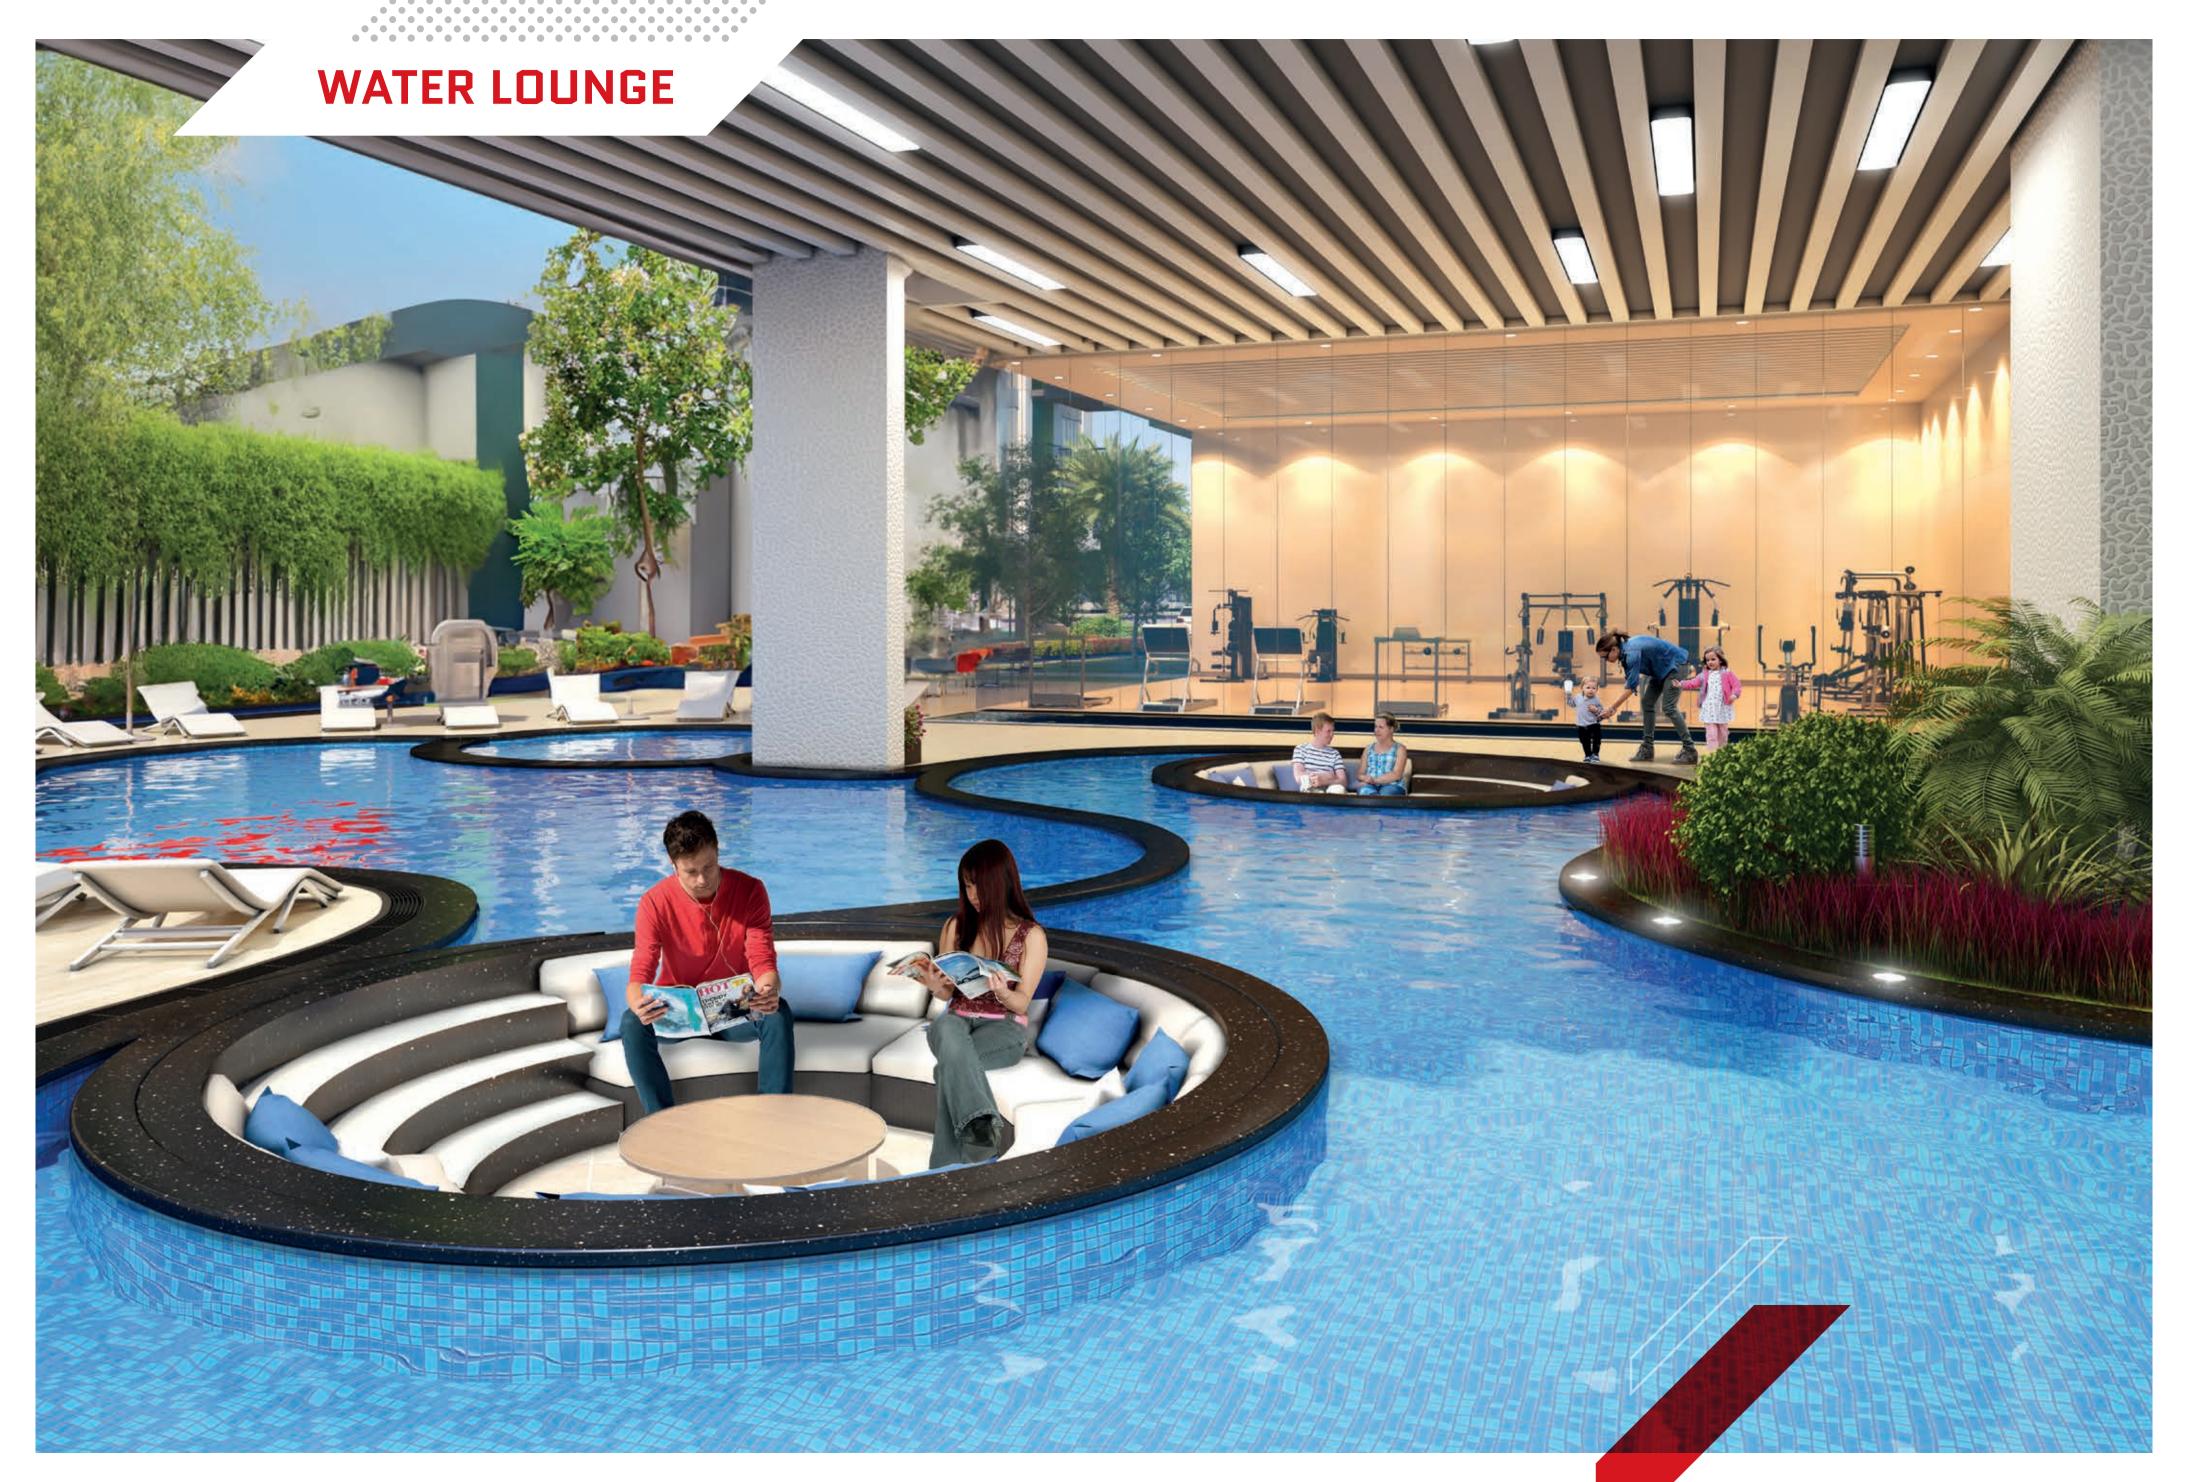

### **PODIUM LEVEL AMENITIES**

1. Olympic Size Lap Pool

2. Kids Pool

3. Shallow Pool

4. Jacuzzi

5. Aquatic Gym

6. Toddlers Splash Pad

7. Kids Play Area