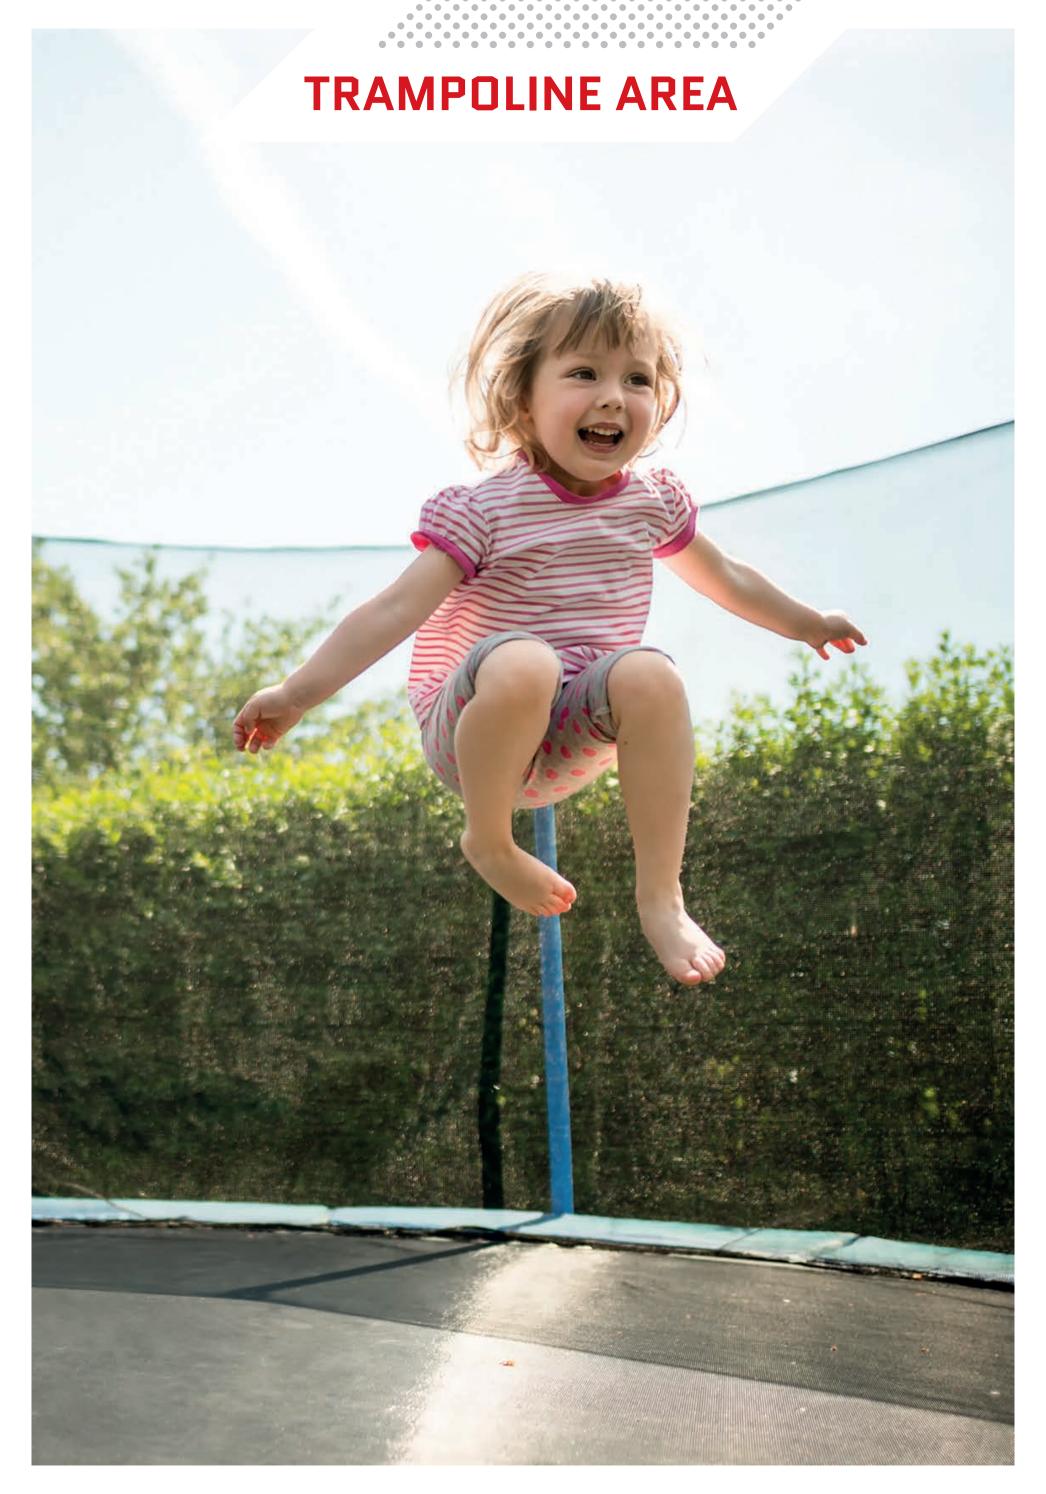

8. POD Kids Play Area

9. Cycling Track

10. Cricket Pitch

11. Mini Golf / Golf Simulator

12. Wall Climbing

13. Trampoline Arena

14. Badminton Court

15. Basketball Court