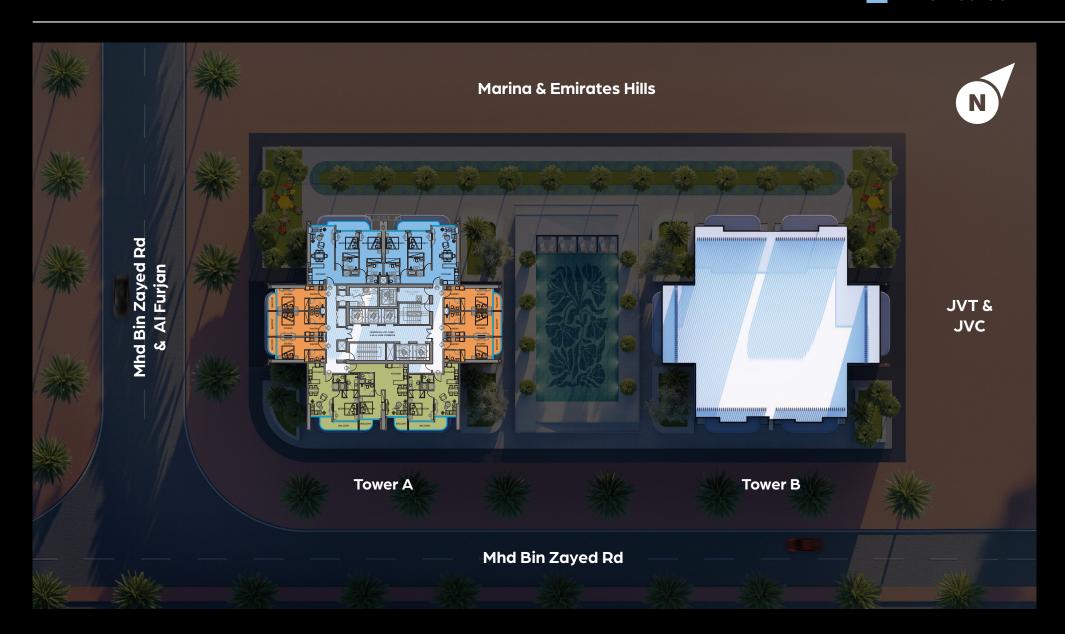

#### 1<sup>st</sup> Floor

Studio
One Bedroom
Two Bedroom

### 6<sup>th</sup> to 13<sup>th</sup>, 15<sup>th</sup> to 26<sup>th</sup> Floor

Studio
One Bedroom
Two Bedroom