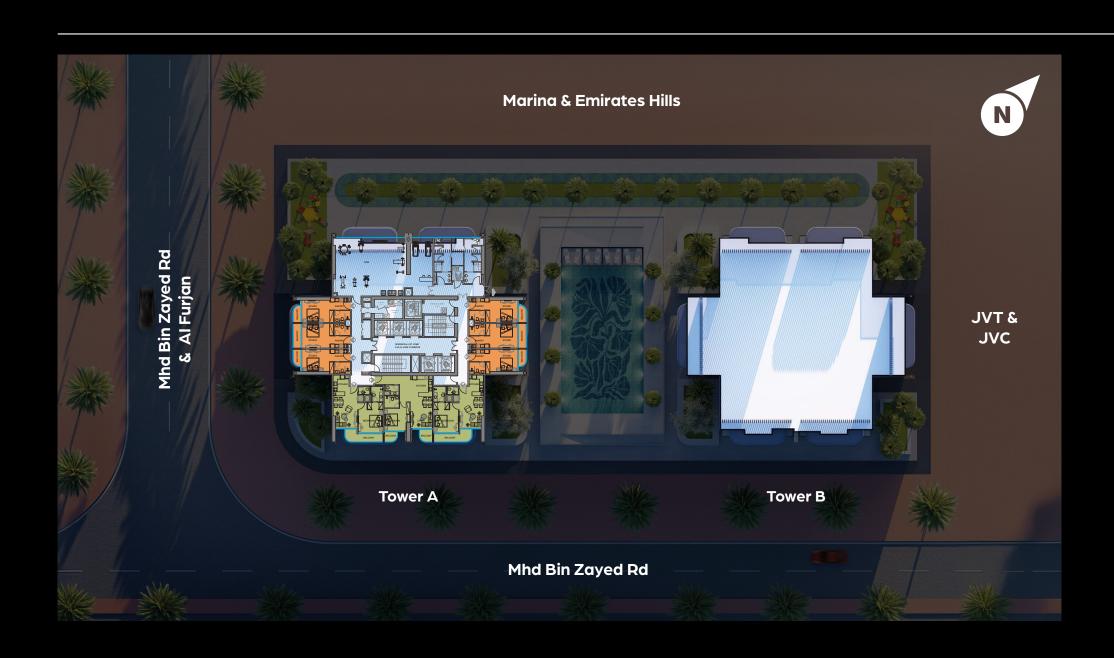

### Parking: 6 Floors

Block A Block B 26 Floors

 Studio
 : 149
 Studio
 : 120

 1 Bedroom
 : 75
 1 Bedroom
 : 60

 2 Bedroom
 : 48
 2 Bedroom
 : 40

#### **Facilities**

Swimming Pool

· Barbecue Area

Jogging Track

· Gym

· Jacuzzi/ Spa

· Kids Play Area

Connected Living