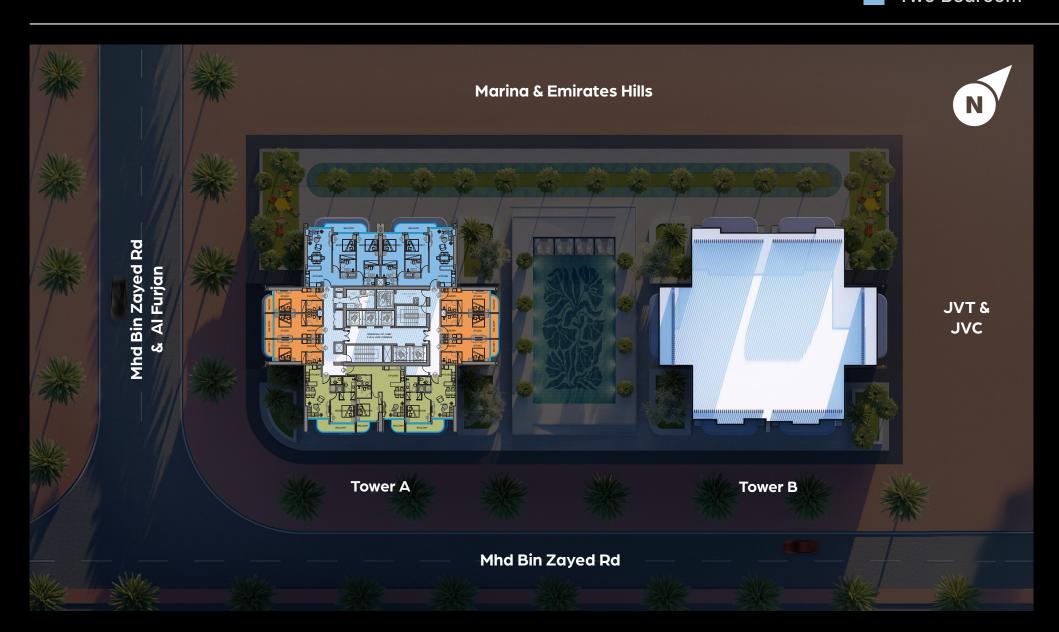

#### 1<sup>st</sup> Floor

Studio
One Bedroom
Two Bedroom

### 6<sup>th</sup> to 13<sup>th</sup>, 15<sup>th</sup> to 26<sup>th</sup> Floor

Studio
One Bedroom
Two Bedroom