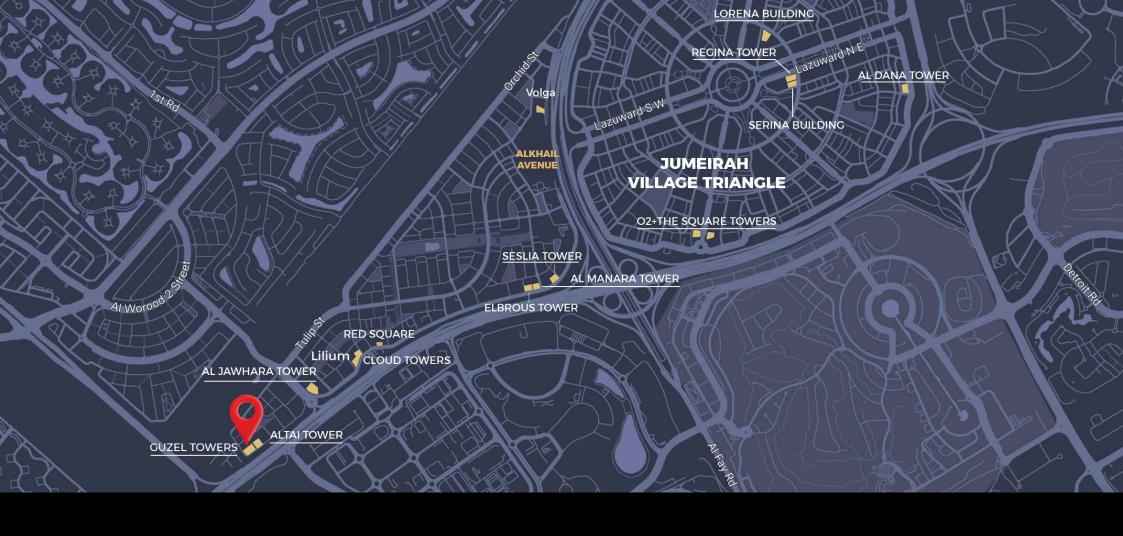

6 12 Minutes to Circle Mall

Palm Jumeirah

Minutes to Dubai Marina

12 Minutes to
 Al Khail Metro

Mall of Emirates

21 Global Village

Minutes to JBR

Dubai Hills Mall

28

28 Minutes to Dubai Mall

Location

# Why JVT?

Jumeirah Village Triangle (JVT) combines suburban peace with city convenience. Surrounded by greenery and parks, it offers villas, townhouses, and apartments, making it ideal for families. With easy access to major highways, JVT ensures a connected and comfortable lifestyle in Dubai.