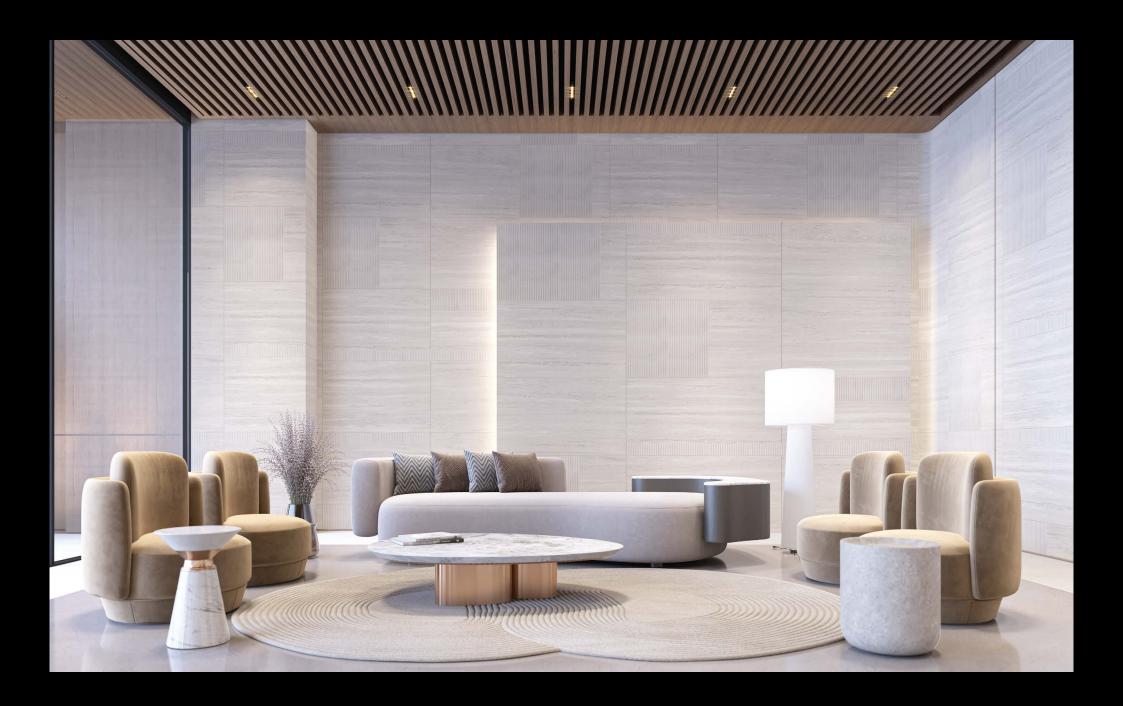

A Space to Unwind Living Room

Designed for comfort and style, the spacious living room features modern design, large windows for natural light, and premium materials. It's an inviting space perfect for relaxing, entertaining, or enjoying time with family.