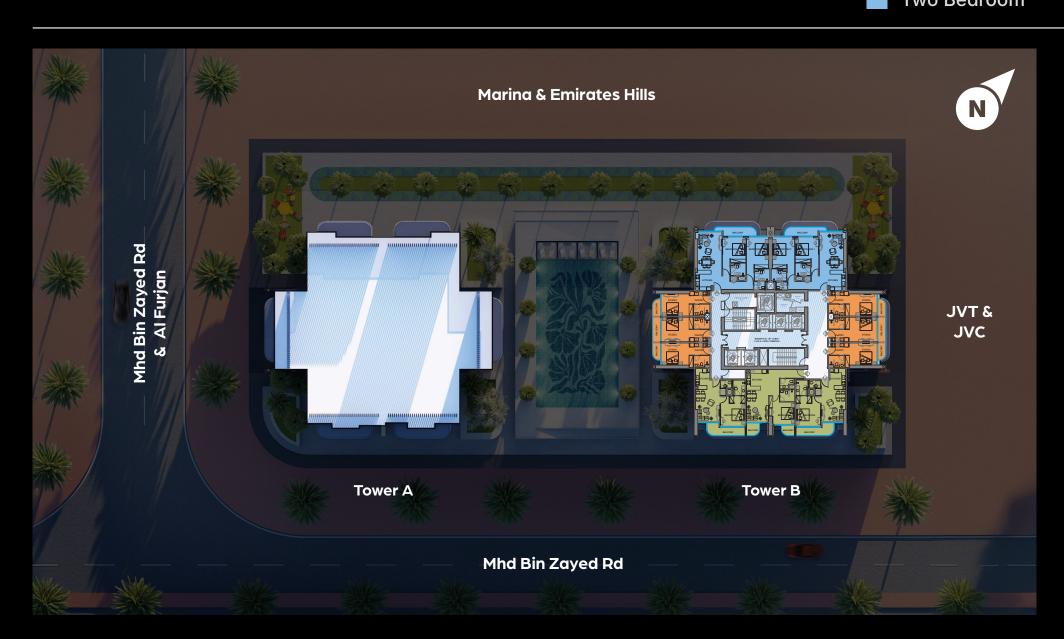

#### 1<sup>st</sup> Floor

Studio
One Bedroom
Two Bedroom

### 6<sup>th</sup> to 13<sup>th</sup>, 15<sup>th</sup> to 26<sup>th</sup> Floor

Studio
One Bedroom
Two Bedroom