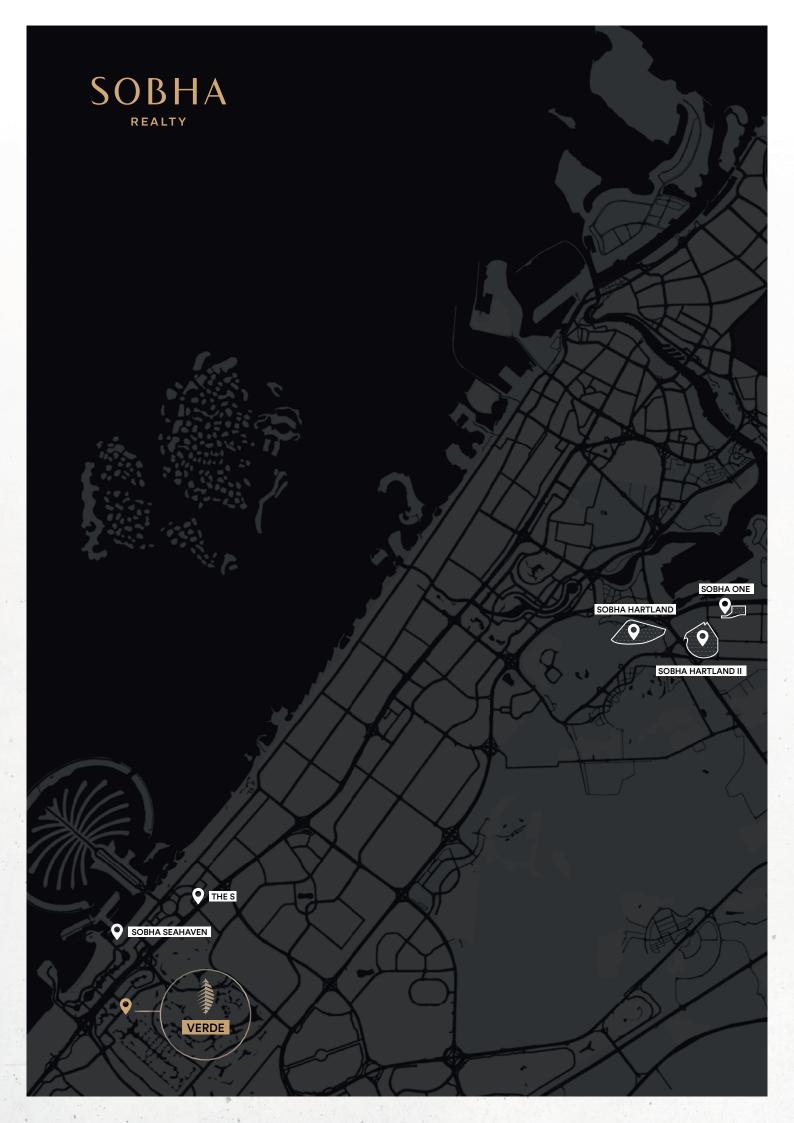

## LOCATION DISTANCE. A NEW INSIGHT.

SHEIKH ZAYED ROAD

2.5 KM
3 MINS AWAY

SCHOOL (EMIRATES INTERNATIONAL SCHOOL)

3-5 KM

DUBAI HARBOUR

KM
7 MINS AWAY

**DUBAI MARINA** 

**5** KM
5 MINS AWAY

JBR BEACH

**7** KM

MARINA MALL

**7** KM

AIN DUBAI

**8** KM

PALM JUMEIRAH

8 KM
8 MINS AWAY

MALL OF THE EMIRATES

10 KM

MADINAT JUMEIRAH

10 KM

**BURJ AL ARAB** 

10 KM