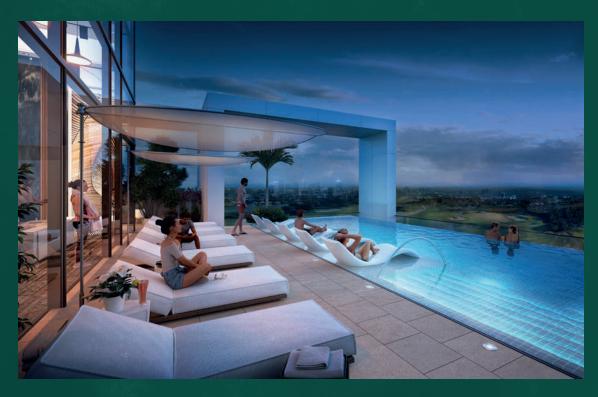

# INDULGENCE. A NEW CORNERSTONE.

The lounge is place of lavish leisure with soft cushions and cool breeze. After a long working day, immerse yourself in the rooftop delights to renew your emotional fortitude.

DIVING. A NEW DEPTH.

Escape the mundane and plunge into the aqua blue. The crystal clear water echoes the sky and offers a warm hug to soothe your senses.