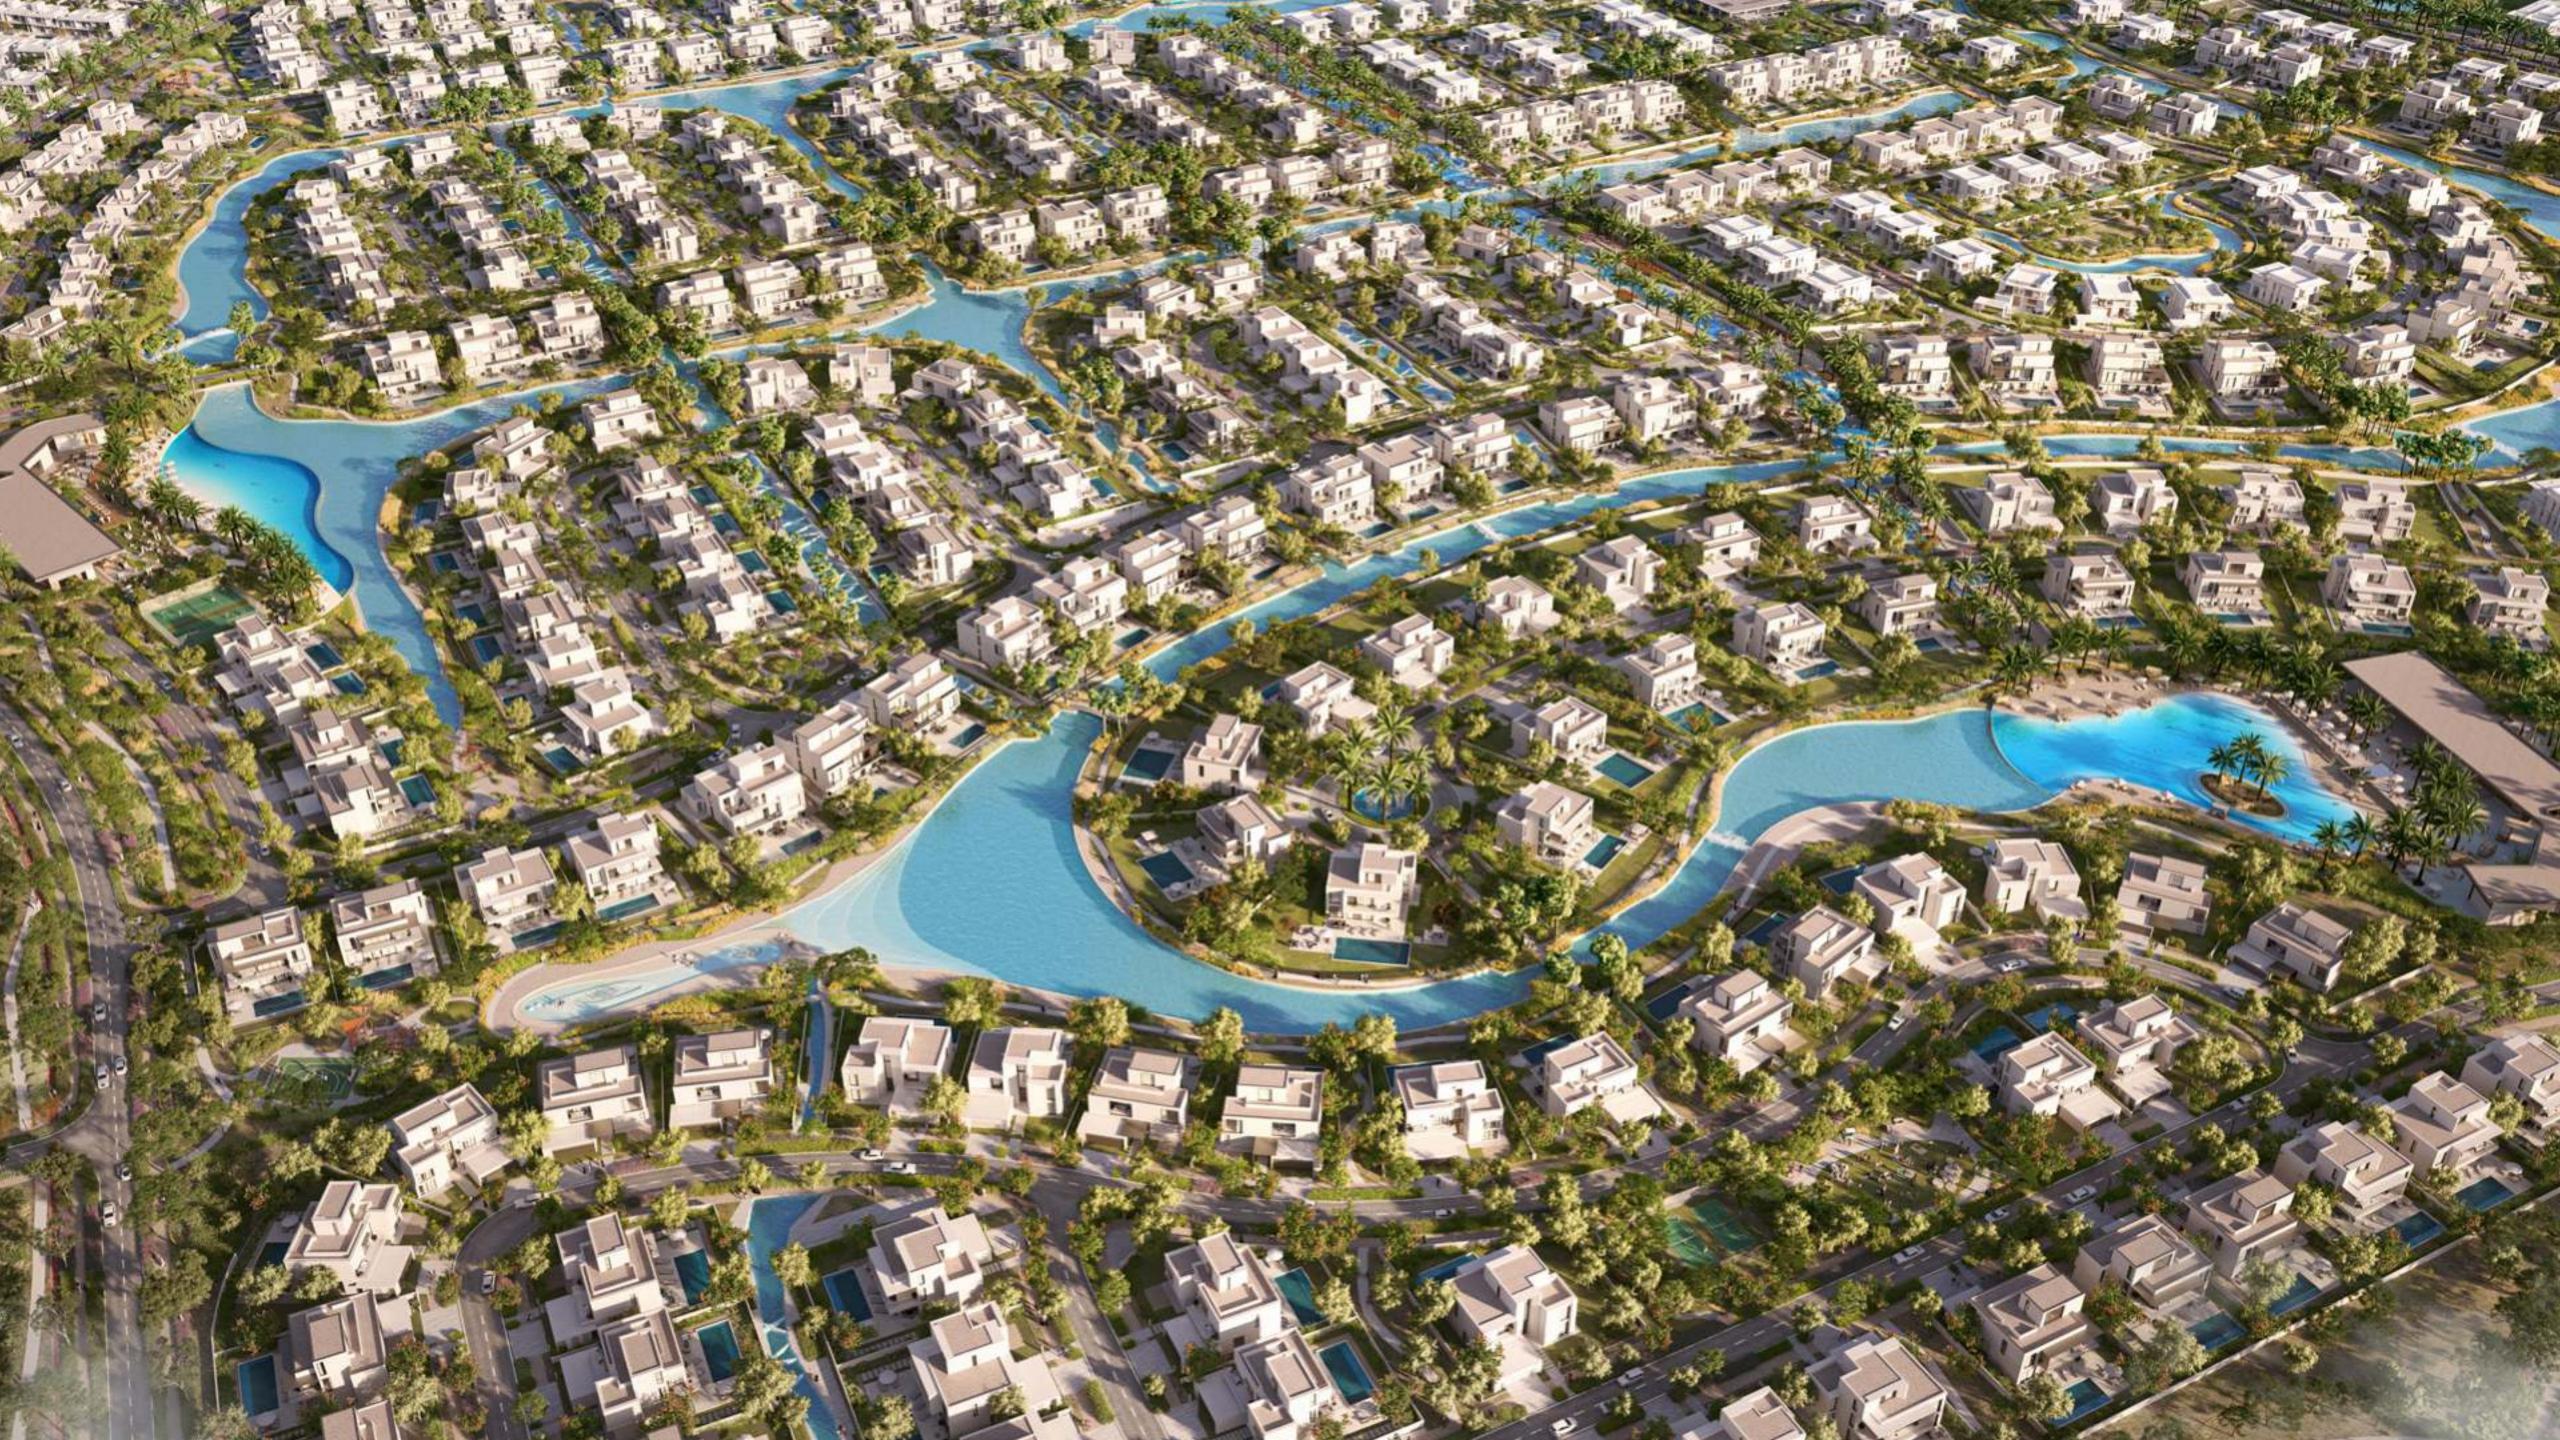

### A Place like No Other

The Oasis by Emaar is one of Dubai's most high- end developments, spanning 9.4 million square meters of awe-inspiring magnificence, including 7,000 residences, expansive plots, panoramic vistas, crystal-clear water, and verdant parks.

## Engage Your Spirit and Your Senses

Immerse yourself in nature, cycling along a lush, green path, jogging among the trees, and embracing your inner peace with sunrise yoga.

Relax on the nearby beach, stay fit in the ultramodern gym, and engage in tennis matches on modern courts. Rejuvenate your body with laps in the infinity pool and indulge in invigorating water activities in endless azure lagoons.

Join a thriving community where garden barbecues and picnics are regular highlights, children find endless joy in the on-site playgrounds, and neighbours become family.

### Amenities

Community Parks & Playgrounds

Pocket Parks

Wellness and Spa Facilities

Sports and Fitness Facilities

Outdoor Tracks for Jogging and Cycling

Swimming Pools

Beaches