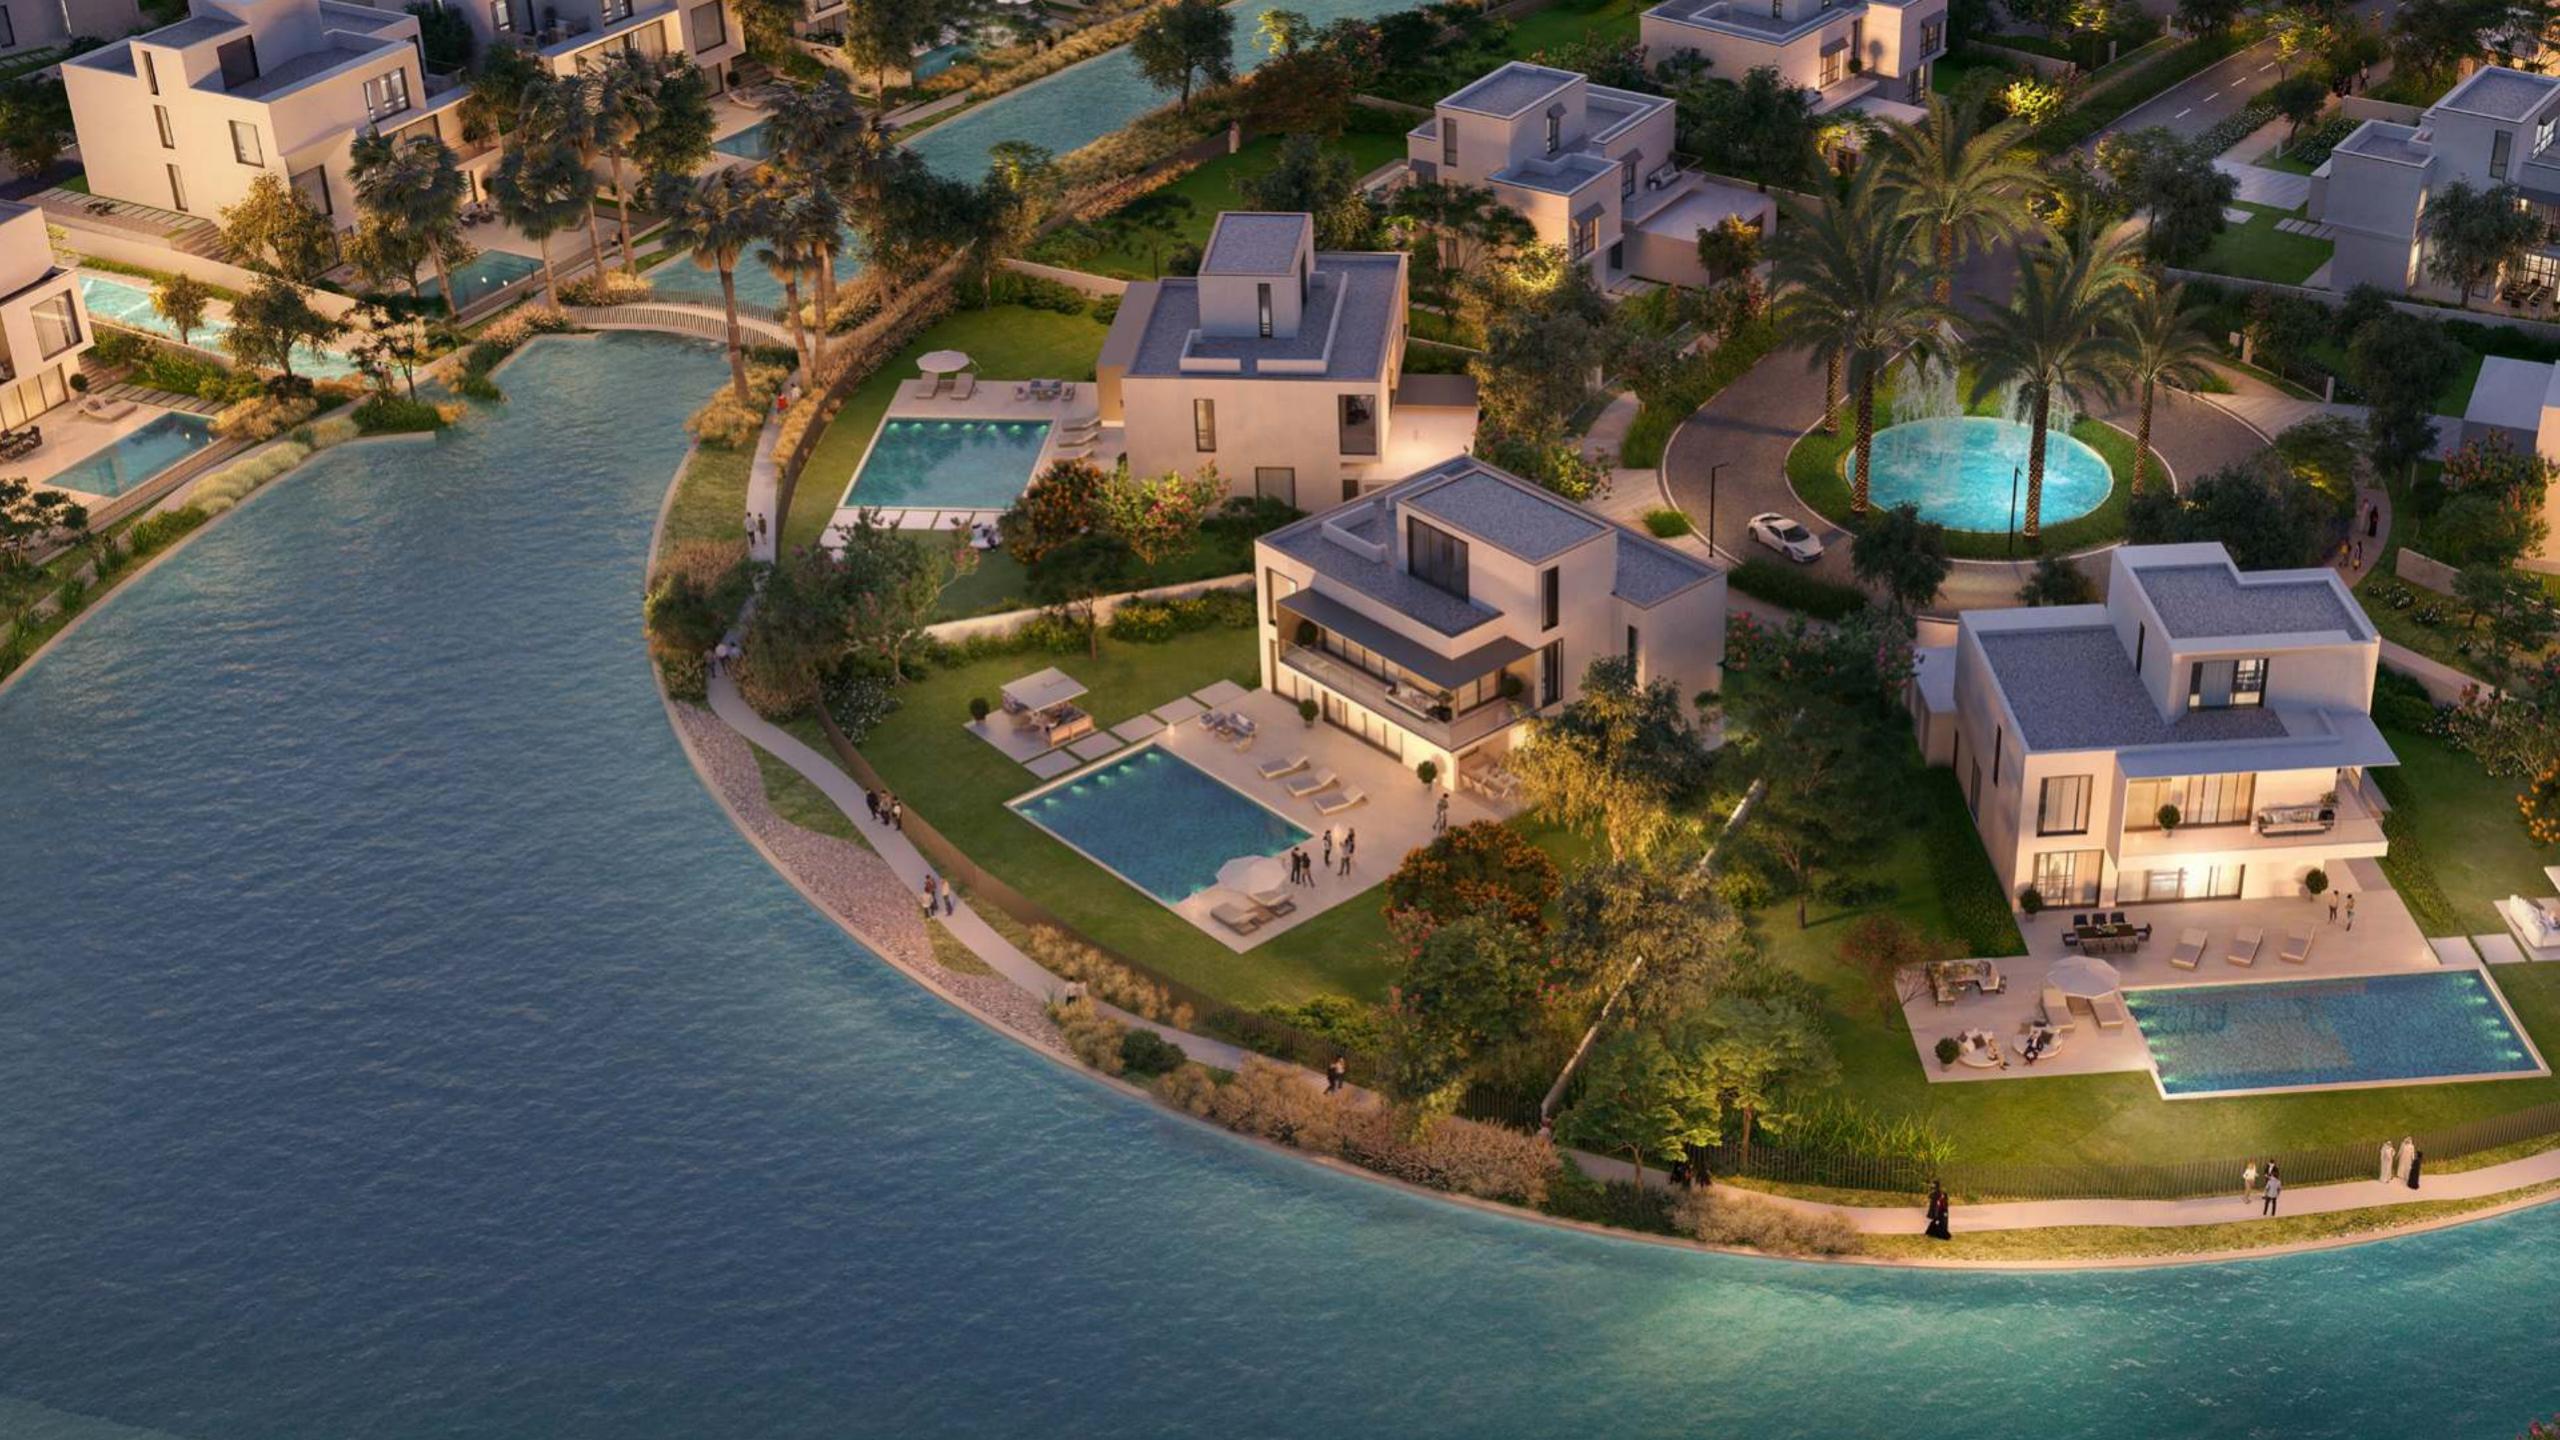

### A Place like No Other

The Oasis by Emaar is one of Dubai's most high- end developments, spanning 9.4 million square meters of awe-inspiring magnificence, including 7,000 residences, expansive plots, panoramic vistas, crystal-clear water, and verdant parks.

Choose from a curated selection of luxury homes ranging in size from three to six bedrooms, all of which have been exquisitely designed to meet your every need and desire.

### A Gateway to Your Perfect, Harmonious Living

The Oasis by Emaar offers luxury townhouses, villas, mansions, and super-mansions. Spacious living areas and expansive terraces create visual continuity between inside and outside. Each home features welcoming entryways and ample interiors, and opens onto private gardens that lead to the nearby water canals.

### Serene Waterfront Living Where Luxury and Nature Unite

A picturesque landscape adorned with interconnected waterways, where gentle streams wind through the heart of the community, Palmiera at The Oasis presents a mesmerizing tapestry of water elements, creating an enchanting ambiance that captivates the senses. From the moment you step outside your villa, you'll be greeted by the soothing sight and sound of flowing water, inviting you to relax and rejuvenate in the lap of nature