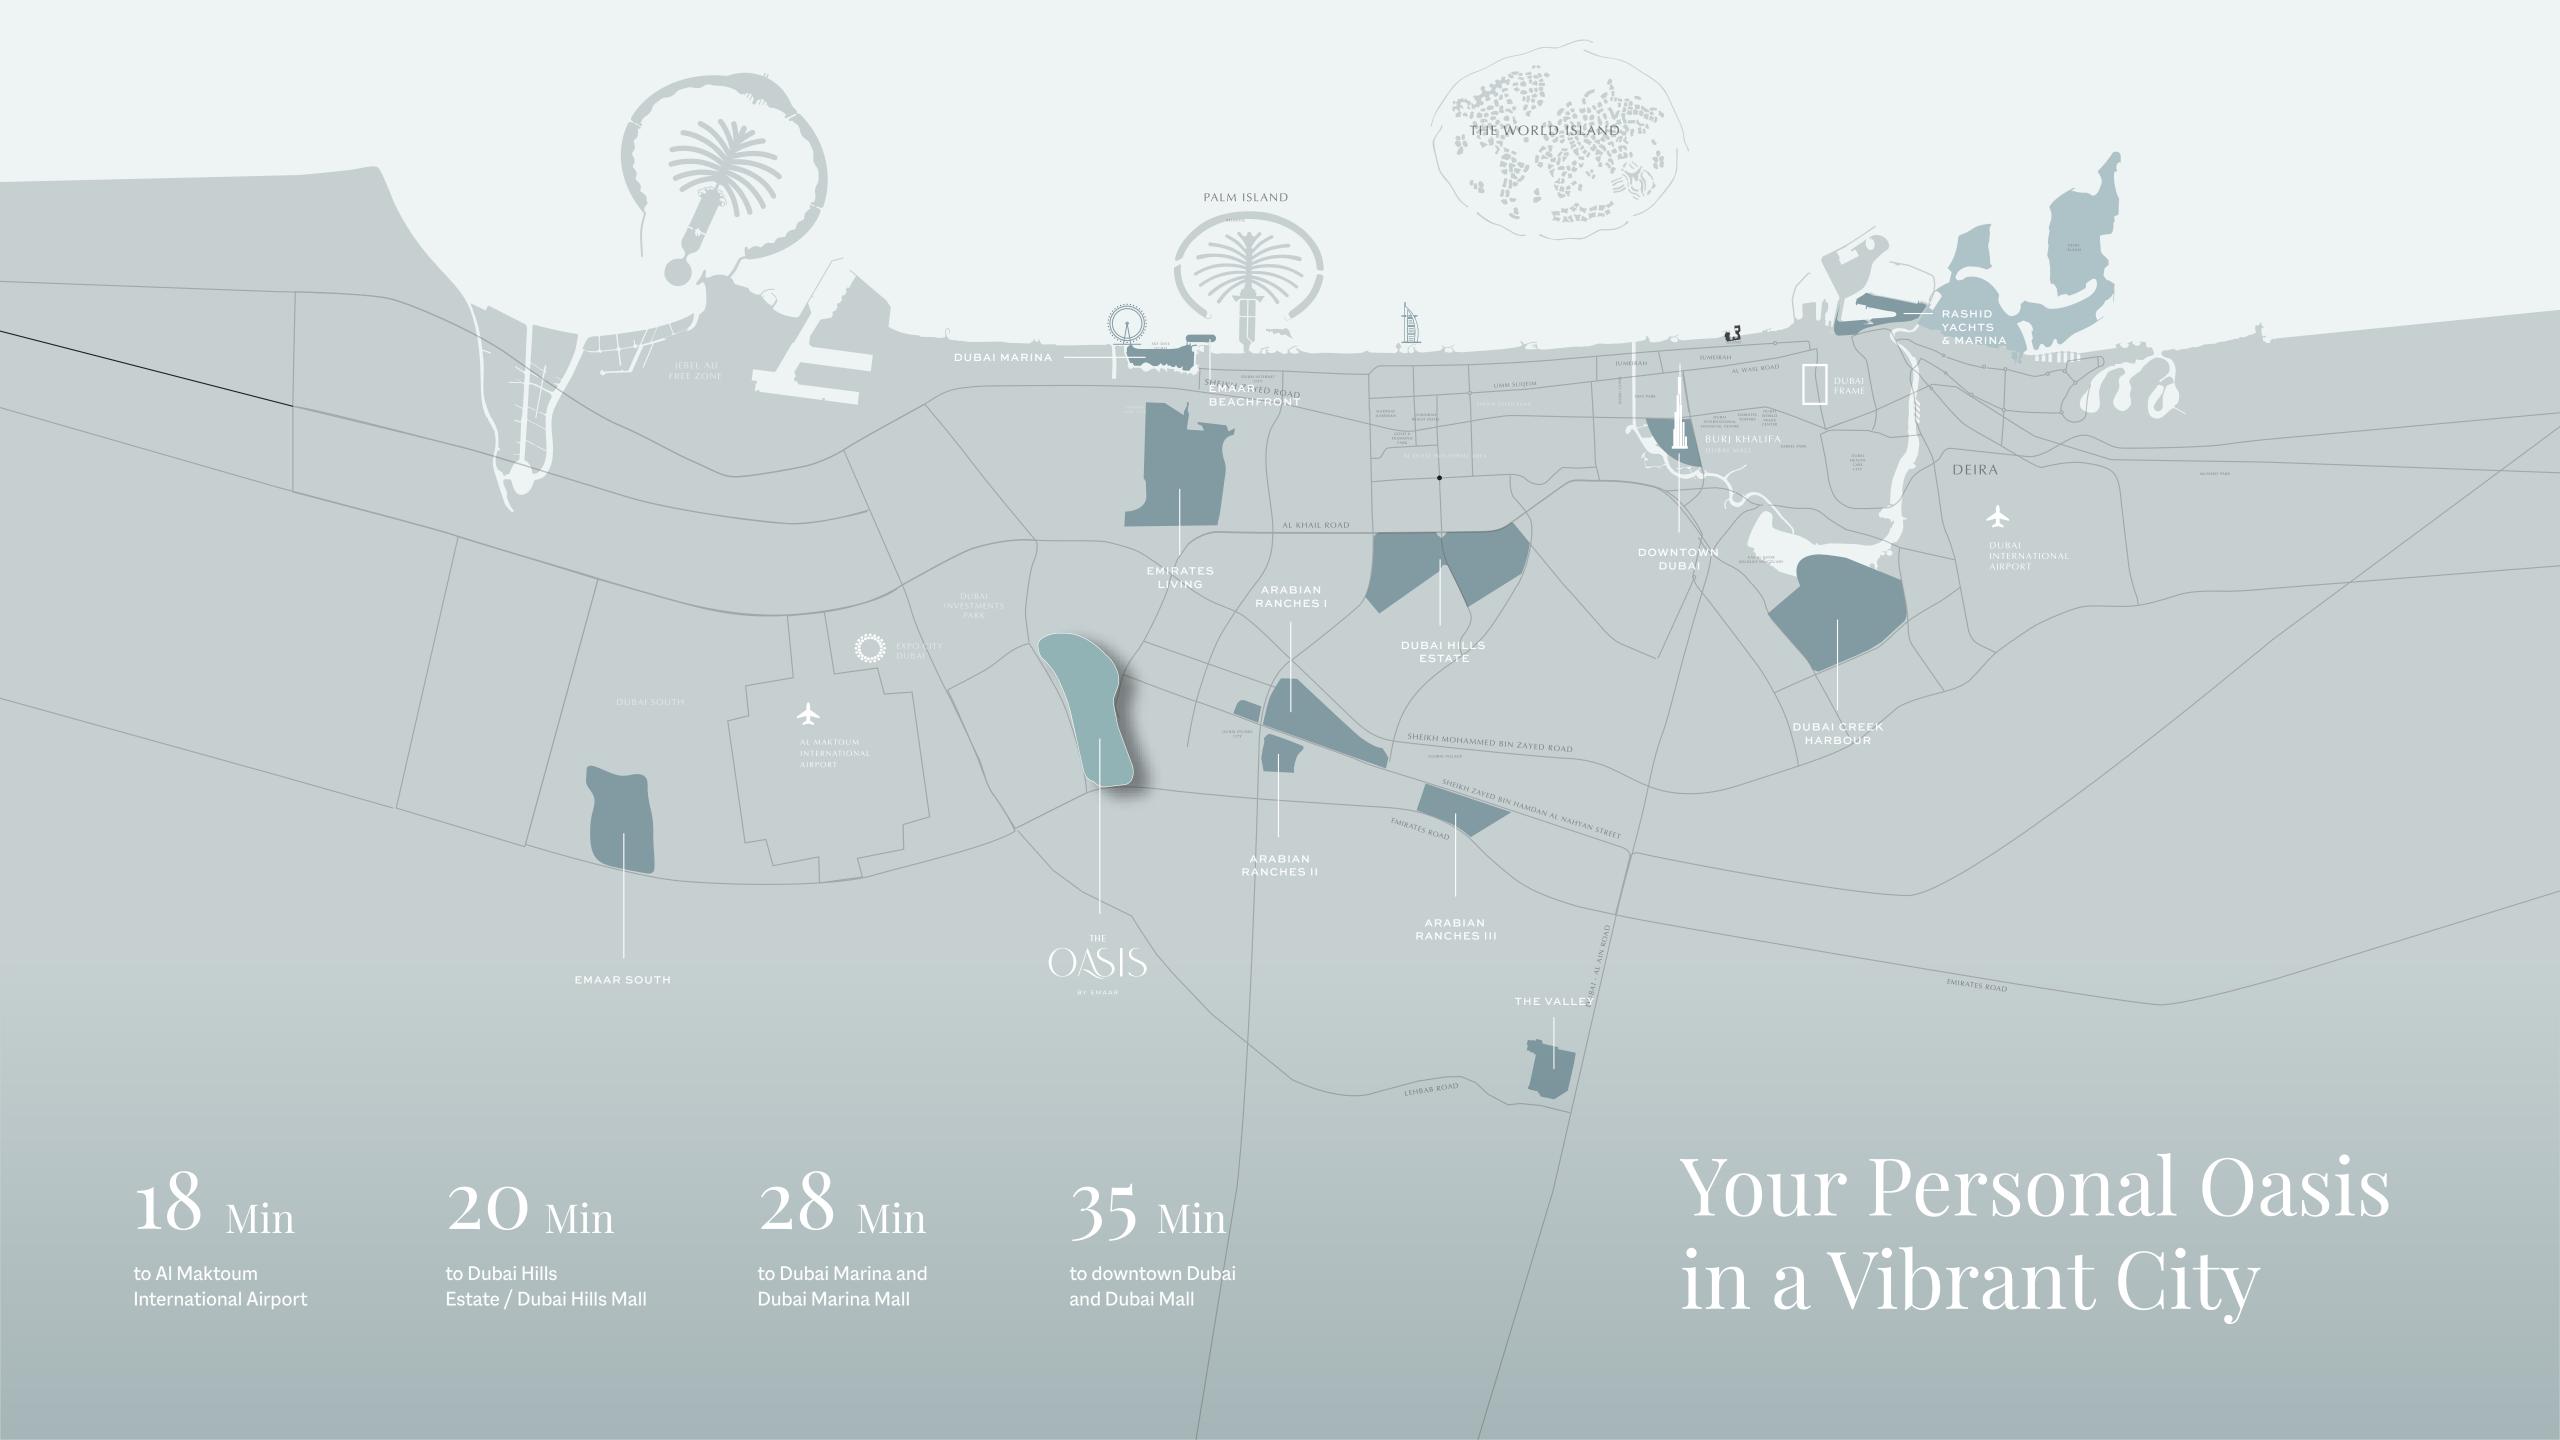

. Crystal-clear water weaving through an intricate, lush tapestry of land and sky, illuminating everything it touches.

The freedom to indulge in whatever you want, whenever you want, with every detail taken care of. A sanctuary where the stress can melt away.









## Redefining Luxury in Dubai

The Oasis offers Dubai's most luxurious living experience in an exclusive, resort-like setting.

Grand, light-filled homes showcase world-class architecture and interior design that flows from indoors to outdoors so you can soak in every moment of Dubai's sun-filled days.

This is the future of refined waterfront living, bringing the home you have always imagined to life. This is where the next chapter of your story unfolds.

A place to choose your space, your pace, and how you live your days









### A Place like No Other

The Oasis by Emaar is one of Dubai's most high- end developments, spanning 9.4 million square meters of awe-inspiring magnificence, including 7,000 residences, expansive plots, panoramic vistas, crystal-clear water, and verdant parks.

Choose from a curated selection of luxury homes ranging in size from three to six bedrooms, all of which have been exquisitely designed to meet your every need and desire.



# Seize the Moment and Live Your Life to the Fullest

The Oasis by Emaar is a paradise where you can nurture your wellbeing, marvel at the wonders of nature every single day, and enjoy the utmost peace and privacy while indulging in unparalleled amenities.

## Engage Your Spirit and Your Senses

Immerse yourself in nature, cycling along a lush, green p