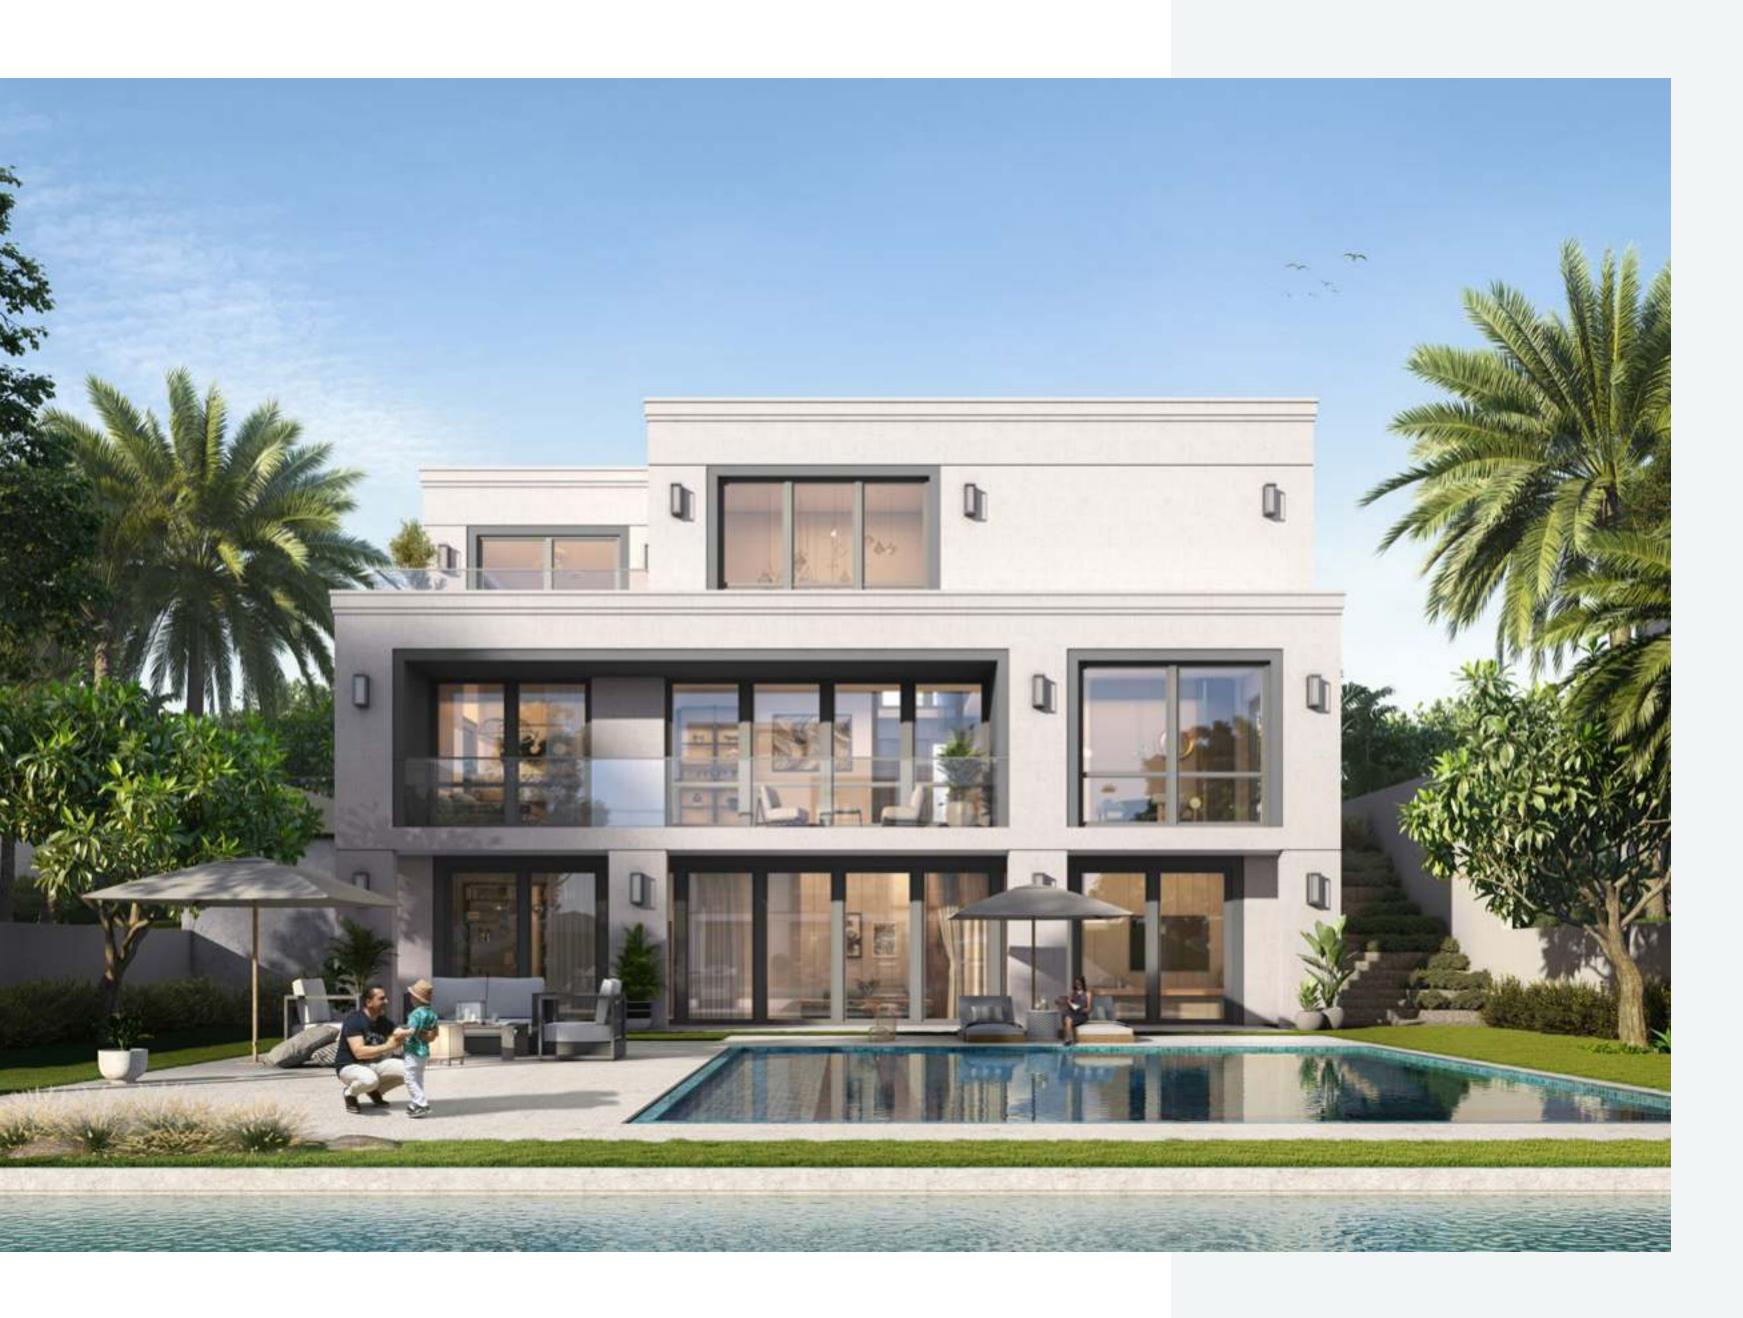

# Distinctive Beauty in Every Direction

At The Oasis, interiors and exteriors blend with landscape, light, and space. Glass, stone, steel, and wood harmonize to create a style that is both graceful and enduring.

The surrounding waterways serve as dramatic focal points, while verandas and sundecks are positioned to accommodate varying moods and times.

Enhancing the inherent character of each living space, palm trees, flowers, and plants are woven through the landscape to exude the unmistakable feel of Dubai while celebrating the beauty and tranquility of greenery and water—a true oasis in the desert.

### A Gateway to Your Perfect, Harmonious Living

The Oasis by Emaar offers luxury townhouses, villas, mansions, and super-mansions. Spacious living areas and expansive terraces create visual continuity between inside and outside. Each home features welcoming entryways and ample interiors, and opens onto private gardens that lead to the nearby water canals.

# Stunning Natural Views from Every Home

Against the stunning natural backdrop, architecture plays with light and shadows and harmonizes with the landscape. Intimate private rooms, light-filled interiors, and expansive outdoor living areas create an aura of serenity and luxury.