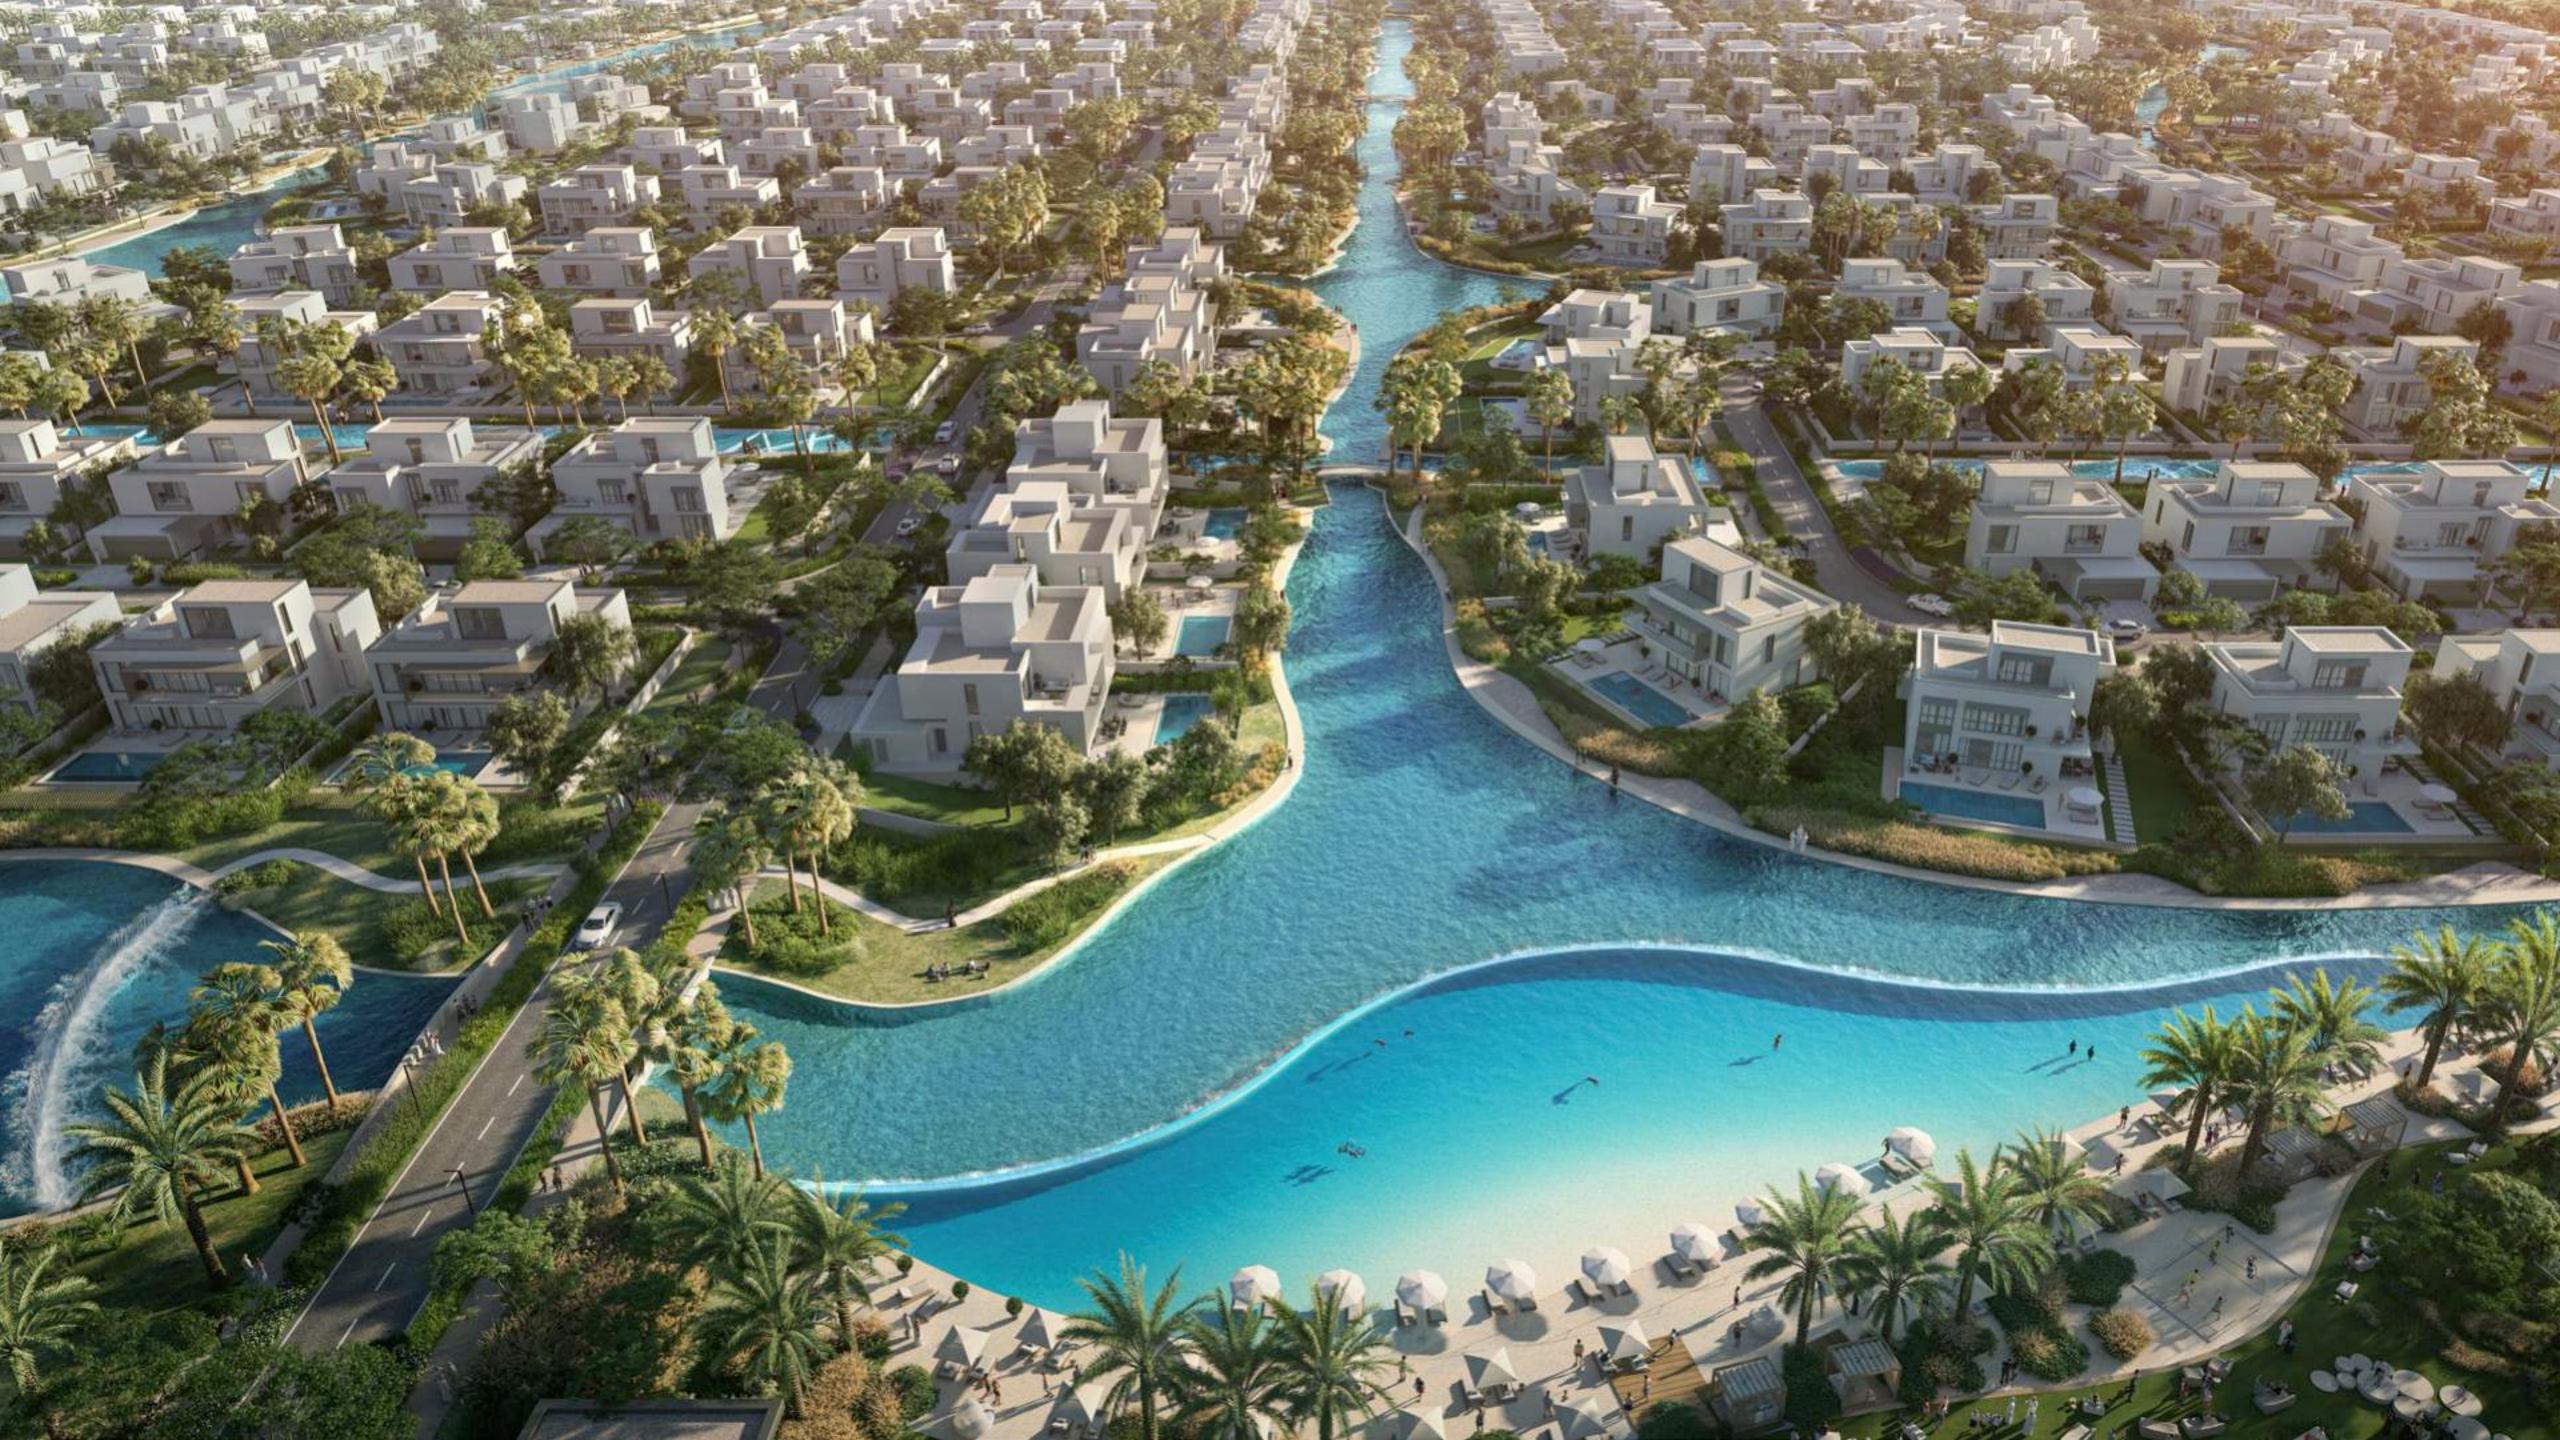

### A Place like No Other

The Oasis by Emaar is one of Dubai's most high- end developments, spanning 9.4 million square meters of awe-inspiring magnificence, including 7,000 residences, expansive plots, panoramic vistas, crystal-clear water, and verdant parks.

# Distinctive Beauty in Every Direction

At The Oasis, interiors and exteriors blend with landscape, light, and space. Glass, stone, steel, and wood harmonize to create a style that is both graceful and enduring.

The surrounding waterways serve as dramatic focal points, while verandas and sundecks are positioned to accommodate varying moods and times.

Enhancing the inherent character of each living space, palm trees, flowers, and plants are woven through the landscape to exude the unmistakable feel of Dubai while celebrating the beauty and tranquility of greenery and water—a true oasis in the desert.