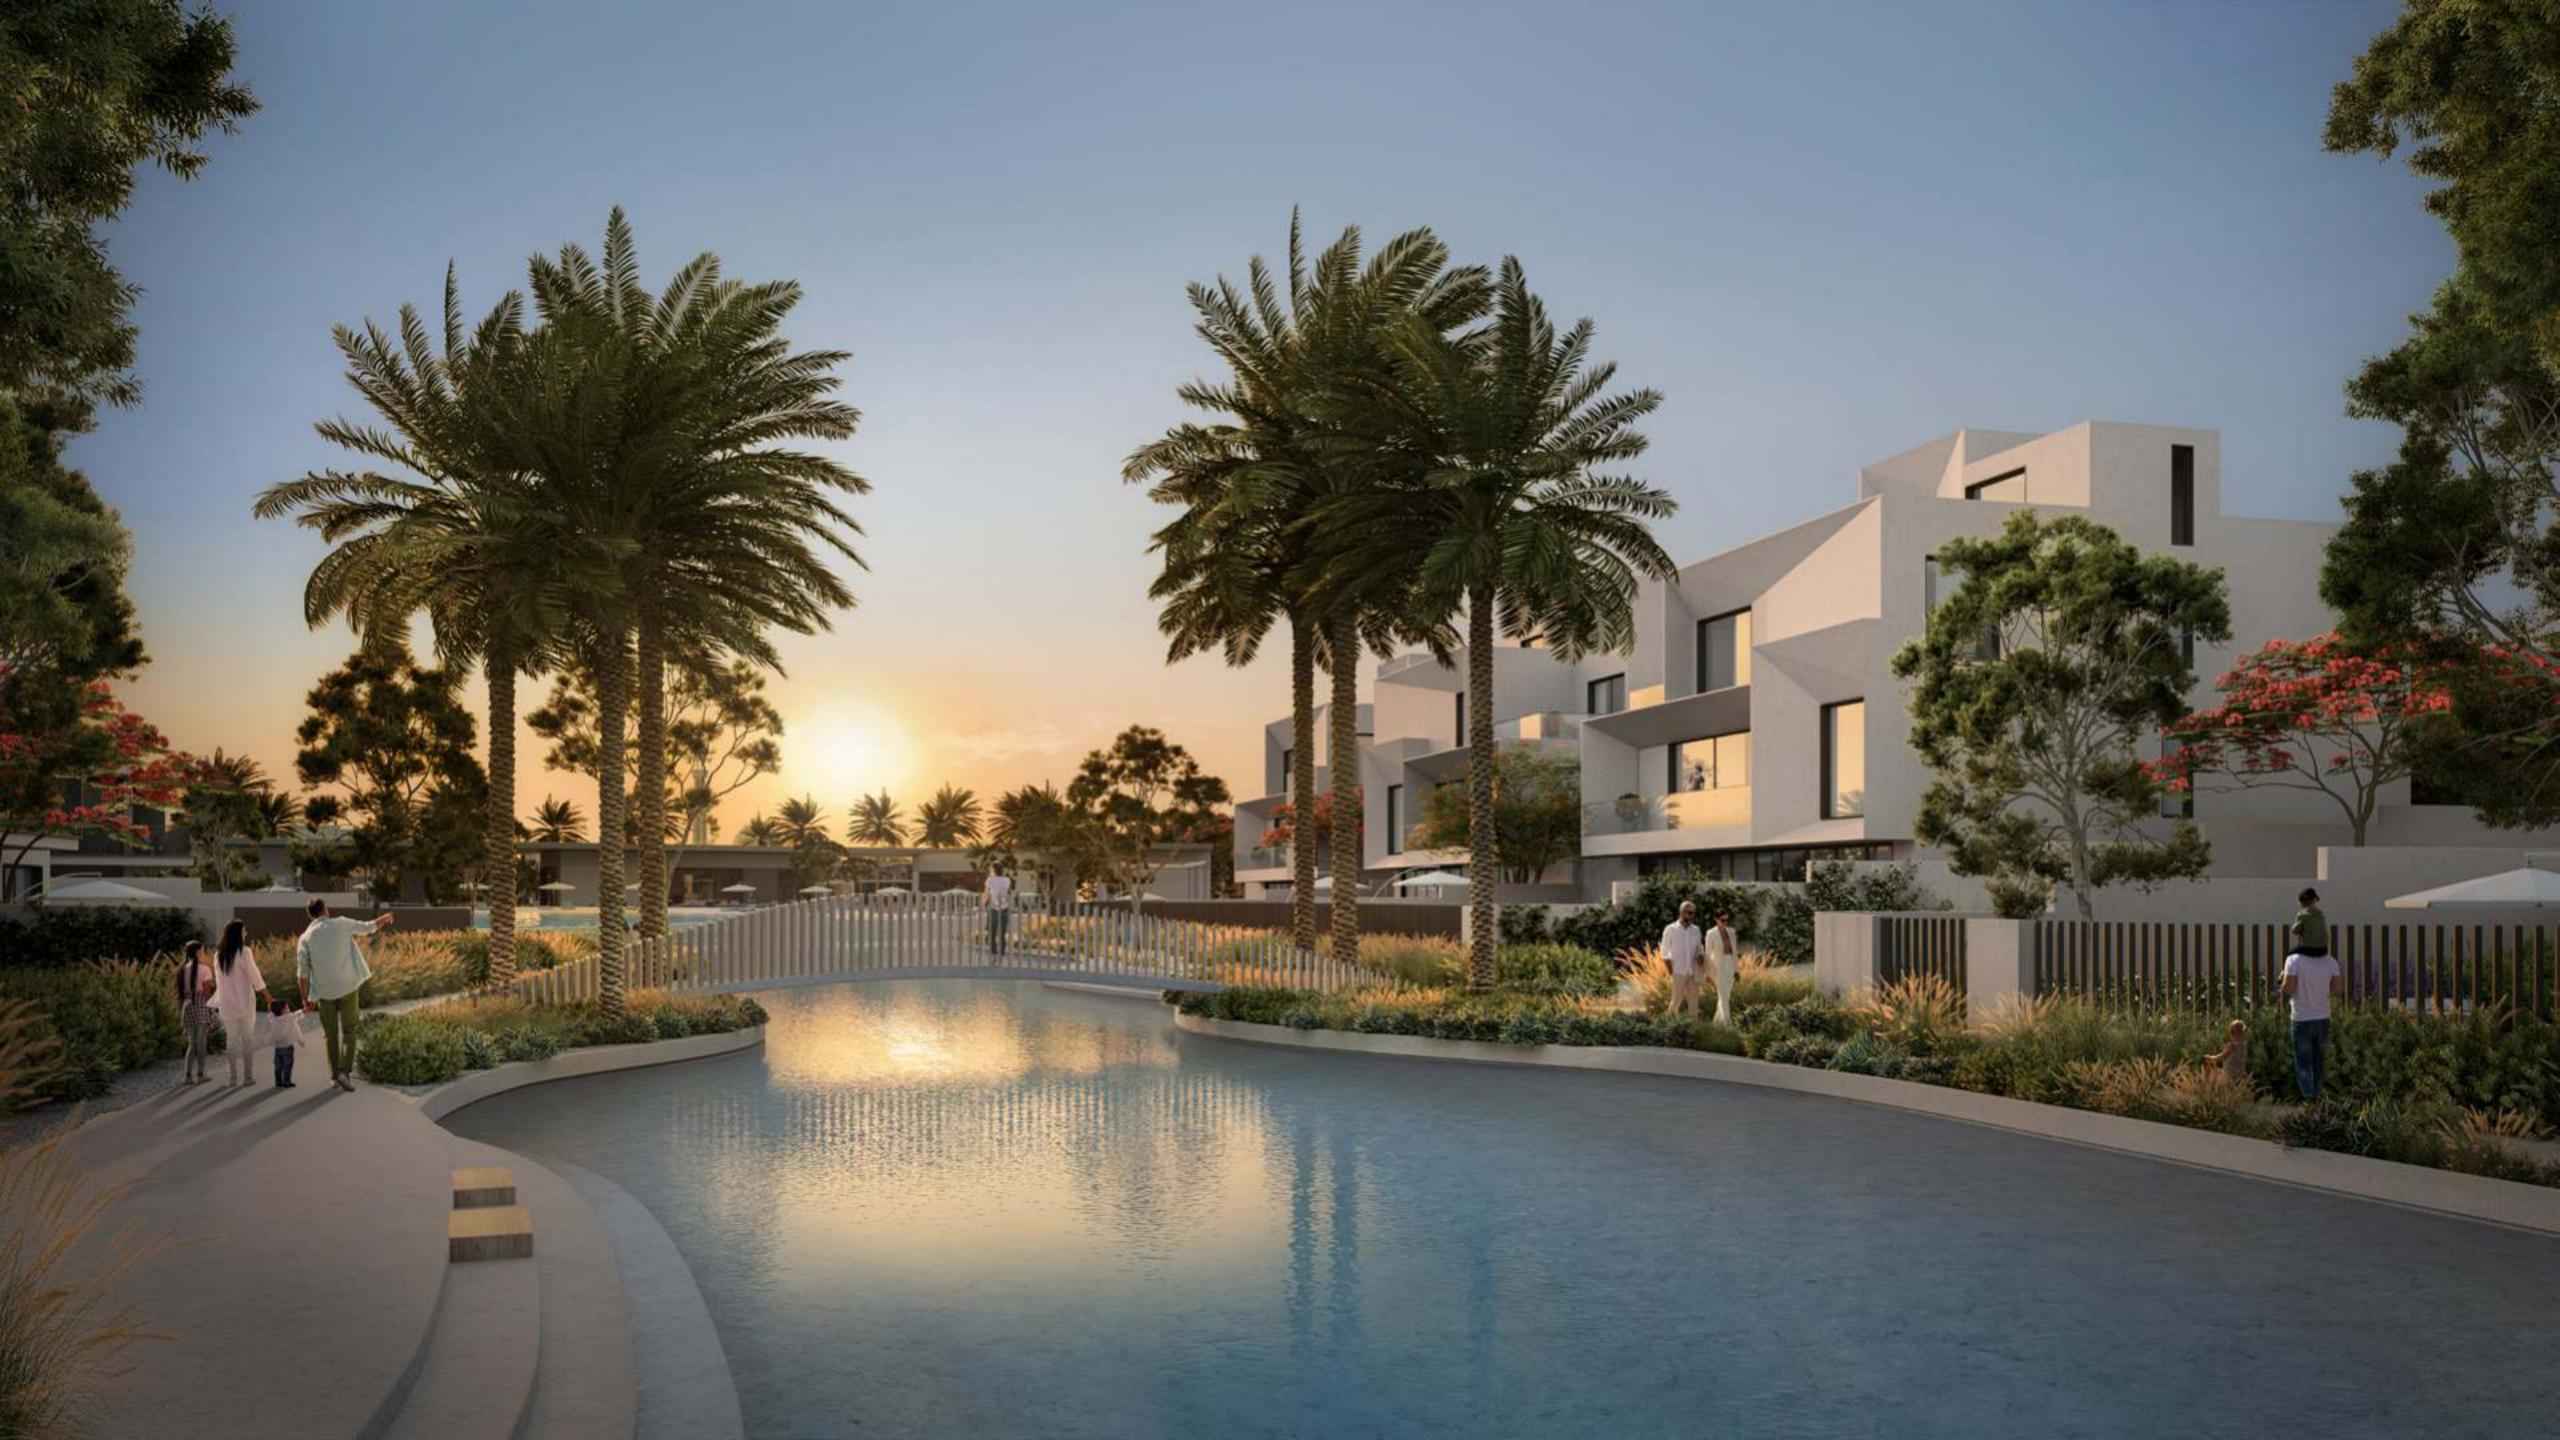

# Distinctive Beauty in Every Direction

At The Oasis, interiors and exteriors blend with landscape, light, and space. Glass, stone, steel, and wood harmonize to create a style that is both graceful and enduring.

The surrounding waterways serve as dramatic focal points, while verandas and sundecks are positioned to accommodate varying moods and times.

Enhancing the inherent character of each living space, palm trees, flowers, and plants are woven through the landscape to exude the unmistakable feel of Dubai while celebrating the beauty and tranquility of greenery and water—a true oasis in the desert.