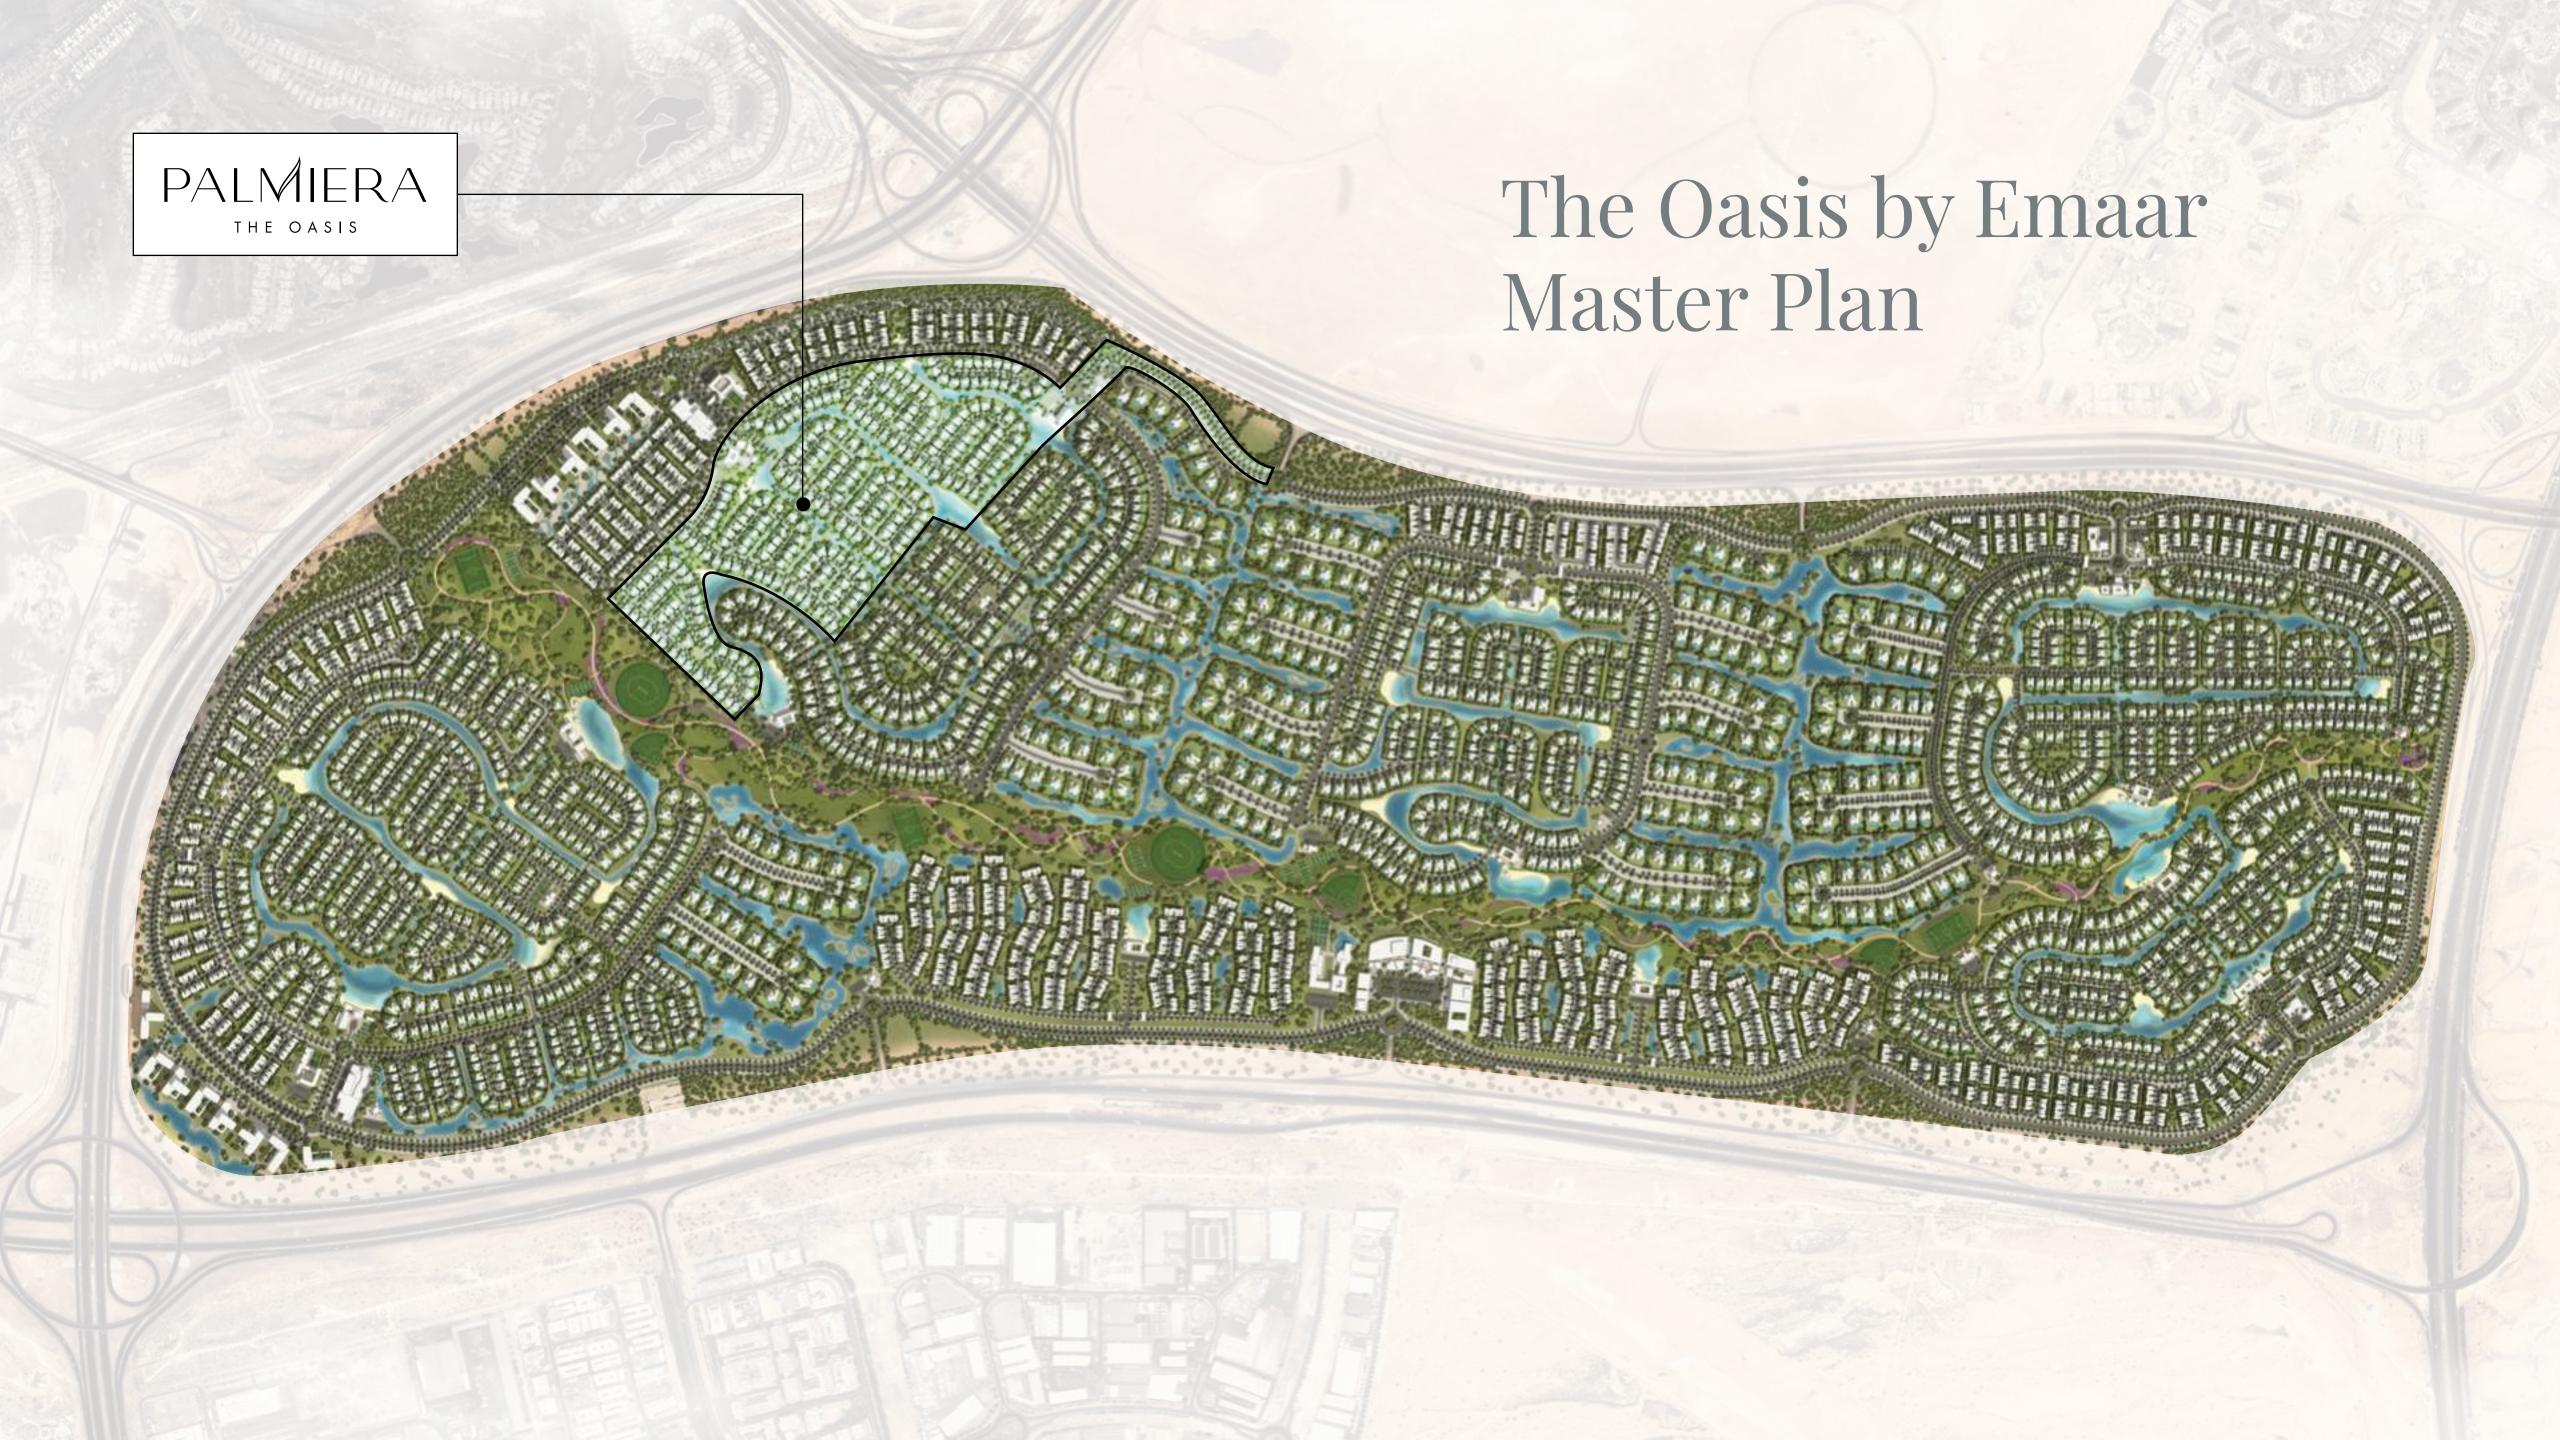

### A Place like No Other

The Oasis by Emaar is one of Dubai's most high- end developments, spanning 9.4 million square meters of awe-inspiring magnificence, including 7,000 residences, expansive plots, panoramic vistas, crystal-clear water, and verdant parks.

### Serene Waterfront Living Where Luxury and Nature Unite

A picturesque landscape adorned with interconnected waterways, where gentle streams wind through the heart of the community, Palmiera at The Oasis presents a mesmerizing tapestry of water elements, creating an enchanting ambiance that captivates the senses. From the moment you step outside your villa, you'll be greeted by the soothing sight and sound of flowing water, inviting you to relax and rejuvenate in the lap of nature

Embrace the serenity and grandeur of Palmiera at The Oasis, where luxury, nature, and connectivity intertwine in harmony.