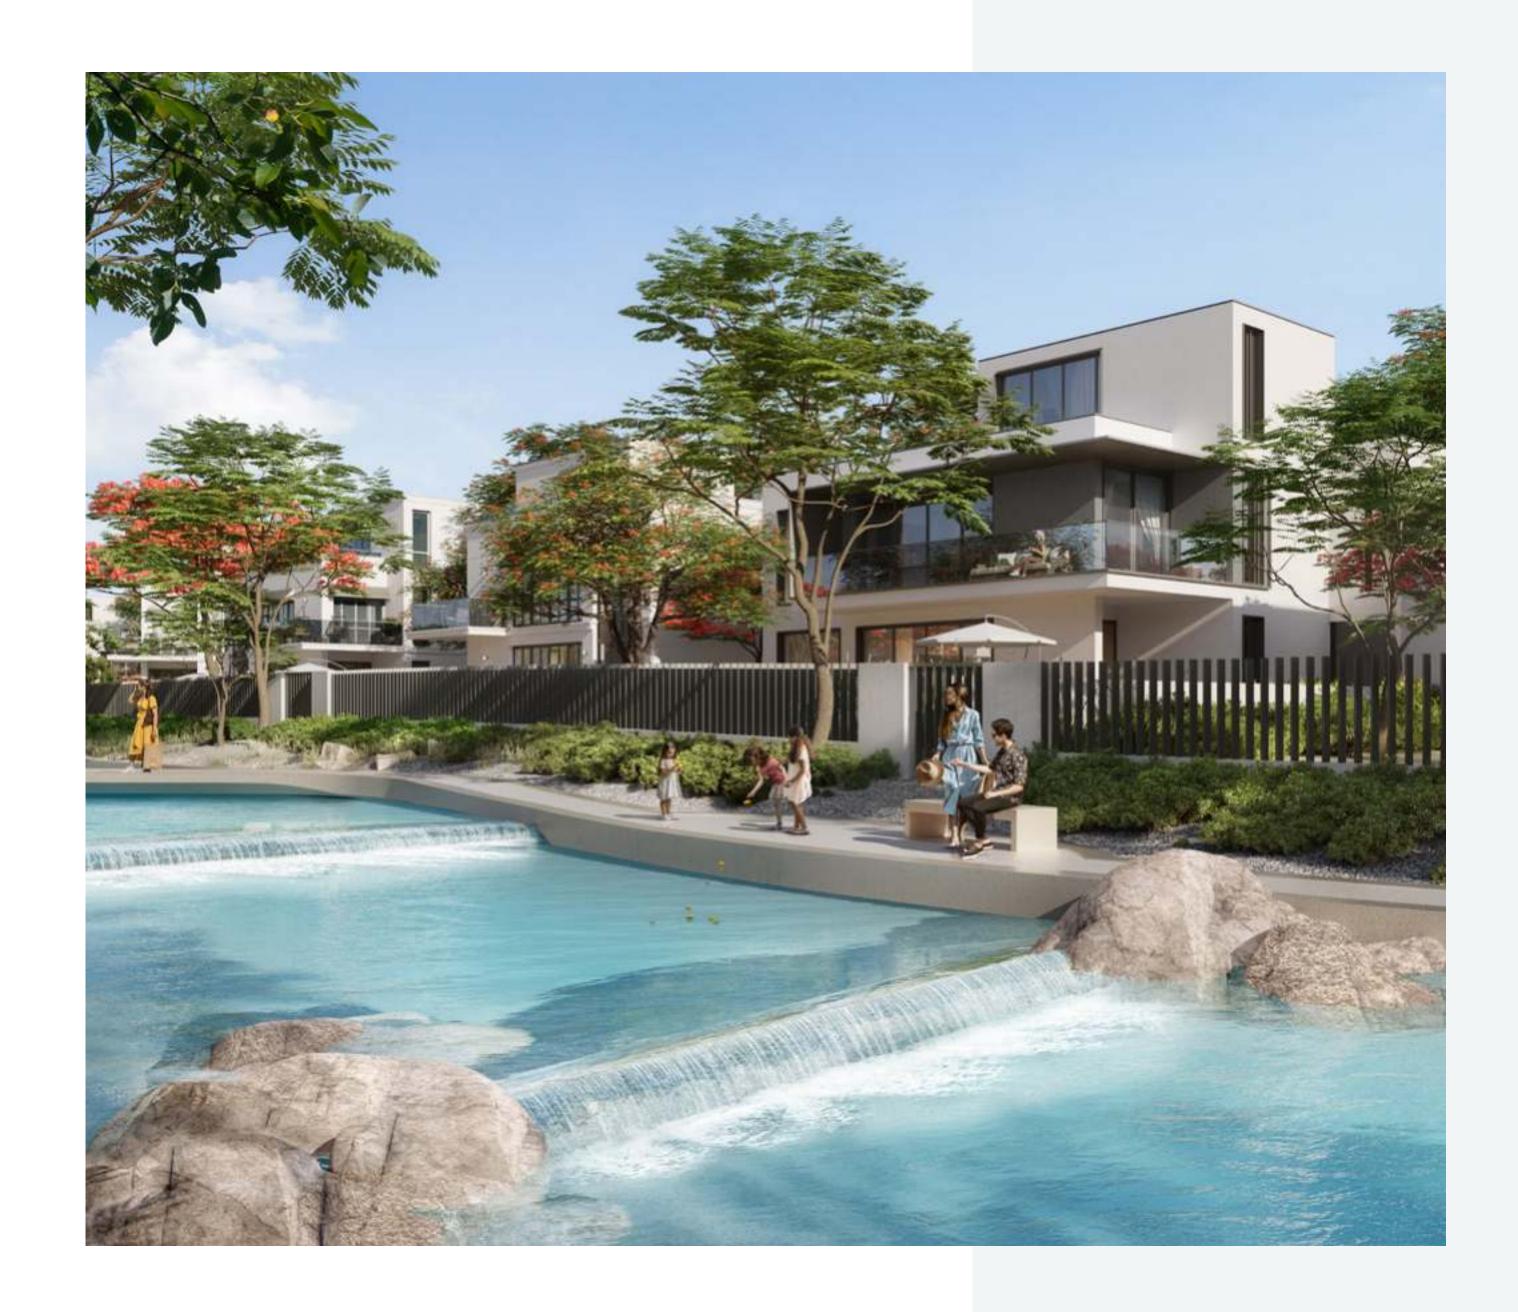

### Bright, Peaceful Open Spaces

Luxury permeates every aspect of the Oasis by Emaar, from the privacy and peacefulness of the lagoons to the undisturbed views from your sundeck, balcony, rooftop, or bedroom window.

# Distinctive Beauty in Every Direction

At The Oasis, interiors and exteriors blend with landscape, light, and space. Glass, stone, steel, and wood harmonize to create a style that is both graceful and enduring.

The surrounding waterways serve as dramatic focal points, while verandas and sundecks are positioned to accommodate varying moods and times.

Enhancing the inherent character of each living space, palm trees, flowers, and plants are woven through the landscape to exude the unmistakable feel of Dubai while celebrating the beauty and tranquility of greenery and water—a true oasis in the desert.