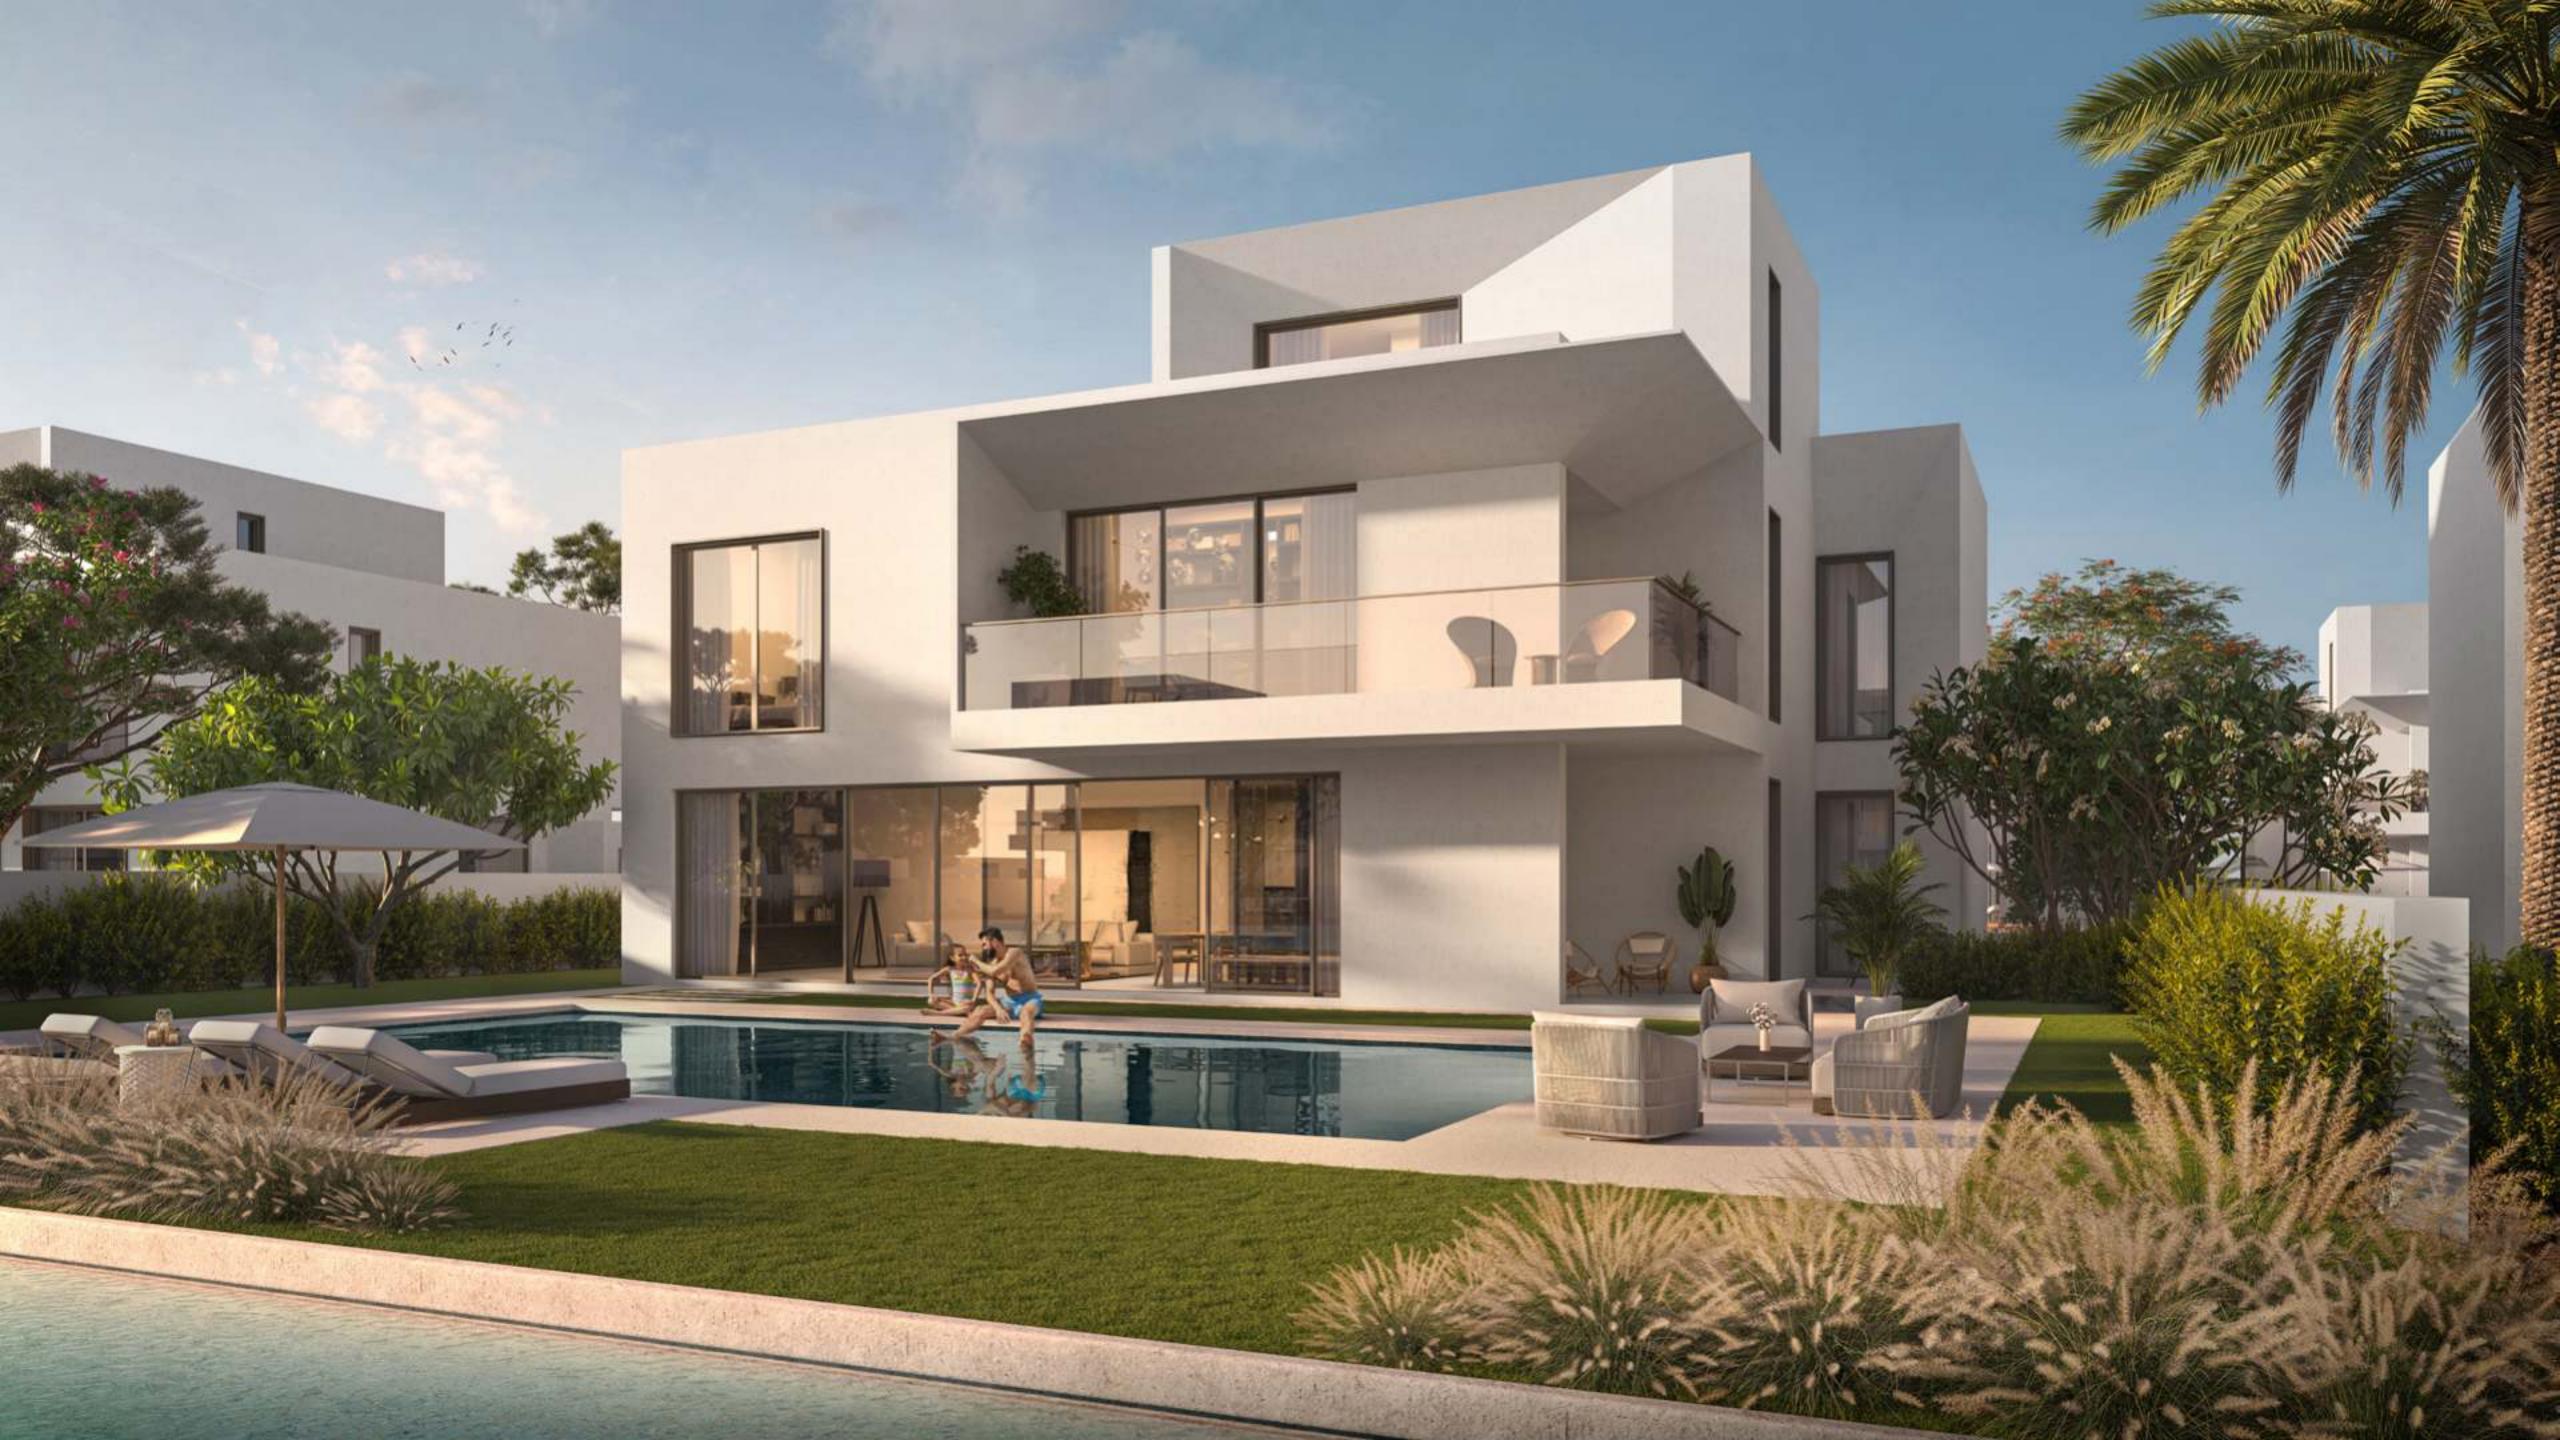

# Distinctive Beauty in Every Direction

At The Oasis, interiors and exteriors blend with landscape, light, and space. Glass, stone, steel, and wood harmonize to create a style that is both graceful and enduring.

The surrounding waterways serve as dramatic focal points, while verandas and sundecks are positioned to accommodate varying moods and times.

Enhancing the inherent character of each living space, palm trees, flowers, and plants are woven through the landscape to exude the unmistakable feel of Dubai while celebrating the beauty and tranquility of greenery and water—a true oasis in the desert.

### A Gateway to Your Perfect, Harmonious Living

The Oasis by Emaar offers luxury townhouses, villas, mansions, and super-mansions. Spacious living areas and expansive terraces create visual continuity between inside and outside. Each home features welcoming entryways and ample interiors, and opens onto private gardens that lead to the nearby water canals.

# Stunning Natural Views from Every Home

Against the stunning natural backdrop, architecture plays with light and shadows and harmonizes with the landscape. Intimate private rooms, light-filled interiors, and expansive outdoor living areas create an aura of serenity and luxury.