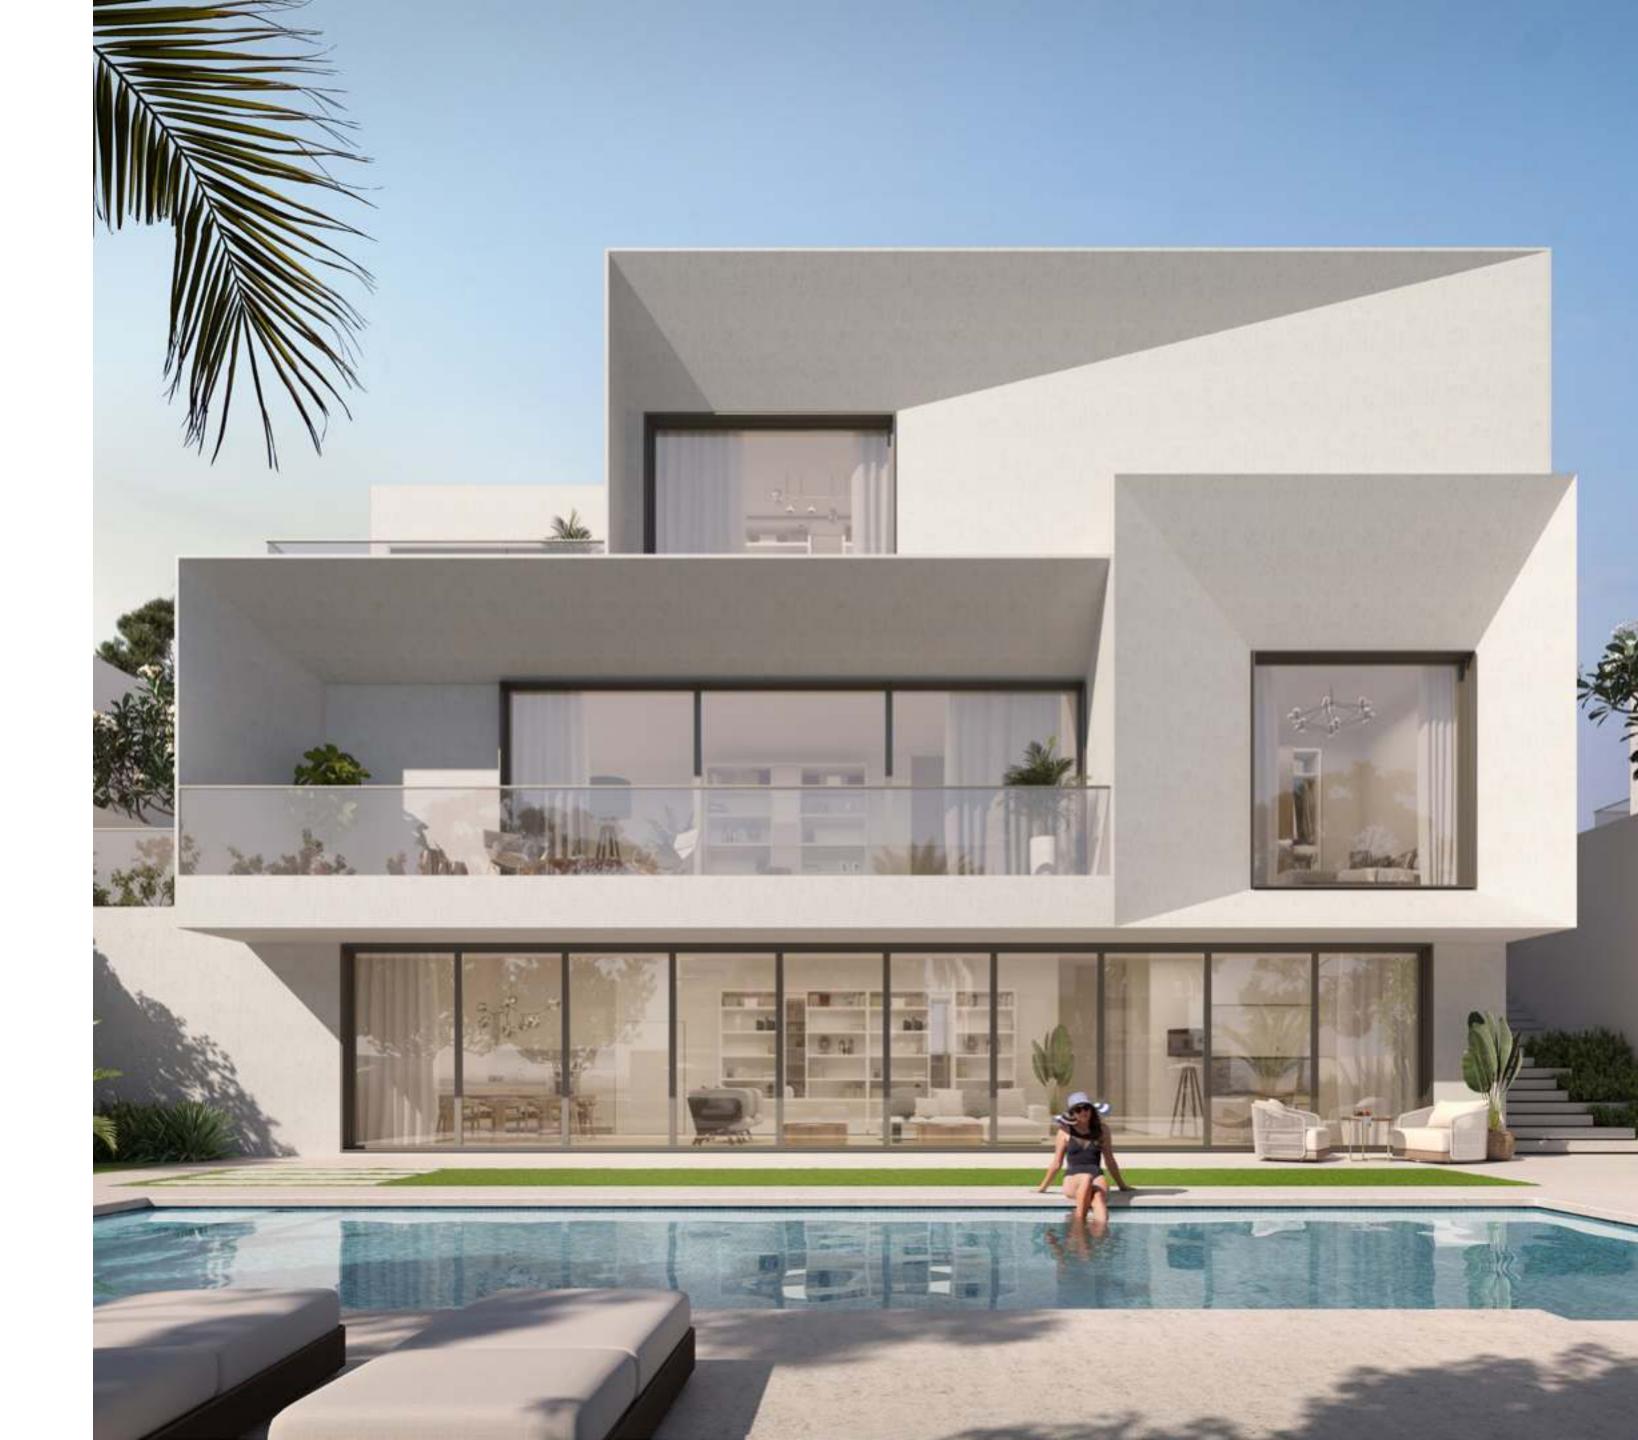

# Thoughtfully Designed Residences

The residential units at Palmiera at The Oasis are a testament to exceptional design and a seamless integration with the natural environment. Comprising -4bedroom and -5bedroom villas, these homes are carefully crafted to prioritize comfort, well-being, and a deep connection to the stunning natural surroundings.

The exteriors are thoughtfully designed to maximize views of the water canals and public realm, allowing residents to immerse themselves in the beauty of their surroundings.

Each unit is complemented by comprehensive service requirements, including a driver's room annex, ensuring that every aspect of convenience and functionality is considered.

# Homes Designed with a Focus on Well-being

Step inside the residences at Palmiera at The Oasis, and you'll discover a world of refined luxury and thoughtful design. Each space is meticulously planned to optimize natural light and create a seamless connection with nature.

Efficient layouts maximize the views of the water canals and public realm, allowing residents to enjoy the scenic beauty from the comfort of their homes. The interiors are a reflection of modern elegance, combining highquality materials and finishes to create a sophisticated and inviting atmosphere.