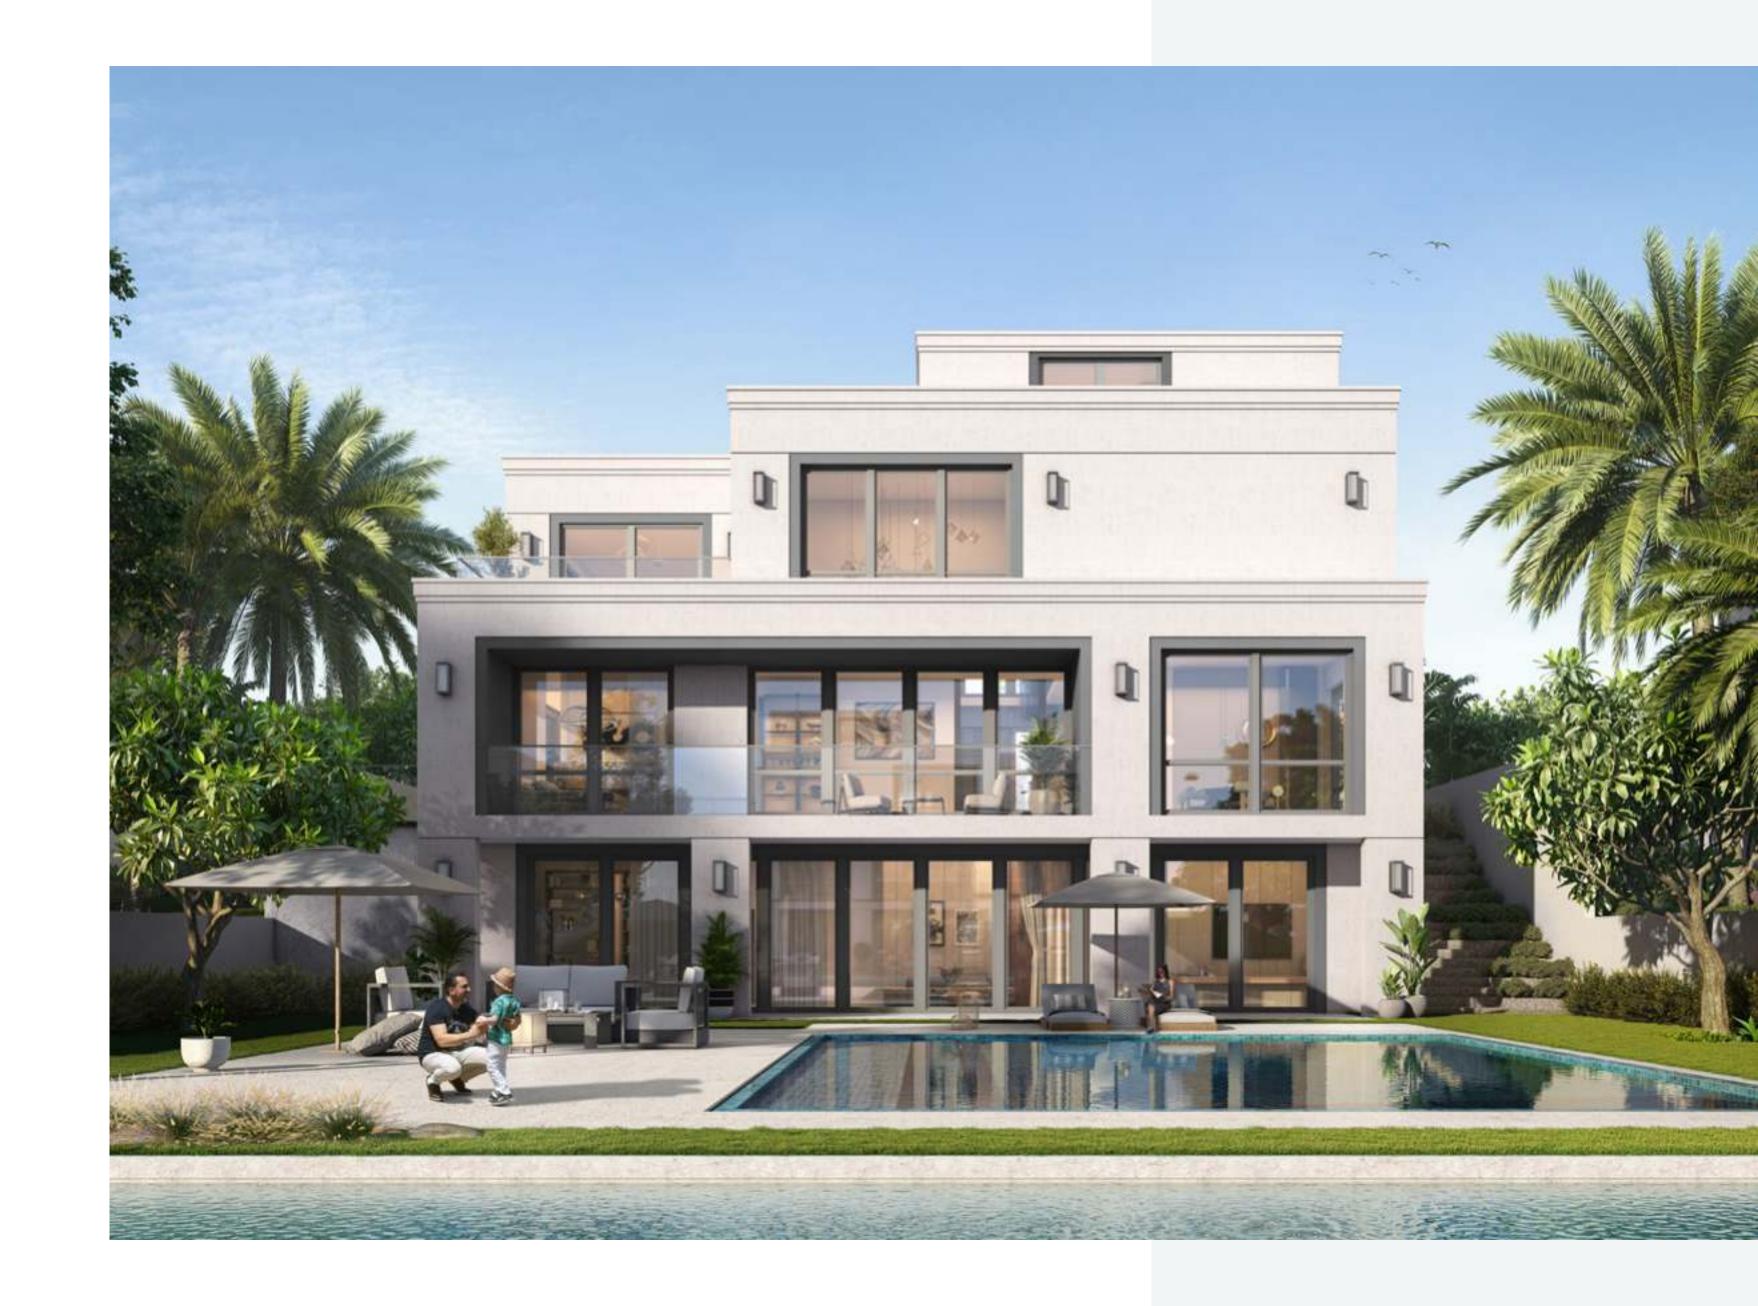

# Distinctive Beauty in Every Direction

At The Oasis, interiors and exteriors blend with landscape, light, and space. Glass, stone, steel, and wood harmonize to create a style that is both graceful and enduring.

The surrounding waterways serve as dramatic focal points, while verandas and sundecks are positioned to accommodate varying moods and times.

Enhancing the inherent character of each living space, palm trees, flowers, and plants are woven through the landscape to exude the unmistakable feel of Dubai while celebrating the beauty and tranquility of greenery and water—a true oasis in the desert.

### A Gateway to Your Perfect, Harmonious Living

The Oasis by Emaar offers luxury townhouses, villas, mansions, and super-mansions. Spacious living areas and expansive terraces create visual continuity between inside and outside. Each home features welcoming entryways and ample interiors, and opens onto private gardens that lead to the nearby water canals.