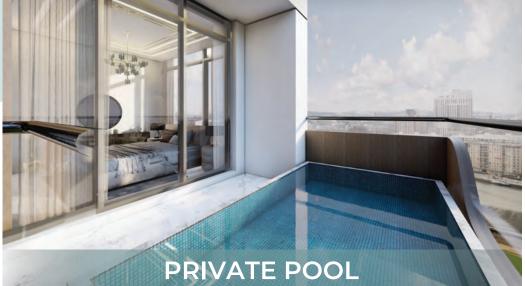

# ABOUT SAMANA WAVES PHASE II

SAMANA Waves Phase II is a complex of ultra-high-end residential apartments, located in the heart of Dubai, the city of dreams. Designed for those who prefer leisure, lavishness, and a bit of extravagance in life, SAMANA Waves Phase II features state-of-the-art apartments with spacious interior inside and breathtaking views outside. It offers private pools in select apartments, and a leisure deck with a gigantic pool and iconic cascading water features. It also has indoor and outdoor gym, sauna and steam room, and dedicated kids play area. SAMANA Waves Phase II offers all amenities that you can wish for a luxurious lifestyle.

#### HIGH-END RESIDENTIAL APARTMENTS

SAMANA Waves Phase II, located in Jumeriah Village Circle, offers 170 ultra-high-end residential apartments. Featuring duplex style living, private pools, fully functional health club and water features, you can find everything you could ever desire for a luxurious lifestyle in Dubai.

# STUDIO WITH PRIVATE POOL

# 1 BEDROOM WITH PRIVATE POOL

### 1 BEDROOM DUPLEX WITH PRIVATE POOL

LEVEL 1

LEVEL 2

# BEDROOM DUPLEY WITH PRIVATE POOL

## 2 BEDROOM WITH PRIVATE POOL

**NET AREA** 

1286 ft<sup>2</sup>

## 2 BEDROOM DUPLEX WITH PRIVATE POOL

**NET AREA** 

1676 ft<sup>2</sup>

# 2 BEDROOM DUPLE) WITH PRIVATE POOL