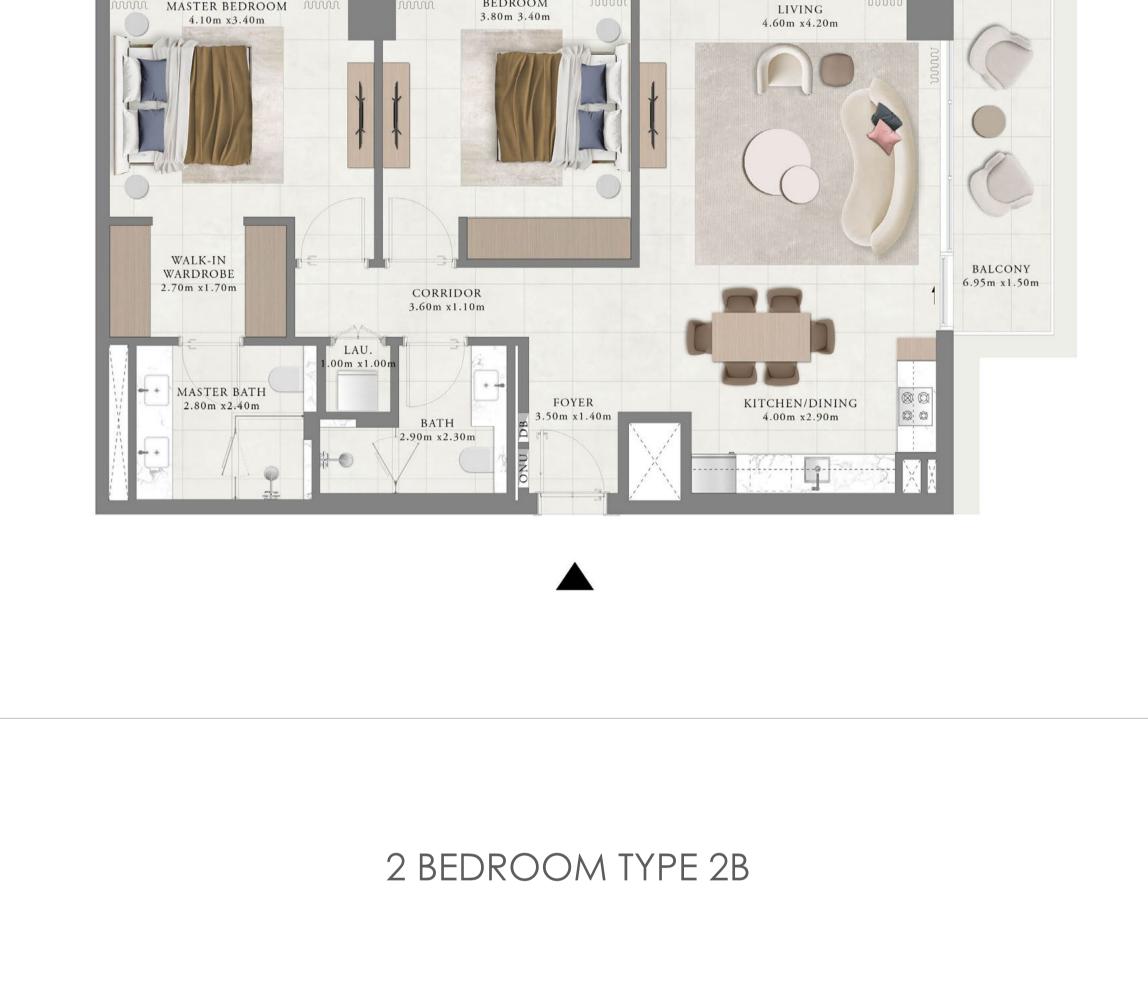

1-, 2- and 3-bedroom apartments. Designed masterfully down to the

smallest detail. Boasts a contemporary design aesthetic.

Payment Plan

Payment Percentage

10%

10%

10%

Date