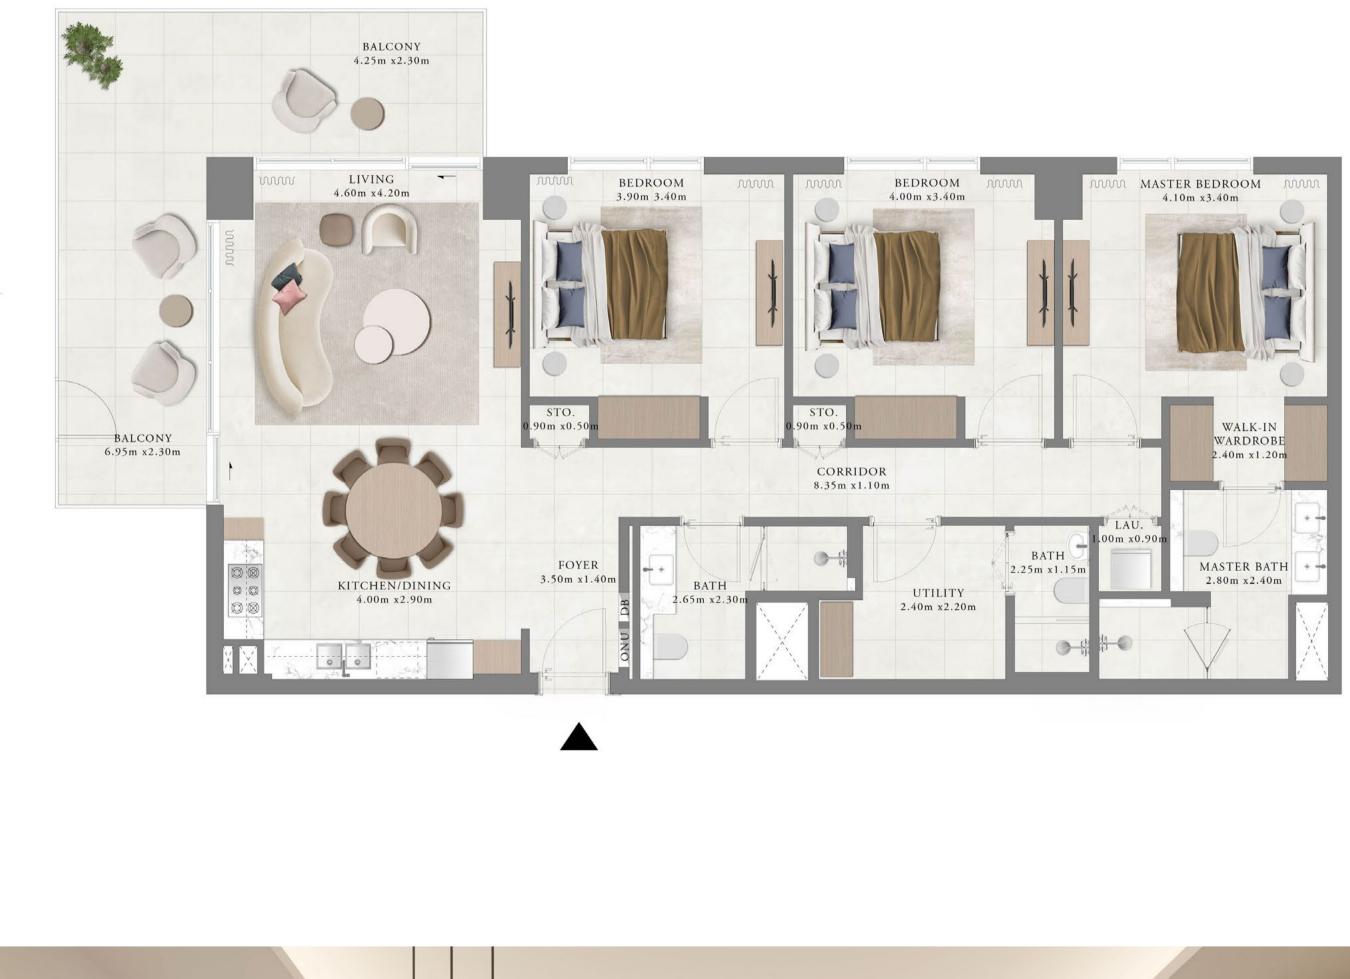

BALCONY

BEDROOM

MASTER BEDROOM

MASTER BEDROOM 4.10m x4.10m

WALK-IN WARDROBE 2.40m x1.70m

BALCONY 5.75m x1.50m

BALCONY 4.25m x1.50m

BALCONY 7.00m x2.30m

MASTER BEDROOM MAN

4.10m x3.45m

LAU. 1.00m-x0.90n

WALK-IN WARDROBE 2.45m x1.75m

MASTER BATH 2.80m x2.40m

LIVING 4.60m x4.20m

BEDROOM 3.80m 3.40m

BEDROOM 3.90m 3.45m

STO. .90m x0.50n

FOYER 3.50m x1.40m

mm

BATH 2.65m x2.30m STO.

90m x0.50

CORRIDOR 8.15m x1.10m

2.40m x1.00m

BEDROOM

4.00m x3.45m

UTILITY

BATH - 3.00m x2.40m

mm

3 BEDROOM TYPE 2A

LIVING 4.60m x4.20m

KITCHEN/DINING

3.20m x2.90m

BALCONY 7.00m x2.30m

000

0 0

000