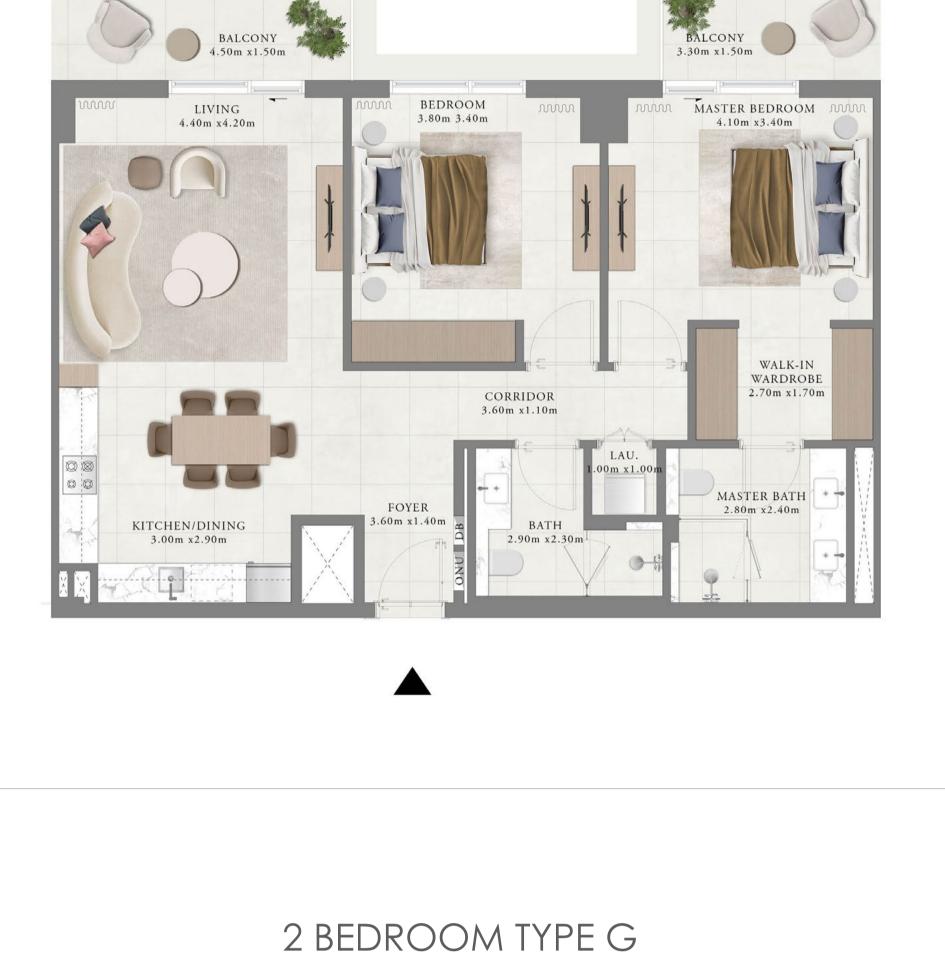

1-, 2- and 3-bedroom apartments. Designed masterfully down to the

smallest detail. Boasts a contemporary design aesthetic.

Payment Plan

Payment Percentage

10%

10%

10%

Date