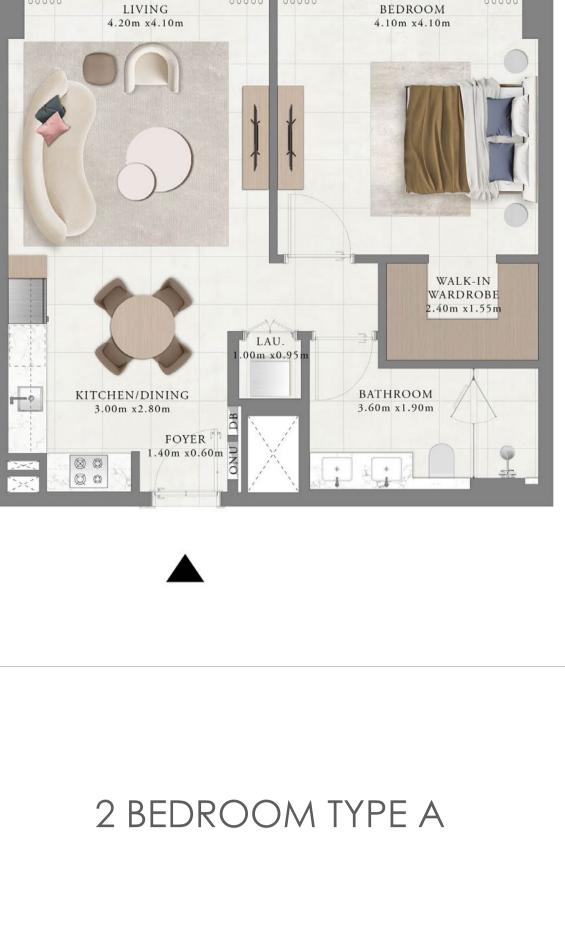

1-, 2- and 3-bedroom apartments. Designed masterfully down to the

smallest detail. Boasts a contemporary design aesthetic.

Payment Plan

Payment Percentage

10%

10%

10%

Date