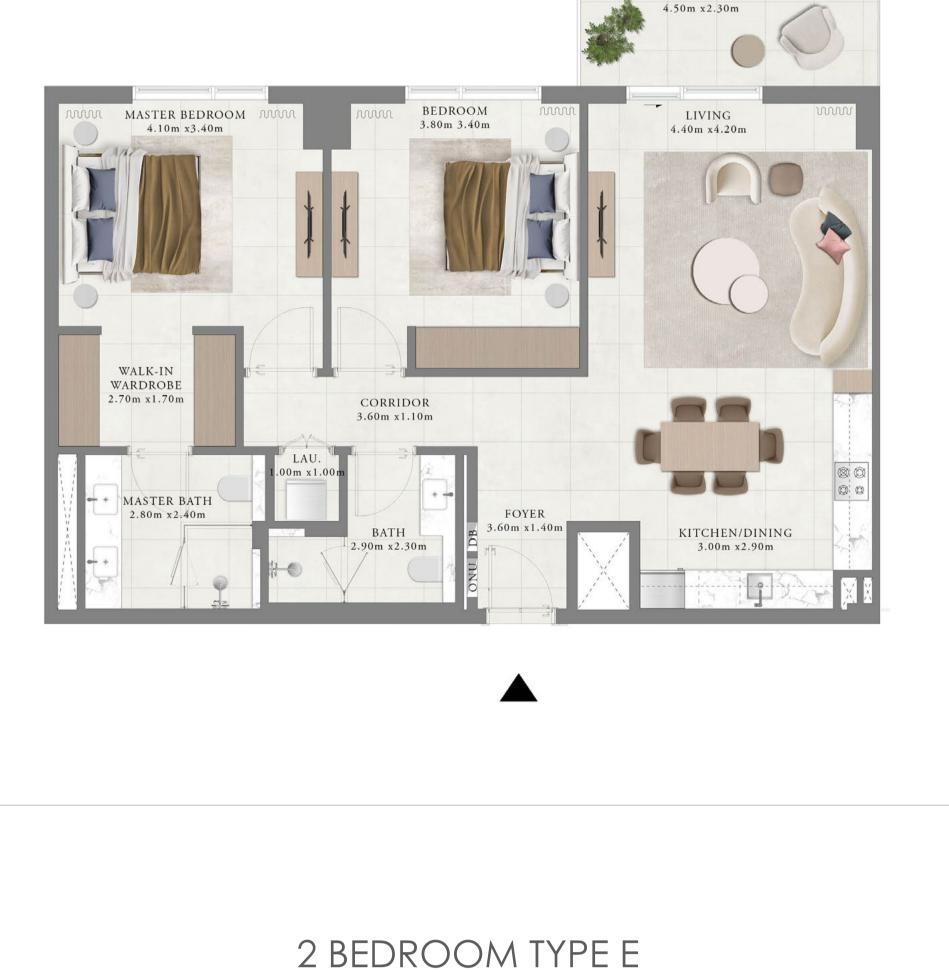

1-, 2- and 3-bedroom apartments. Designed masterfully down to the

smallest detail. Boasts a contemporary design aesthetic.

Payment Plan

Payment Percentage

10%

10%

10%

Date