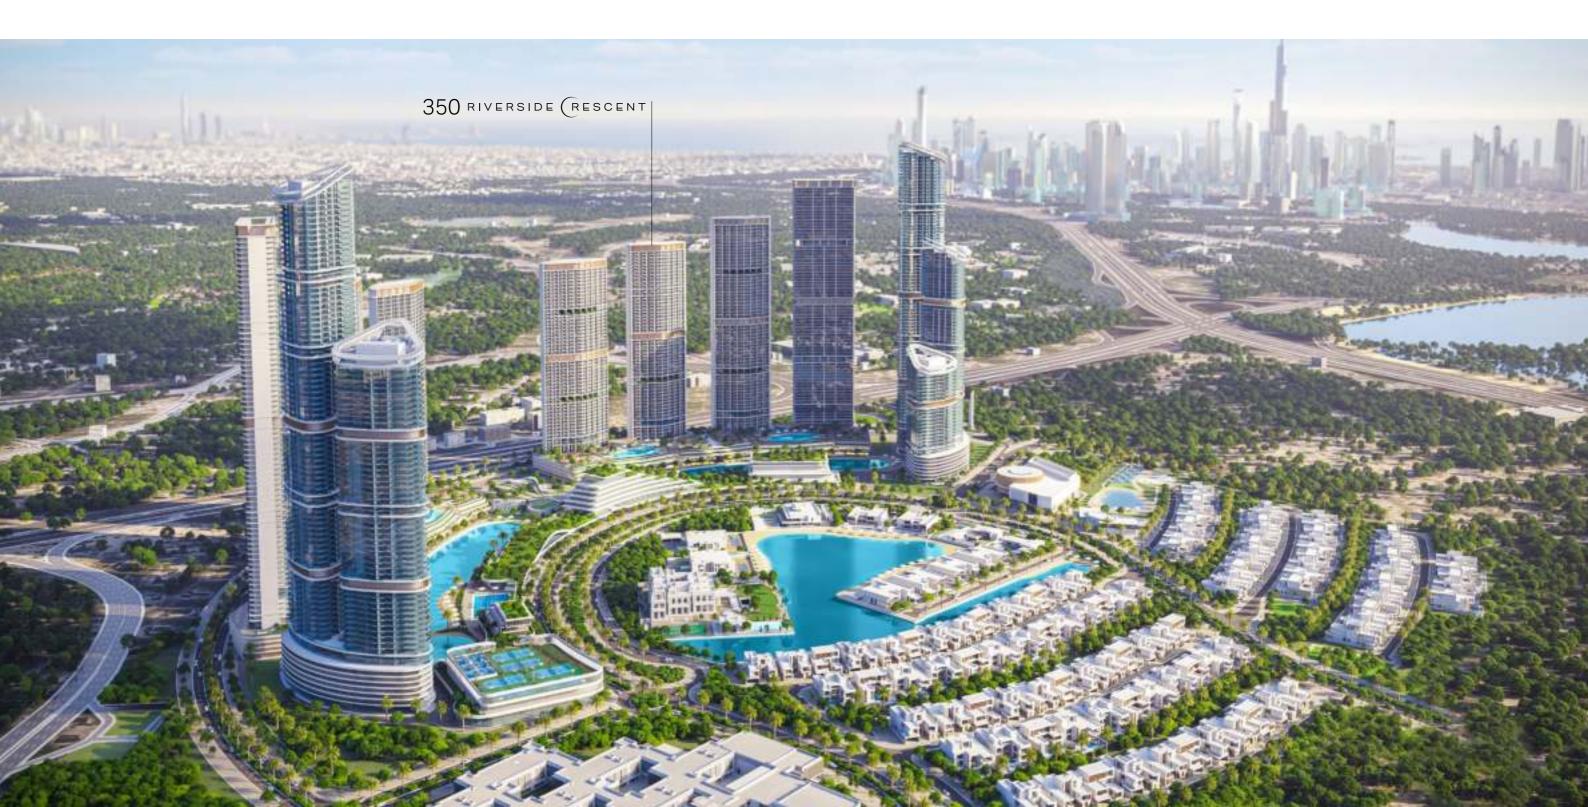

#### 350 RIVERSIDE (RESCENT

# Introducing 350 RIVERSIDE (RESCENT

The new tower in the Riverside Crescent edition series. Nestled in a stunning development of 8 million Sq. Ft. with draped waterfronts, and lagoons, it embraces nature, water, open spaces, and lush landscaping.