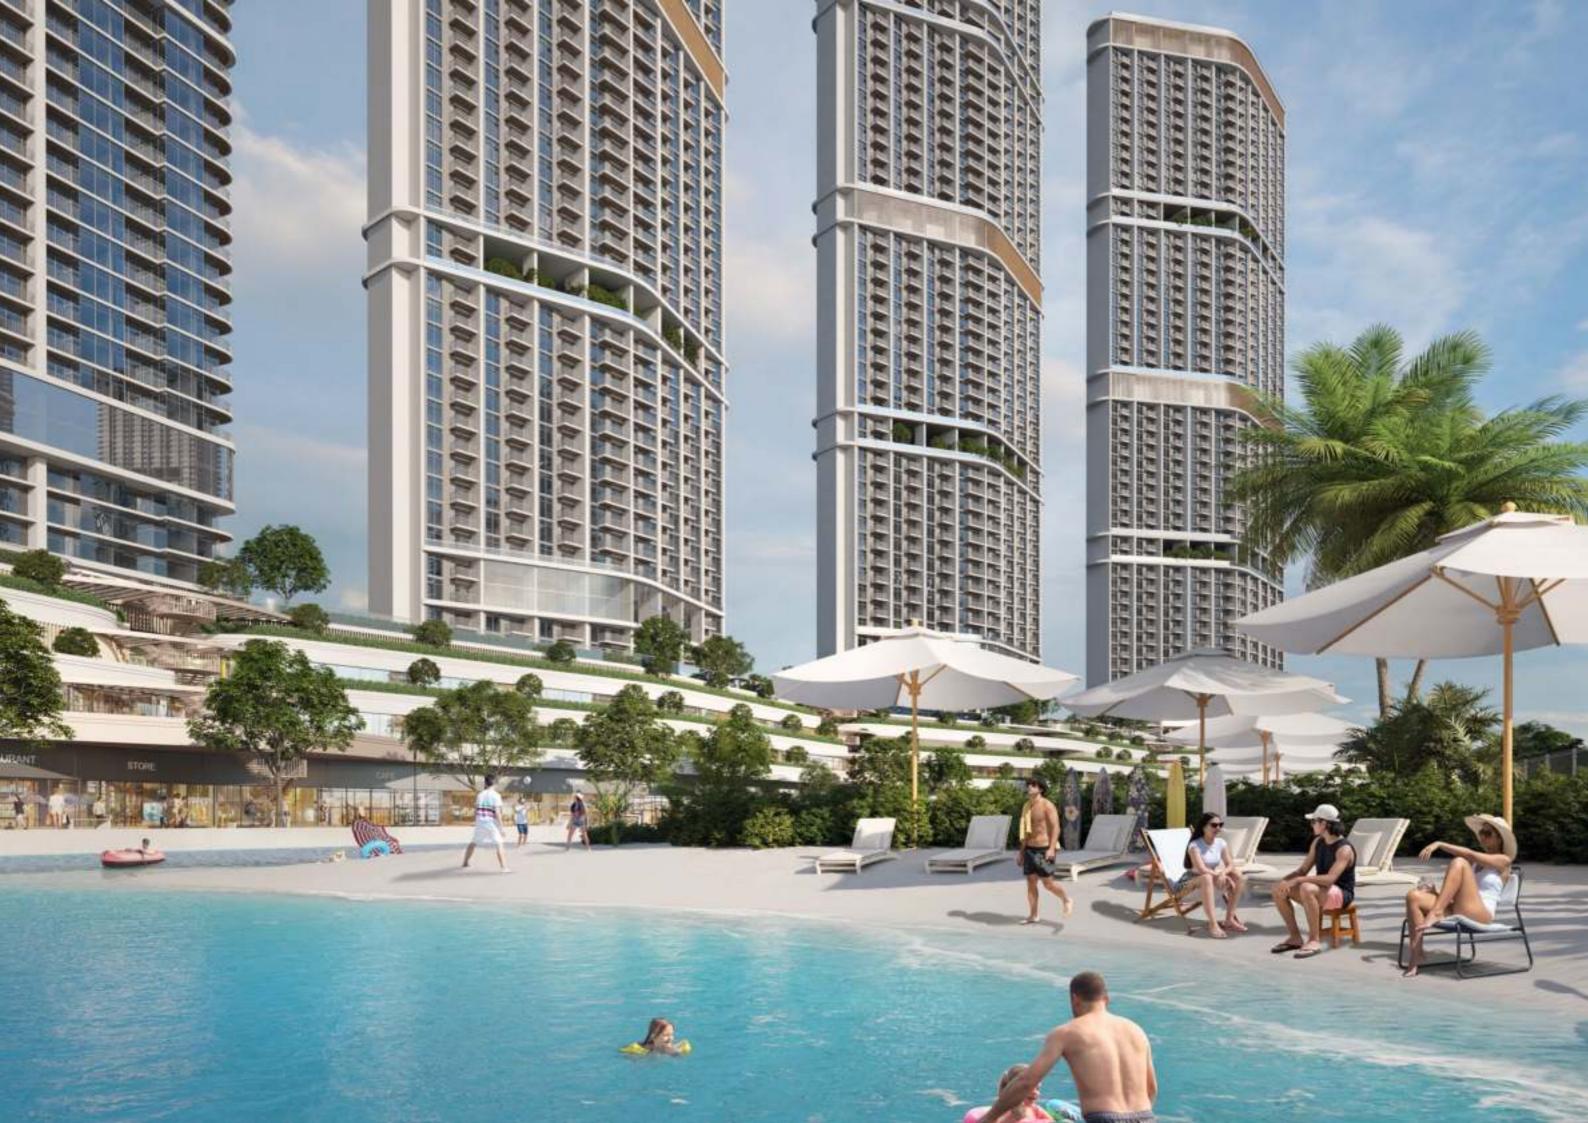

# Introducing 350 RIVERSIDE (RESCENT

The new tower in the Riverside Crescent edition series. Nestled in a stunning development of 8 million Sq. Ft. with draped waterfronts, and lagoons, it embraces nature, water, open spaces, and lush landscaping.

EXCEPTIONAL AS Superted

Elegant-styled abodes expertly crafted to create a sense of relaxed wellbeing amid lavish surrounds for everlasting luxury.