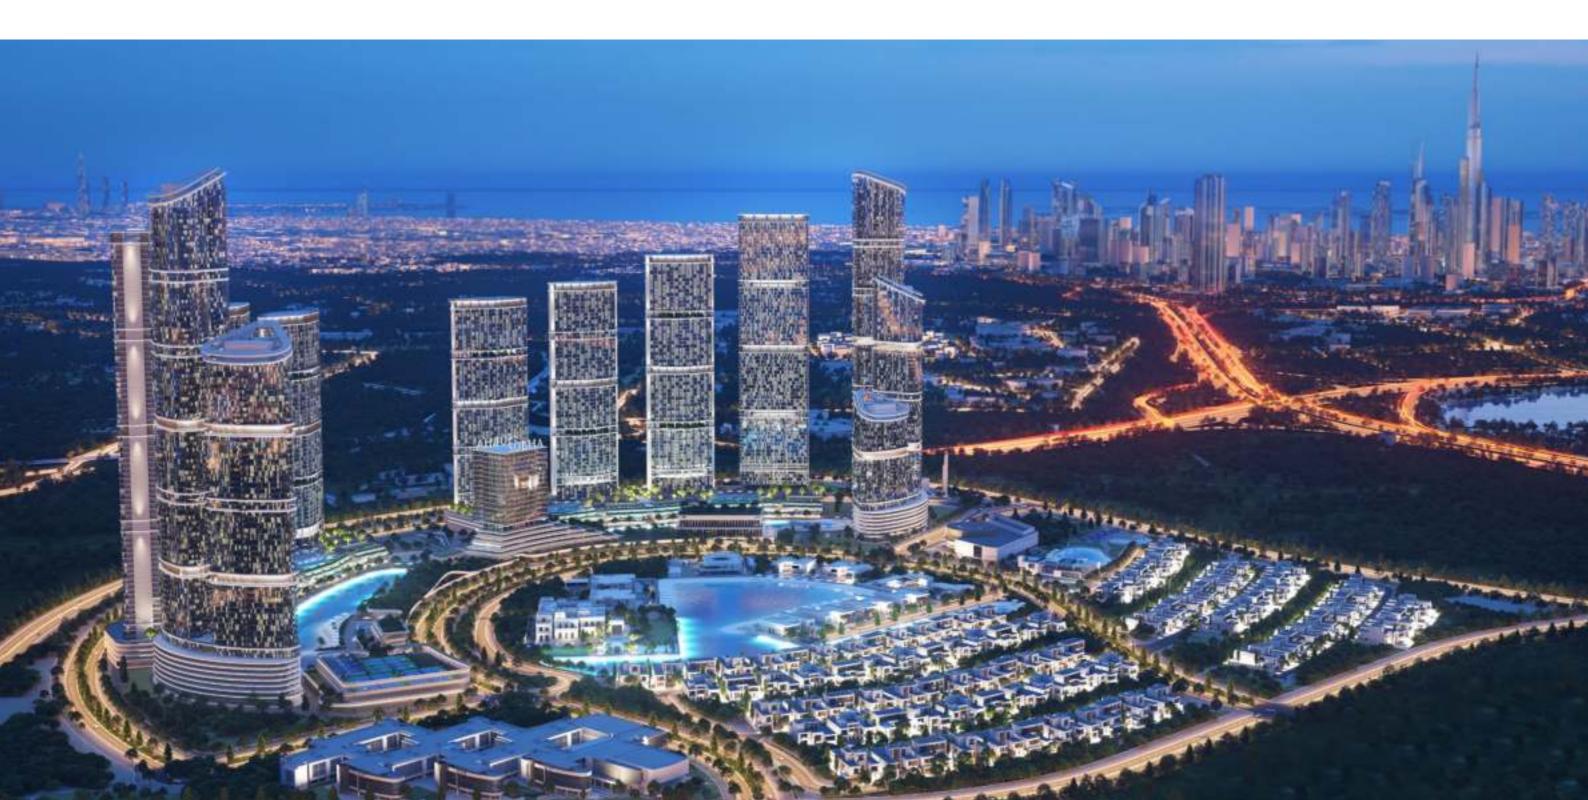

#### 350 RIVERSIDE (RESCENT

# Introducing 350 RIVERSIDE (RESCENT

The new tower in the Riverside Crescent edition series. Nestled in a stunning development of 8 million Sq. Ft. with draped waterfronts, and lagoons, it embraces nature, water, open spaces, and lush landscaping.