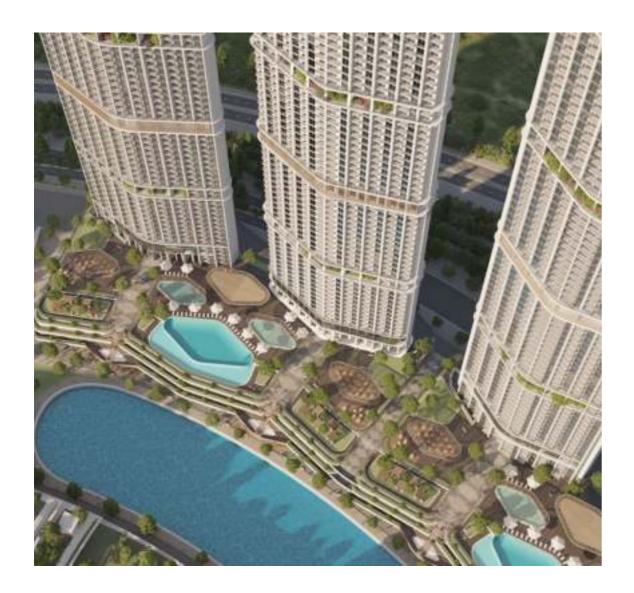

# Introducing 350 RIVERSIDE (RESCENT

The new tower in the Riverside Crescent edition series. Nestled in a stunning development of 8 million Sq. Ft. with draped waterfronts, and lagoons, it embraces nature, water, open spaces, and lush landscaping.

EXCEPTIONAL AS Superted

Elegant-styled abodes expertly crafted to create a sense of relaxed wellbeing amid lavish surrounds for everlasting luxury.