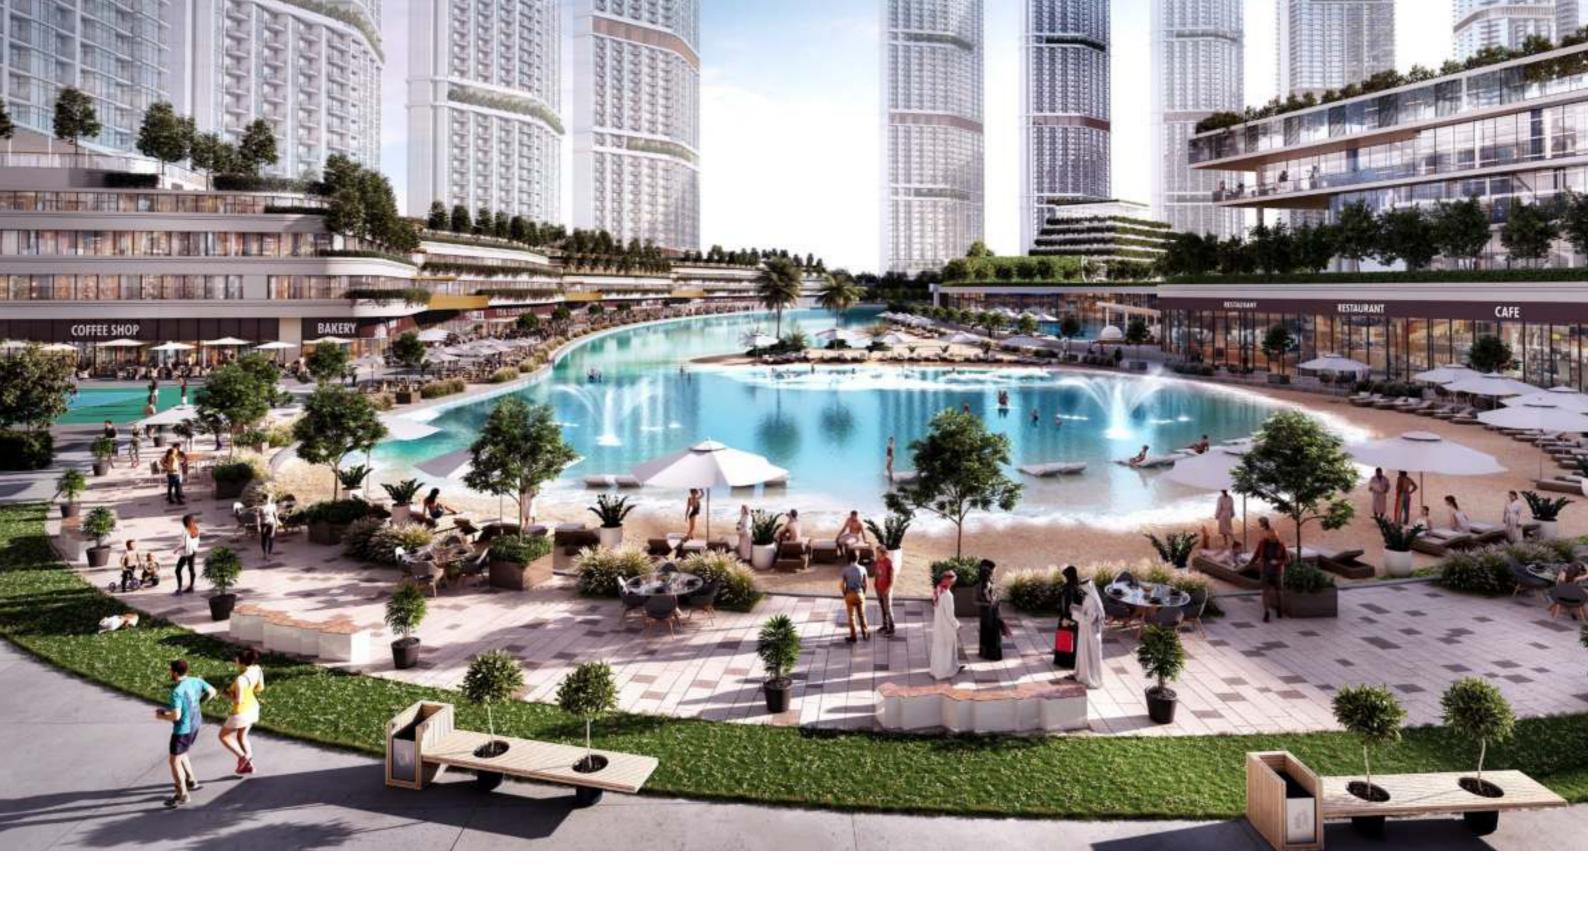

# Introducing 350 RIVERSIDE (RESCENT

The new tower in the Riverside Crescent edition series. Nestled in a stunning development of 8 million Sq. Ft. with draped waterfronts, and lagoons, it embraces nature, water, open spaces, and lush landscaping.

#### LIFE AT RIVER SIDE CRESCENT

Simply goes beyond luxury living near water. It's a place to rejuvenate, refresh & reconnect with your mind, body and soul.

A whole new active lifestyle inspired by water awaits you. The epitome of luxury waterfront living experience.