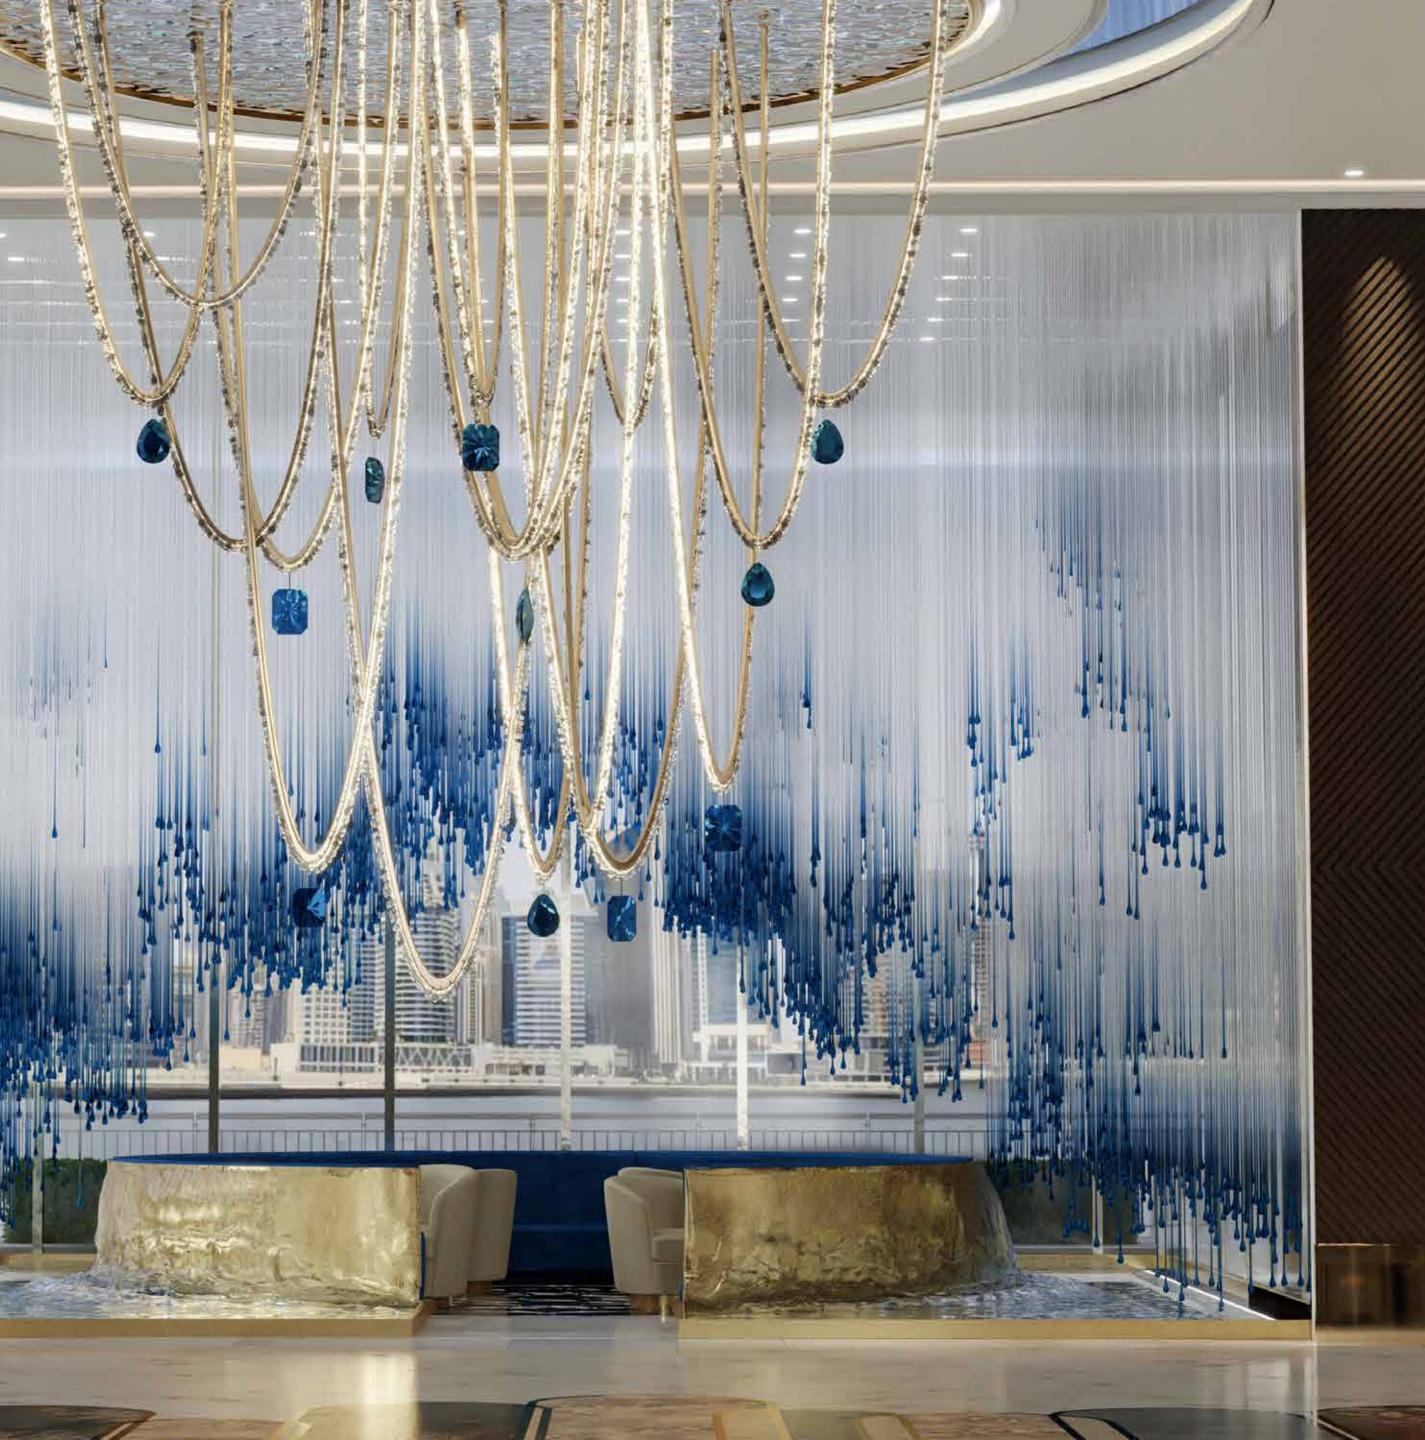

# A PROPERTY THAT EMBODIES THE ESSENCE OF THE BLUE TOPAZ

IN THE CANAL HEIGHTS 2 LOBBY IMMERSE YOURSELF IN A RADIANT AMBIENCE AS YOU'RE MET WITH CASCADING, FLOWING TEXTURES, MUTED AND SHIMMERING COLOURS AND TRANQUIL, ELEGANT FORMS THAT REFLECT A DAMAC-STYLED LUXURY.