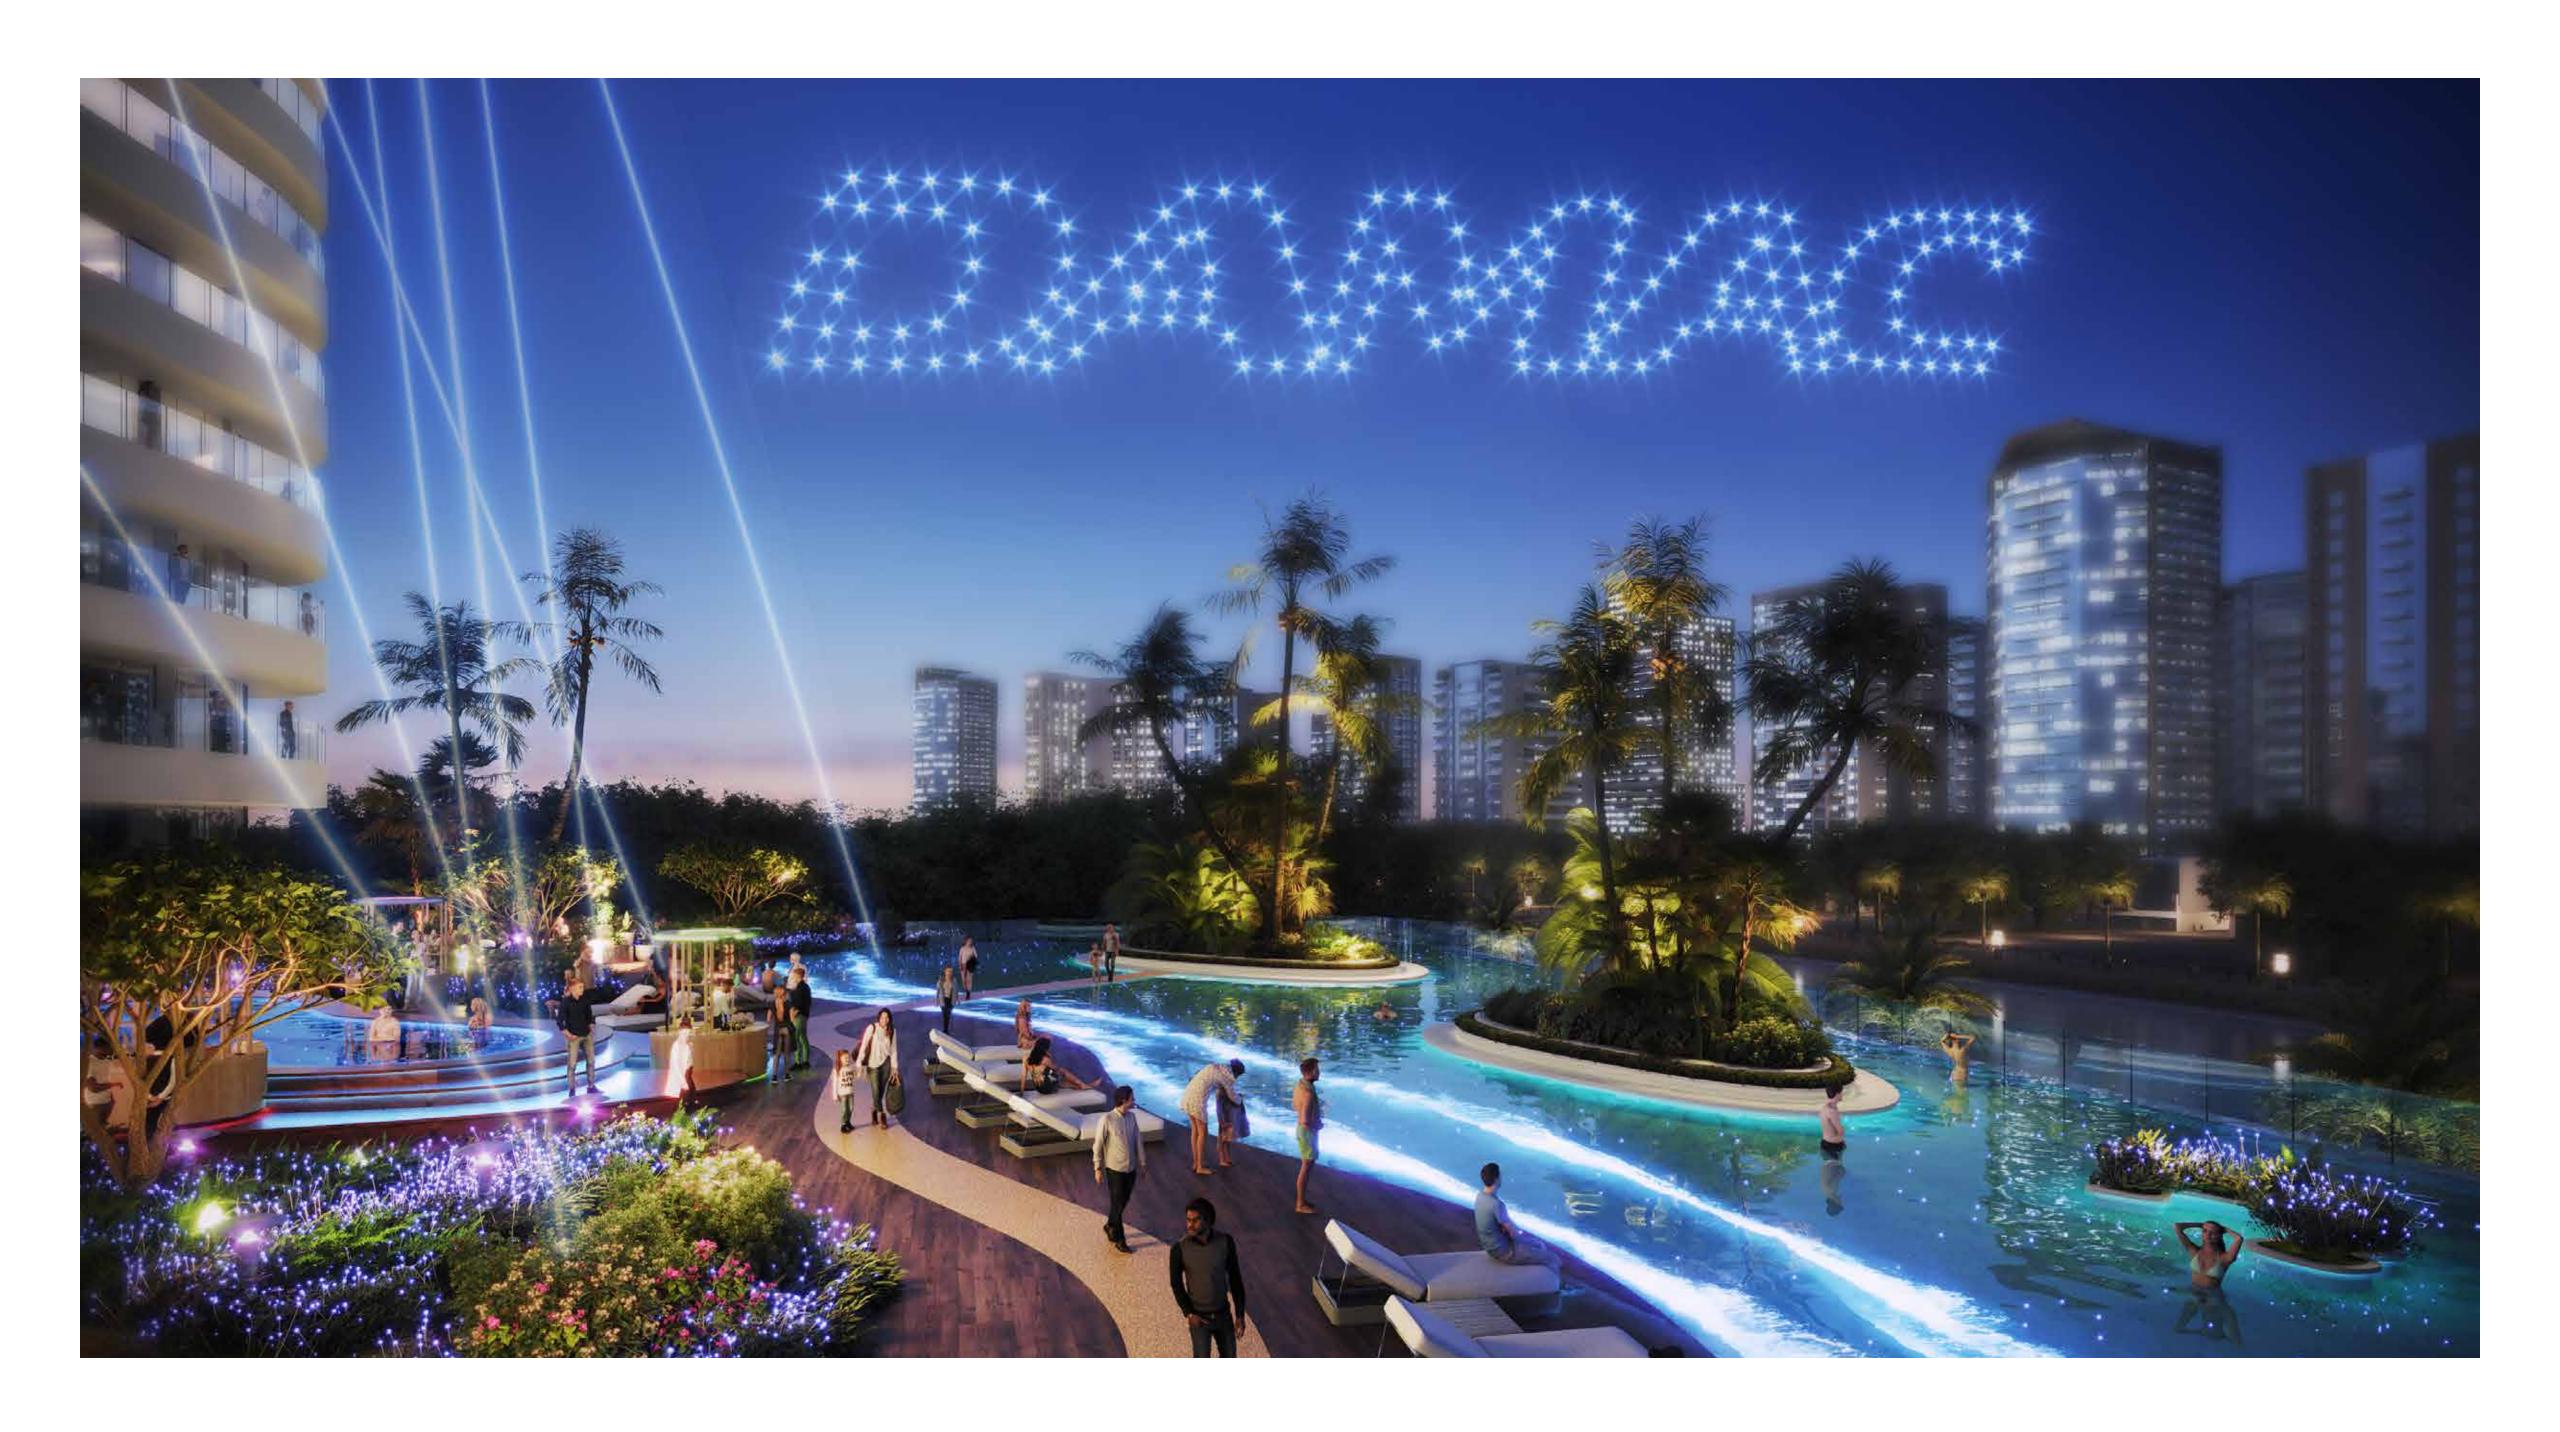

#### AIM FOR THE STARS

STRUT TOWARDS THE ELITE STARS CLUB ON A CURATED WALKWAY THAT CAPTURES THE GLITZ AND GLAMOUR OF HIGH SOCIETY. SOCIALISE AND NETWORK IN STYLE AT THE JEWELLERY CAFÉ, WHERE EVERY INDULGENT SIP IS ACCOMPANIED BY A FEELING OF MAJESTY.

NATURAL ELEMENTS COME ALIVE IN CANAL HEIGHTS 2 WITH ITS DIVERSE RANGE OF AMENITIES MAKING IT A TRUE GEM OF VIBRANT LIVING.

### LIGHT UP Your life

SEE THE STARS SPARKLE AS YOU SWIM IN THE INFINITY LAP POOL KNOWN AS STARS LAKE. UNDER THE NIGHT SKY, BASK IN ITS ETHEREAL GLOW EMANATING FROM ITS BIOLUMINESCENT EDGE.

SURROUNDED BY ILLUMINATED HUES OF GREEN, RED, TURQUOISE AND BLUE, REPRESENTING SOME OF DAMAC PROPERTIES' MOST ICONIC BUILDINGS, INDULGE IN DELICIOUS ORGANIC FOOD AND BEVERAGES, INCLUDING A SELECTION OF TANTALISING TROPICAL MOCKTAILS.