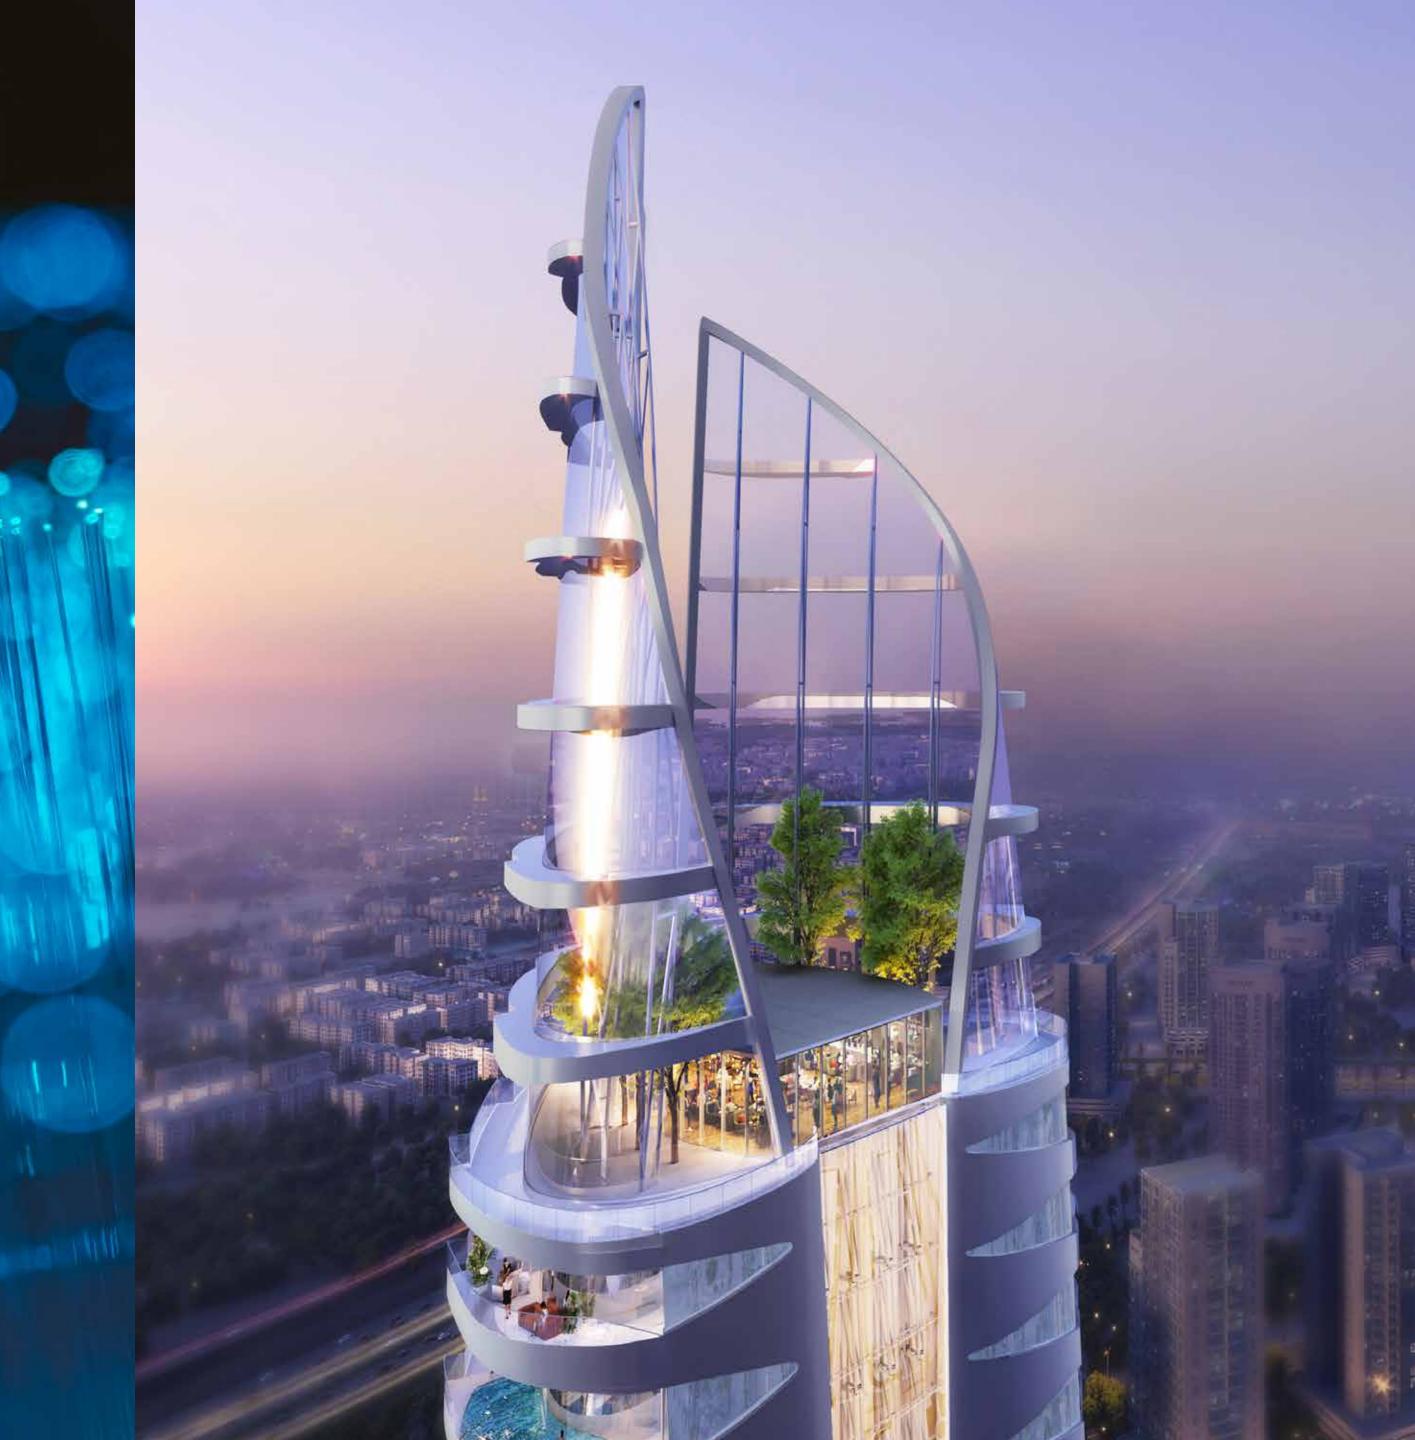

# THIS IS CANAL HEIGHTS 2

CANAL HEIGHTS 2 GLITTERS WITH GRAVITAS, WITH ITS CURVED EXTERIOR AND PROXIMITY TO CANAL HEIGHTS PRESENTING A WONDERFULLY DYNAMIC FORM THAT SHINES IN THE DAY AND SPARKLES AT NIGHT.