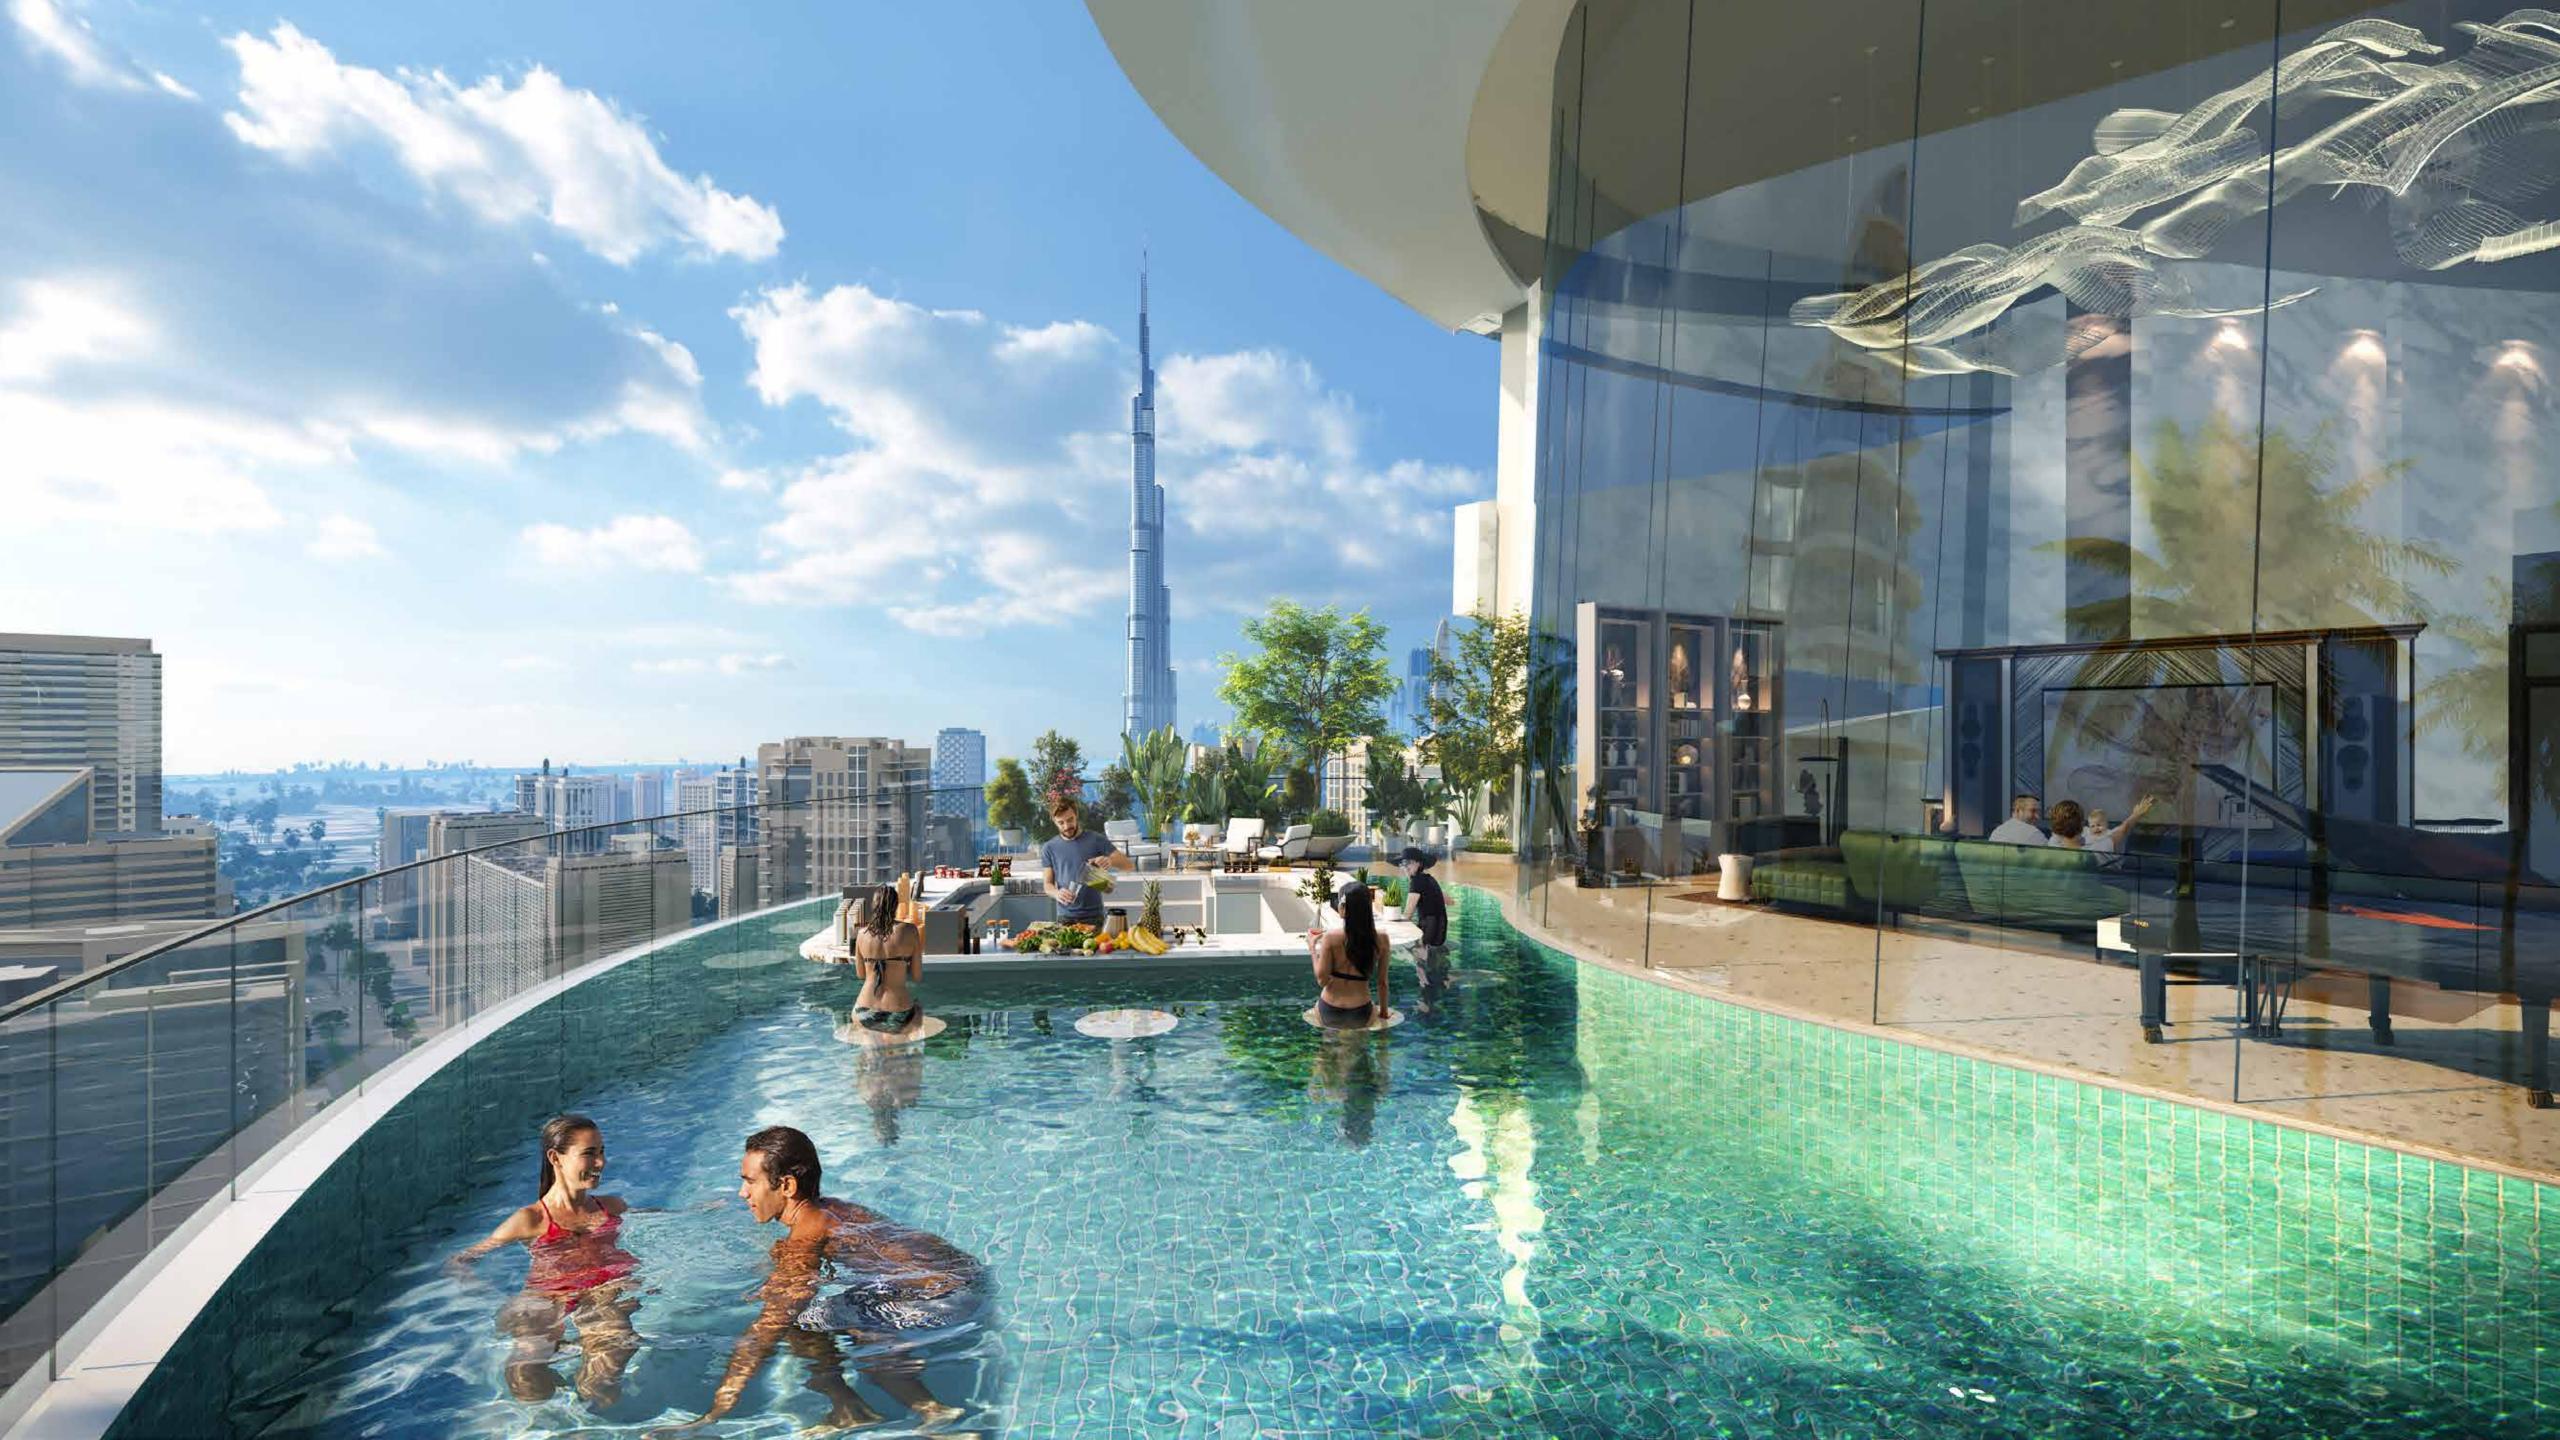

### LIGHT UP Your life

SEE THE STARS SPARKLE AS YOU SWIM IN THE INFINITY LAP POOL KNOWN AS STARS LAKE. UNDER THE NIGHT SKY, BASK IN ITS ETHEREAL GLOW EMANATING FROM ITS BIOLUMINESCENT EDGE.

SURROUNDED BY ILLUMINATED HUES OF GREEN, RED, TURQUOISE AND BLUE, REPRESENTING SOME OF DAMAC PROPERTIES' MOST ICONIC BUILDINGS, INDULGE IN DELICIOUS ORGANIC FOOD AND BEVERAGES, INCLUDING A SELECTION OF TANTALISING TROPICAL MOCKTAILS.