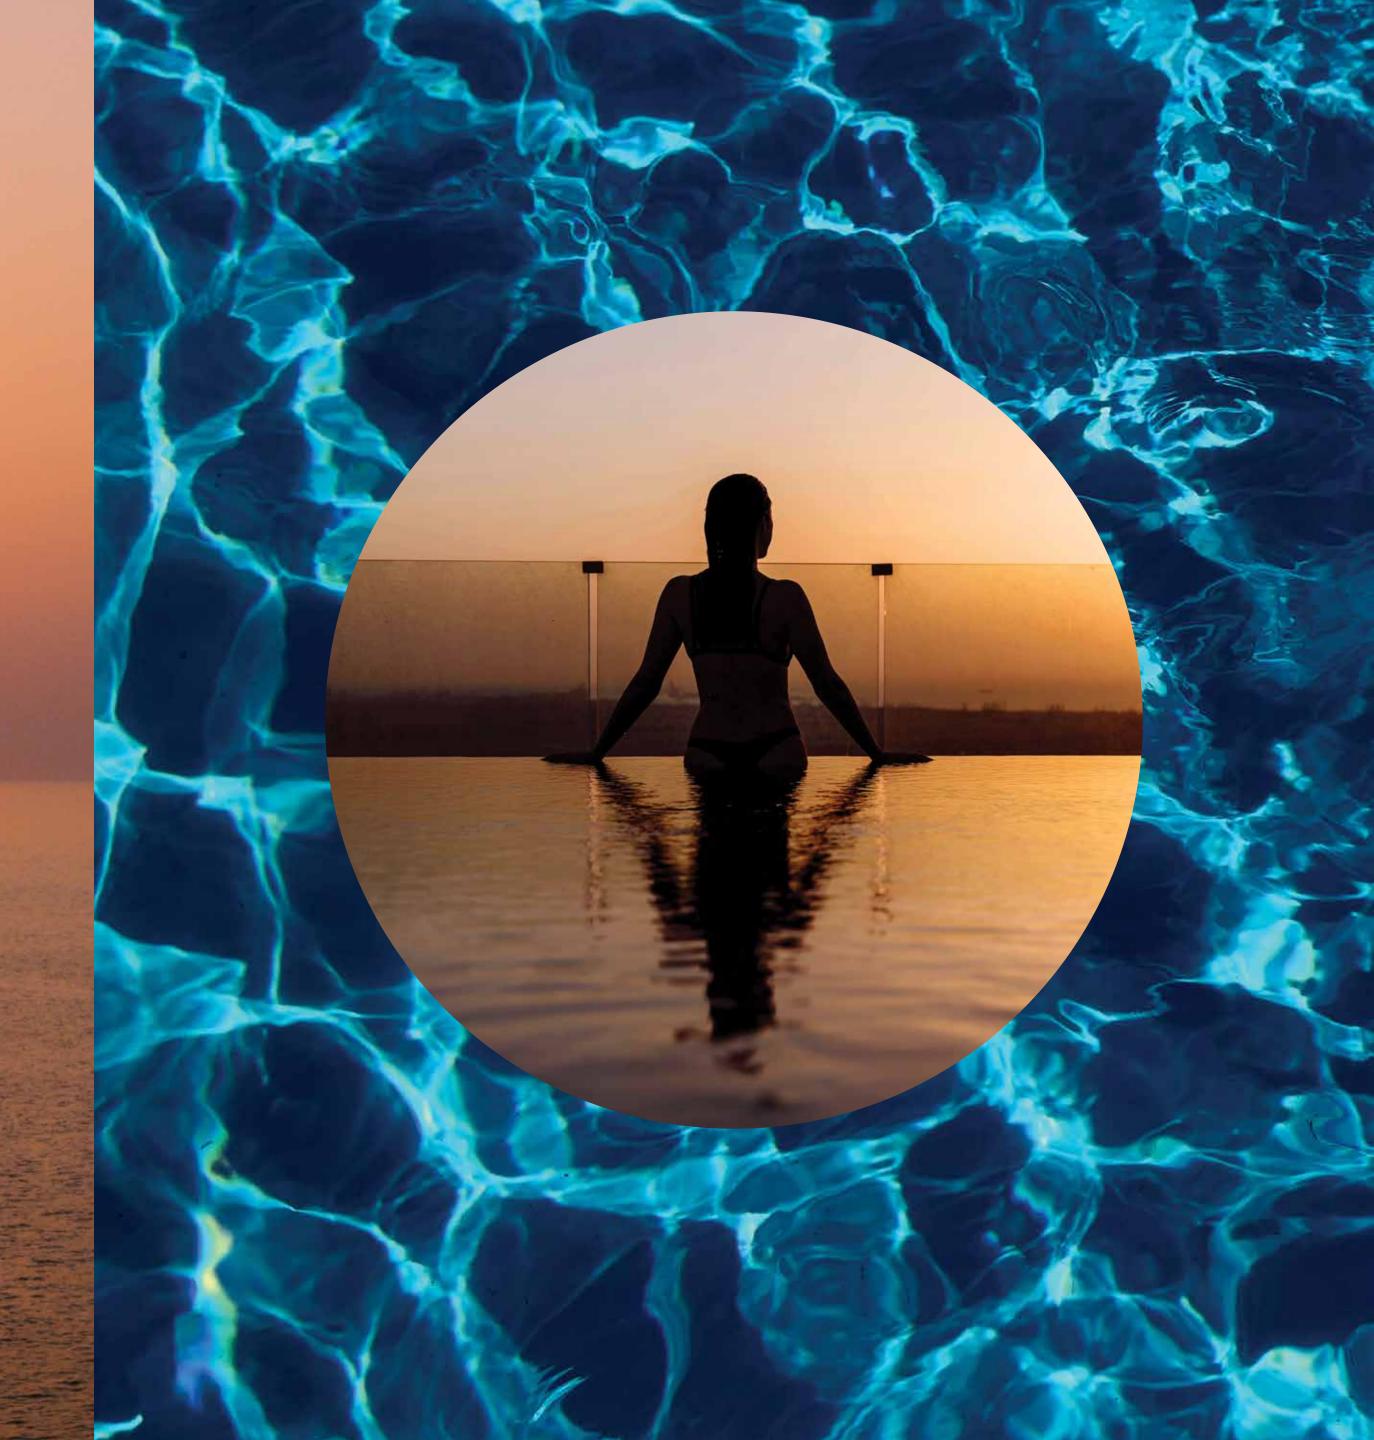

### LIGHT UP Your life

SEE THE STARS SPARKLE AS YOU SWIM IN THE INFINITY LAP POOL KNOWN AS STARS LAKE. UNDER THE NIGHT SKY, BASK IN ITS ETHEREAL GLOW EMANATING FROM ITS BIOLUMINESCENT EDGE.

SURROUNDED BY ILLUMINATED HUES OF GREEN, RED, TURQUOISE AND BLUE, REPRESENTING SOME OF DAMAC PROPERTIES' MOST ICONIC BUILDINGS, INDULGE IN DELICIOUS ORGANIC FOOD AND BEVERAGES, INCLUDING A SELECTION OF TANTALISING TROPICAL MOCKTAILS.