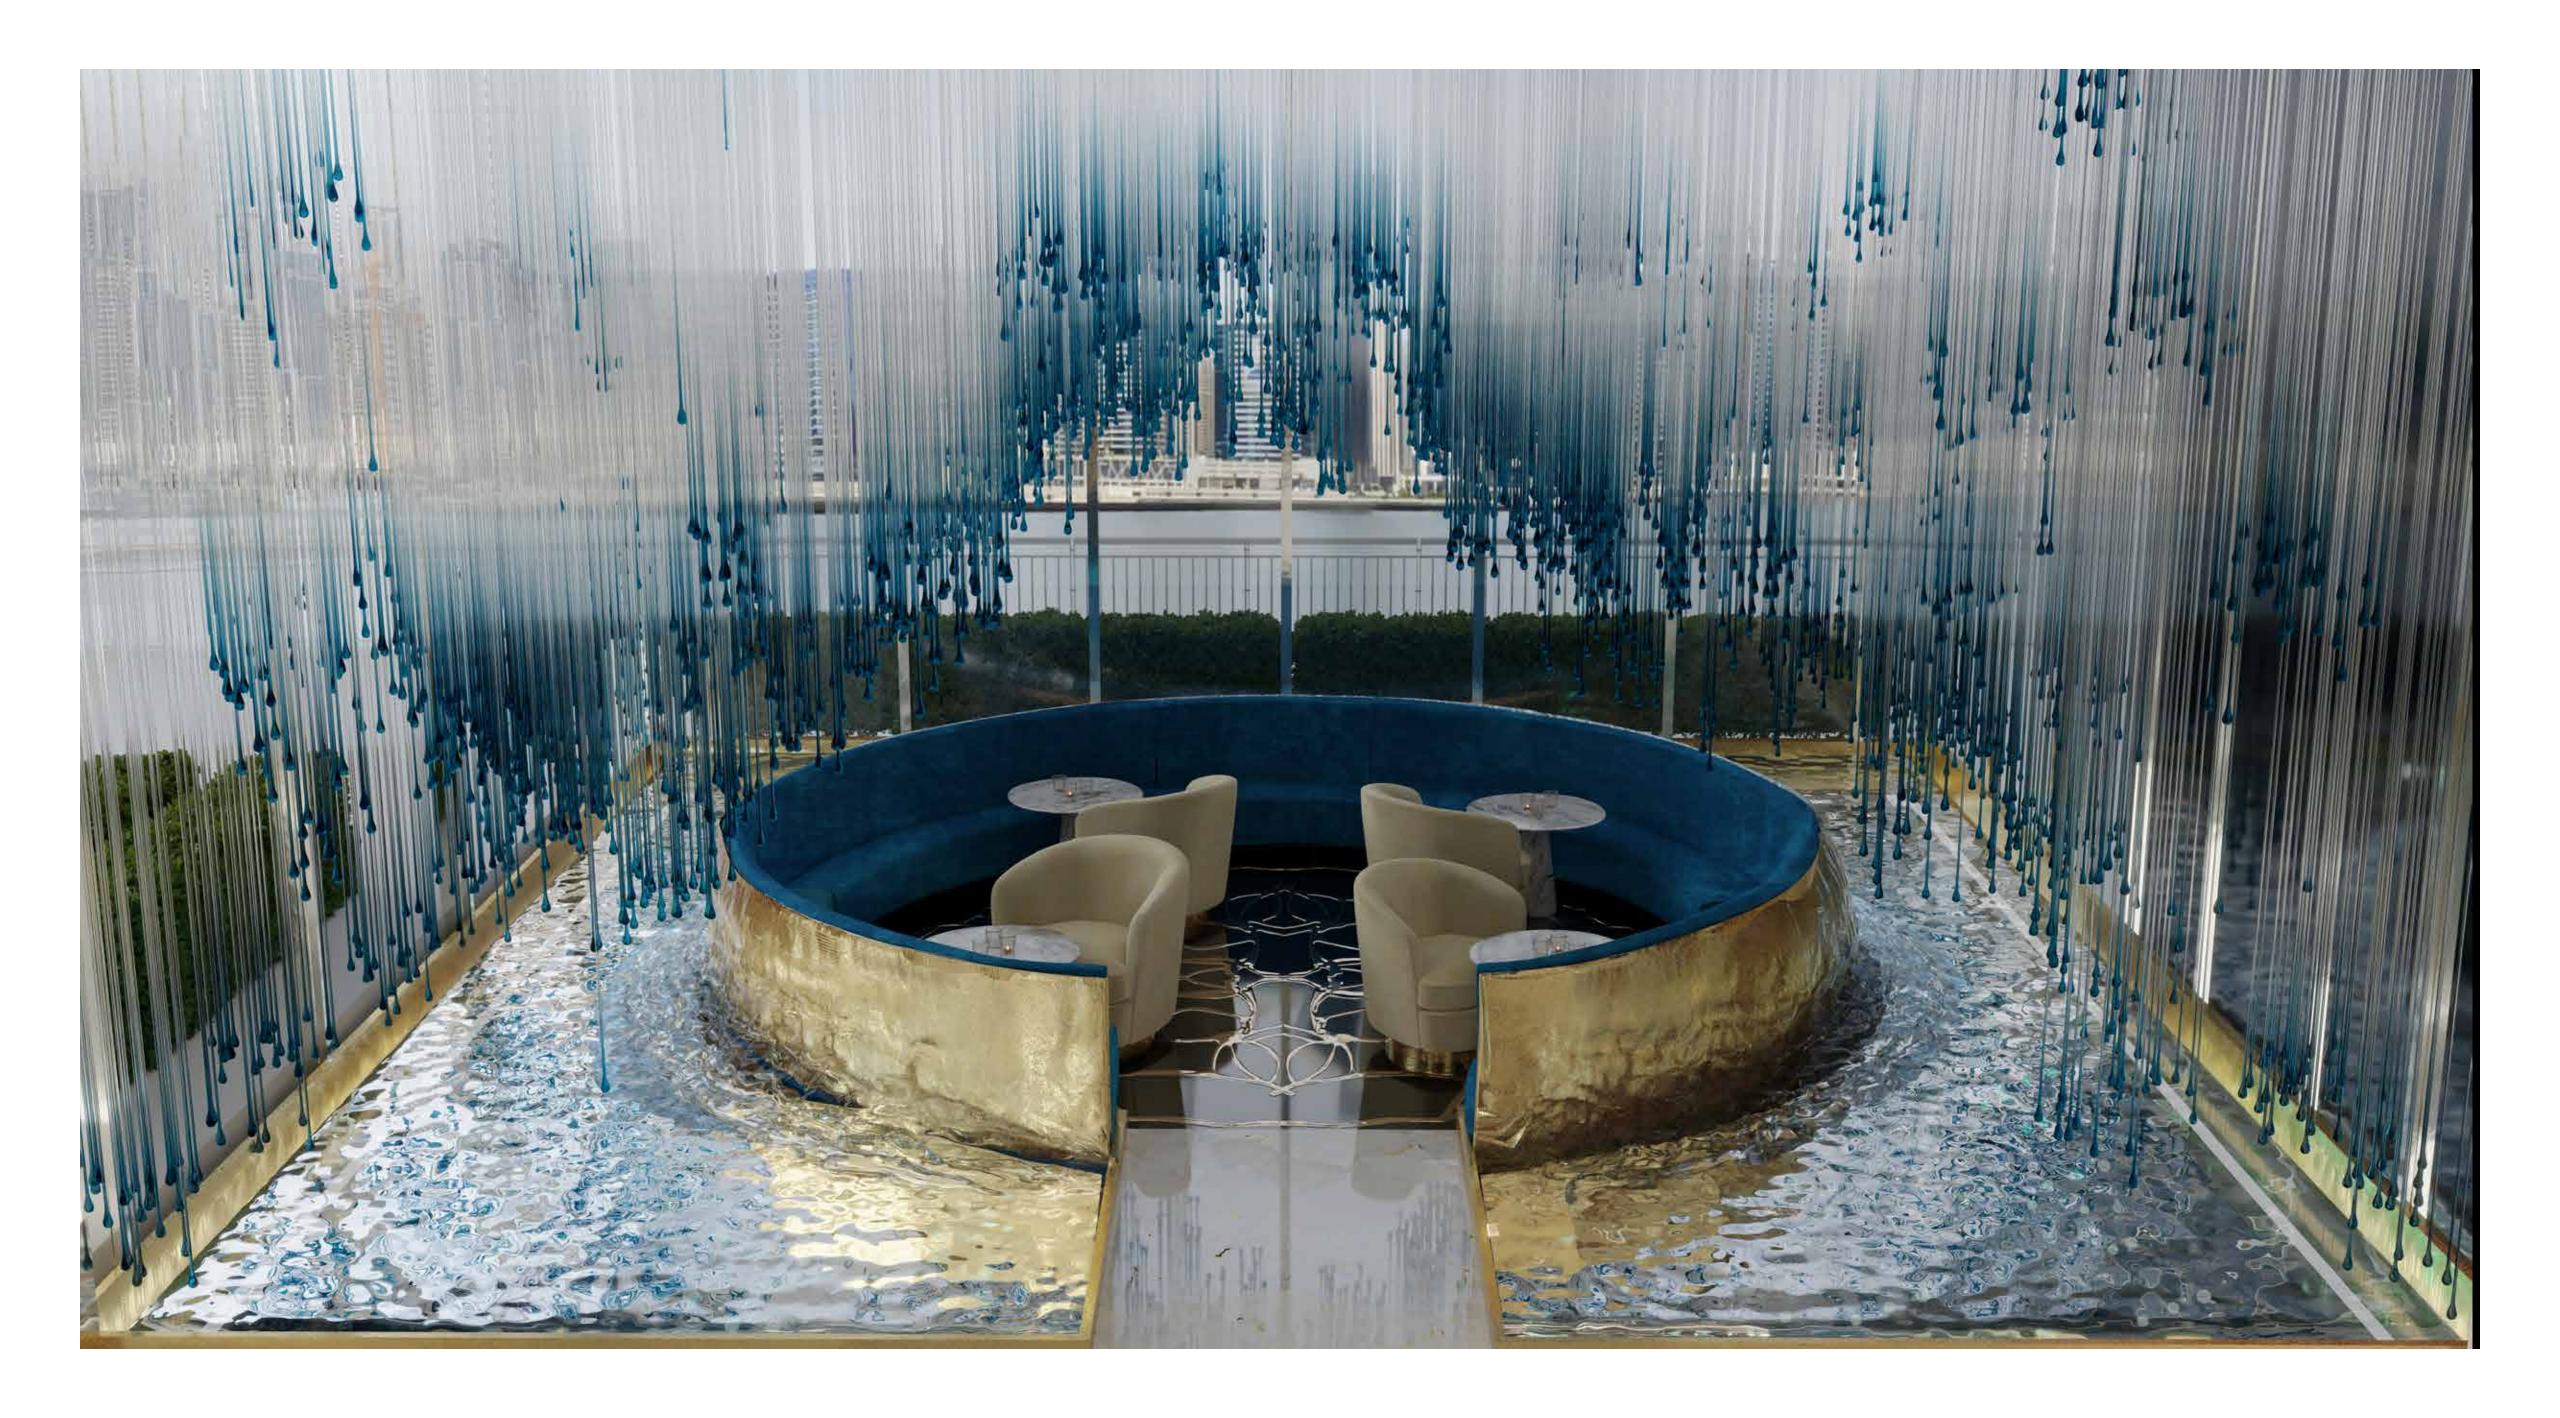

# A PROPERTY THAT EMBODIES THE ESSENCE OF THE BLUE TOPAZ

IN THE CANAL HEIGHTS 2 LOBBY IMMERSE YOURSELF IN A RADIANT AMBIENCE AS YOU'RE MET WITH CASCADING, FLOWING TEXTURES, MUTED AND SHIMMERING COLOURS AND TRANQUIL, ELEGANT FORMS THAT REFLECT A DAMAC-STYLED LUXURY.

#### AIM FOR THE STARS

STRUT TOWARDS THE ELITE STARS CLUB ON A CURATED WALKWAY THAT CAPTURES THE GLITZ AND GLAMOUR OF HIGH SOCIETY. SOCIALISE AND NETWORK IN STYLE AT THE JEWELLERY CAFÉ, WHERE EVERY INDULGENT SIP IS ACCOMPANIED BY A FEELING OF MAJESTY.