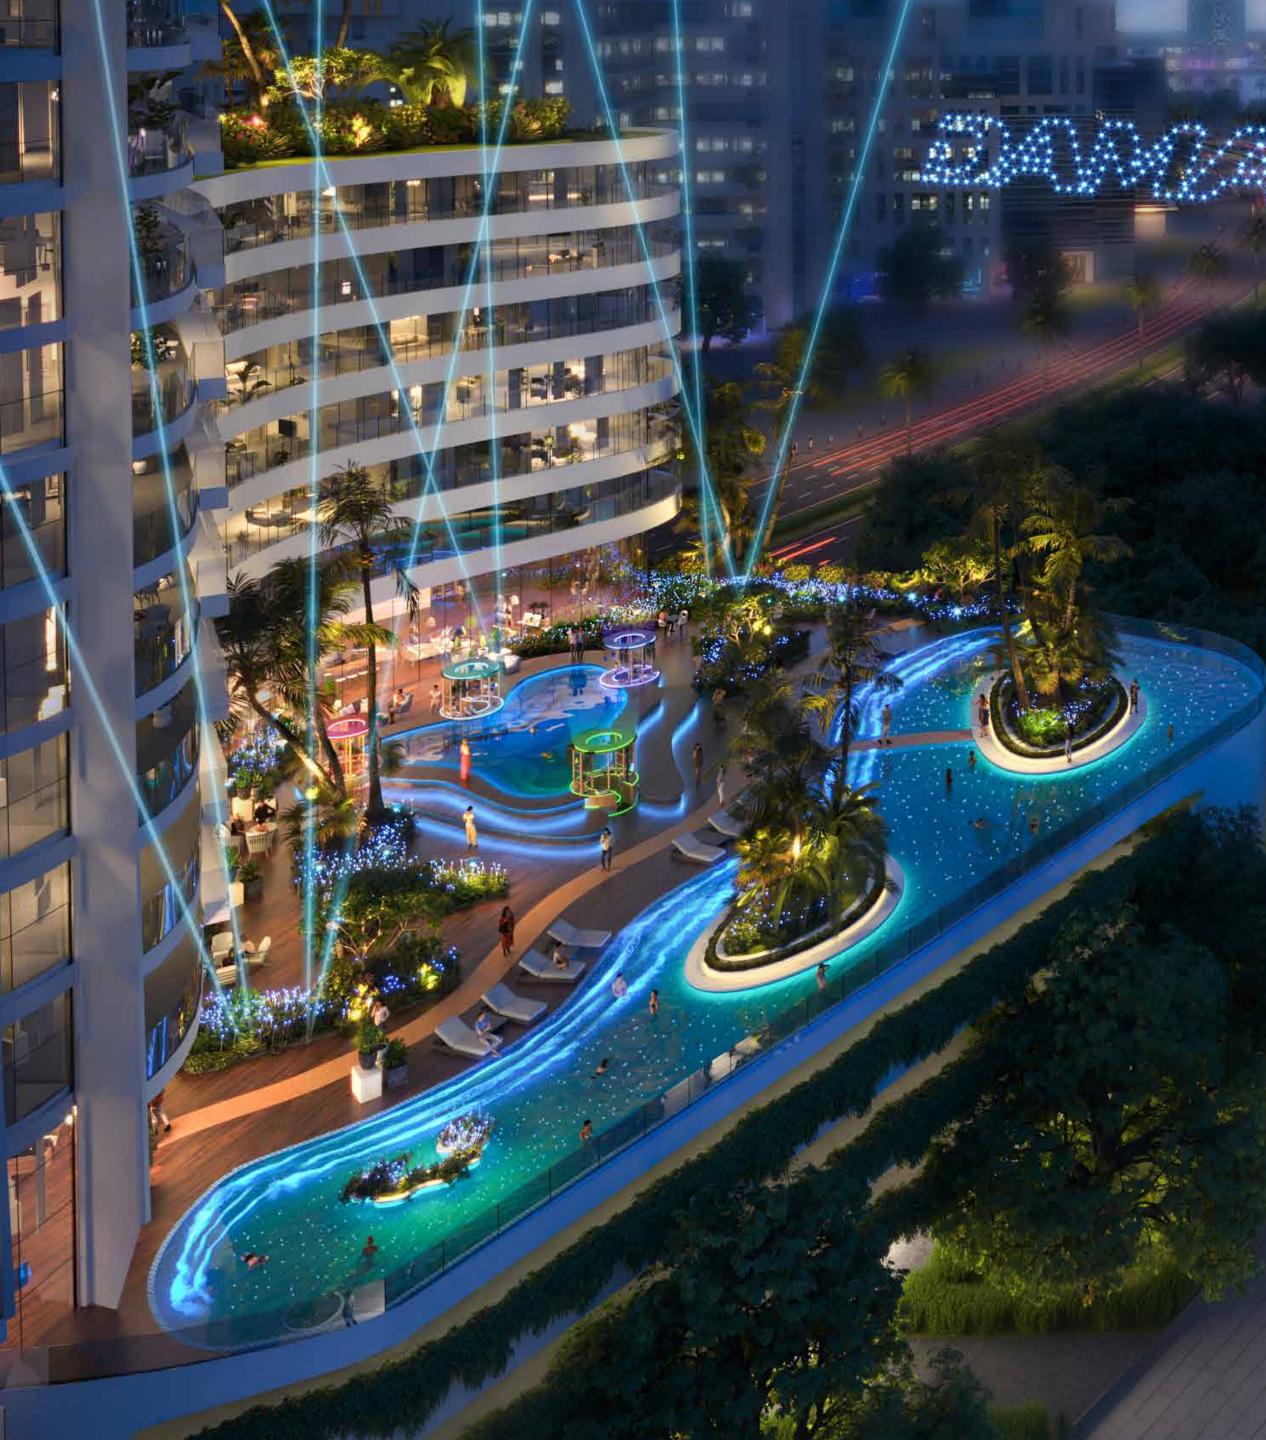

NATURAL ELEMENTS COME ALIVE IN CANAL HEIGHTS 2 WITH ITS DIVERSE RANGE OF AMENITIES MAKING IT A TRUE GEM OF VIBRANT LIVING.

### LIGHT UP Your life

SEE THE STARS SPARKLE AS YOU SWIM IN THE INFINITY LAP POOL KNOWN AS STARS LAKE. UNDER THE NIGHT SKY, BASK IN ITS ETHEREAL GLOW EMANATING FROM ITS BIOLUMINESCENT EDGE.

SURROUNDED BY ILLUMINATED HUES OF GREEN, RED, TURQUOISE AND BLUE, REPRESENTING SOME OF DAMAC PROPERTIES' MOST ICONIC BUILDINGS, INDULGE IN DELICIOUS ORGANIC FOOD AND BEVERAGES, INCLUDING A SELECTION OF TANTALISING TROPICAL MOCKTAILS.