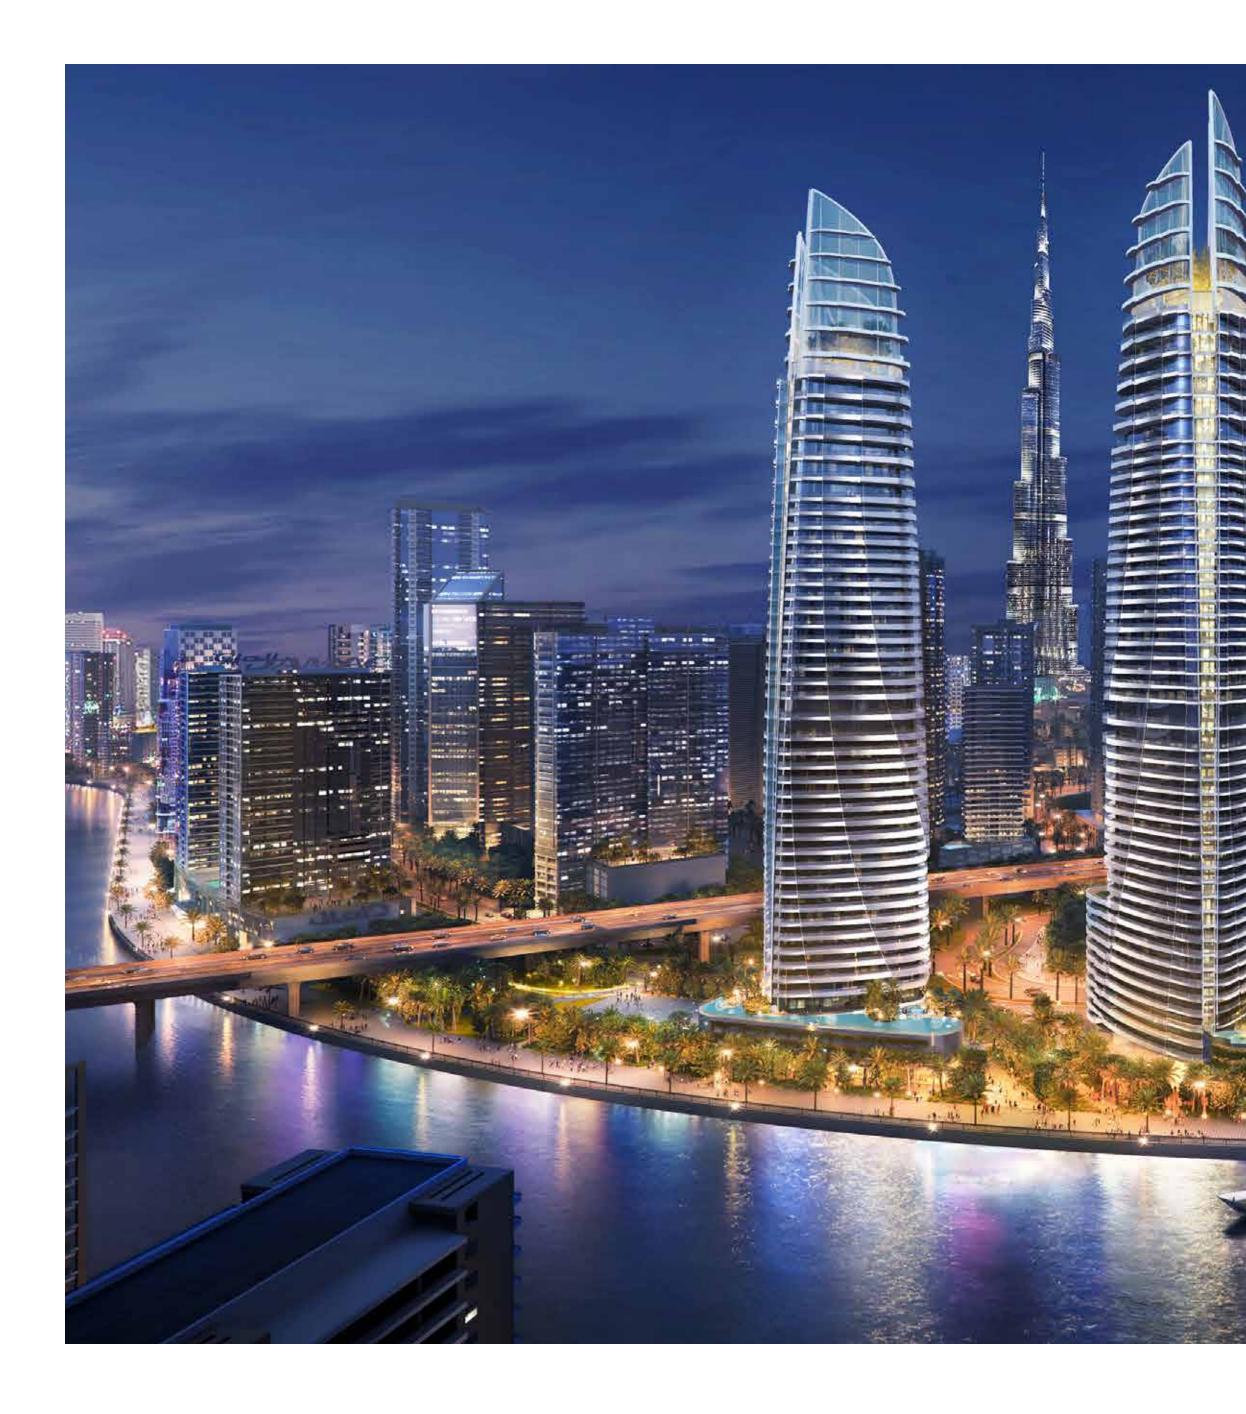

### LUXURIOUS WATERFRONT LIVING REINSPIRED

LIKE ITS PREDECESSOR, CANAL HEIGHTS 2 IS LOCATED IN THE FINANCIAL DISTRICT OF BUSINESS BAY, BESIDE THE DUBAI CANAL, SURROUNDED BY OTHER STYLISH HIGH RISES, TRENDY APARTMENT BUILDINGS AND POPULAR HOTELS.

CANAL HEIGHTS 2 GLITTERS WITH GRAVITAS, WITH ITS CURVED EXTERIOR AND PROXIMITY TO CANAL HEIGHTS PRESENTING A WONDERFULLY DYNAMIC FORM THAT SHINES IN THE DAY AND SPARKLES AT NIGHT.