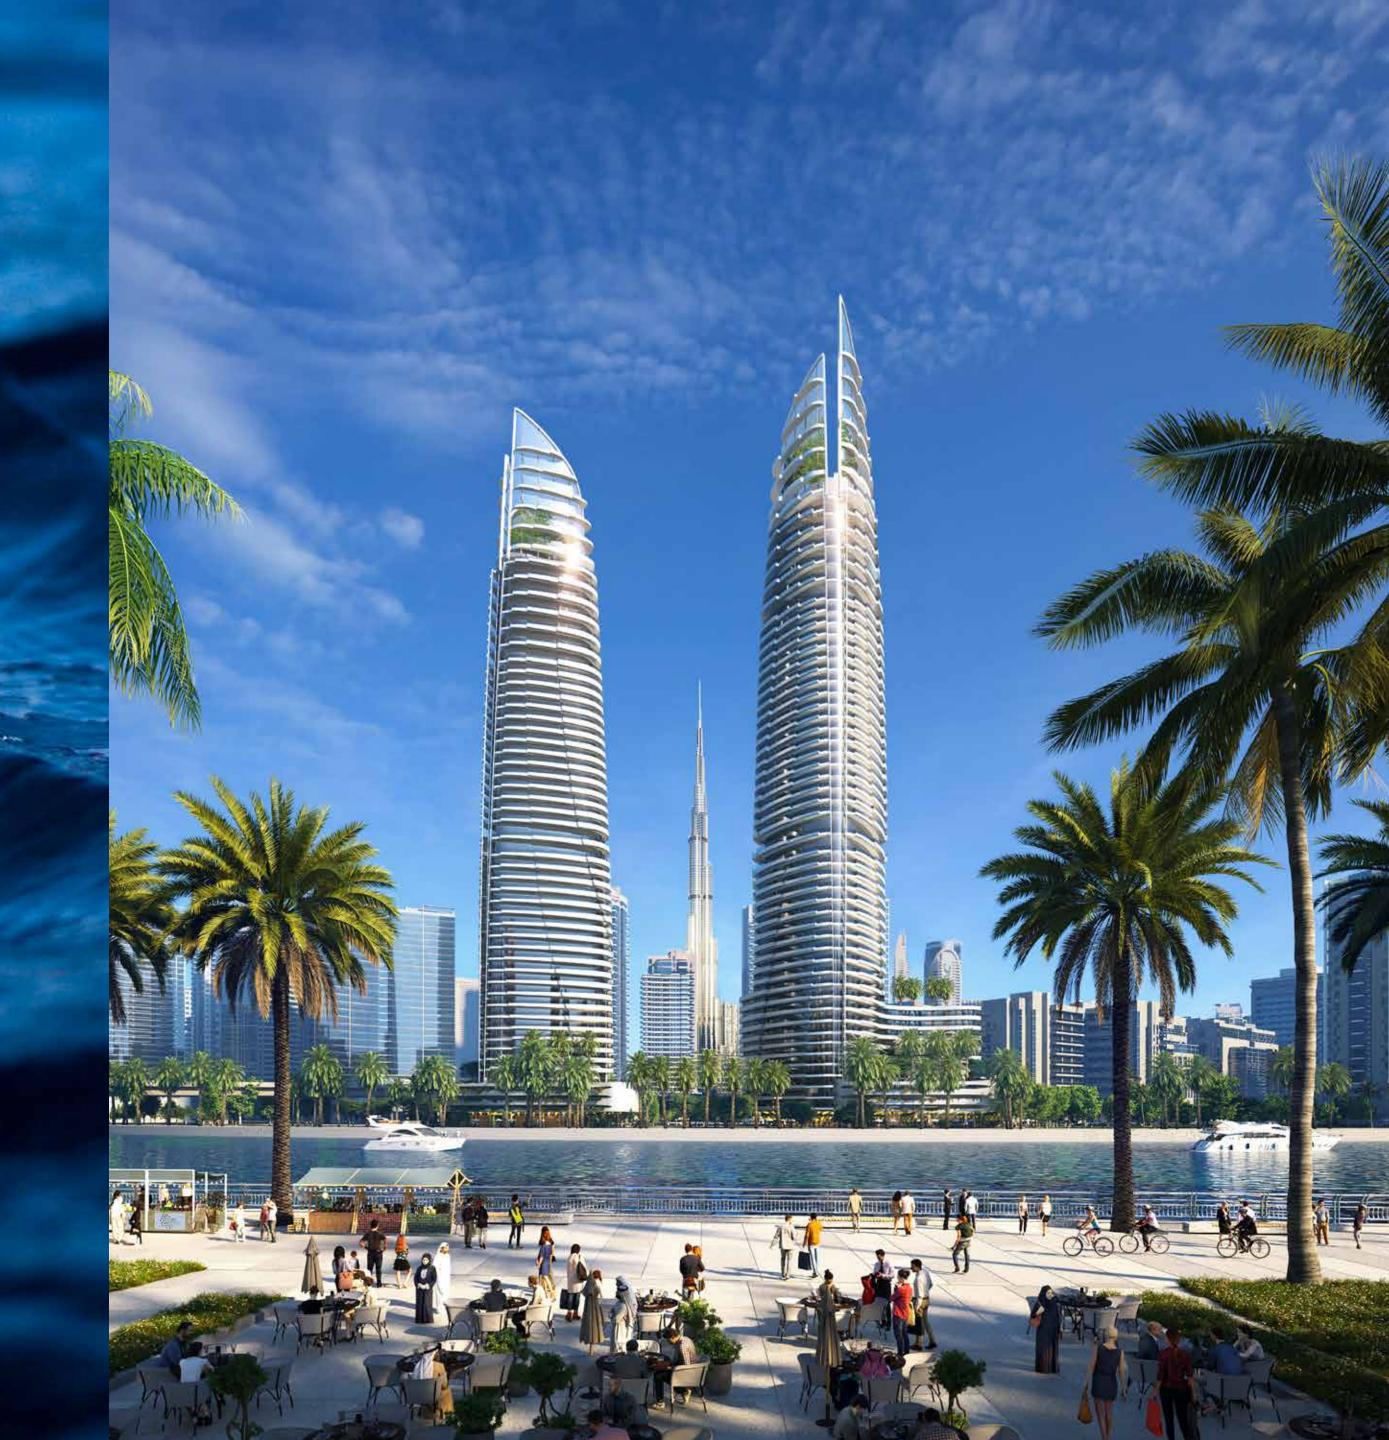

### LUXURIOUS WATERFRONT LIVING REINSPIRED

LIKE ITS PREDECESSOR, CANAL HEIGHTS 2 IS LOCATED IN THE FINANCIAL DISTRICT OF BUSINESS BAY, BESIDE THE DUBAI CANAL, SURROUNDED BY OTHER STYLISH HIGH RISES, TRENDY APARTMENT BUILDINGS AND POPULAR HOTELS.

CANAL HEIGHTS 2 GLITTERS WITH GRAVITAS, WITH ITS CURVED EXTERIOR AND PROXIMITY TO CANAL HEIGHTS PRESENTING A WONDERFULLY DYNAMIC FORM THAT SHINES IN THE DAY AND SPARKLES AT NIGHT.