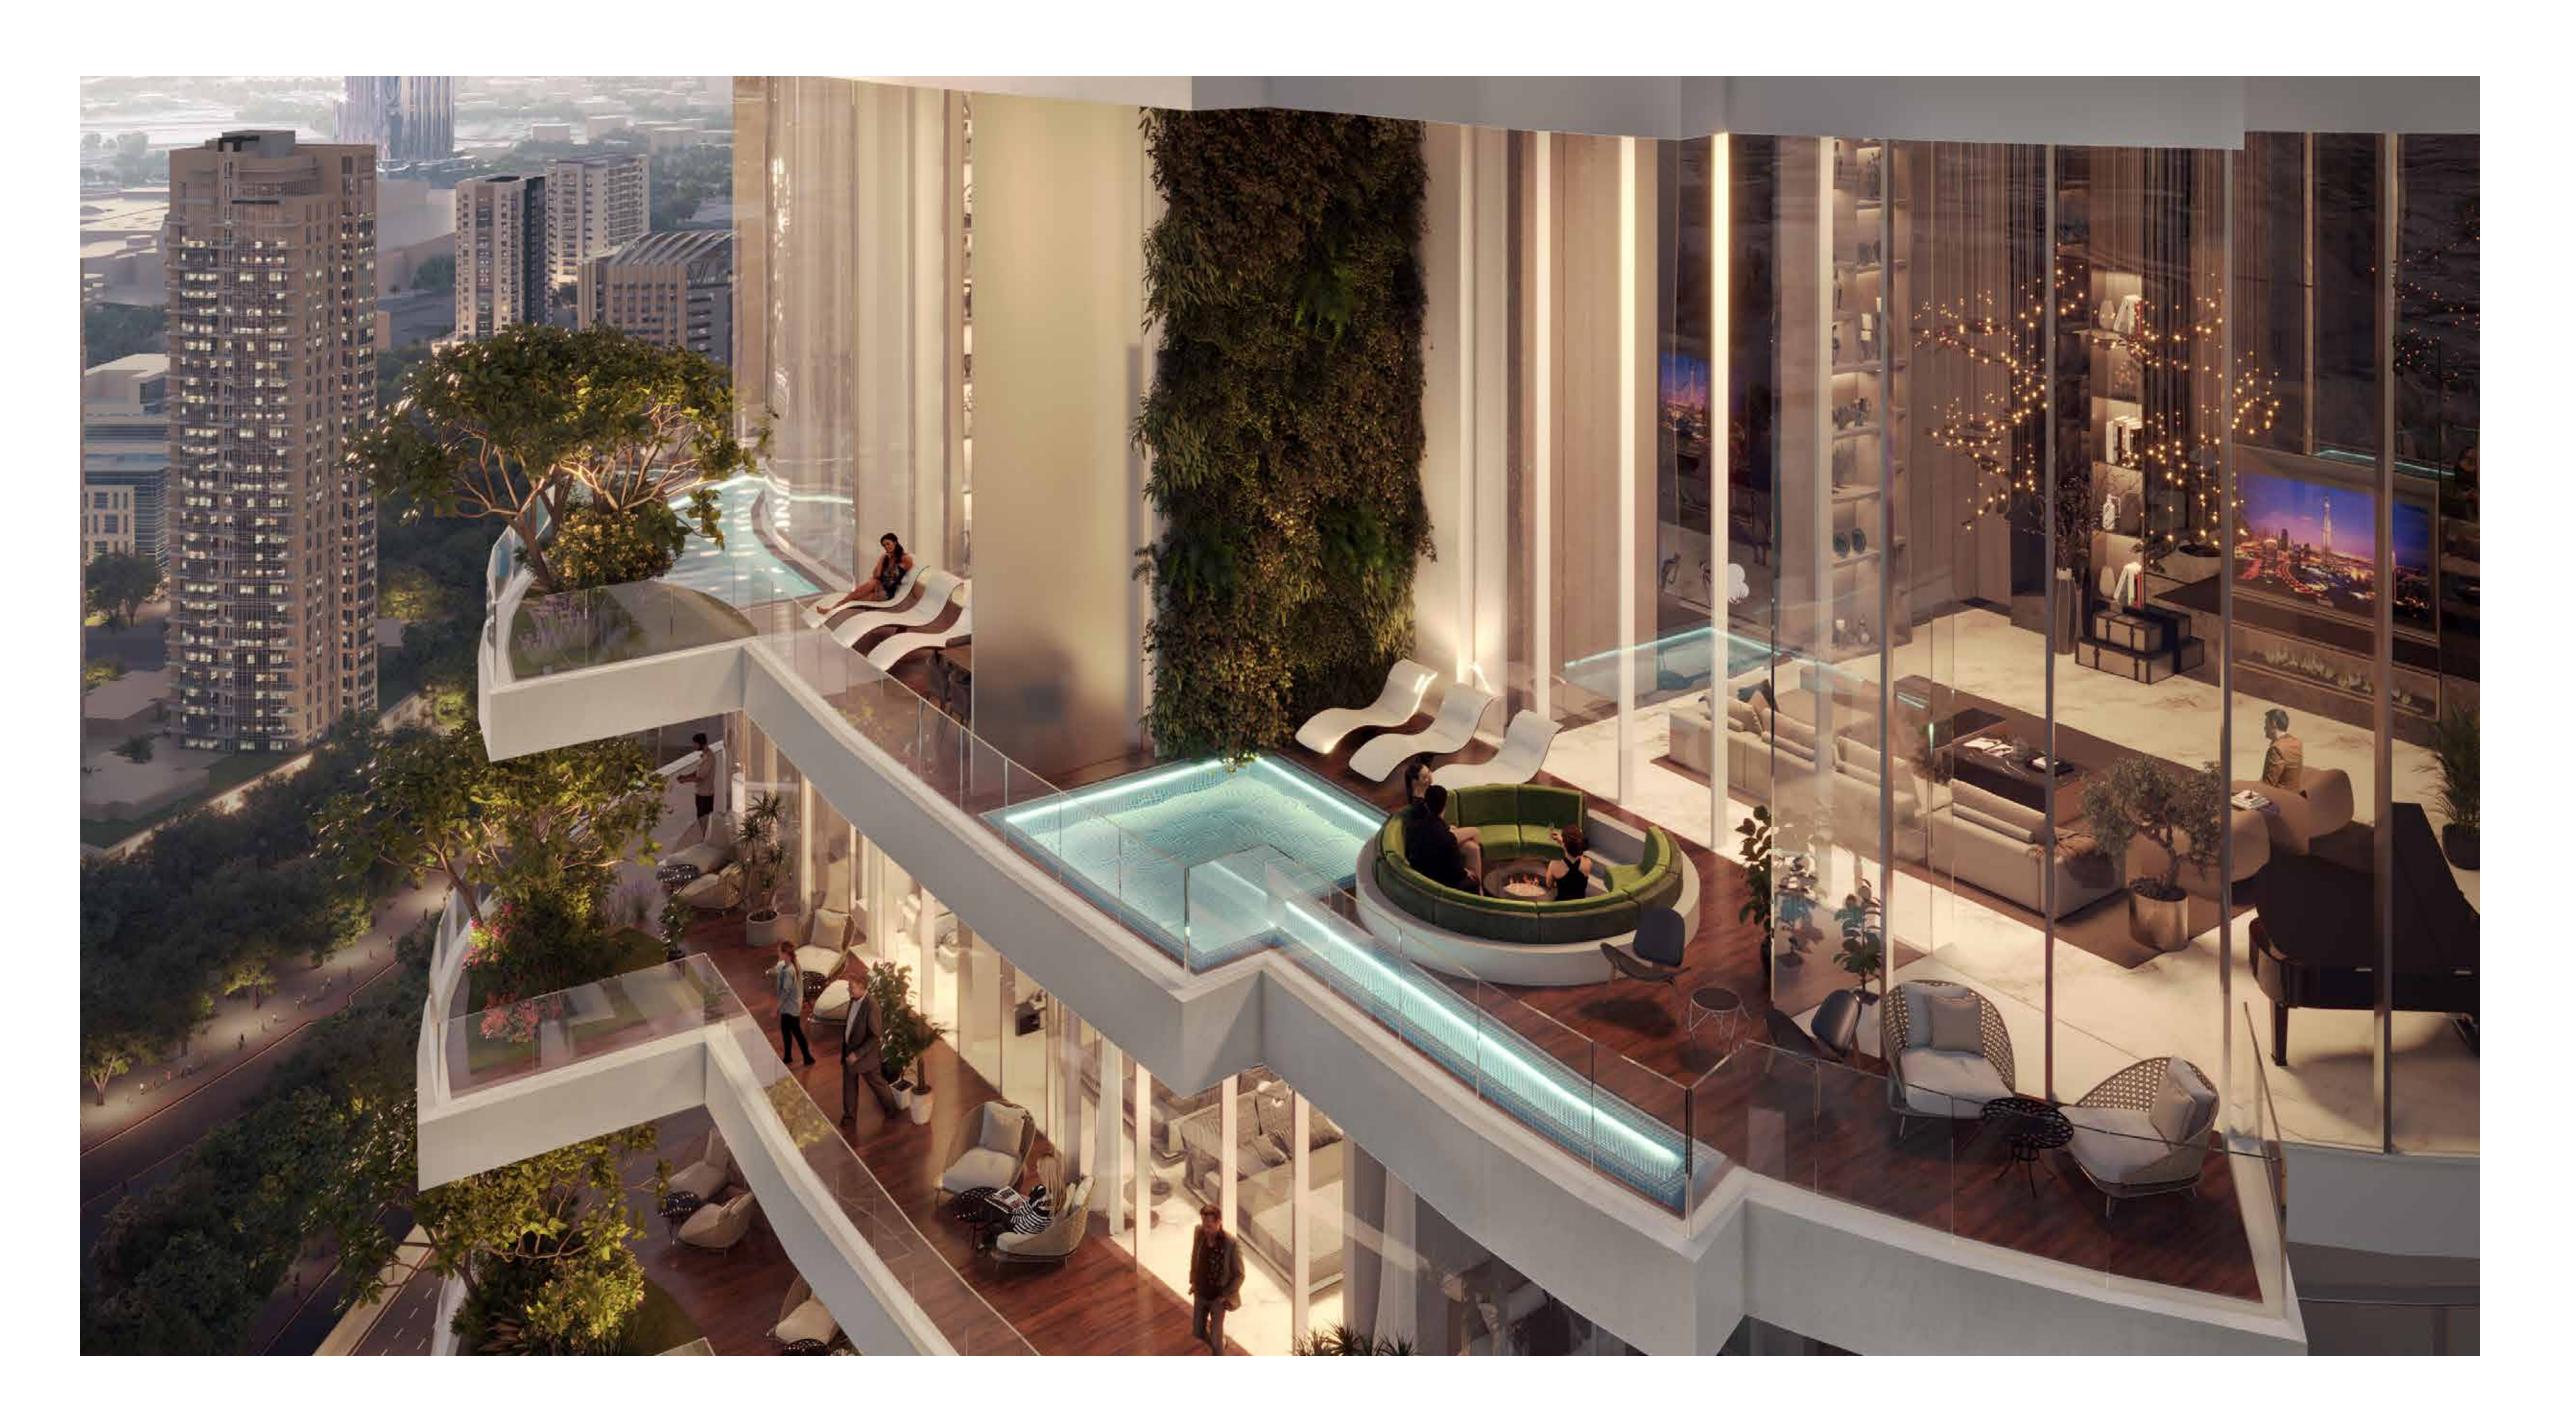

#### AIM FOR THE STARS

STRUT TOWARDS THE ELITE STARS CLUB ON A CURATED WALKWAY THAT CAPTURES THE GLITZ AND GLAMOUR OF HIGH SOCIETY. SOCIALISE AND NETWORK IN STYLE AT THE JEWELLERY CAFÉ, WHERE EVERY INDULGENT SIP IS ACCOMPANIED BY A FEELING OF MAJESTY.

NATURAL ELEMENTS COME ALIVE IN CANAL HEIGHTS 2 WITH ITS DIVERSE RANGE OF AMENITIES MAKING IT A TRUE GEM OF VIBRANT LIVING.

### LIGHT UP Your life

SEE THE STARS SPARKLE AS YOU SWIM IN THE INFINITY LAP POOL KNOWN AS STARS LAKE. UNDER THE NIGHT SKY, BASK IN ITS ETHEREAL GLOW EMANATING FROM ITS BIOLUMINESCENT EDGE.

SURROUNDED BY ILLUMINATED HUES OF GREEN, RED, TURQUOISE AND BLUE, REPRESENTING SOME OF DAMAC PROPERTIES' MOST ICONIC BUILDINGS, INDULGE IN DELICIOUS ORGANIC FOOD AND BEVERAGES, INCLUDING A SELECTION OF TANTALISING TROPICAL MOCKTAILS.