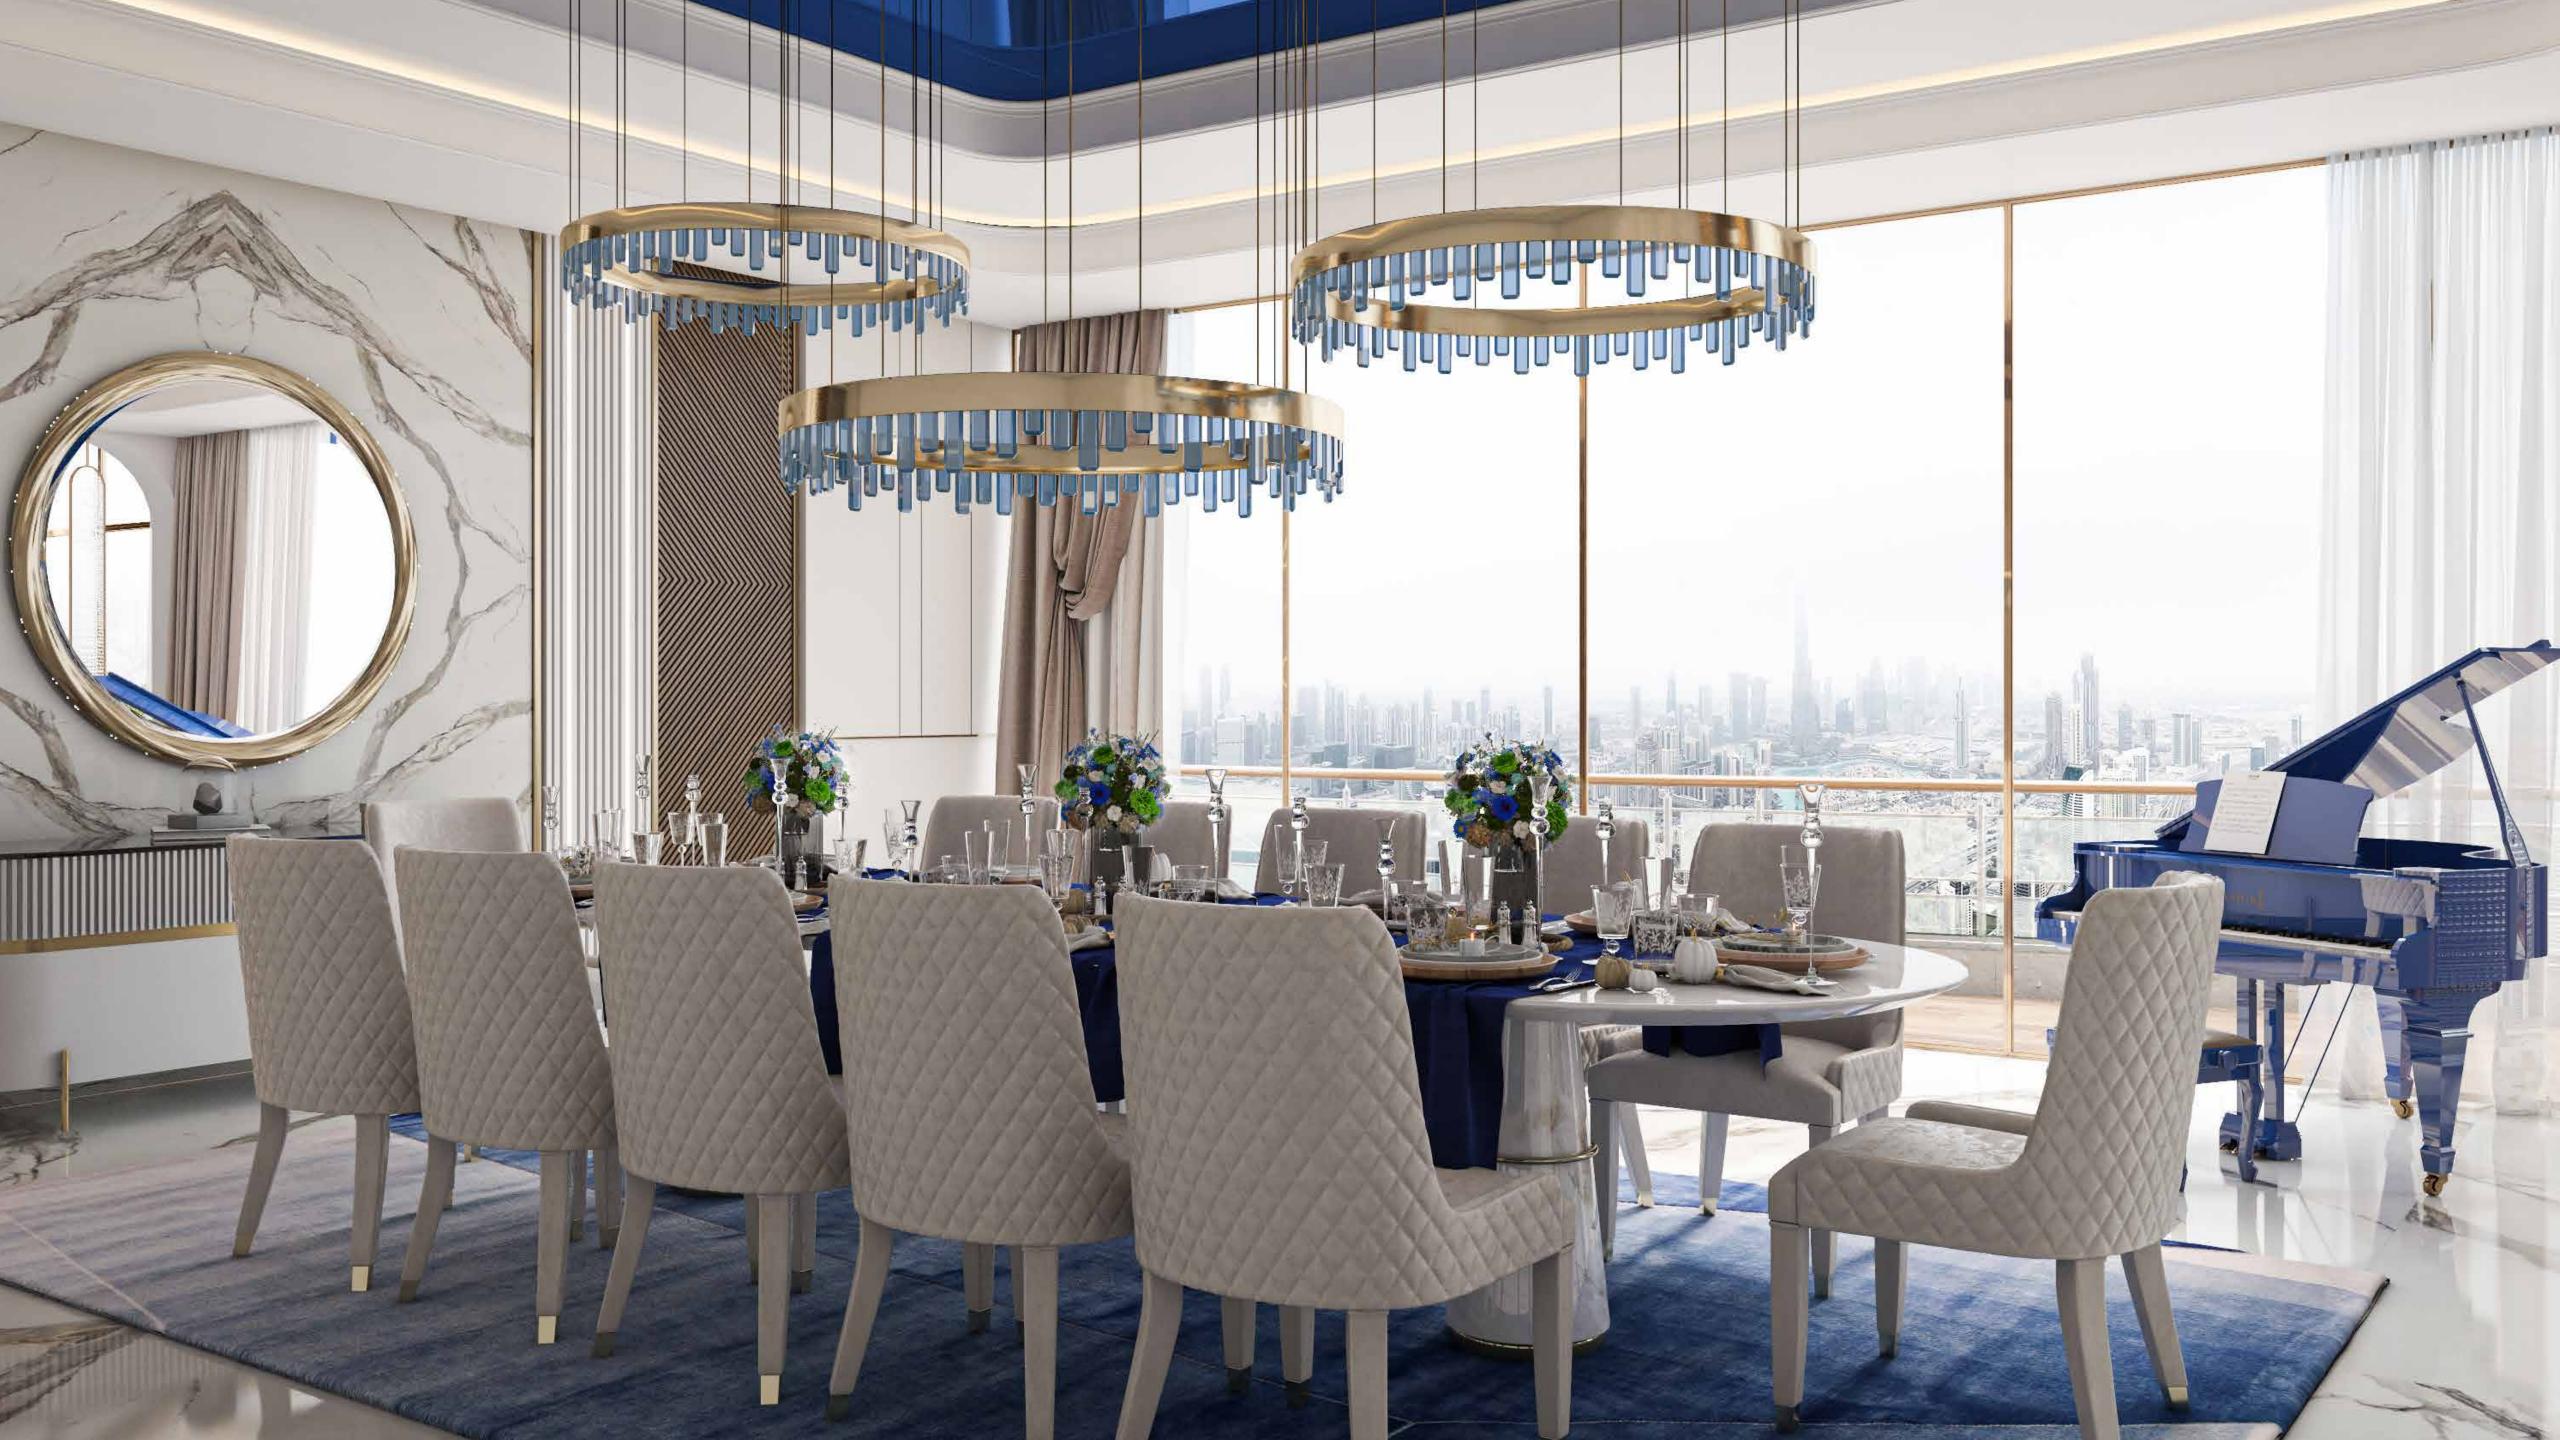

# A PROPERTY THAT EMBODIES THE ESSENCE OF THE BLUE TOPAZ

IN THE CANAL HEIGHTS 2 LOBBY IMMERSE YOURSELF IN A RADIANT AMBIENCE AS YOU'RE MET WITH CASCADING, FLOWING TEXTURES, MUTED AND SHIMMERING COLOURS AND TRANQUIL, ELEGANT FORMS THAT REFLECT A DAMAC-STYLED LUXURY.