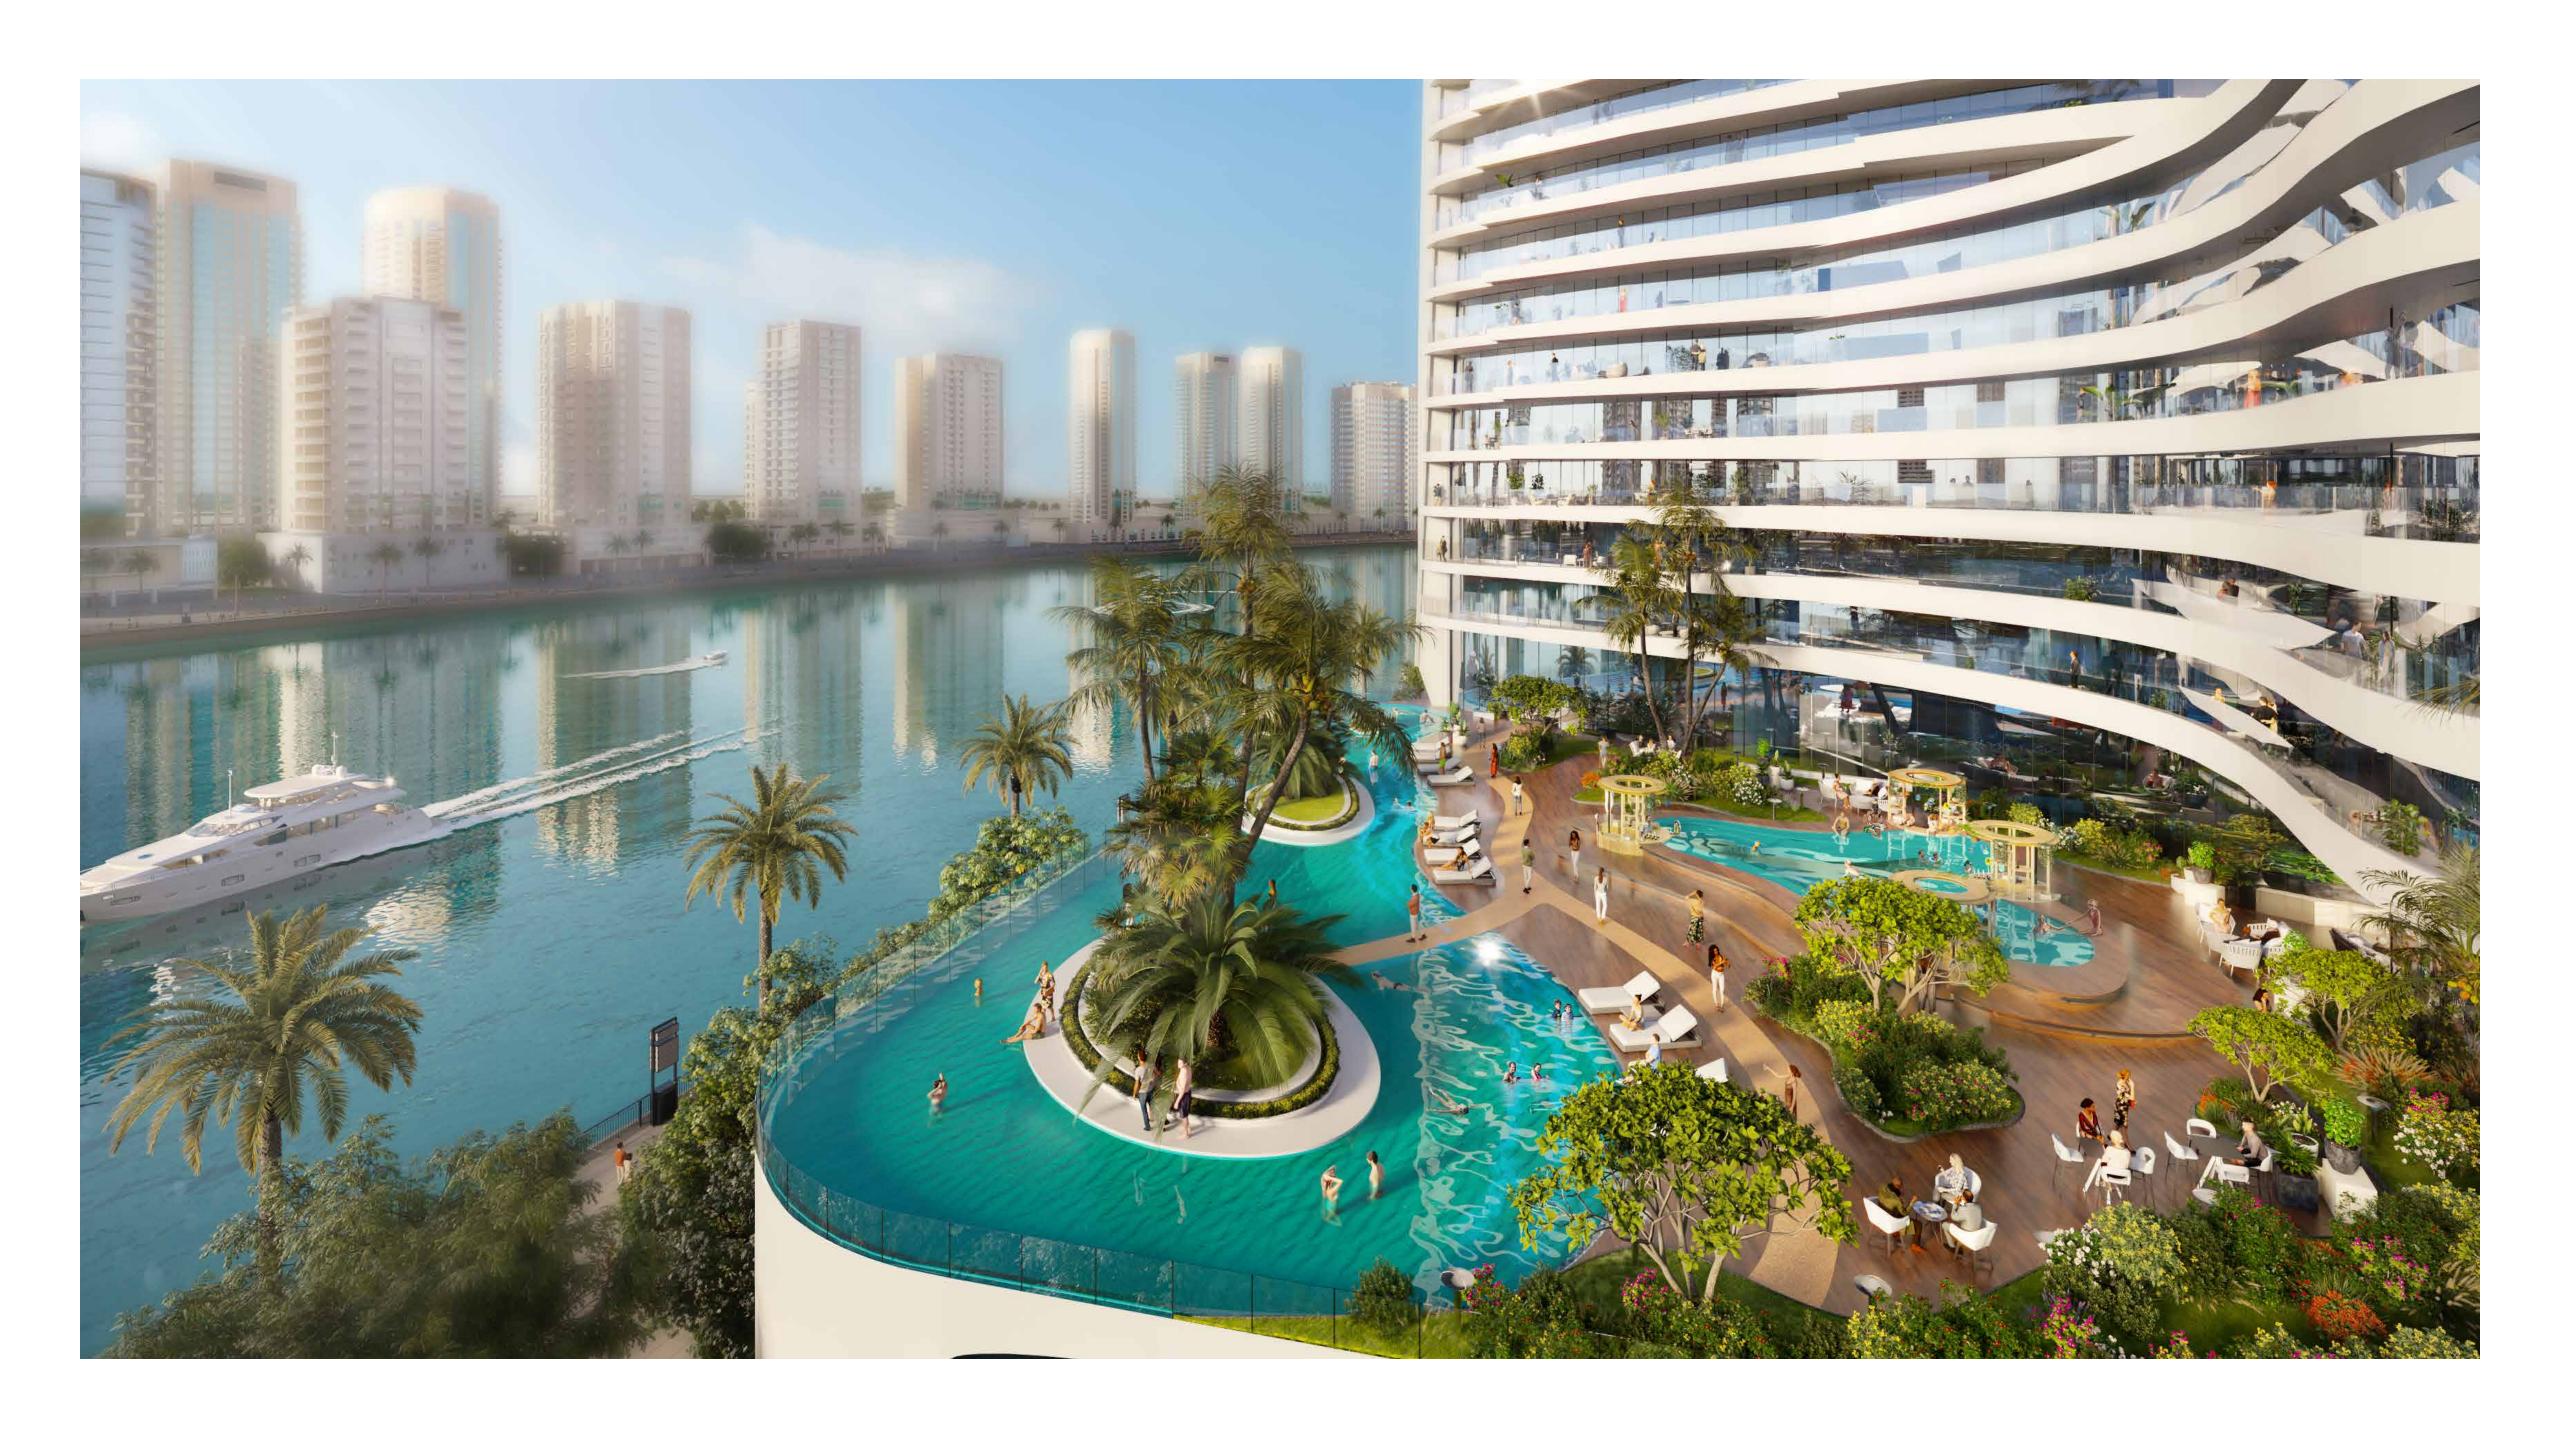

### LUXURIOUS WATERFRONT LIVING REINSPIRED

LIKE ITS PREDECESSOR, CANAL HEIGHTS 2 IS LOCATED IN THE FINANCIAL DISTRICT OF BUSINESS BAY, BESIDE THE DUBAI CANAL, SURROUNDED BY OTHER STYLISH HIGH RISES, TRENDY APARTMENT BUILDINGS AND POPULAR HOTELS.

CANAL HEIGHTS 2 GLITTERS WITH GRAVITAS, WITH ITS CURVED EXTERIOR AND PROXIMITY TO CANAL HEIGHTS PRESENTING A WONDERFULLY DYNAMIC FORM THAT SHINES IN THE DAY AND SPARKLES AT NIGHT.

NATURAL ELEMENTS COME ALIVE IN CANAL HEIGHTS 2 WITH ITS DIVERSE RANGE OF AMENITIES MAKING IT A TRUE GEM OF VIBRANT LIVING.

### LIGHT UP Your life

SEE THE STARS SPARKLE AS YOU SWIM IN THE INFINITY LAP POOL KNOWN AS STARS LAKE. UNDER THE NIGHT SKY, BASK IN ITS ETHEREAL GLOW EMANATING FROM ITS BIOLUMINESCENT EDGE.

SURROUNDED BY ILLUMINATED HUES OF GREEN, RED, TURQUOISE AND BLUE, REPRESENTING SOME OF DAMAC PROPERTIES' MOST ICONIC BUILDINGS, INDULGE IN DELICIOUS ORGANIC FOOD AND BEVERAGES, INCLUDING A SELECTION OF TANTALISING TROPICAL MOCKTAILS.