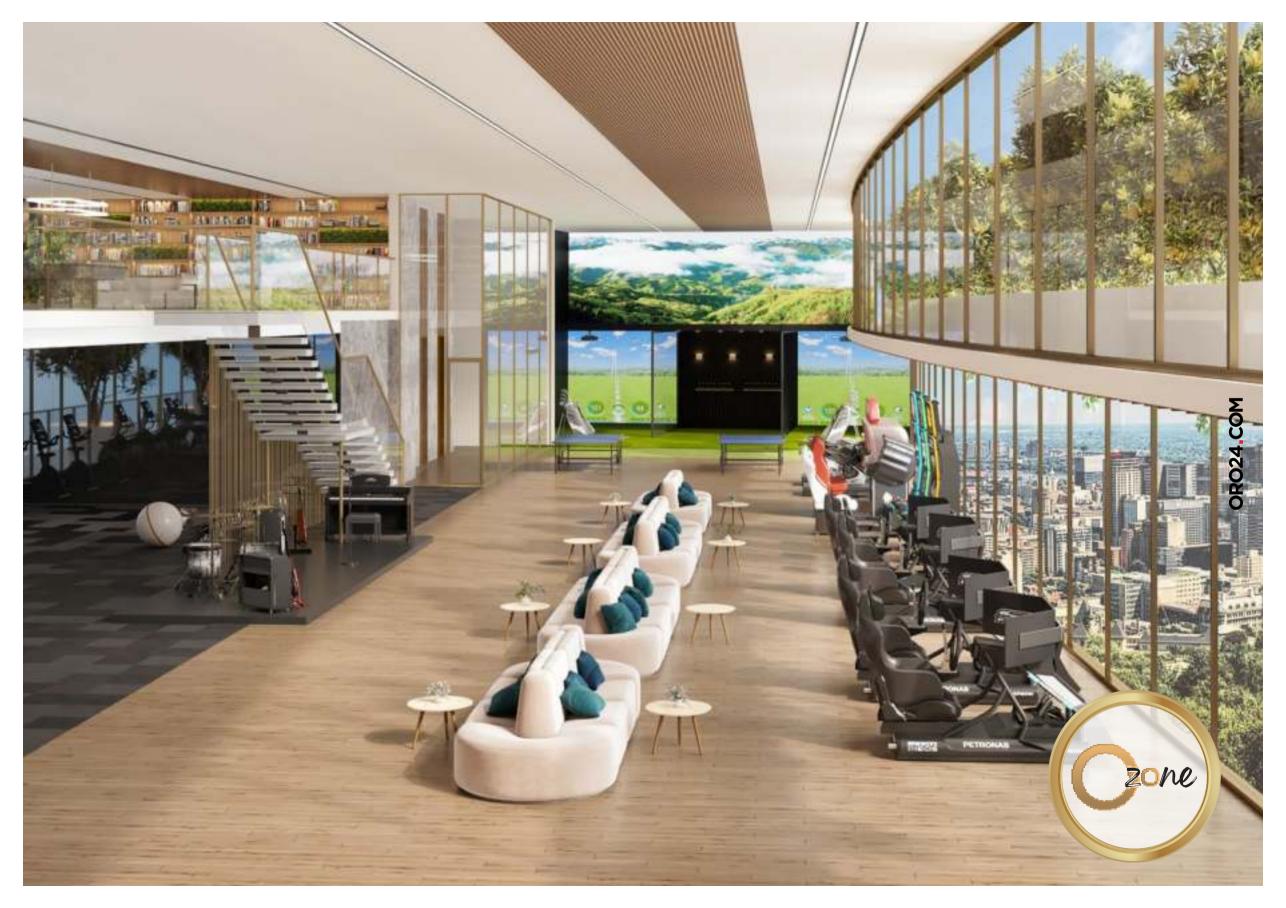

### **CURATED** LIVING

**GRAND** STATE OF PARTY HALL 25,000 SQ.FT 30 METER **OF LANDSCAPED ENTRANCE** THE ART WITH OUTDOOR **SWIMMING** LOBBY **SURVEILLANCE SEATING GARDEN** POOL **OUTDOOR WATER** ORO24 COM **CABANA BARBEQUE TROPICAL** STATIONS WITH **CINEMA SEATING FEATURES SHOWERS OUTDOOR DINING** KARAOKE **TABLE** INDOOR **GAMING VIRTUAL TENNIS BASKETBALL ARCADE GOLF HEALTH STEAM BILLIARDS** SAUNA **LIBRARY CLUB** 