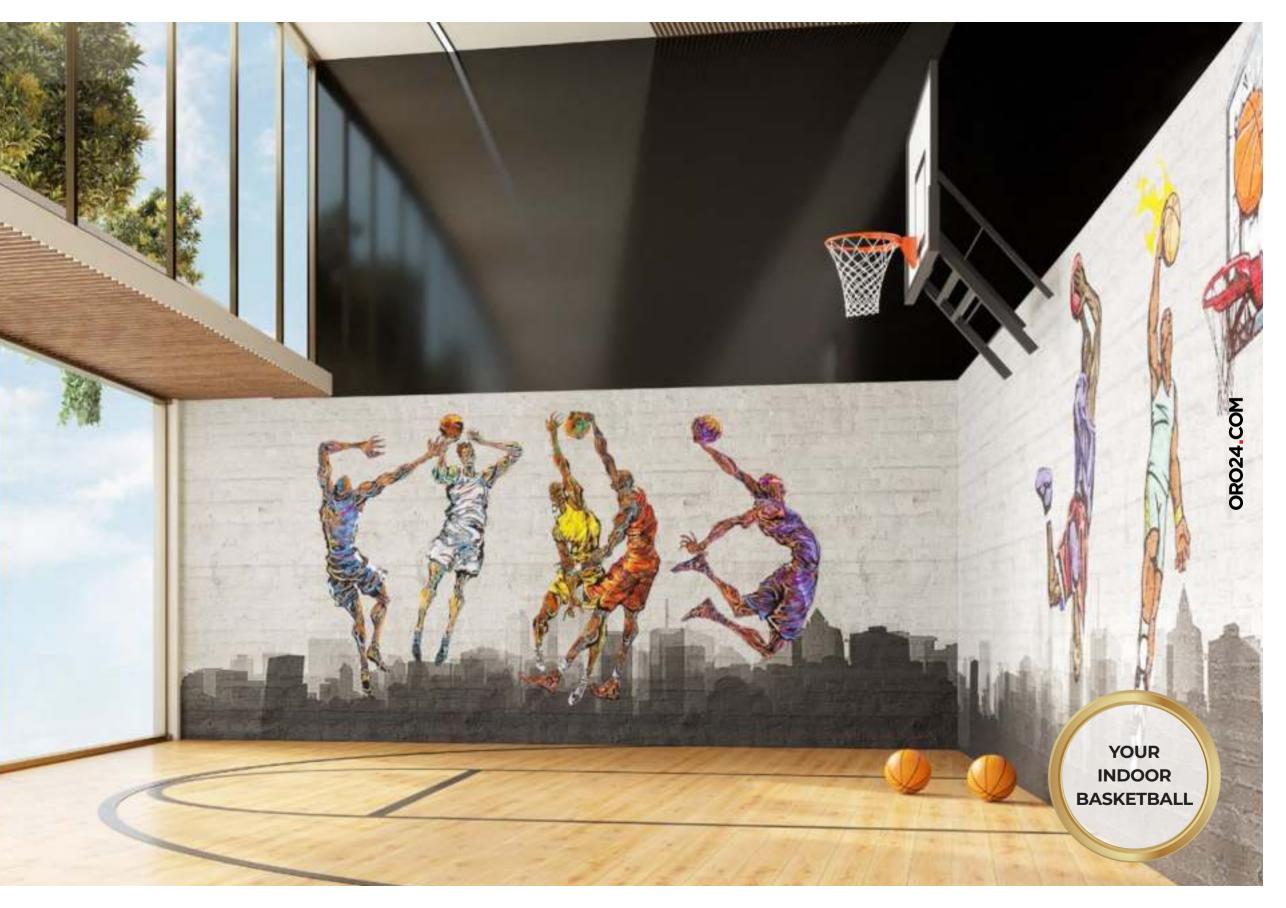

### **CURATED** LIVING

**GRAND** STATE OF PARTY HALL 25,000 SQ.FT 30 METER **OF LANDSCAPED ENTRANCE** THE ART WITH OUTDOOR **SWIMMING** LOBBY **SURVEILLANCE SEATING GARDEN** POOL **OUTDOOR WATER** ORO24 COM **CABANA BARBEQUE TROPICAL** STATIONS WITH **CINEMA SEATING FEATURES SHOWERS OUTDOOR DINING** KARAOKE **TABLE** INDOOR **GAMING VIRTUAL TENNIS BASKETBALL ARCADE GOLF HEALTH STEAM BILLIARDS** SAUNA **LIBRARY CLUB** 