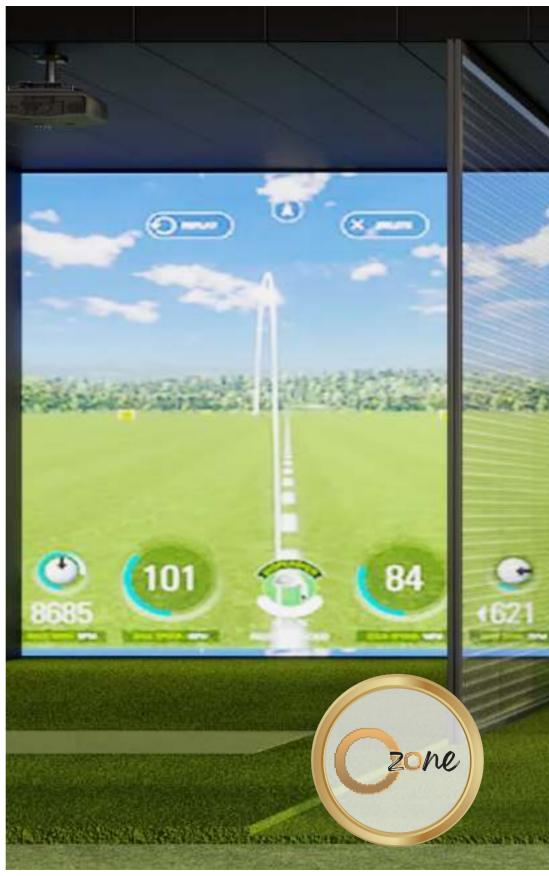

### **CURATED** LIVING

**GRAND** STATE OF PARTY HALL 25,000 SQ.FT 30 METER **OF LANDSCAPED ENTRANCE** THE ART WITH OUTDOOR **SWIMMING** LOBBY **SURVEILLANCE SEATING GARDEN** POOL **OUTDOOR WATER** ORO24 COM **CABANA BARBEQUE TROPICAL** STATIONS WITH **CINEMA SEATING FEATURES SHOWERS OUTDOOR DINING** KARAOKE **TABLE** INDOOR **GAMING VIRTUAL TENNIS BASKETBALL ARCADE GOLF HEALTH STEAM BILLIARDS** SAUNA **LIBRARY CLUB** 