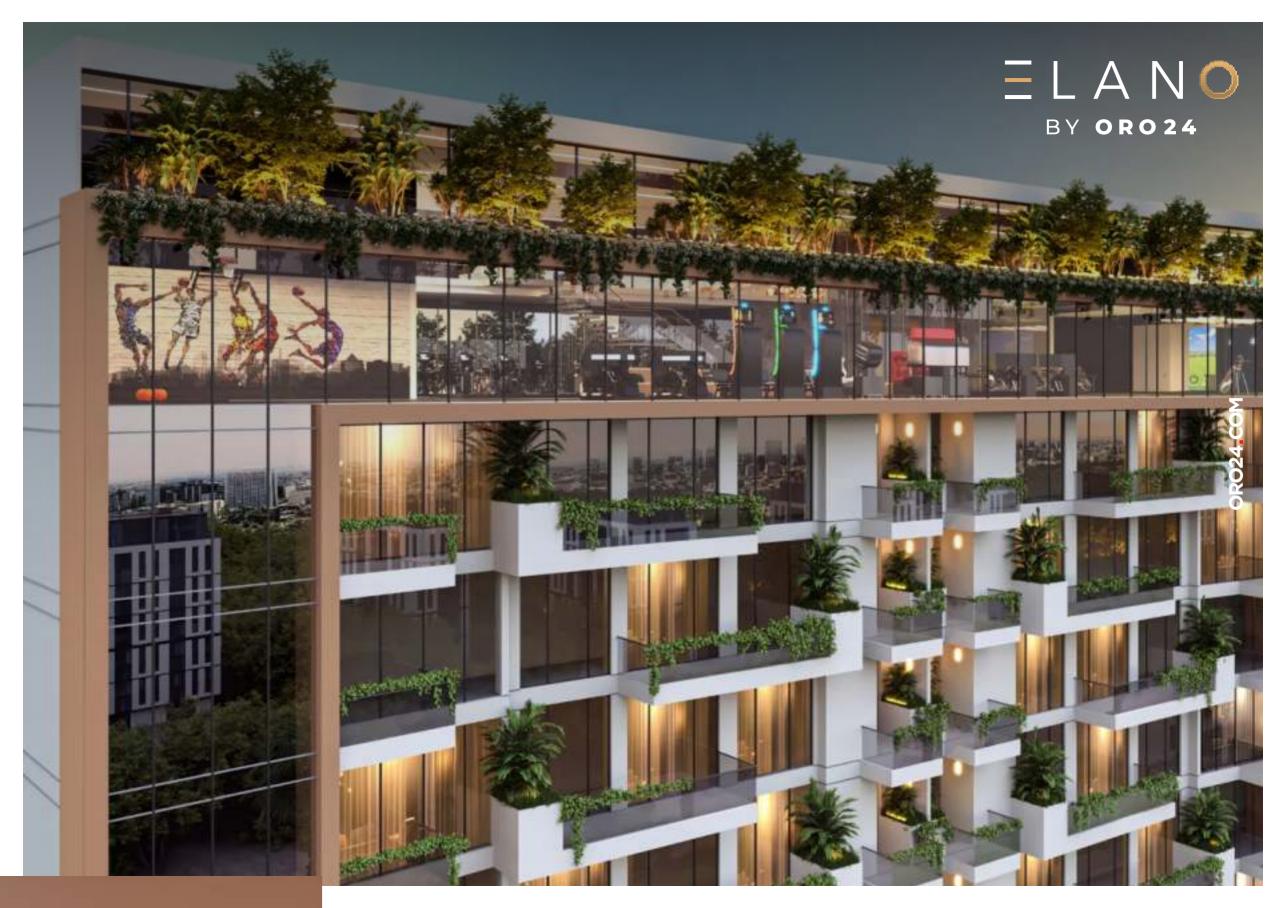

### **CURATED** LIVING

**GRAND** STATE OF PARTY HALL 25,000 SQ.FT 30 METER **OF LANDSCAPED ENTRANCE** THE ART WITH OUTDOOR **SWIMMING** LOBBY **SURVEILLANCE SEATING GARDEN** POOL **OUTDOOR WATER** ORO24 COM **CABANA BARBEQUE TROPICAL** STATIONS WITH **CINEMA SEATING FEATURES SHOWERS OUTDOOR DINING** KARAOKE **TABLE** INDOOR **GAMING VIRTUAL TENNIS BASKETBALL ARCADE GOLF HEALTH STEAM BILLIARDS** SAUNA **LIBRARY CLUB** 