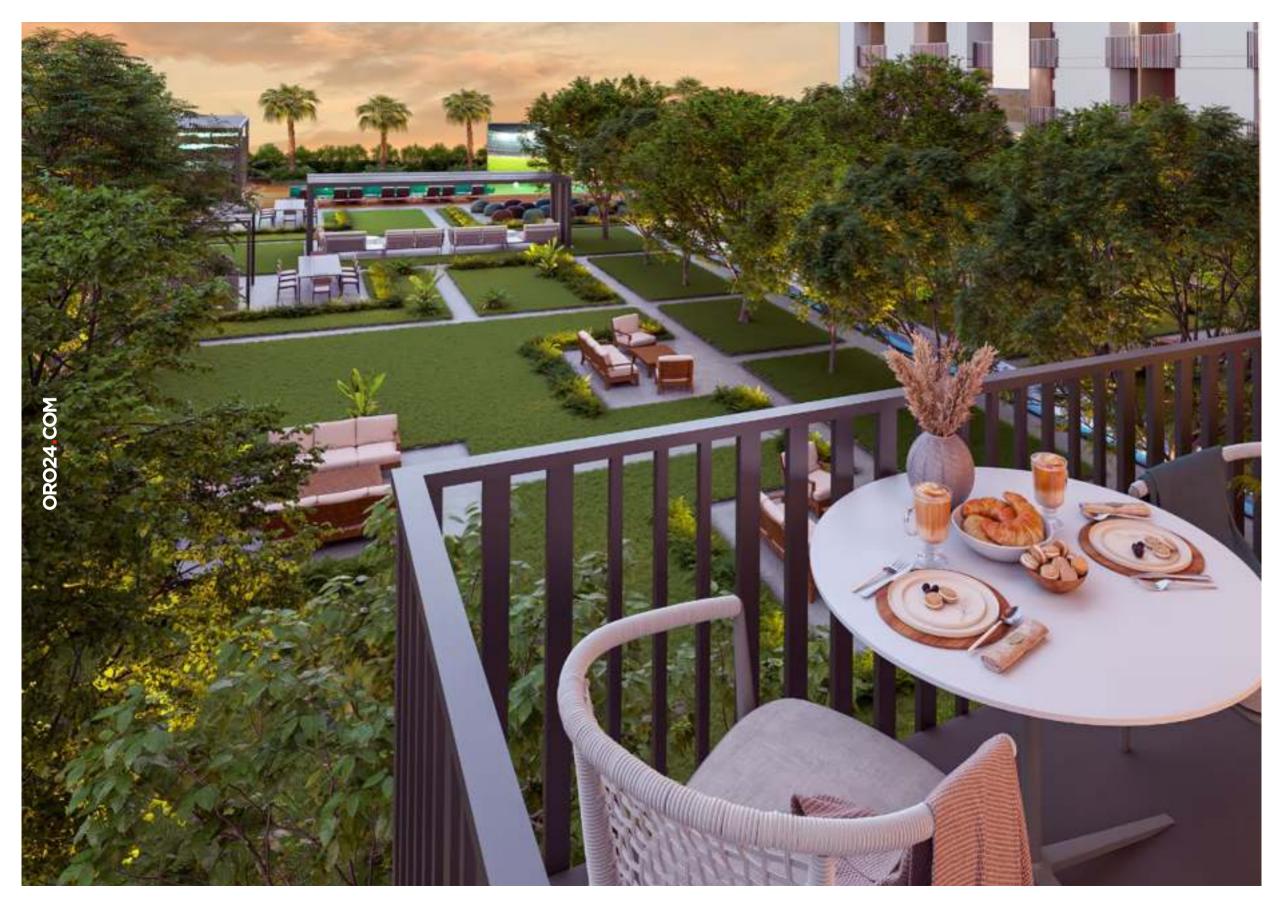

### **CURATED** LIVING

**GRAND** STATE OF PARTY HALL 25,000 SQ.FT 30 METER **OF LANDSCAPED ENTRANCE** THE ART WITH OUTDOOR **SWIMMING** LOBBY **SURVEILLANCE SEATING GARDEN** POOL **OUTDOOR WATER** ORO24 COM **CABANA BARBEQUE TROPICAL** STATIONS WITH **CINEMA SEATING FEATURES SHOWERS OUTDOOR DINING** KARAOKE **TABLE** INDOOR **GAMING VIRTUAL TENNIS BASKETBALL ARCADE GOLF HEALTH STEAM BILLIARDS** SAUNA **LIBRARY CLUB** 