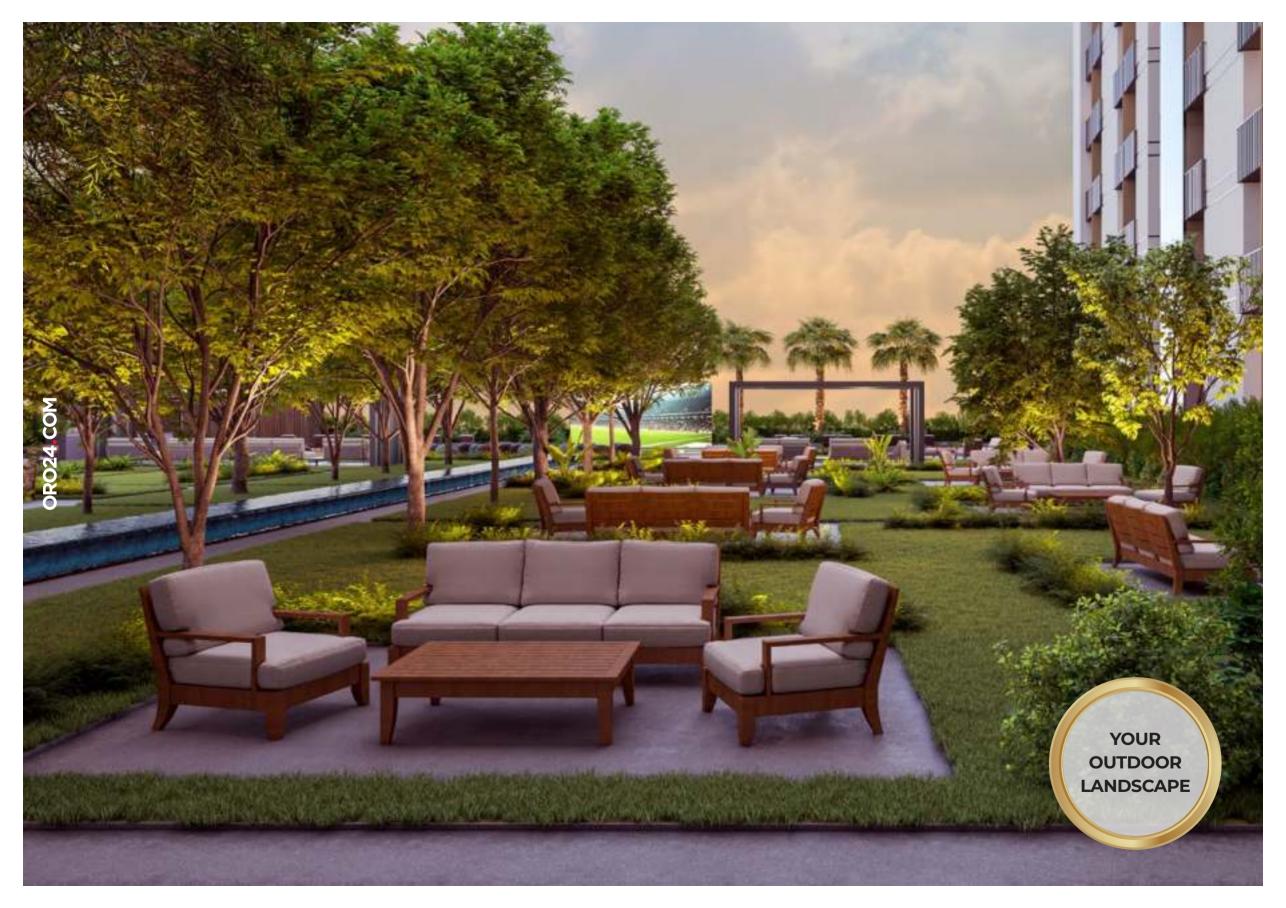

### **CURATED** LIVING

**GRAND** STATE OF PARTY HALL 25,000 SQ.FT 30 METER **OF LANDSCAPED ENTRANCE** THE ART WITH OUTDOOR **SWIMMING** LOBBY **SURVEILLANCE SEATING GARDEN** POOL **OUTDOOR WATER** ORO24 COM **CABANA BARBEQUE TROPICAL** STATIONS WITH **CINEMA SEATING FEATURES SHOWERS OUTDOOR DINING** KARAOKE **TABLE** INDOOR **GAMING VIRTUAL TENNIS BASKETBALL ARCADE GOLF HEALTH STEAM BILLIARDS** SAUNA **LIBRARY CLUB** 