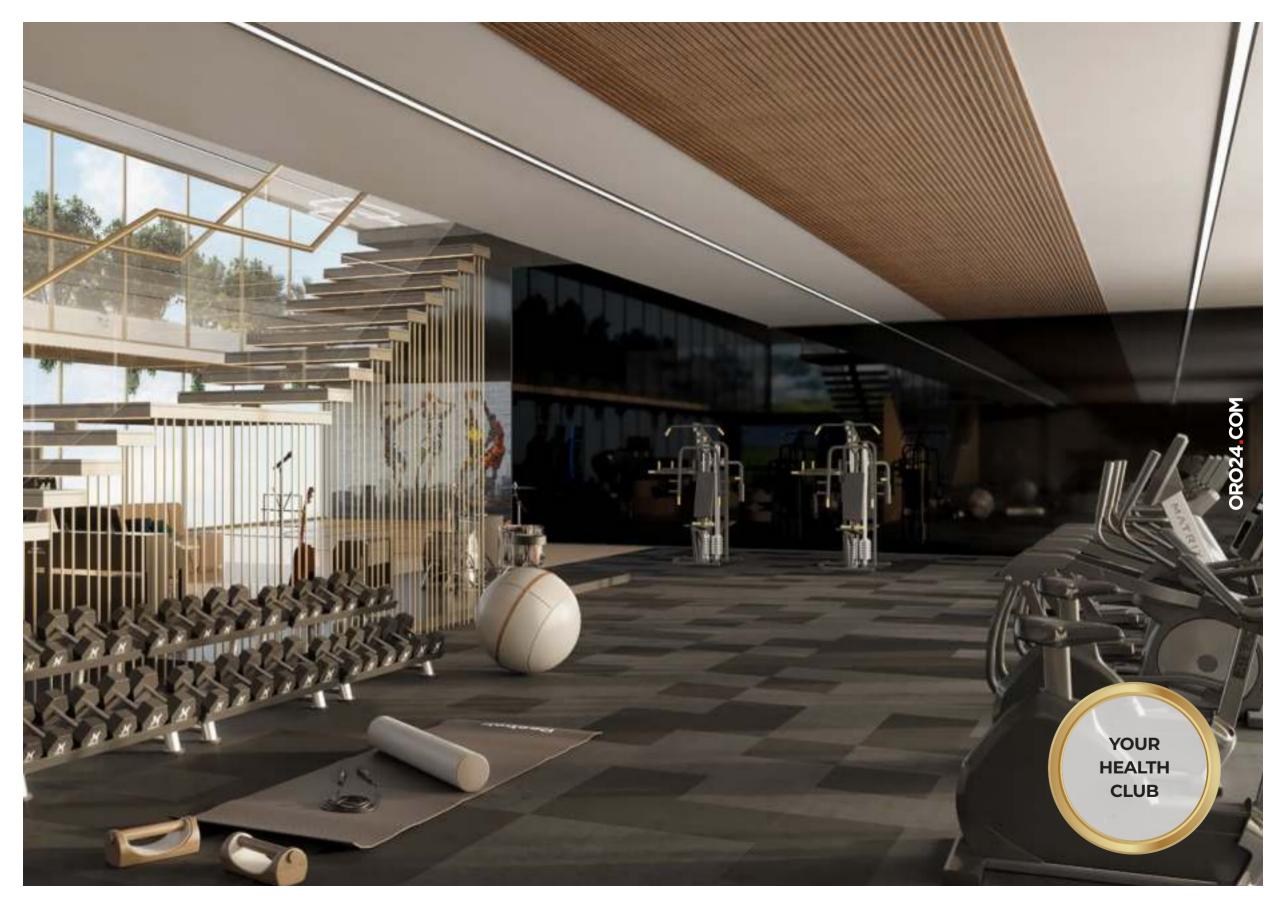

### **CURATED** LIVING

**GRAND** STATE OF PARTY HALL 25,000 SQ.FT 30 METER **OF LANDSCAPED ENTRANCE** THE ART WITH OUTDOOR **SWIMMING** LOBBY **SURVEILLANCE SEATING GARDEN** POOL **OUTDOOR WATER** ORO24 COM **CABANA BARBEQUE TROPICAL** STATIONS WITH **CINEMA SEATING FEATURES SHOWERS OUTDOOR DINING** KARAOKE **TABLE** INDOOR **GAMING VIRTUAL TENNIS BASKETBALL ARCADE GOLF HEALTH STEAM BILLIARDS** SAUNA **LIBRARY CLUB** 