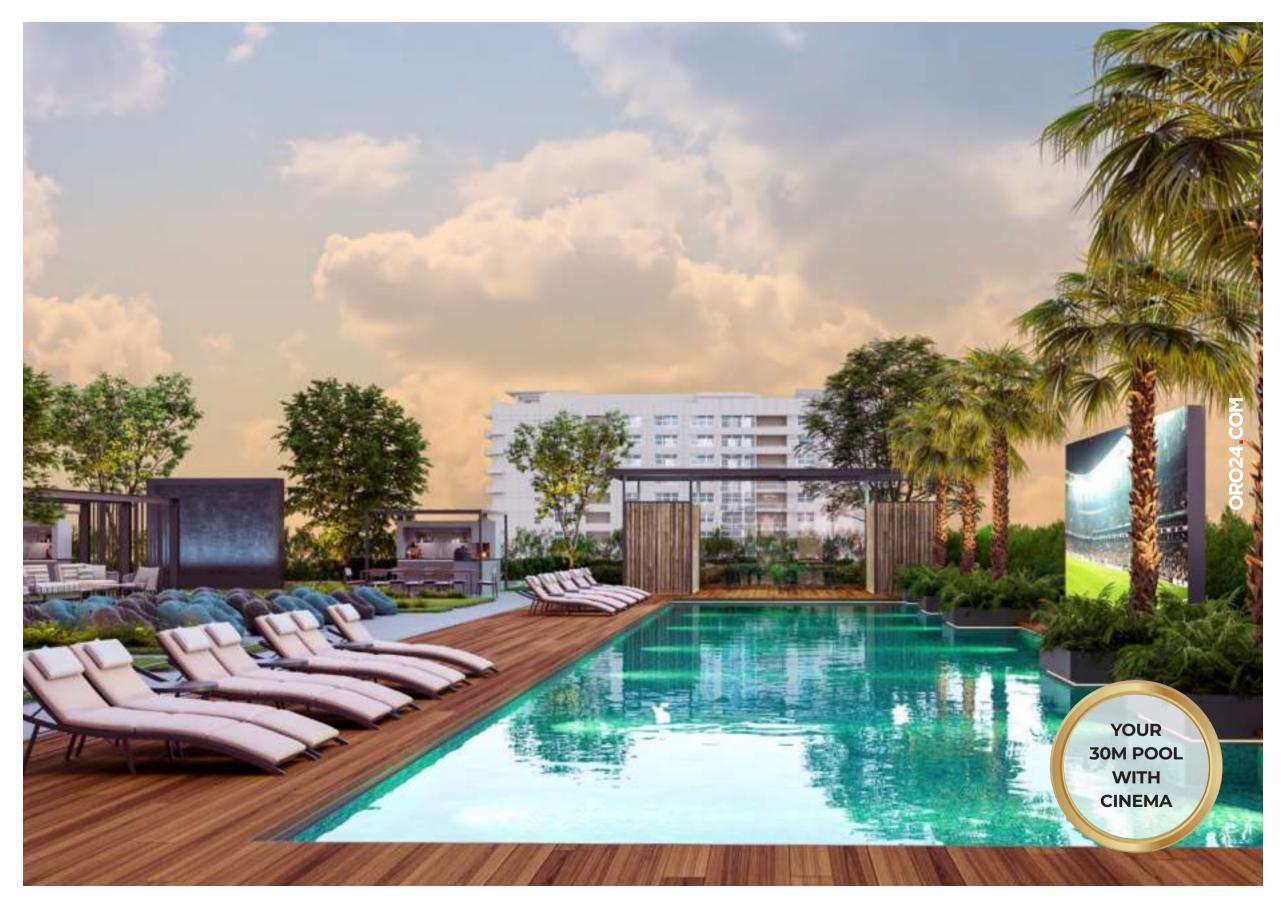

### **CURATED** LIVING

**GRAND** STATE OF PARTY HALL 25,000 SQ.FT 30 METER **OF LANDSCAPED ENTRANCE** THE ART WITH OUTDOOR **SWIMMING** LOBBY **SURVEILLANCE SEATING GARDEN** POOL **OUTDOOR WATER** ORO24 COM **CABANA BARBEQUE TROPICAL** STATIONS WITH **CINEMA SEATING FEATURES SHOWERS OUTDOOR DINING** KARAOKE **TABLE** INDOOR **GAMING VIRTUAL TENNIS BASKETBALL ARCADE GOLF HEALTH STEAM BILLIARDS** SAUNA **LIBRARY CLUB** 