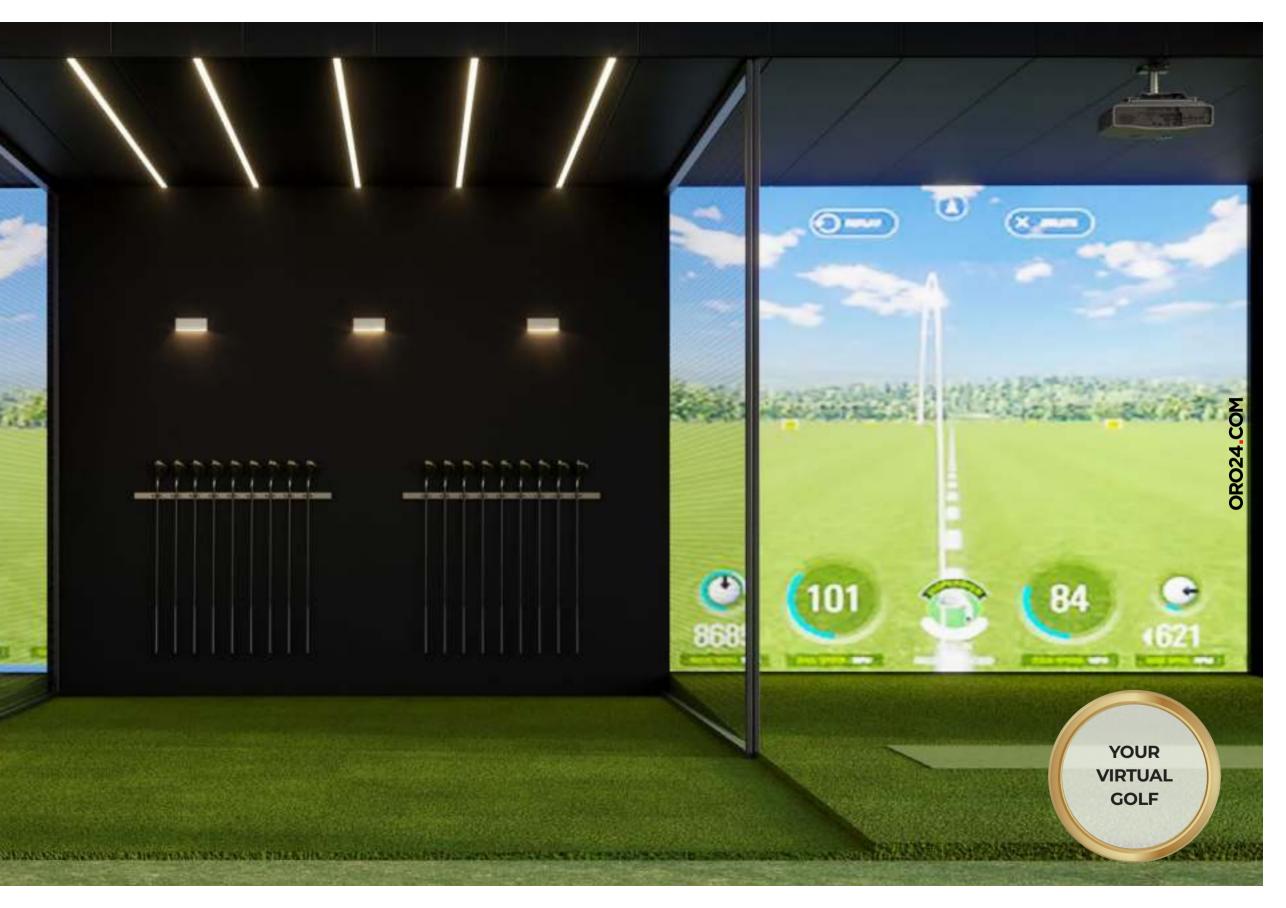

### **CURATED** LIVING

**GRAND** STATE OF PARTY HALL 25,000 SQ.FT 30 METER **OF LANDSCAPED ENTRANCE** THE ART WITH OUTDOOR **SWIMMING** LOBBY **SURVEILLANCE SEATING GARDEN** POOL **OUTDOOR WATER** ORO24 COM **CABANA BARBEQUE TROPICAL** STATIONS WITH **CINEMA SEATING FEATURES SHOWERS OUTDOOR DINING** KARAOKE **TABLE** INDOOR **GAMING VIRTUAL TENNIS BASKETBALL ARCADE GOLF HEALTH STEAM BILLIARDS** SAUNA **LIBRARY CLUB** 