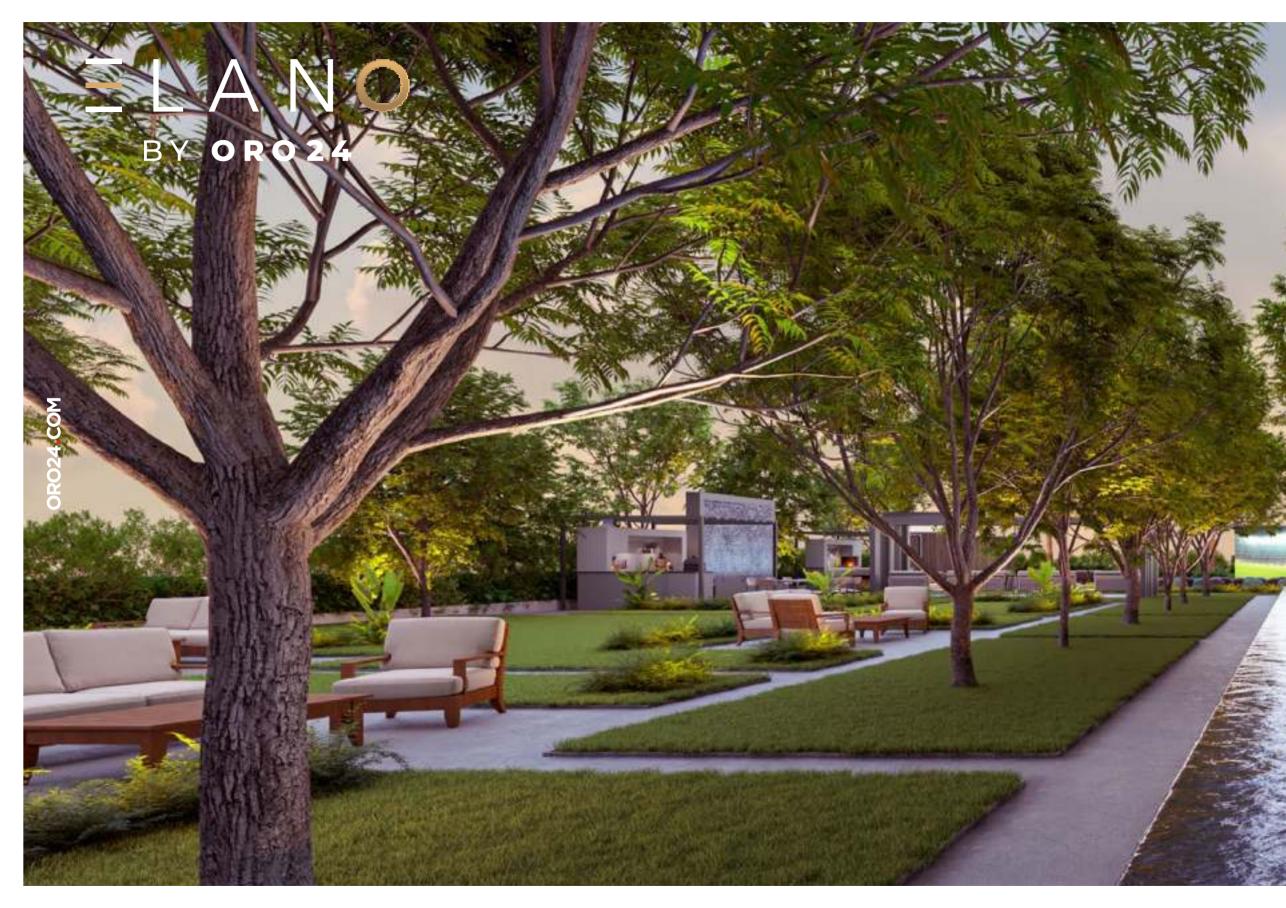

### **CURATED** LIVING

**GRAND** STATE OF PARTY HALL 25,000 SQ.FT 30 METER **OF LANDSCAPED ENTRANCE** THE ART WITH OUTDOOR **SWIMMING** LOBBY **SURVEILLANCE SEATING GARDEN** POOL **OUTDOOR WATER** ORO24 COM **CABANA BARBEQUE TROPICAL** STATIONS WITH **CINEMA SEATING FEATURES SHOWERS OUTDOOR DINING** KARAOKE **TABLE** INDOOR **GAMING VIRTUAL TENNIS BASKETBALL ARCADE GOLF HEALTH STEAM BILLIARDS** SAUNA **LIBRARY CLUB** 