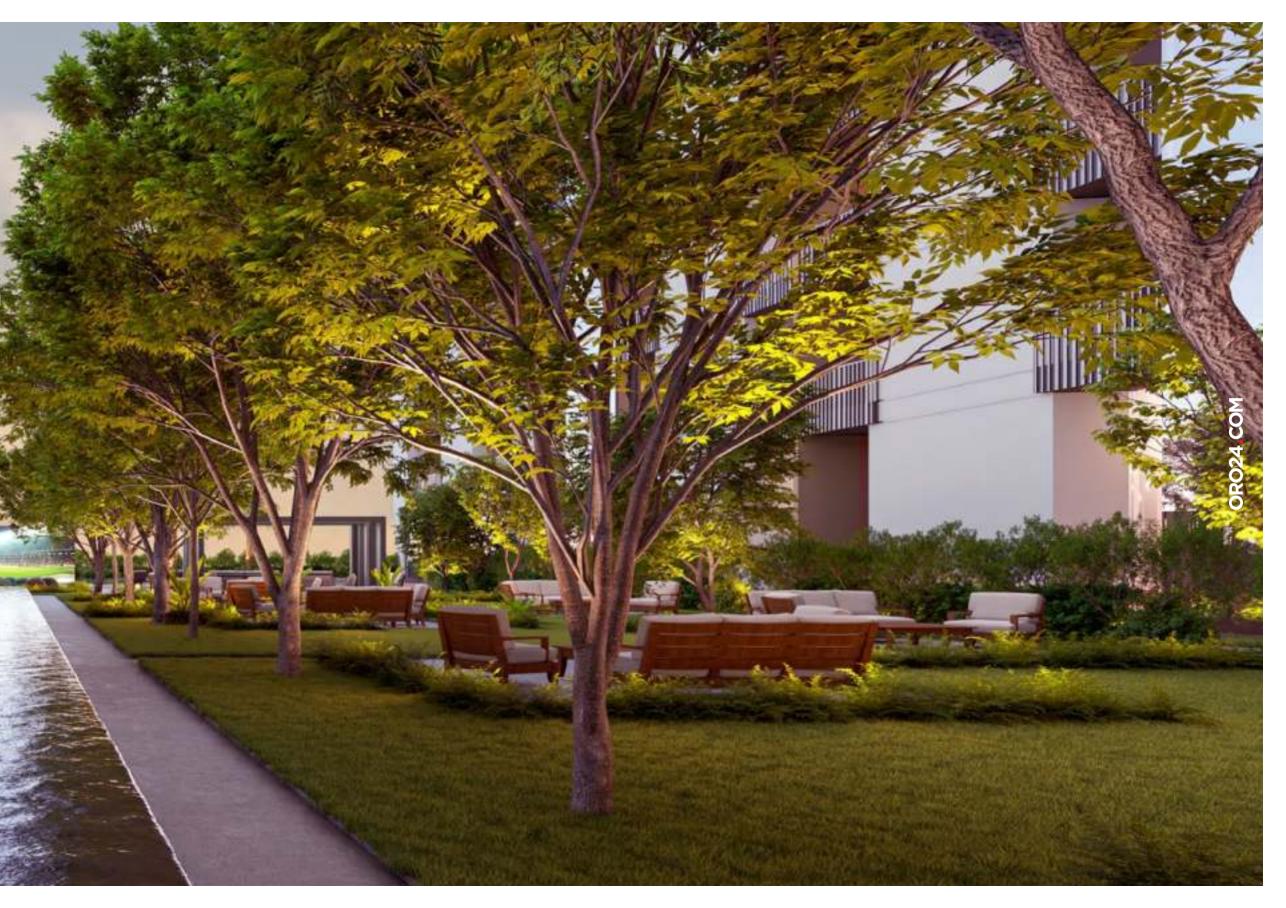

### **CURATED** LIVING

**GRAND** STATE OF PARTY HALL 25,000 SQ.FT 30 METER **OF LANDSCAPED ENTRANCE** THE ART WITH OUTDOOR **SWIMMING** LOBBY **SURVEILLANCE SEATING GARDEN** POOL **OUTDOOR WATER** ORO24 COM **CABANA BARBEQUE TROPICAL** STATIONS WITH **CINEMA SEATING FEATURES SHOWERS OUTDOOR DINING** KARAOKE **TABLE** INDOOR **GAMING VIRTUAL TENNIS BASKETBALL ARCADE GOLF HEALTH STEAM BILLIARDS** SAUNA **LIBRARY CLUB** 