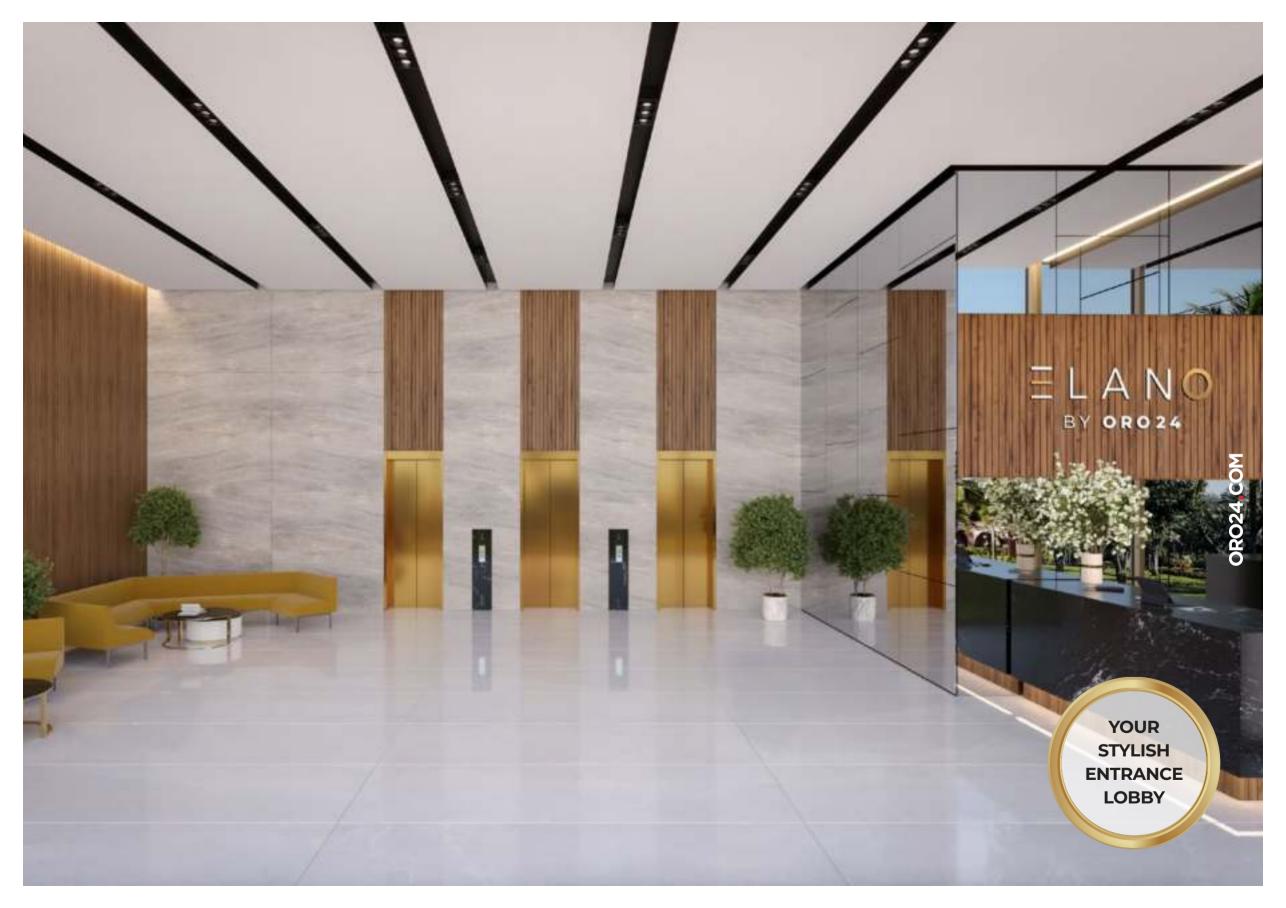

### **CURATED** LIVING

**GRAND** STATE OF PARTY HALL 25,000 SQ.FT 30 METER **OF LANDSCAPED ENTRANCE** THE ART WITH OUTDOOR **SWIMMING** LOBBY **SURVEILLANCE SEATING GARDEN** POOL **OUTDOOR WATER** ORO24 COM **CABANA BARBEQUE TROPICAL** STATIONS WITH **CINEMA SEATING FEATURES SHOWERS OUTDOOR DINING** KARAOKE **TABLE** INDOOR **GAMING VIRTUAL TENNIS BASKETBALL ARCADE GOLF HEALTH STEAM BILLIARDS** SAUNA **LIBRARY CLUB** 