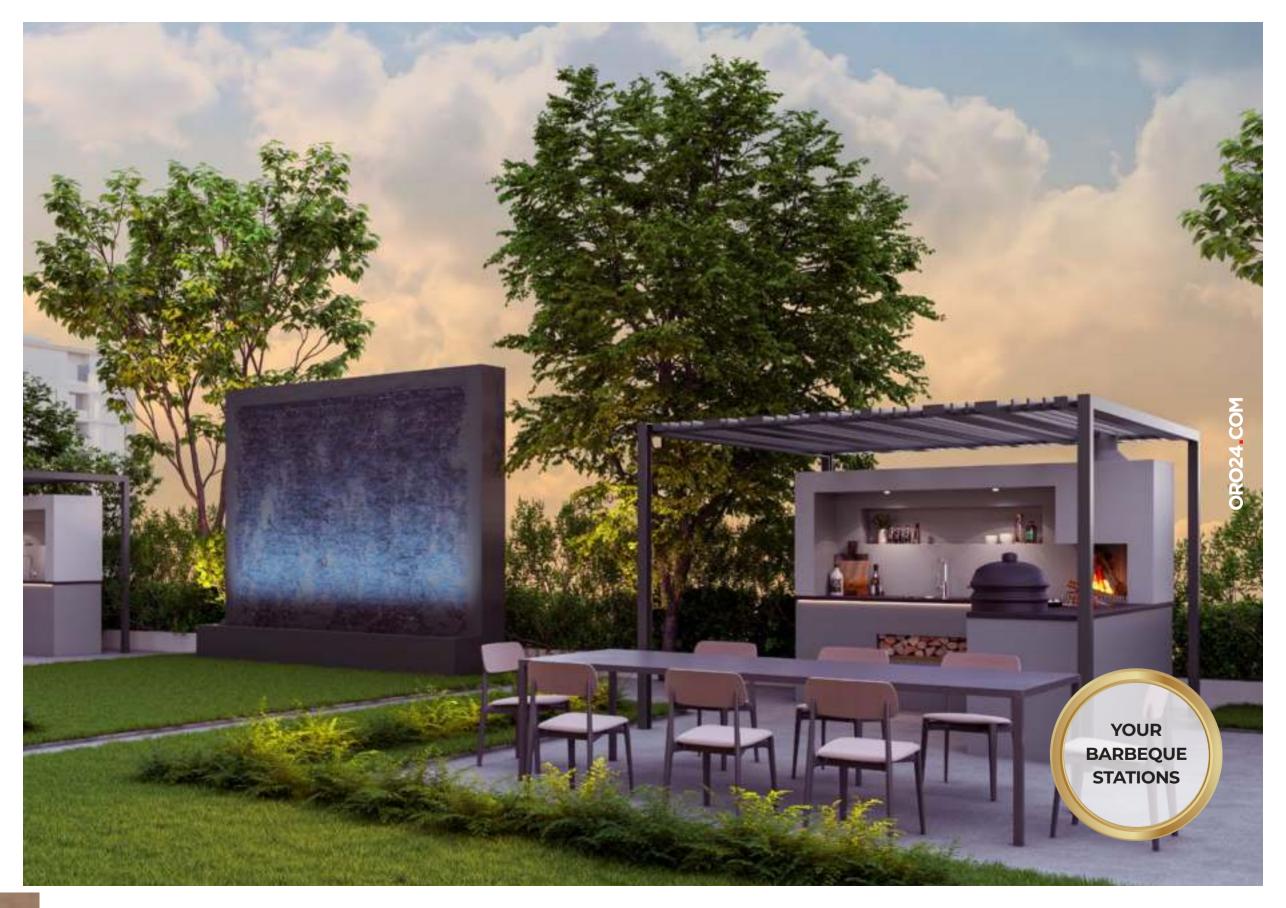

### **CURATED** LIVING

**GRAND** STATE OF PARTY HALL 25,000 SQ.FT 30 METER **OF LANDSCAPED ENTRANCE** THE ART WITH OUTDOOR **SWIMMING** LOBBY **SURVEILLANCE SEATING GARDEN** POOL **OUTDOOR WATER** ORO24 COM **CABANA BARBEQUE TROPICAL** STATIONS WITH **CINEMA SEATING FEATURES SHOWERS OUTDOOR DINING** KARAOKE **TABLE** INDOOR **GAMING VIRTUAL TENNIS BASKETBALL ARCADE GOLF HEALTH STEAM BILLIARDS** SAUNA **LIBRARY CLUB** 