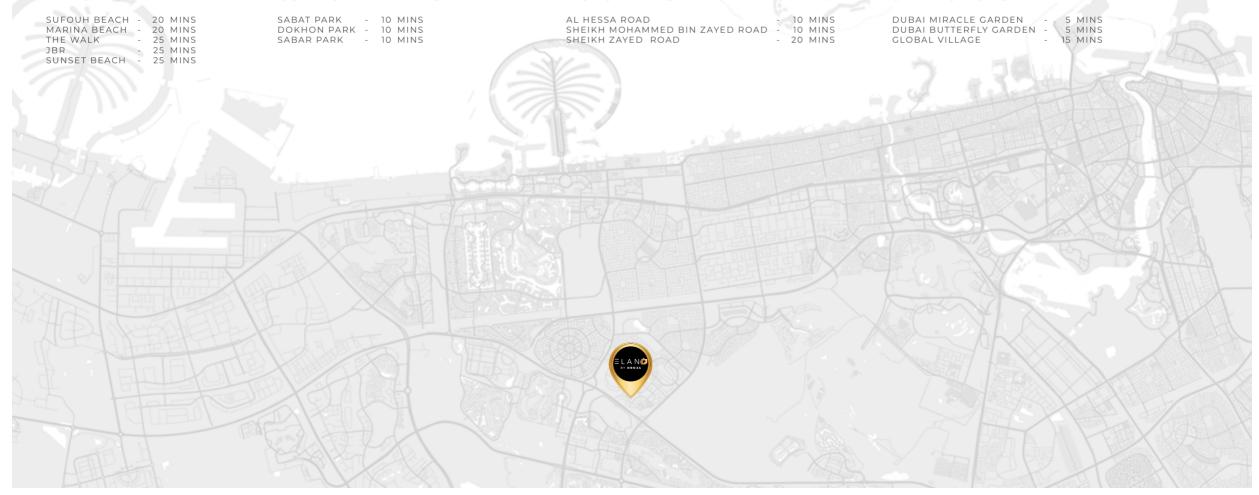

### CENTRALLY LOCATED

### **MALLS**

| MY CITY CENTRE       | - | 5  | MIN  |
|----------------------|---|----|------|
| CIRCLE MALL          | - | 10 | MIN  |
| CITY CENTRE ME'AISEM | - | 10 | MIN: |
| MALL OF THE EMIRATES | - | 15 | MIN  |
| DUBAI HILLS MALL     | - | 15 | MIN: |
| MARINA MALL          | - | 15 | MIN  |
| AL BARSHA MALL       | - | 15 | MIN  |
| IBN BATTUTA MALL     | - | 20 | MIN  |
| NAKHEEL MALL         | - | 20 | MIN  |
|                      |   |    |      |

### **MEDICAL FACILITIES**

| NEURO SPINAL HOSPITAL        | - | 5  | MINS |
|------------------------------|---|----|------|
| MEDICLINIC PARKVIEW HOSPITAL | - | 5  | MINS |
| ASTER CLINIC                 | - | 15 | MINS |
| SAUDI GERMAN HOSPITAL        | - | 15 | MINS |
| AL ZAHRA HOSPITAL            | - | 15 | MINS |
| MEDICLINIC MEADOWS           | - | 20 | MINS |

### **SCHOOLS**

| BLOOM WORLD ACADEMY              | -  | 5  | MINS |
|----------------------------------|----|----|------|
| GEMS FOUNDERS SCHOOL             | -  | 5  | MINS |
| JSS INTERNATIONAL SCHOOL         | -  | 10 | MINS |
| SUNMARKE SCHOOL                  | -  | 10 | MINS |
| ARCADIA SCHOOL                   | -  | 10 | MINS |
| REPTON SCHOOL                    | -  | 10 | MIN: |
| NORD ANGLIA INTERNATIONAL SCHOOL | n. | 10 | MIN: |
|                                  |    |    |      |

### **AIRPORTS**

| DUBAI INTERNATIONAL AIRPORT (DXB)      | - | 30 | MINS |
|----------------------------------------|---|----|------|
| AL MAKTOUM INTERNATIONAL AIRPORT (DWC) | _ | 30 | MINS |

### BEACHES

### **COMMUNITY PARKS**

### **MOTORWAYS**

### **ATTRACTIONS**