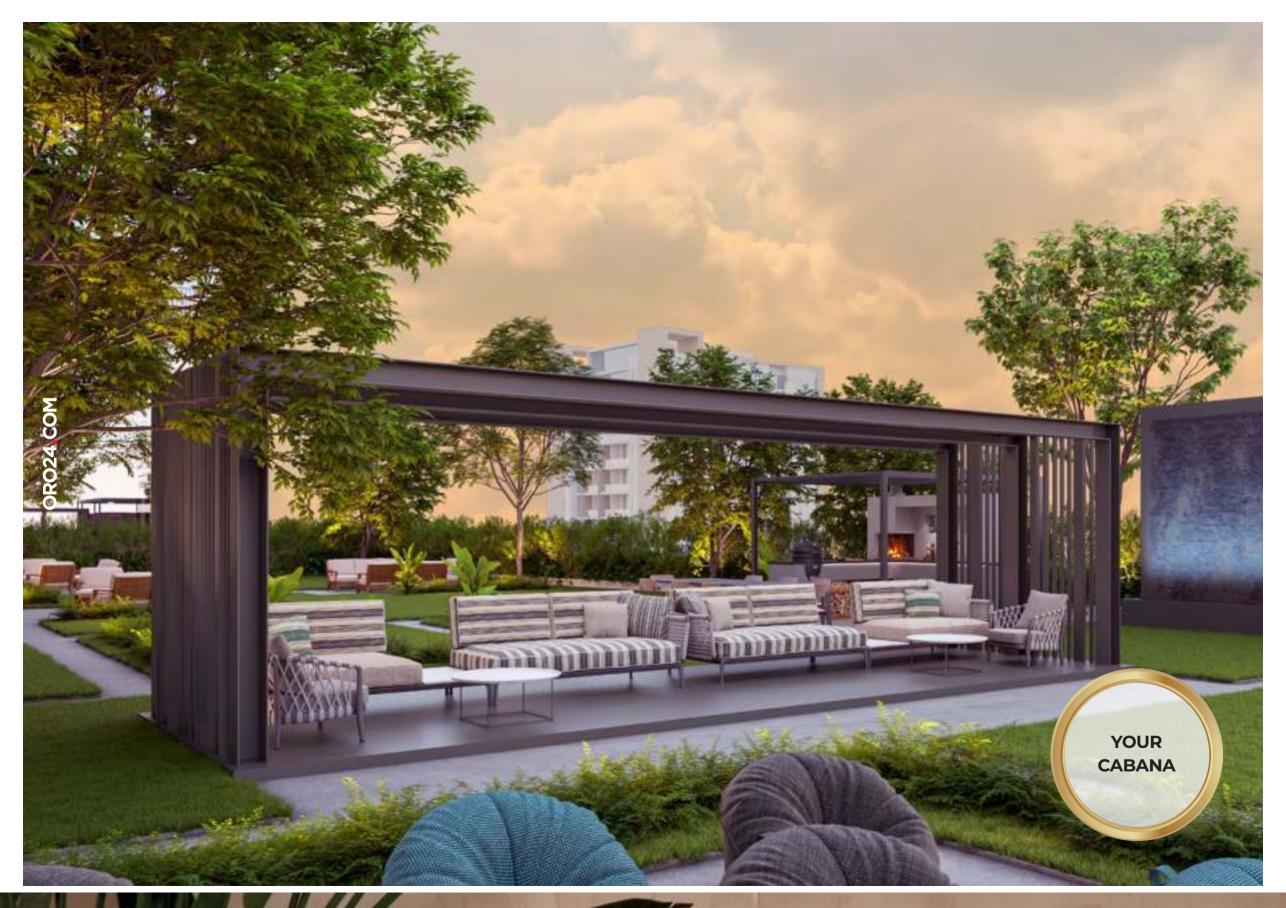

### **CURATED** LIVING

**GRAND** STATE OF PARTY HALL 25,000 SQ.FT 30 METER **OF LANDSCAPED ENTRANCE** THE ART WITH OUTDOOR **SWIMMING** LOBBY **SURVEILLANCE SEATING GARDEN** POOL **OUTDOOR WATER** ORO24 COM **CABANA BARBEQUE TROPICAL** STATIONS WITH **CINEMA SEATING FEATURES SHOWERS OUTDOOR DINING** KARAOKE **TABLE** INDOOR **GAMING VIRTUAL TENNIS BASKETBALL ARCADE GOLF HEALTH STEAM BILLIARDS** SAUNA **LIBRARY CLUB** 