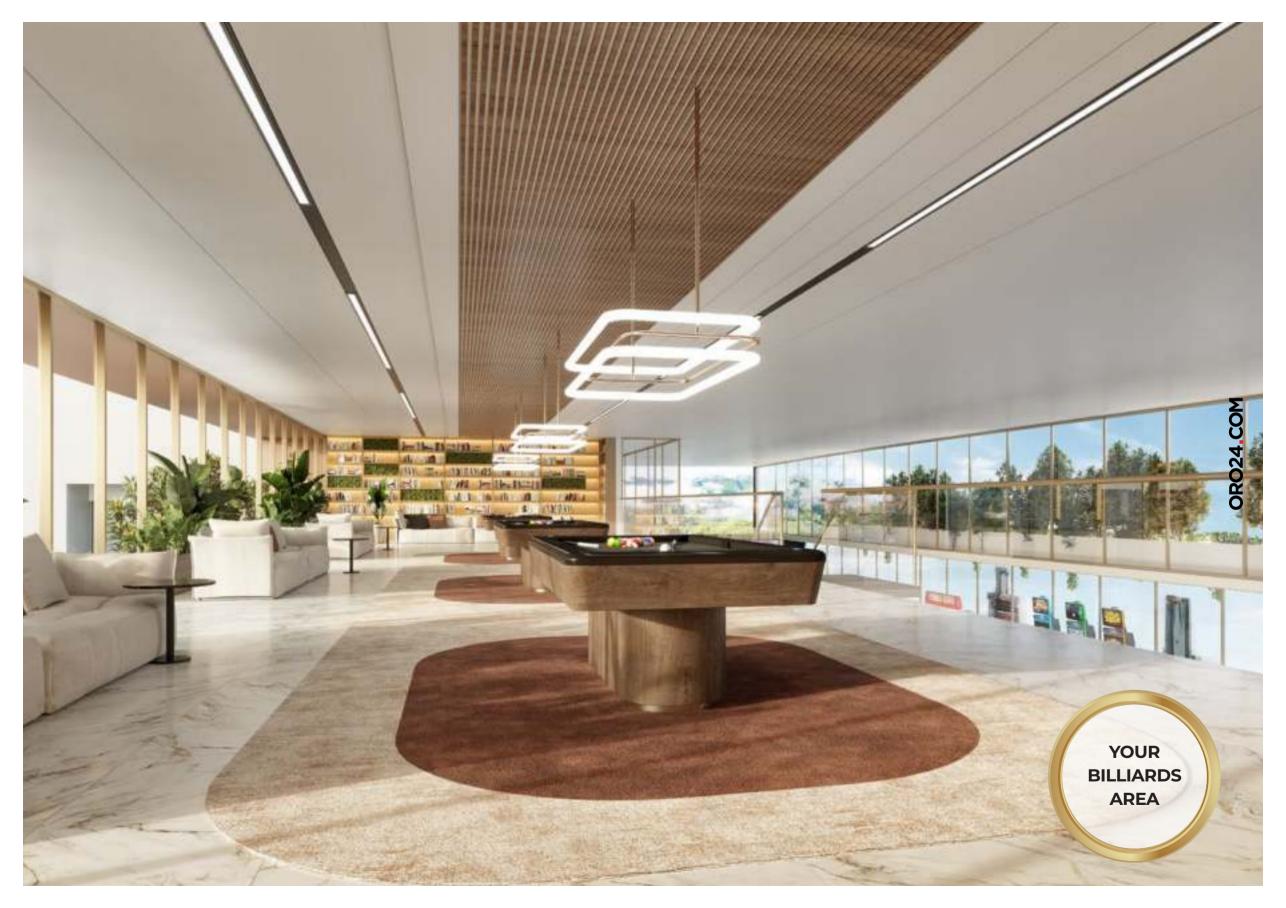

### **CURATED** LIVING

**GRAND** STATE OF PARTY HALL 25,000 SQ.FT 30 METER **OF LANDSCAPED ENTRANCE** THE ART WITH OUTDOOR **SWIMMING** LOBBY **SURVEILLANCE SEATING GARDEN** POOL **OUTDOOR WATER** ORO24 COM **CABANA BARBEQUE TROPICAL** STATIONS WITH **CINEMA SEATING FEATURES SHOWERS OUTDOOR DINING** KARAOKE **TABLE** INDOOR **GAMING VIRTUAL TENNIS BASKETBALL ARCADE GOLF HEALTH STEAM BILLIARDS** SAUNA **LIBRARY CLUB** 