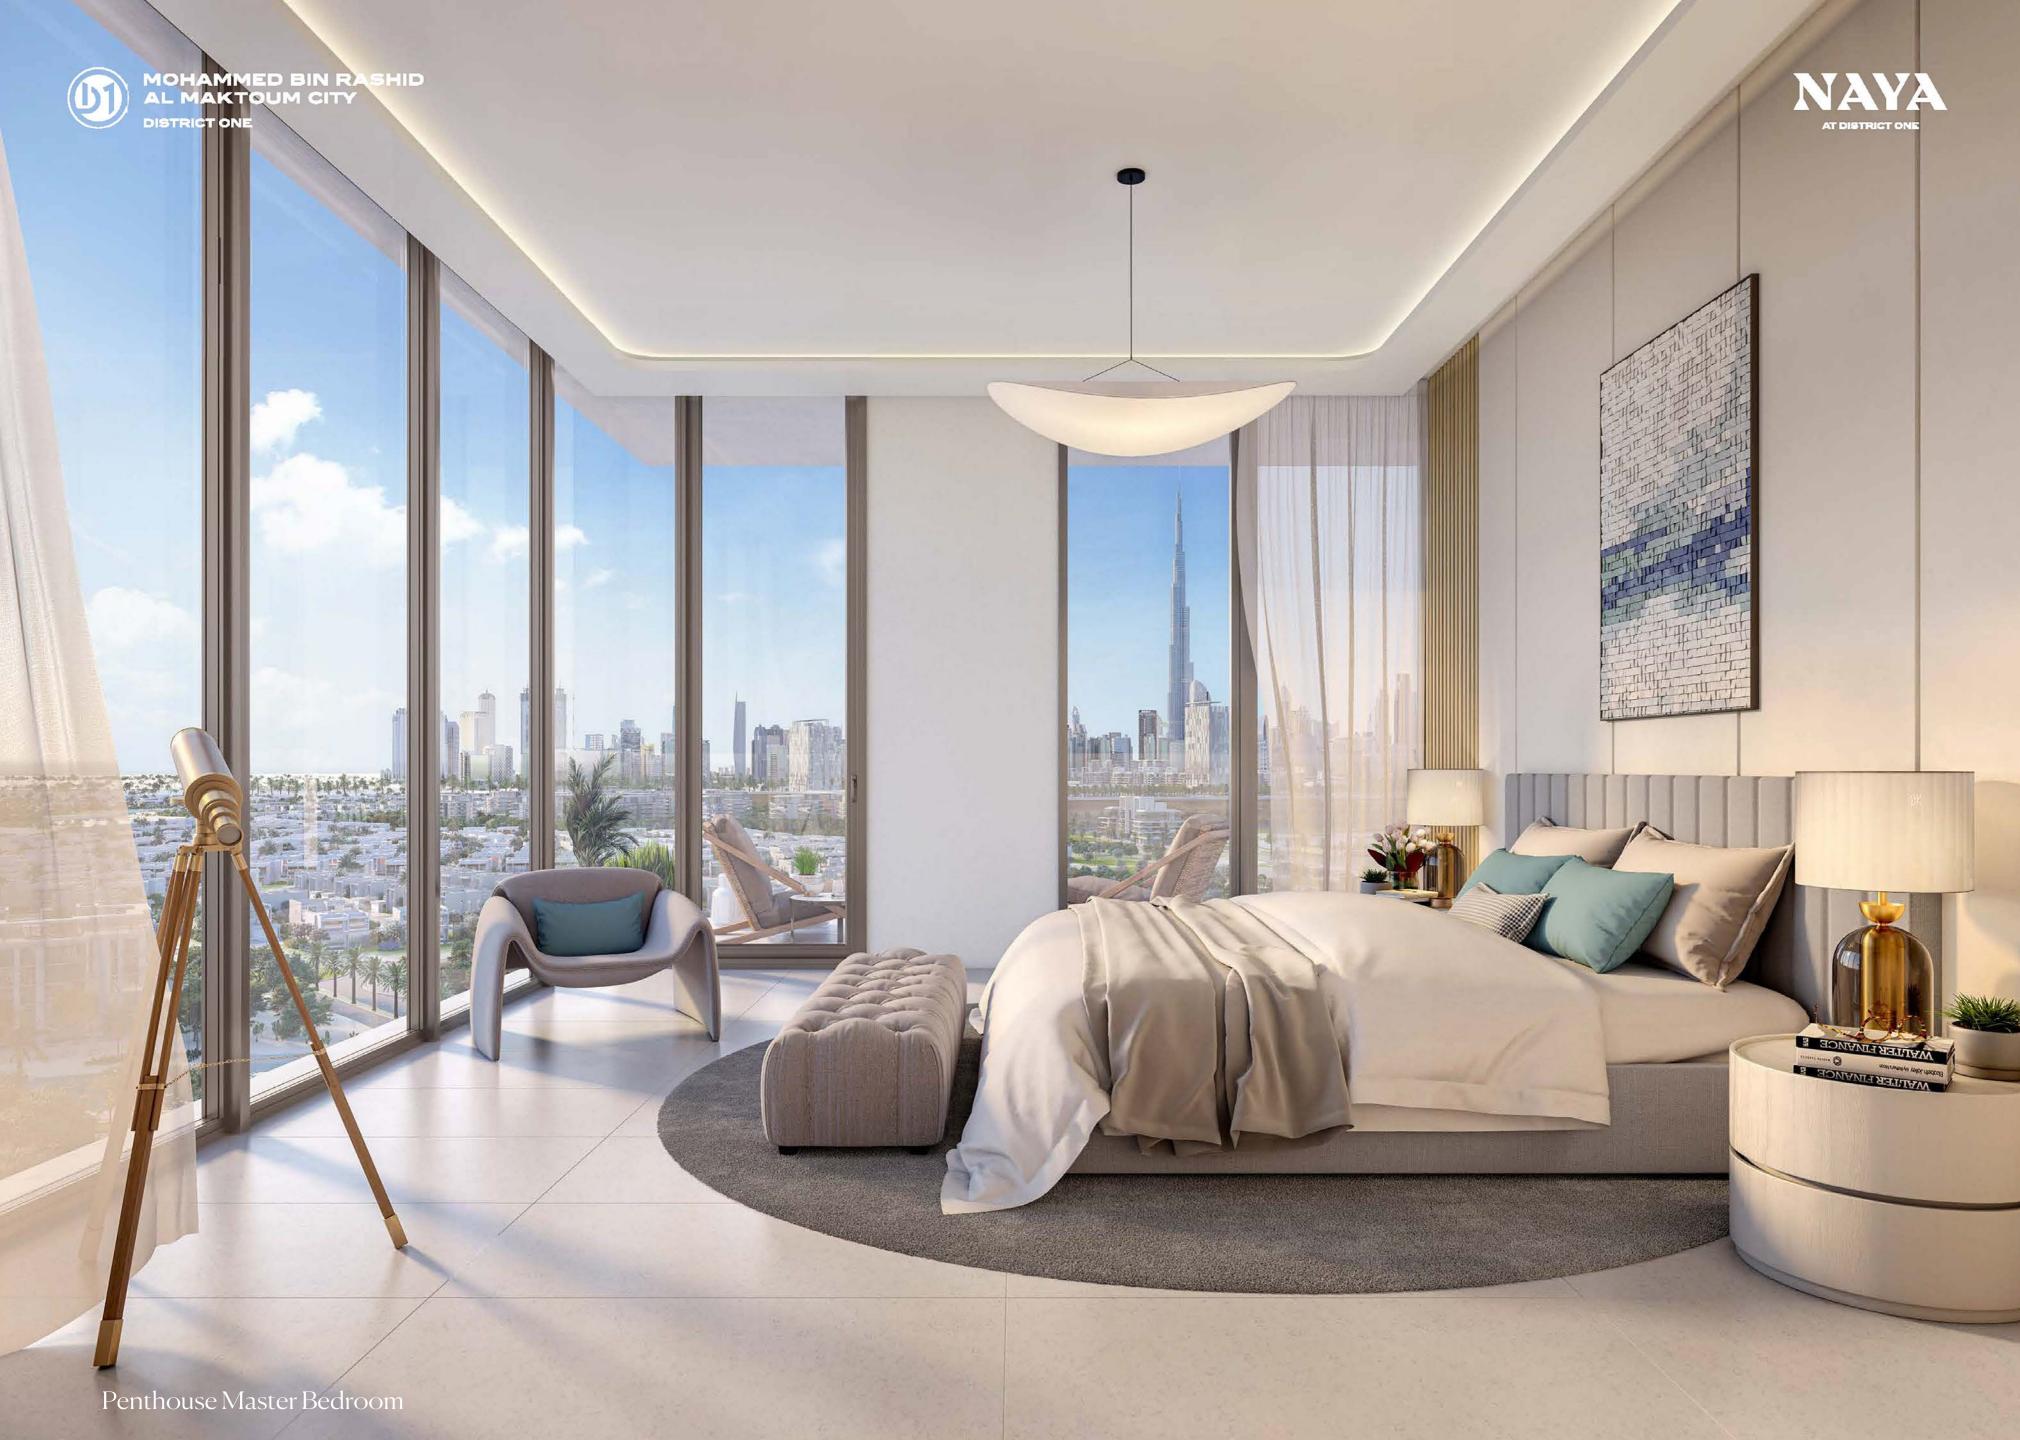

The one, two, three and four-bedroom are spacious and elegantly designed. The floor-to-ceiling windows overlook stunning views, while the warm neutral design palette allows residents to curate their homes to their liking.

# ELEGANT MATERIALS, SLEEK FINISHES & LUXURY KITCHEN APPLIANCES

Elegant floors in the living, dining, master and secondary bedroom and show kitchen spaces. High-end, built-in kitchen appliances to meet all your daily cooking needs.