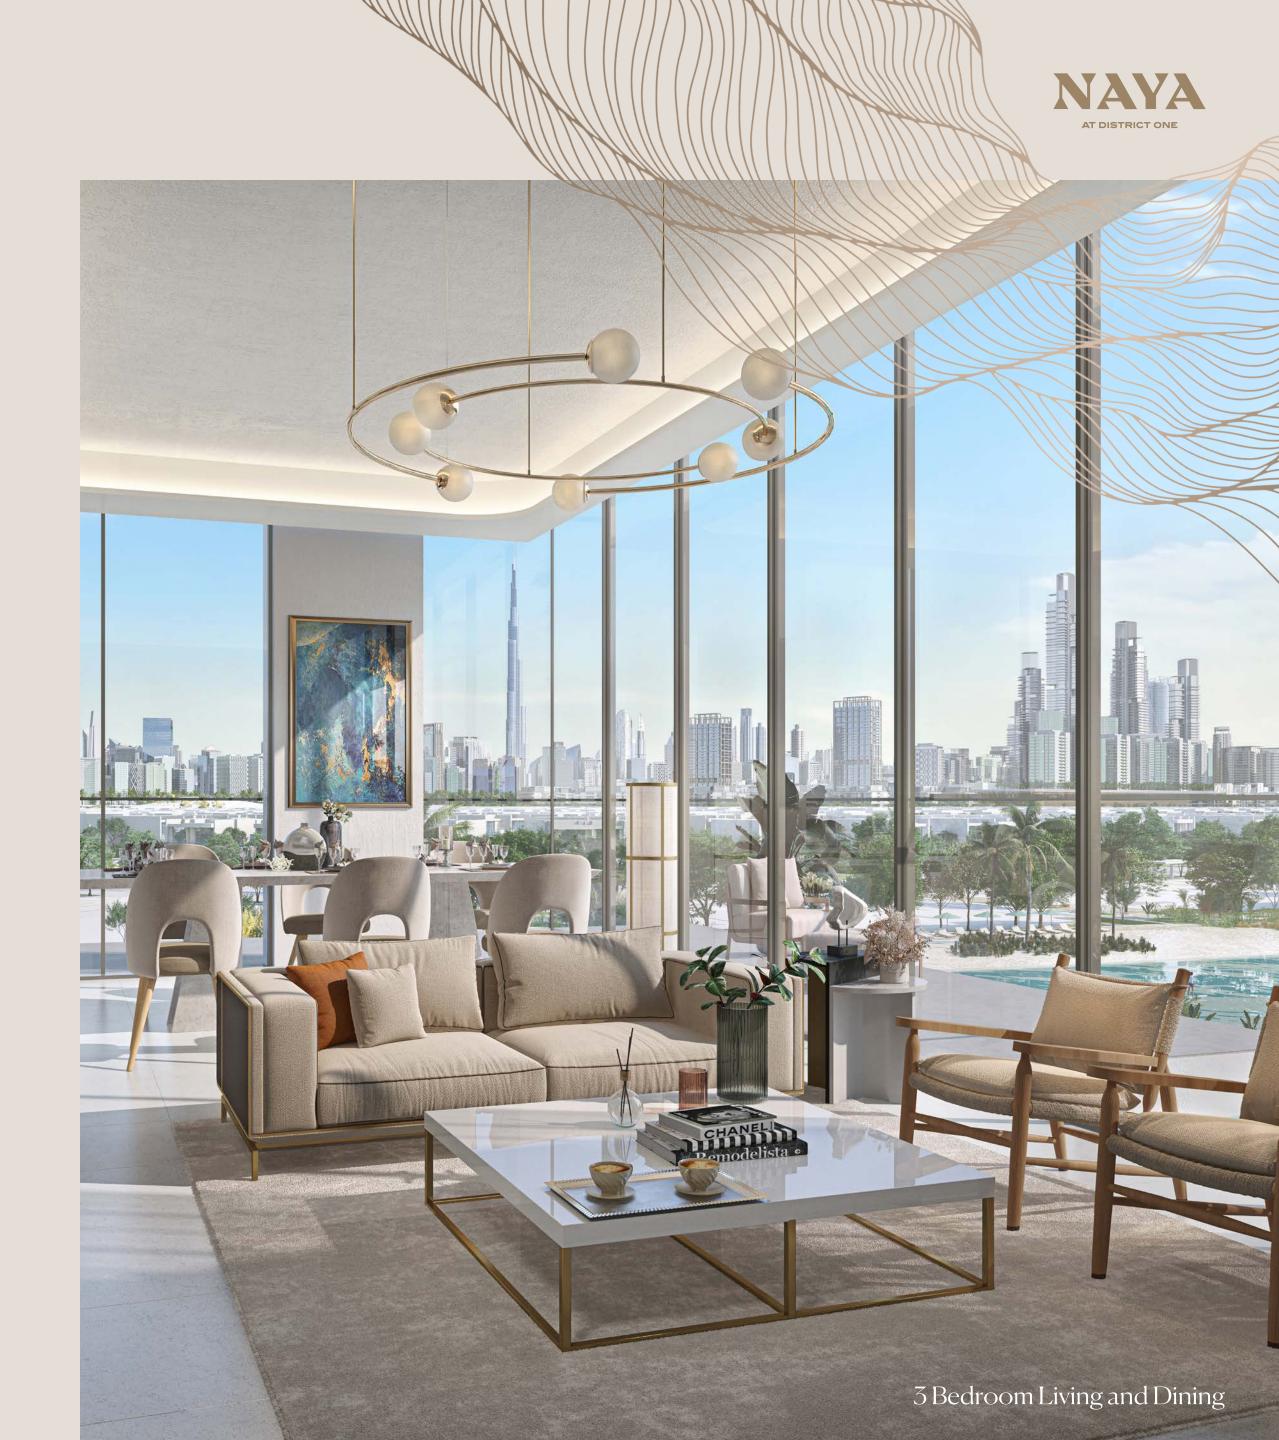

The one, two, three and four-bedroom are spacious and elegantly designed. The floor-to-ceiling windows overlook stunning views, while the warm neutral design palette allows residents to curate their homes to their liking.

# ELEGANT MATERIALS, SLEEK FINISHES & LUXURY KITCHEN APPLIANCES

Elegant floors in the living, dining, master and secondary bedroom and show kitchen spaces. High-end, built-in kitchen appliances to meet all your daily cooking needs.