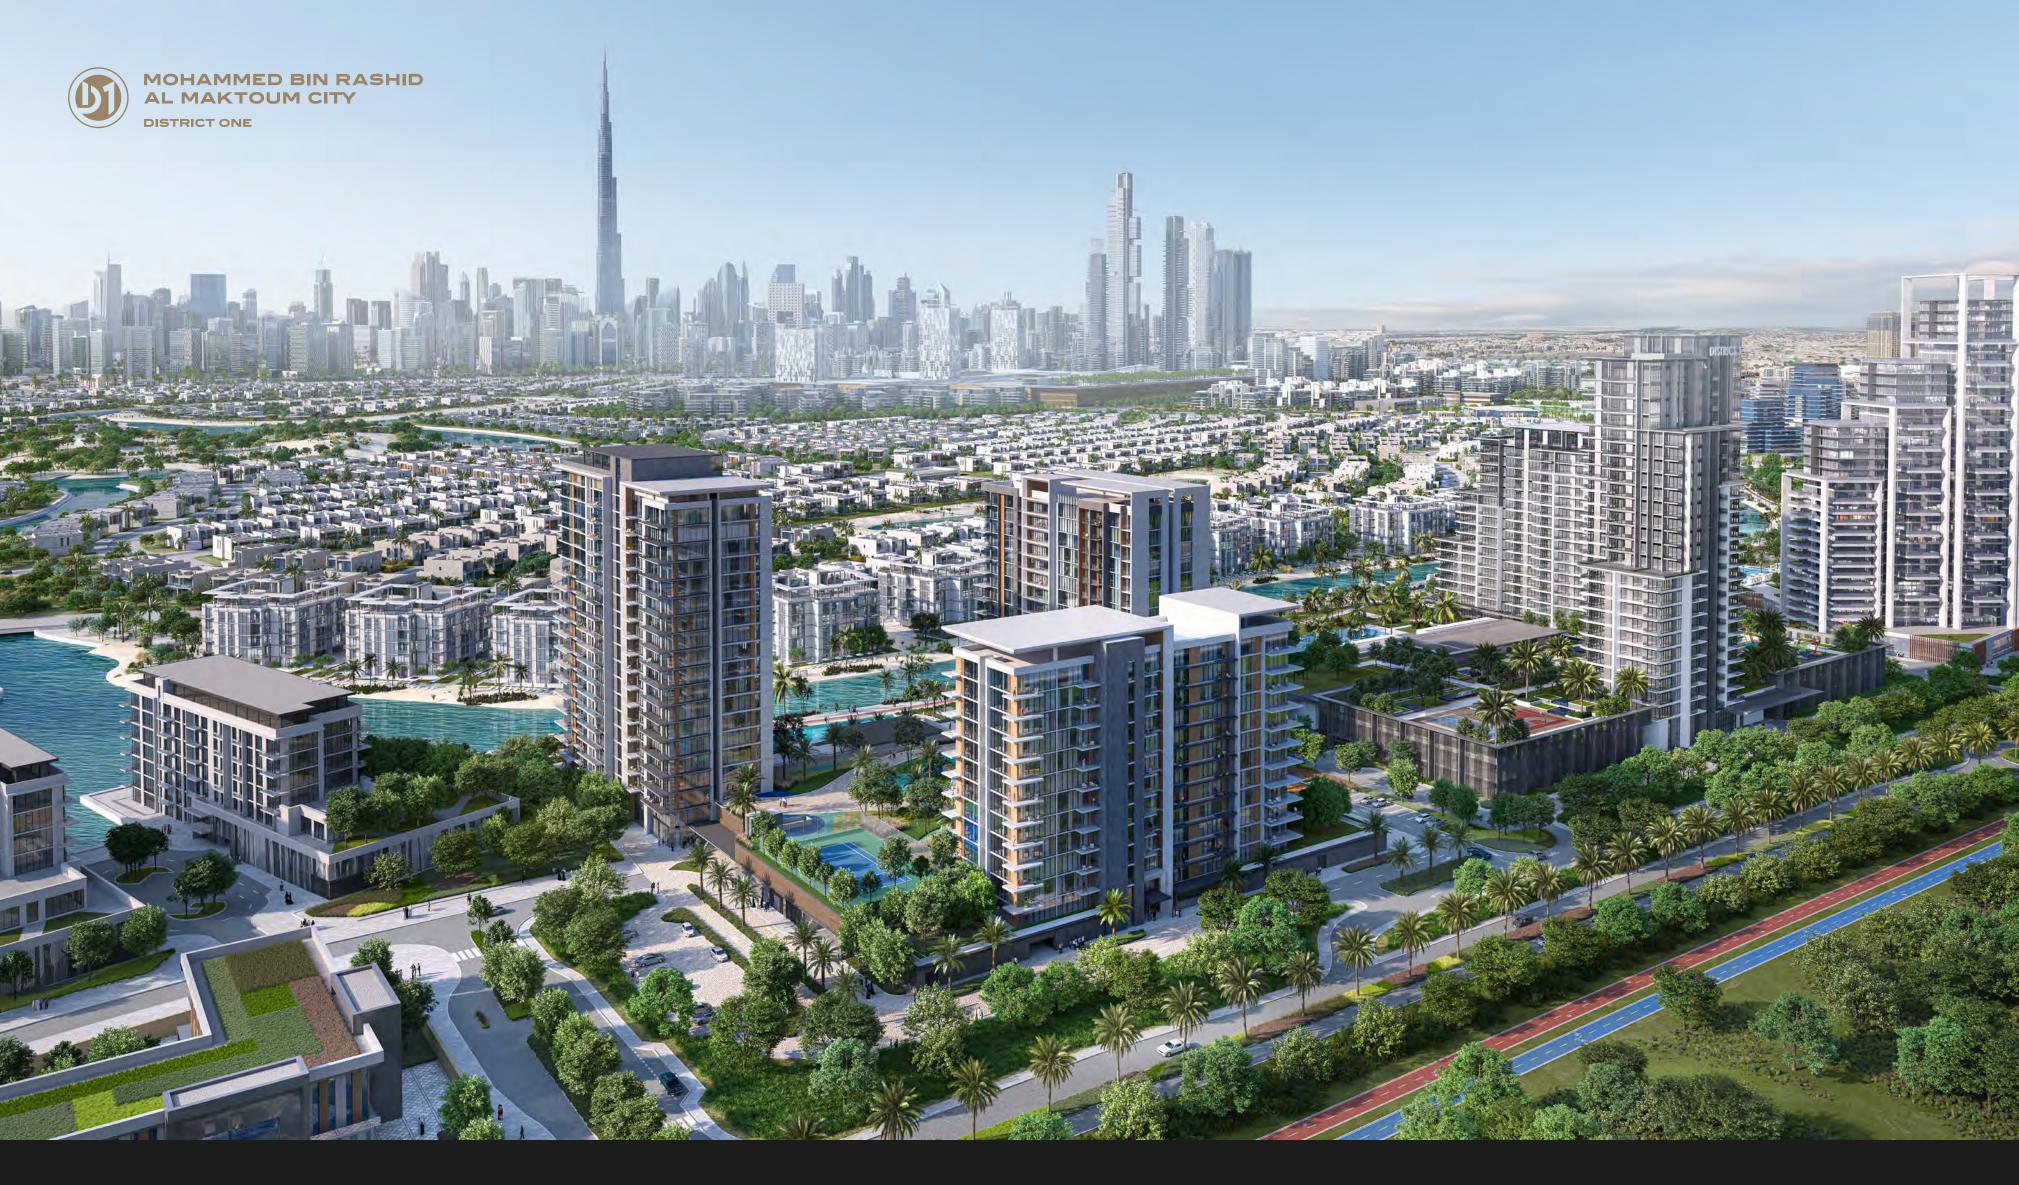

# DISTRICT ONE, MOHAMMED BIN RASHID AL MAKTOUM CITY

Located in the heart of Dubai, District One offers 45 million square feet of sophisticated space to live, work, dine, shop, discover, and play.

4 KM Downtown Dubai

15 MIN
Burj Al Arab

20 MIN

Dubai International Airport

2 MIN Meydan Racecourse

A mere 4 kilometers from Downtown Dubai, Naya is only minutes from the Meydan Racecourse, 15 minutes to the renowned Burj al Arab, and 20 minutes to the Dubai International Airport. Despite being in the heart of this bustling metropolis, Naya at District One feels worlds away, wrapped in the greenery of nature and the clear blue of the lagoon.