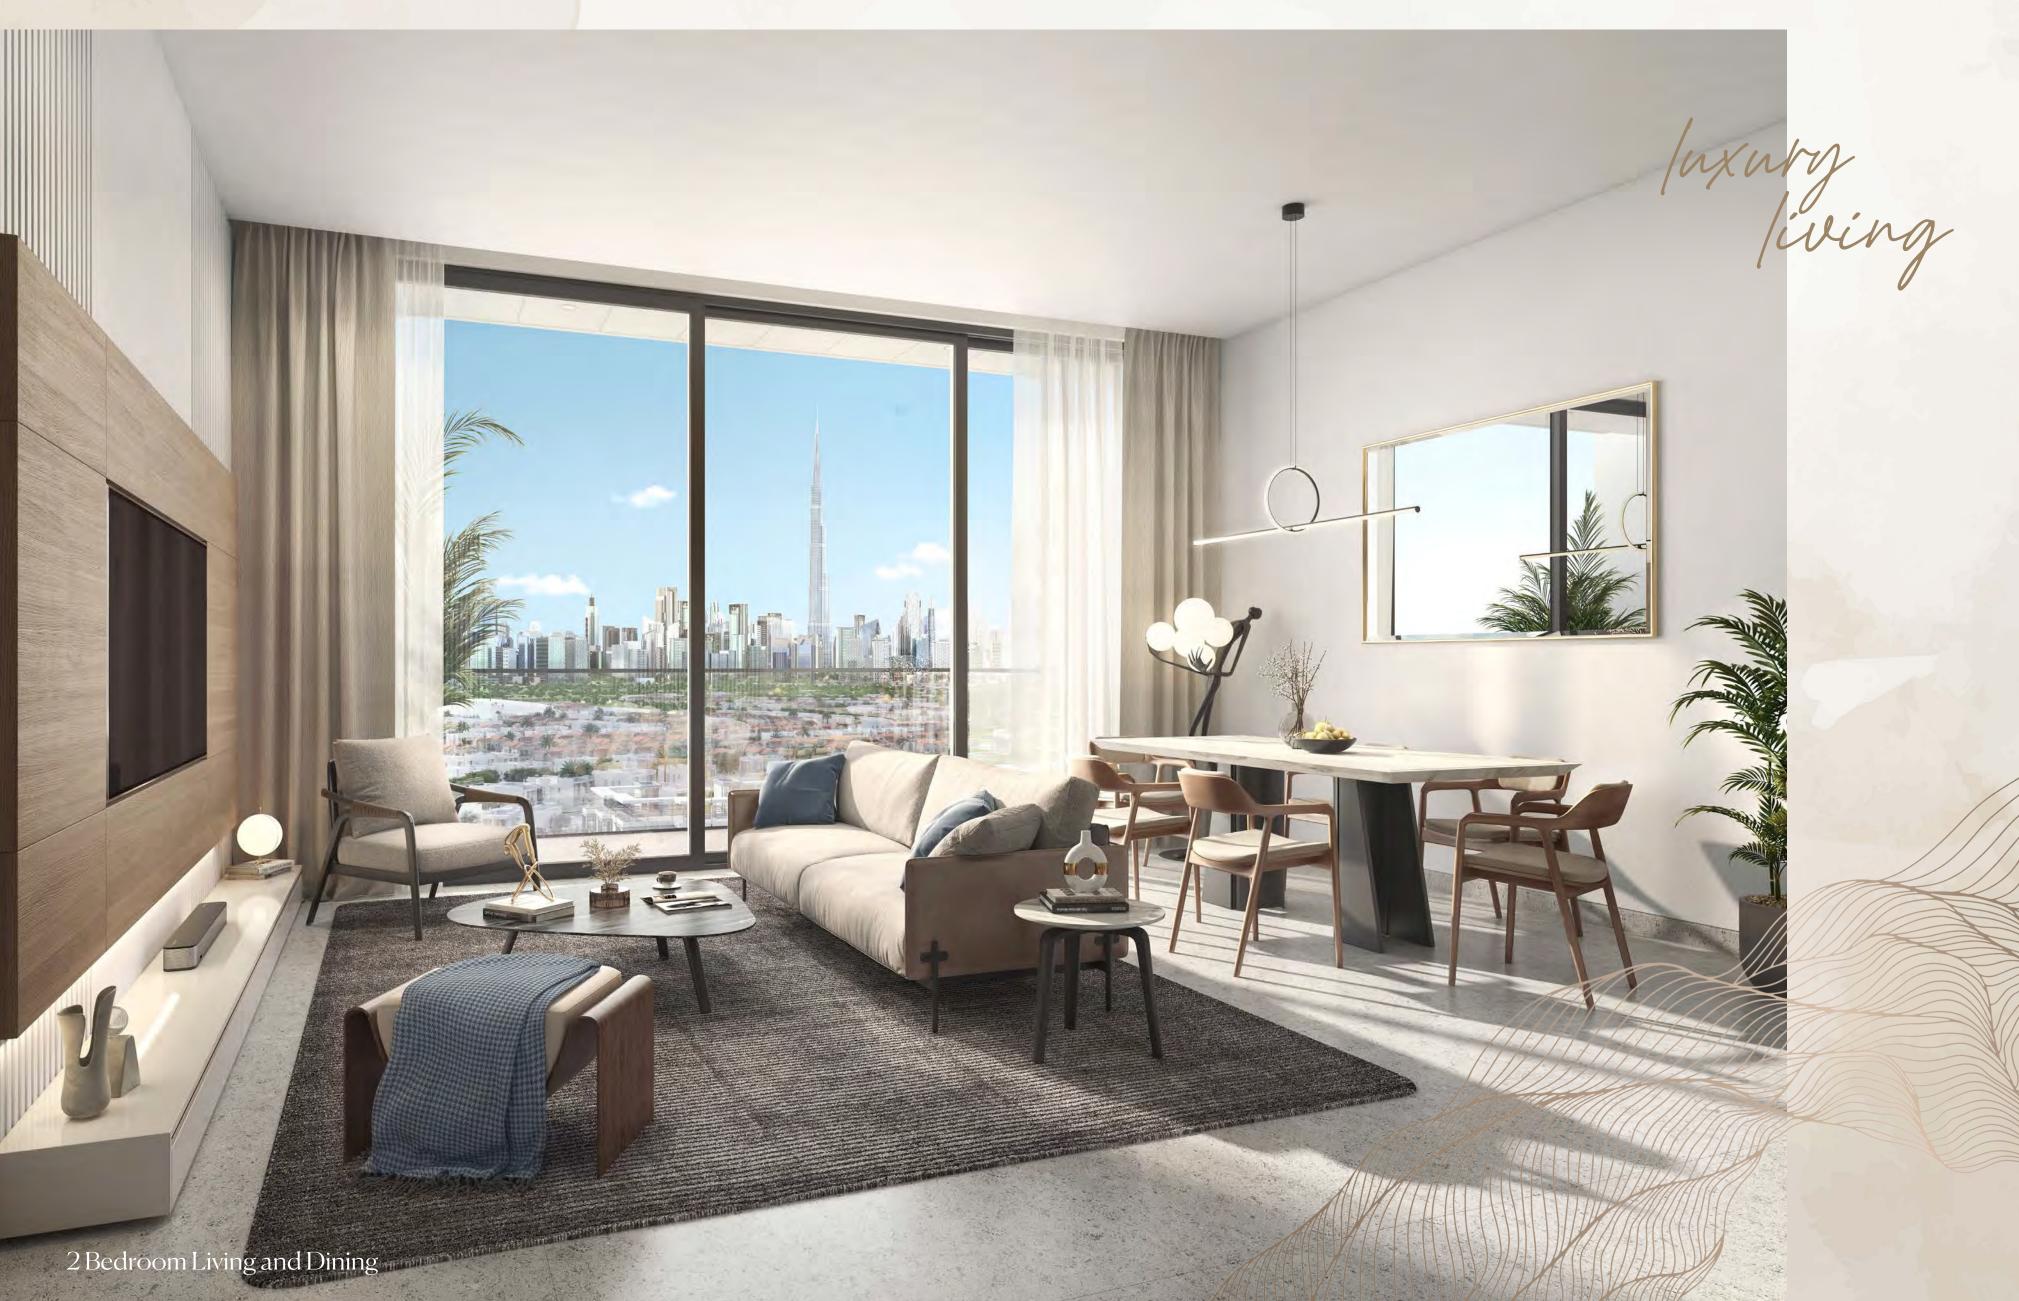

The one, two, three and four-bedroom are spacious and elegantly designed. The floor-to-ceiling windows overlook stunning views, while the warm neutral design palette allows residents to curate their homes to their liking.

# ELEGANT MATERIALS, SLEEK FINISHES & LUXURY KITCHEN APPLIANCES

Elegant floors in the living, dining, master and secondary bedroom and show kitchen spaces. High-end, built-in kitchen appliances to meet all your daily cooking needs.