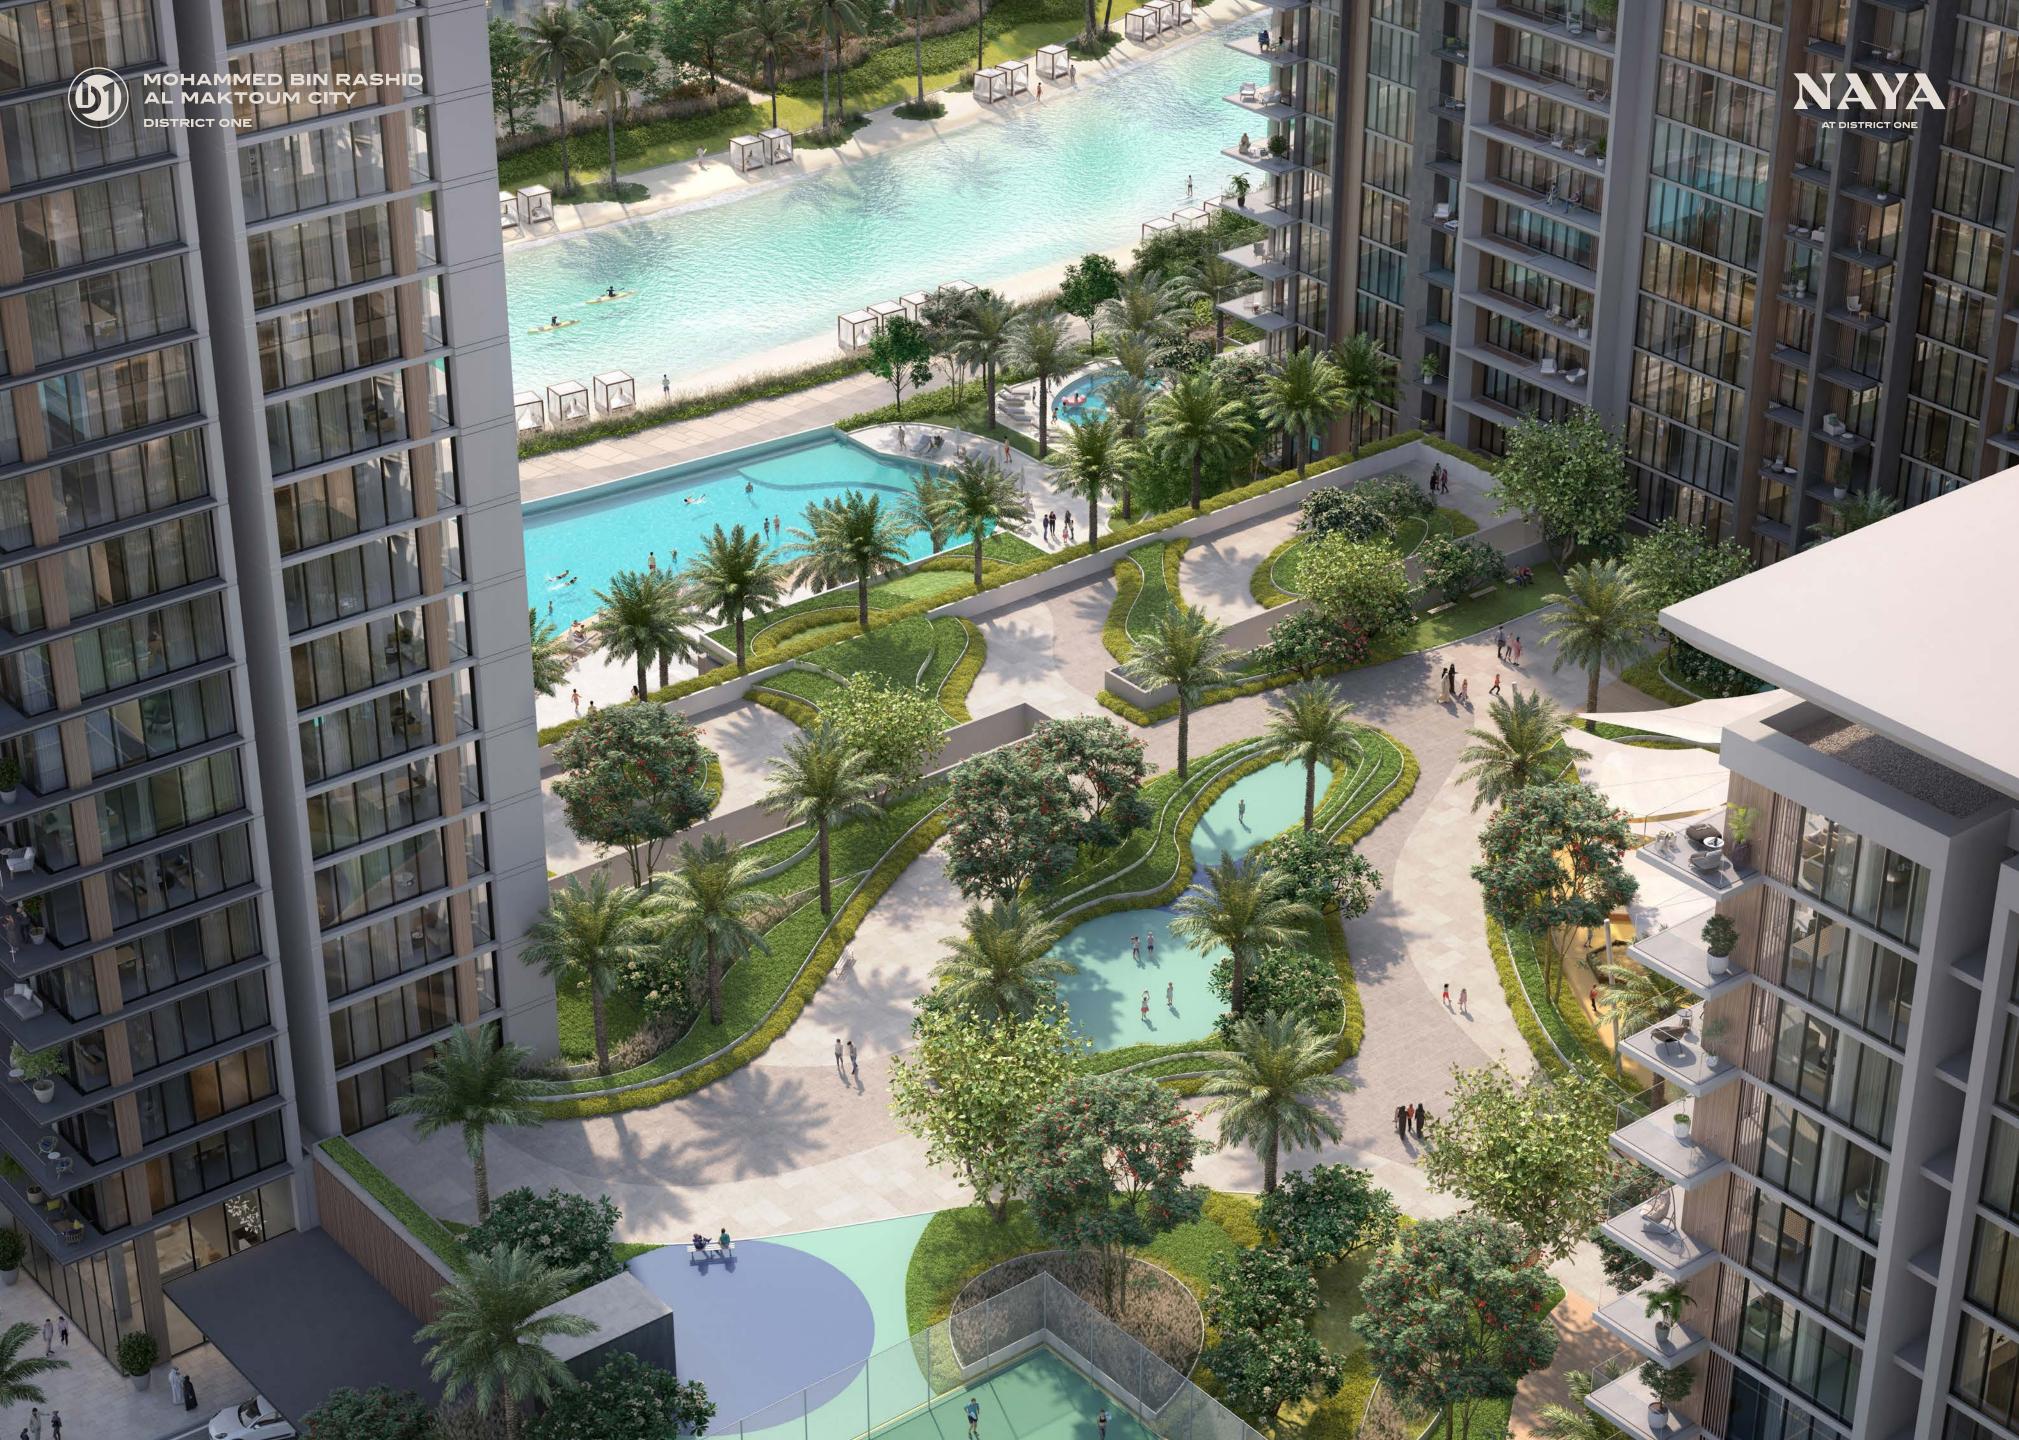

- 1. Sprawling green spaces
- 2. Overlooking Crystal Lagoon
- 3. Direct access to the Crystal Lagoon and its beach
- 4. Rooftop lounge with a terrace in Tower 1
- 5. Fitness center
- 6. Infinity pool

- 7. Shaded kids pool
- 8. Shallow pool cabanas & lounge seating
- 9. Kids playgrounds
- 10. Basketball court
- 11. Sports court
- 12. Secure & gated

### ADAZZLING CRYSTAL LAGOON AT THE HEART OF DISTRICT ONE

At the heart of the verdant oasis of Mohammed Bin Rashid Al Maktoum City – Disctrict One is home to the 7 km stretch of Crystal Lagoon. Standing on the shores of man-made lagoon, Naya at District One residents enjoy an awe-inspiring beachfront right on their doorstep.

## ENERGISED BY THE GREAT OUTDOORS

Lushly landscaped green corridors surround the Crystal Lagoon and wind through Naya at District One community. Ideal for indoor outdoor living, 60% of the community is dedicated to green spaces.